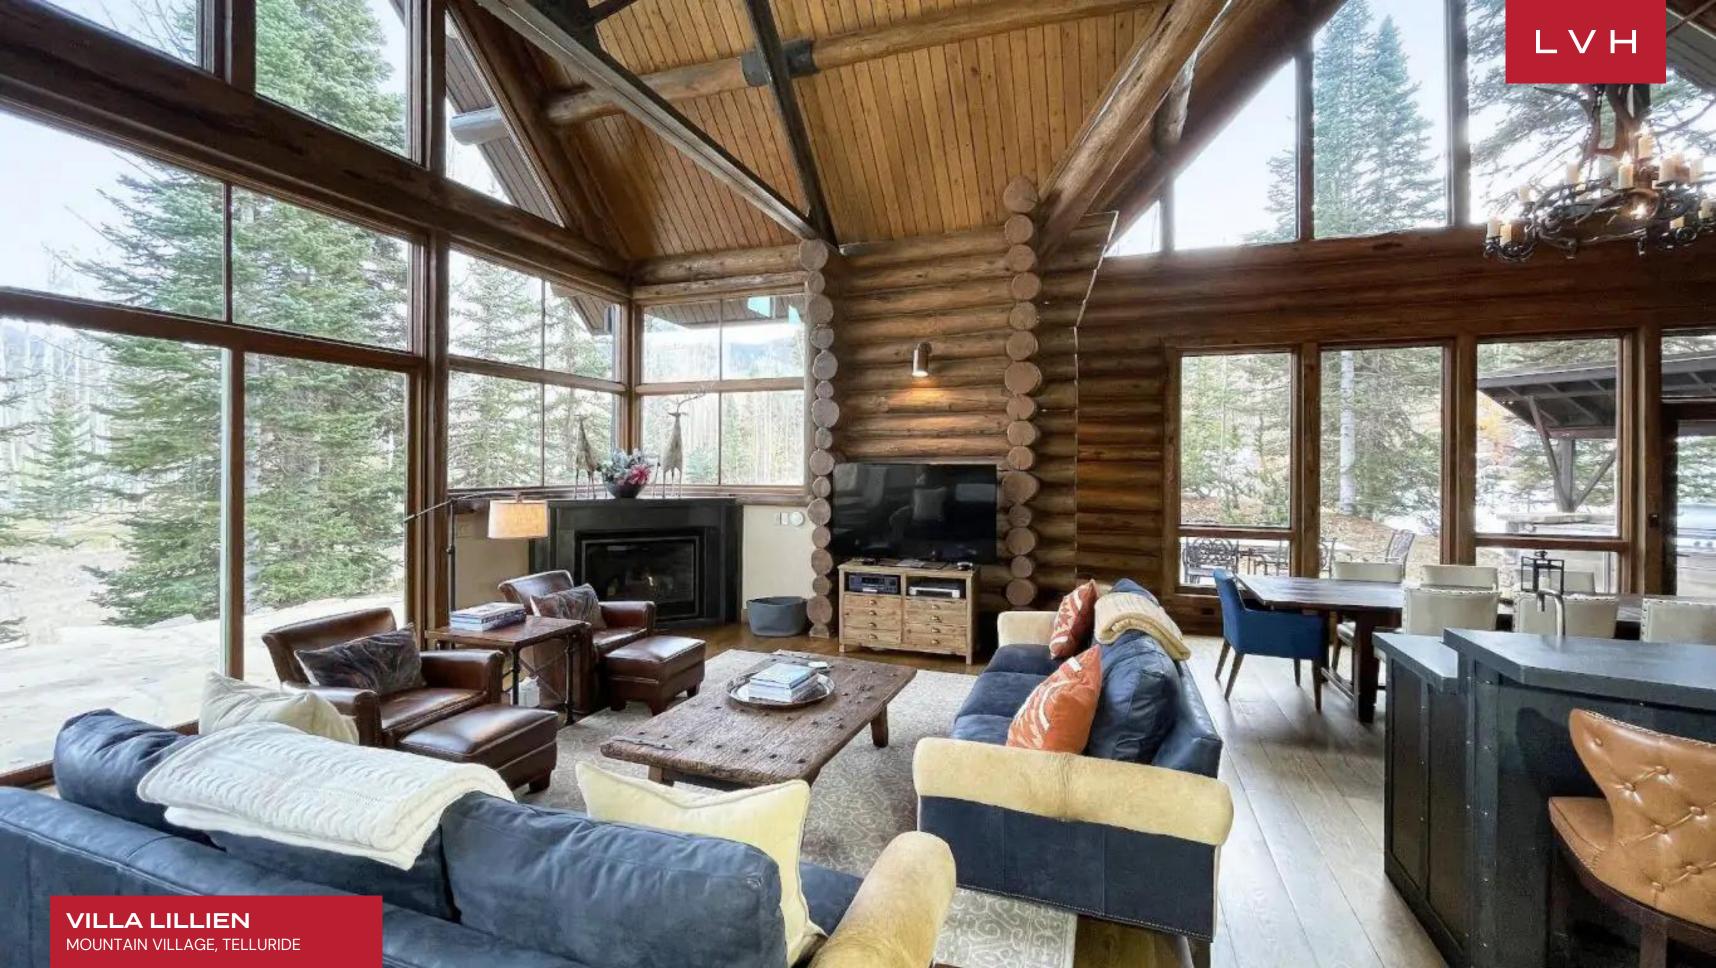

#### MOUNTAIN VILLAGE, TELLURIDE

Villa Lillien is a gorgeous contemporary chalet reconciling ski lodge romanticism with chic sophistication. Sitting directly on the Bridges ski run, this residence is defined by unprecedented access to mountain recreation. Secluded and serene, this high-altitude Mountain Village estate is fully immersed in the savage beauty of the Alpine wilderness.

This striking residence flaunts a gorgeous timber log construction, its cabin-in-the-woods charm supplanted with ultra-sleek glass walls and steel beams. Sumptuous low-profile seating accentuates an exquisite sense of vertical space, and clerestory windows help to bring incredible San Sophia range views into the comfort of the living room. The free-flowing open-concept floor plan seamlessly integrates multiple seating areas, a wet bar, a formal dining area, and a chef's kitchen. Boasting top-of-the-line appliances, including a built-in Miele espresso maker right down to a beautiful selection of cookware and utensils, the gorgeous space is ideally conceived for congregating and gastronomic exploration. Teeming with top-notch amenities for recreation and relaxation, Villa Lillien has a yoga room, media room, and games room with ping pong and billiards. A full bar and wine cellar perfect the art of high-life living. This glamorous residence accommodates eight adults and seven kids in the utmost comfort and discretion between six sumptuous bedrooms with maximum lodging versatility at hand.

Whether watching skiers zip past or taking in views of the Rockies, one may be sure of exceptional comfort. An all-season stunner, Villa Lillien features a sprawling stone deck perched before pristine woodlands. An outdoor jacuzzi presents the ultimate venue to take in the crisp mountain air before impossibly starry night skies.