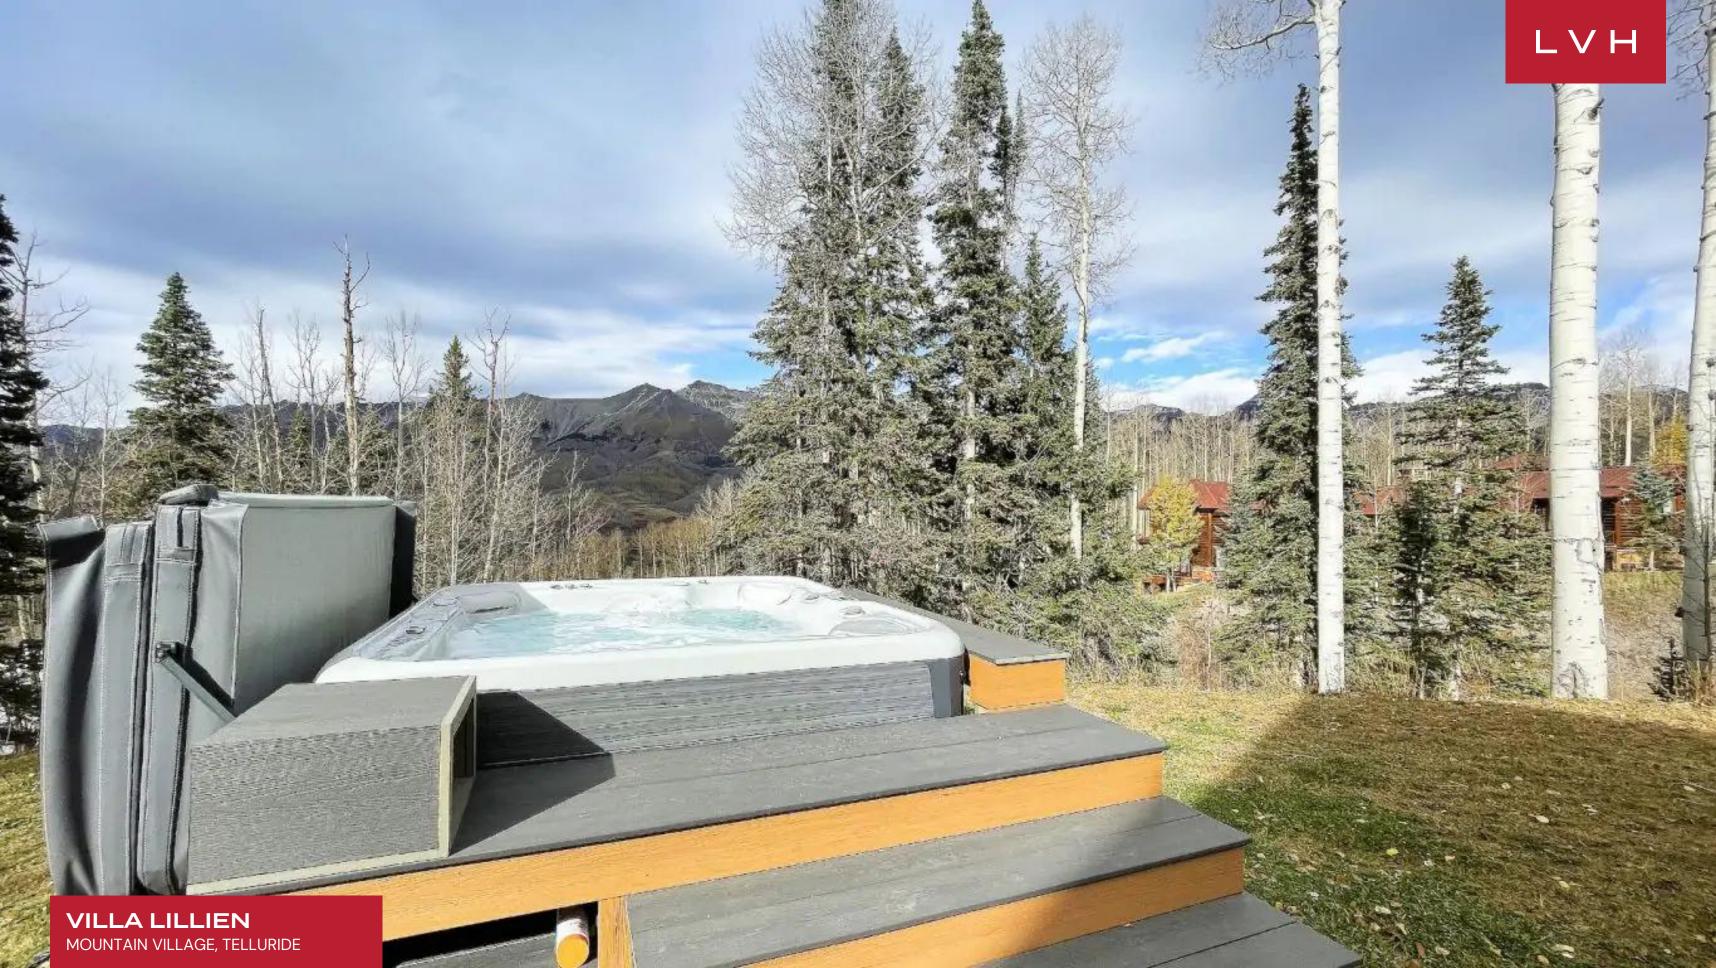

Whether watching skiers zip past or taking in views of the Rockies, one may be sure of exceptional comfort. An all-season stunner, Villa Lillien features a sprawling stone deck perched before pristine woodlands. An outdoor jacuzzi presents the ultimate venue to take in the crisp mountain air before impossibly starry night skies.

### **EXTERIOR**

- BBQ
- Garage
- Hot Tub
- Sun Loungers
- Al Fresco Dining
- Outdoor Kitchen
- Patio
- Terrace