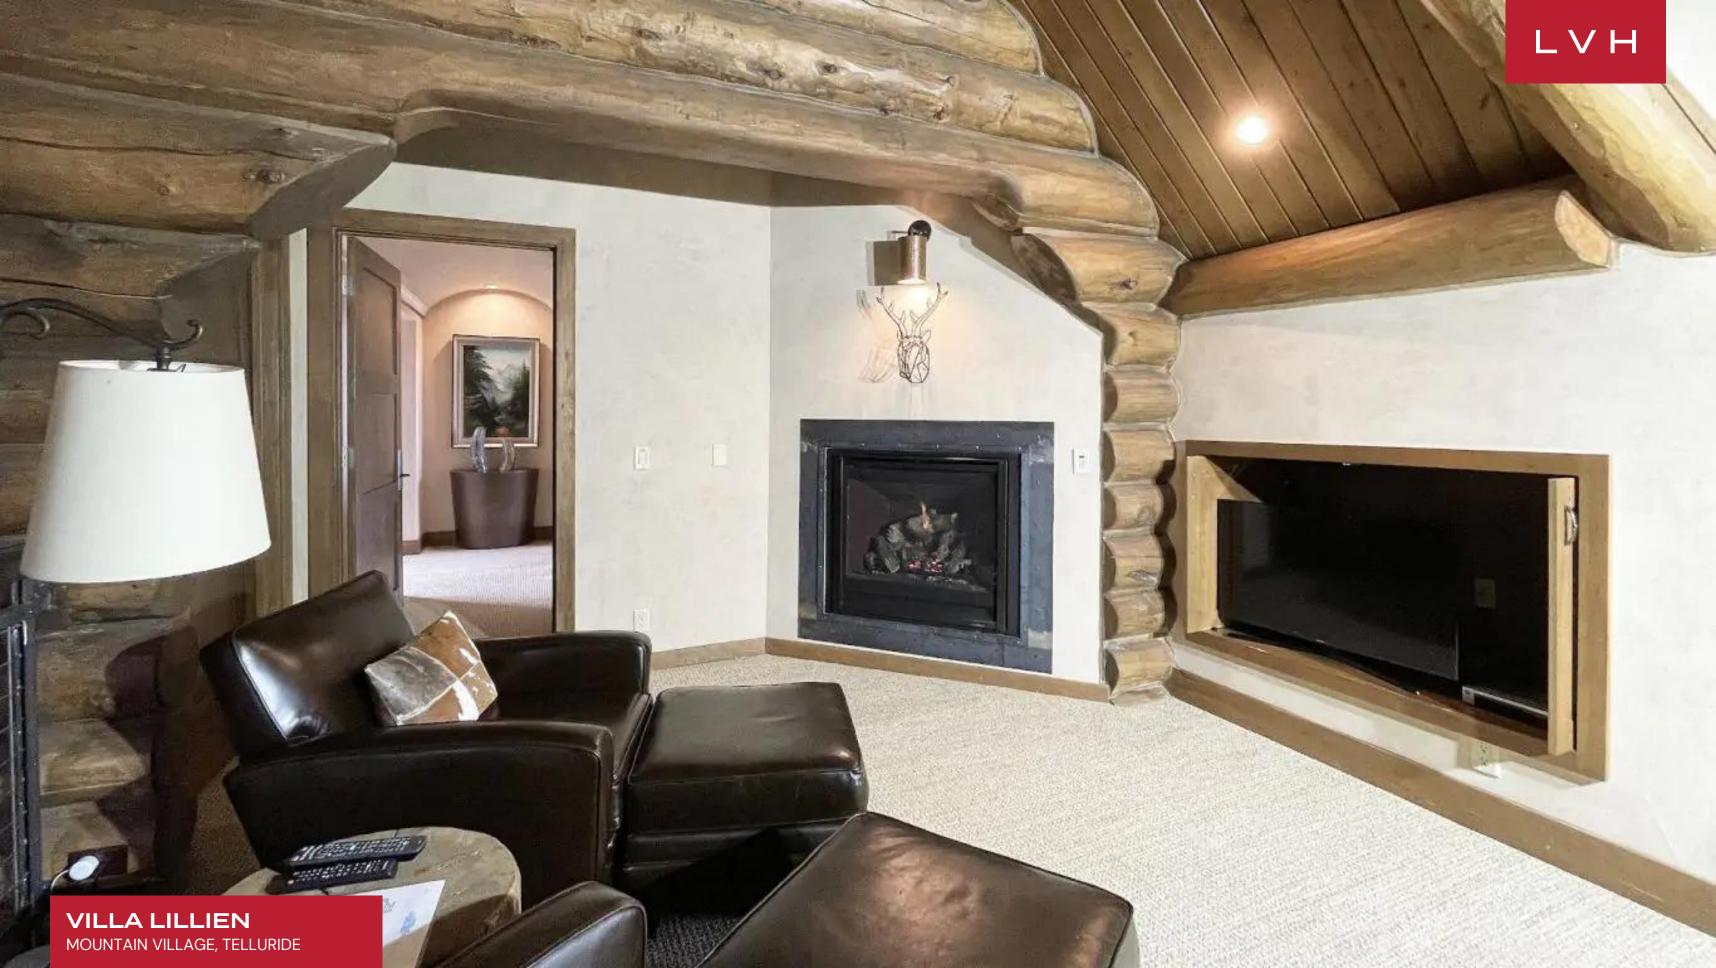

This striking residence flaunts a gorgeous timber log construction, its cabin-in-the-woods charm supplanted with ultra-sleek glass walls and steel beams. Sumptuous low-profile seating accentuates an exquisite sense of vertical space, and clerestory windows help to bring incredible San Sophia range views into the comfort of the living room. The free-flowing open-concept floor plan seamlessly integrates multiple seating areas, a wet bar, a formal dining area, and a chef's kitchen. Boasting top-of-the-line appliances, including a built-in Miele espresso maker right down to a beautiful selection of cookware and utensils, the gorgeous space is ideally conceived for congregating and gastronomic exploration. Teeming with top-notch amenities for recreation and relaxation, Villa Lillien has a yoga room, media room, and games room with ping pong and billiards. A full bar and wine cellar perfect the art of high-life living. This glamorous residence accommodates eight adults and seven kids in the utmost comfort and discretion between six sumptuous bedrooms with maximum lodging versatility at hand.

#### INTERIOR

- Bar
- Pool Table
- Cable, Satellite or Smart TV
- Dining Area
- Fireplace
- Fitness Room
- Game Room
- Laundry
- Home Office
- Private Elevator
- Ski Room