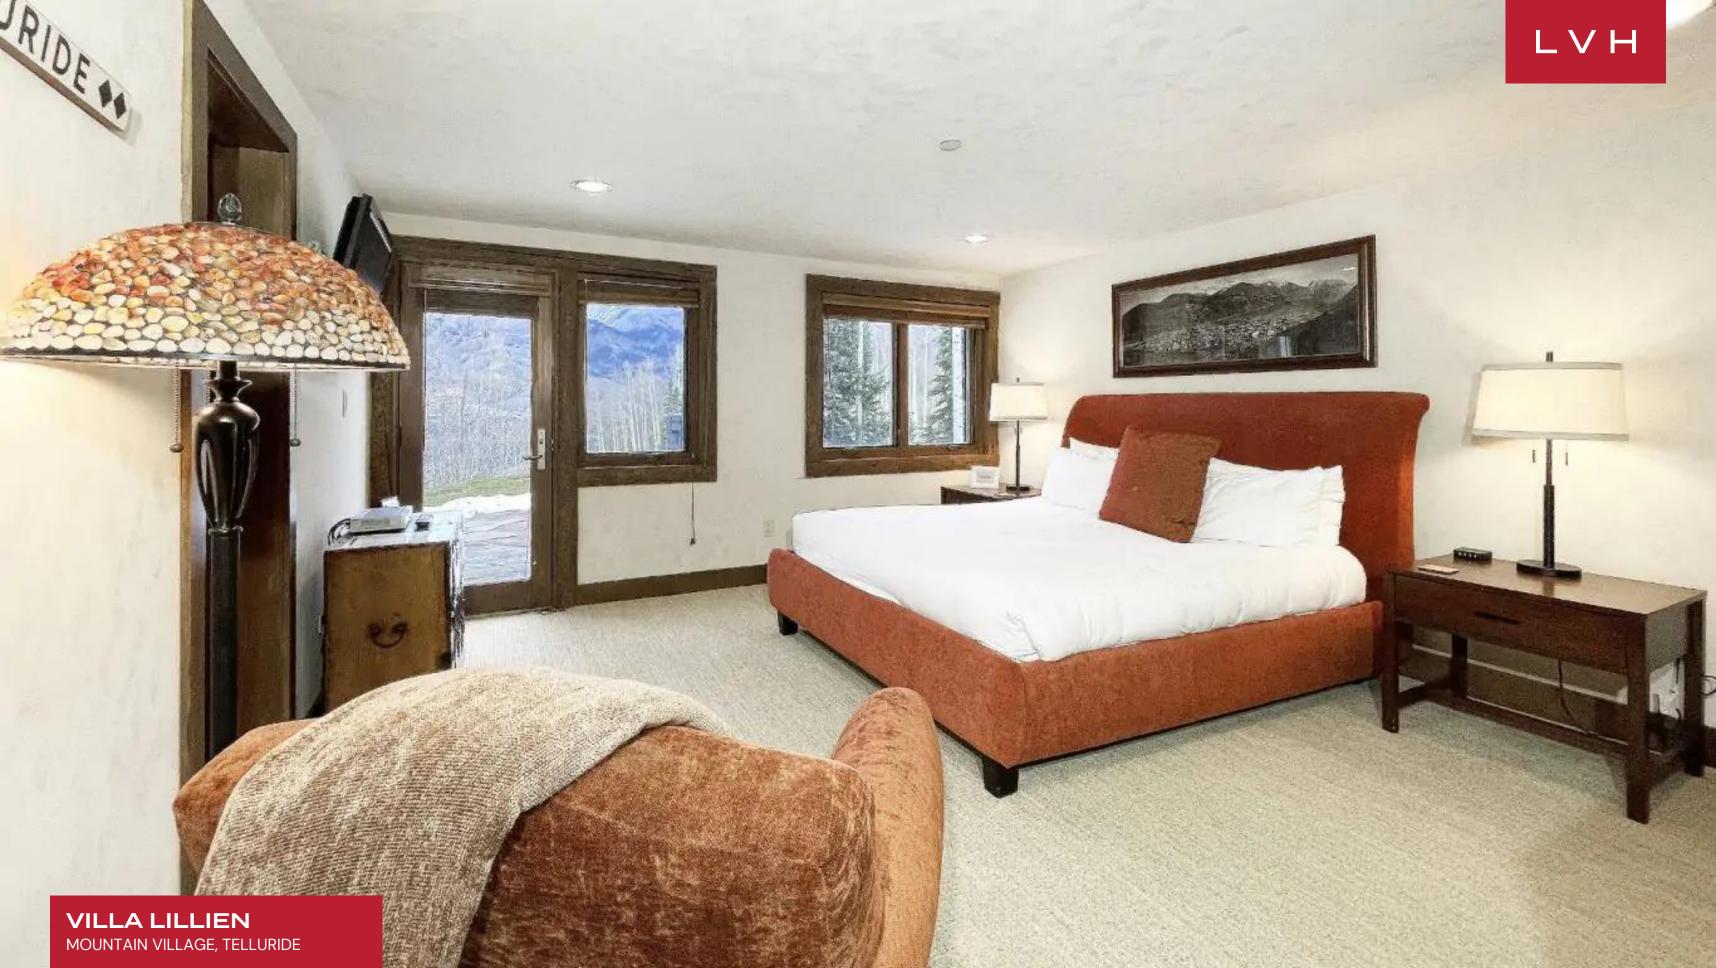

This striking residence flaunts a gorgeous timber log construction, its cabin-in-the-woods charm supplanted with ultra-sleek glass walls and steel beams. Sumptuous low-profile seating accentuates an exquisite sense of vertical space, and clerestory windows help to bring incredible San Sophia range views into the comfort of the living room. The free-flowing open-concept floor plan seamlessly integrates multiple seating areas, a wet bar, a formal dining area, and a chef's kitchen. Boasting top-of-the-line appliances, including a built-in Miele espresso maker right down to a beautiful selection of cookware and utensils, the gorgeous space is ideally conceived for congregating and gastronomic exploration. Teeming with top-notch amenities for recreation and relaxation, Villa Lillien has a yoga room, media room, and games room with ping pong and billiards. A full bar and wine cellar perfect the art of high-life living. This glamorous residence accommodates eight adults and seven kids in the utmost comfort and discretion between six sumptuous bedrooms with maximum lodging versatility at hand.