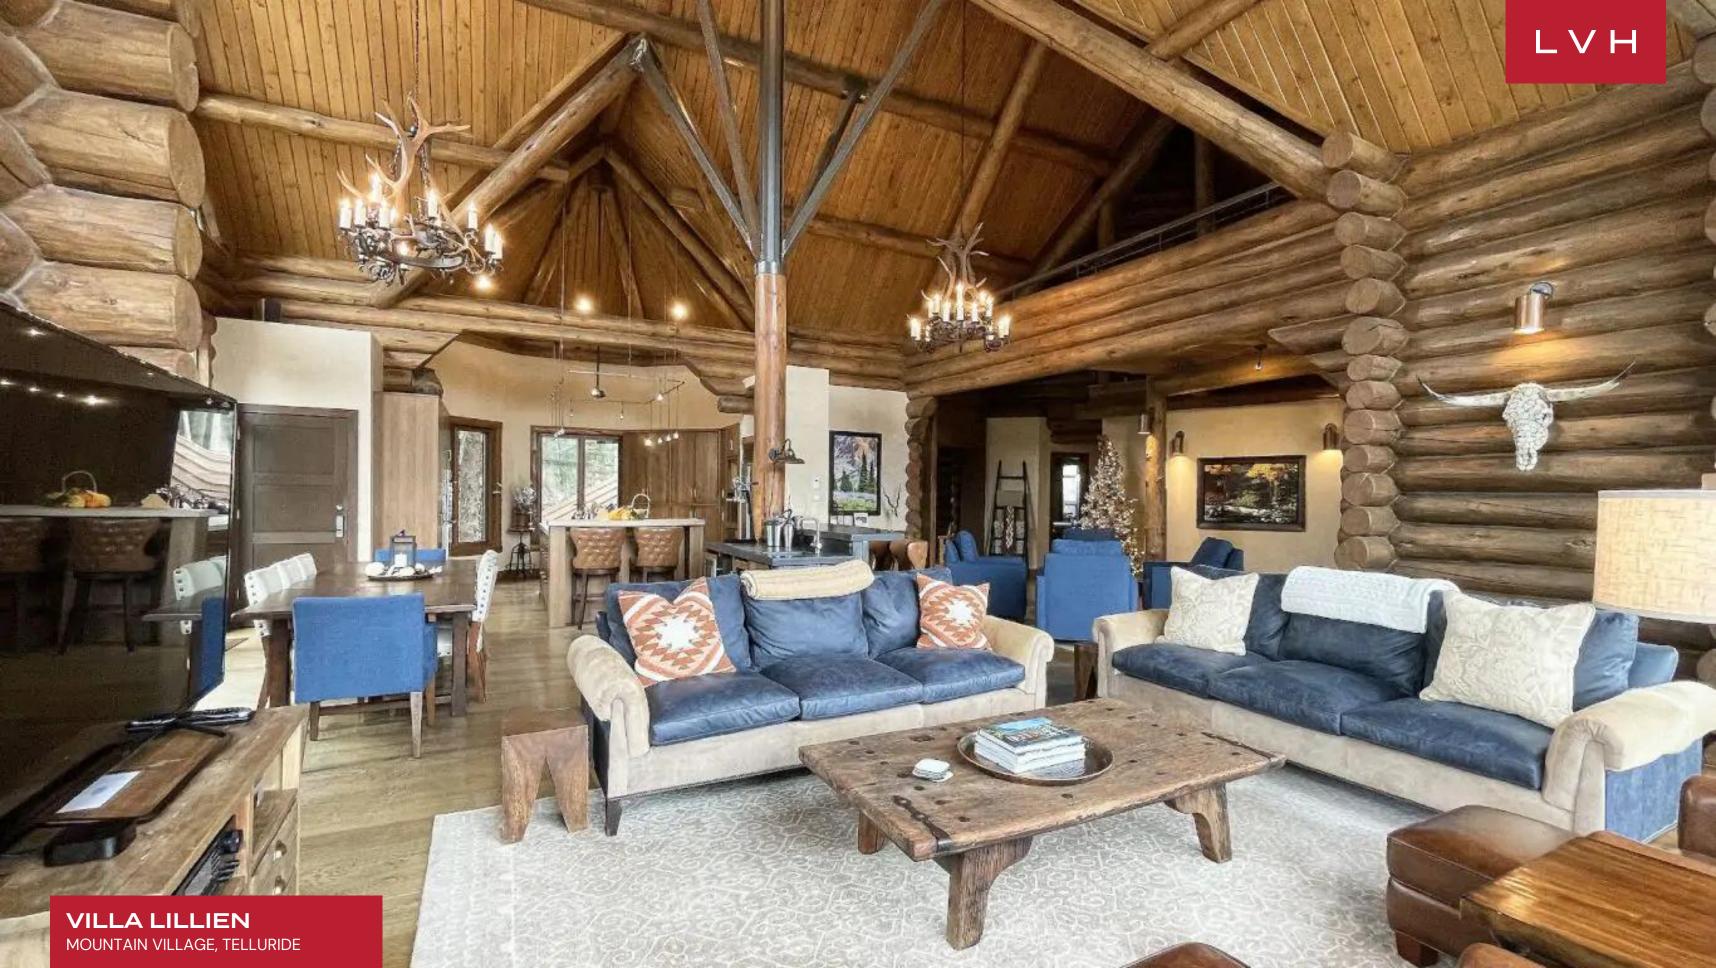

#### MOUNTAIN VILLAGE, TELLURIDE

Villa Lillien is a gorgeous contemporary chalet reconciling ski lodge romanticism with chic sophistication. Sitting directly on the Bridges ski run, this residence is defined by unprecedented access to mountain recreation. Secluded and serene, this high-altitude Mountain Village estate is fully immersed in the savage beauty of the Alpine wilderness.

This striking residence flaunts a gorgeous timber log construction, its cabin-in-the-woods charm supplanted with ultra-sleek glass walls and steel beams. Sumptuous low-profile seating accentuates an exquisite sense of vertical space, and clerestory windows help to bring incredible San Sophia range views into the comfort of the living room. The free-flowing open-concept floor plan seamlessly integrates multiple seating areas, a wet bar, a formal dining area, and a chef's kitchen. Boasting top-of-the-line appliances, including a built-in Miele espresso maker right down to a beautiful selection of cookware and utensils, the gorgeous space is ideally conceived for congregating and gastronomic exploration. Teeming with top-notch amenities for recreation and relaxation, Villa Lillien has a yoga room, media room, and games room with ping pong and billiards. A full bar and wine cellar perfect the art of high-life living. This glamorous residence accommodates eight adults and seven kids in the utmost comfort and discretion between six sumptuous bedrooms with maximum lodging versatility at hand.