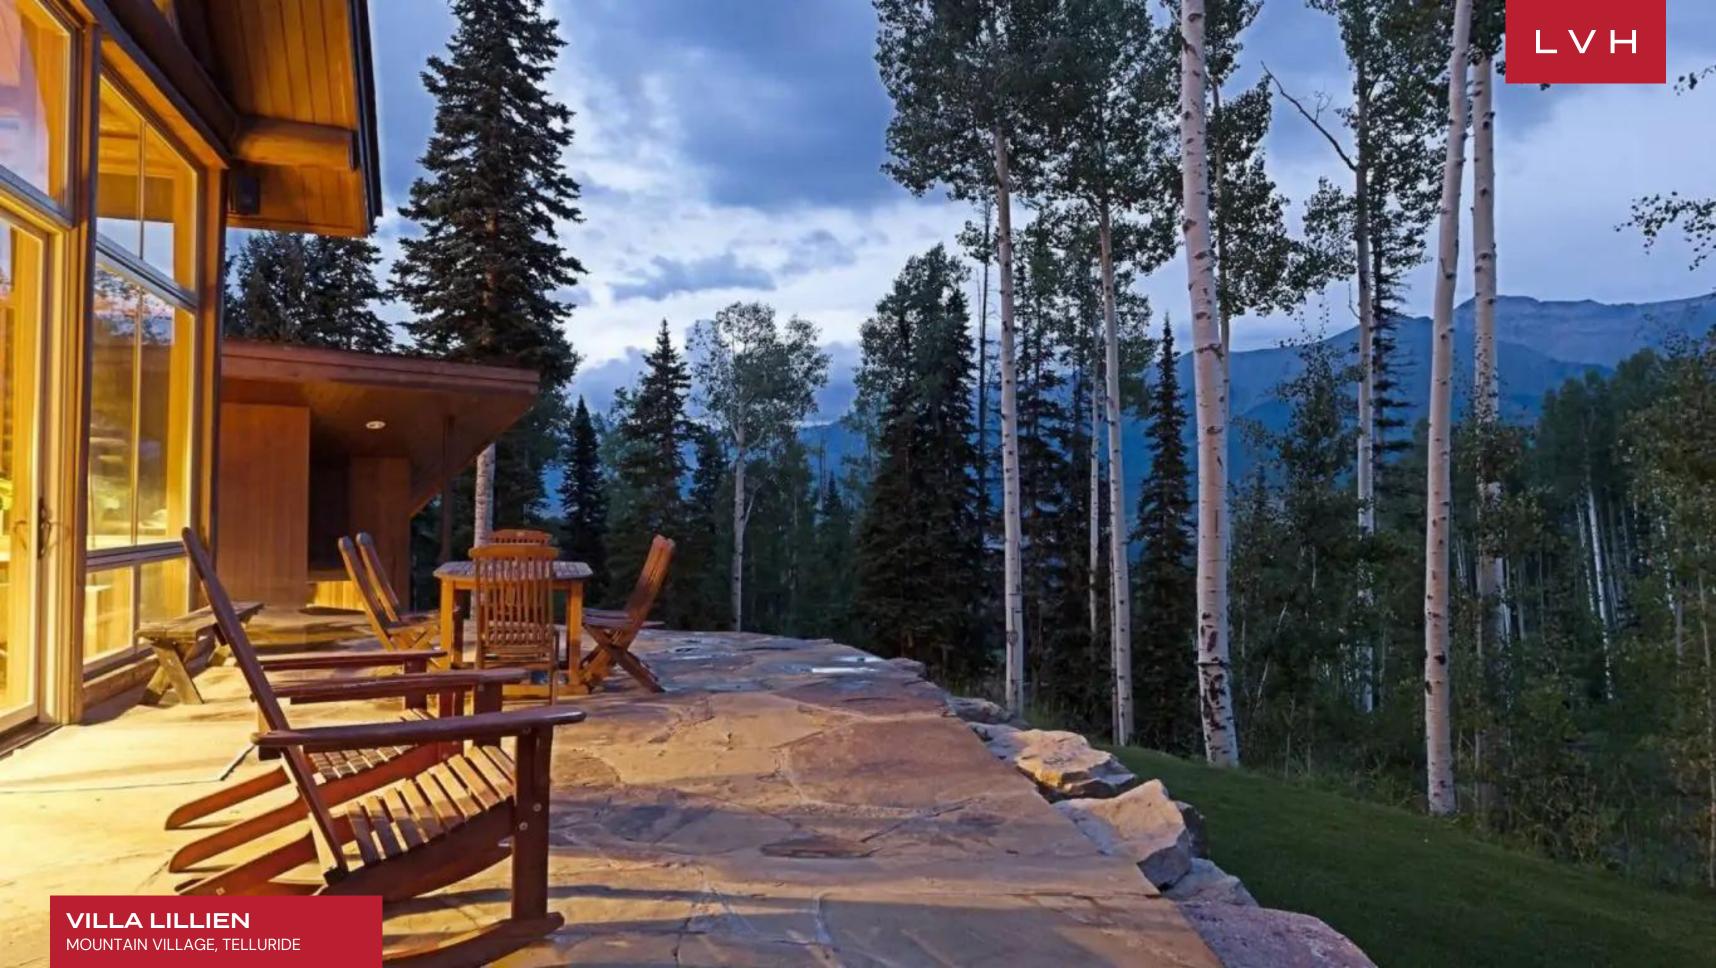

Whether watching skiers zip past or taking in views of the Rockies, one may be sure of exceptional comfort. An all-season stunner, Villa Lillien features a sprawling stone deck perched before pristine woodlands. An outdoor jacuzzi presents the ultimate venue to take in the crisp mountain air before impossibly starry night skies.

### **EXTERIOR**

- BBQ
- Garage
- Hot Tub
- Sun Loungers
- Al Fresco Dining
- Outdoor Kitchen
- Patio
- Terrace