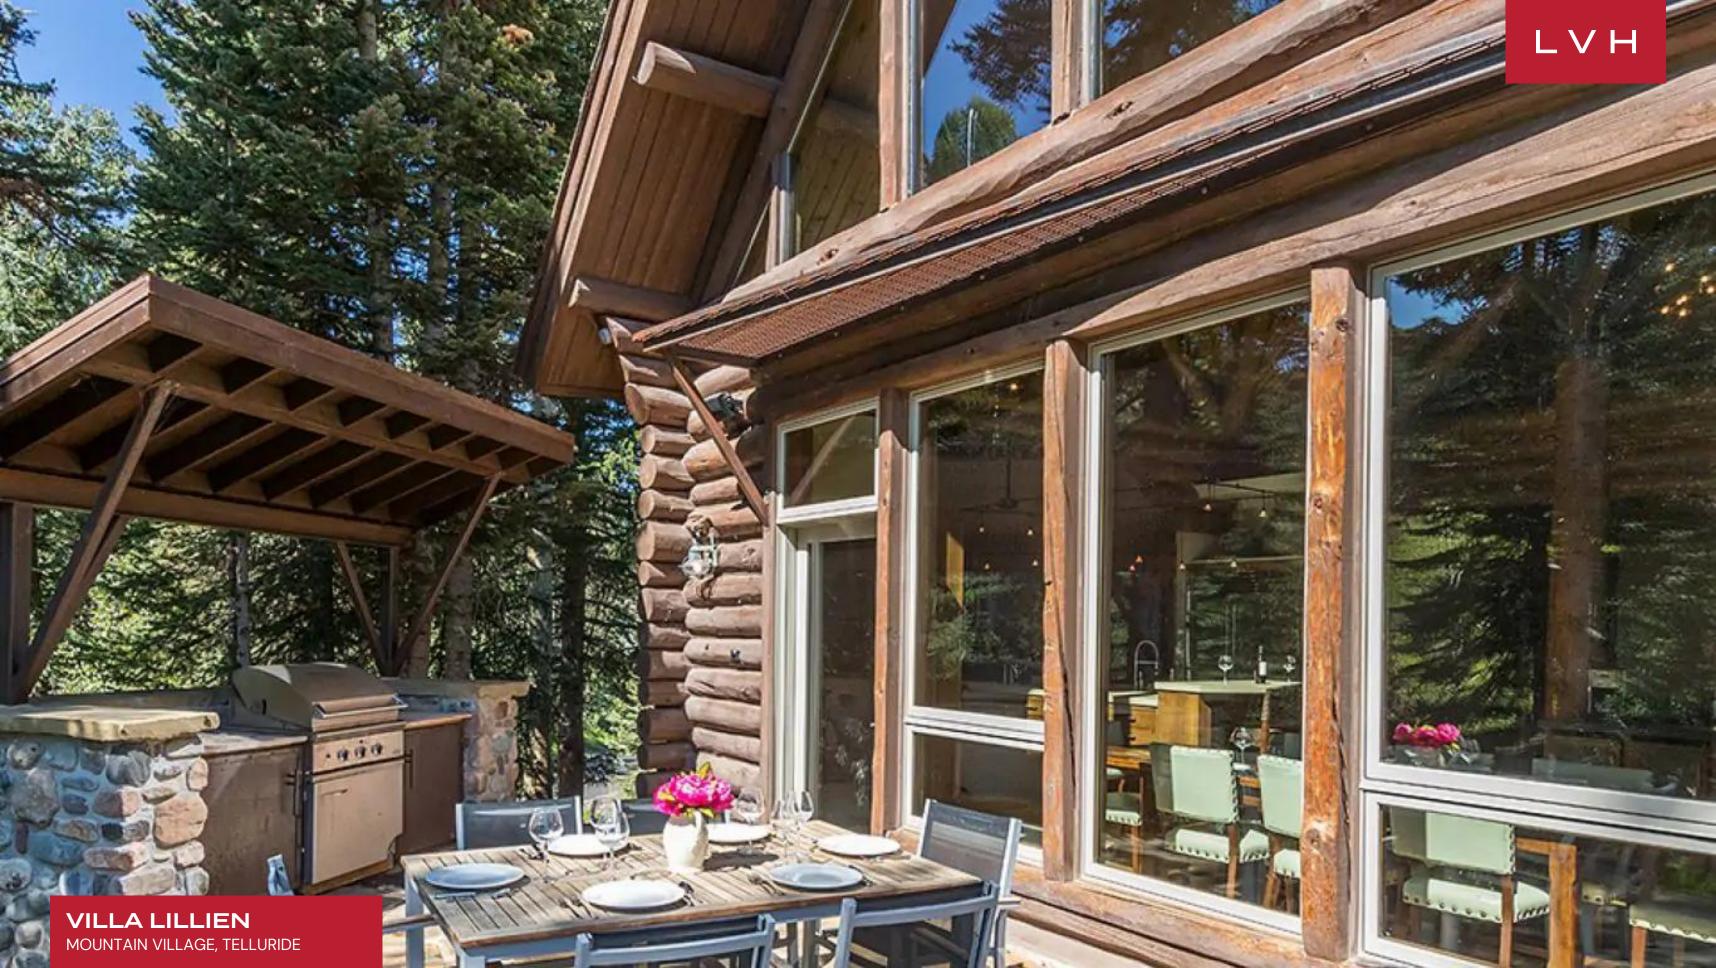

This striking residence flaunts a gorgeous timber log construction, its cabin-in-the-woods charm supplanted with ultra-sleek glass walls and steel beams. Sumptuous low-profile seating accentuates an exquisite sense of vertical space, and clerestory windows help to bring incredible San Sophia range views into the comfort of the living room. The free-flowing open-concept floor plan seamlessly integrates multiple seating areas, a wet bar, a formal dining area, and a chef's kitchen. Boasting top-of-the-line appliances, including a built-in Miele espresso maker right down to a beautiful selection of cookware and utensils, the gorgeous space is ideally conceived for congregating and gastronomic exploration. Teeming with top-notch amenities for recreation and relaxation, Villa Lillien has a yoga room, media room, and games room with ping pong and billiards. A full bar and wine cellar perfect the art of high-life living. This glamorous residence accommodates eight adults and seven kids in the utmost comfort and discretion between six sumptuous bedrooms with maximum lodging versatility at hand.

### **EXTERIOR**

- BBQ
- Garage
- Hot Tub
- Sun Loungers
- Al Fresco Dining
- Outdoor Kitchen
- Patio
- Terrace