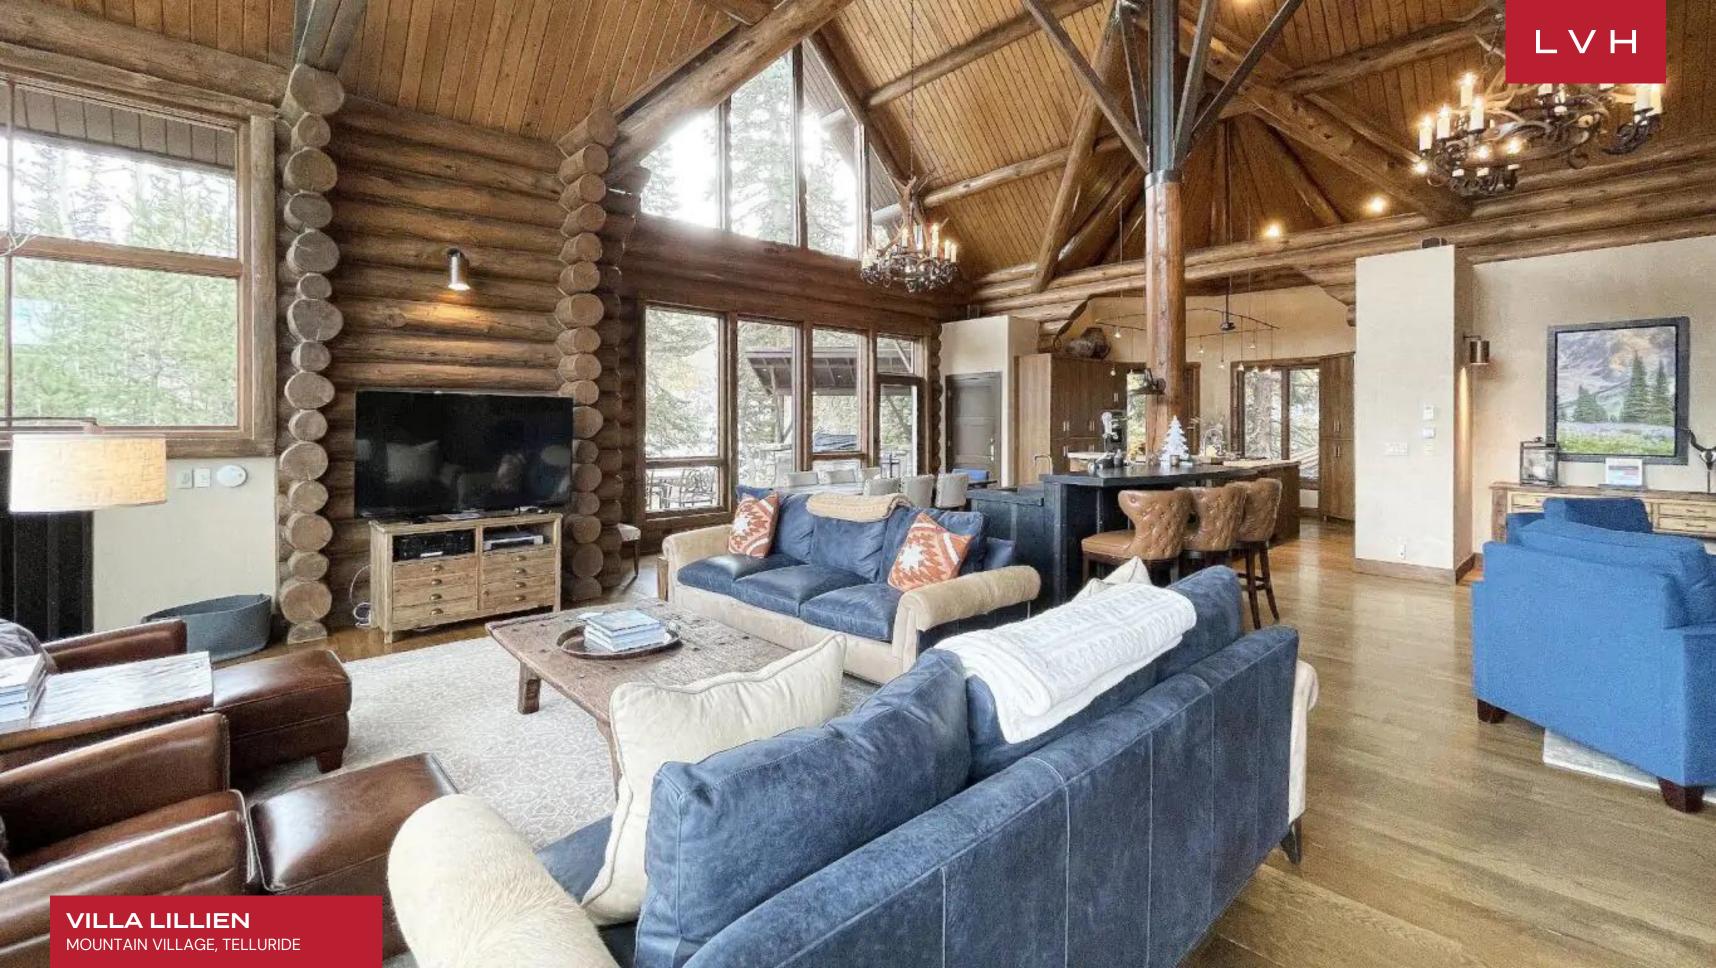

This striking residence flaunts a gorgeous timber log construction, its cabin-in-the-woods charm supplanted with ultra-sleek glass walls and steel beams. Sumptuous low-profile seating accentuates an exquisite sense of vertical space, and clerestory windows help to bring incredible San Sophia range views into the comfort of the living room. The free-flowing open-concept floor plan seamlessly integrates multiple seating areas, a wet bar, a formal dining area, and a chef's kitchen. Boasting top-of-the-line appliances, including a built-in Miele espresso maker right down to a beautiful selection of cookware and utensils, the gorgeous space is ideally conceived for congregating and gastronomic exploration. Teeming with top-notch amenities for recreation and relaxation, Villa Lillien has a yoga room, media room, and games room with ping pong and billiards. A full bar and wine cellar perfect the art of high-life living. This glamorous residence accommodates eight adults and seven kids in the utmost comfort and discretion between six sumptuous bedrooms with maximum lodging versatility at hand.