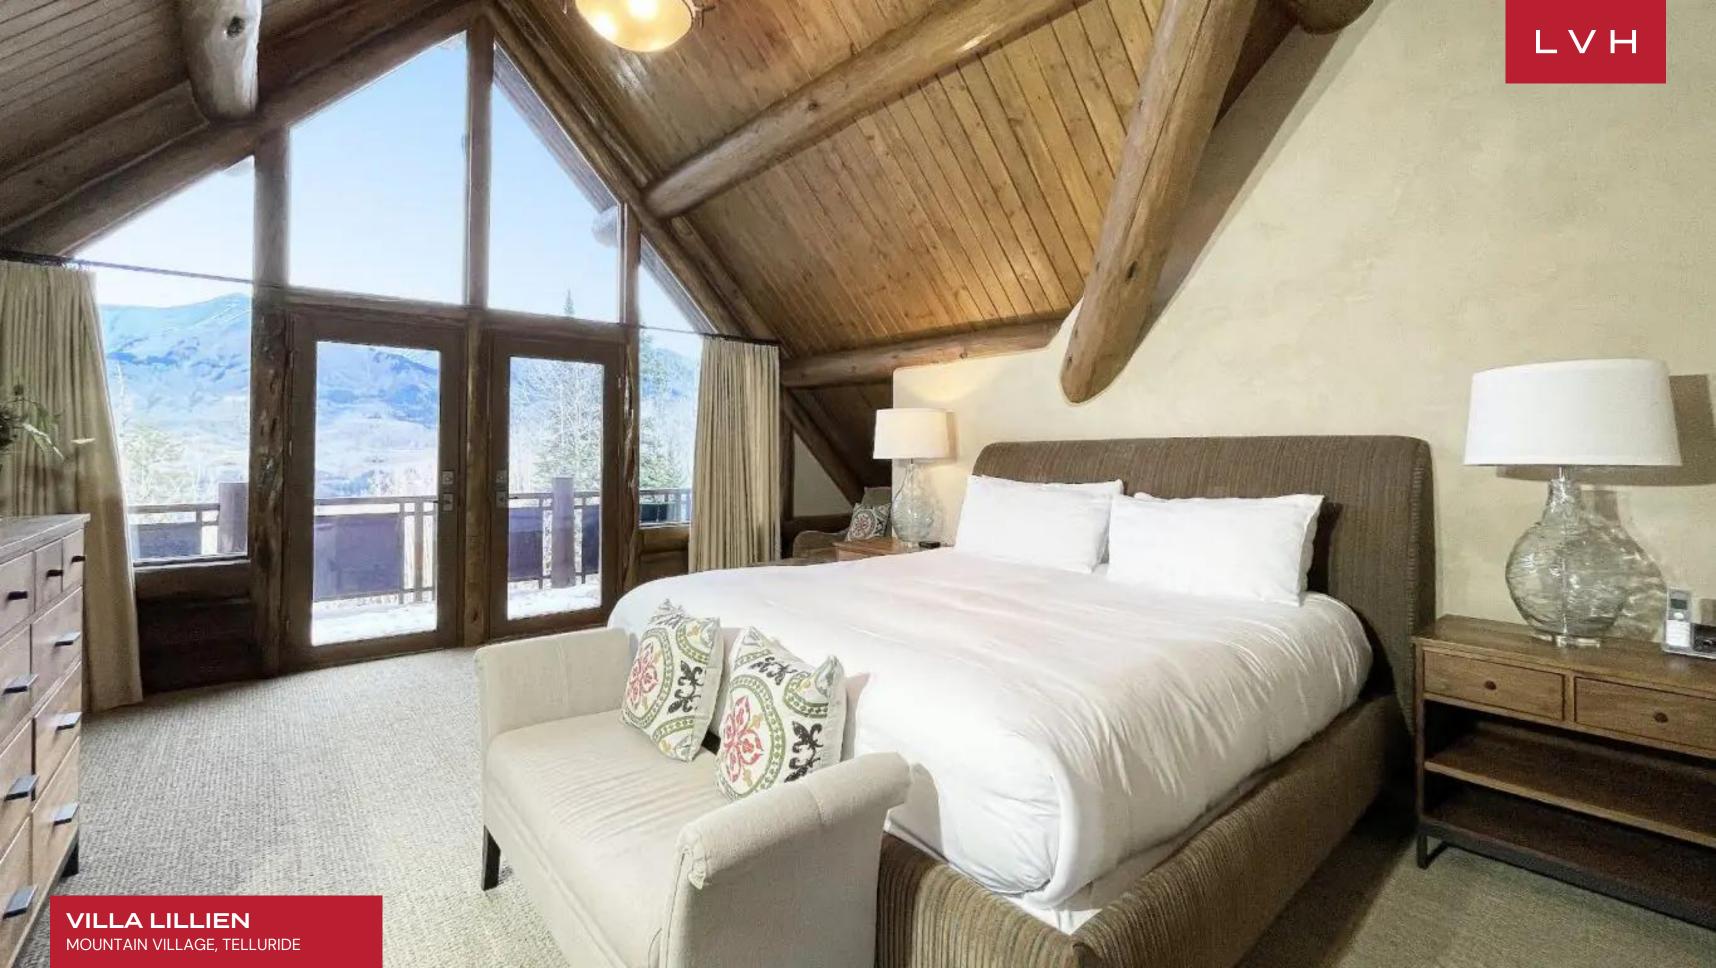

This striking residence flaunts a gorgeous timber log construction, its cabin-in-the-woods charm supplanted with ultra-sleek glass walls and steel beams. Sumptuous low-profile seating accentuates an exquisite sense of vertical space, and clerestory windows help to bring incredible San Sophia range views into the comfort of the living room. The free-flowing open-concept floor plan seamlessly integrates multiple seating areas, a wet bar, a formal dining area, and a chef's kitchen. Boasting top-of-the-line appliances, including a built-in Miele espresso maker right down to a beautiful selection of cookware and utensils, the gorgeous space is ideally conceived for congregating and gastronomic exploration. Teeming with top-notch amenities for recreation and relaxation, Villa Lillien has a yoga room, media room, and games room with ping pong and billiards. A full bar and wine cellar perfect the art of high-life living. This glamorous residence accommodates eight adults and seven kids in the utmost comfort and discretion between six sumptuous bedrooms with maximum lodging versatility at hand.

Whether watching skiers zip past or taking in views of the Rockies, one may be sure of exceptional comfort. An all-season stunner, Villa Lillien features a sprawling stone deck perched before pristine woodlands. An outdoor jacuzzi presents the ultimate venue to take in the crisp mountain air before impossibly starry night skies.