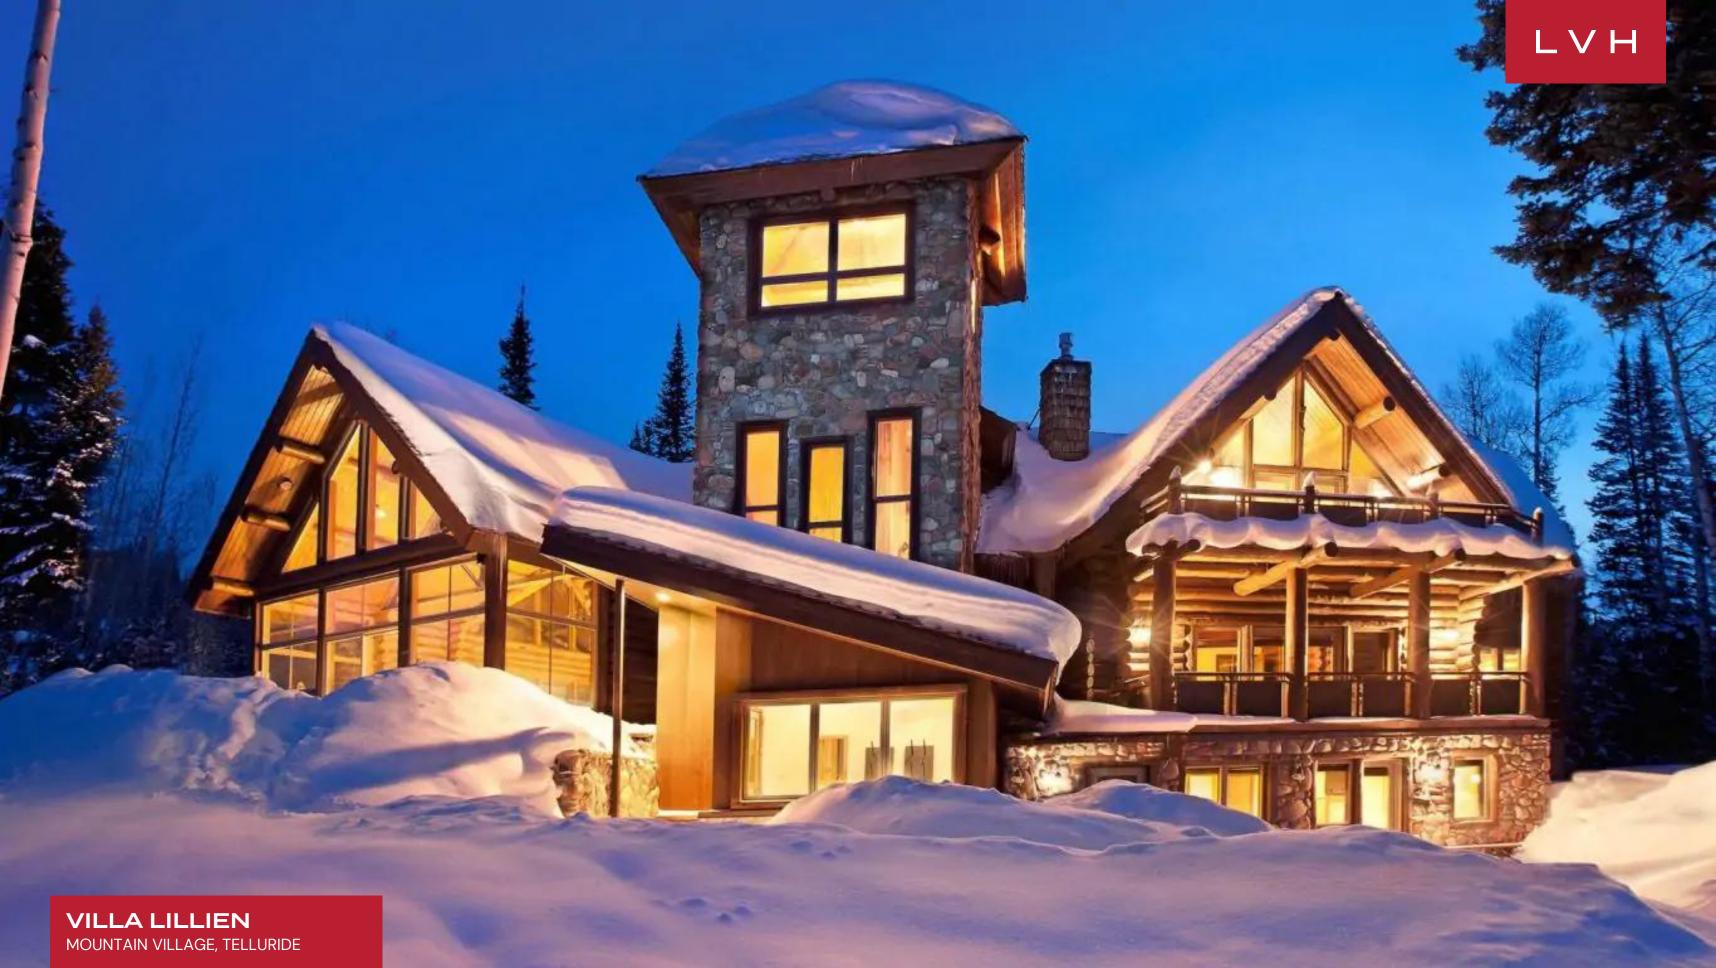

#### MOUNTAIN VILLAGE, TELLURIDE

Villa Lillien is a gorgeous contemporary chalet reconciling ski lodge romanticism with chic sophistication. Sitting directly on the Bridges ski run, this residence is defined by unprecedented access to mountain recreation. Secluded and serene, this high-altitude Mountain Village estate is fully immersed in the savage beauty of the Alpine wilderness.

This striking residence flaunts a gorgeous timber log construction, its cabin-in-the-woods charm supplanted with ultra-sleek glass walls and steel beams. Sumptuous low-profile seating accentuates an exquisite sense of vertical space, and clerestory windows help to bring incredible San Sophia range views into the comfort of the living room. The free-flowing open-concept floor plan seamlessly integrates multiple seating areas, a wet bar, a formal dining area, and a chef's kitchen. Boasting top-of-the-line appliances, including a built-in Miele espresso maker right down to a beautiful selection of cookware and utensils, the gorgeous space is ideally conceived for congregating and gastronomic exploration. Teeming with top-notch amenities for recreation and relaxation, Villa Lillien has a yoga room, media room, and games room with ping pong and billiards. A full bar and wine cellar perfect the art of high-life living. This glamorous residence accommodates eight adults and seven kids in the utmost comfort and discretion between six sumptuous bedrooms with maximum lodging versatility at hand.

Whether watching skiers zip past or taking in views of the Rockies, one may be sure of exceptional comfort. An all-season stunner, Villa Lillien features a sprawling stone deck perched before pristine woodlands. An outdoor jacuzzi presents the ultimate venue to take in the crisp mountain air before impossibly starry night skies.