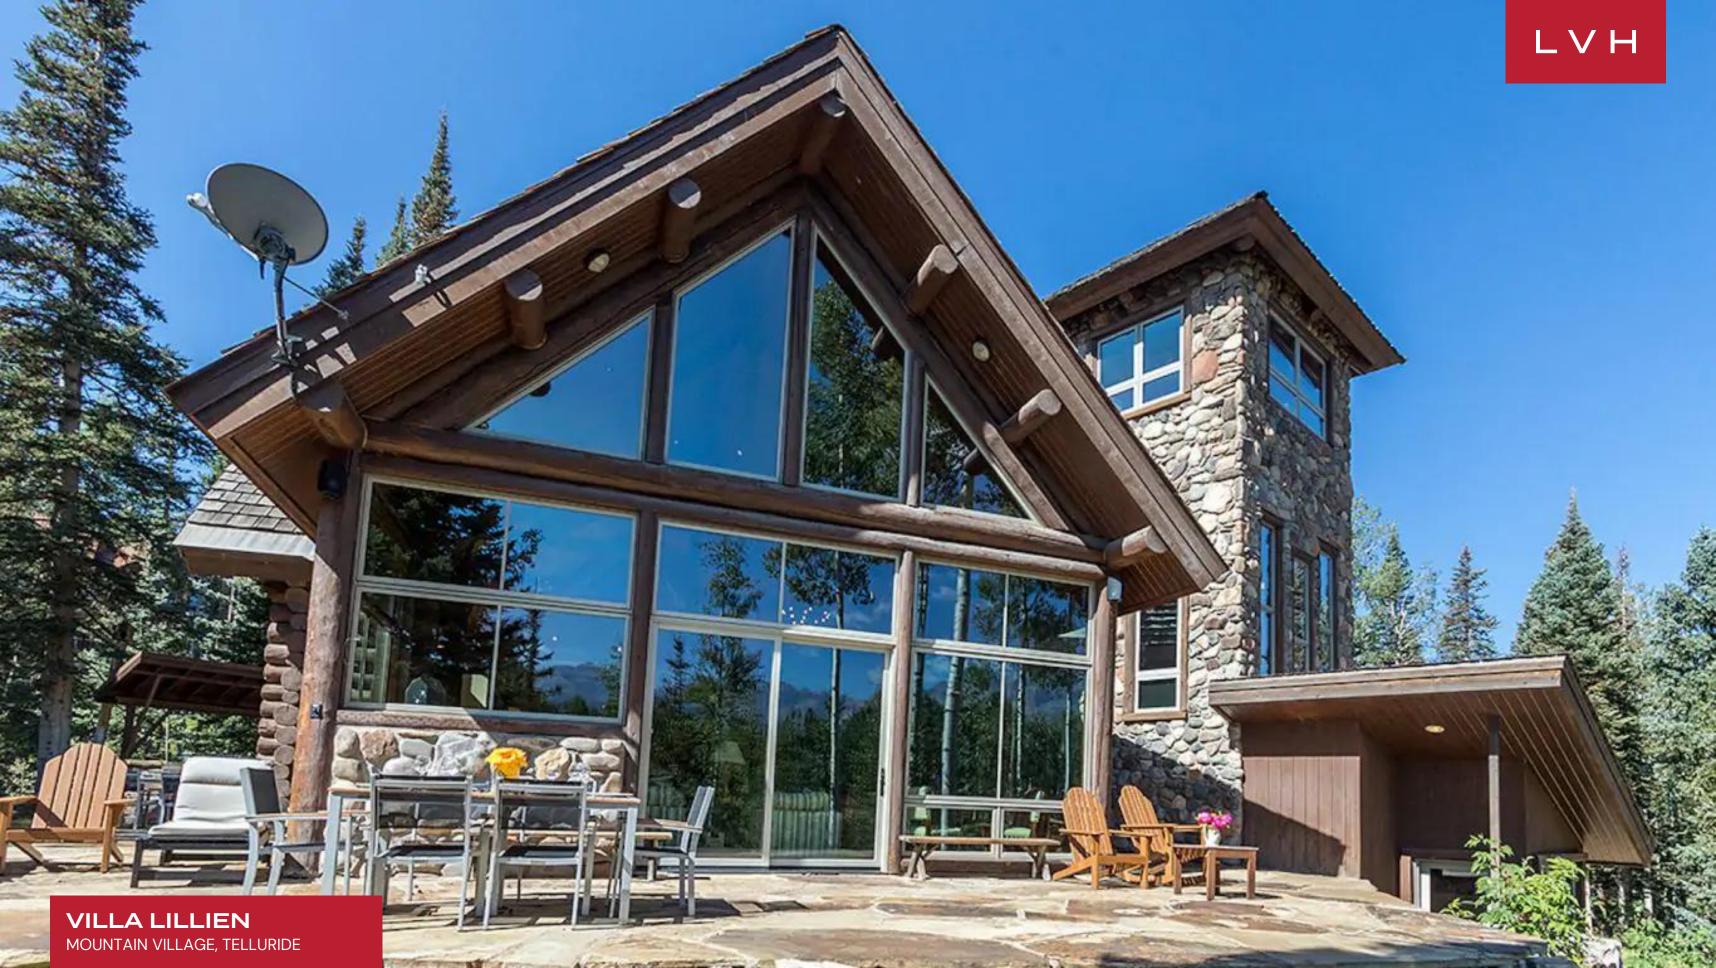

#### MOUNTAIN VILLAGE, TELLURIDE

Villa Lillien is a gorgeous contemporary chalet reconciling ski lodge romanticism with chic sophistication. Sitting directly on the Bridges ski run, this residence is defined by unprecedented access to mountain recreation. Secluded and serene, this high-altitude Mountain Village estate is fully immersed in the savage beauty of the Alpine wilderness.

This striking residence flaunts a gorgeous timber log construction, its cabin-in-the-woods charm supplanted with ultra-sleek glass walls and steel beams. Sumptuous low-profile seating accentuates an exquisite sense of vertical space, and clerestory windows help to bring incredible San Sophia range views into the comfort of the living room. The free-flowing open-concept floor plan seamlessly integrates multiple seating areas, a wet bar, a formal dining area, and a chef's kitchen. Boasting top-of-the-line appliances, including a built-in Miele espresso maker right down to a beautiful selection of cookware and utensils, the gorgeous space is ideally conceived for congregating and gastronomic exploration. Teeming with top-notch amenities for recreation and relaxation, Villa Lillien has a yoga room, media room, and games room with ping pong and billiards. A full bar and wine cellar perfect the art of high-life living. This glamorous residence accommodates eight adults and seven kids in the utmost comfort and discretion between six sumptuous bedrooms with maximum lodging versatility at hand.

Whether watching skiers zip past or taking in views of the Rockies, one may be sure of exceptional comfort. An all-season stunner, Villa Lillien features a sprawling stone deck perched before pristine woodlands. An outdoor jacuzzi presents the ultimate venue to take in the crisp mountain air before impossibly starry night skies.