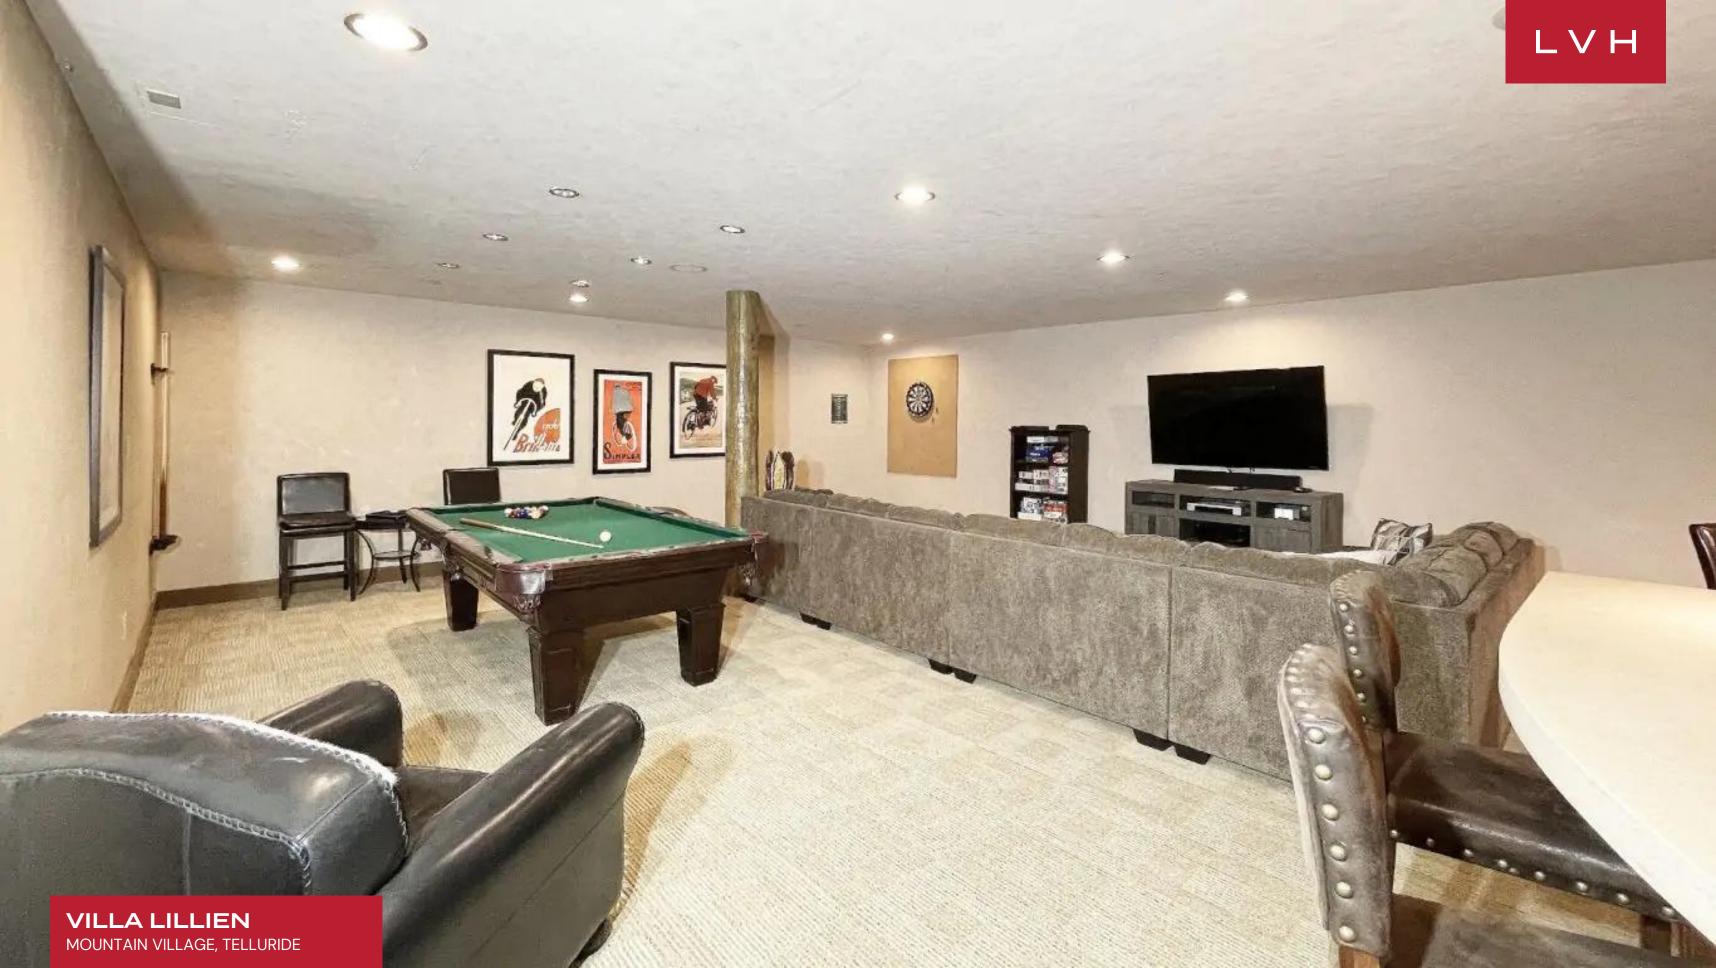

This striking residence flaunts a gorgeous timber log construction, its cabin-in-the-woods charm supplanted with ultra-sleek glass walls and steel beams. Sumptuous low-profile seating accentuates an exquisite sense of vertical space, and clerestory windows help to bring incredible San Sophia range views into the comfort of the living room. The free-flowing open-concept floor plan seamlessly integrates multiple seating areas, a wet bar, a formal dining area, and a chef's kitchen. Boasting top-of-the-line appliances, including a built-in Miele espresso maker right down to a beautiful selection of cookware and utensils, the gorgeous space is ideally conceived for congregating and gastronomic exploration. Teeming with top-notch amenities for recreation and relaxation, Villa Lillien has a yoga room, media room, and games room with ping pong and billiards. A full bar and wine cellar perfect the art of high-life living. This glamorous residence accommodates eight adults and seven kids in the utmost comfort and discretion between six sumptuous bedrooms with maximum lodging versatility at hand.

#### INTERIOR

- Bar
- Pool Table
- Cable, Satellite or Smart TV
- Dining Area
- Fireplace
- Fitness Room
- Game Room
- Laundry
- Home Office
- Private Elevator
- Ski Room