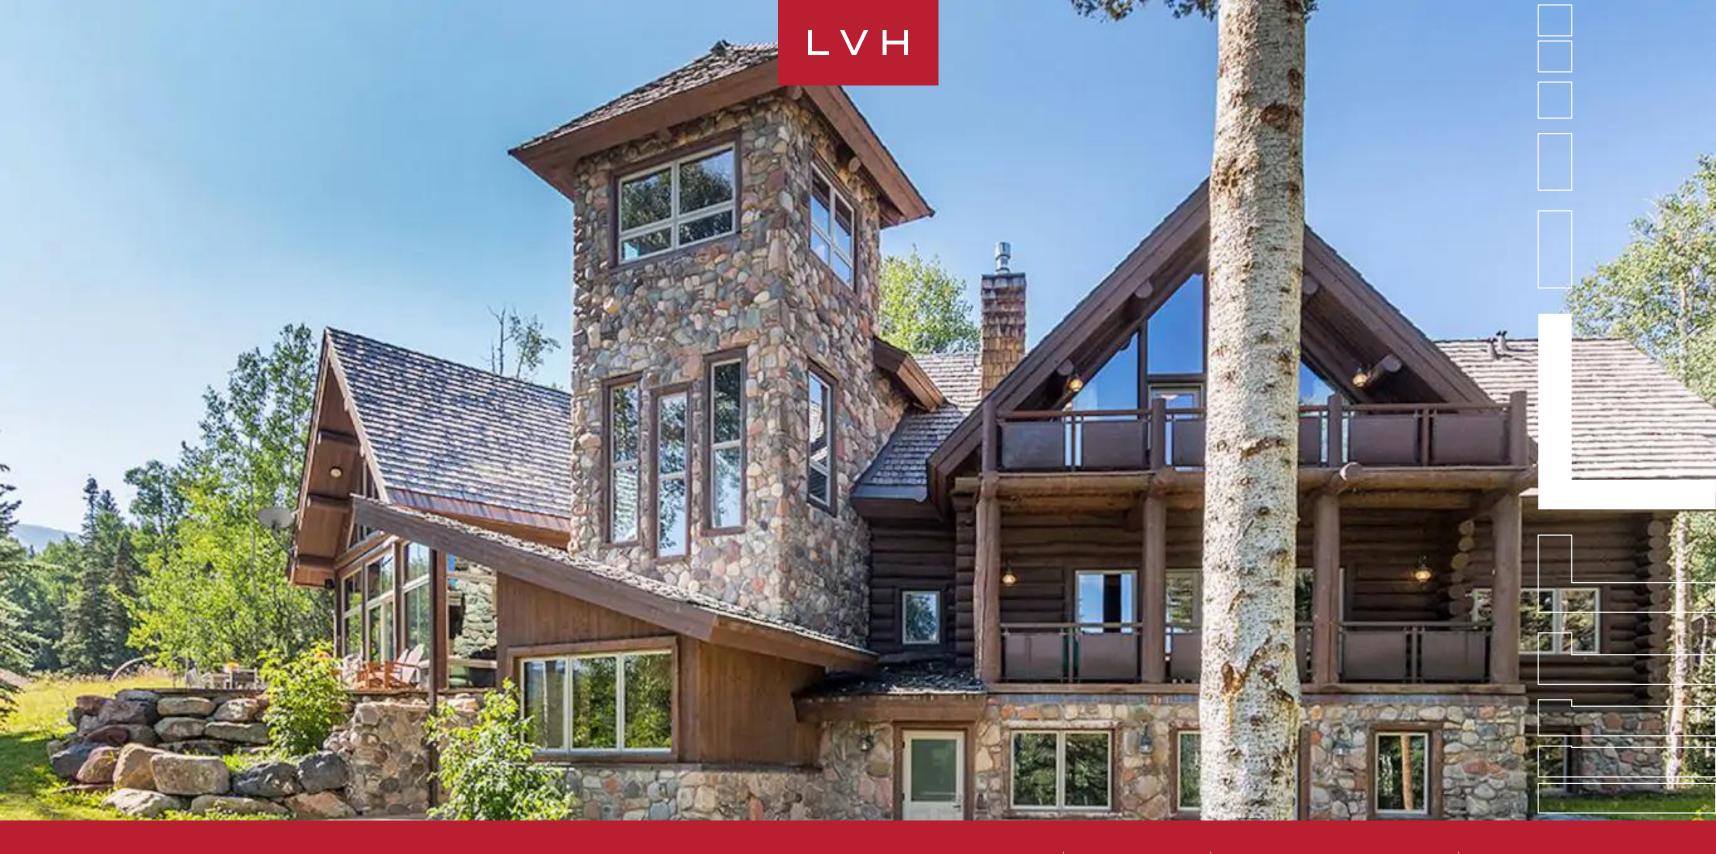

#### MOUNTAIN VILLAGE, TELLURIDE

Villa Lillien is a gorgeous contemporary chalet reconciling ski lodge romanticism with chic sophistication. Sitting directly on the Bridges ski run, this residence is defined by unprecedented access to mountain recreation. Secluded and serene, this high-altitude Mountain Village estate is fully immersed in the savage beauty of the Alpine wilderness.

This striking residence flaunts a gorgeous timber log construction, its cabin-in-the-woods charm supplanted with ultra-sleek glass walls and steel beams. Sumptuous low-profile seating accentuates an exquisite sense of vertical space, and clerestory windows help to bring incredible San Sophia range views into the comfort of the living room. The free-flowing open-concept floor plan seamlessly integrates multiple seating areas, a wet bar, a formal dining area, and a chef's kitchen. Boasting top-of-the-line appliances, including a built-in Miele espresso maker right down to a beautiful selection of cookware and utensils, the gorgeous space is ideally conceived for congregating and gastronomic exploration. Teeming with top-notch amenities for recreation and relaxation, Villa Lillien has a yoga room, media room, and games room with ping pong and billiards. A full bar and wine cellar perfect the art of high-life living. This glamorous residence accommodates eight adults and seven kids in the utmost comfort and discretion between six sumptuous bedrooms with maximum lodging versatility at hand.