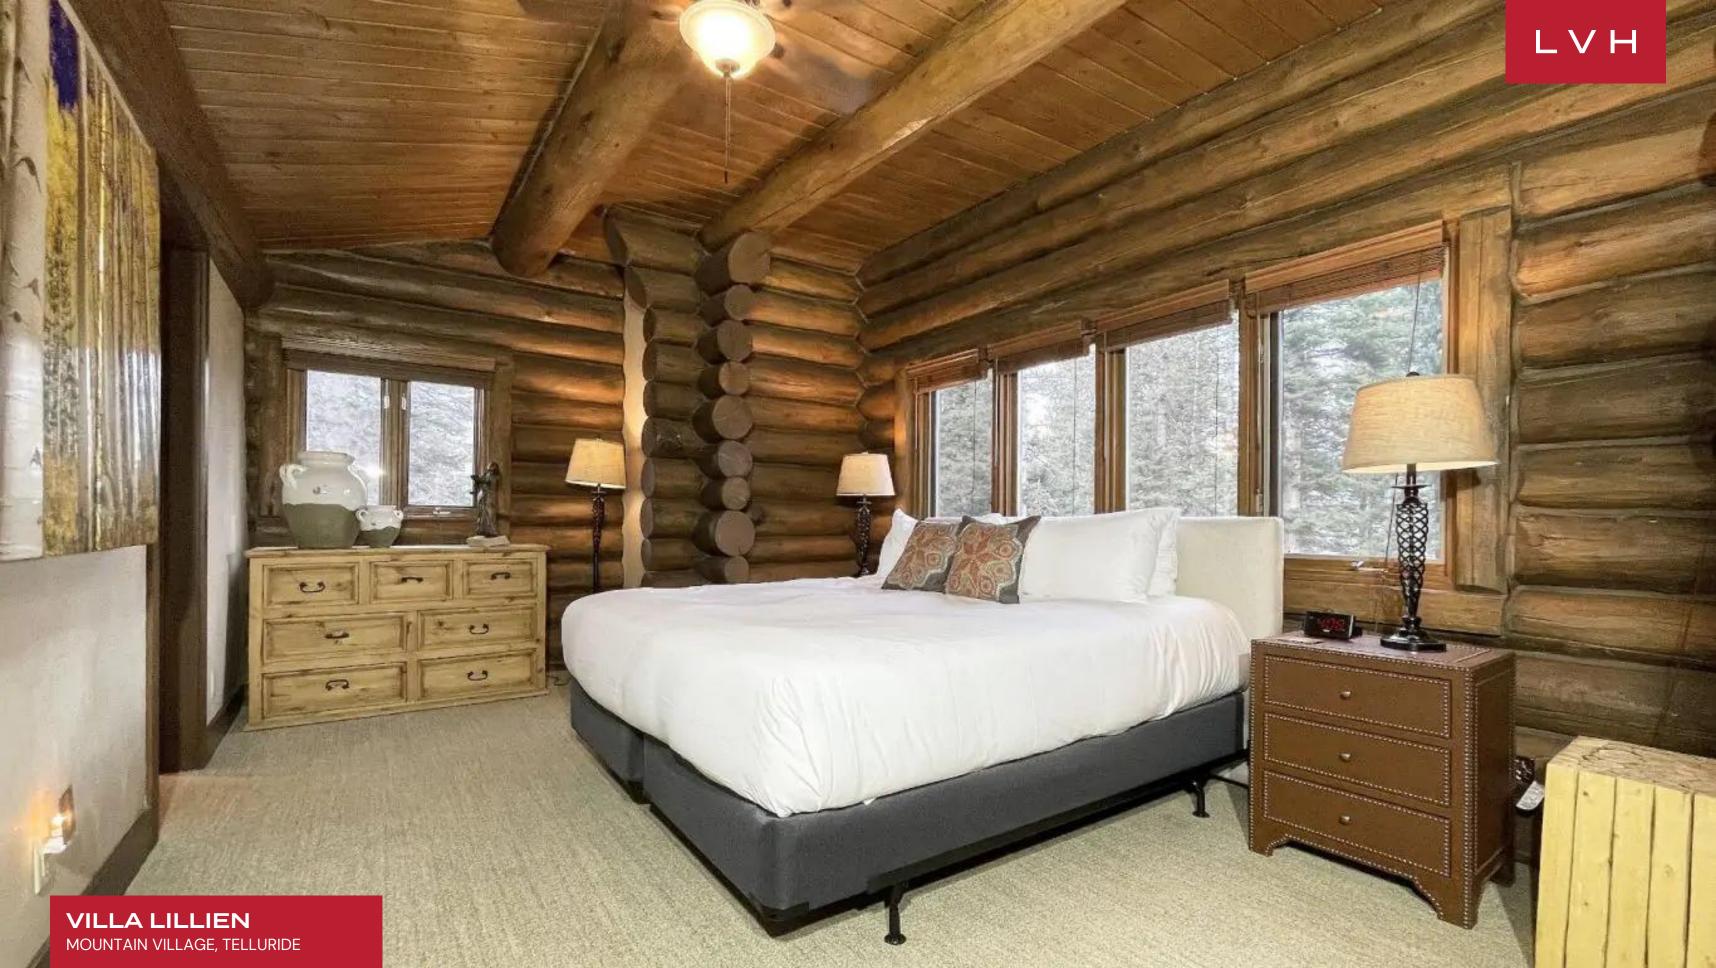

This striking residence flaunts a gorgeous timber log construction, its cabin-in-the-woods charm supplanted with ultra-sleek glass walls and steel beams. Sumptuous low-profile seating accentuates an exquisite sense of vertical space, and clerestory windows help to bring incredible San Sophia range views into the comfort of the living room. The free-flowing open-concept floor plan seamlessly integrates multiple seating areas, a wet bar, a formal dining area, and a chef's kitchen. Boasting top-of-the-line appliances, including a built-in Miele espresso maker right down to a beautiful selection of cookware and utensils, the gorgeous space is ideally conceived for congregating and gastronomic exploration. Teeming with top-notch amenities for recreation and relaxation, Villa Lillien has a yoga room, media room, and games room with ping pong and billiards. A full bar and wine cellar perfect the art of high-life living. This glamorous residence accommodates eight adults and seven kids in the utmost comfort and discretion between six sumptuous bedrooms with maximum lodging versatility at hand.