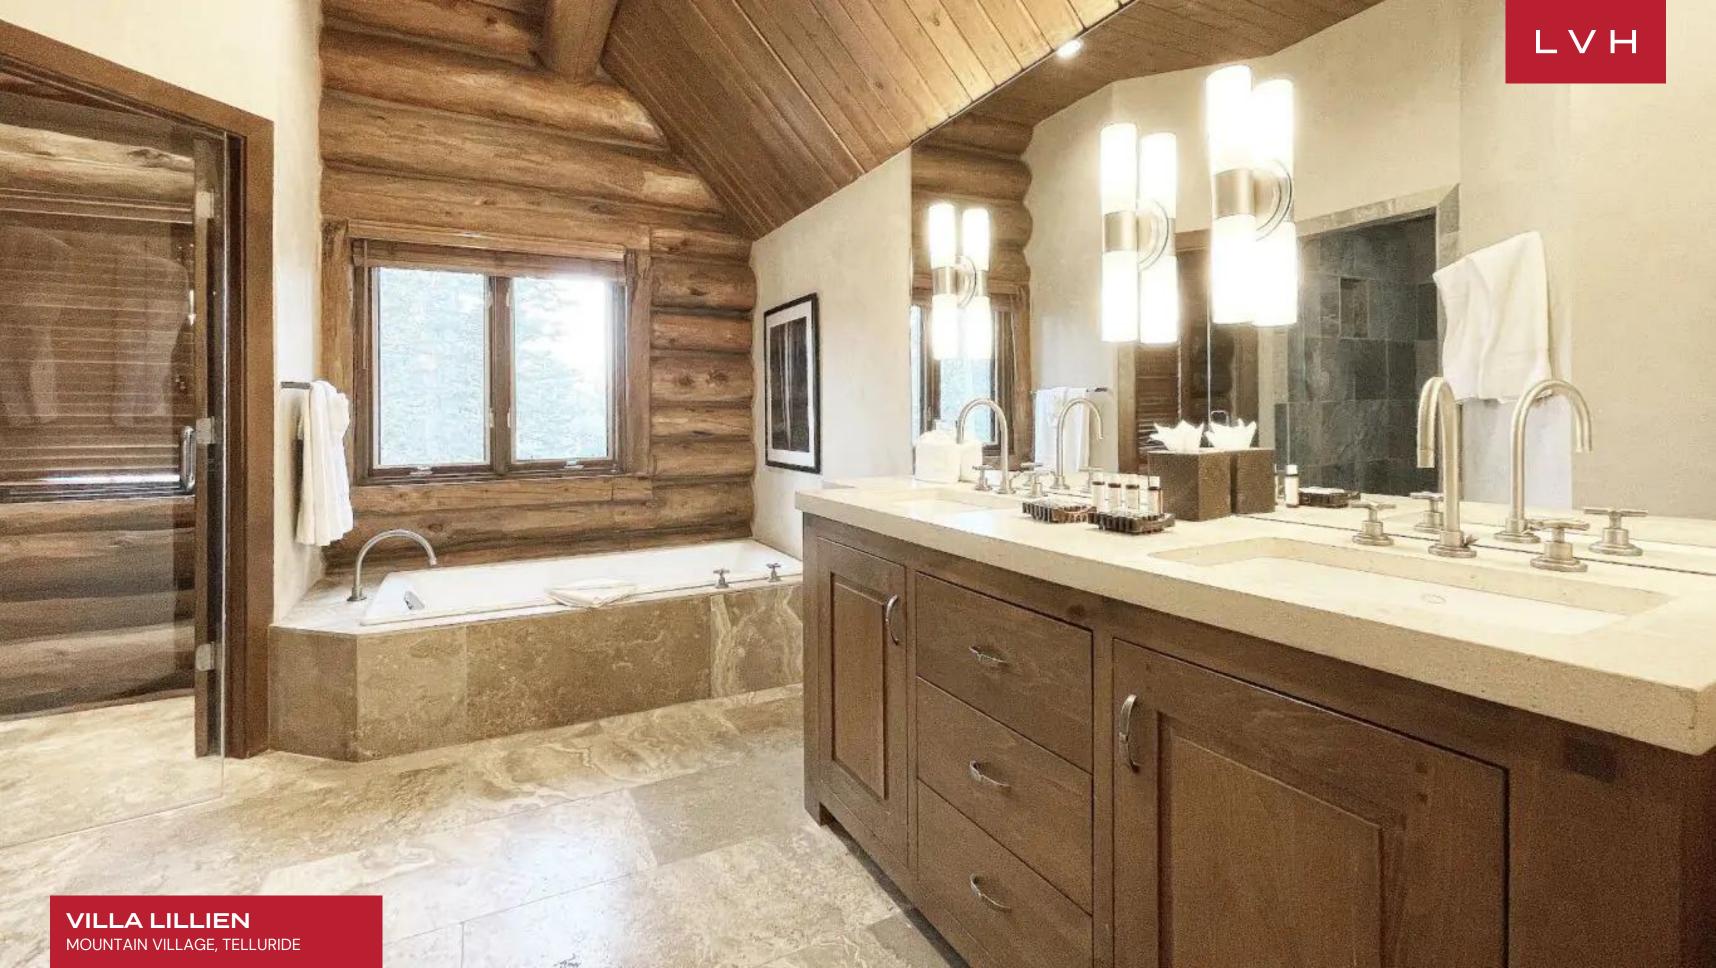

This striking residence flaunts a gorgeous timber log construction, its cabin-in-the-woods charm supplanted with ultra-sleek glass walls and steel beams. Sumptuous low-profile seating accentuates an exquisite sense of vertical space, and clerestory windows help to bring incredible San Sophia range views into the comfort of the living room. The free-flowing open-concept floor plan seamlessly integrates multiple seating areas, a wet bar, a formal dining area, and a chef's kitchen. Boasting top-of-the-line appliances, including a built-in Miele espresso maker right down to a beautiful selection of cookware and utensils, the gorgeous space is ideally conceived for congregating and gastronomic exploration. Teeming with top-notch amenities for recreation and relaxation, Villa Lillien has a yoga room, media room, and games room with ping pong and billiards. A full bar and wine cellar perfect the art of high-life living. This glamorous residence accommodates eight adults and seven kids in the utmost comfort and discretion between six sumptuous bedrooms with maximum lodging versatility at hand.