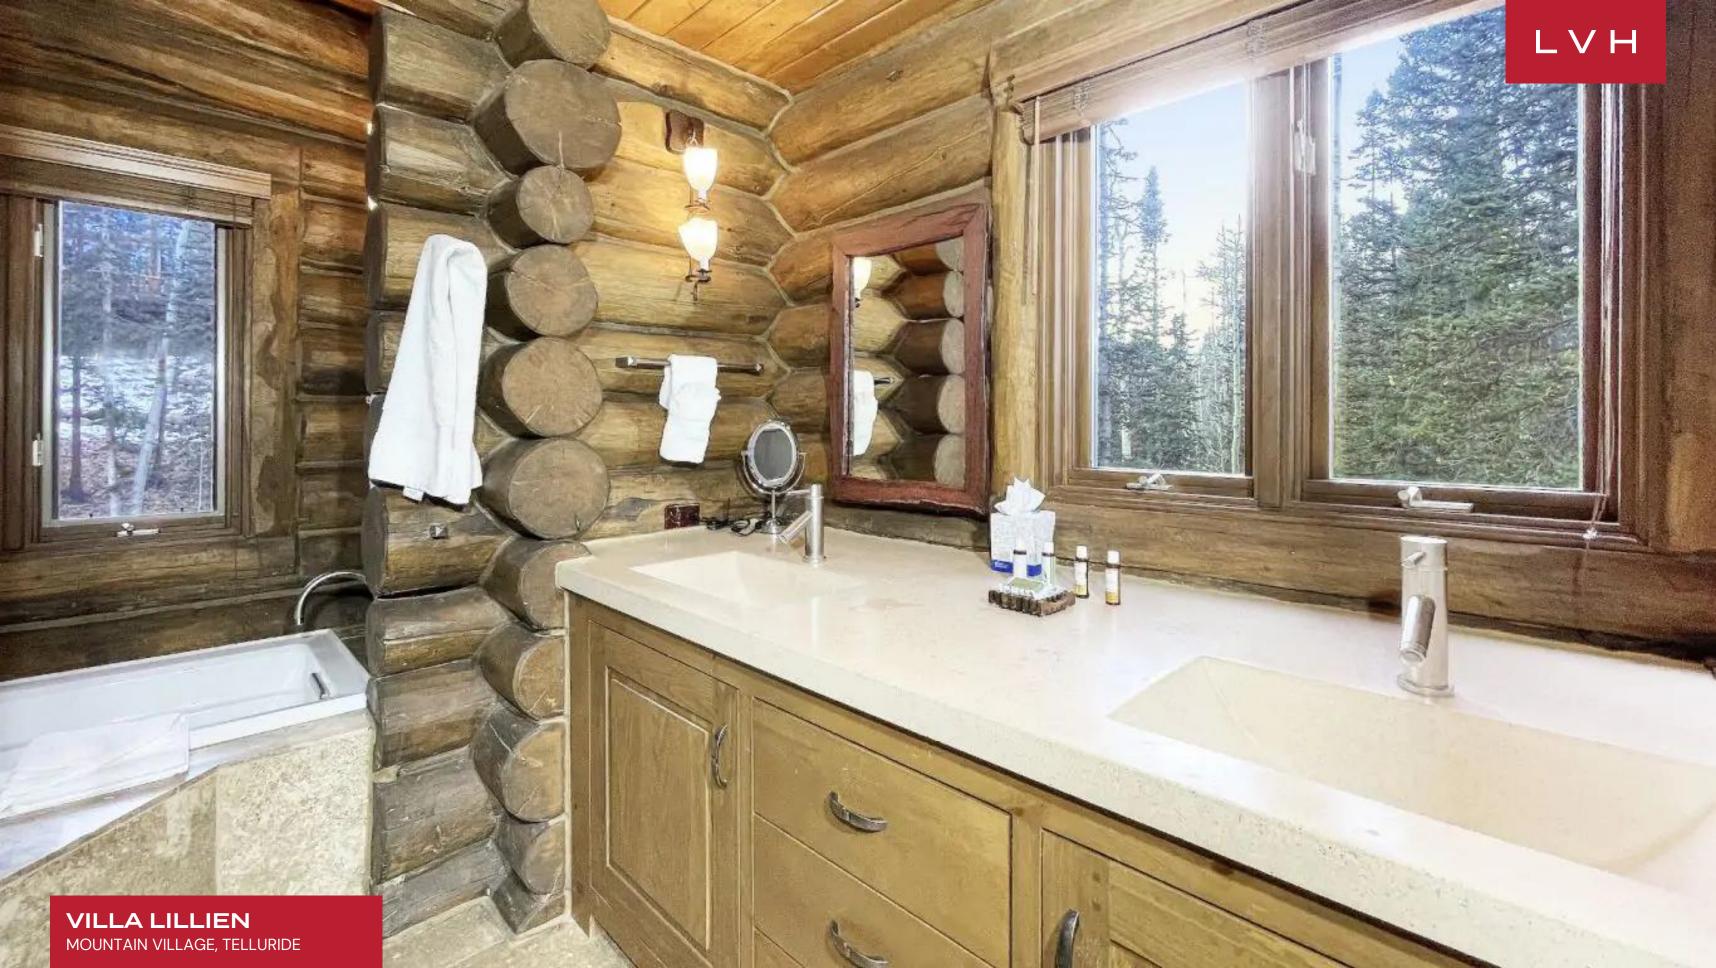

This striking residence flaunts a gorgeous timber log construction, its cabin-in-the-woods charm supplanted with ultra-sleek glass walls and steel beams. Sumptuous low-profile seating accentuates an exquisite sense of vertical space, and clerestory windows help to bring incredible San Sophia range views into the comfort of the living room. The free-flowing open-concept floor plan seamlessly integrates multiple seating areas, a wet bar, a formal dining area, and a chef's kitchen. Boasting top-of-the-line appliances, including a built-in Miele espresso maker right down to a beautiful selection of cookware and utensils, the gorgeous space is ideally conceived for congregating and gastronomic exploration. Teeming with top-notch amenities for recreation and relaxation, Villa Lillien has a yoga room, media room, and games room with ping pong and billiards. A full bar and wine cellar perfect the art of high-life living. This glamorous residence accommodates eight adults and seven kids in the utmost comfort and discretion between six sumptuous bedrooms with maximum lodging versatility at hand.