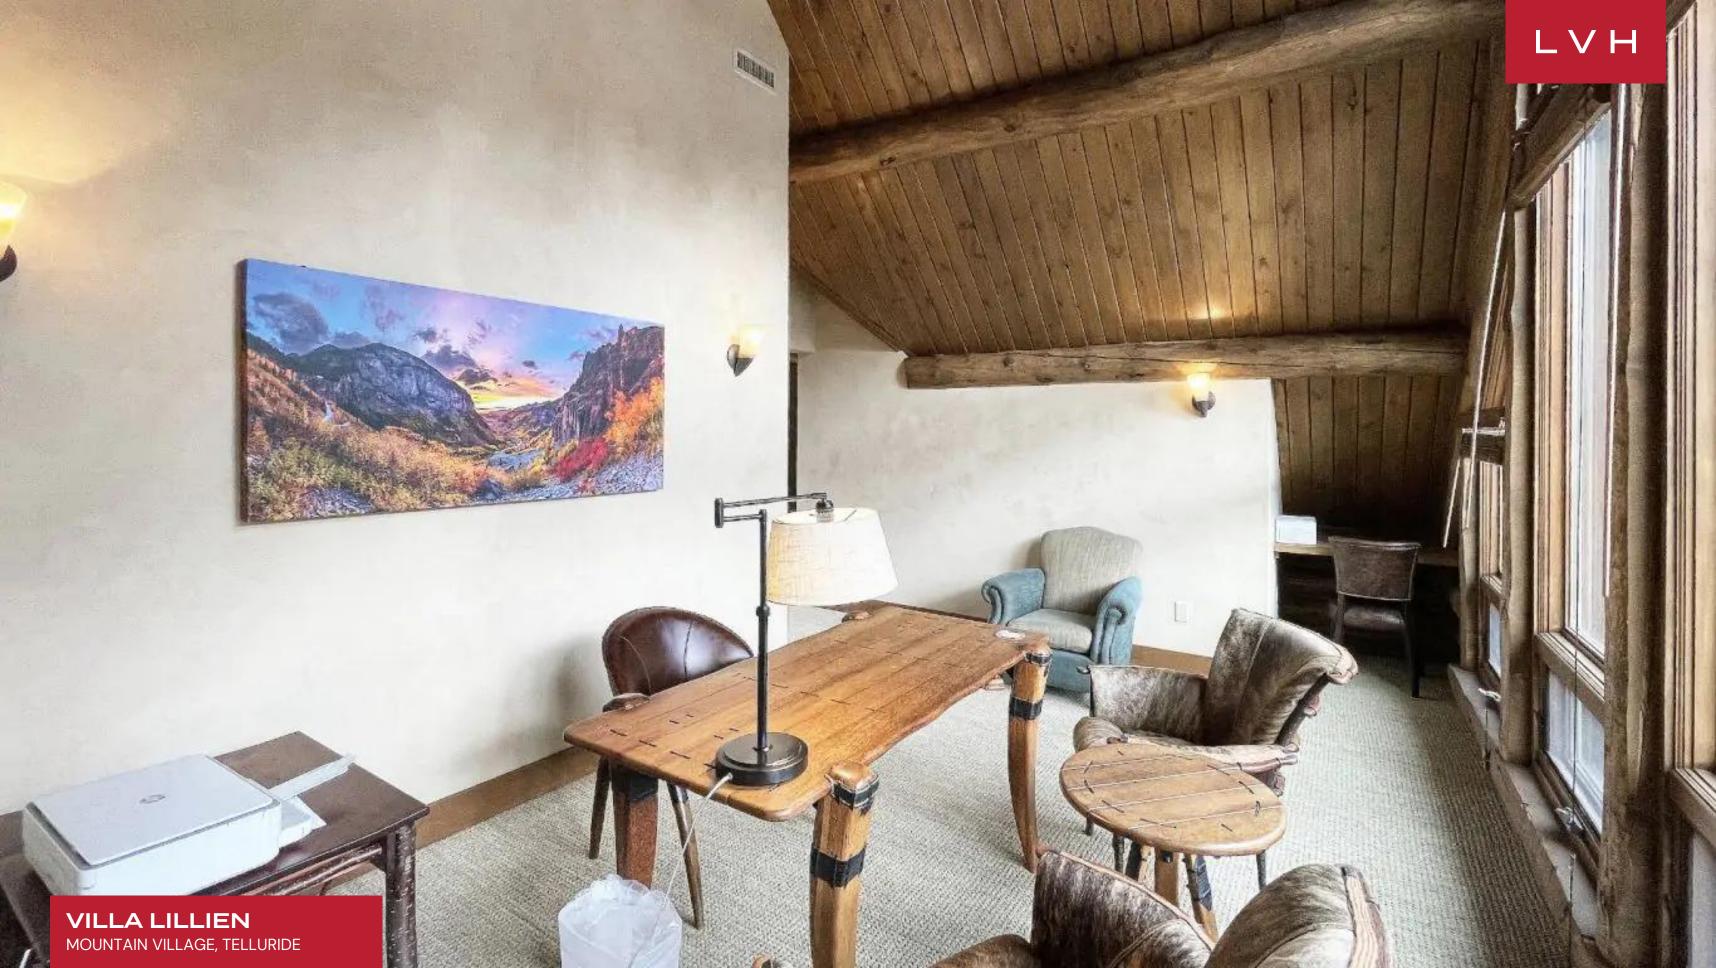

#### INTERIOR

- Bar
- Pool Table
- Cable, Satellite or Smart TV
- Dining Area
- Fireplace
- Fitness Room
- Game Room
- Laundry
- Home Office
- Private Elevator
- Ski Room