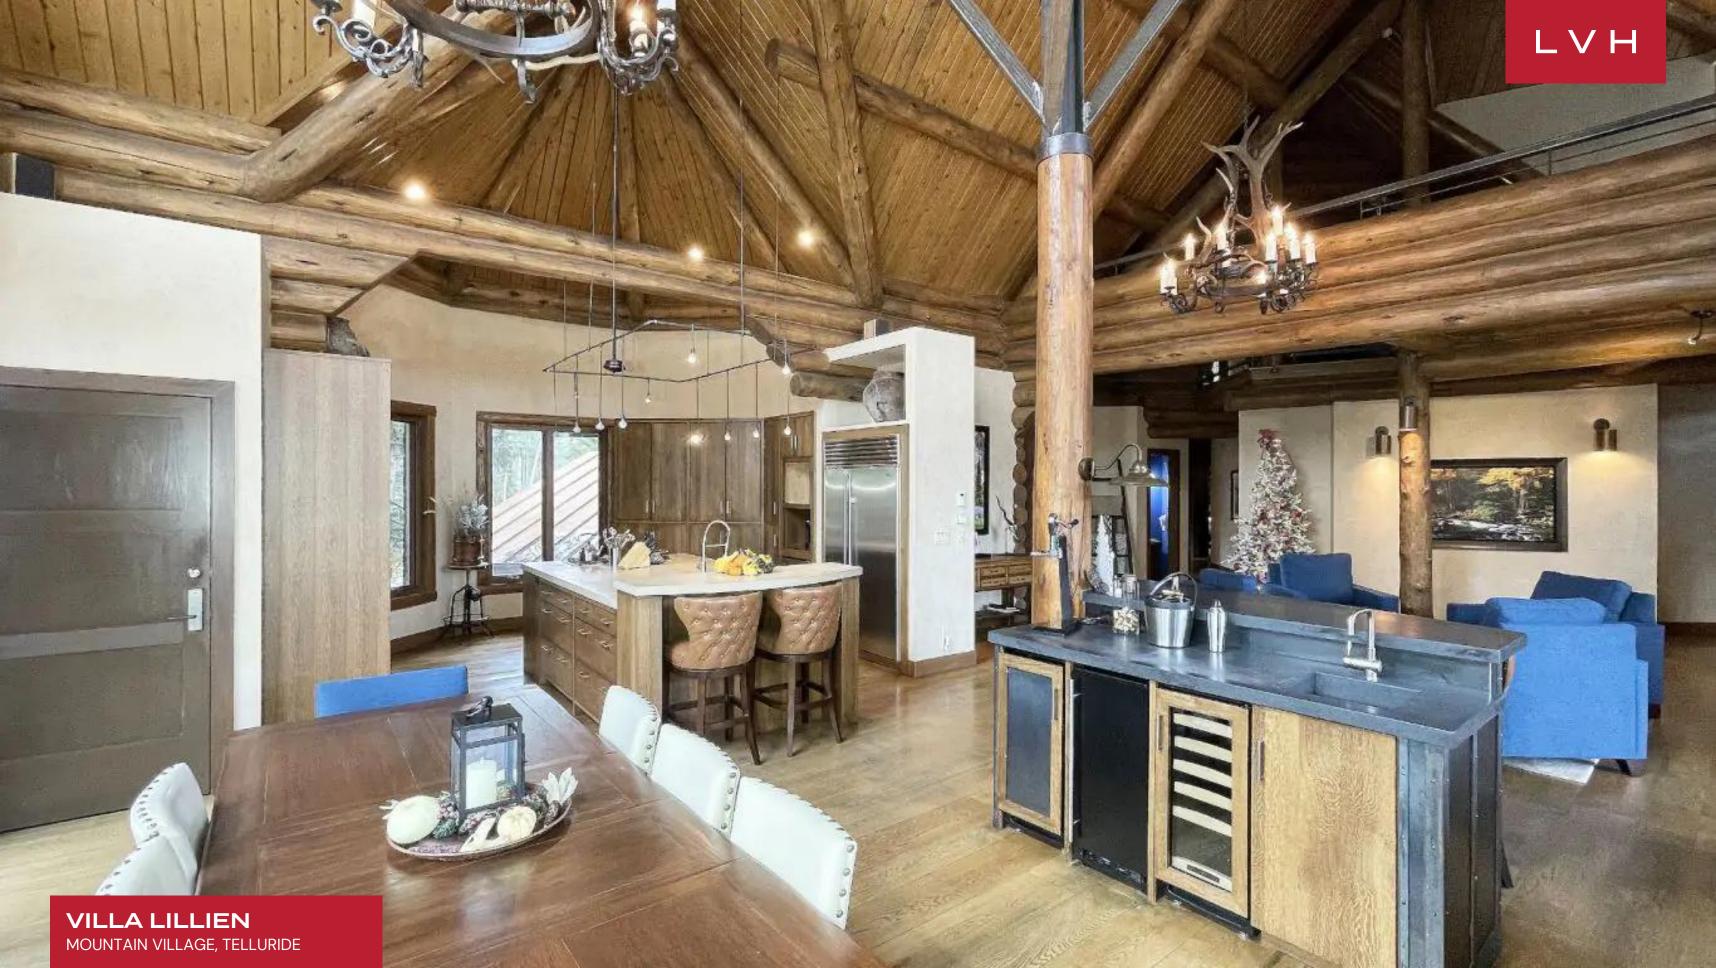

This striking residence flaunts a gorgeous timber log construction, its cabin-in-the-woods charm supplanted with ultra-sleek glass walls and steel beams. Sumptuous low-profile seating accentuates an exquisite sense of vertical space, and clerestory windows help to bring incredible San Sophia range views into the comfort of the living room. The free-flowing open-concept floor plan seamlessly integrates multiple seating areas, a wet bar, a formal dining area, and a chef's kitchen. Boasting top-of-the-line appliances, including a built-in Miele espresso maker right down to a beautiful selection of cookware and utensils, the gorgeous space is ideally conceived for congregating and gastronomic exploration. Teeming with top-notch amenities for recreation and relaxation, Villa Lillien has a yoga room, media room, and games room with ping pong and billiards. A full bar and wine cellar perfect the art of high-life living. This glamorous residence accommodates eight adults and seven kids in the utmost comfort and discretion between six sumptuous bedrooms with maximum lodging versatility at hand.