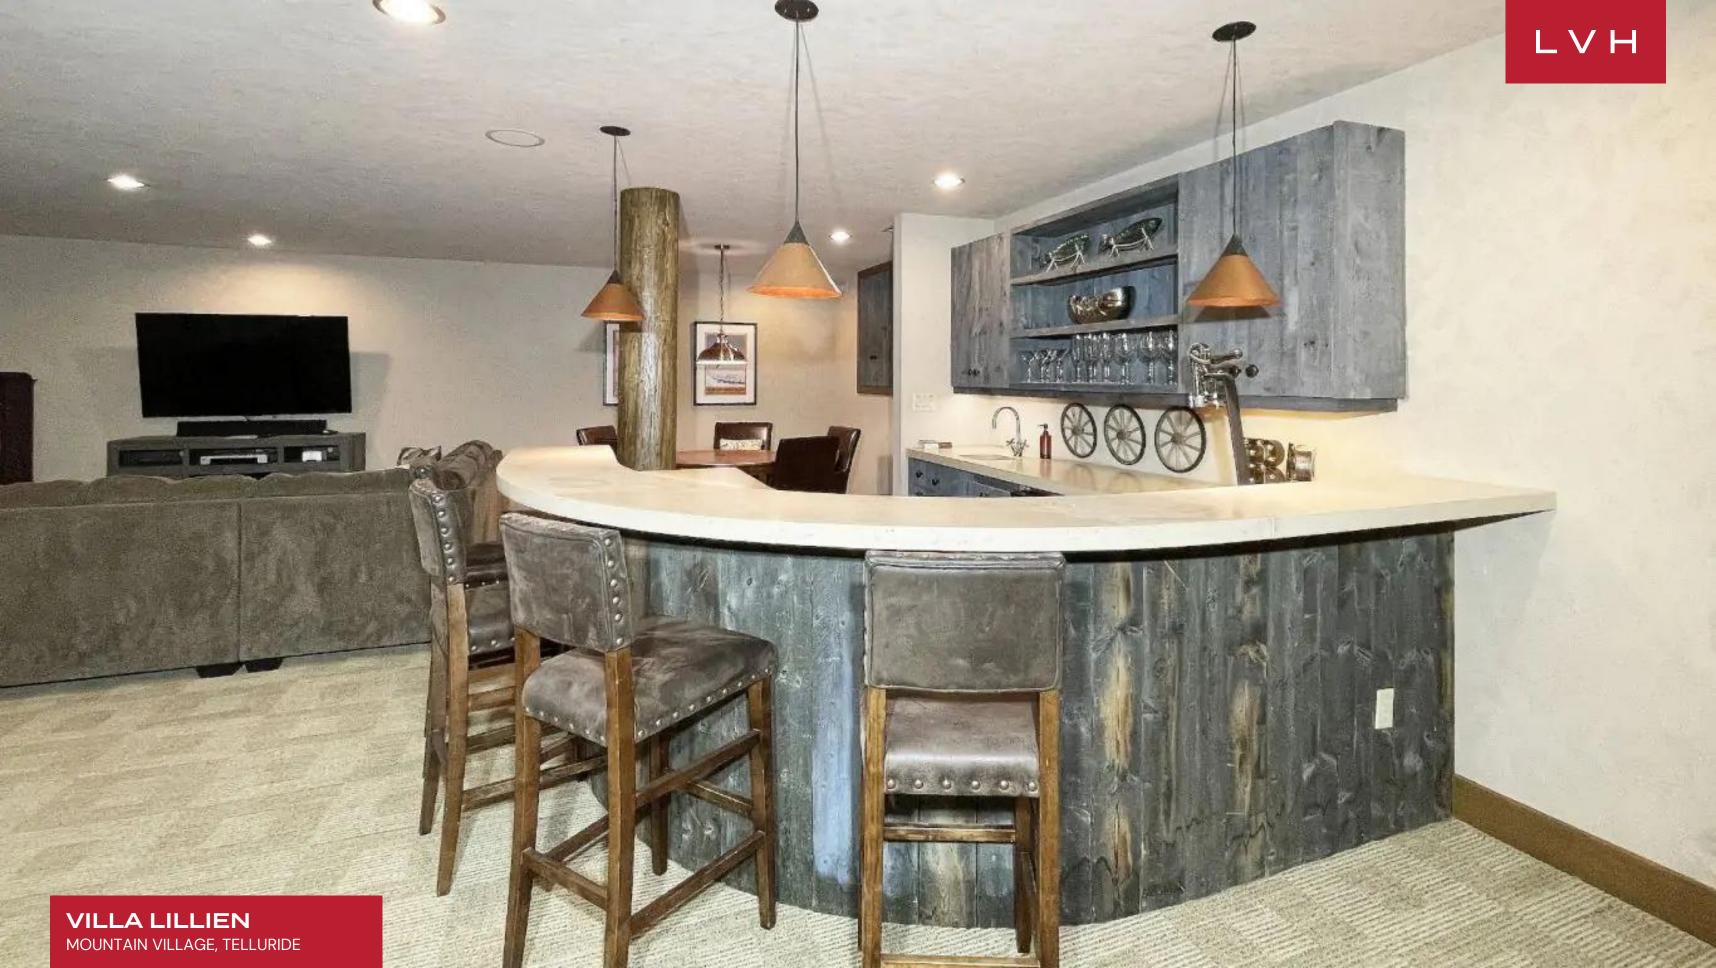

This striking residence flaunts a gorgeous timber log construction, its cabin-in-the-woods charm supplanted with ultra-sleek glass walls and steel beams. Sumptuous low-profile seating accentuates an exquisite sense of vertical space, and clerestory windows help to bring incredible San Sophia range views into the comfort of the living room. The free-flowing open-concept floor plan seamlessly integrates multiple seating areas, a wet bar, a formal dining area, and a chef's kitchen. Boasting top-of-the-line appliances, including a built-in Miele espresso maker right down to a beautiful selection of cookware and utensils, the gorgeous space is ideally conceived for congregating and gastronomic exploration. Teeming with top-notch amenities for recreation and relaxation, Villa Lillien has a yoga room, media room, and games room with ping pong and billiards. A full bar and wine cellar perfect the art of high-life living. This glamorous residence accommodates eight adults and seven kids in the utmost comfort and discretion between six sumptuous bedrooms with maximum lodging versatility at hand.

#### INTERIOR

- Bar
- Pool Table
- Cable, Satellite or Smart TV
- Dining Area
- Fireplace
- Fitness Room
- Game Room
- Laundry
- Home Office
- Private Elevator
- Ski Room