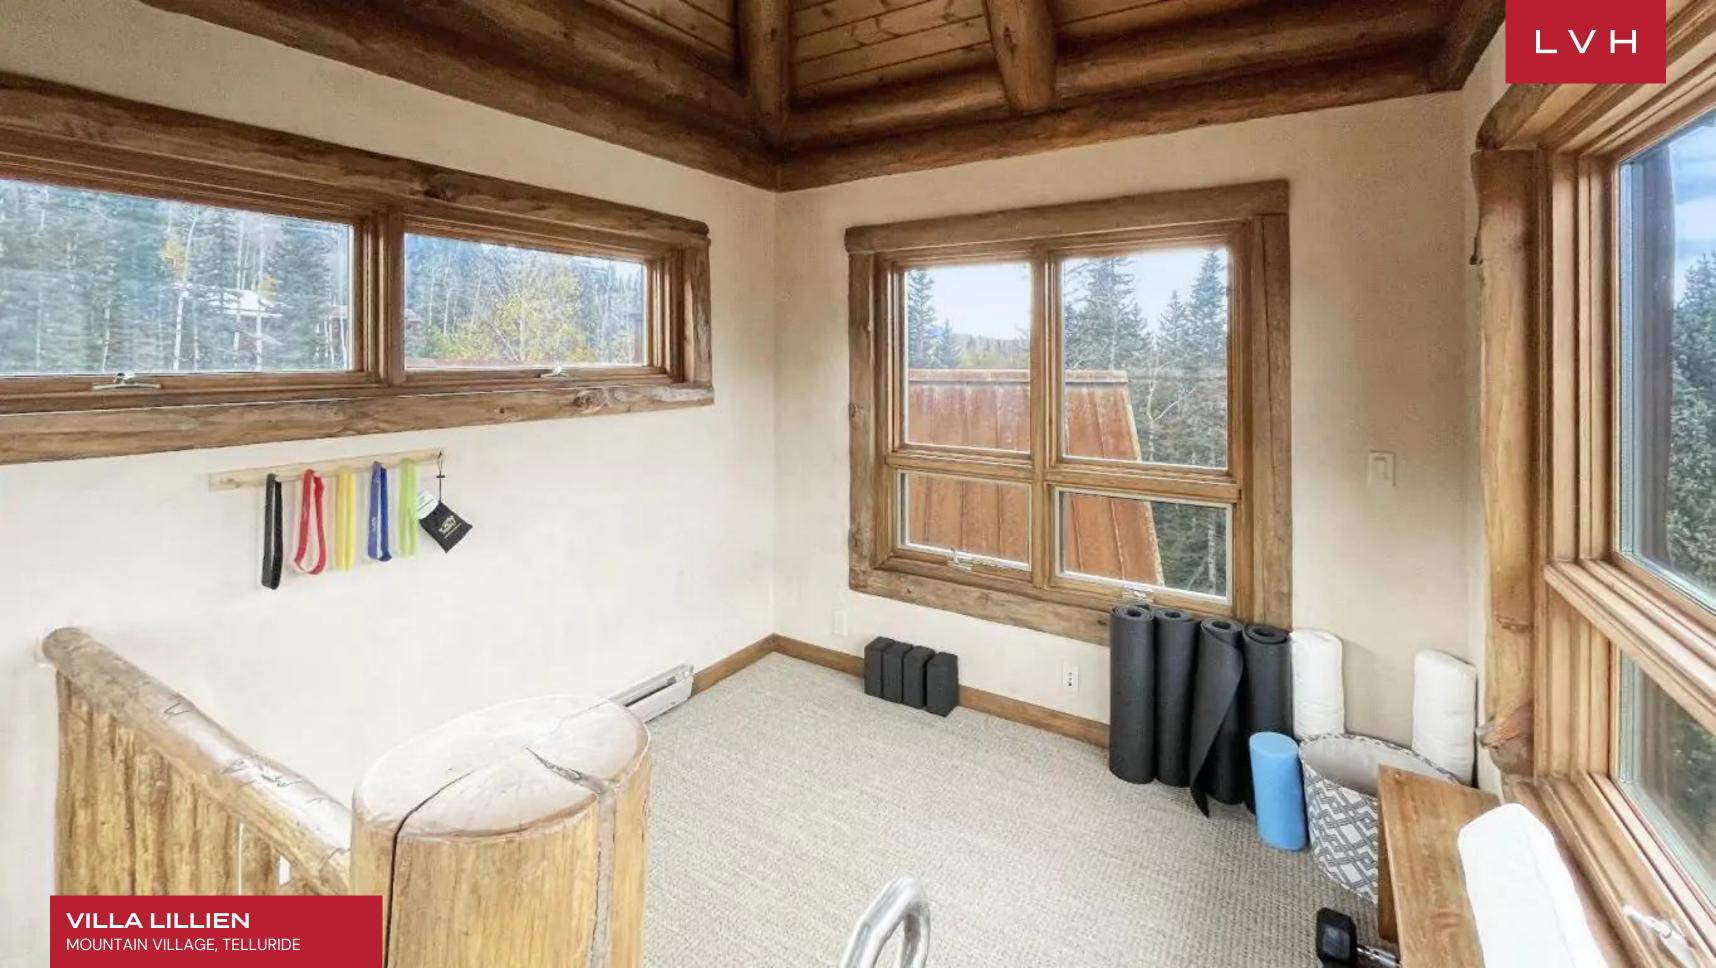

This striking residence flaunts a gorgeous timber log construction, its cabin-in-the-woods charm supplanted with ultra-sleek glass walls and steel beams. Sumptuous low-profile seating accentuates an exquisite sense of vertical space, and clerestory windows help to bring incredible San Sophia range views into the comfort of the living room. The free-flowing open-concept floor plan seamlessly integrates multiple seating areas, a wet bar, a formal dining area, and a chef's kitchen. Boasting top-of-the-line appliances, including a built-in Miele espresso maker right down to a beautiful selection of cookware and utensils, the gorgeous space is ideally conceived for congregating and gastronomic exploration. Teeming with top-notch amenities for recreation and relaxation, Villa Lillien has a yoga room, media room, and games room with ping pong and billiards. A full bar and wine cellar perfect the art of high-life living. This glamorous residence accommodates eight adults and seven kids in the utmost comfort and discretion between six sumptuous bedrooms with maximum lodging versatility at hand.

#### INTERIOR

- Bar
- Pool Table
- Cable, Satellite or Smart TV
- Dining Area
- Fireplace
- Fitness Room
- Game Room
- Laundry
- Home Office
- Private Elevator
- Ski Room