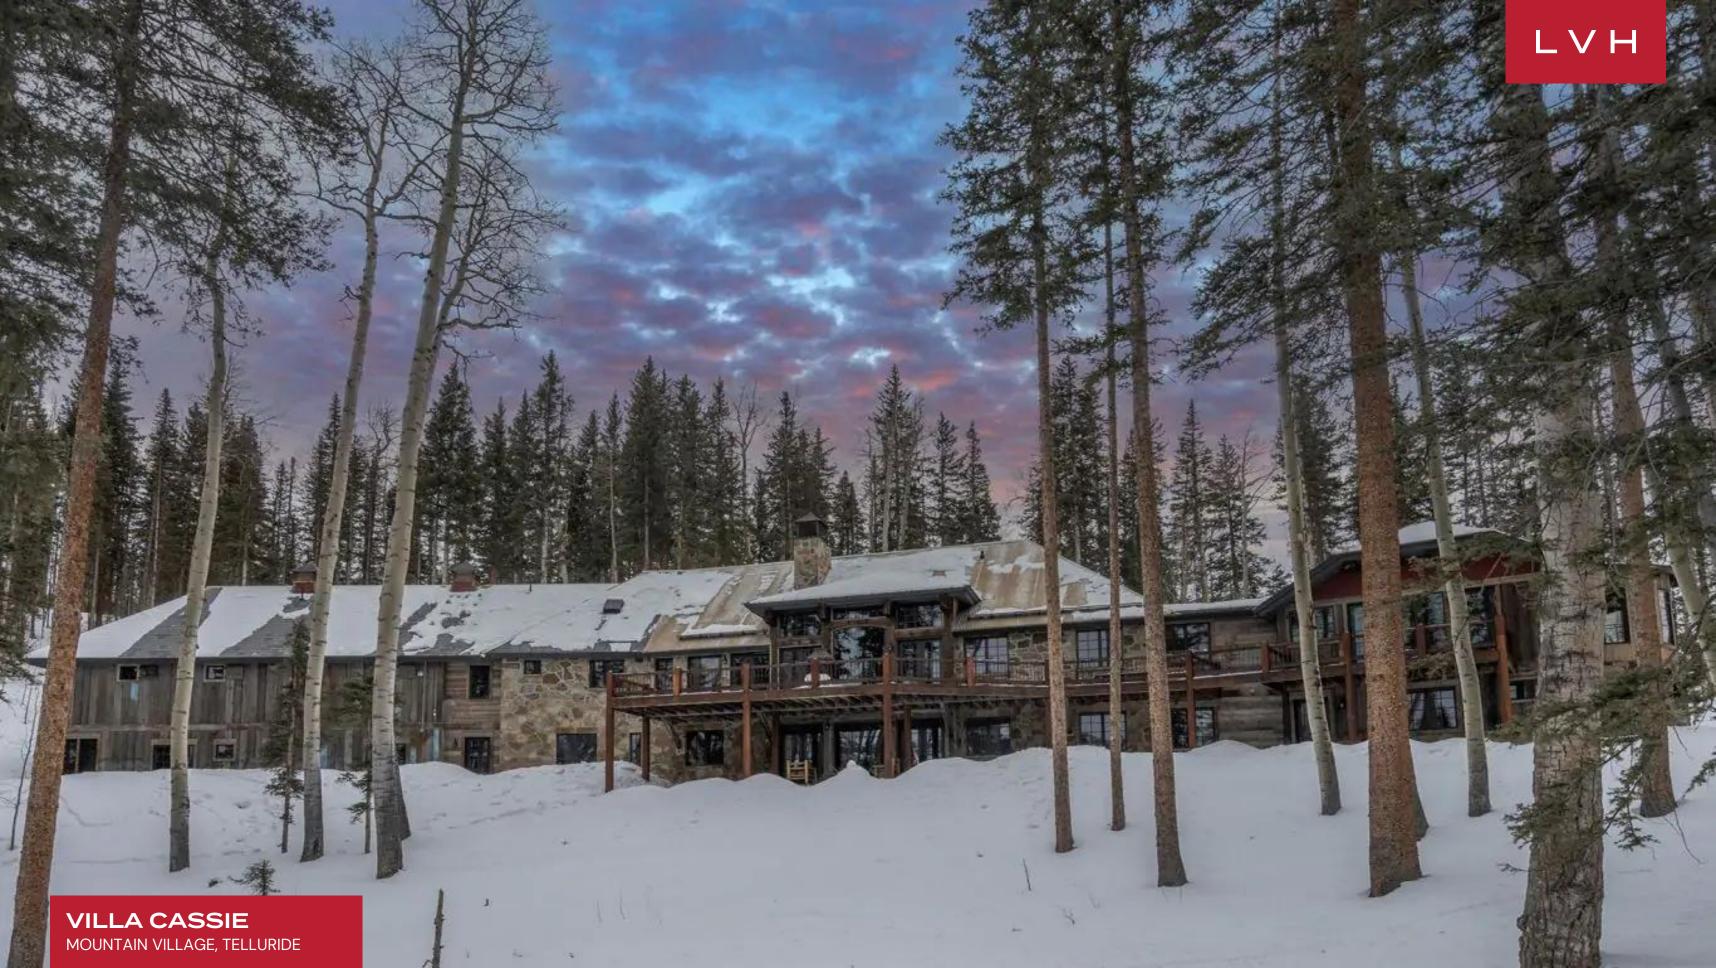

#### MOUNTAIN VILLAGE, TELLURIDE

Villa Cassie is a sprawling, secluded 7,881 sq ft Colorado home located between two superior ski runs with complete privacy combined with effortless access to the surrounding trails and slopes. You will be steps away from some world-class ski runs and epic hiking trails. And for a night out on the town or an afternoon of shopping, historic downtown Telluride is a short drive away.

Built into the graceful curve of the mountain slope, this captivating retreat blends seamlessly with the evergreen surroundings. Dappled sunshine glints off the windows and glass doors. The stone and timber facade is rustic yet elegant. Stately, double-wrought-iron front doors welcome you to the manor. In the living area, a wall of custom windows and glass doorways showcases the breathtaking views of the surrounding mountain peaks. A stone hearth and rugged wood beams create a warm, chalet-like vibe. Relax by the fire on the velvety sofa or one of the leather armchairs with a glass of wine in the evenings. A large flatscreen television is mounted on the hearth and is ideal for catching the game or your favorite show. In the chef-worthy kitchen, a huge marble island is topped with a bespoke carved wood vent hood. There is bar seating for five, two sinks, and an industrial gas range and refrigerator. A built-in breakfast nook will be the place everyone gathers in their robes while waiting for the morning coffee to brew. An additional pantry space has a wine fridge and a whimsical harlequin backsplash. Around the corner, a formal dining space has room for ten people, a stone fireplace, and gorgeous mountain views. It offers six beautifully designed bedrooms which accommodate up to fourteen adults, while the two bunk rooms are a perfect place for up to nine little ones for the ultimate sleepover experience. With tons of bonus space for large groups to spread out, it also features a media room/game room has a full-size pool table sitting next to a stone fireplace. Across the room, a huge flatscreen television faces an overstuffed leather sofa. Pop a huge bowl of buttery popcorn and sink down here for a double feature. There's also a private office space with seating for two that's ideal for completing remote work or school projects.