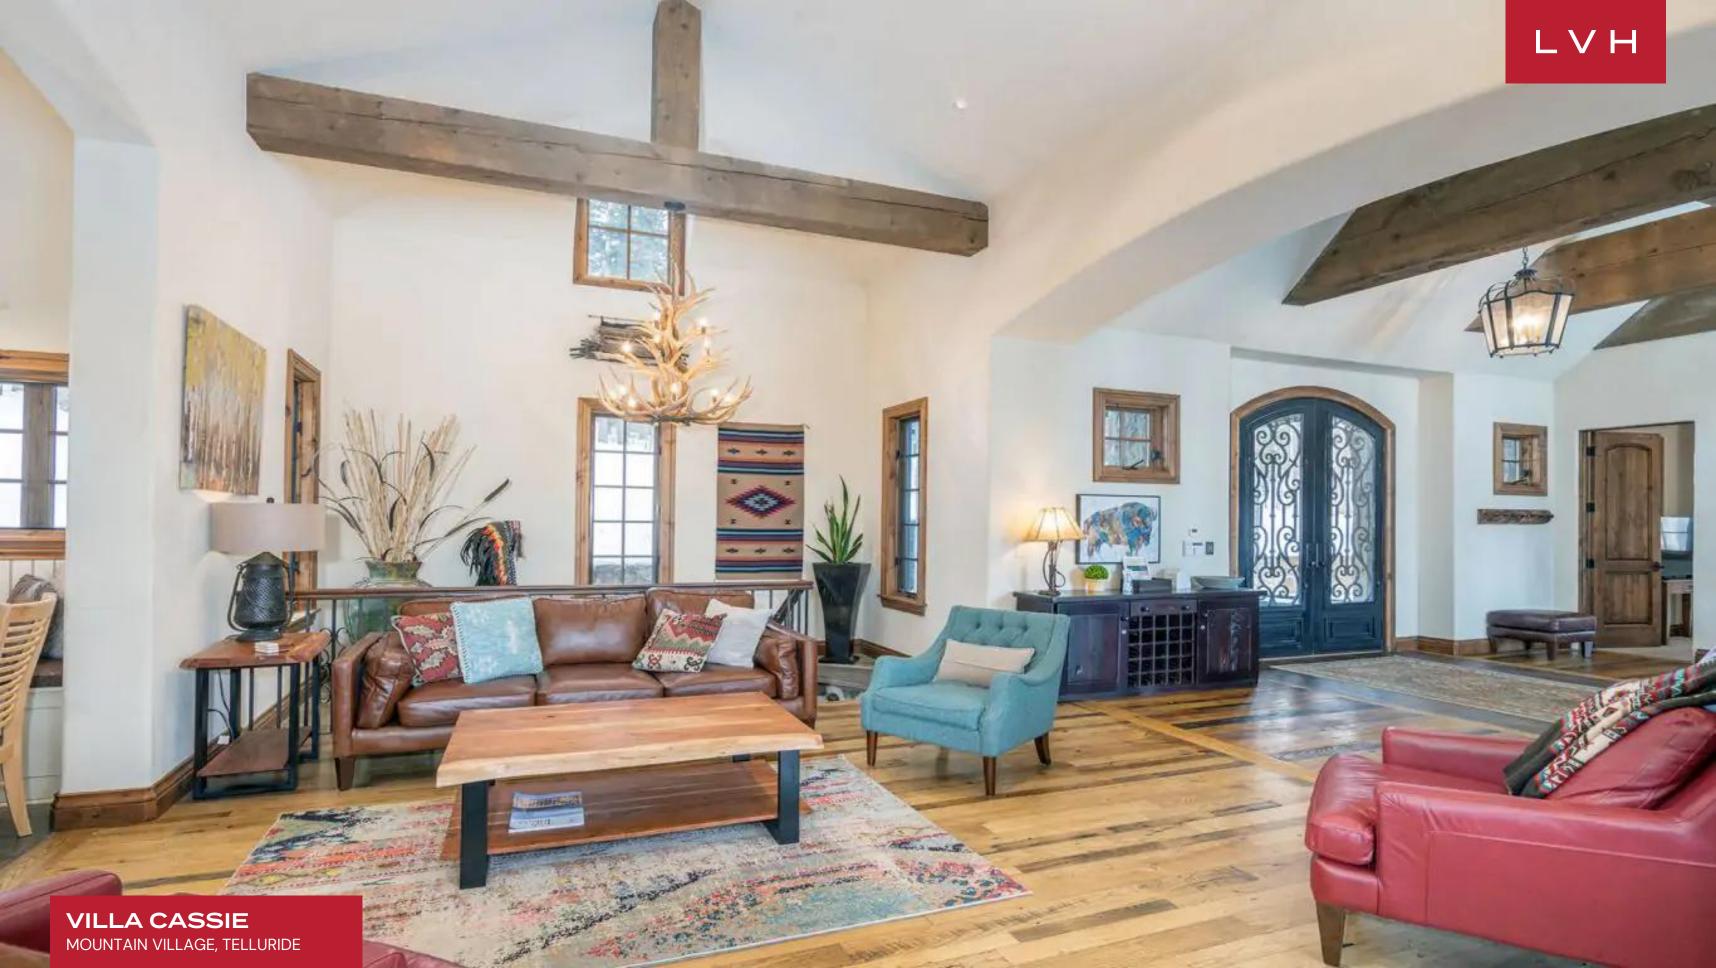

Built into the graceful curve of the mountain slope, this captivating retreat blends seamlessly with the evergreen surroundings. Dappled sunshine glints off the windows and glass doors. The stone and timber facade is rustic yet elegant. Stately, double-wrought-iron front doors welcome you to the manor. In the living area, a wall of custom windows and glass doorways showcases the breathtaking views of the surrounding mountain peaks. A stone hearth and rugged wood beams create a warm, chalet-like vibe. Relax by the fire on the velvety sofa or one of the leather armchairs with a glass of wine in the evenings. A large flatscreen television is mounted on the hearth and is ideal for catching the game or your favorite show. In the chef-worthy kitchen, a huge marble island is topped with a bespoke carved wood vent hood. There is bar seating for five, two sinks, and an industrial gas range and refrigerator. A built-in breakfast nook will be the place everyone gathers in their robes while waiting for the morning coffee to brew. An additional pantry space has a wine fridge and a whimsical harlequin backsplash. Around the corner, a formal dining space has room for ten people, a stone fireplace, and gorgeous mountain views. It offers six beautifully designed bedrooms which accommodate up to fourteen adults, while the two bunk rooms are a perfect place for up to nine little ones for the ultimate sleepover experience. With tons of bonus space for large groups to spread out, it also features a media room/game room has a full-size pool table sitting next to a stone fireplace. Across the room, a huge flatscreen television faces an overstuffed leather sofa. Pop a huge bowl of buttery popcorn and sink down here for a double feature. There's also a private office space with seating for two that's ideal for completing remote work or school projects.