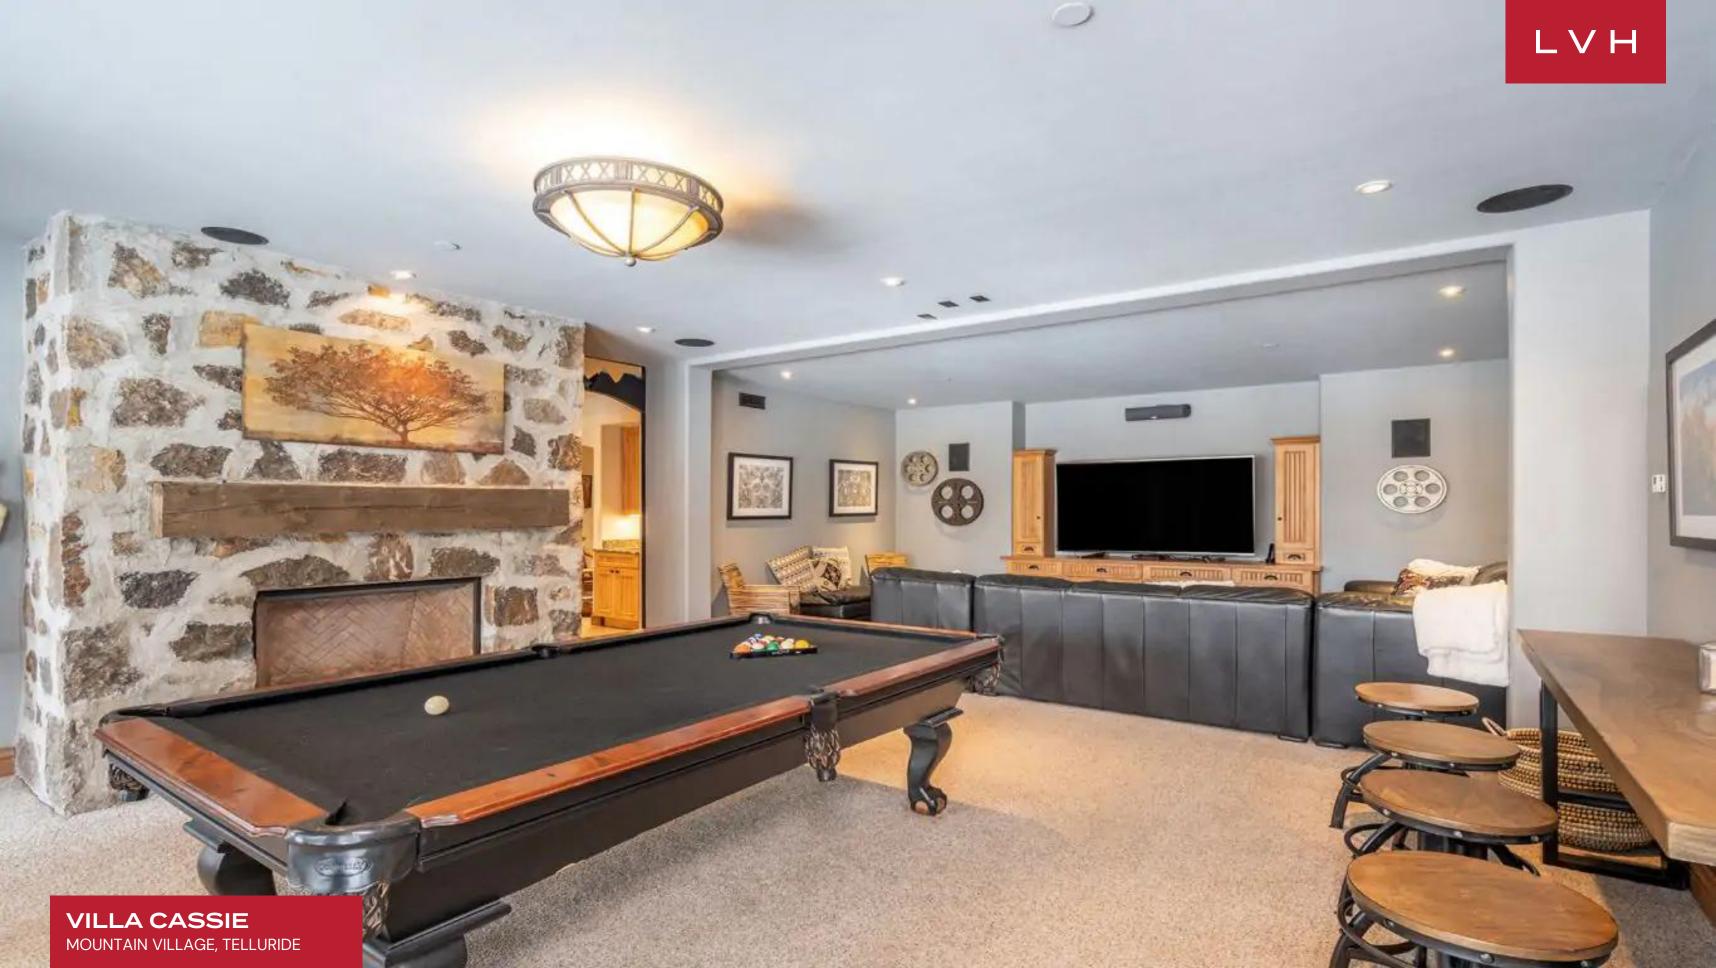

Built into the graceful curve of the mountain slope, this captivating retreat blends seamlessly with the evergreen surroundings. Dappled sunshine glints off the windows and glass doors. The stone and timber facade is rustic yet elegant. Stately, double-wrought-iron front doors welcome you to the manor. In the living area, a wall of custom windows and glass doorways showcases the breathtaking views of the surrounding mountain peaks. A stone hearth and rugged wood beams create a warm, chalet-like vibe. Relax by the fire on the velvety sofa or one of the leather armchairs with a glass of wine in the evenings. A large flatscreen television is mounted on the hearth and is ideal for catching the game or your favorite show. In the chef-worthy kitchen, a huge marble island is topped with a bespoke carved wood vent hood. There is bar seating for five, two sinks, and an industrial gas range and refrigerator. A built-in breakfast nook will be the place everyone gathers in their robes while waiting for the morning coffee to brew. An additional pantry space has a wine fridge and a whimsical harlequin backsplash. Around the corner, a formal dining space has room for ten people, a stone fireplace, and gorgeous mountain views. It offers six beautifully designed bedrooms which accommodate up to fourteen adults, while the two bunk rooms are a perfect place for up to nine little ones for the ultimate sleepover experience. With tons of bonus space for large groups to spread out, it also features a media room/game room has a full-size pool table sitting next to a stone fireplace. Across the room, a huge flatscreen television faces an overstuffed leather sofa. Pop a huge bowl of buttery popcorn and sink down here for a double feature. There's also a private office space with seating for two that's ideal for completing remote work or school projects.