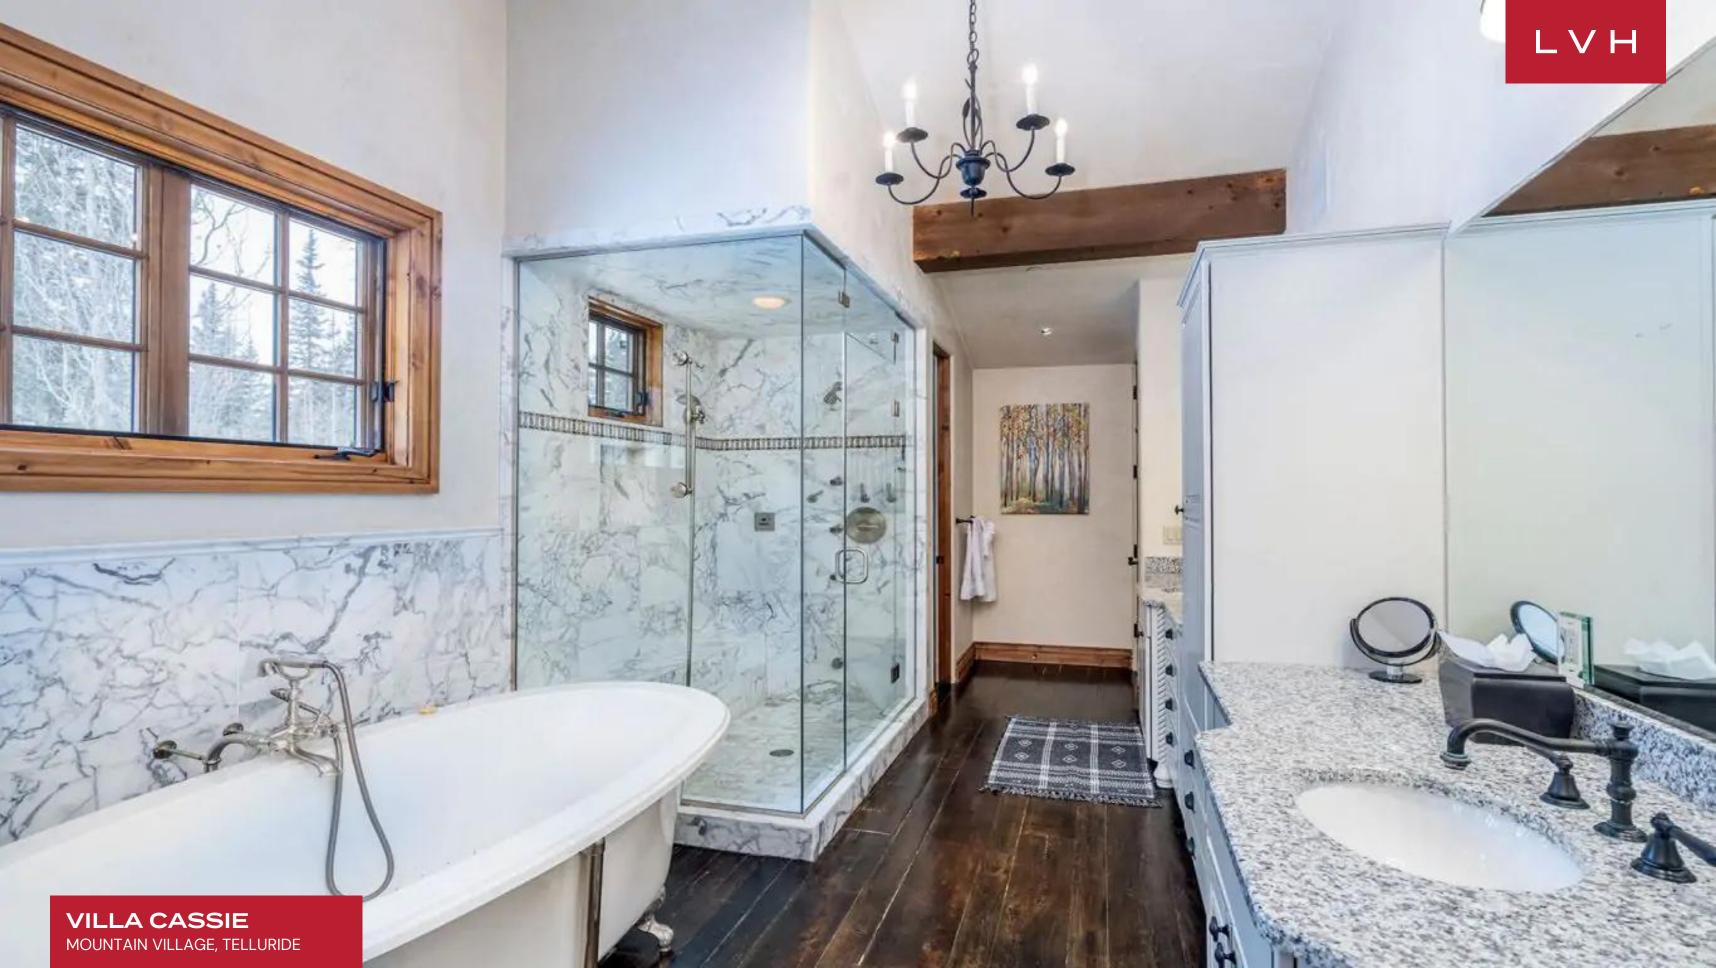

Built into the graceful curve of the mountain slope, this captivating retreat blends seamlessly with the evergreen surroundings. Dappled sunshine glints off the windows and glass doors. The stone and timber facade is rustic yet elegant. Stately, double-wrought-iron front doors welcome you to the manor. In the living area, a wall of custom windows and glass doorways showcases the breathtaking views of the surrounding mountain peaks. A stone hearth and rugged wood beams create a warm, chalet-like vibe. Relax by the fire on the velvety sofa or one of the leather armchairs with a glass of wine in the evenings. A large flatscreen television is mounted on the hearth and is ideal for catching the game or your favorite show. In the chef-worthy kitchen, a huge marble island is topped with a bespoke carved wood vent hood. There is bar seating for five, two sinks, and an industrial gas range and refrigerator. A built-in breakfast nook will be the place everyone gathers in their robes while waiting for the morning coffee to brew. An additional pantry space has a wine fridge and a whimsical harlequin backsplash. Around the corner, a formal dining space has room for ten people, a stone fireplace, and gorgeous mountain views. It offers six beautifully designed bedrooms which accommodate up to fourteen adults, while the two bunk rooms are a perfect place for up to nine little ones for the ultimate sleepover experience. With tons of bonus space for large groups to spread out, it also features a media room/game room has a full-size pool table sitting next to a stone fireplace. Across the room, a huge flatscreen television faces an overstuffed leather sofa. Pop a huge bowl of buttery popcorn and sink down here for a double feature. There's also a private office space with seating for two that's ideal for completing remote work or school projects.