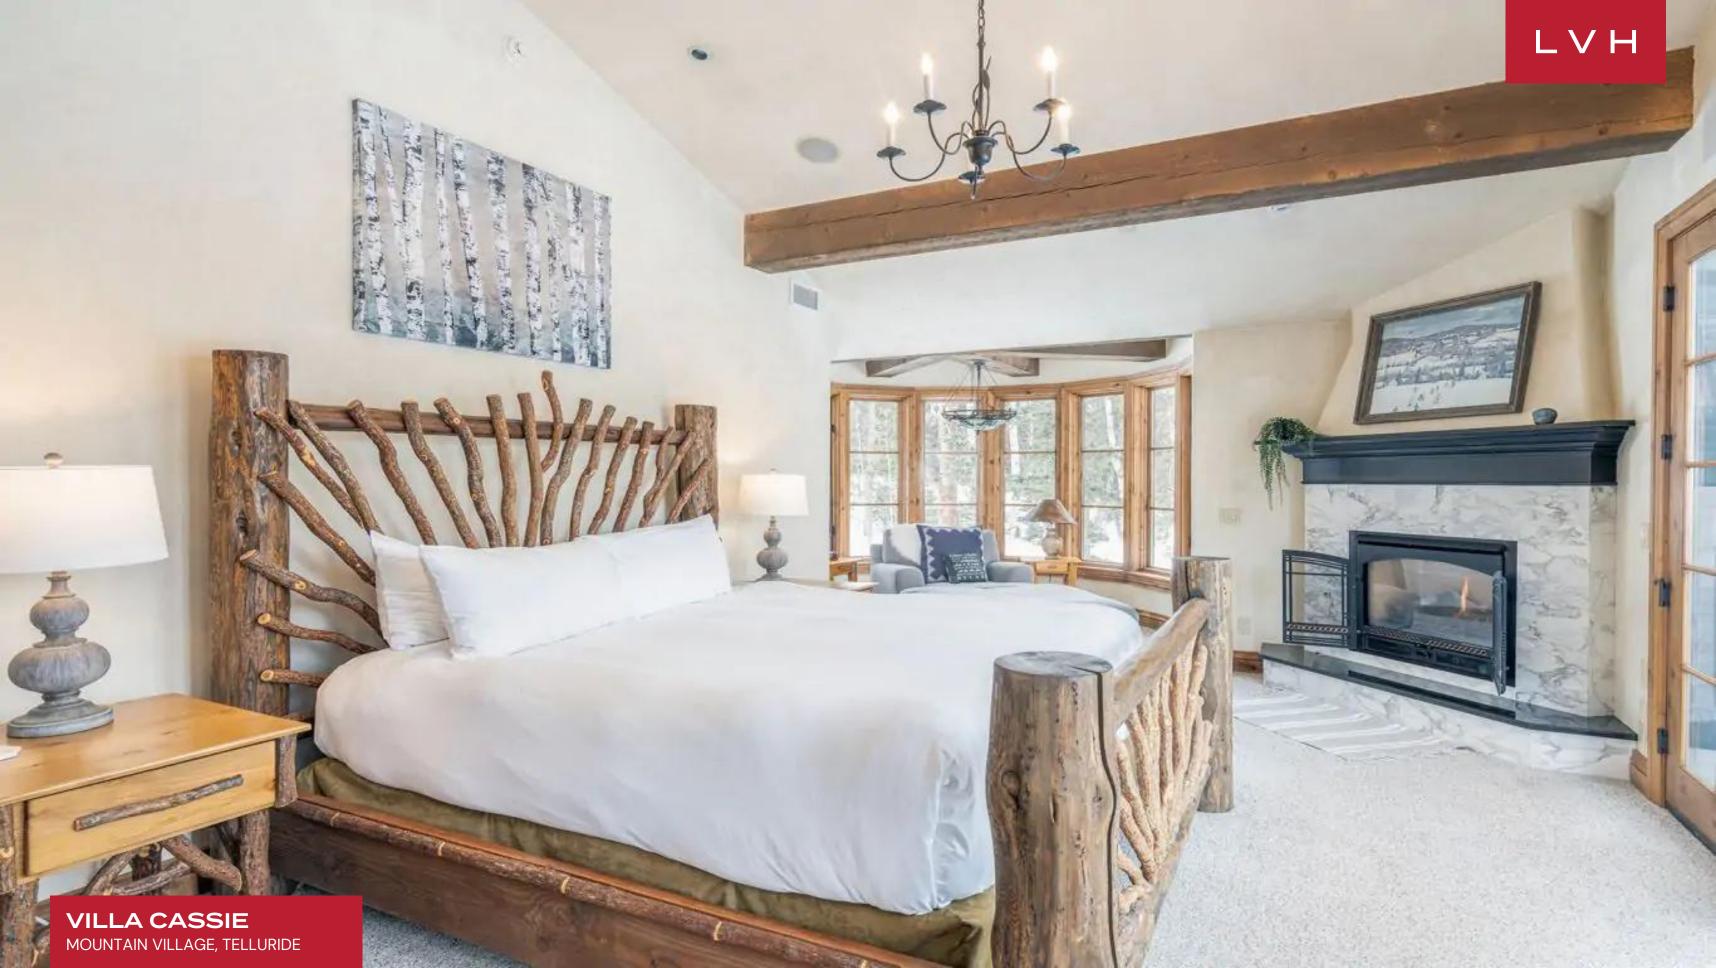

Built into the graceful curve of the mountain slope, this captivating retreat blends seamlessly with the evergreen surroundings. Dappled sunshine glints off the windows and glass doors. The stone and timber facade is rustic yet elegant. Stately, double-wrought-iron front doors welcome you to the manor. In the living area, a wall of custom windows and glass doorways showcases the breathtaking views of the surrounding mountain peaks. A stone hearth and rugged wood beams create a warm, chalet-like vibe. Relax by the fire on the velvety sofa or one of the leather armchairs with a glass of wine in the evenings. A large flatscreen television is mounted on the hearth and is ideal for catching the game or your favorite show. In the chef-worthy kitchen, a huge marble island is topped with a bespoke carved wood vent hood. There is bar seating for five, two sinks, and an industrial gas range and refrigerator. A built-in breakfast nook will be the place everyone gathers in their robes while waiting for the morning coffee to brew. An additional pantry space has a wine fridge and a whimsical harlequin backsplash. Around the corner, a formal dining space has room for ten people, a stone fireplace, and gorgeous mountain views. It offers six beautifully designed bedrooms which accommodate up to fourteen adults, while the two bunk rooms are a perfect place for up to nine little ones for the ultimate sleepover experience. With tons of bonus space for large groups to spread out, it also features a media room/game room has a full-size pool table sitting next to a stone fireplace. Across the room, a huge flatscreen television faces an overstuffed leather sofa. Pop a huge bowl of buttery popcorn and sink down here for a double feature. There's also a private office space with seating for two that's ideal for completing remote work or school projects.