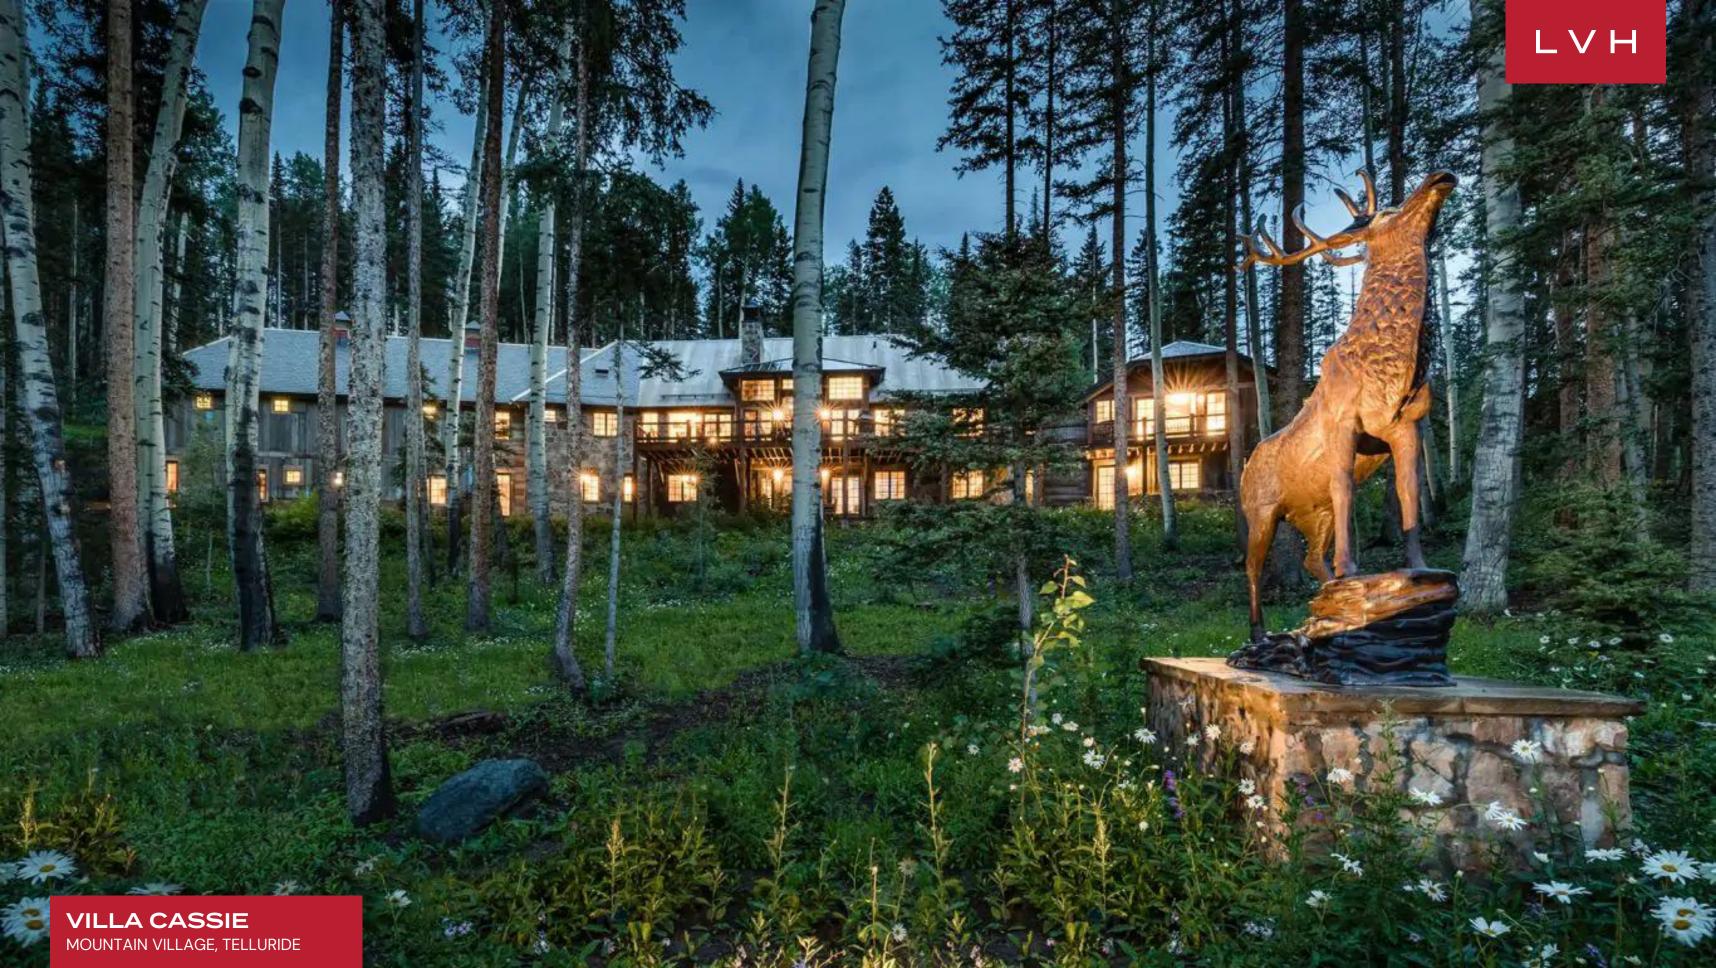

#### MOUNTAIN VILLAGE, TELLURIDE

Villa Cassie is a sprawling, secluded 7,881 sq ft Colorado home located between two superior ski runs with complete privacy combined with effortless access to the surrounding trails and slopes. You will be steps away from some world-class ski runs and epic hiking trails. And for a night out on the town or an afternoon of shopping, historic downtown Telluride is a short drive away.

Built into the graceful curve of the mountain slope, this captivating retreat blends seamlessly with the evergreen surroundings. Dappled sunshine glints off the windows and glass doors. The stone and timber facade is rustic yet elegant. Stately, double-wrought-iron front doors welcome you to the manor. In the living area, a wall of custom windows and glass doorways showcases the breathtaking views of the surrounding mountain peaks. A stone hearth and rugged wood beams create a warm, chalet-like vibe. Relax by the fire on the velvety sofa or one of the leather armchairs with a glass of wine in the evenings. A large flatscreen television is mounted on the hearth and is ideal for catching the game or your favorite show. In the chef-worthy kitchen, a huge marble island is topped with a bespoke carved wood vent hood. There is bar seating for five, two sinks, and an industrial gas range and refrigerator. A built-in breakfast nook will be the place everyone gathers in their robes while waiting for the morning coffee to brew. An additional pantry space has a wine fridge and a whimsical harlequin backsplash. Around the corner, a formal dining space has room for ten people, a stone fireplace, and gorgeous mountain views. It offers six beautifully designed bedrooms which accommodate up to fourteen adults, while the two bunk rooms are a perfect place for up to nine little ones for the ultimate sleepover experience. With tons of bonus space for large groups to spread out, it also features a media room/game room has a full-size pool table sitting next to a stone fireplace. Across the room, a huge flatscreen television faces an overstuffed leather sofa. Pop a huge bowl of buttery popcorn and sink down here for a double feature. There's also a private office space with seating for two that's ideal for completing remote work or school projects.