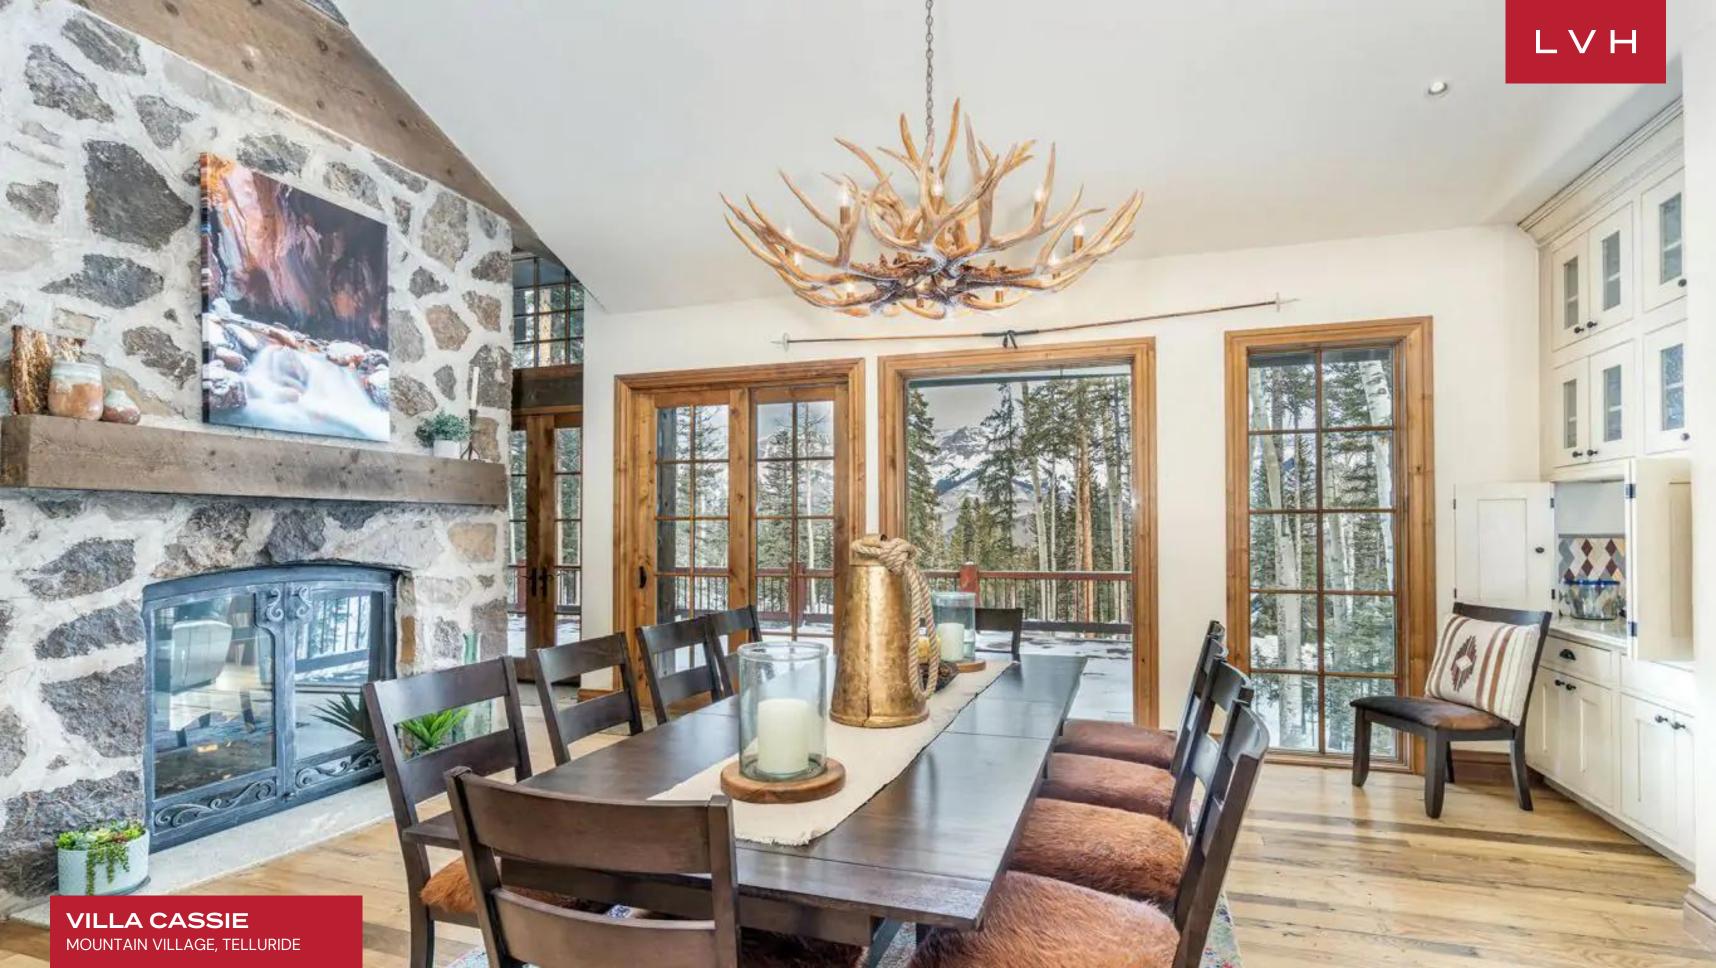

Built into the graceful curve of the mountain slope, this captivating retreat blends seamlessly with the evergreen surroundings. Dappled sunshine glints off the windows and glass doors. The stone and timber facade is rustic yet elegant. Stately, double-wrought-iron front doors welcome you to the manor. In the living area, a wall of custom windows and glass doorways showcases the breathtaking views of the surrounding mountain peaks. A stone hearth and rugged wood beams create a warm, chalet-like vibe. Relax by the fire on the velvety sofa or one of the leather armchairs with a glass of wine in the evenings. A large flatscreen television is mounted on the hearth and is ideal for catching the game or your favorite show. In the chef-worthy kitchen, a huge marble island is topped with a bespoke carved wood vent hood. There is bar seating for five, two sinks, and an industrial gas range and refrigerator. A built-in breakfast nook will be the place everyone gathers in their robes while waiting for the morning coffee to brew. An additional pantry space has a wine fridge and a whimsical harlequin backsplash. Around the corner, a formal dining space has room for ten people, a stone fireplace, and gorgeous mountain views. It offers six beautifully designed bedrooms which accommodate up to fourteen adults, while the two bunk rooms are a perfect place for up to nine little ones for the ultimate sleepover experience. With tons of bonus space for large groups to spread out, it also features a media room/game room has a full-size pool table sitting next to a stone fireplace. Across the room, a huge flatscreen television faces an overstuffed leather sofa. Pop a huge bowl of buttery popcorn and sink down here for a double feature. There's also a private office space with seating for two that's ideal for completing remote work or school projects.