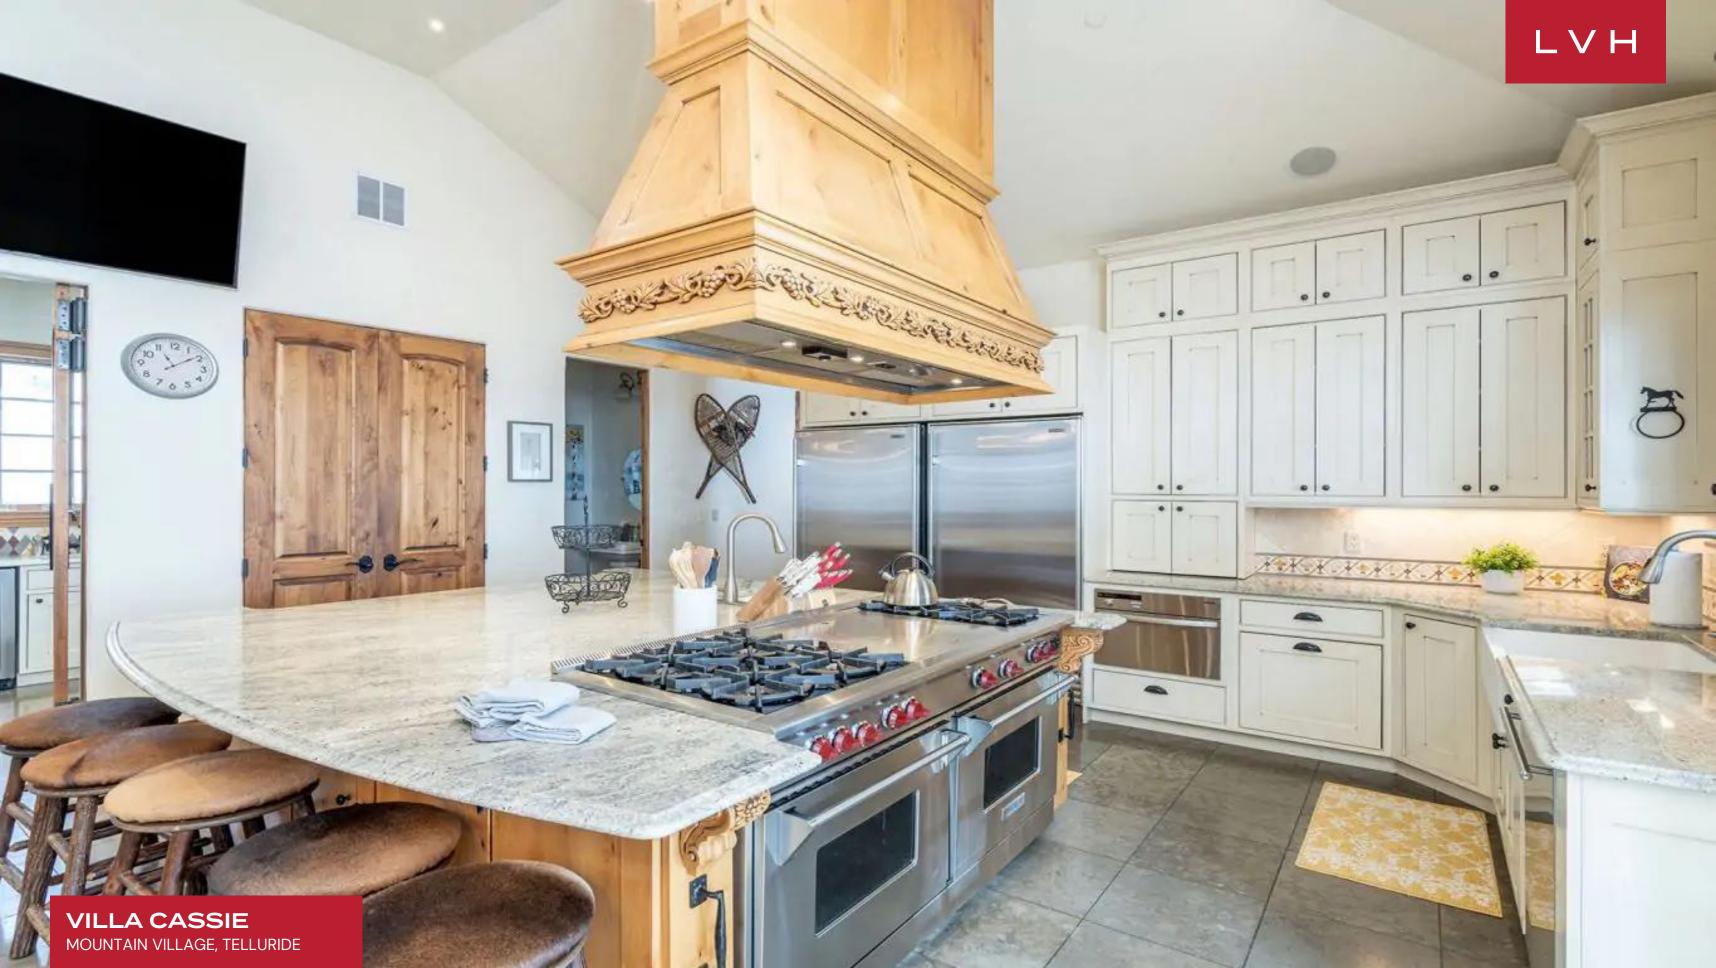

Built into the graceful curve of the mountain slope, this captivating retreat blends seamlessly with the evergreen surroundings. Dappled sunshine glints off the windows and glass doors. The stone and timber facade is rustic yet elegant. Stately, double-wrought-iron front doors welcome you to the manor. In the living area, a wall of custom windows and glass doorways showcases the breathtaking views of the surrounding mountain peaks. A stone hearth and rugged wood beams create a warm, chalet-like vibe. Relax by the fire on the velvety sofa or one of the leather armchairs with a glass of wine in the evenings. A large flatscreen television is mounted on the hearth and is ideal for catching the game or your favorite show. In the chef-worthy kitchen, a huge marble island is topped with a bespoke carved wood vent hood. There is bar seating for five, two sinks, and an industrial gas range and refrigerator. A built-in breakfast nook will be the place everyone gathers in their robes while waiting for the morning coffee to brew. An additional pantry space has a wine fridge and a whimsical harlequin backsplash. Around the corner, a formal dining space has room for ten people, a stone fireplace, and gorgeous mountain views. It offers six beautifully designed bedrooms which accommodate up to fourteen adults, while the two bunk rooms are a perfect place for up to nine little ones for the ultimate sleepover experience. With tons of bonus space for large groups to spread out, it also features a media room/game room has a full-size pool table sitting next to a stone fireplace. Across the room, a huge flatscreen television faces an overstuffed leather sofa. Pop a huge bowl of buttery popcorn and sink down here for a double feature. There's also a private office space with seating for two that's ideal for completing remote work or school projects.