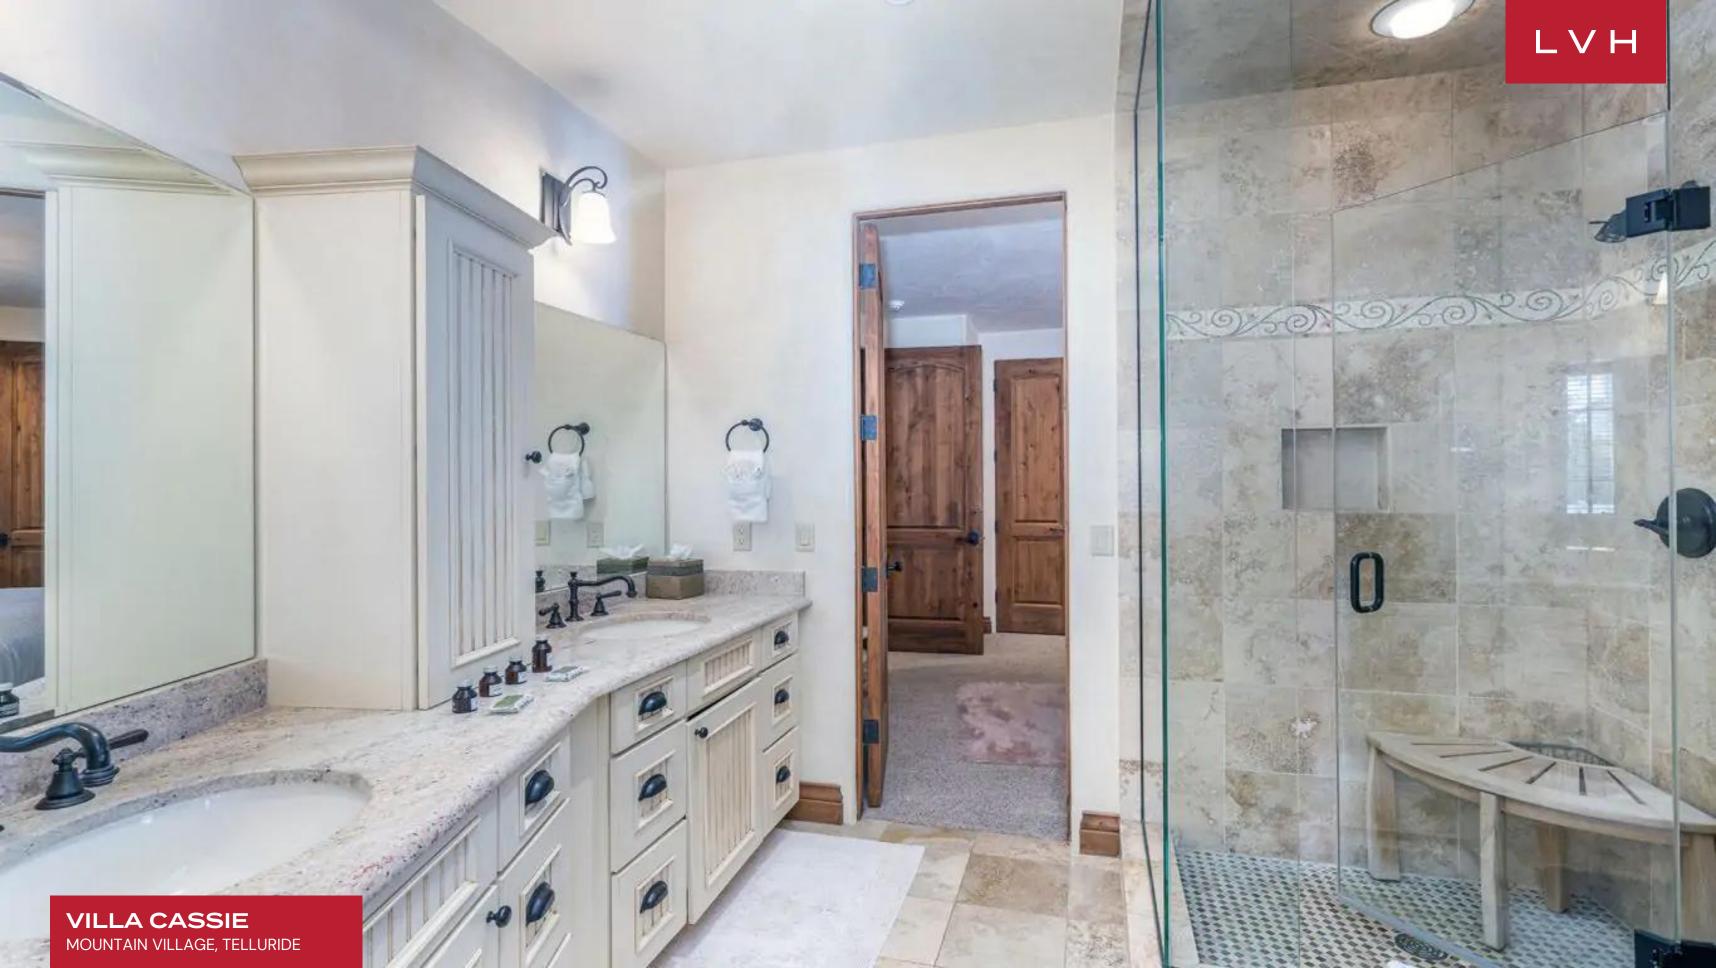

Built into the graceful curve of the mountain slope, this captivating retreat blends seamlessly with the evergreen surroundings. Dappled sunshine glints off the windows and glass doors. The stone and timber facade is rustic yet elegant. Stately, double-wrought-iron front doors welcome you to the manor. In the living area, a wall of custom windows and glass doorways showcases the breathtaking views of the surrounding mountain peaks. A stone hearth and rugged wood beams create a warm, chalet-like vibe. Relax by the fire on the velvety sofa or one of the leather armchairs with a glass of wine in the evenings. A large flatscreen television is mounted on the hearth and is ideal for catching the game or your favorite show. In the chef-worthy kitchen, a huge marble island is topped with a bespoke carved wood vent hood. There is bar seating for five, two sinks, and an industrial gas range and refrigerator. A built-in breakfast nook will be the place everyone gathers in their robes while waiting for the morning coffee to brew. An additional pantry space has a wine fridge and a whimsical harlequin backsplash. Around the corner, a formal dining space has room for ten people, a stone fireplace, and gorgeous mountain views. It offers six beautifully designed bedrooms which accommodate up to fourteen adults, while the two bunk rooms are a perfect place for up to nine little ones for the ultimate sleepover experience. With tons of bonus space for large groups to spread out, it also features a media room/game room has a full-size pool table sitting next to a stone fireplace. Across the room, a huge flatscreen television faces an overstuffed leather sofa. Pop a huge bowl of buttery popcorn and sink down here for a double feature. There's also a private office space with seating for two that's ideal for completing remote work or school projects.