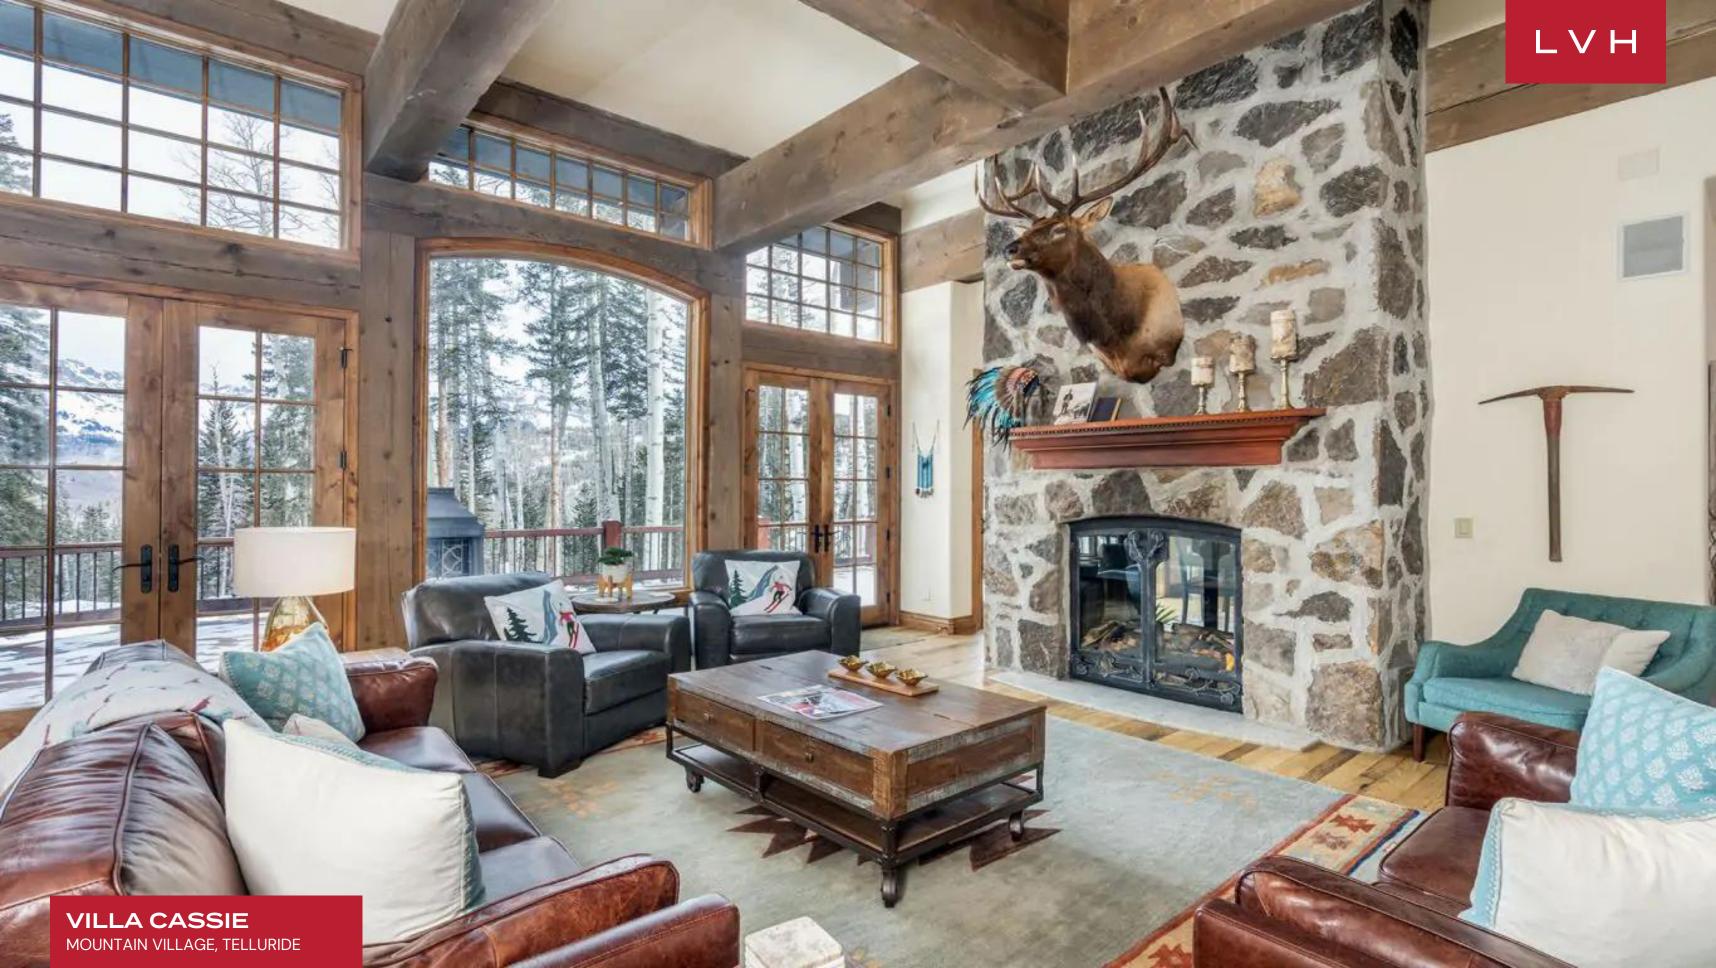

Built into the graceful curve of the mountain slope, this captivating retreat blends seamlessly with the evergreen surroundings. Dappled sunshine glints off the windows and glass doors. The stone and timber facade is rustic yet elegant. Stately, double-wrought-iron front doors welcome you to the manor. In the living area, a wall of custom windows and glass doorways showcases the breathtaking views of the surrounding mountain peaks. A stone hearth and rugged wood beams create a warm, chalet-like vibe. Relax by the fire on the velvety sofa or one of the leather armchairs with a glass of wine in the evenings. A large flatscreen television is mounted on the hearth and is ideal for catching the game or your favorite show. In the chef-worthy kitchen, a huge marble island is topped with a bespoke carved wood vent hood. There is bar seating for five, two sinks, and an industrial gas range and refrigerator. A built-in breakfast nook will be the place everyone gathers in their robes while waiting for the morning coffee to brew. An additional pantry space has a wine fridge and a whimsical harlequin backsplash. Around the corner, a formal dining space has room for ten people, a stone fireplace, and gorgeous mountain views. It offers six beautifully designed bedrooms which accommodate up to fourteen adults, while the two bunk rooms are a perfect place for up to nine little ones for the ultimate sleepover experience. With tons of bonus space for large groups to spread out, it also features a media room/game room has a full-size pool table sitting next to a stone fireplace. Across the room, a huge flatscreen television faces an overstuffed leather sofa. Pop a huge bowl of buttery popcorn and sink down here for a double feature. There's also a private office space with seating for two that's ideal for completing remote work or school projects.