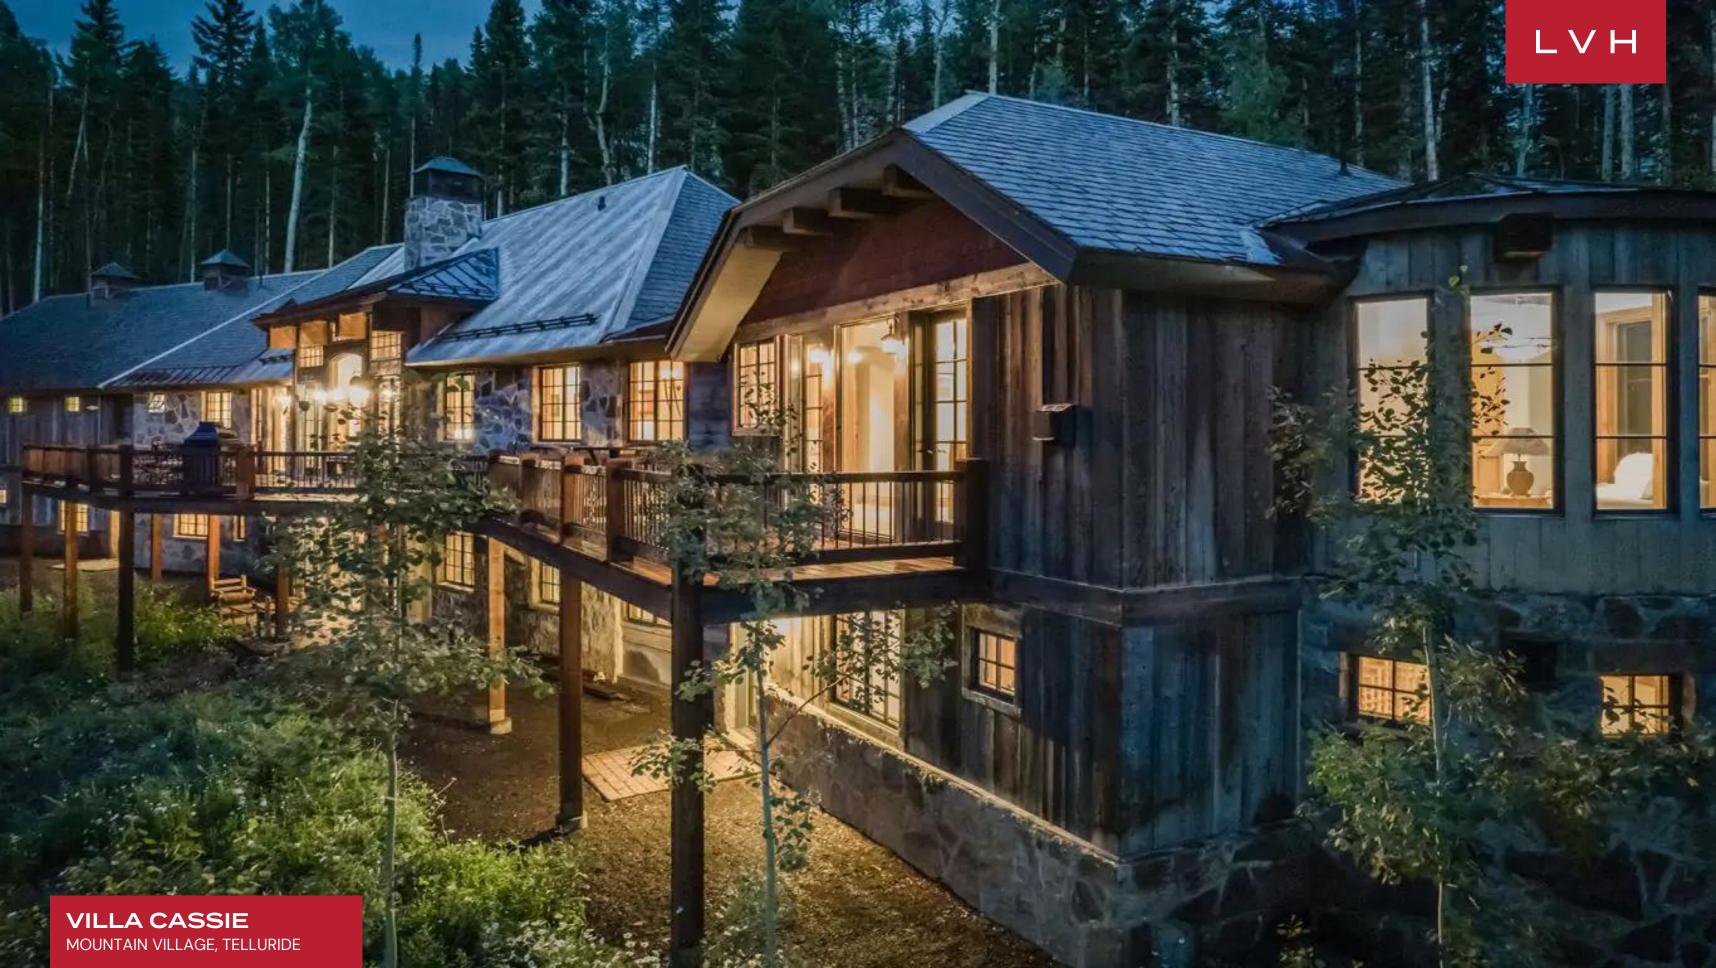

#### MOUNTAIN VILLAGE, TELLURIDE

Villa Cassie is a sprawling, secluded 7,881 sq ft Colorado home located between two superior ski runs with complete privacy combined with effortless access to the surrounding trails and slopes. You will be steps away from some world-class ski runs and epic hiking trails. And for a night out on the town or an afternoon of shopping, historic downtown Telluride is a short drive away.

Built into the graceful curve of the mountain slope, this captivating retreat blends seamlessly with the evergreen surroundings. Dappled sunshine glints off the windows and glass doors. The stone and timber facade is rustic yet elegant. Stately, double-wrought-iron front doors welcome you to the manor. In the living area, a wall of custom windows and glass doorways showcases the breathtaking views of the surrounding mountain peaks. A stone hearth and rugged wood beams create a warm, chalet-like vibe. Relax by the fire on the velvety sofa or one of the leather armchairs with a glass of wine in the evenings. A large flatscreen television is mounted on the hearth and is ideal for catching the game or your favorite show. In the chef-worthy kitchen, a huge marble island is topped with a bespoke carved wood vent hood. There is bar seating for five, two sinks, and an industrial gas range and refrigerator. A built-in breakfast nook will be the place everyone gathers in their robes while waiting for the morning coffee to brew. An additional pantry space has a wine fridge and a whimsical harlequin backsplash. Around the corner, a formal dining space has room for ten people, a stone fireplace, and gorgeous mountain views. It offers six beautifully designed bedrooms which accommodate up to fourteen adults, while the two bunk rooms are a perfect place for up to nine little ones for the ultimate sleepover experience. With tons of bonus space for large groups to spread out, it also features a media room/game room has a full-size pool table sitting next to a stone fireplace. Across the room, a huge flatscreen television faces an overstuffed leather sofa. Pop a huge bowl of buttery popcorn and sink down here for a double feature. There's also a private office space with seating for two that's ideal for completing remote work or school projects.