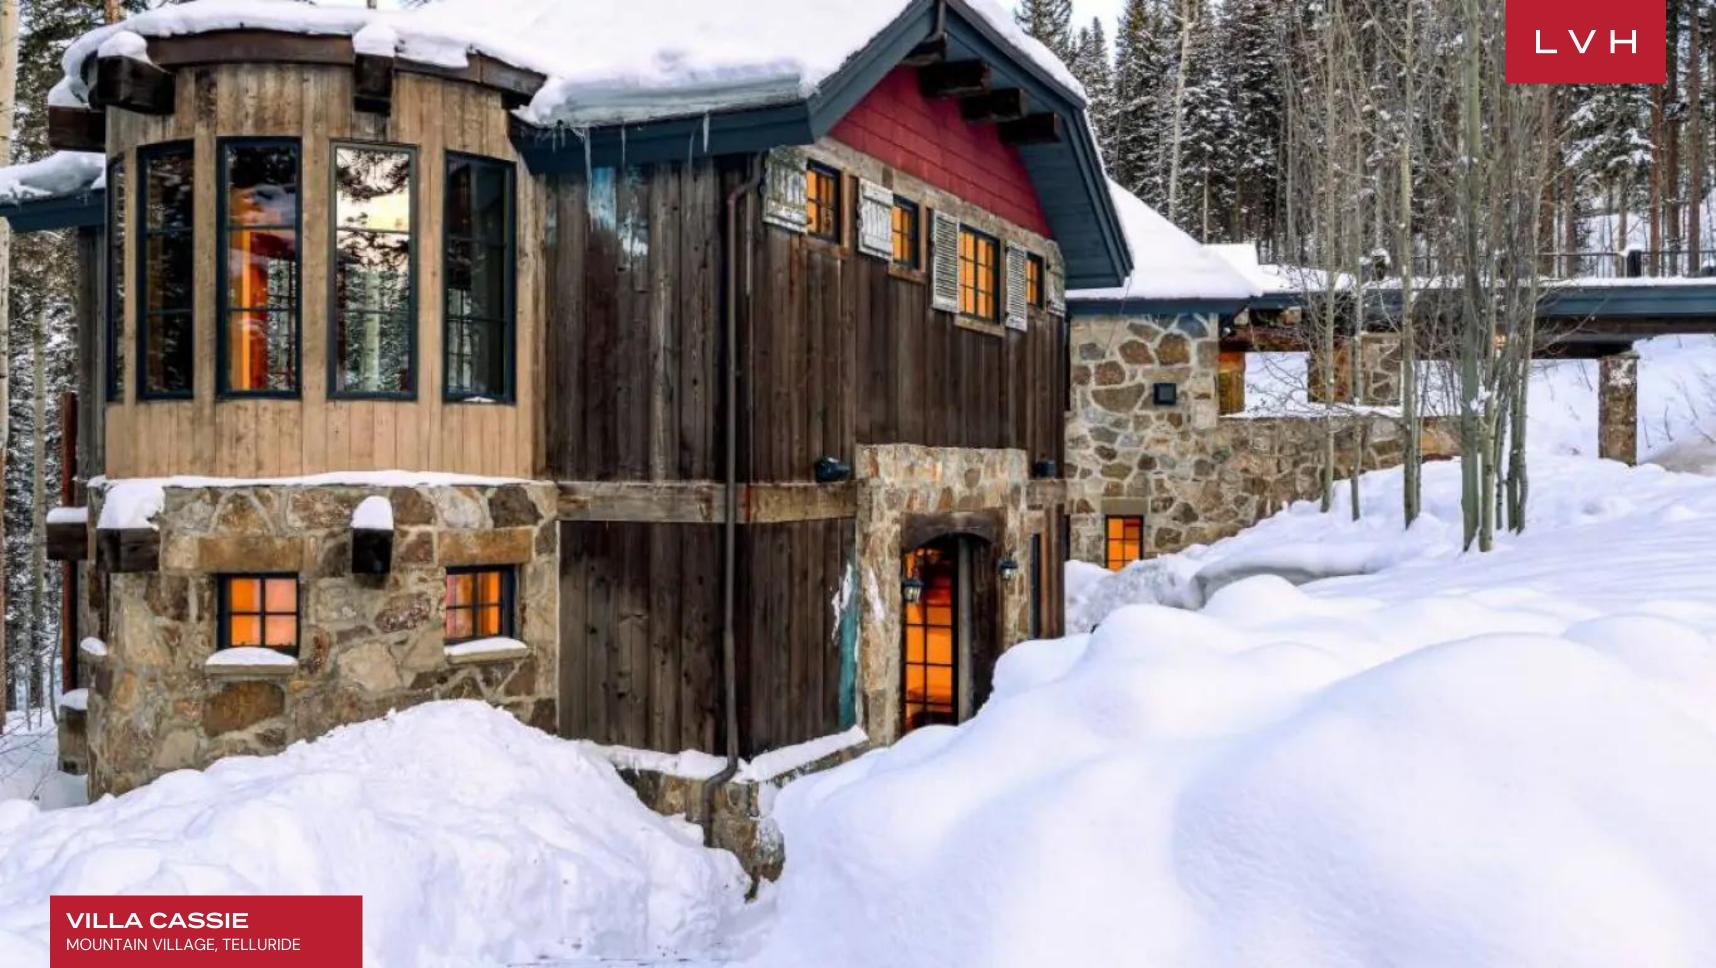

Built into the graceful curve of the mountain slope, this captivating retreat blends seamlessly with the evergreen surroundings. Dappled sunshine glints off the windows and glass doors. The stone and timber facade is rustic yet elegant. Stately, double-wrought-iron front doors welcome you to the manor. In the living area, a wall of custom windows and glass doorways showcases the breathtaking views of the surrounding mountain peaks. A stone hearth and rugged wood beams create a warm, chalet-like vibe. Relax by the fire on the velvety sofa or one of the leather armchairs with a glass of wine in the evenings. A large flatscreen television is mounted on the hearth and is ideal for catching the game or your favorite show. In the chef-worthy kitchen, a huge marble island is topped with a bespoke carved wood vent hood. There is bar seating for five, two sinks, and an industrial gas range and refrigerator. A built-in breakfast nook will be the place everyone gathers in their robes while waiting for the morning coffee to brew. An additional pantry space has a wine fridge and a whimsical harlequin backsplash. Around the corner, a formal dining space has room for ten people, a stone fireplace, and gorgeous mountain views. It offers six beautifully designed bedrooms which accommodate up to fourteen adults, while the two bunk rooms are a perfect place for up to nine little ones for the ultimate sleepover experience. With tons of bonus space for large groups to spread out, it also features a media room/game room has a full-size pool table sitting next to a stone fireplace. Across the room, a huge flatscreen television faces an overstuffed leather sofa. Pop a huge bowl of buttery popcorn and sink down here for a double feature. There's also a private office space with seating for two that's ideal for completing remote work or school projects.