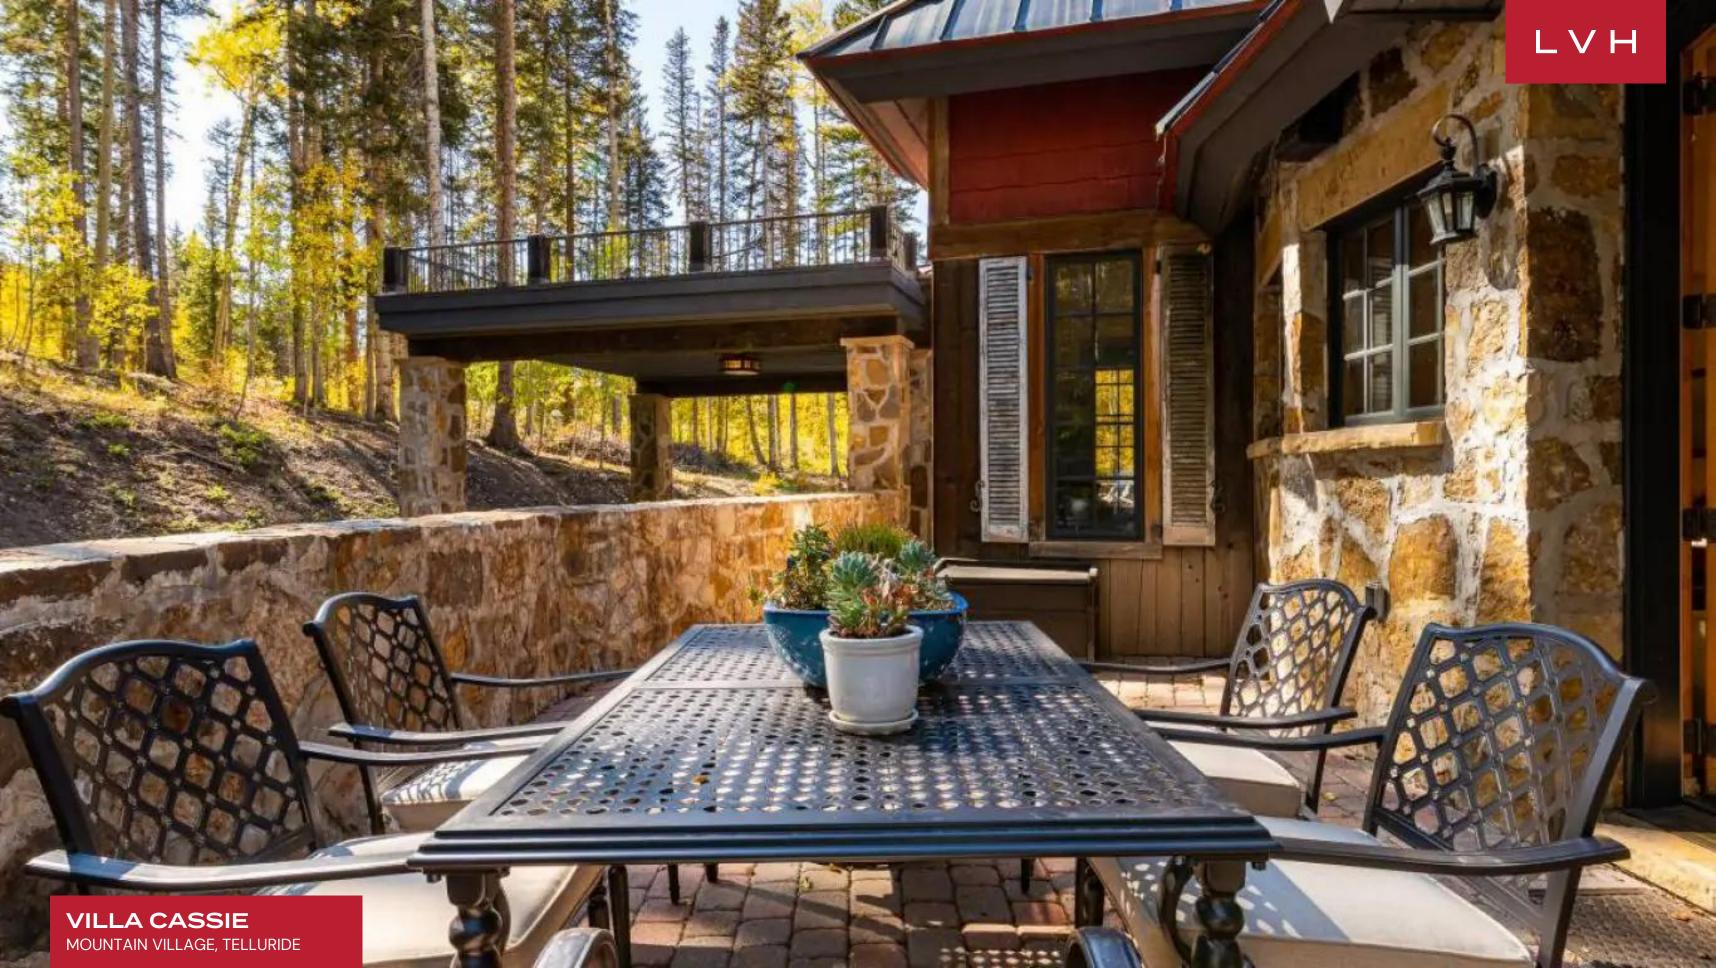

Outside through the glass doors, a spacious and sunny deck invites you to sit and stay awhile and breathe in the crisp mountain air. There's plenty of comfy seating and an outdoor fireplace to gather around and roast marshmallows in the twilight or grill some juicy barbeque at the built-in gas range. In the warmer months, you can host memorable alfresco dinners under the stars at the outdoor dining table. There is also a bubbly hot tub is a perfect place to soothe your sore muscles after a full day on the ski slopes.