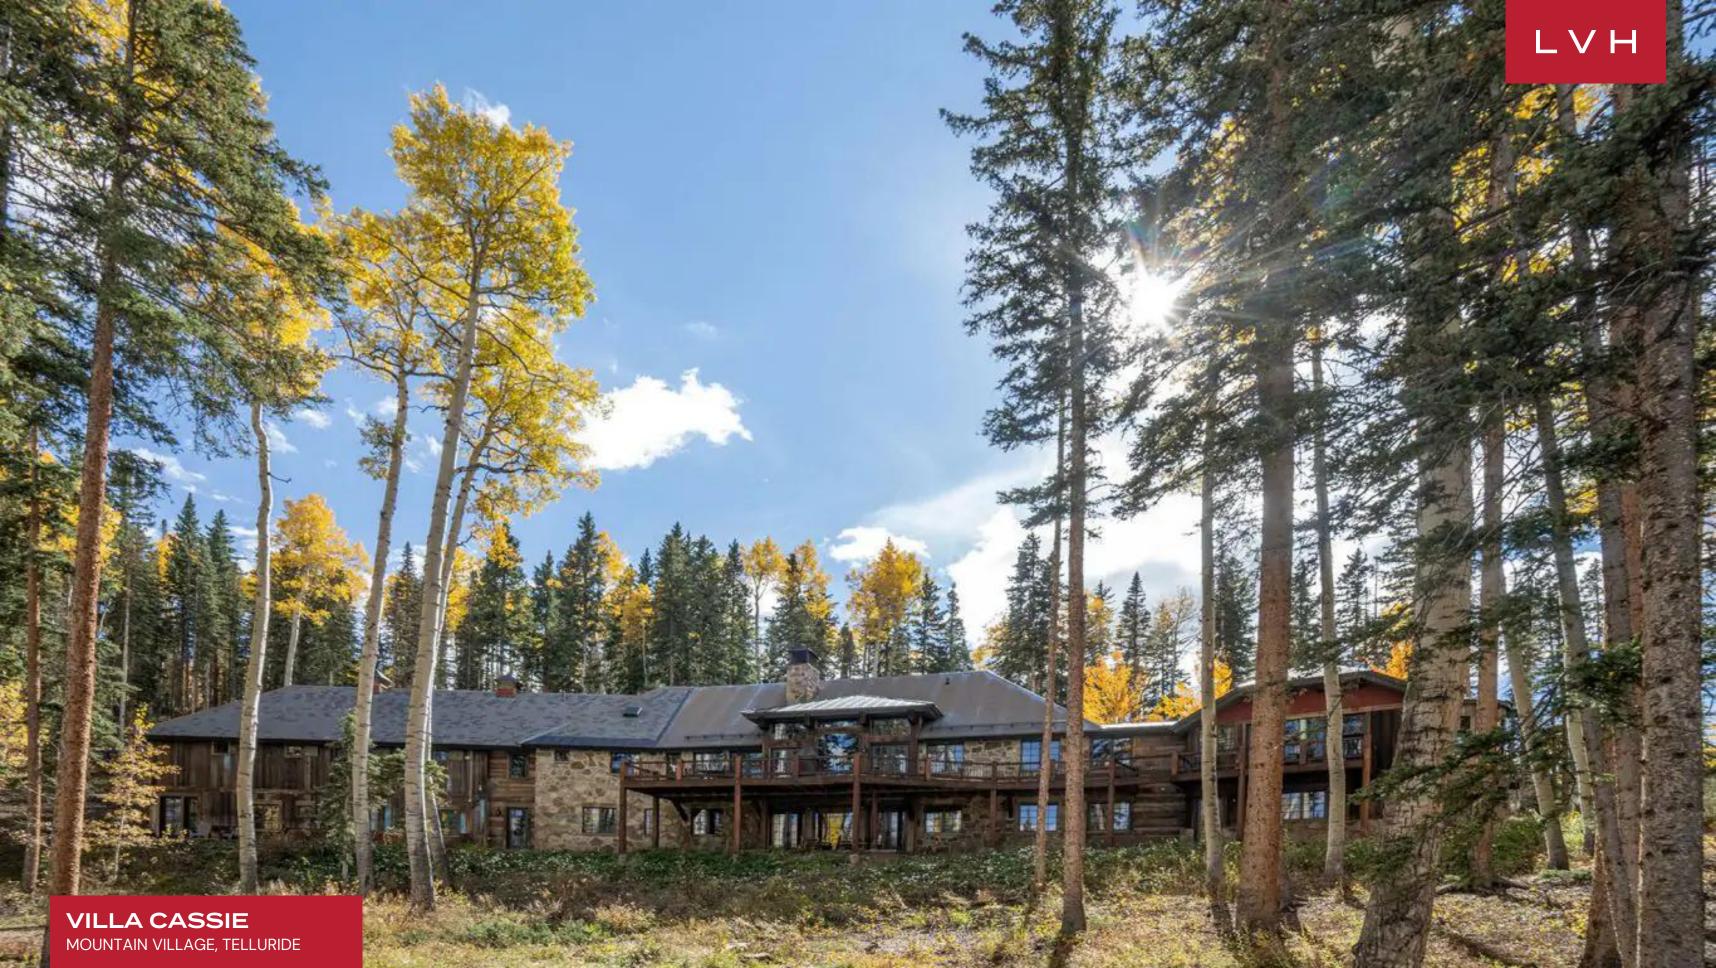

#### MOUNTAIN VILLAGE, TELLURIDE

Villa Cassie is a sprawling, secluded 7,881 sq ft Colorado home located between two superior ski runs with complete privacy combined with effortless access to the surrounding trails and slopes. You will be steps away from some world-class ski runs and epic hiking trails. And for a night out on the town or an afternoon of shopping, historic downtown Telluride is a short drive away.

Built into the graceful curve of the mountain slope, this captivating retreat blends seamlessly with the evergreen surroundings. Dappled sunshine glints off the windows and glass doors. The stone and timber facade is rustic yet elegant. Stately, double-wrought-iron front doors welcome you to the manor. In the living area, a wall of custom windows and glass doorways showcases the breathtaking views of the surrounding mountain peaks. A stone hearth and rugged wood beams create a warm, chalet-like vibe. Relax by the fire on the velvety sofa or one of the leather armchairs with a glass of wine in the evenings. A large flatscreen television is mounted on the hearth and is ideal for catching the game or your favorite show. In the chef-worthy kitchen, a huge marble island is topped with a bespoke carved wood vent hood. There is bar seating for five, two sinks, and an industrial gas range and refrigerator. A built-in breakfast nook will be the place everyone gathers in their robes while waiting for the morning coffee to brew. An additional pantry space has a wine fridge and a whimsical harlequin backsplash. Around the corner, a formal dining space has room for ten people, a stone fireplace, and gorgeous mountain views. It offers six beautifully designed bedrooms which accommodate up to fourteen adults, while the two bunk rooms are a perfect place for up to nine little ones for the ultimate sleepover experience. With tons of bonus space for large groups to spread out, it also features a media room/game room has a full-size pool table sitting next to a stone fireplace. Across the room, a huge flatscreen television faces an overstuffed leather sofa. Pop a huge bowl of buttery popcorn and sink down here for a double feature. There's also a private office space with seating for two that's ideal for completing remote work or school projects.