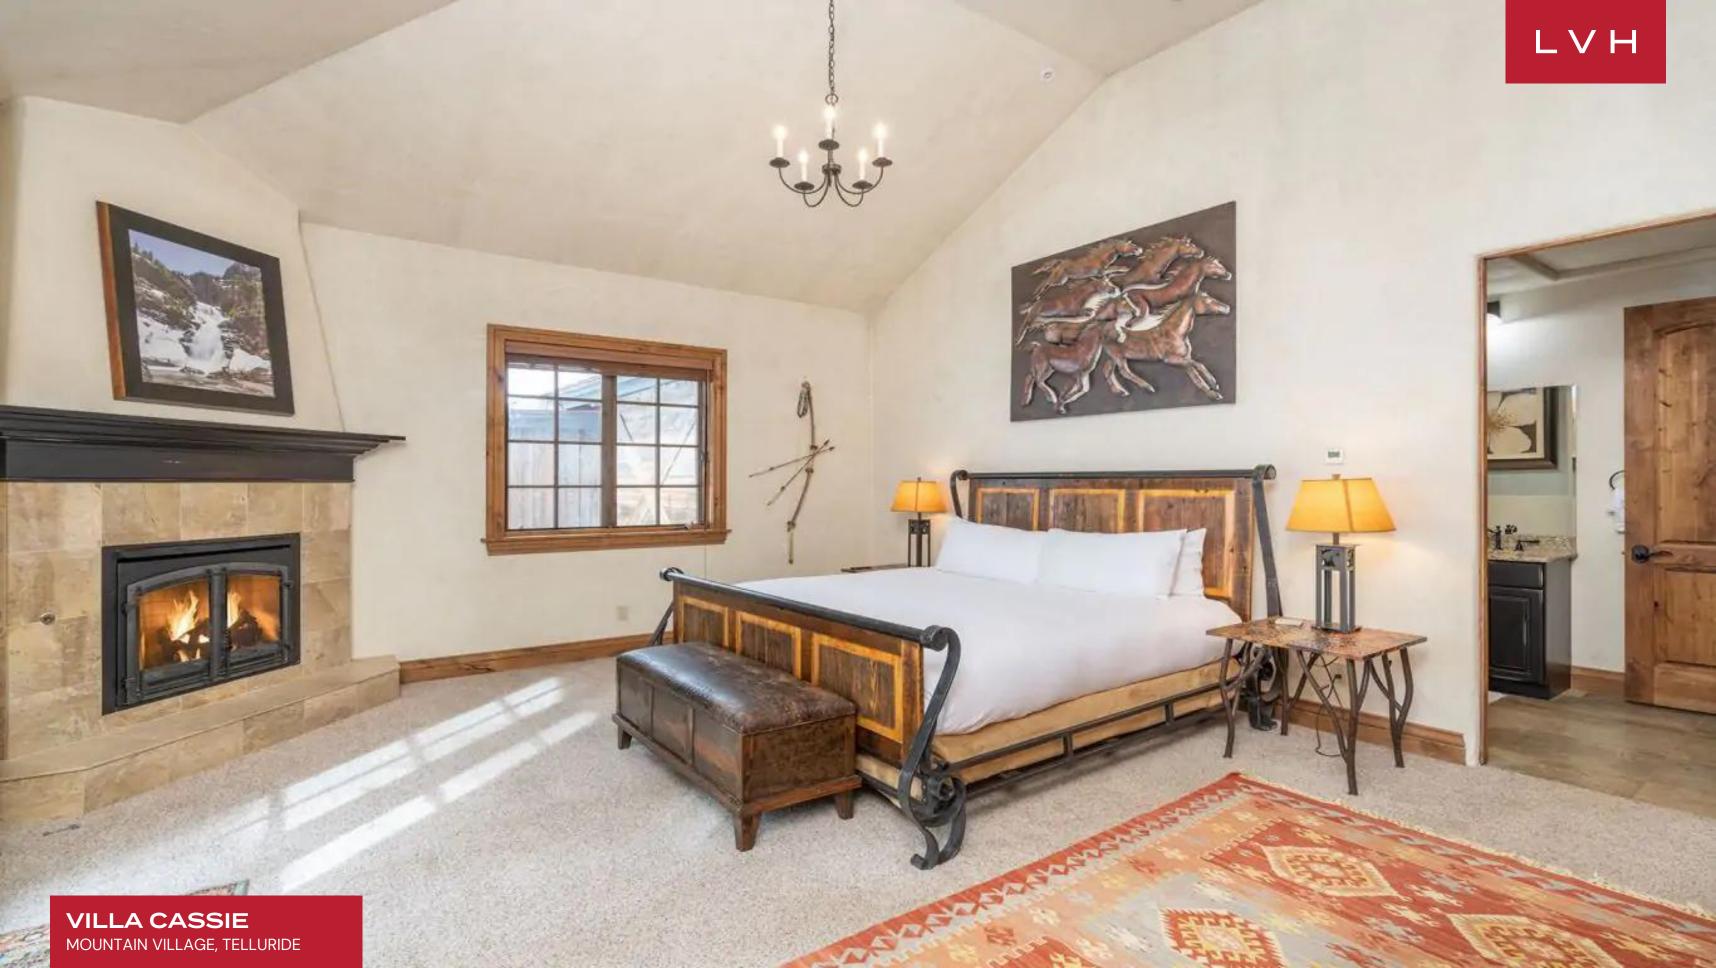

Built into the graceful curve of the mountain slope, this captivating retreat blends seamlessly with the evergreen surroundings. Dappled sunshine glints off the windows and glass doors. The stone and timber facade is rustic yet elegant. Stately, double-wrought-iron front doors welcome you to the manor. In the living area, a wall of custom windows and glass doorways showcases the breathtaking views of the surrounding mountain peaks. A stone hearth and rugged wood beams create a warm, chalet-like vibe. Relax by the fire on the velvety sofa or one of the leather armchairs with a glass of wine in the evenings. A large flatscreen television is mounted on the hearth and is ideal for catching the game or your favorite show. In the chef-worthy kitchen, a huge marble island is topped with a bespoke carved wood vent hood. There is bar seating for five, two sinks, and an industrial gas range and refrigerator. A built-in breakfast nook will be the place everyone gathers in their robes while waiting for the morning coffee to brew. An additional pantry space has a wine fridge and a whimsical harlequin backsplash. Around the corner, a formal dining space has room for ten people, a stone fireplace, and gorgeous mountain views. It offers six beautifully designed bedrooms which accommodate up to fourteen adults, while the two bunk rooms are a perfect place for up to nine little ones for the ultimate sleepover experience. With tons of bonus space for large groups to spread out, it also features a media room/game room has a full-size pool table sitting next to a stone fireplace. Across the room, a huge flatscreen television faces an overstuffed leather sofa. Pop a huge bowl of buttery popcorn and sink down here for a double feature. There's also a private office space with seating for two that's ideal for completing remote work or school projects.