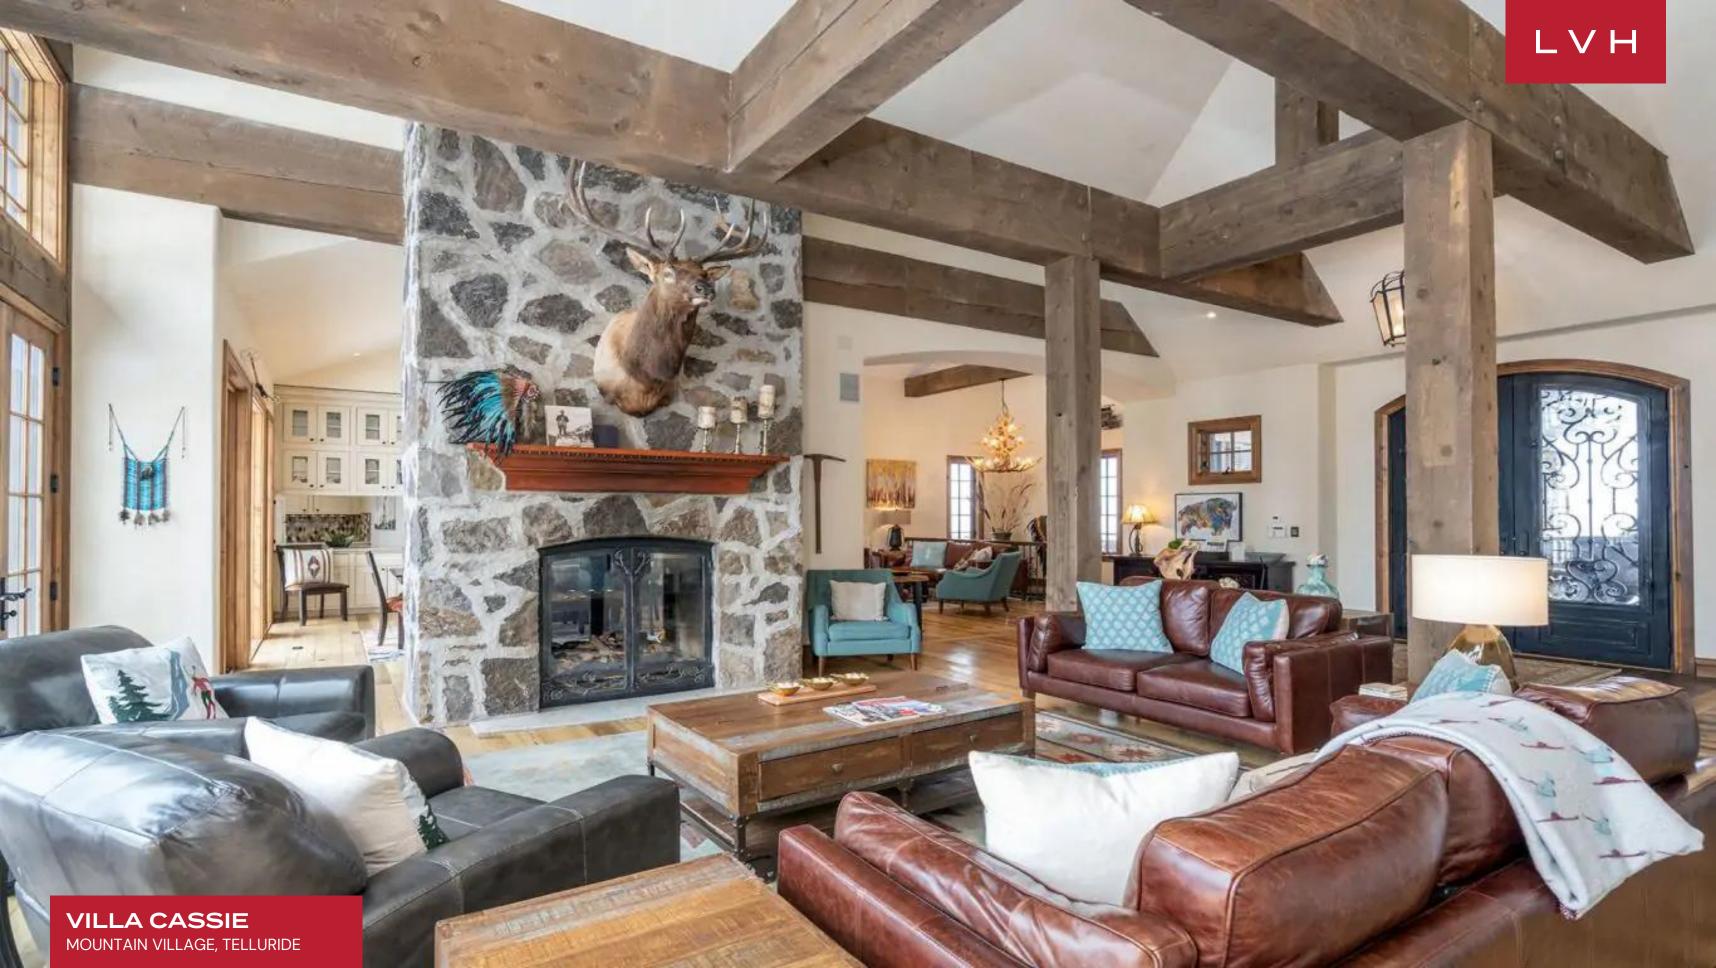

Built into the graceful curve of the mountain slope, this captivating retreat blends seamlessly with the evergreen surroundings. Dappled sunshine glints off the windows and glass doors. The stone and timber facade is rustic yet elegant. Stately, double-wrought-iron front doors welcome you to the manor. In the living area, a wall of custom windows and glass doorways showcases the breathtaking views of the surrounding mountain peaks. A stone hearth and rugged wood beams create a warm, chalet-like vibe. Relax by the fire on the velvety sofa or one of the leather armchairs with a glass of wine in the evenings. A large flatscreen television is mounted on the hearth and is ideal for catching the game or your favorite show. In the chef-worthy kitchen, a huge marble island is topped with a bespoke carved wood vent hood. There is bar seating for five, two sinks, and an industrial gas range and refrigerator. A built-in breakfast nook will be the place everyone gathers in their robes while waiting for the morning coffee to brew. An additional pantry space has a wine fridge and a whimsical harlequin backsplash. Around the corner, a formal dining space has room for ten people, a stone fireplace, and gorgeous mountain views. It offers six beautifully designed bedrooms which accommodate up to fourteen adults, while the two bunk rooms are a perfect place for up to nine little ones for the ultimate sleepover experience. With tons of bonus space for large groups to spread out, it also features a media room/game room has a full-size pool table sitting next to a stone fireplace. Across the room, a huge flatscreen television faces an overstuffed leather sofa. Pop a huge bowl of buttery popcorn and sink down here for a double feature. There's also a private office space with seating for two that's ideal for completing remote work or school projects.