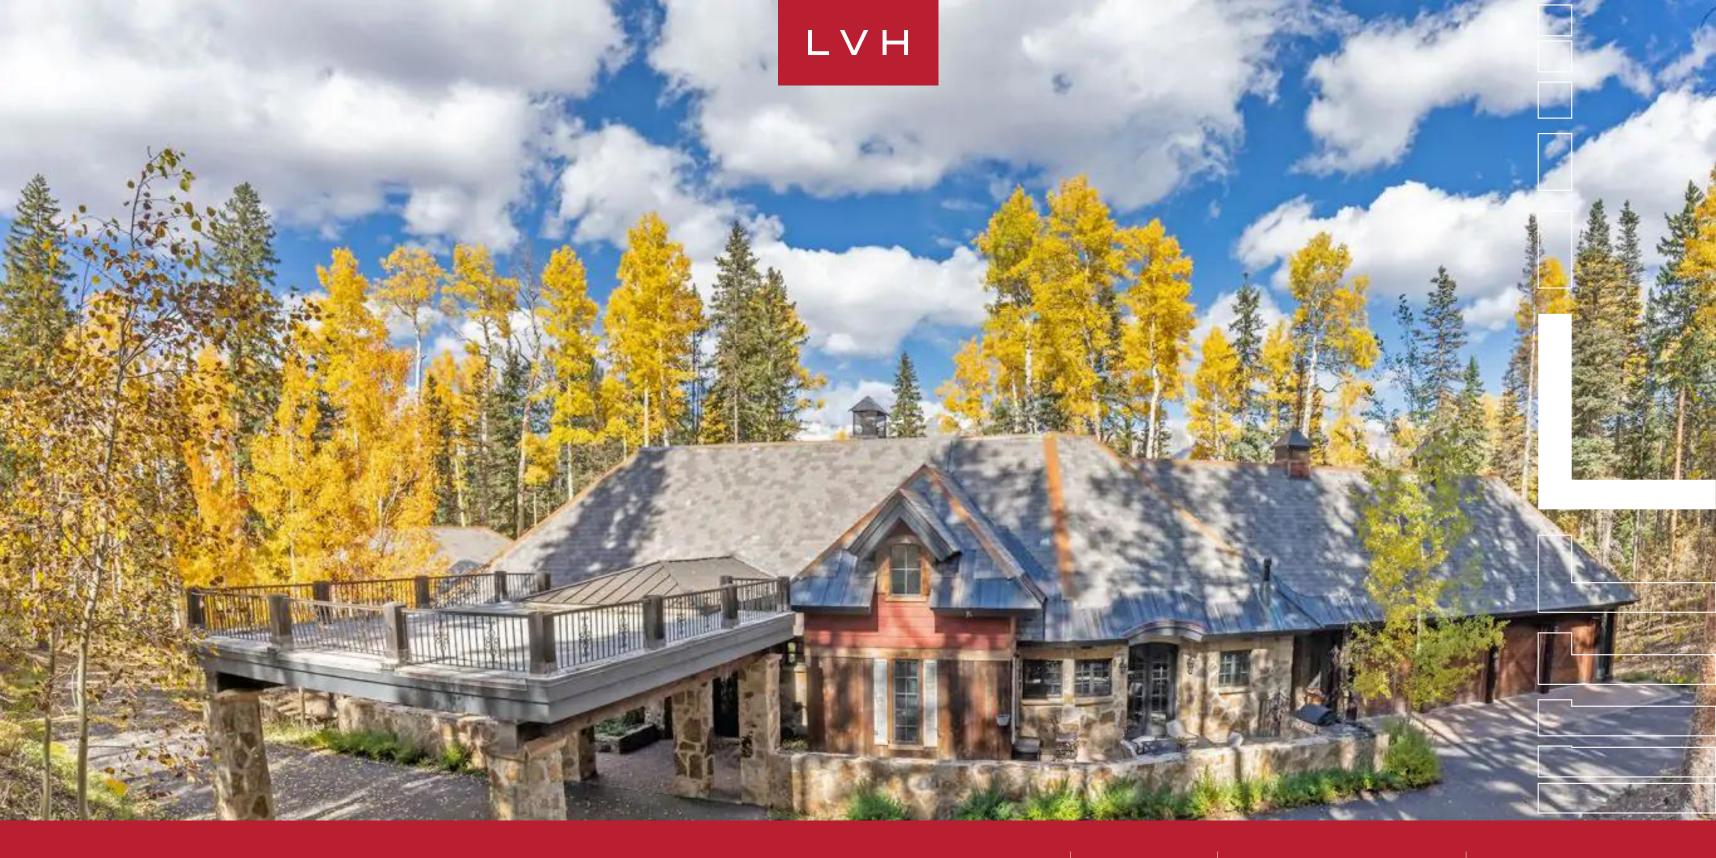

#### MOUNTAIN VILLAGE, TELLURIDE

Villa Cassie is a sprawling, secluded 7,881 sq ft Colorado home located between two superior ski runs with complete privacy combined with effortless access to the surrounding trails and slopes. You will be steps away from some world-class ski runs and epic hiking trails. And for a night out on the town or an afternoon of shopping, historic downtown Telluride is a short drive away.

Built into the graceful curve of the mountain slope, this captivating retreat blends seamlessly with the evergreen surroundings. Dappled sunshine glints off the windows and glass doors. The stone and timber facade is rustic yet elegant. Stately, double-wrought-iron front doors welcome you to the manor. In the living area, a wall of custom windows and glass doorways showcases the breathtaking views of the surrounding mountain peaks. A stone hearth and rugged wood beams create a warm, chalet-like vibe. Relax by the fire on the velvety sofa or one of the leather armchairs with a glass of wine in the evenings. A large flatscreen television is mounted on the hearth and is ideal for catching the game or your favorite show. In the chef-worthy kitchen, a huge marble island is topped with a bespoke carved wood vent hood. There is bar seating for five, two sinks, and an industrial gas range and refrigerator. A built-in breakfast nook will be the place everyone gathers in their robes while waiting for the morning coffee to brew. An additional pantry space has a wine fridge and a whimsical harlequin backsplash. Around the corner, a formal dining space has room for ten people, a stone fireplace, and gorgeous mountain views. It offers six beautifully designed bedrooms which accommodate up to fourteen adults, while the two bunk rooms are a perfect place for up to nine little ones for the ultimate sleepover experience. With tons of bonus space for large groups to spread out, it also features a media room/game room has a full-size pool table sitting next to a stone fireplace. Across the room, a huge flatscreen television faces an overstuffed leather sofa. Pop a huge bowl of buttery popcorn and sink down here for a double feature. There's also a private office space with seating for two that's ideal for completing remote work or school projects.