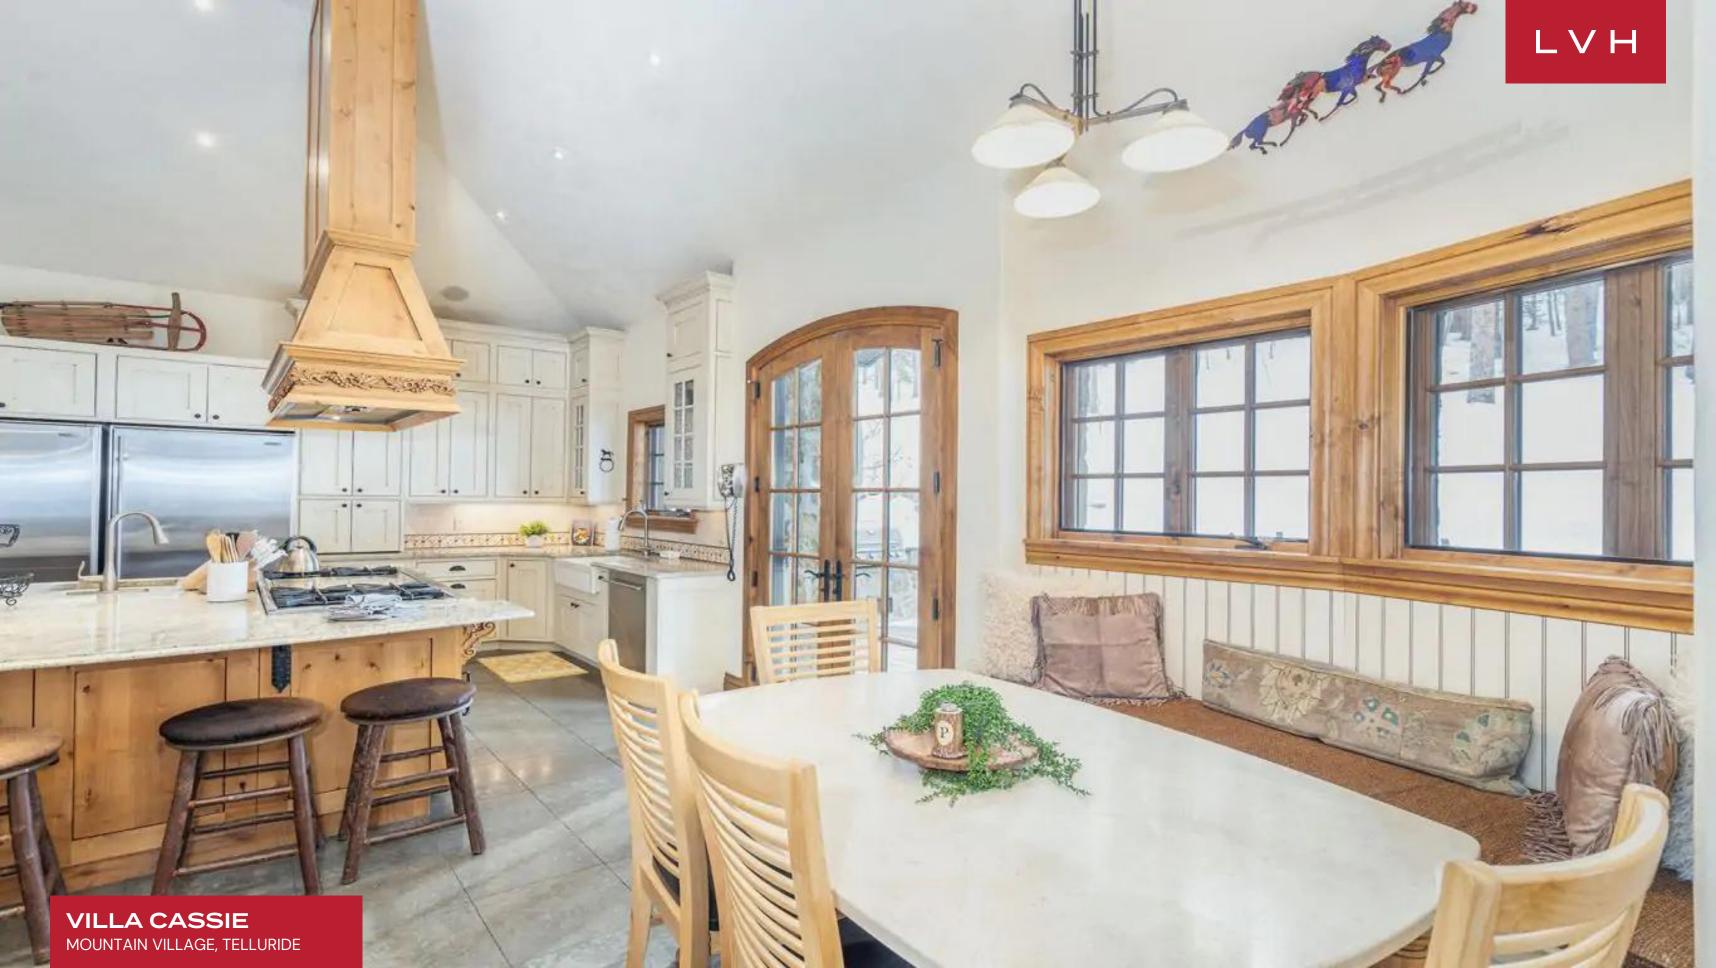

Built into the graceful curve of the mountain slope, this captivating retreat blends seamlessly with the evergreen surroundings. Dappled sunshine glints off the windows and glass doors. The stone and timber facade is rustic yet elegant. Stately, double-wrought-iron front doors welcome you to the manor. In the living area, a wall of custom windows and glass doorways showcases the breathtaking views of the surrounding mountain peaks. A stone hearth and rugged wood beams create a warm, chalet-like vibe. Relax by the fire on the velvety sofa or one of the leather armchairs with a glass of wine in the evenings. A large flatscreen television is mounted on the hearth and is ideal for catching the game or your favorite show. In the chef-worthy kitchen, a huge marble island is topped with a bespoke carved wood vent hood. There is bar seating for five, two sinks, and an industrial gas range and refrigerator. A built-in breakfast nook will be the place everyone gathers in their robes while waiting for the morning coffee to brew. An additional pantry space has a wine fridge and a whimsical harlequin backsplash. Around the corner, a formal dining space has room for ten people, a stone fireplace, and gorgeous mountain views. It offers six beautifully designed bedrooms which accommodate up to fourteen adults, while the two bunk rooms are a perfect place for up to nine little ones for the ultimate sleepover experience. With tons of bonus space for large groups to spread out, it also features a media room/game room has a full-size pool table sitting next to a stone fireplace. Across the room, a huge flatscreen television faces an overstuffed leather sofa. Pop a huge bowl of buttery popcorn and sink down here for a double feature. There's also a private office space with seating for two that's ideal for completing remote work or school projects.