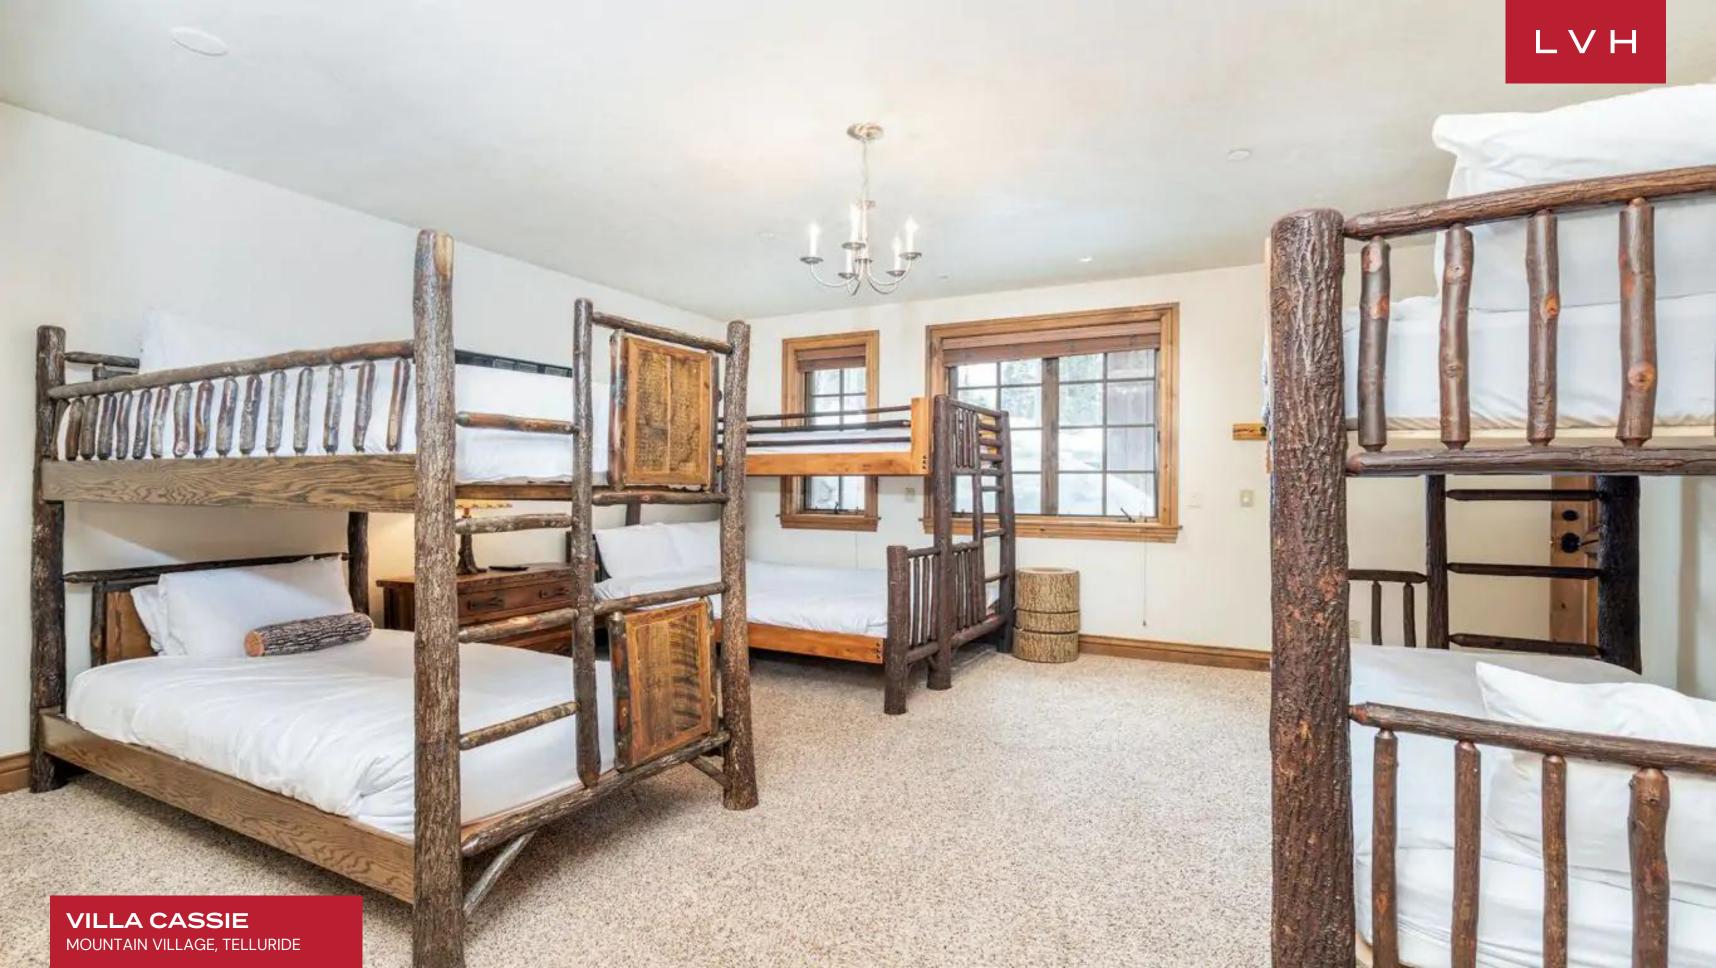

Built into the graceful curve of the mountain slope, this captivating retreat blends seamlessly with the evergreen surroundings. Dappled sunshine glints off the windows and glass doors. The stone and timber facade is rustic yet elegant. Stately, double-wrought-iron front doors welcome you to the manor. In the living area, a wall of custom windows and glass doorways showcases the breathtaking views of the surrounding mountain peaks. A stone hearth and rugged wood beams create a warm, chalet-like vibe. Relax by the fire on the velvety sofa or one of the leather armchairs with a glass of wine in the evenings. A large flatscreen television is mounted on the hearth and is ideal for catching the game or your favorite show. In the chef-worthy kitchen, a huge marble island is topped with a bespoke carved wood vent hood. There is bar seating for five, two sinks, and an industrial gas range and refrigerator. A built-in breakfast nook will be the place everyone gathers in their robes while waiting for the morning coffee to brew. An additional pantry space has a wine fridge and a whimsical harlequin backsplash. Around the corner, a formal dining space has room for ten people, a stone fireplace, and gorgeous mountain views. It offers six beautifully designed bedrooms which accommodate up to fourteen adults, while the two bunk rooms are a perfect place for up to nine little ones for the ultimate sleepover experience. With tons of bonus space for large groups to spread out, it also features a media room/game room has a full-size pool table sitting next to a stone fireplace. Across the room, a huge flatscreen television faces an overstuffed leather sofa. Pop a huge bowl of buttery popcorn and sink down here for a double feature. There's also a private office space with seating for two that's ideal for completing remote work or school projects.