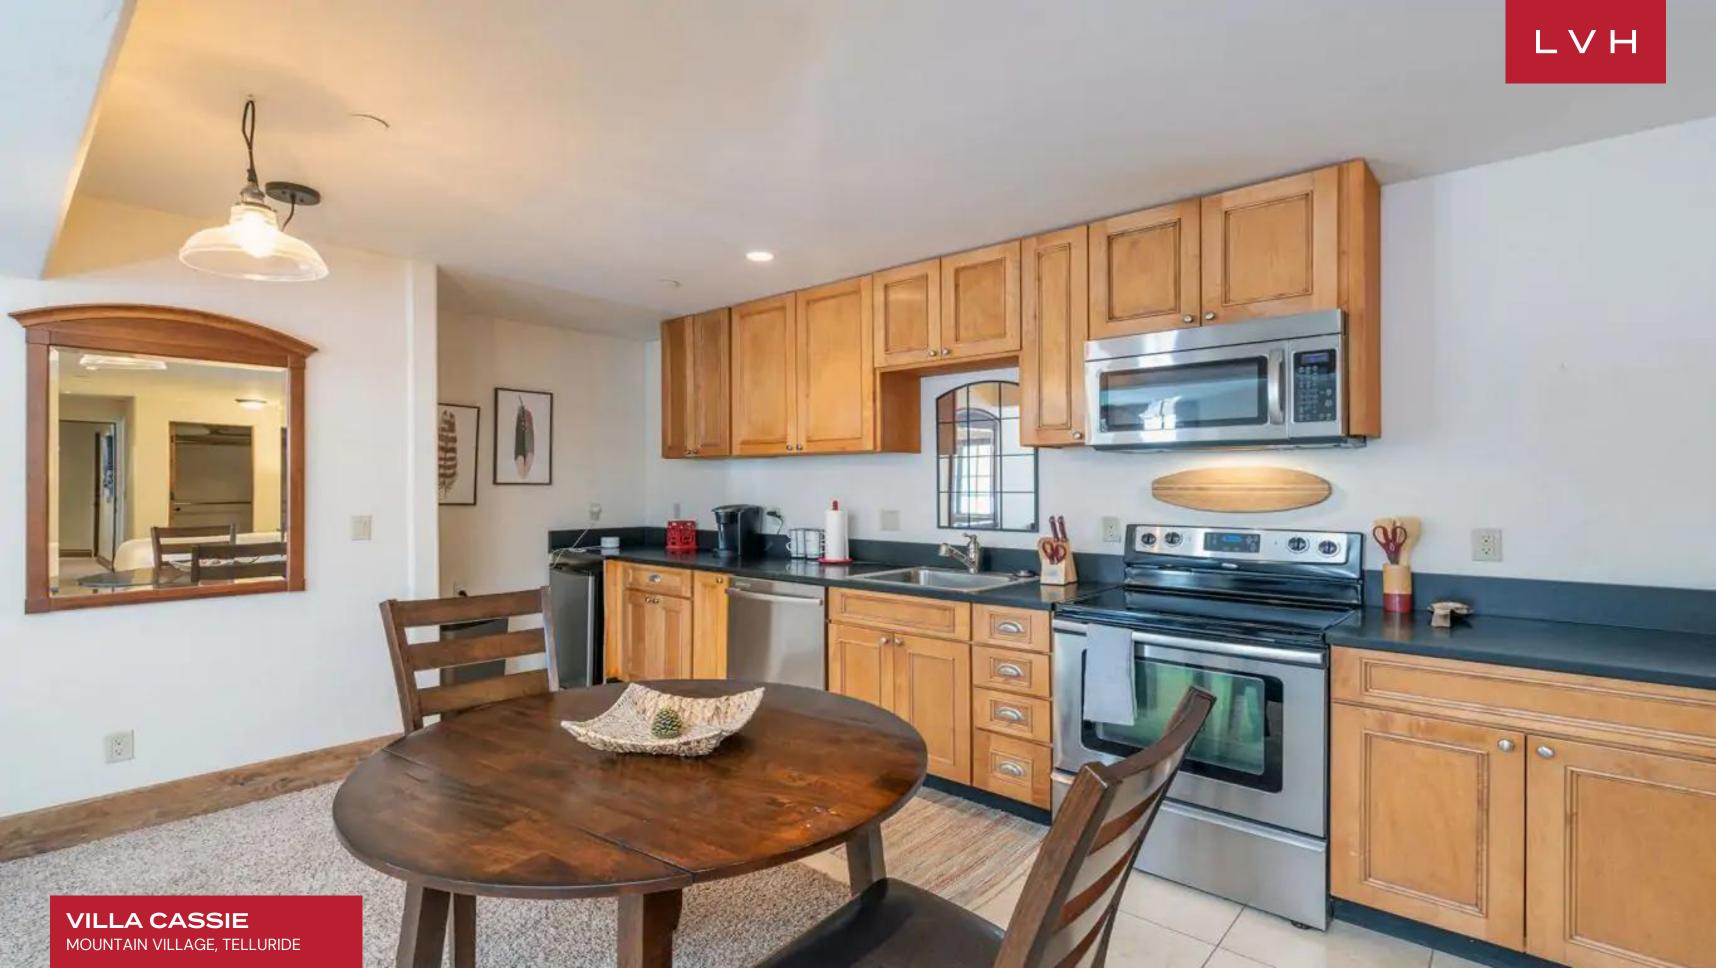

Built into the graceful curve of the mountain slope, this captivating retreat blends seamlessly with the evergreen surroundings. Dappled sunshine glints off the windows and glass doors. The stone and timber facade is rustic yet elegant. Stately, double-wrought-iron front doors welcome you to the manor. In the living area, a wall of custom windows and glass doorways showcases the breathtaking views of the surrounding mountain peaks. A stone hearth and rugged wood beams create a warm, chalet-like vibe. Relax by the fire on the velvety sofa or one of the leather armchairs with a glass of wine in the evenings. A large flatscreen television is mounted on the hearth and is ideal for catching the game or your favorite show. In the chef-worthy kitchen, a huge marble island is topped with a bespoke carved wood vent hood. There is bar seating for five, two sinks, and an industrial gas range and refrigerator. A built-in breakfast nook will be the place everyone gathers in their robes while waiting for the morning coffee to brew. An additional pantry space has a wine fridge and a whimsical harlequin backsplash. Around the corner, a formal dining space has room for ten people, a stone fireplace, and gorgeous mountain views. It offers six beautifully designed bedrooms which accommodate up to fourteen adults, while the two bunk rooms are a perfect place for up to nine little ones for the ultimate sleepover experience. With tons of bonus space for large groups to spread out, it also features a media room/game room has a full-size pool table sitting next to a stone fireplace. Across the room, a huge flatscreen television faces an overstuffed leather sofa. Pop a huge bowl of buttery popcorn and sink down here for a double feature. There's also a private office space with seating for two that's ideal for completing remote work or school projects.