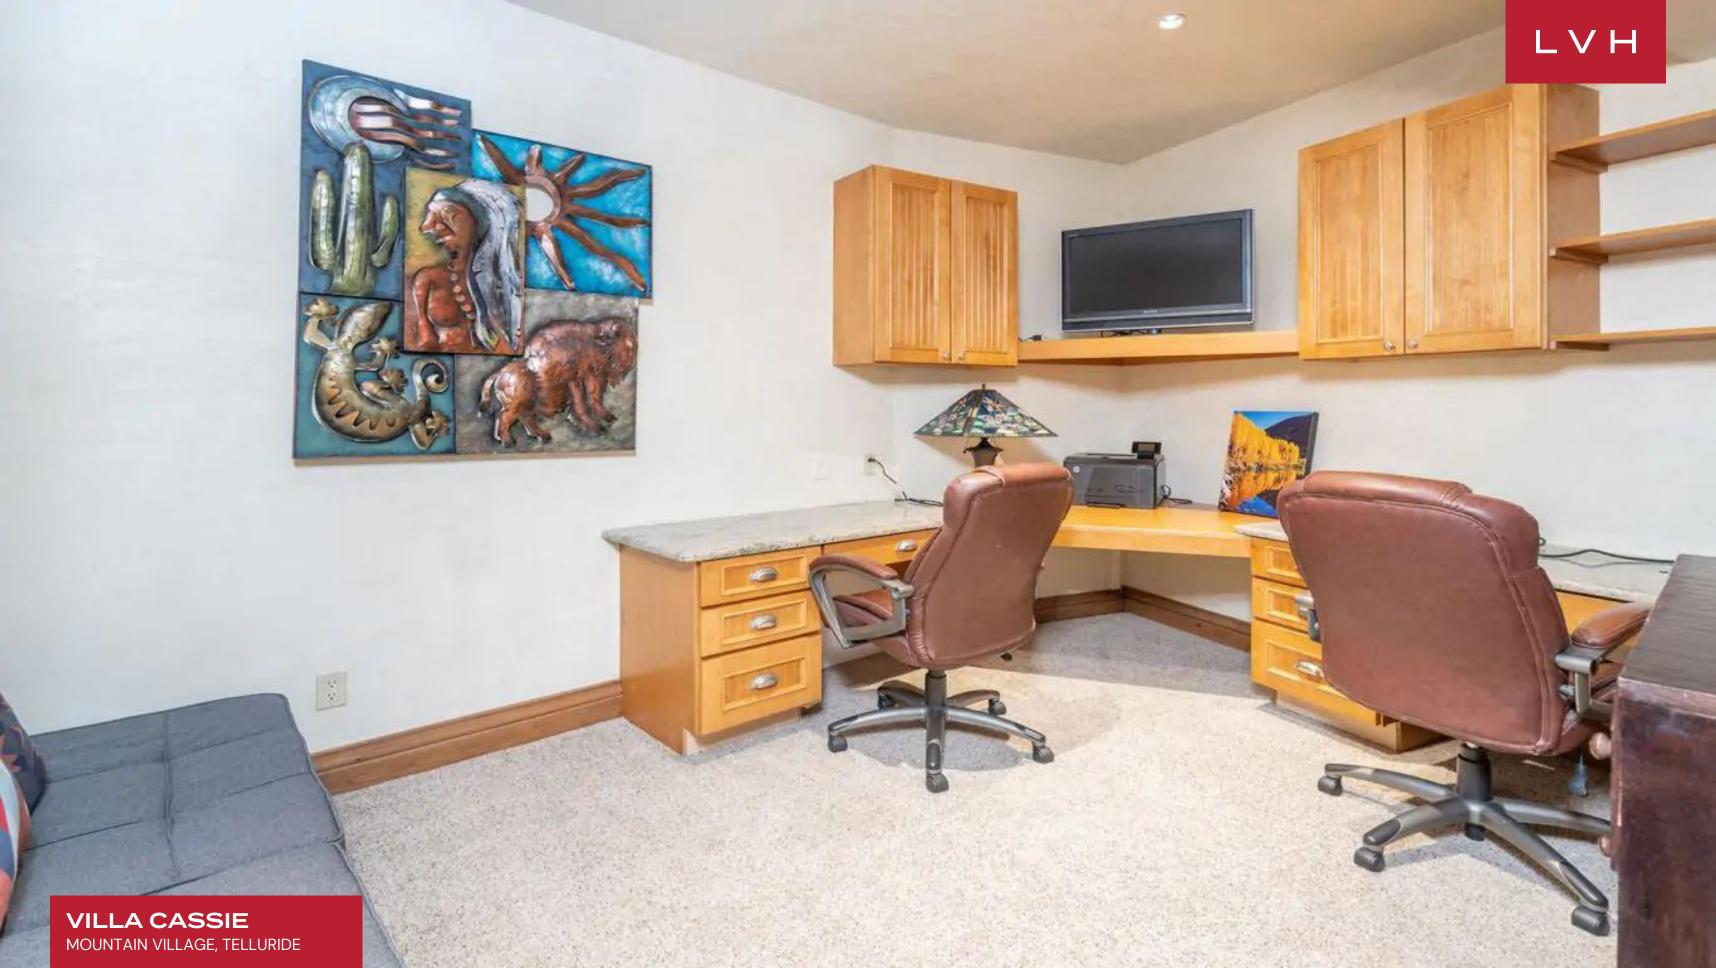

Built into the graceful curve of the mountain slope, this captivating retreat blends seamlessly with the evergreen surroundings. Dappled sunshine glints off the windows and glass doors. The stone and timber facade is rustic yet elegant. Stately, double-wrought-iron front doors welcome you to the manor. In the living area, a wall of custom windows and glass doorways showcases the breathtaking views of the surrounding mountain peaks. A stone hearth and rugged wood beams create a warm, chalet-like vibe. Relax by the fire on the velvety sofa or one of the leather armchairs with a glass of wine in the evenings. A large flatscreen television is mounted on the hearth and is ideal for catching the game or your favorite show. In the chef-worthy kitchen, a huge marble island is topped with a bespoke carved wood vent hood. There is bar seating for five, two sinks, and an industrial gas range and refrigerator. A built-in breakfast nook will be the place everyone gathers in their robes while waiting for the morning coffee to brew. An additional pantry space has a wine fridge and a whimsical harlequin backsplash. Around the corner, a formal dining space has room for ten people, a stone fireplace, and gorgeous mountain views. It offers six beautifully designed bedrooms which accommodate up to fourteen adults, while the two bunk rooms are a perfect place for up to nine little ones for the ultimate sleepover experience. With tons of bonus space for large groups to spread out, it also features a media room/game room has a full-size pool table sitting next to a stone fireplace. Across the room, a huge flatscreen television faces an overstuffed leather sofa. Pop a huge bowl of buttery popcorn and sink down here for a double feature. There's also a private office space with seating for two that's ideal for completing remote work or school projects.