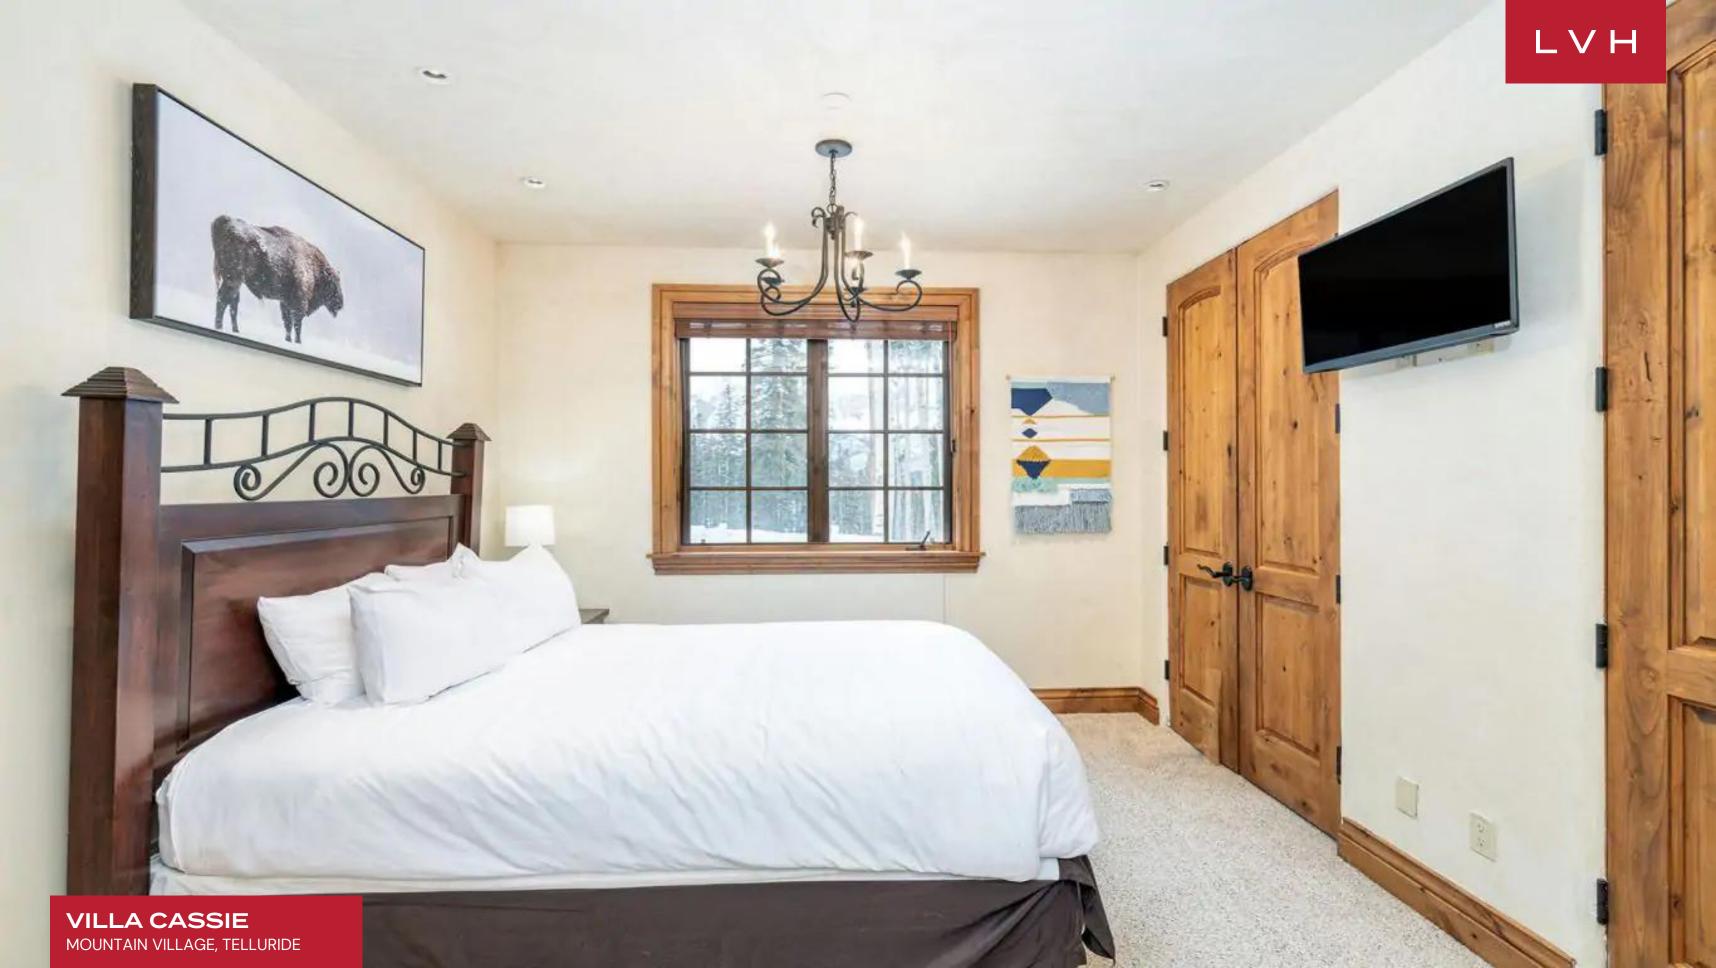

Built into the graceful curve of the mountain slope, this captivating retreat blends seamlessly with the evergreen surroundings. Dappled sunshine glints off the windows and glass doors. The stone and timber facade is rustic yet elegant. Stately, double-wrought-iron front doors welcome you to the manor. In the living area, a wall of custom windows and glass doorways showcases the breathtaking views of the surrounding mountain peaks. A stone hearth and rugged wood beams create a warm, chalet-like vibe. Relax by the fire on the velvety sofa or one of the leather armchairs with a glass of wine in the evenings. A large flatscreen television is mounted on the hearth and is ideal for catching the game or your favorite show. In the chef-worthy kitchen, a huge marble island is topped with a bespoke carved wood vent hood. There is bar seating for five, two sinks, and an industrial gas range and refrigerator. A built-in breakfast nook will be the place everyone gathers in their robes while waiting for the morning coffee to brew. An additional pantry space has a wine fridge and a whimsical harlequin backsplash. Around the corner, a formal dining space has room for ten people, a stone fireplace, and gorgeous mountain views. It offers six beautifully designed bedrooms which accommodate up to fourteen adults, while the two bunk rooms are a perfect place for up to nine little ones for the ultimate sleepover experience. With tons of bonus space for large groups to spread out, it also features a media room/game room has a full-size pool table sitting next to a stone fireplace. Across the room, a huge flatscreen television faces an overstuffed leather sofa. Pop a huge bowl of buttery popcorn and sink down here for a double feature. There's also a private office space with seating for two that's ideal for completing remote work or school projects.