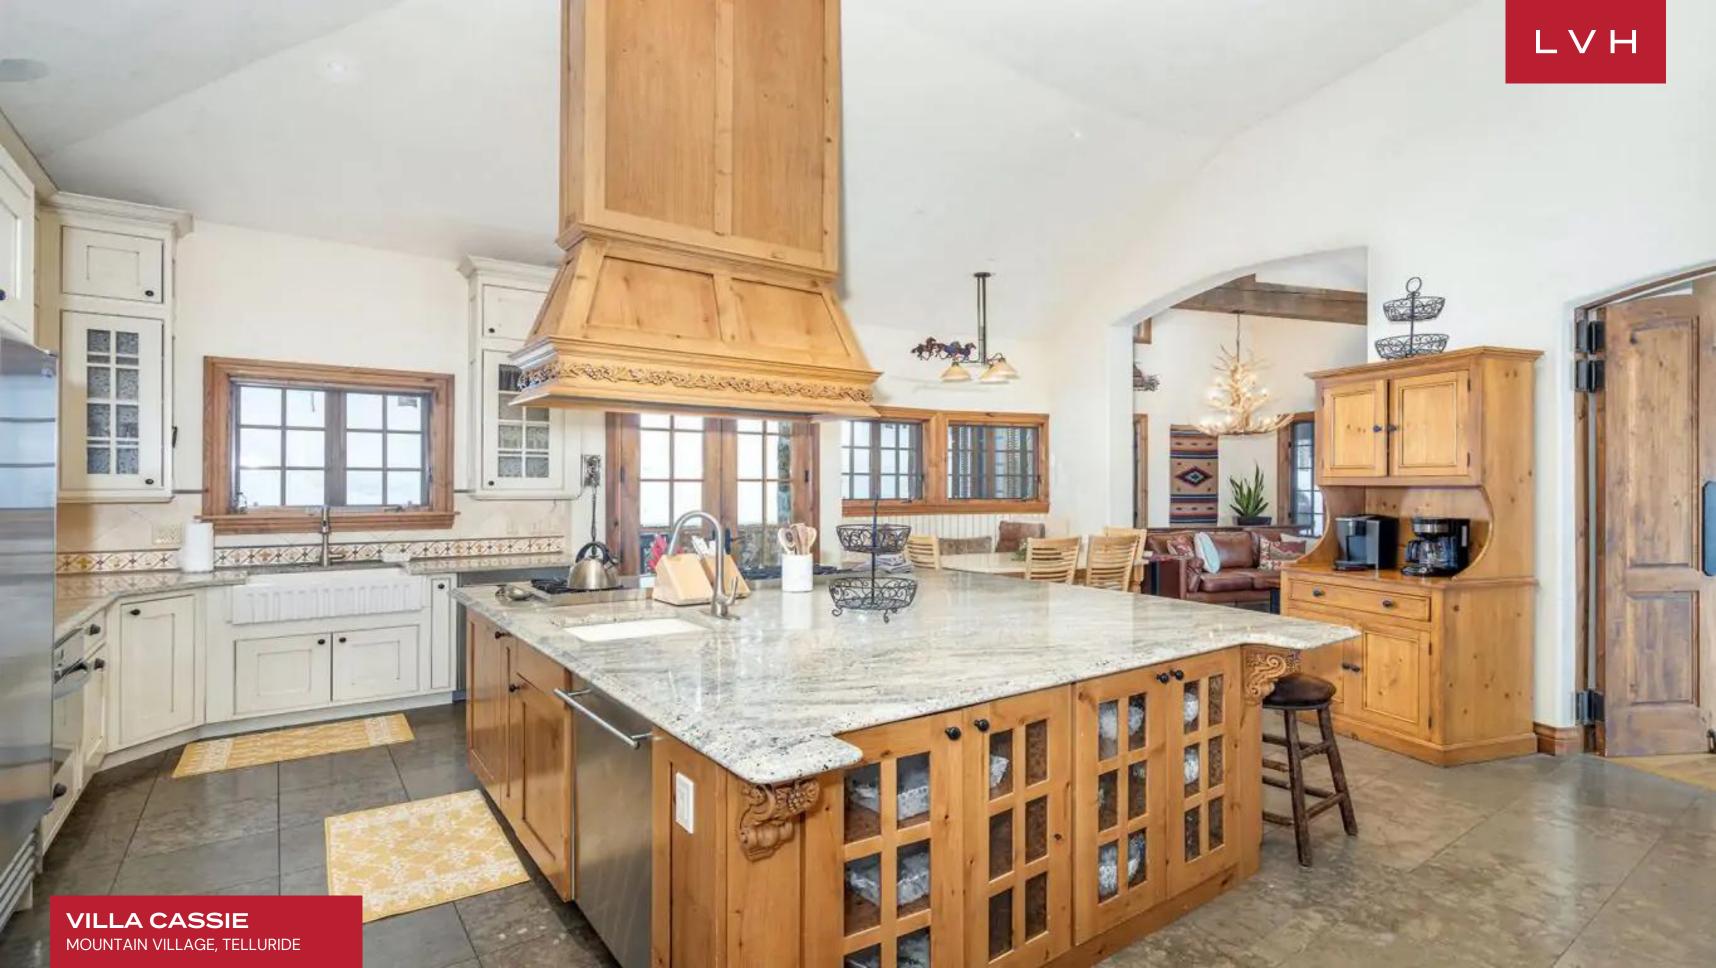

Built into the graceful curve of the mountain slope, this captivating retreat blends seamlessly with the evergreen surroundings. Dappled sunshine glints off the windows and glass doors. The stone and timber facade is rustic yet elegant. Stately, double-wrought-iron front doors welcome you to the manor. In the living area, a wall of custom windows and glass doorways showcases the breathtaking views of the surrounding mountain peaks. A stone hearth and rugged wood beams create a warm, chalet-like vibe. Relax by the fire on the velvety sofa or one of the leather armchairs with a glass of wine in the evenings. A large flatscreen television is mounted on the hearth and is ideal for catching the game or your favorite show. In the chef-worthy kitchen, a huge marble island is topped with a bespoke carved wood vent hood. There is bar seating for five, two sinks, and an industrial gas range and refrigerator. A built-in breakfast nook will be the place everyone gathers in their robes while waiting for the morning coffee to brew. An additional pantry space has a wine fridge and a whimsical harlequin backsplash. Around the corner, a formal dining space has room for ten people, a stone fireplace, and gorgeous mountain views. It offers six beautifully designed bedrooms which accommodate up to fourteen adults, while the two bunk rooms are a perfect place for up to nine little ones for the ultimate sleepover experience. With tons of bonus space for large groups to spread out, it also features a media room/game room has a full-size pool table sitting next to a stone fireplace. Across the room, a huge flatscreen television faces an overstuffed leather sofa. Pop a huge bowl of buttery popcorn and sink down here for a double feature. There's also a private office space with seating for two that's ideal for completing remote work or school projects.