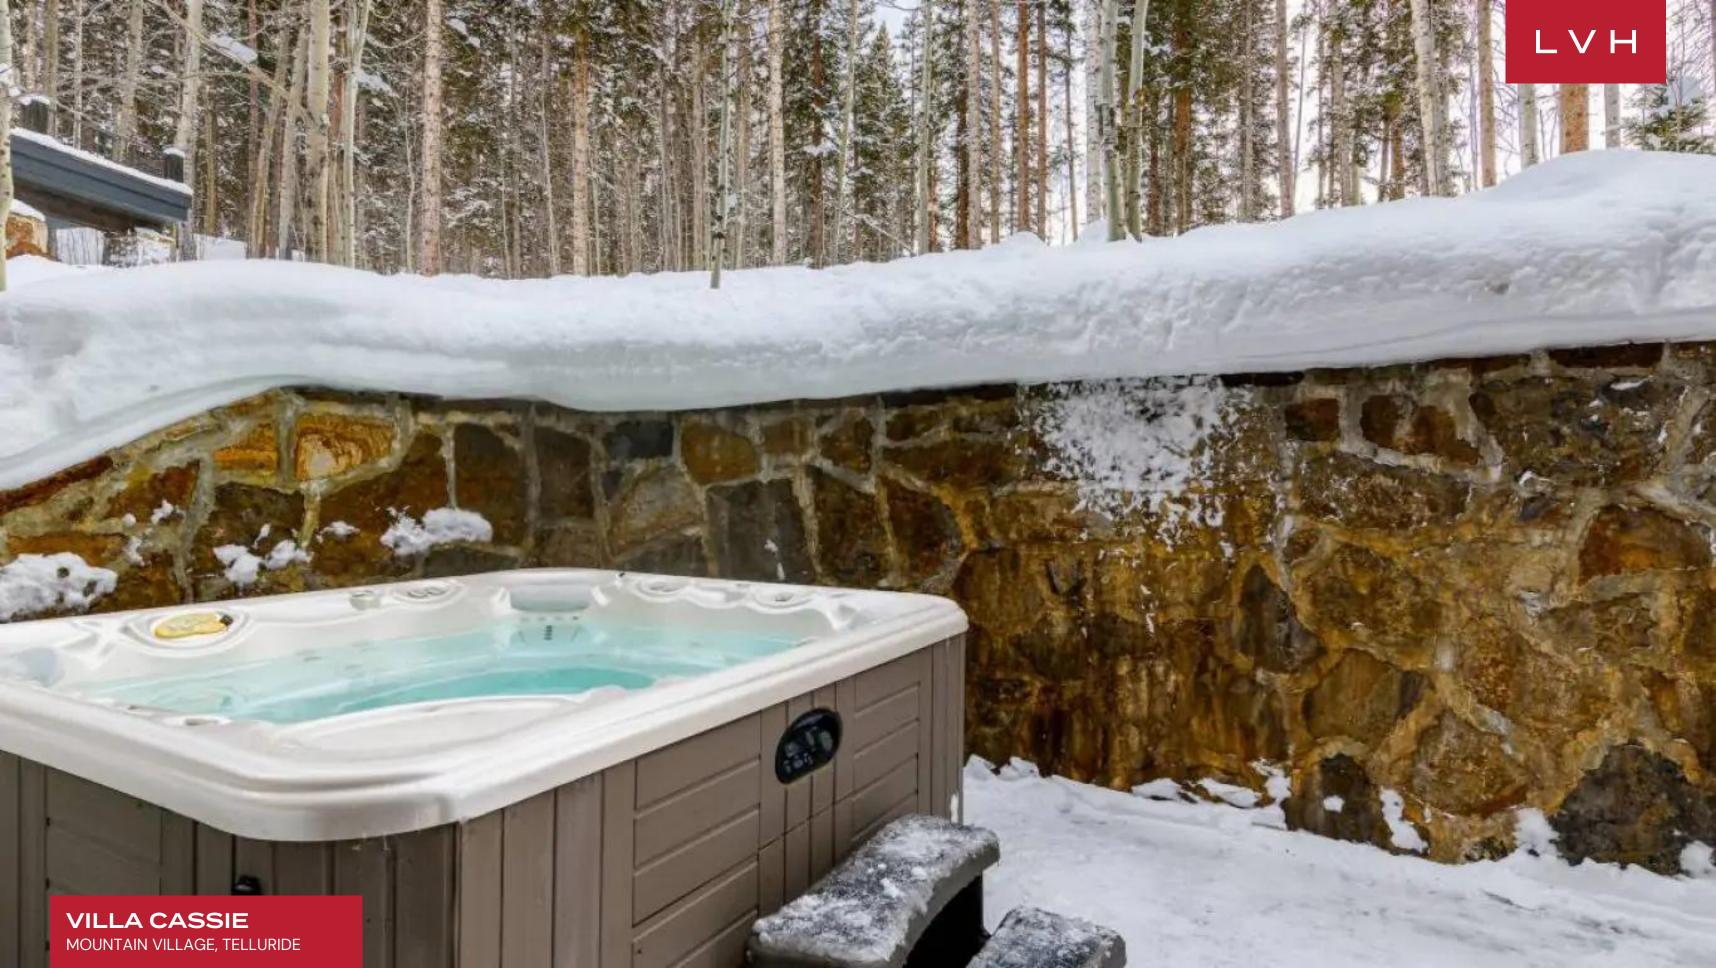

Outside through the glass doors, a spacious and sunny deck invites you to sit and stay awhile and breathe in the crisp mountain air. There's plenty of comfy seating and an outdoor fireplace to gather around and roast marshmallows in the twilight or grill some juicy barbeque at the built-in gas range. In the warmer months, you can host memorable alfresco dinners under the stars at the outdoor dining table. There is also a bubbly hot tub is a perfect place to soothe your sore muscles after a full day on the ski slopes.

#### **EXTERIOR**

- BBQ
- Fire Pit
- Garage
- Hot Tub
- Sun Loungers