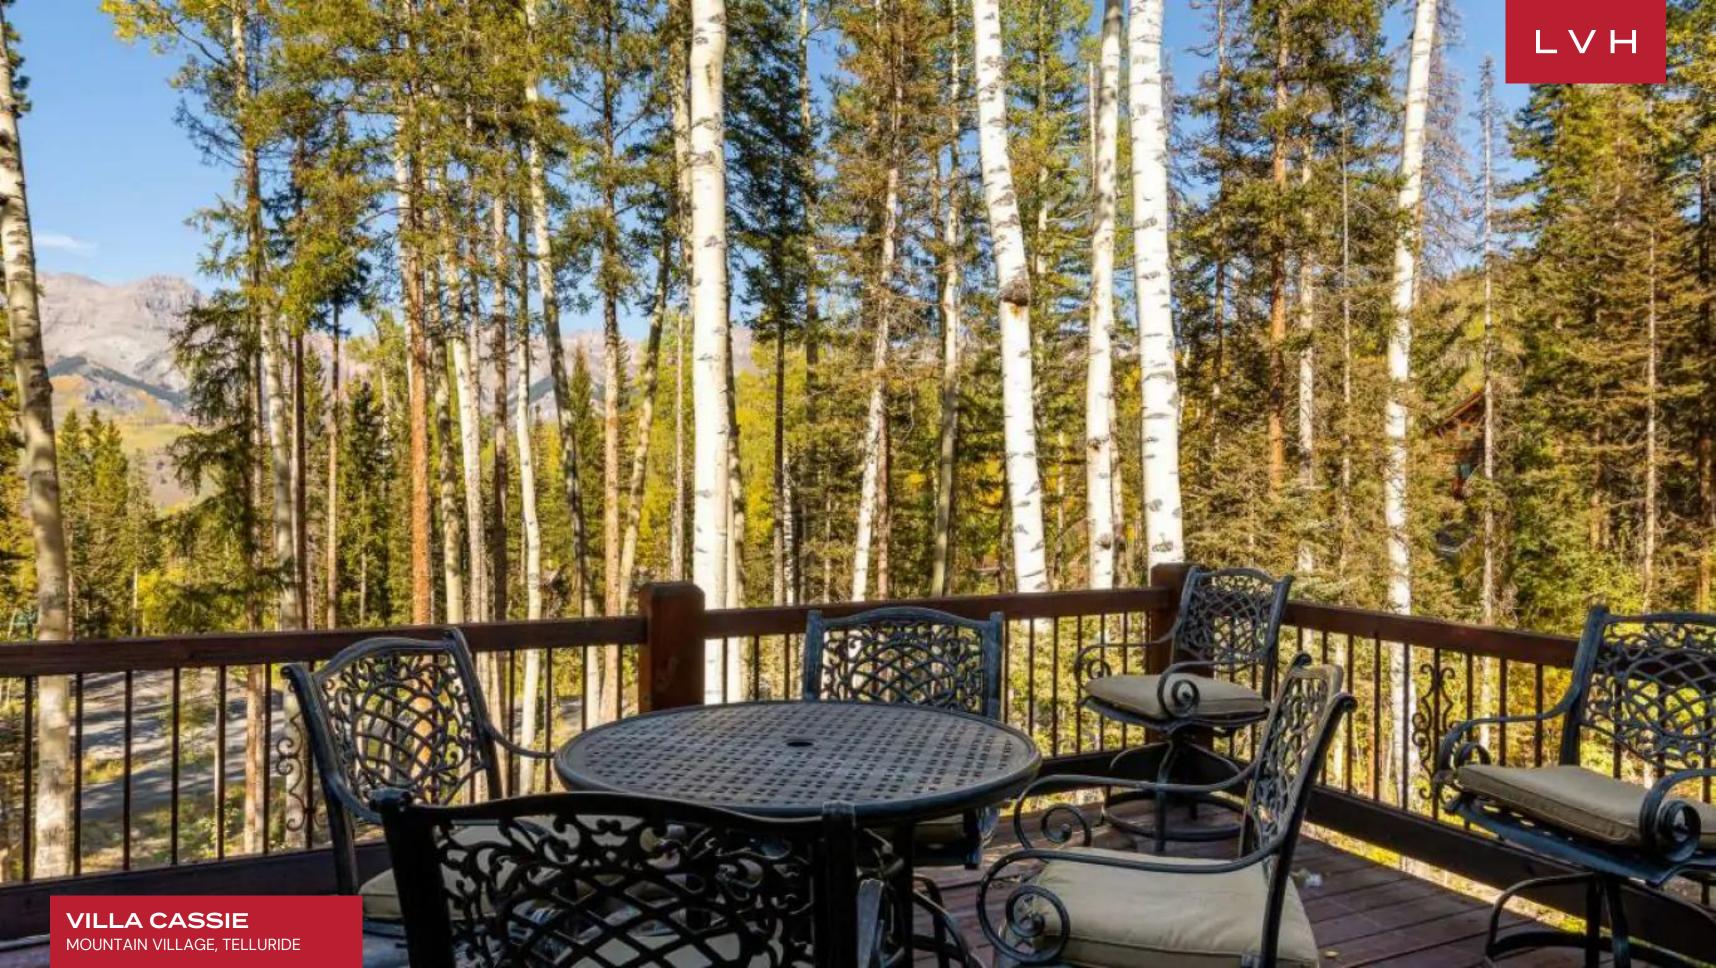

Outside through the glass doors, a spacious and sunny deck invites you to sit and stay awhile and breathe in the crisp mountain air. There's plenty of comfy seating and an outdoor fireplace to gather around and roast marshmallows in the twilight or grill some juicy barbeque at the built-in gas range. In the warmer months, you can host memorable alfresco dinners under the stars at the outdoor dining table. There is also a bubbly hot tub is a perfect place to soothe your sore muscles after a full day on the ski slopes.