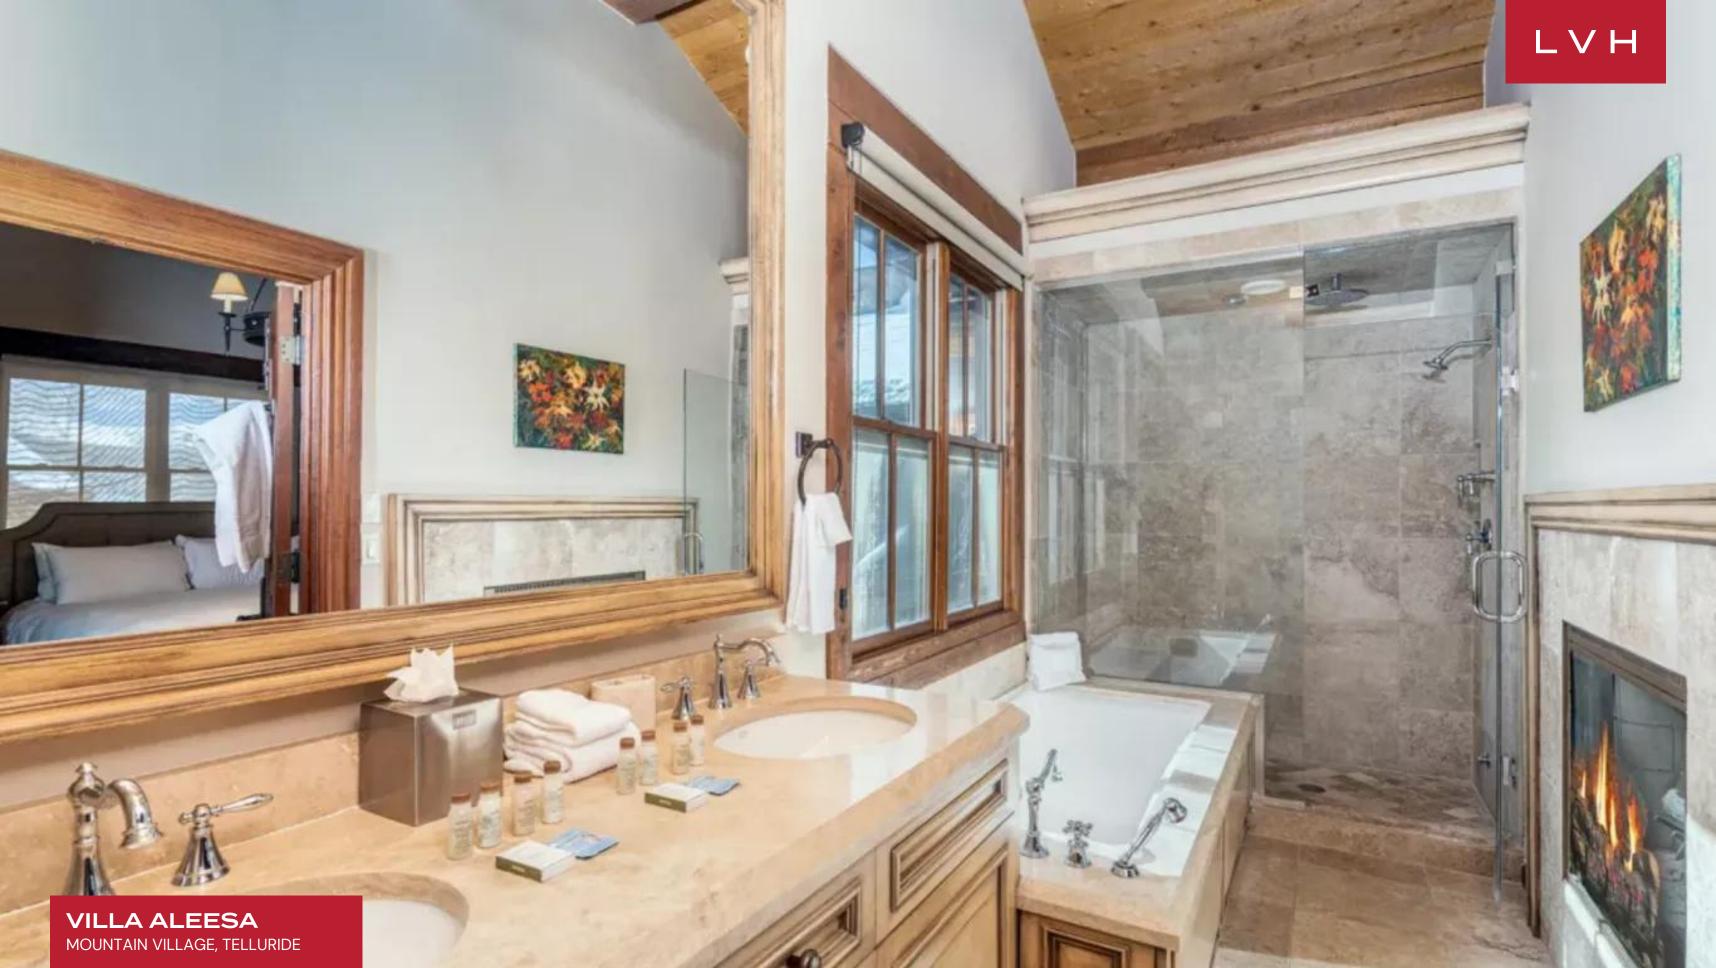

Aleesa presents the purest expression of frontier town romanticism outfitted with state-of-the-art twenty-first-century luxury amenities. A Rocky Mountain classic facade with wide plank siding and gorgeous stone detail gives way to aesthetically immaculate interiors. Buxom roughhewn timber carves out stunning vaulted dimensions in a spectacular living room brimming with snowed-in coziness. A commanding native stone fireplace is paired with rustic log siding and supple leather upholstery. Damascene rugs, playful Navajo-inspired throws, and outstanding woodworking curate the ultimate venue for apres-ski downtime or lavish entertaining affairs. Swinging French doors and clerestory accents douse the interiors with extraordinary views over Mount Wilson and the golf course. The estate's grandiose stature is tempered by a galaxy of wood grains, curating an exceptionally warm and inviting space. Classic cabinetry, top-of-the-range appliances, and gleaming marble countertops offer a coveted workspace fit for the world's premier culinary master. Seven fantastic bedrooms are well-zoned out, assuring 16 guests the utmost discretion and comfort. Lavish spa-inspired ensuites and generous bedding envelop guests in a world of unadulterated luxury and bodily bliss. A games room packed with a wet bar, pool table, air hockey, shuffleboard, and ping pong will provide beckons of family fun.