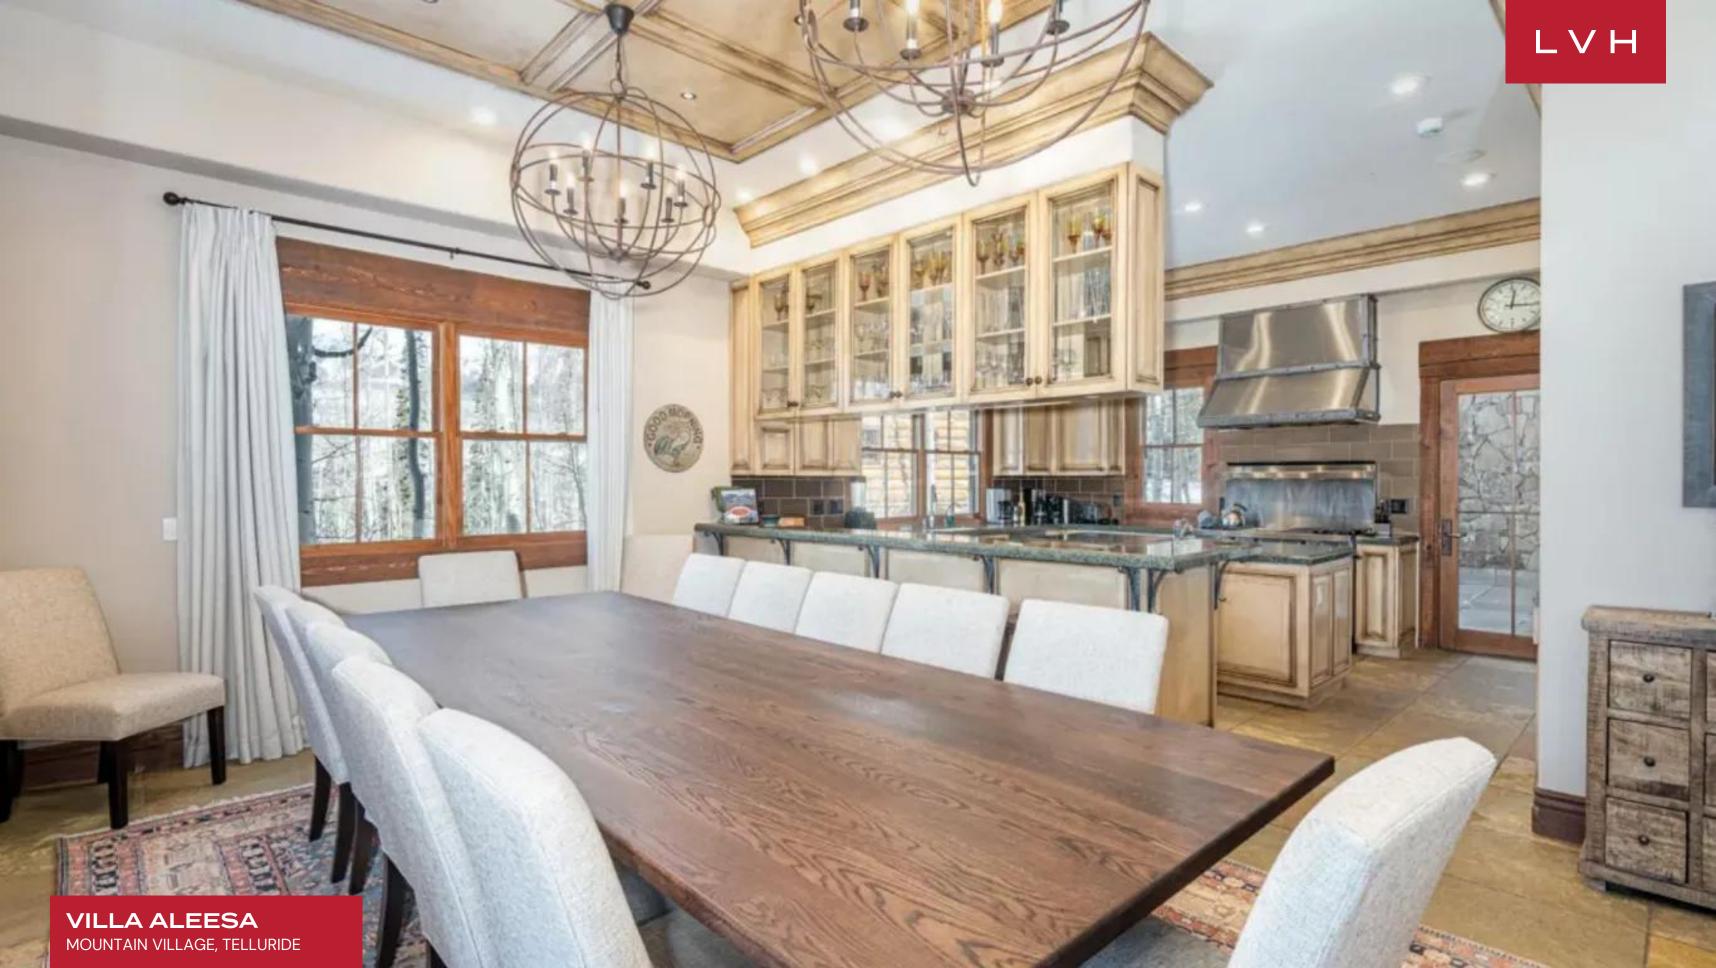

Aleesa presents the purest expression of frontier town romanticism outfitted with state-of-the-art twenty-first-century luxury amenities. A Rocky Mountain classic facade with wide plank siding and gorgeous stone detail gives way to aesthetically immaculate interiors. Buxom roughhewn timber carves out stunning vaulted dimensions in a spectacular living room brimming with snowed-in coziness. A commanding native stone fireplace is paired with rustic log siding and supple leather upholstery. Damascene rugs, playful Navajo-inspired throws, and outstanding woodworking curate the ultimate venue for apres-ski downtime or lavish entertaining affairs. Swinging French doors and clerestory accents douse the interiors with extraordinary views over Mount Wilson and the golf course. The estate's grandiose stature is tempered by a galaxy of wood grains, curating an exceptionally warm and inviting space. Classic cabinetry, top-of-the-range appliances, and gleaming marble countertops offer a coveted workspace fit for the world's premier culinary master. Seven fantastic bedrooms are well-zoned out, assuring 16 guests the utmost discretion and comfort. Lavish spa-inspired ensuites and generous bedding envelop guests in a world of unadulterated luxury and bodily bliss. A games room packed with a wet bar, pool table, air hockey, shuffleboard, and ping pong will provide beckons of family fun.