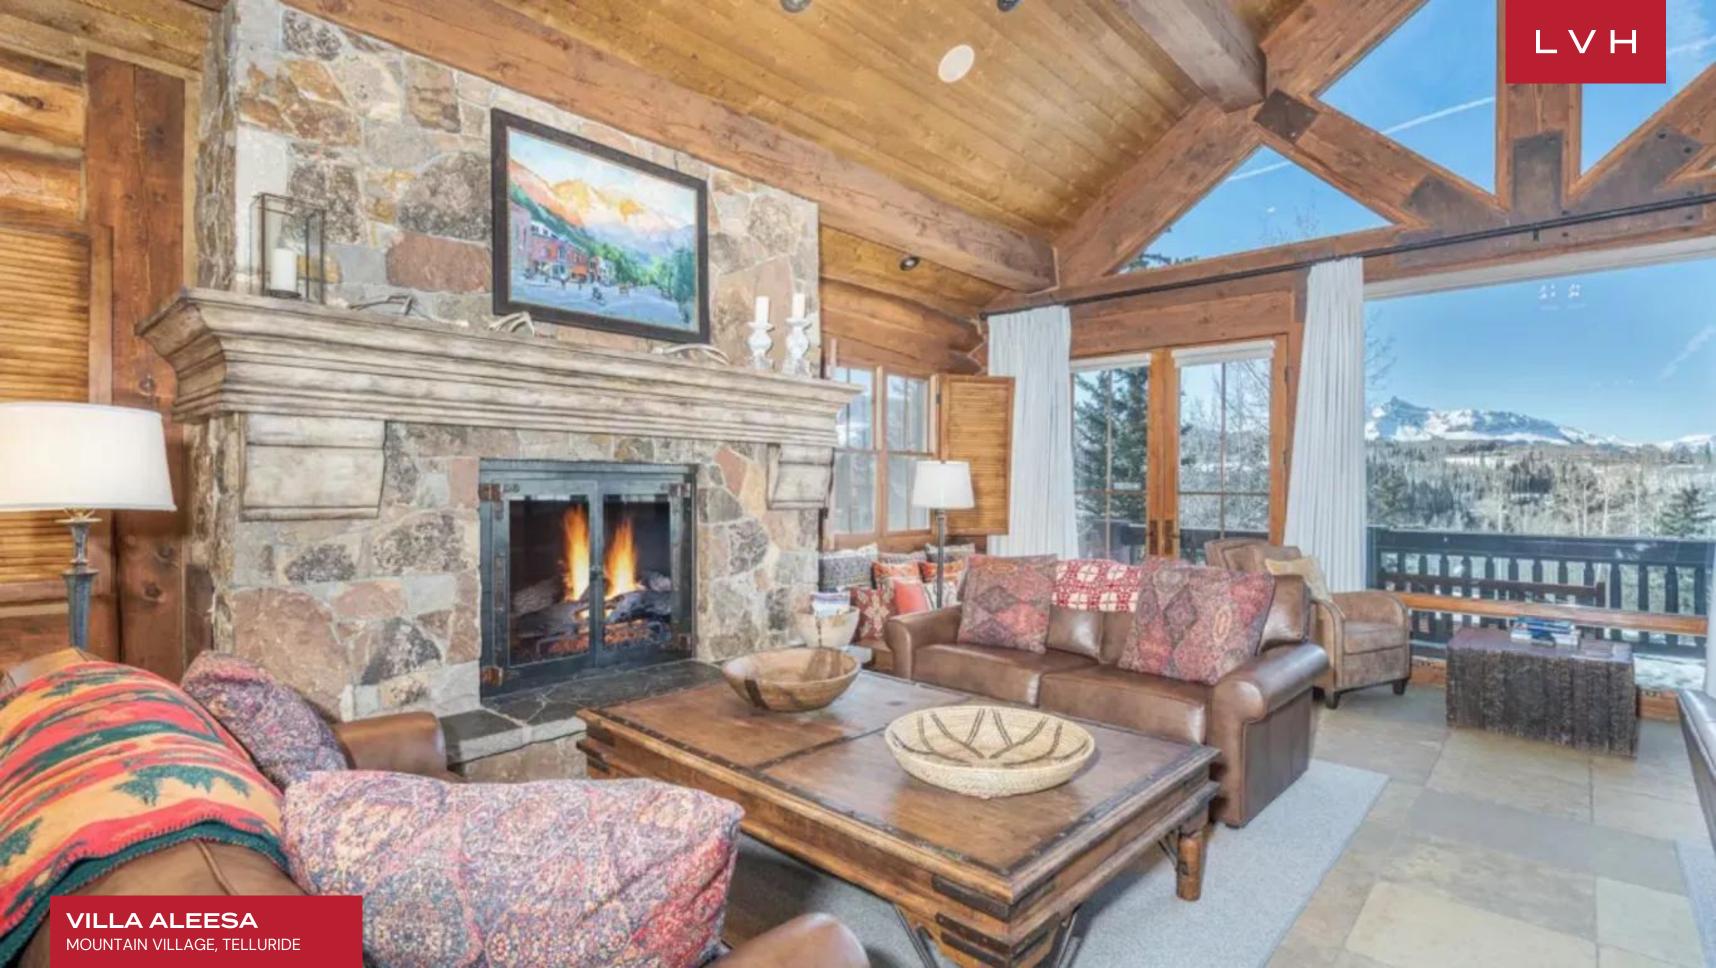

Aleesa presents the purest expression of frontier town romanticism outfitted with state-of-the-art twenty-first-century luxury amenities. A Rocky Mountain classic facade with wide plank siding and gorgeous stone detail gives way to aesthetically immaculate interiors. Buxom roughhewn timber carves out stunning vaulted dimensions in a spectacular living room brimming with snowed-in coziness. A commanding native stone fireplace is paired with rustic log siding and supple leather upholstery. Damascene rugs, playful Navajo-inspired throws, and outstanding woodworking curate the ultimate venue for apres-ski downtime or lavish entertaining affairs. Swinging French doors and clerestory accents douse the interiors with extraordinary views over Mount Wilson and the golf course. The estate's grandiose stature is tempered by a galaxy of wood grains, curating an exceptionally warm and inviting space. Classic cabinetry, top-of-the-range appliances, and gleaming marble countertops offer a coveted workspace fit for the world's premier culinary master. Seven fantastic bedrooms are well-zoned out, assuring 16 guests the utmost discretion and comfort. Lavish spa-inspired ensuites and generous bedding envelop guests in a world of unadulterated luxury and bodily bliss. A games room packed with a wet bar, pool table, air hockey, shuffleboard, and ping pong will provide beckons of family fun.

The exteriors present a flagstone deck with a fireplace, hot tub, and plenty of plush seating. Villa Aleesa sets the scene for spellbinding alfresco scenes, savoring a fine red before the wondrous colors of dusk over the Rockies. An idyllic alpine oasis awaits, ideally suited for those seeking reconnection with the elements or those seeking to conquer them.