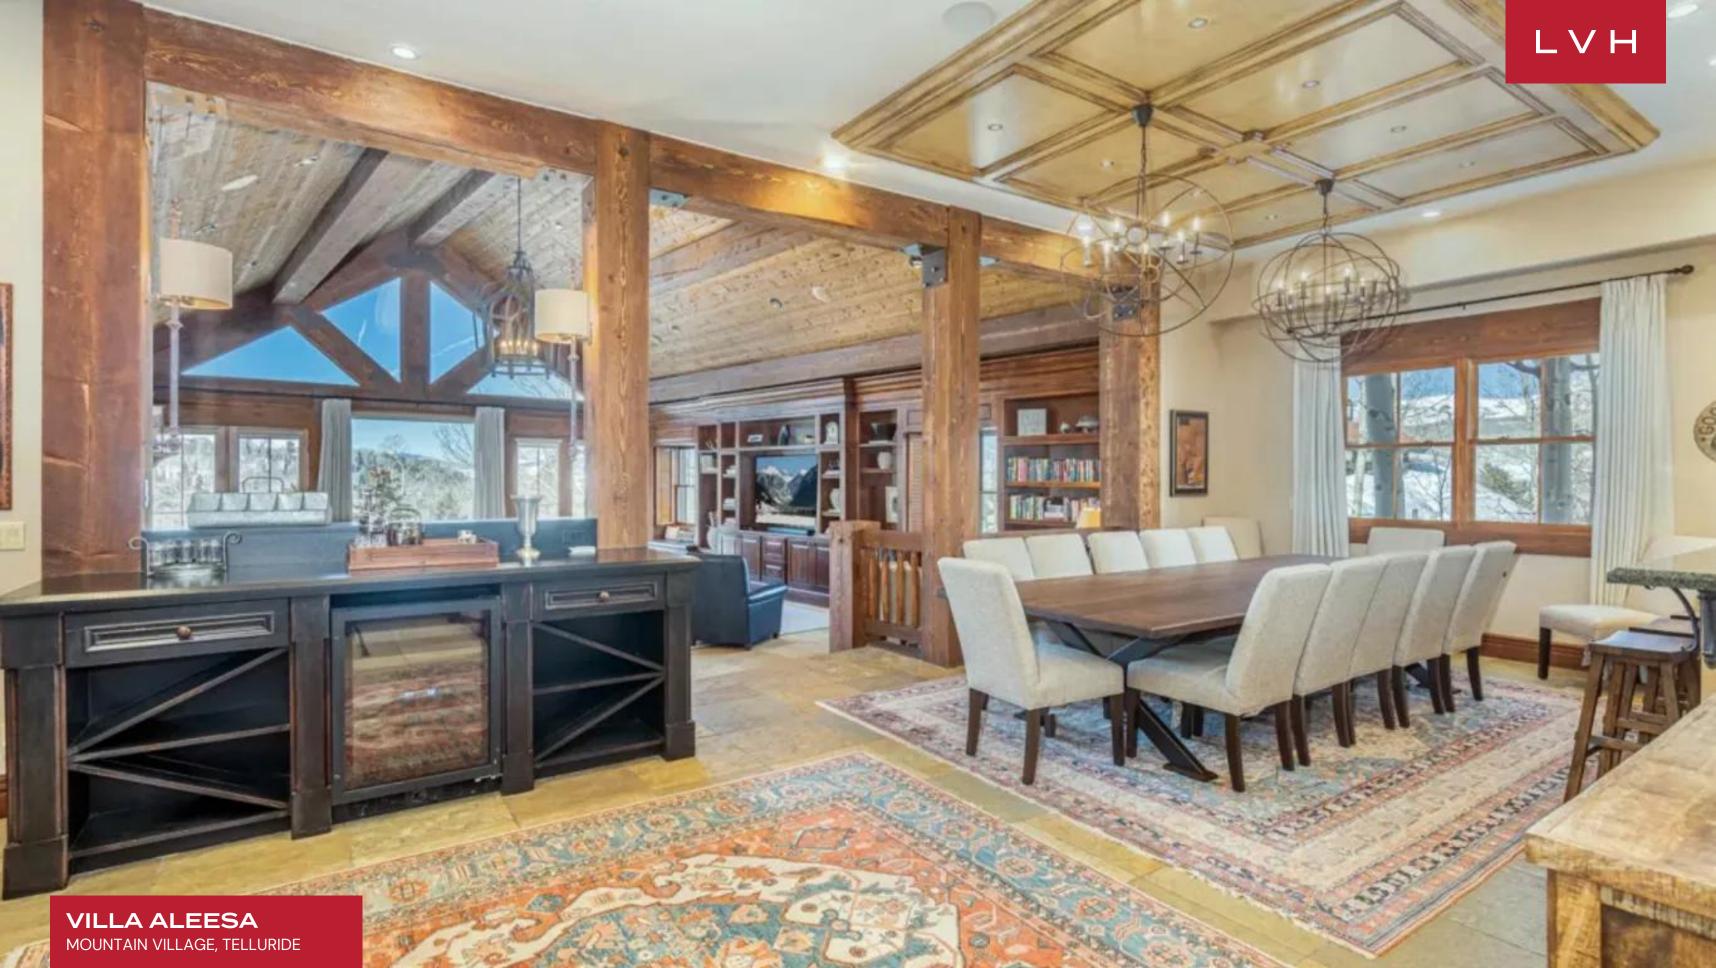

Aleesa presents the purest expression of frontier town romanticism outfitted with state-of-the-art twenty-first-century luxury amenities. A Rocky Mountain classic facade with wide plank siding and gorgeous stone detail gives way to aesthetically immaculate interiors. Buxom roughhewn timber carves out stunning vaulted dimensions in a spectacular living room brimming with snowed-in coziness. A commanding native stone fireplace is paired with rustic log siding and supple leather upholstery. Damascene rugs, playful Navajo-inspired throws, and outstanding woodworking curate the ultimate venue for apres-ski downtime or lavish entertaining affairs. Swinging French doors and clerestory accents douse the interiors with extraordinary views over Mount Wilson and the golf course. The estate's grandiose stature is tempered by a galaxy of wood grains, curating an exceptionally warm and inviting space. Classic cabinetry, top-of-the-range appliances, and gleaming marble countertops offer a coveted workspace fit for the world's premier culinary master. Seven fantastic bedrooms are well-zoned out, assuring 16 guests the utmost discretion and comfort. Lavish spa-inspired ensuites and generous bedding envelop guests in a world of unadulterated luxury and bodily bliss. A games room packed with a wet bar, pool table, air hockey, shuffleboard, and ping pong will provide beckons of family fun.

#### INTERIOR

- Bar
- Cable, Satellite or Smart TV
- Dining Area
- Fireplace
- Game Room
- Home Office
- Laundry
- Pool Table
- Ski Room