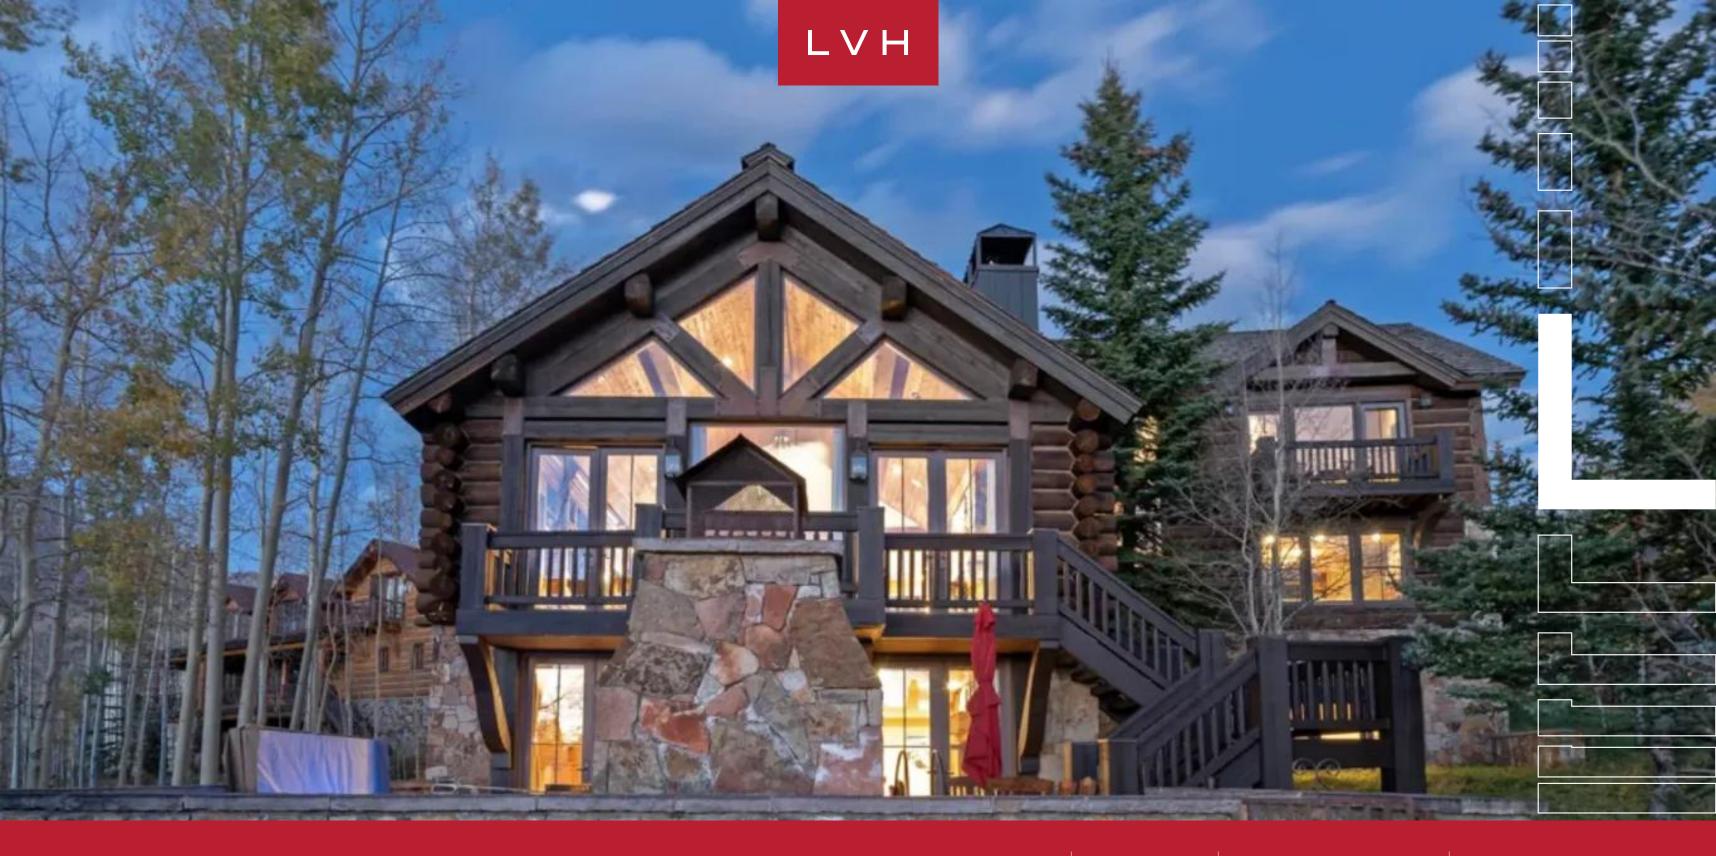

#### MOUNTAIN VILLAGE, TELLURIDE

Villa Aleesa is a magnificent residence, popularly lauded as one of Mountain Village's most spectacular estates. Perched on a secluded lane, this luxury chalet is enveloped by the majesty of the Rockies and savage woodlands. Otherworldly serenity and natural splendor are offered at a moment's notice from the resort Village core, world-renowned slopes, and hiking trails.

Aleesa presents the purest expression of frontier town romanticism outfitted with state-of-the-art twenty-first-century luxury amenities. A Rocky Mountain classic facade with wide plank siding and gorgeous stone detail gives way to aesthetically immaculate interiors. Buxom roughhewn timber carves out stunning vaulted dimensions in a spectacular living room brimming with snowed-in coziness. A commanding native stone fireplace is paired with rustic log siding and supple leather upholstery. Damascene rugs, playful Navajo-inspired throws, and outstanding woodworking curate the ultimate venue for apres-ski downtime or lavish entertaining affairs. Swinging French doors and clerestory accents douse the interiors with extraordinary views over Mount Wilson and the golf course. The estate's grandiose stature is tempered by a galaxy of wood grains, curating an exceptionally warm and inviting space. Classic cabinetry, top-of-the-range appliances, and gleaming marble countertops offer a coveted workspace fit for the world's premier culinary master. Seven fantastic bedrooms are well-zoned out, assuring 16 guests the utmost discretion and comfort. Lavish spa-inspired ensuites and generous bedding envelop guests in a world of unadulterated luxury and bodily bliss. A games room packed with a wet bar, pool table, air hockey, shuffleboard, and ping pong will provide beckons of family fun.