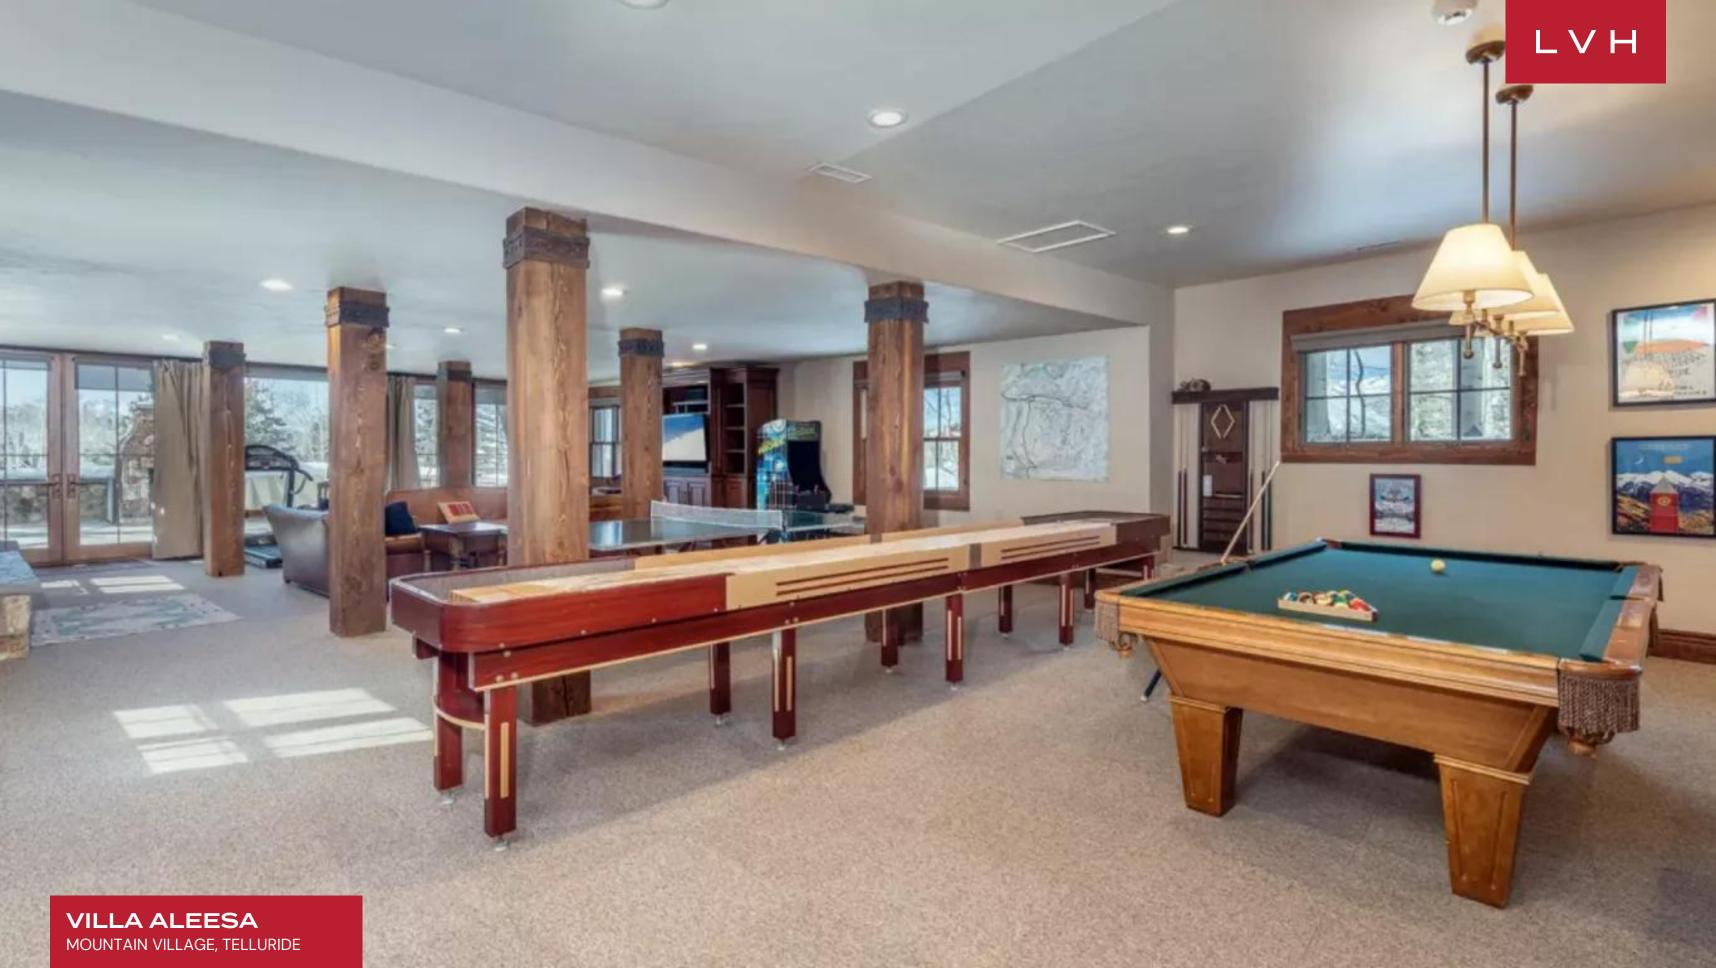

Aleesa presents the purest expression of frontier town romanticism outfitted with state-of-the-art twenty-first-century luxury amenities. A Rocky Mountain classic facade with wide plank siding and gorgeous stone detail gives way to aesthetically immaculate interiors. Buxom roughhewn timber carves out stunning vaulted dimensions in a spectacular living room brimming with snowed-in coziness. A commanding native stone fireplace is paired with rustic log siding and supple leather upholstery. Damascene rugs, playful Navajo-inspired throws, and outstanding woodworking curate the ultimate venue for apres-ski downtime or lavish entertaining affairs. Swinging French doors and clerestory accents douse the interiors with extraordinary views over Mount Wilson and the golf course. The estate's grandiose stature is tempered by a galaxy of wood grains, curating an exceptionally warm and inviting space. Classic cabinetry, top-of-the-range appliances, and gleaming marble countertops offer a coveted workspace fit for the world's premier culinary master. Seven fantastic bedrooms are well-zoned out, assuring 16 guests the utmost discretion and comfort. Lavish spa-inspired ensuites and generous bedding envelop guests in a world of unadulterated luxury and bodily bliss. A games room packed with a wet bar, pool table, air hockey, shuffleboard, and ping pong will provide beckons of family fun.

#### INTERIOR

- Bar
- Cable, Satellite or Smart TV
- Dining Area
- Fireplace
- Game Room
- Home Office
- Laundry
- Pool Table
- Ski Room