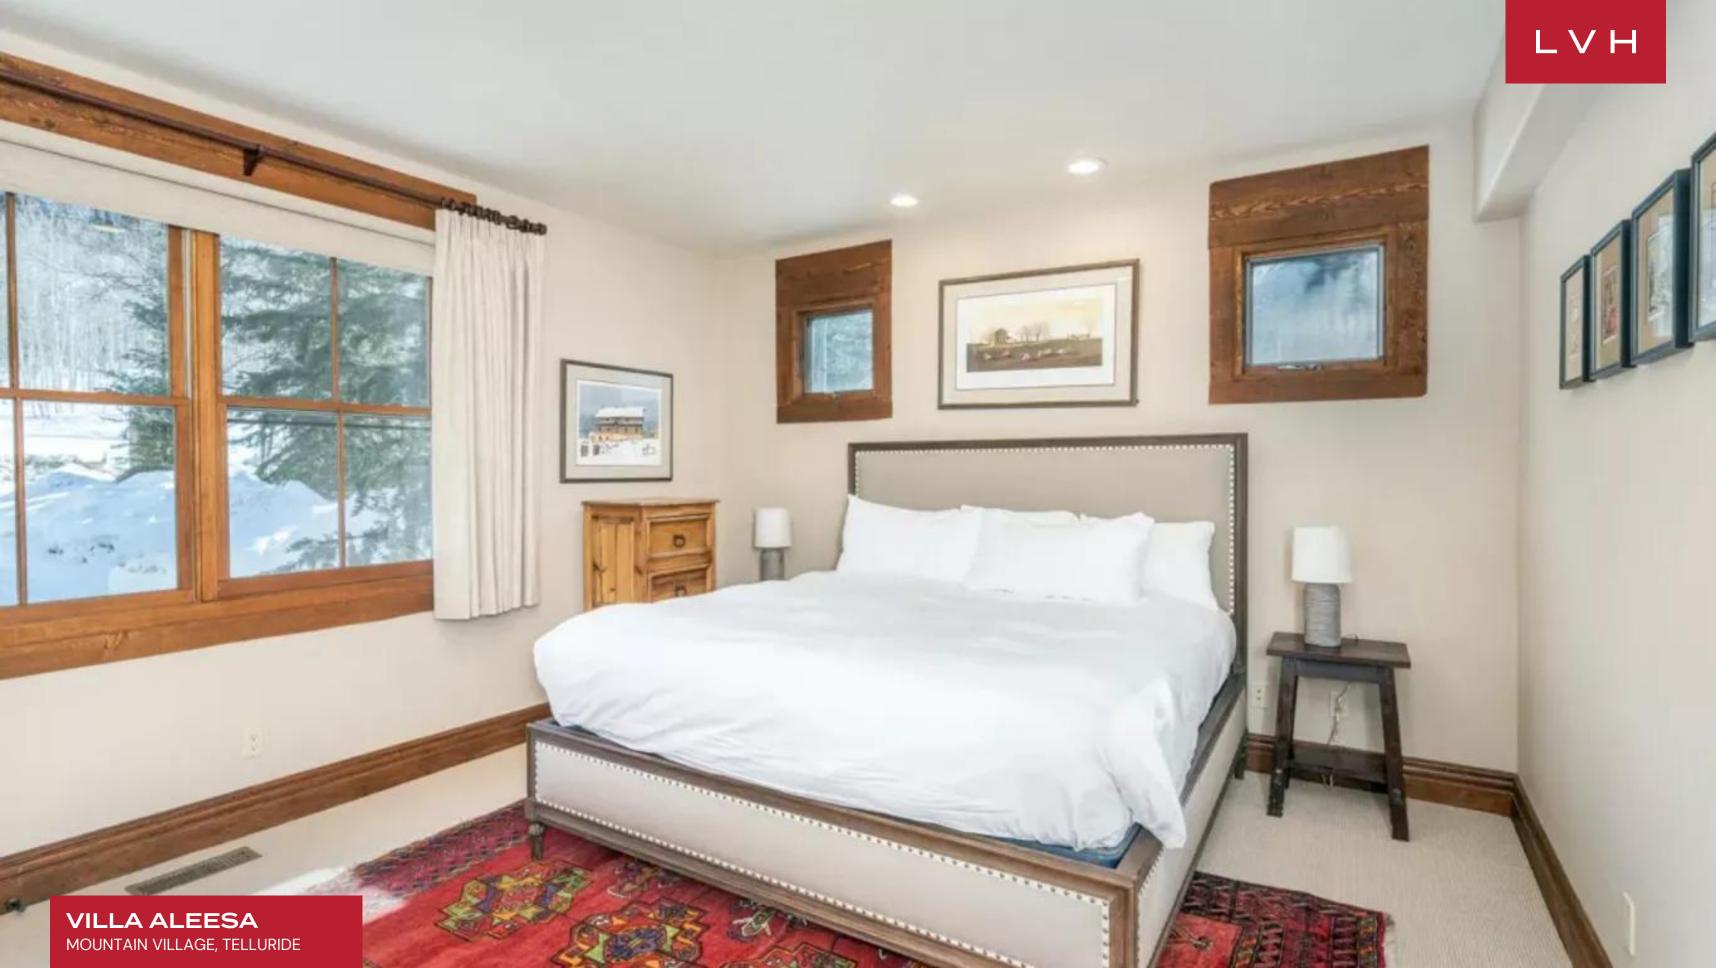

Aleesa presents the purest expression of frontier town romanticism outfitted with state-of-the-art twenty-first-century luxury amenities. A Rocky Mountain classic facade with wide plank siding and gorgeous stone detail gives way to aesthetically immaculate interiors. Buxom roughhewn timber carves out stunning vaulted dimensions in a spectacular living room brimming with snowed-in coziness. A commanding native stone fireplace is paired with rustic log siding and supple leather upholstery. Damascene rugs, playful Navajo-inspired throws, and outstanding woodworking curate the ultimate venue for apres-ski downtime or lavish entertaining affairs. Swinging French doors and clerestory accents douse the interiors with extraordinary views over Mount Wilson and the golf course. The estate's grandiose stature is tempered by a galaxy of wood grains, curating an exceptionally warm and inviting space. Classic cabinetry, top-of-the-range appliances, and gleaming marble countertops offer a coveted workspace fit for the world's premier culinary master. Seven fantastic bedrooms are well-zoned out, assuring 16 guests the utmost discretion and comfort. Lavish spa-inspired ensuites and generous bedding envelop guests in a world of unadulterated luxury and bodily bliss. A games room packed with a wet bar, pool table, air hockey, shuffleboard, and ping pong will provide beckons of family fun.