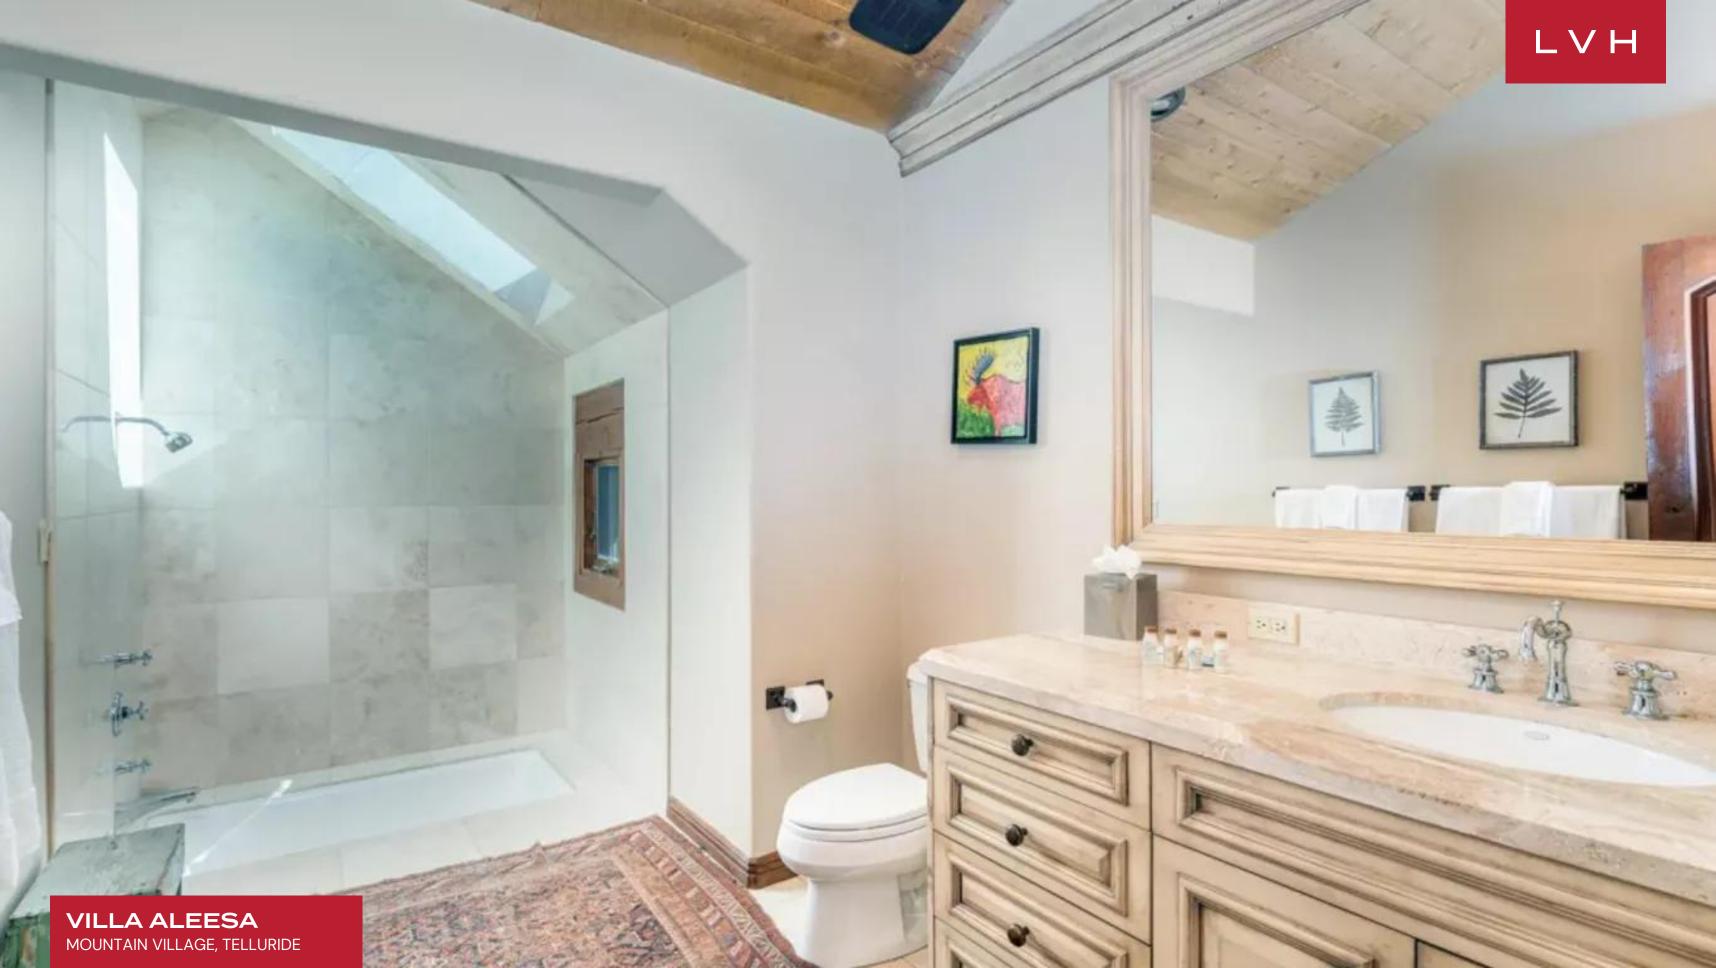

Aleesa presents the purest expression of frontier town romanticism outfitted with state-of-the-art twenty-first-century luxury amenities. A Rocky Mountain classic facade with wide plank siding and gorgeous stone detail gives way to aesthetically immaculate interiors. Buxom roughhewn timber carves out stunning vaulted dimensions in a spectacular living room brimming with snowed-in coziness. A commanding native stone fireplace is paired with rustic log siding and supple leather upholstery. Damascene rugs, playful Navajo-inspired throws, and outstanding woodworking curate the ultimate venue for apres-ski downtime or lavish entertaining affairs. Swinging French doors and clerestory accents douse the interiors with extraordinary views over Mount Wilson and the golf course. The estate's grandiose stature is tempered by a galaxy of wood grains, curating an exceptionally warm and inviting space. Classic cabinetry, top-of-the-range appliances, and gleaming marble countertops offer a coveted workspace fit for the world's premier culinary master. Seven fantastic bedrooms are well-zoned out, assuring 16 guests the utmost discretion and comfort. Lavish spa-inspired ensuites and generous bedding envelop guests in a world of unadulterated luxury and bodily bliss. A games room packed with a wet bar, pool table, air hockey, shuffleboard, and ping pong will provide beckons of family fun.