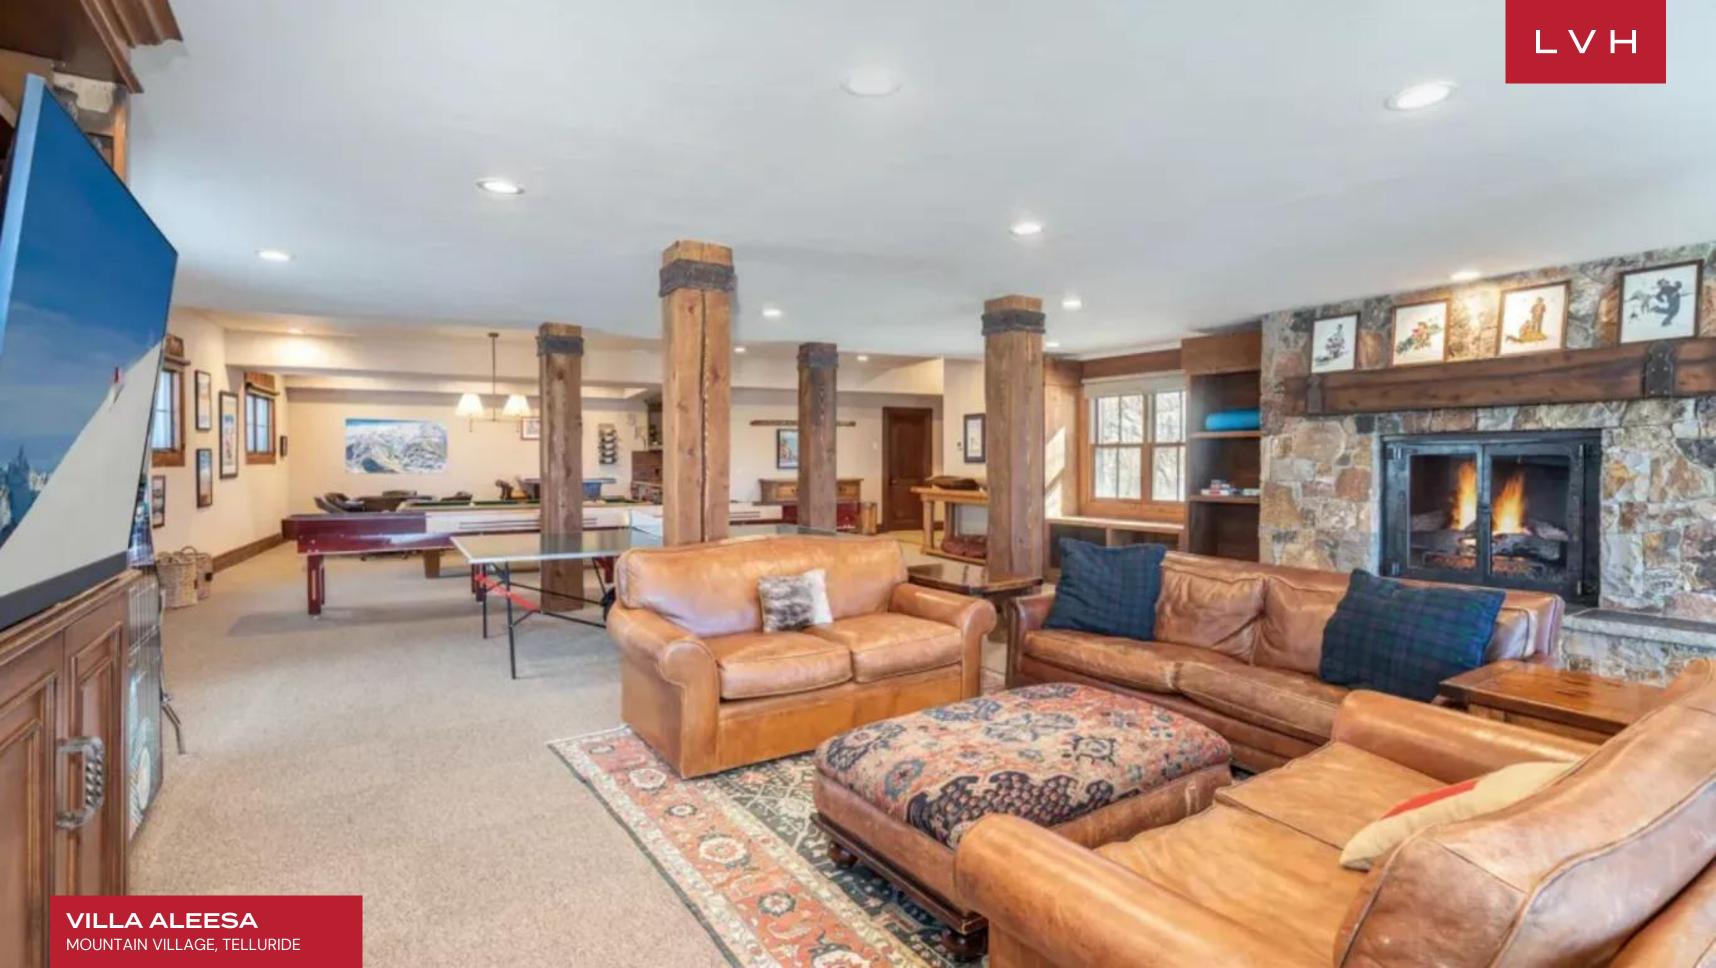

Aleesa presents the purest expression of frontier town romanticism outfitted with state-of-the-art twenty-first-century luxury amenities. A Rocky Mountain classic facade with wide plank siding and gorgeous stone detail gives way to aesthetically immaculate interiors. Buxom roughhewn timber carves out stunning vaulted dimensions in a spectacular living room brimming with snowed-in coziness. A commanding native stone fireplace is paired with rustic log siding and supple leather upholstery. Damascene rugs, playful Navajo-inspired throws, and outstanding woodworking curate the ultimate venue for apres-ski downtime or lavish entertaining affairs. Swinging French doors and clerestory accents douse the interiors with extraordinary views over Mount Wilson and the golf course. The estate's grandiose stature is tempered by a galaxy of wood grains, curating an exceptionally warm and inviting space. Classic cabinetry, top-of-the-range appliances, and gleaming marble countertops offer a coveted workspace fit for the world's premier culinary master. Seven fantastic bedrooms are well-zoned out, assuring 16 guests the utmost discretion and comfort. Lavish spa-inspired ensuites and generous bedding envelop guests in a world of unadulterated luxury and bodily bliss. A games room packed with a wet bar, pool table, air hockey, shuffleboard, and ping pong will provide beckons of family fun.

#### INTERIOR

- Bar
- Cable, Satellite or Smart TV
- Dining Area
- Fireplace
- Game Room
- Home Office
- Laundry
- Pool Table
- Ski Room