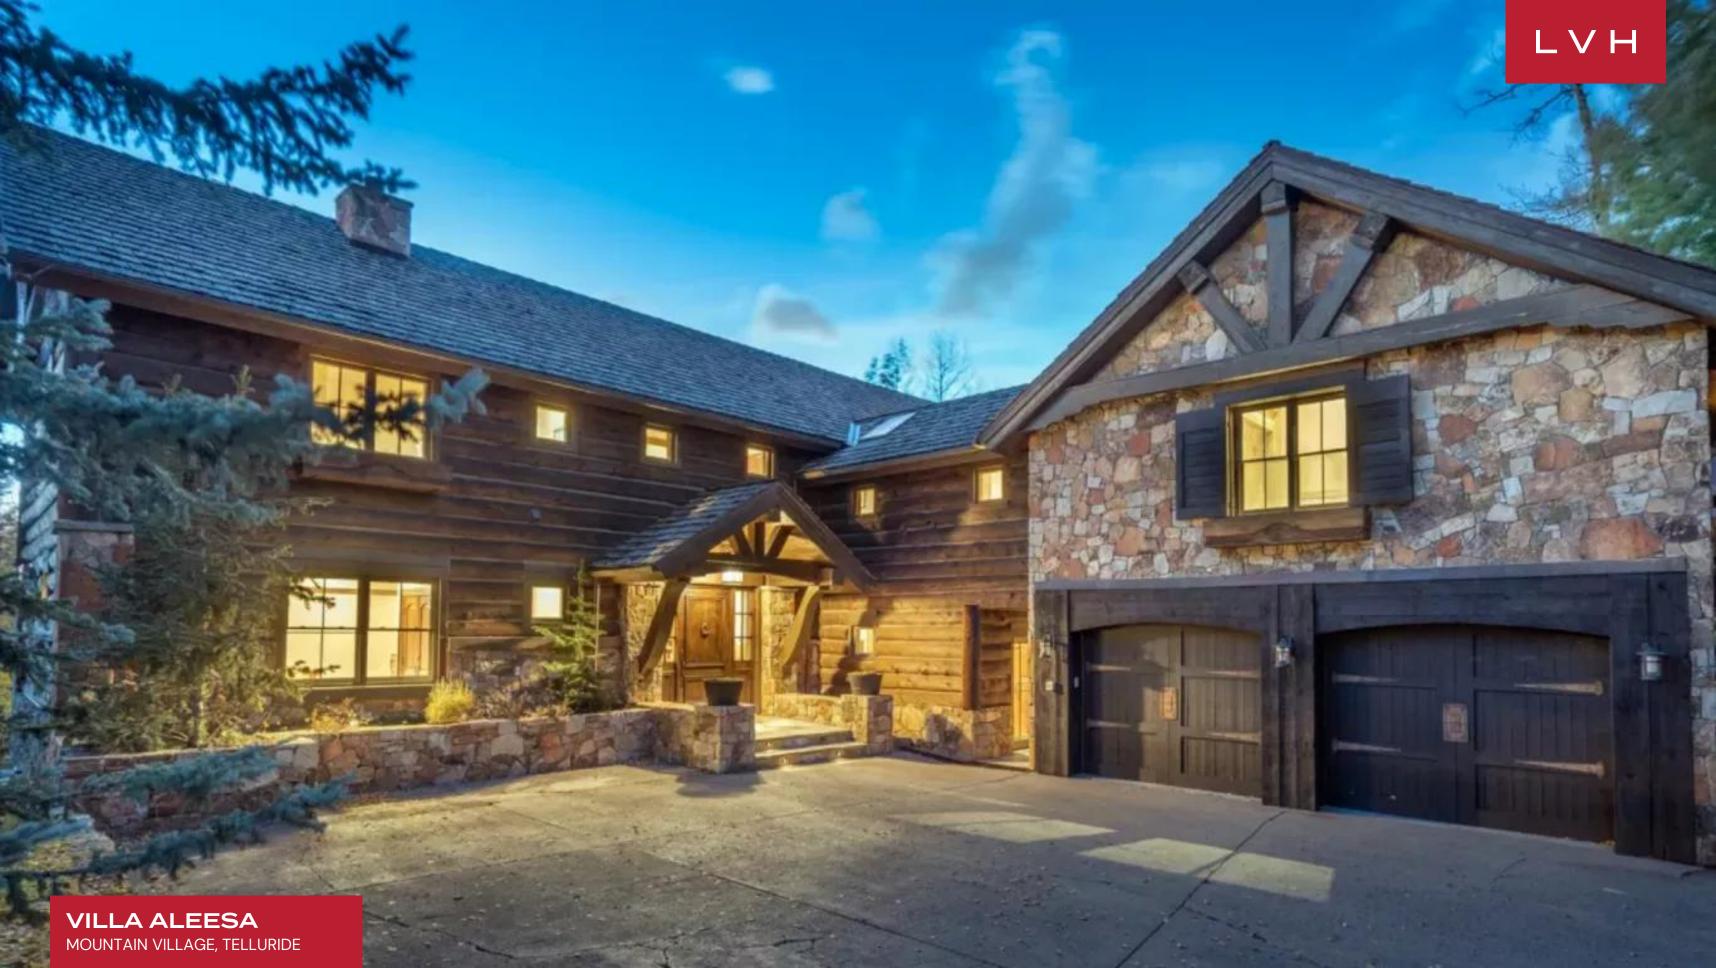

#### MOUNTAIN VILLAGE, TELLURIDE

Villa Aleesa is a magnificent residence, popularly lauded as one of Mountain Village's most spectacular estates. Perched on a secluded lane, this luxury chalet is enveloped by the majesty of the Rockies and savage woodlands. Otherworldly serenity and natural splendor are offered at a moment's notice from the resort Village core, world-renowned slopes, and hiking trails.

Aleesa presents the purest expression of frontier town romanticism outfitted with state-of-the-art twenty-first-century luxury amenities. A Rocky Mountain classic facade with wide plank siding and gorgeous stone detail gives way to aesthetically immaculate interiors. Buxom roughhewn timber carves out stunning vaulted dimensions in a spectacular living room brimming with snowed-in coziness. A commanding native stone fireplace is paired with rustic log siding and supple leather upholstery. Damascene rugs, playful Navajo-inspired throws, and outstanding woodworking curate the ultimate venue for apres-ski downtime or lavish entertaining affairs. Swinging French doors and clerestory accents douse the interiors with extraordinary views over Mount Wilson and the golf course. The estate's grandiose stature is tempered by a galaxy of wood grains, curating an exceptionally warm and inviting space. Classic cabinetry, top-of-the-range appliances, and gleaming marble countertops offer a coveted workspace fit for the world's premier culinary master. Seven fantastic bedrooms are well-zoned out, assuring 16 guests the utmost discretion and comfort. Lavish spa-inspired ensuites and generous bedding envelop guests in a world of unadulterated luxury and bodily bliss. A games room packed with a wet bar, pool table, air hockey, shuffleboard, and ping pong will provide beckons of family fun.