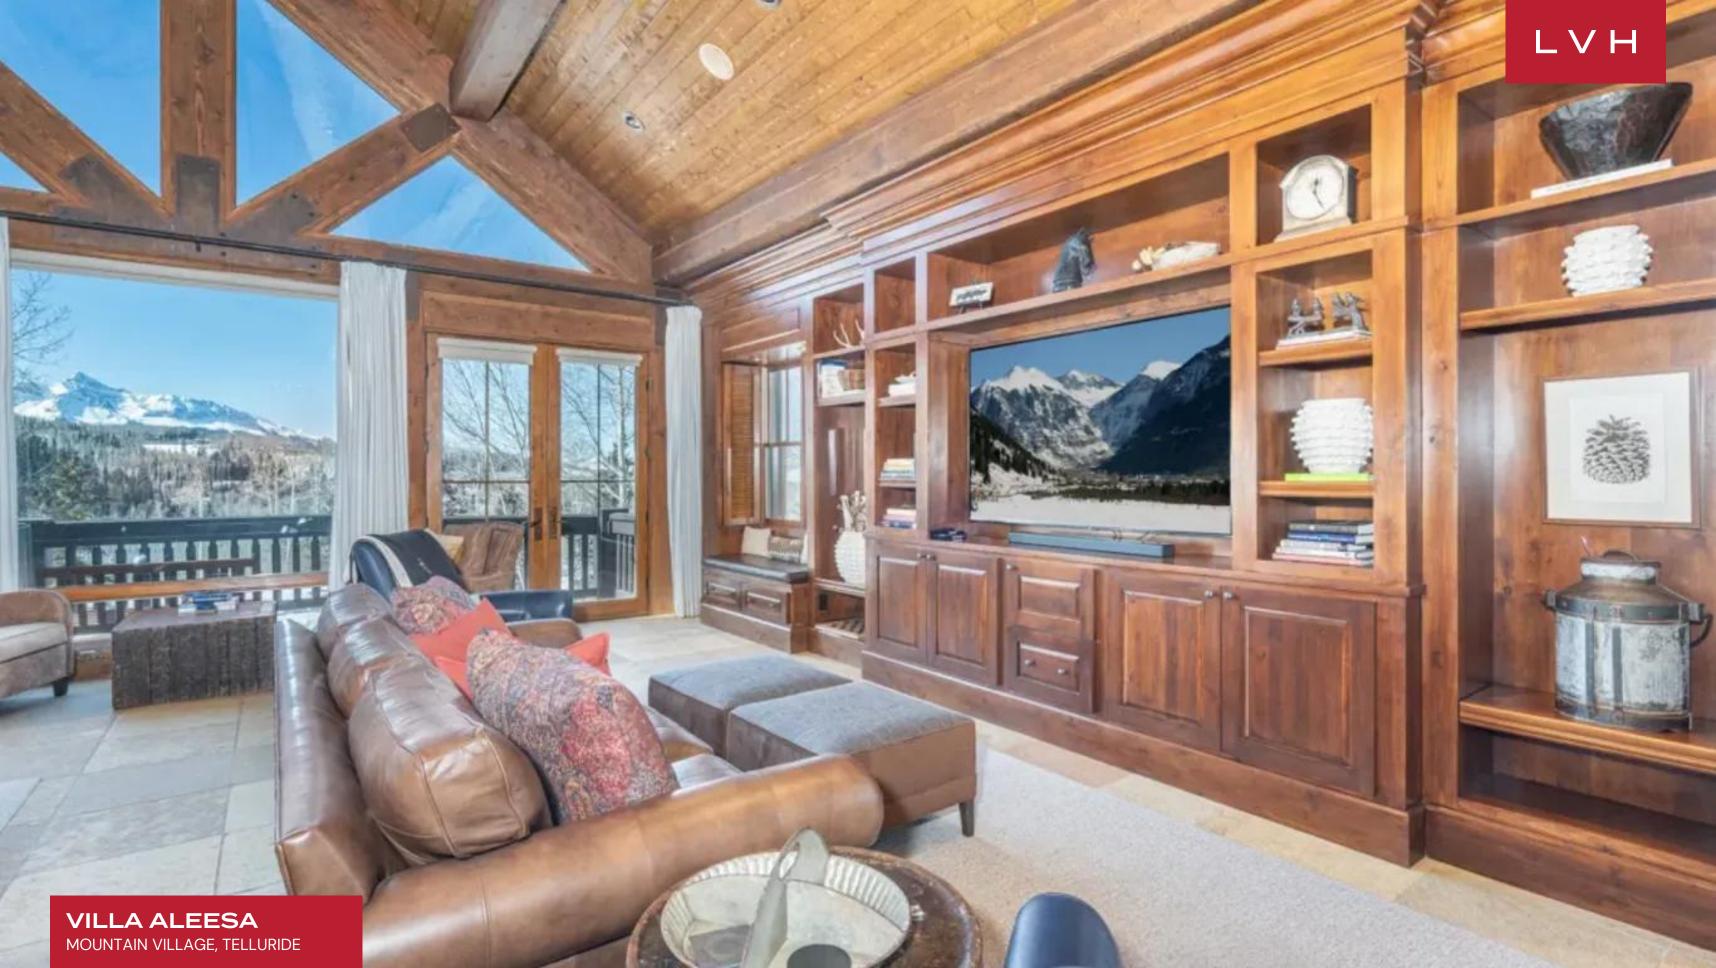

Aleesa presents the purest expression of frontier town romanticism outfitted with state-of-the-art twenty-first-century luxury amenities. A Rocky Mountain classic facade with wide plank siding and gorgeous stone detail gives way to aesthetically immaculate interiors. Buxom roughhewn timber carves out stunning vaulted dimensions in a spectacular living room brimming with snowed-in coziness. A commanding native stone fireplace is paired with rustic log siding and supple leather upholstery. Damascene rugs, playful Navajo-inspired throws, and outstanding woodworking curate the ultimate venue for apres-ski downtime or lavish entertaining affairs. Swinging French doors and clerestory accents douse the interiors with extraordinary views over Mount Wilson and the golf course. The estate's grandiose stature is tempered by a galaxy of wood grains, curating an exceptionally warm and inviting space. Classic cabinetry, top-of-the-range appliances, and gleaming marble countertops offer a coveted workspace fit for the world's premier culinary master. Seven fantastic bedrooms are well-zoned out, assuring 16 guests the utmost discretion and comfort. Lavish spa-inspired ensuites and generous bedding envelop guests in a world of unadulterated luxury and bodily bliss. A games room packed with a wet bar, pool table, air hockey, shuffleboard, and ping pong will provide beckons of family fun.

#### INTERIOR

- Bar
- Cable, Satellite or Smart TV
- Dining Area
- Fireplace
- Game Room
- Home Office
- Laundry
- Pool Table
- Ski Room