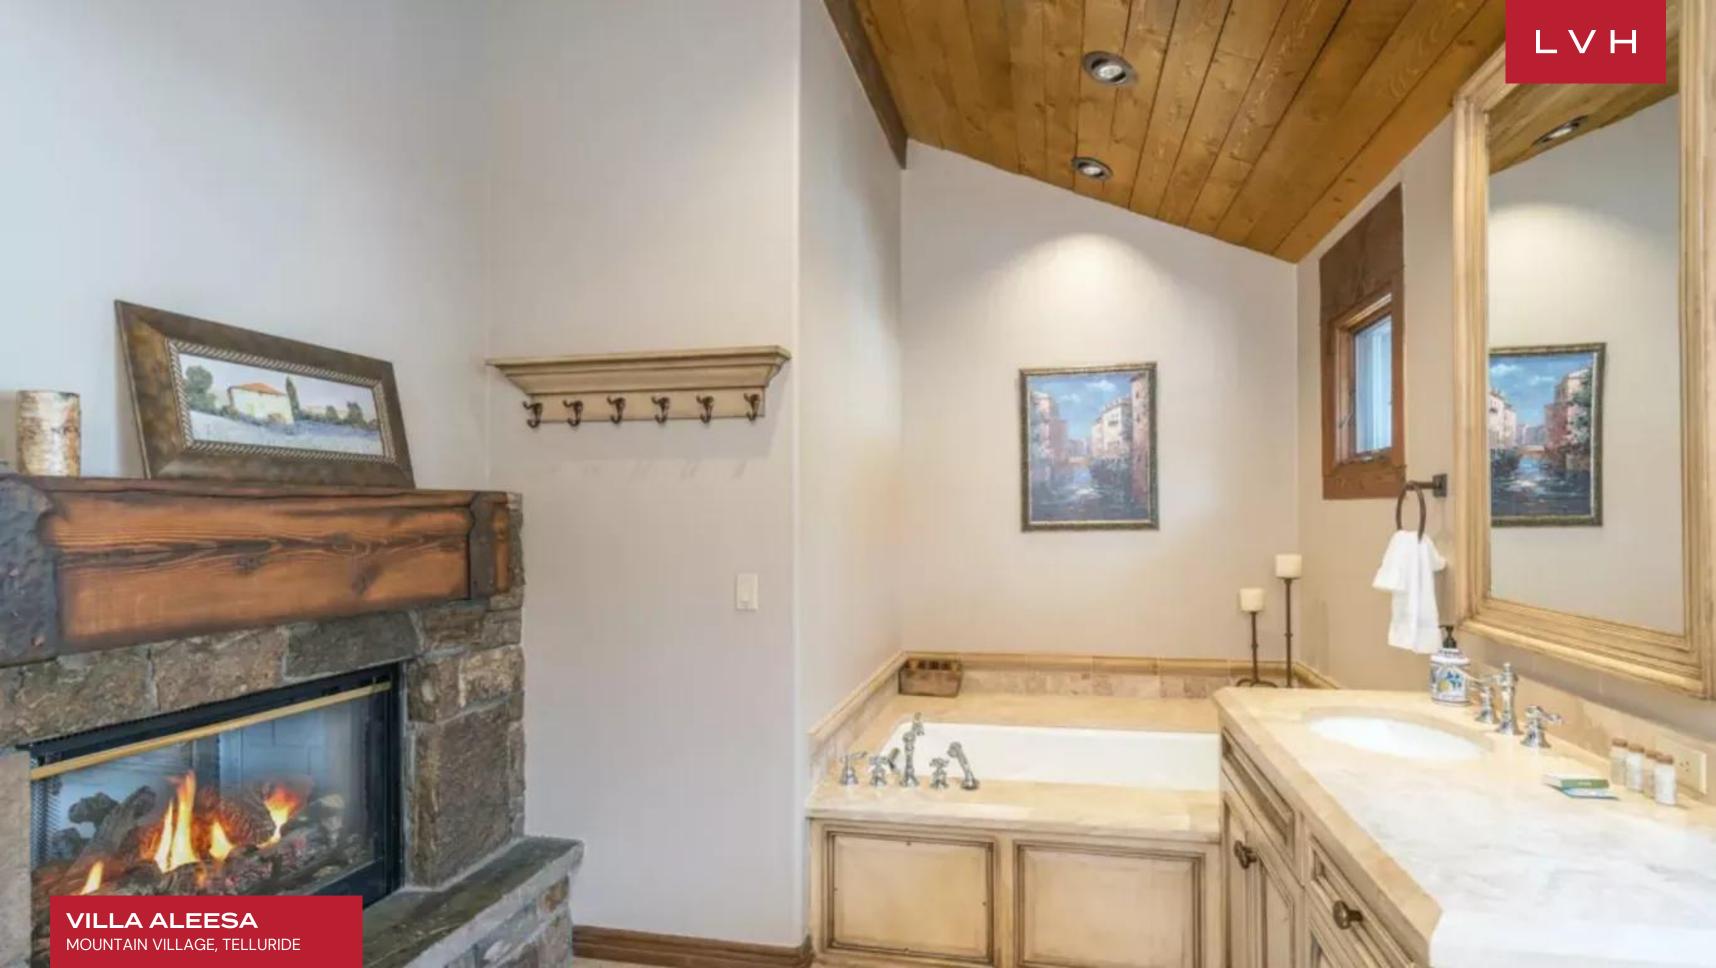

Aleesa presents the purest expression of frontier town romanticism outfitted with state-of-the-art twenty-first-century luxury amenities. A Rocky Mountain classic facade with wide plank siding and gorgeous stone detail gives way to aesthetically immaculate interiors. Buxom roughhewn timber carves out stunning vaulted dimensions in a spectacular living room brimming with snowed-in coziness. A commanding native stone fireplace is paired with rustic log siding and supple leather upholstery. Damascene rugs, playful Navajo-inspired throws, and outstanding woodworking curate the ultimate venue for apres-ski downtime or lavish entertaining affairs. Swinging French doors and clerestory accents douse the interiors with extraordinary views over Mount Wilson and the golf course. The estate's grandiose stature is tempered by a galaxy of wood grains, curating an exceptionally warm and inviting space. Classic cabinetry, top-of-the-range appliances, and gleaming marble countertops offer a coveted workspace fit for the world's premier culinary master. Seven fantastic bedrooms are well-zoned out, assuring 16 guests the utmost discretion and comfort. Lavish spa-inspired ensuites and generous bedding envelop guests in a world of unadulterated luxury and bodily bliss. A games room packed with a wet bar, pool table, air hockey, shuffleboard, and ping pong will provide beckons of family fun.