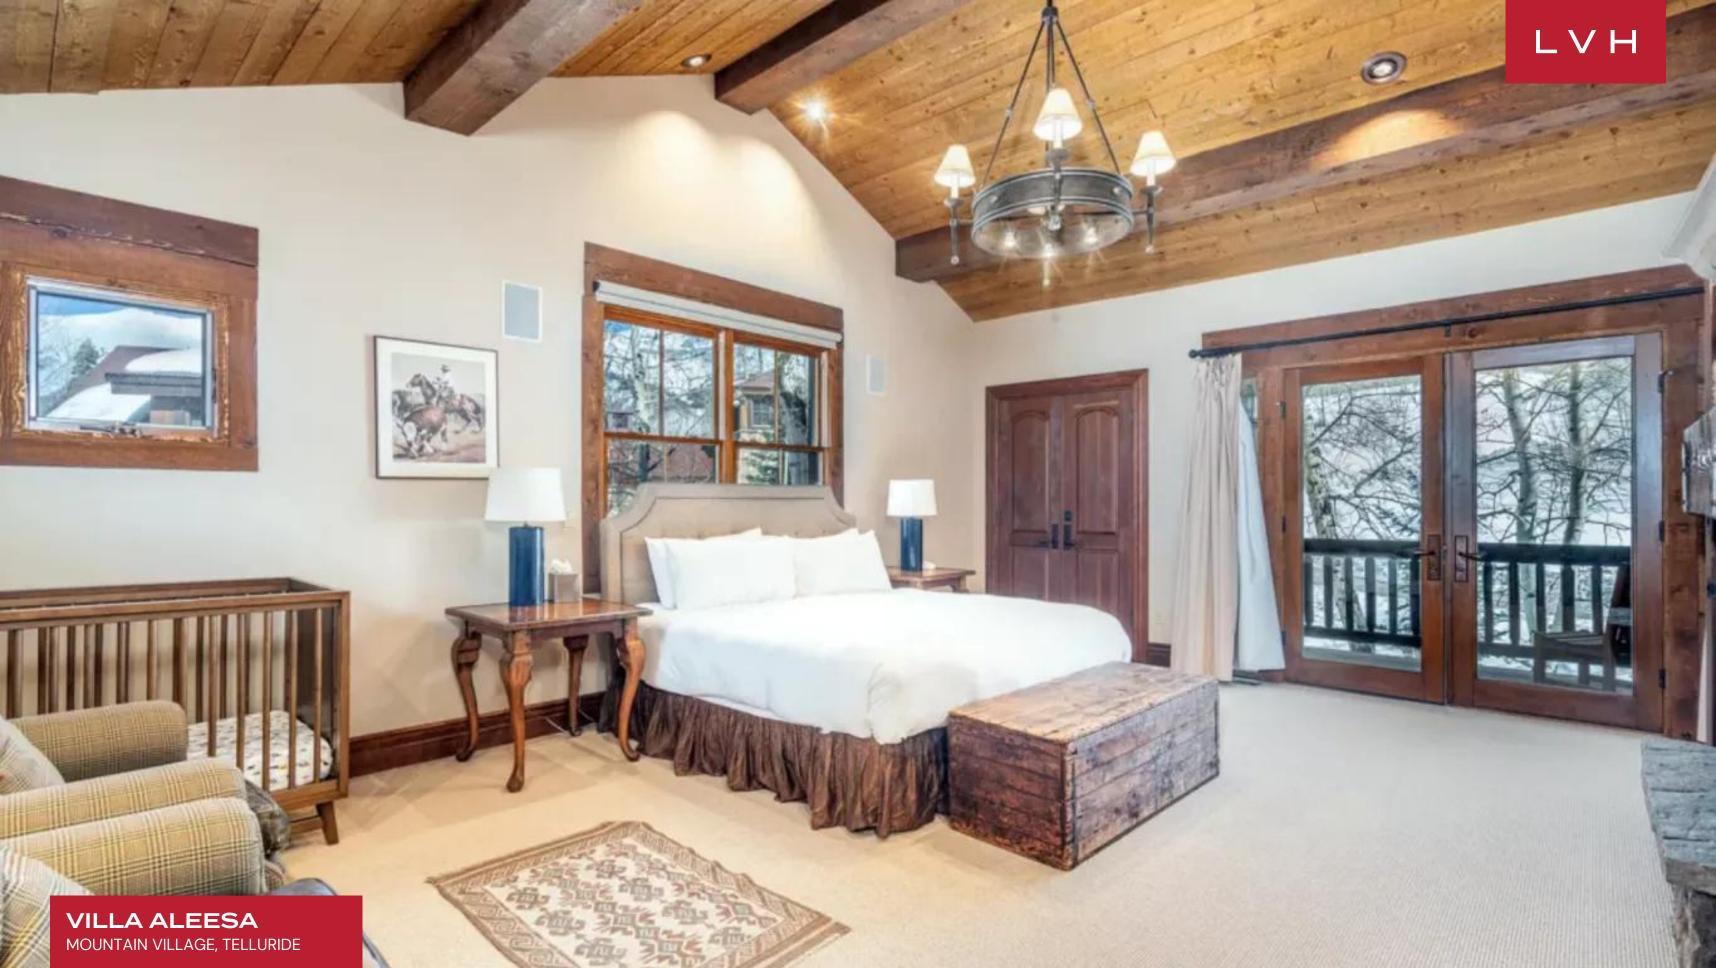

Aleesa presents the purest expression of frontier town romanticism outfitted with state-of-the-art twenty-first-century luxury amenities. A Rocky Mountain classic facade with wide plank siding and gorgeous stone detail gives way to aesthetically immaculate interiors. Buxom roughhewn timber carves out stunning vaulted dimensions in a spectacular living room brimming with snowed-in coziness. A commanding native stone fireplace is paired with rustic log siding and supple leather upholstery. Damascene rugs, playful Navajo-inspired throws, and outstanding woodworking curate the ultimate venue for apres-ski downtime or lavish entertaining affairs. Swinging French doors and clerestory accents douse the interiors with extraordinary views over Mount Wilson and the golf course. The estate's grandiose stature is tempered by a galaxy of wood grains, curating an exceptionally warm and inviting space. Classic cabinetry, top-of-the-range appliances, and gleaming marble countertops offer a coveted workspace fit for the world's premier culinary master. Seven fantastic bedrooms are well-zoned out, assuring 16 guests the utmost discretion and comfort. Lavish spa-inspired ensuites and generous bedding envelop guests in a world of unadulterated luxury and bodily bliss. A games room packed with a wet bar, pool table, air hockey, shuffleboard, and ping pong will provide beckons of family fun.