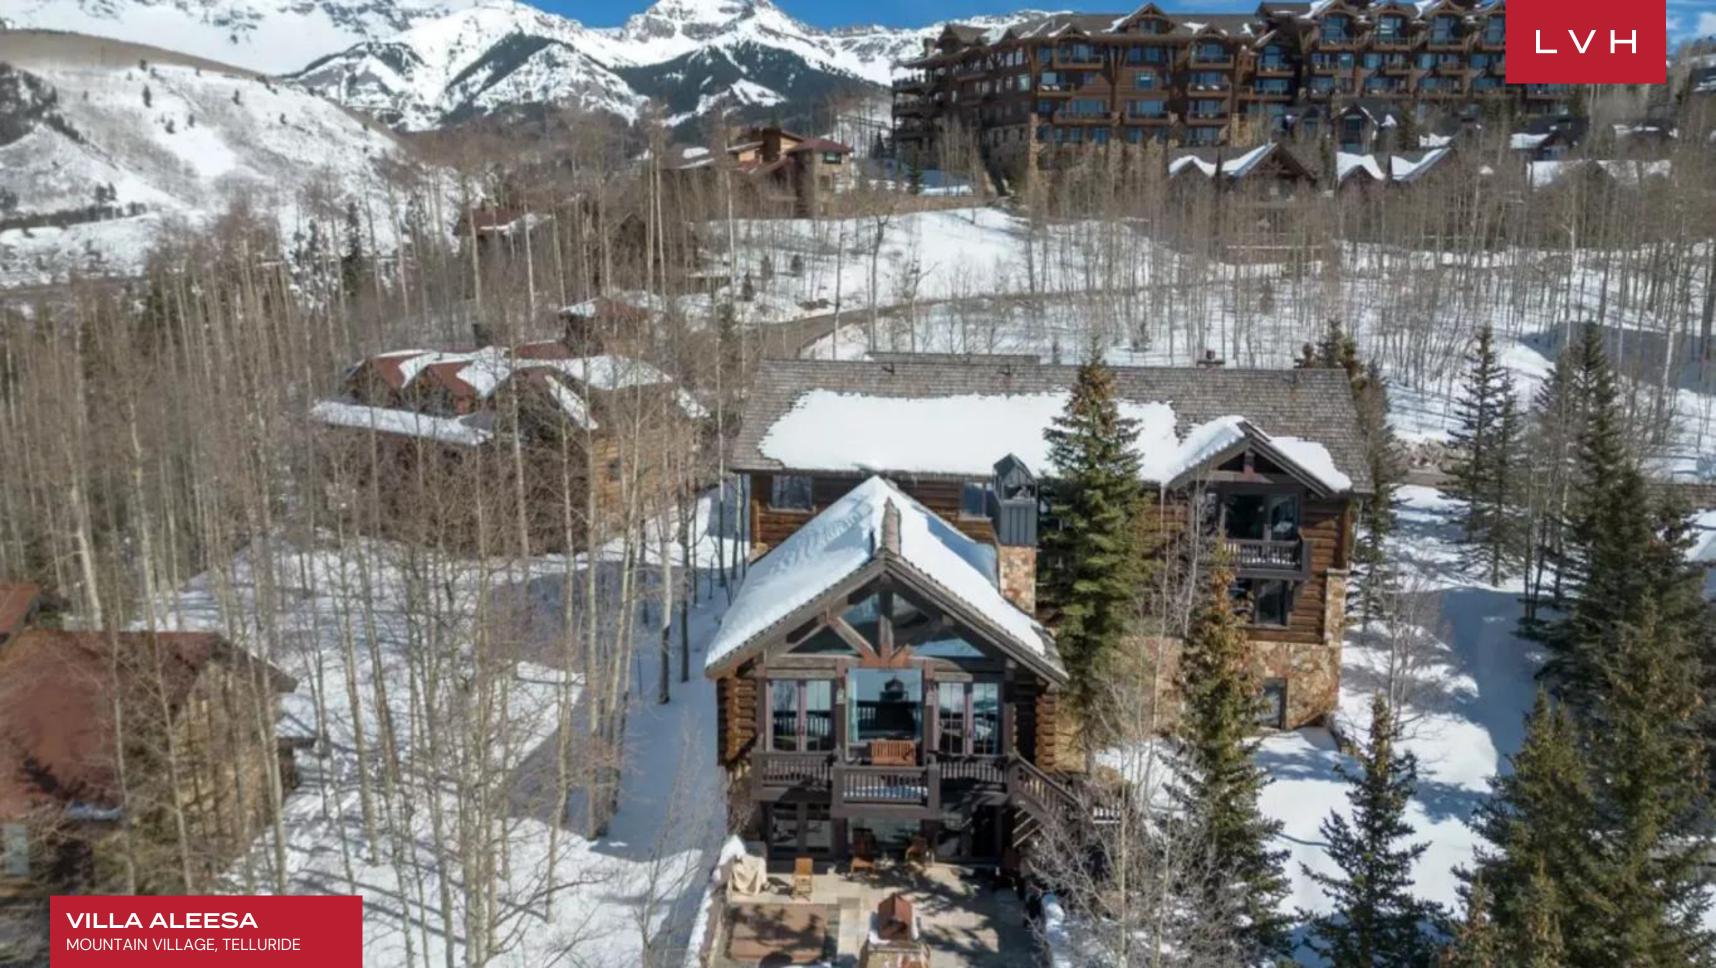

#### MOUNTAIN VILLAGE, TELLURIDE

Villa Aleesa is a magnificent residence, popularly lauded as one of Mountain Village's most spectacular estates. Perched on a secluded lane, this luxury chalet is enveloped by the majesty of the Rockies and savage woodlands. Otherworldly serenity and natural splendor are offered at a moment's notice from the resort Village core, world-renowned slopes, and hiking trails.

Aleesa presents the purest expression of frontier town romanticism outfitted with state-of-the-art twenty-first-century luxury amenities. A Rocky Mountain classic facade with wide plank siding and gorgeous stone detail gives way to aesthetically immaculate interiors. Buxom roughhewn timber carves out stunning vaulted dimensions in a spectacular living room brimming with snowed-in coziness. A commanding native stone fireplace is paired with rustic log siding and supple leather upholstery. Damascene rugs, playful Navajo-inspired throws, and outstanding woodworking curate the ultimate venue for apres-ski downtime or lavish entertaining affairs. Swinging French doors and clerestory accents douse the interiors with extraordinary views over Mount Wilson and the golf course. The estate's grandiose stature is tempered by a galaxy of wood grains, curating an exceptionally warm and inviting space. Classic cabinetry, top-of-the-range appliances, and gleaming marble countertops offer a coveted workspace fit for the world's premier culinary master. Seven fantastic bedrooms are well-zoned out, assuring 16 guests the utmost discretion and comfort. Lavish spa-inspired ensuites and generous bedding envelop guests in a world of unadulterated luxury and bodily bliss. A games room packed with a wet bar, pool table, air hockey, shuffleboard, and ping pong will provide beckons of family fun.