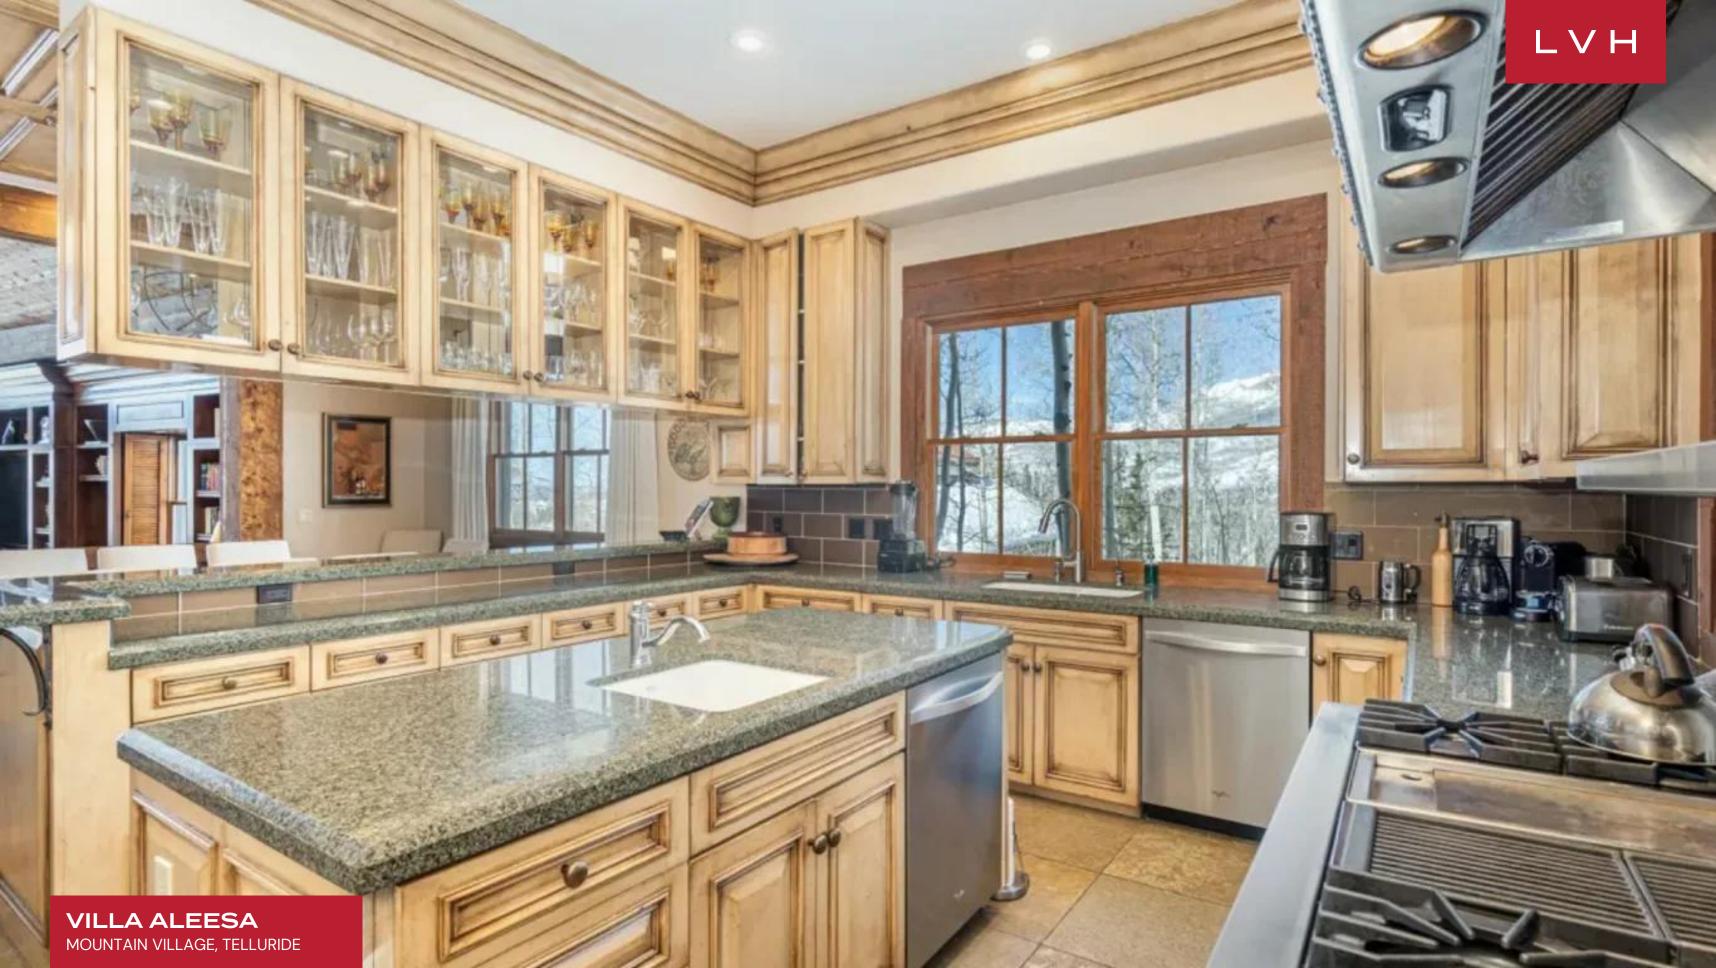

Aleesa presents the purest expression of frontier town romanticism outfitted with state-of-the-art twenty-first-century luxury amenities. A Rocky Mountain classic facade with wide plank siding and gorgeous stone detail gives way to aesthetically immaculate interiors. Buxom roughhewn timber carves out stunning vaulted dimensions in a spectacular living room brimming with snowed-in coziness. A commanding native stone fireplace is paired with rustic log siding and supple leather upholstery. Damascene rugs, playful Navajo-inspired throws, and outstanding woodworking curate the ultimate venue for apres-ski downtime or lavish entertaining affairs. Swinging French doors and clerestory accents douse the interiors with extraordinary views over Mount Wilson and the golf course. The estate's grandiose stature is tempered by a galaxy of wood grains, curating an exceptionally warm and inviting space. Classic cabinetry, top-of-the-range appliances, and gleaming marble countertops offer a coveted workspace fit for the world's premier culinary master. Seven fantastic bedrooms are well-zoned out, assuring 16 guests the utmost discretion and comfort. Lavish spa-inspired ensuites and generous bedding envelop guests in a world of unadulterated luxury and bodily bliss. A games room packed with a wet bar, pool table, air hockey, shuffleboard, and ping pong will provide beckons of family fun.