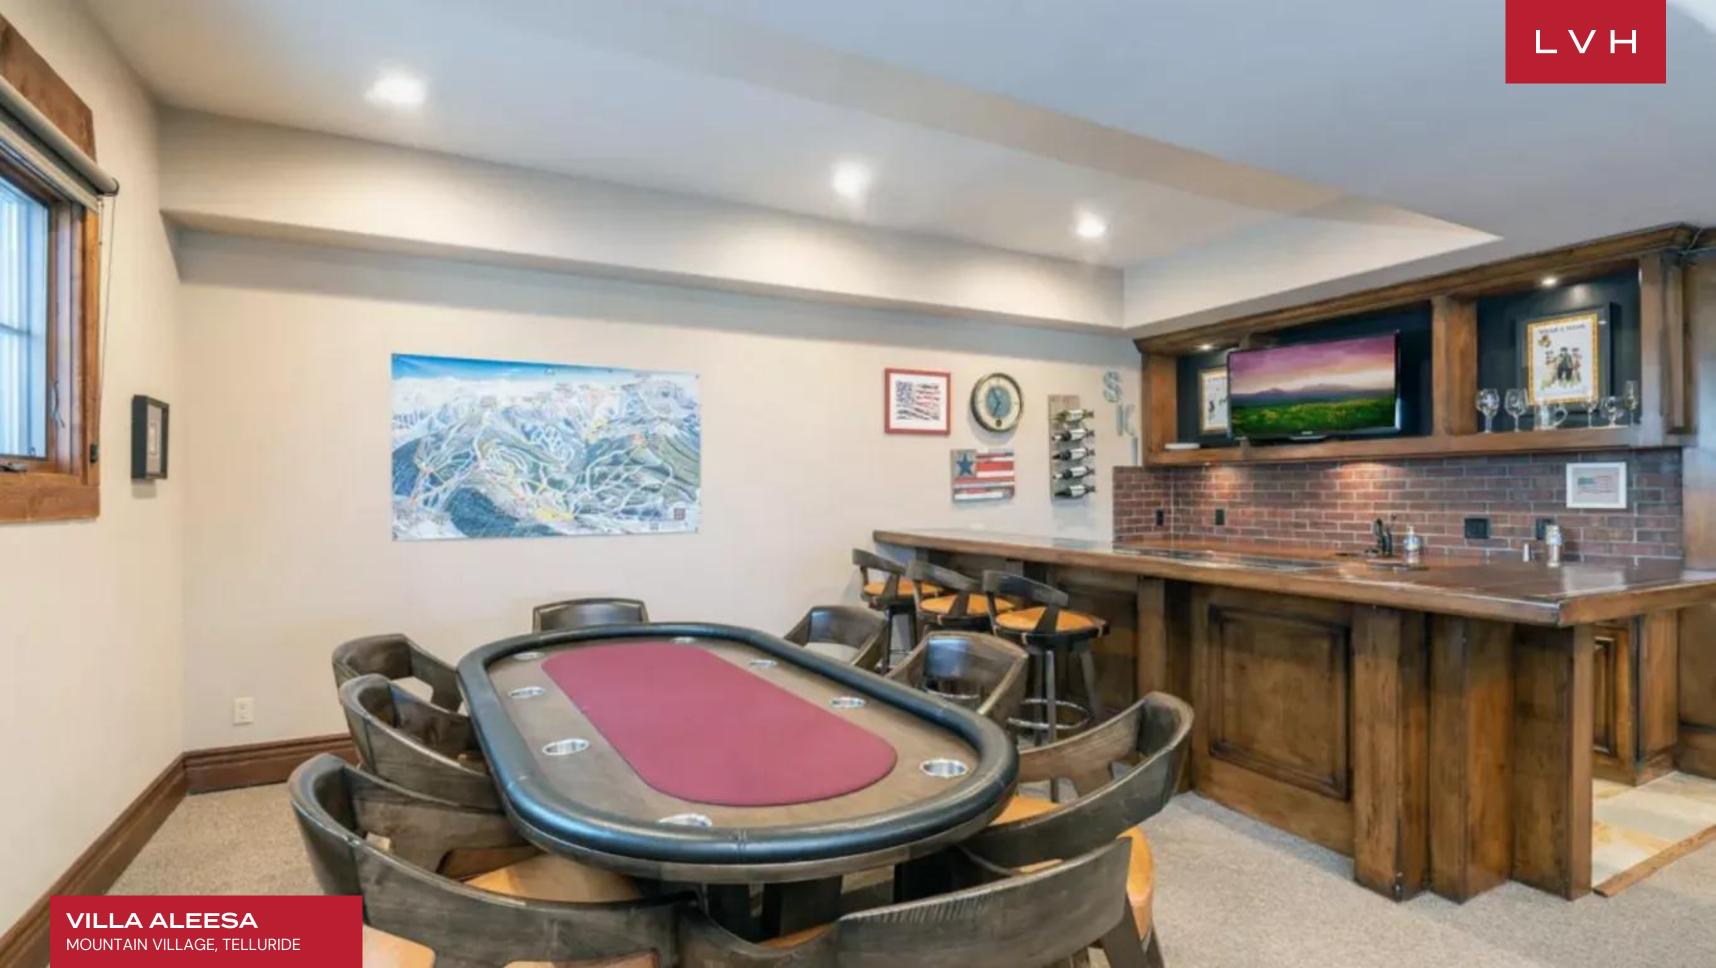

Aleesa presents the purest expression of frontier town romanticism outfitted with state-of-the-art twenty-first-century luxury amenities. A Rocky Mountain classic facade with wide plank siding and gorgeous stone detail gives way to aesthetically immaculate interiors. Buxom roughhewn timber carves out stunning vaulted dimensions in a spectacular living room brimming with snowed-in coziness. A commanding native stone fireplace is paired with rustic log siding and supple leather upholstery. Damascene rugs, playful Navajo-inspired throws, and outstanding woodworking curate the ultimate venue for apres-ski downtime or lavish entertaining affairs. Swinging French doors and clerestory accents douse the interiors with extraordinary views over Mount Wilson and the golf course. The estate's grandiose stature is tempered by a galaxy of wood grains, curating an exceptionally warm and inviting space. Classic cabinetry, top-of-the-range appliances, and gleaming marble countertops offer a coveted workspace fit for the world's premier culinary master. Seven fantastic bedrooms are well-zoned out, assuring 16 guests the utmost discretion and comfort. Lavish spa-inspired ensuites and generous bedding envelop guests in a world of unadulterated luxury and bodily bliss. A games room packed with a wet bar, pool table, air hockey, shuffleboard, and ping pong will provide beckons of family fun.

#### INTERIOR

- Bar
- Cable, Satellite or Smart TV
- Dining Area
- Fireplace
- Game Room
- Home Office
- Laundry
- Pool Table
- Ski Room