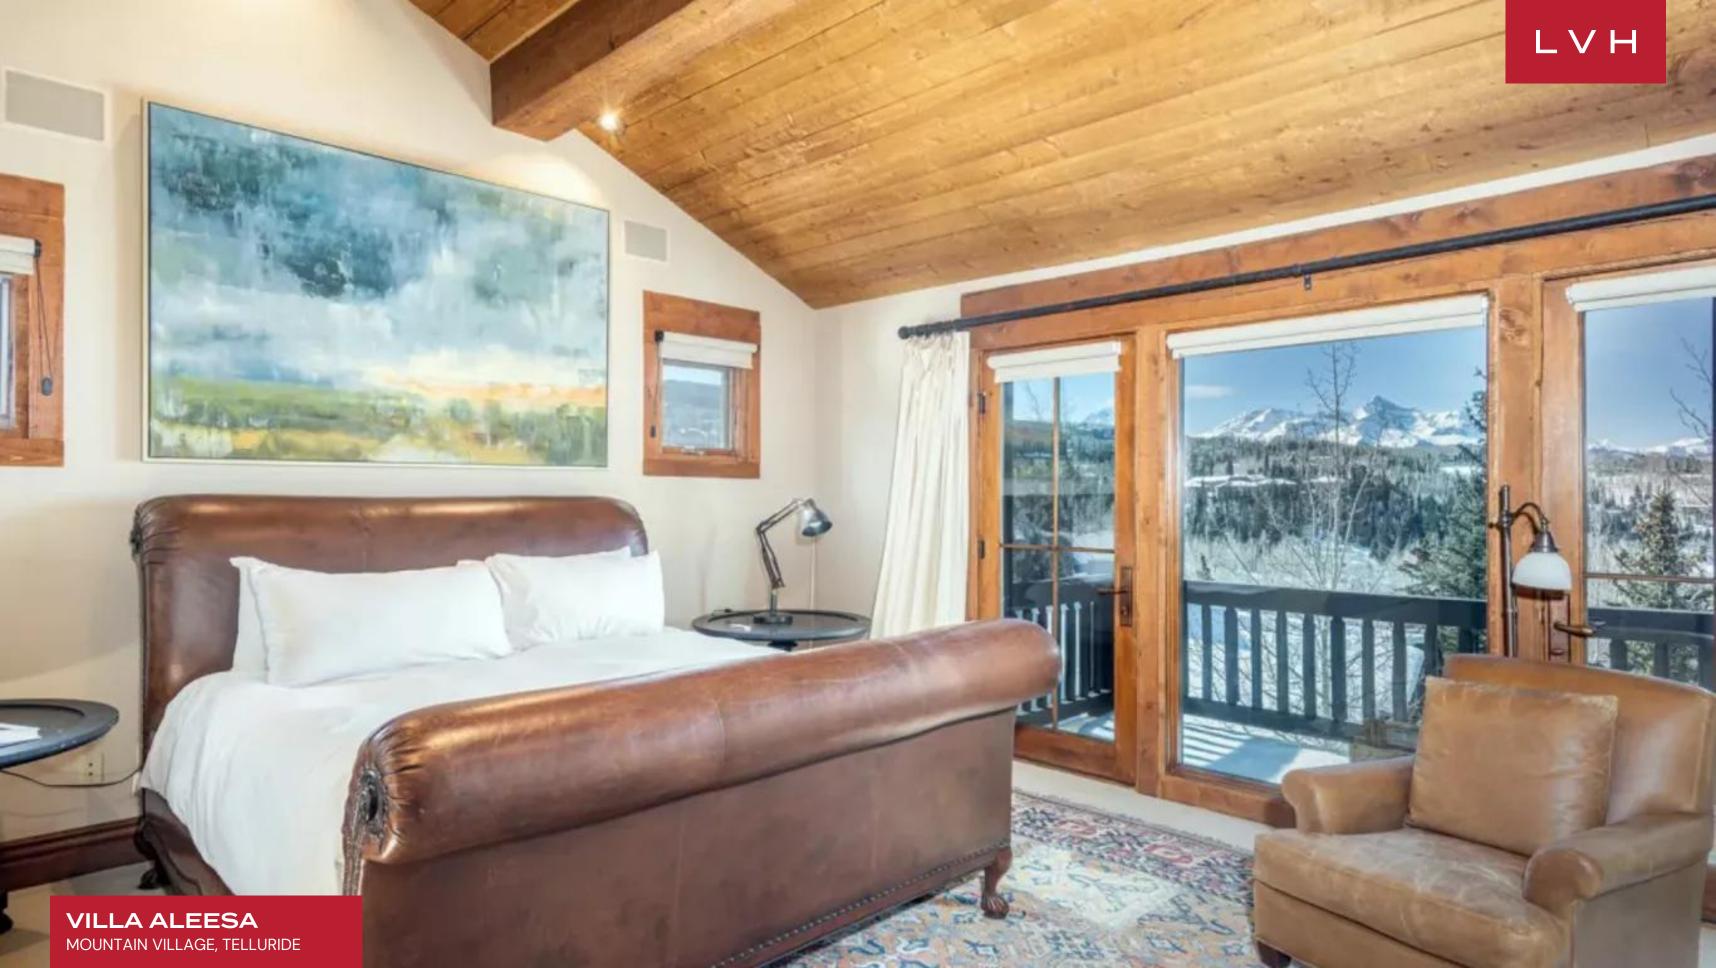

Aleesa presents the purest expression of frontier town romanticism outfitted with state-of-the-art twenty-first-century luxury amenities. A Rocky Mountain classic facade with wide plank siding and gorgeous stone detail gives way to aesthetically immaculate interiors. Buxom roughhewn timber carves out stunning vaulted dimensions in a spectacular living room brimming with snowed-in coziness. A commanding native stone fireplace is paired with rustic log siding and supple leather upholstery. Damascene rugs, playful Navajo-inspired throws, and outstanding woodworking curate the ultimate venue for apres-ski downtime or lavish entertaining affairs. Swinging French doors and clerestory accents douse the interiors with extraordinary views over Mount Wilson and the golf course. The estate's grandiose stature is tempered by a galaxy of wood grains, curating an exceptionally warm and inviting space. Classic cabinetry, top-of-the-range appliances, and gleaming marble countertops offer a coveted workspace fit for the world's premier culinary master. Seven fantastic bedrooms are well-zoned out, assuring 16 guests the utmost discretion and comfort. Lavish spa-inspired ensuites and generous bedding envelop guests in a world of unadulterated luxury and bodily bliss. A games room packed with a wet bar, pool table, air hockey, shuffleboard, and ping pong will provide beckons of family fun.