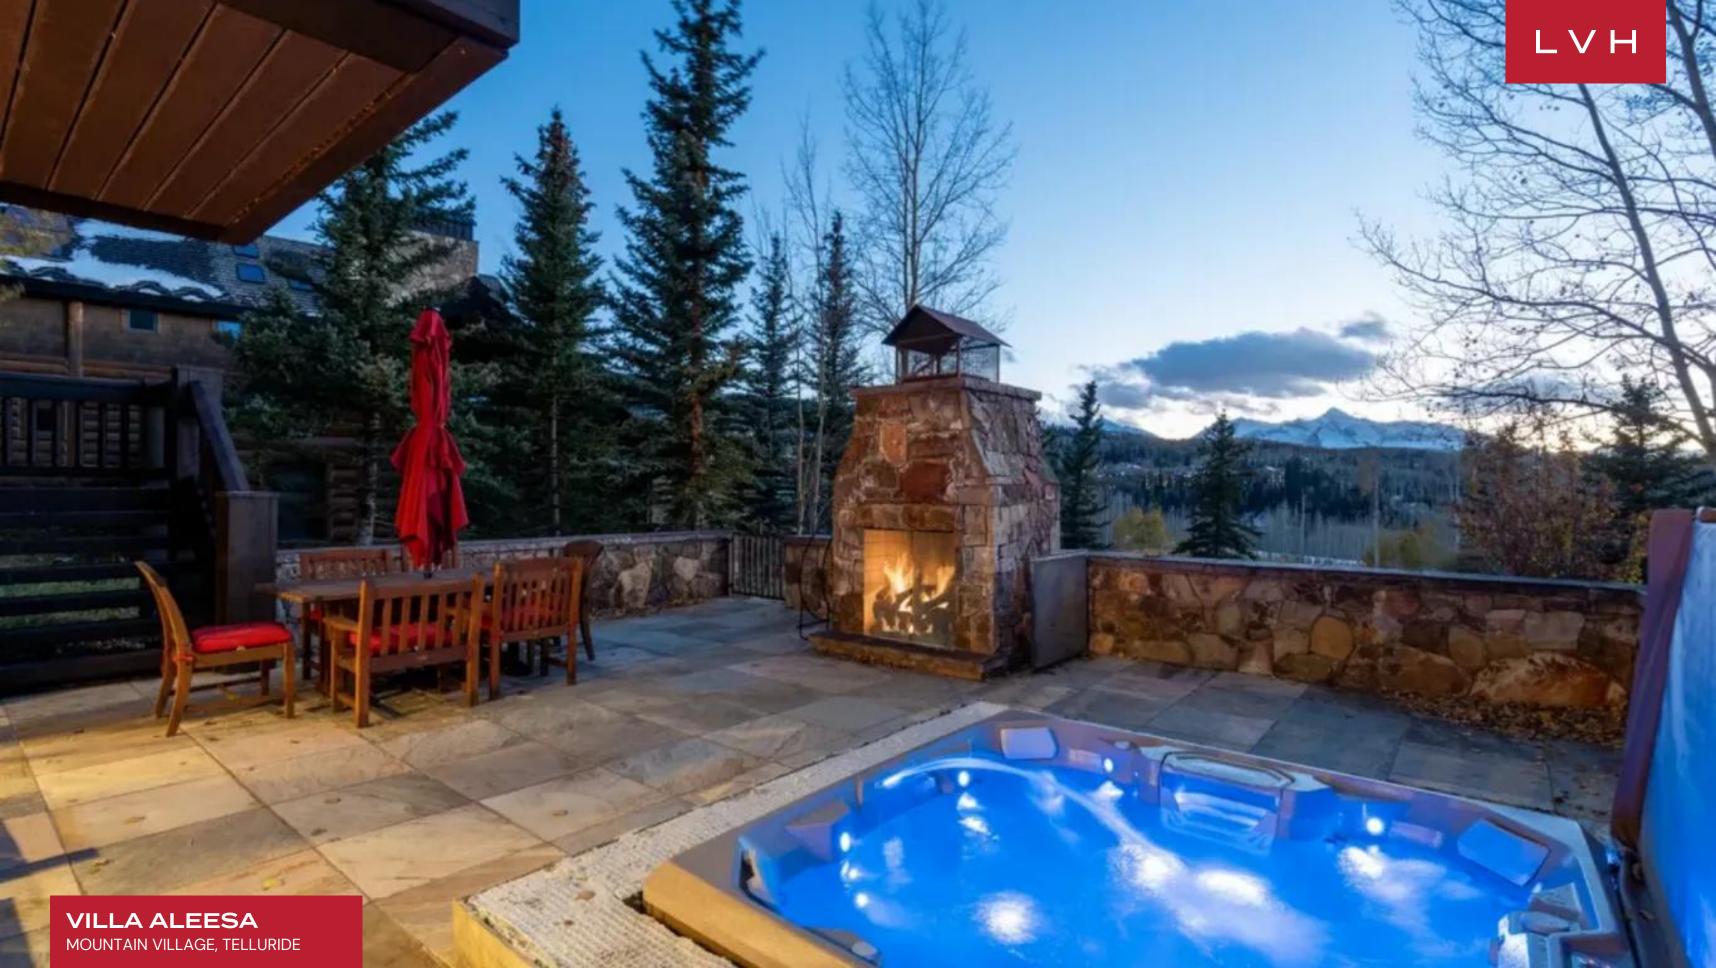

The exteriors present a flagstone deck with a fireplace, hot tub, and plenty of plush seating. Villa Aleesa sets the scene for spellbinding alfresco scenes, savoring a fine red before the wondrous colors of dusk over the Rockies. An idyllic alpine oasis awaits, ideally suited for those seeking reconnection with the elements or those seeking to conquer them.

#### **EXTERIOR**

- Al Fresco Dining
- BBQ
- Garage
- Hot Tub
- Outdoor Fireplace
- Patio
- Sun Loungers
- Terrace