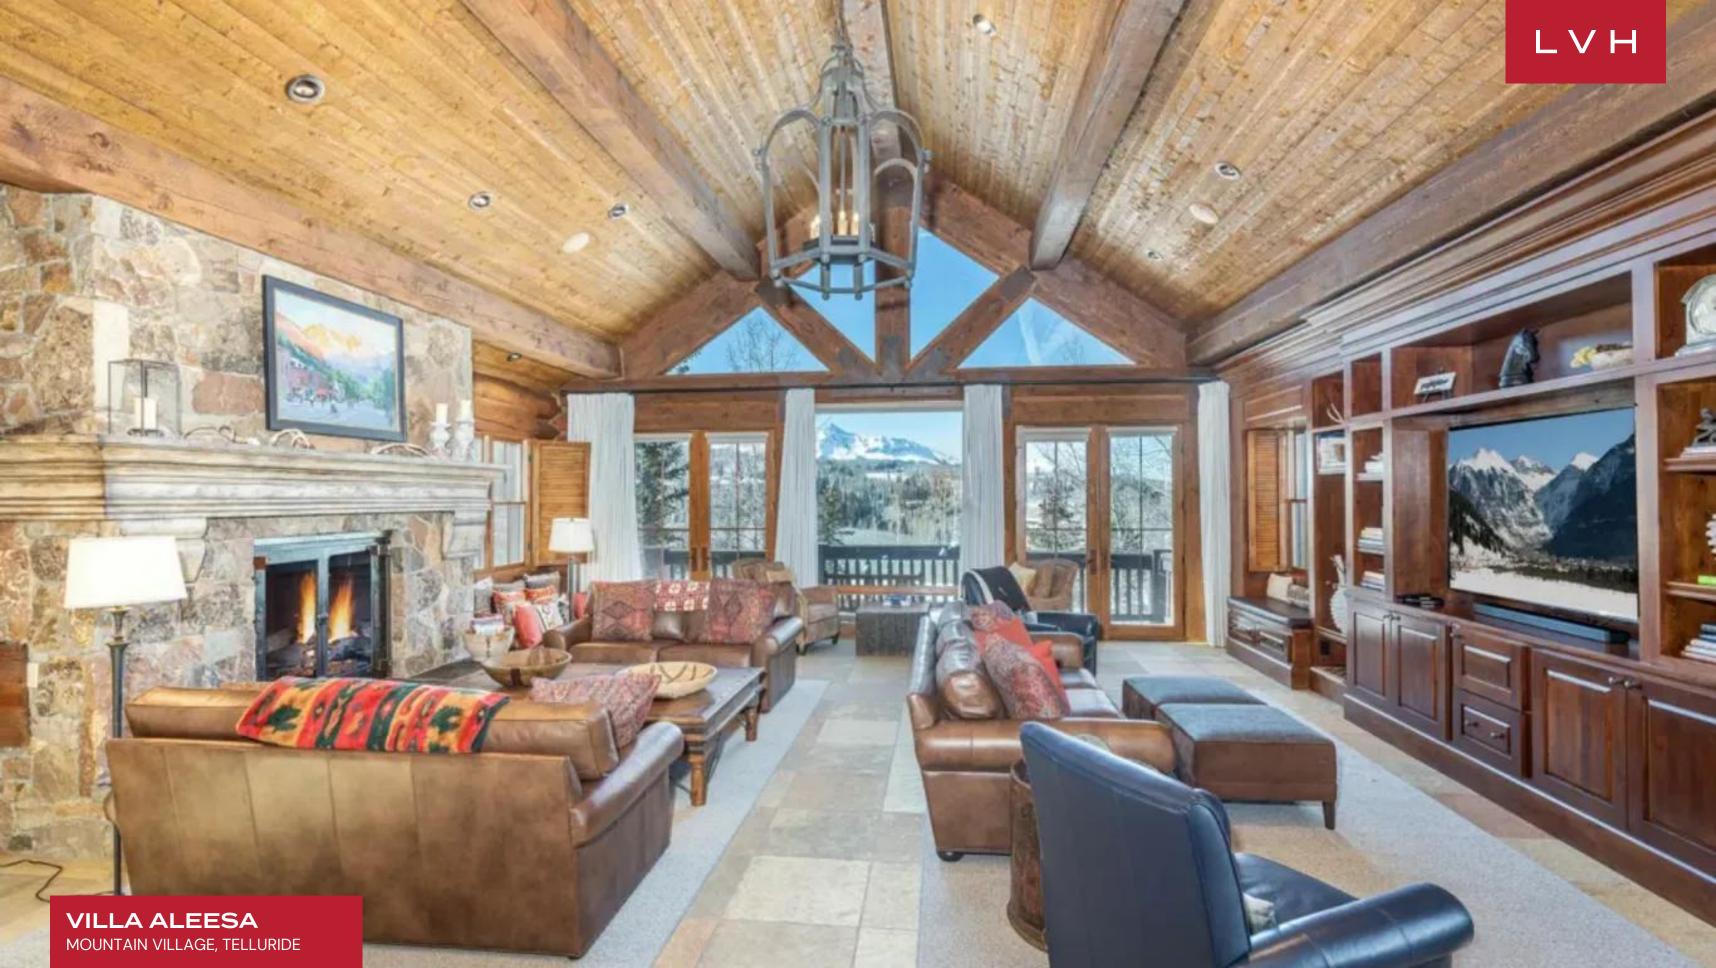

#### MOUNTAIN VILLAGE, TELLURIDE

Villa Aleesa is a magnificent residence, popularly lauded as one of Mountain Village's most spectacular estates. Perched on a secluded lane, this luxury chalet is enveloped by the majesty of the Rockies and savage woodlands. Otherworldly serenity and natural splendor are offered at a moment's notice from the resort Village core, world-renowned slopes, and hiking trails.

Aleesa presents the purest expression of frontier town romanticism outfitted with state-of-the-art twenty-first-century luxury amenities. A Rocky Mountain classic facade with wide plank siding and gorgeous stone detail gives way to aesthetically immaculate interiors. Buxom roughhewn timber carves out stunning vaulted dimensions in a spectacular living room brimming with snowed-in coziness. A commanding native stone fireplace is paired with rustic log siding and supple leather upholstery. Damascene rugs, playful Navajo-inspired throws, and outstanding woodworking curate the ultimate venue for apres-ski downtime or lavish entertaining affairs. Swinging French doors and clerestory accents douse the interiors with extraordinary views over Mount Wilson and the golf course. The estate's grandiose stature is tempered by a galaxy of wood grains, curating an exceptionally warm and inviting space. Classic cabinetry, top-of-the-range appliances, and gleaming marble countertops offer a coveted workspace fit for the world's premier culinary master. Seven fantastic bedrooms are well-zoned out, assuring 16 guests the utmost discretion and comfort. Lavish spa-inspired ensuites and generous bedding envelop guests in a world of unadulterated luxury and bodily bliss. A games room packed with a wet bar, pool table, air hockey, shuffleboard, and ping pong will provide beckons of family fun.