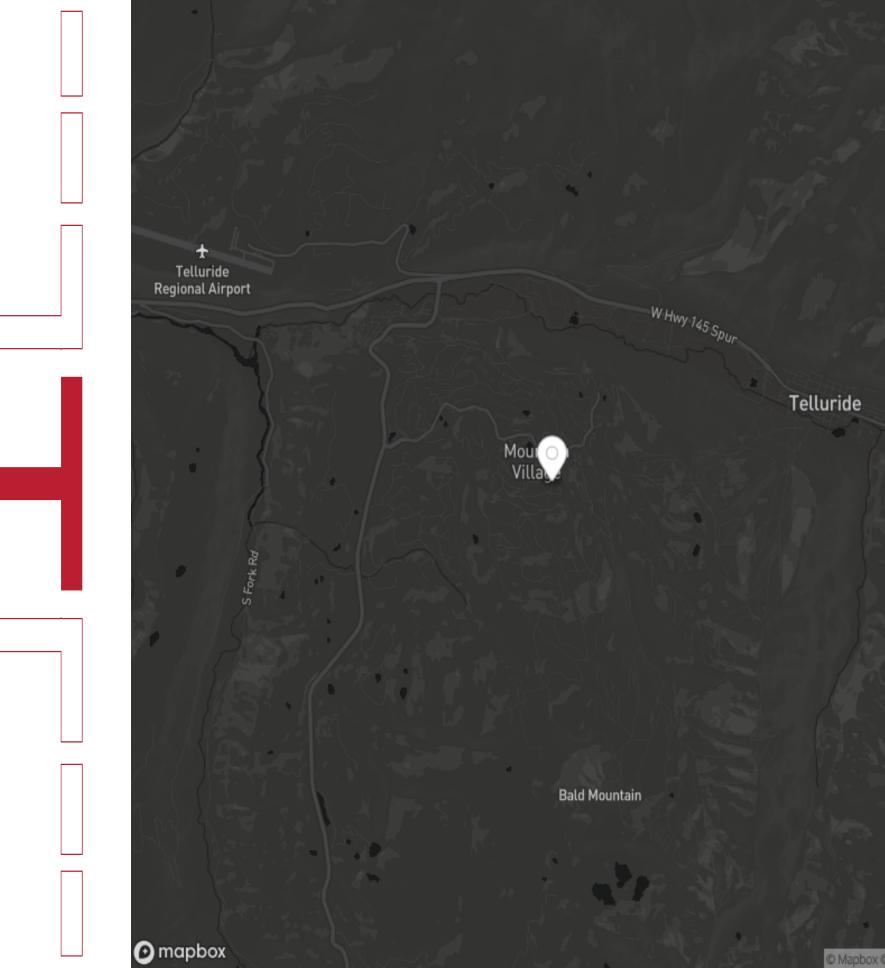

## **TELLURIDE**

MOUNTAIN VILLAGE

Formerly a frontier town, Telluride is in the stunning southwestern portion of Colorado, a gold rush epicenter in the late 19th century. This former mining camp on the San Miguel River is witness to the majestic western San Juan Mountains blessing the region as one of the world's premier skiing destinations. A gondola ride connects the town with its companion, Mountain Village, at the base of the ski area. The charms of Telluride and the surrounding area have earned it recognition in popular culture and songs. The town symbolizes Americana, Butch Cassidy, and the frontier spirit, just as much as it represents pristine wilderness and unmatched ski slopes. An extensive cultural itinerary from music to film festivals dazzles during the summer. The Telluride Historic District, which includes a significant portion of the town, is listed on the National Register of Historic Places.