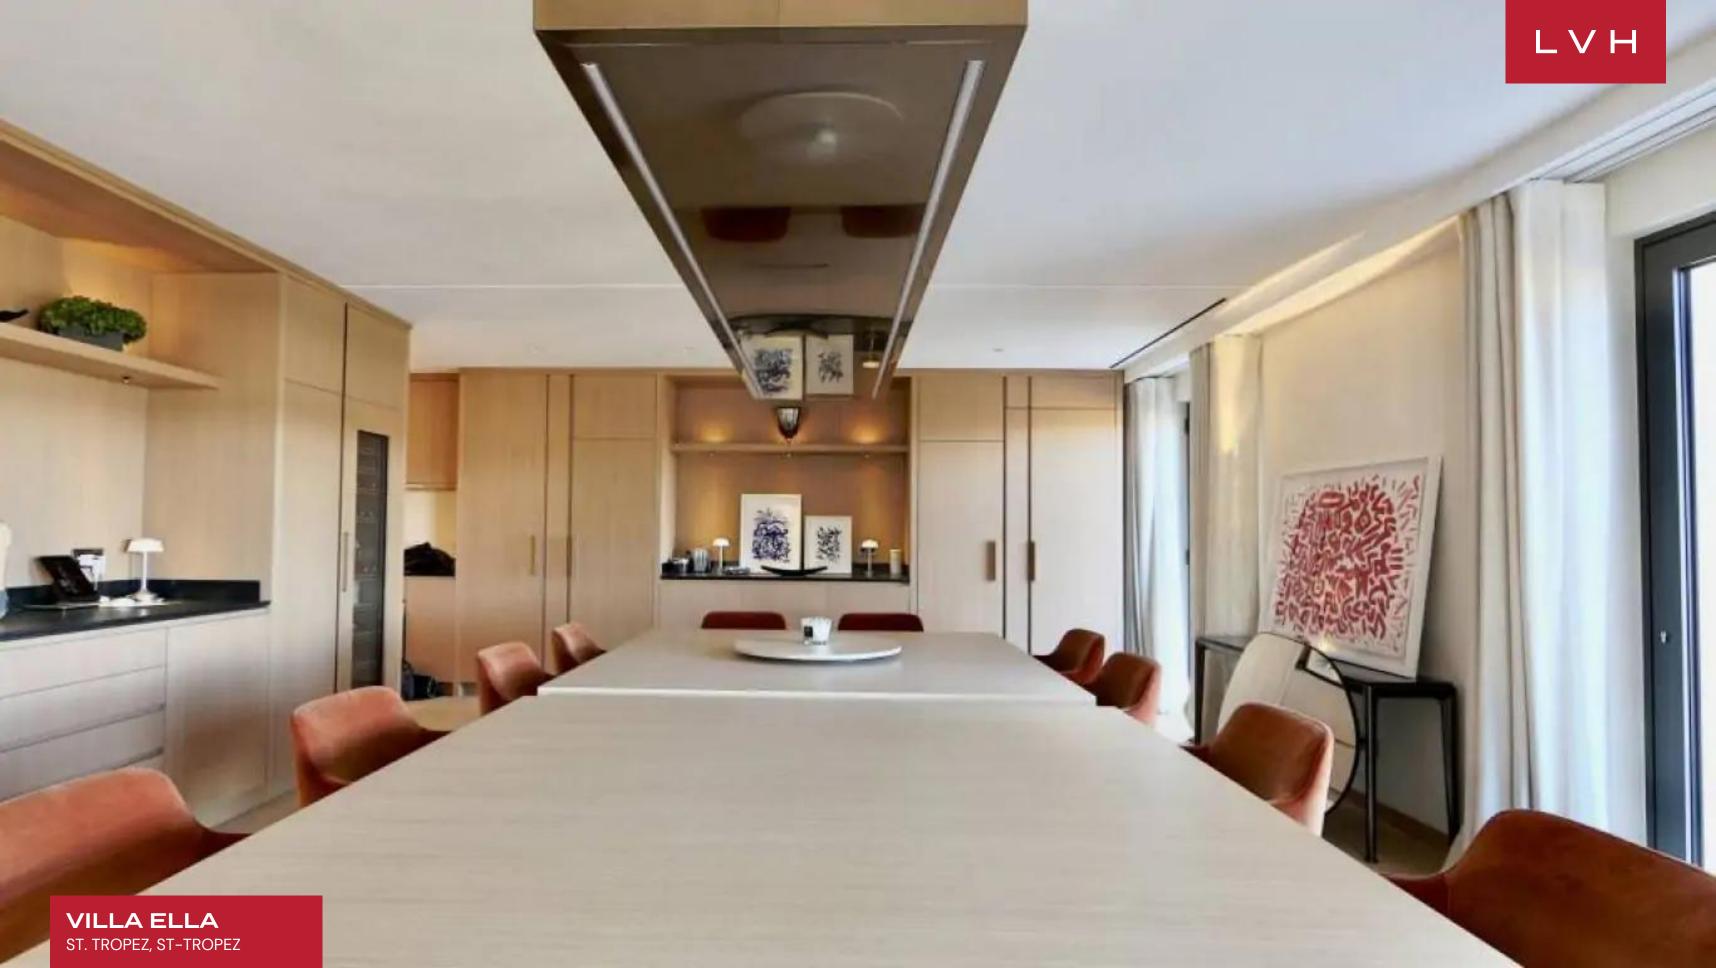

The sizeable lot comprises three independent estates ranging from 2700 sq. ft to 3800 sq. ft estate, offering twelve fantastic sleeping quarters in total. Classic Mediterranean facades give way to gorgeous contemporary chic interiors inflected with a distinct French haute couture elegance. Sleek lines and crisp vertices make up thoroughly modern open concept interiors embraced by floor-to-ceiling paneled glass walls. Sumptuous living rooms are drenched in inviting palettes of beige and light timber, with inviting pops of orange across ultra plush upholstery and designer furnishings. Custom streamlined cabinetry enhances Ella's keen eye for harmonious composition and dimension, curating ultra-chic spaces fusing form and function. Sculptural leather armchairs and low-profile sofas emanate mid-century artistry while sliding glass doors maximize interaction with the stunning outdoor garden.

#### INTERIOR

- Air Conditioning
- Cable, Satellite or Smart TV
- Dining Room
- Fireplace
- Gym
- Laundry
- Massage Room
- Sauna
- Smart Home