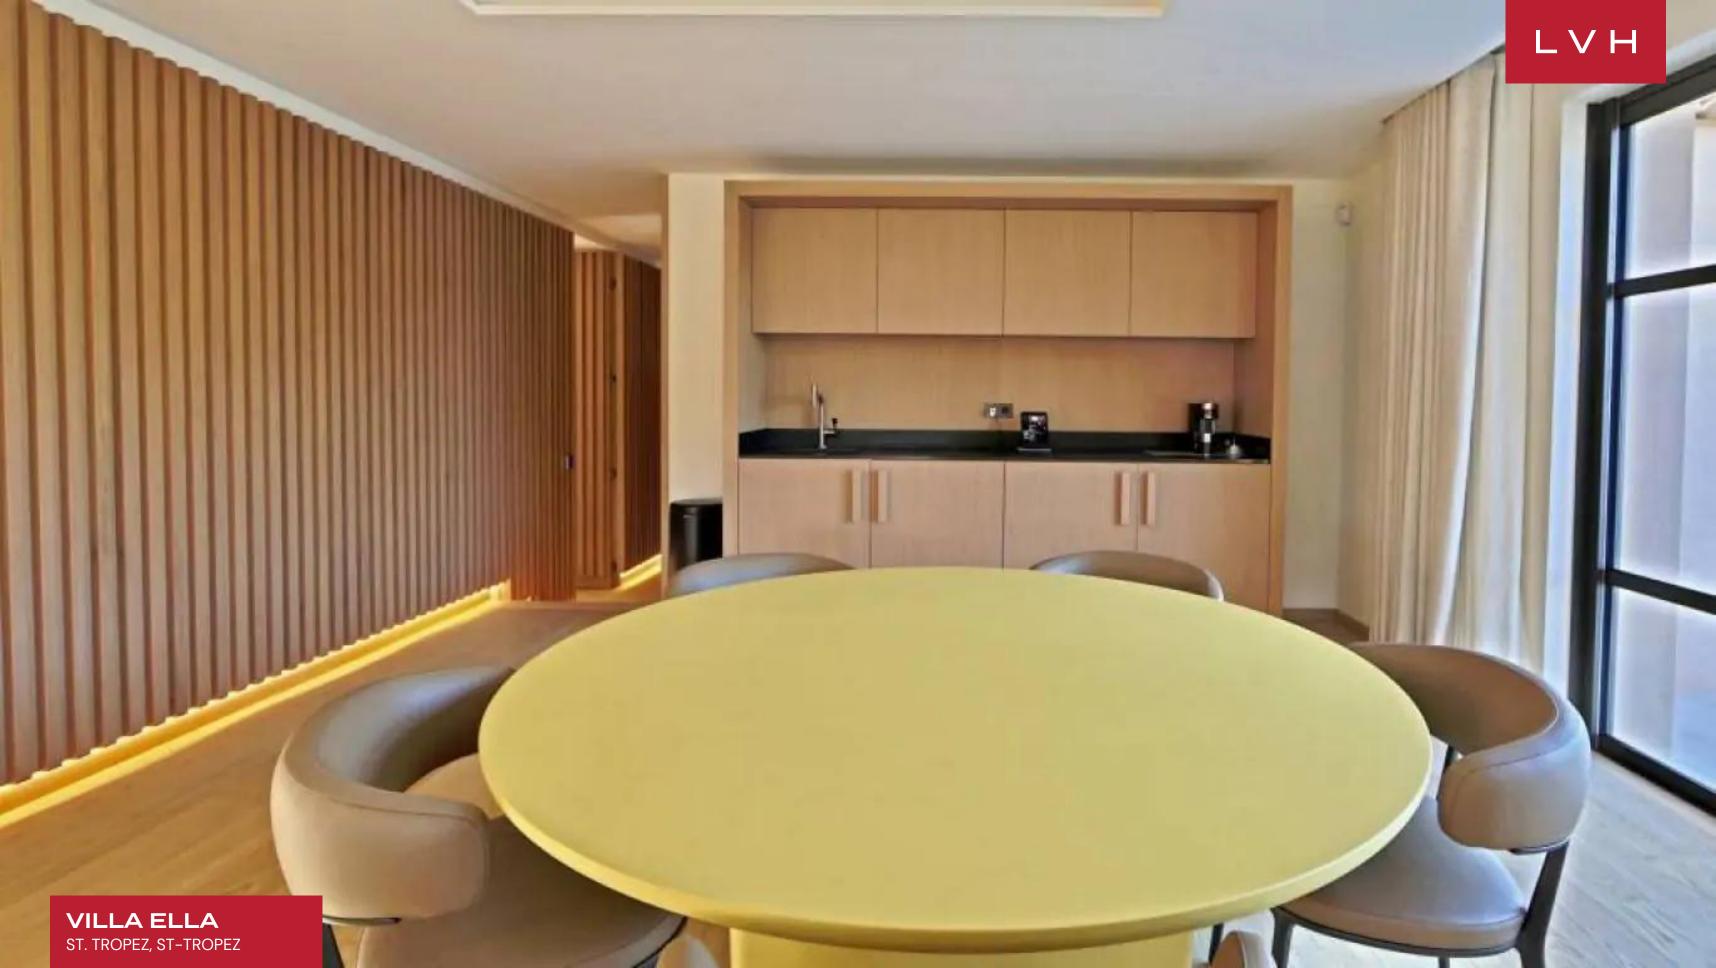

The sizeable lot comprises three independent estates ranging from 2700 sq. ft to 3800 sq. ft estate, offering twelve fantastic sleeping quarters in total. Classic Mediterranean facades give way to gorgeous contemporary chic interiors inflected with a distinct French haute couture elegance. Sleek lines and crisp vertices make up thoroughly modern open concept interiors embraced by floor-to-ceiling paneled glass walls. Sumptuous living rooms are drenched in inviting palettes of beige and light timber, with inviting pops of orange across ultra plush upholstery and designer furnishings. Custom streamlined cabinetry enhances Ella's keen eye for harmonious composition and dimension, curating ultra-chic spaces fusing form and function. Sculptural leather armchairs and low-profile sofas emanate mid-century artistry while sliding glass doors maximize interaction with the stunning outdoor garden.

#### INTERIOR

- Air Conditioning
- Cable, Satellite or Smart TV
- Dining Room
- Fireplace
- Gym
- Laundry
- Massage Room
- Sauna
- Smart Home