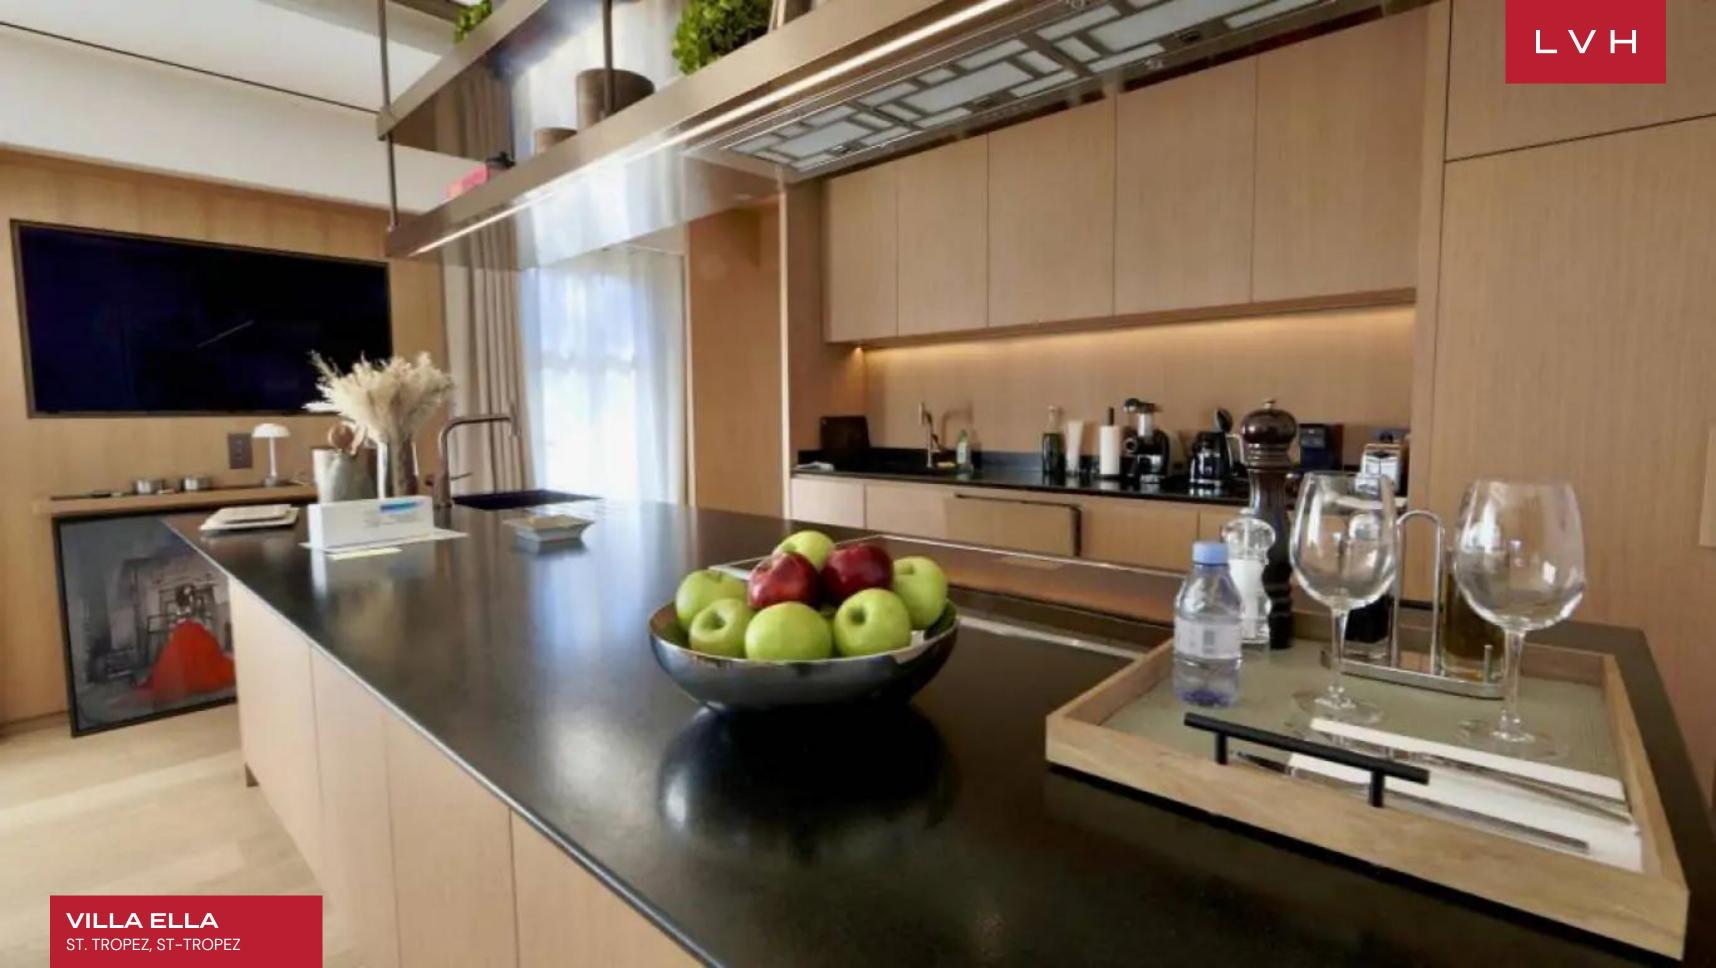

The sizeable lot comprises three independent estates ranging from 2700 sq. ft to 3800 sq. ft estate, offering twelve fantastic sleeping quarters in total. Classic Mediterranean facades give way to gorgeous contemporary chic interiors inflected with a distinct French haute couture elegance. Sleek lines and crisp vertices make up thoroughly modern open concept interiors embraced by floor-to-ceiling paneled glass walls. Sumptuous living rooms are drenched in inviting palettes of beige and light timber, with inviting pops of orange across ultra plush upholstery and designer furnishings. Custom streamlined cabinetry enhances Ella's keen eye for harmonious composition and dimension, curating ultra-chic spaces fusing form and function. Sculptural leather armchairs and low-profile sofas emanate mid-century artistry while sliding glass doors maximize interaction with the stunning outdoor garden.