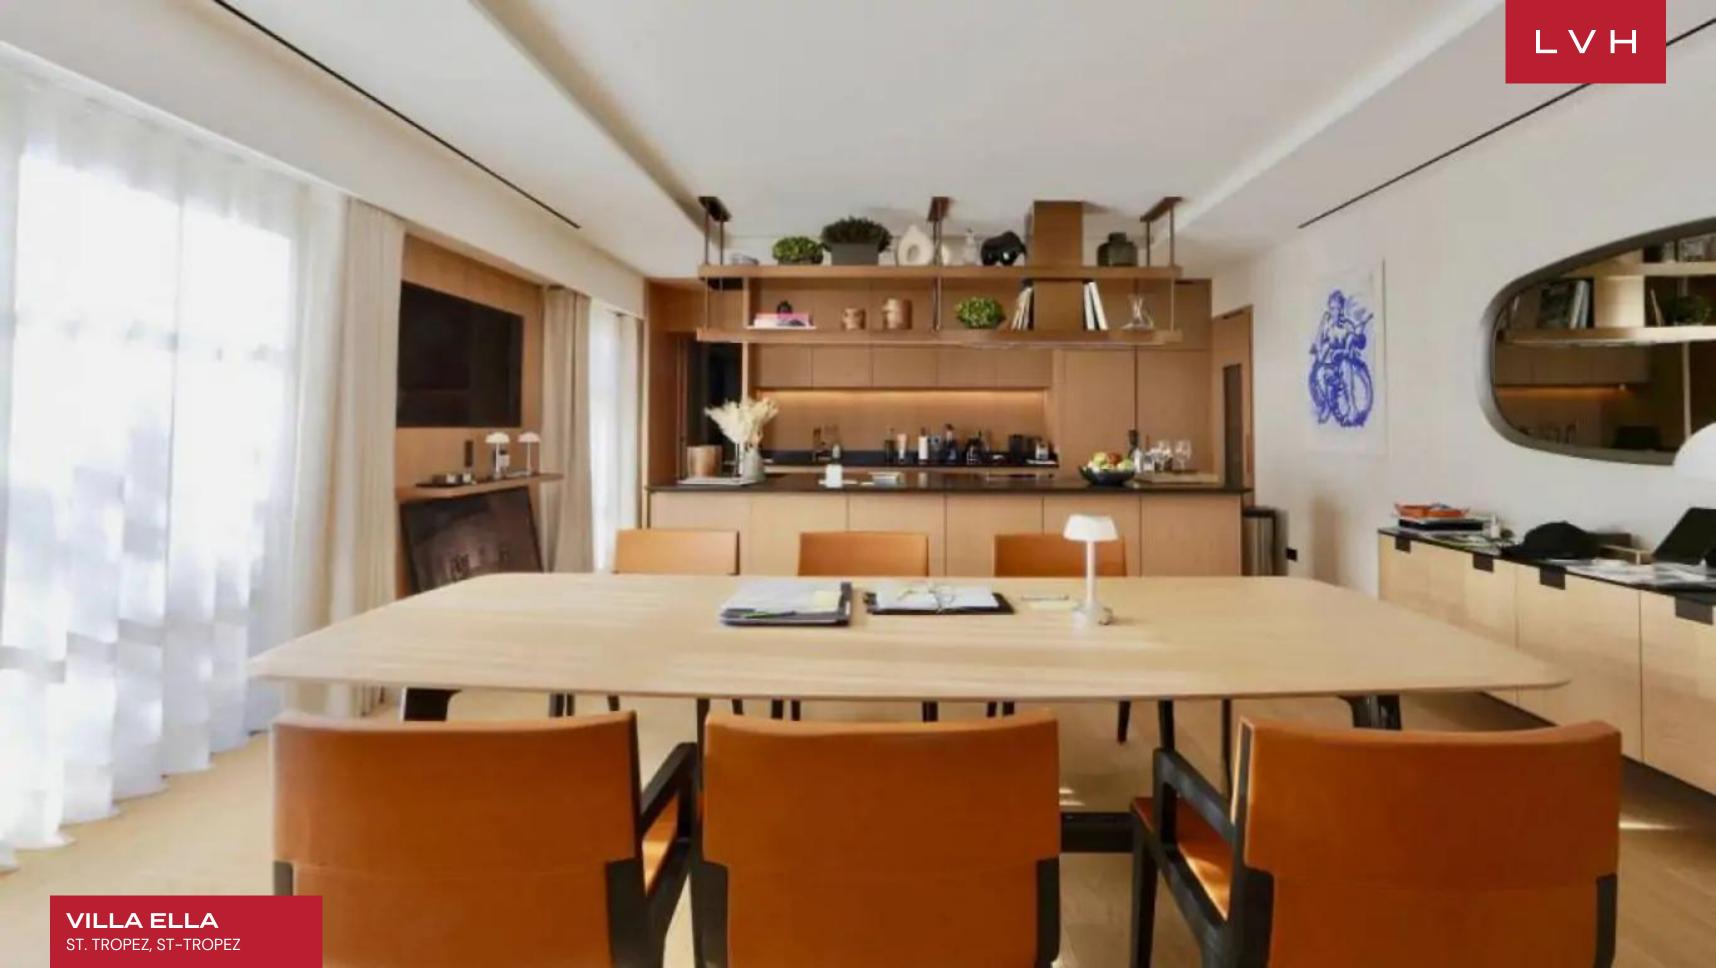

The sizeable lot comprises three independent estates ranging from 2700 sq. ft to 3800 sq. ft estate, offering twelve fantastic sleeping quarters in total. Classic Mediterranean facades give way to gorgeous contemporary chic interiors inflected with a distinct French haute couture elegance. Sleek lines and crisp vertices make up thoroughly modern open concept interiors embraced by floor-to-ceiling paneled glass walls. Sumptuous living rooms are drenched in inviting palettes of beige and light timber, with inviting pops of orange across ultra plush upholstery and designer furnishings. Custom streamlined cabinetry enhances Ella's keen eye for harmonious composition and dimension, curating ultra-chic spaces fusing form and function. Sculptural leather armchairs and low-profile sofas emanate mid-century artistry while sliding glass doors maximize interaction with the stunning outdoor garden.

Exquisite resort-like exteriors comprise wooded parks, serene walkways, and florid gardens potent with the characteristic fragrances of the South of France. Each of the private estates is veritable oases of rejuvenation and recreation, graced with a private heated swimming pool, equipped cabana, Jacuzzi, gym, and spa. Whether one's seeking reconnection with the elements or authentic immersion into Provencal culture, Villa Ella is a luxury vacation rental that leaves few impervious to its charms.