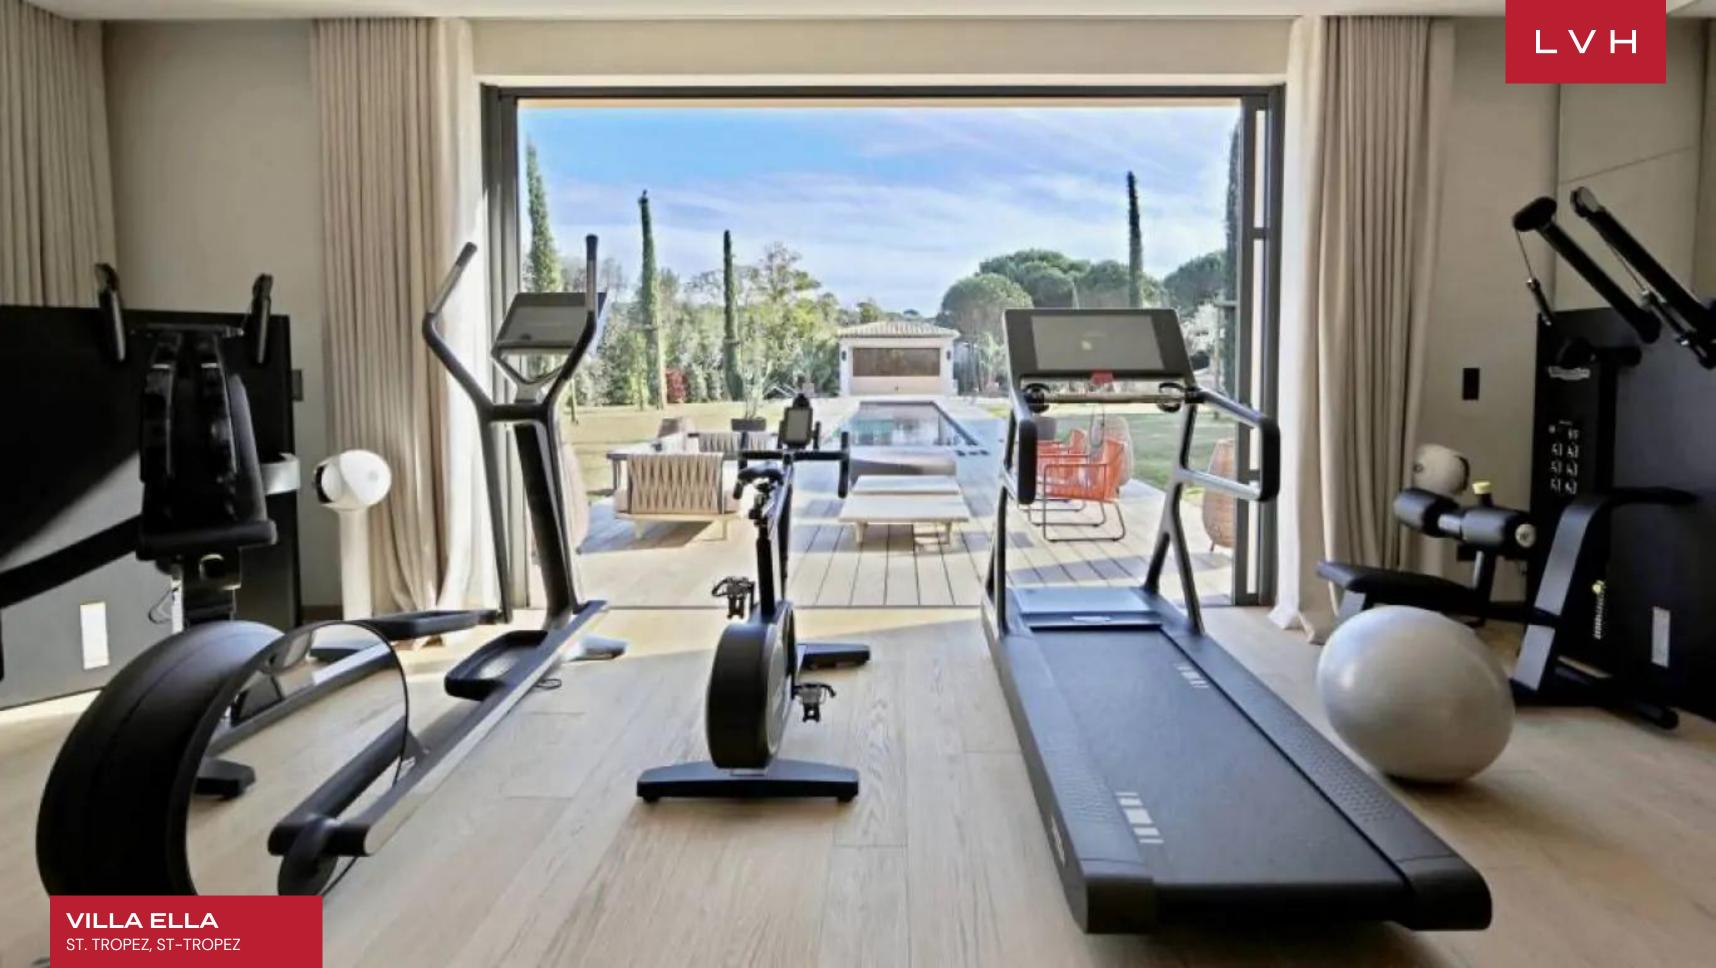

Exquisite resort-like exteriors comprise wooded parks, serene walkways, and florid gardens potent with the characteristic fragrances of the South of France. Each of the private estates is veritable oases of rejuvenation and recreation, graced with a private heated swimming pool, equipped cabana, Jacuzzi, gym, and spa. Whether one's seeking reconnection with the elements or authentic immersion into Provencal culture, Villa Ella is a luxury vacation rental that leaves few impervious to its charms.

#### INTERIOR

- Air Conditioning
- Cable, Satellite or Smart TV
- Dining Room
- Fireplace
- Gym
- Laundry
- Massage Room
- Sauna
- Smart Home