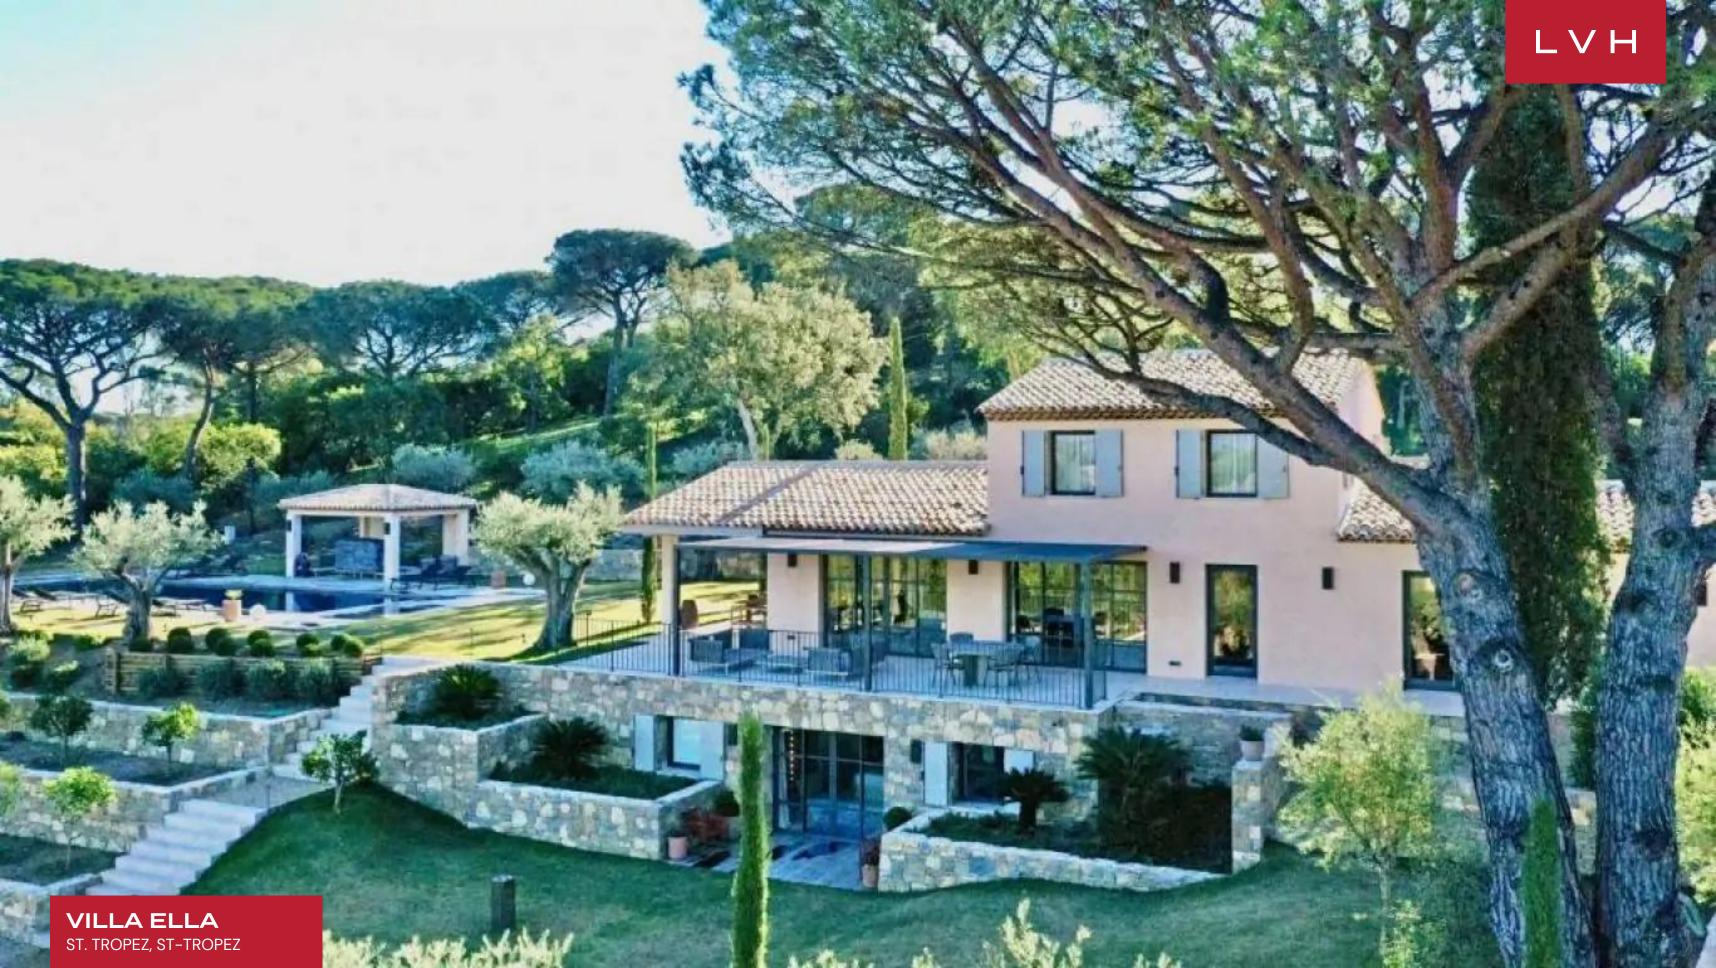

### VILLA ELLA

ST. TROPEZ, ST-TROPEZ

Villa Ella is a spellbinding pastoral estate perched in the lush peripheries of Saint Tropez. Bringing quintessential Riviera glamor and prestige to wondrous natural environs, this luxury complex claims three hectares of manicured gardens near the famous Chateau de la Messardiere. This wondrous pastoral Villa is perched near the town center and the most famed sands, offering an unmatched portal for discovering the magic of Provence.

The sizeable lot comprises three independent estates ranging from 2700 sq. ft to 3800 sq. ft estate, offering twelve fantastic sleeping quarters in total. Classic Mediterranean facades give way to gorgeous contemporary chic interiors inflected with a distinct French haute couture elegance. Sleek lines and crisp vertices make up thoroughly modern open concept interiors embraced by floor-to-ceiling paneled glass walls. Sumptuous living rooms are drenched in inviting palettes of beige and light timber, with inviting pops of orange across ultra plush upholstery and designer furnishings. Custom streamlined cabinetry enhances Ella's keen eye for harmonious composition and dimension, curating ultra-chic spaces fusing form and function. Sculptural leather armchairs and low-profile sofas emanate mid-century artistry while sliding glass doors maximize interaction with the stunning outdoor garden.

Exquisite resort-like exteriors comprise wooded parks, serene walkways, and florid gardens potent with the characteristic fragrances of the South of France. Each of the private estates is veritable oases of rejuvenation and recreation, graced with a private heated swimming pool, equipped cabana, Jacuzzi, gym, and spa. Whether one's seeking reconnection with the elements or authentic immersion into Provencal culture, Villa Ella is a luxury vacation rental that leaves few impervious to its charms.