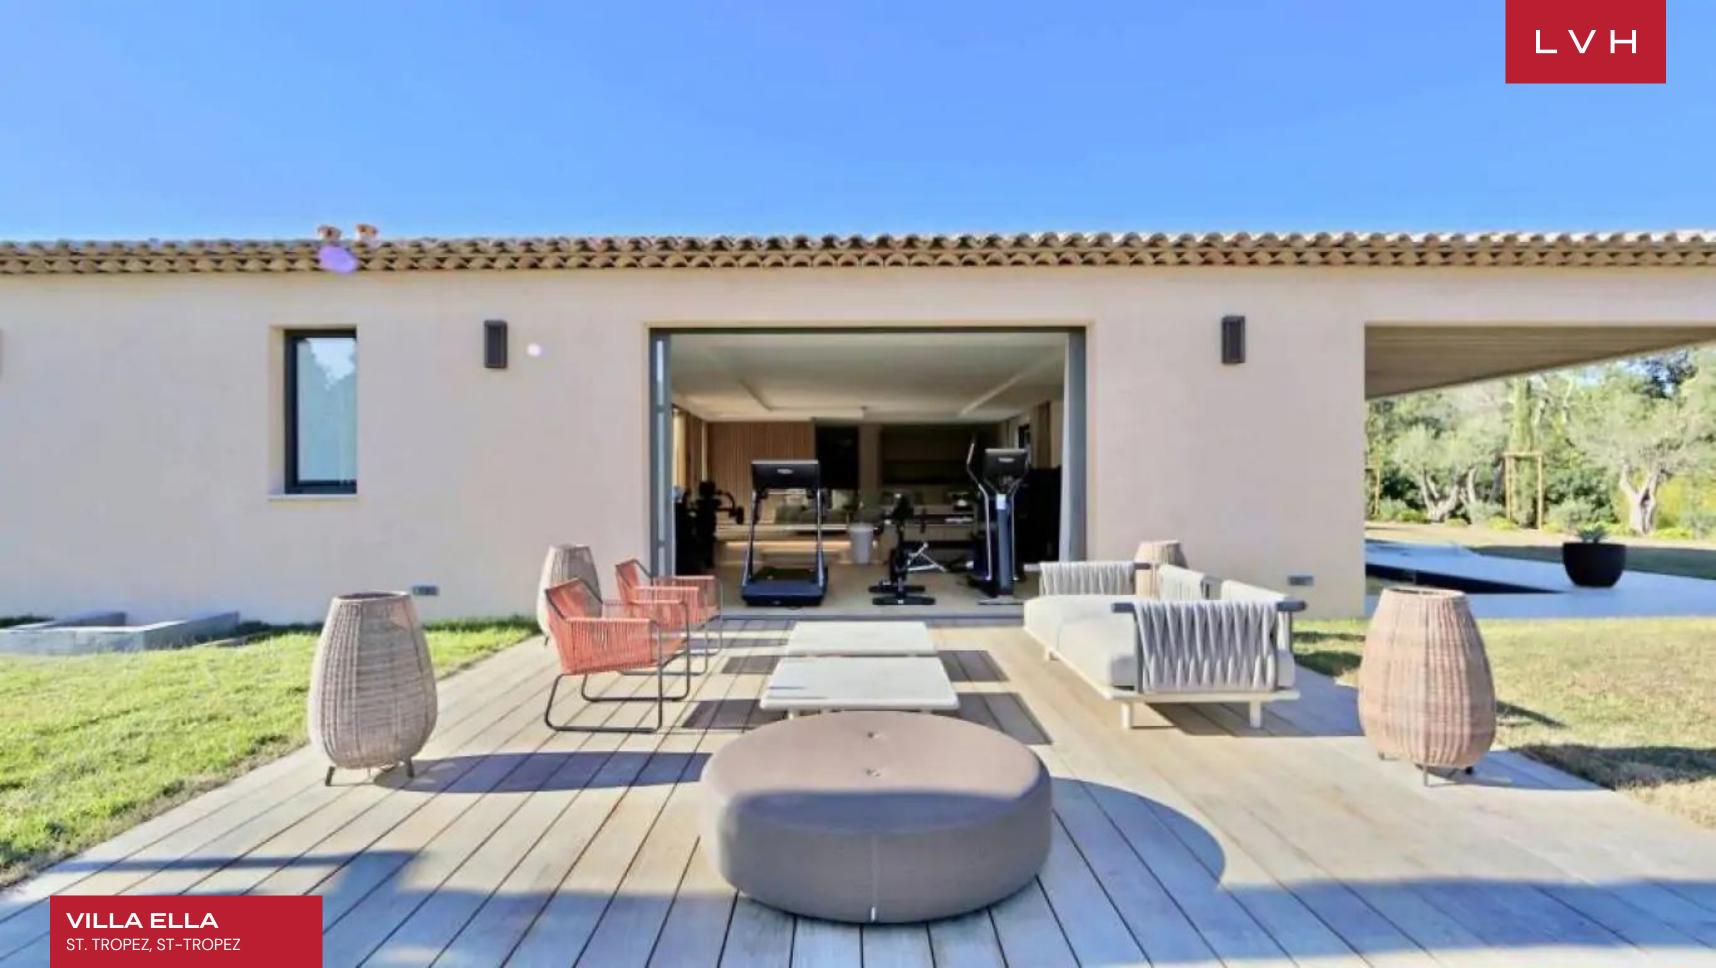

Exquisite resort-like exteriors comprise wooded parks, serene walkways, and florid gardens potent with the characteristic fragrances of the South of France. Each of the private estates is veritable oases of rejuvenation and recreation, graced with a private heated swimming pool, equipped cabana, Jacuzzi, gym, and spa. Whether one's seeking reconnection with the elements or authentic immersion into Provencal culture, Villa Ella is a luxury vacation rental that leaves few impervious to its charms.

#### **EXTERIOR**

- BBQ
- Gated Property
- Hot Tub
- Sun Loungers
- Al Fresco Dining
- Patio
- Heated Pool
- Terrace