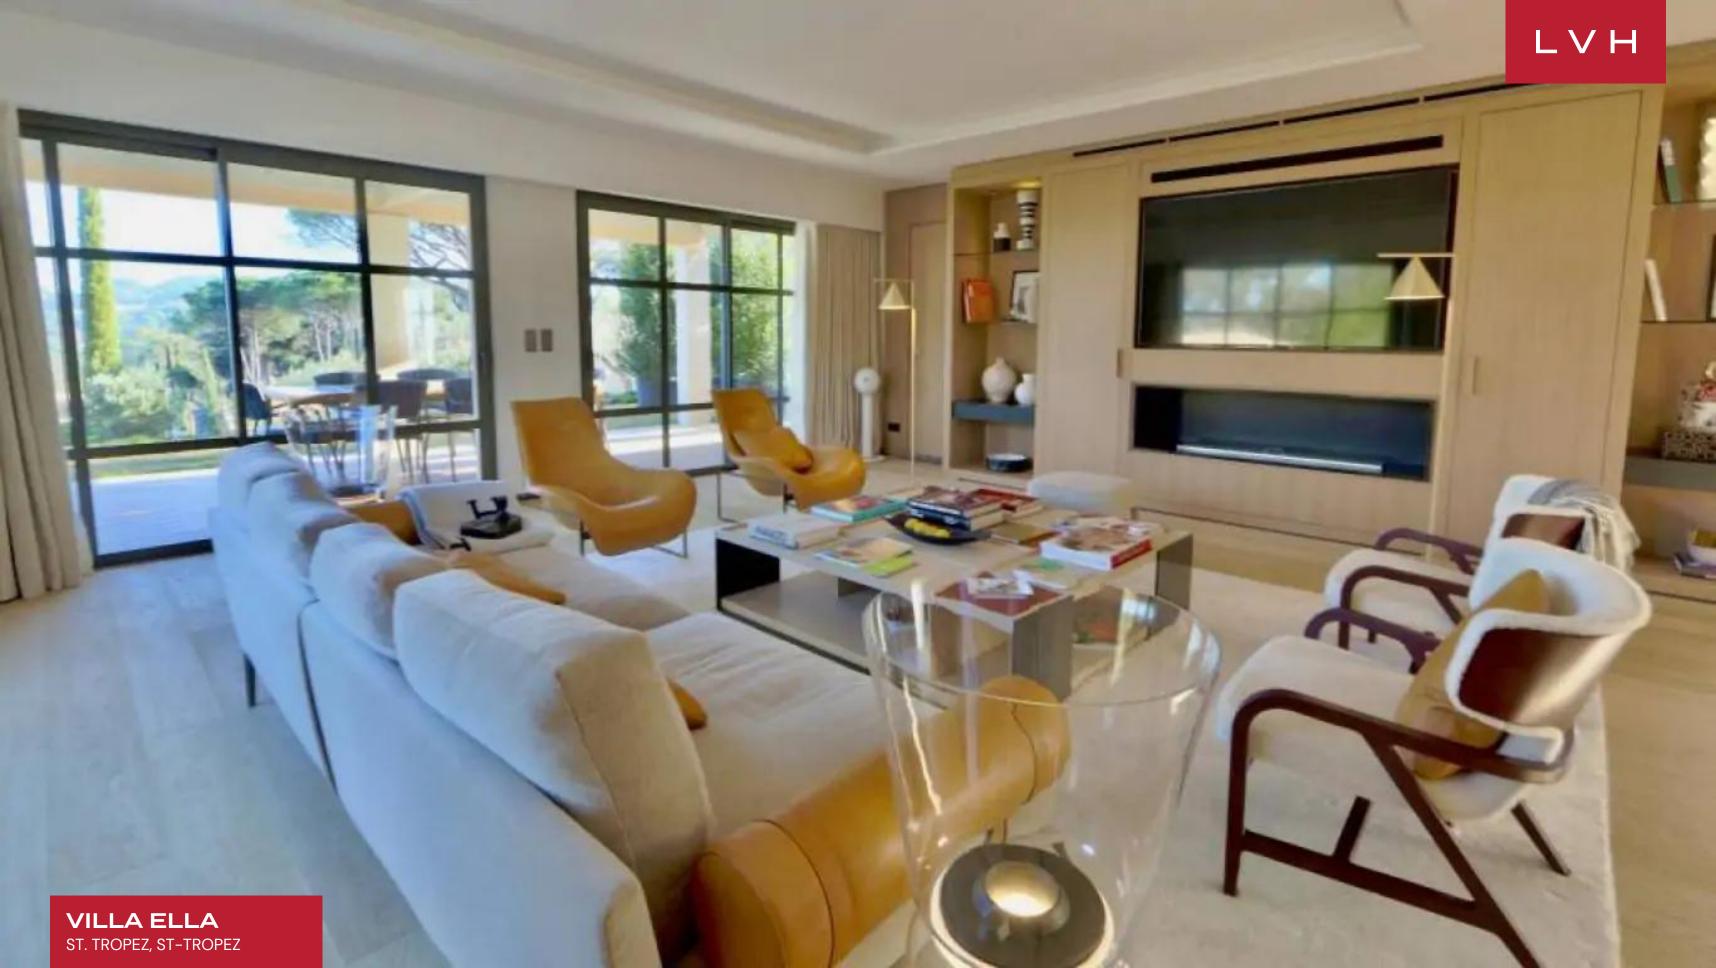

The sizeable lot comprises three independent estates ranging from 2700 sq. ft to 3800 sq. ft estate, offering twelve fantastic sleeping quarters in total. Classic Mediterranean facades give way to gorgeous contemporary chic interiors inflected with a distinct French haute couture elegance. Sleek lines and crisp vertices make up thoroughly modern open concept interiors embraced by floor-to-ceiling paneled glass walls. Sumptuous living rooms are drenched in inviting palettes of beige and light timber, with inviting pops of orange across ultra plush upholstery and designer furnishings. Custom streamlined cabinetry enhances Ella's keen eye for harmonious composition and dimension, curating ultra-chic spaces fusing form and function. Sculptural leather armchairs and low-profile sofas emanate mid-century artistry while sliding glass doors maximize interaction with the stunning outdoor garden.