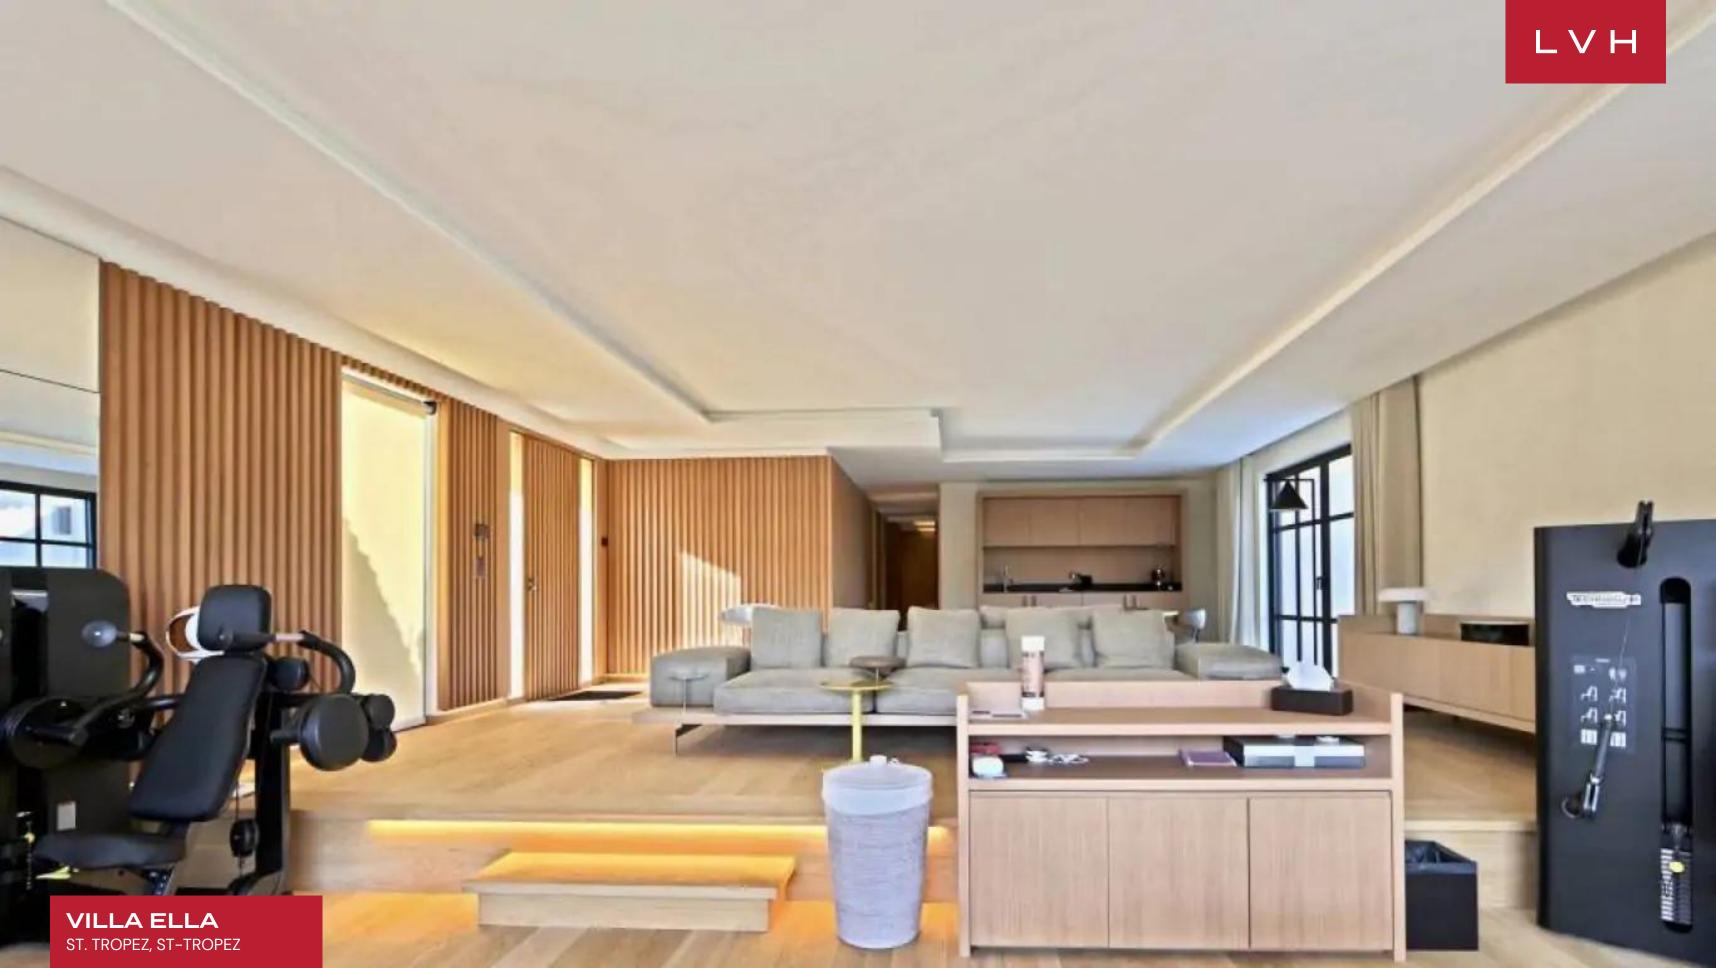

The sizeable lot comprises three independent estates ranging from 2700 sq. ft to 3800 sq. ft estate, offering twelve fantastic sleeping quarters in total. Classic Mediterranean facades give way to gorgeous contemporary chic interiors inflected with a distinct French haute couture elegance. Sleek lines and crisp vertices make up thoroughly modern open concept interiors embraced by floor-to-ceiling paneled glass walls. Sumptuous living rooms are drenched in inviting palettes of beige and light timber, with inviting pops of orange across ultra plush upholstery and designer furnishings. Custom streamlined cabinetry enhances Ella's keen eye for harmonious composition and dimension, curating ultra-chic spaces fusing form and function. Sculptural leather armchairs and low-profile sofas emanate mid-century artistry while sliding glass doors maximize interaction with the stunning outdoor garden.

#### INTERIOR

- Air Conditioning
- Cable, Satellite or Smart TV
- Dining Room
- Fireplace
- Gym
- Laundry
- Massage Room
- Sauna
- Smart Home