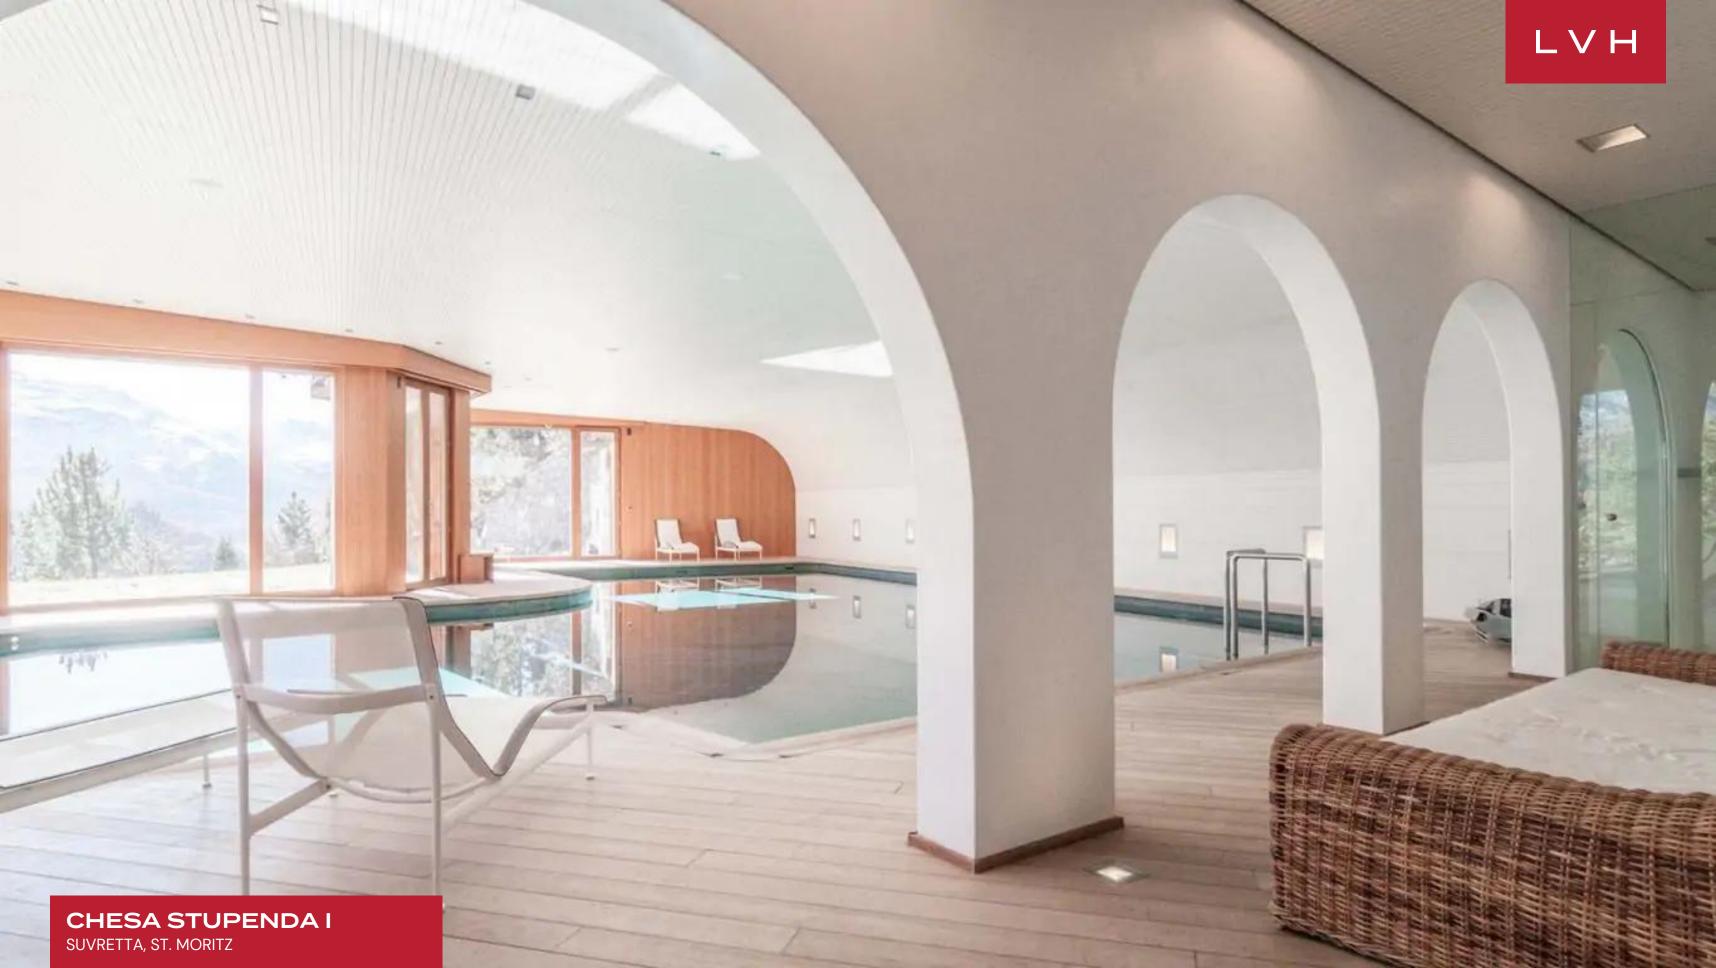

Exemplary interiors present an intoxicating mix of Alpine tradition, mid-century sophistication, and haute couture panache. A truly singular design direction goes hand in hand with the unique architecture sculpting truly memorable lounge and living spaces conceived to leave a lasting impression. Guests are immersed in a galaxy of timber grains, from floor to ceiling, its amber-hued patinas enhanced by sleek LED lighting. Eames lounge chairs are poised before the immersive floor-to-ceiling glass, capturing the full majesty of the Swiss Alps. Organic textures merge with chic plush Scandinavian-style furnishings striking the ultimate balance between sophistication, comfort, and function. Sun-kissed timbers complement a stunning teal theme amongst Chesa Stupenda's upper floors, with rounded doors and a plastered wall finish with a lovely old-world patina. Eight outstanding individually designed bedrooms are configured across the luxury estate's five floors of elite living space, assuring total guest autonomy and discretion. In-home highlights include a sports and games facility with a modular squash court and an indoor swimming pool. Chesa Stupenda I has all bases covered from leisure to relaxation, with the sauna beckoning indulgent apres ski ritual.

### INTERIOR

- Home Office
- Indoor Pool
- Private Elevator
- Sauna
- Ski Room
- Sound System
- Staff Quarters
- Walk-In Closet