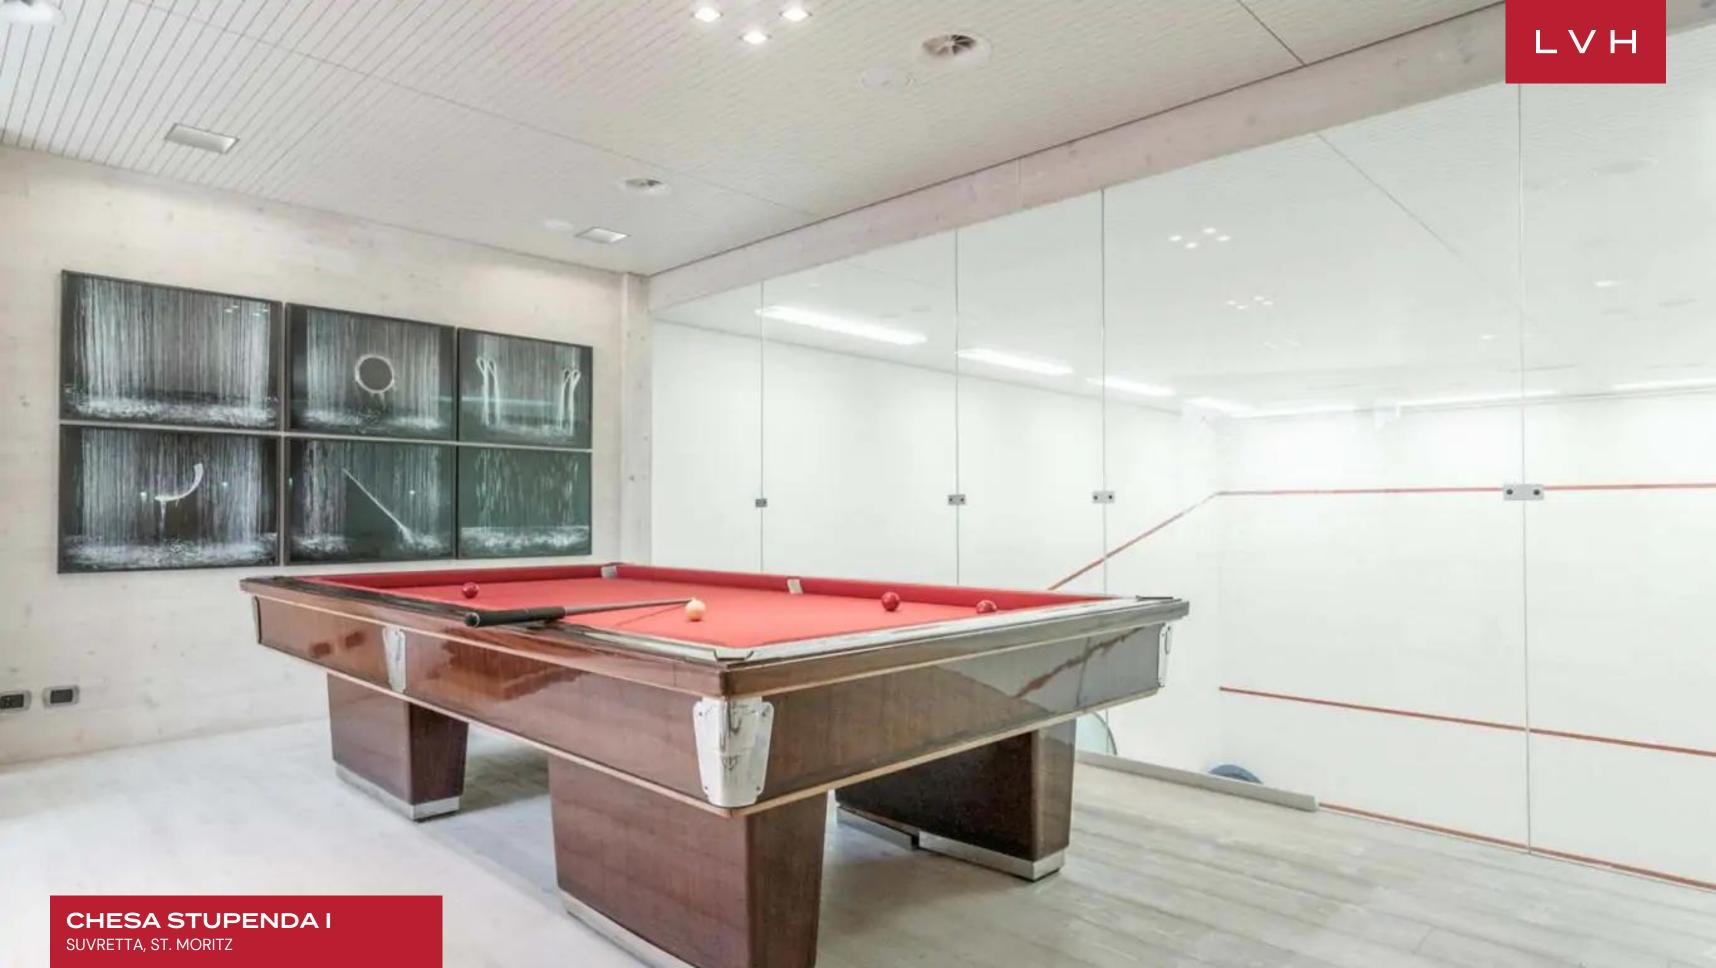

Exemplary interiors present an intoxicating mix of Alpine tradition, mid-century sophistication, and haute couture panache. A truly singular design direction goes hand in hand with the unique architecture sculpting truly memorable lounge and living spaces conceived to leave a lasting impression. Guests are immersed in a galaxy of timber grains, from floor to ceiling, its amber-hued patinas enhanced by sleek LED lighting. Eames lounge chairs are poised before the immersive floor-to-ceiling glass, capturing the full majesty of the Swiss Alps. Organic textures merge with chic plush Scandinavian-style furnishings striking the ultimate balance between sophistication, comfort, and function. Sun-kissed timbers complement a stunning teal theme amongst Chesa Stupenda's upper floors, with rounded doors and a plastered wall finish with a lovely old-world patina. Eight outstanding individually designed bedrooms are configured across the luxury estate's five floors of elite living space, assuring total guest autonomy and discretion. In-home highlights include a sports and games facility with a modular squash court and an indoor swimming pool. Chesa Stupenda I has all bases covered from leisure to relaxation, with the sauna beckoning indulgent apres ski ritual.

### INTERIOR

- Pool Table
- Cable, Satellite or Smart TV
- Dining Room
- Fireplace
- Game Room
- Gym
- Hammam
- Laundry
- Massage Room