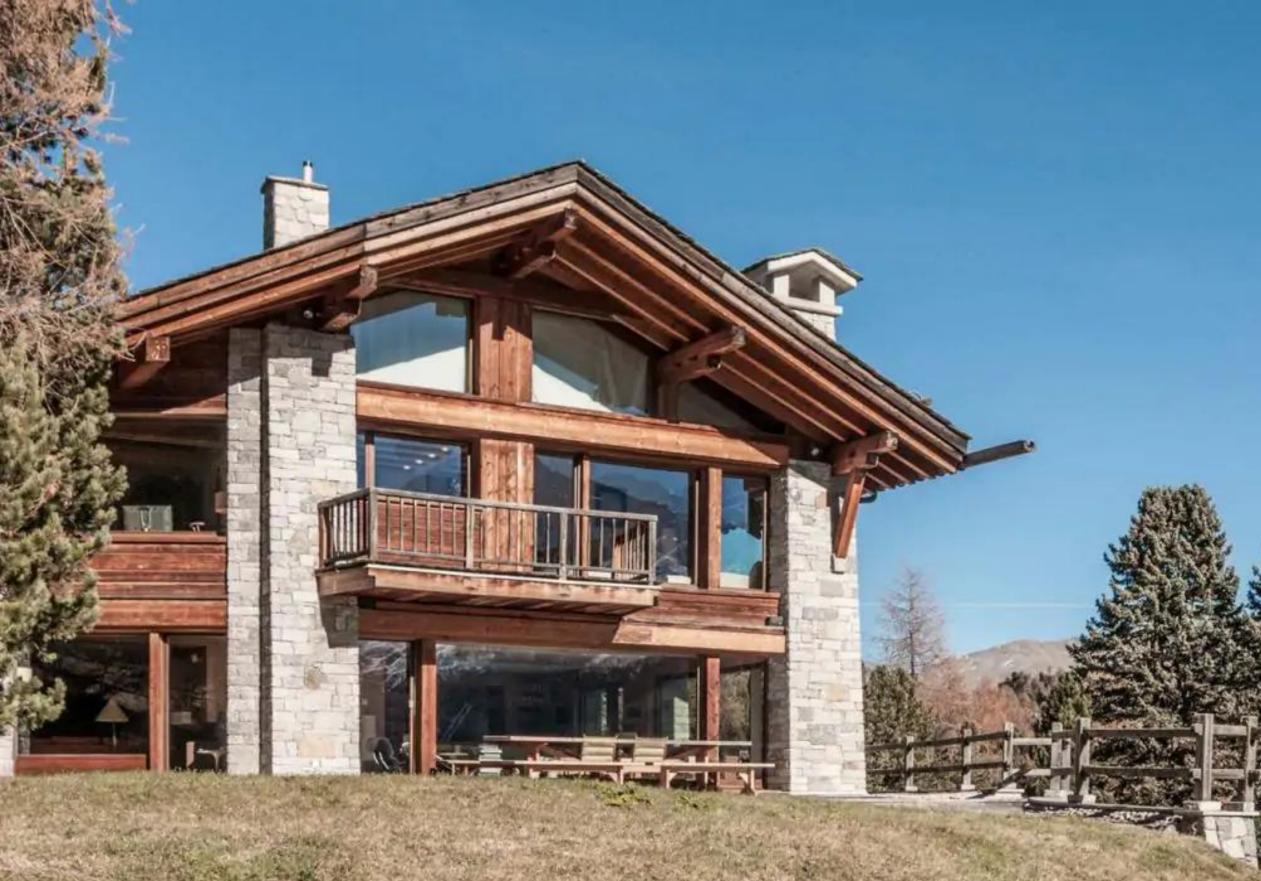

### CHESA STUPENDA I

SUVRETTA, ST. MORITZ

Chesa Stupenda I is a wonderful mountain oasis tucked away in the exclusive Suvretta area of St. Moritz. Serene and secluded yet at a moment's notice from cosmopolitan amenities and world-famous ski slopes, Stupenda is attuned to the pinnacle of Swiss Alpine luxury living. This revered residence is lauded for its positioning, a minute's drive from the chairlifts and a five-minute from the resort center.

Exemplary interiors present an intoxicating mix of Alpine tradition, mid-century sophistication, and haute couture panache. A truly singular design direction goes hand in hand with the unique architecture sculpting truly memorable lounge and living spaces conceived to leave a lasting impression. Guests are immersed in a galaxy of timber grains, from floor to ceiling, its amber-hued patinas enhanced by sleek LED lighting. Eames lounge chairs are poised before the immersive floor-to-ceiling glass, capturing the full majesty of the Swiss Alps. Organic textures merge with chic plush Scandinavian-style furnishings striking the ultimate balance between sophistication, comfort, and function. Sun-kissed timbers complement a stunning teal theme amongst Chesa Stupenda's upper floors, with rounded doors and a plastered wall finish with a lovely old-world patina. Eight outstanding individually designed bedrooms are configured across the luxury estate's five floors of elite living space, assuring total guest autonomy and discretion. In-home highlights include a sports and games facility with a modular squash court and an indoor swimming pool. Chesa Stupenda I has all bases covered from leisure to relaxation, with the sauna beckoning indulgent apres ski ritual.