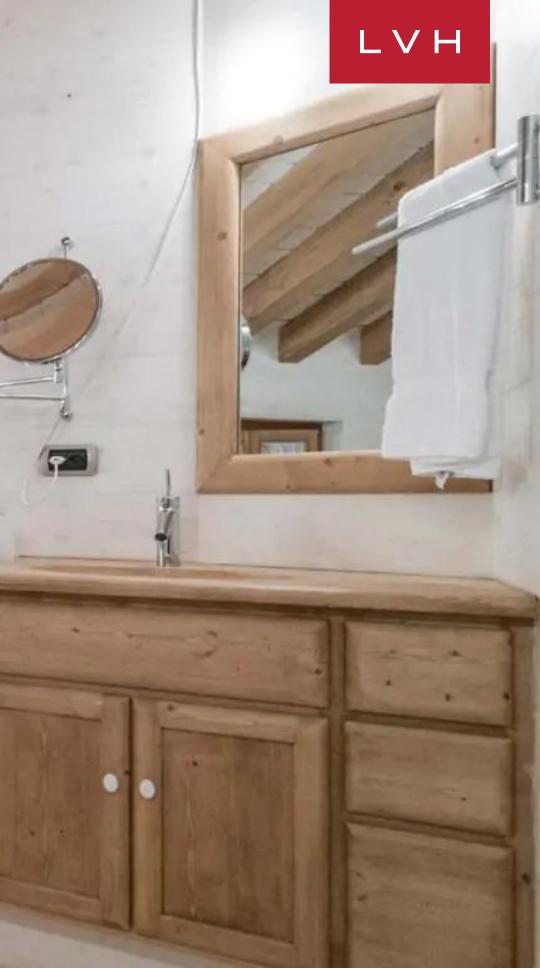

Exemplary interiors present an intoxicating mix of Alpine tradition, mid-century sophistication, and haute couture panache. A truly singular design direction goes hand in hand with the unique architecture sculpting truly memorable lounge and living spaces conceived to leave a lasting impression. Guests are immersed in a galaxy of timber grains, from floor to ceiling, its amber-hued patinas enhanced by sleek LED lighting. Eames lounge chairs are poised before the immersive floor-to-ceiling glass, capturing the full majesty of the Swiss Alps. Organic textures merge with chic plush Scandinavian-style furnishings striking the ultimate balance between sophistication, comfort, and function. Sun-kissed timbers complement a stunning teal theme amongst Chesa Stupenda's upper floors, with rounded doors and a plastered wall finish with a lovely old-world patina. Eight outstanding individually designed bedrooms are configured across the luxury estate's five floors of elite living space, assuring total guest autonomy and discretion. In-home highlights include a sports and games facility with a modular squash court and an indoor swimming pool. Chesa Stupenda I has all bases covered from leisure to relaxation, with the sauna beckoning indulgent apres ski ritual.