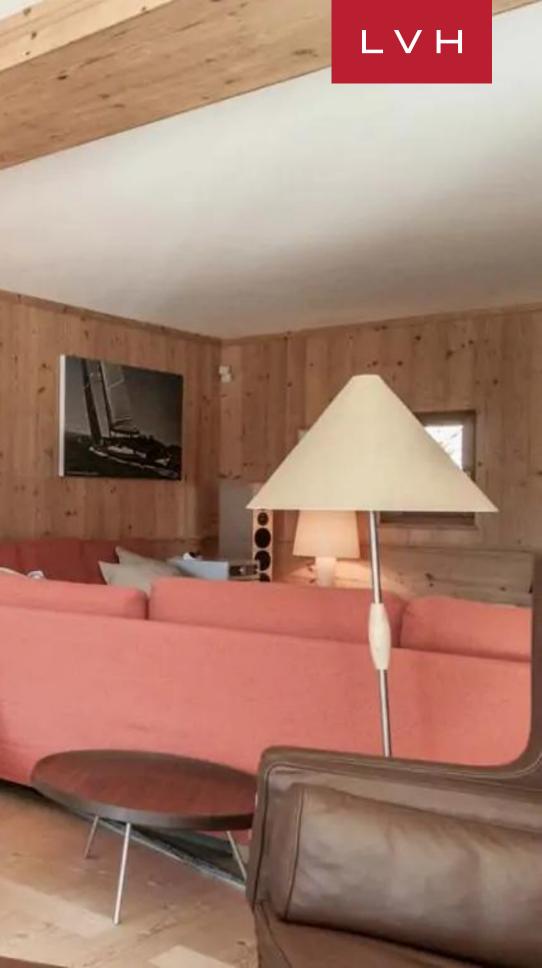

Exemplary interiors present an intoxicating mix of Alpine tradition, mid-century sophistication, and haute couture panache. A truly singular design direction goes hand in hand with the unique architecture sculpting truly memorable lounge and living spaces conceived to leave a lasting impression. Guests are immersed in a galaxy of timber grains, from floor to ceiling, its amber-hued patinas enhanced by sleek LED lighting. Eames lounge chairs are poised before the immersive floor-to-ceiling glass, capturing the full majesty of the Swiss Alps. Organic textures merge with chic plush Scandinavian-style furnishings striking the ultimate balance between sophistication, comfort, and function. Sun-kissed timbers complement a stunning teal theme amongst Chesa Stupenda's upper floors, with rounded doors and a plastered wall finish with a lovely old-world patina. Eight outstanding individually designed bedrooms are configured across the luxury estate's five floors of elite living space, assuring total guest autonomy and discretion. In-home highlights include a sports and games facility with a modular squash court and an indoor swimming pool. Chesa Stupenda I has all bases covered from leisure to relaxation, with the sauna beckoning indulgent apres ski ritual.