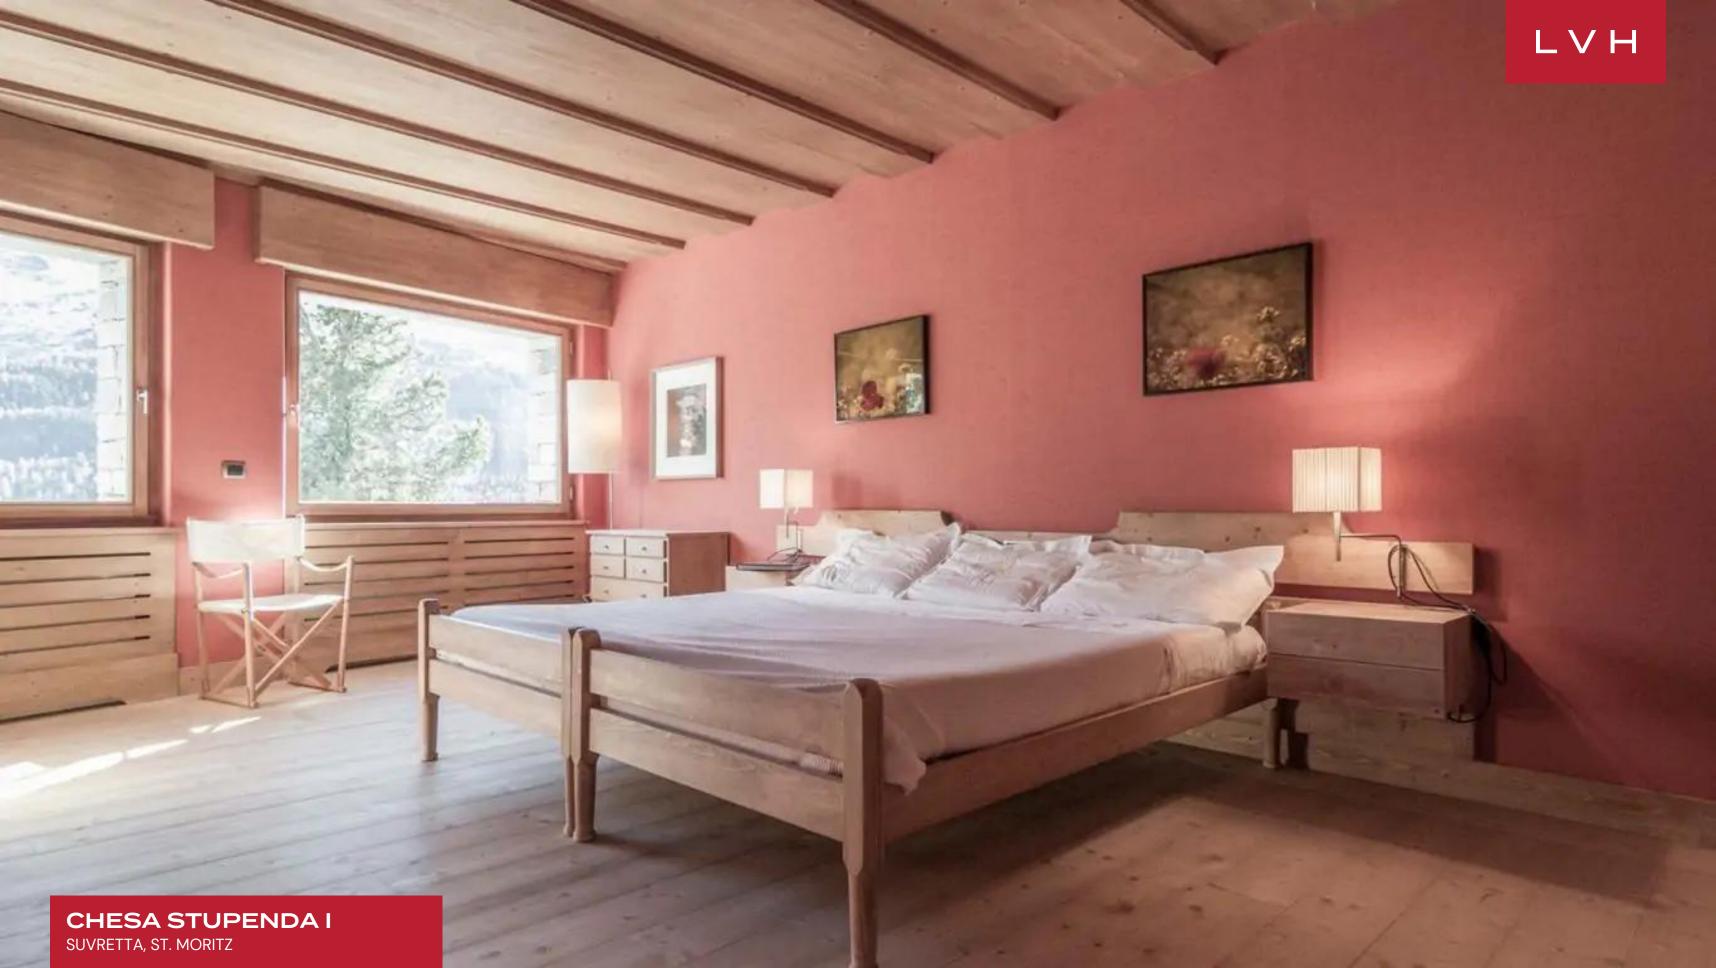

Exemplary interiors present an intoxicating mix of Alpine tradition, mid-century sophistication, and haute couture panache. A truly singular design direction goes hand in hand with the unique architecture sculpting truly memorable lounge and living spaces conceived to leave a lasting impression. Guests are immersed in a galaxy of timber grains, from floor to ceiling, its amber-hued patinas enhanced by sleek LED lighting. Eames lounge chairs are poised before the immersive floor-to-ceiling glass, capturing the full majesty of the Swiss Alps. Organic textures merge with chic plush Scandinavian-style furnishings striking the ultimate balance between sophistication, comfort, and function. Sun-kissed timbers complement a stunning teal theme amongst Chesa Stupenda's upper floors, with rounded doors and a plastered wall finish with a lovely old-world patina. Eight outstanding individually designed bedrooms are configured across the luxury estate's five floors of elite living space, assuring total guest autonomy and discretion. In-home highlights include a sports and games facility with a modular squash court and an indoor swimming pool. Chesa Stupenda I has all bases covered from leisure to relaxation, with the sauna beckoning indulgent apres ski ritual.