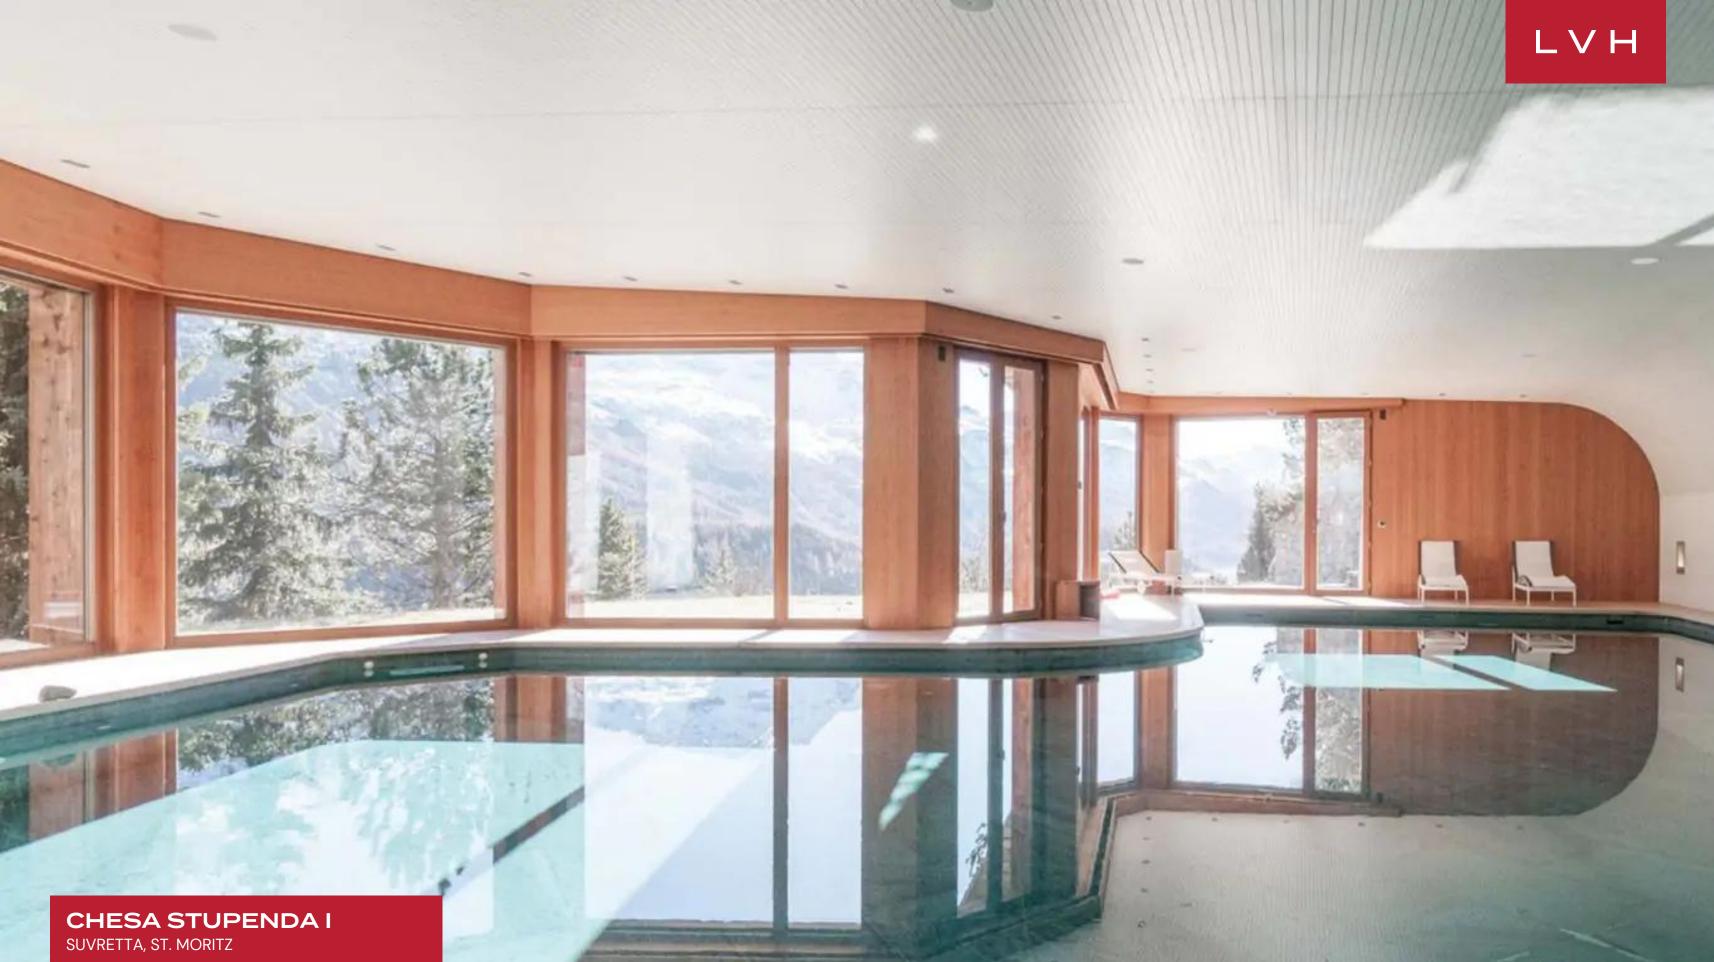

Exemplary interiors present an intoxicating mix of Alpine tradition, mid-century sophistication, and haute couture panache. A truly singular design direction goes hand in hand with the unique architecture sculpting truly memorable lounge and living spaces conceived to leave a lasting impression. Guests are immersed in a galaxy of timber grains, from floor to ceiling, its amber-hued patinas enhanced by sleek LED lighting. Eames lounge chairs are poised before the immersive floor-to-ceiling glass, capturing the full majesty of the Swiss Alps. Organic textures merge with chic plush Scandinavian-style furnishings striking the ultimate balance between sophistication, comfort, and function. Sun-kissed timbers complement a stunning teal theme amongst Chesa Stupenda's upper floors, with rounded doors and a plastered wall finish with a lovely old-world patina. Eight outstanding individually designed bedrooms are configured across the luxury estate's five floors of elite living space, assuring total guest autonomy and discretion. In-home highlights include a sports and games facility with a modular squash court and an indoor swimming pool. Chesa Stupenda I has all bases covered from leisure to relaxation, with the sauna beckoning indulgent apres ski ritual.

### INTERIOR

- Home Office
- Indoor Pool
- Private Elevator
- Sauna
- Ski Room
- Sound System
- Staff Quarters
- Walk-In Closet