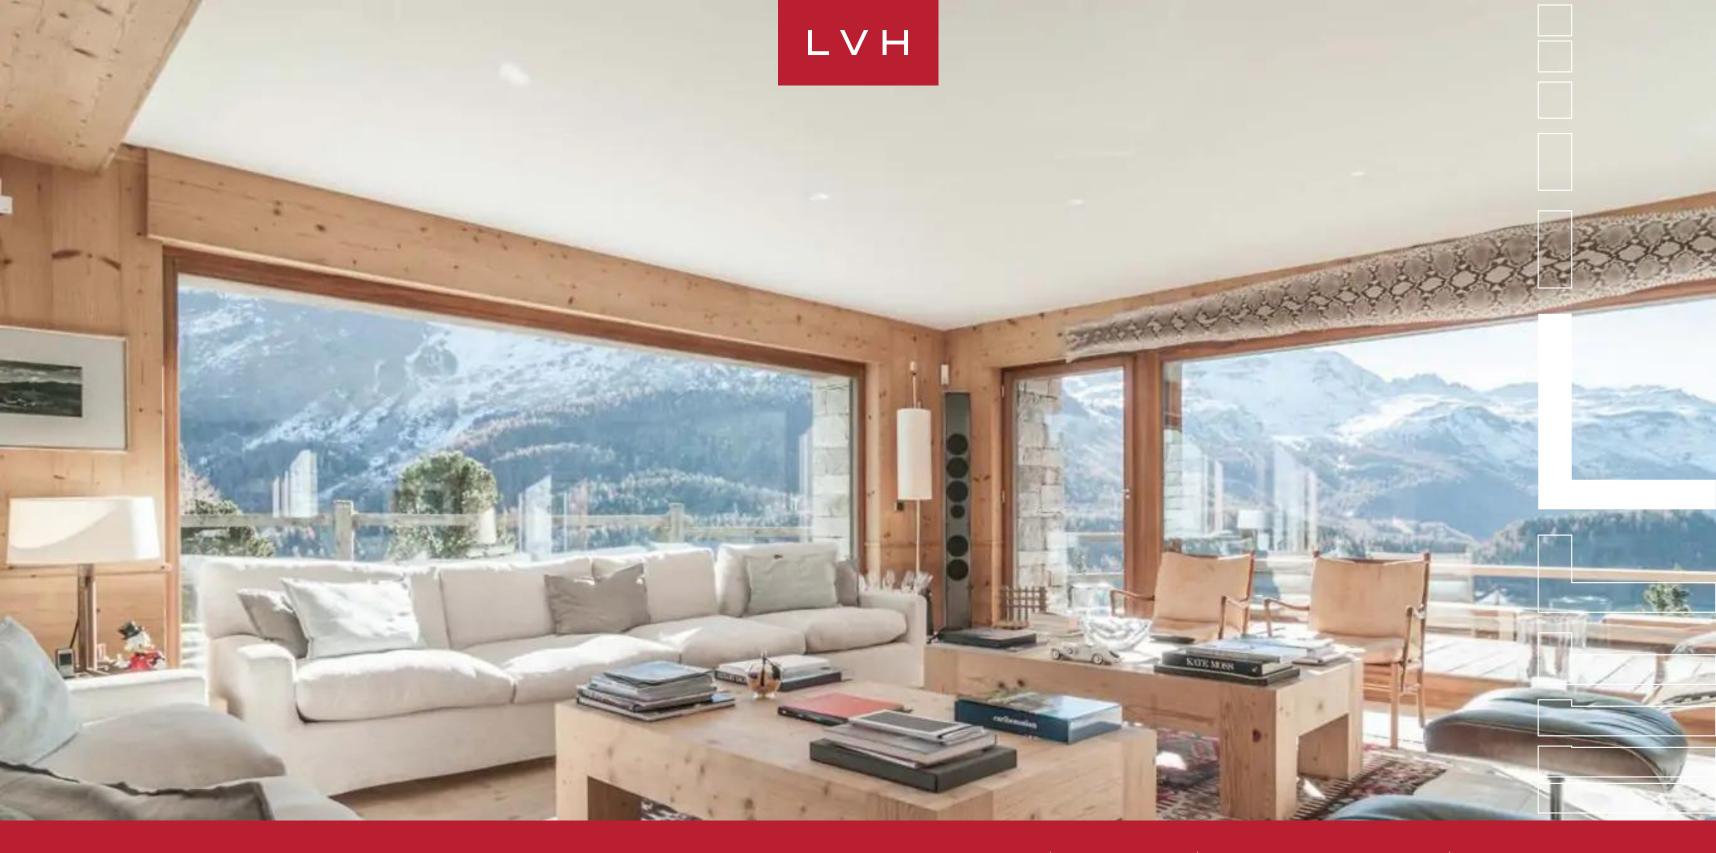

### CHESA STUPENDA I

SUVRETTA, ST. MORITZ

Chesa Stupenda I is a wonderful mountain oasis tucked away in the exclusive Suvretta area of St. Moritz. Serene and secluded yet at a moment's notice from cosmopolitan amenities and world-famous ski slopes, Stupenda is attuned to the pinnacle of Swiss Alpine luxury living. This revered residence is lauded for its positioning, a minute's drive from the chairlifts and a five-minute from the resort center.

Exemplary interiors present an intoxicating mix of Alpine tradition, mid-century sophistication, and haute couture panache. A truly singular design direction goes hand in hand with the unique architecture sculpting truly memorable lounge and living spaces conceived to leave a lasting impression. Guests are immersed in a galaxy of timber grains, from floor to ceiling, its amber-hued patinas enhanced by sleek LED lighting. Eames lounge chairs are poised before the immersive floor-to-ceiling glass, capturing the full majesty of the Swiss Alps. Organic textures merge with chic plush Scandinavian-style furnishings striking the ultimate balance between sophistication, comfort, and function. Sun-kissed timbers complement a stunning teal theme amongst Chesa Stupenda's upper floors, with rounded doors and a plastered wall finish with a lovely old-world patina. Eight outstanding individually designed bedrooms are configured across the luxury estate's five floors of elite living space, assuring total guest autonomy and discretion. In-home highlights include a sports and games facility with a modular squash court and an indoor swimming pool. Chesa Stupenda I has all bases covered from leisure to relaxation, with the sauna beckoning indulgent apres ski ritual.