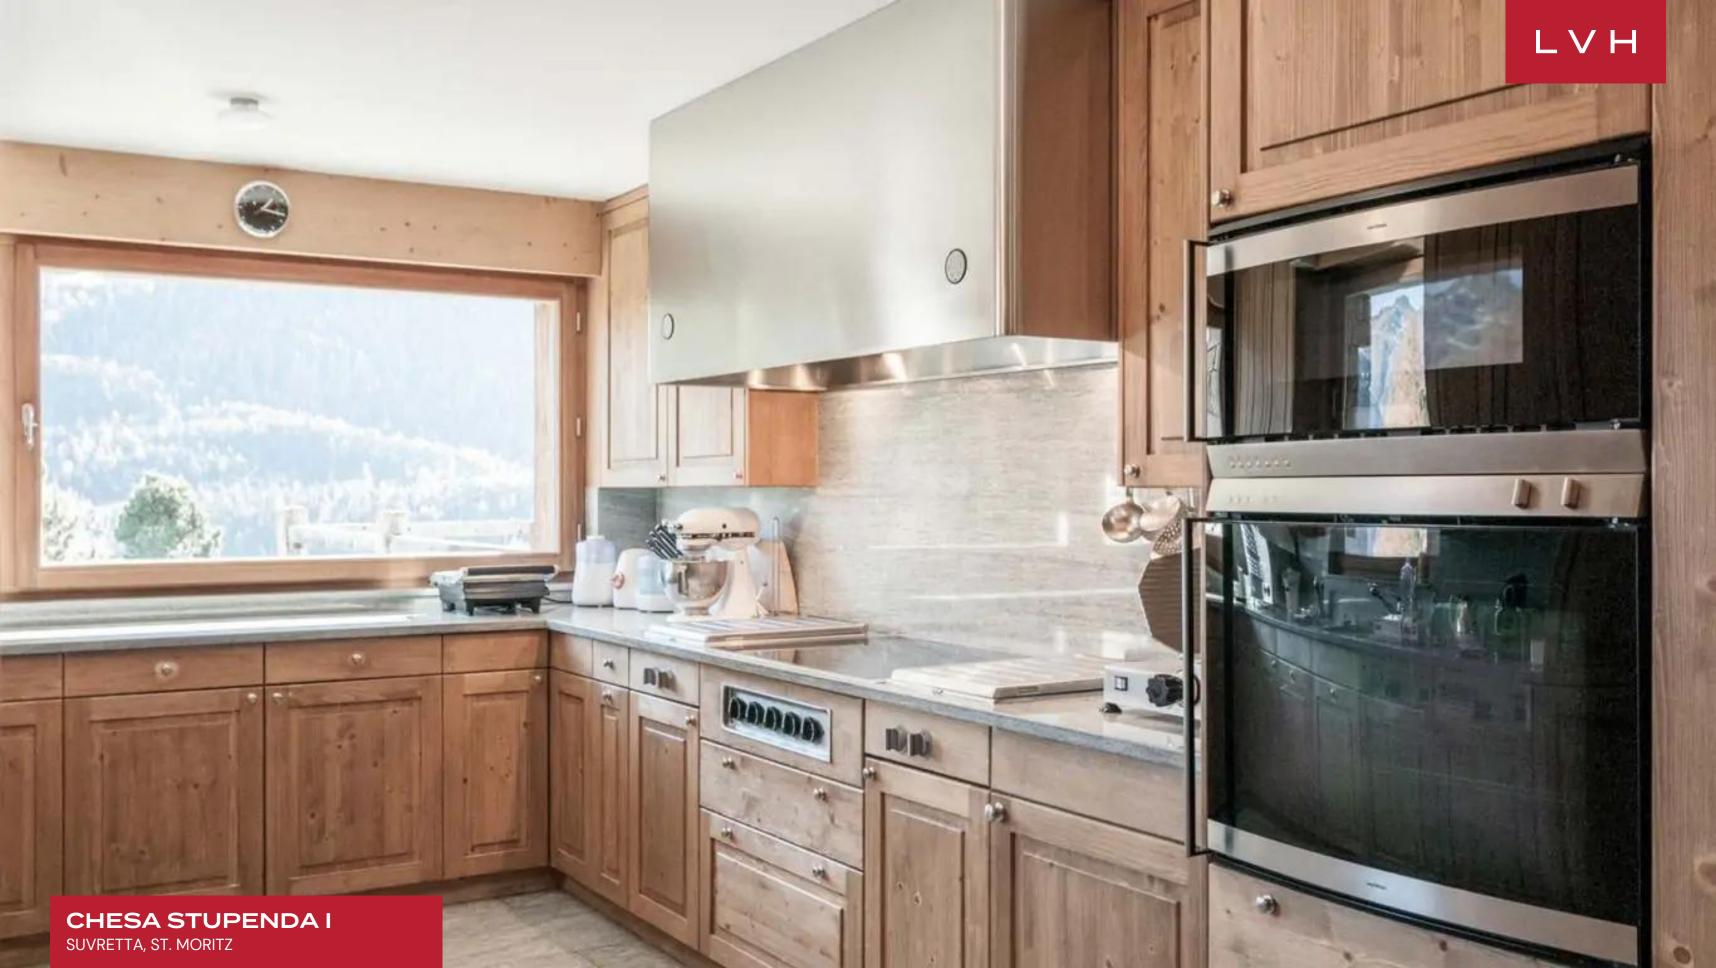

Exemplary interiors present an intoxicating mix of Alpine tradition, mid-century sophistication, and haute couture panache. A truly singular design direction goes hand in hand with the unique architecture sculpting truly memorable lounge and living spaces conceived to leave a lasting impression. Guests are immersed in a galaxy of timber grains, from floor to ceiling, its amber-hued patinas enhanced by sleek LED lighting. Eames lounge chairs are poised before the immersive floor-to-ceiling glass, capturing the full majesty of the Swiss Alps. Organic textures merge with chic plush Scandinavian-style furnishings striking the ultimate balance between sophistication, comfort, and function. Sun-kissed timbers complement a stunning teal theme amongst Chesa Stupenda's upper floors, with rounded doors and a plastered wall finish with a lovely old-world patina. Eight outstanding individually designed bedrooms are configured across the luxury estate's five floors of elite living space, assuring total guest autonomy and discretion. In-home highlights include a sports and games facility with a modular squash court and an indoor swimming pool. Chesa Stupenda I has all bases covered from leisure to relaxation, with the sauna beckoning indulgent apres ski ritual.

### INTERIOR

- Pool Table
- Cable, Satellite or Smart TV
- Dining Room
- Fireplace
- Game Room
- Gym
- Hammam
- Laundry
- Massage Room