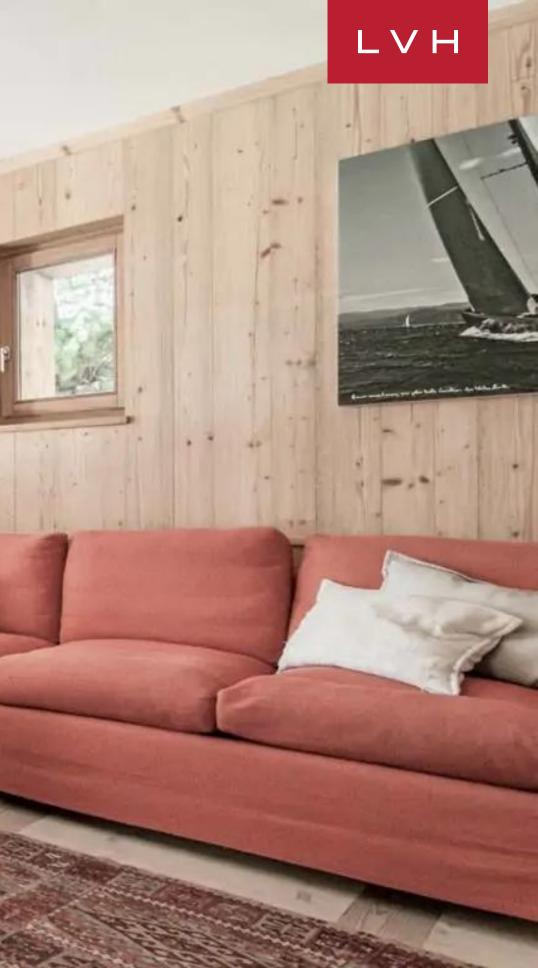

Exemplary interiors present an intoxicating mix of Alpine tradition, mid-century sophistication, and haute couture panache. A truly singular design direction goes hand in hand with the unique architecture sculpting truly memorable lounge and living spaces conceived to leave a lasting impression. Guests are immersed in a galaxy of timber grains, from floor to ceiling, its amber-hued patinas enhanced by sleek LED lighting. Eames lounge chairs are poised before the immersive floor-to-ceiling glass, capturing the full majesty of the Swiss Alps. Organic textures merge with chic plush Scandinavian-style furnishings striking the ultimate balance between sophistication, comfort, and function. Sun-kissed timbers complement a stunning teal theme amongst Chesa Stupenda's upper floors, with rounded doors and a plastered wall finish with a lovely old-world patina. Eight outstanding individually designed bedrooms are configured across the luxury estate's five floors of elite living space, assuring total guest autonomy and discretion. In-home highlights include a sports and games facility with a modular squash court and an indoor swimming pool. Chesa Stupenda I has all bases covered from leisure to relaxation, with the sauna beckoning indulgent apres ski ritual.