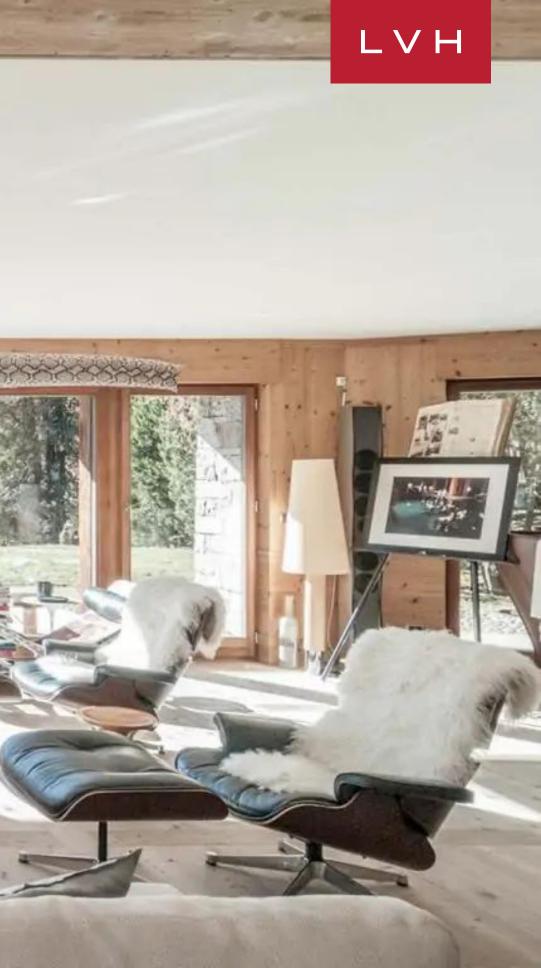

Exemplary interiors present an intoxicating mix of Alpine tradition, mid-century sophistication, and haute couture panache. A truly singular design direction goes hand in hand with the unique architecture sculpting truly memorable lounge and living spaces conceived to leave a lasting impression. Guests are immersed in a galaxy of timber grains, from floor to ceiling, its amber-hued patinas enhanced by sleek LED lighting. Eames lounge chairs are poised before the immersive floor-to-ceiling glass, capturing the full majesty of the Swiss Alps. Organic textures merge with chic plush Scandinavian-style furnishings striking the ultimate balance between sophistication, comfort, and function. Sun-kissed timbers complement a stunning teal theme amongst Chesa Stupenda's upper floors, with rounded doors and a plastered wall finish with a lovely old-world patina. Eight outstanding individually designed bedrooms are configured across the luxury estate's five floors of elite living space, assuring total guest autonomy and discretion. In-home highlights include a sports and games facility with a modular squash court and an indoor swimming pool. Chesa Stupenda I has all bases covered from leisure to relaxation, with the sauna beckoning indulgent apres ski ritual.