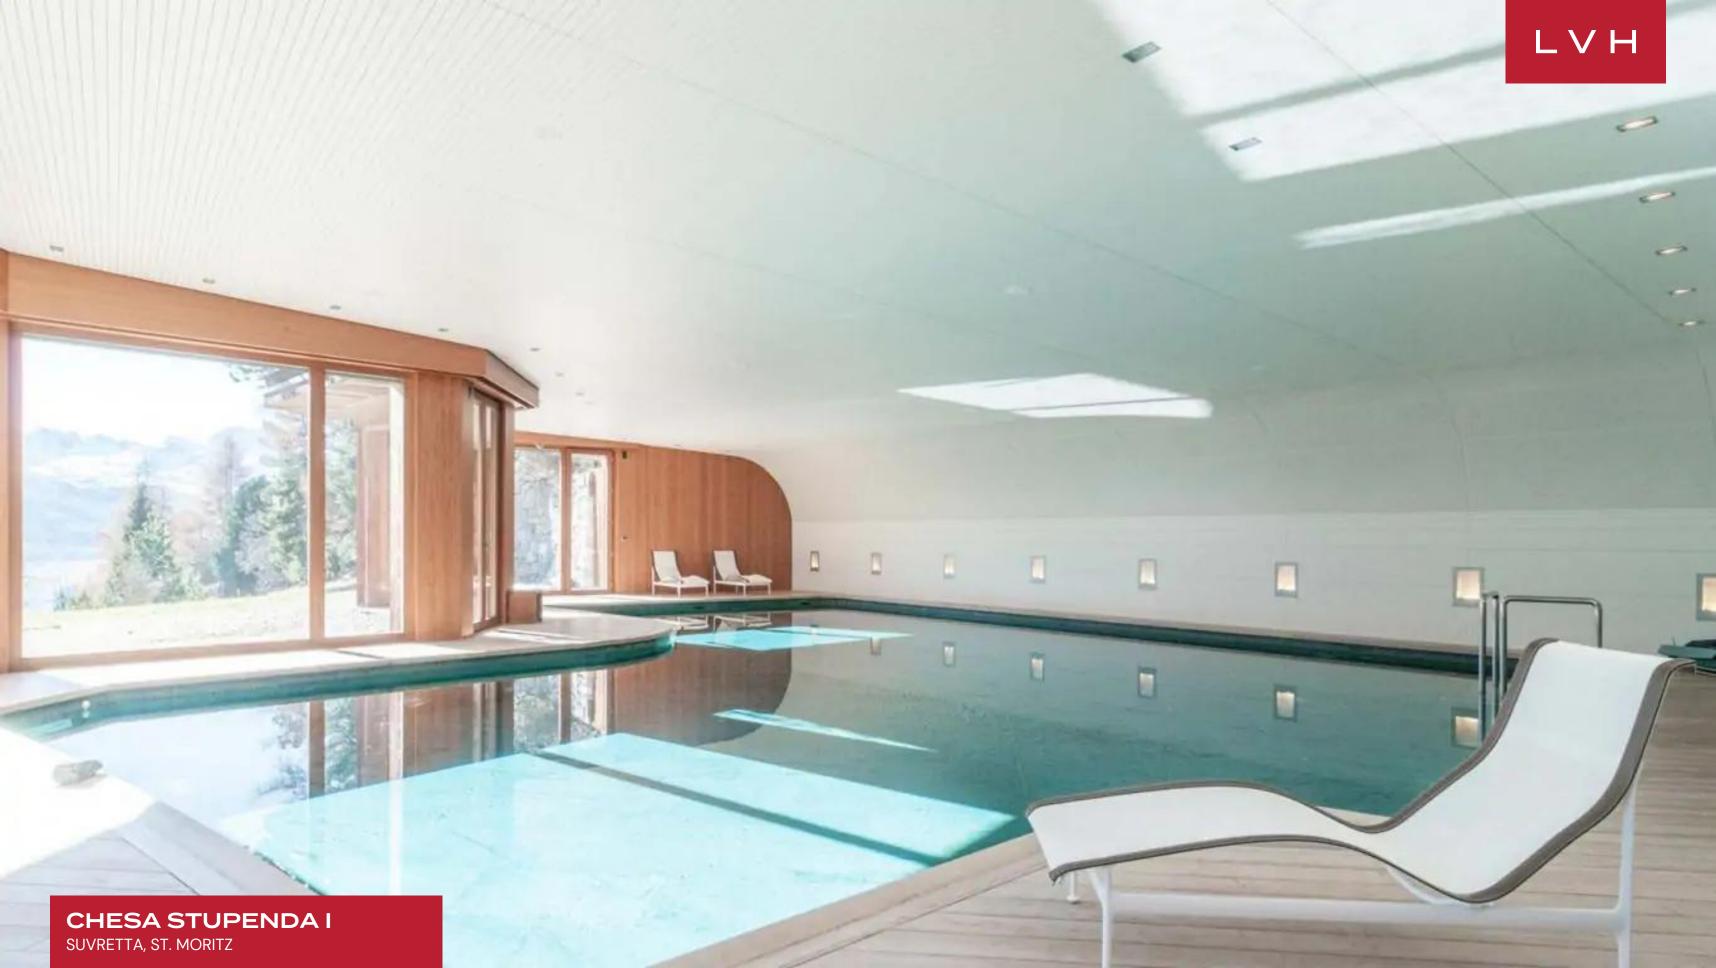

Exemplary interiors present an intoxicating mix of Alpine tradition, mid-century sophistication, and haute couture panache. A truly singular design direction goes hand in hand with the unique architecture sculpting truly memorable lounge and living spaces conceived to leave a lasting impression. Guests are immersed in a galaxy of timber grains, from floor to ceiling, its amber-hued patinas enhanced by sleek LED lighting. Eames lounge chairs are poised before the immersive floor-to-ceiling glass, capturing the full majesty of the Swiss Alps. Organic textures merge with chic plush Scandinavian-style furnishings striking the ultimate balance between sophistication, comfort, and function. Sun-kissed timbers complement a stunning teal theme amongst Chesa Stupenda's upper floors, with rounded doors and a plastered wall finish with a lovely old-world patina. Eight outstanding individually designed bedrooms are configured across the luxury estate's five floors of elite living space, assuring total guest autonomy and discretion. In-home highlights include a sports and games facility with a modular squash court and an indoor swimming pool. Chesa Stupenda I has all bases covered from leisure to relaxation, with the sauna beckoning indulgent apres ski ritual.

### INTERIOR

- Home Office
- Indoor Pool
- Private Elevator
- Sauna
- Ski Room
- Sound System
- Staff Quarters
- Walk-In Closet