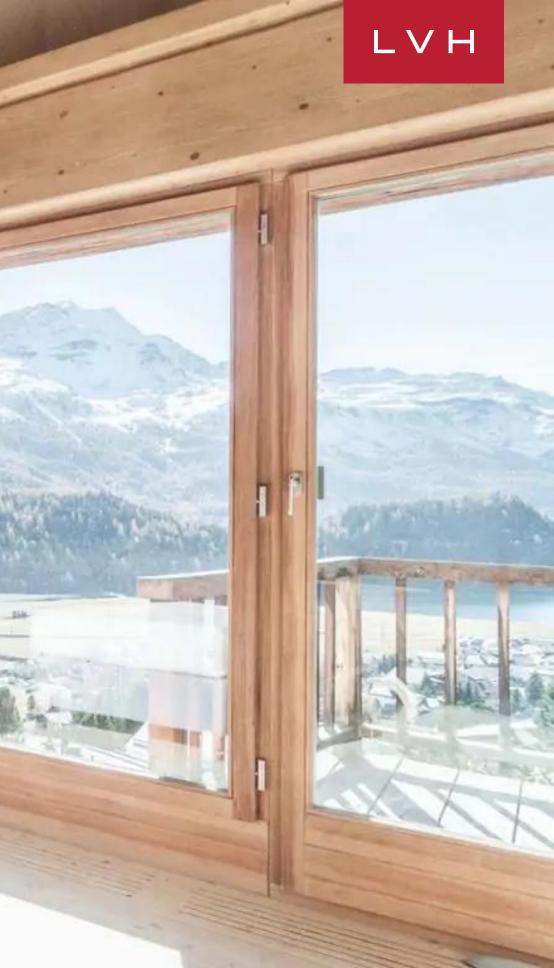

Exemplary interiors present an intoxicating mix of Alpine tradition, mid-century sophistication, and haute couture panache. A truly singular design direction goes hand in hand with the unique architecture sculpting truly memorable lounge and living spaces conceived to leave a lasting impression. Guests are immersed in a galaxy of timber grains, from floor to ceiling, its amber-hued patinas enhanced by sleek LED lighting. Eames lounge chairs are poised before the immersive floor-to-ceiling glass, capturing the full majesty of the Swiss Alps. Organic textures merge with chic plush Scandinavian-style furnishings striking the ultimate balance between sophistication, comfort, and function. Sun-kissed timbers complement a stunning teal theme amongst Chesa Stupenda's upper floors, with rounded doors and a plastered wall finish with a lovely old-world patina. Eight outstanding individually designed bedrooms are configured across the luxury estate's five floors of elite living space, assuring total guest autonomy and discretion. In-home highlights include a sports and games facility with a modular squash court and an indoor swimming pool. Chesa Stupenda I has all bases covered from leisure to relaxation, with the sauna beckoning indulgent apres ski ritual.

Boundless snowcapped silhouettes embrace the estate's many romantic alfresco dining spaces, with no shortage of space to soak in the winter sun. A stunning outdoor deck is immersed in the otherworldly majesty of the Alps. A ski room and garage, complete with a car lift, round off some of St. Moritz's most prestigious luxury vacation rentals.