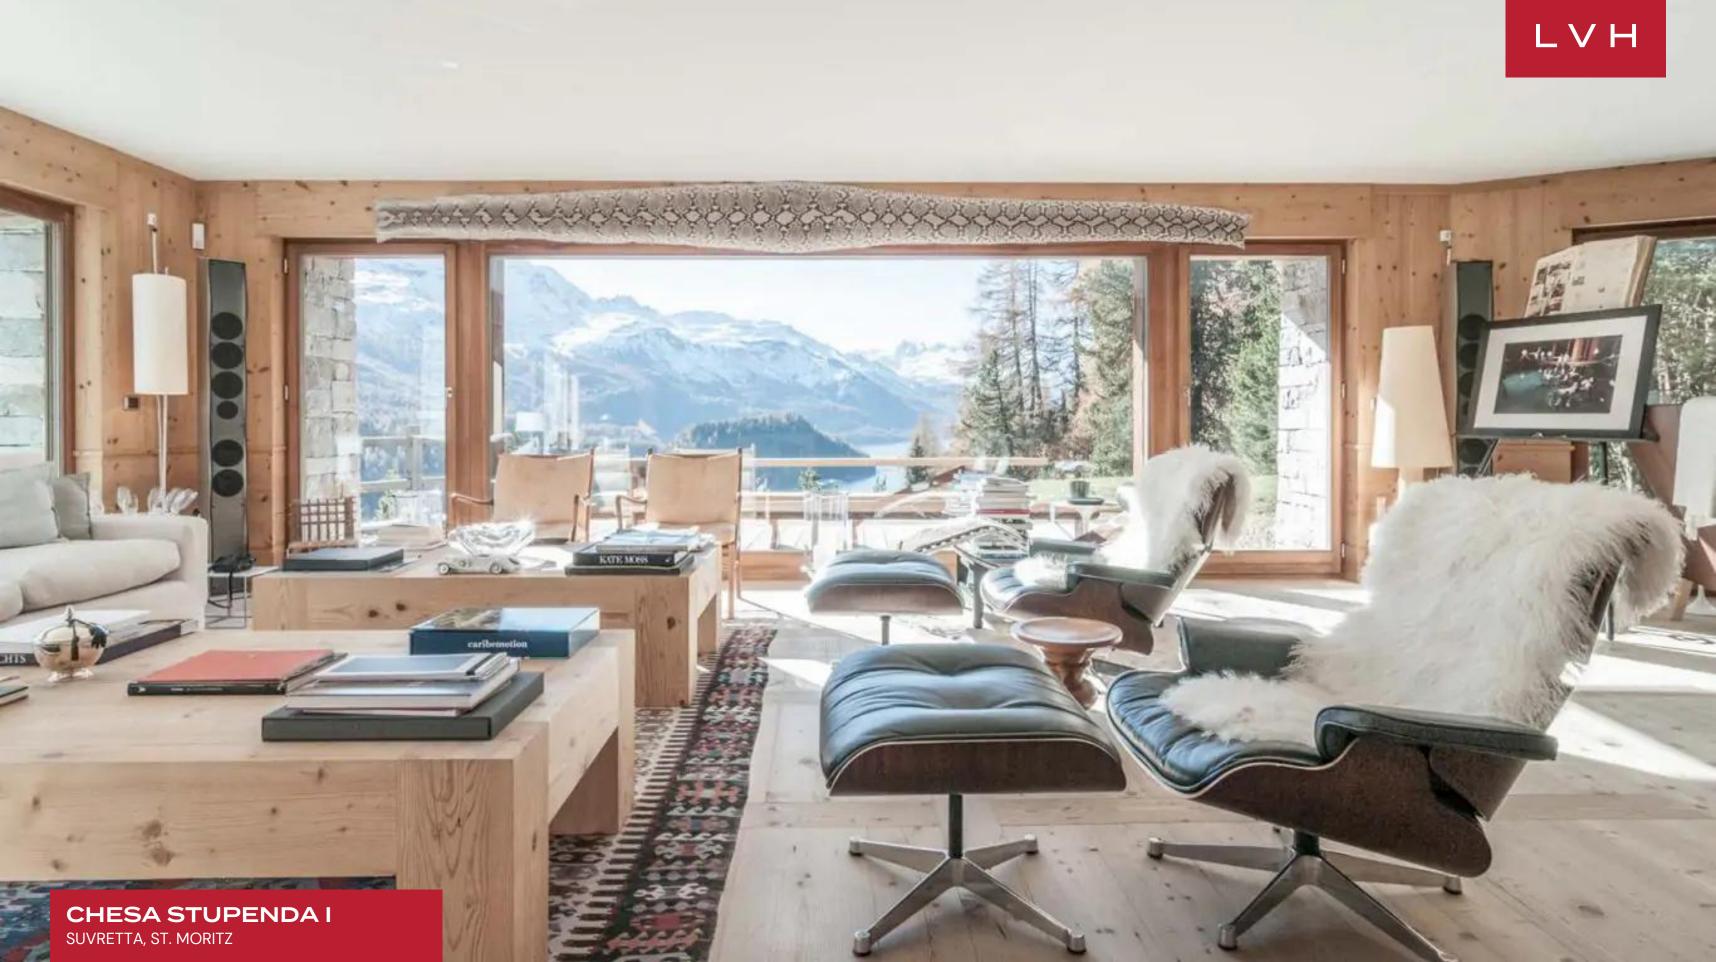

### CHESA STUPENDA I

SUVRETTA, ST. MORITZ

Chesa Stupenda I is a wonderful mountain oasis tucked away in the exclusive Suvretta area of St. Moritz. Serene and secluded yet at a moment's notice from cosmopolitan amenities and world-famous ski slopes, Stupenda is attuned to the pinnacle of Swiss Alpine luxury living. This revered residence is lauded for its positioning, a minute's drive from the chairlifts and a five-minute from the resort center.

Exemplary interiors present an intoxicating mix of Alpine tradition, mid-century sophistication, and haute couture panache. A truly singular design direction goes hand in hand with the unique architecture sculpting truly memorable lounge and living spaces conceived to leave a lasting impression. Guests are immersed in a galaxy of timber grains, from floor to ceiling, its amber-hued patinas enhanced by sleek LED lighting. Eames lounge chairs are poised before the immersive floor-to-ceiling glass, capturing the full majesty of the Swiss Alps. Organic textures merge with chic plush Scandinavian-style furnishings striking the ultimate balance between sophistication, comfort, and function. Sun-kissed timbers complement a stunning teal theme amongst Chesa Stupenda's upper floors, with rounded doors and a plastered wall finish with a lovely old-world patina. Eight outstanding individually designed bedrooms are configured across the luxury estate's five floors of elite living space, assuring total guest autonomy and discretion. In-home highlights include a sports and games facility with a modular squash court and an indoor swimming pool. Chesa Stupenda I has all bases covered from leisure to relaxation, with the sauna beckoning indulgent apres ski ritual.