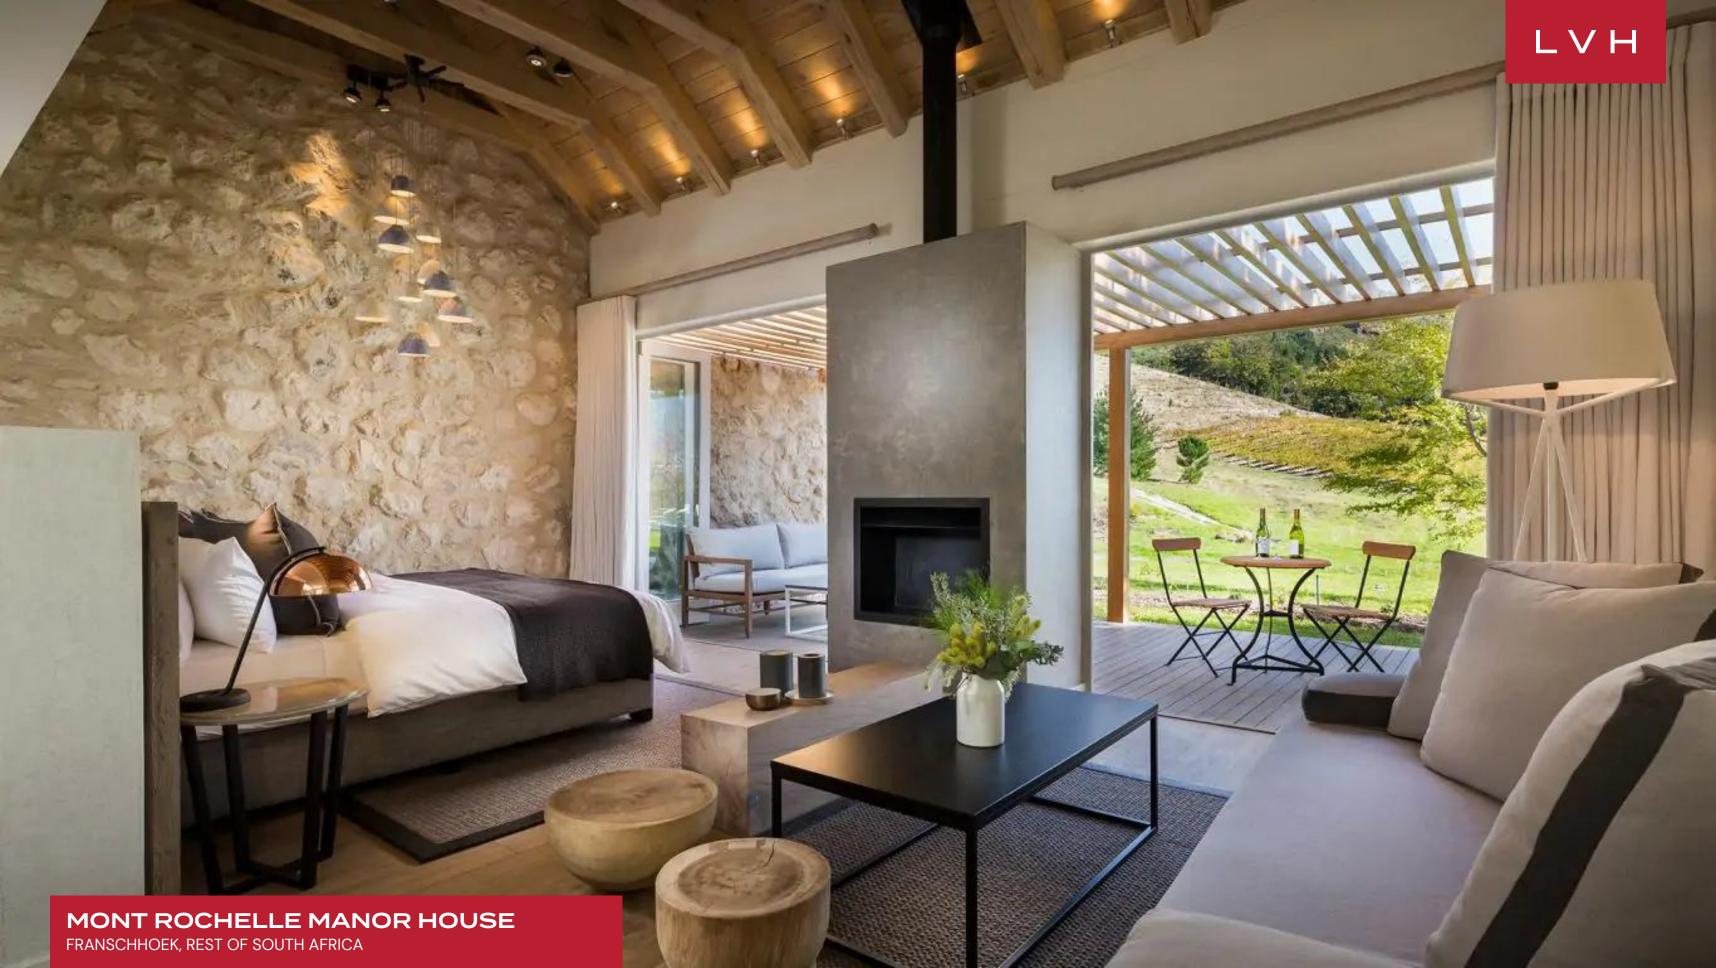

Well-appointed interiors present a delectable fusion of contemporary chic refinement and country estate romanticism. Offering 7750 sq.ft of prime living space between primary residence, loft suite, and independent guest, this Villa affords each guest the utmost discretion and privacy. It's versatile configuration accommodates six adults, while a cozy bunk room for six ensures travel with children is a breeze. There is an additional loft suite that will accommodate two more adults. A gorgeous open concept lounge and dining area, instill an exceptional sense of lateral space, with retractable glass walls disrupting the distinction between indoor and outdoor space. Chic white interiors are the ultimate canvas for a smattering of subtle yet stylish decor elements, while exposed beam ceilings add a pastoral rusticism to the exceptionally airy interiors. The four suites and bunkroom flaunt lavish ensuites, flaunting an inspired and unique design direction inspired by the vineyard's famed grape varieties. The spellbinding Viognier or master bedrooms flaunt a private terrace, fireplace ideally suited to soak in the extraordinary plantation and mountain views. A well-outfitted games room beckons fantastic moments with friends and family equipped with a competitive snooker table, game consoles, and more.

Manor House's outstanding layout maximizes interaction with the stunning natural surroundings, with a gorgeous internal courtyard and pool area. Chic seating arrangements accompany a BBQ area and plunge pool in the back, while an adjacent swimming pool is splayed before captivating mountain scenes. From wine tastings, cellar visits, and custom gastronomic experiences, Manor House promises a viticultural luxury experience one won't forget anytime soon.