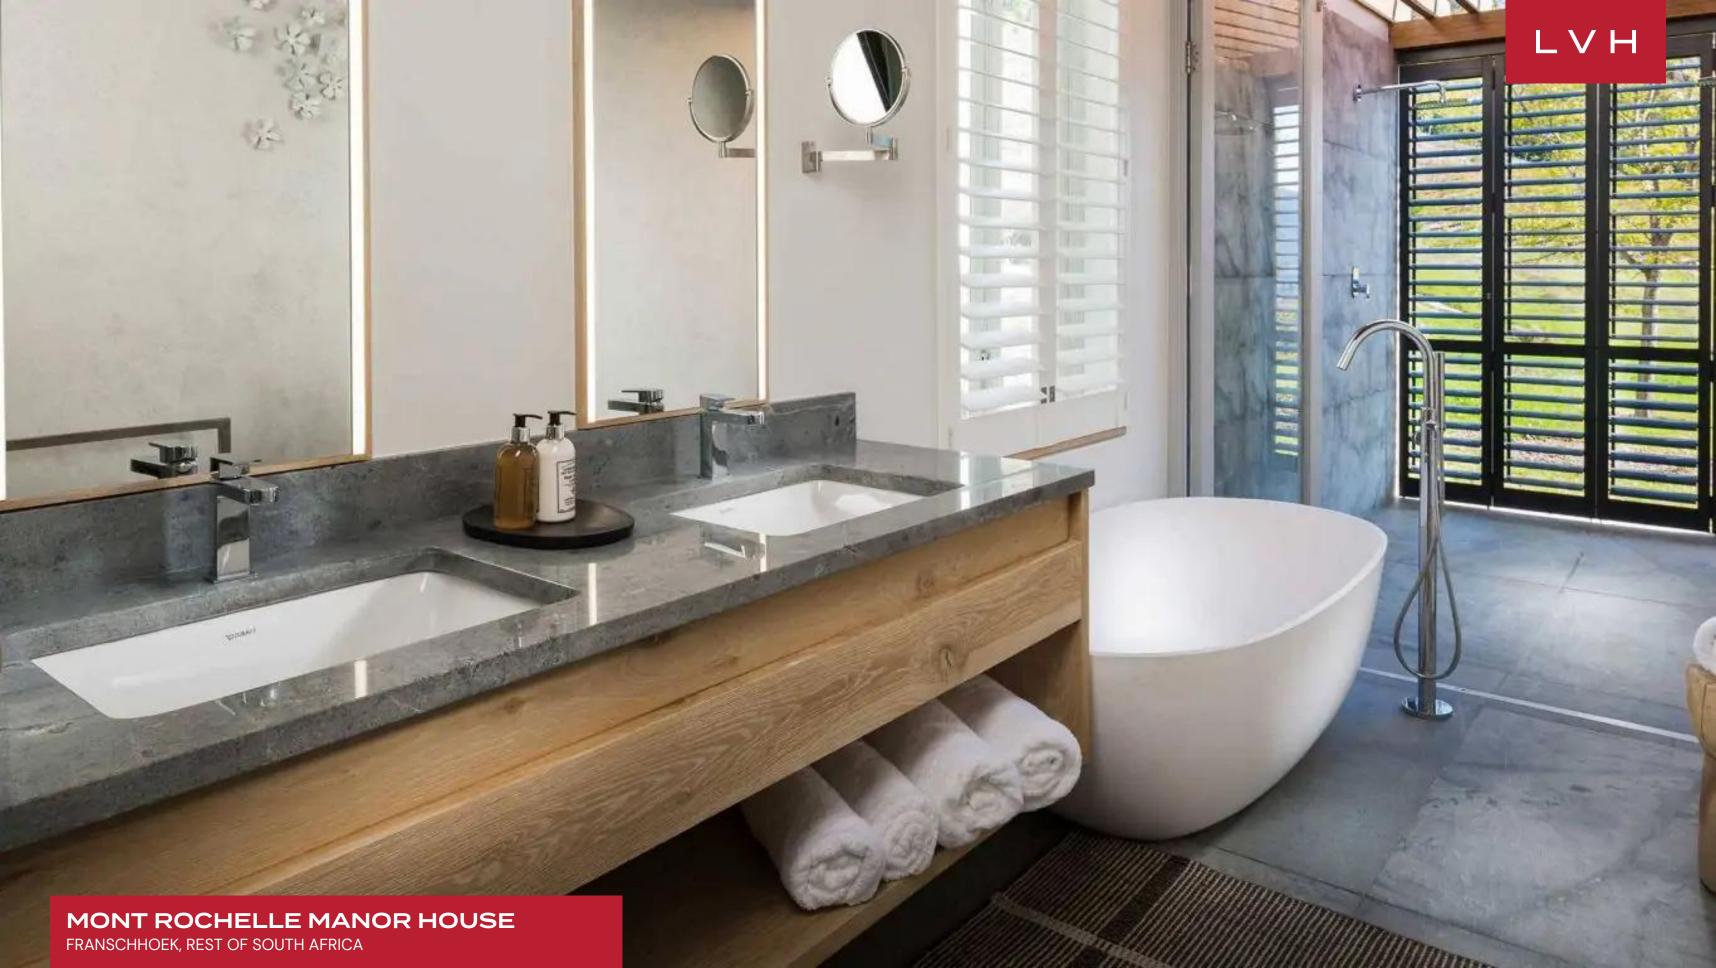

Well-appointed interiors present a delectable fusion of contemporary chic refinement and country estate romanticism. Offering 7750 sq.ft of prime living space between primary residence, loft suite, and independent guest, this Villa affords each guest the utmost discretion and privacy. It's versatile configuration accommodates six adults, while a cozy bunk room for six ensures travel with children is a breeze. There is an additional loft suite that will accommodate two more adults. A gorgeous open concept lounge and dining area, instill an exceptional sense of lateral space, with retractable glass walls disrupting the distinction between indoor and outdoor space. Chic white interiors are the ultimate canvas for a smattering of subtle yet stylish decor elements, while exposed beam ceilings add a pastoral rusticism to the exceptionally airy interiors. The four suites and bunkroom flaunt lavish ensuites, flaunting an inspired and unique design direction inspired by the vineyard's famed grape varieties. The spellbinding Viognier or master bedrooms flaunt a private terrace, fireplace ideally suited to soak in the extraordinary plantation and mountain views. A well-outfitted games room beckons fantastic moments with friends and family equipped with a competitive snooker table, game consoles, and more.