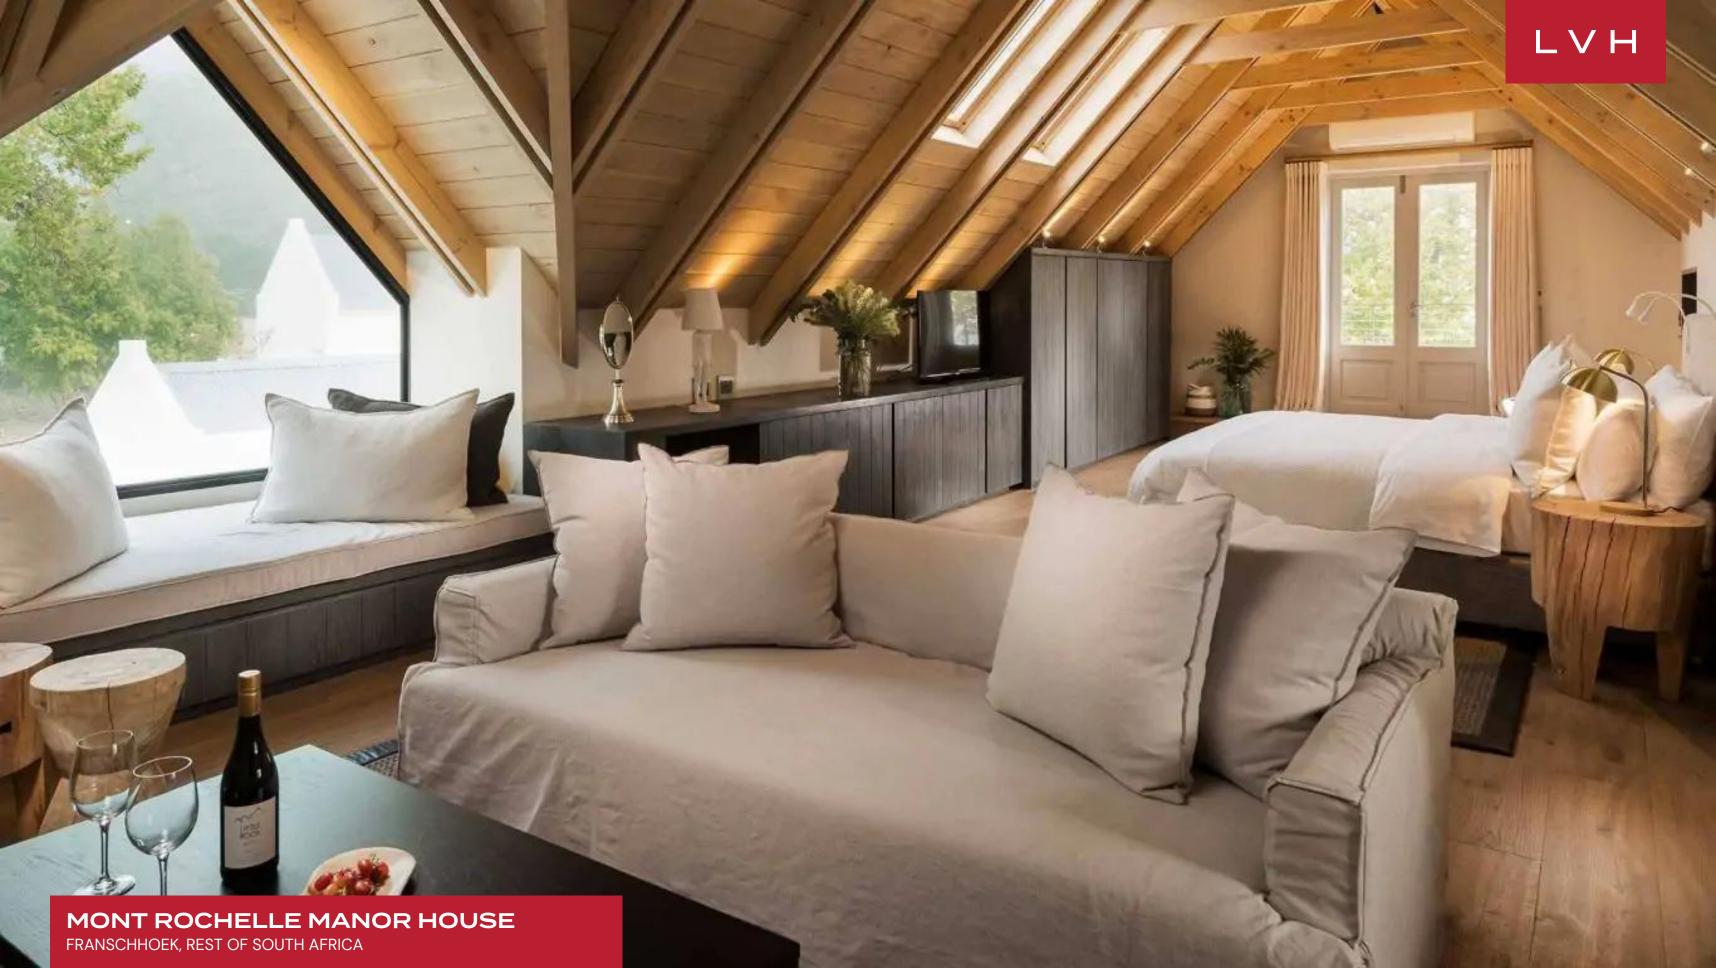

Well-appointed interiors present a delectable fusion of contemporary chic refinement and country estate romanticism. Offering 7750 sq.ft of prime living space between primary residence, loft suite, and independent guest, this Villa affords each guest the utmost discretion and privacy. It's versatile configuration accommodates six adults, while a cozy bunk room for six ensures travel with children is a breeze. There is an additional loft suite that will accommodate two more adults. A gorgeous open concept lounge and dining area, instill an exceptional sense of lateral space, with retractable glass walls disrupting the distinction between indoor and outdoor space. Chic white interiors are the ultimate canvas for a smattering of subtle yet stylish decor elements, while exposed beam ceilings add a pastoral rusticism to the exceptionally airy interiors. The four suites and bunkroom flaunt lavish ensuites, flaunting an inspired and unique design direction inspired by the vineyard's famed grape varieties. The spellbinding Viognier or master bedrooms flaunt a private terrace, fireplace ideally suited to soak in the extraordinary plantation and mountain views. A well-outfitted games room beckons fantastic moments with friends and family equipped with a competitive snooker table, game consoles, and more.