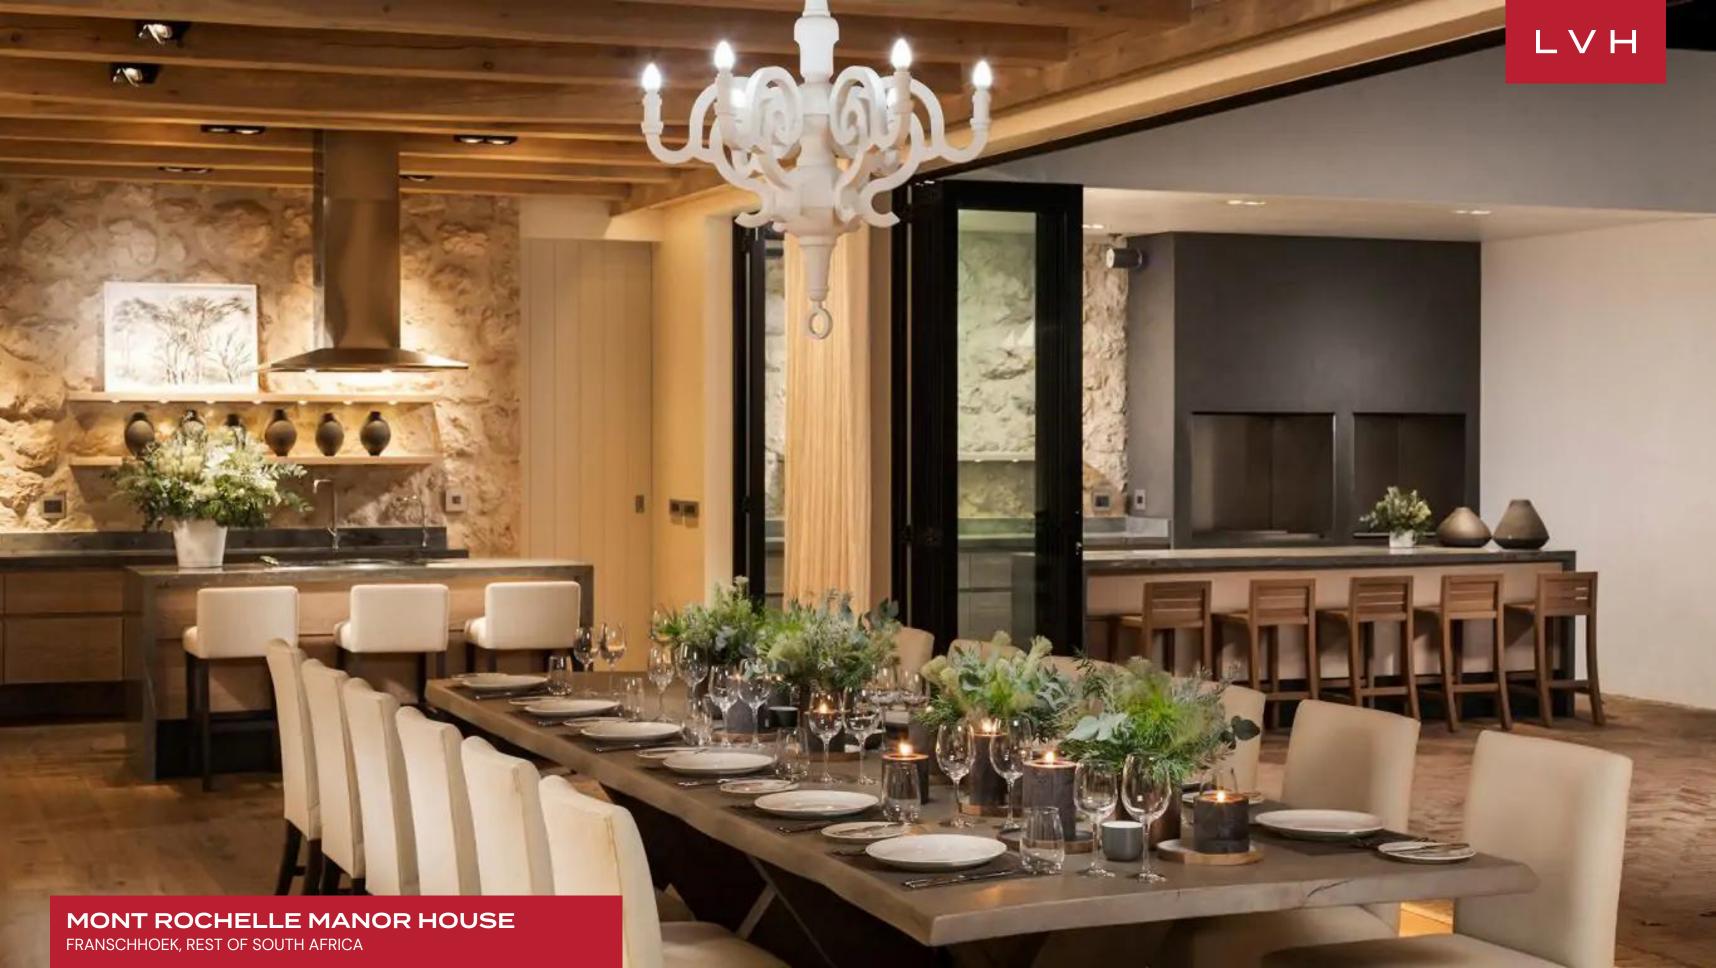

Well-appointed interiors present a delectable fusion of contemporary chic refinement and country estate romanticism. Offering 7750 sq.ft of prime living space between primary residence, loft suite, and independent guest, this Villa affords each guest the utmost discretion and privacy. It's versatile configuration accommodates six adults, while a cozy bunk room for six ensures travel with children is a breeze. There is an additional loft suite that will accommodate two more adults. A gorgeous open concept lounge and dining area, instill an exceptional sense of lateral space, with retractable glass walls disrupting the distinction between indoor and outdoor space. Chic white interiors are the ultimate canvas for a smattering of subtle yet stylish decor elements, while exposed beam ceilings add a pastoral rusticism to the exceptionally airy interiors. The four suites and bunkroom flaunt lavish ensuites, flaunting an inspired and unique design direction inspired by the vineyard's famed grape varieties. The spellbinding Viognier or master bedrooms flaunt a private terrace, fireplace ideally suited to soak in the extraordinary plantation and mountain views. A well-outfitted games room beckons fantastic moments with friends and family equipped with a competitive snooker table, game consoles, and more.

Manor House's outstanding layout maximizes interaction with the stunning natural surroundings, with a gorgeous internal courtyard and pool area. Chic seating arrangements accompany a BBQ area and plunge pool in the back, while an adjacent swimming pool is splayed before captivating mountain scenes. From wine tastings, cellar visits, and custom gastronomic experiences, Manor House promises a viticultural luxury experience one won't forget anytime soon.