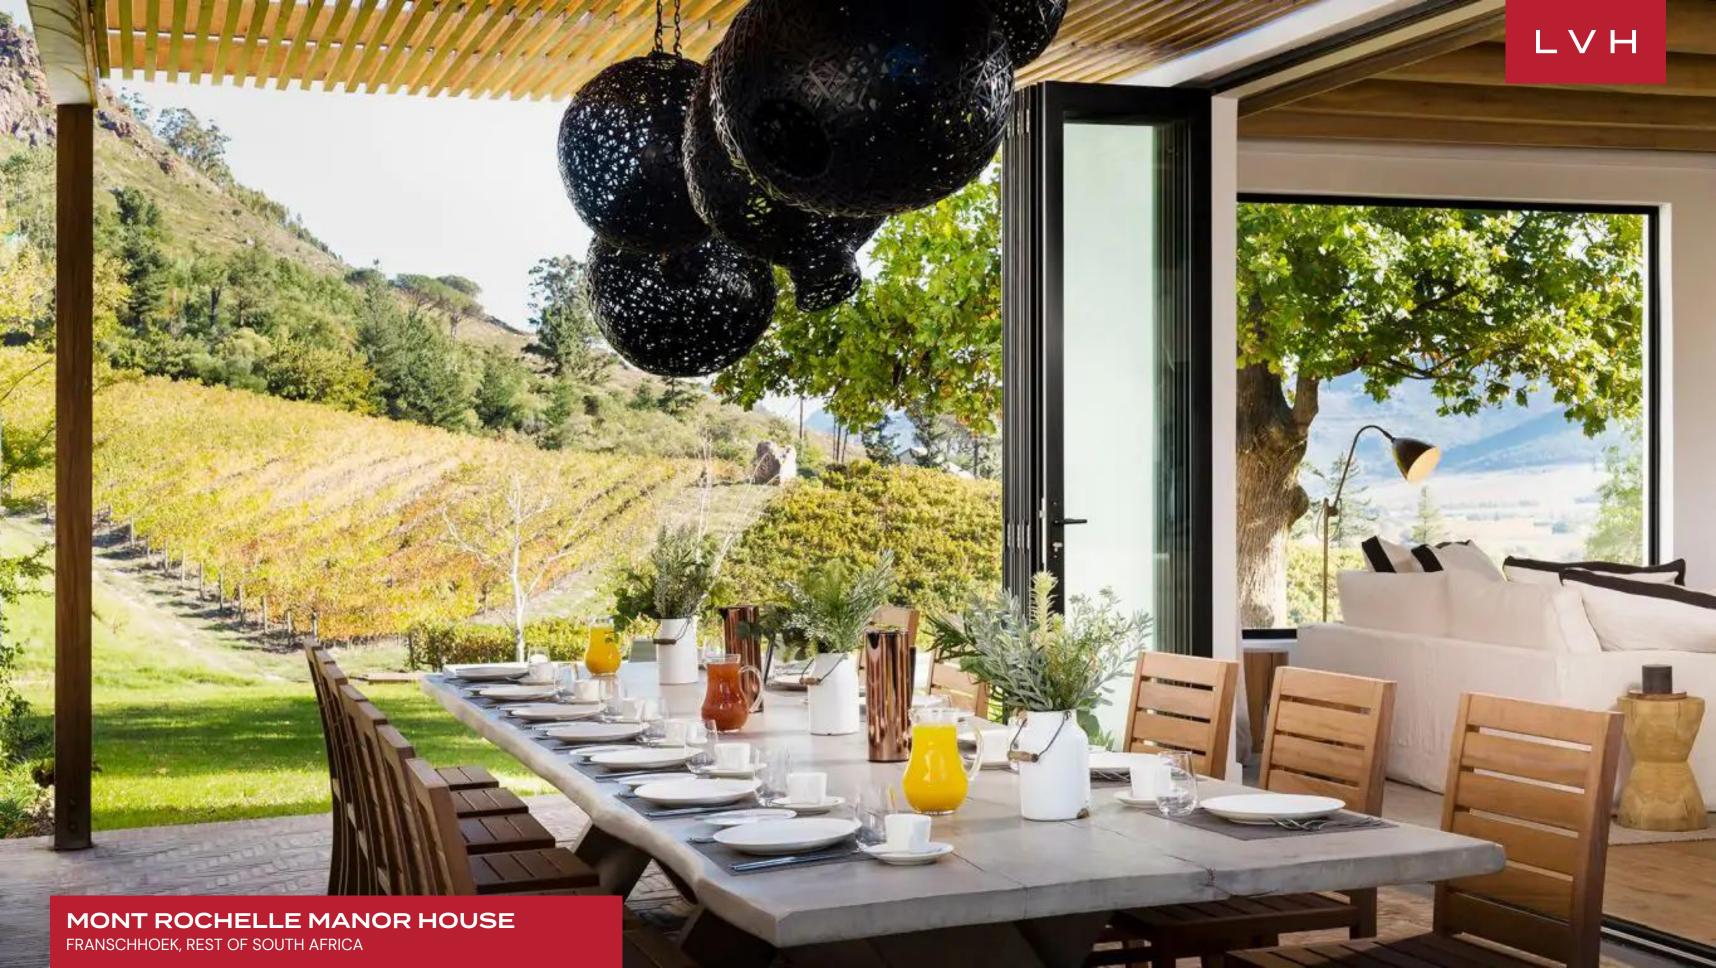

Manor House's outstanding layout maximizes interaction with the stunning natural surroundings, with a gorgeous internal courtyard and pool area. Chic seating arrangements accompany a BBQ area and plunge pool in the back, while an adjacent swimming pool is splayed before captivating mountain scenes. From wine tastings, cellar visits, and custom gastronomic experiences, Manor House promises a viticultural luxury experience one won't forget anytime soon.

#### **EXTERIOR**

- BBQ
- Sun Loungers
- Al Fresco Dining
- Outdoor Kitchen
- Patio
- Pool Bar
- Heated Pool
- Terrace