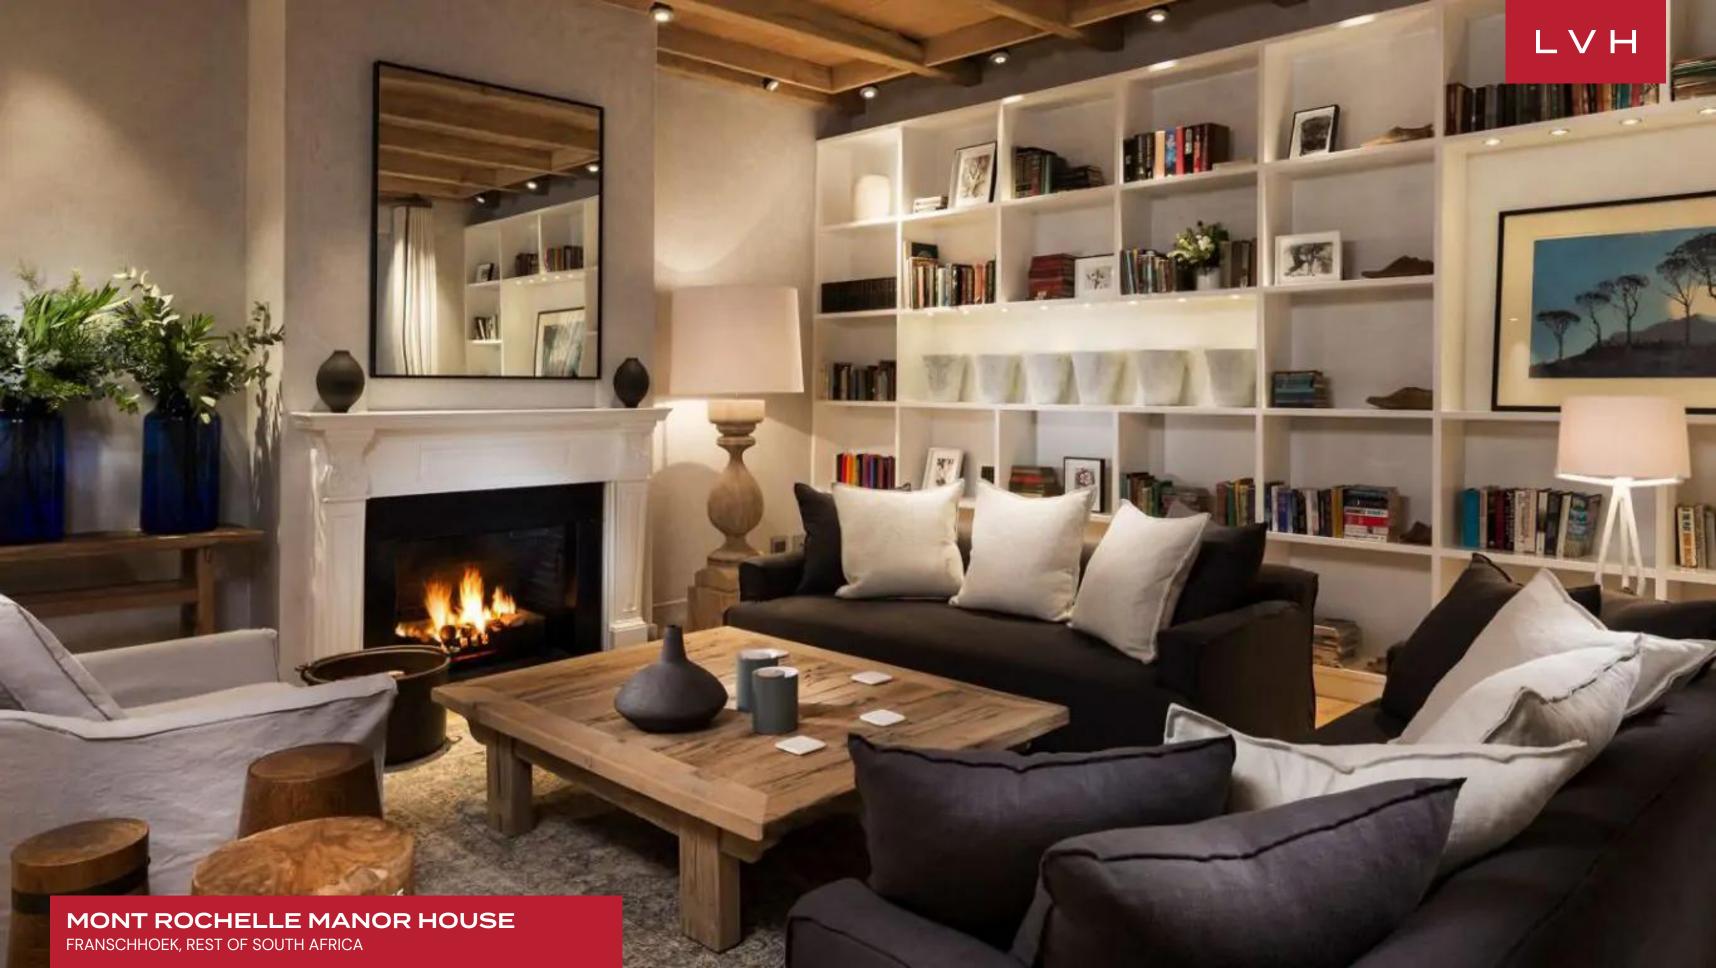

Well-appointed interiors present a delectable fusion of contemporary chic refinement and country estate romanticism. Offering 7750 sq.ft of prime living space between primary residence, loft suite, and independent guest, this Villa affords each guest the utmost discretion and privacy. It's versatile configuration accommodates six adults, while a cozy bunk room for six ensures travel with children is a breeze. There is an additional loft suite that will accommodate two more adults. A gorgeous open concept lounge and dining area, instill an exceptional sense of lateral space, with retractable glass walls disrupting the distinction between indoor and outdoor space. Chic white interiors are the ultimate canvas for a smattering of subtle yet stylish decor elements, while exposed beam ceilings add a pastoral rusticism to the exceptionally airy interiors. The four suites and bunkroom flaunt lavish ensuites, flaunting an inspired and unique design direction inspired by the vineyard's famed grape varieties. The spellbinding Viognier or master bedrooms flaunt a private terrace, fireplace ideally suited to soak in the extraordinary plantation and mountain views. A well-outfitted games room beckons fantastic moments with friends and family equipped with a competitive snooker table, game consoles, and more.