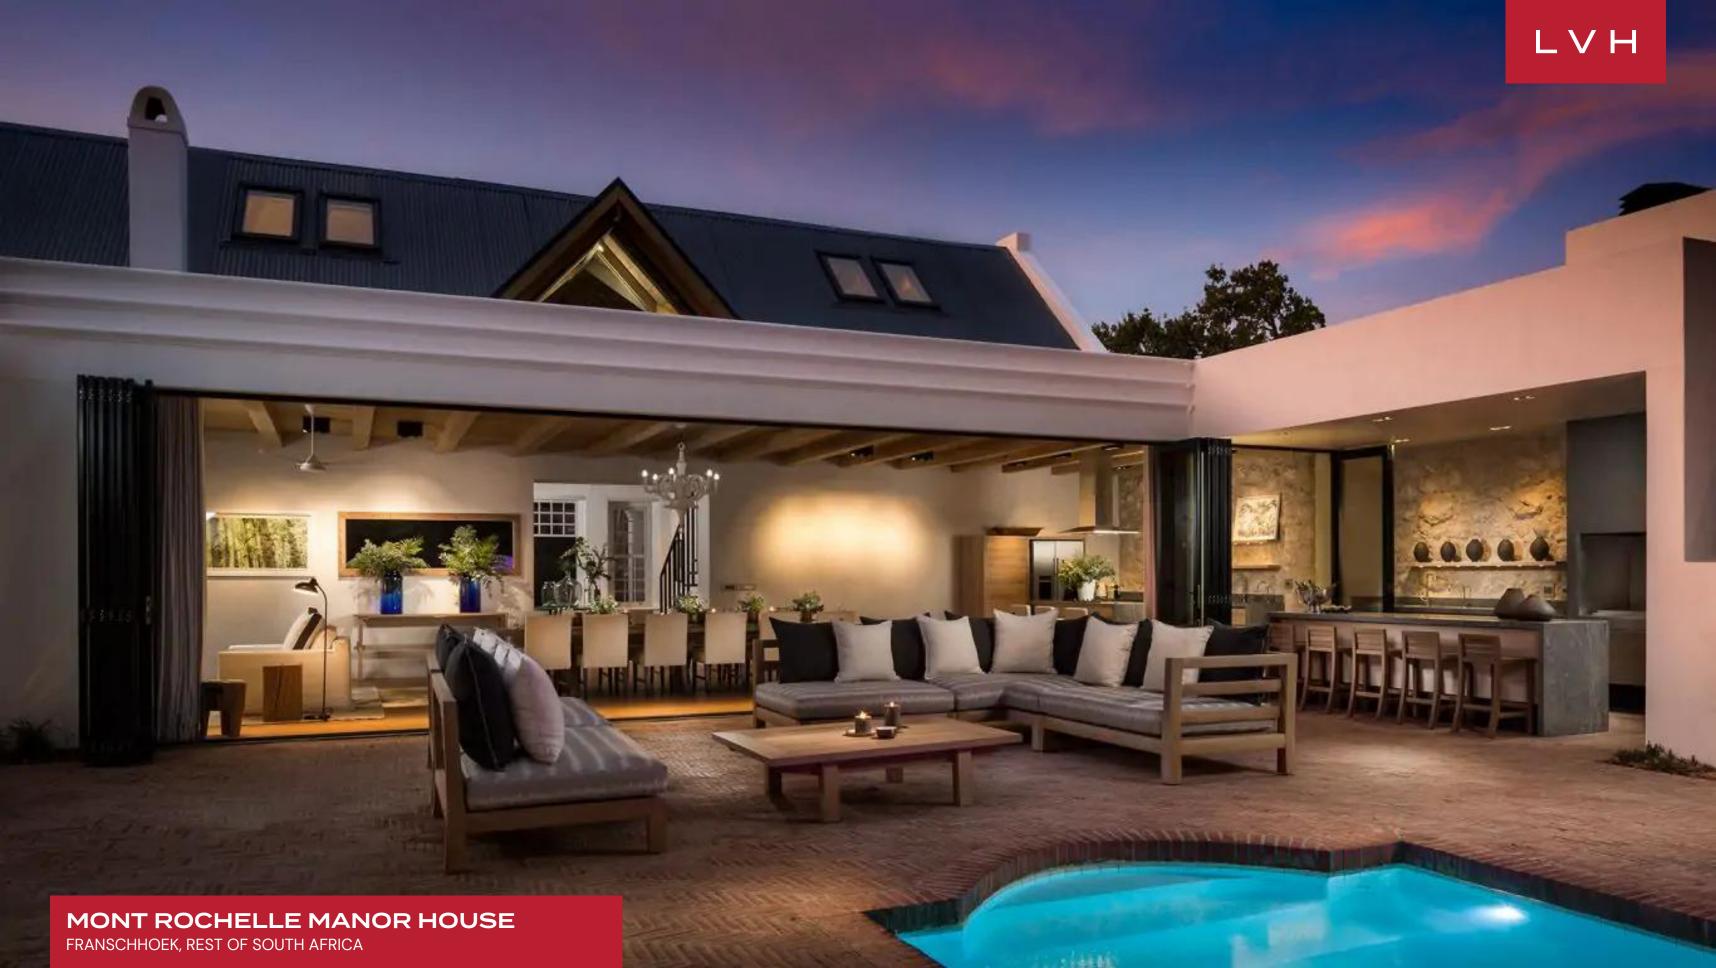

Well-appointed interiors present a delectable fusion of contemporary chic refinement and country estate romanticism. Offering 7750 sq.ft of prime living space between primary residence, loft suite, and independent guest, this Villa affords each guest the utmost discretion and privacy. It's versatile configuration accommodates six adults, while a cozy bunk room for six ensures travel with children is a breeze. There is an additional loft suite that will accommodate two more adults. A gorgeous open concept lounge and dining area, instill an exceptional sense of lateral space, with retractable glass walls disrupting the distinction between indoor and outdoor space. Chic white interiors are the ultimate canvas for a smattering of subtle yet stylish decor elements, while exposed beam ceilings add a pastoral rusticism to the exceptionally airy interiors. The four suites and bunkroom flaunt lavish ensuites, flaunting an inspired and unique design direction inspired by the vineyard's famed grape varieties. The spellbinding Viognier or master bedrooms flaunt a private terrace, fireplace ideally suited to soak in the extraordinary plantation and mountain views. A well-outfitted games room beckons fantastic moments with friends and family equipped with a competitive snooker table, game consoles, and more.

Manor House's outstanding layout maximizes interaction with the stunning natural surroundings, with a gorgeous internal courtyard and pool area. Chic seating arrangements accompany a BBQ area and plunge pool in the back, while an adjacent swimming pool is splayed before captivating mountain scenes. From wine tastings, cellar visits, and custom gastronomic experiences, Manor House promises a viticultural luxury experience one won't forget anytime soon.