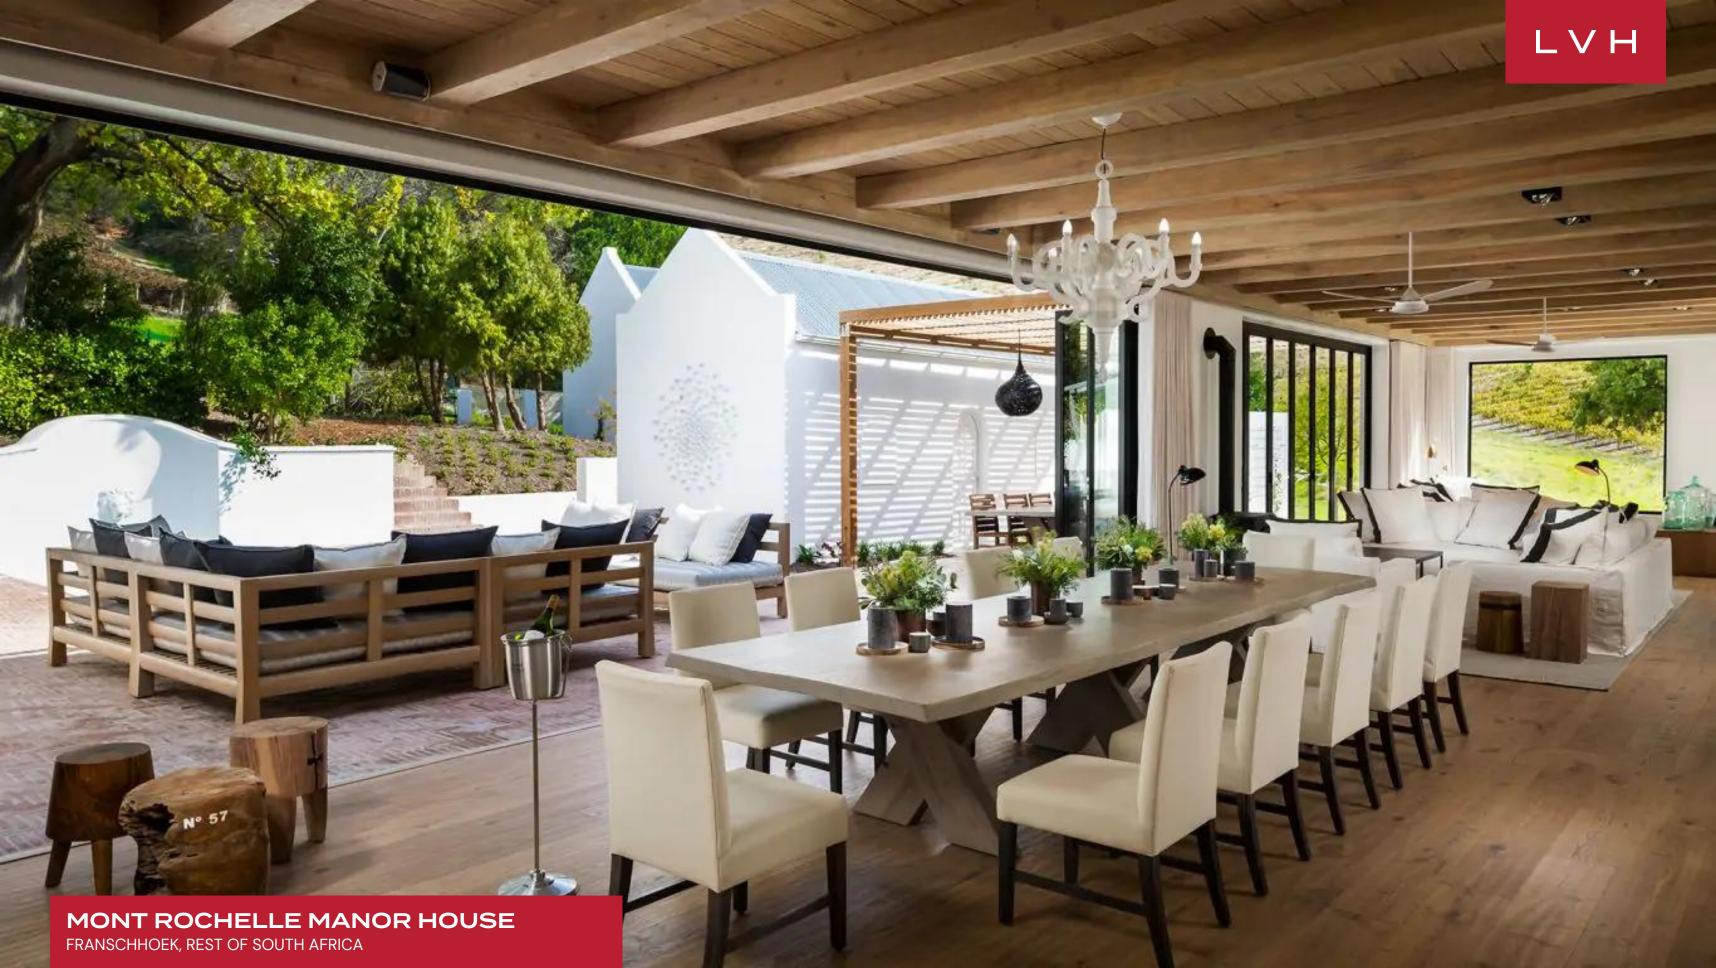

### MONT ROCHELLE MANOR HOUSE

#### FRANSCHHOEK, REST OF SOUTH AFRICA

Mont Rochelle Manor House is an outstanding pastoral residence perched on the divine grounds of South Africa's most celebrated vineyards. This luxury estate offers an exquisite portal into a one-of-a-kind viticultural experience. Guests may revel in the natural splendor of Franschoek's majestic mountainscapes, with nearly 100 acres of vineyards available to explore. Manor House curates an exceptional outing for total rejuvenation, epicurean indulgence, and reconnection with the elements.

Well-appointed interiors present a delectable fusion of contemporary chic refinement and country estate romanticism. Offering 7750 sq.ft of prime living space between primary residence, loft suite, and independent guest, this Villa affords each guest the utmost discretion and privacy. It's versatile configuration accommodates six adults, while a cozy bunk room for six ensures travel with children is a breeze. There is an additional loft suite that will accommodate two more adults. A gorgeous open concept lounge and dining area, instill an exceptional sense of lateral space, with retractable glass walls disrupting the distinction between indoor and outdoor space. Chic white interiors are the ultimate canvas for a smattering of subtle yet stylish decor elements, while exposed beam ceilings add a pastoral rusticism to the exceptionally airy interiors. The four suites and bunkroom flaunt lavish ensuites, flaunting an inspired and unique design direction inspired by the vineyard's famed grape varieties. The spellbinding Viognier or master bedrooms flaunt a private terrace, fireplace ideally suited to soak in the extraordinary plantation and mountain views. A well-outfitted games room beckons fantastic moments with friends and family equipped with a competitive snooker table, game consoles, and more.

Manor House's outstanding layout maximizes interaction with the stunning natural surroundings, with a gorgeous internal courtyard and pool area. Chic seating arrangements accompany a BBQ area and plunge pool in the back, while an adjacent swimming pool is splayed before captivating mountain scenes. From wine tastings, cellar visits, and custom gastronomic experiences, Manor House promises a viticultural luxury experience one won't forget anytime soon.