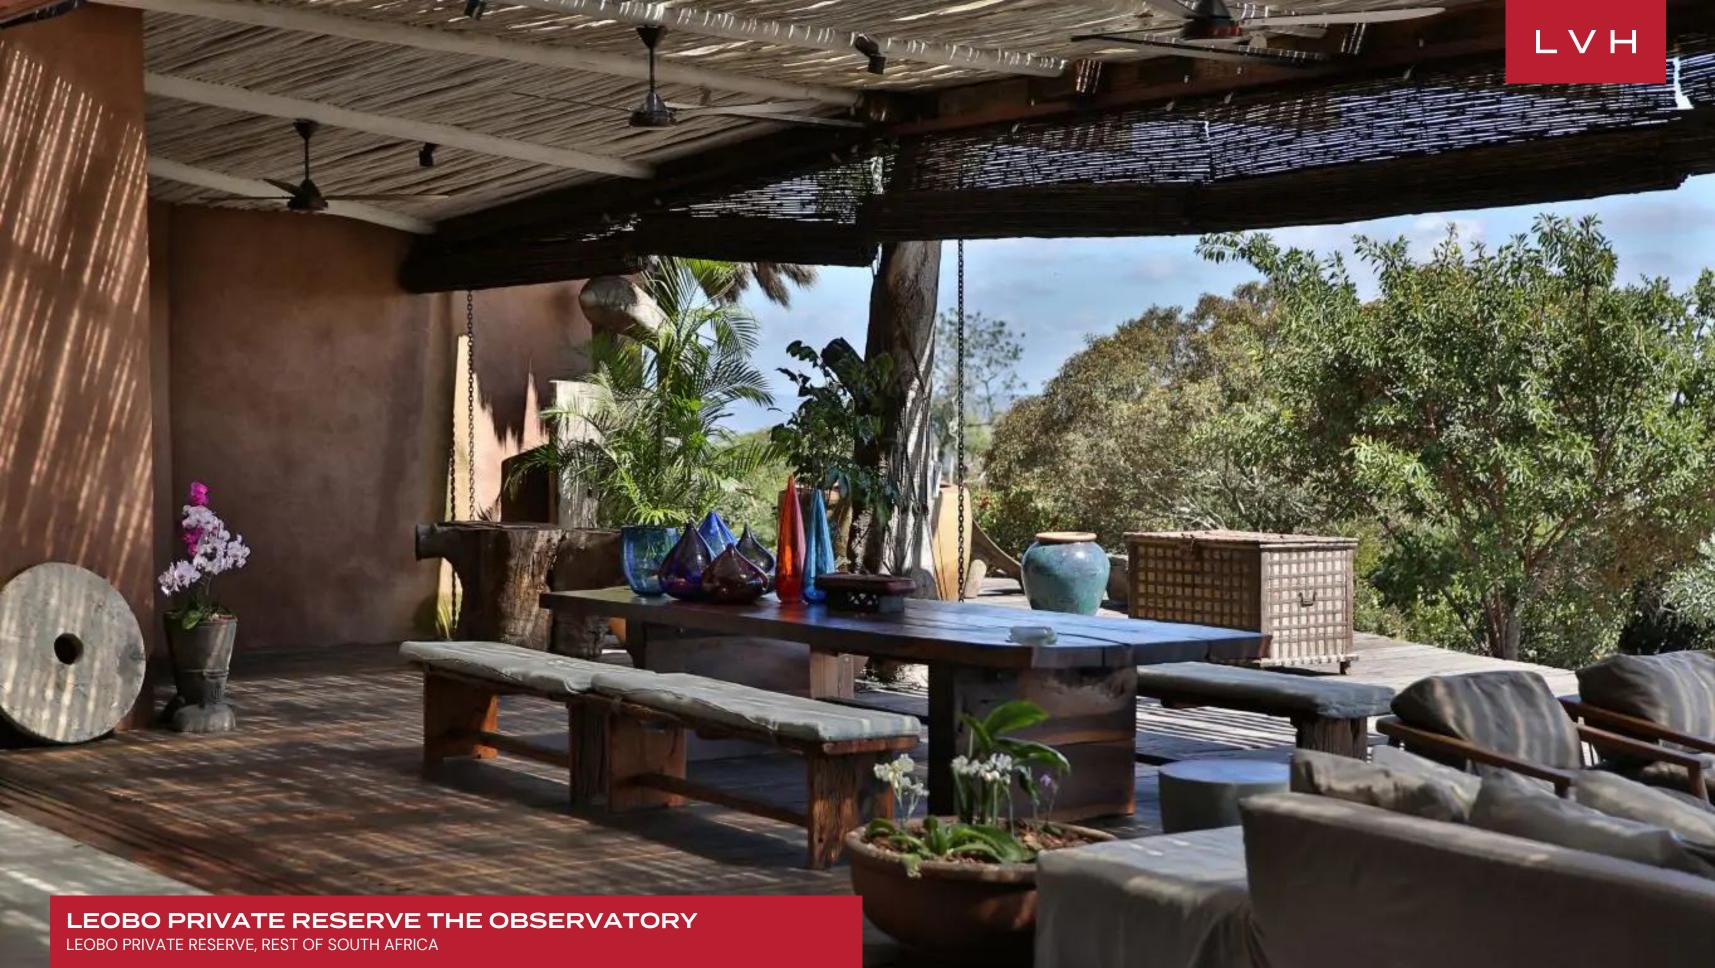

# LEOBO PRIVATE RESERVE THE OBSERVATORY

### LEOBO PRIVATE RESERVE, REST OF SOUTH AFRICA

Leobo Private Reserve The Observatory is an extraordinary vacation rental set against the breathtaking backdrop of South Africa's Waterberg mountains. Cradled within an expansive 8000-hectare wildlife reserve and just a few hours' drive from Johannesburg, The Observatory offers guests unparalleled access to the natural wonders and wildlife. This exceptional luxury rental beckons adventurers and seekers alike, promising an unrivaled retreat surrounded by the pristine beauty of nature.

Outdoor elements blend seamlessly with the living space, inviting guests to bask in rooftop panoramas or by the pool. A suspended lounge, heated infinity pool, and rooftop jacuzzi offer relaxation with Palala Valley views. The Observatory facilitates starlight exploration through telescopes, benefiting from the reserve's remote location and pristine night skies. Guests may elevate their Leobo Private Reserve experience by considering renting the Observatory Villa alongside the Lodge, allowing larger groups or families to come together and indulge in the ultimate luxury escape.

### EXTERIOR

• Mountain View

LOCATION

- Sun Loungers
- Al Fresco Dining
- Outdoor Fireplace
- Outdoor Massage Area
- Patio

Fire PitHot Tub

- Heated Pool
- Terrace
- Rooftop Terrace