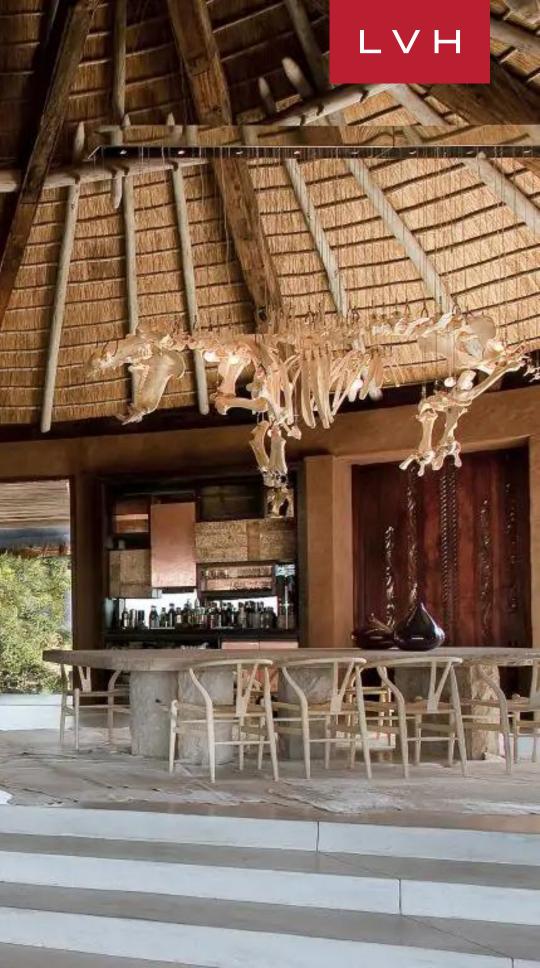

# LEOBO PRIVATE RESERVE THE OBSERVATORY

Step into a world of architectural marvels within the Observatory's interiors. This remarkable property seamlessly marries innovative design with a profound connection to nature. A harmonious merger of the surrounding landscape and modern furniture creates a haven of unrivaled tranquility and profound connection. The Villa's interiors feature vaulted and exposed beam ceilings standing as a testament to the architectural grandeur of the luxury rental. The warmth of brick red walls harmoniously juxtaposes the opulence of sumptuous white furniture, creating a captivating visual contrast. This enchanting luxury residence features four sumptuous bedrooms accommodating up to six adults and four children in the utmost comfort, style, and discretion. An additional room featuring a kitchenette is designed with the convenience of a nanny in mind.

### INTERIOR

- Air Conditioning
- Bar
- Dining Area
- Fireplace
- Laundry
- Library
- Home Office
- Smart Home
- Staff Quarters
- Wine Storage