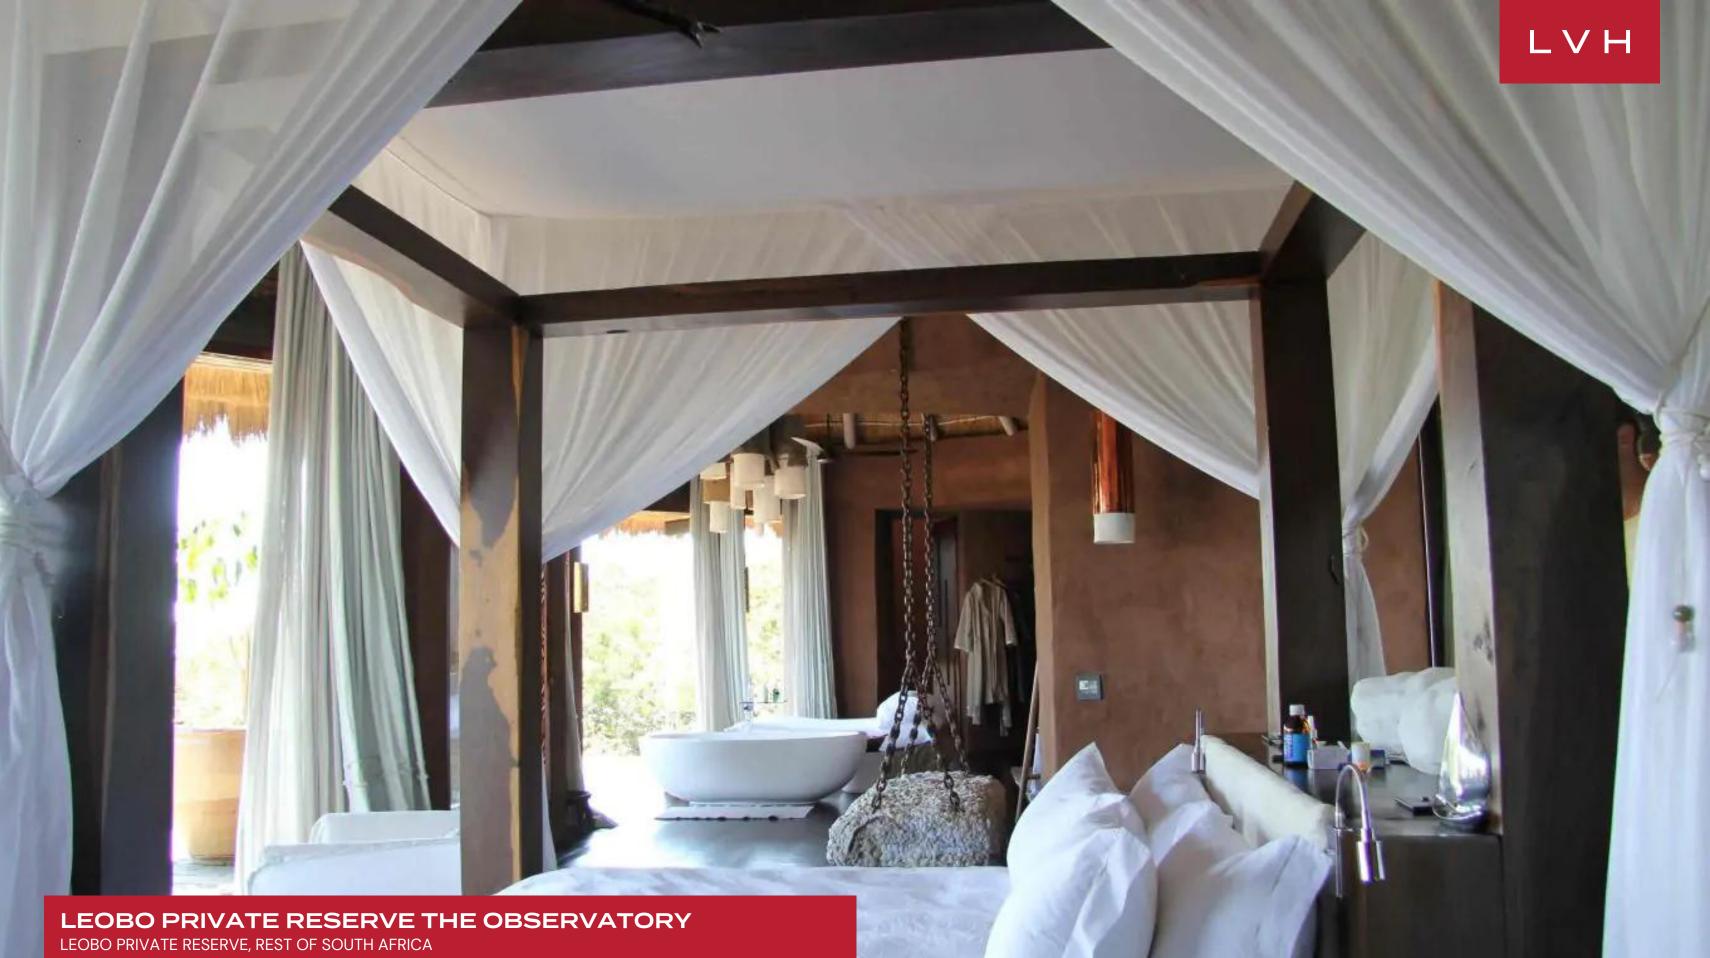

# LEOBO PRIVATE RESERVE THE OBSERVATORY

### LEOBO PRIVATE RESERVE, REST OF SOUTH AFRICA

Leobo Private Reserve The Observatory is an extraordinary vacation rental set against the breathtaking backdrop of South Africa's Waterberg mountains. Cradled within an expansive 8000-hectare wildlife reserve and just a few hours' drive from Johannesburg, The Observatory offers guests unparalleled access to the natural wonders and wildlife. This exceptional luxury rental beckons adventurers and seekers alike, promising an unrivaled retreat surrounded by the pristine beauty of nature.

Step into a world of architectural marvels within the Observatory's interiors. This remarkable property seamlessly marries innovative design with a profound connection to nature. A harmonious merger of the surrounding landscape and modern furniture creates a haven of unrivaled tranquility and profound connection. The Villa's interiors feature vaulted and exposed beam ceilings standing as a testament to the architectural grandeur of the luxury rental. The warmth of brick red walls harmoniously juxtaposes the opulence of sumptuous white furniture, creating a captivating visual contrast. This enchanting luxury residence features four sumptuous bedrooms accommodating up to six adults and four children in the utmost comfort, style, and discretion. An additional room featuring a kitchenette is designed with the convenience of a nanny in mind.