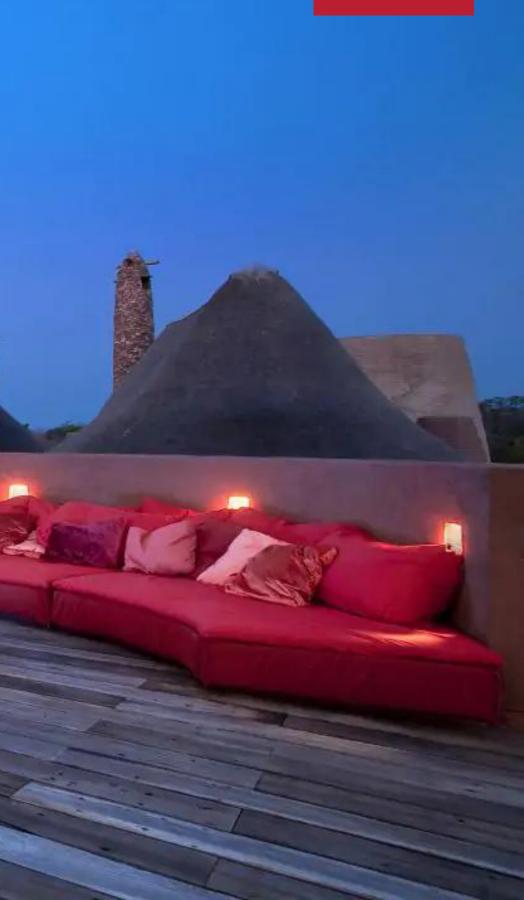

Outdoor elements blend seamlessly with the living space, inviting guests to bask in rooftop panoramas or by the pool. A suspended lounge, heated infinity pool, and rooftop jacuzzi offer relaxation with Palala Valley views. The Observatory facilitates starlight exploration through telescopes, benefiting from the reserve's remote location and pristine night skies. Guests may elevate their Leobo Private Reserve experience by considering renting the Observatory Villa alongside the Lodge, allowing larger groups or families to come together and indulge in the ultimate luxury escape.