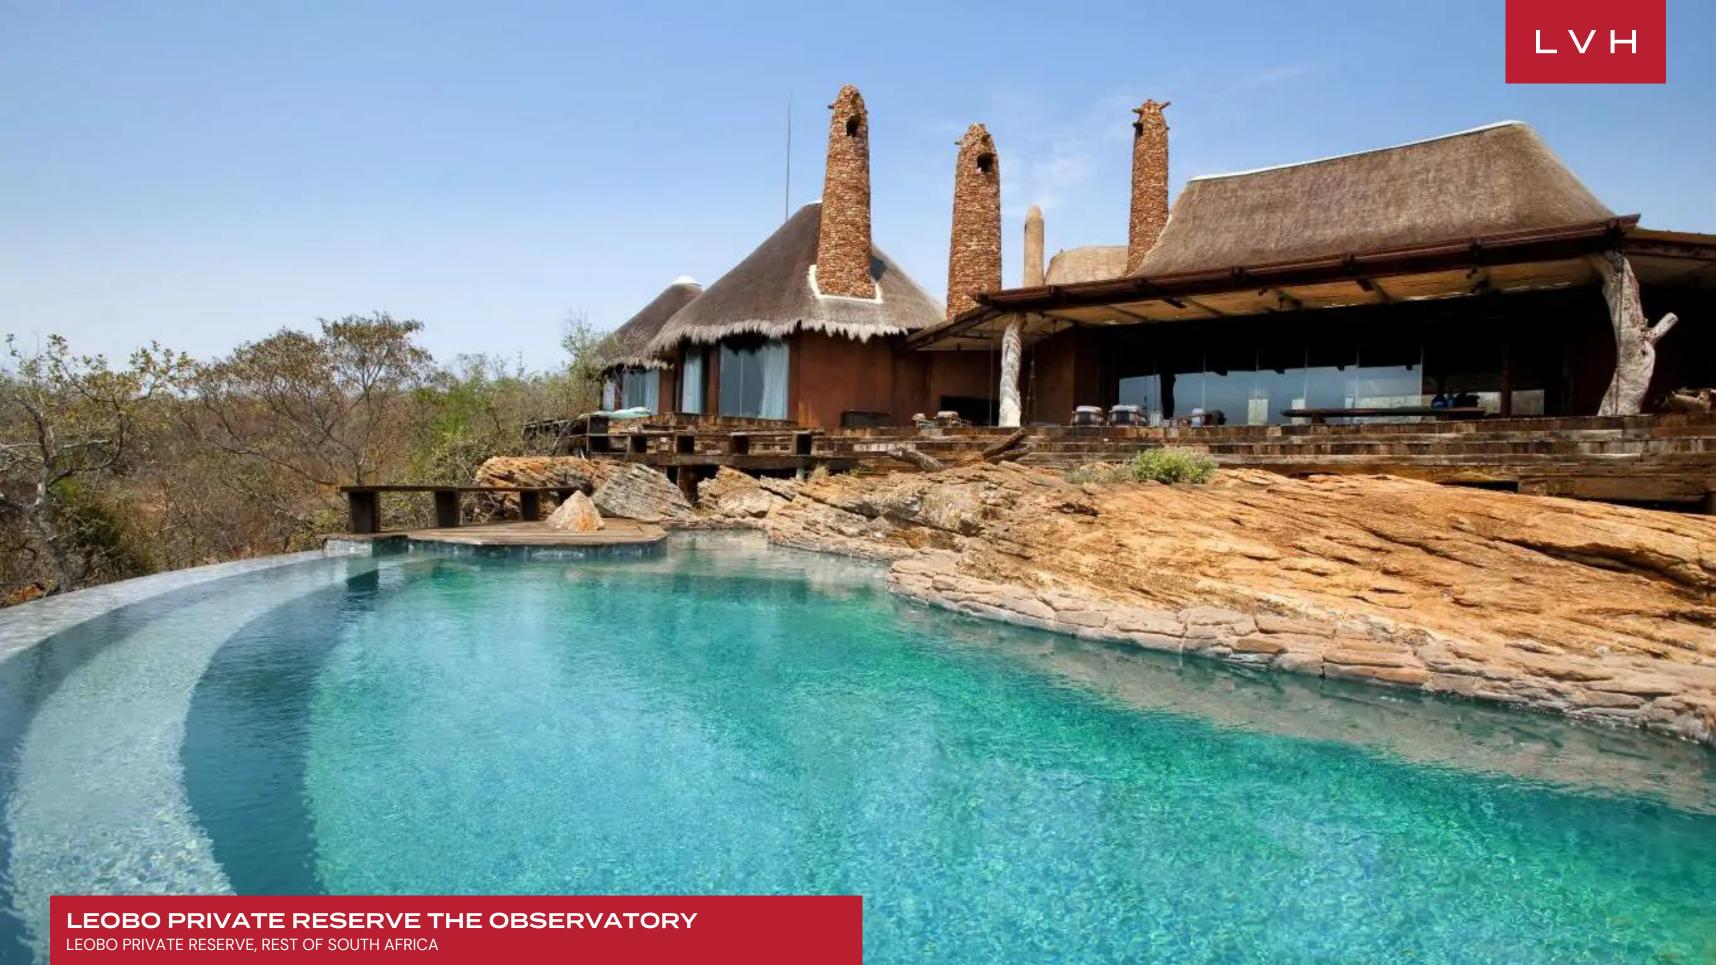

# LEOBO PRIVATE RESERVE THE OBSERVATORY

### LEOBO PRIVATE RESERVE, REST OF SOUTH AFRICA

Leobo Private Reserve The Observatory is an extraordinary vacation rental set against the breathtaking backdrop of South Africa's Waterberg mountains. Cradled within an expansive 8000-hectare wildlife reserve and just a few hours' drive from Johannesburg, The Observatory offers guests unparalleled access to the natural wonders and wildlife. This exceptional luxury rental beckons adventurers and seekers alike, promising an unrivaled retreat surrounded by the pristine beauty of nature.

Outdoor elements blend seamlessly with the living space, inviting guests to bask in rooftop panoramas or by the pool. A suspended lounge, heated infinity pool, and rooftop jacuzzi offer relaxation with Palala Valley views. The Observatory facilitates starlight exploration through telescopes, benefiting from the reserve's remote location and pristine night skies. Guests may elevate their Leobo Private Reserve experience by considering renting the Observatory Villa alongside the Lodge, allowing larger groups or families to come together and indulge in the ultimate luxury escape.