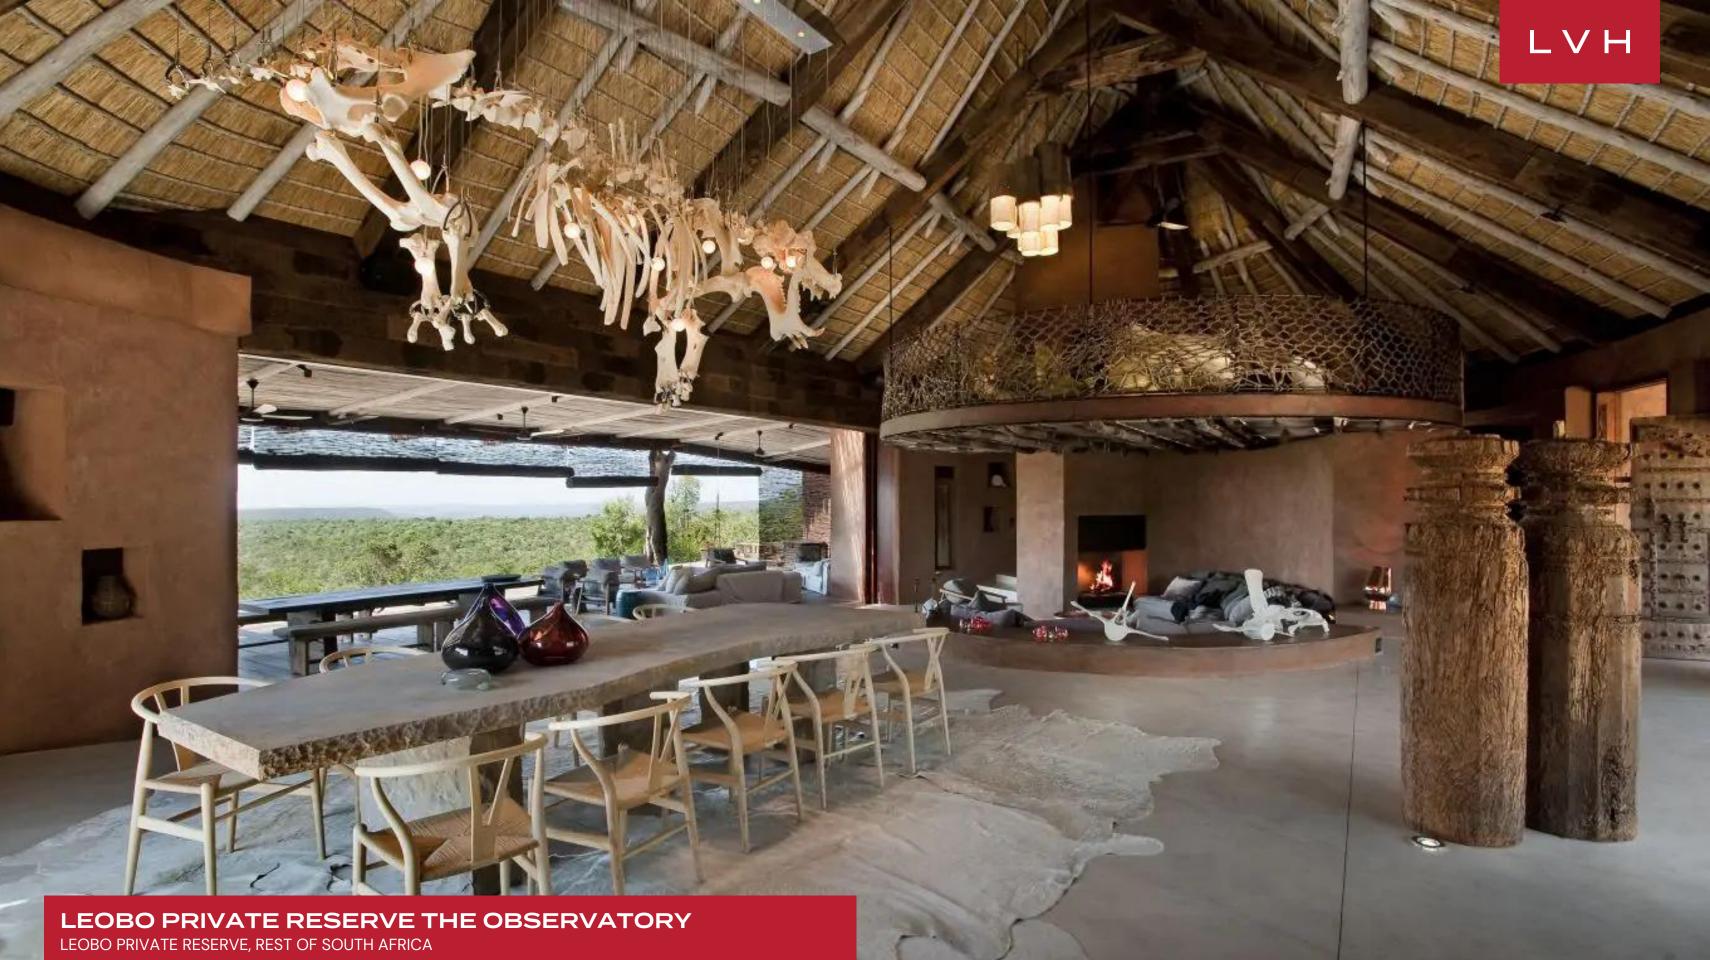

# LEOBO PRIVATE RESERVE THE OBSERVATORY

### LEOBO PRIVATE RESERVE, REST OF SOUTH AFRICA

Leobo Private Reserve The Observatory is an extraordinary vacation rental set against the breathtaking backdrop of South Africa's Waterberg mountains. Cradled within an expansive 8000-hectare wildlife reserve and just a few hours' drive from Johannesburg, The Observatory offers guests unparalleled access to the natural wonders and wildlife. This exceptional luxury rental beckons adventurers and seekers alike, promising an unrivaled retreat surrounded by the pristine beauty of nature.

Step into a world of architectural marvels within the Observatory's interiors. This remarkable property seamlessly marries innovative design with a profound connection to nature. A harmonious merger of the surrounding landscape and modern furniture creates a haven of unrivaled tranquility and profound connection. The Villa's interiors feature vaulted and exposed beam ceilings standing as a testament to the architectural grandeur of the luxury rental. The warmth of brick red walls harmoniously juxtaposes the opulence of sumptuous white furniture, creating a captivating visual contrast. This enchanting luxury residence features four sumptuous bedrooms accommodating up to six adults and four children in the utmost comfort, style, and discretion. An additional room featuring a kitchenette is designed with the convenience of a nanny in mind.

Outdoor elements blend seamlessly with the living space, inviting guests to bask in rooftop panoramas or by the pool. A suspended lounge, heated infinity pool, and rooftop jacuzzi offer relaxation with Palala Valley views. The Observatory facilitates starlight exploration through telescopes, benefiting from the reserve's remote location and pristine night skies. Guests may elevate their Leobo Private Reserve experience by considering renting the Observatory Villa alongside the Lodge, allowing larger groups or families to come together and indulge in the ultimate luxury escape.