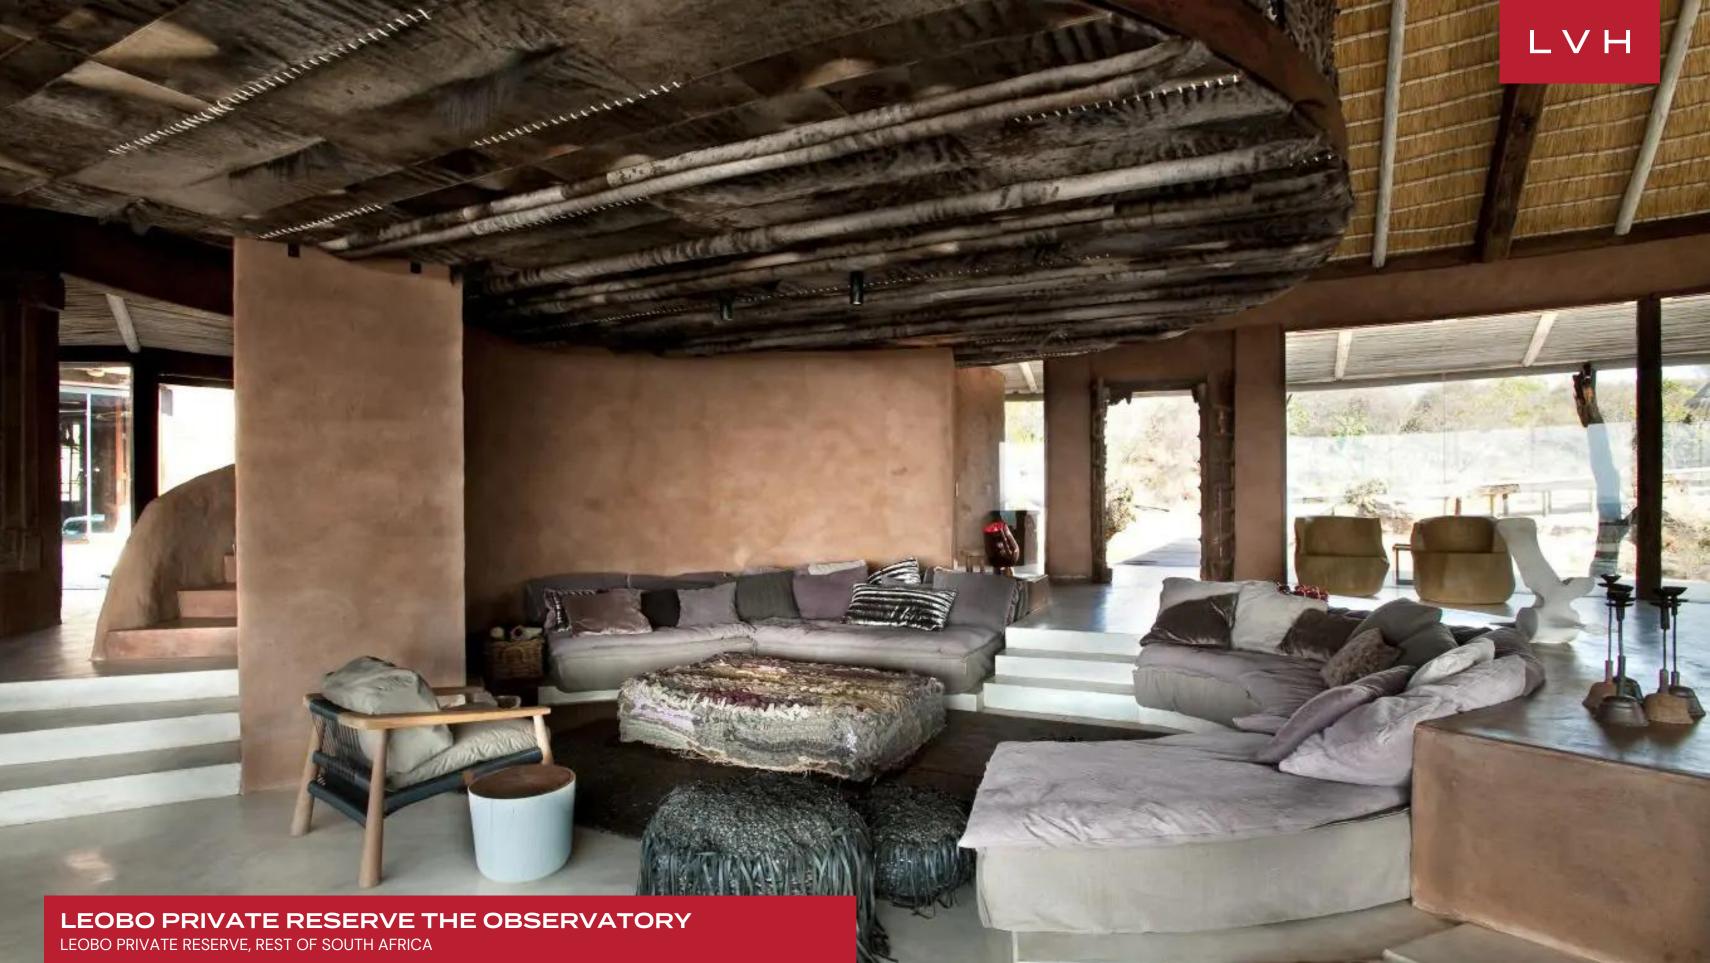

# LEOBO PRIVATE RESERVE THE OBSERVATORY

Step into a world of architectural marvels within the Observatory's interiors. This remarkable property seamlessly marries innovative design with a profound connection to nature. A harmonious merger of the surrounding landscape and modern furniture creates a haven of unrivaled tranquility and profound connection. The Villa's interiors feature vaulted and exposed beam ceilings standing as a testament to the architectural grandeur of the luxury rental. The warmth of brick red walls harmoniously juxtaposes the opulence of sumptuous white furniture, creating a captivating visual contrast. This enchanting luxury residence features four sumptuous bedrooms accommodating up to six adults and four children in the utmost comfort, style, and discretion. An additional room featuring a kitchenette is designed with the convenience of a nanny in mind.

### INTERIOR

- Air Conditioning
- Bar
- Dining Area
- Fireplace
- Laundry
- Library
- Home Office
- Smart Home
- Staff Quarters
- Wine Storage