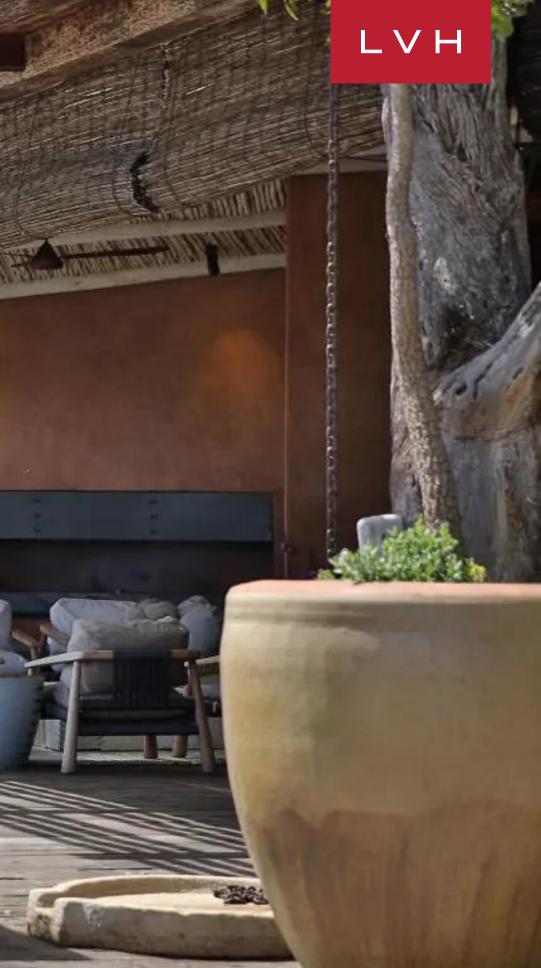

Step into a world of architectural marvels within the Observatory's interiors. This remarkable property seamlessly marries innovative design with a profound connection to nature. A harmonious merger of the surrounding landscape and modern furniture creates a haven of unrivaled tranquility and profound connection. The Villa's interiors feature vaulted and exposed beam ceilings standing as a testament to the architectural grandeur of the luxury rental. The warmth of brick red walls harmoniously juxtaposes the opulence of sumptuous white furniture, creating a captivating visual contrast. This enchanting luxury residence features four sumptuous bedrooms accommodating up to six adults and four children in the utmost comfort, style, and discretion. An additional room featuring a kitchenette is designed with the convenience of a nanny in mind.

Outdoor elements blend seamlessly with the living space, inviting guests to bask in rooftop panoramas or by the pool. A suspended lounge, heated infinity pool, and rooftop jacuzzi offer relaxation with Palala Valley views. The Observatory facilitates starlight exploration through telescopes, benefiting from the reserve's remote location and pristine night skies. Guests may elevate their Leobo Private Reserve experience by considering renting the Observatory Villa alongside the Lodge, allowing larger groups or families to come together and indulge in the ultimate luxury escape.