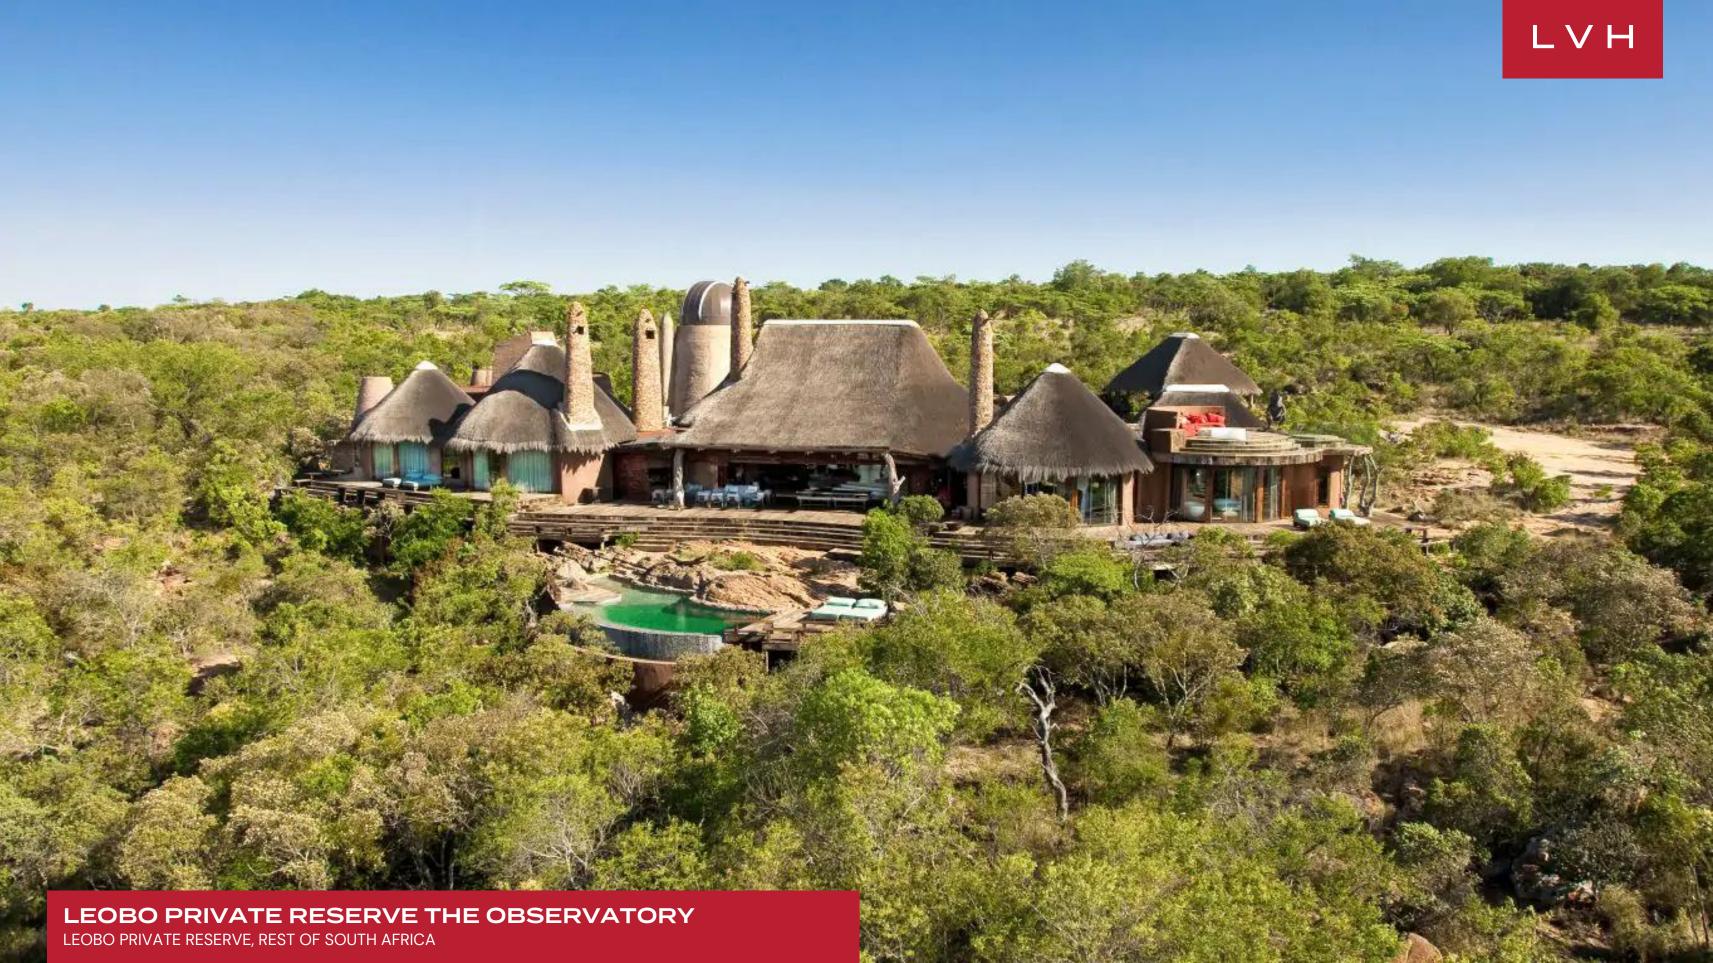

# LEOBO PRIVATE RESERVE THE OBSERVATORY

### LEOBO PRIVATE RESERVE, REST OF SOUTH AFRICA

Leobo Private Reserve The Observatory is an extraordinary vacation rental set against the breathtaking backdrop of South Africa's Waterberg mountains. Cradled within an expansive 8000-hectare wildlife reserve and just a few hours' drive from Johannesburg, The Observatory offers guests unparalleled access to the natural wonders and wildlife. This exceptional luxury rental beckons adventurers and seekers alike, promising an unrivaled retreat surrounded by the pristine beauty of nature.

Outdoor elements blend seamlessly with the living space, inviting guests to bask in rooftop panoramas or by the pool. A suspended lounge, heated infinity pool, and rooftop jacuzzi offer relaxation with Palala Valley views. The Observatory facilitates starlight exploration through telescopes, benefiting from the reserve's remote location and pristine night skies. Guests may elevate their Leobo Private Reserve experience by considering renting the Observatory Villa alongside the Lodge, allowing larger groups or families to come together and indulge in the ultimate luxury escape.