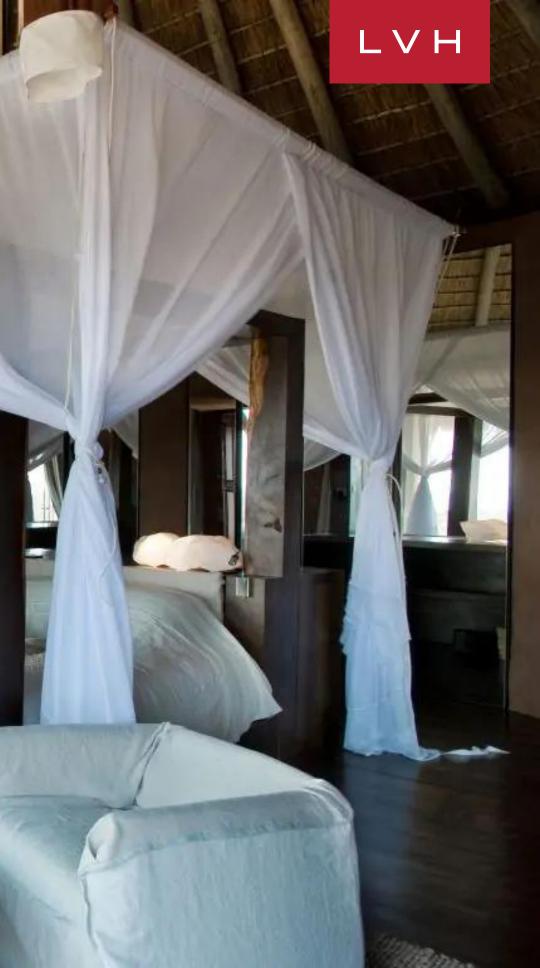

Step into a world of architectural marvels within the Observatory's interiors. This remarkable property seamlessly marries innovative design with a profound connection to nature. A harmonious merger of the surrounding landscape and modern furniture creates a haven of unrivaled tranquility and profound connection. The Villa's interiors feature vaulted and exposed beam ceilings standing as a testament to the architectural grandeur of the luxury rental. The warmth of brick red walls harmoniously juxtaposes the opulence of sumptuous white furniture, creating a captivating visual contrast. This enchanting luxury residence features four sumptuous bedrooms accommodating up to six adults and four children in the utmost comfort, style, and discretion. An additional room featuring a kitchenette is designed with the convenience of a nanny in mind.