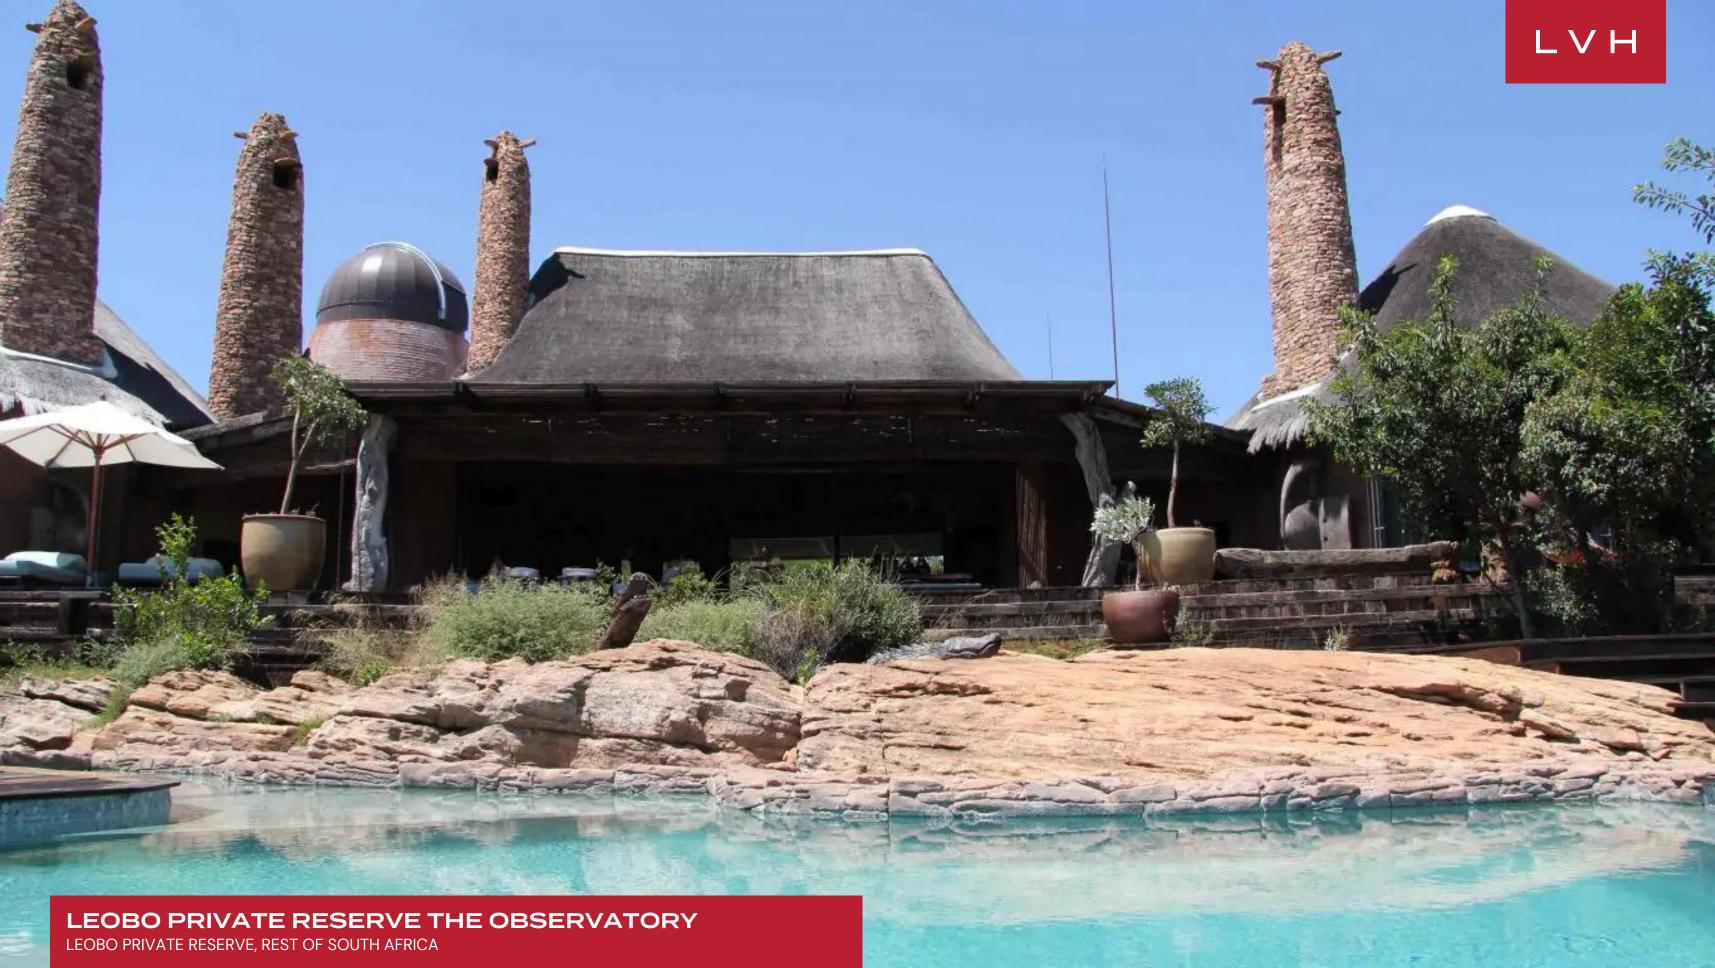

# LEOBO PRIVATE RESERVE THE OBSERVATORY

### LEOBO PRIVATE RESERVE, REST OF SOUTH AFRICA

Leobo Private Reserve The Observatory is an extraordinary vacation rental set against the breathtaking backdrop of South Africa's Waterberg mountains. Cradled within an expansive 8000-hectare wildlife reserve and just a few hours' drive from Johannesburg, The Observatory offers guests unparalleled access to the natural wonders and wildlife. This exceptional luxury rental beckons adventurers and seekers alike, promising an unrivaled retreat surrounded by the pristine beauty of nature.

Outdoor elements blend seamlessly with the living space, inviting guests to bask in rooftop panoramas or by the pool. A suspended lounge, heated infinity pool, and rooftop jacuzzi offer relaxation with Palala Valley views. The Observatory facilitates starlight exploration through telescopes, benefiting from the reserve's remote location and pristine night skies. Guests may elevate their Leobo Private Reserve experience by considering renting the Observatory Villa alongside the Lodge, allowing larger groups or families to come together and indulge in the ultimate luxury escape.