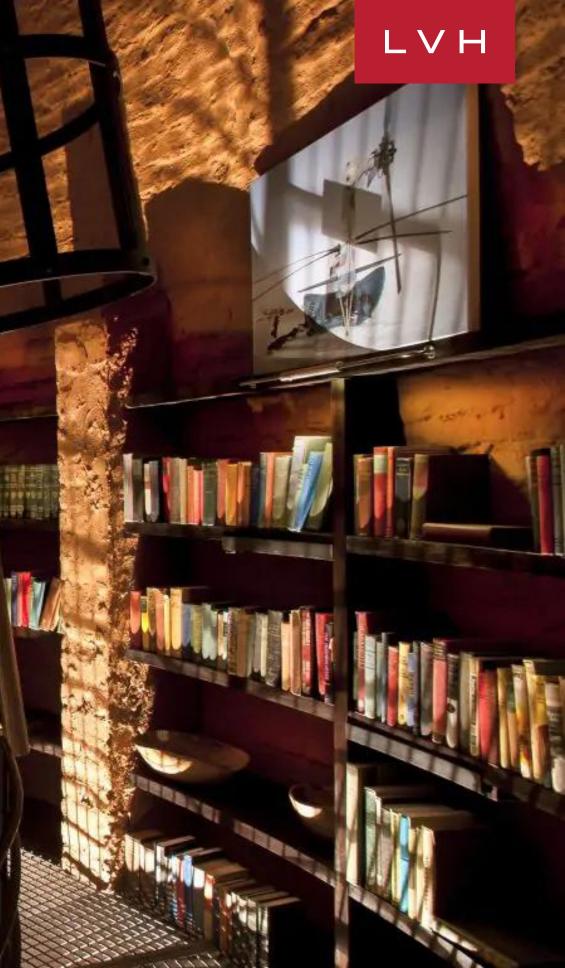

Step into a world of architectural marvels within the Observatory's interiors. This remarkable property seamlessly marries innovative design with a profound connection to nature. A harmonious merger of the surrounding landscape and modern furniture creates a haven of unrivaled tranquility and profound connection. The Villa's interiors feature vaulted and exposed beam ceilings standing as a testament to the architectural grandeur of the luxury rental. The warmth of brick red walls harmoniously juxtaposes the opulence of sumptuous white furniture, creating a captivating visual contrast. This enchanting luxury residence features four sumptuous bedrooms accommodating up to six adults and four children in the utmost comfort, style, and discretion. An additional room featuring a kitchenette is designed with the convenience of a nanny in mind.

### INTERIOR

- Air Conditioning
- Bar
- Dining Area
- Fireplace
- Laundry
- Library
- Home Office
- Smart Home
- Staff Quarters
- Wine Storage