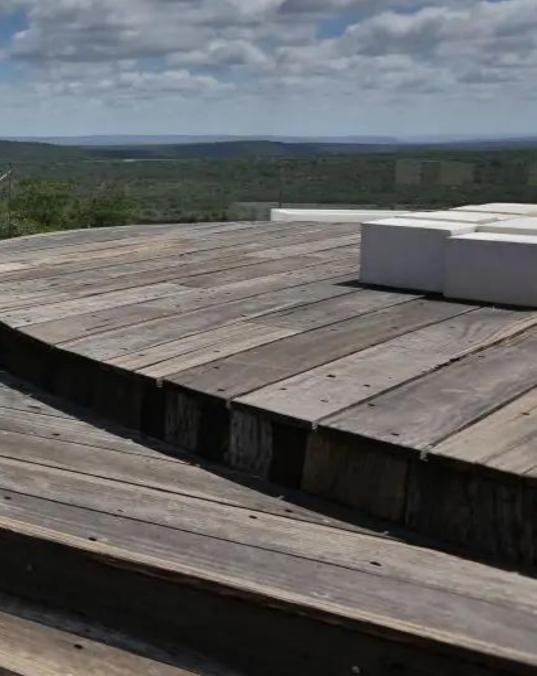

Outdoor elements blend seamlessly with the living space, inviting guests to bask in rooftop panoramas or by the pool. A suspended lounge, heated infinity pool, and rooftop jacuzzi offer relaxation with Palala Valley views. The Observatory facilitates starlight exploration through telescopes, benefiting from the reserve's remote location and pristine night skies. Guests may elevate their Leobo Private Reserve experience by considering renting the Observatory Villa alongside the Lodge, allowing larger groups or families to come together and indulge in the ultimate luxury escape.

### EXTERIOR

• Mountain View

LOCATION

- Sun Loungers
- Al Fresco Dining
- Outdoor Fireplace
- Outdoor Massage Area
- Patio

Fire PitHot Tub

- Heated Pool
- Terrace
- Rooftop Terrace