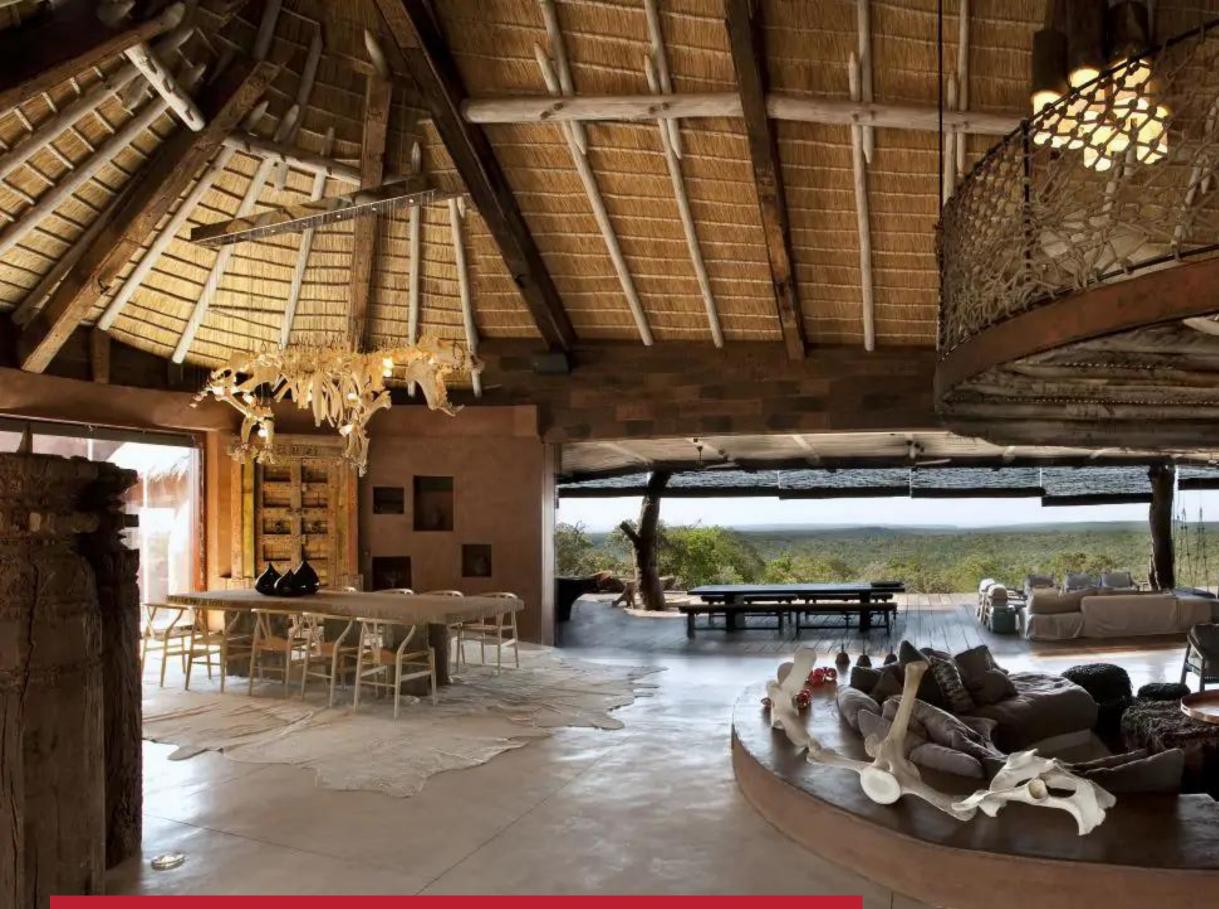

# LEOBO PRIVATE RESERVE THE OBSERVATORY

### LEOBO PRIVATE RESERVE, REST OF SOUTH AFRICA

Leobo Private Reserve The Observatory is an extraordinary vacation rental set against the breathtaking backdrop of South Africa's Waterberg mountains. Cradled within an expansive 8000-hectare wildlife reserve and just a few hours' drive from Johannesburg, The Observatory offers guests unparalleled access to the natural wonders and wildlife. This exceptional luxury rental beckons adventurers and seekers alike, promising an unrivaled retreat surrounded by the pristine beauty of nature.

Step into a world of architectural marvels within the Observatory's interiors. This remarkable property seamlessly marries innovative design with a profound connection to nature. A harmonious merger of the surrounding landscape and modern furniture creates a haven of unrivaled tranquility and profound connection. The Villa's interiors feature vaulted and exposed beam ceilings standing as a testament to the architectural grandeur of the luxury rental. The warmth of brick red walls harmoniously juxtaposes the opulence of sumptuous white furniture, creating a captivating visual contrast. This enchanting luxury residence features four sumptuous bedrooms accommodating up to six adults and four children in the utmost comfort, style, and discretion. An additional room featuring a kitchenette is designed with the convenience of a nanny in mind.

Outdoor elements blend seamlessly with the living space, inviting guests to bask in rooftop panoramas or by the pool. A suspended lounge, heated infinity pool, and rooftop jacuzzi offer relaxation with Palala Valley views. The Observatory facilitates starlight exploration through telescopes, benefiting from the reserve's remote location and pristine night skies. Guests may elevate their Leobo Private Reserve experience by considering renting the Observatory Villa alongside the Lodge, allowing larger groups or families to come together and indulge in the ultimate luxury escape.