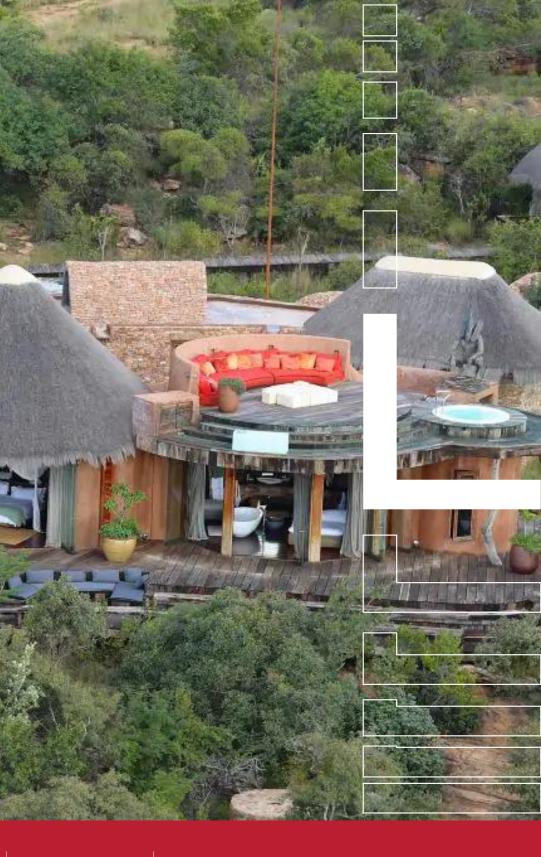

# LEOBO PRIVATE RESERVE THE OBSERVATORY

### LEOBO PRIVATE RESERVE, REST OF SOUTH AFRICA

Leobo Private Reserve The Observatory is an extraordinary vacation rental set against the breathtaking backdrop of South Africa's Waterberg mountains. Cradled within an expansive 8000-hectare wildlife reserve and just a few hours' drive from Johannesburg, The Observatory offers guests unparalleled access to the natural wonders and wildlife. This exceptional luxury rental beckons adventurers and seekers alike, promising an unrivaled retreat surrounded by the pristine beauty of nature.

Step into a world of architectural marvels within the Observatory's interiors. This remarkable property seamlessly marries innovative design with a profound connection to nature. A harmonious merger of the surrounding landscape and modern furniture creates a haven of unrivaled tranquility and profound connection. The Villa's interiors feature vaulted and exposed beam ceilings standing as a testament to the architectural grandeur of the luxury rental. The warmth of brick red walls harmoniously juxtaposes the opulence of sumptuous white furniture, creating a captivating visual contrast. This enchanting luxury residence features four sumptuous bedrooms accommodating up to six adults and four children in the utmost comfort, style, and discretion. An additional room featuring a kitchenette is designed with the convenience of a nanny in mind.

Outdoor elements blend seamlessly with the living space, inviting guests to bask in rooftop panoramas or by the pool. A suspended lounge, heated infinity pool, and rooftop jacuzzi offer relaxation with Palala Valley views. The Observatory facilitates starlight exploration through telescopes, benefiting from the reserve's remote location and pristine night skies. Guests may elevate their Leobo Private Reserve experience by considering renting the Observatory Villa alongside the Lodge, allowing larger groups or families to come together and indulge in the ultimate luxury escape.