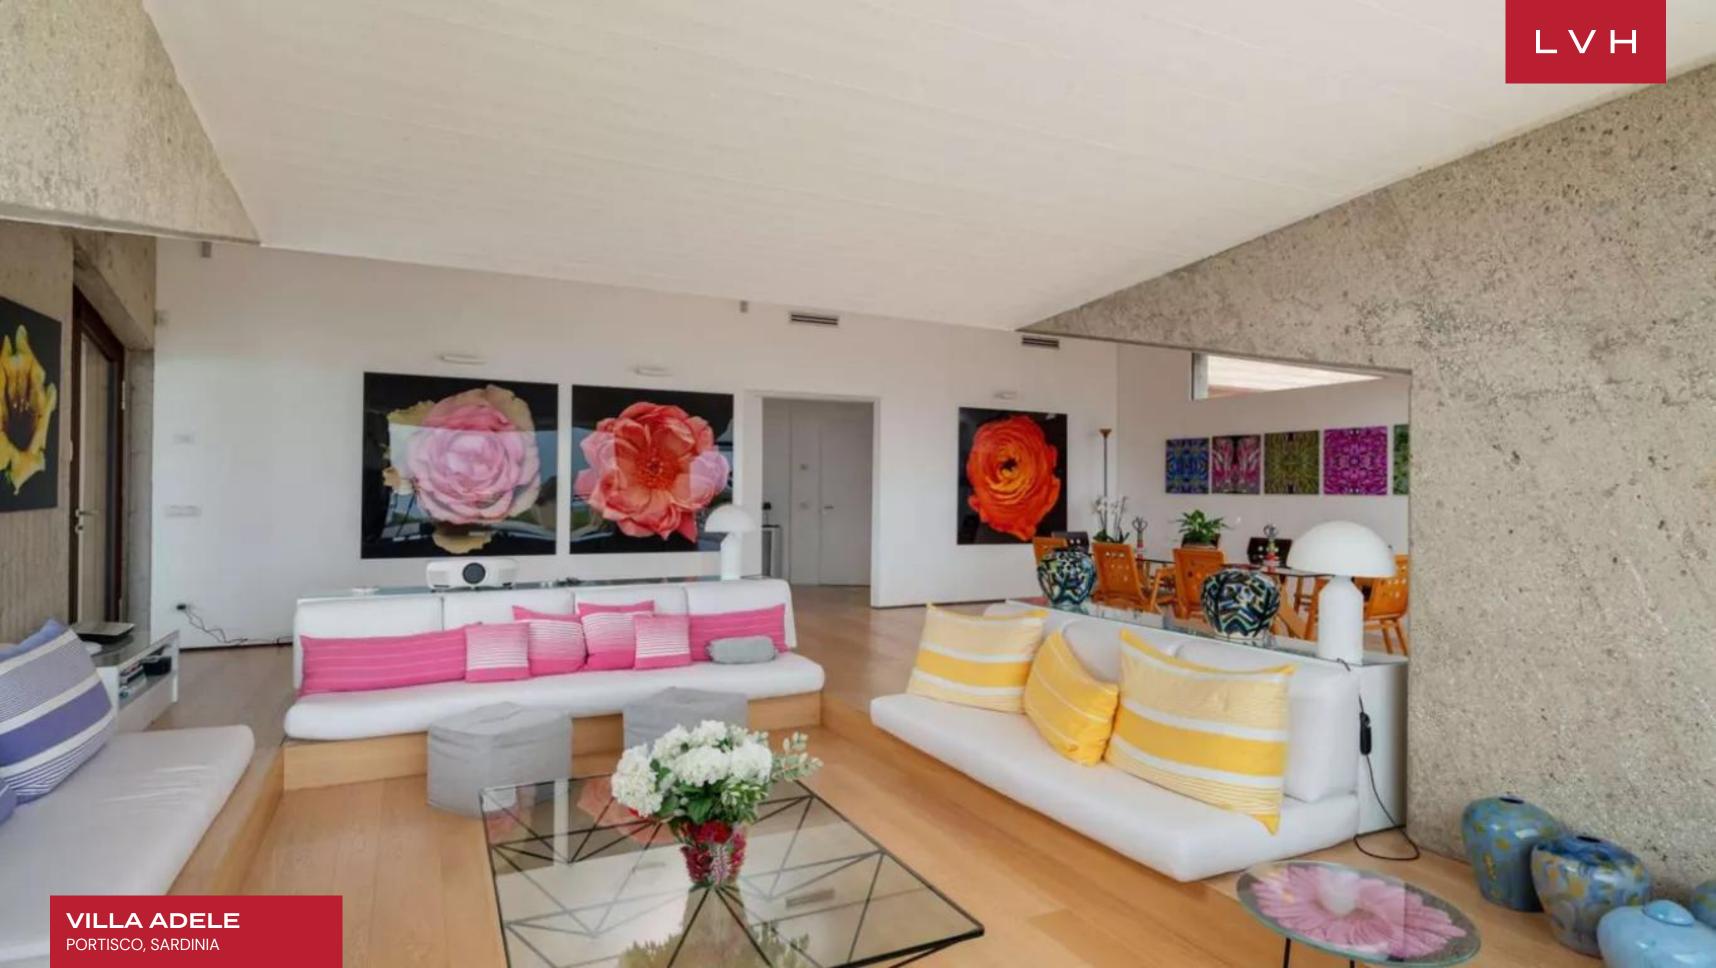

The sleek, luxurious residence peaks out of a meadow incline, yet the semi-subterranean interiors dazzle with natural light. An incredible concept home, the interiors abound in industrial sophistication. Rugged reinforced concrete walls dazzle with dramatic vertices and precise angles, while ample oversized windows add a fantastic airiness to the dynamic floorplan. A delectable retro sensibility finds expression in warm wood finishes, chic mid-century furnishings, and spectacular sunken seating arrangements perfected in seventies hedonism. A pull-down canvas screen turns the alluring seating arrangement into a stunning nocturnal screening area. Artful and seductive, bright beachy furniture peppers the common multilevel area, while glassy finishes reveal brash saturated artworks. Villa Adele presents eight glorious bedrooms with ensuite baths.

The flipside of this striking concept home is the glorious outdoors in which it is embedded. Between nearly two acres of verdant meadows, Villa Adele offers the utmost serenity, an expansive lush landscape on a gentle slope poised before the majesty of the Sardinian coast. The utopic property provides a fitness pavilion and swimming pool, further stretching to incorporate a private stretch of coastline and dock beckoning nautical adventure.