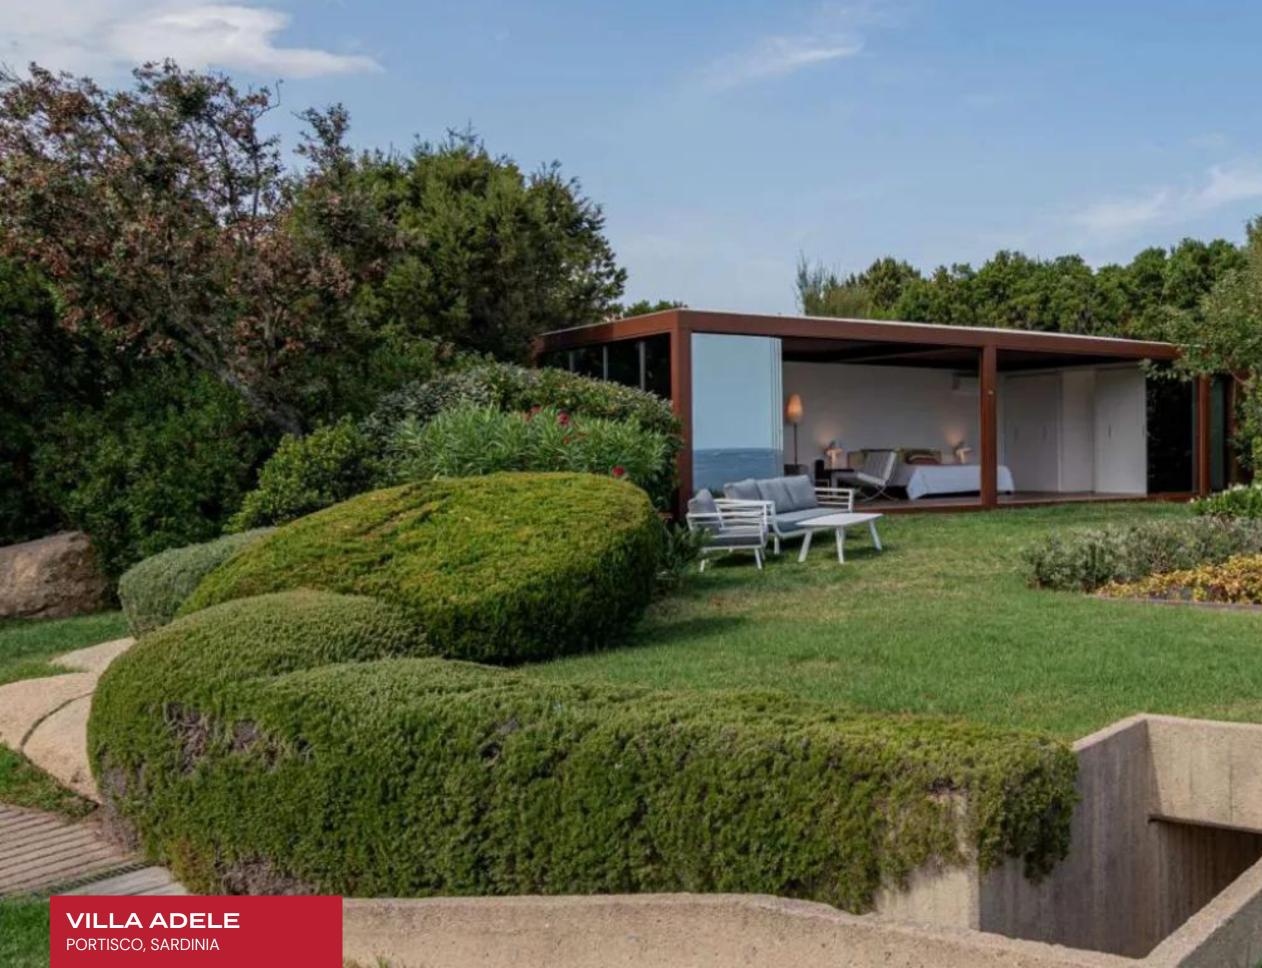

# VILLA ADELE

## PORTISCO, SARDINIA

 $L \vee H$ 

Villa Adele is a mesmerizing contemporary seafront property embedded into a verdant meadow. A bold vision of subterranean living comes alive wth this architectural feat pushing the bounds of luxury beachside living. Eco-conscious opulence takes the ultimate expression, literally at one with its verdant surroundings. This architectural masterwork offering offers an incredible 270-degree view of Porto Rotondo, the Island of Mortorio, and the Cala di Volpe Bay. Utterly attuned to the laidback Sardinian spirit, this home boasts proximity to the region's finest beaches and marinas.

The sleek, luxurious residence peaks out of a meadow incline, yet the semi-subterranean interiors dazzle with natural light. An incredible concept home, the interiors abound in industrial sophistication. Rugged reinforced concrete walls dazzle with dramatic vertices and precise angles, while ample oversized windows add a fantastic airiness to the dynamic floorplan. A delectable retro sensibility finds expression in warm wood finishes, chic mid-century furnishings, and spectacular sunken seating arrangements perfected in seventies hedonism. A pull-down canvas screen turns the alluring seating arrangement into a stunning nocturnal screening area. Artful and seductive, bright beachy furniture peppers the common multilevel area, while glassy finishes reveal brash saturated artworks. Villa Adele presents eight glorious bedrooms with ensuite baths.