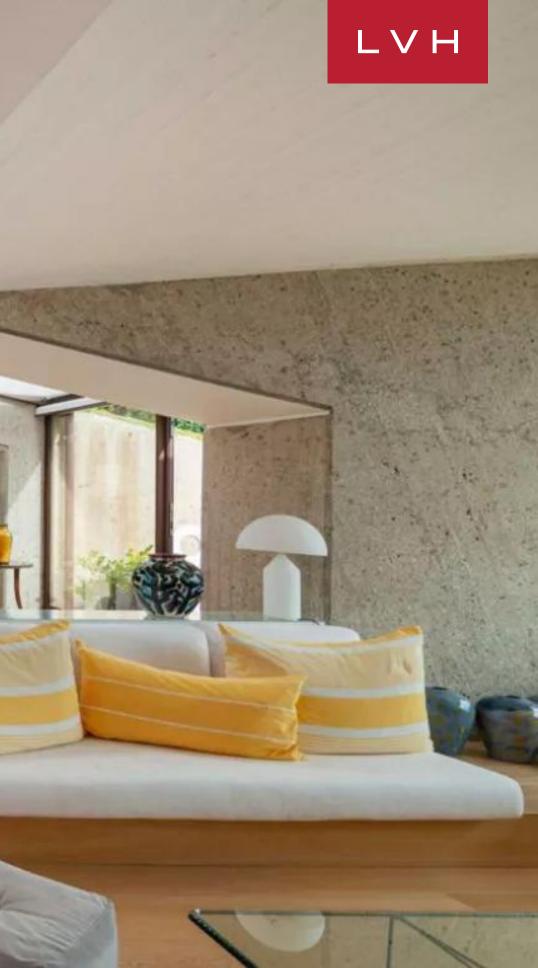

The sleek, luxurious residence peaks out of a meadow incline, yet the semi-subterranean interiors dazzle with natural light. An incredible concept home, the interiors abound in industrial sophistication. Rugged reinforced concrete walls dazzle with dramatic vertices and precise angles, while ample oversized windows add a fantastic airiness to the dynamic floorplan. A delectable retro sensibility finds expression in warm wood finishes, chic mid-century furnishings, and spectacular sunken seating arrangements perfected in seventies hedonism. A pull-down canvas screen turns the alluring seating arrangement into a stunning nocturnal screening area. Artful and seductive, bright beachy furniture peppers the common multilevel area, while glassy finishes reveal brash saturated artworks. Villa Adele presents eight glorious bedrooms with ensuite baths.