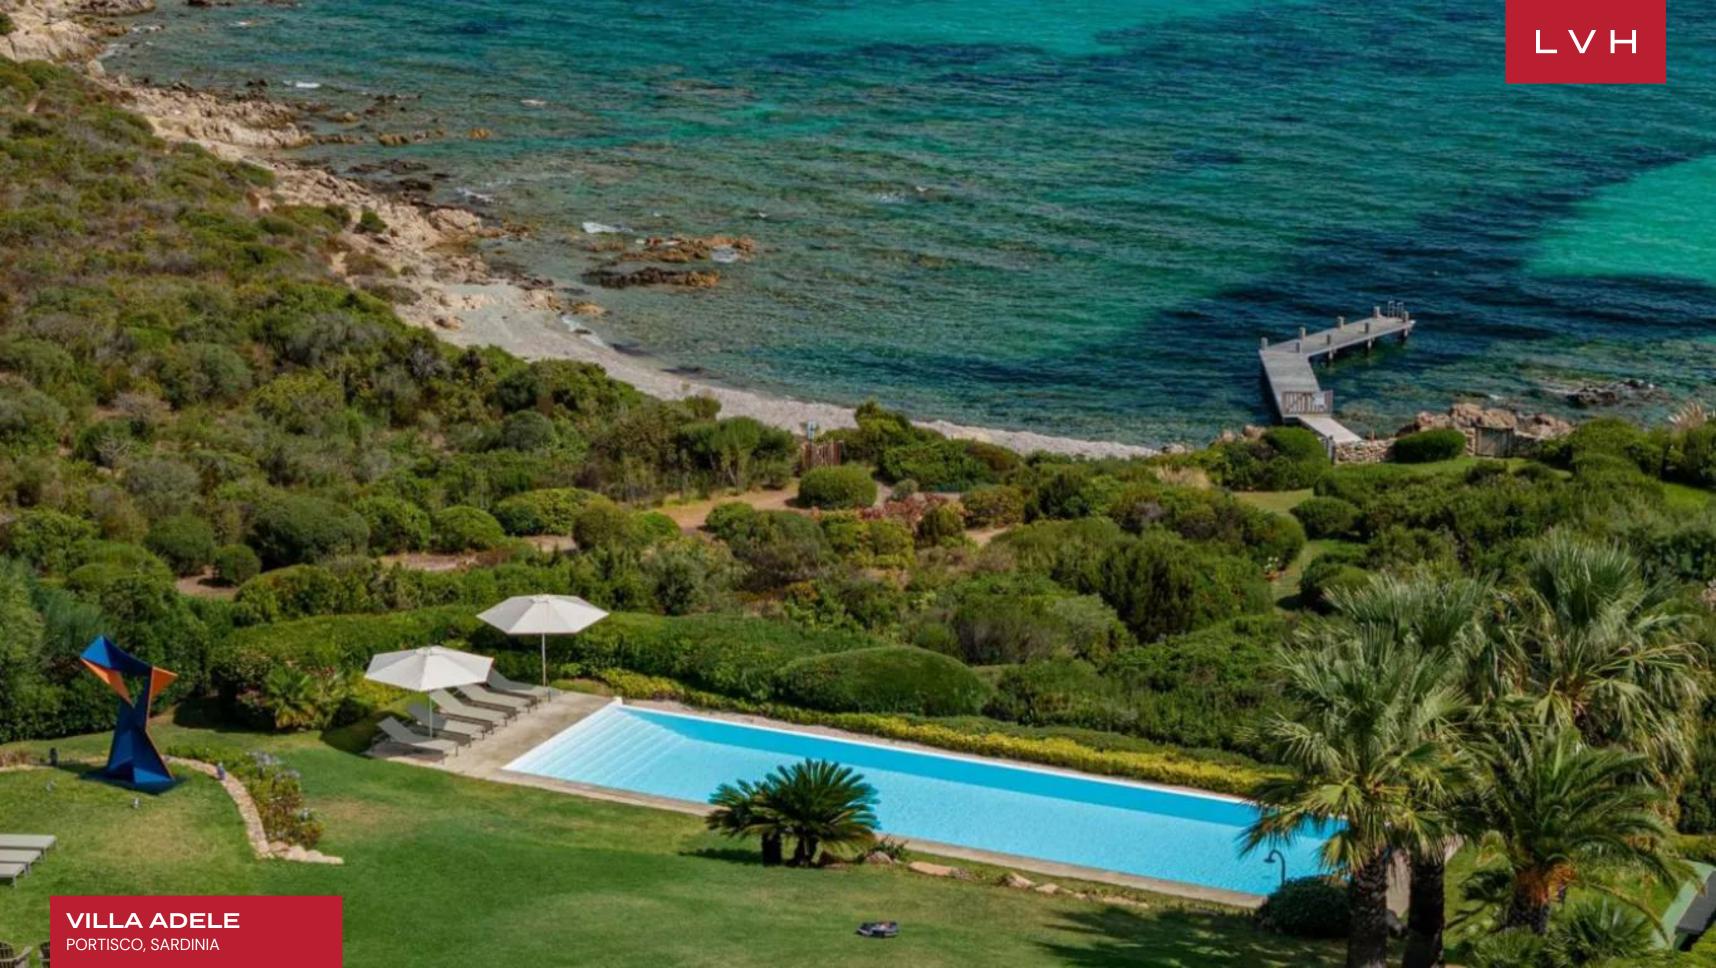

# VILLA ADELE

## PORTISCO, SARDINIA

 $L \vee H$ 

Villa Adele is a mesmerizing contemporary seafront property embedded into a verdant meadow. A bold vision of subterranean living comes alive wth this architectural feat pushing the bounds of luxury beachside living. Eco-conscious opulence takes the ultimate expression, literally at one with its verdant surroundings. This architectural masterwork offering offers an incredible 270-degree view of Porto Rotondo, the Island of Mortorio, and the Cala di Volpe Bay. Utterly attuned to the laidback Sardinian spirit, this home boasts proximity to the region's finest beaches and marinas.

The flipside of this striking concept home is the glorious outdoors in which it is embedded. Between nearly two acres of verdant meadows, Villa Adele offers the utmost serenity, an expansive lush landscape on a gentle slope poised before the majesty of the Sardinian coast. The utopic property provides a fitness pavilion and swimming pool, further stretching to incorporate a private stretch of coastline and dock beckoning nautical adventure.

## EXTERIOR

- Al Fresco Dining
- Boat Dock
- Heated Pool
- Mediterranean Garden
- Outdoor Gym
- Outdoor Sound System
- Patio
- Sun Loungers