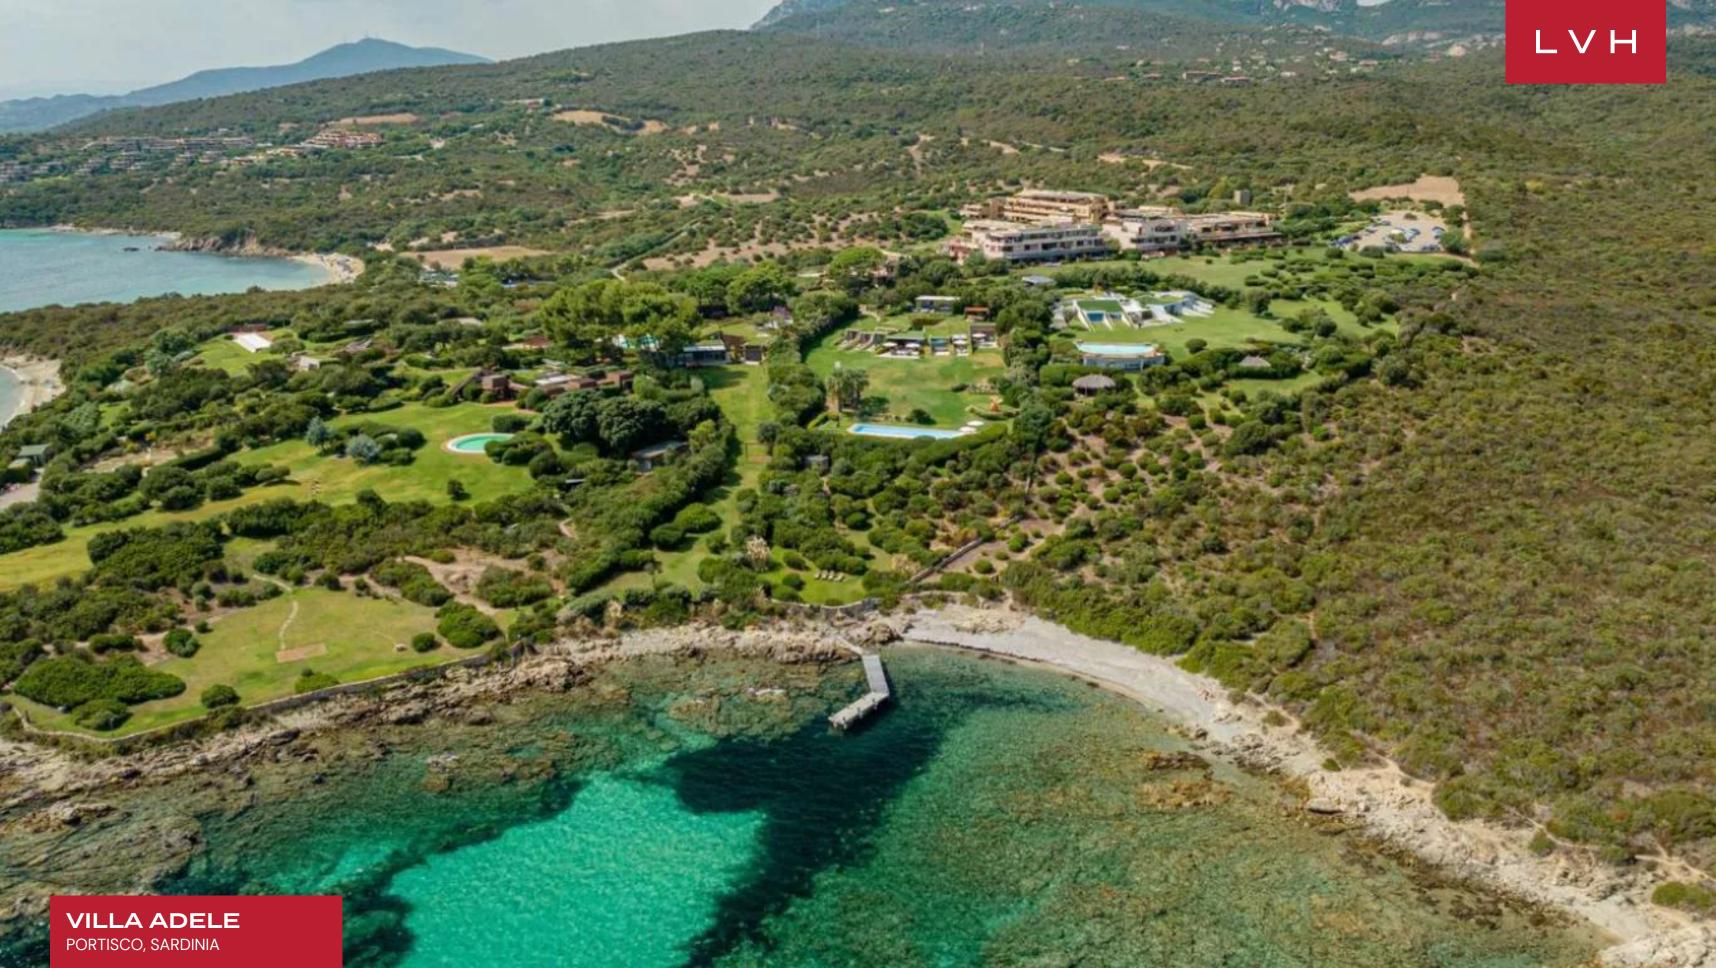

## PORTISCO, SARDINIA

 $L \vee H$ 

Villa Adele is a mesmerizing contemporary seafront property embedded into a verdant meadow. A bold vision of subterranean living comes alive wth this architectural feat pushing the bounds of luxury beachside living. Eco-conscious opulence takes the ultimate expression, literally at one with its verdant surroundings. This architectural masterwork offering offers an incredible 270-degree view of Porto Rotondo, the Island of Mortorio, and the Cala di Volpe Bay. Utterly attuned to the laidback Sardinian spirit, this home boasts proximity to the region's finest beaches and marinas.

The flipside of this striking concept home is the glorious outdoors in which it is embedded. Between nearly two acres of verdant meadows, Villa Adele offers the utmost serenity, an expansive lush landscape on a gentle slope poised before the majesty of the Sardinian coast. The utopic property provides a fitness pavilion and swimming pool, further stretching to incorporate a private stretch of coastline and dock beckoning nautical adventure.