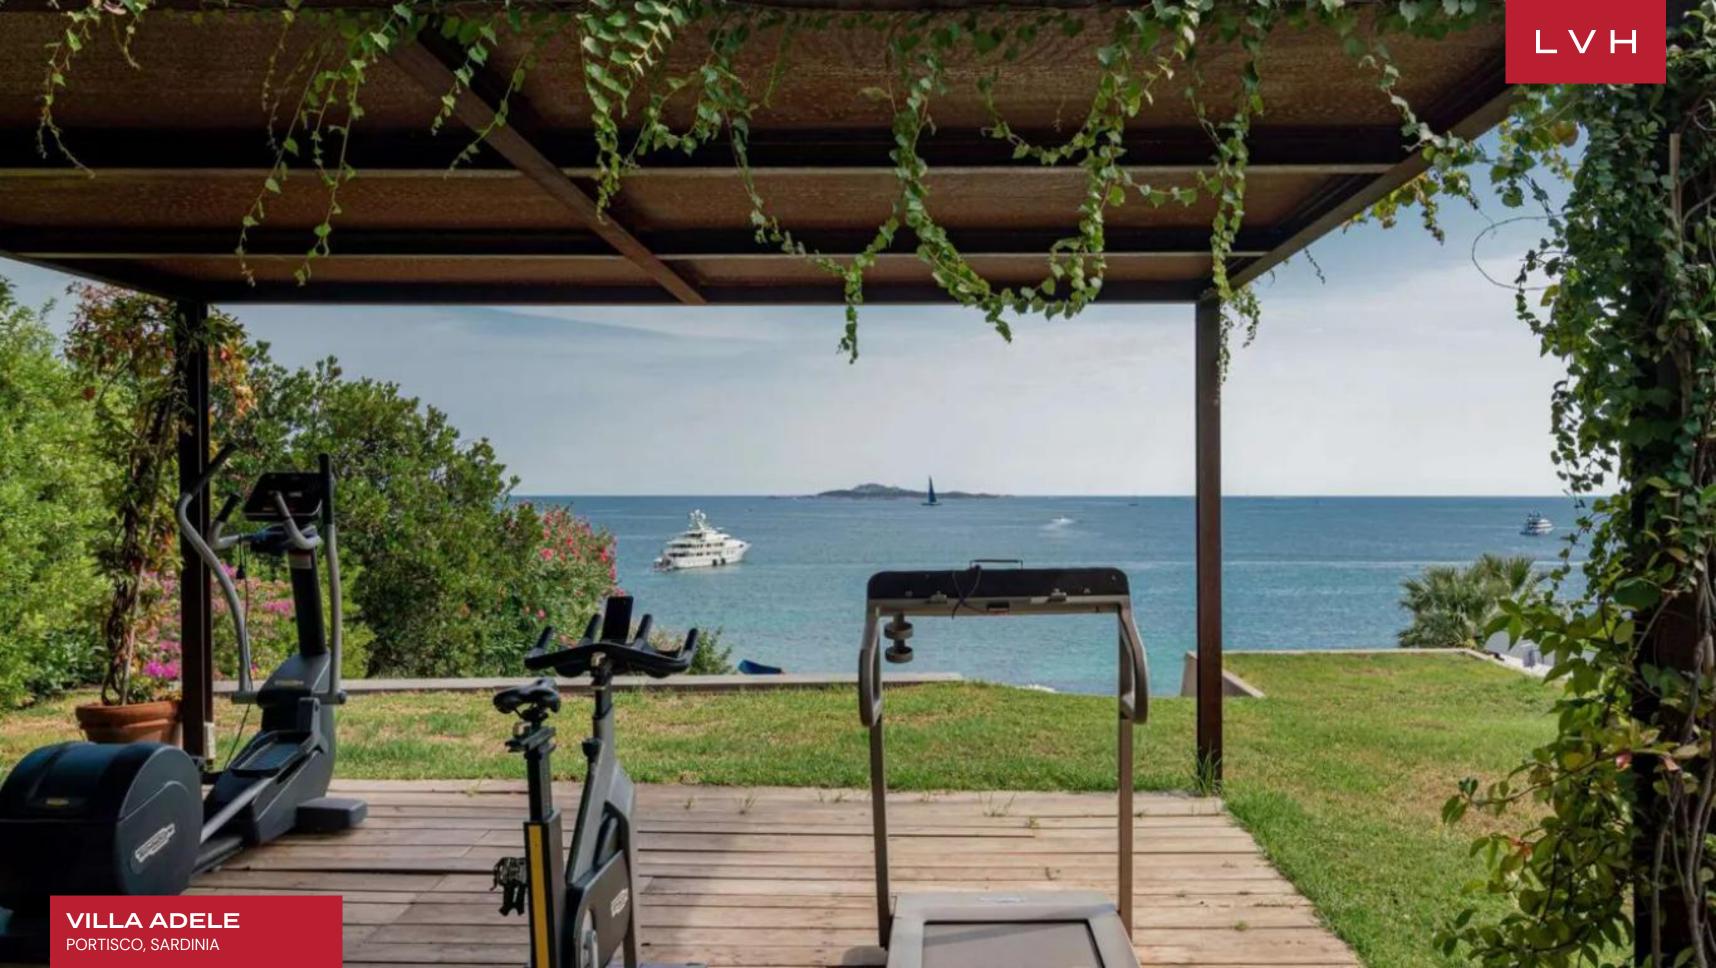

The flipside of this striking concept home is the glorious outdoors in which it is embedded. Between nearly two acres of verdant meadows, Villa Adele offers the utmost serenity, an expansive lush landscape on a gentle slope poised before the majesty of the Sardinian coast. The utopic property provides a fitness pavilion and swimming pool, further stretching to incorporate a private stretch of coastline and dock beckoning nautical adventure.

## EXTERIOR

- Al Fresco Dining
- Boat Dock
- Heated Pool
- Mediterranean Garden
- Outdoor Gym
- Outdoor Sound System
- Patio
- Sun Loungers