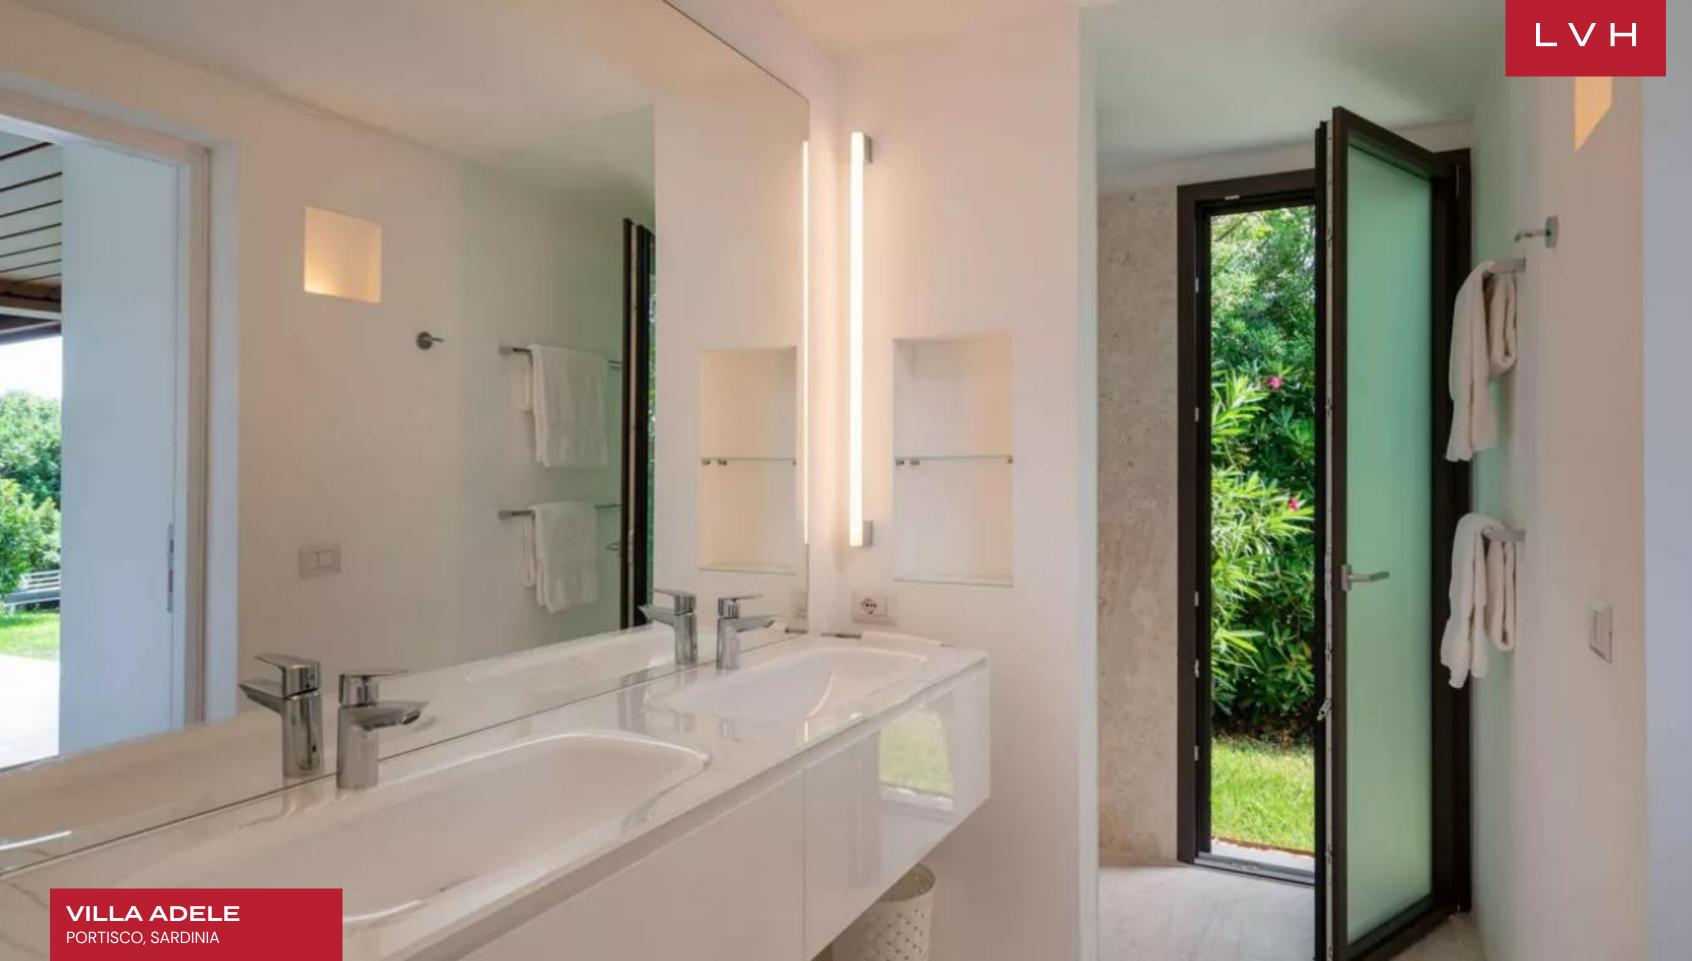

The sleek, luxurious residence peaks out of a meadow incline, yet the semi-subterranean interiors dazzle with natural light. An incredible concept home, the interiors abound in industrial sophistication. Rugged reinforced concrete walls dazzle with dramatic vertices and precise angles, while ample oversized windows add a fantastic airiness to the dynamic floorplan. A delectable retro sensibility finds expression in warm wood finishes, chic mid-century furnishings, and spectacular sunken seating arrangements perfected in seventies hedonism. A pull-down canvas screen turns the alluring seating arrangement into a stunning nocturnal screening area. Artful and seductive, bright beachy furniture peppers the common multilevel area, while glassy finishes reveal brash saturated artworks. Villa Adele presents eight glorious bedrooms with ensuite baths.