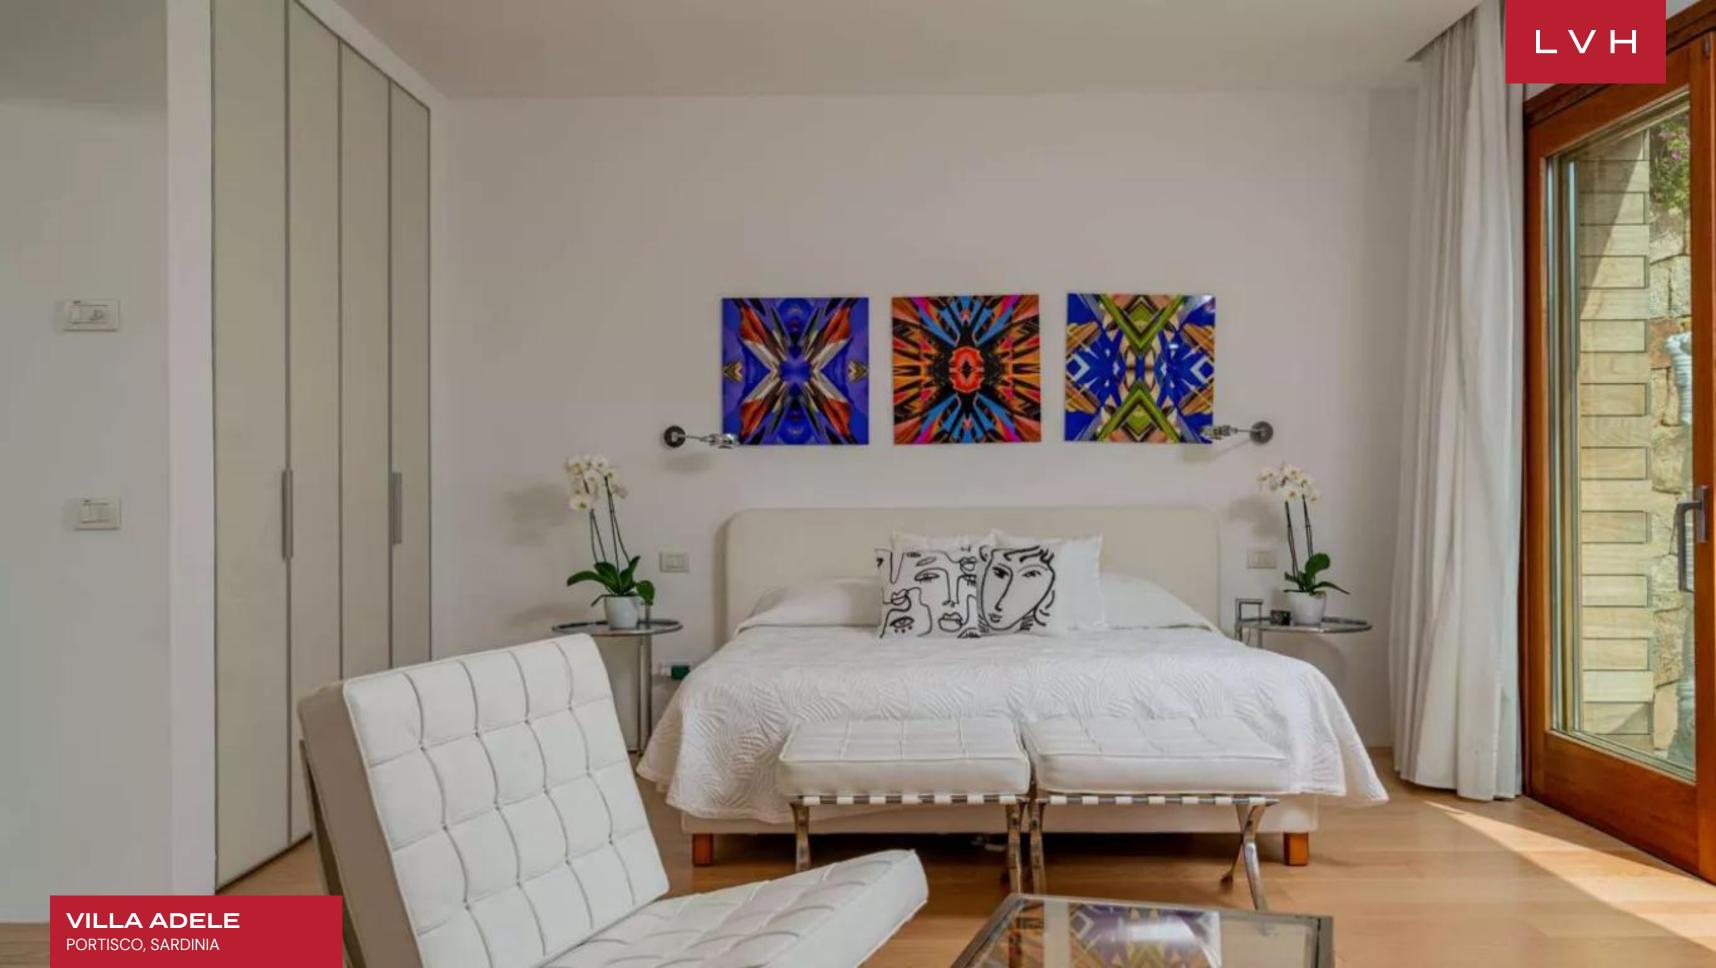

The sleek, luxurious residence peaks out of a meadow incline, yet the semi-subterranean interiors dazzle with natural light. An incredible concept home, the interiors abound in industrial sophistication. Rugged reinforced concrete walls dazzle with dramatic vertices and precise angles, while ample oversized windows add a fantastic airiness to the dynamic floorplan. A delectable retro sensibility finds expression in warm wood finishes, chic mid-century furnishings, and spectacular sunken seating arrangements perfected in seventies hedonism. A pull-down canvas screen turns the alluring seating arrangement into a stunning nocturnal screening area. Artful and seductive, bright beachy furniture peppers the common multilevel area, while glassy finishes reveal brash saturated artworks. Villa Adele presents eight glorious bedrooms with ensuite baths.