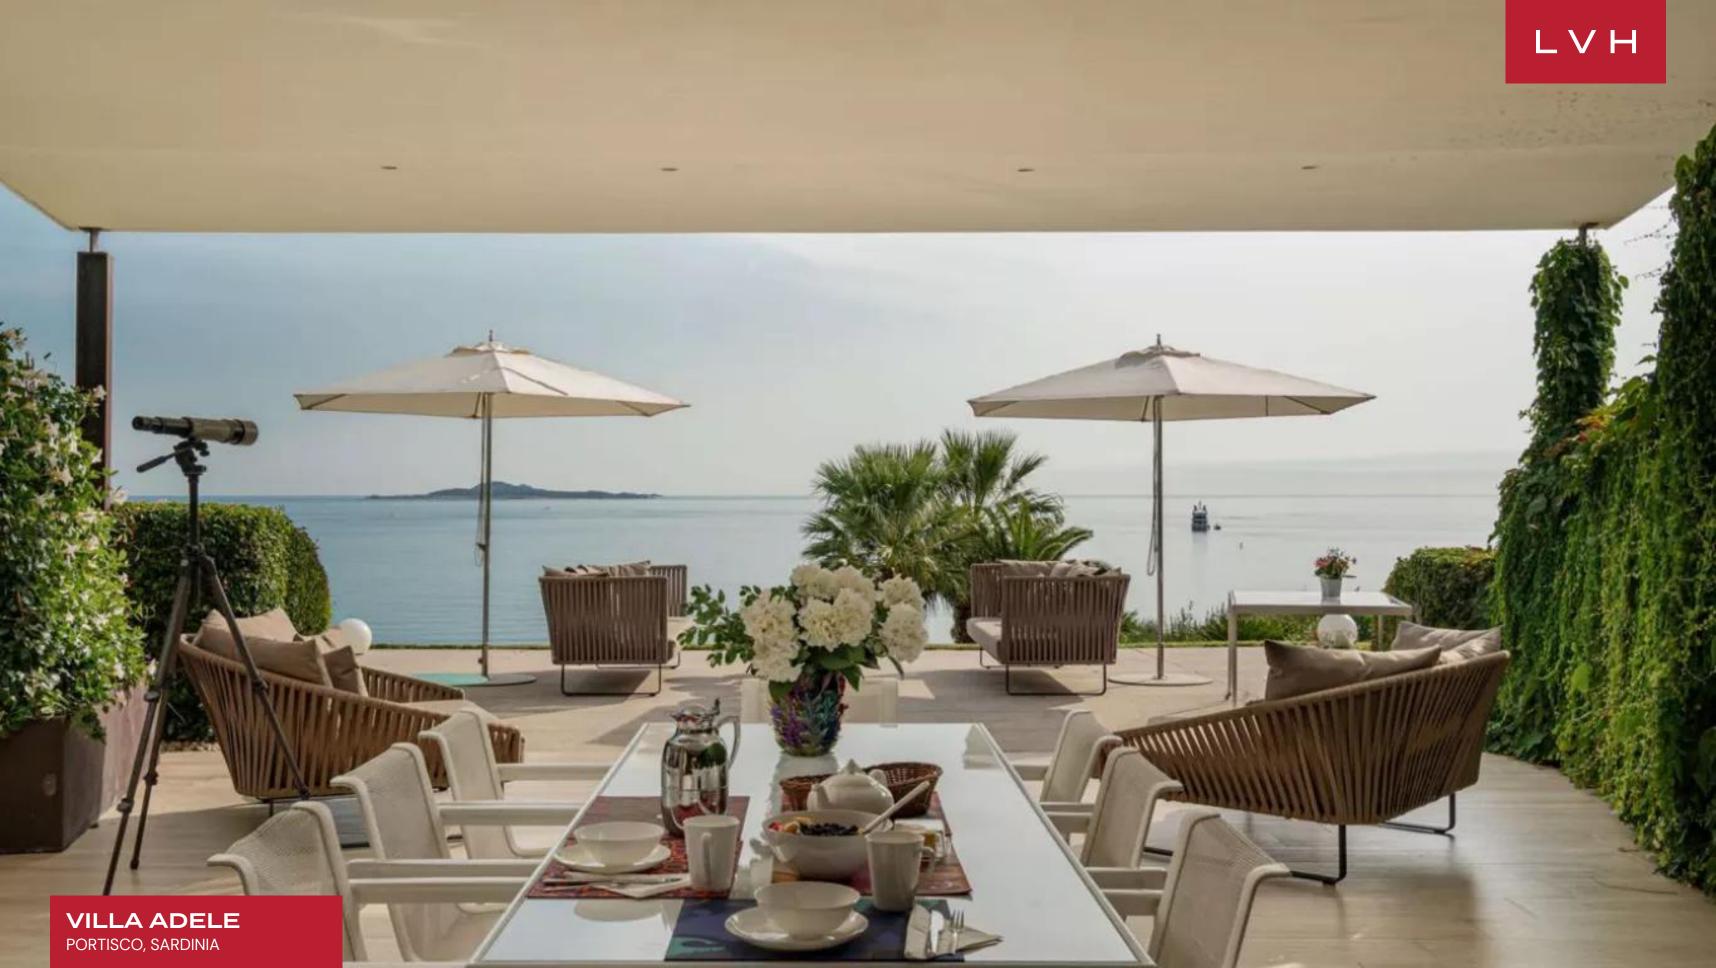

# VILLA ADELE

## PORTISCO, SARDINIA

 $L \vee H$ 

Villa Adele is a mesmerizing contemporary seafront property embedded into a verdant meadow. A bold vision of subterranean living comes alive wth this architectural feat pushing the bounds of luxury beachside living. Eco-conscious opulence takes the ultimate expression, literally at one with its verdant surroundings. This architectural masterwork offering offers an incredible 270-degree view of Porto Rotondo, the Island of Mortorio, and the Cala di Volpe Bay. Utterly attuned to the laidback Sardinian spirit, this home boasts proximity to the region's finest beaches and marinas.

The sleek, luxurious residence peaks out of a meadow incline, yet the semi-subterranean interiors dazzle with natural light. An incredible concept home, the interiors abound in industrial sophistication. Rugged reinforced concrete walls dazzle with dramatic vertices and precise angles, while ample oversized windows add a fantastic airiness to the dynamic floorplan. A delectable retro sensibility finds expression in warm wood finishes, chic mid-century furnishings, and spectacular sunken seating arrangements perfected in seventies hedonism. A pull-down canvas screen turns the alluring seating arrangement into a stunning nocturnal screening area. Artful and seductive, bright beachy furniture peppers the common multilevel area, while glassy finishes reveal brash saturated artworks. Villa Adele presents eight glorious bedrooms with ensuite baths.

The flipside of this striking concept home is the glorious outdoors in which it is embedded. Between nearly two acres of verdant meadows, Villa Adele offers the utmost serenity, an expansive lush landscape on a gentle slope poised before the majesty of the Sardinian coast. The utopic property provides a fitness pavilion and swimming pool, further stretching to incorporate a private stretch of coastline and dock beckoning nautical adventure.