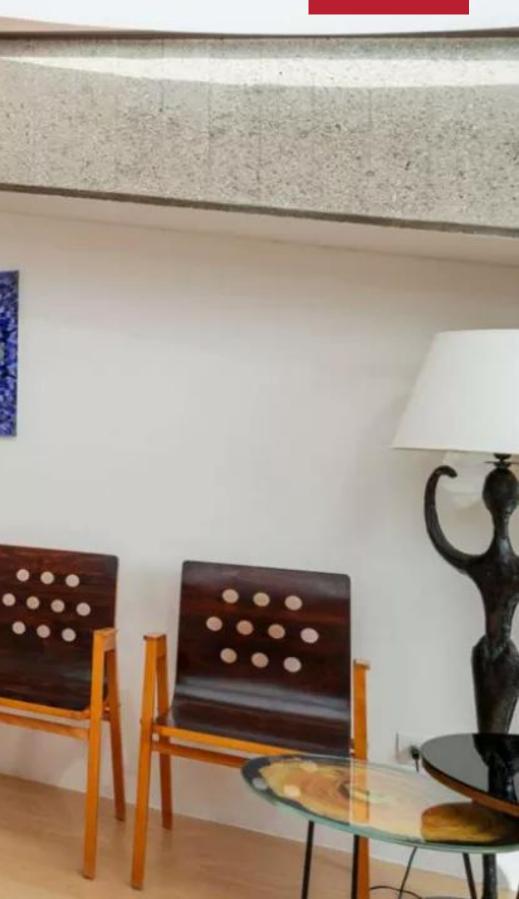

The sleek, luxurious residence peaks out of a meadow incline, yet the semi-subterranean interiors dazzle with natural light. An incredible concept home, the interiors abound in industrial sophistication. Rugged reinforced concrete walls dazzle with dramatic vertices and precise angles, while ample oversized windows add a fantastic airiness to the dynamic floorplan. A delectable retro sensibility finds expression in warm wood finishes, chic mid-century furnishings, and spectacular sunken seating arrangements perfected in seventies hedonism. A pull-down canvas screen turns the alluring seating arrangement into a stunning nocturnal screening area. Artful and seductive, bright beachy furniture peppers the common multilevel area, while glassy finishes reveal brash saturated artworks. Villa Adele presents eight glorious bedrooms with ensuite baths.