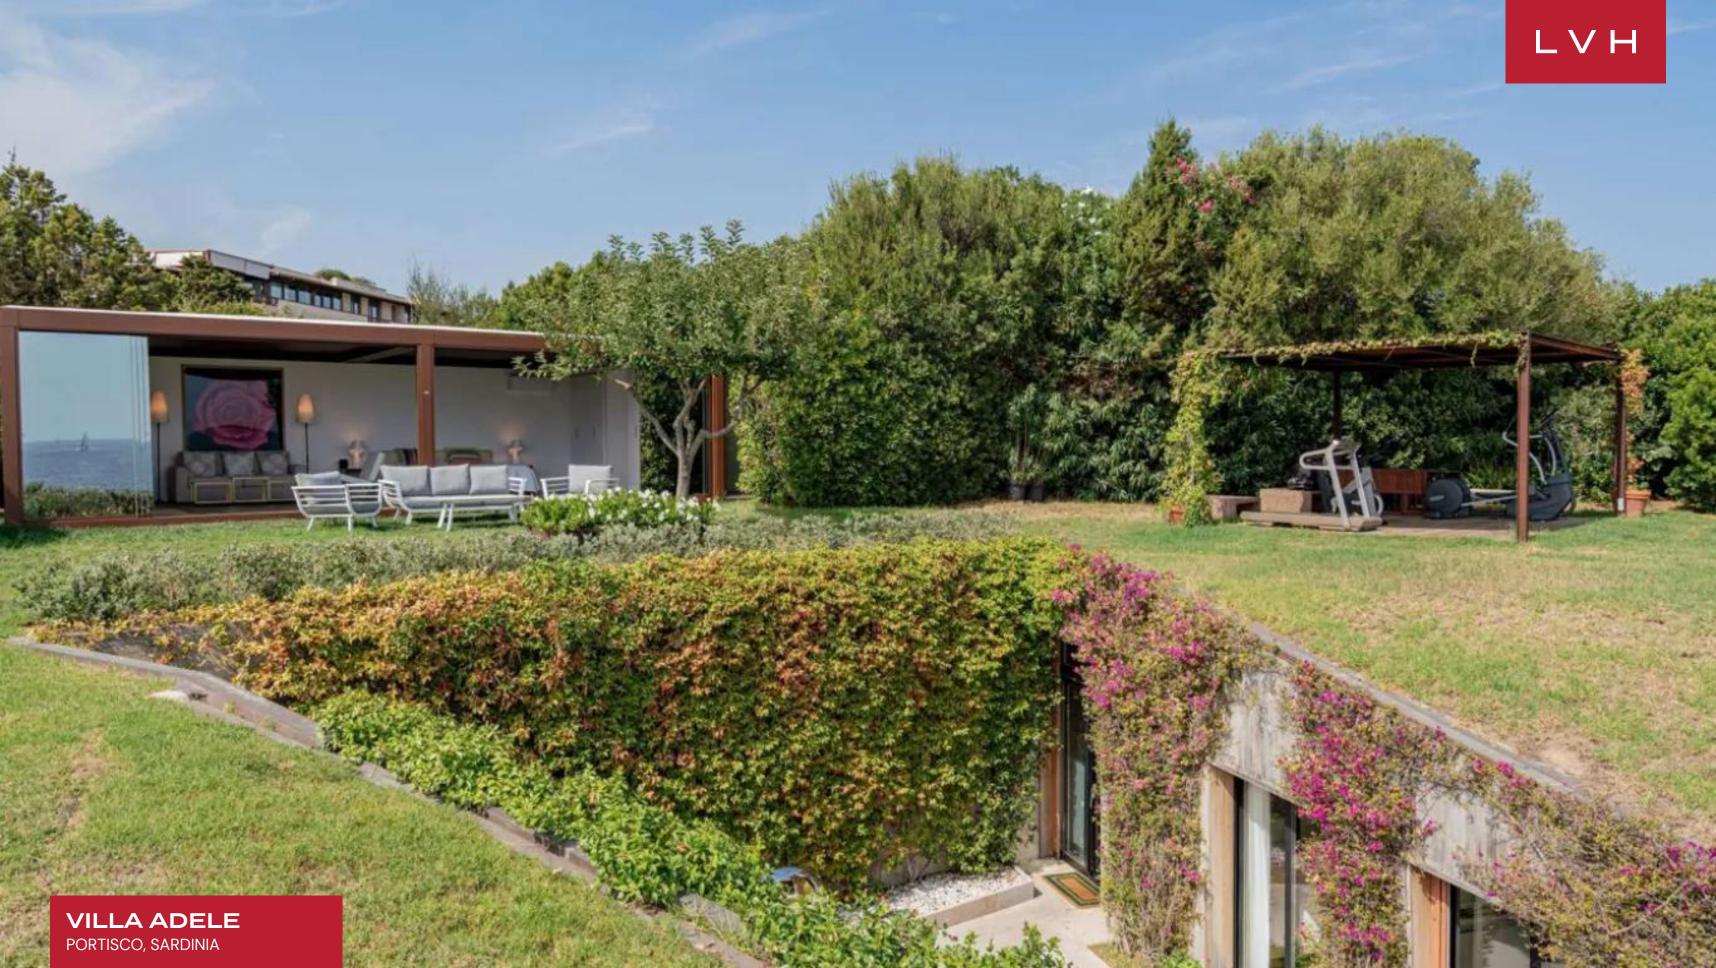

The sleek, luxurious residence peaks out of a meadow incline, yet the semi-subterranean interiors dazzle with natural light. An incredible concept home, the interiors abound in industrial sophistication. Rugged reinforced concrete walls dazzle with dramatic vertices and precise angles, while ample oversized windows add a fantastic airiness to the dynamic floorplan. A delectable retro sensibility finds expression in warm wood finishes, chic mid-century furnishings, and spectacular sunken seating arrangements perfected in seventies hedonism. A pull-down canvas screen turns the alluring seating arrangement into a stunning nocturnal screening area. Artful and seductive, bright beachy furniture peppers the common multilevel area, while glassy finishes reveal brash saturated artworks. Villa Adele presents eight glorious bedrooms with ensuite baths.

The flipside of this striking concept home is the glorious outdoors in which it is embedded. Between nearly two acres of verdant meadows, Villa Adele offers the utmost serenity, an expansive lush landscape on a gentle slope poised before the majesty of the Sardinian coast. The utopic property provides a fitness pavilion and swimming pool, further stretching to incorporate a private stretch of coastline and dock beckoning nautical adventure.

## EXTERIOR

- Al Fresco Dining
- Boat Dock
- Heated Pool
- Mediterranean Garden
- Outdoor Gym
- Outdoor Sound System
- Patio
- Sun Loungers