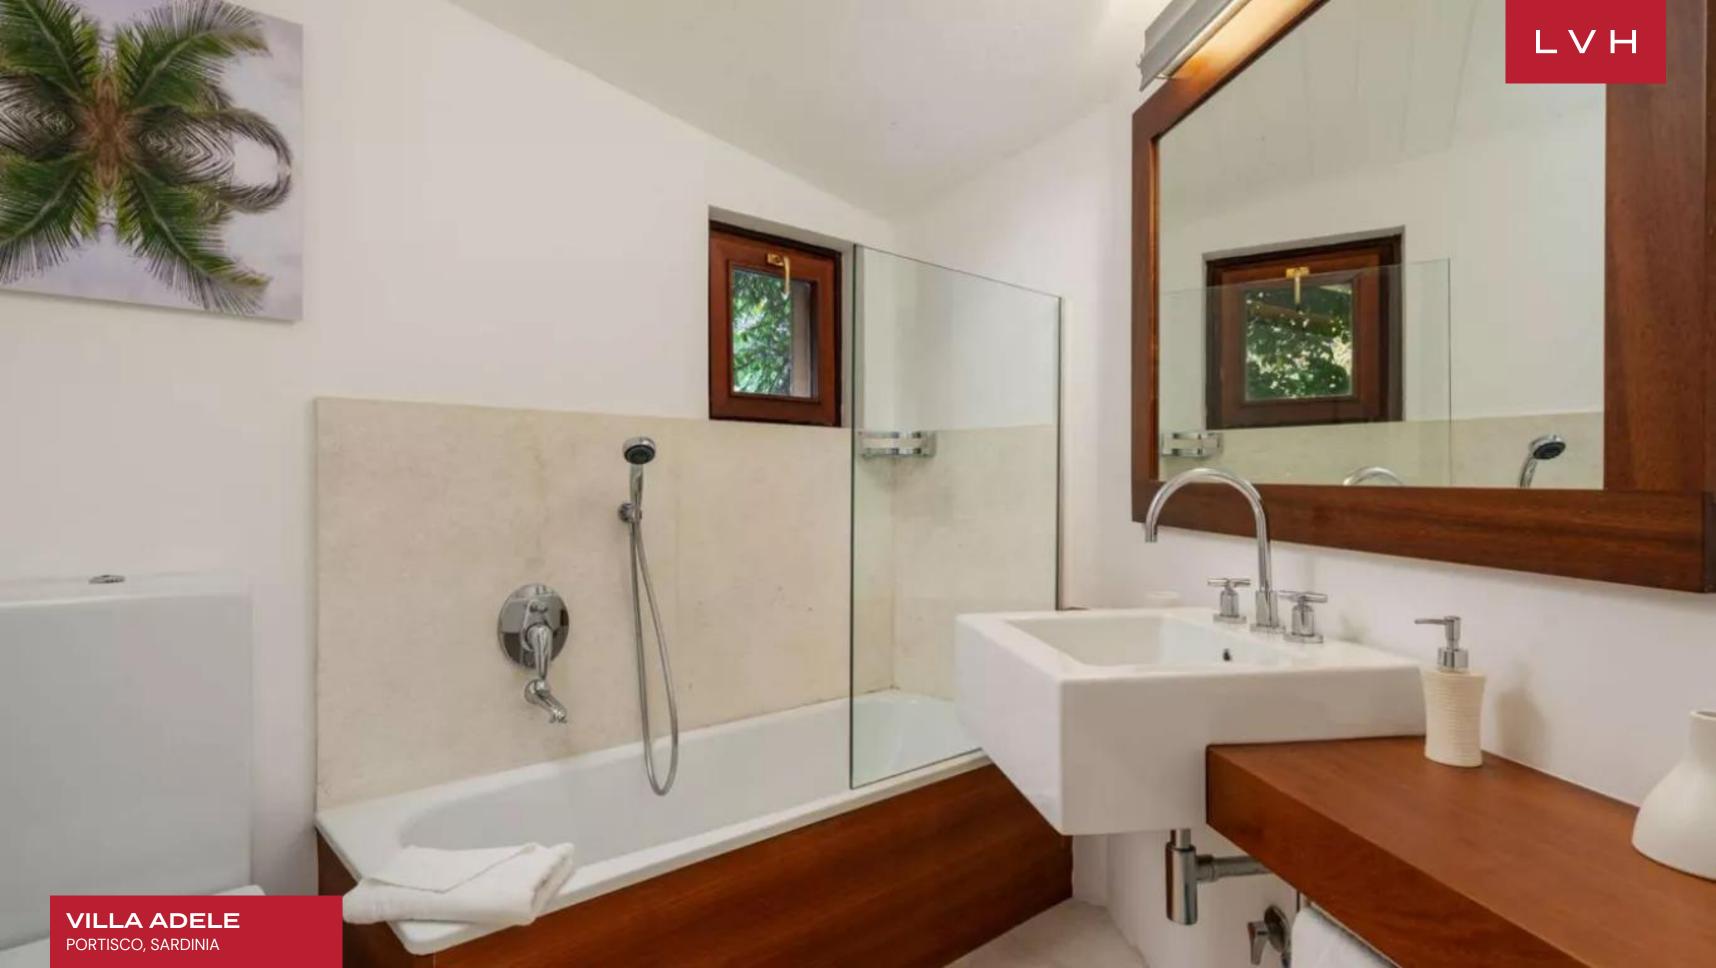

The sleek, luxurious residence peaks out of a meadow incline, yet the semi-subterranean interiors dazzle with natural light. An incredible concept home, the interiors abound in industrial sophistication. Rugged reinforced concrete walls dazzle with dramatic vertices and precise angles, while ample oversized windows add a fantastic airiness to the dynamic floorplan. A delectable retro sensibility finds expression in warm wood finishes, chic mid-century furnishings, and spectacular sunken seating arrangements perfected in seventies hedonism. A pull-down canvas screen turns the alluring seating arrangement into a stunning nocturnal screening area. Artful and seductive, bright beachy furniture peppers the common multilevel area, while glassy finishes reveal brash saturated artworks. Villa Adele presents eight glorious bedrooms with ensuite baths.