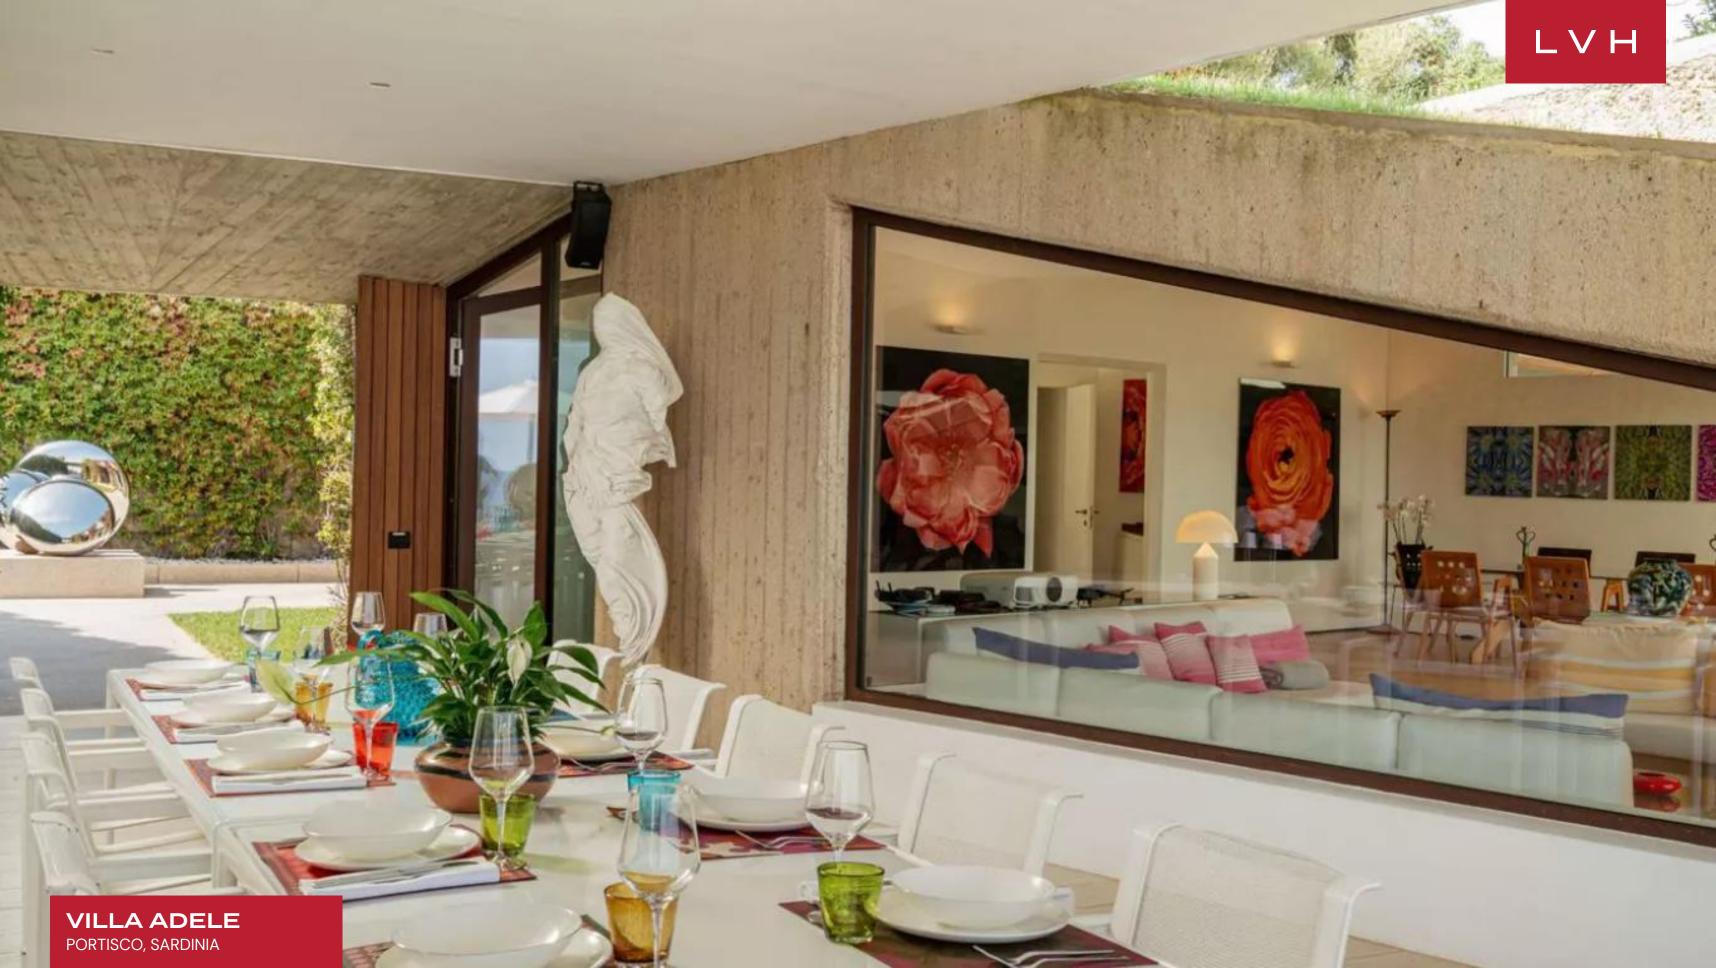

The sleek, luxurious residence peaks out of a meadow incline, yet the semi-subterranean interiors dazzle with natural light. An incredible concept home, the interiors abound in industrial sophistication. Rugged reinforced concrete walls dazzle with dramatic vertices and precise angles, while ample oversized windows add a fantastic airiness to the dynamic floorplan. A delectable retro sensibility finds expression in warm wood finishes, chic mid-century furnishings, and spectacular sunken seating arrangements perfected in seventies hedonism. A pull-down canvas screen turns the alluring seating arrangement into a stunning nocturnal screening area. Artful and seductive, bright beachy furniture peppers the common multilevel area, while glassy finishes reveal brash saturated artworks. Villa Adele presents eight glorious bedrooms with ensuite baths.

The flipside of this striking concept home is the glorious outdoors in which it is embedded. Between nearly two acres of verdant meadows, Villa Adele offers the utmost serenity, an expansive lush landscape on a gentle slope poised before the majesty of the Sardinian coast. The utopic property provides a fitness pavilion and swimming pool, further stretching to incorporate a private stretch of coastline and dock beckoning nautical adventure.