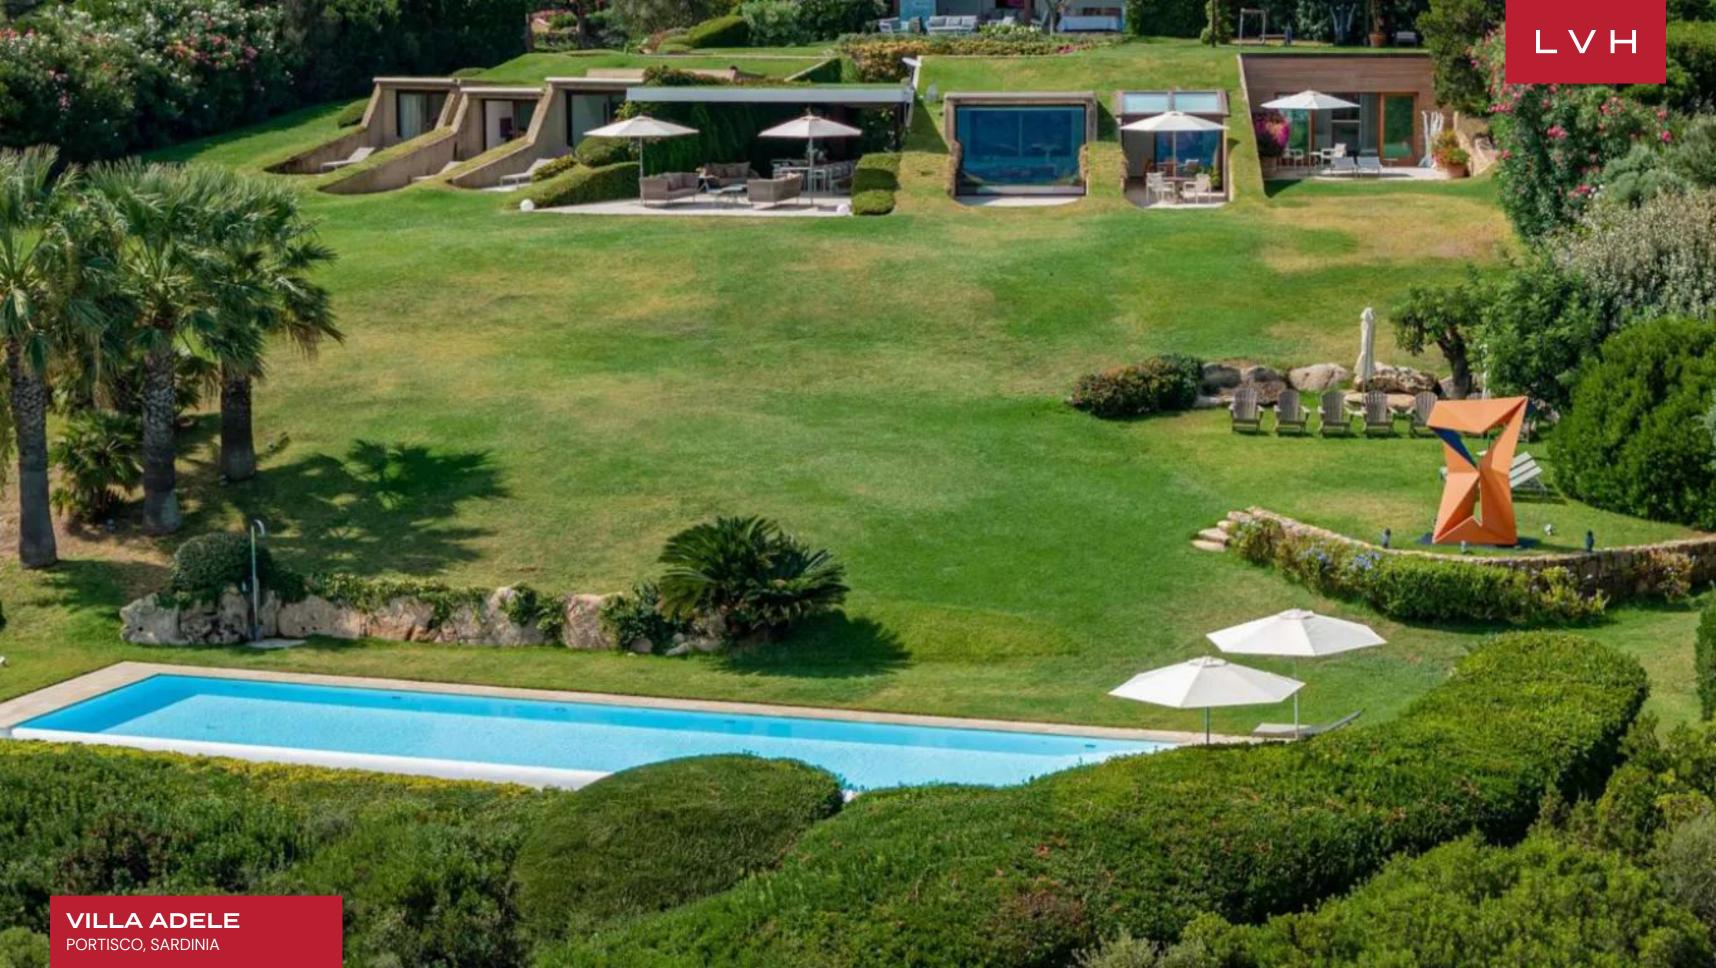

# VILLA ADELE

## PORTISCO, SARDINIA

 $L \vee H$ 

Villa Adele is a mesmerizing contemporary seafront property embedded into a verdant meadow. A bold vision of subterranean living comes alive wth this architectural feat pushing the bounds of luxury beachside living. Eco-conscious opulence takes the ultimate expression, literally at one with its verdant surroundings. This architectural masterwork offering offers an incredible 270-degree view of Porto Rotondo, the Island of Mortorio, and the Cala di Volpe Bay. Utterly attuned to the laidback Sardinian spirit, this home boasts proximity to the region's finest beaches and marinas.

The flipside of this striking concept home is the glorious outdoors in which it is embedded. Between nearly two acres of verdant meadows, Villa Adele offers the utmost serenity, an expansive lush landscape on a gentle slope poised before the majesty of the Sardinian coast. The utopic property provides a fitness pavilion and swimming pool, further stretching to incorporate a private stretch of coastline and dock beckoning nautical adventure.