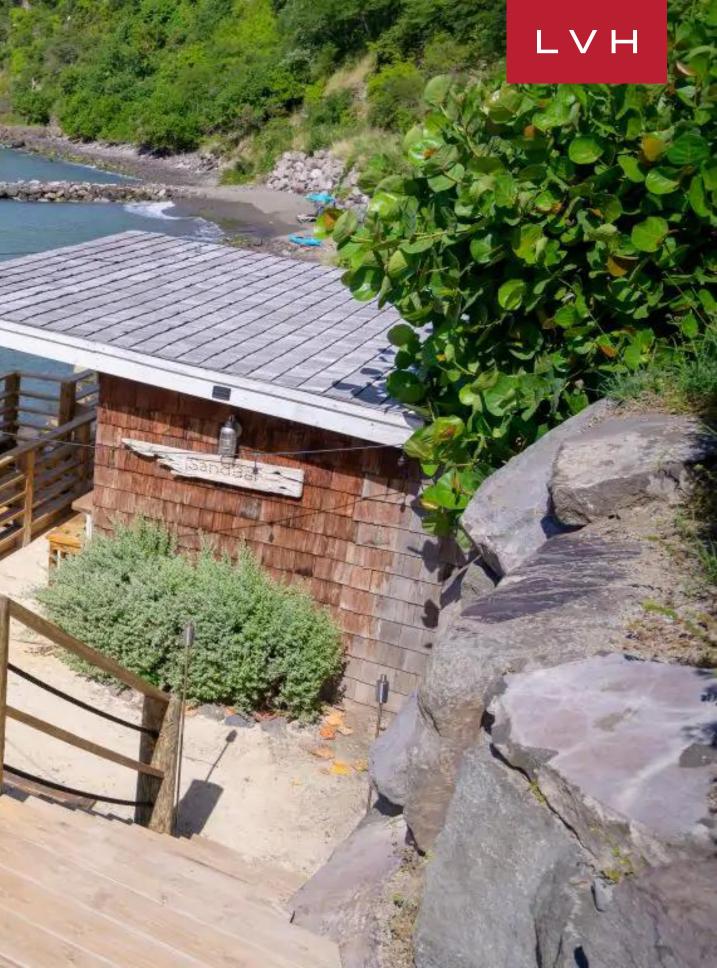

The luxury rental's coastal allure seamlessly extends to the outdoors, providing a space to relish the sea breeze and witness mesmerizing sunsets unfolding over the Caribbean horizon. The exterior showcases tropical gardens and private terraces, revealing a captivating fusion of architecture and nature. Guests may enjoy the heated infinity pool overlooking the Caribbean Sea or try the European cold plunge pool after soaking in the hot mineral spa. Additionally, an outdoor massage area provides a tranquil space for relaxation and rejuvenation, enhancing the overall sensory experience.

## EXTERIOR

- Al Fresco Dining
- BBQ
- Boat Dock
- Fire Pit
- Garden
- Green Energy
- Heated Infinity Pool
- Outdoor Bar