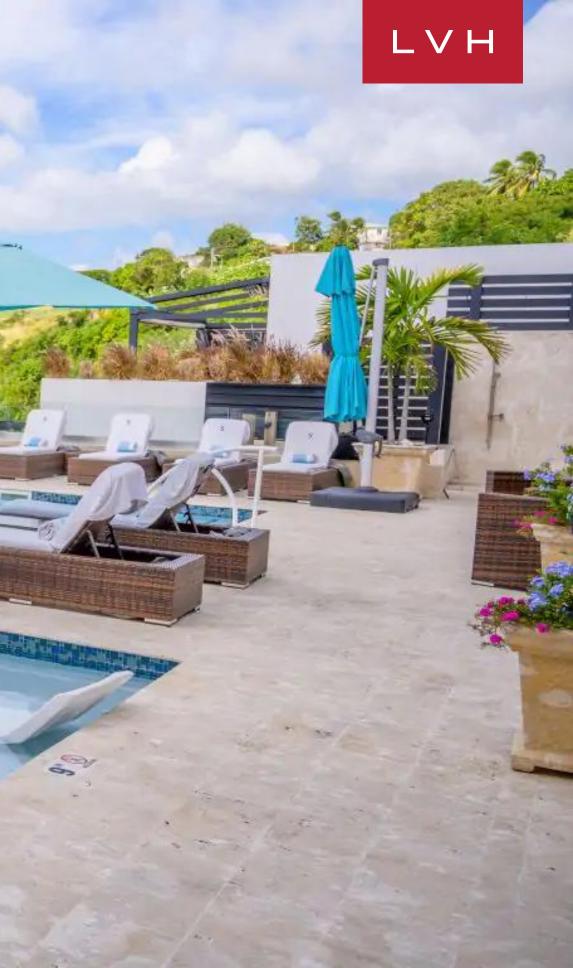

The luxury rental's coastal allure seamlessly extends to the outdoors, providing a space to relish the sea breeze and witness mesmerizing sunsets unfolding over the Caribbean horizon. The exterior showcases tropical gardens and private terraces, revealing a captivating fusion of architecture and nature. Guests may enjoy the heated infinity pool overlooking the Caribbean Sea or try the European cold plunge pool after soaking in the hot mineral spa. Additionally, an outdoor massage area provides a tranquil space for relaxation and rejuvenation, enhancing the overall sensory experience.

## EXTERIOR

- Outdoor Massage Area
- Outdoor Sound System
- Patio
- Pizza Oven
- Sun Loungers
- Sustainable Practices
- Terrace

Su

**时**新