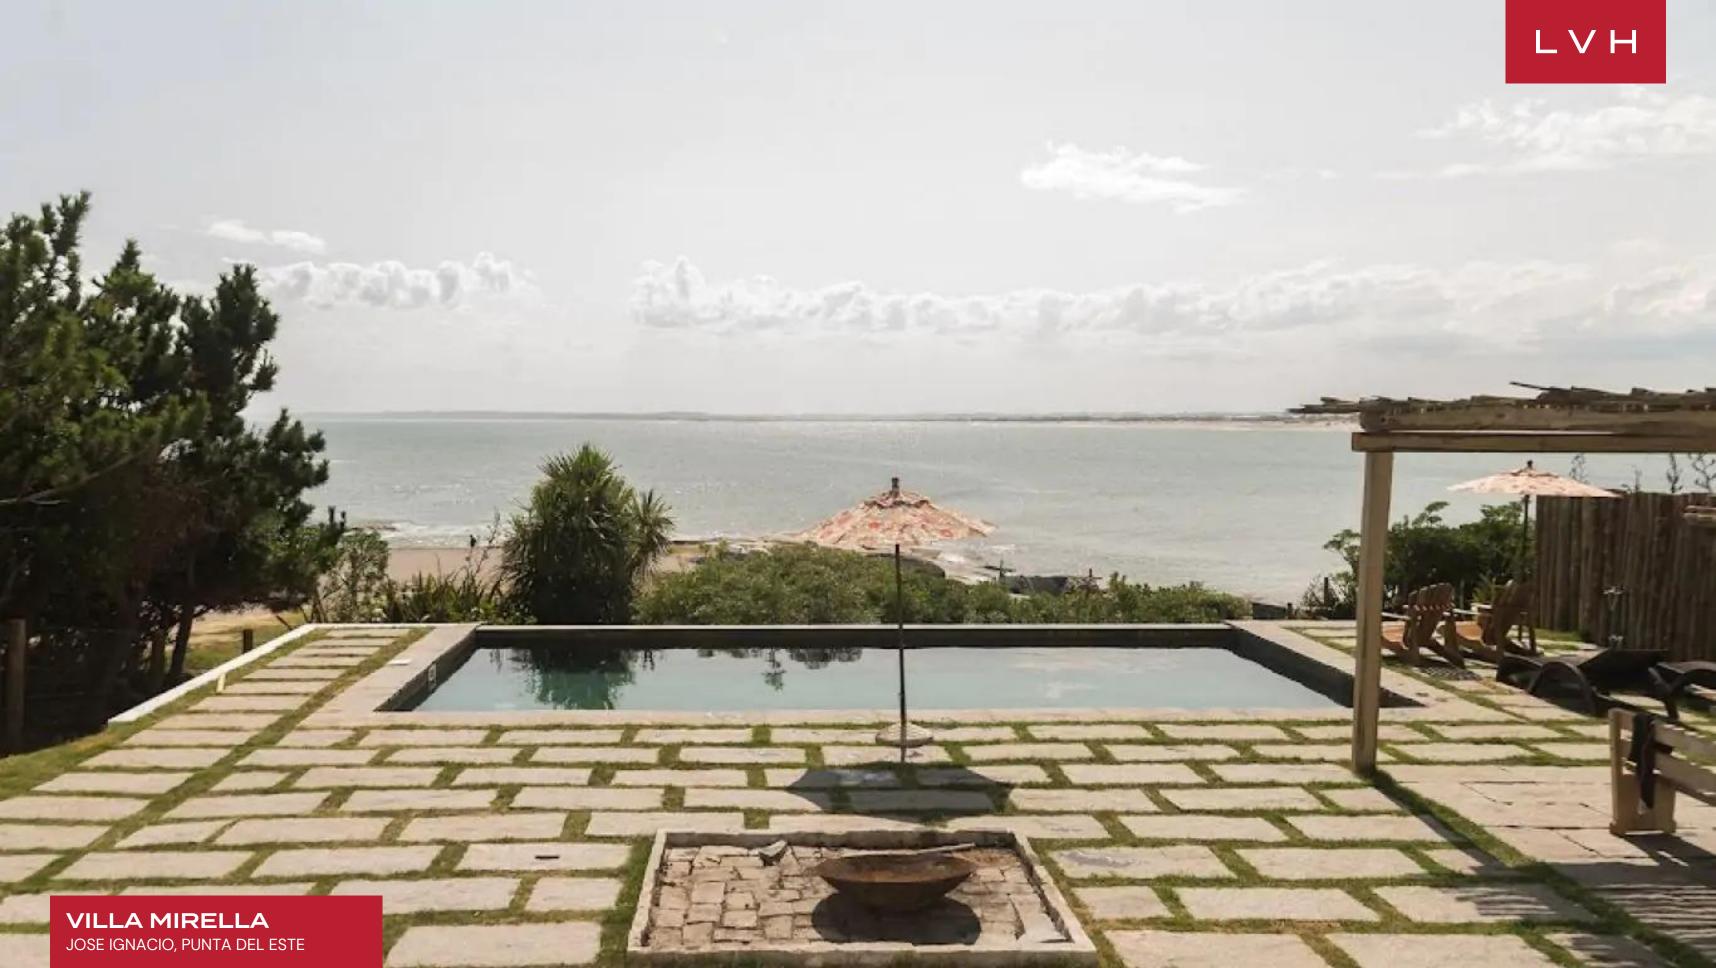

Venturing outside, Villa Mirella offers a plethora of activities for its guests. Its expansive terraces provide the perfect backdrop for watching Jose Ignacio's mesmerizing sunsets. An inviting swimming pool beckons for a refreshing dip, while the adjacent bar and loungers, your favorite cocktail and a relaxing afternoon. Those keen on dining under the stars can enjoy the barbecue and outdoor dining area. At the same time, beach lovers will appreciate the Villa's private beach access and nearby outdoor shower.

#### **EXTERIOR**

- BBQ
- Fire Pit
- Garage
- Garden
- Sun Loungers
- Al Fresco Dining
- Outdoor Kitchen
- Patio
- Pool
- Terrace