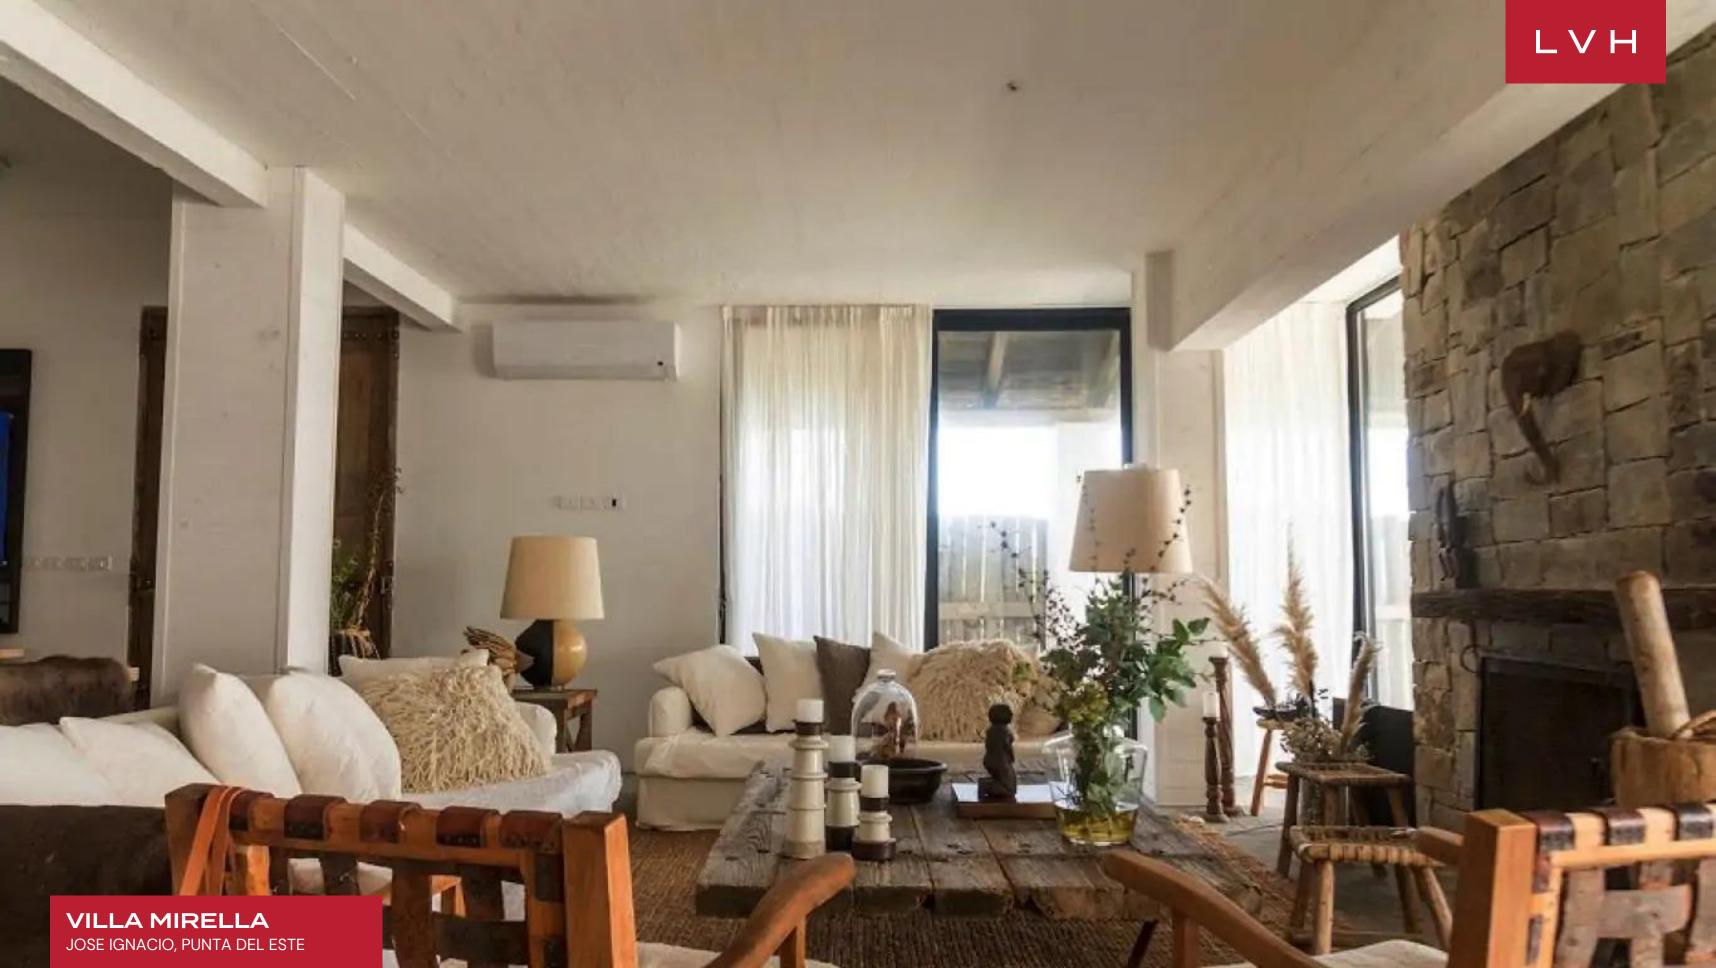

Guests are welcomed into the Villa by a spacious living area with high ceilings, creating a luxurious and sophisticated ambience. It features two fully equipped kitchens with a breakfast bar ideal for casual morning meals and late-night snacks. The Villa is fully equipped with modern amenities, ensuring a hassle-free extended stay. Villa Mirella boasts five exquisitely designed bedrooms, two of which offer ensuite bathrooms and can comfortably accommodate up to 10 guests.

#### INTERIOR

- Air Conditioning
- Cable, Satellite or Smart TV
- Dining Area
- Fireplace
- Laundry
- Walk-In Closet