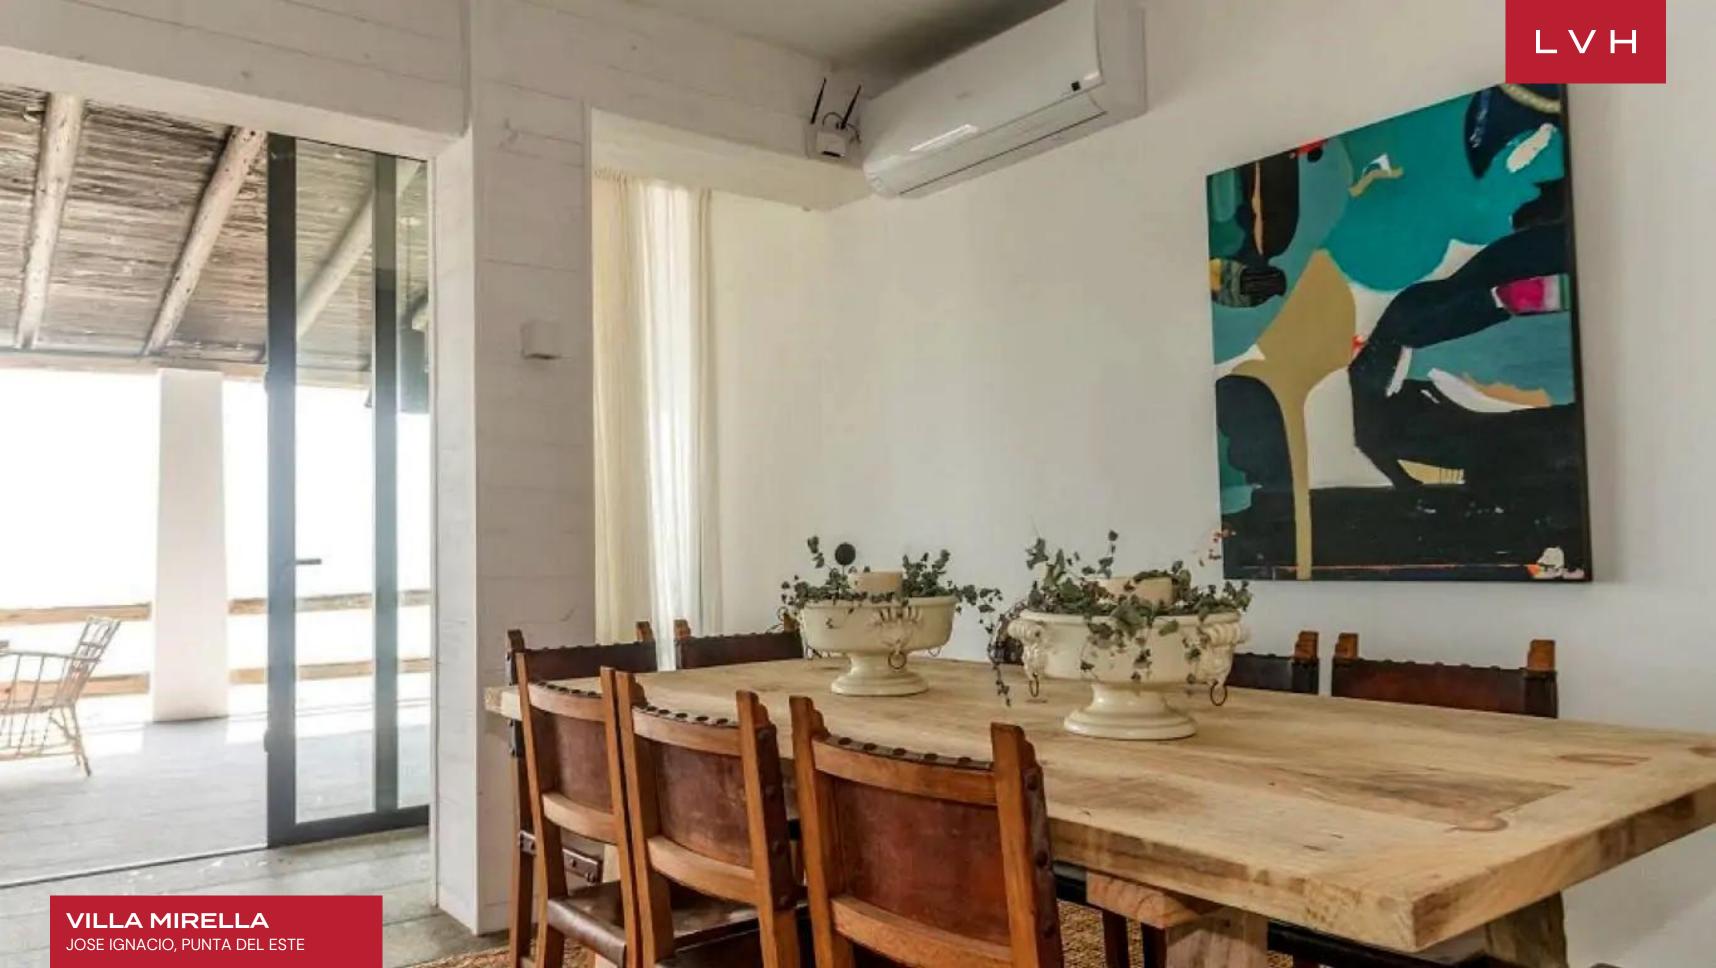

Guests are welcomed into the Villa by a spacious living area with high ceilings, creating a luxurious and sophisticated ambience. It features two fully equipped kitchens with a breakfast bar ideal for casual morning meals and late-night snacks. The Villa is fully equipped with modern amenities, ensuring a hassle-free extended stay. Villa Mirella boasts five exquisitely designed bedrooms, two of which offer ensuite bathrooms and can comfortably accommodate up to 10 guests.

#### INTERIOR

- Air Conditioning
- Cable, Satellite or Smart TV
- Dining Area
- Fireplace
- Laundry
- Walk-In Closet