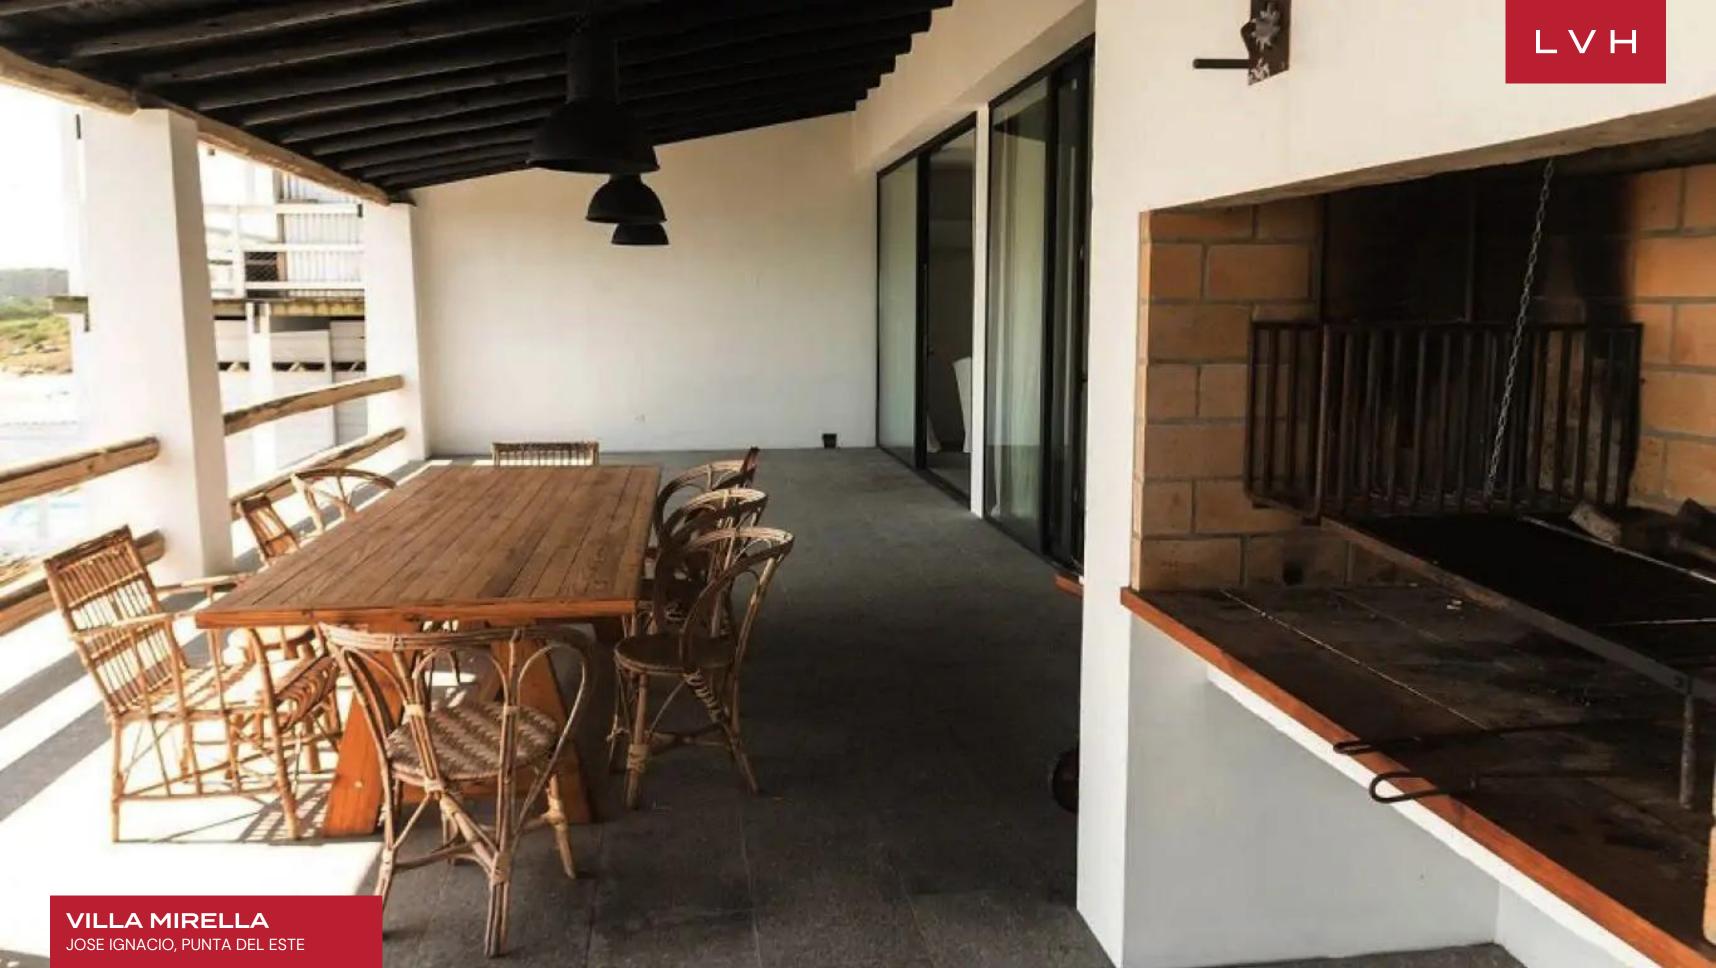

Venturing outside, Villa Mirella offers a plethora of activities for its guests. Its expansive terraces provide the perfect backdrop for watching Jose Ignacio's mesmerizing sunsets. An inviting swimming pool beckons for a refreshing dip, while the adjacent bar and loungers, your favorite cocktail and a relaxing afternoon. Those keen on dining under the stars can enjoy the barbecue and outdoor dining area. At the same time, beach lovers will appreciate the Villa's private beach access and nearby outdoor shower.

#### **EXTERIOR**

- BBQ
- Fire Pit
- Garage
- Garden
- Sun Loungers
- Al Fresco Dining
- Outdoor Kitchen
- Patio
- Pool
- Terrace