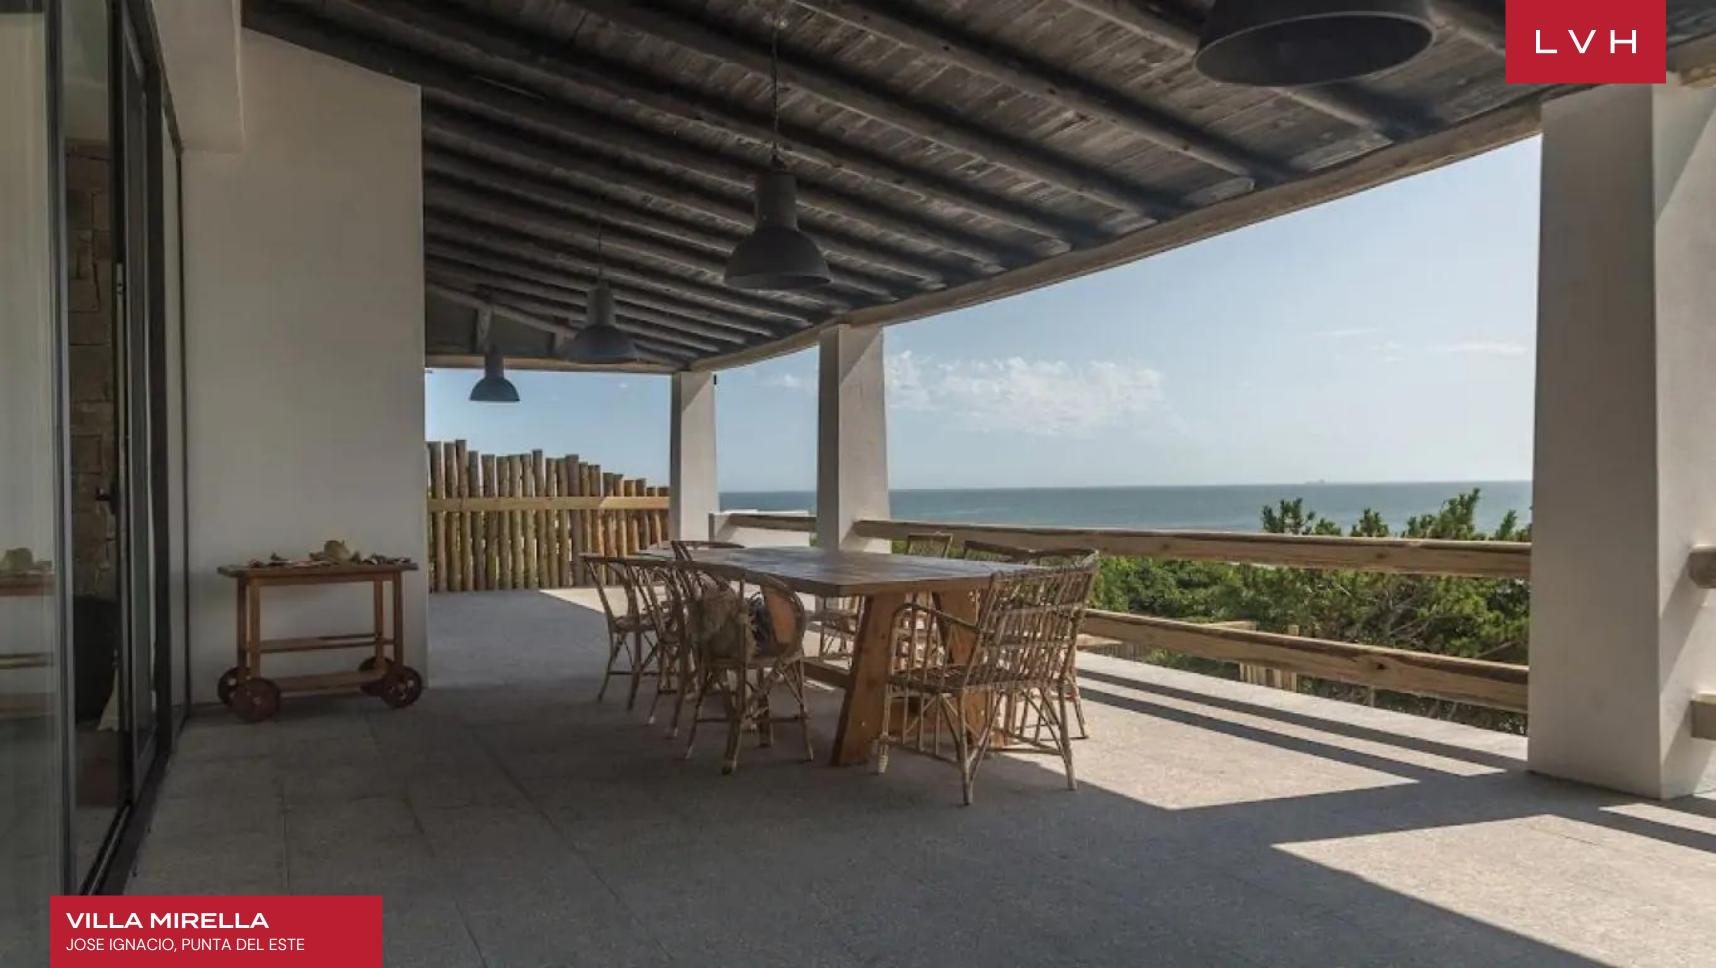

Guests are welcomed into the Villa by a spacious living area with high ceilings, creating a luxurious and sophisticated ambience. It features two fully equipped kitchens with a breakfast bar ideal for casual morning meals and late-night snacks. The Villa is fully equipped with modern amenities, ensuring a hassle-free extended stay. Villa Mirella boasts five exquisitely designed bedrooms, two of which offer ensuite bathrooms and can comfortably accommodate up to 10 guests.

Venturing outside, Villa Mirella offers a plethora of activities for its guests. Its expansive terraces provide the perfect backdrop for watching Jose Ignacio's mesmerizing sunsets. An inviting swimming pool beckons for a refreshing dip, while the adjacent bar and loungers, your favorite cocktail and a relaxing afternoon. Those keen on dining under the stars can enjoy the barbecue and outdoor dining area. At the same time, beach lovers will appreciate the Villa's private beach access and nearby outdoor shower.