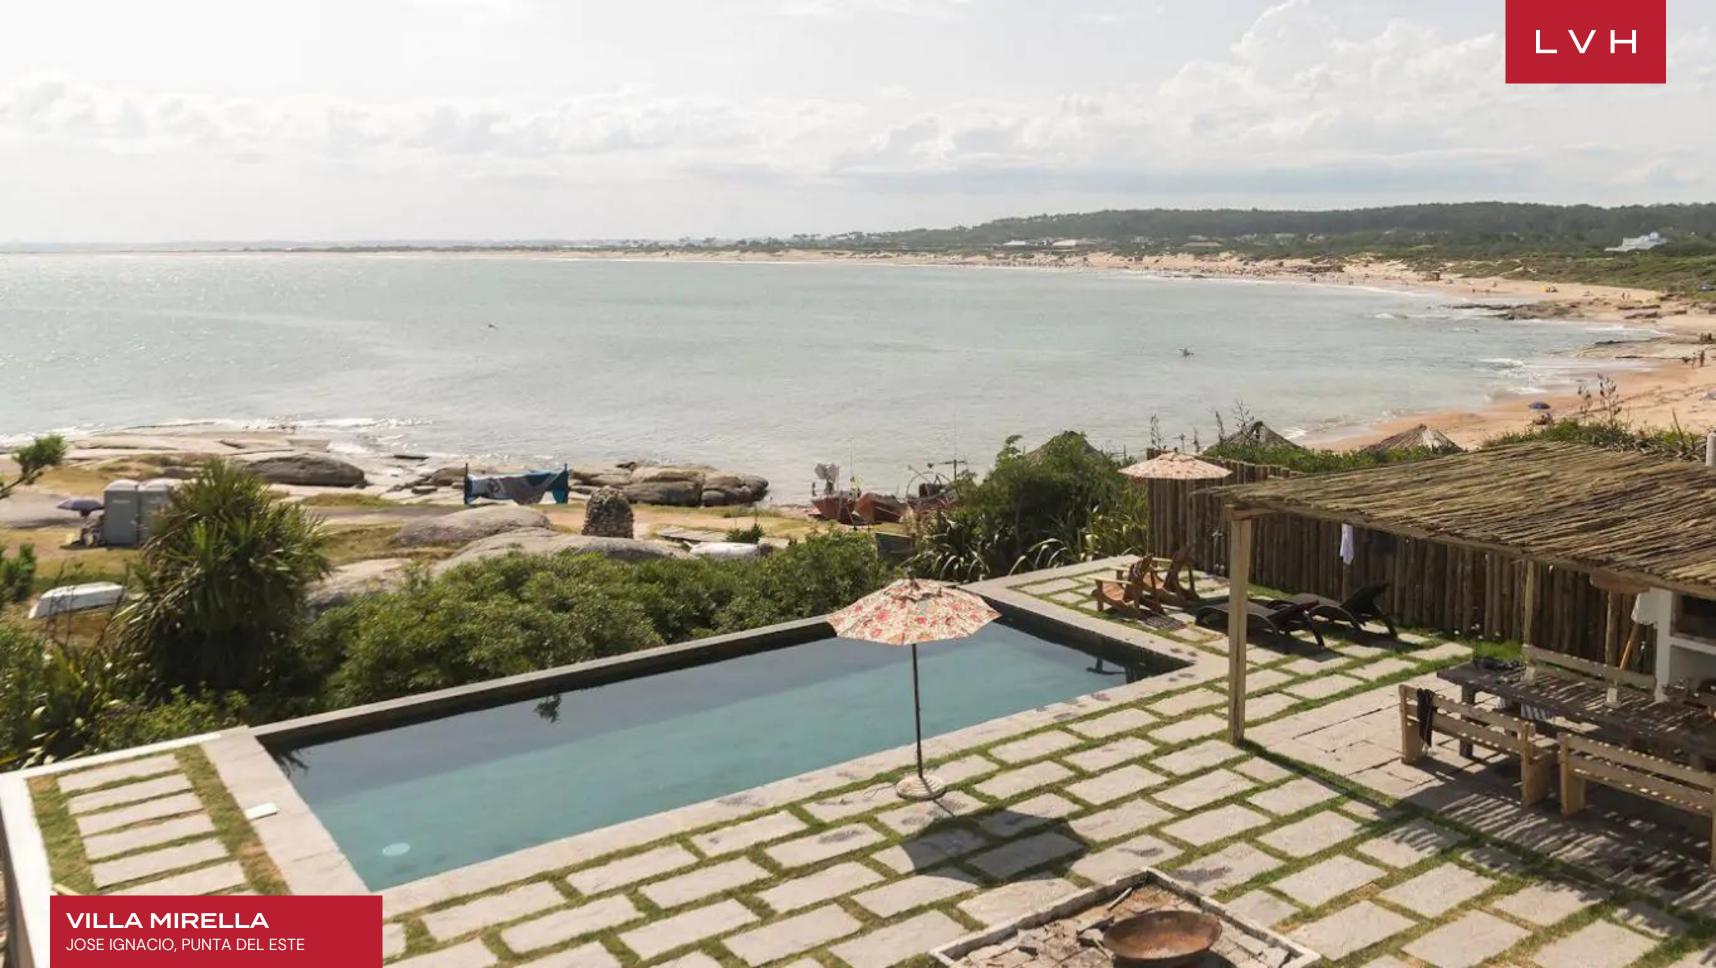

Venturing outside, Villa Mirella offers a plethora of activities for its guests. Its expansive terraces provide the perfect backdrop for watching Jose Ignacio's mesmerizing sunsets. An inviting swimming pool beckons for a refreshing dip, while the adjacent bar and loungers, your favorite cocktail and a relaxing afternoon. Those keen on dining under the stars can enjoy the barbecue and outdoor dining area. At the same time, beach lovers will appreciate the Villa's private beach access and nearby outdoor shower.

#### LOCATION

Beachfront