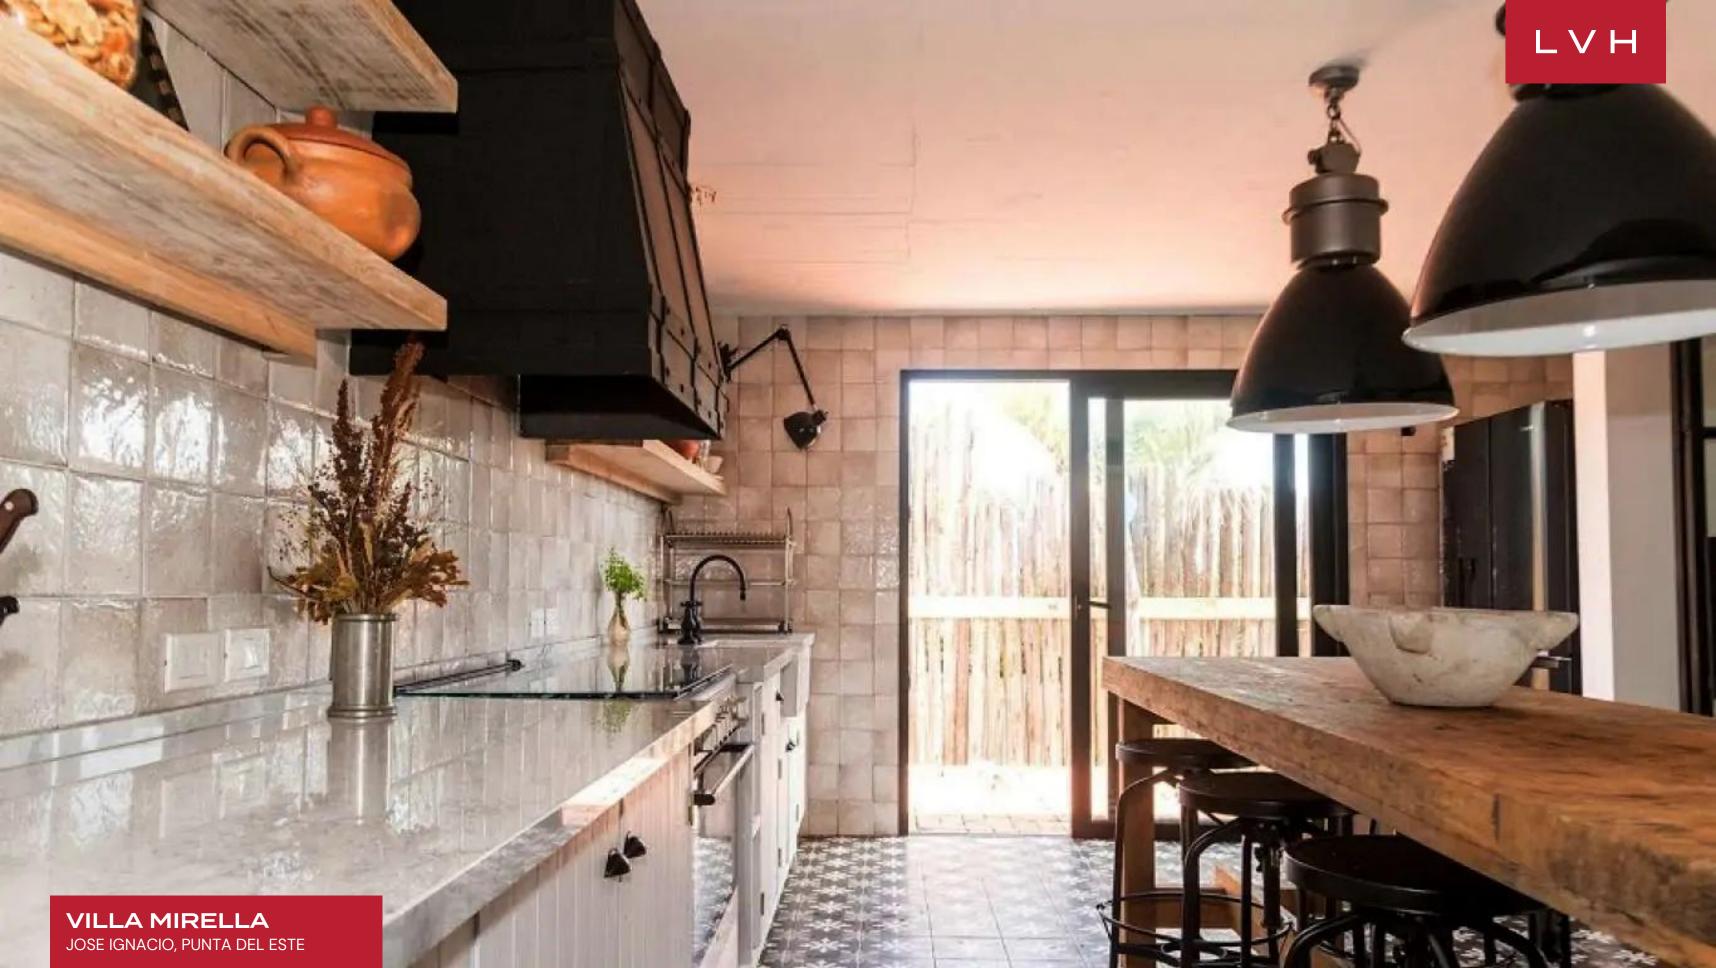

Guests are welcomed into the Villa by a spacious living area with high ceilings, creating a luxurious and sophisticated ambience. It features two fully equipped kitchens with a breakfast bar ideal for casual morning meals and late-night snacks. The Villa is fully equipped with modern amenities, ensuring a hassle-free extended stay. Villa Mirella boasts five exquisitely designed bedrooms, two of which offer ensuite bathrooms and can comfortably accommodate up to 10 guests.