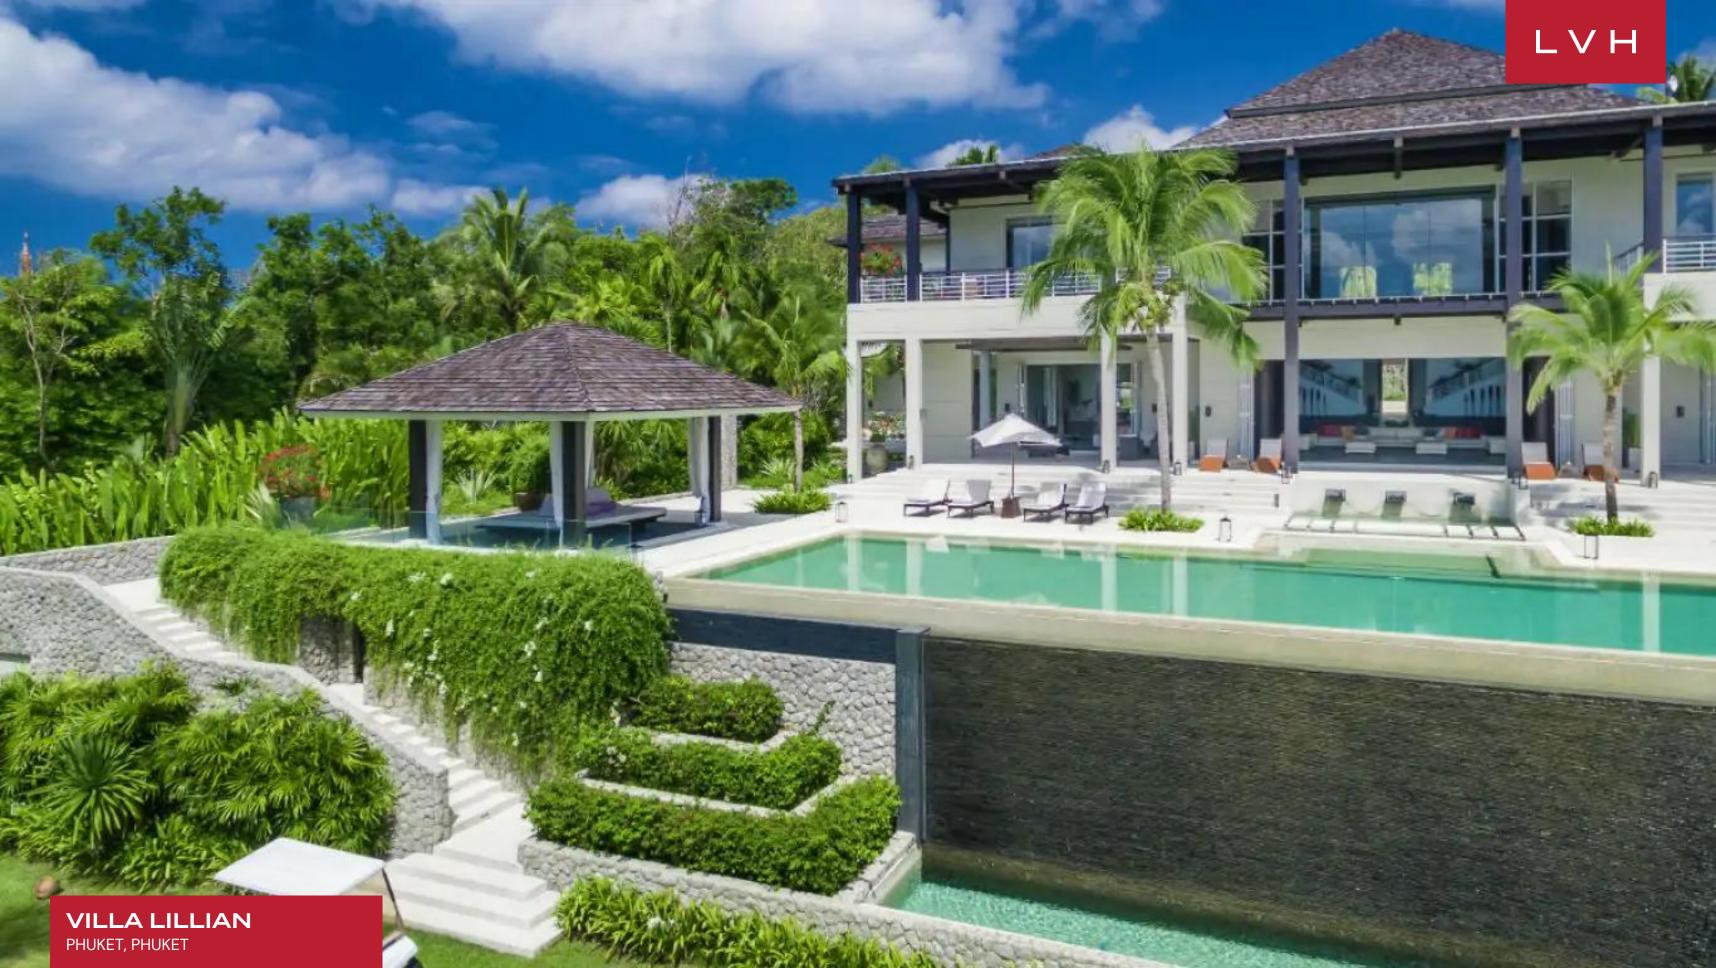

### VILLA LILLIAN

PHUKET, PHUKET

Villa Lillian is a stunning luxury estate lauded for its exceptionally secluded and naturally spectacular positioning. Satiating the ultimate tropical Island fantasy, this private paradise claims over four acres of miraculous seafront terrain, affording guests otherworldly serenity and total immersion in the elements. Straddling a lush hillside, this property commands extraordinary Andaman vistas before the prestigious sands of Bangtao Beach.

Belonging to the most exclusive tier of Phuket luxury rental, Villa Liilian's exteriors are beyond reproach. Resort-style grounds entail a scintillating infinity pool, ample lounging, and dining areas. A barbecue, tennis, and bocce court supplant a home perfected in the art of entertaining.