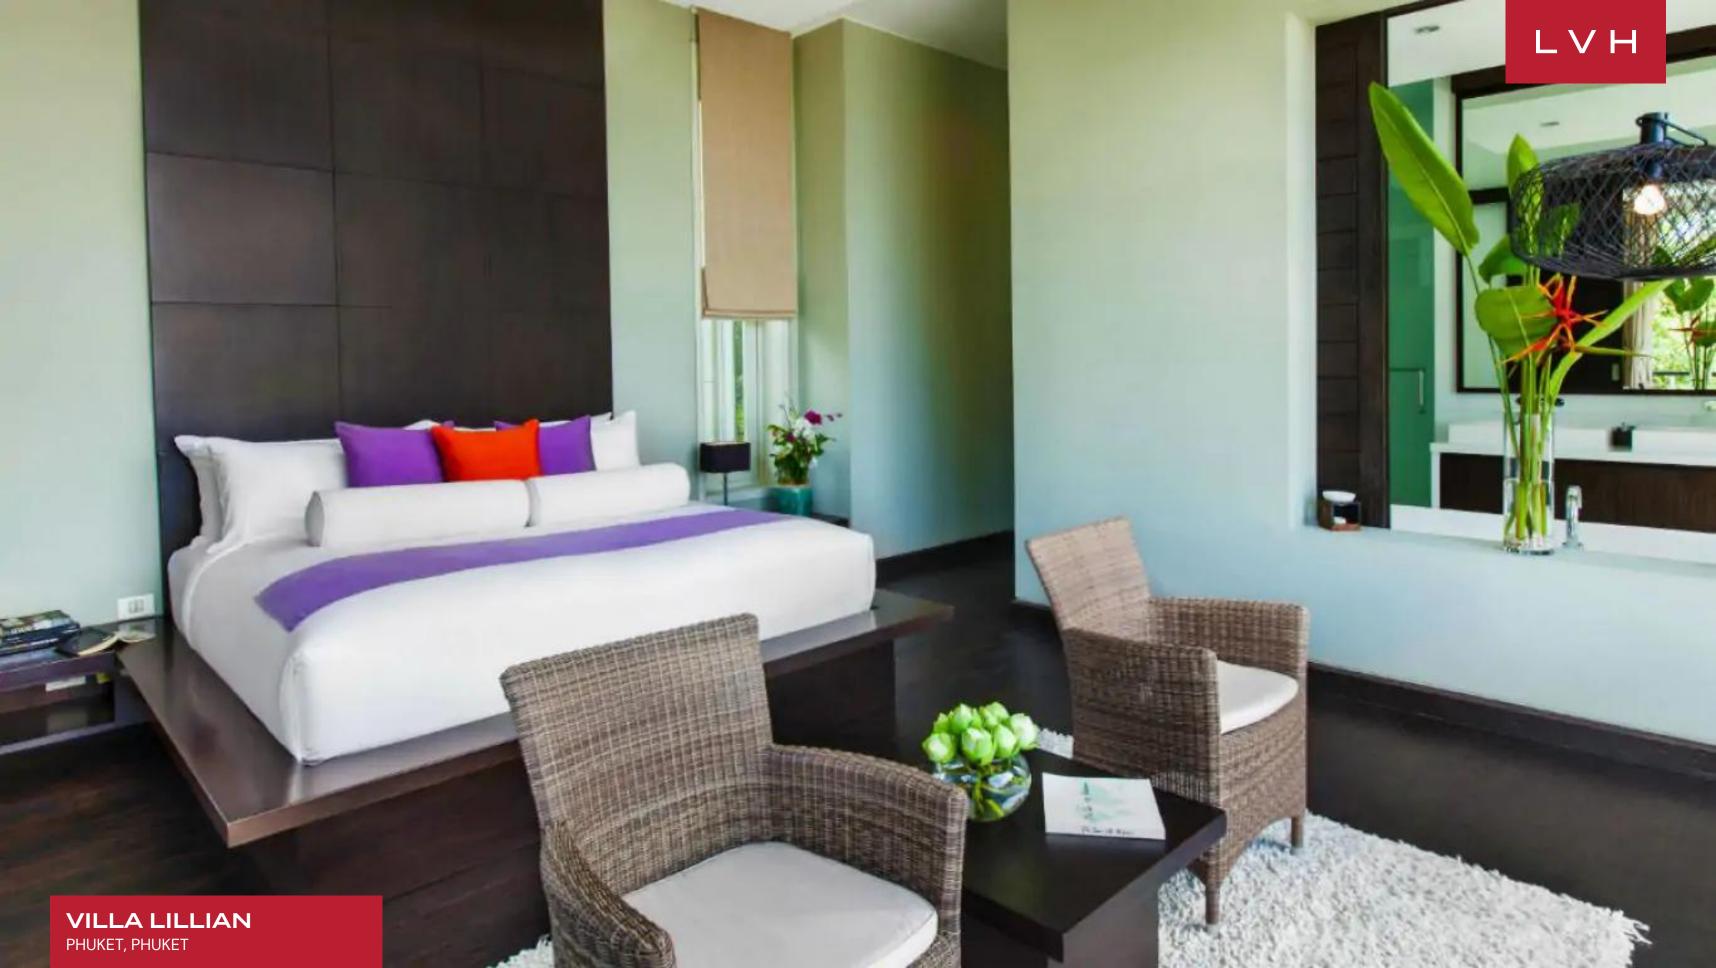

Wondrous interiors fuse palatial grandeur with the cutting edge of tropical-chic elegance. An awe-inspiring open-ended great room flaunts the dimensions of some of the most imposing atriums and cathedrals. An Imperial staircase navigates to a wrap-around mezzanine, dazzling guests with its monumental symmetry. These mammoth proportions are further enhanced by Villa Lillian's uncluttered living philosophy and selection of bespoke furnishings. The custard-toned low-profile furnishings abound with hedonism and refinement, while potent Buddhist statuettes and nautical-themed trinkets impart a laidback coastal ambiance. Opulent dark wood finishes dazzle against dreamy pastel tones and cream-colored elements, imparting a serene Zen-infused atmosphere conducive to the most restful elite getaways. Open-ended free-flowing spaces meld seamlessly with one another, curating a fantastic luxury rental for impromptu get-togethers, lavish cocktail soirees, or formal gastronomic affairs. Navigate between a media room, formal dining area for twelve, and a fully outfitted kitchen ready to satiate the most demanding epicurean whim and culinary craving. Four fabulous ensuite bedrooms are complete with private living areas, walk-in closets, generous balconies, and lavish spa-inspired baths, two additional suites poised off the pool area elevate the bedroom count to six. Bodily bliss awaits in the in-house massage parlor awaiting muscle alleviation from Lillian's private gym.