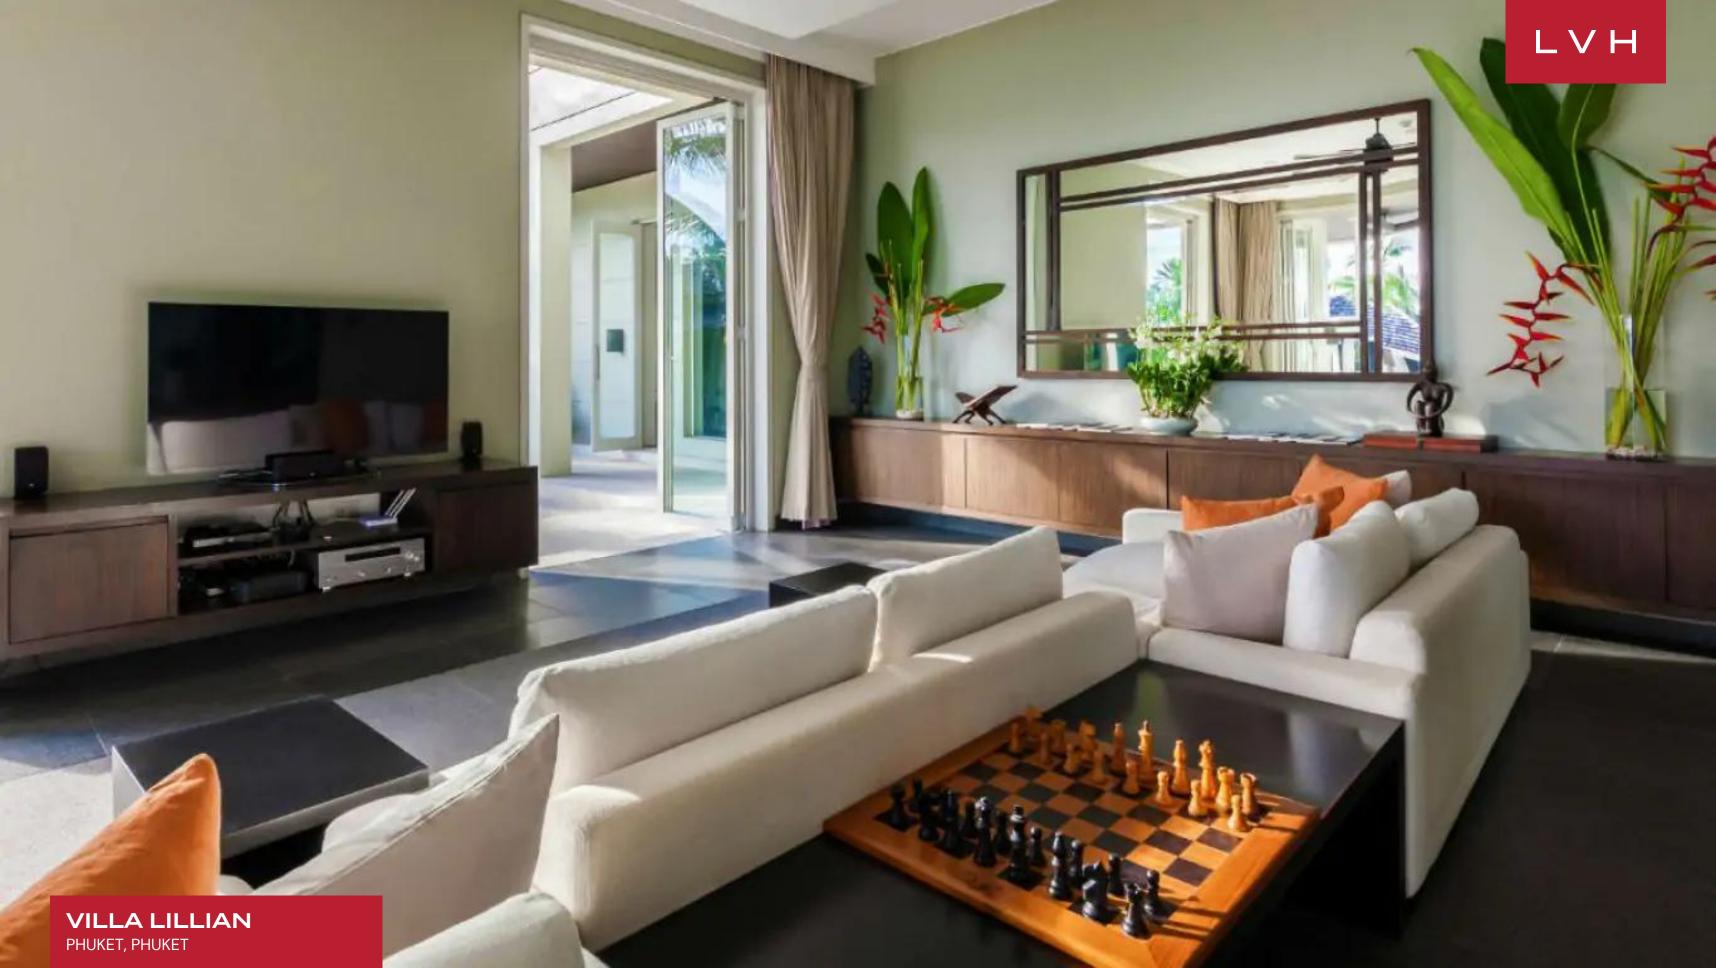

Wondrous interiors fuse palatial grandeur with the cutting edge of tropical-chic elegance. An awe-inspiring open-ended great room flaunts the dimensions of some of the most imposing atriums and cathedrals. An Imperial staircase navigates to a wrap-around mezzanine, dazzling guests with its monumental symmetry. These mammoth proportions are further enhanced by Villa Lillian's uncluttered living philosophy and selection of bespoke furnishings. The custard-toned low-profile furnishings abound with hedonism and refinement, while potent Buddhist statuettes and nautical-themed trinkets impart a laidback coastal ambiance. Opulent dark wood finishes dazzle against dreamy pastel tones and cream-colored elements, imparting a serene Zen-infused atmosphere conducive to the most restful elite getaways. Open-ended free-flowing spaces meld seamlessly with one another, curating a fantastic luxury rental for impromptu get-togethers, lavish cocktail soirees, or formal gastronomic affairs. Navigate between a media room, formal dining area for twelve, and a fully outfitted kitchen ready to satiate the most demanding epicurean whim and culinary craving. Four fabulous ensuite bedrooms are complete with private living areas, walk-in closets, generous balconies, and lavish spa-inspired baths, two additional suites poised off the pool area elevate the bedroom count to six. Bodily bliss awaits in the in-house massage parlor awaiting muscle alleviation from Lillian's private gym.

Belonging to the most exclusive tier of Phuket luxury rental, Villa Liilian's exteriors are beyond reproach. Resort-style grounds entail a scintillating infinity pool, ample lounging, and dining areas. A barbecue, tennis, and bocce court supplant a home perfected in the art of entertaining.