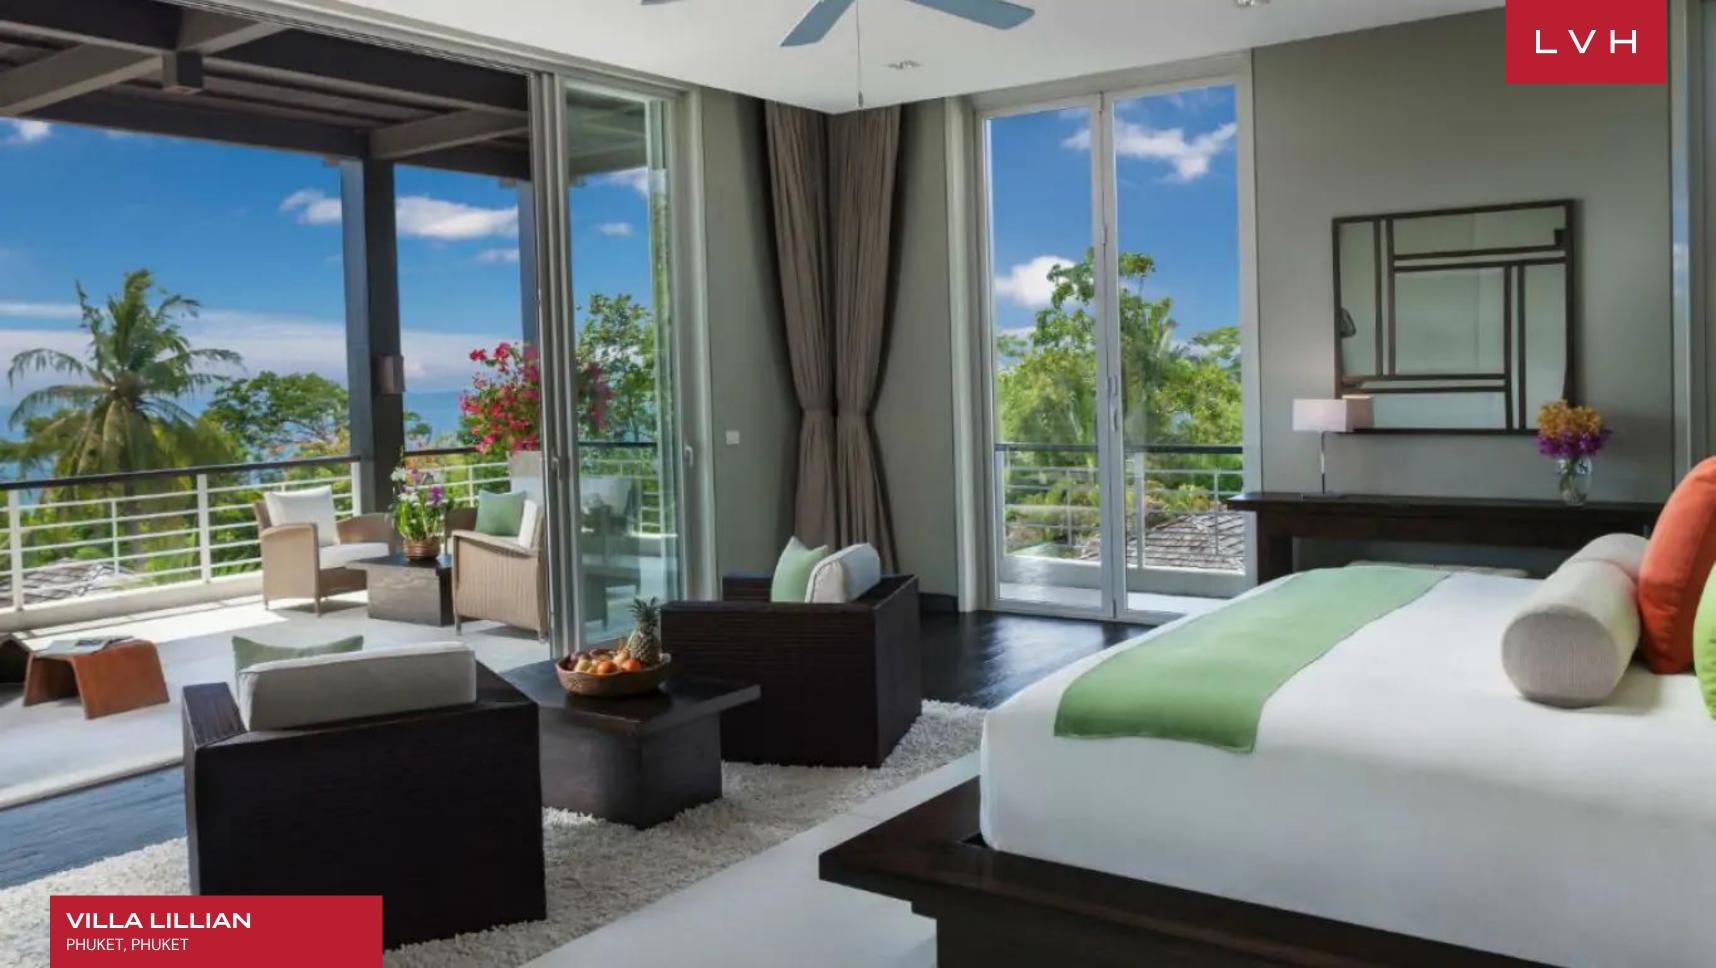

Wondrous interiors fuse palatial grandeur with the cutting edge of tropical-chic elegance. An awe-inspiring open-ended great room flaunts the dimensions of some of the most imposing atriums and cathedrals. An Imperial staircase navigates to a wrap-around mezzanine, dazzling guests with its monumental symmetry. These mammoth proportions are further enhanced by Villa Lillian's uncluttered living philosophy and selection of bespoke furnishings. The custard-toned low-profile furnishings abound with hedonism and refinement, while potent Buddhist statuettes and nautical-themed trinkets impart a laidback coastal ambiance. Opulent dark wood finishes dazzle against dreamy pastel tones and cream-colored elements, imparting a serene Zen-infused atmosphere conducive to the most restful elite getaways. Open-ended free-flowing spaces meld seamlessly with one another, curating a fantastic luxury rental for impromptu get-togethers, lavish cocktail soirees, or formal gastronomic affairs. Navigate between a media room, formal dining area for twelve, and a fully outfitted kitchen ready to satiate the most demanding epicurean whim and culinary craving. Four fabulous ensuite bedrooms are complete with private living areas, walk-in closets, generous balconies, and lavish spa-inspired baths, two additional suites poised off the pool area elevate the bedroom count to six. Bodily bliss awaits in the in-house massage parlor awaiting muscle alleviation from Lillian's private gym.