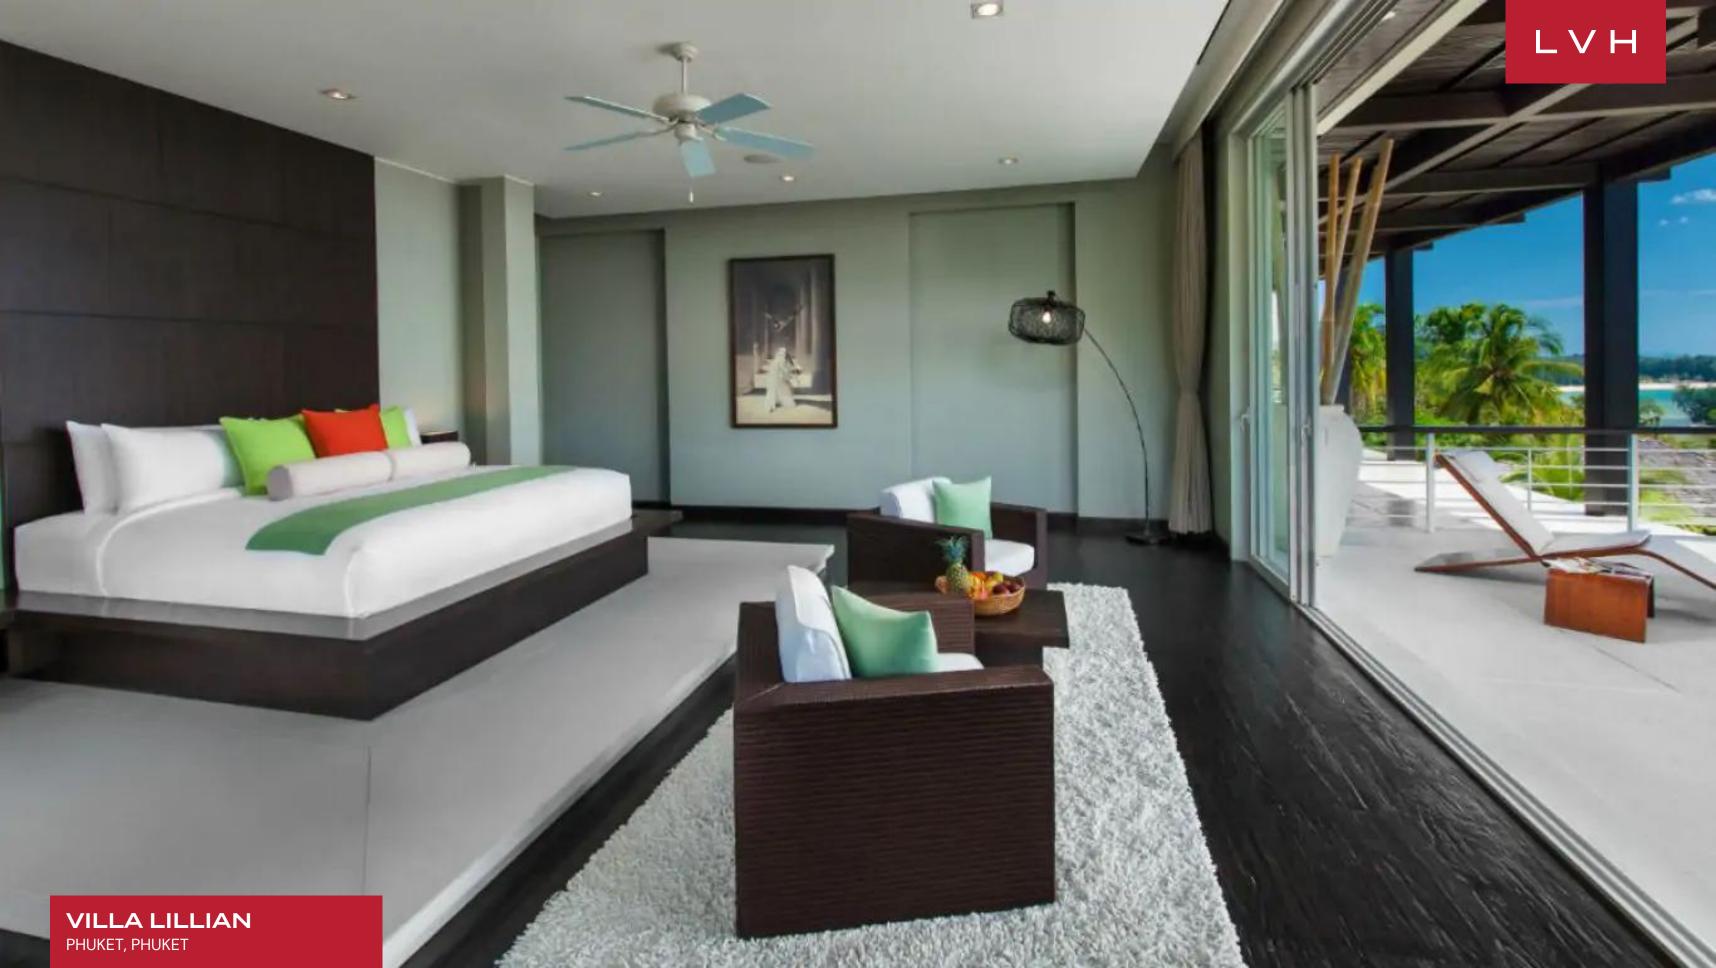

Wondrous interiors fuse palatial grandeur with the cutting edge of tropical-chic elegance. An awe-inspiring open-ended great room flaunts the dimensions of some of the most imposing atriums and cathedrals. An Imperial staircase navigates to a wrap-around mezzanine, dazzling guests with its monumental symmetry. These mammoth proportions are further enhanced by Villa Lillian's uncluttered living philosophy and selection of bespoke furnishings. The custard-toned low-profile furnishings abound with hedonism and refinement, while potent Buddhist statuettes and nautical-themed trinkets impart a laidback coastal ambiance. Opulent dark wood finishes dazzle against dreamy pastel tones and cream-colored elements, imparting a serene Zen-infused atmosphere conducive to the most restful elite getaways. Open-ended free-flowing spaces meld seamlessly with one another, curating a fantastic luxury rental for impromptu get-togethers, lavish cocktail soirees, or formal gastronomic affairs. Navigate between a media room, formal dining area for twelve, and a fully outfitted kitchen ready to satiate the most demanding epicurean whim and culinary craving. Four fabulous ensuite bedrooms are complete with private living areas, walk-in closets, generous balconies, and lavish spa-inspired baths, two additional suites poised off the pool area elevate the bedroom count to six. Bodily bliss awaits in the in-house massage parlor awaiting muscle alleviation from Lillian's private gym.