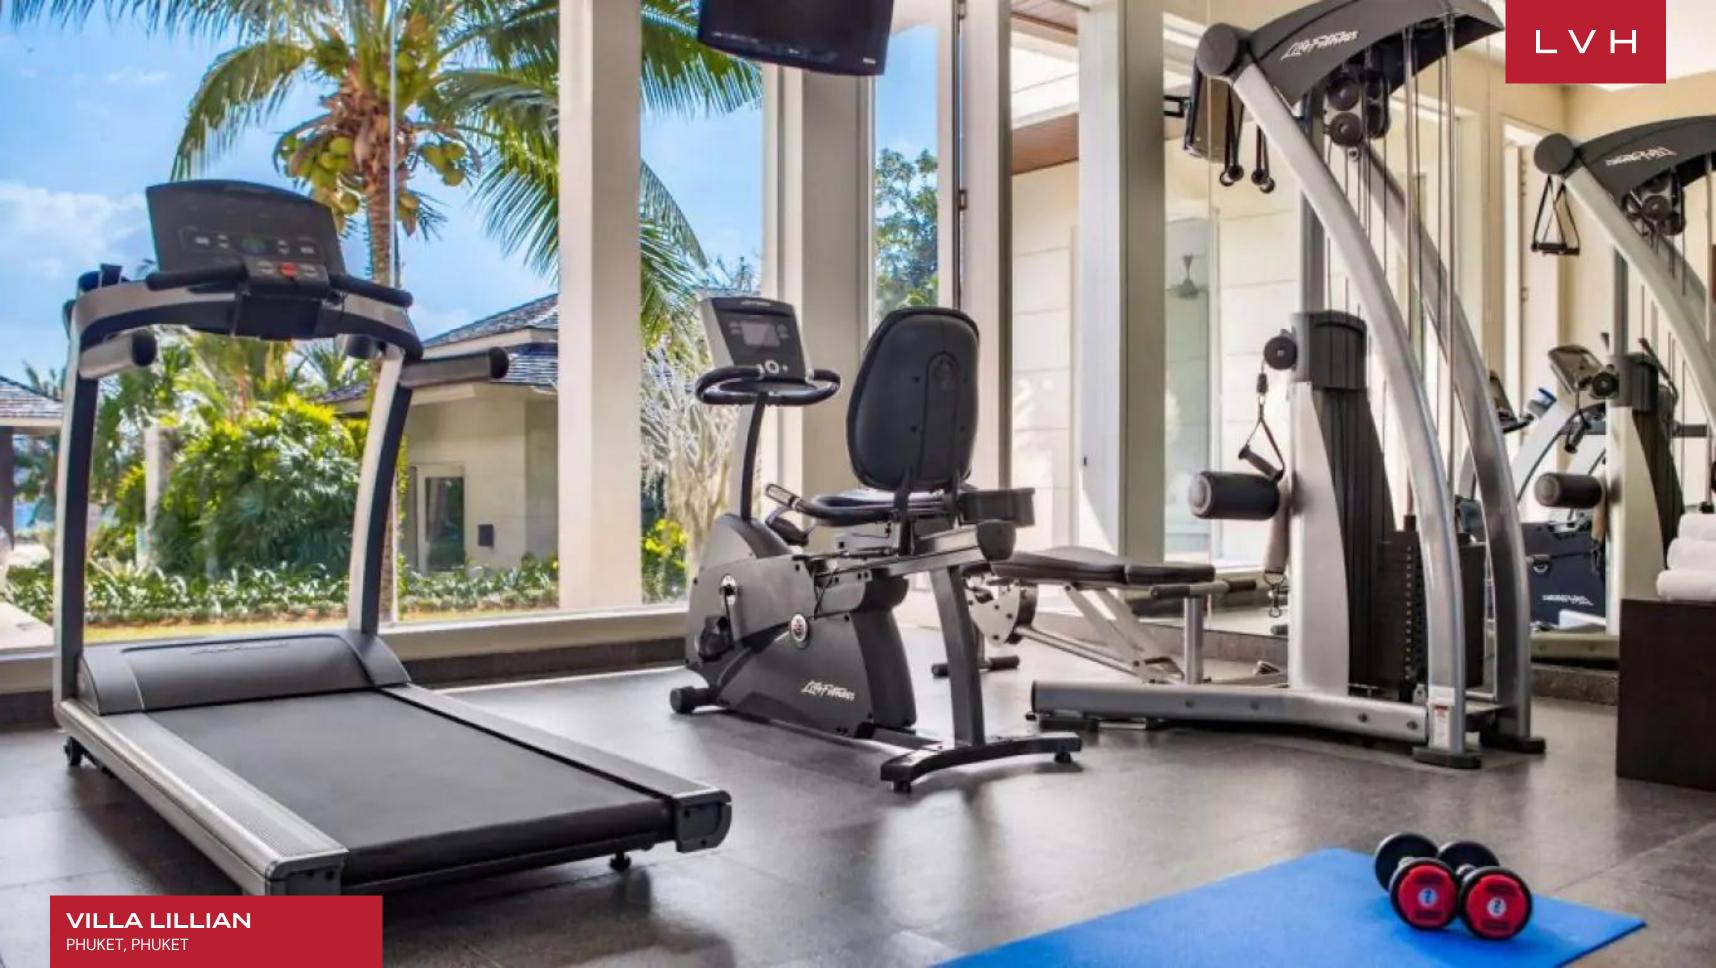

Wondrous interiors fuse palatial grandeur with the cutting edge of tropical-chic elegance. An awe-inspiring open-ended great room flaunts the dimensions of some of the most imposing atriums and cathedrals. An Imperial staircase navigates to a wrap-around mezzanine, dazzling guests with its monumental symmetry. These mammoth proportions are further enhanced by Villa Lillian's uncluttered living philosophy and selection of bespoke furnishings. The custard-toned low-profile furnishings abound with hedonism and refinement, while potent Buddhist statuettes and nautical-themed trinkets impart a laidback coastal ambiance. Opulent dark wood finishes dazzle against dreamy pastel tones and cream-colored elements, imparting a serene Zen-infused atmosphere conducive to the most restful elite getaways. Open-ended free-flowing spaces meld seamlessly with one another, curating a fantastic luxury rental for impromptu get-togethers, lavish cocktail soirees, or formal gastronomic affairs. Navigate between a media room, formal dining area for twelve, and a fully outfitted kitchen ready to satiate the most demanding epicurean whim and culinary craving. Four fabulous ensuite bedrooms are complete with private living areas, walk-in closets, generous balconies, and lavish spa-inspired baths, two additional suites poised off the pool area elevate the bedroom count to six. Bodily bliss awaits in the in-house massage parlor awaiting muscle alleviation from Lillian's private gym.

#### INTERIOR

- Air Conditioning
- Pool Table
- Cable, Satellite or Smart TV
- Dining Room
- Gym
- Laundry
- Massage Room
- Home Office