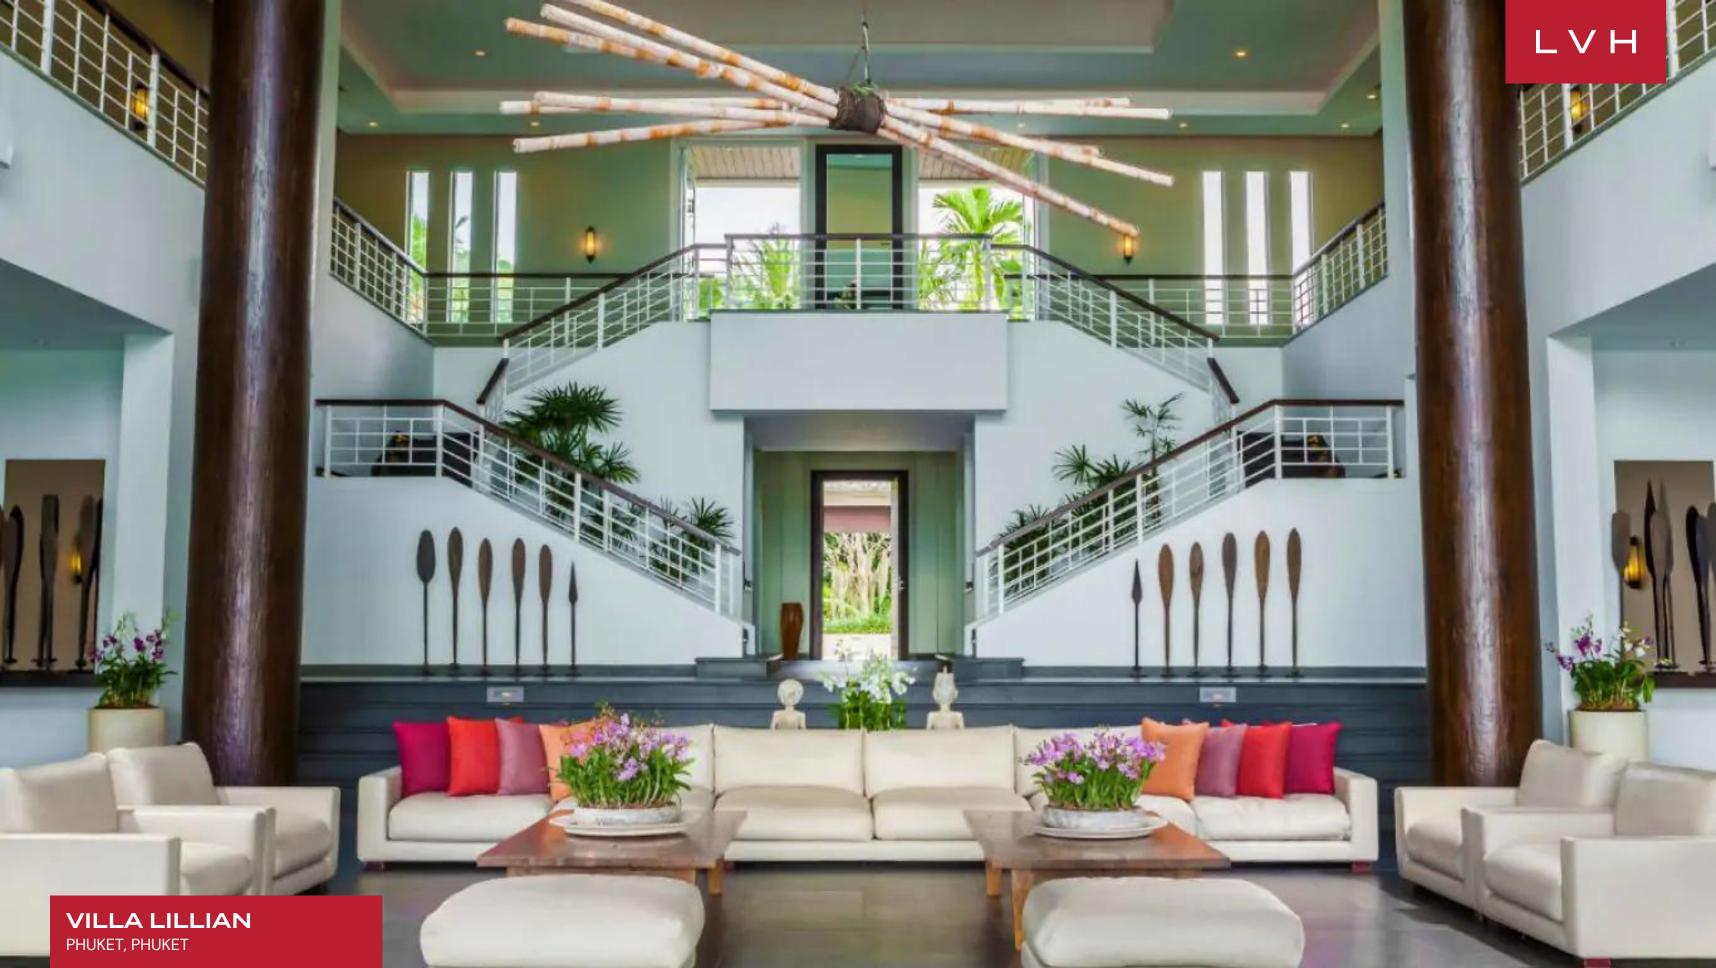

Wondrous interiors fuse palatial grandeur with the cutting edge of tropical-chic elegance. An awe-inspiring open-ended great room flaunts the dimensions of some of the most imposing atriums and cathedrals. An Imperial staircase navigates to a wrap-around mezzanine, dazzling guests with its monumental symmetry. These mammoth proportions are further enhanced by Villa Lillian's uncluttered living philosophy and selection of bespoke furnishings. The custard-toned low-profile furnishings abound with hedonism and refinement, while potent Buddhist statuettes and nautical-themed trinkets impart a laidback coastal ambiance. Opulent dark wood finishes dazzle against dreamy pastel tones and cream-colored elements, imparting a serene Zen-infused atmosphere conducive to the most restful elite getaways. Open-ended free-flowing spaces meld seamlessly with one another, curating a fantastic luxury rental for impromptu get-togethers, lavish cocktail soirees, or formal gastronomic affairs. Navigate between a media room, formal dining area for twelve, and a fully outfitted kitchen ready to satiate the most demanding epicurean whim and culinary craving. Four fabulous ensuite bedrooms are complete with private living areas, walk-in closets, generous balconies, and lavish spa-inspired baths, two additional suites poised off the pool area elevate the bedroom count to six. Bodily bliss awaits in the in-house massage parlor awaiting muscle alleviation from Lillian's private gym.