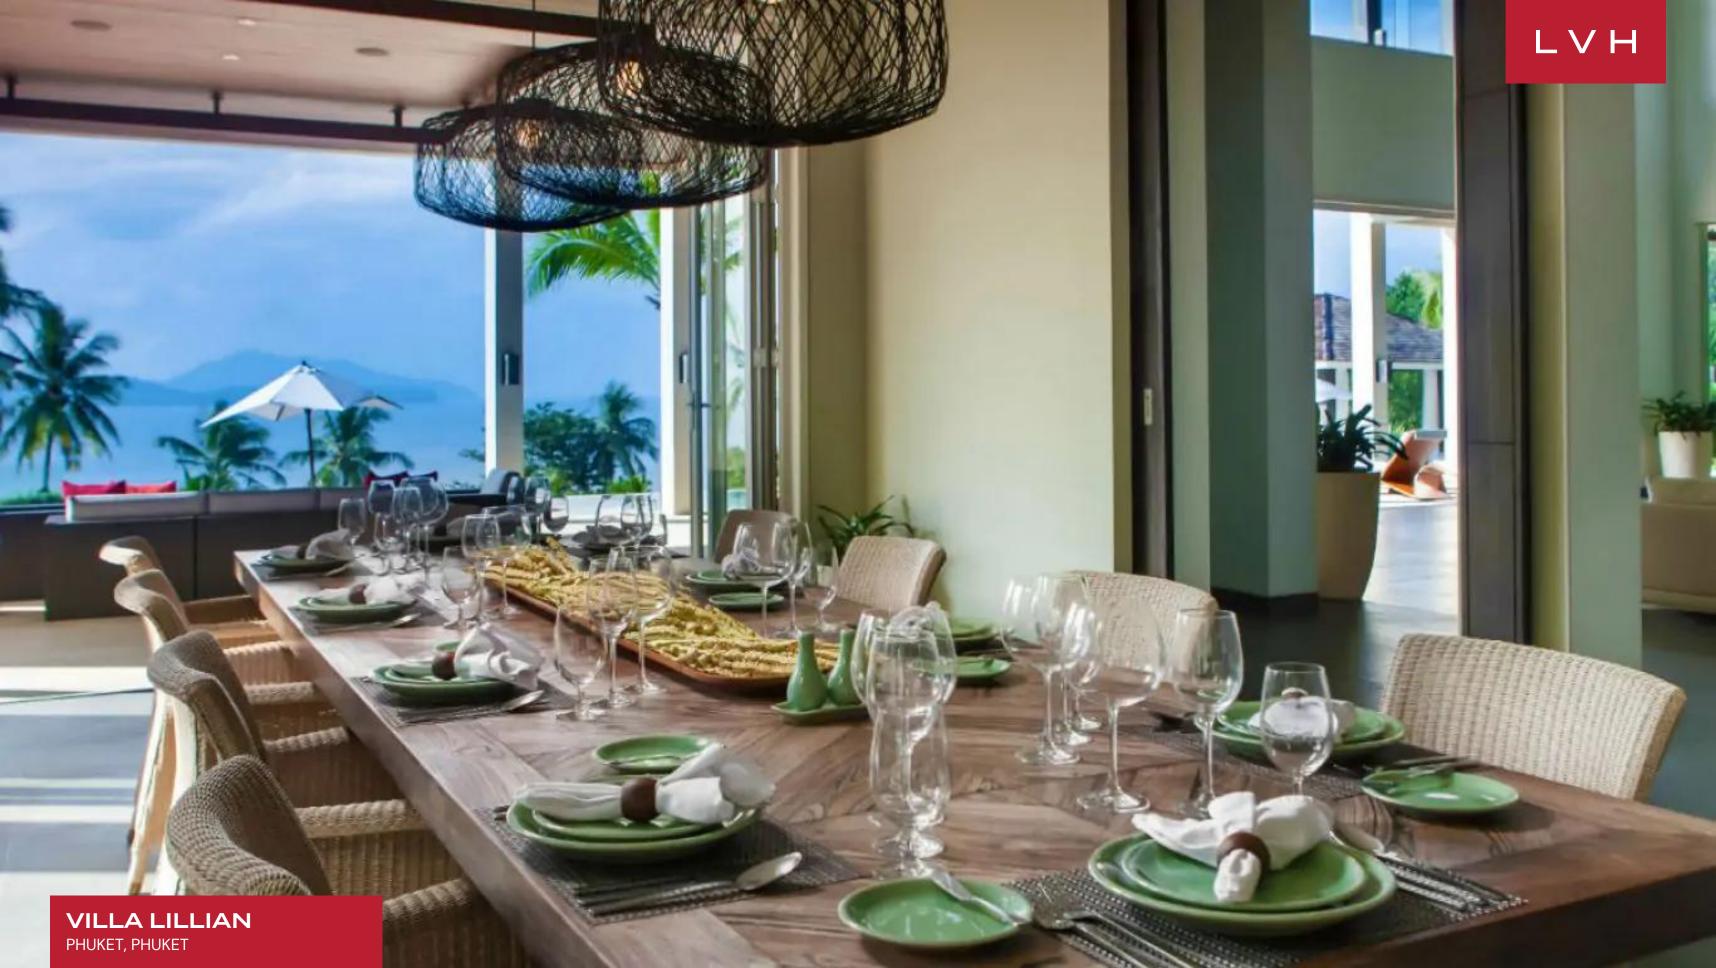

Wondrous interiors fuse palatial grandeur with the cutting edge of tropical-chic elegance. An awe-inspiring open-ended great room flaunts the dimensions of some of the most imposing atriums and cathedrals. An Imperial staircase navigates to a wrap-around mezzanine, dazzling guests with its monumental symmetry. These mammoth proportions are further enhanced by Villa Lillian's uncluttered living philosophy and selection of bespoke furnishings. The custard-toned low-profile furnishings abound with hedonism and refinement, while potent Buddhist statuettes and nautical-themed trinkets impart a laidback coastal ambiance. Opulent dark wood finishes dazzle against dreamy pastel tones and cream-colored elements, imparting a serene Zen-infused atmosphere conducive to the most restful elite getaways. Open-ended free-flowing spaces meld seamlessly with one another, curating a fantastic luxury rental for impromptu get-togethers, lavish cocktail soirees, or formal gastronomic affairs. Navigate between a media room, formal dining area for twelve, and a fully outfitted kitchen ready to satiate the most demanding epicurean whim and culinary craving. Four fabulous ensuite bedrooms are complete with private living areas, walk-in closets, generous balconies, and lavish spa-inspired baths, two additional suites poised off the pool area elevate the bedroom count to six. Bodily bliss awaits in the in-house massage parlor awaiting muscle alleviation from Lillian's private gym.

Belonging to the most exclusive tier of Phuket luxury rental, Villa Liilian's exteriors are beyond reproach. Resort-style grounds entail a scintillating infinity pool, ample lounging, and dining areas. A barbecue, tennis, and bocce court supplant a home perfected in the art of entertaining.