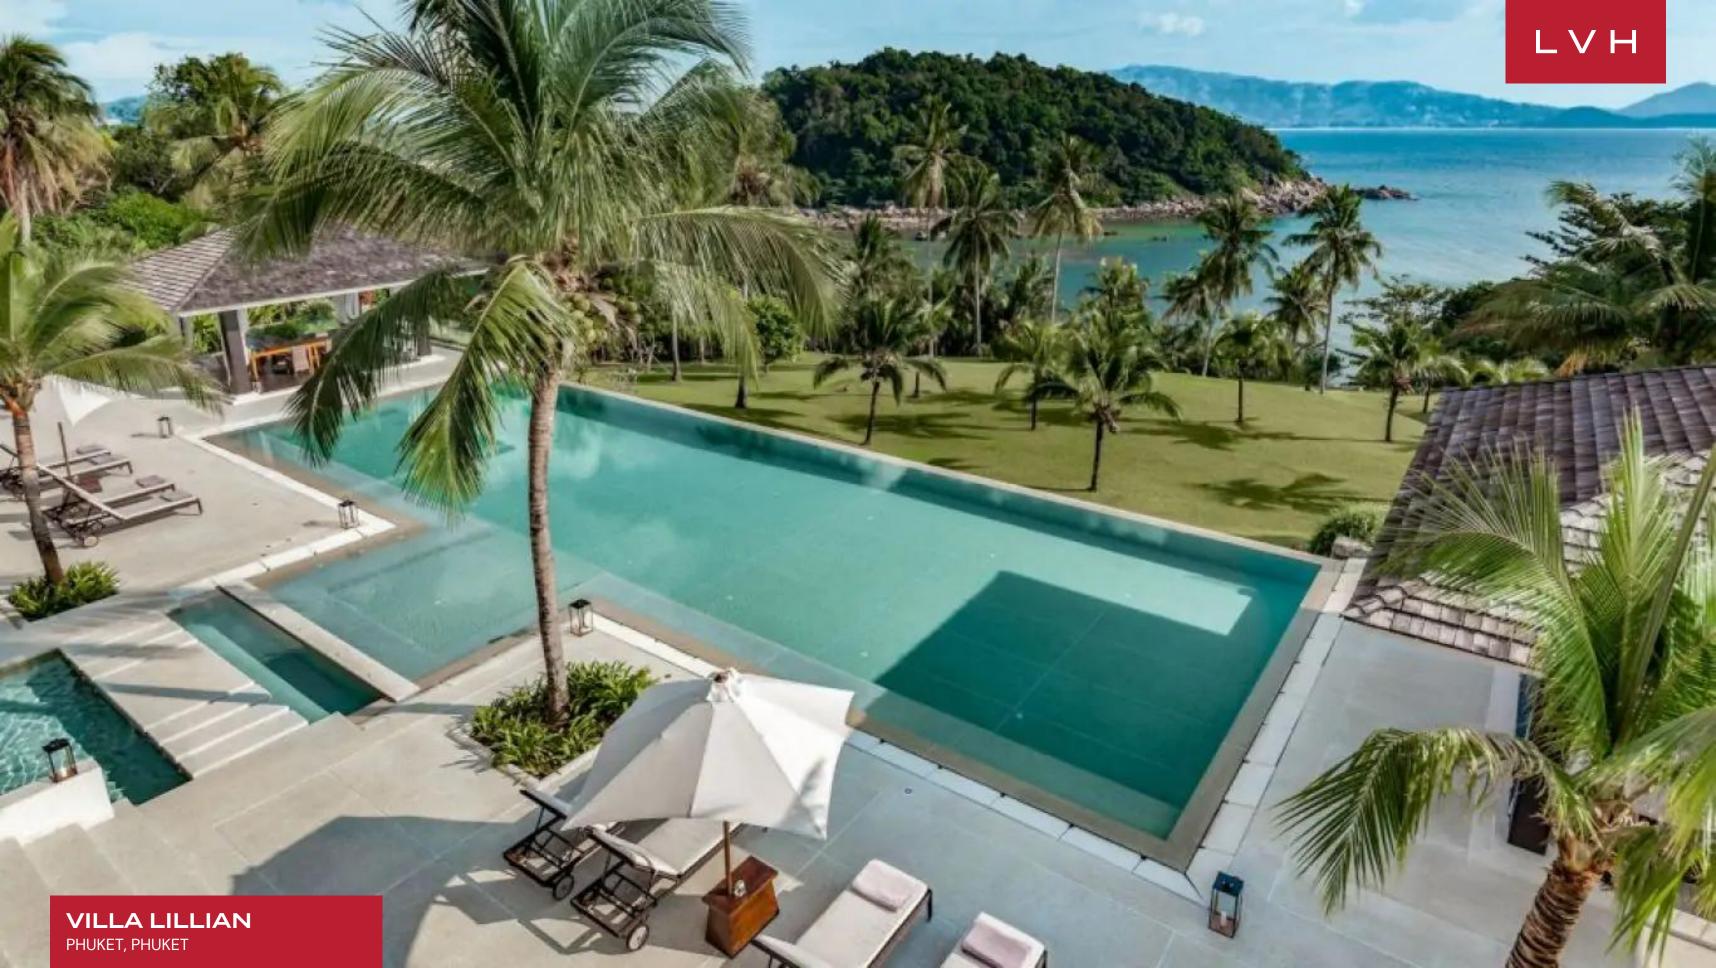

### VILLA LILLIAN

PHUKET, PHUKET

Villa Lillian is a stunning luxury estate lauded for its exceptionally secluded and naturally spectacular positioning. Satiating the ultimate tropical Island fantasy, this private paradise claims over four acres of miraculous seafront terrain, affording guests otherworldly serenity and total immersion in the elements. Straddling a lush hillside, this property commands extraordinary Andaman vistas before the prestigious sands of Bangtao Beach.

Belonging to the most exclusive tier of Phuket luxury rental, Villa Liilian's exteriors are beyond reproach. Resort-style grounds entail a scintillating infinity pool, ample lounging, and dining areas. A barbecue, tennis, and bocce court supplant a home perfected in the art of entertaining.