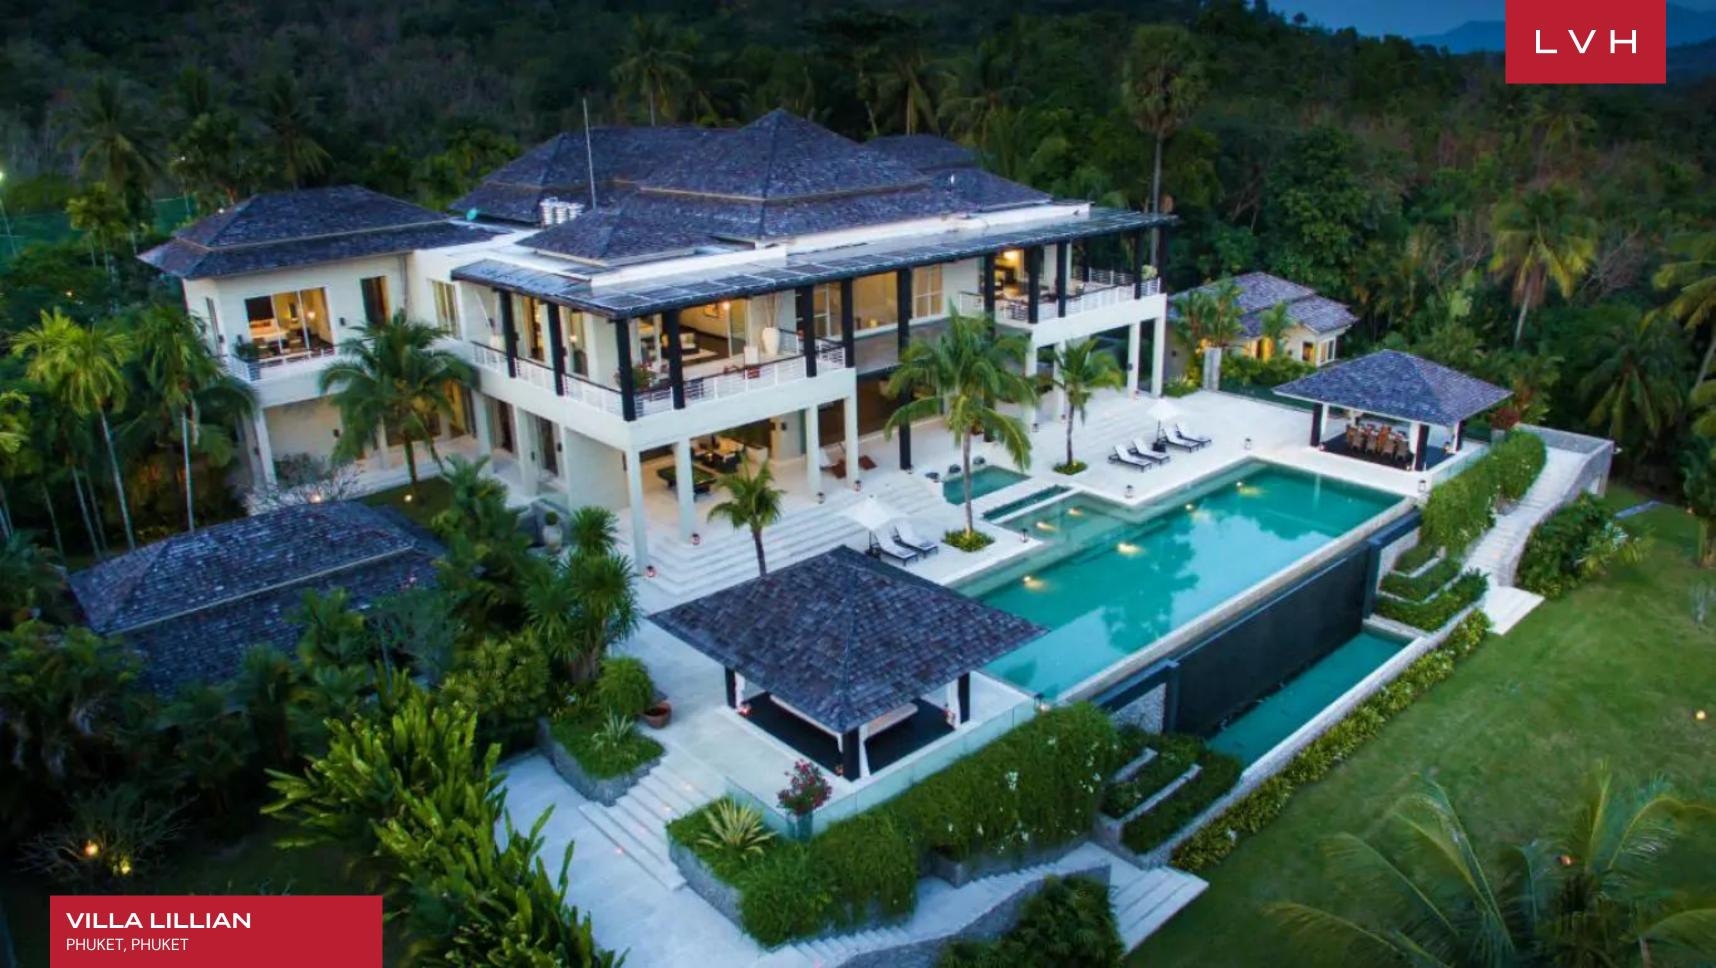

### VILLA LILLIAN

PHUKET, PHUKET

Villa Lillian is a stunning luxury estate lauded for its exceptionally secluded and naturally spectacular positioning. Satiating the ultimate tropical Island fantasy, this private paradise claims over four acres of miraculous seafront terrain, affording guests otherworldly serenity and total immersion in the elements. Straddling a lush hillside, this property commands extraordinary Andaman vistas before the prestigious sands of Bangtao Beach.

Belonging to the most exclusive tier of Phuket luxury rental, Villa Liilian's exteriors are beyond reproach. Resort-style grounds entail a scintillating infinity pool, ample lounging, and dining areas. A barbecue, tennis, and bocce court supplant a home perfected in the art of entertaining.