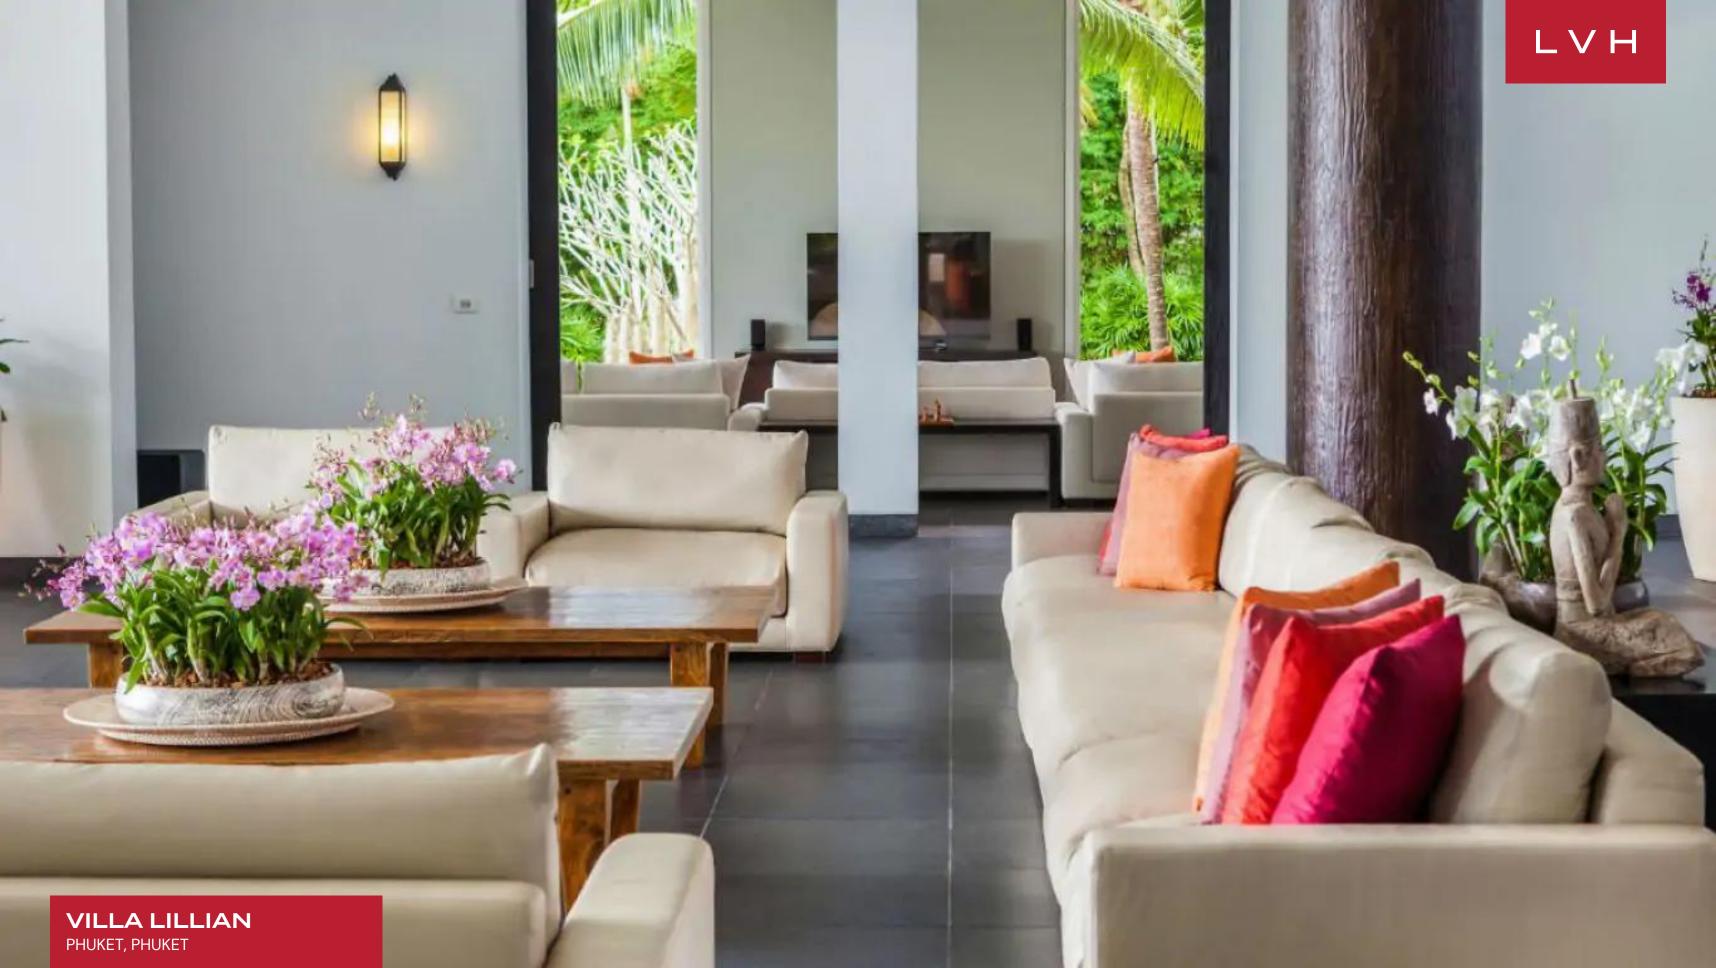

Wondrous interiors fuse palatial grandeur with the cutting edge of tropical-chic elegance. An awe-inspiring open-ended great room flaunts the dimensions of some of the most imposing atriums and cathedrals. An Imperial staircase navigates to a wrap-around mezzanine, dazzling guests with its monumental symmetry. These mammoth proportions are further enhanced by Villa Lillian's uncluttered living philosophy and selection of bespoke furnishings. The custard-toned low-profile furnishings abound with hedonism and refinement, while potent Buddhist statuettes and nautical-themed trinkets impart a laidback coastal ambiance. Opulent dark wood finishes dazzle against dreamy pastel tones and cream-colored elements, imparting a serene Zen-infused atmosphere conducive to the most restful elite getaways. Open-ended free-flowing spaces meld seamlessly with one another, curating a fantastic luxury rental for impromptu get-togethers, lavish cocktail soirees, or formal gastronomic affairs. Navigate between a media room, formal dining area for twelve, and a fully outfitted kitchen ready to satiate the most demanding epicurean whim and culinary craving. Four fabulous ensuite bedrooms are complete with private living areas, walk-in closets, generous balconies, and lavish spa-inspired baths, two additional suites poised off the pool area elevate the bedroom count to six. Bodily bliss awaits in the in-house massage parlor awaiting muscle alleviation from Lillian's private gym.