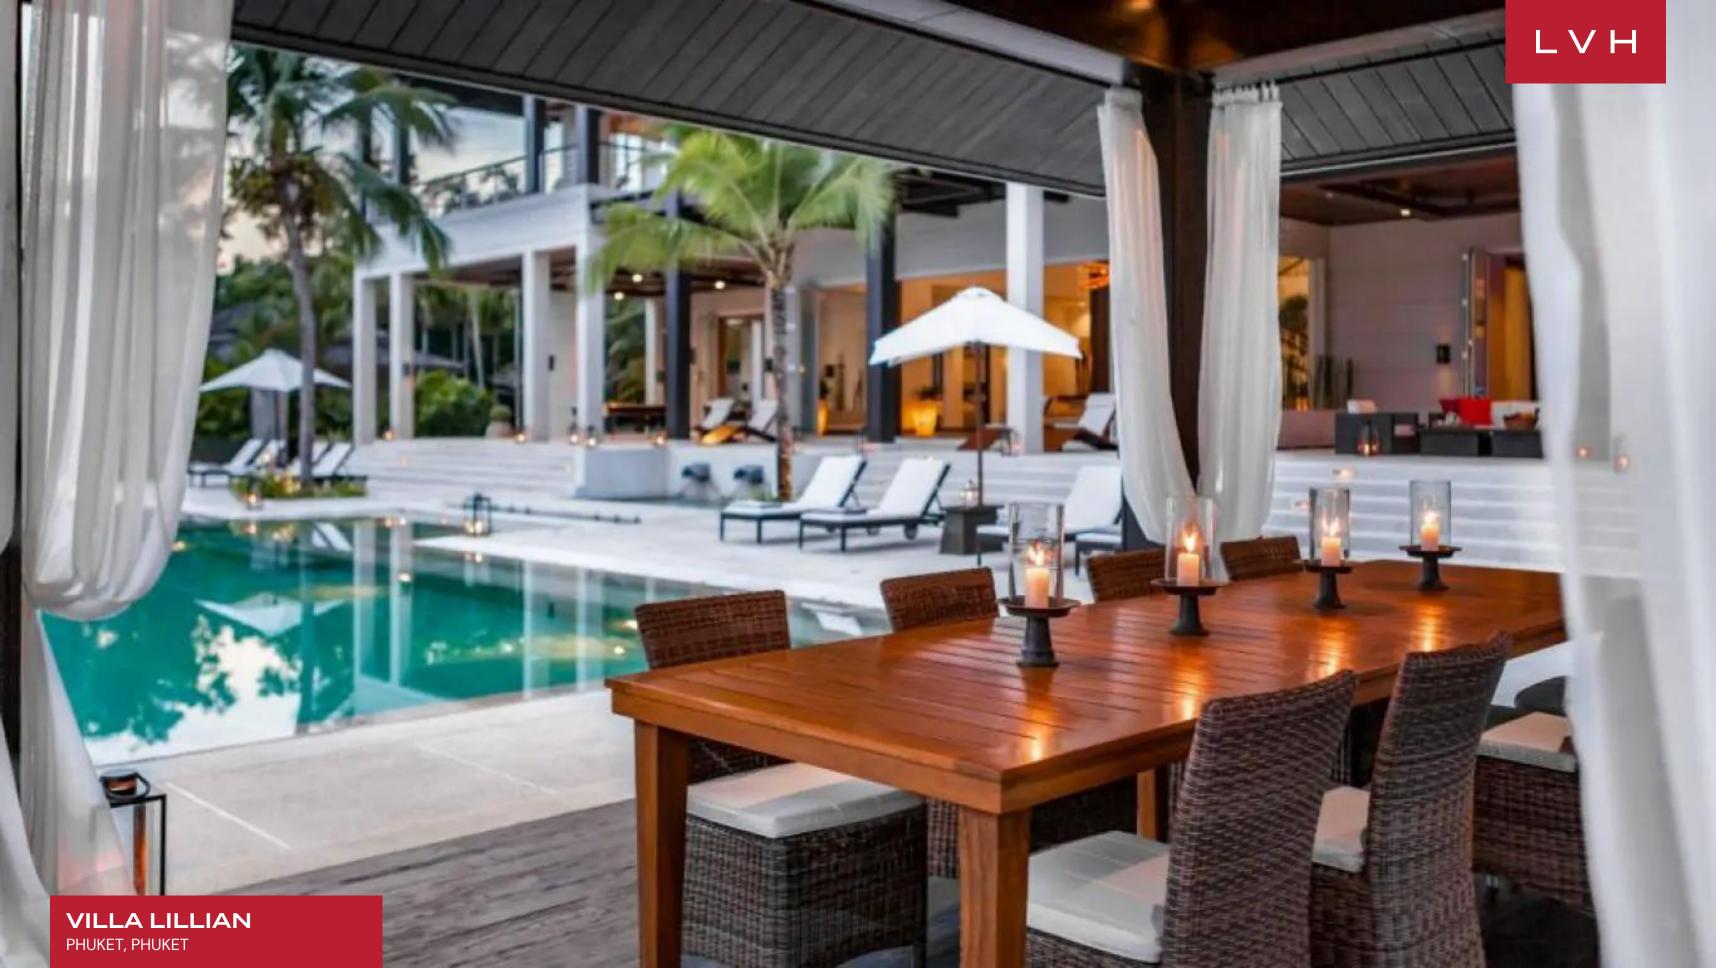

Wondrous interiors fuse palatial grandeur with the cutting edge of tropical-chic elegance. An awe-inspiring open-ended great room flaunts the dimensions of some of the most imposing atriums and cathedrals. An Imperial staircase navigates to a wrap-around mezzanine, dazzling guests with its monumental symmetry. These mammoth proportions are further enhanced by Villa Lillian's uncluttered living philosophy and selection of bespoke furnishings. The custard-toned low-profile furnishings abound with hedonism and refinement, while potent Buddhist statuettes and nautical-themed trinkets impart a laidback coastal ambiance. Opulent dark wood finishes dazzle against dreamy pastel tones and cream-colored elements, imparting a serene Zen-infused atmosphere conducive to the most restful elite getaways. Open-ended free-flowing spaces meld seamlessly with one another, curating a fantastic luxury rental for impromptu get-togethers, lavish cocktail soirees, or formal gastronomic affairs. Navigate between a media room, formal dining area for twelve, and a fully outfitted kitchen ready to satiate the most demanding epicurean whim and culinary craving. Four fabulous ensuite bedrooms are complete with private living areas, walk-in closets, generous balconies, and lavish spa-inspired baths, two additional suites poised off the pool area elevate the bedroom count to six. Bodily bliss awaits in the in-house massage parlor awaiting muscle alleviation from Lillian's private gym.

Belonging to the most exclusive tier of Phuket luxury rental, Villa Liilian's exteriors are beyond reproach. Resort-style grounds entail a scintillating infinity pool, ample lounging, and dining areas. A barbecue, tennis, and bocce court supplant a home perfected in the art of entertaining.