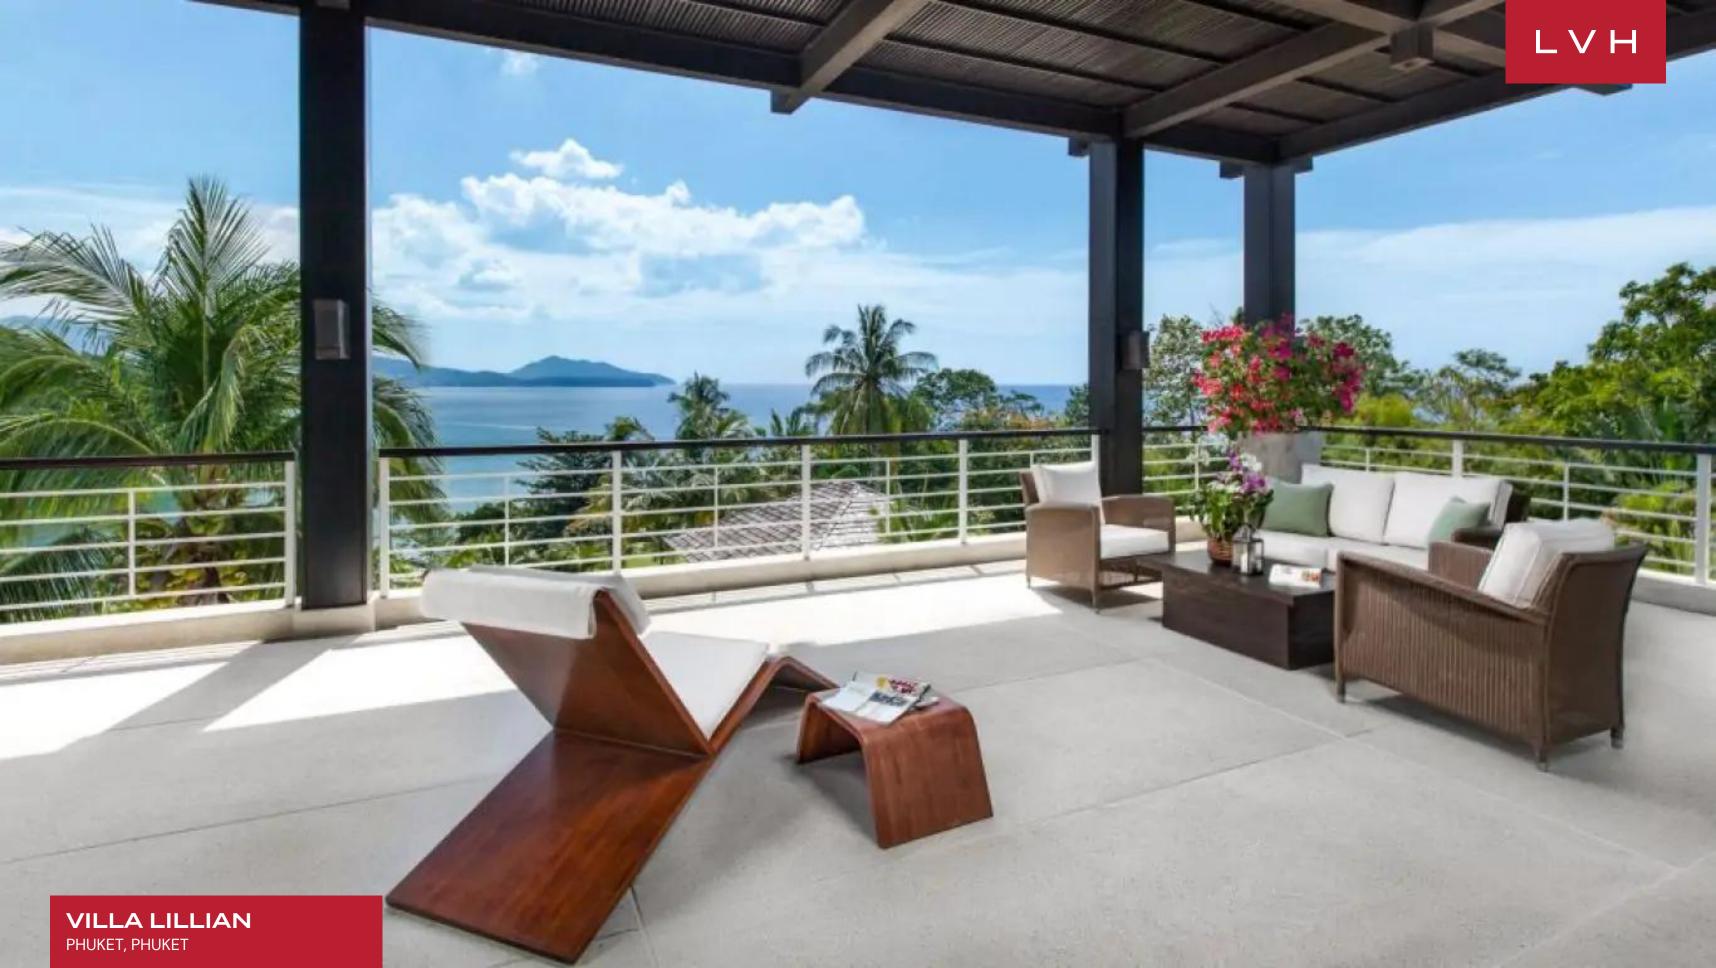

### VILLA LILLIAN

PHUKET, PHUKET

Villa Lillian is a stunning luxury estate lauded for its exceptionally secluded and naturally spectacular positioning. Satiating the ultimate tropical Island fantasy, this private paradise claims over four acres of miraculous seafront terrain, affording guests otherworldly serenity and total immersion in the elements. Straddling a lush hillside, this property commands extraordinary Andaman vistas before the prestigious sands of Bangtao Beach.

Belonging to the most exclusive tier of Phuket luxury rental, Villa Liilian's exteriors are beyond reproach. Resort-style grounds entail a scintillating infinity pool, ample lounging, and dining areas. A barbecue, tennis, and bocce court supplant a home perfected in the art of entertaining.

#### **EXTERIOR**

- BBQ
- Garden
- Golf Cart
- Hot Tub
- Sun Loungers
- Al Fresco Dining
- Patio
- Petanque Court