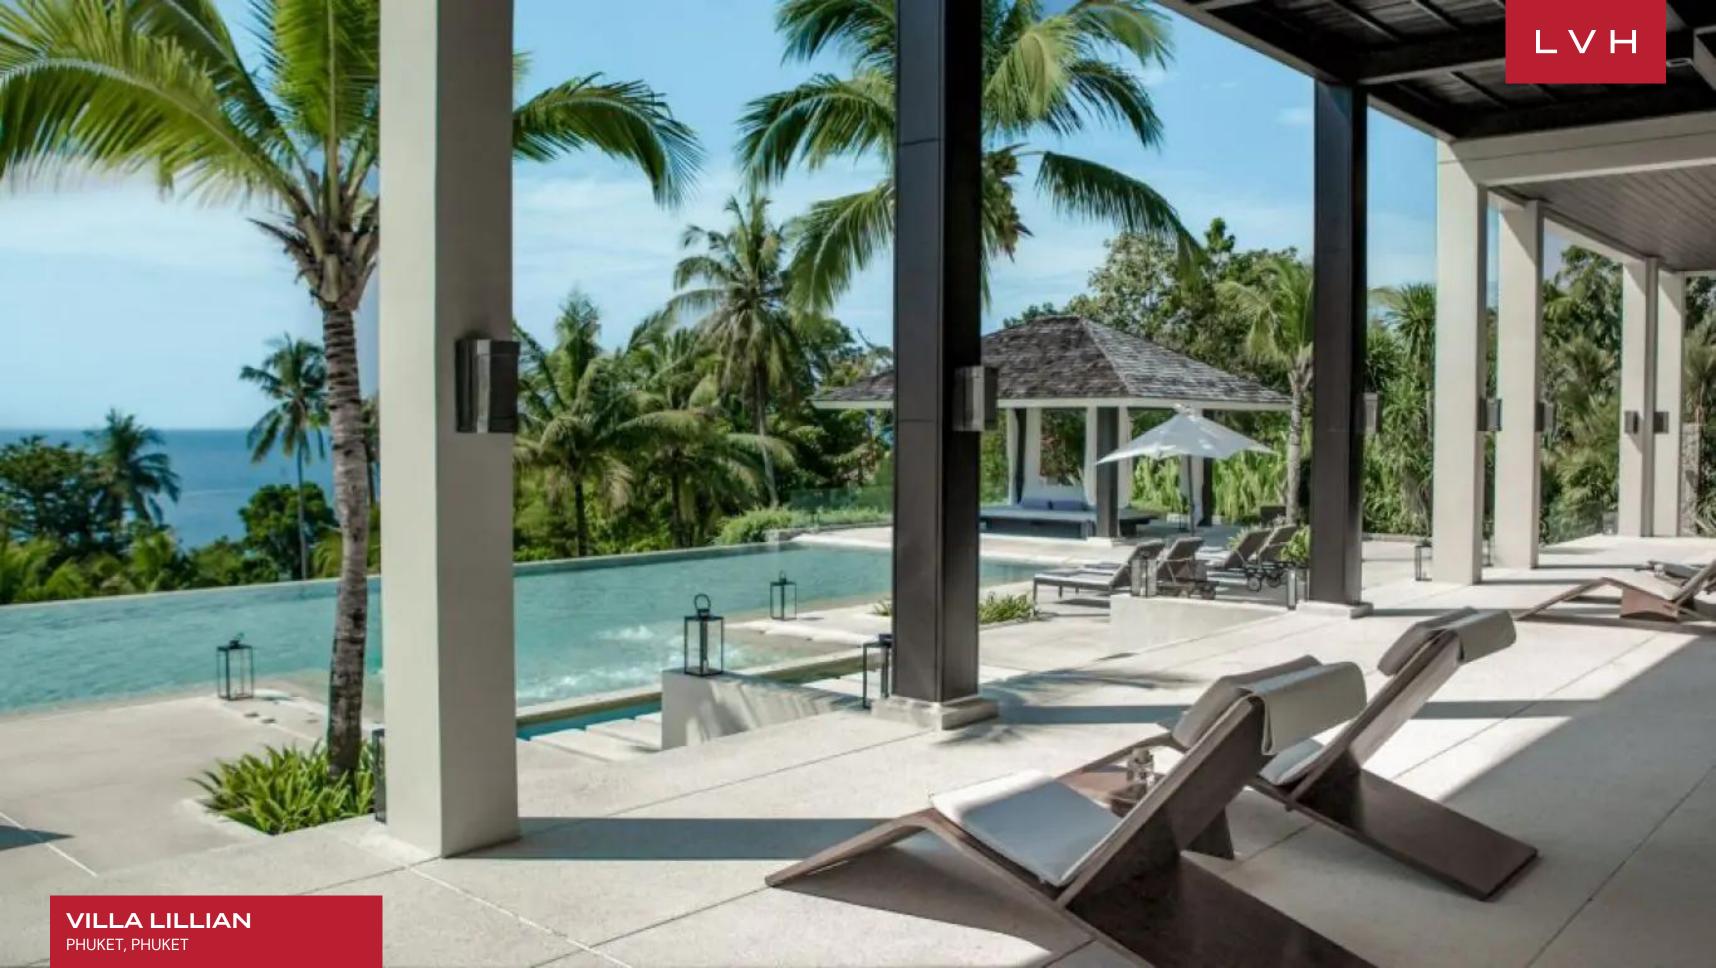

VILLA LILLIAN
PHUKET, PHUKET, THAILAND

6 BEDROOMS

12
GUESTS

7 + 1 HALF
BATHROOMS

26,910

### VILLA LILLIAN

PHUKET, PHUKET

Villa Lillian is a stunning luxury estate lauded for its exceptionally secluded and naturally spectacular positioning. Satiating the ultimate tropical Island fantasy, this private paradise claims over four acres of miraculous seafront terrain, affording guests otherworldly serenity and total immersion in the elements. Straddling a lush hillside, this property commands extraordinary Andaman vistas before the prestigious sands of Bangtao Beach.

Wondrous interiors fuse palatial grandeur with the cutting edge of tropical-chic elegance. An awe-inspiring open-ended great room flaunts the dimensions of some of the most imposing atriums and cathedrals. An Imperial staircase navigates to a wrap-around mezzanine, dazzling guests with its monumental symmetry. These mammoth proportions are further enhanced by Villa Lillian's uncluttered living philosophy and selection of bespoke furnishings. The custard-toned low-profile furnishings abound with hedonism and refinement, while potent Buddhist statuettes and nautical-themed trinkets impart a laidback coastal ambiance. Opulent dark wood finishes dazzle against dreamy pastel tones and cream-colored elements, imparting a serene Zen-infused atmosphere conducive to the most restful elite getaways. Open-ended free-flowing spaces meld seamlessly with one another, curating a fantastic luxury rental for impromptu get-togethers, lavish cocktail soirees, or formal gastronomic affairs. Navigate between a media room, formal dining area for twelve, and a fully outfitted kitchen ready to satiate the most demanding epicurean whim and culinary craving. Four fabulous ensuite bedrooms are complete with private living areas, walk-in closets, generous balconies, and lavish spa-inspired baths, two additional suites poised off the pool area elevate the bedroom count to six. Bodily bliss awaits in the in-house massage parlor awaiting muscle alleviation from Lillian's private gym.

Belonging to the most exclusive tier of Phuket luxury rental, Villa Liilian's exteriors are beyond reproach. Resort-style grounds entail a scintillating infinity pool, ample lounging, and dining areas. A barbecue, tennis, and bocce court supplant a home perfected in the art of entertaining.