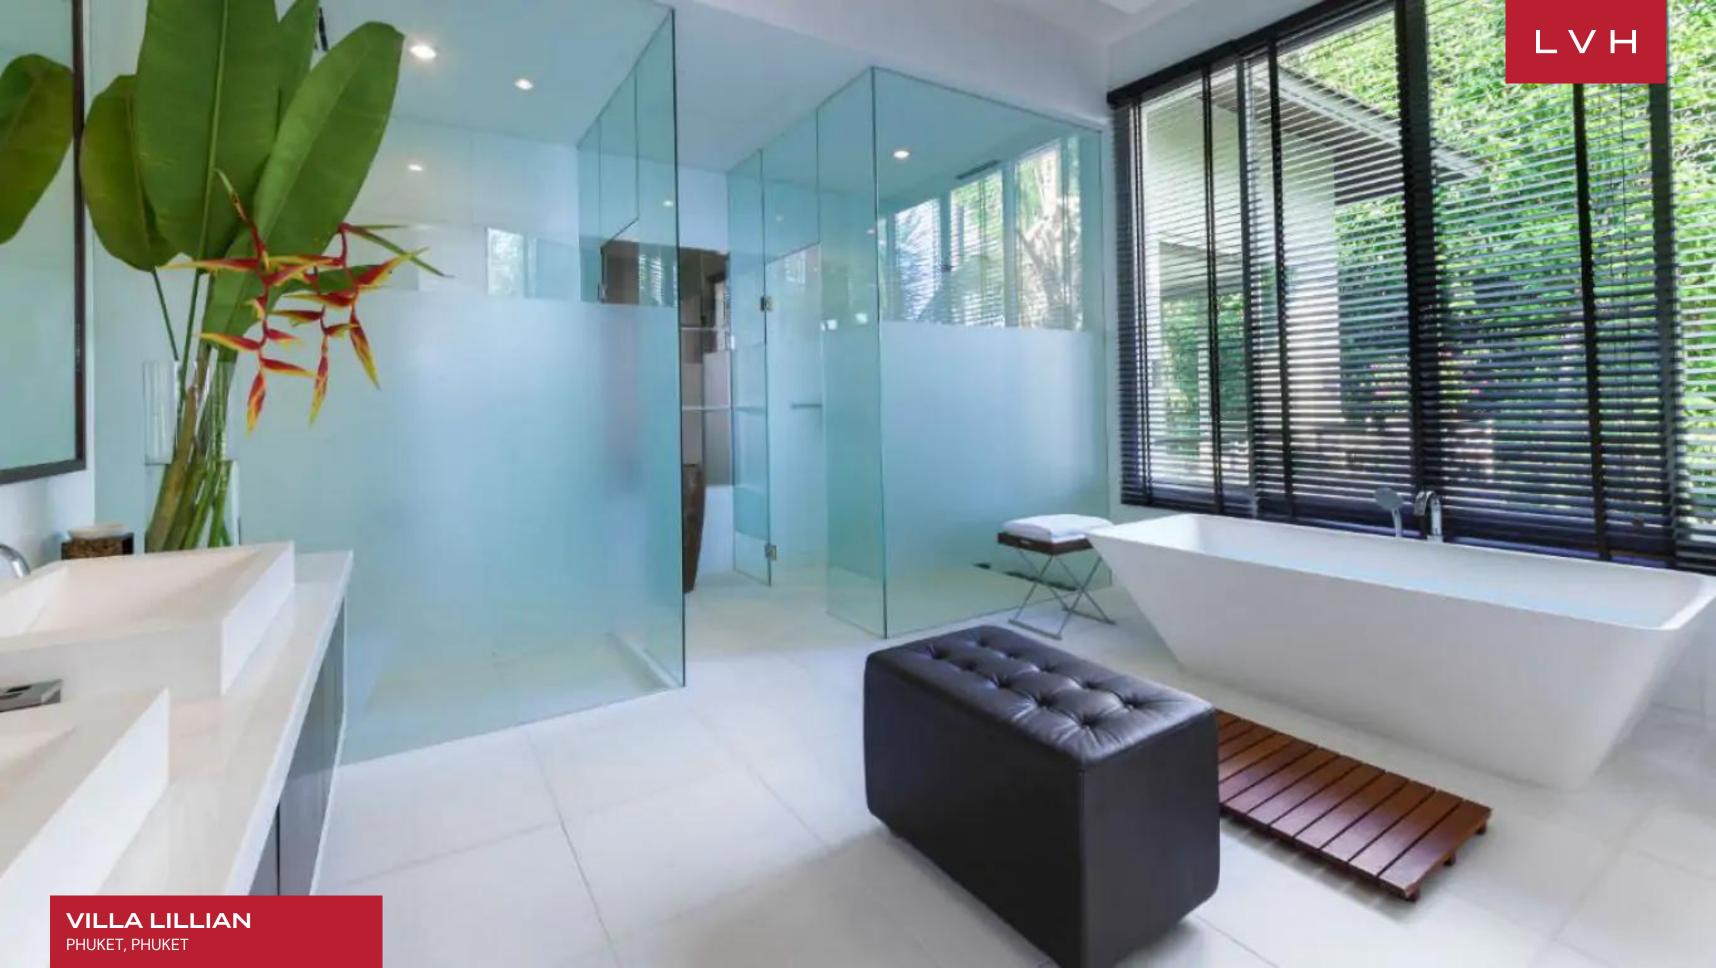

Wondrous interiors fuse palatial grandeur with the cutting edge of tropical-chic elegance. An awe-inspiring open-ended great room flaunts the dimensions of some of the most imposing atriums and cathedrals. An Imperial staircase navigates to a wrap-around mezzanine, dazzling guests with its monumental symmetry. These mammoth proportions are further enhanced by Villa Lillian's uncluttered living philosophy and selection of bespoke furnishings. The custard-toned low-profile furnishings abound with hedonism and refinement, while potent Buddhist statuettes and nautical-themed trinkets impart a laidback coastal ambiance. Opulent dark wood finishes dazzle against dreamy pastel tones and cream-colored elements, imparting a serene Zen-infused atmosphere conducive to the most restful elite getaways. Open-ended free-flowing spaces meld seamlessly with one another, curating a fantastic luxury rental for impromptu get-togethers, lavish cocktail soirees, or formal gastronomic affairs. Navigate between a media room, formal dining area for twelve, and a fully outfitted kitchen ready to satiate the most demanding epicurean whim and culinary craving. Four fabulous ensuite bedrooms are complete with private living areas, walk-in closets, generous balconies, and lavish spa-inspired baths, two additional suites poised off the pool area elevate the bedroom count to six. Bodily bliss awaits in the in-house massage parlor awaiting muscle alleviation from Lillian's private gym.