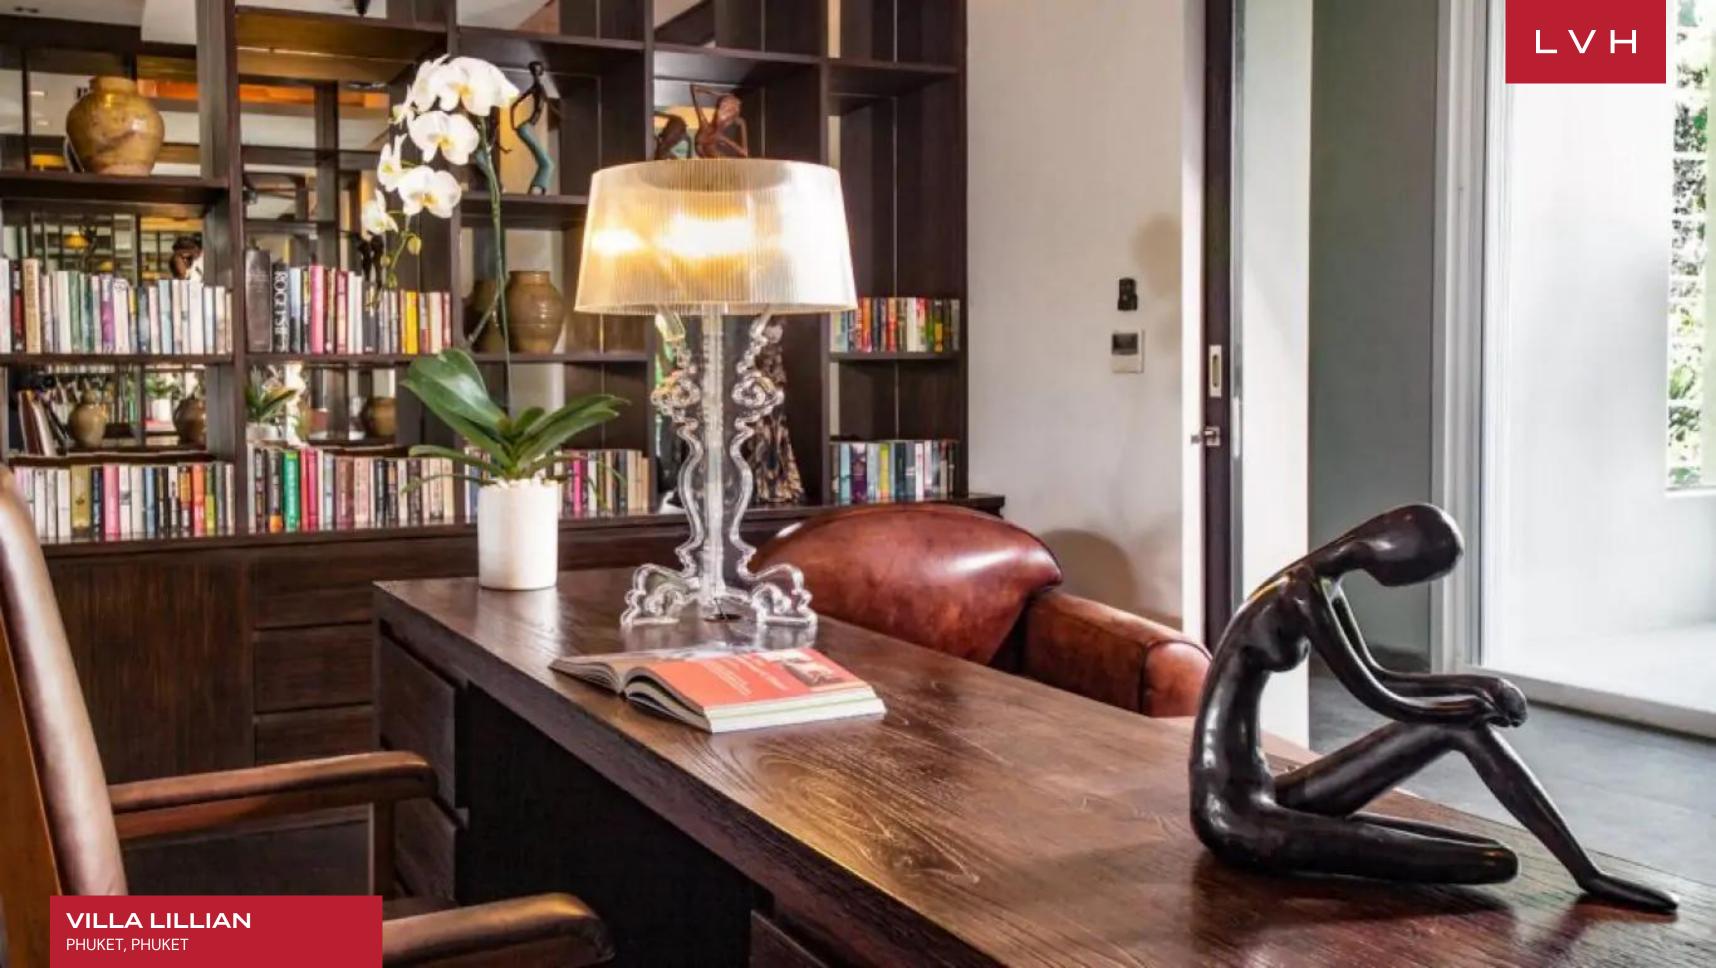

Wondrous interiors fuse palatial grandeur with the cutting edge of tropical-chic elegance. An awe-inspiring open-ended great room flaunts the dimensions of some of the most imposing atriums and cathedrals. An Imperial staircase navigates to a wrap-around mezzanine, dazzling guests with its monumental symmetry. These mammoth proportions are further enhanced by Villa Lillian's uncluttered living philosophy and selection of bespoke furnishings. The custard-toned low-profile furnishings abound with hedonism and refinement, while potent Buddhist statuettes and nautical-themed trinkets impart a laidback coastal ambiance. Opulent dark wood finishes dazzle against dreamy pastel tones and cream-colored elements, imparting a serene Zen-infused atmosphere conducive to the most restful elite getaways. Open-ended free-flowing spaces meld seamlessly with one another, curating a fantastic luxury rental for impromptu get-togethers, lavish cocktail soirees, or formal gastronomic affairs. Navigate between a media room, formal dining area for twelve, and a fully outfitted kitchen ready to satiate the most demanding epicurean whim and culinary craving. Four fabulous ensuite bedrooms are complete with private living areas, walk-in closets, generous balconies, and lavish spa-inspired baths, two additional suites poised off the pool area elevate the bedroom count to six. Bodily bliss awaits in the in-house massage parlor awaiting muscle alleviation from Lillian's private gym.

#### INTERIOR

- Air Conditioning
- Pool Table
- Cable, Satellite or Smart TV
- Dining Room
- Gym
- Laundry
- Massage Room
- Home Office