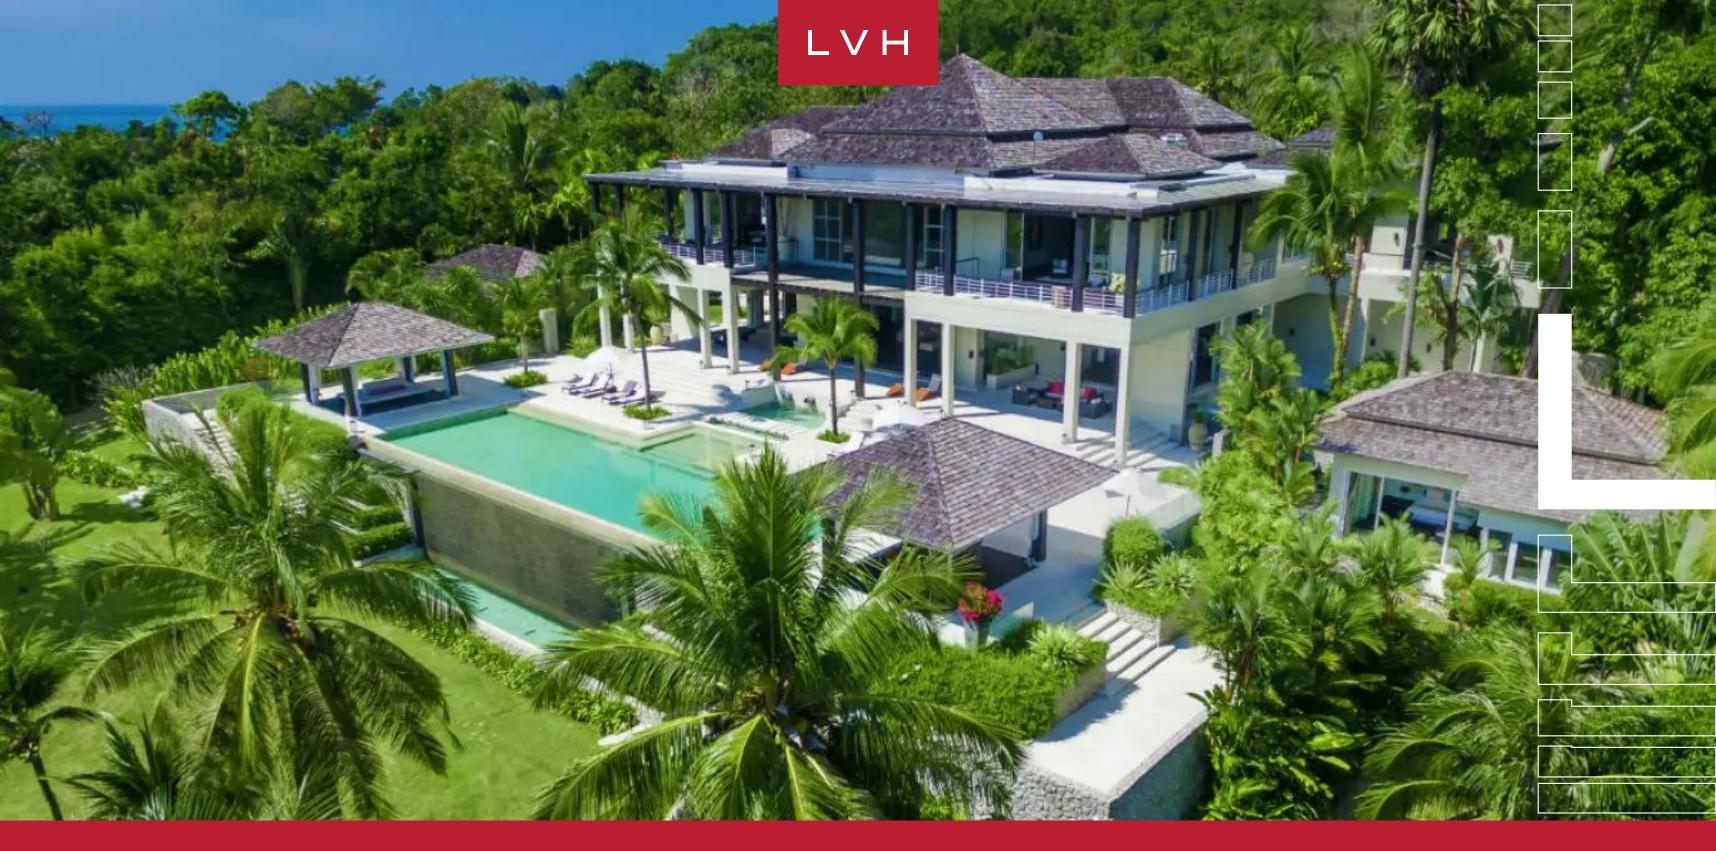

### VILLA LILLIAN

PHUKET, PHUKET

Villa Lillian is a stunning luxury estate lauded for its exceptionally secluded and naturally spectacular positioning. Satiating the ultimate tropical Island fantasy, this private paradise claims over four acres of miraculous seafront terrain, affording guests otherworldly serenity and total immersion in the elements. Straddling a lush hillside, this property commands extraordinary Andaman vistas before the prestigious sands of Bangtao Beach.

Belonging to the most exclusive tier of Phuket luxury rental, Villa Liilian's exteriors are beyond reproach. Resort-style grounds entail a scintillating infinity pool, ample lounging, and dining areas. A barbecue, tennis, and bocce court supplant a home perfected in the art of entertaining.