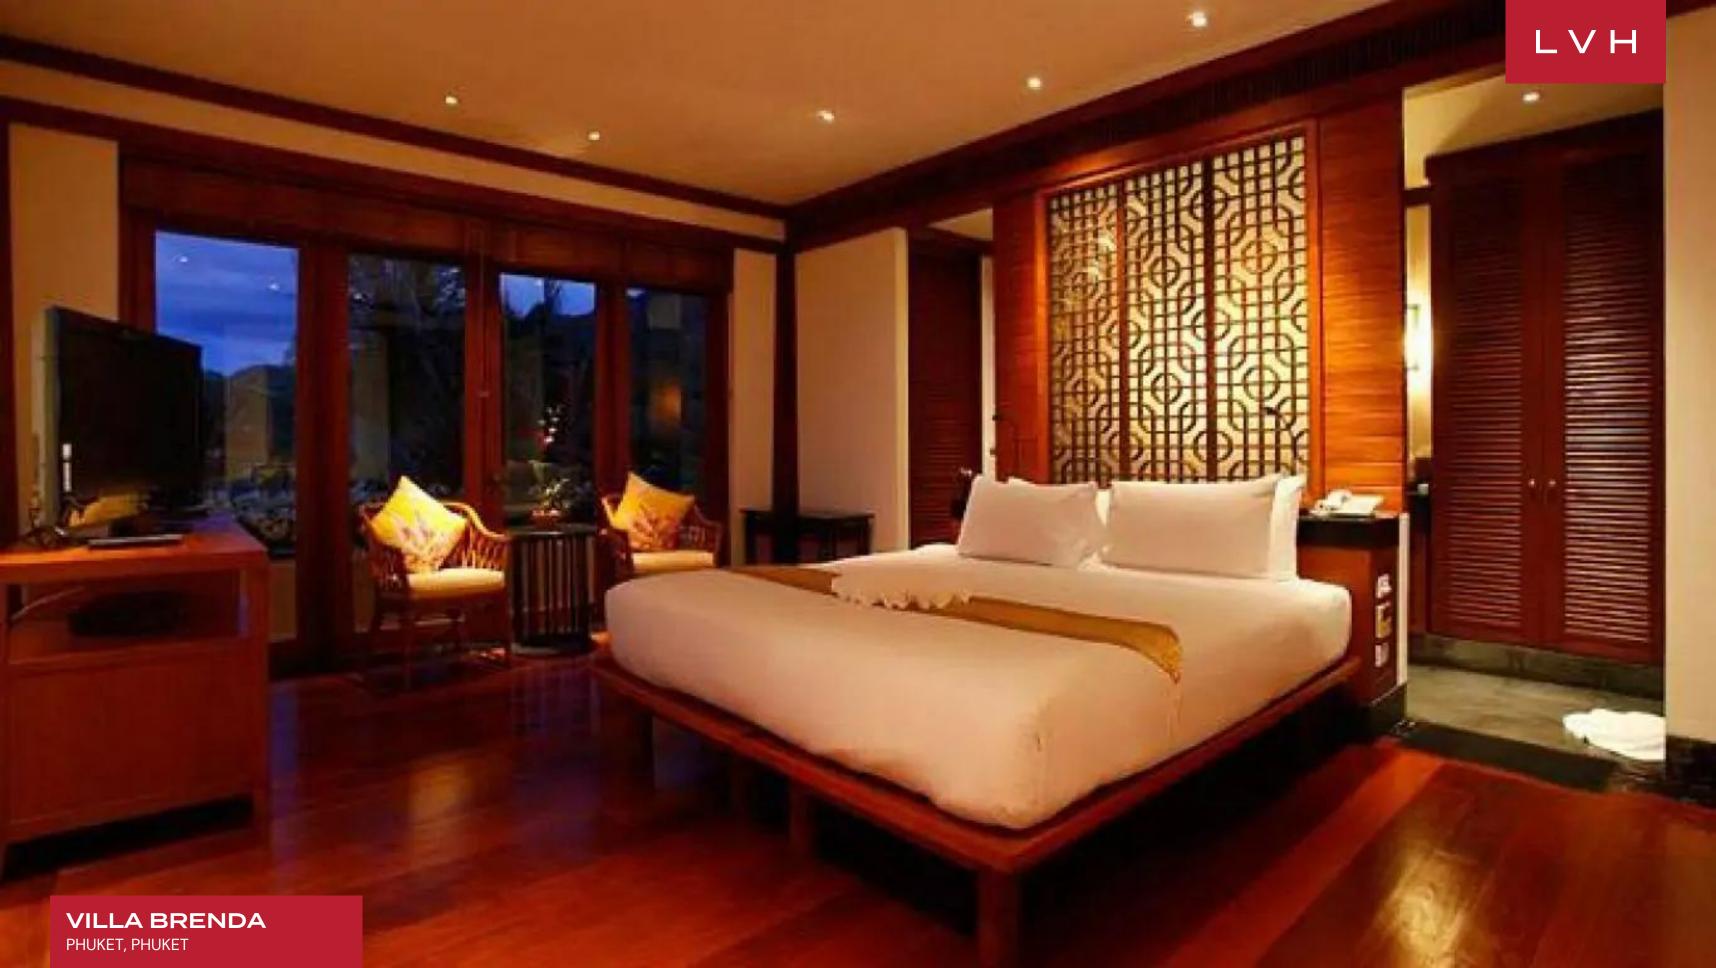

Spellbinding interiors fuse Southeast Imperial prestige with contemporary chic sensibilities. Airy vaulted ceiling interiors are framed by stunningly burgundy lacquered timbers curating a regal ambiance. Custard-colored walls dazzle with contemporary precision framing generous echelons of sliding glass doors bringing the majesty of the Andaman coast inside. Classically beautiful furnishings flaunt crisp palettes and ultra-plush low-profile upholstery, further enhancing Villa Brenda's breezy indoor-outdoor living philosophy. Simple, uncluttered, yet inflected with a delectable Far East dynastic elegance, this luxury residence presents exceptionally prestigious spaces for casual relaxation or lavish cocktail soirees. Five fantastic ensuite bedrooms are configured across the spacious complex for maximum guest autonomy and discretion. Remarkably well-appointed, these suites immerse guests in a world of unbridled comfort and bodily bliss, complete with lavish spa-inspired baths, elite toiletries, premium bedding, and more. Unique touches, such as the royal latticework, are subtle yet highly potent touches that speak to Villa Brenda's careful attention to detail and aesthetic purity.