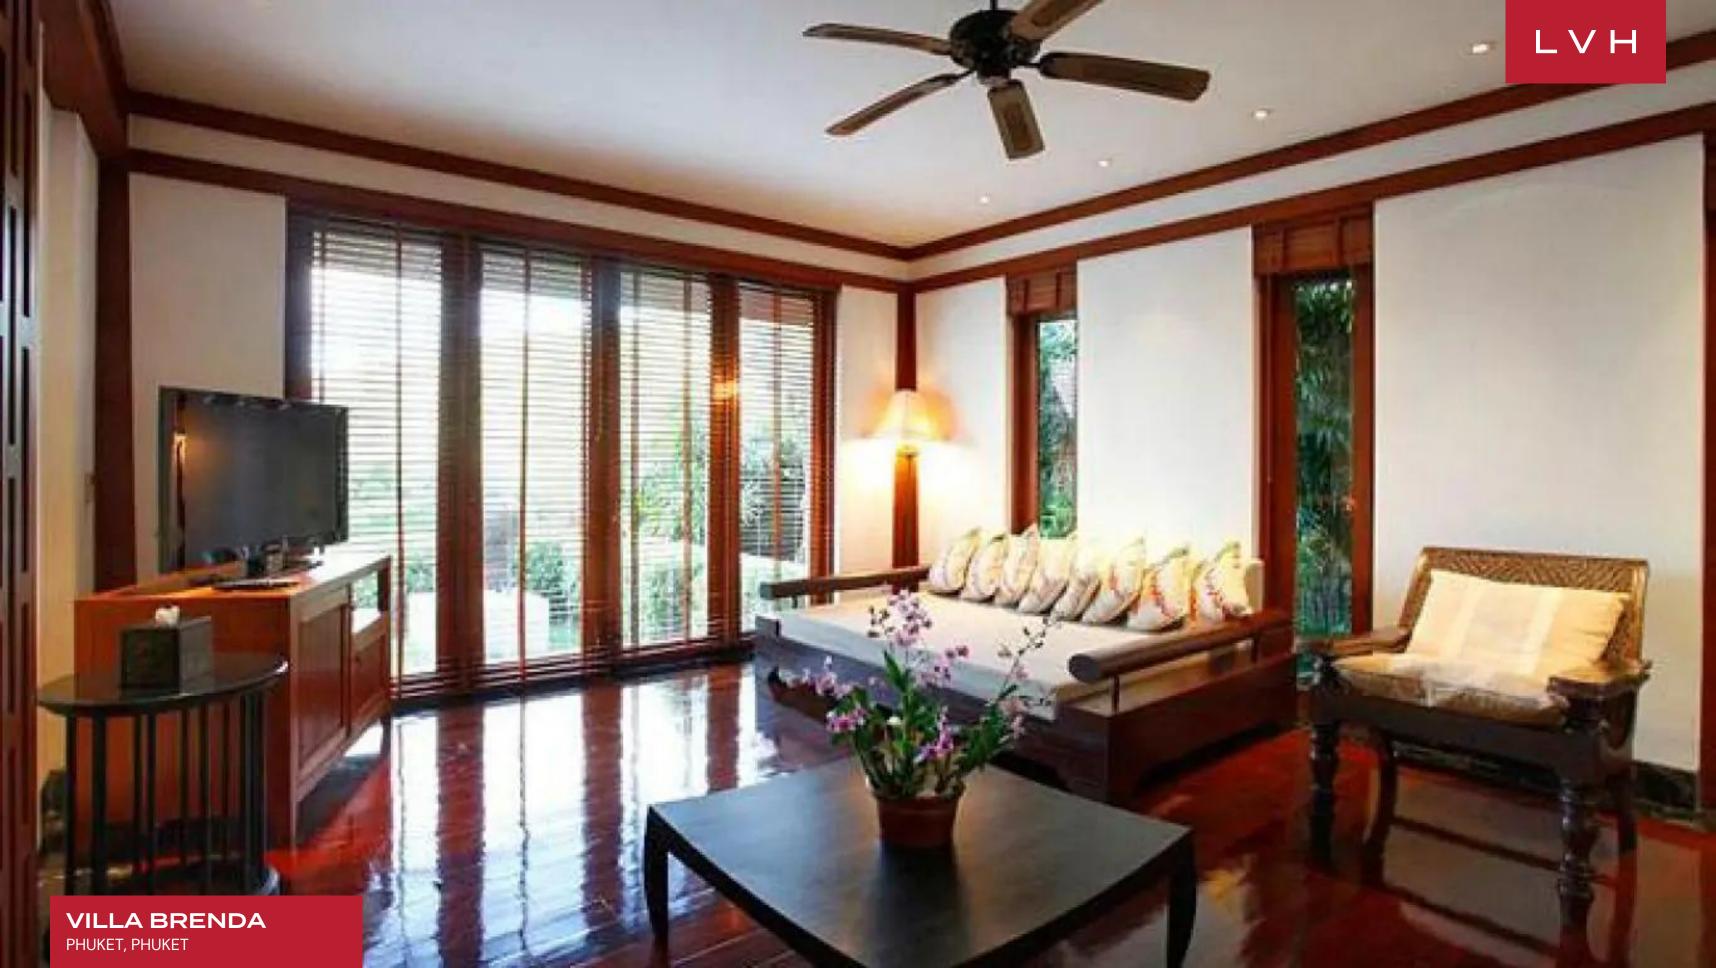

Spellbinding interiors fuse Southeast Imperial prestige with contemporary chic sensibilities. Airy vaulted ceiling interiors are framed by stunningly burgundy lacquered timbers curating a regal ambiance. Custard-colored walls dazzle with contemporary precision framing generous echelons of sliding glass doors bringing the majesty of the Andaman coast inside. Classically beautiful furnishings flaunt crisp palettes and ultra-plush low-profile upholstery, further enhancing Villa Brenda's breezy indoor-outdoor living philosophy. Simple, uncluttered, yet inflected with a delectable Far East dynastic elegance, this luxury residence presents exceptionally prestigious spaces for casual relaxation or lavish cocktail soirees. Five fantastic ensuite bedrooms are configured across the spacious complex for maximum guest autonomy and discretion. Remarkably well-appointed, these suites immerse guests in a world of unbridled comfort and bodily bliss, complete with lavish spa-inspired baths, elite toiletries, premium bedding, and more. Unique touches, such as the royal latticework, are subtle yet highly potent touches that speak to Villa Brenda's careful attention to detail and aesthetic purity.