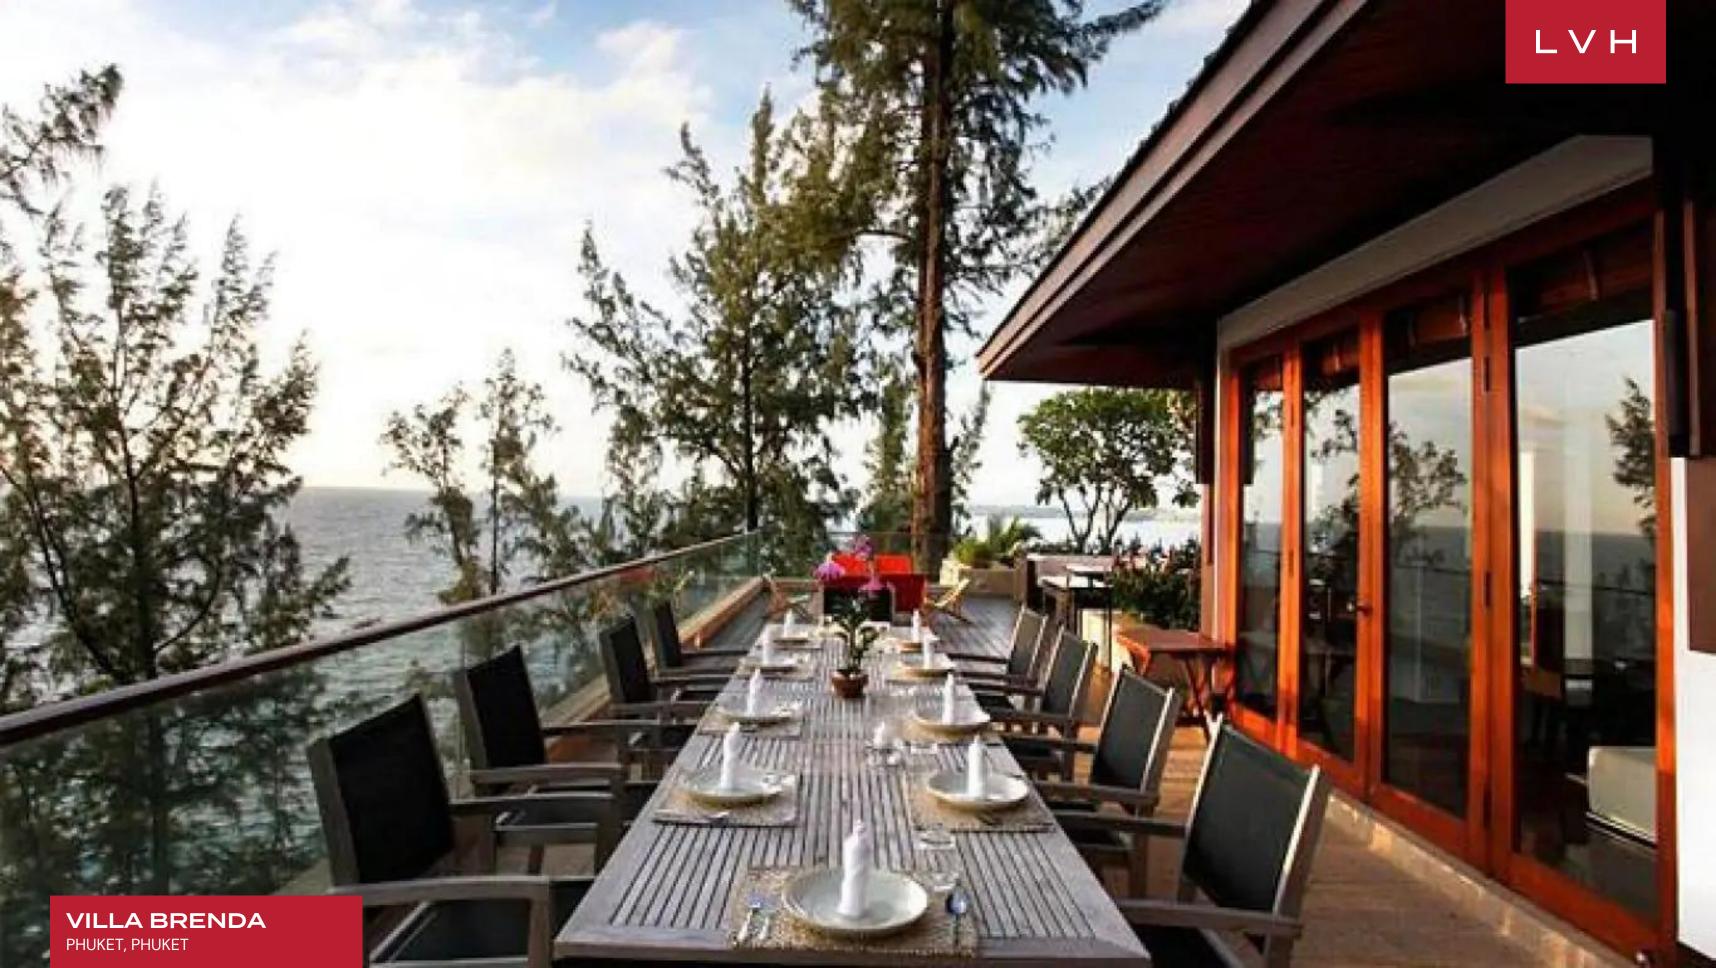

Spellbinding resort-style exteriors are sure to monopolize most of the vacation. This serene tropical garden of Eden entails a beautiful pool embraced by chaise loungers poised beneath the ample shade of King Palms. Meandering walkways navigate past fragrant gardens, while authoritative balconies jut out dramatically towards the sea, delineating an incomparable setting for dusk dining.

#### **EXTERIOR**

- Garden
- Sun Loungers
- Al Fresco Dining
- Pool
- Terrace