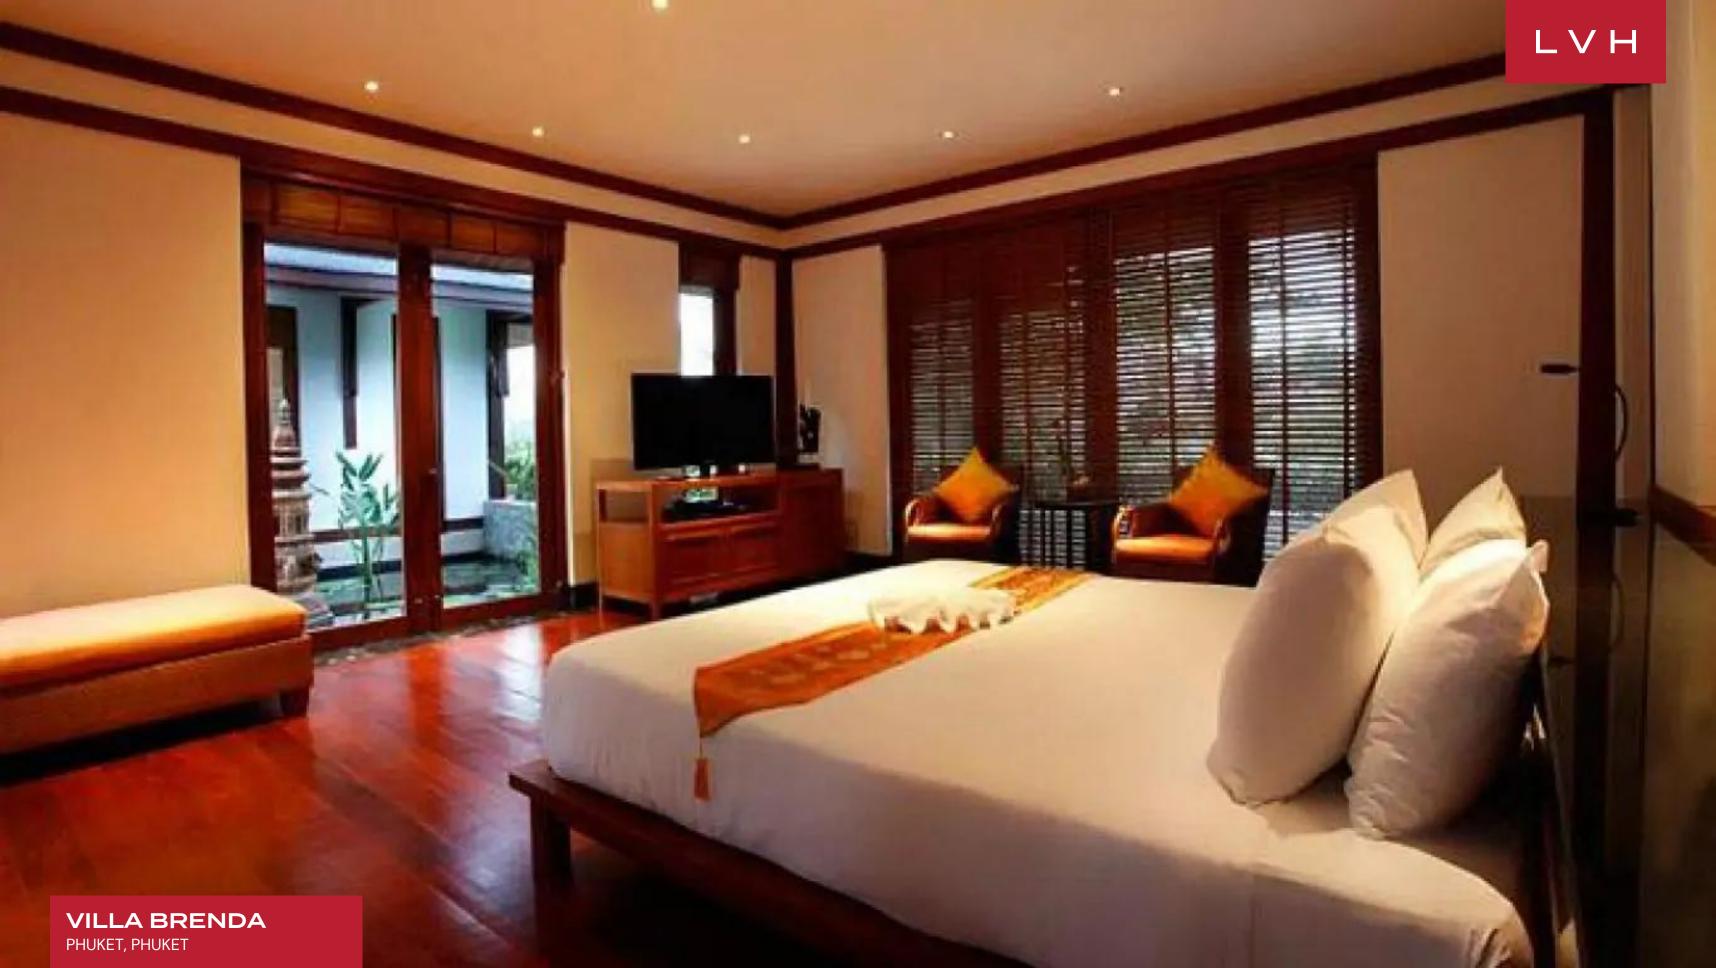

Spellbinding interiors fuse Southeast Imperial prestige with contemporary chic sensibilities. Airy vaulted ceiling interiors are framed by stunningly burgundy lacquered timbers curating a regal ambiance. Custard-colored walls dazzle with contemporary precision framing generous echelons of sliding glass doors bringing the majesty of the Andaman coast inside. Classically beautiful furnishings flaunt crisp palettes and ultra-plush low-profile upholstery, further enhancing Villa Brenda's breezy indoor-outdoor living philosophy. Simple, uncluttered, yet inflected with a delectable Far East dynastic elegance, this luxury residence presents exceptionally prestigious spaces for casual relaxation or lavish cocktail soirees. Five fantastic ensuite bedrooms are configured across the spacious complex for maximum guest autonomy and discretion. Remarkably well-appointed, these suites immerse guests in a world of unbridled comfort and bodily bliss, complete with lavish spa-inspired baths, elite toiletries, premium bedding, and more. Unique touches, such as the royal latticework, are subtle yet highly potent touches that speak to Villa Brenda's careful attention to detail and aesthetic purity.