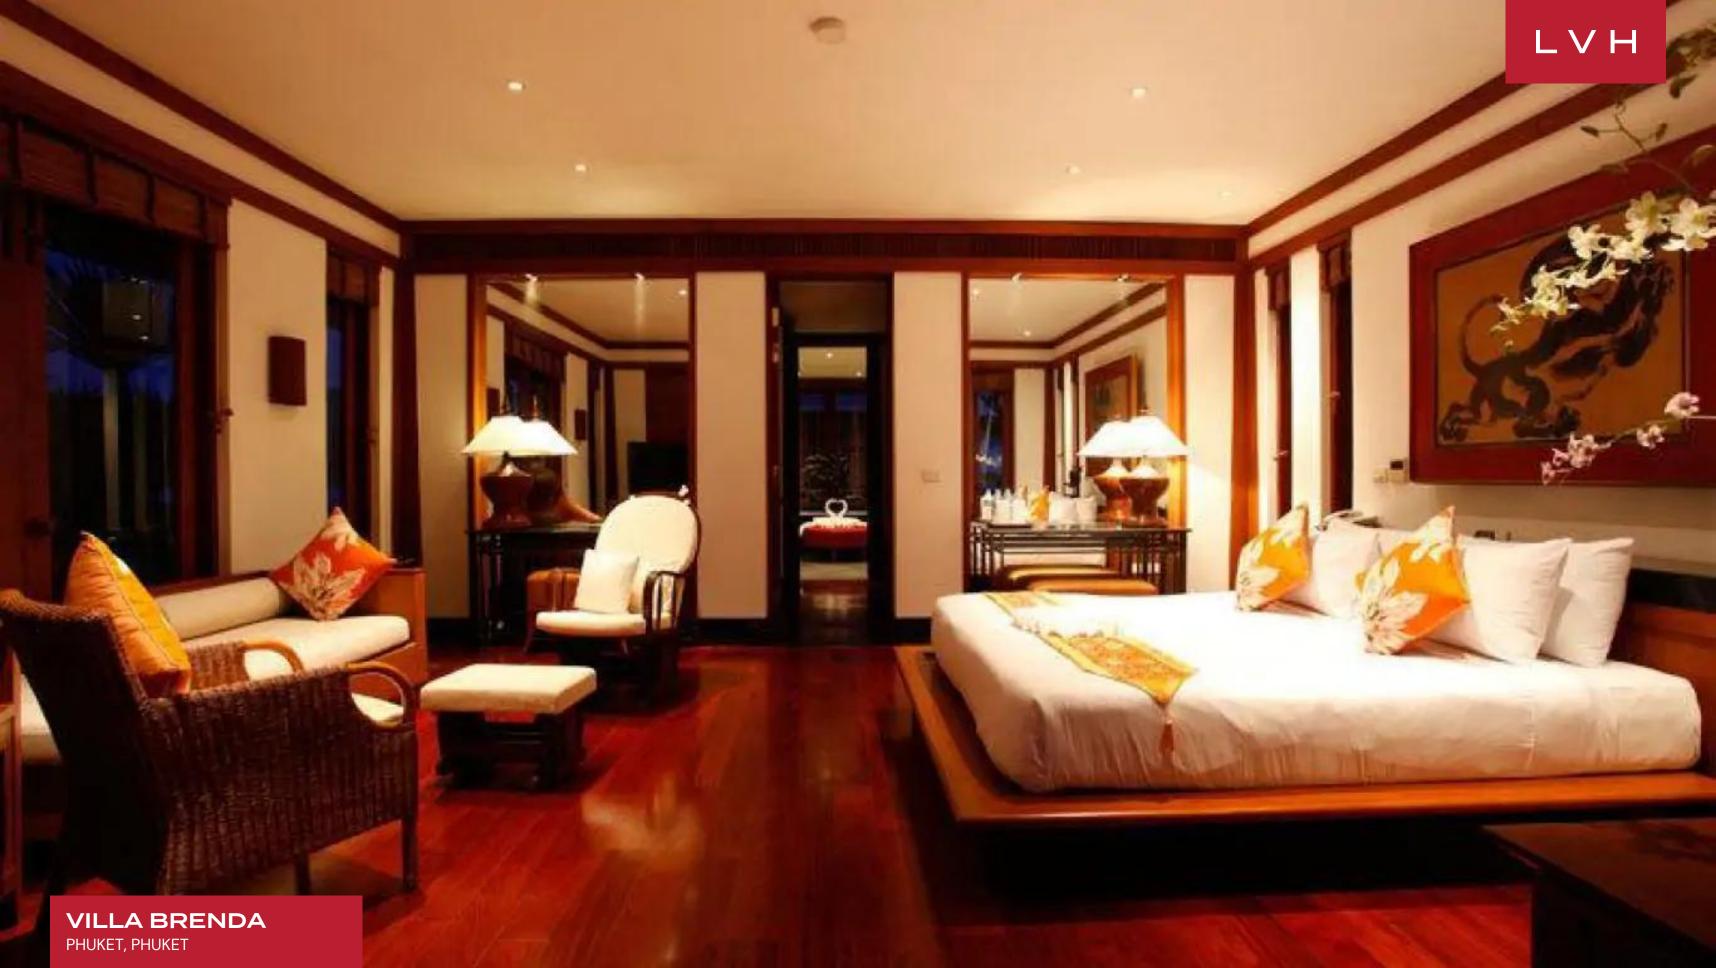

Spellbinding interiors fuse Southeast Imperial prestige with contemporary chic sensibilities. Airy vaulted ceiling interiors are framed by stunningly burgundy lacquered timbers curating a regal ambiance. Custard-colored walls dazzle with contemporary precision framing generous echelons of sliding glass doors bringing the majesty of the Andaman coast inside. Classically beautiful furnishings flaunt crisp palettes and ultra-plush low-profile upholstery, further enhancing Villa Brenda's breezy indoor-outdoor living philosophy. Simple, uncluttered, yet inflected with a delectable Far East dynastic elegance, this luxury residence presents exceptionally prestigious spaces for casual relaxation or lavish cocktail soirees. Five fantastic ensuite bedrooms are configured across the spacious complex for maximum guest autonomy and discretion. Remarkably well-appointed, these suites immerse guests in a world of unbridled comfort and bodily bliss, complete with lavish spa-inspired baths, elite toiletries, premium bedding, and more. Unique touches, such as the royal latticework, are subtle yet highly potent touches that speak to Villa Brenda's careful attention to detail and aesthetic purity.