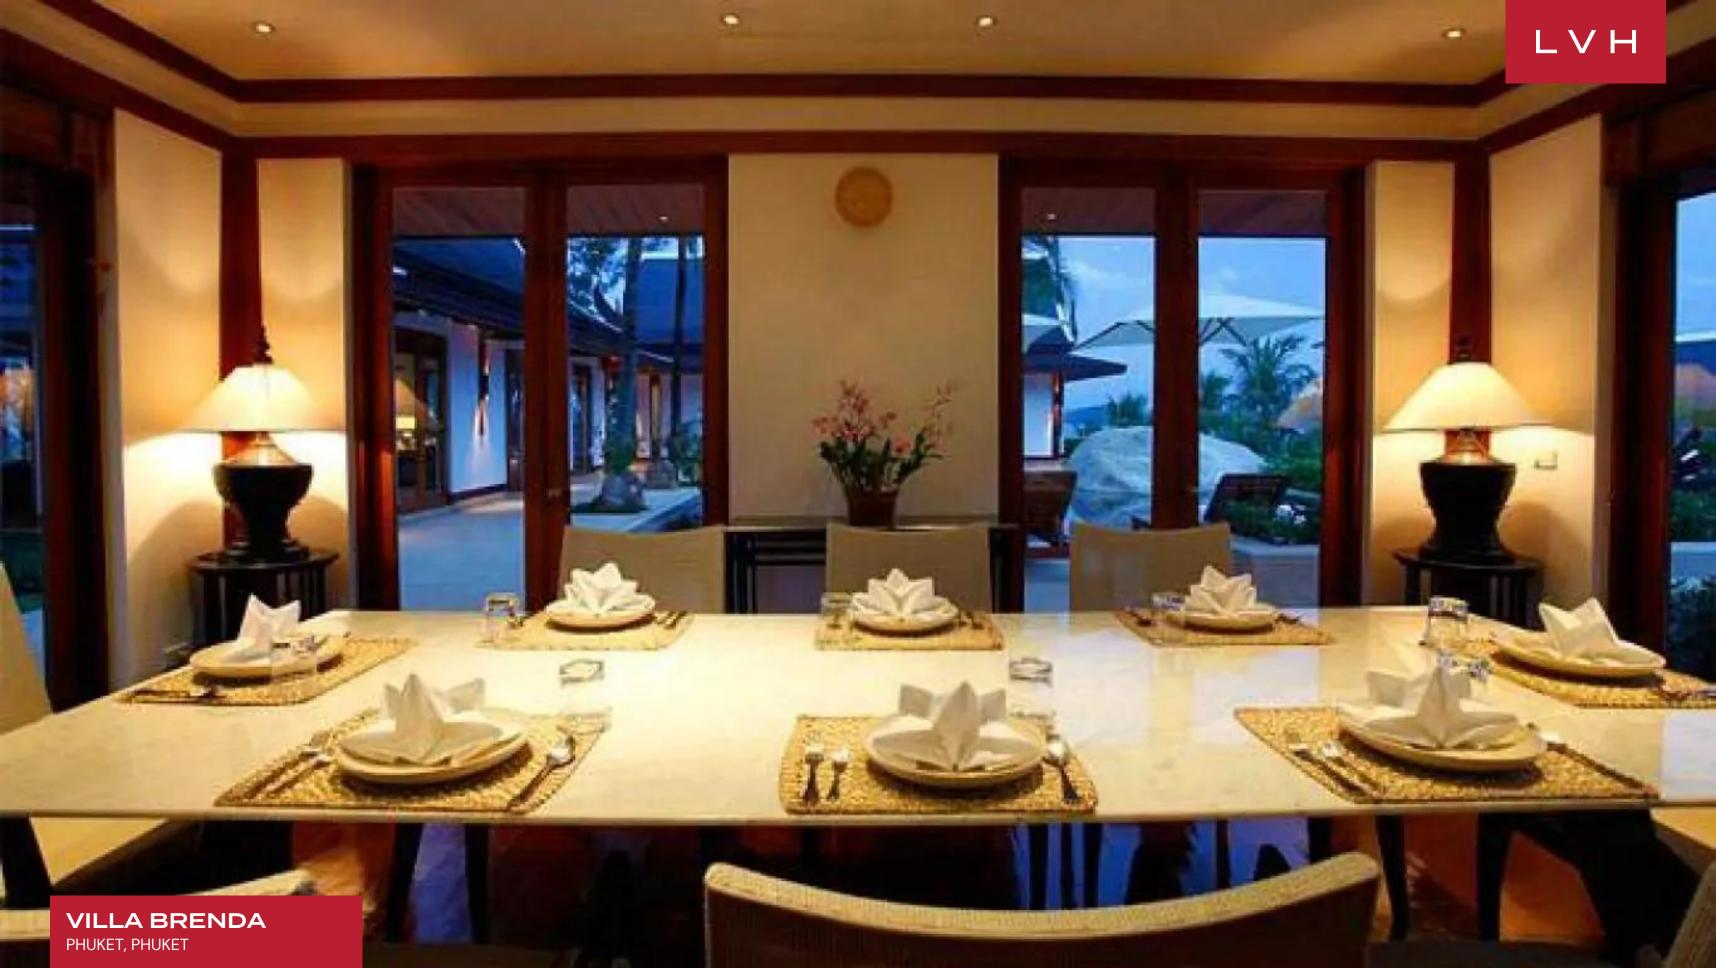

Spellbinding interiors fuse Southeast Imperial prestige with contemporary chic sensibilities. Airy vaulted ceiling interiors are framed by stunningly burgundy lacquered timbers curating a regal ambiance. Custard-colored walls dazzle with contemporary precision framing generous echelons of sliding glass doors bringing the majesty of the Andaman coast inside. Classically beautiful furnishings flaunt crisp palettes and ultra-plush low-profile upholstery, further enhancing Villa Brenda's breezy indoor-outdoor living philosophy. Simple, uncluttered, yet inflected with a delectable Far East dynastic elegance, this luxury residence presents exceptionally prestigious spaces for casual relaxation or lavish cocktail soirees. Five fantastic ensuite bedrooms are configured across the spacious complex for maximum guest autonomy and discretion. Remarkably well-appointed, these suites immerse guests in a world of unbridled comfort and bodily bliss, complete with lavish spa-inspired baths, elite toiletries, premium bedding, and more. Unique touches, such as the royal latticework, are subtle yet highly potent touches that speak to Villa Brenda's careful attention to detail and aesthetic purity.

Spellbinding resort-style exteriors are sure to monopolize most of the vacation. This serene tropical garden of Eden entails a beautiful pool embraced by chaise loungers poised beneath the ample shade of King Palms. Meandering walkways navigate past fragrant gardens, while authoritative balconies jut out dramatically towards the sea, delineating an incomparable setting for dusk dining.