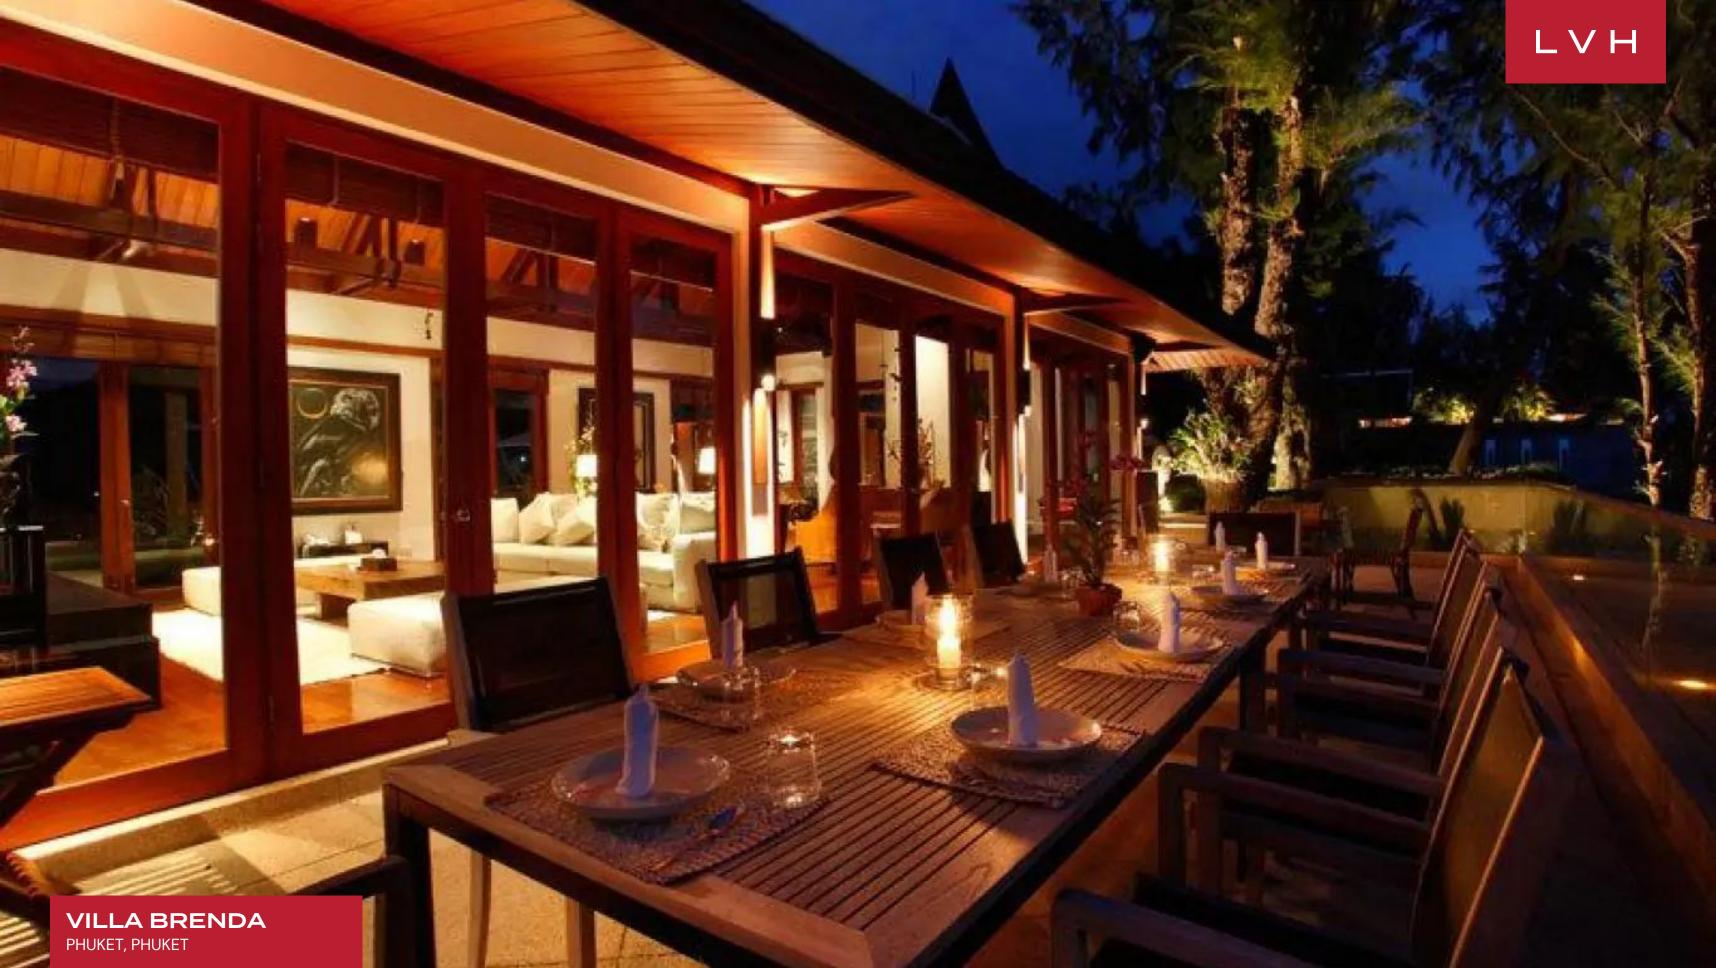

Spellbinding interiors fuse Southeast Imperial prestige with contemporary chic sensibilities. Airy vaulted ceiling interiors are framed by stunningly burgundy lacquered timbers curating a regal ambiance. Custard-colored walls dazzle with contemporary precision framing generous echelons of sliding glass doors bringing the majesty of the Andaman coast inside. Classically beautiful furnishings flaunt crisp palettes and ultra-plush low-profile upholstery, further enhancing Villa Brenda's breezy indoor-outdoor living philosophy. Simple, uncluttered, yet inflected with a delectable Far East dynastic elegance, this luxury residence presents exceptionally prestigious spaces for casual relaxation or lavish cocktail soirees. Five fantastic ensuite bedrooms are configured across the spacious complex for maximum guest autonomy and discretion. Remarkably well-appointed, these suites immerse guests in a world of unbridled comfort and bodily bliss, complete with lavish spa-inspired baths, elite toiletries, premium bedding, and more. Unique touches, such as the royal latticework, are subtle yet highly potent touches that speak to Villa Brenda's careful attention to detail and aesthetic purity.

Spellbinding resort-style exteriors are sure to monopolize most of the vacation. This serene tropical garden of Eden entails a beautiful pool embraced by chaise loungers poised beneath the ample shade of King Palms. Meandering walkways navigate past fragrant gardens, while authoritative balconies jut out dramatically towards the sea, delineating an incomparable setting for dusk dining.