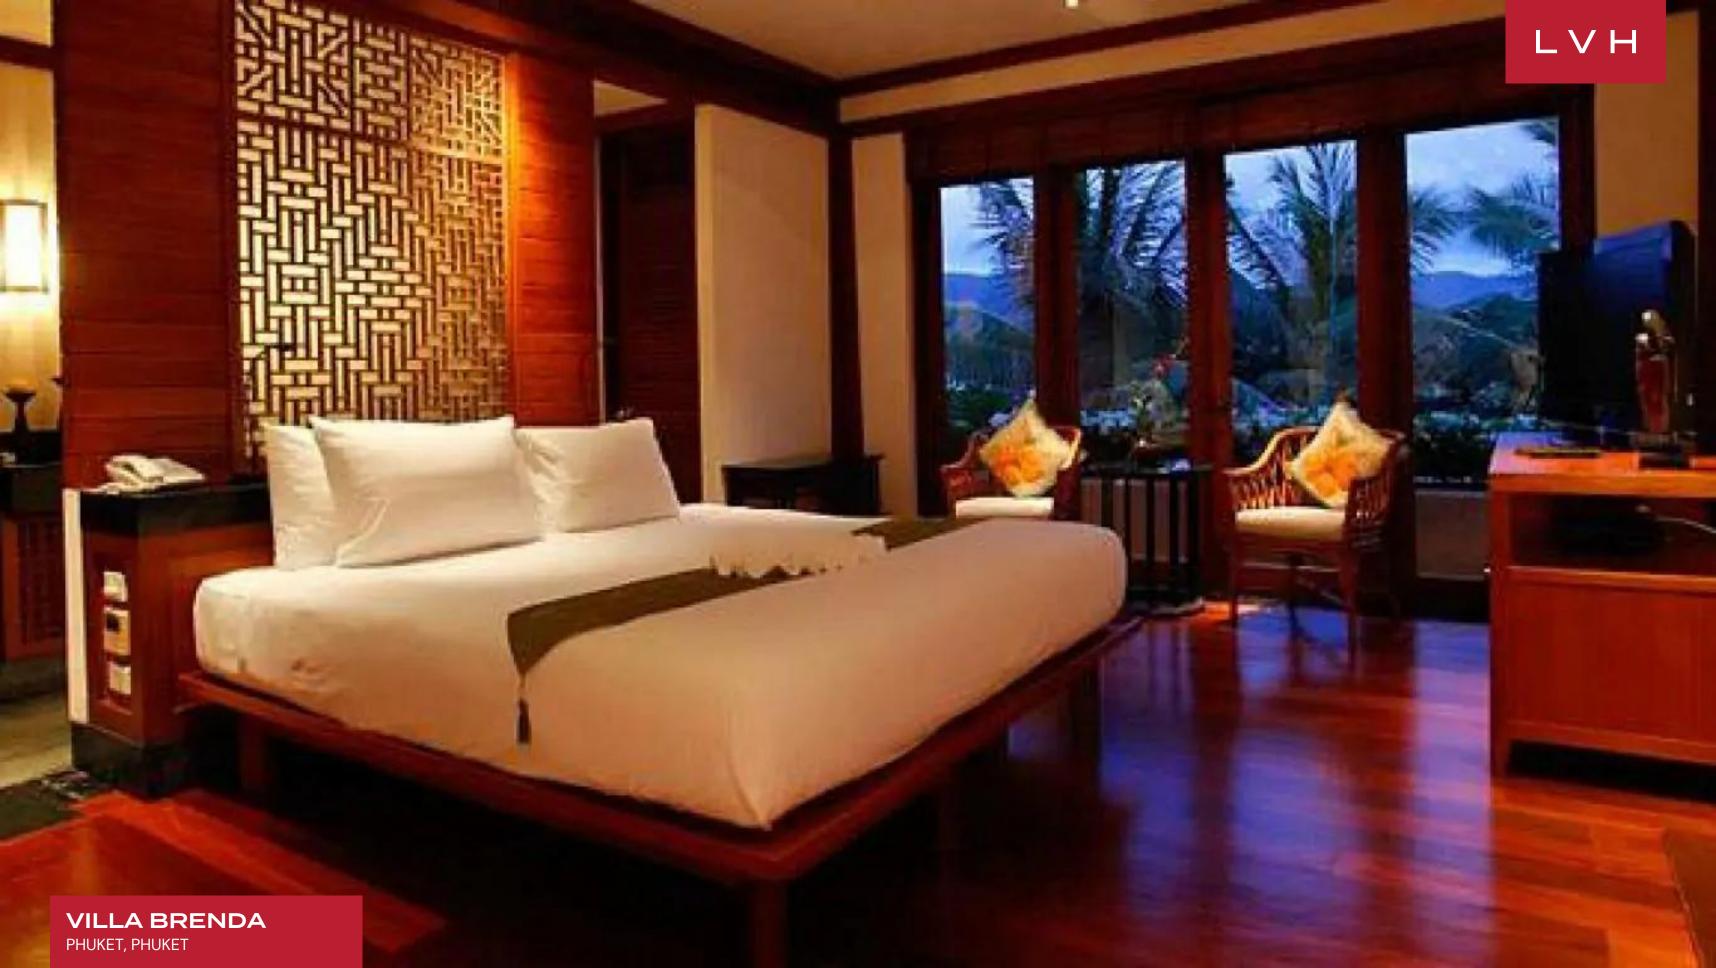

Spellbinding interiors fuse Southeast Imperial prestige with contemporary chic sensibilities. Airy vaulted ceiling interiors are framed by stunningly burgundy lacquered timbers curating a regal ambiance. Custard-colored walls dazzle with contemporary precision framing generous echelons of sliding glass doors bringing the majesty of the Andaman coast inside. Classically beautiful furnishings flaunt crisp palettes and ultra-plush low-profile upholstery, further enhancing Villa Brenda's breezy indoor-outdoor living philosophy. Simple, uncluttered, yet inflected with a delectable Far East dynastic elegance, this luxury residence presents exceptionally prestigious spaces for casual relaxation or lavish cocktail soirees. Five fantastic ensuite bedrooms are configured across the spacious complex for maximum guest autonomy and discretion. Remarkably well-appointed, these suites immerse guests in a world of unbridled comfort and bodily bliss, complete with lavish spa-inspired baths, elite toiletries, premium bedding, and more. Unique touches, such as the royal latticework, are subtle yet highly potent touches that speak to Villa Brenda's careful attention to detail and aesthetic purity.