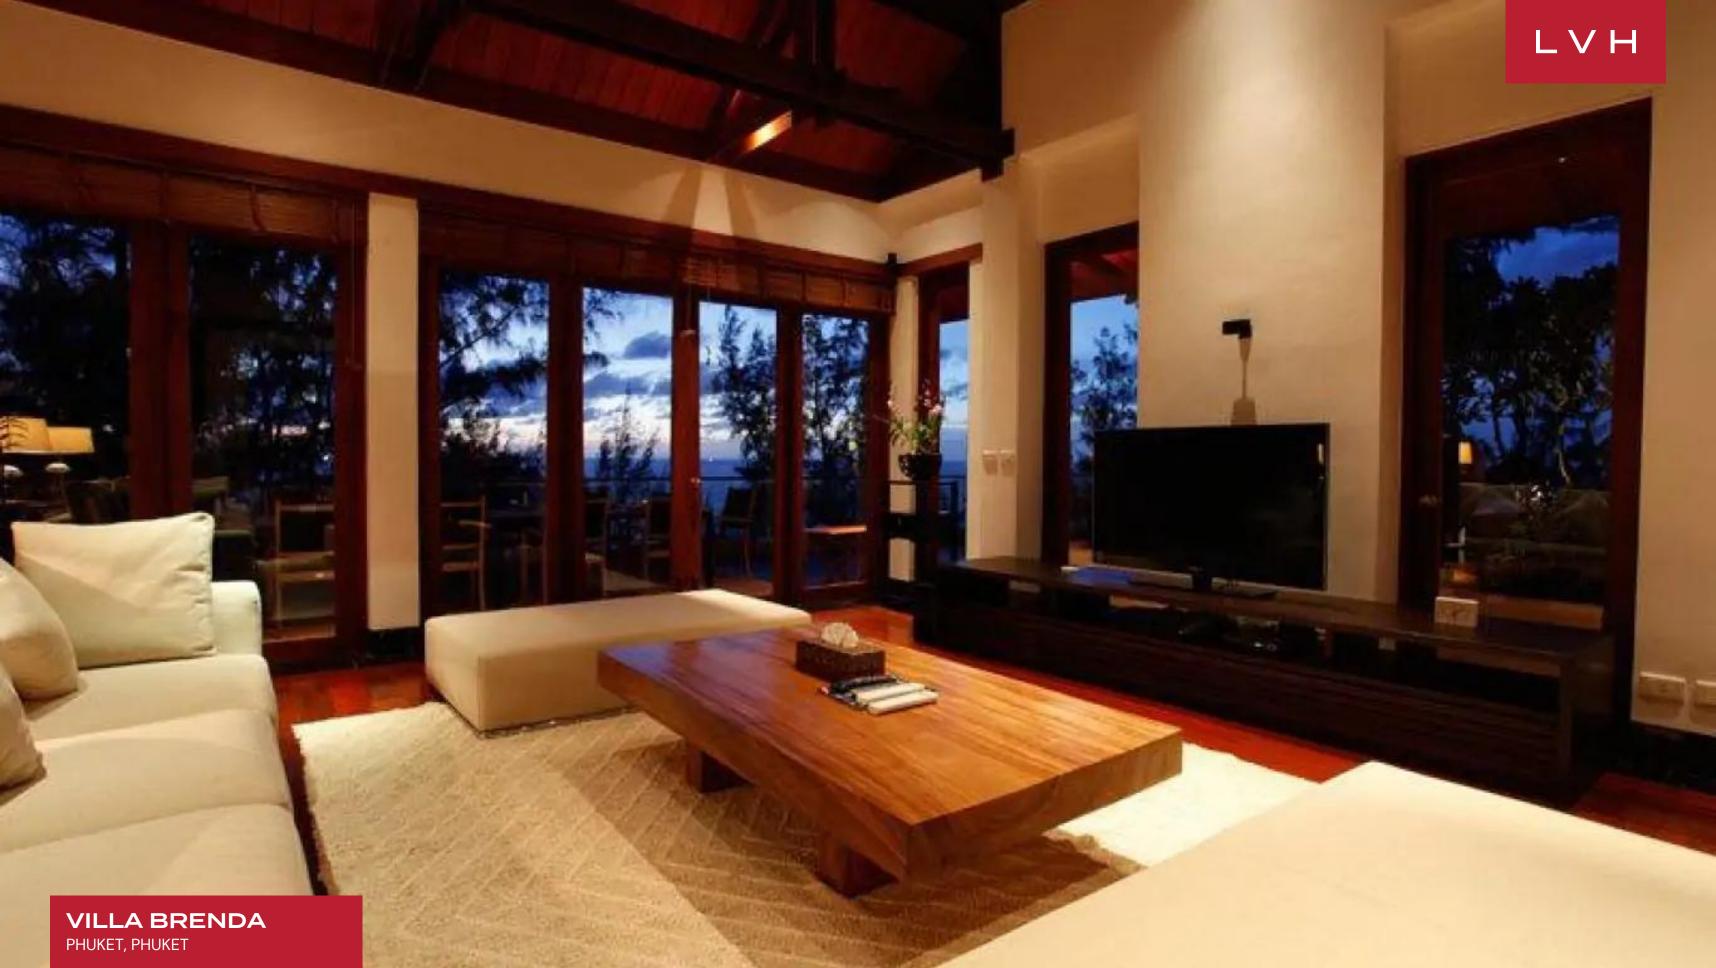

### VILLA BRENDA

PHUKET, PHUKET

Villa Brenda is a glorious residence commanding some of Phuket's most enchanting shorelines. This paradisical retreat satiates the ultimate tropical island fantasy embraced by fragrant foliage before boundless Andaman vistas. Spellbinding pagoda-styled living pavilions imbue this property with a rarely-seen Siamese authenticity, placing this luxury vacation in a revered category.

Spellbinding interiors fuse Southeast Imperial prestige with contemporary chic sensibilities. Airy vaulted ceiling interiors are framed by stunningly burgundy lacquered timbers curating a regal ambiance. Custard-colored walls dazzle with contemporary precision framing generous echelons of sliding glass doors bringing the majesty of the Andaman coast inside. Classically beautiful furnishings flaunt crisp palettes and ultra-plush low-profile upholstery, further enhancing Villa Brenda's breezy indoor-outdoor living philosophy. Simple, uncluttered, yet inflected with a delectable Far East dynastic elegance, this luxury residence presents exceptionally prestigious spaces for casual relaxation or lavish cocktail soirees. Five fantastic ensuite bedrooms are configured across the spacious complex for maximum guest autonomy and discretion. Remarkably well-appointed, these suites immerse guests in a world of unbridled comfort and bodily bliss, complete with lavish spa-inspired baths, elite toiletries, premium bedding, and more. Unique touches, such as the royal latticework, are subtle yet highly potent touches that speak to Villa Brenda's careful attention to detail and aesthetic purity.