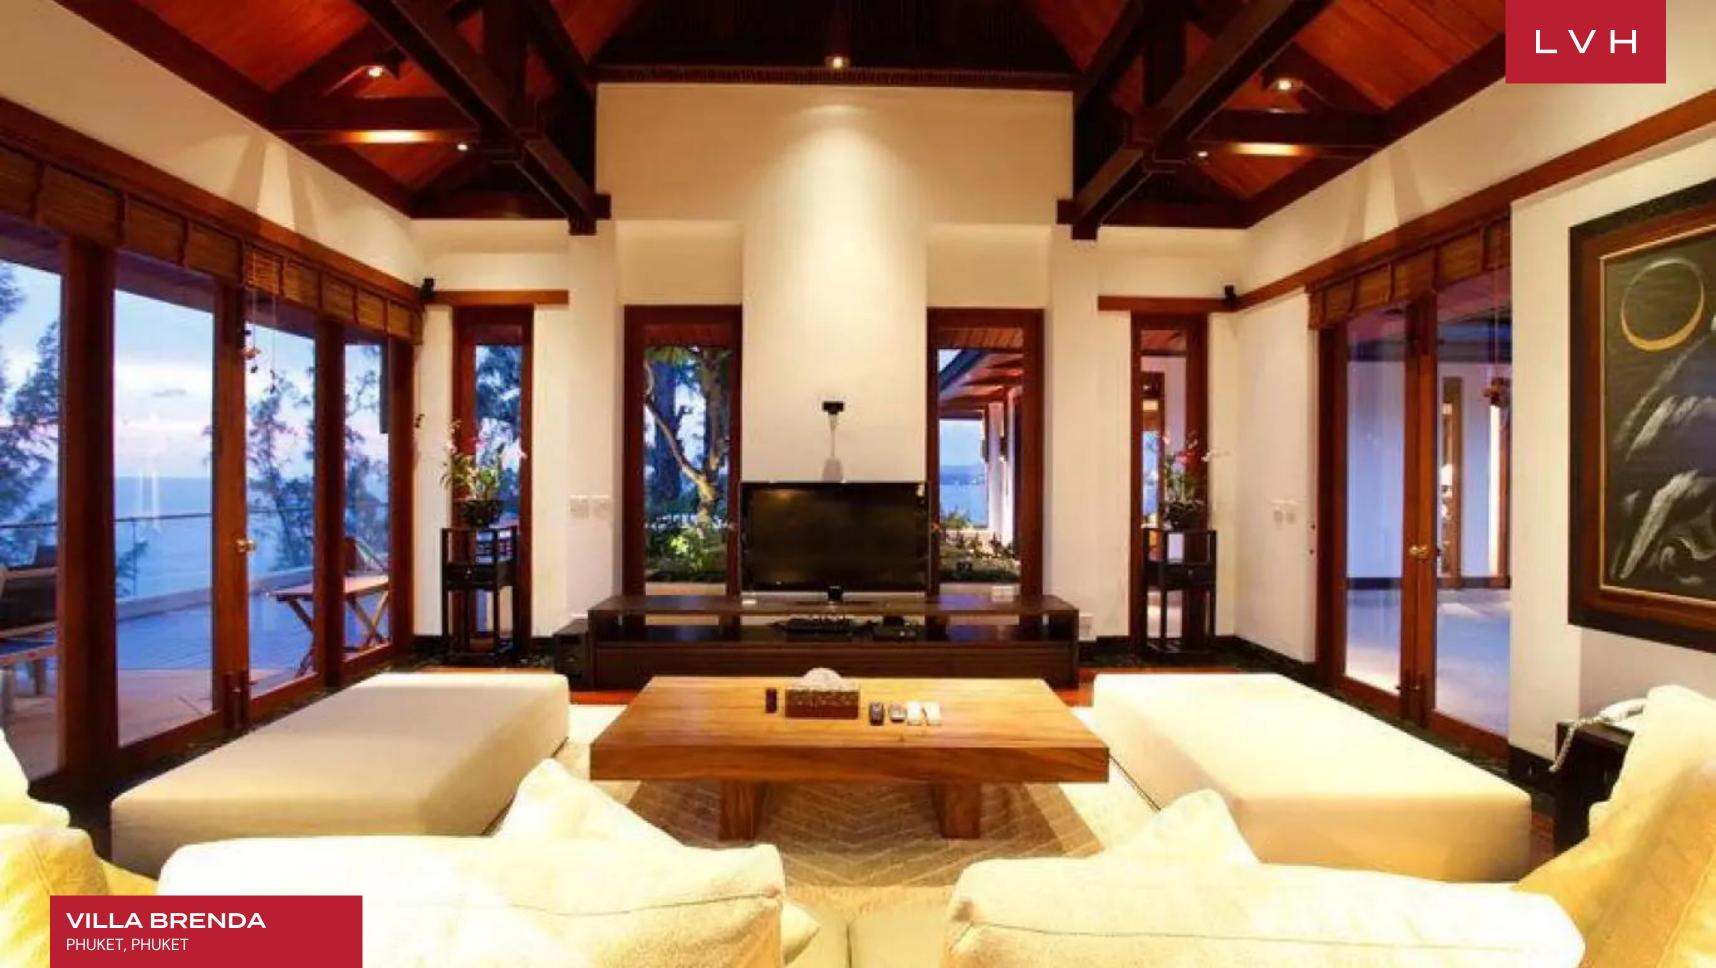

Spellbinding interiors fuse Southeast Imperial prestige with contemporary chic sensibilities. Airy vaulted ceiling interiors are framed by stunningly burgundy lacquered timbers curating a regal ambiance. Custard-colored walls dazzle with contemporary precision framing generous echelons of sliding glass doors bringing the majesty of the Andaman coast inside. Classically beautiful furnishings flaunt crisp palettes and ultra-plush low-profile upholstery, further enhancing Villa Brenda's breezy indoor-outdoor living philosophy. Simple, uncluttered, yet inflected with a delectable Far East dynastic elegance, this luxury residence presents exceptionally prestigious spaces for casual relaxation or lavish cocktail soirees. Five fantastic ensuite bedrooms are configured across the spacious complex for maximum guest autonomy and discretion. Remarkably well-appointed, these suites immerse guests in a world of unbridled comfort and bodily bliss, complete with lavish spa-inspired baths, elite toiletries, premium bedding, and more. Unique touches, such as the royal latticework, are subtle yet highly potent touches that speak to Villa Brenda's careful attention to detail and aesthetic purity.