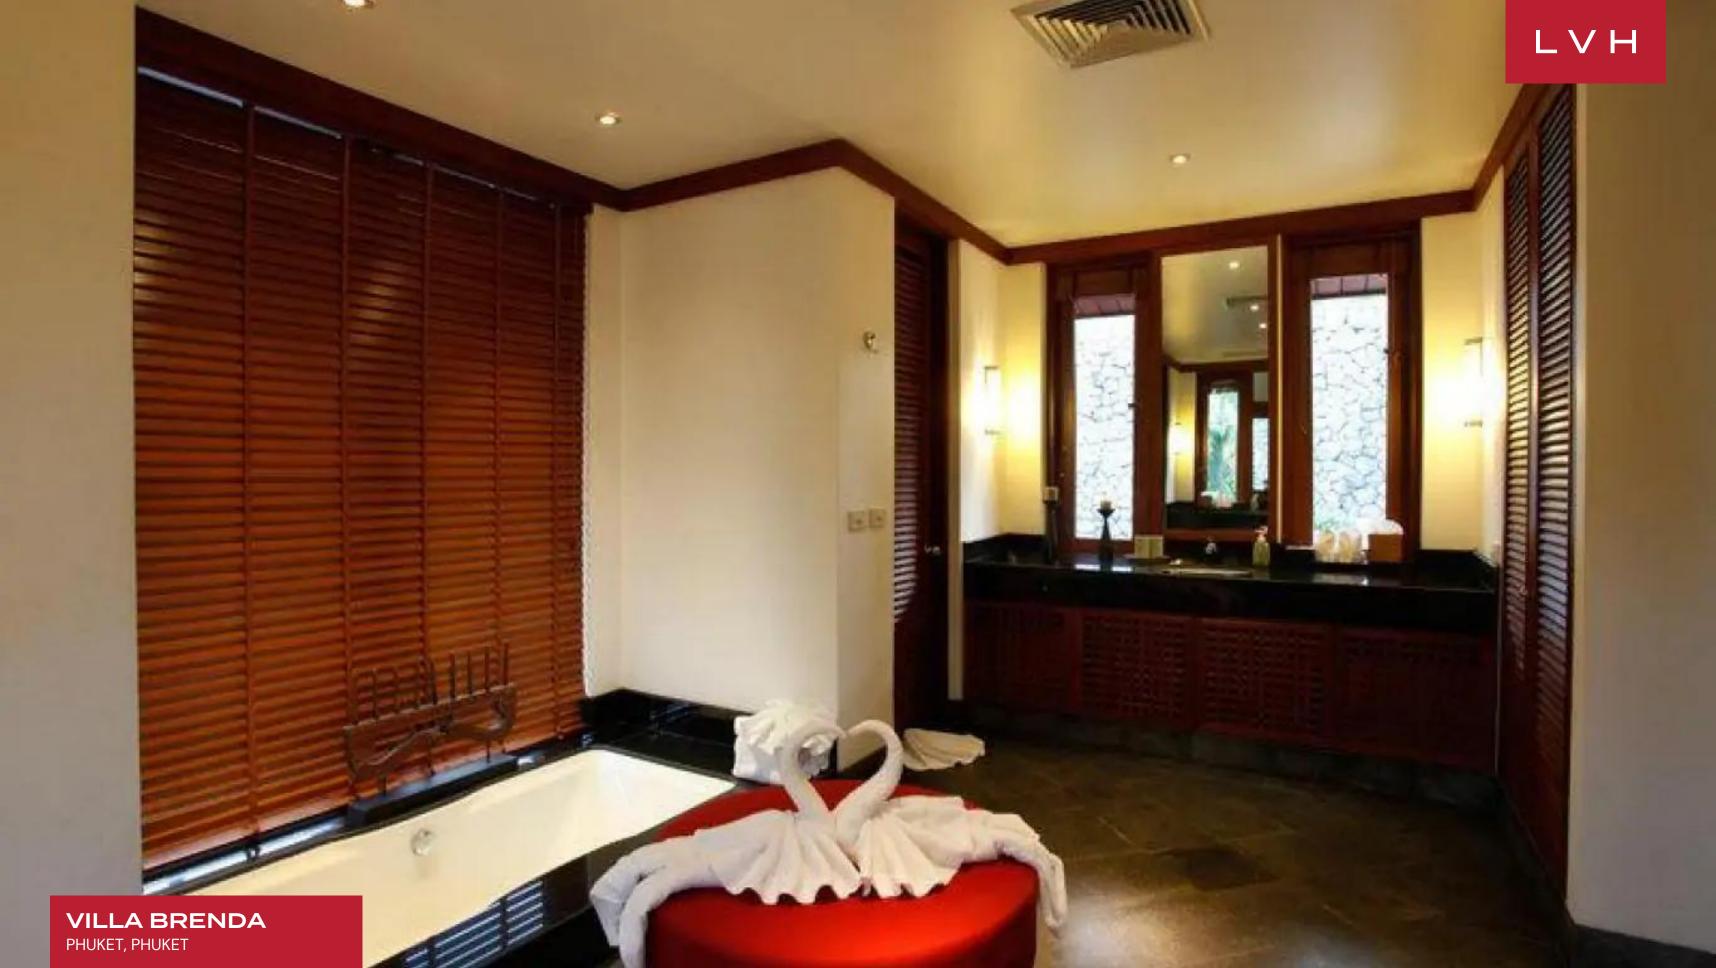

Spellbinding interiors fuse Southeast Imperial prestige with contemporary chic sensibilities. Airy vaulted ceiling interiors are framed by stunningly burgundy lacquered timbers curating a regal ambiance. Custard-colored walls dazzle with contemporary precision framing generous echelons of sliding glass doors bringing the majesty of the Andaman coast inside. Classically beautiful furnishings flaunt crisp palettes and ultra-plush low-profile upholstery, further enhancing Villa Brenda's breezy indoor-outdoor living philosophy. Simple, uncluttered, yet inflected with a delectable Far East dynastic elegance, this luxury residence presents exceptionally prestigious spaces for casual relaxation or lavish cocktail soirees. Five fantastic ensuite bedrooms are configured across the spacious complex for maximum guest autonomy and discretion. Remarkably well-appointed, these suites immerse guests in a world of unbridled comfort and bodily bliss, complete with lavish spa-inspired baths, elite toiletries, premium bedding, and more. Unique touches, such as the royal latticework, are subtle yet highly potent touches that speak to Villa Brenda's careful attention to detail and aesthetic purity.