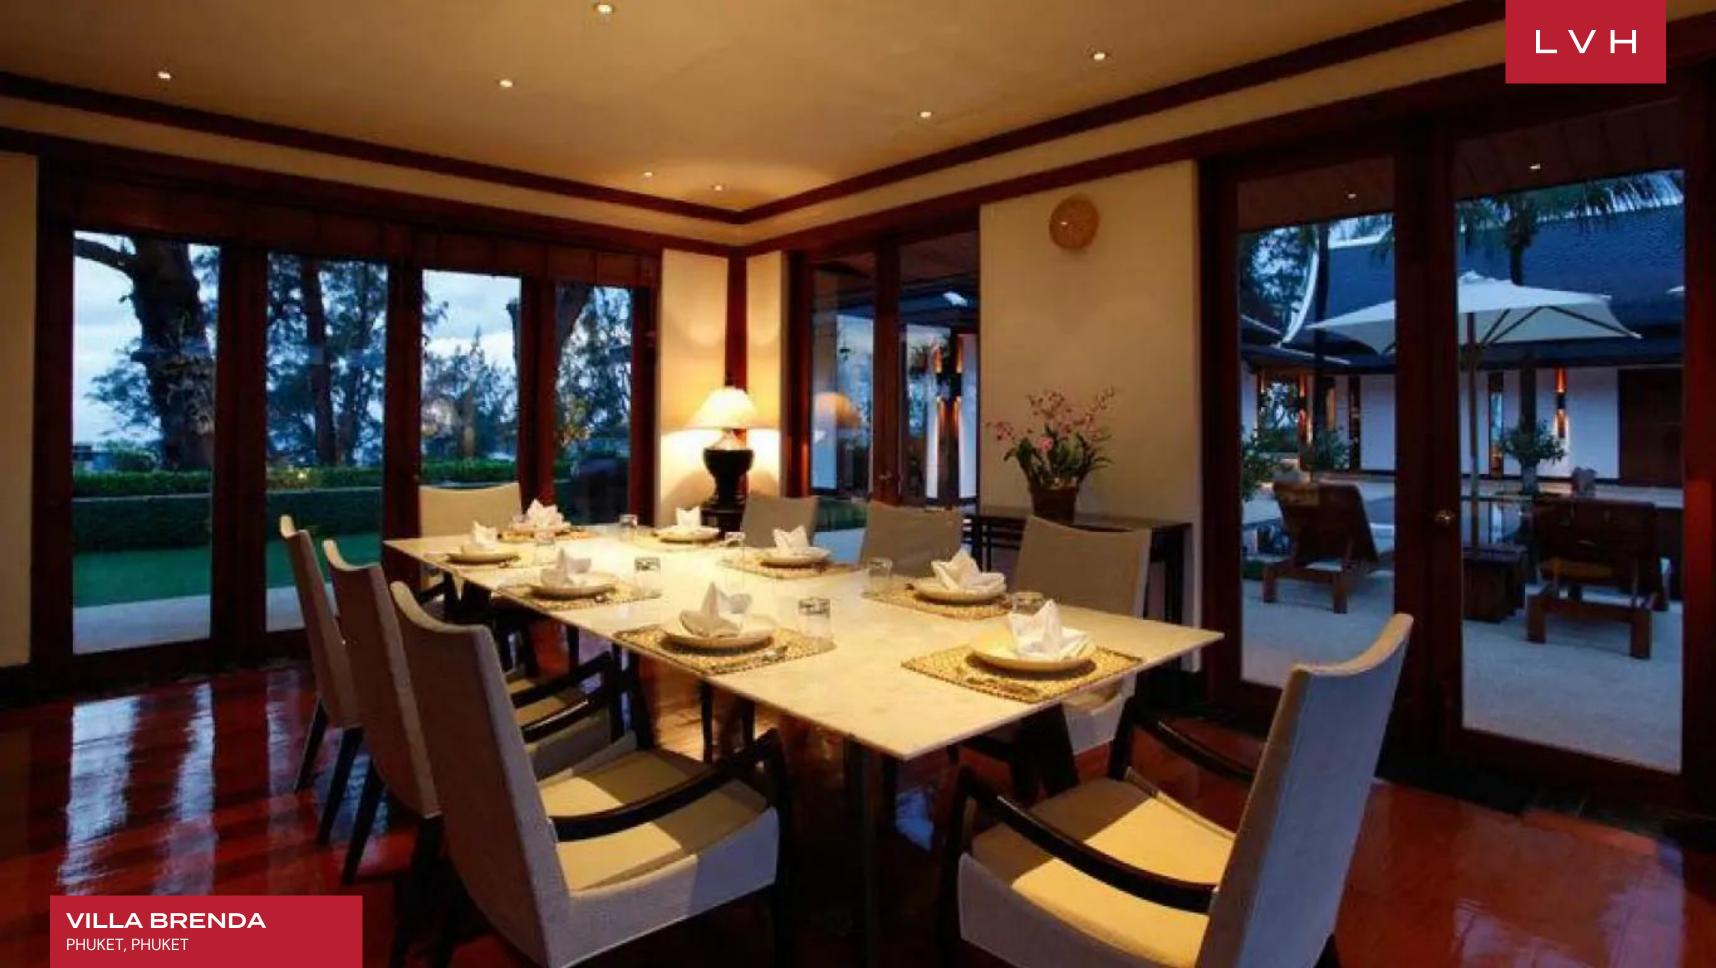

Spellbinding interiors fuse Southeast Imperial prestige with contemporary chic sensibilities. Airy vaulted ceiling interiors are framed by stunningly burgundy lacquered timbers curating a regal ambiance. Custard-colored walls dazzle with contemporary precision framing generous echelons of sliding glass doors bringing the majesty of the Andaman coast inside. Classically beautiful furnishings flaunt crisp palettes and ultra-plush low-profile upholstery, further enhancing Villa Brenda's breezy indoor-outdoor living philosophy. Simple, uncluttered, yet inflected with a delectable Far East dynastic elegance, this luxury residence presents exceptionally prestigious spaces for casual relaxation or lavish cocktail soirees. Five fantastic ensuite bedrooms are configured across the spacious complex for maximum guest autonomy and discretion. Remarkably well-appointed, these suites immerse guests in a world of unbridled comfort and bodily bliss, complete with lavish spa-inspired baths, elite toiletries, premium bedding, and more. Unique touches, such as the royal latticework, are subtle yet highly potent touches that speak to Villa Brenda's careful attention to detail and aesthetic purity.

Spellbinding resort-style exteriors are sure to monopolize most of the vacation. This serene tropical garden of Eden entails a beautiful pool embraced by chaise loungers poised beneath the ample shade of King Palms. Meandering walkways navigate past fragrant gardens, while authoritative balconies jut out dramatically towards the sea, delineating an incomparable setting for dusk dining.