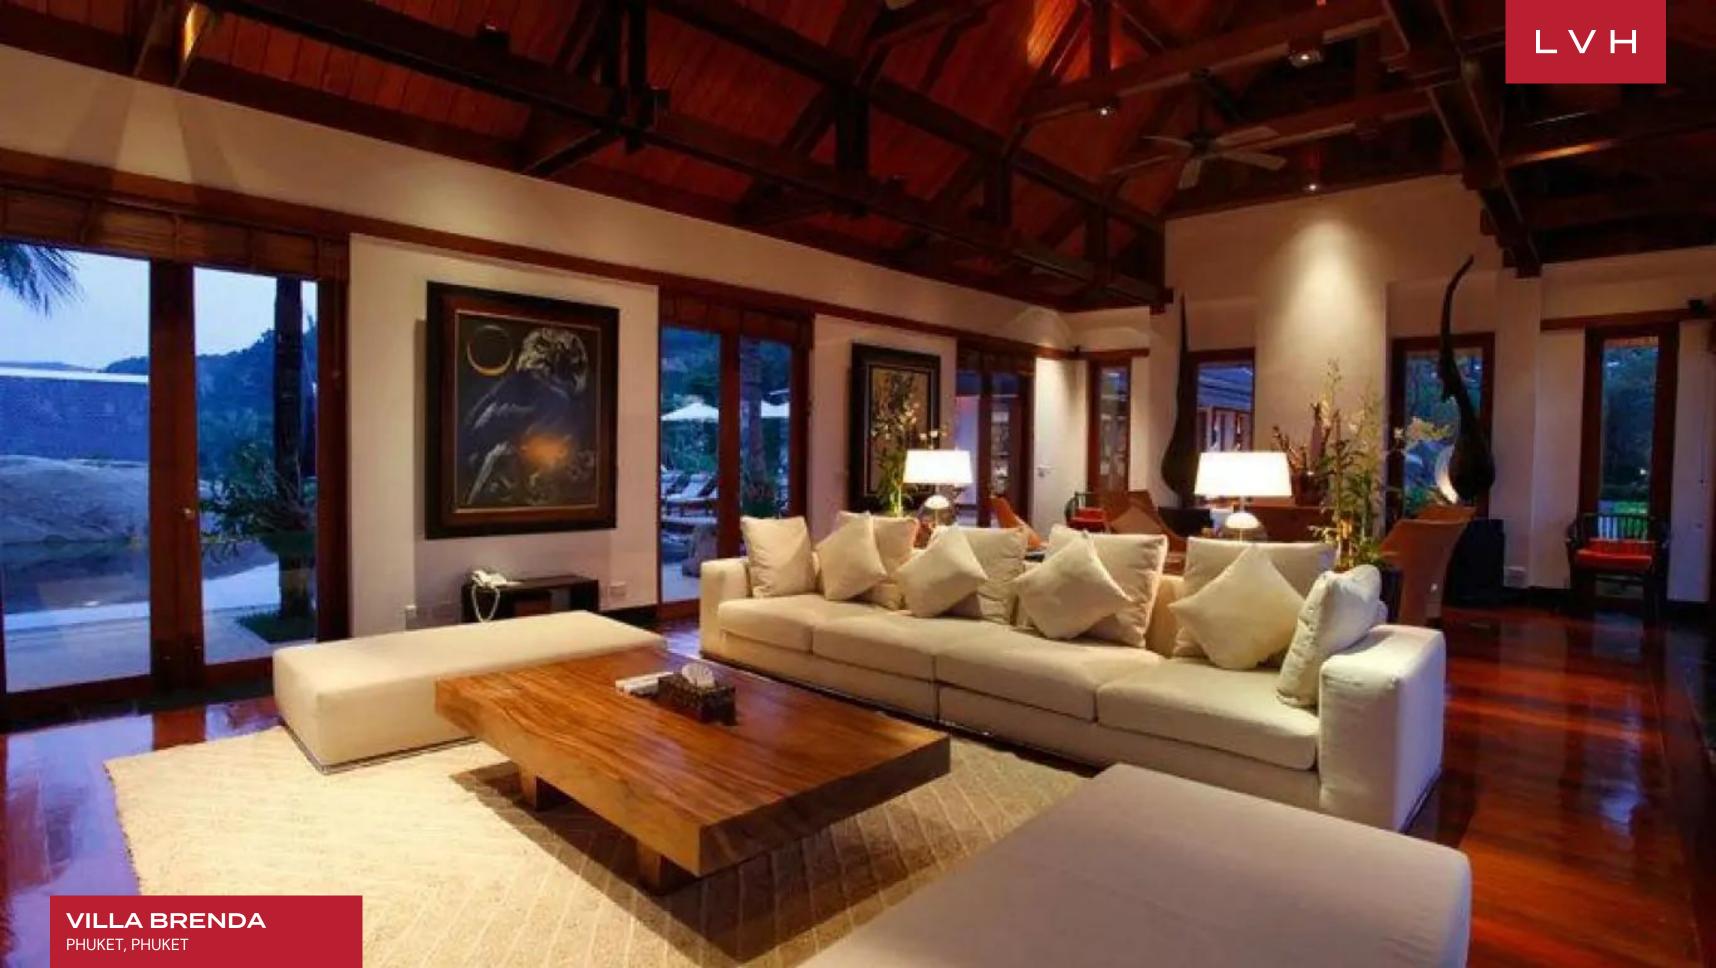

Spellbinding interiors fuse Southeast Imperial prestige with contemporary chic sensibilities. Airy vaulted ceiling interiors are framed by stunningly burgundy lacquered timbers curating a regal ambiance. Custard-colored walls dazzle with contemporary precision framing generous echelons of sliding glass doors bringing the majesty of the Andaman coast inside. Classically beautiful furnishings flaunt crisp palettes and ultra-plush low-profile upholstery, further enhancing Villa Brenda's breezy indoor-outdoor living philosophy. Simple, uncluttered, yet inflected with a delectable Far East dynastic elegance, this luxury residence presents exceptionally prestigious spaces for casual relaxation or lavish cocktail soirees. Five fantastic ensuite bedrooms are configured across the spacious complex for maximum guest autonomy and discretion. Remarkably well-appointed, these suites immerse guests in a world of unbridled comfort and bodily bliss, complete with lavish spa-inspired baths, elite toiletries, premium bedding, and more. Unique touches, such as the royal latticework, are subtle yet highly potent touches that speak to Villa Brenda's careful attention to detail and aesthetic purity.