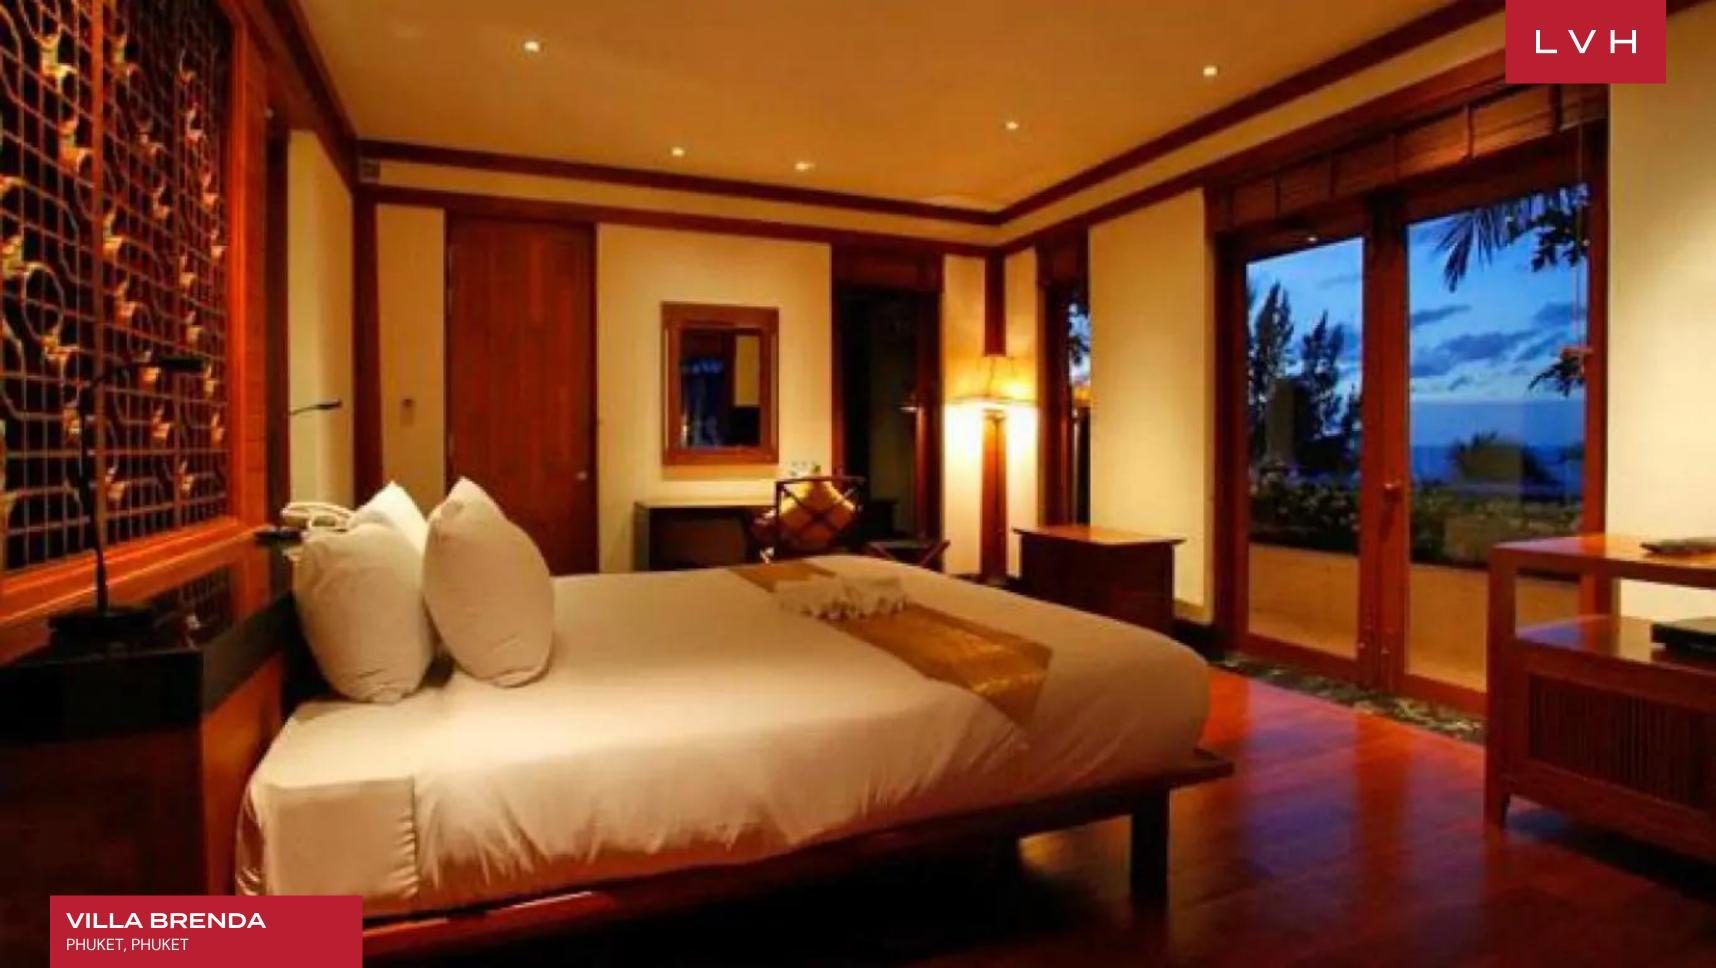

Spellbinding interiors fuse Southeast Imperial prestige with contemporary chic sensibilities. Airy vaulted ceiling interiors are framed by stunningly burgundy lacquered timbers curating a regal ambiance. Custard-colored walls dazzle with contemporary precision framing generous echelons of sliding glass doors bringing the majesty of the Andaman coast inside. Classically beautiful furnishings flaunt crisp palettes and ultra-plush low-profile upholstery, further enhancing Villa Brenda's breezy indoor-outdoor living philosophy. Simple, uncluttered, yet inflected with a delectable Far East dynastic elegance, this luxury residence presents exceptionally prestigious spaces for casual relaxation or lavish cocktail soirees. Five fantastic ensuite bedrooms are configured across the spacious complex for maximum guest autonomy and discretion. Remarkably well-appointed, these suites immerse guests in a world of unbridled comfort and bodily bliss, complete with lavish spa-inspired baths, elite toiletries, premium bedding, and more. Unique touches, such as the royal latticework, are subtle yet highly potent touches that speak to Villa Brenda's careful attention to detail and aesthetic purity.