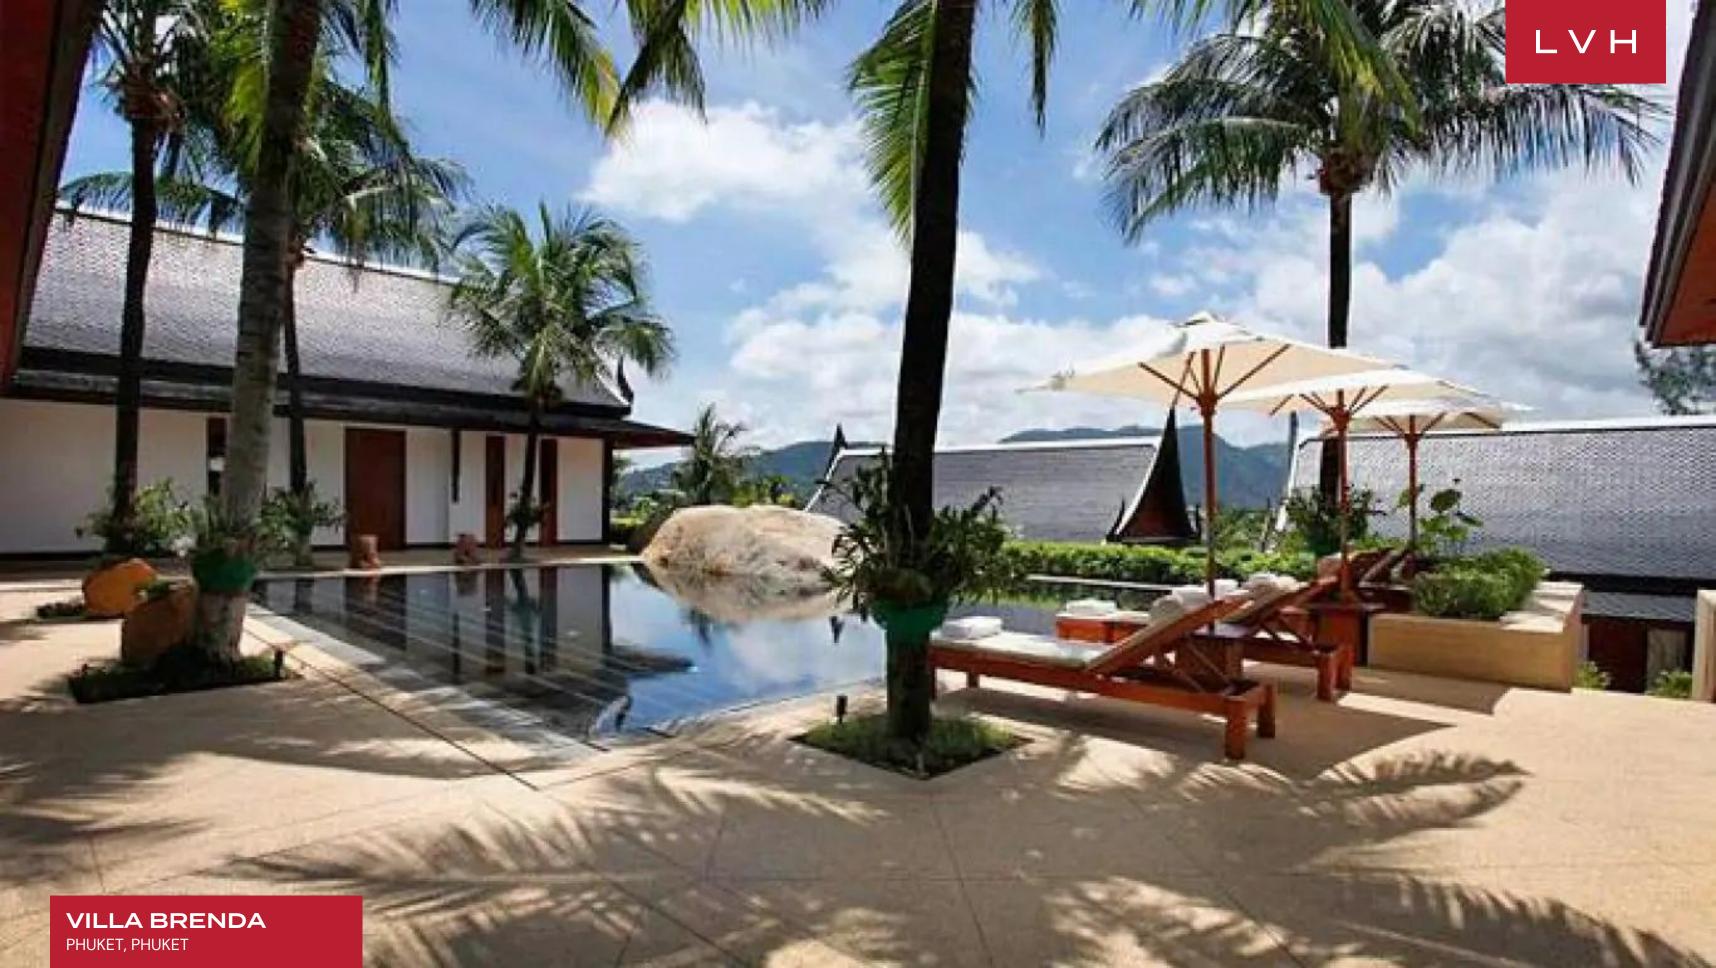

Spellbinding resort-style exteriors are sure to monopolize most of the vacation. This serene tropical garden of Eden entails a beautiful pool embraced by chaise loungers poised beneath the ample shade of King Palms. Meandering walkways navigate past fragrant gardens, while authoritative balconies jut out dramatically towards the sea, delineating an incomparable setting for dusk dining.

#### **EXTERIOR**

- Garden
- Sun Loungers
- Al Fresco Dining
- Pool
- Terrace