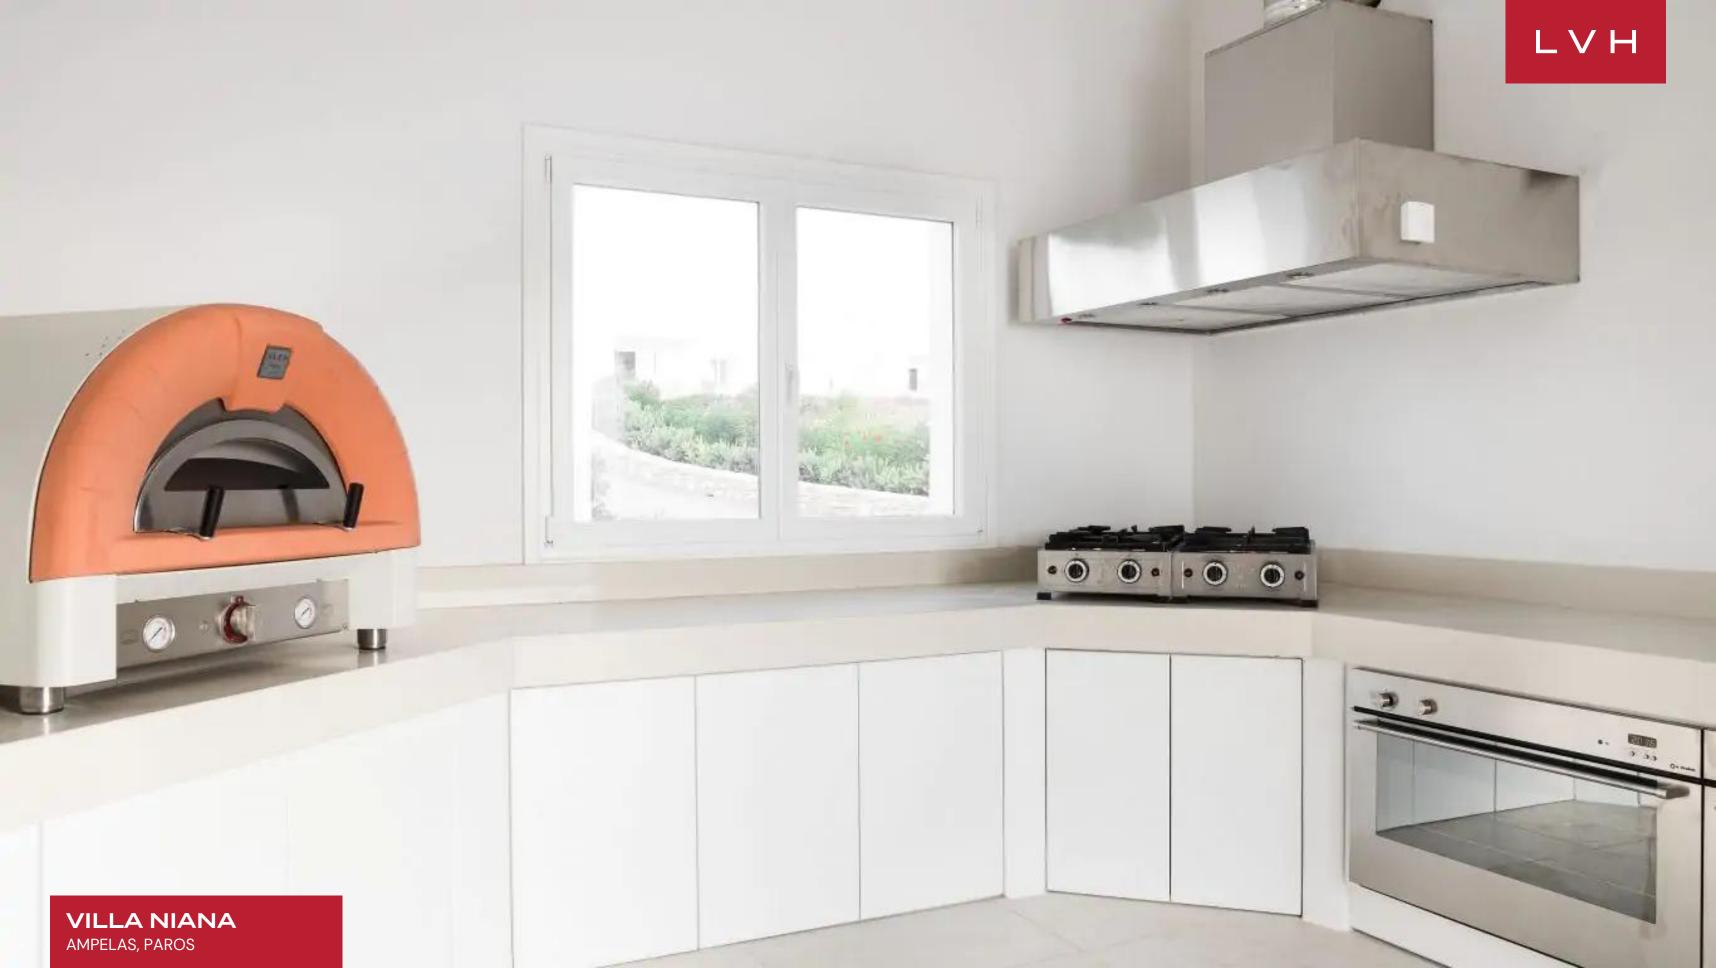

Its interiors present a harmonious fusion of classic Greek influences and contemporary elegance. Pristine white walls create a bright and airy atmosphere, while the turquoise tones inspired by the vibrant hues of the Aegean Sea add a touch of coastal serenity and tranquility to the room. The Villa's graceful arches and focal stone wall pay homage to the rich architectural heritage of Greece, adding a touch of timeless beauty to the living room. Clean lines, sleek shapes, and a serene color palette of its fully equipped kitchen contribute to a sense of modern sophistication. Eleven exceptional bedrooms provide a peaceful and luxurious retreat for up to twenty-two guests. Each bedroom features soft and inviting neutral aesthetics that create a harmonious environment for guests seeking rejuvenation, while bizazza tiles elevate the bathroom spaces with a unique artistic flair. This stunning Paros luxury vacation rental includes a state-of-the-art media room, perfect for escaping into a world of entertainment and relaxation.

Villa Niana's magnificent exteriors embrace its surroundings' beauty and provide a haven of relaxation and luxury. The centerpiece of the luxury vacation rental's outdoor area is the large infinity pool, inviting everyone to take a refreshing dip while enjoying the mesmerizing vistas. Equipped with a pizza oven and BBQ facilities, guests can unleash their inner chef and create delectable meals outdoors. Guests staying at Villa Niana can access an array of shared premium recreational amenities, including a gym, tennis courts, and basketball courts, elevating the luxurious experience to new heights.