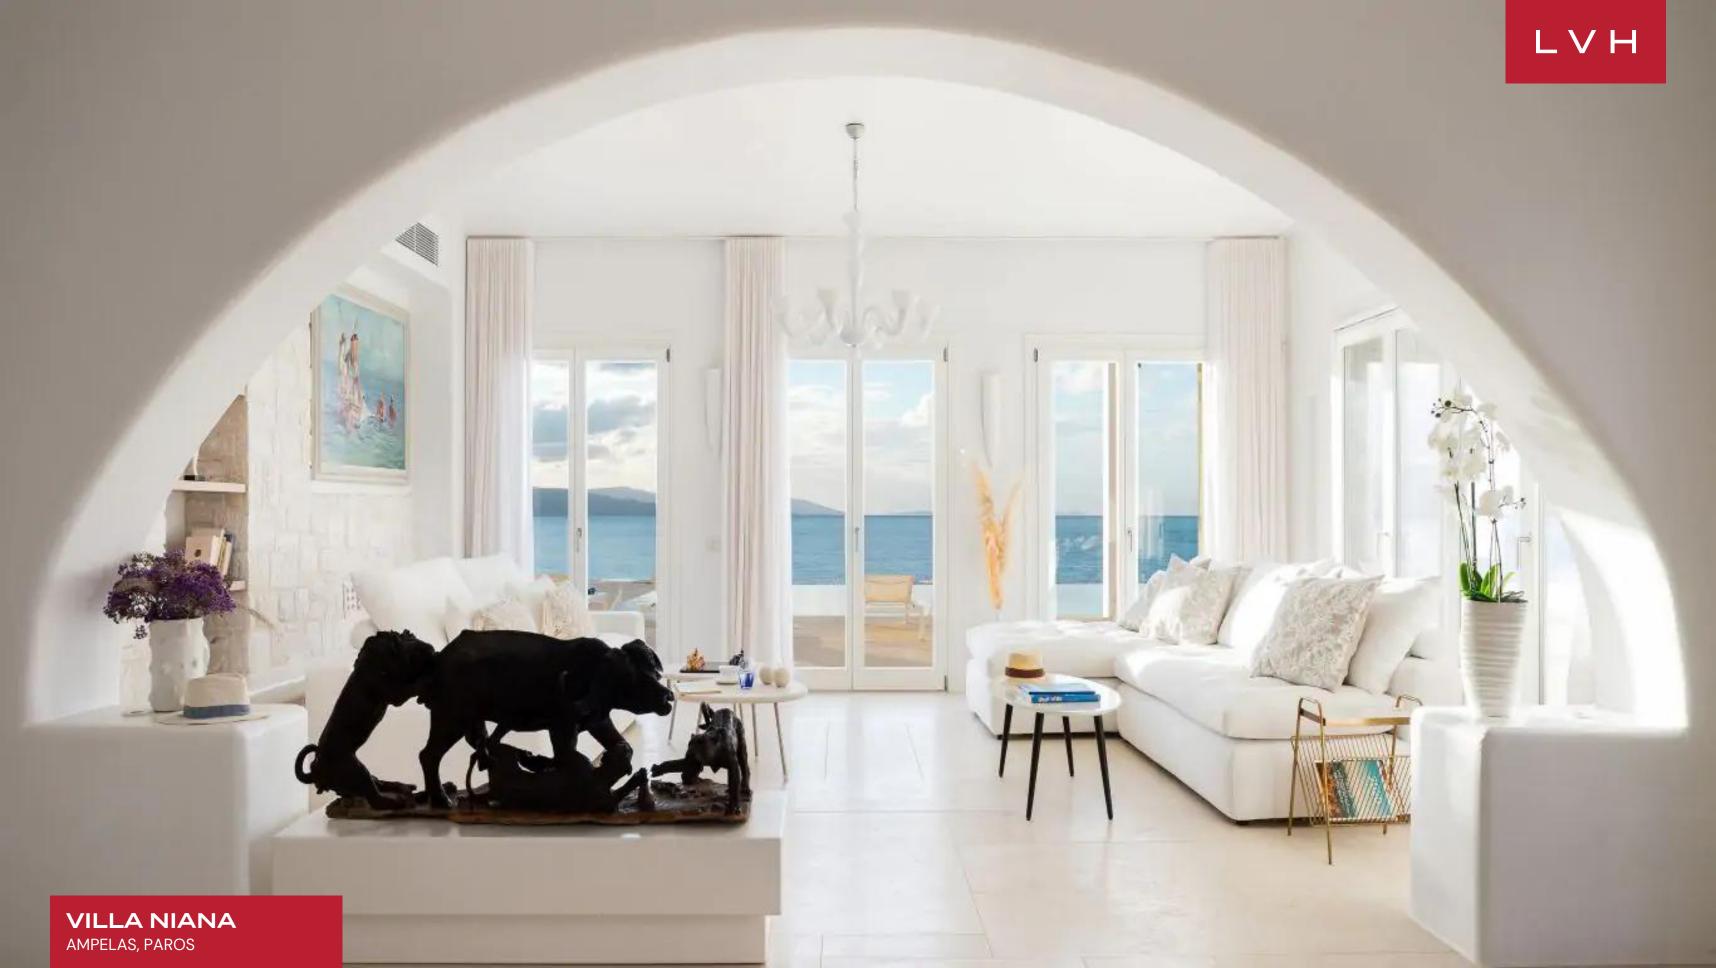

Its interiors present a harmonious fusion of classic Greek influences and contemporary elegance. Pristine white walls create a bright and airy atmosphere, while the turquoise tones inspired by the vibrant hues of the Aegean Sea add a touch of coastal serenity and tranquility to the room. The Villa's graceful arches and focal stone wall pay homage to the rich architectural heritage of Greece, adding a touch of timeless beauty to the living room. Clean lines, sleek shapes, and a serene color palette of its fully equipped kitchen contribute to a sense of modern sophistication. Eleven exceptional bedrooms provide a peaceful and luxurious retreat for up to twenty-two guests. Each bedroom features soft and inviting neutral aesthetics that create a harmonious environment for guests seeking rejuvenation, while bizazza tiles elevate the bathroom spaces with a unique artistic flair. This stunning Paros luxury vacation rental includes a state-of-the-art media room, perfect for escaping into a world of entertainment and relaxation.