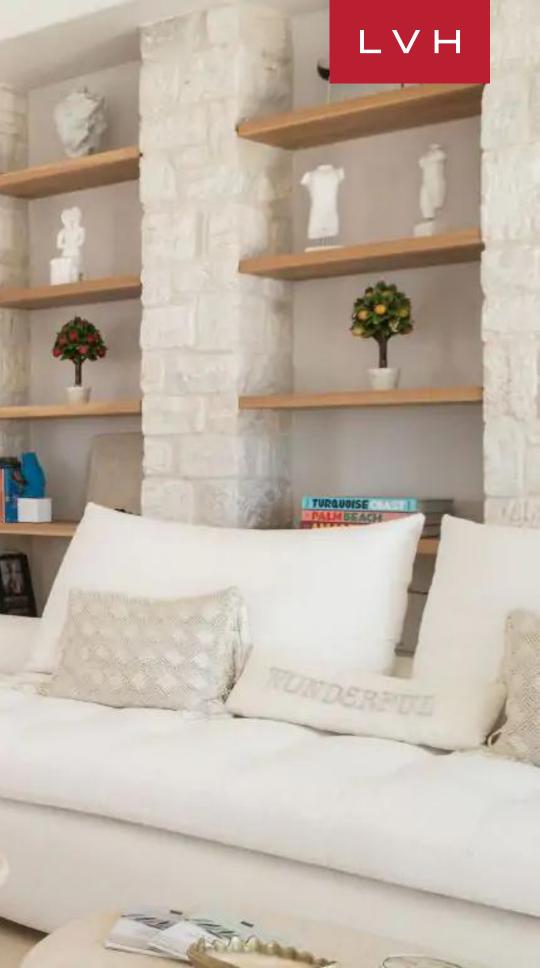

Its interiors present a harmonious fusion of classic Greek influences and contemporary elegance. Pristine white walls create a bright and airy atmosphere, while the turquoise tones inspired by the vibrant hues of the Aegean Sea add a touch of coastal serenity and tranquility to the room. The Villa's graceful arches and focal stone wall pay homage to the rich architectural heritage of Greece, adding a touch of timeless beauty to the living room. Clean lines, sleek shapes, and a serene color palette of its fully equipped kitchen contribute to a sense of modern sophistication. Eleven exceptional bedrooms provide a peaceful and luxurious retreat for up to twenty-two guests. Each bedroom features soft and inviting neutral aesthetics that create a harmonious environment for guests seeking rejuvenation, while bizazza tiles elevate the bathroom spaces with a unique artistic flair. This stunning Paros luxury vacation rental includes a state-of-the-art media room, perfect for escaping into a world of entertainment and relaxation.