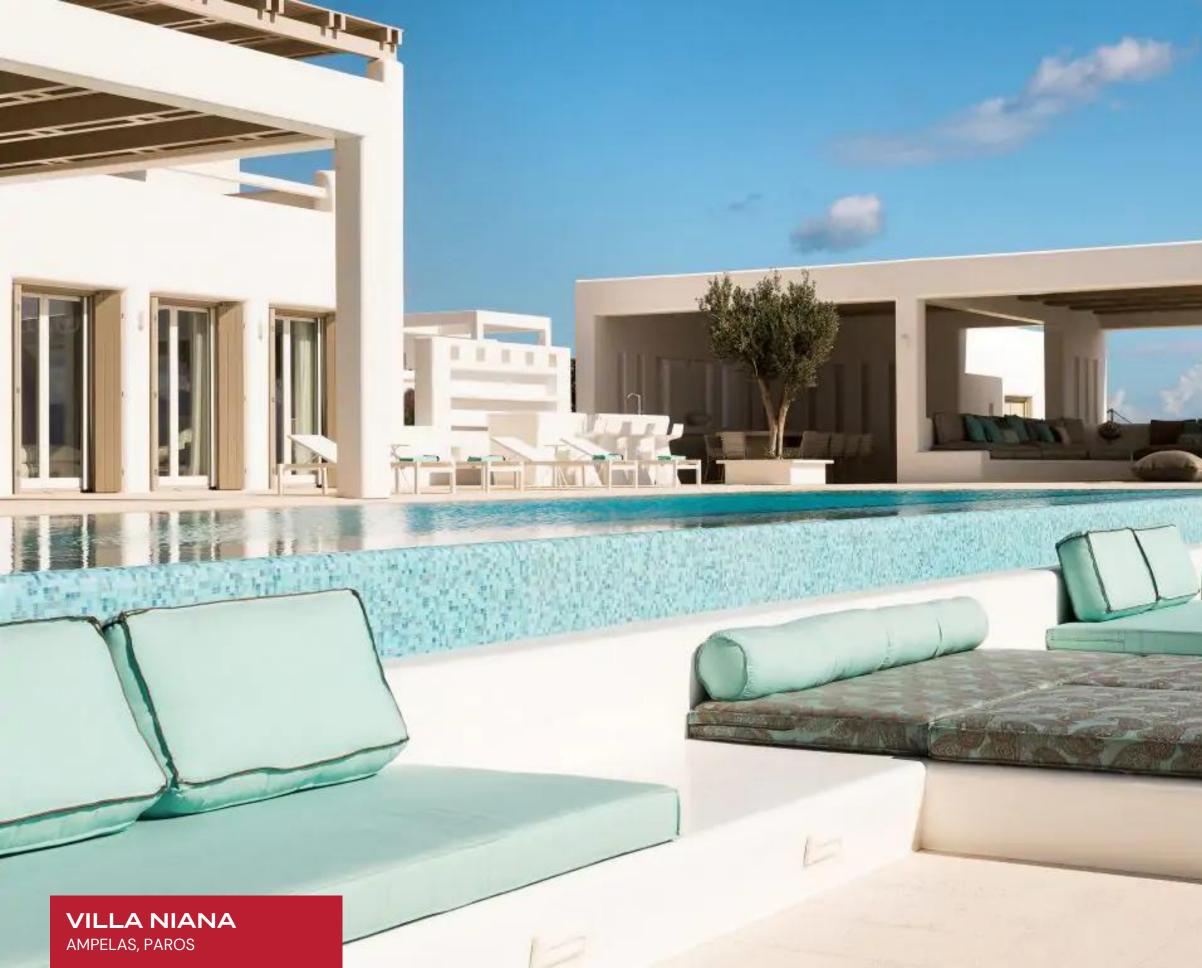

Villa Niana's magnificent exteriors embrace its surroundings' beauty and provide a haven of relaxation and luxury. The centerpiece of the luxury vacation rental's outdoor area is the large infinity pool, inviting everyone to take a refreshing dip while enjoying the mesmerizing vistas. Equipped with a pizza oven and BBQ facilities, guests can unleash their inner chef and create delectable meals outdoors. Guests staying at Villa Niana can access an array of shared premium recreational amenities, including a gym, tennis courts, and basketball courts, elevating the luxurious experience to new heights.

#### EXTERIOR

- BBQ
- Fountains
- Sun Loungers
- Al Fresco Dining
- Outdoor Kitchen
- Pizza Oven
- Patio
- Pool Bar
- Infinity Pool