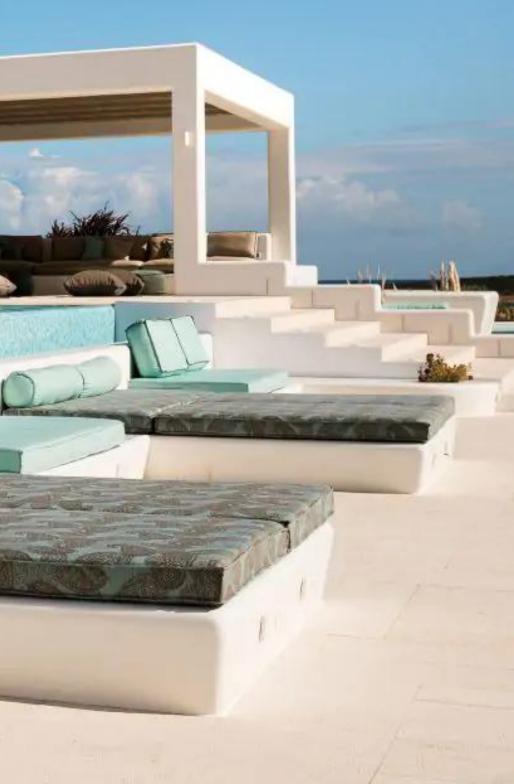

Villa Niana's magnificent exteriors embrace its surroundings' beauty and provide a haven of relaxation and luxury. The centerpiece of the luxury vacation rental's outdoor area is the large infinity pool, inviting everyone to take a refreshing dip while enjoying the mesmerizing vistas. Equipped with a pizza oven and BBQ facilities, guests can unleash their inner chef and create delectable meals outdoors. Guests staying at Villa Niana can access an array of shared premium recreational amenities, including a gym, tennis courts, and basketball courts, elevating the luxurious experience to new heights.

#### EXTERIOR

- BBQ
- Fountains
- Sun Loungers
- Al Fresco Dining
- Outdoor Kitchen
- Pizza Oven
- Patio
- Pool Bar
- Infinity Pool