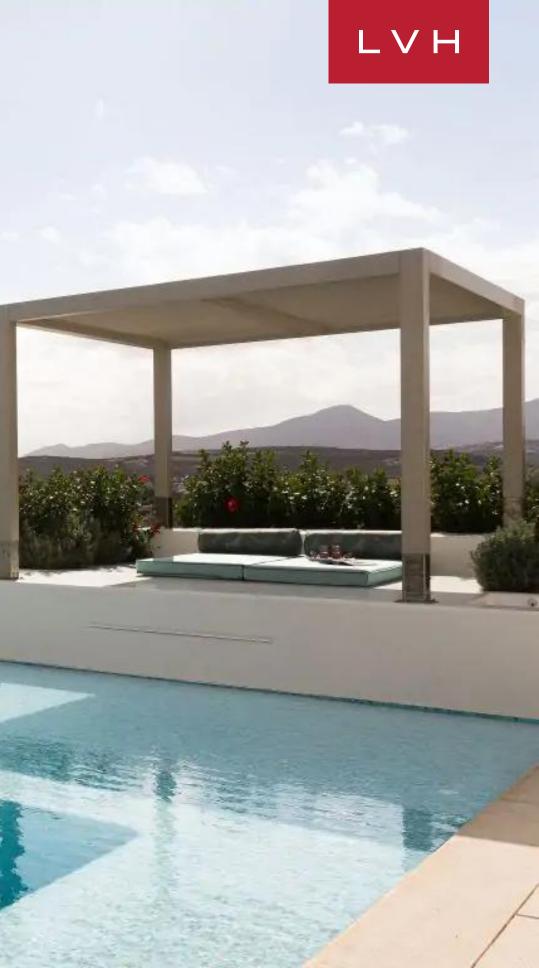

Villa Niana's magnificent exteriors embrace its surroundings' beauty and provide a haven of relaxation and luxury. The centerpiece of the luxury vacation rental's outdoor area is the large infinity pool, inviting everyone to take a refreshing dip while enjoying the mesmerizing vistas. Equipped with a pizza oven and BBQ facilities, guests can unleash their inner chef and create delectable meals outdoors. Guests staying at Villa Niana can access an array of shared premium recreational amenities, including a gym, tennis courts, and basketball courts, elevating the luxurious experience to new heights.

#### EXTERIOR

- BBQ
- Fountains
- Sun Loungers
- Al Fresco Dining
- Outdoor Kitchen
- Pizza Oven
- Patio
- Pool Bar
- Infinity Pool