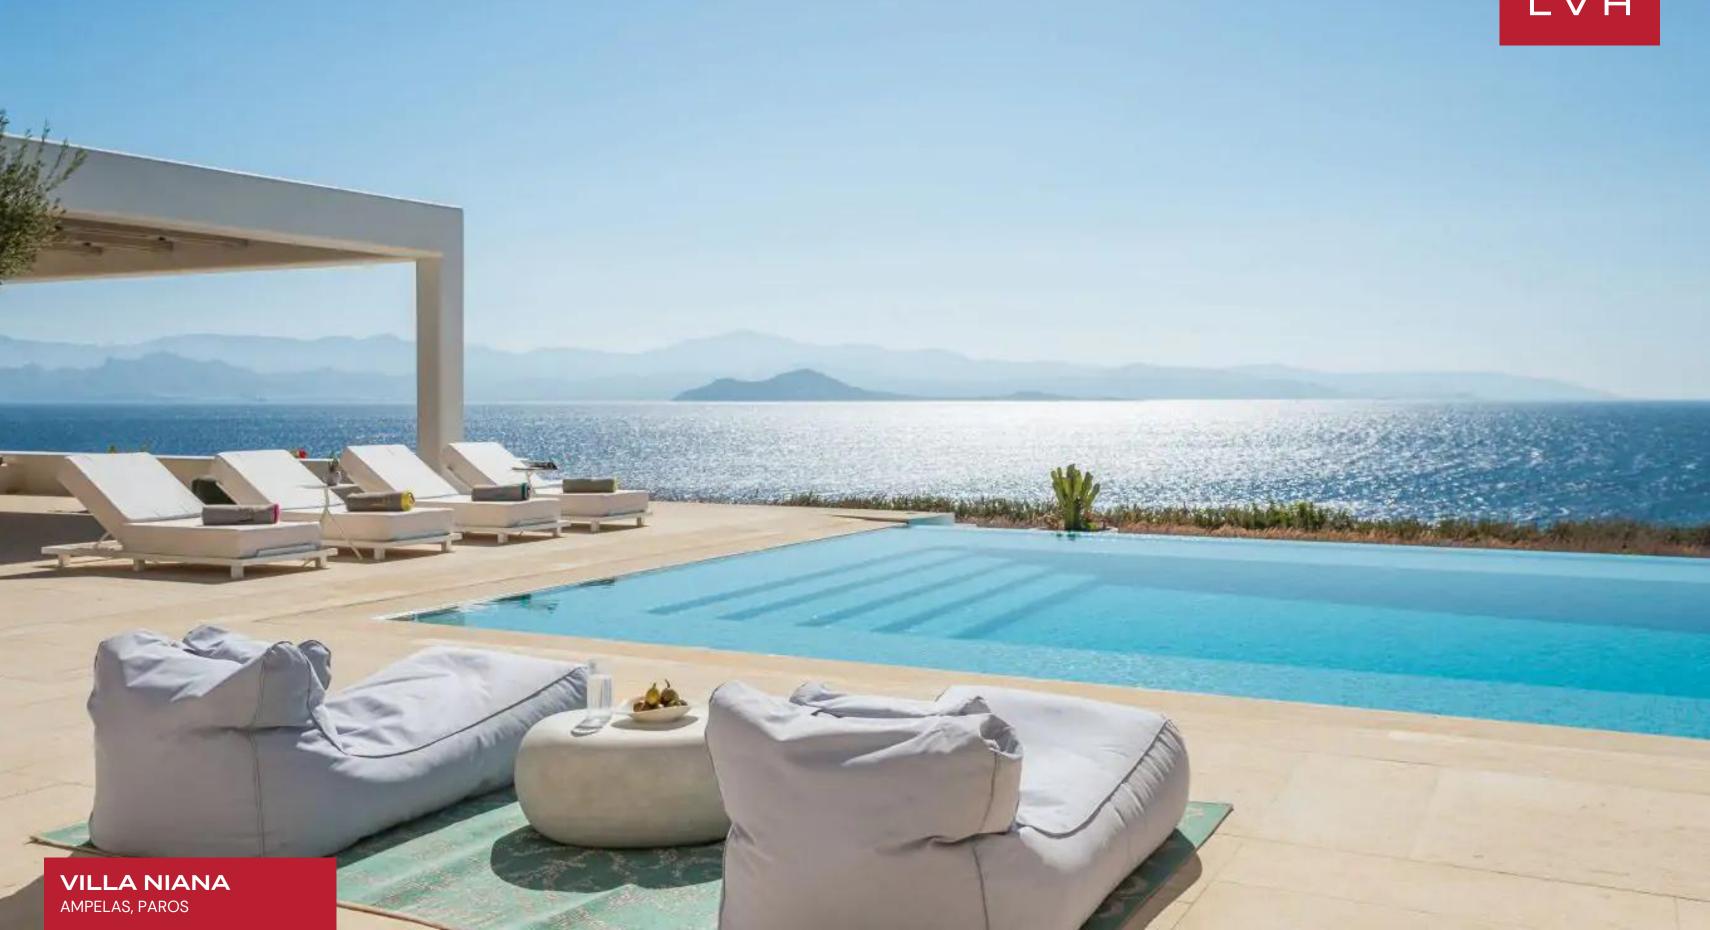

### **VILLA NIANA** AMPELAS, PAROS, GREECE

### VILLA NIANA

#### AMPELAS, PAROS

 $L \vee H$ 

Villa Niana is an exclusive luxury rental nestled in the charming town of Ampelas with panoramic views of the magnificent Aegean Sea. Only a short drive from the vibrant city of Naousa, this luxurious estate offers the perfect blend of tranquility and convenience. Seamlessly combining breathtaking vistas, ethereal natural surroundings, and exquisite design, Villa Niana promises to captivate even the most discerning luxury travelers.

Villa Niana's magnificent exteriors embrace its surroundings' beauty and provide a haven of relaxation and luxury. The centerpiece of the luxury vacation rental's outdoor area is the large infinity pool, inviting everyone to take a refreshing dip while enjoying the mesmerizing vistas. Equipped with a pizza oven and BBQ facilities, guests can unleash their inner chef and create delectable meals outdoors. Guests staying at Villa Niana can access an array of shared premium recreational amenities, including a gym, tennis courts, and basketball courts, elevating the luxurious experience to new heights.