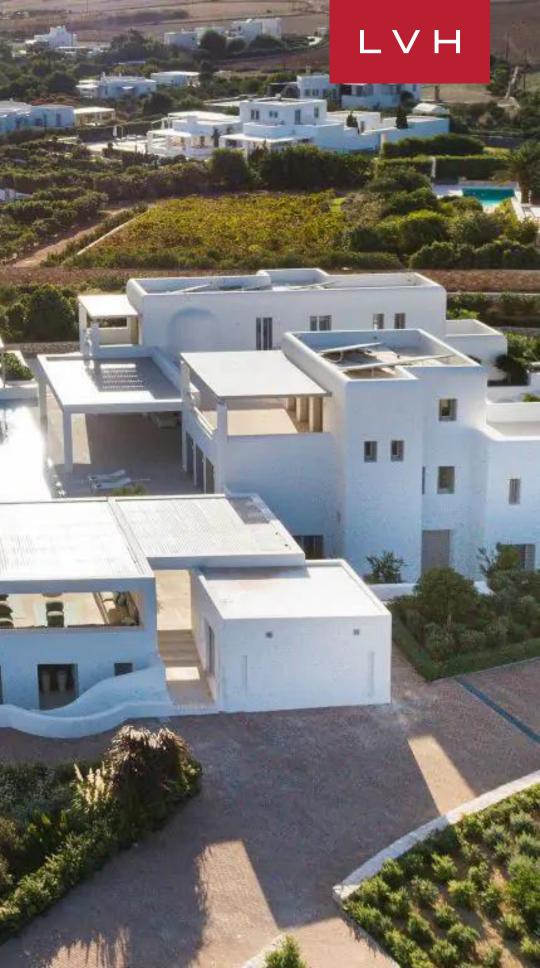

#### AMPELAS, PAROS

 $L \vee H$ 

Villa Niana is an exclusive luxury rental nestled in the charming town of Ampelas with panoramic views of the magnificent Aegean Sea. Only a short drive from the vibrant city of Naousa, this luxurious estate offers the perfect blend of tranquility and convenience. Seamlessly combining breathtaking vistas, ethereal natural surroundings, and exquisite design, Villa Niana promises to captivate even the most discerning luxury travelers.

Its interiors present a harmonious fusion of classic Greek influences and contemporary elegance. Pristine white walls create a bright and airy atmosphere, while the turquoise tones inspired by the vibrant hues of the Aegean Sea add a touch of coastal serenity and tranquility to the room. The Villa's graceful arches and focal stone wall pay homage to the rich architectural heritage of Greece, adding a touch of timeless beauty to the living room. Clean lines, sleek shapes, and a serene color palette of its fully equipped kitchen contribute to a sense of modern sophistication. Eleven exceptional bedrooms provide a peaceful and luxurious retreat for up to twenty-two guests. Each bedroom features soft and inviting neutral aesthetics that create a harmonious environment for guests seeking rejuvenation, while bizazza tiles elevate the bathroom spaces with a unique artistic flair. This stunning Paros luxury vacation rental includes a state-of-the-art media room, perfect for escaping into a world of entertainment and relaxation.