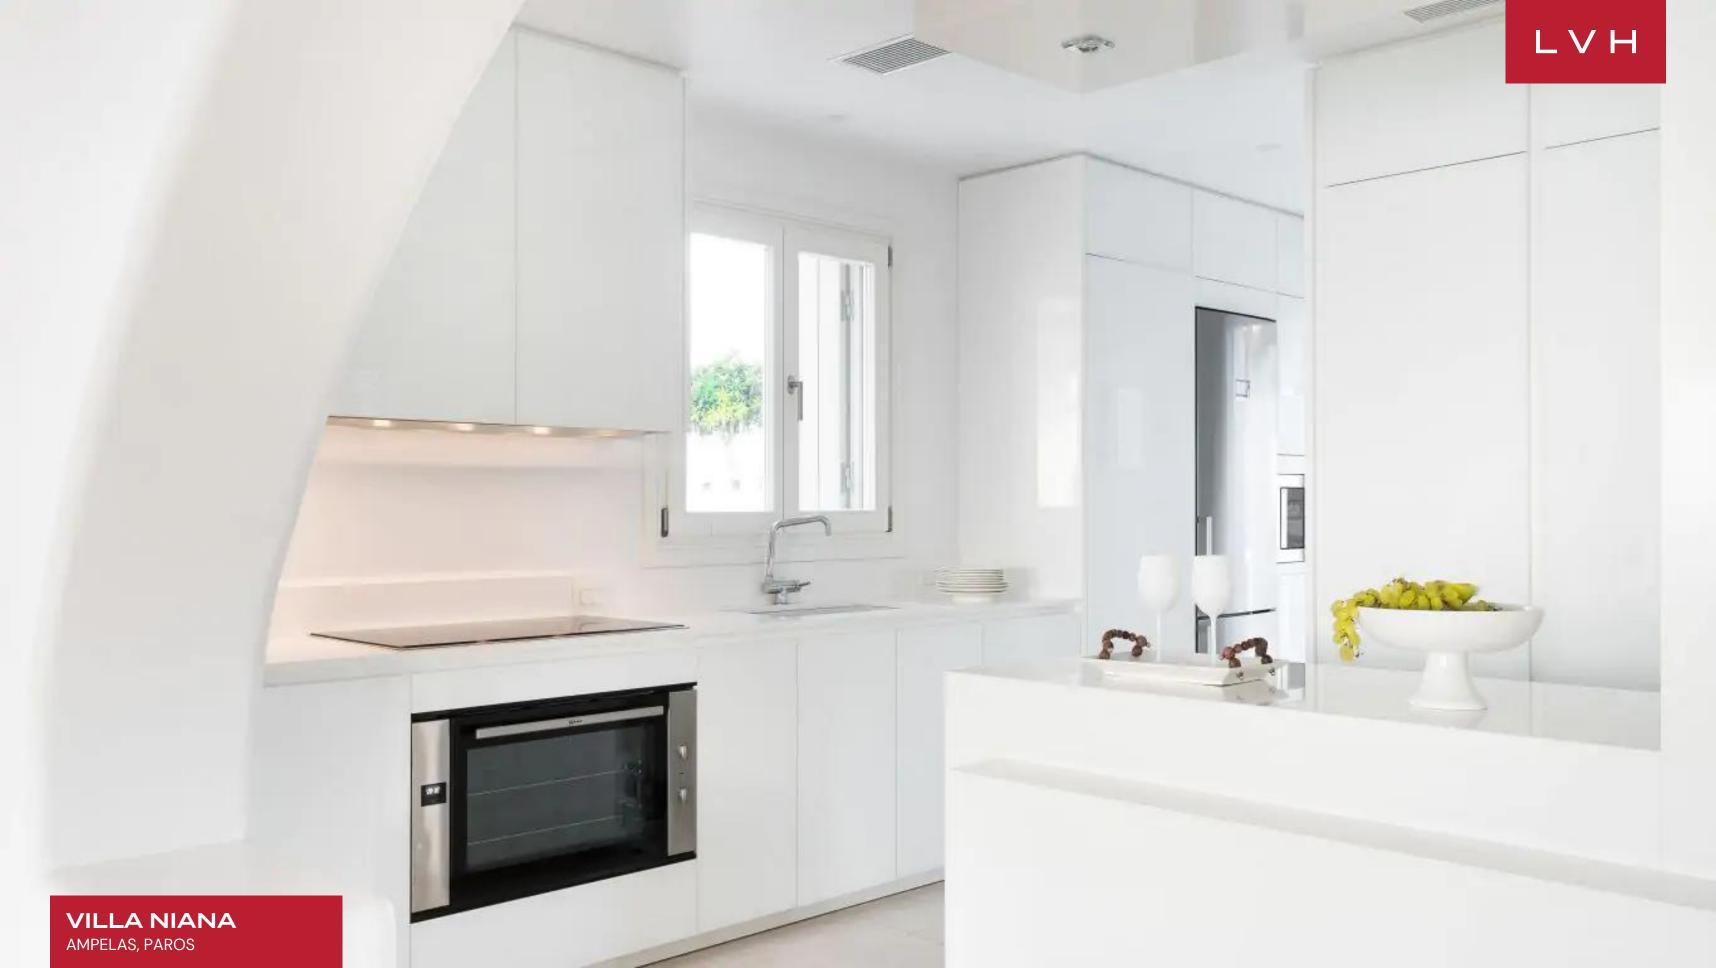

Its interiors present a harmonious fusion of classic Greek influences and contemporary elegance. Pristine white walls create a bright and airy atmosphere, while the turquoise tones inspired by the vibrant hues of the Aegean Sea add a touch of coastal serenity and tranquility to the room. The Villa's graceful arches and focal stone wall pay homage to the rich architectural heritage of Greece, adding a touch of timeless beauty to the living room. Clean lines, sleek shapes, and a serene color palette of its fully equipped kitchen contribute to a sense of modern sophistication. Eleven exceptional bedrooms provide a peaceful and luxurious retreat for up to twenty-two guests. Each bedroom features soft and inviting neutral aesthetics that create a harmonious environment for guests seeking rejuvenation, while bizazza tiles elevate the bathroom spaces with a unique artistic flair. This stunning Paros luxury vacation rental includes a state-of-the-art media room, perfect for escaping into a world of entertainment and relaxation.