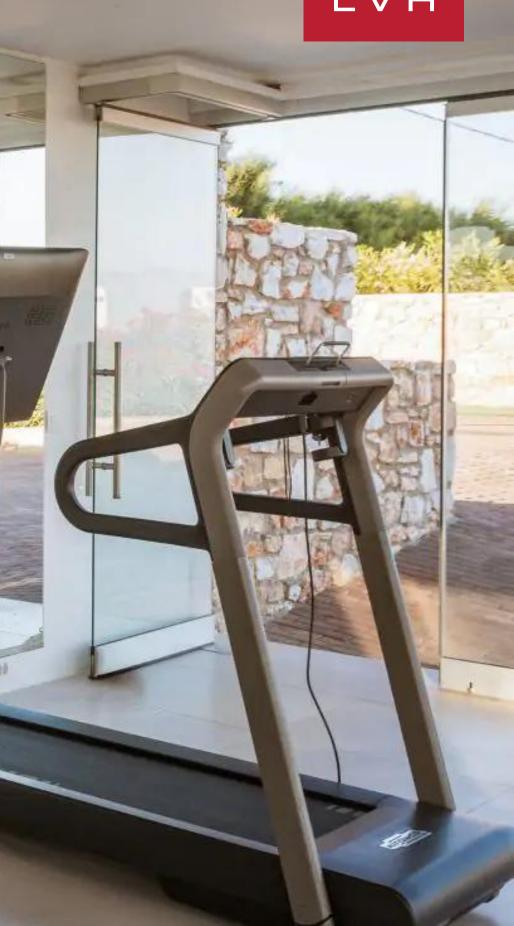

Villa Niana's magnificent exteriors embrace its surroundings' beauty and provide a haven of relaxation and luxury. The centerpiece of the luxury vacation rental's outdoor area is the large infinity pool, inviting everyone to take a refreshing dip while enjoying the mesmerizing vistas. Equipped with a pizza oven and BBQ facilities, guests can unleash their inner chef and create delectable meals outdoors. Guests staying at Villa Niana can access an array of shared premium recreational amenities, including a gym, tennis courts, and basketball courts, elevating the luxurious experience to new heights.