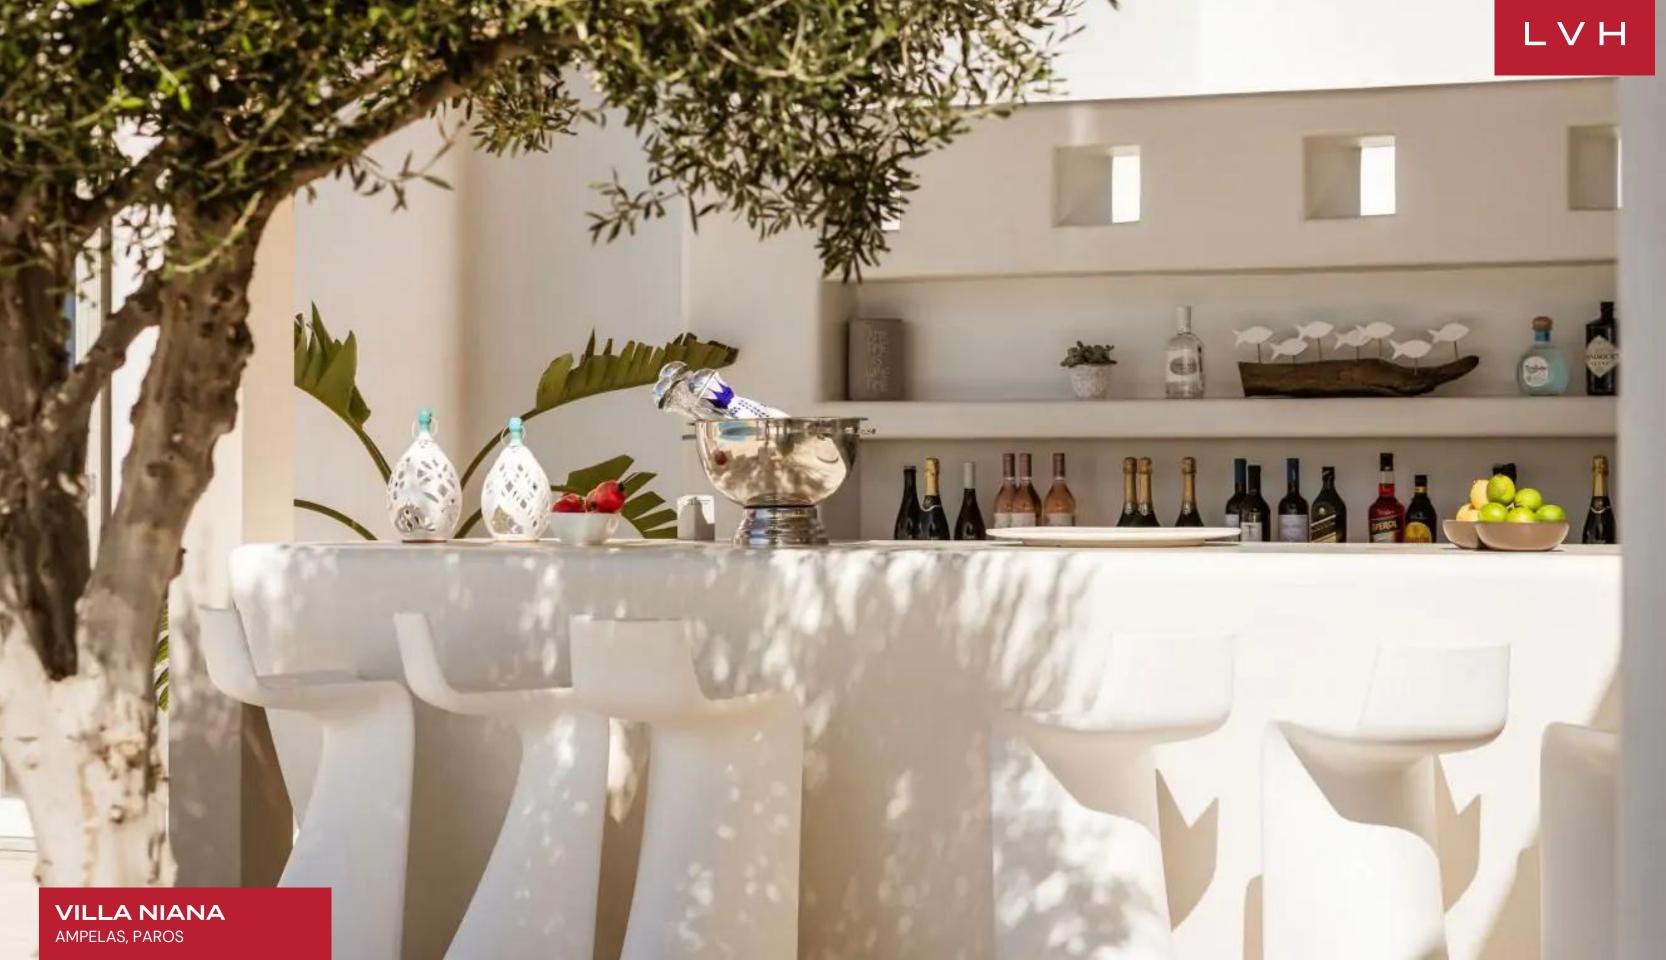

Villa Niana's magnificent exteriors embrace its surroundings' beauty and provide a haven of relaxation and luxury. The centerpiece of the luxury vacation rental's outdoor area is the large infinity pool, inviting everyone to take a refreshing dip while enjoying the mesmerizing vistas. Equipped with a pizza oven and BBQ facilities, guests can unleash their inner chef and create delectable meals outdoors. Guests staying at Villa Niana can access an array of shared premium recreational amenities, including a gym, tennis courts, and basketball courts, elevating the luxurious experience to new heights.

#### EXTERIOR

- BBQ
- Fountains
- Sun Loungers
- Al Fresco Dining
- Outdoor Kitchen
- Pizza Oven
- Patio
- Pool Bar
- Infinity Pool