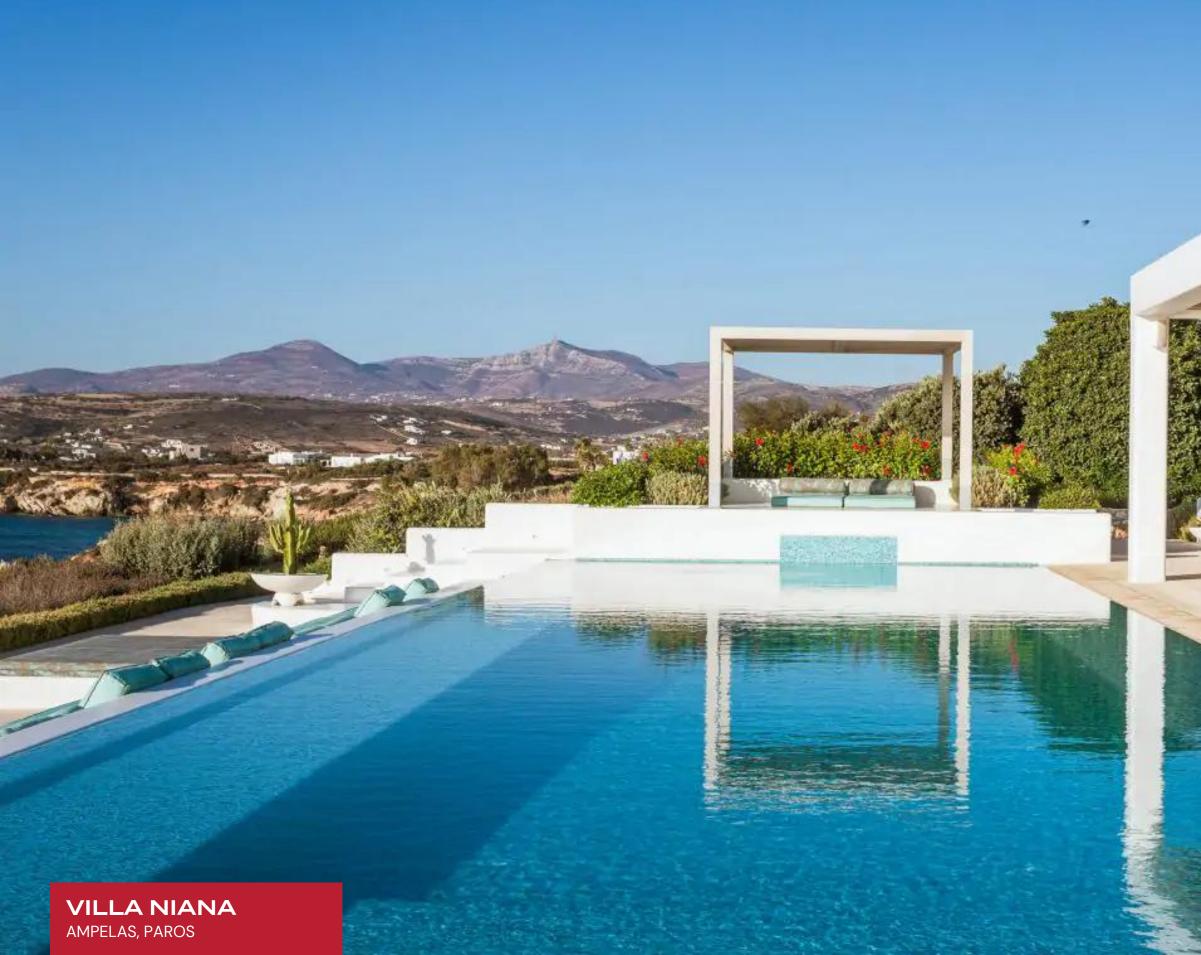

Villa Niana's magnificent exteriors embrace its surroundings' beauty and provide a haven of relaxation and luxury. The centerpiece of the luxury vacation rental's outdoor area is the large infinity pool, inviting everyone to take a refreshing dip while enjoying the mesmerizing vistas. Equipped with a pizza oven and BBQ facilities, guests can unleash their inner chef and create delectable meals outdoors. Guests staying at Villa Niana can access an array of shared premium recreational amenities, including a gym, tennis courts, and basketball courts, elevating the luxurious experience to new heights.

#### EXTERIOR

- BBQ
- Fountains
- Sun Loungers
- Al Fresco Dining
- Outdoor Kitchen
- Pizza Oven
- Patio
- Pool Bar
- Infinity Pool