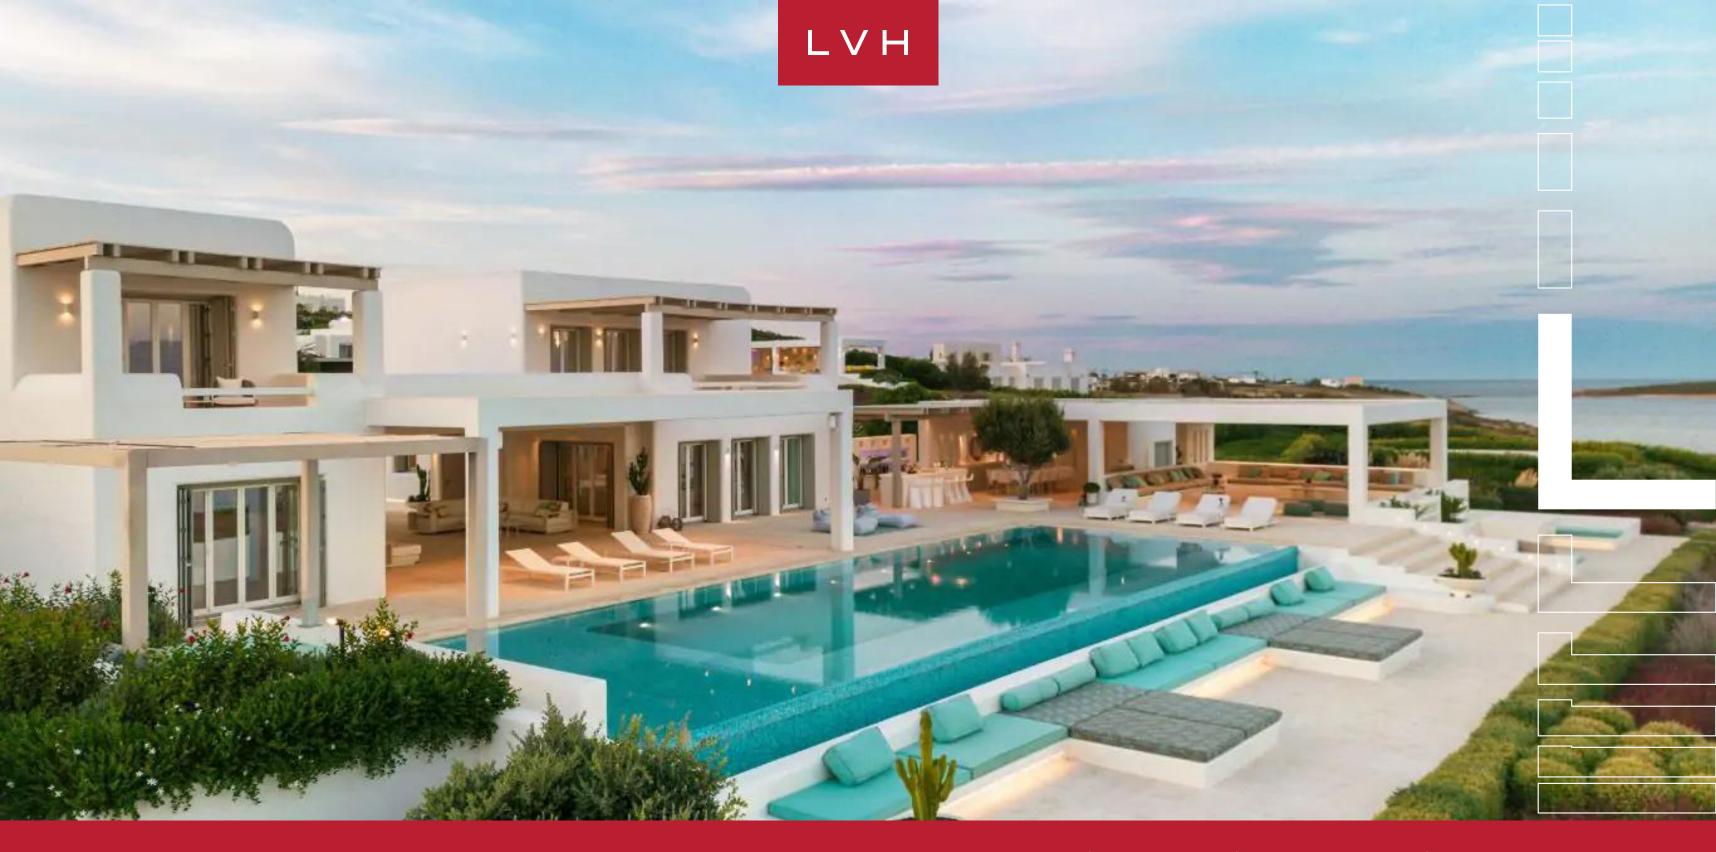

### **VILLA NIANA** AMPELAS, PAROS, GREECE

### VILLA NIANA

#### AMPELAS, PAROS

 $L \vee H$ 

Villa Niana is an exclusive luxury rental nestled in the charming town of Ampelas with panoramic views of the magnificent Aegean Sea. Only a short drive from the vibrant city of Naousa, this luxurious estate offers the perfect blend of tranquility and convenience. Seamlessly combining breathtaking vistas, ethereal natural surroundings, and exquisite design, Villa Niana promises to captivate even the most discerning luxury travelers.

Villa Niana's magnificent exteriors embrace its surroundings' beauty and provide a haven of relaxation and luxury. The centerpiece of the luxury vacation rental's outdoor area is the large infinity pool, inviting everyone to take a refreshing dip while enjoying the mesmerizing vistas. Equipped with a pizza oven and BBQ facilities, guests can unleash their inner chef and create delectable meals outdoors. Guests staying at Villa Niana can access an array of shared premium recreational amenities, including a gym, tennis courts, and basketball courts, elevating the luxurious experience to new heights.