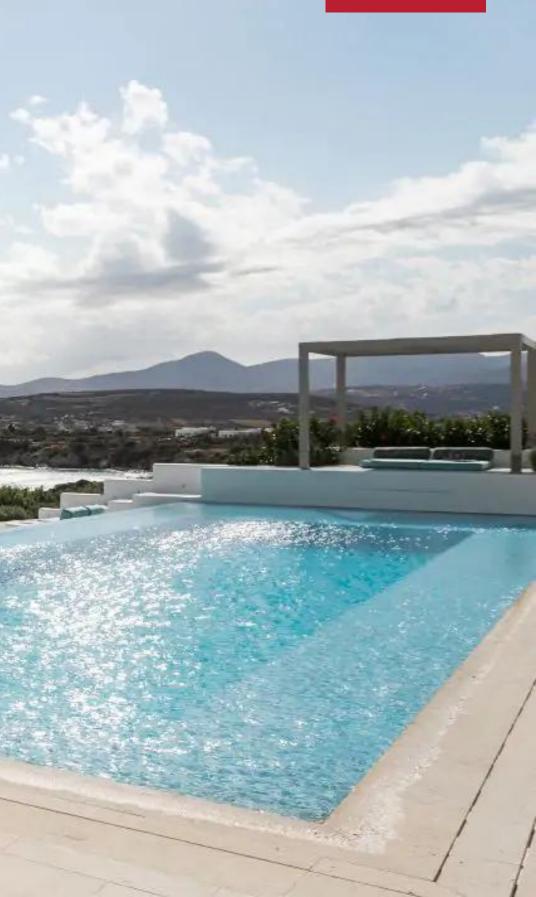

Villa Niana's magnificent exteriors embrace its surroundings' beauty and provide a haven of relaxation and luxury. The centerpiece of the luxury vacation rental's outdoor area is the large infinity pool, inviting everyone to take a refreshing dip while enjoying the mesmerizing vistas. Equipped with a pizza oven and BBQ facilities, guests can unleash their inner chef and create delectable meals outdoors. Guests staying at Villa Niana can access an array of shared premium recreational amenities, including a gym, tennis courts, and basketball courts, elevating the luxurious experience to new heights.