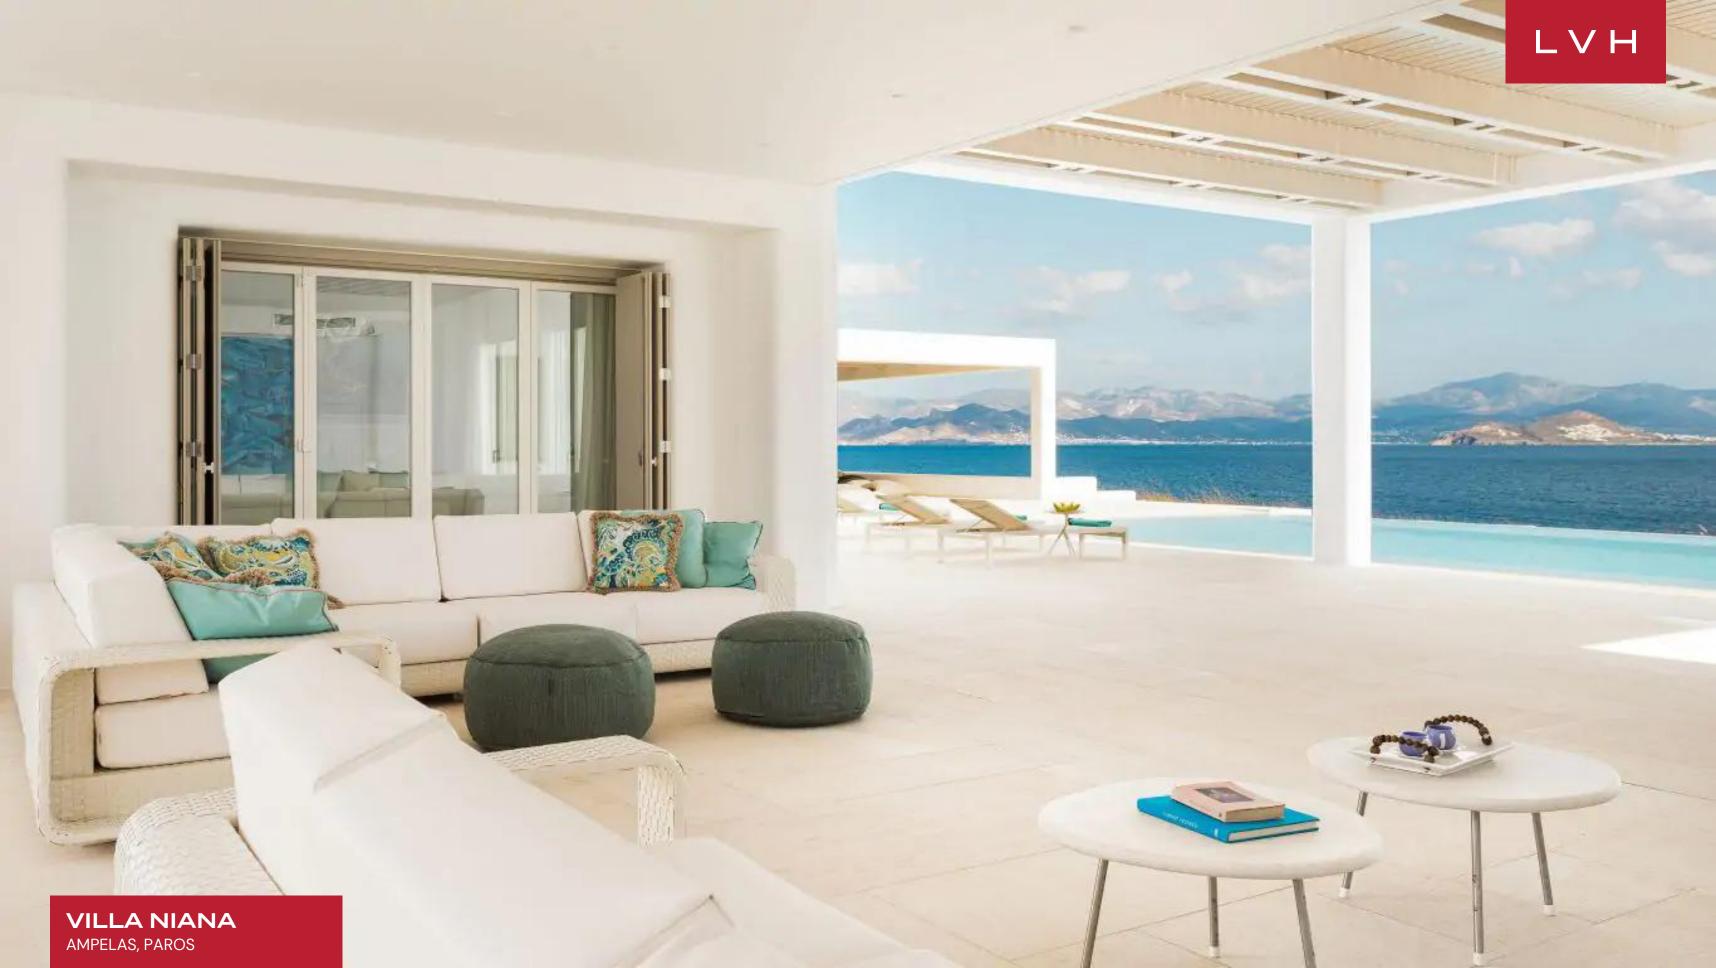

#### AMPELAS, PAROS

 $L \vee H$ 

Villa Niana is an exclusive luxury rental nestled in the charming town of Ampelas with panoramic views of the magnificent Aegean Sea. Only a short drive from the vibrant city of Naousa, this luxurious estate offers the perfect blend of tranquility and convenience. Seamlessly combining breathtaking vistas, ethereal natural surroundings, and exquisite design, Villa Niana promises to captivate even the most discerning luxury travelers.

Villa Niana's magnificent exteriors embrace its surroundings' beauty and provide a haven of relaxation and luxury. The centerpiece of the luxury vacation rental's outdoor area is the large infinity pool, inviting everyone to take a refreshing dip while enjoying the mesmerizing vistas. Equipped with a pizza oven and BBQ facilities, guests can unleash their inner chef and create delectable meals outdoors. Guests staying at Villa Niana can access an array of shared premium recreational amenities, including a gym, tennis courts, and basketball courts, elevating the luxurious experience to new heights.