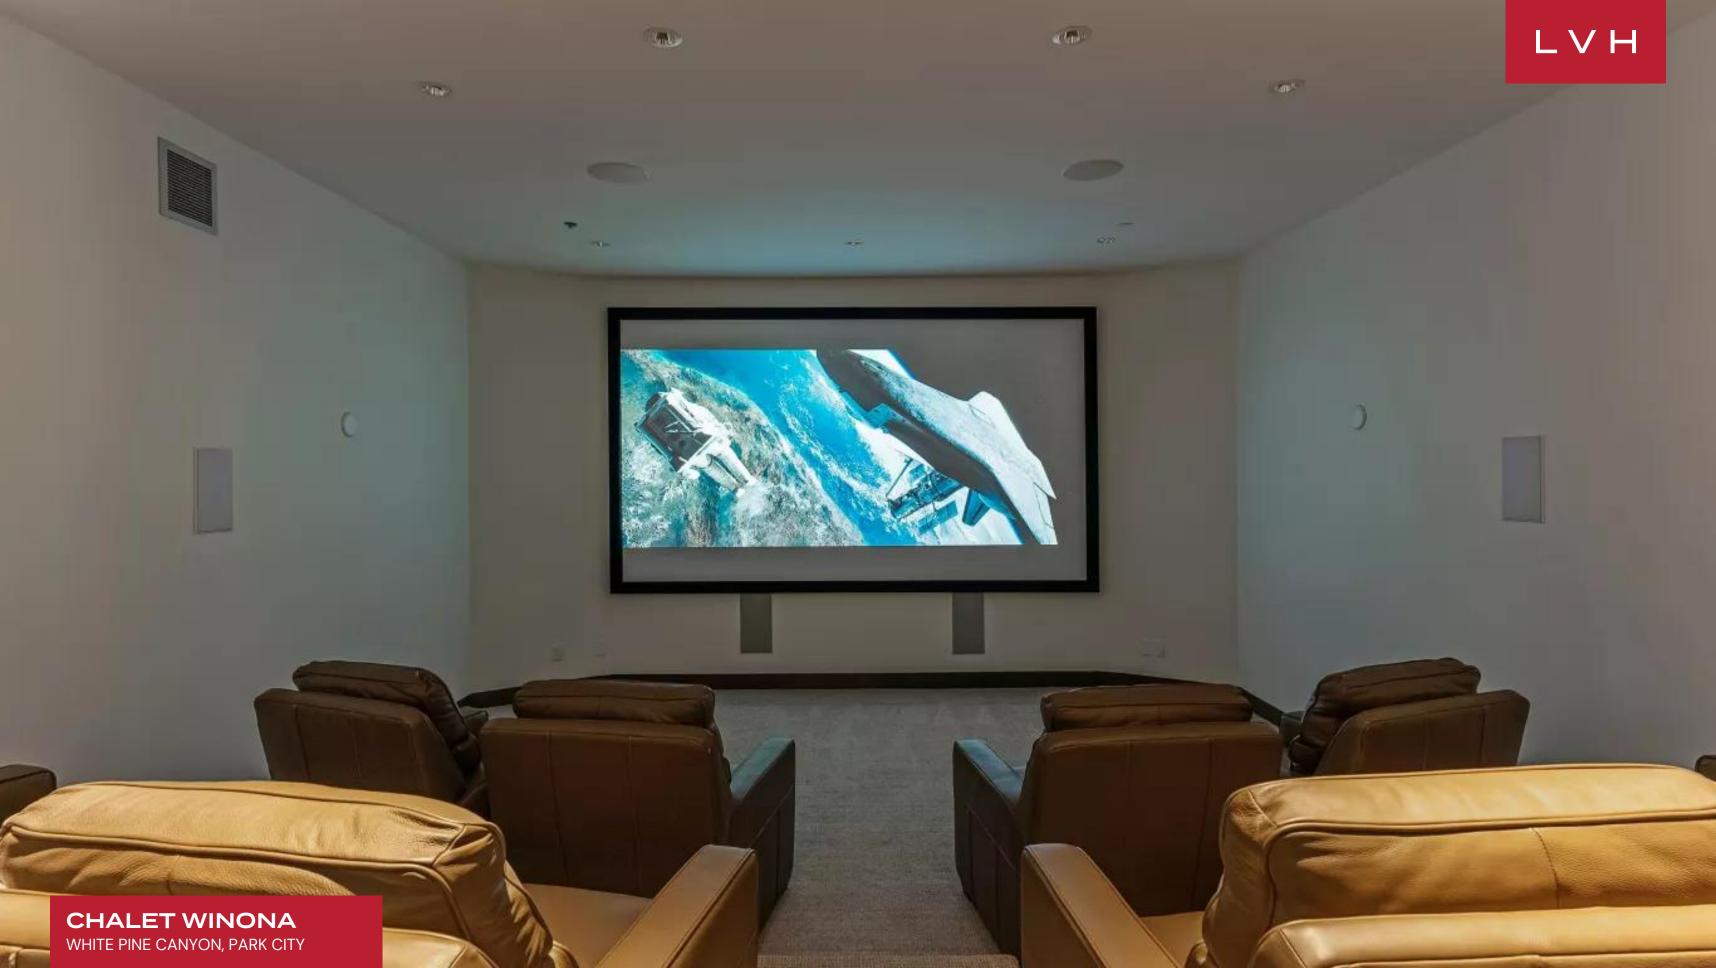

The interiors of Chalet Winona exemplify a harmonious fusion of contemporary design and rustic alpine charm. Expansive floor-to-ceiling windows showcase panoramic mountain vistas, filling the open-concept living areas with natural light. The spacious living room, featuring a wrap-around velvet sofa, fur ottomans, and a gas fireplace, creates an inviting ambiance under overlapping wood-paneled ceilings. A gourmet kitchen equipped with highend appliances and ample workspace is perfect for culinary enthusiasts or catered events. The formal dining area and alpine-style breakfast nook are ideal for grand gatherings. With seven opulent bedrooms, Chalet Winona comfortably hosts up to 20 guests, providing supreme comfort and privacy. The lower level enhances the chalet's luxury appeal with a projector-screen theater with recliner seating, a wet bar, and a private fitness room with weights, Bench and a Peloton.

#### INTERIOR

- Air Conditioning
- Cable, Satellite or Smart TV
- Dining Area
- Fireplace
- Fitness Room
- Home Theater
- Laundry
- Private Elevator
- Ski Room
- Sound System