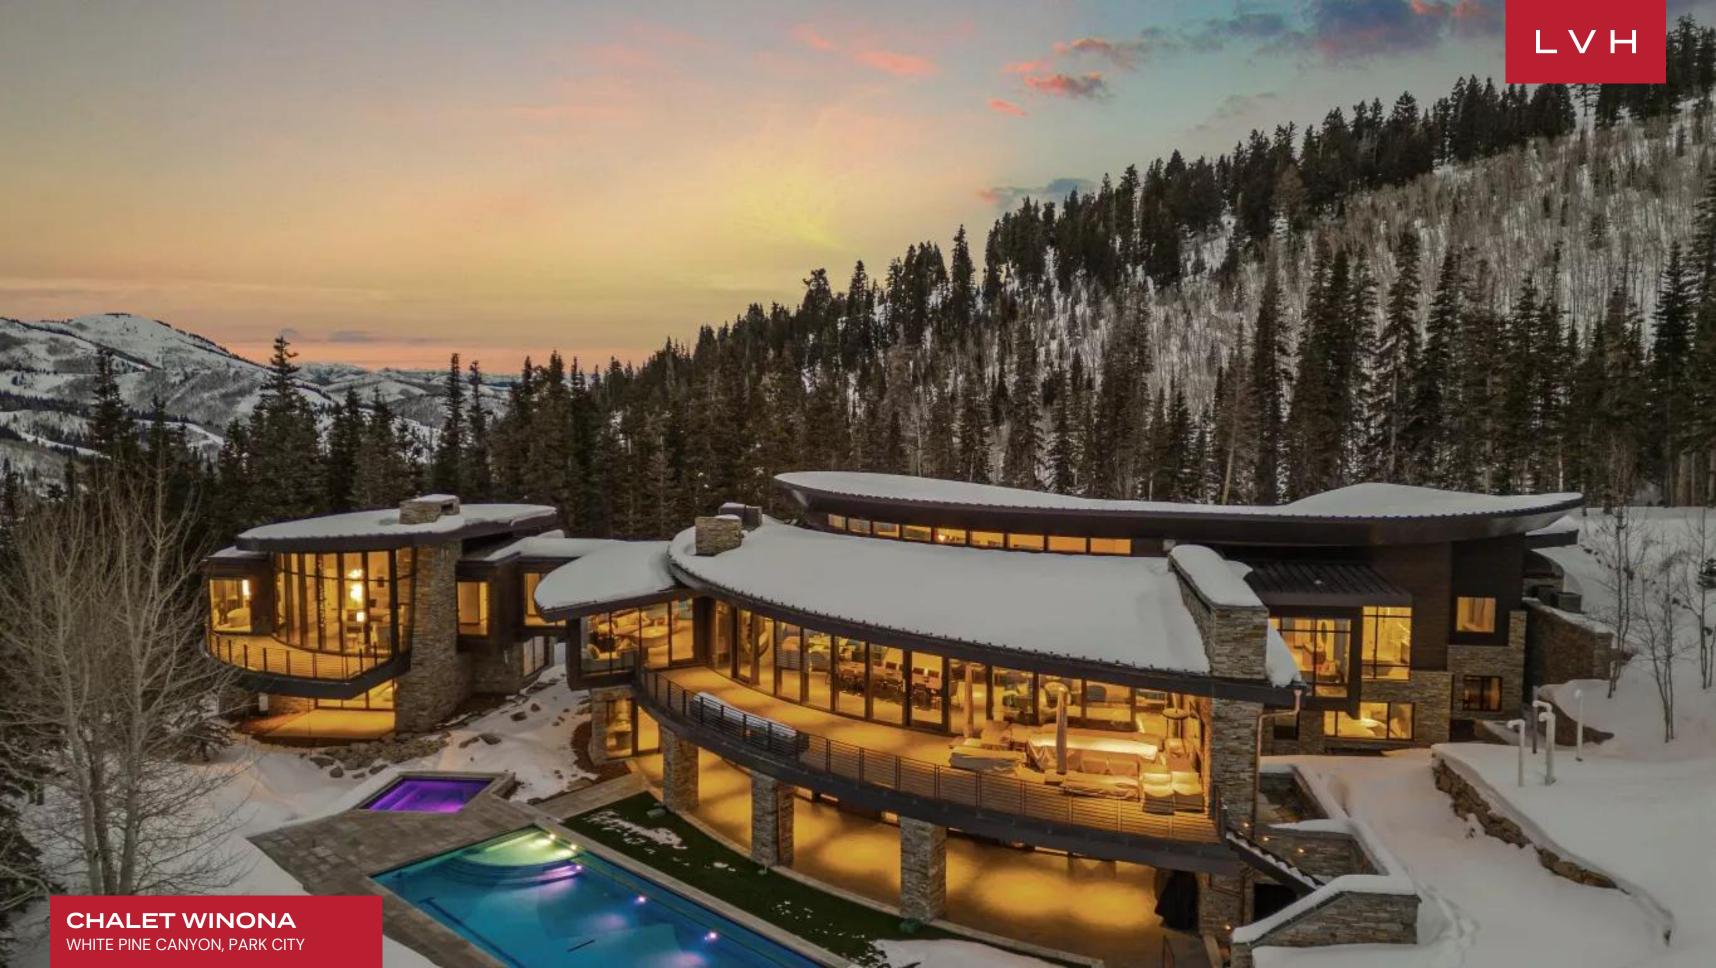

### WHITE PINE CANYON, PARK CITY

Chalet Winona is an architectural masterpiece in the exclusive White Pine Canyon area of Park City, Utah, seamlessly blending urban chic with alpine elegance. This luxury chalet rental provides ski-in/ski-out access to Park City Mountain Resort, offering both privacy and proximity to world-class skiing and vibrant apres-ski experiences. Chalet Winona's prestigious location and breathtaking mountain views make it the ultimate vacation rental in Park City for discerning travelers seeking refined luxury.

The interiors of Chalet Winona exemplify a harmonious fusion of contemporary design and rustic alpine charm. Expansive floor-to-ceiling windows showcase panoramic mountain vistas, filling the open-concept living areas with natural light. The spacious living room, featuring a wrap-around velvet sofa, fur ottomans, and a gas fireplace, creates an inviting ambiance under overlapping wood-paneled ceilings. A gourmet kitchen equipped with highend appliances and ample workspace is perfect for culinary enthusiasts or catered events. The formal dining area and alpine-style breakfast nook are ideal for grand gatherings. With seven opulent bedrooms, Chalet Winona comfortably hosts up to 20 guests, providing supreme comfort and privacy. The lower level enhances the chalet's luxury appeal with a projector-screen theater with recliner seating, a wet bar, and a private fitness room with weights, Bench and a Peloton.

The exterior spaces are equally impressive, designed to maximize enjoyment of the majestic surroundings. An expansive deck includes a pool, hot tub, heated alfresco lounge, fire pit, and a large-screen TV, perfect for post-ski relaxation. The chalet's semi-circular design not only amplifies its aesthetic allure but also provides 360-degree views of the mountain landscape, placing this Park City luxury vacation rental in a class of its own.