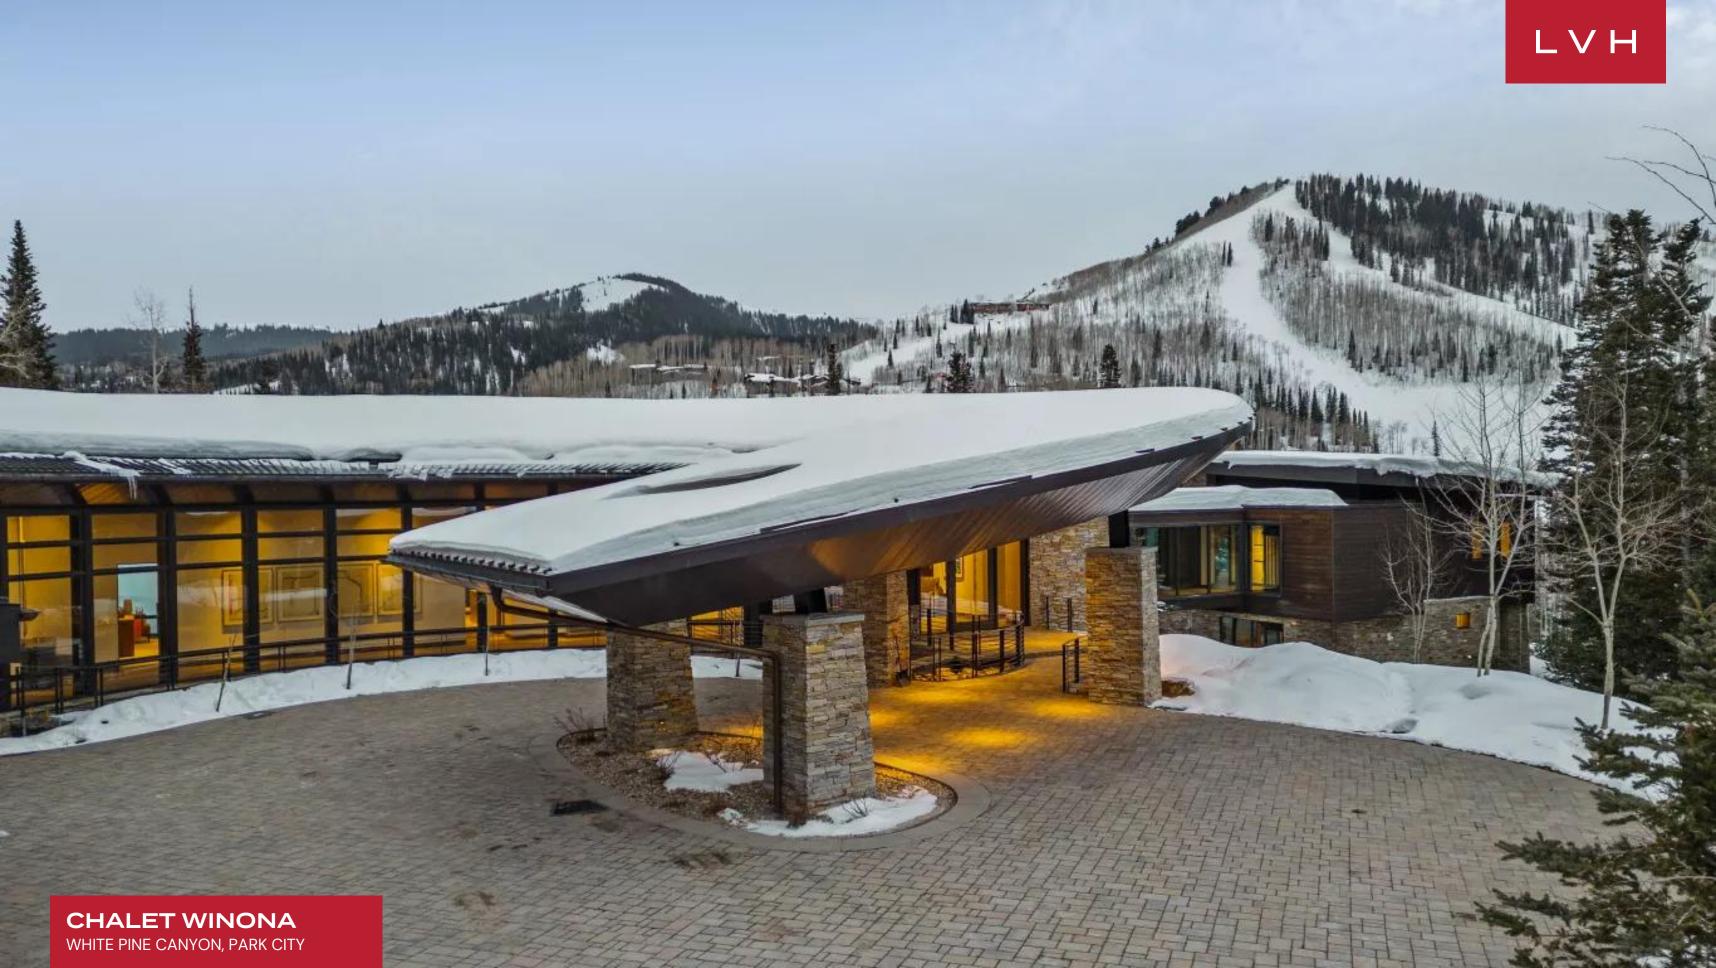

### WHITE PINE CANYON, PARK CITY

Chalet Winona is an architectural masterpiece in the exclusive White Pine Canyon area of Park City, Utah, seamlessly blending urban chic with alpine elegance. This luxury chalet rental provides ski-in/ski-out access to Park City Mountain Resort, offering both privacy and proximity to world-class skiing and vibrant apres-ski experiences. Chalet Winona's prestigious location and breathtaking mountain views make it the ultimate vacation rental in Park City for discerning travelers seeking refined luxury.

The exterior spaces are equally impressive, designed to maximize enjoyment of the majestic surroundings. An expansive deck includes a pool, hot tub, heated alfresco lounge, fire pit, and a large-screen TV, perfect for post-ski relaxation. The chalet's semi-circular design not only amplifies its aesthetic allure but also provides 360-degree views of the mountain landscape, placing this Park City luxury vacation rental in a class of its own.