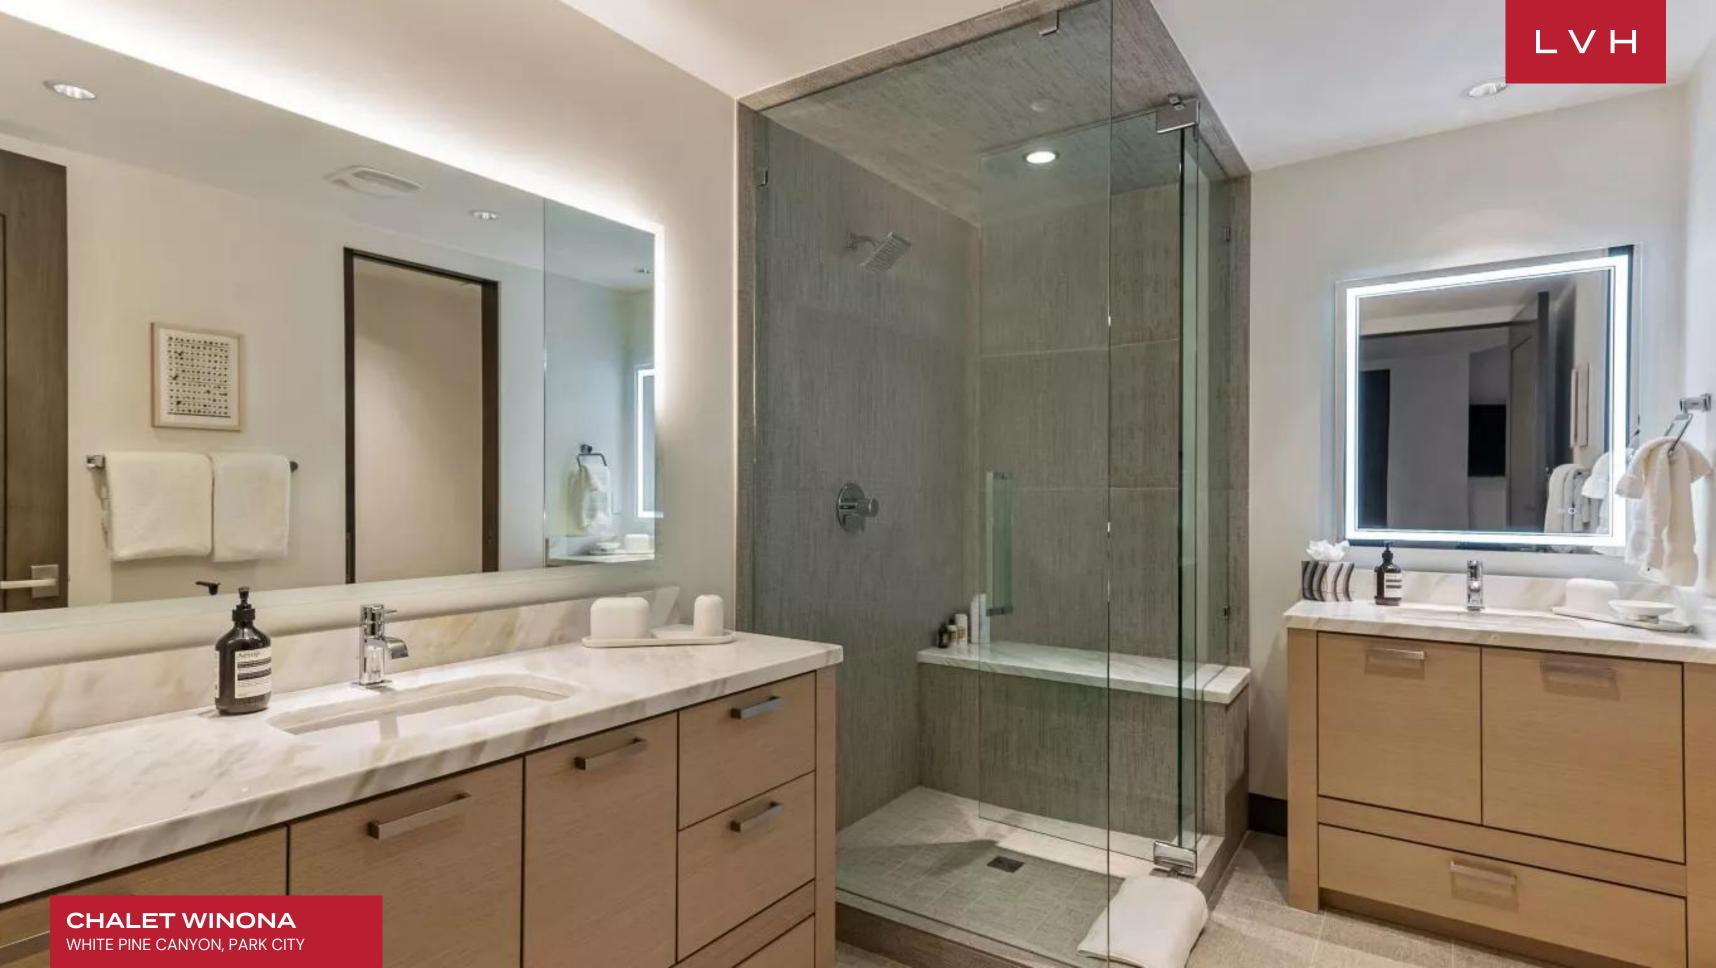

The interiors of Chalet Winona exemplify a harmonious fusion of contemporary design and rustic alpine charm. Expansive floor-to-ceiling windows showcase panoramic mountain vistas, filling the open-concept living areas with natural light. The spacious living room, featuring a wrap-around velvet sofa, fur ottomans, and a gas fireplace, creates an inviting ambiance under overlapping wood-paneled ceilings. A gourmet kitchen equipped with highend appliances and ample workspace is perfect for culinary enthusiasts or catered events. The formal dining area and alpine-style breakfast nook are ideal for grand gatherings. With seven opulent bedrooms, Chalet Winona comfortably hosts up to 20 guests, providing supreme comfort and privacy. The lower level enhances the chalet's luxury appeal with a projector-screen theater with recliner seating, a wet bar, and a private fitness room with weights, Bench and a Peloton.