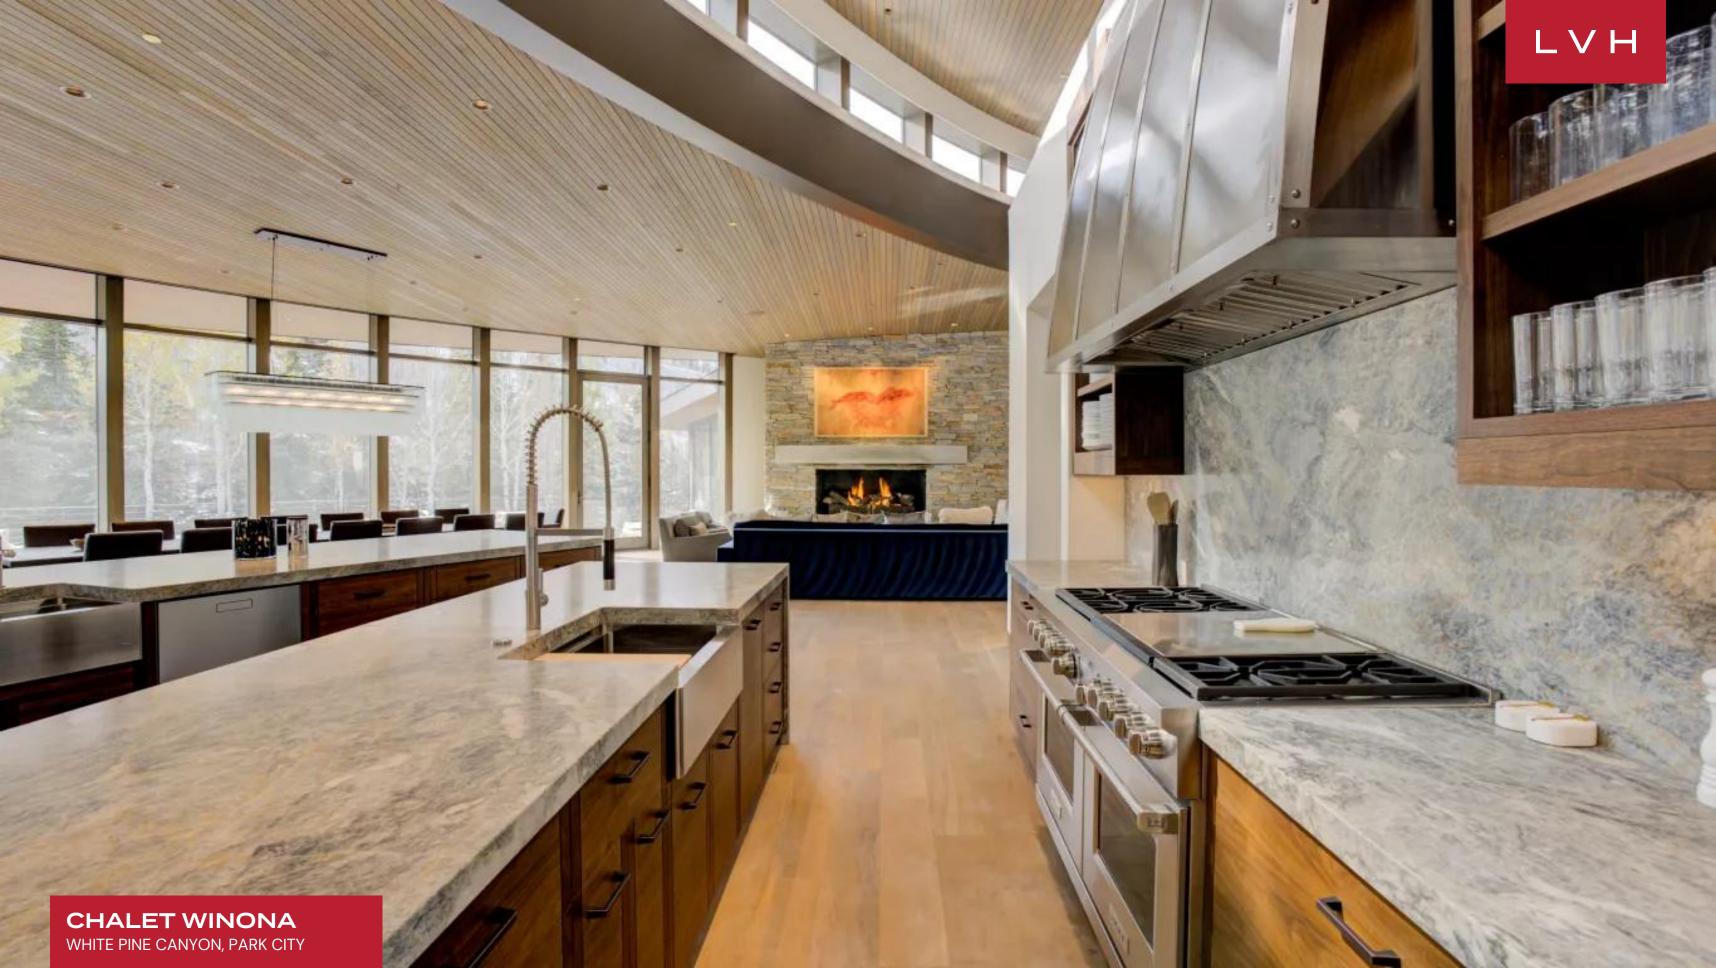

The interiors of Chalet Winona exemplify a harmonious fusion of contemporary design and rustic alpine charm. Expansive floor-to-ceiling windows showcase panoramic mountain vistas, filling the open-concept living areas with natural light. The spacious living room, featuring a wrap-around velvet sofa, fur ottomans, and a gas fireplace, creates an inviting ambiance under overlapping wood-paneled ceilings. A gourmet kitchen equipped with highend appliances and ample workspace is perfect for culinary enthusiasts or catered events. The formal dining area and alpine-style breakfast nook are ideal for grand gatherings. With seven opulent bedrooms, Chalet Winona comfortably hosts up to 20 guests, providing supreme comfort and privacy. The lower level enhances the chalet's luxury appeal with a projector-screen theater with recliner seating, a wet bar, and a private fitness room with weights, Bench and a Peloton.