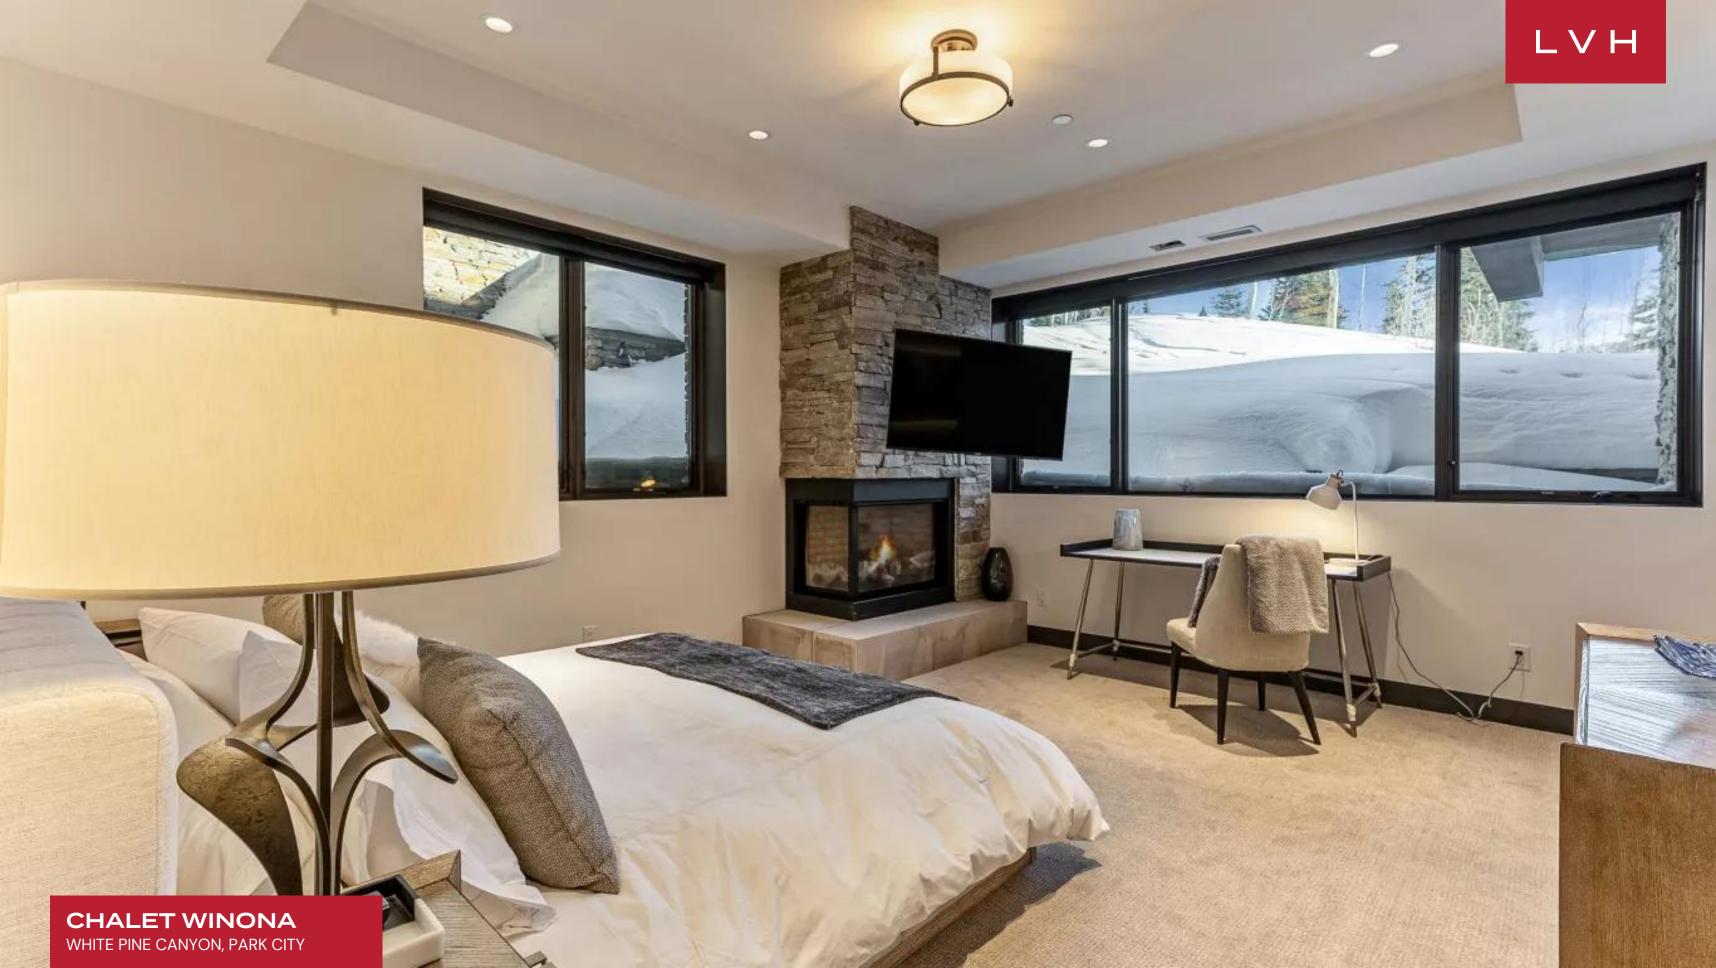

The interiors of Chalet Winona exemplify a harmonious fusion of contemporary design and rustic alpine charm. Expansive floor-to-ceiling windows showcase panoramic mountain vistas, filling the open-concept living areas with natural light. The spacious living room, featuring a wrap-around velvet sofa, fur ottomans, and a gas fireplace, creates an inviting ambiance under overlapping wood-paneled ceilings. A gourmet kitchen equipped with highend appliances and ample workspace is perfect for culinary enthusiasts or catered events. The formal dining area and alpine-style breakfast nook are ideal for grand gatherings. With seven opulent bedrooms, Chalet Winona comfortably hosts up to 20 guests, providing supreme comfort and privacy. The lower level enhances the chalet's luxury appeal with a projector-screen theater with recliner seating, a wet bar, and a private fitness room with weights, Bench and a Peloton.

#### INTERIOR

- Air Conditioning
- Cable, Satellite or Smart TV
- Dining Area
- Fireplace
- Fitness Room
- Home Theater
- Laundry
- Private Elevator
- Ski Room
- Sound System