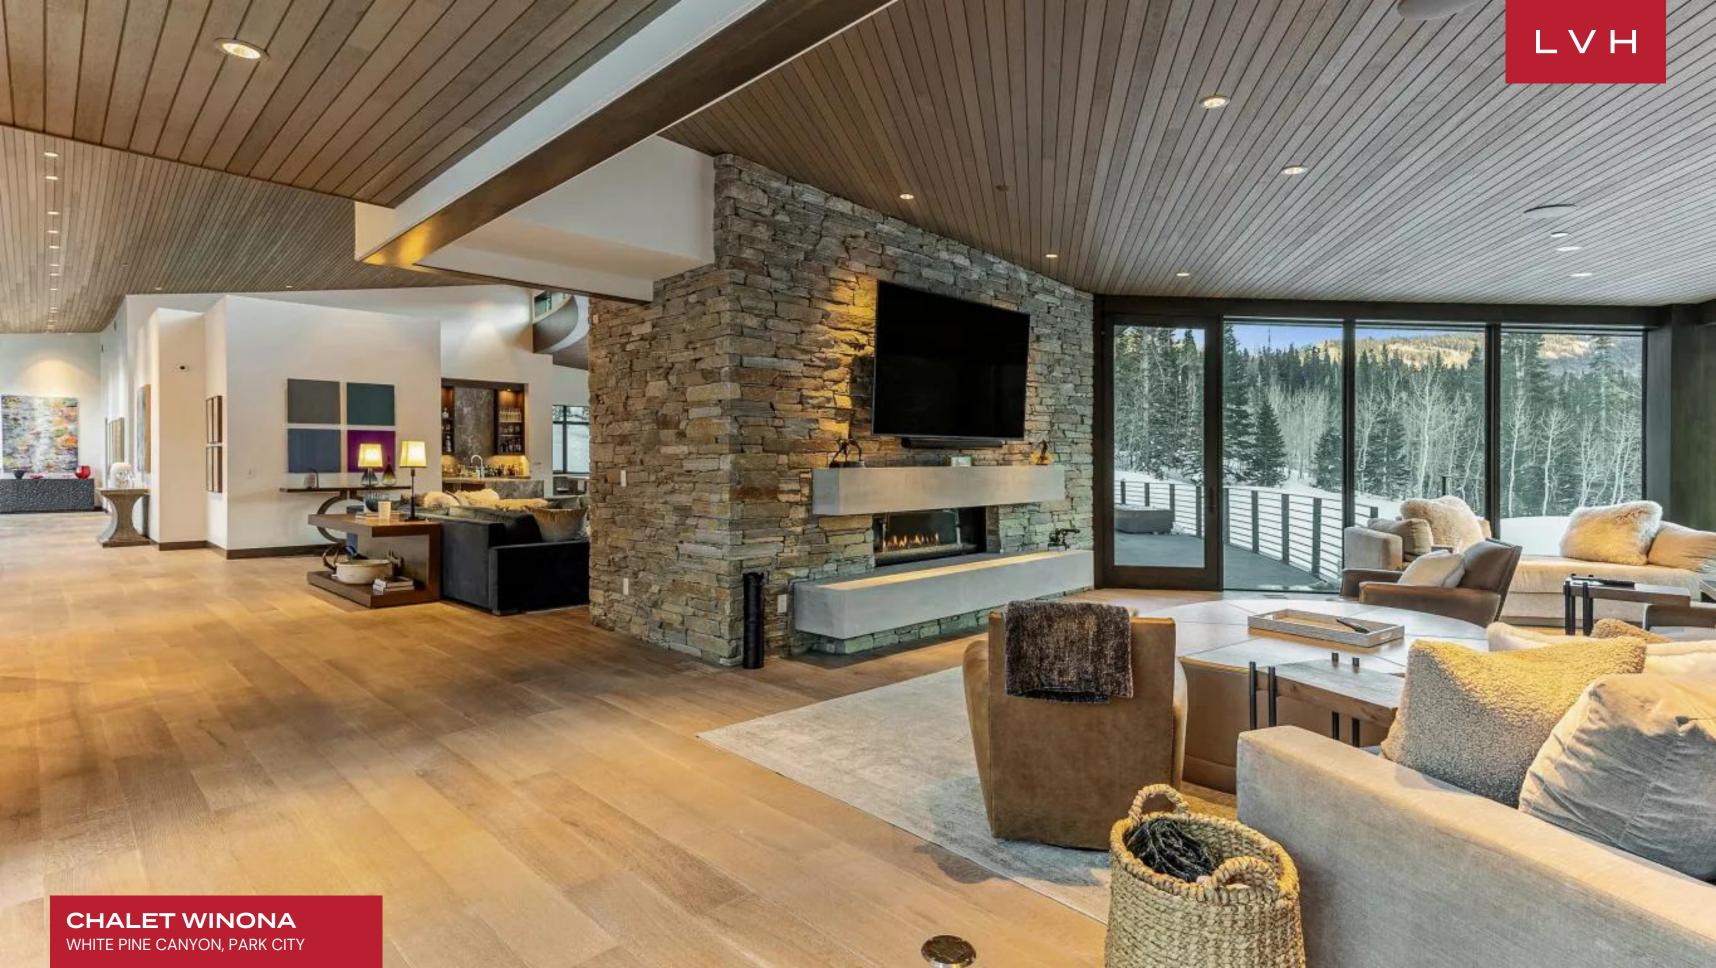

The interiors of Chalet Winona exemplify a harmonious fusion of contemporary design and rustic alpine charm. Expansive floor-to-ceiling windows showcase panoramic mountain vistas, filling the open-concept living areas with natural light. The spacious living room, featuring a wrap-around velvet sofa, fur ottomans, and a gas fireplace, creates an inviting ambiance under overlapping wood-paneled ceilings. A gourmet kitchen equipped with highend appliances and ample workspace is perfect for culinary enthusiasts or catered events. The formal dining area and alpine-style breakfast nook are ideal for grand gatherings. With seven opulent bedrooms, Chalet Winona comfortably hosts up to 20 guests, providing supreme comfort and privacy. The lower level enhances the chalet's luxury appeal with a projector-screen theater with recliner seating, a wet bar, and a private fitness room with weights, Bench and a Peloton.