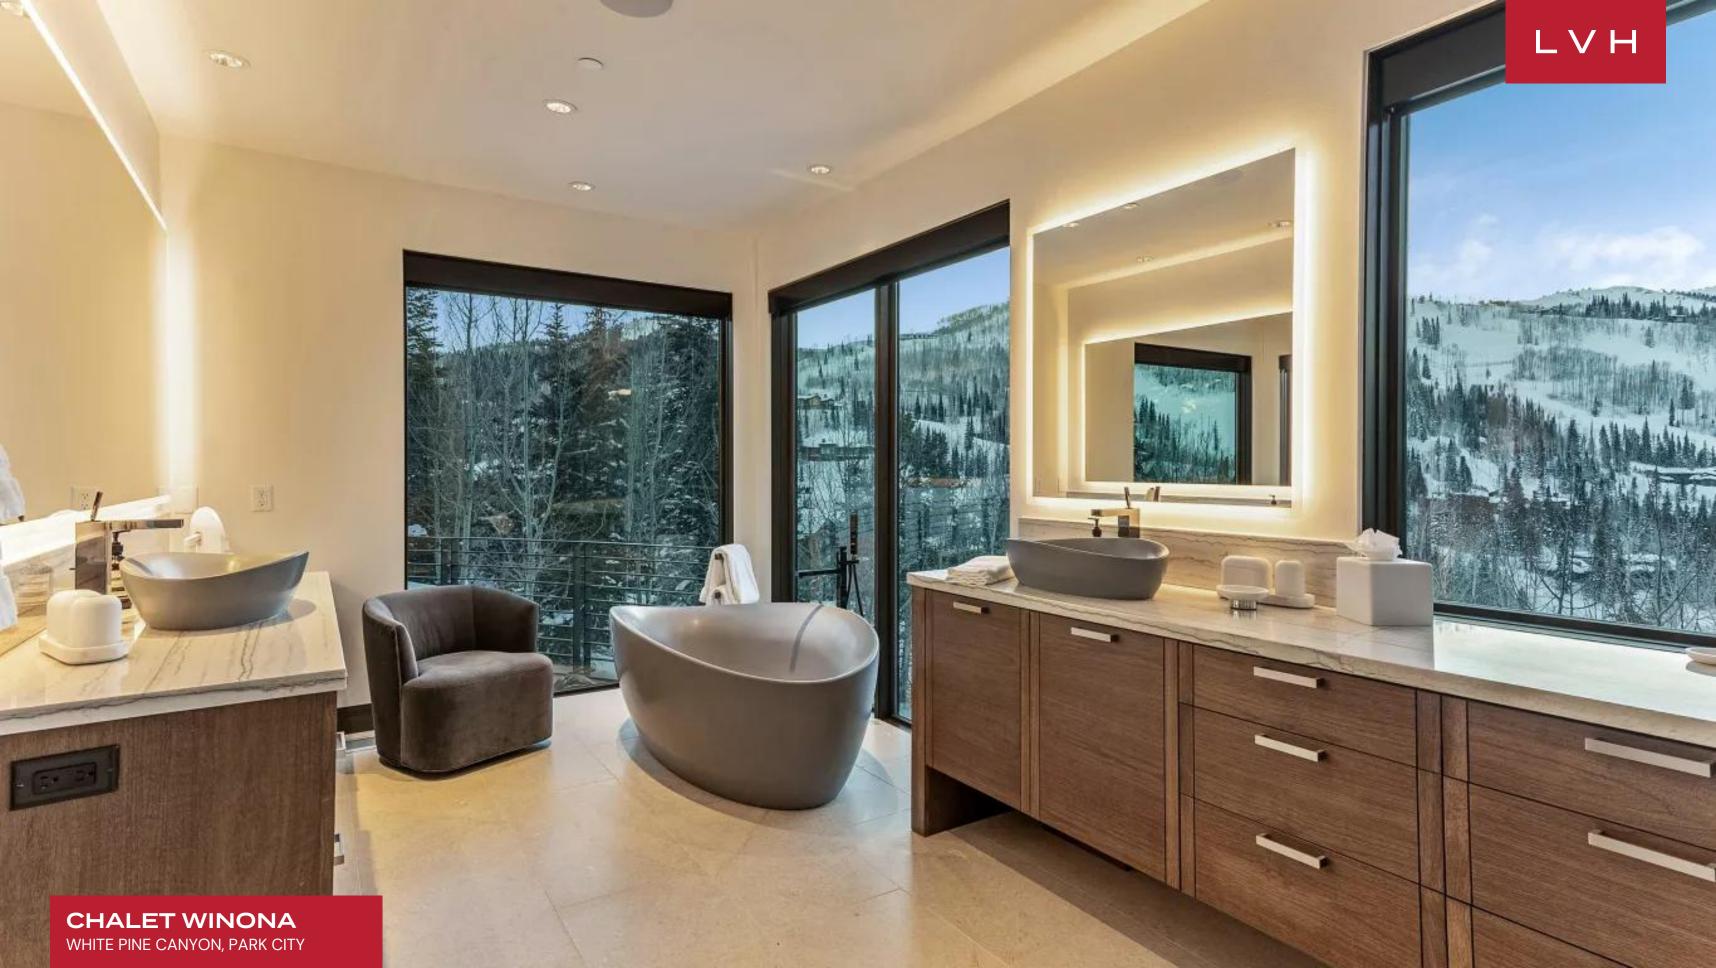

The interiors of Chalet Winona exemplify a harmonious fusion of contemporary design and rustic alpine charm. Expansive floor-to-ceiling windows showcase panoramic mountain vistas, filling the open-concept living areas with natural light. The spacious living room, featuring a wrap-around velvet sofa, fur ottomans, and a gas fireplace, creates an inviting ambiance under overlapping wood-paneled ceilings. A gourmet kitchen equipped with highend appliances and ample workspace is perfect for culinary enthusiasts or catered events. The formal dining area and alpine-style breakfast nook are ideal for grand gatherings. With seven opulent bedrooms, Chalet Winona comfortably hosts up to 20 guests, providing supreme comfort and privacy. The lower level enhances the chalet's luxury appeal with a projector-screen theater with recliner seating, a wet bar, and a private fitness room with weights, Bench and a Peloton.