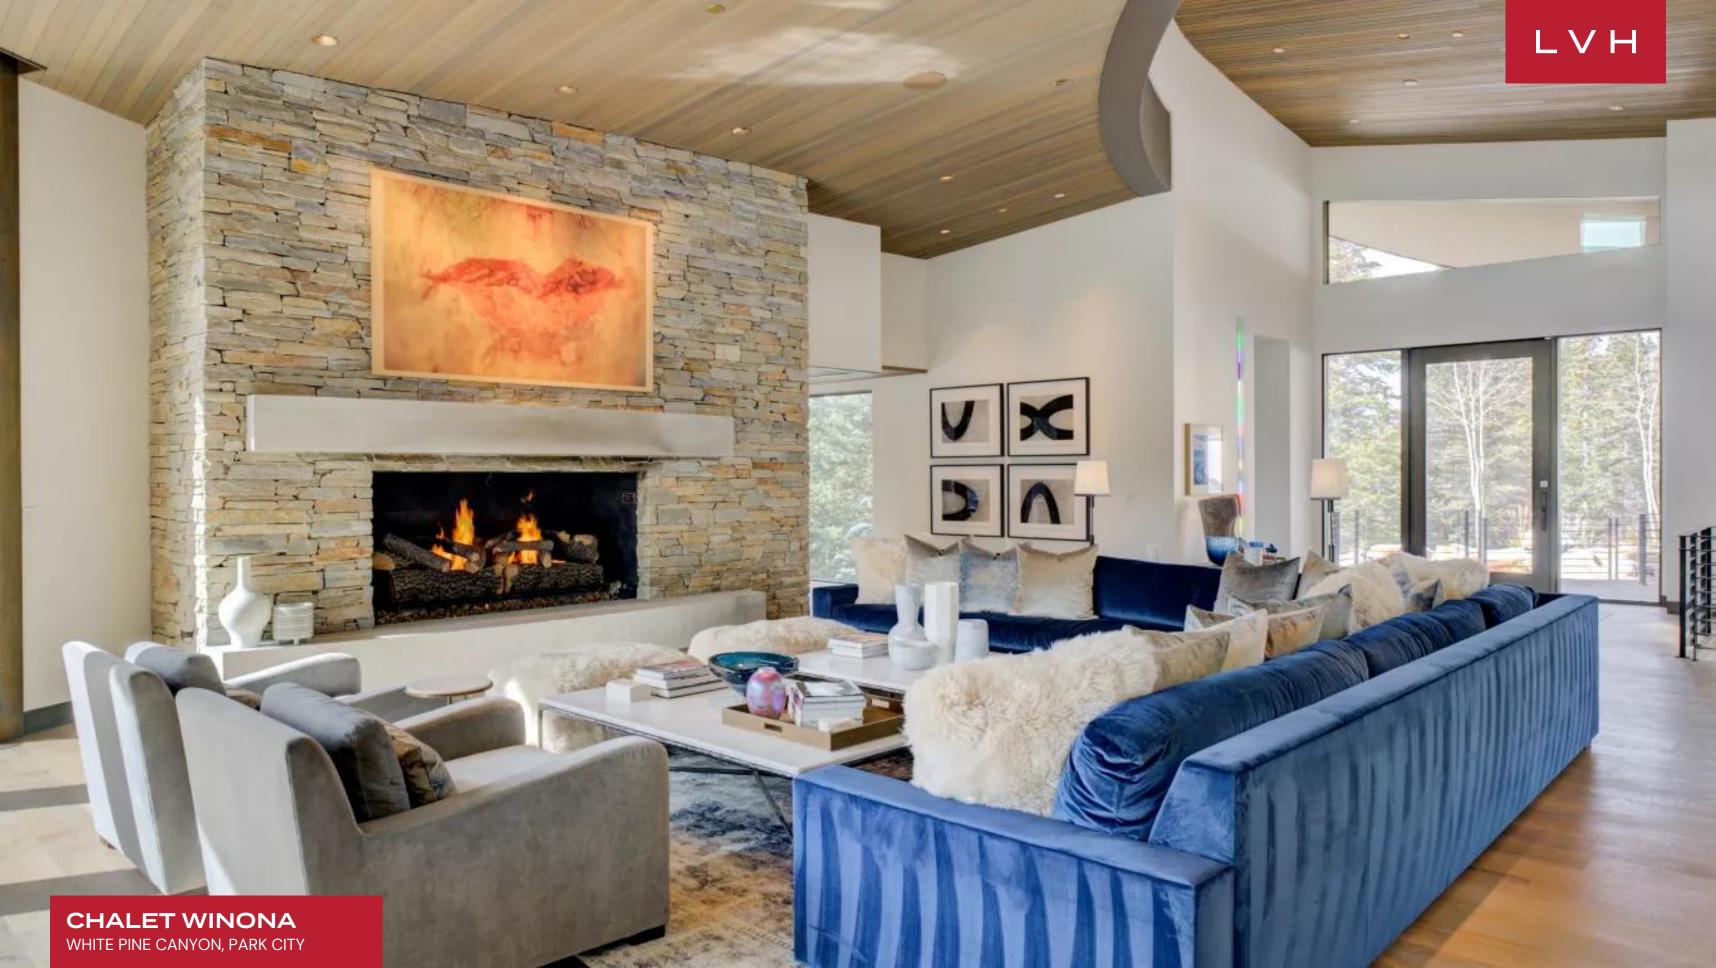

The interiors of Chalet Winona exemplify a harmonious fusion of contemporary design and rustic alpine charm. Expansive floor-to-ceiling windows showcase panoramic mountain vistas, filling the open-concept living areas with natural light. The spacious living room, featuring a wrap-around velvet sofa, fur ottomans, and a gas fireplace, creates an inviting ambiance under overlapping wood-paneled ceilings. A gourmet kitchen equipped with highend appliances and ample workspace is perfect for culinary enthusiasts or catered events. The formal dining area and alpine-style breakfast nook are ideal for grand gatherings. With seven opulent bedrooms, Chalet Winona comfortably hosts up to 20 guests, providing supreme comfort and privacy. The lower level enhances the chalet's luxury appeal with a projector-screen theater with recliner seating, a wet bar, and a private fitness room with weights, Bench and a Peloton.