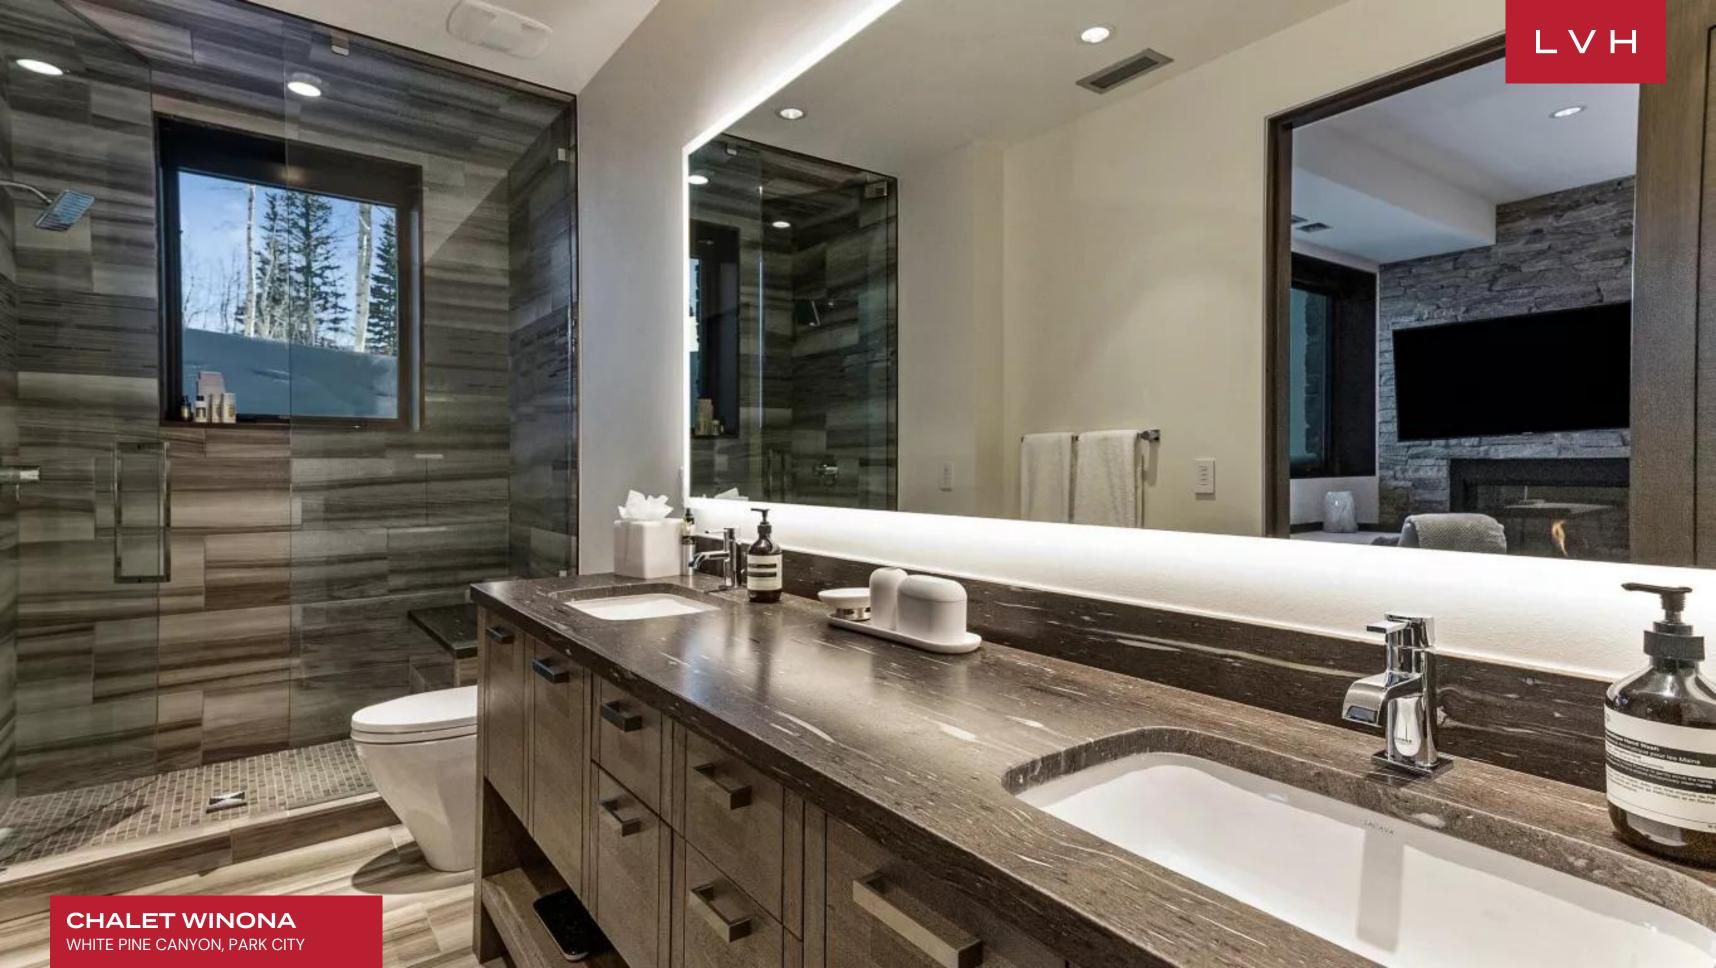

The interiors of Chalet Winona exemplify a harmonious fusion of contemporary design and rustic alpine charm. Expansive floor-to-ceiling windows showcase panoramic mountain vistas, filling the open-concept living areas with natural light. The spacious living room, featuring a wrap-around velvet sofa, fur ottomans, and a gas fireplace, creates an inviting ambiance under overlapping wood-paneled ceilings. A gourmet kitchen equipped with highend appliances and ample workspace is perfect for culinary enthusiasts or catered events. The formal dining area and alpine-style breakfast nook are ideal for grand gatherings. With seven opulent bedrooms, Chalet Winona comfortably hosts up to 20 guests, providing supreme comfort and privacy. The lower level enhances the chalet's luxury appeal with a projector-screen theater with recliner seating, a wet bar, and a private fitness room with weights, Bench and a Peloton.