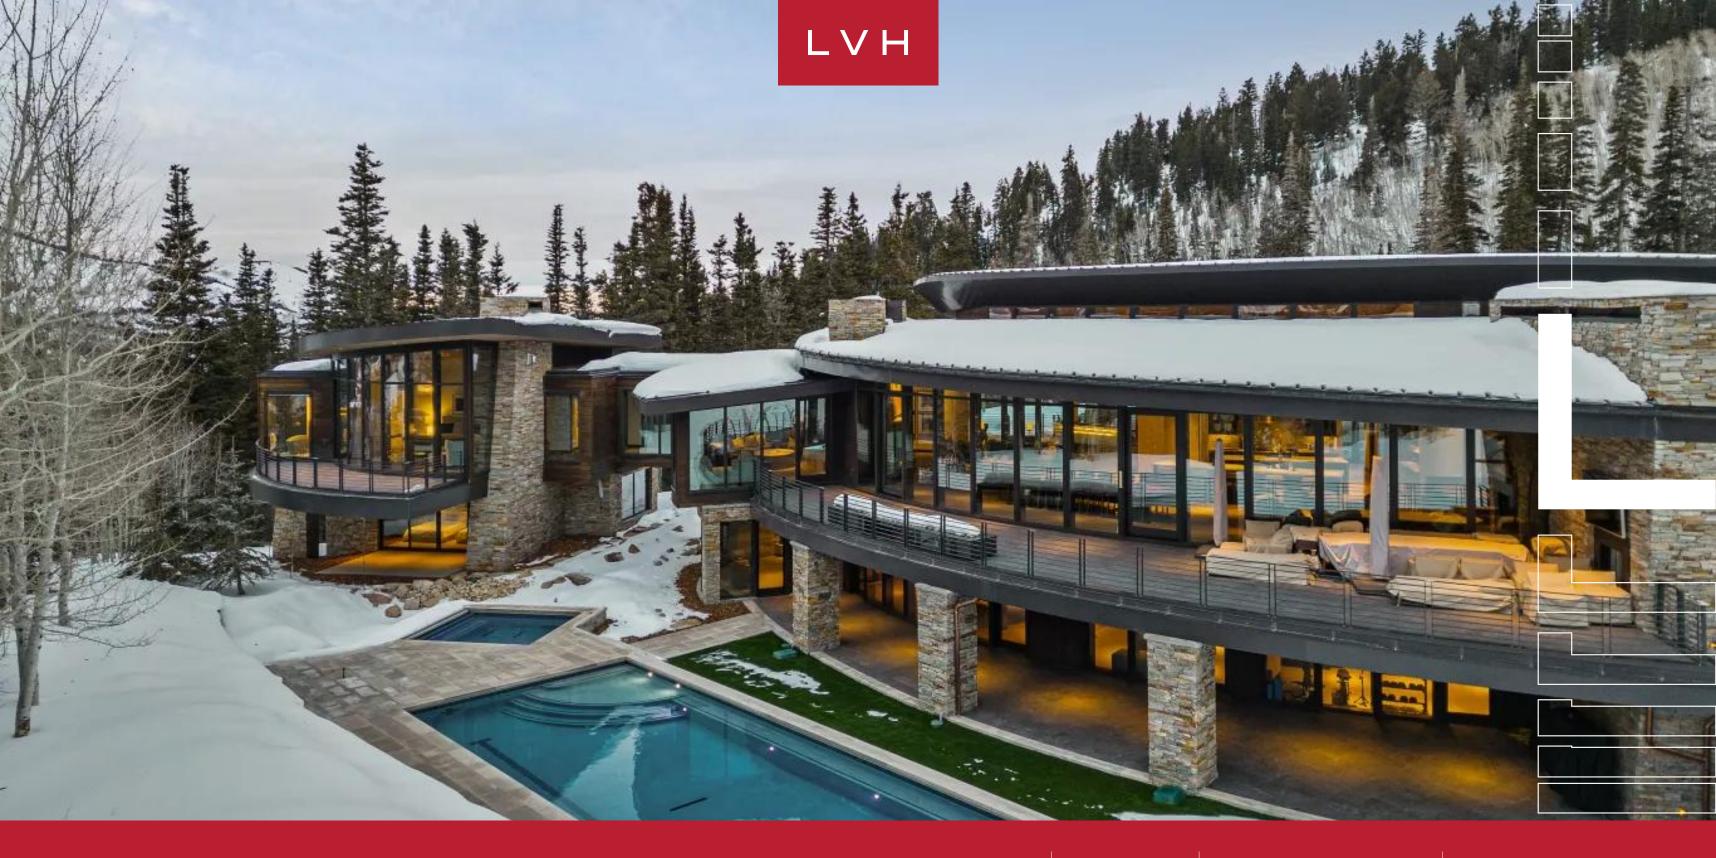

### WHITE PINE CANYON, PARK CITY

Chalet Winona is an architectural masterpiece in the exclusive White Pine Canyon area of Park City, Utah, seamlessly blending urban chic with alpine elegance. This luxury chalet rental provides ski-in/ski-out access to Park City Mountain Resort, offering both privacy and proximity to world-class skiing and vibrant apres-ski experiences. Chalet Winona's prestigious location and breathtaking mountain views make it the ultimate vacation rental in Park City for discerning travelers seeking refined luxury.

The interiors of Chalet Winona exemplify a harmonious fusion of contemporary design and rustic alpine charm. Expansive floor-to-ceiling windows showcase panoramic mountain vistas, filling the open-concept living areas with natural light. The spacious living room, featuring a wrap-around velvet sofa, fur ottomans, and a gas fireplace, creates an inviting ambiance under overlapping wood-paneled ceilings. A gourmet kitchen equipped with highend appliances and ample workspace is perfect for culinary enthusiasts or catered events. The formal dining area and alpine-style breakfast nook are ideal for grand gatherings. With seven opulent bedrooms, Chalet Winona comfortably hosts up to 20 guests, providing supreme comfort and privacy. The lower level enhances the chalet's luxury appeal with a projector-screen theater with recliner seating, a wet bar, and a private fitness room with weights, Bench and a Peloton.

The exterior spaces are equally impressive, designed to maximize enjoyment of the majestic surroundings. An expansive deck includes a pool, hot tub, heated alfresco lounge, fire pit, and a large-screen TV, perfect for post-ski relaxation. The chalet's semi-circular design not only amplifies its aesthetic allure but also provides 360-degree views of the mountain landscape, placing this Park City luxury vacation rental in a class of its own.