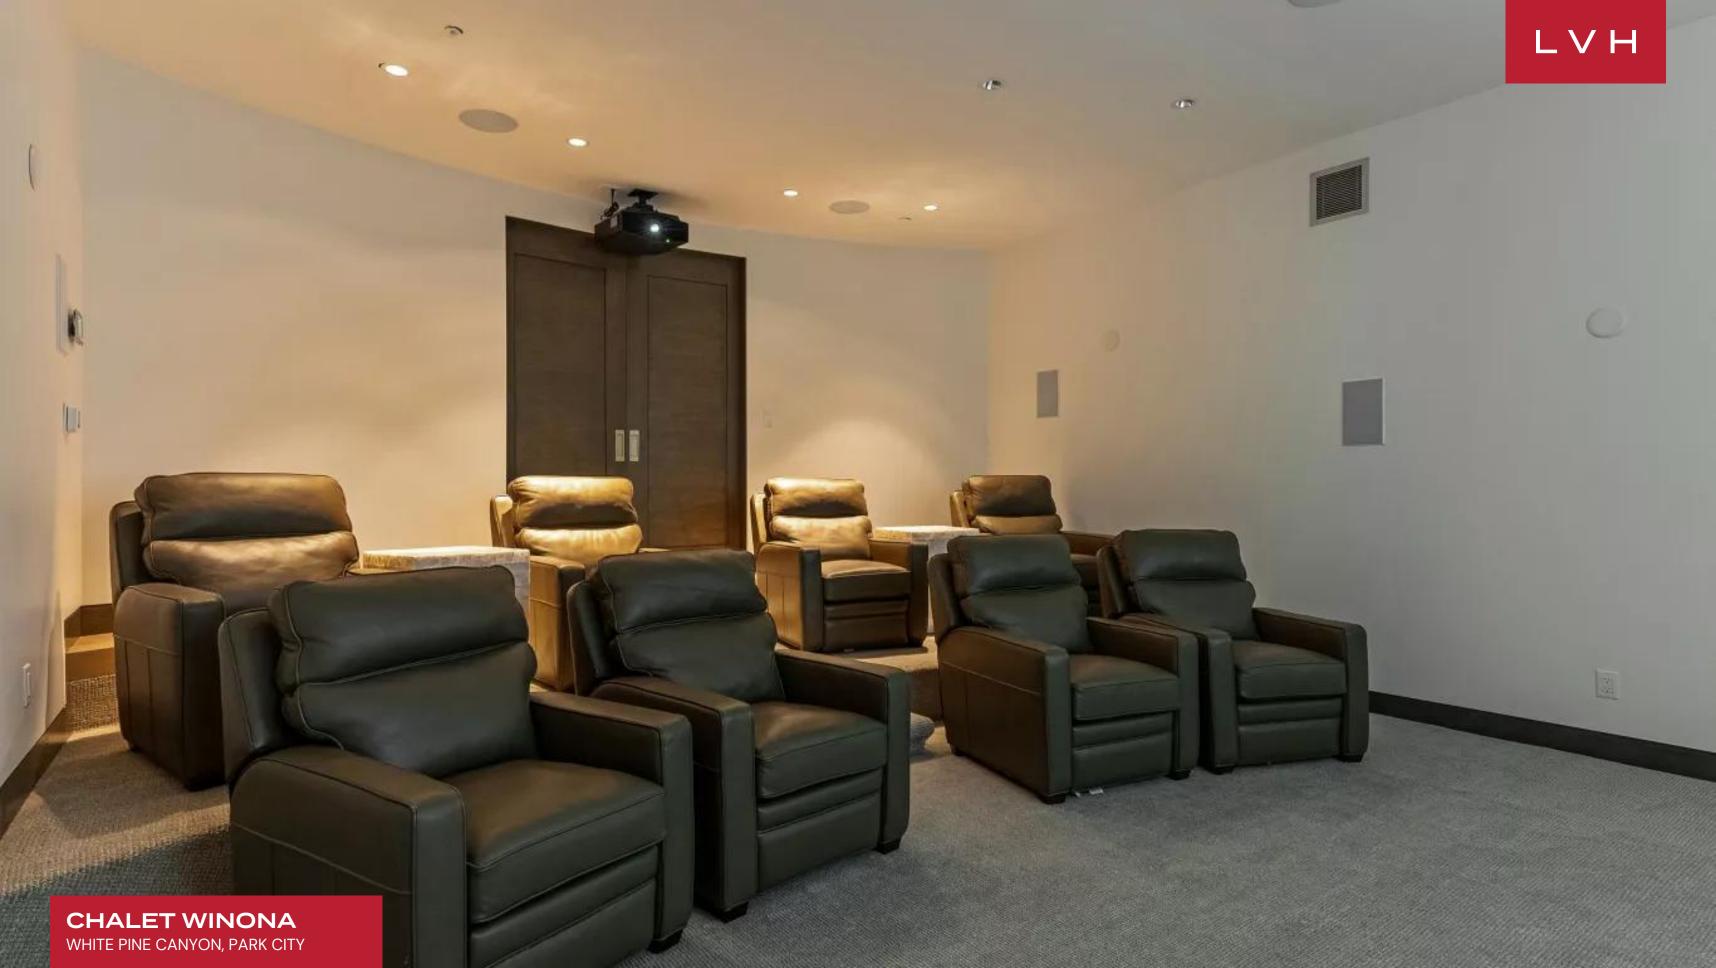

The interiors of Chalet Winona exemplify a harmonious fusion of contemporary design and rustic alpine charm. Expansive floor-to-ceiling windows showcase panoramic mountain vistas, filling the open-concept living areas with natural light. The spacious living room, featuring a wrap-around velvet sofa, fur ottomans, and a gas fireplace, creates an inviting ambiance under overlapping wood-paneled ceilings. A gourmet kitchen equipped with highend appliances and ample workspace is perfect for culinary enthusiasts or catered events. The formal dining area and alpine-style breakfast nook are ideal for grand gatherings. With seven opulent bedrooms, Chalet Winona comfortably hosts up to 20 guests, providing supreme comfort and privacy. The lower level enhances the chalet's luxury appeal with a projector-screen theater with recliner seating, a wet bar, and a private fitness room with weights, Bench and a Peloton.