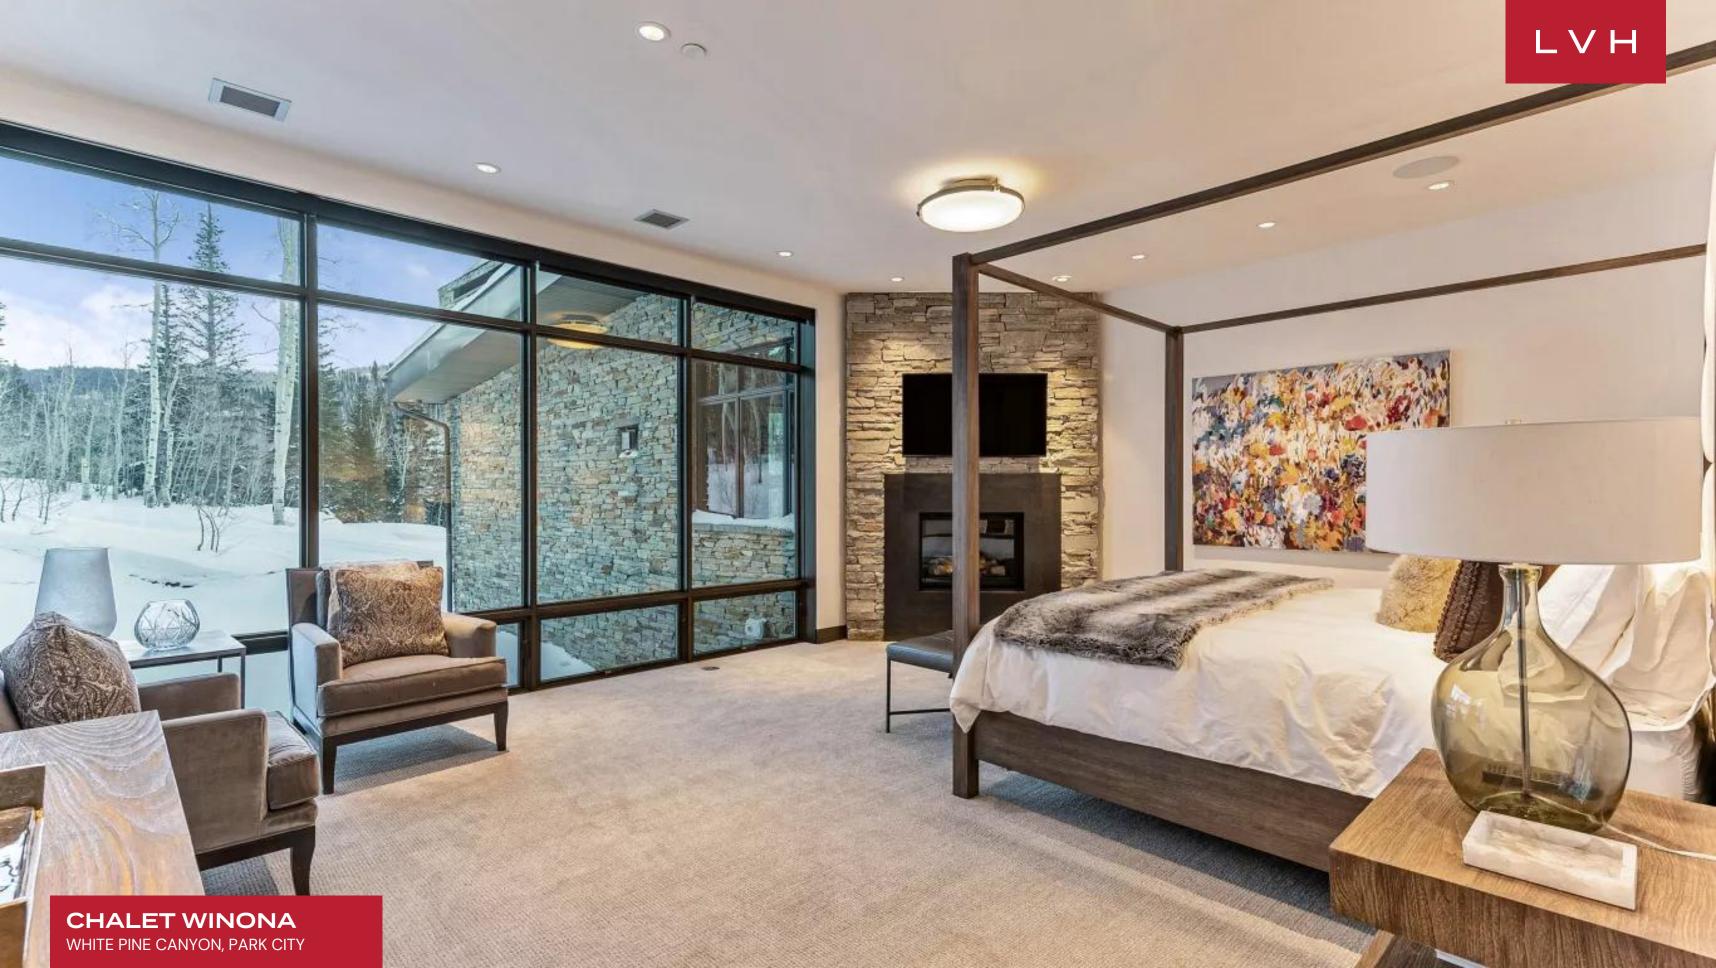

The interiors of Chalet Winona exemplify a harmonious fusion of contemporary design and rustic alpine charm. Expansive floor-to-ceiling windows showcase panoramic mountain vistas, filling the open-concept living areas with natural light. The spacious living room, featuring a wrap-around velvet sofa, fur ottomans, and a gas fireplace, creates an inviting ambiance under overlapping wood-paneled ceilings. A gourmet kitchen equipped with highend appliances and ample workspace is perfect for culinary enthusiasts or catered events. The formal dining area and alpine-style breakfast nook are ideal for grand gatherings. With seven opulent bedrooms, Chalet Winona comfortably hosts up to 20 guests, providing supreme comfort and privacy. The lower level enhances the chalet's luxury appeal with a projector-screen theater with recliner seating, a wet bar, and a private fitness room with weights, Bench and a Peloton.