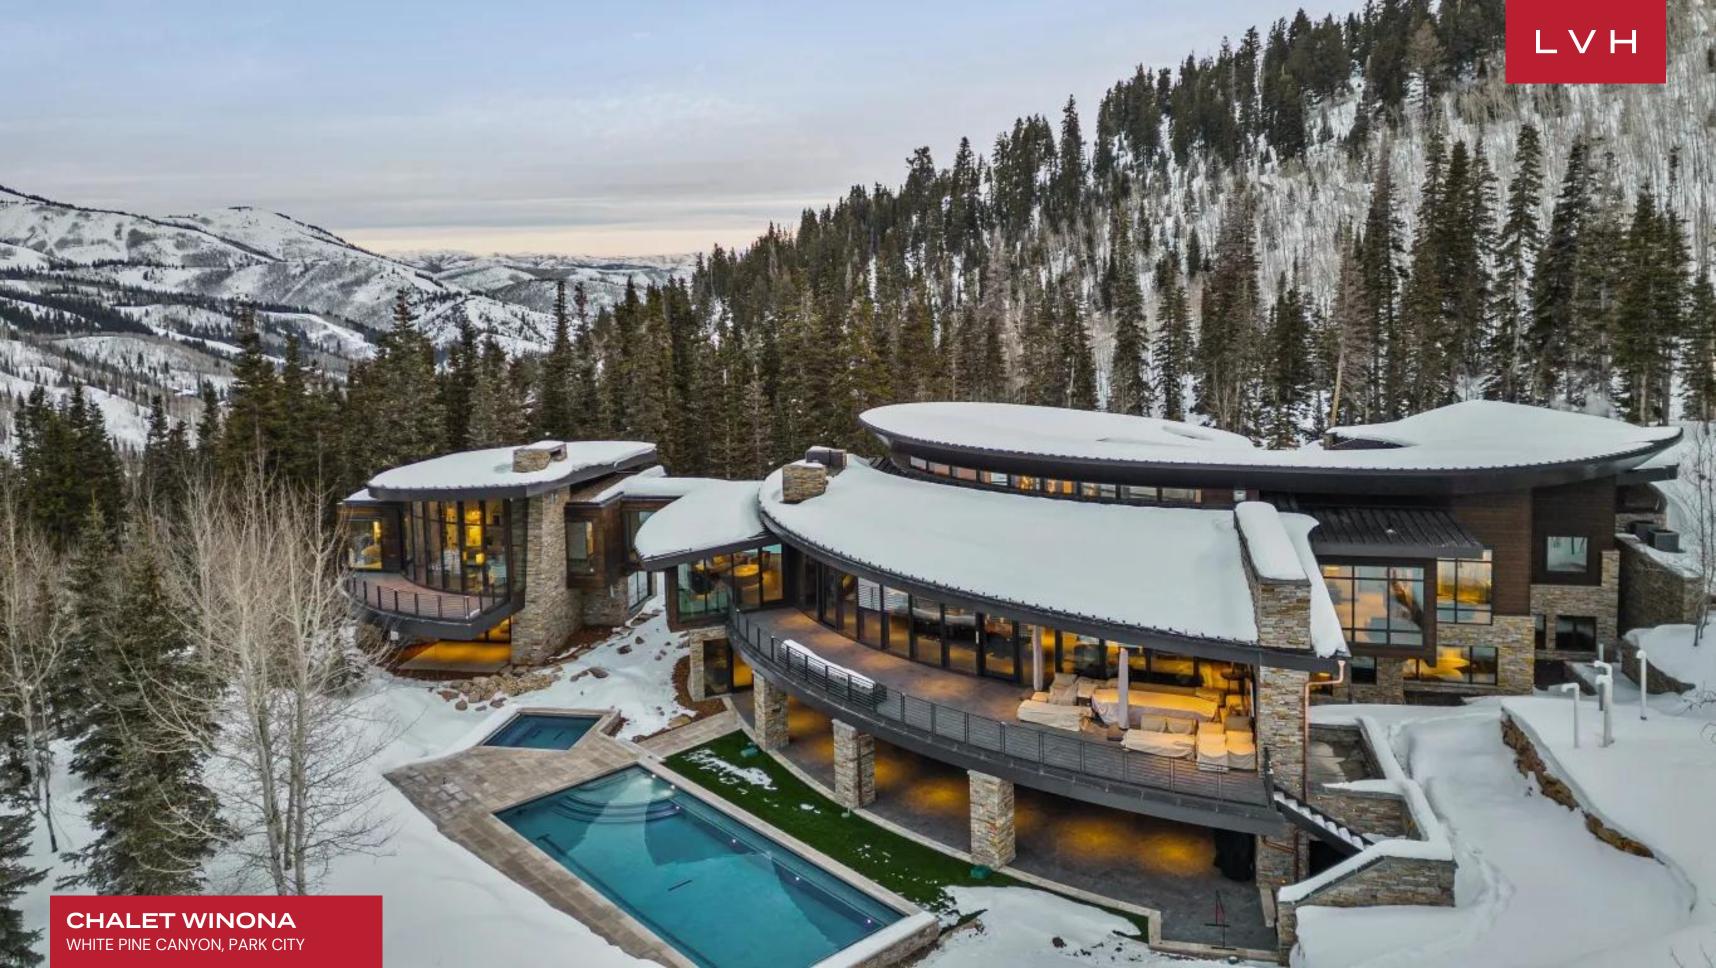

### WHITE PINE CANYON, PARK CITY

Chalet Winona is an architectural masterpiece in the exclusive White Pine Canyon area of Park City, Utah, seamlessly blending urban chic with alpine elegance. This luxury chalet rental provides ski-in/ski-out access to Park City Mountain Resort, offering both privacy and proximity to world-class skiing and vibrant apres-ski experiences. Chalet Winona's prestigious location and breathtaking mountain views make it the ultimate vacation rental in Park City for discerning travelers seeking refined luxury.

The interiors of Chalet Winona exemplify a harmonious fusion of contemporary design and rustic alpine charm. Expansive floor-to-ceiling windows showcase panoramic mountain vistas, filling the open-concept living areas with natural light. The spacious living room, featuring a wrap-around velvet sofa, fur ottomans, and a gas fireplace, creates an inviting ambiance under overlapping wood-paneled ceilings. A gourmet kitchen equipped with highend appliances and ample workspace is perfect for culinary enthusiasts or catered events. The formal dining area and alpine-style breakfast nook are ideal for grand gatherings. With seven opulent bedrooms, Chalet Winona comfortably hosts up to 20 guests, providing supreme comfort and privacy. The lower level enhances the chalet's luxury appeal with a projector-screen theater with recliner seating, a wet bar, and a private fitness room with weights, Bench and a Peloton.

The exterior spaces are equally impressive, designed to maximize enjoyment of the majestic surroundings. An expansive deck includes a pool, hot tub, heated alfresco lounge, fire pit, and a large-screen TV, perfect for post-ski relaxation. The chalet's semi-circular design not only amplifies its aesthetic allure but also provides 360-degree views of the mountain landscape, placing this Park City luxury vacation rental in a class of its own.