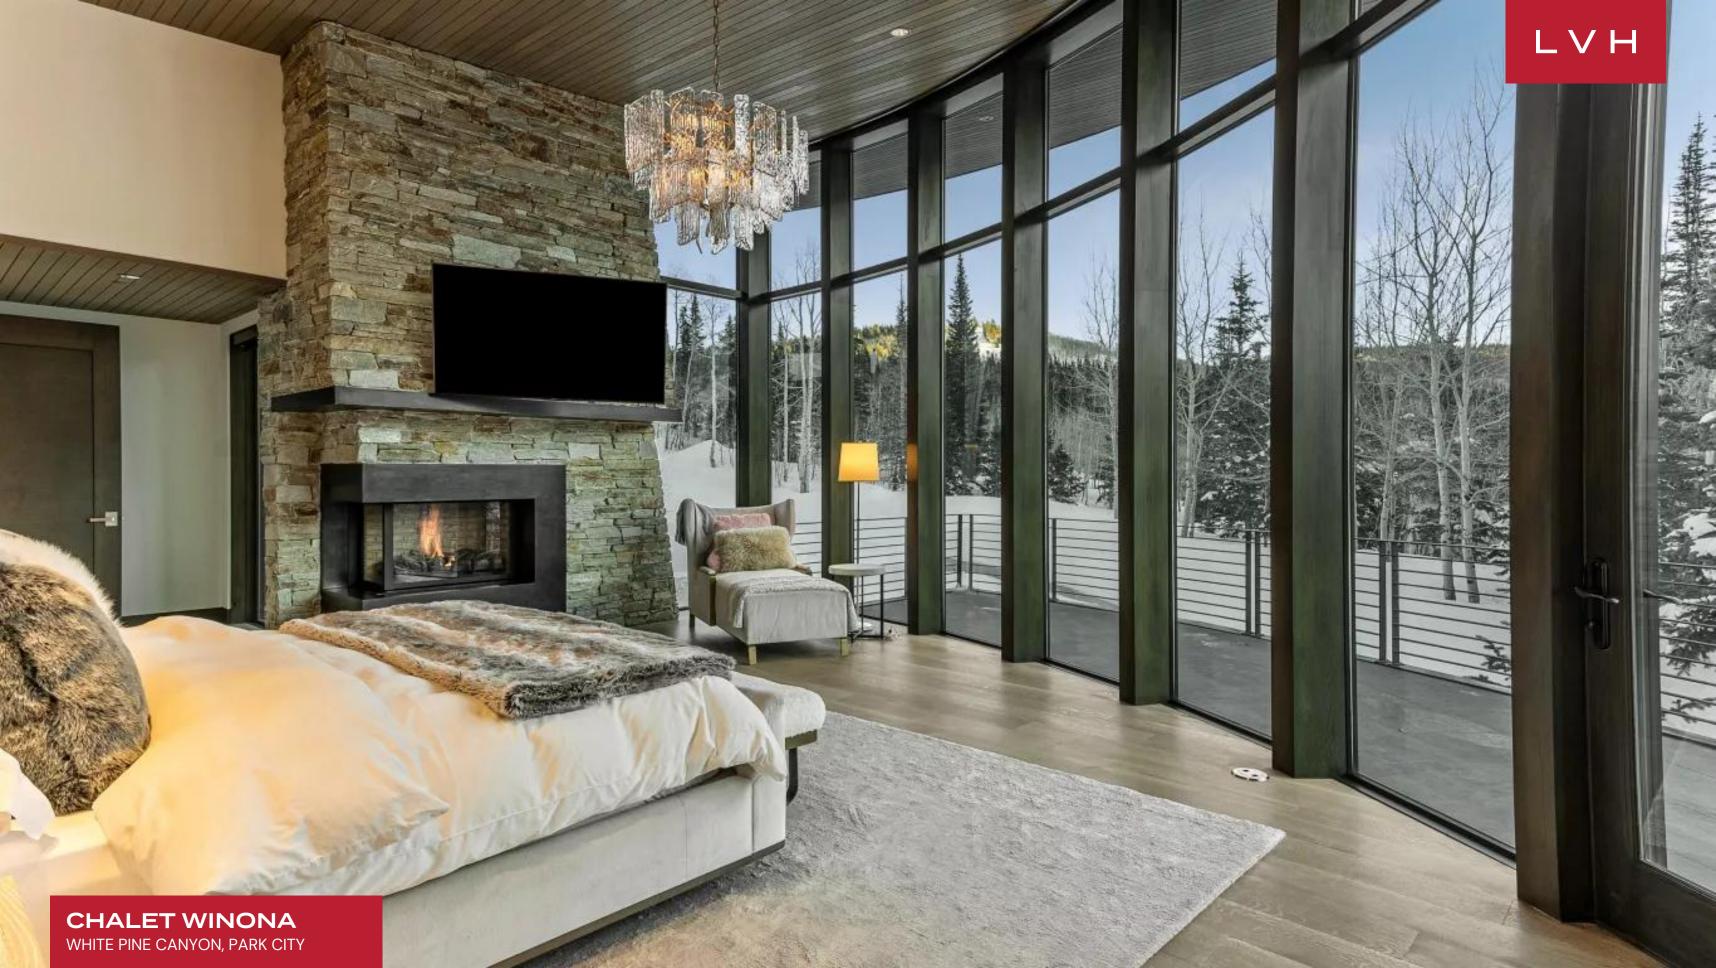

The interiors of Chalet Winona exemplify a harmonious fusion of contemporary design and rustic alpine charm. Expansive floor-to-ceiling windows showcase panoramic mountain vistas, filling the open-concept living areas with natural light. The spacious living room, featuring a wrap-around velvet sofa, fur ottomans, and a gas fireplace, creates an inviting ambiance under overlapping wood-paneled ceilings. A gourmet kitchen equipped with highend appliances and ample workspace is perfect for culinary enthusiasts or catered events. The formal dining area and alpine-style breakfast nook are ideal for grand gatherings. With seven opulent bedrooms, Chalet Winona comfortably hosts up to 20 guests, providing supreme comfort and privacy. The lower level enhances the chalet's luxury appeal with a projector-screen theater with recliner seating, a wet bar, and a private fitness room with weights, Bench and a Peloton.