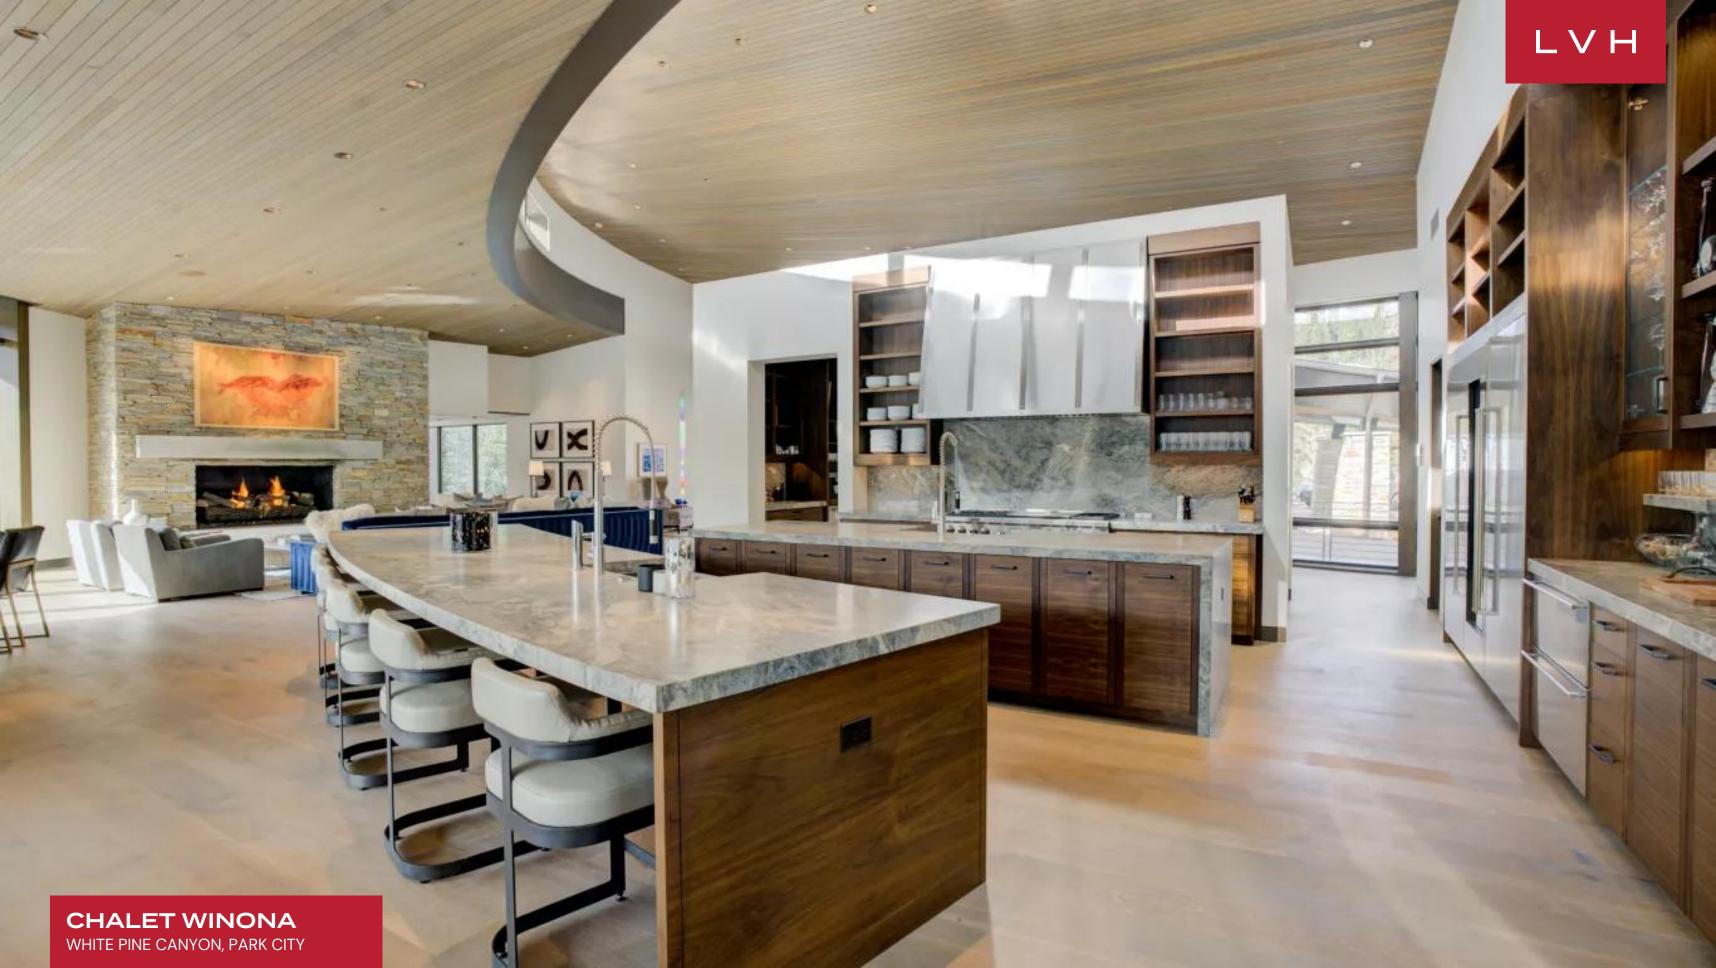

The interiors of Chalet Winona exemplify a harmonious fusion of contemporary design and rustic alpine charm. Expansive floor-to-ceiling windows showcase panoramic mountain vistas, filling the open-concept living areas with natural light. The spacious living room, featuring a wrap-around velvet sofa, fur ottomans, and a gas fireplace, creates an inviting ambiance under overlapping wood-paneled ceilings. A gourmet kitchen equipped with highend appliances and ample workspace is perfect for culinary enthusiasts or catered events. The formal dining area and alpine-style breakfast nook are ideal for grand gatherings. With seven opulent bedrooms, Chalet Winona comfortably hosts up to 20 guests, providing supreme comfort and privacy. The lower level enhances the chalet's luxury appeal with a projector-screen theater with recliner seating, a wet bar, and a private fitness room with weights, Bench and a Peloton.