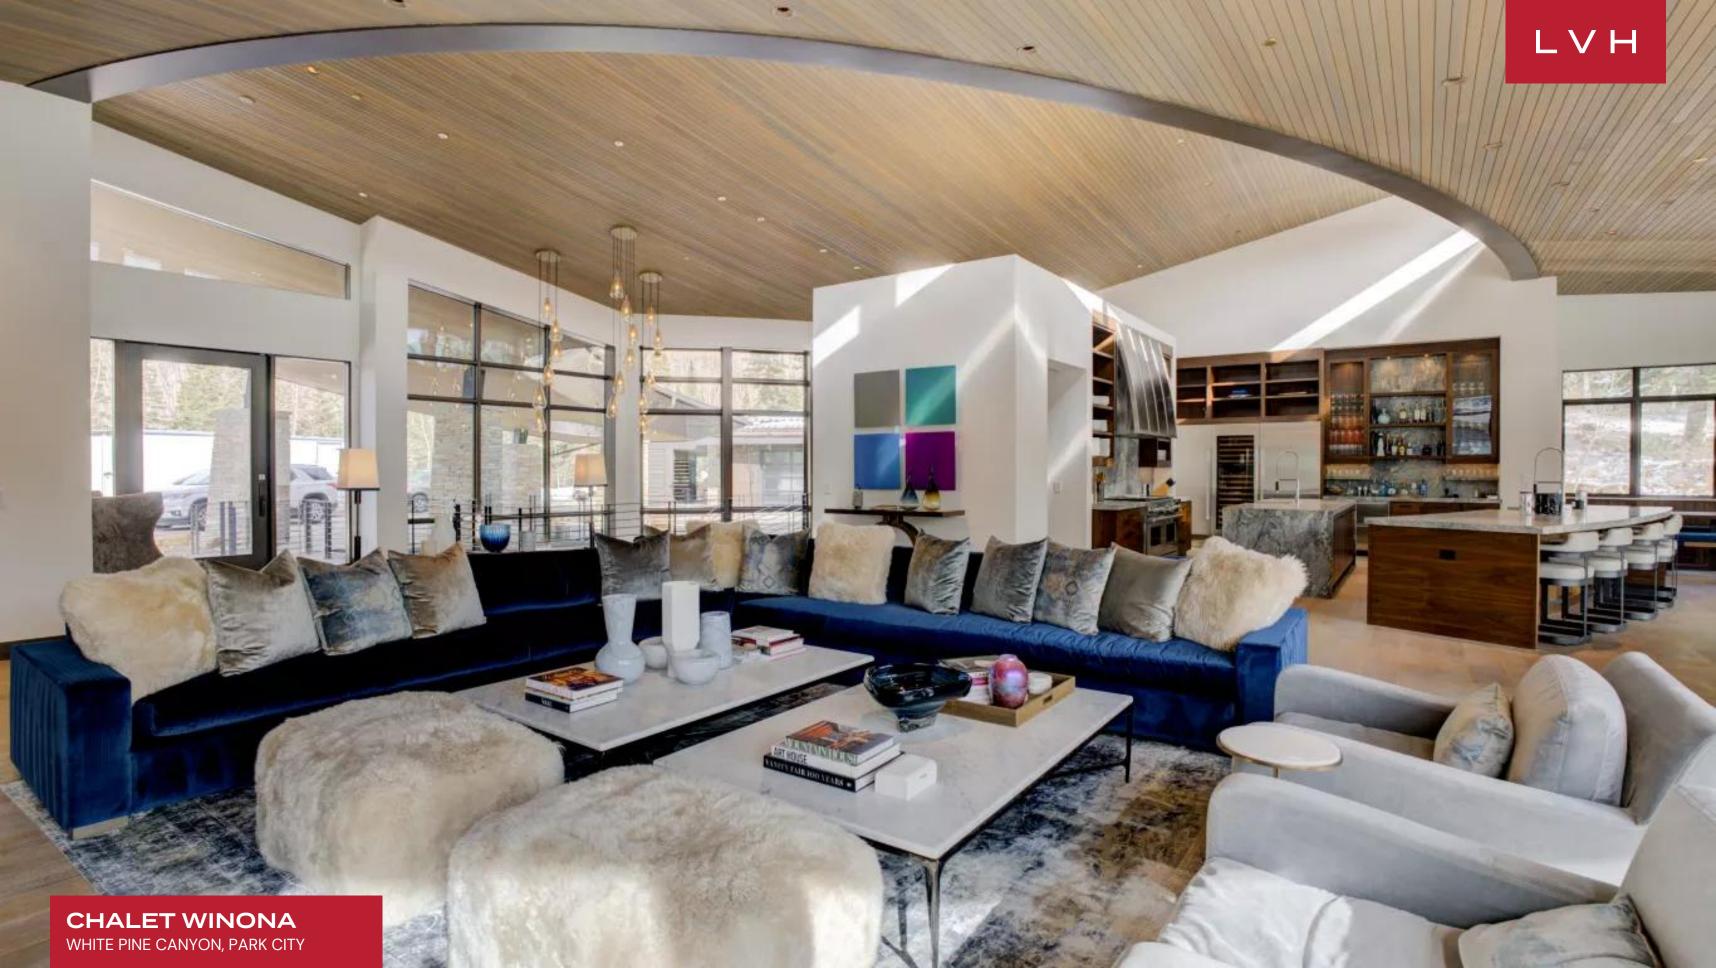

The interiors of Chalet Winona exemplify a harmonious fusion of contemporary design and rustic alpine charm. Expansive floor-to-ceiling windows showcase panoramic mountain vistas, filling the open-concept living areas with natural light. The spacious living room, featuring a wrap-around velvet sofa, fur ottomans, and a gas fireplace, creates an inviting ambiance under overlapping wood-paneled ceilings. A gourmet kitchen equipped with highend appliances and ample workspace is perfect for culinary enthusiasts or catered events. The formal dining area and alpine-style breakfast nook are ideal for grand gatherings. With seven opulent bedrooms, Chalet Winona comfortably hosts up to 20 guests, providing supreme comfort and privacy. The lower level enhances the chalet's luxury appeal with a projector-screen theater with recliner seating, a wet bar, and a private fitness room with weights, Bench and a Peloton.