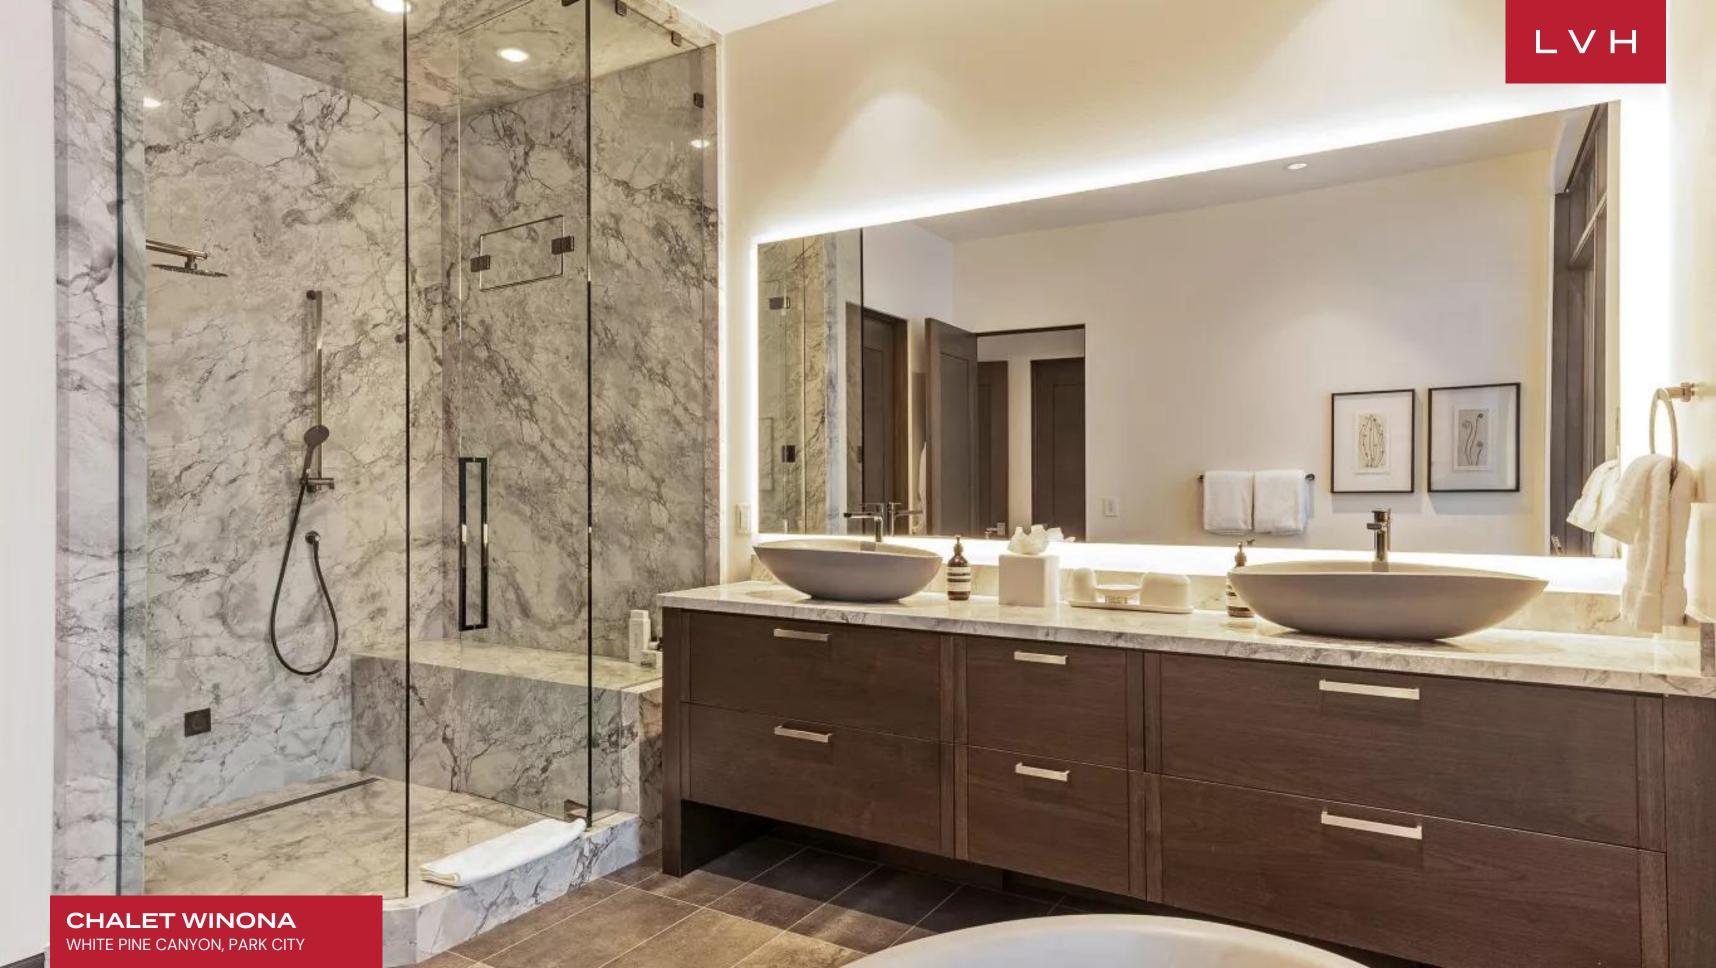

The interiors of Chalet Winona exemplify a harmonious fusion of contemporary design and rustic alpine charm. Expansive floor-to-ceiling windows showcase panoramic mountain vistas, filling the open-concept living areas with natural light. The spacious living room, featuring a wrap-around velvet sofa, fur ottomans, and a gas fireplace, creates an inviting ambiance under overlapping wood-paneled ceilings. A gourmet kitchen equipped with highend appliances and ample workspace is perfect for culinary enthusiasts or catered events. The formal dining area and alpine-style breakfast nook are ideal for grand gatherings. With seven opulent bedrooms, Chalet Winona comfortably hosts up to 20 guests, providing supreme comfort and privacy. The lower level enhances the chalet's luxury appeal with a projector-screen theater with recliner seating, a wet bar, and a private fitness room with weights, Bench and a Peloton.