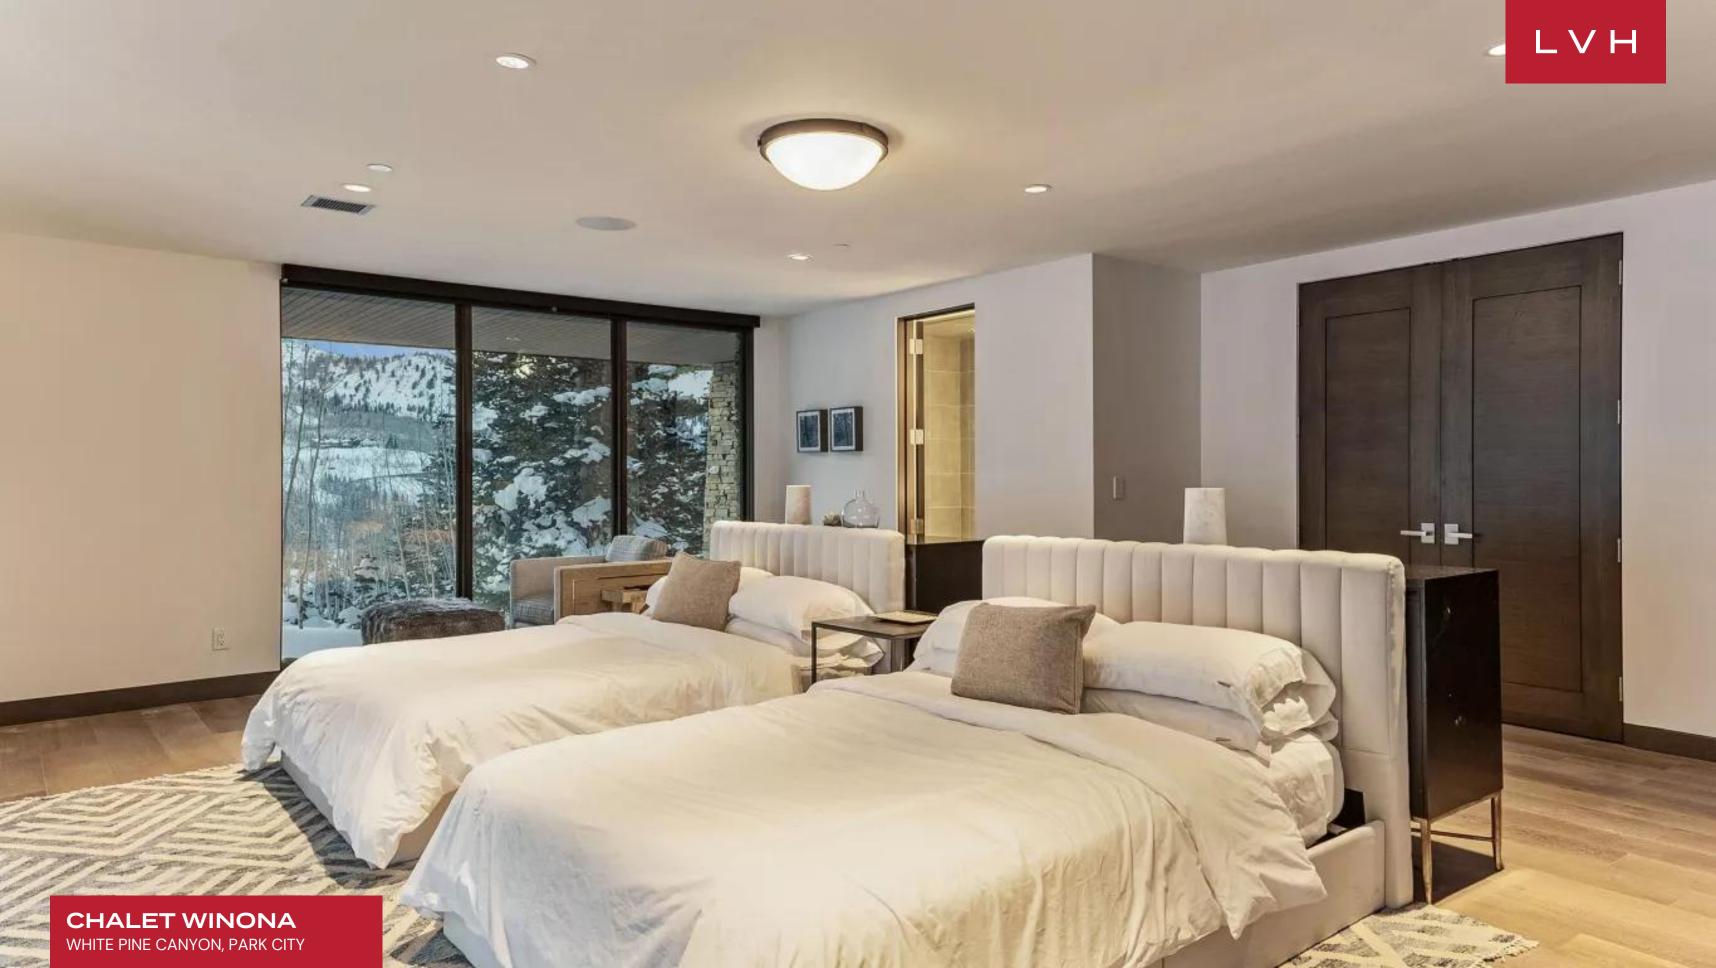

The interiors of Chalet Winona exemplify a harmonious fusion of contemporary design and rustic alpine charm. Expansive floor-to-ceiling windows showcase panoramic mountain vistas, filling the open-concept living areas with natural light. The spacious living room, featuring a wrap-around velvet sofa, fur ottomans, and a gas fireplace, creates an inviting ambiance under overlapping wood-paneled ceilings. A gourmet kitchen equipped with highend appliances and ample workspace is perfect for culinary enthusiasts or catered events. The formal dining area and alpine-style breakfast nook are ideal for grand gatherings. With seven opulent bedrooms, Chalet Winona comfortably hosts up to 20 guests, providing supreme comfort and privacy. The lower level enhances the chalet's luxury appeal with a projector-screen theater with recliner seating, a wet bar, and a private fitness room with weights, Bench and a Peloton.