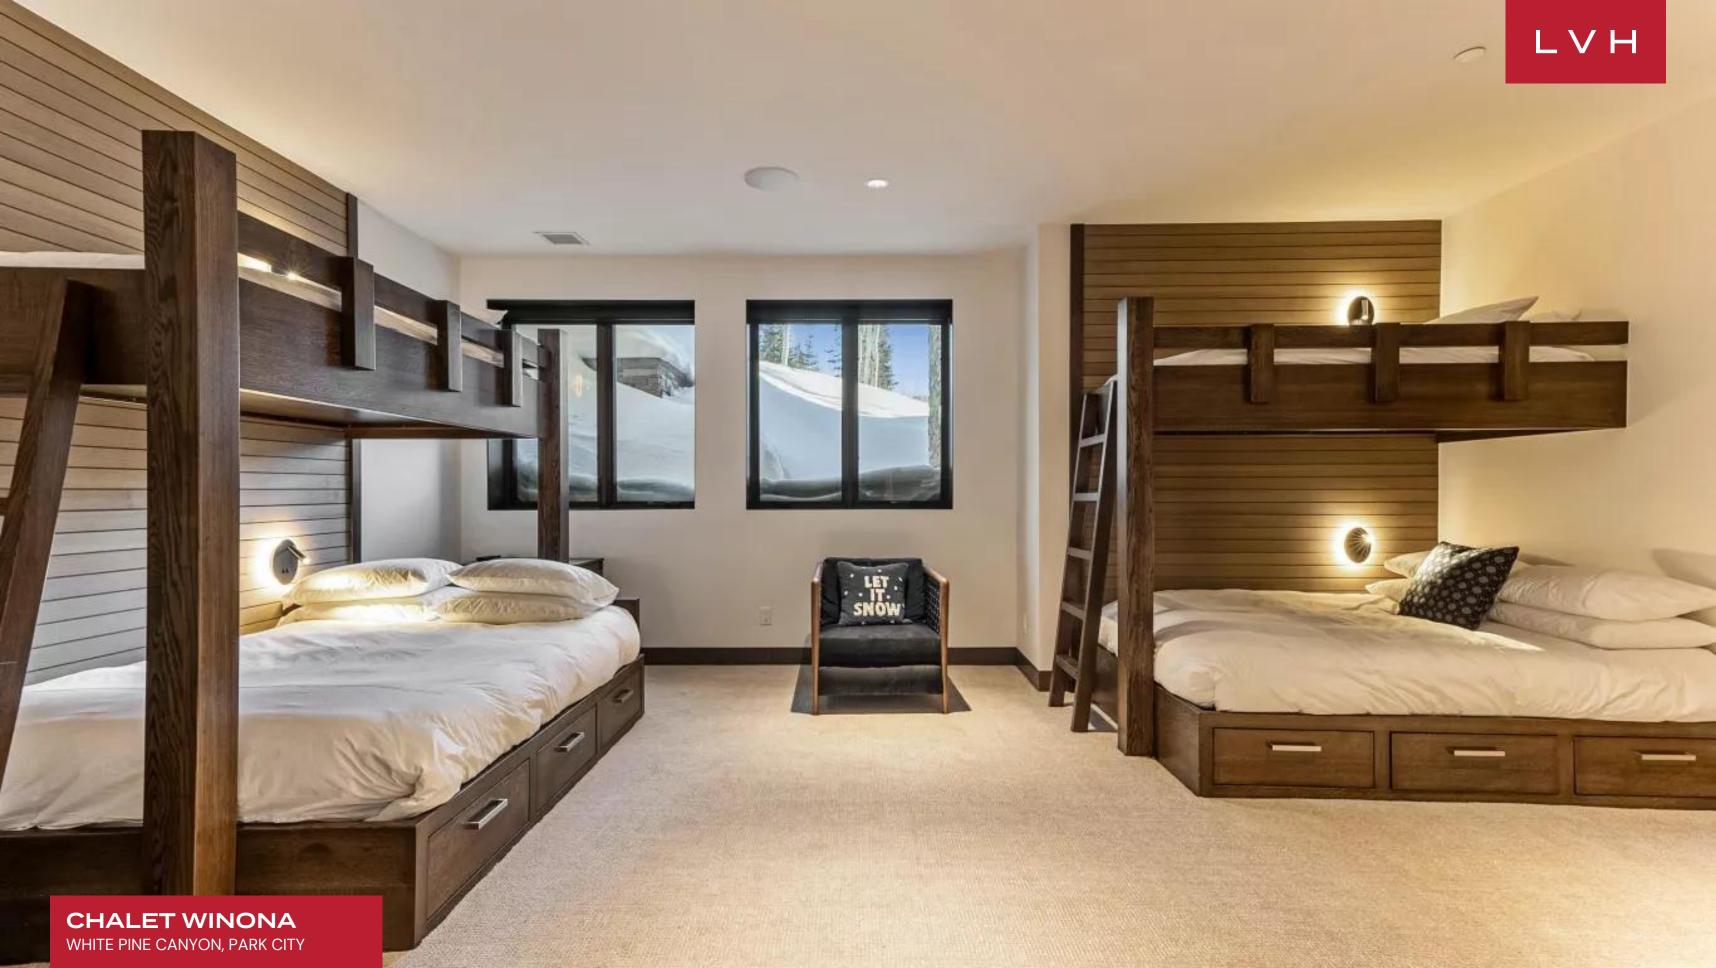

The interiors of Chalet Winona exemplify a harmonious fusion of contemporary design and rustic alpine charm. Expansive floor-to-ceiling windows showcase panoramic mountain vistas, filling the open-concept living areas with natural light. The spacious living room, featuring a wrap-around velvet sofa, fur ottomans, and a gas fireplace, creates an inviting ambiance under overlapping wood-paneled ceilings. A gourmet kitchen equipped with highend appliances and ample workspace is perfect for culinary enthusiasts or catered events. The formal dining area and alpine-style breakfast nook are ideal for grand gatherings. With seven opulent bedrooms, Chalet Winona comfortably hosts up to 20 guests, providing supreme comfort and privacy. The lower level enhances the chalet's luxury appeal with a projector-screen theater with recliner seating, a wet bar, and a private fitness room with weights, Bench and a Peloton.