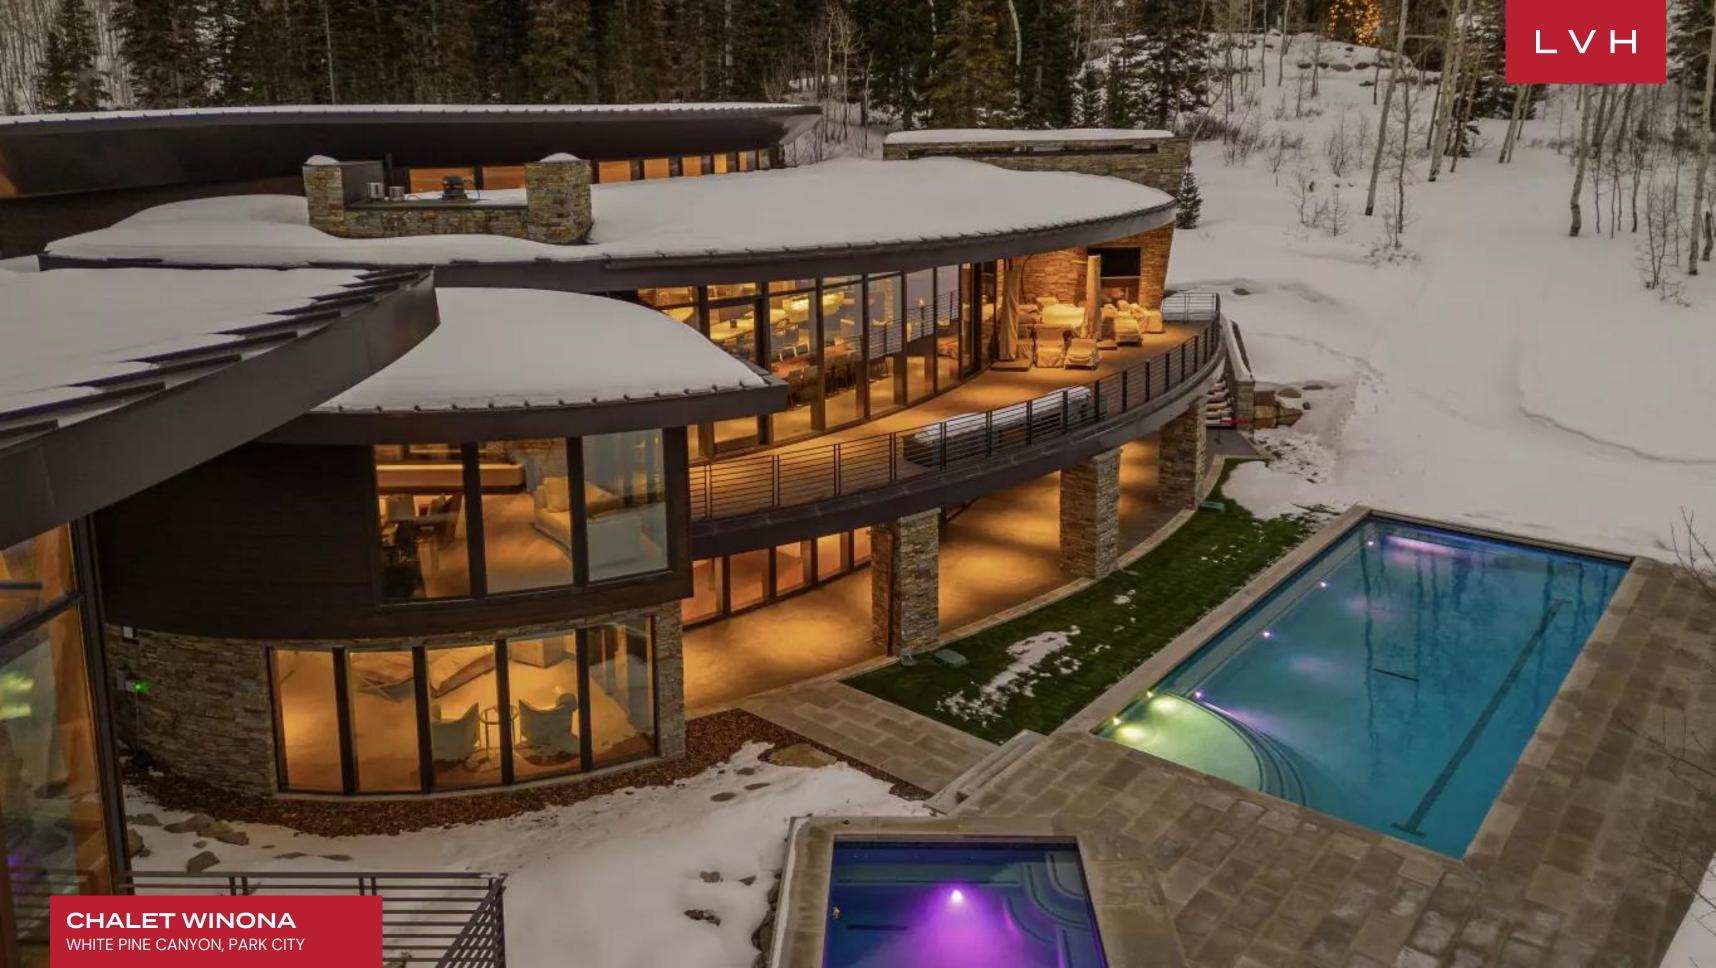

The exterior spaces are equally impressive, designed to maximize enjoyment of the majestic surroundings. An expansive deck includes a pool, hot tub, heated alfresco lounge, fire pit, and a large-screen TV, perfect for post-ski relaxation. The chalet's semi-circular design not only amplifies its aesthetic allure but also provides 360-degree views of the mountain landscape, placing this Park City luxury vacation rental in a class of its own.