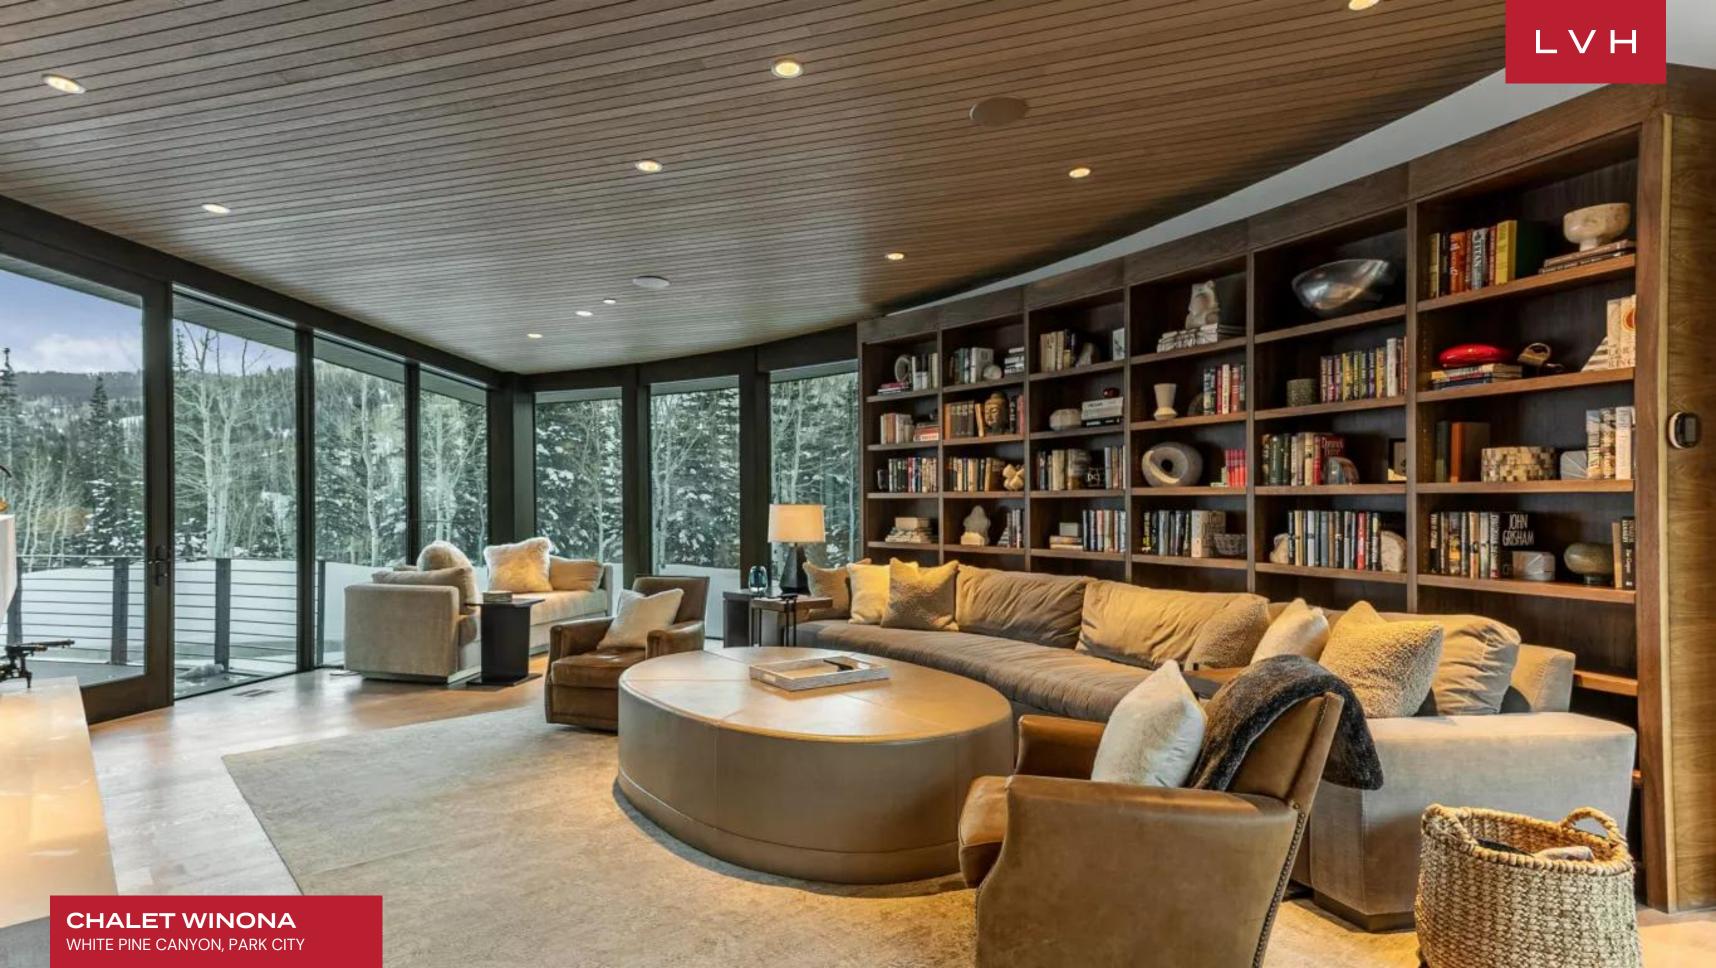

The interiors of Chalet Winona exemplify a harmonious fusion of contemporary design and rustic alpine charm. Expansive floor-to-ceiling windows showcase panoramic mountain vistas, filling the open-concept living areas with natural light. The spacious living room, featuring a wrap-around velvet sofa, fur ottomans, and a gas fireplace, creates an inviting ambiance under overlapping wood-paneled ceilings. A gourmet kitchen equipped with highend appliances and ample workspace is perfect for culinary enthusiasts or catered events. The formal dining area and alpine-style breakfast nook are ideal for grand gatherings. With seven opulent bedrooms, Chalet Winona comfortably hosts up to 20 guests, providing supreme comfort and privacy. The lower level enhances the chalet's luxury appeal with a projector-screen theater with recliner seating, a wet bar, and a private fitness room with weights, Bench and a Peloton.