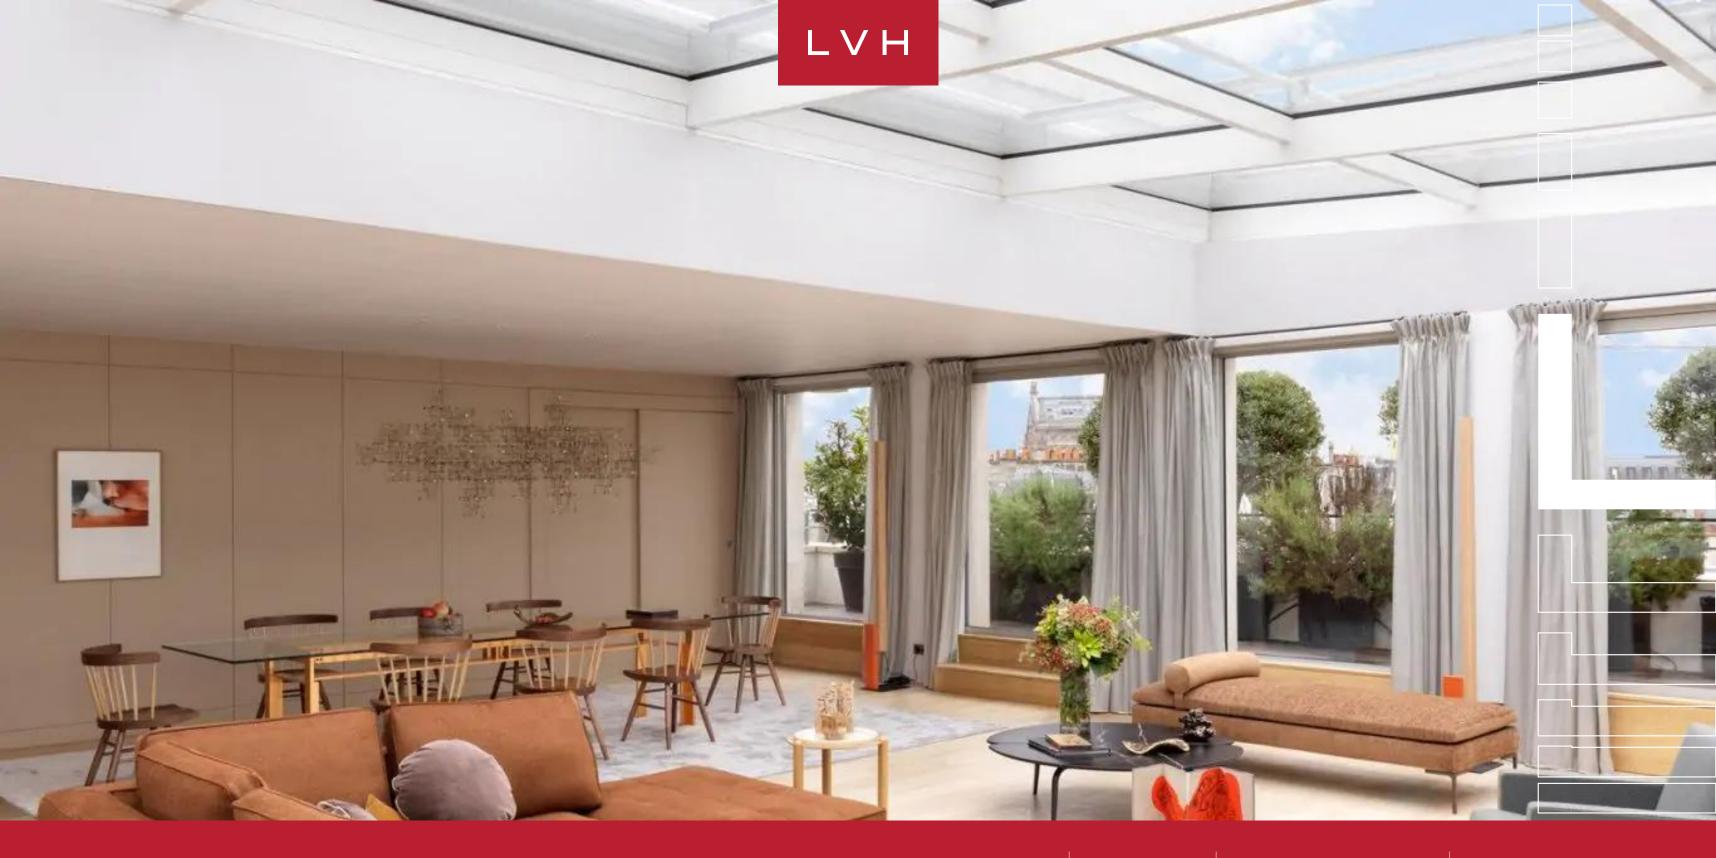

Perfected in the art of contemporary chic luxury living, Penthouse Spencer dazzles with its striking combination of form and function, positing a philosophy of understated luxury and utmost comfort. Spanning the sixth, seventh and eighth floors of the iconic neoclassical building, this suite offers 3,950 sq ft of elite living space. Carrying the prestige of the entire Hotel de Pourtales, this sublime urban vacation rental presents a sleek and chic design with free-flowing open concept spaces emphasizing depth and dimension. Echelons of oversized windows and architectural skylights emphasize the deep terracotta colors of the sectional and chaise lounge, creating an area of exceptional warmth and sophistication. A clever play of textures and color runs throughout the apartment, with orange tones, stone, and soft velvets offering a delectable motif. Lavish amenities are included in a stately 645 sq. ft master bedroom and the remaining two guest suites, each outfitted with a dressing room and en suite bathroom.

It's love at first sight, with nearly 1000 sq. ft of the rooftop terrace splayed before an iconic urban panorama traversing some of Paris' most beloved cultural monuments and landmarks. A serene private garden puts Penthouse Spencer in a league of its own, redefining luxury highlife living in the City of Lights.