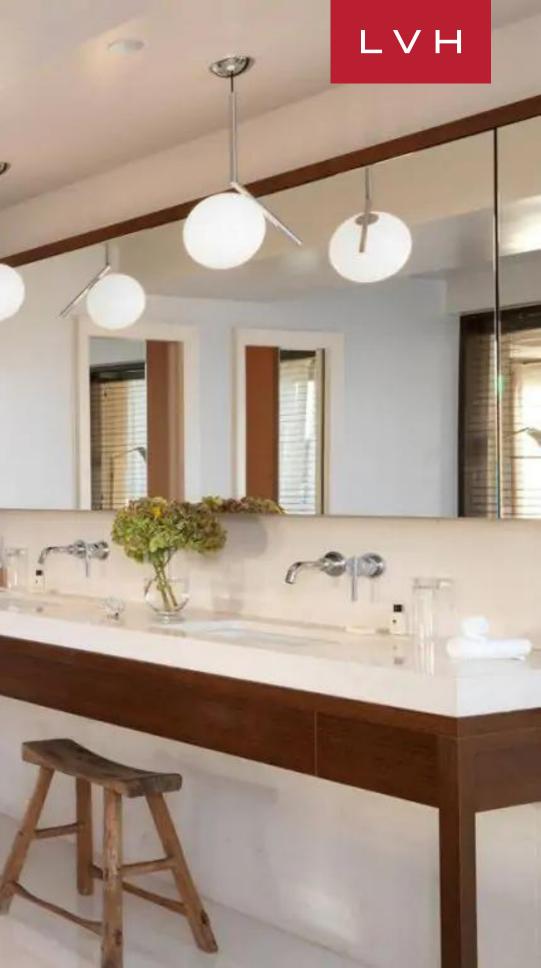

Perfected in the art of contemporary chic luxury living, Penthouse Spencer dazzles with its striking combination of form and function, positing a philosophy of understated luxury and utmost comfort. Spanning the sixth, seventh and eighth floors of the iconic neoclassical building, this suite offers 3,950 sq ft of elite living space. Carrying the prestige of the entire Hotel de Pourtales, this sublime urban vacation rental presents a sleek and chic design with free-flowing open concept spaces emphasizing depth and dimension. Echelons of oversized windows and architectural skylights emphasize the deep terracotta colors of the sectional and chaise lounge, creating an area of exceptional warmth and sophistication. A clever play of textures and color runs throughout the apartment, with orange tones, stone, and soft velvets offering a delectable motif. Lavish amenities are included in a stately 645 sq. ft master bedroom and the remaining two guest suites, each outfitted with a dressing room and en suite bathroom.

#### • Air Conditioning

- Cable, Satellite or Smart TV
- Dining Area
- Private Elevator
- Sound System
- Walk-In Closet
- Wine Storage