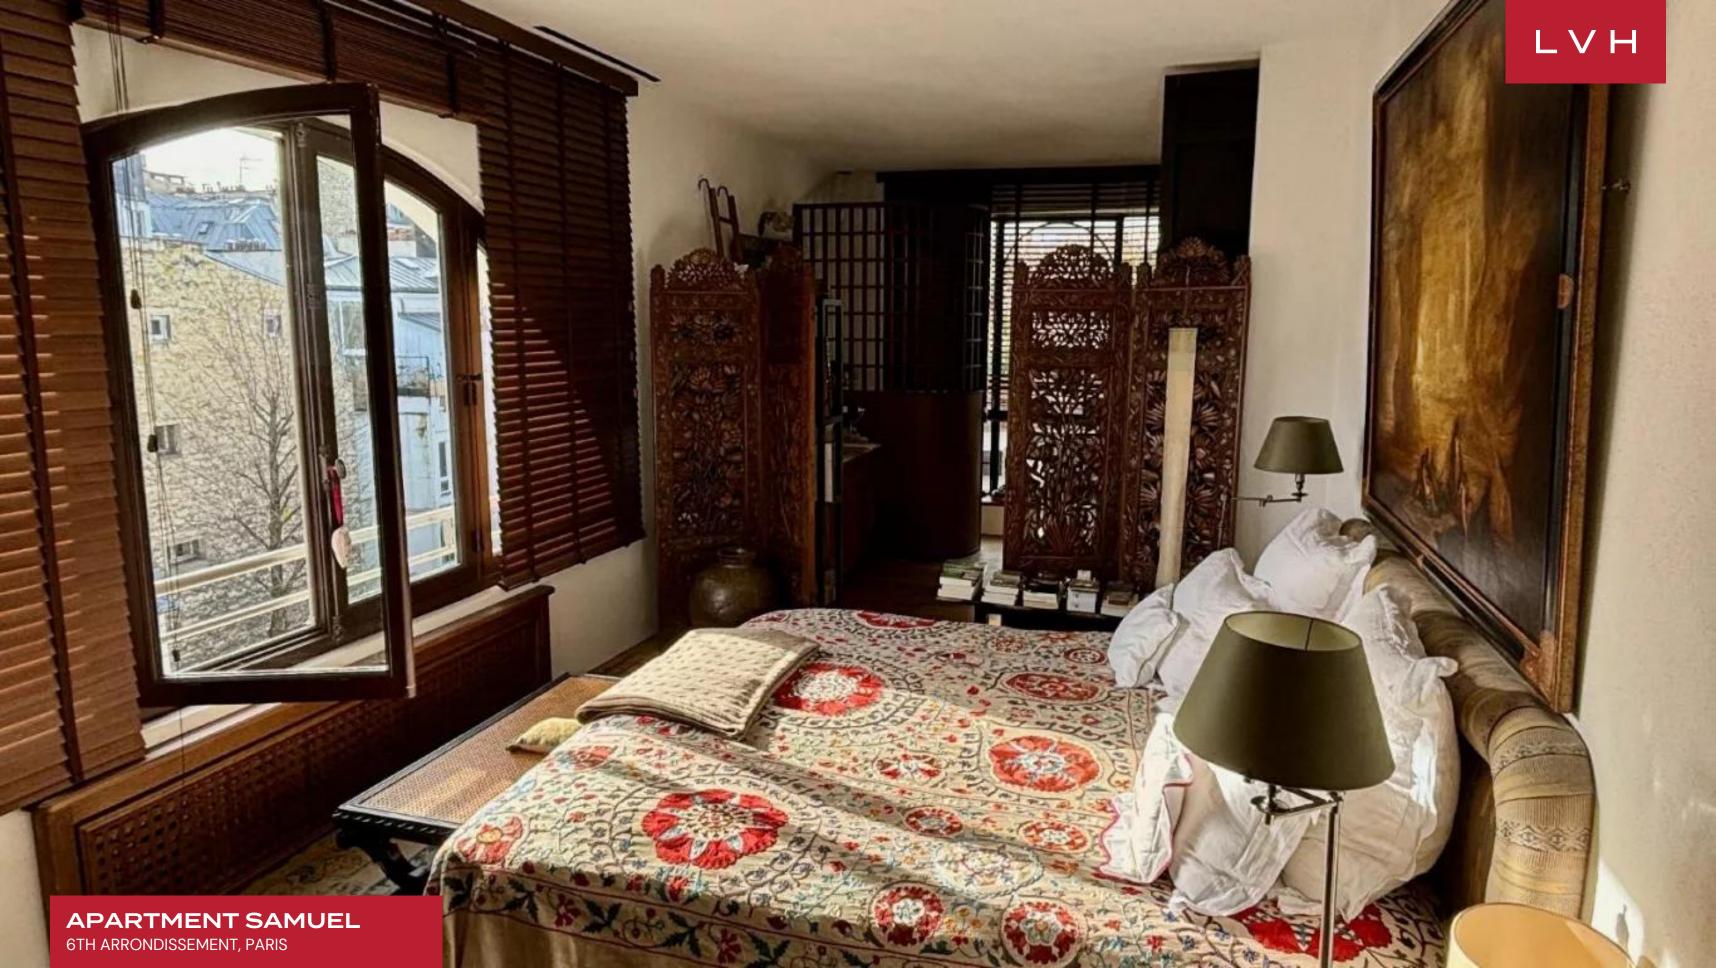

Within its grand interiors, a masterful interplay of heritage and modernity unfolds. Lofty ceilings adorned with intricate cornices, majestic French windows, and exquisite parquet flooring create an ambiance of timeless refinement. The salon is a masterpiece of cultivated luxury, where antique heirlooms coexist with contemporary design, while curated objets d'art and bespoke furnishings enrich the space with character. The adjacent dining room, graced with period detailing, exudes an inviting elegance, seamlessly connecting to a chef's kitchen fitted with honed marble surfaces and handcrafted cabinetry. The apartment's three impeccably appointed bedrooms, each a serene retreat, embody Parisian sophistication with sumptuous textiles, soft lighting, and an aura of quiet indulgence.