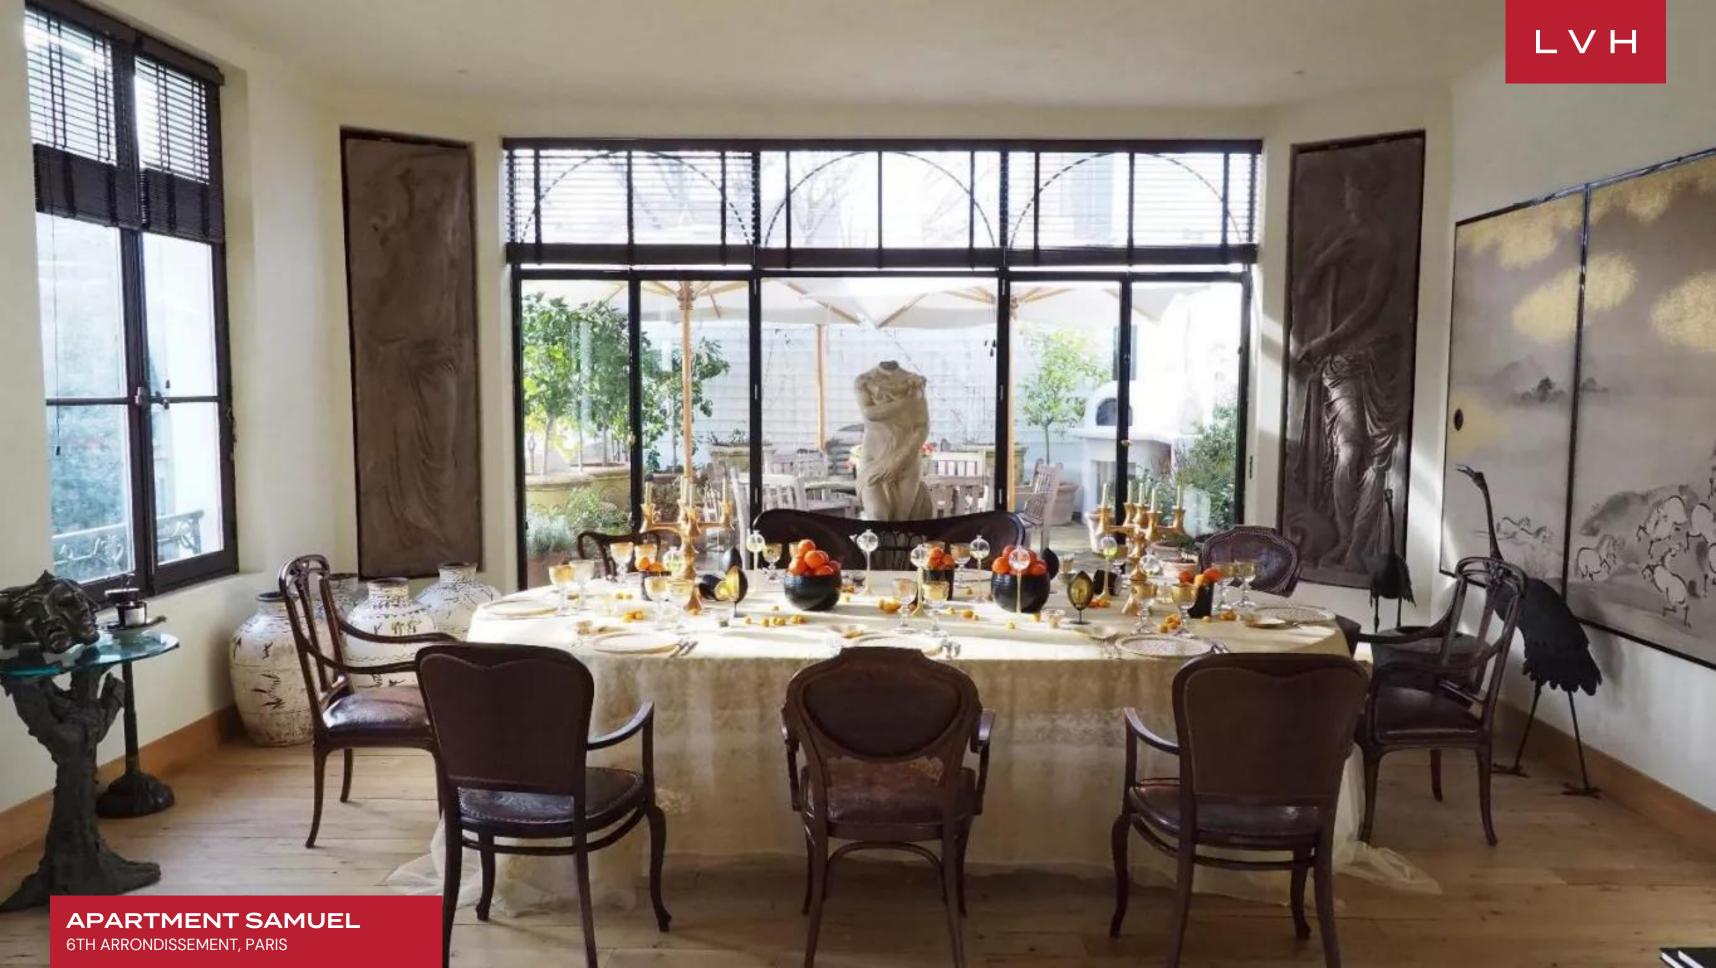

Within its grand interiors, a masterful interplay of heritage and modernity unfolds. Lofty ceilings adorned with intricate cornices, majestic French windows, and exquisite parquet flooring create an ambiance of timeless refinement. The salon is a masterpiece of cultivated luxury, where antique heirlooms coexist with contemporary design, while curated objets d'art and bespoke furnishings enrich the space with character. The adjacent dining room, graced with period detailing, exudes an inviting elegance, seamlessly connecting to a chef's kitchen fitted with honed marble surfaces and handcrafted cabinetry. The apartment's three impeccably appointed bedrooms, each a serene retreat, embody Parisian sophistication with sumptuous textiles, soft lighting, and an aura of quiet indulgence.