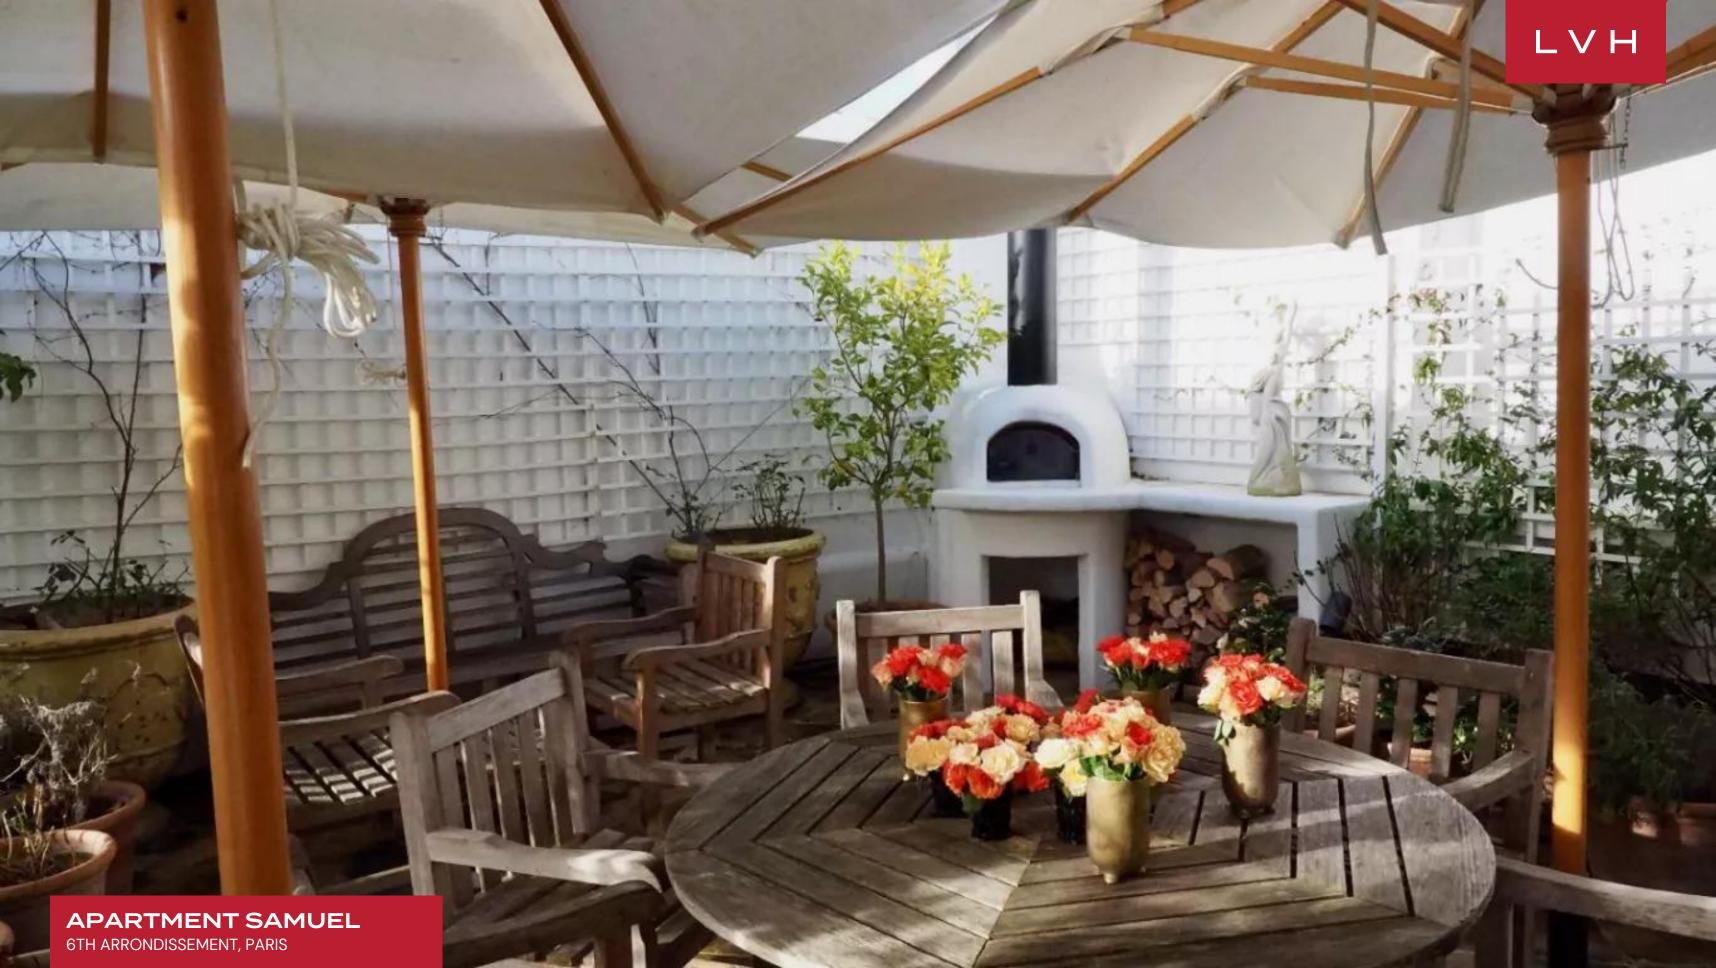

Beyond its resplendent interiors, Apartment Samuel's exterior is a study in classical allure. A secluded courtyard, draped in lush foliage, offers an intimate escape, while two exquisite terraces provide breathtaking perspectives over the city's iconic rooftops. Here, amidst the grandeur of Paris, this apartment stands as a rare expression of cultivated luxury, where every detail evokes the poetry of an era defined by artistry and refinement.

#### **EXTERIOR**

- Al Fresco Dining
- Pizza Oven
- Sun Loungers
- Terrace