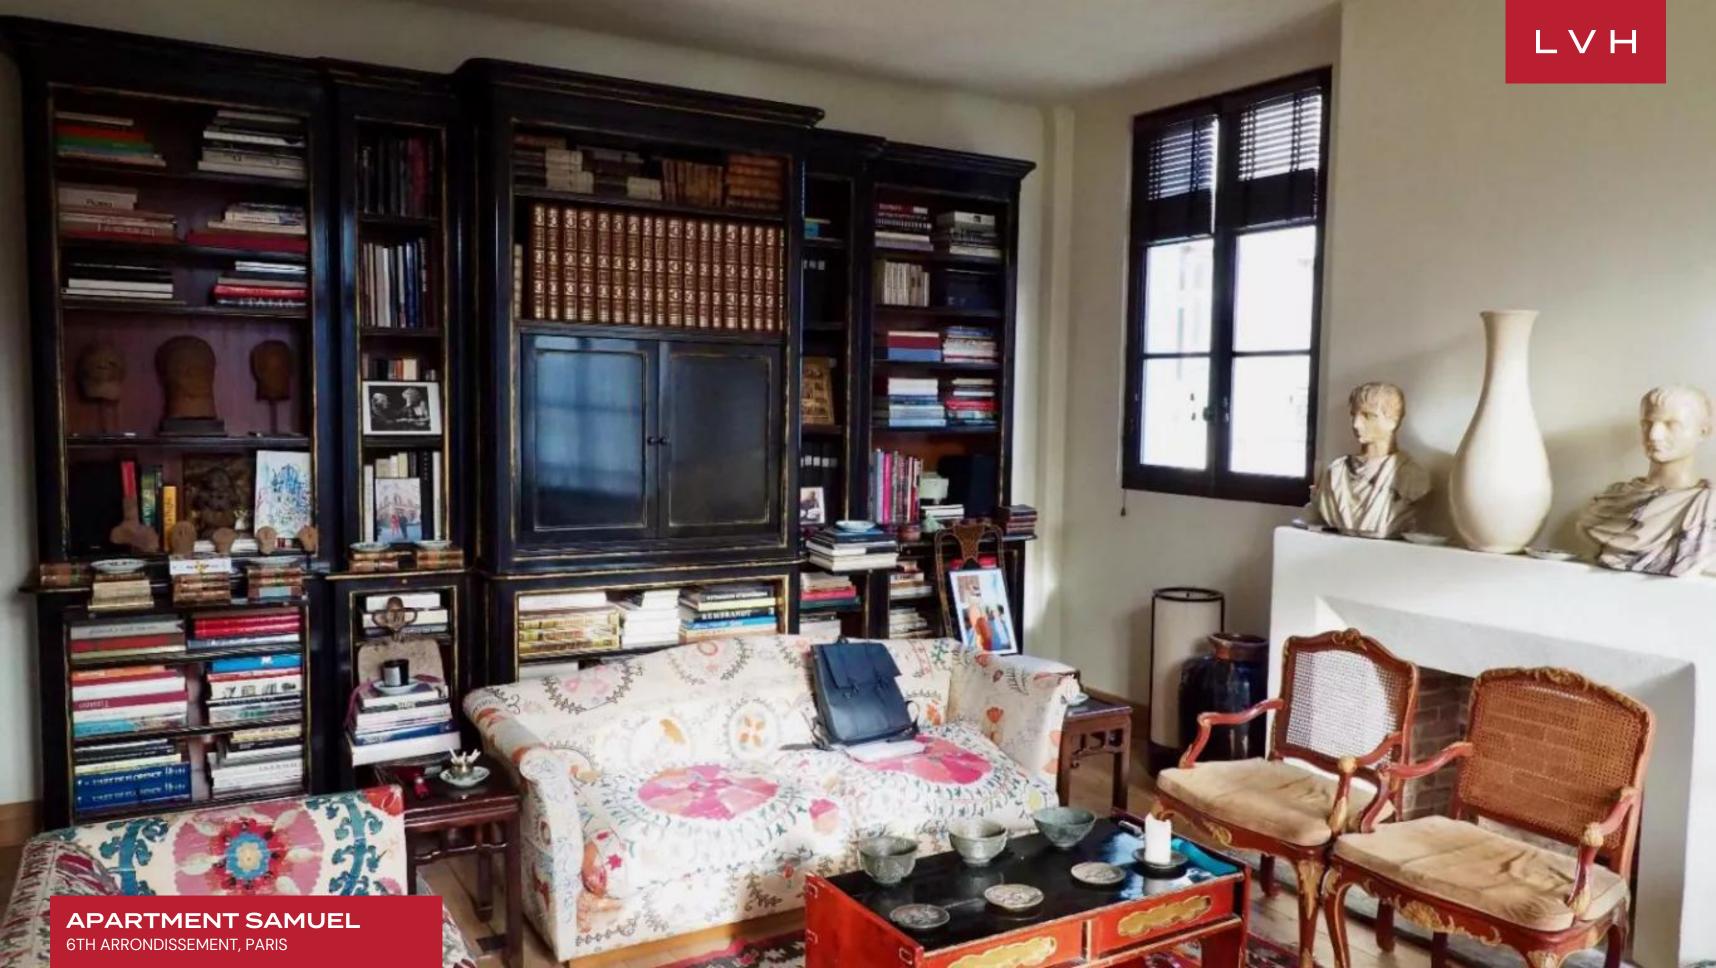

Within its grand interiors, a masterful interplay of heritage and modernity unfolds. Lofty ceilings adorned with intricate cornices, majestic French windows, and exquisite parquet flooring create an ambiance of timeless refinement. The salon is a masterpiece of cultivated luxury, where antique heirlooms coexist with contemporary design, while curated objets d'art and bespoke furnishings enrich the space with character. The adjacent dining room, graced with period detailing, exudes an inviting elegance, seamlessly connecting to a chef's kitchen fitted with honed marble surfaces and handcrafted cabinetry. The apartment's three impeccably appointed bedrooms, each a serene retreat, embody Parisian sophistication with sumptuous textiles, soft lighting, and an aura of quiet indulgence.