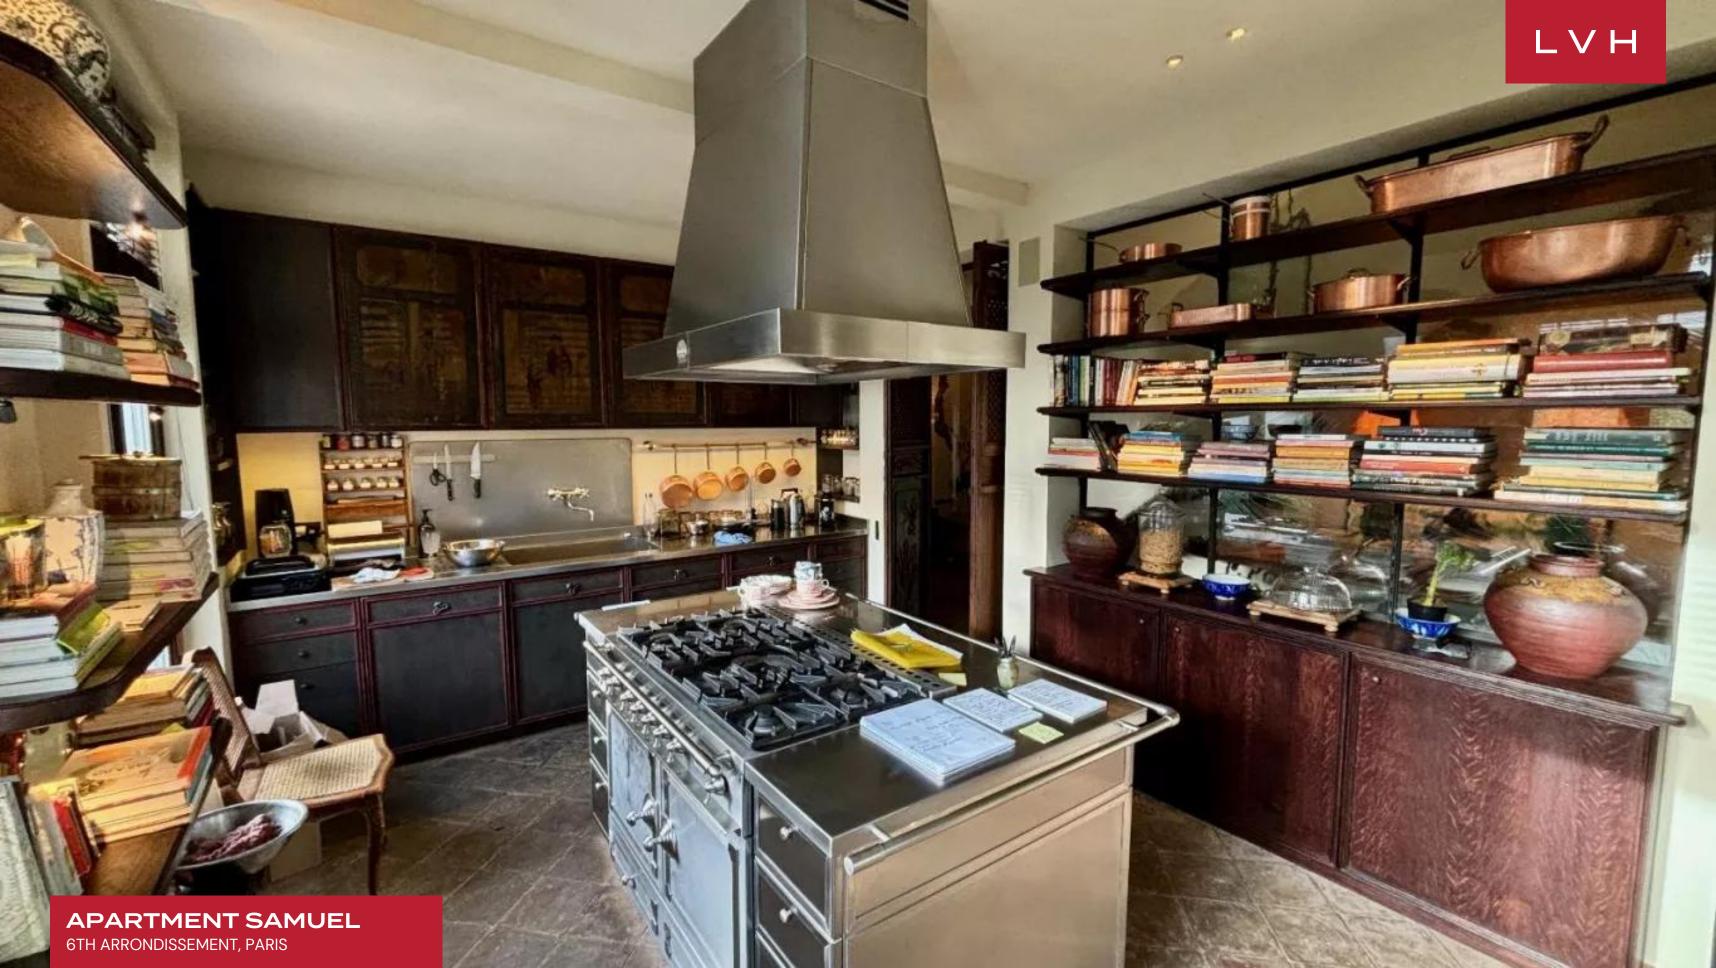

Within its grand interiors, a masterful interplay of heritage and modernity unfolds. Lofty ceilings adorned with intricate cornices, majestic French windows, and exquisite parquet flooring create an ambiance of timeless refinement. The salon is a masterpiece of cultivated luxury, where antique heirlooms coexist with contemporary design, while curated objets d'art and bespoke furnishings enrich the space with character. The adjacent dining room, graced with period detailing, exudes an inviting elegance, seamlessly connecting to a chef's kitchen fitted with honed marble surfaces and handcrafted cabinetry. The apartment's three impeccably appointed bedrooms, each a serene retreat, embody Parisian sophistication with sumptuous textiles, soft lighting, and an aura of quiet indulgence.