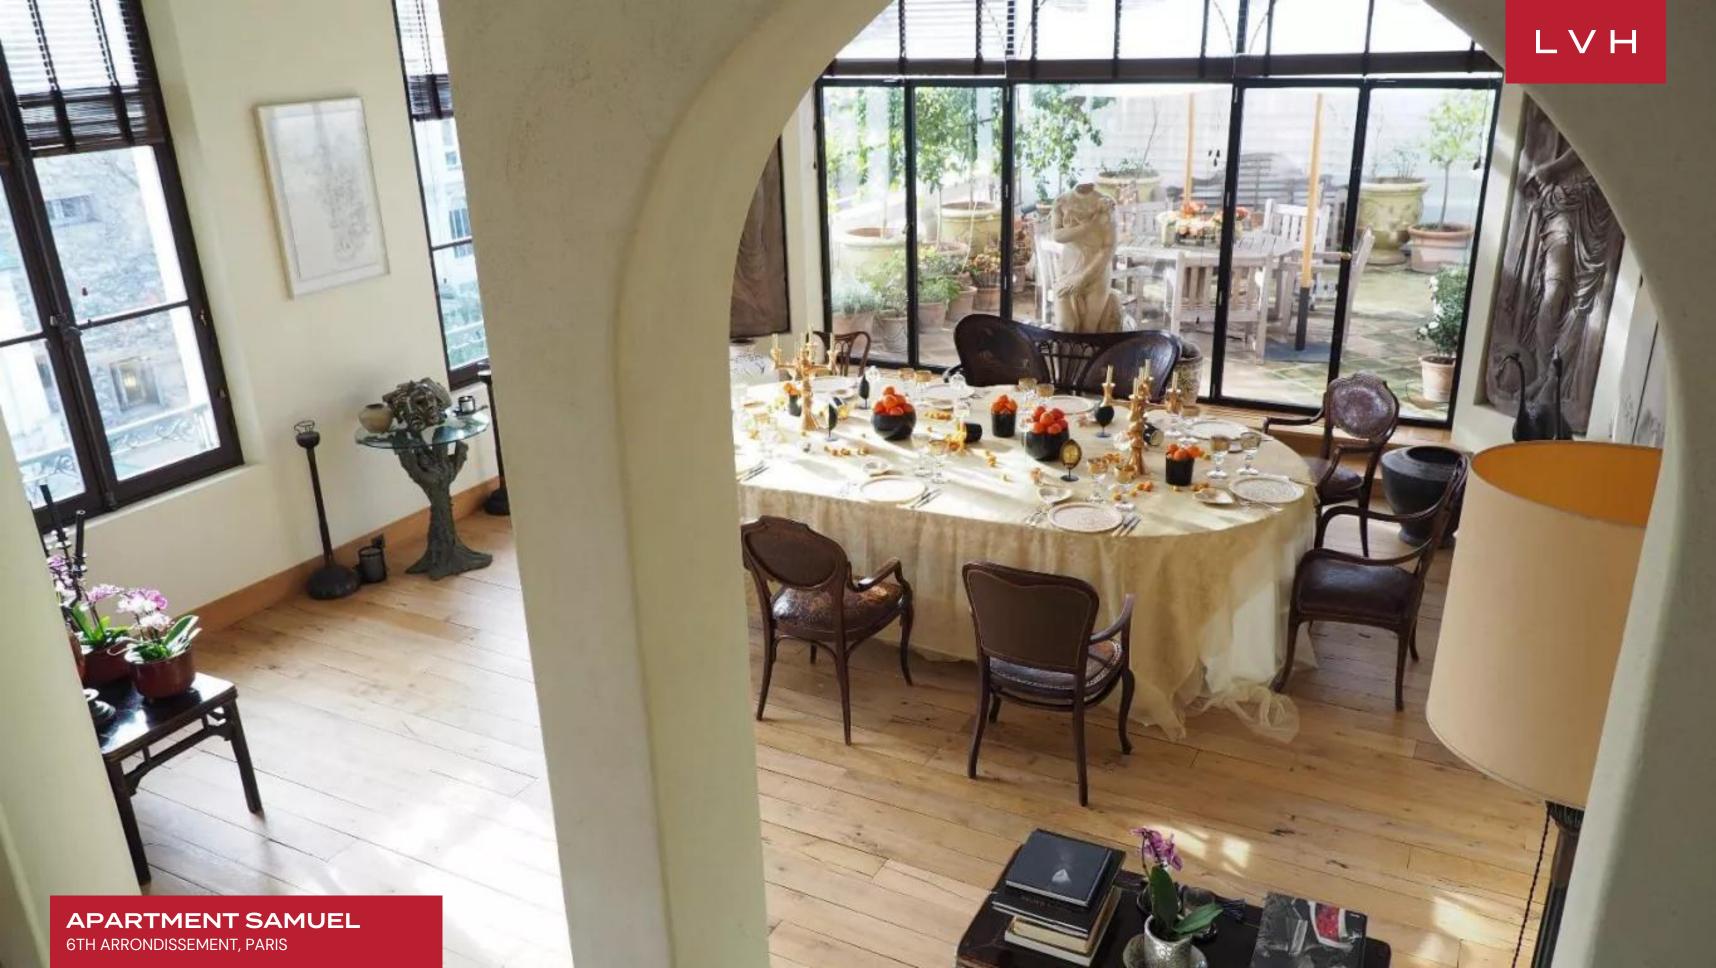

Within its grand interiors, a masterful interplay of heritage and modernity unfolds. Lofty ceilings adorned with intricate cornices, majestic French windows, and exquisite parquet flooring create an ambiance of timeless refinement. The salon is a masterpiece of cultivated luxury, where antique heirlooms coexist with contemporary design, while curated objets d'art and bespoke furnishings enrich the space with character. The adjacent dining room, graced with period detailing, exudes an inviting elegance, seamlessly connecting to a chef's kitchen fitted with honed marble surfaces and handcrafted cabinetry. The apartment's three impeccably appointed bedrooms, each a serene retreat, embody Parisian sophistication with sumptuous textiles, soft lighting, and an aura of quiet indulgence.

Beyond its resplendent interiors, Apartment Samuel's exterior is a study in classical allure. A secluded courtyard, draped in lush foliage, offers an intimate escape, while two exquisite terraces provide breathtaking perspectives over the city's iconic rooftops. Here, amidst the grandeur of Paris, this apartment stands as a rare expression of cultivated luxury, where every detail evokes the poetry of an era defined by artistry and refinement.