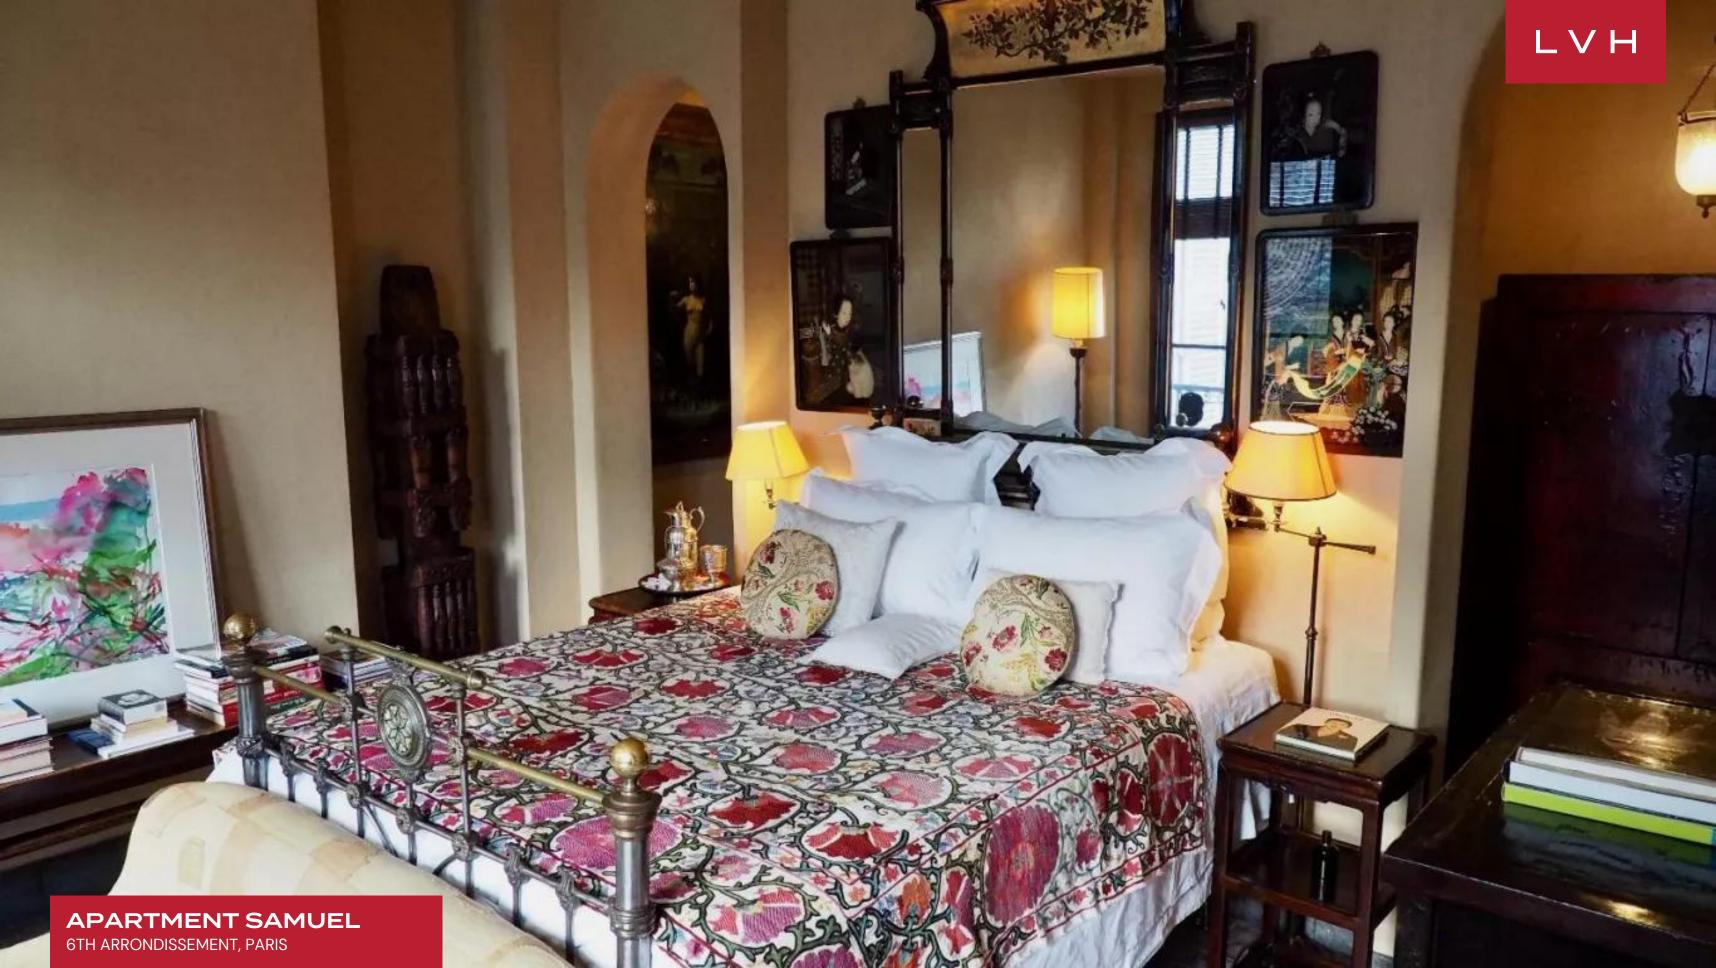

Within its grand interiors, a masterful interplay of heritage and modernity unfolds. Lofty ceilings adorned with intricate cornices, majestic French windows, and exquisite parquet flooring create an ambiance of timeless refinement. The salon is a masterpiece of cultivated luxury, where antique heirlooms coexist with contemporary design, while curated objets d'art and bespoke furnishings enrich the space with character. The adjacent dining room, graced with period detailing, exudes an inviting elegance, seamlessly connecting to a chef's kitchen fitted with honed marble surfaces and handcrafted cabinetry. The apartment's three impeccably appointed bedrooms, each a serene retreat, embody Parisian sophistication with sumptuous textiles, soft lighting, and an aura of quiet indulgence.