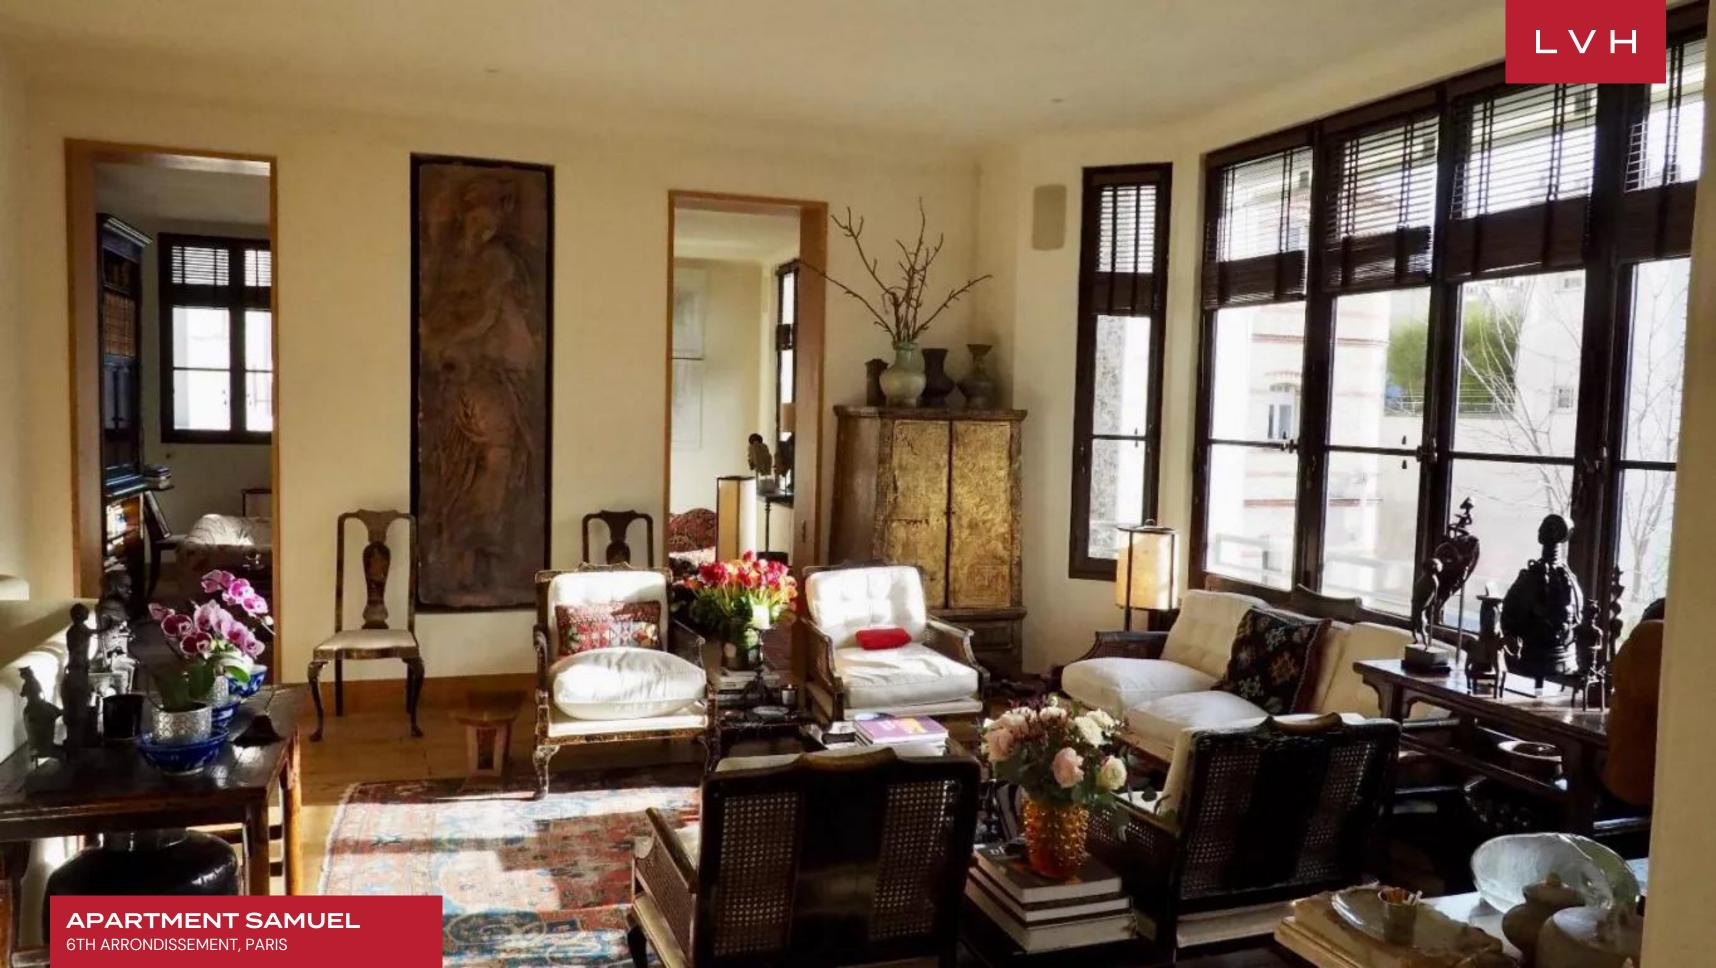

APARTMENT SAMUEL

6TH ARRONDISSEMENT, PARIS, FRANCE

3 BEDROOMS **6**GUESTS

4 + 1 HALF
BATHROOMS

3,229

Within its grand interiors, a masterful interplay of heritage and modernity unfolds. Lofty ceilings adorned with intricate cornices, majestic French windows, and exquisite parquet flooring create an ambiance of timeless refinement. The salon is a masterpiece of cultivated luxury, where antique heirlooms coexist with contemporary design, while curated objets d'art and bespoke furnishings enrich the space with character. The adjacent dining room, graced with period detailing, exudes an inviting elegance, seamlessly connecting to a chef's kitchen fitted with honed marble surfaces and handcrafted cabinetry. The apartment's three impeccably appointed bedrooms, each a serene retreat, embody Parisian sophistication with sumptuous textiles, soft lighting, and an aura of quiet indulgence.