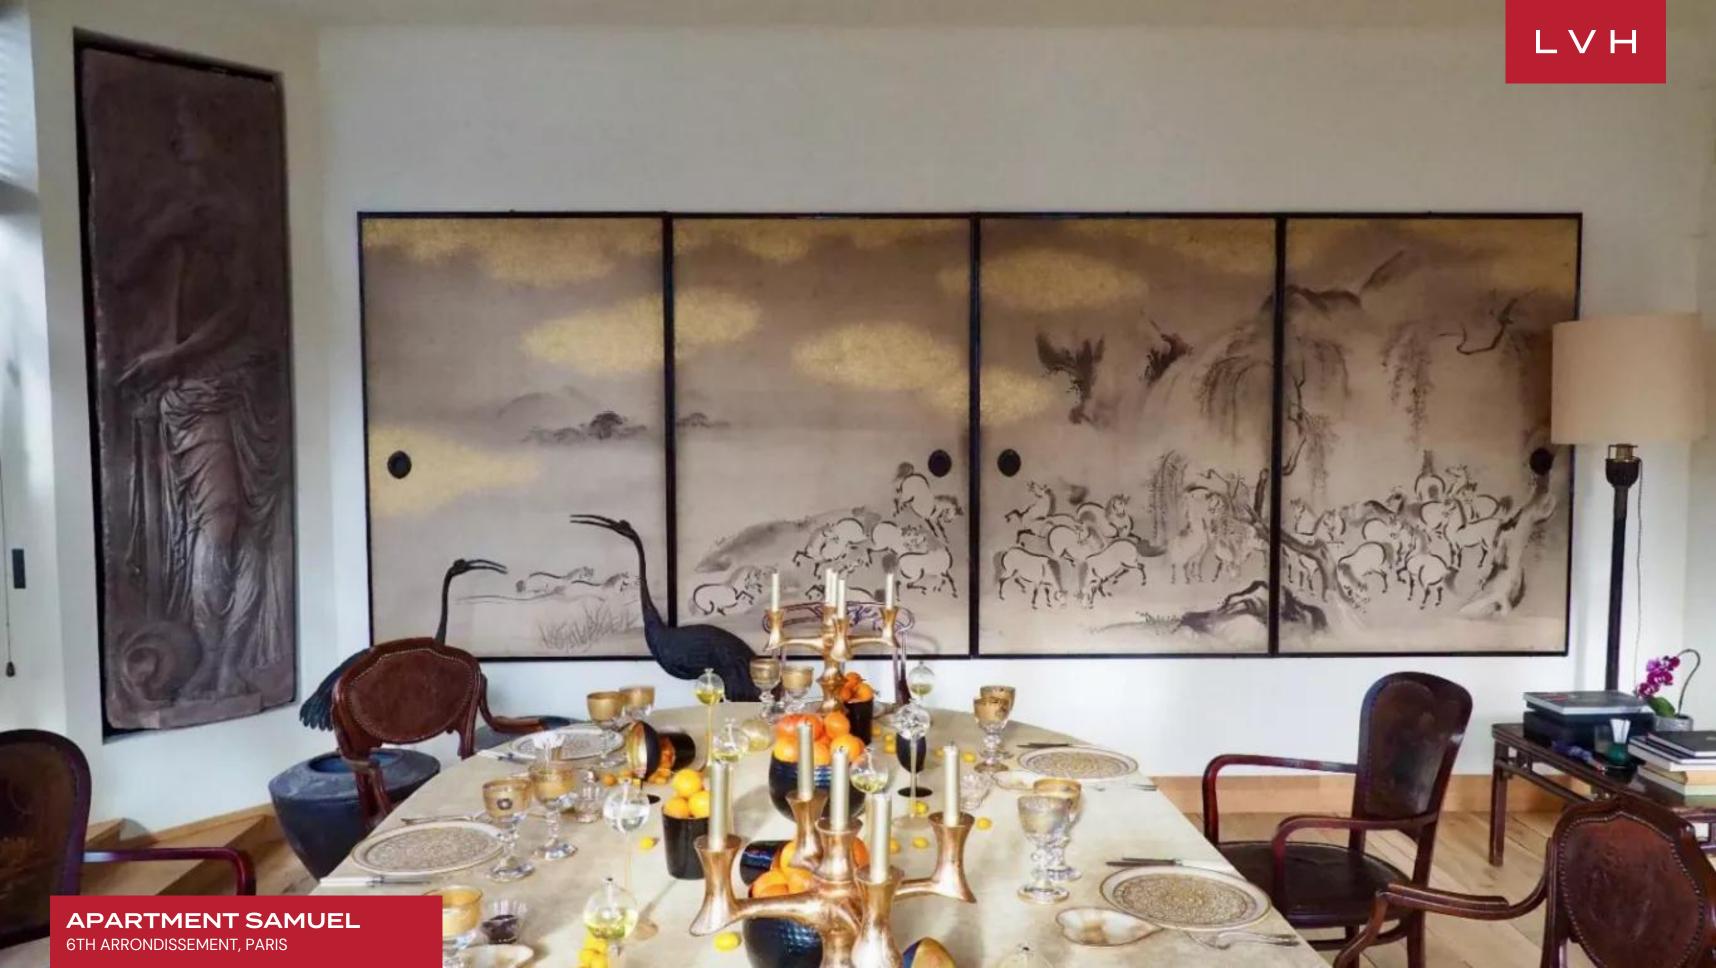

Within its grand interiors, a masterful interplay of heritage and modernity unfolds. Lofty ceilings adorned with intricate cornices, majestic French windows, and exquisite parquet flooring create an ambiance of timeless refinement. The salon is a masterpiece of cultivated luxury, where antique heirlooms coexist with contemporary design, while curated objets d'art and bespoke furnishings enrich the space with character. The adjacent dining room, graced with period detailing, exudes an inviting elegance, seamlessly connecting to a chef's kitchen fitted with honed marble surfaces and handcrafted cabinetry. The apartment's three impeccably appointed bedrooms, each a serene retreat, embody Parisian sophistication with sumptuous textiles, soft lighting, and an aura of quiet indulgence.