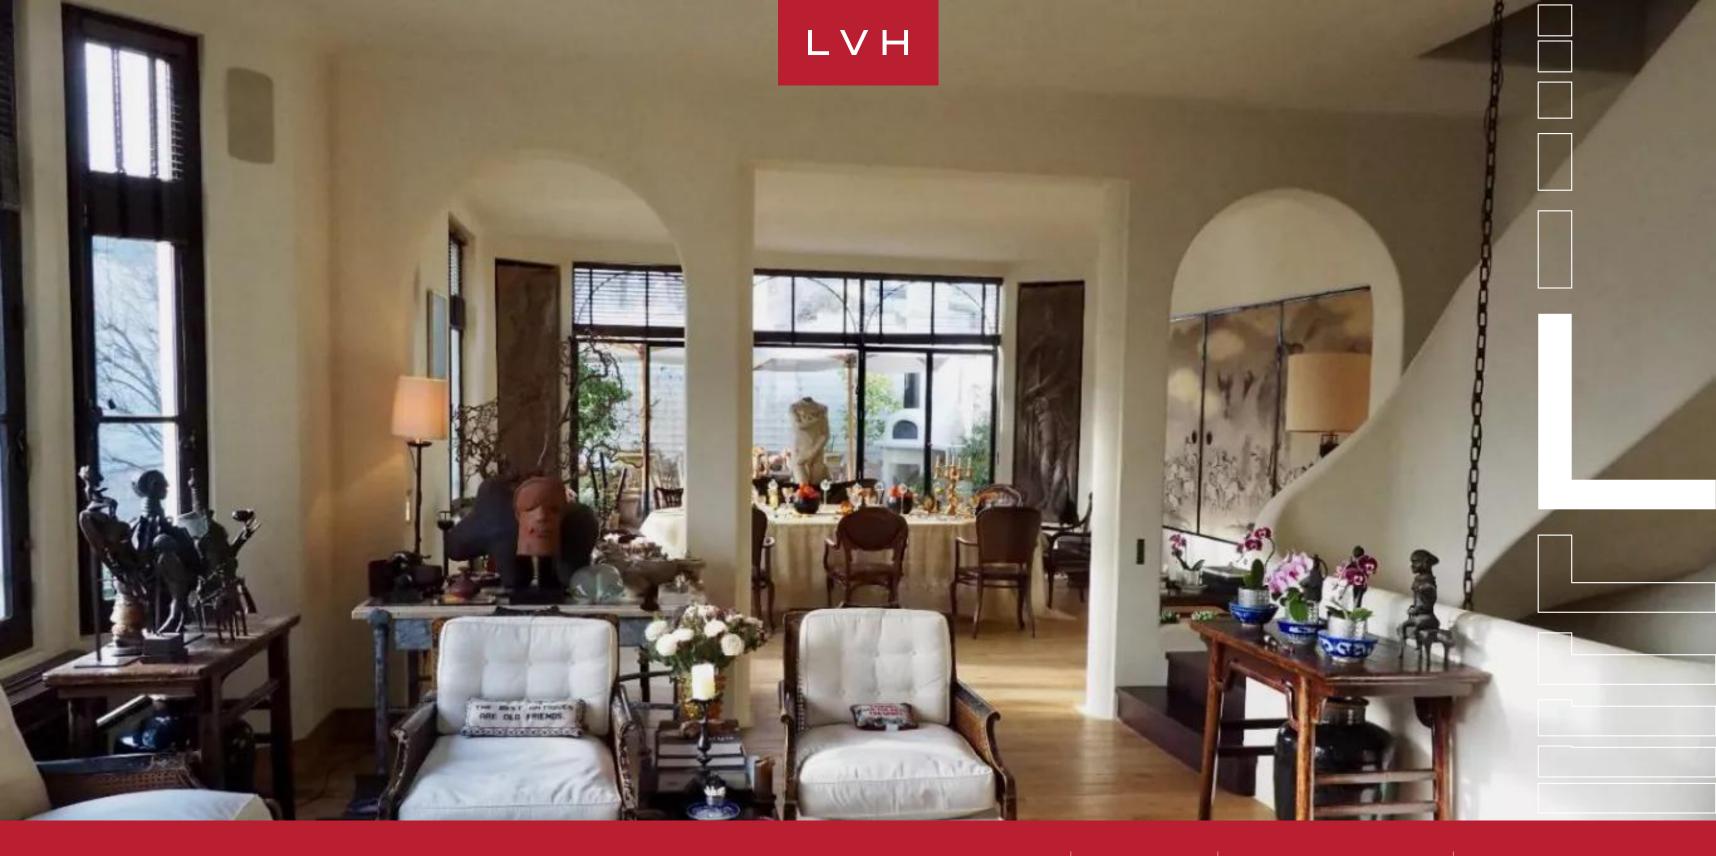

### APARTMENT SAMUEL

**6TH ARRONDISSEMENT, PARIS** 

Apartment Samuel is an elegant Parisian sanctuary where historic splendor and artistic sensibility converge in perfect harmony. Set along a tranquil, tree-lined avenue, this distinguished residence is enveloped by the city's most celebrated landmarks, refined boutiques, and atmospheric cafes. Just moments from the Seine, it offers an effortless blend of cosmopolitan vibrancy and secluded sophistication, ensuring an unparalleled sense of place in the heart of Paris.

Within its grand interiors, a masterful interplay of heritage and modernity unfolds. Lofty ceilings adorned with intricate cornices, majestic French windows, and exquisite parquet flooring create an ambiance of timeless refinement. The salon is a masterpiece of cultivated luxury, where antique heirlooms coexist with contemporary design, while curated objets d'art and bespoke furnishings enrich the space with character. The adjacent dining room, graced with period detailing, exudes an inviting elegance, seamlessly connecting to a chef's kitchen fitted with honed marble surfaces and handcrafted cabinetry. The apartment's three impeccably appointed bedrooms, each a serene retreat, embody Parisian sophistication with sumptuous textiles, soft lighting, and an aura of quiet indulgence.