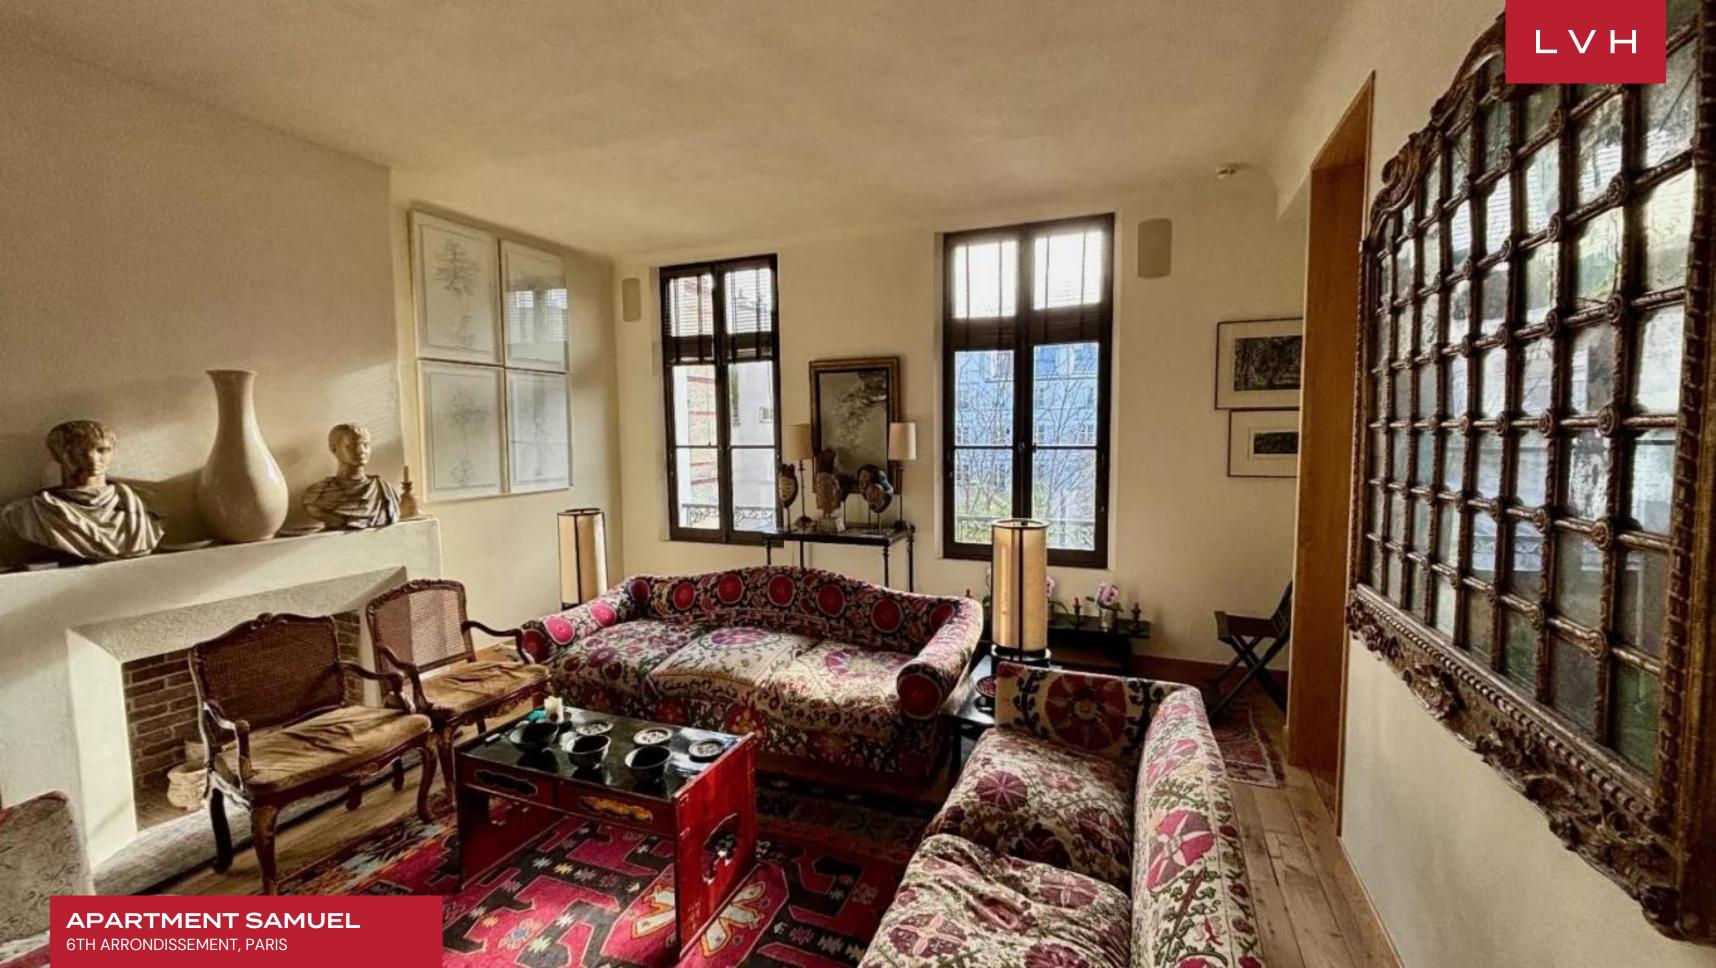

### APARTMENT SAMUEL

**6TH ARRONDISSEMENT, PARIS** 

Apartment Samuel is an elegant Parisian sanctuary where historic splendor and artistic sensibility converge in perfect harmony. Set along a tranquil, tree-lined avenue, this distinguished residence is enveloped by the city's most celebrated landmarks, refined boutiques, and atmospheric cafes. Just moments from the Seine, it offers an effortless blend of cosmopolitan vibrancy and secluded sophistication, ensuring an unparalleled sense of place in the heart of Paris.

Within its grand interiors, a masterful interplay of heritage and modernity unfolds. Lofty ceilings adorned with intricate cornices, majestic French windows, and exquisite parquet flooring create an ambiance of timeless refinement. The salon is a masterpiece of cultivated luxury, where antique heirlooms coexist with contemporary design, while curated objets d'art and bespoke furnishings enrich the space with character. The adjacent dining room, graced with period detailing, exudes an inviting elegance, seamlessly connecting to a chef's kitchen fitted with honed marble surfaces and handcrafted cabinetry. The apartment's three impeccably appointed bedrooms, each a serene retreat, embody Parisian sophistication with sumptuous textiles, soft lighting, and an aura of quiet indulgence.

#### INTERIOR

- Air Conditioning
- Cable, Satellite or Smart TV
- Dining Area
- Fireplace
- Private Elevator