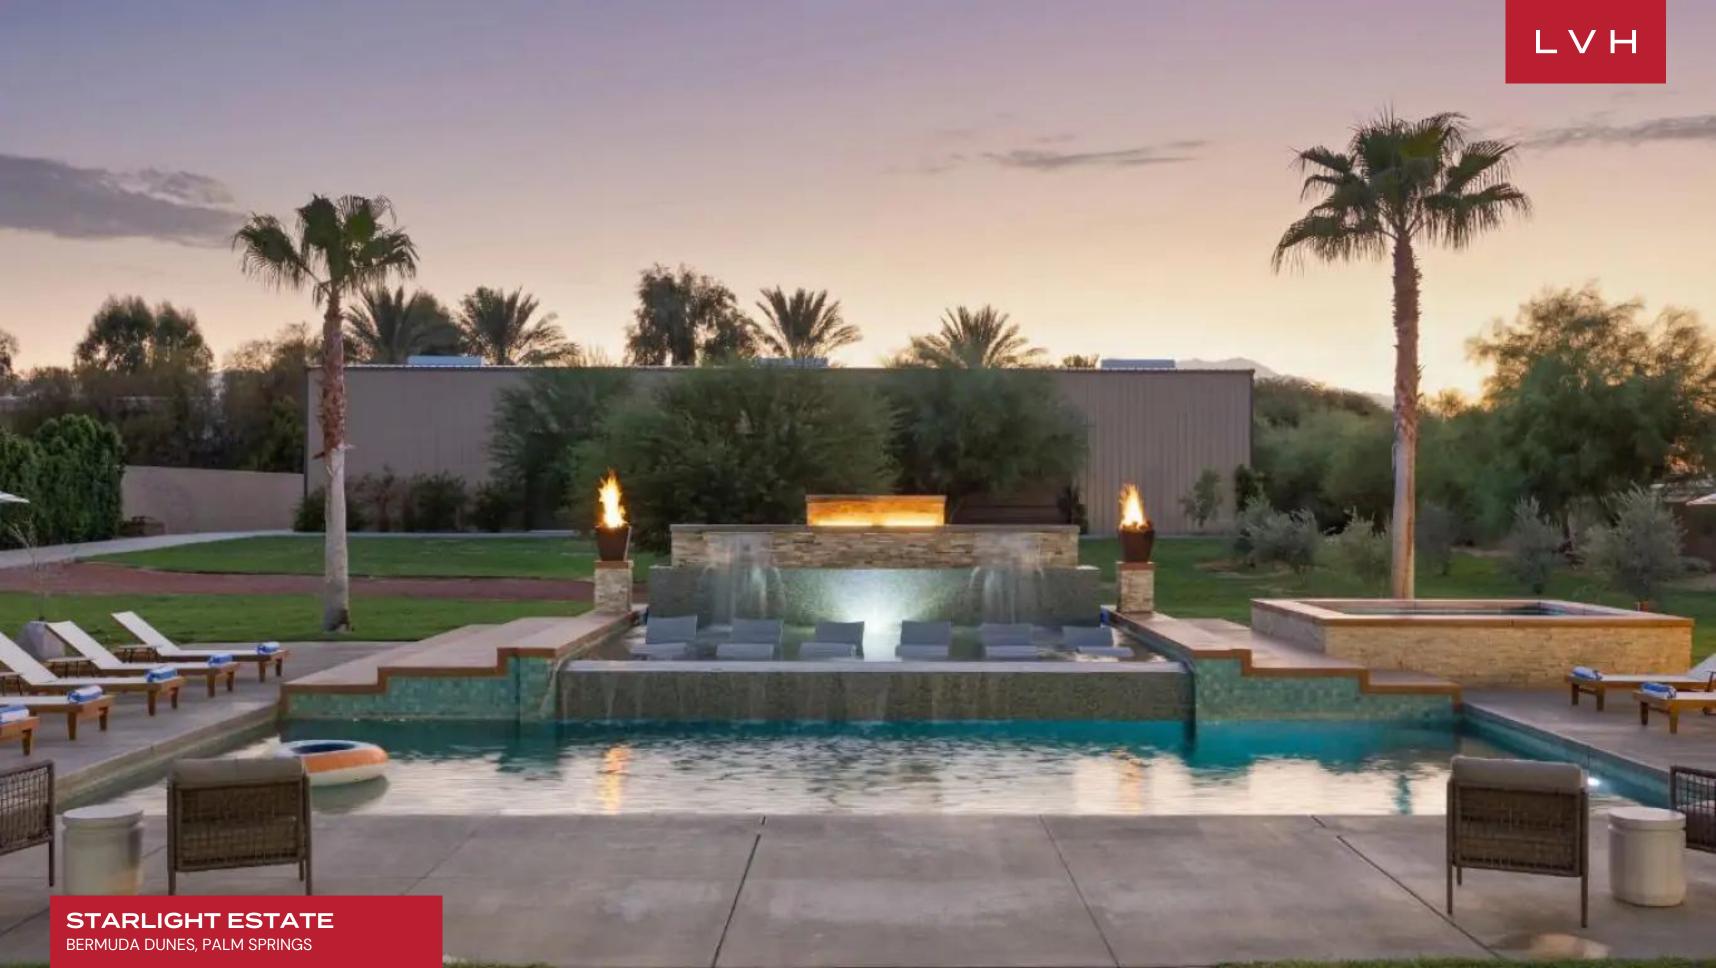

Starlight Estate comes to its fullest with its fantastic alfresco spaces grounded by a luxuriant pool complete with trickling waterfall features, seductive loungers, and a jetted hot tub. Outfitted for all-day and all-night entertaining, a covered lounge area with picturesque alfresco dining, a cocktail bar, and television ensures guests don't miss a moment of that big game. A private air-conditioned tennis court places this Bermuda Dunes luxury vacation rental in a class of its own.

#### **EXTERIOR**

- Al Fresco Dining
- BBQ
- Fire Pit
- Fountains
- Garage
- Heated Pool
- Hot Tub
- Outdoor Kitchen
- Patio

## **EXTERIOR**

- Pool Bar
- Sun LoungersWaterfalls