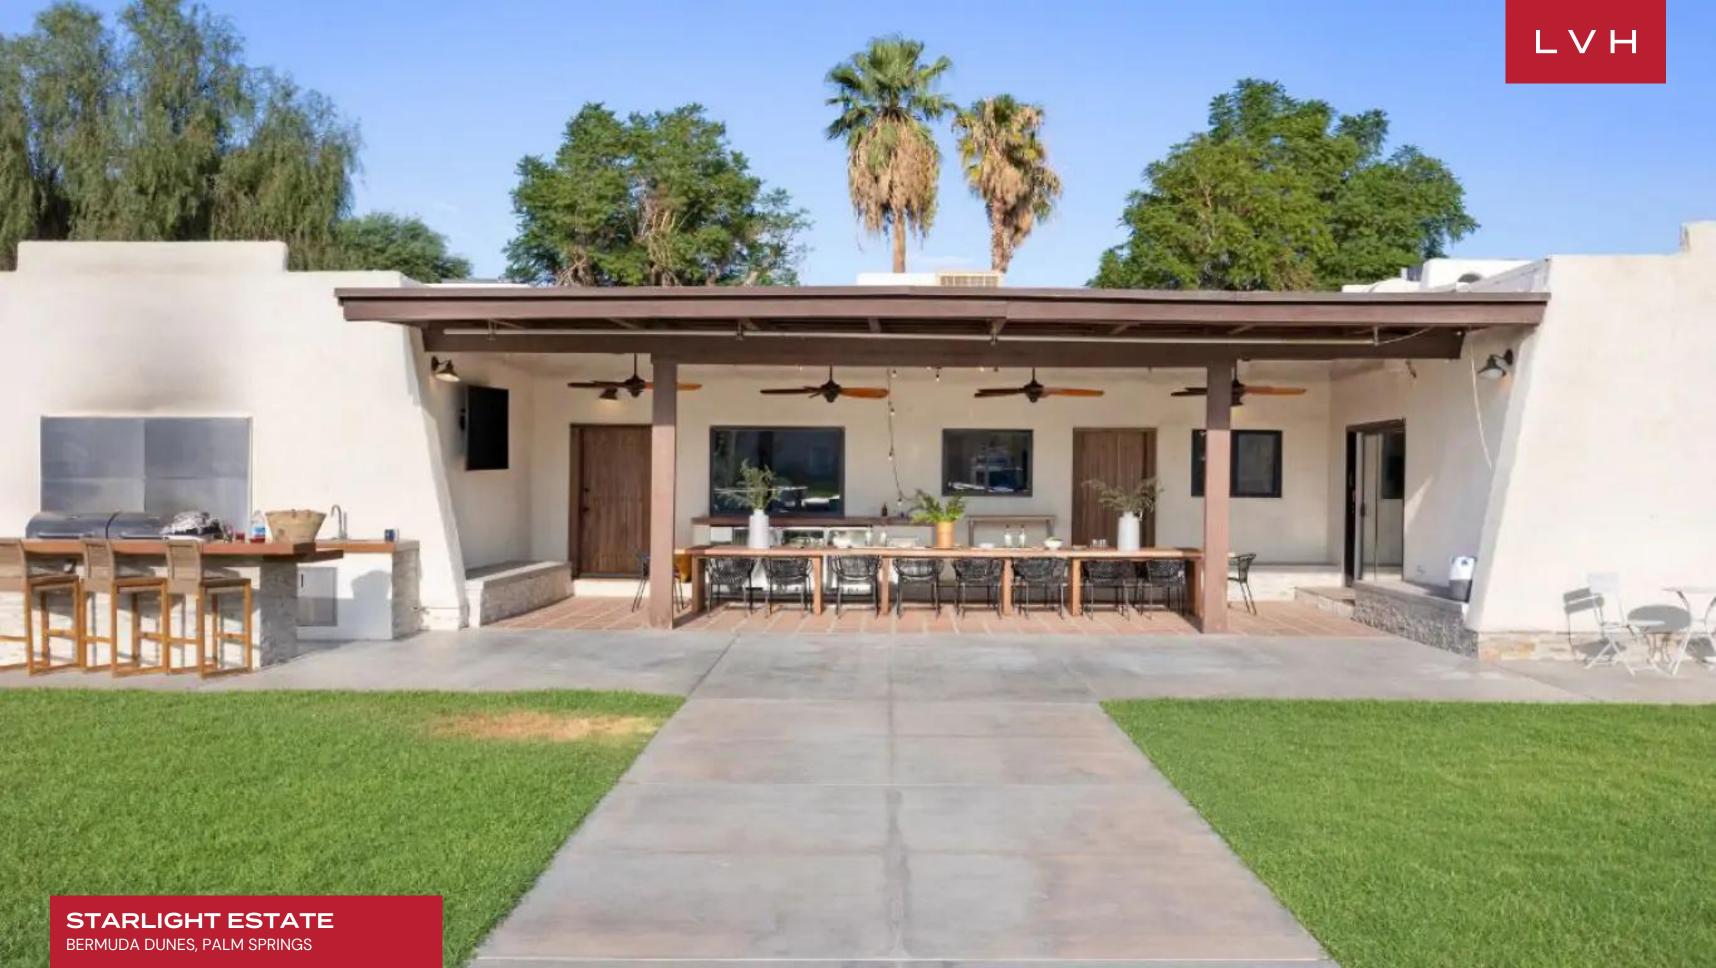

Starlight Estate comes to its fullest with its fantastic alfresco spaces grounded by a luxuriant pool complete with trickling waterfall features, seductive loungers, and a jetted hot tub. Outfitted for all-day and all-night entertaining, a covered lounge area with picturesque alfresco dining, a cocktail bar, and television ensures guests don't miss a moment of that big game. A private air-conditioned tennis court places this Bermuda Dunes luxury vacation rental in a class of its own.

#### **EXTERIOR**

- Al Fresco Dining
- BBQ
- Fire Pit
- Fountains
- Garage
- Heated Pool
- Hot Tub
- Outdoor Kitchen
- Patio