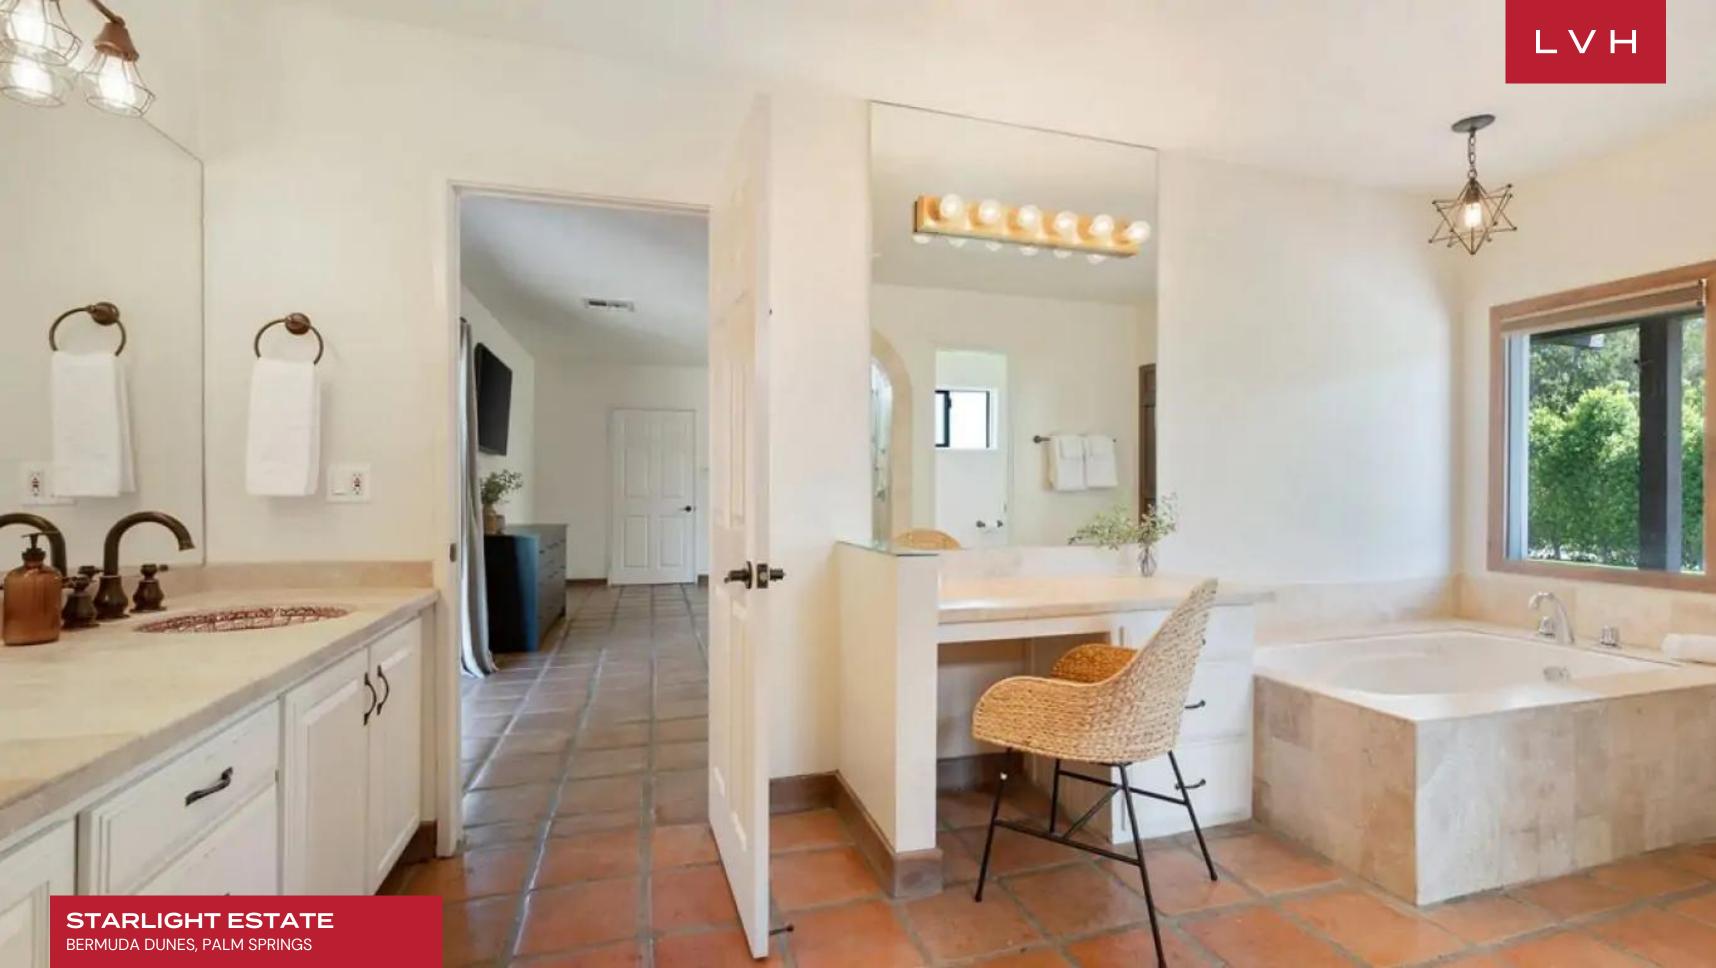

Gorgeous interiors present a contemporary vision of mid-century familiarity and pared down sophistication. Defined by simplicity and modern precision, sublimely arched doorways navigate through generous parlors and entertaining areas conceived for social spontaneity and lavish entertaining. Crisp beige walls are sandwiched between warm terracotta tiles and exposed beam ceilings, infusing the home with a chic Southwestern charm. Abundant sunlight floods the living spaces via architectural skylights and ample sliding glass doors, animating the luxury vacation rental's warm pastel hues and imparting an ethereal midday glow to the chic common areas. Ultra plush designer furnishings flaunt a delectable palette of earth tones inspired by the austere beauty of the Valley. Starlight's sprawling configuration interacts maximally with the verdant courtyard, allowing seamless navigation between indoor and outdoor spaces. A stunning chef's kitchen replete with traditional cabinetry, generous precious stone cabinetry, and elite stainless steel appliances sets the scene for fantastic gastronomic experiences with friends and family. Eight sumptuous ensuite bedrooms offer versatile lodging options, accommodating fourteen adults and six kids in utter comfort, discretion, and elegance.