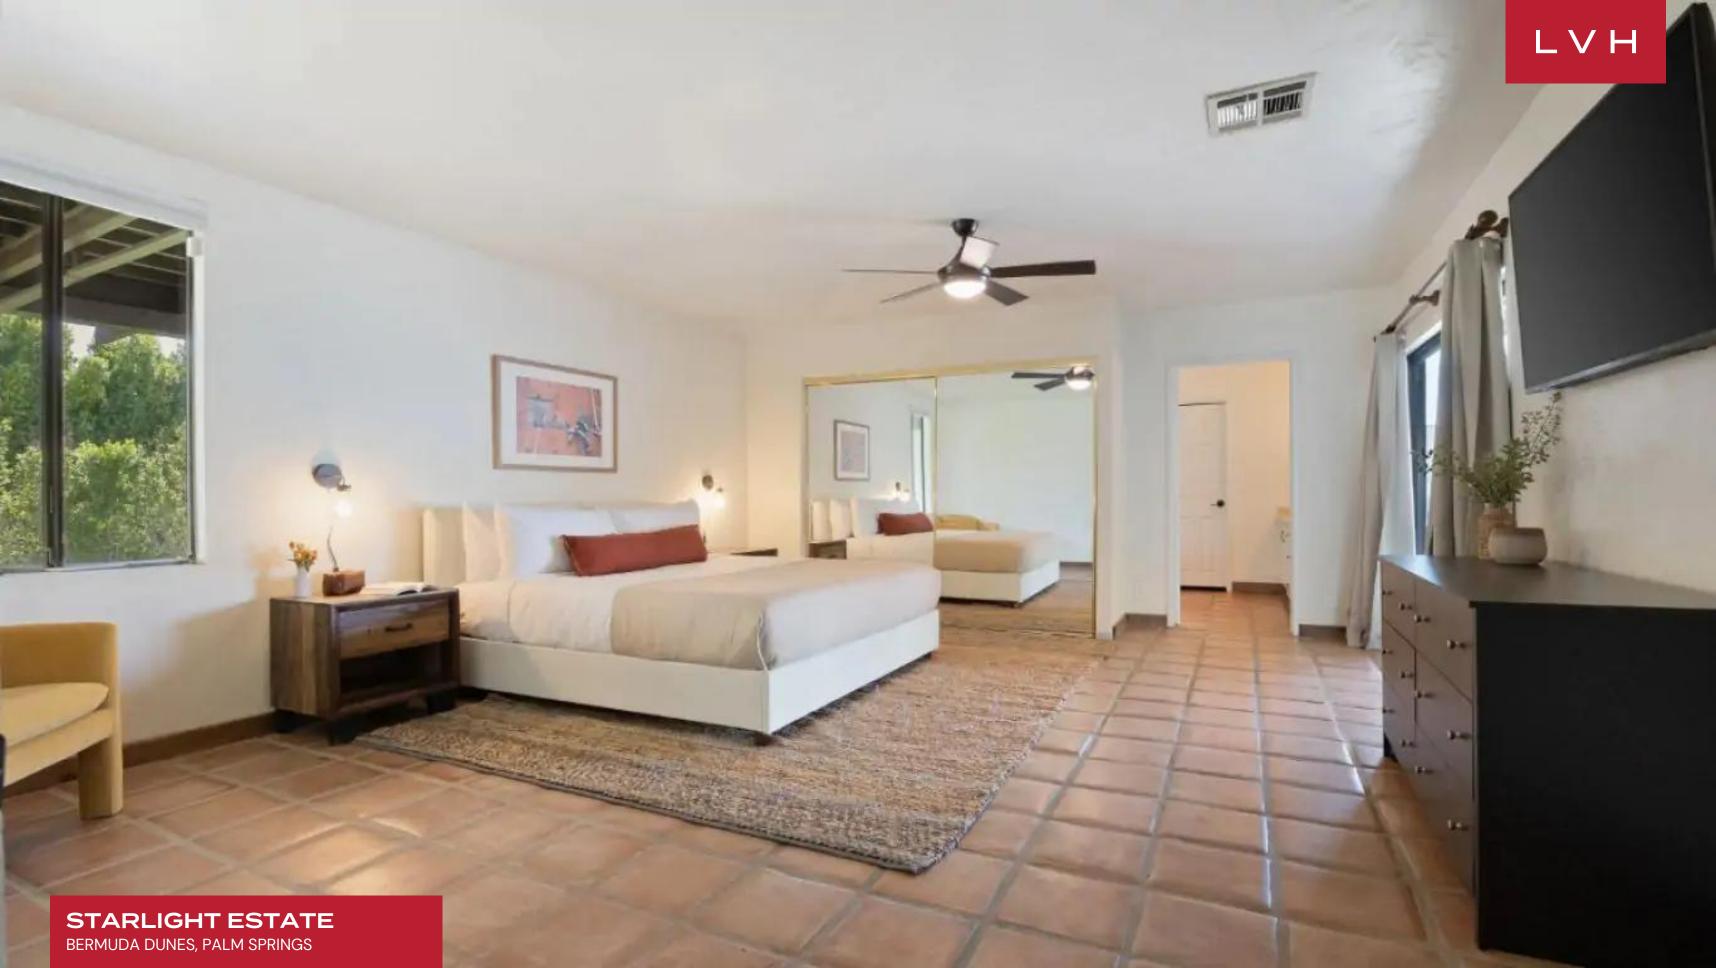

Gorgeous interiors present a contemporary vision of mid-century familiarity and pared down sophistication. Defined by simplicity and modern precision, sublimely arched doorways navigate through generous parlors and entertaining areas conceived for social spontaneity and lavish entertaining. Crisp beige walls are sandwiched between warm terracotta tiles and exposed beam ceilings, infusing the home with a chic Southwestern charm. Abundant sunlight floods the living spaces via architectural skylights and ample sliding glass doors, animating the luxury vacation rental's warm pastel hues and imparting an ethereal midday glow to the chic common areas. Ultra plush designer furnishings flaunt a delectable palette of earth tones inspired by the austere beauty of the Valley. Starlight's sprawling configuration interacts maximally with the verdant courtyard, allowing seamless navigation between indoor and outdoor spaces. A stunning chef's kitchen replete with traditional cabinetry, generous precious stone cabinetry, and elite stainless steel appliances sets the scene for fantastic gastronomic experiences with friends and family. Eight sumptuous ensuite bedrooms offer versatile lodging options, accommodating fourteen adults and six kids in utter comfort, discretion, and elegance.