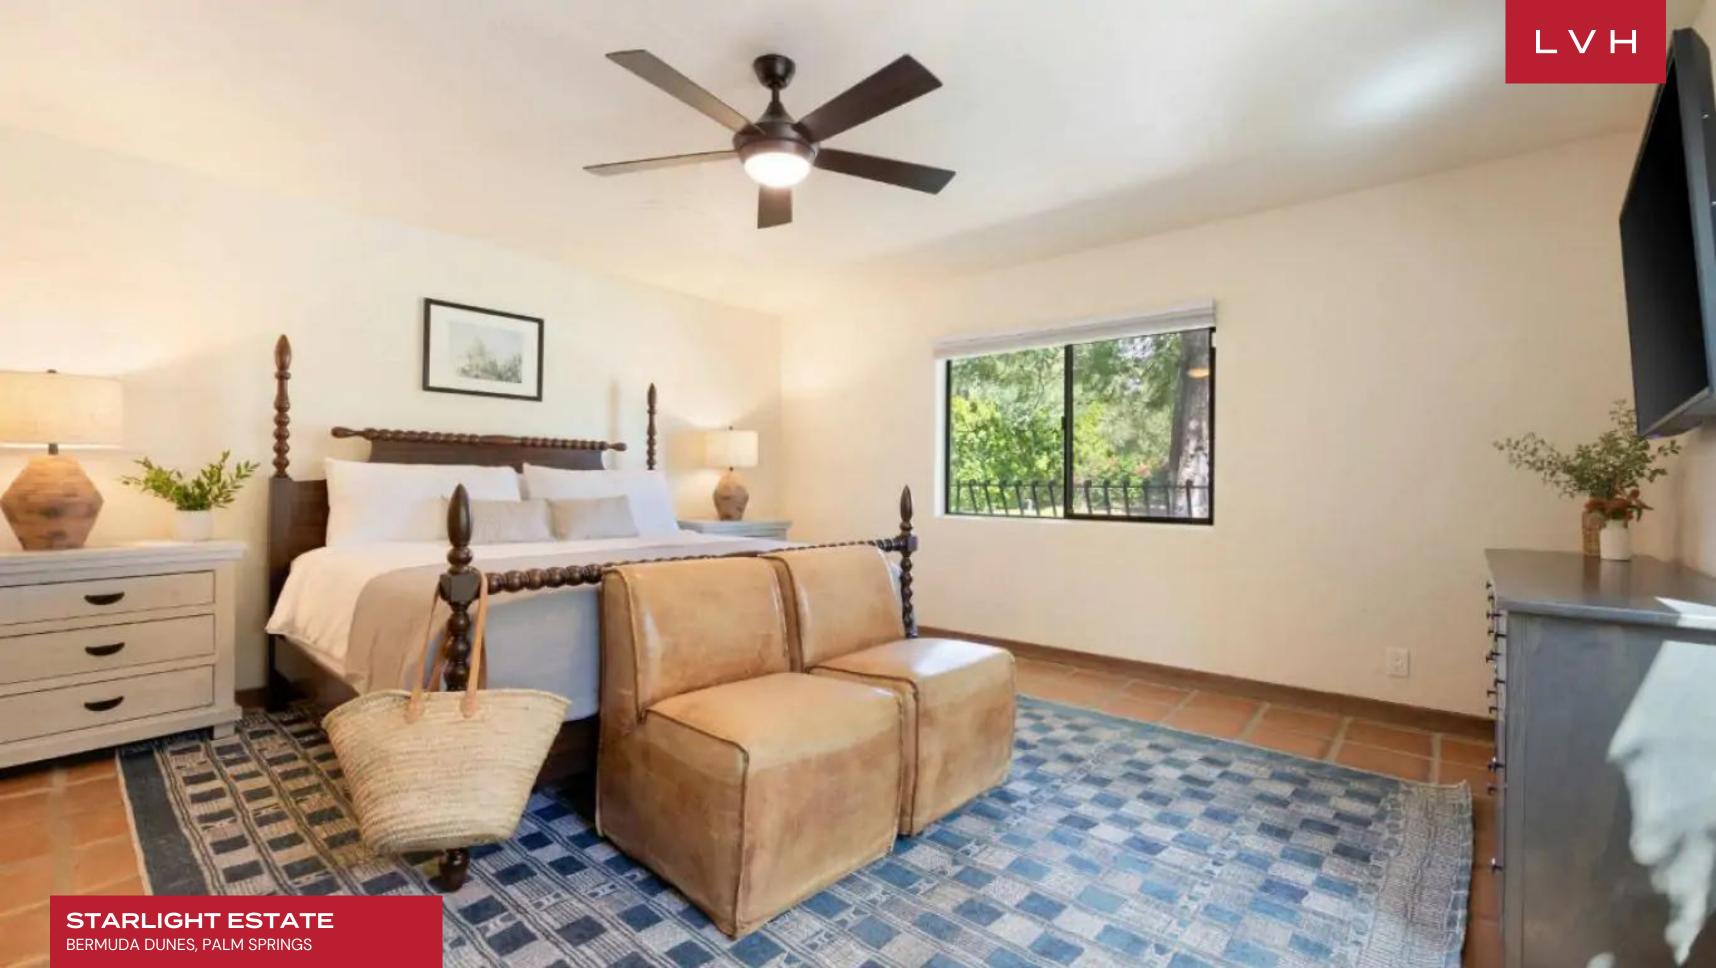

Gorgeous interiors present a contemporary vision of mid-century familiarity and pared down sophistication. Defined by simplicity and modern precision, sublimely arched doorways navigate through generous parlors and entertaining areas conceived for social spontaneity and lavish entertaining. Crisp beige walls are sandwiched between warm terracotta tiles and exposed beam ceilings, infusing the home with a chic Southwestern charm. Abundant sunlight floods the living spaces via architectural skylights and ample sliding glass doors, animating the luxury vacation rental's warm pastel hues and imparting an ethereal midday glow to the chic common areas. Ultra plush designer furnishings flaunt a delectable palette of earth tones inspired by the austere beauty of the Valley. Starlight's sprawling configuration interacts maximally with the verdant courtyard, allowing seamless navigation between indoor and outdoor spaces. A stunning chef's kitchen replete with traditional cabinetry, generous precious stone cabinetry, and elite stainless steel appliances sets the scene for fantastic gastronomic experiences with friends and family. Eight sumptuous ensuite bedrooms offer versatile lodging options, accommodating fourteen adults and six kids in utter comfort, discretion, and elegance.