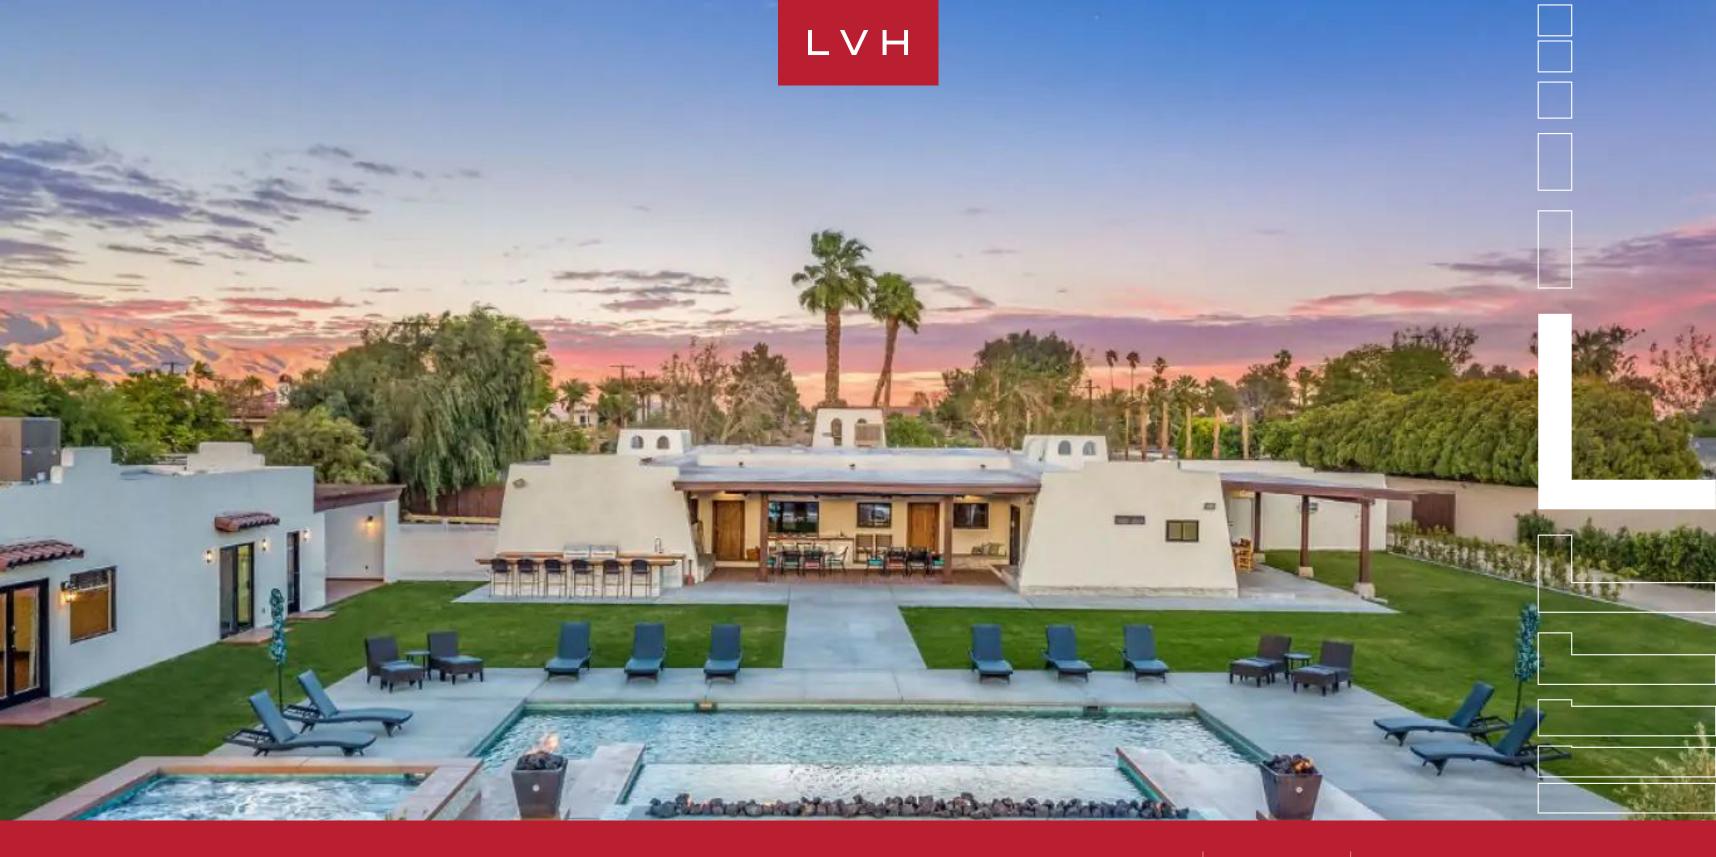

STARLIGHT ESTATE

BERMUDA DUNES, PALM SPRINGS, CALIFORNIA

8 BEDROOMS 20 GUESTS

9 BATHROOMS

### STARLIGHT ESTATE

#### BERMUDA DUNES, PALM SPRINGS

Starlight Estate is a spectacular luxury rancher perched in some of the most revered corners of Indio. Enclosed by lush foliage, this desert oasis offers the utmost serenity and discretion at a few moments' distance from the Coachella Valley's glamorous amenities and world-renowned golf links.

Starlight Estate comes to its fullest with its fantastic alfresco spaces grounded by a luxuriant pool complete with trickling waterfall features, seductive loungers, and a jetted hot tub. Outfitted for all-day and all-night entertaining, a covered lounge area with picturesque alfresco dining, a cocktail bar, and television ensures guests don't miss a moment of that big game. A private air-conditioned tennis court places this Bermuda Dunes luxury vacation rental in a class of its own.