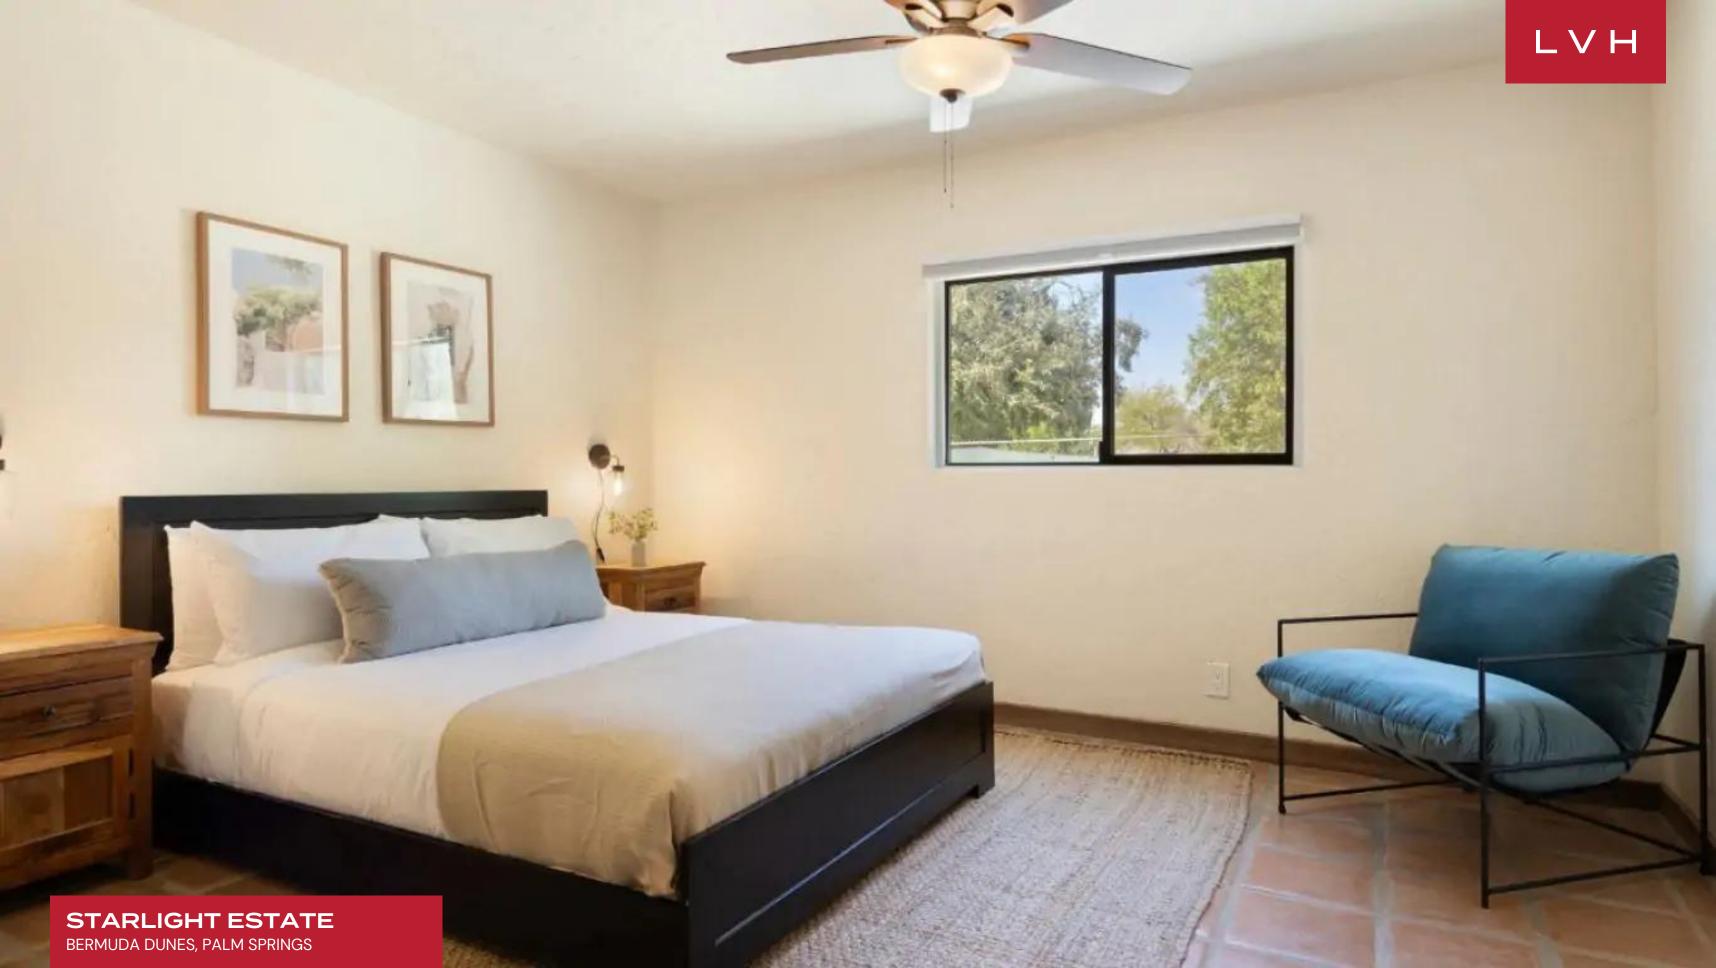

Gorgeous interiors present a contemporary vision of mid-century familiarity and pared down sophistication. Defined by simplicity and modern precision, sublimely arched doorways navigate through generous parlors and entertaining areas conceived for social spontaneity and lavish entertaining. Crisp beige walls are sandwiched between warm terracotta tiles and exposed beam ceilings, infusing the home with a chic Southwestern charm. Abundant sunlight floods the living spaces via architectural skylights and ample sliding glass doors, animating the luxury vacation rental's warm pastel hues and imparting an ethereal midday glow to the chic common areas. Ultra plush designer furnishings flaunt a delectable palette of earth tones inspired by the austere beauty of the Valley. Starlight's sprawling configuration interacts maximally with the verdant courtyard, allowing seamless navigation between indoor and outdoor spaces. A stunning chef's kitchen replete with traditional cabinetry, generous precious stone cabinetry, and elite stainless steel appliances sets the scene for fantastic gastronomic experiences with friends and family. Eight sumptuous ensuite bedrooms offer versatile lodging options, accommodating fourteen adults and six kids in utter comfort, discretion, and elegance.