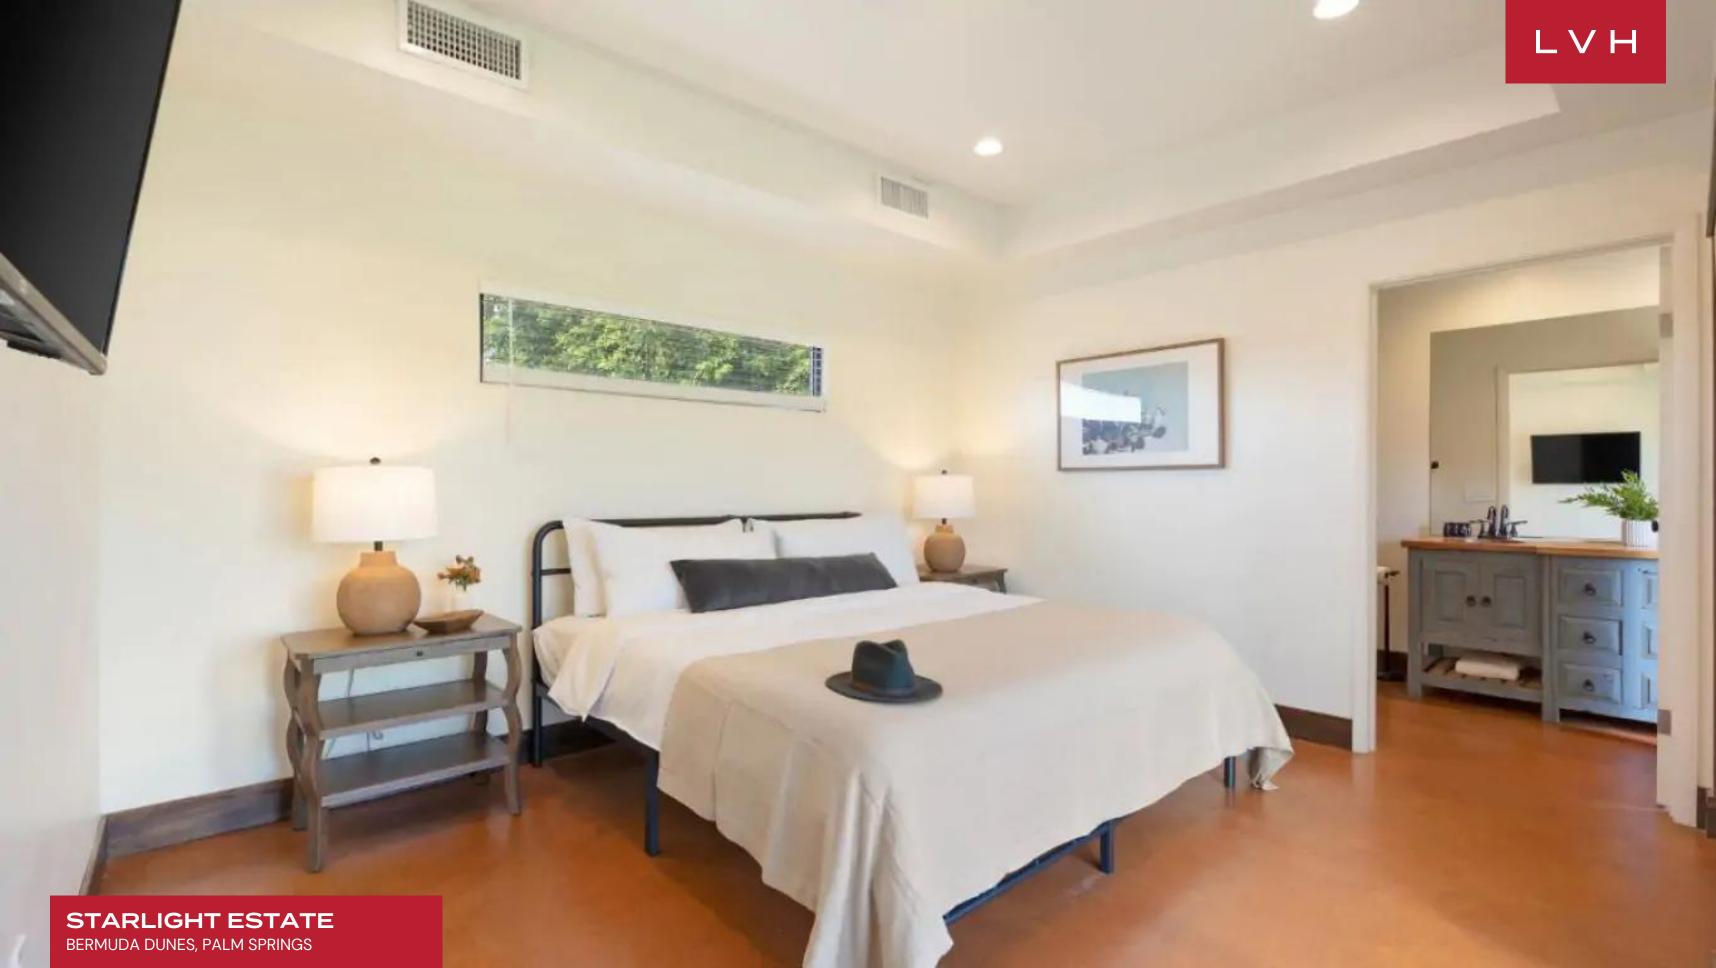

Gorgeous interiors present a contemporary vision of mid-century familiarity and pared down sophistication. Defined by simplicity and modern precision, sublimely arched doorways navigate through generous parlors and entertaining areas conceived for social spontaneity and lavish entertaining. Crisp beige walls are sandwiched between warm terracotta tiles and exposed beam ceilings, infusing the home with a chic Southwestern charm. Abundant sunlight floods the living spaces via architectural skylights and ample sliding glass doors, animating the luxury vacation rental's warm pastel hues and imparting an ethereal midday glow to the chic common areas. Ultra plush designer furnishings flaunt a delectable palette of earth tones inspired by the austere beauty of the Valley. Starlight's sprawling configuration interacts maximally with the verdant courtyard, allowing seamless navigation between indoor and outdoor spaces. A stunning chef's kitchen replete with traditional cabinetry, generous precious stone cabinetry, and elite stainless steel appliances sets the scene for fantastic gastronomic experiences with friends and family. Eight sumptuous ensuite bedrooms offer versatile lodging options, accommodating fourteen adults and six kids in utter comfort, discretion, and elegance.