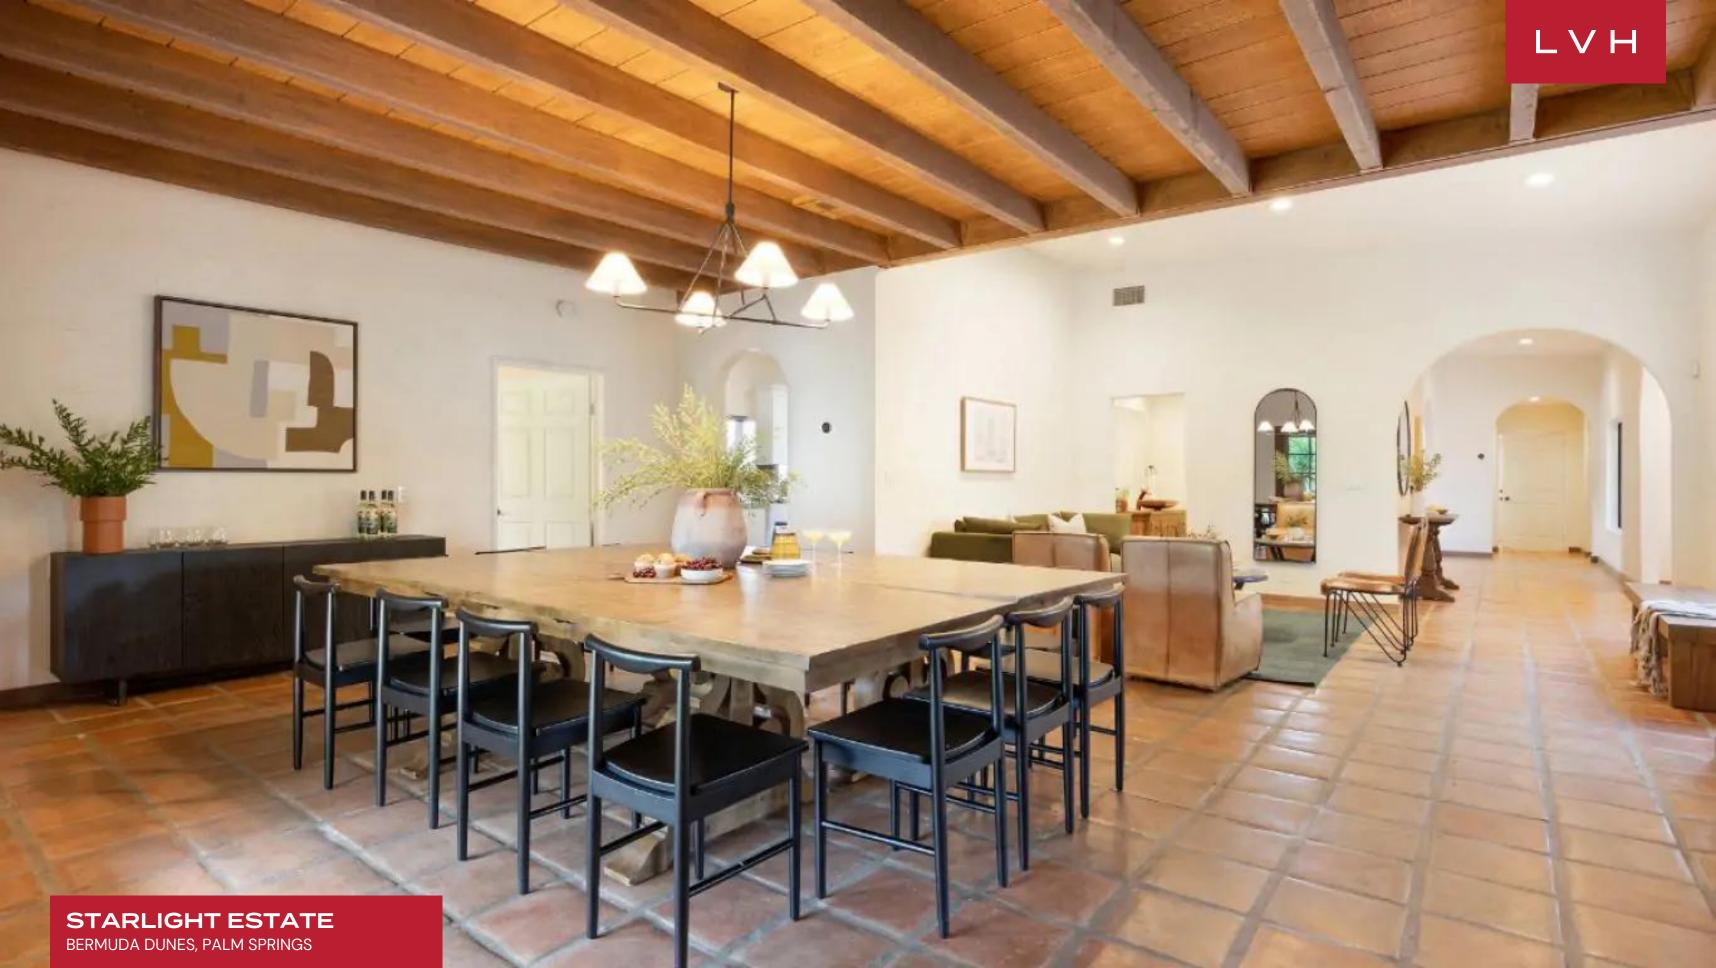

Gorgeous interiors present a contemporary vision of mid-century familiarity and pared down sophistication. Defined by simplicity and modern precision, sublimely arched doorways navigate through generous parlors and entertaining areas conceived for social spontaneity and lavish entertaining. Crisp beige walls are sandwiched between warm terracotta tiles and exposed beam ceilings, infusing the home with a chic Southwestern charm. Abundant sunlight floods the living spaces via architectural skylights and ample sliding glass doors, animating the luxury vacation rental's warm pastel hues and imparting an ethereal midday glow to the chic common areas. Ultra plush designer furnishings flaunt a delectable palette of earth tones inspired by the austere beauty of the Valley. Starlight's sprawling configuration interacts maximally with the verdant courtyard, allowing seamless navigation between indoor and outdoor spaces. A stunning chef's kitchen replete with traditional cabinetry, generous precious stone cabinetry, and elite stainless steel appliances sets the scene for fantastic gastronomic experiences with friends and family. Eight sumptuous ensuite bedrooms offer versatile lodging options, accommodating fourteen adults and six kids in utter comfort, discretion, and elegance.