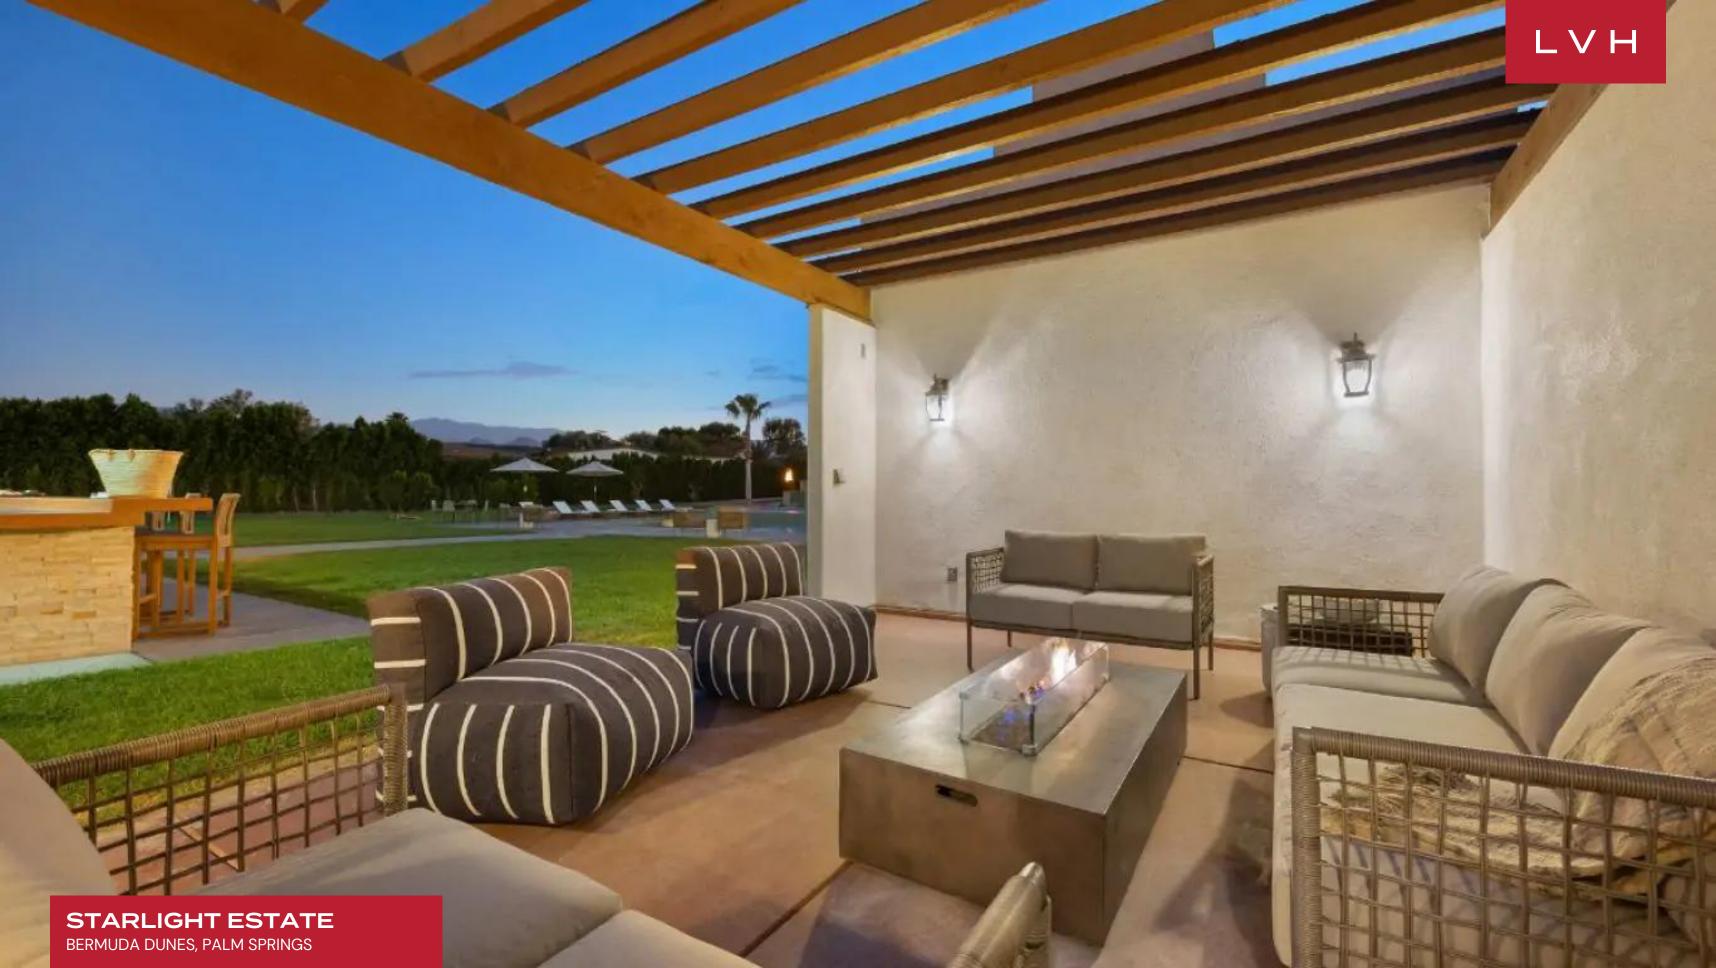

Starlight Estate comes to its fullest with its fantastic alfresco spaces grounded by a luxuriant pool complete with trickling waterfall features, seductive loungers, and a jetted hot tub. Outfitted for all-day and all-night entertaining, a covered lounge area with picturesque alfresco dining, a cocktail bar, and television ensures guests don't miss a moment of that big game. A private air-conditioned tennis court places this Bermuda Dunes luxury vacation rental in a class of its own.

#### **EXTERIOR**

- Al Fresco Dining
- BBQ
- Fire Pit
- Fountains
- Garage
- Heated Pool
- Hot Tub
- Outdoor Kitchen
- Patio