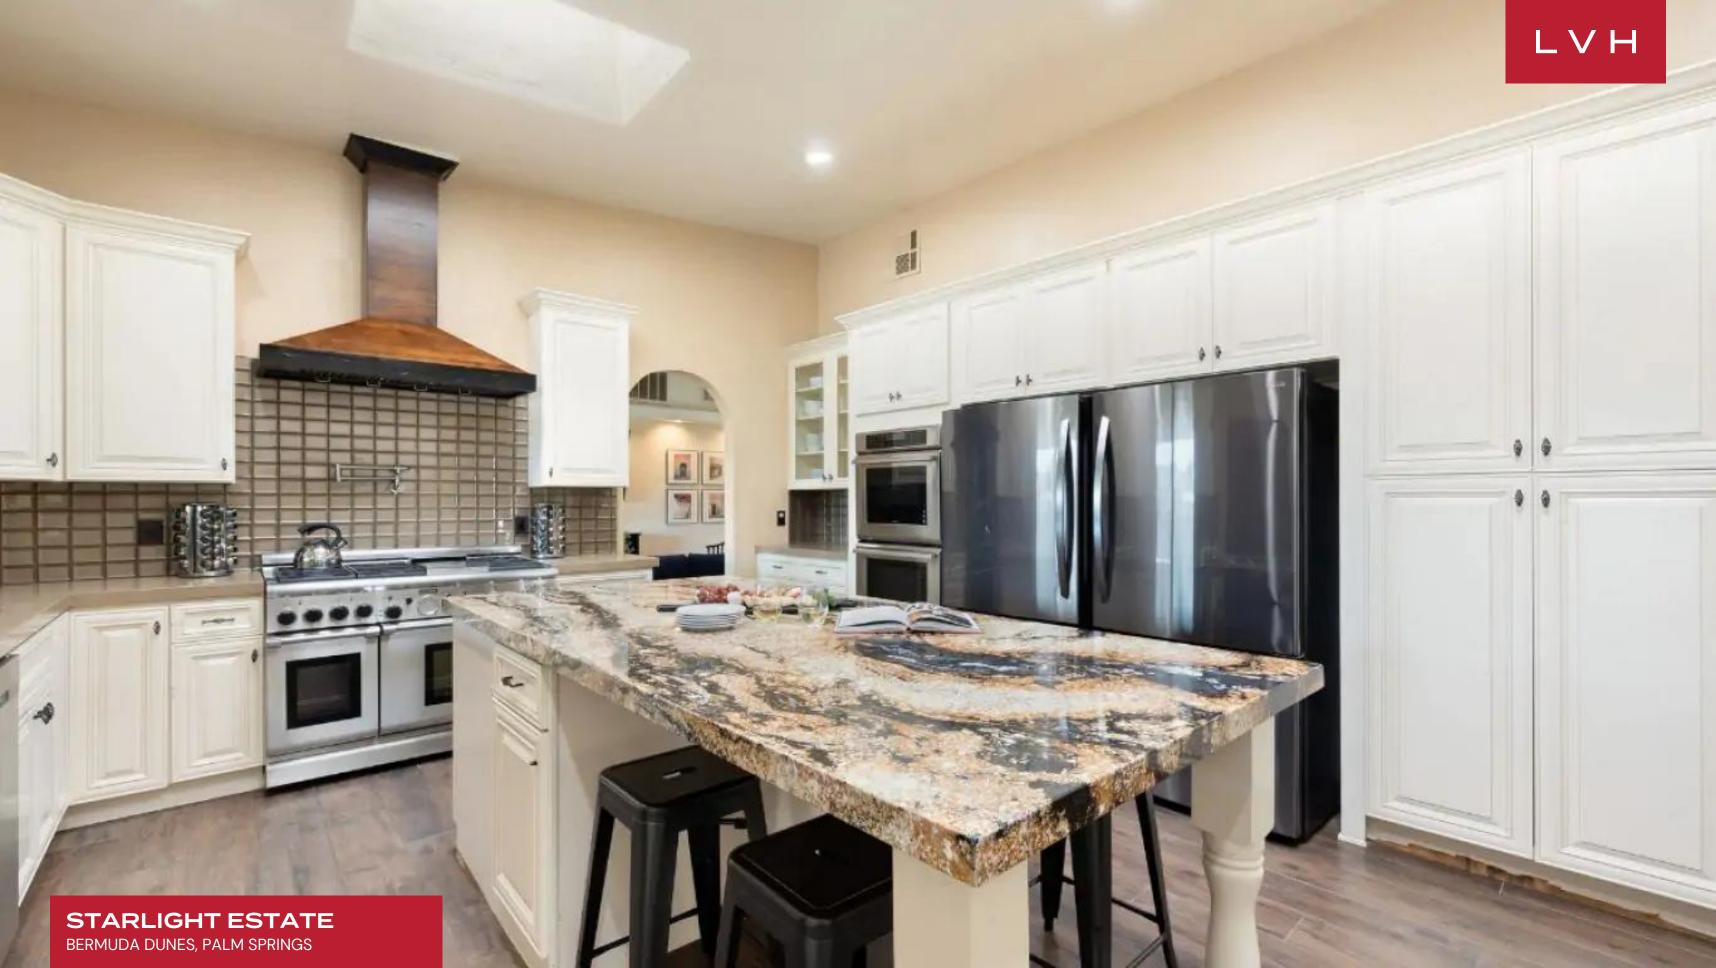

Gorgeous interiors present a contemporary vision of mid-century familiarity and pared down sophistication. Defined by simplicity and modern precision, sublimely arched doorways navigate through generous parlors and entertaining areas conceived for social spontaneity and lavish entertaining. Crisp beige walls are sandwiched between warm terracotta tiles and exposed beam ceilings, infusing the home with a chic Southwestern charm. Abundant sunlight floods the living spaces via architectural skylights and ample sliding glass doors, animating the luxury vacation rental's warm pastel hues and imparting an ethereal midday glow to the chic common areas. Ultra plush designer furnishings flaunt a delectable palette of earth tones inspired by the austere beauty of the Valley. Starlight's sprawling configuration interacts maximally with the verdant courtyard, allowing seamless navigation between indoor and outdoor spaces. A stunning chef's kitchen replete with traditional cabinetry, generous precious stone cabinetry, and elite stainless steel appliances sets the scene for fantastic gastronomic experiences with friends and family. Eight sumptuous ensuite bedrooms offer versatile lodging options, accommodating fourteen adults and six kids in utter comfort, discretion, and elegance.