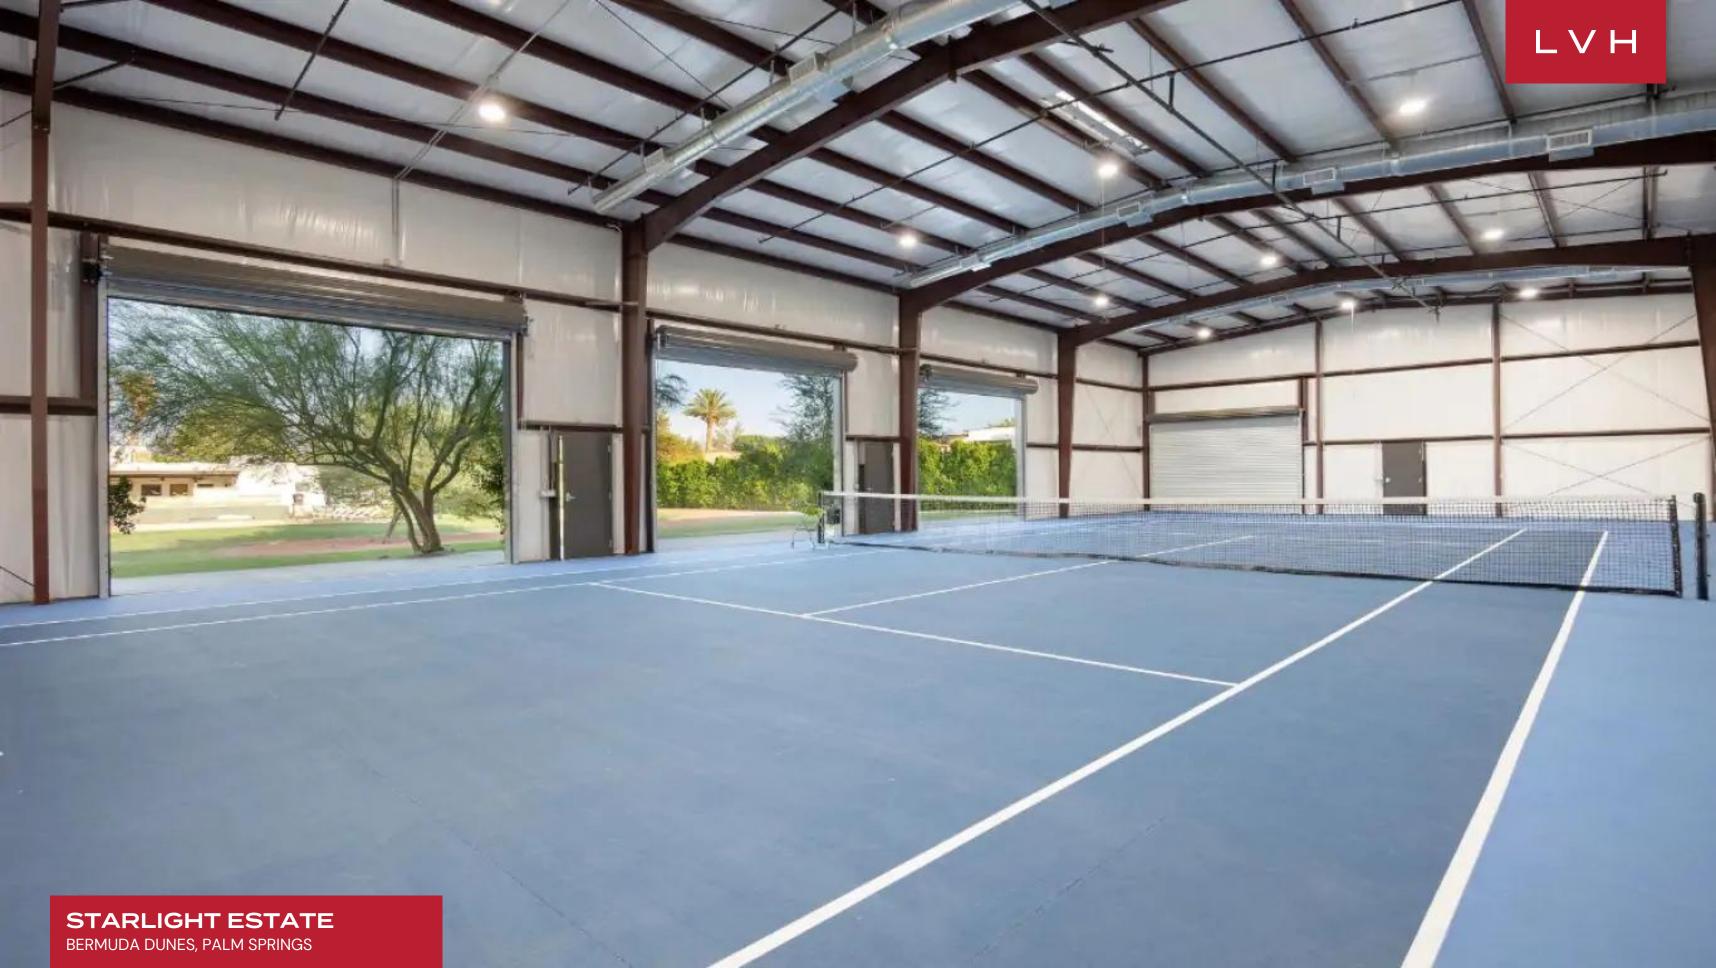

Starlight Estate comes to its fullest with its fantastic alfresco spaces grounded by a luxuriant pool complete with trickling waterfall features, seductive loungers, and a jetted hot tub. Outfitted for all-day and all-night entertaining, a covered lounge area with picturesque alfresco dining, a cocktail bar, and television ensures guests don't miss a moment of that big game. A private air-conditioned tennis court places this Bermuda Dunes luxury vacation rental in a class of its own.

#### INTERIOR

- Air Conditioning
- Cable, Satellite or Smart TV
- Dining Area
- Game Room
- Indoor Tennis Court
- Laundry
- Pool Table
- Smart Home
- Sound System