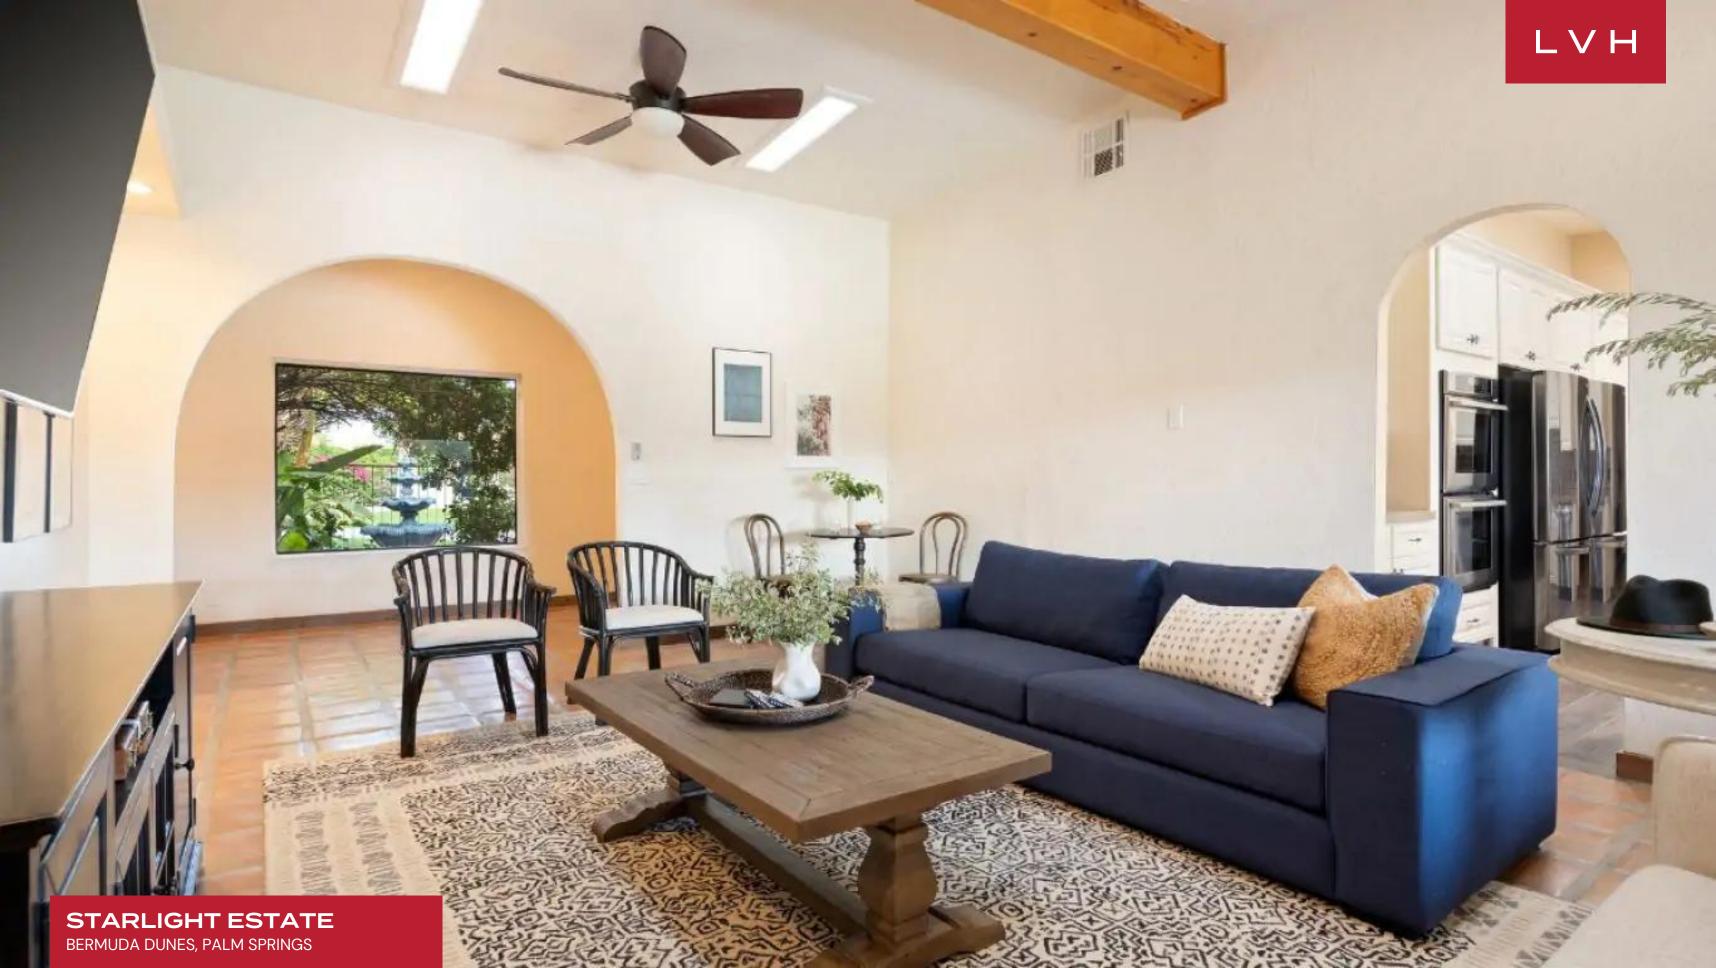

Gorgeous interiors present a contemporary vision of mid-century familiarity and pared down sophistication. Defined by simplicity and modern precision, sublimely arched doorways navigate through generous parlors and entertaining areas conceived for social spontaneity and lavish entertaining. Crisp beige walls are sandwiched between warm terracotta tiles and exposed beam ceilings, infusing the home with a chic Southwestern charm. Abundant sunlight floods the living spaces via architectural skylights and ample sliding glass doors, animating the luxury vacation rental's warm pastel hues and imparting an ethereal midday glow to the chic common areas. Ultra plush designer furnishings flaunt a delectable palette of earth tones inspired by the austere beauty of the Valley. Starlight's sprawling configuration interacts maximally with the verdant courtyard, allowing seamless navigation between indoor and outdoor spaces. A stunning chef's kitchen replete with traditional cabinetry, generous precious stone cabinetry, and elite stainless steel appliances sets the scene for fantastic gastronomic experiences with friends and family. Eight sumptuous ensuite bedrooms offer versatile lodging options, accommodating fourteen adults and six kids in utter comfort, discretion, and elegance.