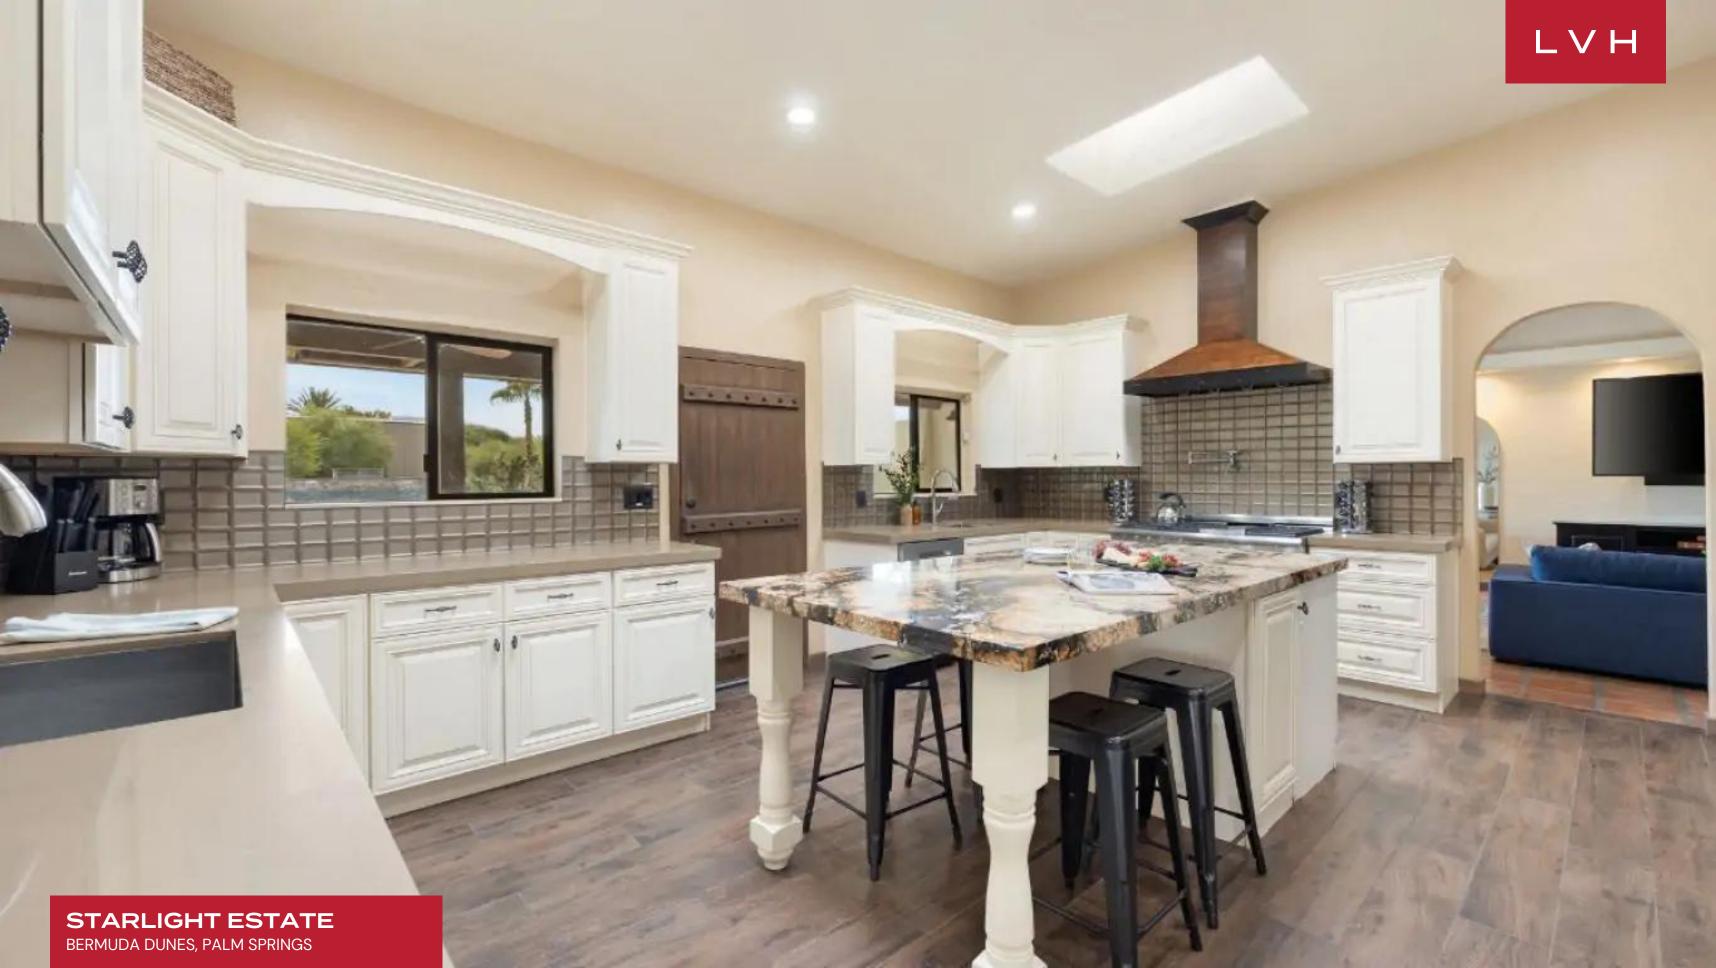

Gorgeous interiors present a contemporary vision of mid-century familiarity and pared down sophistication. Defined by simplicity and modern precision, sublimely arched doorways navigate through generous parlors and entertaining areas conceived for social spontaneity and lavish entertaining. Crisp beige walls are sandwiched between warm terracotta tiles and exposed beam ceilings, infusing the home with a chic Southwestern charm. Abundant sunlight floods the living spaces via architectural skylights and ample sliding glass doors, animating the luxury vacation rental's warm pastel hues and imparting an ethereal midday glow to the chic common areas. Ultra plush designer furnishings flaunt a delectable palette of earth tones inspired by the austere beauty of the Valley. Starlight's sprawling configuration interacts maximally with the verdant courtyard, allowing seamless navigation between indoor and outdoor spaces. A stunning chef's kitchen replete with traditional cabinetry, generous precious stone cabinetry, and elite stainless steel appliances sets the scene for fantastic gastronomic experiences with friends and family. Eight sumptuous ensuite bedrooms offer versatile lodging options, accommodating fourteen adults and six kids in utter comfort, discretion, and elegance.