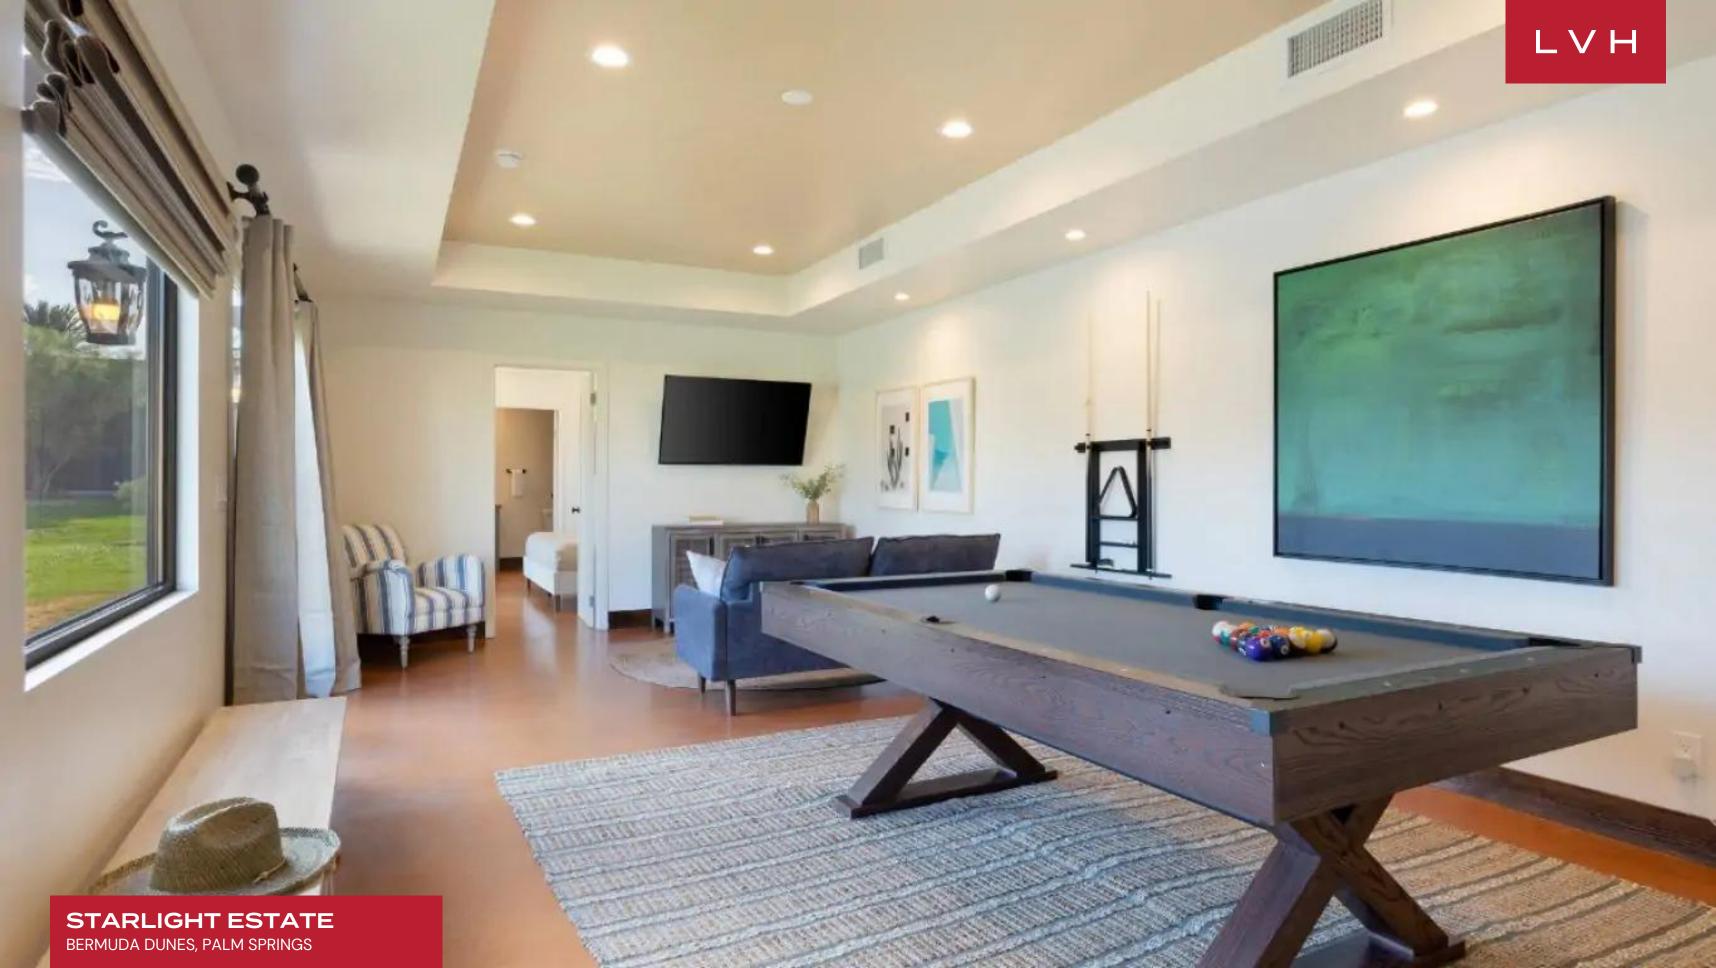

#### INTERIOR

- Air Conditioning
- Cable, Satellite or Smart TV
- Dining Area
- Game Room
- Indoor Tennis Court
- Laundry
- Pool Table
- Smart Home
- Sound System