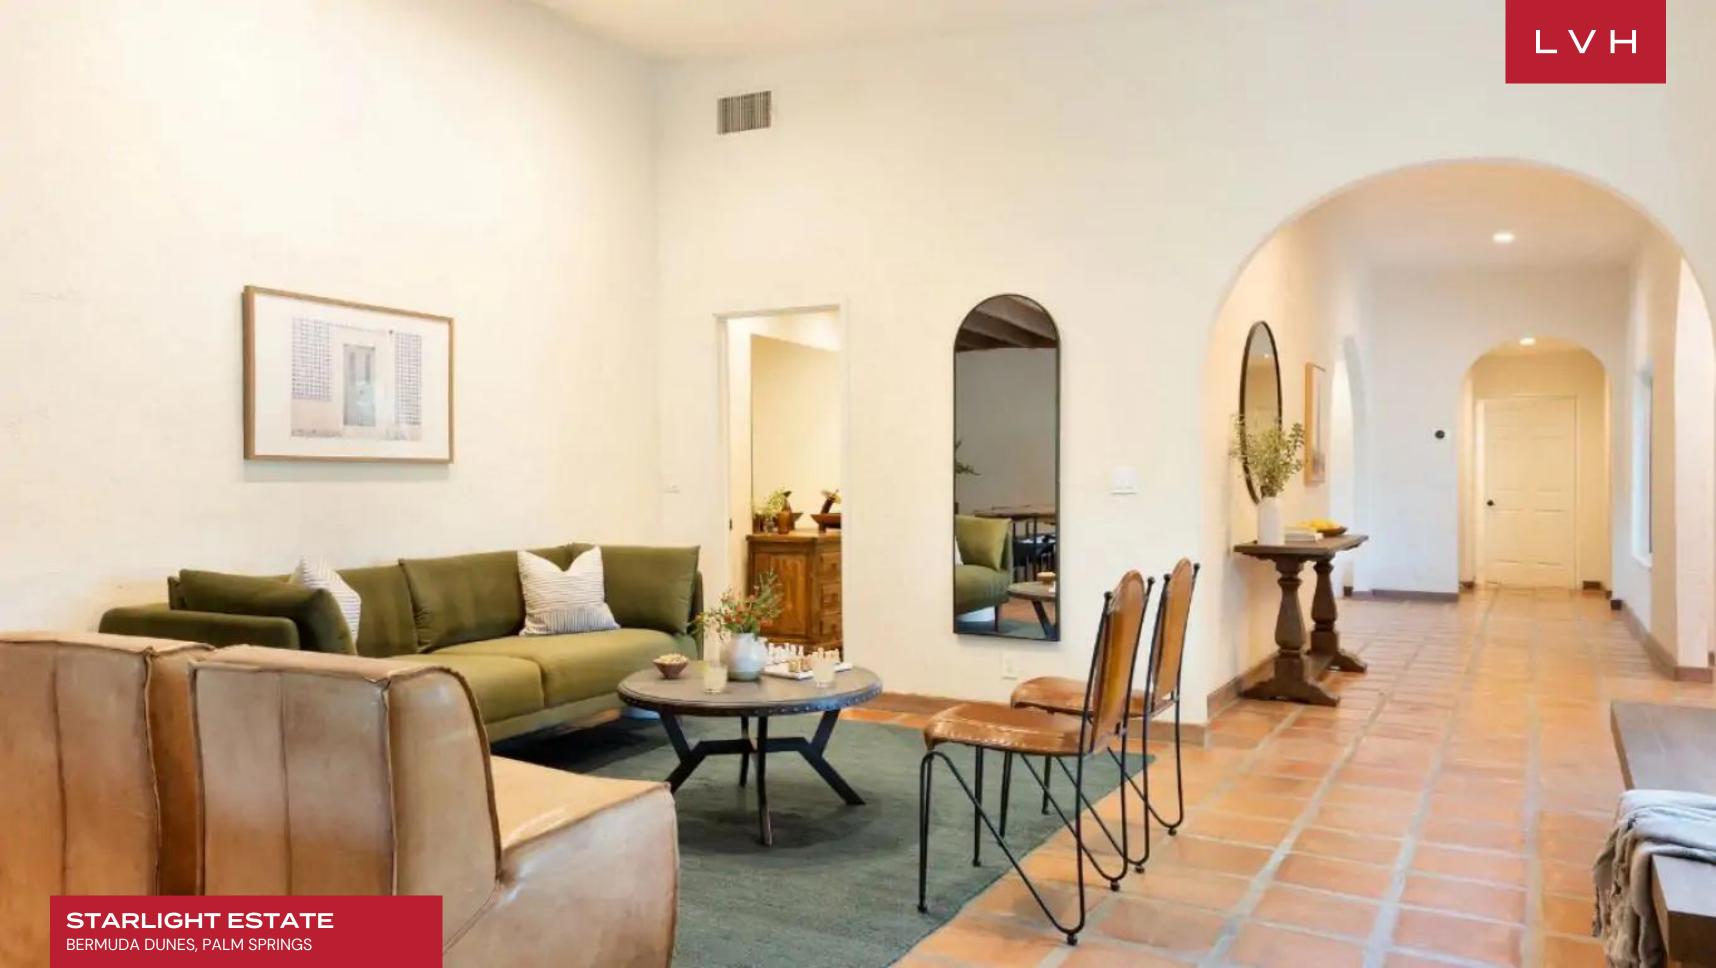

Gorgeous interiors present a contemporary vision of mid-century familiarity and pared down sophistication. Defined by simplicity and modern precision, sublimely arched doorways navigate through generous parlors and entertaining areas conceived for social spontaneity and lavish entertaining. Crisp beige walls are sandwiched between warm terracotta tiles and exposed beam ceilings, infusing the home with a chic Southwestern charm. Abundant sunlight floods the living spaces via architectural skylights and ample sliding glass doors, animating the luxury vacation rental's warm pastel hues and imparting an ethereal midday glow to the chic common areas. Ultra plush designer furnishings flaunt a delectable palette of earth tones inspired by the austere beauty of the Valley. Starlight's sprawling configuration interacts maximally with the verdant courtyard, allowing seamless navigation between indoor and outdoor spaces. A stunning chef's kitchen replete with traditional cabinetry, generous precious stone cabinetry, and elite stainless steel appliances sets the scene for fantastic gastronomic experiences with friends and family. Eight sumptuous ensuite bedrooms offer versatile lodging options, accommodating fourteen adults and six kids in utter comfort, discretion, and elegance.