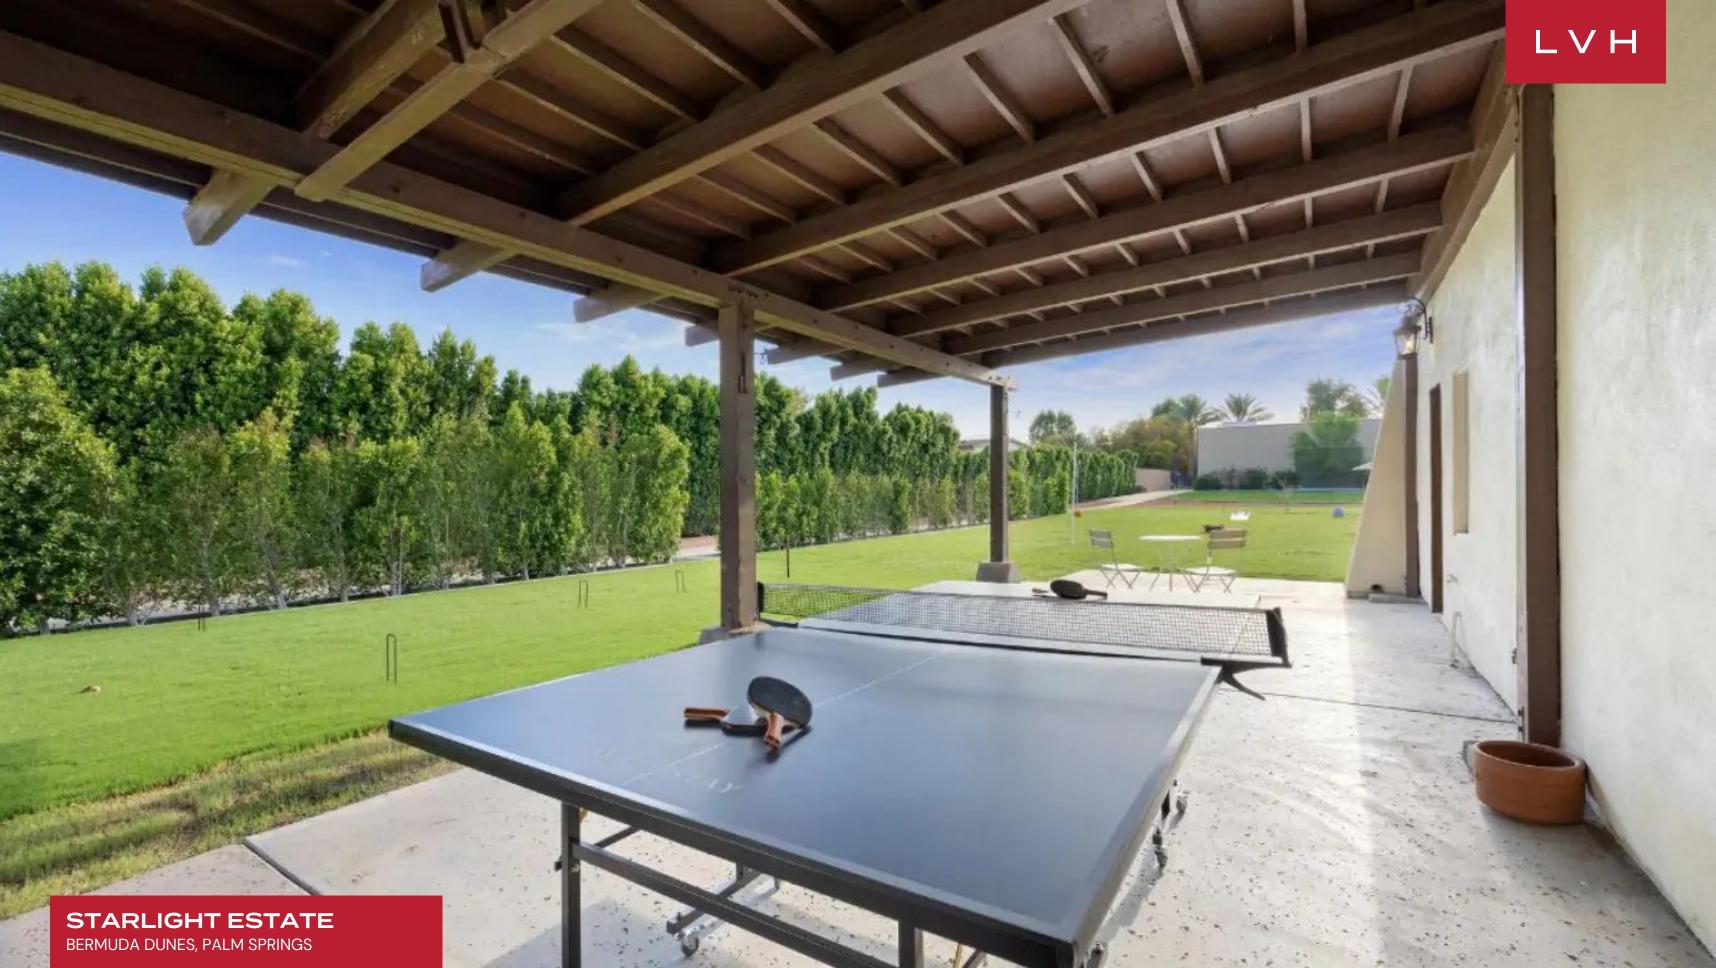

Starlight Estate comes to its fullest with its fantastic alfresco spaces grounded by a luxuriant pool complete with trickling waterfall features, seductive loungers, and a jetted hot tub. Outfitted for all-day and all-night entertaining, a covered lounge area with picturesque alfresco dining, a cocktail bar, and television ensures guests don't miss a moment of that big game. A private air-conditioned tennis court places this Bermuda Dunes luxury vacation rental in a class of its own.

#### **EXTERIOR**

- Al Fresco Dining
- BBQ
- Fire Pit
- Fountains
- Garage
- Heated Pool
- Hot Tub
- Outdoor Kitchen
- Patio