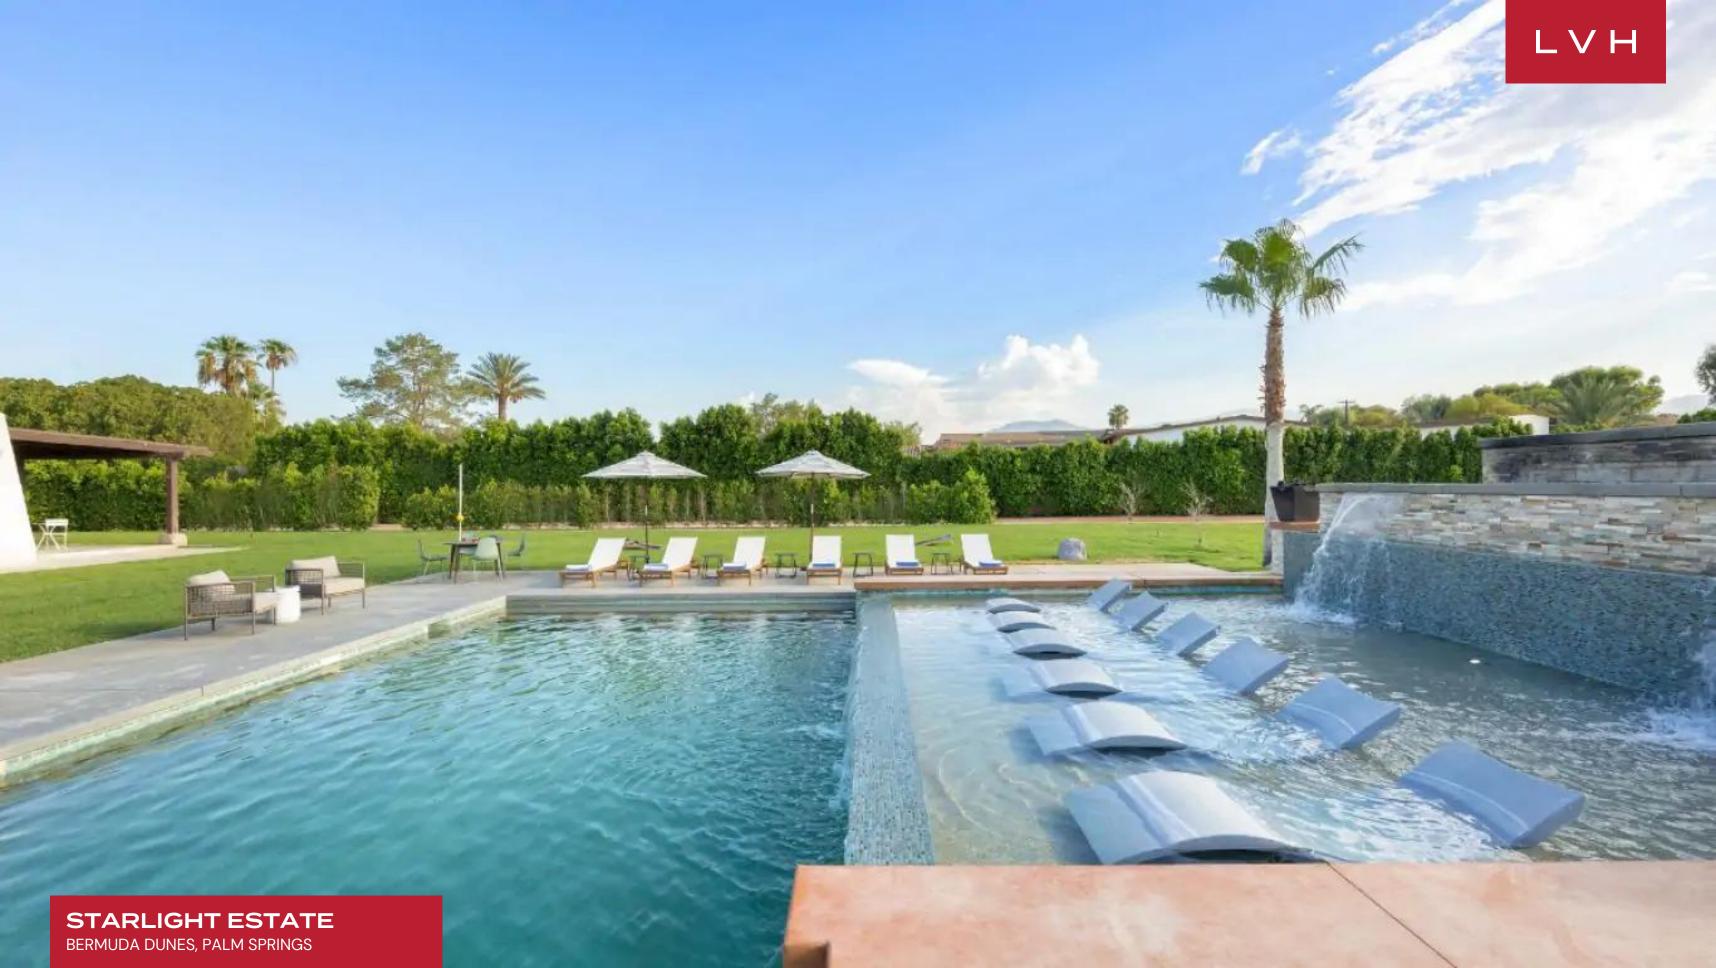

Starlight Estate comes to its fullest with its fantastic alfresco spaces grounded by a luxuriant pool complete with trickling waterfall features, seductive loungers, and a jetted hot tub. Outfitted for all-day and all-night entertaining, a covered lounge area with picturesque alfresco dining, a cocktail bar, and television ensures guests don't miss a moment of that big game. A private air-conditioned tennis court places this Bermuda Dunes luxury vacation rental in a class of its own.

## **EXTERIOR**

- Pool Bar
- Sun LoungersWaterfalls