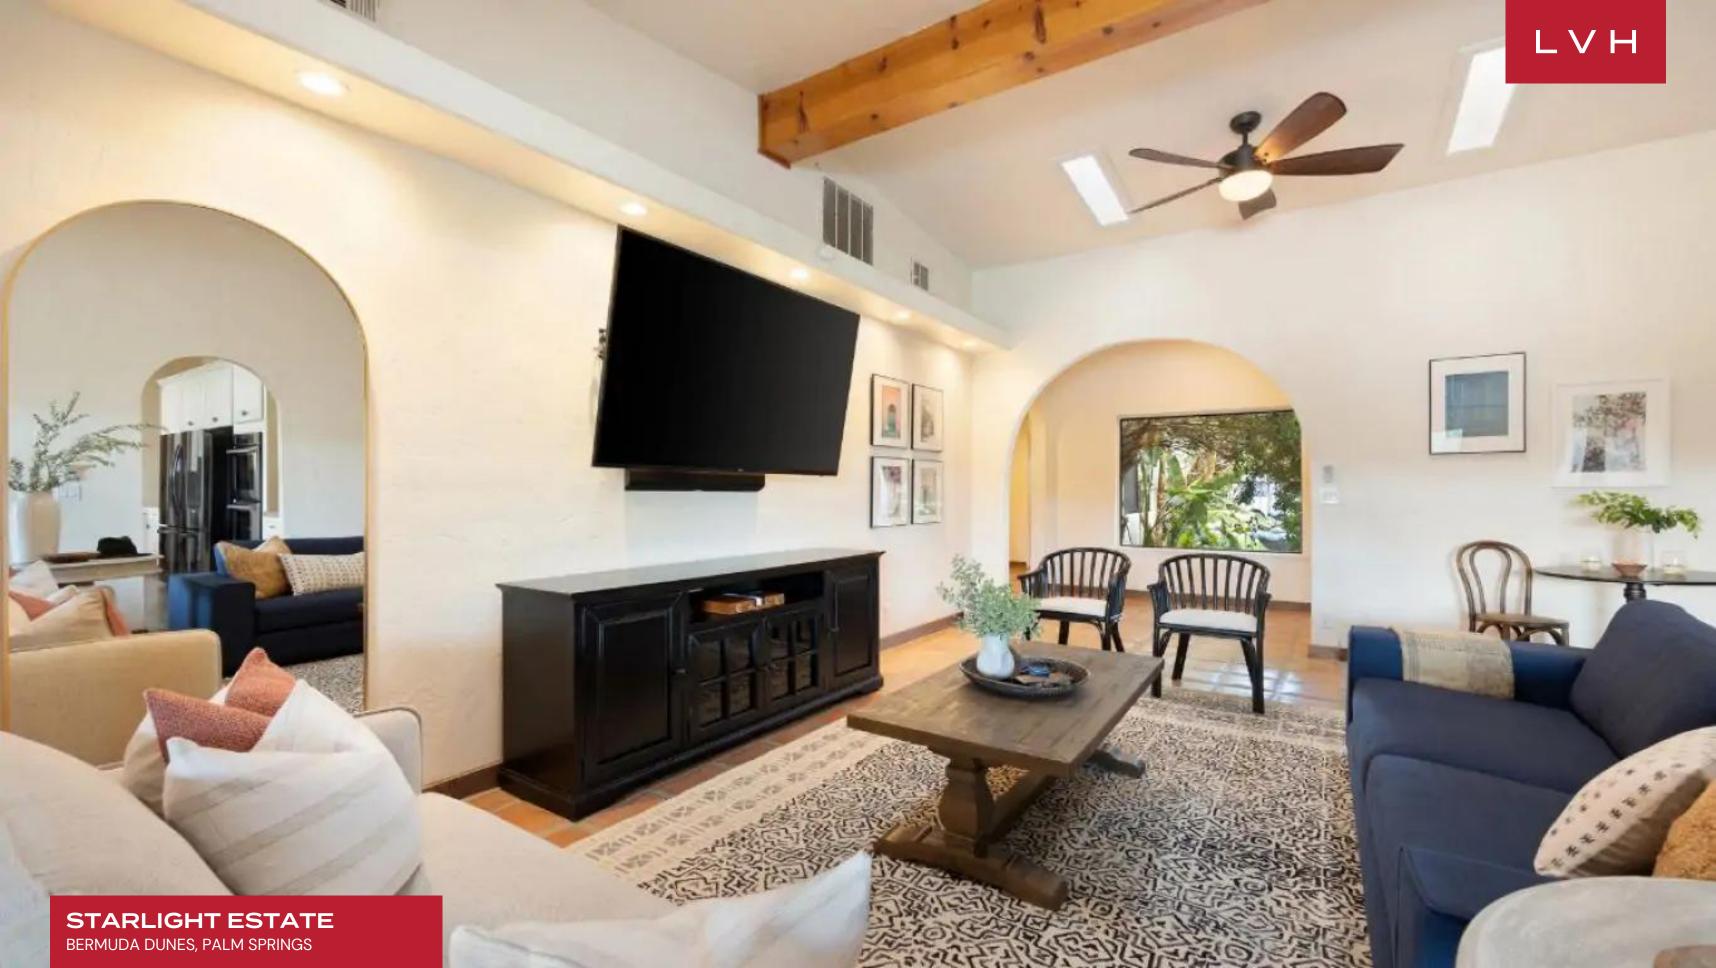

Gorgeous interiors present a contemporary vision of mid-century familiarity and pared down sophistication. Defined by simplicity and modern precision, sublimely arched doorways navigate through generous parlors and entertaining areas conceived for social spontaneity and lavish entertaining. Crisp beige walls are sandwiched between warm terracotta tiles and exposed beam ceilings, infusing the home with a chic Southwestern charm. Abundant sunlight floods the living spaces via architectural skylights and ample sliding glass doors, animating the luxury vacation rental's warm pastel hues and imparting an ethereal midday glow to the chic common areas. Ultra plush designer furnishings flaunt a delectable palette of earth tones inspired by the austere beauty of the Valley. Starlight's sprawling configuration interacts maximally with the verdant courtyard, allowing seamless navigation between indoor and outdoor spaces. A stunning chef's kitchen replete with traditional cabinetry, generous precious stone cabinetry, and elite stainless steel appliances sets the scene for fantastic gastronomic experiences with friends and family. Eight sumptuous ensuite bedrooms offer versatile lodging options, accommodating fourteen adults and six kids in utter comfort, discretion, and elegance.