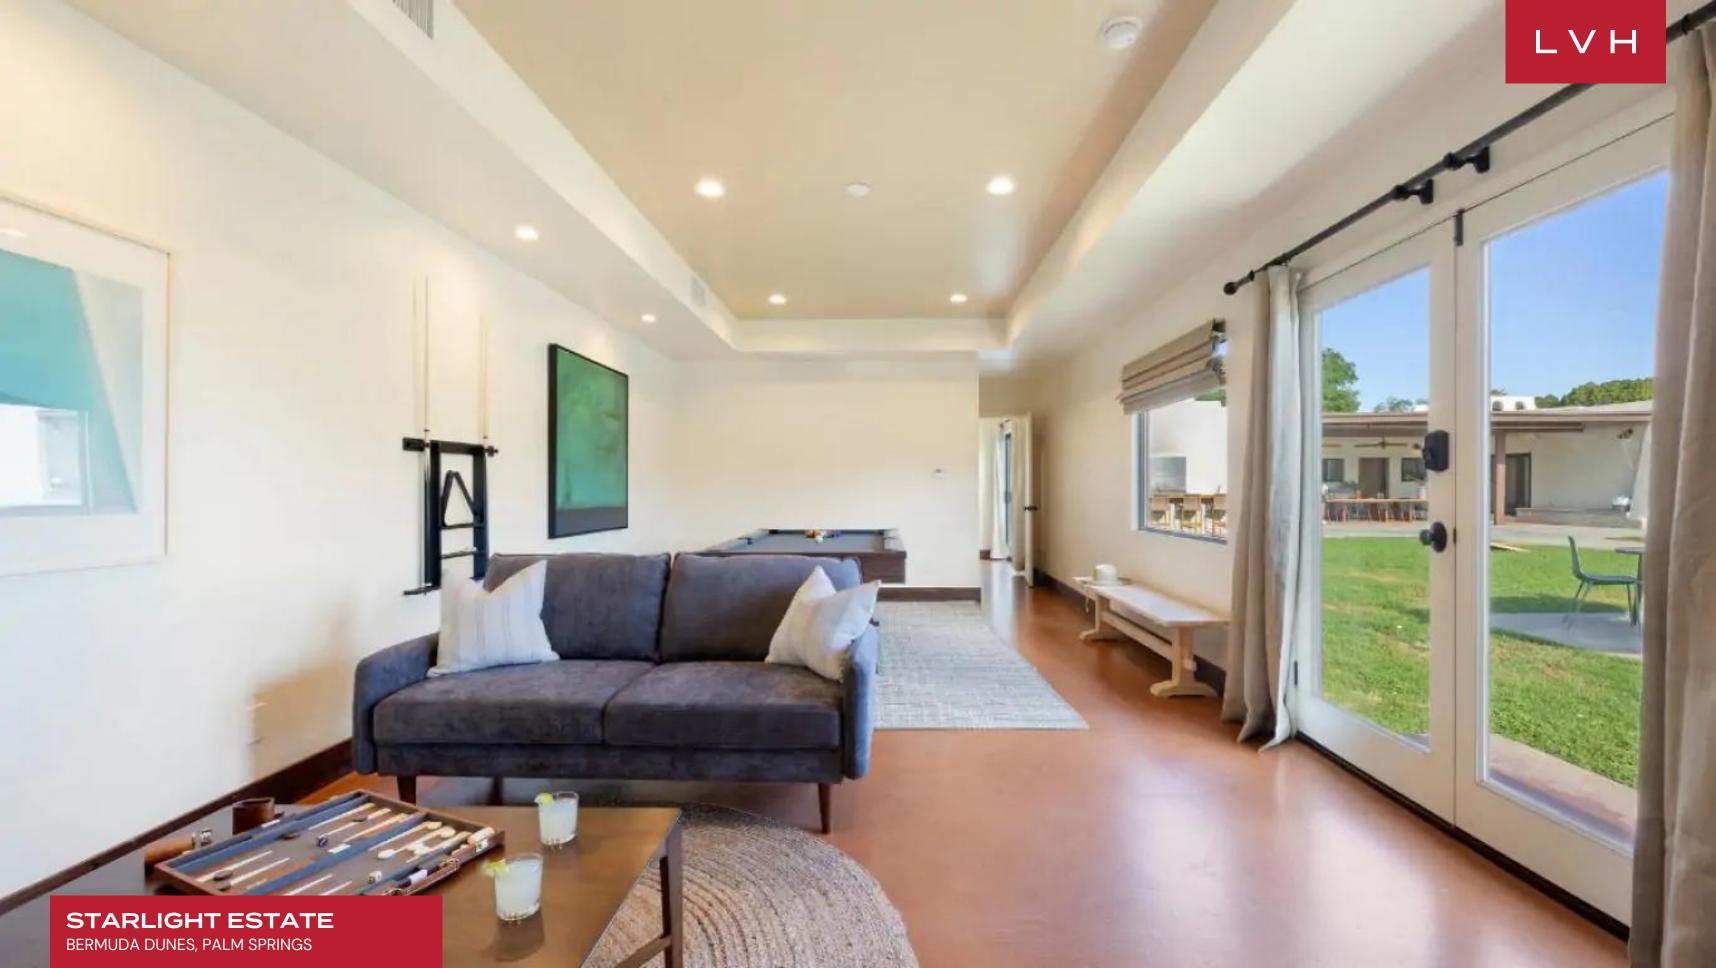

#### INTERIOR

- Air Conditioning
- Cable, Satellite or Smart TV
- Dining Area
- Game Room
- Indoor Tennis Court
- Laundry
- Pool Table
- Smart Home
- Sound System