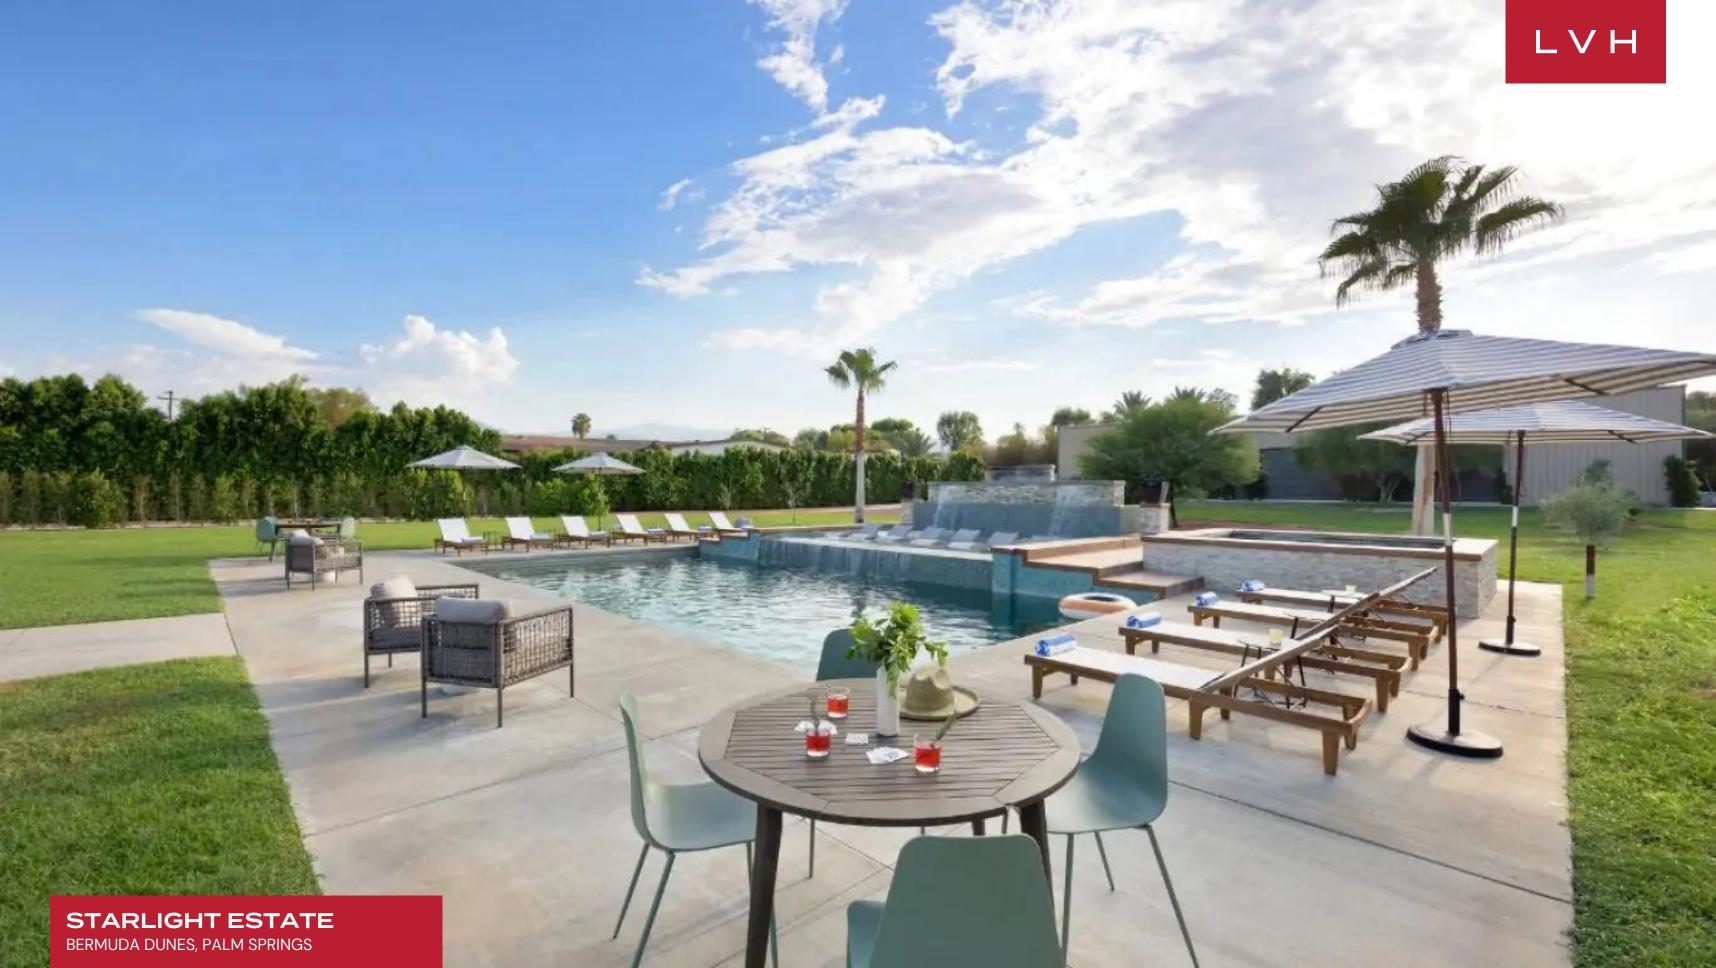

Starlight Estate comes to its fullest with its fantastic alfresco spaces grounded by a luxuriant pool complete with trickling waterfall features, seductive loungers, and a jetted hot tub. Outfitted for all-day and all-night entertaining, a covered lounge area with picturesque alfresco dining, a cocktail bar, and television ensures guests don't miss a moment of that big game. A private air-conditioned tennis court places this Bermuda Dunes luxury vacation rental in a class of its own.

#### **EXTERIOR**

- Al Fresco Dining
- BBQ
- Fire Pit
- Fountains
- Garage
- Heated Pool
- Hot Tub
- Outdoor Kitchen
- Patio