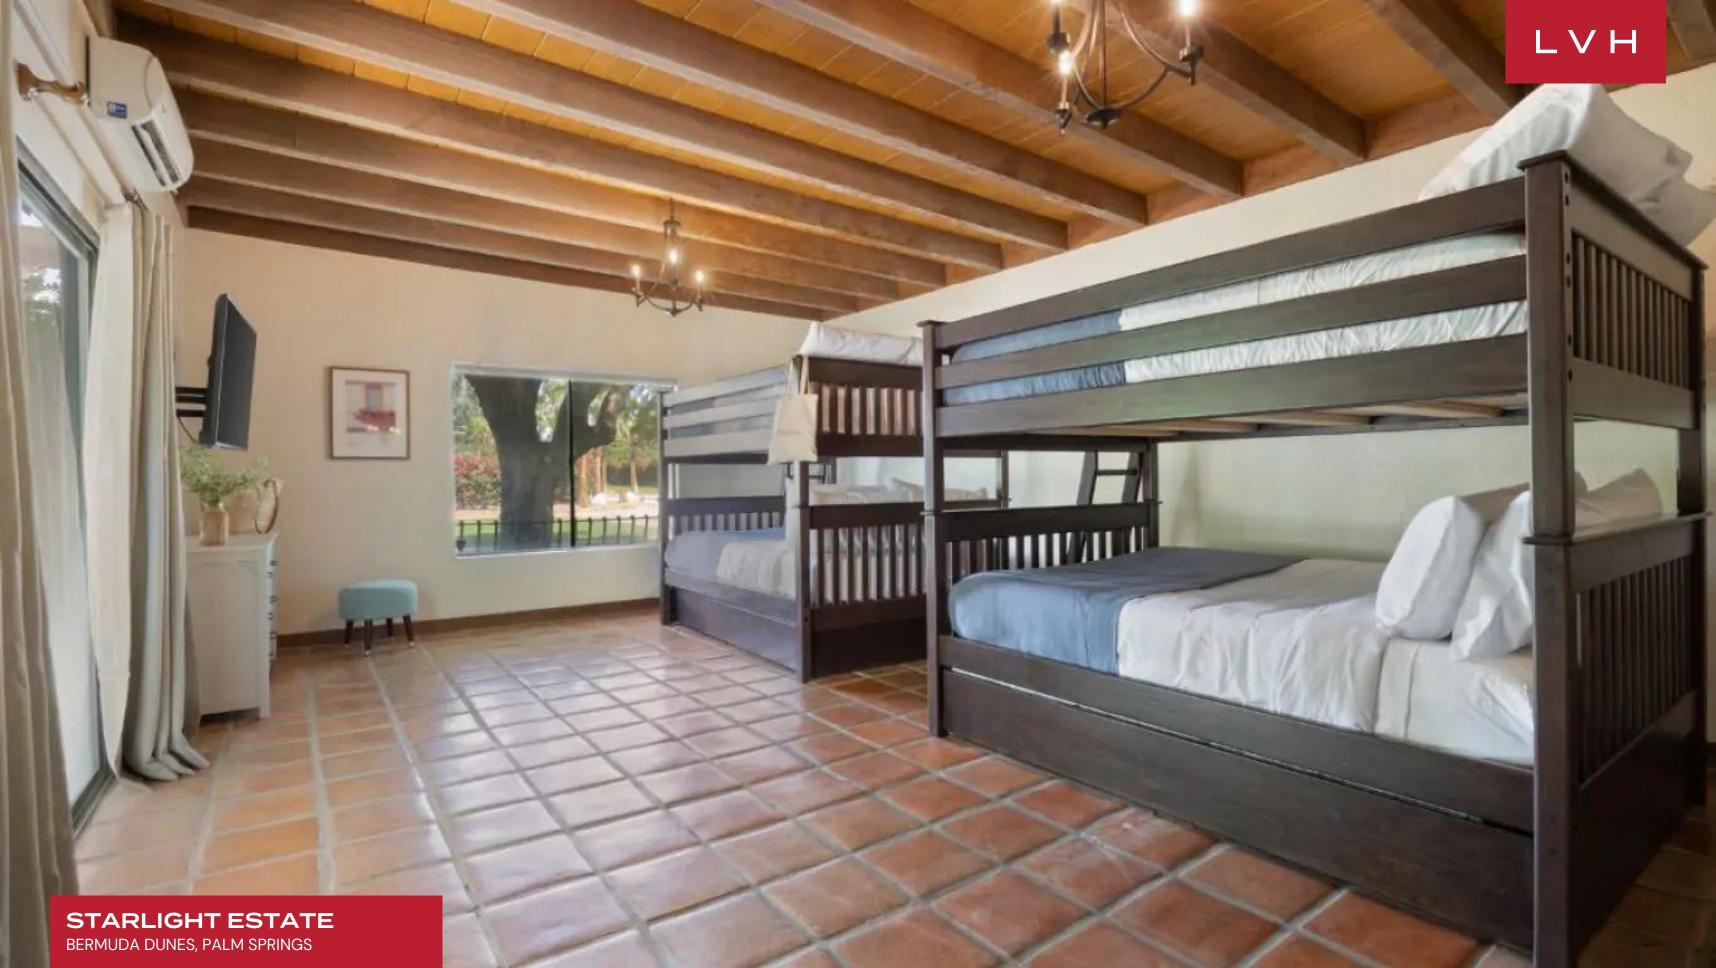

Gorgeous interiors present a contemporary vision of mid-century familiarity and pared down sophistication. Defined by simplicity and modern precision, sublimely arched doorways navigate through generous parlors and entertaining areas conceived for social spontaneity and lavish entertaining. Crisp beige walls are sandwiched between warm terracotta tiles and exposed beam ceilings, infusing the home with a chic Southwestern charm. Abundant sunlight floods the living spaces via architectural skylights and ample sliding glass doors, animating the luxury vacation rental's warm pastel hues and imparting an ethereal midday glow to the chic common areas. Ultra plush designer furnishings flaunt a delectable palette of earth tones inspired by the austere beauty of the Valley. Starlight's sprawling configuration interacts maximally with the verdant courtyard, allowing seamless navigation between indoor and outdoor spaces. A stunning chef's kitchen replete with traditional cabinetry, generous precious stone cabinetry, and elite stainless steel appliances sets the scene for fantastic gastronomic experiences with friends and family. Eight sumptuous ensuite bedrooms offer versatile lodging options, accommodating fourteen adults and six kids in utter comfort, discretion, and elegance.