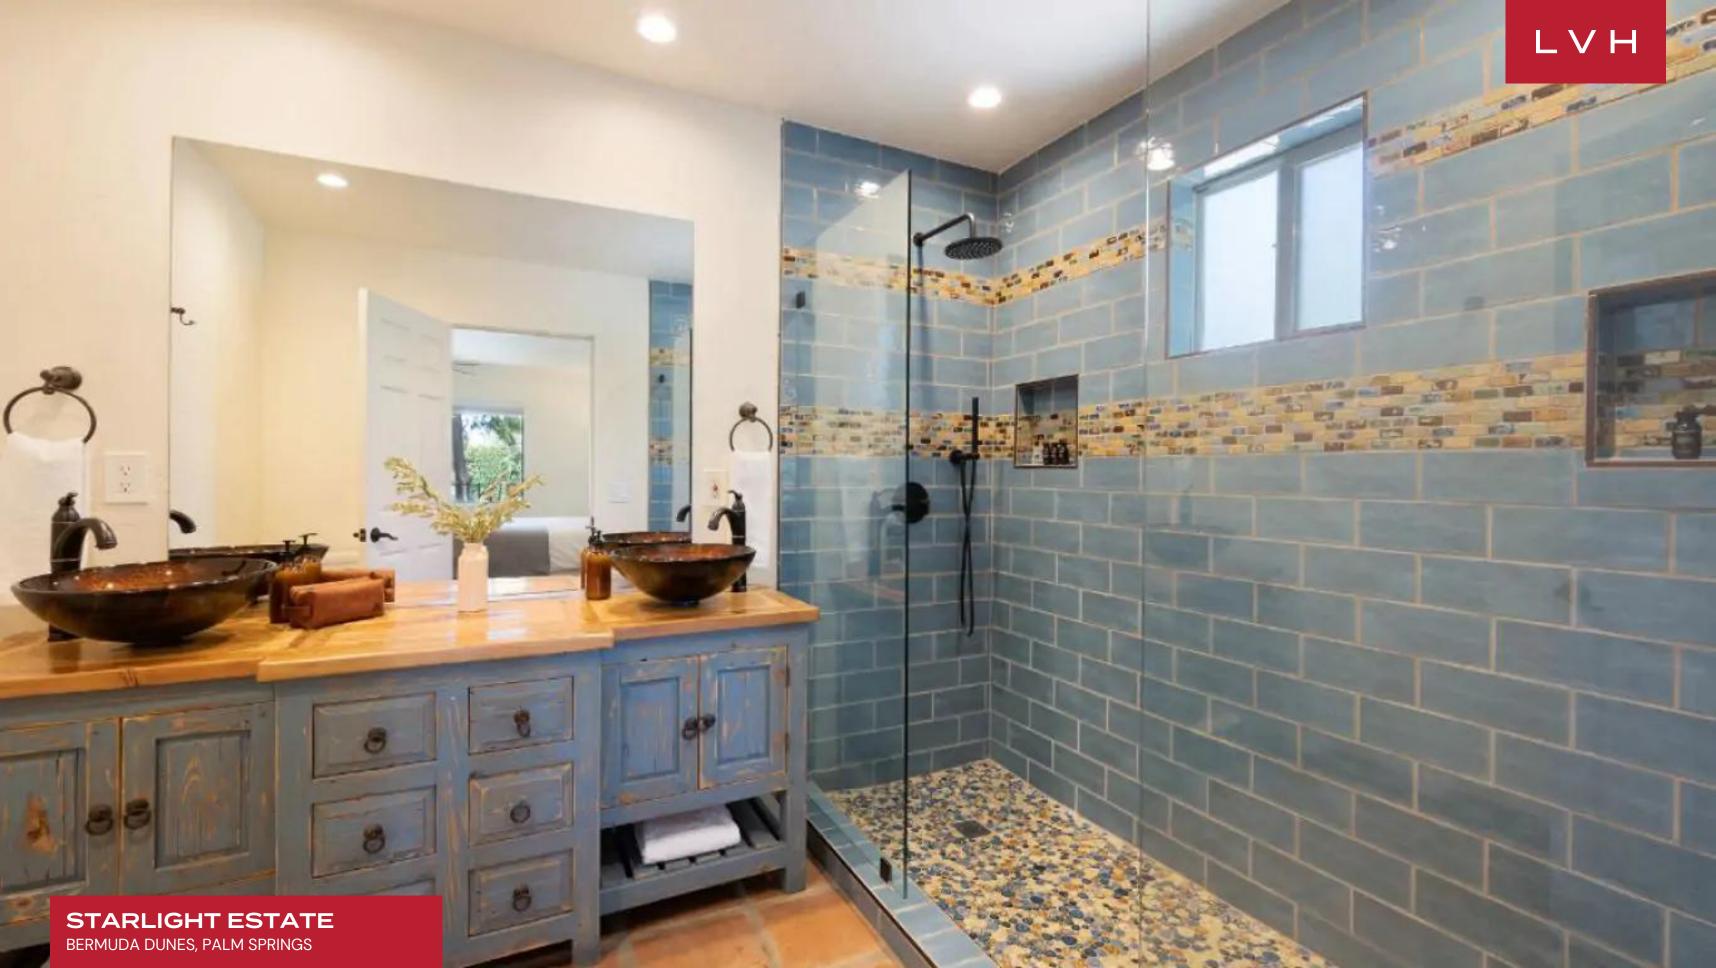

Gorgeous interiors present a contemporary vision of mid-century familiarity and pared down sophistication. Defined by simplicity and modern precision, sublimely arched doorways navigate through generous parlors and entertaining areas conceived for social spontaneity and lavish entertaining. Crisp beige walls are sandwiched between warm terracotta tiles and exposed beam ceilings, infusing the home with a chic Southwestern charm. Abundant sunlight floods the living spaces via architectural skylights and ample sliding glass doors, animating the luxury vacation rental's warm pastel hues and imparting an ethereal midday glow to the chic common areas. Ultra plush designer furnishings flaunt a delectable palette of earth tones inspired by the austere beauty of the Valley. Starlight's sprawling configuration interacts maximally with the verdant courtyard, allowing seamless navigation between indoor and outdoor spaces. A stunning chef's kitchen replete with traditional cabinetry, generous precious stone cabinetry, and elite stainless steel appliances sets the scene for fantastic gastronomic experiences with friends and family. Eight sumptuous ensuite bedrooms offer versatile lodging options, accommodating fourteen adults and six kids in utter comfort, discretion, and elegance.