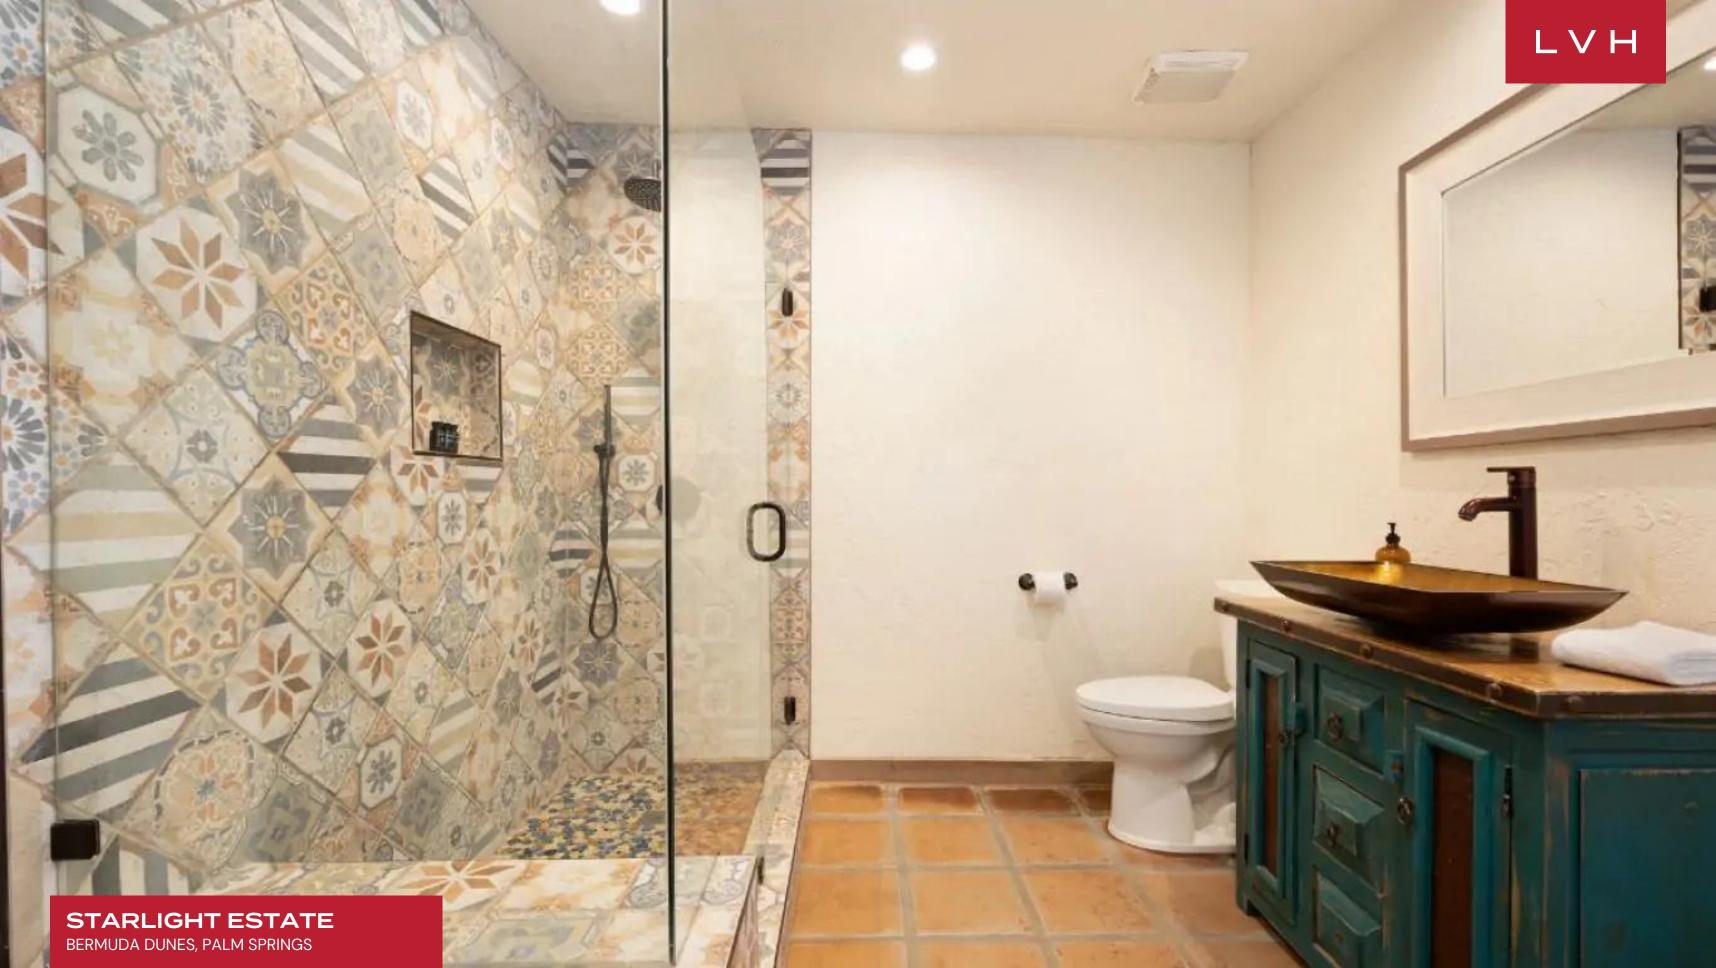

Gorgeous interiors present a contemporary vision of mid-century familiarity and pared down sophistication. Defined by simplicity and modern precision, sublimely arched doorways navigate through generous parlors and entertaining areas conceived for social spontaneity and lavish entertaining. Crisp beige walls are sandwiched between warm terracotta tiles and exposed beam ceilings, infusing the home with a chic Southwestern charm. Abundant sunlight floods the living spaces via architectural skylights and ample sliding glass doors, animating the luxury vacation rental's warm pastel hues and imparting an ethereal midday glow to the chic common areas. Ultra plush designer furnishings flaunt a delectable palette of earth tones inspired by the austere beauty of the Valley. Starlight's sprawling configuration interacts maximally with the verdant courtyard, allowing seamless navigation between indoor and outdoor spaces. A stunning chef's kitchen replete with traditional cabinetry, generous precious stone cabinetry, and elite stainless steel appliances sets the scene for fantastic gastronomic experiences with friends and family. Eight sumptuous ensuite bedrooms offer versatile lodging options, accommodating fourteen adults and six kids in utter comfort, discretion, and elegance.