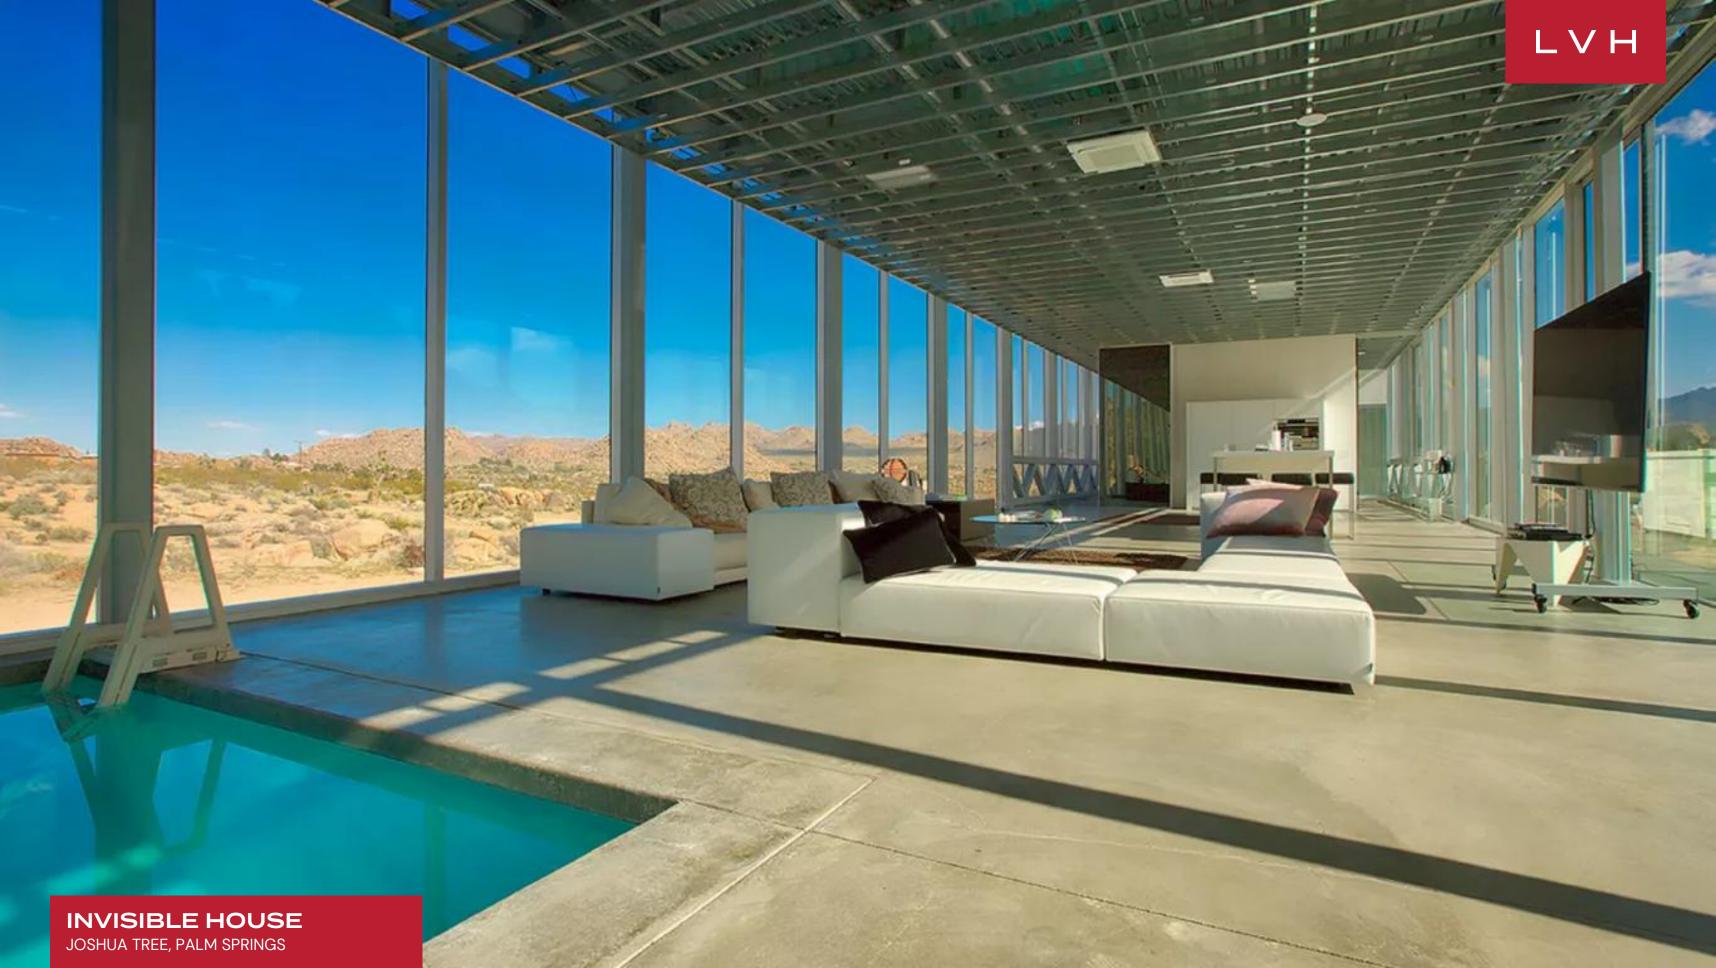

Inside, this luxury vacation rental redefines modern luxury through a masterful blend of architecture and design. Expansive floor-to-ceiling sliding glass doors dissolve the barriers between the interior and the natural surroundings, inviting in abundant light and creating a seamless indoor-outdoor flow. The open-plan layout magnifies the sense of space, with clean lines and minimalist detailing enhancing the home's sophisticated ambiance. At the heart of the property lies a spectacular 100-foot heated indoor pool, a statement feature that stretches gracefully along the main living area. Its serene presence infuses the home with a tranquil, almost ethereal quality, offering a private oasis for relaxation or invigorating swims year-round. The state-of-the-art kitchen is a true culinary haven. Designed with both aesthetics and functionality in mind, it boasts high-end appliances, sleek custom cabinetry, and a seamless finish that echoes the property's avant-garde ethos. The main house features three impeccably appointed bedrooms, each designed as a private sanctuary. For added privacy or flexibility, a fourth bedroom is located in the detached casita, available for an additional fee. This guest suite is ideal for visitors seeking seclusion without sacrificing luxury.