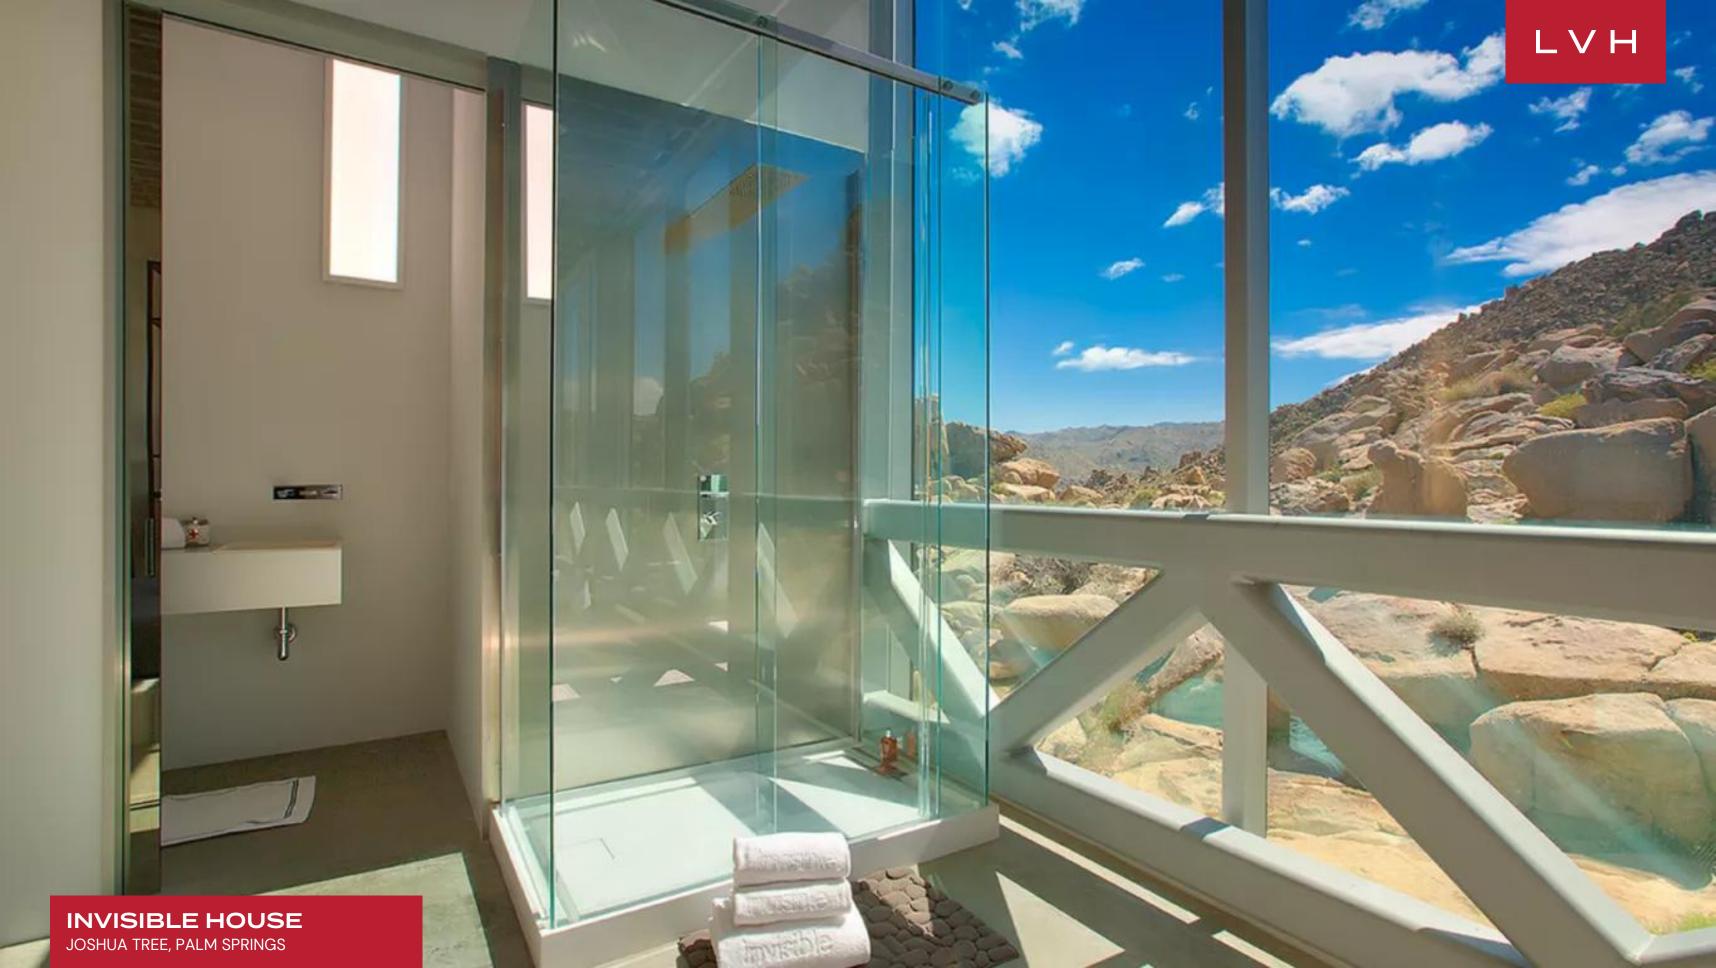

Inside, this luxury vacation rental redefines modern luxury through a masterful blend of architecture and design. Expansive floor-to-ceiling sliding glass doors dissolve the barriers between the interior and the natural surroundings, inviting in abundant light and creating a seamless indoor-outdoor flow. The open-plan layout magnifies the sense of space, with clean lines and minimalist detailing enhancing the home's sophisticated ambiance. At the heart of the property lies a spectacular 100-foot heated indoor pool, a statement feature that stretches gracefully along the main living area. Its serene presence infuses the home with a tranquil, almost ethereal quality, offering a private oasis for relaxation or invigorating swims year-round. The state-of-the-art kitchen is a true culinary haven. Designed with both aesthetics and functionality in mind, it boasts high-end appliances, sleek custom cabinetry, and a seamless finish that echoes the property's avant-garde ethos. The main house features three impeccably appointed bedrooms, each designed as a private sanctuary. For added privacy or flexibility, a fourth bedroom is located in the detached casita, available for an additional fee. This guest suite is ideal for visitors seeking seclusion without sacrificing luxury.

#### INTERIOR