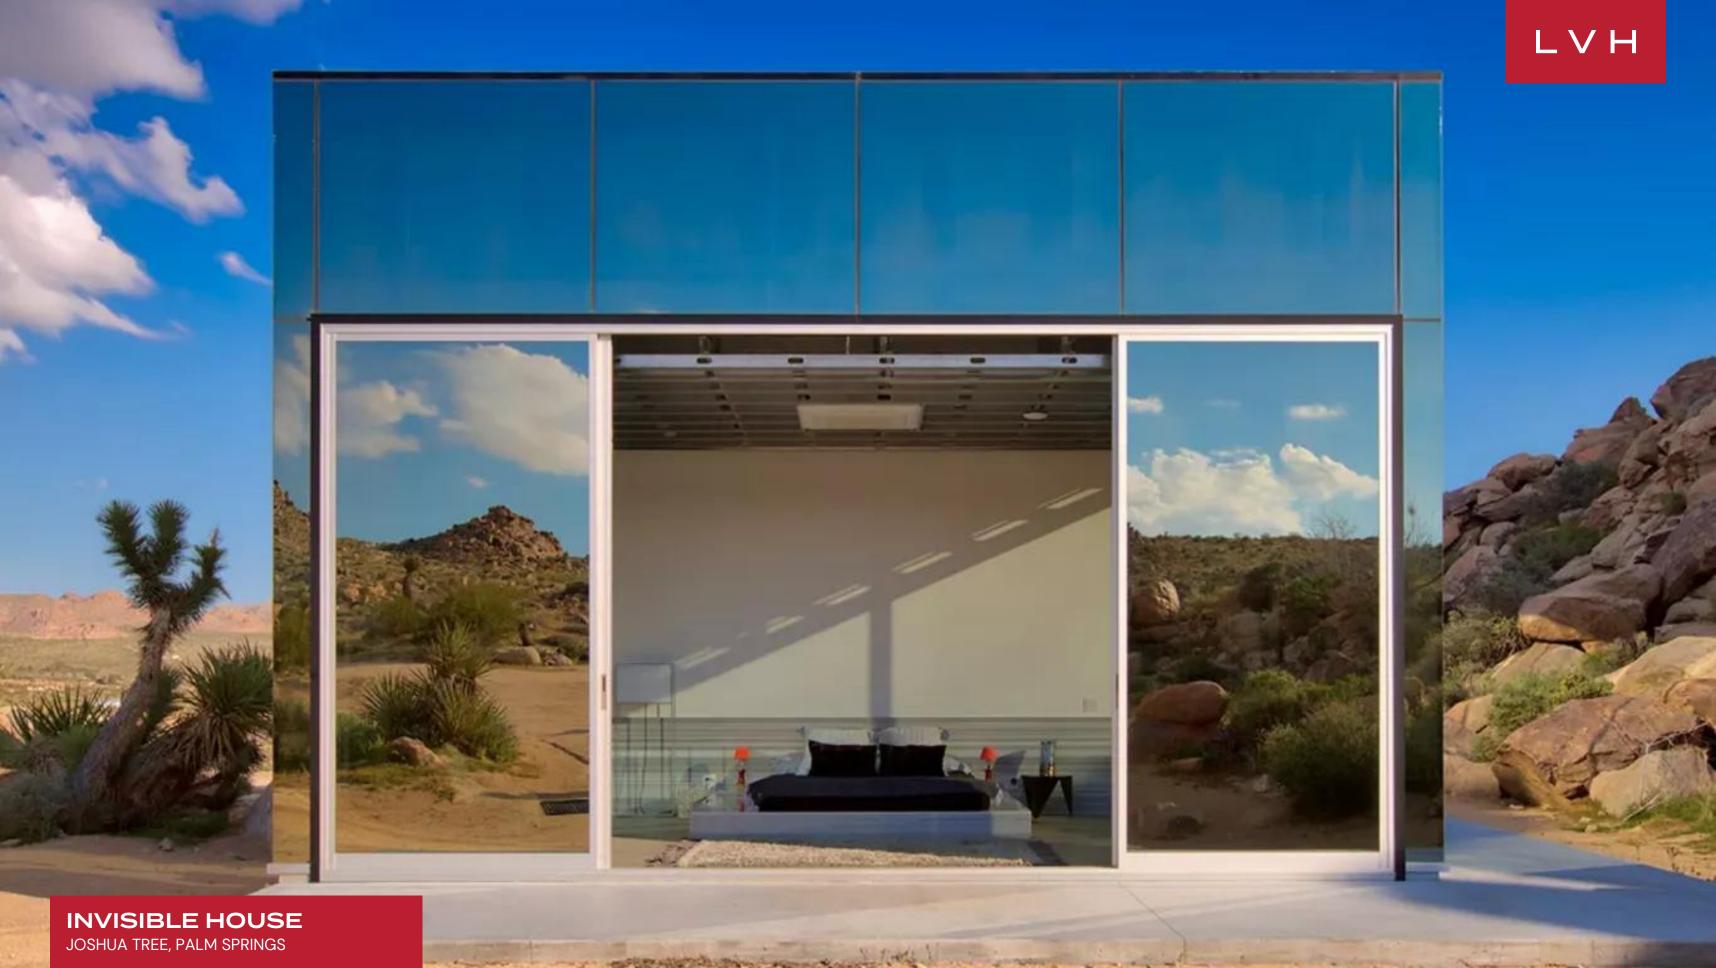

Inside, this luxury vacation rental redefines modern luxury through a masterful blend of architecture and design. Expansive floor-to-ceiling sliding glass doors dissolve the barriers between the interior and the natural surroundings, inviting in abundant light and creating a seamless indoor-outdoor flow. The open-plan layout magnifies the sense of space, with clean lines and minimalist detailing enhancing the home's sophisticated ambiance. At the heart of the property lies a spectacular 100-foot heated indoor pool, a statement feature that stretches gracefully along the main living area. Its serene presence infuses the home with a tranquil, almost ethereal quality, offering a private oasis for relaxation or invigorating swims year-round. The state-of-the-art kitchen is a true culinary haven. Designed with both aesthetics and functionality in mind, it boasts high-end appliances, sleek custom cabinetry, and a seamless finish that echoes the property's avant-garde ethos. The main house features three impeccably appointed bedrooms, each designed as a private sanctuary. For added privacy or flexibility, a fourth bedroom is located in the detached casita, available for an additional fee. This guest suite is ideal for visitors seeking seclusion without sacrificing luxury.

Outdoors, the Joshua Tree luxury rental harmonizes with the raw beauty of the desert, offering expansive terraces and lounge areas that invite peaceful contemplation beneath a vast canopy of stars. With its near-zero carbon footprint, innovative eco-conscious construction, and seamless connection to its surroundings, Villa Invisible House stands as an unparalleled testament to the union of luxury, sustainability, and architectural ingenuity in the heart of Joshua Tree.