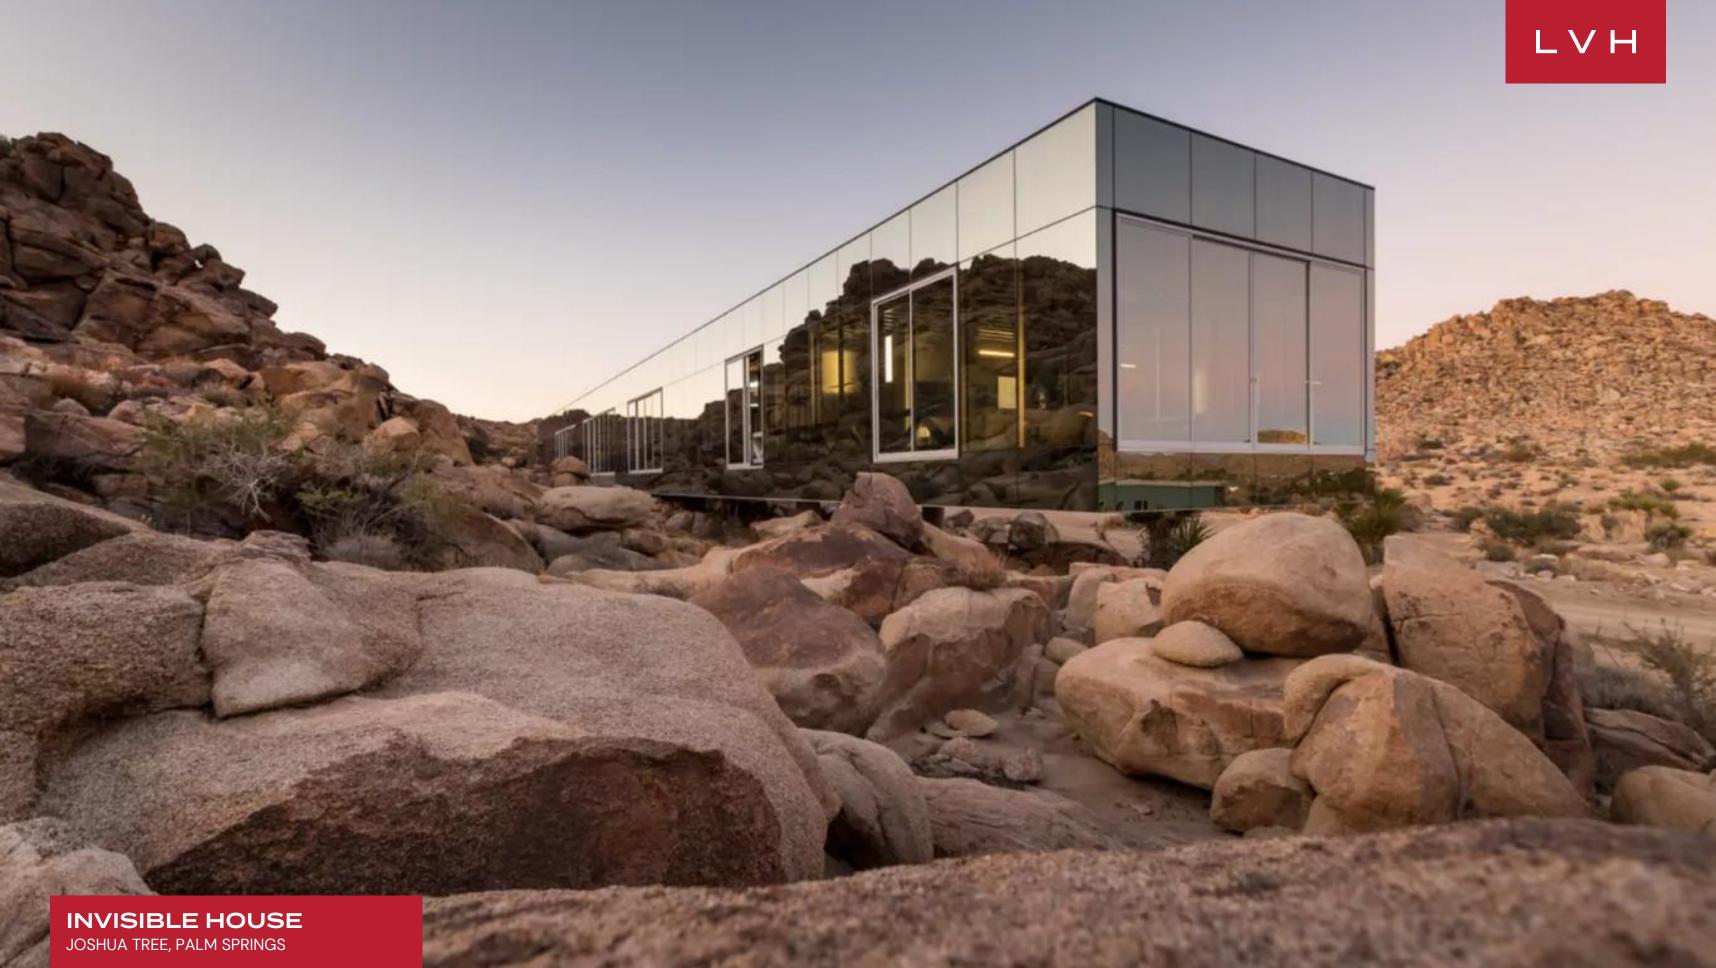

### **INVISIBLE HOUSE**

JOSHUA TREE, PALM SPRINGS

Villa Invisible House is a visionary architectural retreat that merges seamlessly with the untamed desert landscape of Palm Springs. Encompassing 90 acres of pristine wilderness, it offers a private 4,000-foot mountain peak, meandering hiking trails, and direct access to the Desert View Conservation Area of Joshua Tree National Park. The residence itself is a marvel of reflective design, its mirrored 22-story horizontal skyscraper vanishes into the surroundings, echoing the shifting hues of the desert sky. This extraordinary fusion of cutting-edge minimalism and rugged natural beauty is just minutes from the park's west entrance, balancing solitude with convenience.

Inside, this luxury vacation rental redefines modern luxury through a masterful blend of architecture and design. Expansive floor-to-ceiling sliding glass doors dissolve the barriers between the interior and the natural surroundings, inviting in abundant light and creating a seamless indoor-outdoor flow. The open-plan layout magnifies the sense of space, with clean lines and minimalist detailing enhancing the home's sophisticated ambiance. At the heart of the property lies a spectacular 100-foot heated indoor pool, a statement feature that stretches gracefully along the main living area. Its serene presence infuses the home with a tranquil, almost ethereal quality, offering a private oasis for relaxation or invigorating swims year-round. The state-of-the-art kitchen is a true culinary haven. Designed with both aesthetics and functionality in mind, it boasts high-end appliances, sleek custom cabinetry, and a seamless finish that echoes the property's avant-garde ethos. The main house features three impeccably appointed bedrooms, each designed as a private sanctuary. For added privacy or flexibility, a fourth bedroom is located in the detached casita, available for an additional fee. This guest suite is ideal for visitors seeking seclusion without sacrificing luxury.