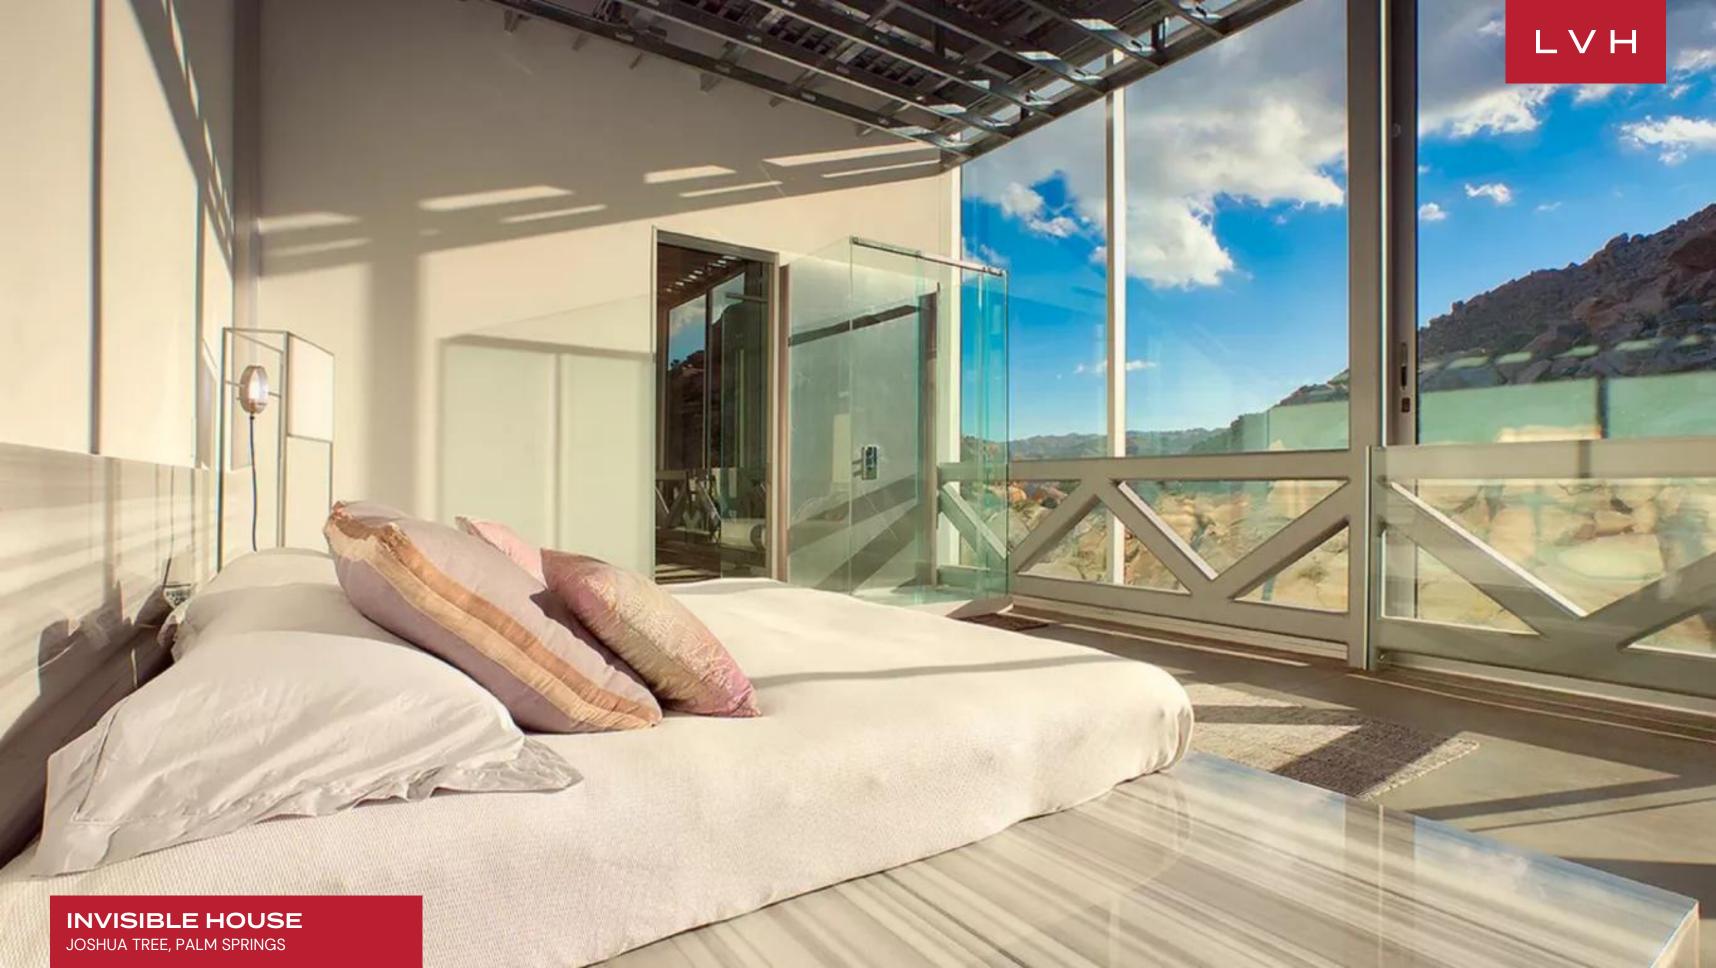

Inside, this luxury vacation rental redefines modern luxury through a masterful blend of architecture and design. Expansive floor-to-ceiling sliding glass doors dissolve the barriers between the interior and the natural surroundings, inviting in abundant light and creating a seamless indoor-outdoor flow. The open-plan layout magnifies the sense of space, with clean lines and minimalist detailing enhancing the home's sophisticated ambiance. At the heart of the property lies a spectacular 100-foot heated indoor pool, a statement feature that stretches gracefully along the main living area. Its serene presence infuses the home with a tranquil, almost ethereal quality, offering a private oasis for relaxation or invigorating swims year-round. The state-of-the-art kitchen is a true culinary haven. Designed with both aesthetics and functionality in mind, it boasts high-end appliances, sleek custom cabinetry, and a seamless finish that echoes the property's avant-garde ethos. The main house features three impeccably appointed bedrooms, each designed as a private sanctuary. For added privacy or flexibility, a fourth bedroom is located in the detached casita, available for an additional fee. This guest suite is ideal for visitors seeking seclusion without sacrificing luxury.