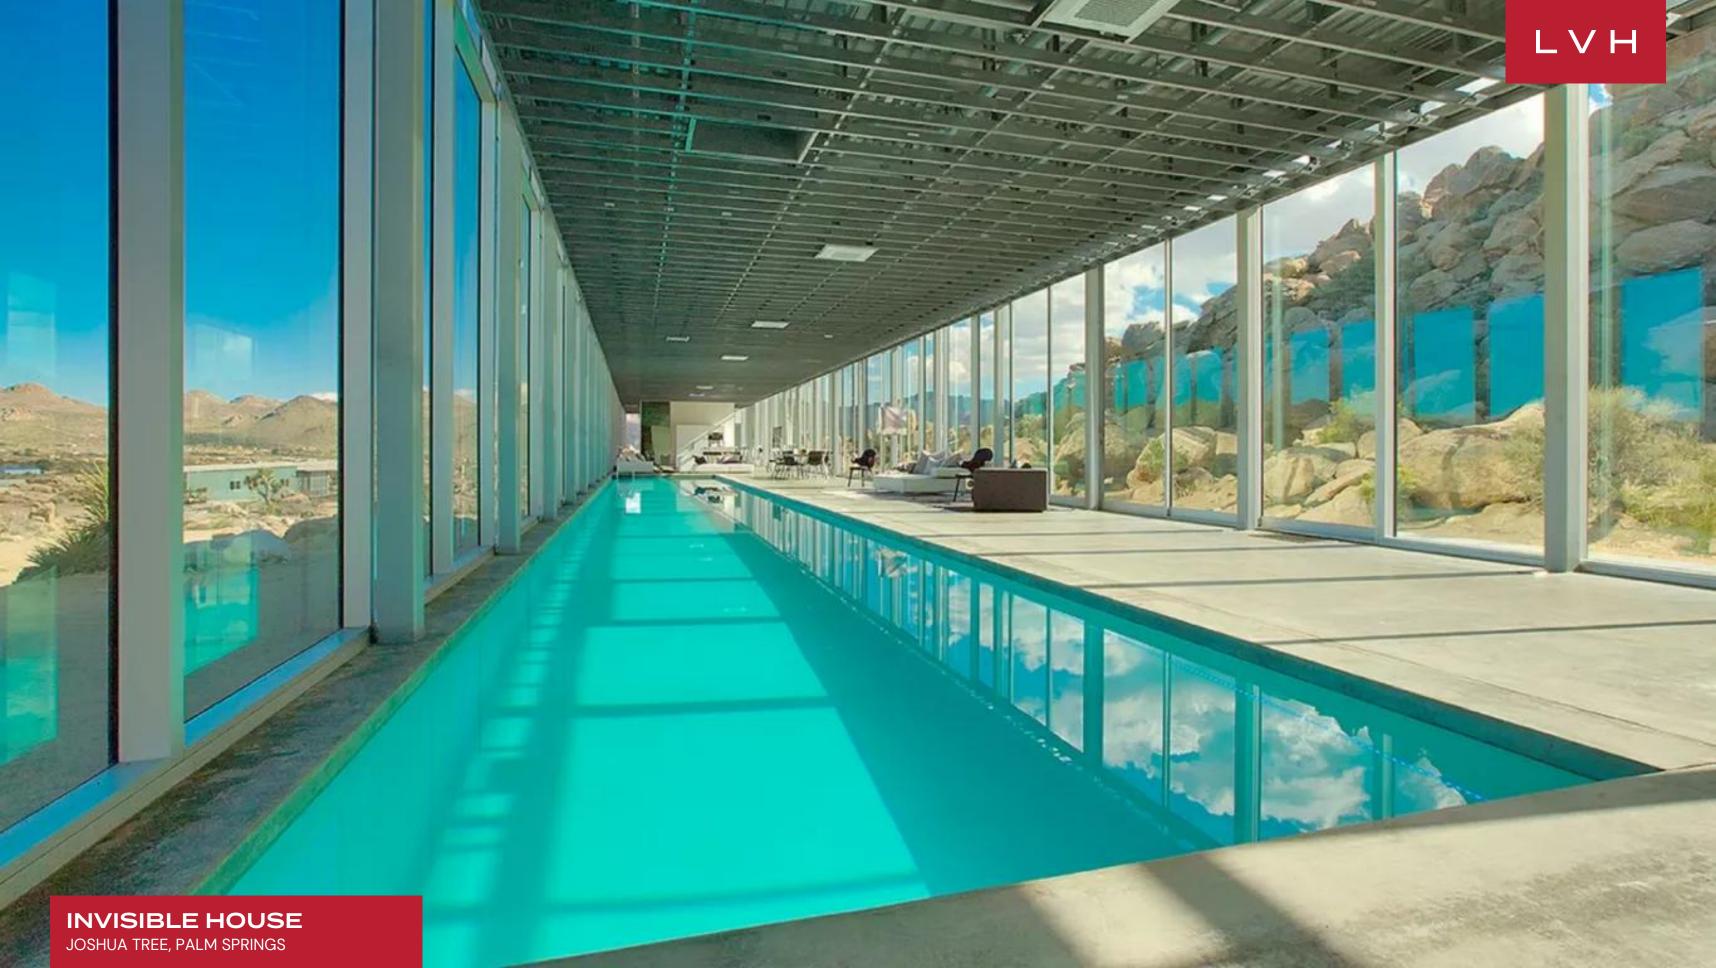

Inside, this luxury vacation rental redefines modern luxury through a masterful blend of architecture and design. Expansive floor-to-ceiling sliding glass doors dissolve the barriers between the interior and the natural surroundings, inviting in abundant light and creating a seamless indoor-outdoor flow. The open-plan layout magnifies the sense of space, with clean lines and minimalist detailing enhancing the home's sophisticated ambiance. At the heart of the property lies a spectacular 100-foot heated indoor pool, a statement feature that stretches gracefully along the main living area. Its serene presence infuses the home with a tranquil, almost ethereal quality, offering a private oasis for relaxation or invigorating swims year-round. The state-of-the-art kitchen is a true culinary haven. Designed with both aesthetics and functionality in mind, it boasts high-end appliances, sleek custom cabinetry, and a seamless finish that echoes the property's avant-garde ethos. The main house features three impeccably appointed bedrooms, each designed as a private sanctuary. For added privacy or flexibility, a fourth bedroom is located in the detached casita, available for an additional fee. This guest suite is ideal for visitors seeking seclusion without sacrificing luxury.