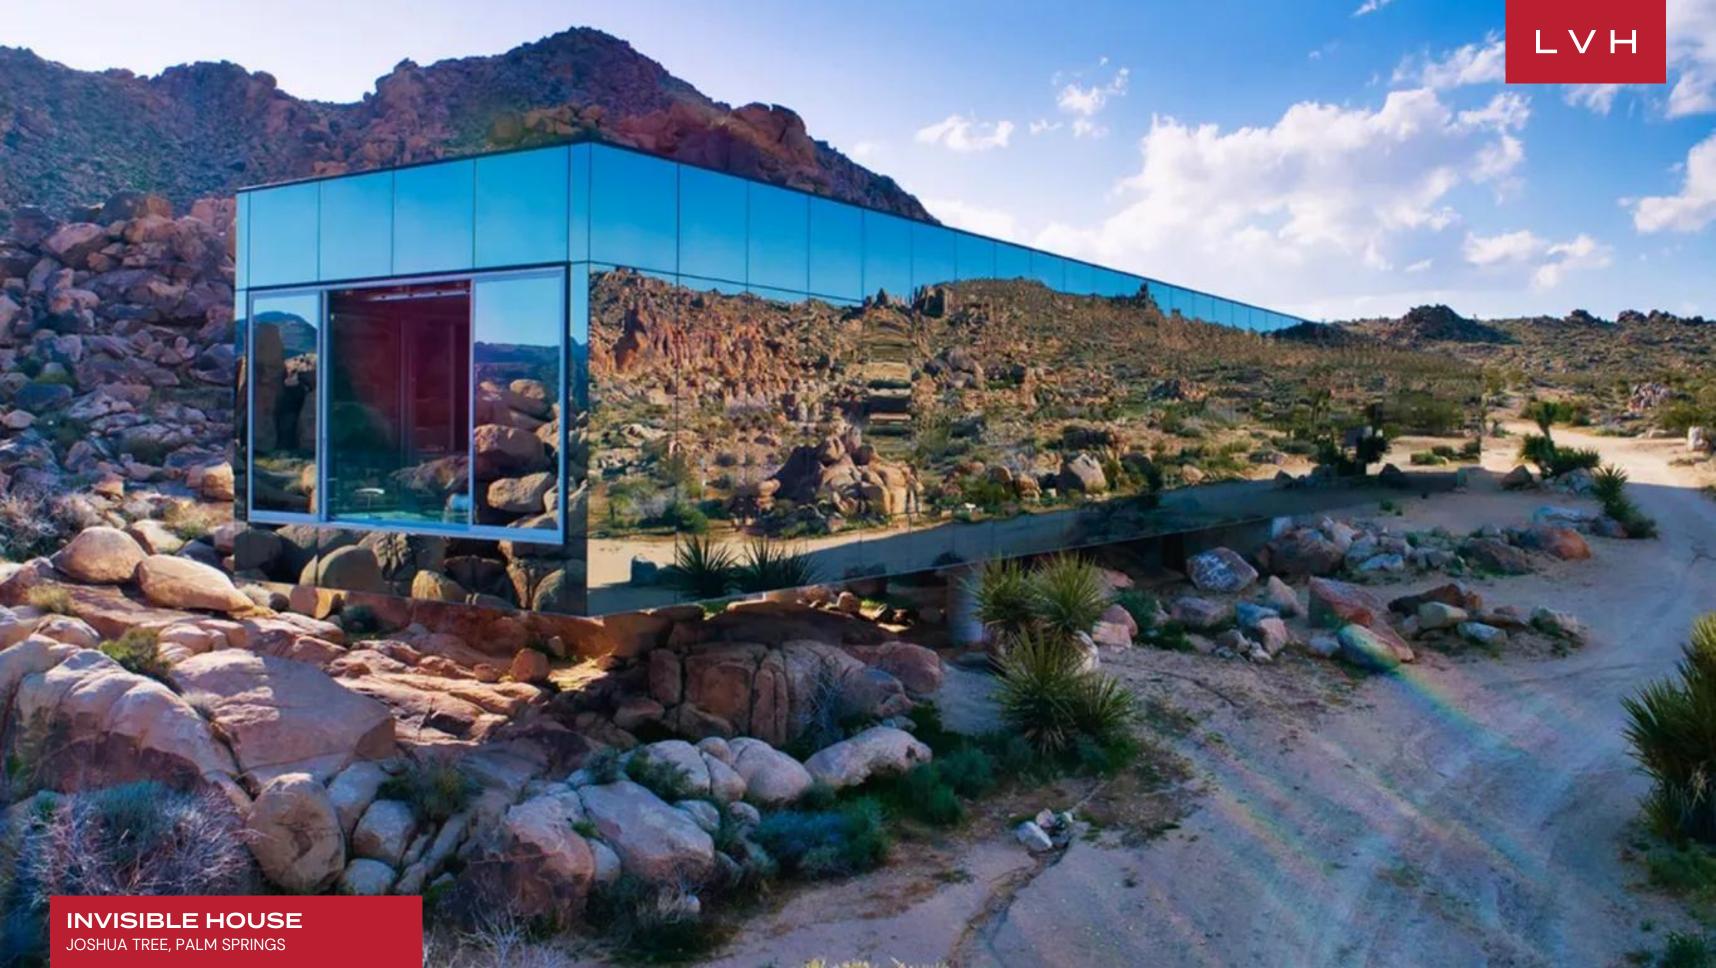

### **INVISIBLE HOUSE**

JOSHUA TREE, PALM SPRINGS

Villa Invisible House is a visionary architectural retreat that merges seamlessly with the untamed desert landscape of Palm Springs. Encompassing 90 acres of pristine wilderness, it offers a private 4,000-foot mountain peak, meandering hiking trails, and direct access to the Desert View Conservation Area of Joshua Tree National Park. The residence itself is a marvel of reflective design, its mirrored 22-story horizontal skyscraper vanishes into the surroundings, echoing the shifting hues of the desert sky. This extraordinary fusion of cutting-edge minimalism and rugged natural beauty is just minutes from the park's west entrance, balancing solitude with convenience.