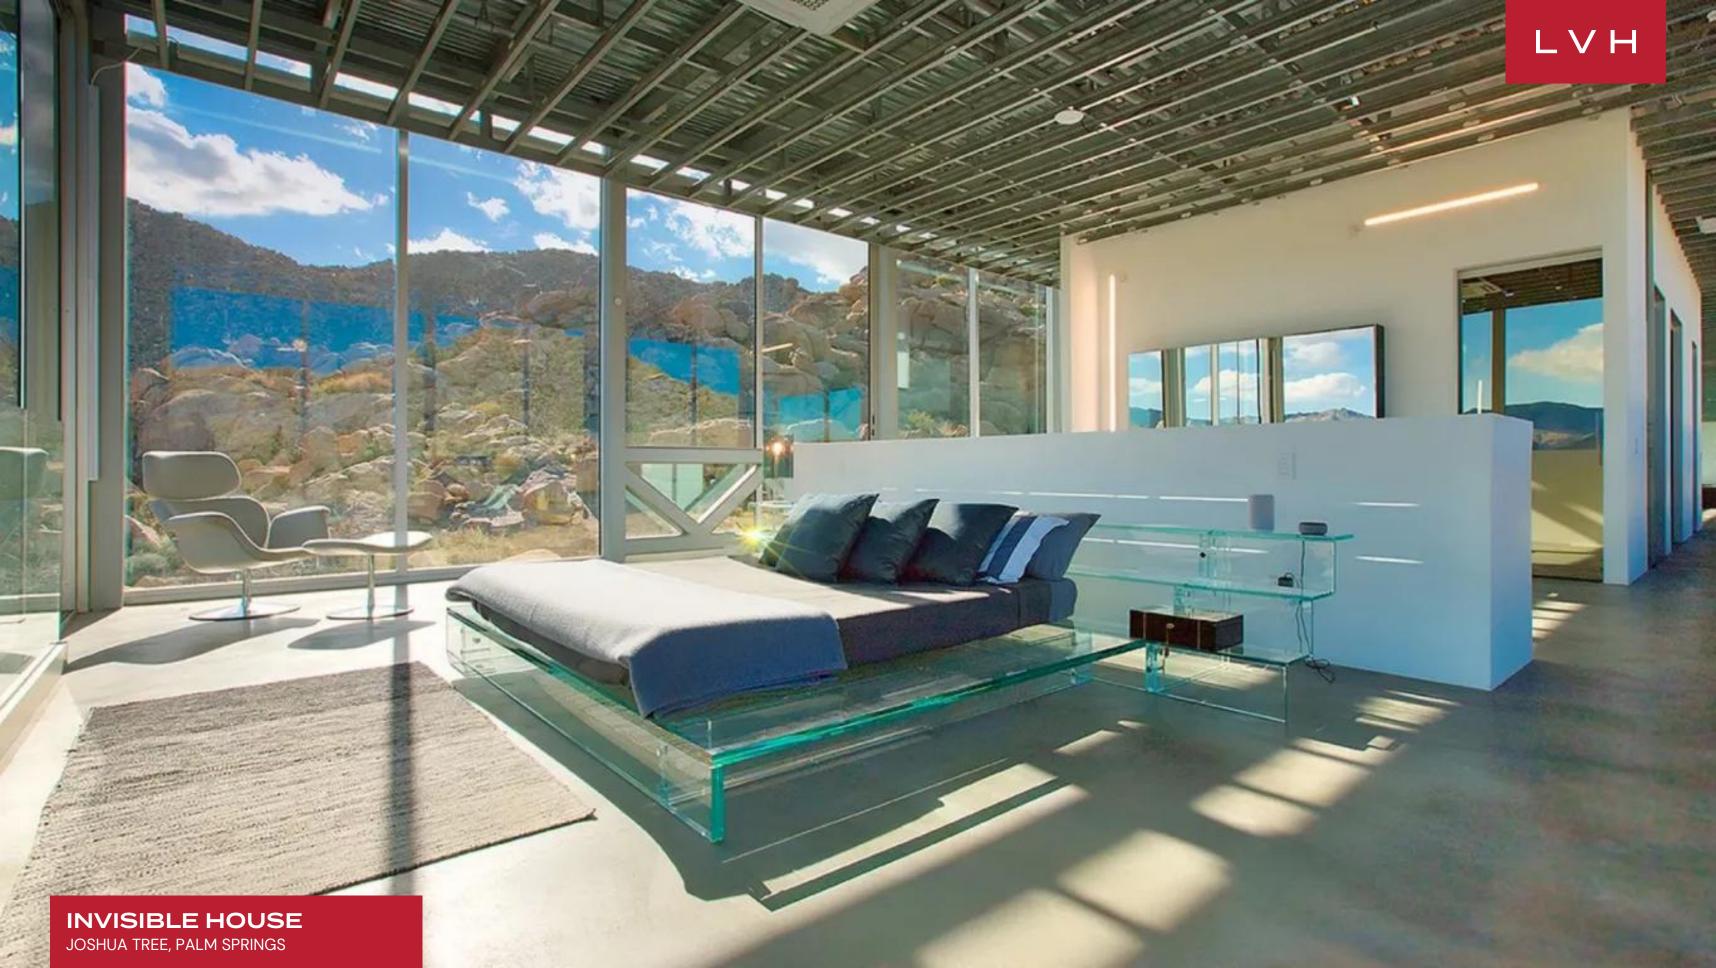

Inside, this luxury vacation rental redefines modern luxury through a masterful blend of architecture and design. Expansive floor-to-ceiling sliding glass doors dissolve the barriers between the interior and the natural surroundings, inviting in abundant light and creating a seamless indoor-outdoor flow. The open-plan layout magnifies the sense of space, with clean lines and minimalist detailing enhancing the home's sophisticated ambiance. At the heart of the property lies a spectacular 100-foot heated indoor pool, a statement feature that stretches gracefully along the main living area. Its serene presence infuses the home with a tranquil, almost ethereal quality, offering a private oasis for relaxation or invigorating swims year-round. The state-of-the-art kitchen is a true culinary haven. Designed with both aesthetics and functionality in mind, it boasts high-end appliances, sleek custom cabinetry, and a seamless finish that echoes the property's avant-garde ethos. The main house features three impeccably appointed bedrooms, each designed as a private sanctuary. For added privacy or flexibility, a fourth bedroom is located in the detached casita, available for an additional fee. This guest suite is ideal for visitors seeking seclusion without sacrificing luxury.