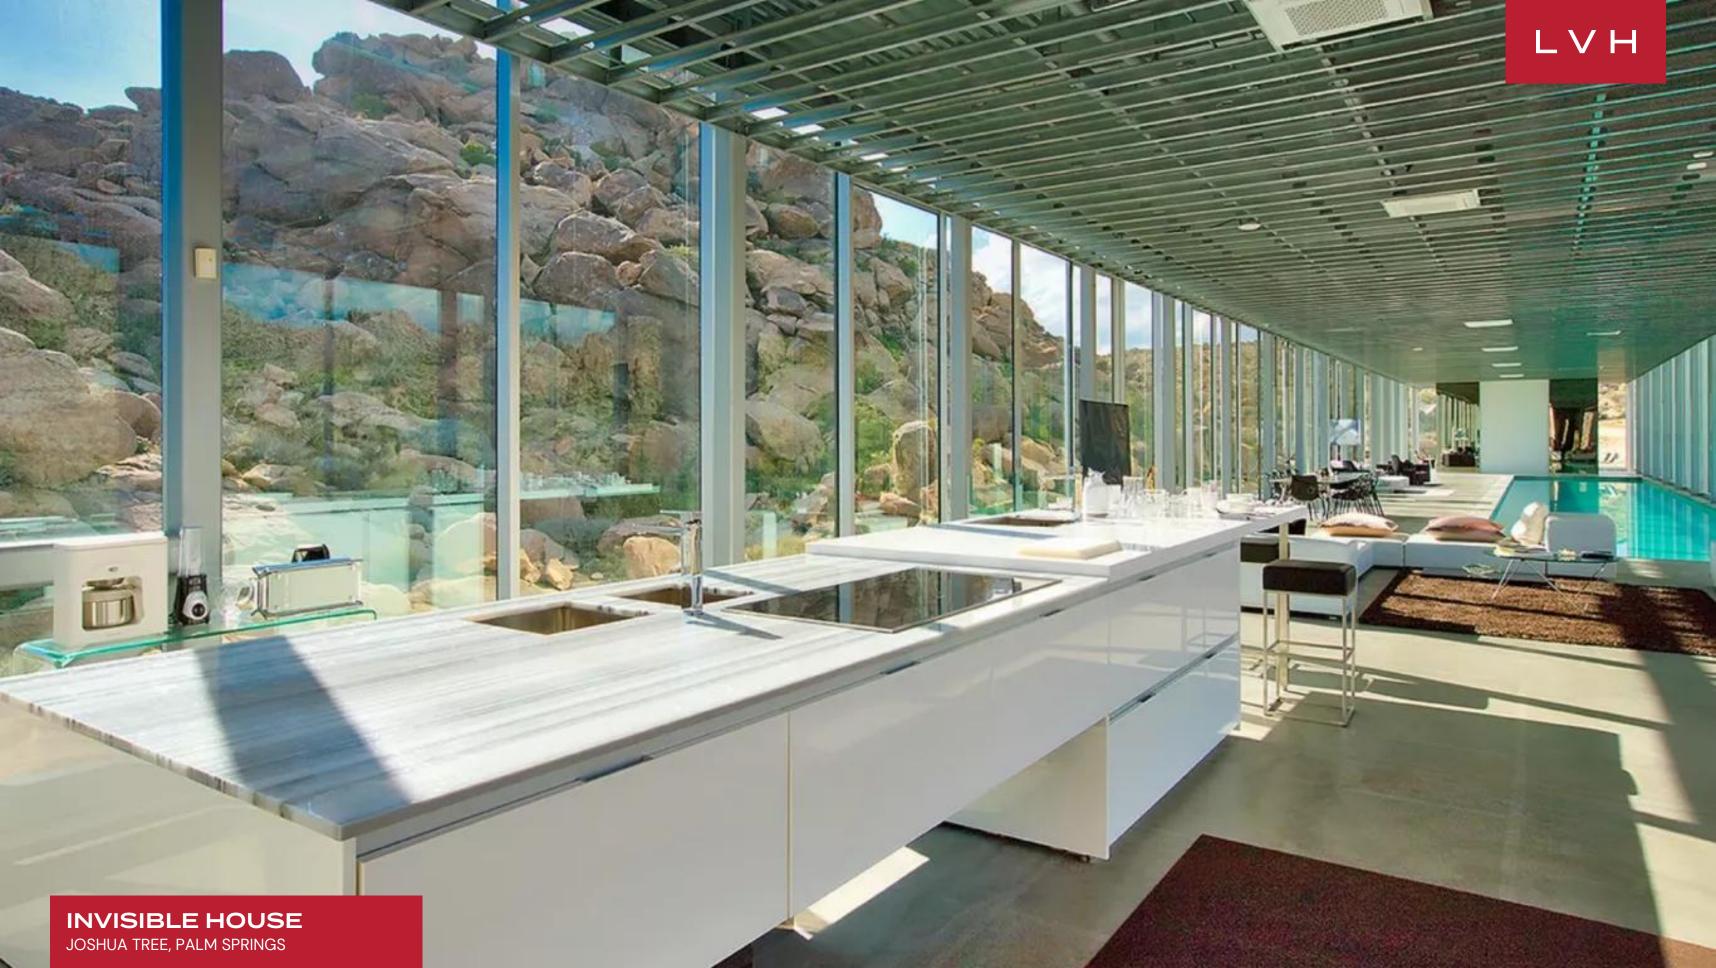

Inside, this luxury vacation rental redefines modern luxury through a masterful blend of architecture and design. Expansive floor-to-ceiling sliding glass doors dissolve the barriers between the interior and the natural surroundings, inviting in abundant light and creating a seamless indoor-outdoor flow. The open-plan layout magnifies the sense of space, with clean lines and minimalist detailing enhancing the home's sophisticated ambiance. At the heart of the property lies a spectacular 100-foot heated indoor pool, a statement feature that stretches gracefully along the main living area. Its serene presence infuses the home with a tranquil, almost ethereal quality, offering a private oasis for relaxation or invigorating swims year-round. The state-of-the-art kitchen is a true culinary haven. Designed with both aesthetics and functionality in mind, it boasts high-end appliances, sleek custom cabinetry, and a seamless finish that echoes the property's avant-garde ethos. The main house features three impeccably appointed bedrooms, each designed as a private sanctuary. For added privacy or flexibility, a fourth bedroom is located in the detached casita, available for an additional fee. This guest suite is ideal for visitors seeking seclusion without sacrificing luxury.