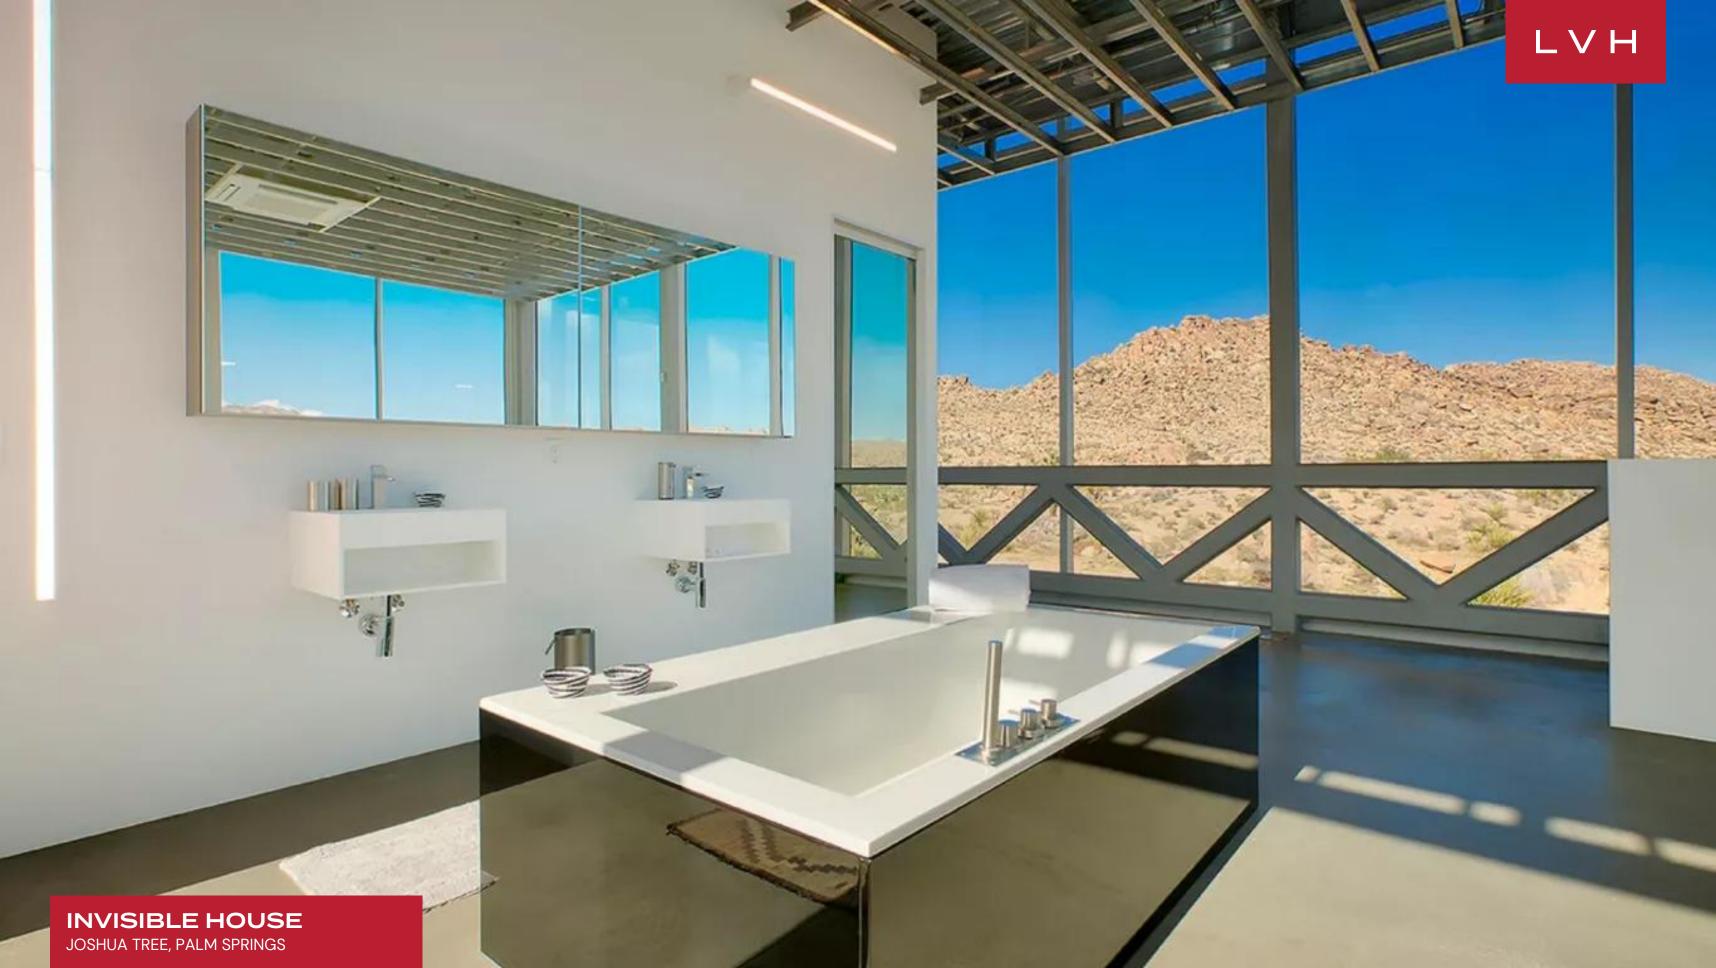

Inside, this luxury vacation rental redefines modern luxury through a masterful blend of architecture and design. Expansive floor-to-ceiling sliding glass doors dissolve the barriers between the interior and the natural surroundings, inviting in abundant light and creating a seamless indoor-outdoor flow. The open-plan layout magnifies the sense of space, with clean lines and minimalist detailing enhancing the home's sophisticated ambiance. At the heart of the property lies a spectacular 100-foot heated indoor pool, a statement feature that stretches gracefully along the main living area. Its serene presence infuses the home with a tranquil, almost ethereal quality, offering a private oasis for relaxation or invigorating swims year-round. The state-of-the-art kitchen is a true culinary haven. Designed with both aesthetics and functionality in mind, it boasts high-end appliances, sleek custom cabinetry, and a seamless finish that echoes the property's avant-garde ethos. The main house features three impeccably appointed bedrooms, each designed as a private sanctuary. For added privacy or flexibility, a fourth bedroom is located in the detached casita, available for an additional fee. This guest suite is ideal for visitors seeking seclusion without sacrificing luxury.

#### INTERIOR