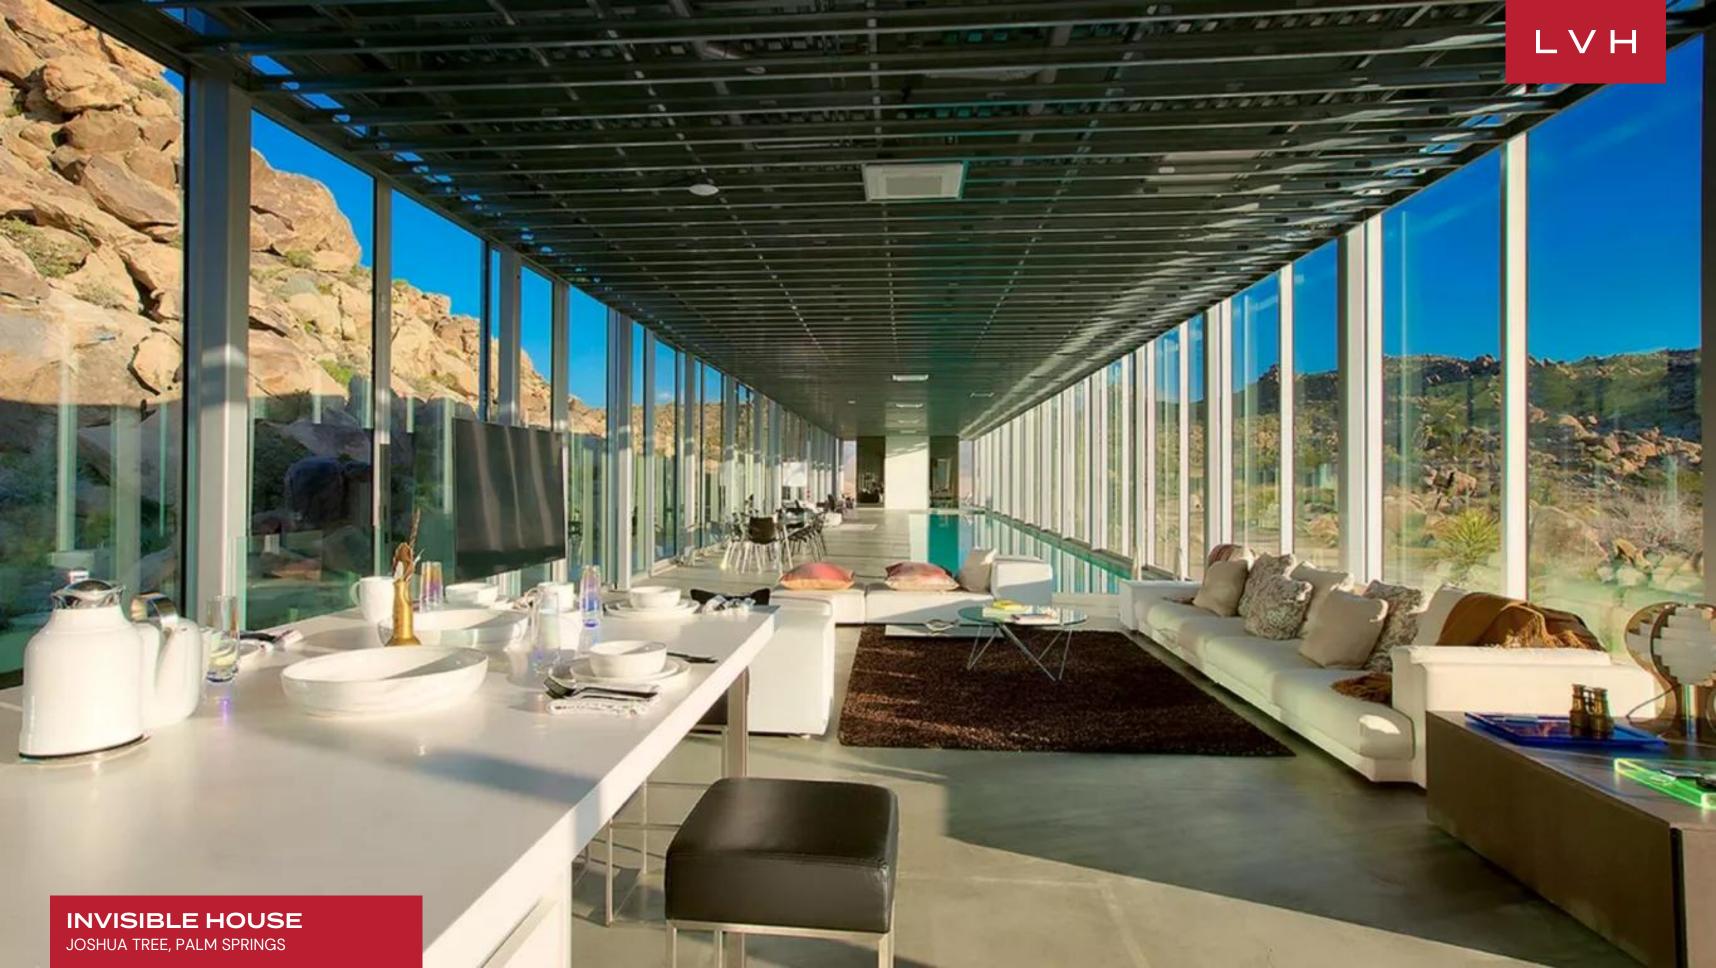

Inside, this luxury vacation rental redefines modern luxury through a masterful blend of architecture and design. Expansive floor-to-ceiling sliding glass doors dissolve the barriers between the interior and the natural surroundings, inviting in abundant light and creating a seamless indoor-outdoor flow. The open-plan layout magnifies the sense of space, with clean lines and minimalist detailing enhancing the home's sophisticated ambiance. At the heart of the property lies a spectacular 100-foot heated indoor pool, a statement feature that stretches gracefully along the main living area. Its serene presence infuses the home with a tranquil, almost ethereal quality, offering a private oasis for relaxation or invigorating swims year-round. The state-of-the-art kitchen is a true culinary haven. Designed with both aesthetics and functionality in mind, it boasts high-end appliances, sleek custom cabinetry, and a seamless finish that echoes the property's avant-garde ethos. The main house features three impeccably appointed bedrooms, each designed as a private sanctuary. For added privacy or flexibility, a fourth bedroom is located in the detached casita, available for an additional fee. This guest suite is ideal for visitors seeking seclusion without sacrificing luxury.