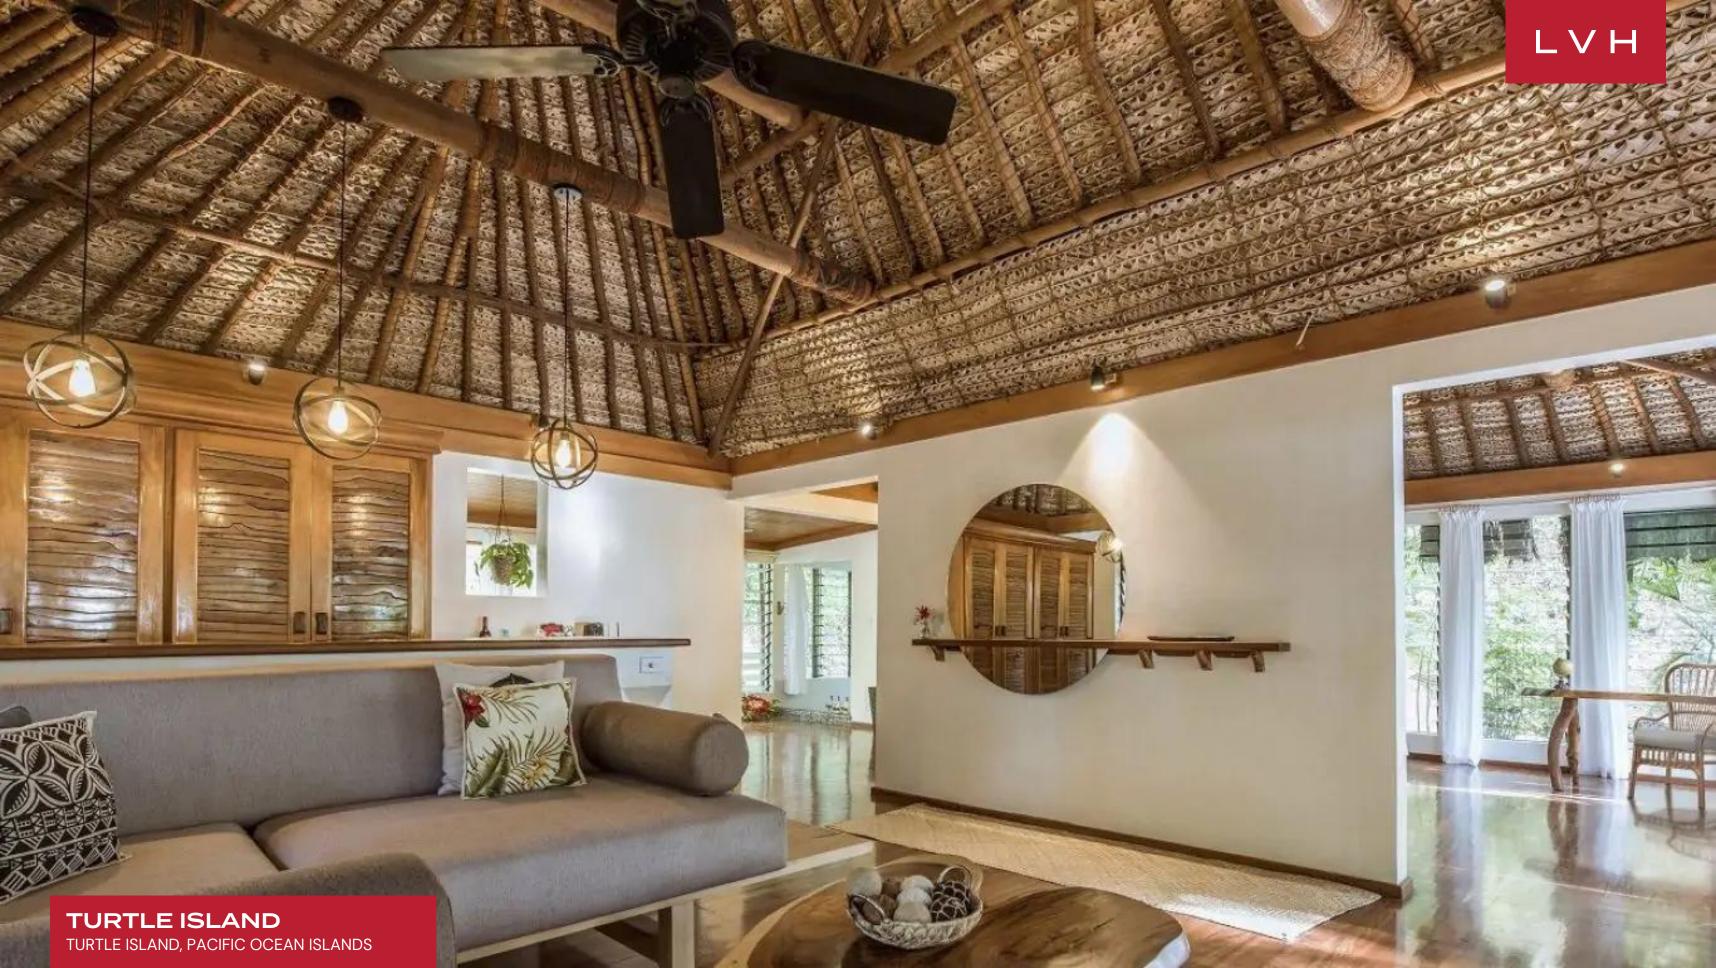

#### TURTLE ISLAND, PACIFIC OCEAN ISLANDS

Turtle Island is an astonishing getaway lauded as one of the world's most exclusive private island destinations. A veritable jewel of the Yasawa peninsula, the minuscule Turtle Island matches world-class luxury amenities with spellbinding natural beauty. Embark on a journey to the turquoise shores of Blue Lagoon. A secret world spanning 500 acres of ethereal white sand beaches, secluded sandbanks, and lush rainforests await discovery.

Revered for its exclusivity, the prestigious Turtle Island resort accommodates only fourteen couples at a time, curating only the most intimate ambiance. Fourteen lustrous villas dot the iconic Blue Lagoon, separated by generous grounds and landscaping. Serene and secluded, transient beach footprints are the only evidence of civilization within this pristine ecosystem. Soaring palapa thatched roofs peak from the lush tree canopies housing spectacular spaces perfected in the art of laidback luxury. This idyllic retreat offers spellbinding abodes fusing tropical exoticism with contemporary beach-chic panache. High-end low-profile furnishings ground soaring vaulted pavilions with rustic bound beam scaffolding. Ample windows and louvered accents make up exceptionally airy and permeable spaces at one with the lush natural environs. Modern bohemian flair curates an incredibly romantic aura awash in wanderlust sensibilities. Discover island living in total tandem with nature, with beachfront verandas witness to spellbinding sunrise and sunset scenes daily.