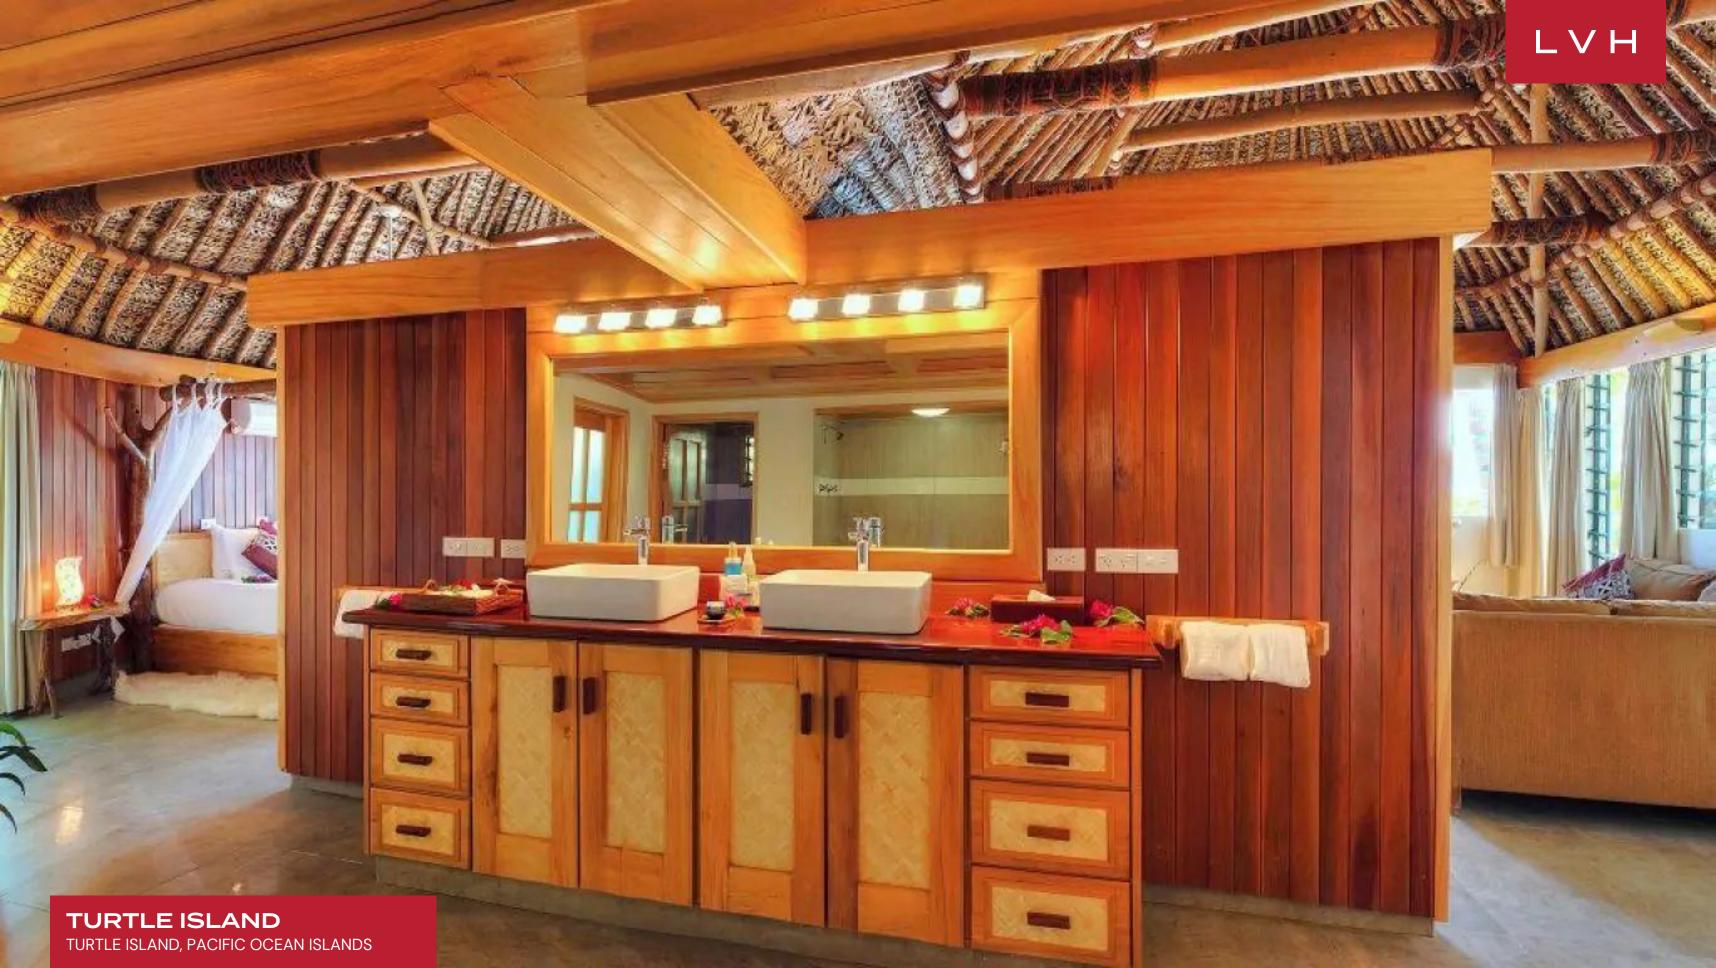

Revered for its exclusivity, the prestigious Turtle Island resort accommodates only fourteen couples at a time, curating only the most intimate ambiance. Fourteen lustrous villas dot the iconic Blue Lagoon, separated by generous grounds and landscaping. Serene and secluded, transient beach footprints are the only evidence of civilization within this pristine ecosystem. Soaring palapa thatched roofs peak from the lush tree canopies housing spectacular spaces perfected in the art of laidback luxury. This idyllic retreat offers spellbinding abodes fusing tropical exoticism with contemporary beach-chic panache. High-end low-profile furnishings ground soaring vaulted pavilions with rustic bound beam scaffolding. Ample windows and louvered accents make up exceptionally airy and permeable spaces at one with the lush natural environs. Modern bohemian flair curates an incredibly romantic aura awash in wanderlust sensibilities. Discover island living in total tandem with nature, with beachfront verandas witness to spellbinding sunrise and sunset scenes daily.

#### INTERIOR

Air Conditioning