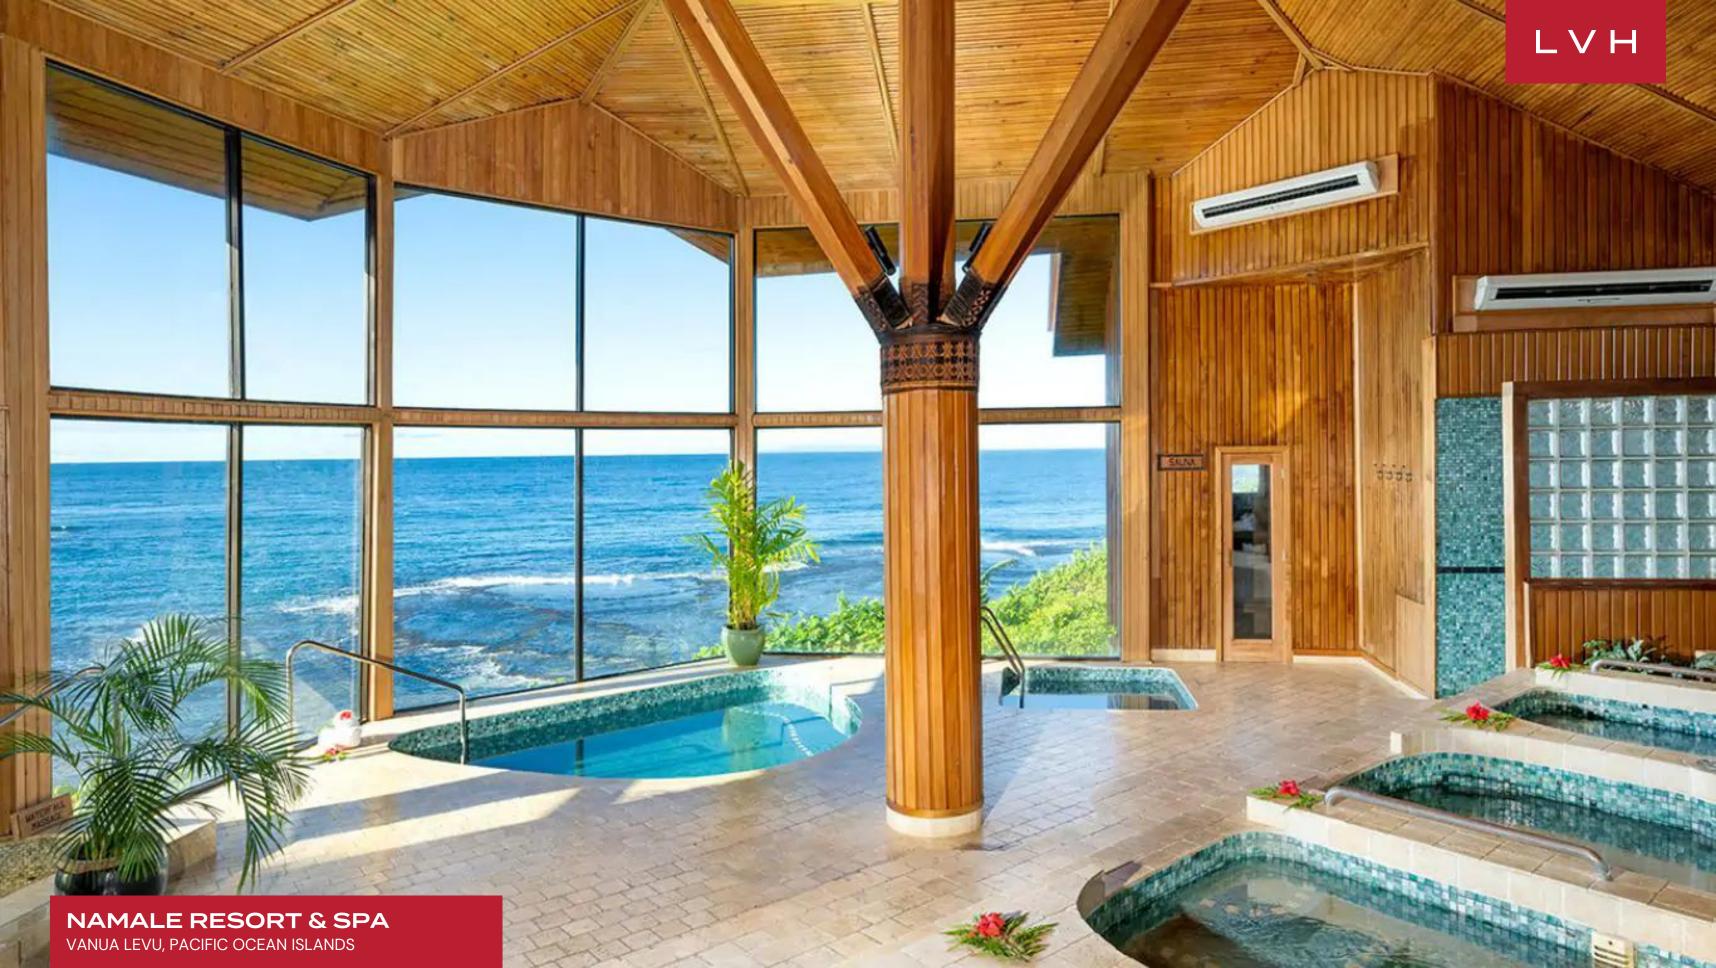

#### INTERIOR

- Air Conditioning
- Bar
- Pool Table
- Bowling Alley
- Cable, Satellite or Smart TV
- Dining Area
- Fitness Room
- Indoor Hot Tub
- Massage Room
- Indoor Pool

#### **EXTERIOR**

- Garden
- Golf Course
- Hot Tub
- Sun Loungers
- Al Fresco Dining
- Patio
- Infinity Pool
- Tennis Court
- Terrace
- Volleyball Court