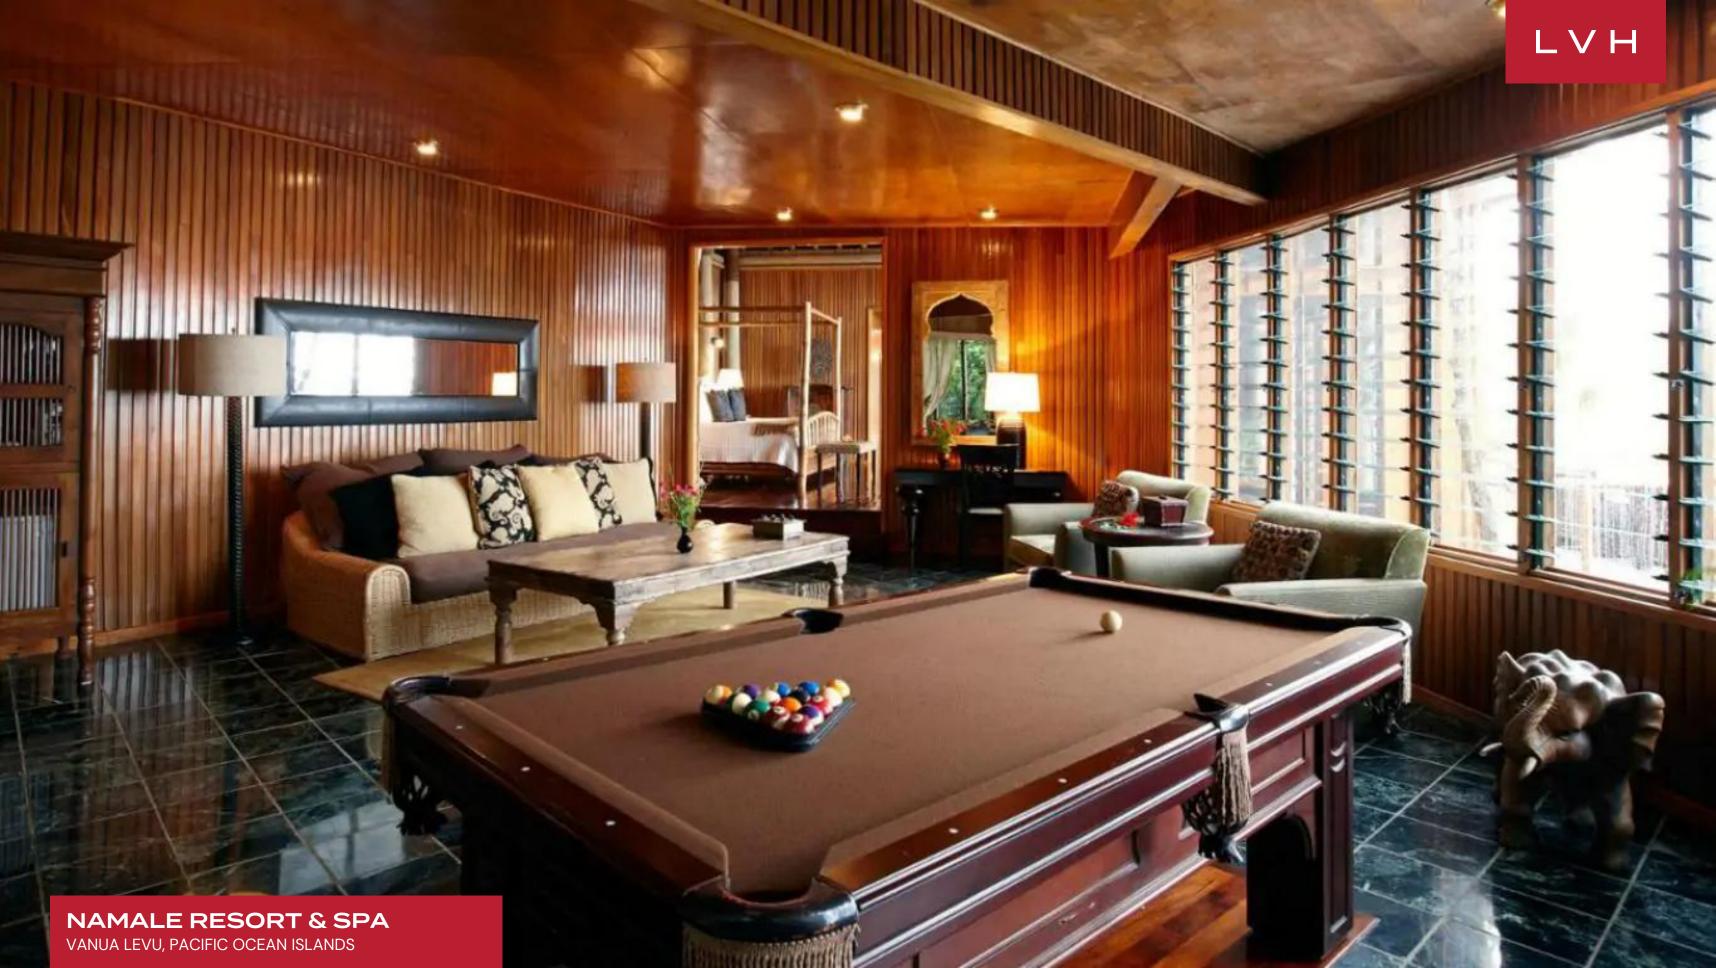

#### INTERIOR

- Air Conditioning
- Bar
- Pool Table
- Bowling Alley
- Cable, Satellite or Smart TV
- Dining Area
- Fitness Room
- Indoor Hot Tub
- Massage Room
- Indoor Pool