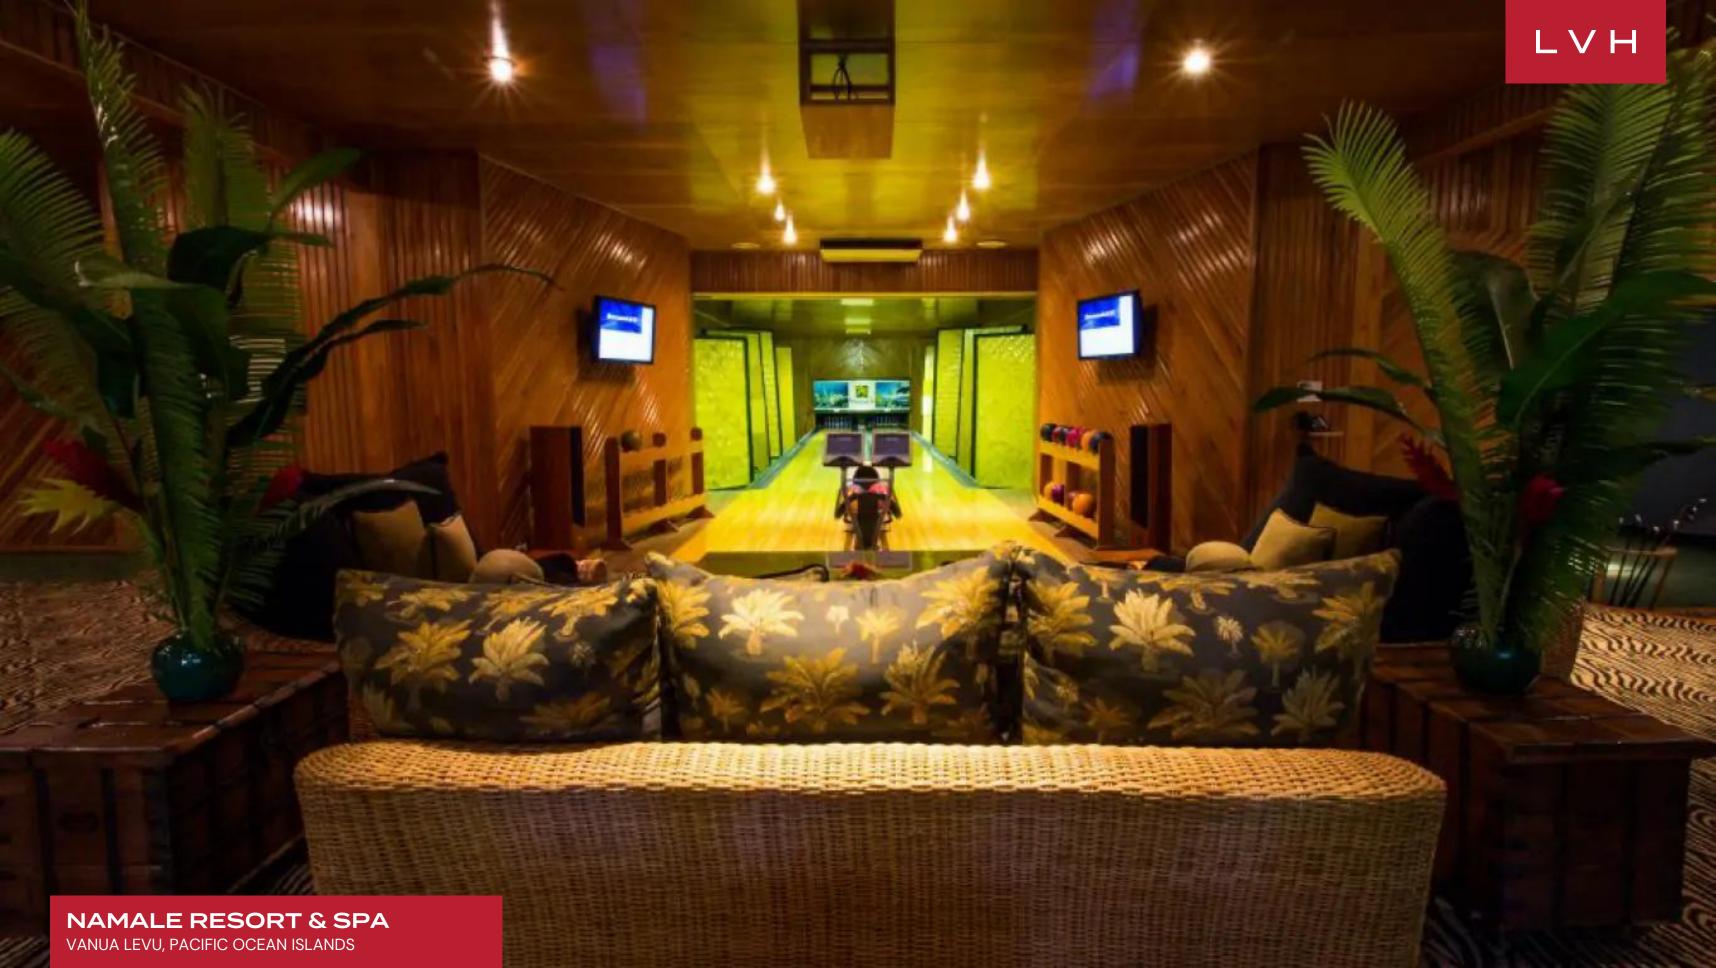

#### INTERIOR

- Air Conditioning
- Bar
- Pool Table
- Bowling Alley
- Cable, Satellite or Smart TV
- Dining Area
- Fitness Room
- Indoor Hot Tub
- Massage Room
- Indoor Pool