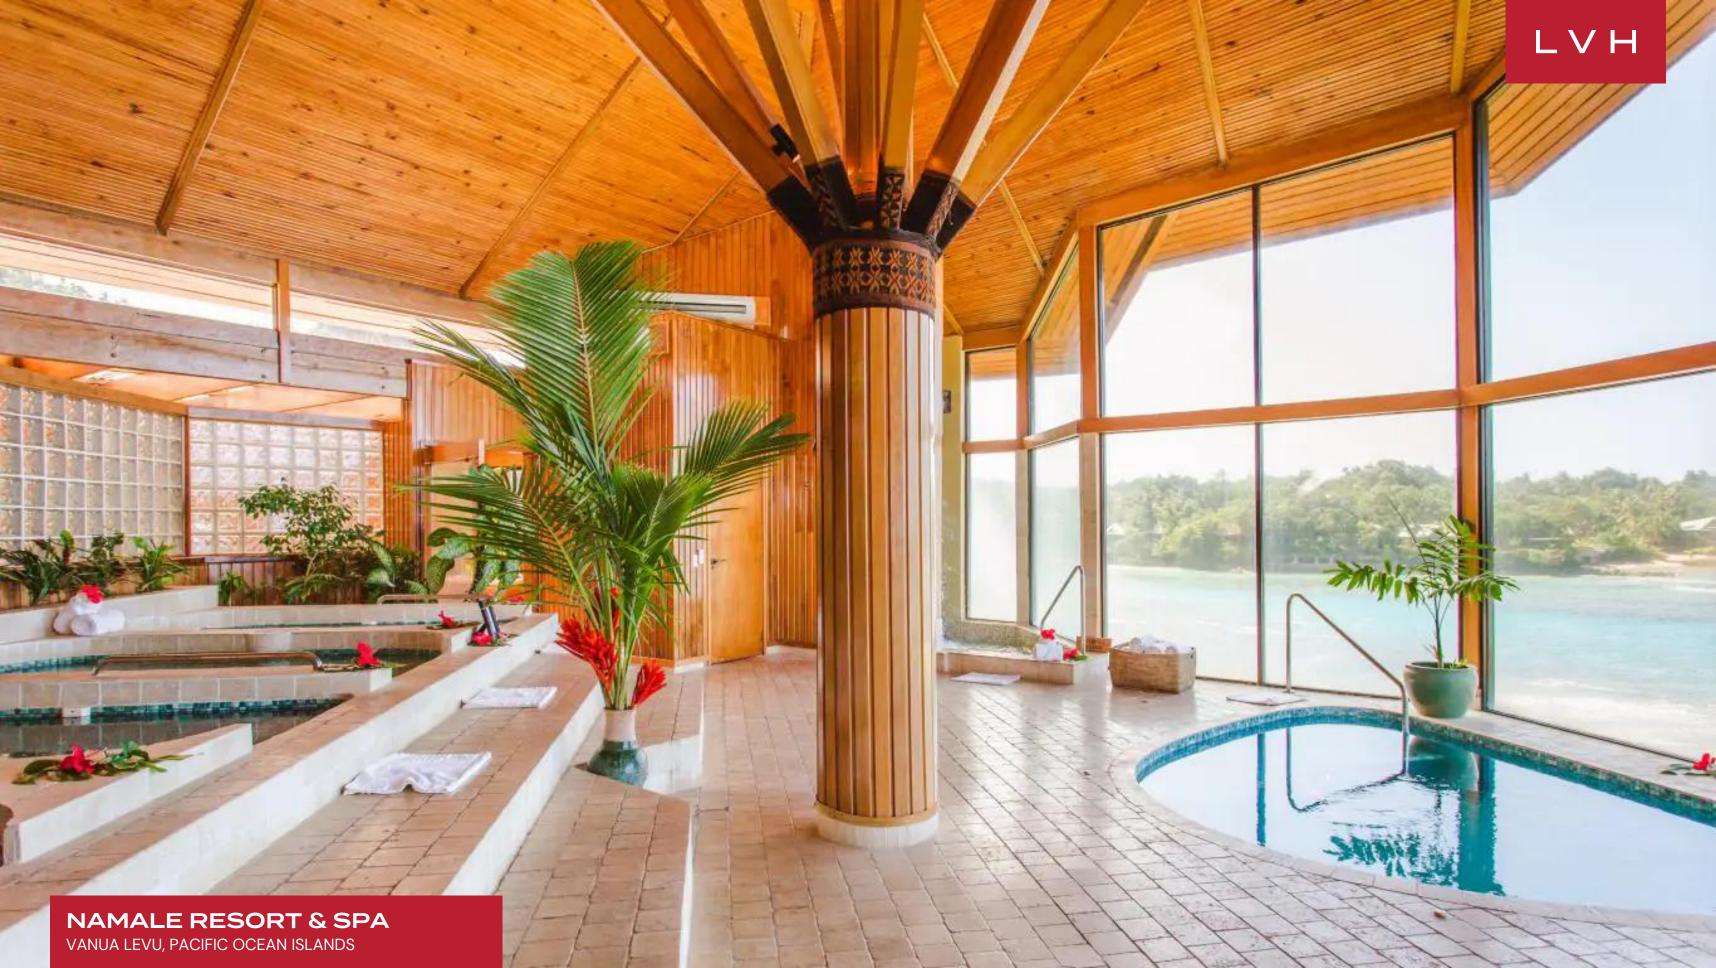

Remote and serene, transient beach footprints are the only evidence of civilization within this pristine ecosystem. With a max capacity of thirty-six guests, Namale epitomizes exclusivity. Each residence exhibits exquisite interiors offering the pinnacle of tropical luxury. The Island's nineteen Fijian-styled villas and Bures offer a unique gradient of laidback luxury yet are uniform in a gorgeous indoor-outdoor living philosophy. Palapa thatched rooftops smatter the lush tropical foliage, housing spectacular living quarters defined by regal wood paneling, ornate carvings, and alluring wicker furnishings. All offer a delectable merger of five-star amenities and authentic Fijian elements, including natural stone showers and vanities. Each estate offers a unique vantage point, set amongst coconut plantations, along deserted beaches, or atop volcanic mountains overlooking coral reefs and endless jungle. Unwind beachside intoxicated by the heady tropical aroma and refreshing sea breeze, or discover a tailormade wellness regimen at the Island's famed spa facilities.

#### INTERIOR

- Air Conditioning
- Bar
- Pool Table
- Bowling Alley
- Cable, Satellite or Smart TV
- Dining Area
- Fitness Room
- Indoor Hot Tub
- Massage Room
- Indoor Pool