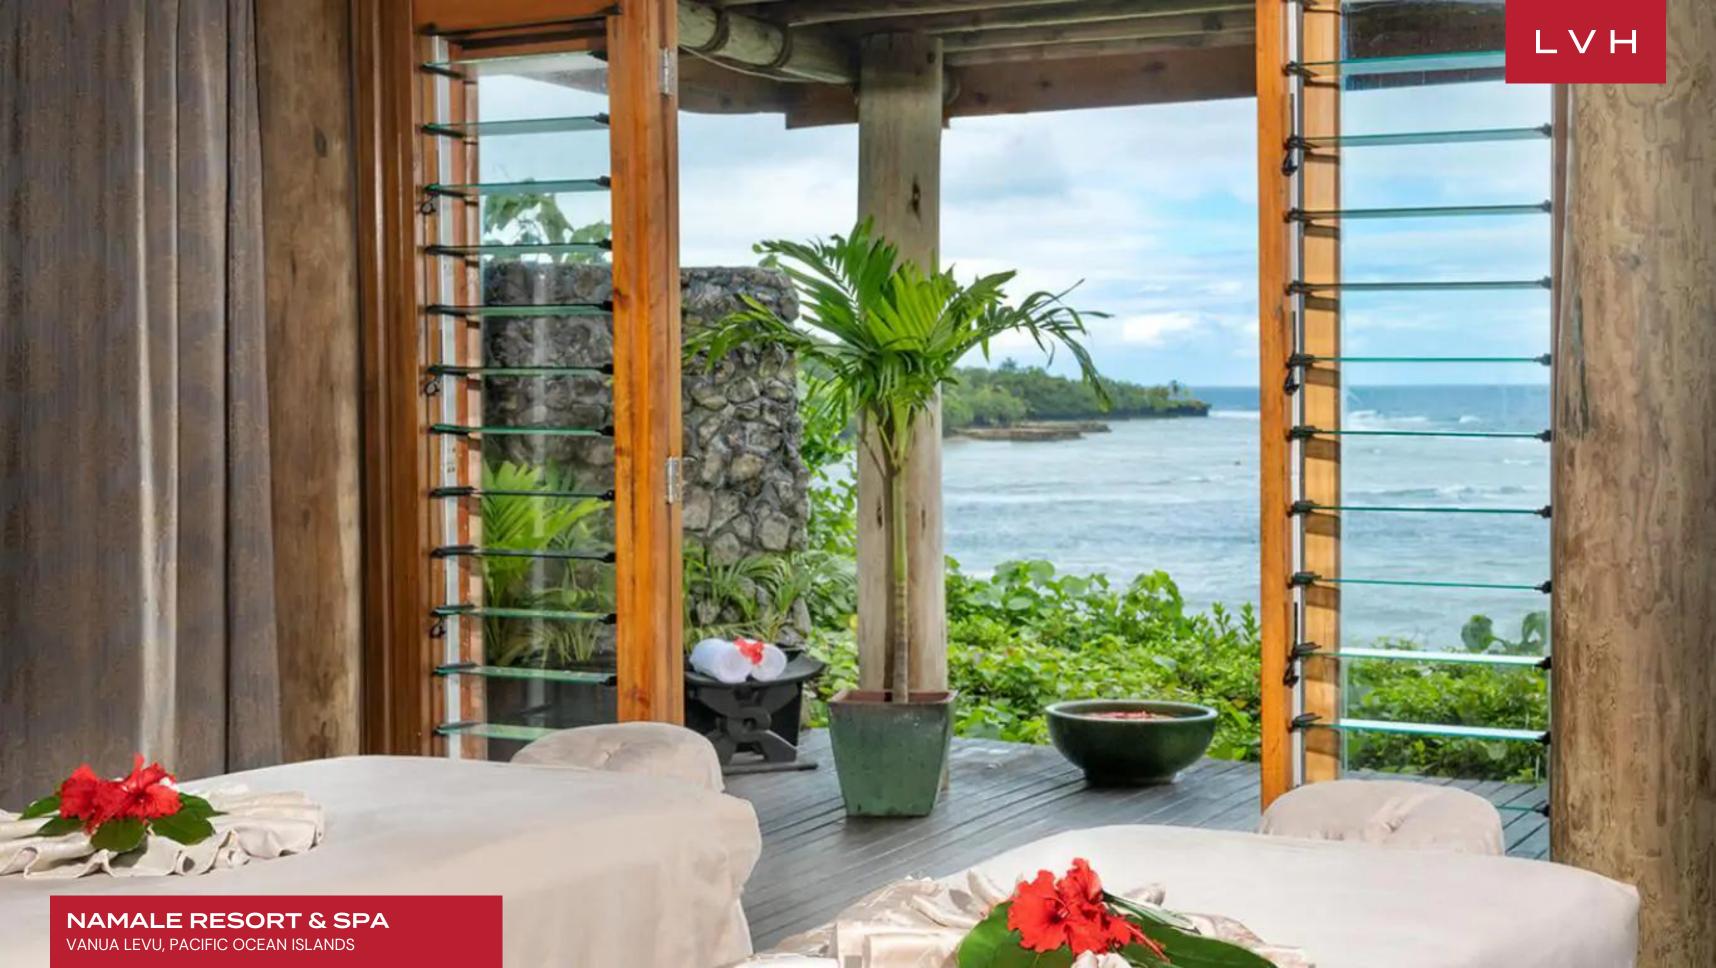

#### INTERIOR

- Air Conditioning
- Bar
- Pool Table
- Bowling Alley
- Cable, Satellite or Smart TV
- Dining Area
- Fitness Room
- Indoor Hot Tub
- Massage Room
- Indoor Pool

## **INTERIOR**

- Sound System
- Spa LoungeWalk-In Closet