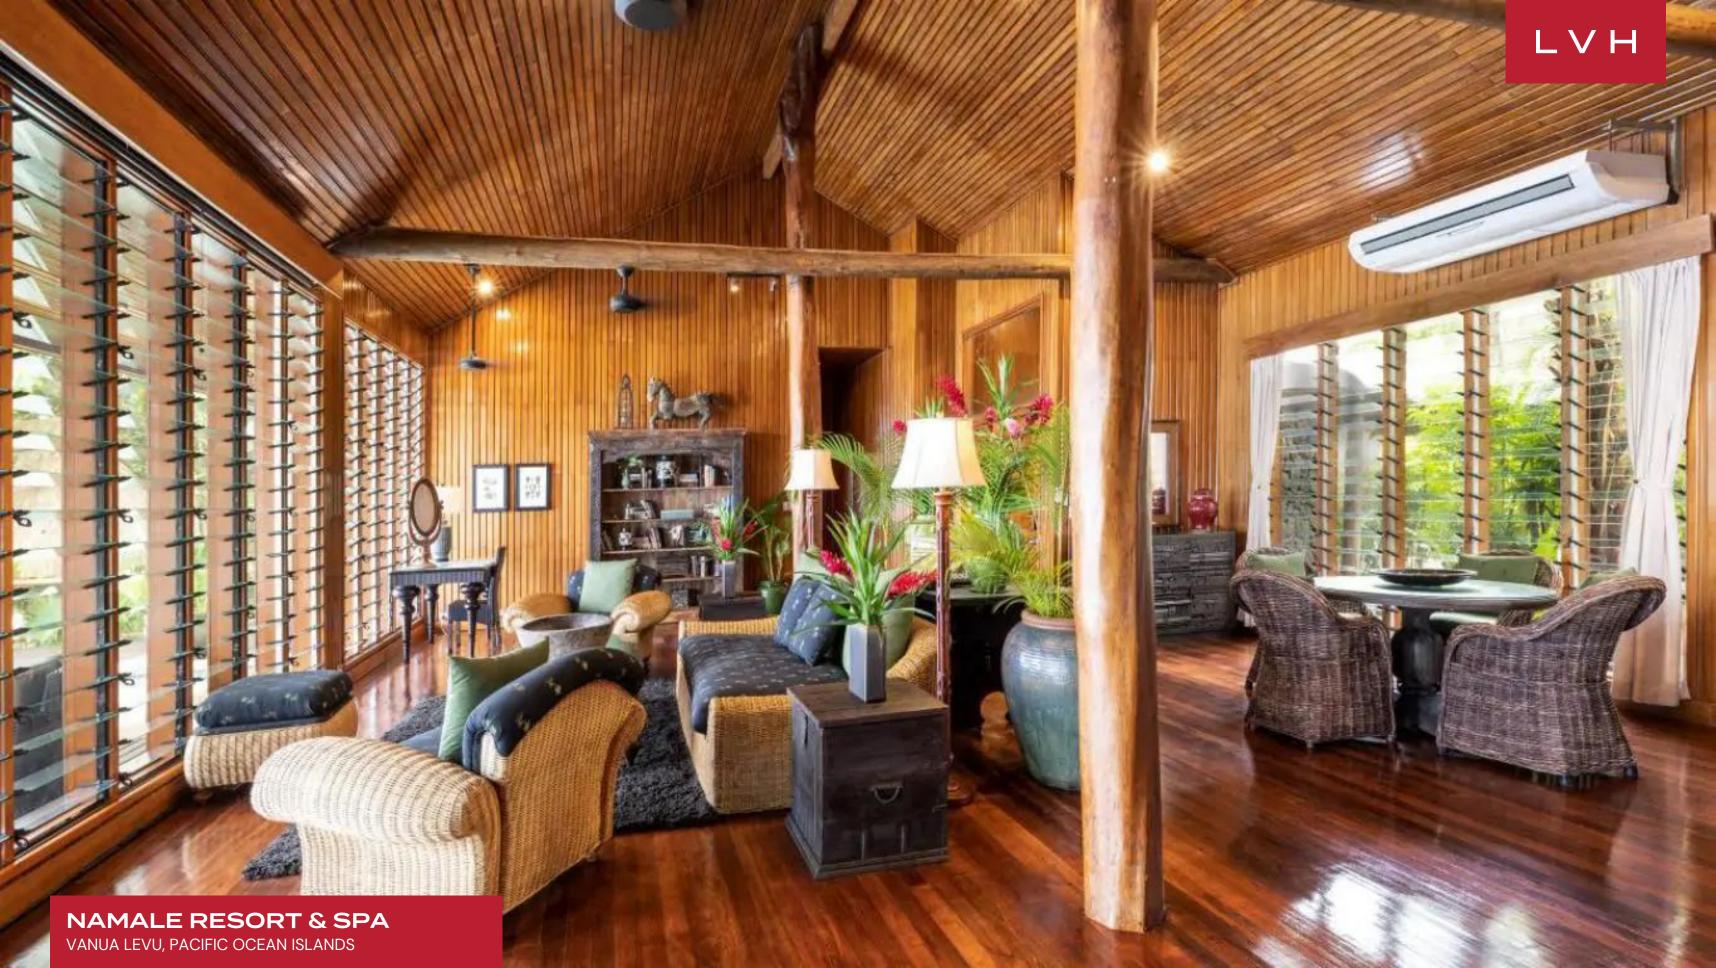

Remote and serene, transient beach footprints are the only evidence of civilization within this pristine ecosystem. With a max capacity of thirty-six guests, Namale epitomizes exclusivity. Each residence exhibits exquisite interiors offering the pinnacle of tropical luxury. The Island's nineteen Fijian-styled villas and Bures offer a unique gradient of laidback luxury yet are uniform in a gorgeous indoor-outdoor living philosophy. Palapa thatched rooftops smatter the lush tropical foliage, housing spectacular living quarters defined by regal wood paneling, ornate carvings, and alluring wicker furnishings. All offer a delectable merger of five-star amenities and authentic Fijian elements, including natural stone showers and vanities. Each estate offers a unique vantage point, set amongst coconut plantations, along deserted beaches, or atop volcanic mountains overlooking coral reefs and endless jungle. Unwind beachside intoxicated by the heady tropical aroma and refreshing sea breeze, or discover a tailormade wellness regimen at the Island's famed spa facilities.

#### INTERIOR

- Air Conditioning
- Bar
- Pool Table
- Bowling Alley
- Cable, Satellite or Smart TV
- Dining Area
- Fitness Room
- Indoor Hot Tub
- Massage Room
- Indoor Pool