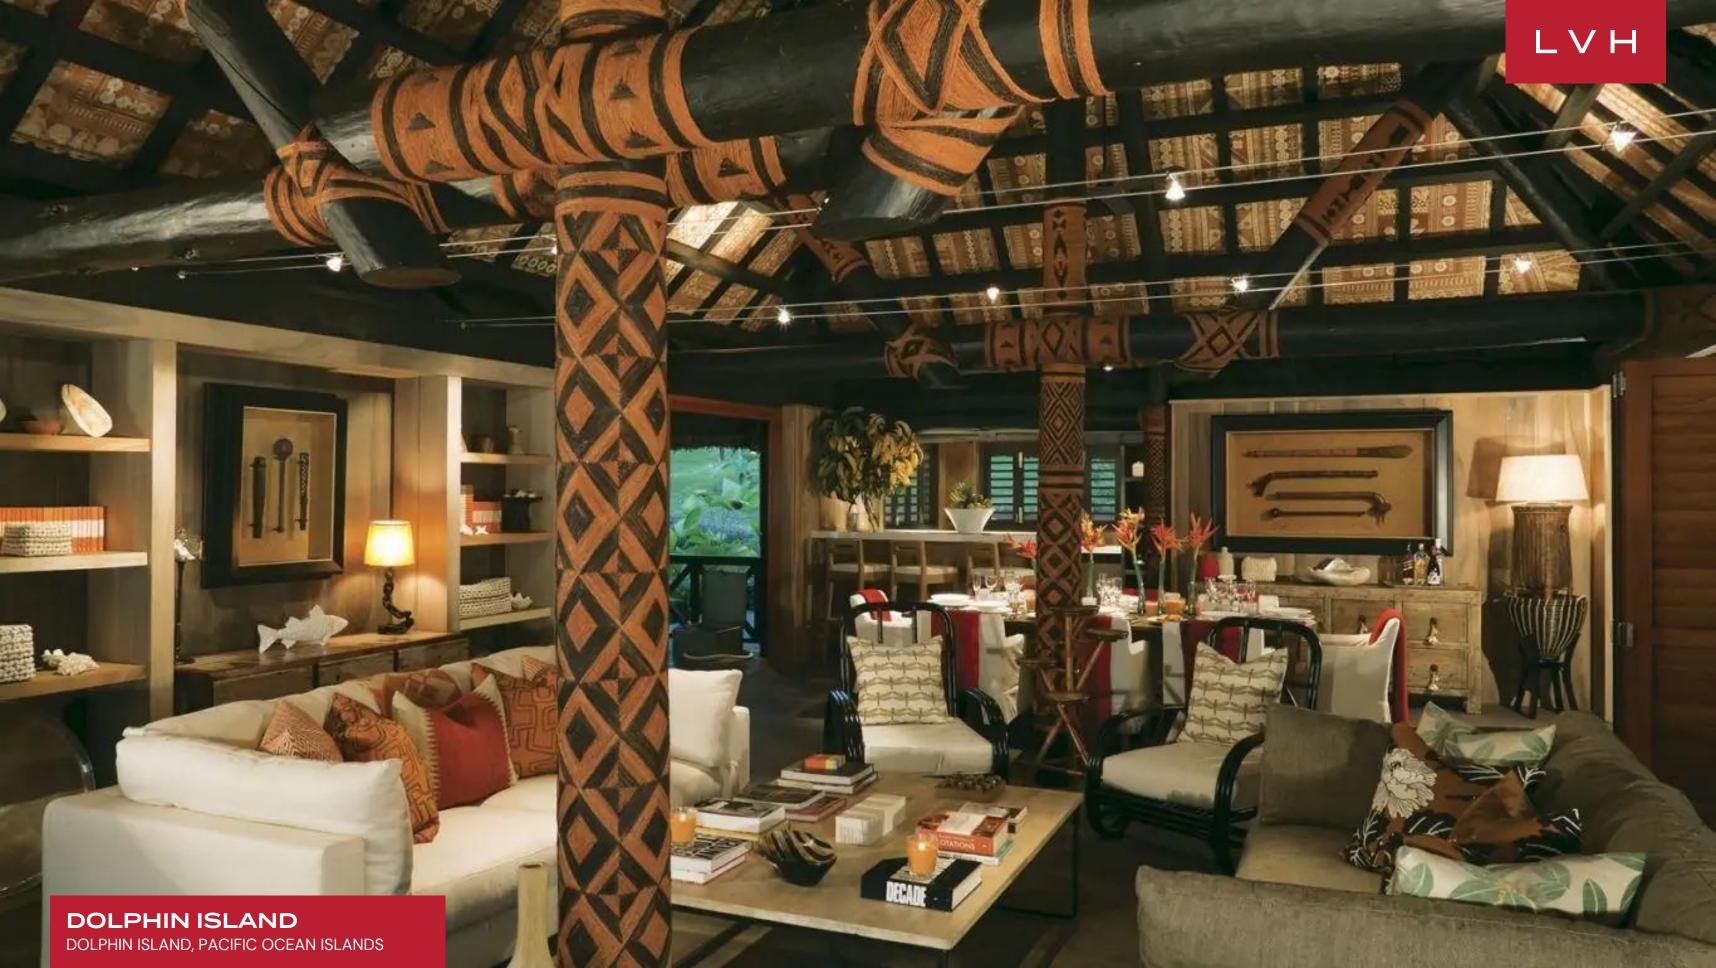

**DOLPHIN ISLAND**DOLPHIN ISLAND, PACIFIC OCEAN ISLANDS

4 BEDROOMS 8 GUESTS **4**BATHROOMS

Synonymous with exclusivity and total serenity, this estate welcomes eight guests at a time. Spectacular palapa thatched rooftops straddle lush tropical jungle and pristine white sands. Presenting a delectable indoor-outdoor living philosophy, open-sided pavilions, foldable glass walls, and louvered accents make up gorgeous spaces perpetually wafted by the refreshing sea breeze and florid tropical aroma. The main bure holds center court, enjoying an elevated position above the infinity pool and a series of extensive deck spaces immaculately conceived for relaxation. Dolphin Island's guest bures are perfected in laidback luxury, flaunting a delectable organicism with heart timber floors, plaster walls, stone tiles, and soaring vaulted ceilings. A stunning hilltop bure with fantastic ocean views is flooded by the first rays of the sun, filtered gently by tropical foliage for a genuinely magical Island aura. State of the art airconditioning, lush garden environs, and indoor-outdoor showers instill a thoroughly romantic ambiance.