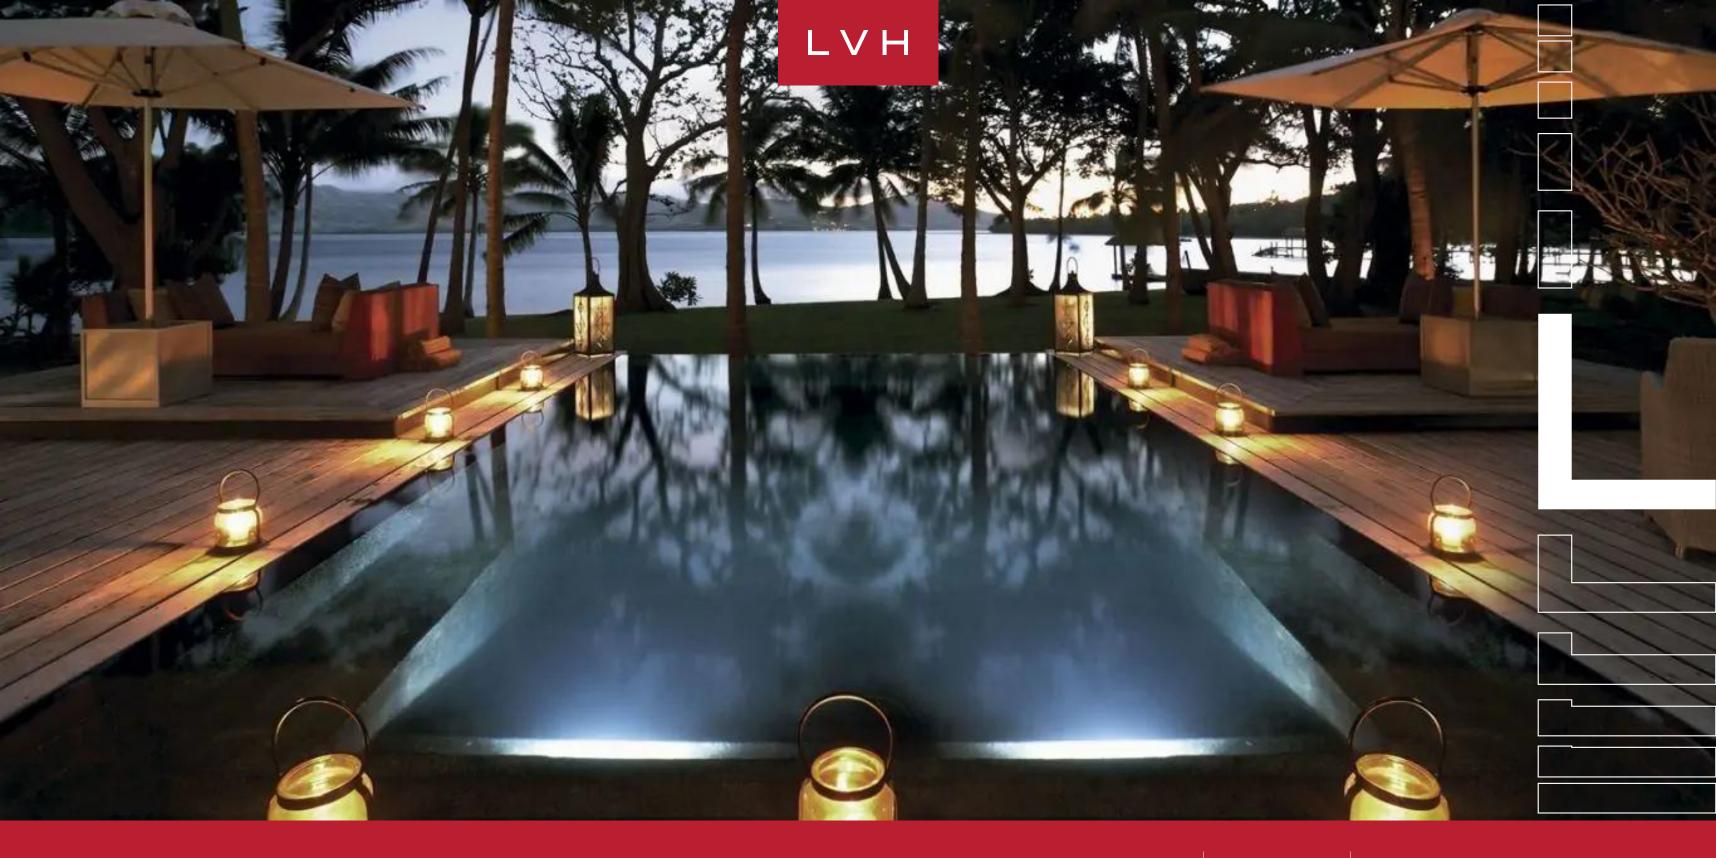

#### DOLPHIN ISLAND, PACIFIC OCEAN ISLANDS

Dolphin Island is a spellbinding tropical getaway offering the purest expression of the tropical island fantasy. A veritable gem, this serene fourteen-acre speck flaunts some of the pacific ocean's most unspoiled shores. A self-contained garden of Eden awaits, offering otherworldly tranquility and total rejuvenation of the mind, body, and soul.

Synonymous with exclusivity and total serenity, this estate welcomes eight guests at a time. Spectacular palapa thatched rooftops straddle lush tropical jungle and pristine white sands. Presenting a delectable indoor-outdoor living philosophy, open-sided pavilions, foldable glass walls, and louvered accents make up gorgeous spaces perpetually wafted by the refreshing sea breeze and florid tropical aroma. The main bure holds center court, enjoying an elevated position above the infinity pool and a series of extensive deck spaces immaculately conceived for relaxation. Dolphin Island's guest bures are perfected in laidback luxury, flaunting a delectable organicism with heart timber floors, plaster walls, stone tiles, and soaring vaulted ceilings. A stunning hilltop bure with fantastic ocean views is flooded by the first rays of the sun, filtered gently by tropical foliage for a genuinely magical Island aura. State of the art airconditioning, lush garden environs, and indoor-outdoor showers instill a thoroughly romantic ambiance.