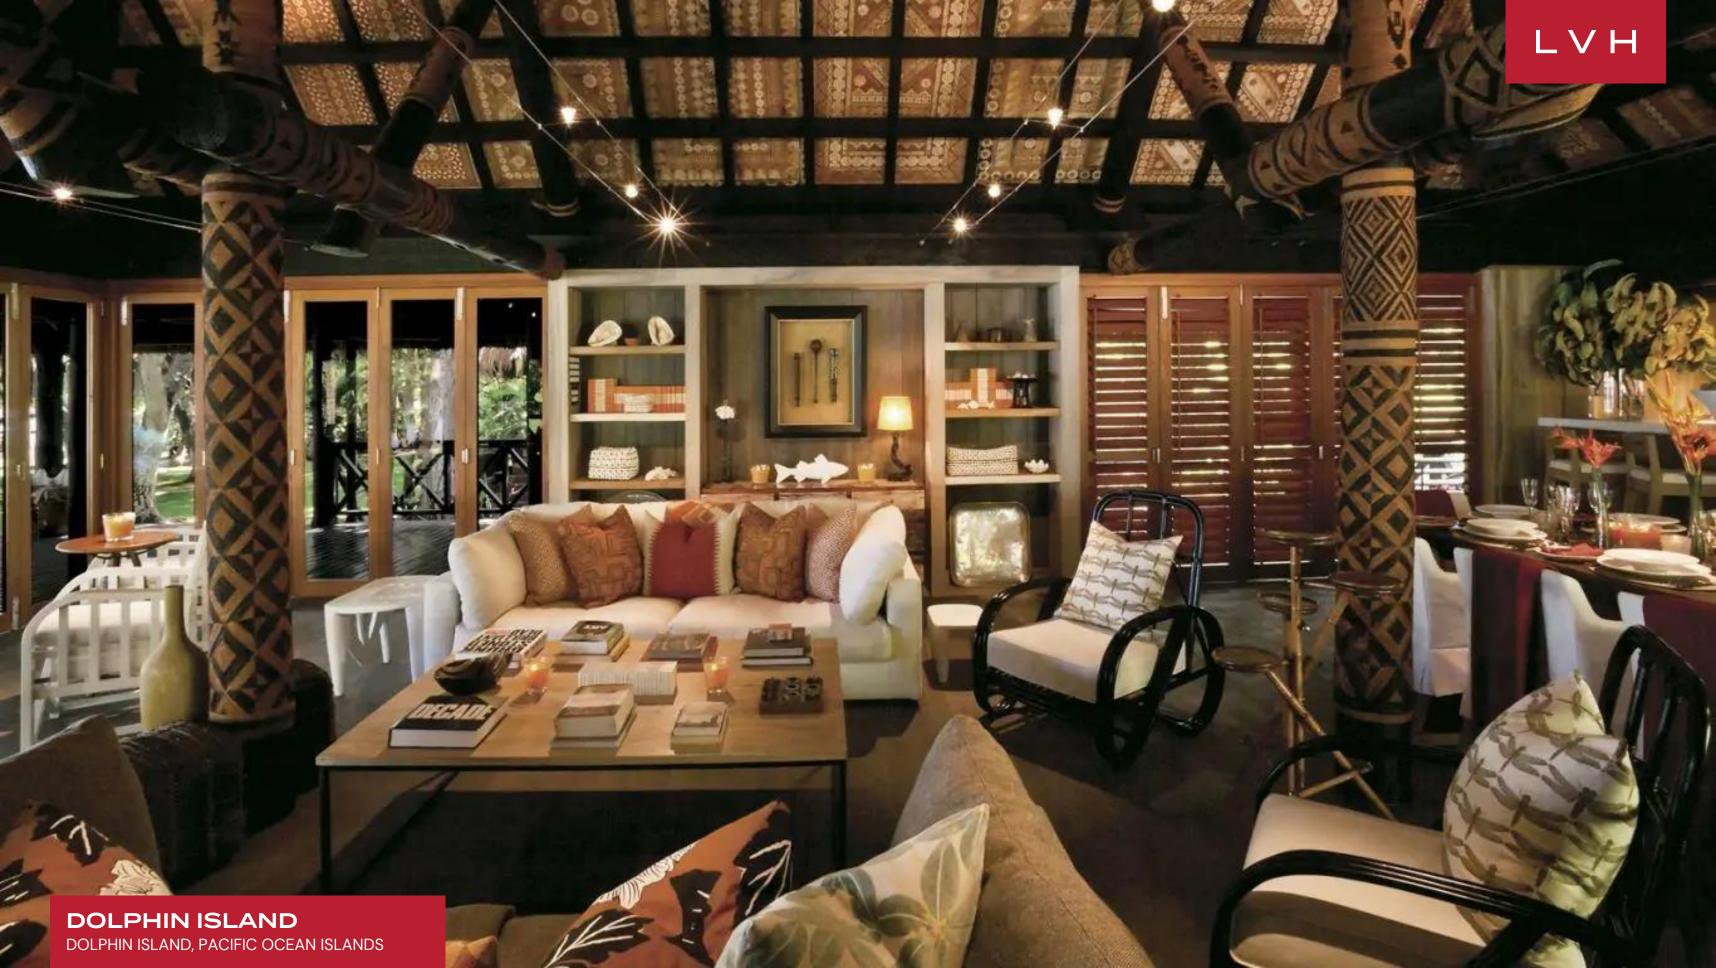

**DOLPHIN ISLAND**DOLPHIN ISLAND, PACIFIC OCEAN ISLANDS

4 BEDROOMS 8 GUESTS **4**BATHROOMS

Synonymous with exclusivity and total serenity, this estate welcomes eight guests at a time. Spectacular palapa thatched rooftops straddle lush tropical jungle and pristine white sands. Presenting a delectable indoor-outdoor living philosophy, open-sided pavilions, foldable glass walls, and louvered accents make up gorgeous spaces perpetually wafted by the refreshing sea breeze and florid tropical aroma. The main bure holds center court, enjoying an elevated position above the infinity pool and a series of extensive deck spaces immaculately conceived for relaxation. Dolphin Island's guest bures are perfected in laidback luxury, flaunting a delectable organicism with heart timber floors, plaster walls, stone tiles, and soaring vaulted ceilings. A stunning hilltop bure with fantastic ocean views is flooded by the first rays of the sun, filtered gently by tropical foliage for a genuinely magical Island aura. State of the art airconditioning, lush garden environs, and indoor-outdoor showers instill a thoroughly romantic ambiance.