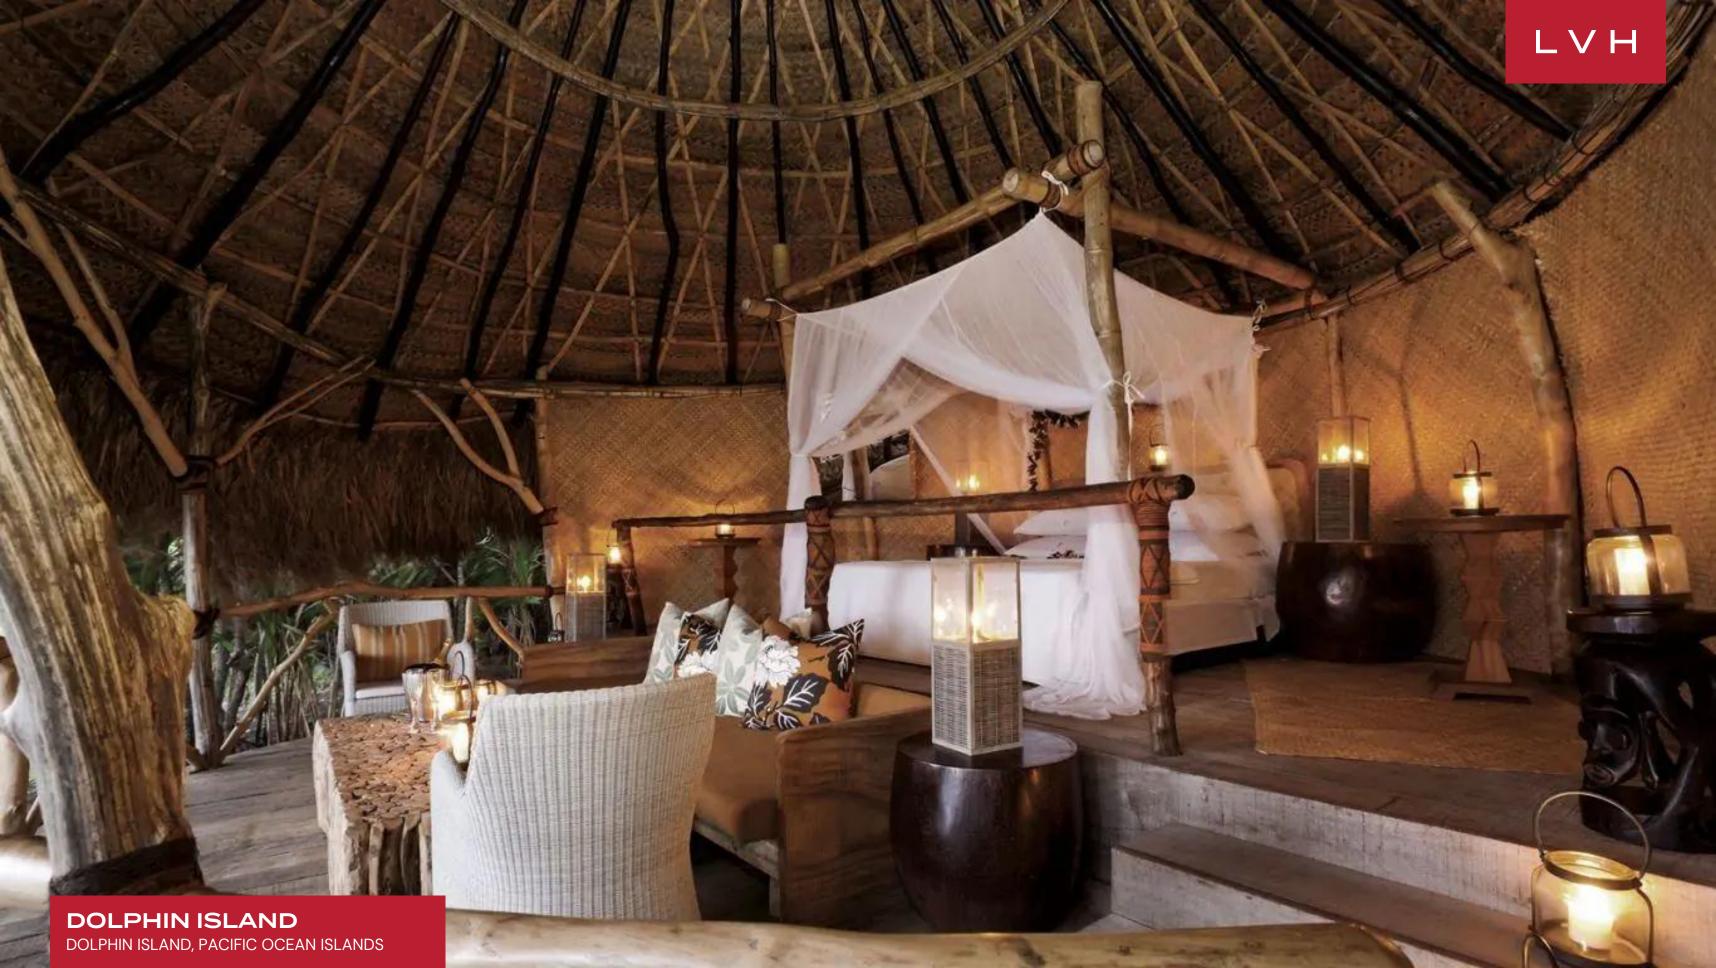

Synonymous with exclusivity and total serenity, this estate welcomes eight guests at a time. Spectacular palapa thatched rooftops straddle lush tropical jungle and pristine white sands. Presenting a delectable indoor-outdoor living philosophy, open-sided pavilions, foldable glass walls, and louvered accents make up gorgeous spaces perpetually wafted by the refreshing sea breeze and florid tropical aroma. The main bure holds center court, enjoying an elevated position above the infinity pool and a series of extensive deck spaces immaculately conceived for relaxation. Dolphin Island's guest bures are perfected in laidback luxury, flaunting a delectable organicism with heart timber floors, plaster walls, stone tiles, and soaring vaulted ceilings. A stunning hilltop bure with fantastic ocean views is flooded by the first rays of the sun, filtered gently by tropical foliage for a genuinely magical Island aura. State of the art airconditioning, lush garden environs, and indoor-outdoor showers instill a thoroughly romantic ambiance.