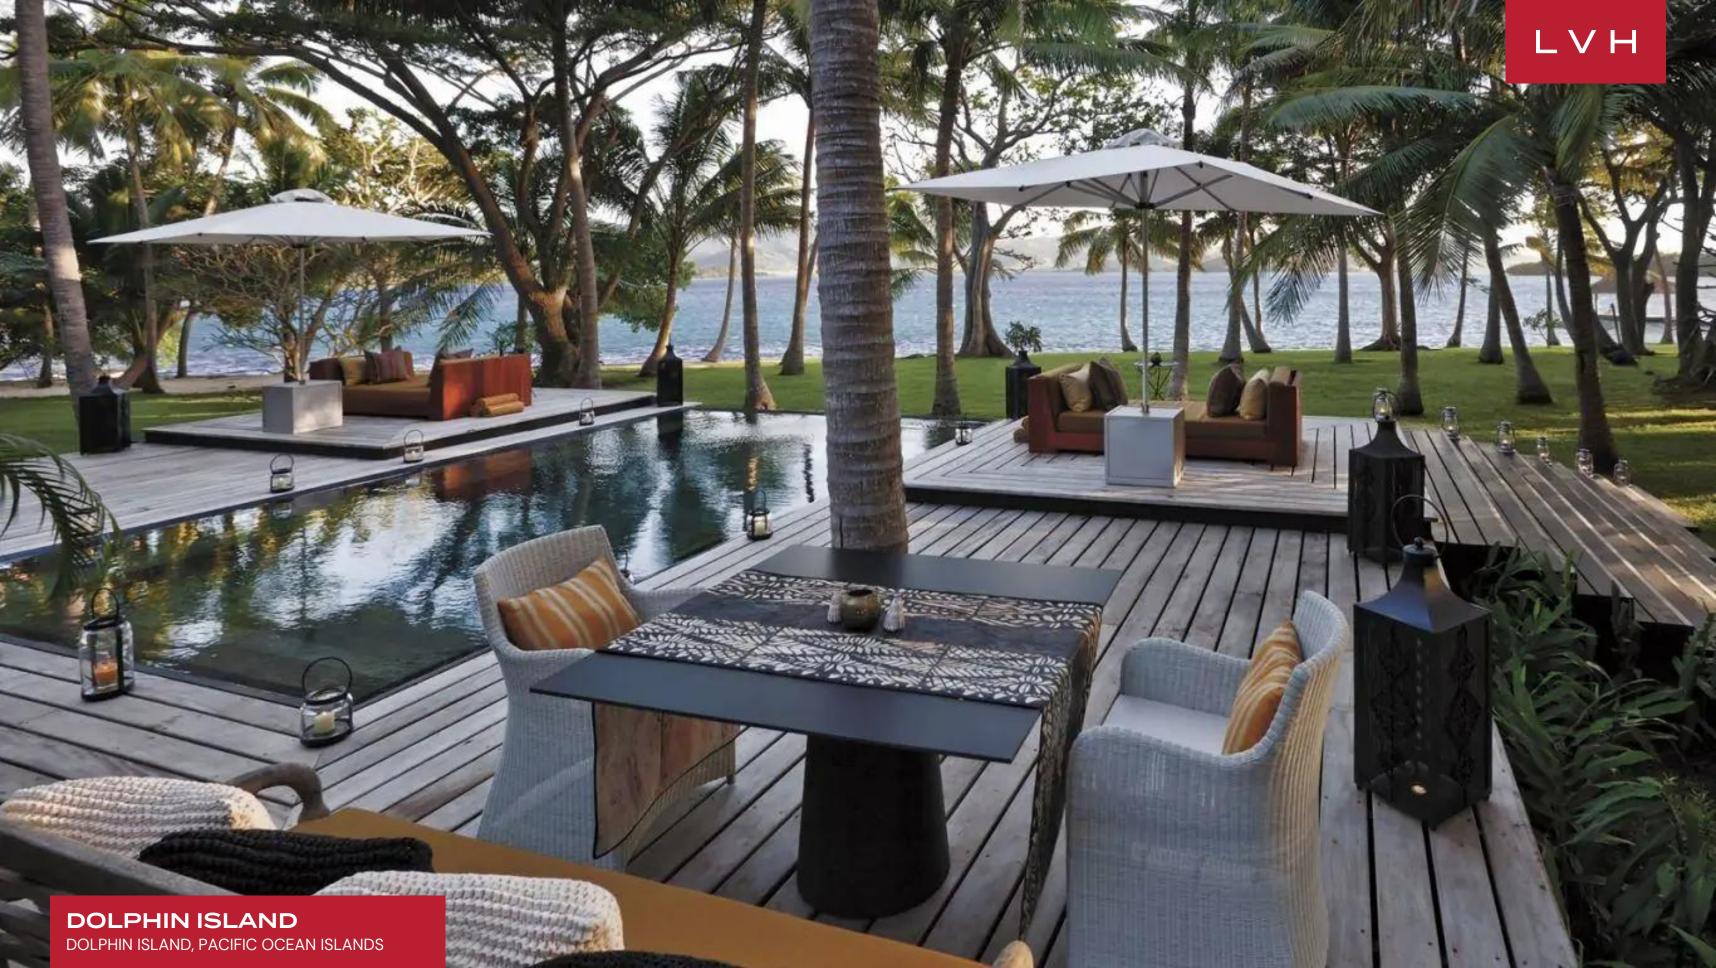

Synonymous with exclusivity and total serenity, this estate welcomes eight guests at a time. Spectacular palapa thatched rooftops straddle lush tropical jungle and pristine white sands. Presenting a delectable indoor-outdoor living philosophy, open-sided pavilions, foldable glass walls, and louvered accents make up gorgeous spaces perpetually wafted by the refreshing sea breeze and florid tropical aroma. The main bure holds center court, enjoying an elevated position above the infinity pool and a series of extensive deck spaces immaculately conceived for relaxation. Dolphin Island's guest bures are perfected in laidback luxury, flaunting a delectable organicism with heart timber floors, plaster walls, stone tiles, and soaring vaulted ceilings. A stunning hilltop bure with fantastic ocean views is flooded by the first rays of the sun, filtered gently by tropical foliage for a genuinely magical Island aura. State of the art airconditioning, lush garden environs, and indoor-outdoor showers instill a thoroughly romantic ambiance.

#### **EXTERIOR**

- Sun Loungers
- Al Fresco Dining
- Pool
- Terrace