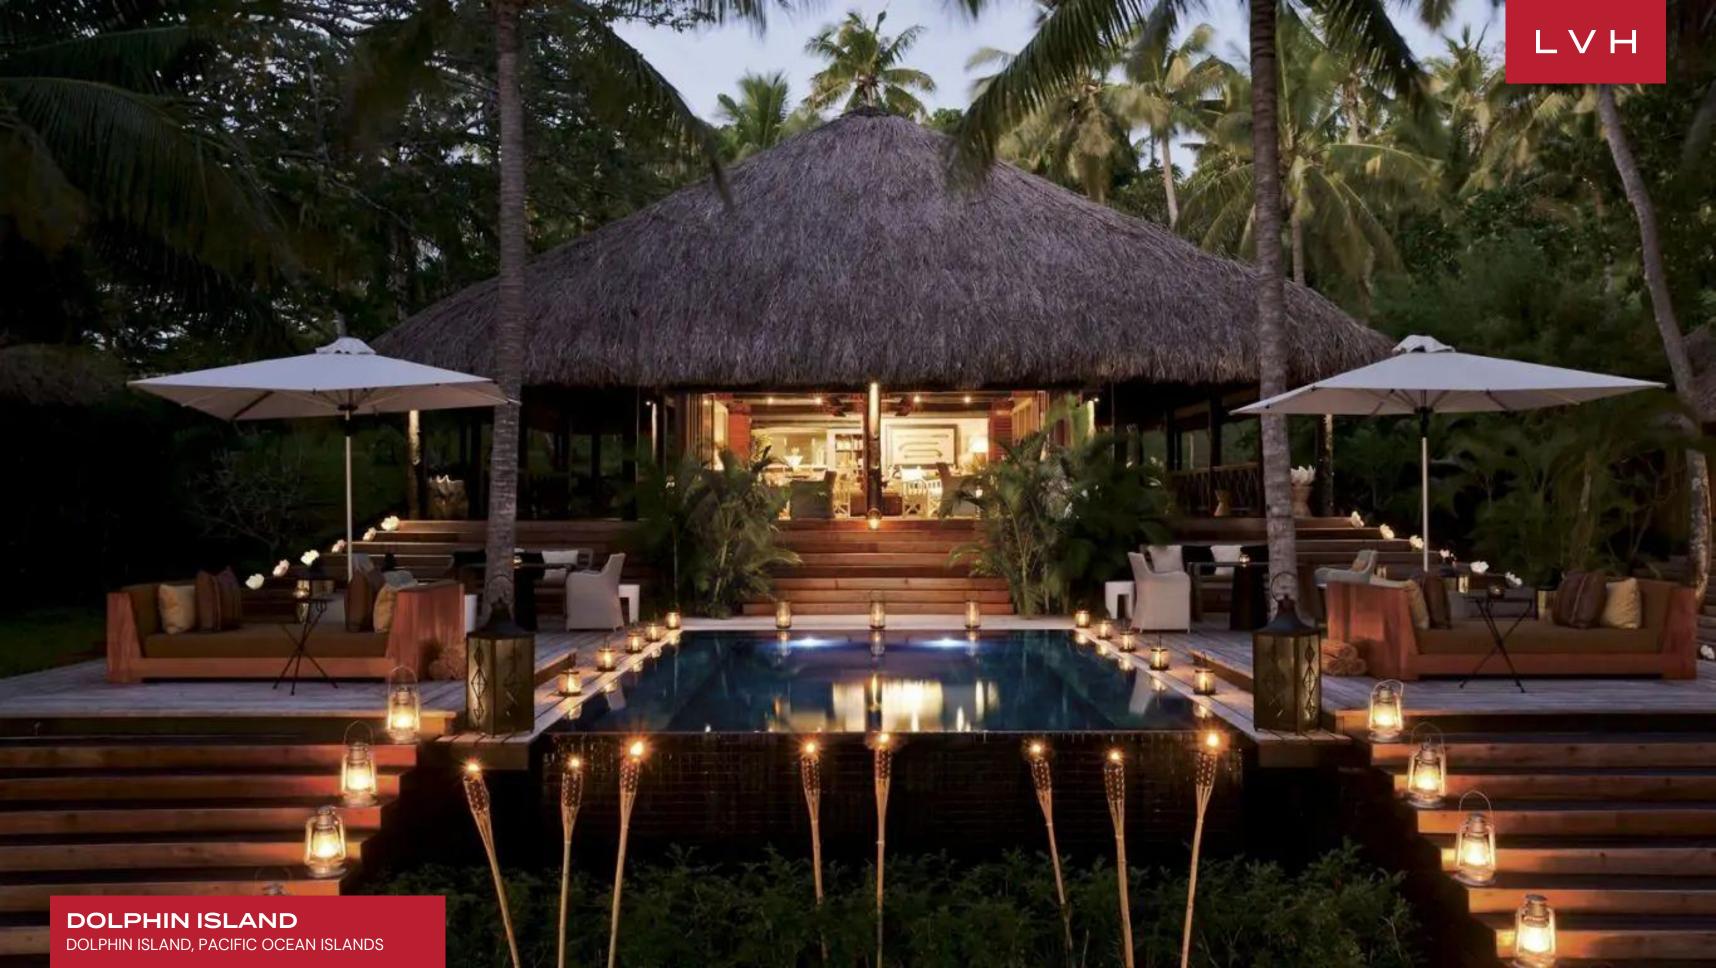

Synonymous with exclusivity and total serenity, this estate welcomes eight guests at a time. Spectacular palapa thatched rooftops straddle lush tropical jungle and pristine white sands. Presenting a delectable indoor-outdoor living philosophy, open-sided pavilions, foldable glass walls, and louvered accents make up gorgeous spaces perpetually wafted by the refreshing sea breeze and florid tropical aroma. The main bure holds center court, enjoying an elevated position above the infinity pool and a series of extensive deck spaces immaculately conceived for relaxation. Dolphin Island's guest bures are perfected in laidback luxury, flaunting a delectable organicism with heart timber floors, plaster walls, stone tiles, and soaring vaulted ceilings. A stunning hilltop bure with fantastic ocean views is flooded by the first rays of the sun, filtered gently by tropical foliage for a genuinely magical Island aura. State of the art airconditioning, lush garden environs, and indoor-outdoor showers instill a thoroughly romantic ambiance.

#### **EXTERIOR**

- Sun Loungers
- Al Fresco Dining
- Pool
- Terrace