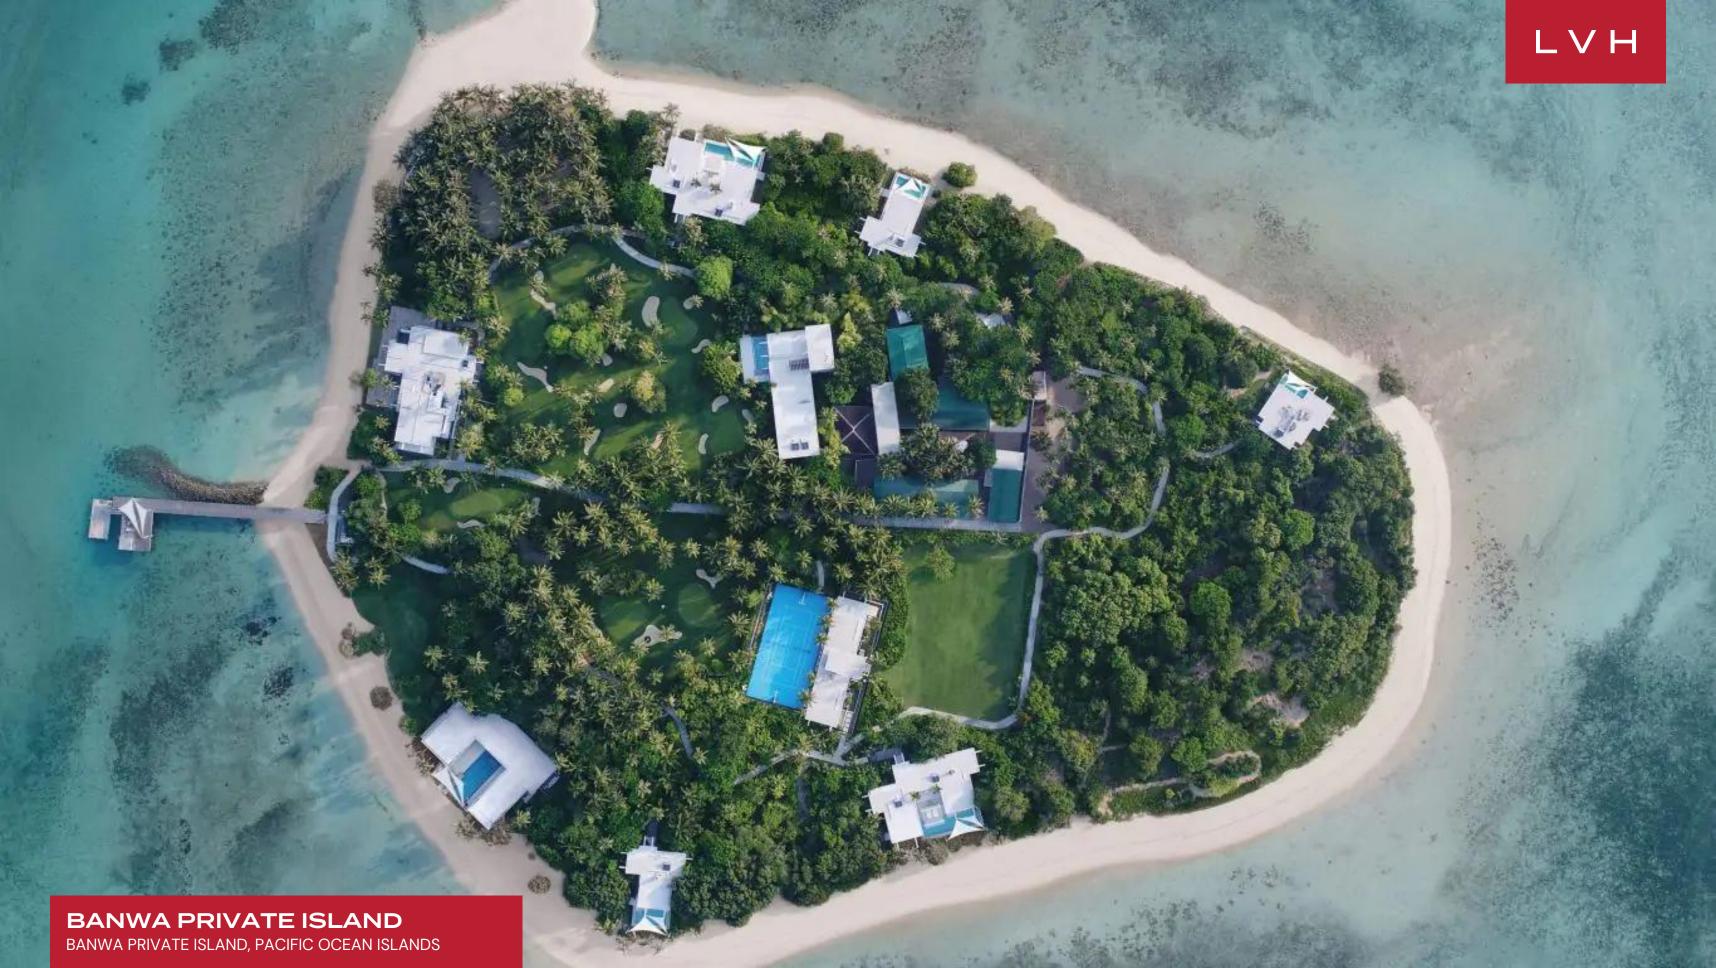

### BANWA PRIVATE ISLAND, PACIFIC OCEAN ISLANDS

Banwa Private Island is an exclusive, ultra-private island-dwelling flaunting an unspoiled ecosystem of lush tropical foliage and ethereal white sands. Unobstructed water views over the Philippines' Sulu Sea deliver majestic mountain silhouettes. Serenaded by the call of exotic birds, refreshed by the soothing sea breeze, and mesmerized by the gentle surf, Banwa offers a comprehensive sensory experience fully attuned to the elements.

This getaway offers unique luxury estates, one, two, and four-bedroom Villas, each perfected in the art of laidback luxury. Sleek beach-chic homes present a delectable fusion of high fashion glamor and seaside romanticism. Floor-to-ceiling glass doors and windows bring the outside in, delivering spectacular vistas from every angle, whilst breathtakingly beautiful infinity pools complement the unrivaled beachfront villa locations with style. The Island's crowning Axis Suites lauded for the magical 360 degrees suite located at its highest point, provide a further twelve rooms for up to twenty-four guests, bringing the Island a total occupancy of forty-eight. This majestic Island also takes pride in its Terrace Bar located, curating the idyllic venue to soak in the glorious spectacle of the Palawan sunset. There are also a plethora of activities to enjoy, from Scuba diving to paddle boarding, Pilates, tennis, or golf, Banwa packs plenty of world-class recreation options within its shores.