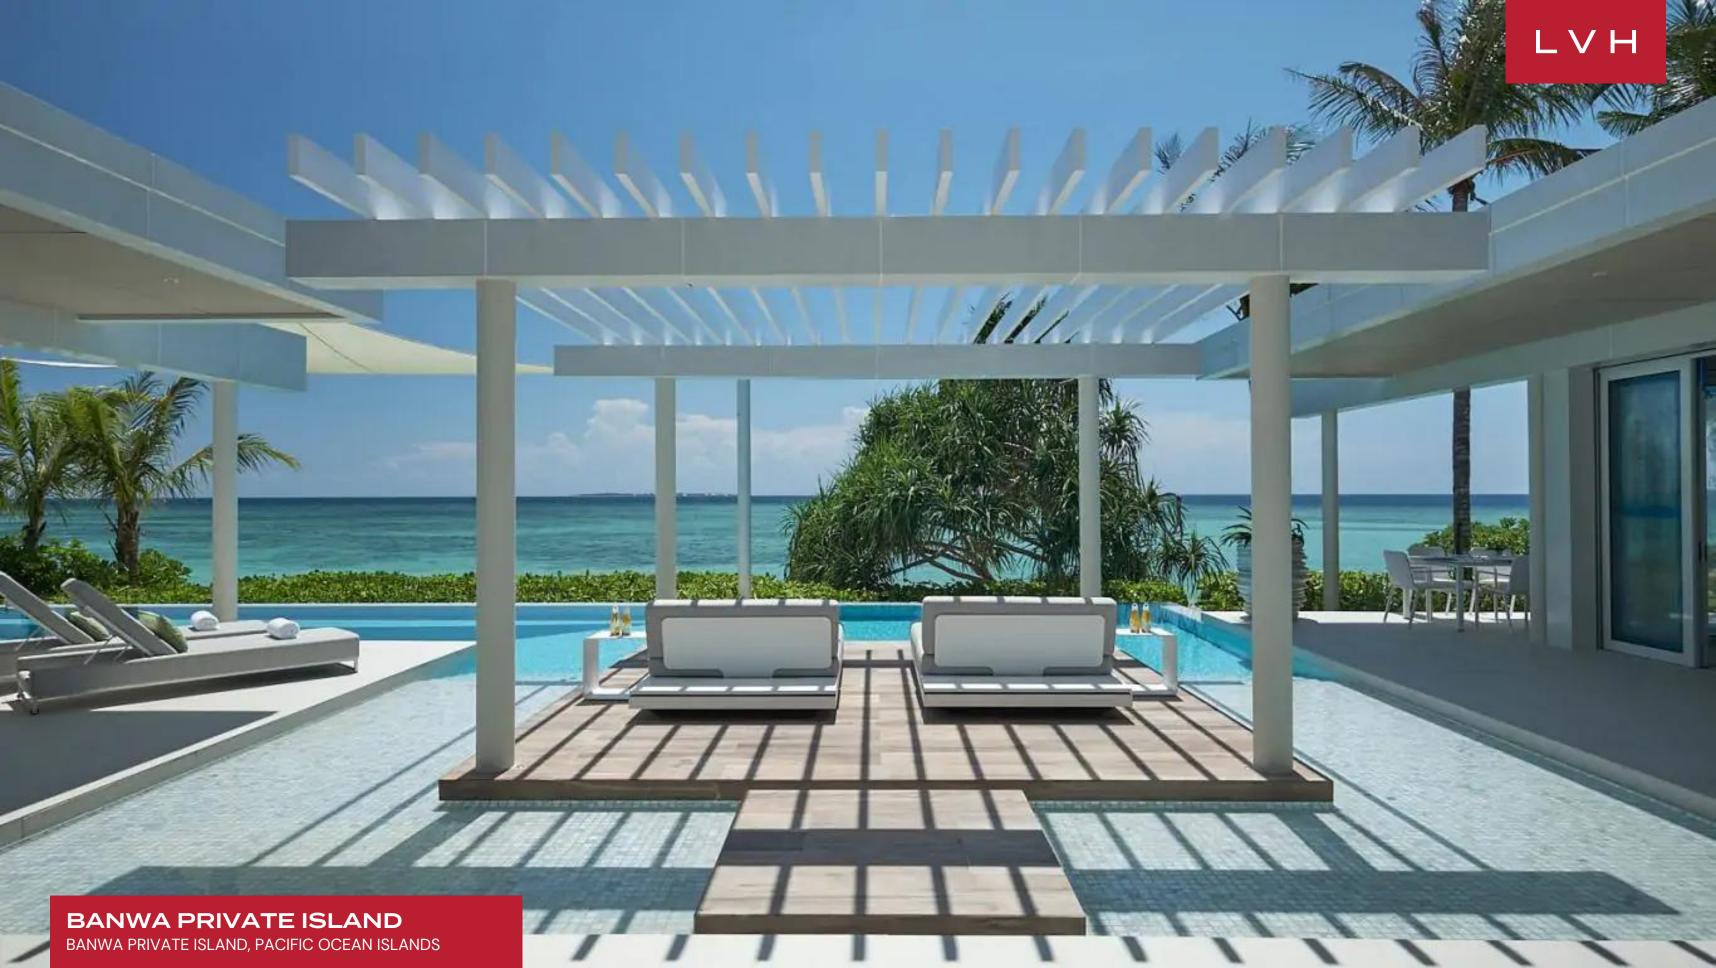

### BANWA PRIVATE ISLAND, PACIFIC OCEAN ISLANDS

Banwa Private Island is an exclusive, ultra-private island-dwelling flaunting an unspoiled ecosystem of lush tropical foliage and ethereal white sands. Unobstructed water views over the Philippines' Sulu Sea deliver majestic mountain silhouettes. Serenaded by the call of exotic birds, refreshed by the soothing sea breeze, and mesmerized by the gentle surf, Banwa offers a comprehensive sensory experience fully attuned to the elements.

This getaway offers unique luxury estates, one, two, and four-bedroom Villas, each perfected in the art of laidback luxury. Sleek beach-chic homes present a delectable fusion of high fashion glamor and seaside romanticism. Floor-to-ceiling glass doors and windows bring the outside in, delivering spectacular vistas from every angle, whilst breathtakingly beautiful infinity pools complement the unrivaled beachfront villa locations with style. The Island's crowning Axis Suites lauded for the magical 360 degrees suite located at its highest point, provide a further twelve rooms for up to twenty-four guests, bringing the Island a total occupancy of forty-eight. This majestic Island also takes pride in its Terrace Bar located, curating the idyllic venue to soak in the glorious spectacle of the Palawan sunset. There are also a plethora of activities to enjoy, from Scuba diving to paddle boarding, Pilates, tennis, or golf, Banwa packs plenty of world-class recreation options within its shores.