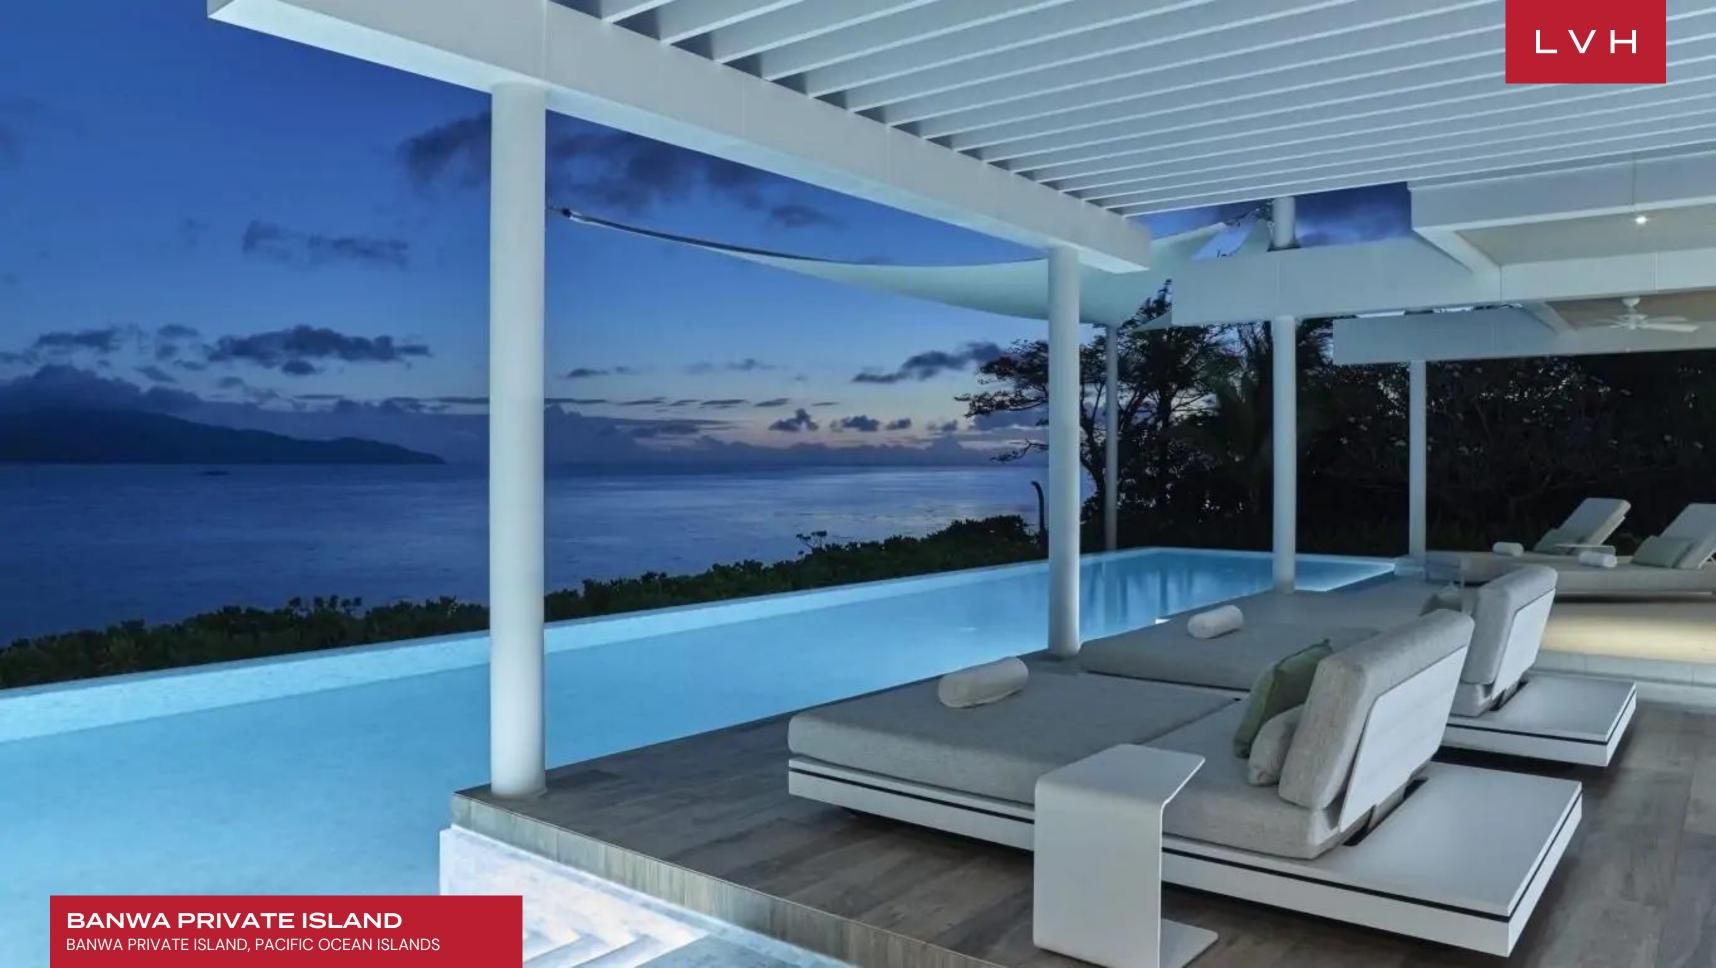

### BANWA PRIVATE ISLAND, PACIFIC OCEAN ISLANDS

Banwa Private Island is an exclusive, ultra-private island-dwelling flaunting an unspoiled ecosystem of lush tropical foliage and ethereal white sands. Unobstructed water views over the Philippines' Sulu Sea deliver majestic mountain silhouettes. Serenaded by the call of exotic birds, refreshed by the soothing sea breeze, and mesmerized by the gentle surf, Banwa offers a comprehensive sensory experience fully attuned to the elements.

This getaway offers unique luxury estates, one, two, and four-bedroom Villas, each perfected in the art of laidback luxury. Sleek beach-chic homes present a delectable fusion of high fashion glamor and seaside romanticism. Floor-to-ceiling glass doors and windows bring the outside in, delivering spectacular vistas from every angle, whilst breathtakingly beautiful infinity pools complement the unrivaled beachfront villa locations with style. The Island's crowning Axis Suites lauded for the magical 360 degrees suite located at its highest point, provide a further twelve rooms for up to twenty-four guests, bringing the Island a total occupancy of forty-eight. This majestic Island also takes pride in its Terrace Bar located, curating the idyllic venue to soak in the glorious spectacle of the Palawan sunset. There are also a plethora of activities to enjoy, from Scuba diving to paddle boarding, Pilates, tennis, or golf, Banwa packs plenty of world-class recreation options within its shores.