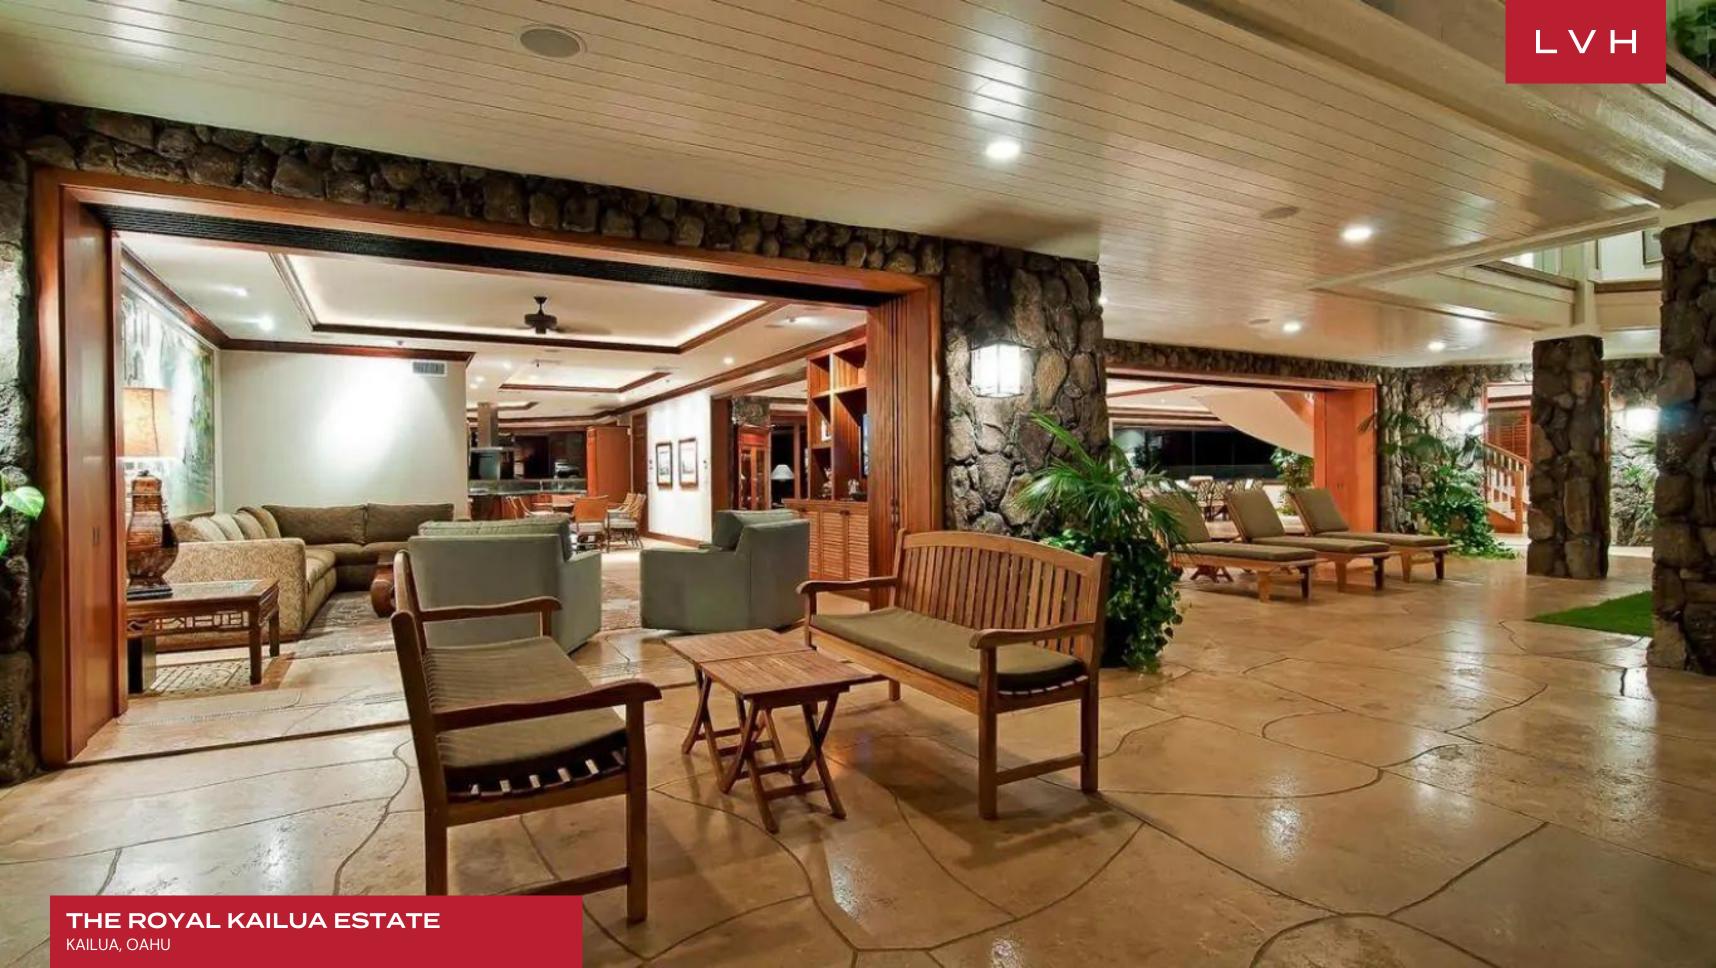

Exquisite wood finishes dazzle with regal elegance, the sleek modern vertices of the tray ceilings compliment an exotic round stone accent wall. High contrast tones and diverse textures create an endlessly dynamic and incredibly contemporary ambiance. The great room smattered with alluring seating arrangements presents a focal crossroad between opposing wings of the residence and the front and rear yards. A heavy emphasis on rich lacquered timber finishes and smooth marbled countertops is counteracted with pristine white accents and an expansive free-flowing floorplan. Wide archways and glass walls curate a delectable sense of continuity and permeability with ample outdoor deck space. The Royal Kailua Estate presents eight exquisite bedrooms with kingsized bedding, providing the utmost comfort and discretion for sixteen discerning guests. A guest house with three bedrooms keeps lodging options versatile. Two living rooms, a formal dining room, and multiple private suites overlook the mesmerizing Pacific horizon. Guests can also maintain their workout routine in a fitness room.