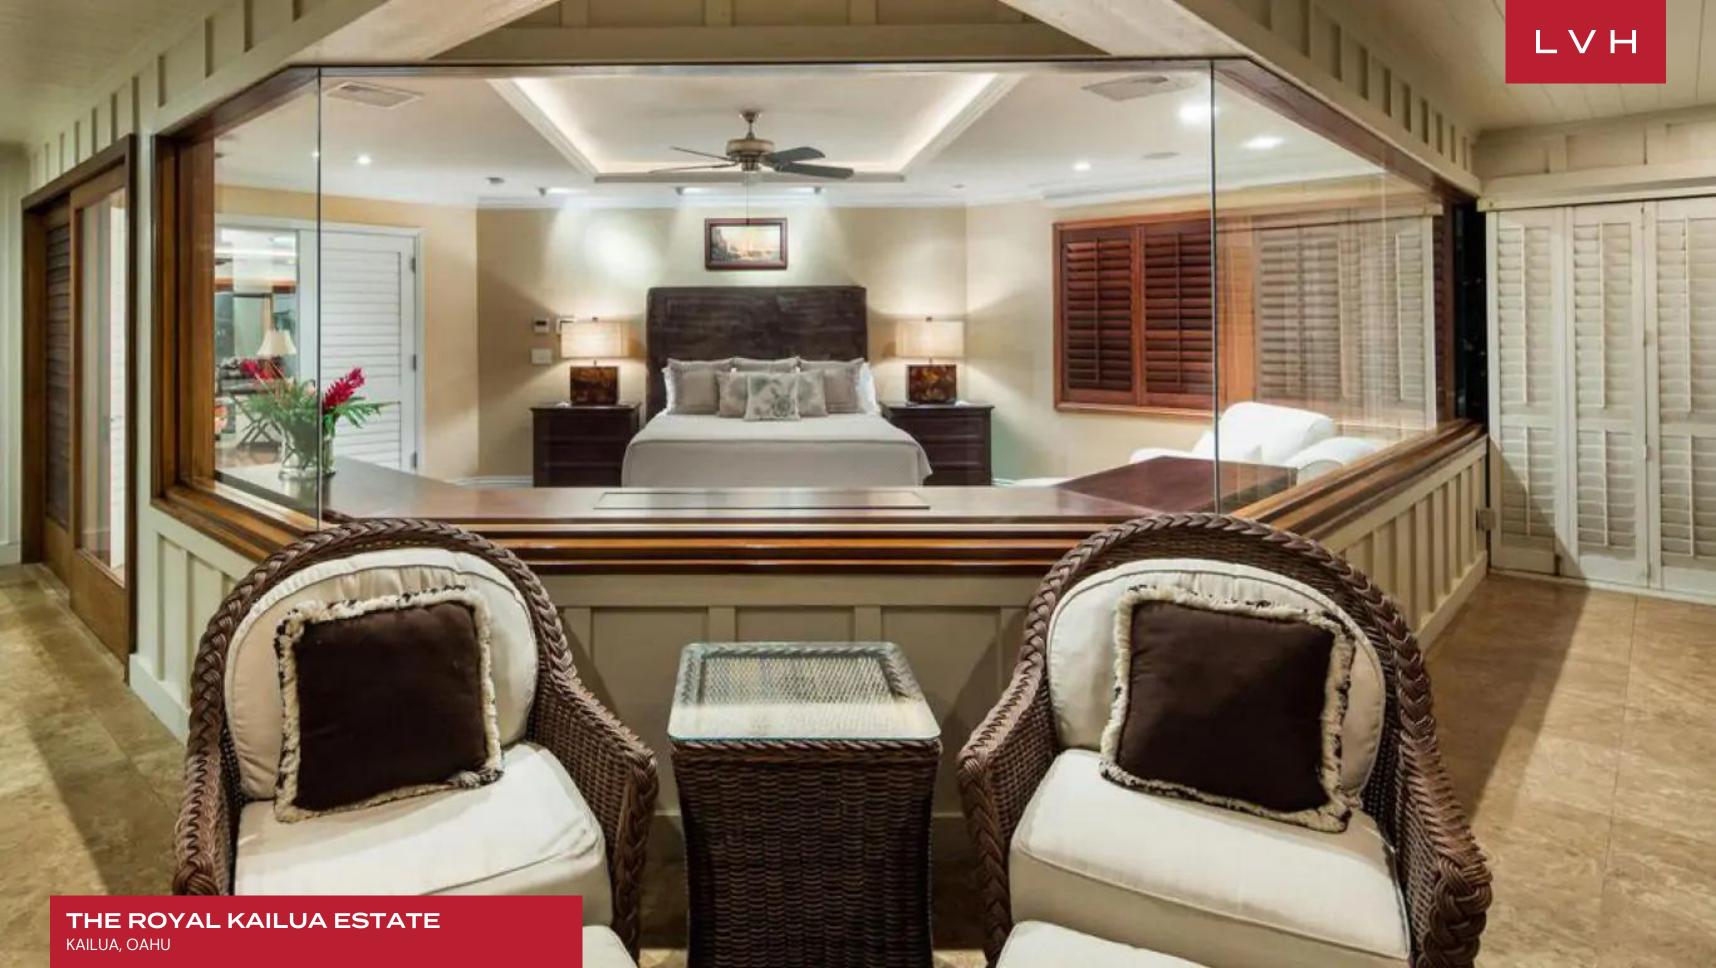

Exquisite wood finishes dazzle with regal elegance, the sleek modern vertices of the tray ceilings compliment an exotic round stone accent wall. High contrast tones and diverse textures create an endlessly dynamic and incredibly contemporary ambiance. The great room smattered with alluring seating arrangements presents a focal crossroad between opposing wings of the residence and the front and rear yards. A heavy emphasis on rich lacquered timber finishes and smooth marbled countertops is counteracted with pristine white accents and an expansive free-flowing floorplan. Wide archways and glass walls curate a delectable sense of continuity and permeability with ample outdoor deck space. The Royal Kailua Estate presents eight exquisite bedrooms with kingsized bedding, providing the utmost comfort and discretion for sixteen discerning guests. A guest house with three bedrooms keeps lodging options versatile. Two living rooms, a formal dining room, and multiple private suites overlook the mesmerizing Pacific horizon. Guests can also maintain their workout routine in a fitness room.