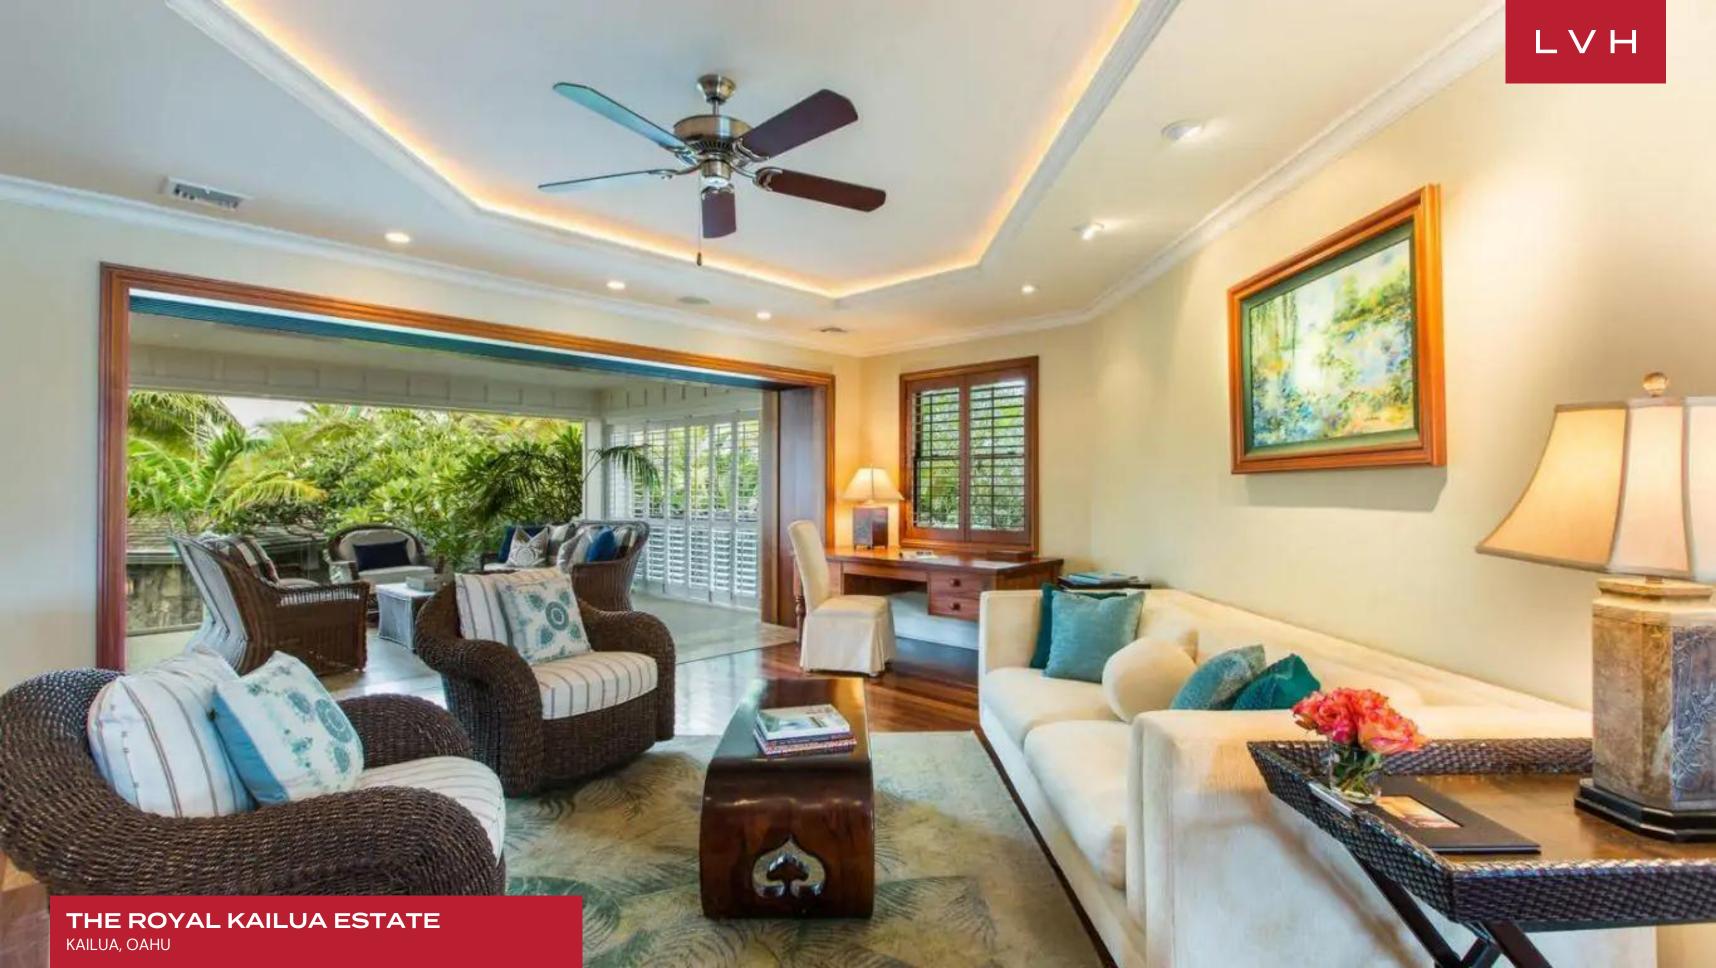

Exquisite wood finishes dazzle with regal elegance, the sleek modern vertices of the tray ceilings compliment an exotic round stone accent wall. High contrast tones and diverse textures create an endlessly dynamic and incredibly contemporary ambiance. The great room smattered with alluring seating arrangements presents a focal crossroad between opposing wings of the residence and the front and rear yards. A heavy emphasis on rich lacquered timber finishes and smooth marbled countertops is counteracted with pristine white accents and an expansive free-flowing floorplan. Wide archways and glass walls curate a delectable sense of continuity and permeability with ample outdoor deck space. The Royal Kailua Estate presents eight exquisite bedrooms with kingsized bedding, providing the utmost comfort and discretion for sixteen discerning guests. A guest house with three bedrooms keeps lodging options versatile. Two living rooms, a formal dining room, and multiple private suites overlook the mesmerizing Pacific horizon. Guests can also maintain their workout routine in a fitness room.