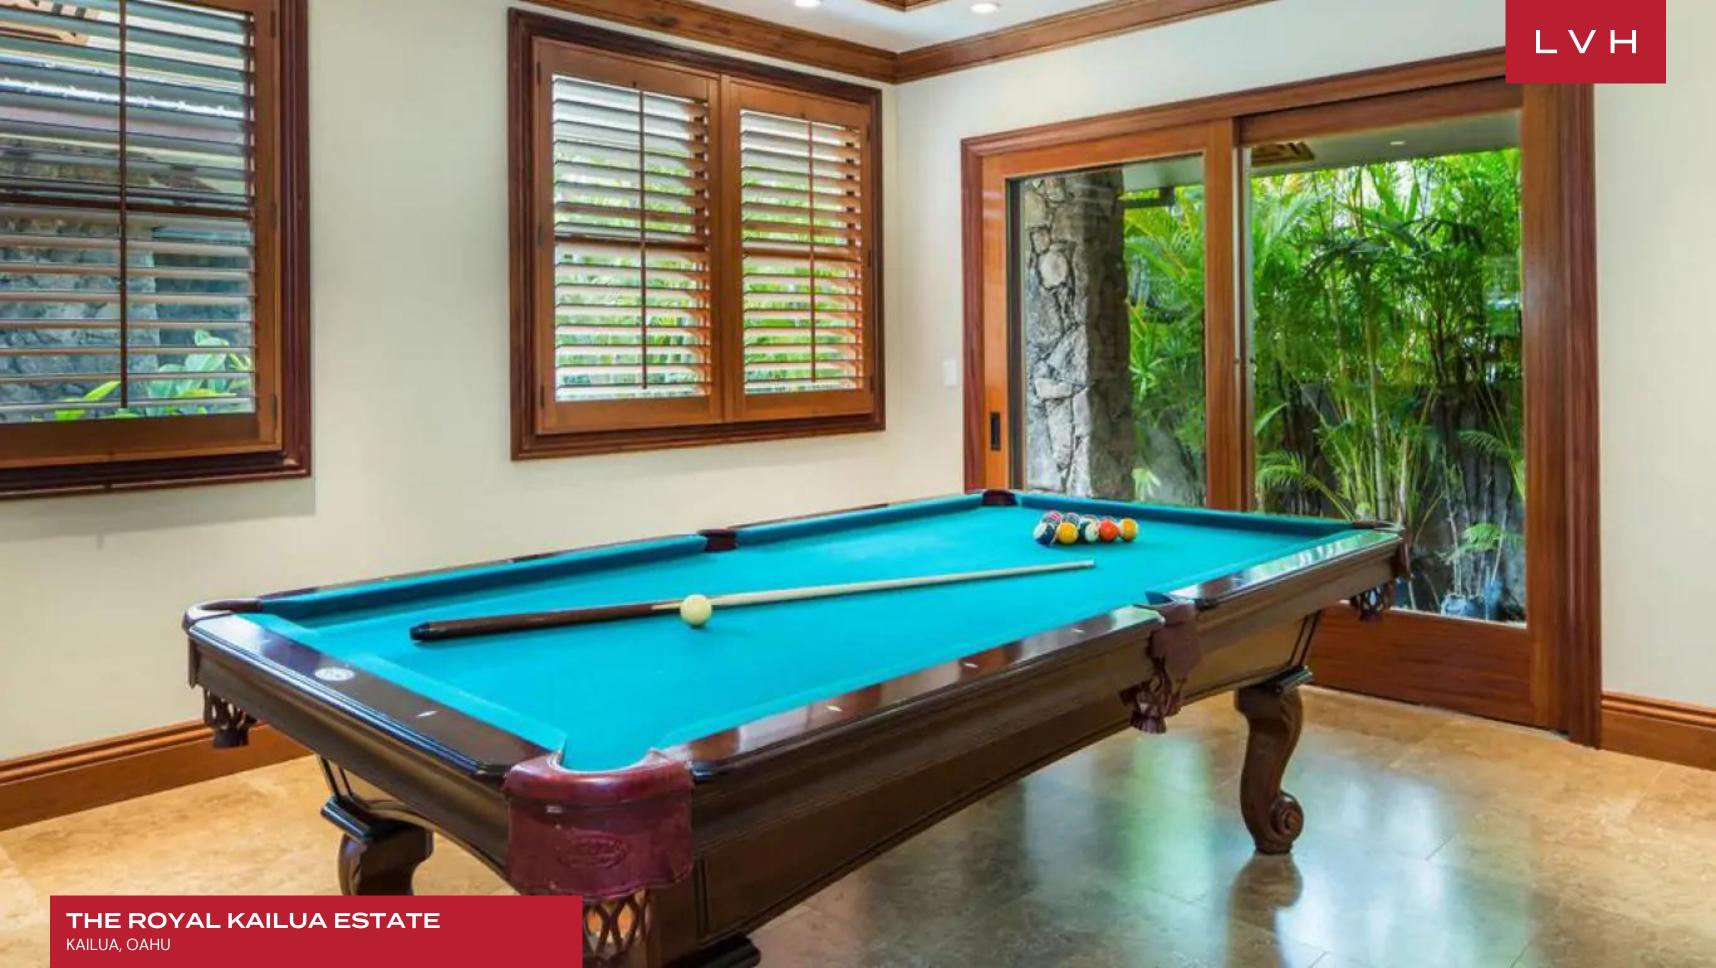

#### INTERIOR

- Air Conditioning
- Pool Table
- Cable, Satellite or Smart TV
- Home Theater
- Dining Area
- Fireplace
- Fitness Room
- Game Room
- Laundry
- Sound System