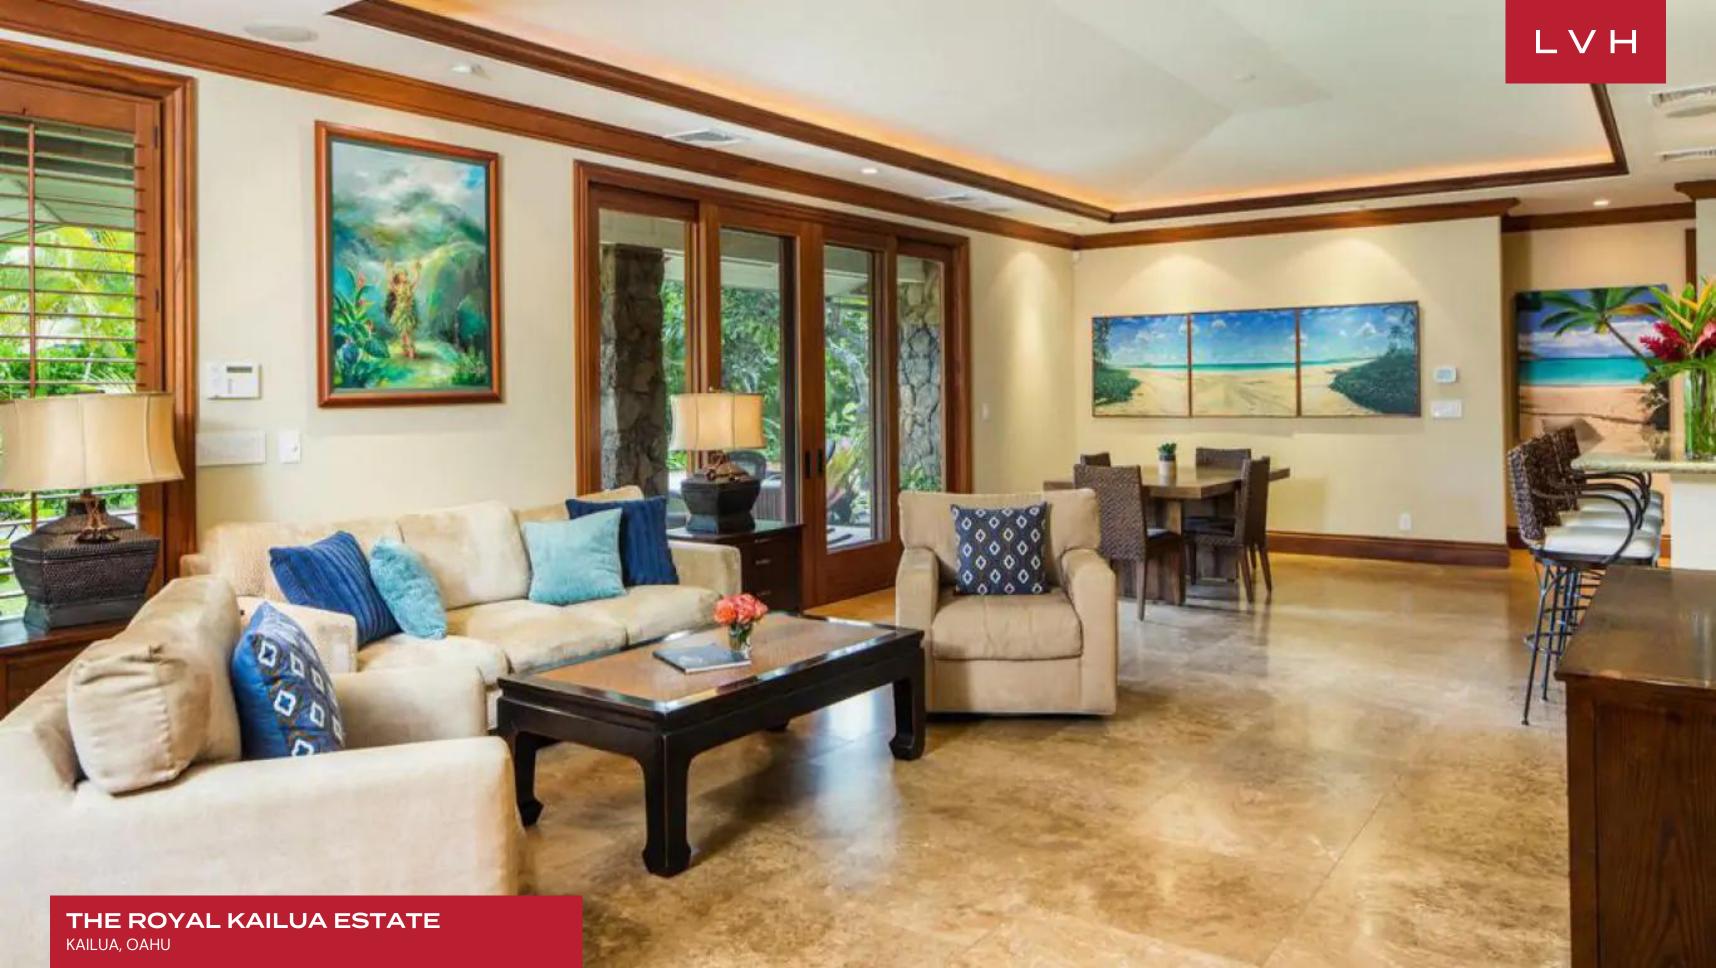

Exquisite wood finishes dazzle with regal elegance, the sleek modern vertices of the tray ceilings compliment an exotic round stone accent wall. High contrast tones and diverse textures create an endlessly dynamic and incredibly contemporary ambiance. The great room smattered with alluring seating arrangements presents a focal crossroad between opposing wings of the residence and the front and rear yards. A heavy emphasis on rich lacquered timber finishes and smooth marbled countertops is counteracted with pristine white accents and an expansive free-flowing floorplan. Wide archways and glass walls curate a delectable sense of continuity and permeability with ample outdoor deck space. The Royal Kailua Estate presents eight exquisite bedrooms with kingsized bedding, providing the utmost comfort and discretion for sixteen discerning guests. A guest house with three bedrooms keeps lodging options versatile. Two living rooms, a formal dining room, and multiple private suites overlook the mesmerizing Pacific horizon. Guests can also maintain their workout routine in a fitness room.