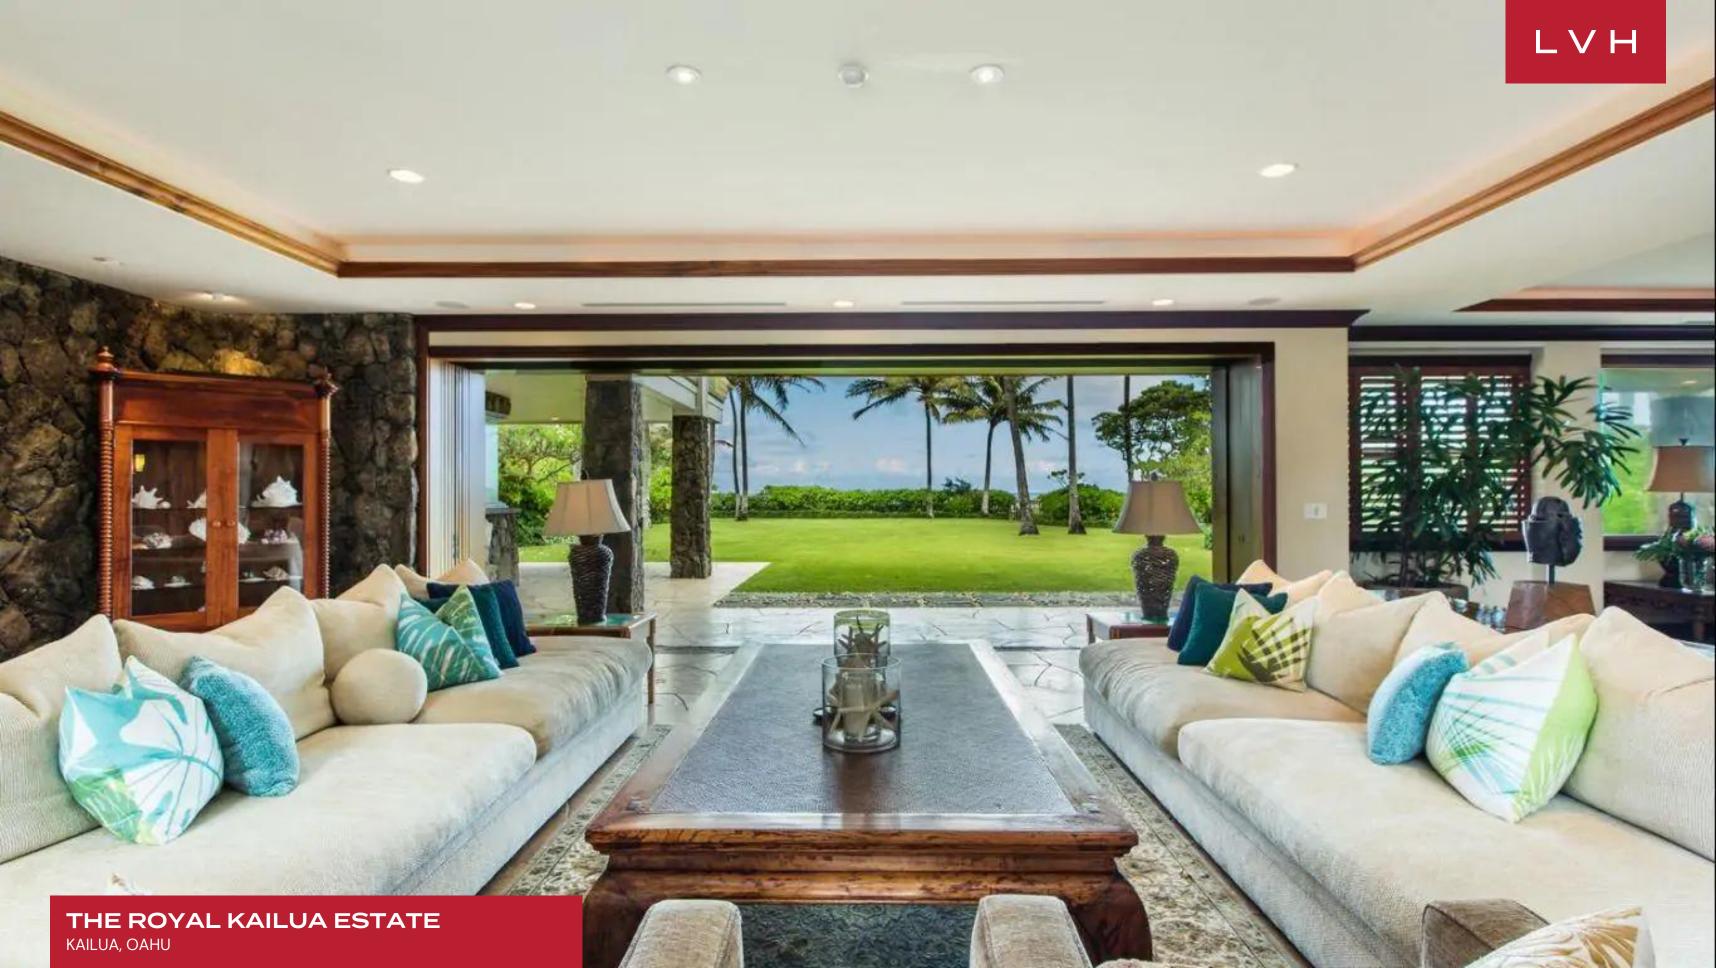

Exquisite wood finishes dazzle with regal elegance, the sleek modern vertices of the tray ceilings compliment an exotic round stone accent wall. High contrast tones and diverse textures create an endlessly dynamic and incredibly contemporary ambiance. The great room smattered with alluring seating arrangements presents a focal crossroad between opposing wings of the residence and the front and rear yards. A heavy emphasis on rich lacquered timber finishes and smooth marbled countertops is counteracted with pristine white accents and an expansive free-flowing floorplan. Wide archways and glass walls curate a delectable sense of continuity and permeability with ample outdoor deck space. The Royal Kailua Estate presents eight exquisite bedrooms with kingsized bedding, providing the utmost comfort and discretion for sixteen discerning guests. A guest house with three bedrooms keeps lodging options versatile. Two living rooms, a formal dining room, and multiple private suites overlook the mesmerizing Pacific horizon. Guests can also maintain their workout routine in a fitness room.