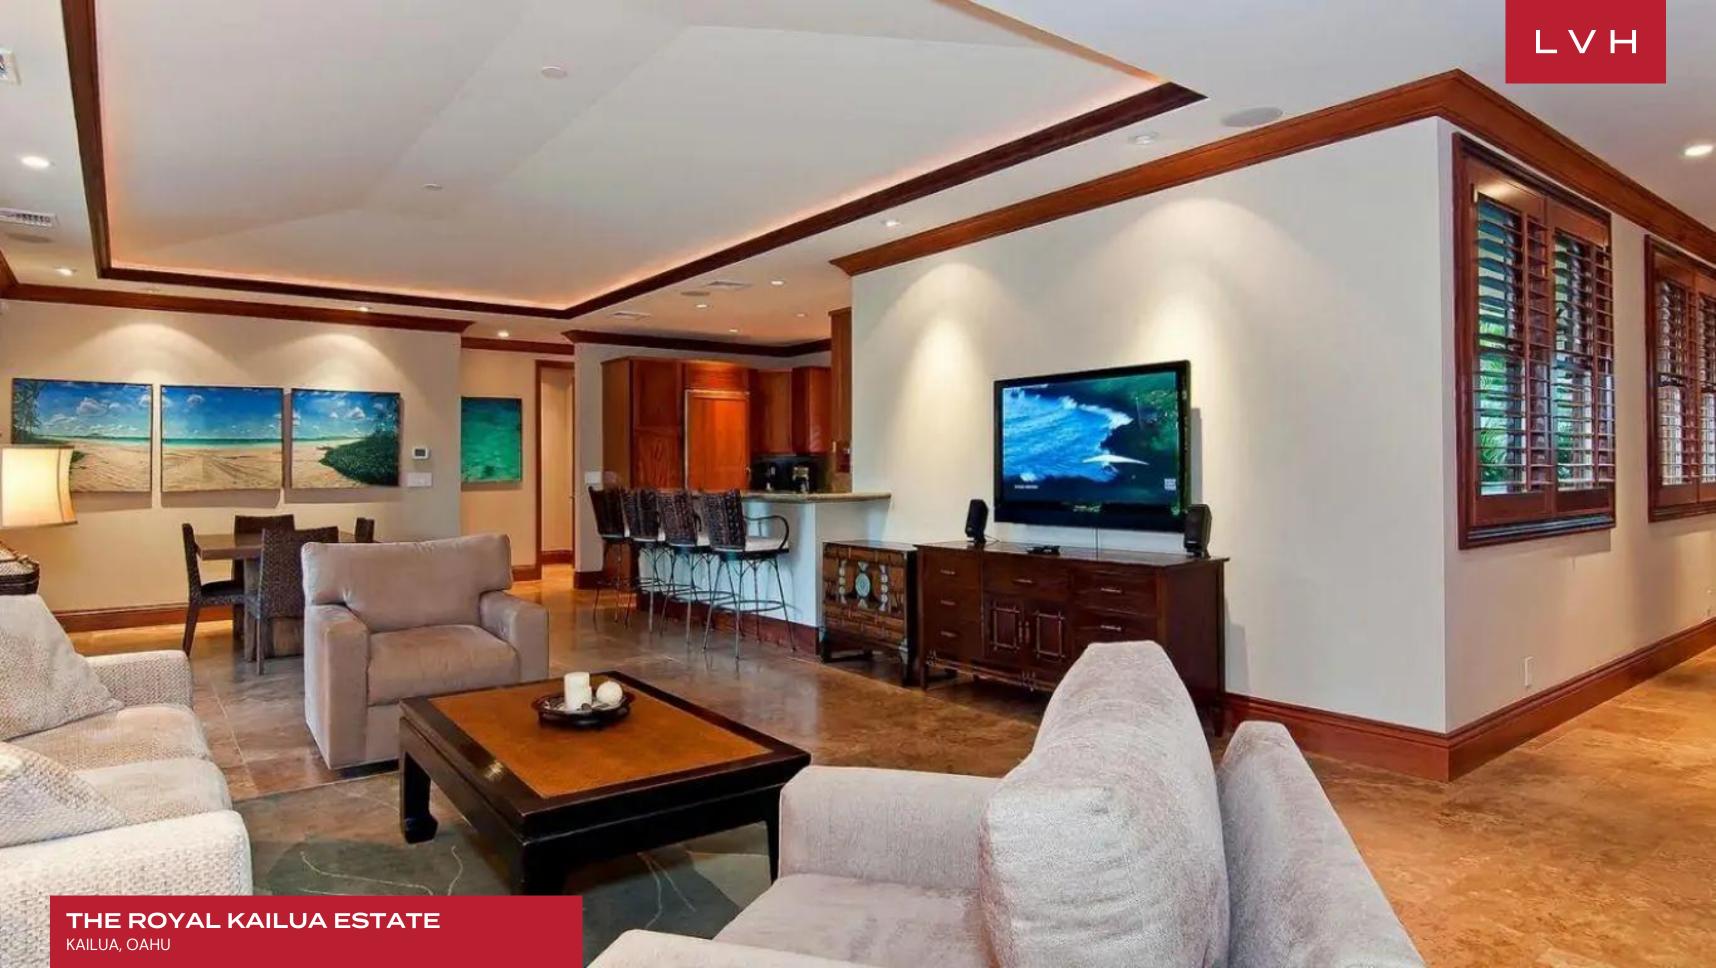

Exquisite wood finishes dazzle with regal elegance, the sleek modern vertices of the tray ceilings compliment an exotic round stone accent wall. High contrast tones and diverse textures create an endlessly dynamic and incredibly contemporary ambiance. The great room smattered with alluring seating arrangements presents a focal crossroad between opposing wings of the residence and the front and rear yards. A heavy emphasis on rich lacquered timber finishes and smooth marbled countertops is counteracted with pristine white accents and an expansive free-flowing floorplan. Wide archways and glass walls curate a delectable sense of continuity and permeability with ample outdoor deck space. The Royal Kailua Estate presents eight exquisite bedrooms with kingsized bedding, providing the utmost comfort and discretion for sixteen discerning guests. A guest house with three bedrooms keeps lodging options versatile. Two living rooms, a formal dining room, and multiple private suites overlook the mesmerizing Pacific horizon. Guests can also maintain their workout routine in a fitness room.

#### INTERIOR

- Air Conditioning
- Pool Table
- Cable, Satellite or Smart TV
- Home Theater
- Dining Area
- Fireplace
- Fitness Room
- Game Room
- Laundry
- Sound System