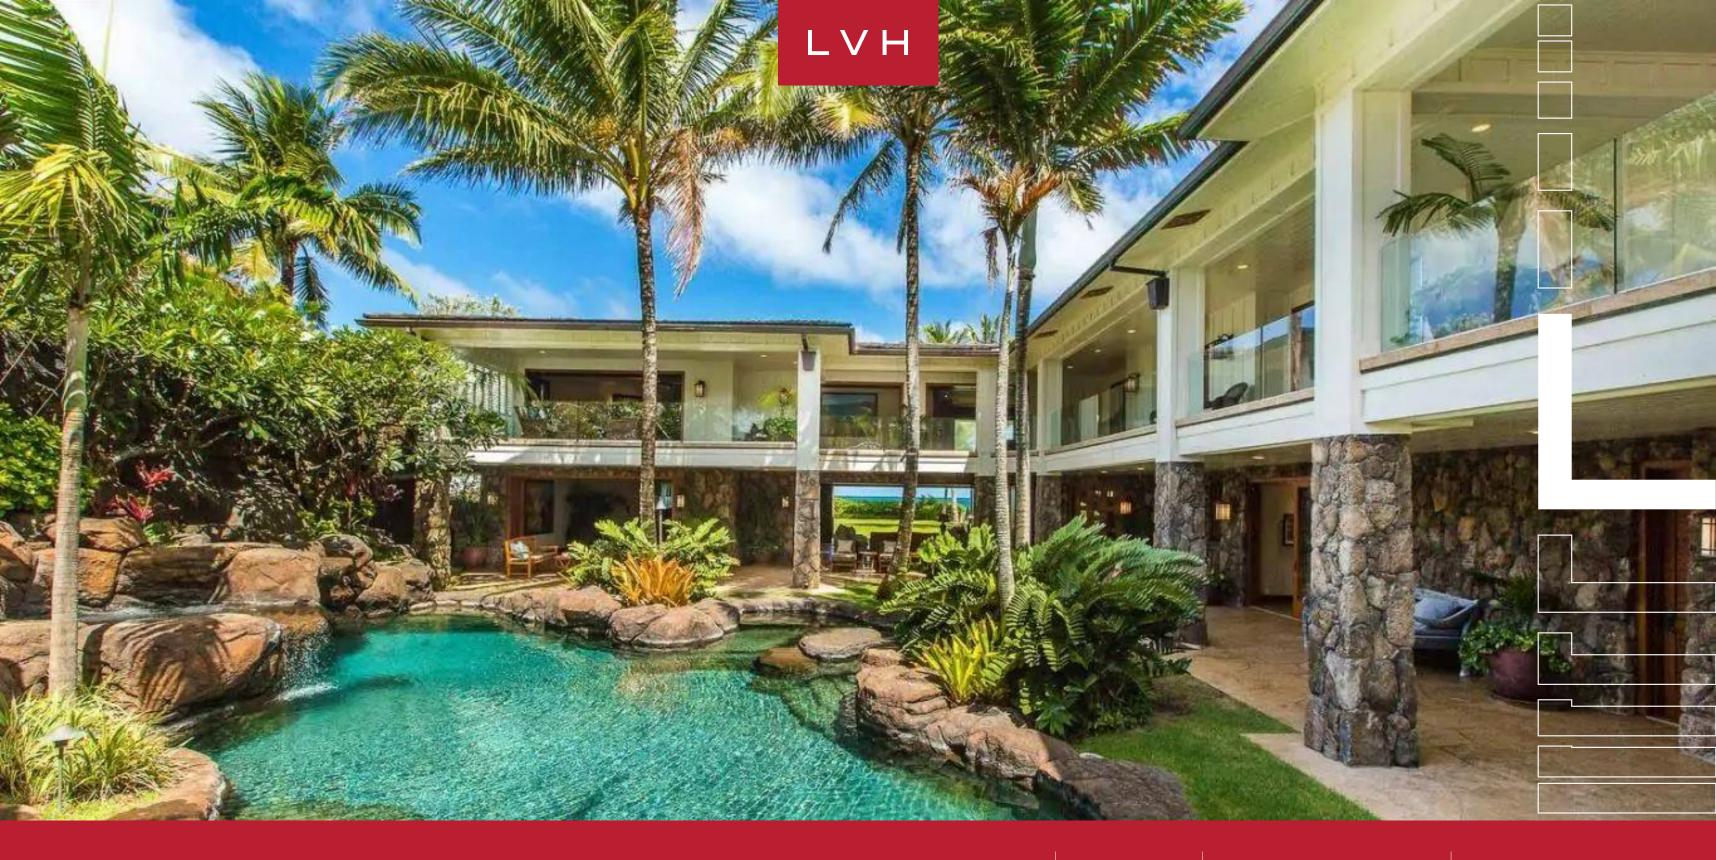

#### KAILUA, OAHU

The Royal Kailua Estate is a magnificent beachfront property perched on the famed Kailua coastline. Immersed with stunning scenes of white sands and the endless Turquoise expanse of the Pacific, this residence carves out a secluded beach paradise presenting the very best of Oahu, a mere twenty miles from Honolulu International Airport.

Exquisite wood finishes dazzle with regal elegance, the sleek modern vertices of the tray ceilings compliment an exotic round stone accent wall. High contrast tones and diverse textures create an endlessly dynamic and incredibly contemporary ambiance. The great room smattered with alluring seating arrangements presents a focal crossroad between opposing wings of the residence and the front and rear yards. A heavy emphasis on rich lacquered timber finishes and smooth marbled countertops is counteracted with pristine white accents and an expansive free-flowing floorplan. Wide archways and glass walls curate a delectable sense of continuity and permeability with ample outdoor deck space. The Royal Kailua Estate presents eight exquisite bedrooms with kingsized bedding, providing the utmost comfort and discretion for sixteen discerning guests. A guest house with three bedrooms keeps lodging options versatile. Two living rooms, a formal dining room, and multiple private suites overlook the mesmerizing Pacific horizon. Guests can also maintain their workout routine in a fitness room.

The outdoors offer a showstopping garden of tropical delights, with exquisitely manicured lawns and a Zen waterfall feature curating a serene person oasis. A poolside cabana presents additional alfresco options, equipped with a television ideal for catching sporting events or chatting with friends. This exemplary Oahu vacation rental offers the epitome of Polynesian highlife living. Standing as one of the most exemplary villas for rent in Hawaii, The Royal Kailua Estate is conceived to leave an indelible impression on the most discerning guests.