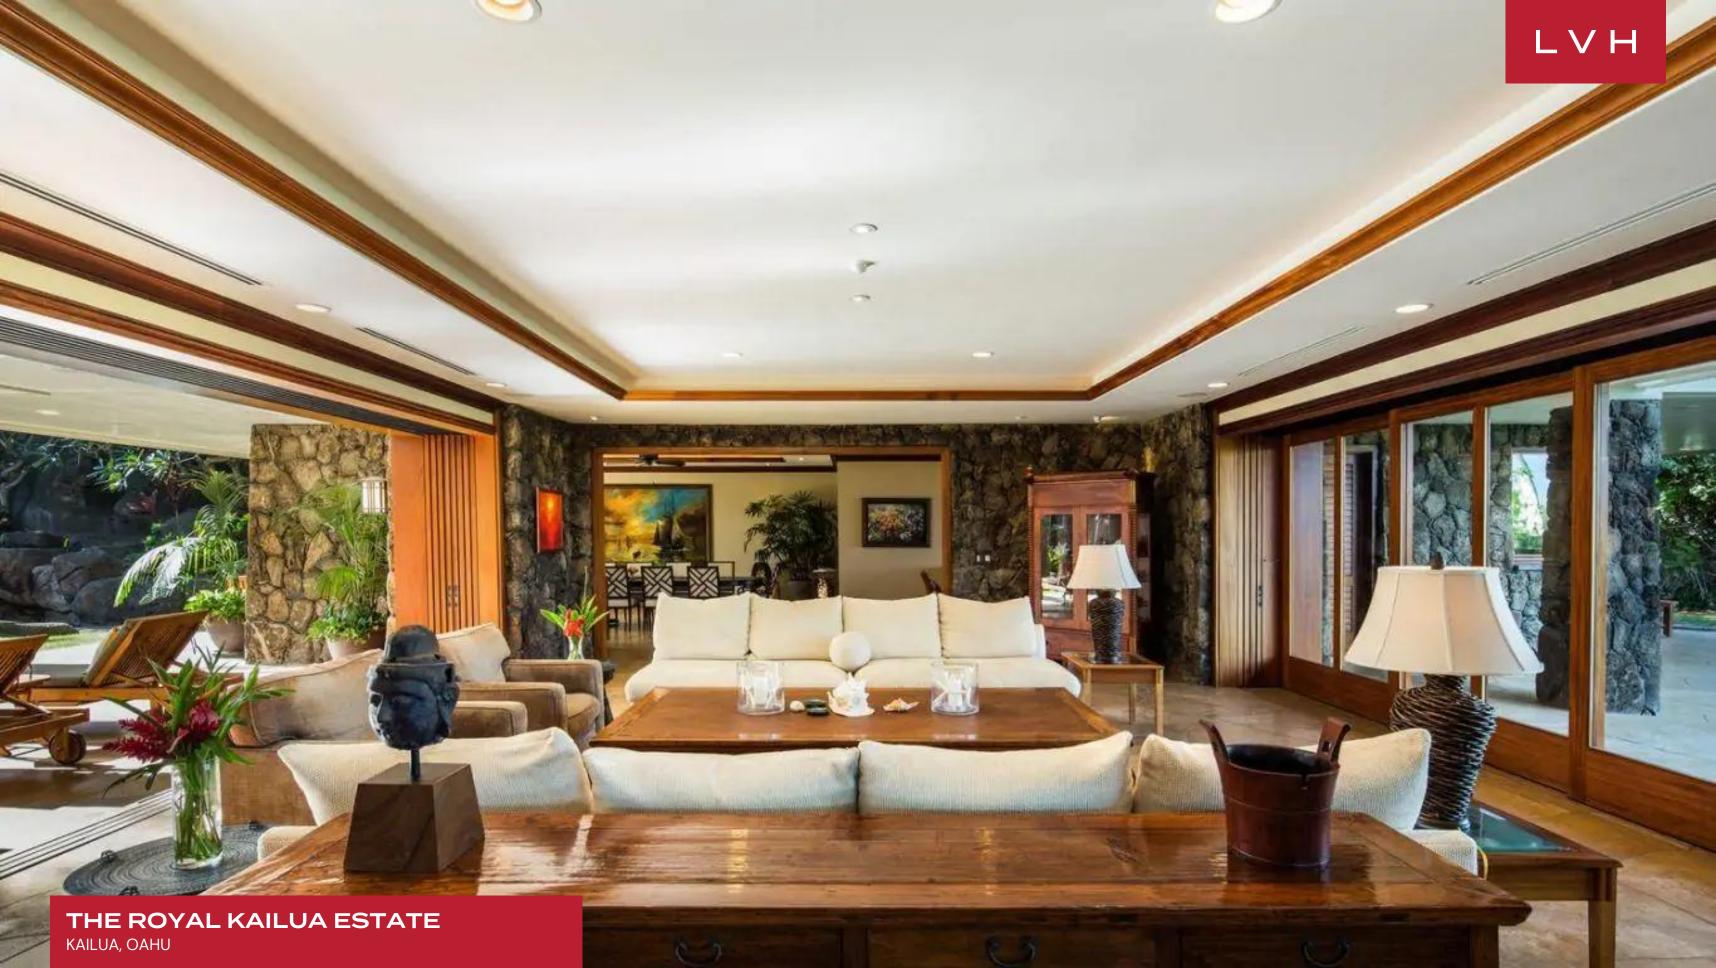

Exquisite wood finishes dazzle with regal elegance, the sleek modern vertices of the tray ceilings compliment an exotic round stone accent wall. High contrast tones and diverse textures create an endlessly dynamic and incredibly contemporary ambiance. The great room smattered with alluring seating arrangements presents a focal crossroad between opposing wings of the residence and the front and rear yards. A heavy emphasis on rich lacquered timber finishes and smooth marbled countertops is counteracted with pristine white accents and an expansive free-flowing floorplan. Wide archways and glass walls curate a delectable sense of continuity and permeability with ample outdoor deck space. The Royal Kailua Estate presents eight exquisite bedrooms with kingsized bedding, providing the utmost comfort and discretion for sixteen discerning guests. A guest house with three bedrooms keeps lodging options versatile. Two living rooms, a formal dining room, and multiple private suites overlook the mesmerizing Pacific horizon. Guests can also maintain their workout routine in a fitness room.