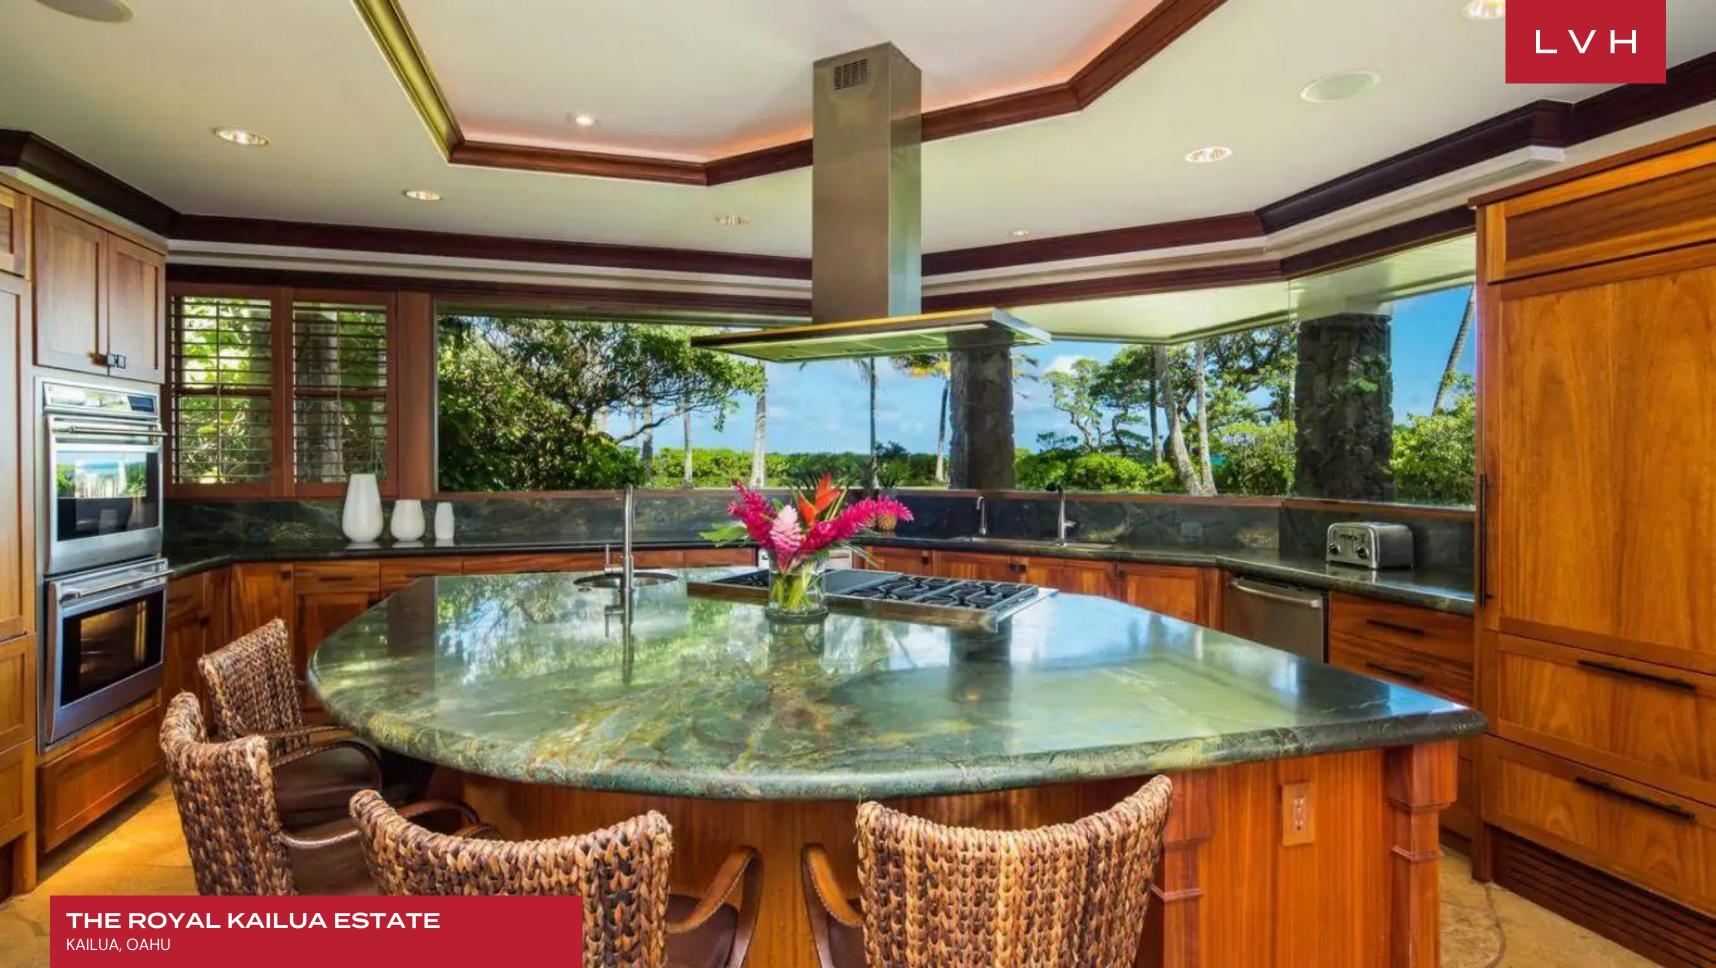

Exquisite wood finishes dazzle with regal elegance, the sleek modern vertices of the tray ceilings compliment an exotic round stone accent wall. High contrast tones and diverse textures create an endlessly dynamic and incredibly contemporary ambiance. The great room smattered with alluring seating arrangements presents a focal crossroad between opposing wings of the residence and the front and rear yards. A heavy emphasis on rich lacquered timber finishes and smooth marbled countertops is counteracted with pristine white accents and an expansive free-flowing floorplan. Wide archways and glass walls curate a delectable sense of continuity and permeability with ample outdoor deck space. The Royal Kailua Estate presents eight exquisite bedrooms with kingsized bedding, providing the utmost comfort and discretion for sixteen discerning guests. A guest house with three bedrooms keeps lodging options versatile. Two living rooms, a formal dining room, and multiple private suites overlook the mesmerizing Pacific horizon. Guests can also maintain their workout routine in a fitness room.

#### INTERIOR

- Air Conditioning
- Pool Table
- Cable, Satellite or Smart TV
- Home Theater
- Dining Area
- Fireplace
- Fitness Room
- Game Room
- Laundry
- Sound System