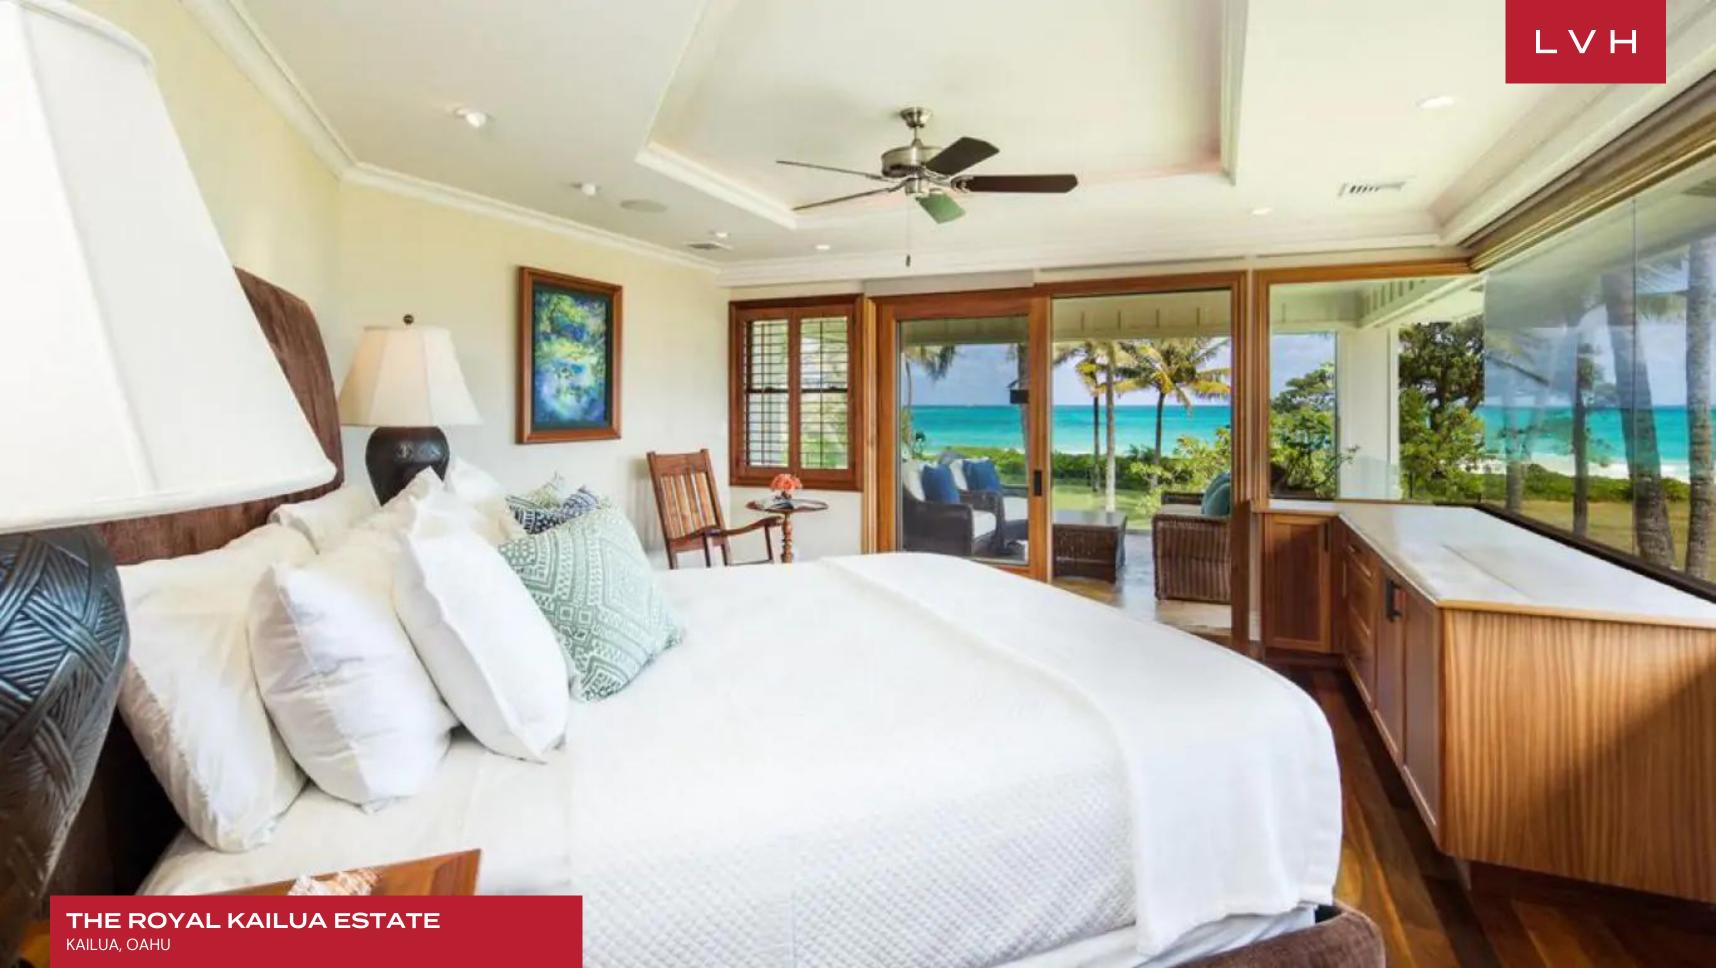

Exquisite wood finishes dazzle with regal elegance, the sleek modern vertices of the tray ceilings compliment an exotic round stone accent wall. High contrast tones and diverse textures create an endlessly dynamic and incredibly contemporary ambiance. The great room smattered with alluring seating arrangements presents a focal crossroad between opposing wings of the residence and the front and rear yards. A heavy emphasis on rich lacquered timber finishes and smooth marbled countertops is counteracted with pristine white accents and an expansive free-flowing floorplan. Wide archways and glass walls curate a delectable sense of continuity and permeability with ample outdoor deck space. The Royal Kailua Estate presents eight exquisite bedrooms with kingsized bedding, providing the utmost comfort and discretion for sixteen discerning guests. A guest house with three bedrooms keeps lodging options versatile. Two living rooms, a formal dining room, and multiple private suites overlook the mesmerizing Pacific horizon. Guests can also maintain their workout routine in a fitness room.