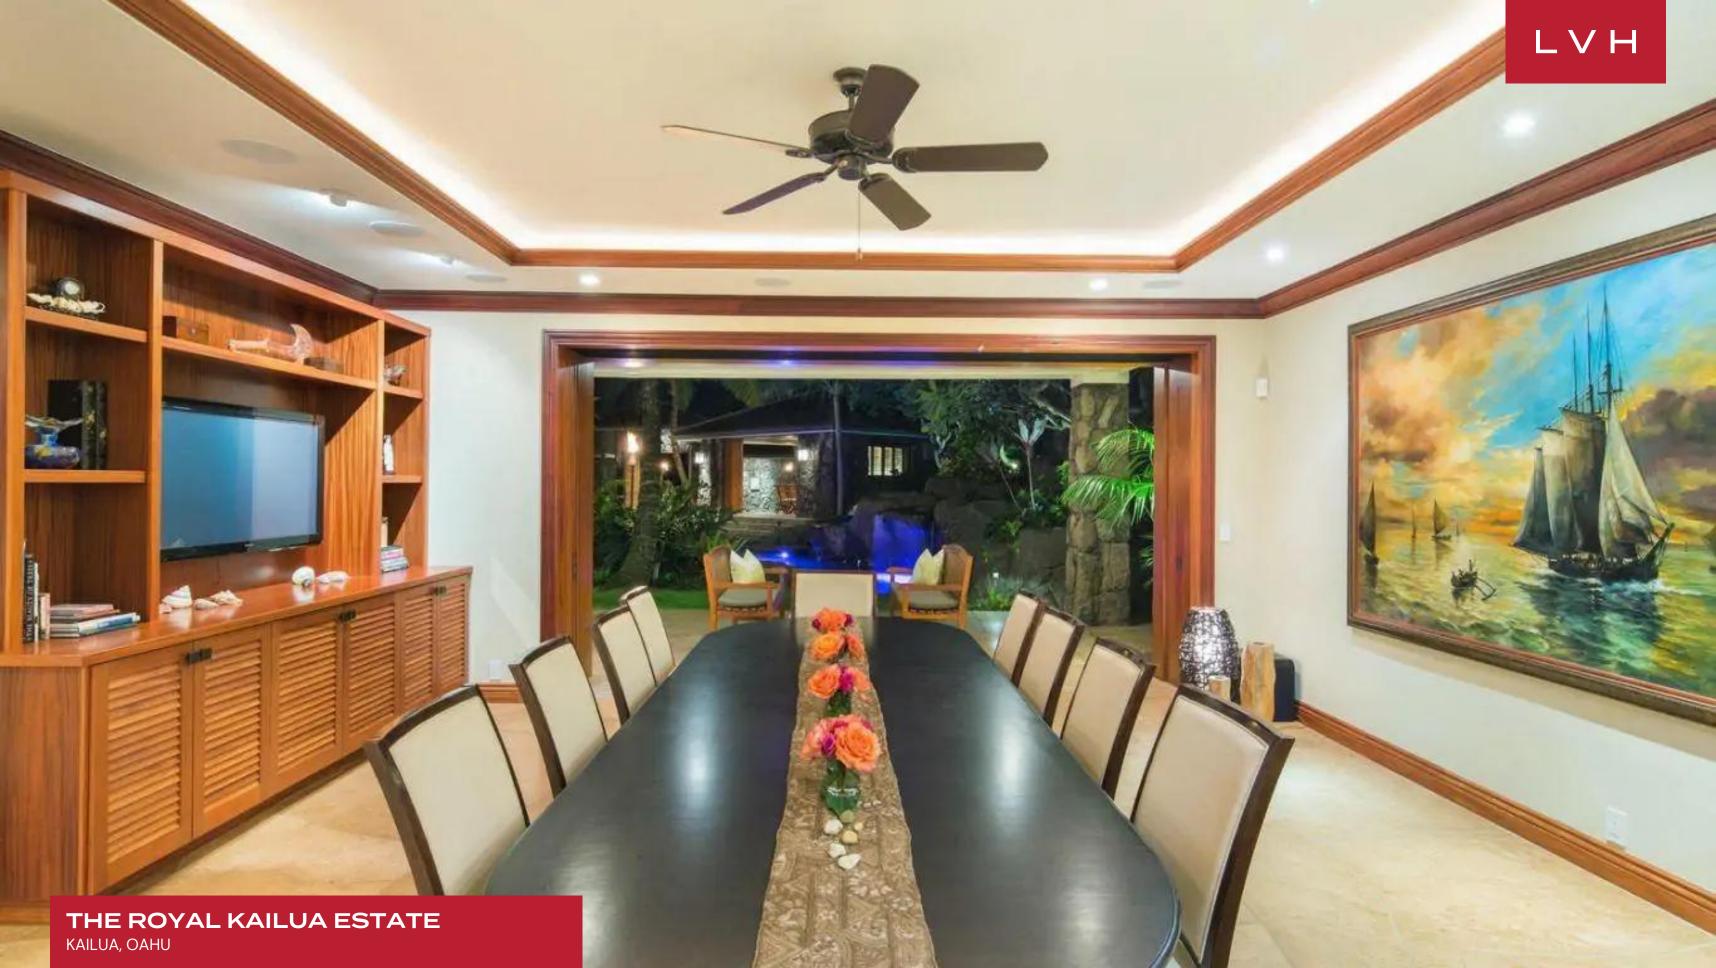

Exquisite wood finishes dazzle with regal elegance, the sleek modern vertices of the tray ceilings compliment an exotic round stone accent wall. High contrast tones and diverse textures create an endlessly dynamic and incredibly contemporary ambiance. The great room smattered with alluring seating arrangements presents a focal crossroad between opposing wings of the residence and the front and rear yards. A heavy emphasis on rich lacquered timber finishes and smooth marbled countertops is counteracted with pristine white accents and an expansive free-flowing floorplan. Wide archways and glass walls curate a delectable sense of continuity and permeability with ample outdoor deck space. The Royal Kailua Estate presents eight exquisite bedrooms with kingsized bedding, providing the utmost comfort and discretion for sixteen discerning guests. A guest house with three bedrooms keeps lodging options versatile. Two living rooms, a formal dining room, and multiple private suites overlook the mesmerizing Pacific horizon. Guests can also maintain their workout routine in a fitness room.

#### INTERIOR

- Air Conditioning
- Pool Table
- Cable, Satellite or Smart TV
- Home Theater
- Dining Area
- Fireplace
- Fitness Room
- Game Room
- Laundry
- Sound System