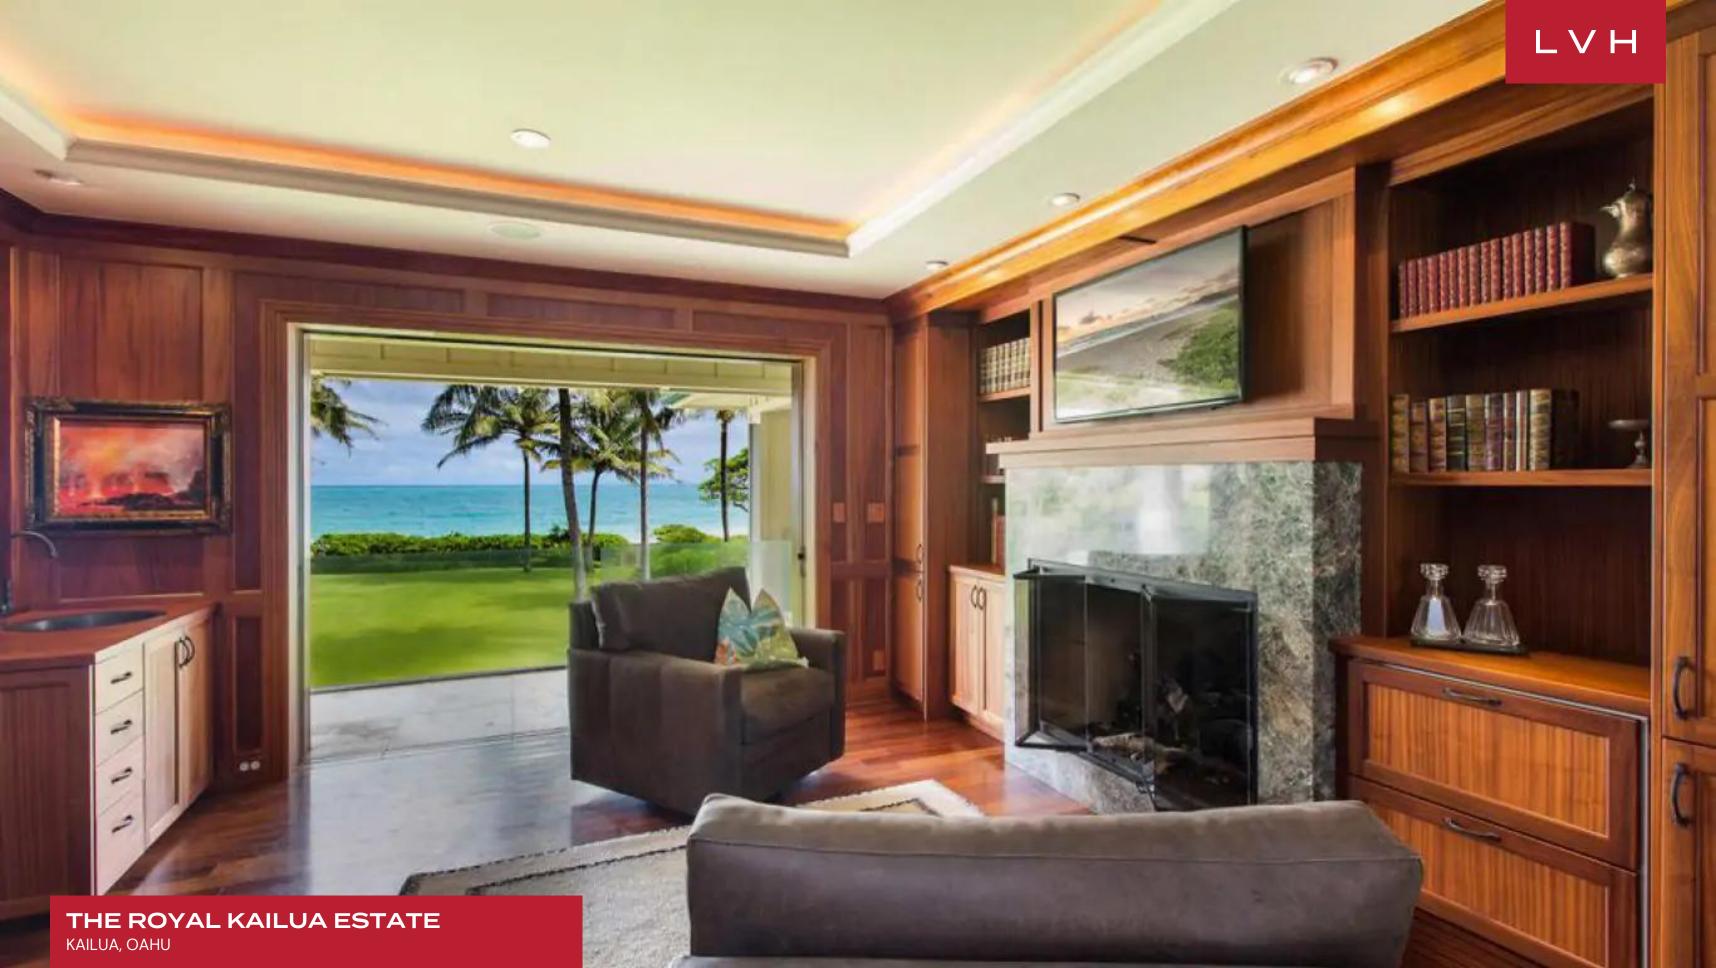

Exquisite wood finishes dazzle with regal elegance, the sleek modern vertices of the tray ceilings compliment an exotic round stone accent wall. High contrast tones and diverse textures create an endlessly dynamic and incredibly contemporary ambiance. The great room smattered with alluring seating arrangements presents a focal crossroad between opposing wings of the residence and the front and rear yards. A heavy emphasis on rich lacquered timber finishes and smooth marbled countertops is counteracted with pristine white accents and an expansive free-flowing floorplan. Wide archways and glass walls curate a delectable sense of continuity and permeability with ample outdoor deck space. The Royal Kailua Estate presents eight exquisite bedrooms with kingsized bedding, providing the utmost comfort and discretion for sixteen discerning guests. A guest house with three bedrooms keeps lodging options versatile. Two living rooms, a formal dining room, and multiple private suites overlook the mesmerizing Pacific horizon. Guests can also maintain their workout routine in a fitness room.