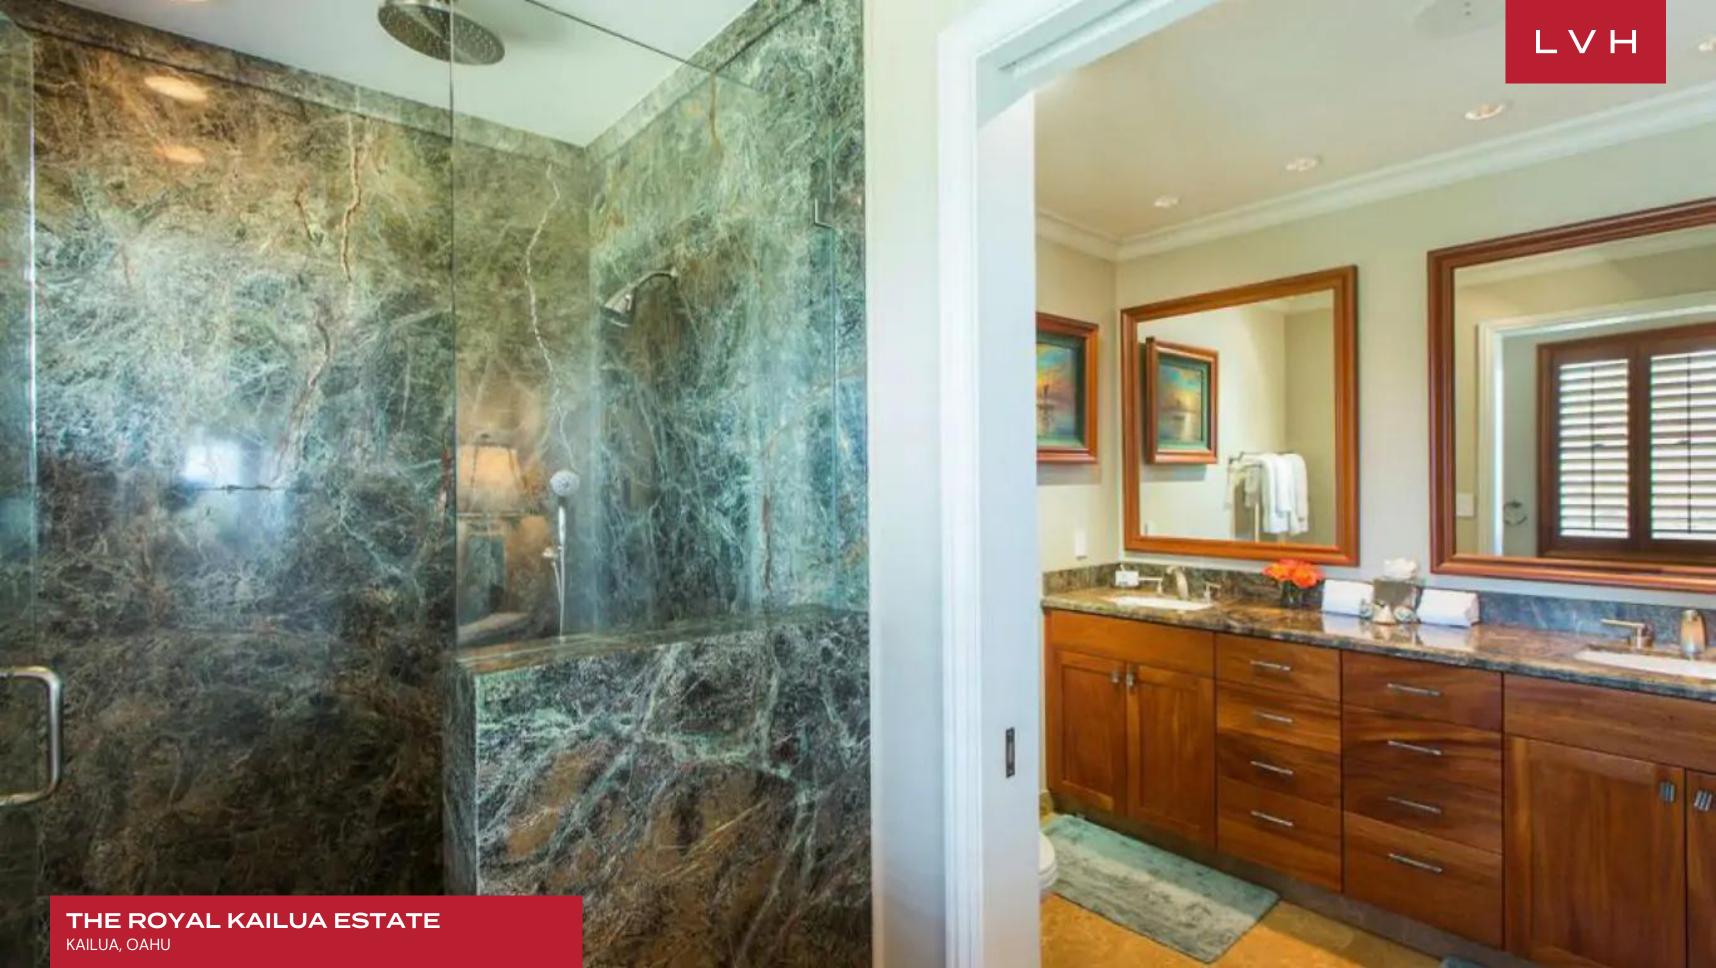

Exquisite wood finishes dazzle with regal elegance, the sleek modern vertices of the tray ceilings compliment an exotic round stone accent wall. High contrast tones and diverse textures create an endlessly dynamic and incredibly contemporary ambiance. The great room smattered with alluring seating arrangements presents a focal crossroad between opposing wings of the residence and the front and rear yards. A heavy emphasis on rich lacquered timber finishes and smooth marbled countertops is counteracted with pristine white accents and an expansive free-flowing floorplan. Wide archways and glass walls curate a delectable sense of continuity and permeability with ample outdoor deck space. The Royal Kailua Estate presents eight exquisite bedrooms with kingsized bedding, providing the utmost comfort and discretion for sixteen discerning guests. A guest house with three bedrooms keeps lodging options versatile. Two living rooms, a formal dining room, and multiple private suites overlook the mesmerizing Pacific horizon. Guests can also maintain their workout routine in a fitness room.