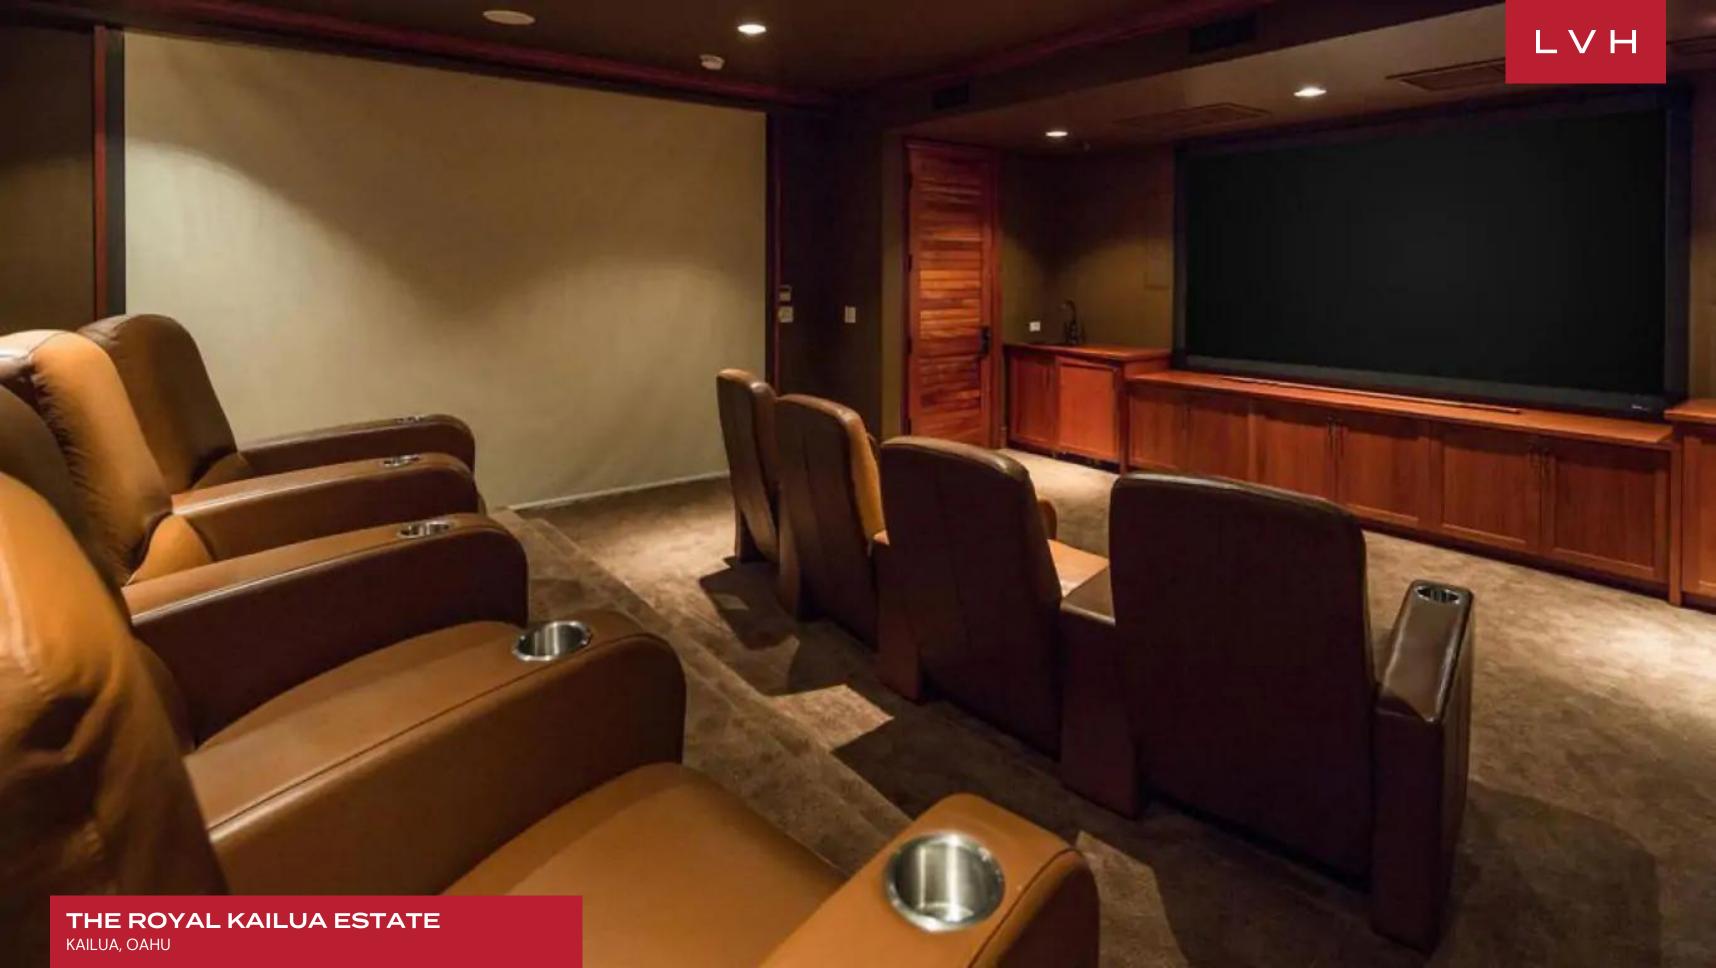

#### INTERIOR

- Air Conditioning
- Pool Table
- Cable, Satellite or Smart TV
- Home Theater
- Dining Area
- Fireplace
- Fitness Room
- Game Room
- Laundry
- Sound System