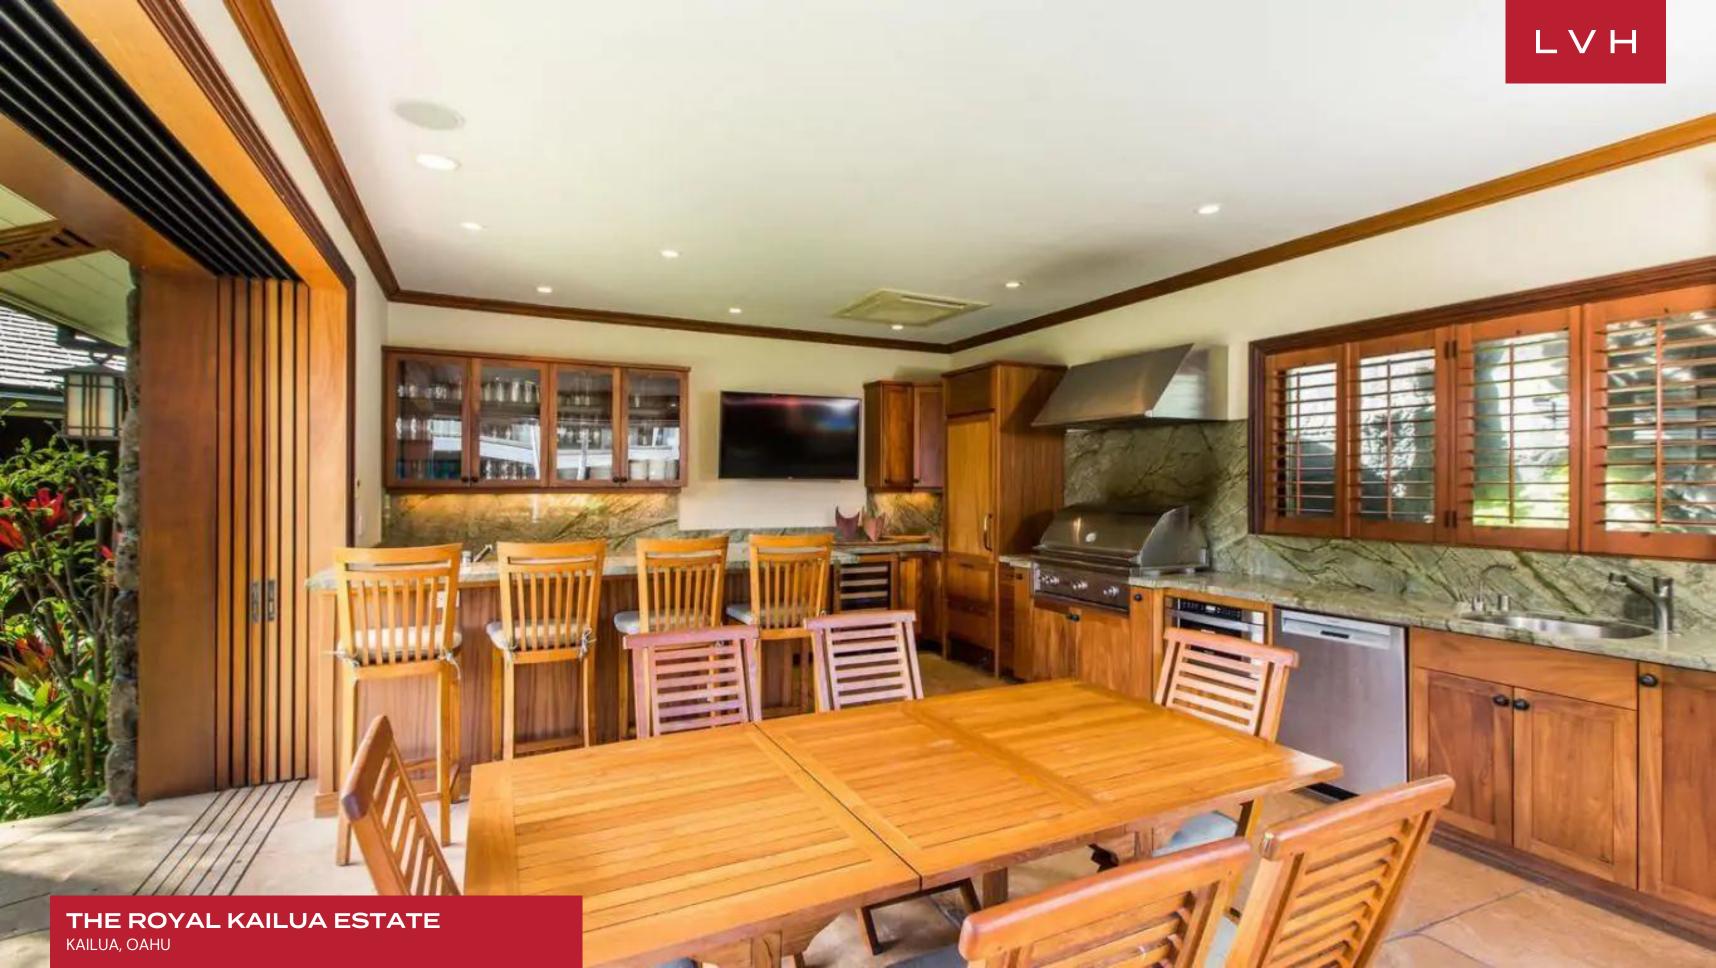

The outdoors offer a showstopping garden of tropical delights, with exquisitely manicured lawns and a Zen waterfall feature curating a serene person oasis. A poolside cabana presents additional alfresco options, equipped with a television ideal for catching sporting events or chatting with friends. This exemplary Oahu vacation rental offers the epitome of Polynesian highlife living. Standing as one of the most exemplary villas for rent in Hawaii, The Royal Kailua Estate is conceived to leave an indelible impression on the most discerning guests.

#### **EXTERIOR**

- BBQ
- Garage
- Garden
- Hot Tub
- Sun Loungers
- Al Fresco Dining
- Outdoor Sound System
- Patio
- Pool
- Terrace