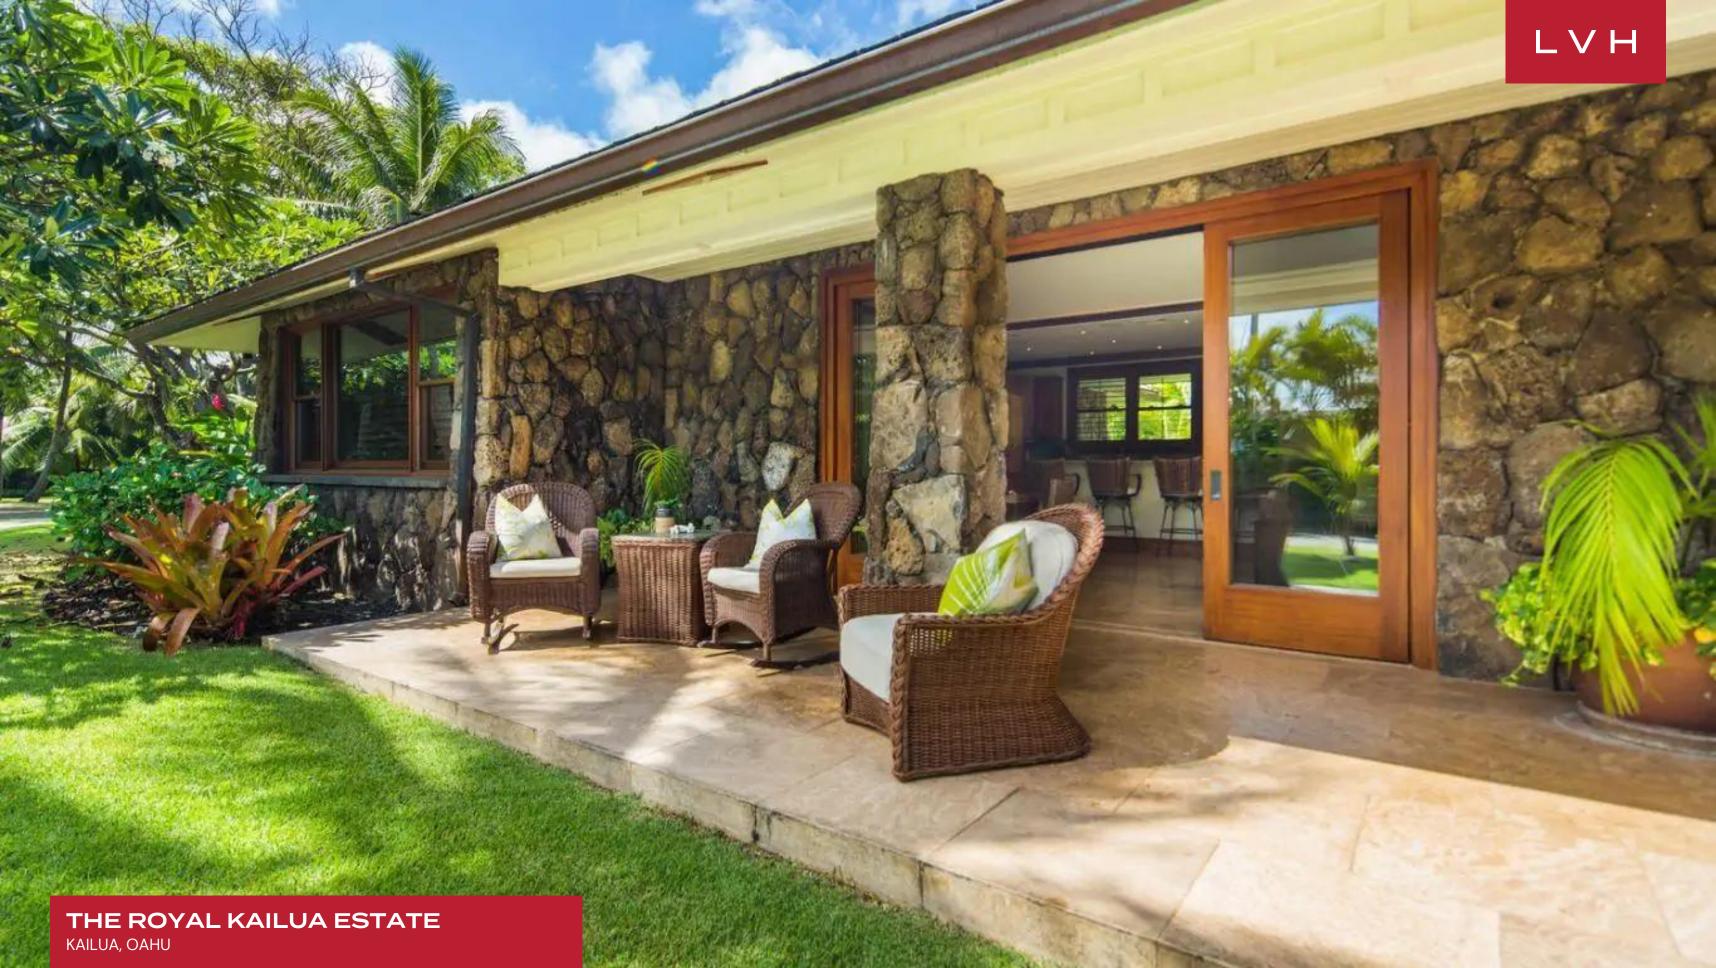

THE ROYAL KAILUA ESTATE

BEDROOMS

16
GUESTS

8+3 HALF BATHROOMS 11,000

### THE ROYAL KAILUA ESTATE

#### KAILUA, OAHU

The Royal Kailua Estate is a magnificent beachfront property perched on the famed Kailua coastline. Immersed with stunning scenes of white sands and the endless Turquoise expanse of the Pacific, this residence carves out a secluded beach paradise presenting the very best of Oahu, a mere twenty miles from Honolulu International Airport.

Exquisite wood finishes dazzle with regal elegance, the sleek modern vertices of the tray ceilings compliment an exotic round stone accent wall. High contrast tones and diverse textures create an endlessly dynamic and incredibly contemporary ambiance. The great room smattered with alluring seating arrangements presents a focal crossroad between opposing wings of the residence and the front and rear yards. A heavy emphasis on rich lacquered timber finishes and smooth marbled countertops is counteracted with pristine white accents and an expansive free-flowing floorplan. Wide archways and glass walls curate a delectable sense of continuity and permeability with ample outdoor deck space. The Royal Kailua Estate presents eight exquisite bedrooms with kingsized bedding, providing the utmost comfort and discretion for sixteen discerning guests. A guest house with three bedrooms keeps lodging options versatile. Two living rooms, a formal dining room, and multiple private suites overlook the mesmerizing Pacific horizon. Guests can also maintain their workout routine in a fitness room.