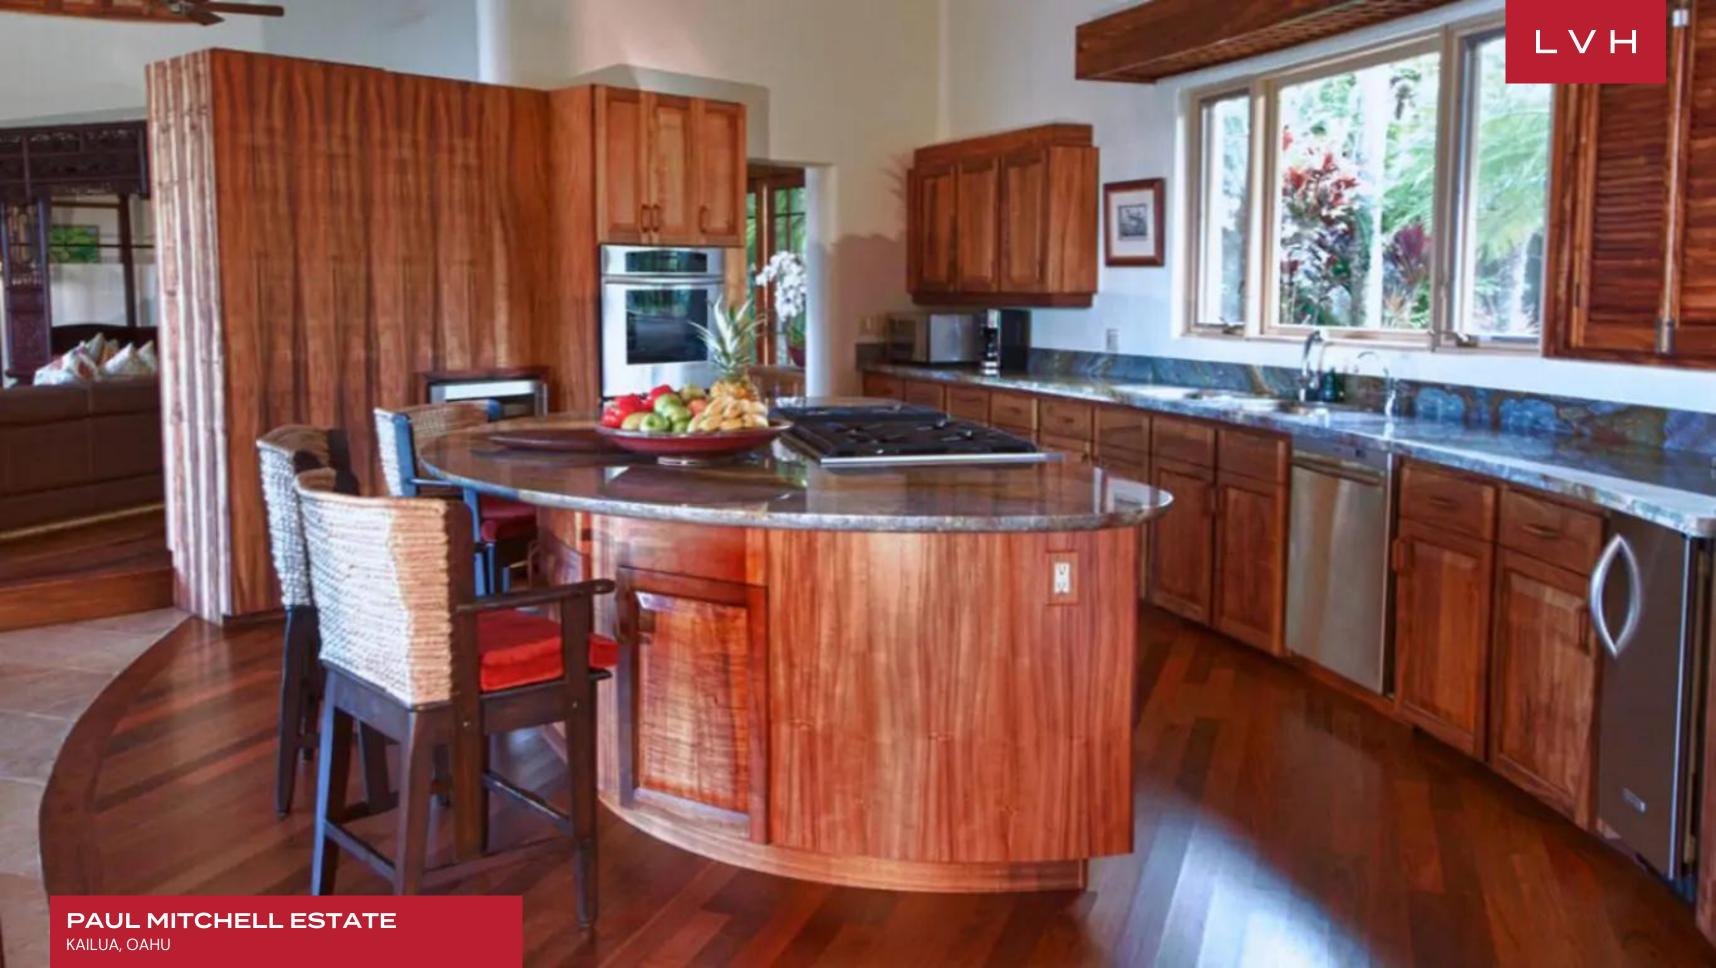

Introducing a groundbreaking luxury beachside experience, the Paul Mitchell Estate offers multiple Afro Caribbean-styled pavilions enveloped with oversized glass walls. This exquisite complex revels in globetrotting exoticism, presenting a delectable blend of Polynesian charm, Southeast Asian opulence, and West Indies panache. A rich, warm palette of warm wood, beige, yellow, and brown envelop the beach-chic interiors. Exposed beams support wicker rooftops brimming with Island authenticity, inflecting the home with an exotic Tiki Hut charm. The main house flaunts a gourmet kitchen, split-level living room, dining area, and soaring 25-foot-high ceilings. Loadbearing natural wood pillars, glossy cabinetry, shimmering granite countertops, and plush leather upholstery make a dynamic great room brimming with texture. Rounded interiors and lovingly refurbished credenzas accompany vibrant Afro-Caribbean paintings in the serene bedrooms. Seven sumptuous ensuite bedrooms curate an exceptional Island experience for fourteen discerning guests.

#### INTERIOR

- Air Conditioning
- Cable, Satellite or Smart TV
- Dining Room
- Gym
- Laundry
- Home Office
- Sauna
- Sound System
- Staff Quarters
- Walk-In Closet
- Wine Cellar