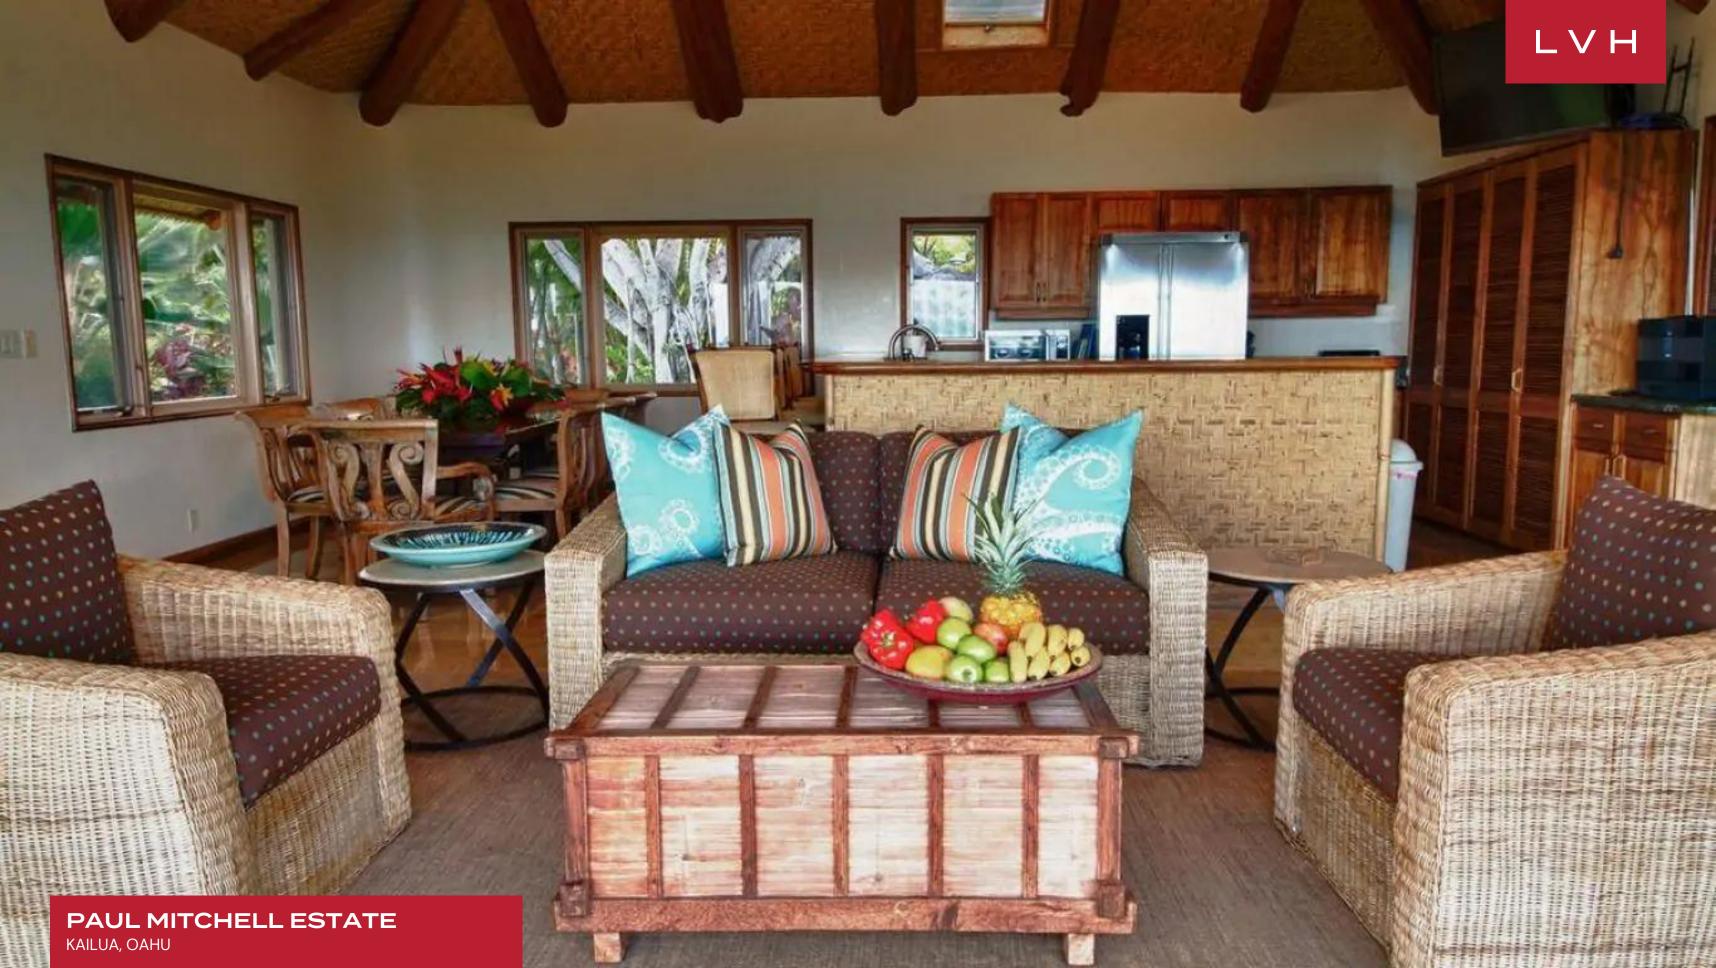

Introducing a groundbreaking luxury beachside experience, the Paul Mitchell Estate offers multiple Afro Caribbean-styled pavilions enveloped with oversized glass walls. This exquisite complex revels in globetrotting exoticism, presenting a delectable blend of Polynesian charm, Southeast Asian opulence, and West Indies panache. A rich, warm palette of warm wood, beige, yellow, and brown envelop the beach-chic interiors. Exposed beams support wicker rooftops brimming with Island authenticity, inflecting the home with an exotic Tiki Hut charm. The main house flaunts a gourmet kitchen, split-level living room, dining area, and soaring 25-foot-high ceilings. Loadbearing natural wood pillars, glossy cabinetry, shimmering granite countertops, and plush leather upholstery make a dynamic great room brimming with texture. Rounded interiors and lovingly refurbished credenzas accompany vibrant Afro-Caribbean paintings in the serene bedrooms. Seven sumptuous ensuite bedrooms curate an exceptional Island experience for fourteen discerning guests.