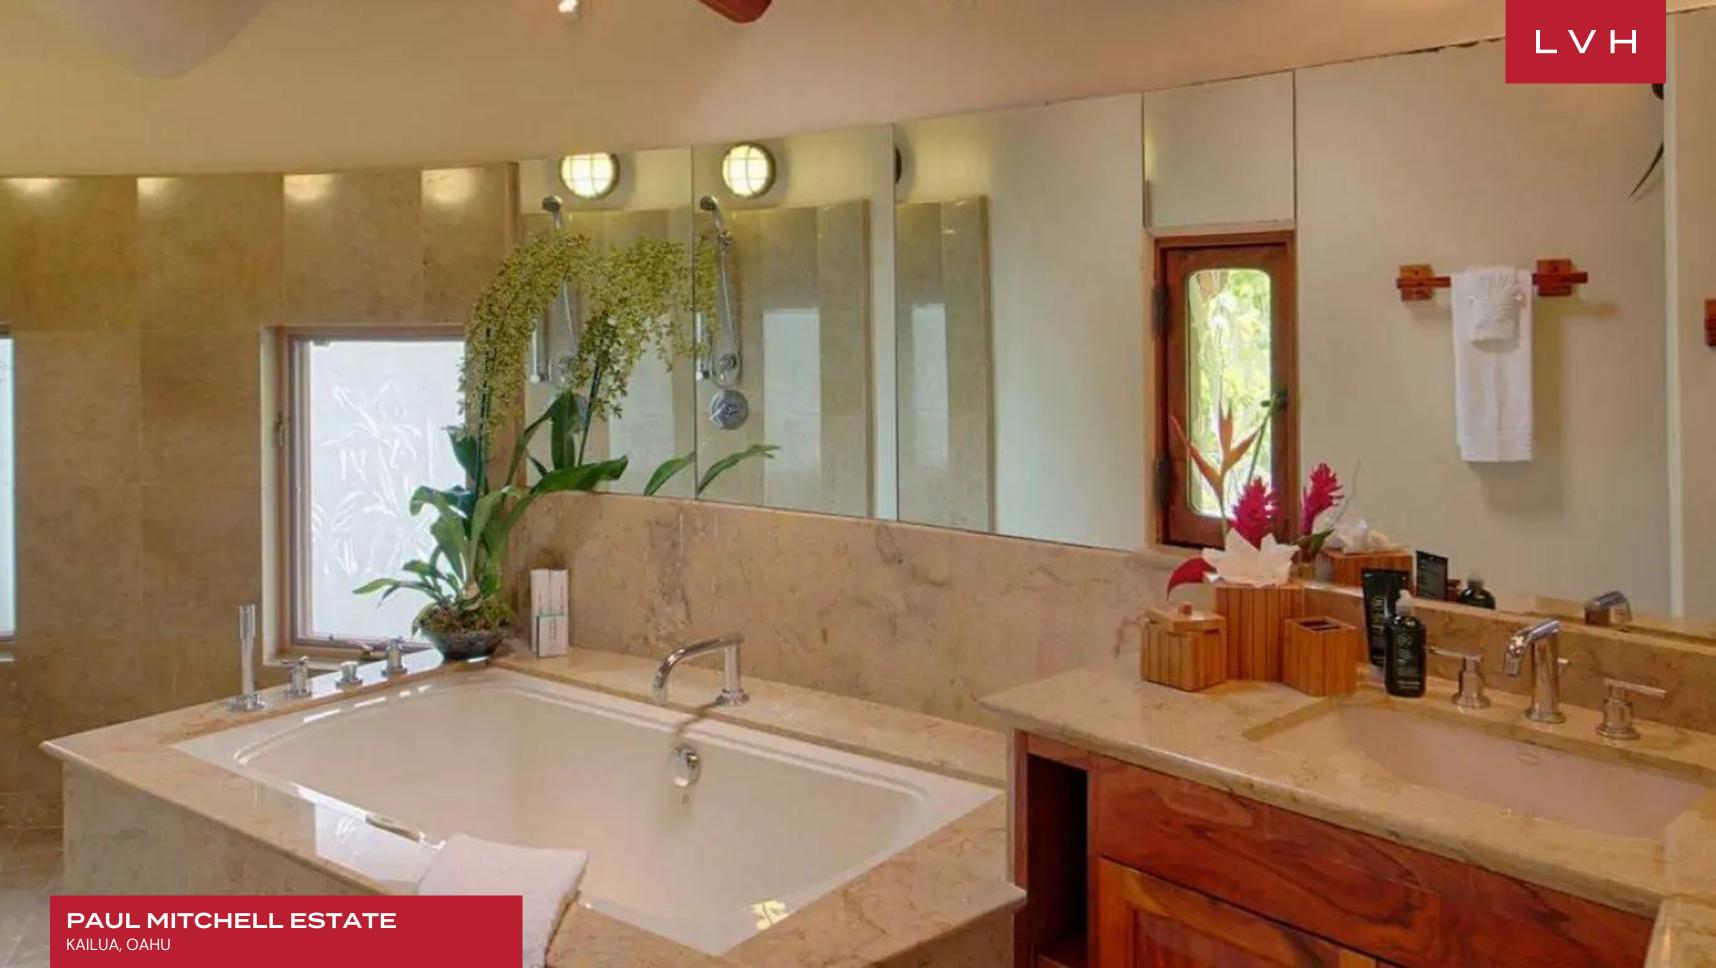

Introducing a groundbreaking luxury beachside experience, the Paul Mitchell Estate offers multiple Afro Caribbean-styled pavilions enveloped with oversized glass walls. This exquisite complex revels in globetrotting exoticism, presenting a delectable blend of Polynesian charm, Southeast Asian opulence, and West Indies panache. A rich, warm palette of warm wood, beige, yellow, and brown envelop the beach-chic interiors. Exposed beams support wicker rooftops brimming with Island authenticity, inflecting the home with an exotic Tiki Hut charm. The main house flaunts a gourmet kitchen, split-level living room, dining area, and soaring 25-foot-high ceilings. Loadbearing natural wood pillars, glossy cabinetry, shimmering granite countertops, and plush leather upholstery make a dynamic great room brimming with texture. Rounded interiors and lovingly refurbished credenzas accompany vibrant Afro-Caribbean paintings in the serene bedrooms. Seven sumptuous ensuite bedrooms curate an exceptional Island experience for fourteen discerning guests.

#### INTERIOR

- Air Conditioning
- Cable, Satellite or Smart TV
- Dining Room
- Gym
- Laundry
- Home Office
- Sauna
- Sound System
- Staff Quarters
- Walk-In Closet
- Wine Cellar