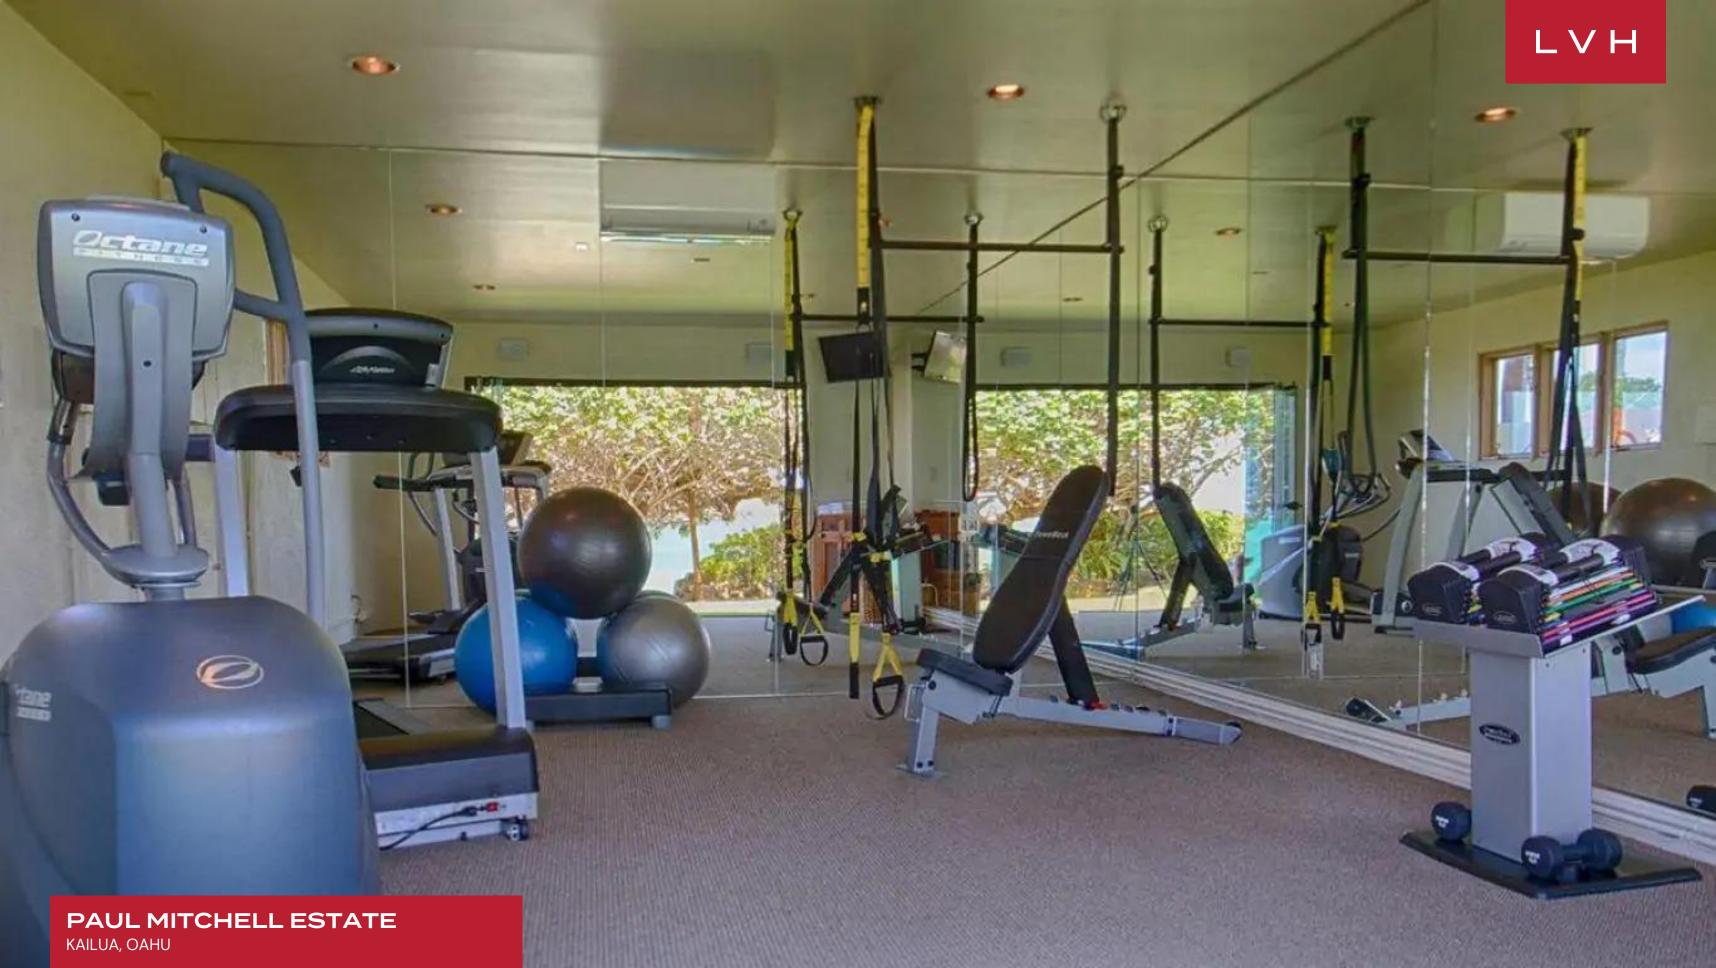

#### INTERIOR

- Air Conditioning
- Cable, Satellite or Smart TV
- Dining Room
- Gym
- Laundry
- Home Office
- Sauna
- Sound System
- Staff Quarters
- Walk-In Closet
- Wine Cellar