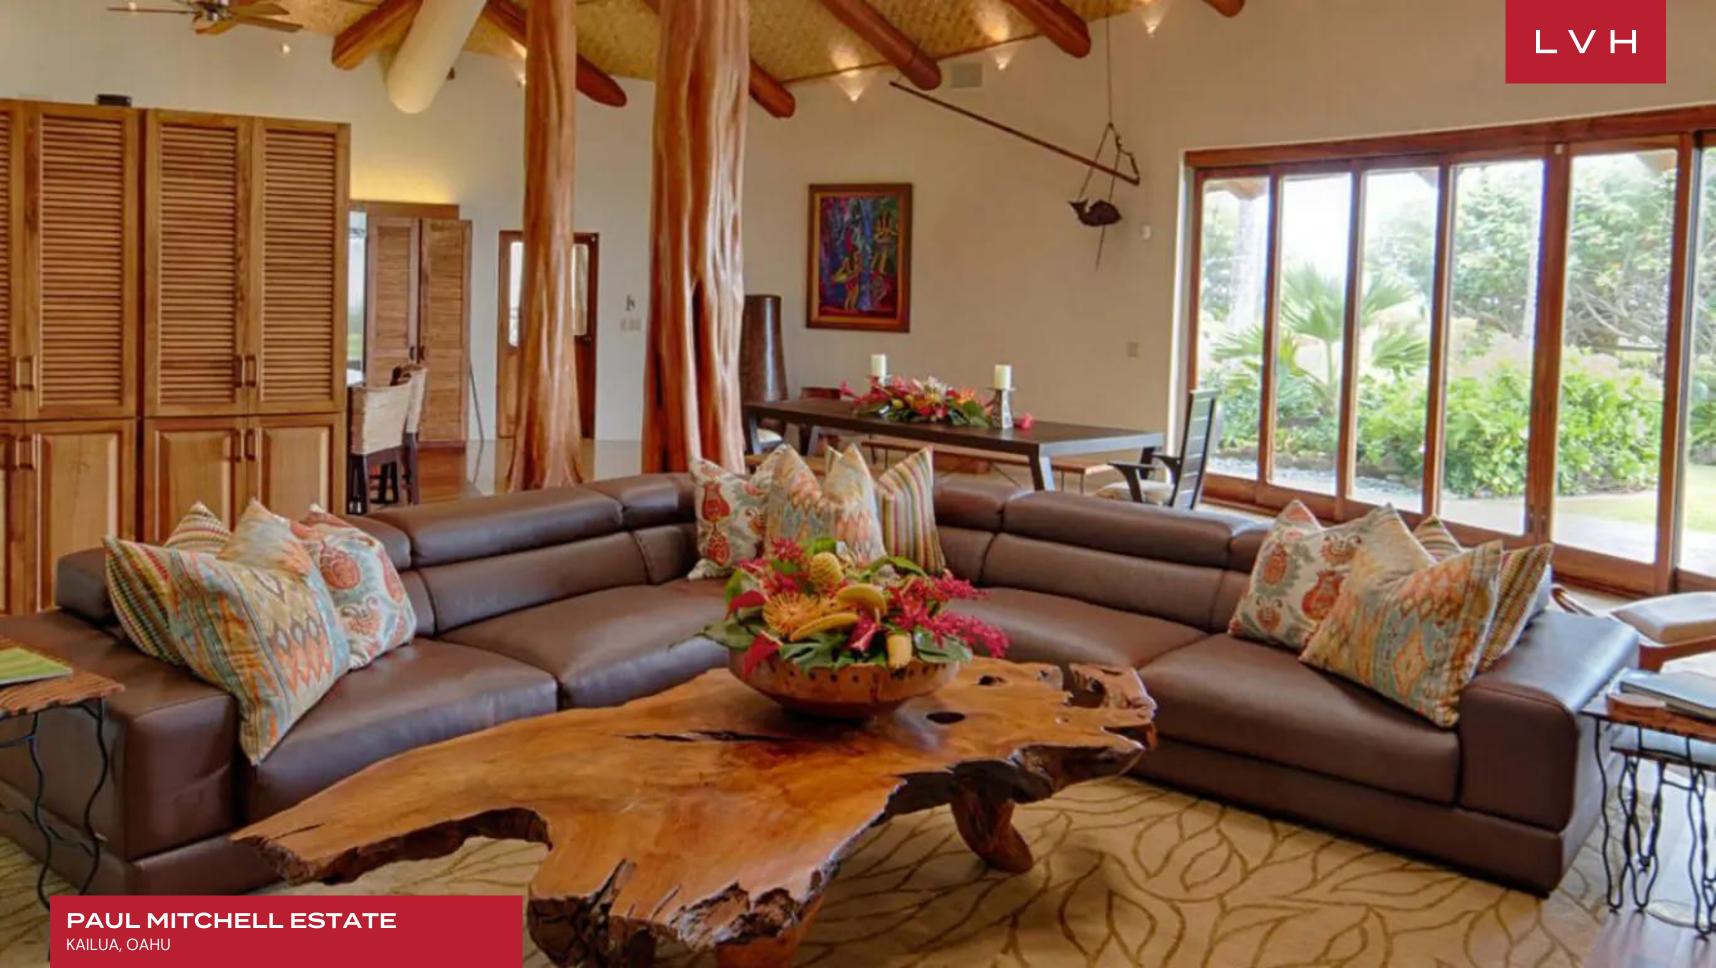

Introducing a groundbreaking luxury beachside experience, the Paul Mitchell Estate offers multiple Afro Caribbean-styled pavilions enveloped with oversized glass walls. This exquisite complex revels in globetrotting exoticism, presenting a delectable blend of Polynesian charm, Southeast Asian opulence, and West Indies panache. A rich, warm palette of warm wood, beige, yellow, and brown envelop the beach-chic interiors. Exposed beams support wicker rooftops brimming with Island authenticity, inflecting the home with an exotic Tiki Hut charm. The main house flaunts a gourmet kitchen, split-level living room, dining area, and soaring 25-foot-high ceilings. Loadbearing natural wood pillars, glossy cabinetry, shimmering granite countertops, and plush leather upholstery make a dynamic great room brimming with texture. Rounded interiors and lovingly refurbished credenzas accompany vibrant Afro-Caribbean paintings in the serene bedrooms. Seven sumptuous ensuite bedrooms curate an exceptional Island experience for fourteen discerning guests.