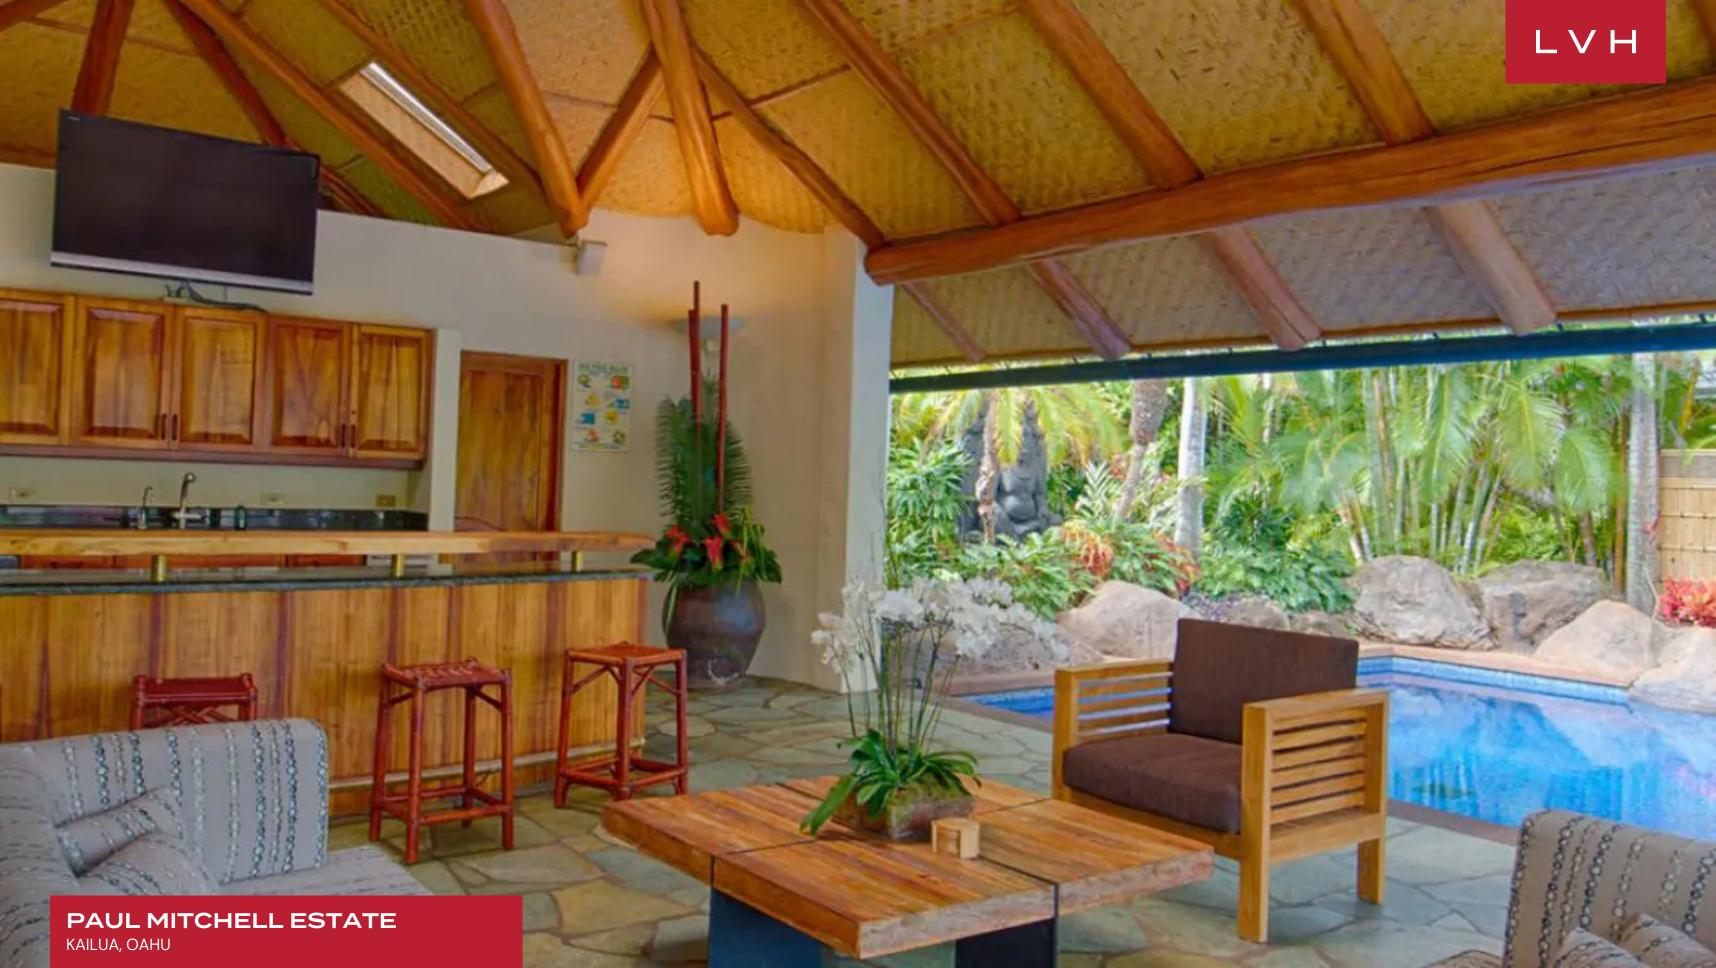

Introducing a groundbreaking luxury beachside experience, the Paul Mitchell Estate offers multiple Afro Caribbean-styled pavilions enveloped with oversized glass walls. This exquisite complex revels in globetrotting exoticism, presenting a delectable blend of Polynesian charm, Southeast Asian opulence, and West Indies panache. A rich, warm palette of warm wood, beige, yellow, and brown envelop the beach-chic interiors. Exposed beams support wicker rooftops brimming with Island authenticity, inflecting the home with an exotic Tiki Hut charm. The main house flaunts a gourmet kitchen, split-level living room, dining area, and soaring 25-foot-high ceilings. Loadbearing natural wood pillars, glossy cabinetry, shimmering granite countertops, and plush leather upholstery make a dynamic great room brimming with texture. Rounded interiors and lovingly refurbished credenzas accompany vibrant Afro-Caribbean paintings in the serene bedrooms. Seven sumptuous ensuite bedrooms curate an exceptional Island experience for fourteen discerning guests.

Meander through charming pathways to the sparkling white beach looking out towards the Mokulua Islands. The exteriors present a veritable garden of tropical delights, immaculate lawns meeting lush flora, and private ponds. The lagoon-style saltwater swimming pool and spa are accented by a cascading waterfall and a Balinese hut, providing an environment of utter relaxation. Rounding off an exceptional Oahu luxury vacation rental, no guests have proven impervious to this estate's charms.