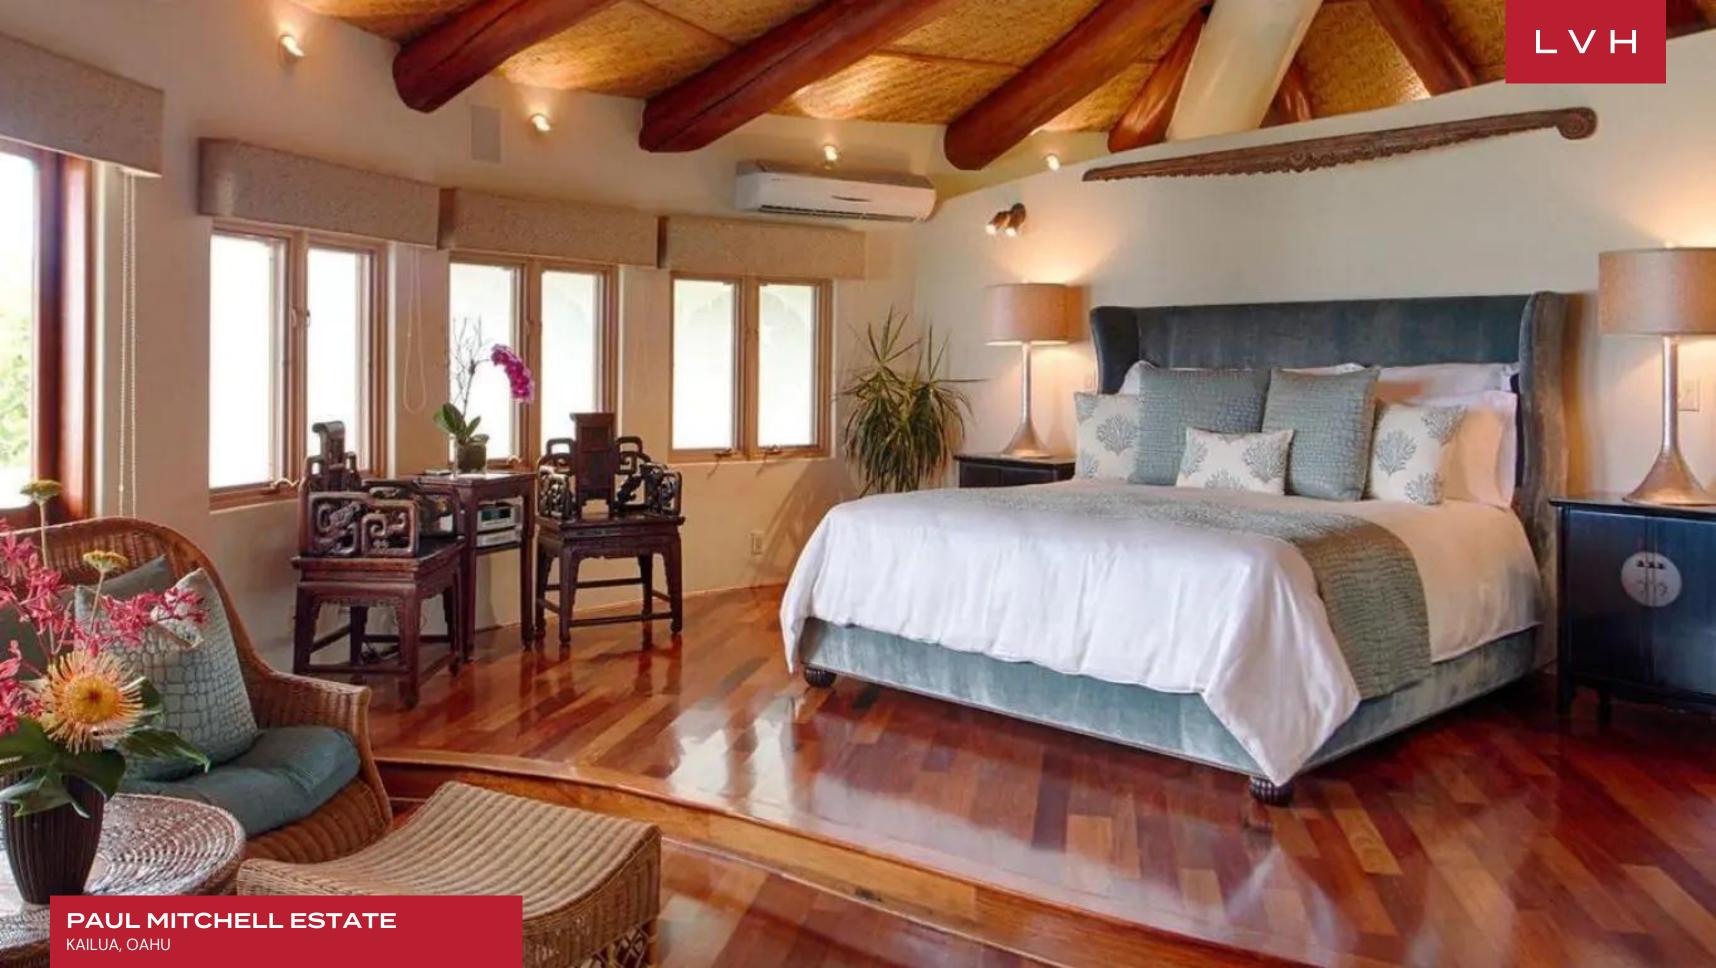

Introducing a groundbreaking luxury beachside experience, the Paul Mitchell Estate offers multiple Afro Caribbean-styled pavilions enveloped with oversized glass walls. This exquisite complex revels in globetrotting exoticism, presenting a delectable blend of Polynesian charm, Southeast Asian opulence, and West Indies panache. A rich, warm palette of warm wood, beige, yellow, and brown envelop the beach-chic interiors. Exposed beams support wicker rooftops brimming with Island authenticity, inflecting the home with an exotic Tiki Hut charm. The main house flaunts a gourmet kitchen, split-level living room, dining area, and soaring 25-foot-high ceilings. Loadbearing natural wood pillars, glossy cabinetry, shimmering granite countertops, and plush leather upholstery make a dynamic great room brimming with texture. Rounded interiors and lovingly refurbished credenzas accompany vibrant Afro-Caribbean paintings in the serene bedrooms. Seven sumptuous ensuite bedrooms curate an exceptional Island experience for fourteen discerning guests.