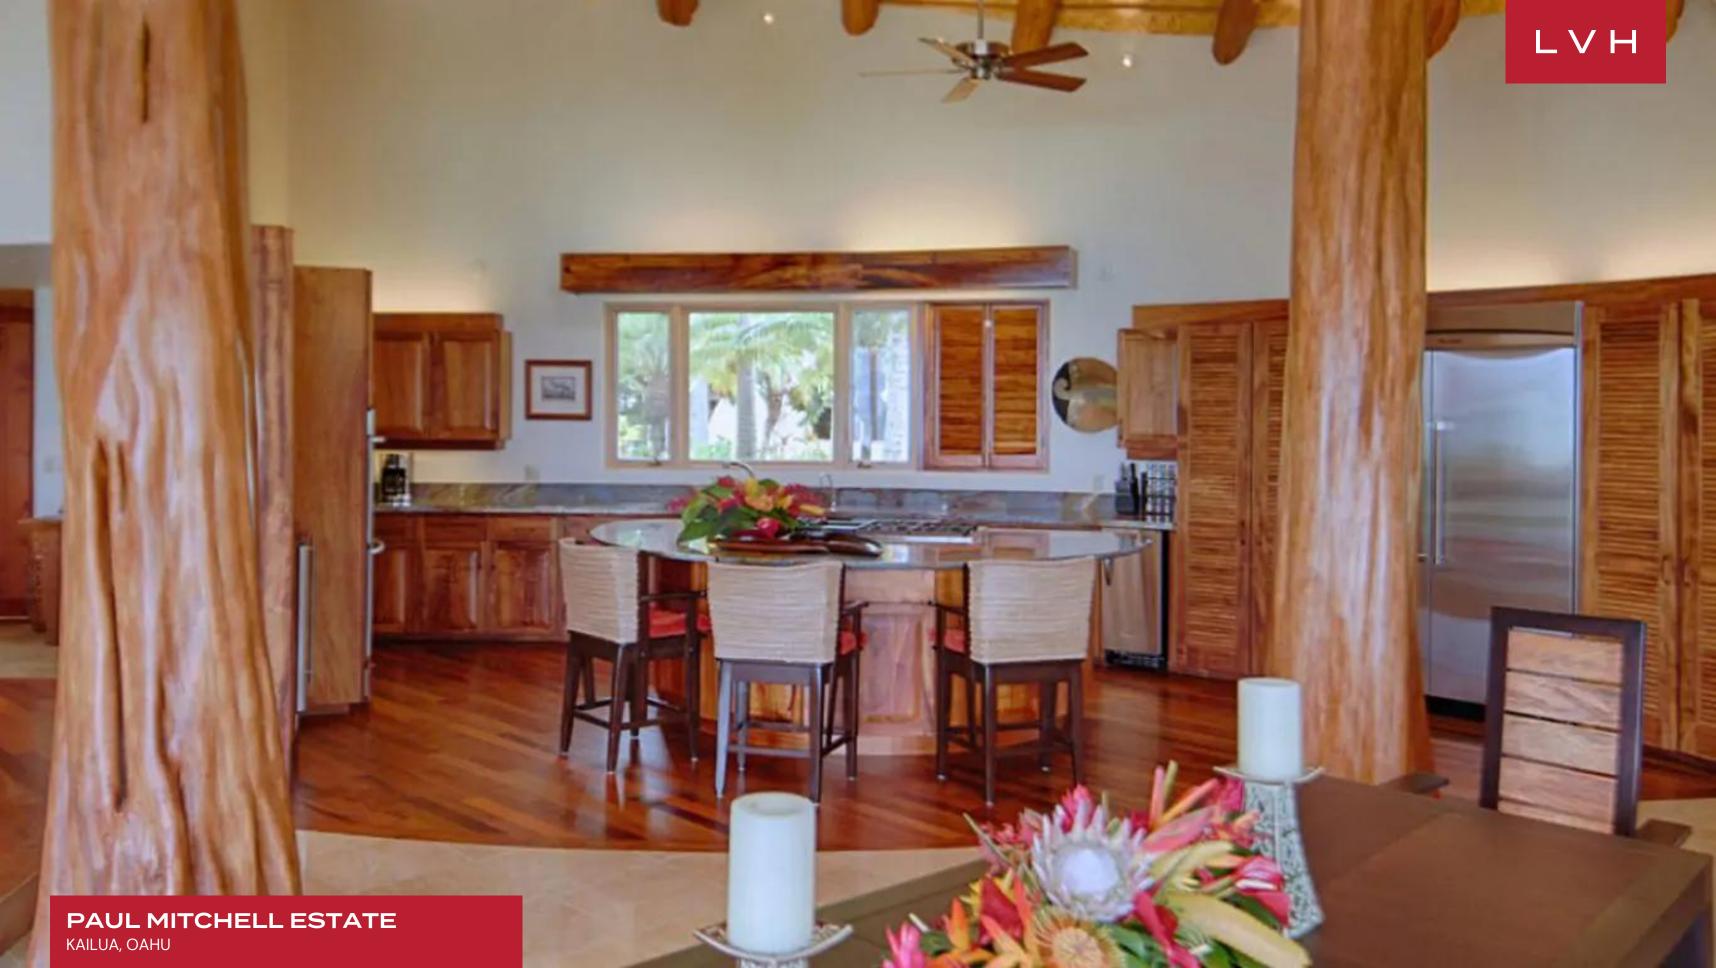

Introducing a groundbreaking luxury beachside experience, the Paul Mitchell Estate offers multiple Afro Caribbean-styled pavilions enveloped with oversized glass walls. This exquisite complex revels in globetrotting exoticism, presenting a delectable blend of Polynesian charm, Southeast Asian opulence, and West Indies panache. A rich, warm palette of warm wood, beige, yellow, and brown envelop the beach-chic interiors. Exposed beams support wicker rooftops brimming with Island authenticity, inflecting the home with an exotic Tiki Hut charm. The main house flaunts a gourmet kitchen, split-level living room, dining area, and soaring 25-foot-high ceilings. Loadbearing natural wood pillars, glossy cabinetry, shimmering granite countertops, and plush leather upholstery make a dynamic great room brimming with texture. Rounded interiors and lovingly refurbished credenzas accompany vibrant Afro-Caribbean paintings in the serene bedrooms. Seven sumptuous ensuite bedrooms curate an exceptional Island experience for fourteen discerning guests.

#### INTERIOR

- Air Conditioning
- Cable, Satellite or Smart TV
- Dining Room
- Gym
- Laundry
- Home Office
- Sauna
- Sound System
- Staff Quarters
- Walk-In Closet
- Wine Cellar