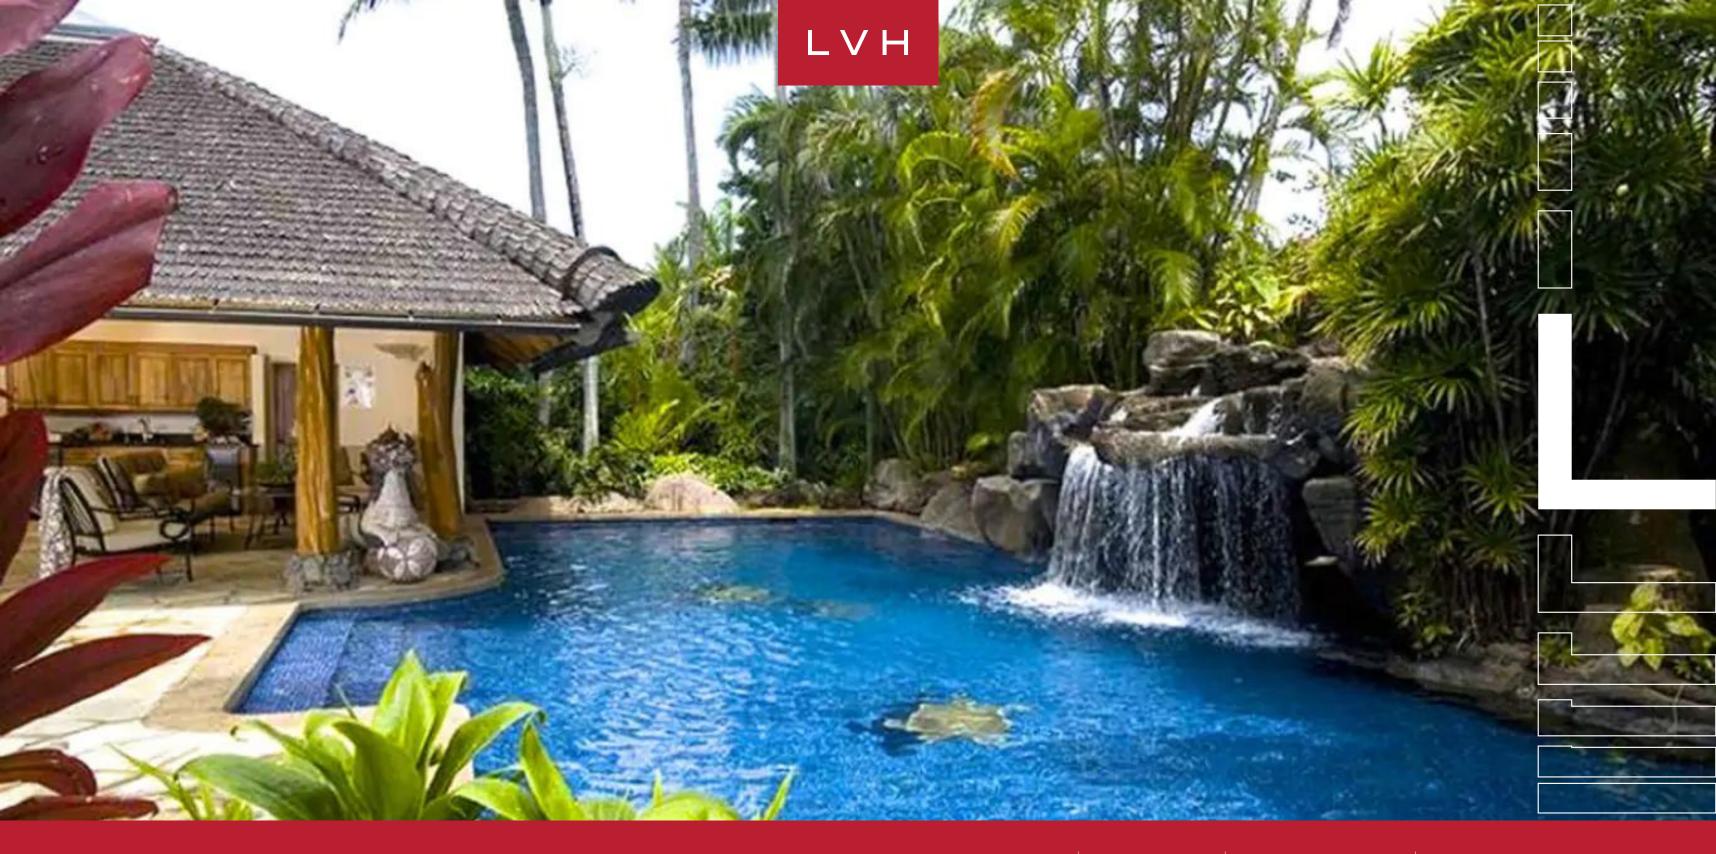

Introducing a groundbreaking luxury beachside experience, the Paul Mitchell Estate offers multiple Afro Caribbean-styled pavilions enveloped with oversized glass walls. This exquisite complex revels in globetrotting exoticism, presenting a delectable blend of Polynesian charm, Southeast Asian opulence, and West Indies panache. A rich, warm palette of warm wood, beige, yellow, and brown envelop the beach-chic interiors. Exposed beams support wicker rooftops brimming with Island authenticity, inflecting the home with an exotic Tiki Hut charm. The main house flaunts a gourmet kitchen, split-level living room, dining area, and soaring 25-foot-high ceilings. Loadbearing natural wood pillars, glossy cabinetry, shimmering granite countertops, and plush leather upholstery make a dynamic great room brimming with texture. Rounded interiors and lovingly refurbished credenzas accompany vibrant Afro-Caribbean paintings in the serene bedrooms. Seven sumptuous ensuite bedrooms curate an exceptional Island experience for fourteen discerning guests.

Meander through charming pathways to the sparkling white beach looking out towards the Mokulua Islands. The exteriors present a veritable garden of tropical delights, immaculate lawns meeting lush flora, and private ponds. The lagoon-style saltwater swimming pool and spa are accented by a cascading waterfall and a Balinese hut, providing an environment of utter relaxation. Rounding off an exceptional Oahu luxury vacation rental, no guests have proven impervious to this estate's charms.