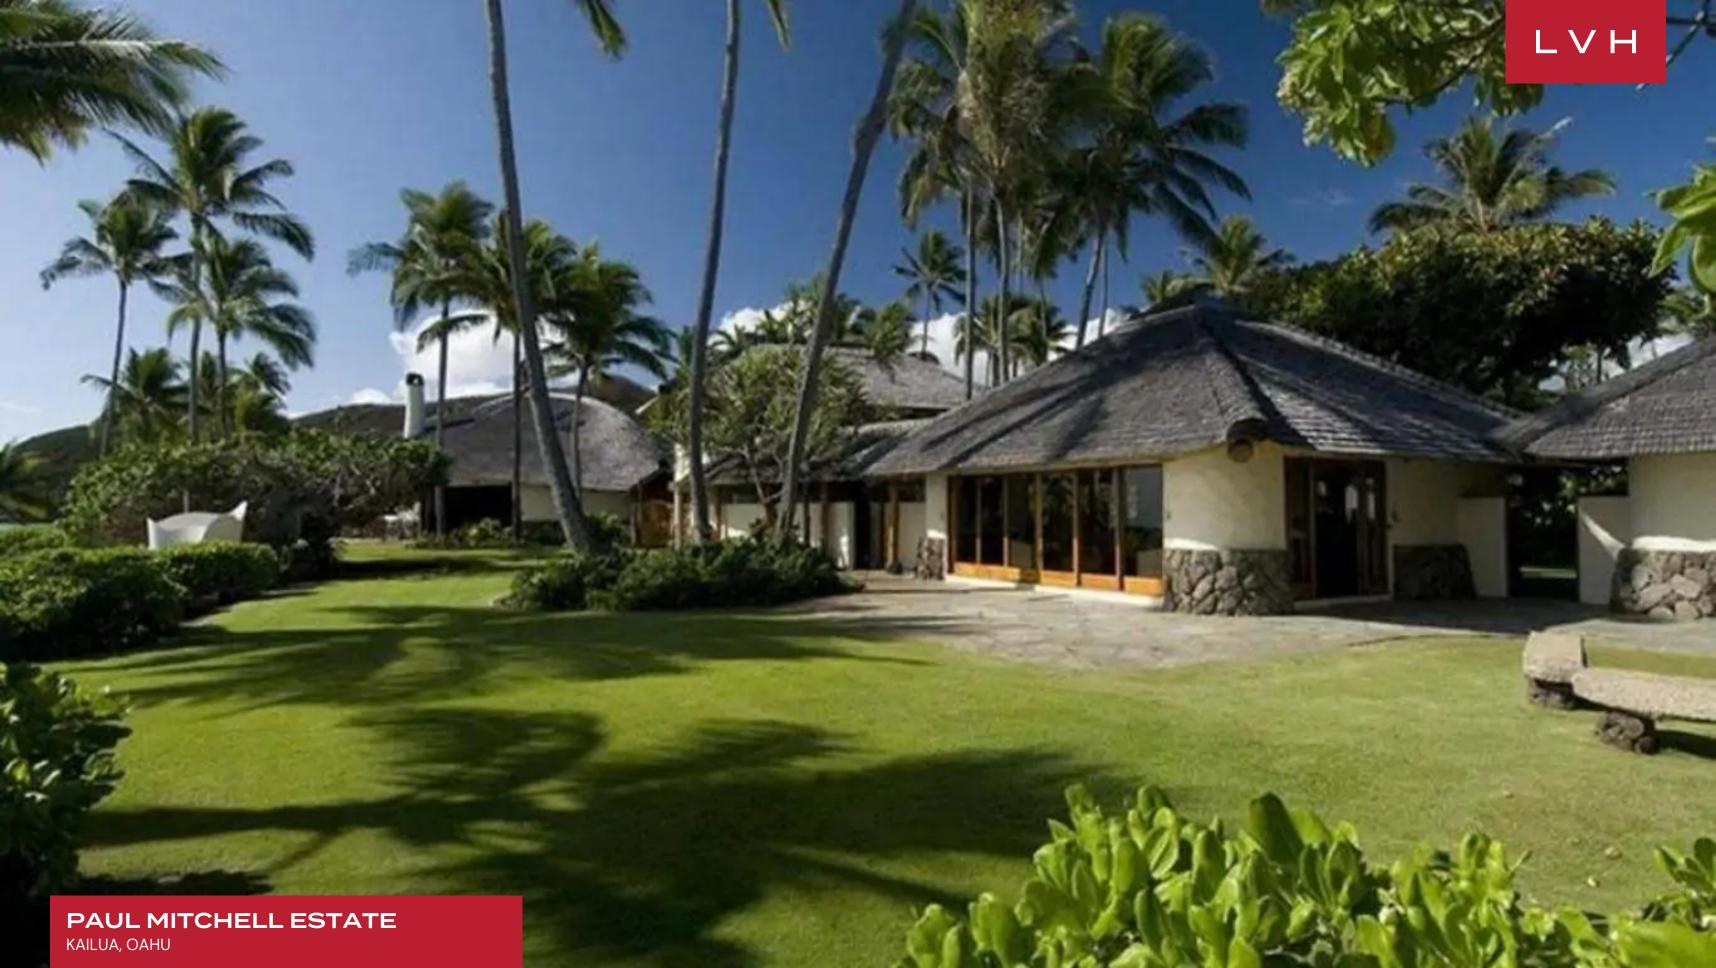

Introducing a groundbreaking luxury beachside experience, the Paul Mitchell Estate offers multiple Afro Caribbean-styled pavilions enveloped with oversized glass walls. This exquisite complex revels in globetrotting exoticism, presenting a delectable blend of Polynesian charm, Southeast Asian opulence, and West Indies panache. A rich, warm palette of warm wood, beige, yellow, and brown envelop the beach-chic interiors. Exposed beams support wicker rooftops brimming with Island authenticity, inflecting the home with an exotic Tiki Hut charm. The main house flaunts a gourmet kitchen, split-level living room, dining area, and soaring 25-foot-high ceilings. Loadbearing natural wood pillars, glossy cabinetry, shimmering granite countertops, and plush leather upholstery make a dynamic great room brimming with texture. Rounded interiors and lovingly refurbished credenzas accompany vibrant Afro-Caribbean paintings in the serene bedrooms. Seven sumptuous ensuite bedrooms curate an exceptional Island experience for fourteen discerning guests.

Meander through charming pathways to the sparkling white beach looking out towards the Mokulua Islands. The exteriors present a veritable garden of tropical delights, immaculate lawns meeting lush flora, and private ponds. The lagoon-style saltwater swimming pool and spa are accented by a cascading waterfall and a Balinese hut, providing an environment of utter relaxation. Rounding off an exceptional Oahu luxury vacation rental, no guests have proven impervious to this estate's charms.