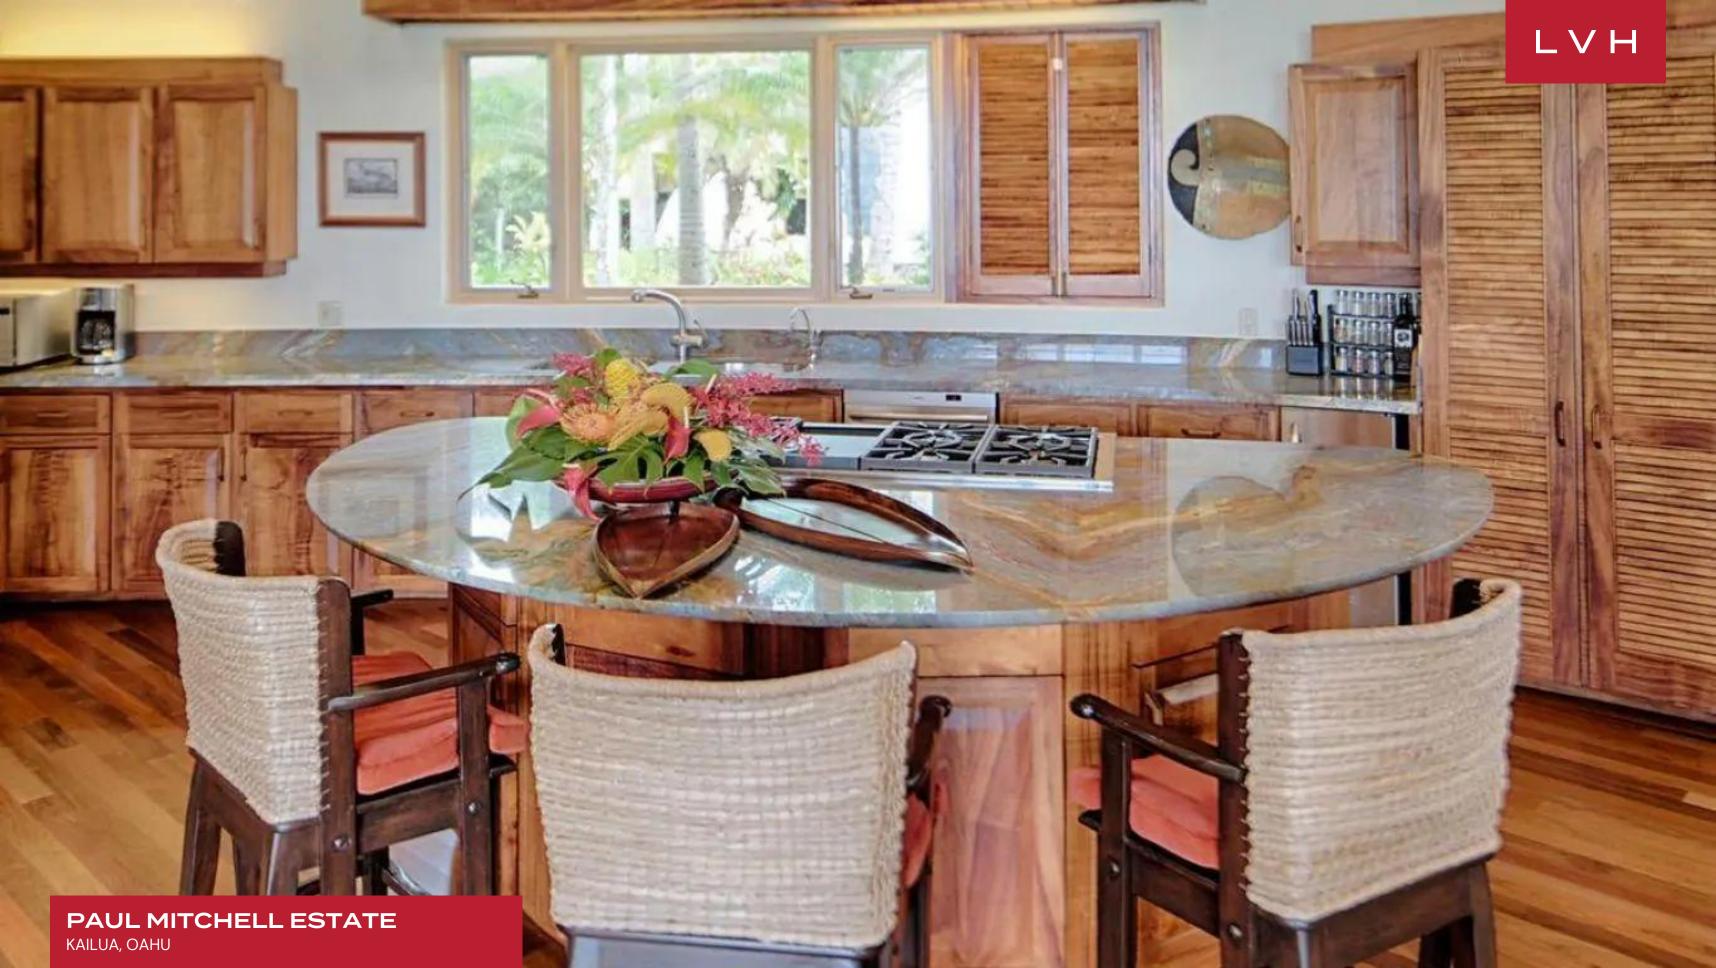

Introducing a groundbreaking luxury beachside experience, the Paul Mitchell Estate offers multiple Afro Caribbean-styled pavilions enveloped with oversized glass walls. This exquisite complex revels in globetrotting exoticism, presenting a delectable blend of Polynesian charm, Southeast Asian opulence, and West Indies panache. A rich, warm palette of warm wood, beige, yellow, and brown envelop the beach-chic interiors. Exposed beams support wicker rooftops brimming with Island authenticity, inflecting the home with an exotic Tiki Hut charm. The main house flaunts a gourmet kitchen, split-level living room, dining area, and soaring 25-foot-high ceilings. Loadbearing natural wood pillars, glossy cabinetry, shimmering granite countertops, and plush leather upholstery make a dynamic great room brimming with texture. Rounded interiors and lovingly refurbished credenzas accompany vibrant Afro-Caribbean paintings in the serene bedrooms. Seven sumptuous ensuite bedrooms curate an exceptional Island experience for fourteen discerning guests.

#### INTERIOR

- Air Conditioning
- Cable, Satellite or Smart TV
- Dining Room
- Gym
- Laundry
- Home Office
- Sauna
- Sound System
- Staff Quarters
- Walk-In Closet
- Wine Cellar