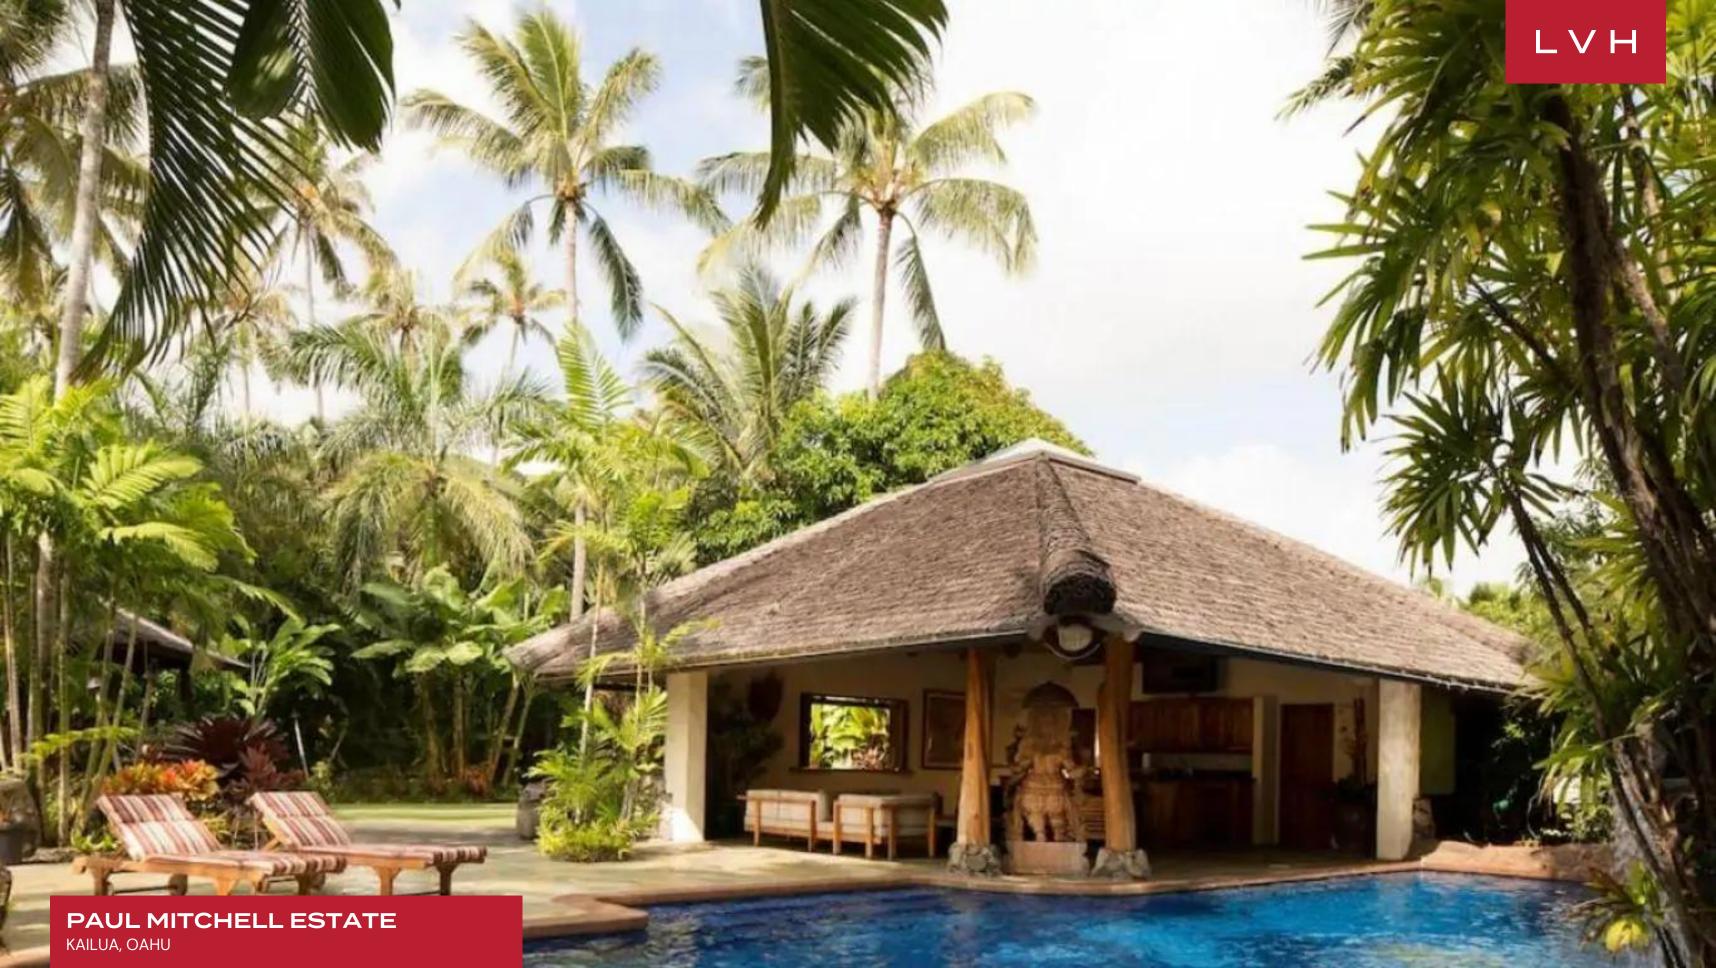

Introducing a groundbreaking luxury beachside experience, the Paul Mitchell Estate offers multiple Afro Caribbean-styled pavilions enveloped with oversized glass walls. This exquisite complex revels in globetrotting exoticism, presenting a delectable blend of Polynesian charm, Southeast Asian opulence, and West Indies panache. A rich, warm palette of warm wood, beige, yellow, and brown envelop the beach-chic interiors. Exposed beams support wicker rooftops brimming with Island authenticity, inflecting the home with an exotic Tiki Hut charm. The main house flaunts a gourmet kitchen, split-level living room, dining area, and soaring 25-foot-high ceilings. Loadbearing natural wood pillars, glossy cabinetry, shimmering granite countertops, and plush leather upholstery make a dynamic great room brimming with texture. Rounded interiors and lovingly refurbished credenzas accompany vibrant Afro-Caribbean paintings in the serene bedrooms. Seven sumptuous ensuite bedrooms curate an exceptional Island experience for fourteen discerning guests.