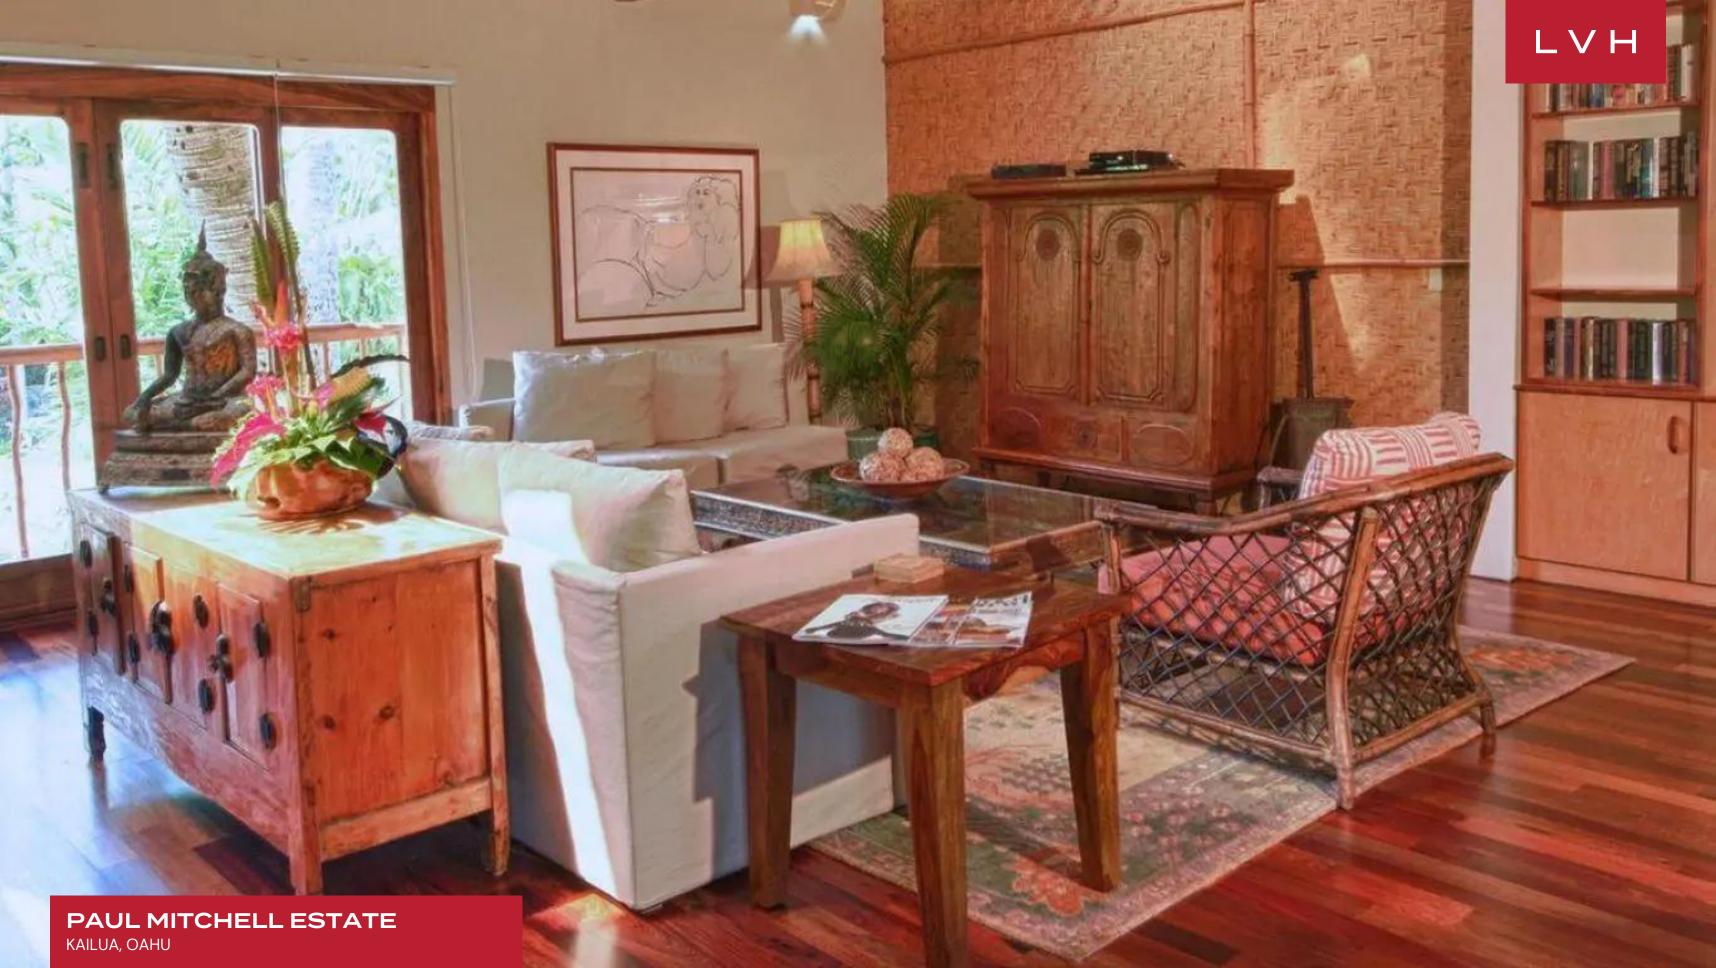

Introducing a groundbreaking luxury beachside experience, the Paul Mitchell Estate offers multiple Afro Caribbean-styled pavilions enveloped with oversized glass walls. This exquisite complex revels in globetrotting exoticism, presenting a delectable blend of Polynesian charm, Southeast Asian opulence, and West Indies panache. A rich, warm palette of warm wood, beige, yellow, and brown envelop the beach-chic interiors. Exposed beams support wicker rooftops brimming with Island authenticity, inflecting the home with an exotic Tiki Hut charm. The main house flaunts a gourmet kitchen, split-level living room, dining area, and soaring 25-foot-high ceilings. Loadbearing natural wood pillars, glossy cabinetry, shimmering granite countertops, and plush leather upholstery make a dynamic great room brimming with texture. Rounded interiors and lovingly refurbished credenzas accompany vibrant Afro-Caribbean paintings in the serene bedrooms. Seven sumptuous ensuite bedrooms curate an exceptional Island experience for fourteen discerning guests.