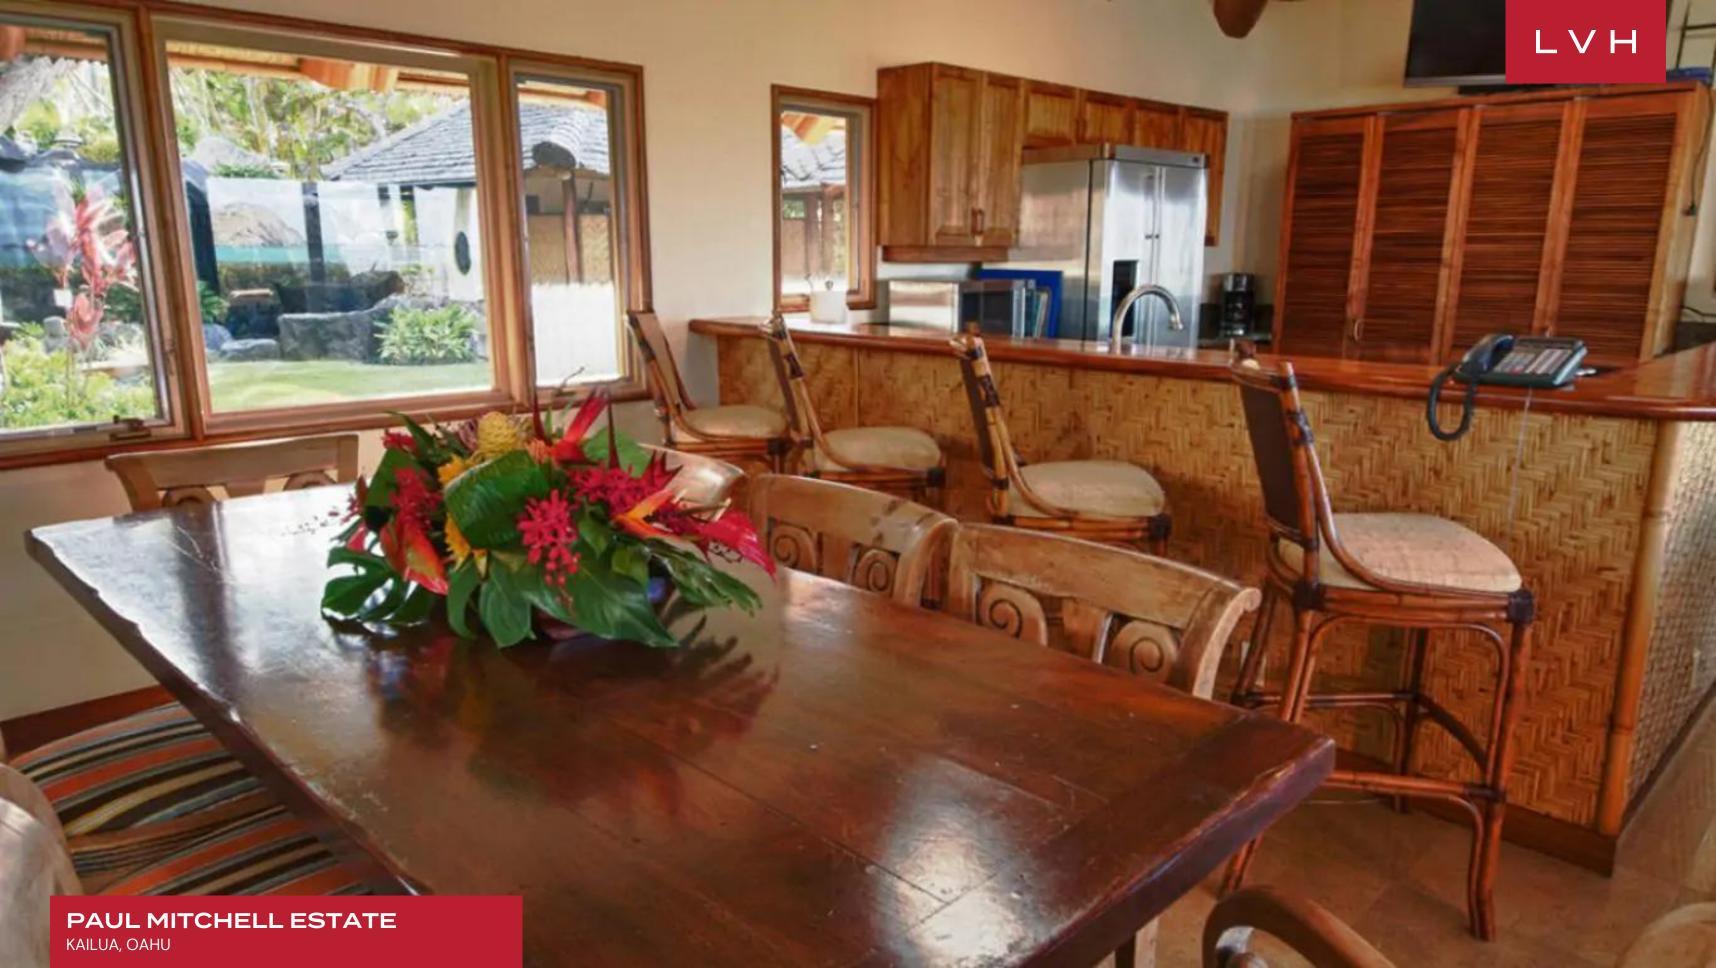

Introducing a groundbreaking luxury beachside experience, the Paul Mitchell Estate offers multiple Afro Caribbean-styled pavilions enveloped with oversized glass walls. This exquisite complex revels in globetrotting exoticism, presenting a delectable blend of Polynesian charm, Southeast Asian opulence, and West Indies panache. A rich, warm palette of warm wood, beige, yellow, and brown envelop the beach-chic interiors. Exposed beams support wicker rooftops brimming with Island authenticity, inflecting the home with an exotic Tiki Hut charm. The main house flaunts a gourmet kitchen, split-level living room, dining area, and soaring 25-foot-high ceilings. Loadbearing natural wood pillars, glossy cabinetry, shimmering granite countertops, and plush leather upholstery make a dynamic great room brimming with texture. Rounded interiors and lovingly refurbished credenzas accompany vibrant Afro-Caribbean paintings in the serene bedrooms. Seven sumptuous ensuite bedrooms curate an exceptional Island experience for fourteen discerning guests.

#### INTERIOR

- Air Conditioning
- Cable, Satellite or Smart TV
- Dining Room
- Gym
- Laundry
- Home Office
- Sauna
- Sound System
- Staff Quarters
- Walk-In Closet
- Wine Cellar