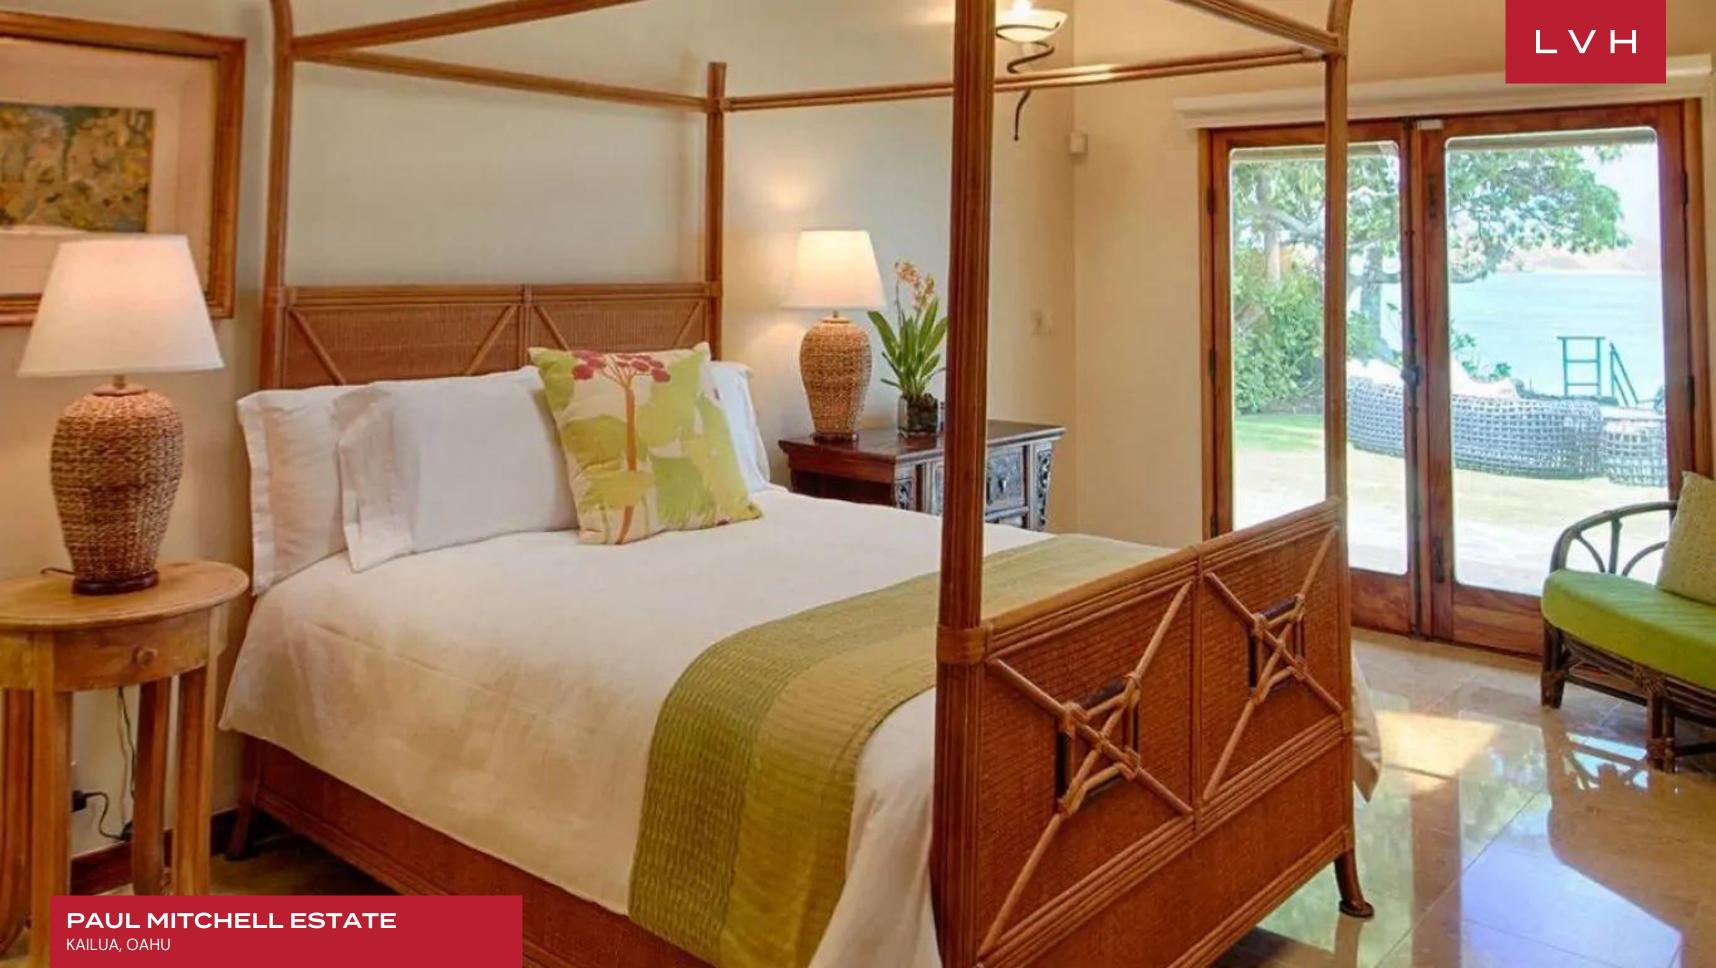

Introducing a groundbreaking luxury beachside experience, the Paul Mitchell Estate offers multiple Afro Caribbean-styled pavilions enveloped with oversized glass walls. This exquisite complex revels in globetrotting exoticism, presenting a delectable blend of Polynesian charm, Southeast Asian opulence, and West Indies panache. A rich, warm palette of warm wood, beige, yellow, and brown envelop the beach-chic interiors. Exposed beams support wicker rooftops brimming with Island authenticity, inflecting the home with an exotic Tiki Hut charm. The main house flaunts a gourmet kitchen, split-level living room, dining area, and soaring 25-foot-high ceilings. Loadbearing natural wood pillars, glossy cabinetry, shimmering granite countertops, and plush leather upholstery make a dynamic great room brimming with texture. Rounded interiors and lovingly refurbished credenzas accompany vibrant Afro-Caribbean paintings in the serene bedrooms. Seven sumptuous ensuite bedrooms curate an exceptional Island experience for fourteen discerning guests.