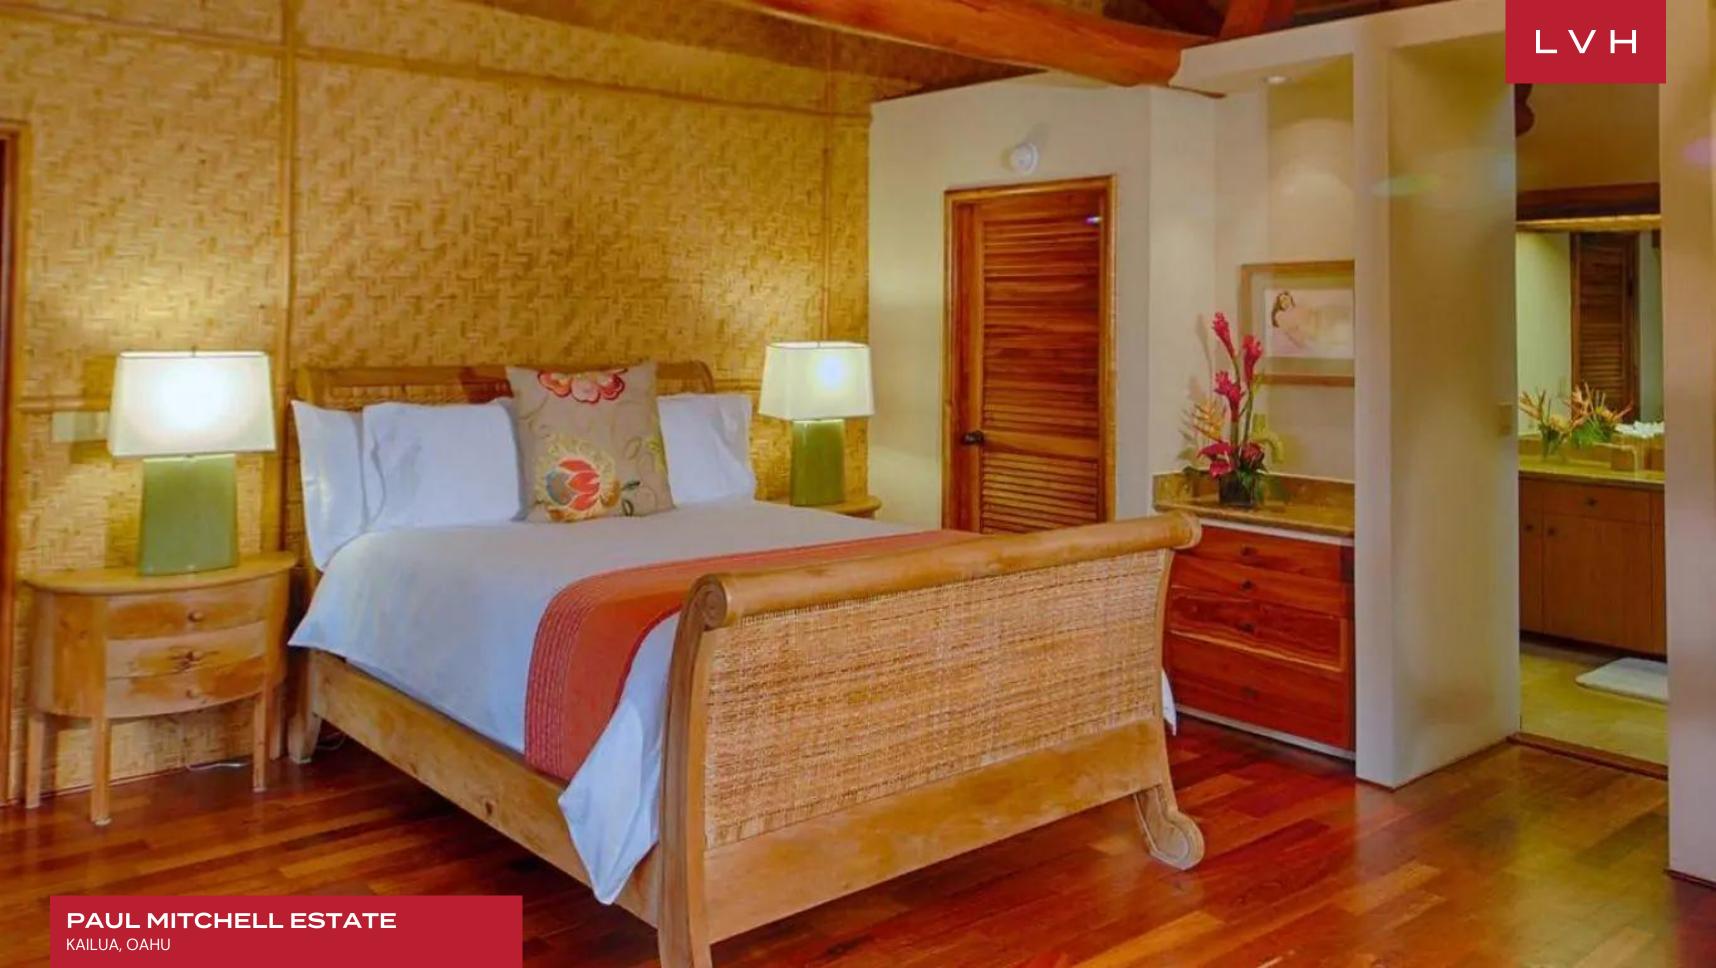

Introducing a groundbreaking luxury beachside experience, the Paul Mitchell Estate offers multiple Afro Caribbean-styled pavilions enveloped with oversized glass walls. This exquisite complex revels in globetrotting exoticism, presenting a delectable blend of Polynesian charm, Southeast Asian opulence, and West Indies panache. A rich, warm palette of warm wood, beige, yellow, and brown envelop the beach-chic interiors. Exposed beams support wicker rooftops brimming with Island authenticity, inflecting the home with an exotic Tiki Hut charm. The main house flaunts a gourmet kitchen, split-level living room, dining area, and soaring 25-foot-high ceilings. Loadbearing natural wood pillars, glossy cabinetry, shimmering granite countertops, and plush leather upholstery make a dynamic great room brimming with texture. Rounded interiors and lovingly refurbished credenzas accompany vibrant Afro-Caribbean paintings in the serene bedrooms. Seven sumptuous ensuite bedrooms curate an exceptional Island experience for fourteen discerning guests.