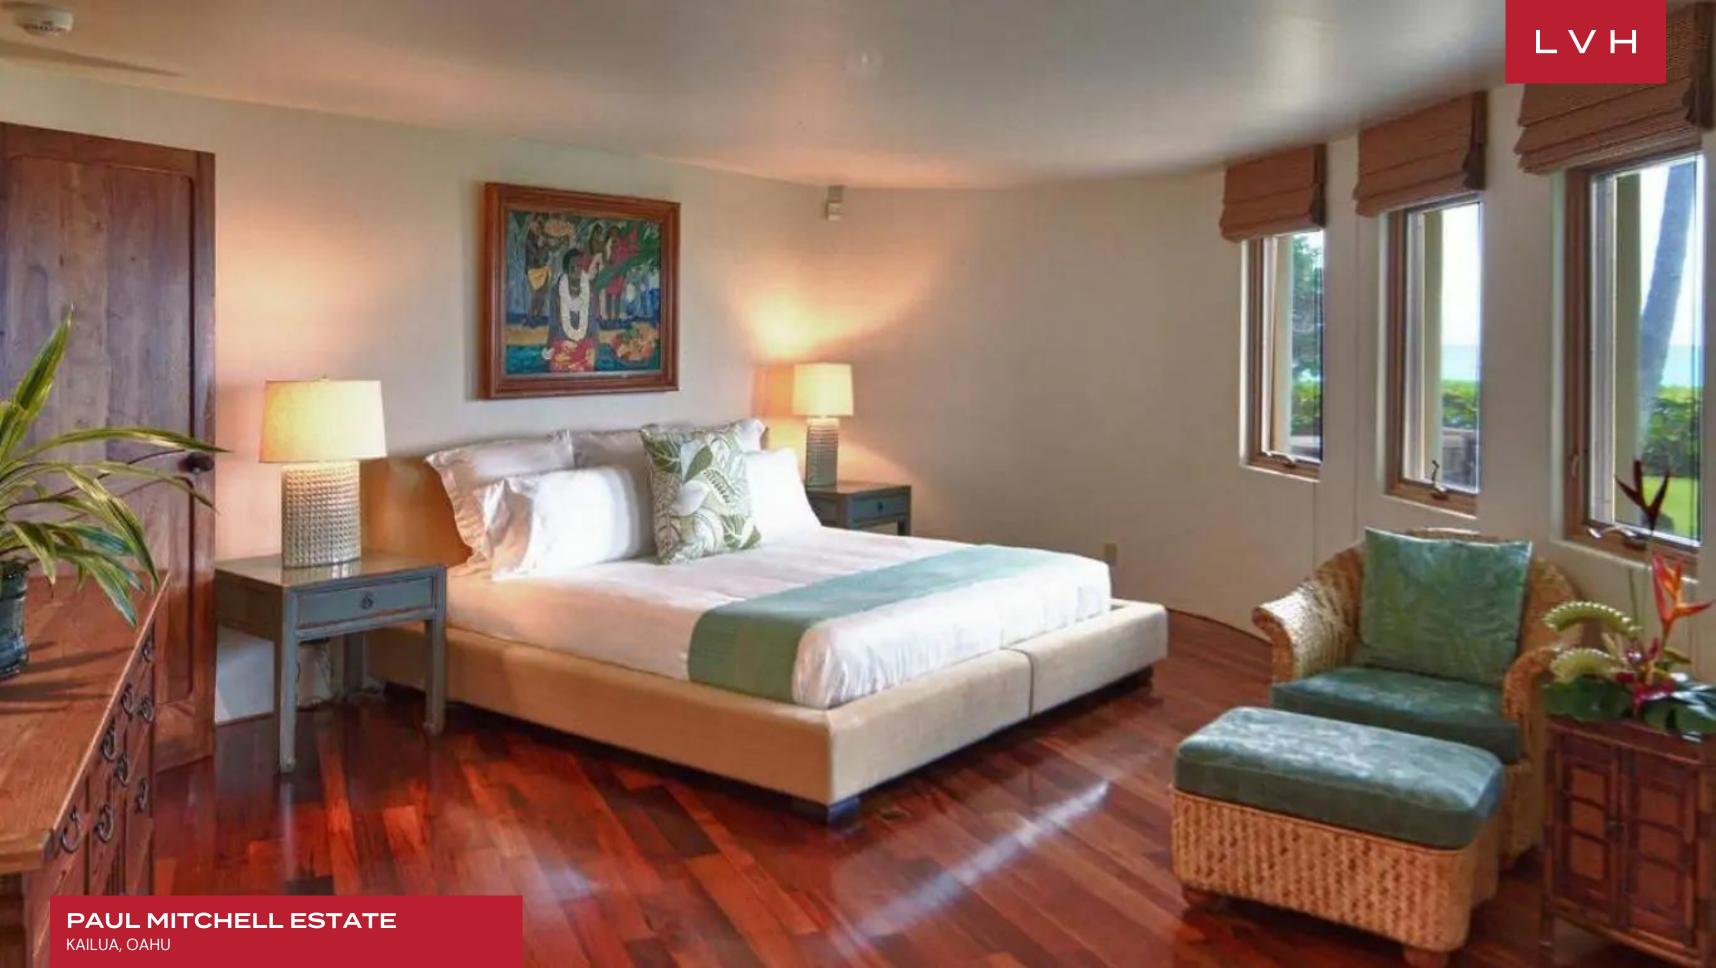

Introducing a groundbreaking luxury beachside experience, the Paul Mitchell Estate offers multiple Afro Caribbean-styled pavilions enveloped with oversized glass walls. This exquisite complex revels in globetrotting exoticism, presenting a delectable blend of Polynesian charm, Southeast Asian opulence, and West Indies panache. A rich, warm palette of warm wood, beige, yellow, and brown envelop the beach-chic interiors. Exposed beams support wicker rooftops brimming with Island authenticity, inflecting the home with an exotic Tiki Hut charm. The main house flaunts a gourmet kitchen, split-level living room, dining area, and soaring 25-foot-high ceilings. Loadbearing natural wood pillars, glossy cabinetry, shimmering granite countertops, and plush leather upholstery make a dynamic great room brimming with texture. Rounded interiors and lovingly refurbished credenzas accompany vibrant Afro-Caribbean paintings in the serene bedrooms. Seven sumptuous ensuite bedrooms curate an exceptional Island experience for fourteen discerning guests.