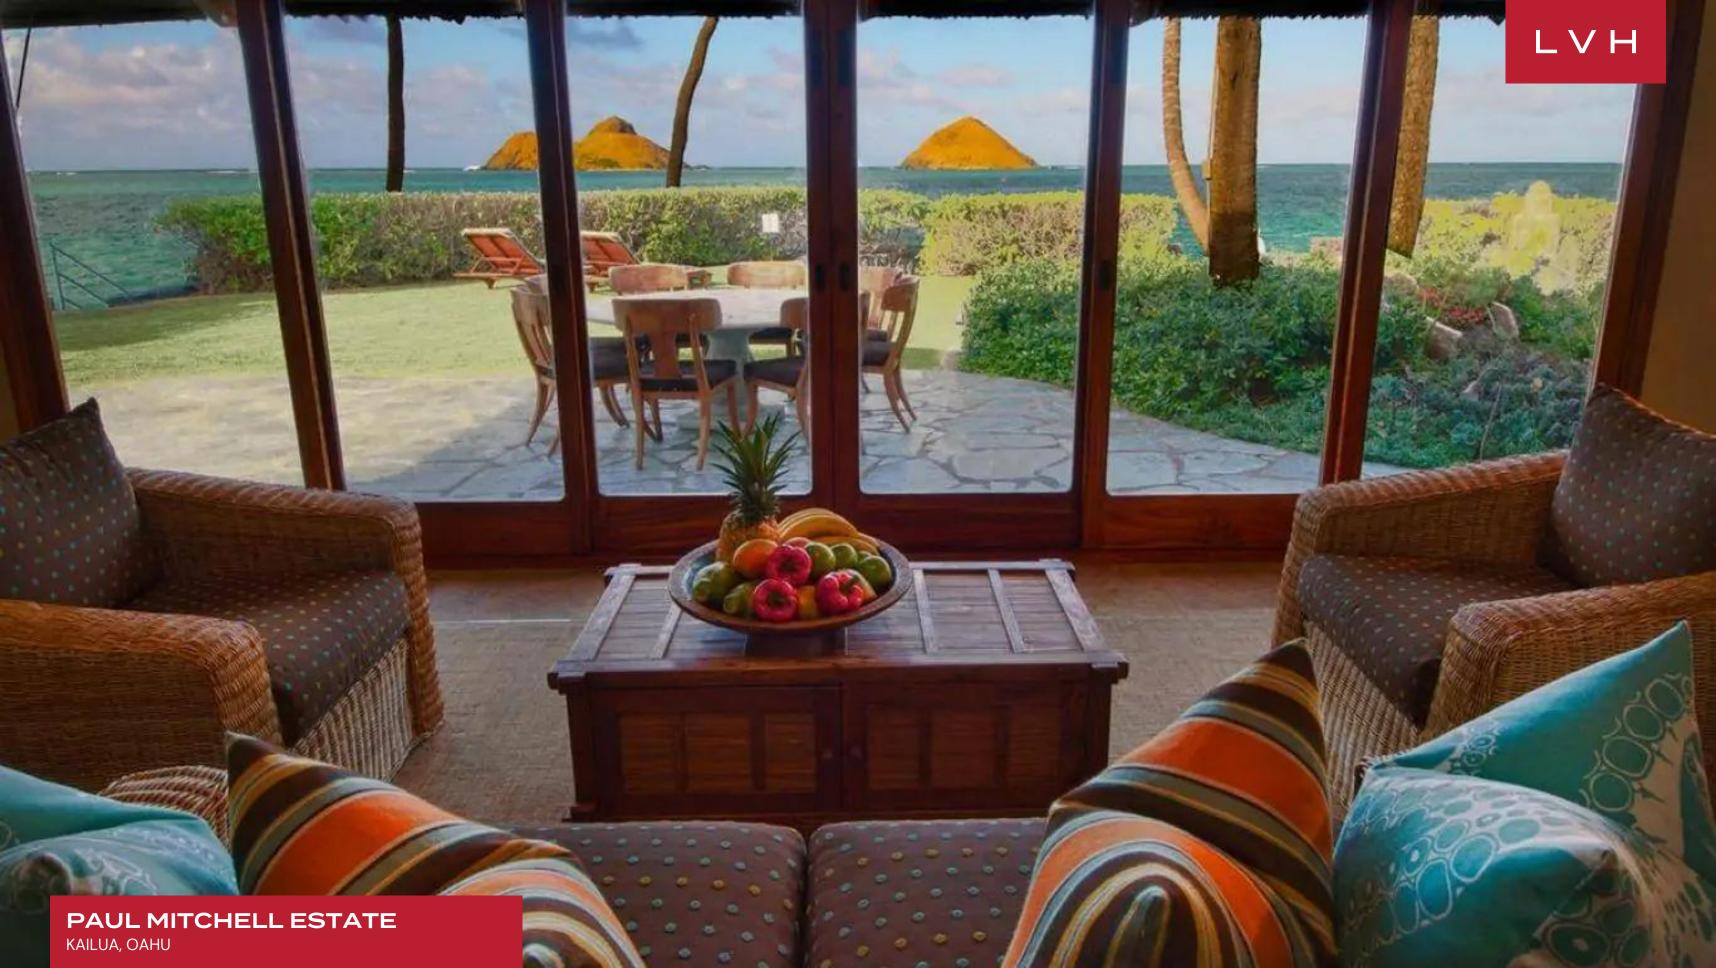

Introducing a groundbreaking luxury beachside experience, the Paul Mitchell Estate offers multiple Afro Caribbean-styled pavilions enveloped with oversized glass walls. This exquisite complex revels in globetrotting exoticism, presenting a delectable blend of Polynesian charm, Southeast Asian opulence, and West Indies panache. A rich, warm palette of warm wood, beige, yellow, and brown envelop the beach-chic interiors. Exposed beams support wicker rooftops brimming with Island authenticity, inflecting the home with an exotic Tiki Hut charm. The main house flaunts a gourmet kitchen, split-level living room, dining area, and soaring 25-foot-high ceilings. Loadbearing natural wood pillars, glossy cabinetry, shimmering granite countertops, and plush leather upholstery make a dynamic great room brimming with texture. Rounded interiors and lovingly refurbished credenzas accompany vibrant Afro-Caribbean paintings in the serene bedrooms. Seven sumptuous ensuite bedrooms curate an exceptional Island experience for fourteen discerning guests.

Meander through charming pathways to the sparkling white beach looking out towards the Mokulua Islands. The exteriors present a veritable garden of tropical delights, immaculate lawns meeting lush flora, and private ponds. The lagoon-style saltwater swimming pool and spa are accented by a cascading waterfall and a Balinese hut, providing an environment of utter relaxation. Rounding off an exceptional Oahu luxury vacation rental, no guests have proven impervious to this estate's charms.