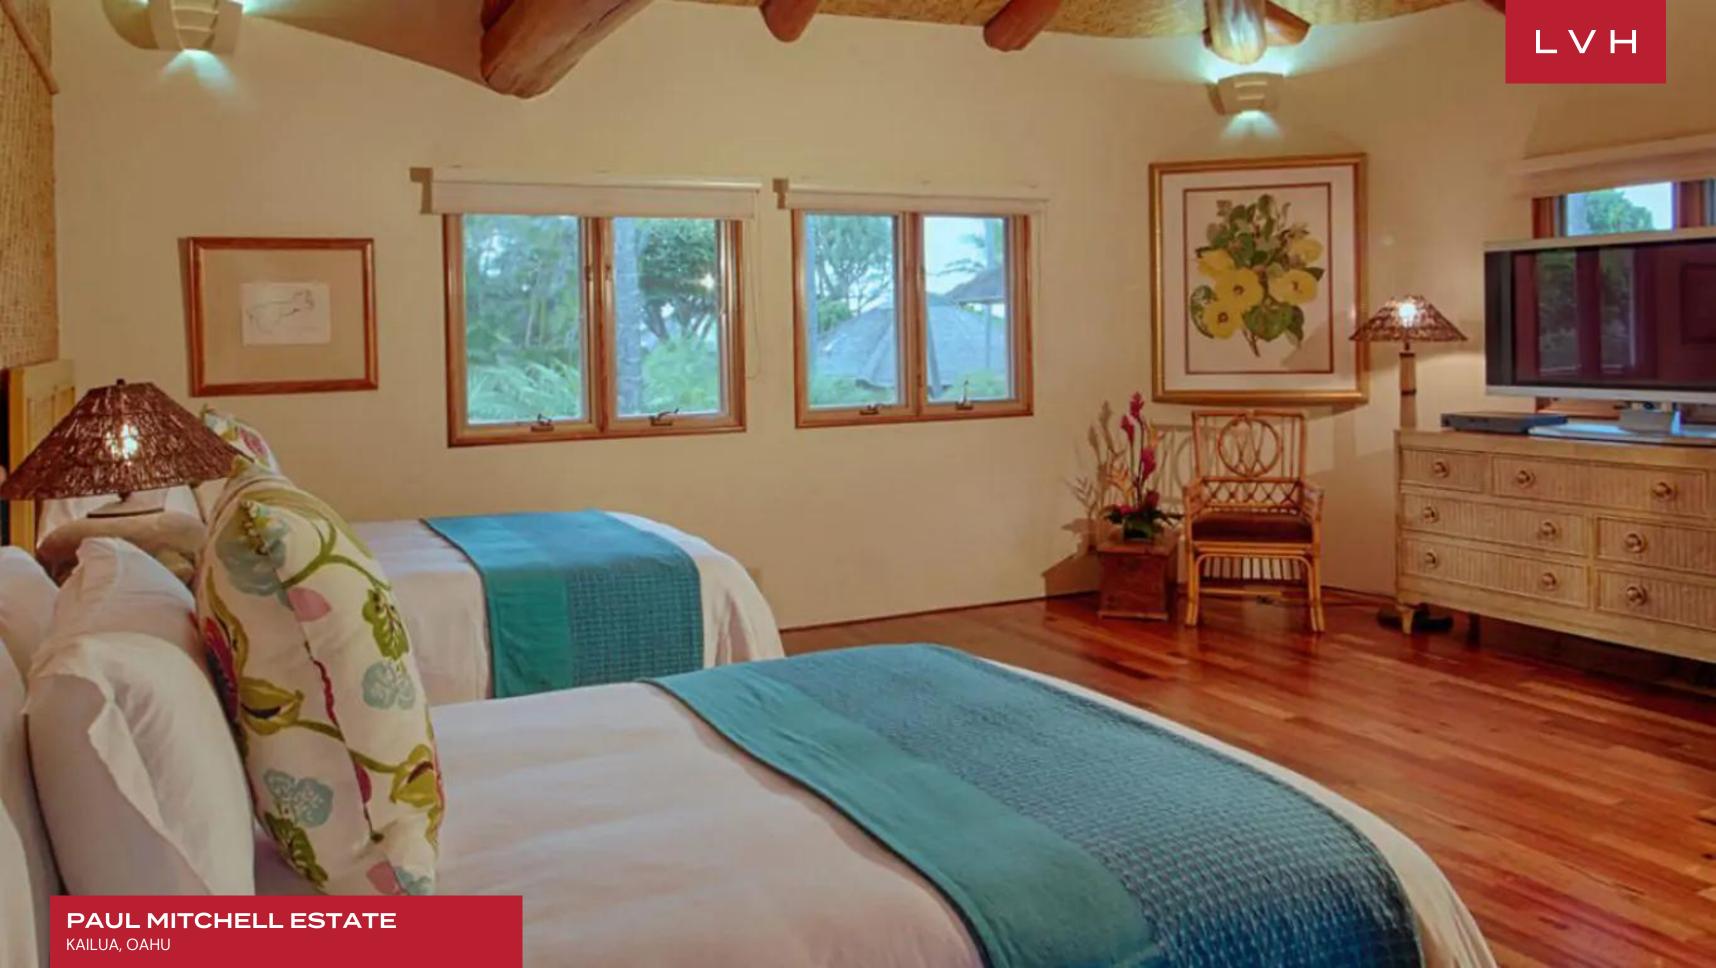

Introducing a groundbreaking luxury beachside experience, the Paul Mitchell Estate offers multiple Afro Caribbean-styled pavilions enveloped with oversized glass walls. This exquisite complex revels in globetrotting exoticism, presenting a delectable blend of Polynesian charm, Southeast Asian opulence, and West Indies panache. A rich, warm palette of warm wood, beige, yellow, and brown envelop the beach-chic interiors. Exposed beams support wicker rooftops brimming with Island authenticity, inflecting the home with an exotic Tiki Hut charm. The main house flaunts a gourmet kitchen, split-level living room, dining area, and soaring 25-foot-high ceilings. Loadbearing natural wood pillars, glossy cabinetry, shimmering granite countertops, and plush leather upholstery make a dynamic great room brimming with texture. Rounded interiors and lovingly refurbished credenzas accompany vibrant Afro-Caribbean paintings in the serene bedrooms. Seven sumptuous ensuite bedrooms curate an exceptional Island experience for fourteen discerning guests.