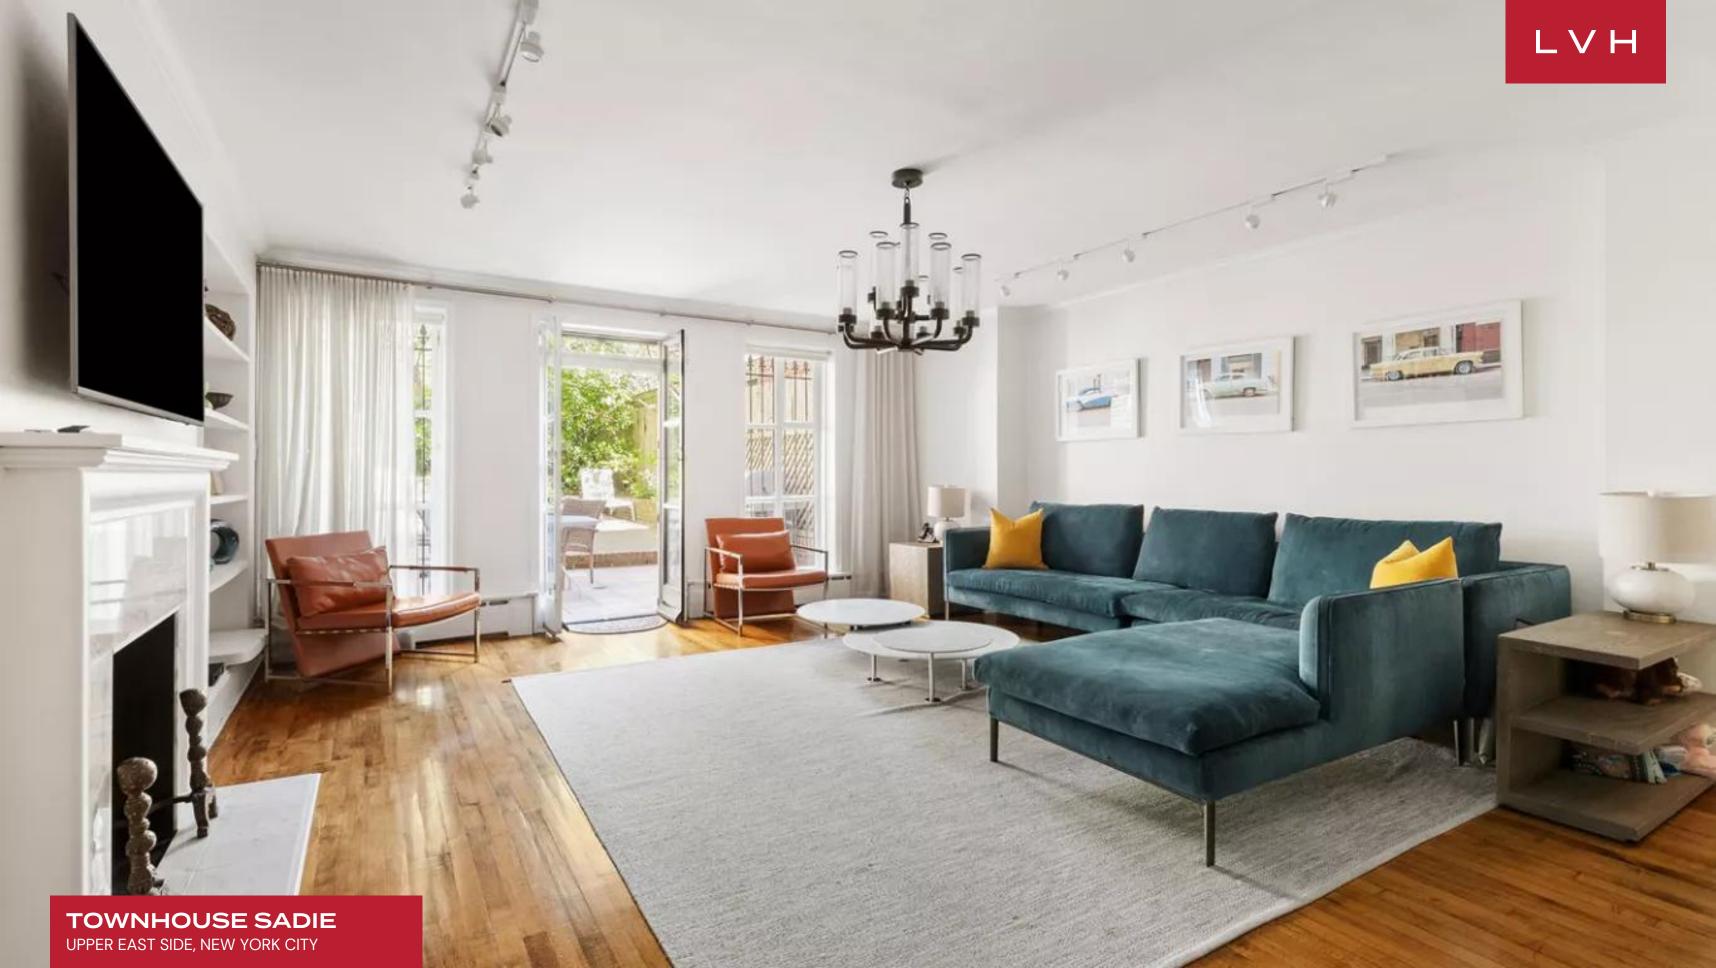

Blending historical charm with unadulterated glamor, this luxury townhouse boasts interiors that rival gallery spaces. Double-height ceilings and a radiant palette of pristine white emphasize its grandeur, while jet-black original wood friezing delivers striking contrast and sophistication. The four-story residence masterfully highlights verticality, appearing even more stately with its 13-foot ceilings. The formal dining room, with seating for ten, serves as the perfect space for intimate gatherings. A fully equipped kitchen, adorned with original exposed beams and state-of-the-art appliances, elevates culinary experiences. Lovingly refurbished period details, including oak parquet floors with mahogany inlay, crown moldings, and five ornate fireplaces, imbue the home with timeless character. Additional features include a brand-new security system, zoned central air-conditioning, abundant storage, wine storage, and a washer/dryer, ensuring modern convenience. The townhouse also includes an additional fifth bedroom with bunk beds, ideal for guests traveling with children or staff.