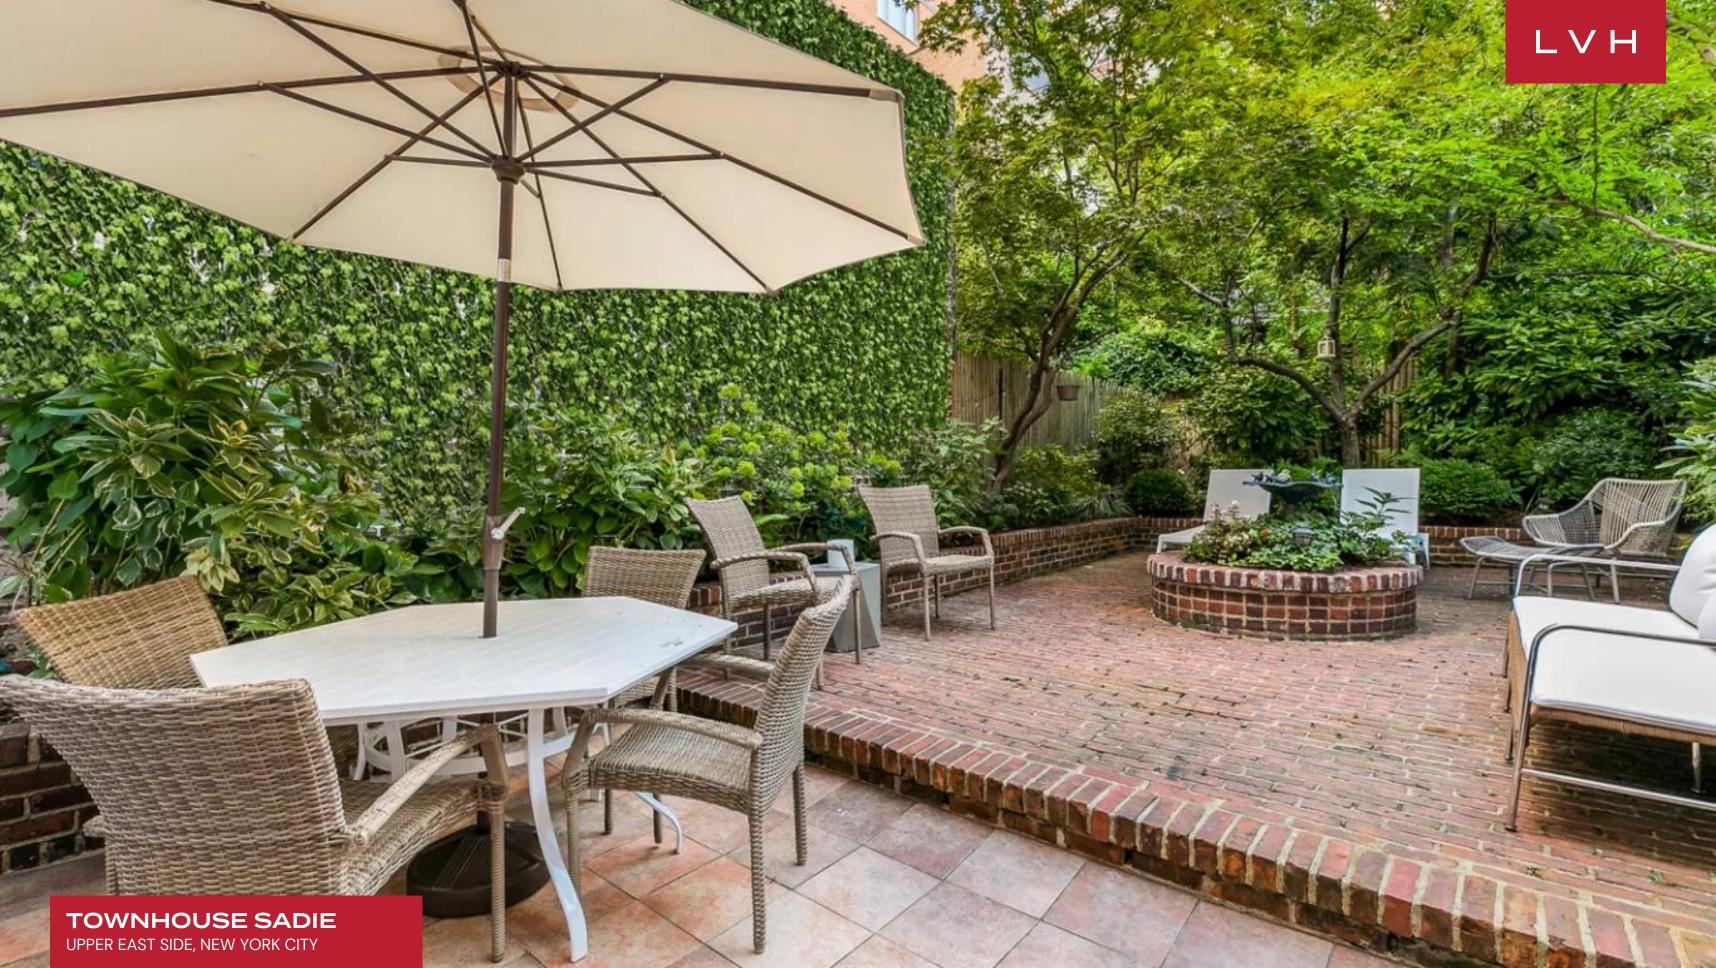

The townhouse opens to a stunning 1,000-square-foot garden, an oasis of tranquility in the heart of Manhattan. With a stone patio and beautifully landscaped greenery, this outdoor space is ideal for serene BBQ gatherings or moments of quiet reflection. Townhouse Sadie seamlessly combines historic elegance with contemporary luxury, making it one of the most prestigious townhouses in New York City. LVH requires all owners to adhere to city regulations for home rentals, ensuring a seamless and secure experience for guests.

#### **EXTERIOR**

- Al Fresco Dining
- BBQ
- Garage
- Patio
- Sun Loungers