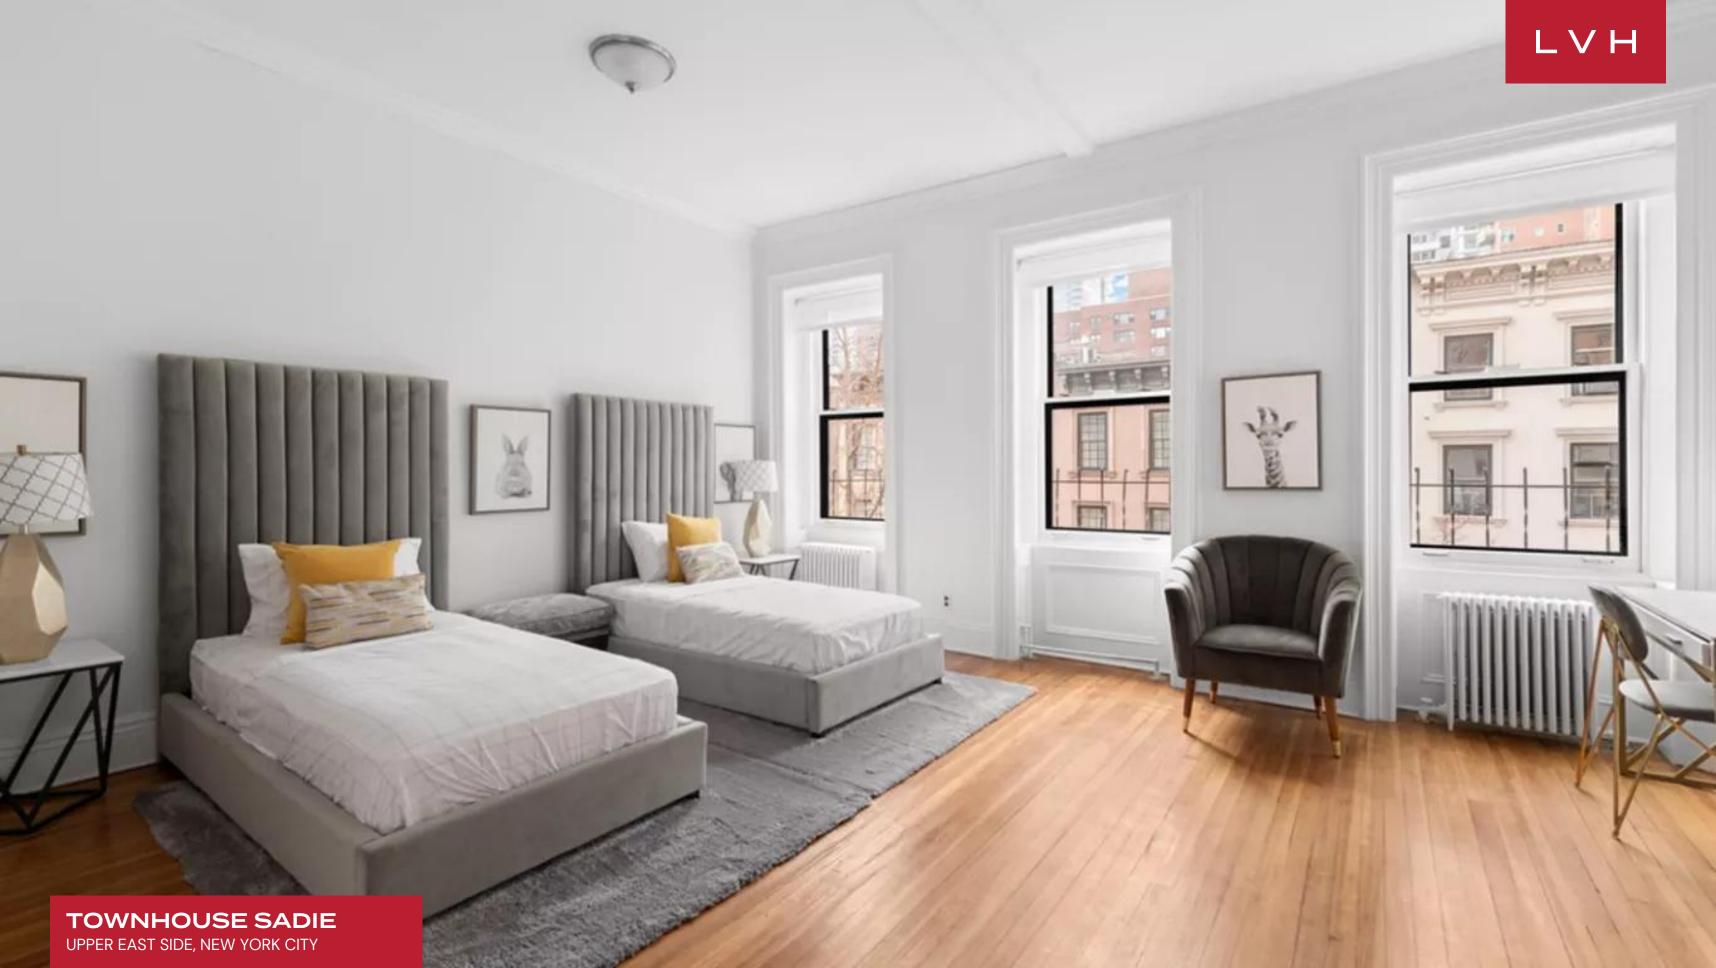

Blending historical charm with unadulterated glamor, this luxury townhouse boasts interiors that rival gallery spaces. Double-height ceilings and a radiant palette of pristine white emphasize its grandeur, while jet-black original wood friezing delivers striking contrast and sophistication. The four-story residence masterfully highlights verticality, appearing even more stately with its 13-foot ceilings. The formal dining room, with seating for ten, serves as the perfect space for intimate gatherings. A fully equipped kitchen, adorned with original exposed beams and state-of-the-art appliances, elevates culinary experiences. Lovingly refurbished period details, including oak parquet floors with mahogany inlay, crown moldings, and five ornate fireplaces, imbue the home with timeless character. Additional features include a brand-new security system, zoned central air-conditioning, abundant storage, wine storage, and a washer/dryer, ensuring modern convenience. The townhouse also includes an additional fifth bedroom with bunk beds, ideal for guests traveling with children or staff.