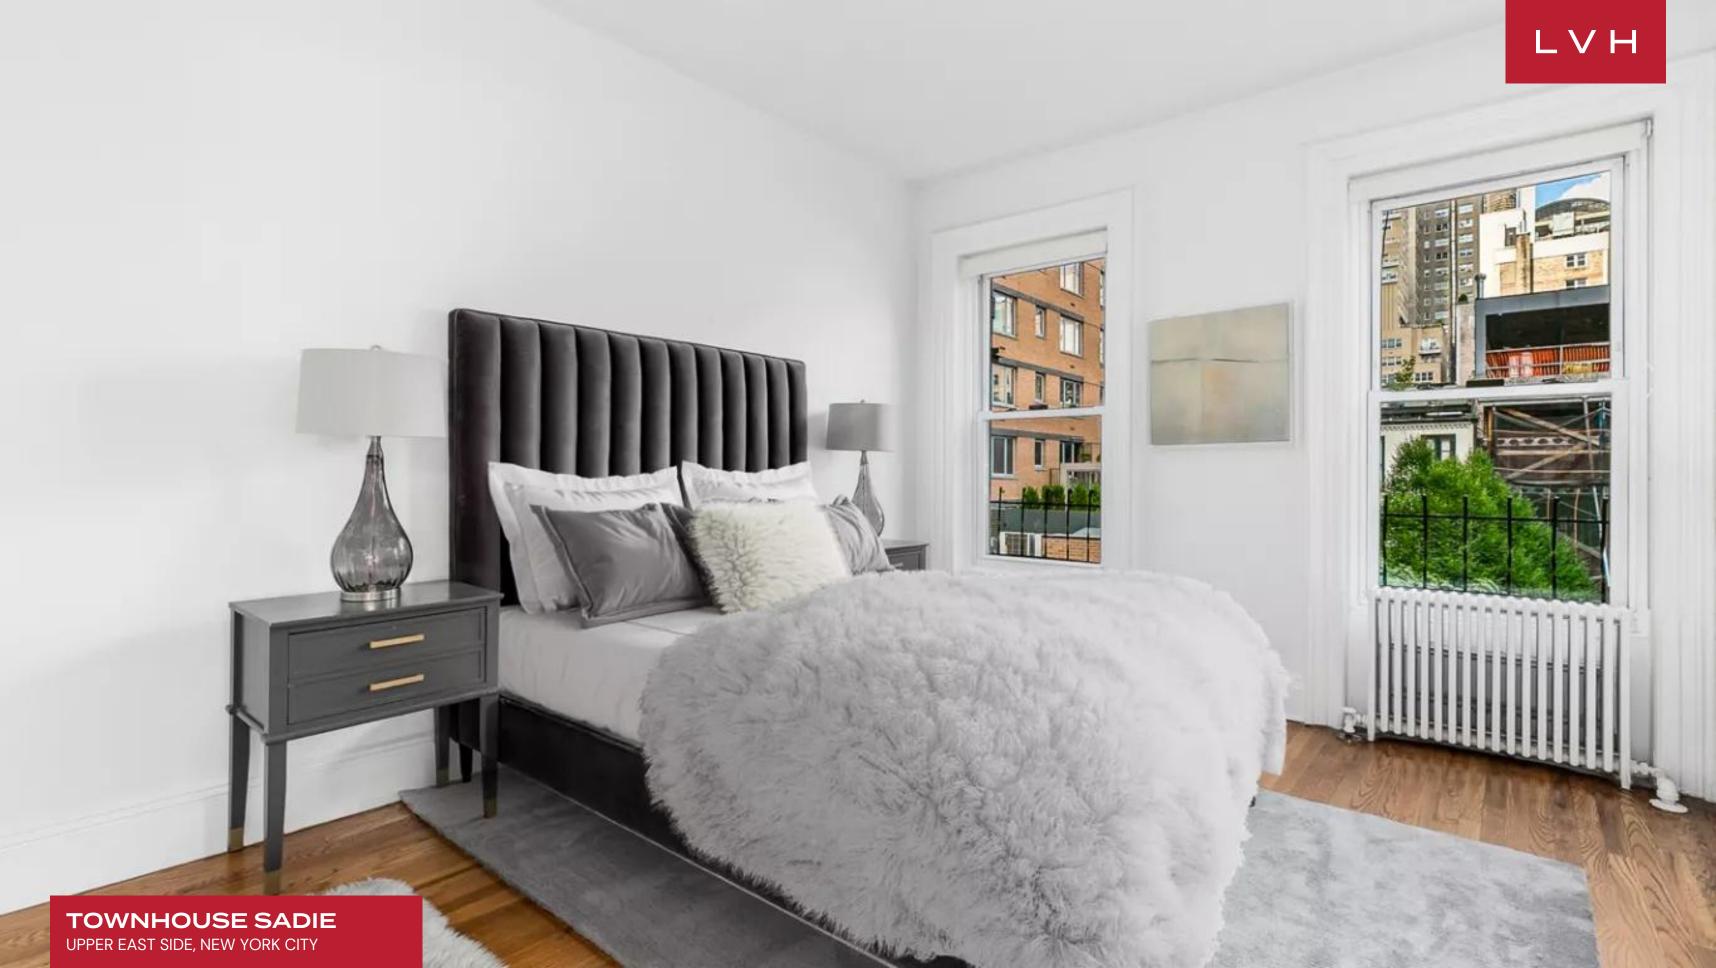

Blending historical charm with unadulterated glamor, this luxury townhouse boasts interiors that rival gallery spaces. Double-height ceilings and a radiant palette of pristine white emphasize its grandeur, while jet-black original wood friezing delivers striking contrast and sophistication. The four-story residence masterfully highlights verticality, appearing even more stately with its 13-foot ceilings. The formal dining room, with seating for ten, serves as the perfect space for intimate gatherings. A fully equipped kitchen, adorned with original exposed beams and state-of-the-art appliances, elevates culinary experiences. Lovingly refurbished period details, including oak parquet floors with mahogany inlay, crown moldings, and five ornate fireplaces, imbue the home with timeless character. Additional features include a brand-new security system, zoned central air-conditioning, abundant storage, wine storage, and a washer/dryer, ensuring modern convenience. The townhouse also includes an additional fifth bedroom with bunk beds, ideal for guests traveling with children or staff.