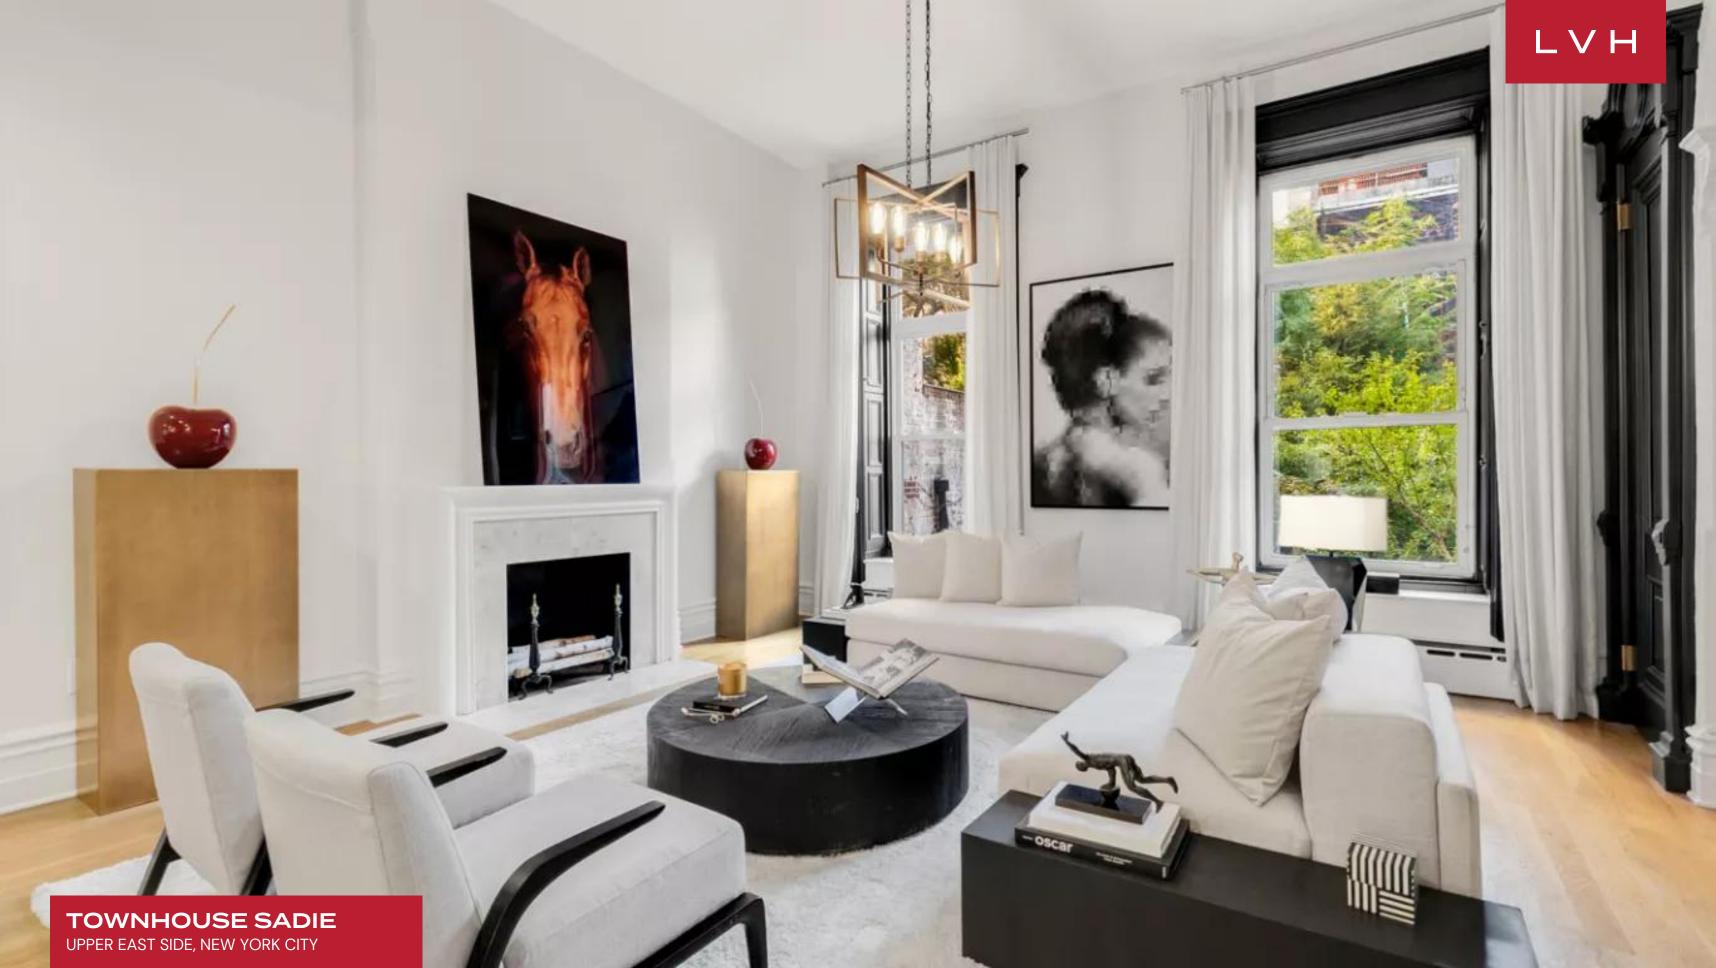

Blending historical charm with unadulterated glamor, this luxury townhouse boasts interiors that rival gallery spaces. Double-height ceilings and a radiant palette of pristine white emphasize its grandeur, while jet-black original wood friezing delivers striking contrast and sophistication. The four-story residence masterfully highlights verticality, appearing even more stately with its 13-foot ceilings. The formal dining room, with seating for ten, serves as the perfect space for intimate gatherings. A fully equipped kitchen, adorned with original exposed beams and state-of-the-art appliances, elevates culinary experiences. Lovingly refurbished period details, including oak parquet floors with mahogany inlay, crown moldings, and five ornate fireplaces, imbue the home with timeless character. Additional features include a brand-new security system, zoned central air-conditioning, abundant storage, wine storage, and a washer/dryer, ensuring modern convenience. The townhouse also includes an additional fifth bedroom with bunk beds, ideal for guests traveling with children or staff.

The townhouse opens to a stunning 1,000-square-foot garden, an oasis of tranquility in the heart of Manhattan. With a stone patio and beautifully landscaped greenery, this outdoor space is ideal for serene BBQ gatherings or moments of quiet reflection. Townhouse Sadie seamlessly combines historic elegance with contemporary luxury, making it one of the most prestigious townhouses in New York City. LVH requires all owners to adhere to city regulations for home rentals, ensuring a seamless and secure experience for guests.