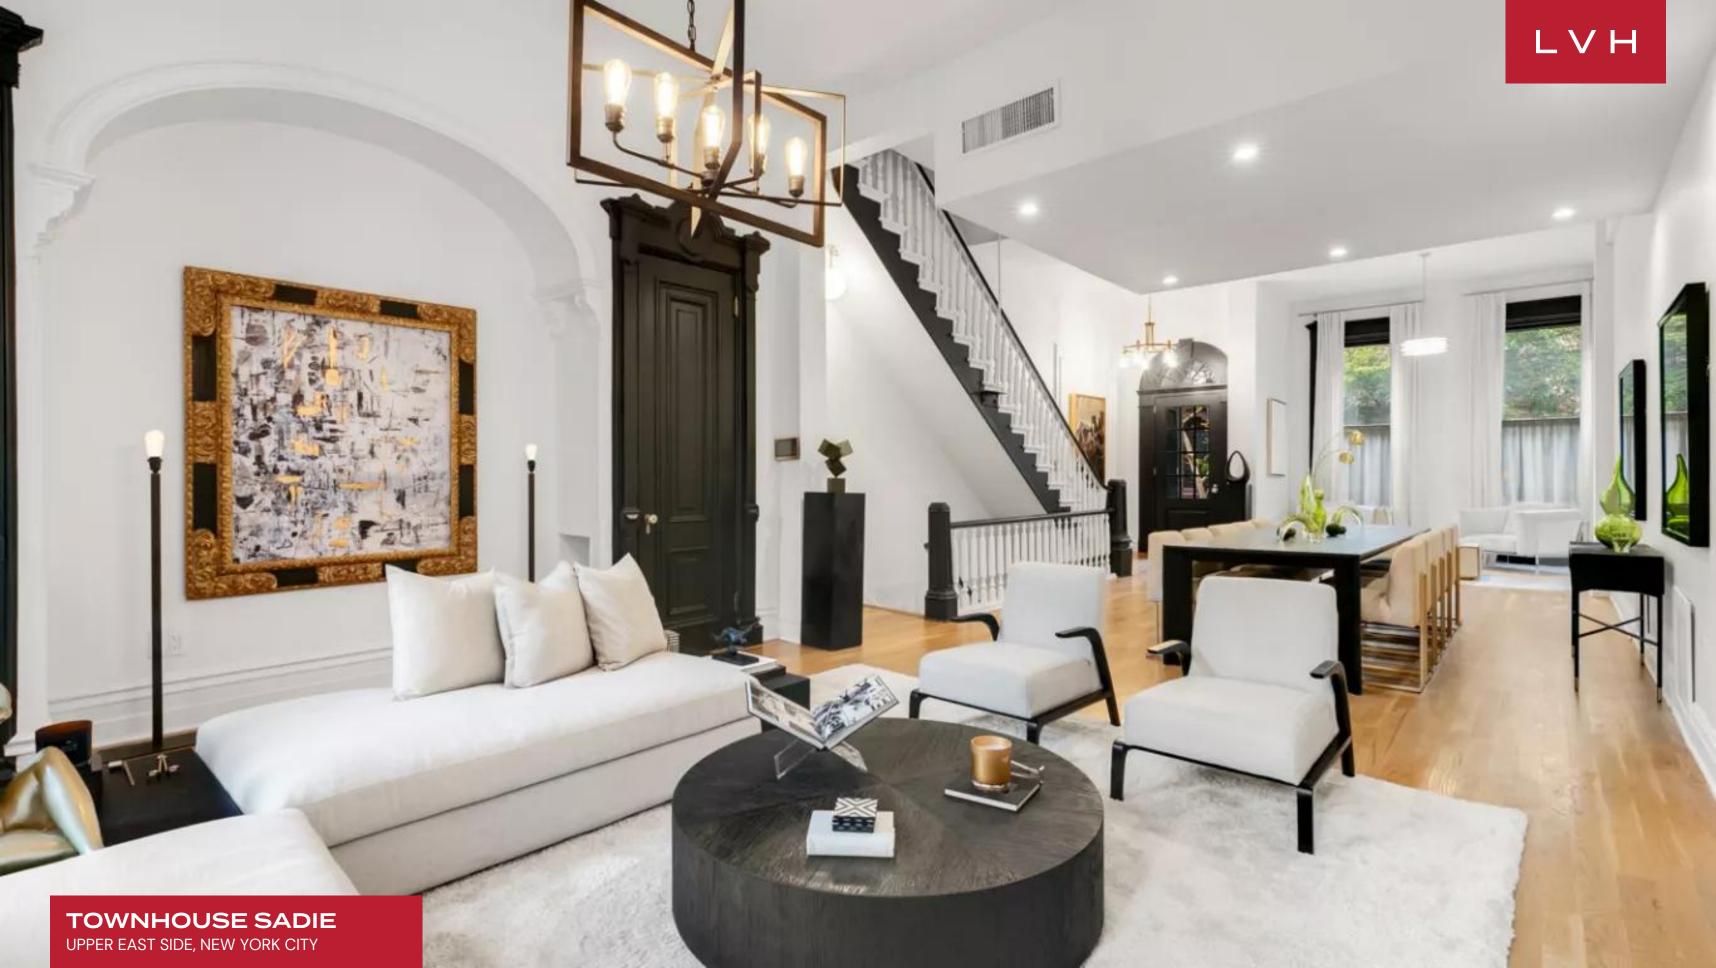

Blending historical charm with unadulterated glamor, this luxury townhouse boasts interiors that rival gallery spaces. Double-height ceilings and a radiant palette of pristine white emphasize its grandeur, while jet-black original wood friezing delivers striking contrast and sophistication. The four-story residence masterfully highlights verticality, appearing even more stately with its 13-foot ceilings. The formal dining room, with seating for ten, serves as the perfect space for intimate gatherings. A fully equipped kitchen, adorned with original exposed beams and state-of-the-art appliances, elevates culinary experiences. Lovingly refurbished period details, including oak parquet floors with mahogany inlay, crown moldings, and five ornate fireplaces, imbue the home with timeless character. Additional features include a brand-new security system, zoned central air-conditioning, abundant storage, wine storage, and a washer/dryer, ensuring modern convenience. The townhouse also includes an additional fifth bedroom with bunk beds, ideal for guests traveling with children or staff.