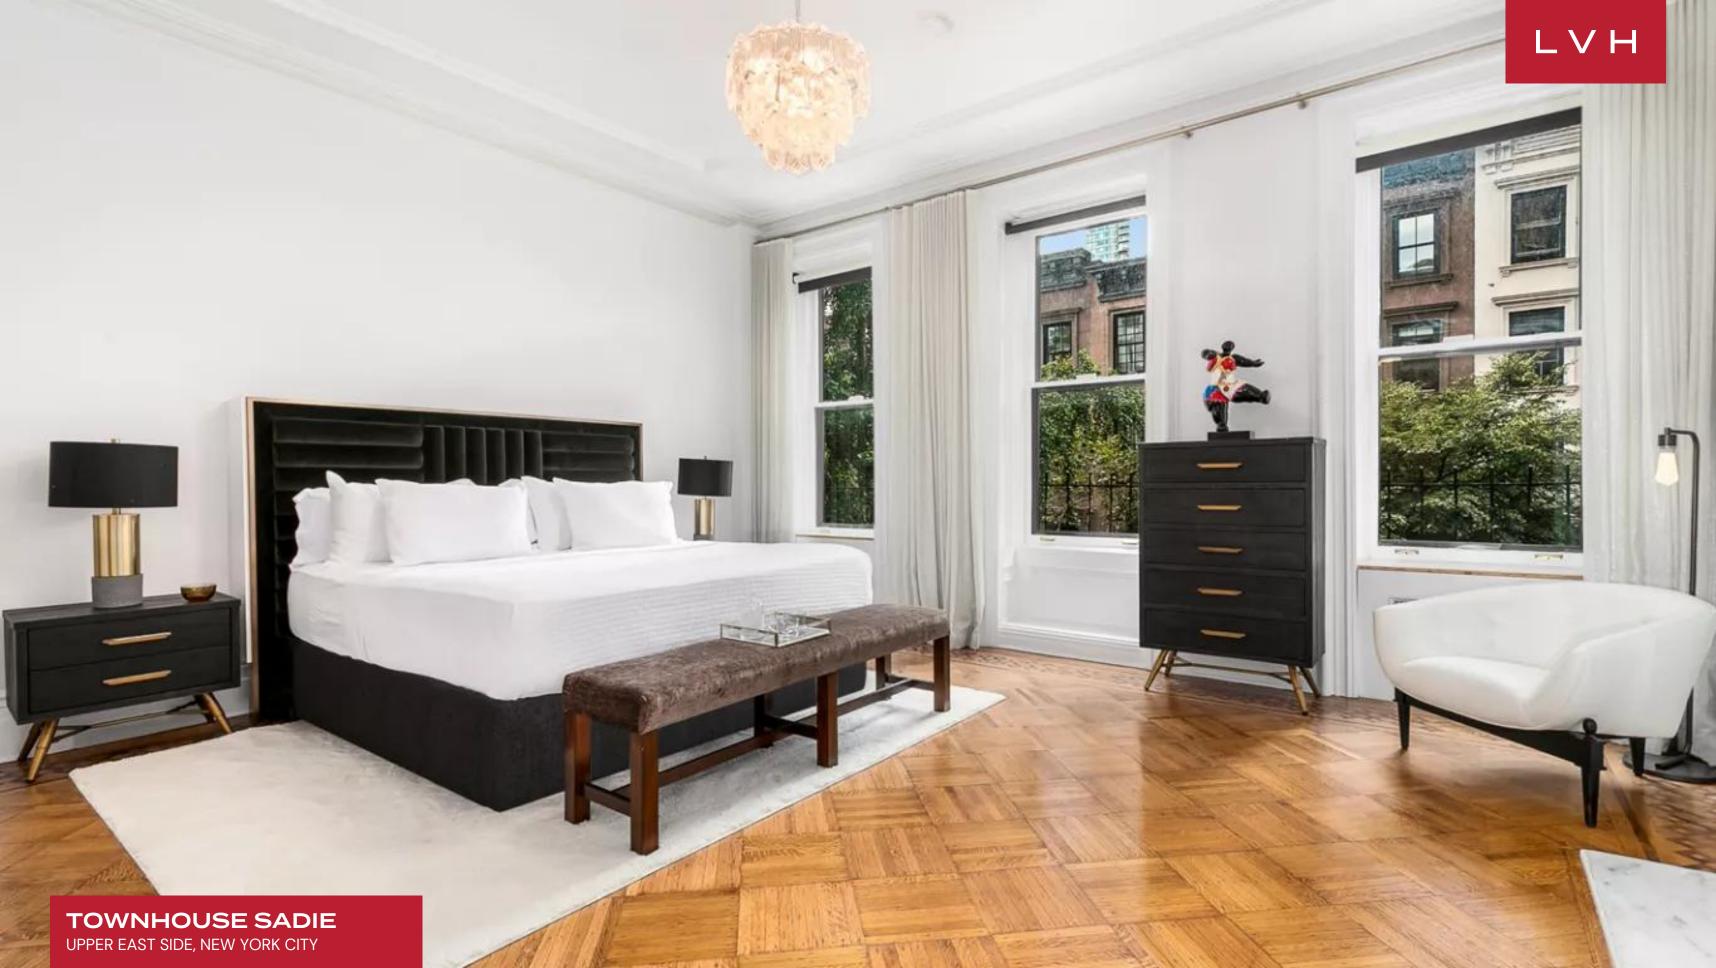

Blending historical charm with unadulterated glamor, this luxury townhouse boasts interiors that rival gallery spaces. Double-height ceilings and a radiant palette of pristine white emphasize its grandeur, while jet-black original wood friezing delivers striking contrast and sophistication. The four-story residence masterfully highlights verticality, appearing even more stately with its 13-foot ceilings. The formal dining room, with seating for ten, serves as the perfect space for intimate gatherings. A fully equipped kitchen, adorned with original exposed beams and state-of-the-art appliances, elevates culinary experiences. Lovingly refurbished period details, including oak parquet floors with mahogany inlay, crown moldings, and five ornate fireplaces, imbue the home with timeless character. Additional features include a brand-new security system, zoned central air-conditioning, abundant storage, wine storage, and a washer/dryer, ensuring modern convenience. The townhouse also includes an additional fifth bedroom with bunk beds, ideal for guests traveling with children or staff.