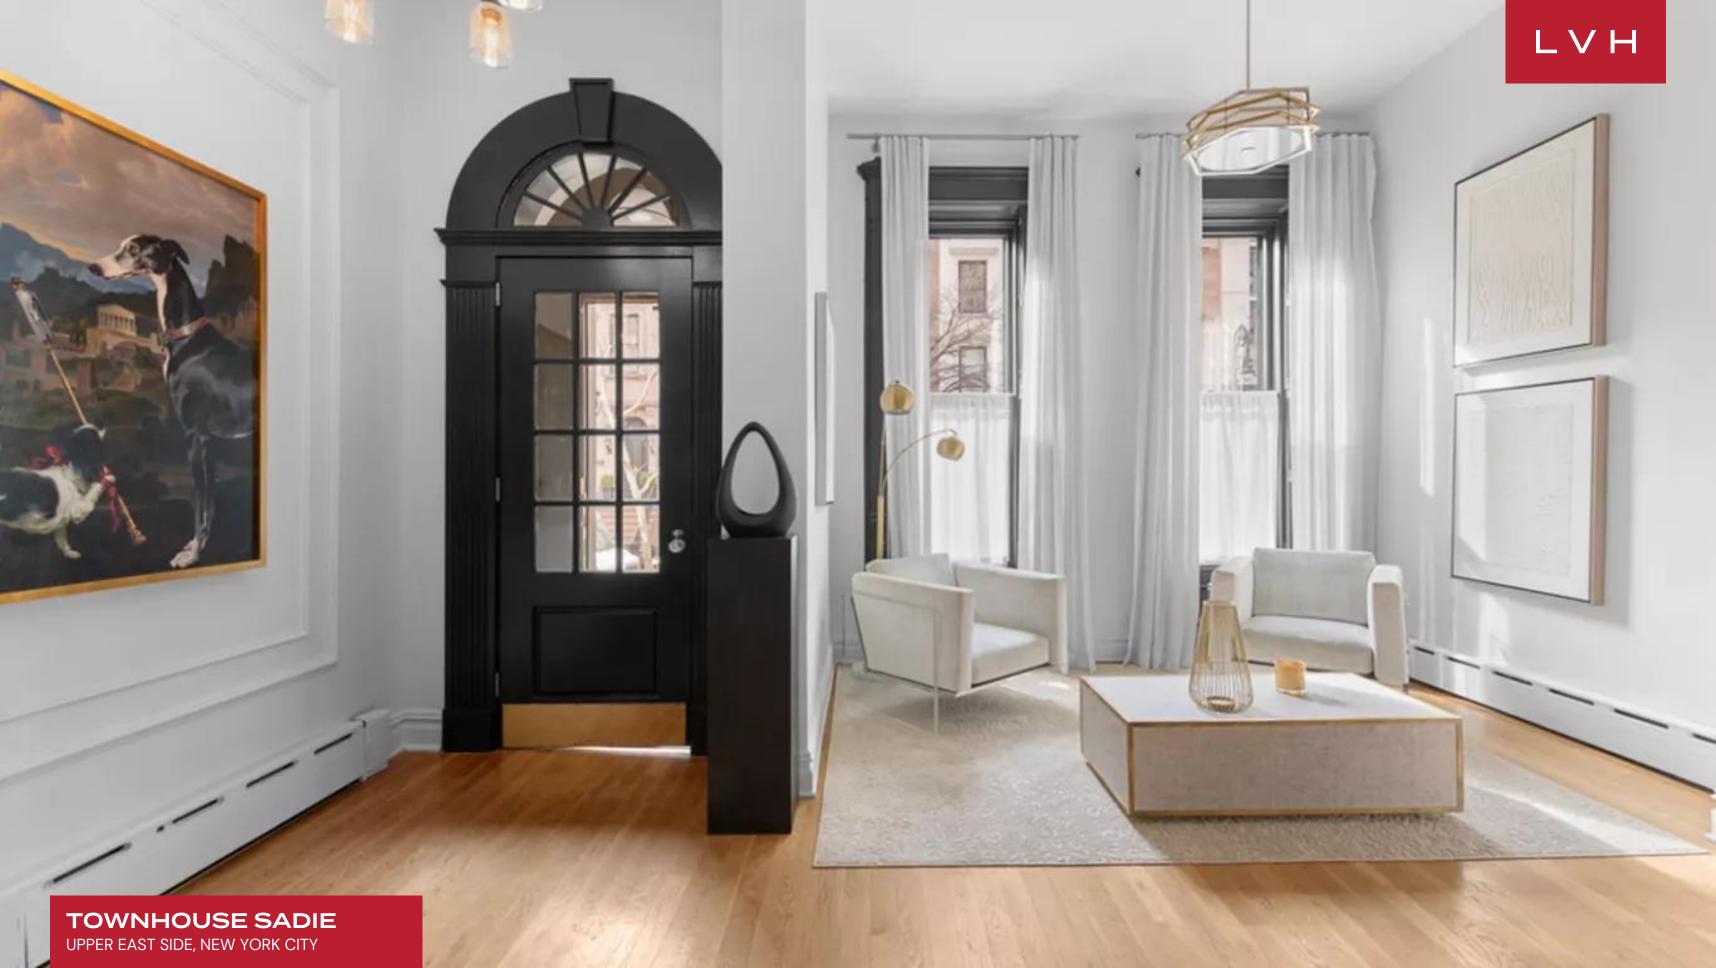

Blending historical charm with unadulterated glamor, this luxury townhouse boasts interiors that rival gallery spaces. Double-height ceilings and a radiant palette of pristine white emphasize its grandeur, while jet-black original wood friezing delivers striking contrast and sophistication. The four-story residence masterfully highlights verticality, appearing even more stately with its 13-foot ceilings. The formal dining room, with seating for ten, serves as the perfect space for intimate gatherings. A fully equipped kitchen, adorned with original exposed beams and state-of-the-art appliances, elevates culinary experiences. Lovingly refurbished period details, including oak parquet floors with mahogany inlay, crown moldings, and five ornate fireplaces, imbue the home with timeless character. Additional features include a brand-new security system, zoned central air-conditioning, abundant storage, wine storage, and a washer/dryer, ensuring modern convenience. The townhouse also includes an additional fifth bedroom with bunk beds, ideal for guests traveling with children or staff.