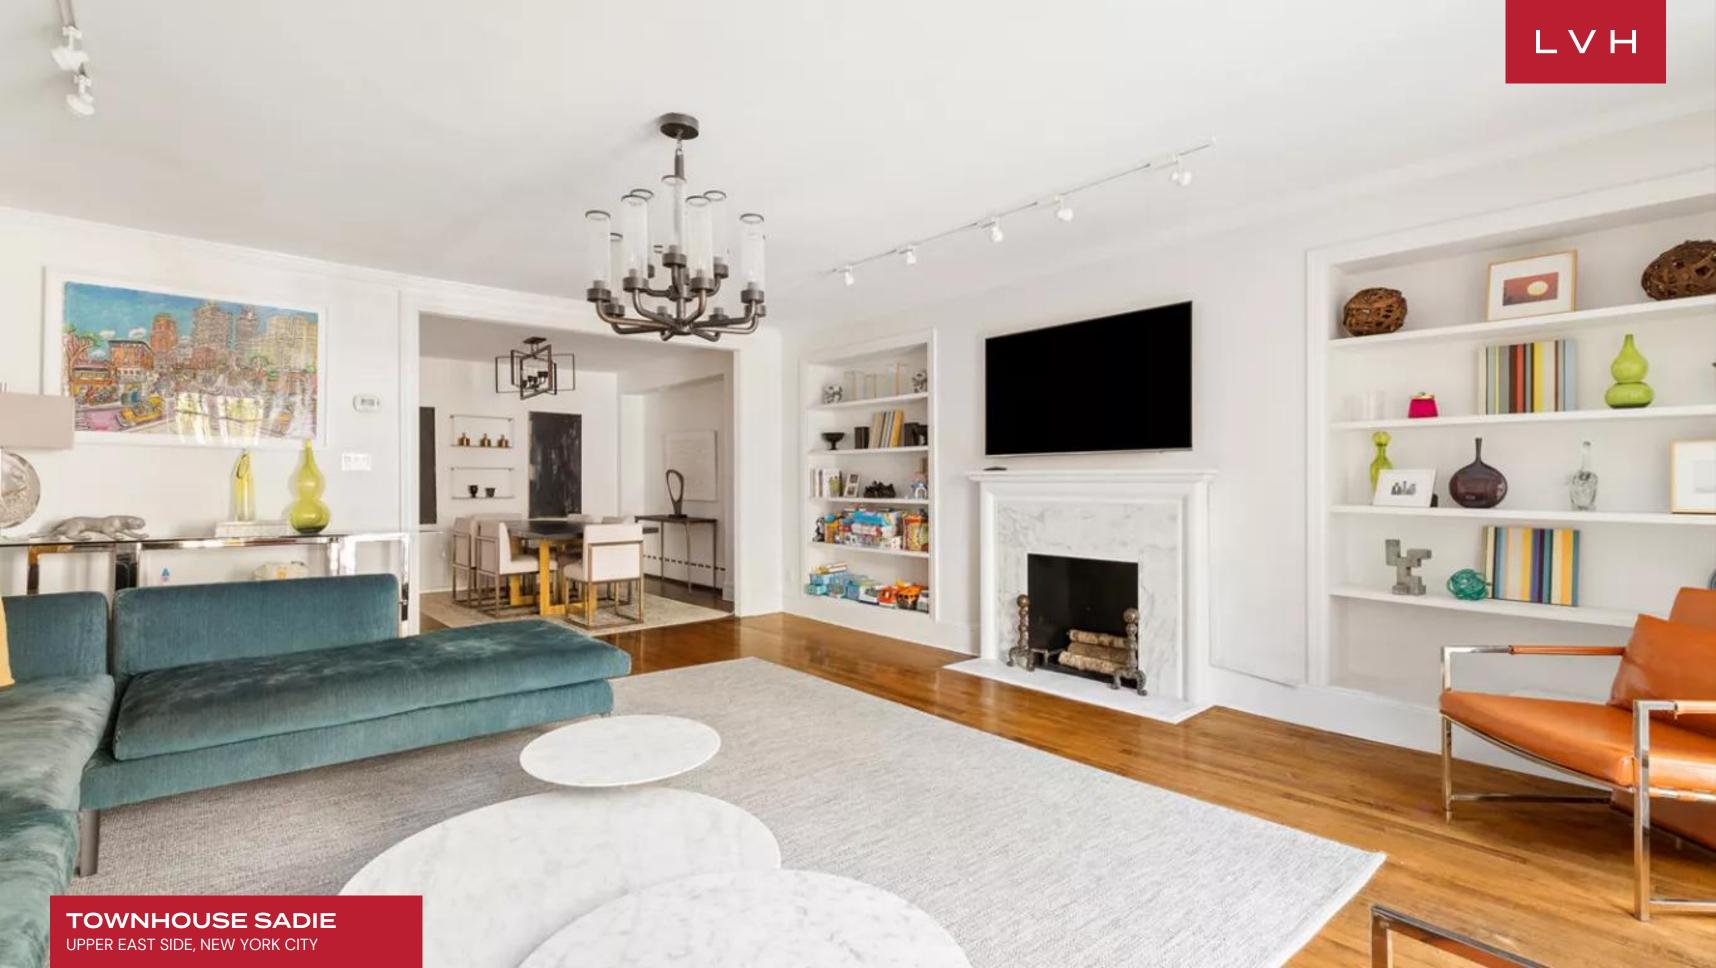

Blending historical charm with unadulterated glamor, this luxury townhouse boasts interiors that rival gallery spaces. Double-height ceilings and a radiant palette of pristine white emphasize its grandeur, while jet-black original wood friezing delivers striking contrast and sophistication. The four-story residence masterfully highlights verticality, appearing even more stately with its 13-foot ceilings. The formal dining room, with seating for ten, serves as the perfect space for intimate gatherings. A fully equipped kitchen, adorned with original exposed beams and state-of-the-art appliances, elevates culinary experiences. Lovingly refurbished period details, including oak parquet floors with mahogany inlay, crown moldings, and five ornate fireplaces, imbue the home with timeless character. Additional features include a brand-new security system, zoned central air-conditioning, abundant storage, wine storage, and a washer/dryer, ensuring modern convenience. The townhouse also includes an additional fifth bedroom with bunk beds, ideal for guests traveling with children or staff.