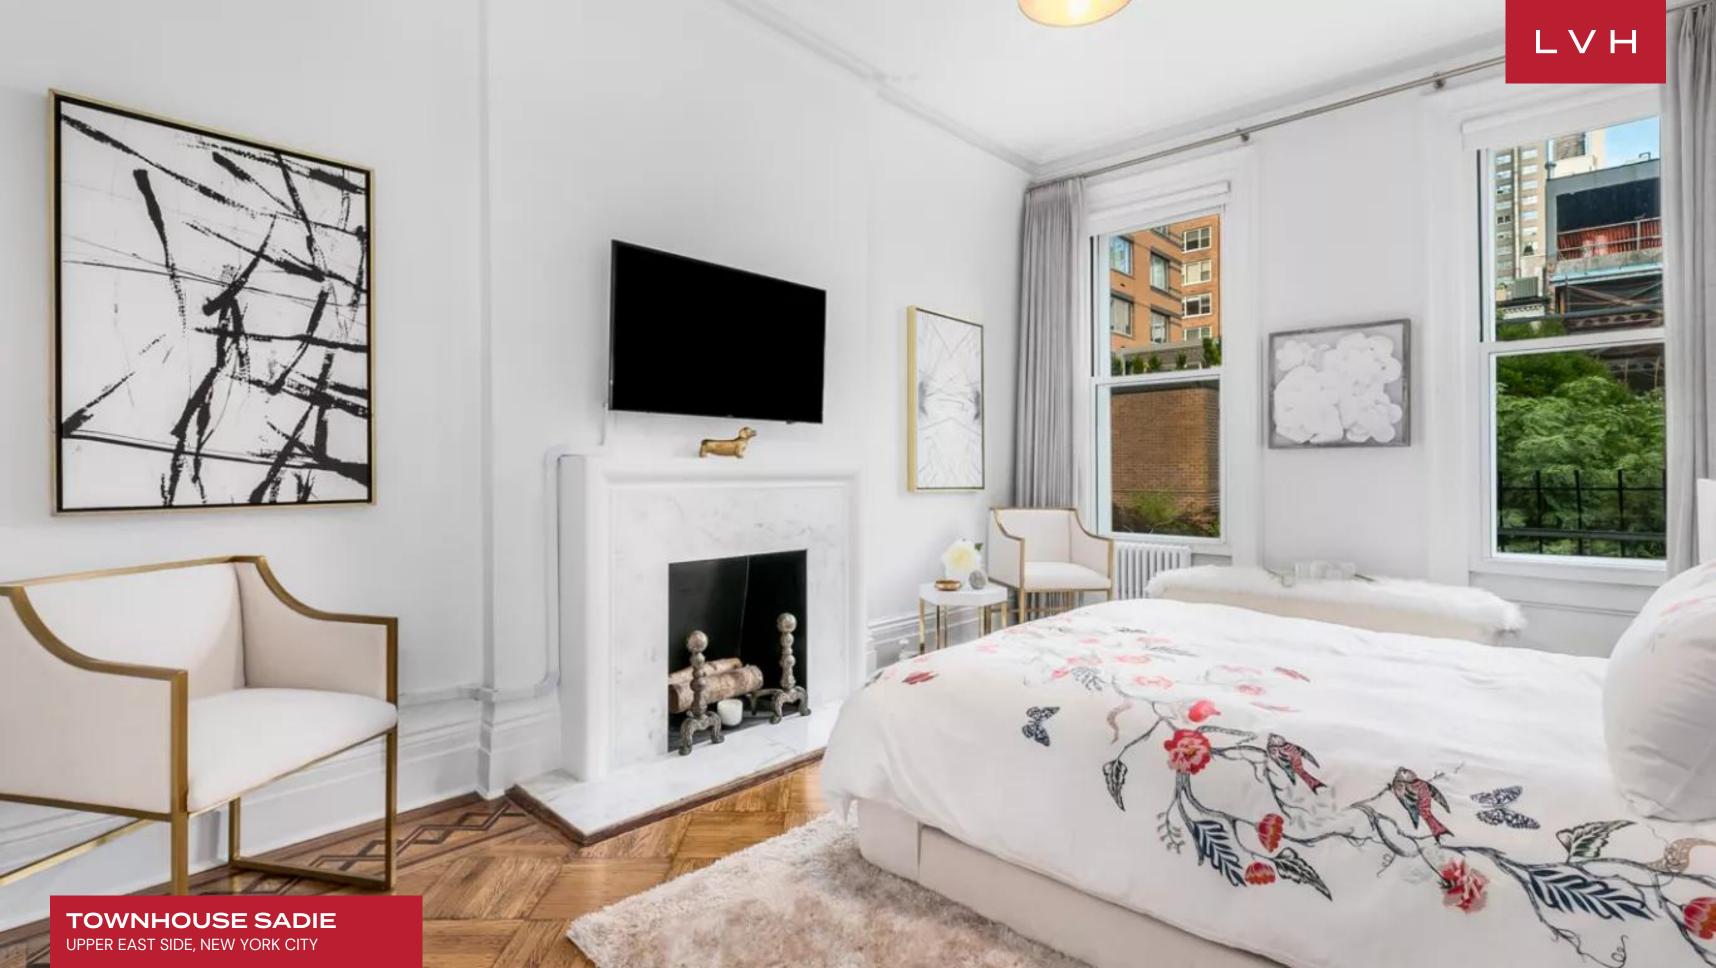

Blending historical charm with unadulterated glamor, this luxury townhouse boasts interiors that rival gallery spaces. Double-height ceilings and a radiant palette of pristine white emphasize its grandeur, while jet-black original wood friezing delivers striking contrast and sophistication. The four-story residence masterfully highlights verticality, appearing even more stately with its 13-foot ceilings. The formal dining room, with seating for ten, serves as the perfect space for intimate gatherings. A fully equipped kitchen, adorned with original exposed beams and state-of-the-art appliances, elevates culinary experiences. Lovingly refurbished period details, including oak parquet floors with mahogany inlay, crown moldings, and five ornate fireplaces, imbue the home with timeless character. Additional features include a brand-new security system, zoned central air-conditioning, abundant storage, wine storage, and a washer/dryer, ensuring modern convenience. The townhouse also includes an additional fifth bedroom with bunk beds, ideal for guests traveling with children or staff.