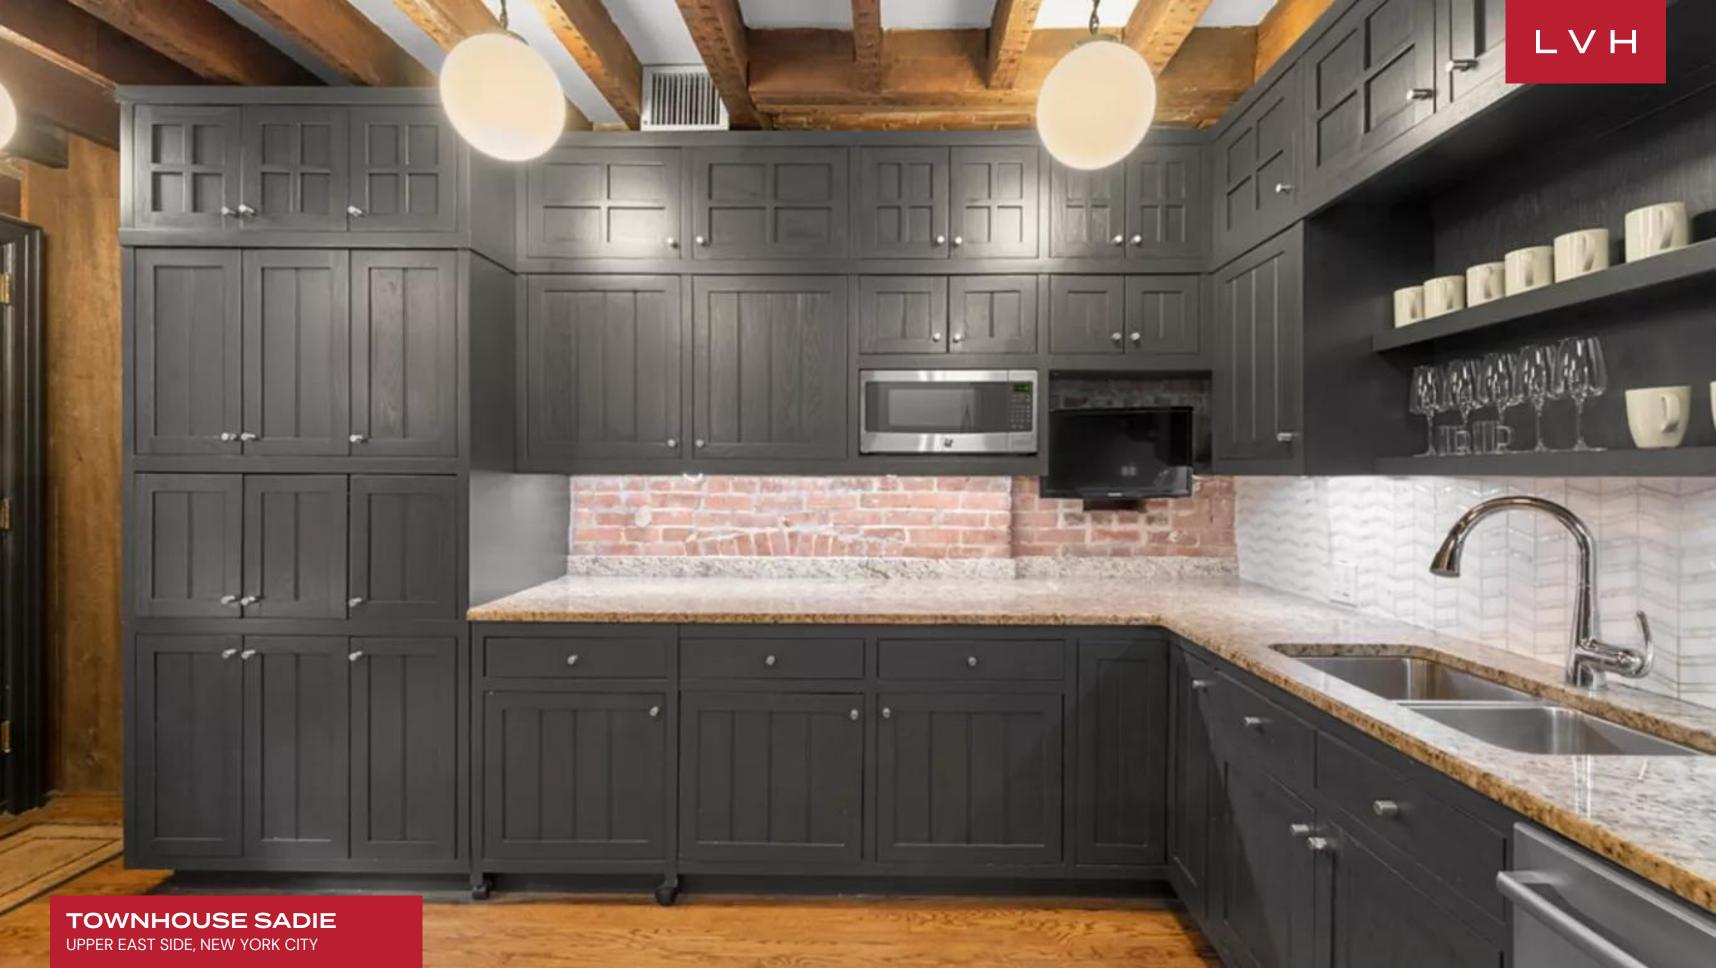

Blending historical charm with unadulterated glamor, this luxury townhouse boasts interiors that rival gallery spaces. Double-height ceilings and a radiant palette of pristine white emphasize its grandeur, while jet-black original wood friezing delivers striking contrast and sophistication. The four-story residence masterfully highlights verticality, appearing even more stately with its 13-foot ceilings. The formal dining room, with seating for ten, serves as the perfect space for intimate gatherings. A fully equipped kitchen, adorned with original exposed beams and state-of-the-art appliances, elevates culinary experiences. Lovingly refurbished period details, including oak parquet floors with mahogany inlay, crown moldings, and five ornate fireplaces, imbue the home with timeless character. Additional features include a brand-new security system, zoned central air-conditioning, abundant storage, wine storage, and a washer/dryer, ensuring modern convenience. The townhouse also includes an additional fifth bedroom with bunk beds, ideal for guests traveling with children or staff.