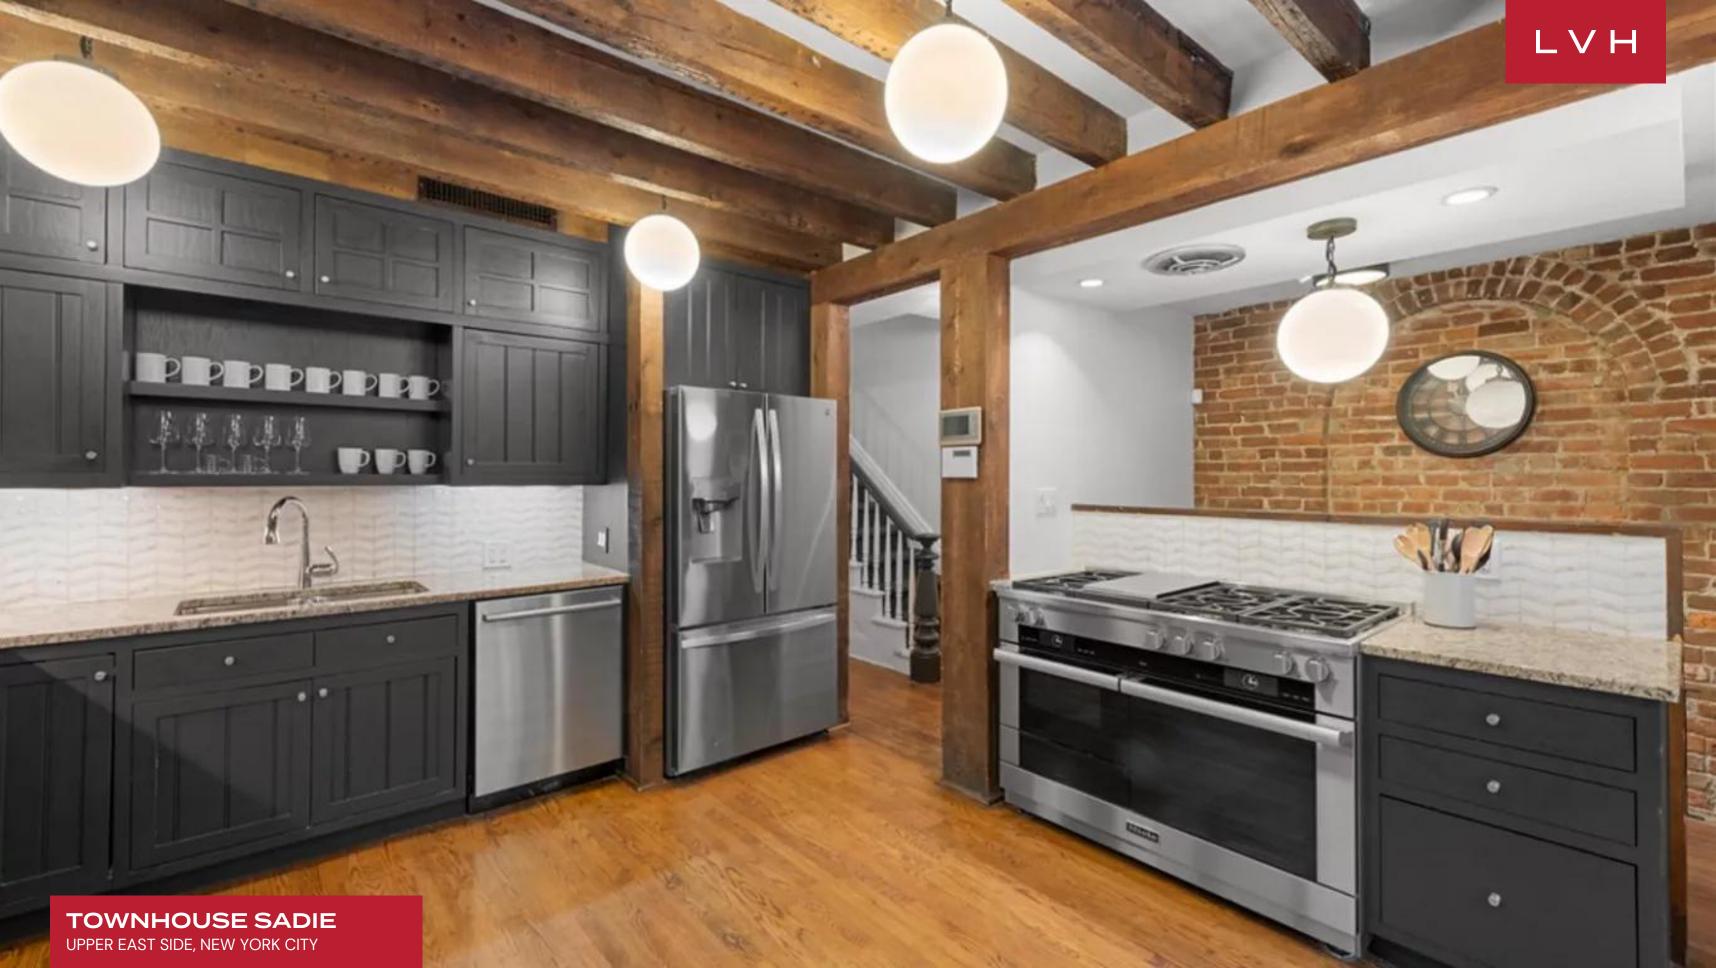

Blending historical charm with unadulterated glamor, this luxury townhouse boasts interiors that rival gallery spaces. Double-height ceilings and a radiant palette of pristine white emphasize its grandeur, while jet-black original wood friezing delivers striking contrast and sophistication. The four-story residence masterfully highlights verticality, appearing even more stately with its 13-foot ceilings. The formal dining room, with seating for ten, serves as the perfect space for intimate gatherings. A fully equipped kitchen, adorned with original exposed beams and state-of-the-art appliances, elevates culinary experiences. Lovingly refurbished period details, including oak parquet floors with mahogany inlay, crown moldings, and five ornate fireplaces, imbue the home with timeless character. Additional features include a brand-new security system, zoned central air-conditioning, abundant storage, wine storage, and a washer/dryer, ensuring modern convenience. The townhouse also includes an additional fifth bedroom with bunk beds, ideal for guests traveling with children or staff.