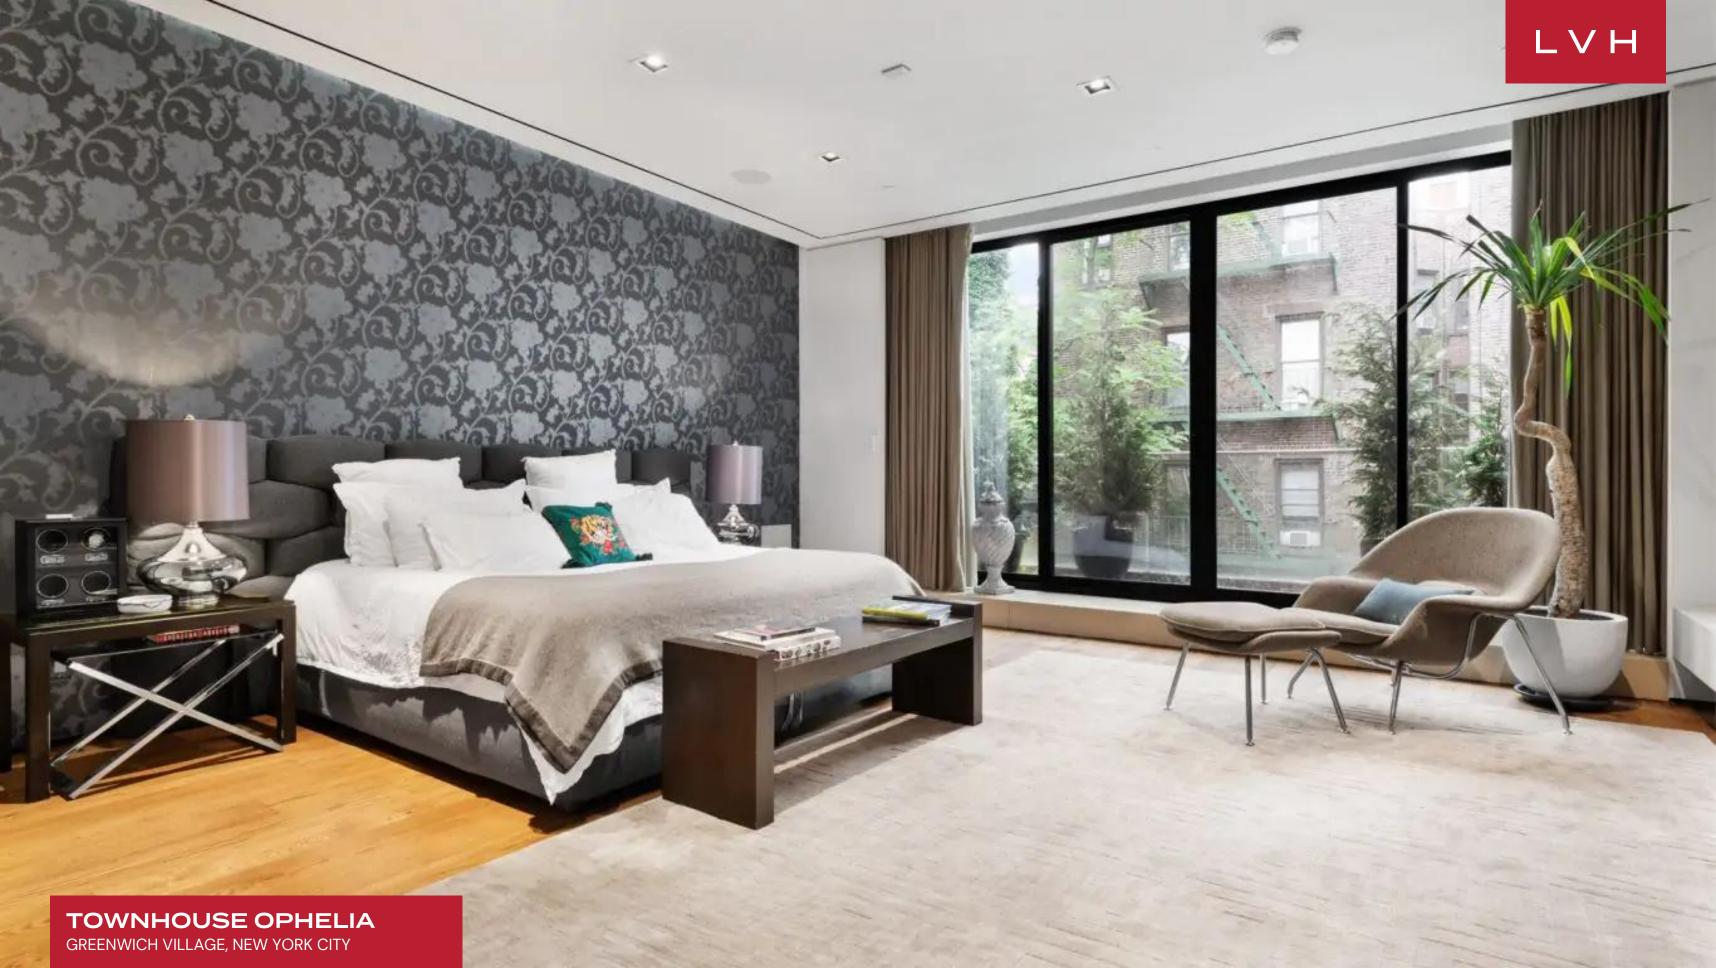

A chic glass staircase and custom elevator service all seven floors of this exceptional urban retreat. A master of impressions, Townhouse Ophelia dazzles with its dimension and stature, presenting a two-story living room overlooked by the multi-function mezzanine level. Sumptuous low-profile furnishings complement the area's soaring vertical dimension, the endless brick walls imbuing the space with a delectable urban-chic ambiance. An exceptional industrial-chic gourmet kitchen and dining level are embraced by a cross-section of original masonry from the early 19th century onwards. These rugged natural stone walls are the ultimate counterpoint to the sleek functionality of industrial design, replete with a gourmet kitchen, wine tasting lounge, and media room. Four immaculate rooms present spa-inspired baths, three of which feature king-sized bedding. Thus, this cosmopolitan residence may accommodate nine guests in utter comfort. Preserved heritage building elements combine with modern Creston home automation complete an architectural masterwork fit for the only most discerning tastes.