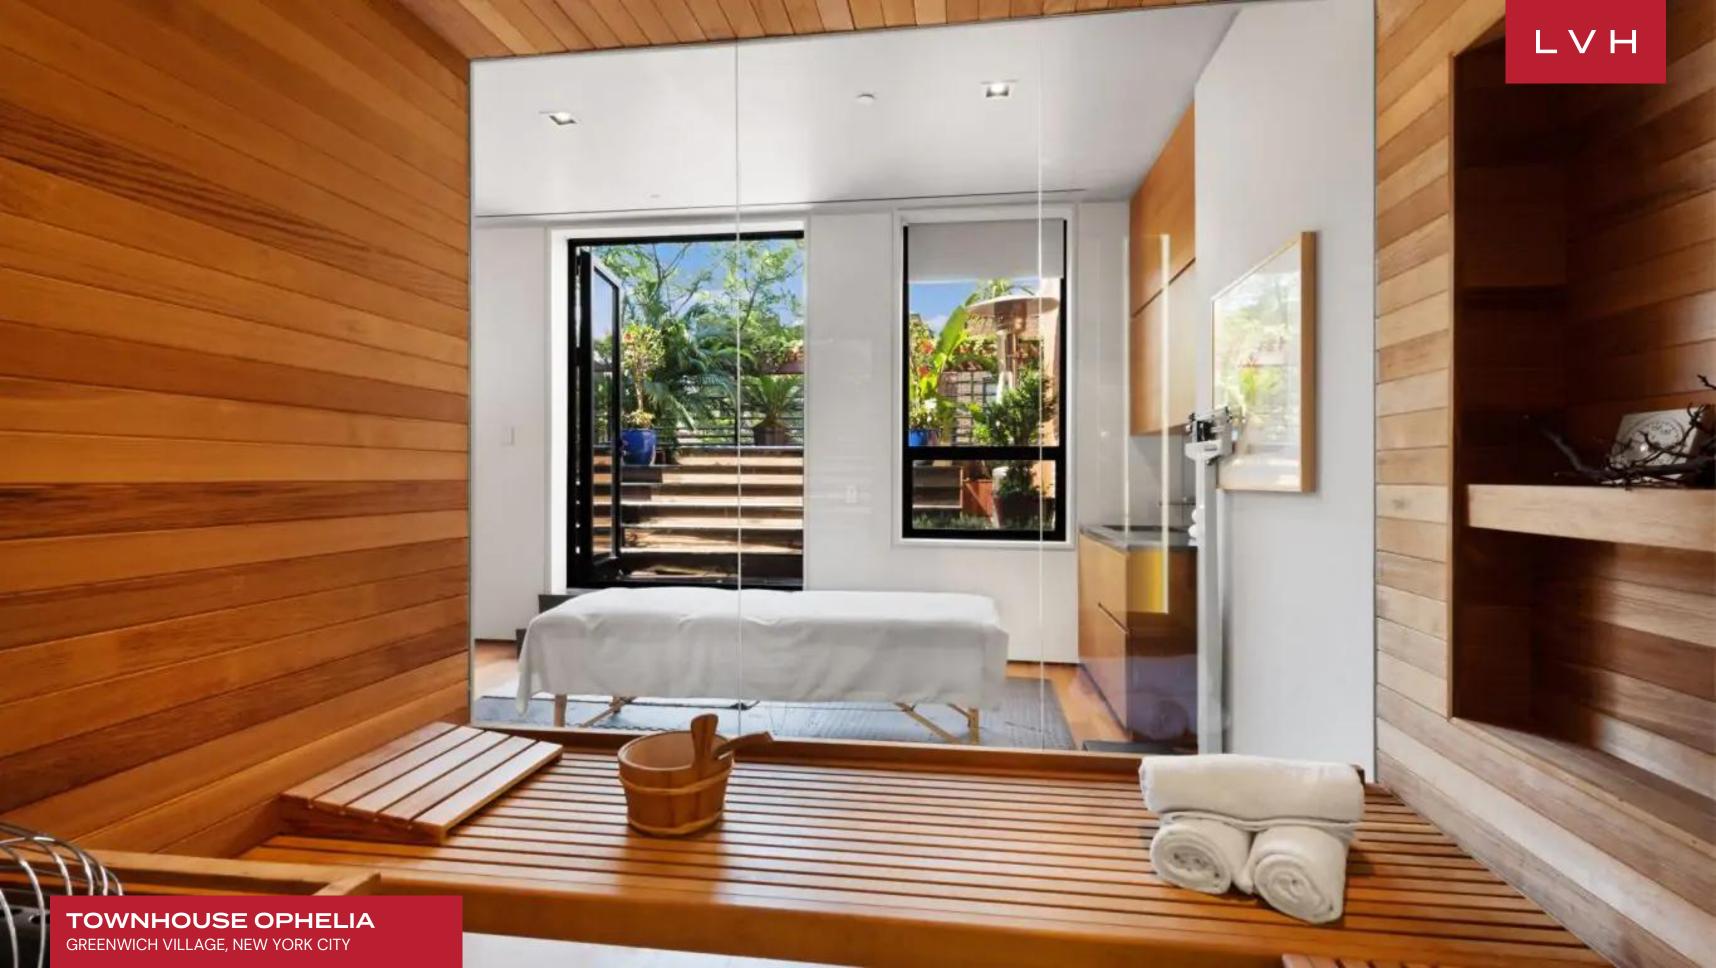

#### INTERIOR

- Air Conditioning
- Cable, Satellite or Smart TV
- Dining Area
- Fireplace
- Laundry
- Massage Room
- Home Office
- Private Elevator
- Sauna
- Smart Home