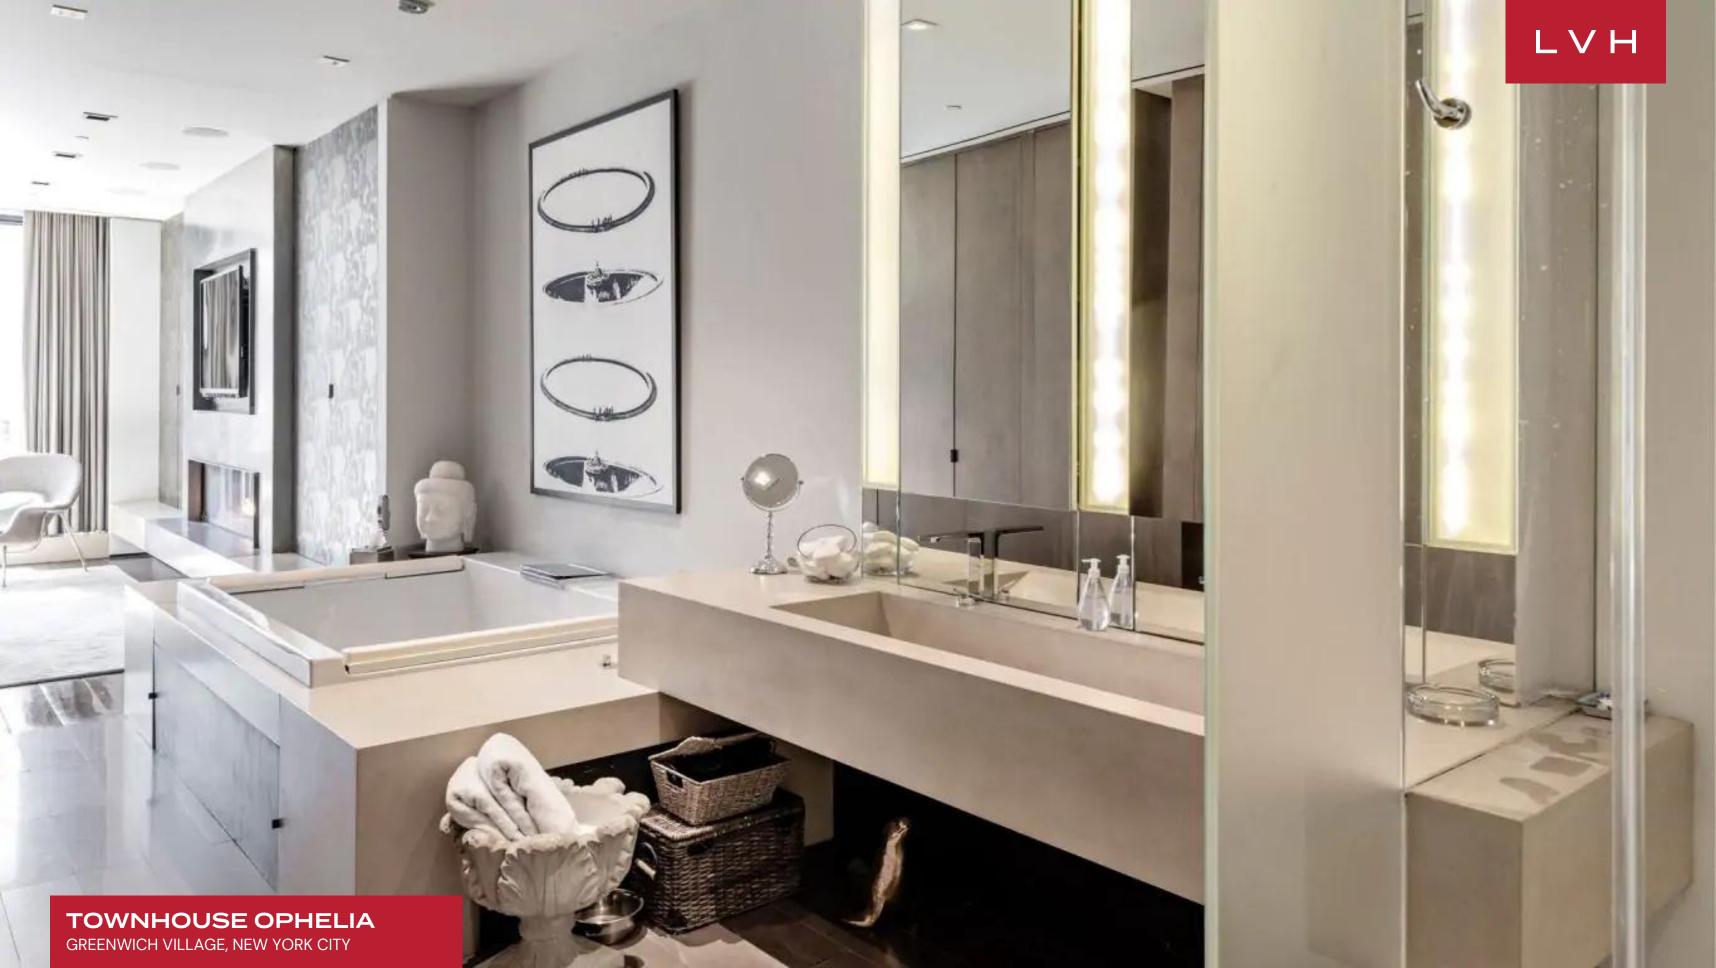

A chic glass staircase and custom elevator service all seven floors of this exceptional urban retreat. A master of impressions, Townhouse Ophelia dazzles with its dimension and stature, presenting a two-story living room overlooked by the multi-function mezzanine level. Sumptuous low-profile furnishings complement the area's soaring vertical dimension, the endless brick walls imbuing the space with a delectable urban-chic ambiance. An exceptional industrial-chic gourmet kitchen and dining level are embraced by a cross-section of original masonry from the early 19th century onwards. These rugged natural stone walls are the ultimate counterpoint to the sleek functionality of industrial design, replete with a gourmet kitchen, wine tasting lounge, and media room. Four immaculate rooms present spa-inspired baths, three of which feature king-sized bedding. Thus, this cosmopolitan residence may accommodate nine guests in utter comfort. Preserved heritage building elements combine with modern Creston home automation complete an architectural masterwork fit for the only most discerning tastes.