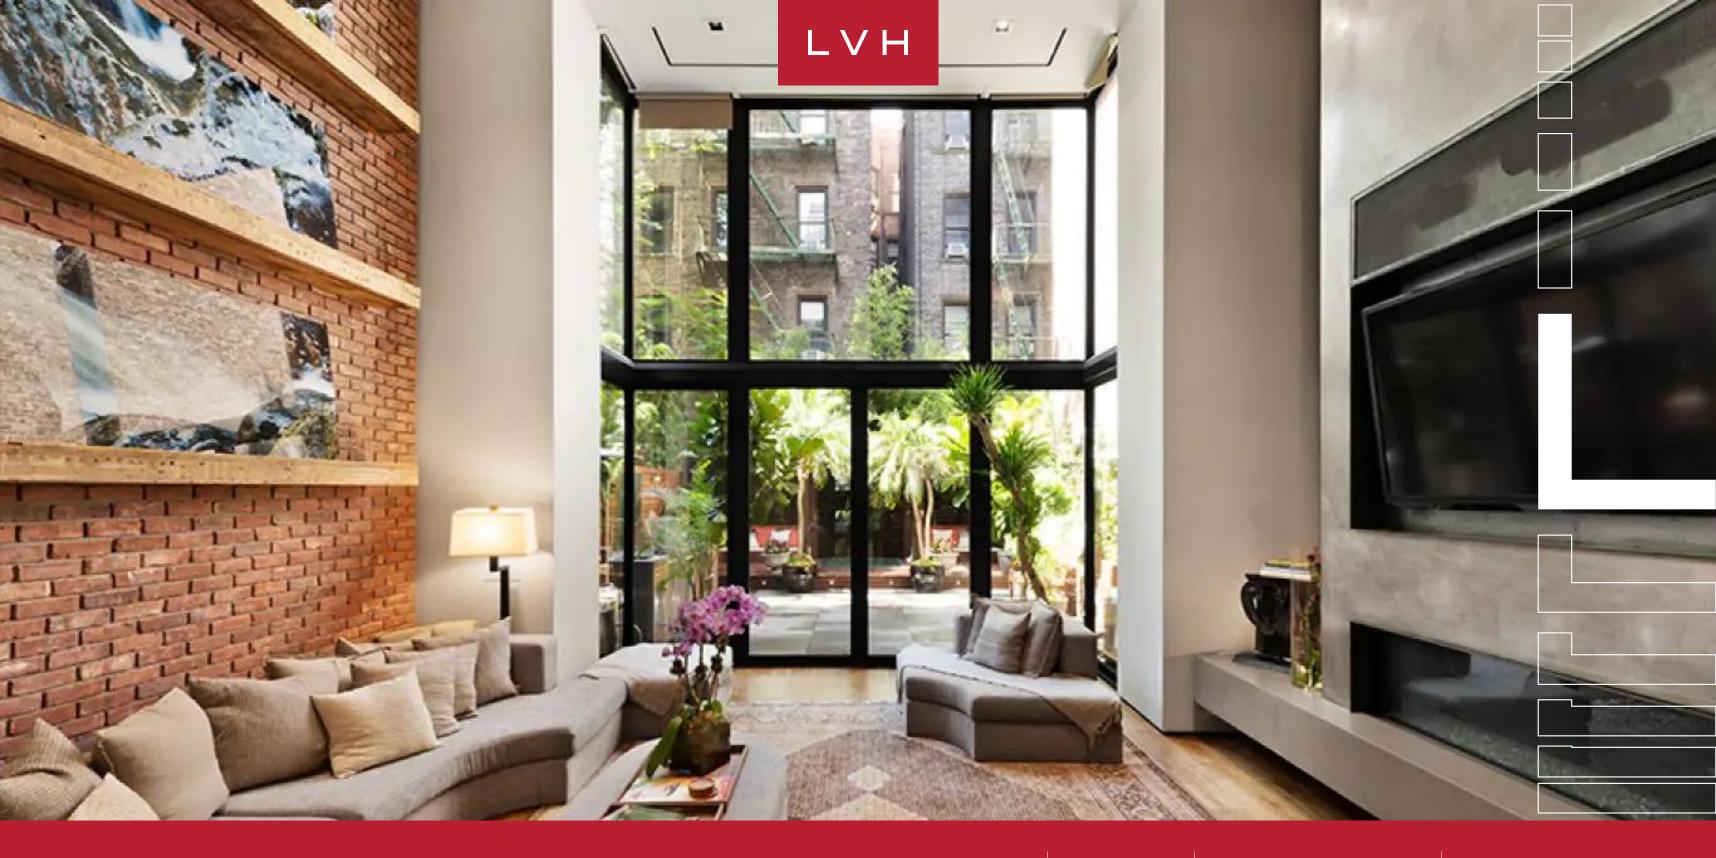

### TOWNHOUSE OPHELIA

GREENWICH VILLAGE, NEW YORK CITY

Townhouse Ophelia is an astounding single-family residence located in the heart of Greenwich Village, prestigiously poised steps from the vibrance of Washington Square Park. Steeped in historical intrigue, this classical Georgian building dates back to the early 19th century, its original masonry finding expression in Ophelia's glamorous contemporary design.

A chic glass staircase and custom elevator service all seven floors of this exceptional urban retreat. A master of impressions, Townhouse Ophelia dazzles with its dimension and stature, presenting a two-story living room overlooked by the multi-function mezzanine level. Sumptuous low-profile furnishings complement the area's soaring vertical dimension, the endless brick walls imbuing the space with a delectable urban-chic ambiance. An exceptional industrial-chic gourmet kitchen and dining level are embraced by a cross-section of original masonry from the early 19th century onwards. These rugged natural stone walls are the ultimate counterpoint to the sleek functionality of industrial design, replete with a gourmet kitchen, wine tasting lounge, and media room. Four immaculate rooms present spa-inspired baths, three of which feature king-sized bedding. Thus, this cosmopolitan residence may accommodate nine guests in utter comfort. Preserved heritage building elements combine with modern Creston home automation complete an architectural masterwork fit for the only most discerning tastes.