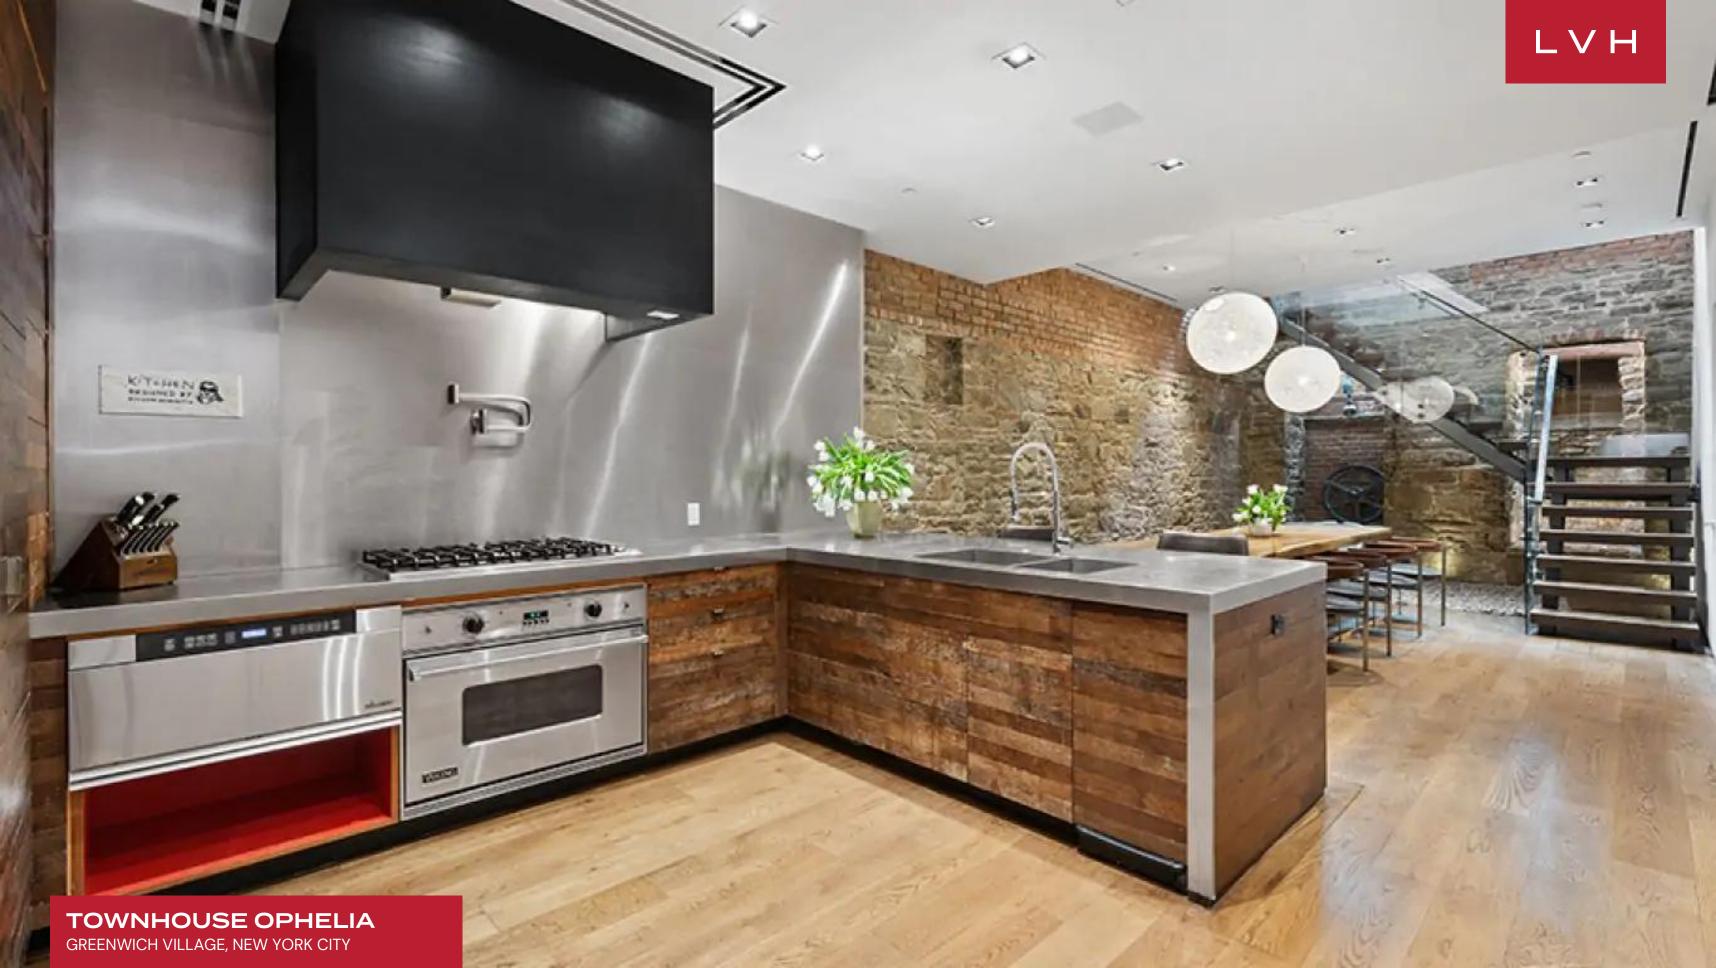

A chic glass staircase and custom elevator service all seven floors of this exceptional urban retreat. A master of impressions, Townhouse Ophelia dazzles with its dimension and stature, presenting a two-story living room overlooked by the multi-function mezzanine level. Sumptuous low-profile furnishings complement the area's soaring vertical dimension, the endless brick walls imbuing the space with a delectable urban-chic ambiance. An exceptional industrial-chic gourmet kitchen and dining level are embraced by a cross-section of original masonry from the early 19th century onwards. These rugged natural stone walls are the ultimate counterpoint to the sleek functionality of industrial design, replete with a gourmet kitchen, wine tasting lounge, and media room. Four immaculate rooms present spa-inspired baths, three of which feature king-sized bedding. Thus, this cosmopolitan residence may accommodate nine guests in utter comfort. Preserved heritage building elements combine with modern Creston home automation complete an architectural masterwork fit for the only most discerning tastes.