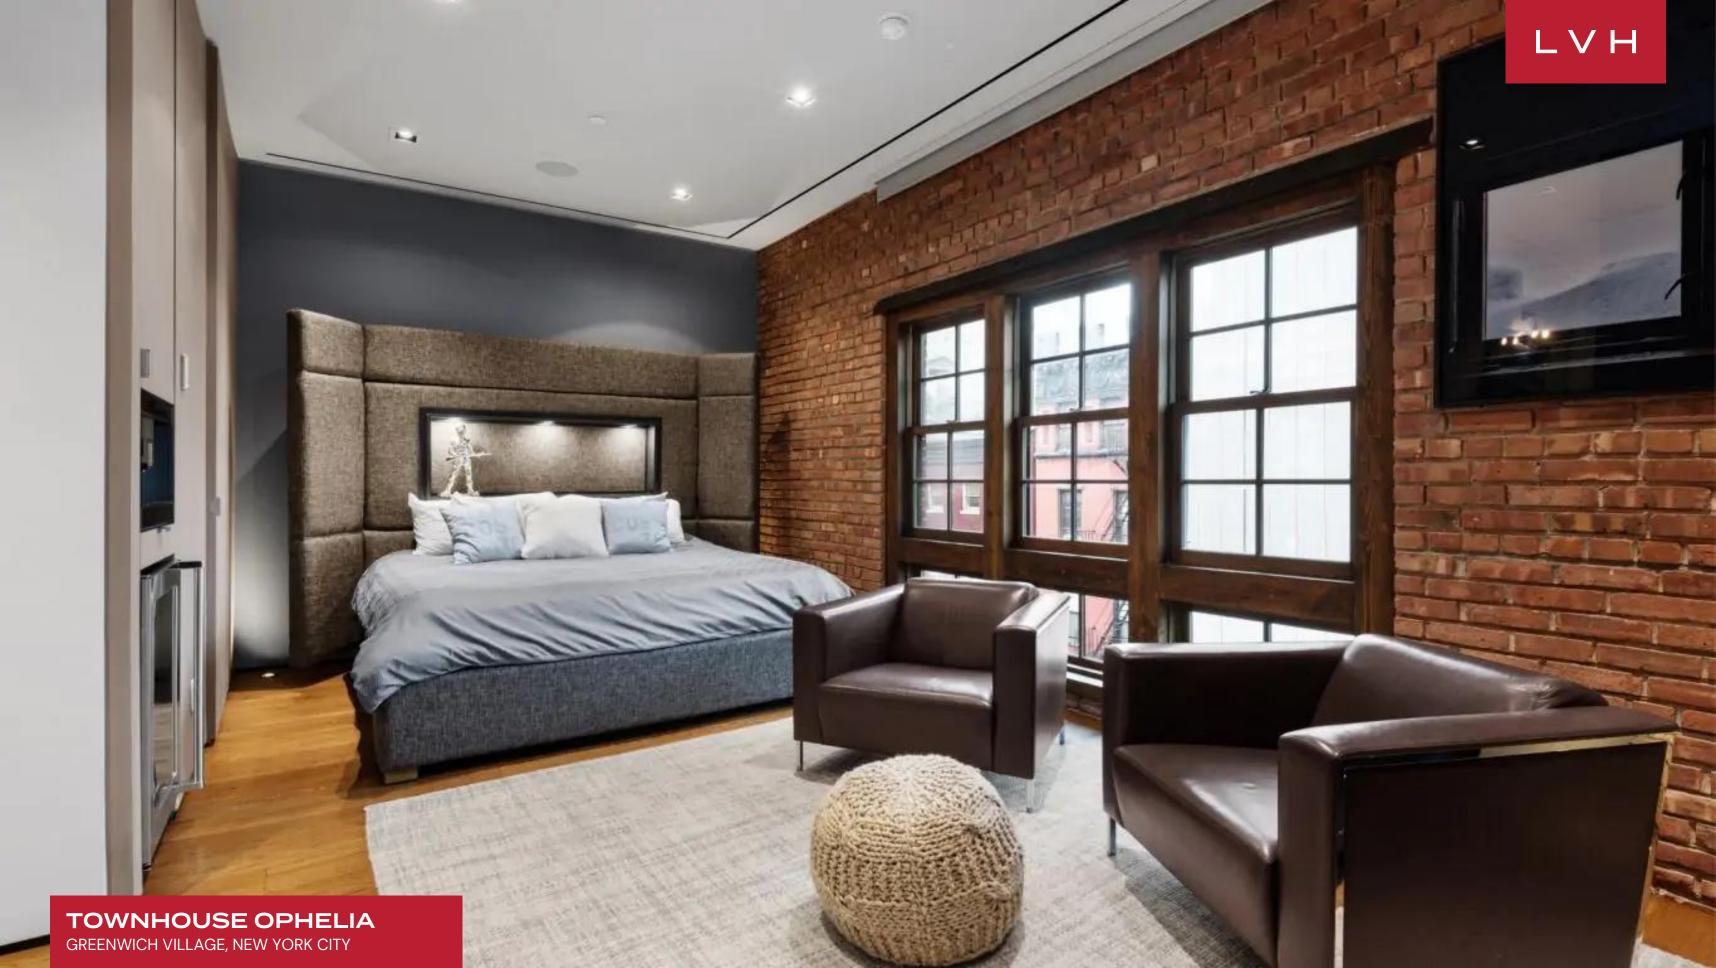

### TOWNHOUSE OPHELIA

GREENWICH VILLAGE, NEW YORK CITY

Townhouse Ophelia is an astounding single-family residence located in the heart of Greenwich Village, prestigiously poised steps from the vibrance of Washington Square Park. Steeped in historical intrigue, this classical Georgian building dates back to the early 19th century, its original masonry finding expression in Ophelia's glamorous contemporary design.

A chic glass staircase and custom elevator service all seven floors of this exceptional urban retreat. A master of impressions, Townhouse Ophelia dazzles with its dimension and stature, presenting a two-story living room overlooked by the multi-function mezzanine level. Sumptuous low-profile furnishings complement the area's soaring vertical dimension, the endless brick walls imbuing the space with a delectable urban-chic ambiance. An exceptional industrial-chic gourmet kitchen and dining level are embraced by a cross-section of original masonry from the early 19th century onwards. These rugged natural stone walls are the ultimate counterpoint to the sleek functionality of industrial design, replete with a gourmet kitchen, wine tasting lounge, and media room. Four immaculate rooms present spa-inspired baths, three of which feature king-sized bedding. Thus, this cosmopolitan residence may accommodate nine guests in utter comfort. Preserved heritage building elements combine with modern Creston home automation complete an architectural masterwork fit for the only most discerning tastes.