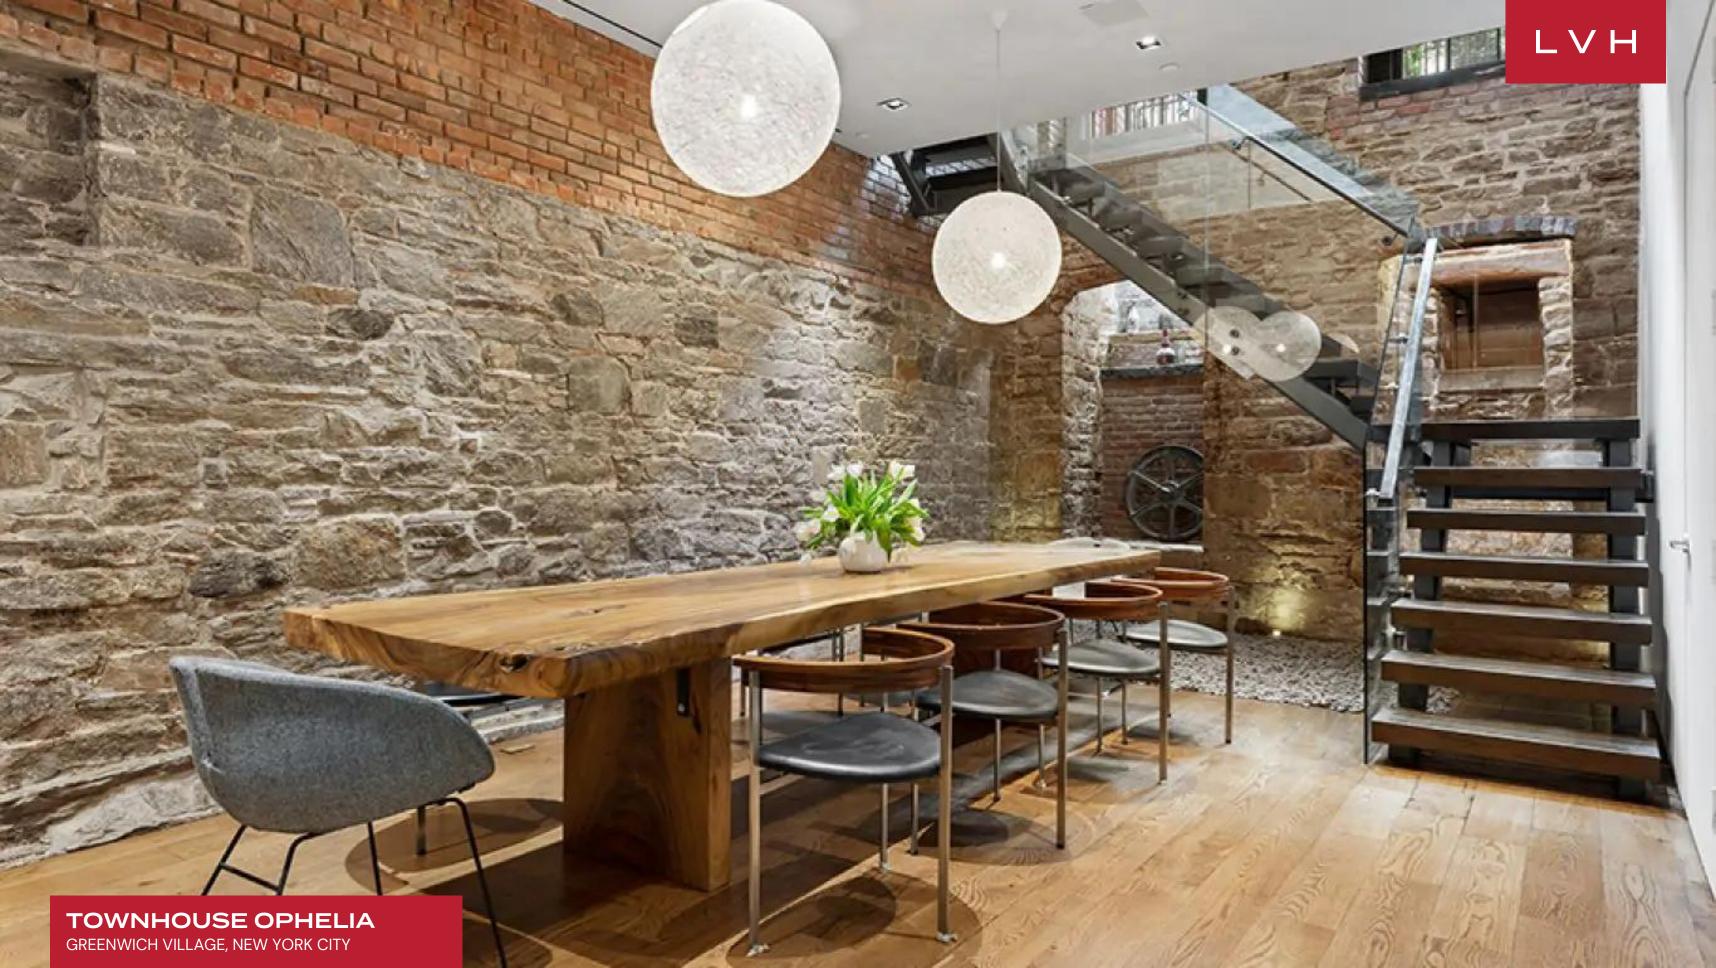

### TOWNHOUSE OPHELIA

GREENWICH VILLAGE, NEW YORK CITY

Townhouse Ophelia is an astounding single-family residence located in the heart of Greenwich Village, prestigiously poised steps from the vibrance of Washington Square Park. Steeped in historical intrigue, this classical Georgian building dates back to the early 19th century, its original masonry finding expression in Ophelia's glamorous contemporary design.

A chic glass staircase and custom elevator service all seven floors of this exceptional urban retreat. A master of impressions, Townhouse Ophelia dazzles with its dimension and stature, presenting a two-story living room overlooked by the multi-function mezzanine level. Sumptuous low-profile furnishings complement the area's soaring vertical dimension, the endless brick walls imbuing the space with a delectable urban-chic ambiance. An exceptional industrial-chic gourmet kitchen and dining level are embraced by a cross-section of original masonry from the early 19th century onwards. These rugged natural stone walls are the ultimate counterpoint to the sleek functionality of industrial design, replete with a gourmet kitchen, wine tasting lounge, and media room. Four immaculate rooms present spa-inspired baths, three of which feature king-sized bedding. Thus, this cosmopolitan residence may accommodate nine guests in utter comfort. Preserved heritage building elements combine with modern Creston home automation complete an architectural masterwork fit for the only most discerning tastes.