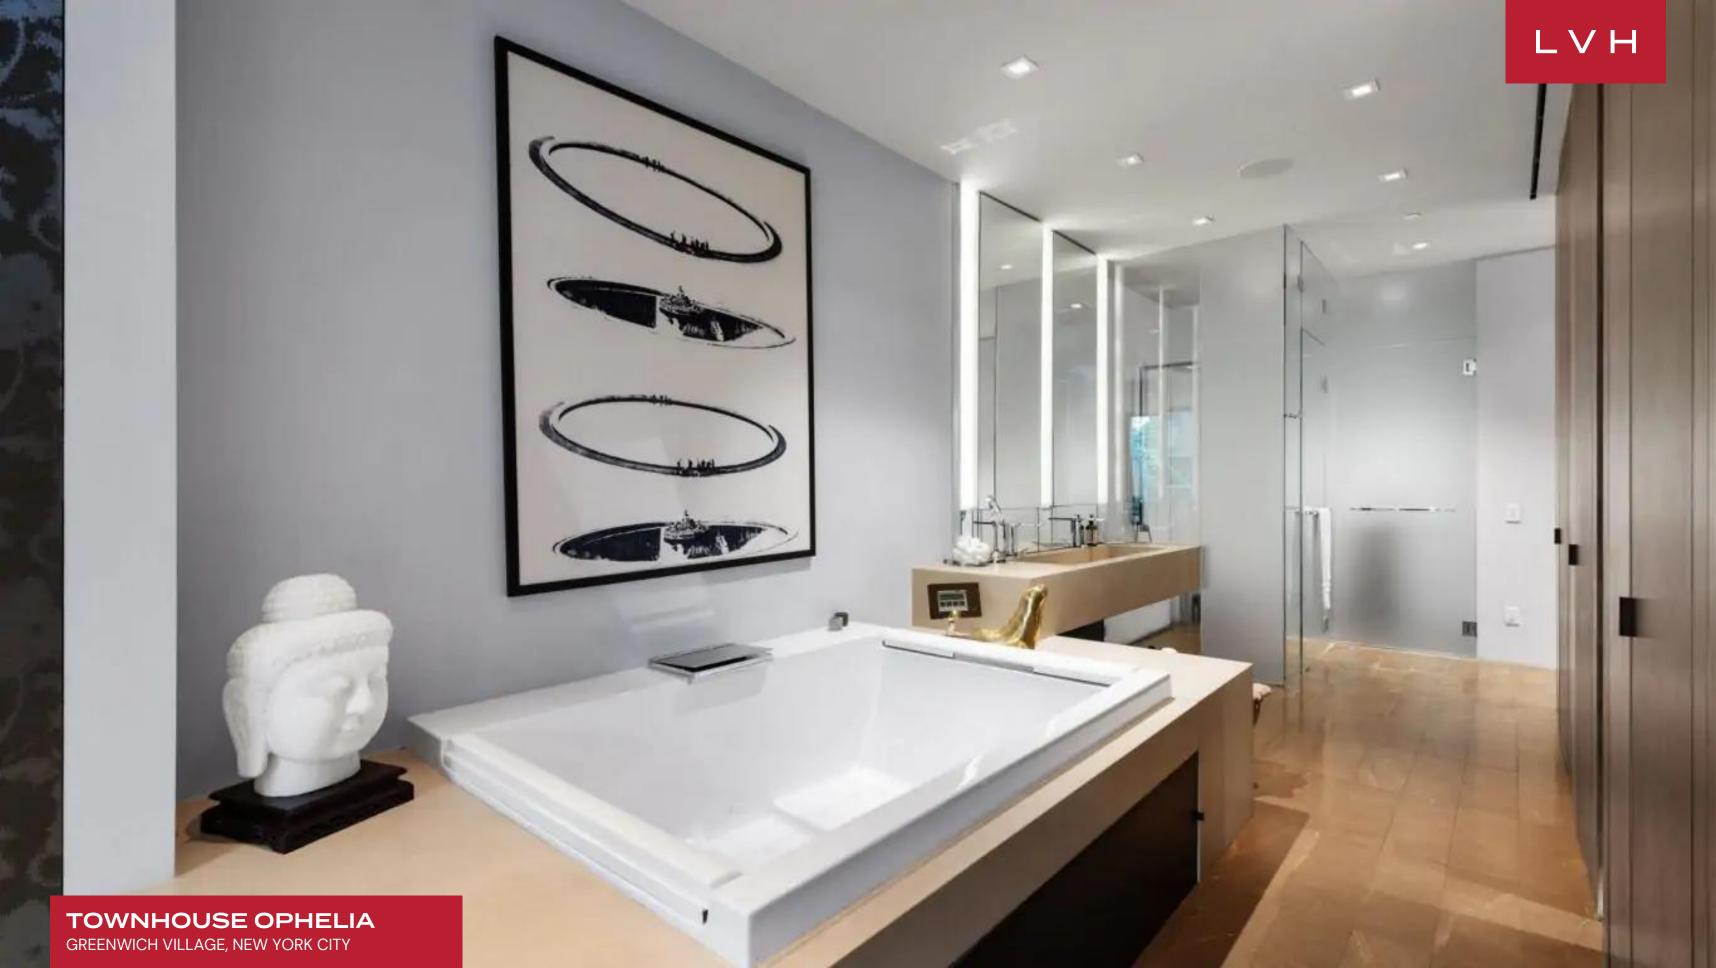

A chic glass staircase and custom elevator service all seven floors of this exceptional urban retreat. A master of impressions, Townhouse Ophelia dazzles with its dimension and stature, presenting a two-story living room overlooked by the multi-function mezzanine level. Sumptuous low-profile furnishings complement the area's soaring vertical dimension, the endless brick walls imbuing the space with a delectable urban-chic ambiance. An exceptional industrial-chic gourmet kitchen and dining level are embraced by a cross-section of original masonry from the early 19th century onwards. These rugged natural stone walls are the ultimate counterpoint to the sleek functionality of industrial design, replete with a gourmet kitchen, wine tasting lounge, and media room. Four immaculate rooms present spa-inspired baths, three of which feature king-sized bedding. Thus, this cosmopolitan residence may accommodate nine guests in utter comfort. Preserved heritage building elements combine with modern Creston home automation complete an architectural masterwork fit for the only most discerning tastes.