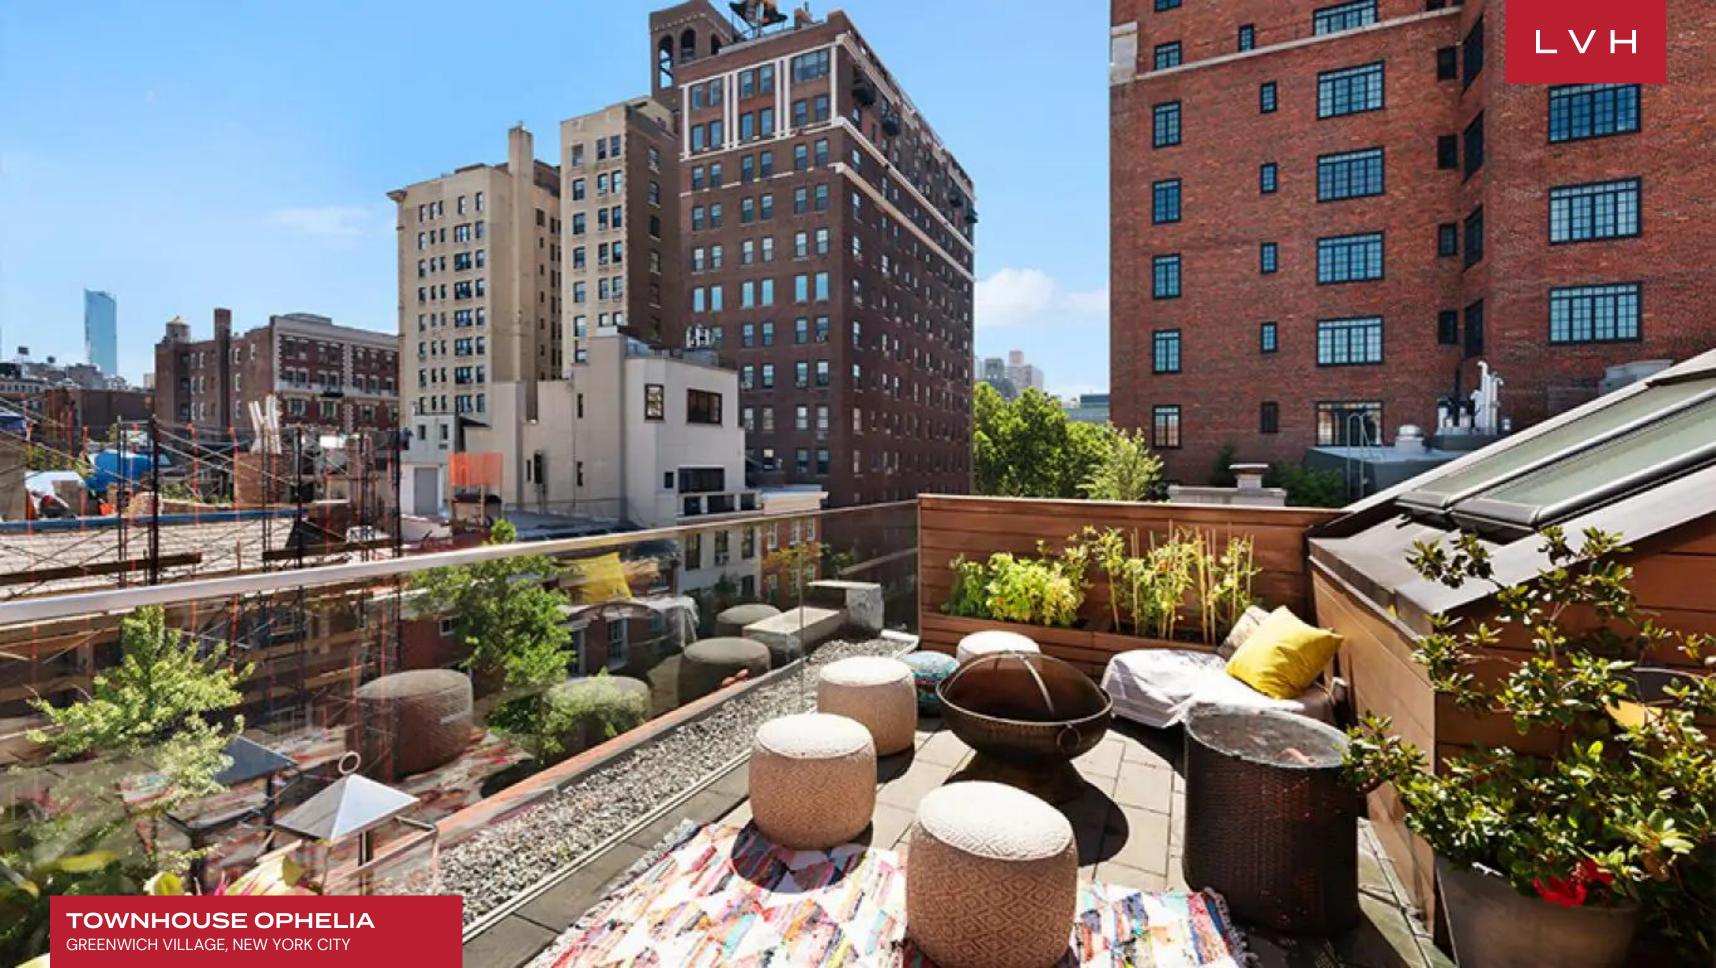

An oasis of serenity in the heart of the urban jungle, Townhouse Ophelia flaunts a discreet Zen sanctuary. The outdoor area offers a teak cabana, a Viking kitchen, and a fantastic alfresco dining area. A sprawling rooftop terrace is enveloped in scintillating city views. Head and shoulders above the competition, this exceptional New York vacation rental offers the ultimate portal into the charms of this spellbinding city. LVH requires owners to comply with regulations for all home rentals within New York City.

#### EXTERIOR

- BBQ
- Fire Pit
- Sun Loungers
- Outdoor Bar
- Al Fresco Dining
- Outdoor Kitchen
- Outdoor Sound System
- Patio
- Terrace
- Rooftop Terrace

#### LOCATION

City View