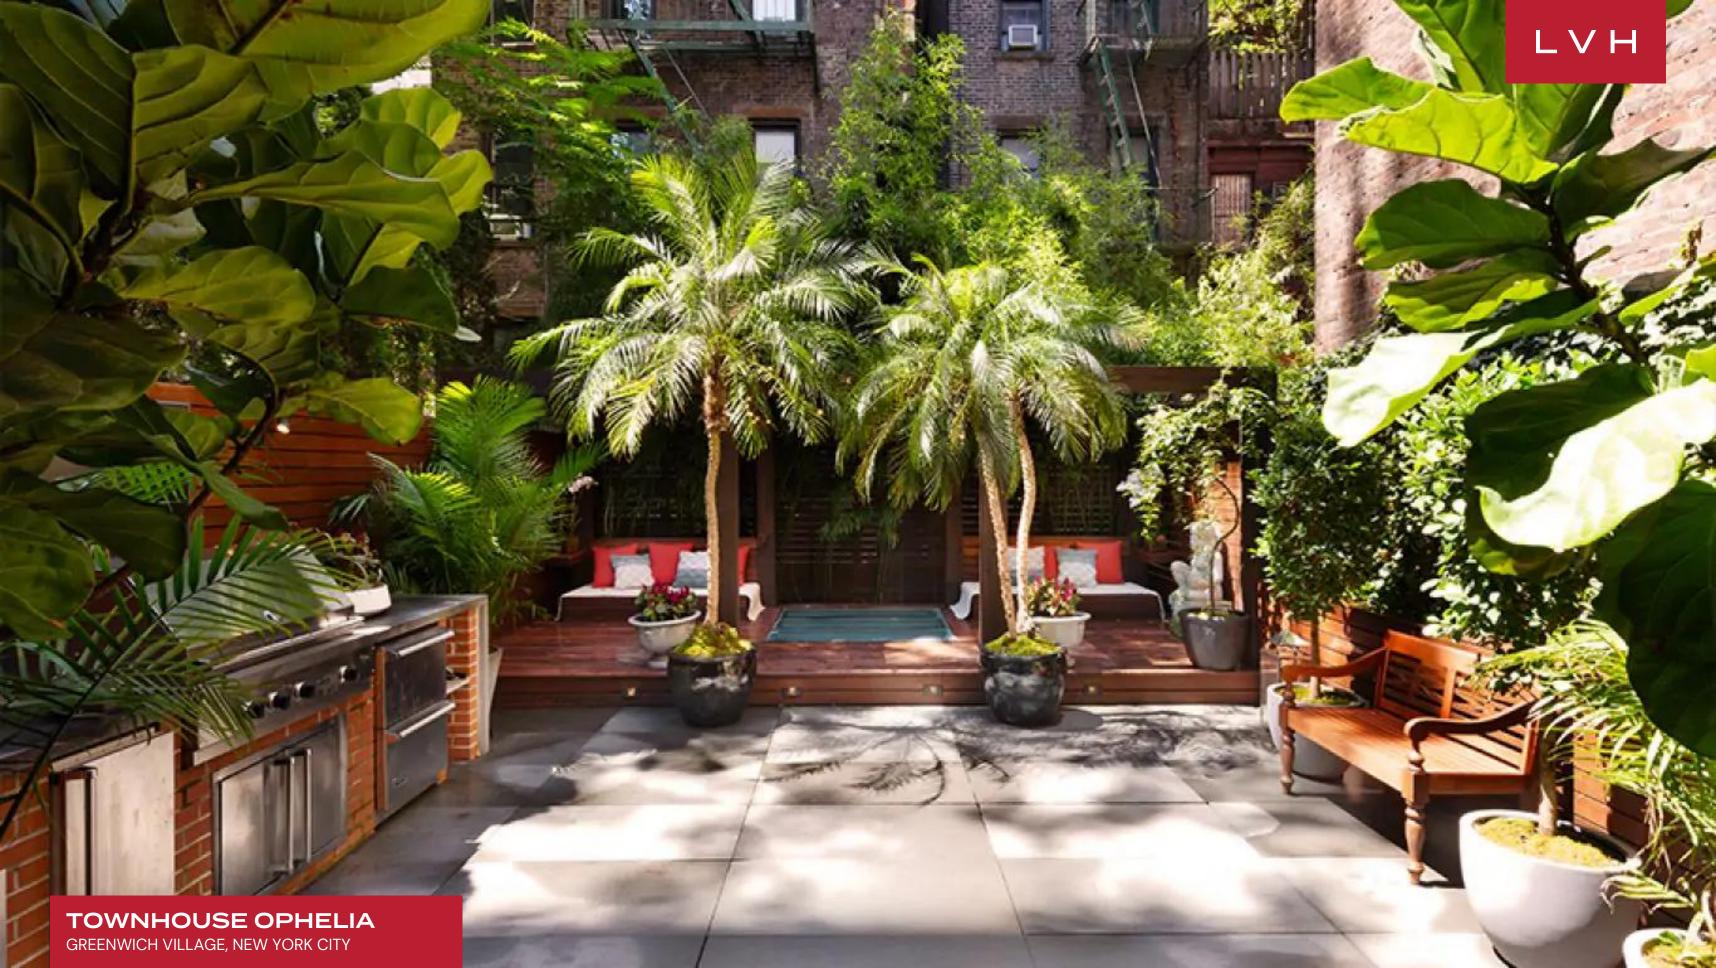

An oasis of serenity in the heart of the urban jungle, Townhouse Ophelia flaunts a discreet Zen sanctuary. The outdoor area offers a teak cabana, a Viking kitchen, and a fantastic alfresco dining area. A sprawling rooftop terrace is enveloped in scintillating city views. Head and shoulders above the competition, this exceptional New York vacation rental offers the ultimate portal into the charms of this spellbinding city. LVH requires owners to comply with regulations for all home rentals within New York City.

#### EXTERIOR

- BBQ
- Fire Pit
- Sun Loungers
- Outdoor Bar
- Al Fresco Dining
- Outdoor Kitchen
- Outdoor Sound System
- Patio
- Terrace
- Rooftop Terrace