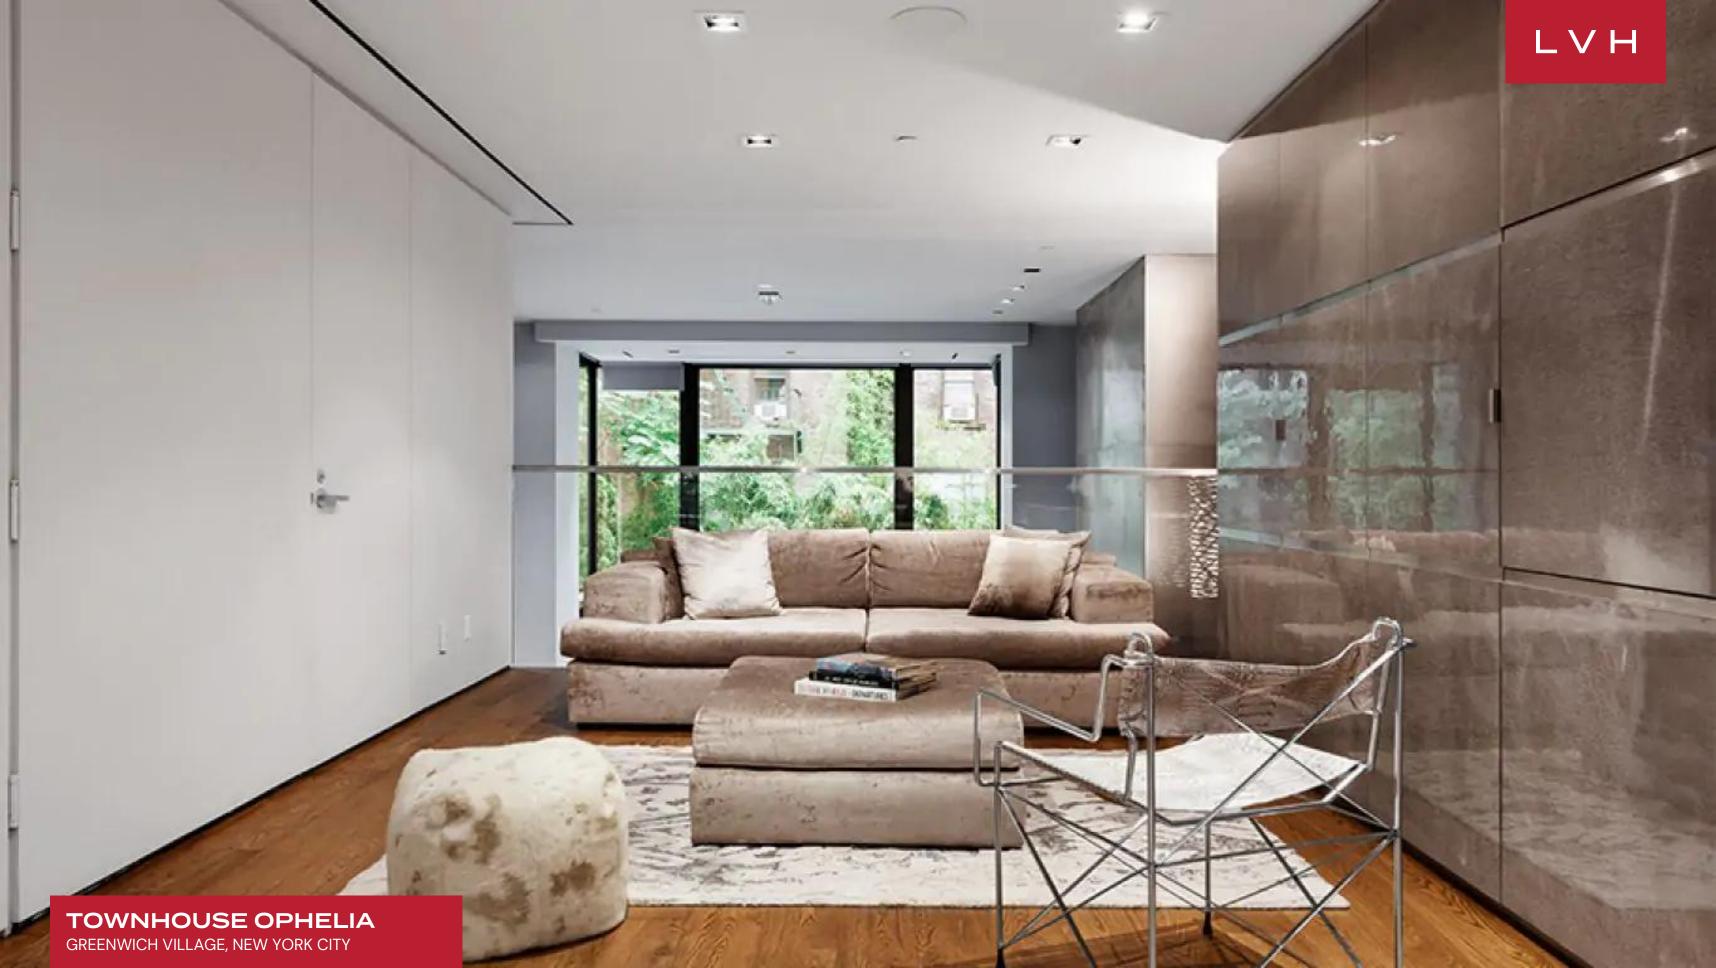

A chic glass staircase and custom elevator service all seven floors of this exceptional urban retreat. A master of impressions, Townhouse Ophelia dazzles with its dimension and stature, presenting a two-story living room overlooked by the multi-function mezzanine level. Sumptuous low-profile furnishings complement the area's soaring vertical dimension, the endless brick walls imbuing the space with a delectable urban-chic ambiance. An exceptional industrial-chic gourmet kitchen and dining level are embraced by a cross-section of original masonry from the early 19th century onwards. These rugged natural stone walls are the ultimate counterpoint to the sleek functionality of industrial design, replete with a gourmet kitchen, wine tasting lounge, and media room. Four immaculate rooms present spa-inspired baths, three of which feature king-sized bedding. Thus, this cosmopolitan residence may accommodate nine guests in utter comfort. Preserved heritage building elements combine with modern Creston home automation complete an architectural masterwork fit for the only most discerning tastes.