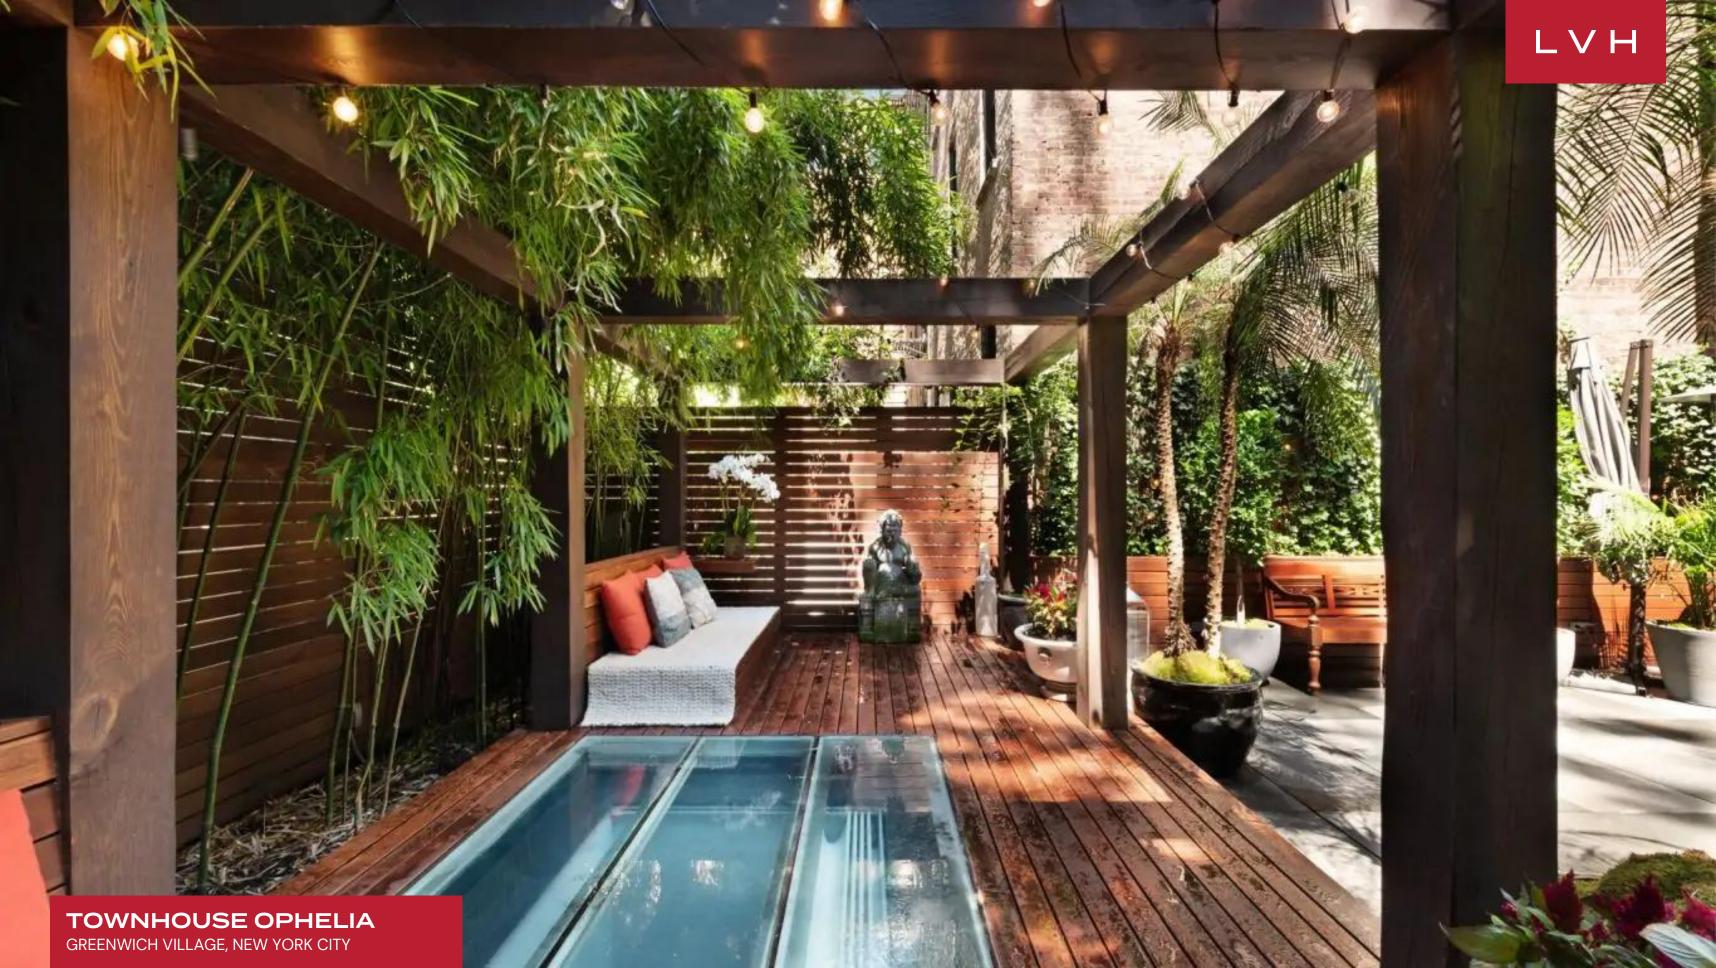

An oasis of serenity in the heart of the urban jungle, Townhouse Ophelia flaunts a discreet Zen sanctuary. The outdoor area offers a teak cabana, a Viking kitchen, and a fantastic alfresco dining area. A sprawling rooftop terrace is enveloped in scintillating city views. Head and shoulders above the competition, this exceptional New York vacation rental offers the ultimate portal into the charms of this spellbinding city. LVH requires owners to comply with regulations for all home rentals within New York City.

#### EXTERIOR

- BBQ
- Fire Pit
- Sun Loungers
- Outdoor Bar
- Al Fresco Dining
- Outdoor Kitchen
- Outdoor Sound System
- Patio
- Terrace
- Rooftop Terrace