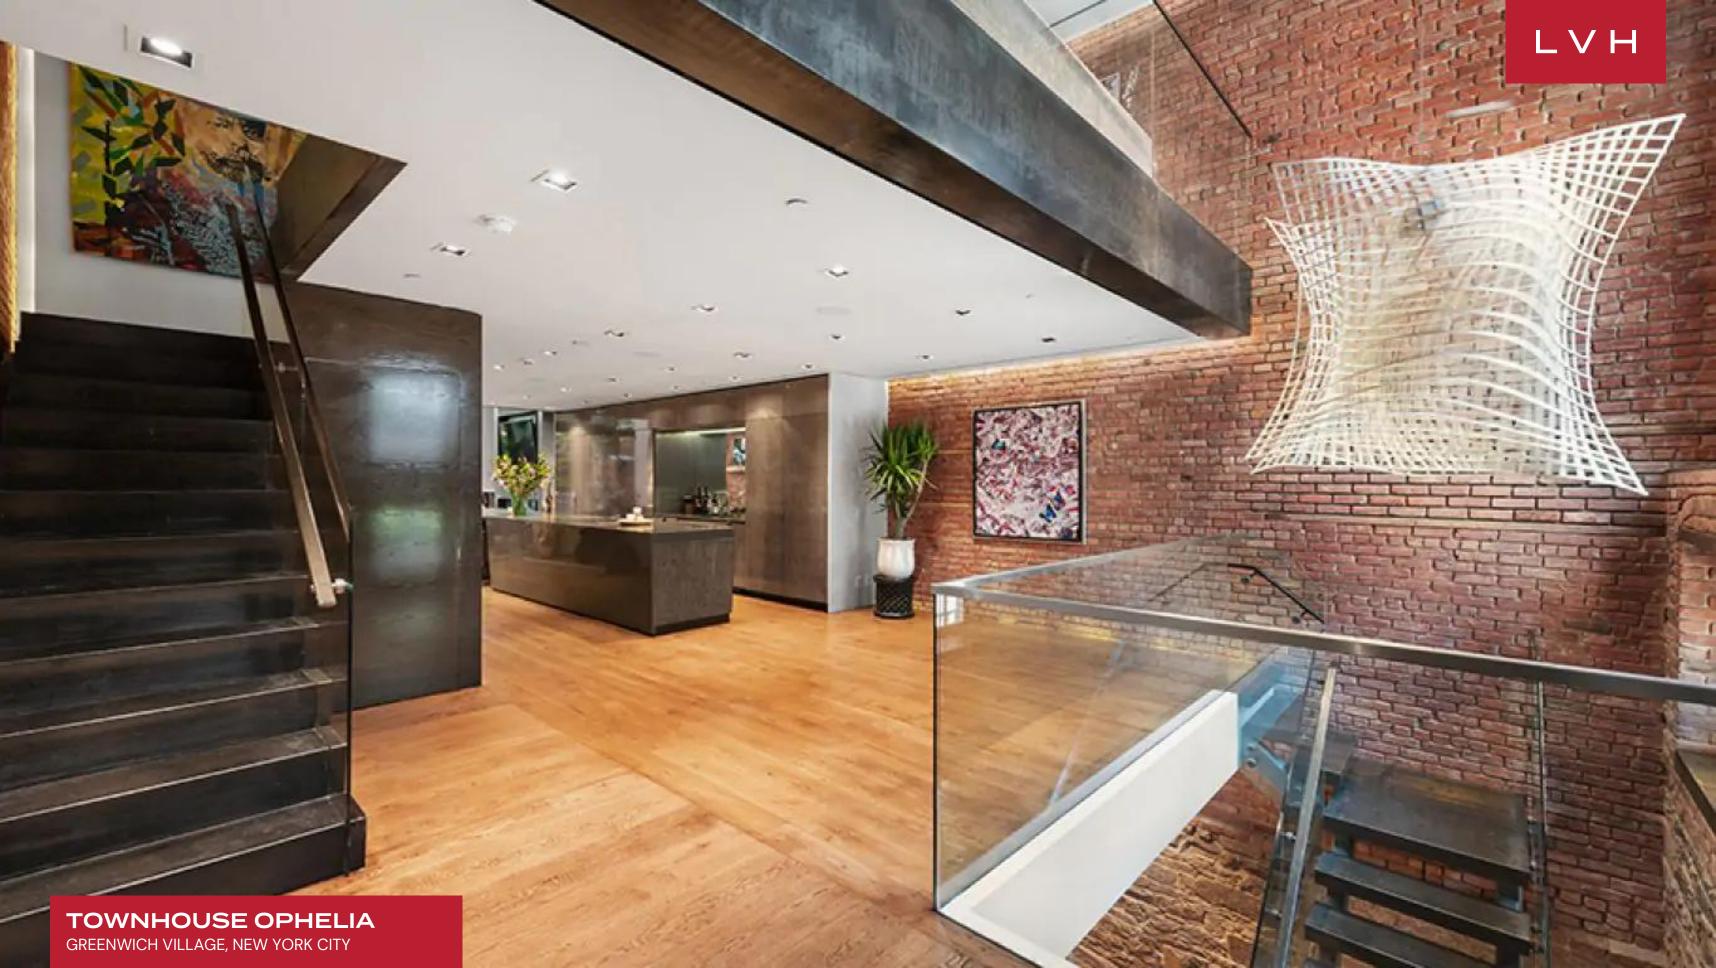

A chic glass staircase and custom elevator service all seven floors of this exceptional urban retreat. A master of impressions, Townhouse Ophelia dazzles with its dimension and stature, presenting a two-story living room overlooked by the multi-function mezzanine level. Sumptuous low-profile furnishings complement the area's soaring vertical dimension, the endless brick walls imbuing the space with a delectable urban-chic ambiance. An exceptional industrial-chic gourmet kitchen and dining level are embraced by a cross-section of original masonry from the early 19th century onwards. These rugged natural stone walls are the ultimate counterpoint to the sleek functionality of industrial design, replete with a gourmet kitchen, wine tasting lounge, and media room. Four immaculate rooms present spa-inspired baths, three of which feature king-sized bedding. Thus, this cosmopolitan residence may accommodate nine guests in utter comfort. Preserved heritage building elements combine with modern Creston home automation complete an architectural masterwork fit for the only most discerning tastes.