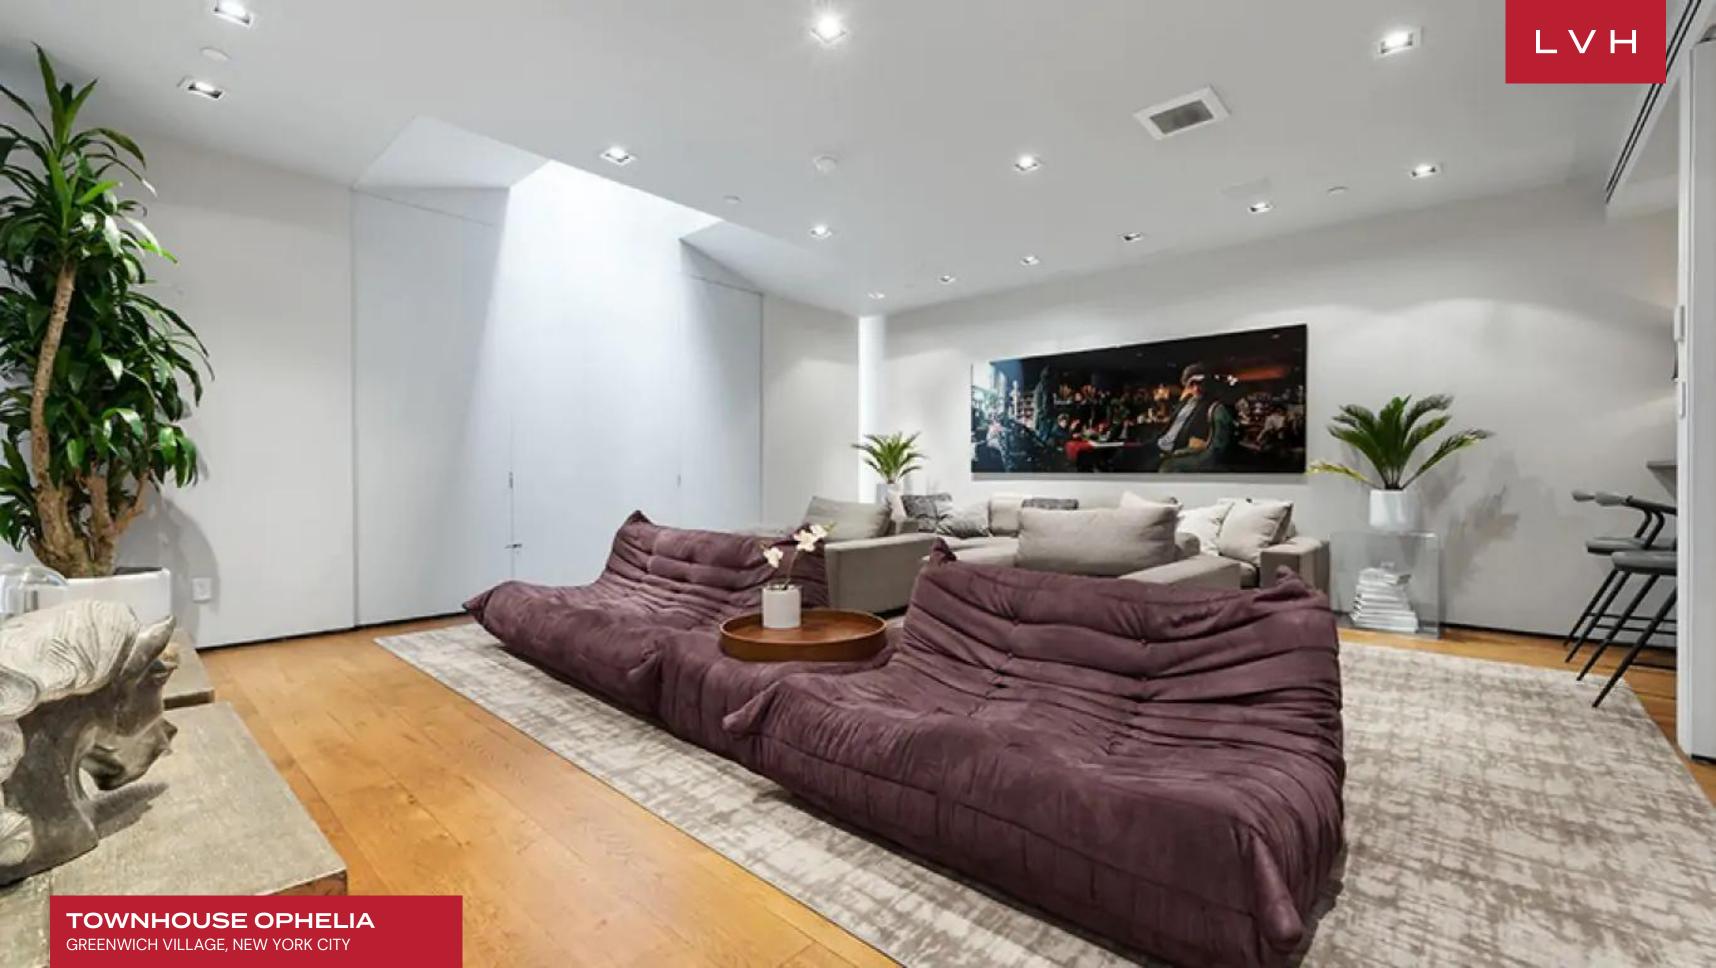

A chic glass staircase and custom elevator service all seven floors of this exceptional urban retreat. A master of impressions, Townhouse Ophelia dazzles with its dimension and stature, presenting a two-story living room overlooked by the multi-function mezzanine level. Sumptuous low-profile furnishings complement the area's soaring vertical dimension, the endless brick walls imbuing the space with a delectable urban-chic ambiance. An exceptional industrial-chic gourmet kitchen and dining level are embraced by a cross-section of original masonry from the early 19th century onwards. These rugged natural stone walls are the ultimate counterpoint to the sleek functionality of industrial design, replete with a gourmet kitchen, wine tasting lounge, and media room. Four immaculate rooms present spa-inspired baths, three of which feature king-sized bedding. Thus, this cosmopolitan residence may accommodate nine guests in utter comfort. Preserved heritage building elements combine with modern Creston home automation complete an architectural masterwork fit for the only most discerning tastes.