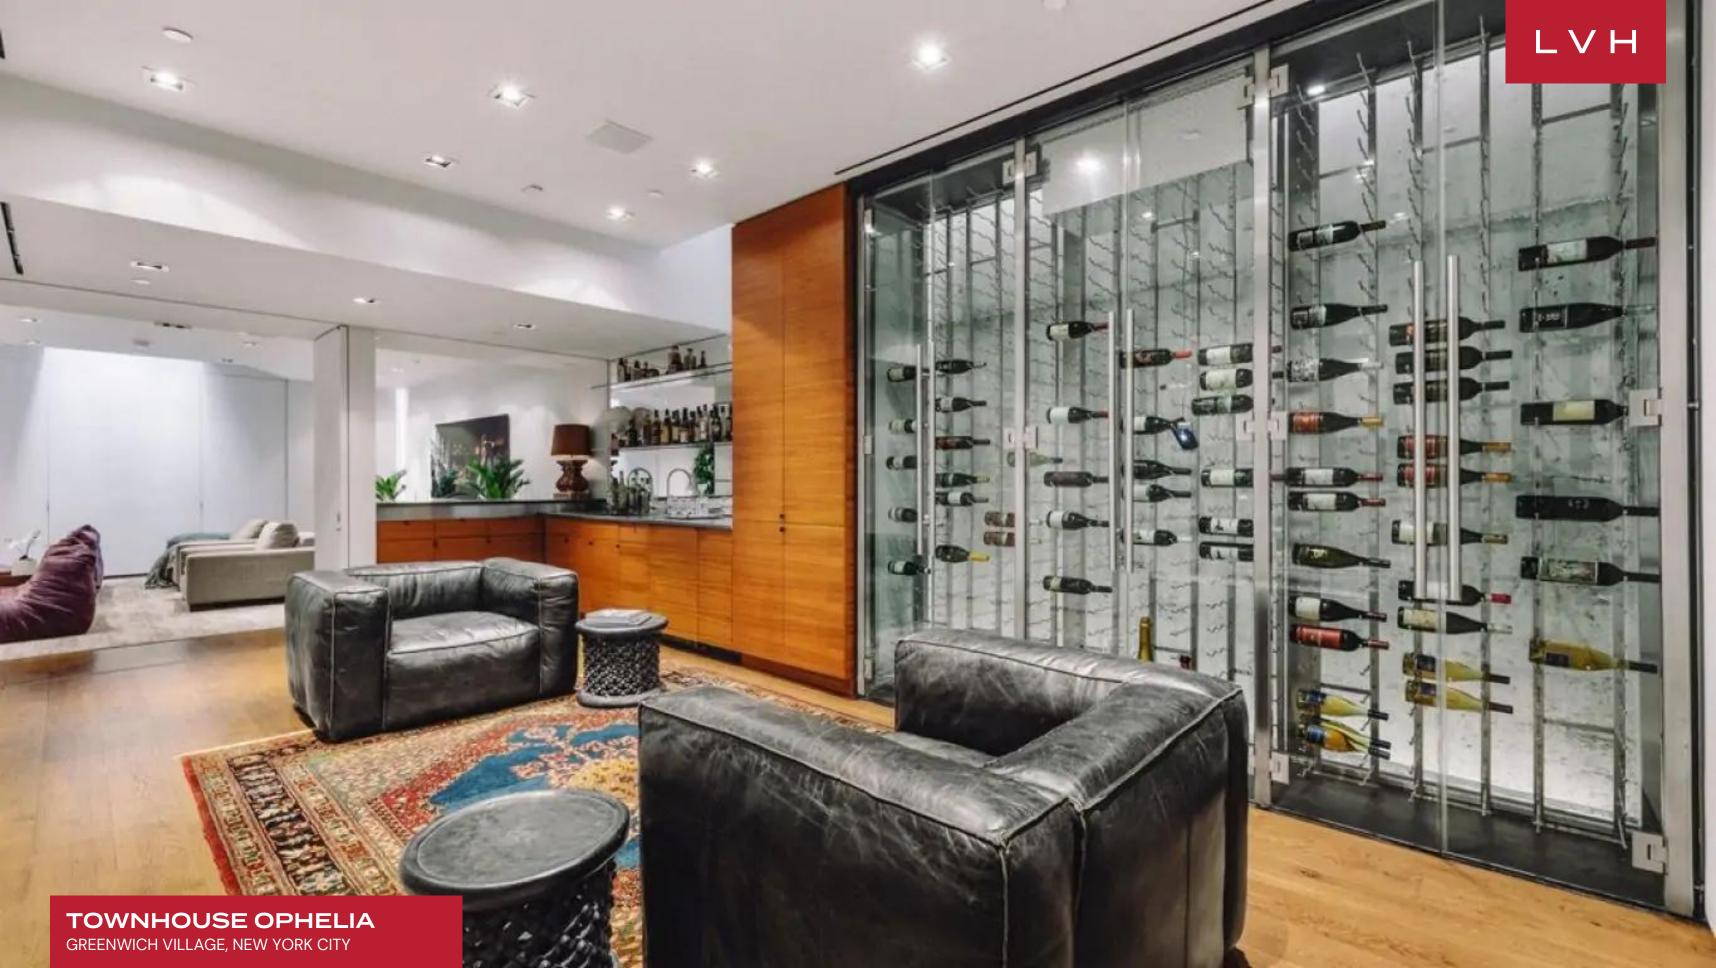

A chic glass staircase and custom elevator service all seven floors of this exceptional urban retreat. A master of impressions, Townhouse Ophelia dazzles with its dimension and stature, presenting a two-story living room overlooked by the multi-function mezzanine level. Sumptuous low-profile furnishings complement the area's soaring vertical dimension, the endless brick walls imbuing the space with a delectable urban-chic ambiance. An exceptional industrial-chic gourmet kitchen and dining level are embraced by a cross-section of original masonry from the early 19th century onwards. These rugged natural stone walls are the ultimate counterpoint to the sleek functionality of industrial design, replete with a gourmet kitchen, wine tasting lounge, and media room. Four immaculate rooms present spa-inspired baths, three of which feature king-sized bedding. Thus, this cosmopolitan residence may accommodate nine guests in utter comfort. Preserved heritage building elements combine with modern Creston home automation complete an architectural masterwork fit for the only most discerning tastes.

## INTERIOR

- Sound System
- Walk-In Closet
- Wine Cellar