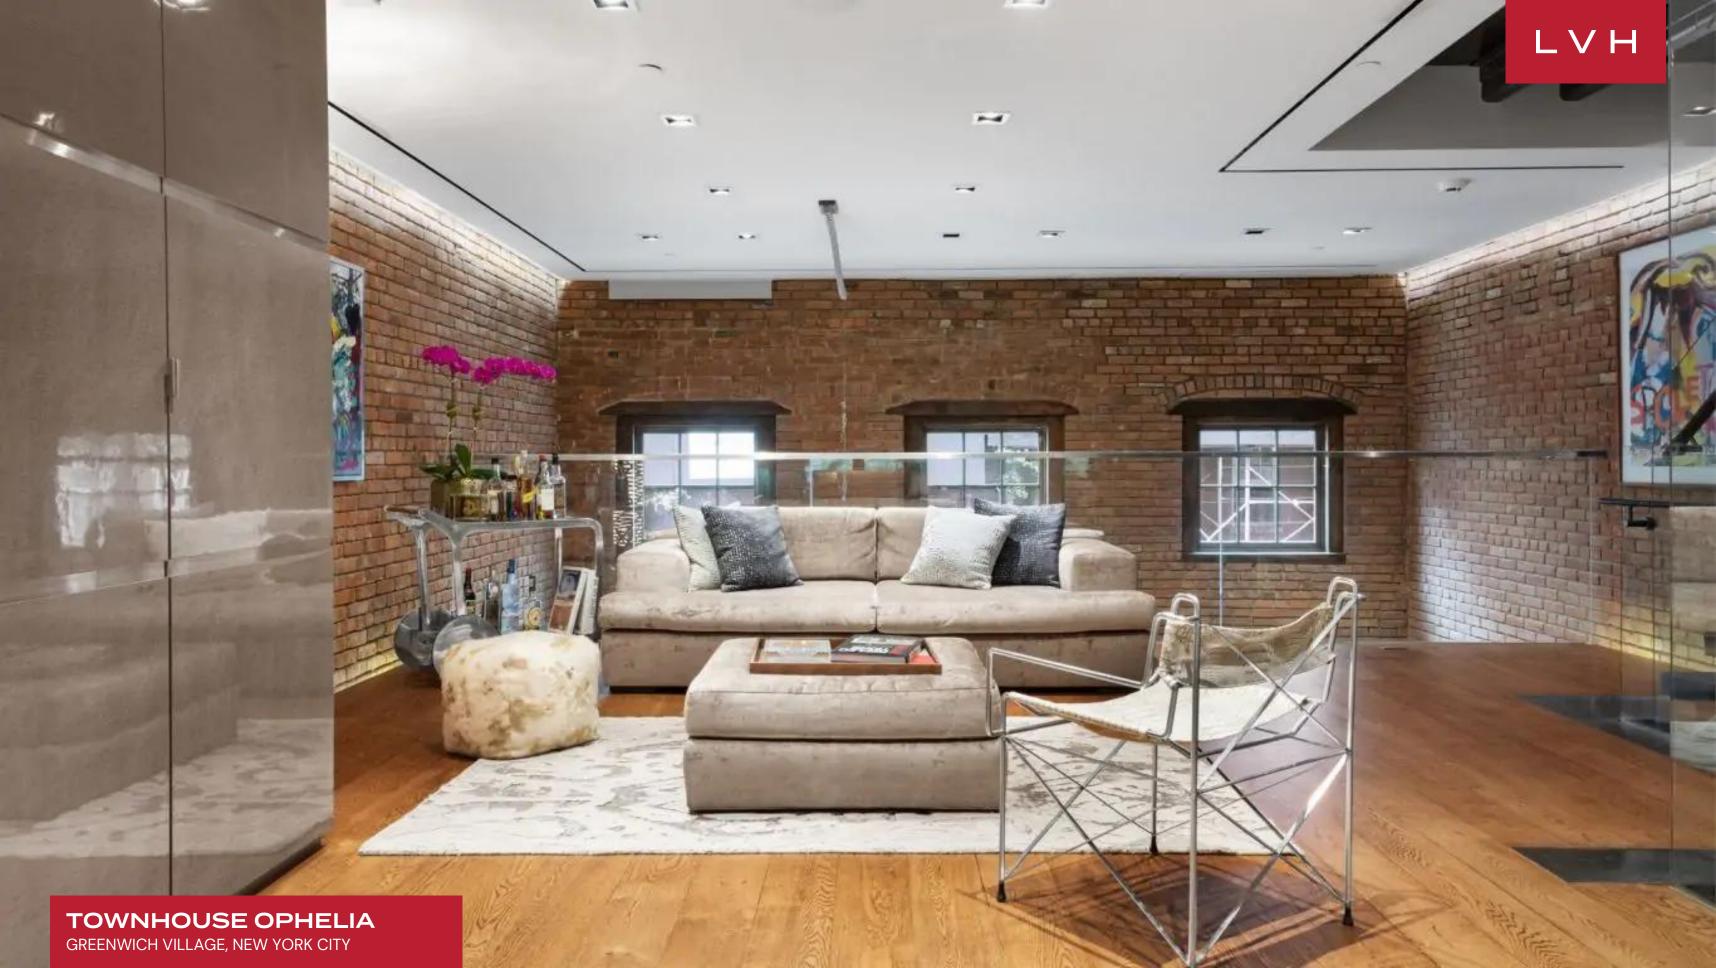

A chic glass staircase and custom elevator service all seven floors of this exceptional urban retreat. A master of impressions, Townhouse Ophelia dazzles with its dimension and stature, presenting a two-story living room overlooked by the multi-function mezzanine level. Sumptuous low-profile furnishings complement the area's soaring vertical dimension, the endless brick walls imbuing the space with a delectable urban-chic ambiance. An exceptional industrial-chic gourmet kitchen and dining level are embraced by a cross-section of original masonry from the early 19th century onwards. These rugged natural stone walls are the ultimate counterpoint to the sleek functionality of industrial design, replete with a gourmet kitchen, wine tasting lounge, and media room. Four immaculate rooms present spa-inspired baths, three of which feature king-sized bedding. Thus, this cosmopolitan residence may accommodate nine guests in utter comfort. Preserved heritage building elements combine with modern Creston home automation complete an architectural masterwork fit for the only most discerning tastes.