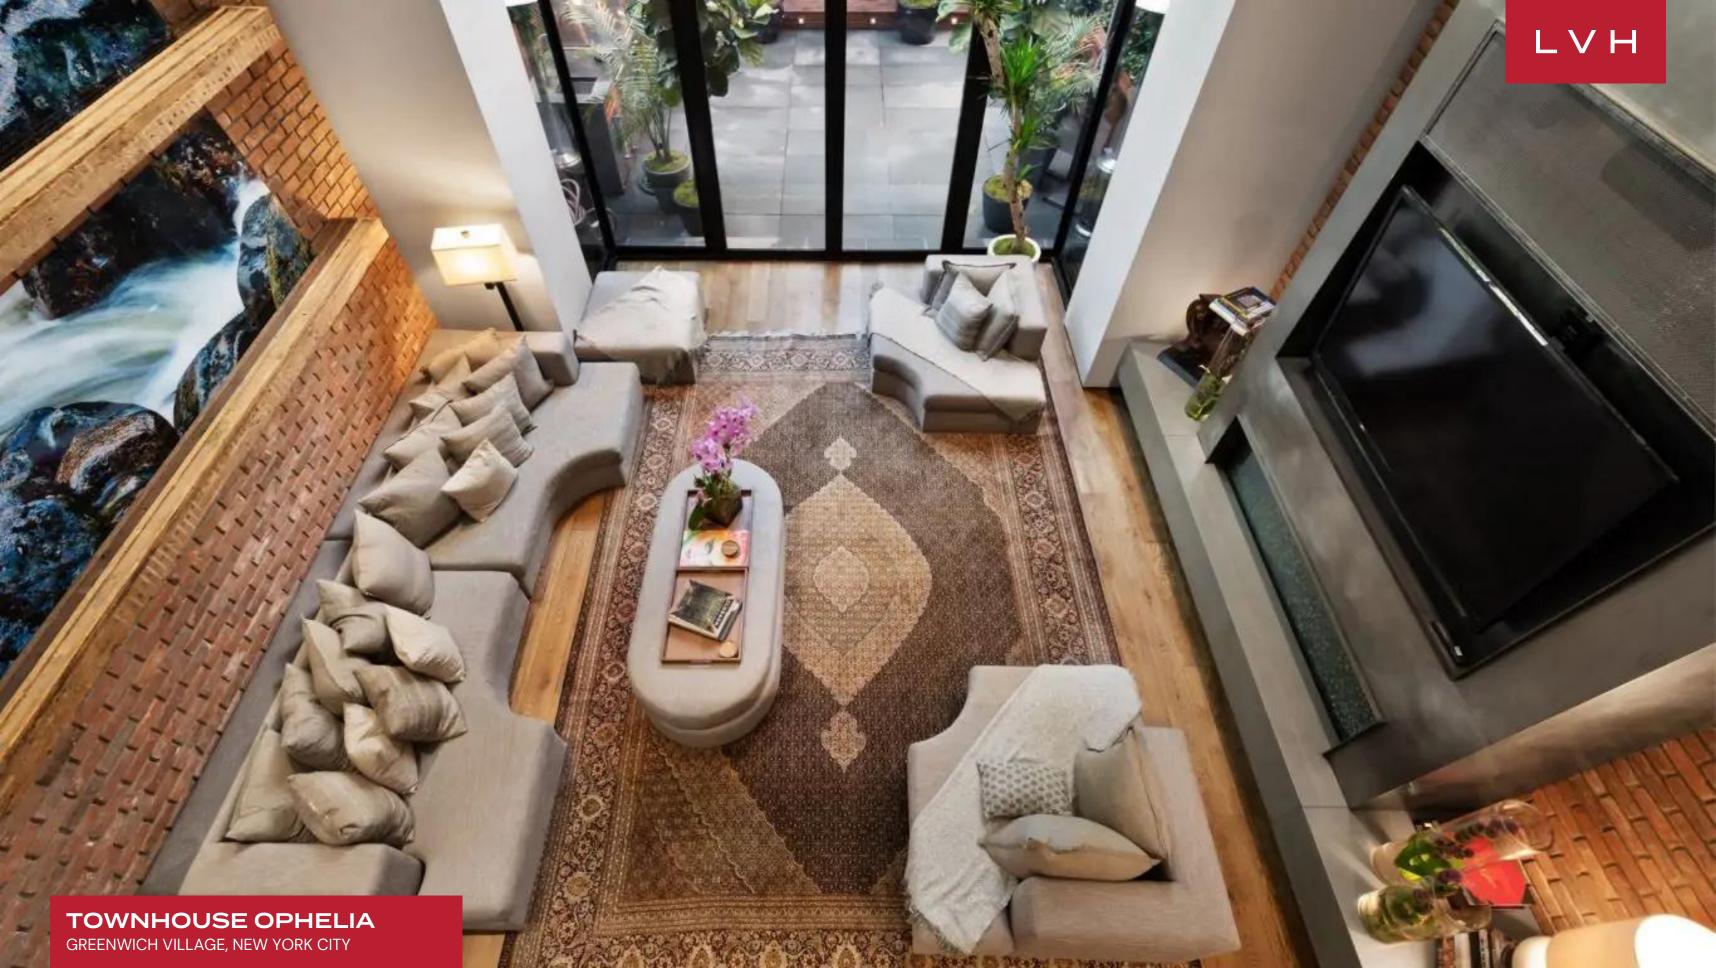

A chic glass staircase and custom elevator service all seven floors of this exceptional urban retreat. A master of impressions, Townhouse Ophelia dazzles with its dimension and stature, presenting a two-story living room overlooked by the multi-function mezzanine level. Sumptuous low-profile furnishings complement the area's soaring vertical dimension, the endless brick walls imbuing the space with a delectable urban-chic ambiance. An exceptional industrial-chic gourmet kitchen and dining level are embraced by a cross-section of original masonry from the early 19th century onwards. These rugged natural stone walls are the ultimate counterpoint to the sleek functionality of industrial design, replete with a gourmet kitchen, wine tasting lounge, and media room. Four immaculate rooms present spa-inspired baths, three of which feature king-sized bedding. Thus, this cosmopolitan residence may accommodate nine guests in utter comfort. Preserved heritage building elements combine with modern Creston home automation complete an architectural masterwork fit for the only most discerning tastes.