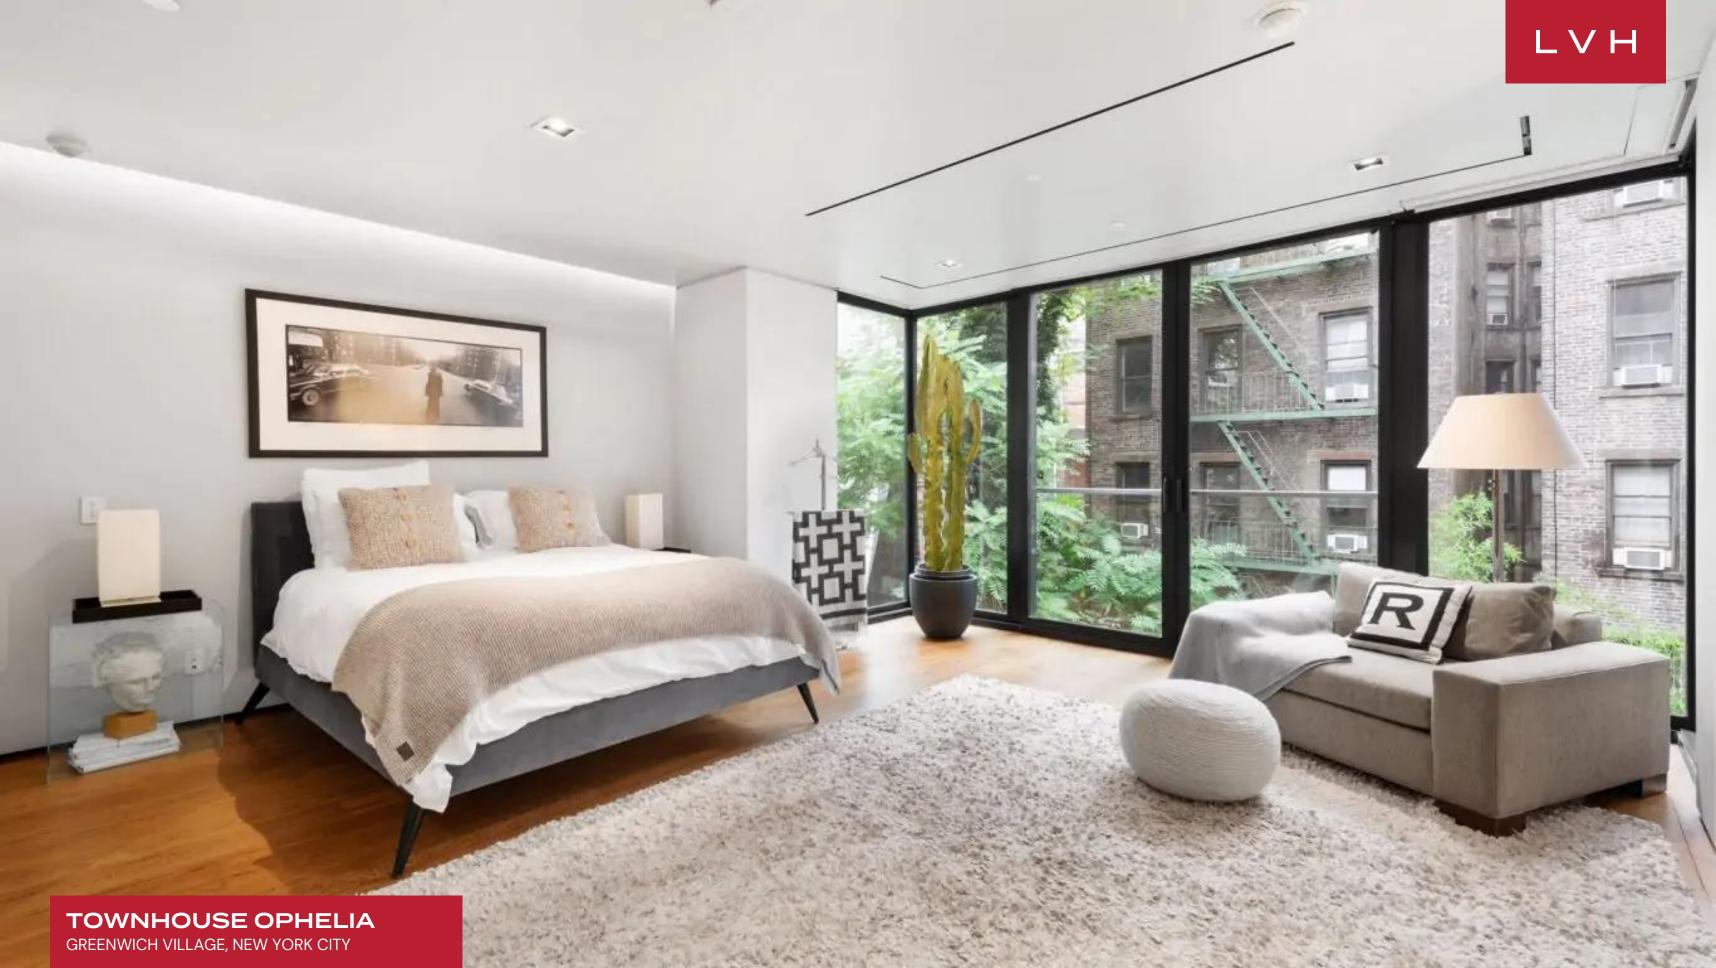

A chic glass staircase and custom elevator service all seven floors of this exceptional urban retreat. A master of impressions, Townhouse Ophelia dazzles with its dimension and stature, presenting a two-story living room overlooked by the multi-function mezzanine level. Sumptuous low-profile furnishings complement the area's soaring vertical dimension, the endless brick walls imbuing the space with a delectable urban-chic ambiance. An exceptional industrial-chic gourmet kitchen and dining level are embraced by a cross-section of original masonry from the early 19th century onwards. These rugged natural stone walls are the ultimate counterpoint to the sleek functionality of industrial design, replete with a gourmet kitchen, wine tasting lounge, and media room. Four immaculate rooms present spa-inspired baths, three of which feature king-sized bedding. Thus, this cosmopolitan residence may accommodate nine guests in utter comfort. Preserved heritage building elements combine with modern Creston home automation complete an architectural masterwork fit for the only most discerning tastes.