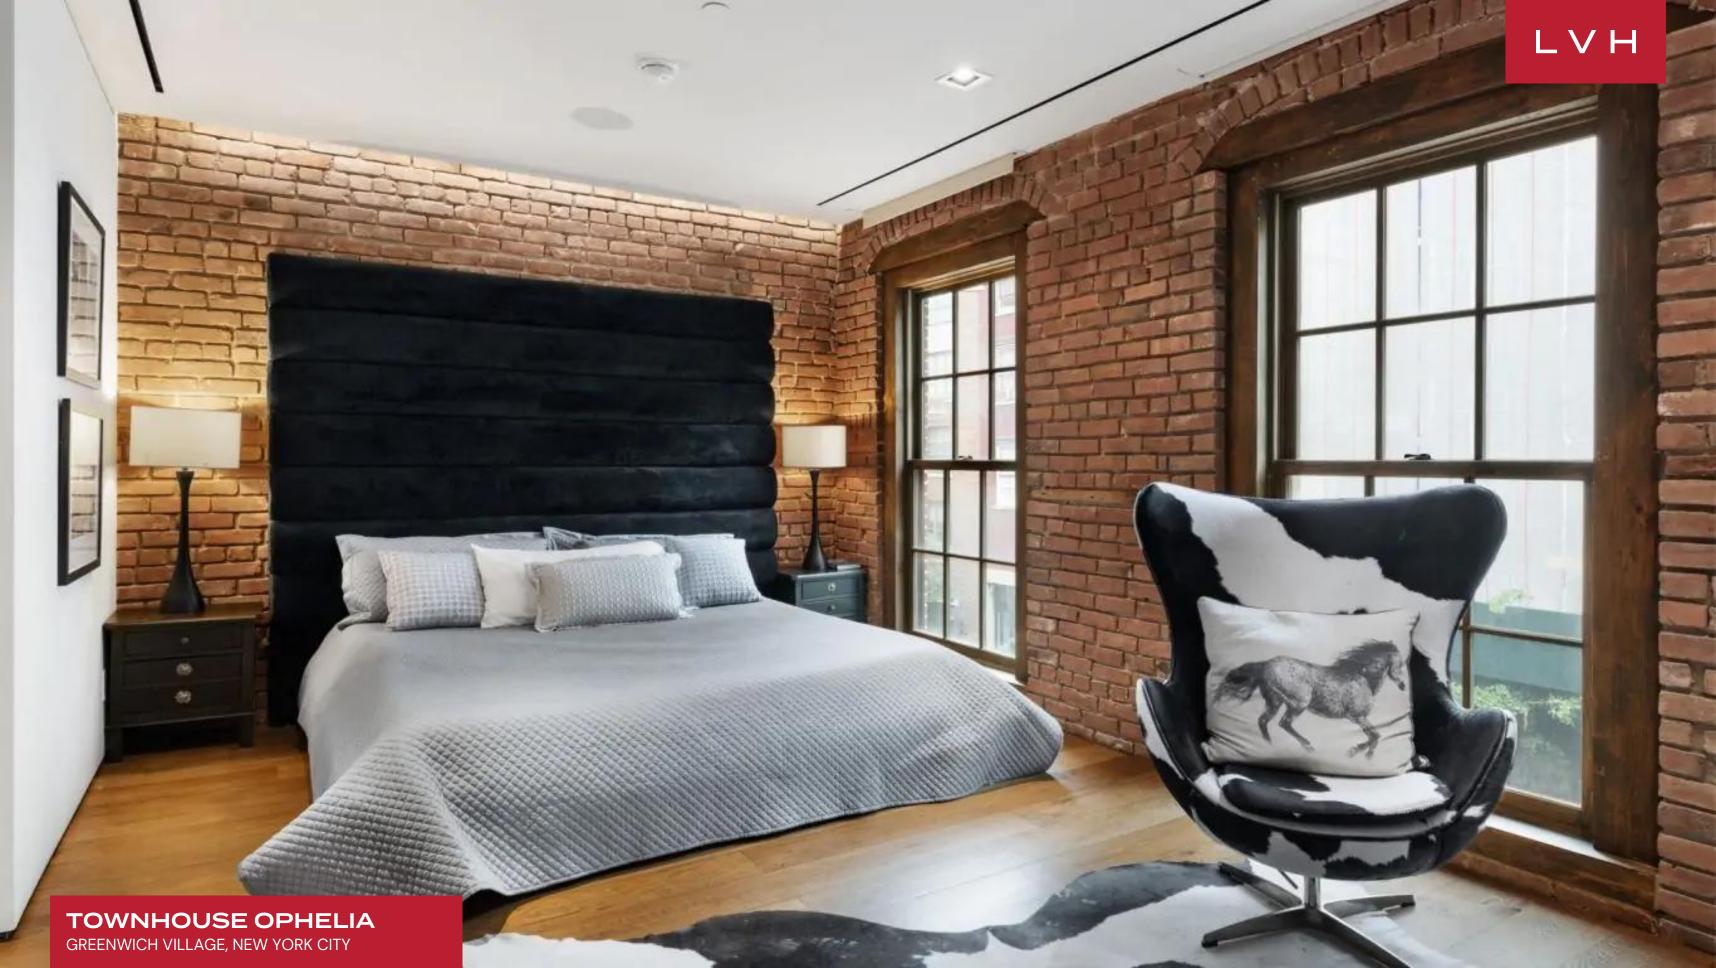

A chic glass staircase and custom elevator service all seven floors of this exceptional urban retreat. A master of impressions, Townhouse Ophelia dazzles with its dimension and stature, presenting a two-story living room overlooked by the multi-function mezzanine level. Sumptuous low-profile furnishings complement the area's soaring vertical dimension, the endless brick walls imbuing the space with a delectable urban-chic ambiance. An exceptional industrial-chic gourmet kitchen and dining level are embraced by a cross-section of original masonry from the early 19th century onwards. These rugged natural stone walls are the ultimate counterpoint to the sleek functionality of industrial design, replete with a gourmet kitchen, wine tasting lounge, and media room. Four immaculate rooms present spa-inspired baths, three of which feature king-sized bedding. Thus, this cosmopolitan residence may accommodate nine guests in utter comfort. Preserved heritage building elements combine with modern Creston home automation complete an architectural masterwork fit for the only most discerning tastes.