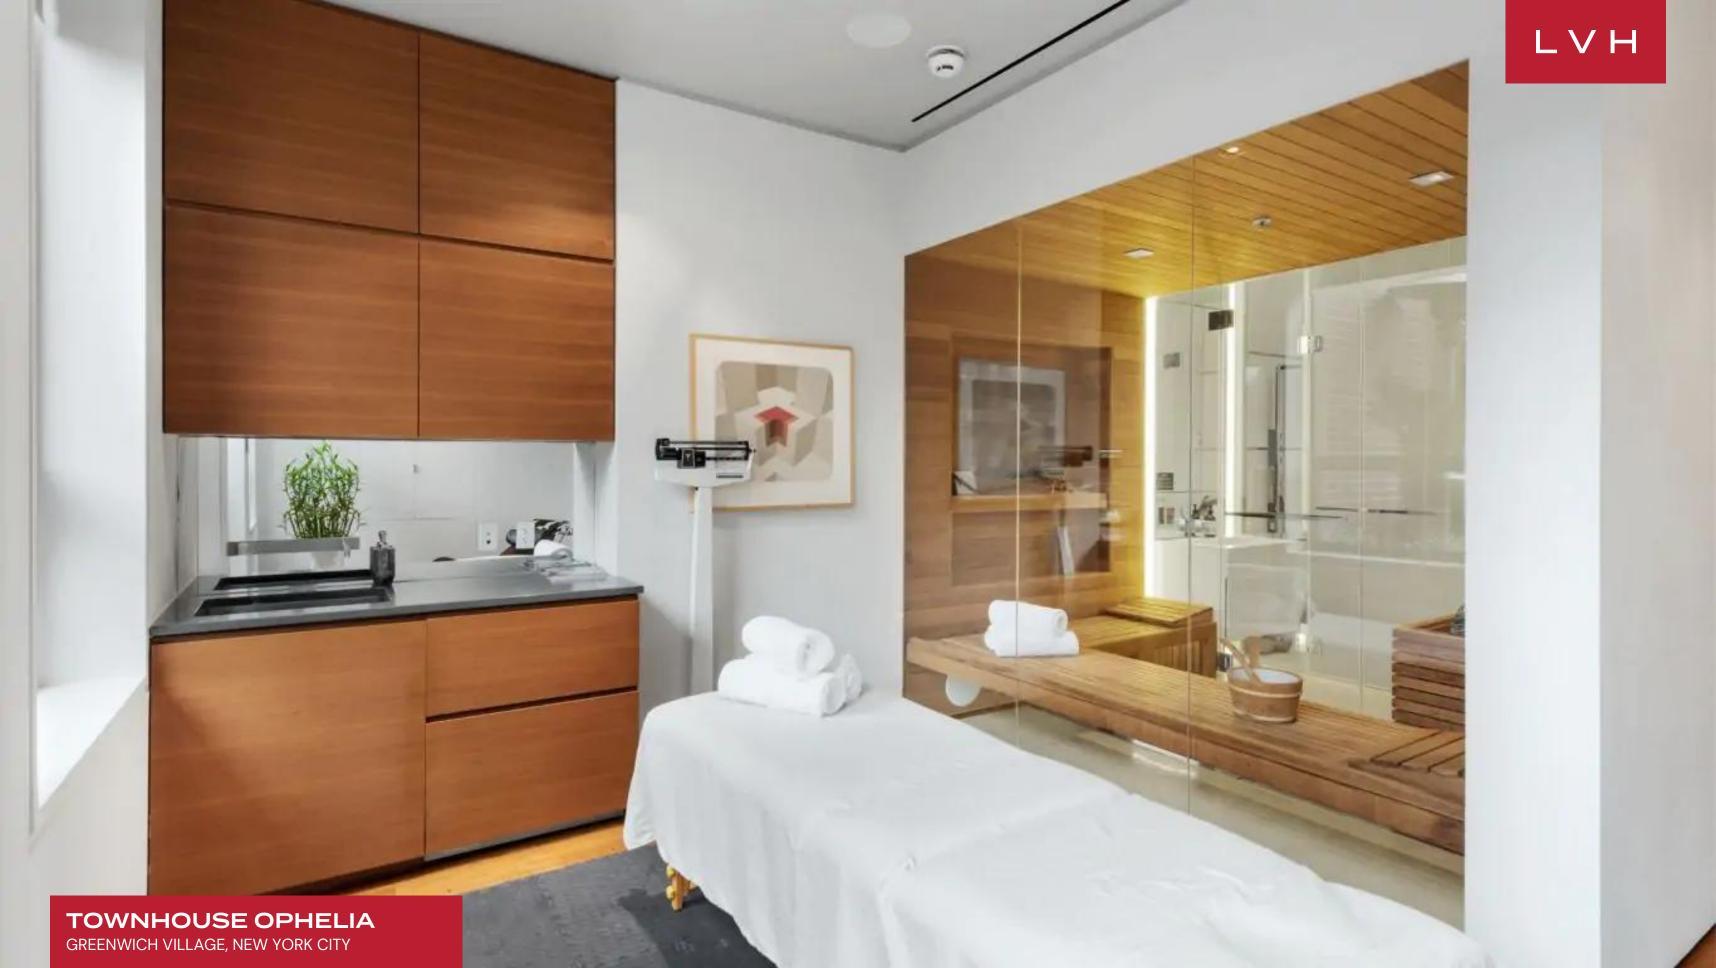

#### INTERIOR

- Air Conditioning
- Cable, Satellite or Smart TV
- Dining Area
- Fireplace
- Laundry
- Massage Room
- Home Office
- Private Elevator
- Sauna
- Smart Home