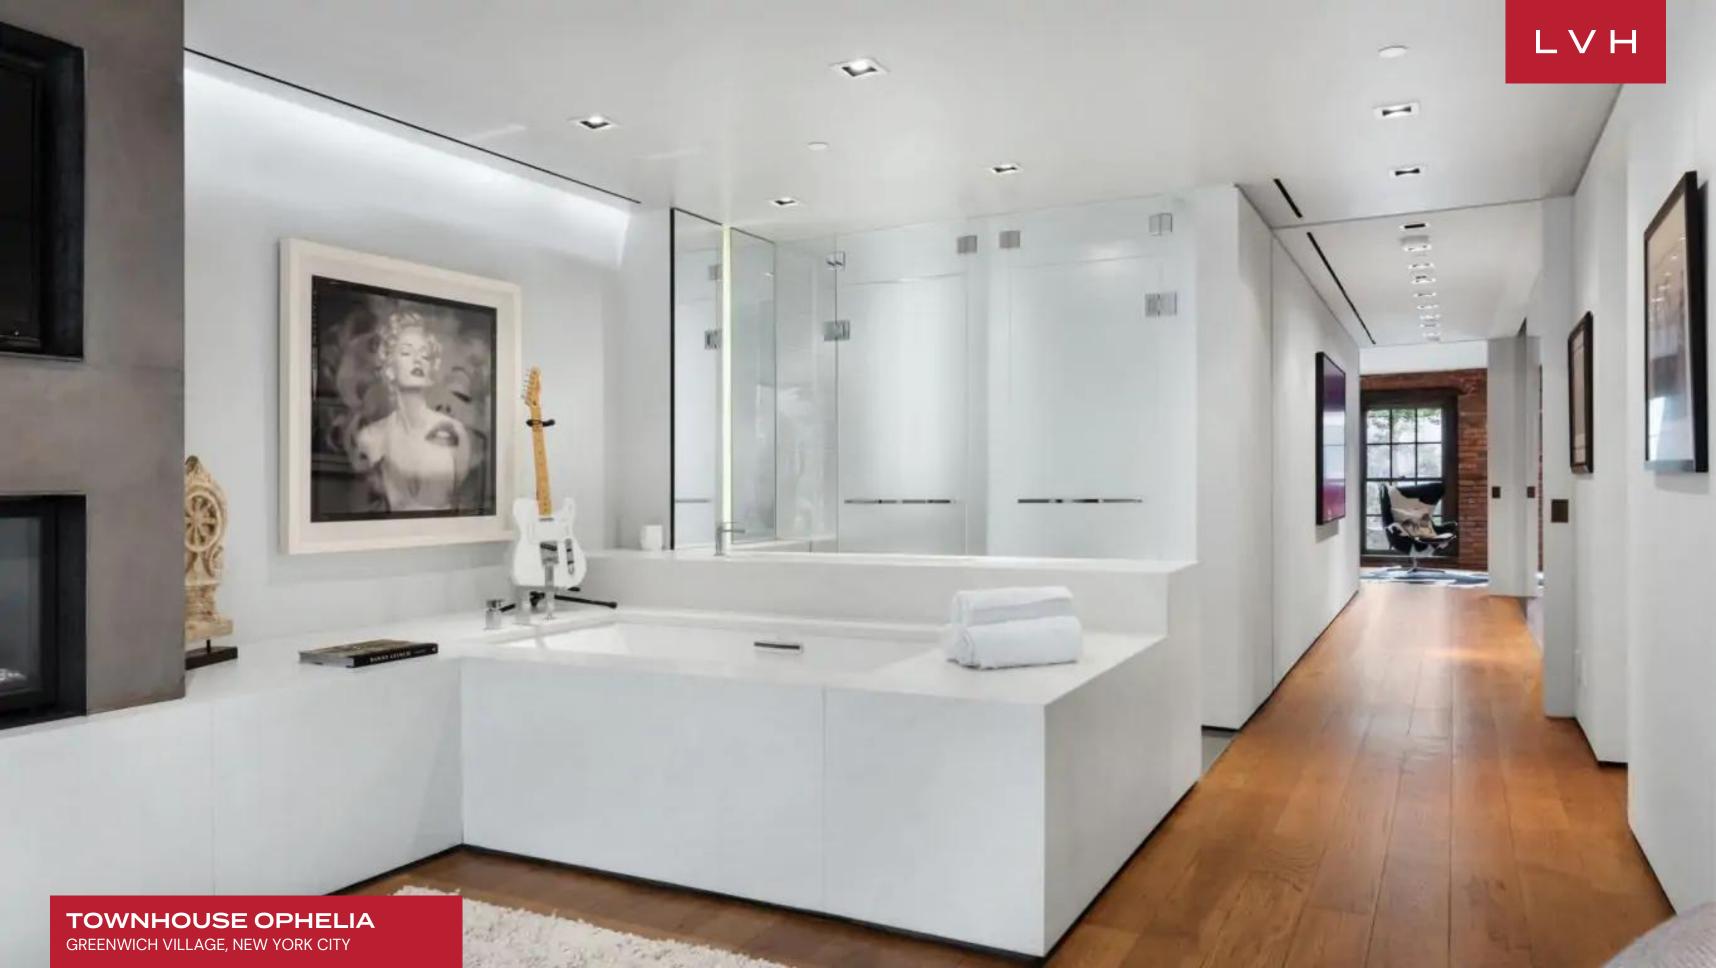

A chic glass staircase and custom elevator service all seven floors of this exceptional urban retreat. A master of impressions, Townhouse Ophelia dazzles with its dimension and stature, presenting a two-story living room overlooked by the multi-function mezzanine level. Sumptuous low-profile furnishings complement the area's soaring vertical dimension, the endless brick walls imbuing the space with a delectable urban-chic ambiance. An exceptional industrial-chic gourmet kitchen and dining level are embraced by a cross-section of original masonry from the early 19th century onwards. These rugged natural stone walls are the ultimate counterpoint to the sleek functionality of industrial design, replete with a gourmet kitchen, wine tasting lounge, and media room. Four immaculate rooms present spa-inspired baths, three of which feature king-sized bedding. Thus, this cosmopolitan residence may accommodate nine guests in utter comfort. Preserved heritage building elements combine with modern Creston home automation complete an architectural masterwork fit for the only most discerning tastes.