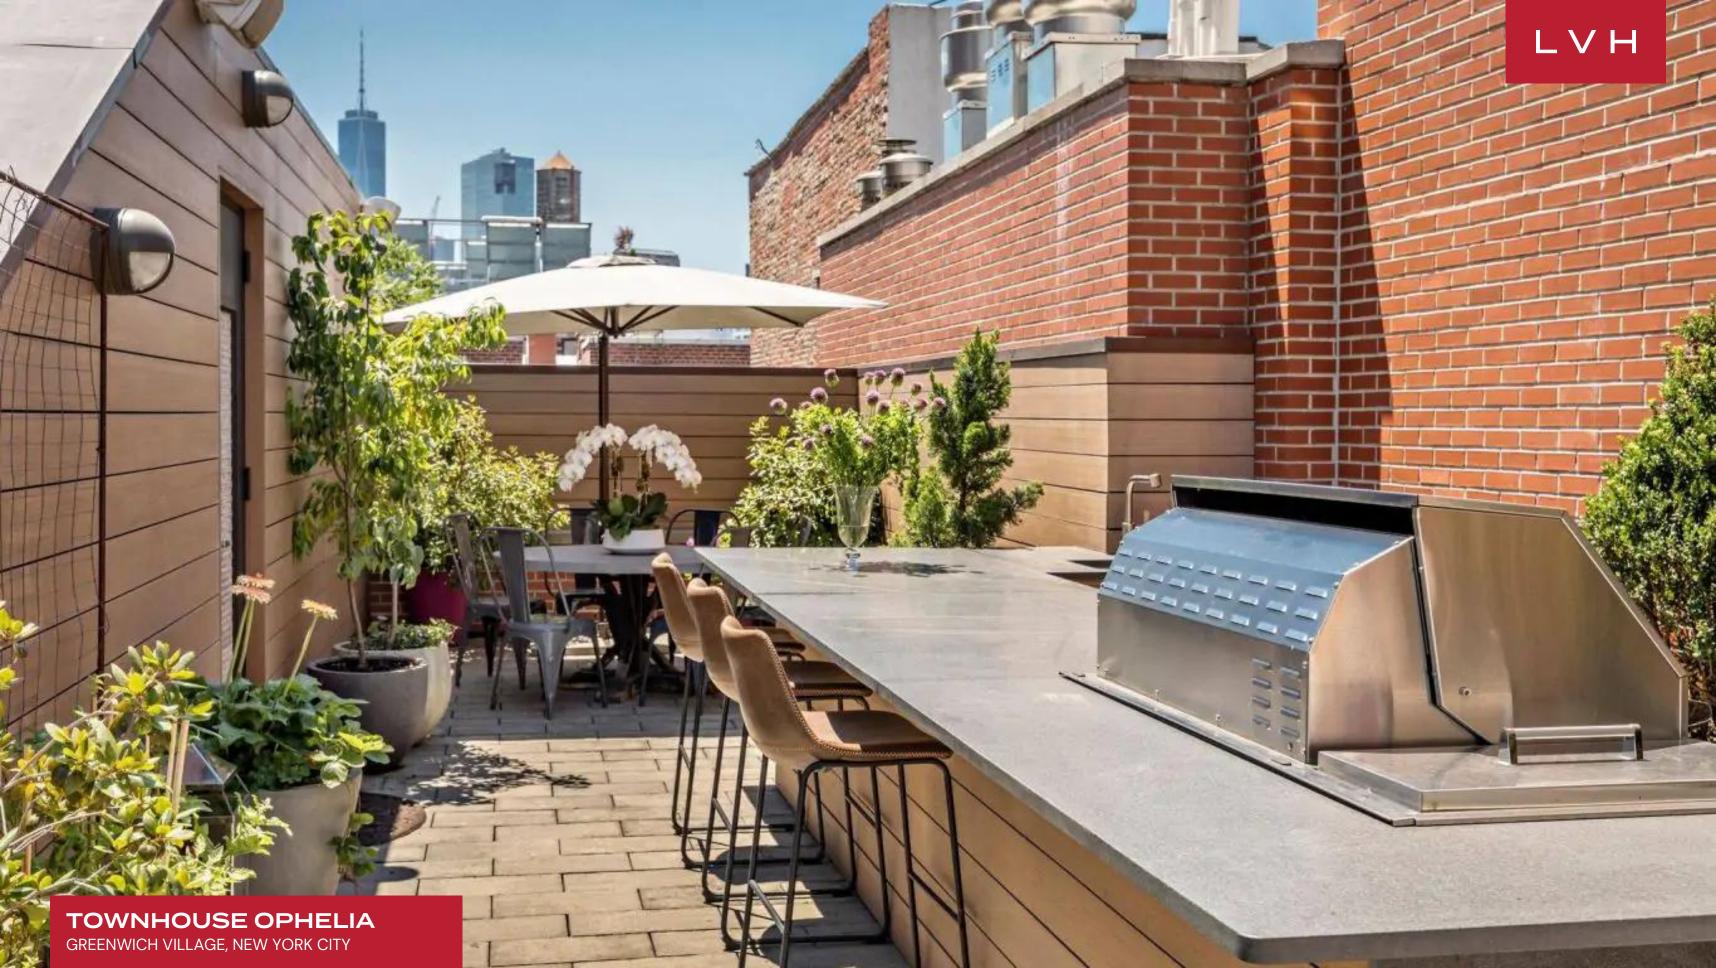

An oasis of serenity in the heart of the urban jungle, Townhouse Ophelia flaunts a discreet Zen sanctuary. The outdoor area offers a teak cabana, a Viking kitchen, and a fantastic alfresco dining area. A sprawling rooftop terrace is enveloped in scintillating city views. Head and shoulders above the competition, this exceptional New York vacation rental offers the ultimate portal into the charms of this spellbinding city. LVH requires owners to comply with regulations for all home rentals within New York City.

#### EXTERIOR

- BBQ
- Fire Pit
- Sun Loungers
- Outdoor Bar
- Al Fresco Dining
- Outdoor Kitchen
- Outdoor Sound System
- Patio
- Terrace
- Rooftop Terrace