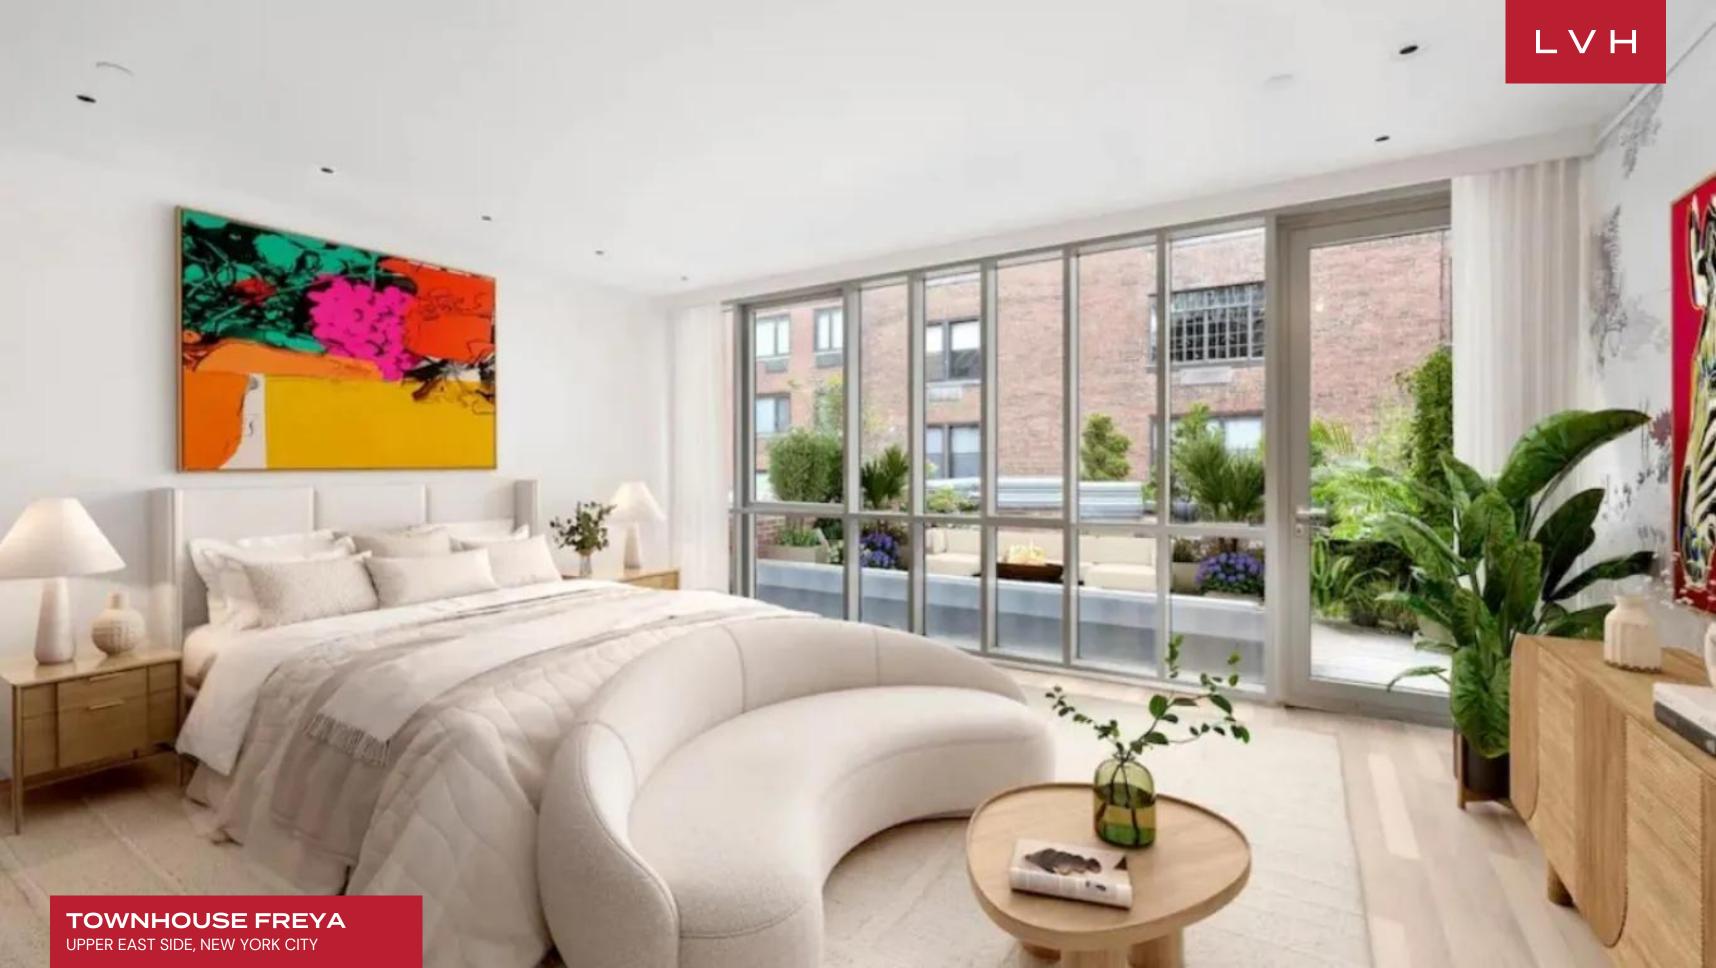

An aesthete's dream, guests are greeted with an expansive 2,085 sq. ft art gallery replete with a soaring 23 ft. waterfall. A visionary architectural achievement, Townhouse Freya boasts the most serene and glamorous indoor water feature out of any Upper East Side mansion. The private elevator brings guests to the ultra-chic living quarters sprawling from the second to the fifth floors. An ultra streamlined, minimalist kitchen flaunts exquisite finishes, an adjacent breakfast area supplanting a space designed for gathering and gastronomic exploration. A third floor integrates stunning contemporary pieces with the living space, housing a versatile auxiliary family room on one end and an ultra-chic private ensuite on the other. The minimalist bedrooms present dynamic environments endlessly customizable per guest needs, adaptable as conference spaces, and much more. The crowning Penthouse Suite offers the epitome of high life living, complete with a lounge space and bedroom teeming with priceless postmodern art.