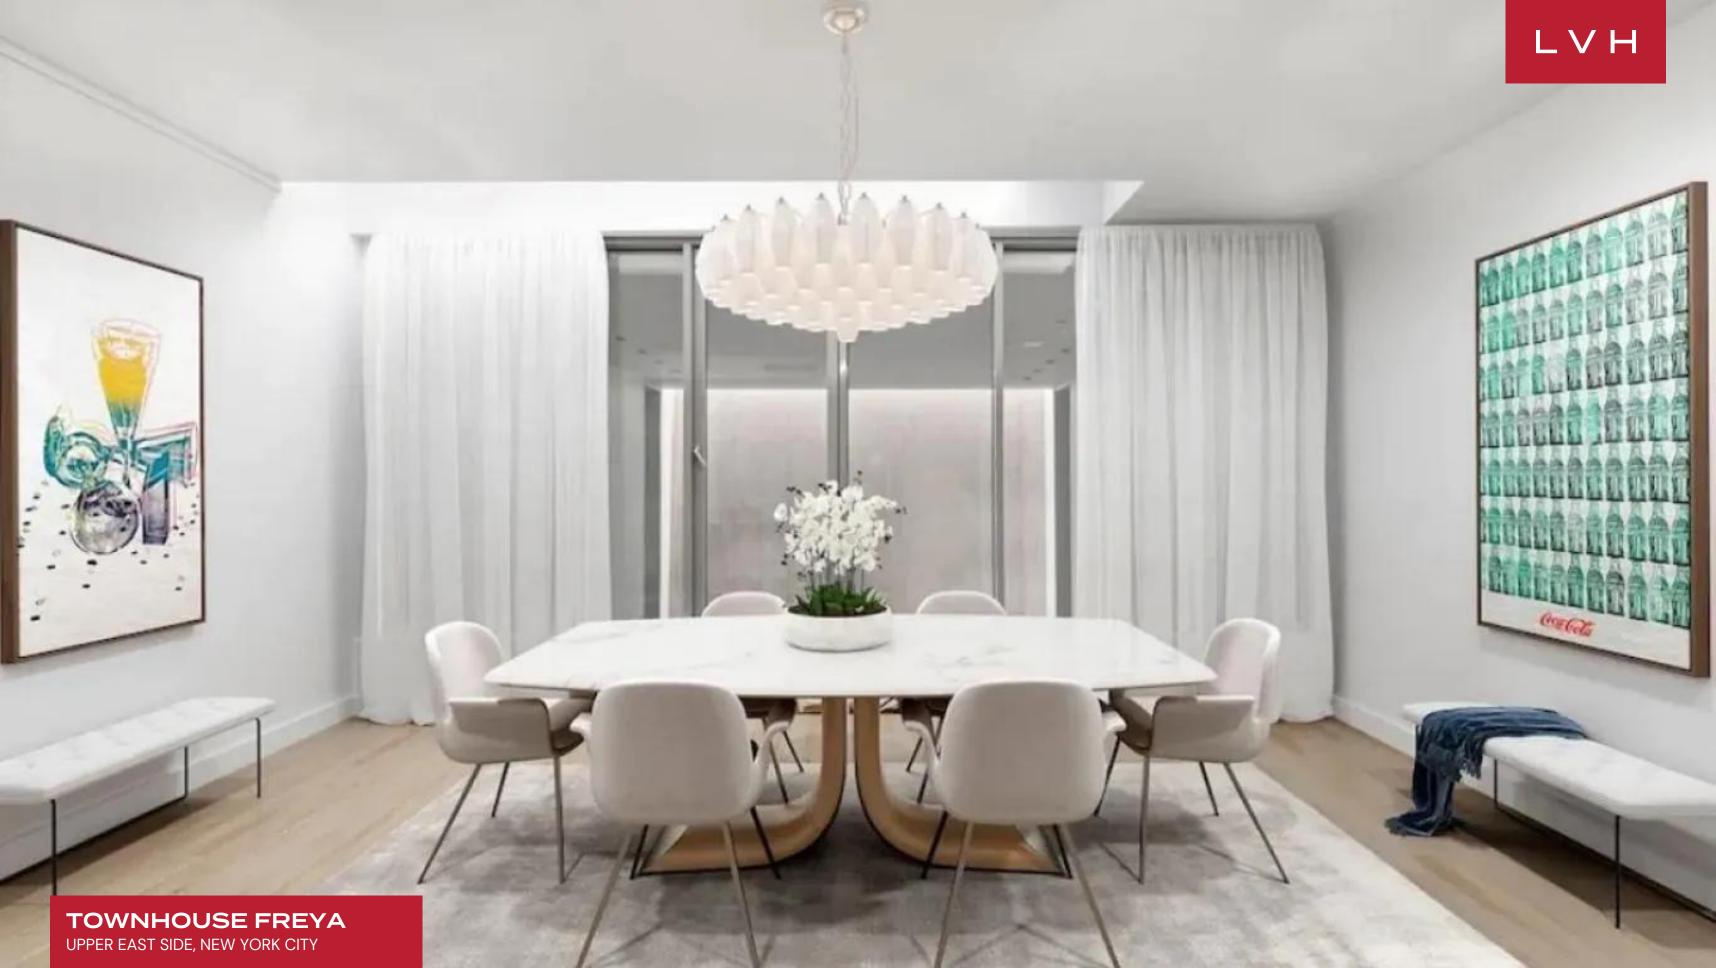

An aesthete's dream, guests are greeted with an expansive 2,085 sq. ft art gallery replete with a soaring 23 ft. waterfall. A visionary architectural achievement, Townhouse Freya boasts the most serene and glamorous indoor water feature out of any Upper East Side mansion. The private elevator brings guests to the ultra-chic living quarters sprawling from the second to the fifth floors. An ultra streamlined, minimalist kitchen flaunts exquisite finishes, an adjacent breakfast area supplanting a space designed for gathering and gastronomic exploration. A third floor integrates stunning contemporary pieces with the living space, housing a versatile auxiliary family room on one end and an ultra-chic private ensuite on the other. The minimalist bedrooms present dynamic environments endlessly customizable per guest needs, adaptable as conference spaces, and much more. The crowning Penthouse Suite offers the epitome of high life living, complete with a lounge space and bedroom teeming with priceless postmodern art.

#### INTERIOR

- Air Conditioning
- Dining Area
- Laundry
- Home Office
- Private Elevator