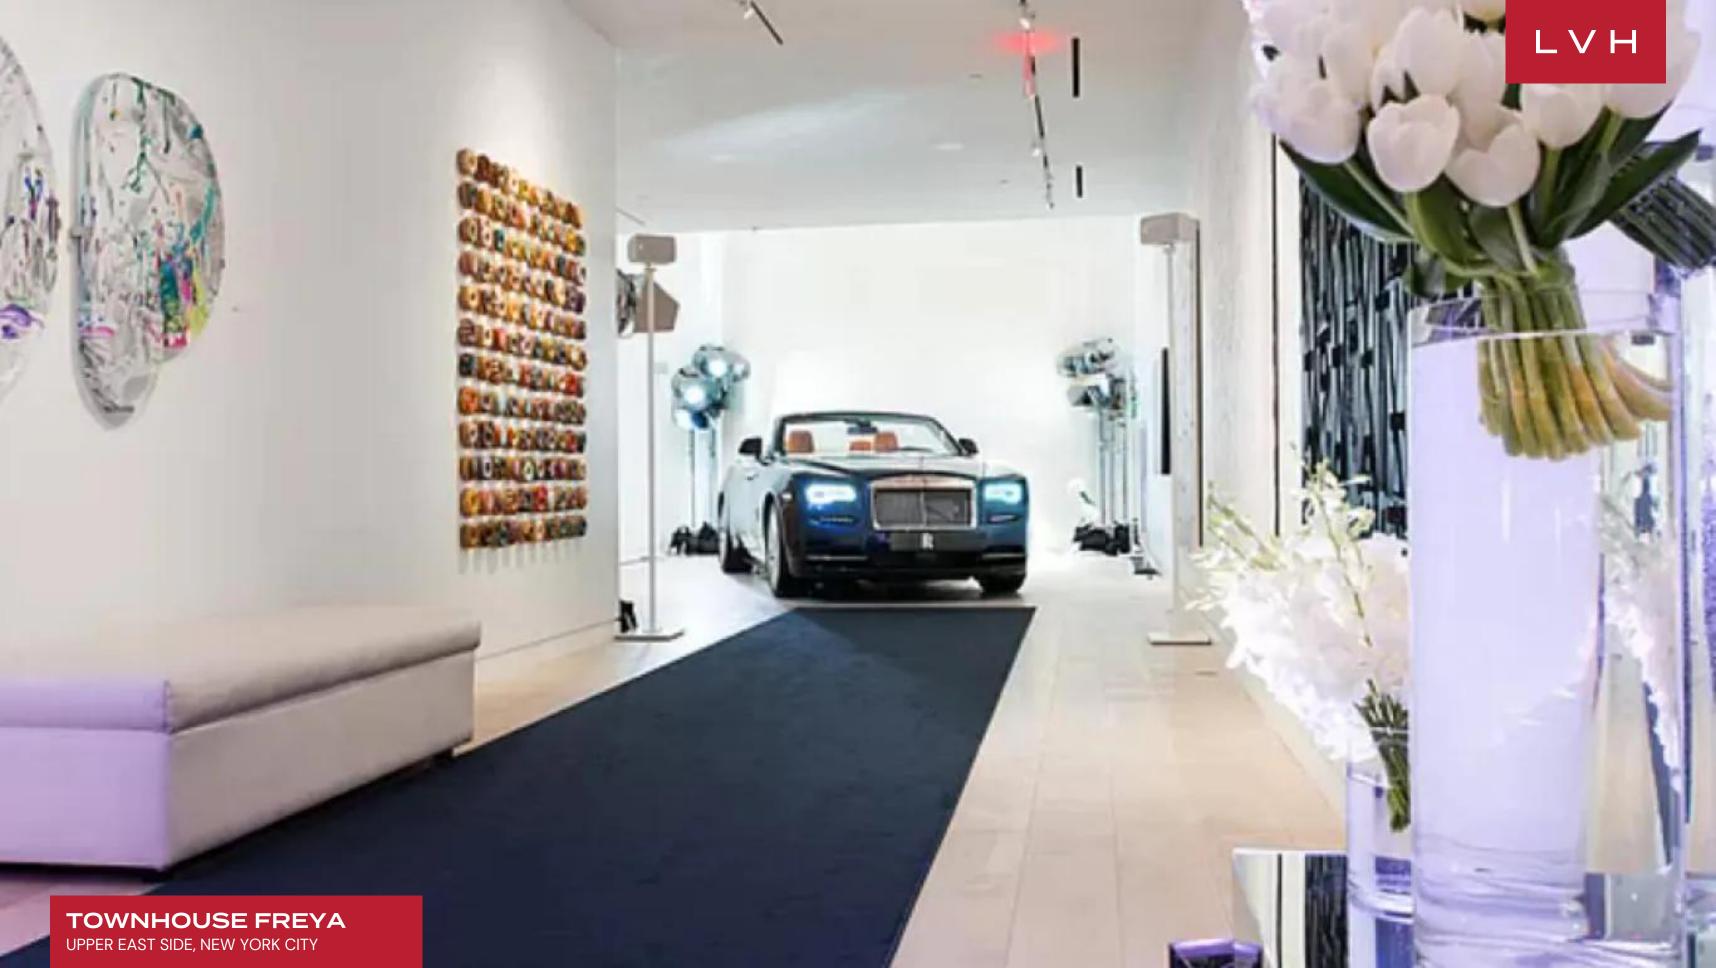

An aesthete's dream, guests are greeted with an expansive 2,085 sq. ft art gallery replete with a soaring 23 ft. waterfall. A visionary architectural achievement, Townhouse Freya boasts the most serene and glamorous indoor water feature out of any Upper East Side mansion. The private elevator brings guests to the ultra-chic living quarters sprawling from the second to the fifth floors. An ultra streamlined, minimalist kitchen flaunts exquisite finishes, an adjacent breakfast area supplanting a space designed for gathering and gastronomic exploration. A third floor integrates stunning contemporary pieces with the living space, housing a versatile auxiliary family room on one end and an ultra-chic private ensuite on the other. The minimalist bedrooms present dynamic environments endlessly customizable per guest needs, adaptable as conference spaces, and much more. The crowning Penthouse Suite offers the epitome of high life living, complete with a lounge space and bedroom teeming with priceless postmodern art.