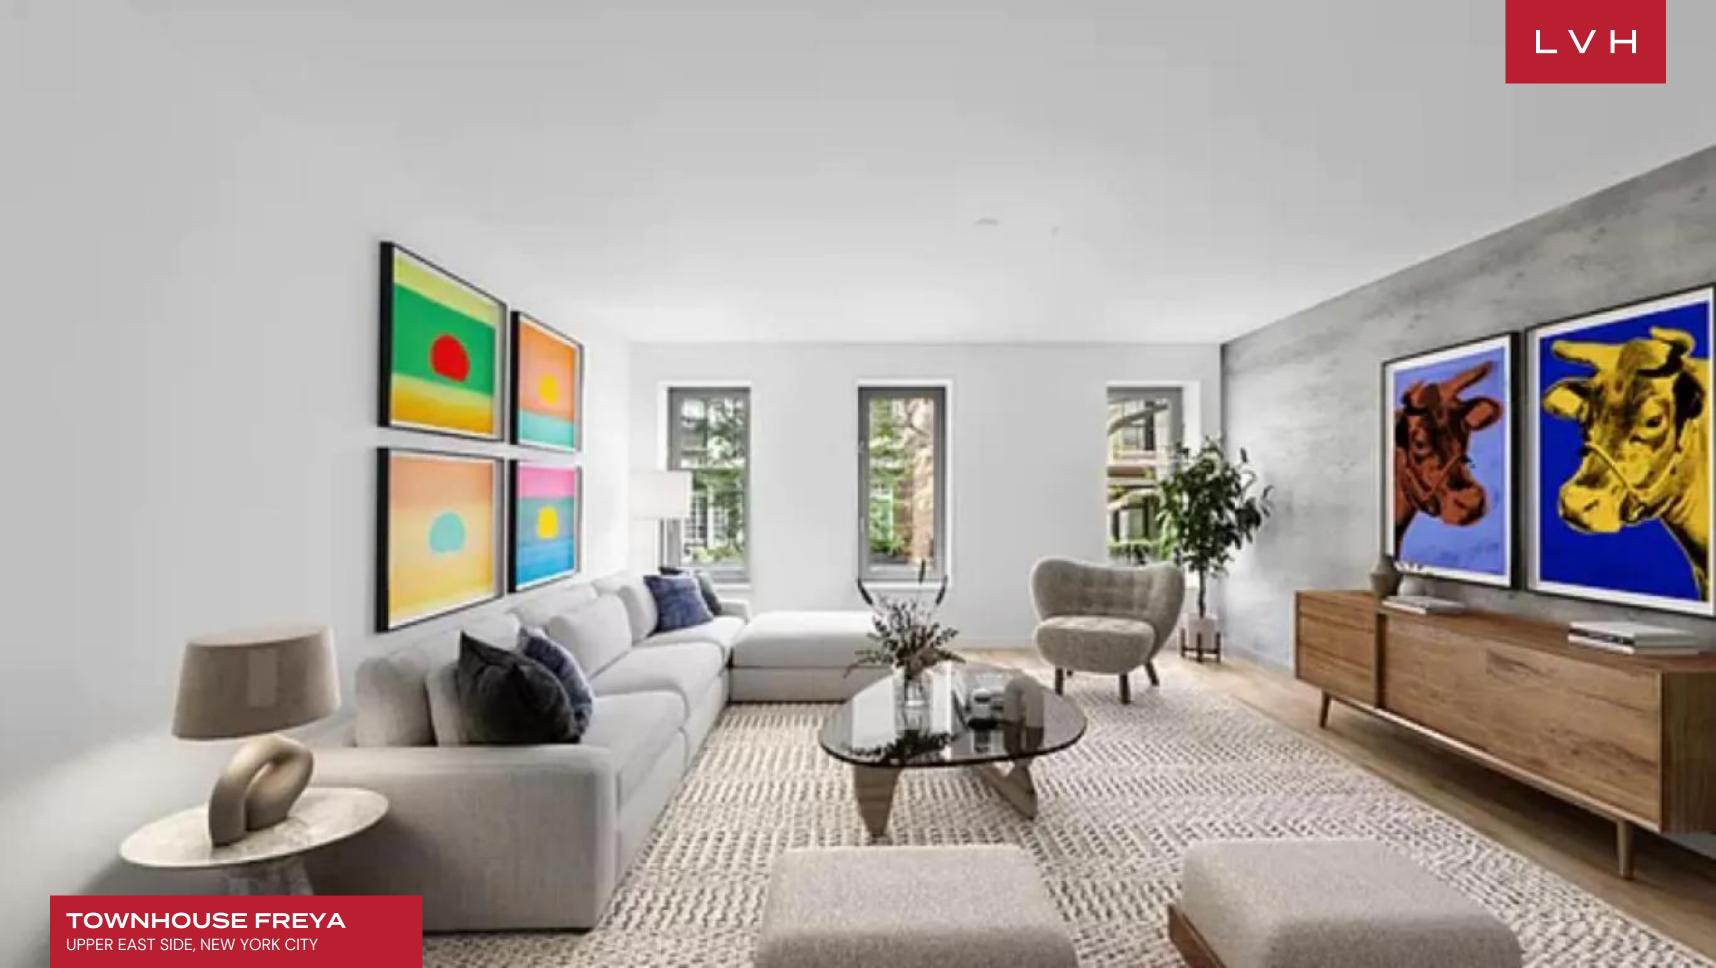

An aesthete's dream, guests are greeted with an expansive 2,085 sq. ft art gallery replete with a soaring 23 ft. waterfall. A visionary architectural achievement, Townhouse Freya boasts the most serene and glamorous indoor water feature out of any Upper East Side mansion. The private elevator brings guests to the ultra-chic living quarters sprawling from the second to the fifth floors. An ultra streamlined, minimalist kitchen flaunts exquisite finishes, an adjacent breakfast area supplanting a space designed for gathering and gastronomic exploration. A third floor integrates stunning contemporary pieces with the living space, housing a versatile auxiliary family room on one end and an ultra-chic private ensuite on the other. The minimalist bedrooms present dynamic environments endlessly customizable per guest needs, adaptable as conference spaces, and much more. The crowning Penthouse Suite offers the epitome of high life living, complete with a lounge space and bedroom teeming with priceless postmodern art.

A serene rooftop terrace complete with a garden presents a private oasis of seclusion. Rounding off a sensational venue for late-night entertaining, include in the sumptuous lounge furniture admiring original sculptures beneath the scintillating lights of Manhattan. LVH requires owners to comply with regulations for all home rentals within New York City.