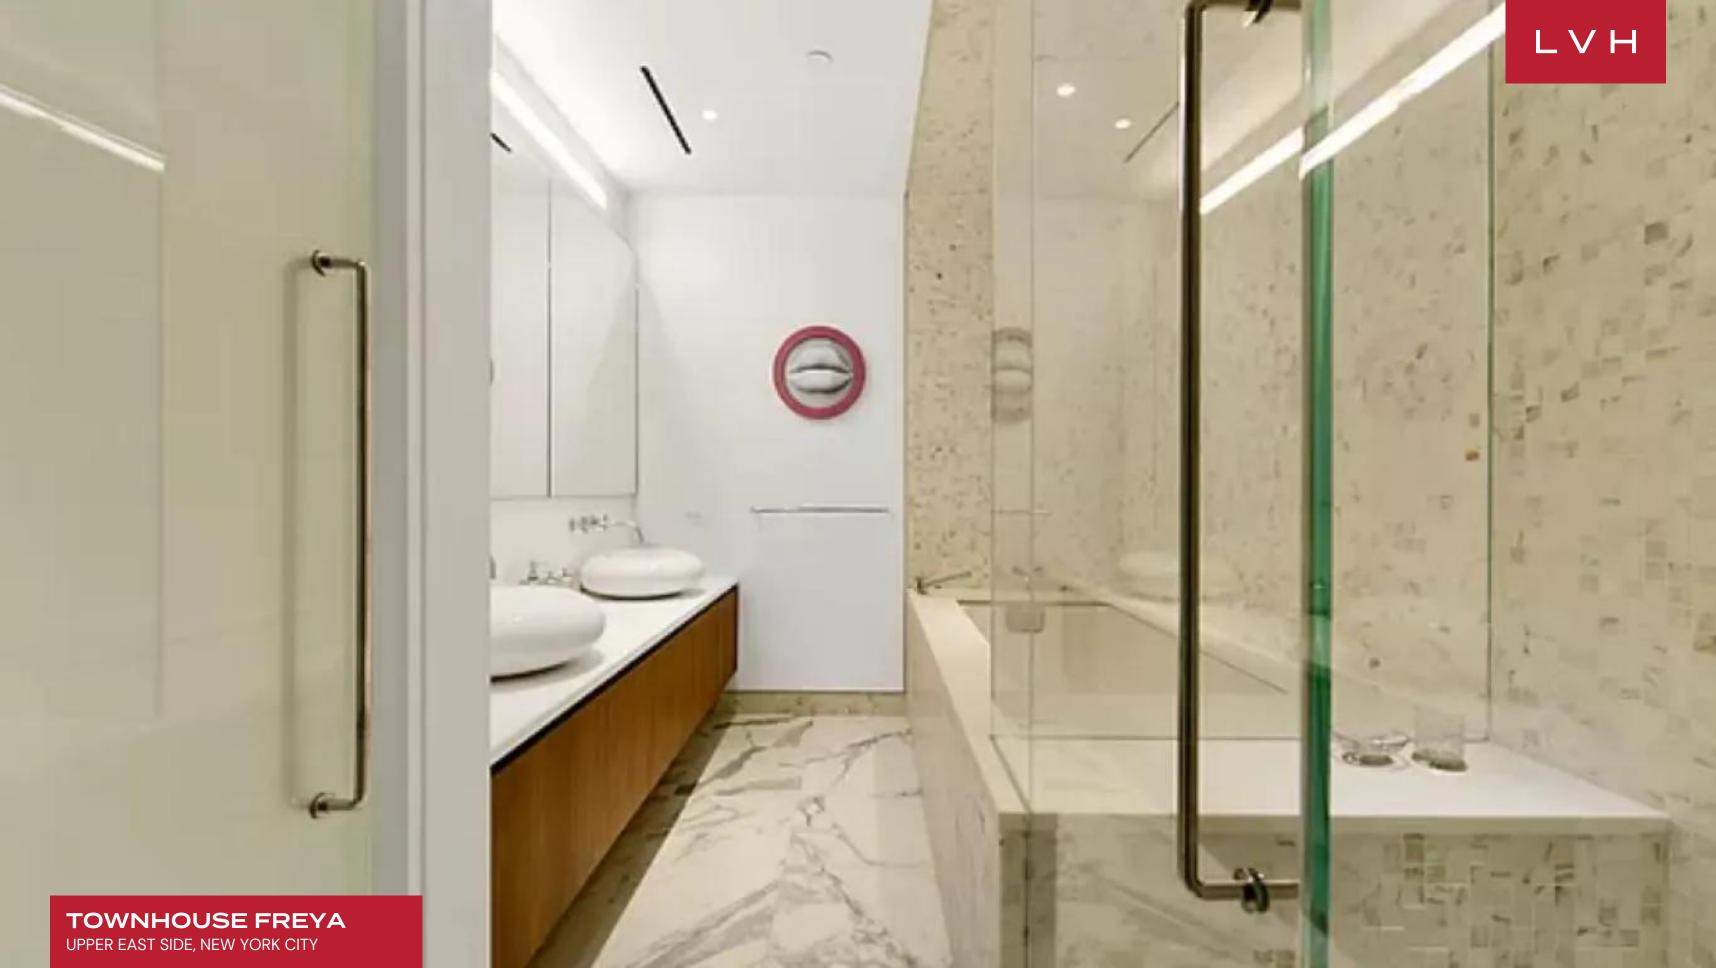

An aesthete's dream, guests are greeted with an expansive 2,085 sq. ft art gallery replete with a soaring 23 ft. waterfall. A visionary architectural achievement, Townhouse Freya boasts the most serene and glamorous indoor water feature out of any Upper East Side mansion. The private elevator brings guests to the ultra-chic living quarters sprawling from the second to the fifth floors. An ultra streamlined, minimalist kitchen flaunts exquisite finishes, an adjacent breakfast area supplanting a space designed for gathering and gastronomic exploration. A third floor integrates stunning contemporary pieces with the living space, housing a versatile auxiliary family room on one end and an ultra-chic private ensuite on the other. The minimalist bedrooms present dynamic environments endlessly customizable per guest needs, adaptable as conference spaces, and much more. The crowning Penthouse Suite offers the epitome of high life living, complete with a lounge space and bedroom teeming with priceless postmodern art.