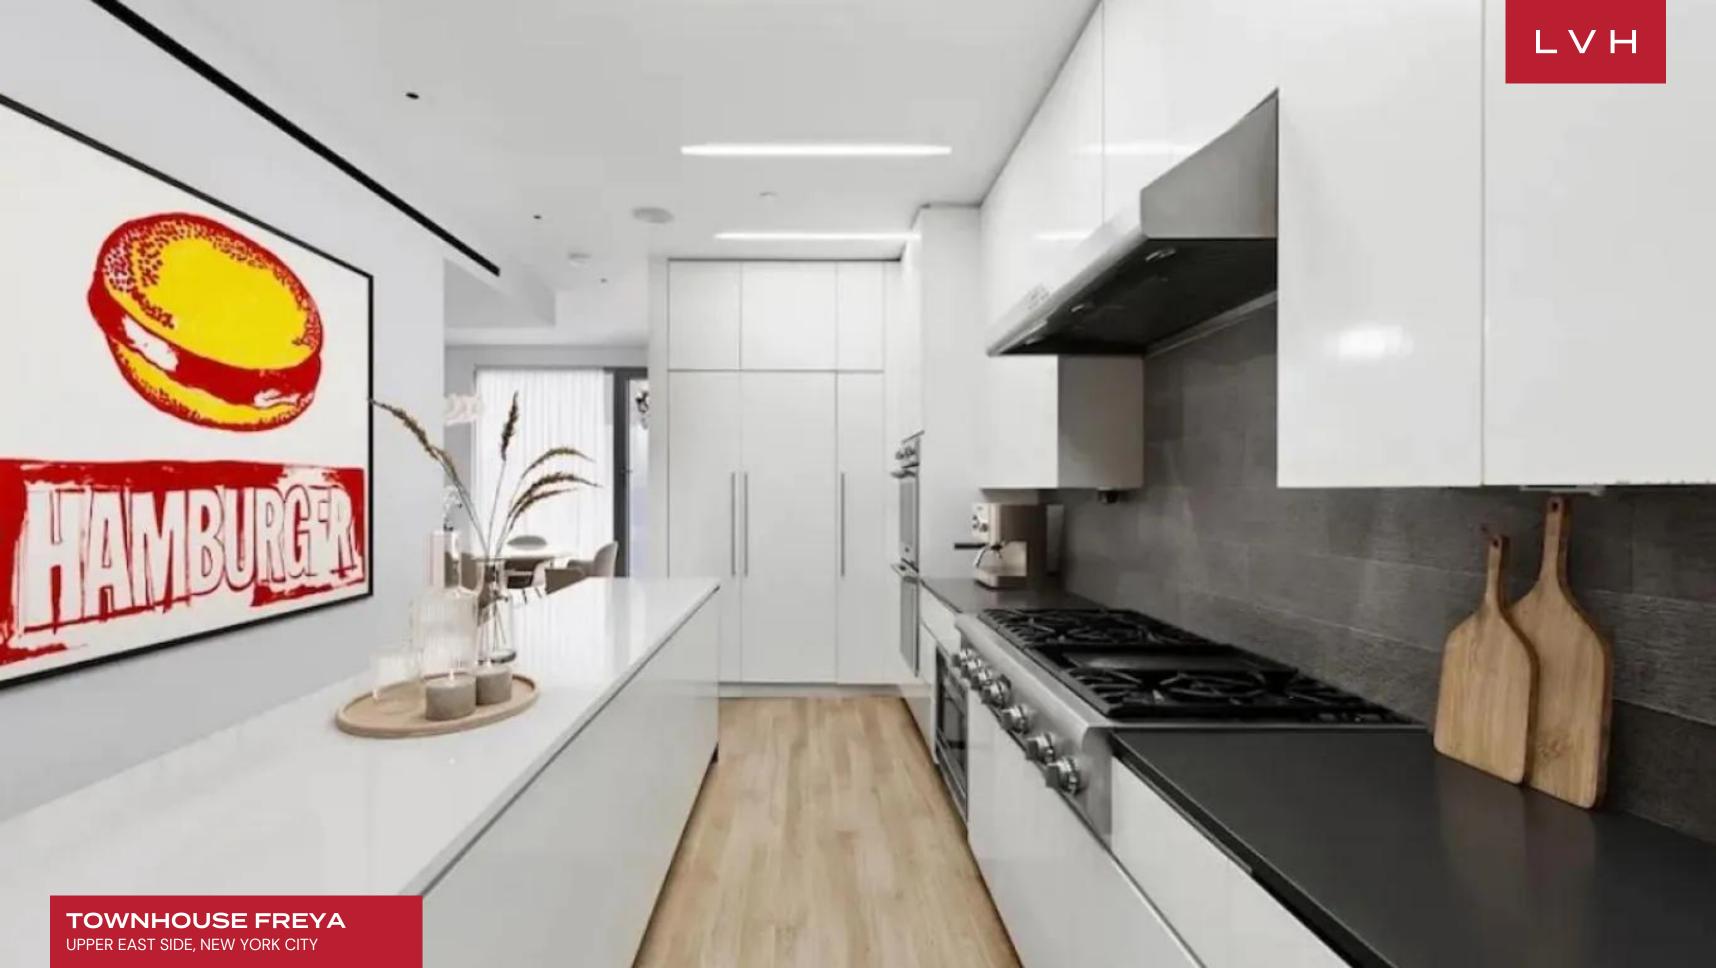

An aesthete's dream, guests are greeted with an expansive 2,085 sq. ft art gallery replete with a soaring 23 ft. waterfall. A visionary architectural achievement, Townhouse Freya boasts the most serene and glamorous indoor water feature out of any Upper East Side mansion. The private elevator brings guests to the ultra-chic living quarters sprawling from the second to the fifth floors. An ultra streamlined, minimalist kitchen flaunts exquisite finishes, an adjacent breakfast area supplanting a space designed for gathering and gastronomic exploration. A third floor integrates stunning contemporary pieces with the living space, housing a versatile auxiliary family room on one end and an ultra-chic private ensuite on the other. The minimalist bedrooms present dynamic environments endlessly customizable per guest needs, adaptable as conference spaces, and much more. The crowning Penthouse Suite offers the epitome of high life living, complete with a lounge space and bedroom teeming with priceless postmodern art.