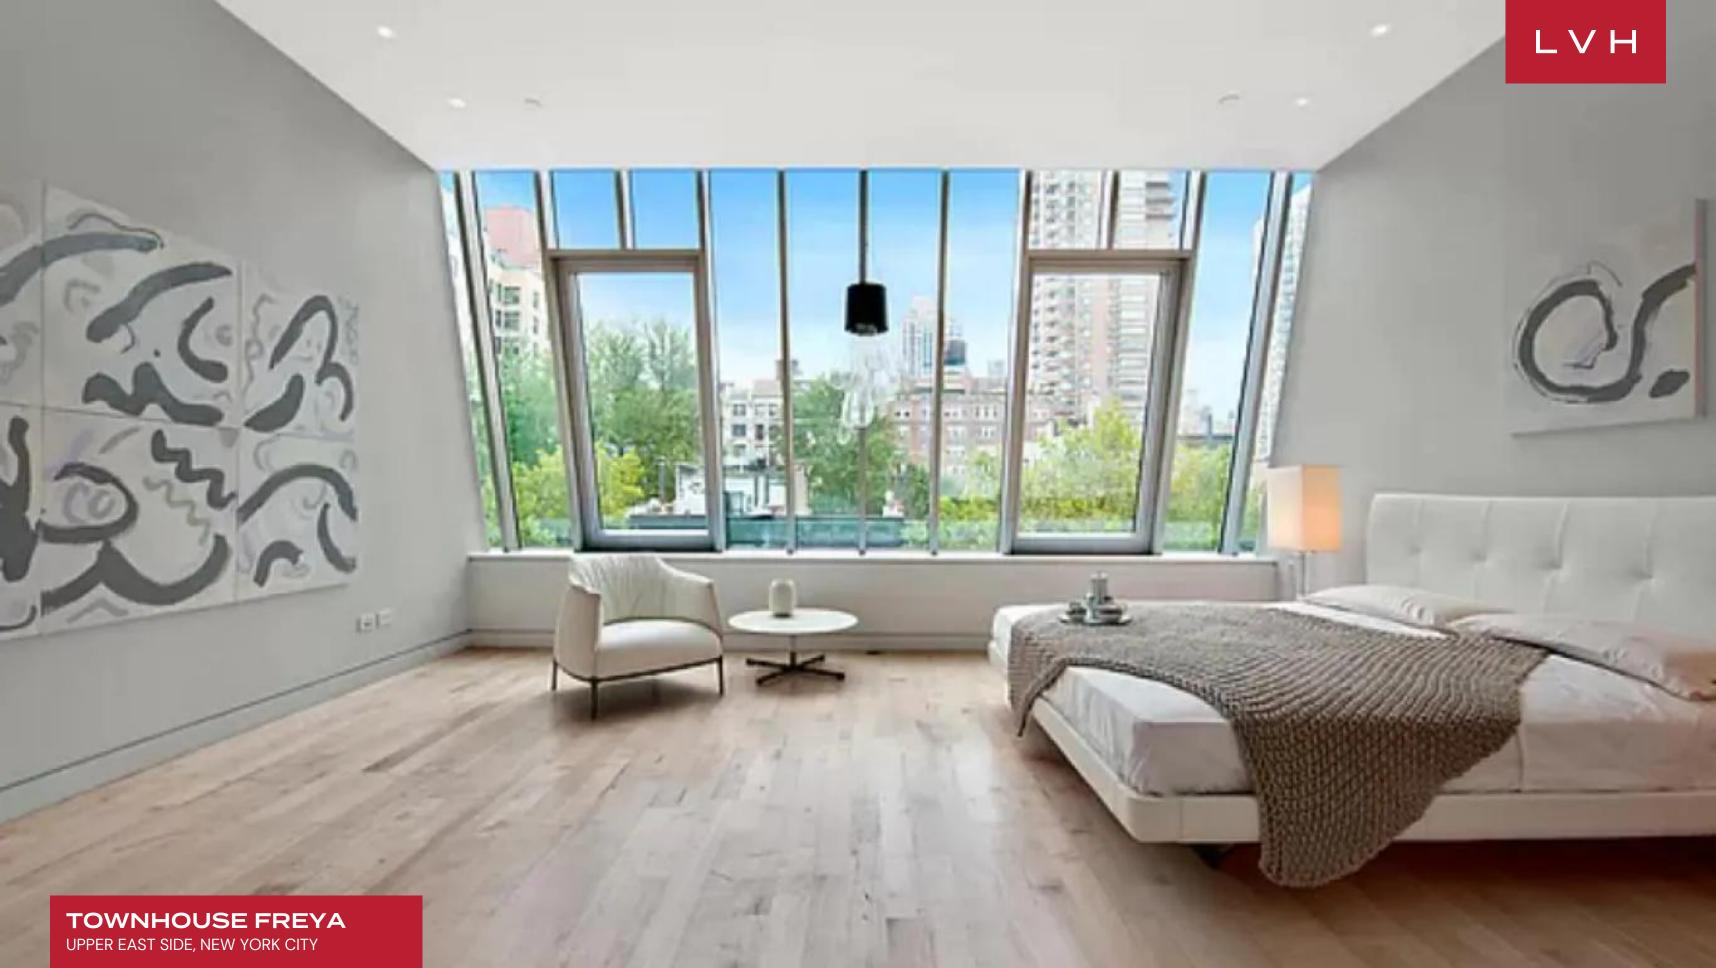

An aesthete's dream, guests are greeted with an expansive 2,085 sq. ft art gallery replete with a soaring 23 ft. waterfall. A visionary architectural achievement, Townhouse Freya boasts the most serene and glamorous indoor water feature out of any Upper East Side mansion. The private elevator brings guests to the ultra-chic living quarters sprawling from the second to the fifth floors. An ultra streamlined, minimalist kitchen flaunts exquisite finishes, an adjacent breakfast area supplanting a space designed for gathering and gastronomic exploration. A third floor integrates stunning contemporary pieces with the living space, housing a versatile auxiliary family room on one end and an ultra-chic private ensuite on the other. The minimalist bedrooms present dynamic environments endlessly customizable per guest needs, adaptable as conference spaces, and much more. The crowning Penthouse Suite offers the epitome of high life living, complete with a lounge space and bedroom teeming with priceless postmodern art.