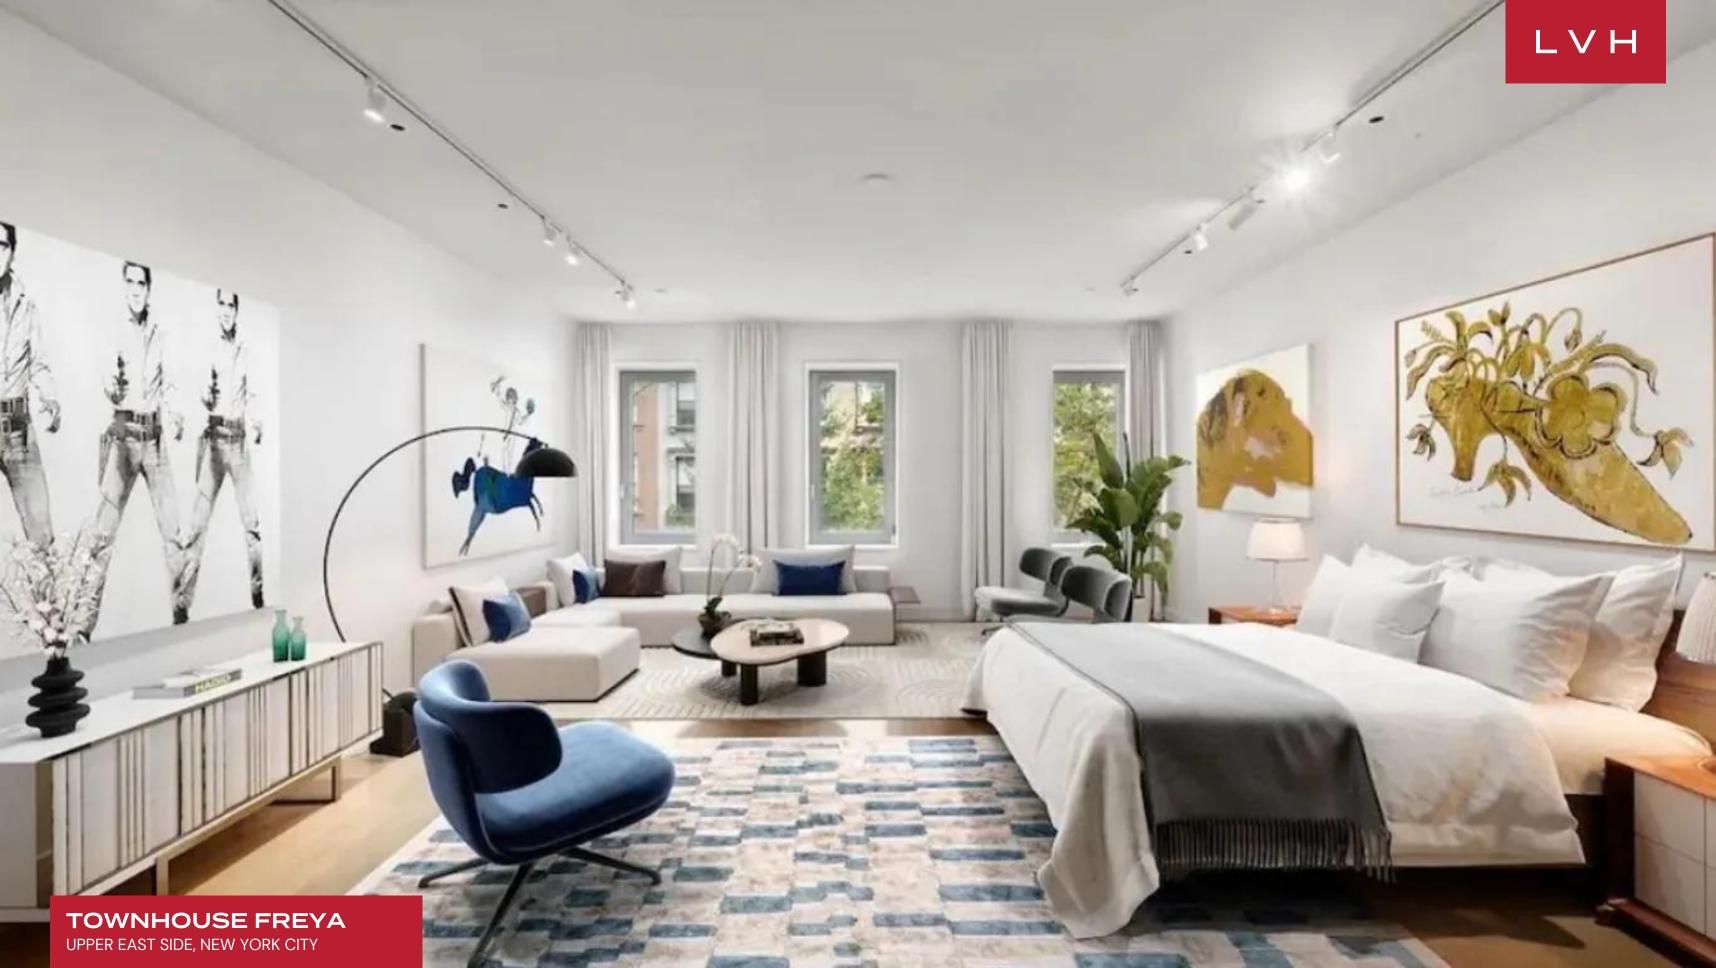

An aesthete's dream, guests are greeted with an expansive 2,085 sq. ft art gallery replete with a soaring 23 ft. waterfall. A visionary architectural achievement, Townhouse Freya boasts the most serene and glamorous indoor water feature out of any Upper East Side mansion. The private elevator brings guests to the ultra-chic living quarters sprawling from the second to the fifth floors. An ultra streamlined, minimalist kitchen flaunts exquisite finishes, an adjacent breakfast area supplanting a space designed for gathering and gastronomic exploration. A third floor integrates stunning contemporary pieces with the living space, housing a versatile auxiliary family room on one end and an ultra-chic private ensuite on the other. The minimalist bedrooms present dynamic environments endlessly customizable per guest needs, adaptable as conference spaces, and much more. The crowning Penthouse Suite offers the epitome of high life living, complete with a lounge space and bedroom teeming with priceless postmodern art.