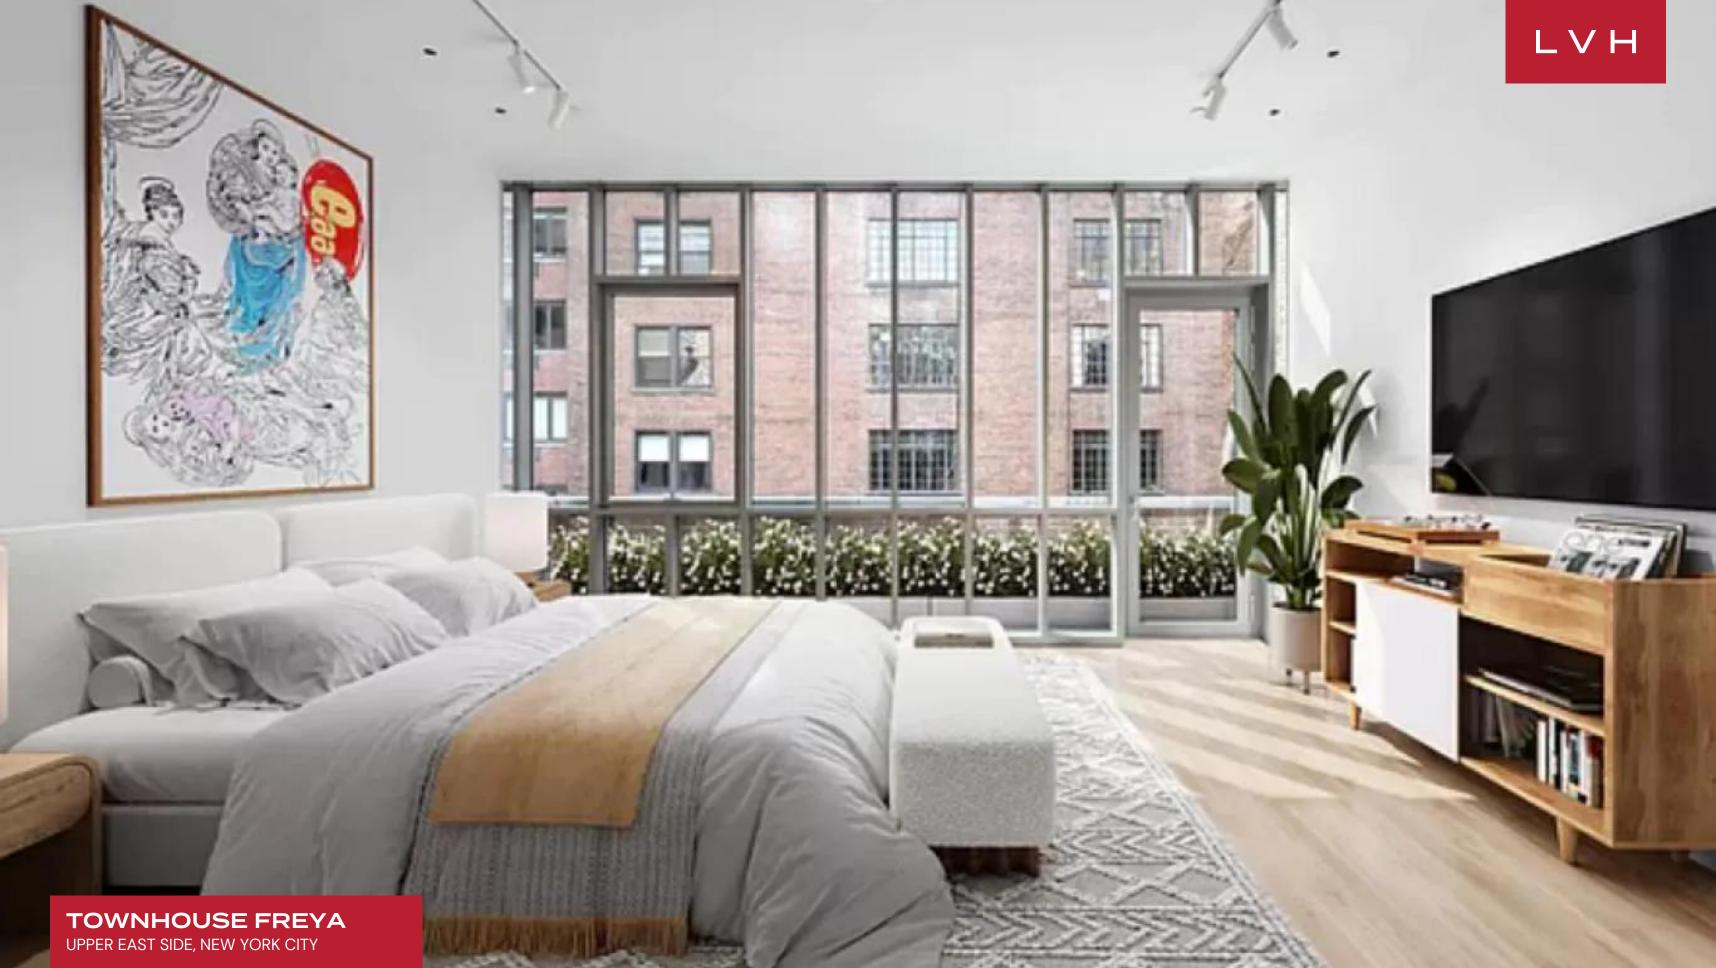

An aesthete's dream, guests are greeted with an expansive 2,085 sq. ft art gallery replete with a soaring 23 ft. waterfall. A visionary architectural achievement, Townhouse Freya boasts the most serene and glamorous indoor water feature out of any Upper East Side mansion. The private elevator brings guests to the ultra-chic living quarters sprawling from the second to the fifth floors. An ultra streamlined, minimalist kitchen flaunts exquisite finishes, an adjacent breakfast area supplanting a space designed for gathering and gastronomic exploration. A third floor integrates stunning contemporary pieces with the living space, housing a versatile auxiliary family room on one end and an ultra-chic private ensuite on the other. The minimalist bedrooms present dynamic environments endlessly customizable per guest needs, adaptable as conference spaces, and much more. The crowning Penthouse Suite offers the epitome of high life living, complete with a lounge space and bedroom teeming with priceless postmodern art.