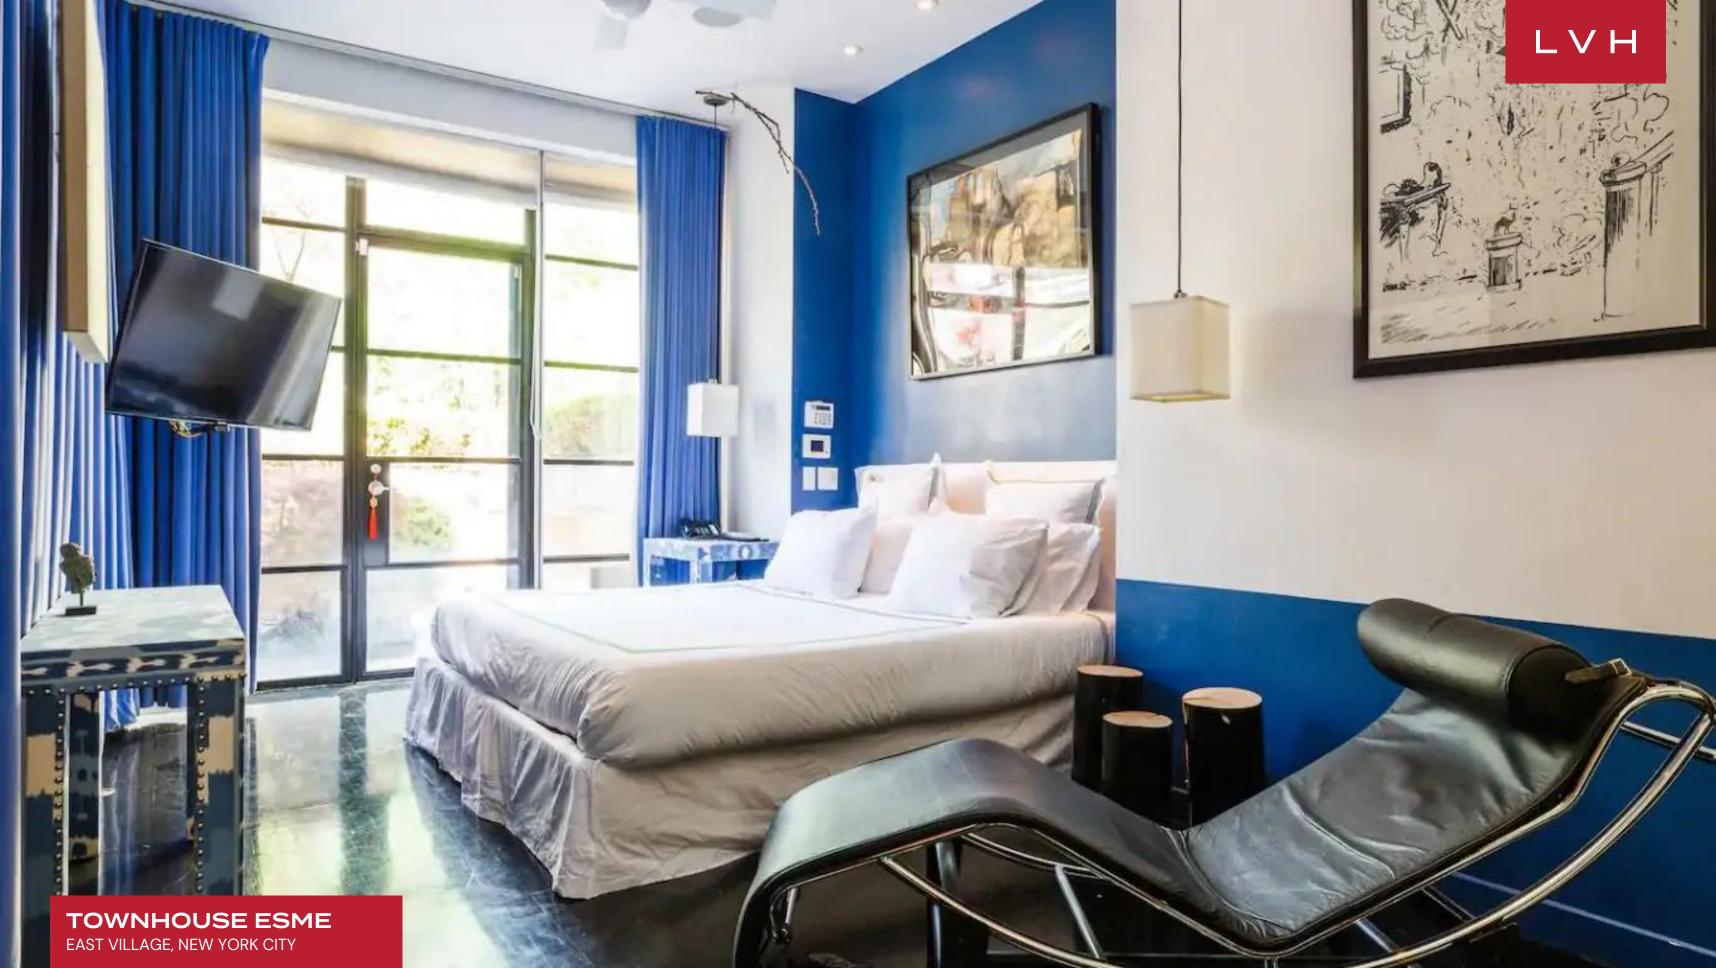

A gorgeous original facade dazzles with its original masonry, vertical arched windows making up a dramatic living area defined by 22 foot high ceilings. A soaring brick accent well is garnished with a sizeable postmodern piece, with funky purple and grey seating arrangements abound in playfulness and eclecticism. An innovative floorplan makes maximum use of the building's constraints accentuating vertical dimension, a gorgeous glass-lined staircase leading guests from the foyer to an elegant mezzanine. This space is replete with plush built-in seating adjacent to a timelessly grand marble fireplace and library nook teeming with globetrotting trinkets and an old-world romanticism. A streamlined open chef's kitchen flaunts gorgeous Italian granite, setting the scene for casual entertaining and gastronomic exploration. Four individually designed bedrooms accommodate eight in comfort and discretion.

From the elegant dining area with the original restored 19th century backlit Star of David sits a rear dining terrace beyond a wall of glass and steel windows and doors. Enjoy quiet time on the delightful terrace off the master with a hot tub for eight, or ascend the glass stairs to the top floor of the sun-drenched lounge. An oasis of calm in the heart of the urban jungle, the colorful and eclectic Townhouse Esme abounds with a serenity that one may only expect from a former house of worship. LVH requires owners to comply with regulations for all home rentals within New York City.