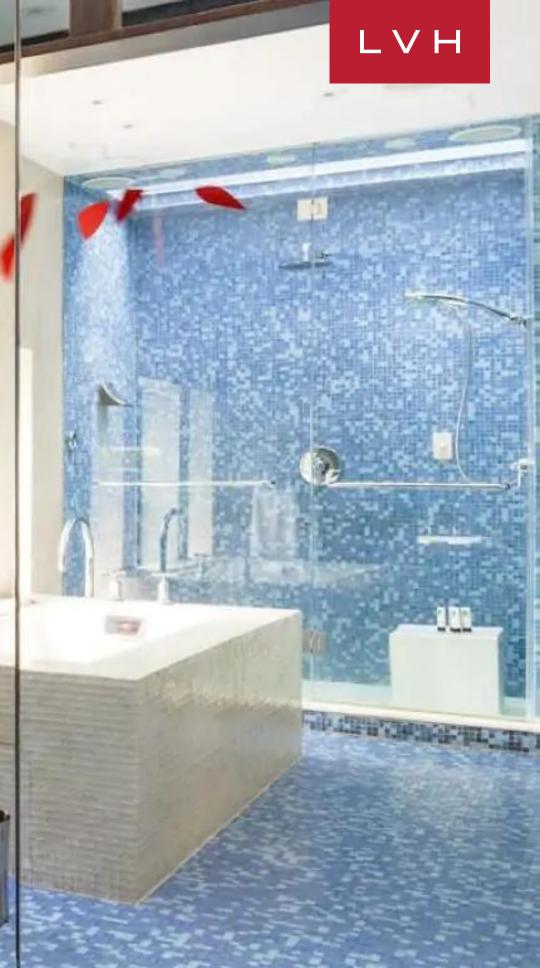

A gorgeous original facade dazzles with its original masonry, vertical arched windows making up a dramatic living area defined by 22 foot high ceilings. A soaring brick accent well is garnished with a sizeable postmodern piece, with funky purple and grey seating arrangements abound in playfulness and eclecticism. An innovative floorplan makes maximum use of the building's constraints accentuating vertical dimension, a gorgeous glass-lined staircase leading guests from the foyer to an elegant mezzanine. This space is replete with plush built-in seating adjacent to a timelessly grand marble fireplace and library nook teeming with globetrotting trinkets and an old-world romanticism. A streamlined open chef's kitchen flaunts gorgeous Italian granite, setting the scene for casual entertaining and gastronomic exploration. Four individually designed bedrooms accommodate eight in comfort and discretion.

#### INTERIOR

- Air Conditioning
- Cable, Satellite or Smart TV
- Dining Room
- Fireplace
- Laundry
- Library
- Sauna
- Smart Home
- Sound System
- Walk-In Closet
- Wine Storage