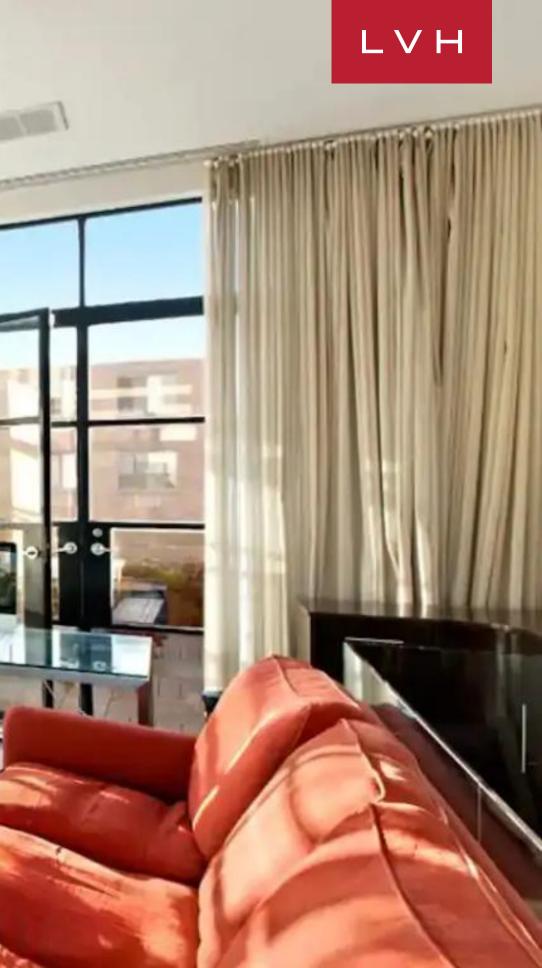

A gorgeous original facade dazzles with its original masonry, vertical arched windows making up a dramatic living area defined by 22 foot high ceilings. A soaring brick accent well is garnished with a sizeable postmodern piece, with funky purple and grey seating arrangements abound in playfulness and eclecticism. An innovative floorplan makes maximum use of the building's constraints accentuating vertical dimension, a gorgeous glass-lined staircase leading guests from the foyer to an elegant mezzanine. This space is replete with plush built-in seating adjacent to a timelessly grand marble fireplace and library nook teeming with globetrotting trinkets and an old-world romanticism. A streamlined open chef's kitchen flaunts gorgeous Italian granite, setting the scene for casual entertaining and gastronomic exploration. Four individually designed bedrooms accommodate eight in comfort and discretion.