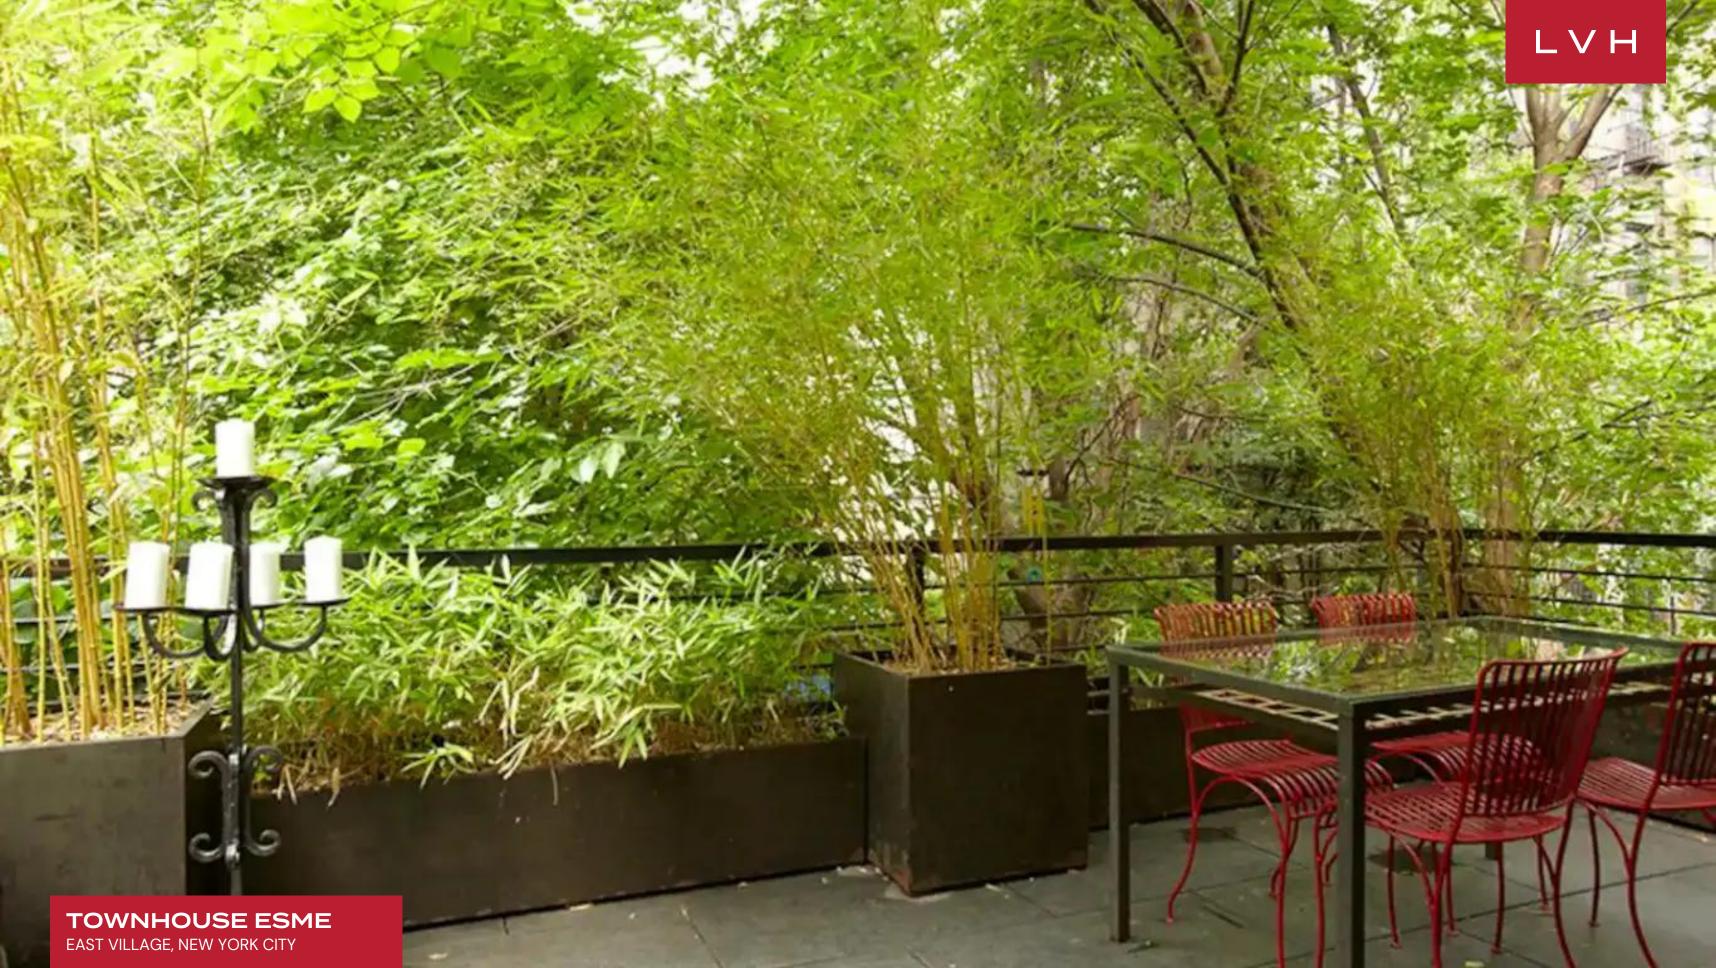

From the elegant dining area with the original restored 19th century backlit Star of David sits a rear dining terrace beyond a wall of glass and steel windows and doors. Enjoy quiet time on the delightful terrace off the master with a hot tub for eight, or ascend the glass stairs to the top floor of the sun-drenched lounge. An oasis of calm in the heart of the urban jungle, the colorful and eclectic Townhouse Esme abounds with a serenity that one may only expect from a former house of worship. LVH requires owners to comply with regulations for all home rentals within New York City.