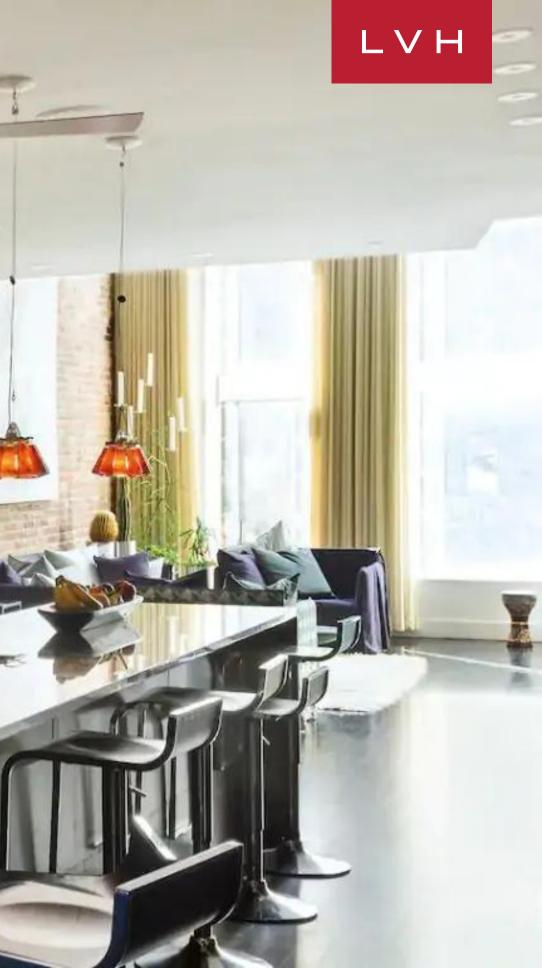

A gorgeous original facade dazzles with its original masonry, vertical arched windows making up a dramatic living area defined by 22 foot high ceilings. A soaring brick accent well is garnished with a sizeable postmodern piece, with funky purple and grey seating arrangements abound in playfulness and eclecticism. An innovative floorplan makes maximum use of the building's constraints accentuating vertical dimension, a gorgeous glass-lined staircase leading guests from the foyer to an elegant mezzanine. This space is replete with plush built-in seating adjacent to a timelessly grand marble fireplace and library nook teeming with globetrotting trinkets and an old-world romanticism. A streamlined open chef's kitchen flaunts gorgeous Italian granite, setting the scene for casual entertaining and gastronomic exploration. Four individually designed bedrooms accommodate eight in comfort and discretion.

From the elegant dining area with the original restored 19th century backlit Star of David sits a rear dining terrace beyond a wall of glass and steel windows and doors. Enjoy quiet time on the delightful terrace off the master with a hot tub for eight, or ascend the glass stairs to the top floor of the sun-drenched lounge. An oasis of calm in the heart of the urban jungle, the colorful and eclectic Townhouse Esme abounds with a serenity that one may only expect from a former house of worship. LVH requires owners to comply with regulations for all home rentals within New York City.