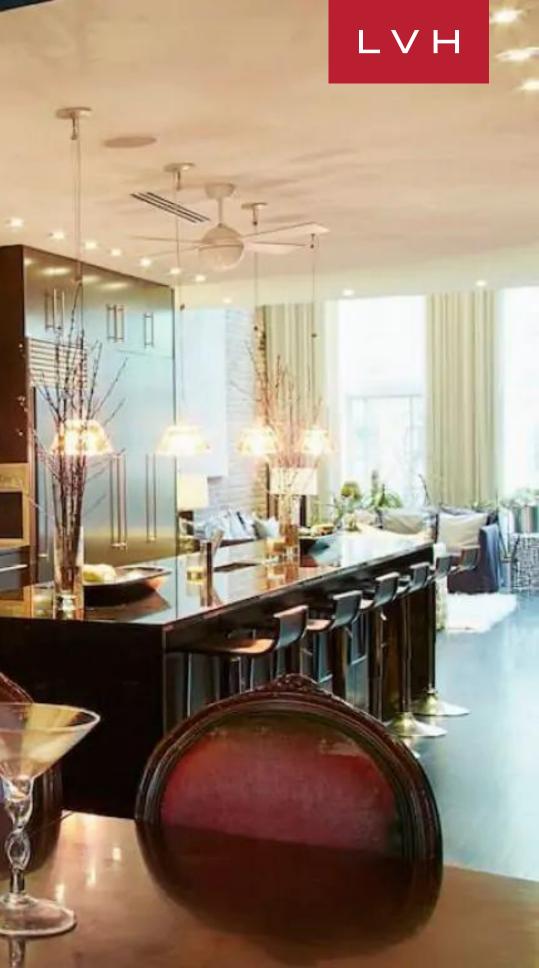

A gorgeous original facade dazzles with its original masonry, vertical arched windows making up a dramatic living area defined by 22 foot high ceilings. A soaring brick accent well is garnished with a sizeable postmodern piece, with funky purple and grey seating arrangements abound in playfulness and eclecticism. An innovative floorplan makes maximum use of the building's constraints accentuating vertical dimension, a gorgeous glass-lined staircase leading guests from the foyer to an elegant mezzanine. This space is replete with plush built-in seating adjacent to a timelessly grand marble fireplace and library nook teeming with globetrotting trinkets and an old-world romanticism. A streamlined open chef's kitchen flaunts gorgeous Italian granite, setting the scene for casual entertaining and gastronomic exploration. Four individually designed bedrooms accommodate eight in comfort and discretion.

From the elegant dining area with the original restored 19th century backlit Star of David sits a rear dining terrace beyond a wall of glass and steel windows and doors. Enjoy quiet time on the delightful terrace off the master with a hot tub for eight, or ascend the glass stairs to the top floor of the sun-drenched lounge. An oasis of calm in the heart of the urban jungle, the colorful and eclectic Townhouse Esme abounds with a serenity that one may only expect from a former house of worship. LVH requires owners to comply with regulations for all home rentals within New York City.