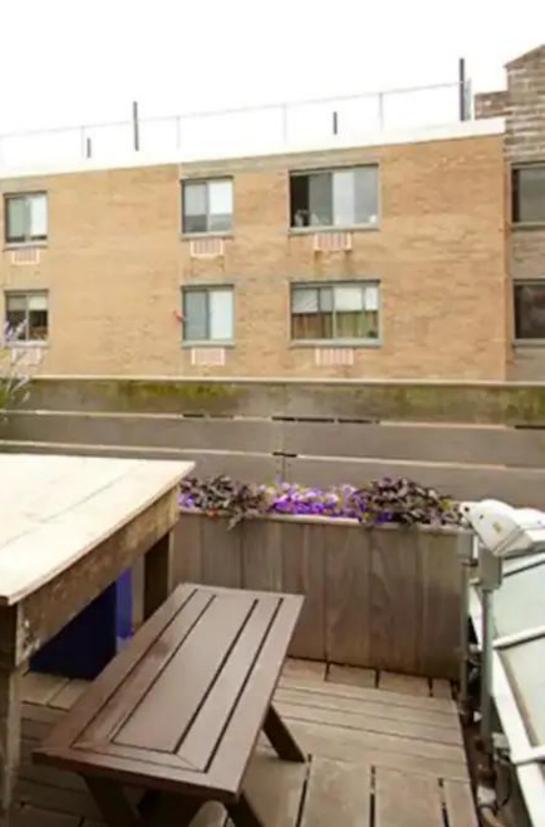

#### EXTERIOR

- BBQ
- Hot Tub
- Sun Loungers
- Al Fresco Dining
- Patio
- Terrace
- Rooftop Terrace