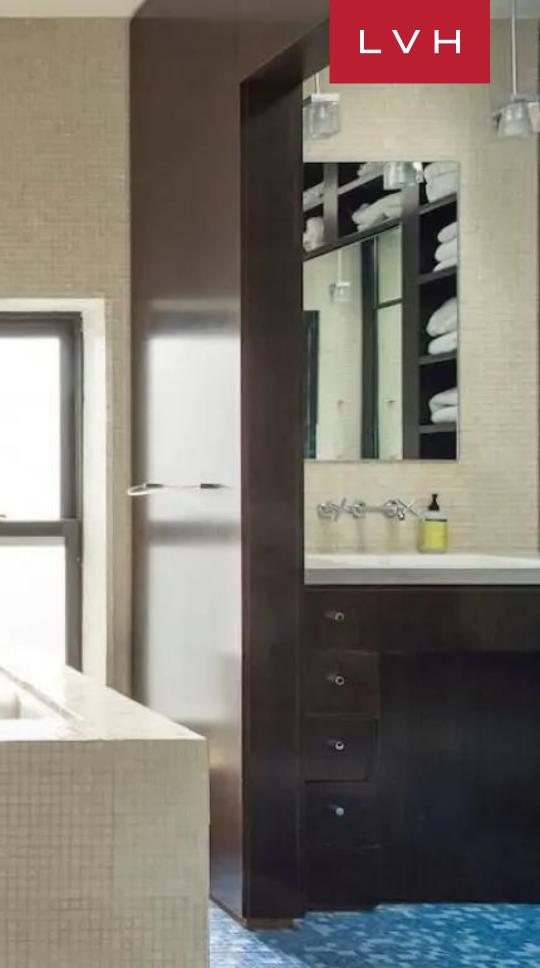

A gorgeous original facade dazzles with its original masonry, vertical arched windows making up a dramatic living area defined by 22 foot high ceilings. A soaring brick accent well is garnished with a sizeable postmodern piece, with funky purple and grey seating arrangements abound in playfulness and eclecticism. An innovative floorplan makes maximum use of the building's constraints accentuating vertical dimension, a gorgeous glass-lined staircase leading guests from the foyer to an elegant mezzanine. This space is replete with plush built-in seating adjacent to a timelessly grand marble fireplace and library nook teeming with globetrotting trinkets and an old-world romanticism. A streamlined open chef's kitchen flaunts gorgeous Italian granite, setting the scene for casual entertaining and gastronomic exploration. Four individually designed bedrooms accommodate eight in comfort and discretion.

#### INTERIOR

- Air Conditioning
- Cable, Satellite or Smart TV
- Dining Room
- Fireplace
- Laundry
- Library
- Sauna
- Smart Home
- Sound System
- Walk-In Closet
- Wine Storage