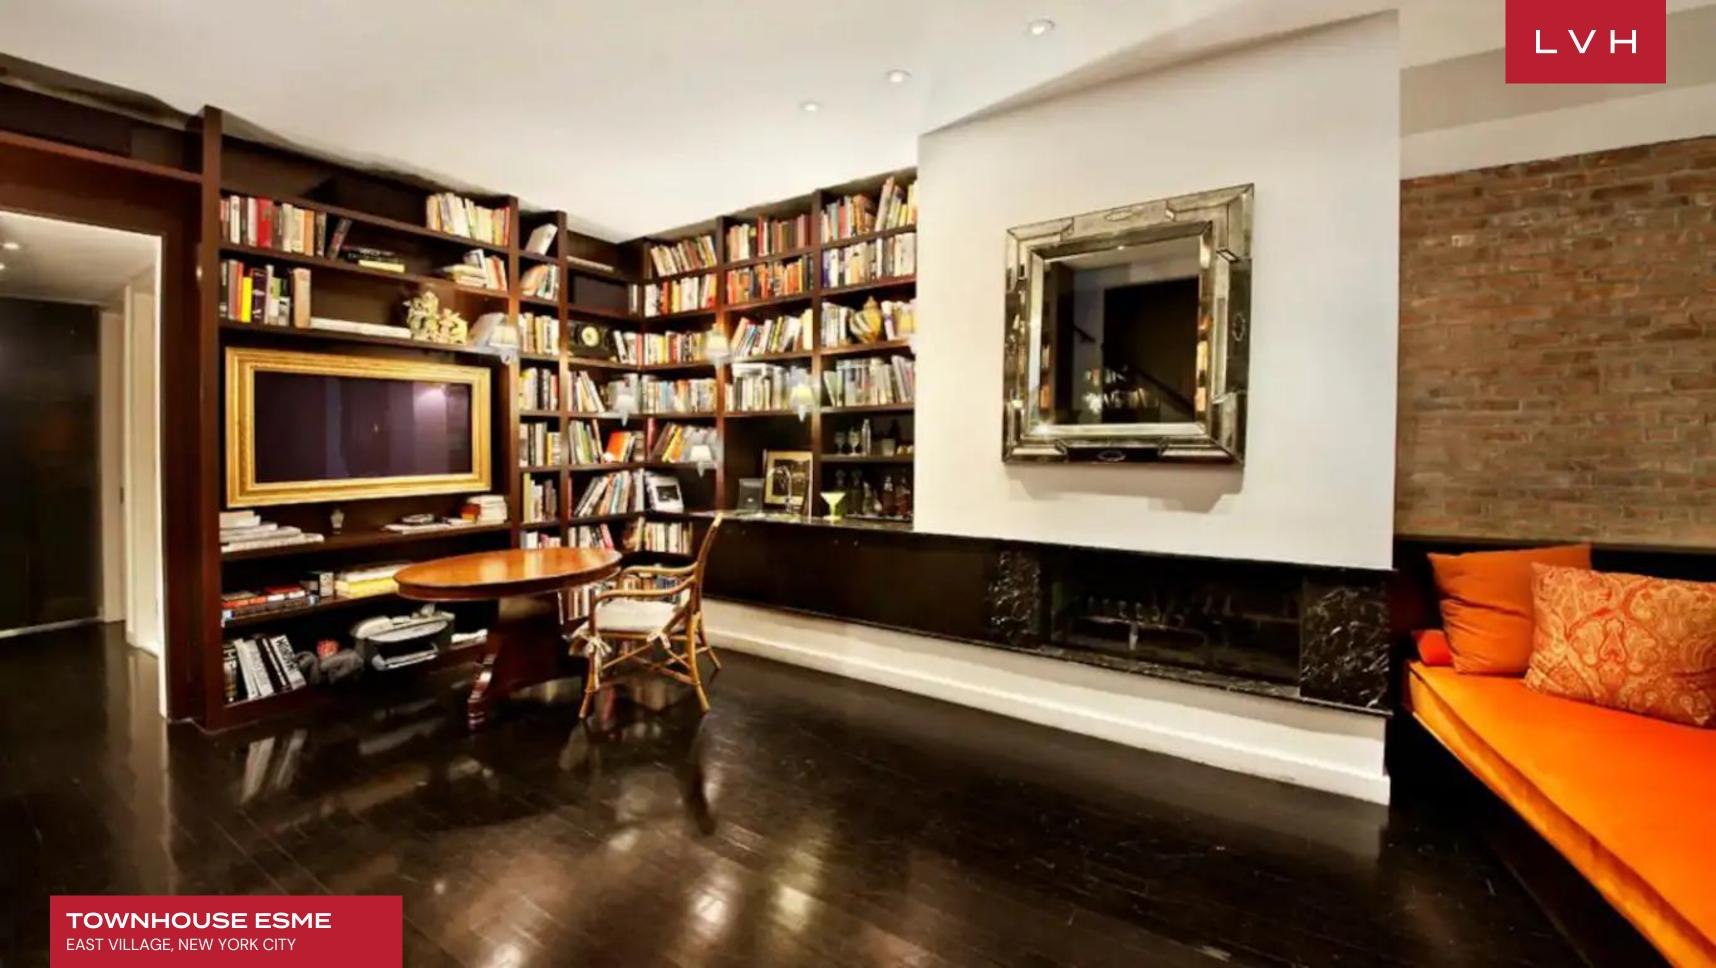

A gorgeous original facade dazzles with its original masonry, vertical arched windows making up a dramatic living area defined by 22 foot high ceilings. A soaring brick accent well is garnished with a sizeable postmodern piece, with funky purple and grey seating arrangements abound in playfulness and eclecticism. An innovative floorplan makes maximum use of the building's constraints accentuating vertical dimension, a gorgeous glass-lined staircase leading guests from the foyer to an elegant mezzanine. This space is replete with plush built-in seating adjacent to a timelessly grand marble fireplace and library nook teeming with globetrotting trinkets and an old-world romanticism. A streamlined open chef's kitchen flaunts gorgeous Italian granite, setting the scene for casual entertaining and gastronomic exploration. Four individually designed bedrooms accommodate eight in comfort and discretion.