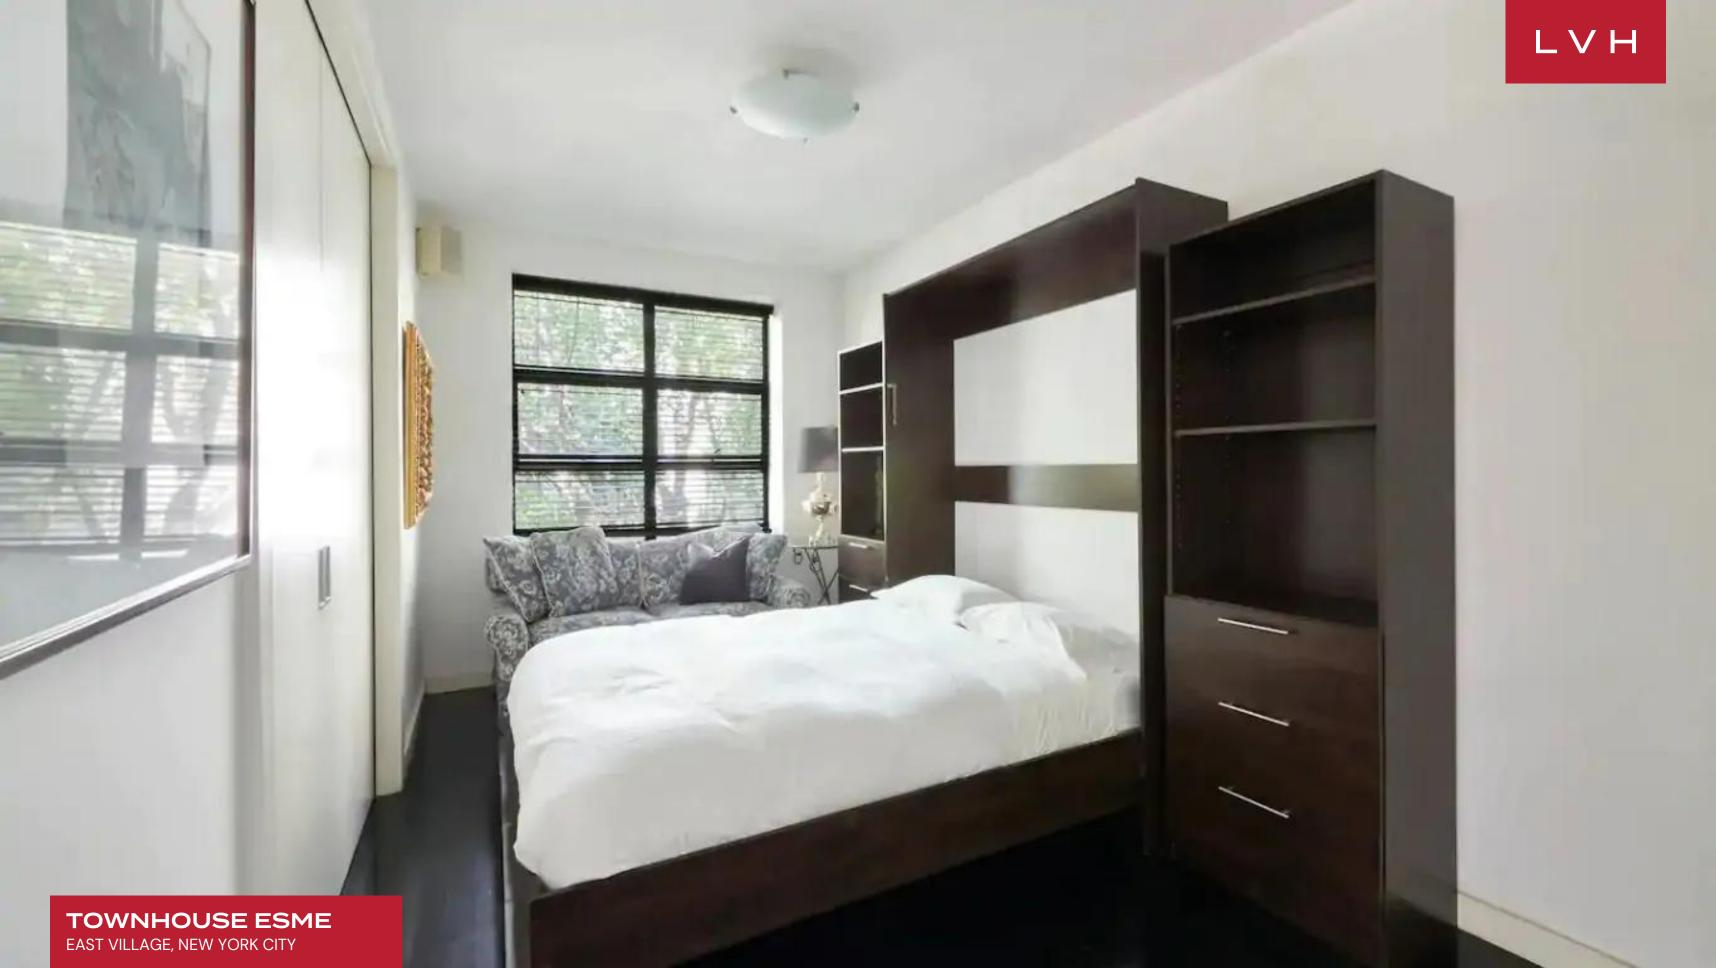

A gorgeous original facade dazzles with its original masonry, vertical arched windows making up a dramatic living area defined by 22 foot high ceilings. A soaring brick accent well is garnished with a sizeable postmodern piece, with funky purple and grey seating arrangements abound in playfulness and eclecticism. An innovative floorplan makes maximum use of the building's constraints accentuating vertical dimension, a gorgeous glass-lined staircase leading guests from the foyer to an elegant mezzanine. This space is replete with plush built-in seating adjacent to a timelessly grand marble fireplace and library nook teeming with globetrotting trinkets and an old-world romanticism. A streamlined open chef's kitchen flaunts gorgeous Italian granite, setting the scene for casual entertaining and gastronomic exploration. Four individually designed bedrooms accommodate eight in comfort and discretion.