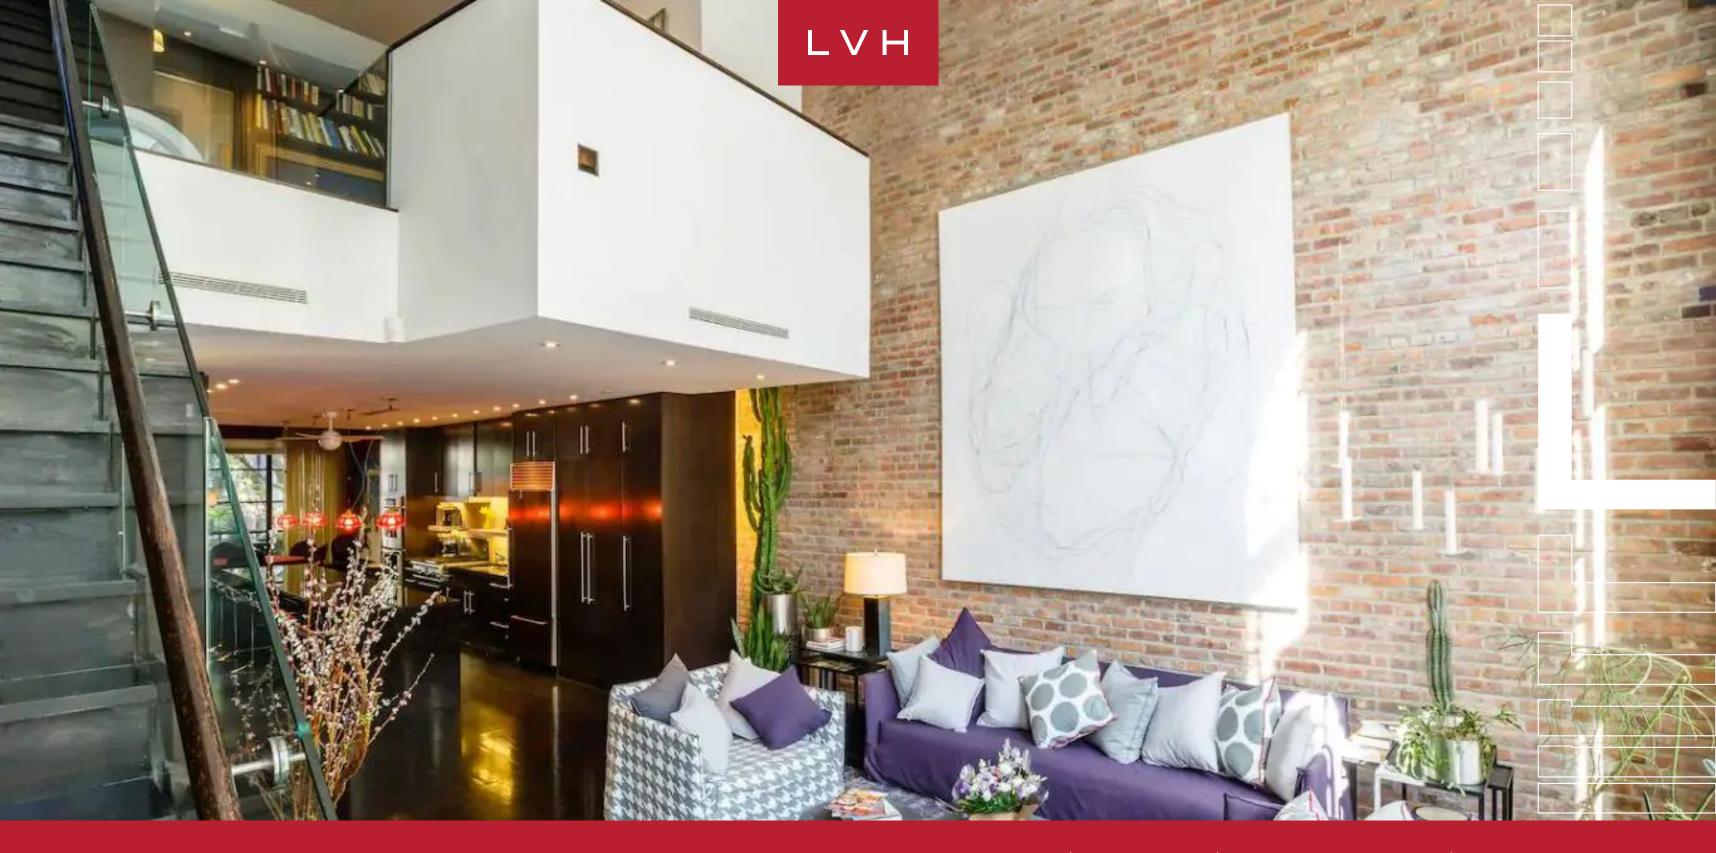

A gorgeous original facade dazzles with its original masonry, vertical arched windows making up a dramatic living area defined by 22 foot high ceilings. A soaring brick accent well is garnished with a sizeable postmodern piece, with funky purple and grey seating arrangements abound in playfulness and eclecticism. An innovative floorplan makes maximum use of the building's constraints accentuating vertical dimension, a gorgeous glass-lined staircase leading guests from the foyer to an elegant mezzanine. This space is replete with plush built-in seating adjacent to a timelessly grand marble fireplace and library nook teeming with globetrotting trinkets and an old-world romanticism. A streamlined open chef's kitchen flaunts gorgeous Italian granite, setting the scene for casual entertaining and gastronomic exploration. Four individually designed bedrooms accommodate eight in comfort and discretion.

From the elegant dining area with the original restored 19th century backlit Star of David sits a rear dining terrace beyond a wall of glass and steel windows and doors. Enjoy quiet time on the delightful terrace off the master with a hot tub for eight, or ascend the glass stairs to the top floor of the sun-drenched lounge. An oasis of calm in the heart of the urban jungle, the colorful and eclectic Townhouse Esme abounds with a serenity that one may only expect from a former house of worship. LVH requires owners to comply with regulations for all home rentals within New York City.