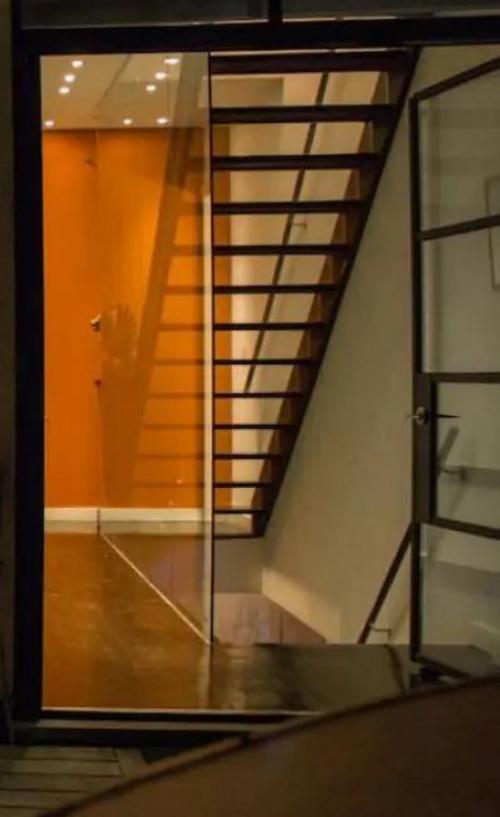

A gorgeous original facade dazzles with its original masonry, vertical arched windows making up a dramatic living area defined by 22 foot high ceilings. A soaring brick accent well is garnished with a sizeable postmodern piece, with funky purple and grey seating arrangements abound in playfulness and eclecticism. An innovative floorplan makes maximum use of the building's constraints accentuating vertical dimension, a gorgeous glass-lined staircase leading guests from the foyer to an elegant mezzanine. This space is replete with plush built-in seating adjacent to a timelessly grand marble fireplace and library nook teeming with globetrotting trinkets and an old-world romanticism. A streamlined open chef's kitchen flaunts gorgeous Italian granite, setting the scene for casual entertaining and gastronomic exploration. Four individually designed bedrooms accommodate eight in comfort and discretion.