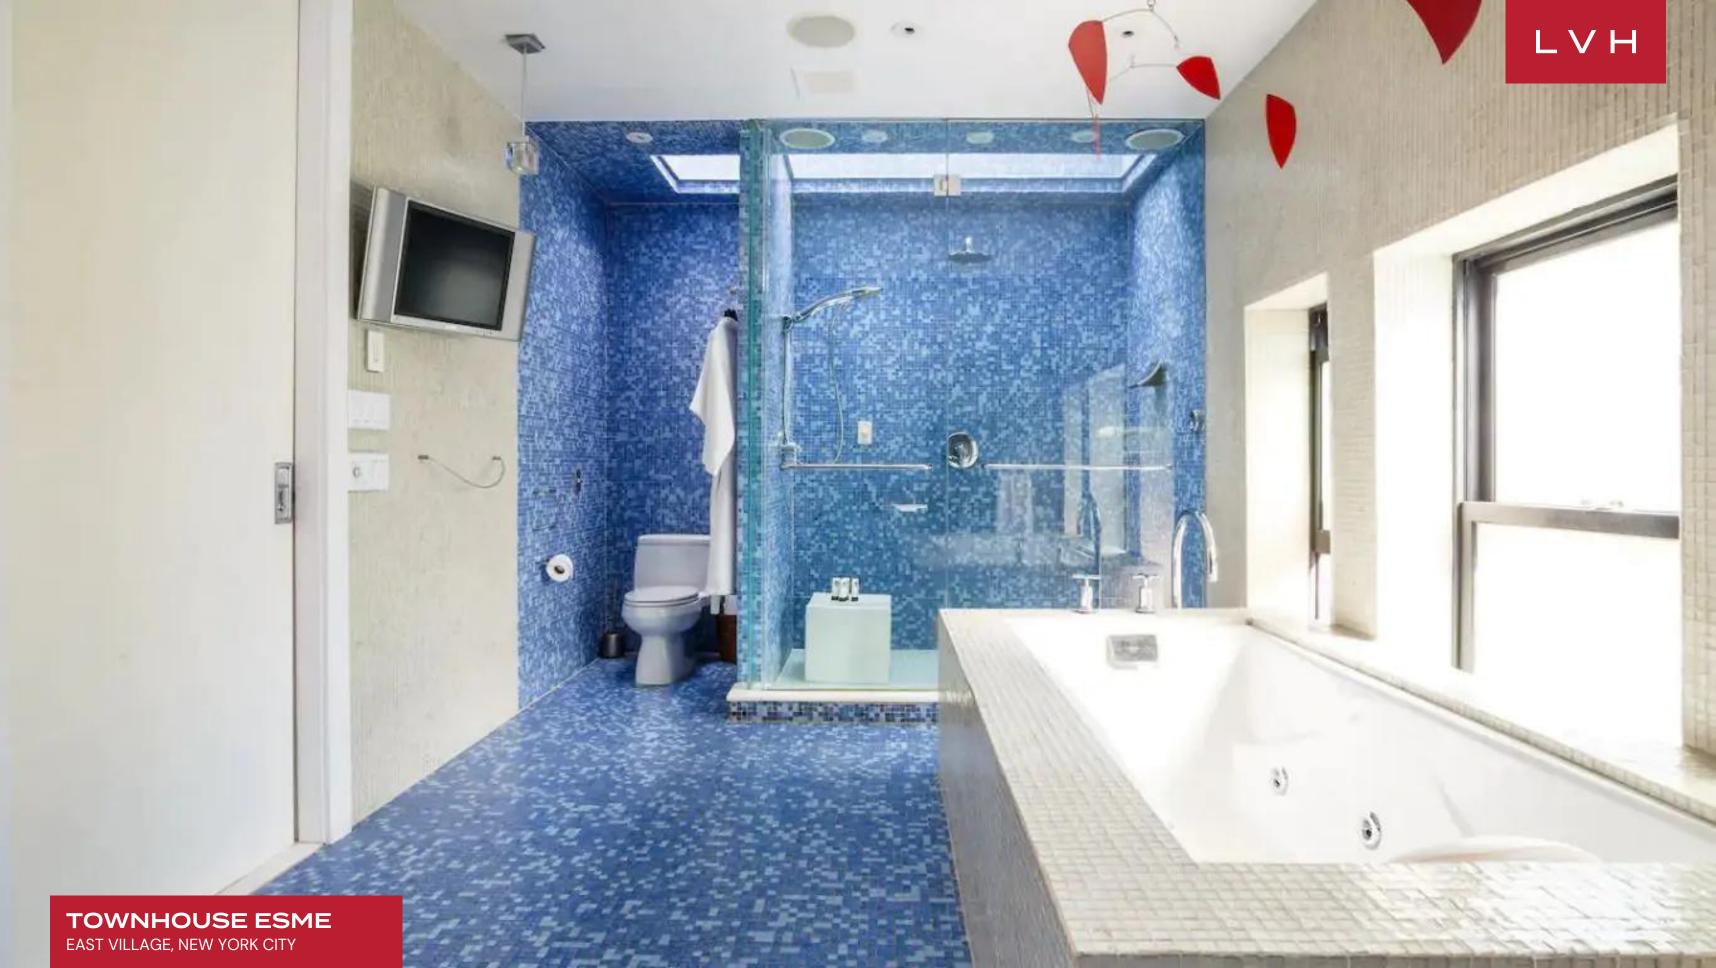

A gorgeous original facade dazzles with its original masonry, vertical arched windows making up a dramatic living area defined by 22 foot high ceilings. A soaring brick accent well is garnished with a sizeable postmodern piece, with funky purple and grey seating arrangements abound in playfulness and eclecticism. An innovative floorplan makes maximum use of the building's constraints accentuating vertical dimension, a gorgeous glass-lined staircase leading guests from the foyer to an elegant mezzanine. This space is replete with plush built-in seating adjacent to a timelessly grand marble fireplace and library nook teeming with globetrotting trinkets and an old-world romanticism. A streamlined open chef's kitchen flaunts gorgeous Italian granite, setting the scene for casual entertaining and gastronomic exploration. Four individually designed bedrooms accommodate eight in comfort and discretion.

#### INTERIOR

- Air Conditioning
- Cable, Satellite or Smart TV
- Dining Room
- Fireplace
- Laundry
- Library
- Sauna
- Smart Home
- Sound System
- Walk-In Closet
- Wine Storage