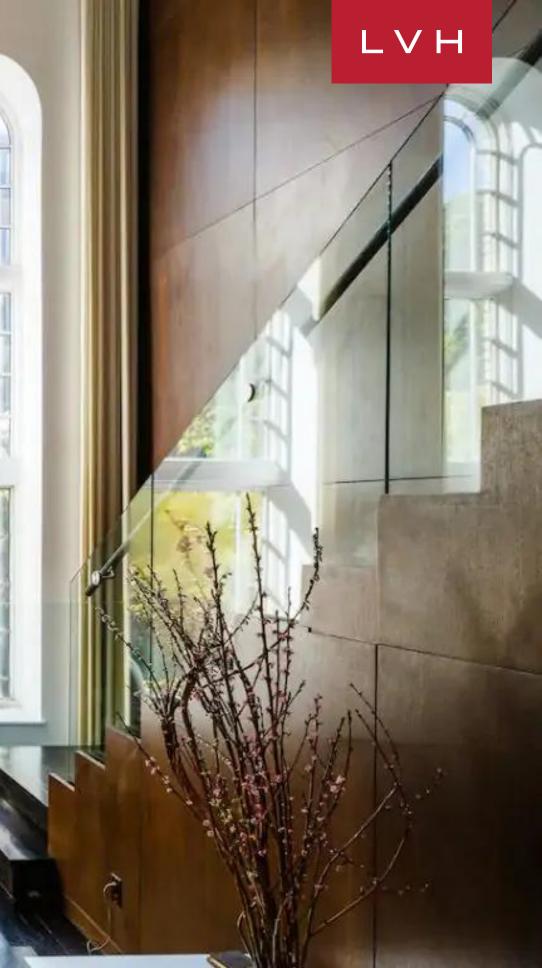

A gorgeous original facade dazzles with its original masonry, vertical arched windows making up a dramatic living area defined by 22 foot high ceilings. A soaring brick accent well is garnished with a sizeable postmodern piece, with funky purple and grey seating arrangements abound in playfulness and eclecticism. An innovative floorplan makes maximum use of the building's constraints accentuating vertical dimension, a gorgeous glass-lined staircase leading guests from the foyer to an elegant mezzanine. This space is replete with plush built-in seating adjacent to a timelessly grand marble fireplace and library nook teeming with globetrotting trinkets and an old-world romanticism. A streamlined open chef's kitchen flaunts gorgeous Italian granite, setting the scene for casual entertaining and gastronomic exploration. Four individually designed bedrooms accommodate eight in comfort and discretion.