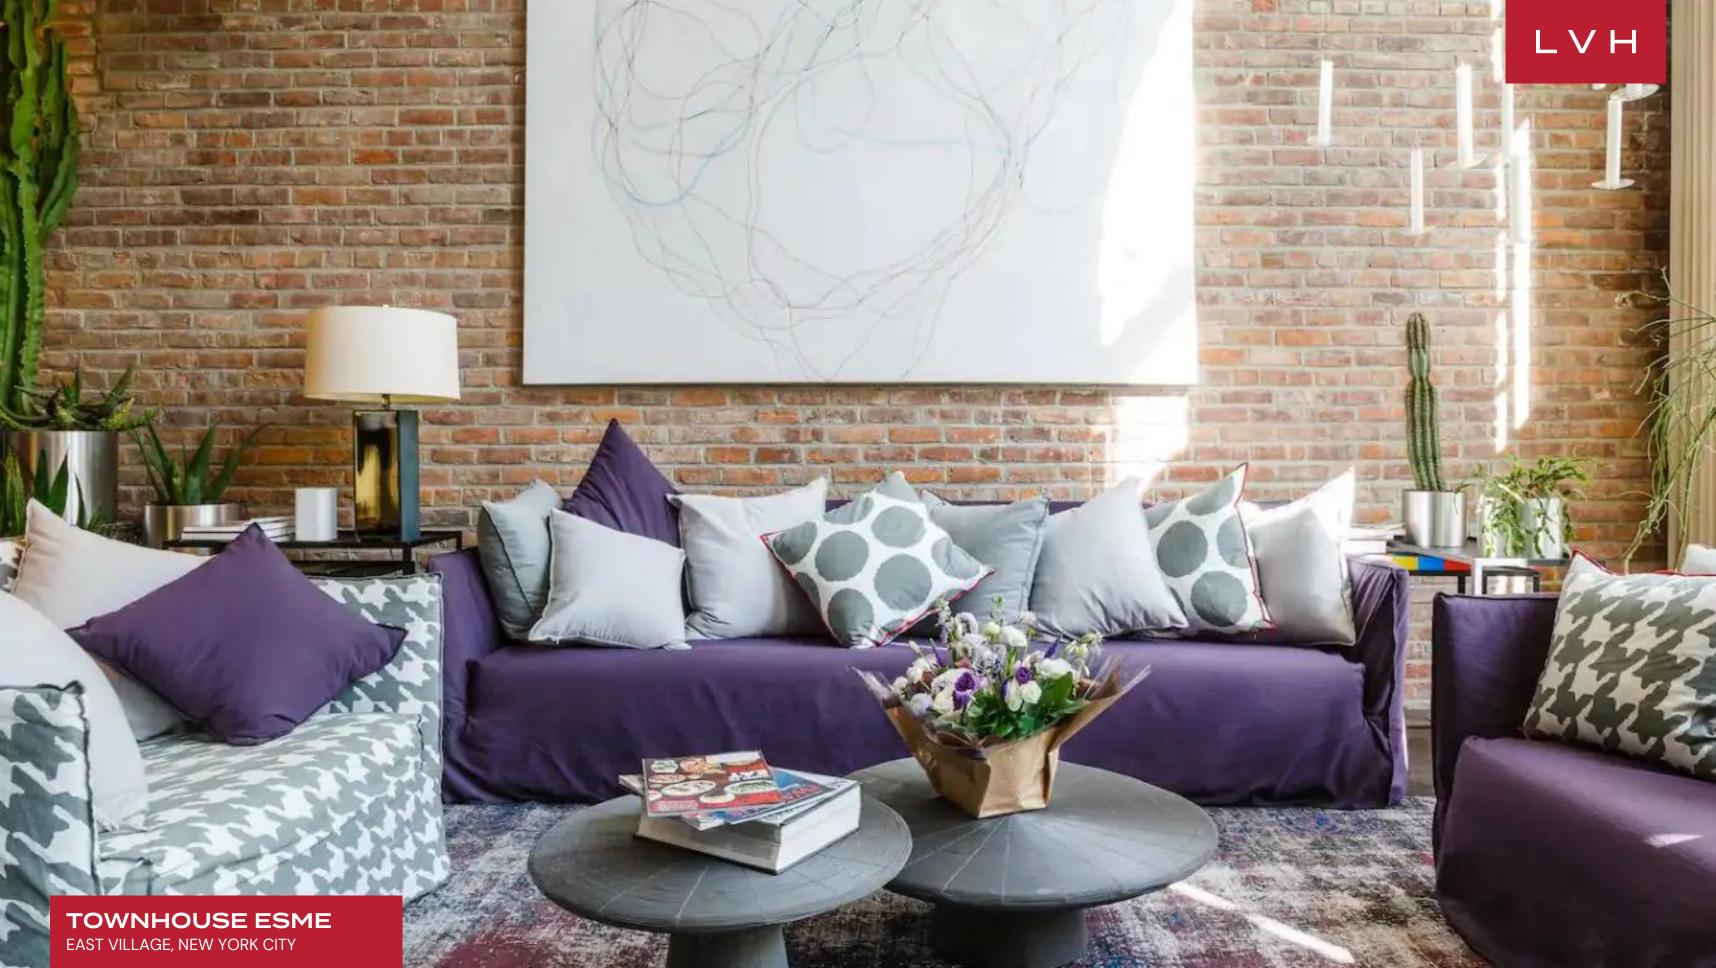

A gorgeous original facade dazzles with its original masonry, vertical arched windows making up a dramatic living area defined by 22 foot high ceilings. A soaring brick accent well is garnished with a sizeable postmodern piece, with funky purple and grey seating arrangements abound in playfulness and eclecticism. An innovative floorplan makes maximum use of the building's constraints accentuating vertical dimension, a gorgeous glass-lined staircase leading guests from the foyer to an elegant mezzanine. This space is replete with plush built-in seating adjacent to a timelessly grand marble fireplace and library nook teeming with globetrotting trinkets and an old-world romanticism. A streamlined open chef's kitchen flaunts gorgeous Italian granite, setting the scene for casual entertaining and gastronomic exploration. Four individually designed bedrooms accommodate eight in comfort and discretion.

From the elegant dining area with the original restored 19th century backlit Star of David sits a rear dining terrace beyond a wall of glass and steel windows and doors. Enjoy quiet time on the delightful terrace off the master with a hot tub for eight, or ascend the glass stairs to the top floor of the sun-drenched lounge. An oasis of calm in the heart of the urban jungle, the colorful and eclectic Townhouse Esme abounds with a serenity that one may only expect from a former house of worship. LVH requires owners to comply with regulations for all home rentals within New York City.