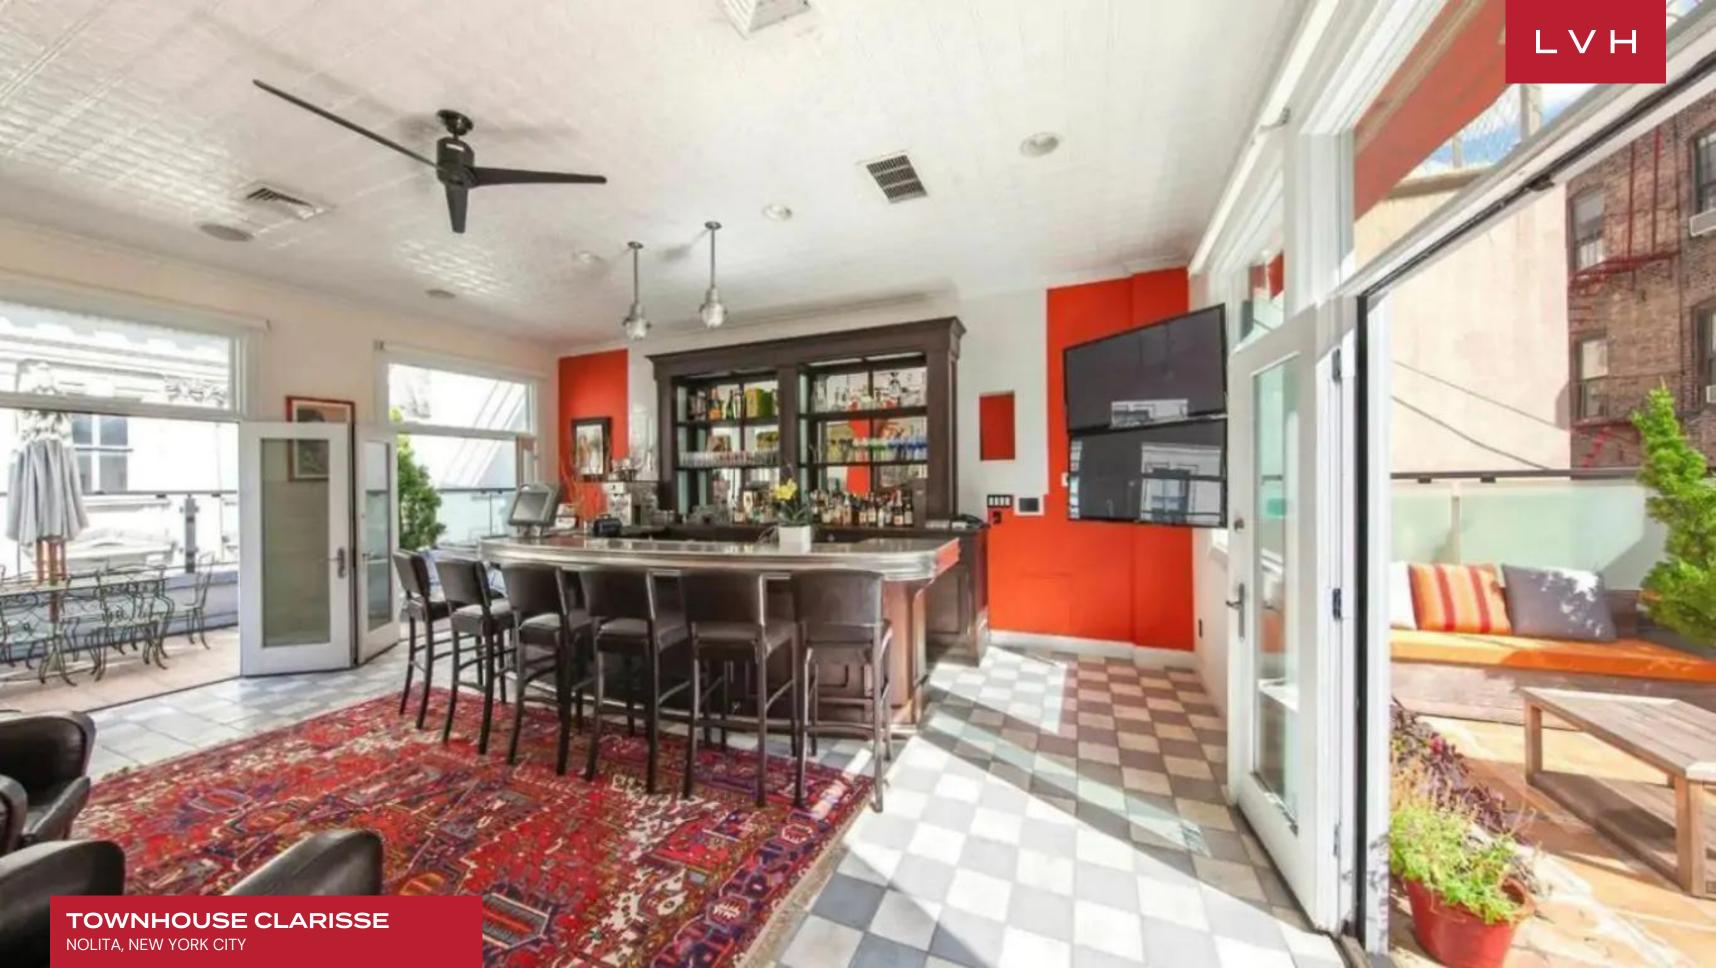

Gorgeous Townhouse Clarisse reveals unadulterated luxury with 4200 sq. ft of prime living space. A master of impressions, guests are dazzled by an incredible sense of airiness and vertical space upon reaching the main floor. Ultra-chic velour seating arrangements embrace a glossy credenza, choice decor, and console tables, reveling in a masculine color scheme of grey, blue, and warm wood tones. A spacious stainless steel commercial kitchen is nestled between a formal dining area and the outdoor garden, ideal for gastronomic exploration and entertaining. Elsewhere, a glorious speakeasy-style bar radiates with natural light adjacent walls opening up to their respective east and west-facing outdoor areas. A rich palette of orange-red and distinctive dark wood accents reveals an old-world charm, with the bar fashioned from zinc and mahogany imported from Paris. Three exquisite ensuite bedrooms resonate with a distinct artful character, each individually designed with unique plaster finishes and eclectic artworks with charming Juliet balconies.