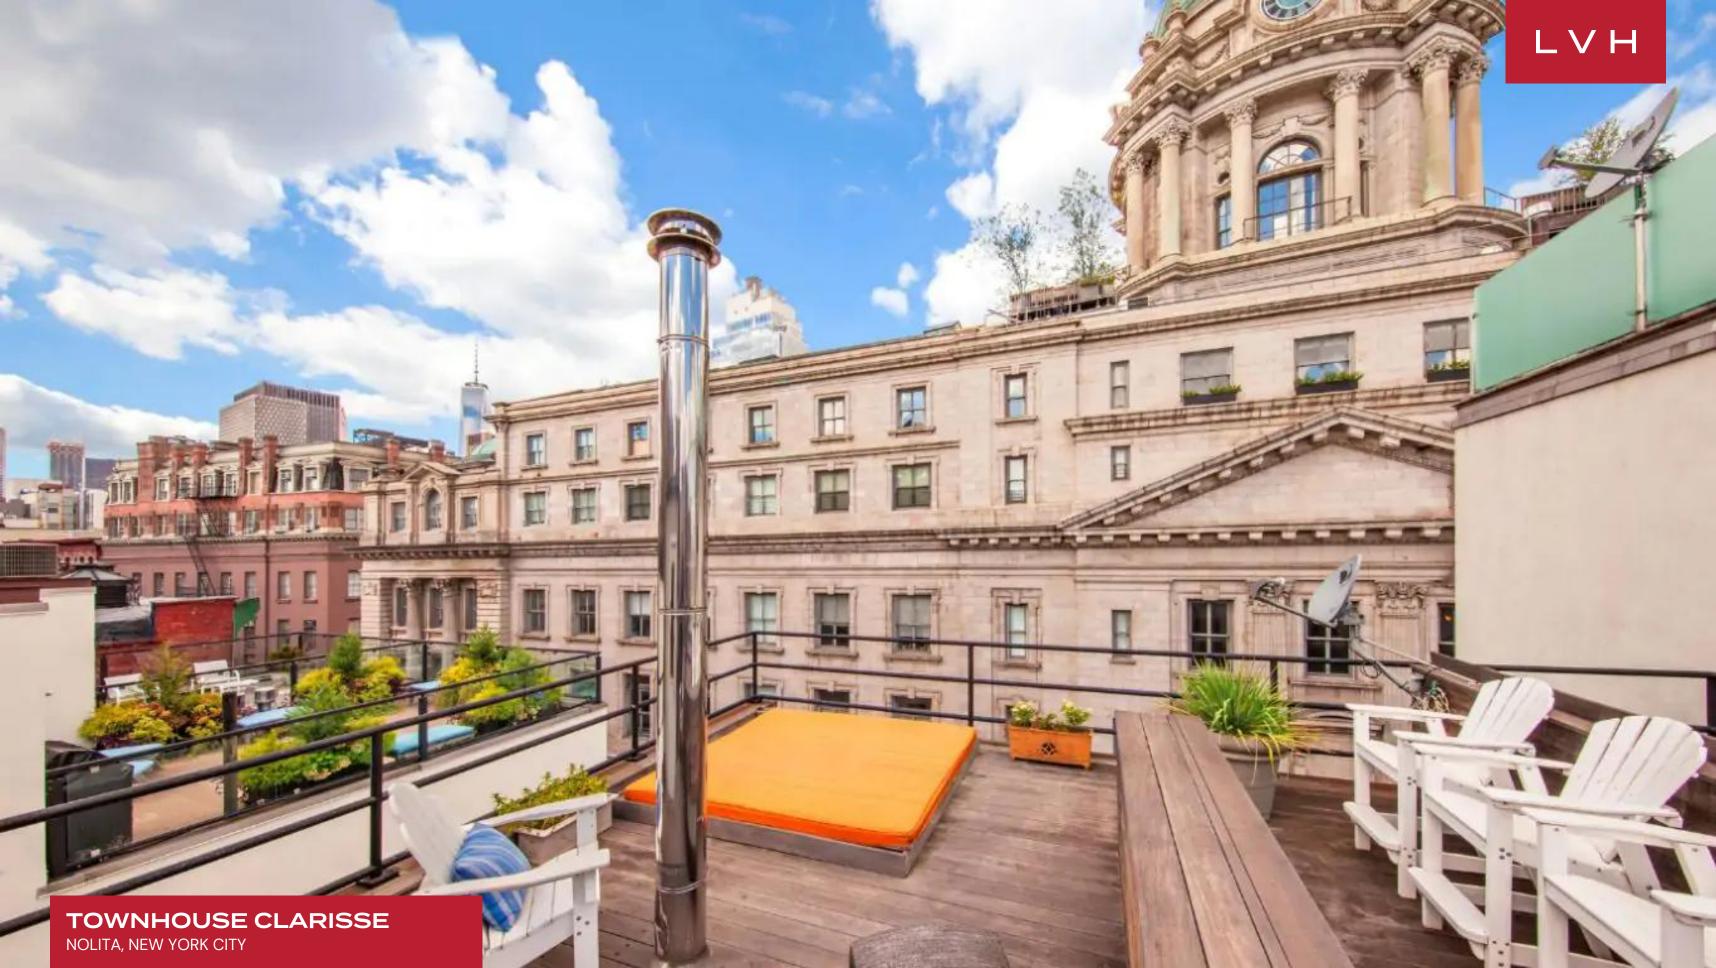

#### NOLITA, NEW YORK CITY

Townhouse Clarisse is a stunning residence in downtown Manhattan's heart, steps from Soho, Tribeca, and the Lower East Side. It enjoys beautiful views of downtown Manhattan, including the historic Beaux-Arts Police Building and the Freedom Tower.

This New York City vacation home is a highly desirable choice, thanks to its abundance of luxurious outdoor space. Townhouse Clarisse provides a courtyard with a 120" projection screen, firepit, and BBQ grill. Embrace the joy of the city that never sleeps from the comfort of your rooftop jacuzzi, basking under the scintillating lights of the skyscrapers. LVH requires owners to comply with regulations for all home rentals within New York City.