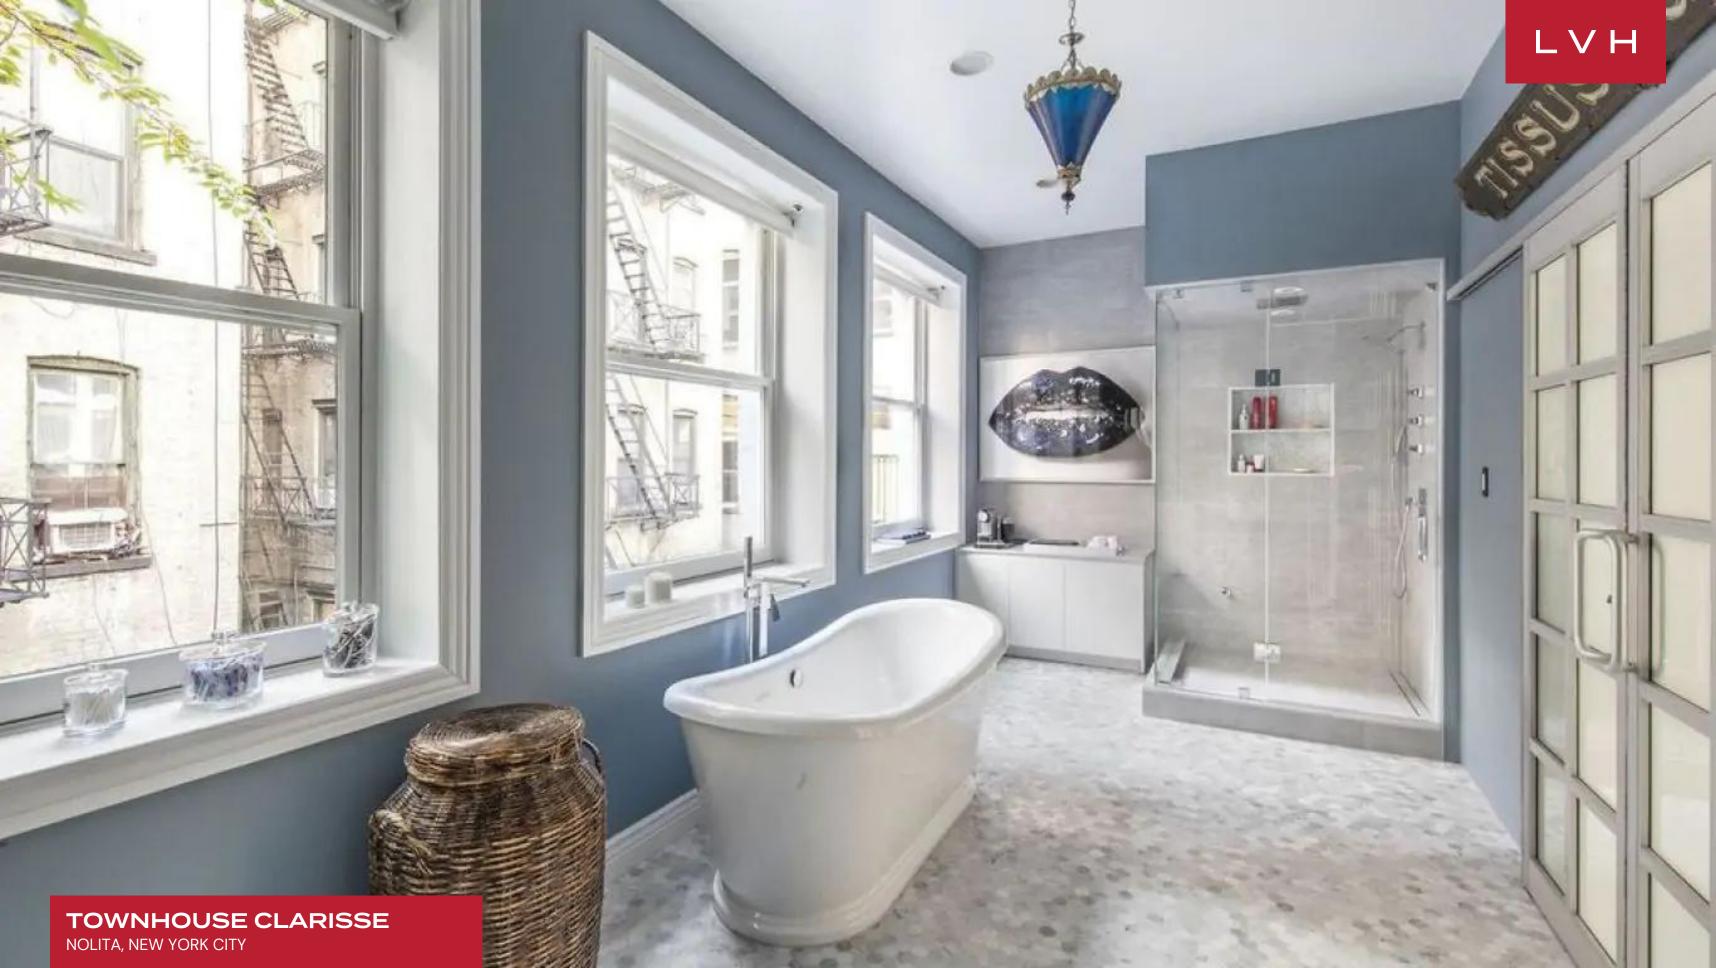

Gorgeous Townhouse Clarisse reveals unadulterated luxury with 4200 sq. ft of prime living space. A master of impressions, guests are dazzled by an incredible sense of airiness and vertical space upon reaching the main floor. Ultra-chic velour seating arrangements embrace a glossy credenza, choice decor, and console tables, reveling in a masculine color scheme of grey, blue, and warm wood tones. A spacious stainless steel commercial kitchen is nestled between a formal dining area and the outdoor garden, ideal for gastronomic exploration and entertaining. Elsewhere, a glorious speakeasy-style bar radiates with natural light adjacent walls opening up to their respective east and west-facing outdoor areas. A rich palette of orange-red and distinctive dark wood accents reveals an old-world charm, with the bar fashioned from zinc and mahogany imported from Paris. Three exquisite ensuite bedrooms resonate with a distinct artful character, each individually designed with unique plaster finishes and eclectic artworks with charming Juliet balconies.