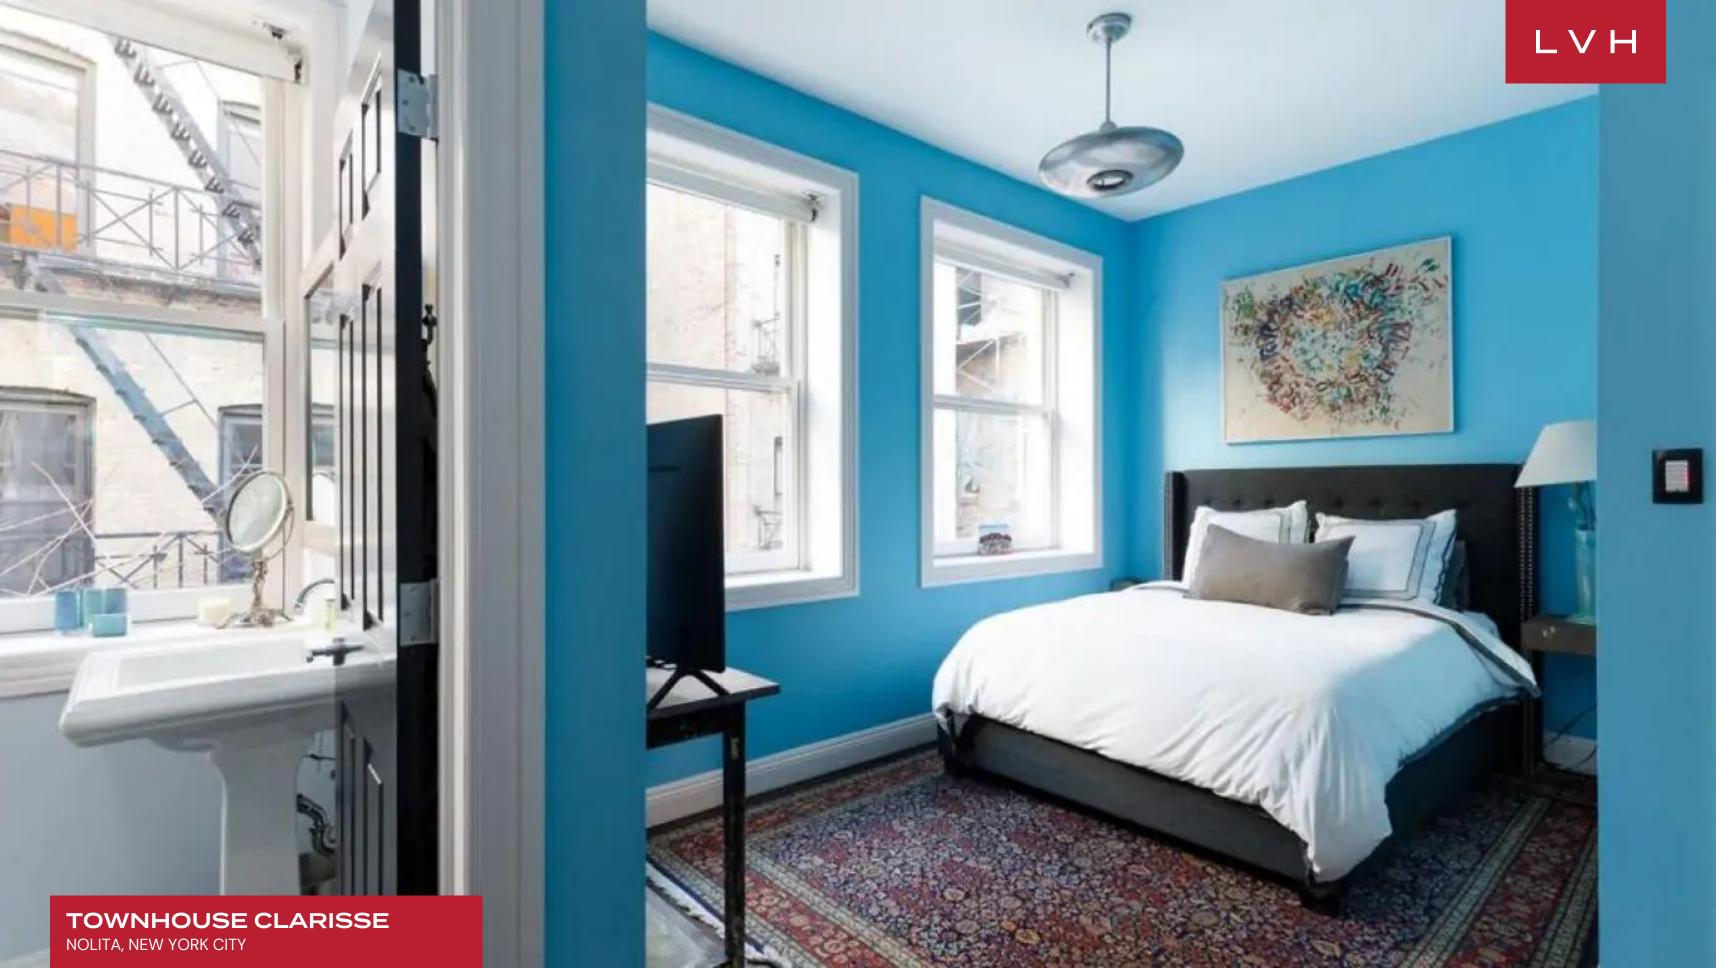

Gorgeous Townhouse Clarisse reveals unadulterated luxury with 4200 sq. ft of prime living space. A master of impressions, guests are dazzled by an incredible sense of airiness and vertical space upon reaching the main floor. Ultra-chic velour seating arrangements embrace a glossy credenza, choice decor, and console tables, reveling in a masculine color scheme of grey, blue, and warm wood tones. A spacious stainless steel commercial kitchen is nestled between a formal dining area and the outdoor garden, ideal for gastronomic exploration and entertaining. Elsewhere, a glorious speakeasy-style bar radiates with natural light adjacent walls opening up to their respective east and west-facing outdoor areas. A rich palette of orange-red and distinctive dark wood accents reveals an old-world charm, with the bar fashioned from zinc and mahogany imported from Paris. Three exquisite ensuite bedrooms resonate with a distinct artful character, each individually designed with unique plaster finishes and eclectic artworks with charming Juliet balconies.