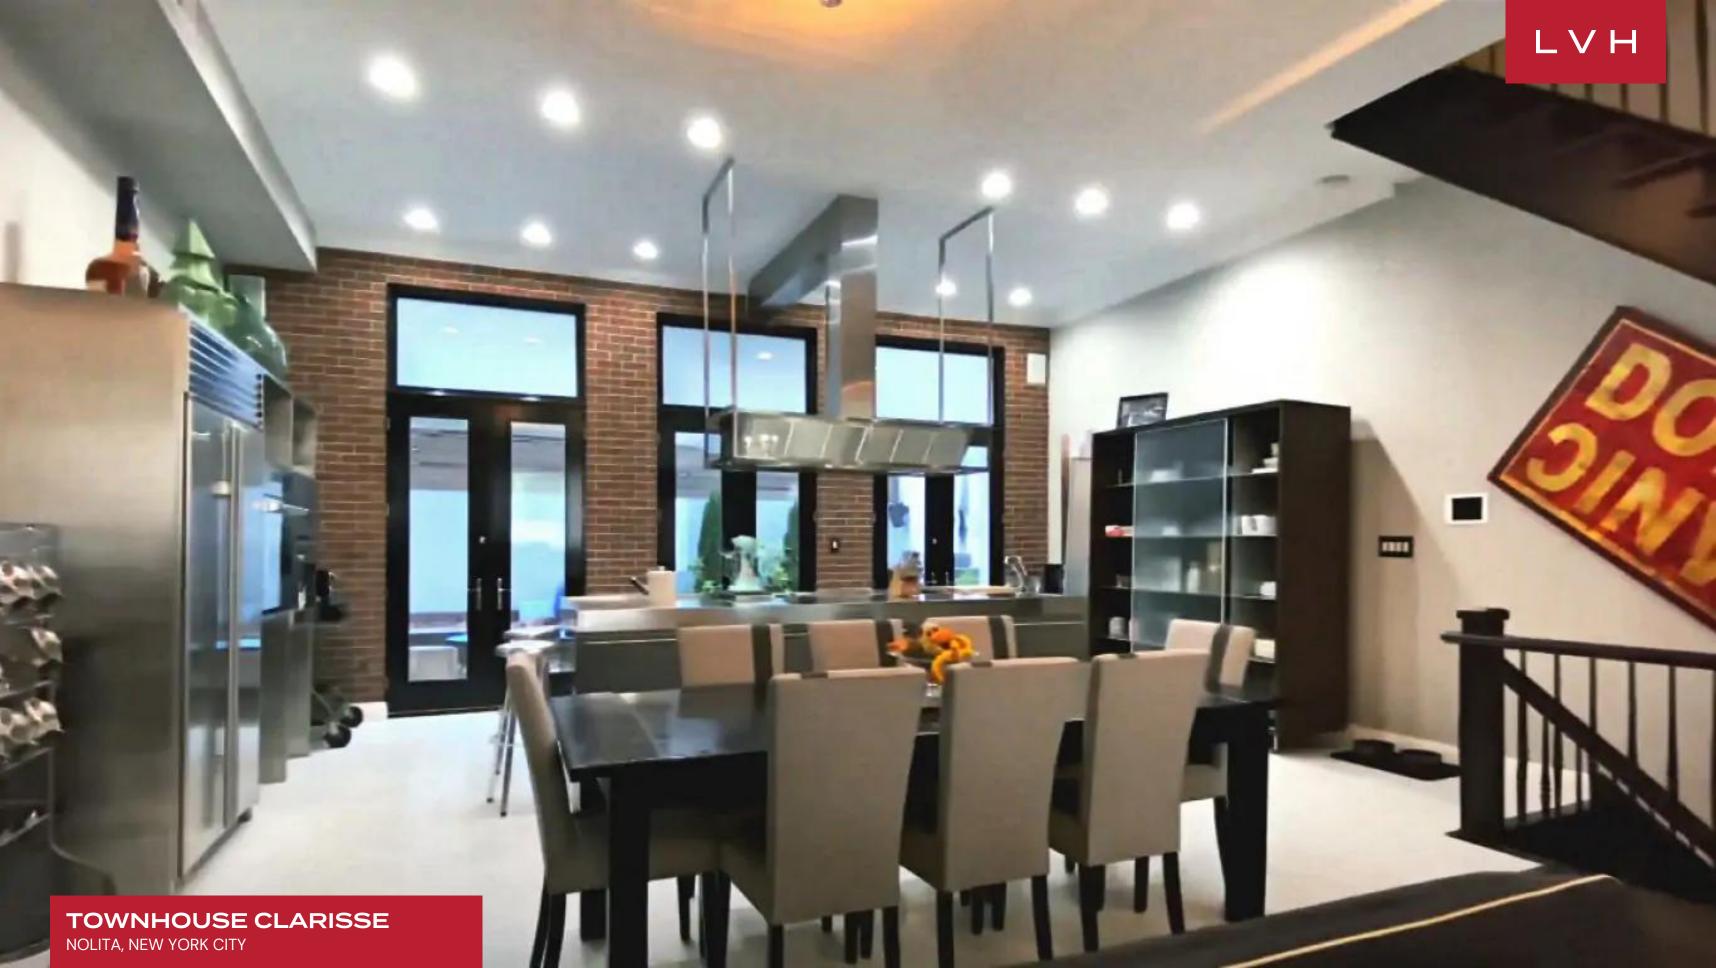

Gorgeous Townhouse Clarisse reveals unadulterated luxury with 4200 sq. ft of prime living space. A master of impressions, guests are dazzled by an incredible sense of airiness and vertical space upon reaching the main floor. Ultra-chic velour seating arrangements embrace a glossy credenza, choice decor, and console tables, reveling in a masculine color scheme of grey, blue, and warm wood tones. A spacious stainless steel commercial kitchen is nestled between a formal dining area and the outdoor garden, ideal for gastronomic exploration and entertaining. Elsewhere, a glorious speakeasy-style bar radiates with natural light adjacent walls opening up to their respective east and west-facing outdoor areas. A rich palette of orange-red and distinctive dark wood accents reveals an old-world charm, with the bar fashioned from zinc and mahogany imported from Paris. Three exquisite ensuite bedrooms resonate with a distinct artful character, each individually designed with unique plaster finishes and eclectic artworks with charming Juliet balconies.