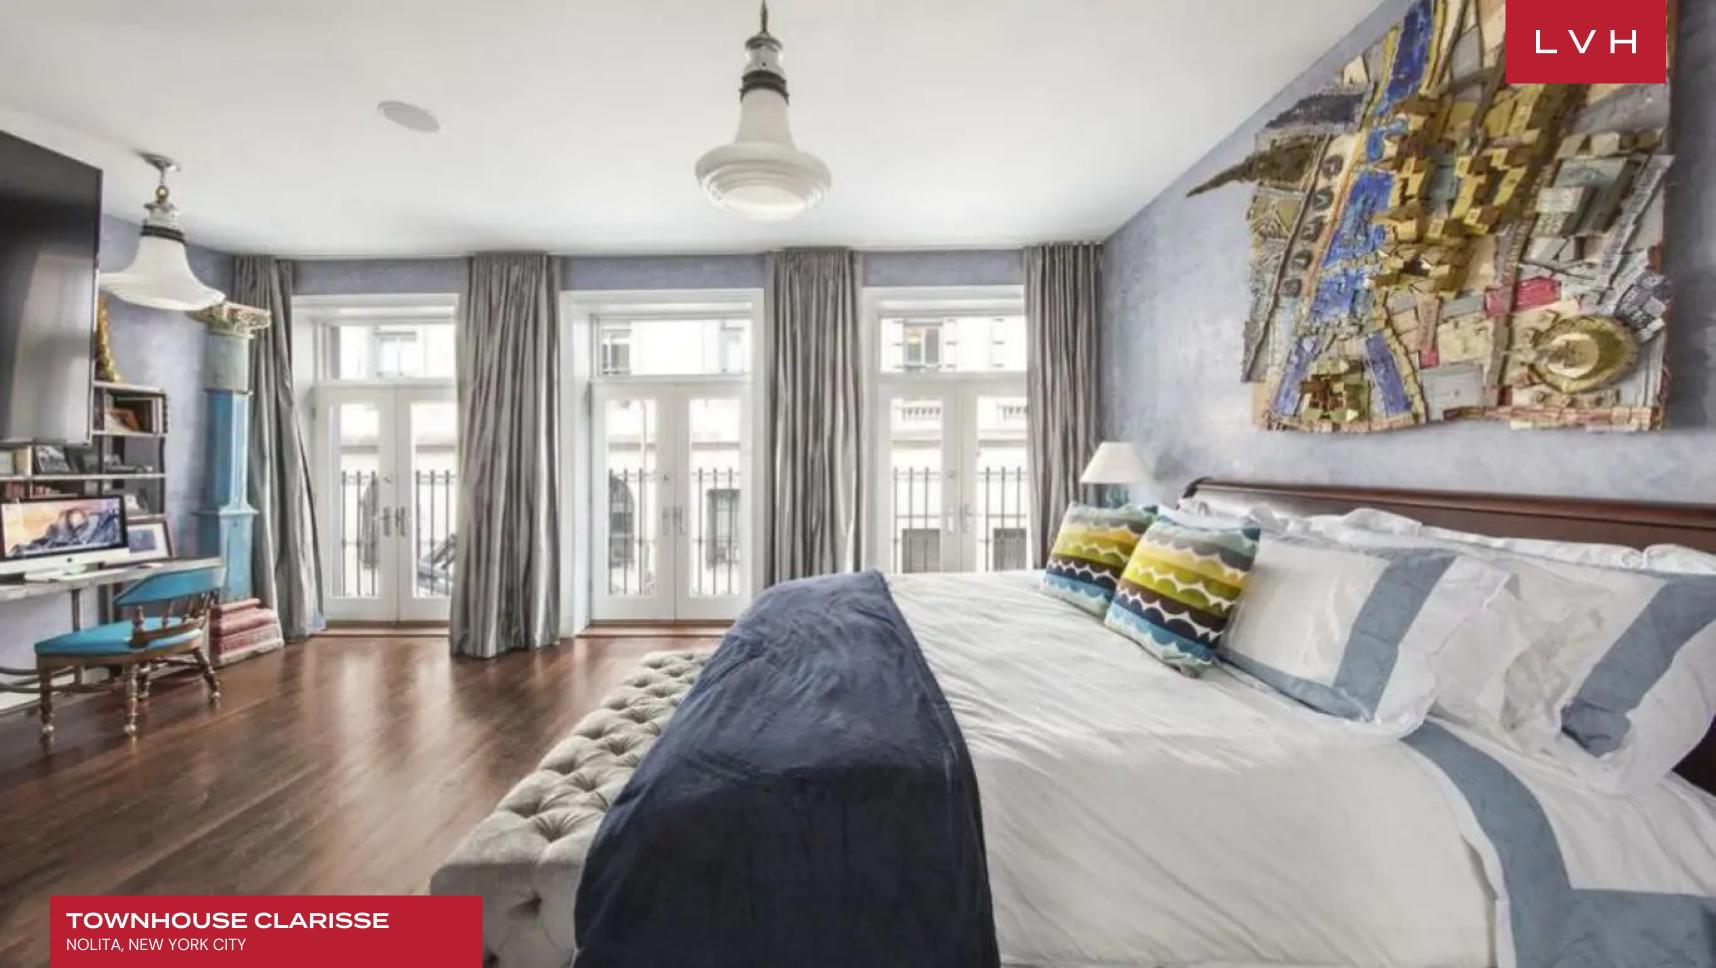

Gorgeous Townhouse Clarisse reveals unadulterated luxury with 4200 sq. ft of prime living space. A master of impressions, guests are dazzled by an incredible sense of airiness and vertical space upon reaching the main floor. Ultra-chic velour seating arrangements embrace a glossy credenza, choice decor, and console tables, reveling in a masculine color scheme of grey, blue, and warm wood tones. A spacious stainless steel commercial kitchen is nestled between a formal dining area and the outdoor garden, ideal for gastronomic exploration and entertaining. Elsewhere, a glorious speakeasy-style bar radiates with natural light adjacent walls opening up to their respective east and west-facing outdoor areas. A rich palette of orange-red and distinctive dark wood accents reveals an old-world charm, with the bar fashioned from zinc and mahogany imported from Paris. Three exquisite ensuite bedrooms resonate with a distinct artful character, each individually designed with unique plaster finishes and eclectic artworks with charming Juliet balconies.