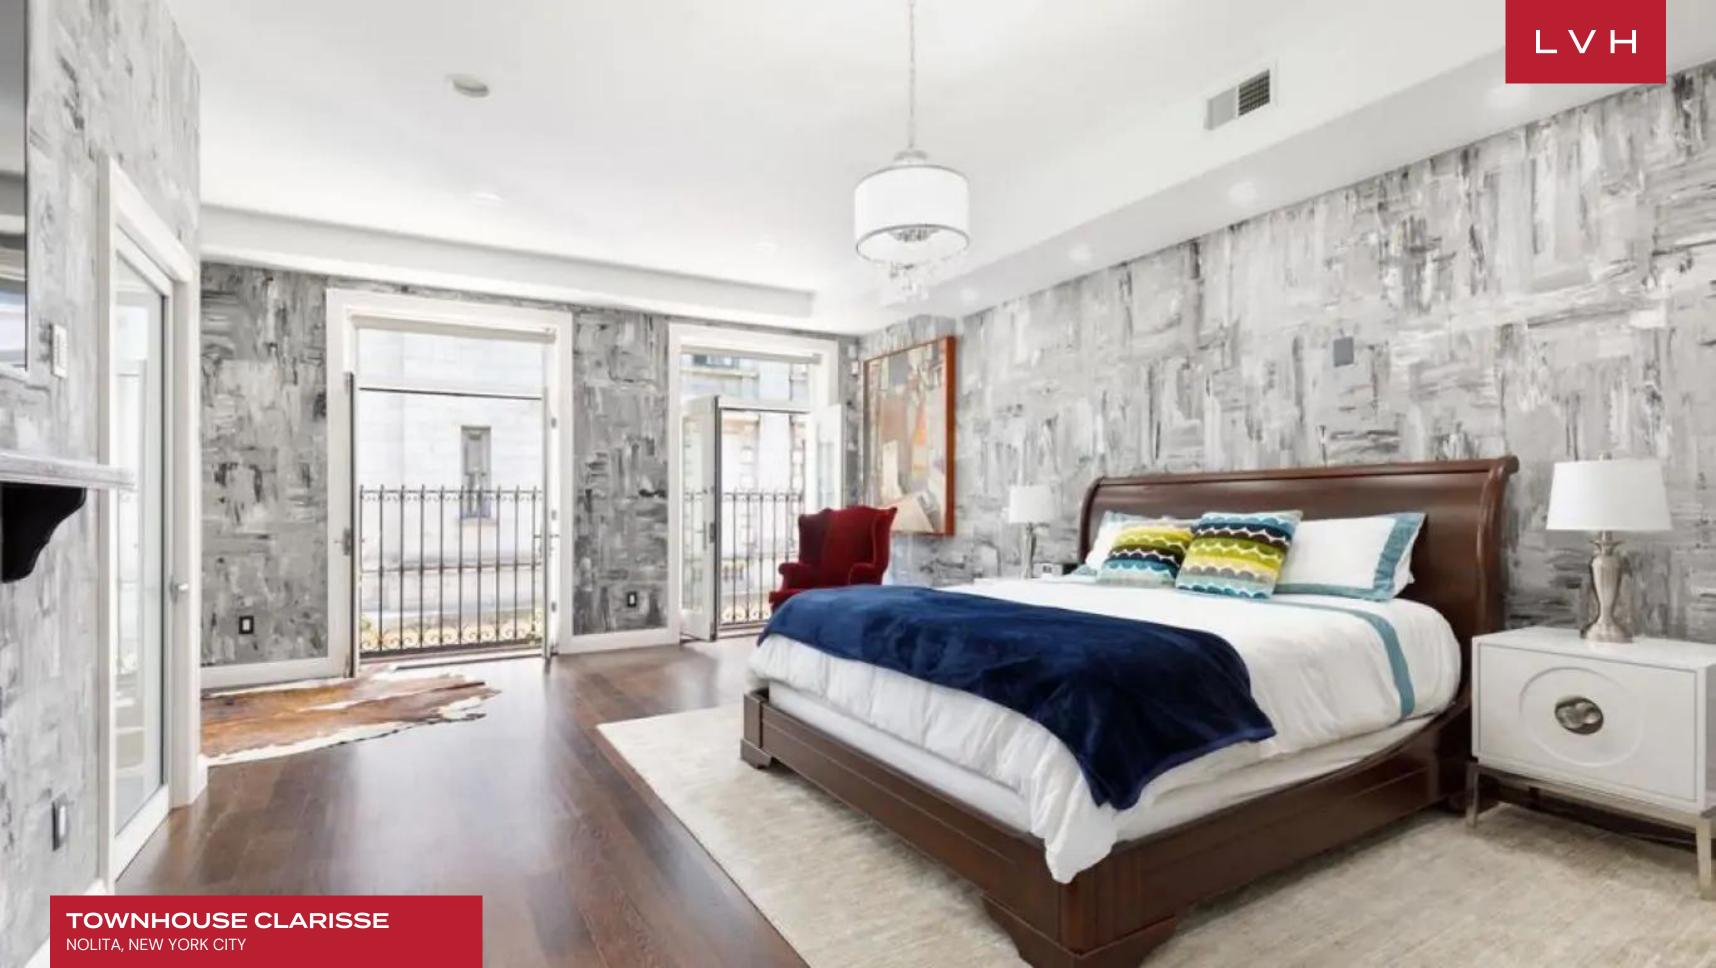

Gorgeous Townhouse Clarisse reveals unadulterated luxury with 4200 sq. ft of prime living space. A master of impressions, guests are dazzled by an incredible sense of airiness and vertical space upon reaching the main floor. Ultra-chic velour seating arrangements embrace a glossy credenza, choice decor, and console tables, reveling in a masculine color scheme of grey, blue, and warm wood tones. A spacious stainless steel commercial kitchen is nestled between a formal dining area and the outdoor garden, ideal for gastronomic exploration and entertaining. Elsewhere, a glorious speakeasy-style bar radiates with natural light adjacent walls opening up to their respective east and west-facing outdoor areas. A rich palette of orange-red and distinctive dark wood accents reveals an old-world charm, with the bar fashioned from zinc and mahogany imported from Paris. Three exquisite ensuite bedrooms resonate with a distinct artful character, each individually designed with unique plaster finishes and eclectic artworks with charming Juliet balconies.