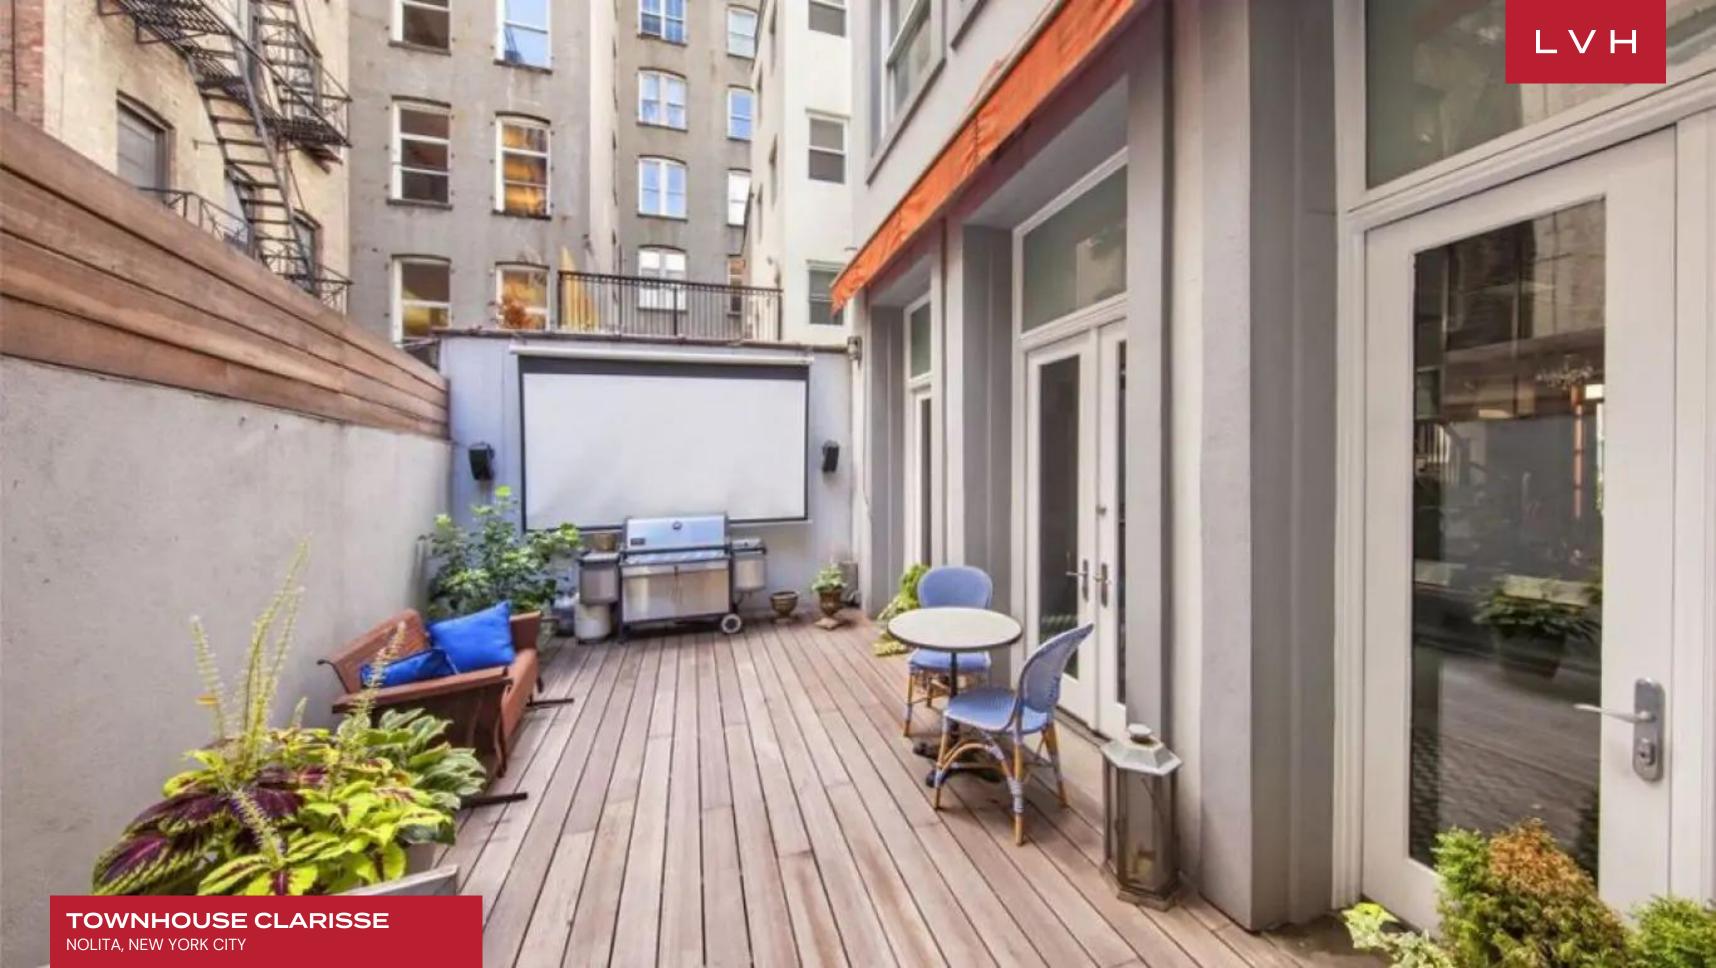

This New York City vacation home is a highly desirable choice, thanks to its abundance of luxurious outdoor space. Townhouse Clarisse provides a courtyard with a 120" projection screen, firepit, and BBQ grill. Embrace the joy of the city that never sleeps from the comfort of your rooftop jacuzzi, basking under the scintillating lights of the skyscrapers. LVH requires owners to comply with regulations for all home rentals within New York City.

#### **EXTERIOR**

- BBO
- Fire Pit
- Garden
- Sun Loungers
- Outdoor Sound System
- Patio
- Terrace
- Rooftop Terrace