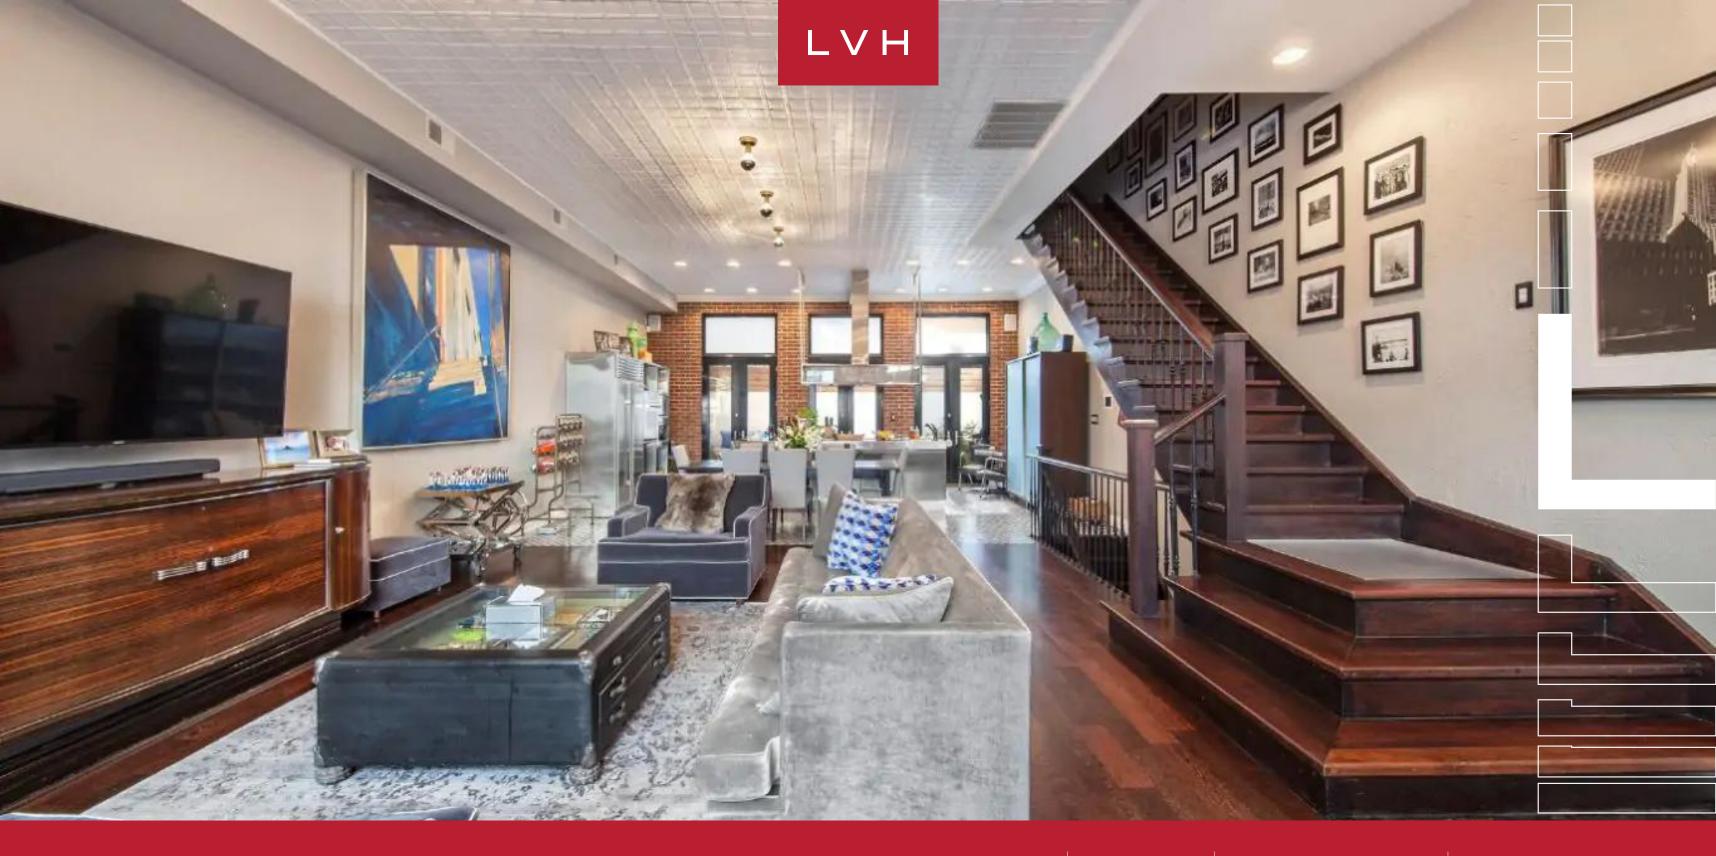

Gorgeous Townhouse Clarisse reveals unadulterated luxury with 4200 sq. ft of prime living space. A master of impressions, guests are dazzled by an incredible sense of airiness and vertical space upon reaching the main floor. Ultra-chic velour seating arrangements embrace a glossy credenza, choice decor, and console tables, reveling in a masculine color scheme of grey, blue, and warm wood tones. A spacious stainless steel commercial kitchen is nestled between a formal dining area and the outdoor garden, ideal for gastronomic exploration and entertaining. Elsewhere, a glorious speakeasy-style bar radiates with natural light adjacent walls opening up to their respective east and west-facing outdoor areas. A rich palette of orange-red and distinctive dark wood accents reveals an old-world charm, with the bar fashioned from zinc and mahogany imported from Paris. Three exquisite ensuite bedrooms resonate with a distinct artful character, each individually designed with unique plaster finishes and eclectic artworks with charming Juliet balconies.