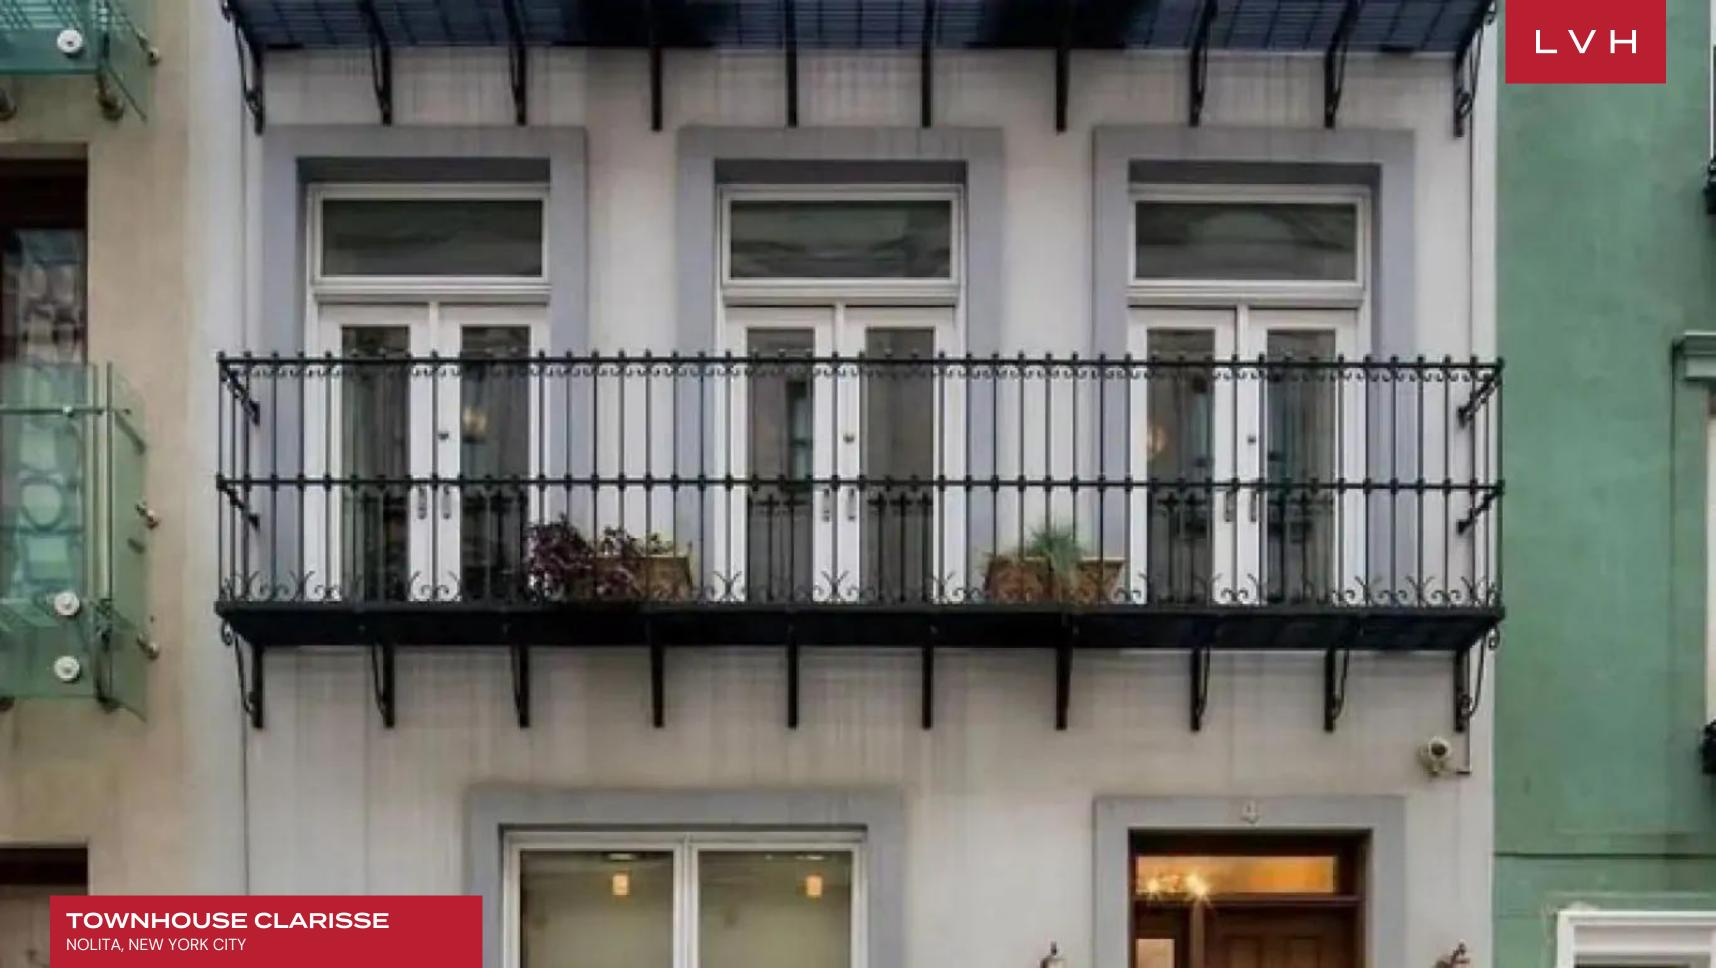

Gorgeous Townhouse Clarisse reveals unadulterated luxury with 4200 sq. ft of prime living space. A master of impressions, guests are dazzled by an incredible sense of airiness and vertical space upon reaching the main floor. Ultra-chic velour seating arrangements embrace a glossy credenza, choice decor, and console tables, reveling in a masculine color scheme of grey, blue, and warm wood tones. A spacious stainless steel commercial kitchen is nestled between a formal dining area and the outdoor garden, ideal for gastronomic exploration and entertaining. Elsewhere, a glorious speakeasy-style bar radiates with natural light adjacent walls opening up to their respective east and west-facing outdoor areas. A rich palette of orange-red and distinctive dark wood accents reveals an old-world charm, with the bar fashioned from zinc and mahogany imported from Paris. Three exquisite ensuite bedrooms resonate with a distinct artful character, each individually designed with unique plaster finishes and eclectic artworks with charming Juliet balconies.