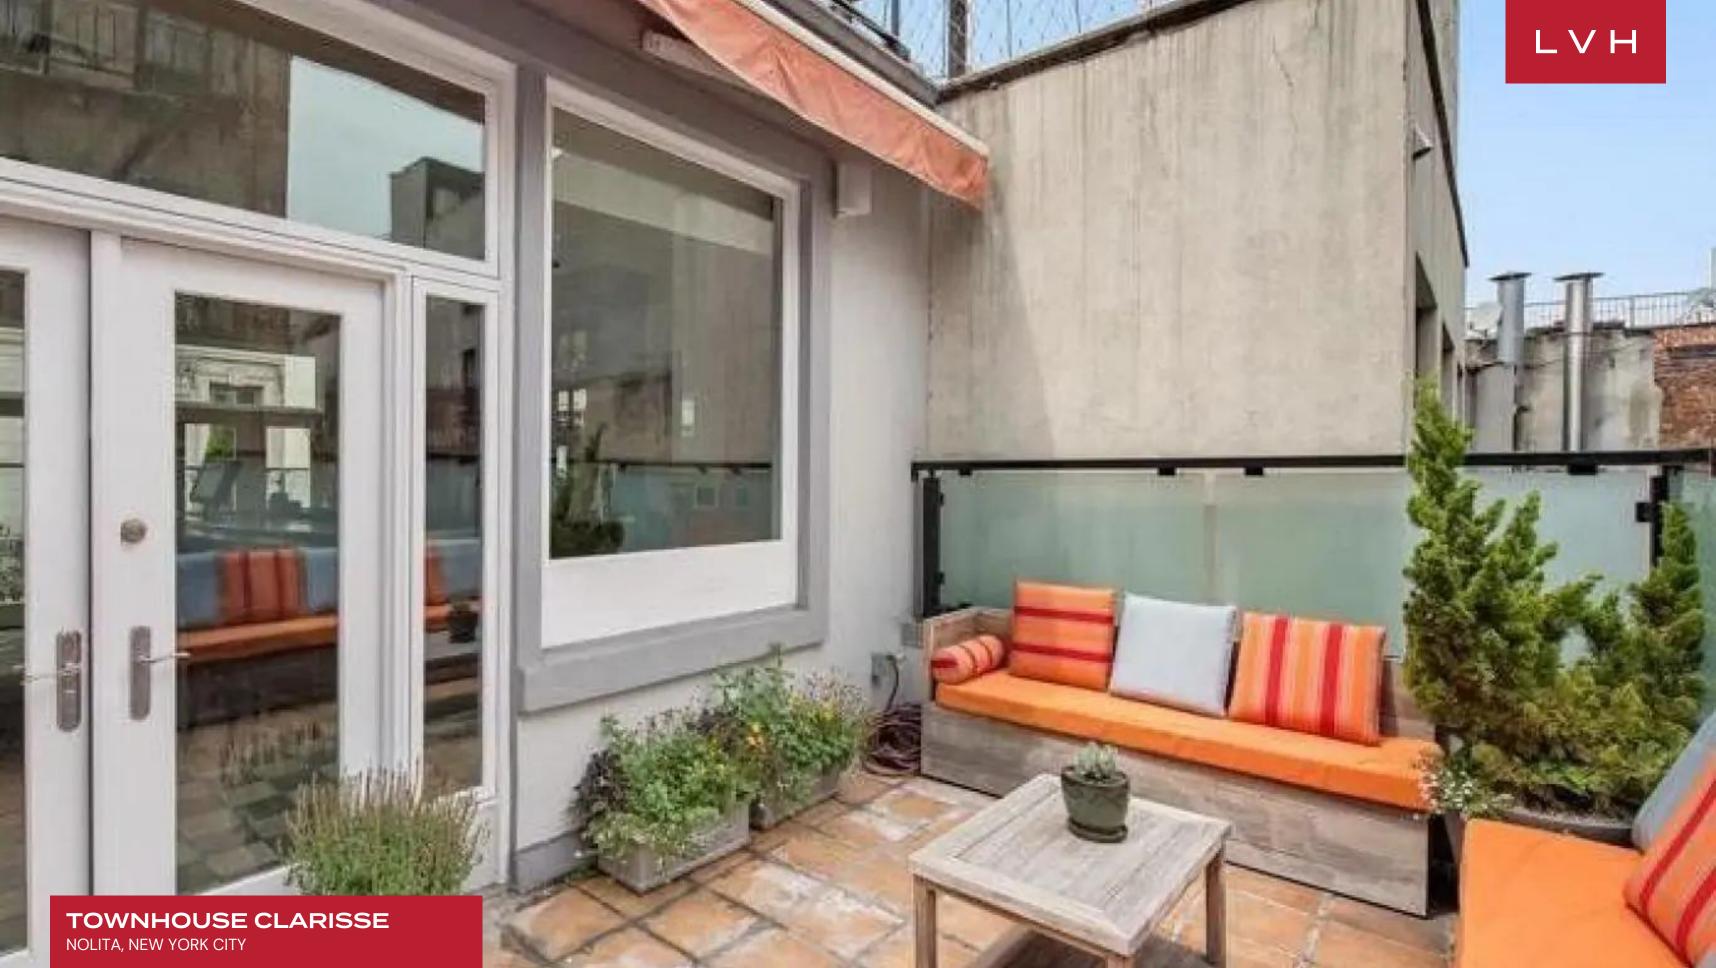

Gorgeous Townhouse Clarisse reveals unadulterated luxury with 4200 sq. ft of prime living space. A master of impressions, guests are dazzled by an incredible sense of airiness and vertical space upon reaching the main floor. Ultra-chic velour seating arrangements embrace a glossy credenza, choice decor, and console tables, reveling in a masculine color scheme of grey, blue, and warm wood tones. A spacious stainless steel commercial kitchen is nestled between a formal dining area and the outdoor garden, ideal for gastronomic exploration and entertaining. Elsewhere, a glorious speakeasy-style bar radiates with natural light adjacent walls opening up to their respective east and west-facing outdoor areas. A rich palette of orange-red and distinctive dark wood accents reveals an old-world charm, with the bar fashioned from zinc and mahogany imported from Paris. Three exquisite ensuite bedrooms resonate with a distinct artful character, each individually designed with unique plaster finishes and eclectic artworks with charming Juliet balconies.

#### **EXTERIOR**

- BBO
- Fire Pit
- Garden
- Sun Loungers
- Outdoor Sound System
- Patio
- Terrace
- Rooftop Terrace