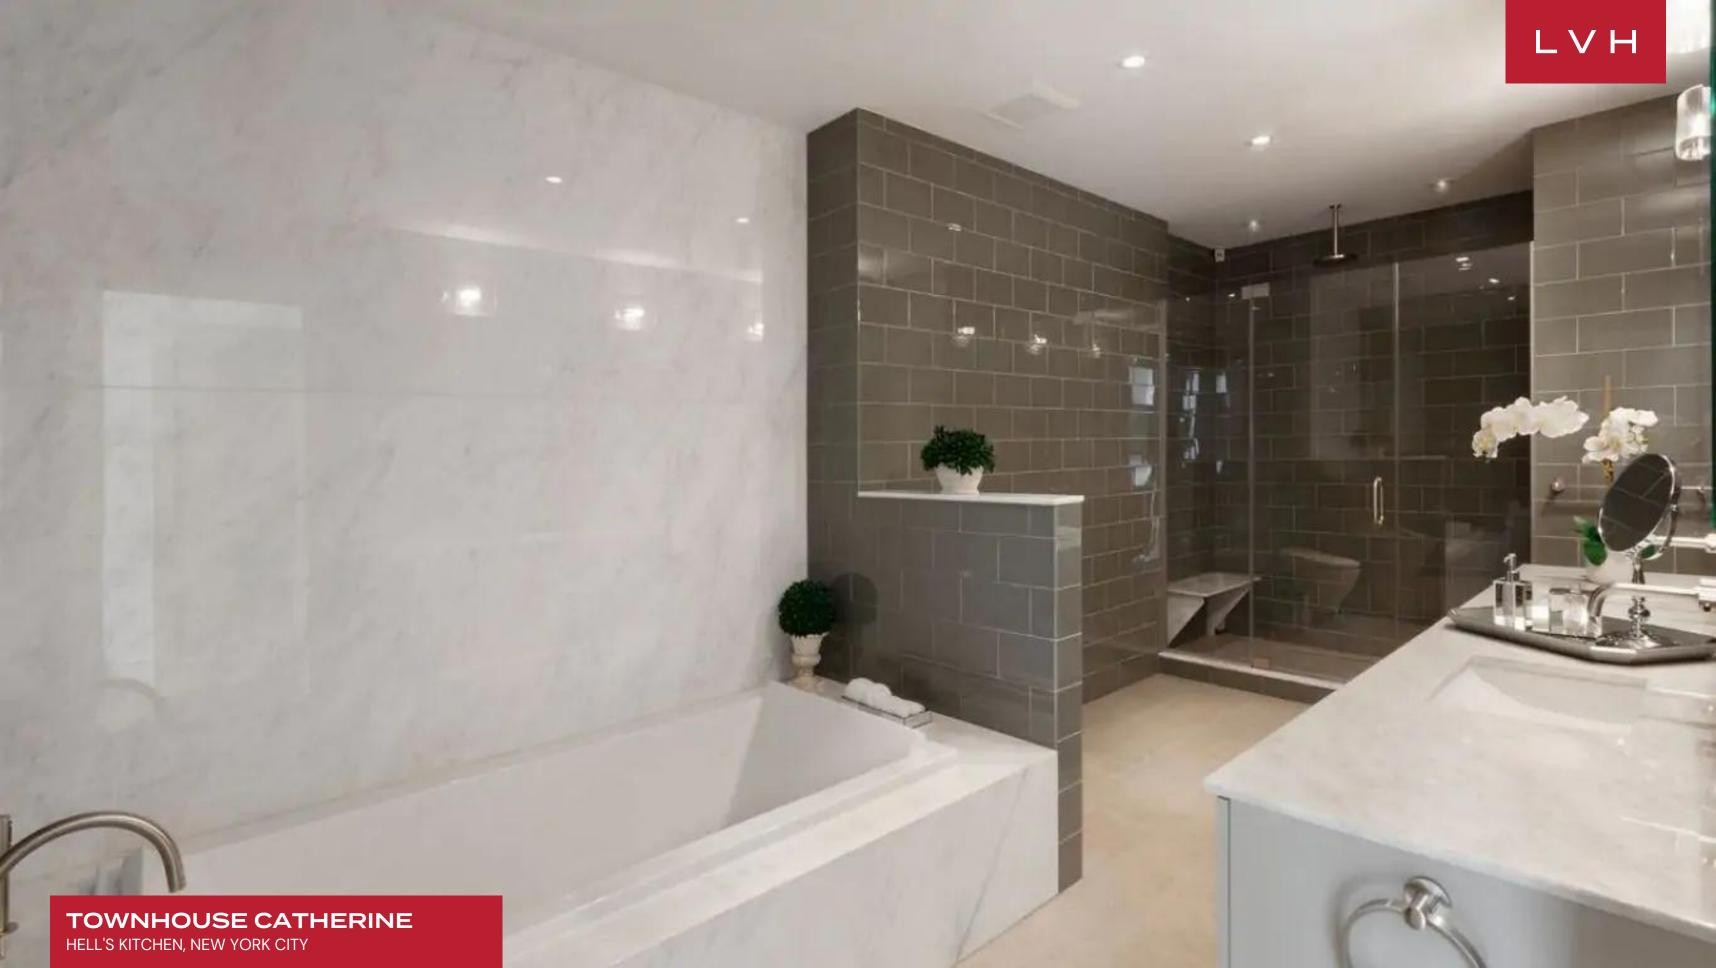

Spectacular dimensions simulate the vitality and prestige of Manhattan luxury living. The luxury estate convenes around a triple-story great room overlooking larger-than-life paneled windows and clerestory accents. An Ulta chic living arrangement is inundated with natural light from an enchanting internal courtyard. Reinforced concrete walls and brick tiles impart an urban edge to soaring whitewashed walls. Century-old reclaimed woods enhance a romantic fireplace area, offering a striking homey contrast with the property's cosmopolitan sensibilities. Glass-railed mezzanines and shimmering Calacatta marble surfaces are animated during all hours of the die. Townhouse Catherine comprises six floors of clean lines, dramatic dimensions, and luxuriant finishes, with custom-built specifications gracing more than 7,000 sq. ft of elite living space. Multiple living and entertaining areas make up an entertainer's dream, while four private bedrooms and a unique master duplex present impenetrable oases of rejuvenation. Veritable highlights include the gourmet kitchen with modern appliances, a game room, an incredible integrated Smart Home system, and an elevator.