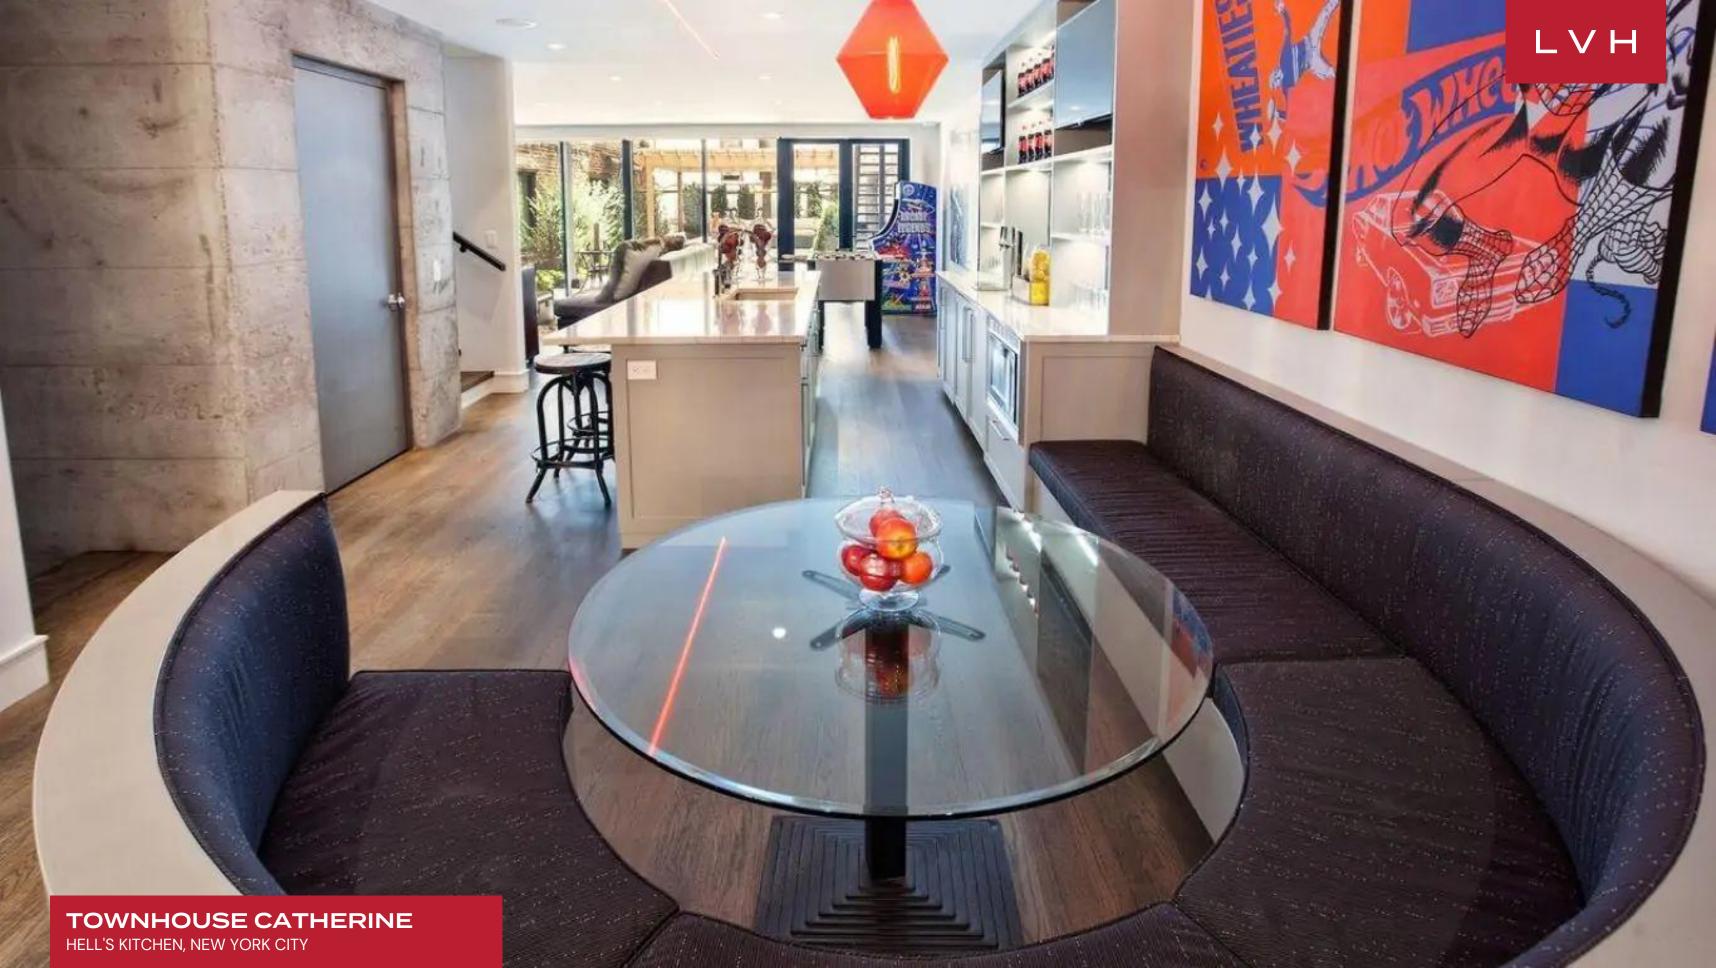

Spectacular dimensions simulate the vitality and prestige of Manhattan luxury living. The luxury estate convenes around a triple-story great room overlooking larger-than-life paneled windows and clerestory accents. An Ulta chic living arrangement is inundated with natural light from an enchanting internal courtyard. Reinforced concrete walls and brick tiles impart an urban edge to soaring whitewashed walls. Century-old reclaimed woods enhance a romantic fireplace area, offering a striking homey contrast with the property's cosmopolitan sensibilities. Glass-railed mezzanines and shimmering Calacatta marble surfaces are animated during all hours of the die. Townhouse Catherine comprises six floors of clean lines, dramatic dimensions, and luxuriant finishes, with custom-built specifications gracing more than 7,000 sq. ft of elite living space. Multiple living and entertaining areas make up an entertainer's dream, while four private bedrooms and a unique master duplex present impenetrable oases of rejuvenation. Veritable highlights include the gourmet kitchen with modern appliances, a game room, an incredible integrated Smart Home system, and an elevator.