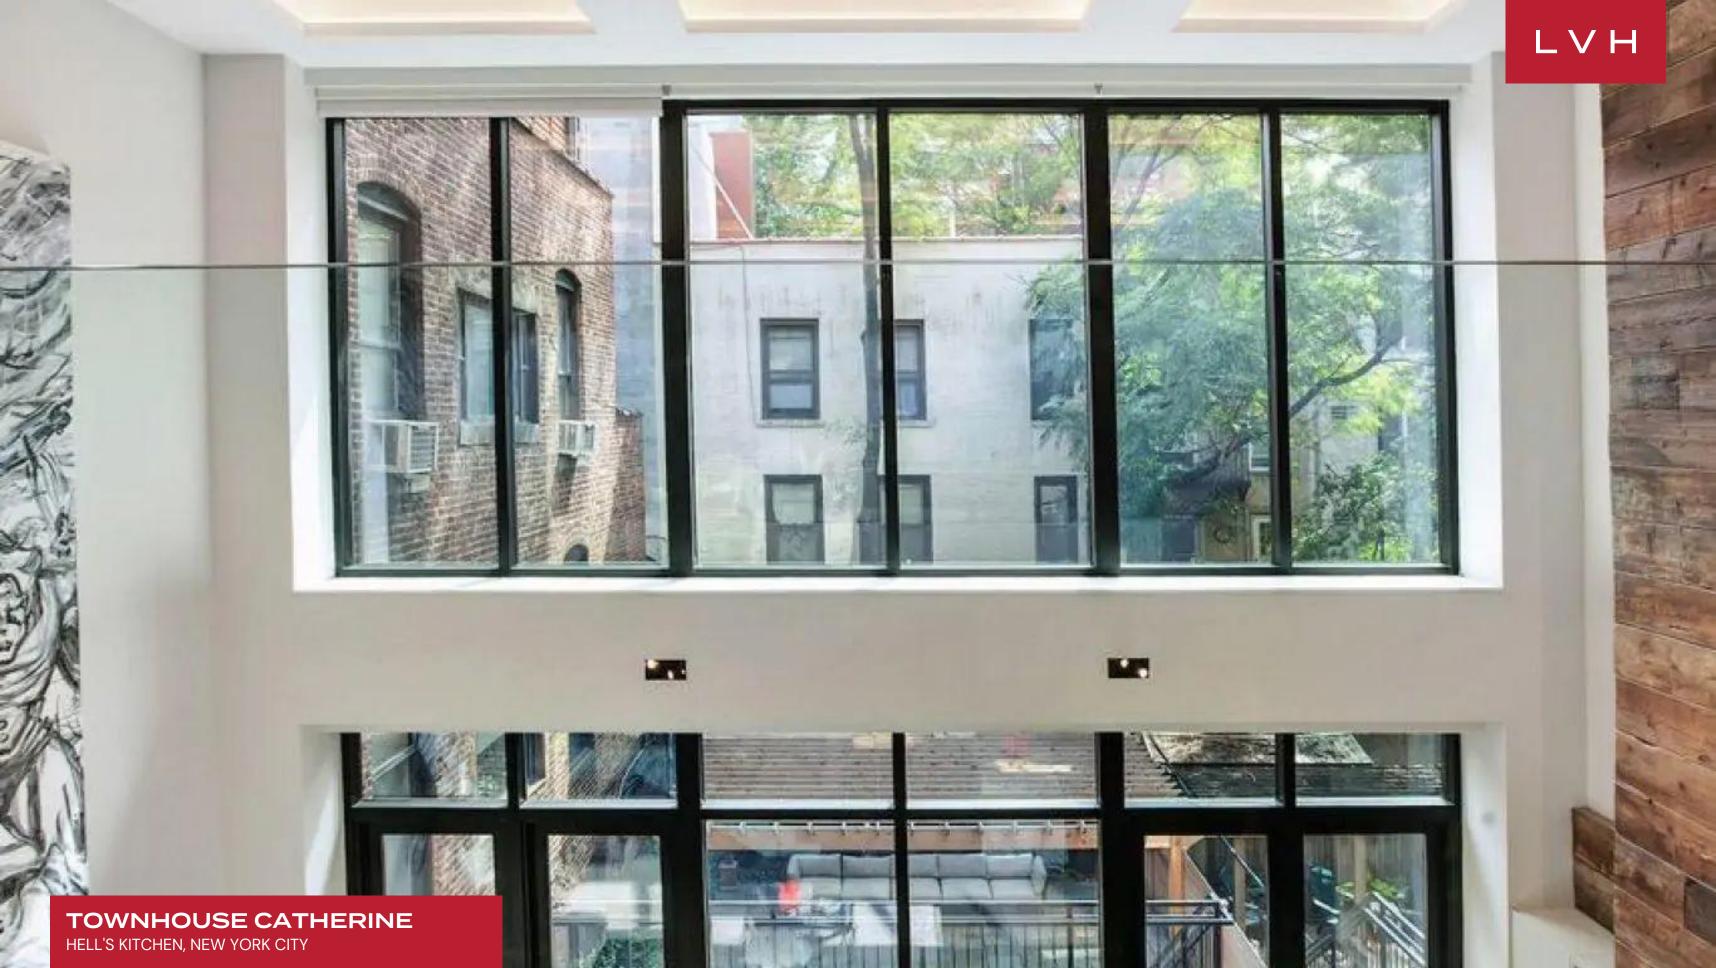

Spectacular dimensions simulate the vitality and prestige of Manhattan luxury living. The luxury estate convenes around a triple-story great room overlooking larger-than-life paneled windows and clerestory accents. An Ulta chic living arrangement is inundated with natural light from an enchanting internal courtyard. Reinforced concrete walls and brick tiles impart an urban edge to soaring whitewashed walls. Century-old reclaimed woods enhance a romantic fireplace area, offering a striking homey contrast with the property's cosmopolitan sensibilities. Glass-railed mezzanines and shimmering Calacatta marble surfaces are animated during all hours of the die. Townhouse Catherine comprises six floors of clean lines, dramatic dimensions, and luxuriant finishes, with custom-built specifications gracing more than 7,000 sq. ft of elite living space. Multiple living and entertaining areas make up an entertainer's dream, while four private bedrooms and a unique master duplex present impenetrable oases of rejuvenation. Veritable highlights include the gourmet kitchen with modern appliances, a game room, an incredible integrated Smart Home system, and an elevator.