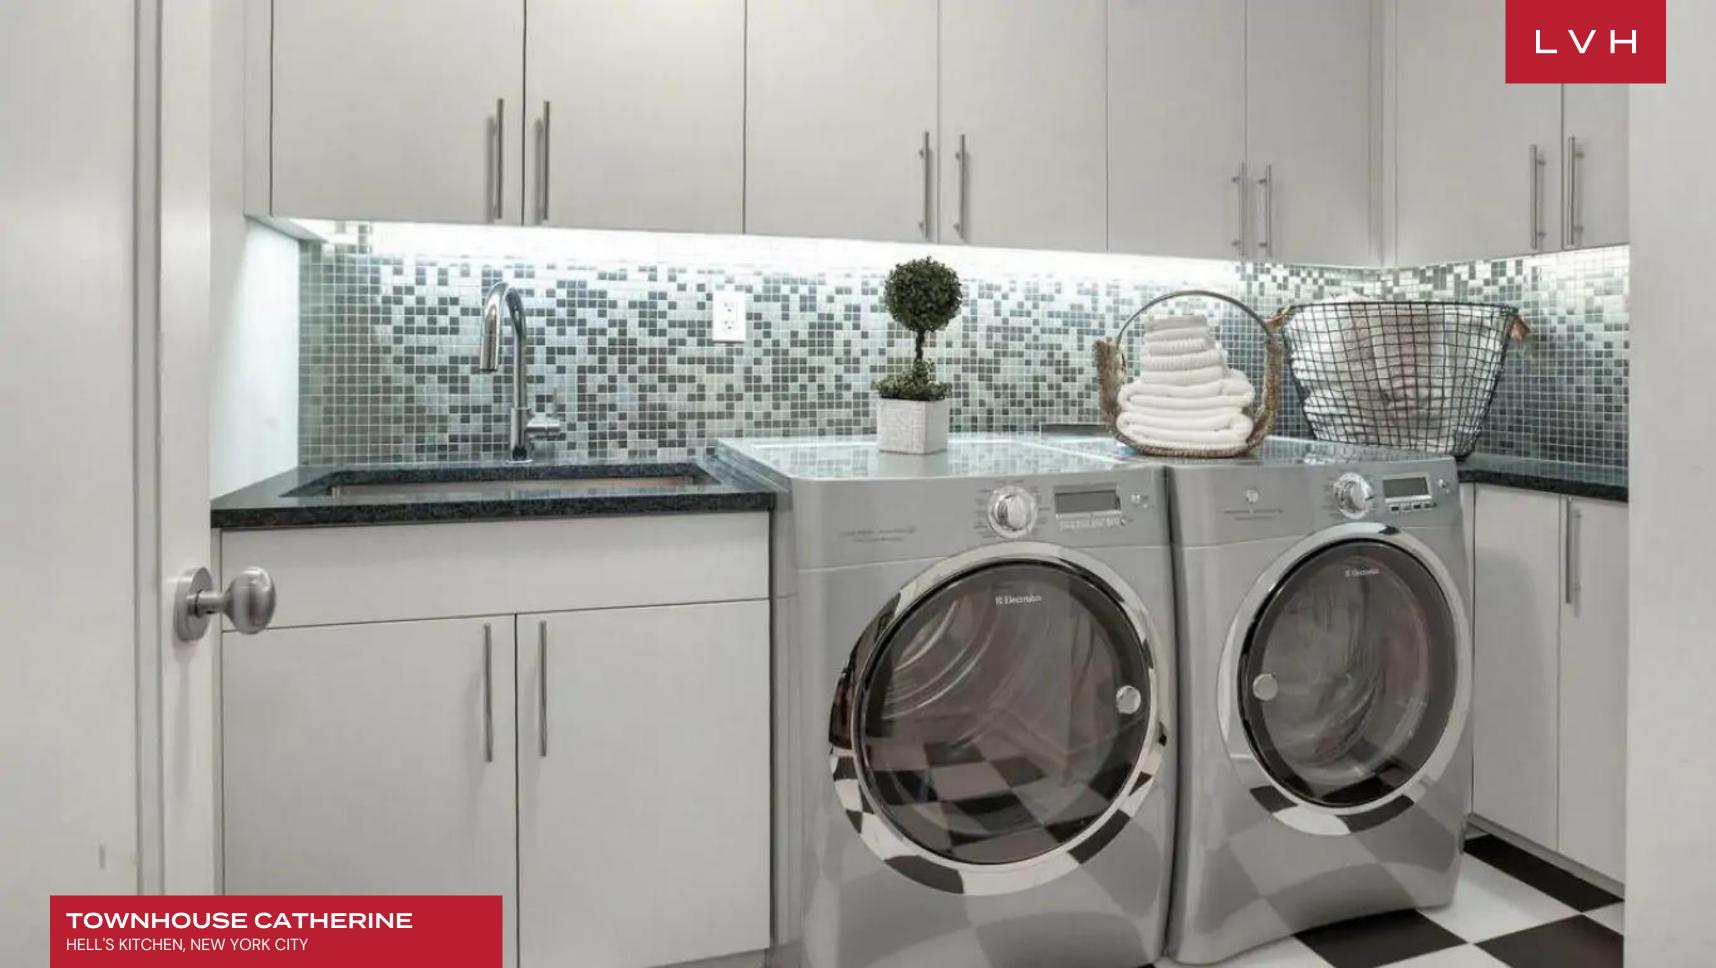

#### INTERIOR

- Cable, Satellite or Smart TV
- Dining Room
- Fireplace
- Laundry
- Home Office
- Private Elevator
- Smart Home
- Sound System
- Walk-In Closet