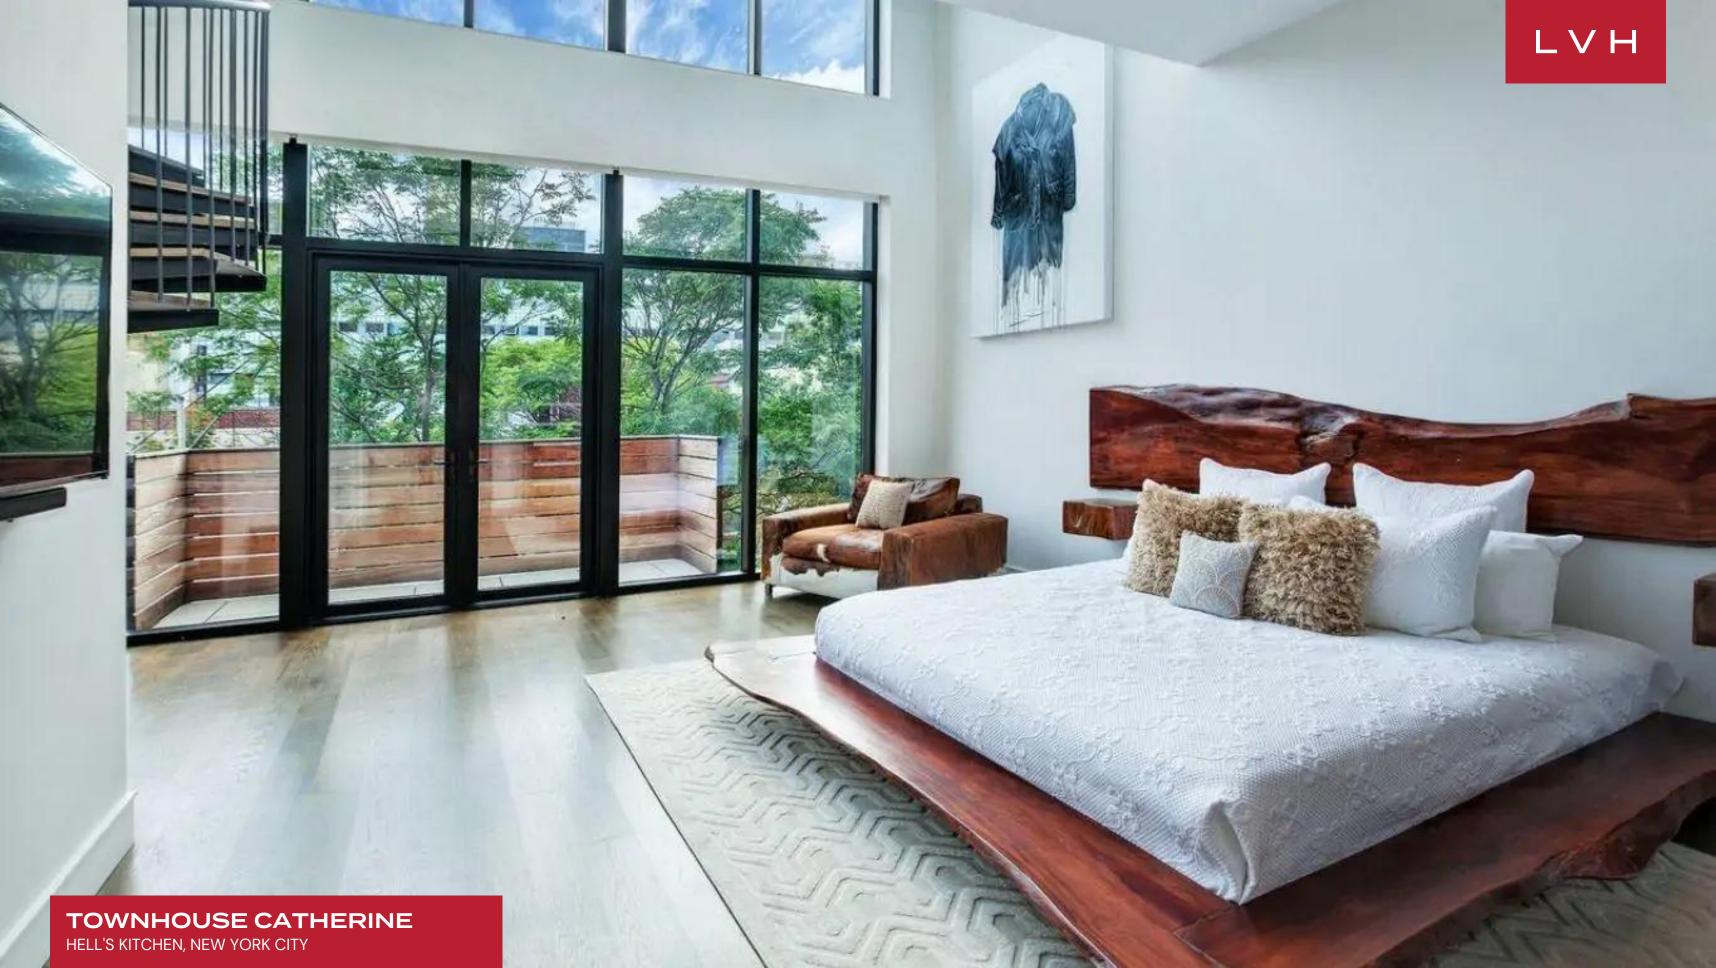

Spectacular dimensions simulate the vitality and prestige of Manhattan luxury living. The luxury estate convenes around a triple-story great room overlooking larger-than-life paneled windows and clerestory accents. An Ulta chic living arrangement is inundated with natural light from an enchanting internal courtyard. Reinforced concrete walls and brick tiles impart an urban edge to soaring whitewashed walls. Century-old reclaimed woods enhance a romantic fireplace area, offering a striking homey contrast with the property's cosmopolitan sensibilities. Glass-railed mezzanines and shimmering Calacatta marble surfaces are animated during all hours of the die. Townhouse Catherine comprises six floors of clean lines, dramatic dimensions, and luxuriant finishes, with custom-built specifications gracing more than 7,000 sq. ft of elite living space. Multiple living and entertaining areas make up an entertainer's dream, while four private bedrooms and a unique master duplex present impenetrable oases of rejuvenation. Veritable highlights include the gourmet kitchen with modern appliances, a game room, an incredible integrated Smart Home system, and an elevator.