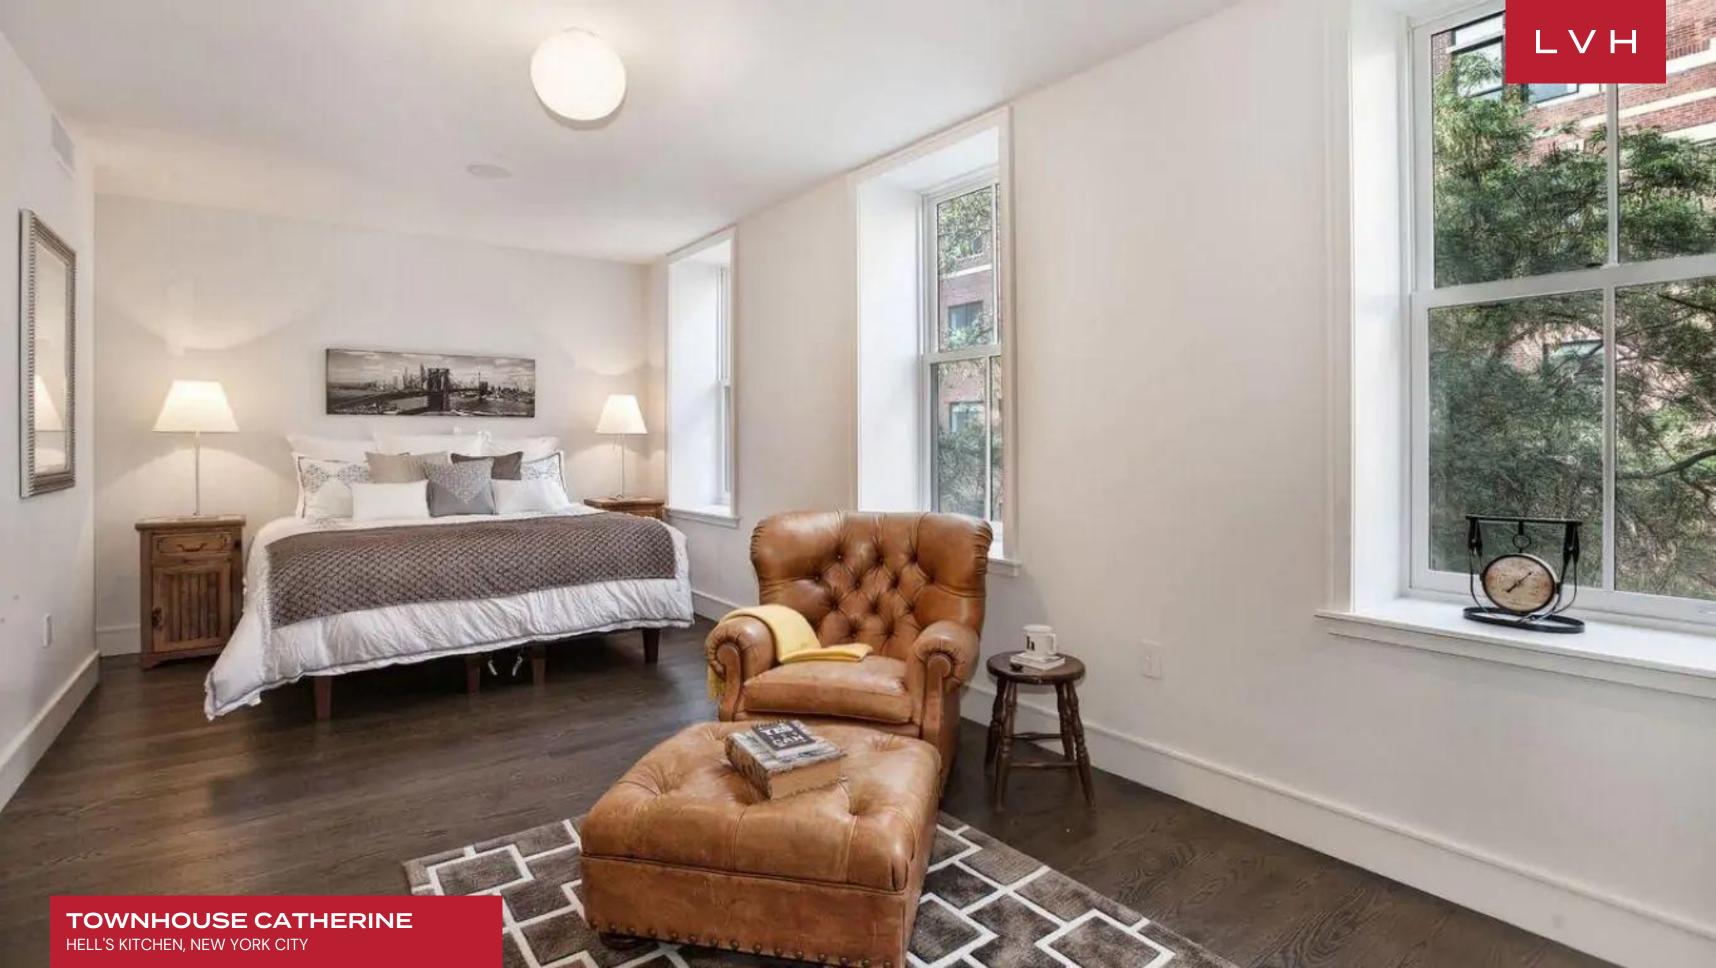

Spectacular dimensions simulate the vitality and prestige of Manhattan luxury living. The luxury estate convenes around a triple-story great room overlooking larger-than-life paneled windows and clerestory accents. An Ulta chic living arrangement is inundated with natural light from an enchanting internal courtyard. Reinforced concrete walls and brick tiles impart an urban edge to soaring whitewashed walls. Century-old reclaimed woods enhance a romantic fireplace area, offering a striking homey contrast with the property's cosmopolitan sensibilities. Glass-railed mezzanines and shimmering Calacatta marble surfaces are animated during all hours of the die. Townhouse Catherine comprises six floors of clean lines, dramatic dimensions, and luxuriant finishes, with custom-built specifications gracing more than 7,000 sq. ft of elite living space. Multiple living and entertaining areas make up an entertainer's dream, while four private bedrooms and a unique master duplex present impenetrable oases of rejuvenation. Veritable highlights include the gourmet kitchen with modern appliances, a game room, an incredible integrated Smart Home system, and an elevator.