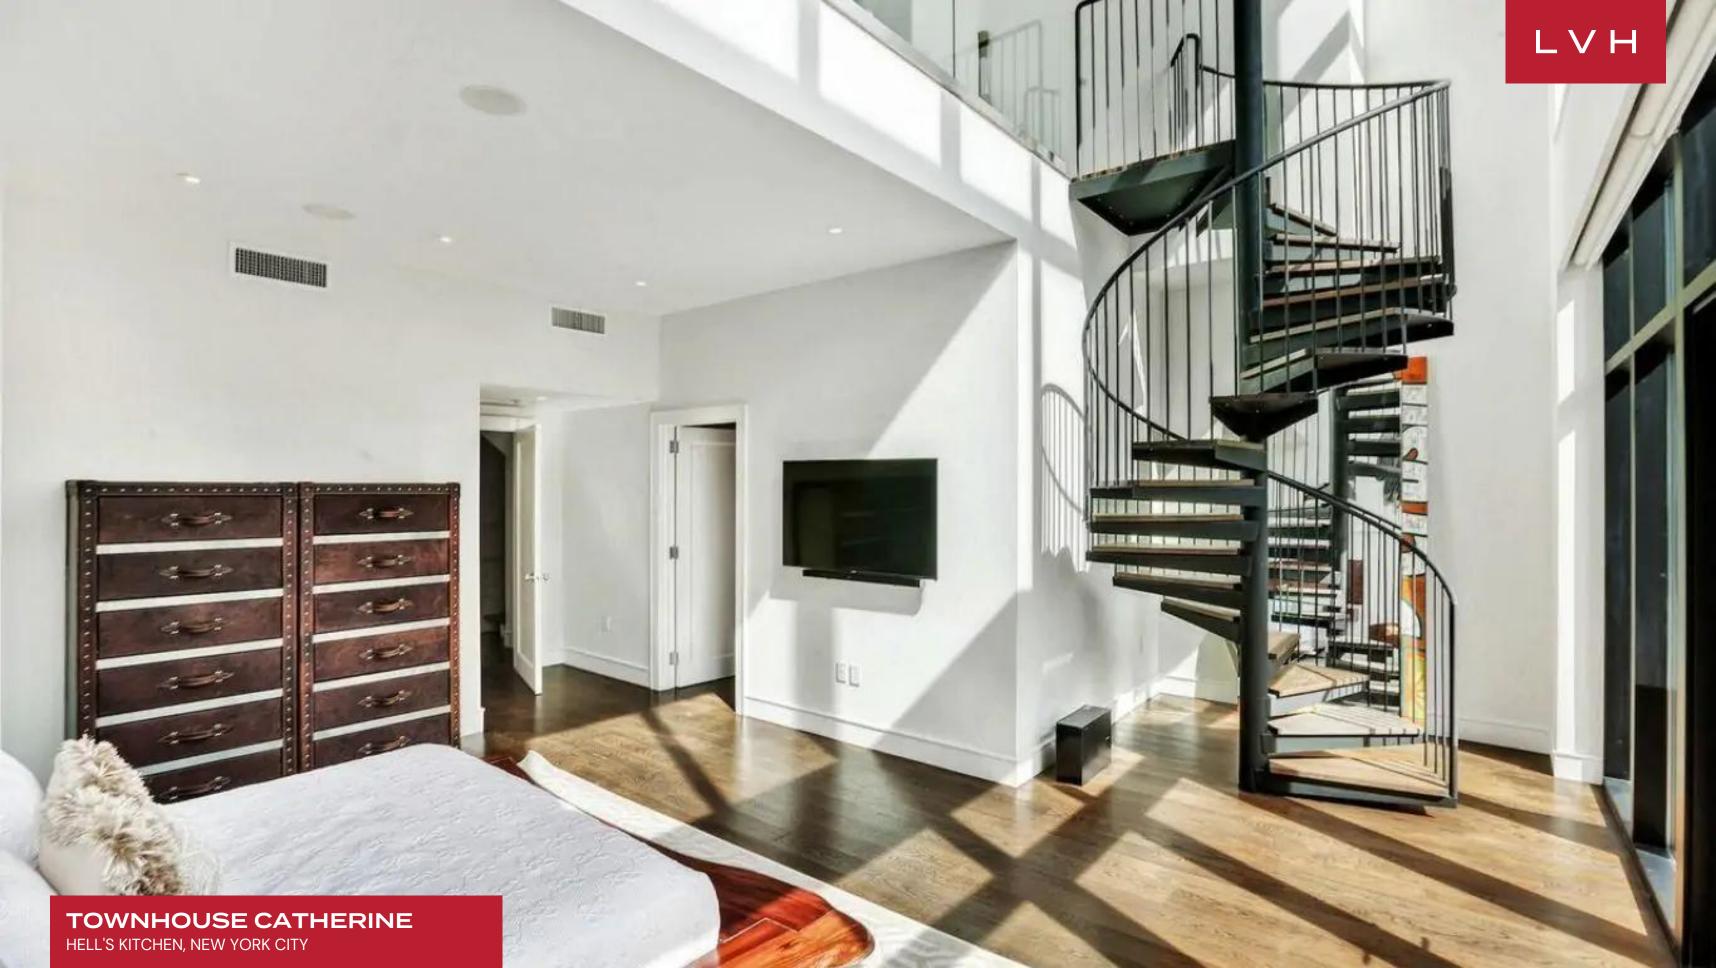

Spectacular dimensions simulate the vitality and prestige of Manhattan luxury living. The luxury estate convenes around a triple-story great room overlooking larger-than-life paneled windows and clerestory accents. An Ulta chic living arrangement is inundated with natural light from an enchanting internal courtyard. Reinforced concrete walls and brick tiles impart an urban edge to soaring whitewashed walls. Century-old reclaimed woods enhance a romantic fireplace area, offering a striking homey contrast with the property's cosmopolitan sensibilities. Glass-railed mezzanines and shimmering Calacatta marble surfaces are animated during all hours of the die. Townhouse Catherine comprises six floors of clean lines, dramatic dimensions, and luxuriant finishes, with custom-built specifications gracing more than 7,000 sq. ft of elite living space. Multiple living and entertaining areas make up an entertainer's dream, while four private bedrooms and a unique master duplex present impenetrable oases of rejuvenation. Veritable highlights include the gourmet kitchen with modern appliances, a game room, an incredible integrated Smart Home system, and an elevator.