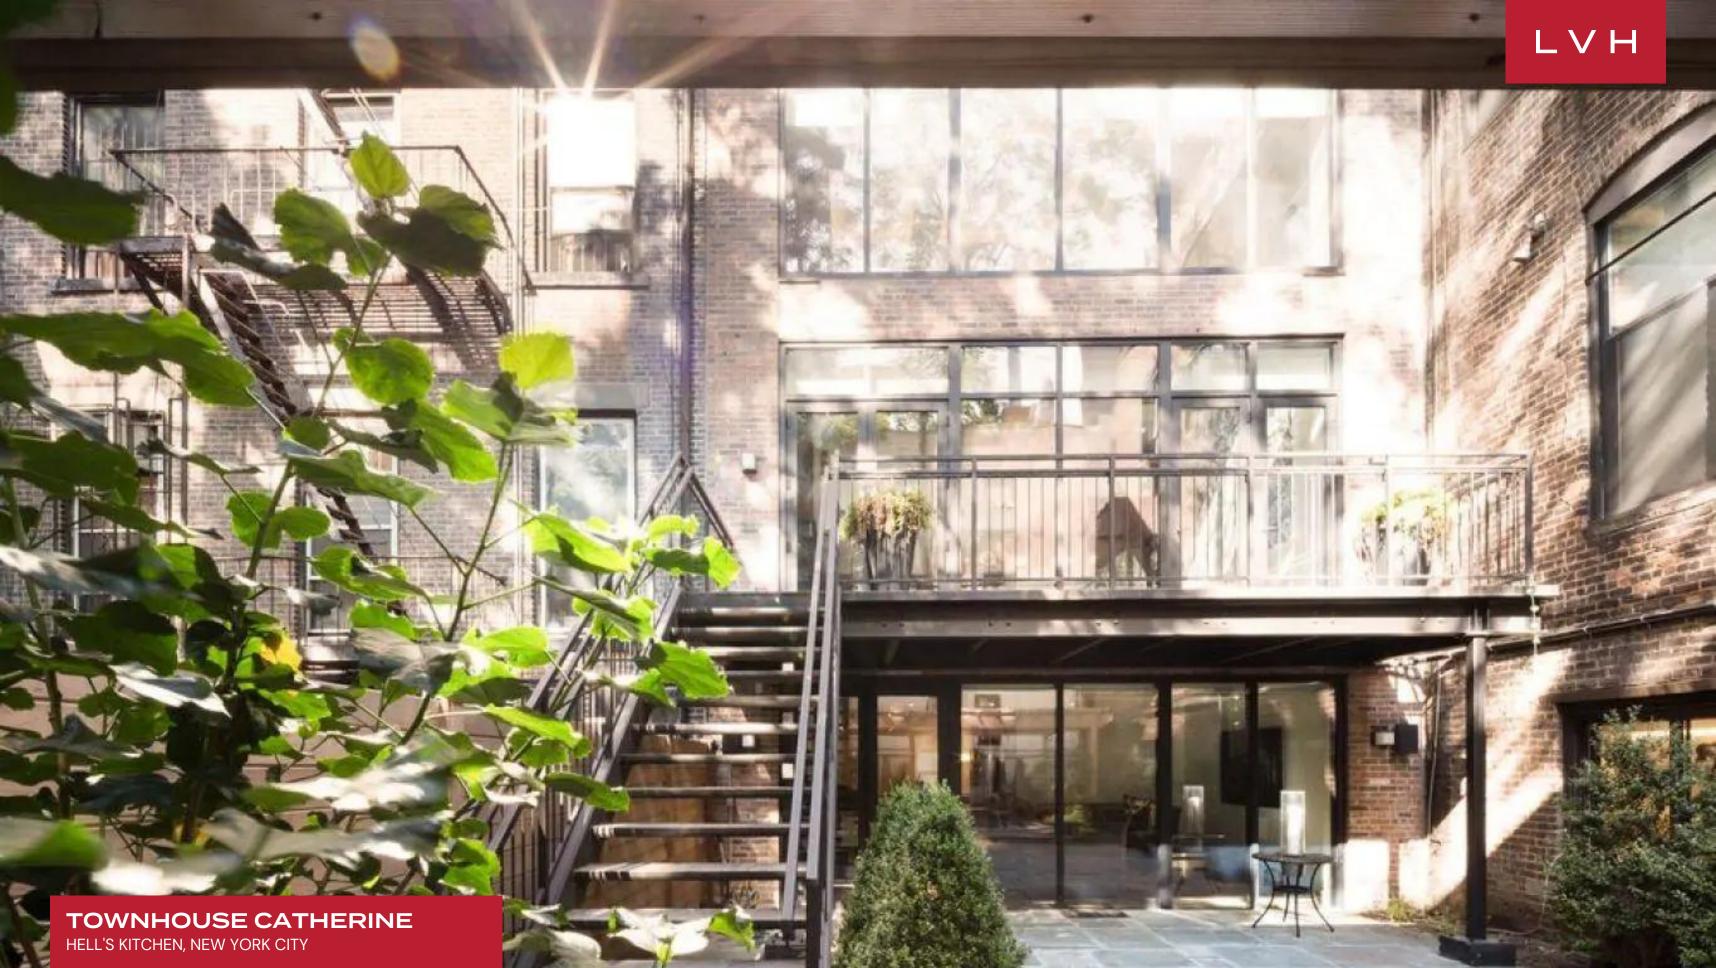

Spectacular dimensions simulate the vitality and prestige of Manhattan luxury living. The luxury estate convenes around a triple-story great room overlooking larger-than-life paneled windows and clerestory accents. An Ulta chic living arrangement is inundated with natural light from an enchanting internal courtyard. Reinforced concrete walls and brick tiles impart an urban edge to soaring whitewashed walls. Century-old reclaimed woods enhance a romantic fireplace area, offering a striking homey contrast with the property's cosmopolitan sensibilities. Glass-railed mezzanines and shimmering Calacatta marble surfaces are animated during all hours of the die. Townhouse Catherine comprises six floors of clean lines, dramatic dimensions, and luxuriant finishes, with custom-built specifications gracing more than 7,000 sq. ft of elite living space. Multiple living and entertaining areas make up an entertainer's dream, while four private bedrooms and a unique master duplex present impenetrable oases of rejuvenation. Veritable highlights include the gourmet kitchen with modern appliances, a game room, an incredible integrated Smart Home system, and an elevator.

Vaunted for its outstanding exteriors spaces, Townhouse Catherine is a Manhattan luxury rental in a league of its own. Discerning guests may revel in the comforts of a bluestone garden, parlor terrace, and fifth-floor balcony. A massive rooftop deck poised before the iconic New York skyline takes nocturnal entertaining to vertiginous heights. LVH requires owners to comply with regulations for all home rentals within New York City.

#### EXTERIOR

- Sun Loungers
- Al Fresco Dining
- Patio
- Terrace
- Rooftop Terrace