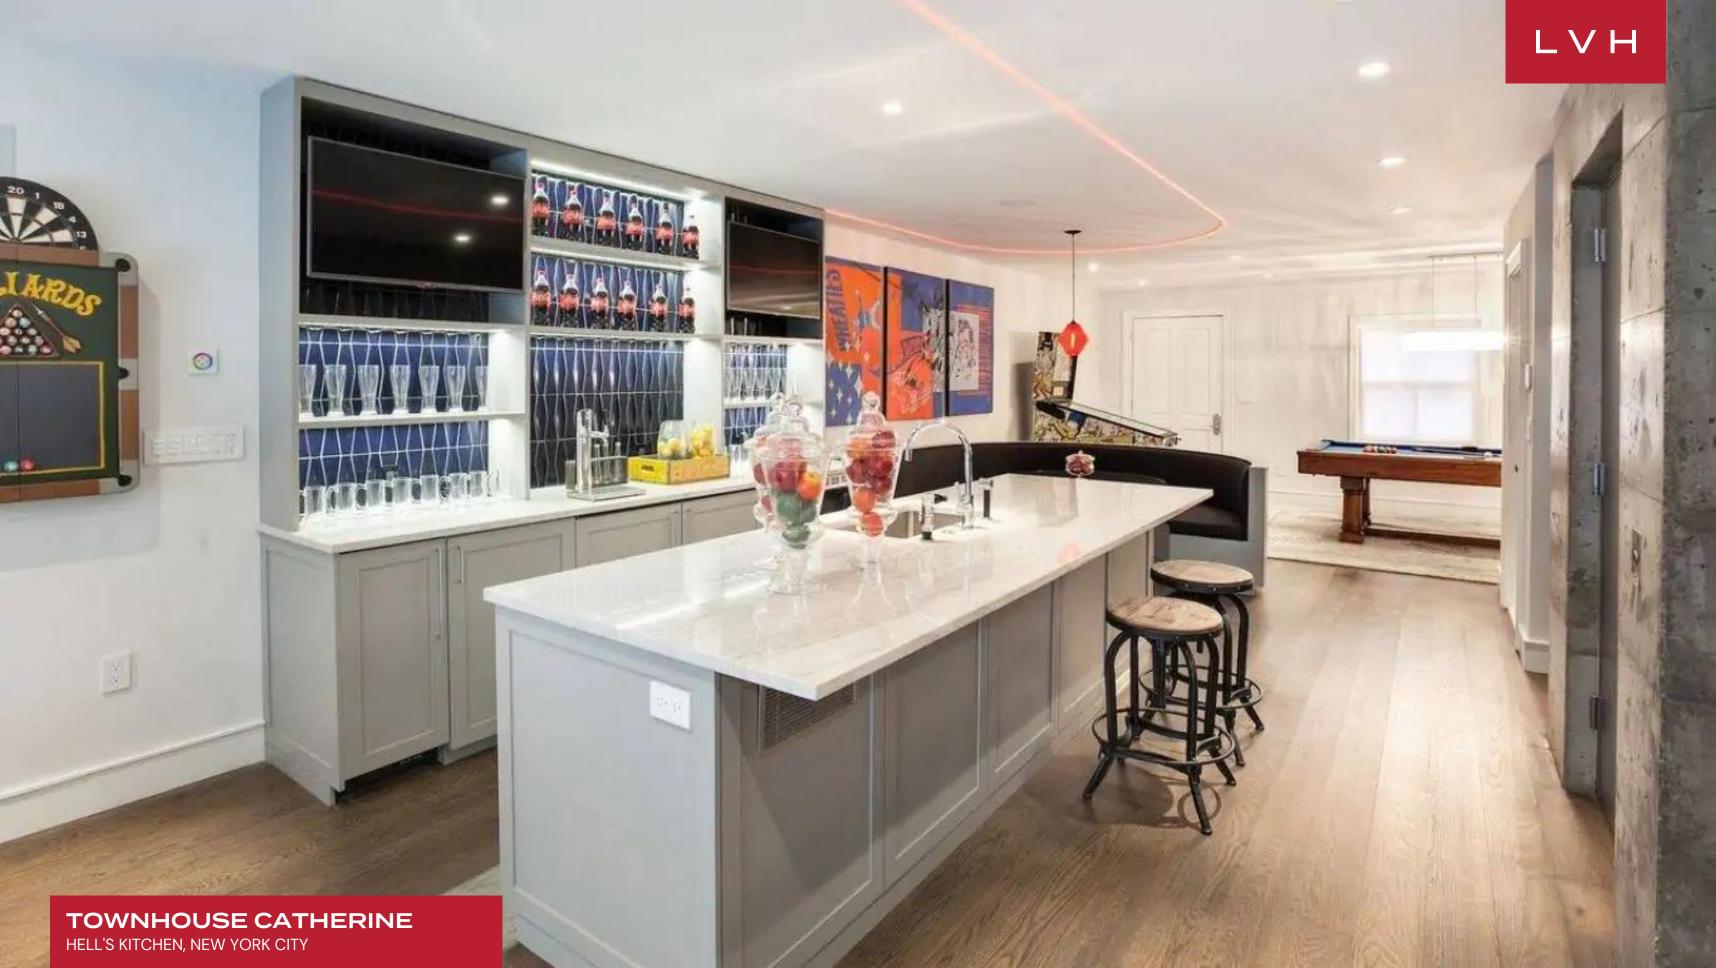

Spectacular dimensions simulate the vitality and prestige of Manhattan luxury living. The luxury estate convenes around a triple-story great room overlooking larger-than-life paneled windows and clerestory accents. An Ulta chic living arrangement is inundated with natural light from an enchanting internal courtyard. Reinforced concrete walls and brick tiles impart an urban edge to soaring whitewashed walls. Century-old reclaimed woods enhance a romantic fireplace area, offering a striking homey contrast with the property's cosmopolitan sensibilities. Glass-railed mezzanines and shimmering Calacatta marble surfaces are animated during all hours of the die. Townhouse Catherine comprises six floors of clean lines, dramatic dimensions, and luxuriant finishes, with custom-built specifications gracing more than 7,000 sq. ft of elite living space. Multiple living and entertaining areas make up an entertainer's dream, while four private bedrooms and a unique master duplex present impenetrable oases of rejuvenation. Veritable highlights include the gourmet kitchen with modern appliances, a game room, an incredible integrated Smart Home system, and an elevator.