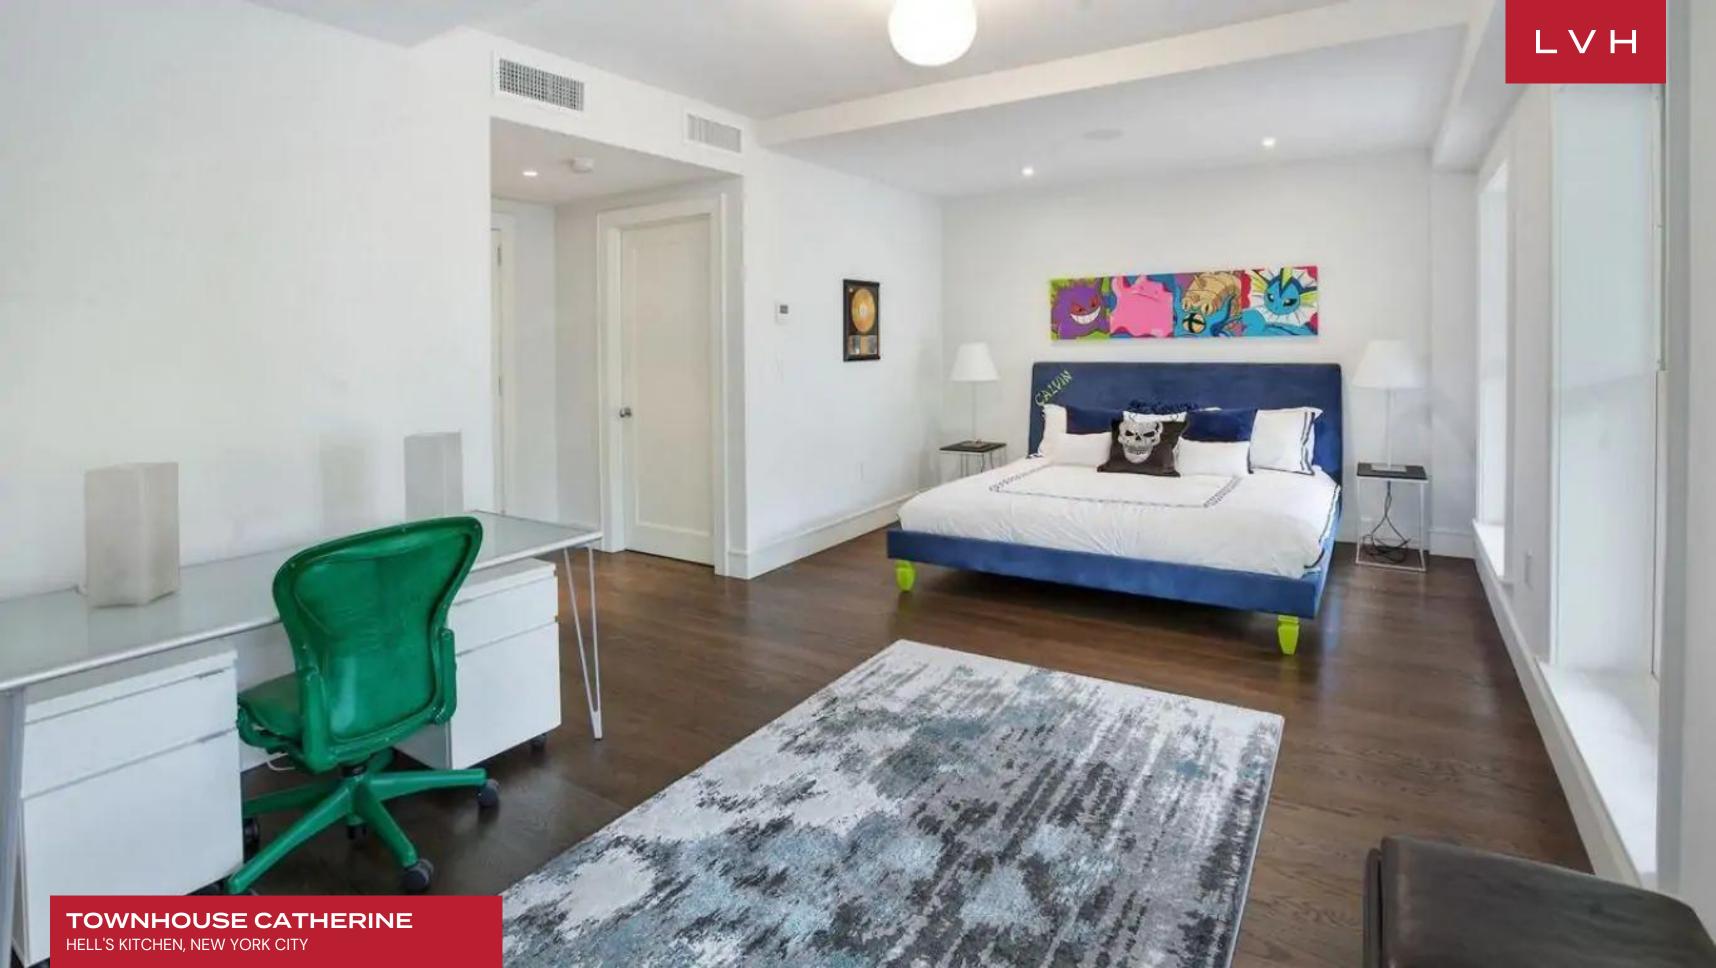

Spectacular dimensions simulate the vitality and prestige of Manhattan luxury living. The luxury estate convenes around a triple-story great room overlooking larger-than-life paneled windows and clerestory accents. An Ulta chic living arrangement is inundated with natural light from an enchanting internal courtyard. Reinforced concrete walls and brick tiles impart an urban edge to soaring whitewashed walls. Century-old reclaimed woods enhance a romantic fireplace area, offering a striking homey contrast with the property's cosmopolitan sensibilities. Glass-railed mezzanines and shimmering Calacatta marble surfaces are animated during all hours of the die. Townhouse Catherine comprises six floors of clean lines, dramatic dimensions, and luxuriant finishes, with custom-built specifications gracing more than 7,000 sq. ft of elite living space. Multiple living and entertaining areas make up an entertainer's dream, while four private bedrooms and a unique master duplex present impenetrable oases of rejuvenation. Veritable highlights include the gourmet kitchen with modern appliances, a game room, an incredible integrated Smart Home system, and an elevator.

#### INTERIOR

- Cable, Satellite or Smart TV
- Dining Room
- Fireplace
- Laundry
- Home Office
- Private Elevator
- Smart Home
- Sound System
- Walk-In Closet