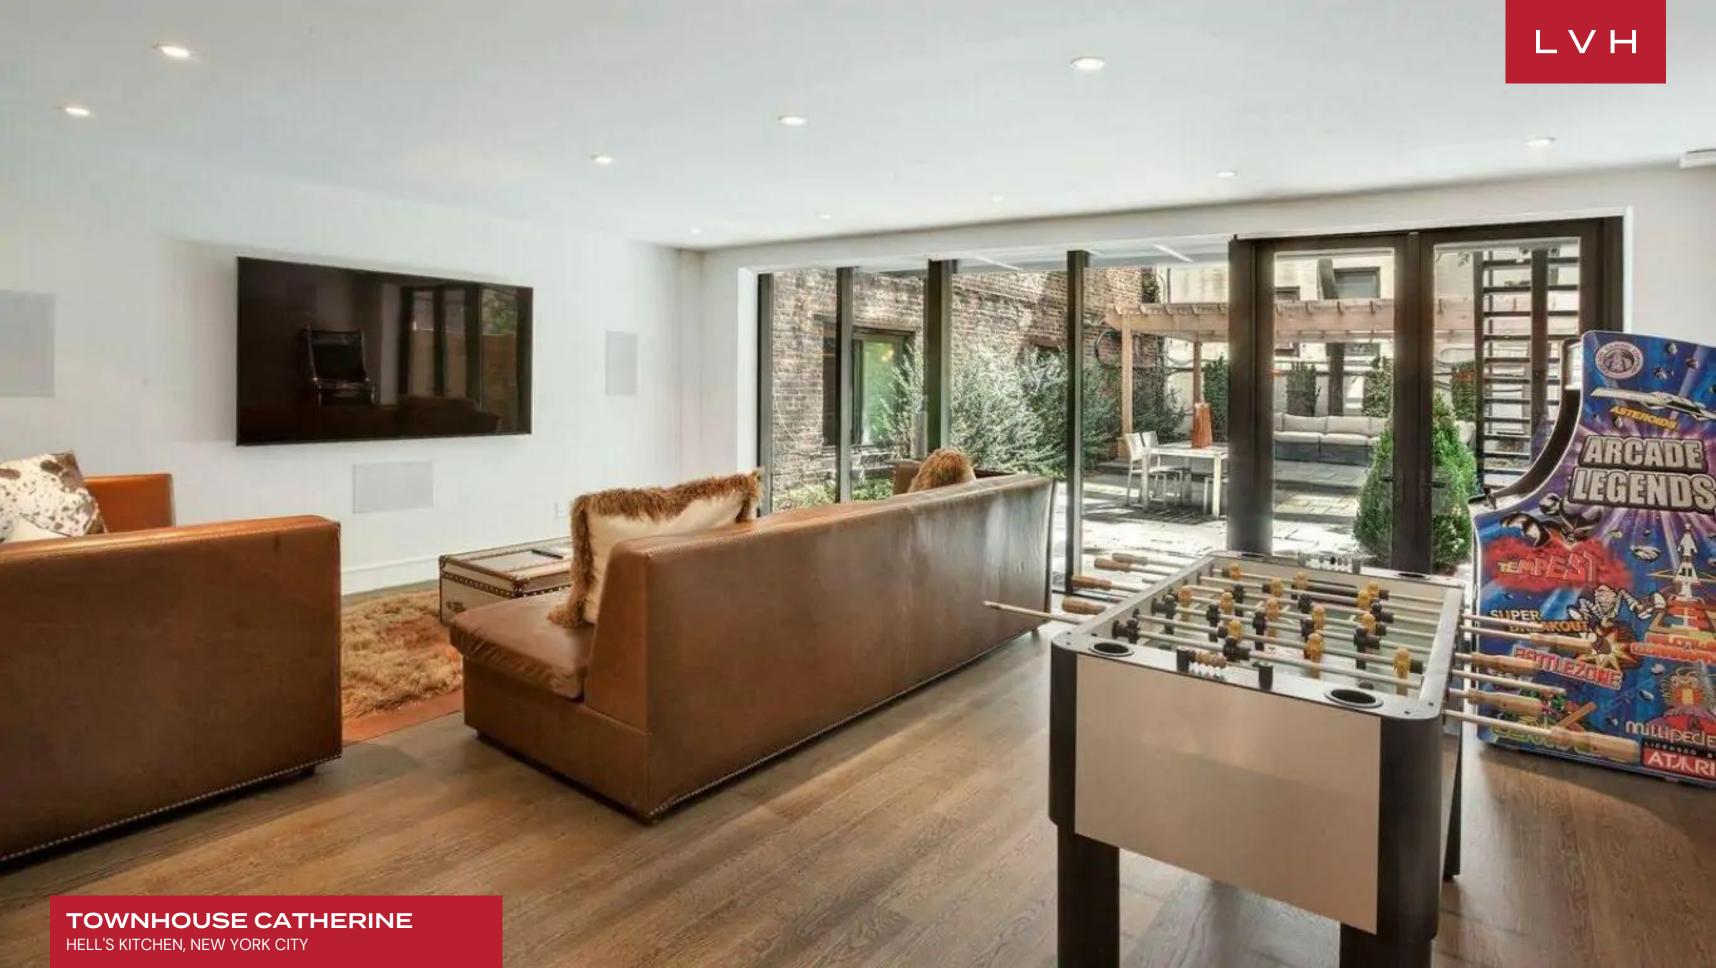

Spectacular dimensions simulate the vitality and prestige of Manhattan luxury living. The luxury estate convenes around a triple-story great room overlooking larger-than-life paneled windows and clerestory accents. An Ulta chic living arrangement is inundated with natural light from an enchanting internal courtyard. Reinforced concrete walls and brick tiles impart an urban edge to soaring whitewashed walls. Century-old reclaimed woods enhance a romantic fireplace area, offering a striking homey contrast with the property's cosmopolitan sensibilities. Glass-railed mezzanines and shimmering Calacatta marble surfaces are animated during all hours of the die. Townhouse Catherine comprises six floors of clean lines, dramatic dimensions, and luxuriant finishes, with custom-built specifications gracing more than 7,000 sq. ft of elite living space. Multiple living and entertaining areas make up an entertainer's dream, while four private bedrooms and a unique master duplex present impenetrable oases of rejuvenation. Veritable highlights include the gourmet kitchen with modern appliances, a game room, an incredible integrated Smart Home system, and an elevator.