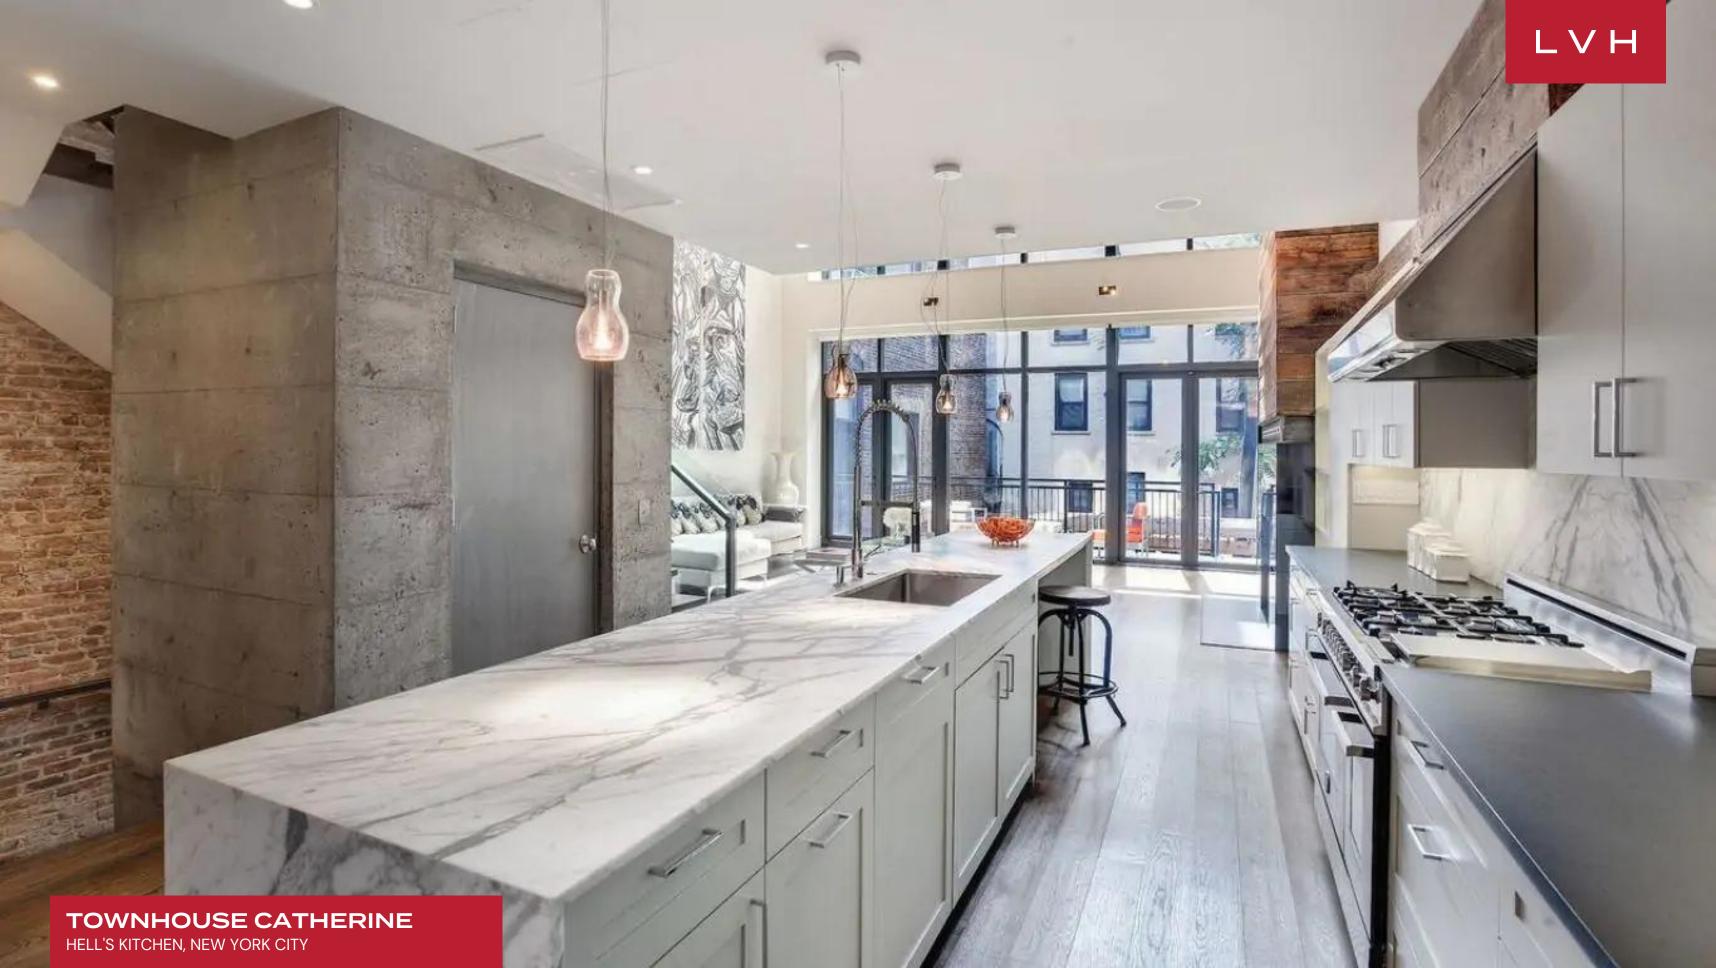

Spectacular dimensions simulate the vitality and prestige of Manhattan luxury living. The luxury estate convenes around a triple-story great room overlooking larger-than-life paneled windows and clerestory accents. An Ulta chic living arrangement is inundated with natural light from an enchanting internal courtyard. Reinforced concrete walls and brick tiles impart an urban edge to soaring whitewashed walls. Century-old reclaimed woods enhance a romantic fireplace area, offering a striking homey contrast with the property's cosmopolitan sensibilities. Glass-railed mezzanines and shimmering Calacatta marble surfaces are animated during all hours of the die. Townhouse Catherine comprises six floors of clean lines, dramatic dimensions, and luxuriant finishes, with custom-built specifications gracing more than 7,000 sq. ft of elite living space. Multiple living and entertaining areas make up an entertainer's dream, while four private bedrooms and a unique master duplex present impenetrable oases of rejuvenation. Veritable highlights include the gourmet kitchen with modern appliances, a game room, an incredible integrated Smart Home system, and an elevator.