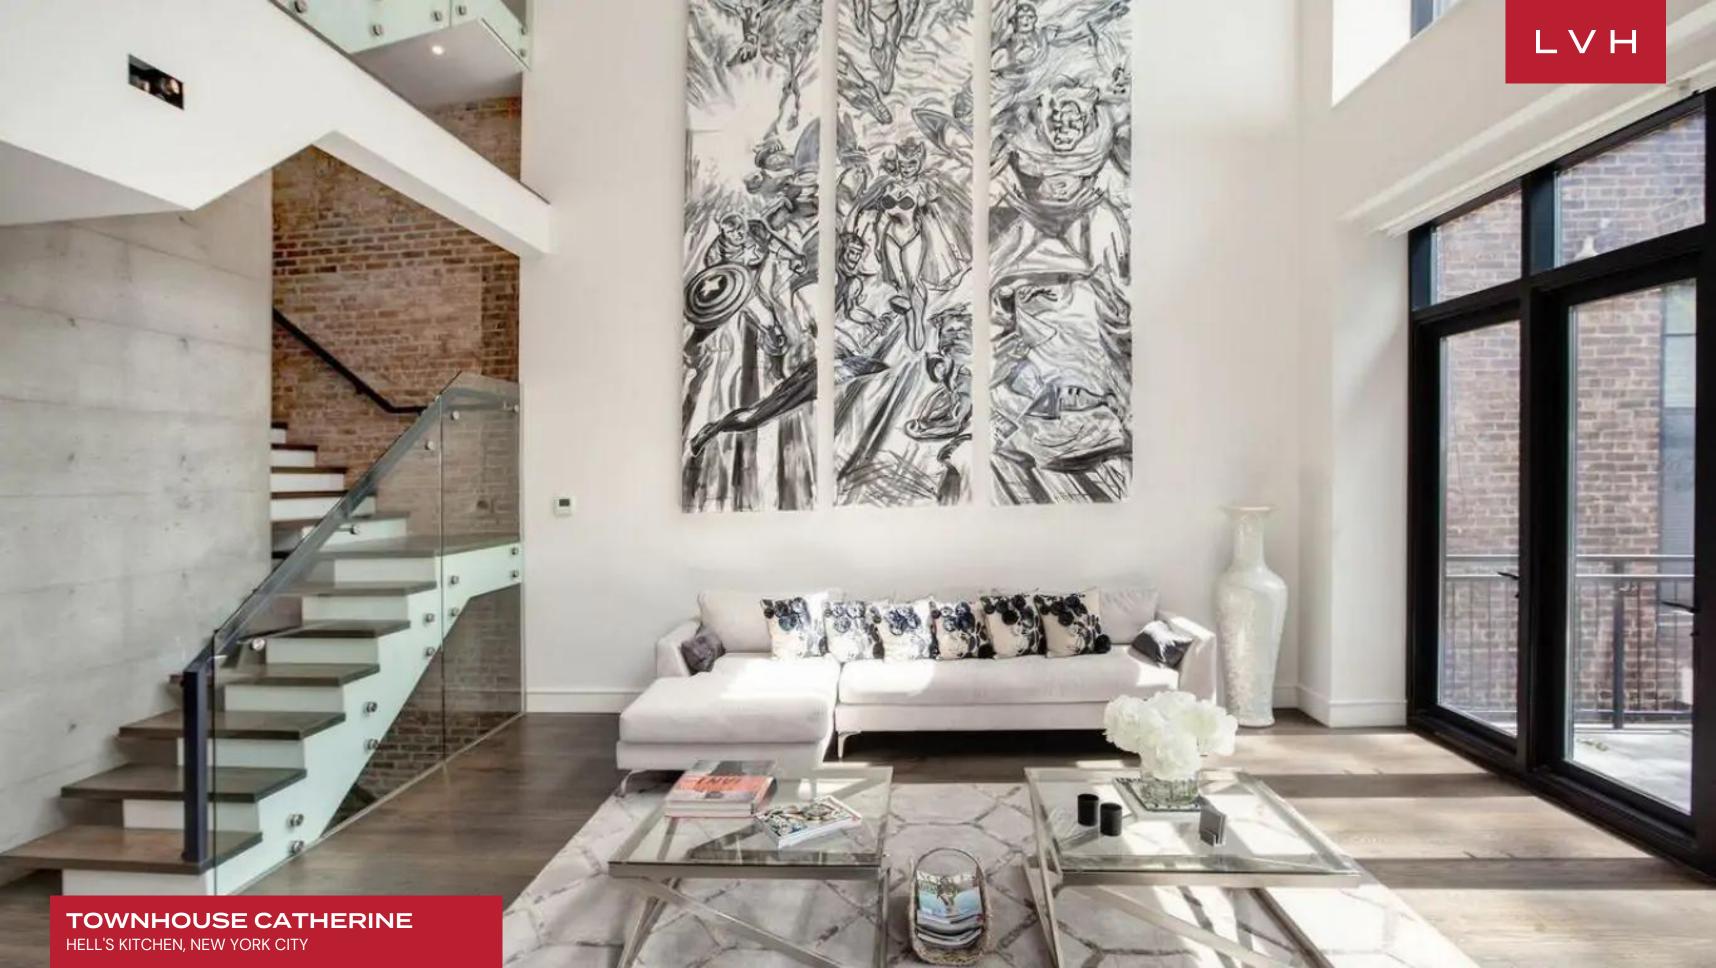

### TOWNHOUSE CATHERINE

HELL'S KITCHEN, NEW YORK CITY

Townhouse Catherine is an astounding urban residence perched in the heart of Hell's kitchen. Prestigiously poised moments away from fine dining, theatres, and world-renowned art galleries, this vacation residence embodies the vibrance and exhilaration of the Big Apple.

Spectacular dimensions simulate the vitality and prestige of Manhattan luxury living. The luxury estate convenes around a triple-story great room overlooking larger-than-life paneled windows and clerestory accents. An Ulta chic living arrangement is inundated with natural light from an enchanting internal courtyard. Reinforced concrete walls and brick tiles impart an urban edge to soaring whitewashed walls. Century-old reclaimed woods enhance a romantic fireplace area, offering a striking homey contrast with the property's cosmopolitan sensibilities. Glass-railed mezzanines and shimmering Calacatta marble surfaces are animated during all hours of the die. Townhouse Catherine comprises six floors of clean lines, dramatic dimensions, and luxuriant finishes, with custom-built specifications gracing more than 7,000 sq. ft of elite living space. Multiple living and entertaining areas make up an entertainer's dream, while four private bedrooms and a unique master duplex present impenetrable oases of rejuvenation. Veritable highlights include the gourmet kitchen with modern appliances, a game room, an incredible integrated Smart Home system, and an elevator.

Vaunted for its outstanding exteriors spaces, Townhouse Catherine is a Manhattan luxury rental in a league of its own. Discerning guests may revel in the comforts of a bluestone garden, parlor terrace, and fifth-floor balcony. A massive rooftop deck poised before the iconic New York skyline takes nocturnal entertaining to vertiginous heights. LVH requires owners to comply with regulations for all home rentals within New York City.