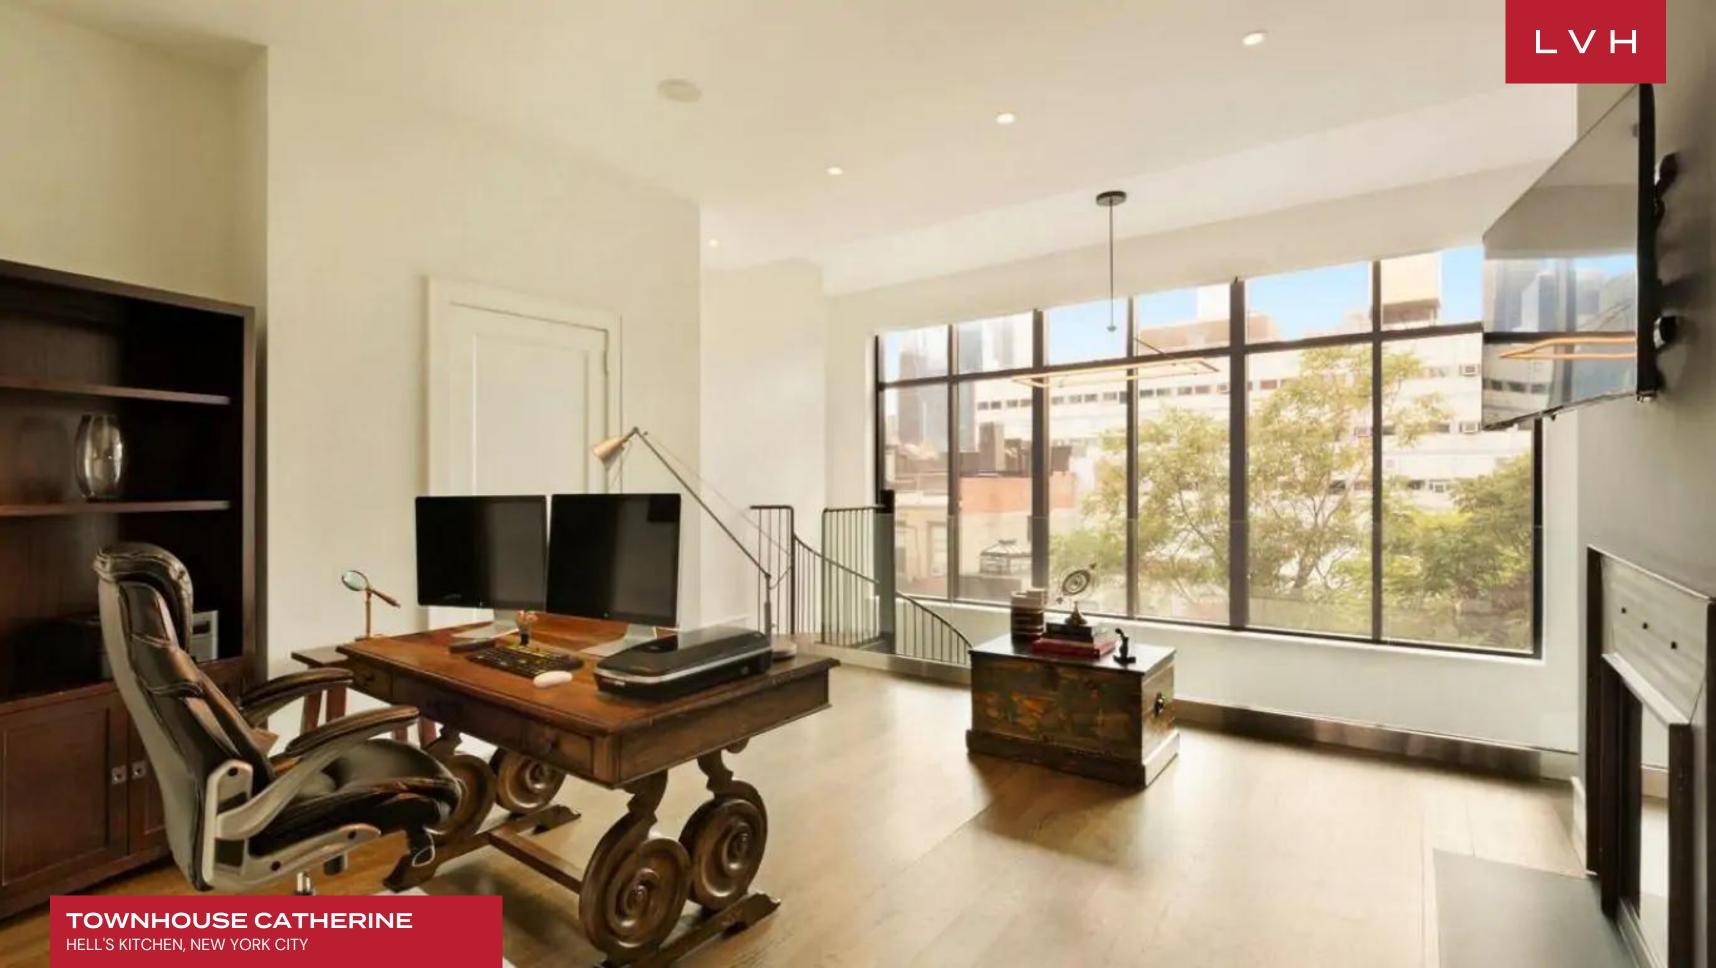

#### INTERIOR

- Cable, Satellite or Smart TV
- Dining Room
- Fireplace
- Laundry
- Home Office
- Private Elevator
- Smart Home
- Sound System
- Walk-In Closet