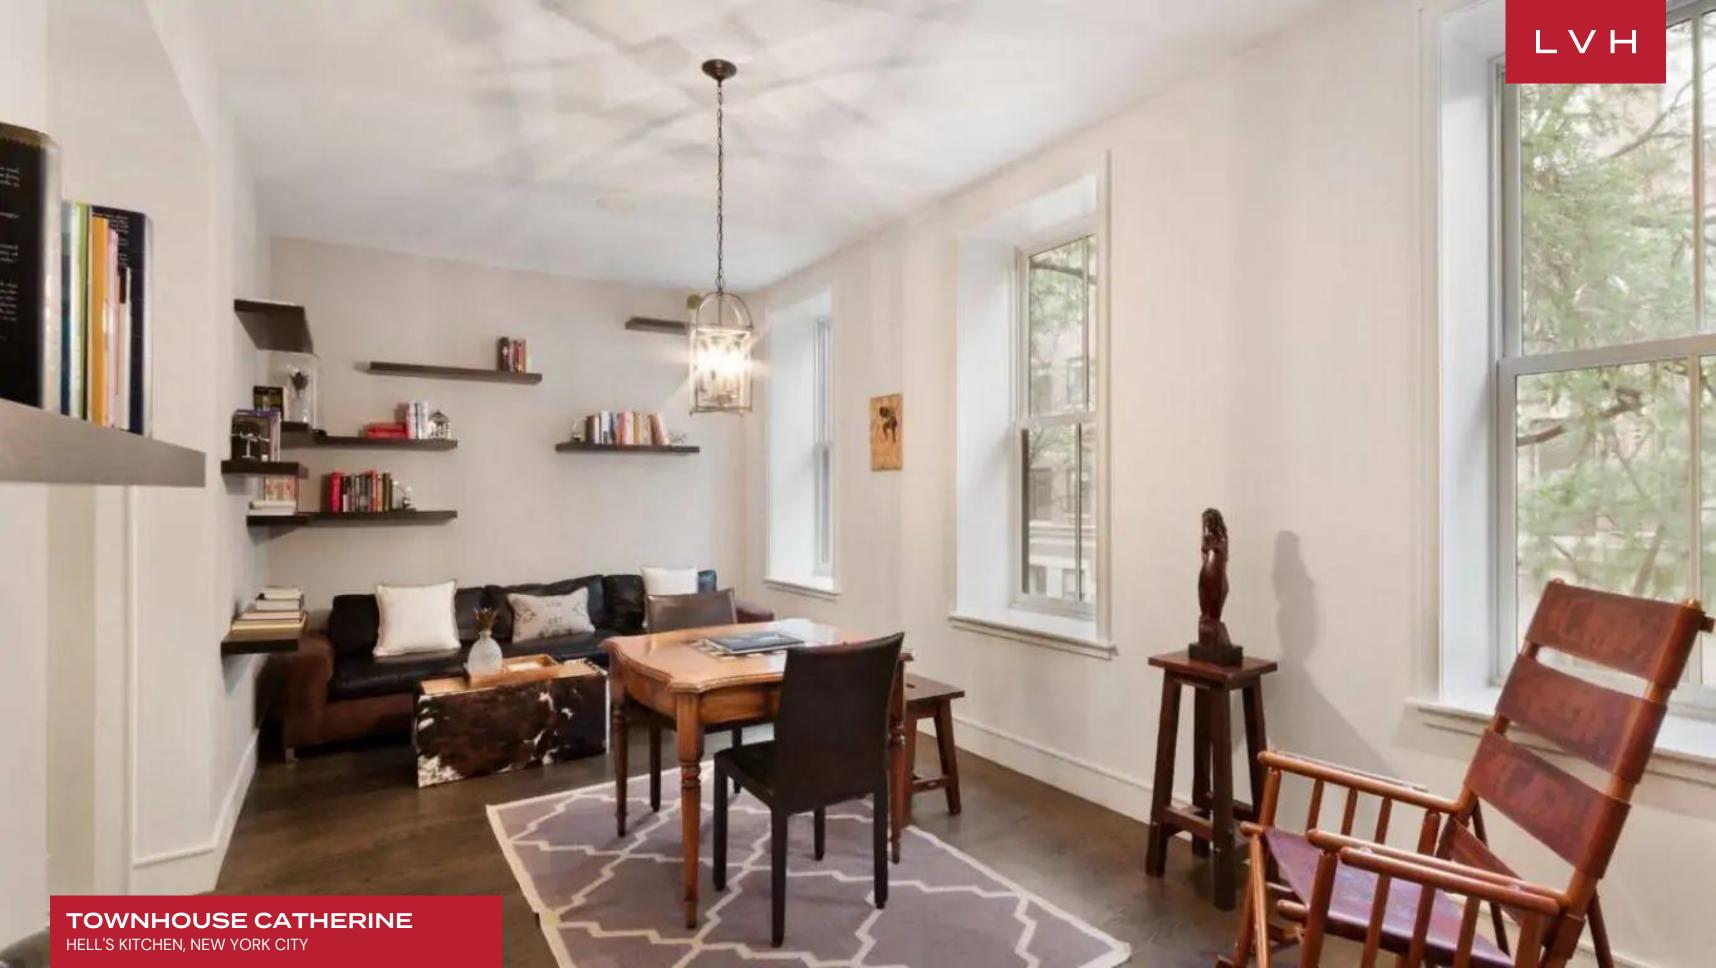

Spectacular dimensions simulate the vitality and prestige of Manhattan luxury living. The luxury estate convenes around a triple-story great room overlooking larger-than-life paneled windows and clerestory accents. An Ulta chic living arrangement is inundated with natural light from an enchanting internal courtyard. Reinforced concrete walls and brick tiles impart an urban edge to soaring whitewashed walls. Century-old reclaimed woods enhance a romantic fireplace area, offering a striking homey contrast with the property's cosmopolitan sensibilities. Glass-railed mezzanines and shimmering Calacatta marble surfaces are animated during all hours of the die. Townhouse Catherine comprises six floors of clean lines, dramatic dimensions, and luxuriant finishes, with custom-built specifications gracing more than 7,000 sq. ft of elite living space. Multiple living and entertaining areas make up an entertainer's dream, while four private bedrooms and a unique master duplex present impenetrable oases of rejuvenation. Veritable highlights include the gourmet kitchen with modern appliances, a game room, an incredible integrated Smart Home system, and an elevator.