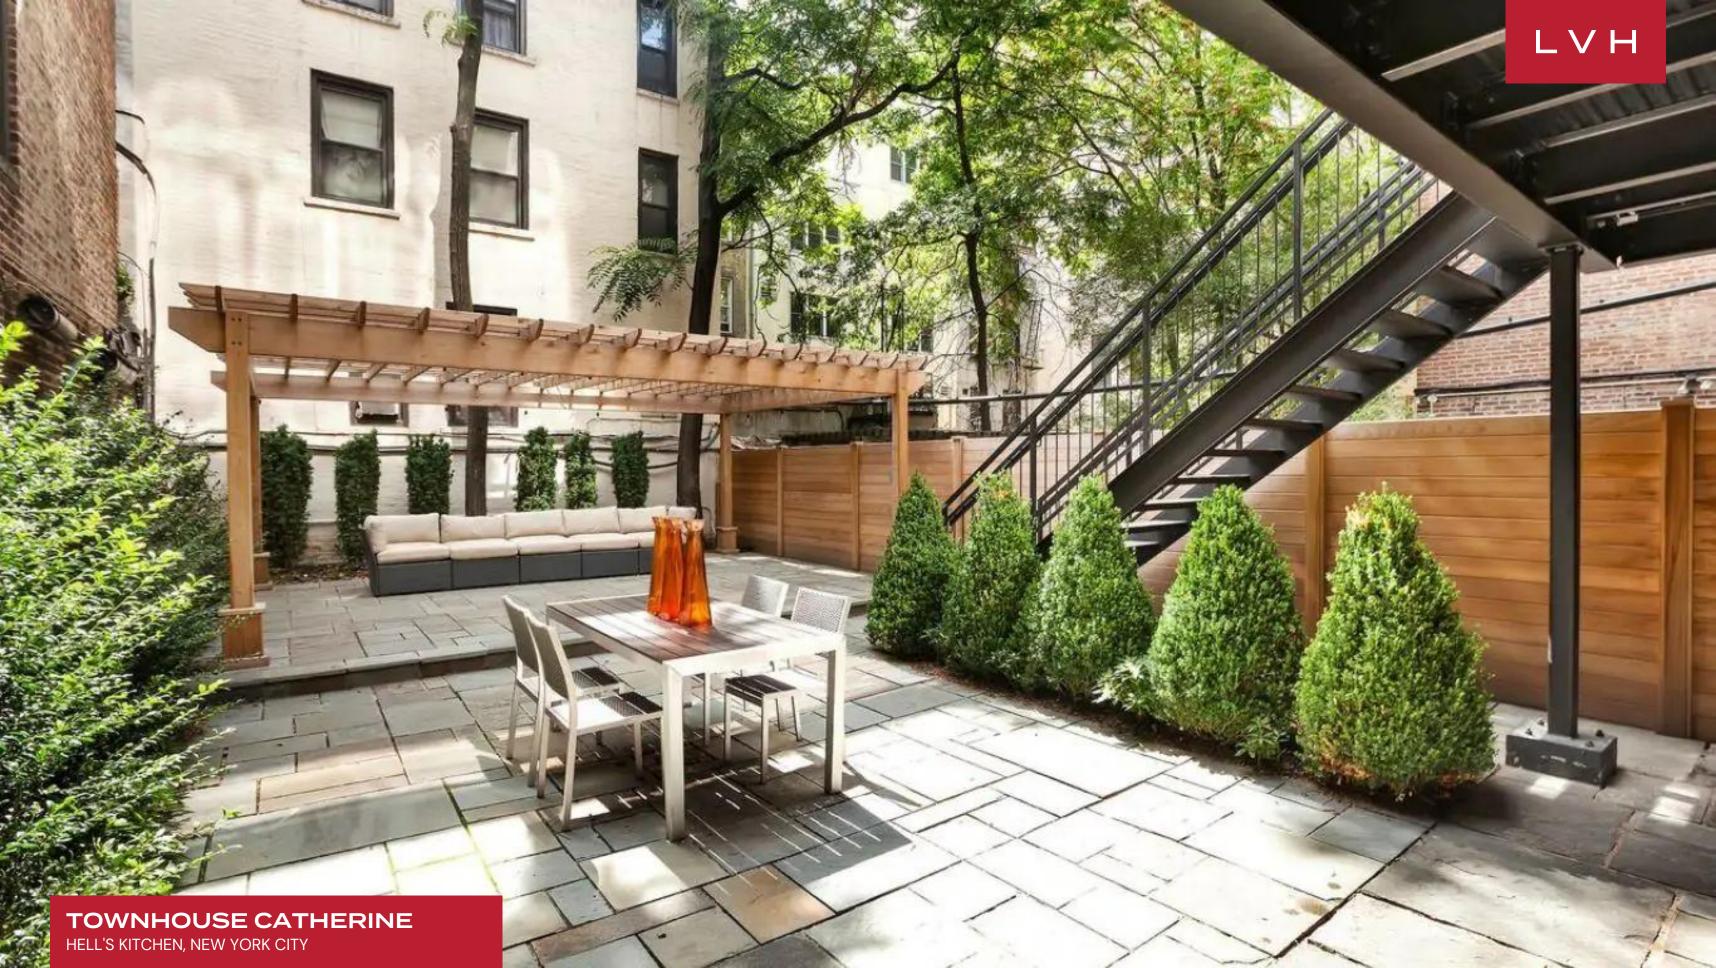

Vaunted for its outstanding exteriors spaces, Townhouse Catherine is a Manhattan luxury rental in a league of its own. Discerning guests may revel in the comforts of a bluestone garden, parlor terrace, and fifth-floor balcony. A massive rooftop deck poised before the iconic New York skyline takes nocturnal entertaining to vertiginous heights. LVH requires owners to comply with regulations for all home rentals within New York City.

#### EXTERIOR

- Sun Loungers
- Al Fresco Dining
- Patio
- Terrace
- Rooftop Terrace