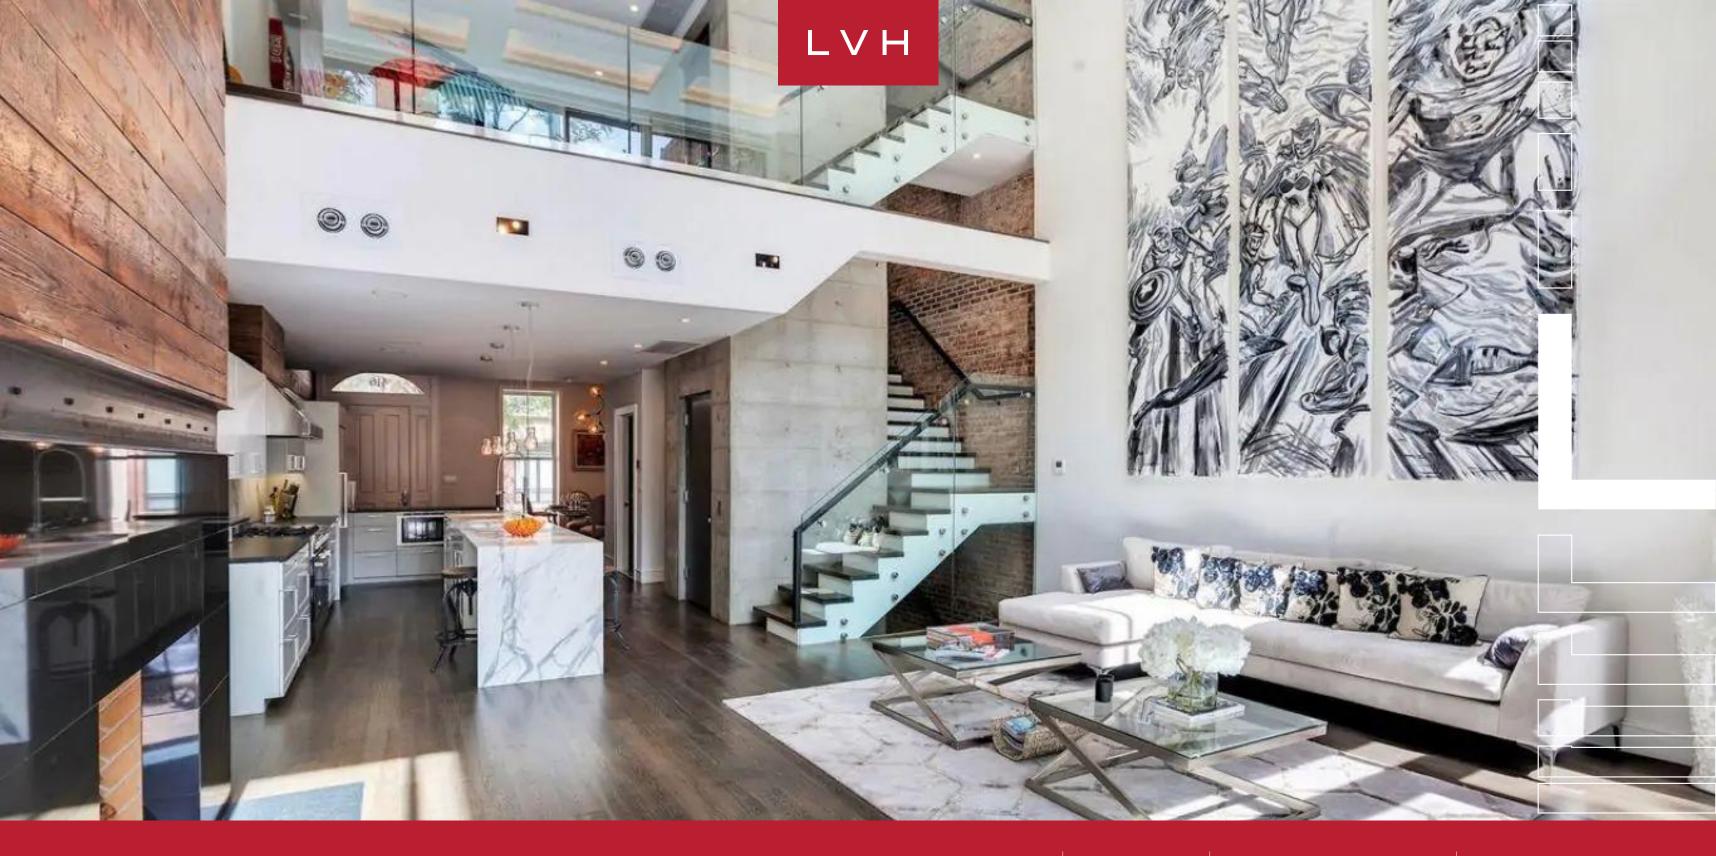

### TOWNHOUSE CATHERINE

HELL'S KITCHEN, NEW YORK CITY

Townhouse Catherine is an astounding urban residence perched in the heart of Hell's kitchen. Prestigiously poised moments away from fine dining, theatres, and world-renowned art galleries, this vacation residence embodies the vibrance and exhilaration of the Big Apple.

Spectacular dimensions simulate the vitality and prestige of Manhattan luxury living. The luxury estate convenes around a triple-story great room overlooking larger-than-life paneled windows and clerestory accents. An Ulta chic living arrangement is inundated with natural light from an enchanting internal courtyard. Reinforced concrete walls and brick tiles impart an urban edge to soaring whitewashed walls. Century-old reclaimed woods enhance a romantic fireplace area, offering a striking homey contrast with the property's cosmopolitan sensibilities. Glass-railed mezzanines and shimmering Calacatta marble surfaces are animated during all hours of the die. Townhouse Catherine comprises six floors of clean lines, dramatic dimensions, and luxuriant finishes, with custom-built specifications gracing more than 7,000 sq. ft of elite living space. Multiple living and entertaining areas make up an entertainer's dream, while four private bedrooms and a unique master duplex present impenetrable oases of rejuvenation. Veritable highlights include the gourmet kitchen with modern appliances, a game room, an incredible integrated Smart Home system, and an elevator.

Vaunted for its outstanding exteriors spaces, Townhouse Catherine is a Manhattan luxury rental in a league of its own. Discerning guests may revel in the comforts of a bluestone garden, parlor terrace, and fifth-floor balcony. A massive rooftop deck poised before the iconic New York skyline takes nocturnal entertaining to vertiginous heights. LVH requires owners to comply with regulations for all home rentals within New York City.