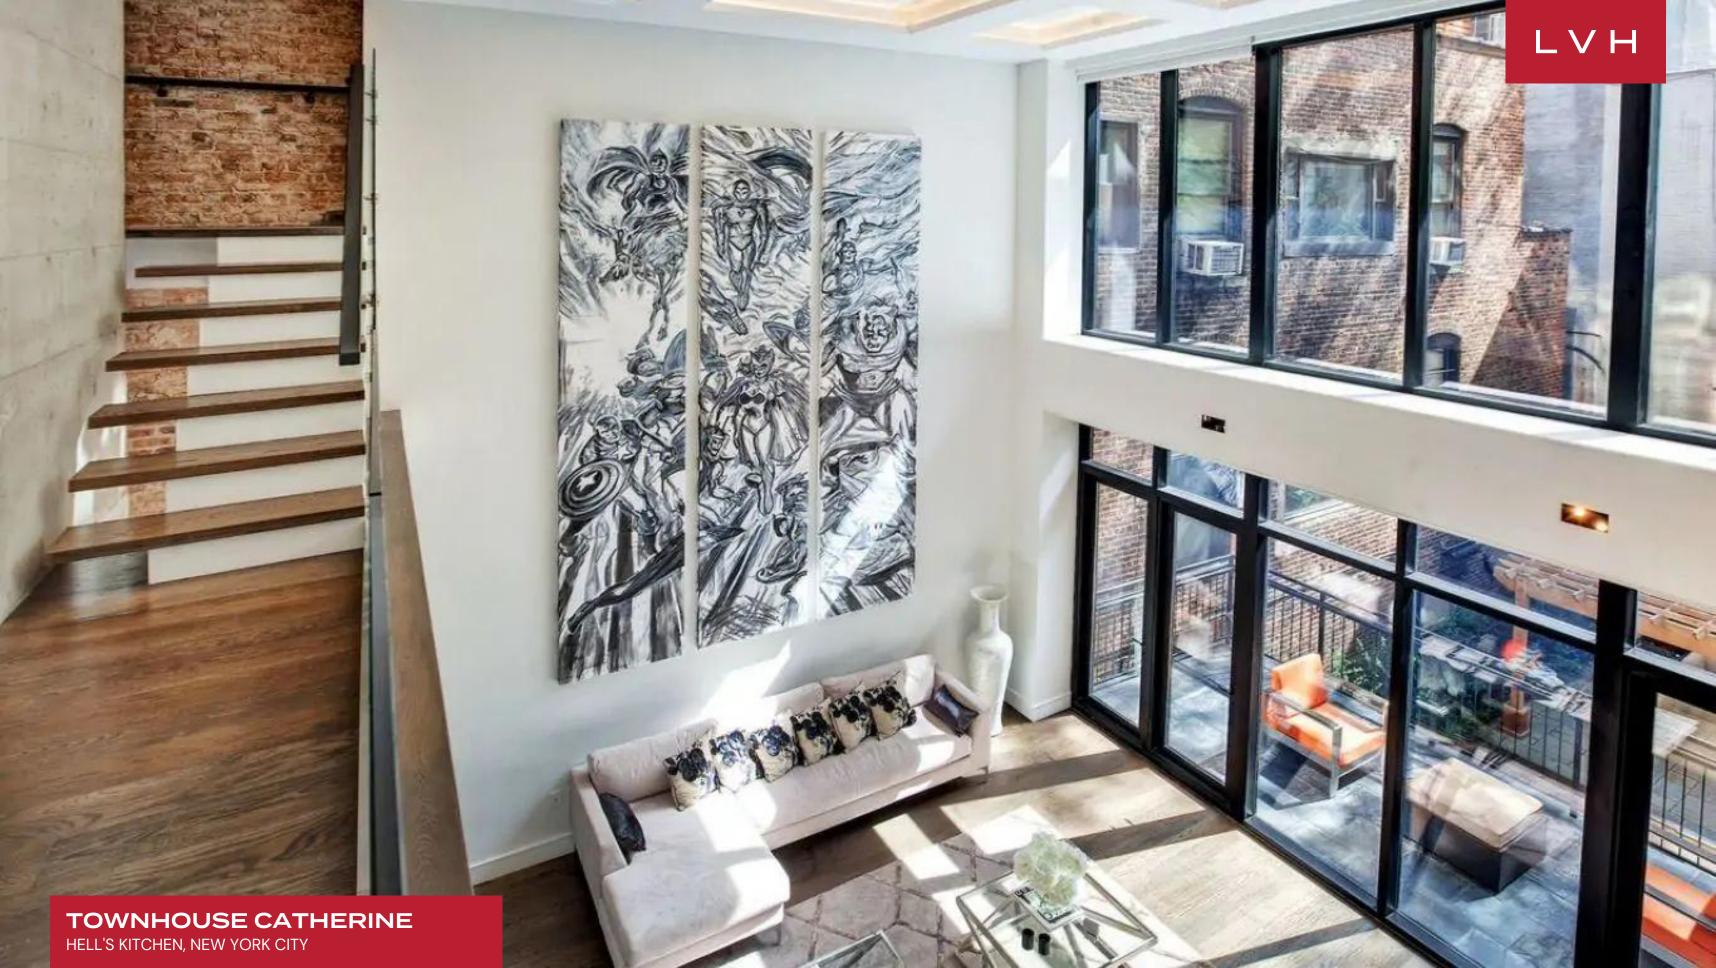

### TOWNHOUSE CATHERINE

HELL'S KITCHEN, NEW YORK CITY

Townhouse Catherine is an astounding urban residence perched in the heart of Hell's kitchen. Prestigiously poised moments away from fine dining, theatres, and world-renowned art galleries, this vacation residence embodies the vibrance and exhilaration of the Big Apple.

Spectacular dimensions simulate the vitality and prestige of Manhattan luxury living. The luxury estate convenes around a triple-story great room overlooking larger-than-life paneled windows and clerestory accents. An Ulta chic living arrangement is inundated with natural light from an enchanting internal courtyard. Reinforced concrete walls and brick tiles impart an urban edge to soaring whitewashed walls. Century-old reclaimed woods enhance a romantic fireplace area, offering a striking homey contrast with the property's cosmopolitan sensibilities. Glass-railed mezzanines and shimmering Calacatta marble surfaces are animated during all hours of the die. Townhouse Catherine comprises six floors of clean lines, dramatic dimensions, and luxuriant finishes, with custom-built specifications gracing more than 7,000 sq. ft of elite living space. Multiple living and entertaining areas make up an entertainer's dream, while four private bedrooms and a unique master duplex present impenetrable oases of rejuvenation. Veritable highlights include the gourmet kitchen with modern appliances, a game room, an incredible integrated Smart Home system, and an elevator.

Vaunted for its outstanding exteriors spaces, Townhouse Catherine is a Manhattan luxury rental in a league of its own. Discerning guests may revel in the comforts of a bluestone garden, parlor terrace, and fifth-floor balcony. A massive rooftop deck poised before the iconic New York skyline takes nocturnal entertaining to vertiginous heights. LVH requires owners to comply with regulations for all home rentals within New York City.