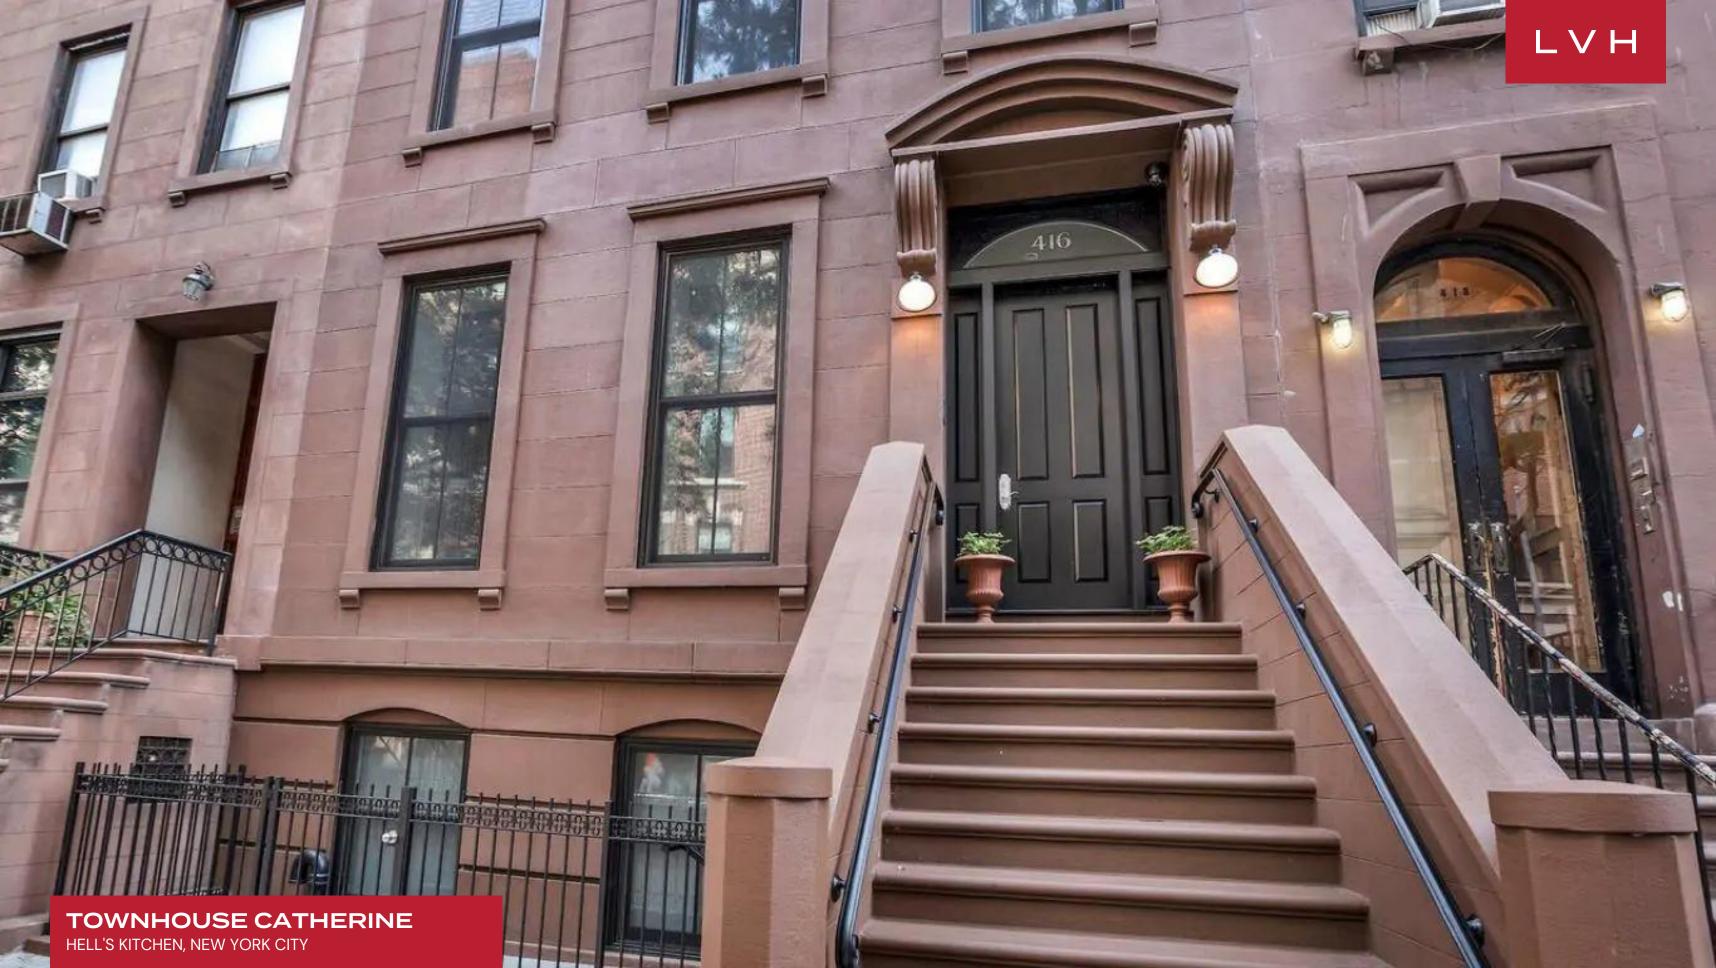

### TOWNHOUSE CATHERINE

HELL'S KITCHEN, NEW YORK CITY

Townhouse Catherine is an astounding urban residence perched in the heart of Hell's kitchen. Prestigiously poised moments away from fine dining, theatres, and world-renowned art galleries, this vacation residence embodies the vibrance and exhilaration of the Big Apple.

Spectacular dimensions simulate the vitality and prestige of Manhattan luxury living. The luxury estate convenes around a triple-story great room overlooking larger-than-life paneled windows and clerestory accents. An Ulta chic living arrangement is inundated with natural light from an enchanting internal courtyard. Reinforced concrete walls and brick tiles impart an urban edge to soaring whitewashed walls. Century-old reclaimed woods enhance a romantic fireplace area, offering a striking homey contrast with the property's cosmopolitan sensibilities. Glass-railed mezzanines and shimmering Calacatta marble surfaces are animated during all hours of the die. Townhouse Catherine comprises six floors of clean lines, dramatic dimensions, and luxuriant finishes, with custom-built specifications gracing more than 7,000 sq. ft of elite living space. Multiple living and entertaining areas make up an entertainer's dream, while four private bedrooms and a unique master duplex present impenetrable oases of rejuvenation. Veritable highlights include the gourmet kitchen with modern appliances, a game room, an incredible integrated Smart Home system, and an elevator.