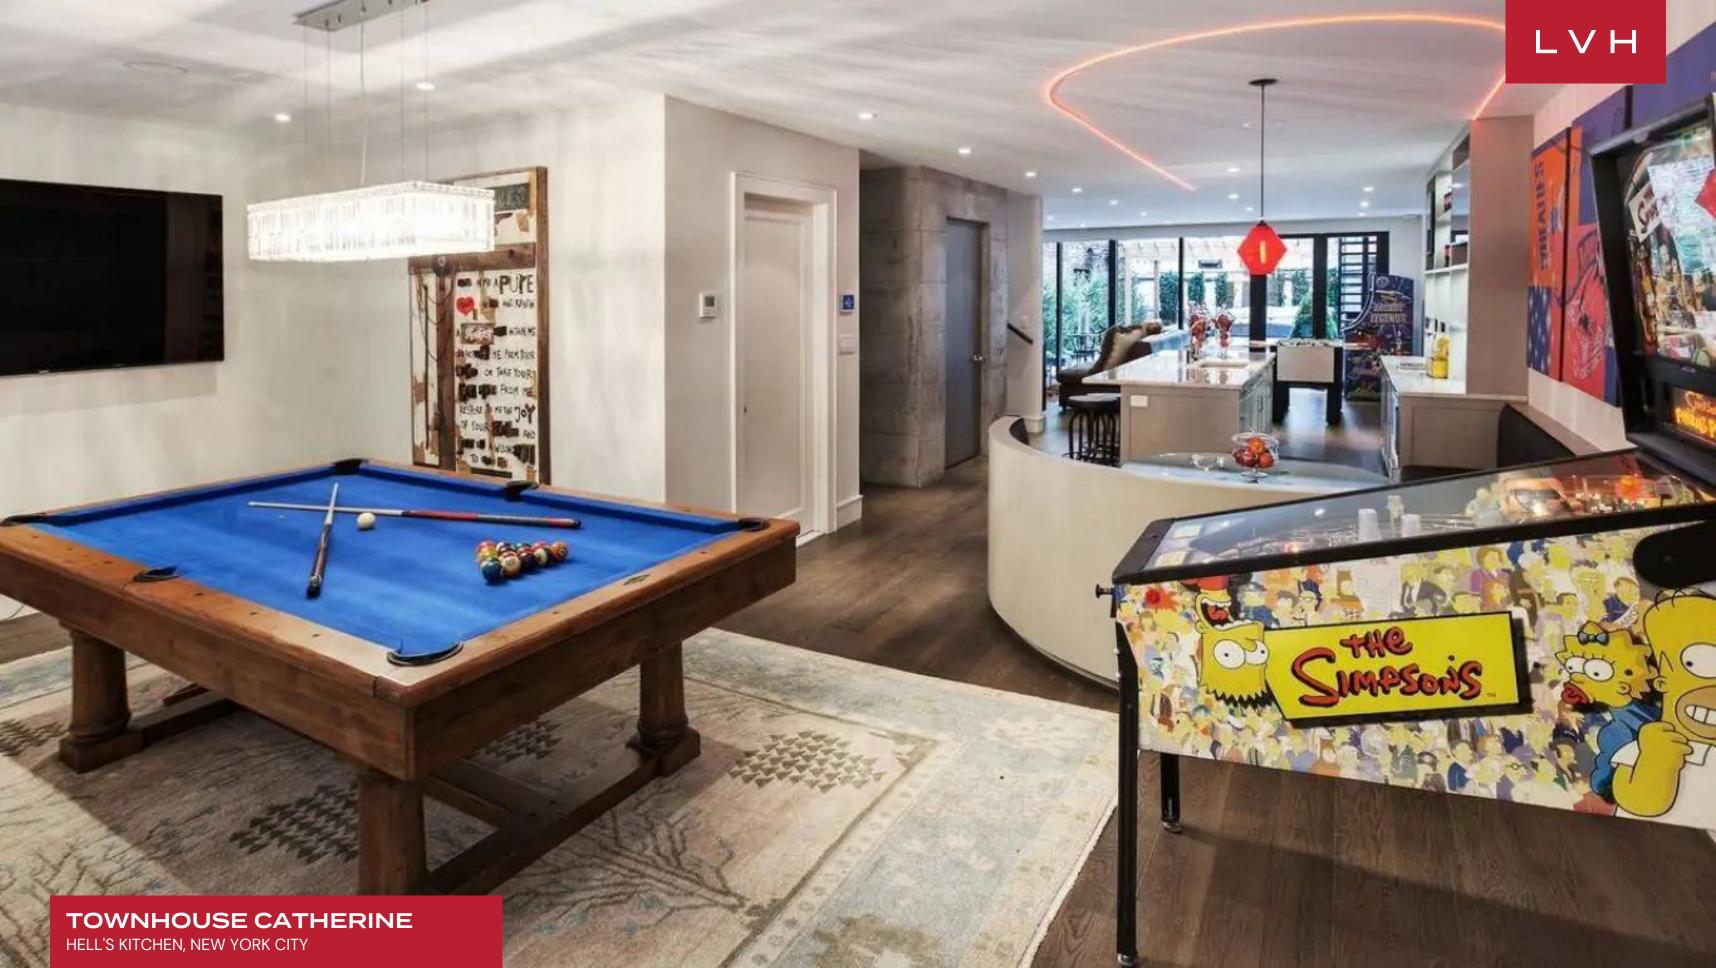

Spectacular dimensions simulate the vitality and prestige of Manhattan luxury living. The luxury estate convenes around a triple-story great room overlooking larger-than-life paneled windows and clerestory accents. An Ulta chic living arrangement is inundated with natural light from an enchanting internal courtyard. Reinforced concrete walls and brick tiles impart an urban edge to soaring whitewashed walls. Century-old reclaimed woods enhance a romantic fireplace area, offering a striking homey contrast with the property's cosmopolitan sensibilities. Glass-railed mezzanines and shimmering Calacatta marble surfaces are animated during all hours of the die. Townhouse Catherine comprises six floors of clean lines, dramatic dimensions, and luxuriant finishes, with custom-built specifications gracing more than 7,000 sq. ft of elite living space. Multiple living and entertaining areas make up an entertainer's dream, while four private bedrooms and a unique master duplex present impenetrable oases of rejuvenation. Veritable highlights include the gourmet kitchen with modern appliances, a game room, an incredible integrated Smart Home system, and an elevator.