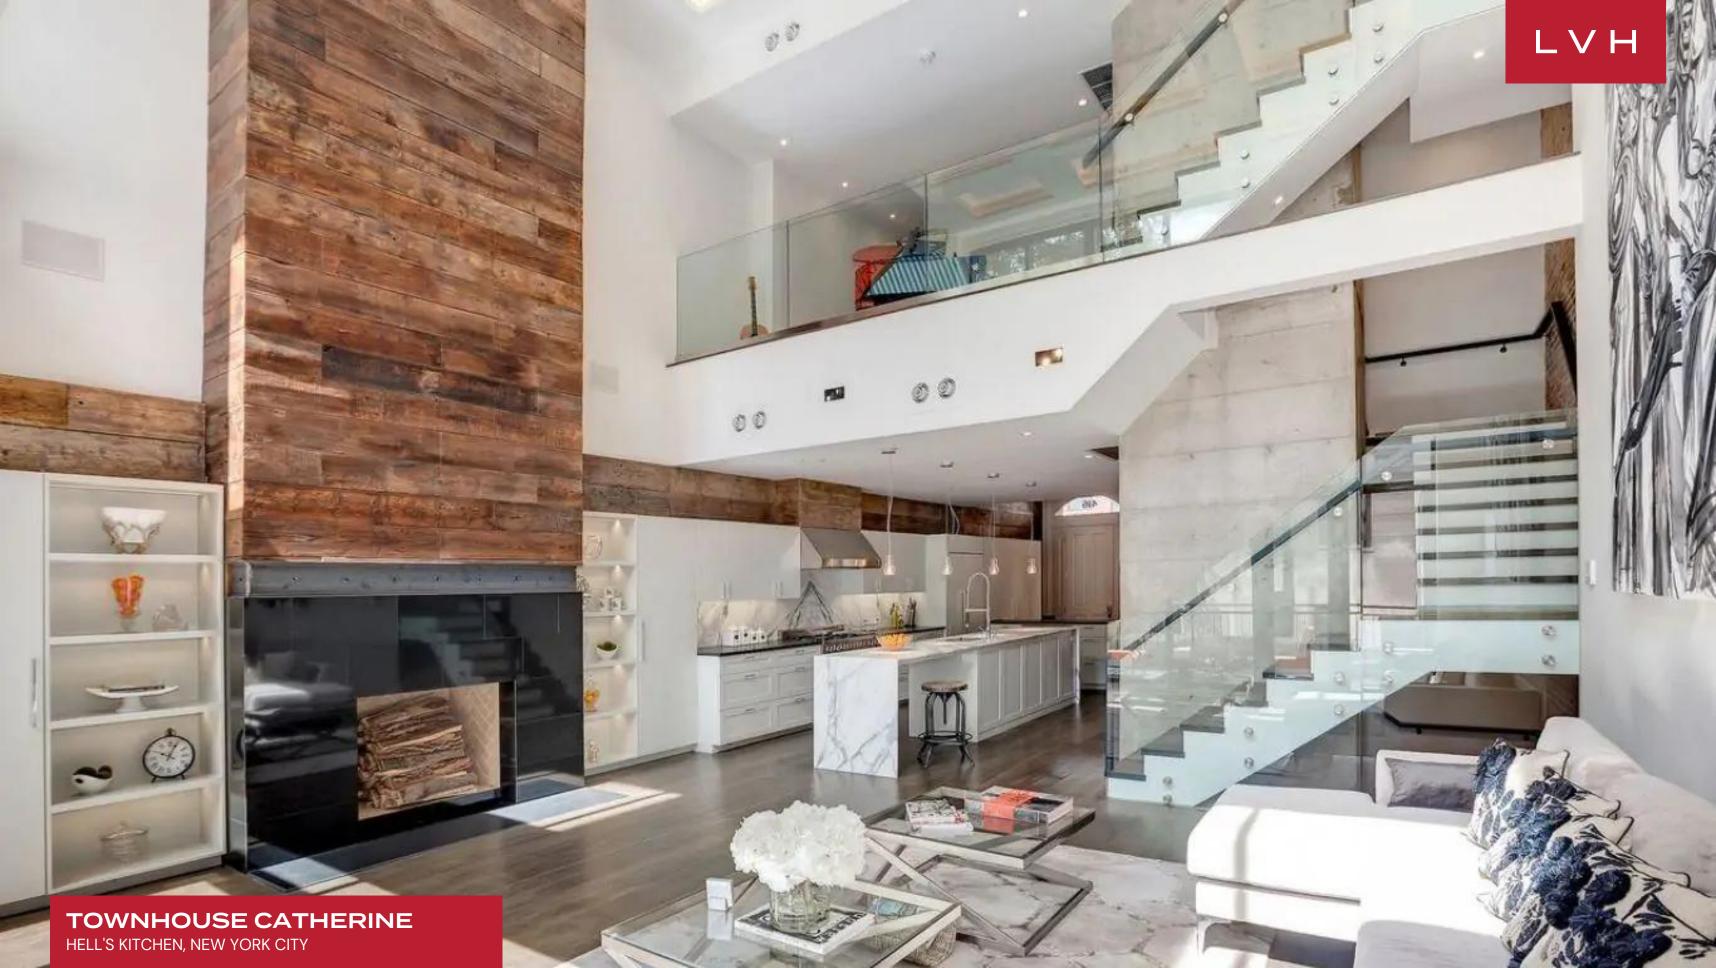

### TOWNHOUSE CATHERINE

HELL'S KITCHEN, NEW YORK CITY

Townhouse Catherine is an astounding urban residence perched in the heart of Hell's kitchen. Prestigiously poised moments away from fine dining, theatres, and world-renowned art galleries, this vacation residence embodies the vibrance and exhilaration of the Big Apple.

Spectacular dimensions simulate the vitality and prestige of Manhattan luxury living. The luxury estate convenes around a triple-story great room overlooking larger-than-life paneled windows and clerestory accents. An Ulta chic living arrangement is inundated with natural light from an enchanting internal courtyard. Reinforced concrete walls and brick tiles impart an urban edge to soaring whitewashed walls. Century-old reclaimed woods enhance a romantic fireplace area, offering a striking homey contrast with the property's cosmopolitan sensibilities. Glass-railed mezzanines and shimmering Calacatta marble surfaces are animated during all hours of the die. Townhouse Catherine comprises six floors of clean lines, dramatic dimensions, and luxuriant finishes, with custom-built specifications gracing more than 7,000 sq. ft of elite living space. Multiple living and entertaining areas make up an entertainer's dream, while four private bedrooms and a unique master duplex present impenetrable oases of rejuvenation. Veritable highlights include the gourmet kitchen with modern appliances, a game room, an incredible integrated Smart Home system, and an elevator.

Vaunted for its outstanding exteriors spaces, Townhouse Catherine is a Manhattan luxury rental in a league of its own. Discerning guests may revel in the comforts of a bluestone garden, parlor terrace, and fifth-floor balcony. A massive rooftop deck poised before the iconic New York skyline takes nocturnal entertaining to vertiginous heights. LVH requires owners to comply with regulations for all home rentals within New York City.