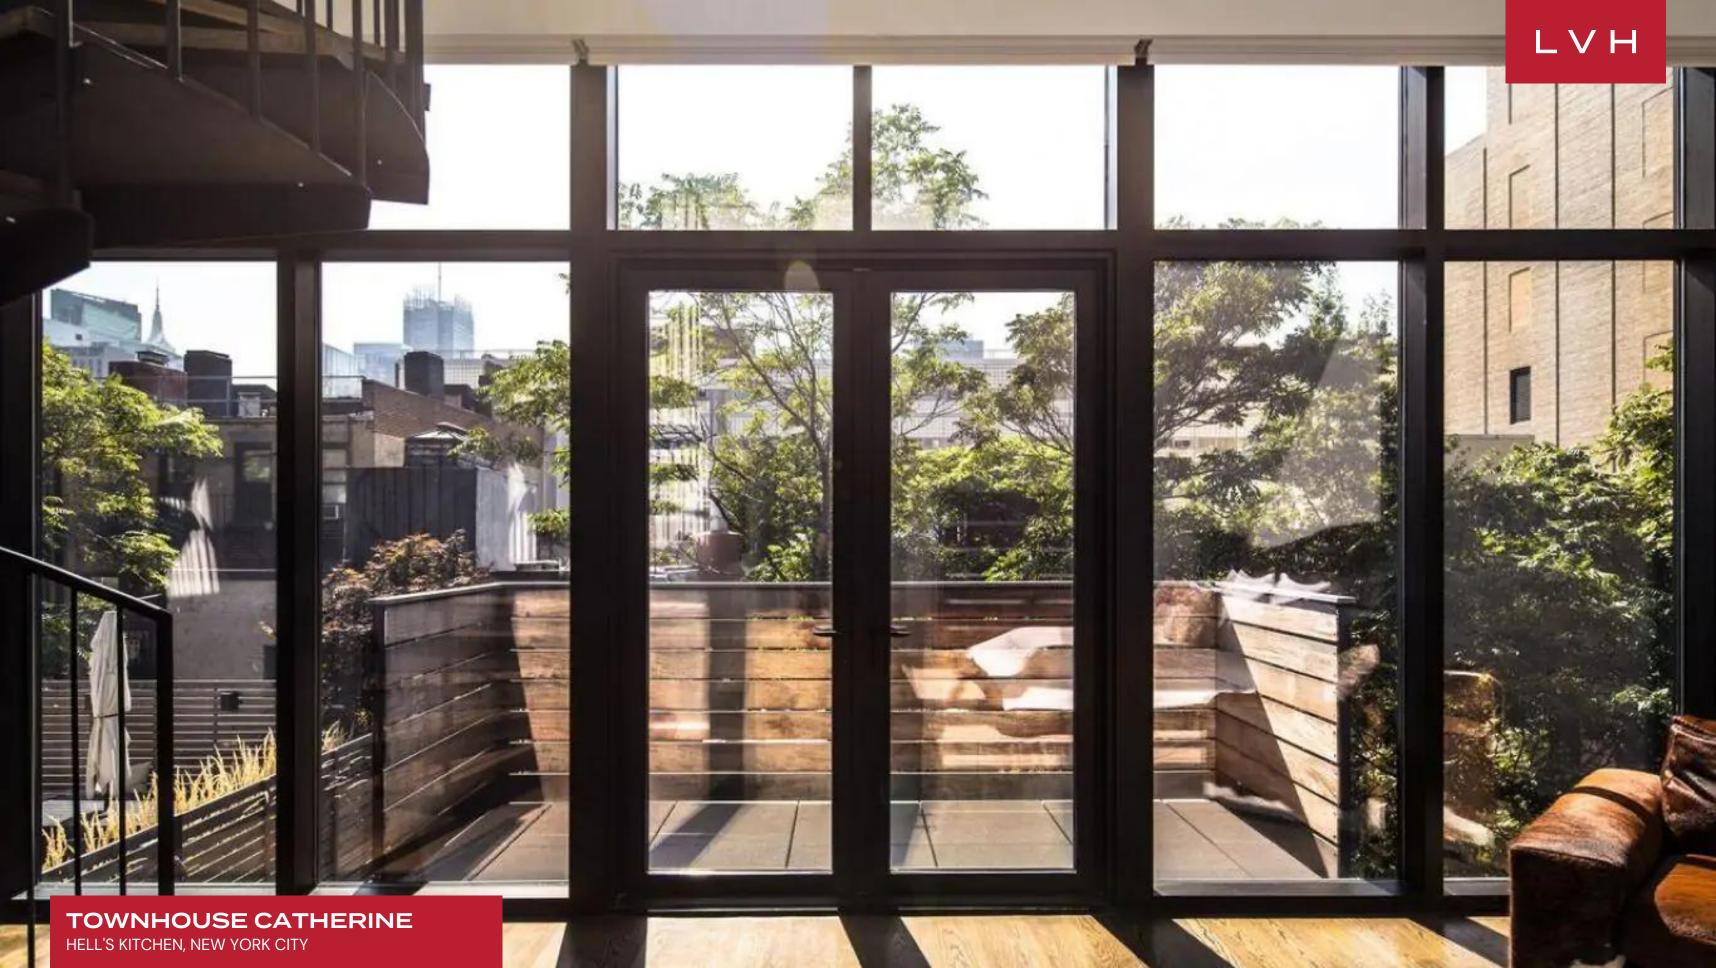

Spectacular dimensions simulate the vitality and prestige of Manhattan luxury living. The luxury estate convenes around a triple-story great room overlooking larger-than-life paneled windows and clerestory accents. An Ulta chic living arrangement is inundated with natural light from an enchanting internal courtyard. Reinforced concrete walls and brick tiles impart an urban edge to soaring whitewashed walls. Century-old reclaimed woods enhance a romantic fireplace area, offering a striking homey contrast with the property's cosmopolitan sensibilities. Glass-railed mezzanines and shimmering Calacatta marble surfaces are animated during all hours of the die. Townhouse Catherine comprises six floors of clean lines, dramatic dimensions, and luxuriant finishes, with custom-built specifications gracing more than 7,000 sq. ft of elite living space. Multiple living and entertaining areas make up an entertainer's dream, while four private bedrooms and a unique master duplex present impenetrable oases of rejuvenation. Veritable highlights include the gourmet kitchen with modern appliances, a game room, an incredible integrated Smart Home system, and an elevator.

Vaunted for its outstanding exteriors spaces, Townhouse Catherine is a Manhattan luxury rental in a league of its own. Discerning guests may revel in the comforts of a bluestone garden, parlor terrace, and fifth-floor balcony. A massive rooftop deck poised before the iconic New York skyline takes nocturnal entertaining to vertiginous heights. LVH requires owners to comply with regulations for all home rentals within New York City.