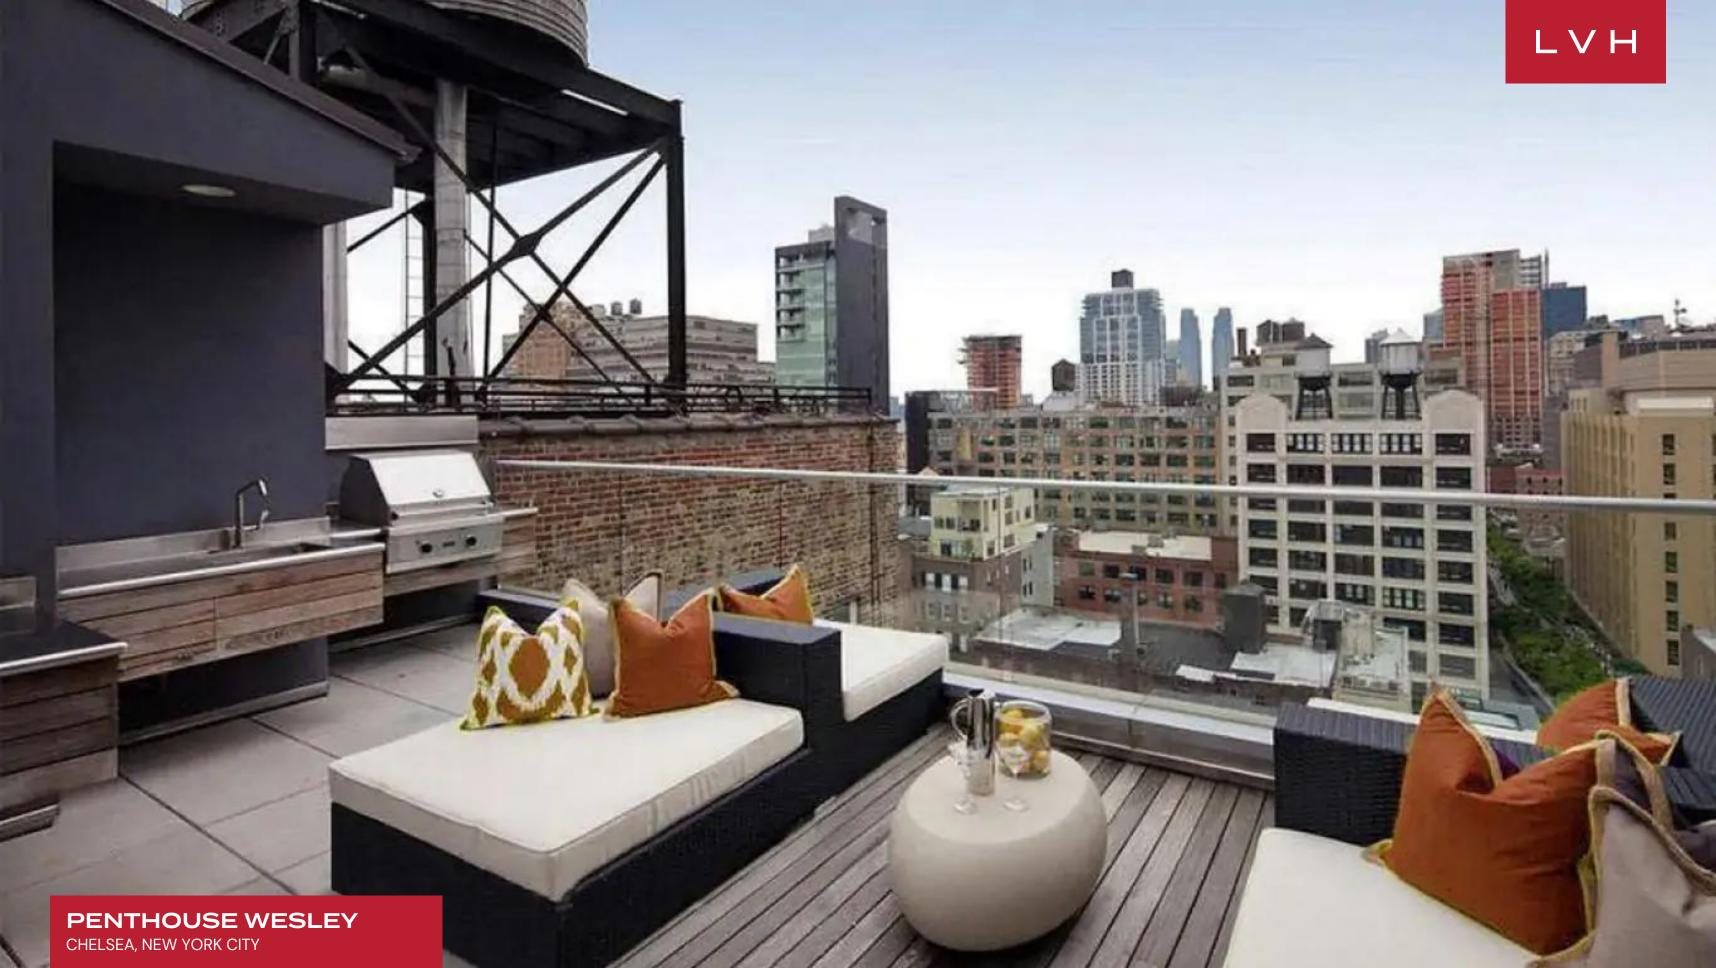

Presenting urban living on Cloud Nine, soaring towers embrace the suite. Lean on French balconies with shimmering steel filigree balustrades and take in the sights. North, South, and East facing views douse the property with perpetual sunlight while an exclusive 1100 sq. ft rooftop terrace presents the pinnacle of cosmopolitan living. This exemplary property is one of the finest examples of the luxury New York penthouses available for rent. LVH requires owners to comply with regulations for all home rentals within New York City.

#### EXTERIOR

- Balcony
- BBQ
- Outdoor Kitchen
- Terrace