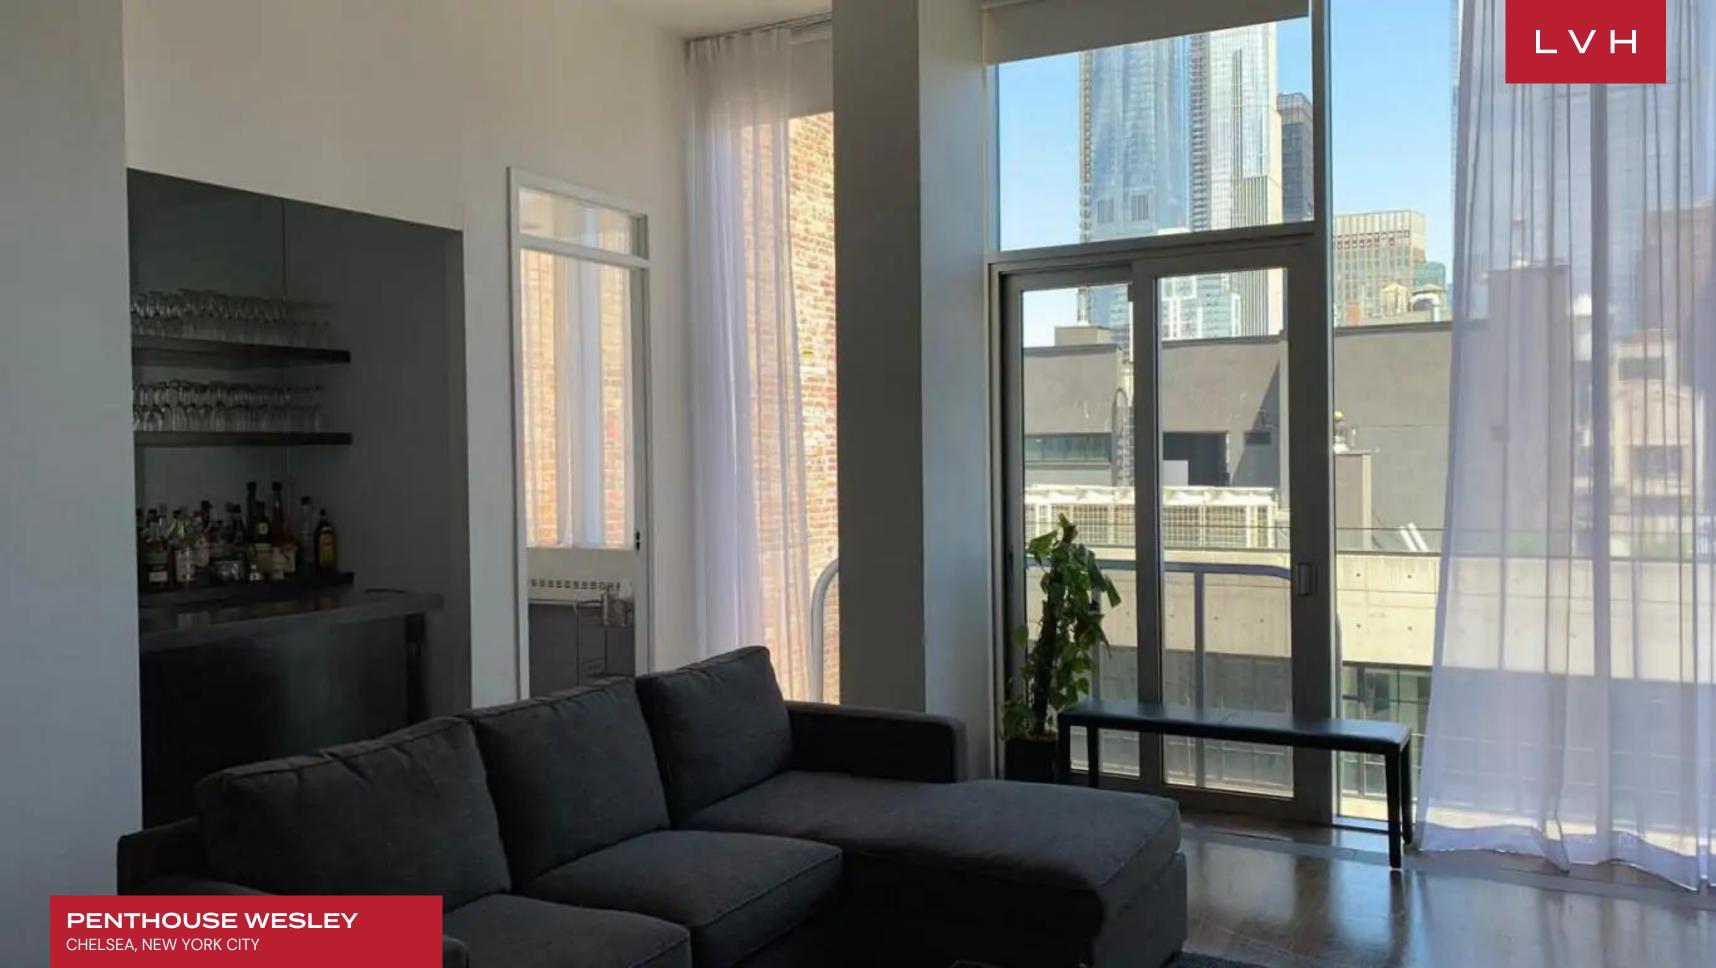

Guests are brought directly into the gorgeous light-filled unit embraced by cityscape views. Pristine white interiors are the perfect canvas for a slew of colorful post-modern pieces. Floor-to-ceiling windows and soaring 13-foot ceilings highlight a dramatic sense of verticality, while a crafty wireentangled chandelier embodies the playfulness of the suite's artful decor. A gorgeous dining area is draped in opulent violet tones, with an indigo accent wall popping against the white quilted padding of the breakfast nook. Minimal and teeming with high fashion glamor, the dining room melds into the high-altitude outdoor terrace presenting an ideal entertaining spot. The state-of-the-art living space offers well-crafted Varenna cabinetry, modern Miele appliances, and a fabulous skylight in the kitchen. The stylish Italian glass tile in bathrooms perfectly matches its modern architecture. Penthouse Wesley offers three exquisite bedrooms, accommodating a total of six guests in utter comfort and discretion.

Presenting urban living on Cloud Nine, soaring towers embrace the suite. Lean on French balconies with shimmering steel filigree balustrades and take in the sights. North, South, and East facing views douse the property with perpetual sunlight while an exclusive 1100 sq. ft rooftop terrace presents the pinnacle of cosmopolitan living. This exemplary property is one of the finest examples of the luxury New York penthouses available for rent. LVH requires owners to comply with regulations for all home rentals within New York City.