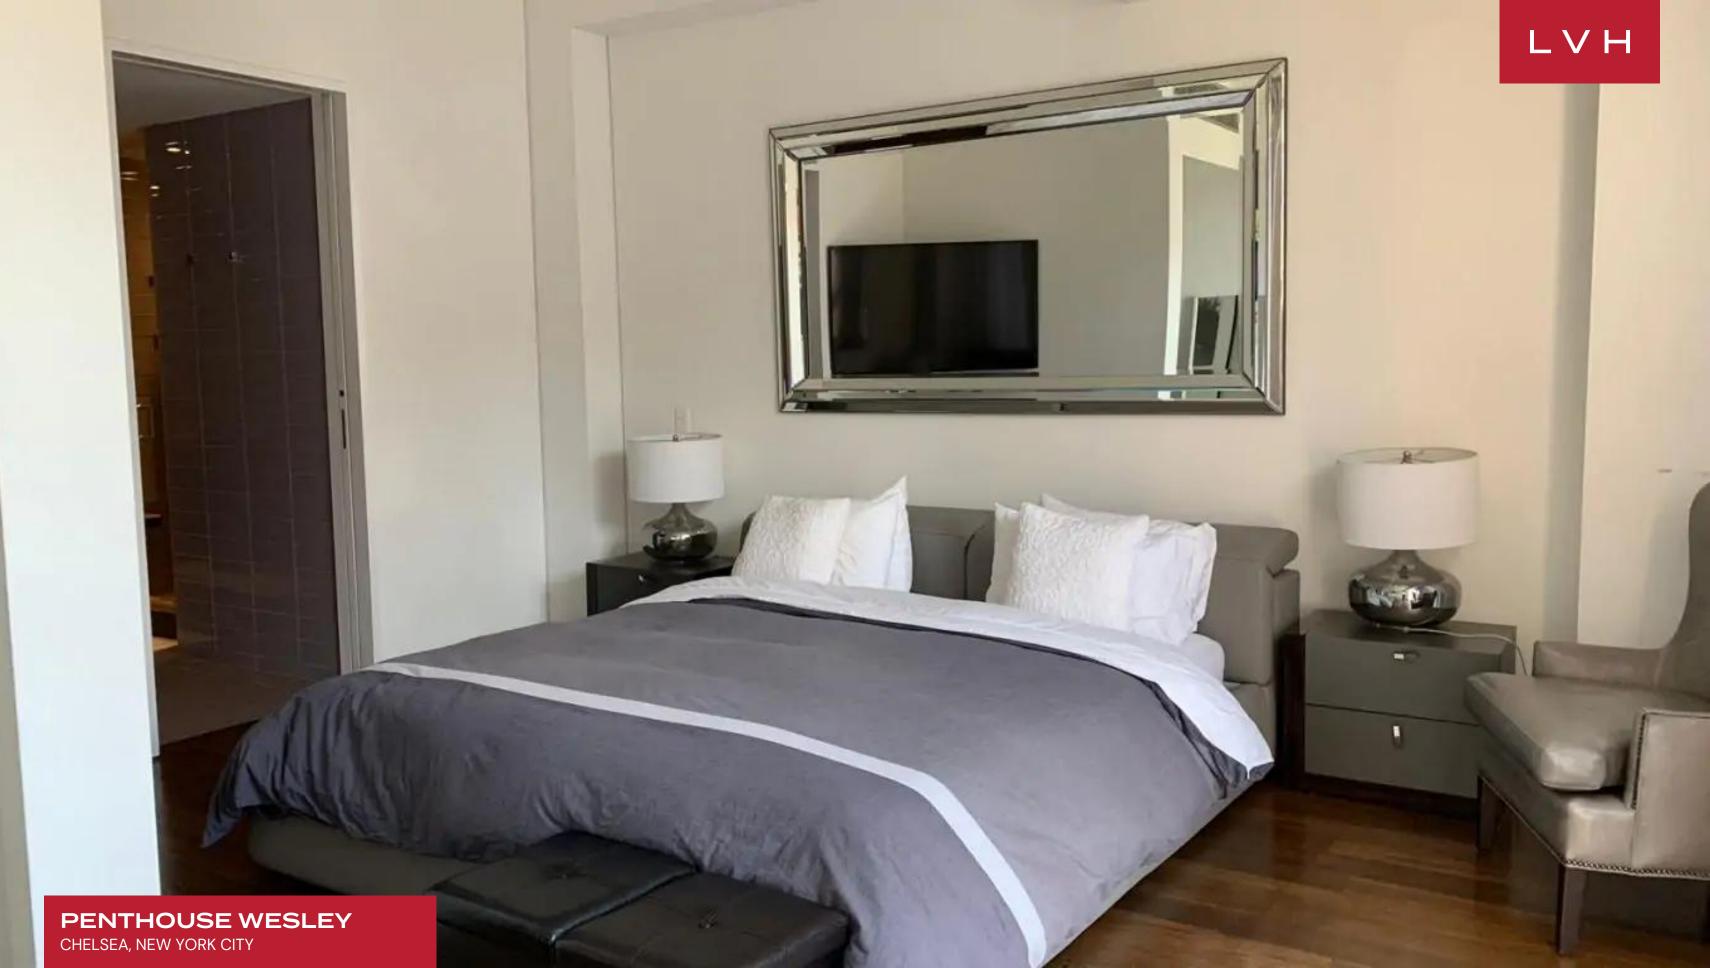

Guests are brought directly into the gorgeous light-filled unit embraced by cityscape views. Pristine white interiors are the perfect canvas for a slew of colorful post-modern pieces. Floor-to-ceiling windows and soaring 13-foot ceilings highlight a dramatic sense of verticality, while a crafty wireentangled chandelier embodies the playfulness of the suite's artful decor. A gorgeous dining area is draped in opulent violet tones, with an indigo accent wall popping against the white quilted padding of the breakfast nook. Minimal and teeming with high fashion glamor, the dining room melds into the high-altitude outdoor terrace presenting an ideal entertaining spot. The state-of-the-art living space offers well-crafted Varenna cabinetry, modern Miele appliances, and a fabulous skylight in the kitchen. The stylish Italian glass tile in bathrooms perfectly matches its modern architecture. Penthouse Wesley offers three exquisite bedrooms, accommodating a total of six guests in utter comfort and discretion.