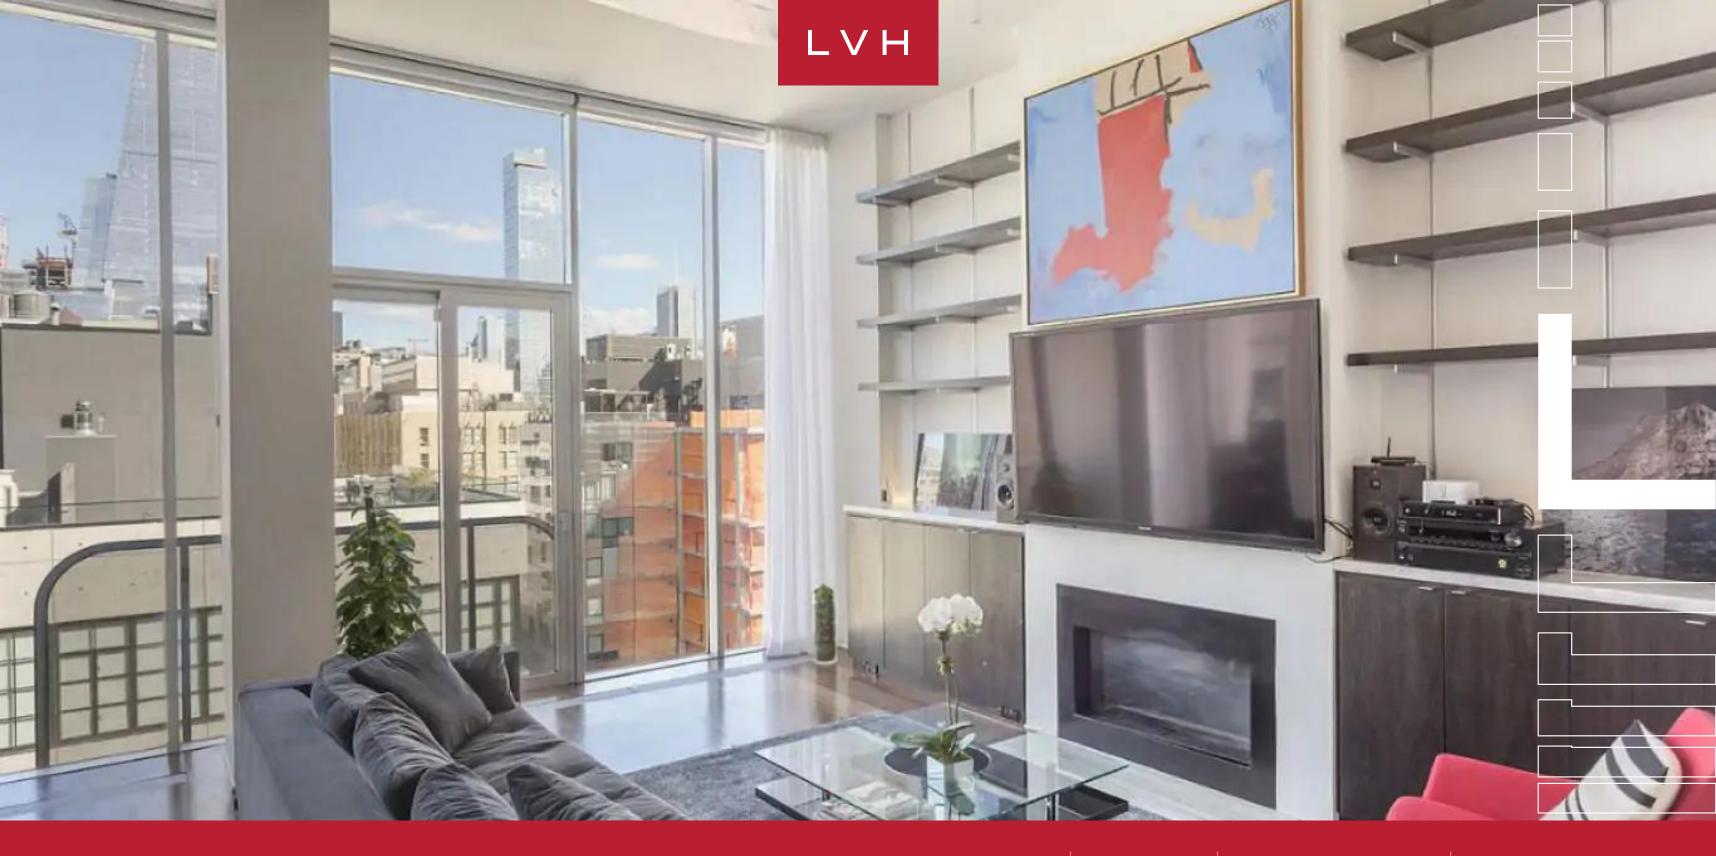

Guests are brought directly into the gorgeous light-filled unit embraced by cityscape views. Pristine white interiors are the perfect canvas for a slew of colorful post-modern pieces. Floor-to-ceiling windows and soaring 13-foot ceilings highlight a dramatic sense of verticality, while a crafty wireentangled chandelier embodies the playfulness of the suite's artful decor. A gorgeous dining area is draped in opulent violet tones, with an indigo accent wall popping against the white quilted padding of the breakfast nook. Minimal and teeming with high fashion glamor, the dining room melds into the high-altitude outdoor terrace presenting an ideal entertaining spot. The state-of-the-art living space offers well-crafted Varenna cabinetry, modern Miele appliances, and a fabulous skylight in the kitchen. The stylish Italian glass tile in bathrooms perfectly matches its modern architecture. Penthouse Wesley offers three exquisite bedrooms, accommodating a total of six guests in utter comfort and discretion.

Presenting urban living on Cloud Nine, soaring towers embrace the suite. Lean on French balconies with shimmering steel filigree balustrades and take in the sights. North, South, and East facing views douse the property with perpetual sunlight while an exclusive 1100 sq. ft rooftop terrace presents the pinnacle of cosmopolitan living. This exemplary property is one of the finest examples of the luxury New York penthouses available for rent. LVH requires owners to comply with regulations for all home rentals within New York City.