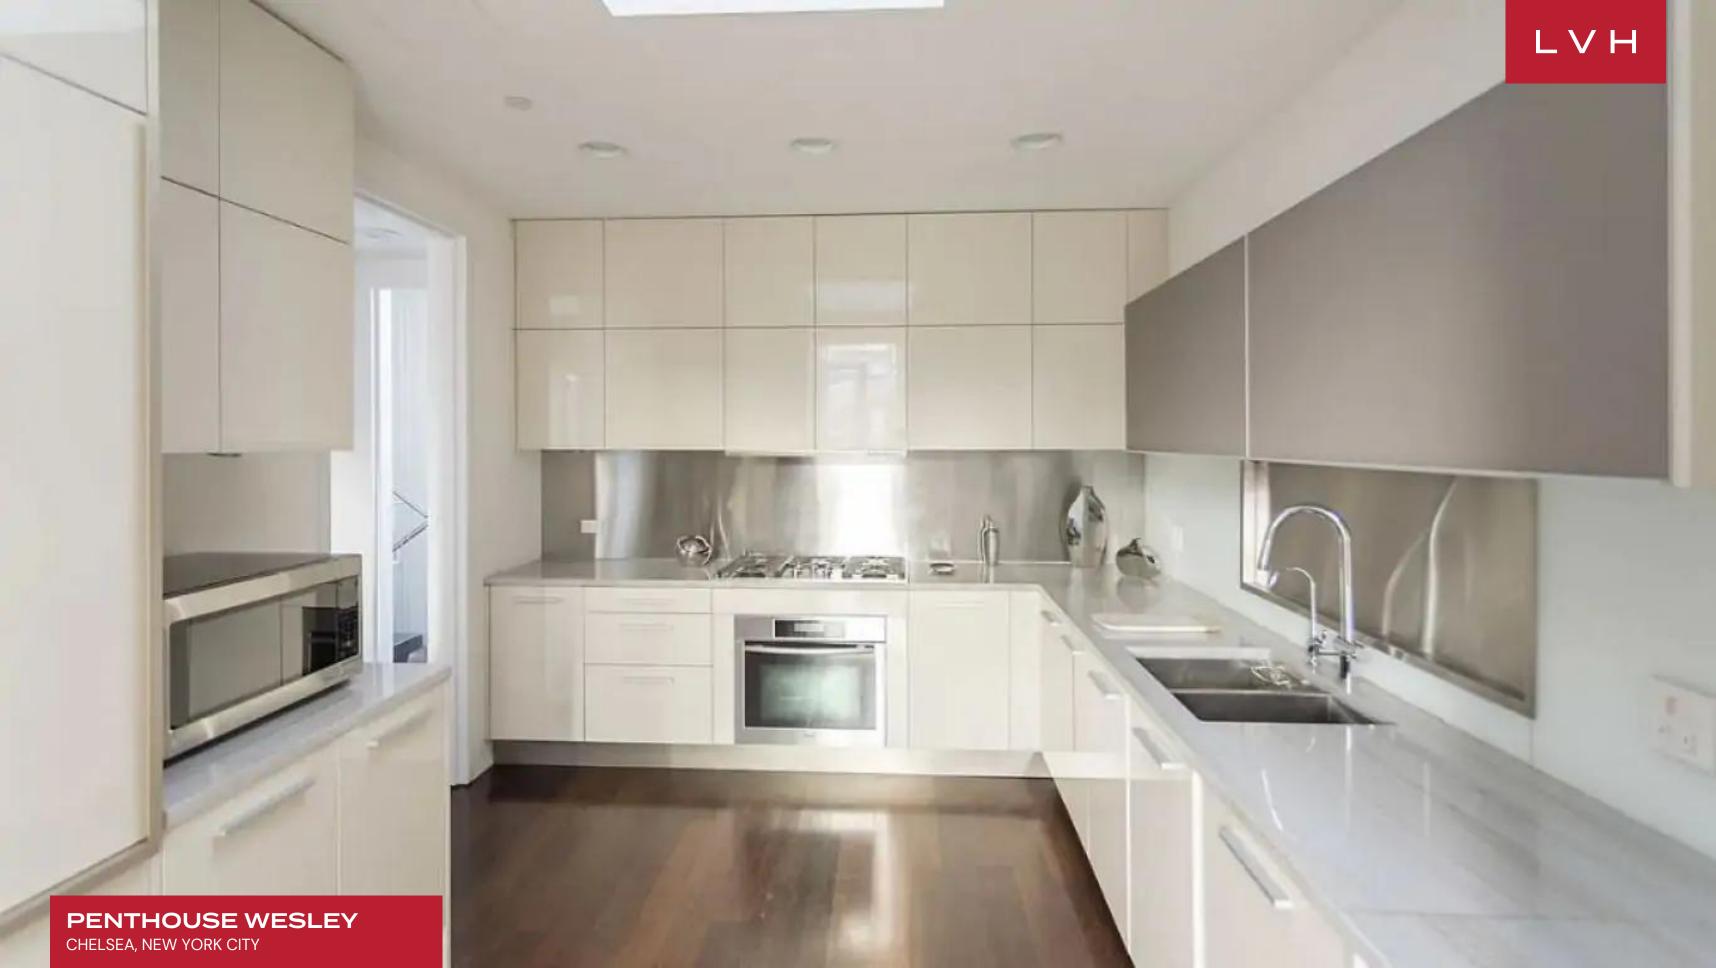

Guests are brought directly into the gorgeous light-filled unit embraced by cityscape views. Pristine white interiors are the perfect canvas for a slew of colorful post-modern pieces. Floor-to-ceiling windows and soaring 13-foot ceilings highlight a dramatic sense of verticality, while a crafty wireentangled chandelier embodies the playfulness of the suite's artful decor. A gorgeous dining area is draped in opulent violet tones, with an indigo accent wall popping against the white quilted padding of the breakfast nook. Minimal and teeming with high fashion glamor, the dining room melds into the high-altitude outdoor terrace presenting an ideal entertaining spot. The state-of-the-art living space offers well-crafted Varenna cabinetry, modern Miele appliances, and a fabulous skylight in the kitchen. The stylish Italian glass tile in bathrooms perfectly matches its modern architecture. Penthouse Wesley offers three exquisite bedrooms, accommodating a total of six guests in utter comfort and discretion.