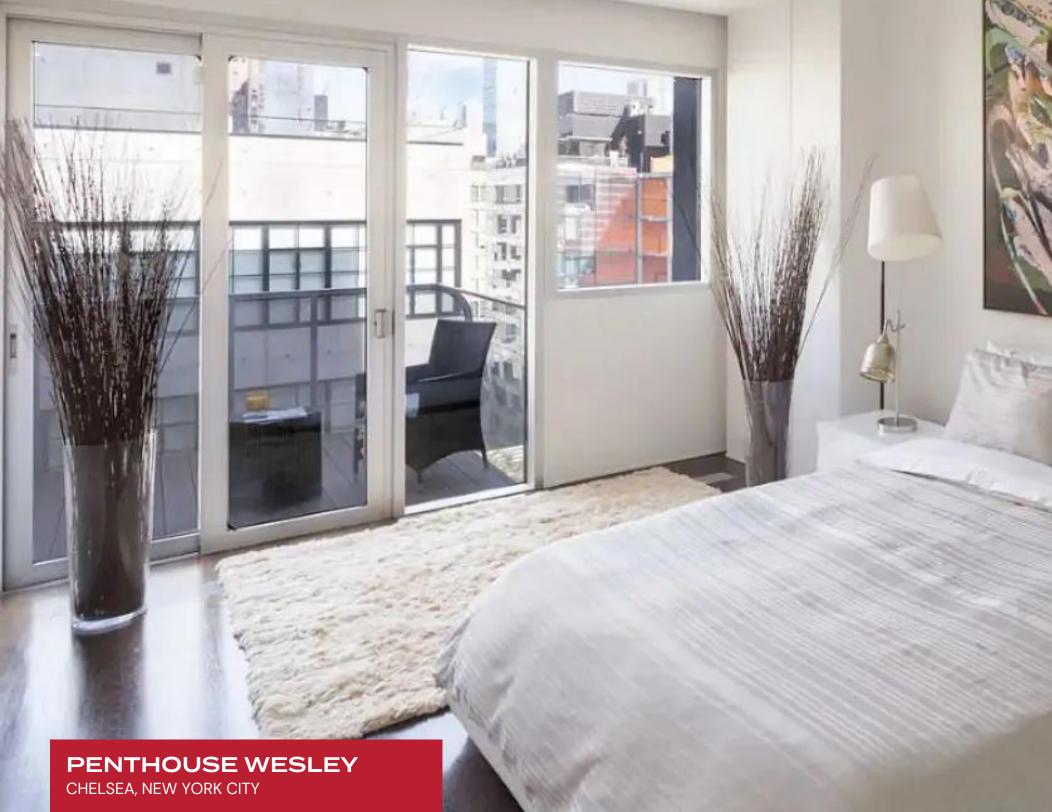

Guests are brought directly into the gorgeous light-filled unit embraced by cityscape views. Pristine white interiors are the perfect canvas for a slew of colorful post-modern pieces. Floor-to-ceiling windows and soaring 13-foot ceilings highlight a dramatic sense of verticality, while a crafty wireentangled chandelier embodies the playfulness of the suite's artful decor. A gorgeous dining area is draped in opulent violet tones, with an indigo accent wall popping against the white quilted padding of the breakfast nook. Minimal and teeming with high fashion glamor, the dining room melds into the high-altitude outdoor terrace presenting an ideal entertaining spot. The state-of-the-art living space offers well-crafted Varenna cabinetry, modern Miele appliances, and a fabulous skylight in the kitchen. The stylish Italian glass tile in bathrooms perfectly matches its modern architecture. Penthouse Wesley offers three exquisite bedrooms, accommodating a total of six guests in utter comfort and discretion.

Presenting urban living on Cloud Nine, soaring towers embrace the suite. Lean on French balconies with shimmering steel filigree balustrades and take in the sights. North, South, and East facing views douse the property with perpetual sunlight while an exclusive 1100 sq. ft rooftop terrace presents the pinnacle of cosmopolitan living. This exemplary property is one of the finest examples of the luxury New York penthouses available for rent. LVH requires owners to comply with regulations for all home rentals within New York City.