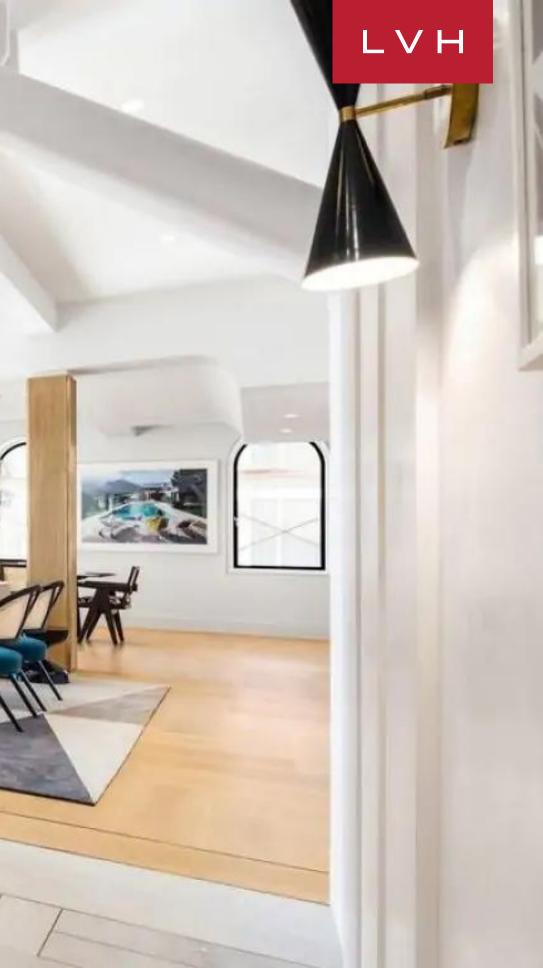

Interiors present a triumph of haute couture refinement and mid-century elegance, with every square inch more beautiful than the next. Custom designer furnishings, accessories, and timeless retro futurist treasures are scattered throughout. Lustrous open-concept spaces present a unique take on the New York City loft, with Apartment Louis' immaculate design a testament to the tireless pursuit of the sublime, fusing classic Uptown sensibilities with the chic vibrancy of Downtown. Sparsely yet impeccably furnished, each furnishing and decor element appears integral to a wondrous aesthetic whole across radiant free-flowing interiors. Impeccable inlays, shimmering accents, precious stone flooring, and obtuse Bauhaus-inspired flourishes round off an immaculate residence drenched with immersive panoramas over the Meatpacking district. Between 5,444 sq. ft of elite living space, this full-floor residence offers fantastic areas for low-key cocktail soirees or lavish pre-gala get-togethers. A superbly fitted kitchen flaunts custom Gaggenau and Subzero appliances, taking epicurean exploration and gastronomic indulgence to new heights. A den with a wet bar, a playroom/library, and full-throttle luxury home automation brings the pinnacle of convenience to the guest. This lavish Chelsea Apartment rental has four exquisite bedroom suites and an additional staff quarter. The master bedroom has two entrances, two full baths, and two dressing rooms.

#### INTERIOR

EXTERIOR

• Sun Loungers

• Terrace

- Air Conditioning
- Cable, Satellite or Smart TV
- Dining Area
- Fireplace
- Laundry
- Library
- Private Elevator
- Smart Home
- Staff Quarters