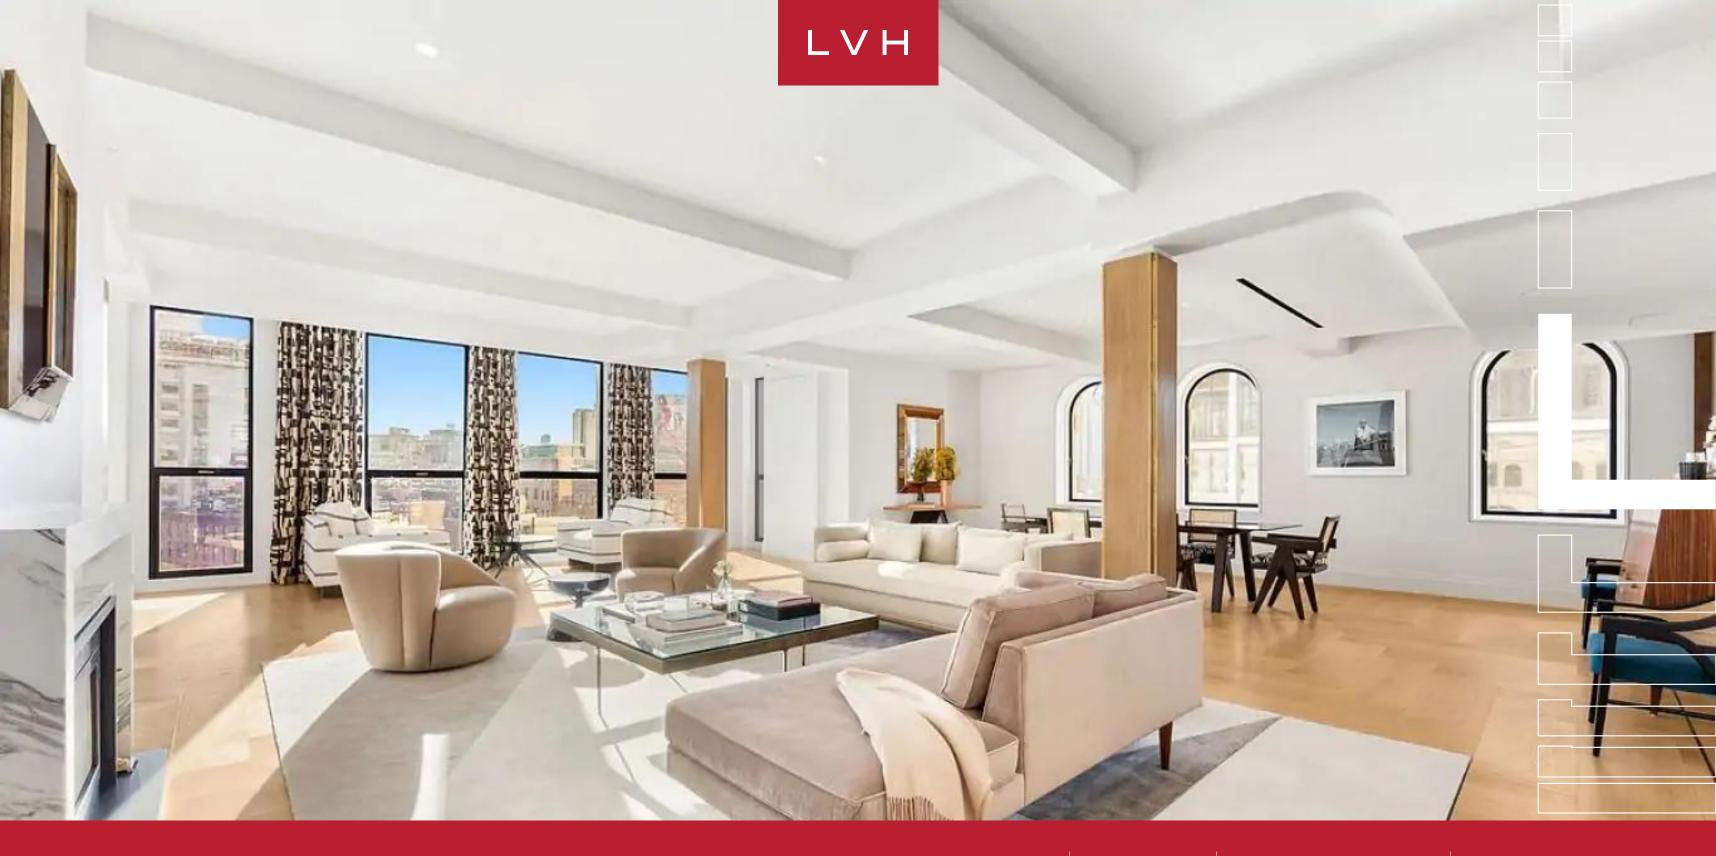

APARTMENT LOUIS CHELSEA, NEW YORK CITY, NEW YORK 5 10 BEDROOMS GUESTS

N

-L

# **APARTMENT LOUIS**

#### CHELSEA, NEW YORK CITY

 $L \vee H$ 

Apartment Louis is an outstanding Manhattan luxury rental belonging to the storied neighborhood of Chelsea. This architectural masterwork is the work of the legendary firm Eric Sheffield Architects and the design force of Paris Forino and master builders, effectively re-envisioning urban luxury living.

Interiors present a triumph of haute couture refinement and mid-century elegance, with every square inch more beautiful than the next. Custom designer furnishings, accessories, and timeless retro futurist treasures are scattered throughout. Lustrous open-concept spaces present a unique take on the New York City loft, with Apartment Louis' immaculate design a testament to the tireless pursuit of the sublime, fusing classic Uptown sensibilities with the chic vibrancy of Downtown. Sparsely yet impeccably furnished, each furnishing and decor element appears integral to a wondrous aesthetic whole across radiant free-flowing interiors. Impeccable inlays, shimmering accents, precious stone flooring, and obtuse Bauhaus-inspired flourishes round off an immaculate residence drenched with immersive panoramas over the Meatpacking district. Between 5,444 sq. ft of elite living space, this full-floor residence offers fantastic areas for low-key cocktail soirees or lavish pre-gala get-togethers. A superbly fitted kitchen flaunts custom Gaggenau and Subzero appliances, taking epicurean exploration and gastronomic indulgence to new heights. A den with a wet bar, a playroom/library, and full-throttle luxury home automation brings the pinnacle of convenience to the guest. This lavish Chelsea Apartment rental has four exquisite bedroom suites and an additional staff quarter. The master bedroom has two entrances, two full baths, and two dressing rooms.