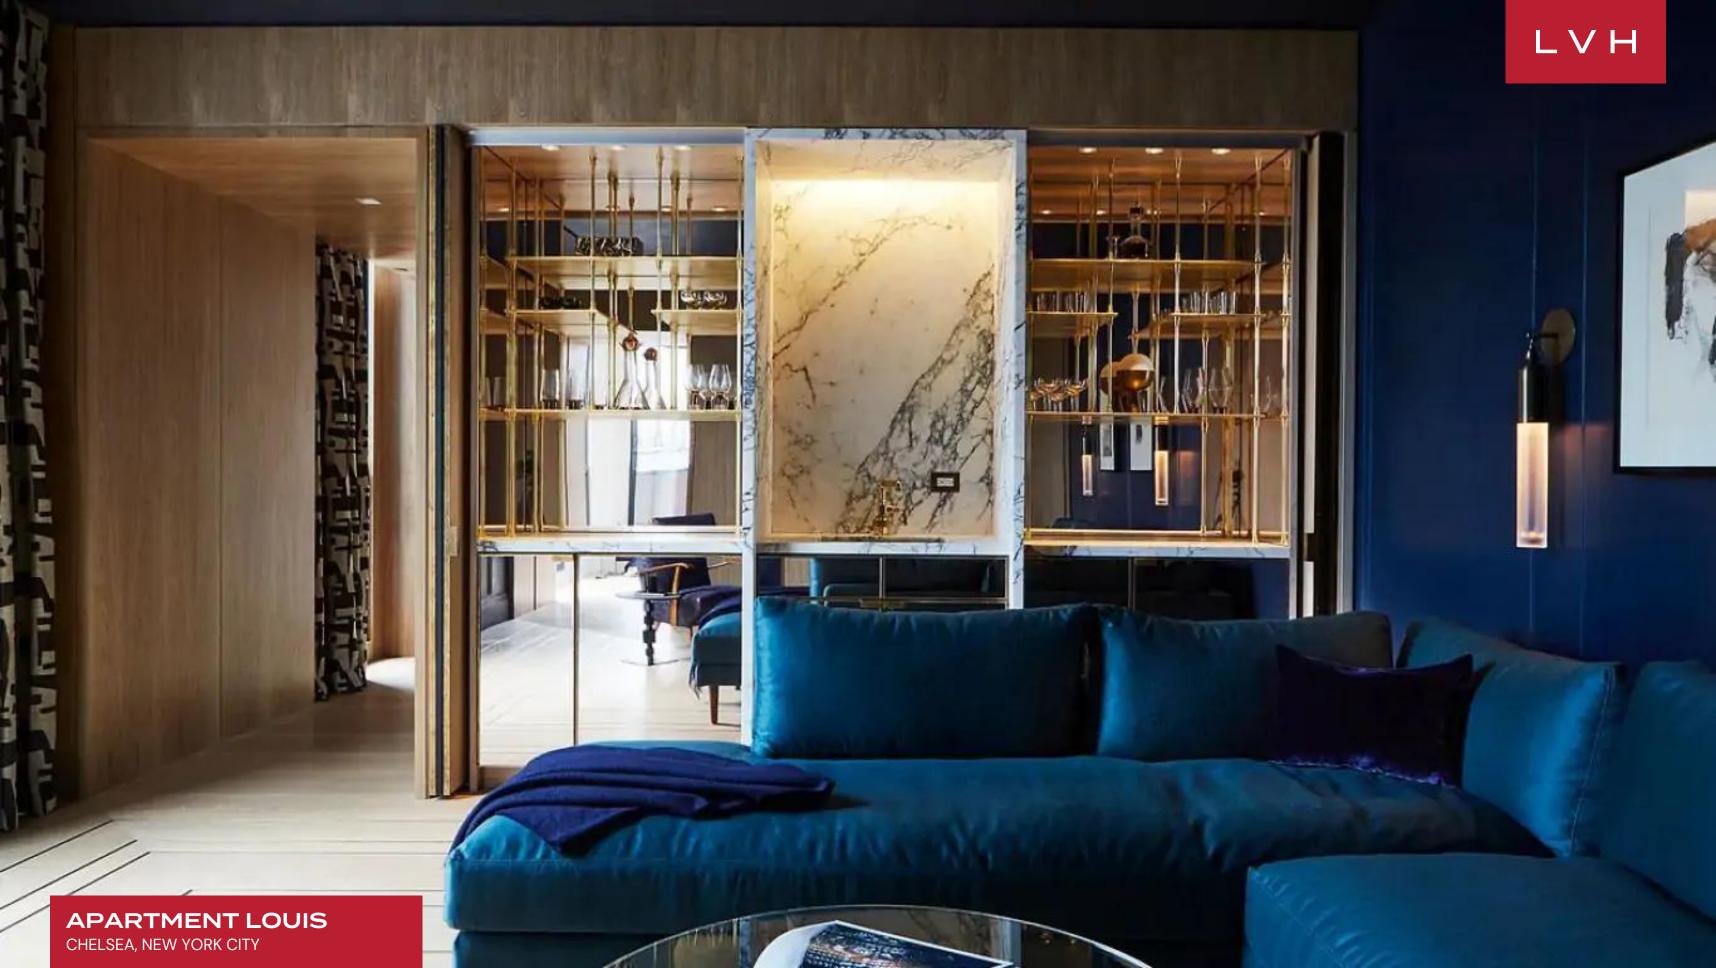

Interiors present a triumph of haute couture refinement and mid-century elegance, with every square inch more beautiful than the next. Custom designer furnishings, accessories, and timeless retro futurist treasures are scattered throughout. Lustrous open-concept spaces present a unique take on the New York City loft, with Apartment Louis' immaculate design a testament to the tireless pursuit of the sublime, fusing classic Uptown sensibilities with the chic vibrancy of Downtown. Sparsely yet impeccably furnished, each furnishing and decor element appears integral to a wondrous aesthetic whole across radiant free-flowing interiors. Impeccable inlays, shimmering accents, precious stone flooring, and obtuse Bauhaus-inspired flourishes round off an immaculate residence drenched with immersive panoramas over the Meatpacking district. Between 5,444 sq. ft of elite living space, this full-floor residence offers fantastic areas for low-key cocktail soirees or lavish pre-gala get-togethers. A superbly fitted kitchen flaunts custom Gaggenau and Subzero appliances, taking epicurean exploration and gastronomic indulgence to new heights. A den with a wet bar, a playroom/library, and full-throttle luxury home automation brings the pinnacle of convenience to the guest. This lavish Chelsea Apartment rental has four exquisite bedroom suites and an additional staff quarter. The master bedroom has two entrances, two full baths, and two dressing rooms.

#### INTERIOR

EXTERIOR

• Sun Loungers

• Terrace

- Air Conditioning
- Cable, Satellite or Smart TV
- Dining Area
- Fireplace
- Laundry
- Library
- Private Elevator
- Smart Home
- Staff Quarters