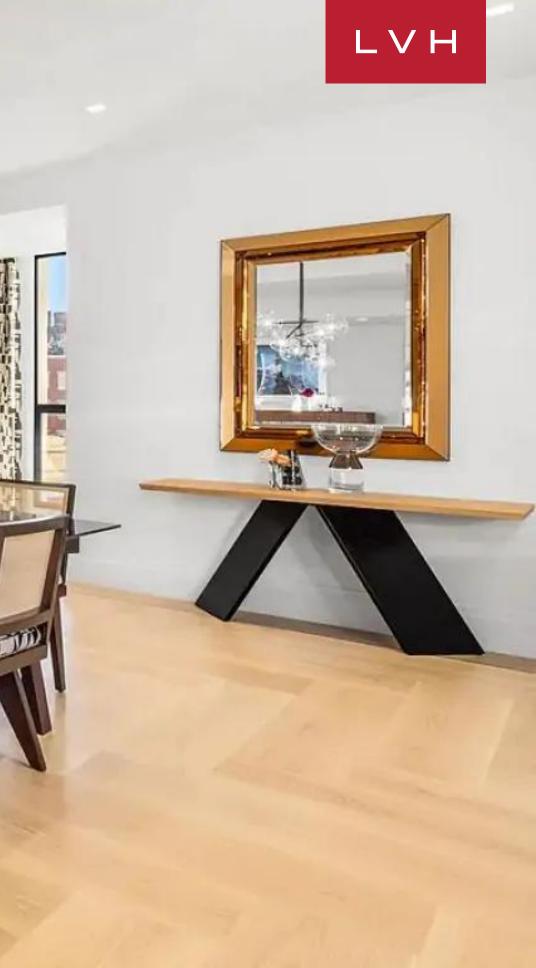

Interiors present a triumph of haute couture refinement and mid-century elegance, with every square inch more beautiful than the next. Custom designer furnishings, accessories, and timeless retro futurist treasures are scattered throughout. Lustrous open-concept spaces present a unique take on the New York City loft, with Apartment Louis' immaculate design a testament to the tireless pursuit of the sublime, fusing classic Uptown sensibilities with the chic vibrancy of Downtown. Sparsely yet impeccably furnished, each furnishing and decor element appears integral to a wondrous aesthetic whole across radiant free-flowing interiors. Impeccable inlays, shimmering accents, precious stone flooring, and obtuse Bauhaus-inspired flourishes round off an immaculate residence drenched with immersive panoramas over the Meatpacking district. Between 5,444 sq. ft of elite living space, this full-floor residence offers fantastic areas for low-key cocktail soirees or lavish pre-gala get-togethers. A superbly fitted kitchen flaunts custom Gaggenau and Subzero appliances, taking epicurean exploration and gastronomic indulgence to new heights. A den with a wet bar, a playroom/library, and full-throttle luxury home automation brings the pinnacle of convenience to the guest. This lavish Chelsea Apartment rental has four exquisite bedroom suites and an additional staff quarter. The master bedroom has two entrances, two full baths, and two dressing rooms.

#### INTERIOR

EXTERIOR

• Sun Loungers

• Terrace

- Air Conditioning
- Cable, Satellite or Smart TV
- Dining Area
- Fireplace
- Laundry
- Library
- Private Elevator
- Smart Home
- Staff Quarters