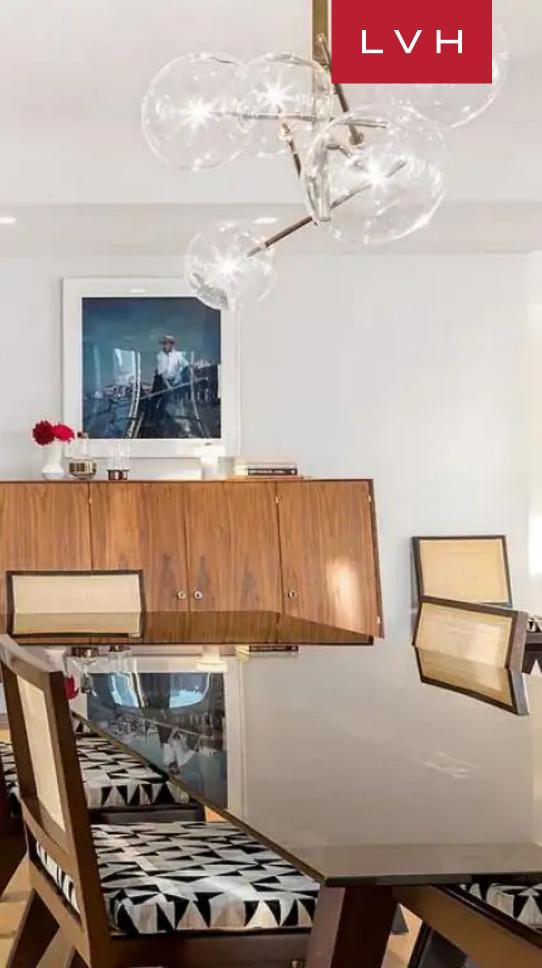

Interiors present a triumph of haute couture refinement and mid-century elegance, with every square inch more beautiful than the next. Custom designer furnishings, accessories, and timeless retro futurist treasures are scattered throughout. Lustrous open-concept spaces present a unique take on the New York City loft, with Apartment Louis' immaculate design a testament to the tireless pursuit of the sublime, fusing classic Uptown sensibilities with the chic vibrancy of Downtown. Sparsely yet impeccably furnished, each furnishing and decor element appears integral to a wondrous aesthetic whole across radiant free-flowing interiors. Impeccable inlays, shimmering accents, precious stone flooring, and obtuse Bauhaus-inspired flourishes round off an immaculate residence drenched with immersive panoramas over the Meatpacking district. Between 5,444 sq. ft of elite living space, this full-floor residence offers fantastic areas for low-key cocktail soirees or lavish pre-gala get-togethers. A superbly fitted kitchen flaunts custom Gaggenau and Subzero appliances, taking epicurean exploration and gastronomic indulgence to new heights. A den with a wet bar, a playroom/library, and full-throttle luxury home automation brings the pinnacle of convenience to the guest. This lavish Chelsea Apartment rental has four exquisite bedroom suites and an additional staff quarter. The master bedroom has two entrances, two full baths, and two dressing rooms.

#### INTERIOR

EXTERIOR

• Sun Loungers

• Terrace

- Air Conditioning
- Cable, Satellite or Smart TV
- Dining Area
- Fireplace
- Laundry
- Library
- Private Elevator
- Smart Home
- Staff Quarters