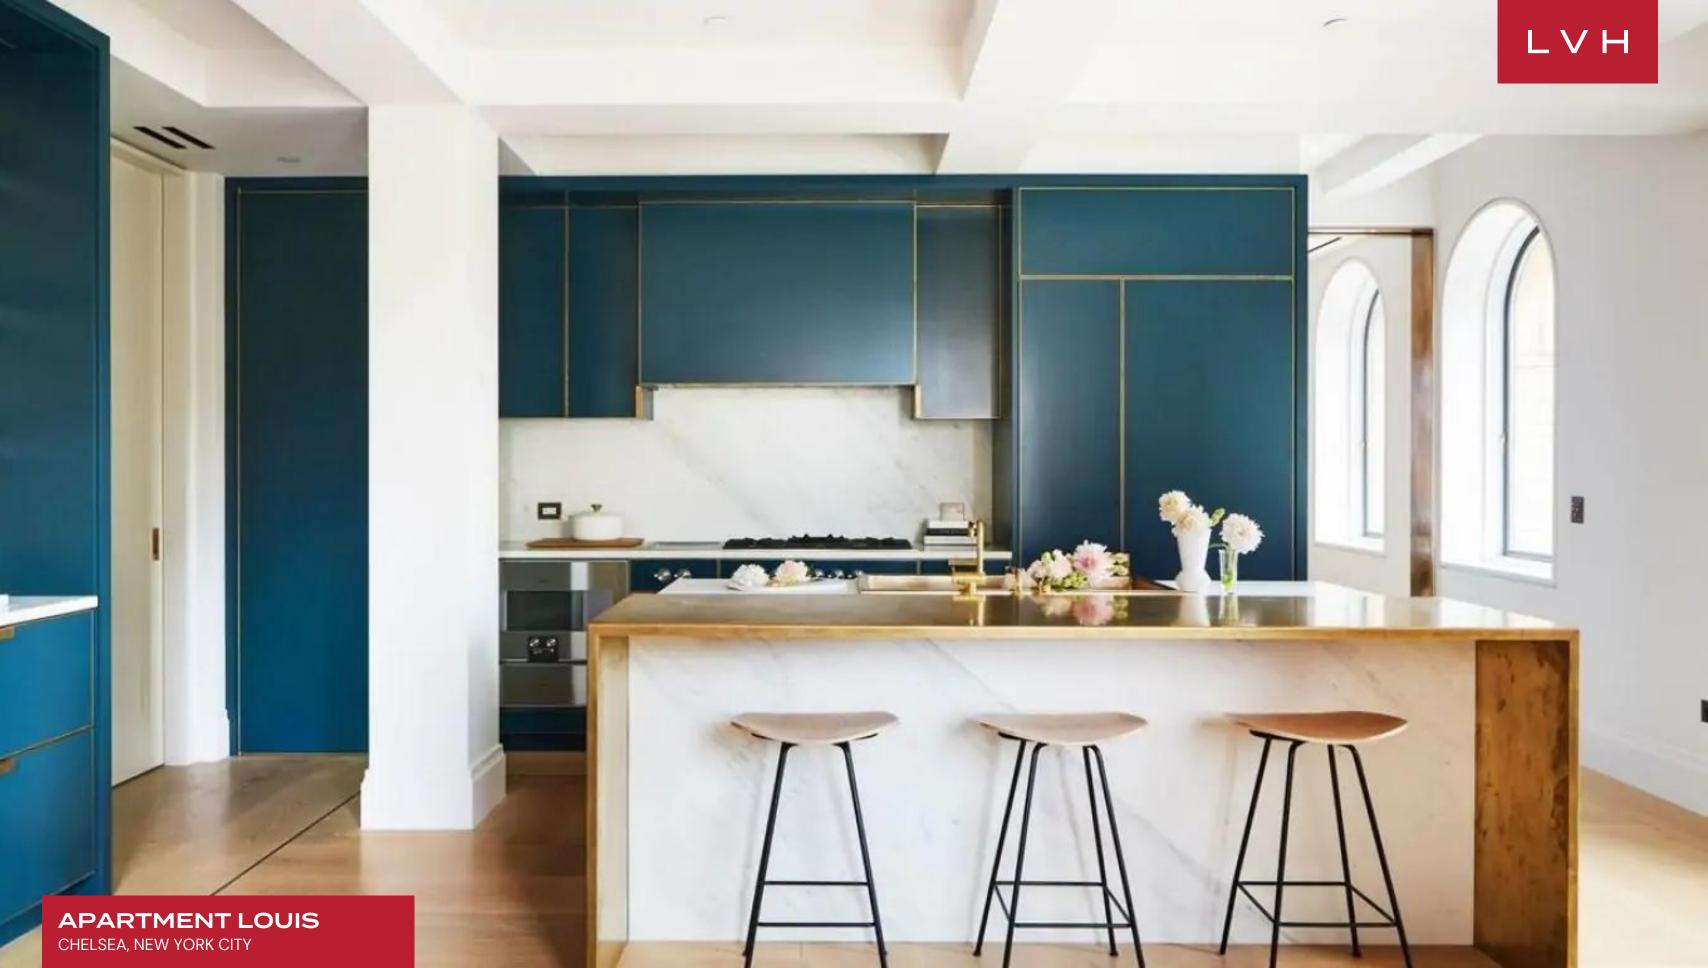

APARTMENT LOUIS CHELSEA, NEW YORK CITY, NEW YORK 5 10 BEDROOMS GUESTS

N

-L

Interiors present a triumph of haute couture refinement and mid-century elegance, with every square inch more beautiful than the next. Custom designer furnishings, accessories, and timeless retro futurist treasures are scattered throughout. Lustrous open-concept spaces present a unique take on the New York City loft, with Apartment Louis' immaculate design a testament to the tireless pursuit of the sublime, fusing classic Uptown sensibilities with the chic vibrancy of Downtown. Sparsely yet impeccably furnished, each furnishing and decor element appears integral to a wondrous aesthetic whole across radiant free-flowing interiors. Impeccable inlays, shimmering accents, precious stone flooring, and obtuse Bauhaus-inspired flourishes round off an immaculate residence drenched with immersive panoramas over the Meatpacking district. Between 5,444 sq. ft of elite living space, this full-floor residence offers fantastic areas for low-key cocktail soirees or lavish pre-gala get-togethers. A superbly fitted kitchen flaunts custom Gaggenau and Subzero appliances, taking epicurean exploration and gastronomic indulgence to new heights. A den with a wet bar, a playroom/library, and full-throttle luxury home automation brings the pinnacle of convenience to the guest. This lavish Chelsea Apartment rental has four exquisite bedroom suites and an additional staff quarter. The master bedroom has two entrances, two full baths, and two dressing rooms.