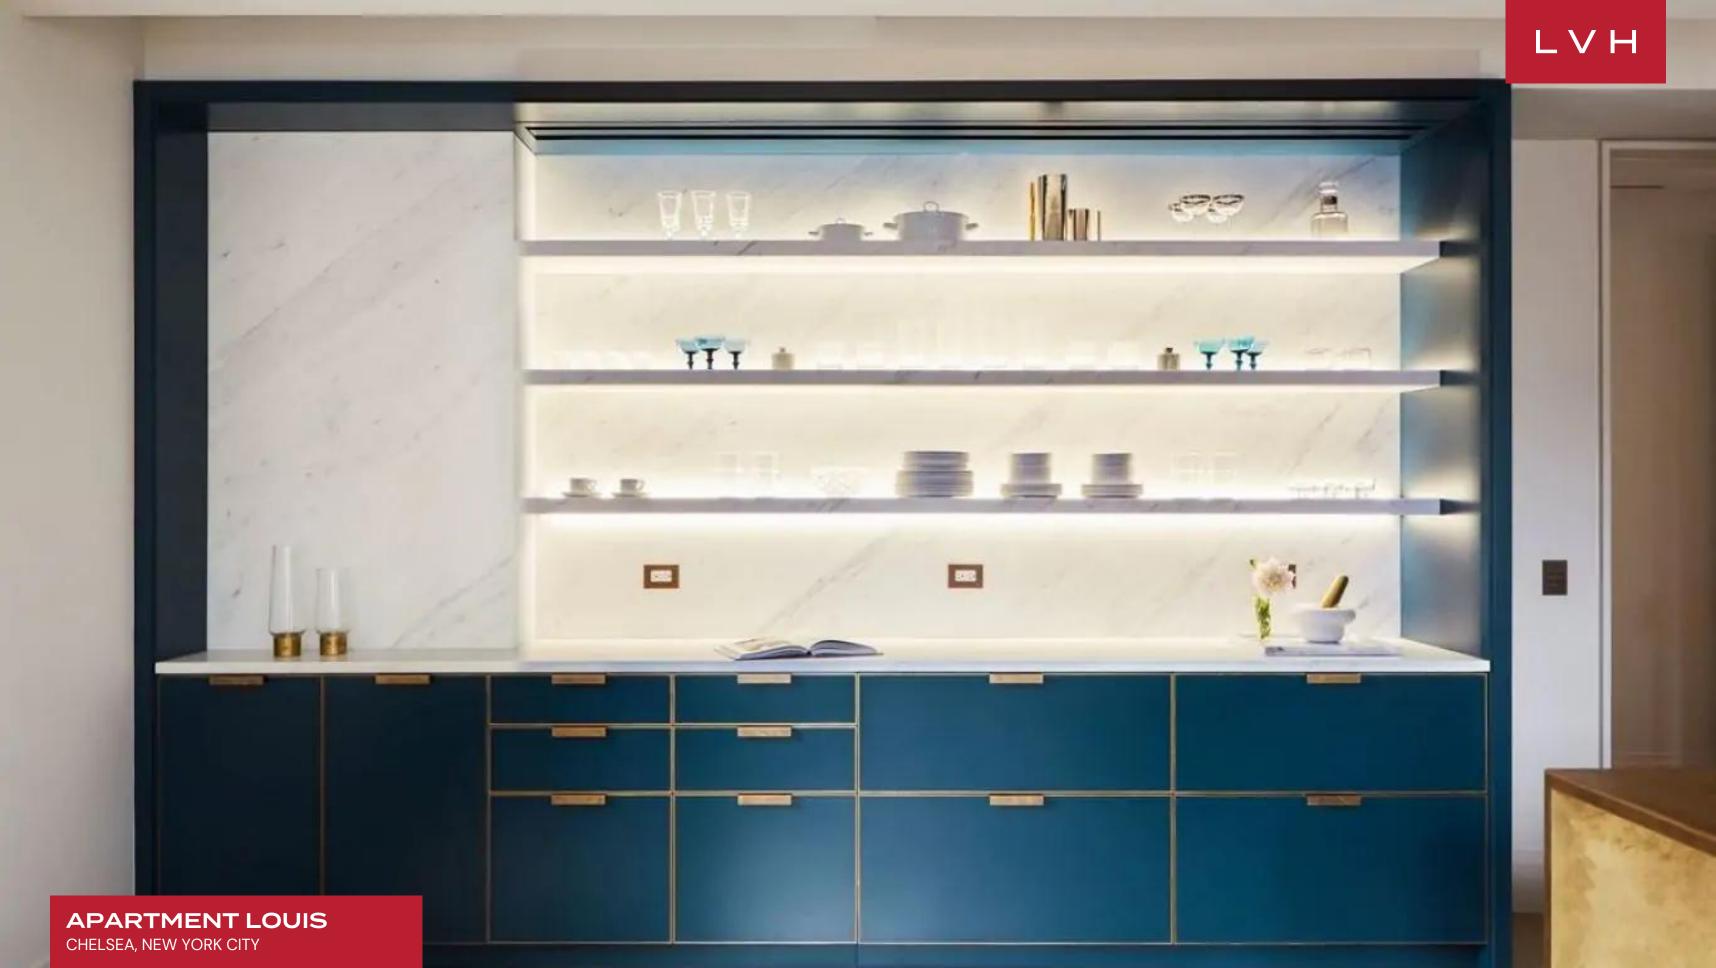

Interiors present a triumph of haute couture refinement and mid-century elegance, with every square inch more beautiful than the next. Custom designer furnishings, accessories, and timeless retro futurist treasures are scattered throughout. Lustrous open-concept spaces present a unique take on the New York City loft, with Apartment Louis' immaculate design a testament to the tireless pursuit of the sublime, fusing classic Uptown sensibilities with the chic vibrancy of Downtown. Sparsely yet impeccably furnished, each furnishing and decor element appears integral to a wondrous aesthetic whole across radiant free-flowing interiors. Impeccable inlays, shimmering accents, precious stone flooring, and obtuse Bauhaus-inspired flourishes round off an immaculate residence drenched with immersive panoramas over the Meatpacking district. Between 5,444 sq. ft of elite living space, this full-floor residence offers fantastic areas for low-key cocktail soirees or lavish pre-gala get-togethers. A superbly fitted kitchen flaunts custom Gaggenau and Subzero appliances, taking epicurean exploration and gastronomic indulgence to new heights. A den with a wet bar, a playroom/library, and full-throttle luxury home automation brings the pinnacle of convenience to the guest. This lavish Chelsea Apartment rental has four exquisite bedroom suites and an additional staff quarter. The master bedroom has two entrances, two full baths, and two dressing rooms.

#### INTERIOR

EXTERIOR

• Sun Loungers

• Terrace

- Air Conditioning
- Cable, Satellite or Smart TV
- Dining Area
- Fireplace
- Laundry
- Library
- Private Elevator
- Smart Home
- Staff Quarters