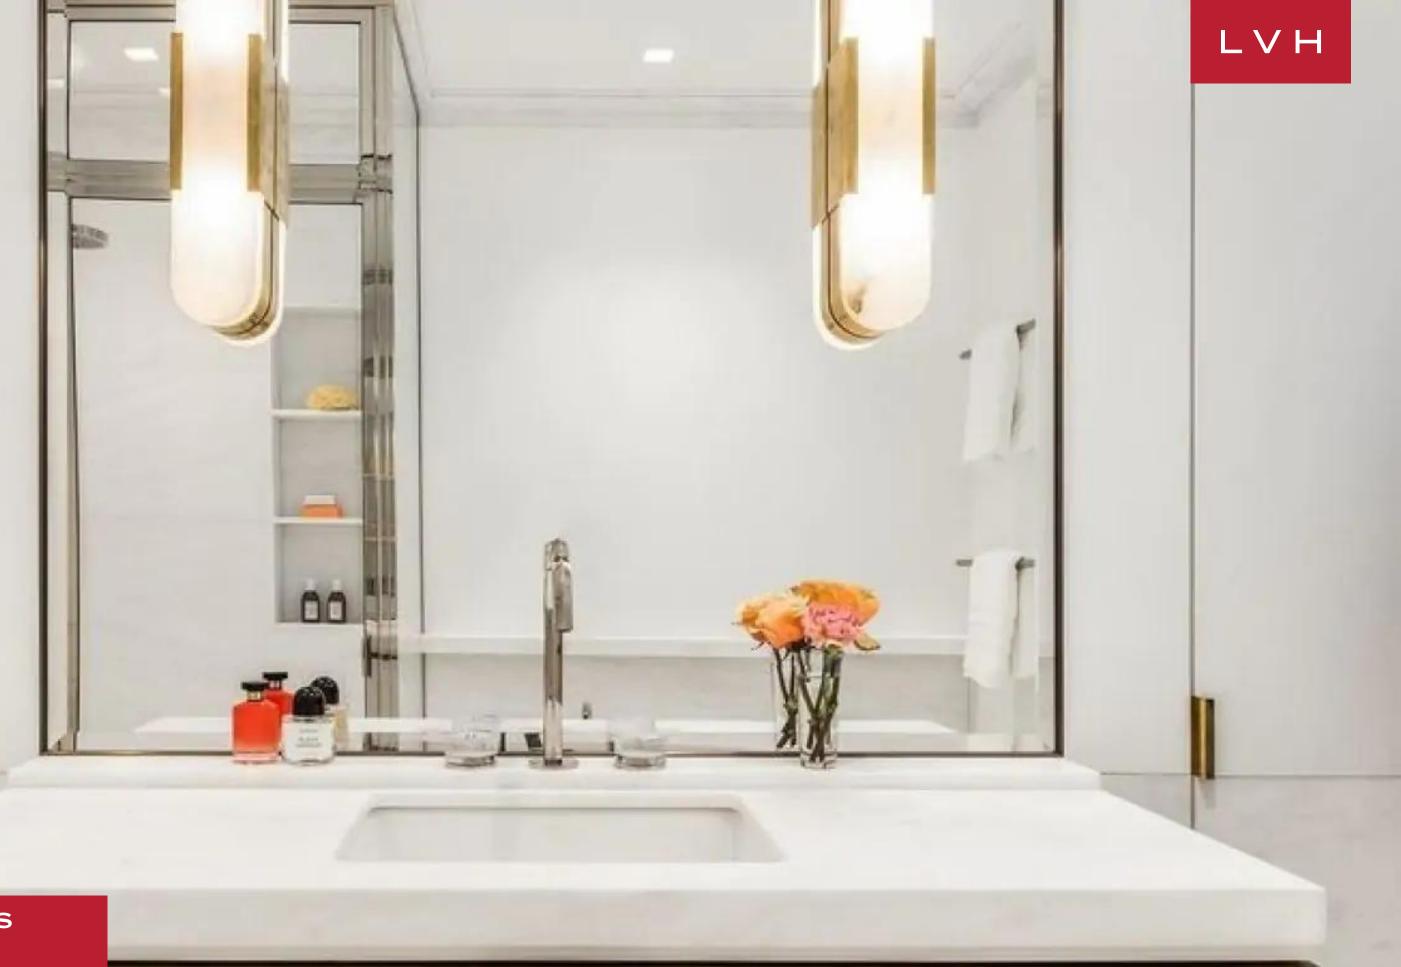

Interiors present a triumph of haute couture refinement and mid-century elegance, with every square inch more beautiful than the next. Custom designer furnishings, accessories, and timeless retro futurist treasures are scattered throughout. Lustrous open-concept spaces present a unique take on the New York City loft, with Apartment Louis' immaculate design a testament to the tireless pursuit of the sublime, fusing classic Uptown sensibilities with the chic vibrancy of Downtown. Sparsely yet impeccably furnished, each furnishing and decor element appears integral to a wondrous aesthetic whole across radiant free-flowing interiors. Impeccable inlays, shimmering accents, precious stone flooring, and obtuse Bauhaus-inspired flourishes round off an immaculate residence drenched with immersive panoramas over the Meatpacking district. Between 5,444 sq. ft of elite living space, this full-floor residence offers fantastic areas for low-key cocktail soirees or lavish pre-gala get-togethers. A superbly fitted kitchen flaunts custom Gaggenau and Subzero appliances, taking epicurean exploration and gastronomic indulgence to new heights. A den with a wet bar, a playroom/library, and full-throttle luxury home automation brings the pinnacle of convenience to the guest. This lavish Chelsea Apartment rental has four exquisite bedroom suites and an additional staff quarter. The master bedroom has two entrances, two full baths, and two dressing rooms.