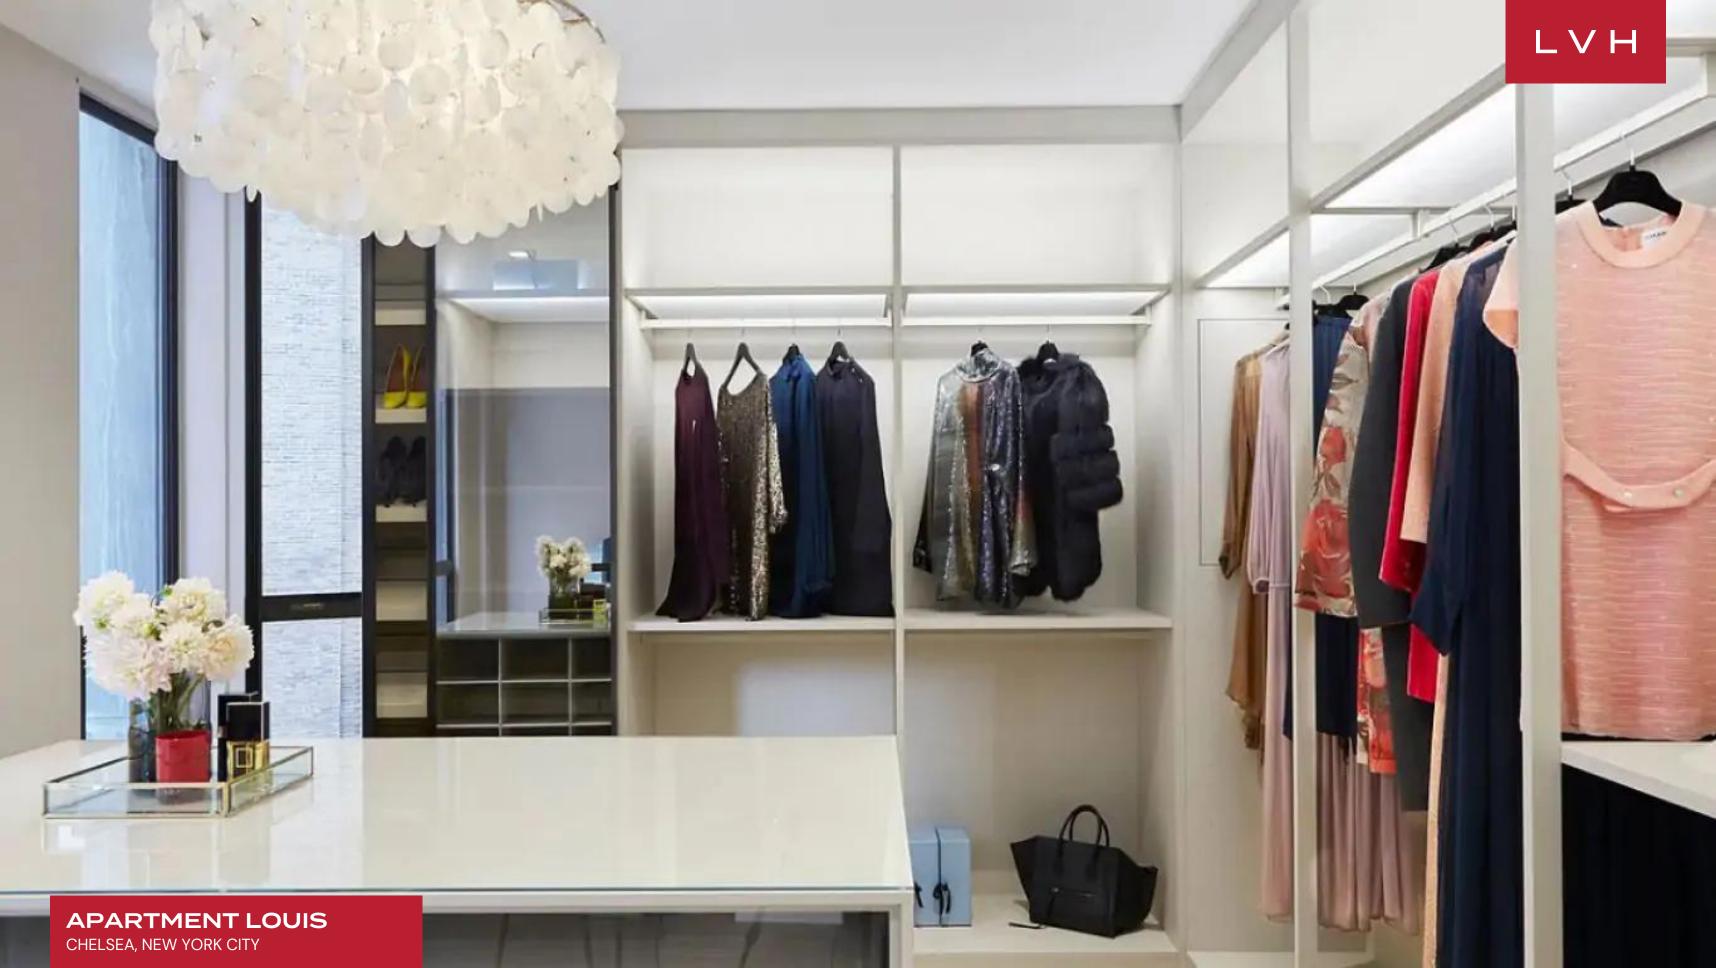

Interiors present a triumph of haute couture refinement and mid-century elegance, with every square inch more beautiful than the next. Custom designer furnishings, accessories, and timeless retro futurist treasures are scattered throughout. Lustrous open-concept spaces present a unique take on the New York City loft, with Apartment Louis' immaculate design a testament to the tireless pursuit of the sublime, fusing classic Uptown sensibilities with the chic vibrancy of Downtown. Sparsely yet impeccably furnished, each furnishing and decor element appears integral to a wondrous aesthetic whole across radiant free-flowing interiors. Impeccable inlays, shimmering accents, precious stone flooring, and obtuse Bauhaus-inspired flourishes round off an immaculate residence drenched with immersive panoramas over the Meatpacking district. Between 5,444 sq. ft of elite living space, this full-floor residence offers fantastic areas for low-key cocktail soirees or lavish pre-gala get-togethers. A superbly fitted kitchen flaunts custom Gaggenau and Subzero appliances, taking epicurean exploration and gastronomic indulgence to new heights. A den with a wet bar, a playroom/library, and full-throttle luxury home automation brings the pinnacle of convenience to the guest. This lavish Chelsea Apartment rental has four exquisite bedroom suites and an additional staff quarter. The master bedroom has two entrances, two full baths, and two dressing rooms.

## INTERIOR

- Walk-In Closet
- Wine Storage