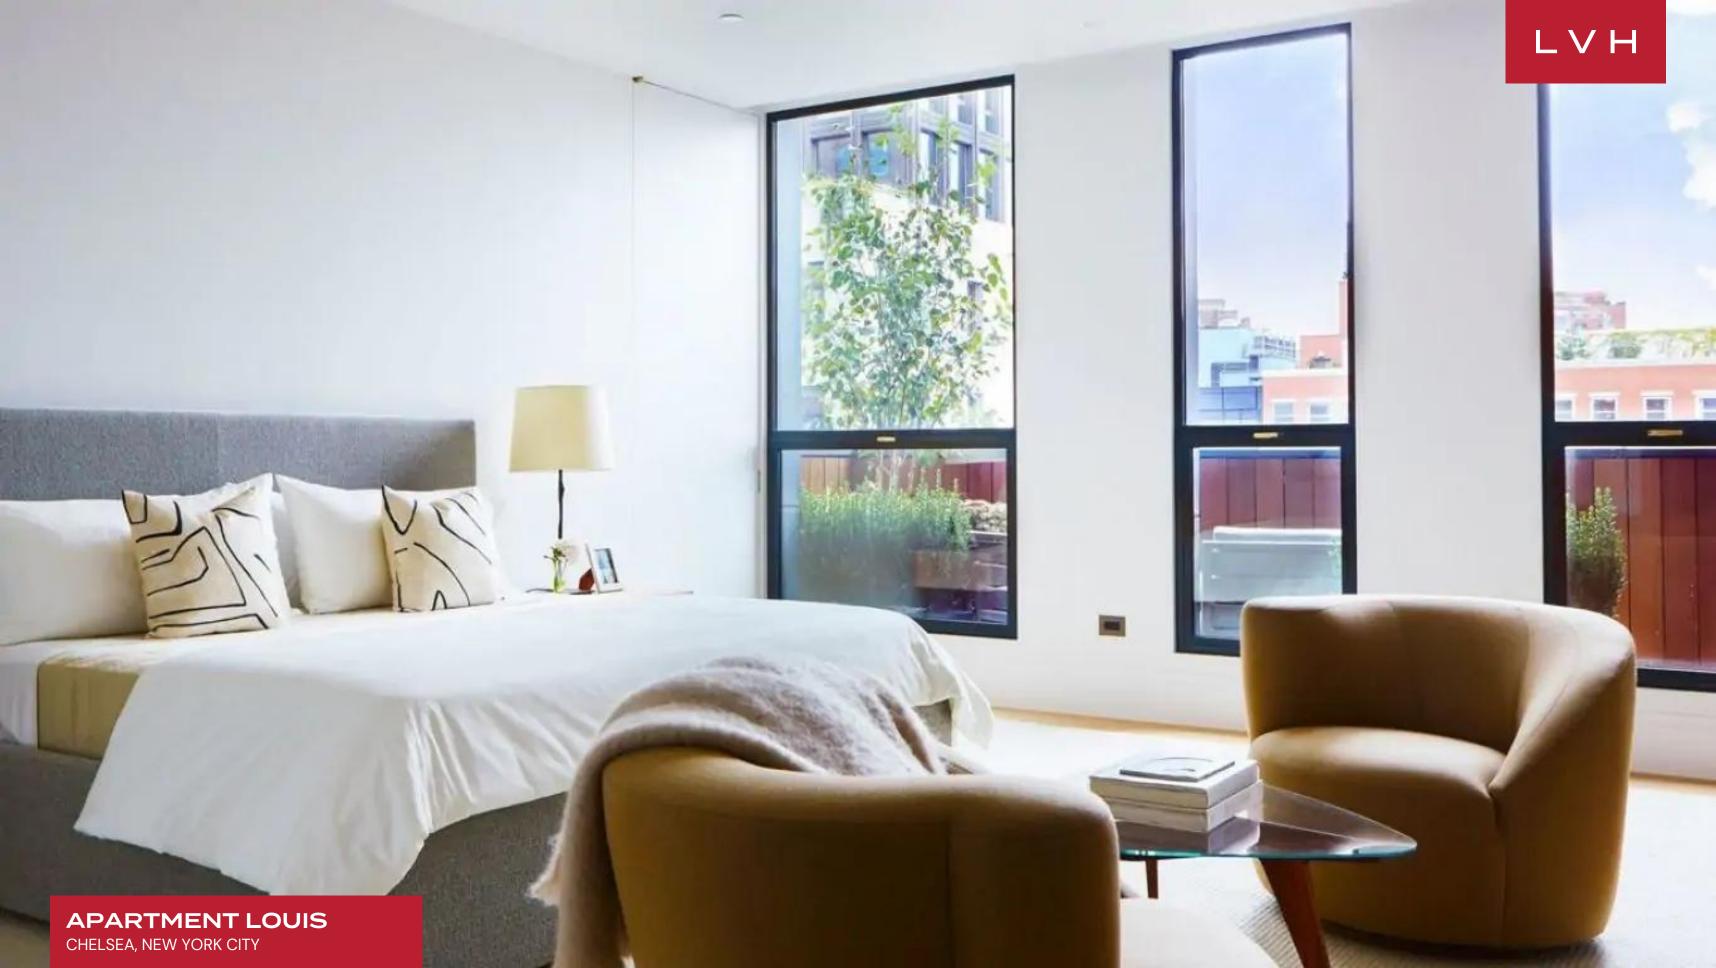

Interiors present a triumph of haute couture refinement and mid-century elegance, with every square inch more beautiful than the next. Custom designer furnishings, accessories, and timeless retro futurist treasures are scattered throughout. Lustrous open-concept spaces present a unique take on the New York City loft, with Apartment Louis' immaculate design a testament to the tireless pursuit of the sublime, fusing classic Uptown sensibilities with the chic vibrancy of Downtown. Sparsely yet impeccably furnished, each furnishing and decor element appears integral to a wondrous aesthetic whole across radiant free-flowing interiors. Impeccable inlays, shimmering accents, precious stone flooring, and obtuse Bauhaus-inspired flourishes round off an immaculate residence drenched with immersive panoramas over the Meatpacking district. Between 5,444 sq. ft of elite living space, this full-floor residence offers fantastic areas for low-key cocktail soirees or lavish pre-gala get-togethers. A superbly fitted kitchen flaunts custom Gaggenau and Subzero appliances, taking epicurean exploration and gastronomic indulgence to new heights. A den with a wet bar, a playroom/library, and full-throttle luxury home automation brings the pinnacle of convenience to the guest. This lavish Chelsea Apartment rental has four exquisite bedroom suites and an additional staff quarter. The master bedroom has two entrances, two full baths, and two dressing rooms.

Guests can enjoy the southern views with the private south-facing terrace. At a moment's notice from New York's unmatched fine dining scene, raucous nightlife, and world-class cultural programming, guests are fully immersed in the bustle of this dazzling cosmopolis. LVH requires owners to comply with regulations for all home rentals within New York City.