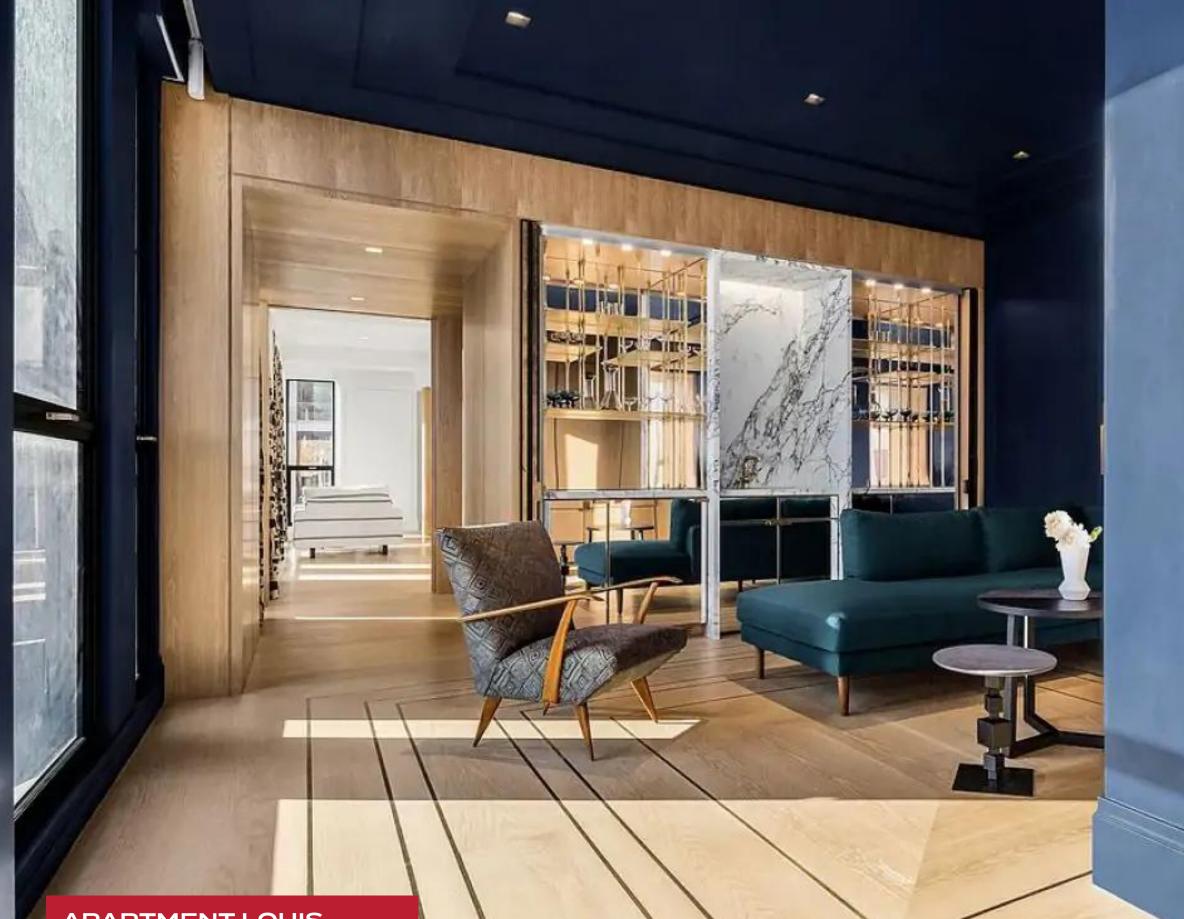

Interiors present a triumph of haute couture refinement and mid-century elegance, with every square inch more beautiful than the next. Custom designer furnishings, accessories, and timeless retro futurist treasures are scattered throughout. Lustrous open-concept spaces present a unique take on the New York City loft, with Apartment Louis' immaculate design a testament to the tireless pursuit of the sublime, fusing classic Uptown sensibilities with the chic vibrancy of Downtown. Sparsely yet impeccably furnished, each furnishing and decor element appears integral to a wondrous aesthetic whole across radiant free-flowing interiors. Impeccable inlays, shimmering accents, precious stone flooring, and obtuse Bauhaus-inspired flourishes round off an immaculate residence drenched with immersive panoramas over the Meatpacking district. Between 5,444 sq. ft of elite living space, this full-floor residence offers fantastic areas for low-key cocktail soirees or lavish pre-gala get-togethers. A superbly fitted kitchen flaunts custom Gaggenau and Subzero appliances, taking epicurean exploration and gastronomic indulgence to new heights. A den with a wet bar, a playroom/library, and full-throttle luxury home automation brings the pinnacle of convenience to the guest. This lavish Chelsea Apartment rental has four exquisite bedroom suites and an additional staff quarter. The master bedroom has two entrances, two full baths, and two dressing rooms.

#### INTERIOR

EXTERIOR

• Sun Loungers

• Terrace

- Air Conditioning
- Cable, Satellite or Smart TV
- Dining Area
- Fireplace
- Laundry
- Library
- Private Elevator
- Smart Home
- Staff Quarters

## INTERIOR

- Walk-In Closet
- Wine Storage