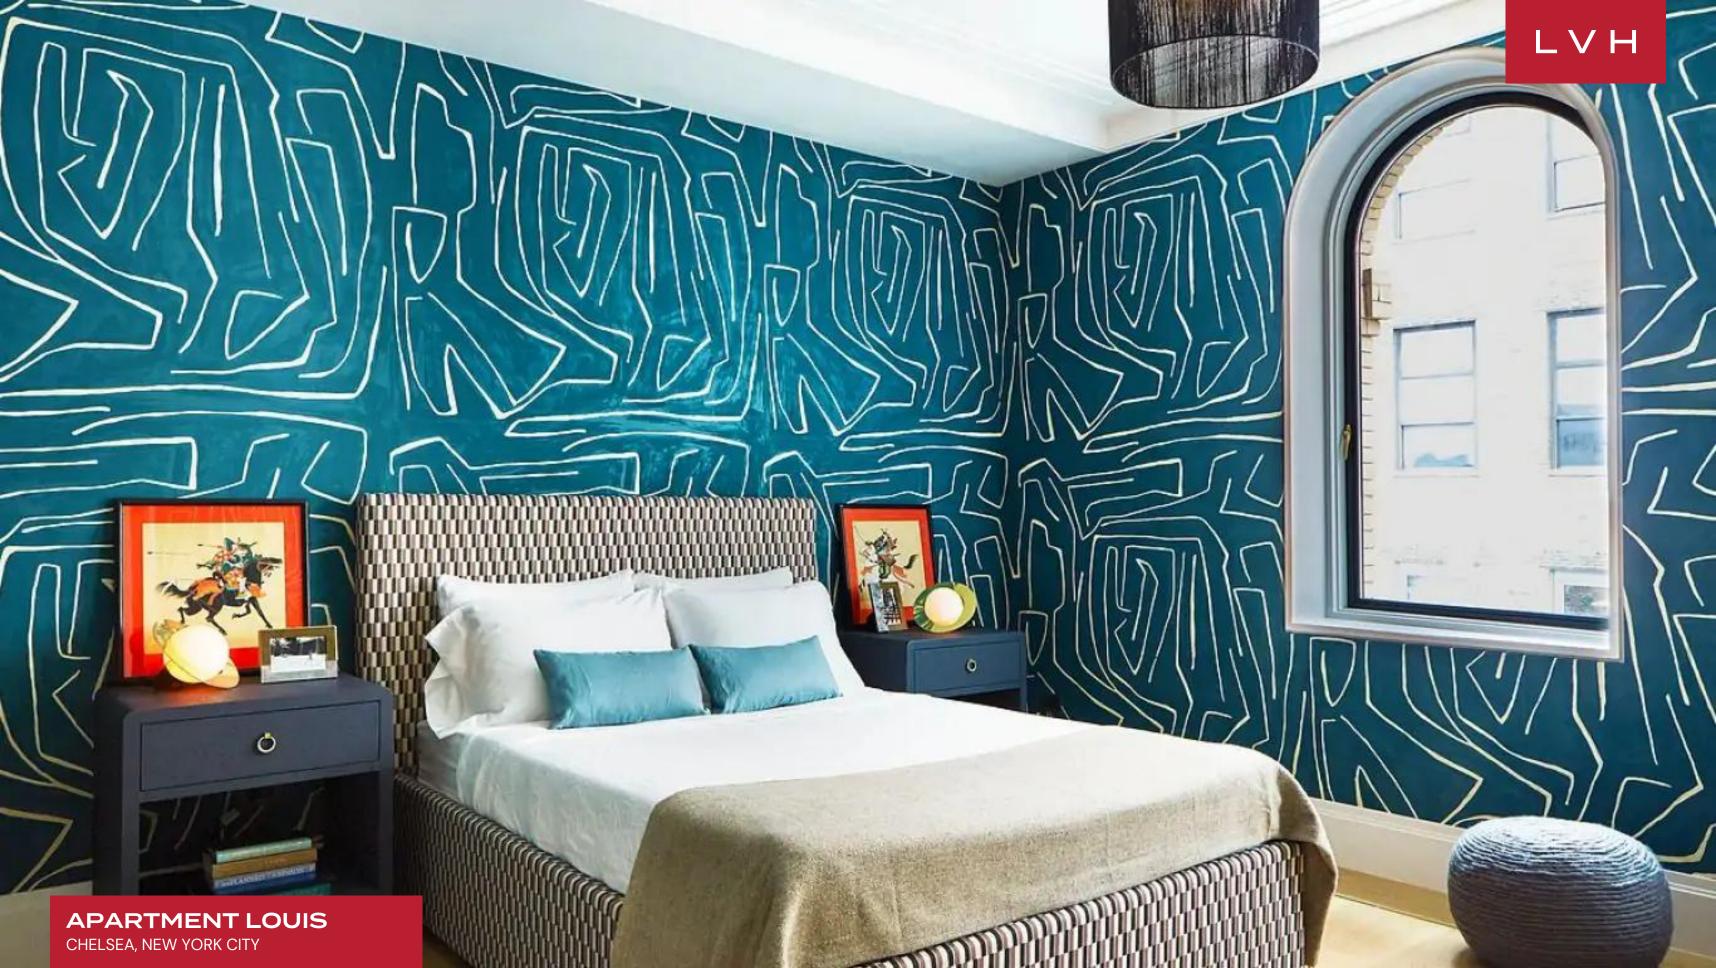

Interiors present a triumph of haute couture refinement and mid-century elegance, with every square inch more beautiful than the next. Custom designer furnishings, accessories, and timeless retro futurist treasures are scattered throughout. Lustrous open-concept spaces present a unique take on the New York City loft, with Apartment Louis' immaculate design a testament to the tireless pursuit of the sublime, fusing classic Uptown sensibilities with the chic vibrancy of Downtown. Sparsely yet impeccably furnished, each furnishing and decor element appears integral to a wondrous aesthetic whole across radiant free-flowing interiors. Impeccable inlays, shimmering accents, precious stone flooring, and obtuse Bauhaus-inspired flourishes round off an immaculate residence drenched with immersive panoramas over the Meatpacking district. Between 5,444 sq. ft of elite living space, this full-floor residence offers fantastic areas for low-key cocktail soirees or lavish pre-gala get-togethers. A superbly fitted kitchen flaunts custom Gaggenau and Subzero appliances, taking epicurean exploration and gastronomic indulgence to new heights. A den with a wet bar, a playroom/library, and full-throttle luxury home automation brings the pinnacle of convenience to the guest. This lavish Chelsea Apartment rental has four exquisite bedroom suites and an additional staff quarter. The master bedroom has two entrances, two full baths, and two dressing rooms.