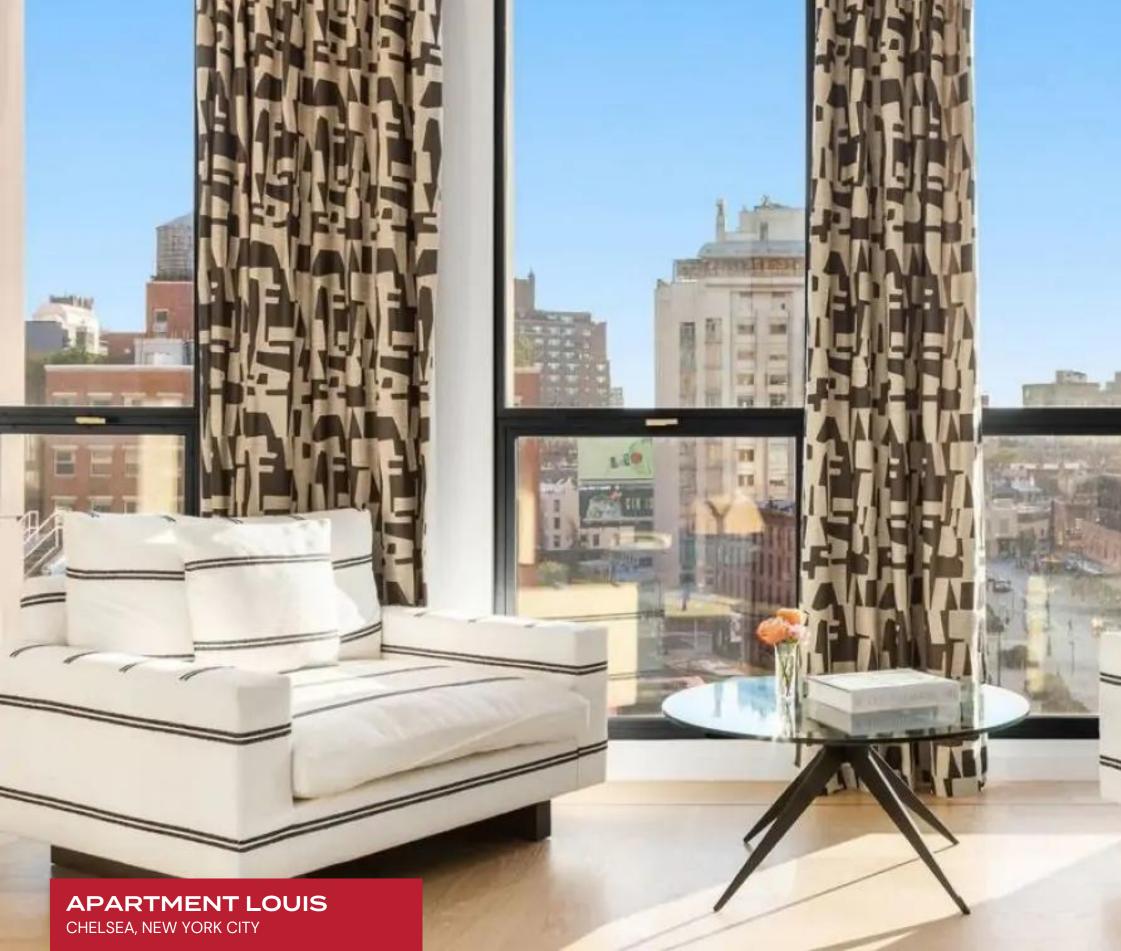

APARTMENT LOUIS CHELSEA, NEW YORK CITY, NEW YORK 5 10 BEDROOMS GUESTS

N

-L

Interiors present a triumph of haute couture refinement and mid-century elegance, with every square inch more beautiful than the next. Custom designer furnishings, accessories, and timeless retro futurist treasures are scattered throughout. Lustrous open-concept spaces present a unique take on the New York City loft, with Apartment Louis' immaculate design a testament to the tireless pursuit of the sublime, fusing classic Uptown sensibilities with the chic vibrancy of Downtown. Sparsely yet impeccably furnished, each furnishing and decor element appears integral to a wondrous aesthetic whole across radiant free-flowing interiors. Impeccable inlays, shimmering accents, precious stone flooring, and obtuse Bauhaus-inspired flourishes round off an immaculate residence drenched with immersive panoramas over the Meatpacking district. Between 5,444 sq. ft of elite living space, this full-floor residence offers fantastic areas for low-key cocktail soirees or lavish pre-gala get-togethers. A superbly fitted kitchen flaunts custom Gaggenau and Subzero appliances, taking epicurean exploration and gastronomic indulgence to new heights. A den with a wet bar, a playroom/library, and full-throttle luxury home automation brings the pinnacle of convenience to the guest. This lavish Chelsea Apartment rental has four exquisite bedroom suites and an additional staff quarter. The master bedroom has two entrances, two full baths, and two dressing rooms.

Guests can enjoy the southern views with the private south-facing terrace. At a moment's notice from New York's unmatched fine dining scene, raucous nightlife, and world-class cultural programming, guests are fully immersed in the bustle of this dazzling cosmopolis. LVH requires owners to comply with regulations for all home rentals within New York City.