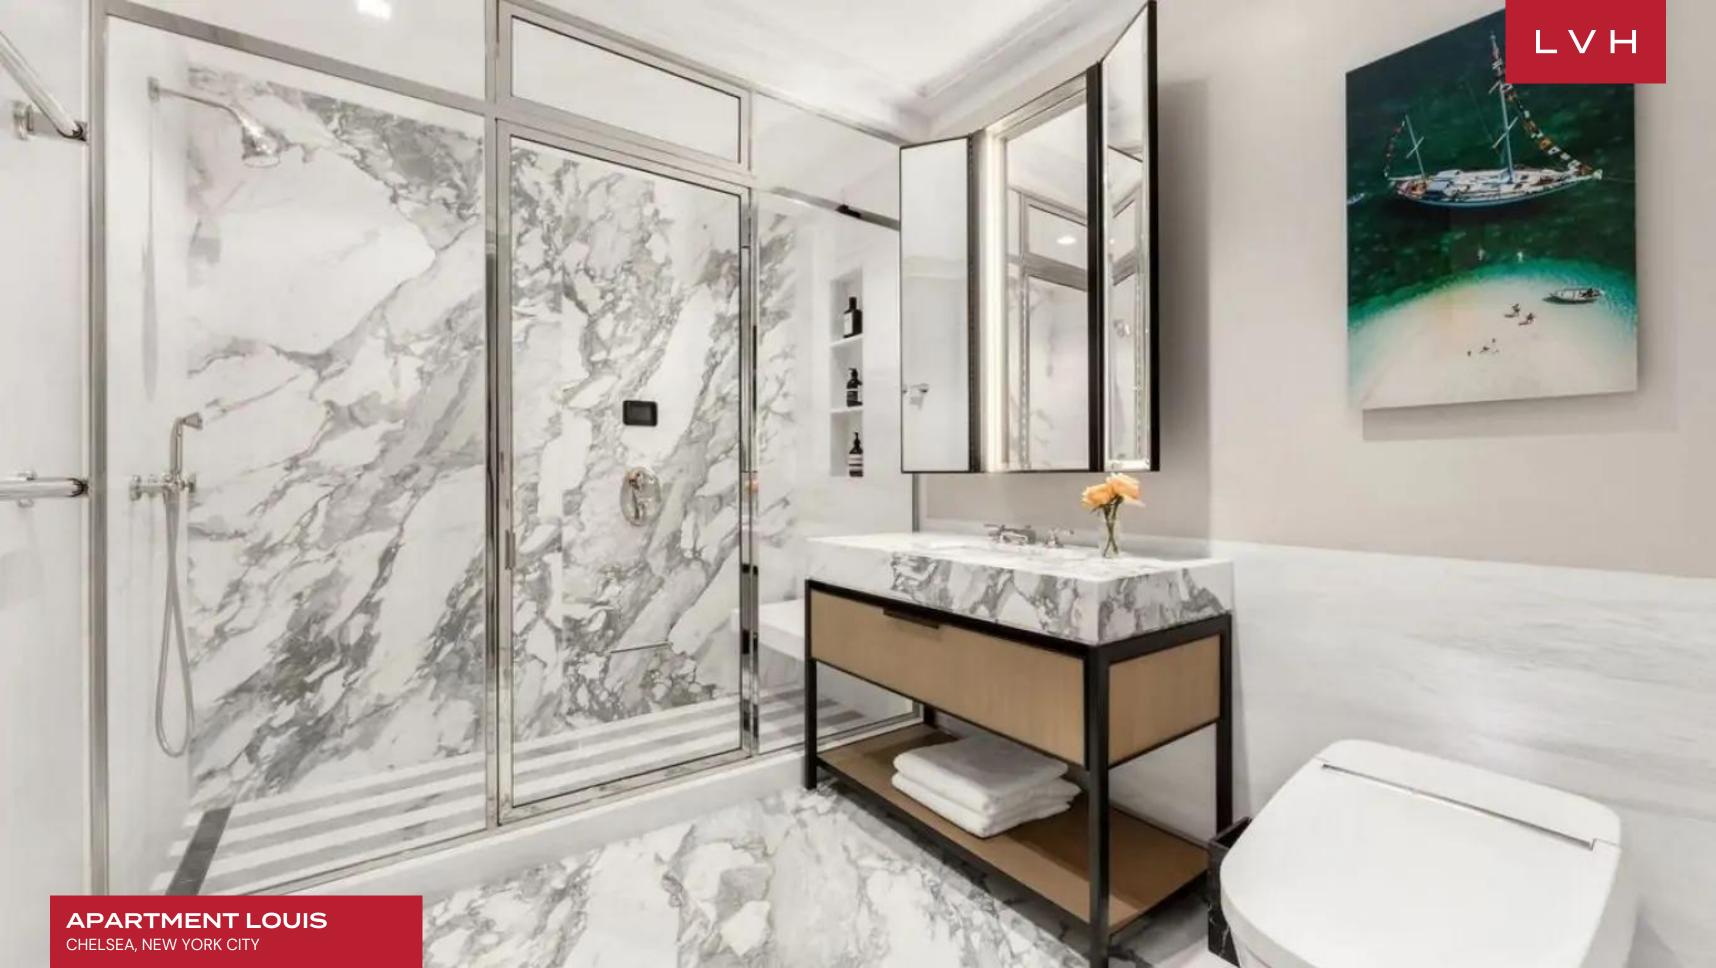

Interiors present a triumph of haute couture refinement and mid-century elegance, with every square inch more beautiful than the next. Custom designer furnishings, accessories, and timeless retro futurist treasures are scattered throughout. Lustrous open-concept spaces present a unique take on the New York City loft, with Apartment Louis' immaculate design a testament to the tireless pursuit of the sublime, fusing classic Uptown sensibilities with the chic vibrancy of Downtown. Sparsely yet impeccably furnished, each furnishing and decor element appears integral to a wondrous aesthetic whole across radiant free-flowing interiors. Impeccable inlays, shimmering accents, precious stone flooring, and obtuse Bauhaus-inspired flourishes round off an immaculate residence drenched with immersive panoramas over the Meatpacking district. Between 5,444 sq. ft of elite living space, this full-floor residence offers fantastic areas for low-key cocktail soirees or lavish pre-gala get-togethers. A superbly fitted kitchen flaunts custom Gaggenau and Subzero appliances, taking epicurean exploration and gastronomic indulgence to new heights. A den with a wet bar, a playroom/library, and full-throttle luxury home automation brings the pinnacle of convenience to the guest. This lavish Chelsea Apartment rental has four exquisite bedroom suites and an additional staff quarter. The master bedroom has two entrances, two full baths, and two dressing rooms.