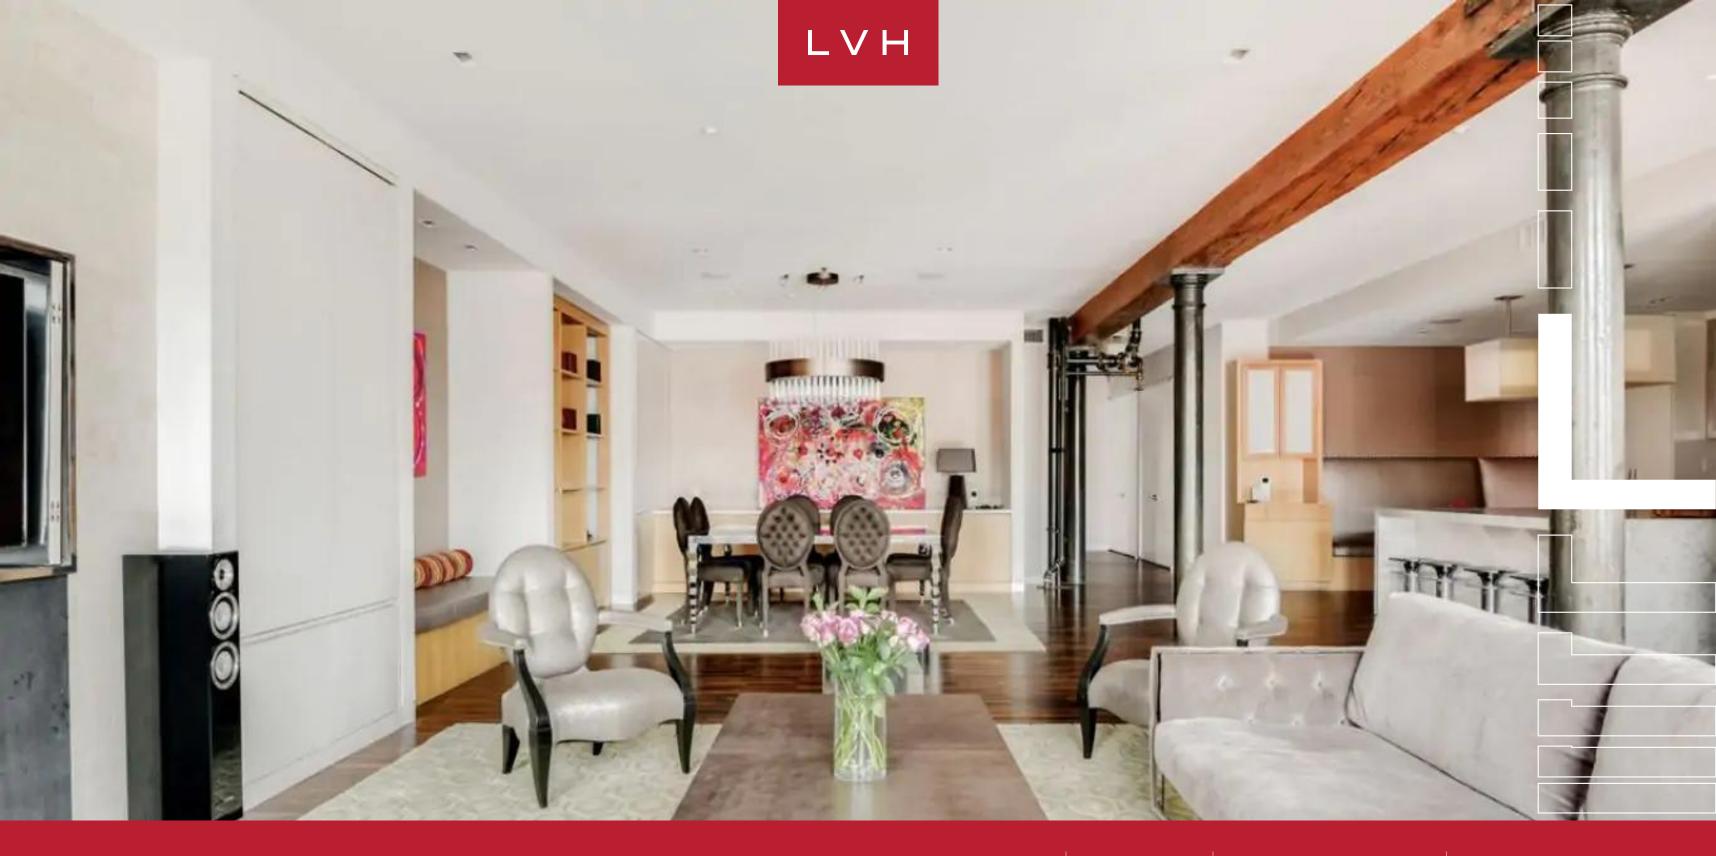

### APARTMENT DRAKE

SOHO, NEW YORK CITY

Apartment Drake is a stunningly designed, newly renovated home perched in one of the nicest blocks of West Broadway in the Big Apple. The luxurious apartment rental is merely moments away from small shops and restaurants, while the Greenwich Village, Hudson Square, and Tribeca are a short drive away. An aesthete's dream, this vacation residence is the creation of a devoted team of architects, engineers, and interior designers tasked with curating a sublime living space.

Key-locked elevator teems with exclusivity, bringing guests directly into the gorgeous light-filled unit featuring triple exposure from West, East and North, making the free-flowing interiors bright and airy during daytime. The great room fuses a dining, living room, bar, and kitchen area incorporating historic wood beams and contemporary details in perfect unison. A dramatic living room revels in Bondian cool with exquisite burl wood paneling animated by modern ambient lighting and artful industrial-chic lighting, a gas fireplace, a fully stocked wet bar and five cast-iron columns that span the full length of the loft. Offering plenty of counter space, high-end appliances, and a breakfast bar, the kitchen is a veritable showstopper fusing form and functionality. All three bedrooms have been luxuriously appointed and optimized for the most restful sleep. Brimming with top-notch amenities, Apartment Drake is outfitted with a state-of-the-art library.

Apartment Drake lets you experience a true classic SoHo Loft living. Gather for a nightcap, regale with loved ones around the fireplace. Indulge in blissful post-sightseeing rituals, savoring a glass of red under cover of darkness before the glittering lights of New York City. LVH requires owners to comply with regulations for all home rentals within New York City.