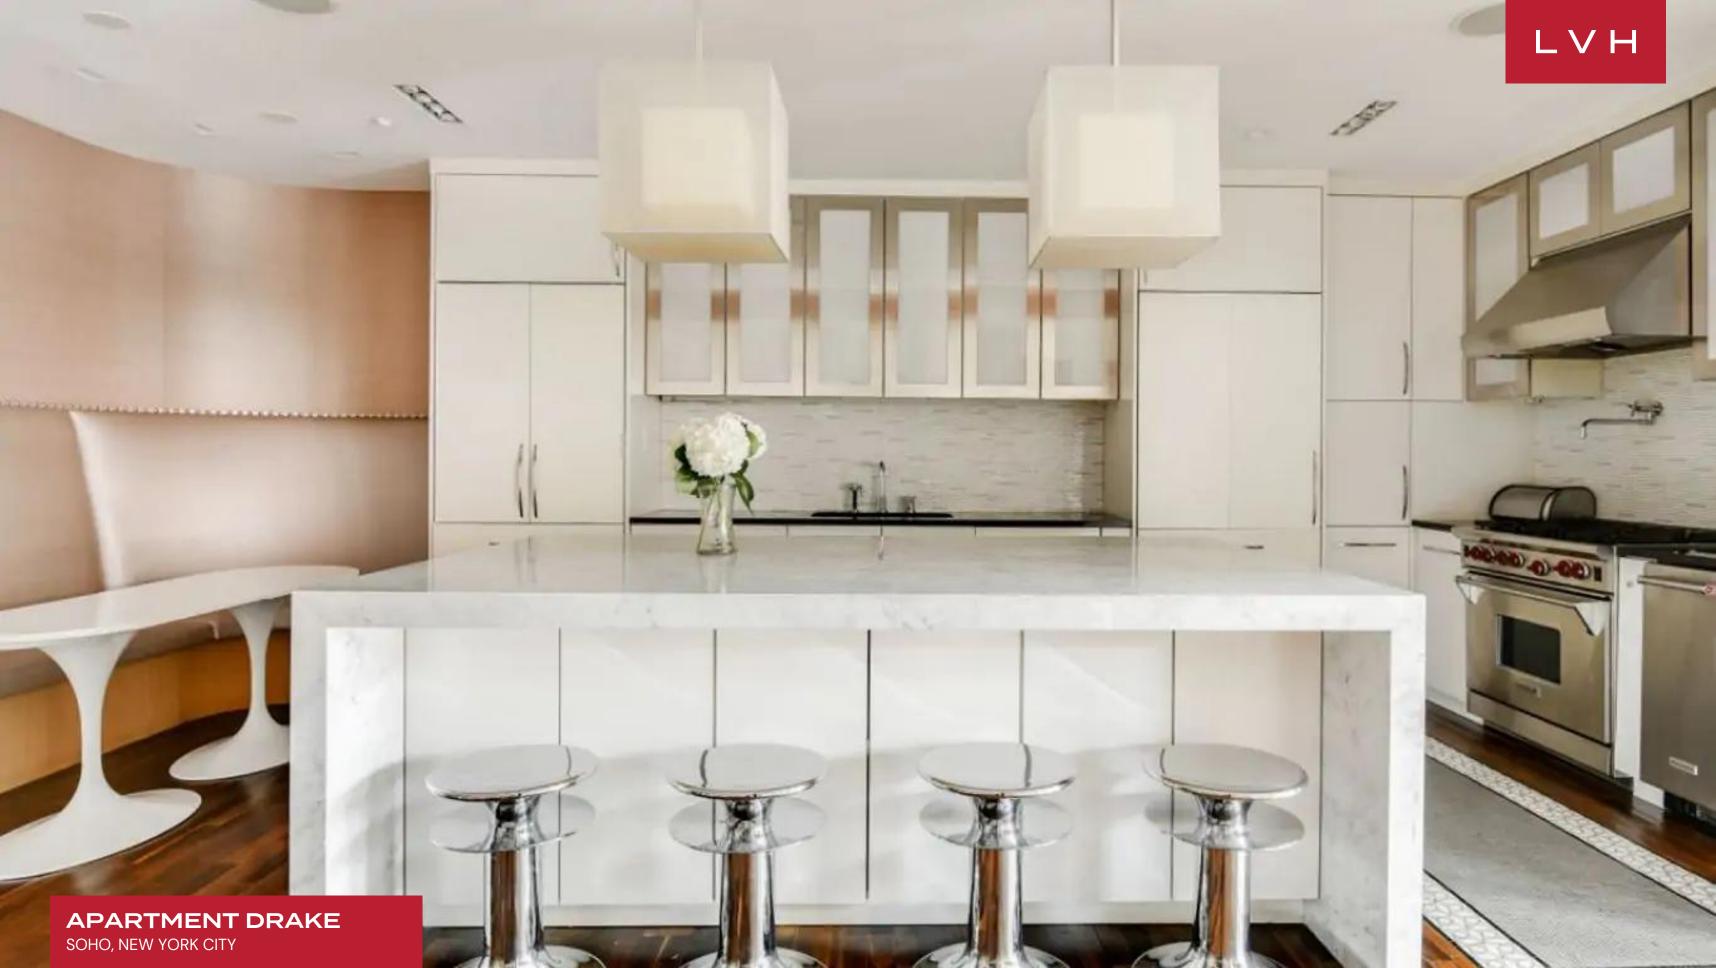

Key-locked elevator teems with exclusivity, bringing guests directly into the gorgeous light-filled unit featuring triple exposure from West, East and North, making the free-flowing interiors bright and airy during daytime. The great room fuses a dining, living room, bar, and kitchen area incorporating historic wood beams and contemporary details in perfect unison. A dramatic living room revels in Bondian cool with exquisite burl wood paneling animated by modern ambient lighting and artful industrial-chic lighting, a gas fireplace, a fully stocked wet bar and five cast-iron columns that span the full length of the loft. Offering plenty of counter space, high-end appliances, and a breakfast bar, the kitchen is a veritable showstopper fusing form and functionality. All three bedrooms have been luxuriously appointed and optimized for the most restful sleep. Brimming with top-notch amenities, Apartment Drake is outfitted with a state-of-the-art library.