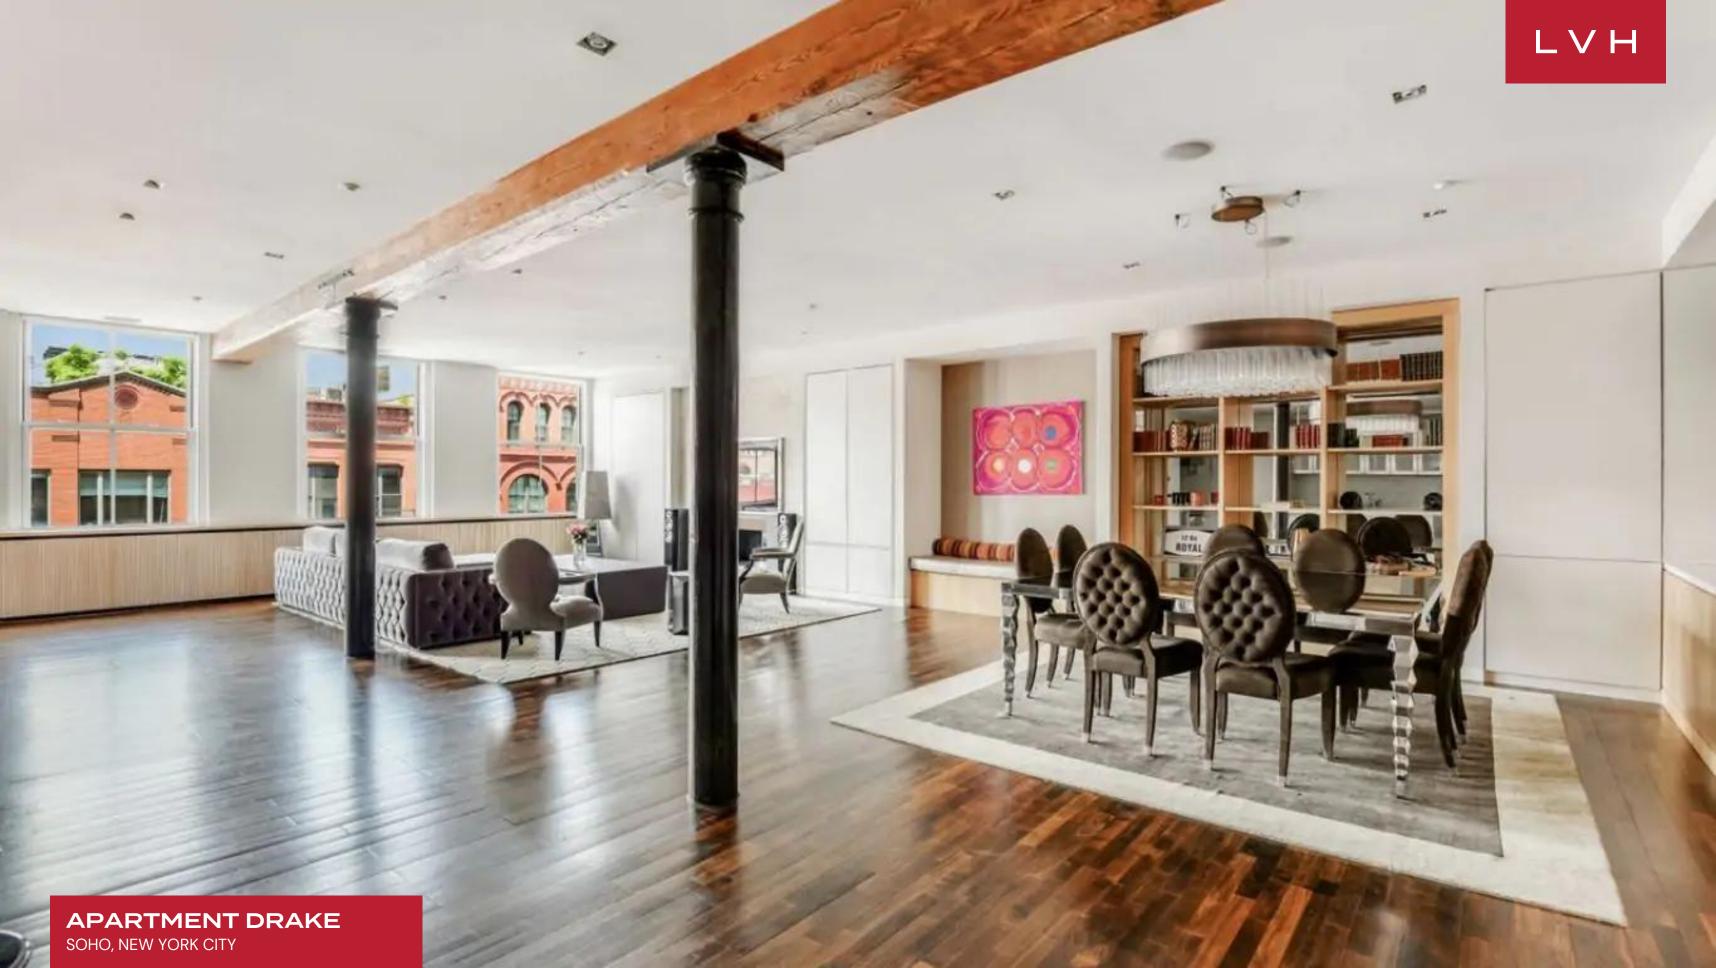

Key-locked elevator teems with exclusivity, bringing guests directly into the gorgeous light-filled unit featuring triple exposure from West, East and North, making the free-flowing interiors bright and airy during daytime. The great room fuses a dining, living room, bar, and kitchen area incorporating historic wood beams and contemporary details in perfect unison. A dramatic living room revels in Bondian cool with exquisite burl wood paneling animated by modern ambient lighting and artful industrial-chic lighting, a gas fireplace, a fully stocked wet bar and five cast-iron columns that span the full length of the loft. Offering plenty of counter space, high-end appliances, and a breakfast bar, the kitchen is a veritable showstopper fusing form and functionality. All three bedrooms have been luxuriously appointed and optimized for the most restful sleep. Brimming with top-notch amenities, Apartment Drake is outfitted with a state-of-the-art library.

Apartment Drake lets you experience a true classic SoHo Loft living. Gather for a nightcap, regale with loved ones around the fireplace. Indulge in blissful post-sightseeing rituals, savoring a glass of red under cover of darkness before the glittering lights of New York City. LVH requires owners to comply with regulations for all home rentals within New York City.