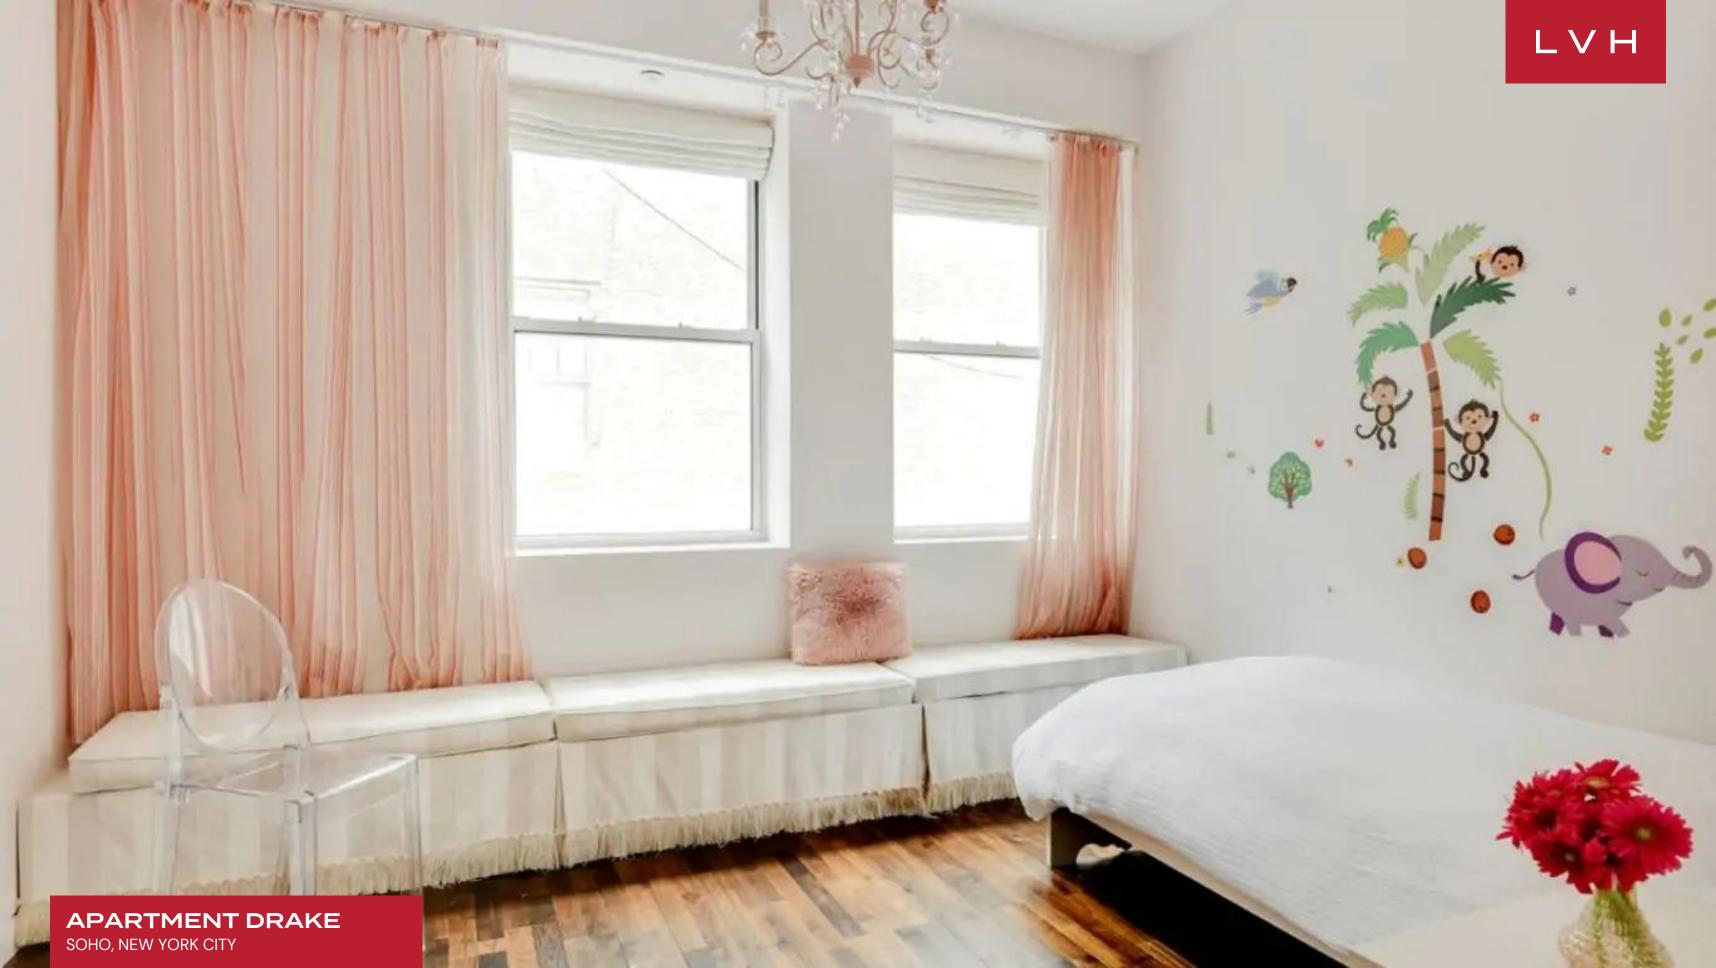

Key-locked elevator teems with exclusivity, bringing guests directly into the gorgeous light-filled unit featuring triple exposure from West, East and North, making the free-flowing interiors bright and airy during daytime. The great room fuses a dining, living room, bar, and kitchen area incorporating historic wood beams and contemporary details in perfect unison. A dramatic living room revels in Bondian cool with exquisite burl wood paneling animated by modern ambient lighting and artful industrial-chic lighting, a gas fireplace, a fully stocked wet bar and five cast-iron columns that span the full length of the loft. Offering plenty of counter space, high-end appliances, and a breakfast bar, the kitchen is a veritable showstopper fusing form and functionality. All three bedrooms have been luxuriously appointed and optimized for the most restful sleep. Brimming with top-notch amenities, Apartment Drake is outfitted with a state-of-the-art library.