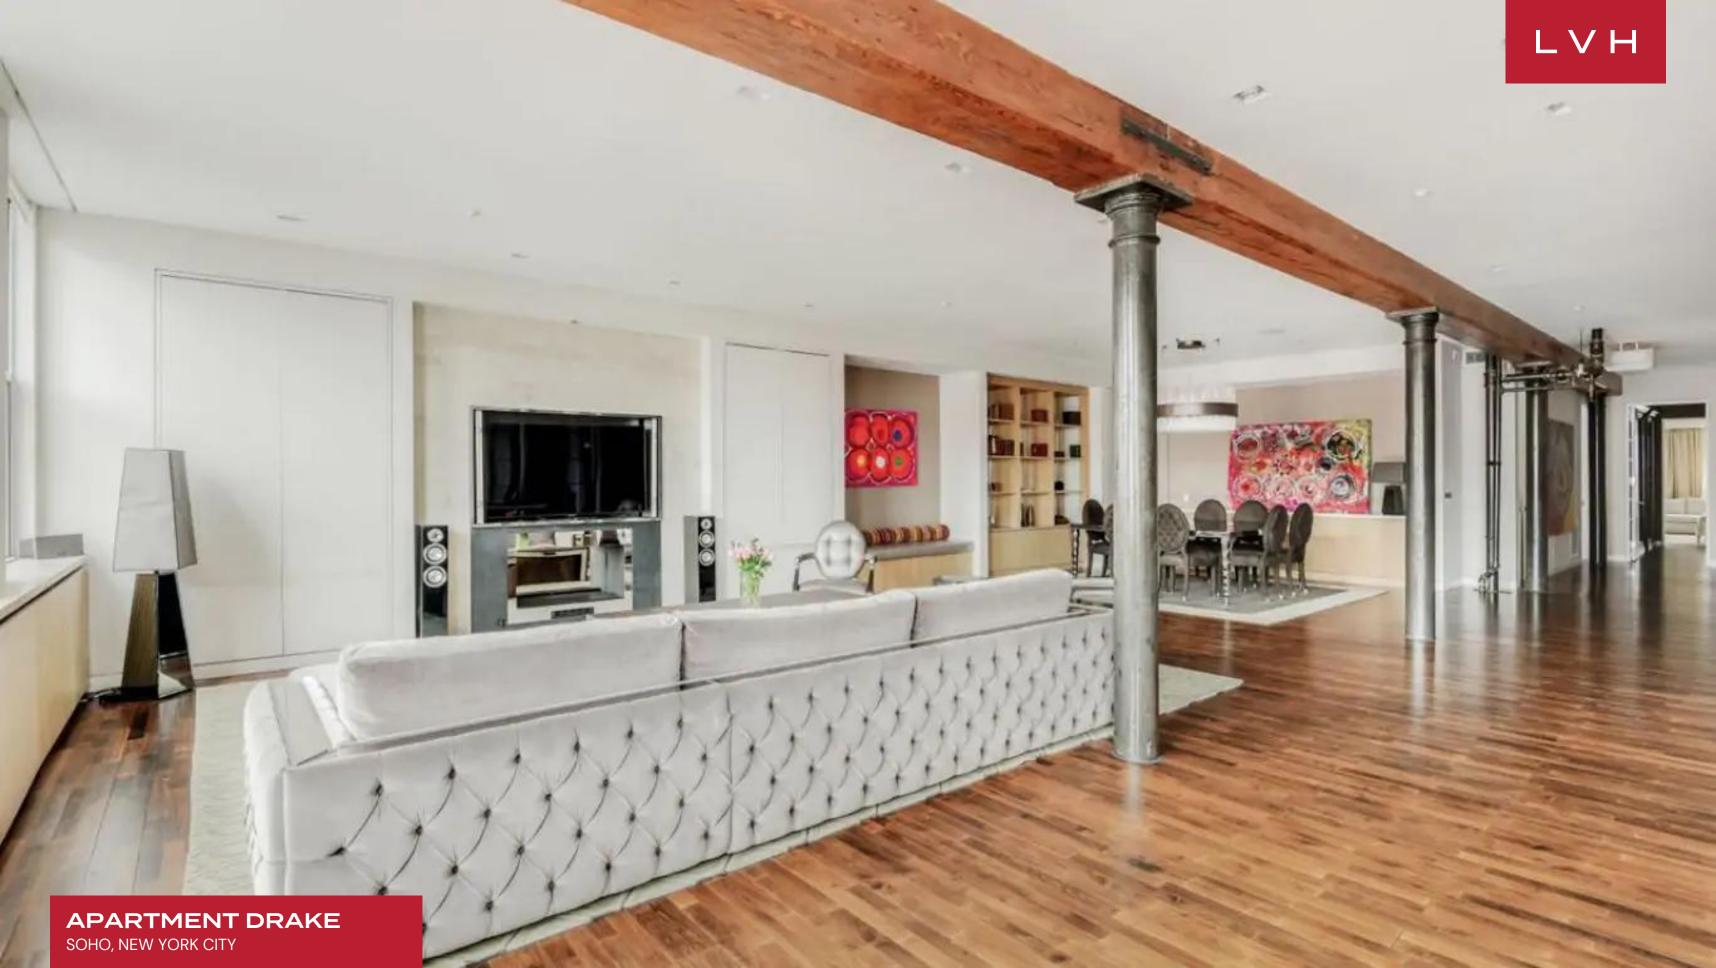

### APARTMENT DRAKE

SOHO, NEW YORK CITY

Apartment Drake is a stunningly designed, newly renovated home perched in one of the nicest blocks of West Broadway in the Big Apple. The luxurious apartment rental is merely moments away from small shops and restaurants, while the Greenwich Village, Hudson Square, and Tribeca are a short drive away. An aesthete's dream, this vacation residence is the creation of a devoted team of architects, engineers, and interior designers tasked with curating a sublime living space.

Key-locked elevator teems with exclusivity, bringing guests directly into the gorgeous light-filled unit featuring triple exposure from West, East and North, making the free-flowing interiors bright and airy during daytime. The great room fuses a dining, living room, bar, and kitchen area incorporating historic wood beams and contemporary details in perfect unison. A dramatic living room revels in Bondian cool with exquisite burl wood paneling animated by modern ambient lighting and artful industrial-chic lighting, a gas fireplace, a fully stocked wet bar and five cast-iron columns that span the full length of the loft. Offering plenty of counter space, high-end appliances, and a breakfast bar, the kitchen is a veritable showstopper fusing form and functionality. All three bedrooms have been luxuriously appointed and optimized for the most restful sleep. Brimming with top-notch amenities, Apartment Drake is outfitted with a state-of-the-art library.

Apartment Drake lets you experience a true classic SoHo Loft living. Gather for a nightcap, regale with loved ones around the fireplace. Indulge in blissful post-sightseeing rituals, savoring a glass of red under cover of darkness before the glittering lights of New York City. LVH requires owners to comply with regulations for all home rentals within New York City.