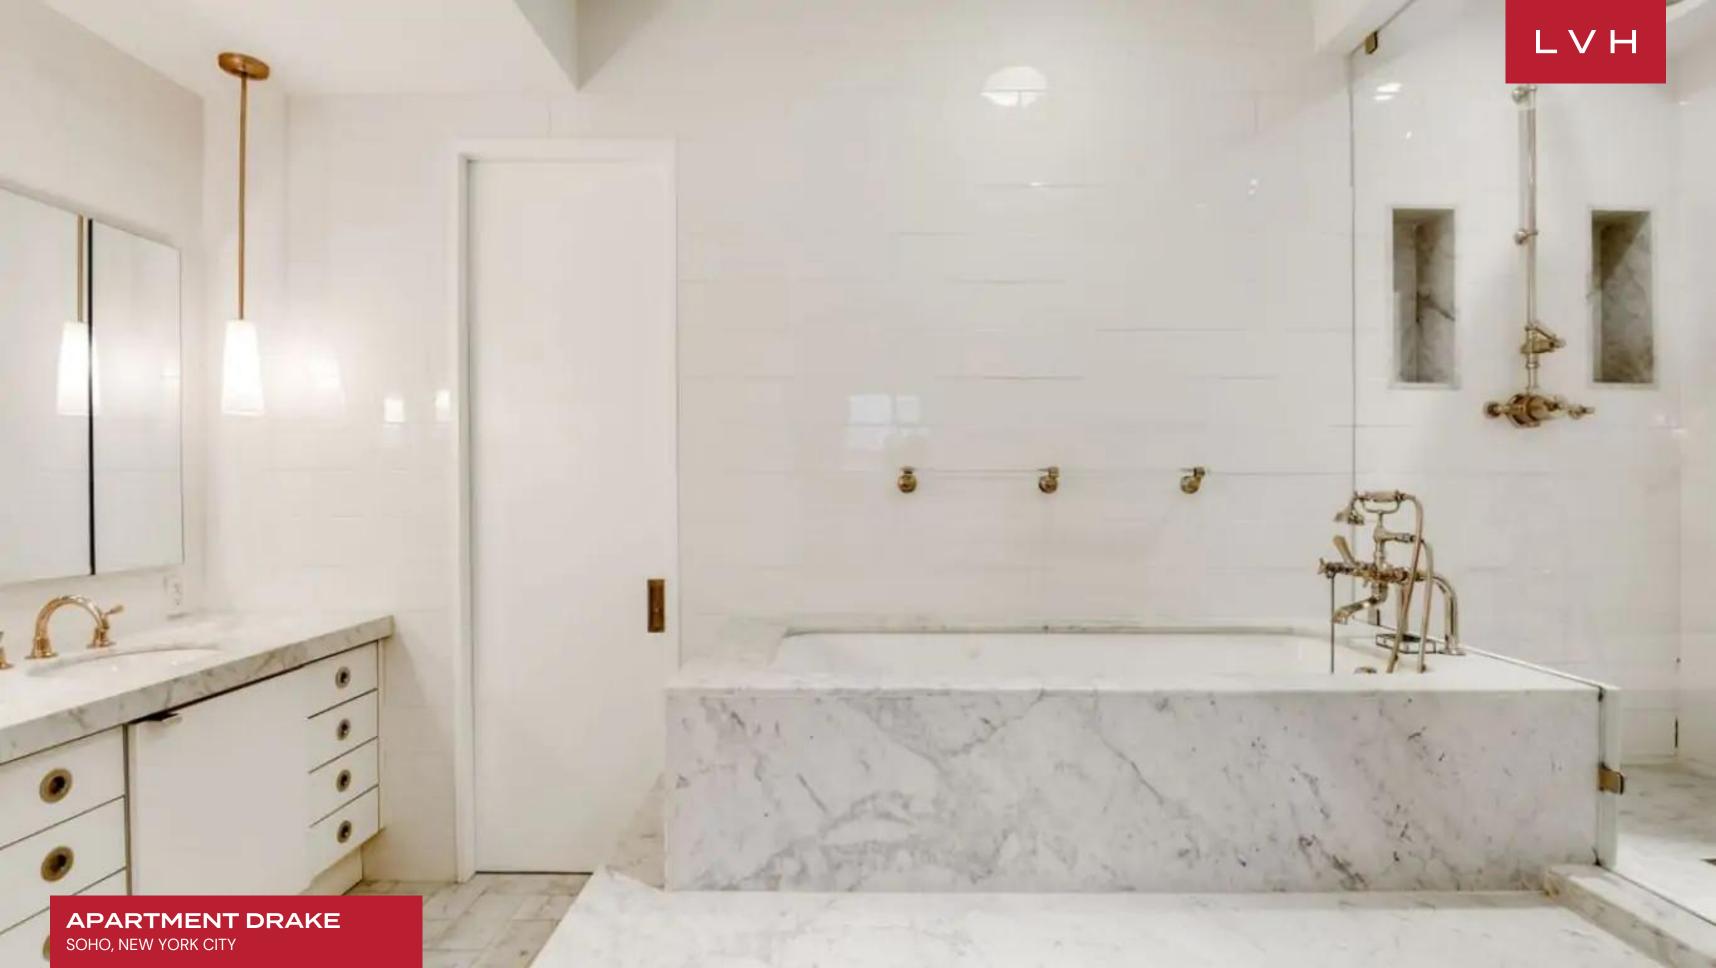

Key-locked elevator teems with exclusivity, bringing guests directly into the gorgeous light-filled unit featuring triple exposure from West, East and North, making the free-flowing interiors bright and airy during daytime. The great room fuses a dining, living room, bar, and kitchen area incorporating historic wood beams and contemporary details in perfect unison. A dramatic living room revels in Bondian cool with exquisite burl wood paneling animated by modern ambient lighting and artful industrial-chic lighting, a gas fireplace, a fully stocked wet bar and five cast-iron columns that span the full length of the loft. Offering plenty of counter space, high-end appliances, and a breakfast bar, the kitchen is a veritable showstopper fusing form and functionality. All three bedrooms have been luxuriously appointed and optimized for the most restful sleep. Brimming with top-notch amenities, Apartment Drake is outfitted with a state-of-the-art library.

Apartment Drake lets you experience a true classic SoHo Loft living. Gather for a nightcap, regale with loved ones around the fireplace. Indulge in blissful post-sightseeing rituals, savoring a glass of red under cover of darkness before the glittering lights of New York City. LVH requires owners to comply with regulations for all home rentals within New York City.