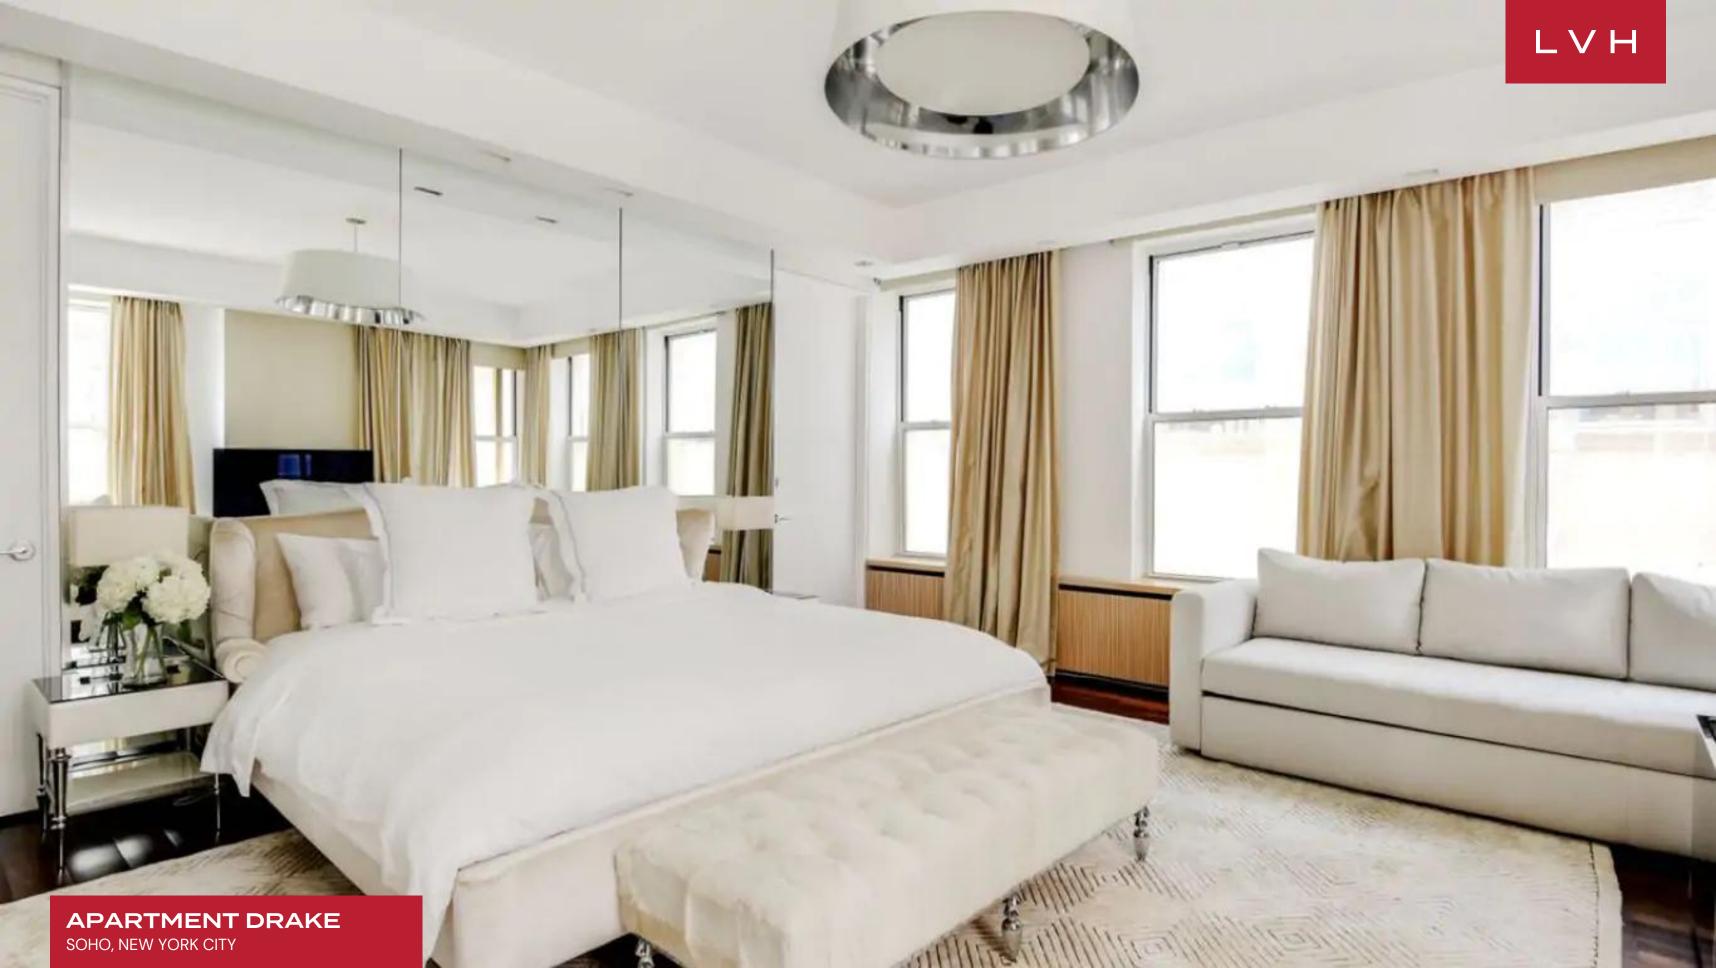

Key-locked elevator teems with exclusivity, bringing guests directly into the gorgeous light-filled unit featuring triple exposure from West, East and North, making the free-flowing interiors bright and airy during daytime. The great room fuses a dining, living room, bar, and kitchen area incorporating historic wood beams and contemporary details in perfect unison. A dramatic living room revels in Bondian cool with exquisite burl wood paneling animated by modern ambient lighting and artful industrial-chic lighting, a gas fireplace, a fully stocked wet bar and five cast-iron columns that span the full length of the loft. Offering plenty of counter space, high-end appliances, and a breakfast bar, the kitchen is a veritable showstopper fusing form and functionality. All three bedrooms have been luxuriously appointed and optimized for the most restful sleep. Brimming with top-notch amenities, Apartment Drake is outfitted with a state-of-the-art library.

Apartment Drake lets you experience a true classic SoHo Loft living. Gather for a nightcap, regale with loved ones around the fireplace. Indulge in blissful post-sightseeing rituals, savoring a glass of red under cover of darkness before the glittering lights of New York City. LVH requires owners to comply with regulations for all home rentals within New York City.