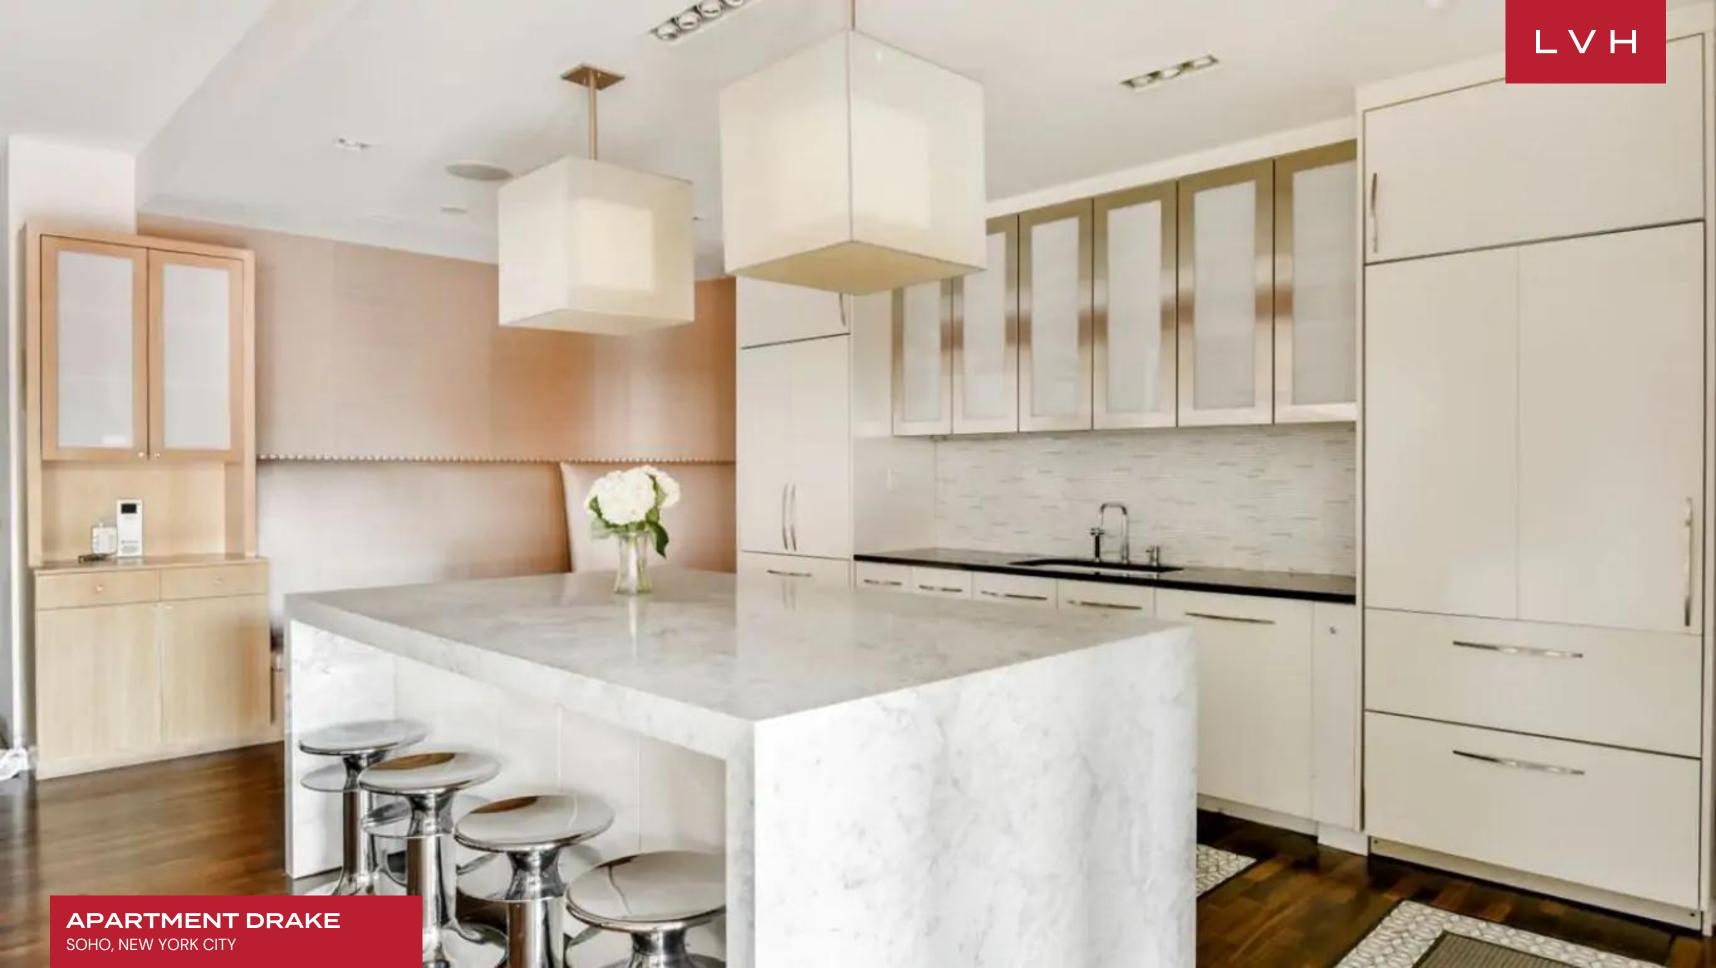

Key-locked elevator teems with exclusivity, bringing guests directly into the gorgeous light-filled unit featuring triple exposure from West, East and North, making the free-flowing interiors bright and airy during daytime. The great room fuses a dining, living room, bar, and kitchen area incorporating historic wood beams and contemporary details in perfect unison. A dramatic living room revels in Bondian cool with exquisite burl wood paneling animated by modern ambient lighting and artful industrial-chic lighting, a gas fireplace, a fully stocked wet bar and five cast-iron columns that span the full length of the loft. Offering plenty of counter space, high-end appliances, and a breakfast bar, the kitchen is a veritable showstopper fusing form and functionality. All three bedrooms have been luxuriously appointed and optimized for the most restful sleep. Brimming with top-notch amenities, Apartment Drake is outfitted with a state-of-the-art library.