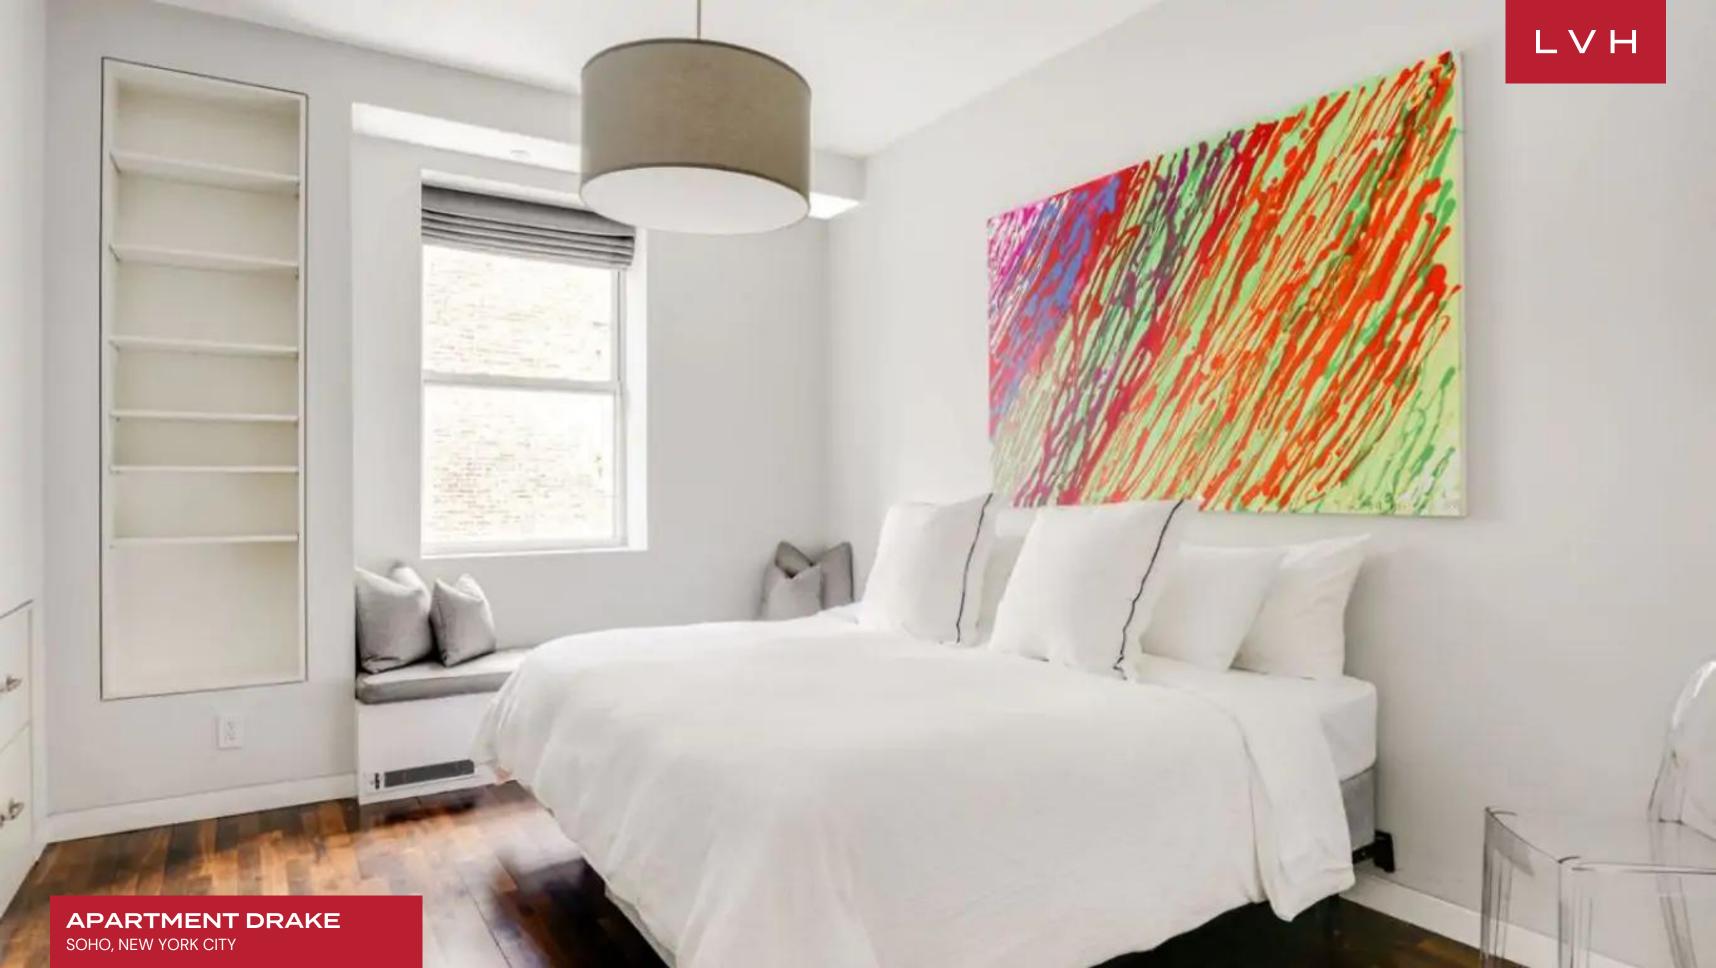

Key-locked elevator teems with exclusivity, bringing guests directly into the gorgeous light-filled unit featuring triple exposure from West, East and North, making the free-flowing interiors bright and airy during daytime. The great room fuses a dining, living room, bar, and kitchen area incorporating historic wood beams and contemporary details in perfect unison. A dramatic living room revels in Bondian cool with exquisite burl wood paneling animated by modern ambient lighting and artful industrial-chic lighting, a gas fireplace, a fully stocked wet bar and five cast-iron columns that span the full length of the loft. Offering plenty of counter space, high-end appliances, and a breakfast bar, the kitchen is a veritable showstopper fusing form and functionality. All three bedrooms have been luxuriously appointed and optimized for the most restful sleep. Brimming with top-notch amenities, Apartment Drake is outfitted with a state-of-the-art library.