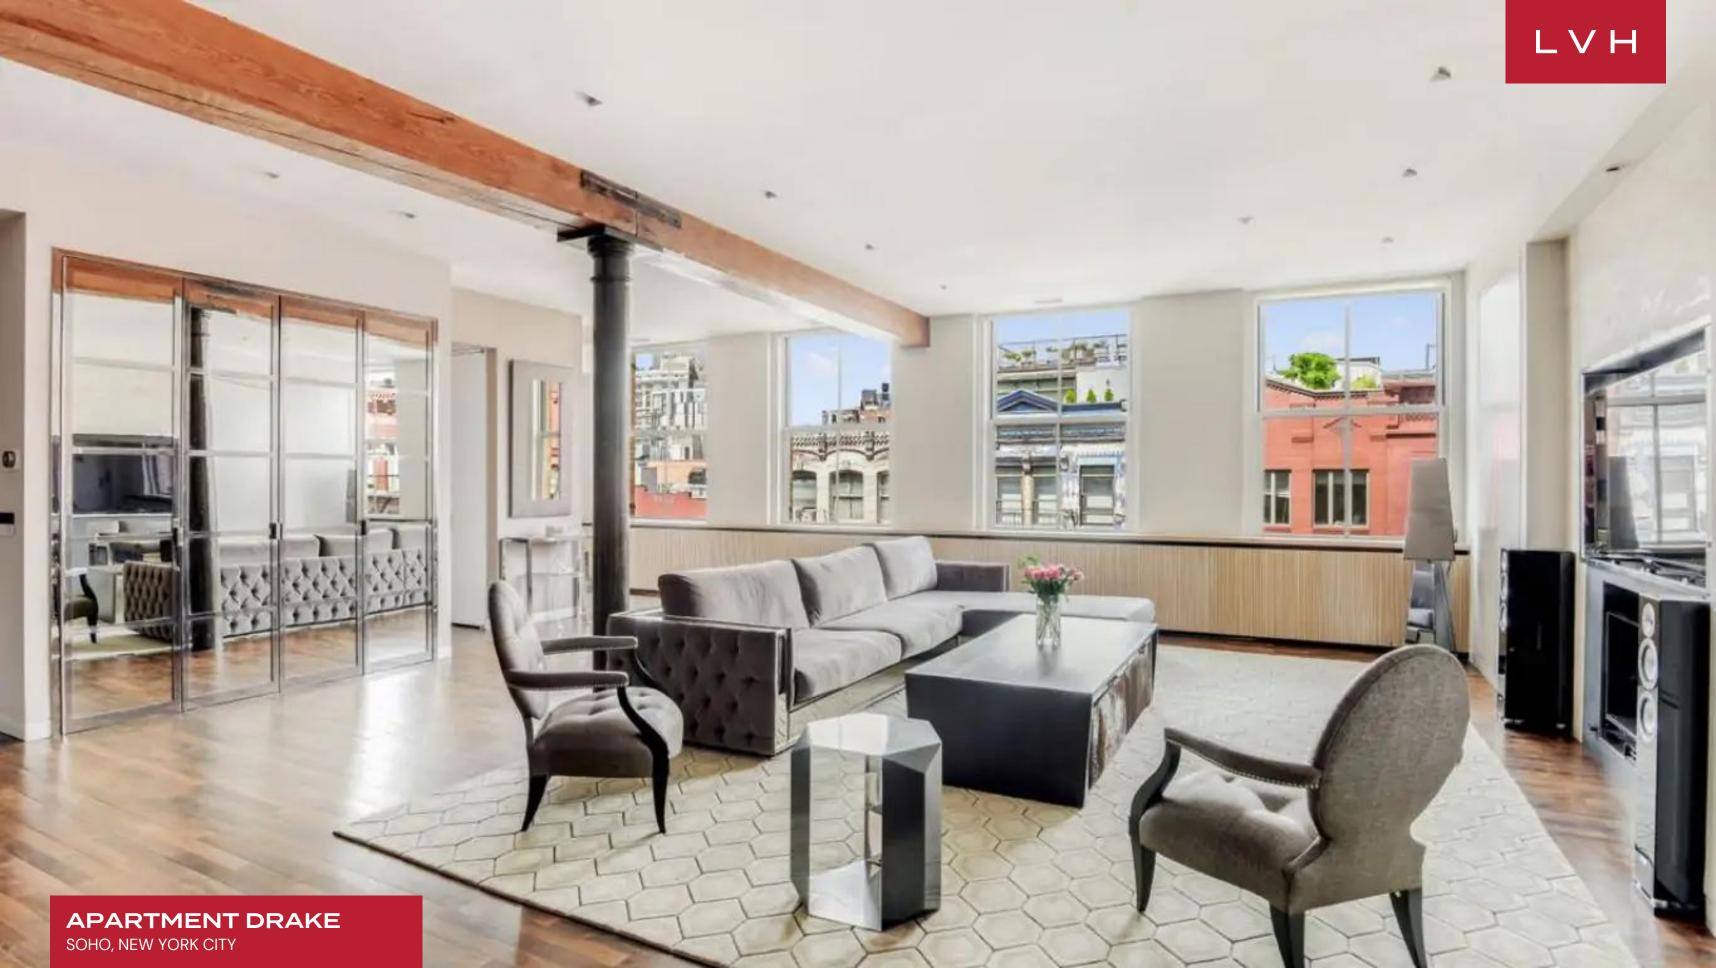

### APARTMENT DRAKE

SOHO, NEW YORK CITY

Apartment Drake is a stunningly designed, newly renovated home perched in one of the nicest blocks of West Broadway in the Big Apple. The luxurious apartment rental is merely moments away from small shops and restaurants, while the Greenwich Village, Hudson Square, and Tribeca are a short drive away. An aesthete's dream, this vacation residence is the creation of a devoted team of architects, engineers, and interior designers tasked with curating a sublime living space.

Key-locked elevator teems with exclusivity, bringing guests directly into the gorgeous light-filled unit featuring triple exposure from West, East and North, making the free-flowing interiors bright and airy during daytime. The great room fuses a dining, living room, bar, and kitchen area incorporating historic wood beams and contemporary details in perfect unison. A dramatic living room revels in Bondian cool with exquisite burl wood paneling animated by modern ambient lighting and artful industrial-chic lighting, a gas fireplace, a fully stocked wet bar and five cast-iron columns that span the full length of the loft. Offering plenty of counter space, high-end appliances, and a breakfast bar, the kitchen is a veritable showstopper fusing form and functionality. All three bedrooms have been luxuriously appointed and optimized for the most restful sleep. Brimming with top-notch amenities, Apartment Drake is outfitted with a state-of-the-art library.

Apartment Drake lets you experience a true classic SoHo Loft living. Gather for a nightcap, regale with loved ones around the fireplace. Indulge in blissful post-sightseeing rituals, savoring a glass of red under cover of darkness before the glittering lights of New York City. LVH requires owners to comply with regulations for all home rentals within New York City.