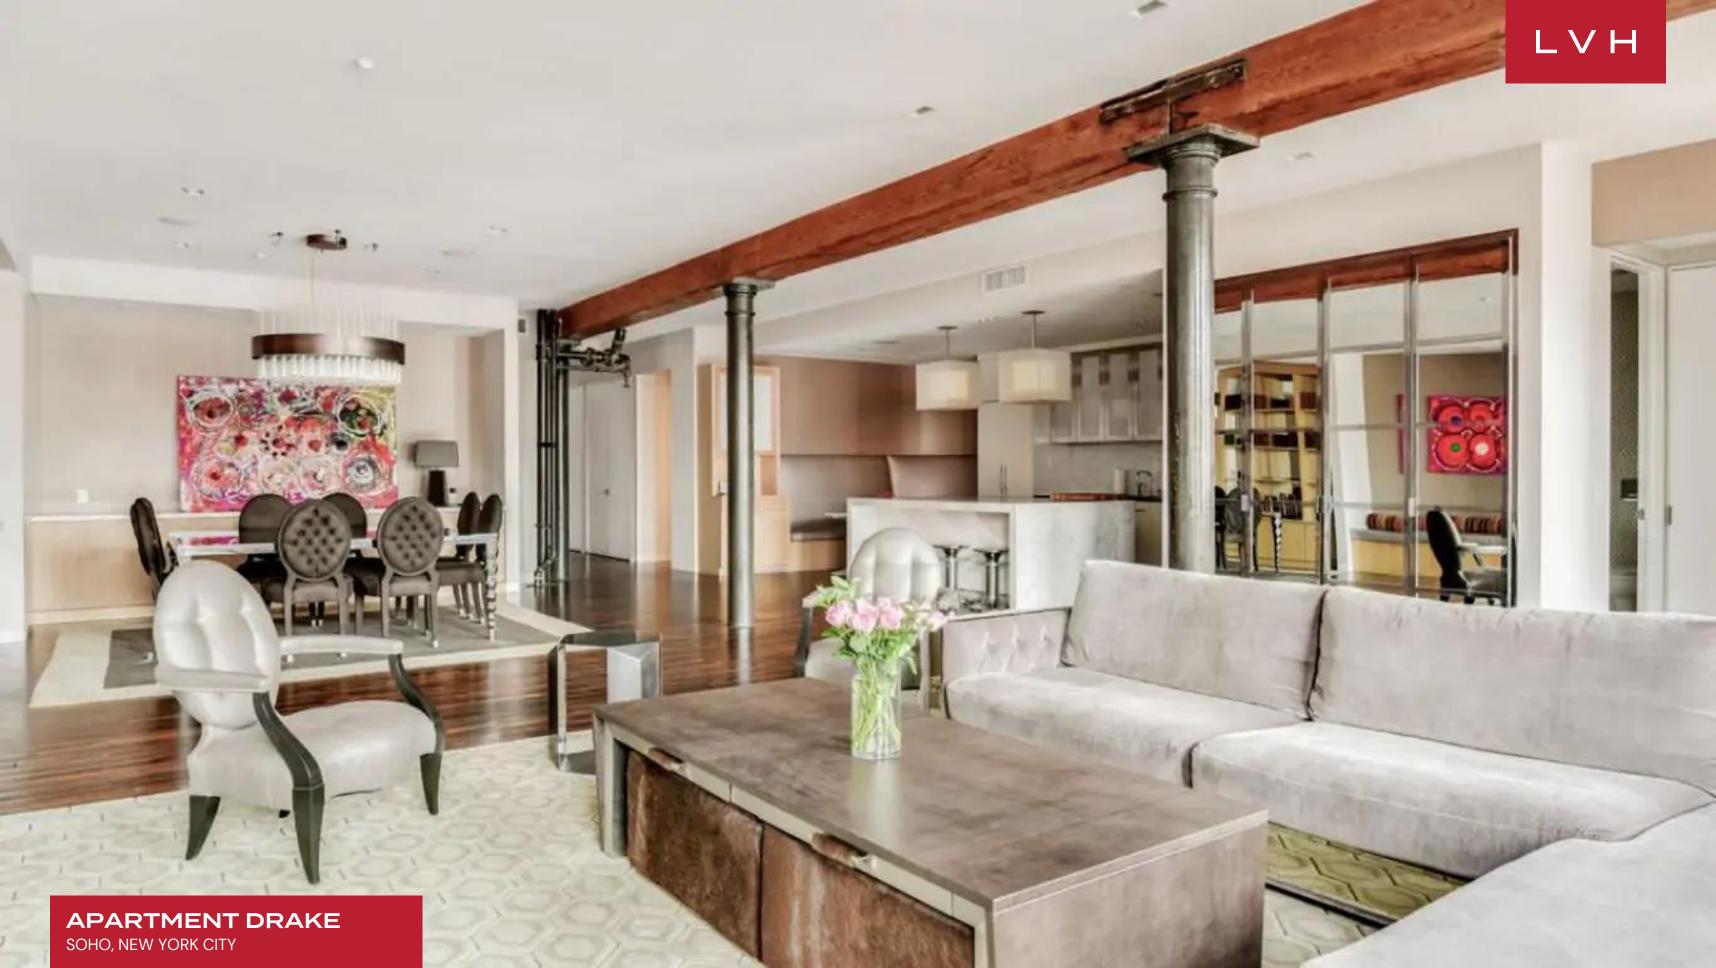

### APARTMENT DRAKE

SOHO, NEW YORK CITY

Apartment Drake is a stunningly designed, newly renovated home perched in one of the nicest blocks of West Broadway in the Big Apple. The luxurious apartment rental is merely moments away from small shops and restaurants, while the Greenwich Village, Hudson Square, and Tribeca are a short drive away. An aesthete's dream, this vacation residence is the creation of a devoted team of architects, engineers, and interior designers tasked with curating a sublime living space.

Key-locked elevator teems with exclusivity, bringing guests directly into the gorgeous light-filled unit featuring triple exposure from West, East and North, making the free-flowing interiors bright and airy during daytime. The great room fuses a dining, living room, bar, and kitchen area incorporating historic wood beams and contemporary details in perfect unison. A dramatic living room revels in Bondian cool with exquisite burl wood paneling animated by modern ambient lighting and artful industrial-chic lighting, a gas fireplace, a fully stocked wet bar and five cast-iron columns that span the full length of the loft. Offering plenty of counter space, high-end appliances, and a breakfast bar, the kitchen is a veritable showstopper fusing form and functionality. All three bedrooms have been luxuriously appointed and optimized for the most restful sleep. Brimming with top-notch amenities, Apartment Drake is outfitted with a state-of-the-art library.

Apartment Drake lets you experience a true classic SoHo Loft living. Gather for a nightcap, regale with loved ones around the fireplace. Indulge in blissful post-sightseeing rituals, savoring a glass of red under cover of darkness before the glittering lights of New York City. LVH requires owners to comply with regulations for all home rentals within New York City.