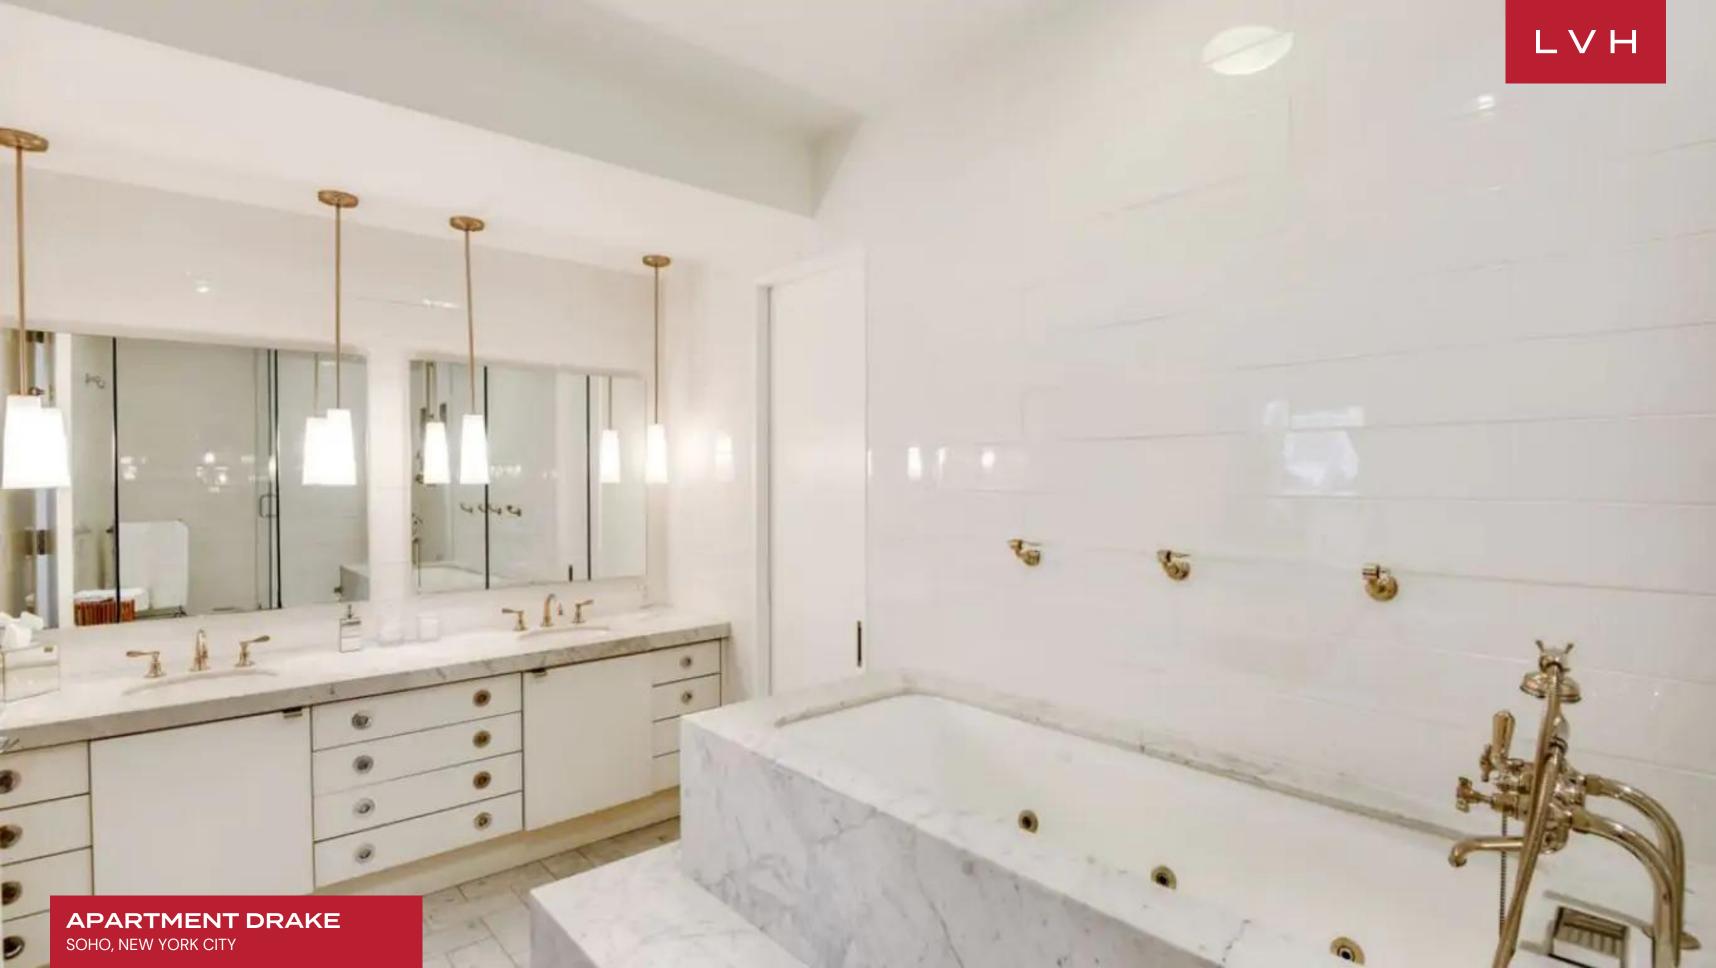

Key-locked elevator teems with exclusivity, bringing guests directly into the gorgeous light-filled unit featuring triple exposure from West, East and North, making the free-flowing interiors bright and airy during daytime. The great room fuses a dining, living room, bar, and kitchen area incorporating historic wood beams and contemporary details in perfect unison. A dramatic living room revels in Bondian cool with exquisite burl wood paneling animated by modern ambient lighting and artful industrial-chic lighting, a gas fireplace, a fully stocked wet bar and five cast-iron columns that span the full length of the loft. Offering plenty of counter space, high-end appliances, and a breakfast bar, the kitchen is a veritable showstopper fusing form and functionality. All three bedrooms have been luxuriously appointed and optimized for the most restful sleep. Brimming with top-notch amenities, Apartment Drake is outfitted with a state-of-the-art library.

Apartment Drake lets you experience a true classic SoHo Loft living. Gather for a nightcap, regale with loved ones around the fireplace. Indulge in blissful post-sightseeing rituals, savoring a glass of red under cover of darkness before the glittering lights of New York City. LVH requires owners to comply with regulations for all home rentals within New York City.