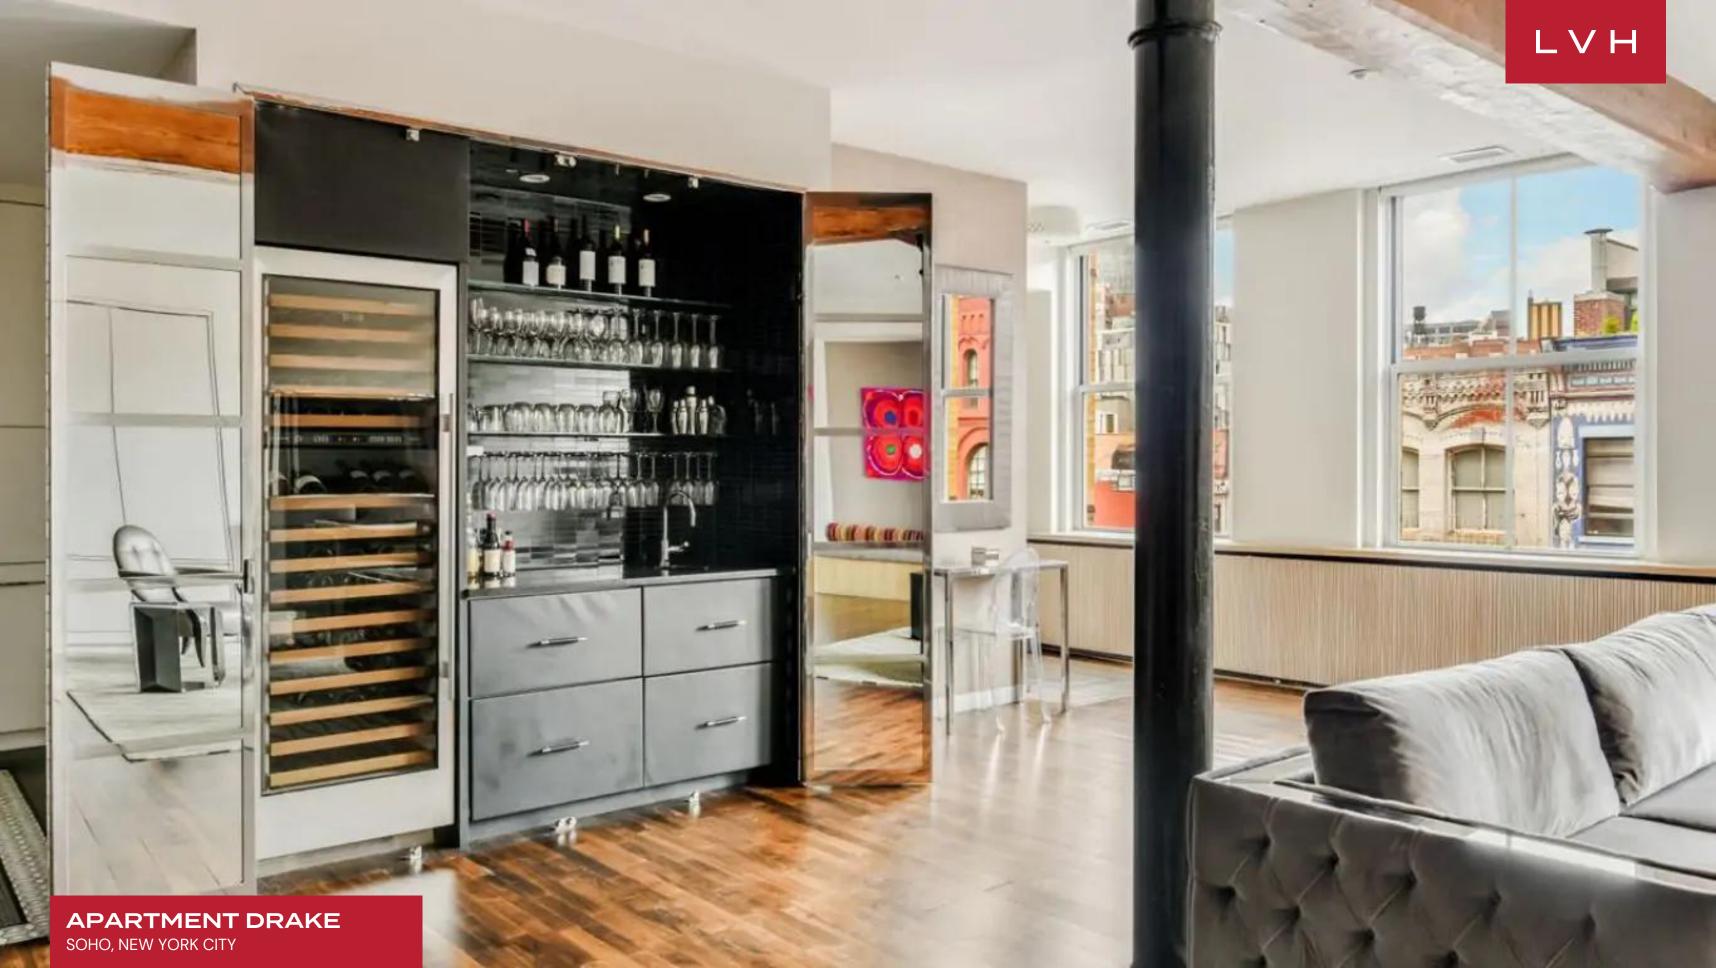

Key-locked elevator teems with exclusivity, bringing guests directly into the gorgeous light-filled unit featuring triple exposure from West, East and North, making the free-flowing interiors bright and airy during daytime. The great room fuses a dining, living room, bar, and kitchen area incorporating historic wood beams and contemporary details in perfect unison. A dramatic living room revels in Bondian cool with exquisite burl wood paneling animated by modern ambient lighting and artful industrial-chic lighting, a gas fireplace, a fully stocked wet bar and five cast-iron columns that span the full length of the loft. Offering plenty of counter space, high-end appliances, and a breakfast bar, the kitchen is a veritable showstopper fusing form and functionality. All three bedrooms have been luxuriously appointed and optimized for the most restful sleep. Brimming with top-notch amenities, Apartment Drake is outfitted with a state-of-the-art library.

Apartment Drake lets you experience a true classic SoHo Loft living. Gather for a nightcap, regale with loved ones around the fireplace. Indulge in blissful post-sightseeing rituals, savoring a glass of red under cover of darkness before the glittering lights of New York City. LVH requires owners to comply with regulations for all home rentals within New York City.