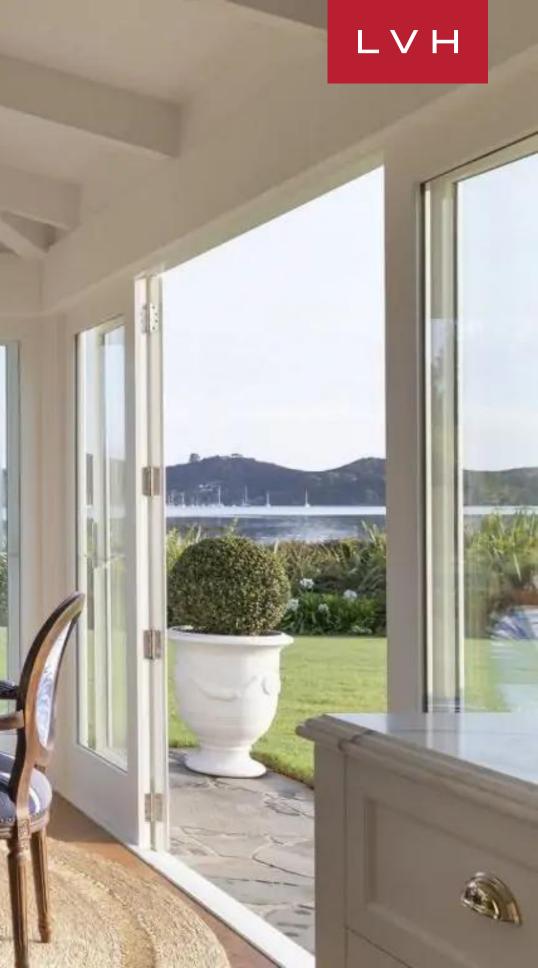

Spellbinding interiors fuse old-world aristocratic intrigue with plenty of nautical summer home charm. Soaring ceilings and regal crown moldings dazzle in radiant white, offering the ultimate canvas for a host of well-appointed furnishings. Crystal chandeliers, sconce lighting, and buxom limestone fireplaces evoke European prestige, while dynastic porcelain vases match an imperial palette of blue velour and plaid upholstery. French windows, skylights, and gorgeous paneled interiors impart Hamptonian elegance to spectacularly lustrous high-class interiors perpetually wafted by the fragrant ocean breeze. The ambassadorial living room opens up fully unto the solarium making up an exceptionally permeable home. Gastronomic experiences are always accompanied by awe-inspiring coastal views, either greeted by the sunrise or dramatic sunset colors. Six ensuite bedrooms offer versatile lodging options accompanying up to fourteen in utmost comfort, discretion, and elegance. A bunk room is ideal for multi-generational Island getaways.