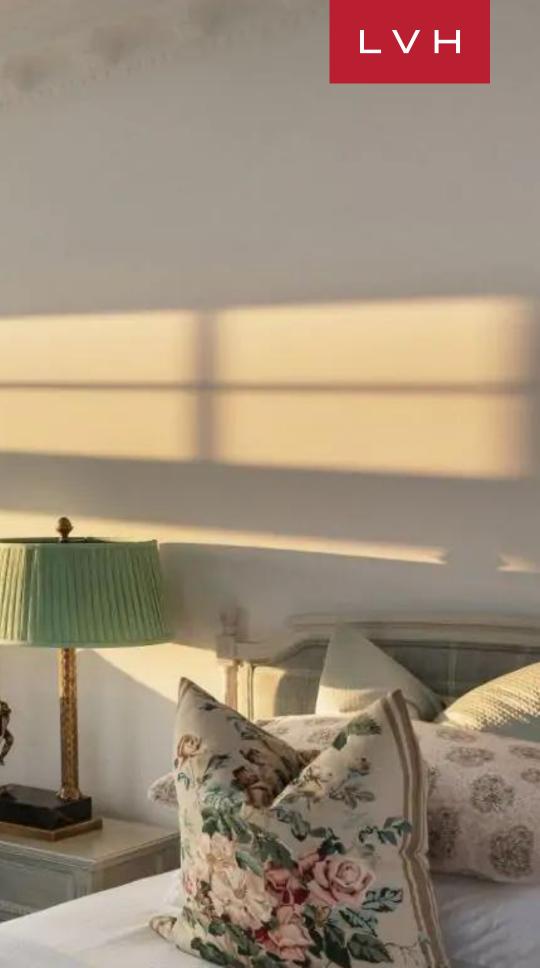

Spellbinding interiors fuse old-world aristocratic intrigue with plenty of nautical summer home charm. Soaring ceilings and regal crown moldings dazzle in radiant white, offering the ultimate canvas for a host of well-appointed furnishings. Crystal chandeliers, sconce lighting, and buxom limestone fireplaces evoke European prestige, while dynastic porcelain vases match an imperial palette of blue velour and plaid upholstery. French windows, skylights, and gorgeous paneled interiors impart Hamptonian elegance to spectacularly lustrous high-class interiors perpetually wafted by the fragrant ocean breeze. The ambassadorial living room opens up fully unto the solarium making up an exceptionally permeable home. Gastronomic experiences are always accompanied by awe-inspiring coastal views, either greeted by the sunrise or dramatic sunset colors. Six ensuite bedrooms offer versatile lodging options accompanying up to fourteen in utmost comfort, discretion, and elegance. A bunk room is ideal for multi-generational Island getaways.