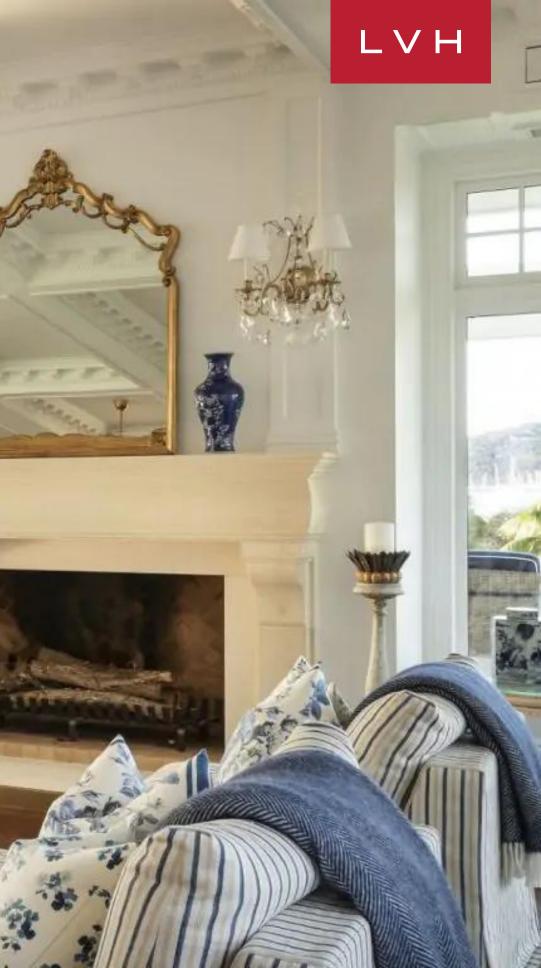

Spellbinding interiors fuse old-world aristocratic intrigue with plenty of nautical summer home charm. Soaring ceilings and regal crown moldings dazzle in radiant white, offering the ultimate canvas for a host of well-appointed furnishings. Crystal chandeliers, sconce lighting, and buxom limestone fireplaces evoke European prestige, while dynastic porcelain vases match an imperial palette of blue velour and plaid upholstery. French windows, skylights, and gorgeous paneled interiors impart Hamptonian elegance to spectacularly lustrous high-class interiors perpetually wafted by the fragrant ocean breeze. The ambassadorial living room opens up fully unto the solarium making up an exceptionally permeable home. Gastronomic experiences are always accompanied by awe-inspiring coastal views, either greeted by the sunrise or dramatic sunset colors. Six ensuite bedrooms offer versatile lodging options accompanying up to fourteen in utmost comfort, discretion, and elegance. A bunk room is ideal for multi-generational Island getaways.