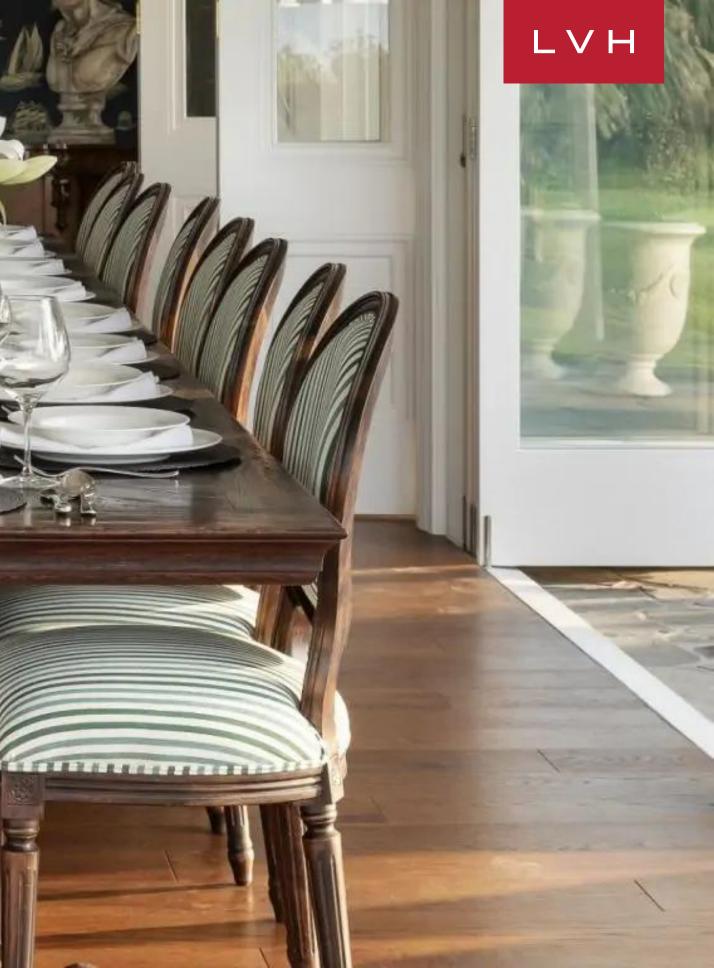

Spellbinding interiors fuse old-world aristocratic intrigue with plenty of nautical summer home charm. Soaring ceilings and regal crown moldings dazzle in radiant white, offering the ultimate canvas for a host of well-appointed furnishings. Crystal chandeliers, sconce lighting, and buxom limestone fireplaces evoke European prestige, while dynastic porcelain vases match an imperial palette of blue velour and plaid upholstery. French windows, skylights, and gorgeous paneled interiors impart Hamptonian elegance to spectacularly lustrous high-class interiors perpetually wafted by the fragrant ocean breeze. The ambassadorial living room opens up fully unto the solarium making up an exceptionally permeable home. Gastronomic experiences are always accompanied by awe-inspiring coastal views, either greeted by the sunrise or dramatic sunset colors. Six ensuite bedrooms offer versatile lodging options accompanying up to fourteen in utmost comfort, discretion, and elegance. A bunk room is ideal for multi-generational Island getaways.