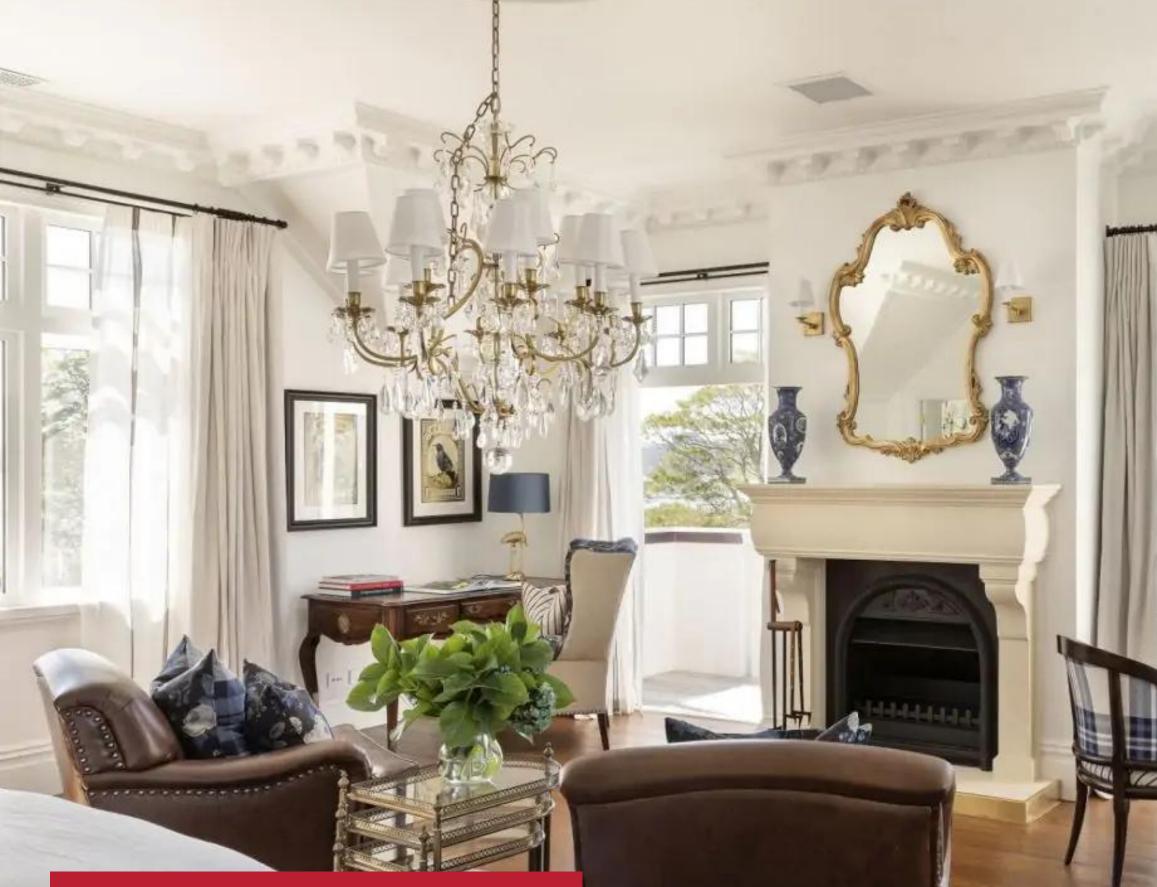

Spellbinding interiors fuse old-world aristocratic intrigue with plenty of nautical summer home charm. Soaring ceilings and regal crown moldings dazzle in radiant white, offering the ultimate canvas for a host of well-appointed furnishings. Crystal chandeliers, sconce lighting, and buxom limestone fireplaces evoke European prestige, while dynastic porcelain vases match an imperial palette of blue velour and plaid upholstery. French windows, skylights, and gorgeous paneled interiors impart Hamptonian elegance to spectacularly lustrous high-class interiors perpetually wafted by the fragrant ocean breeze. The ambassadorial living room opens up fully unto the solarium making up an exceptionally permeable home. Gastronomic experiences are always accompanied by awe-inspiring coastal views, either greeted by the sunrise or dramatic sunset colors. Six ensuite bedrooms offer versatile lodging options accompanying up to fourteen in utmost comfort, discretion, and elegance. A bunk room is ideal for multi-generational Island getaways.