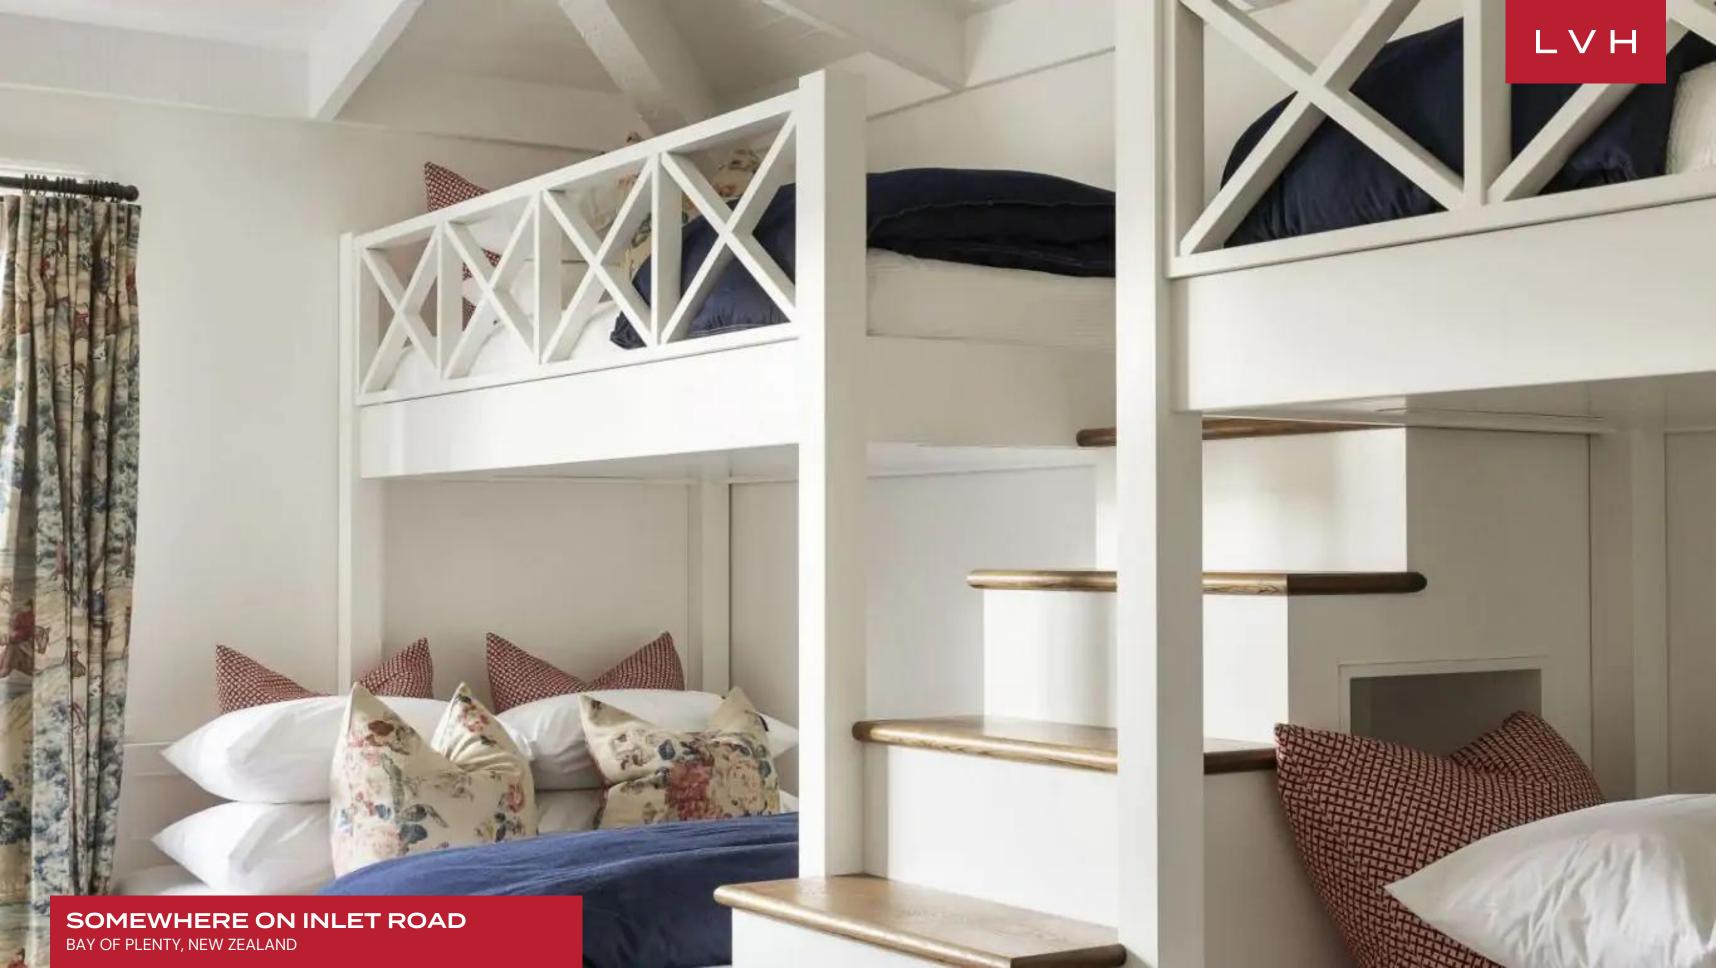

Spellbinding interiors fuse old-world aristocratic intrigue with plenty of nautical summer home charm. Soaring ceilings and regal crown moldings dazzle in radiant white, offering the ultimate canvas for a host of well-appointed furnishings. Crystal chandeliers, sconce lighting, and buxom limestone fireplaces evoke European prestige, while dynastic porcelain vases match an imperial palette of blue velour and plaid upholstery. French windows, skylights, and gorgeous paneled interiors impart Hamptonian elegance to spectacularly lustrous high-class interiors perpetually wafted by the fragrant ocean breeze. The ambassadorial living room opens up fully unto the solarium making up an exceptionally permeable home. Gastronomic experiences are always accompanied by awe-inspiring coastal views, either greeted by the sunrise or dramatic sunset colors. Six ensuite bedrooms offer versatile lodging options accompanying up to fourteen in utmost comfort, discretion, and elegance. A bunk room is ideal for multi-generational Island getaways.