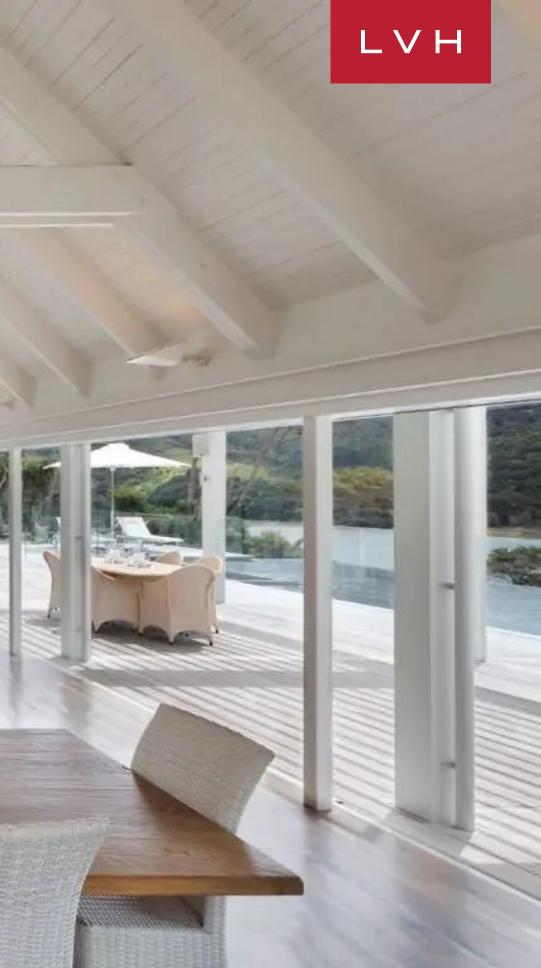

This stunning contemporary concept home fuses Hamptons style nautical flair with a bold indoor-outdoor luxury living philosophy. Sliding floor-toceiling glass walls inundate spectacularly permeable interiors in radiant sunlight, animating an aesthetically immaculate selection of decor and furnishings. White wood-paneled accents drench the interiors in maritime elegance while plush contemporary furnishings channel timeless elegance and an uncluttered modern sensibility. The home is divided by a glorious focal solarium merging the inviting great room and family room. A graceful open concept layout effortlessly fuses living, formal dining, and kitchen areas, curating an idyllic space for casual get-togethers or lavish entertaining. Dramatic high-pitched scaffolding emphasizes a stunning sense of verticality and airiness, inviting the fragrant coastal breeze into every nook of the home. Fireplaces and light wood accents ground the space in comfort and coziness, beckoning fantastic family moments with loved ones during crisp evenings. Seven sumptuous bedrooms are fantastically configured across an expansive two levels, accomodating eighteen guests with the utmost discretion and elegance. Ideal for multi-family getaways or traveling staff, the highest standards of comfort is assured, "marooned" on the divine setting of Waiheke Island.

Embedded into a lush hillside on the Island's eastern side, spectacular sunrise scenes accompany fantastic alfresco moments with loved ones. Claiming a veritable garden of delights serenaded by the call of exotic birds, this property boasts private beach access. Expansive shaded and unshaded decks are perfectly suited for all-day and all-night recreation before a 27-foot infinity pool.

# EXTERIOR

- BBQ
- Boat DockFire Pit
- Hot Tub
- Sun Loungers
- Al Fresco Dining
- Patio
- Heated Pool
- Terrace