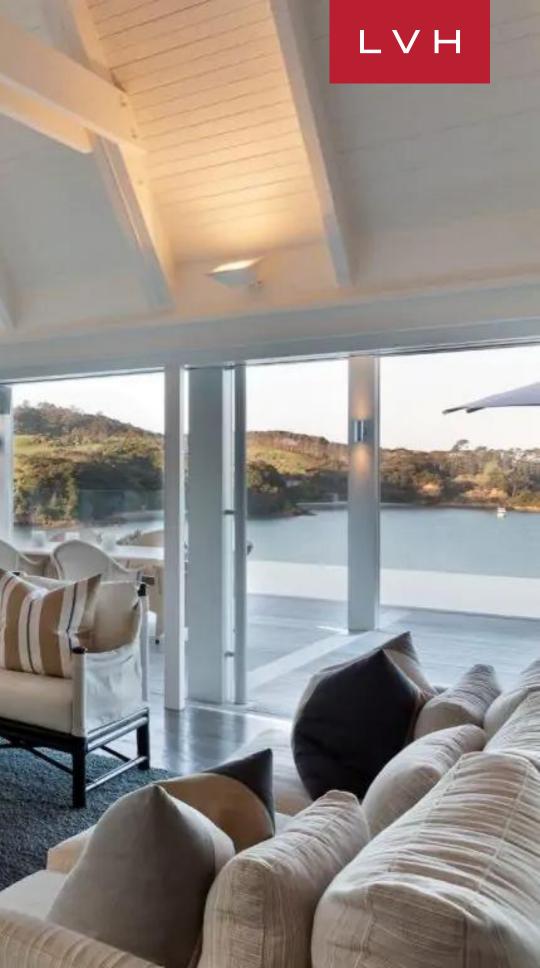

This stunning contemporary concept home fuses Hamptons style nautical flair with a bold indoor-outdoor luxury living philosophy. Sliding floor-toceiling glass walls inundate spectacularly permeable interiors in radiant sunlight, animating an aesthetically immaculate selection of decor and furnishings. White wood-paneled accents drench the interiors in maritime elegance while plush contemporary furnishings channel timeless elegance and an uncluttered modern sensibility. The home is divided by a glorious focal solarium merging the inviting great room and family room. A graceful open concept layout effortlessly fuses living, formal dining, and kitchen areas, curating an idyllic space for casual get-togethers or lavish entertaining. Dramatic high-pitched scaffolding emphasizes a stunning sense of verticality and airiness, inviting the fragrant coastal breeze into every nook of the home. Fireplaces and light wood accents ground the space in comfort and coziness, beckoning fantastic family moments with loved ones during crisp evenings. Seven sumptuous bedrooms are fantastically configured across an expansive two levels, accomodating eighteen guests with the utmost discretion and elegance. Ideal for multi-family getaways or traveling staff, the highest standards of comfort is assured, "marooned" on the divine setting of Waiheke Island.

Embedded into a lush hillside on the Island's eastern side, spectacular sunrise scenes accompany fantastic alfresco moments with loved ones. Claiming a veritable garden of delights serenaded by the call of exotic birds, this property boasts private beach access. Expansive shaded and unshaded decks are perfectly suited for all-day and all-night recreation before a 27-foot infinity pool.