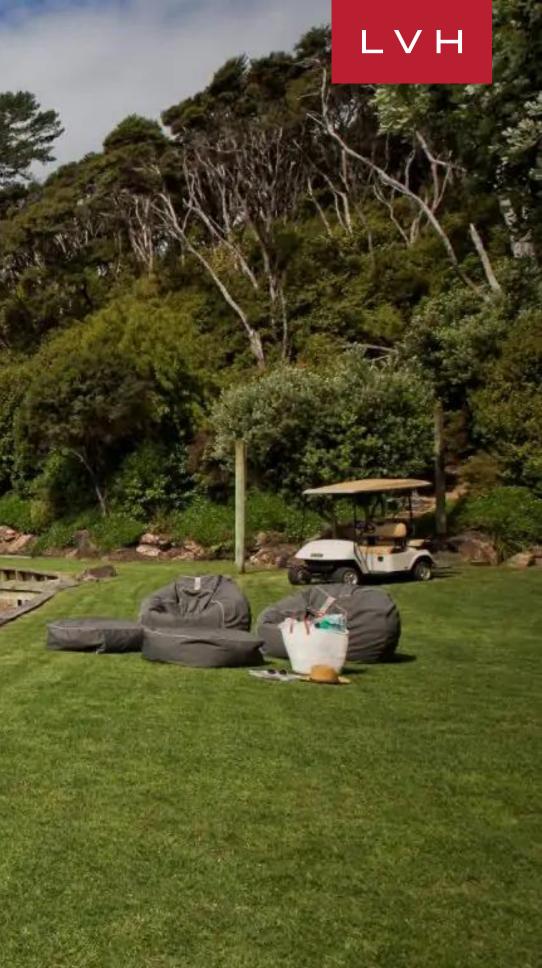

Embedded into a lush hillside on the Island's eastern side, spectacular sunrise scenes accompany fantastic alfresco moments with loved ones. Claiming a veritable garden of delights serenaded by the call of exotic birds, this property boasts private beach access. Expansive shaded and unshaded decks are perfectly suited for all-day and all-night recreation before a 27-foot infinity pool.

# EXTERIOR

- BBQ
- Boat DockFire Pit
- Hot Tub
- Sun Loungers
- Al Fresco Dining
- Patio
- Heated Pool
- Terrace