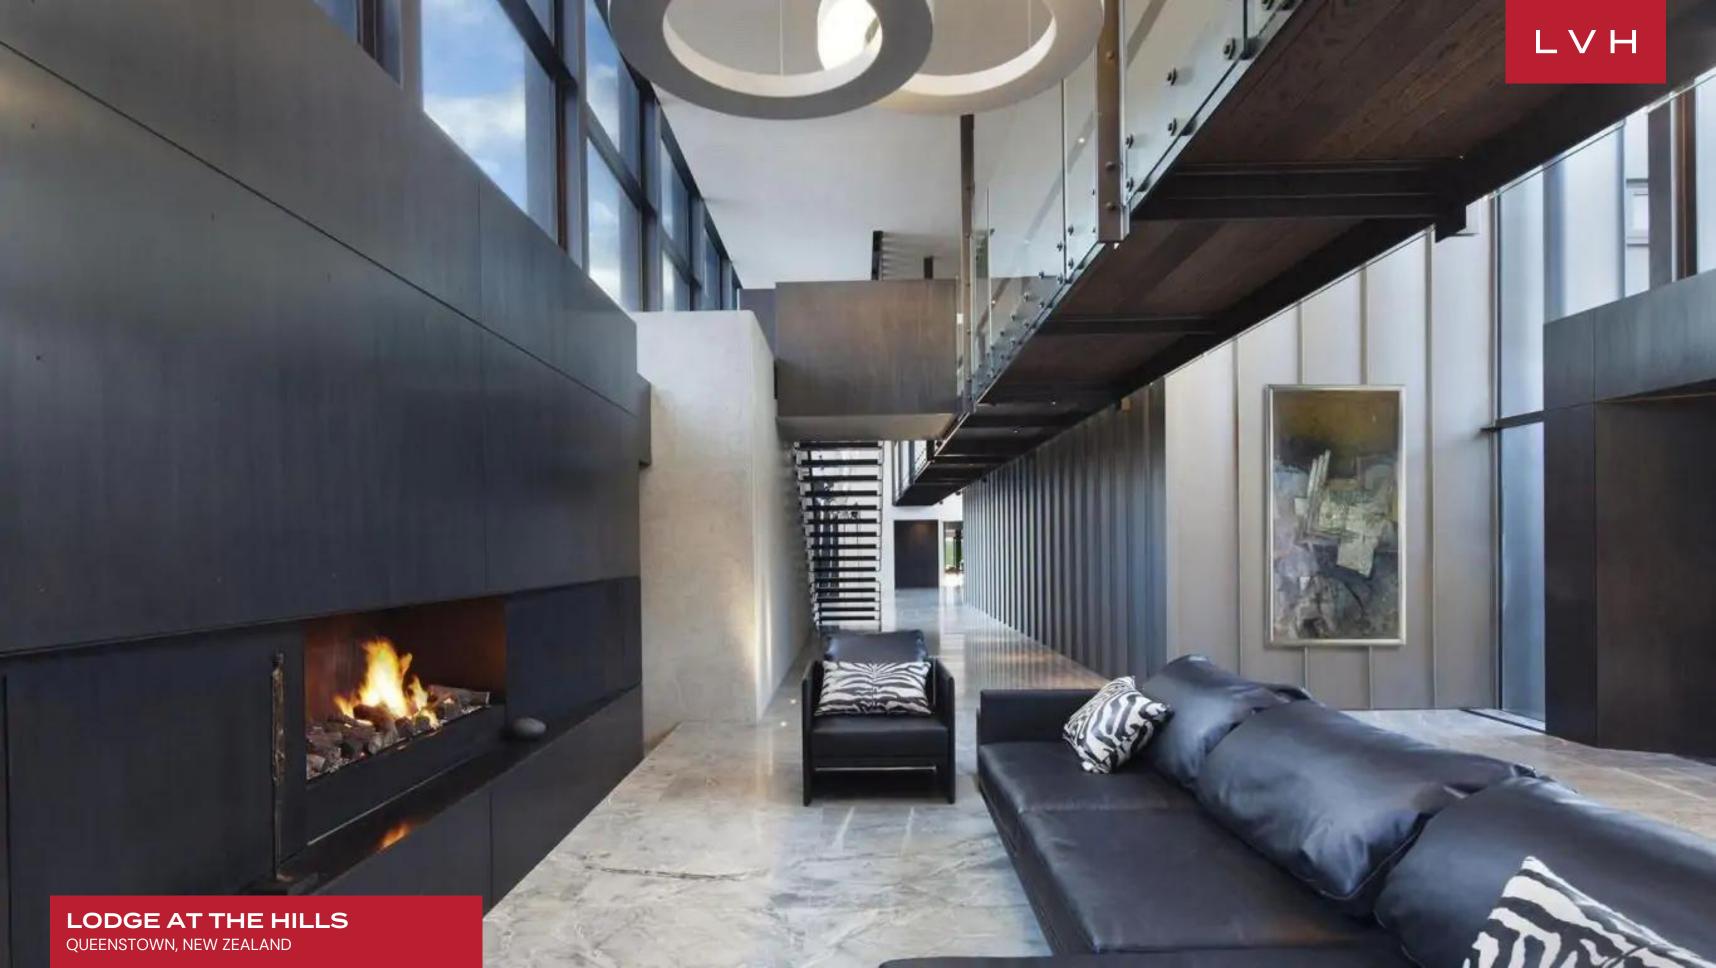

Spellbinding interiors present a delectable fusion of contemporary chic refinement and industrial panache. Steel beams support the streamlined vaulted ceilings in an elongated great room flanked by immersive floor-to-ceiling glass walls. Immersive woodland and mountain views inundate the interiors creating an extraordinary backdrop to the sleek minimalist seating arrangements. Gorgeous open concept interiors gracefully navigate between grand entrances, stately halls, and intimate nooks, with each corner of the estate revealing a unique piece of art or architectural feature. Shipping container grit meets high fashion gloss in a glorious double story foyer, complete with floating walkways, glass railings, and polished marble floors. An awe-inspiring formal dining area features gorgeous undulating slat accents, a feature borrowed from the world's most cutting-edge modern opera houses. A fully stocked swank cocktail bar with masculine steel finishes epitomizes Bondian cool, setting part an unmatched trophy estate for lavish entertaining. An audiophile's dream come true, discover one of the most advanced audio acoustic stereo systems known to man at the Lodge's cinema room. Six bedrooms spare no expense, each exuding a unique persona and design direction. Each comes complete with private sitting areas, gas fireplaces, and picture-perfect views from the comfort of lavish spa-inspired ensuite baths.