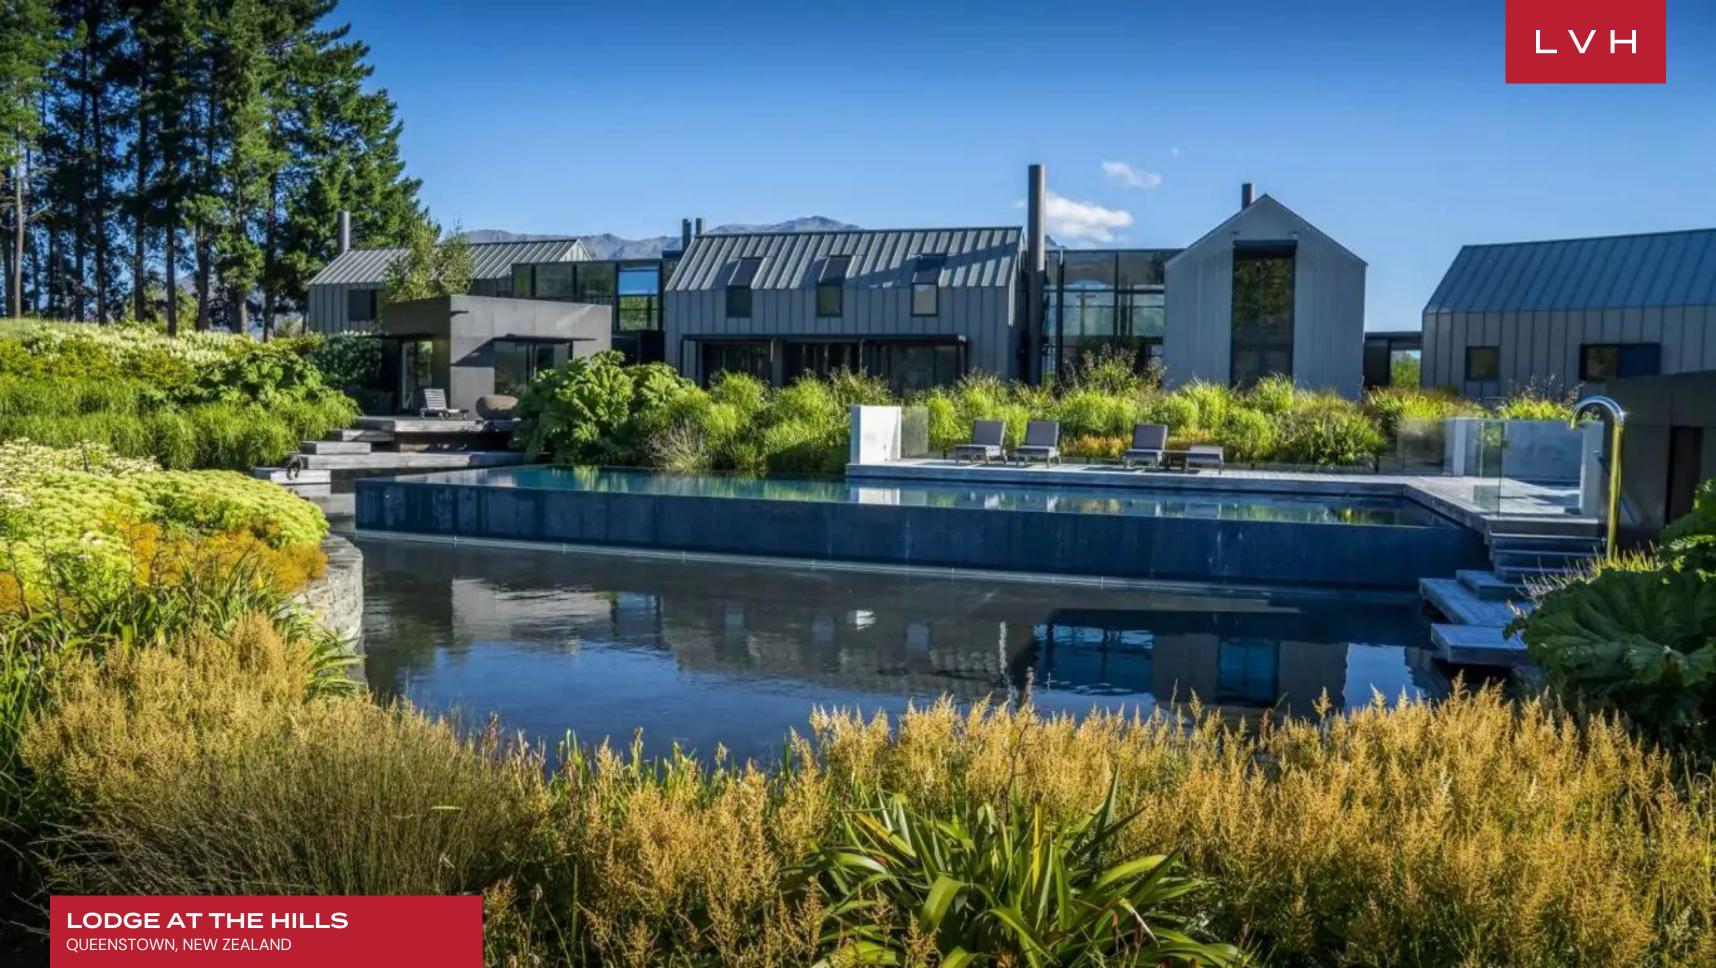

The outstanding outdoor facilities include a championship-sized grass tennis court, heated infinity swimming pool, sauna, and spa. There are also numerous outdoor seating spaces to enjoy; guests can choose to dine under flowering cherry trees or snuggle in front of the fire pit in the enclosed seating area.