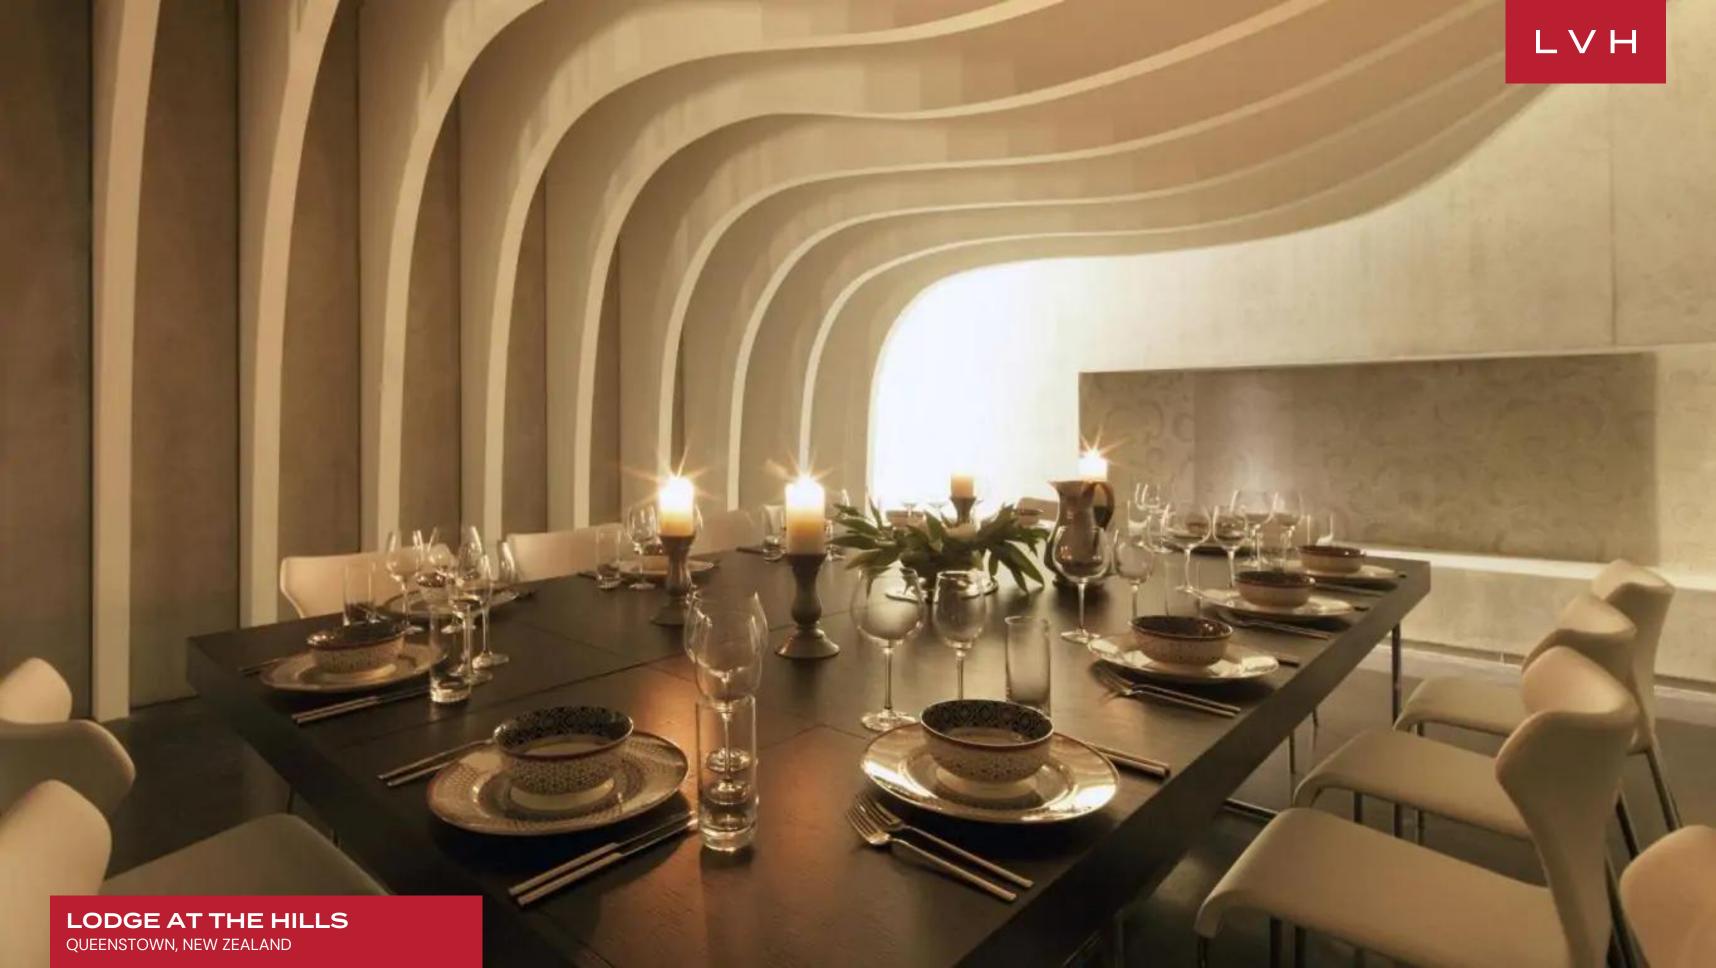

Spellbinding interiors present a delectable fusion of contemporary chic refinement and industrial panache. Steel beams support the streamlined vaulted ceilings in an elongated great room flanked by immersive floor-to-ceiling glass walls. Immersive woodland and mountain views inundate the interiors creating an extraordinary backdrop to the sleek minimalist seating arrangements. Gorgeous open concept interiors gracefully navigate between grand entrances, stately halls, and intimate nooks, with each corner of the estate revealing a unique piece of art or architectural feature. Shipping container grit meets high fashion gloss in a glorious double story foyer, complete with floating walkways, glass railings, and polished marble floors. An awe-inspiring formal dining area features gorgeous undulating slat accents, a feature borrowed from the world's most cutting-edge modern opera houses. A fully stocked swank cocktail bar with masculine steel finishes epitomizes Bondian cool, setting part an unmatched trophy estate for lavish entertaining. An audiophile's dream come true, discover one of the most advanced audio acoustic stereo systems known to man at the Lodge's cinema room. Six bedrooms spare no expense, each exuding a unique persona and design direction. Each comes complete with private sitting areas, gas fireplaces, and picture-perfect views from the comfort of lavish spa-inspired ensuite baths.