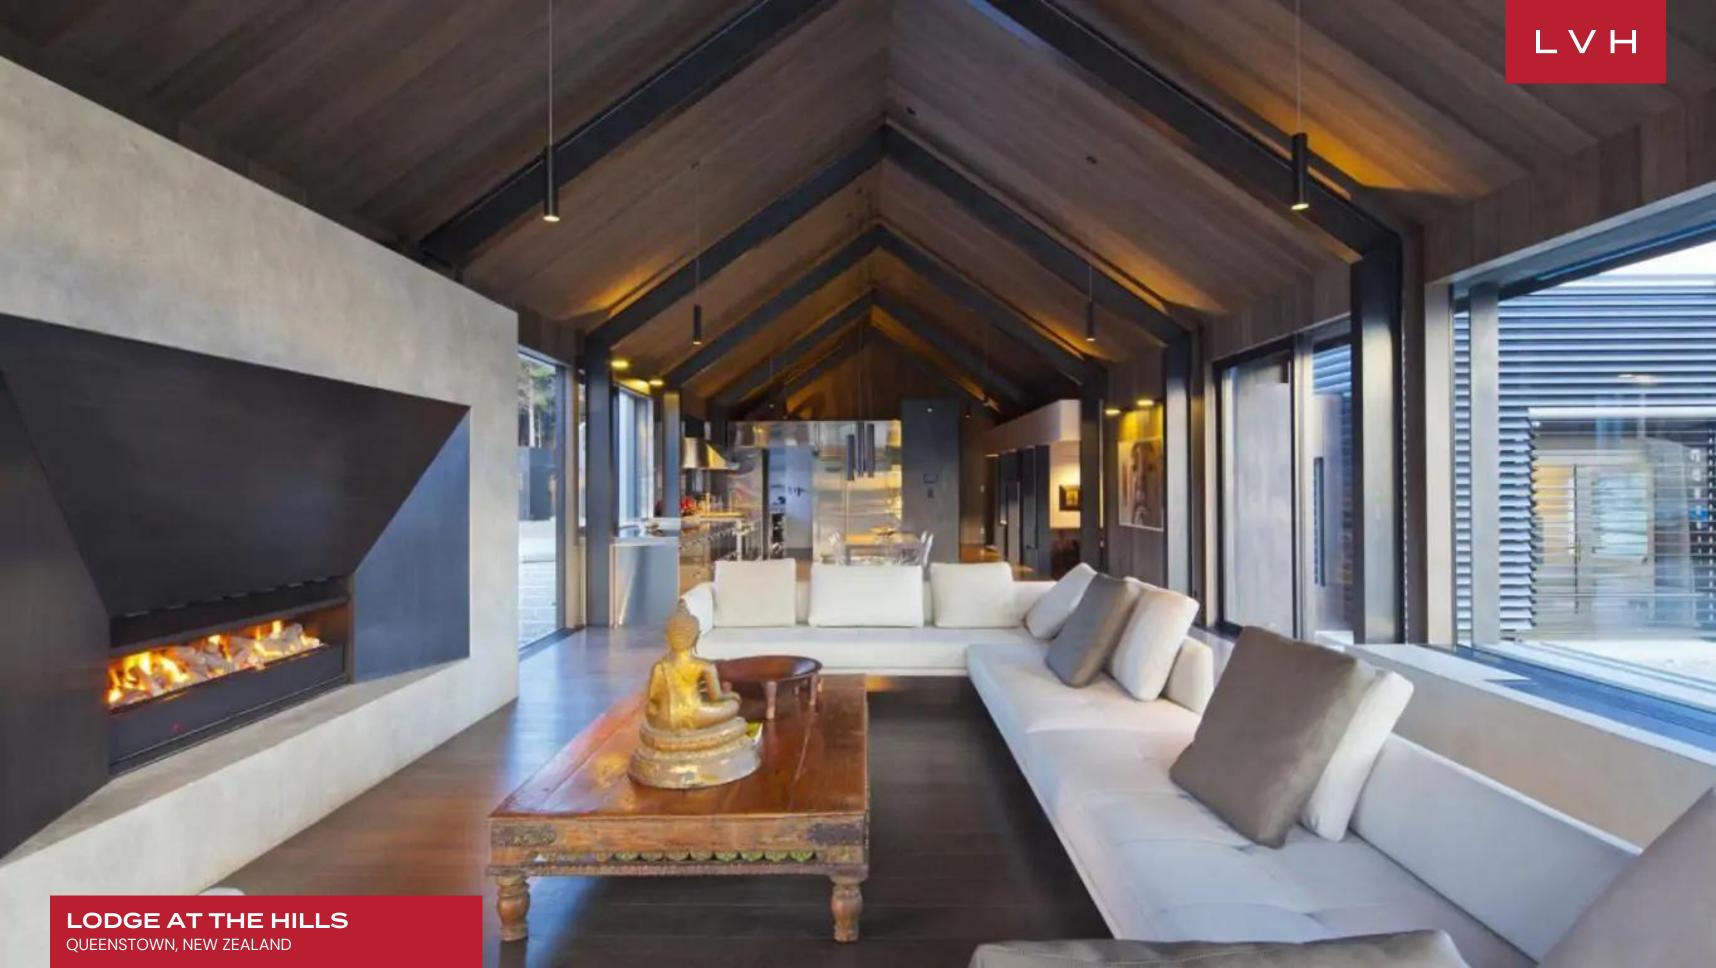

Spellbinding interiors present a delectable fusion of contemporary chic refinement and industrial panache. Steel beams support the streamlined vaulted ceilings in an elongated great room flanked by immersive floor-to-ceiling glass walls. Immersive woodland and mountain views inundate the interiors creating an extraordinary backdrop to the sleek minimalist seating arrangements. Gorgeous open concept interiors gracefully navigate between grand entrances, stately halls, and intimate nooks, with each corner of the estate revealing a unique piece of art or architectural feature. Shipping container grit meets high fashion gloss in a glorious double story foyer, complete with floating walkways, glass railings, and polished marble floors. An awe-inspiring formal dining area features gorgeous undulating slat accents, a feature borrowed from the world's most cutting-edge modern opera houses. A fully stocked swank cocktail bar with masculine steel finishes epitomizes Bondian cool, setting part an unmatched trophy estate for lavish entertaining. An audiophile's dream come true, discover one of the most advanced audio acoustic stereo systems known to man at the Lodge's cinema room. Six bedrooms spare no expense, each exuding a unique persona and design direction. Each comes complete with private sitting areas, gas fireplaces, and picture-perfect views from the comfort of lavish spa-inspired ensuite baths.