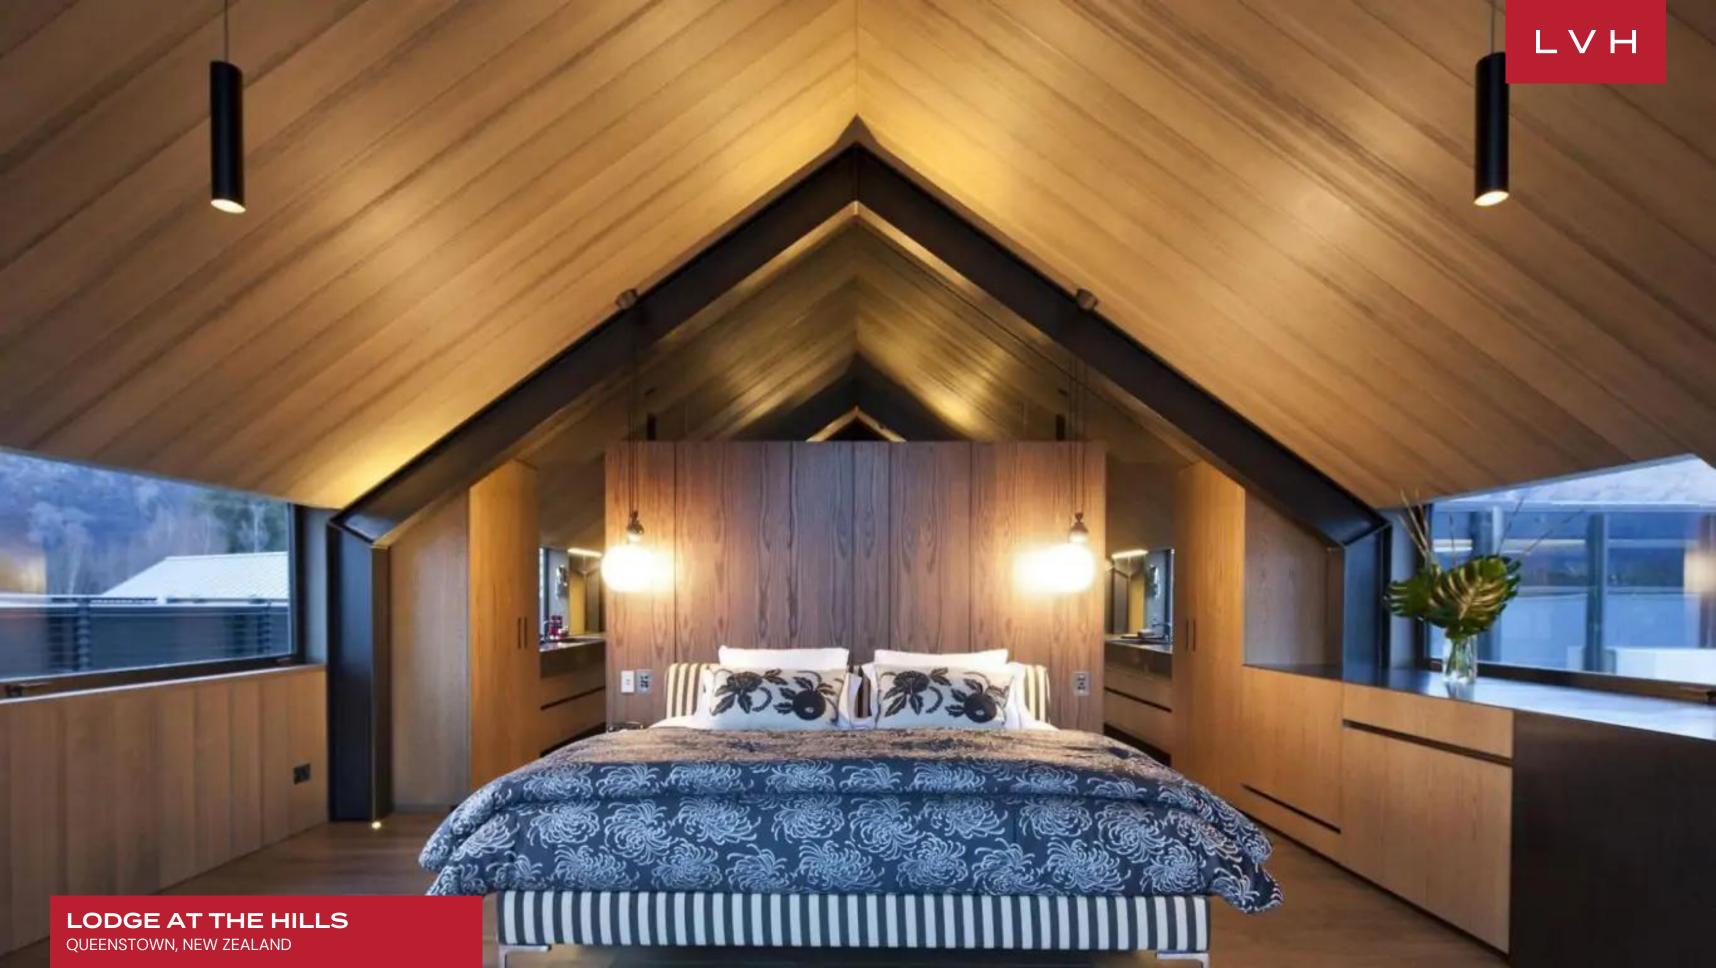

Spellbinding interiors present a delectable fusion of contemporary chic refinement and industrial panache. Steel beams support the streamlined vaulted ceilings in an elongated great room flanked by immersive floor-to-ceiling glass walls. Immersive woodland and mountain views inundate the interiors creating an extraordinary backdrop to the sleek minimalist seating arrangements. Gorgeous open concept interiors gracefully navigate between grand entrances, stately halls, and intimate nooks, with each corner of the estate revealing a unique piece of art or architectural feature. Shipping container grit meets high fashion gloss in a glorious double story foyer, complete with floating walkways, glass railings, and polished marble floors. An awe-inspiring formal dining area features gorgeous undulating slat accents, a feature borrowed from the world's most cutting-edge modern opera houses. A fully stocked swank cocktail bar with masculine steel finishes epitomizes Bondian cool, setting part an unmatched trophy estate for lavish entertaining. An audiophile's dream come true, discover one of the most advanced audio acoustic stereo systems known to man at the Lodge's cinema room. Six bedrooms spare no expense, each exuding a unique persona and design direction. Each comes complete with private sitting areas, gas fireplaces, and picture-perfect views from the comfort of lavish spa-inspired ensuite baths.