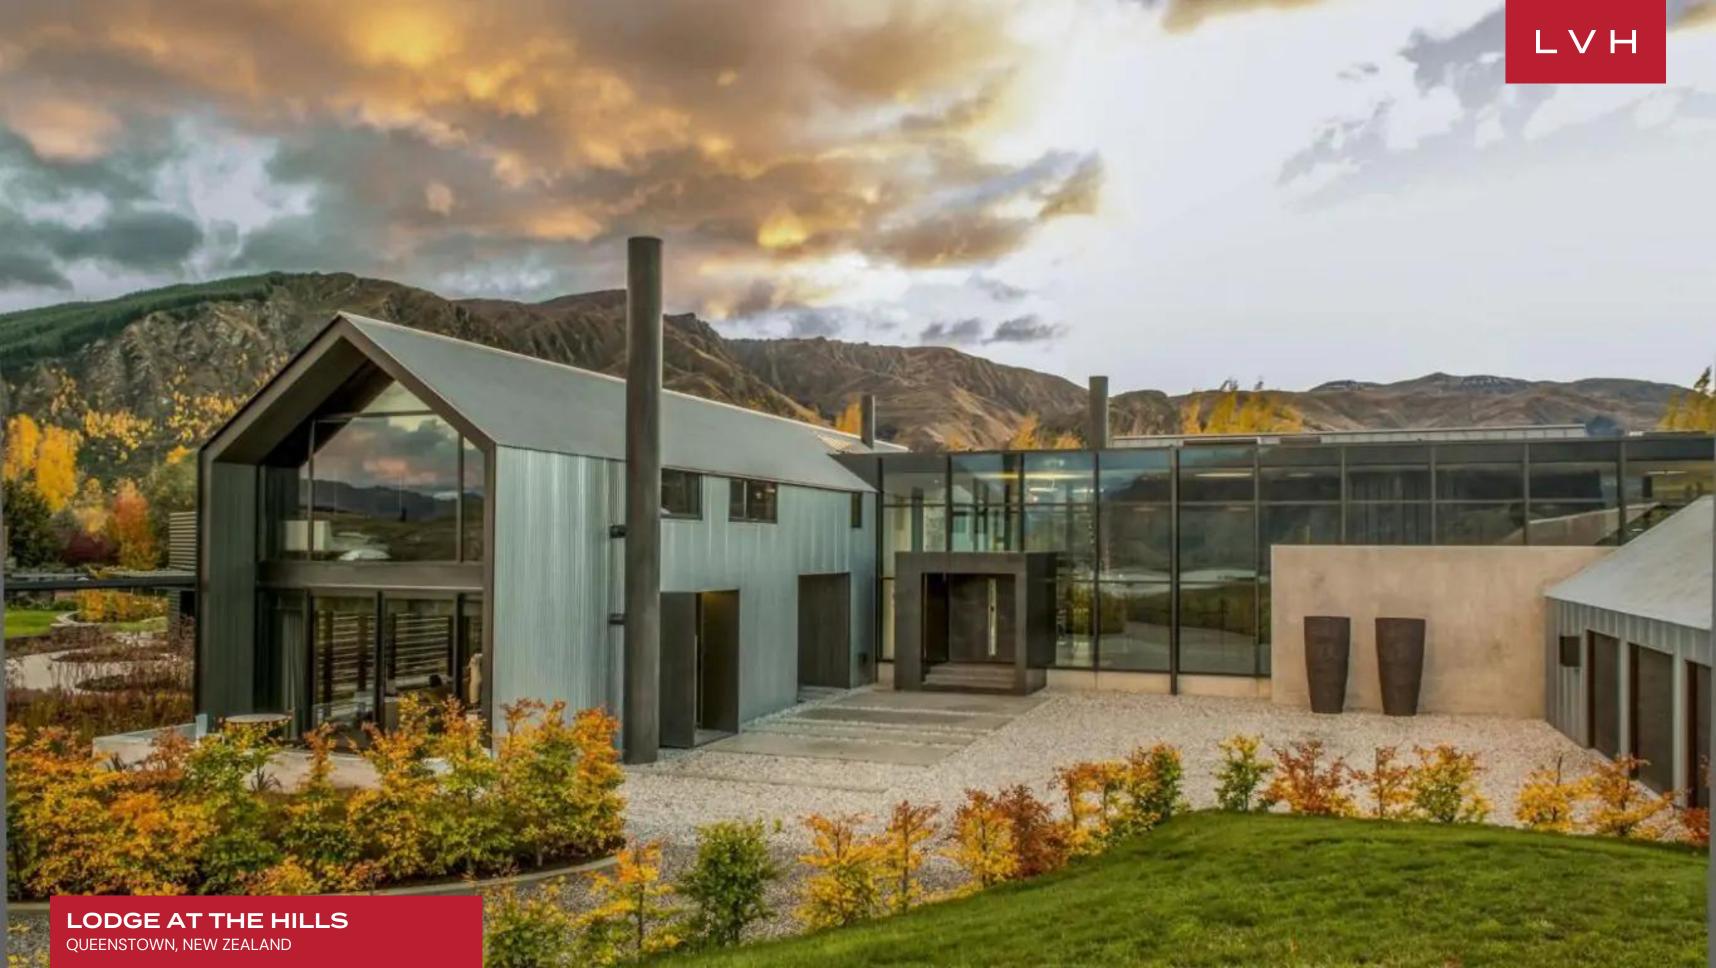

#### QUEENSTOWN, NEW ZEALAND

Lodge at The Hills is a wondrous contemporary barn-style estate commanding 500 acres of pristine wilderness. Perched in a stunning glacial valley and surrounded by snow-capped mountains, this residence leaves no visitor indifferent. This architectural marvel is lauded as one of South Island's most spectacular estates offering otherwordly serenity with close access to Queenstown.

Spellbinding interiors present a delectable fusion of contemporary chic refinement and industrial panache. Steel beams support the streamlined vaulted ceilings in an elongated great room flanked by immersive floor-to-ceiling glass walls. Immersive woodland and mountain views inundate the interiors creating an extraordinary backdrop to the sleek minimalist seating arrangements. Gorgeous open concept interiors gracefully navigate between grand entrances, stately halls, and intimate nooks, with each corner of the estate revealing a unique piece of art or architectural feature. Shipping container grit meets high fashion gloss in a glorious double story foyer, complete with floating walkways, glass railings, and polished marble floors. An awe-inspiring formal dining area features gorgeous undulating slat accents, a feature borrowed from the world's most cutting-edge modern opera houses. A fully stocked swank cocktail bar with masculine steel finishes epitomizes Bondian cool, setting part an unmatched trophy estate for lavish entertaining. An audiophile's dream come true, discover one of the most advanced audio acoustic stereo systems known to man at the Lodge's cinema room. Six bedrooms spare no expense, each exuding a unique persona and design direction. Each comes complete with private sitting areas, gas fireplaces, and picture-perfect views from the comfort of lavish spa-inspired ensuite baths.