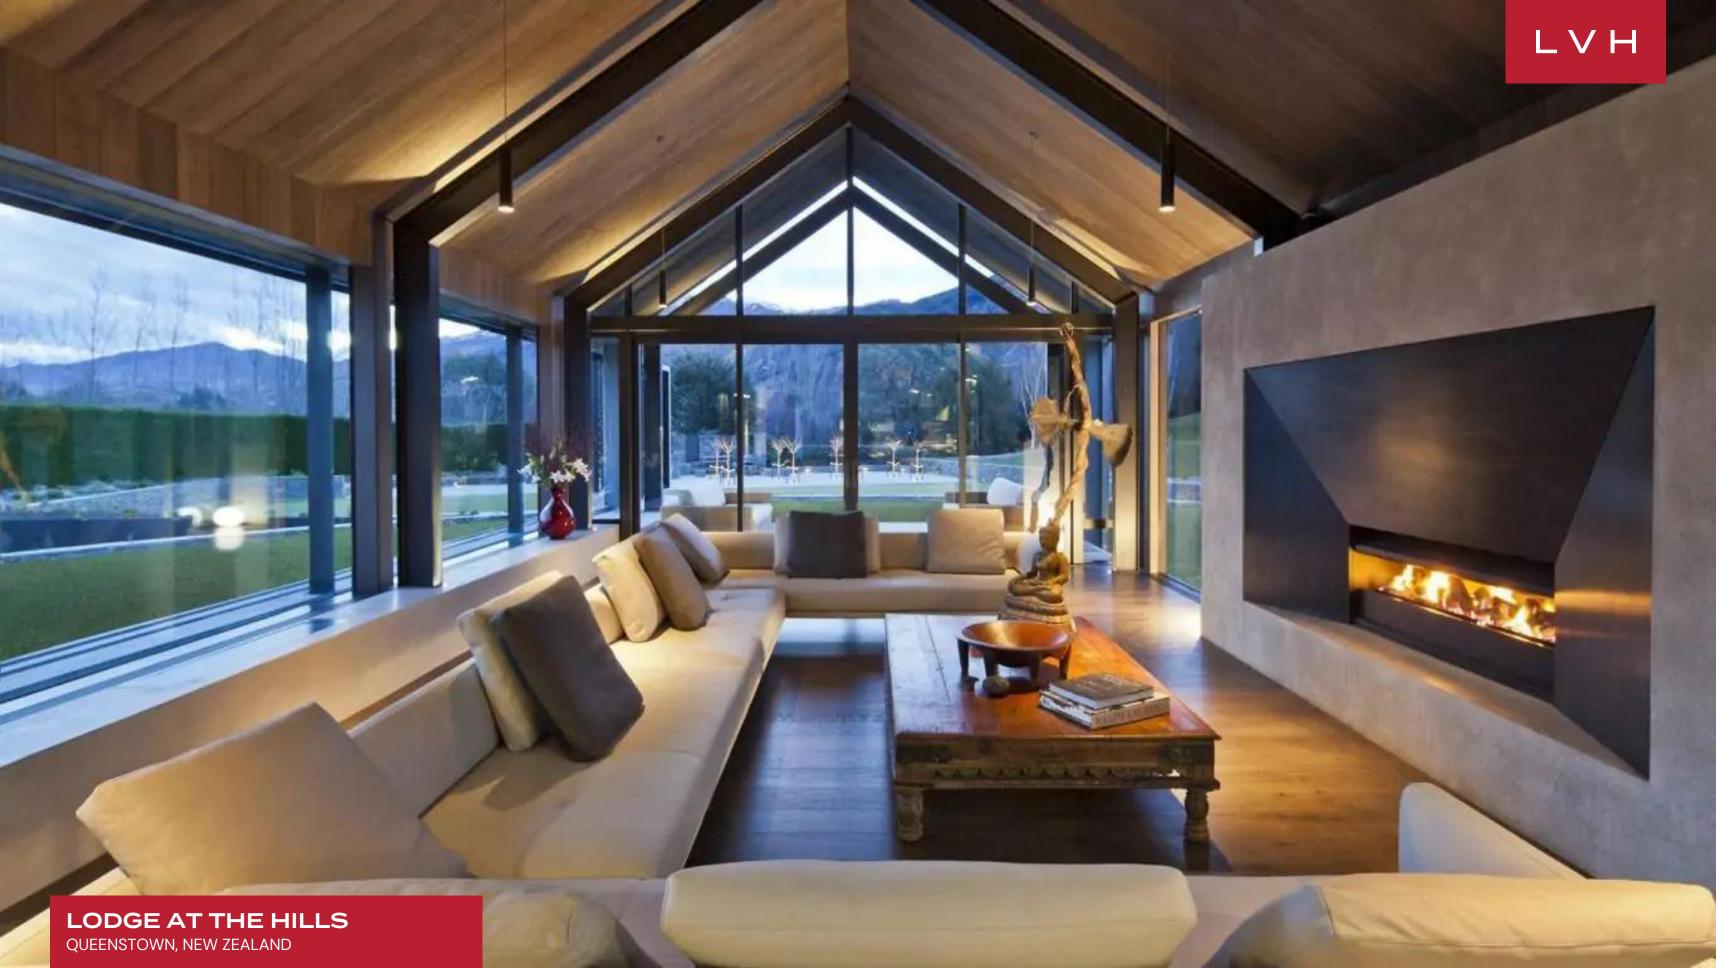

#### QUEENSTOWN, NEW ZEALAND

Lodge at The Hills is a wondrous contemporary barn-style estate commanding 500 acres of pristine wilderness. Perched in a stunning glacial valley and surrounded by snow-capped mountains, this residence leaves no visitor indifferent. This architectural marvel is lauded as one of South Island's most spectacular estates offering otherwordly serenity with close access to Queenstown.

Spellbinding interiors present a delectable fusion of contemporary chic refinement and industrial panache. Steel beams support the streamlined vaulted ceilings in an elongated great room flanked by immersive floor-to-ceiling glass walls. Immersive woodland and mountain views inundate the interiors creating an extraordinary backdrop to the sleek minimalist seating arrangements. Gorgeous open concept interiors gracefully navigate between grand entrances, stately halls, and intimate nooks, with each corner of the estate revealing a unique piece of art or architectural feature. Shipping container grit meets high fashion gloss in a glorious double story foyer, complete with floating walkways, glass railings, and polished marble floors. An awe-inspiring formal dining area features gorgeous undulating slat accents, a feature borrowed from the world's most cutting-edge modern opera houses. A fully stocked swank cocktail bar with masculine steel finishes epitomizes Bondian cool, setting part an unmatched trophy estate for lavish entertaining. An audiophile's dream come true, discover one of the most advanced audio acoustic stereo systems known to man at the Lodge's cinema room. Six bedrooms spare no expense, each exuding a unique persona and design direction. Each comes complete with private sitting areas, gas fireplaces, and picture-perfect views from the comfort of lavish spa-inspired ensuite baths.