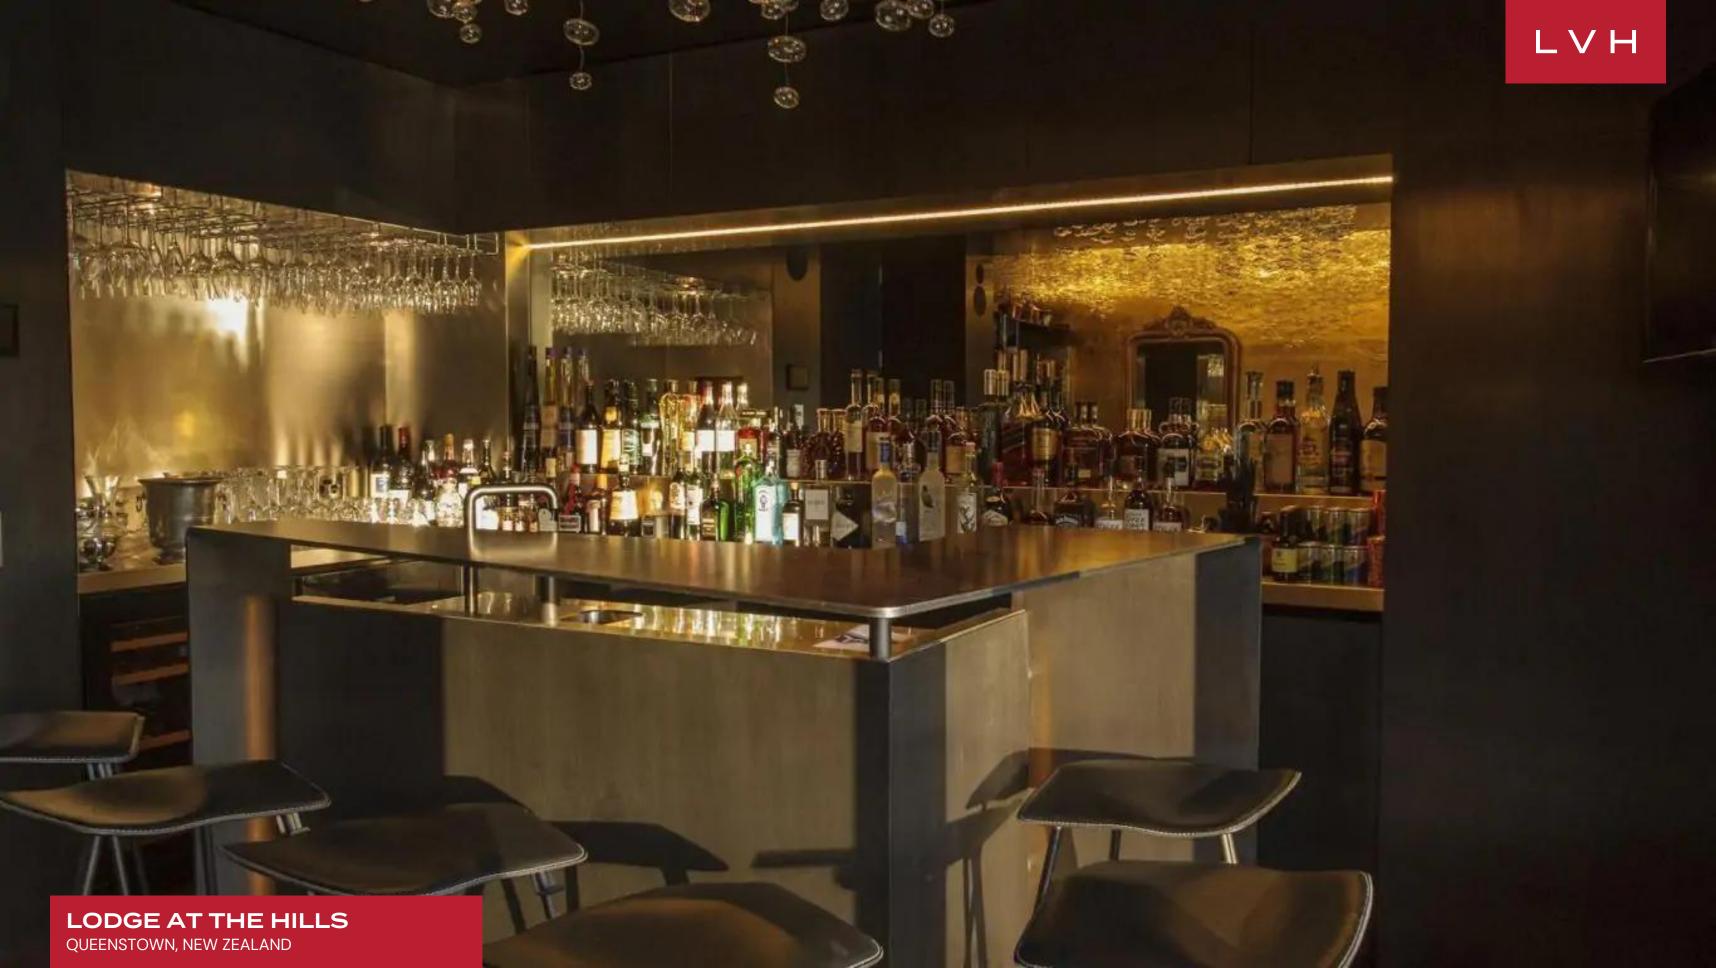

Spellbinding interiors present a delectable fusion of contemporary chic refinement and industrial panache. Steel beams support the streamlined vaulted ceilings in an elongated great room flanked by immersive floor-to-ceiling glass walls. Immersive woodland and mountain views inundate the interiors creating an extraordinary backdrop to the sleek minimalist seating arrangements. Gorgeous open concept interiors gracefully navigate between grand entrances, stately halls, and intimate nooks, with each corner of the estate revealing a unique piece of art or architectural feature. Shipping container grit meets high fashion gloss in a glorious double story foyer, complete with floating walkways, glass railings, and polished marble floors. An awe-inspiring formal dining area features gorgeous undulating slat accents, a feature borrowed from the world's most cutting-edge modern opera houses. A fully stocked swank cocktail bar with masculine steel finishes epitomizes Bondian cool, setting part an unmatched trophy estate for lavish entertaining. An audiophile's dream come true, discover one of the most advanced audio acoustic stereo systems known to man at the Lodge's cinema room. Six bedrooms spare no expense, each exuding a unique persona and design direction. Each comes complete with private sitting areas, gas fireplaces, and picture-perfect views from the comfort of lavish spa-inspired ensuite baths.

#### INTERIOR

- Bar
- Cable, Satellite or Smart TV
- Dining Room
- Fireplace
- Fitness Room
- Laundry
- Home Office
- Piano
- Sound System