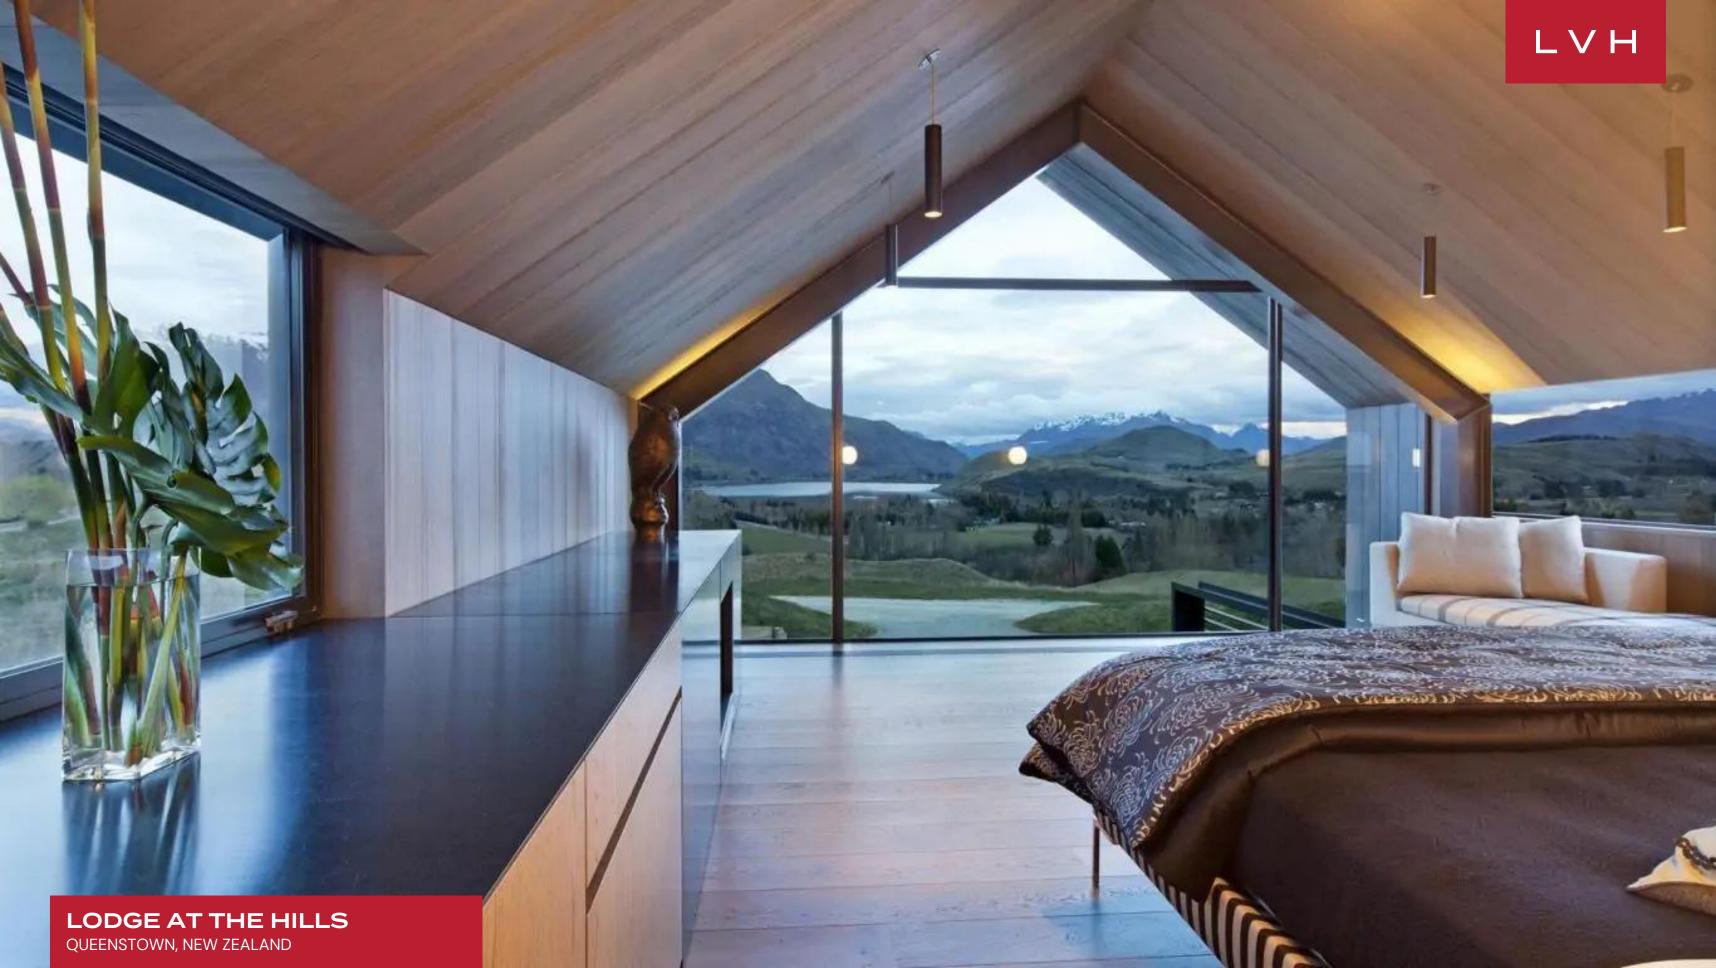

Spellbinding interiors present a delectable fusion of contemporary chic refinement and industrial panache. Steel beams support the streamlined vaulted ceilings in an elongated great room flanked by immersive floor-to-ceiling glass walls. Immersive woodland and mountain views inundate the interiors creating an extraordinary backdrop to the sleek minimalist seating arrangements. Gorgeous open concept interiors gracefully navigate between grand entrances, stately halls, and intimate nooks, with each corner of the estate revealing a unique piece of art or architectural feature. Shipping container grit meets high fashion gloss in a glorious double story foyer, complete with floating walkways, glass railings, and polished marble floors. An awe-inspiring formal dining area features gorgeous undulating slat accents, a feature borrowed from the world's most cutting-edge modern opera houses. A fully stocked swank cocktail bar with masculine steel finishes epitomizes Bondian cool, setting part an unmatched trophy estate for lavish entertaining. An audiophile's dream come true, discover one of the most advanced audio acoustic stereo systems known to man at the Lodge's cinema room. Six bedrooms spare no expense, each exuding a unique persona and design direction. Each comes complete with private sitting areas, gas fireplaces, and picture-perfect views from the comfort of lavish spa-inspired ensuite baths.