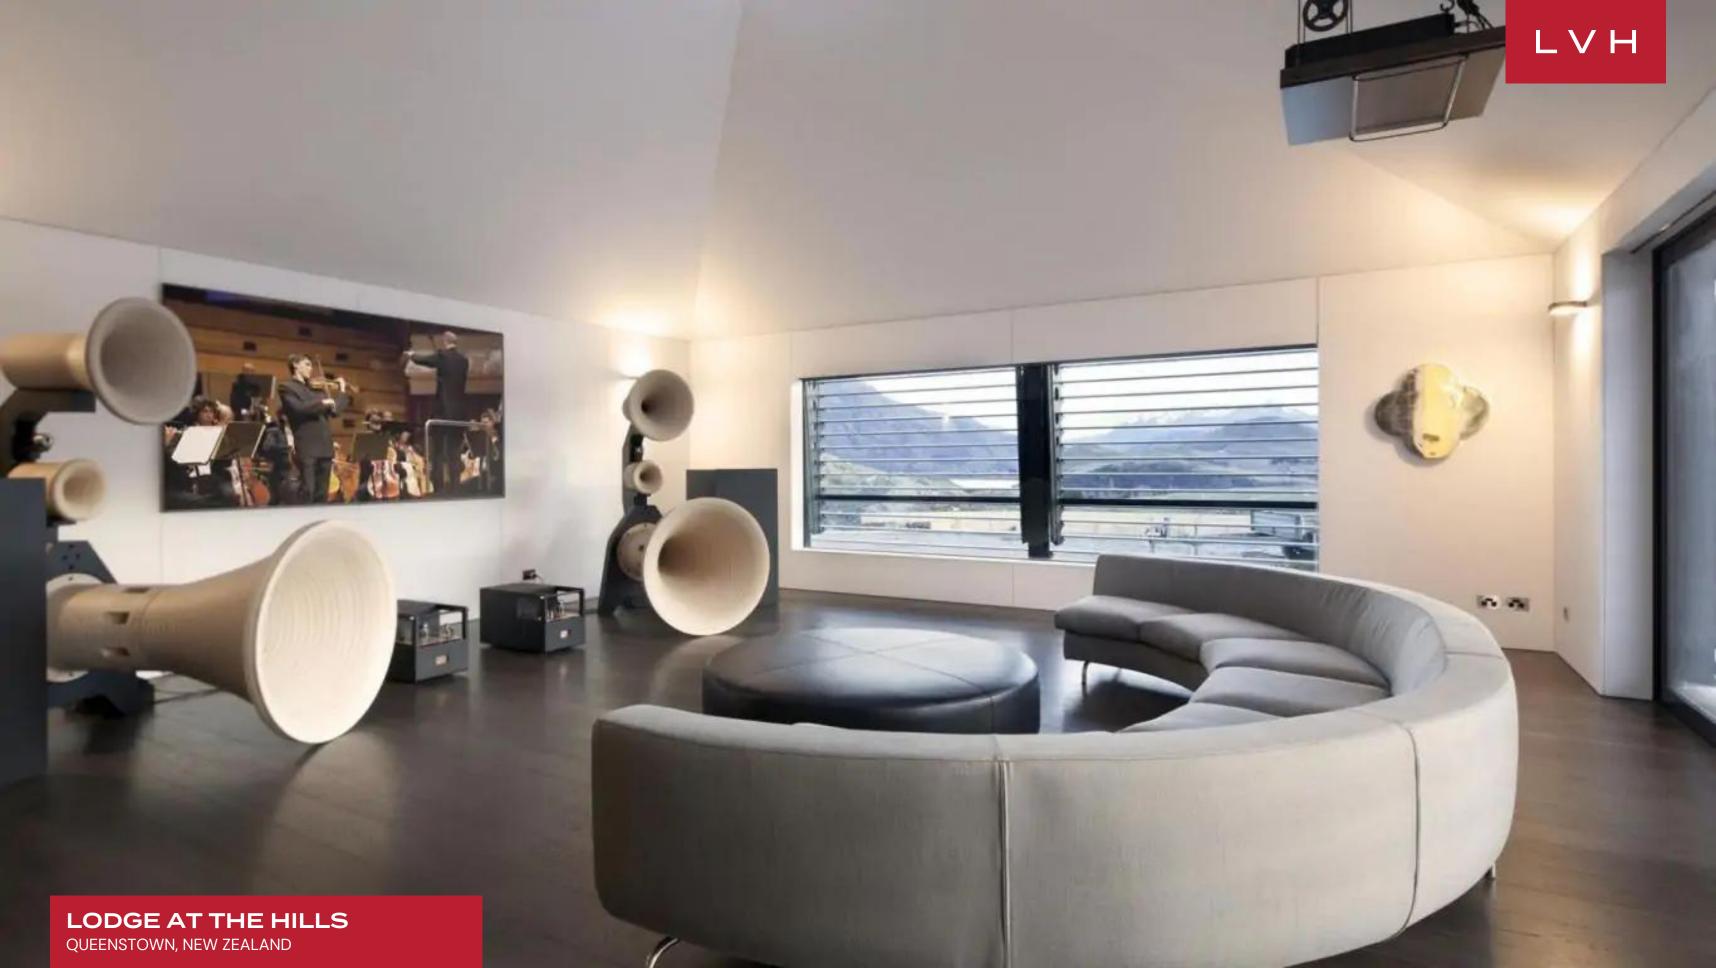

Spellbinding interiors present a delectable fusion of contemporary chic refinement and industrial panache. Steel beams support the streamlined vaulted ceilings in an elongated great room flanked by immersive floor-to-ceiling glass walls. Immersive woodland and mountain views inundate the interiors creating an extraordinary backdrop to the sleek minimalist seating arrangements. Gorgeous open concept interiors gracefully navigate between grand entrances, stately halls, and intimate nooks, with each corner of the estate revealing a unique piece of art or architectural feature. Shipping container grit meets high fashion gloss in a glorious double story foyer, complete with floating walkways, glass railings, and polished marble floors. An awe-inspiring formal dining area features gorgeous undulating slat accents, a feature borrowed from the world's most cutting-edge modern opera houses. A fully stocked swank cocktail bar with masculine steel finishes epitomizes Bondian cool, setting part an unmatched trophy estate for lavish entertaining. An audiophile's dream come true, discover one of the most advanced audio acoustic stereo systems known to man at the Lodge's cinema room. Six bedrooms spare no expense, each exuding a unique persona and design direction. Each comes complete with private sitting areas, gas fireplaces, and picture-perfect views from the comfort of lavish spa-inspired ensuite baths.