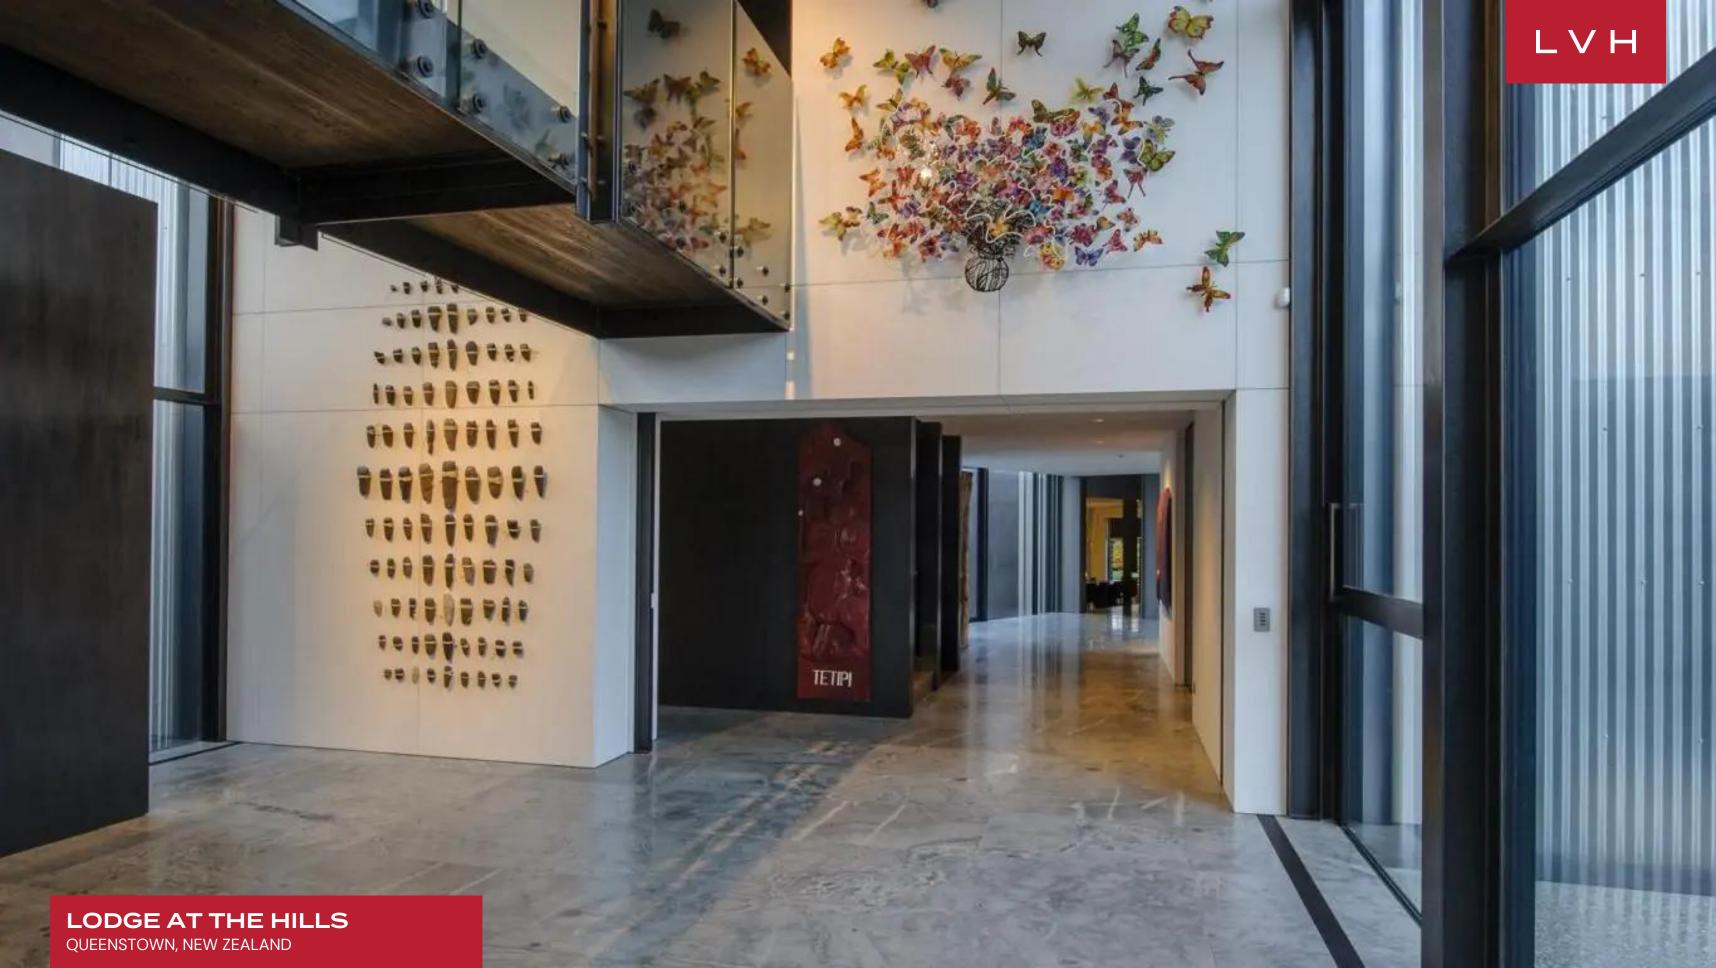

Spellbinding interiors present a delectable fusion of contemporary chic refinement and industrial panache. Steel beams support the streamlined vaulted ceilings in an elongated great room flanked by immersive floor-to-ceiling glass walls. Immersive woodland and mountain views inundate the interiors creating an extraordinary backdrop to the sleek minimalist seating arrangements. Gorgeous open concept interiors gracefully navigate between grand entrances, stately halls, and intimate nooks, with each corner of the estate revealing a unique piece of art or architectural feature. Shipping container grit meets high fashion gloss in a glorious double story foyer, complete with floating walkways, glass railings, and polished marble floors. An awe-inspiring formal dining area features gorgeous undulating slat accents, a feature borrowed from the world's most cutting-edge modern opera houses. A fully stocked swank cocktail bar with masculine steel finishes epitomizes Bondian cool, setting part an unmatched trophy estate for lavish entertaining. An audiophile's dream come true, discover one of the most advanced audio acoustic stereo systems known to man at the Lodge's cinema room. Six bedrooms spare no expense, each exuding a unique persona and design direction. Each comes complete with private sitting areas, gas fireplaces, and picture-perfect views from the comfort of lavish spa-inspired ensuite baths.