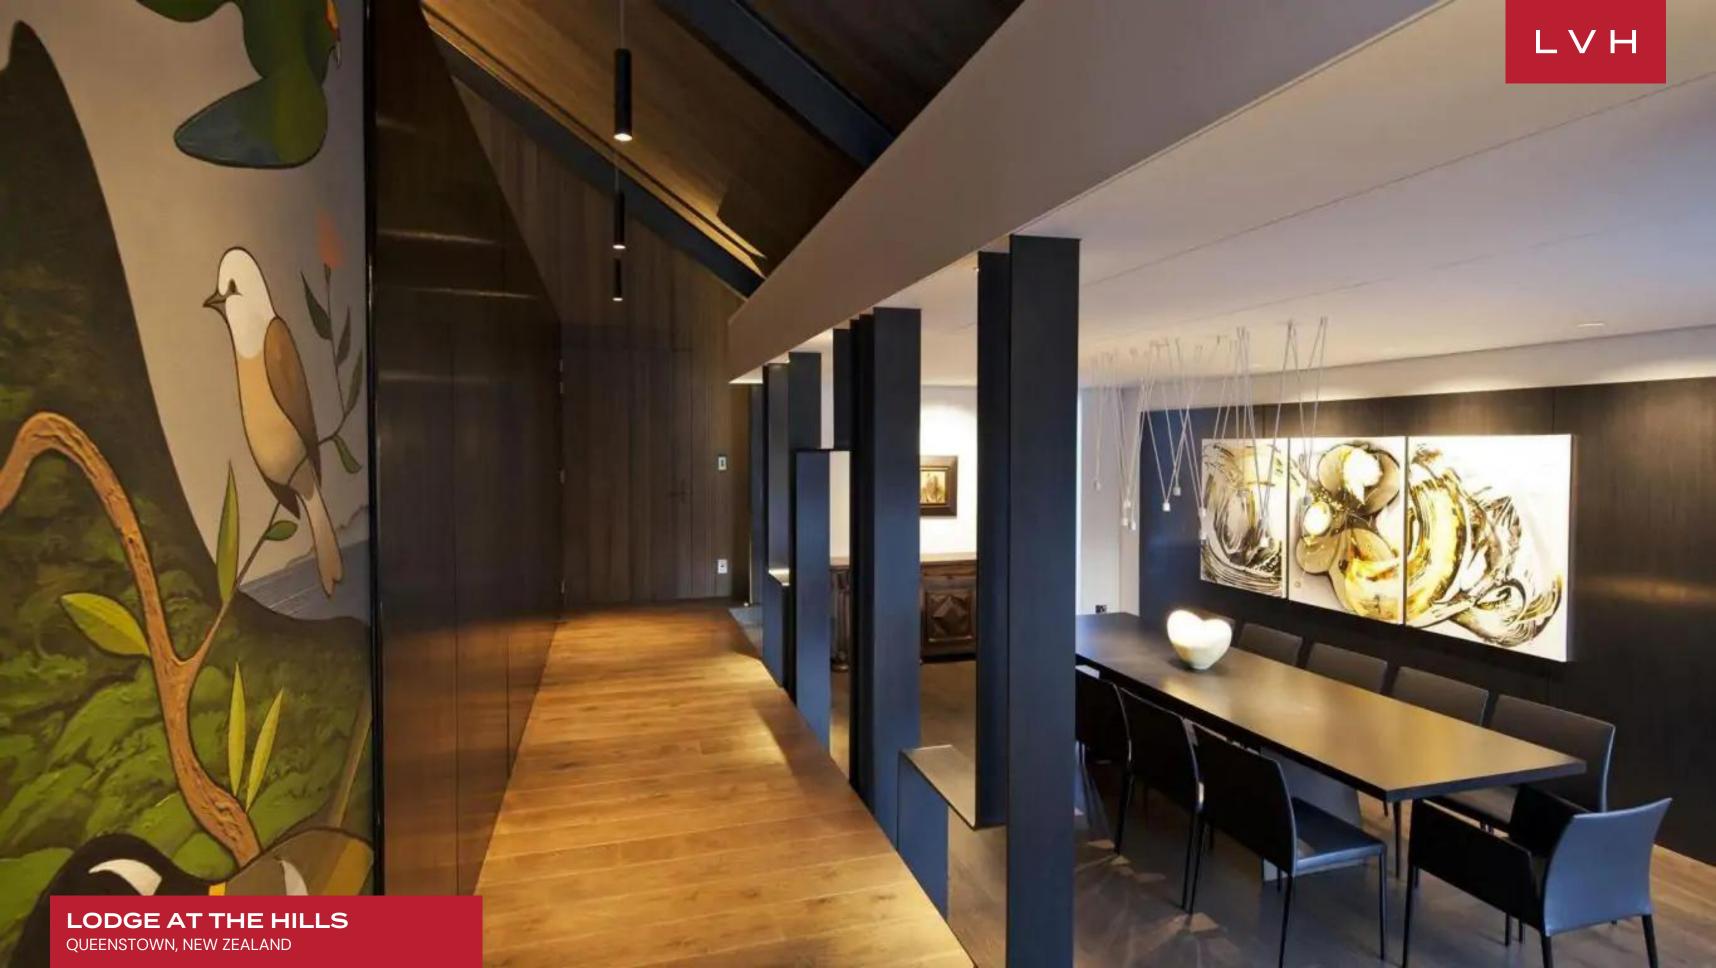

Spellbinding interiors present a delectable fusion of contemporary chic refinement and industrial panache. Steel beams support the streamlined vaulted ceilings in an elongated great room flanked by immersive floor-to-ceiling glass walls. Immersive woodland and mountain views inundate the interiors creating an extraordinary backdrop to the sleek minimalist seating arrangements. Gorgeous open concept interiors gracefully navigate between grand entrances, stately halls, and intimate nooks, with each corner of the estate revealing a unique piece of art or architectural feature. Shipping container grit meets high fashion gloss in a glorious double story foyer, complete with floating walkways, glass railings, and polished marble floors. An awe-inspiring formal dining area features gorgeous undulating slat accents, a feature borrowed from the world's most cutting-edge modern opera houses. A fully stocked swank cocktail bar with masculine steel finishes epitomizes Bondian cool, setting part an unmatched trophy estate for lavish entertaining. An audiophile's dream come true, discover one of the most advanced audio acoustic stereo systems known to man at the Lodge's cinema room. Six bedrooms spare no expense, each exuding a unique persona and design direction. Each comes complete with private sitting areas, gas fireplaces, and picture-perfect views from the comfort of lavish spa-inspired ensuite baths.