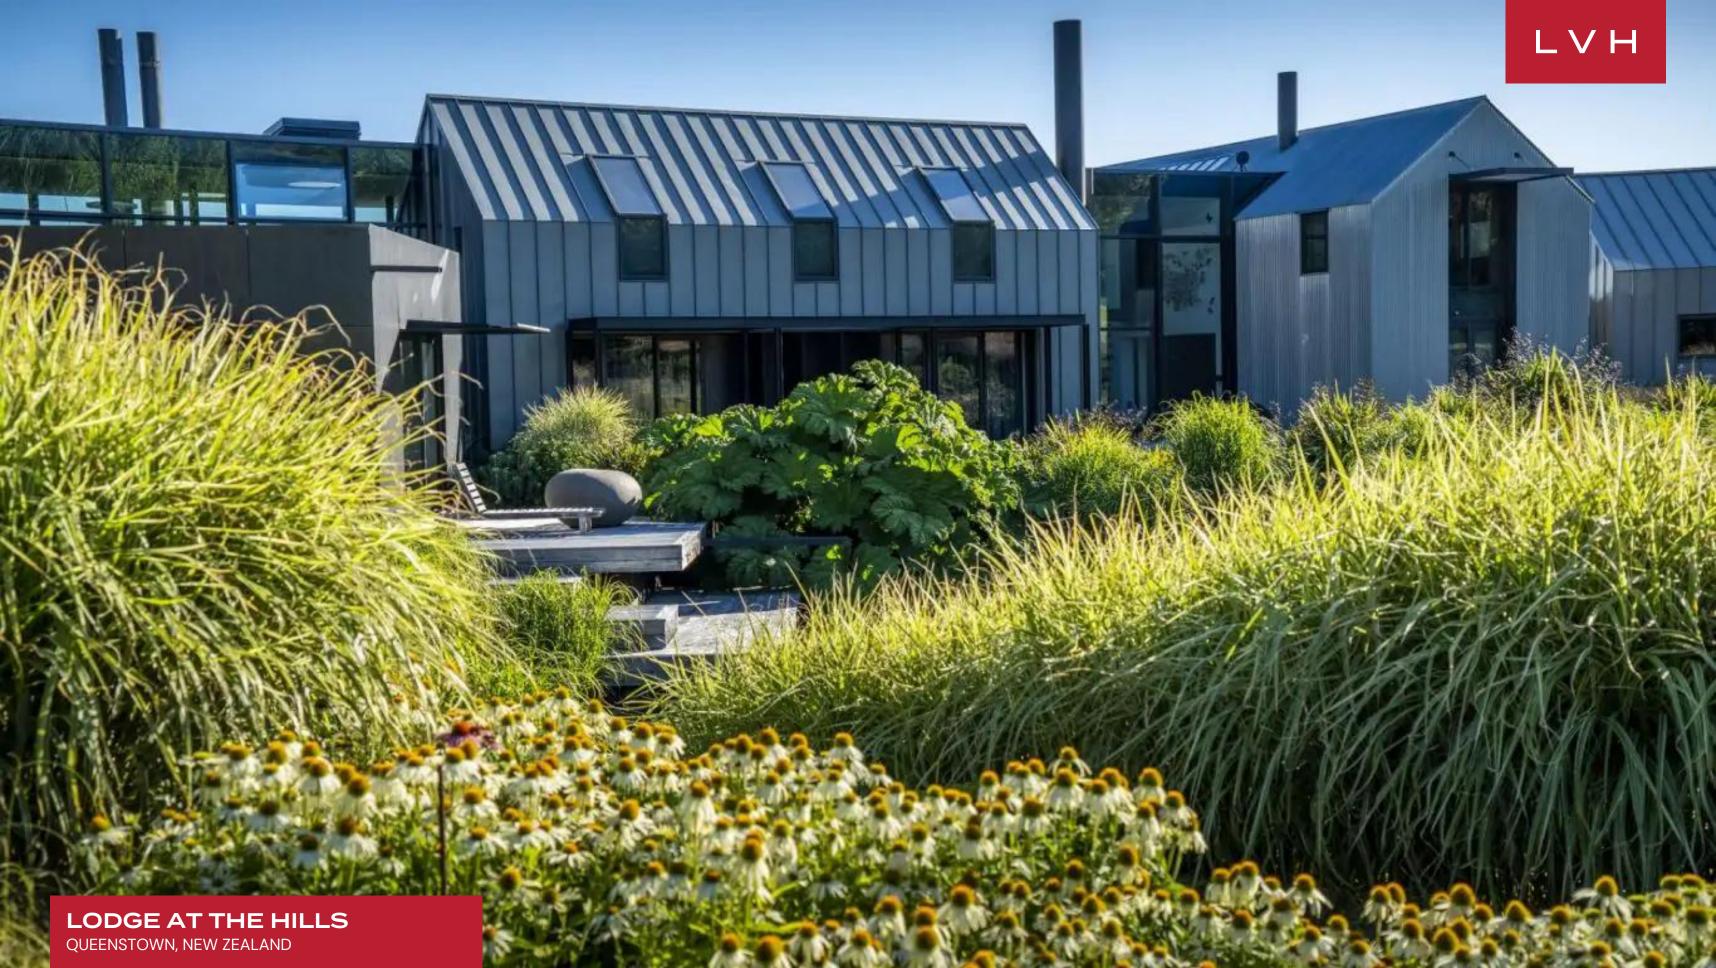

Spellbinding interiors present a delectable fusion of contemporary chic refinement and industrial panache. Steel beams support the streamlined vaulted ceilings in an elongated great room flanked by immersive floor-to-ceiling glass walls. Immersive woodland and mountain views inundate the interiors creating an extraordinary backdrop to the sleek minimalist seating arrangements. Gorgeous open concept interiors gracefully navigate between grand entrances, stately halls, and intimate nooks, with each corner of the estate revealing a unique piece of art or architectural feature. Shipping container grit meets high fashion gloss in a glorious double story foyer, complete with floating walkways, glass railings, and polished marble floors. An awe-inspiring formal dining area features gorgeous undulating slat accents, a feature borrowed from the world's most cutting-edge modern opera houses. A fully stocked swank cocktail bar with masculine steel finishes epitomizes Bondian cool, setting part an unmatched trophy estate for lavish entertaining. An audiophile's dream come true, discover one of the most advanced audio acoustic stereo systems known to man at the Lodge's cinema room. Six bedrooms spare no expense, each exuding a unique persona and design direction. Each comes complete with private sitting areas, gas fireplaces, and picture-perfect views from the comfort of lavish spa-inspired ensuite baths.

The outstanding outdoor facilities include a championship-sized grass tennis court, heated infinity swimming pool, sauna, and spa. There are also numerous outdoor seating spaces to enjoy; guests can choose to dine under flowering cherry trees or snuggle in front of the fire pit in the enclosed seating area.