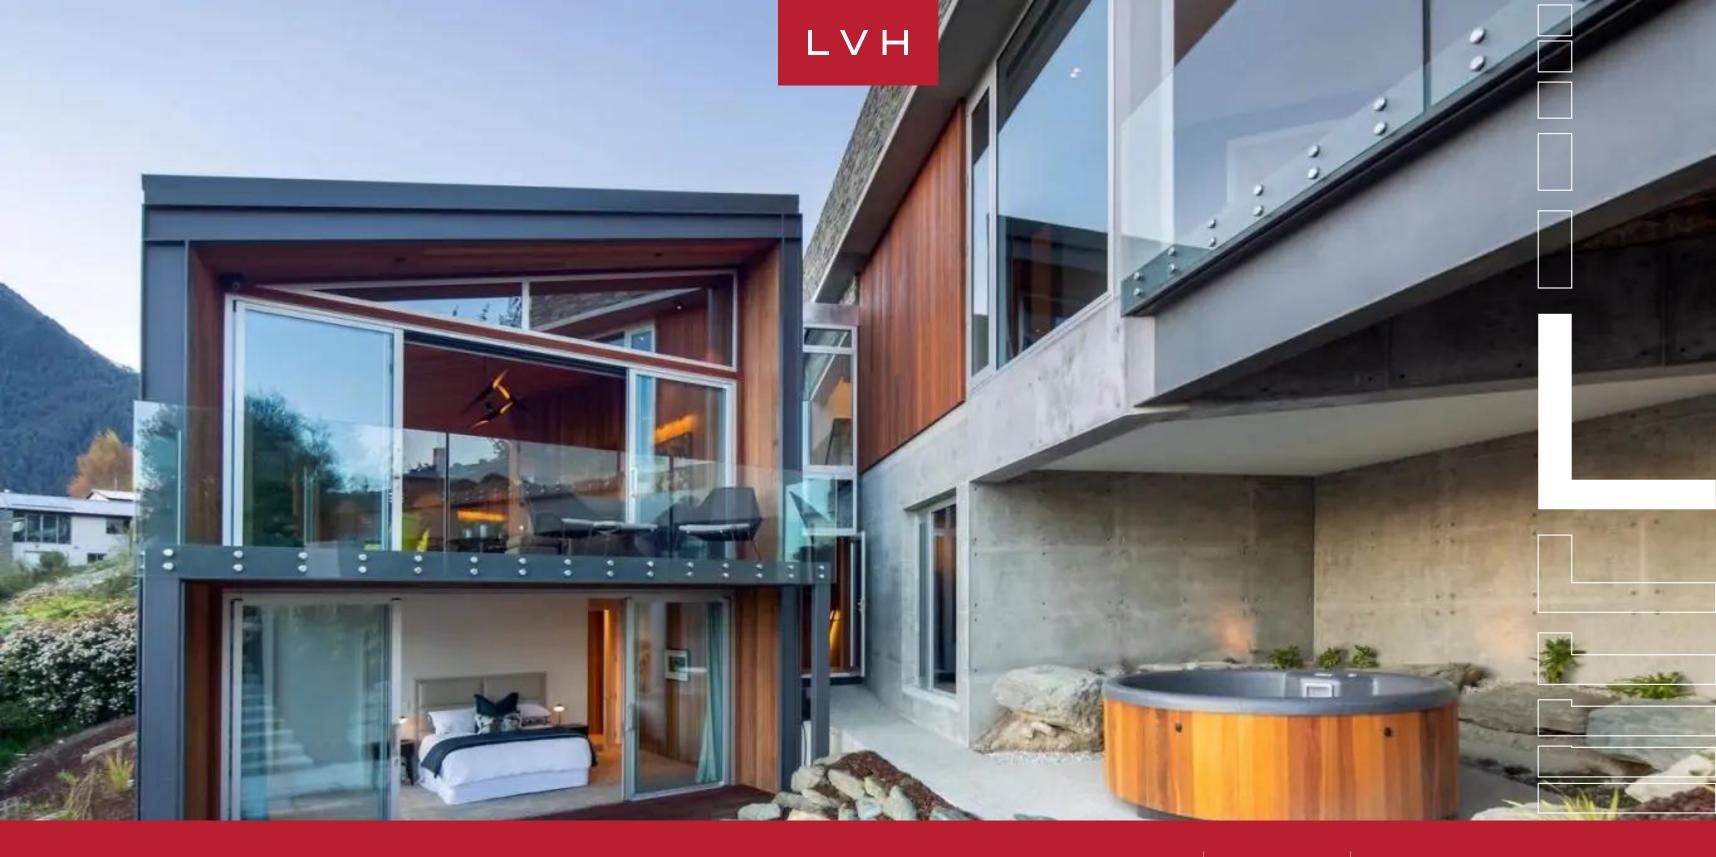

#### QUEENSTOWN, NEW ZEALAND

Ladena is a spectacular concept estate perched on the hillsides overlooking Queenstown. Serene and private within a short distance, this home offers a stunning portal into the wonders of the Southern Island, immersed in natural majesty while within reach of wineries, recreation, restaurants, and more. The residence's intriguing polygonal shape maximizes interaction with awe-inspiring views over Lake Wakatipu and New Zealand's Southern Alps.

Coveted exteriors invite guests to soak in the very best views of Queenstown and Lake Wakatipu. Revel in the comforts of the spa before the sparkle of the city below and the majestic mountain silhouettes. A wealth of private balcony and terrace spaces encourage intimate entertaining opportunities around the barbecue and fire pit.

### **EXTERIOR**

- BBO
- Fire Pit
- Hot Tub
- Sun Loungers
- Patio