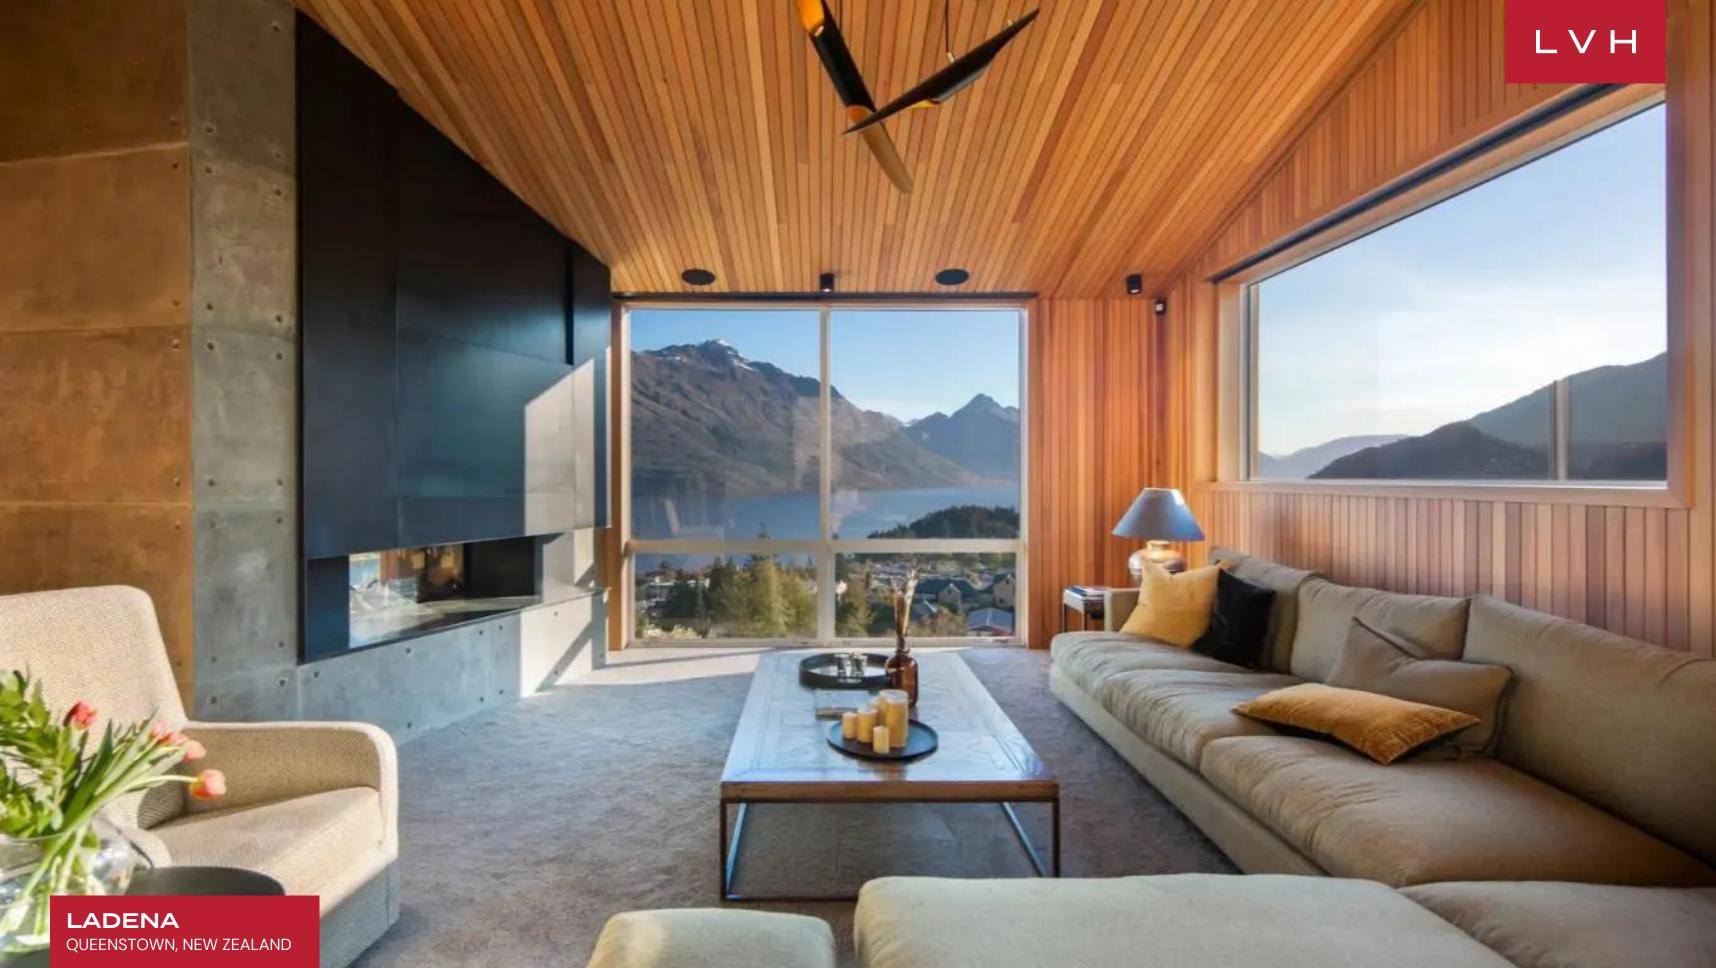

#### QUEENSTOWN, NEW ZEALAND

Ladena is a spectacular concept estate perched on the hillsides overlooking Queenstown. Serene and private within a short distance, this home offers a stunning portal into the wonders of the Southern Island, immersed in natural majesty while within reach of wineries, recreation, restaurants, and more. The residence's intriguing polygonal shape maximizes interaction with awe-inspiring views over Lake Wakatipu and New Zealand's Southern Alps.

Interiors present a bold luxury living concept with dramatic sloping ceilings, an intuitive open concept layout, and endless panes of all-encompassing glass. Uncanny interiors offer an ingenious use of space with rich timber-lined walls imparting a delectable warmth and ski-lodge romanticism. A buxom concrete retaining wall houses a double-sided linear fireplace delineating the carpeted comfort of the chic living space with the formal dining room. Exceptionally well-appointed furnishings are inflected with a mid-century modern inflection offering plenty of intrigue for the interior design-minded guest. Utterly inundated with the wondrous town, lake, and mountain views, this home abounds with an exquisite sense of serenity and oneness with the elements. Five bedrooms, each with en-suite bathrooms, accommodate ten guests in utmost comfort, discretion, and elegance. Amenities include a media room, wine cellar with tasting room, and a stylish modern kitchen that elevates gastronomic indulgence to new heights.

Coveted exteriors invite guests to soak in the very best views of Queenstown and Lake Wakatipu. Revel in the comforts of the spa before the sparkle of the city below and the majestic mountain silhouettes. A wealth of private balcony and terrace spaces encourage intimate entertaining opportunities around the barbecue and fire pit.