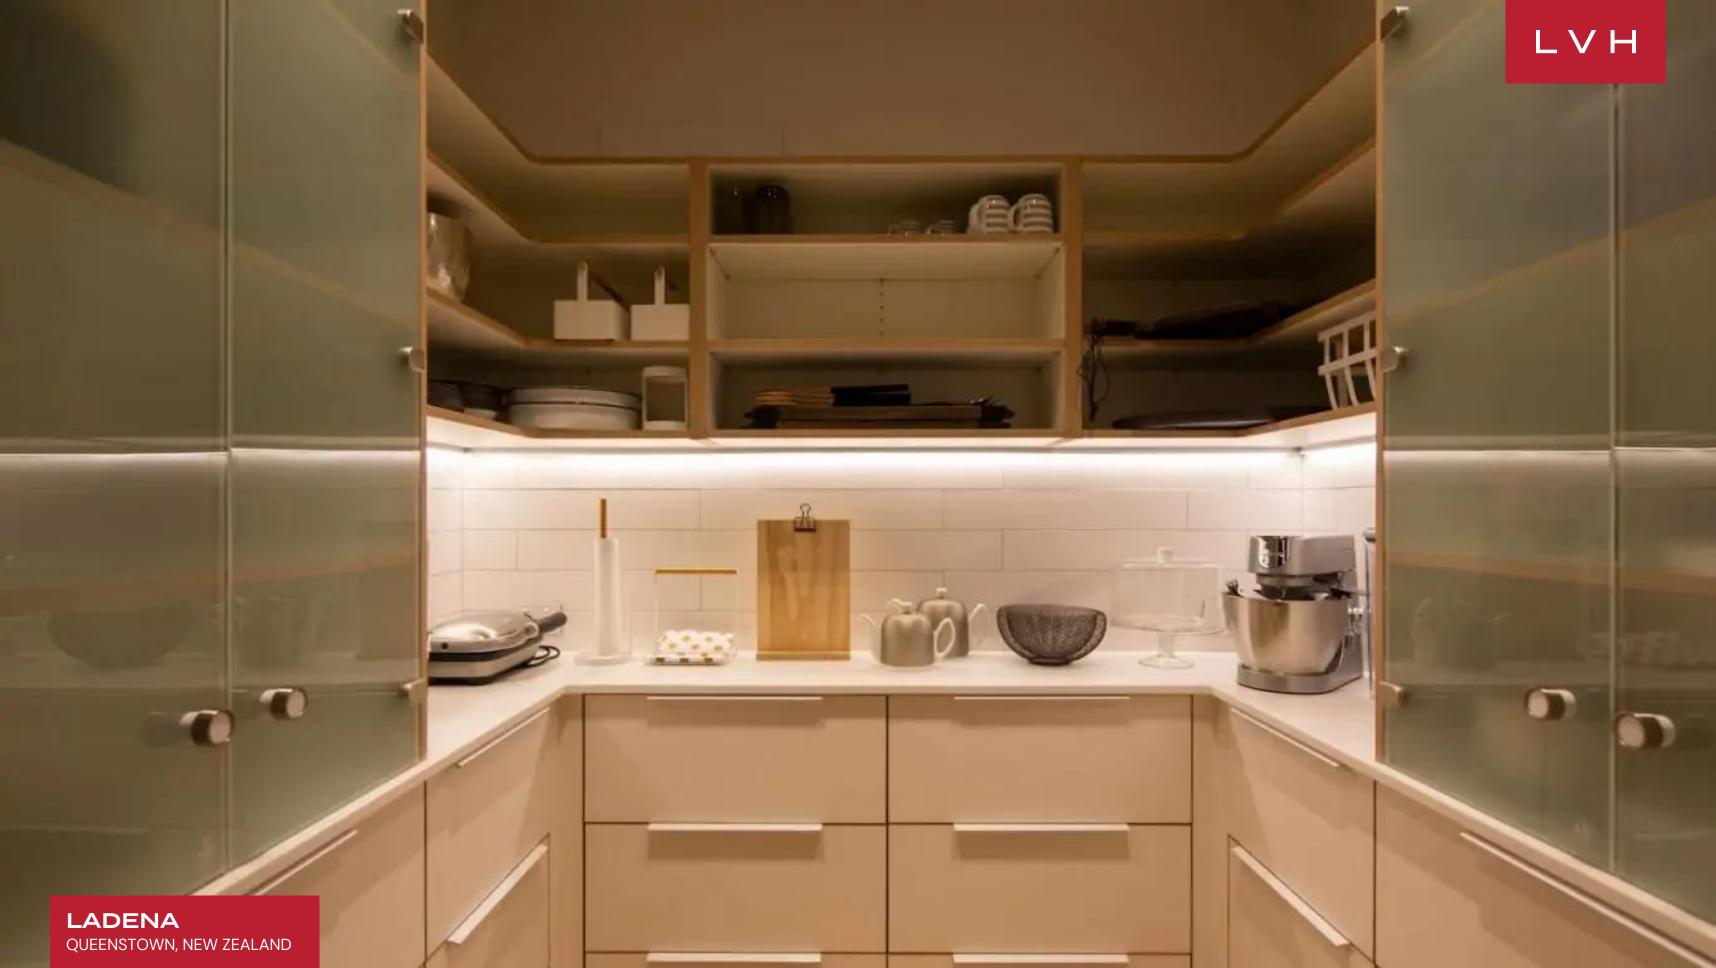

Interiors present a bold luxury living concept with dramatic sloping ceilings, an intuitive open concept layout, and endless panes of all-encompassing glass. Uncanny interiors offer an ingenious use of space with rich timber-lined walls imparting a delectable warmth and ski-lodge romanticism. A buxom concrete retaining wall houses a double-sided linear fireplace delineating the carpeted comfort of the chic living space with the formal dining room. Exceptionally well-appointed furnishings are inflected with a mid-century modern inflection offering plenty of intrigue for the interior design-minded guest. Utterly inundated with the wondrous town, lake, and mountain views, this home abounds with an exquisite sense of serenity and oneness with the elements. Five bedrooms, each with en-suite bathrooms, accommodate ten guests in utmost comfort, discretion, and elegance. Amenities include a media room, wine cellar with tasting room, and a stylish modern kitchen that elevates gastronomic indulgence to new heights.

#### INTERIOR

- Bar
- Cable, Satellite or Smart TV
- Home Theater
- Dining Room
- Fireplace
- Private Elevator
- Walk-In Closet
- Wine Cellar