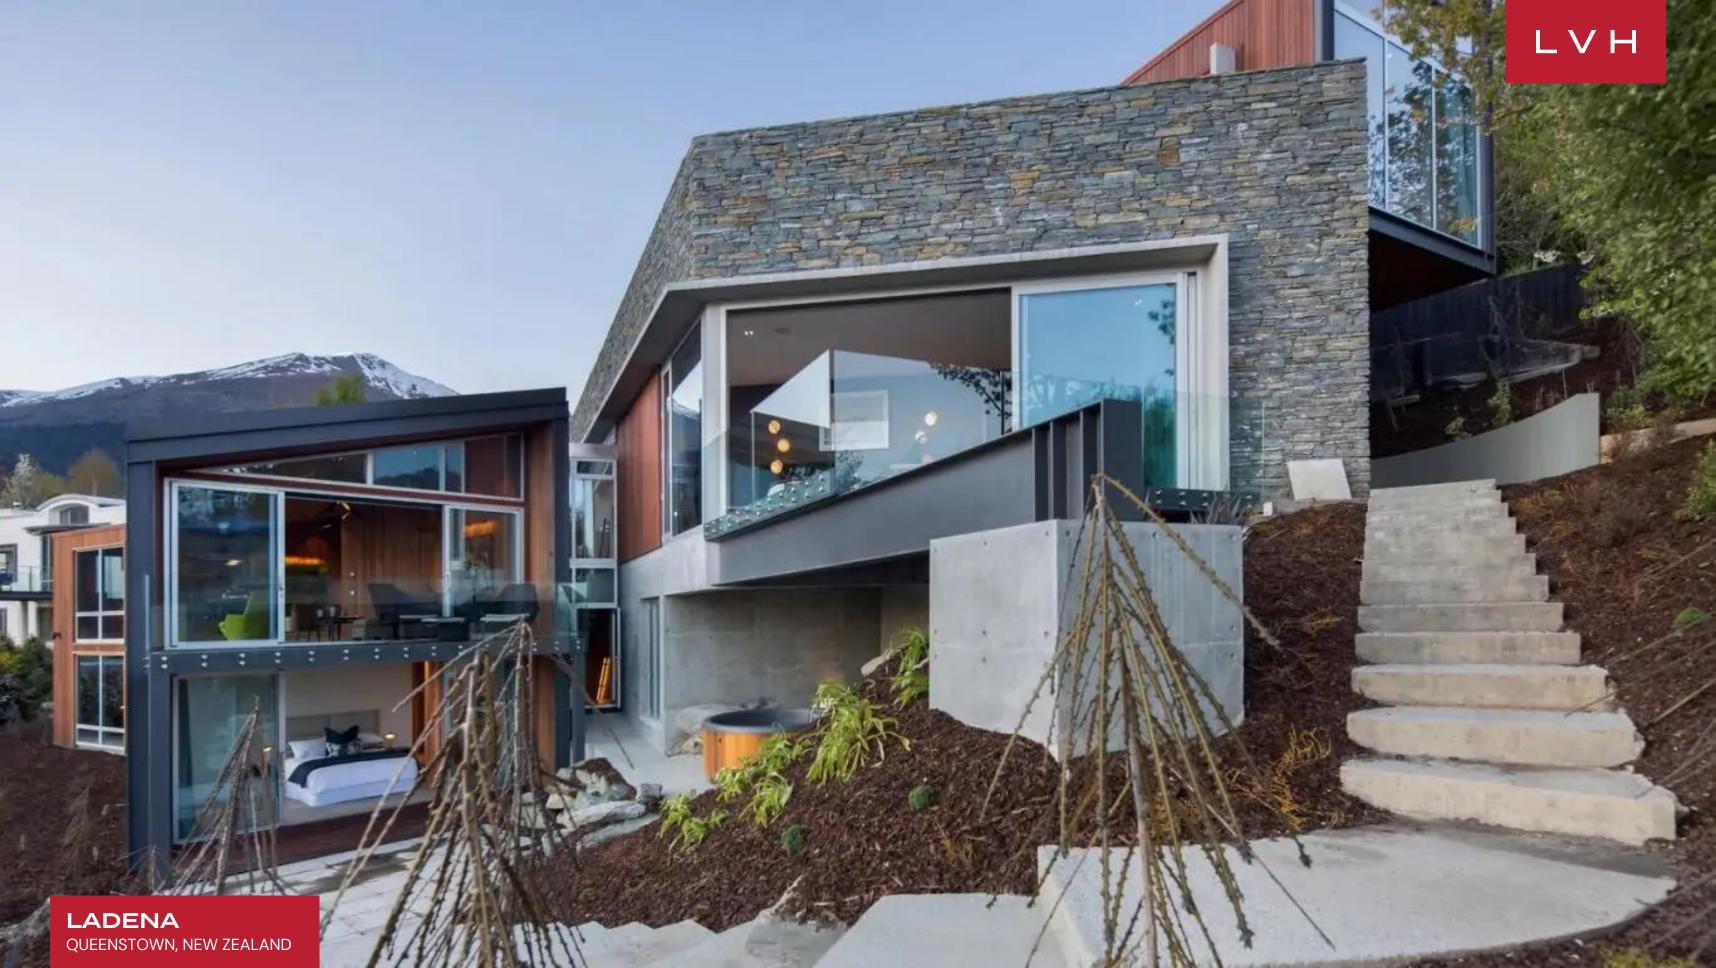

#### QUEENSTOWN, NEW ZEALAND

Ladena is a spectacular concept estate perched on the hillsides overlooking Queenstown. Serene and private within a short distance, this home offers a stunning portal into the wonders of the Southern Island, immersed in natural majesty while within reach of wineries, recreation, restaurants, and more. The residence's intriguing polygonal shape maximizes interaction with awe-inspiring views over Lake Wakatipu and New Zealand's Southern Alps.

Coveted exteriors invite guests to soak in the very best views of Queenstown and Lake Wakatipu. Revel in the comforts of the spa before the sparkle of the city below and the majestic mountain silhouettes. A wealth of private balcony and terrace spaces encourage intimate entertaining opportunities around the barbecue and fire pit.