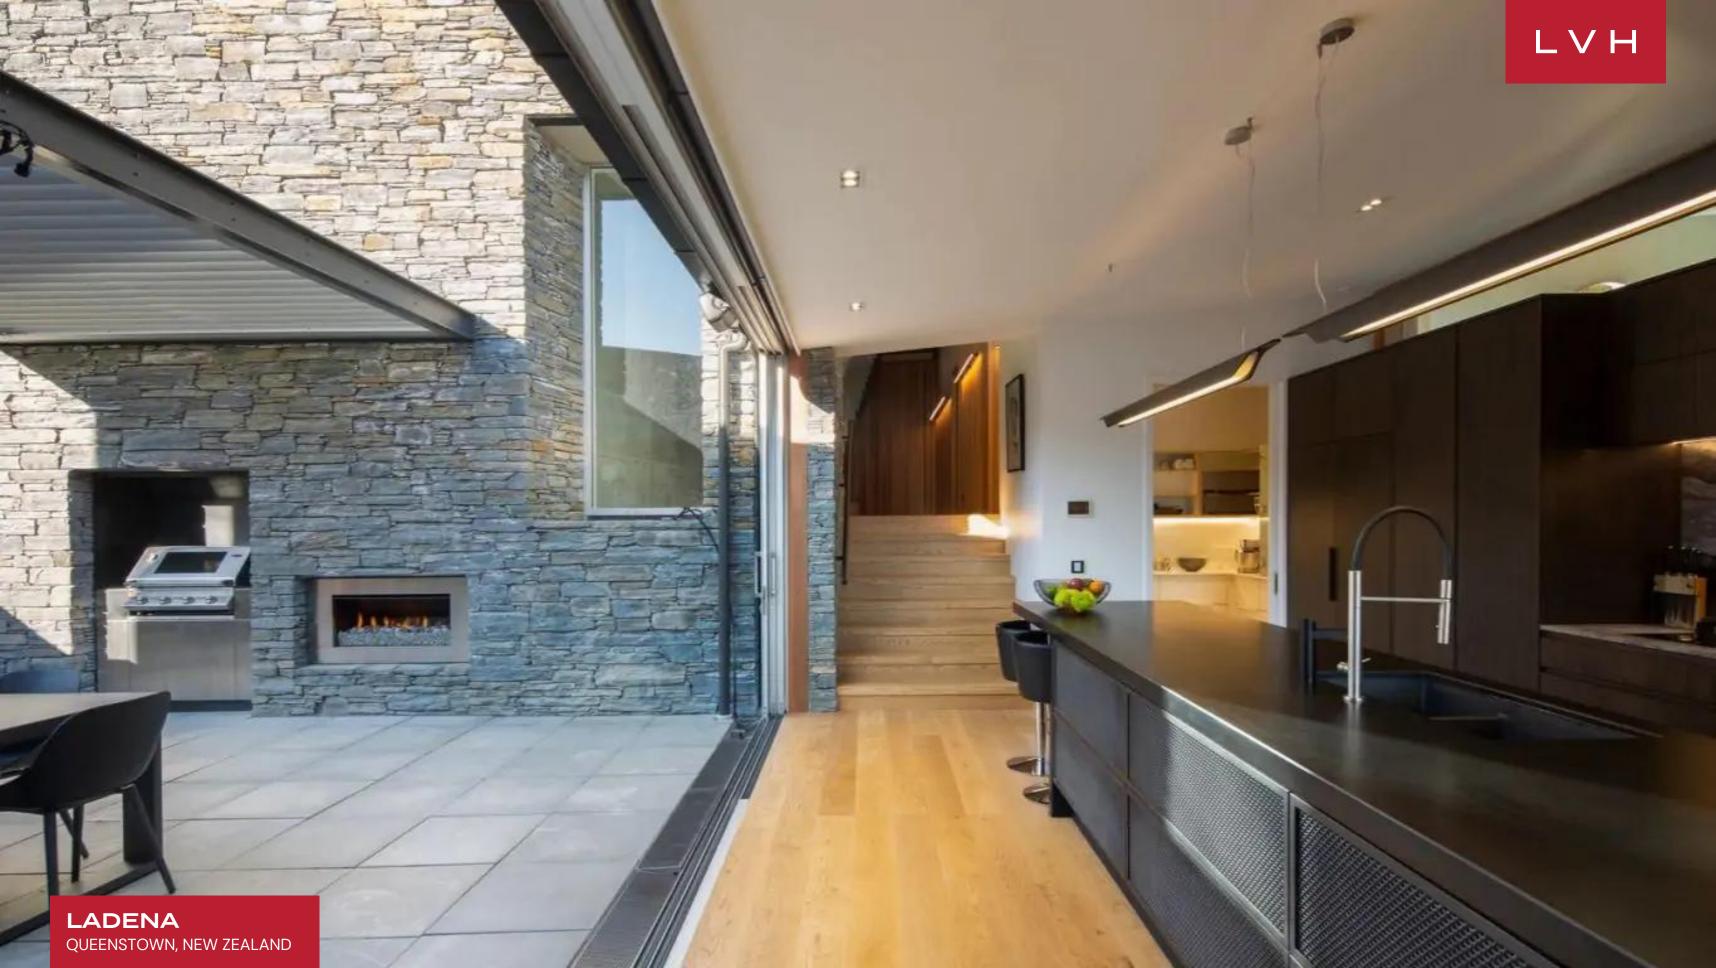

Interiors present a bold luxury living concept with dramatic sloping ceilings, an intuitive open concept layout, and endless panes of all-encompassing glass. Uncanny interiors offer an ingenious use of space with rich timber-lined walls imparting a delectable warmth and ski-lodge romanticism. A buxom concrete retaining wall houses a double-sided linear fireplace delineating the carpeted comfort of the chic living space with the formal dining room. Exceptionally well-appointed furnishings are inflected with a mid-century modern inflection offering plenty of intrigue for the interior design-minded guest. Utterly inundated with the wondrous town, lake, and mountain views, this home abounds with an exquisite sense of serenity and oneness with the elements. Five bedrooms, each with en-suite bathrooms, accommodate ten guests in utmost comfort, discretion, and elegance. Amenities include a media room, wine cellar with tasting room, and a stylish modern kitchen that elevates gastronomic indulgence to new heights.

Coveted exteriors invite guests to soak in the very best views of Queenstown and Lake Wakatipu. Revel in the comforts of the spa before the sparkle of the city below and the majestic mountain silhouettes. A wealth of private balcony and terrace spaces encourage intimate entertaining opportunities around the barbecue and fire pit.