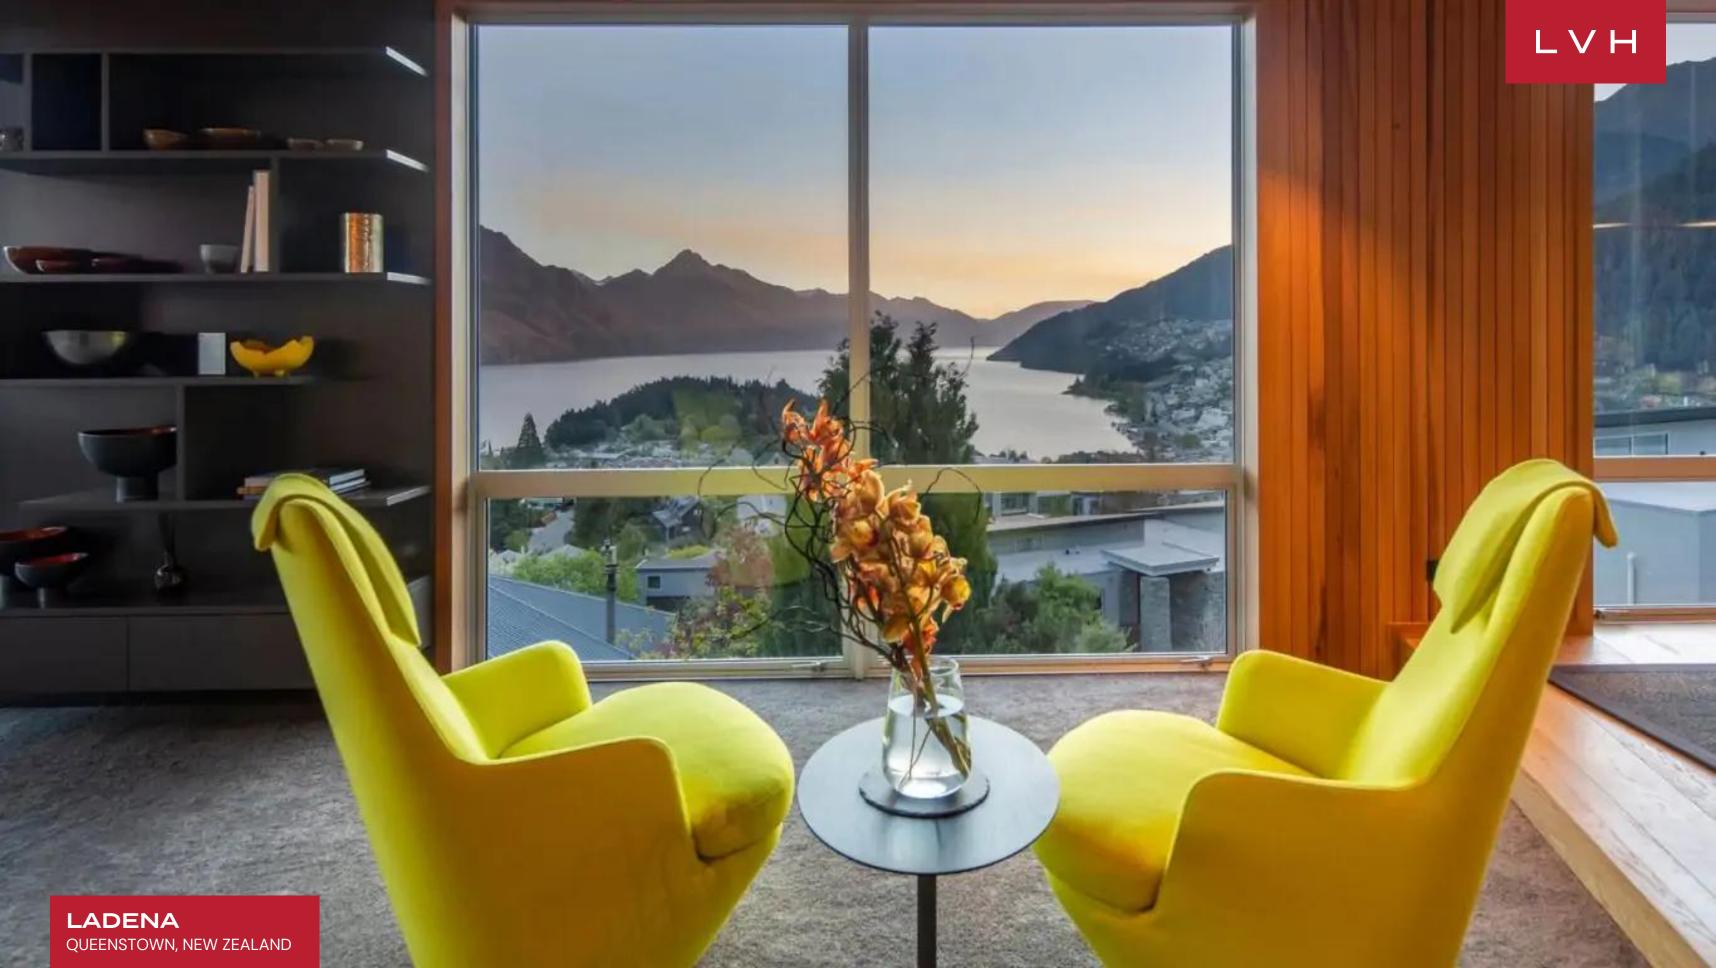

Interiors present a bold luxury living concept with dramatic sloping ceilings, an intuitive open concept layout, and endless panes of all-encompassing glass. Uncanny interiors offer an ingenious use of space with rich timber-lined walls imparting a delectable warmth and ski-lodge romanticism. A buxom concrete retaining wall houses a double-sided linear fireplace delineating the carpeted comfort of the chic living space with the formal dining room. Exceptionally well-appointed furnishings are inflected with a mid-century modern inflection offering plenty of intrigue for the interior design-minded guest. Utterly inundated with the wondrous town, lake, and mountain views, this home abounds with an exquisite sense of serenity and oneness with the elements. Five bedrooms, each with en-suite bathrooms, accommodate ten guests in utmost comfort, discretion, and elegance. Amenities include a media room, wine cellar with tasting room, and a stylish modern kitchen that elevates gastronomic indulgence to new heights.

Coveted exteriors invite guests to soak in the very best views of Queenstown and Lake Wakatipu. Revel in the comforts of the spa before the sparkle of the city below and the majestic mountain silhouettes. A wealth of private balcony and terrace spaces encourage intimate entertaining opportunities around the barbecue and fire pit.