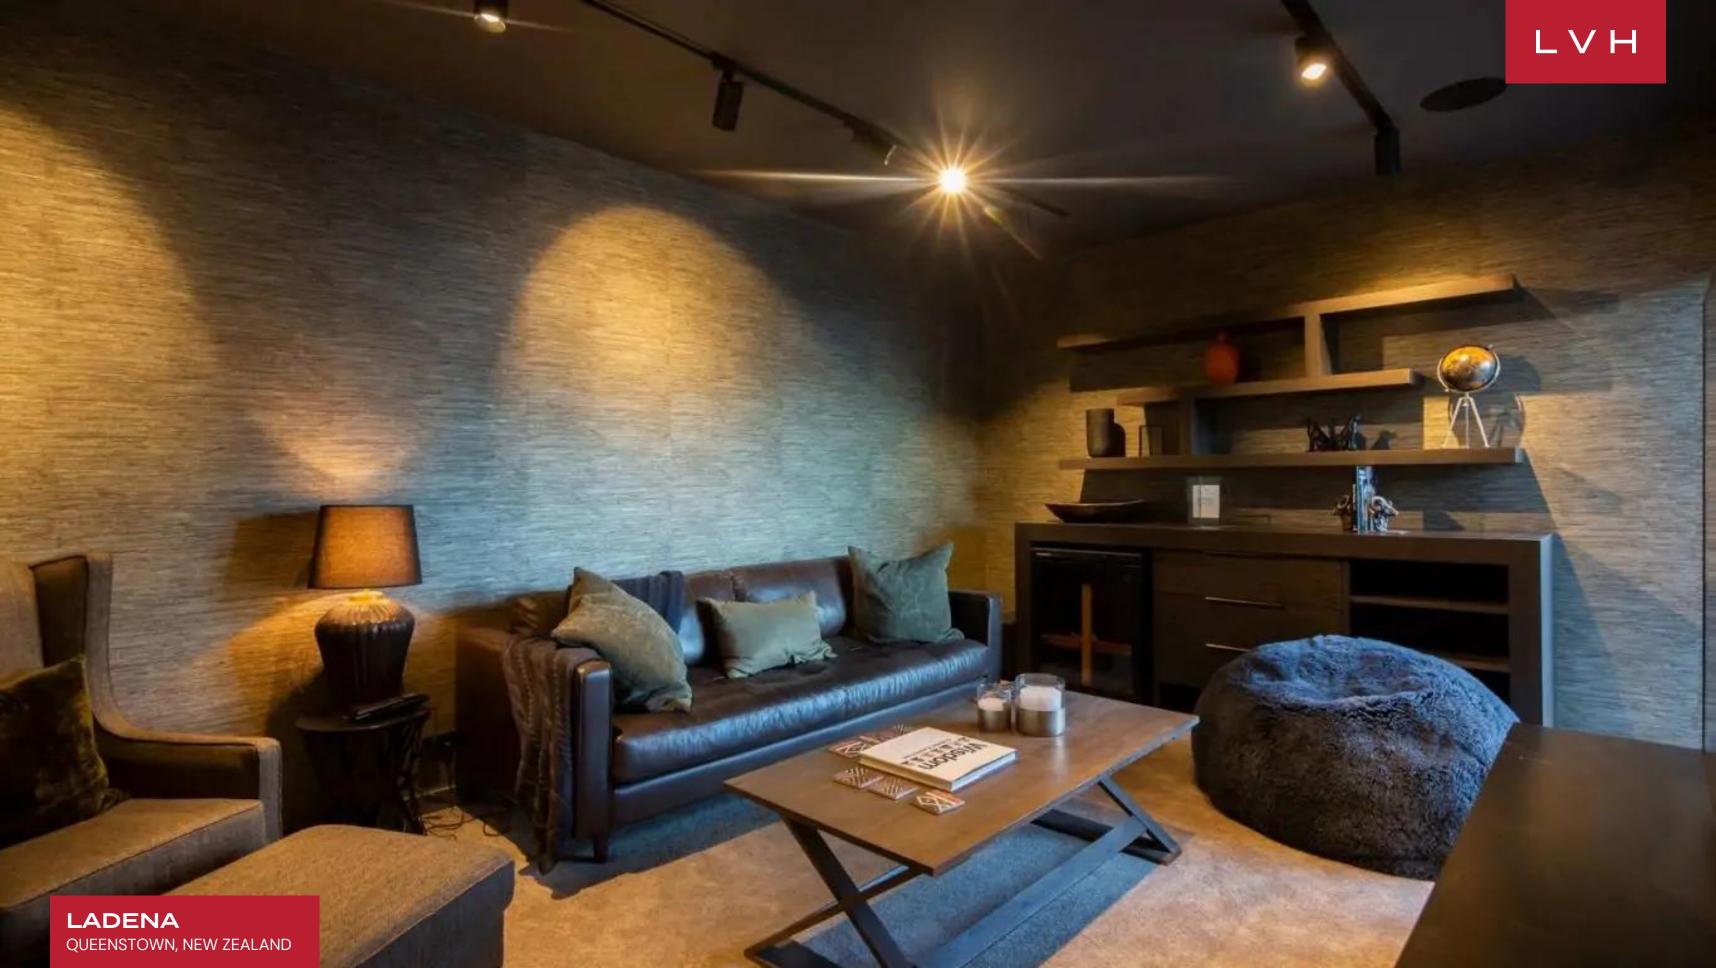

Interiors present a bold luxury living concept with dramatic sloping ceilings, an intuitive open concept layout, and endless panes of all-encompassing glass. Uncanny interiors offer an ingenious use of space with rich timber-lined walls imparting a delectable warmth and ski-lodge romanticism. A buxom concrete retaining wall houses a double-sided linear fireplace delineating the carpeted comfort of the chic living space with the formal dining room. Exceptionally well-appointed furnishings are inflected with a mid-century modern inflection offering plenty of intrigue for the interior design-minded guest. Utterly inundated with the wondrous town, lake, and mountain views, this home abounds with an exquisite sense of serenity and oneness with the elements. Five bedrooms, each with en-suite bathrooms, accommodate ten guests in utmost comfort, discretion, and elegance. Amenities include a media room, wine cellar with tasting room, and a stylish modern kitchen that elevates gastronomic indulgence to new heights.

#### INTERIOR

- Bar
- Cable, Satellite or Smart TV
- Home Theater
- Dining Room
- Fireplace
- Private Elevator
- Walk-In Closet
- Wine Cellar