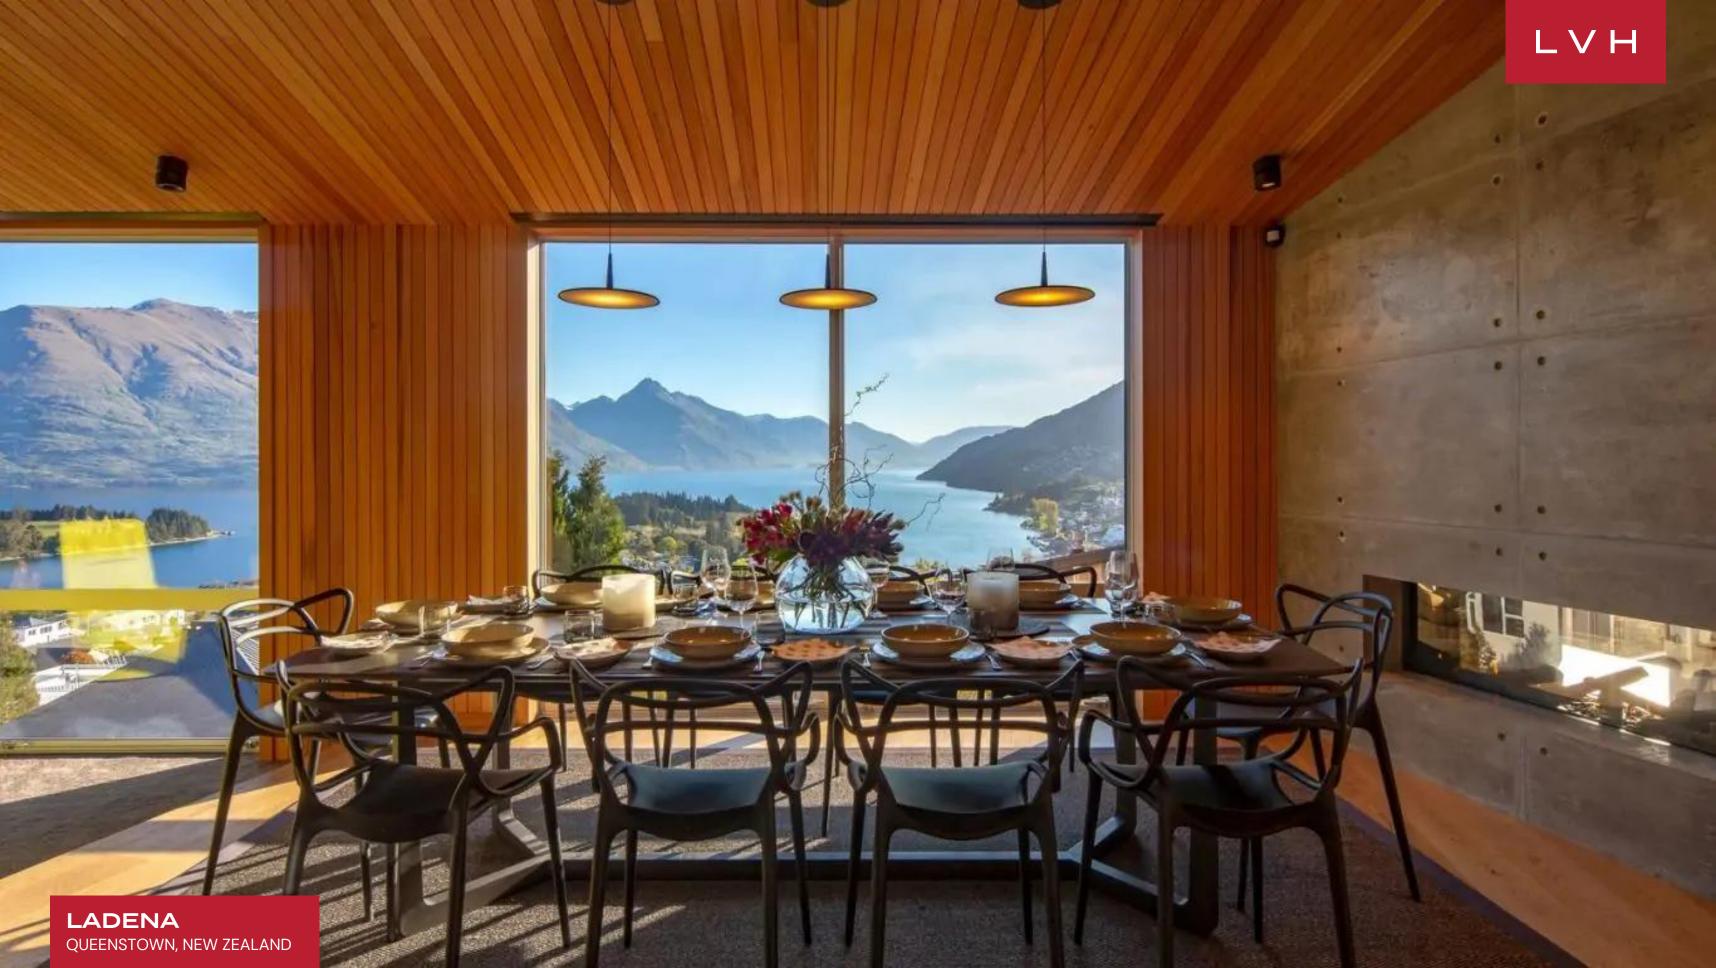

Interiors present a bold luxury living concept with dramatic sloping ceilings, an intuitive open concept layout, and endless panes of all-encompassing glass. Uncanny interiors offer an ingenious use of space with rich timber-lined walls imparting a delectable warmth and ski-lodge romanticism. A buxom concrete retaining wall houses a double-sided linear fireplace delineating the carpeted comfort of the chic living space with the formal dining room. Exceptionally well-appointed furnishings are inflected with a mid-century modern inflection offering plenty of intrigue for the interior design-minded guest. Utterly inundated with the wondrous town, lake, and mountain views, this home abounds with an exquisite sense of serenity and oneness with the elements. Five bedrooms, each with en-suite bathrooms, accommodate ten guests in utmost comfort, discretion, and elegance. Amenities include a media room, wine cellar with tasting room, and a stylish modern kitchen that elevates gastronomic indulgence to new heights.