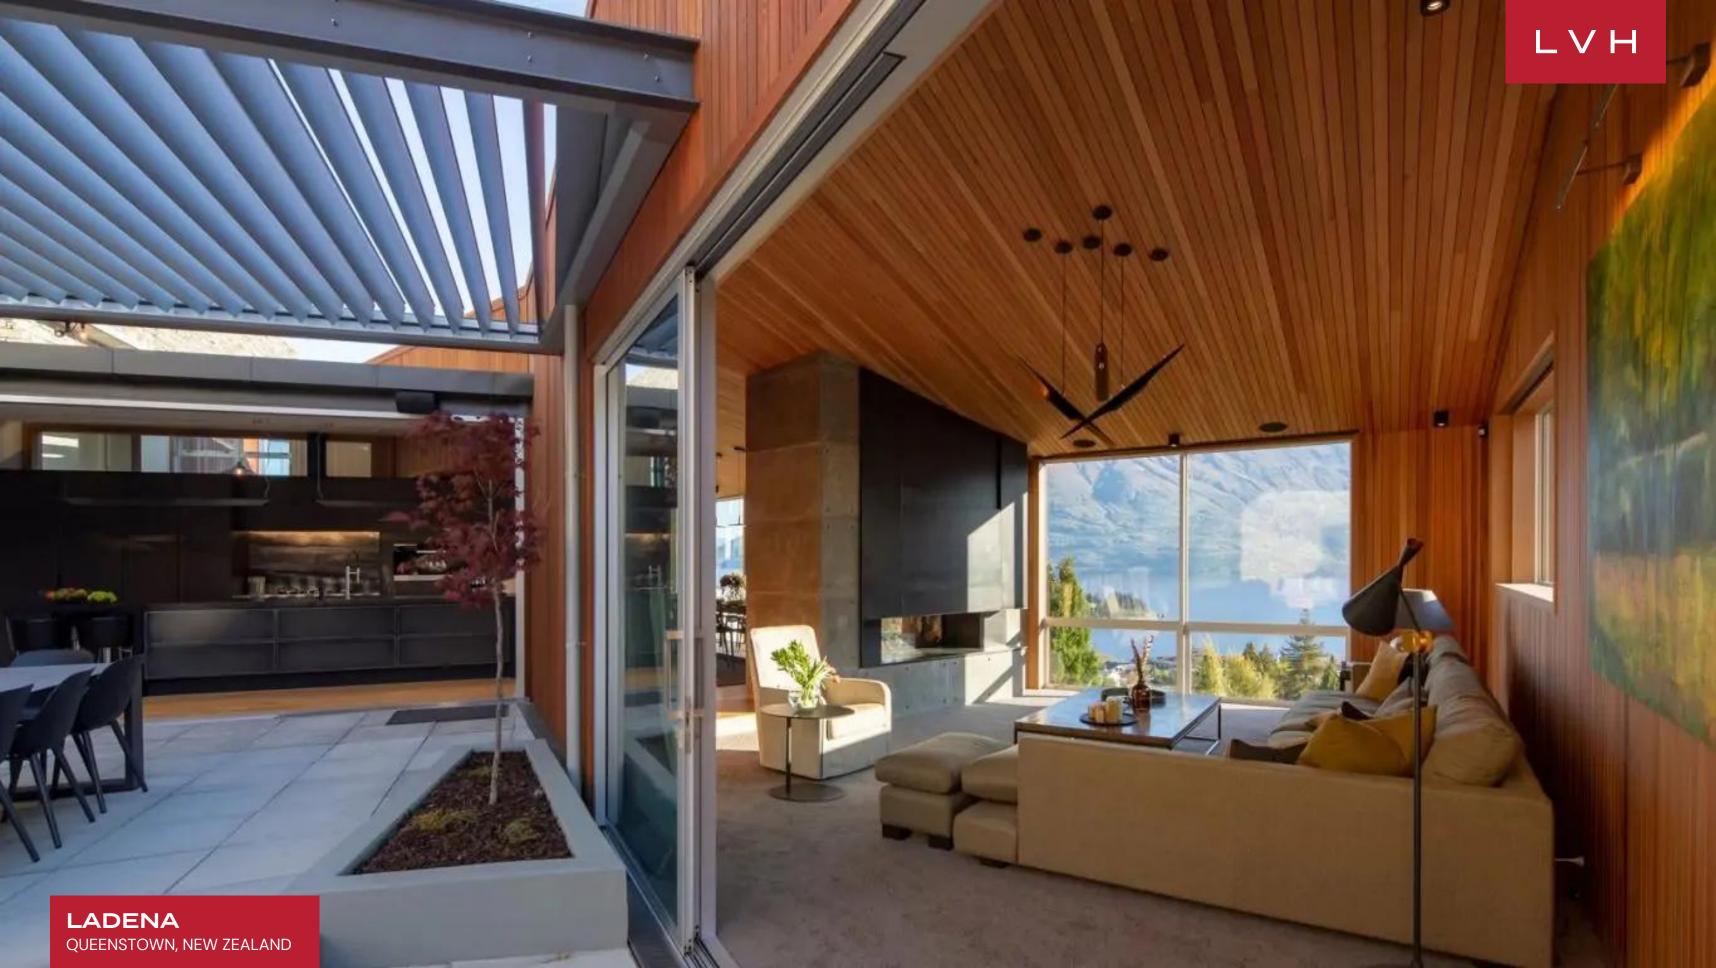

Interiors present a bold luxury living concept with dramatic sloping ceilings, an intuitive open concept layout, and endless panes of all-encompassing glass. Uncanny interiors offer an ingenious use of space with rich timber-lined walls imparting a delectable warmth and ski-lodge romanticism. A buxom concrete retaining wall houses a double-sided linear fireplace delineating the carpeted comfort of the chic living space with the formal dining room. Exceptionally well-appointed furnishings are inflected with a mid-century modern inflection offering plenty of intrigue for the interior design-minded guest. Utterly inundated with the wondrous town, lake, and mountain views, this home abounds with an exquisite sense of serenity and oneness with the elements. Five bedrooms, each with en-suite bathrooms, accommodate ten guests in utmost comfort, discretion, and elegance. Amenities include a media room, wine cellar with tasting room, and a stylish modern kitchen that elevates gastronomic indulgence to new heights.

#### INTERIOR

- Bar
- Cable, Satellite or Smart TV
- Home Theater
- Dining Room
- Fireplace
- Private Elevator
- Walk-In Closet
- Wine Cellar