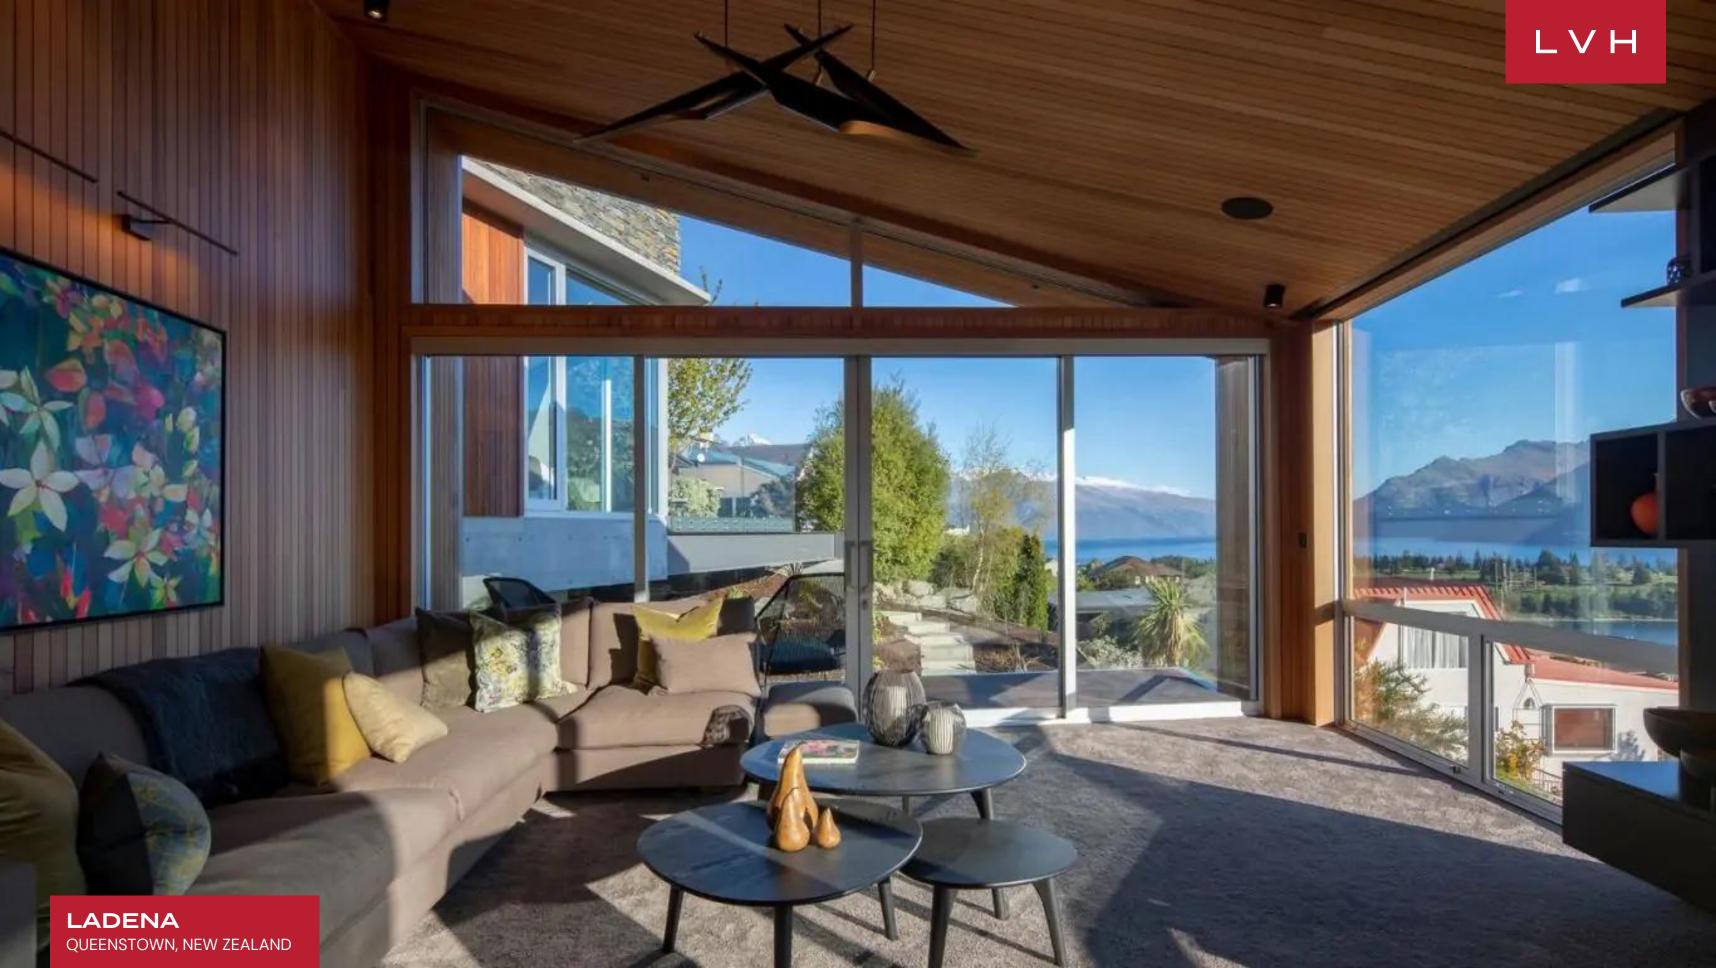

Interiors present a bold luxury living concept with dramatic sloping ceilings, an intuitive open concept layout, and endless panes of all-encompassing glass. Uncanny interiors offer an ingenious use of space with rich timber-lined walls imparting a delectable warmth and ski-lodge romanticism. A buxom concrete retaining wall houses a double-sided linear fireplace delineating the carpeted comfort of the chic living space with the formal dining room. Exceptionally well-appointed furnishings are inflected with a mid-century modern inflection offering plenty of intrigue for the interior design-minded guest. Utterly inundated with the wondrous town, lake, and mountain views, this home abounds with an exquisite sense of serenity and oneness with the elements. Five bedrooms, each with en-suite bathrooms, accommodate ten guests in utmost comfort, discretion, and elegance. Amenities include a media room, wine cellar with tasting room, and a stylish modern kitchen that elevates gastronomic indulgence to new heights.

#### INTERIOR

- Bar
- Cable, Satellite or Smart TV
- Home Theater
- Dining Room
- Fireplace
- Private Elevator
- Walk-In Closet
- Wine Cellar