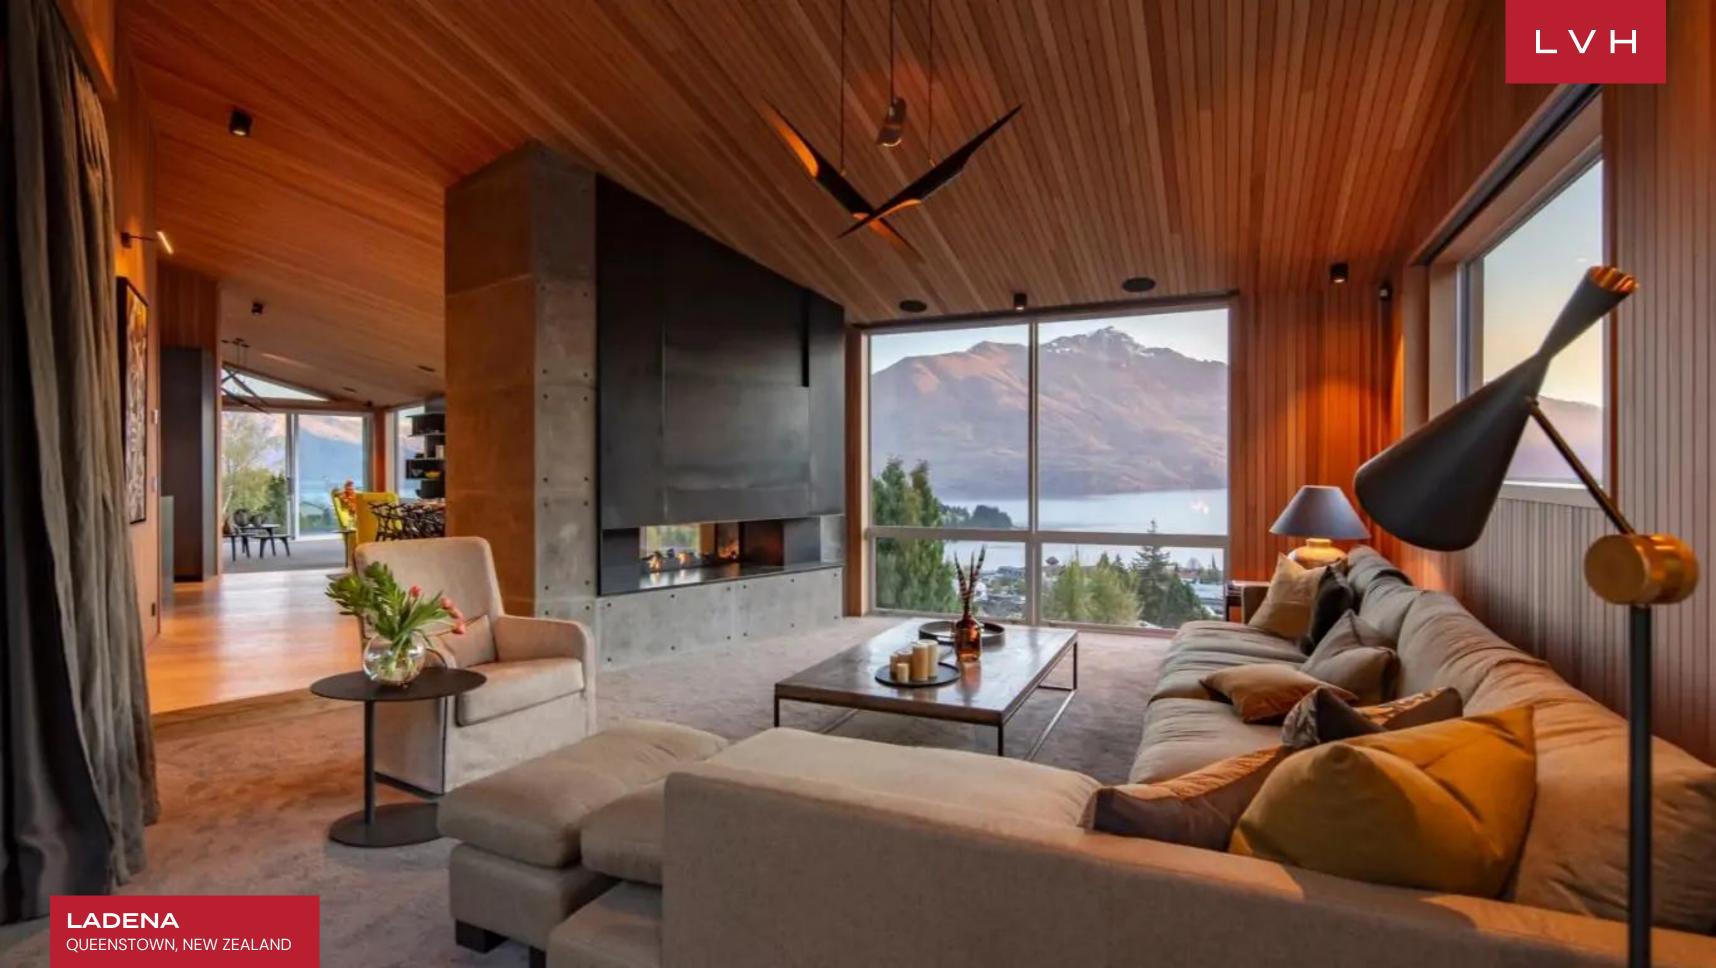

Interiors present a bold luxury living concept with dramatic sloping ceilings, an intuitive open concept layout, and endless panes of all-encompassing glass. Uncanny interiors offer an ingenious use of space with rich timber-lined walls imparting a delectable warmth and ski-lodge romanticism. A buxom concrete retaining wall houses a double-sided linear fireplace delineating the carpeted comfort of the chic living space with the formal dining room. Exceptionally well-appointed furnishings are inflected with a mid-century modern inflection offering plenty of intrigue for the interior design-minded guest. Utterly inundated with the wondrous town, lake, and mountain views, this home abounds with an exquisite sense of serenity and oneness with the elements. Five bedrooms, each with en-suite bathrooms, accommodate ten guests in utmost comfort, discretion, and elegance. Amenities include a media room, wine cellar with tasting room, and a stylish modern kitchen that elevates gastronomic indulgence to new heights.