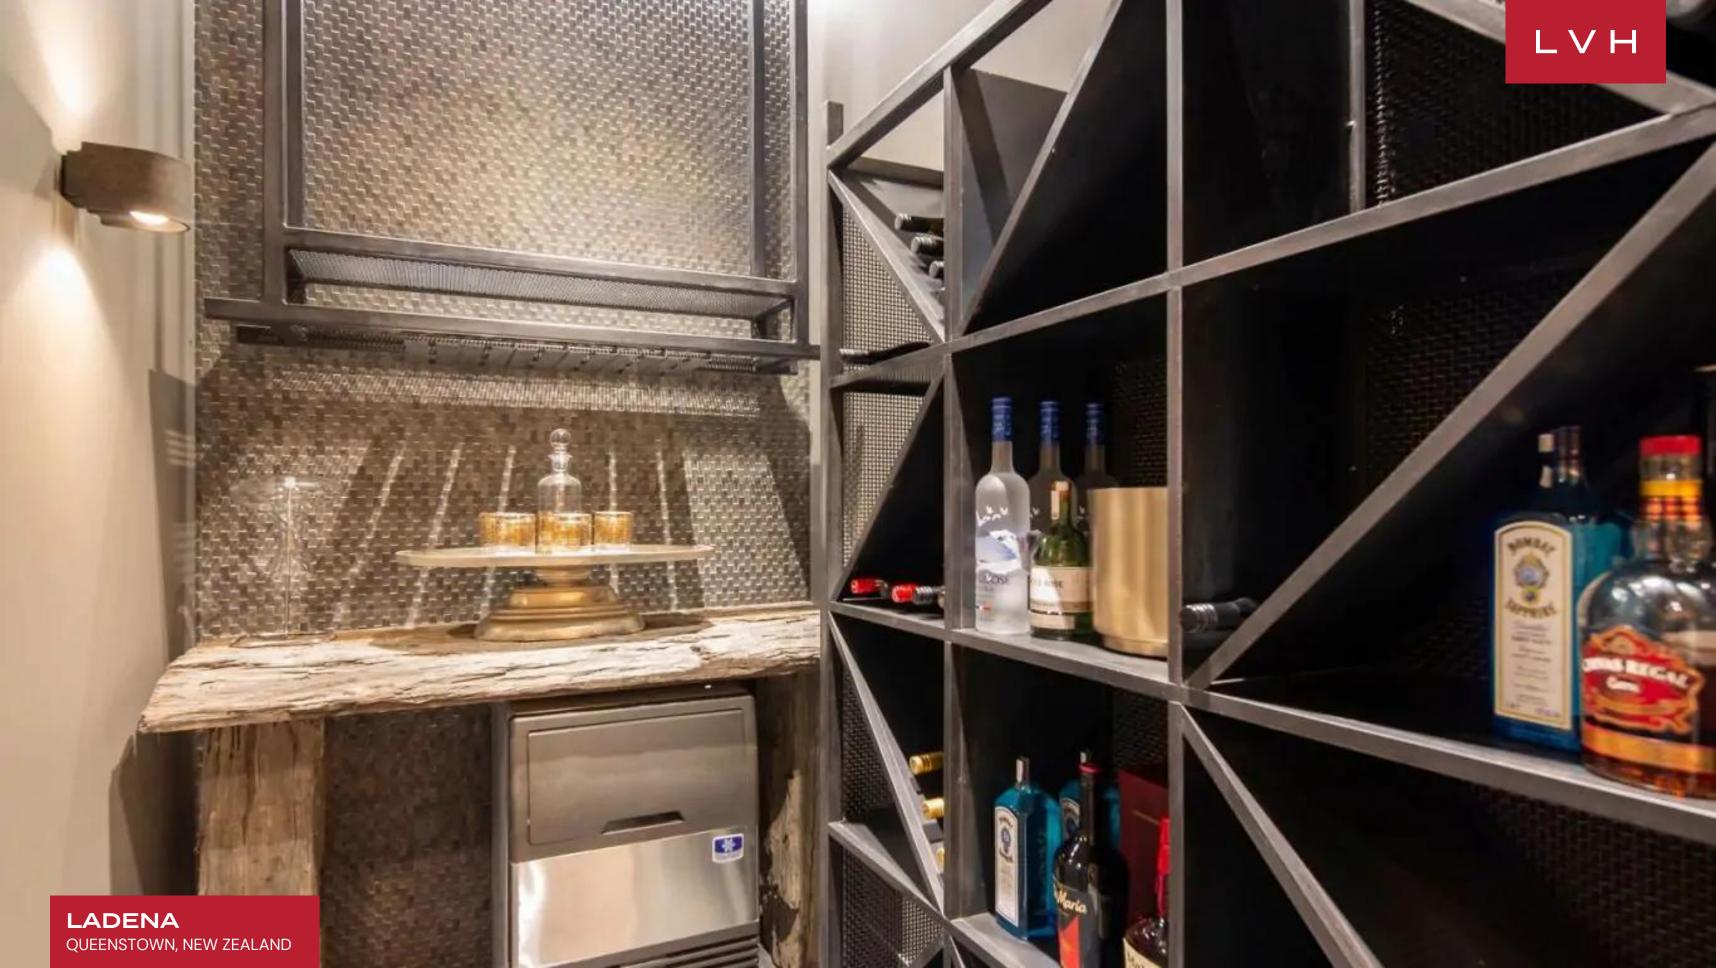

Interiors present a bold luxury living concept with dramatic sloping ceilings, an intuitive open concept layout, and endless panes of all-encompassing glass. Uncanny interiors offer an ingenious use of space with rich timber-lined walls imparting a delectable warmth and ski-lodge romanticism. A buxom concrete retaining wall houses a double-sided linear fireplace delineating the carpeted comfort of the chic living space with the formal dining room. Exceptionally well-appointed furnishings are inflected with a mid-century modern inflection offering plenty of intrigue for the interior design-minded guest. Utterly inundated with the wondrous town, lake, and mountain views, this home abounds with an exquisite sense of serenity and oneness with the elements. Five bedrooms, each with en-suite bathrooms, accommodate ten guests in utmost comfort, discretion, and elegance. Amenities include a media room, wine cellar with tasting room, and a stylish modern kitchen that elevates gastronomic indulgence to new heights.

#### INTERIOR

- Bar
- Cable, Satellite or Smart TV
- Home Theater
- Dining Room
- Fireplace
- Private Elevator
- Walk-In Closet
- Wine Cellar