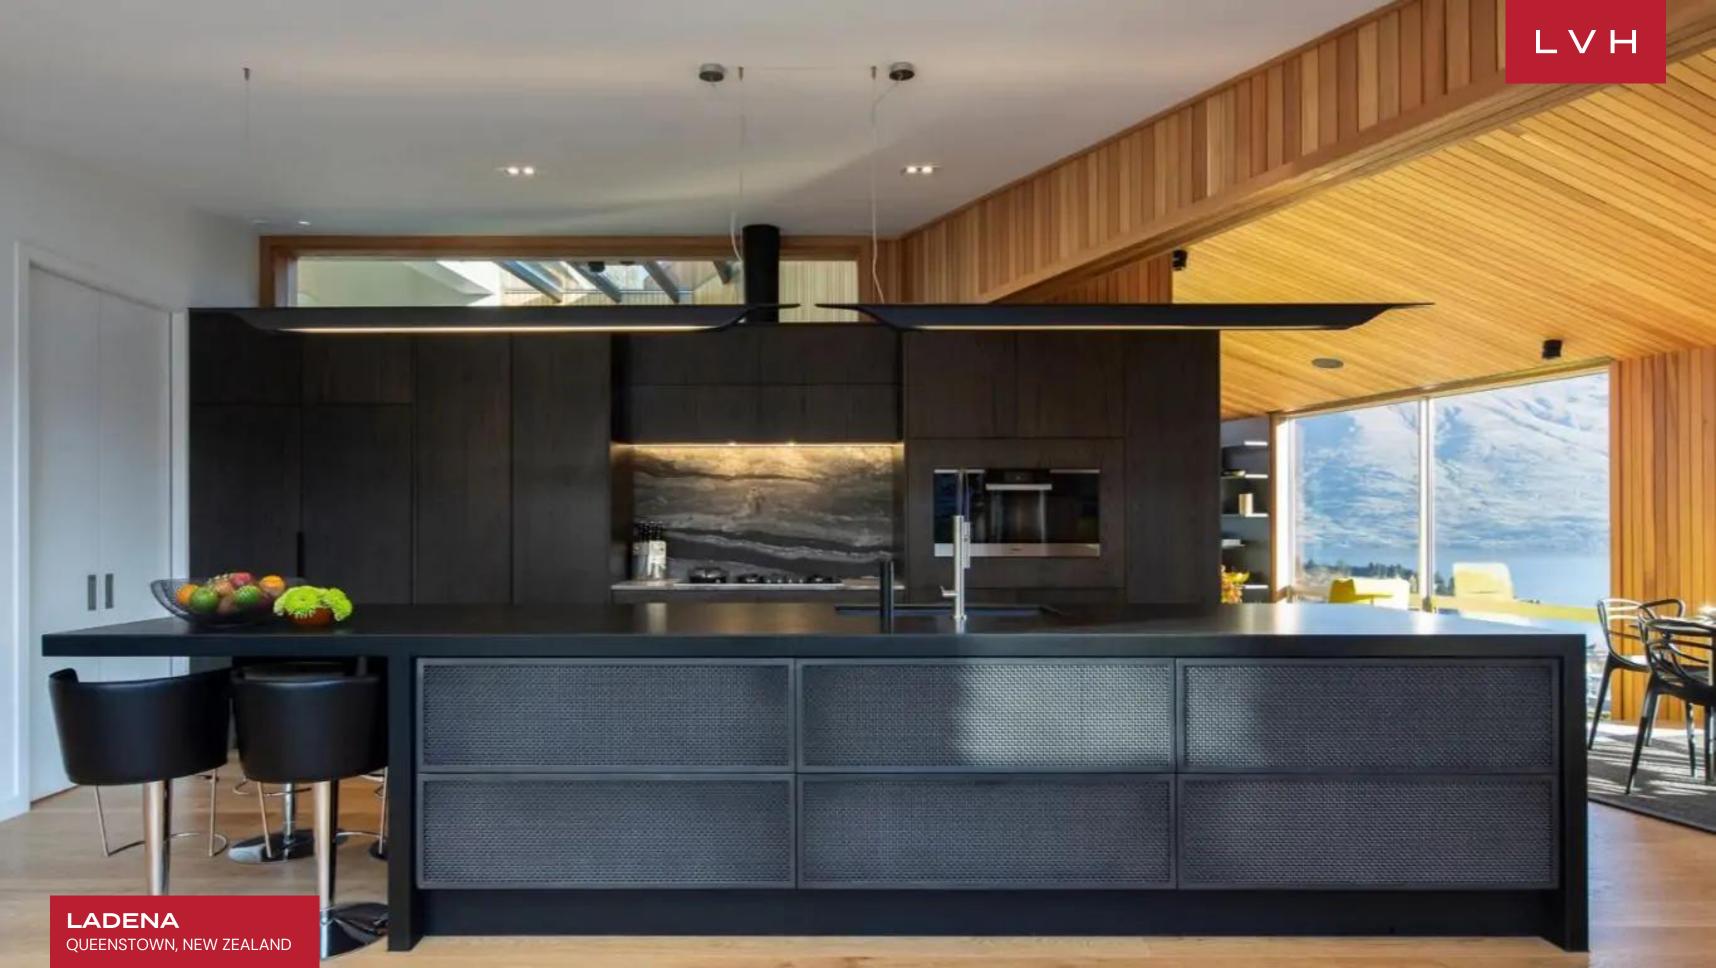

Interiors present a bold luxury living concept with dramatic sloping ceilings, an intuitive open concept layout, and endless panes of all-encompassing glass. Uncanny interiors offer an ingenious use of space with rich timber-lined walls imparting a delectable warmth and ski-lodge romanticism. A buxom concrete retaining wall houses a double-sided linear fireplace delineating the carpeted comfort of the chic living space with the formal dining room. Exceptionally well-appointed furnishings are inflected with a mid-century modern inflection offering plenty of intrigue for the interior design-minded guest. Utterly inundated with the wondrous town, lake, and mountain views, this home abounds with an exquisite sense of serenity and oneness with the elements. Five bedrooms, each with en-suite bathrooms, accommodate ten guests in utmost comfort, discretion, and elegance. Amenities include a media room, wine cellar with tasting room, and a stylish modern kitchen that elevates gastronomic indulgence to new heights.