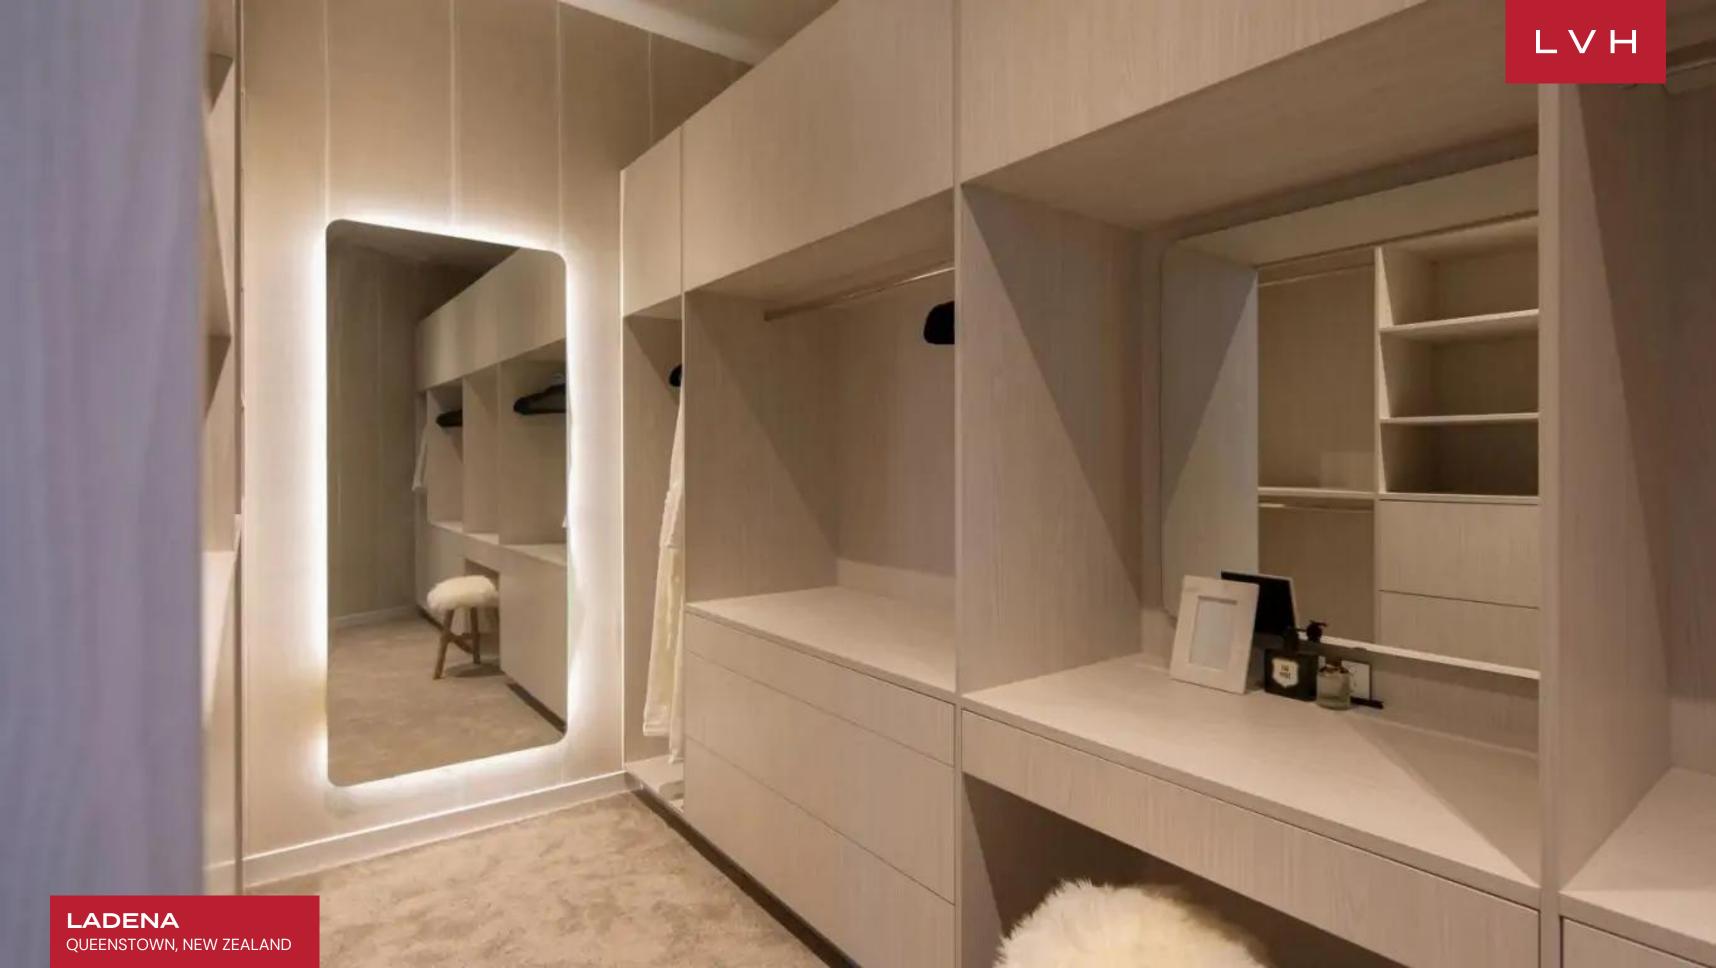

#### INTERIOR

- Bar
- Cable, Satellite or Smart TV
- Home Theater
- Dining Room
- Fireplace
- Private Elevator
- Walk-In Closet
- Wine Cellar