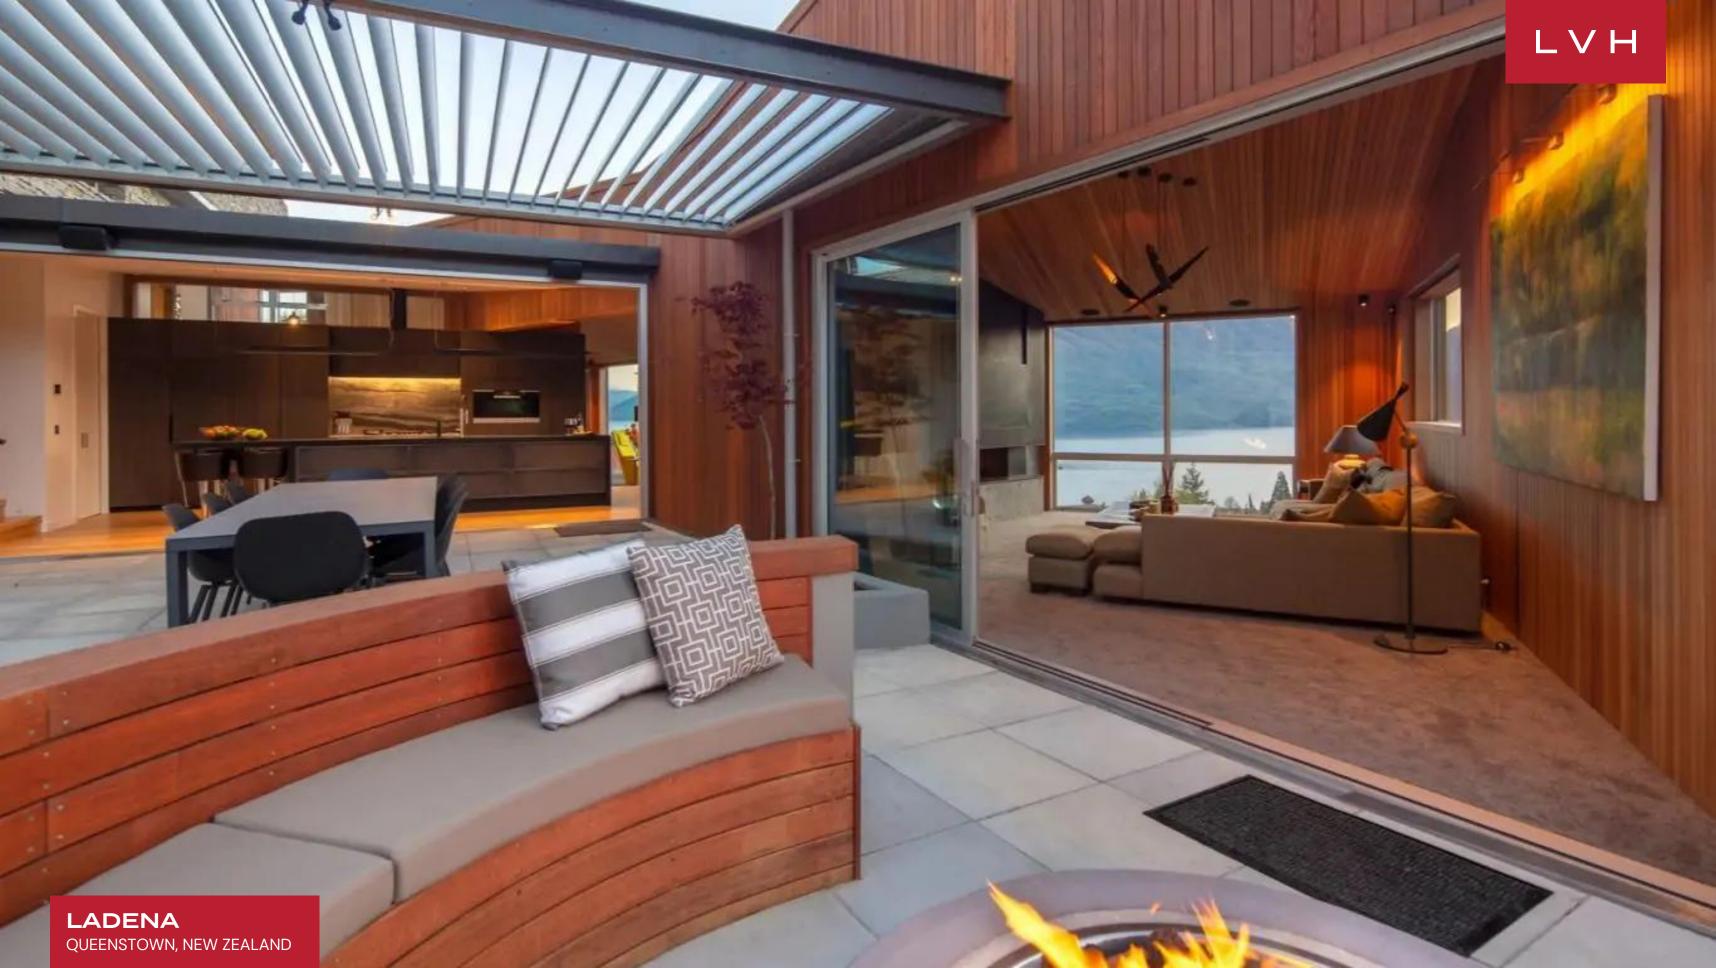

Interiors present a bold luxury living concept with dramatic sloping ceilings, an intuitive open concept layout, and endless panes of all-encompassing glass. Uncanny interiors offer an ingenious use of space with rich timber-lined walls imparting a delectable warmth and ski-lodge romanticism. A buxom concrete retaining wall houses a double-sided linear fireplace delineating the carpeted comfort of the chic living space with the formal dining room. Exceptionally well-appointed furnishings are inflected with a mid-century modern inflection offering plenty of intrigue for the interior design-minded guest. Utterly inundated with the wondrous town, lake, and mountain views, this home abounds with an exquisite sense of serenity and oneness with the elements. Five bedrooms, each with en-suite bathrooms, accommodate ten guests in utmost comfort, discretion, and elegance. Amenities include a media room, wine cellar with tasting room, and a stylish modern kitchen that elevates gastronomic indulgence to new heights.

### **EXTERIOR**

- BBO
- Fire Pit
- Hot Tub
- Sun Loungers
- Patio