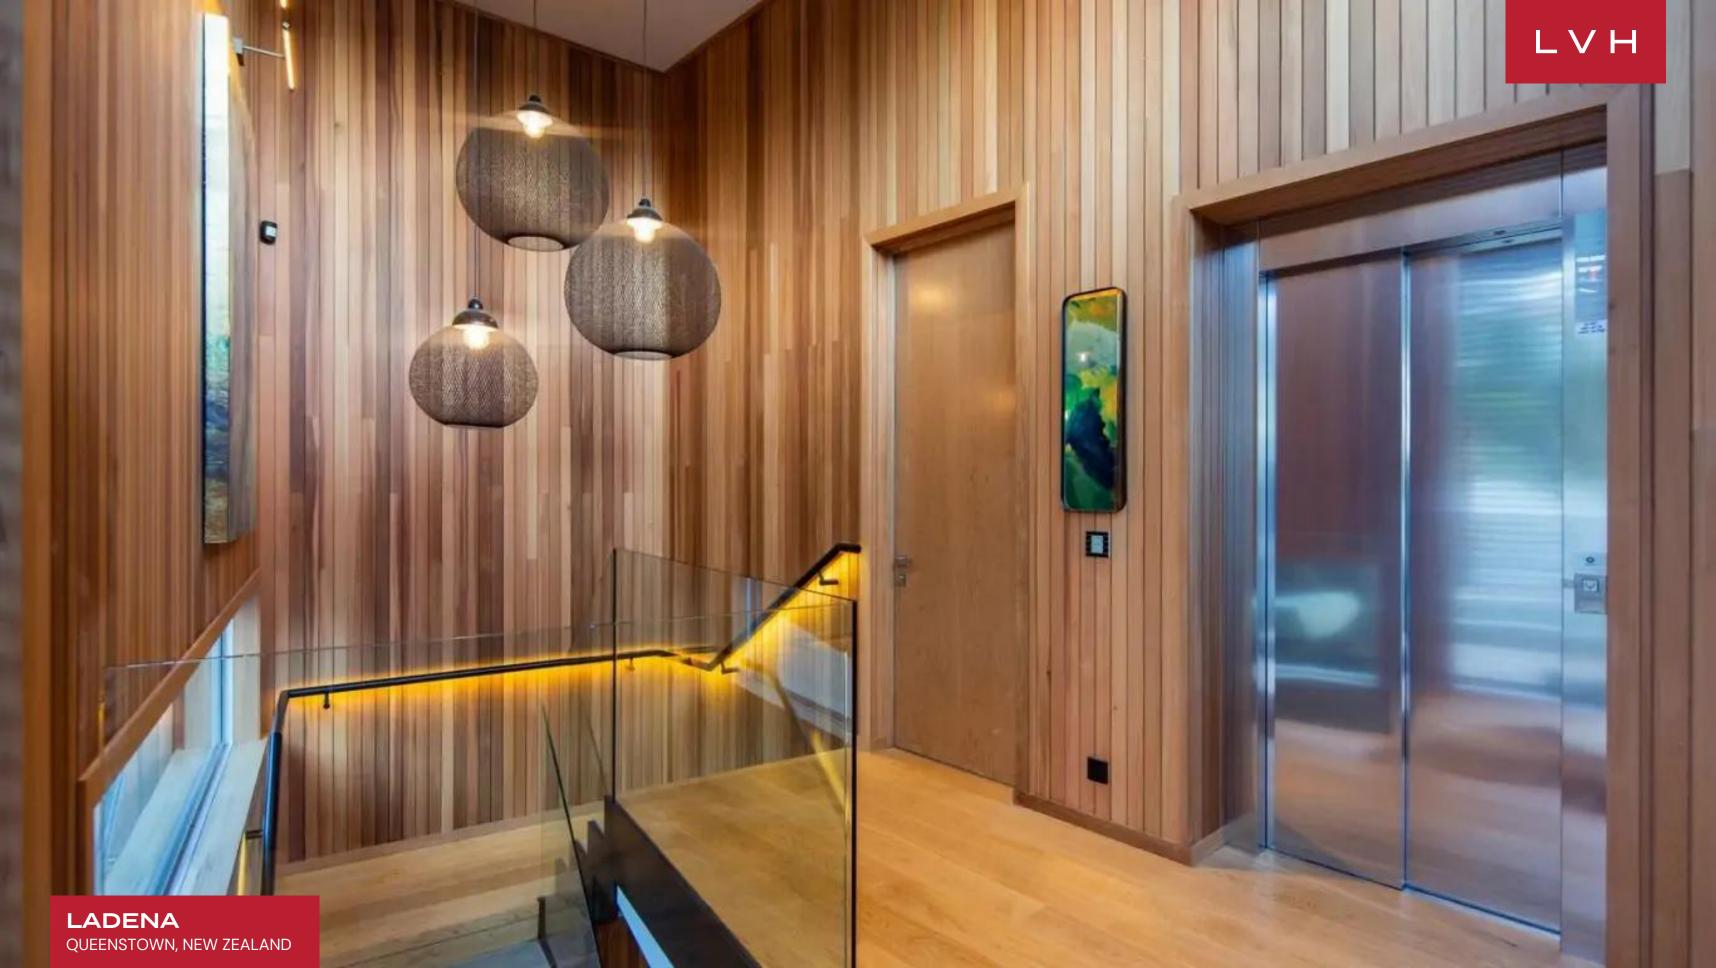

Interiors present a bold luxury living concept with dramatic sloping ceilings, an intuitive open concept layout, and endless panes of all-encompassing glass. Uncanny interiors offer an ingenious use of space with rich timber-lined walls imparting a delectable warmth and ski-lodge romanticism. A buxom concrete retaining wall houses a double-sided linear fireplace delineating the carpeted comfort of the chic living space with the formal dining room. Exceptionally well-appointed furnishings are inflected with a mid-century modern inflection offering plenty of intrigue for the interior design-minded guest. Utterly inundated with the wondrous town, lake, and mountain views, this home abounds with an exquisite sense of serenity and oneness with the elements. Five bedrooms, each with en-suite bathrooms, accommodate ten guests in utmost comfort, discretion, and elegance. Amenities include a media room, wine cellar with tasting room, and a stylish modern kitchen that elevates gastronomic indulgence to new heights.

#### INTERIOR

- Bar
- Cable, Satellite or Smart TV
- Home Theater
- Dining Room
- Fireplace
- Private Elevator
- Walk-In Closet
- Wine Cellar