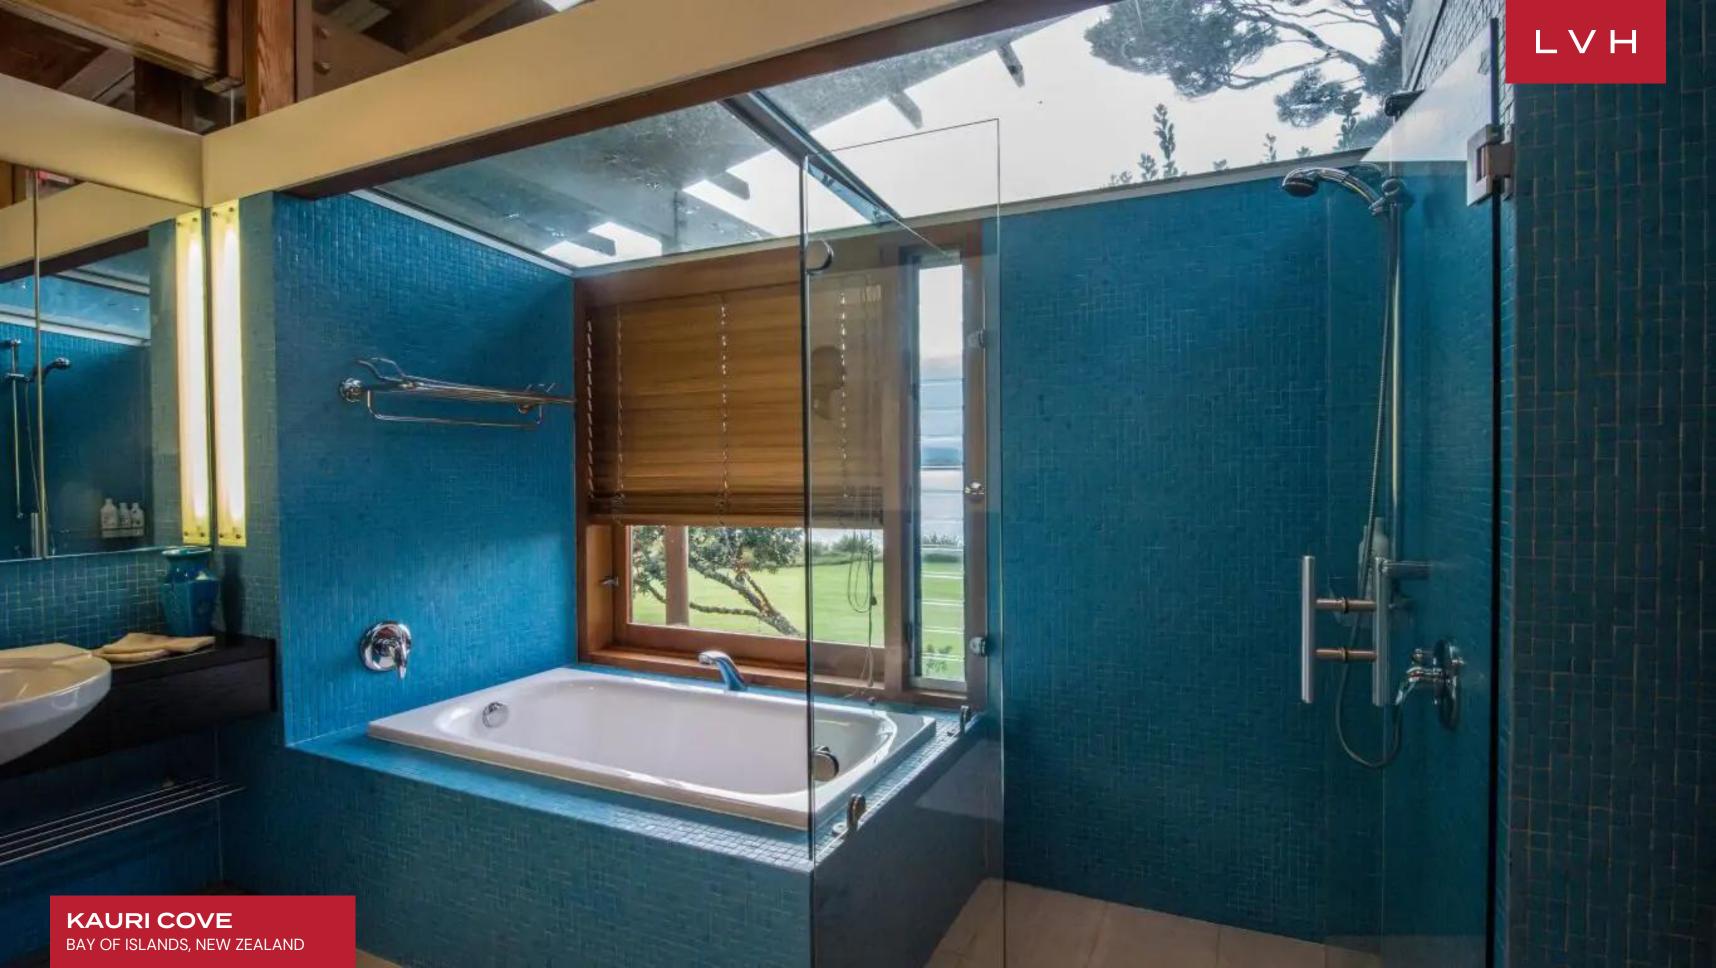

Flaunting a unique staggered layout attuned to the gently undulating topography of its grounds, Kauri Cove is a masterwork of luxury living in tandem with nature. Gorgeous wooded interiors flaunt slanted vertices and expansive glass walls, imparting an exquisite sense of permeability. Thoroughly dynamic descending concept interiors are garnished with contemporary chic furnishings, with an urban palette of grey complementing the home's warm lodge-like ambiance. Sloped double-height exposed beam ceilings accentuate the home's characteristic shape. At the heart of the Cove's unique living concept is the split-level living area coalescing around the focal fireplace. Ample sunlight streams through endless glass panes animating the lustrous glimmer of the vast kitchen countertops and top-of-the-line stainless steel appliances. Each of the estate's six individually appointed bedrooms flaunts spellbinding ocean views and private terraces, affording all guests exceptional discretion, comfort, and living space. In addition, a separate guest house contains two bedrooms, bringing the island guest capacity to a comfortable 14. Additional bedrooms are also housed in a chic readapted helicopter hangar, complete with a kitchen.