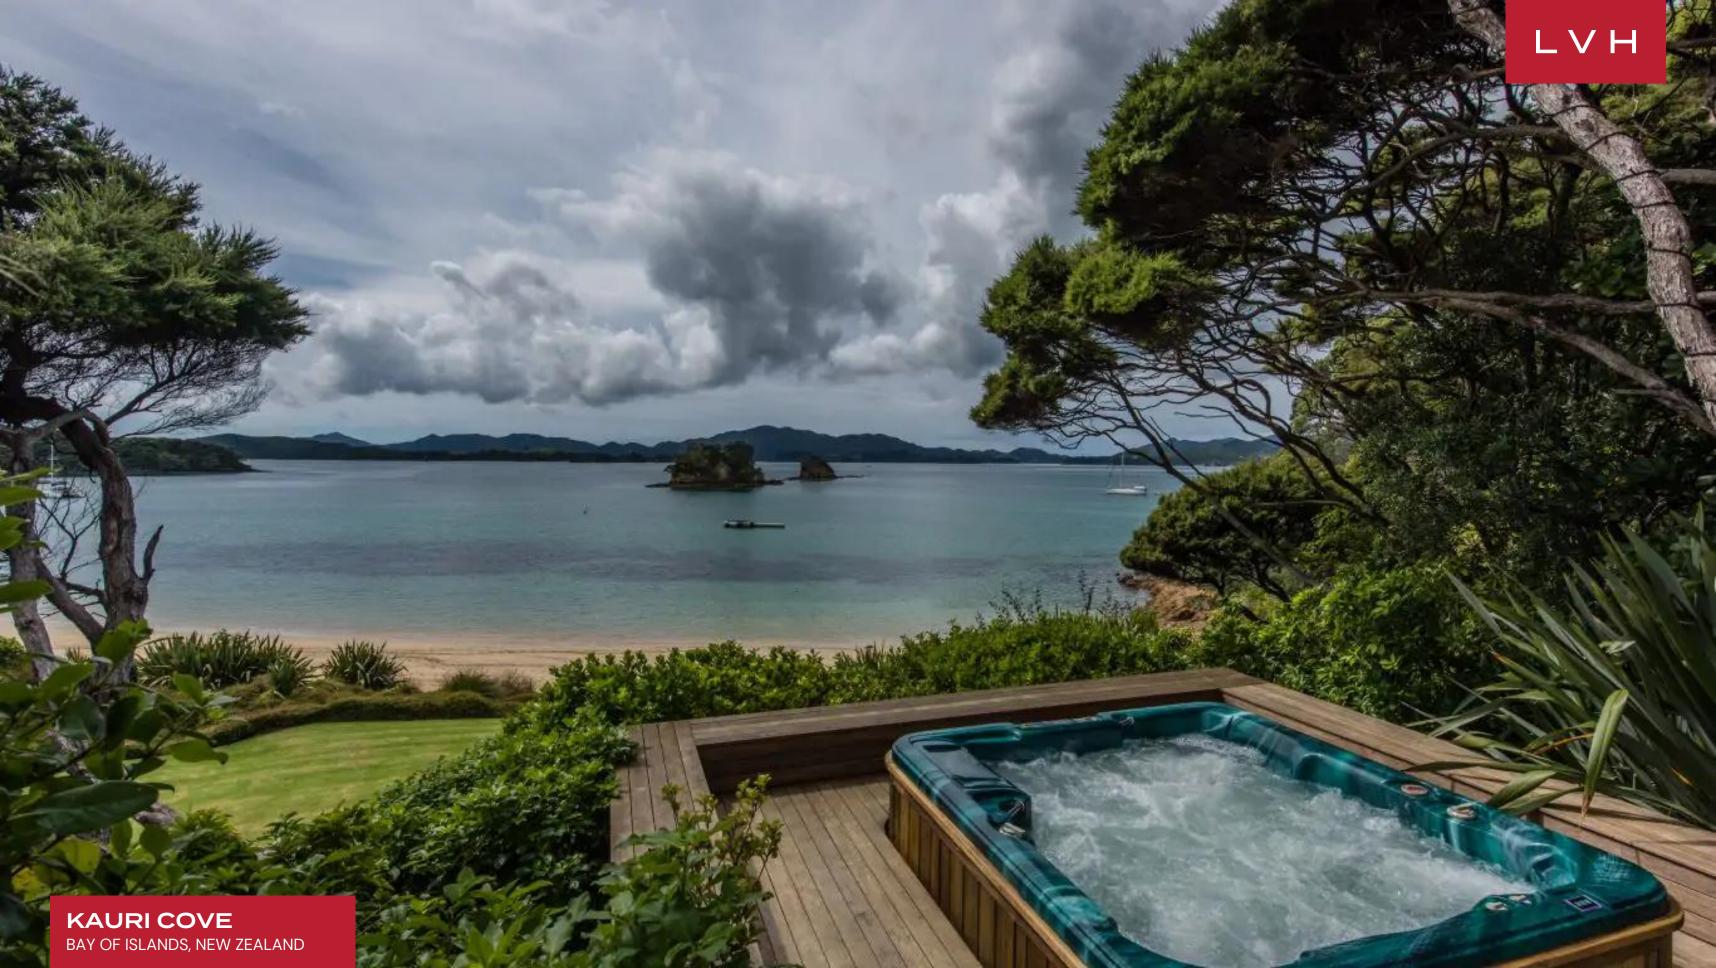

#### BAY OF ISLANDS, NEW ZEALAND

Kauri Cove is an enchanting gem of an estate overlooking the gorgeous sandy coastlines of Moturua Island. Conceived by acclaimed Kiwi architect Pete Bossley, this fabulous beach home takes full advantage of soothing water and Island views. Utterly informed by the pristine natural beauty of the idyllic Moturua Island, this residence is ideally suited for total rejuvenation and reconnection with the elements.

Maximally interacting with the spellbinding Island vistas, Kauri boasts east-west exposure inundating each square inch of the estate with abundant sunlight. Embraced by wooded foliage, this home presents the epitome of natural immersion with gently undulating verdant lawns leading to a spellbinding private beach.

#### **EXTERIOR**

- BBQ
- Boat Dock
- Helipad
- Hot Tub
- Al Fresco Dining
- Patio
- Terrace