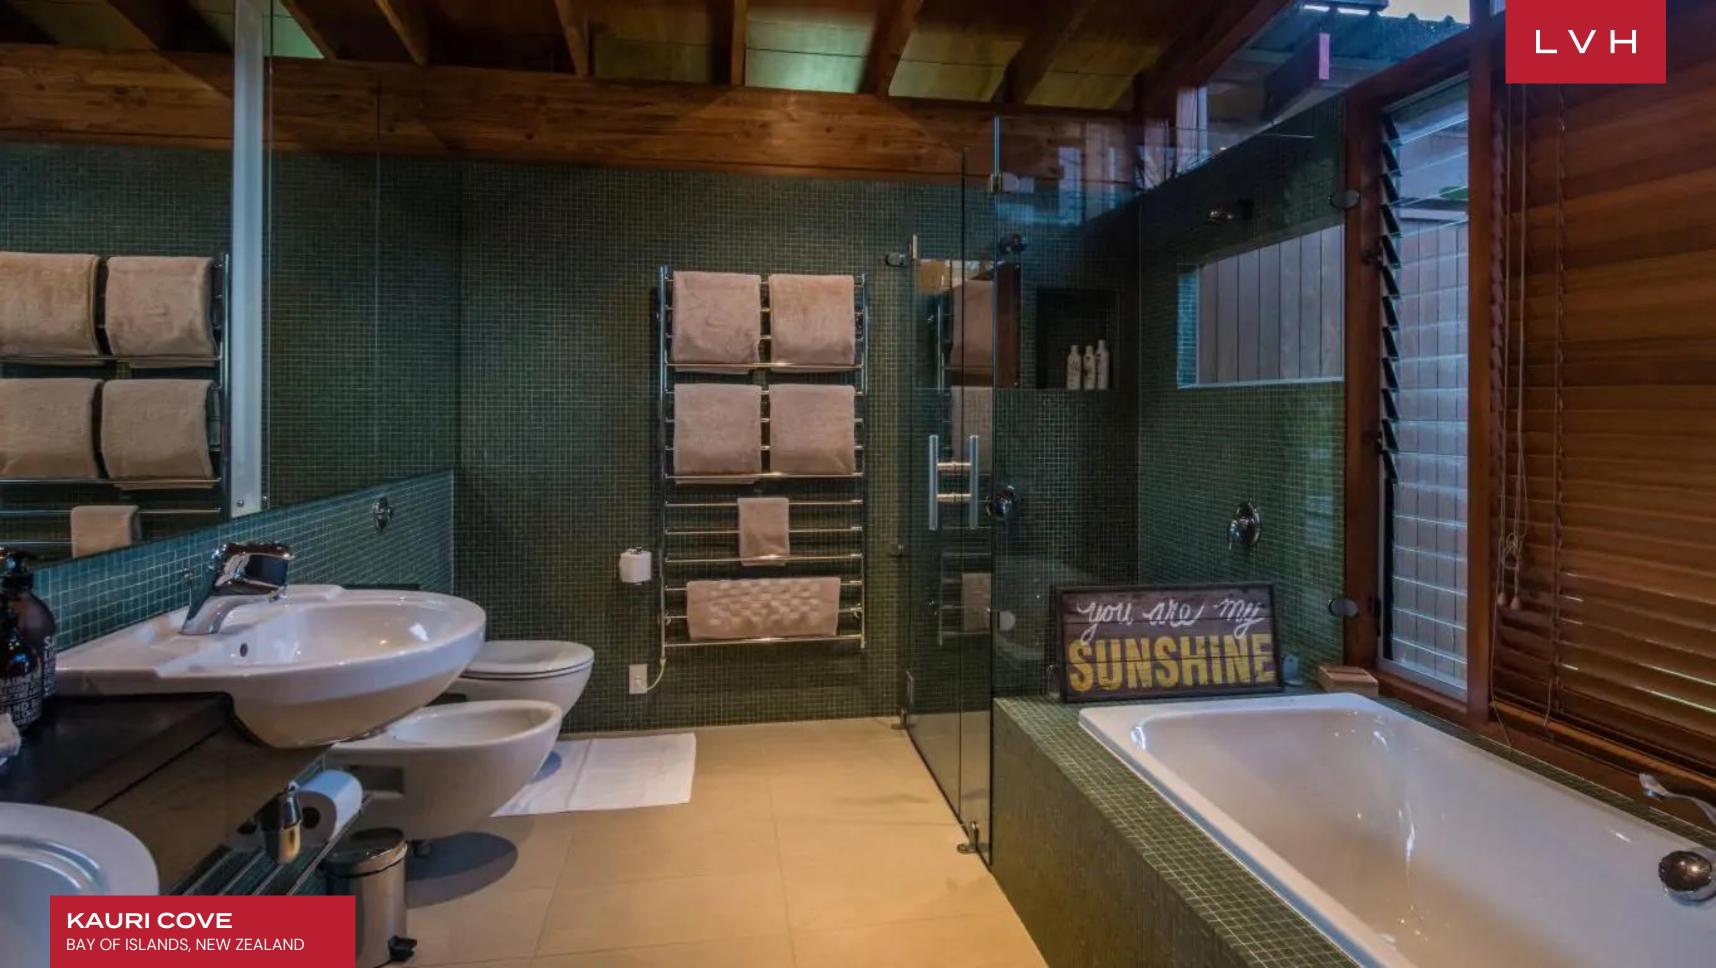

KAURI COVE

BAY OF ISLANDS, NEW ZEALAND, NEW ZEALAND

6 BEDROOMS

14
GUESTS

**5**BATHROOMS

Flaunting a unique staggered layout attuned to the gently undulating topography of its grounds, Kauri Cove is a masterwork of luxury living in tandem with nature. Gorgeous wooded interiors flaunt slanted vertices and expansive glass walls, imparting an exquisite sense of permeability. Thoroughly dynamic descending concept interiors are garnished with contemporary chic furnishings, with an urban palette of grey complementing the home's warm lodge-like ambiance. Sloped double-height exposed beam ceilings accentuate the home's characteristic shape. At the heart of the Cove's unique living concept is the split-level living area coalescing around the focal fireplace. Ample sunlight streams through endless glass panes animating the lustrous glimmer of the vast kitchen countertops and top-of-the-line stainless steel appliances. Each of the estate's six individually appointed bedrooms flaunts spellbinding ocean views and private terraces, affording all guests exceptional discretion, comfort, and living space. In addition, a separate guest house contains two bedrooms, bringing the island guest capacity to a comfortable 14. Additional bedrooms are also housed in a chic readapted helicopter hangar, complete with a kitchen.