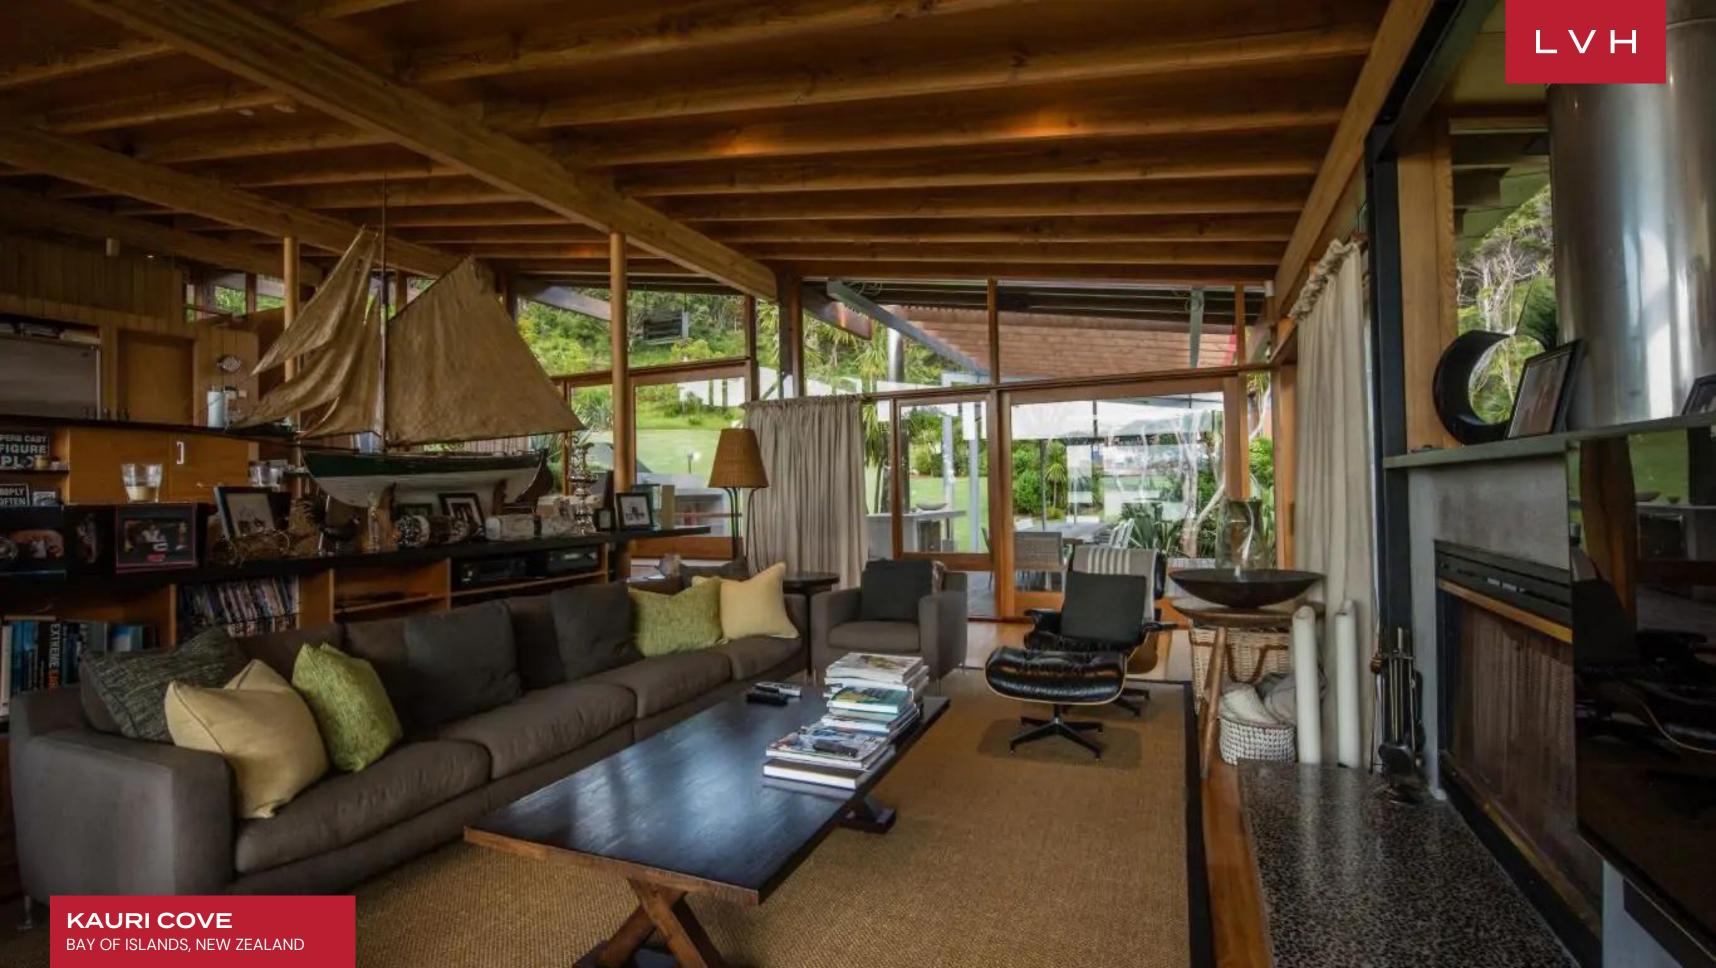

Flaunting a unique staggered layout attuned to the gently undulating topography of its grounds, Kauri Cove is a masterwork of luxury living in tandem with nature. Gorgeous wooded interiors flaunt slanted vertices and expansive glass walls, imparting an exquisite sense of permeability. Thoroughly dynamic descending concept interiors are garnished with contemporary chic furnishings, with an urban palette of grey complementing the home's warm lodge-like ambiance. Sloped double-height exposed beam ceilings accentuate the home's characteristic shape. At the heart of the Cove's unique living concept is the split-level living area coalescing around the focal fireplace. Ample sunlight streams through endless glass panes animating the lustrous glimmer of the vast kitchen countertops and top-of-the-line stainless steel appliances. Each of the estate's six individually appointed bedrooms flaunts spellbinding ocean views and private terraces, affording all guests exceptional discretion, comfort, and living space. In addition, a separate guest house contains two bedrooms, bringing the island guest capacity to a comfortable 14. Additional bedrooms are also housed in a chic readapted helicopter hangar, complete with a kitchen.

Maximally interacting with the spellbinding Island vistas, Kauri boasts east-west exposure inundating each square inch of the estate with abundant sunlight. Embraced by wooded foliage, this home presents the epitome of natural immersion with gently undulating verdant lawns leading to a spellbinding private beach.