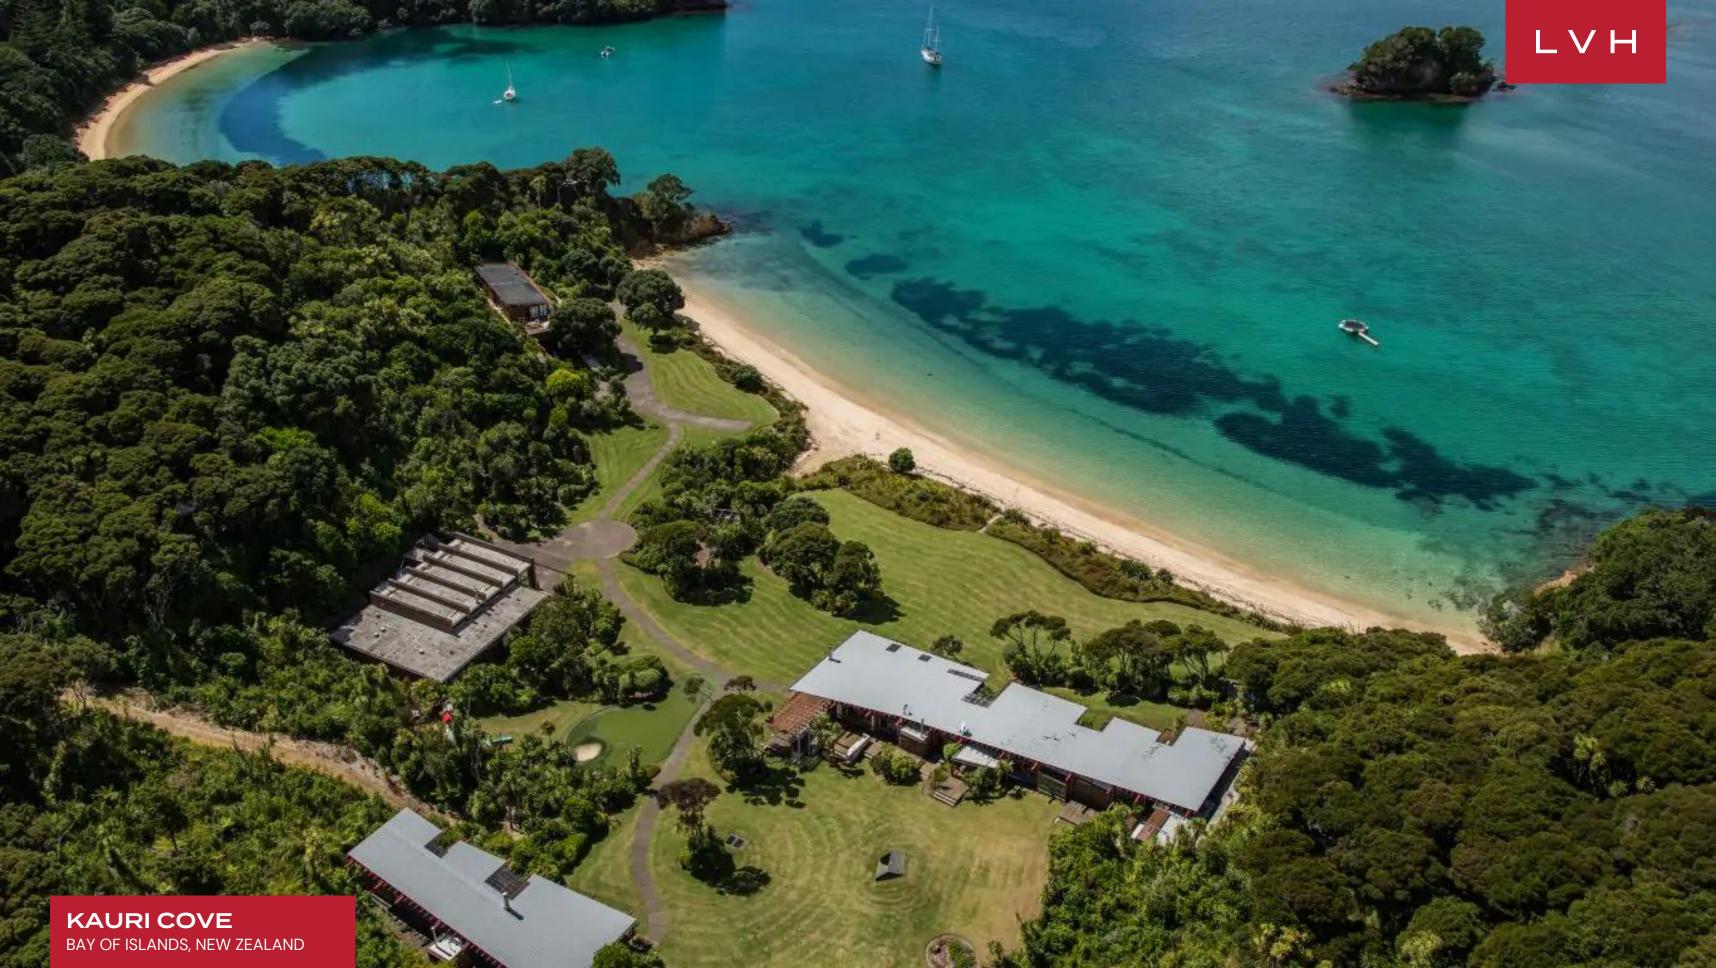

#### BAY OF ISLANDS, NEW ZEALAND

Kauri Cove is an enchanting gem of an estate overlooking the gorgeous sandy coastlines of Moturua Island. Conceived by acclaimed Kiwi architect Pete Bossley, this fabulous beach home takes full advantage of soothing water and Island views. Utterly informed by the pristine natural beauty of the idyllic Moturua Island, this residence is ideally suited for total rejuvenation and reconnection with the elements.

Maximally interacting with the spellbinding Island vistas, Kauri boasts east-west exposure inundating each square inch of the estate with abundant sunlight. Embraced by wooded foliage, this home presents the epitome of natural immersion with gently undulating verdant lawns leading to a spellbinding private beach.

#### LOCATION

Beachfront