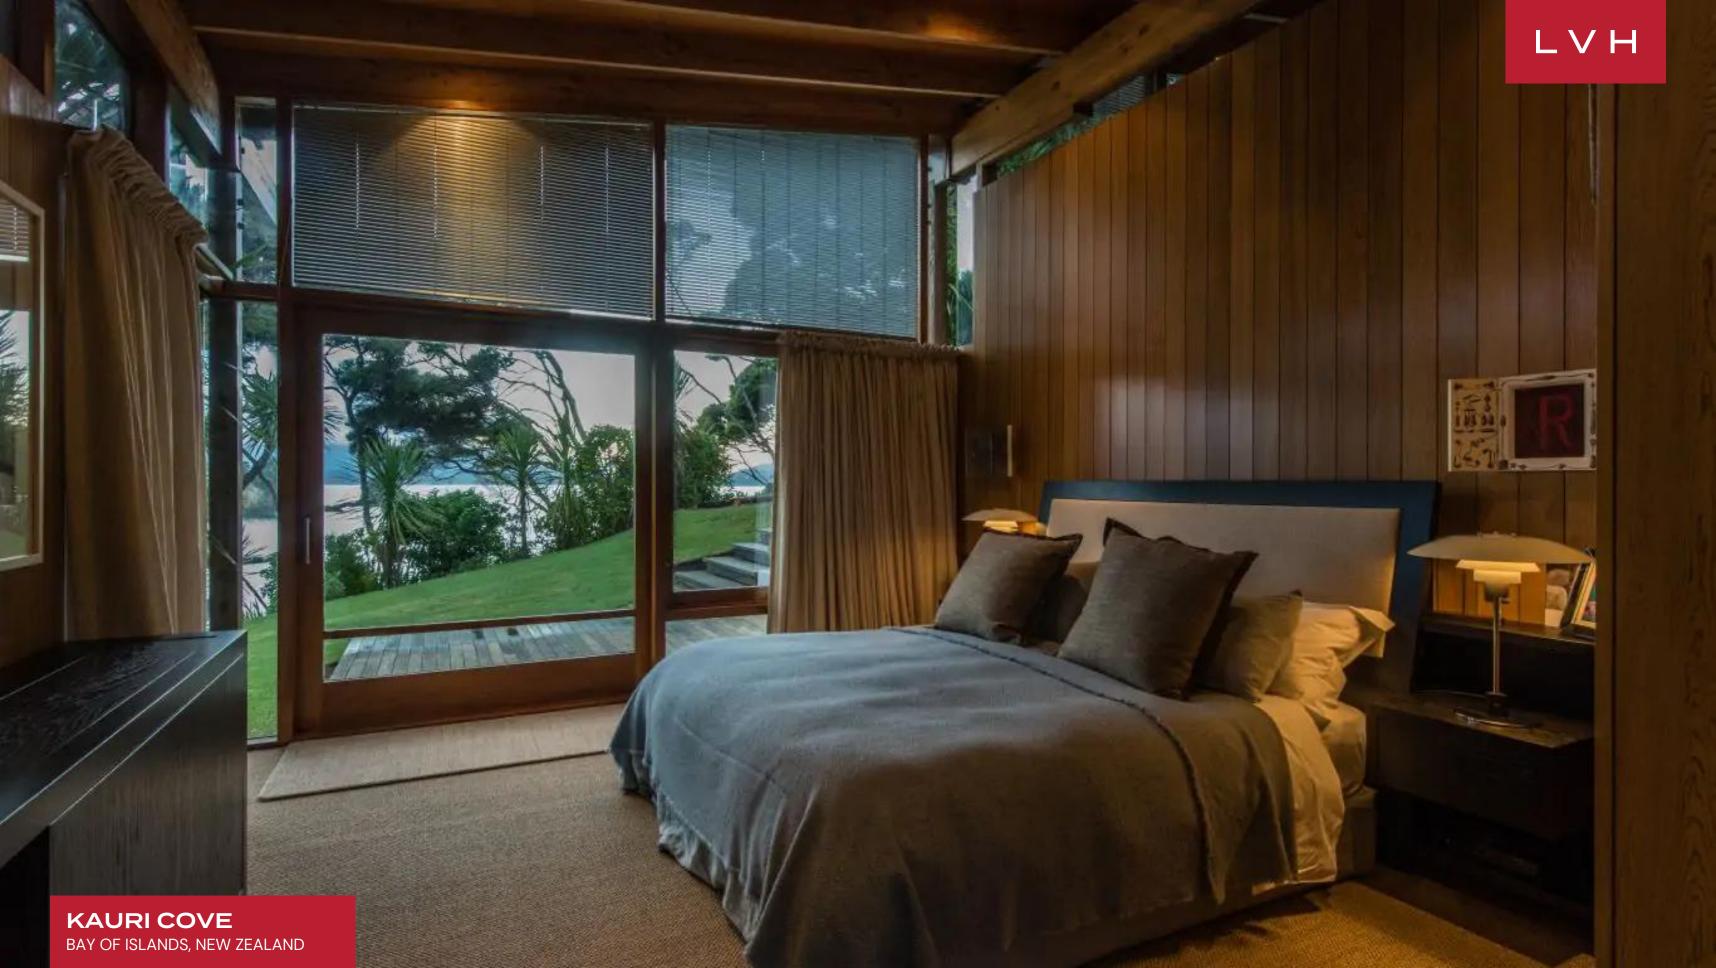

Flaunting a unique staggered layout attuned to the gently undulating topography of its grounds, Kauri Cove is a masterwork of luxury living in tandem with nature. Gorgeous wooded interiors flaunt slanted vertices and expansive glass walls, imparting an exquisite sense of permeability. Thoroughly dynamic descending concept interiors are garnished with contemporary chic furnishings, with an urban palette of grey complementing the home's warm lodge-like ambiance. Sloped double-height exposed beam ceilings accentuate the home's characteristic shape. At the heart of the Cove's unique living concept is the split-level living area coalescing around the focal fireplace. Ample sunlight streams through endless glass panes animating the lustrous glimmer of the vast kitchen countertops and top-of-the-line stainless steel appliances. Each of the estate's six individually appointed bedrooms flaunts spellbinding ocean views and private terraces, affording all guests exceptional discretion, comfort, and living space. In addition, a separate guest house contains two bedrooms, bringing the island guest capacity to a comfortable 14. Additional bedrooms are also housed in a chic readapted helicopter hangar, complete with a kitchen.