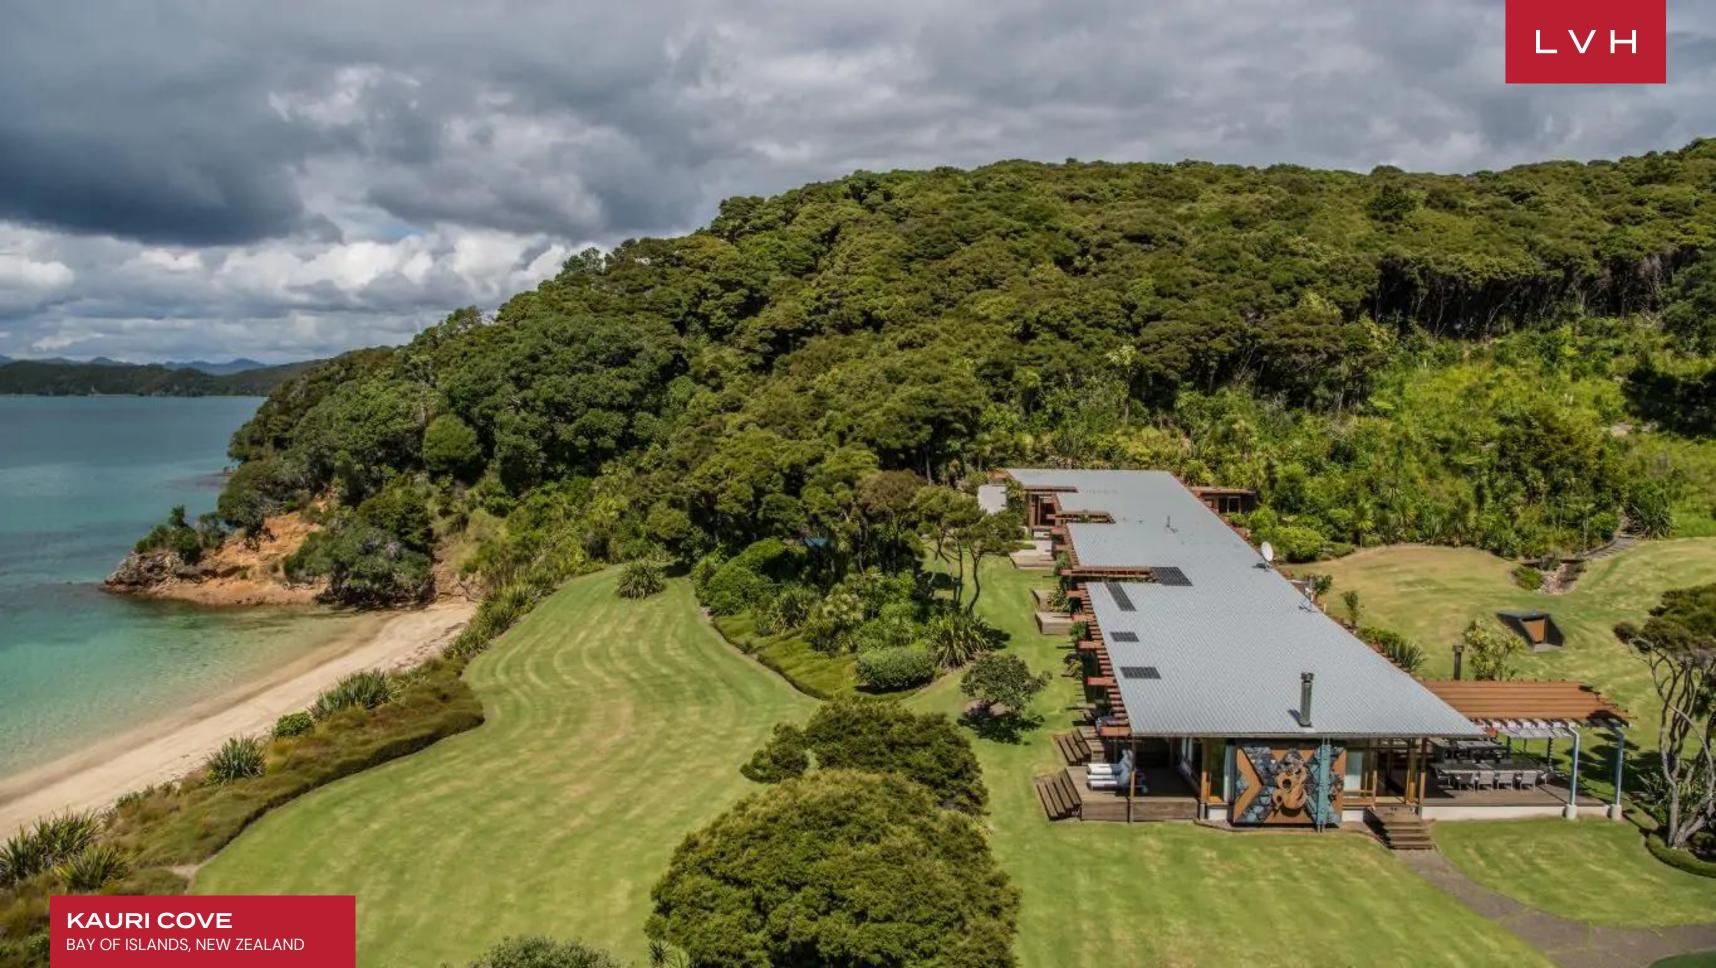

#### BAY OF ISLANDS, NEW ZEALAND

Kauri Cove is an enchanting gem of an estate overlooking the gorgeous sandy coastlines of Moturua Island. Conceived by acclaimed Kiwi architect Pete Bossley, this fabulous beach home takes full advantage of soothing water and Island views. Utterly informed by the pristine natural beauty of the idyllic Moturua Island, this residence is ideally suited for total rejuvenation and reconnection with the elements.

Flaunting a unique staggered layout attuned to the gently undulating topography of its grounds, Kauri Cove is a masterwork of luxury living in tandem with nature. Gorgeous wooded interiors flaunt slanted vertices and expansive glass walls, imparting an exquisite sense of permeability. Thoroughly dynamic descending concept interiors are garnished with contemporary chic furnishings, with an urban palette of grey complementing the home's warm lodge-like ambiance. Sloped double-height exposed beam ceilings accentuate the home's characteristic shape. At the heart of the Cove's unique living concept is the split-level living area coalescing around the focal fireplace. Ample sunlight streams through endless glass panes animating the lustrous glimmer of the vast kitchen countertops and top-of-the-line stainless steel appliances. Each of the estate's six individually appointed bedrooms flaunts spellbinding ocean views and private terraces, affording all guests exceptional discretion, comfort, and living space. In addition, a separate guest house contains two bedrooms, bringing the island guest capacity to a comfortable 14. Additional bedrooms are also housed in a chic readapted helicopter hangar, complete with a kitchen.

Maximally interacting with the spellbinding Island vistas, Kauri boasts east-west exposure inundating each square inch of the estate with abundant sunlight. Embraced by wooded foliage, this home presents the epitome of natural immersion with gently undulating verdant lawns leading to a spellbinding private beach.