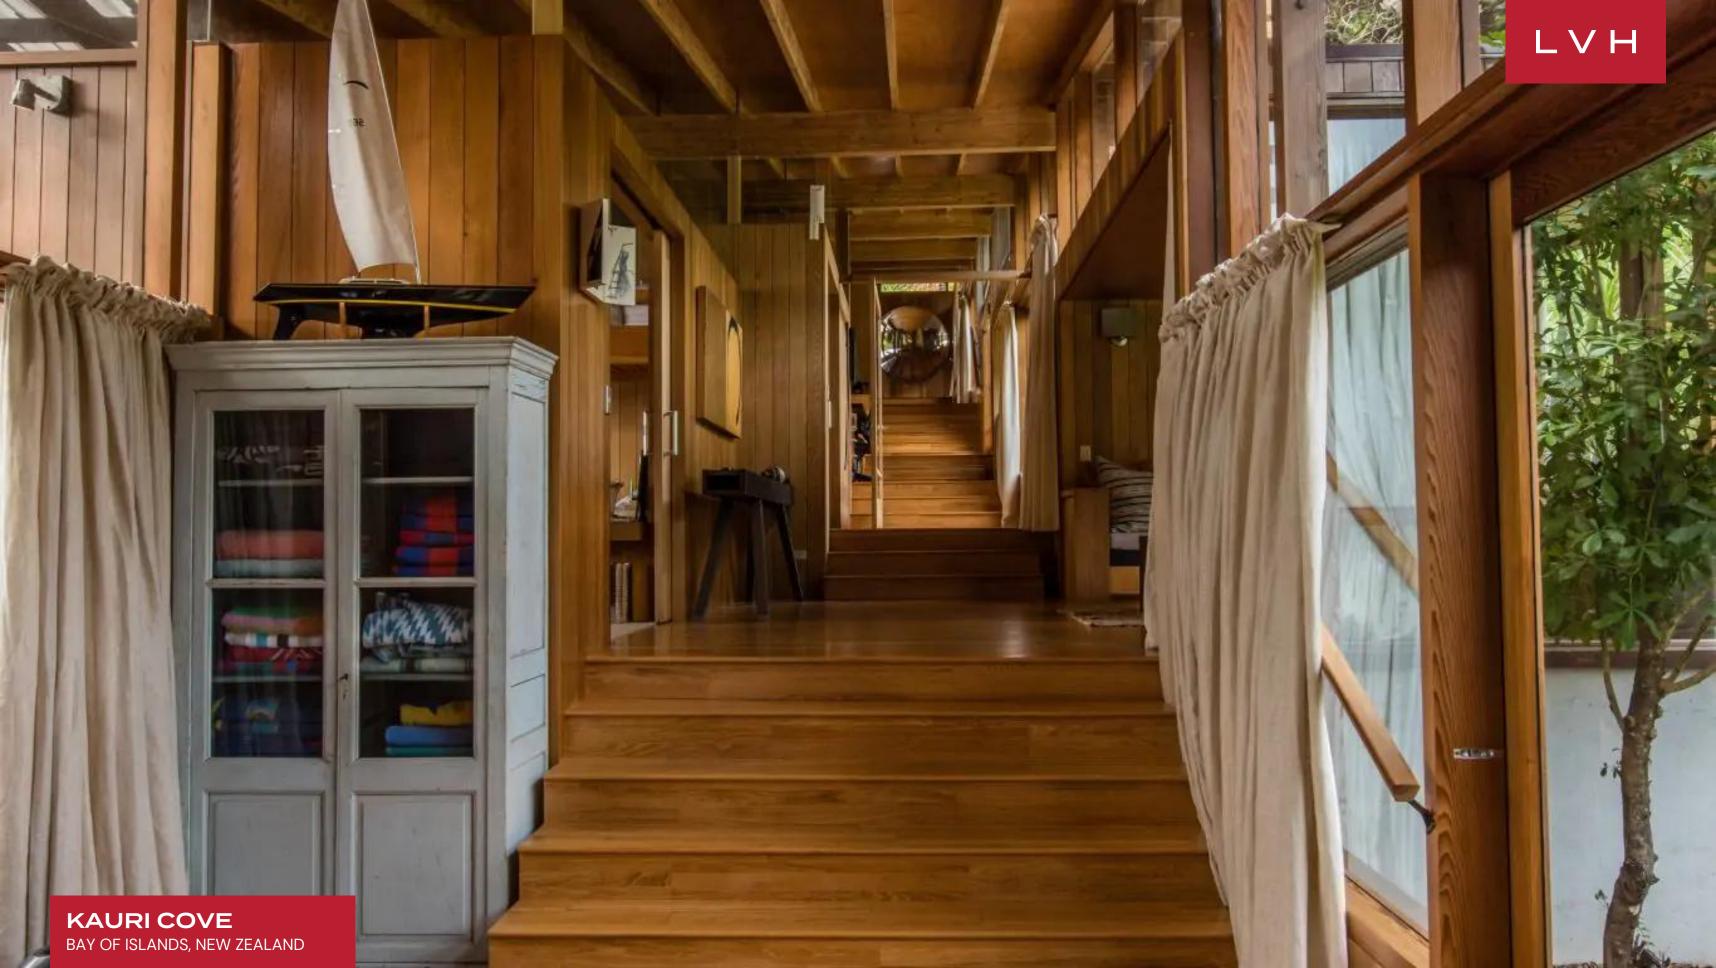

Flaunting a unique staggered layout attuned to the gently undulating topography of its grounds, Kauri Cove is a masterwork of luxury living in tandem with nature. Gorgeous wooded interiors flaunt slanted vertices and expansive glass walls, imparting an exquisite sense of permeability. Thoroughly dynamic descending concept interiors are garnished with contemporary chic furnishings, with an urban palette of grey complementing the home's warm lodge-like ambiance. Sloped double-height exposed beam ceilings accentuate the home's characteristic shape. At the heart of the Cove's unique living concept is the split-level living area coalescing around the focal fireplace. Ample sunlight streams through endless glass panes animating the lustrous glimmer of the vast kitchen countertops and top-of-the-line stainless steel appliances. Each of the estate's six individually appointed bedrooms flaunts spellbinding ocean views and private terraces, affording all guests exceptional discretion, comfort, and living space. In addition, a separate guest house contains two bedrooms, bringing the island guest capacity to a comfortable 14. Additional bedrooms are also housed in a chic readapted helicopter hangar, complete with a kitchen.