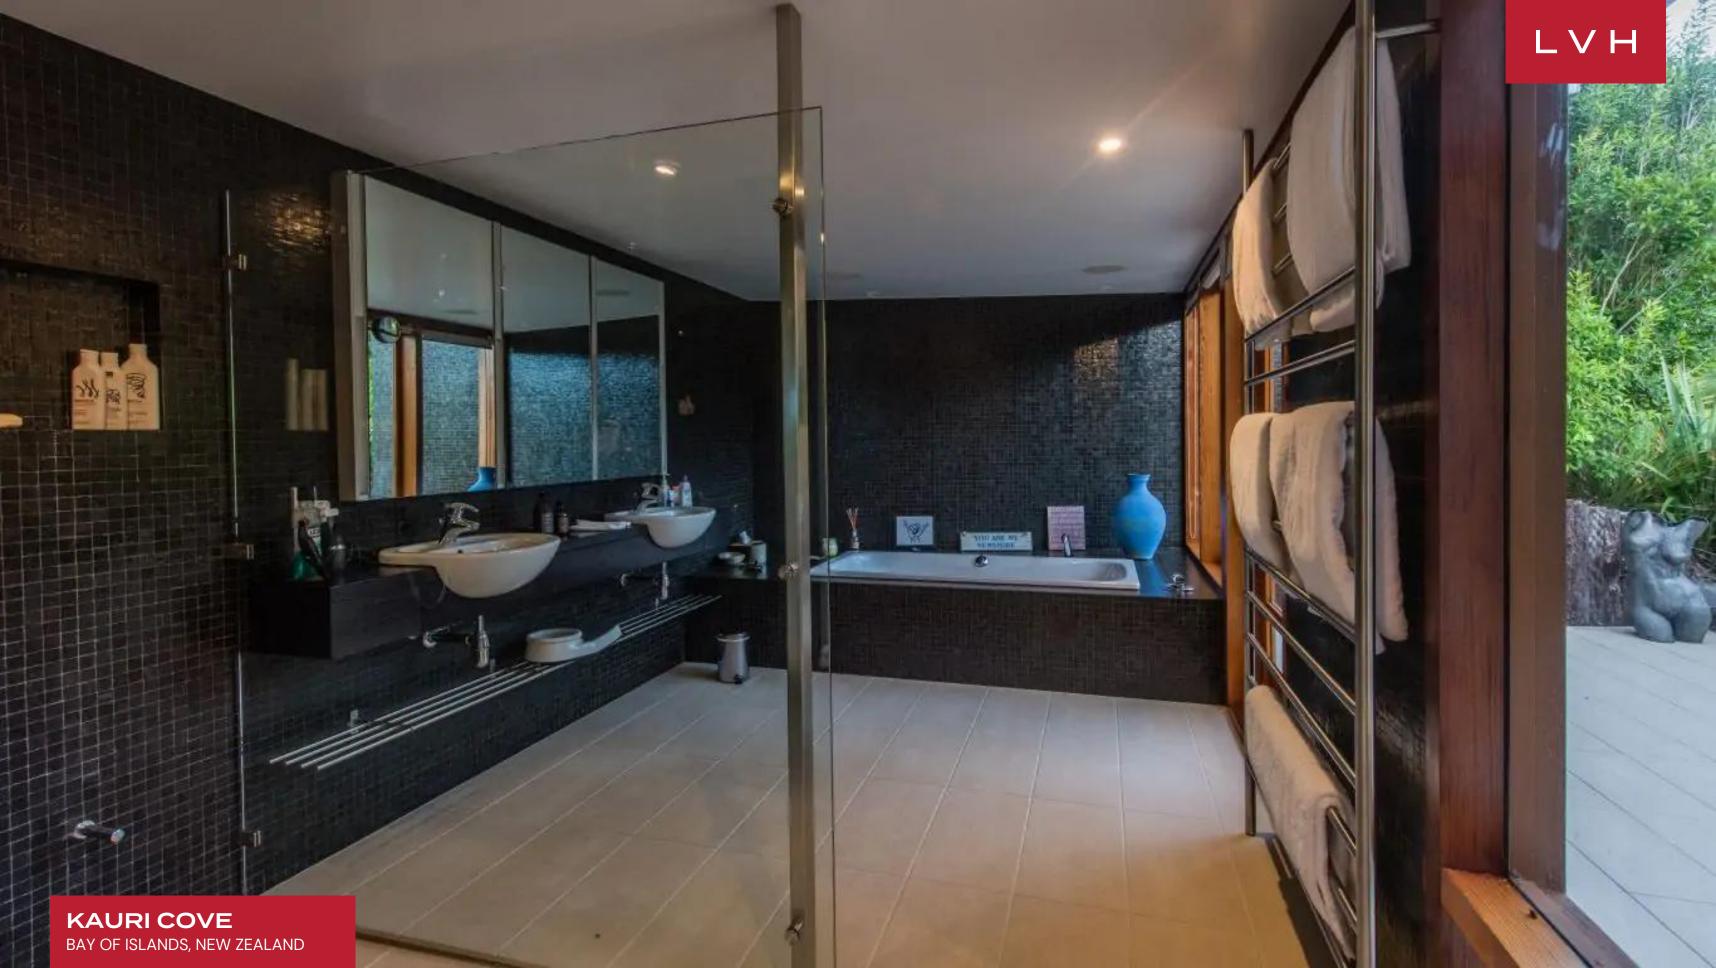

KAURI COVE

BAY OF ISLANDS, NEW ZEALAND, NEW ZEALAND

6 BEDROOMS

14
GUESTS

**5**BATHROOMS

Flaunting a unique staggered layout attuned to the gently undulating topography of its grounds, Kauri Cove is a masterwork of luxury living in tandem with nature. Gorgeous wooded interiors flaunt slanted vertices and expansive glass walls, imparting an exquisite sense of permeability. Thoroughly dynamic descending concept interiors are garnished with contemporary chic furnishings, with an urban palette of grey complementing the home's warm lodge-like ambiance. Sloped double-height exposed beam ceilings accentuate the home's characteristic shape. At the heart of the Cove's unique living concept is the split-level living area coalescing around the focal fireplace. Ample sunlight streams through endless glass panes animating the lustrous glimmer of the vast kitchen countertops and top-of-the-line stainless steel appliances. Each of the estate's six individually appointed bedrooms flaunts spellbinding ocean views and private terraces, affording all guests exceptional discretion, comfort, and living space. In addition, a separate guest house contains two bedrooms, bringing the island guest capacity to a comfortable 14. Additional bedrooms are also housed in a chic readapted helicopter hangar, complete with a kitchen.