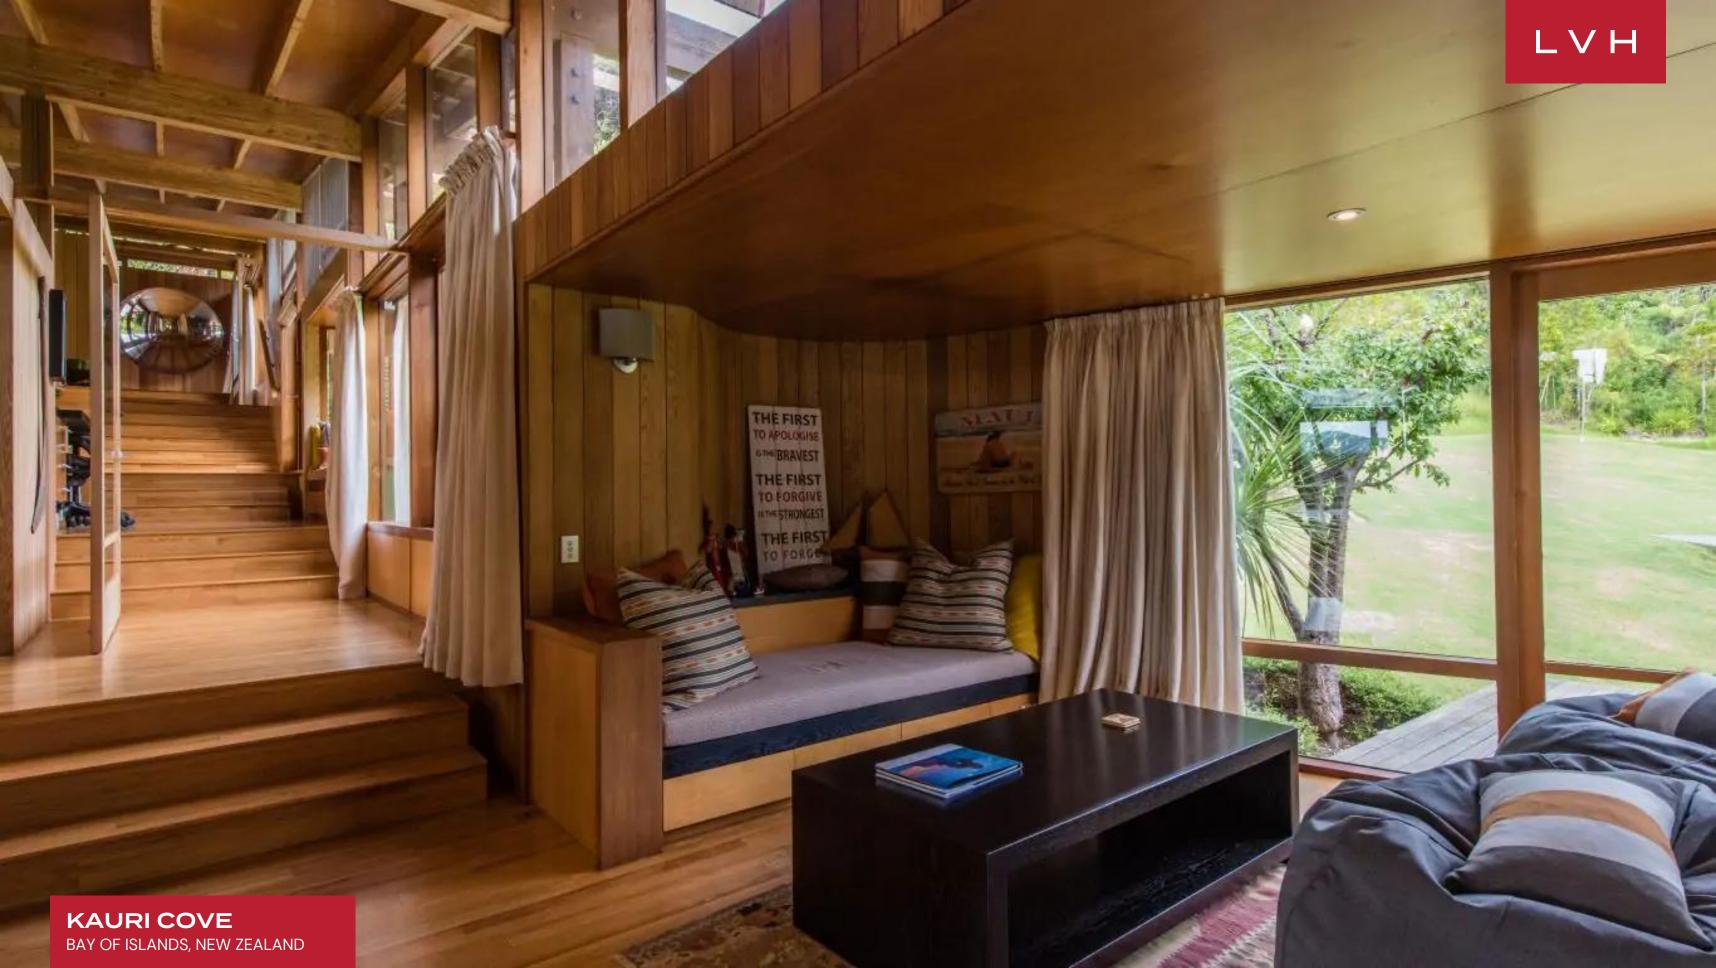

Flaunting a unique staggered layout attuned to the gently undulating topography of its grounds, Kauri Cove is a masterwork of luxury living in tandem with nature. Gorgeous wooded interiors flaunt slanted vertices and expansive glass walls, imparting an exquisite sense of permeability. Thoroughly dynamic descending concept interiors are garnished with contemporary chic furnishings, with an urban palette of grey complementing the home's warm lodge-like ambiance. Sloped double-height exposed beam ceilings accentuate the home's characteristic shape. At the heart of the Cove's unique living concept is the split-level living area coalescing around the focal fireplace. Ample sunlight streams through endless glass panes animating the lustrous glimmer of the vast kitchen countertops and top-of-the-line stainless steel appliances. Each of the estate's six individually appointed bedrooms flaunts spellbinding ocean views and private terraces, affording all guests exceptional discretion, comfort, and living space. In addition, a separate guest house contains two bedrooms, bringing the island guest capacity to a comfortable 14. Additional bedrooms are also housed in a chic readapted helicopter hangar, complete with a kitchen.