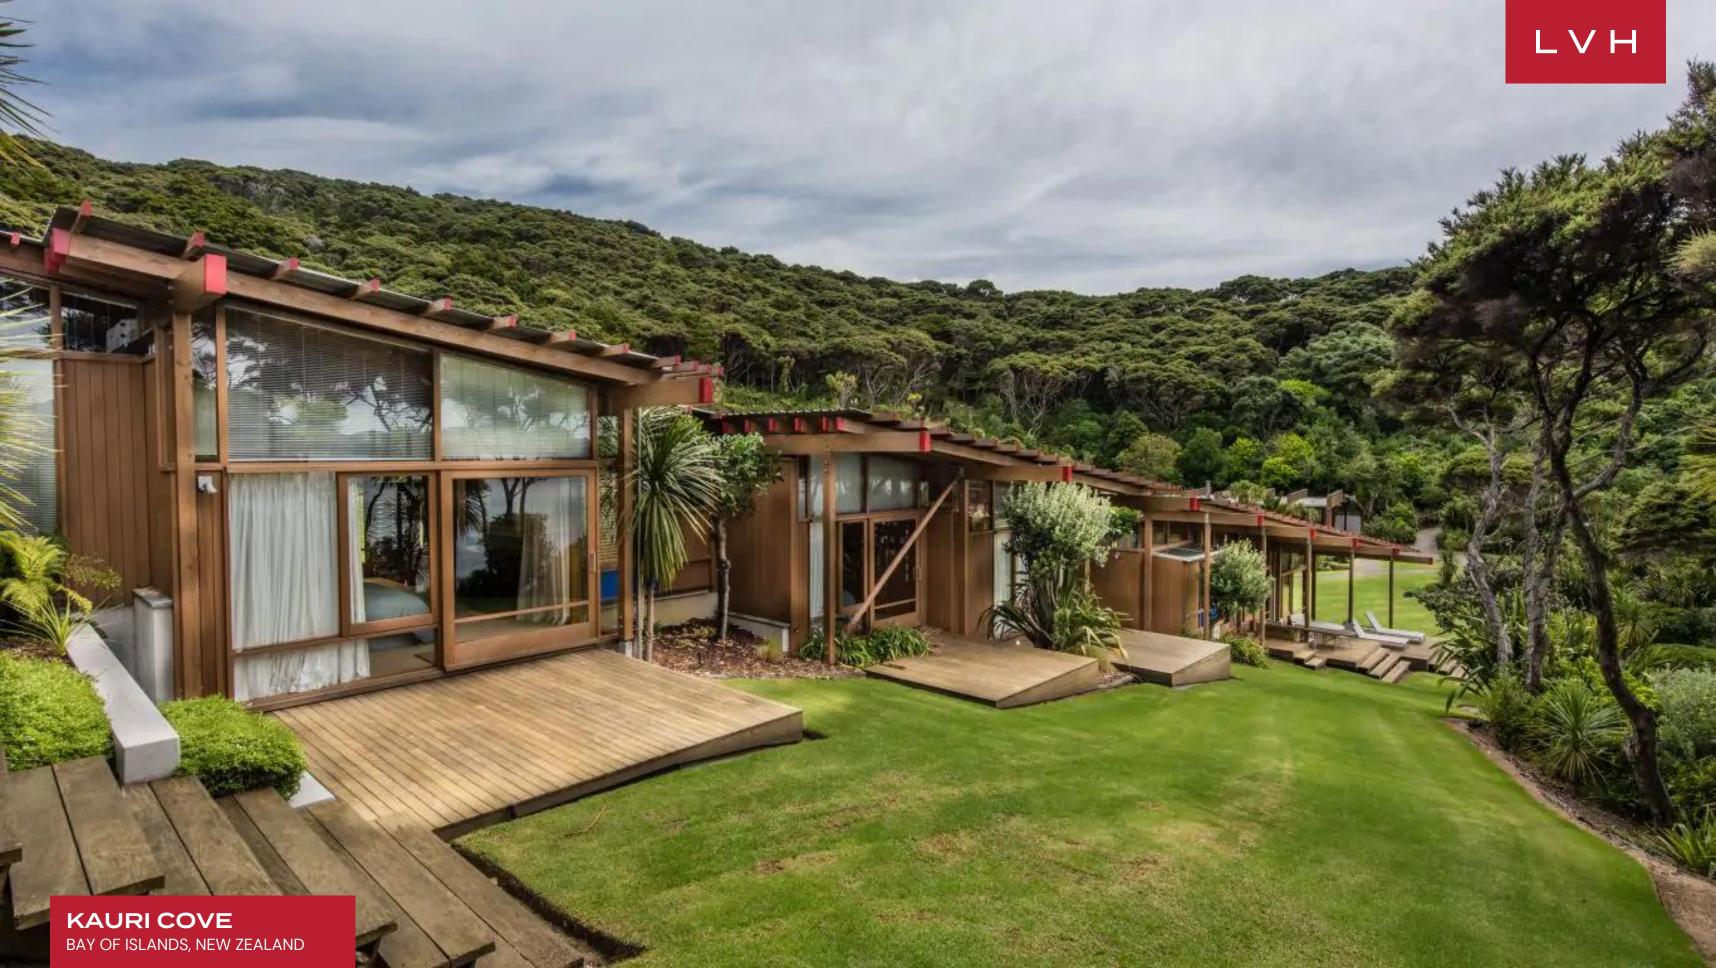

#### BAY OF ISLANDS, NEW ZEALAND

Kauri Cove is an enchanting gem of an estate overlooking the gorgeous sandy coastlines of Moturua Island. Conceived by acclaimed Kiwi architect Pete Bossley, this fabulous beach home takes full advantage of soothing water and Island views. Utterly informed by the pristine natural beauty of the idyllic Moturua Island, this residence is ideally suited for total rejuvenation and reconnection with the elements.

Flaunting a unique staggered layout attuned to the gently undulating topography of its grounds, Kauri Cove is a masterwork of luxury living in tandem with nature. Gorgeous wooded interiors flaunt slanted vertices and expansive glass walls, imparting an exquisite sense of permeability. Thoroughly dynamic descending concept interiors are garnished with contemporary chic furnishings, with an urban palette of grey complementing the home's warm lodge-like ambiance. Sloped double-height exposed beam ceilings accentuate the home's characteristic shape. At the heart of the Cove's unique living concept is the split-level living area coalescing around the focal fireplace. Ample sunlight streams through endless glass panes animating the lustrous glimmer of the vast kitchen countertops and top-of-the-line stainless steel appliances. Each of the estate's six individually appointed bedrooms flaunts spellbinding ocean views and private terraces, affording all guests exceptional discretion, comfort, and living space. In addition, a separate guest house contains two bedrooms, bringing the island guest capacity to a comfortable 14. Additional bedrooms are also housed in a chic readapted helicopter hangar, complete with a kitchen.

Maximally interacting with the spellbinding Island vistas, Kauri boasts east-west exposure inundating each square inch of the estate with abundant sunlight. Embraced by wooded foliage, this home presents the epitome of natural immersion with gently undulating verdant lawns leading to a spellbinding private beach.