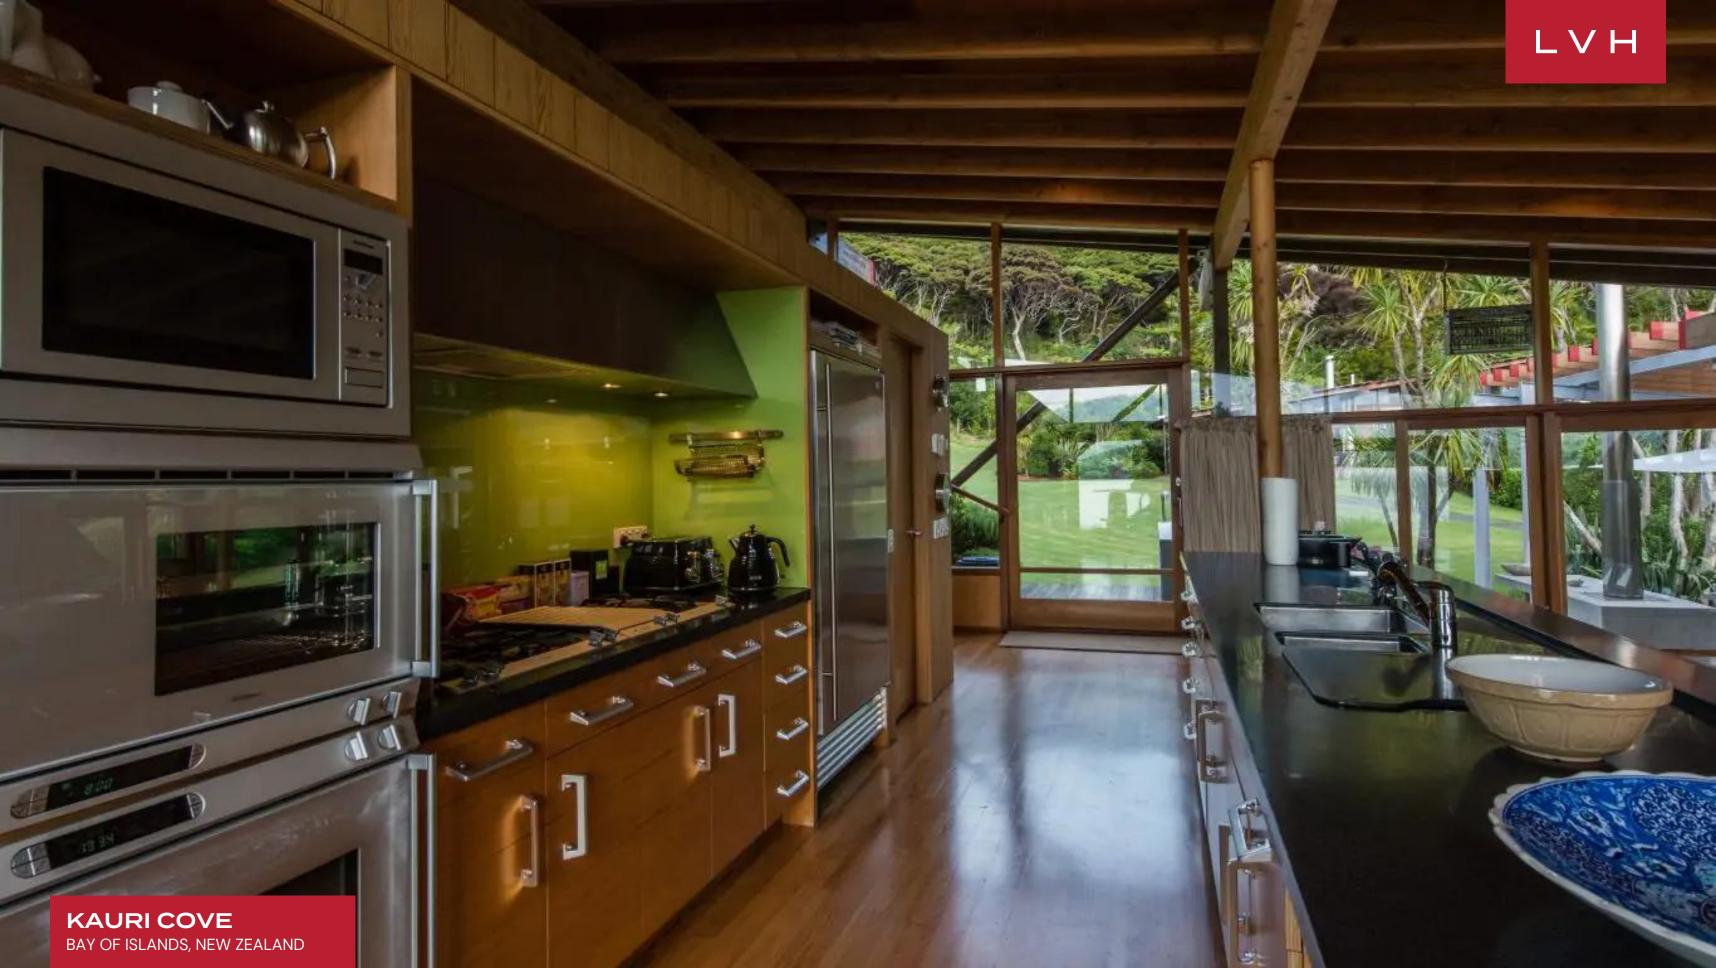

Flaunting a unique staggered layout attuned to the gently undulating topography of its grounds, Kauri Cove is a masterwork of luxury living in tandem with nature. Gorgeous wooded interiors flaunt slanted vertices and expansive glass walls, imparting an exquisite sense of permeability. Thoroughly dynamic descending concept interiors are garnished with contemporary chic furnishings, with an urban palette of grey complementing the home's warm lodge-like ambiance. Sloped double-height exposed beam ceilings accentuate the home's characteristic shape. At the heart of the Cove's unique living concept is the split-level living area coalescing around the focal fireplace. Ample sunlight streams through endless glass panes animating the lustrous glimmer of the vast kitchen countertops and top-of-the-line stainless steel appliances. Each of the estate's six individually appointed bedrooms flaunts spellbinding ocean views and private terraces, affording all guests exceptional discretion, comfort, and living space. In addition, a separate guest house contains two bedrooms, bringing the island guest capacity to a comfortable 14. Additional bedrooms are also housed in a chic readapted helicopter hangar, complete with a kitchen.