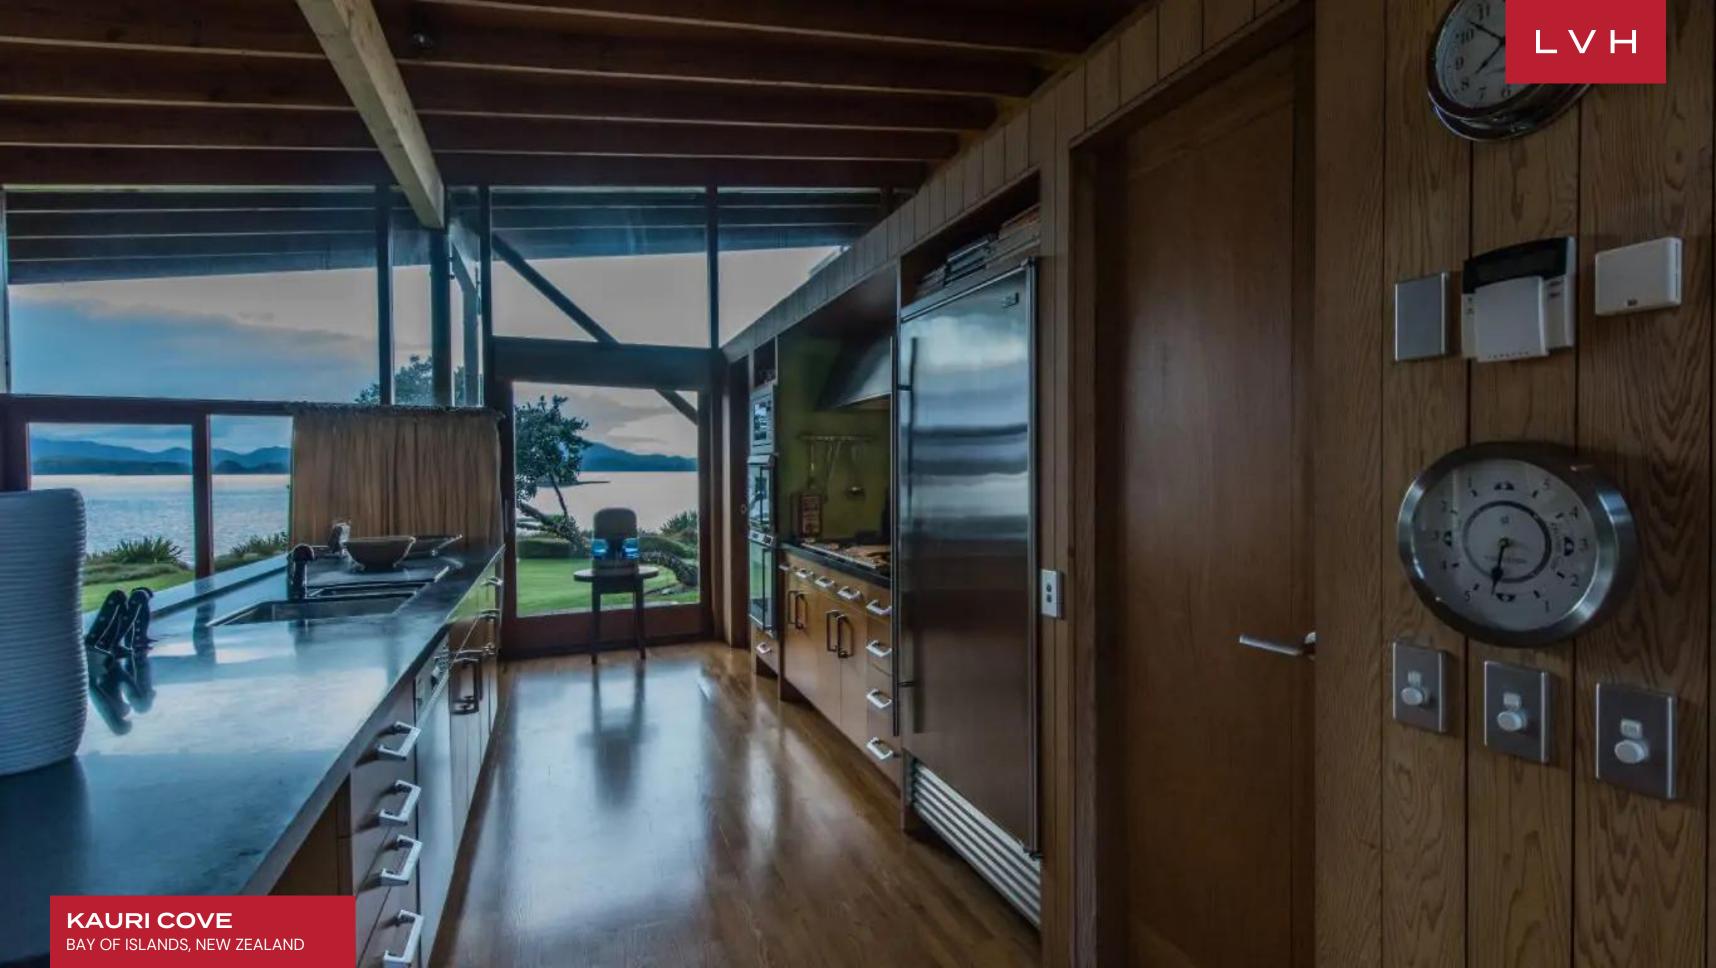

Flaunting a unique staggered layout attuned to the gently undulating topography of its grounds, Kauri Cove is a masterwork of luxury living in tandem with nature. Gorgeous wooded interiors flaunt slanted vertices and expansive glass walls, imparting an exquisite sense of permeability. Thoroughly dynamic descending concept interiors are garnished with contemporary chic furnishings, with an urban palette of grey complementing the home's warm lodge-like ambiance. Sloped double-height exposed beam ceilings accentuate the home's characteristic shape. At the heart of the Cove's unique living concept is the split-level living area coalescing around the focal fireplace. Ample sunlight streams through endless glass panes animating the lustrous glimmer of the vast kitchen countertops and top-of-the-line stainless steel appliances. Each of the estate's six individually appointed bedrooms flaunts spellbinding ocean views and private terraces, affording all guests exceptional discretion, comfort, and living space. In addition, a separate guest house contains two bedrooms, bringing the island guest capacity to a comfortable 14. Additional bedrooms are also housed in a chic readapted helicopter hangar, complete with a kitchen.