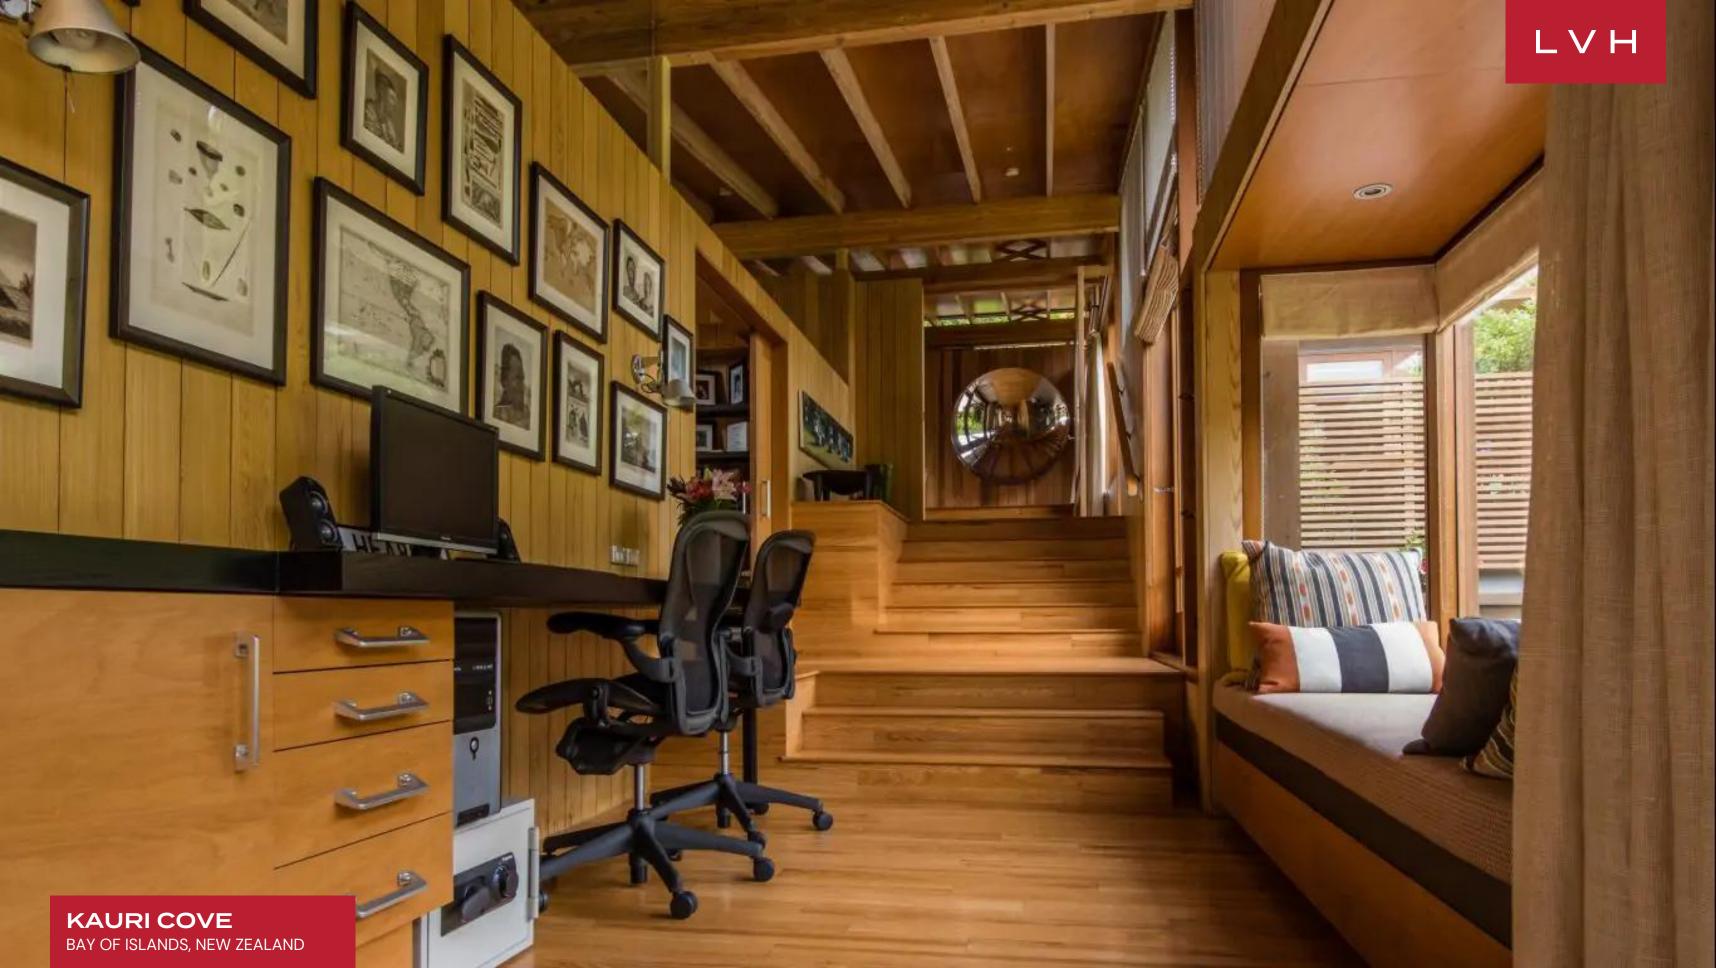

Flaunting a unique staggered layout attuned to the gently undulating topography of its grounds, Kauri Cove is a masterwork of luxury living in tandem with nature. Gorgeous wooded interiors flaunt slanted vertices and expansive glass walls, imparting an exquisite sense of permeability. Thoroughly dynamic descending concept interiors are garnished with contemporary chic furnishings, with an urban palette of grey complementing the home's warm lodge-like ambiance. Sloped double-height exposed beam ceilings accentuate the home's characteristic shape. At the heart of the Cove's unique living concept is the split-level living area coalescing around the focal fireplace. Ample sunlight streams through endless glass panes animating the lustrous glimmer of the vast kitchen countertops and top-of-the-line stainless steel appliances. Each of the estate's six individually appointed bedrooms flaunts spellbinding ocean views and private terraces, affording all guests exceptional discretion, comfort, and living space. In addition, a separate guest house contains two bedrooms, bringing the island guest capacity to a comfortable 14. Additional bedrooms are also housed in a chic readapted helicopter hangar, complete with a kitchen.

#### INTERIOR

- Air Conditioning
- Cable, Satellite or Smart TV
- Dining Room
- Fireplace
- Gym
- Laundry
- Home Office