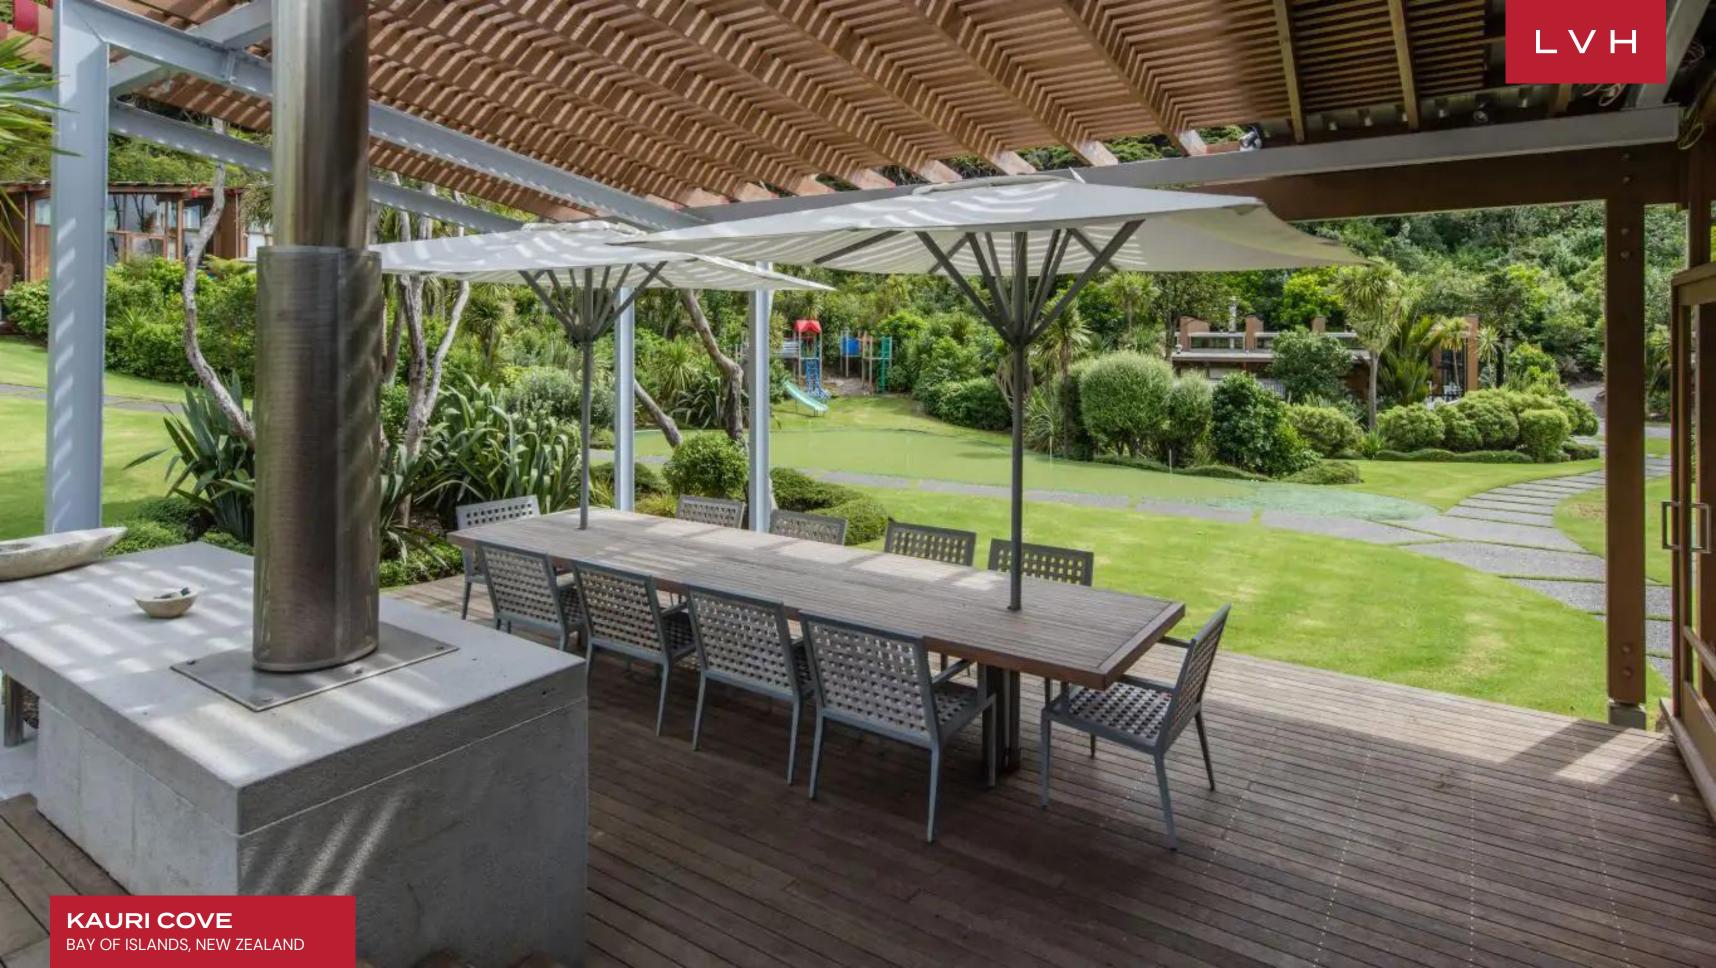

Flaunting a unique staggered layout attuned to the gently undulating topography of its grounds, Kauri Cove is a masterwork of luxury living in tandem with nature. Gorgeous wooded interiors flaunt slanted vertices and expansive glass walls, imparting an exquisite sense of permeability. Thoroughly dynamic descending concept interiors are garnished with contemporary chic furnishings, with an urban palette of grey complementing the home's warm lodge-like ambiance. Sloped double-height exposed beam ceilings accentuate the home's characteristic shape. At the heart of the Cove's unique living concept is the split-level living area coalescing around the focal fireplace. Ample sunlight streams through endless glass panes animating the lustrous glimmer of the vast kitchen countertops and top-of-the-line stainless steel appliances. Each of the estate's six individually appointed bedrooms flaunts spellbinding ocean views and private terraces, affording all guests exceptional discretion, comfort, and living space. In addition, a separate guest house contains two bedrooms, bringing the island guest capacity to a comfortable 14. Additional bedrooms are also housed in a chic readapted helicopter hangar, complete with a kitchen.

#### **EXTERIOR**

- BBQ
- Boat Dock
- Helipad
- Hot Tub
- Al Fresco Dining
- Patio
- Terrace