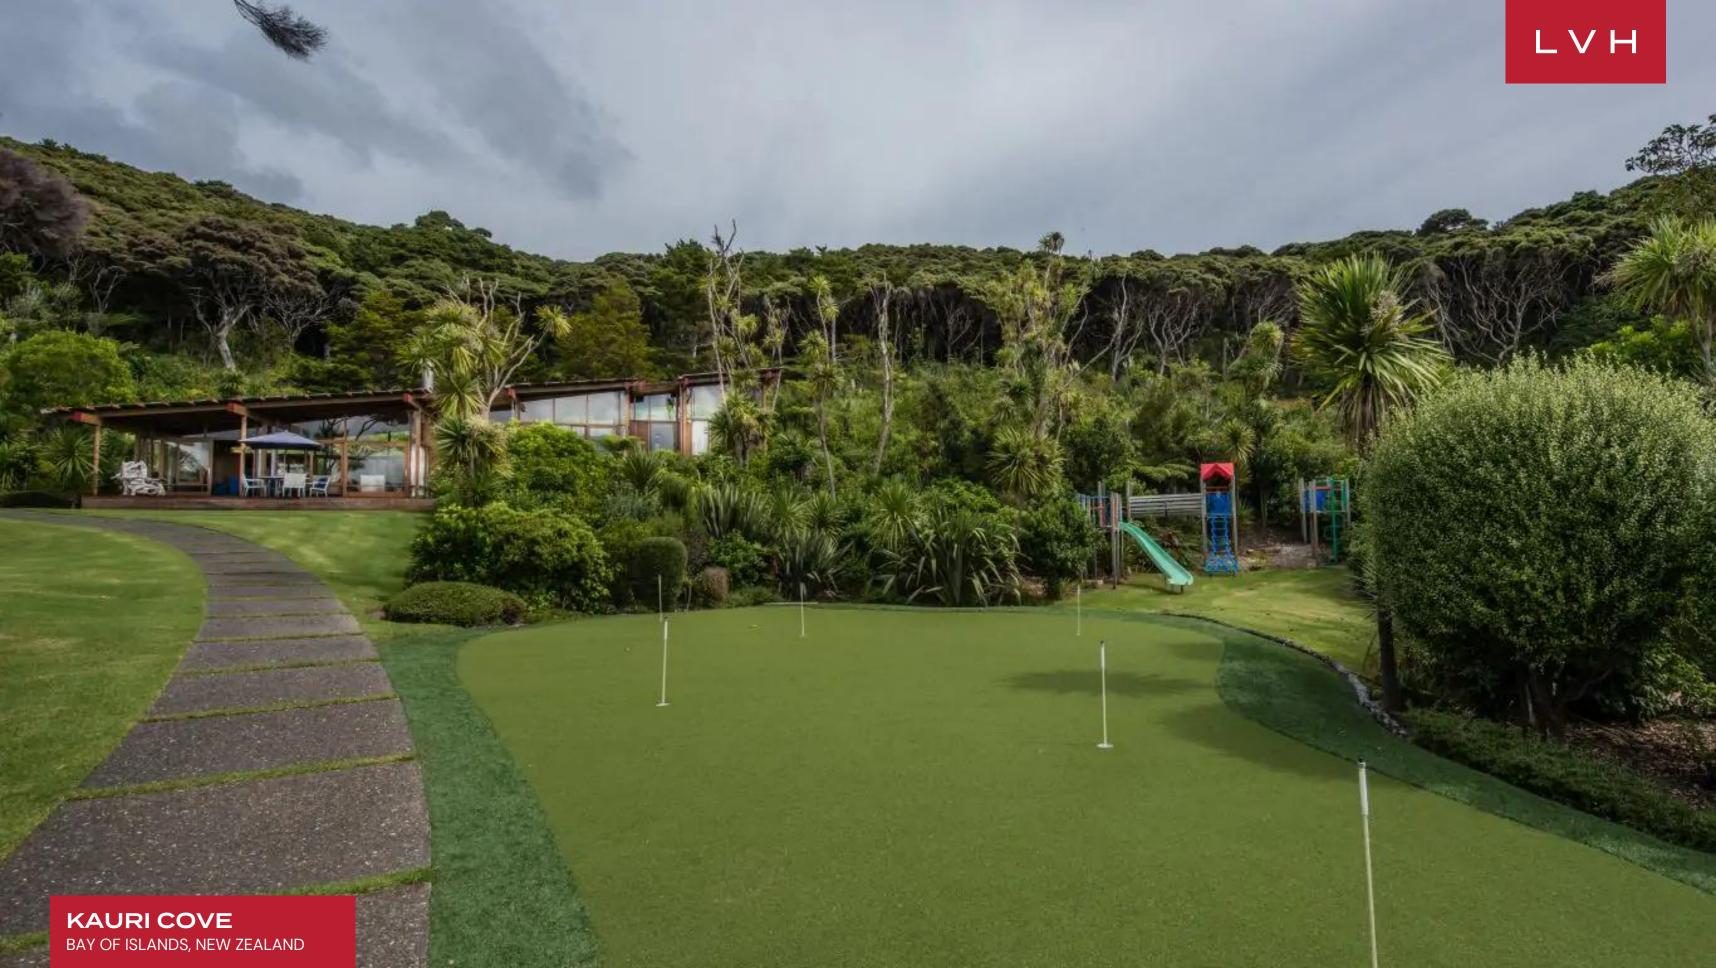

Flaunting a unique staggered layout attuned to the gently undulating topography of its grounds, Kauri Cove is a masterwork of luxury living in tandem with nature. Gorgeous wooded interiors flaunt slanted vertices and expansive glass walls, imparting an exquisite sense of permeability. Thoroughly dynamic descending concept interiors are garnished with contemporary chic furnishings, with an urban palette of grey complementing the home's warm lodge-like ambiance. Sloped double-height exposed beam ceilings accentuate the home's characteristic shape. At the heart of the Cove's unique living concept is the split-level living area coalescing around the focal fireplace. Ample sunlight streams through endless glass panes animating the lustrous glimmer of the vast kitchen countertops and top-of-the-line stainless steel appliances. Each of the estate's six individually appointed bedrooms flaunts spellbinding ocean views and private terraces, affording all guests exceptional discretion, comfort, and living space. In addition, a separate guest house contains two bedrooms, bringing the island guest capacity to a comfortable 14. Additional bedrooms are also housed in a chic readapted helicopter hangar, complete with a kitchen.

Maximally interacting with the spellbinding Island vistas, Kauri boasts east-west exposure inundating each square inch of the estate with abundant sunlight. Embraced by wooded foliage, this home presents the epitome of natural immersion with gently undulating verdant lawns leading to a spellbinding private beach.