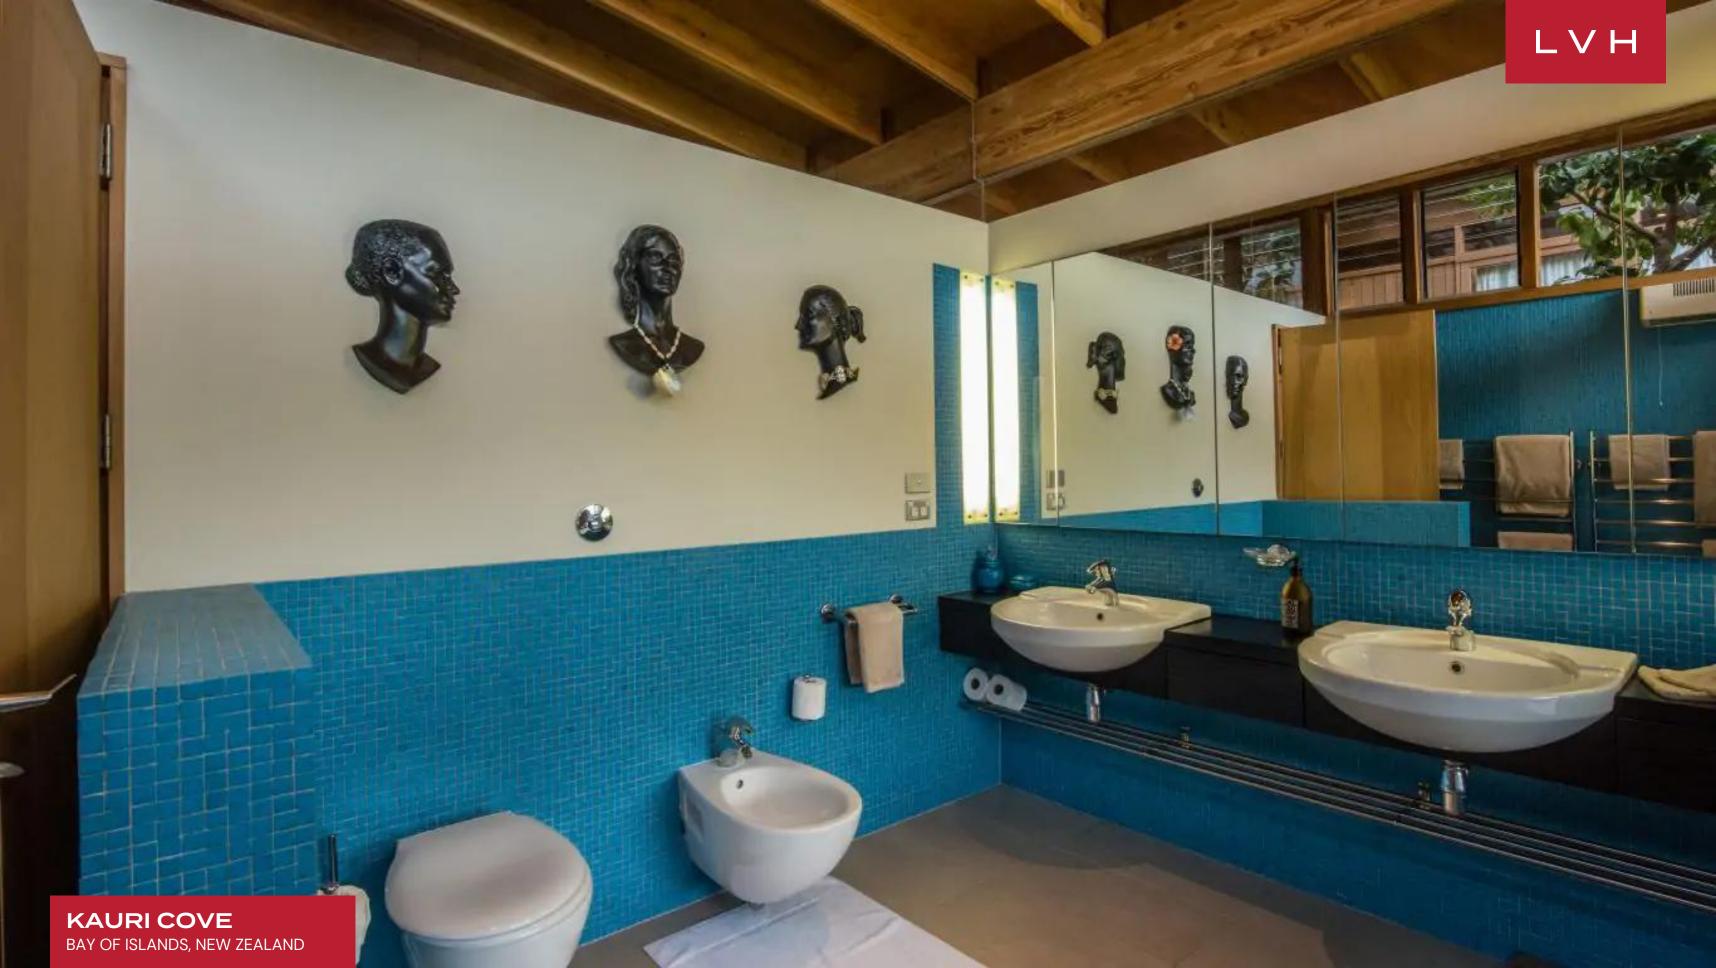

Flaunting a unique staggered layout attuned to the gently undulating topography of its grounds, Kauri Cove is a masterwork of luxury living in tandem with nature. Gorgeous wooded interiors flaunt slanted vertices and expansive glass walls, imparting an exquisite sense of permeability. Thoroughly dynamic descending concept interiors are garnished with contemporary chic furnishings, with an urban palette of grey complementing the home's warm lodge-like ambiance. Sloped double-height exposed beam ceilings accentuate the home's characteristic shape. At the heart of the Cove's unique living concept is the split-level living area coalescing around the focal fireplace. Ample sunlight streams through endless glass panes animating the lustrous glimmer of the vast kitchen countertops and top-of-the-line stainless steel appliances. Each of the estate's six individually appointed bedrooms flaunts spellbinding ocean views and private terraces, affording all guests exceptional discretion, comfort, and living space. In addition, a separate guest house contains two bedrooms, bringing the island guest capacity to a comfortable 14. Additional bedrooms are also housed in a chic readapted helicopter hangar, complete with a kitchen.