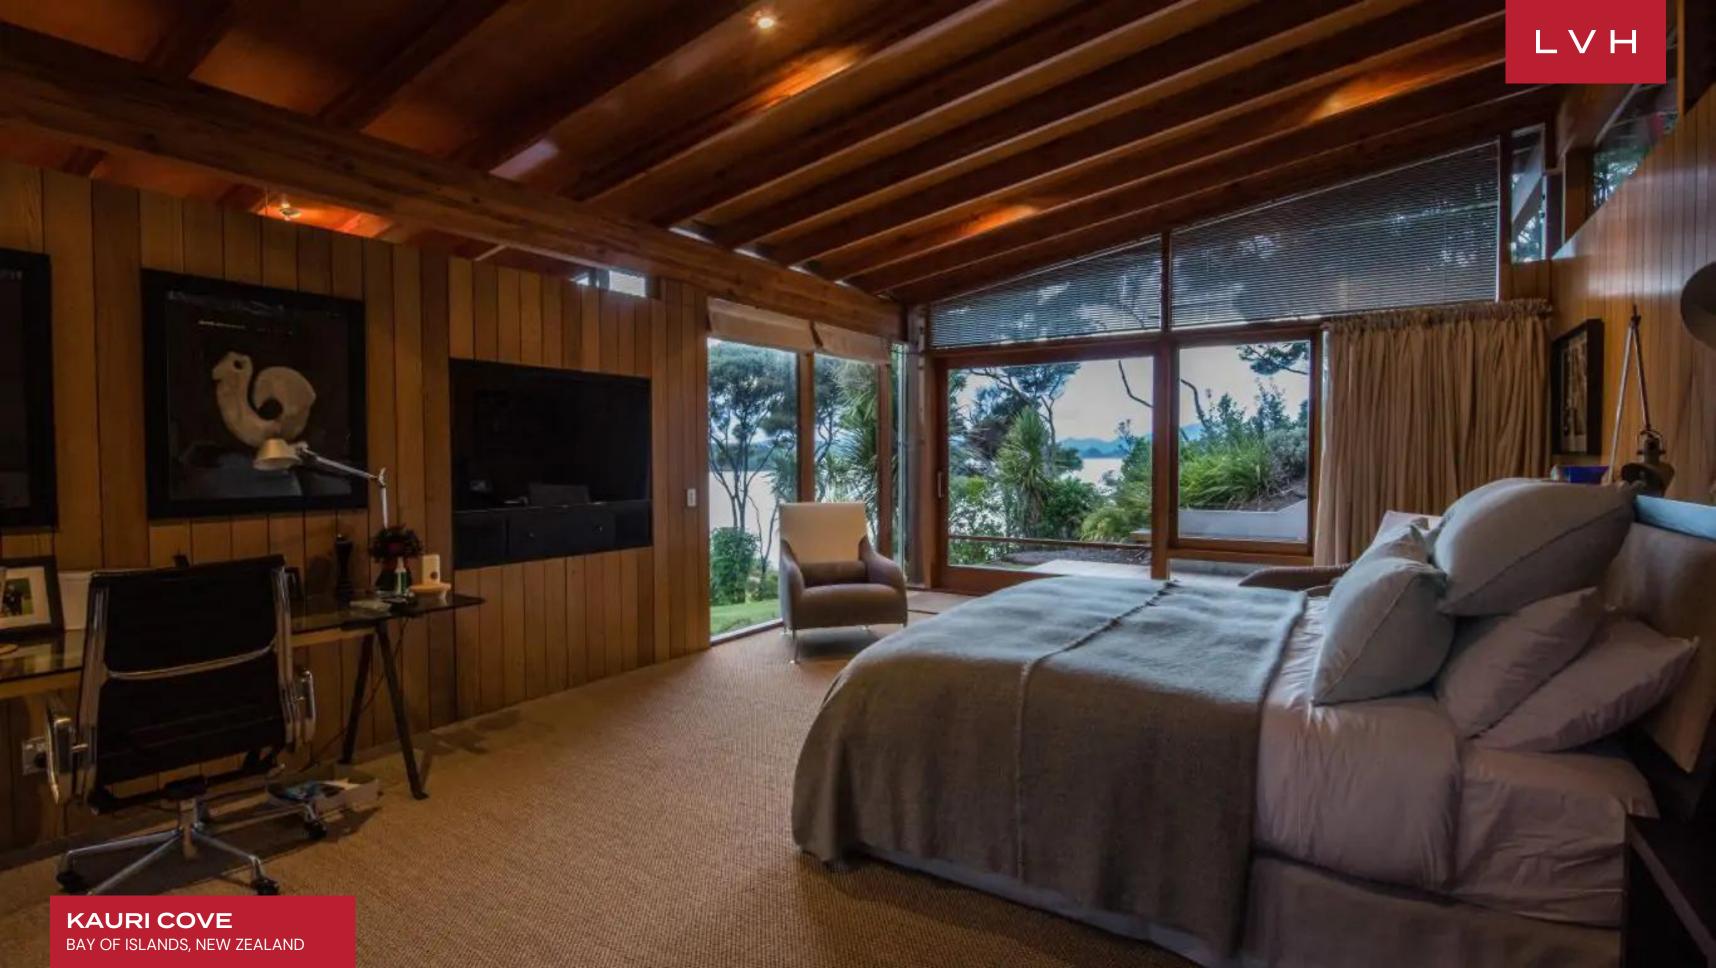

Flaunting a unique staggered layout attuned to the gently undulating topography of its grounds, Kauri Cove is a masterwork of luxury living in tandem with nature. Gorgeous wooded interiors flaunt slanted vertices and expansive glass walls, imparting an exquisite sense of permeability. Thoroughly dynamic descending concept interiors are garnished with contemporary chic furnishings, with an urban palette of grey complementing the home's warm lodge-like ambiance. Sloped double-height exposed beam ceilings accentuate the home's characteristic shape. At the heart of the Cove's unique living concept is the split-level living area coalescing around the focal fireplace. Ample sunlight streams through endless glass panes animating the lustrous glimmer of the vast kitchen countertops and top-of-the-line stainless steel appliances. Each of the estate's six individually appointed bedrooms flaunts spellbinding ocean views and private terraces, affording all guests exceptional discretion, comfort, and living space. In addition, a separate guest house contains two bedrooms, bringing the island guest capacity to a comfortable 14. Additional bedrooms are also housed in a chic readapted helicopter hangar, complete with a kitchen.