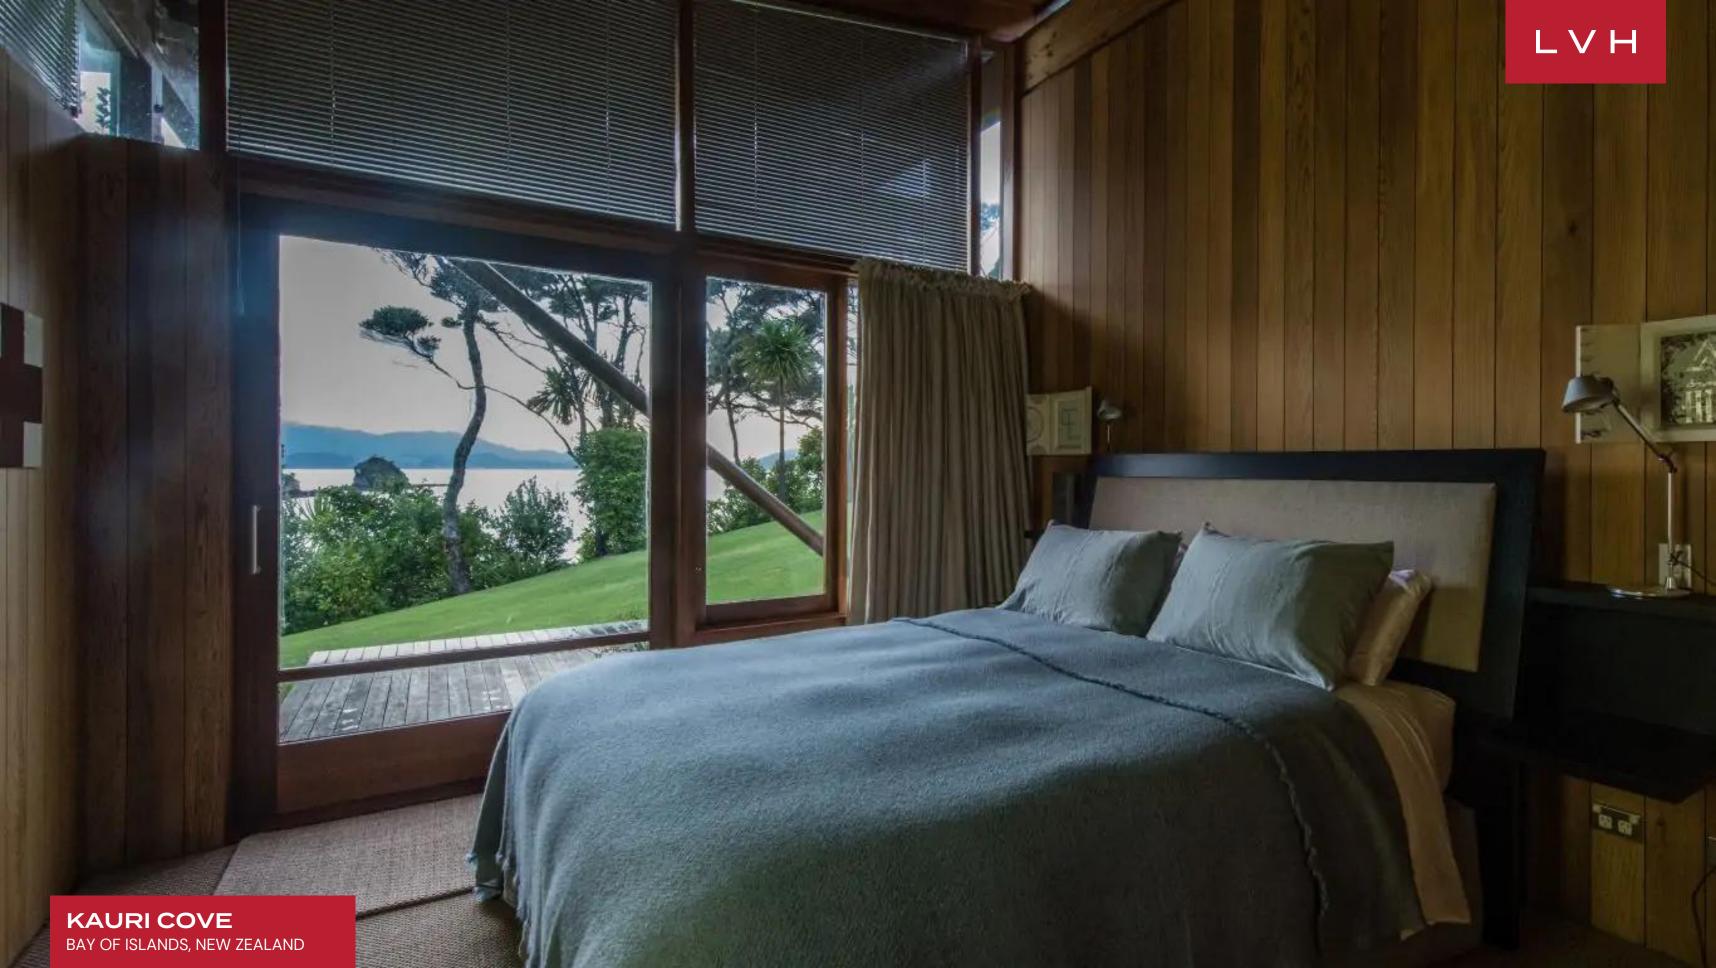

Flaunting a unique staggered layout attuned to the gently undulating topography of its grounds, Kauri Cove is a masterwork of luxury living in tandem with nature. Gorgeous wooded interiors flaunt slanted vertices and expansive glass walls, imparting an exquisite sense of permeability. Thoroughly dynamic descending concept interiors are garnished with contemporary chic furnishings, with an urban palette of grey complementing the home's warm lodge-like ambiance. Sloped double-height exposed beam ceilings accentuate the home's characteristic shape. At the heart of the Cove's unique living concept is the split-level living area coalescing around the focal fireplace. Ample sunlight streams through endless glass panes animating the lustrous glimmer of the vast kitchen countertops and top-of-the-line stainless steel appliances. Each of the estate's six individually appointed bedrooms flaunts spellbinding ocean views and private terraces, affording all guests exceptional discretion, comfort, and living space. In addition, a separate guest house contains two bedrooms, bringing the island guest capacity to a comfortable 14. Additional bedrooms are also housed in a chic readapted helicopter hangar, complete with a kitchen.