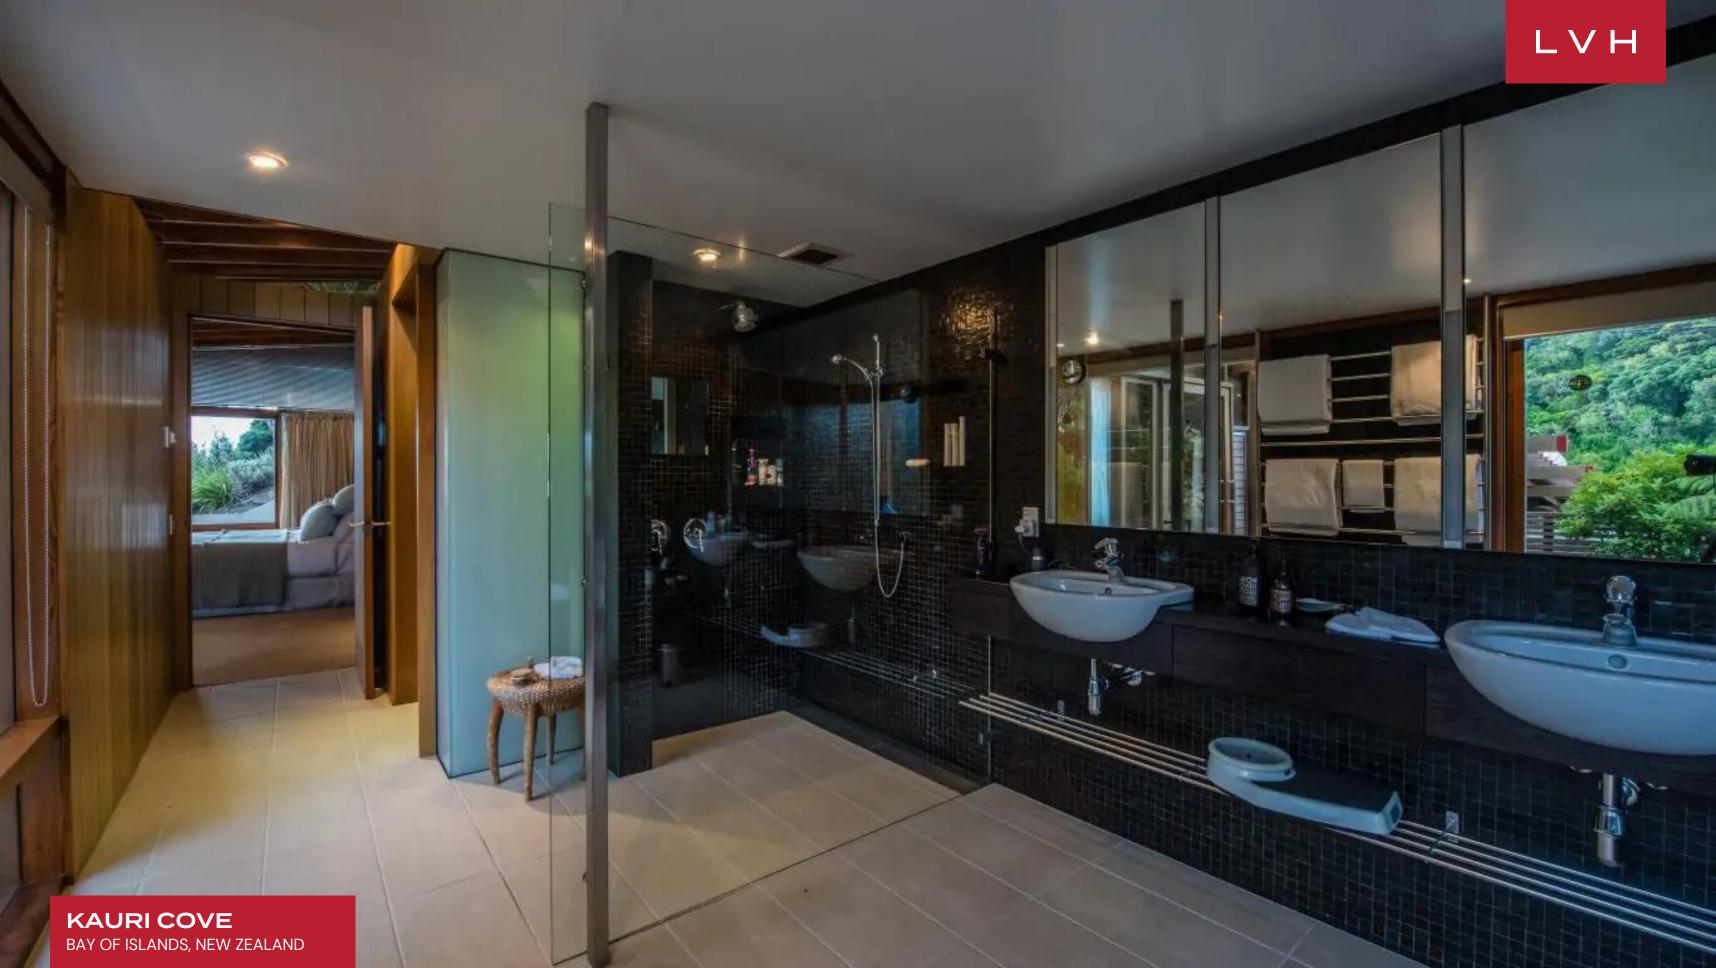

KAURI COVE

BAY OF ISLANDS, NEW ZEALAND, NEW ZEALAND

6 BEDROOMS

14
GUESTS

**5**BATHROOMS

Flaunting a unique staggered layout attuned to the gently undulating topography of its grounds, Kauri Cove is a masterwork of luxury living in tandem with nature. Gorgeous wooded interiors flaunt slanted vertices and expansive glass walls, imparting an exquisite sense of permeability. Thoroughly dynamic descending concept interiors are garnished with contemporary chic furnishings, with an urban palette of grey complementing the home's warm lodge-like ambiance. Sloped double-height exposed beam ceilings accentuate the home's characteristic shape. At the heart of the Cove's unique living concept is the split-level living area coalescing around the focal fireplace. Ample sunlight streams through endless glass panes animating the lustrous glimmer of the vast kitchen countertops and top-of-the-line stainless steel appliances. Each of the estate's six individually appointed bedrooms flaunts spellbinding ocean views and private terraces, affording all guests exceptional discretion, comfort, and living space. In addition, a separate guest house contains two bedrooms, bringing the island guest capacity to a comfortable 14. Additional bedrooms are also housed in a chic readapted helicopter hangar, complete with a kitchen.