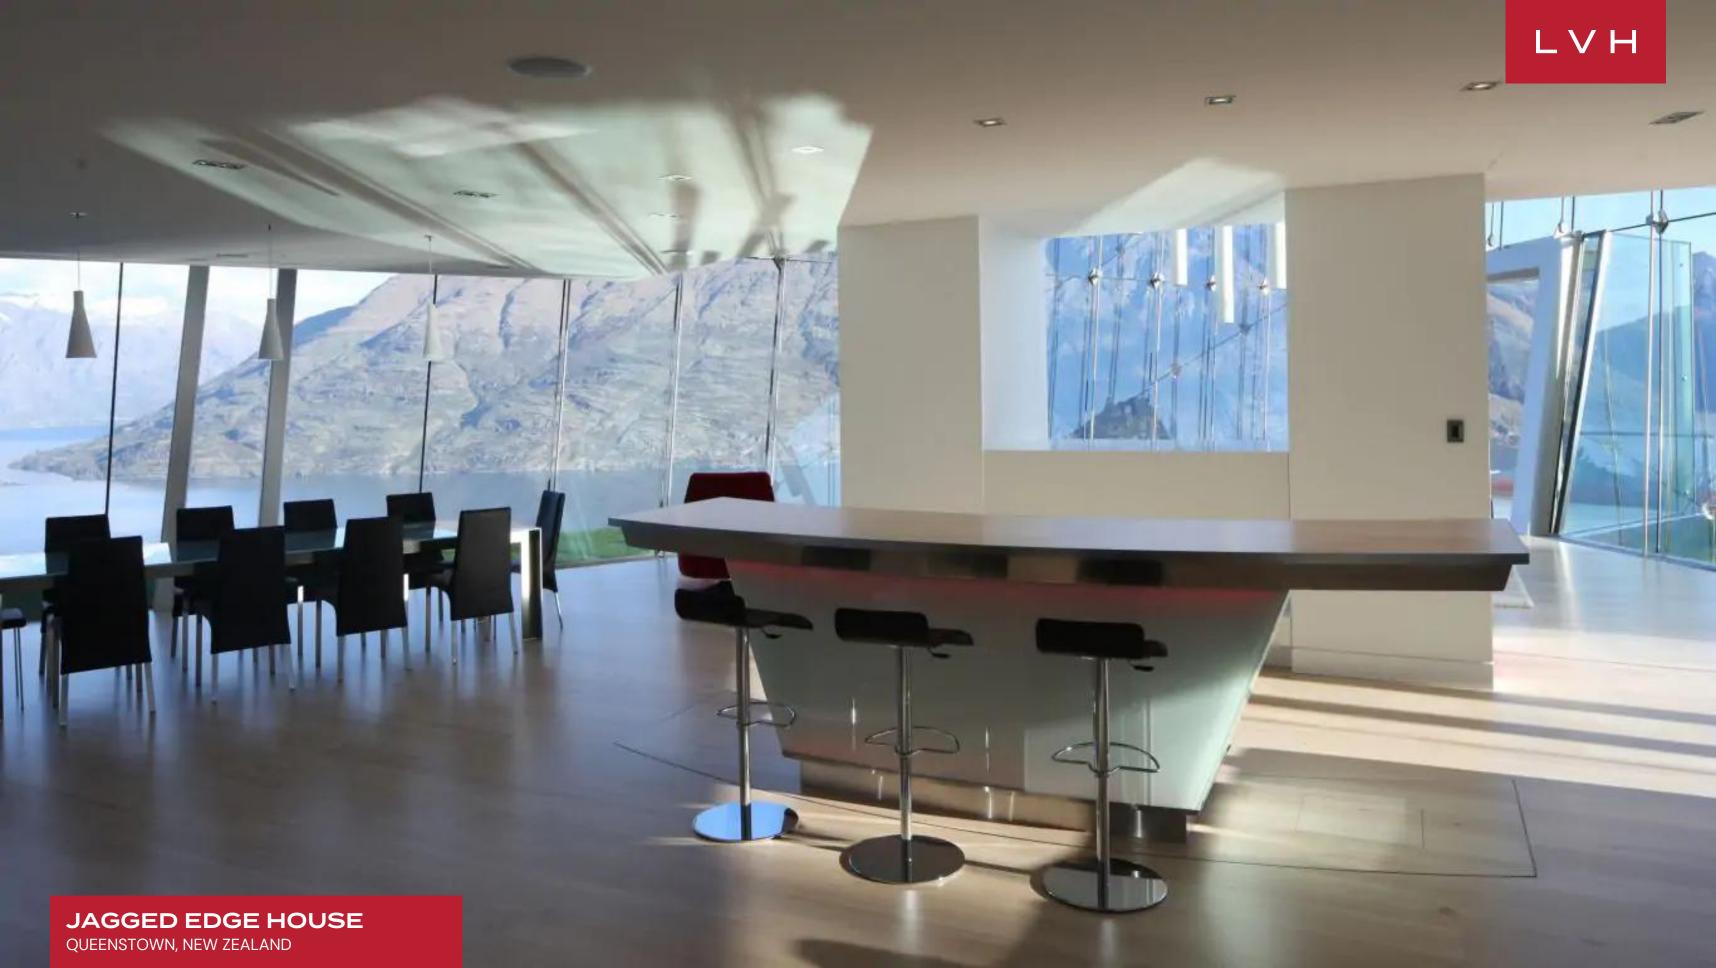

Astounding Jagged Edge House, an epitome of ultra-luxury, presents a captivating living room accentuated by its vast ceilings and adorned with a 93-inch LCD TV. An innovative electrical pop-up bar further elevates the sophisticated ambiance, providing guests with surprise and delight. The House's grandeur is prominently displayed through the floor-to-ceiling windows, ensuring guests are constantly enveloped in breathtaking panoramas. Central to this opulent space is the meticulously designed open-space kitchen, brimming with top-notch appliances, including a coffee machine, toaster, oven, and a 5-burner stove. This culinary haven ensures that the dining needs of up to 10 guests are met with precision, as evidenced by the ample cutlery and a 10-pax dining table. Beyond the dining and living spaces, guests can explore a plethora of indoor activities, from indulging in a choice of wine from the home's cellar to attending to business in the dedicated office space designed for two. The home promises a luxurious stay with its three exquisitely designed bedrooms. These luxury chambers can comfortably house up to 6 guests, with certain rooms boasting features such as automated blinds and retractable walls, ensuring a unique and immersive experience.