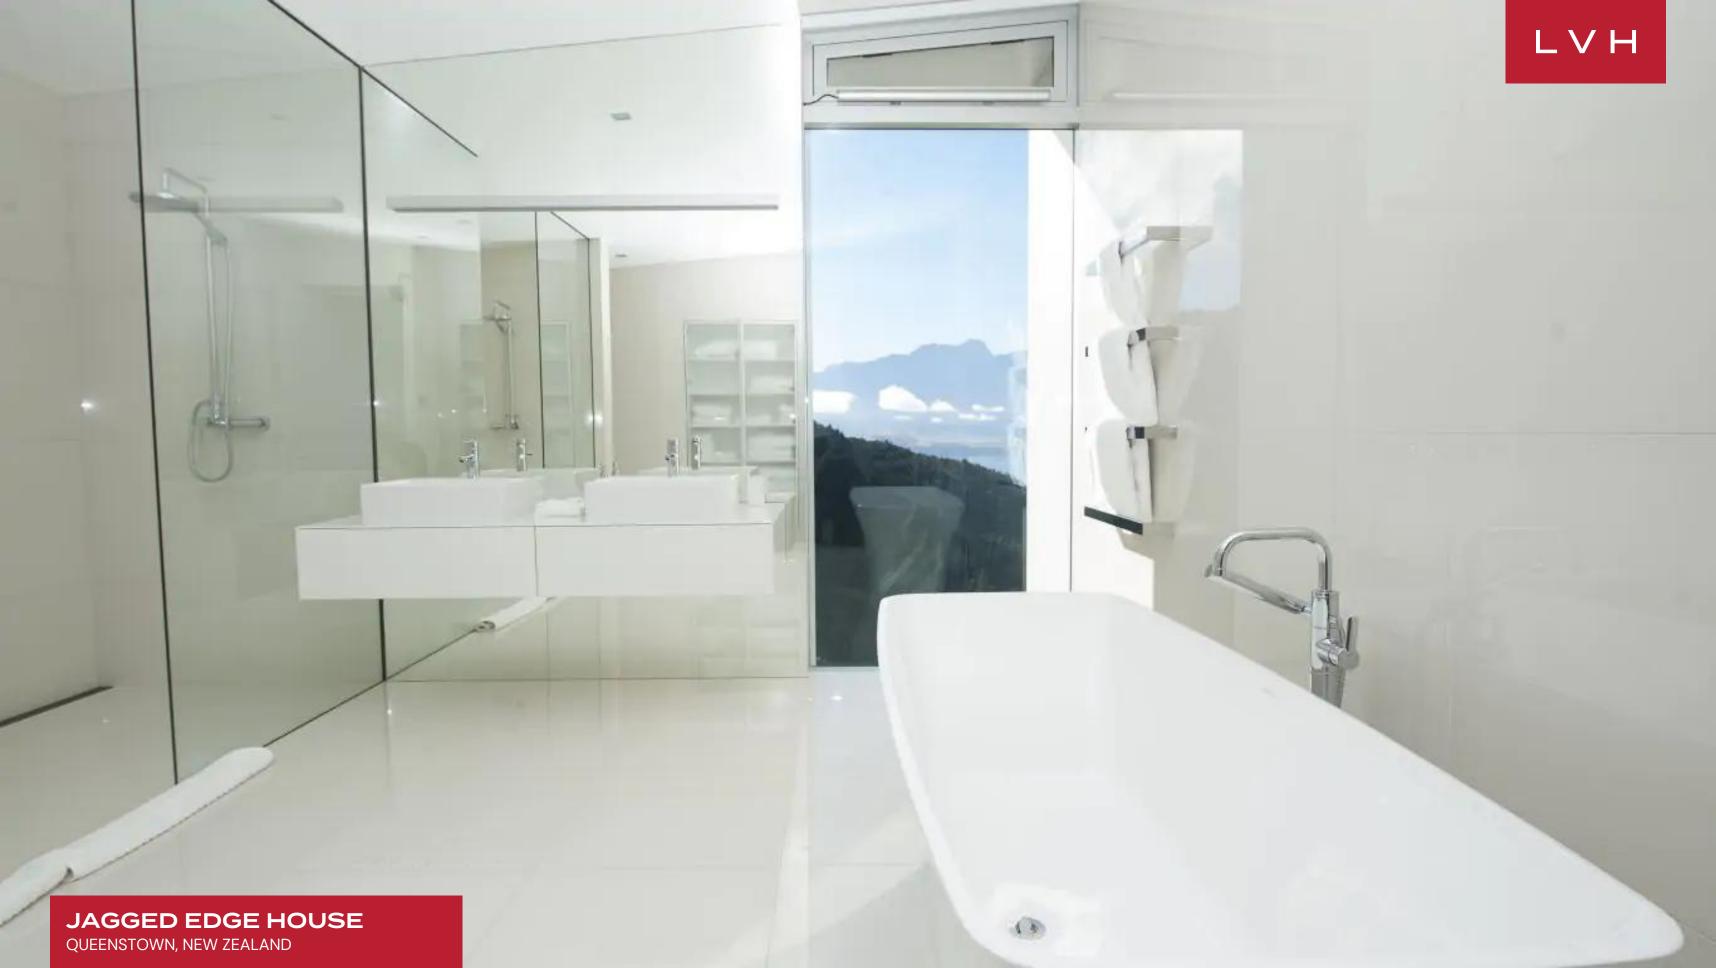

Astounding Jagged Edge House, an epitome of ultra-luxury, presents a captivating living room accentuated by its vast ceilings and adorned with a 93-inch LCD TV. An innovative electrical pop-up bar further elevates the sophisticated ambiance, providing guests with surprise and delight. The House's grandeur is prominently displayed through the floor-to-ceiling windows, ensuring guests are constantly enveloped in breathtaking panoramas. Central to this opulent space is the meticulously designed open-space kitchen, brimming with top-notch appliances, including a coffee machine, toaster, oven, and a 5-burner stove. This culinary haven ensures that the dining needs of up to 10 guests are met with precision, as evidenced by the ample cutlery and a 10-pax dining table. Beyond the dining and living spaces, guests can explore a plethora of indoor activities, from indulging in a choice of wine from the home's cellar to attending to business in the dedicated office space designed for two. The home promises a luxurious stay with its three exquisitely designed bedrooms. These luxury chambers can comfortably house up to 6 guests, with certain rooms boasting features such as automated blinds and retractable walls, ensuring a unique and immersive experience.