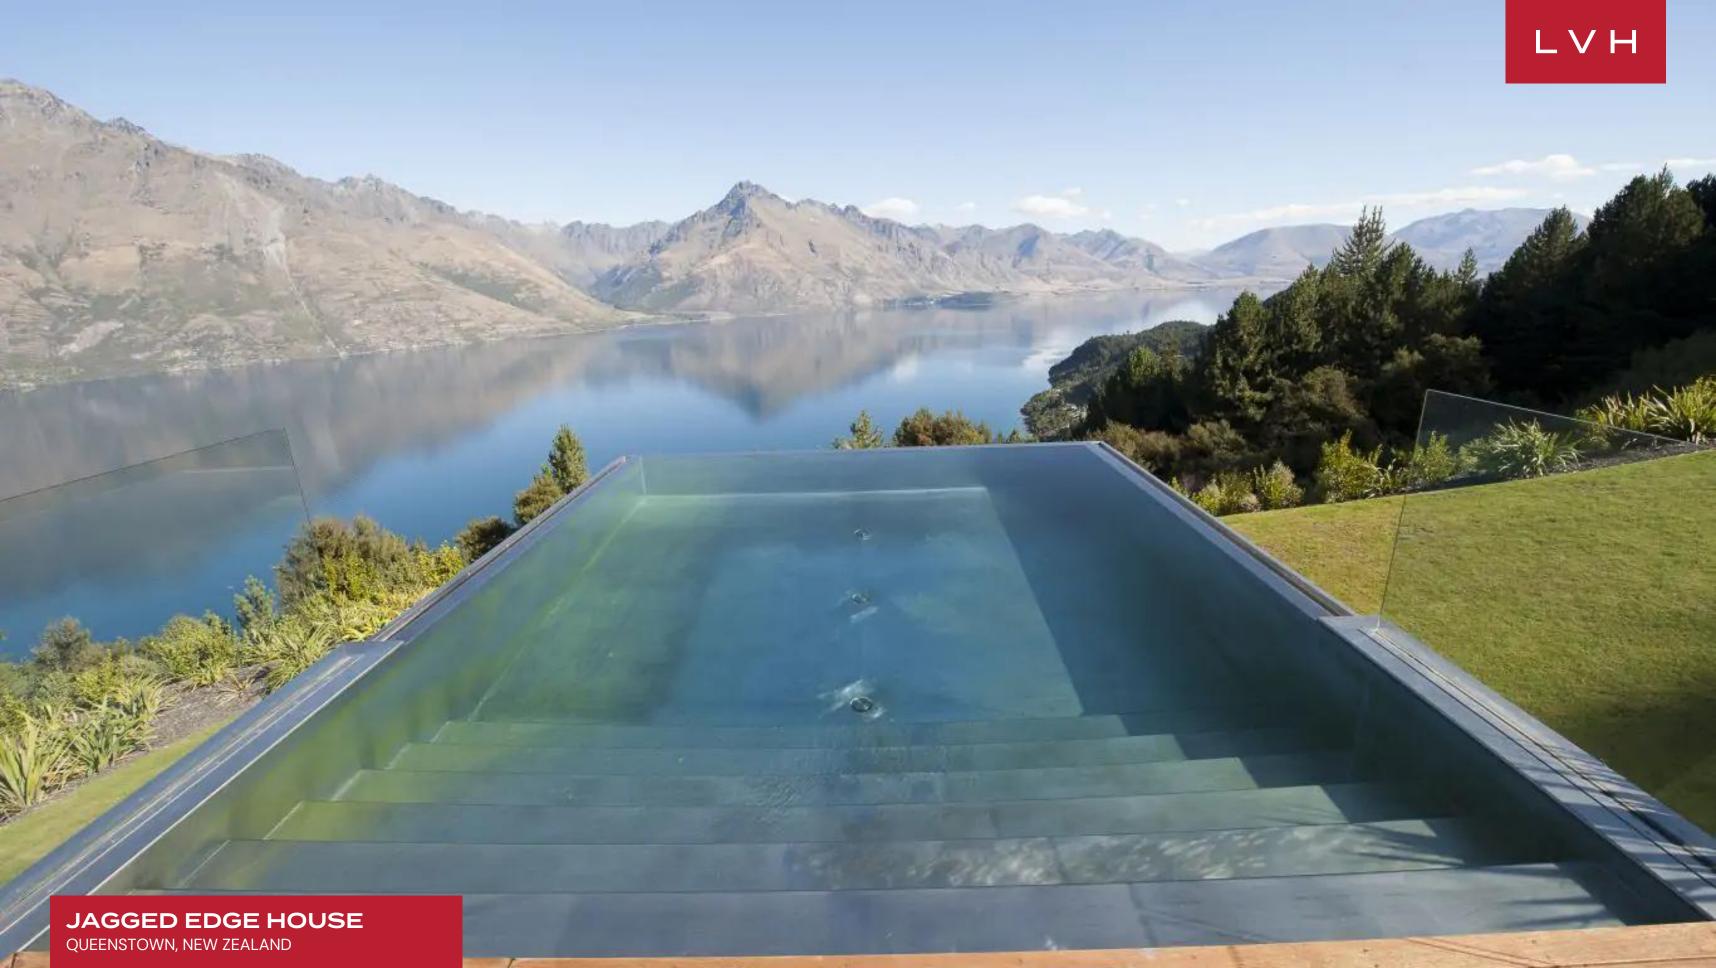

Outdoors, Jagged Edge House offers an array of leisure activities. The home provides a sun deck, outdoor dining, and a heated infinity pool. The spacious exterior can accommodate multiple vehicles and is perfect for relaxation. While the yoga studio is typically off-limits, arrangements can be made for guest access upon request. The stunning backdrop of Lake Wakatipu and the alpine mountains, paired with these luxurious amenities, ensure an unforgettable stay.