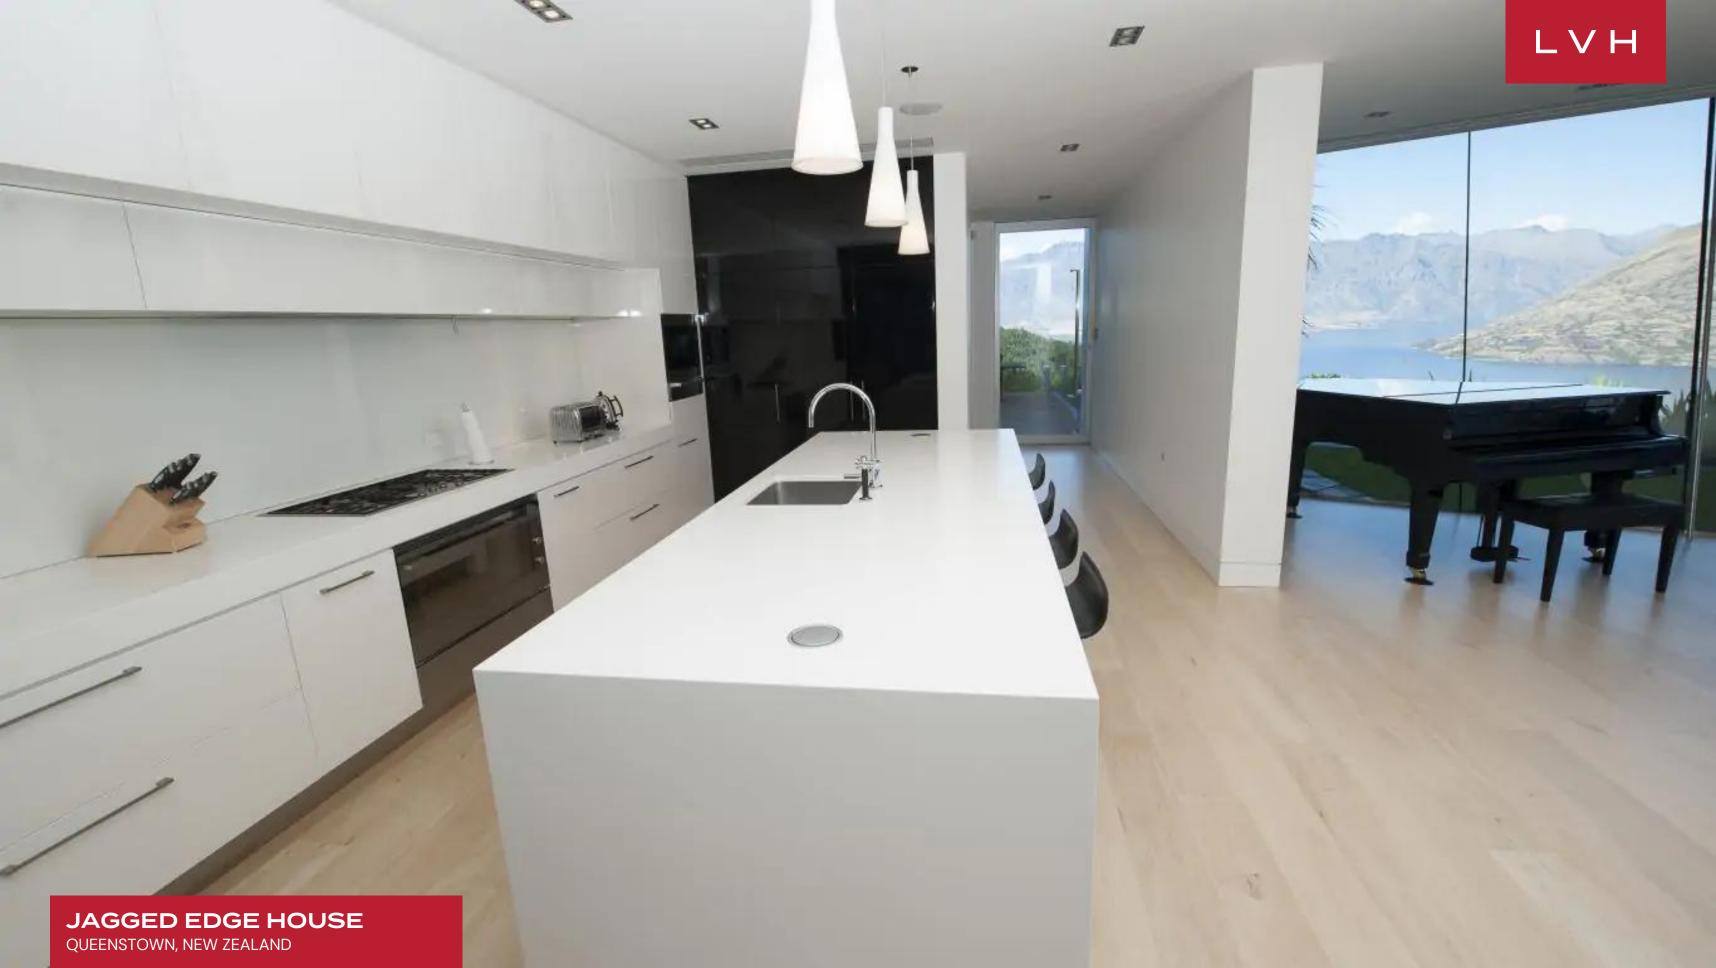

Astounding Jagged Edge House, an epitome of ultra-luxury, presents a captivating living room accentuated by its vast ceilings and adorned with a 93-inch LCD TV. An innovative electrical pop-up bar further elevates the sophisticated ambiance, providing guests with surprise and delight. The House's grandeur is prominently displayed through the floor-to-ceiling windows, ensuring guests are constantly enveloped in breathtaking panoramas. Central to this opulent space is the meticulously designed open-space kitchen, brimming with top-notch appliances, including a coffee machine, toaster, oven, and a 5-burner stove. This culinary haven ensures that the dining needs of up to 10 guests are met with precision, as evidenced by the ample cutlery and a 10-pax dining table. Beyond the dining and living spaces, guests can explore a plethora of indoor activities, from indulging in a choice of wine from the home's cellar to attending to business in the dedicated office space designed for two. The home promises a luxurious stay with its three exquisitely designed bedrooms. These luxury chambers can comfortably house up to 6 guests, with certain rooms boasting features such as automated blinds and retractable walls, ensuring a unique and immersive experience.