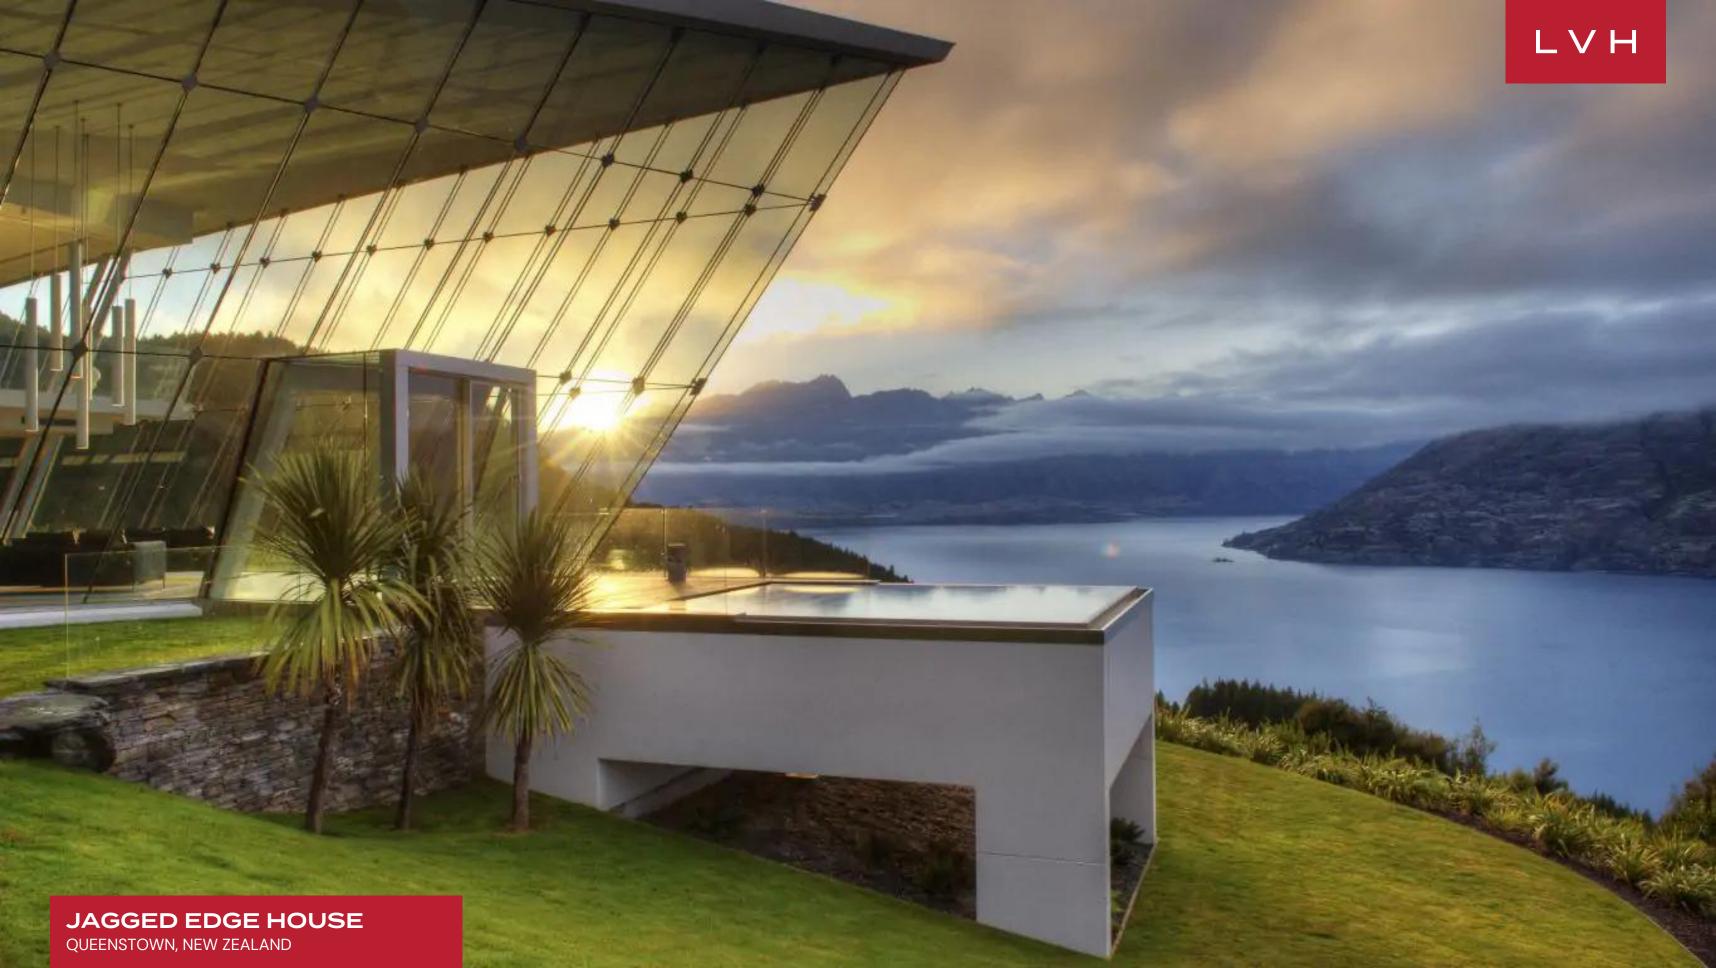

### JAGGED EDGE HOUSE

QUEENSTOWN, NEW ZEALAND

Jagged Edge House is an iconic retreat suspended high over Lake Wakatipu, offering breathtaking views of the surrounding mountains. This ultramodern and elegant House is perfectly complemented by floor-to-ceiling windows, immersing guests in scenic panoramas. Its strategic location, just ten minutes from central Queenstown, blends seclusion with easy access to the town's boutique shops and eateries.

Outdoors, Jagged Edge House offers an array of leisure activities. The home provides a sun deck, outdoor dining, and a heated infinity pool. The spacious exterior can accommodate multiple vehicles and is perfect for relaxation. While the yoga studio is typically off-limits, arrangements can be made for guest access upon request. The stunning backdrop of Lake Wakatipu and the alpine mountains, paired with these luxurious amenities, ensure an unforgettable stay.