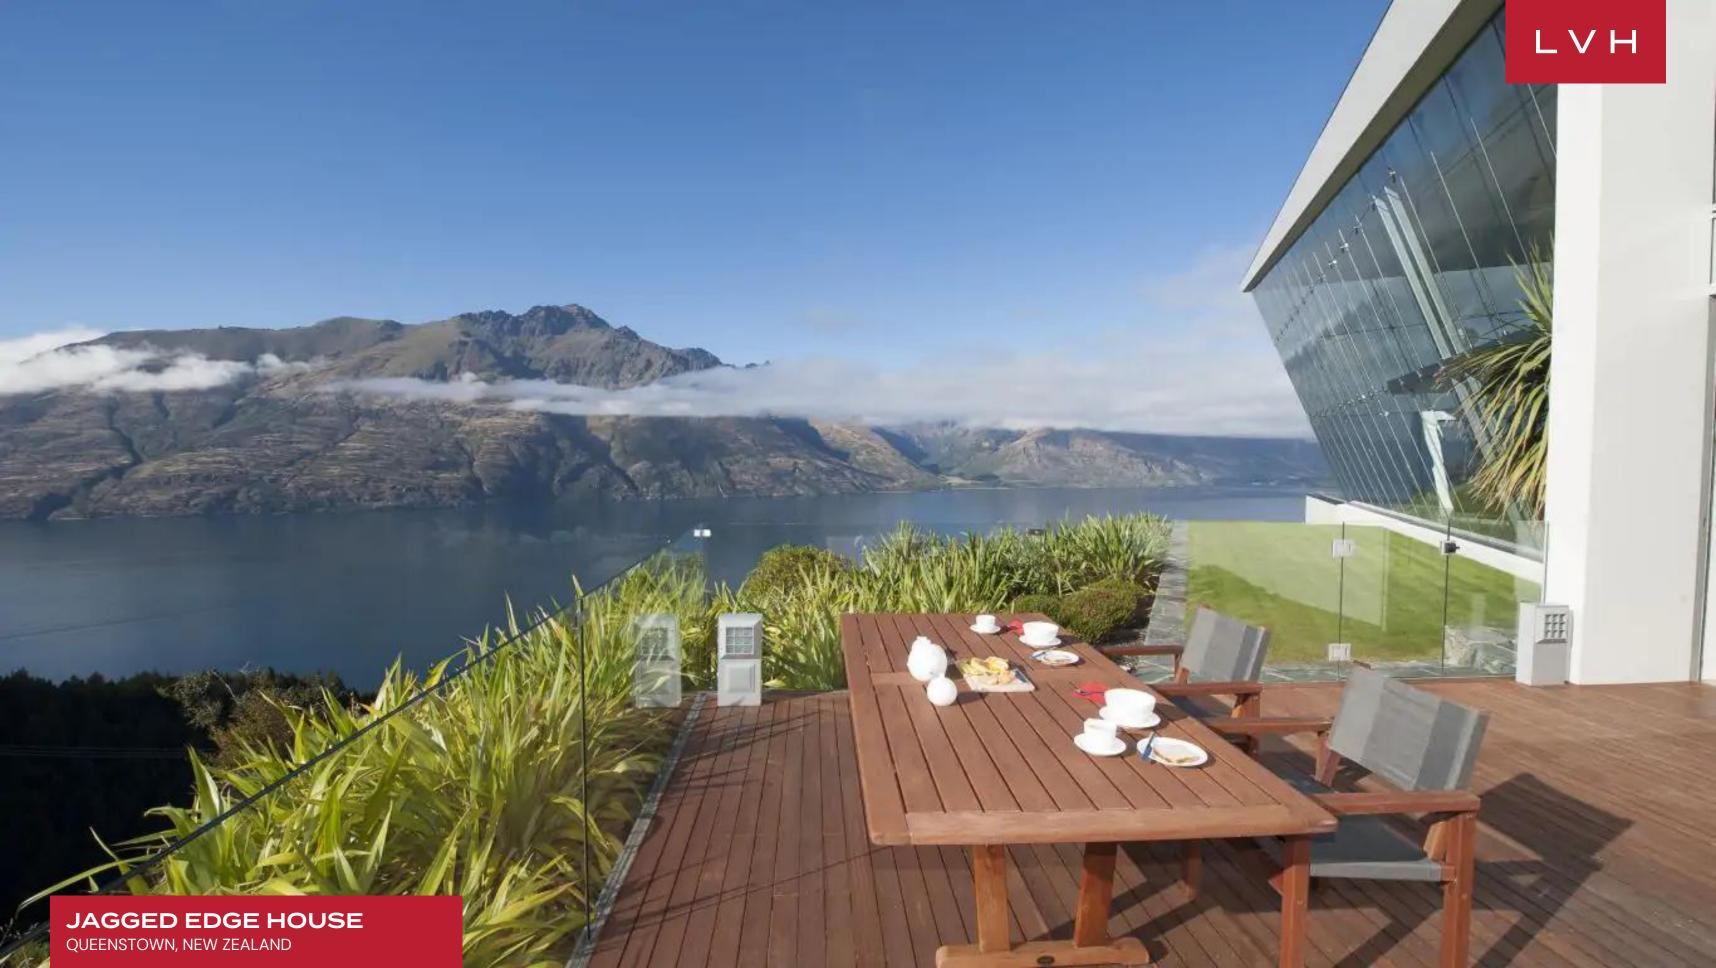

### JAGGED EDGE HOUSE

QUEENSTOWN, NEW ZEALAND

Jagged Edge House is an iconic retreat suspended high over Lake Wakatipu, offering breathtaking views of the surrounding mountains. This ultramodern and elegant House is perfectly complemented by floor-to-ceiling windows, immersing guests in scenic panoramas. Its strategic location, just ten minutes from central Queenstown, blends seclusion with easy access to the town's boutique shops and eateries.

Outdoors, Jagged Edge House offers an array of leisure activities. The home provides a sun deck, outdoor dining, and a heated infinity pool. The spacious exterior can accommodate multiple vehicles and is perfect for relaxation. While the yoga studio is typically off-limits, arrangements can be made for guest access upon request. The stunning backdrop of Lake Wakatipu and the alpine mountains, paired with these luxurious amenities, ensure an unforgettable stay.