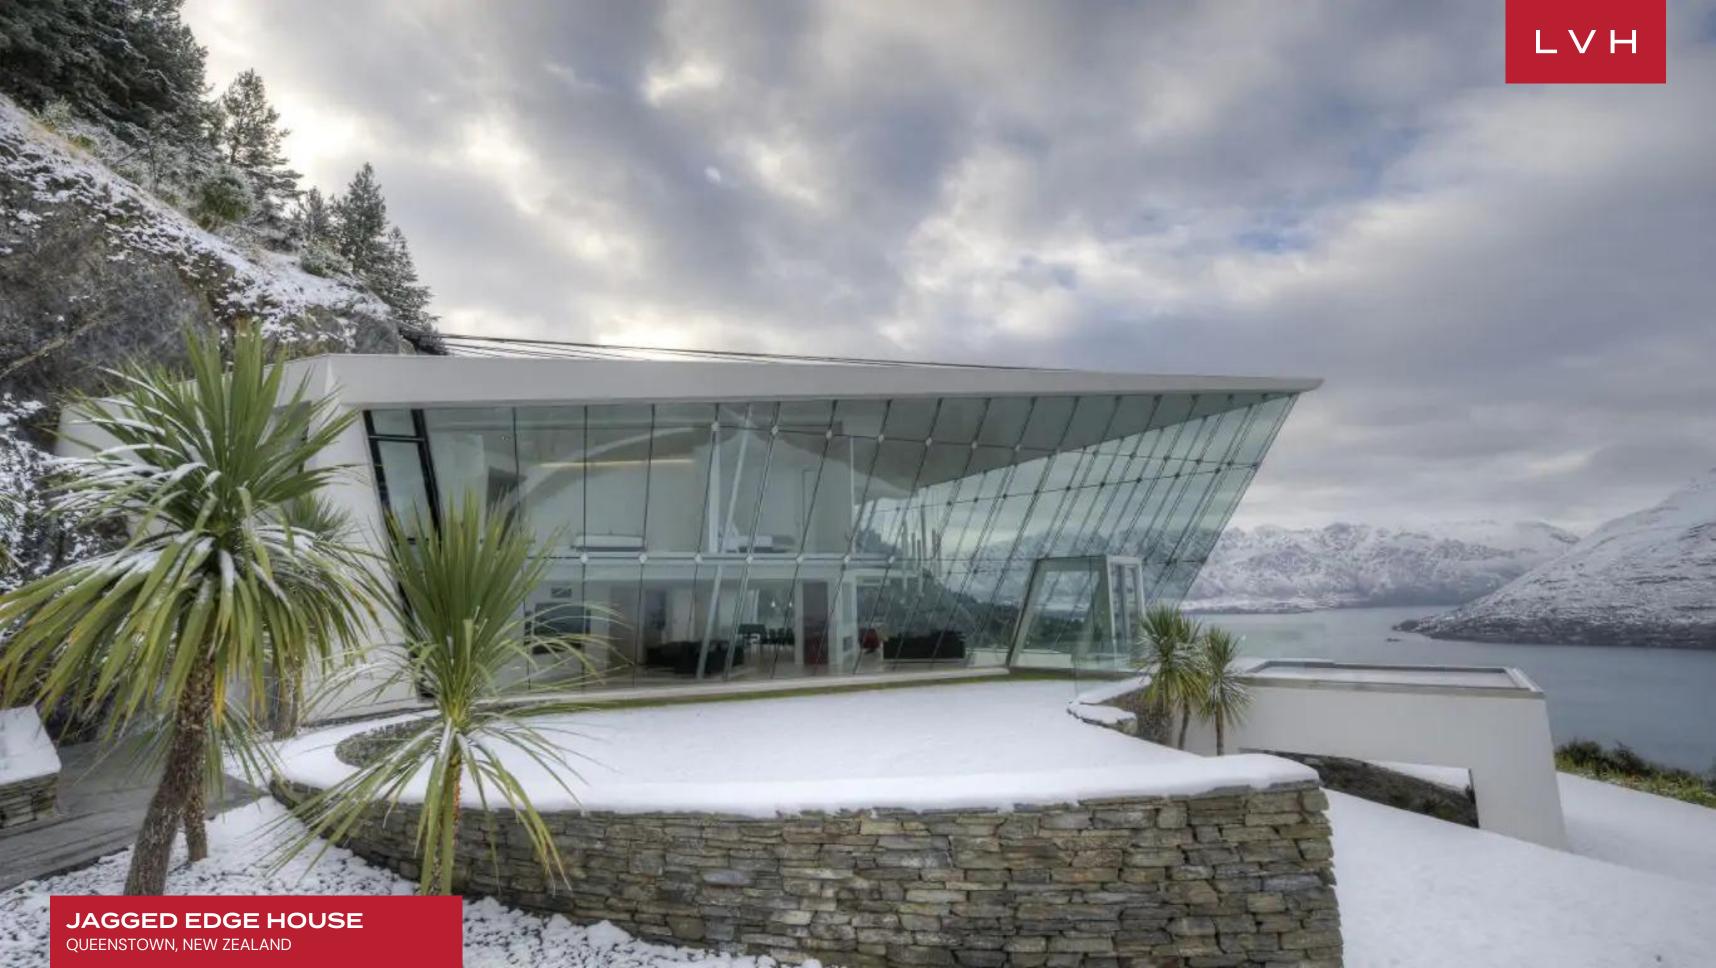

### JAGGED EDGE HOUSE

QUEENSTOWN, NEW ZEALAND

Jagged Edge House is an iconic retreat suspended high over Lake Wakatipu, offering breathtaking views of the surrounding mountains. This ultramodern and elegant House is perfectly complemented by floor-to-ceiling windows, immersing guests in scenic panoramas. Its strategic location, just ten minutes from central Queenstown, blends seclusion with easy access to the town's boutique shops and eateries.