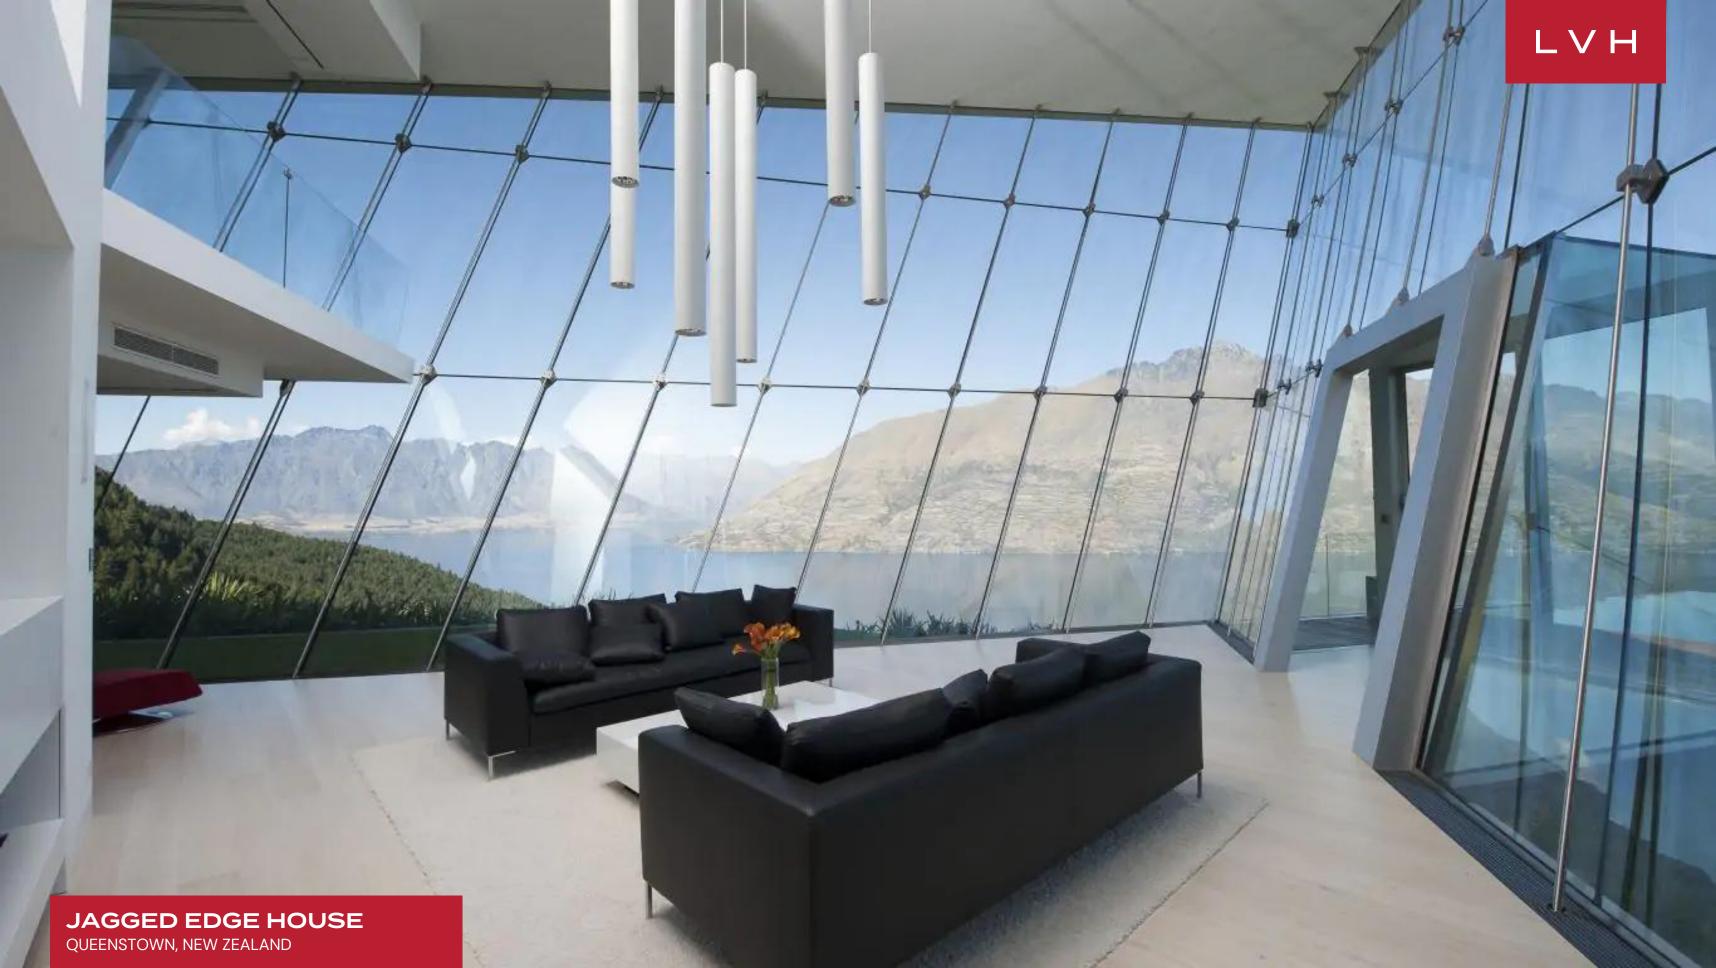

Astounding Jagged Edge House, an epitome of ultra-luxury, presents a captivating living room accentuated by its vast ceilings and adorned with a 93-inch LCD TV. An innovative electrical pop-up bar further elevates the sophisticated ambiance, providing guests with surprise and delight. The House's grandeur is prominently displayed through the floor-to-ceiling windows, ensuring guests are constantly enveloped in breathtaking panoramas. Central to this opulent space is the meticulously designed open-space kitchen, brimming with top-notch appliances, including a coffee machine, toaster, oven, and a 5-burner stove. This culinary haven ensures that the dining needs of up to 10 guests are met with precision, as evidenced by the ample cutlery and a 10-pax dining table. Beyond the dining and living spaces, guests can explore a plethora of indoor activities, from indulging in a choice of wine from the home's cellar to attending to business in the dedicated office space designed for two. The home promises a luxurious stay with its three exquisitely designed bedrooms. These luxury chambers can comfortably house up to 6 guests, with certain rooms boasting features such as automated blinds and retractable walls, ensuring a unique and immersive experience.