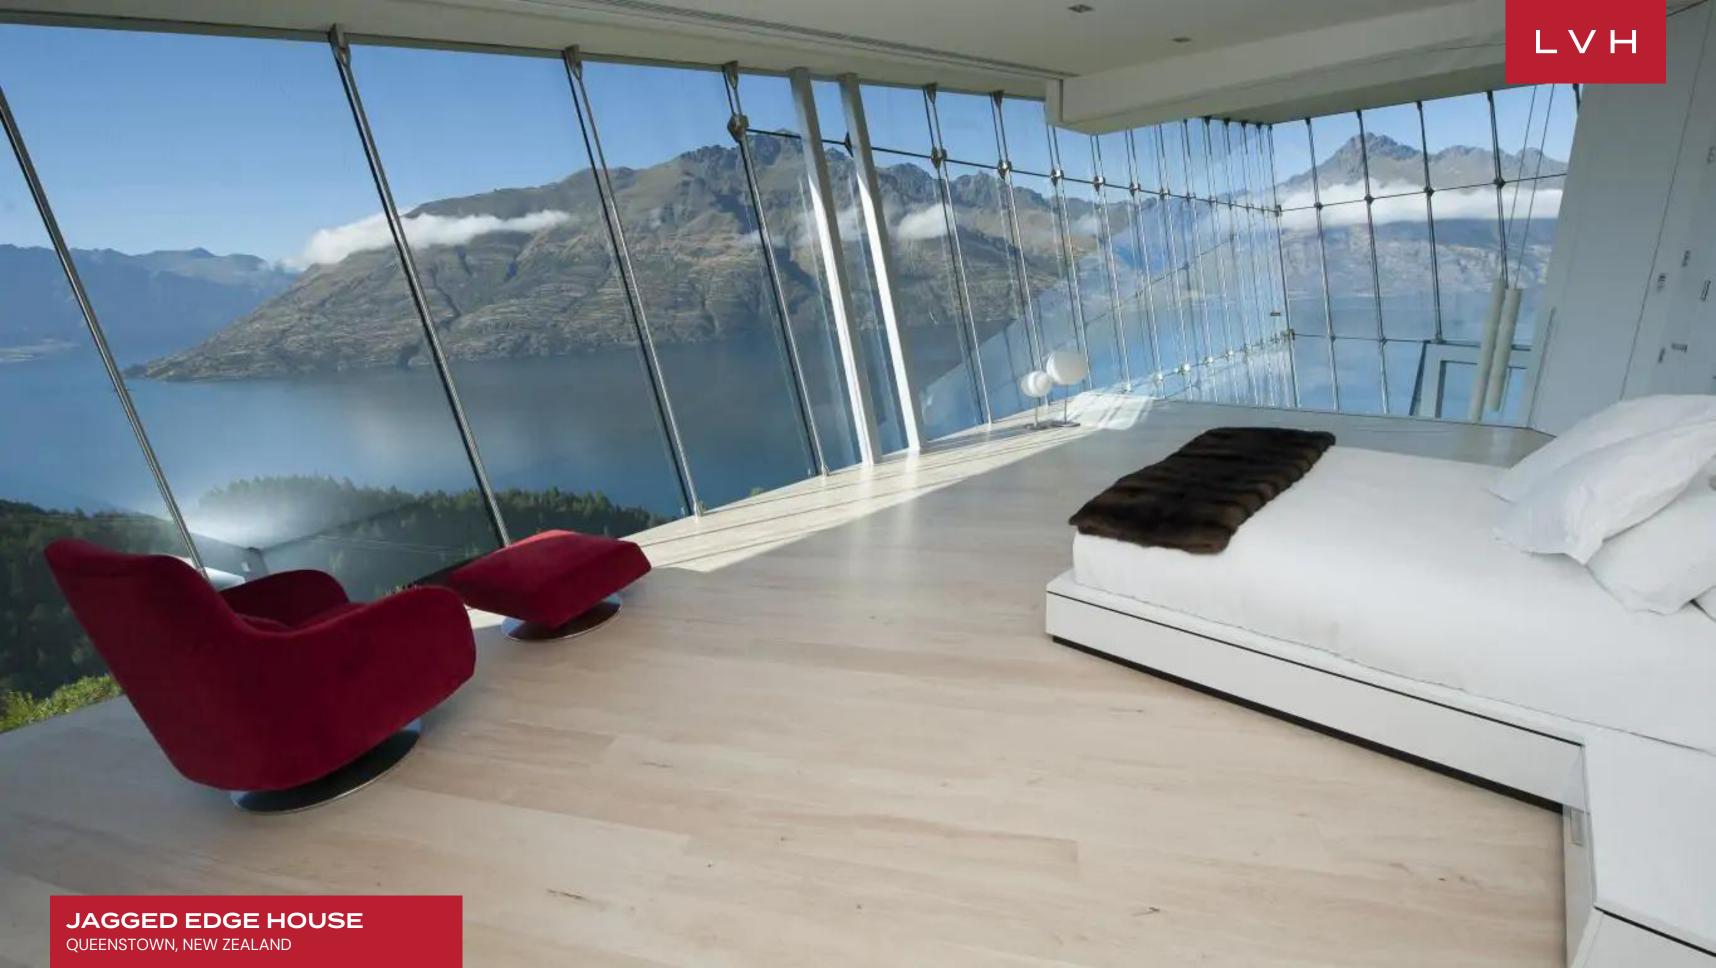

### JAGGED EDGE HOUSE

QUEENSTOWN, NEW ZEALAND

Jagged Edge House is an iconic retreat suspended high over Lake Wakatipu, offering breathtaking views of the surrounding mountains. This ultramodern and elegant House is perfectly complemented by floor-to-ceiling windows, immersing guests in scenic panoramas. Its strategic location, just ten minutes from central Queenstown, blends seclusion with easy access to the town's boutique shops and eateries.

Astounding Jagged Edge House, an epitome of ultra-luxury, presents a captivating living room accentuated by its vast ceilings and adorned with a 93-inch LCD TV. An innovative electrical pop-up bar further elevates the sophisticated ambiance, providing guests with surprise and delight. The House's grandeur is prominently displayed through the floor-to-ceiling windows, ensuring guests are constantly enveloped in breathtaking panoramas. Central to this opulent space is the meticulously designed open-space kitchen, brimming with top-notch appliances, including a coffee machine, toaster, oven, and a 5-burner stove. This culinary haven ensures that the dining needs of up to 10 guests are met with precision, as evidenced by the ample cutlery and a 10-pax dining table. Beyond the dining and living spaces, guests can explore a plethora of indoor activities, from indulging in a choice of wine from the home's cellar to attending to business in the dedicated office space designed for two. The home promises a luxurious stay with its three exquisitely designed bedrooms. These luxury chambers can comfortably house up to 6 guests, with certain rooms boasting features such as automated blinds and retractable walls, ensuring a unique and immersive experience.