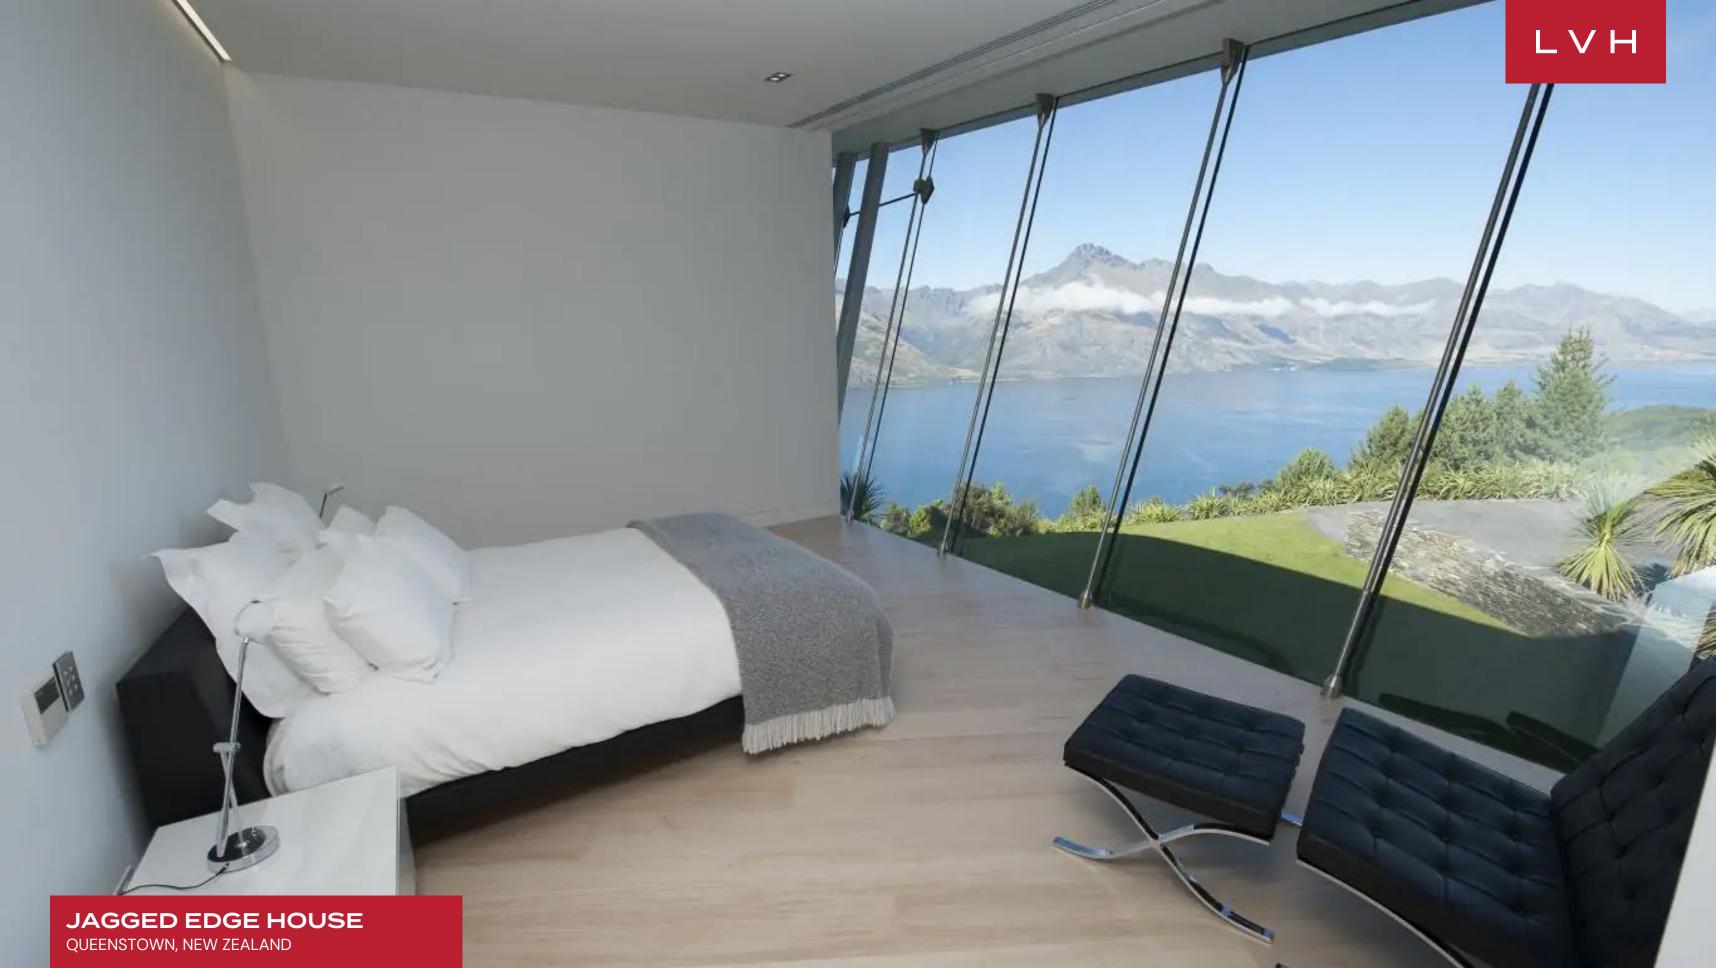

Astounding Jagged Edge House, an epitome of ultra-luxury, presents a captivating living room accentuated by its vast ceilings and adorned with a 93-inch LCD TV. An innovative electrical pop-up bar further elevates the sophisticated ambiance, providing guests with surprise and delight. The House's grandeur is prominently displayed through the floor-to-ceiling windows, ensuring guests are constantly enveloped in breathtaking panoramas. Central to this opulent space is the meticulously designed open-space kitchen, brimming with top-notch appliances, including a coffee machine, toaster, oven, and a 5-burner stove. This culinary haven ensures that the dining needs of up to 10 guests are met with precision, as evidenced by the ample cutlery and a 10-pax dining table. Beyond the dining and living spaces, guests can explore a plethora of indoor activities, from indulging in a choice of wine from the home's cellar to attending to business in the dedicated office space designed for two. The home promises a luxurious stay with its three exquisitely designed bedrooms. These luxury chambers can comfortably house up to 6 guests, with certain rooms boasting features such as automated blinds and retractable walls, ensuring a unique and immersive experience.