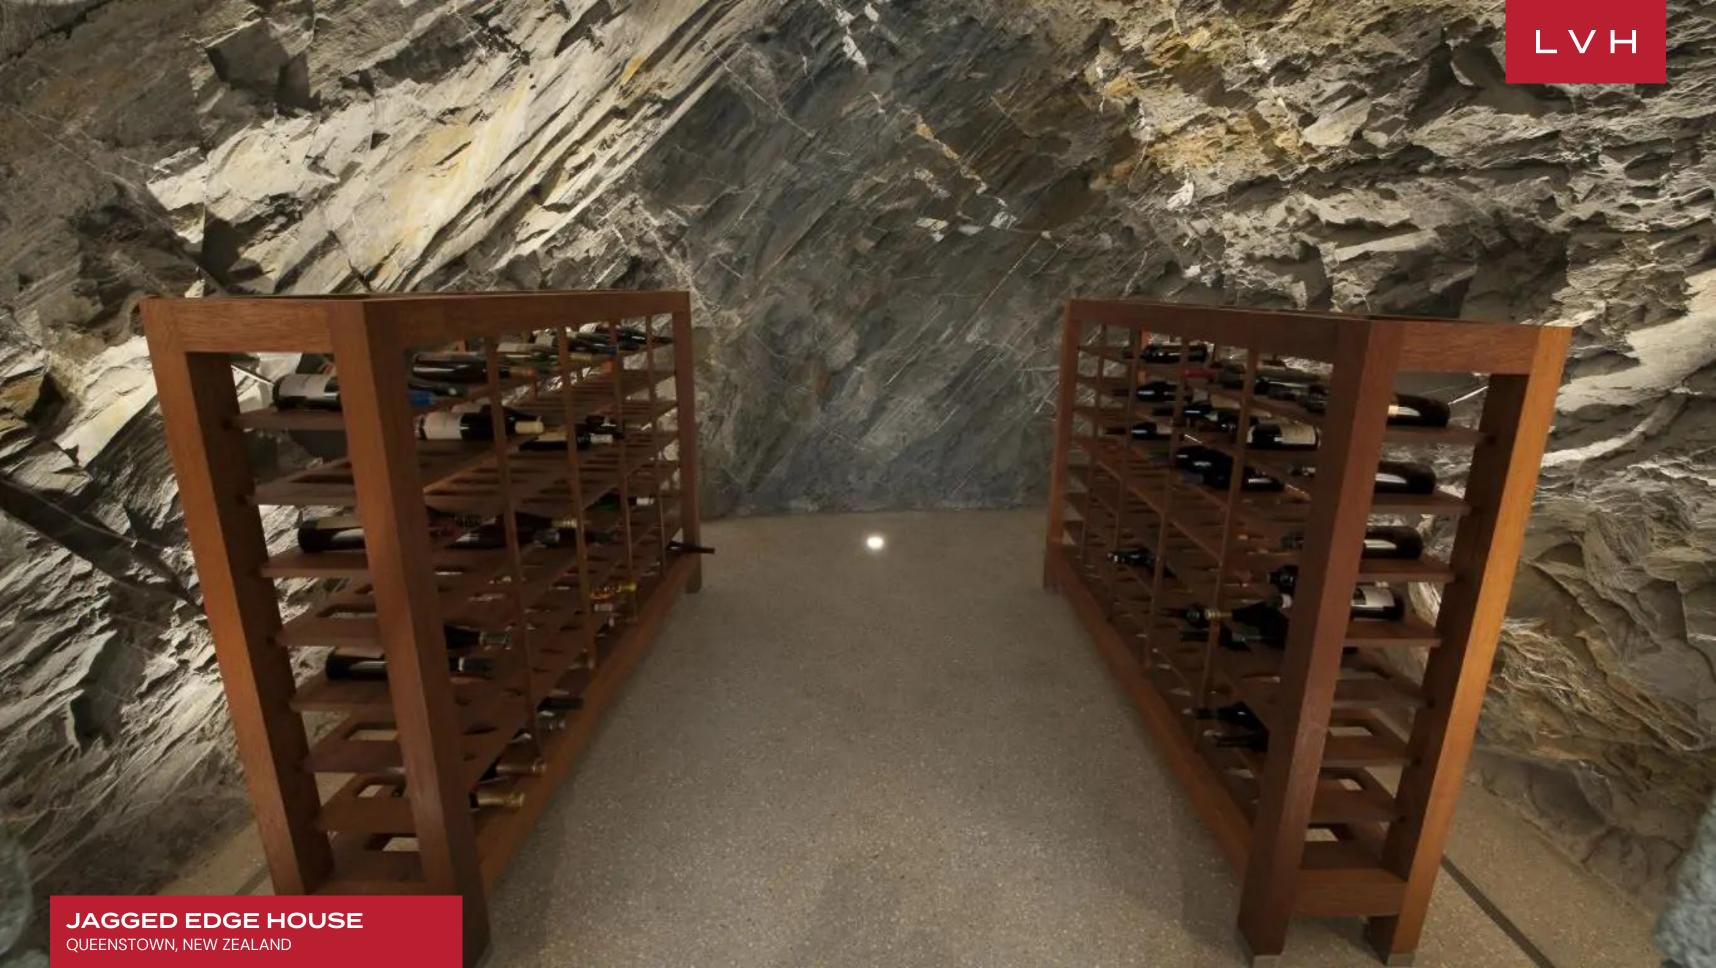

Astounding Jagged Edge House, an epitome of ultra-luxury, presents a captivating living room accentuated by its vast ceilings and adorned with a 93-inch LCD TV. An innovative electrical pop-up bar further elevates the sophisticated ambiance, providing guests with surprise and delight. The House's grandeur is prominently displayed through the floor-to-ceiling windows, ensuring guests are constantly enveloped in breathtaking panoramas. Central to this opulent space is the meticulously designed open-space kitchen, brimming with top-notch appliances, including a coffee machine, toaster, oven, and a 5-burner stove. This culinary haven ensures that the dining needs of up to 10 guests are met with precision, as evidenced by the ample cutlery and a 10-pax dining table. Beyond the dining and living spaces, guests can explore a plethora of indoor activities, from indulging in a choice of wine from the home's cellar to attending to business in the dedicated office space designed for two. The home promises a luxurious stay with its three exquisitely designed bedrooms. These luxury chambers can comfortably house up to 6 guests, with certain rooms boasting features such as automated blinds and retractable walls, ensuring a unique and immersive experience.

### INTERIOR

• Wine Cellar