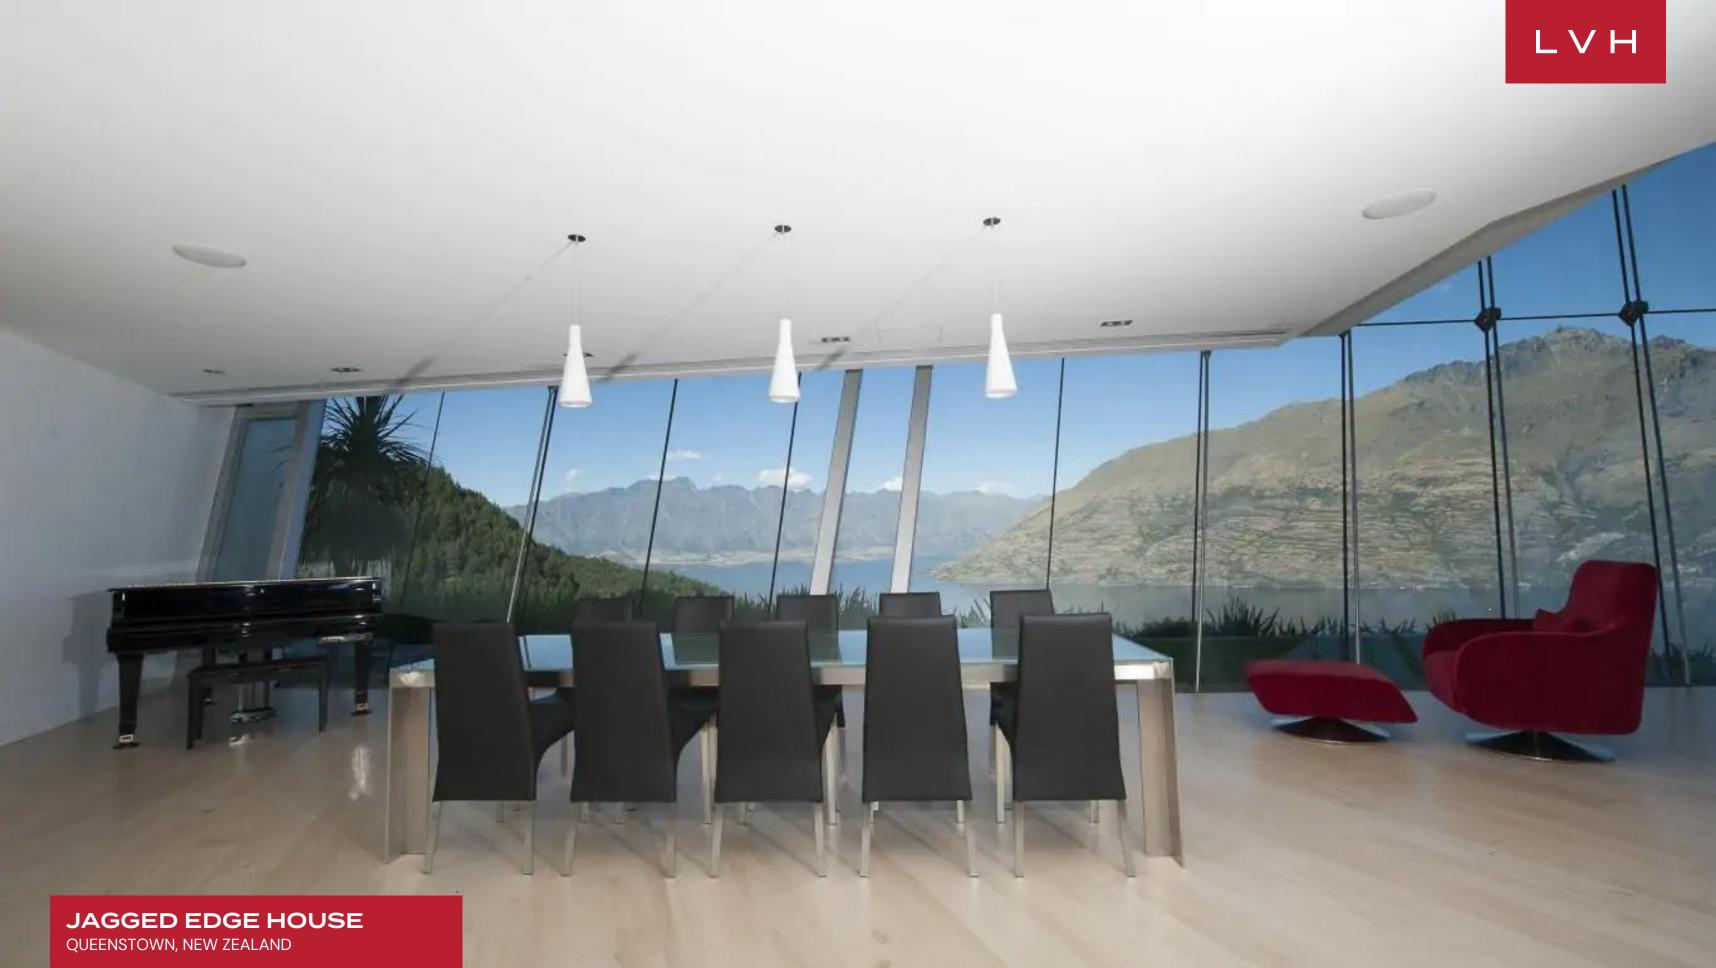

Astounding Jagged Edge House, an epitome of ultra-luxury, presents a captivating living room accentuated by its vast ceilings and adorned with a 93-inch LCD TV. An innovative electrical pop-up bar further elevates the sophisticated ambiance, providing guests with surprise and delight. The House's grandeur is prominently displayed through the floor-to-ceiling windows, ensuring guests are constantly enveloped in breathtaking panoramas. Central to this opulent space is the meticulously designed open-space kitchen, brimming with top-notch appliances, including a coffee machine, toaster, oven, and a 5-burner stove. This culinary haven ensures that the dining needs of up to 10 guests are met with precision, as evidenced by the ample cutlery and a 10-pax dining table. Beyond the dining and living spaces, guests can explore a plethora of indoor activities, from indulging in a choice of wine from the home's cellar to attending to business in the dedicated office space designed for two. The home promises a luxurious stay with its three exquisitely designed bedrooms. These luxury chambers can comfortably house up to 6 guests, with certain rooms boasting features such as automated blinds and retractable walls, ensuring a unique and immersive experience.