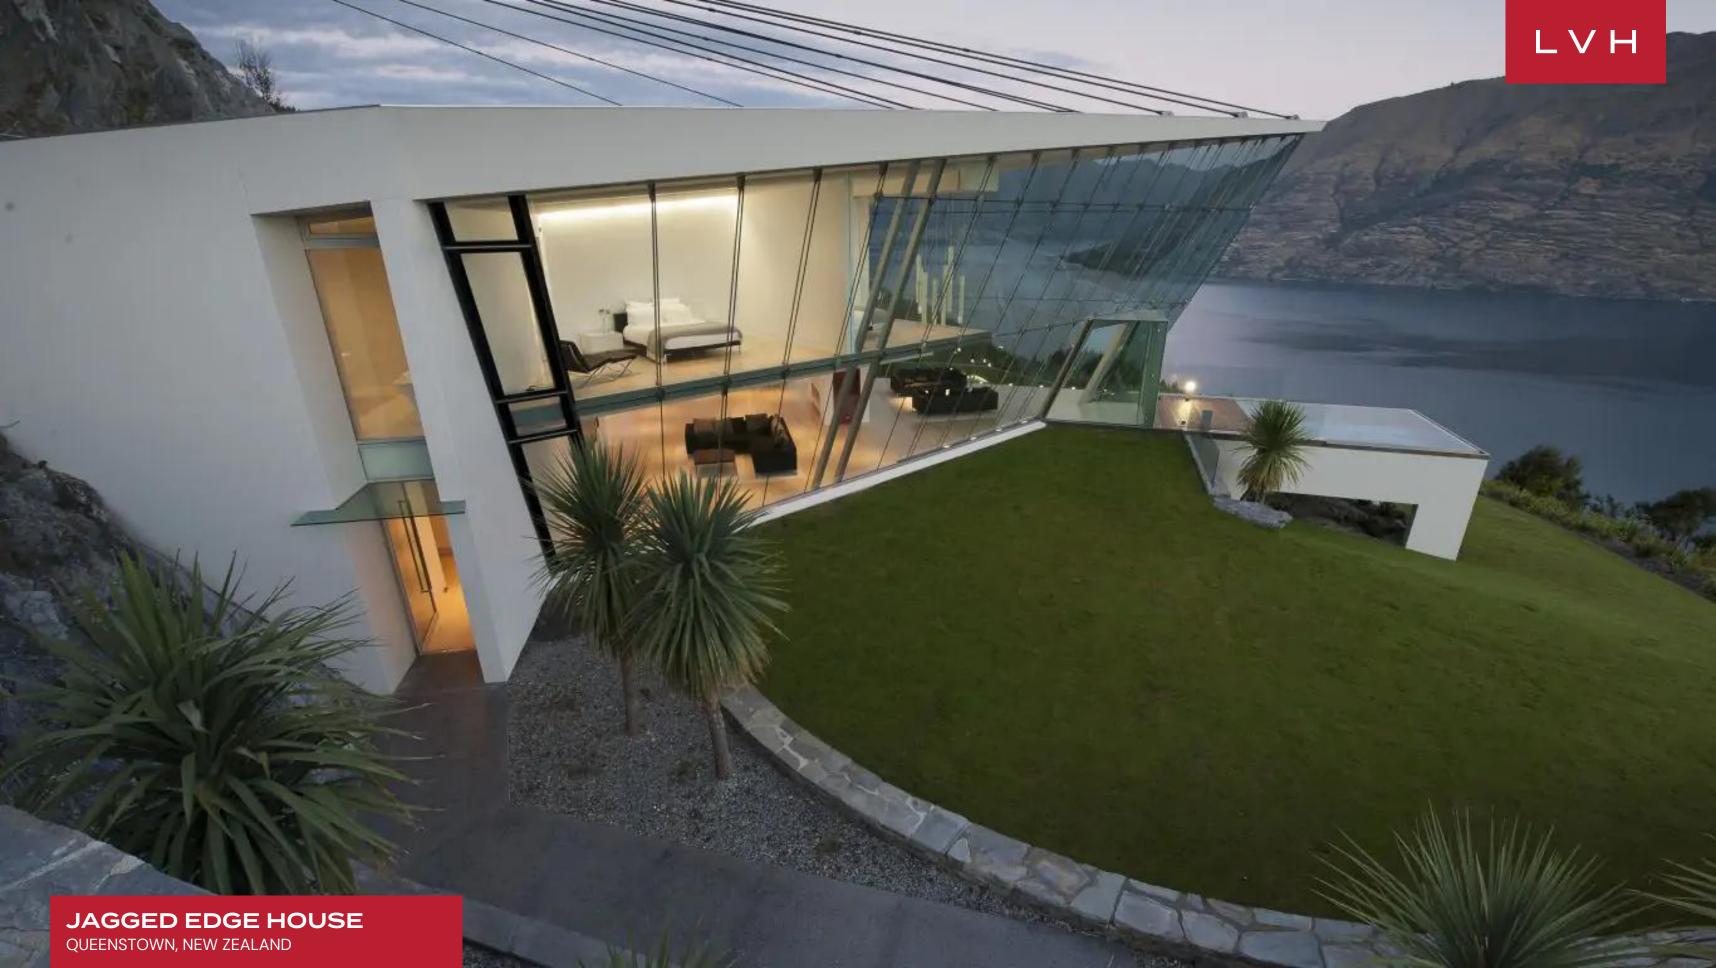

### JAGGED EDGE HOUSE

QUEENSTOWN, NEW ZEALAND

Jagged Edge House is an iconic retreat suspended high over Lake Wakatipu, offering breathtaking views of the surrounding mountains. This ultramodern and elegant House is perfectly complemented by floor-to-ceiling windows, immersing guests in scenic panoramas. Its strategic location, just ten minutes from central Queenstown, blends seclusion with easy access to the town's boutique shops and eateries.

Outdoors, Jagged Edge House offers an array of leisure activities. The home provides a sun deck, outdoor dining, and a heated infinity pool. The spacious exterior can accommodate multiple vehicles and is perfect for relaxation. While the yoga studio is typically off-limits, arrangements can be made for guest access upon request. The stunning backdrop of Lake Wakatipu and the alpine mountains, paired with these luxurious amenities, ensure an unforgettable stay.