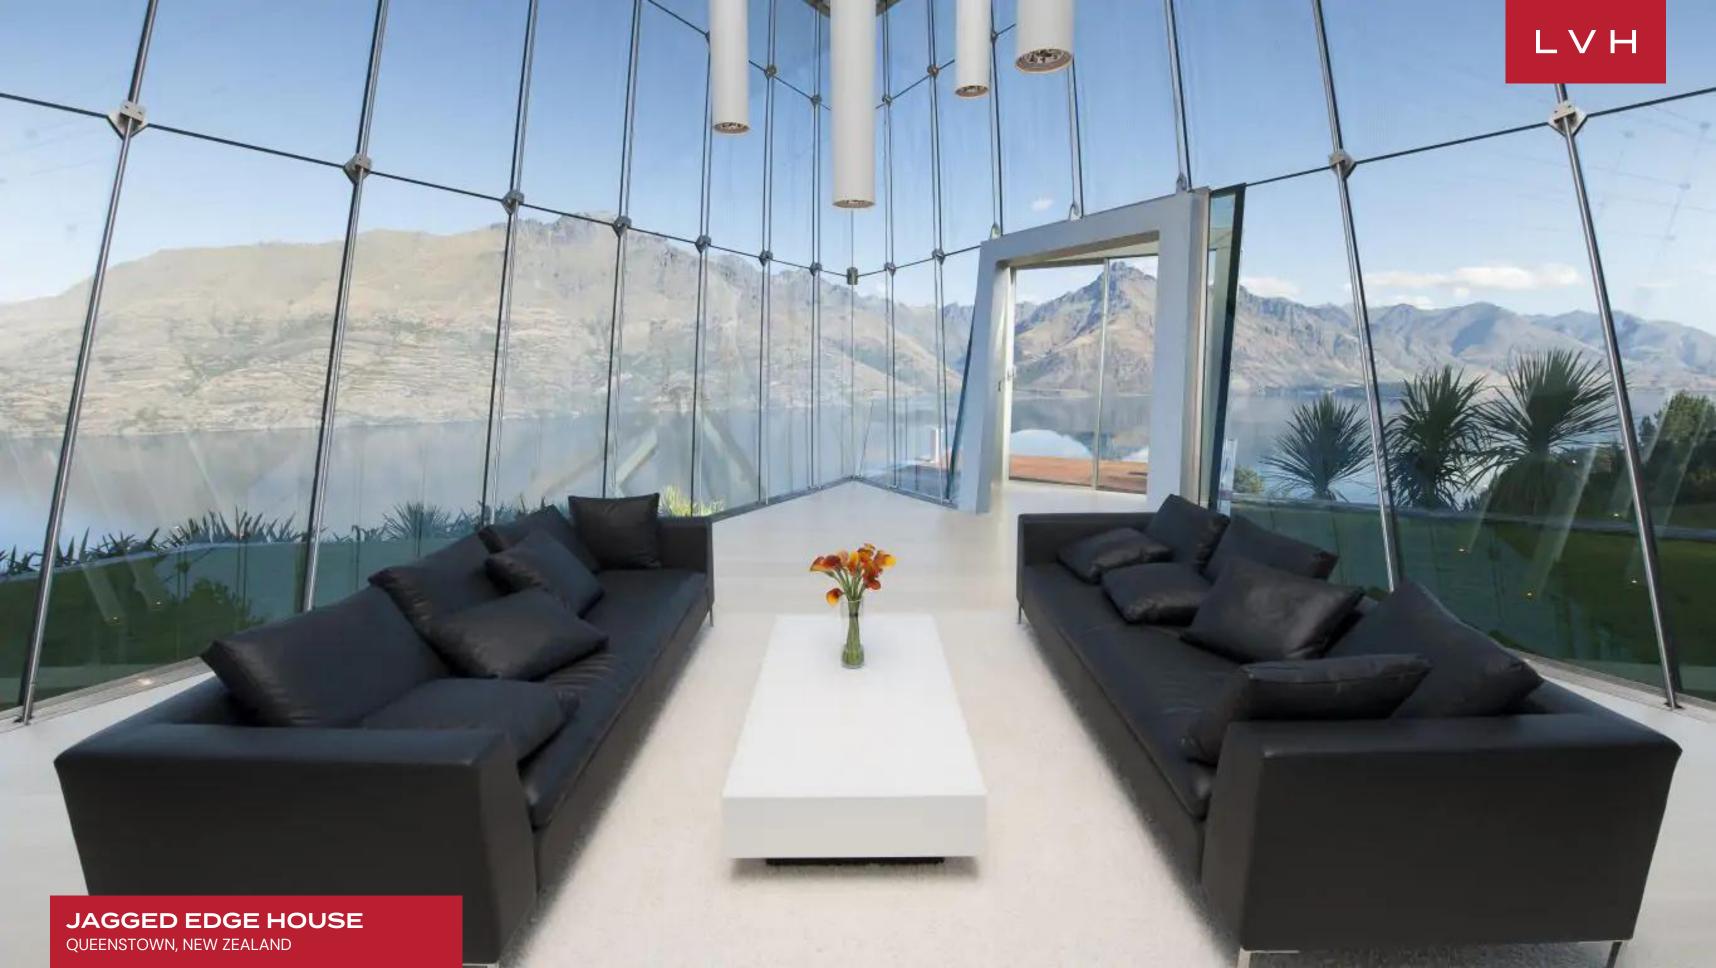

JAGGED EDGE HOUSE

QUEENSTOWN, NEW ZEALAND, NEW ZEALAND

3 BEDROOMS **6**GUESTS

3 + 1 HALF
BATHROOMS

### JAGGED EDGE HOUSE

QUEENSTOWN, NEW ZEALAND

Jagged Edge House is an iconic retreat suspended high over Lake Wakatipu, offering breathtaking views of the surrounding mountains. This ultramodern and elegant House is perfectly complemented by floor-to-ceiling windows, immersing guests in scenic panoramas. Its strategic location, just ten minutes from central Queenstown, blends seclusion with easy access to the town's boutique shops and eateries.

Astounding Jagged Edge House, an epitome of ultra-luxury, presents a captivating living room accentuated by its vast ceilings and adorned with a 93-inch LCD TV. An innovative electrical pop-up bar further elevates the sophisticated ambiance, providing guests with surprise and delight. The House's grandeur is prominently displayed through the floor-to-ceiling windows, ensuring guests are constantly enveloped in breathtaking panoramas. Central to this opulent space is the meticulously designed open-space kitchen, brimming with top-notch appliances, including a coffee machine, toaster, oven, and a 5-burner stove. This culinary haven ensures that the dining needs of up to 10 guests are met with precision, as evidenced by the ample cutlery and a 10-pax dining table. Beyond the dining and living spaces, guests can explore a plethora of indoor activities, from indulging in a choice of wine from the home's cellar to attending to business in the dedicated office space designed for two. The home promises a luxurious stay with its three exquisitely designed bedrooms. These luxury chambers can comfortably house up to 6 guests, with certain rooms boasting features such as automated blinds and retractable walls, ensuring a unique and immersive experience.