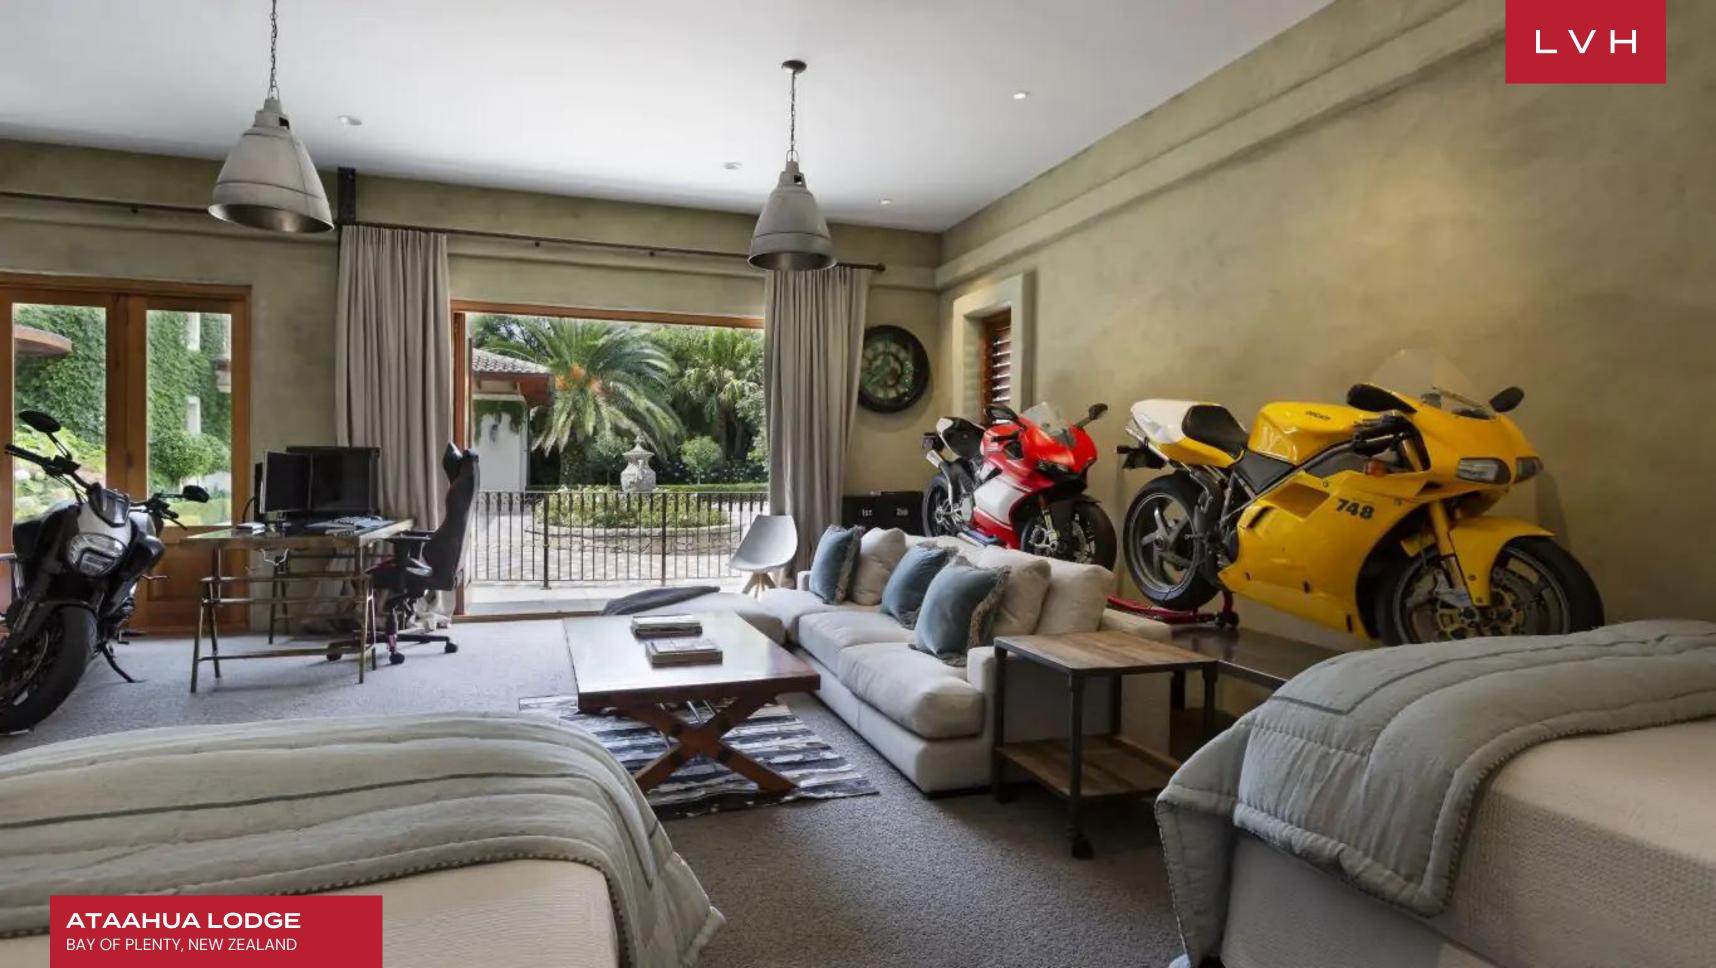

Spellbinding interiors present a delectable marriage of contemporary chic refinement and neoclassical prestige. Ambassadorial interiors flaunt soaring ceilings, rounded edge plaster-finished walls, with showstopping artworks and stone pieces invoking antiquity. Divine Hellenic busts and an ornately friezed marble fireplace take precedence in a glorious elongated living room flanked by swinging glass doors and clerestory windows. Dynamic interiors play with dimension, while well-appointed decor and finishes vacillate between contemporary country home charm and old European prestige. An open-plan gourmet kitchen gracefully integrates the beautiful living spaces and two formal dining areas. Free-flowing and airy, Ataahua is perfected in the Italian epicurean tradition offering no shortage of ideal dining spaces for spontaneous or lavish entertaining opportunities. A stately winding staircase navigates to an exceptionally stocked wine cellar exhibiting local and international terroir. Six fantastic bedrooms accommodate sixteen guests with utmost comfort, discretion, and elegance between the primary residence and guest home.