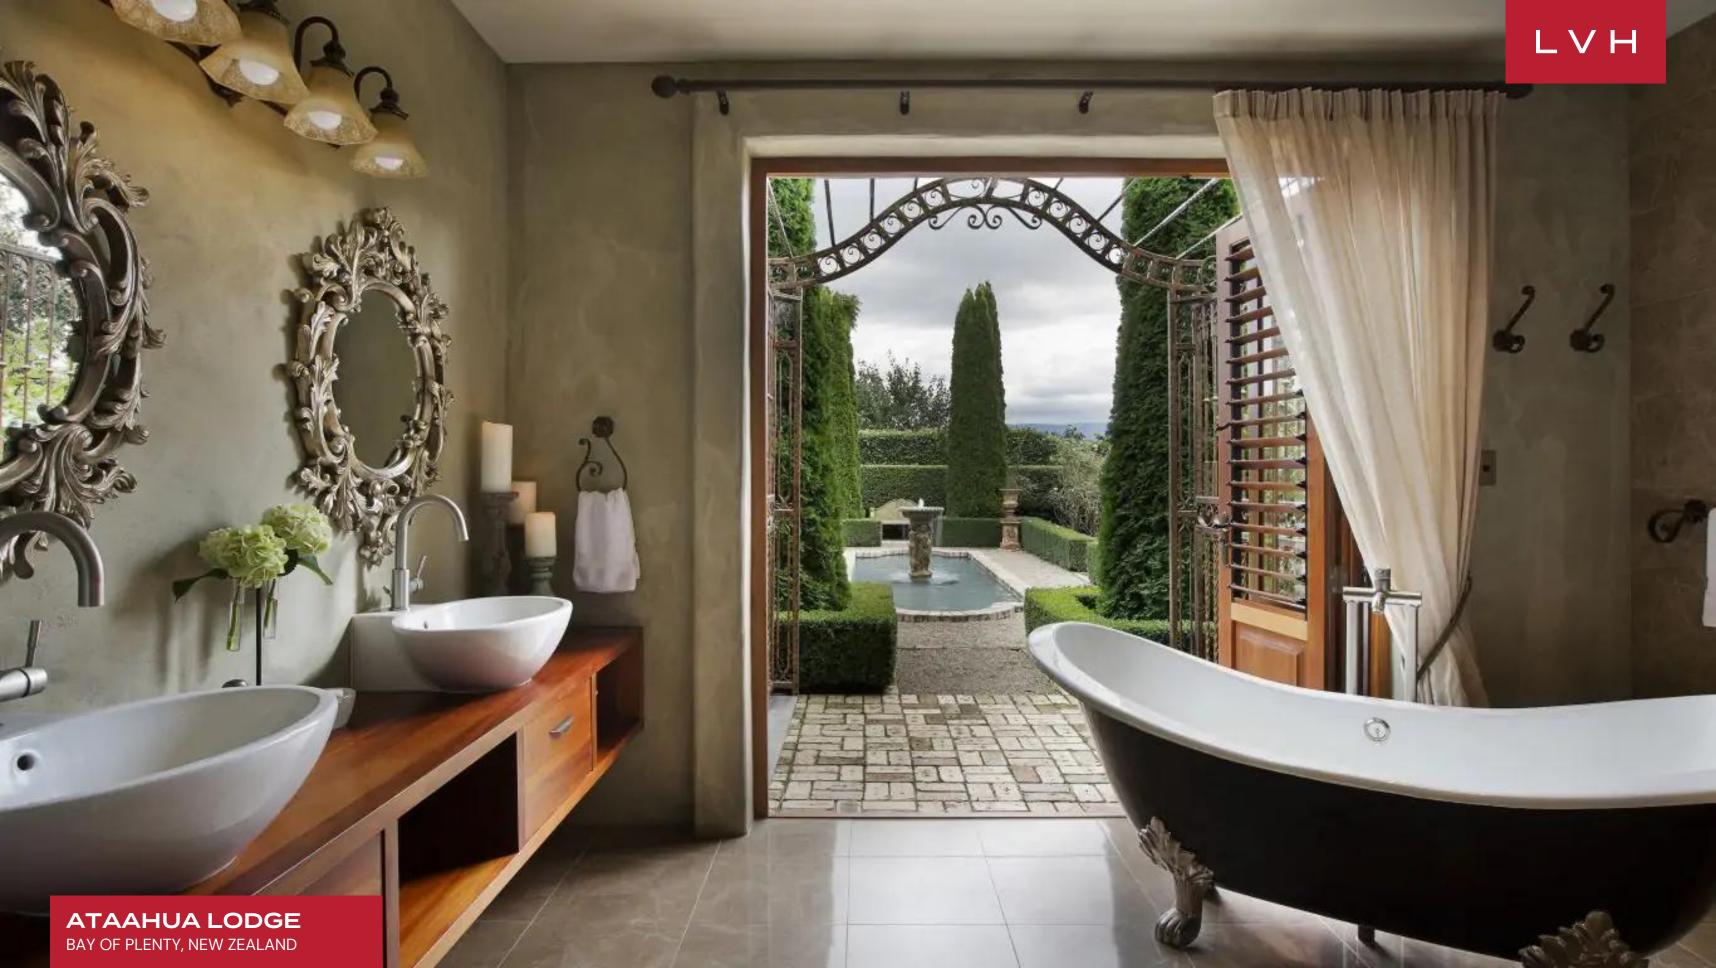

Spellbinding interiors present a delectable marriage of contemporary chic refinement and neoclassical prestige. Ambassadorial interiors flaunt soaring ceilings, rounded edge plaster-finished walls, with showstopping artworks and stone pieces invoking antiquity. Divine Hellenic busts and an ornately friezed marble fireplace take precedence in a glorious elongated living room flanked by swinging glass doors and clerestory windows. Dynamic interiors play with dimension, while well-appointed decor and finishes vacillate between contemporary country home charm and old European prestige. An open-plan gourmet kitchen gracefully integrates the beautiful living spaces and two formal dining areas. Free-flowing and airy, Ataahua is perfected in the Italian epicurean tradition offering no shortage of ideal dining spaces for spontaneous or lavish entertaining opportunities. A stately winding staircase navigates to an exceptionally stocked wine cellar exhibiting local and international terroir. Six fantastic bedrooms accommodate sixteen guests with utmost comfort, discretion, and elegance between the primary residence and guest home.

There is no shortage of scenic alfresco spaces delivering all of the North Island's natural majesty. Exteriors offer a veritable garden of delights replete with a sizeable swimming view perched before fantastic pastoral panoramas. Picturesque grounds and ample decks are fully outfitted for all-day and all-night entertainment beneath the vivid sparkle of a new night sky.