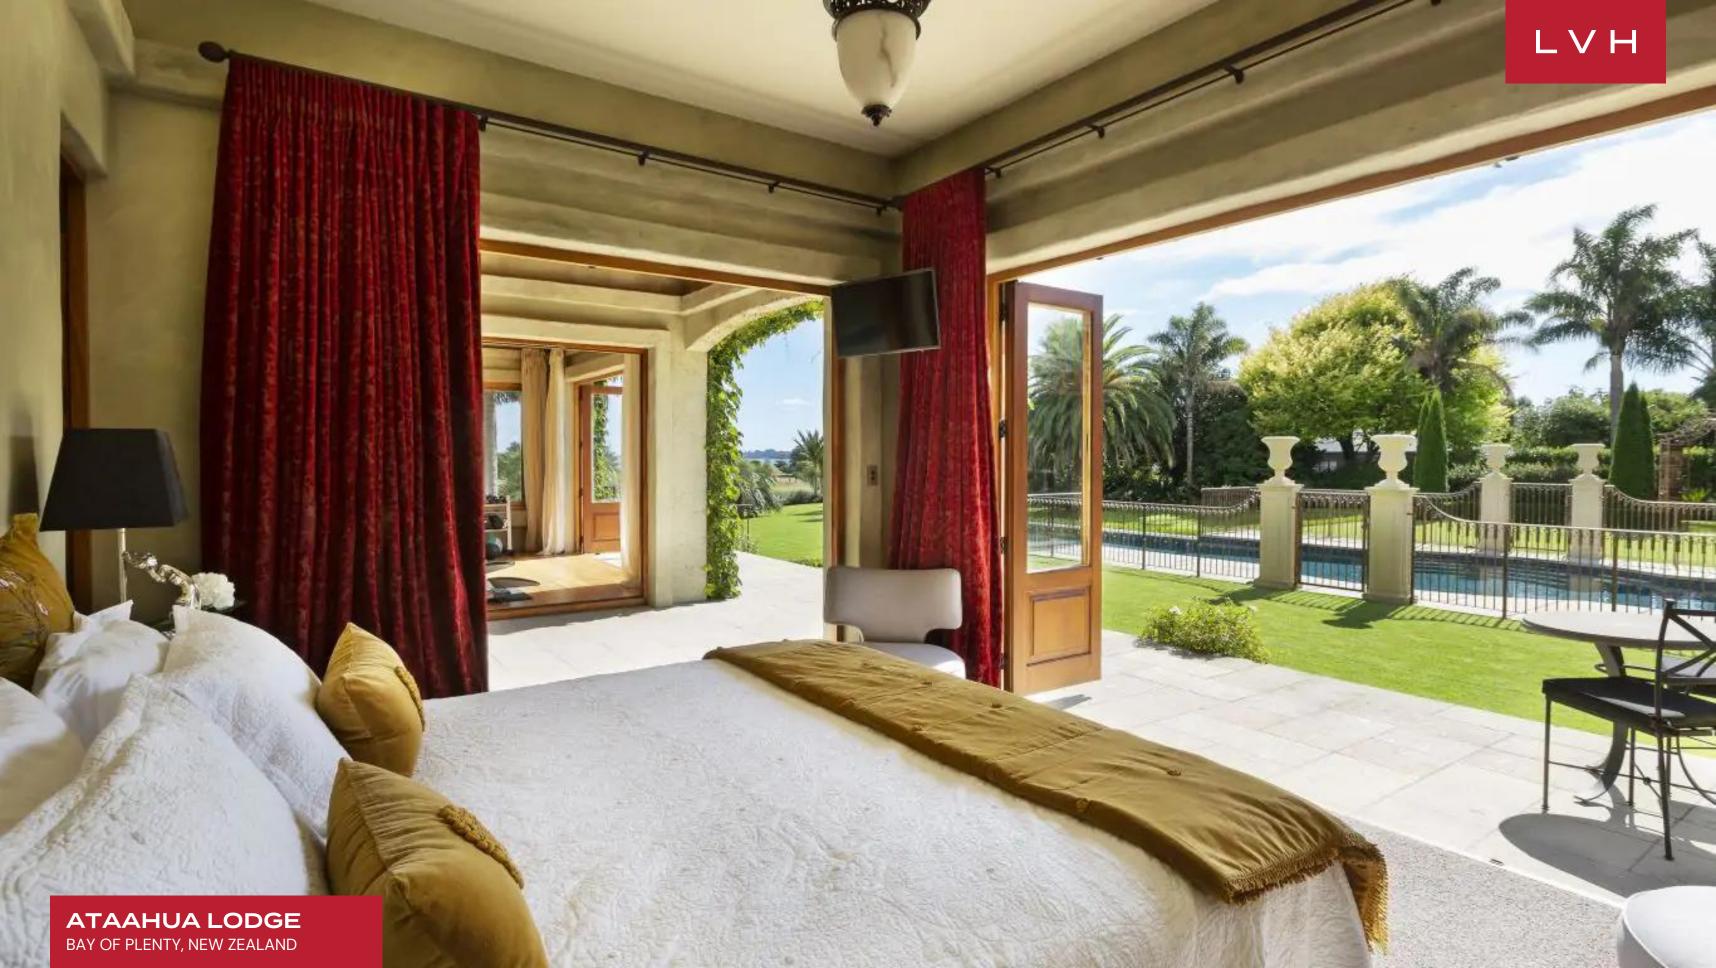

Spellbinding interiors present a delectable marriage of contemporary chic refinement and neoclassical prestige. Ambassadorial interiors flaunt soaring ceilings, rounded edge plaster-finished walls, with showstopping artworks and stone pieces invoking antiquity. Divine Hellenic busts and an ornately friezed marble fireplace take precedence in a glorious elongated living room flanked by swinging glass doors and clerestory windows. Dynamic interiors play with dimension, while well-appointed decor and finishes vacillate between contemporary country home charm and old European prestige. An open-plan gourmet kitchen gracefully integrates the beautiful living spaces and two formal dining areas. Free-flowing and airy, Ataahua is perfected in the Italian epicurean tradition offering no shortage of ideal dining spaces for spontaneous or lavish entertaining opportunities. A stately winding staircase navigates to an exceptionally stocked wine cellar exhibiting local and international terroir. Six fantastic bedrooms accommodate sixteen guests with utmost comfort, discretion, and elegance between the primary residence and guest home.

There is no shortage of scenic alfresco spaces delivering all of the North Island's natural majesty. Exteriors offer a veritable garden of delights replete with a sizeable swimming view perched before fantastic pastoral panoramas. Picturesque grounds and ample decks are fully outfitted for all-day and all-night entertainment beneath the vivid sparkle of a new night sky.