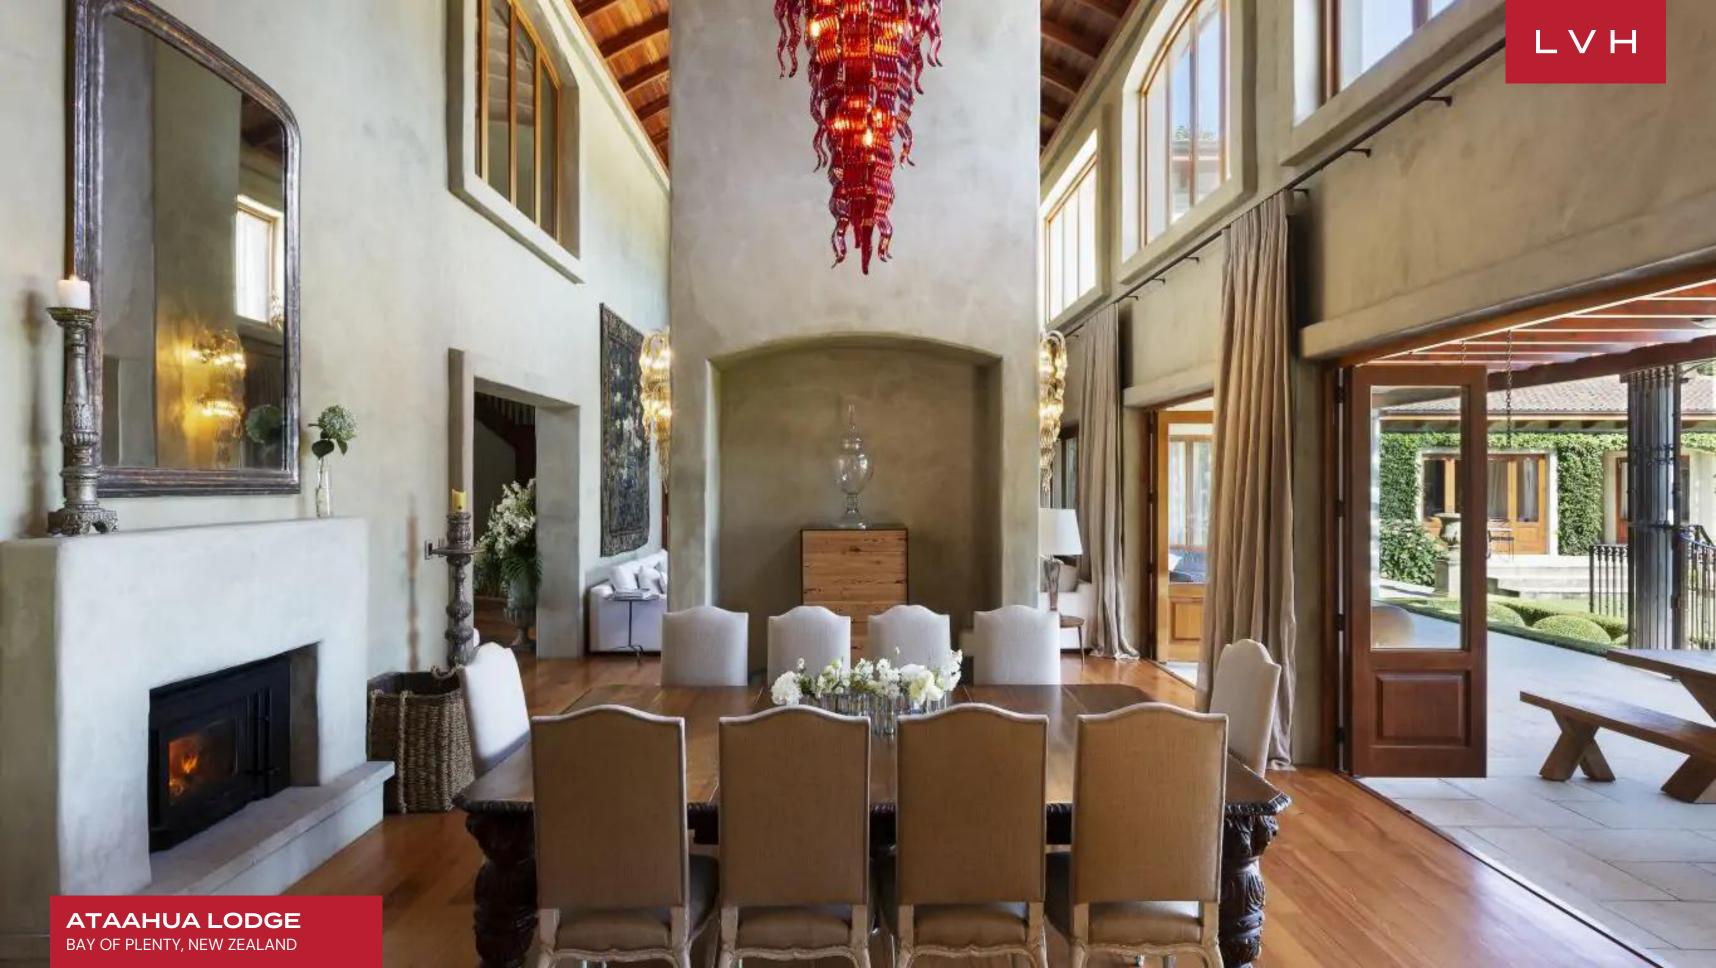

Spellbinding interiors present a delectable marriage of contemporary chic refinement and neoclassical prestige. Ambassadorial interiors flaunt soaring ceilings, rounded edge plaster-finished walls, with showstopping artworks and stone pieces invoking antiquity. Divine Hellenic busts and an ornately friezed marble fireplace take precedence in a glorious elongated living room flanked by swinging glass doors and clerestory windows. Dynamic interiors play with dimension, while well-appointed decor and finishes vacillate between contemporary country home charm and old European prestige. An open-plan gourmet kitchen gracefully integrates the beautiful living spaces and two formal dining areas. Free-flowing and airy, Ataahua is perfected in the Italian epicurean tradition offering no shortage of ideal dining spaces for spontaneous or lavish entertaining opportunities. A stately winding staircase navigates to an exceptionally stocked wine cellar exhibiting local and international terroir. Six fantastic bedrooms accommodate sixteen guests with utmost comfort, discretion, and elegance between the primary residence and guest home.