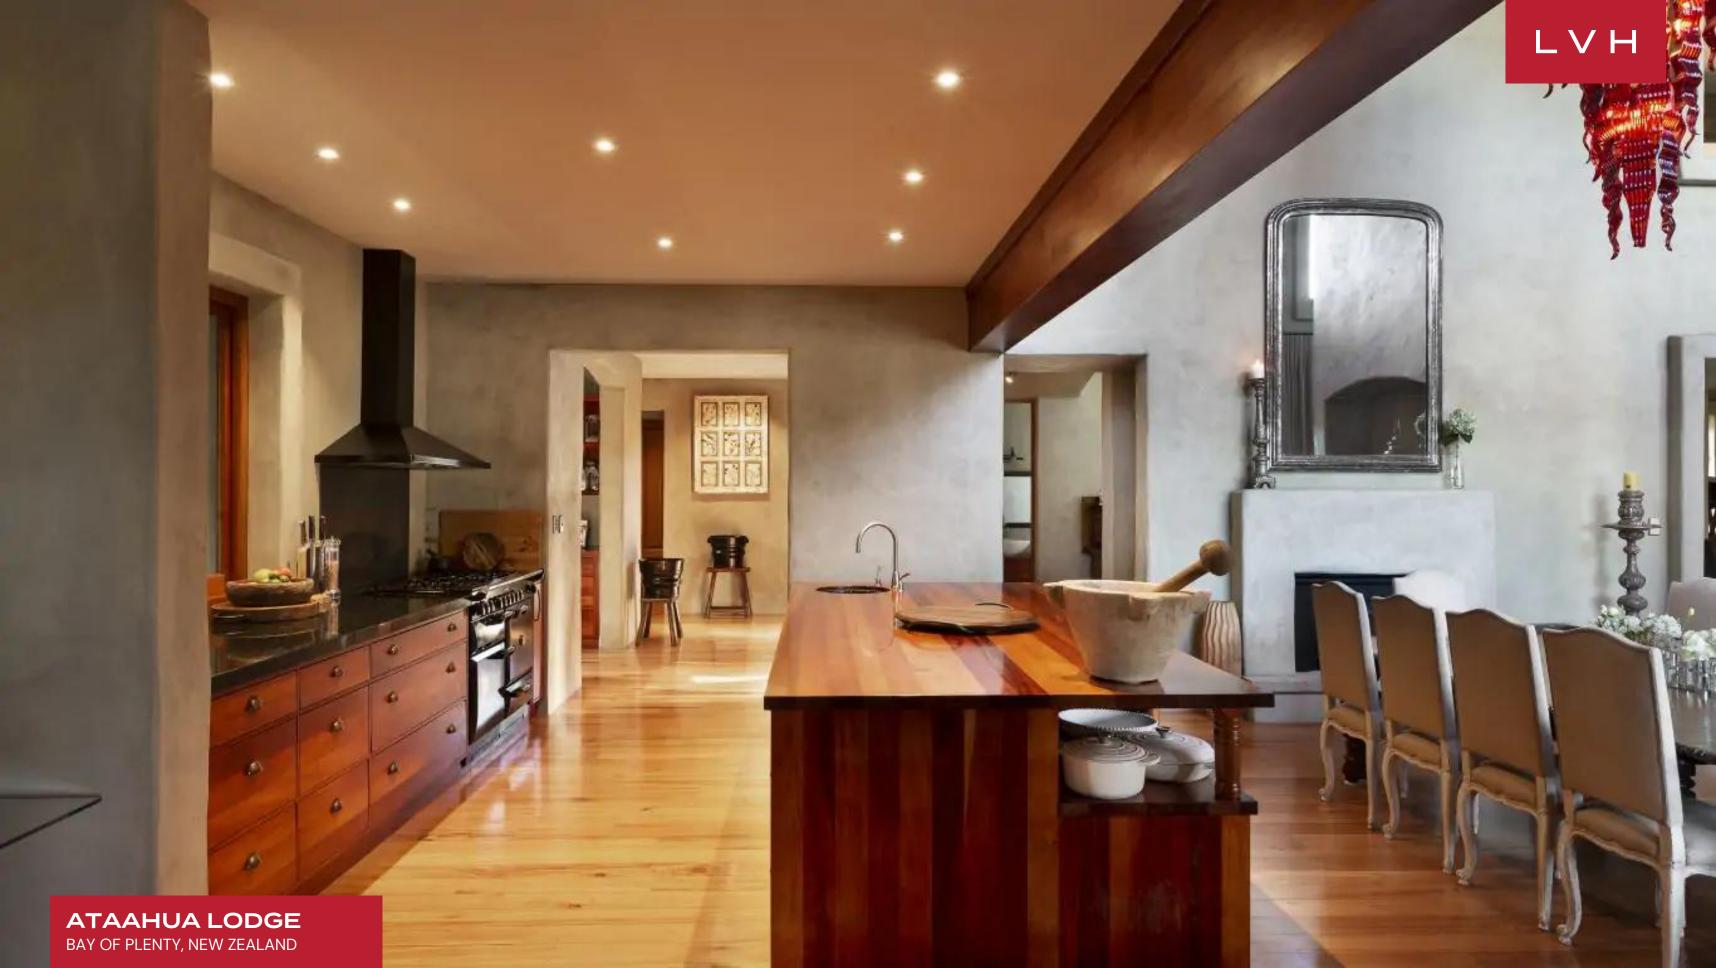

Spellbinding interiors present a delectable marriage of contemporary chic refinement and neoclassical prestige. Ambassadorial interiors flaunt soaring ceilings, rounded edge plaster-finished walls, with showstopping artworks and stone pieces invoking antiquity. Divine Hellenic busts and an ornately friezed marble fireplace take precedence in a glorious elongated living room flanked by swinging glass doors and clerestory windows. Dynamic interiors play with dimension, while well-appointed decor and finishes vacillate between contemporary country home charm and old European prestige. An open-plan gourmet kitchen gracefully integrates the beautiful living spaces and two formal dining areas. Free-flowing and airy, Ataahua is perfected in the Italian epicurean tradition offering no shortage of ideal dining spaces for spontaneous or lavish entertaining opportunities. A stately winding staircase navigates to an exceptionally stocked wine cellar exhibiting local and international terroir. Six fantastic bedrooms accommodate sixteen guests with utmost comfort, discretion, and elegance between the primary residence and guest home.