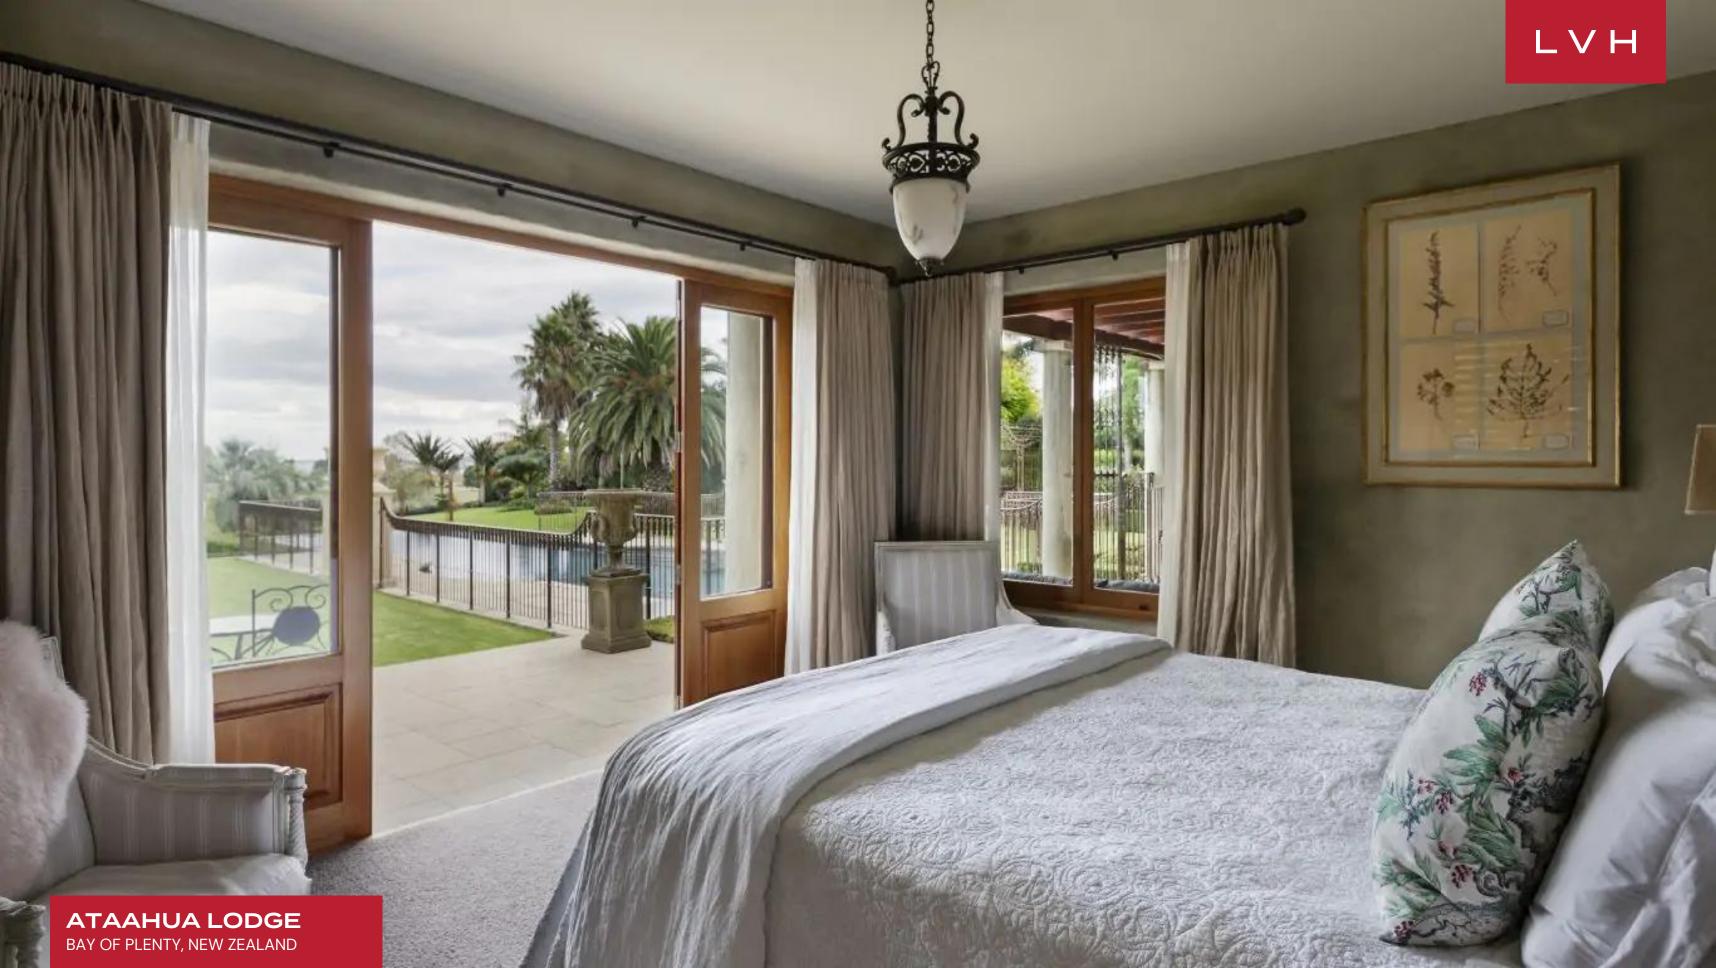

Spellbinding interiors present a delectable marriage of contemporary chic refinement and neoclassical prestige. Ambassadorial interiors flaunt soaring ceilings, rounded edge plaster-finished walls, with showstopping artworks and stone pieces invoking antiquity. Divine Hellenic busts and an ornately friezed marble fireplace take precedence in a glorious elongated living room flanked by swinging glass doors and clerestory windows. Dynamic interiors play with dimension, while well-appointed decor and finishes vacillate between contemporary country home charm and old European prestige. An open-plan gourmet kitchen gracefully integrates the beautiful living spaces and two formal dining areas. Free-flowing and airy, Ataahua is perfected in the Italian epicurean tradition offering no shortage of ideal dining spaces for spontaneous or lavish entertaining opportunities. A stately winding staircase navigates to an exceptionally stocked wine cellar exhibiting local and international terroir. Six fantastic bedrooms accommodate sixteen guests with utmost comfort, discretion, and elegance between the primary residence and guest home.

There is no shortage of scenic alfresco spaces delivering all of the North Island's natural majesty. Exteriors offer a veritable garden of delights replete with a sizeable swimming view perched before fantastic pastoral panoramas. Picturesque grounds and ample decks are fully outfitted for all-day and all-night entertainment beneath the vivid sparkle of a new night sky.