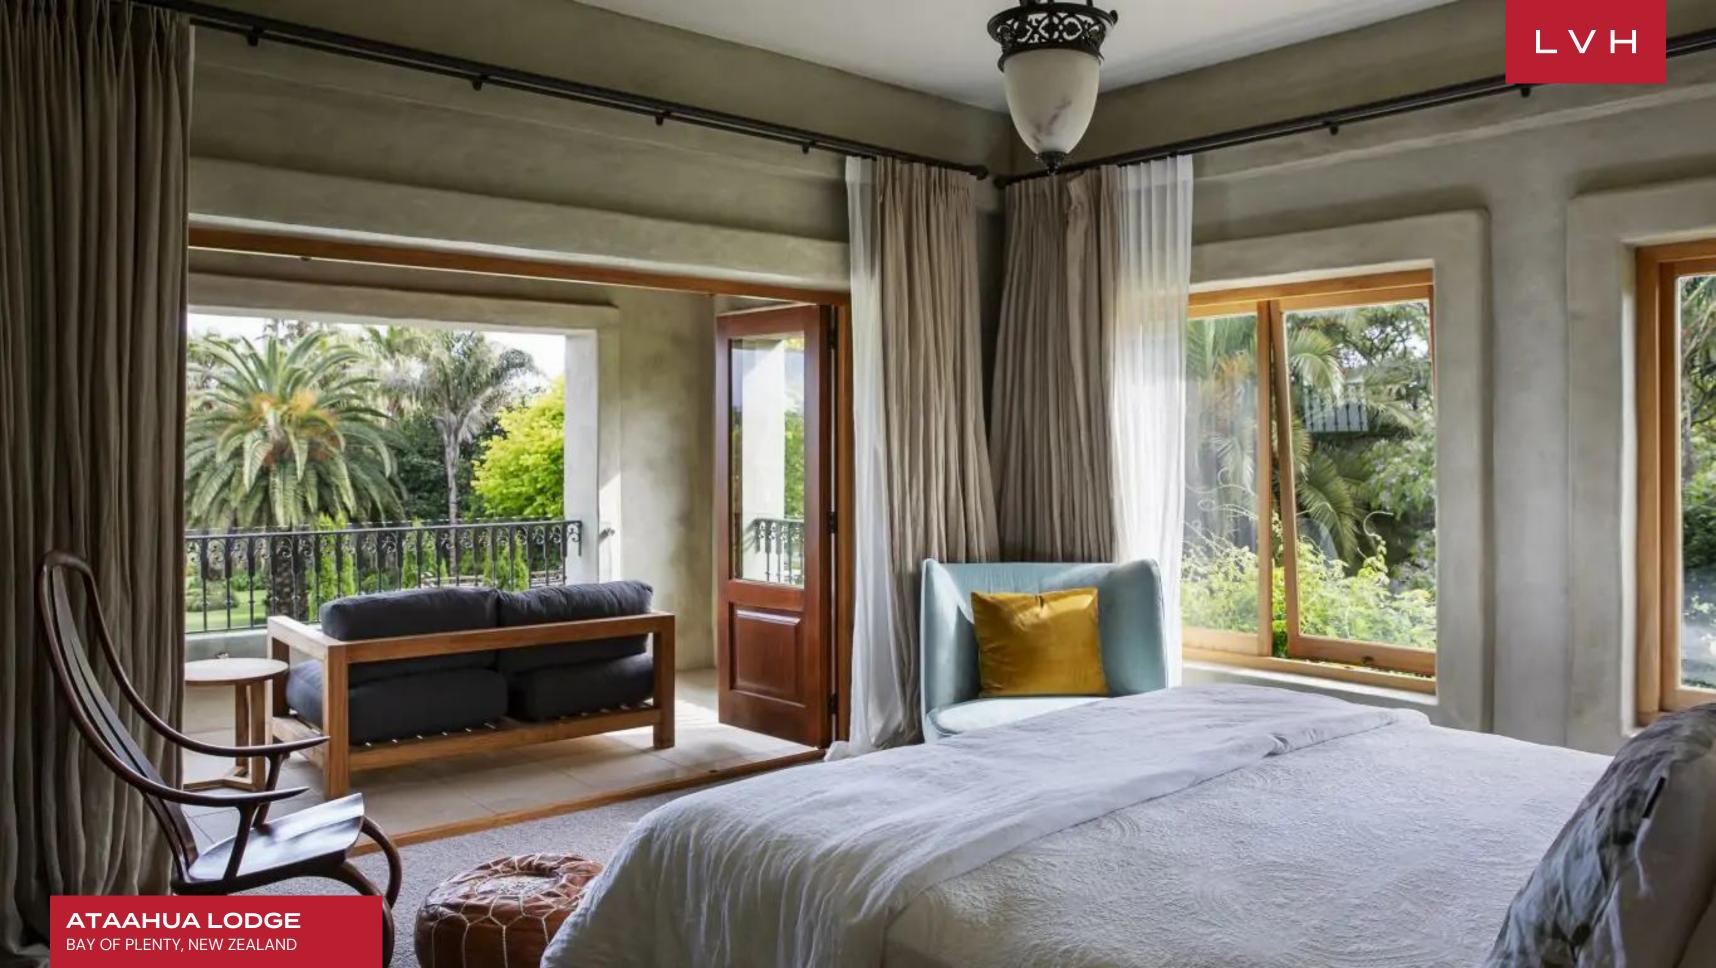

Spellbinding interiors present a delectable marriage of contemporary chic refinement and neoclassical prestige. Ambassadorial interiors flaunt soaring ceilings, rounded edge plaster-finished walls, with showstopping artworks and stone pieces invoking antiquity. Divine Hellenic busts and an ornately friezed marble fireplace take precedence in a glorious elongated living room flanked by swinging glass doors and clerestory windows. Dynamic interiors play with dimension, while well-appointed decor and finishes vacillate between contemporary country home charm and old European prestige. An open-plan gourmet kitchen gracefully integrates the beautiful living spaces and two formal dining areas. Free-flowing and airy, Ataahua is perfected in the Italian epicurean tradition offering no shortage of ideal dining spaces for spontaneous or lavish entertaining opportunities. A stately winding staircase navigates to an exceptionally stocked wine cellar exhibiting local and international terroir. Six fantastic bedrooms accommodate sixteen guests with utmost comfort, discretion, and elegance between the primary residence and guest home.

There is no shortage of scenic alfresco spaces delivering all of the North Island's natural majesty. Exteriors offer a veritable garden of delights replete with a sizeable swimming view perched before fantastic pastoral panoramas. Picturesque grounds and ample decks are fully outfitted for all-day and all-night entertainment beneath the vivid sparkle of a new night sky.