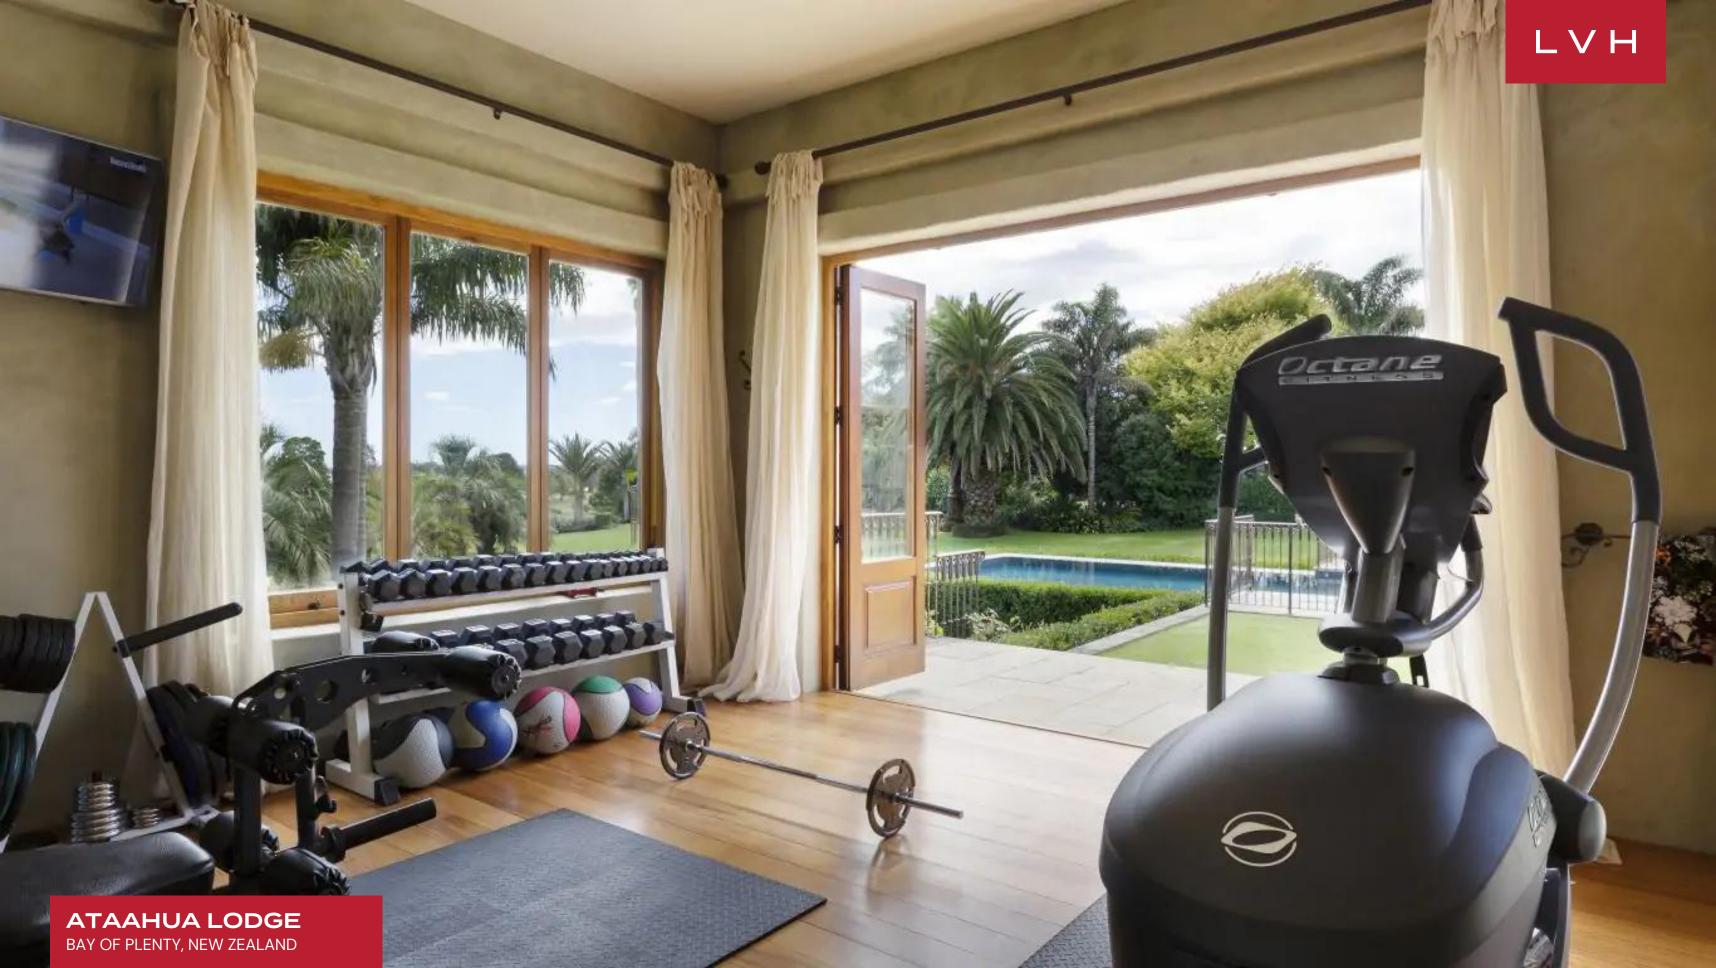

Spellbinding interiors present a delectable marriage of contemporary chic refinement and neoclassical prestige. Ambassadorial interiors flaunt soaring ceilings, rounded edge plaster-finished walls, with showstopping artworks and stone pieces invoking antiquity. Divine Hellenic busts and an ornately friezed marble fireplace take precedence in a glorious elongated living room flanked by swinging glass doors and clerestory windows. Dynamic interiors play with dimension, while well-appointed decor and finishes vacillate between contemporary country home charm and old European prestige. An open-plan gourmet kitchen gracefully integrates the beautiful living spaces and two formal dining areas. Free-flowing and airy, Ataahua is perfected in the Italian epicurean tradition offering no shortage of ideal dining spaces for spontaneous or lavish entertaining opportunities. A stately winding staircase navigates to an exceptionally stocked wine cellar exhibiting local and international terroir. Six fantastic bedrooms accommodate sixteen guests with utmost comfort, discretion, and elegance between the primary residence and guest home.

### **INTERIOR**

- Cable, Satellite or Smart TV
- Home Theater
- Dining Room
- Fireplace
- Gym