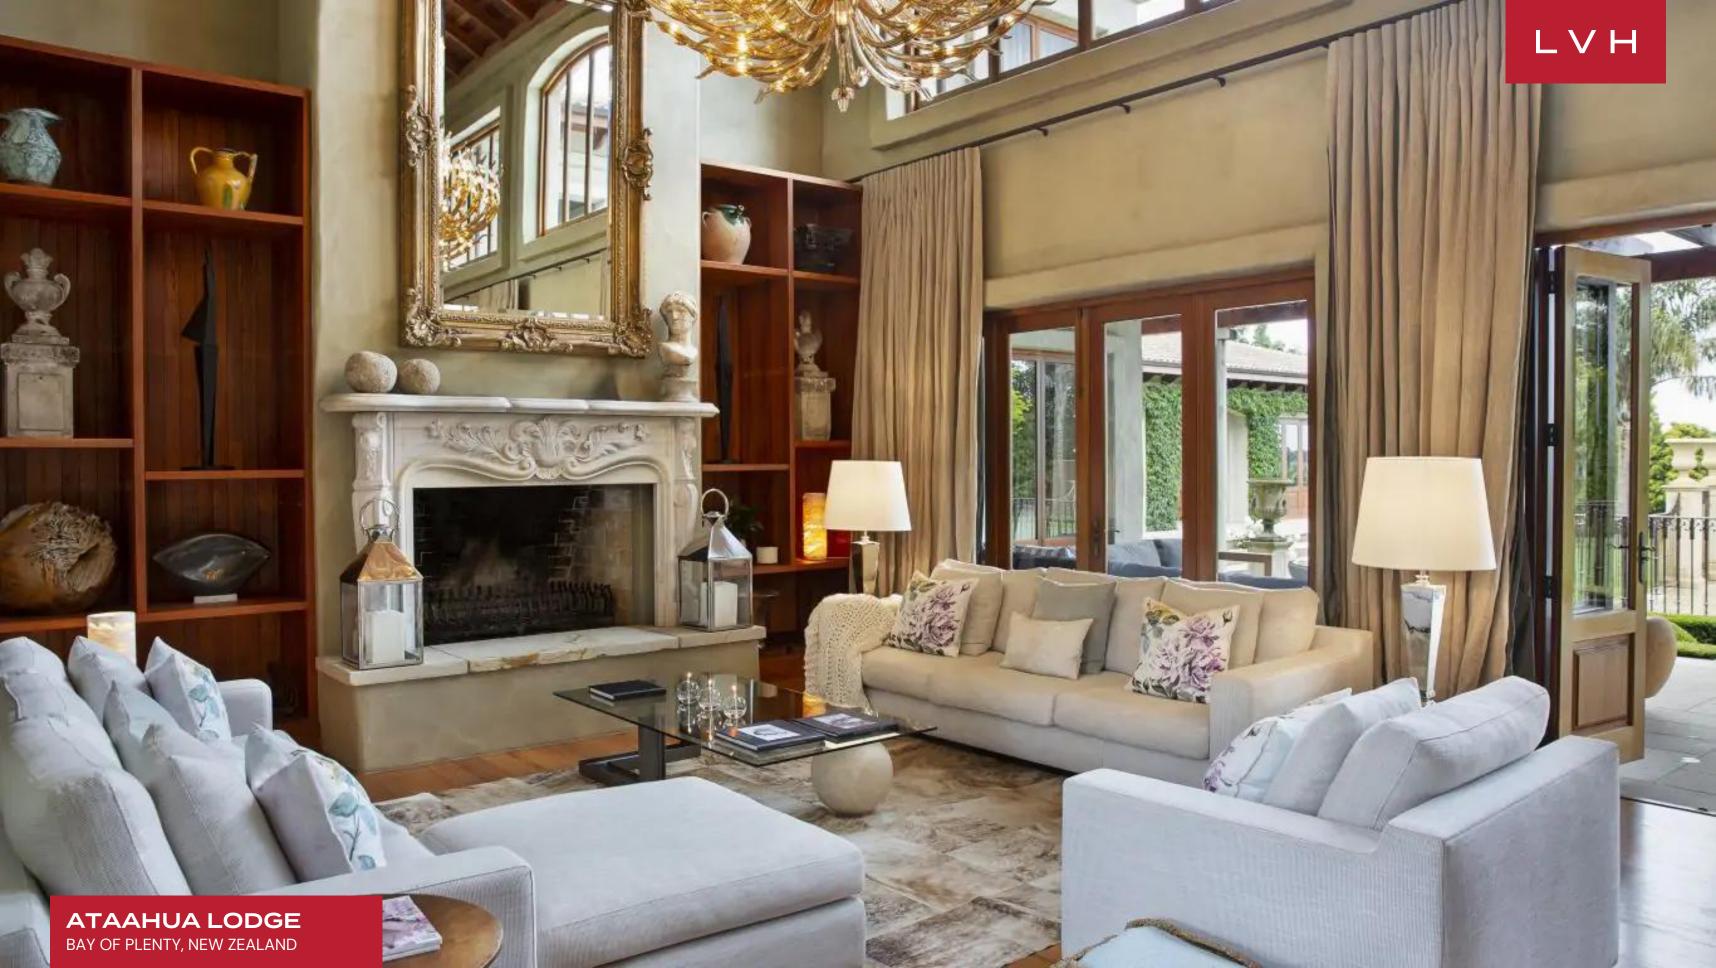

Spellbinding interiors present a delectable marriage of contemporary chic refinement and neoclassical prestige. Ambassadorial interiors flaunt soaring ceilings, rounded edge plaster-finished walls, with showstopping artworks and stone pieces invoking antiquity. Divine Hellenic busts and an ornately friezed marble fireplace take precedence in a glorious elongated living room flanked by swinging glass doors and clerestory windows. Dynamic interiors play with dimension, while well-appointed decor and finishes vacillate between contemporary country home charm and old European prestige. An open-plan gourmet kitchen gracefully integrates the beautiful living spaces and two formal dining areas. Free-flowing and airy, Ataahua is perfected in the Italian epicurean tradition offering no shortage of ideal dining spaces for spontaneous or lavish entertaining opportunities. A stately winding staircase navigates to an exceptionally stocked wine cellar exhibiting local and international terroir. Six fantastic bedrooms accommodate sixteen guests with utmost comfort, discretion, and elegance between the primary residence and guest home.