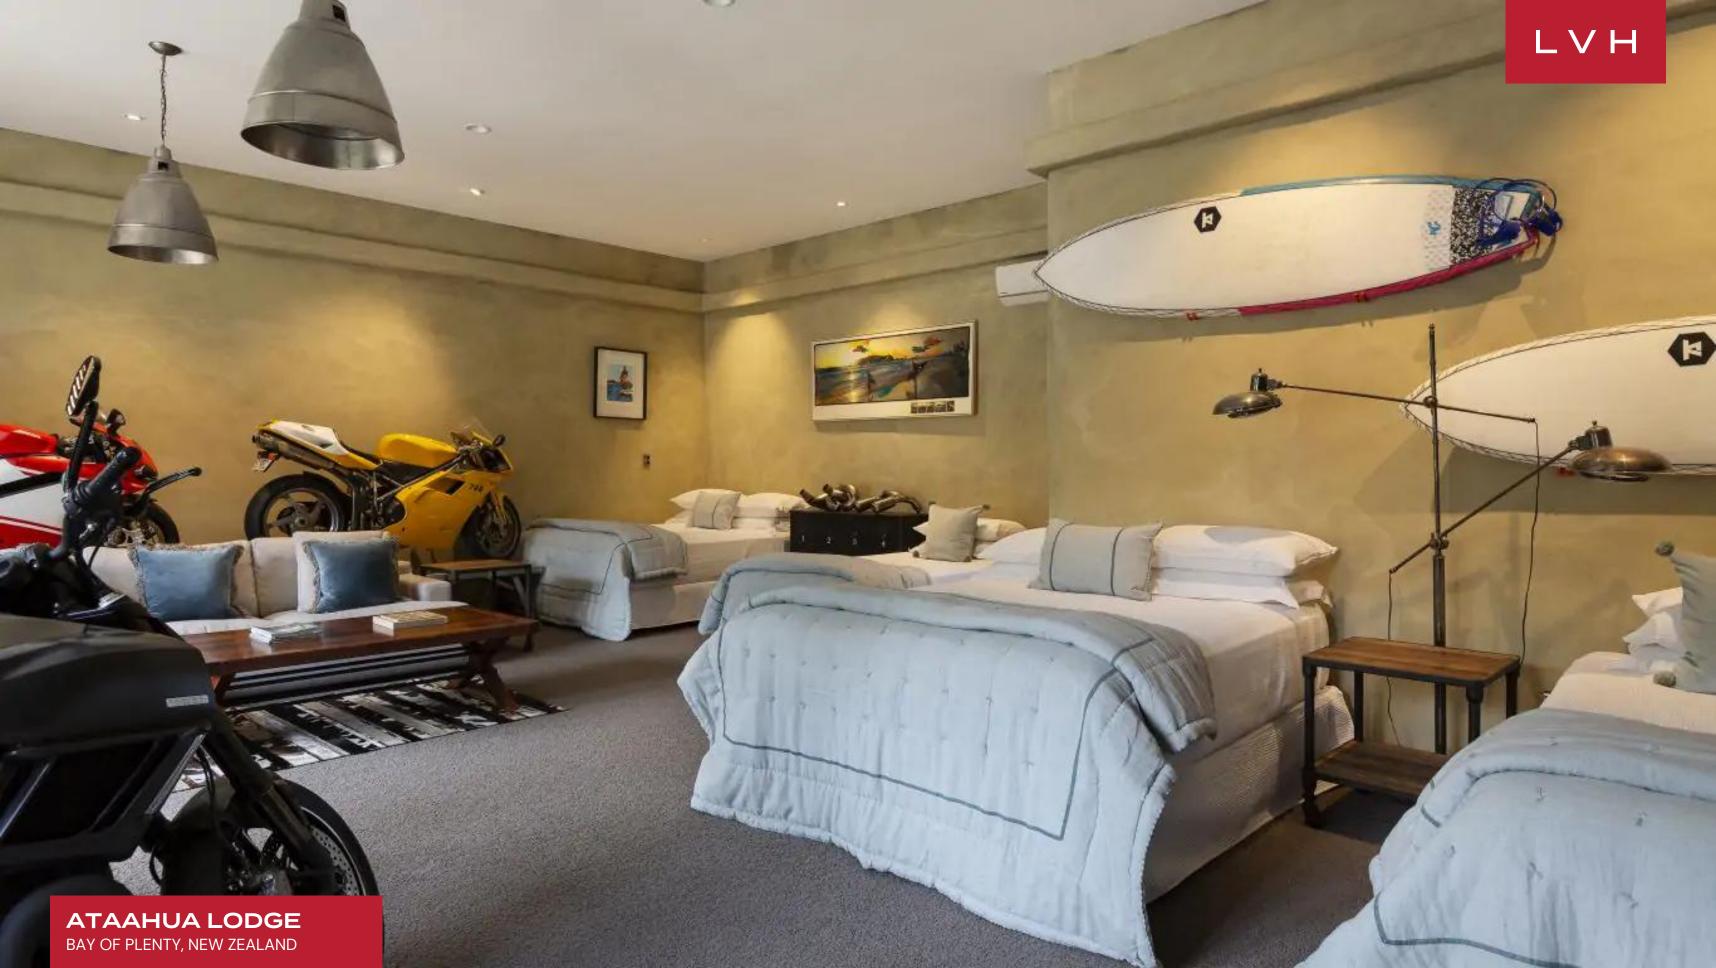

Spellbinding interiors present a delectable marriage of contemporary chic refinement and neoclassical prestige. Ambassadorial interiors flaunt soaring ceilings, rounded edge plaster-finished walls, with showstopping artworks and stone pieces invoking antiquity. Divine Hellenic busts and an ornately friezed marble fireplace take precedence in a glorious elongated living room flanked by swinging glass doors and clerestory windows. Dynamic interiors play with dimension, while well-appointed decor and finishes vacillate between contemporary country home charm and old European prestige. An open-plan gourmet kitchen gracefully integrates the beautiful living spaces and two formal dining areas. Free-flowing and airy, Ataahua is perfected in the Italian epicurean tradition offering no shortage of ideal dining spaces for spontaneous or lavish entertaining opportunities. A stately winding staircase navigates to an exceptionally stocked wine cellar exhibiting local and international terroir. Six fantastic bedrooms accommodate sixteen guests with utmost comfort, discretion, and elegance between the primary residence and guest home.