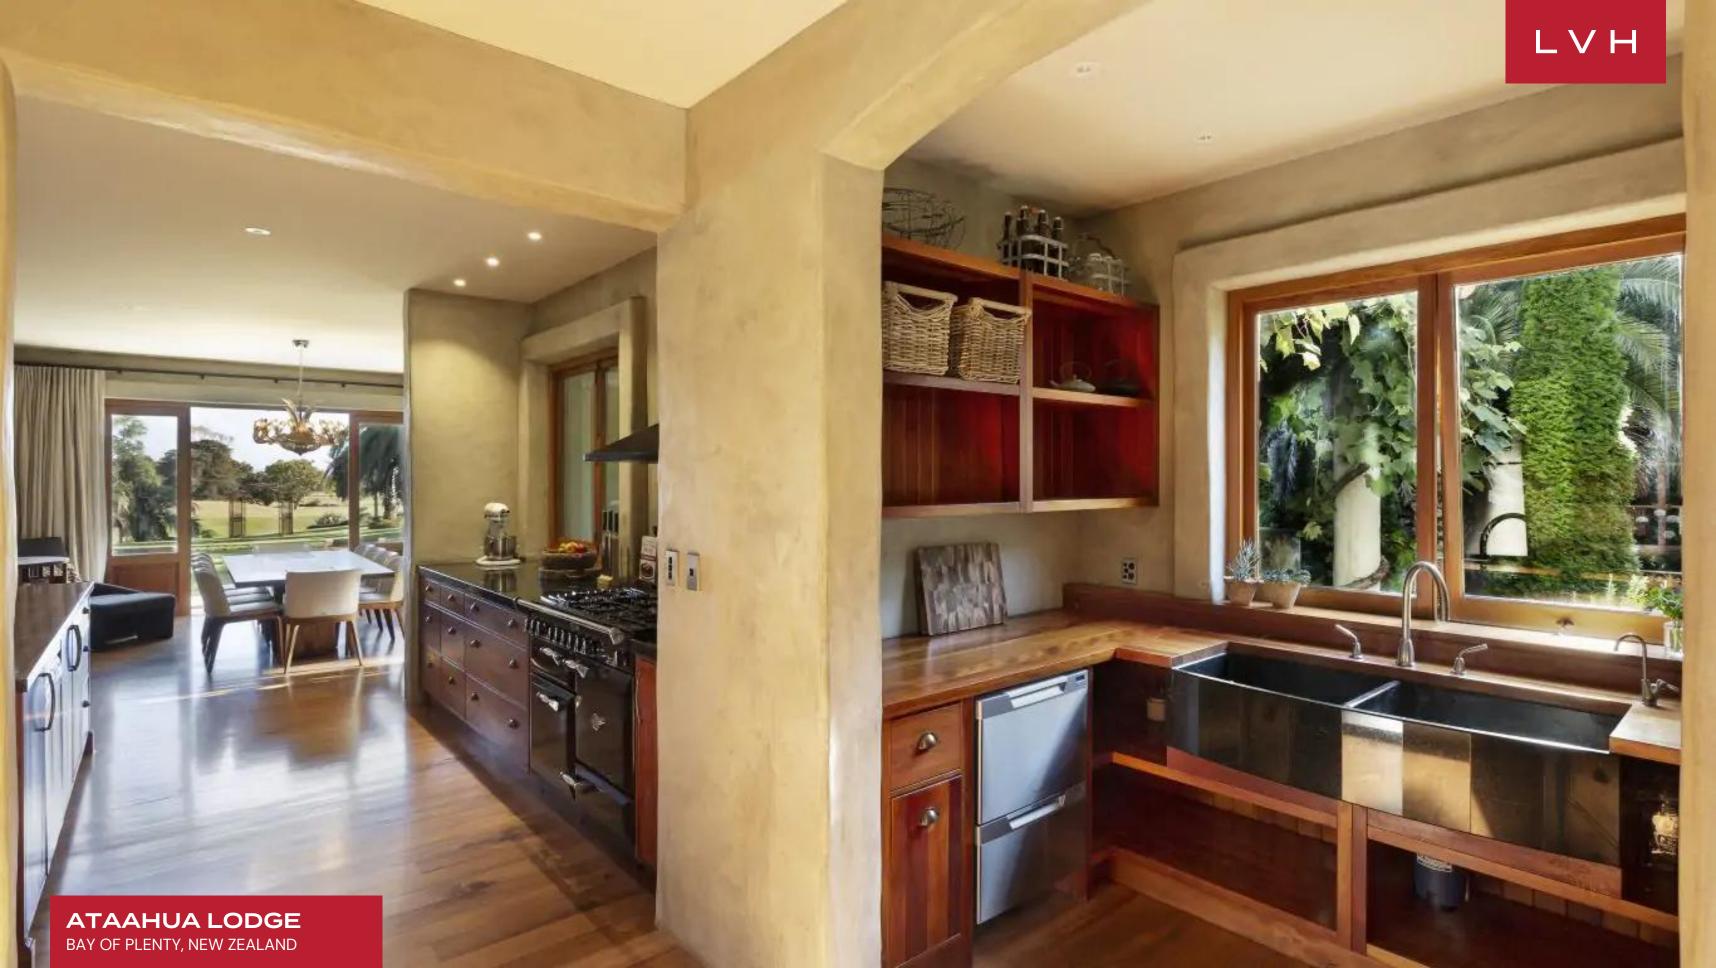

Spellbinding interiors present a delectable marriage of contemporary chic refinement and neoclassical prestige. Ambassadorial interiors flaunt soaring ceilings, rounded edge plaster-finished walls, with showstopping artworks and stone pieces invoking antiquity. Divine Hellenic busts and an ornately friezed marble fireplace take precedence in a glorious elongated living room flanked by swinging glass doors and clerestory windows. Dynamic interiors play with dimension, while well-appointed decor and finishes vacillate between contemporary country home charm and old European prestige. An open-plan gourmet kitchen gracefully integrates the beautiful living spaces and two formal dining areas. Free-flowing and airy, Ataahua is perfected in the Italian epicurean tradition offering no shortage of ideal dining spaces for spontaneous or lavish entertaining opportunities. A stately winding staircase navigates to an exceptionally stocked wine cellar exhibiting local and international terroir. Six fantastic bedrooms accommodate sixteen guests with utmost comfort, discretion, and elegance between the primary residence and guest home.