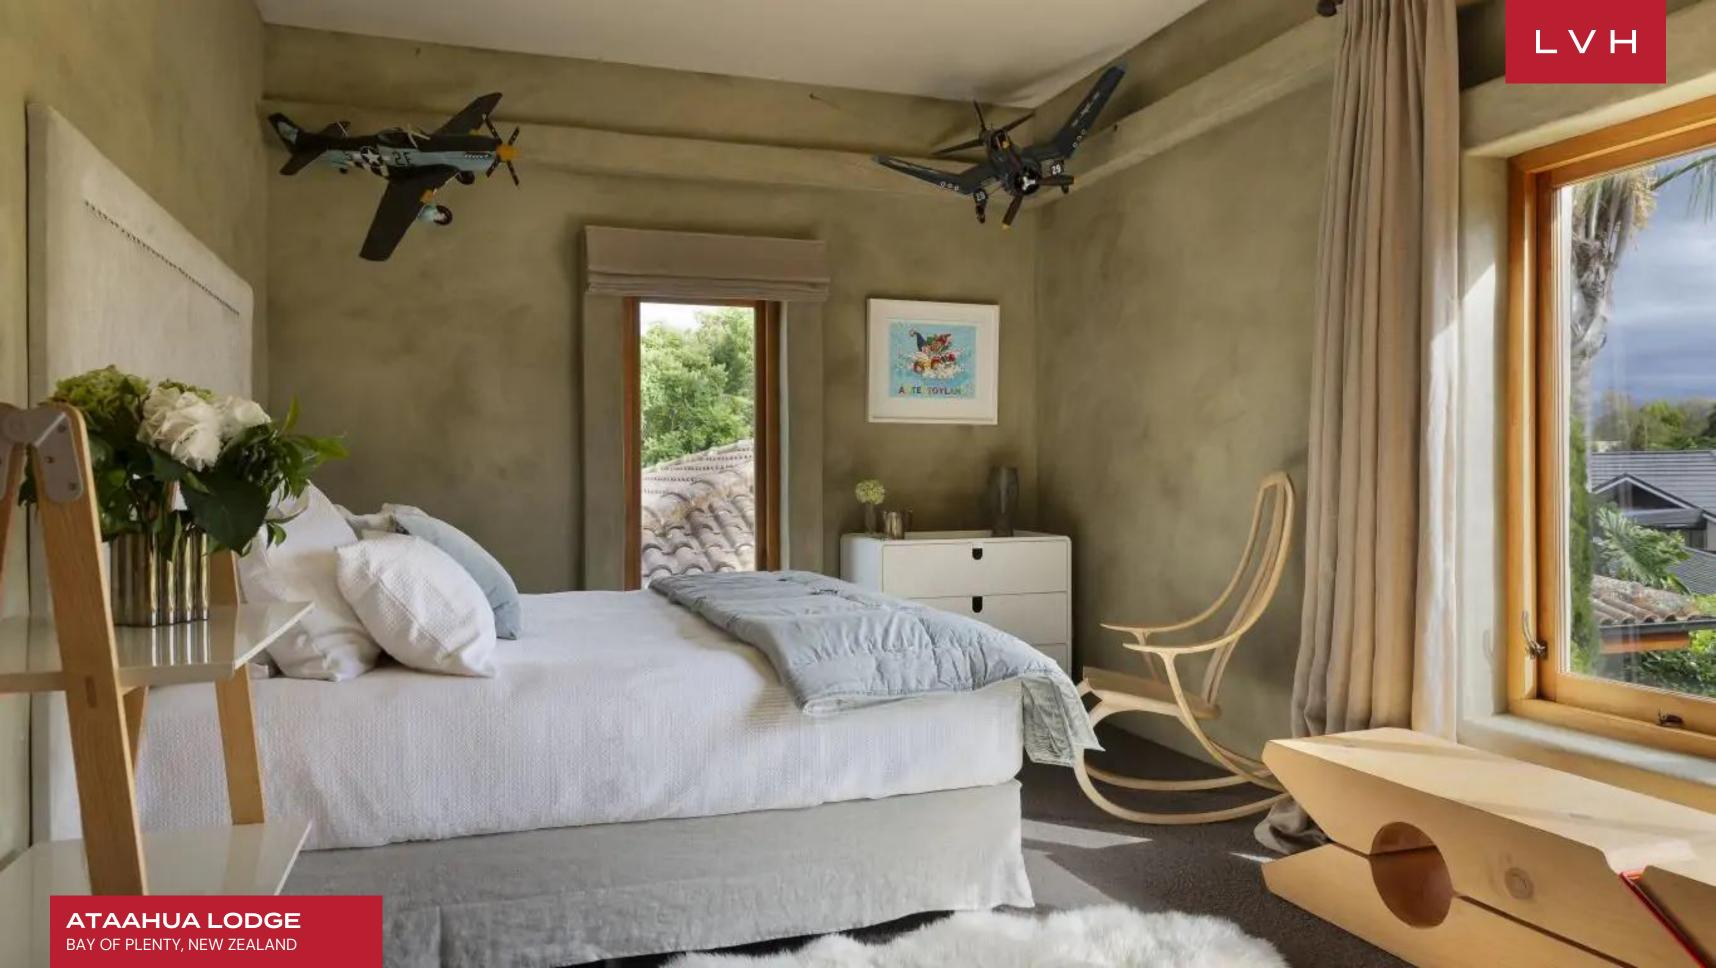

Spellbinding interiors present a delectable marriage of contemporary chic refinement and neoclassical prestige. Ambassadorial interiors flaunt soaring ceilings, rounded edge plaster-finished walls, with showstopping artworks and stone pieces invoking antiquity. Divine Hellenic busts and an ornately friezed marble fireplace take precedence in a glorious elongated living room flanked by swinging glass doors and clerestory windows. Dynamic interiors play with dimension, while well-appointed decor and finishes vacillate between contemporary country home charm and old European prestige. An open-plan gourmet kitchen gracefully integrates the beautiful living spaces and two formal dining areas. Free-flowing and airy, Ataahua is perfected in the Italian epicurean tradition offering no shortage of ideal dining spaces for spontaneous or lavish entertaining opportunities. A stately winding staircase navigates to an exceptionally stocked wine cellar exhibiting local and international terroir. Six fantastic bedrooms accommodate sixteen guests with utmost comfort, discretion, and elegance between the primary residence and guest home.