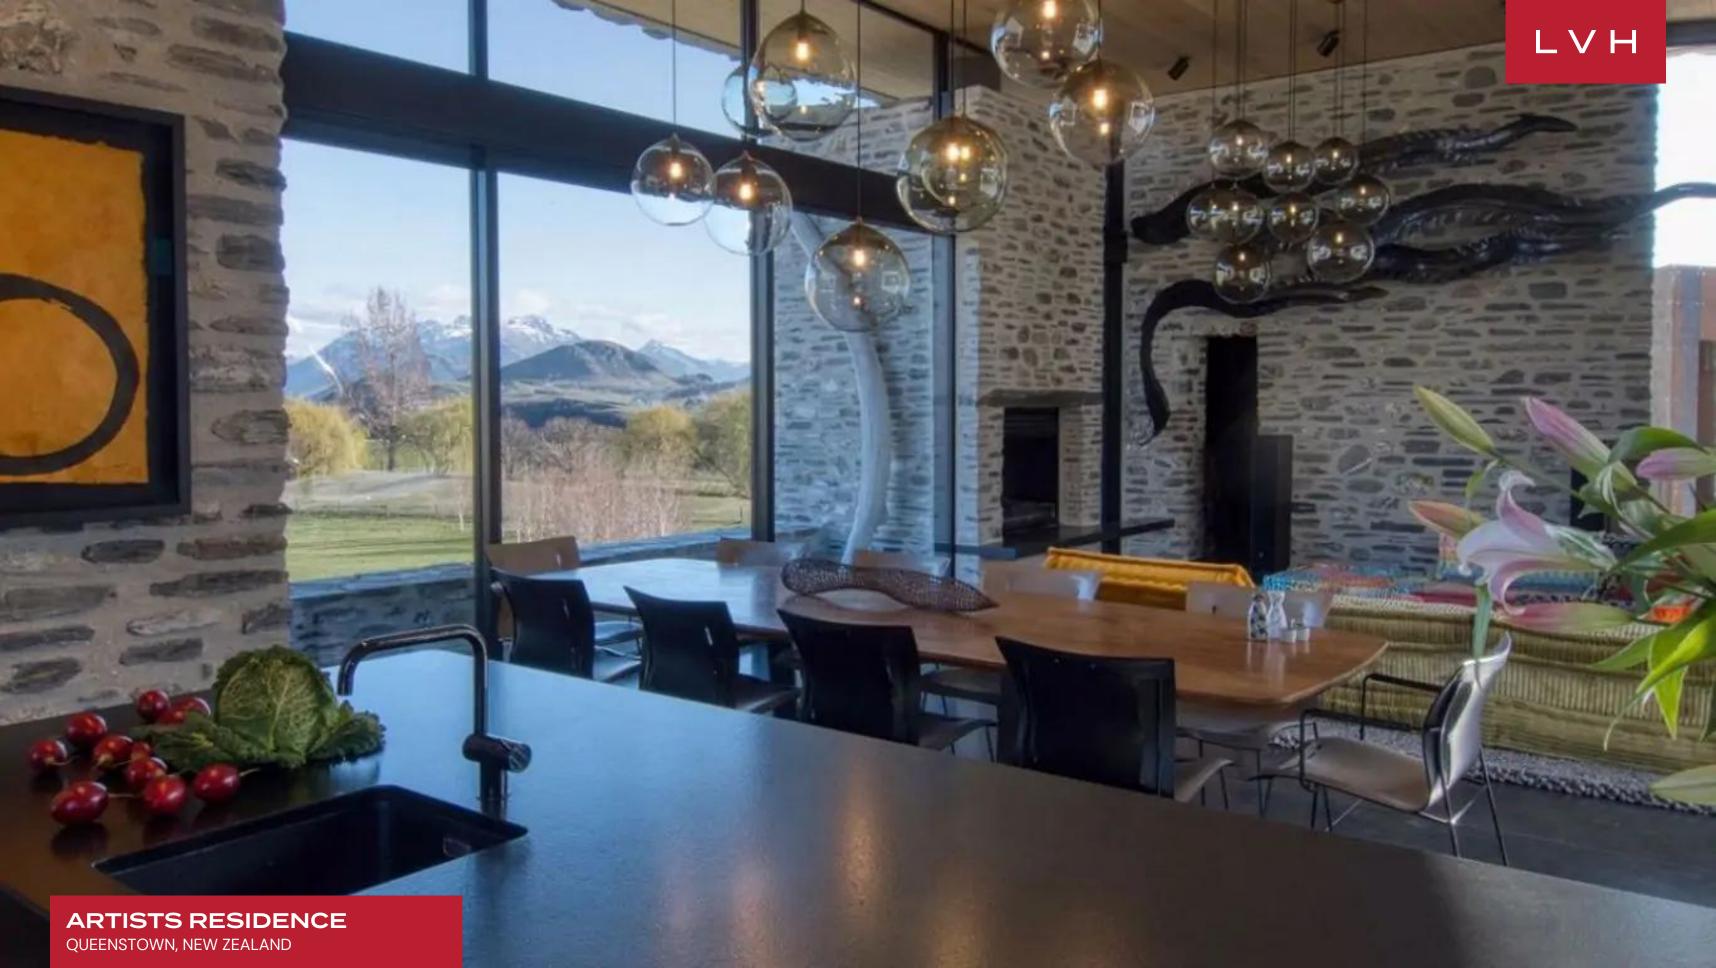

Spellbinding interiors present a masterclass of boho chic exuberance and eclecticism. An insatiably playful and unique decor offers the ultimate compliment to Artists Residence's austere and striking architecture. An utterly unique floorplan is flanked by immersive floor-to-ceiling glass and artfully placed windows bringing the vast dimensions and serene seclusion of the outdoors in. Raw materials and organic textures, such as the local schist stone, are displayed on full, offering a delightful contrast with the neighboring timber shiplap accents. Dynamic and youthful, Artists Residence playfully interrogates dimension, form, and balance across an idiosyncratic yet intuitive floorplan exceptionally conceived for spontaneity and fun. Striking brass sculptures straddle the wall, while blown-glass artisanal bulbs hang delicately, crowning the alluring great room. Brimming with surprises and unique touches, each element of this revered South Island luxury vacation rental is integral to an enchanting aesthetic whole. A lovely patchwork of textiles convenes around the seductive low-profile sectional, bringing oriental hedonism to the midst of the South Island's savage beauty. This Queenstown holiday rental features three fantastic ensuite bedrooms ready to accommodate six guests with utmost comfort, discretion, and elegance. Highlights include a media room and a sunroom perfect for enjoying a relaxing morning coffee.