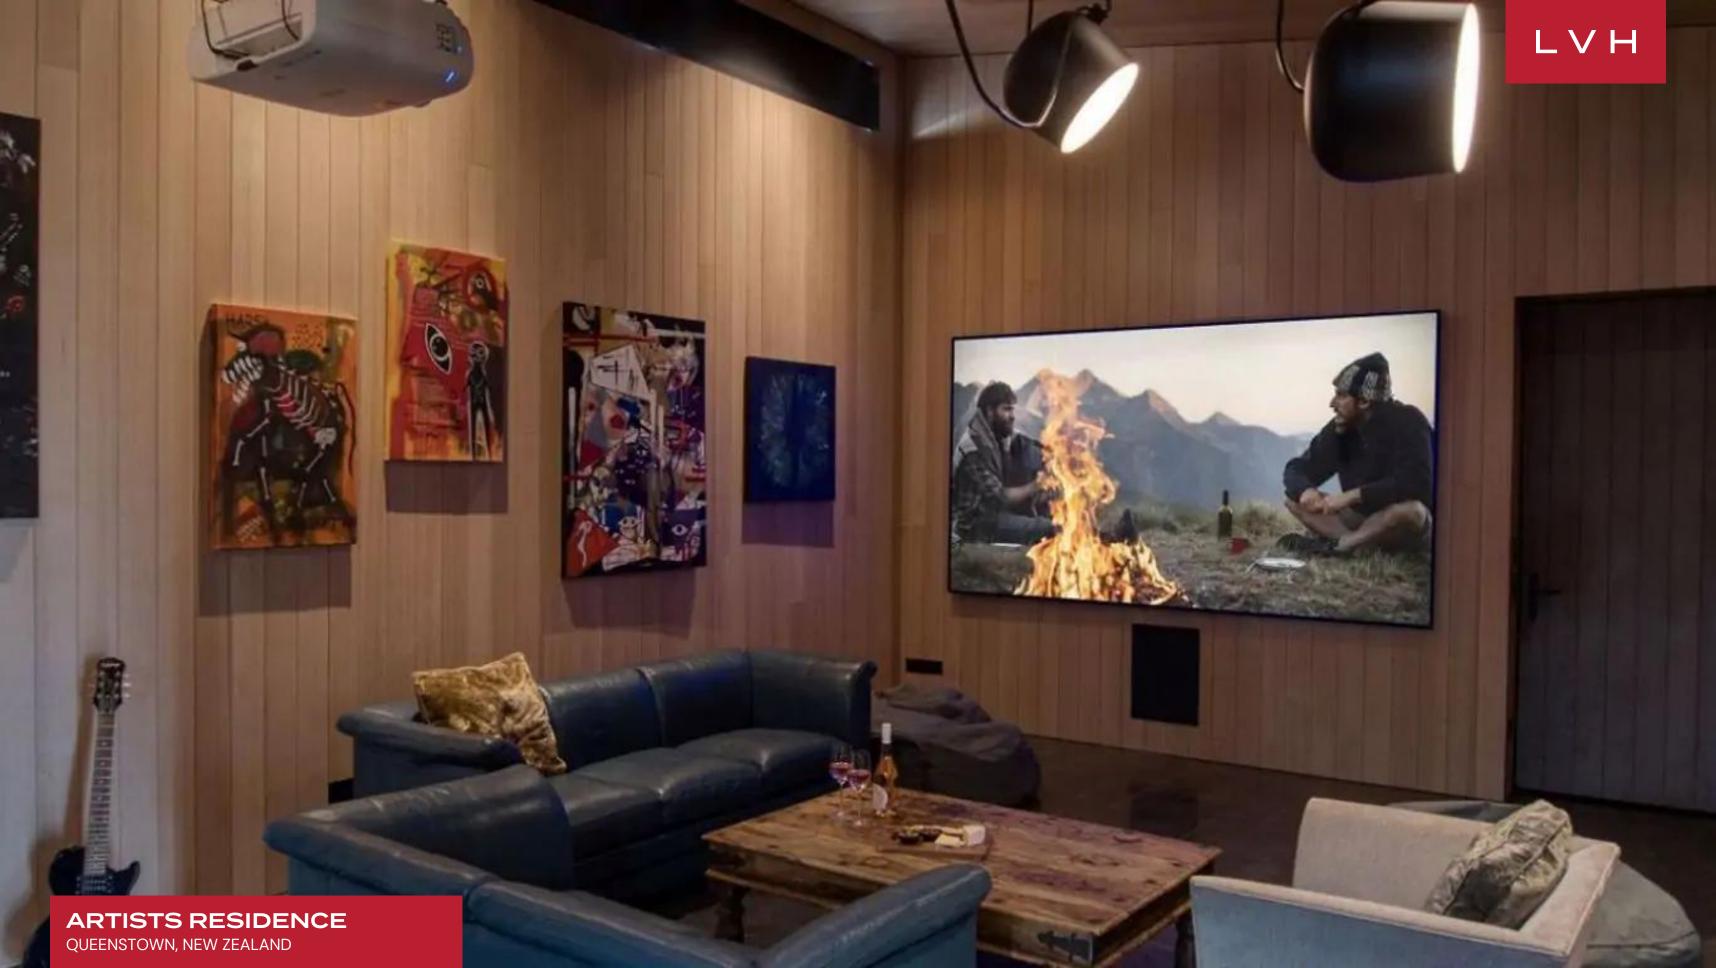

Spellbinding interiors present a masterclass of boho chic exuberance and eclecticism. An insatiably playful and unique decor offers the ultimate compliment to Artists Residence's austere and striking architecture. An utterly unique floorplan is flanked by immersive floor-to-ceiling glass and artfully placed windows bringing the vast dimensions and serene seclusion of the outdoors in. Raw materials and organic textures, such as the local schist stone, are displayed on full, offering a delightful contrast with the neighboring timber shiplap accents. Dynamic and youthful, Artists Residence playfully interrogates dimension, form, and balance across an idiosyncratic yet intuitive floorplan exceptionally conceived for spontaneity and fun. Striking brass sculptures straddle the wall, while blown-glass artisanal bulbs hang delicately, crowning the alluring great room. Brimming with surprises and unique touches, each element of this revered South Island luxury vacation rental is integral to an enchanting aesthetic whole. A lovely patchwork of textiles convenes around the seductive low-profile sectional, bringing oriental hedonism to the midst of the South Island's savage beauty. This Queenstown holiday rental features three fantastic ensuite bedrooms ready to accommodate six guests with utmost comfort, discretion, and elegance. Highlights include a media room and a sunroom perfect for enjoying a relaxing morning coffee.

#### INTERIOR

- Cable, Satellite or Smart TV
- Home Theater
- Dining Area
- Fireplace
- Laundry
- Home Office
- Piano
- Sound System