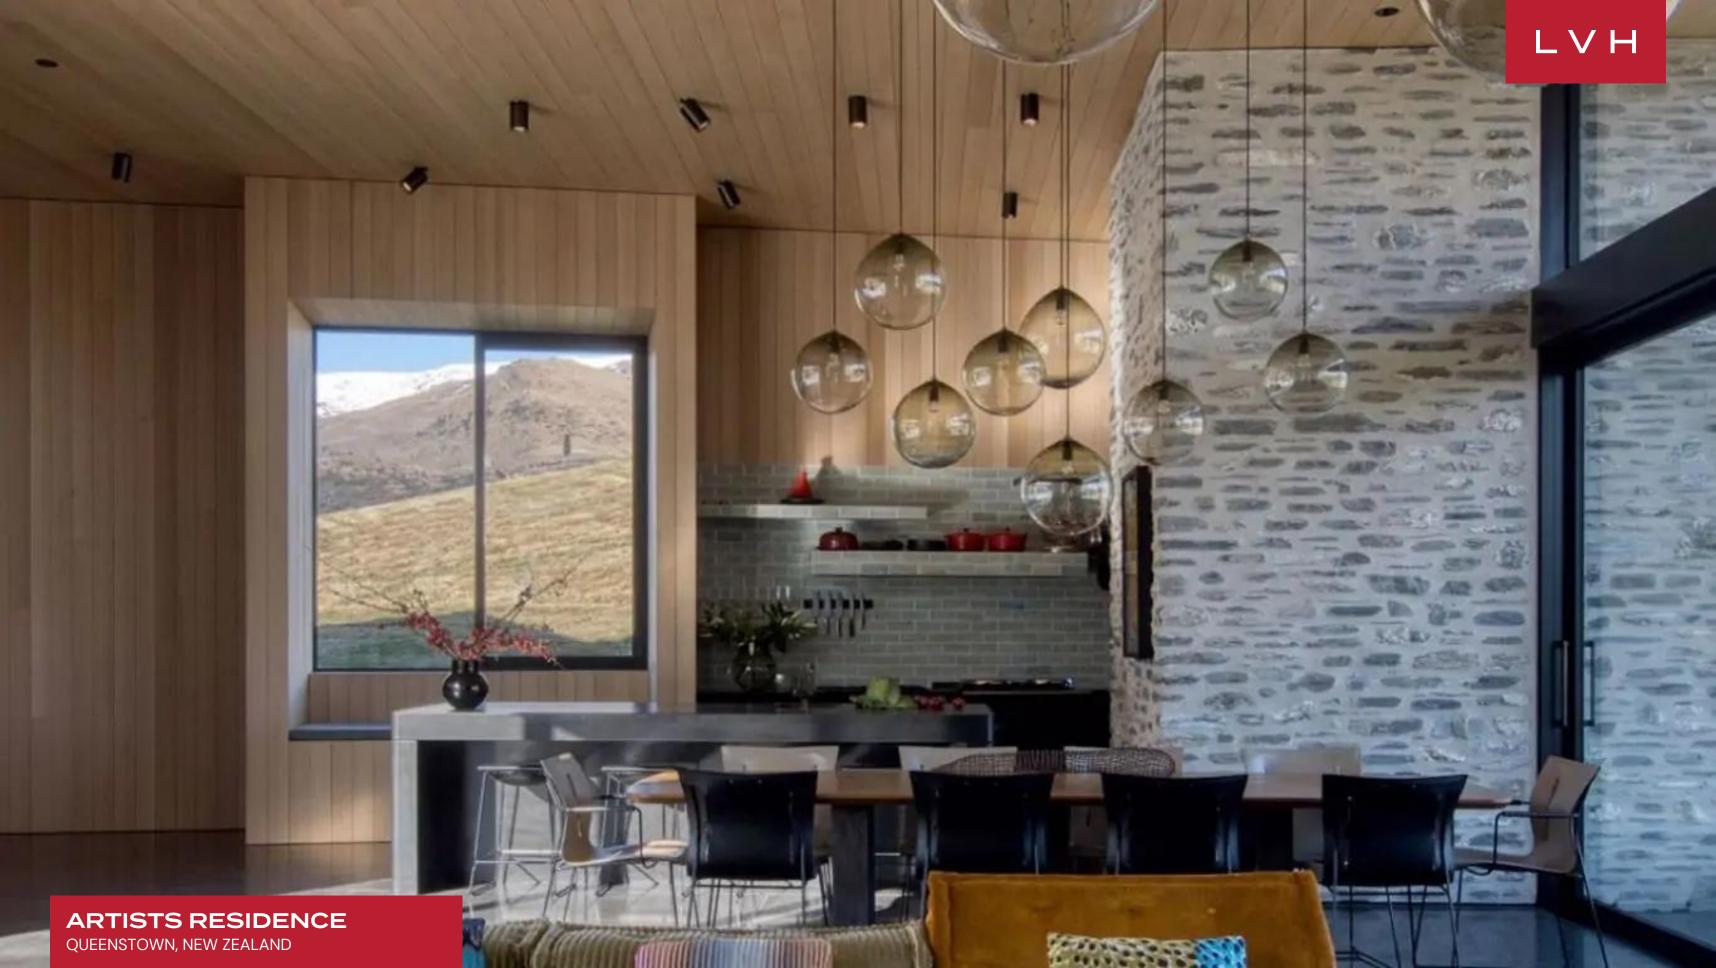

Spellbinding interiors present a masterclass of boho chic exuberance and eclecticism. An insatiably playful and unique decor offers the ultimate compliment to Artists Residence's austere and striking architecture. An utterly unique floorplan is flanked by immersive floor-to-ceiling glass and artfully placed windows bringing the vast dimensions and serene seclusion of the outdoors in. Raw materials and organic textures, such as the local schist stone, are displayed on full, offering a delightful contrast with the neighboring timber shiplap accents. Dynamic and youthful, Artists Residence playfully interrogates dimension, form, and balance across an idiosyncratic yet intuitive floorplan exceptionally conceived for spontaneity and fun. Striking brass sculptures straddle the wall, while blown-glass artisanal bulbs hang delicately, crowning the alluring great room. Brimming with surprises and unique touches, each element of this revered South Island luxury vacation rental is integral to an enchanting aesthetic whole. A lovely patchwork of textiles convenes around the seductive low-profile sectional, bringing oriental hedonism to the midst of the South Island's savage beauty. This Queenstown holiday rental features three fantastic ensuite bedrooms ready to accommodate six guests with utmost comfort, discretion, and elegance. Highlights include a media room and a sunroom perfect for enjoying a relaxing morning coffee.