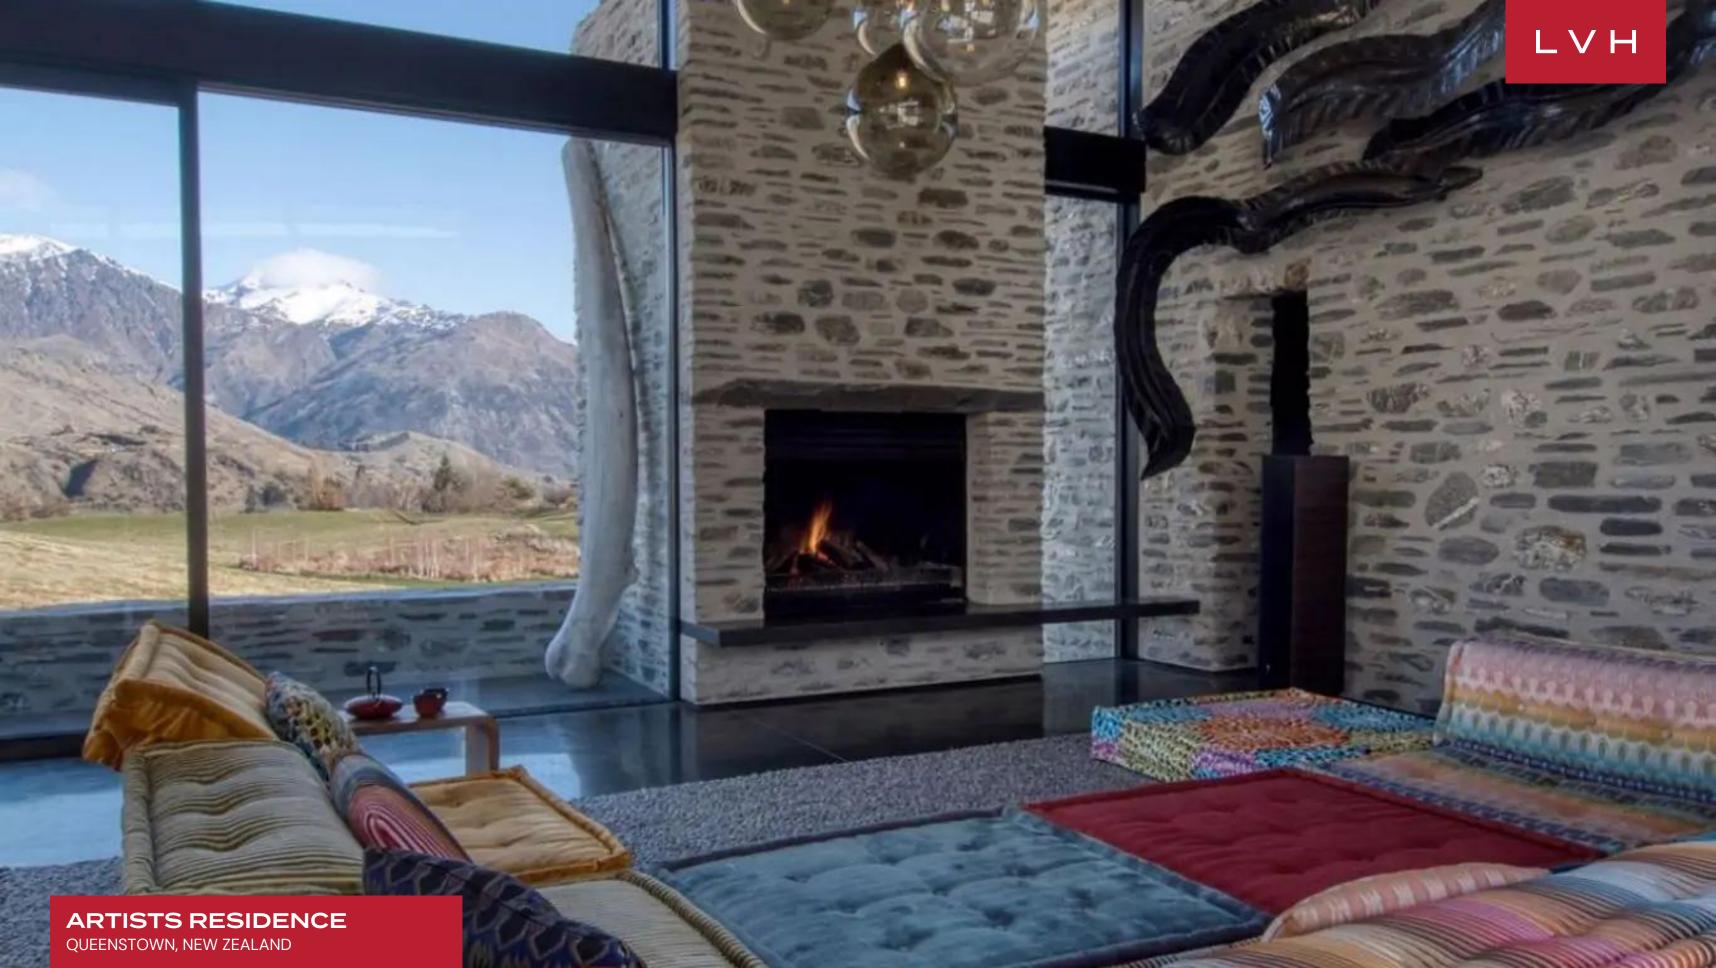

#### QUEENSTOWN, NEW ZEALAND

Artists Residence is an astounding contemporary residence perched in a vast mountain valley immersed in the South Island's natural splendor. Sleek lines make up an obtuse sculptural facade toeing the line between the avant-garde and the primal. An award-winning architecture of copper, stone and concrete pavilions interact gloriously with undulating verdant meadows, making up some of New Zealand's most spectacular luxury vacation villas.

Spellbinding interiors present a masterclass of boho chic exuberance and eclecticism. An insatiably playful and unique decor offers the ultimate compliment to Artists Residence's austere and striking architecture. An utterly unique floorplan is flanked by immersive floor-to-ceiling glass and artfully placed windows bringing the vast dimensions and serene seclusion of the outdoors in. Raw materials and organic textures, such as the local schist stone, are displayed on full, offering a delightful contrast with the neighboring timber shiplap accents. Dynamic and youthful, Artists Residence playfully interrogates dimension, form, and balance across an idiosyncratic yet intuitive floorplan exceptionally conceived for spontaneity and fun. Striking brass sculptures straddle the wall, while blown-glass artisanal bulbs hang delicately, crowning the alluring great room. Brimming with surprises and unique touches, each element of this revered South Island luxury vacation rental is integral to an enchanting aesthetic whole. A lovely patchwork of textiles convenes around the seductive low-profile sectional, bringing oriental hedonism to the midst of the South Island's savage beauty. This Queenstown holiday rental features three fantastic ensuite bedrooms ready to accommodate six guests with utmost comfort, discretion, and elegance. Highlights include a media room and a sunroom perfect for enjoying a relaxing morning coffee.