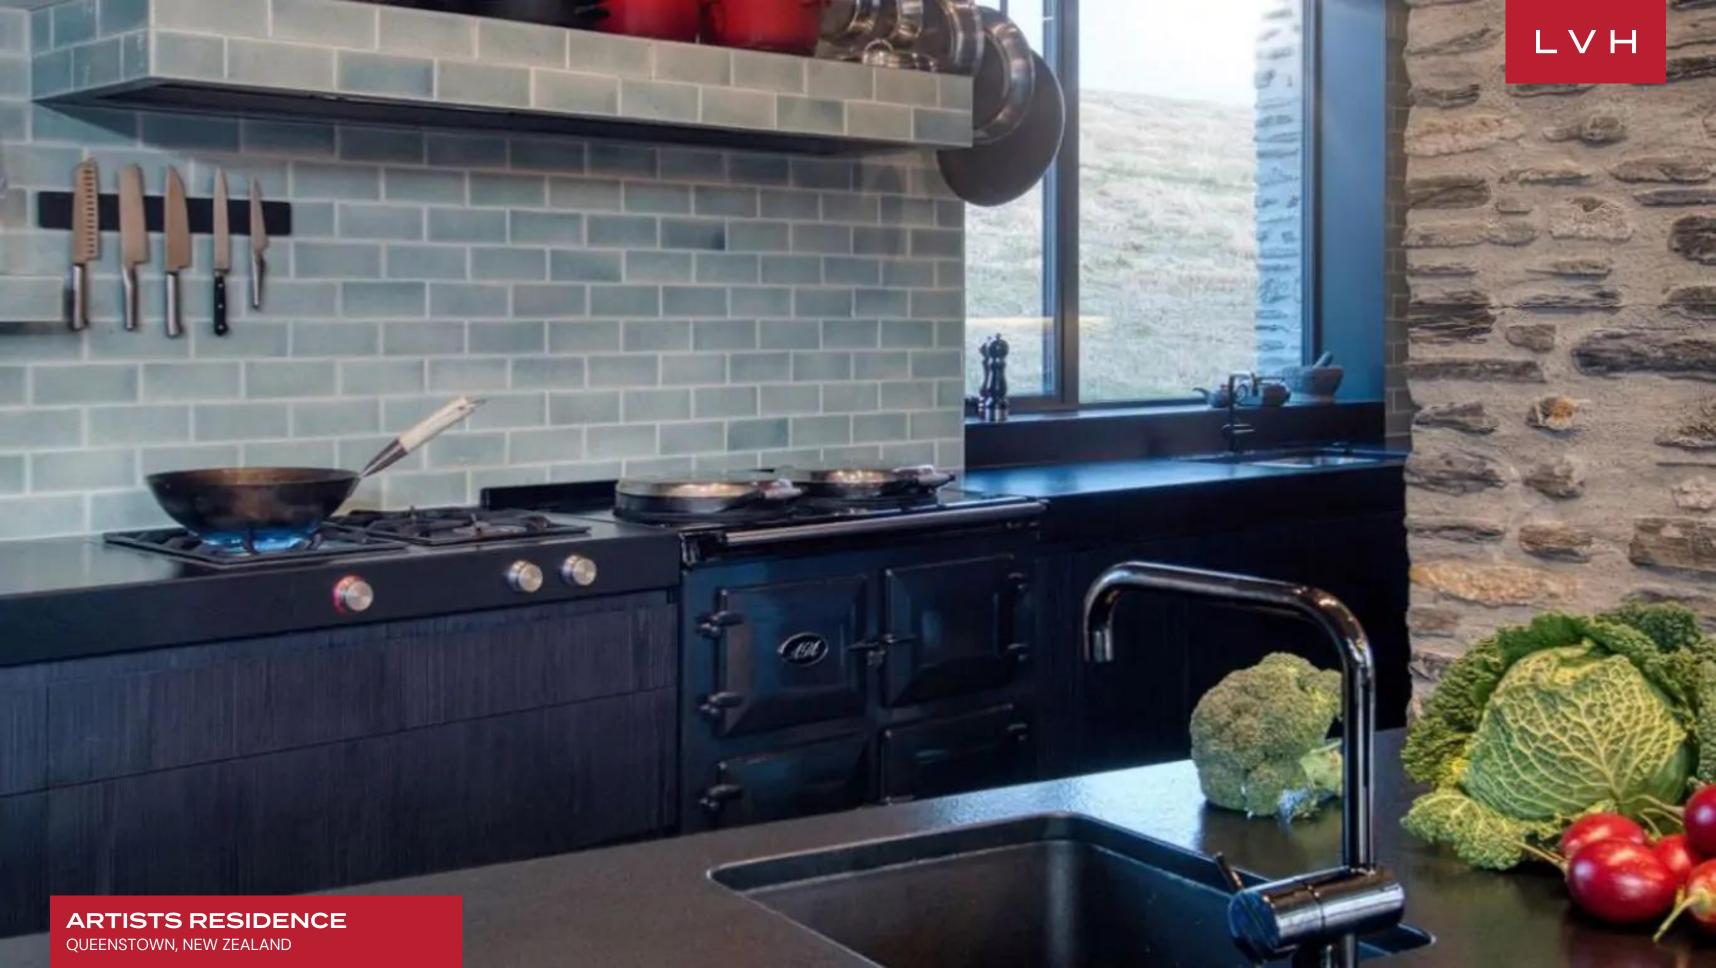

Spellbinding interiors present a masterclass of boho chic exuberance and eclecticism. An insatiably playful and unique decor offers the ultimate compliment to Artists Residence's austere and striking architecture. An utterly unique floorplan is flanked by immersive floor-to-ceiling glass and artfully placed windows bringing the vast dimensions and serene seclusion of the outdoors in. Raw materials and organic textures, such as the local schist stone, are displayed on full, offering a delightful contrast with the neighboring timber shiplap accents. Dynamic and youthful, Artists Residence playfully interrogates dimension, form, and balance across an idiosyncratic yet intuitive floorplan exceptionally conceived for spontaneity and fun. Striking brass sculptures straddle the wall, while blown-glass artisanal bulbs hang delicately, crowning the alluring great room. Brimming with surprises and unique touches, each element of this revered South Island luxury vacation rental is integral to an enchanting aesthetic whole. A lovely patchwork of textiles convenes around the seductive low-profile sectional, bringing oriental hedonism to the midst of the South Island's savage beauty. This Queenstown holiday rental features three fantastic ensuite bedrooms ready to accommodate six guests with utmost comfort, discretion, and elegance. Highlights include a media room and a sunroom perfect for enjoying a relaxing morning coffee.