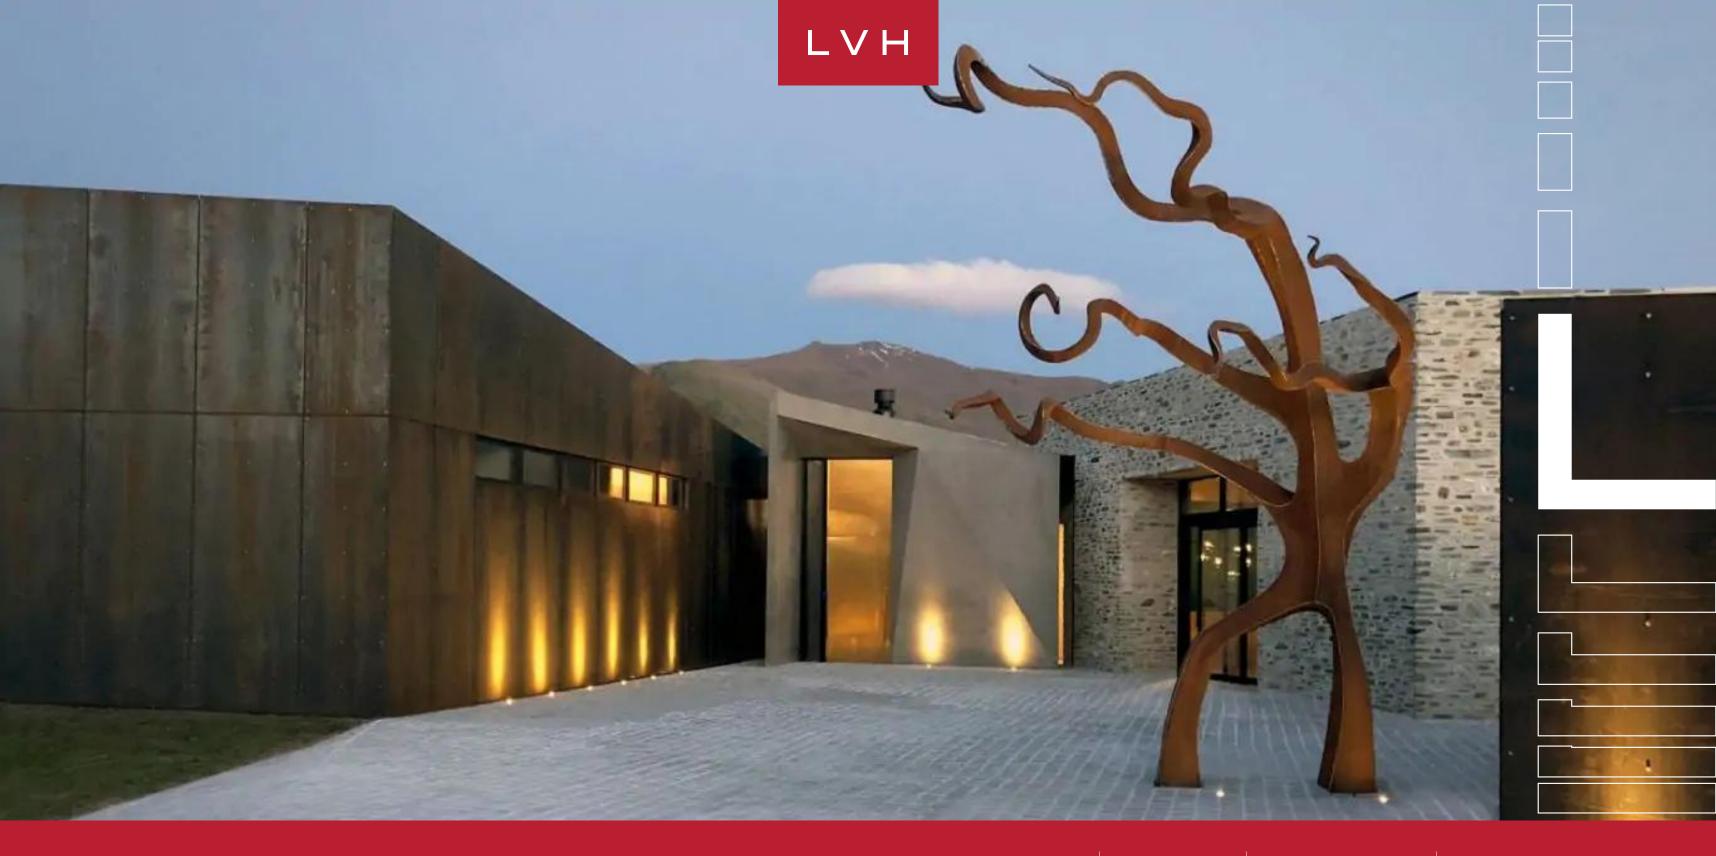

#### QUEENSTOWN, NEW ZEALAND

Artists Residence is an astounding contemporary residence perched in a vast mountain valley immersed in the South Island's natural splendor. Sleek lines make up an obtuse sculptural facade toeing the line between the avant-garde and the primal. An award-winning architecture of copper, stone and concrete pavilions interact gloriously with undulating verdant meadows, making up some of New Zealand's most spectacular luxury vacation villas.

Spellbinding interiors present a masterclass of boho chic exuberance and eclecticism. An insatiably playful and unique decor offers the ultimate compliment to Artists Residence's austere and striking architecture. An utterly unique floorplan is flanked by immersive floor-to-ceiling glass and artfully placed windows bringing the vast dimensions and serene seclusion of the outdoors in. Raw materials and organic textures, such as the local schist stone, are displayed on full, offering a delightful contrast with the neighboring timber shiplap accents. Dynamic and youthful, Artists Residence playfully interrogates dimension, form, and balance across an idiosyncratic yet intuitive floorplan exceptionally conceived for spontaneity and fun. Striking brass sculptures straddle the wall, while blown-glass artisanal bulbs hang delicately, crowning the alluring great room. Brimming with surprises and unique touches, each element of this revered South Island luxury vacation rental is integral to an enchanting aesthetic whole. A lovely patchwork of textiles convenes around the seductive low-profile sectional, bringing oriental hedonism to the midst of the South Island's savage beauty. This Queenstown holiday rental features three fantastic ensuite bedrooms ready to accommodate six guests with utmost comfort, discretion, and elegance. Highlights include a media room and a sunroom perfect for enjoying a relaxing morning coffee.