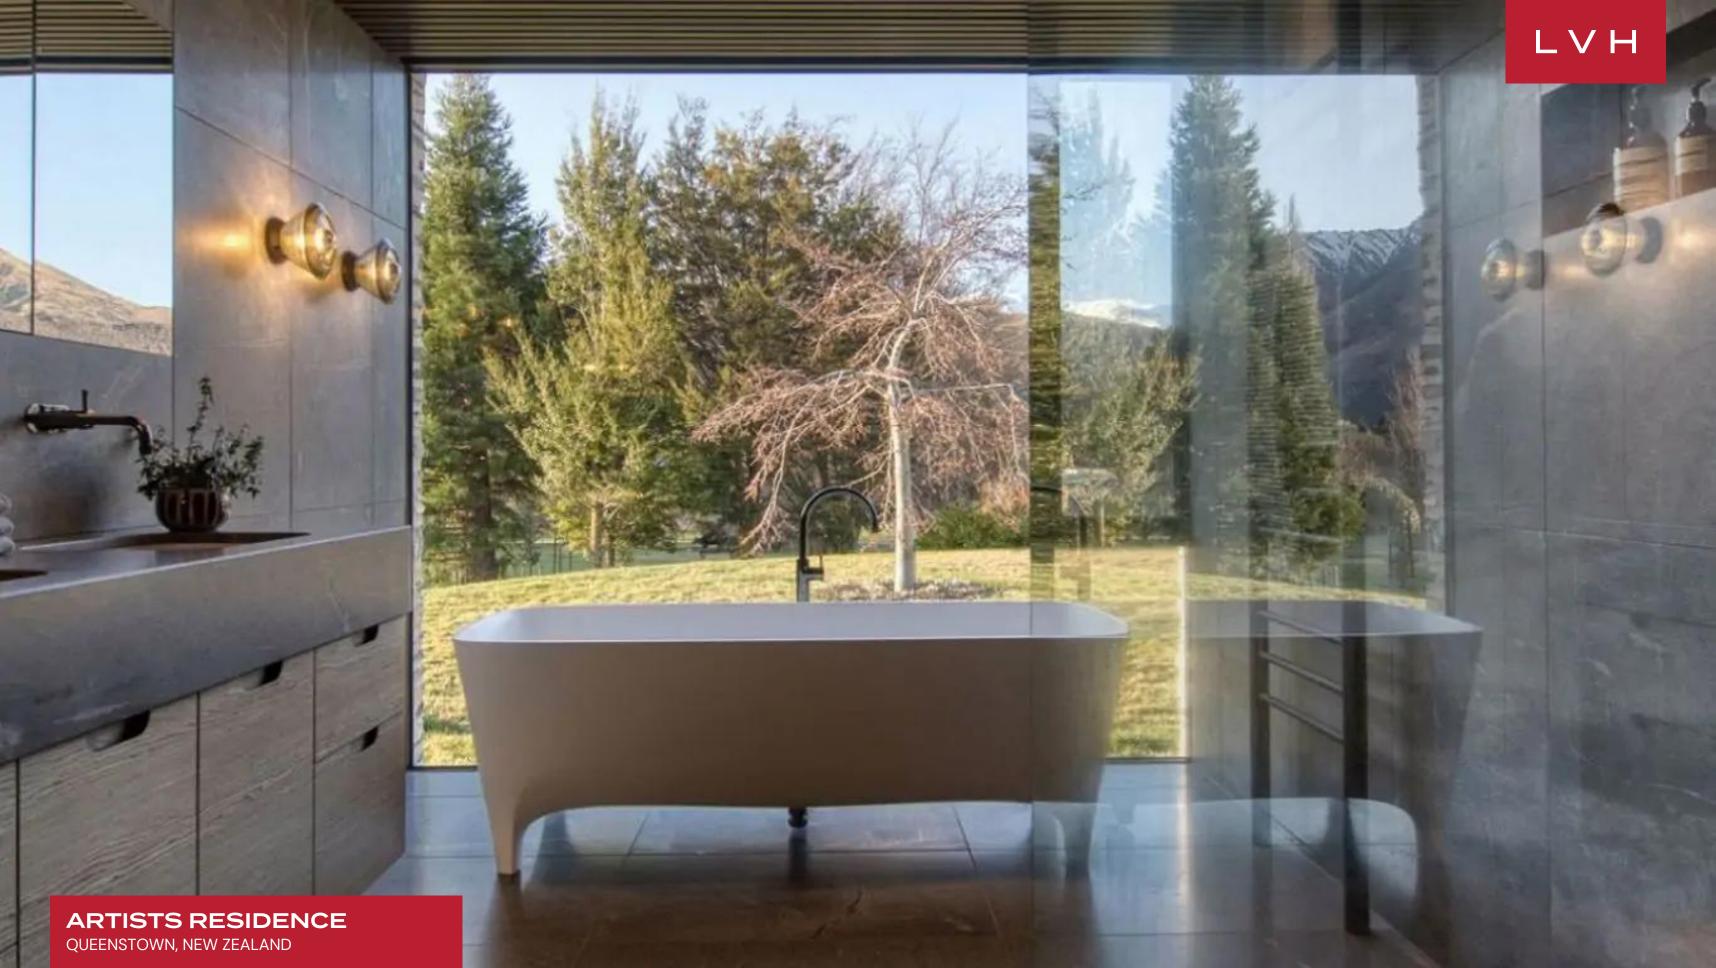

Spellbinding interiors present a masterclass of boho chic exuberance and eclecticism. An insatiably playful and unique decor offers the ultimate compliment to Artists Residence's austere and striking architecture. An utterly unique floorplan is flanked by immersive floor-to-ceiling glass and artfully placed windows bringing the vast dimensions and serene seclusion of the outdoors in. Raw materials and organic textures, such as the local schist stone, are displayed on full, offering a delightful contrast with the neighboring timber shiplap accents. Dynamic and youthful, Artists Residence playfully interrogates dimension, form, and balance across an idiosyncratic yet intuitive floorplan exceptionally conceived for spontaneity and fun. Striking brass sculptures straddle the wall, while blown-glass artisanal bulbs hang delicately, crowning the alluring great room. Brimming with surprises and unique touches, each element of this revered South Island luxury vacation rental is integral to an enchanting aesthetic whole. A lovely patchwork of textiles convenes around the seductive low-profile sectional, bringing oriental hedonism to the midst of the South Island's savage beauty. This Queenstown holiday rental features three fantastic ensuite bedrooms ready to accommodate six guests with utmost comfort, discretion, and elegance. Highlights include a media room and a sunroom perfect for enjoying a relaxing morning coffee.