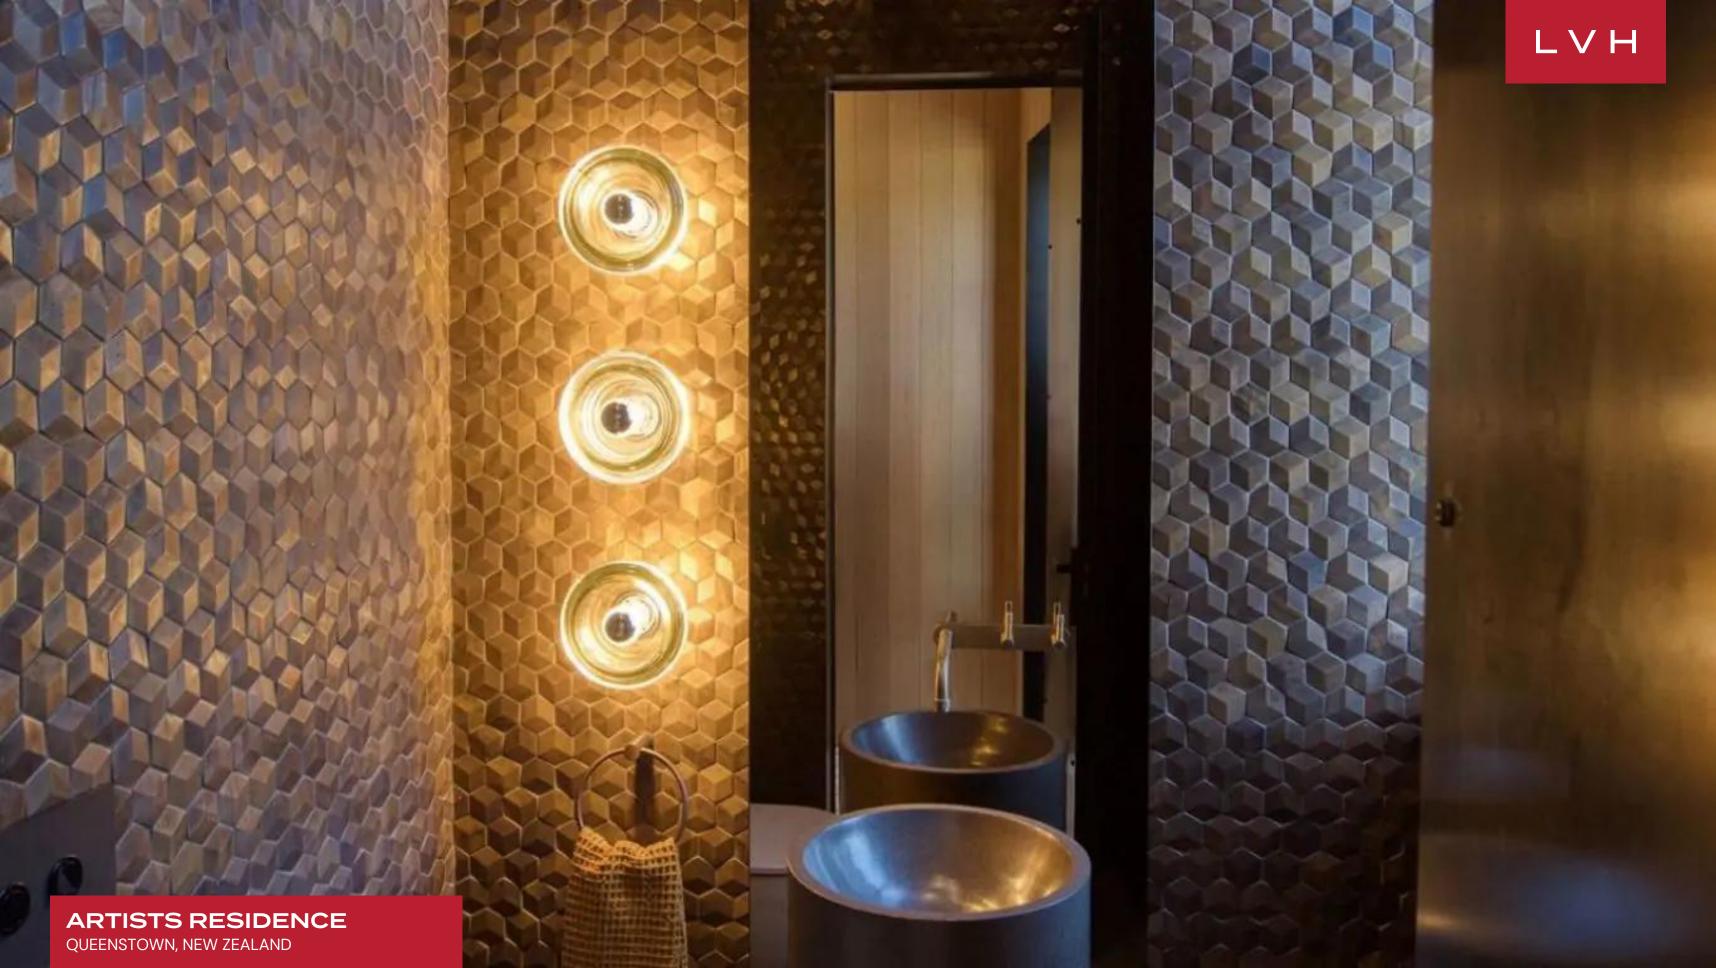

Spellbinding interiors present a masterclass of boho chic exuberance and eclecticism. An insatiably playful and unique decor offers the ultimate compliment to Artists Residence's austere and striking architecture. An utterly unique floorplan is flanked by immersive floor-to-ceiling glass and artfully placed windows bringing the vast dimensions and serene seclusion of the outdoors in. Raw materials and organic textures, such as the local schist stone, are displayed on full, offering a delightful contrast with the neighboring timber shiplap accents. Dynamic and youthful, Artists Residence playfully interrogates dimension, form, and balance across an idiosyncratic yet intuitive floorplan exceptionally conceived for spontaneity and fun. Striking brass sculptures straddle the wall, while blown-glass artisanal bulbs hang delicately, crowning the alluring great room. Brimming with surprises and unique touches, each element of this revered South Island luxury vacation rental is integral to an enchanting aesthetic whole. A lovely patchwork of textiles convenes around the seductive low-profile sectional, bringing oriental hedonism to the midst of the South Island's savage beauty. This Queenstown holiday rental features three fantastic ensuite bedrooms ready to accommodate six guests with utmost comfort, discretion, and elegance. Highlights include a media room and a sunroom perfect for enjoying a relaxing morning coffee.