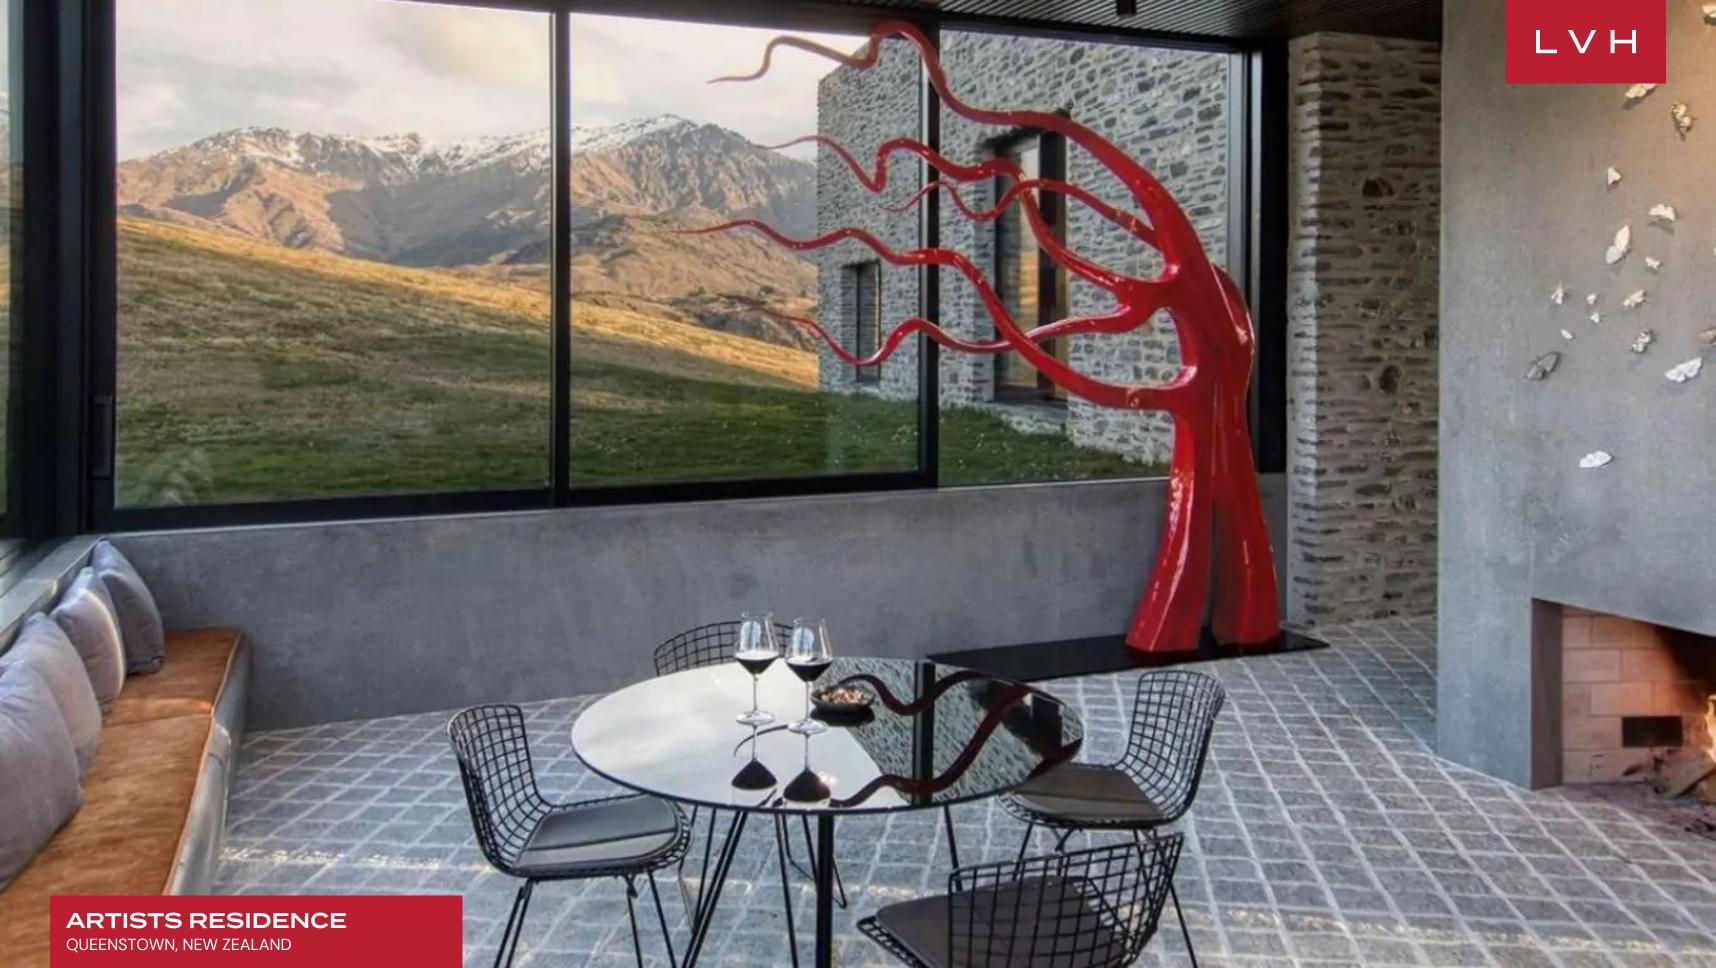

Spellbinding interiors present a masterclass of boho chic exuberance and eclecticism. An insatiably playful and unique decor offers the ultimate compliment to Artists Residence's austere and striking architecture. An utterly unique floorplan is flanked by immersive floor-to-ceiling glass and artfully placed windows bringing the vast dimensions and serene seclusion of the outdoors in. Raw materials and organic textures, such as the local schist stone, are displayed on full, offering a delightful contrast with the neighboring timber shiplap accents. Dynamic and youthful, Artists Residence playfully interrogates dimension, form, and balance across an idiosyncratic yet intuitive floorplan exceptionally conceived for spontaneity and fun. Striking brass sculptures straddle the wall, while blown-glass artisanal bulbs hang delicately, crowning the alluring great room. Brimming with surprises and unique touches, each element of this revered South Island luxury vacation rental is integral to an enchanting aesthetic whole. A lovely patchwork of textiles convenes around the seductive low-profile sectional, bringing oriental hedonism to the midst of the South Island's savage beauty. This Queenstown holiday rental features three fantastic ensuite bedrooms ready to accommodate six guests with utmost comfort, discretion, and elegance. Highlights include a media room and a sunroom perfect for enjoying a relaxing morning coffee.

Gorgeously embedded into its surroundings, Artists Residence is lauded for its 360-degree vistas channeled into every sq. inch of prime living space. An idyllic nature retreat awaits only a five-minute drive from historic Arrowtown; this Queenstown luxury vacation Villa leaves none impervious to her charms.