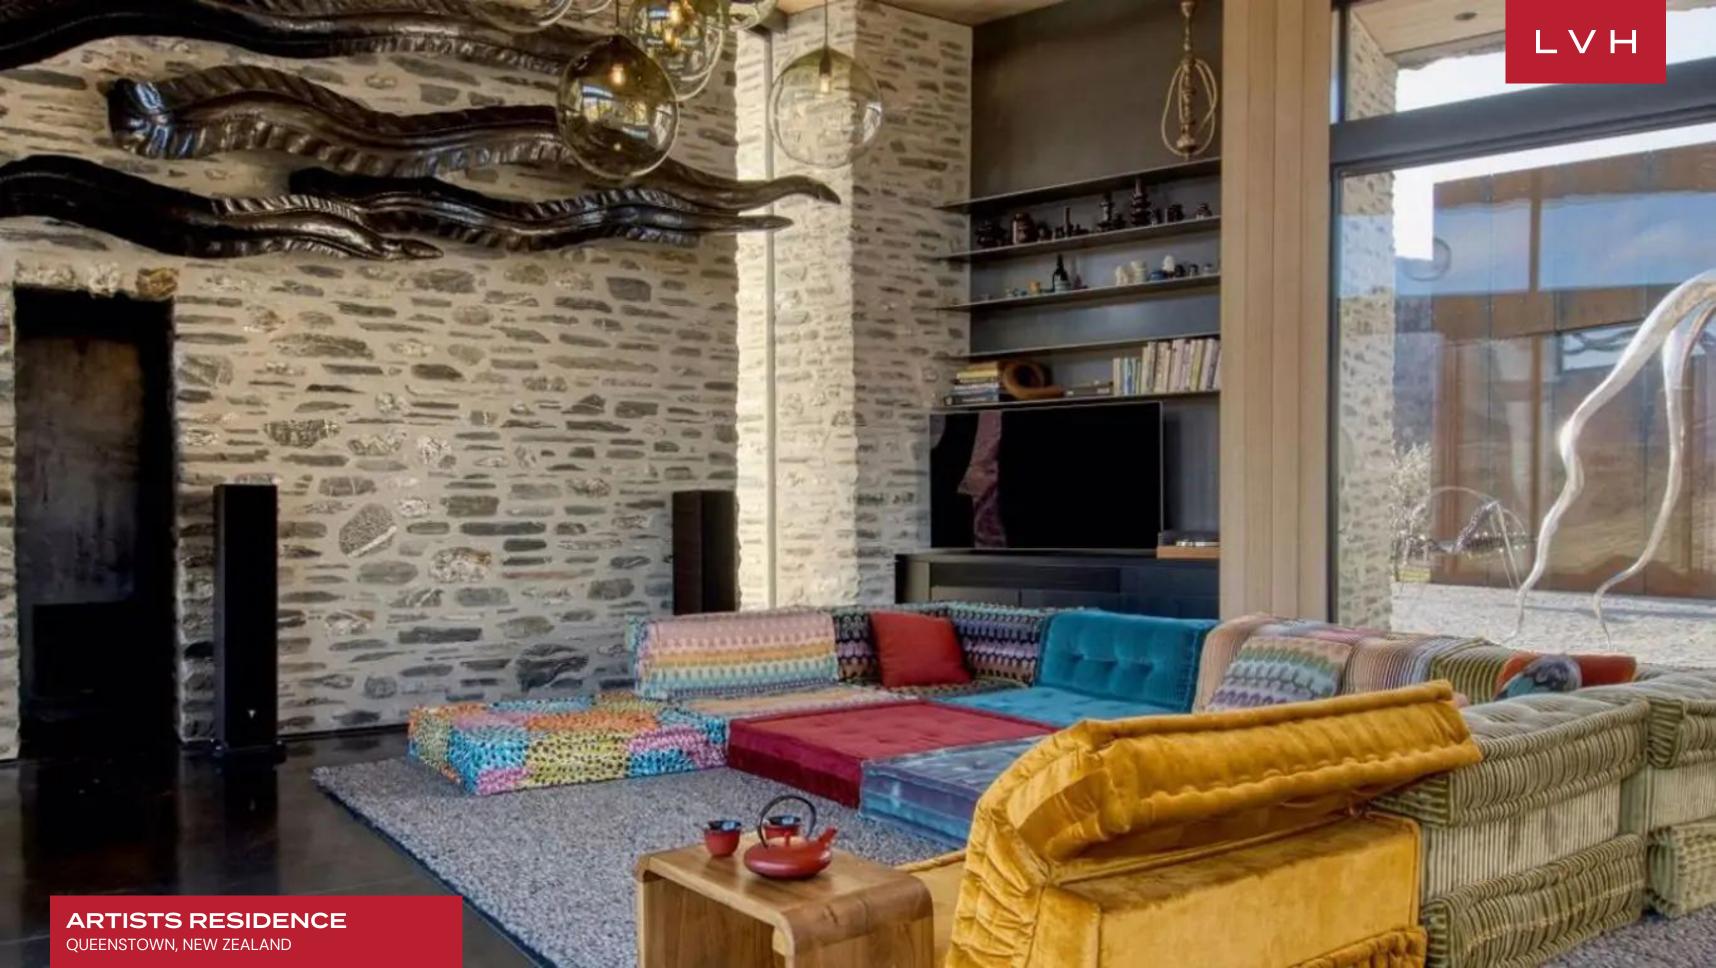

Spellbinding interiors present a masterclass of boho chic exuberance and eclecticism. An insatiably playful and unique decor offers the ultimate compliment to Artists Residence's austere and striking architecture. An utterly unique floorplan is flanked by immersive floor-to-ceiling glass and artfully placed windows bringing the vast dimensions and serene seclusion of the outdoors in. Raw materials and organic textures, such as the local schist stone, are displayed on full, offering a delightful contrast with the neighboring timber shiplap accents. Dynamic and youthful, Artists Residence playfully interrogates dimension, form, and balance across an idiosyncratic yet intuitive floorplan exceptionally conceived for spontaneity and fun. Striking brass sculptures straddle the wall, while blown-glass artisanal bulbs hang delicately, crowning the alluring great room. Brimming with surprises and unique touches, each element of this revered South Island luxury vacation rental is integral to an enchanting aesthetic whole. A lovely patchwork of textiles convenes around the seductive low-profile sectional, bringing oriental hedonism to the midst of the South Island's savage beauty. This Queenstown holiday rental features three fantastic ensuite bedrooms ready to accommodate six guests with utmost comfort, discretion, and elegance. Highlights include a media room and a sunroom perfect for enjoying a relaxing morning coffee.