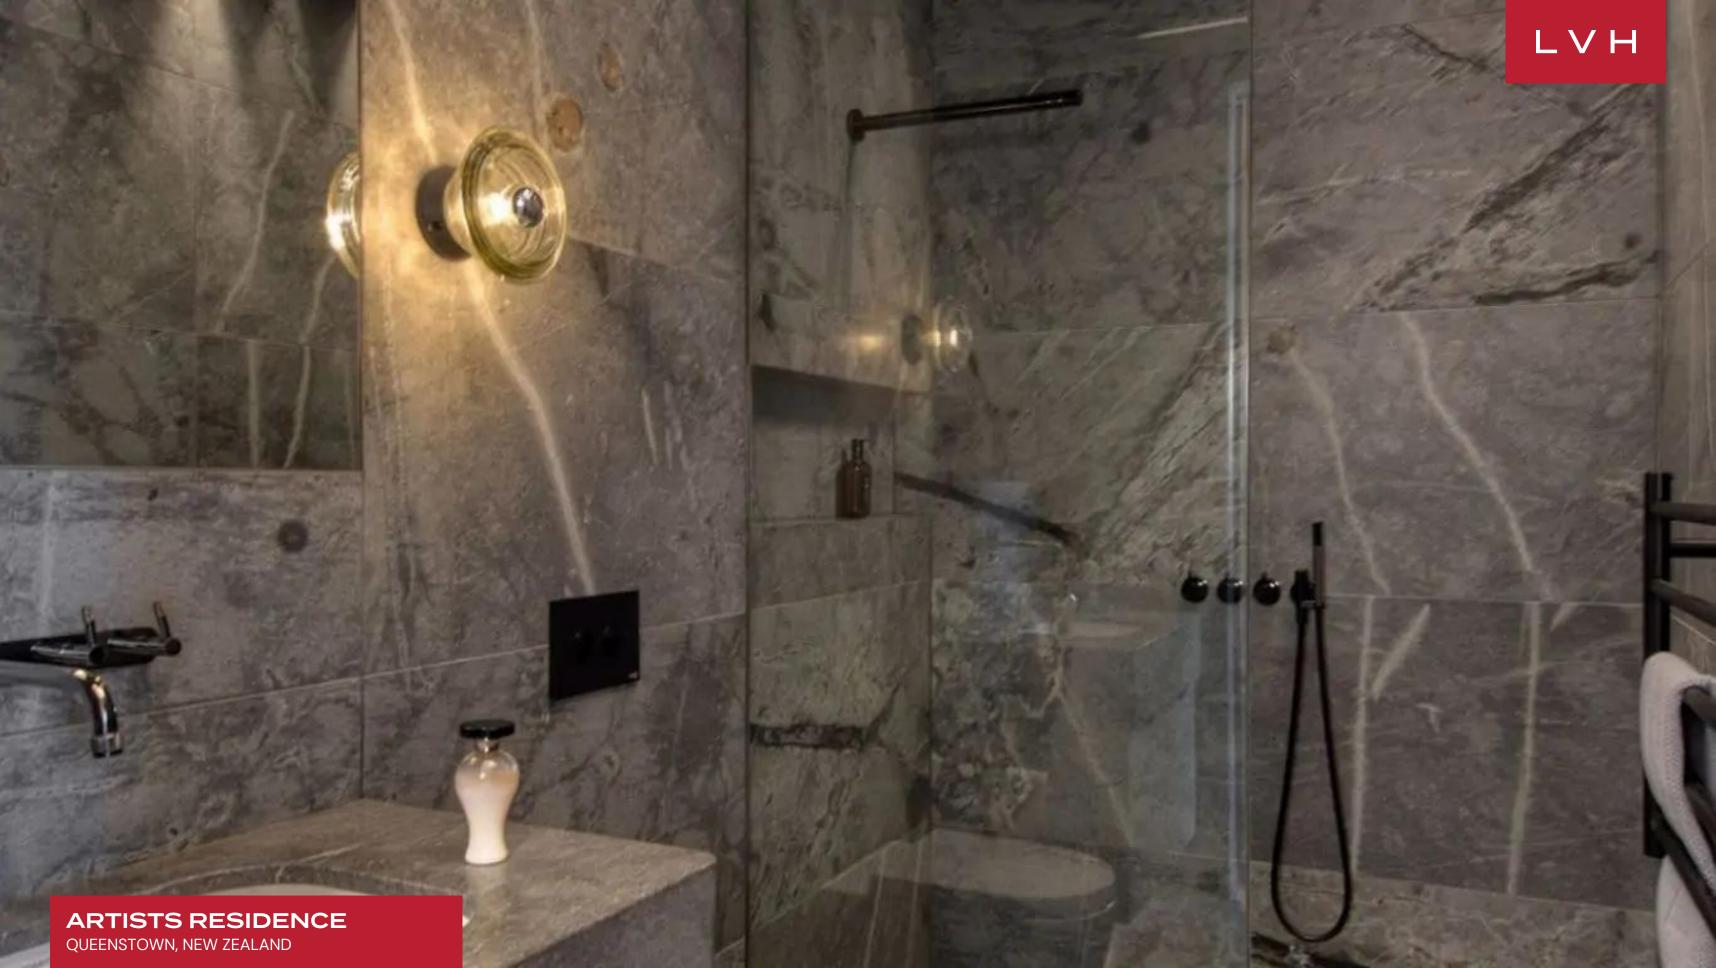

Spellbinding interiors present a masterclass of boho chic exuberance and eclecticism. An insatiably playful and unique decor offers the ultimate compliment to Artists Residence's austere and striking architecture. An utterly unique floorplan is flanked by immersive floor-to-ceiling glass and artfully placed windows bringing the vast dimensions and serene seclusion of the outdoors in. Raw materials and organic textures, such as the local schist stone, are displayed on full, offering a delightful contrast with the neighboring timber shiplap accents. Dynamic and youthful, Artists Residence playfully interrogates dimension, form, and balance across an idiosyncratic yet intuitive floorplan exceptionally conceived for spontaneity and fun. Striking brass sculptures straddle the wall, while blown-glass artisanal bulbs hang delicately, crowning the alluring great room. Brimming with surprises and unique touches, each element of this revered South Island luxury vacation rental is integral to an enchanting aesthetic whole. A lovely patchwork of textiles convenes around the seductive low-profile sectional, bringing oriental hedonism to the midst of the South Island's savage beauty. This Queenstown holiday rental features three fantastic ensuite bedrooms ready to accommodate six guests with utmost comfort, discretion, and elegance. Highlights include a media room and a sunroom perfect for enjoying a relaxing morning coffee.