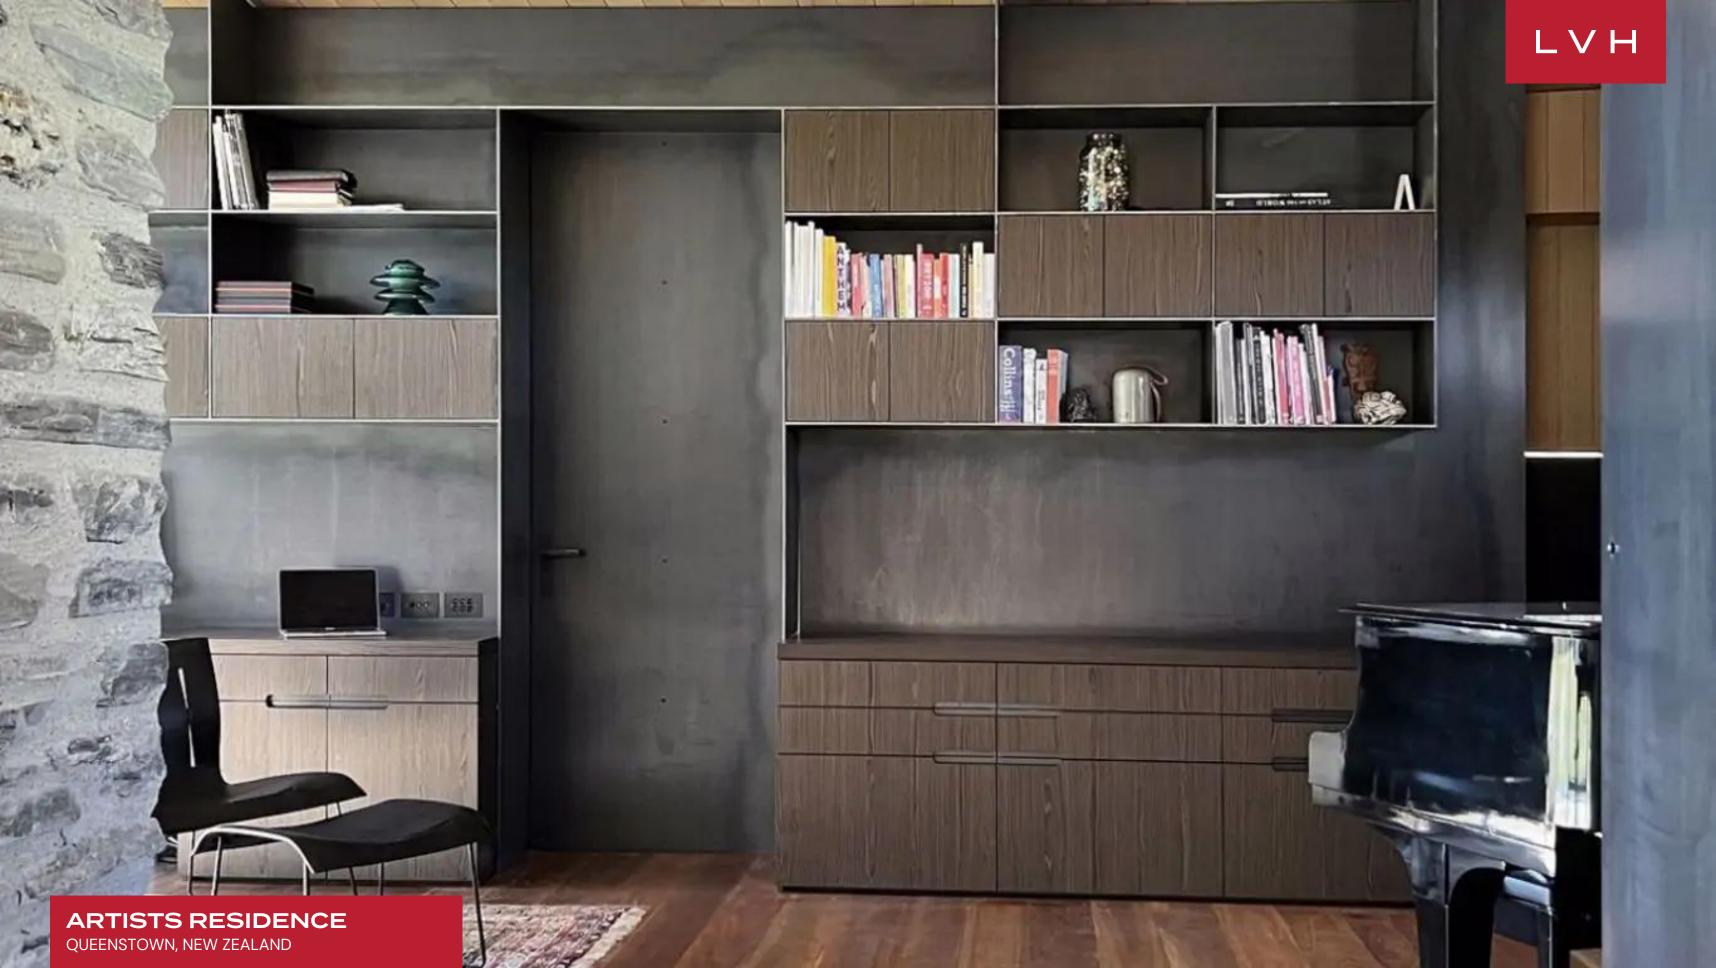

Spellbinding interiors present a masterclass of boho chic exuberance and eclecticism. An insatiably playful and unique decor offers the ultimate compliment to Artists Residence's austere and striking architecture. An utterly unique floorplan is flanked by immersive floor-to-ceiling glass and artfully placed windows bringing the vast dimensions and serene seclusion of the outdoors in. Raw materials and organic textures, such as the local schist stone, are displayed on full, offering a delightful contrast with the neighboring timber shiplap accents. Dynamic and youthful, Artists Residence playfully interrogates dimension, form, and balance across an idiosyncratic yet intuitive floorplan exceptionally conceived for spontaneity and fun. Striking brass sculptures straddle the wall, while blown-glass artisanal bulbs hang delicately, crowning the alluring great room. Brimming with surprises and unique touches, each element of this revered South Island luxury vacation rental is integral to an enchanting aesthetic whole. A lovely patchwork of textiles convenes around the seductive low-profile sectional, bringing oriental hedonism to the midst of the South Island's savage beauty. This Queenstown holiday rental features three fantastic ensuite bedrooms ready to accommodate six guests with utmost comfort, discretion, and elegance. Highlights include a media room and a sunroom perfect for enjoying a relaxing morning coffee.

#### INTERIOR

- Cable, Satellite or Smart TV
- Home Theater
- Dining Area
- Fireplace
- Laundry
- Home Office
- Piano
- Sound System