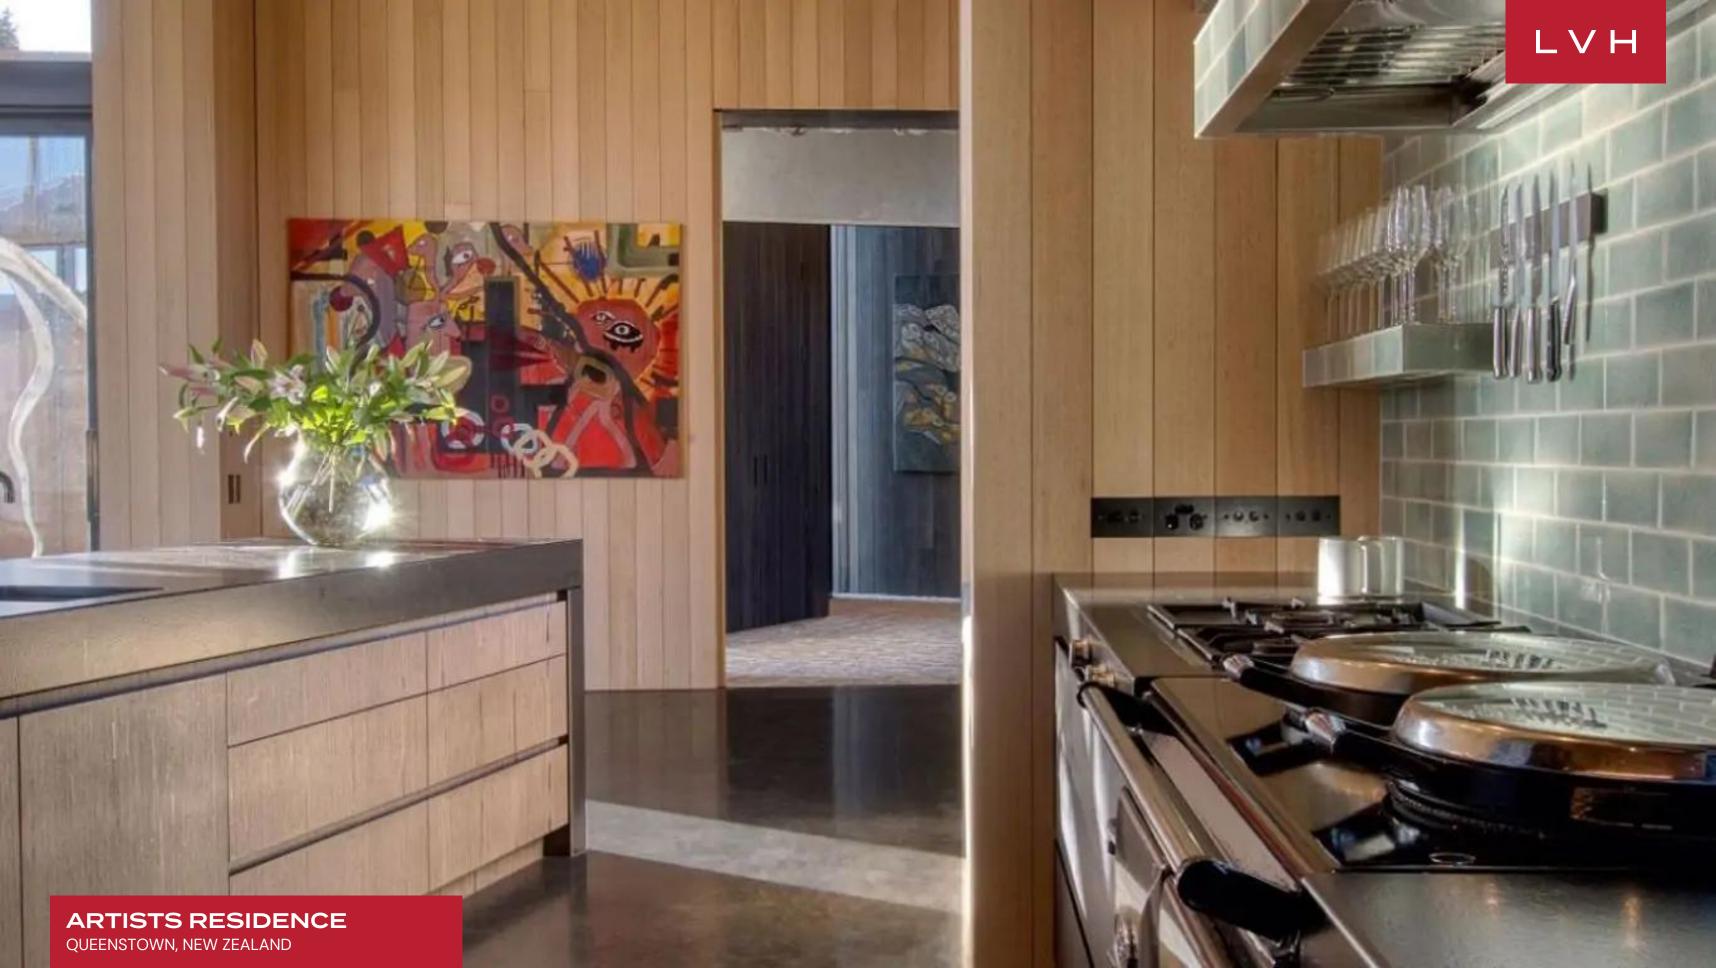

Spellbinding interiors present a masterclass of boho chic exuberance and eclecticism. An insatiably playful and unique decor offers the ultimate compliment to Artists Residence's austere and striking architecture. An utterly unique floorplan is flanked by immersive floor-to-ceiling glass and artfully placed windows bringing the vast dimensions and serene seclusion of the outdoors in. Raw materials and organic textures, such as the local schist stone, are displayed on full, offering a delightful contrast with the neighboring timber shiplap accents. Dynamic and youthful, Artists Residence playfully interrogates dimension, form, and balance across an idiosyncratic yet intuitive floorplan exceptionally conceived for spontaneity and fun. Striking brass sculptures straddle the wall, while blown-glass artisanal bulbs hang delicately, crowning the alluring great room. Brimming with surprises and unique touches, each element of this revered South Island luxury vacation rental is integral to an enchanting aesthetic whole. A lovely patchwork of textiles convenes around the seductive low-profile sectional, bringing oriental hedonism to the midst of the South Island's savage beauty. This Queenstown holiday rental features three fantastic ensuite bedrooms ready to accommodate six guests with utmost comfort, discretion, and elegance. Highlights include a media room and a sunroom perfect for enjoying a relaxing morning coffee.