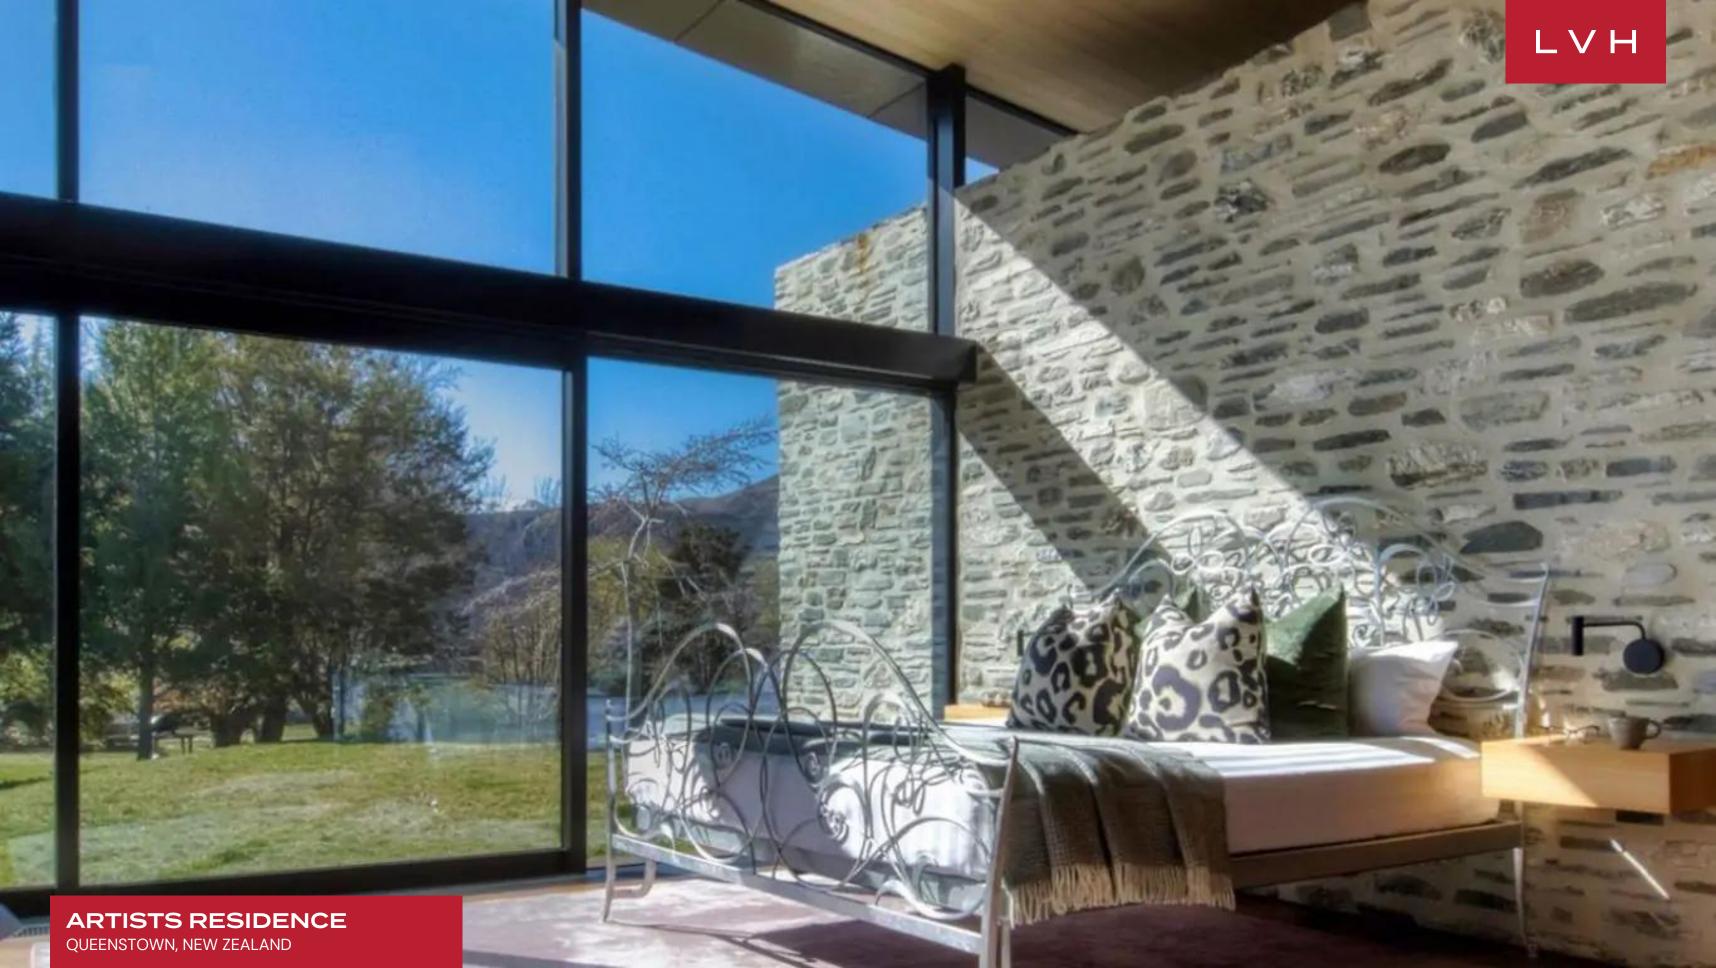

Spellbinding interiors present a masterclass of boho chic exuberance and eclecticism. An insatiably playful and unique decor offers the ultimate compliment to Artists Residence's austere and striking architecture. An utterly unique floorplan is flanked by immersive floor-to-ceiling glass and artfully placed windows bringing the vast dimensions and serene seclusion of the outdoors in. Raw materials and organic textures, such as the local schist stone, are displayed on full, offering a delightful contrast with the neighboring timber shiplap accents. Dynamic and youthful, Artists Residence playfully interrogates dimension, form, and balance across an idiosyncratic yet intuitive floorplan exceptionally conceived for spontaneity and fun. Striking brass sculptures straddle the wall, while blown-glass artisanal bulbs hang delicately, crowning the alluring great room. Brimming with surprises and unique touches, each element of this revered South Island luxury vacation rental is integral to an enchanting aesthetic whole. A lovely patchwork of textiles convenes around the seductive low-profile sectional, bringing oriental hedonism to the midst of the South Island's savage beauty. This Queenstown holiday rental features three fantastic ensuite bedrooms ready to accommodate six guests with utmost comfort, discretion, and elegance. Highlights include a media room and a sunroom perfect for enjoying a relaxing morning coffee.

Gorgeously embedded into its surroundings, Artists Residence is lauded for its 360-degree vistas channeled into every sq. inch of prime living space. An idyllic nature retreat awaits only a five-minute drive from historic Arrowtown; this Queenstown luxury vacation Villa leaves none impervious to her charms.