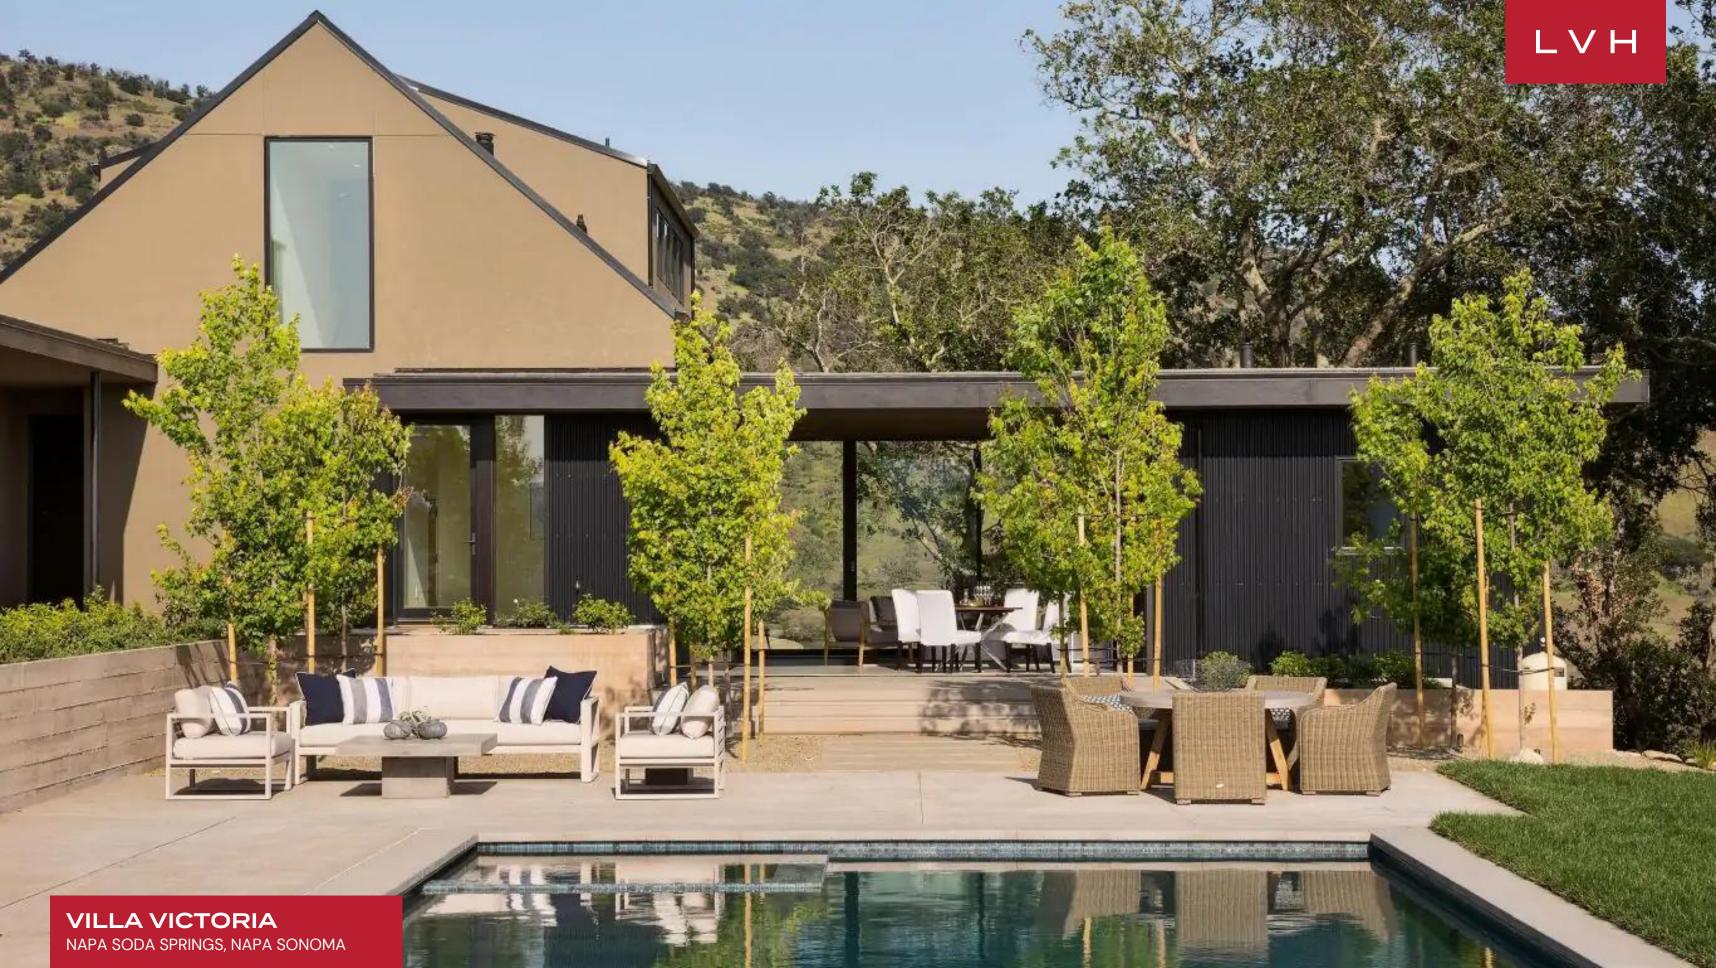

## VILLA VICTORIA

NAPA SODA SPRINGS, NAPA SONOMA

Villa Victoria is a stunning contemporary property nestled amidst terraced gardens and surrounded by breathtaking Napa Sonoma vistas. It is close to numerous wineries and the perfect base for wine enthusiasts to explore the region. With its modern architecture and luxurious amenities, Villa Victoria is a haven of tranquility and beauty.

This Napa Sonoma luxury vacation rental blends modern sophistication and elegance. It features double-height ceilings that create an airy and spacious atmosphere, inviting natural light to flood the living area. Luxury furnishings exude elegance with sleek white upholstery, creating a clean and minimalist aesthetic. At the same time, the walls adorned with captivating modern abstract art pieces add a touch of artistic flair to the space. The open-concept floor plan seamlessly combines the living and dining areas with the modern kitchen, creating a harmonious space for guests to enjoy their stay together while engaging in different activities. Six sumptuous bedrooms offer comfort, style, and functionality, accommodating up to thirteen guests. One bedroom features three twin beds, making it perfect for traveling families or larger groups.

Its outdoors reveals a breathtaking view of the property's stunning mountain vistas. A heated pool invites guests to take a refreshing dip or bask in the sun on one of the comfortable loungers surrounding it. Whether one wants to unwind by the pool, or indulge in a delectable BBQ feast, Villa Victoria presents the ideal setting to immerse oneself in nature's beauty and create unforgettable memories. LVH requires owners to comply with regulations for all home rentals within Napa & Sonoma counties.