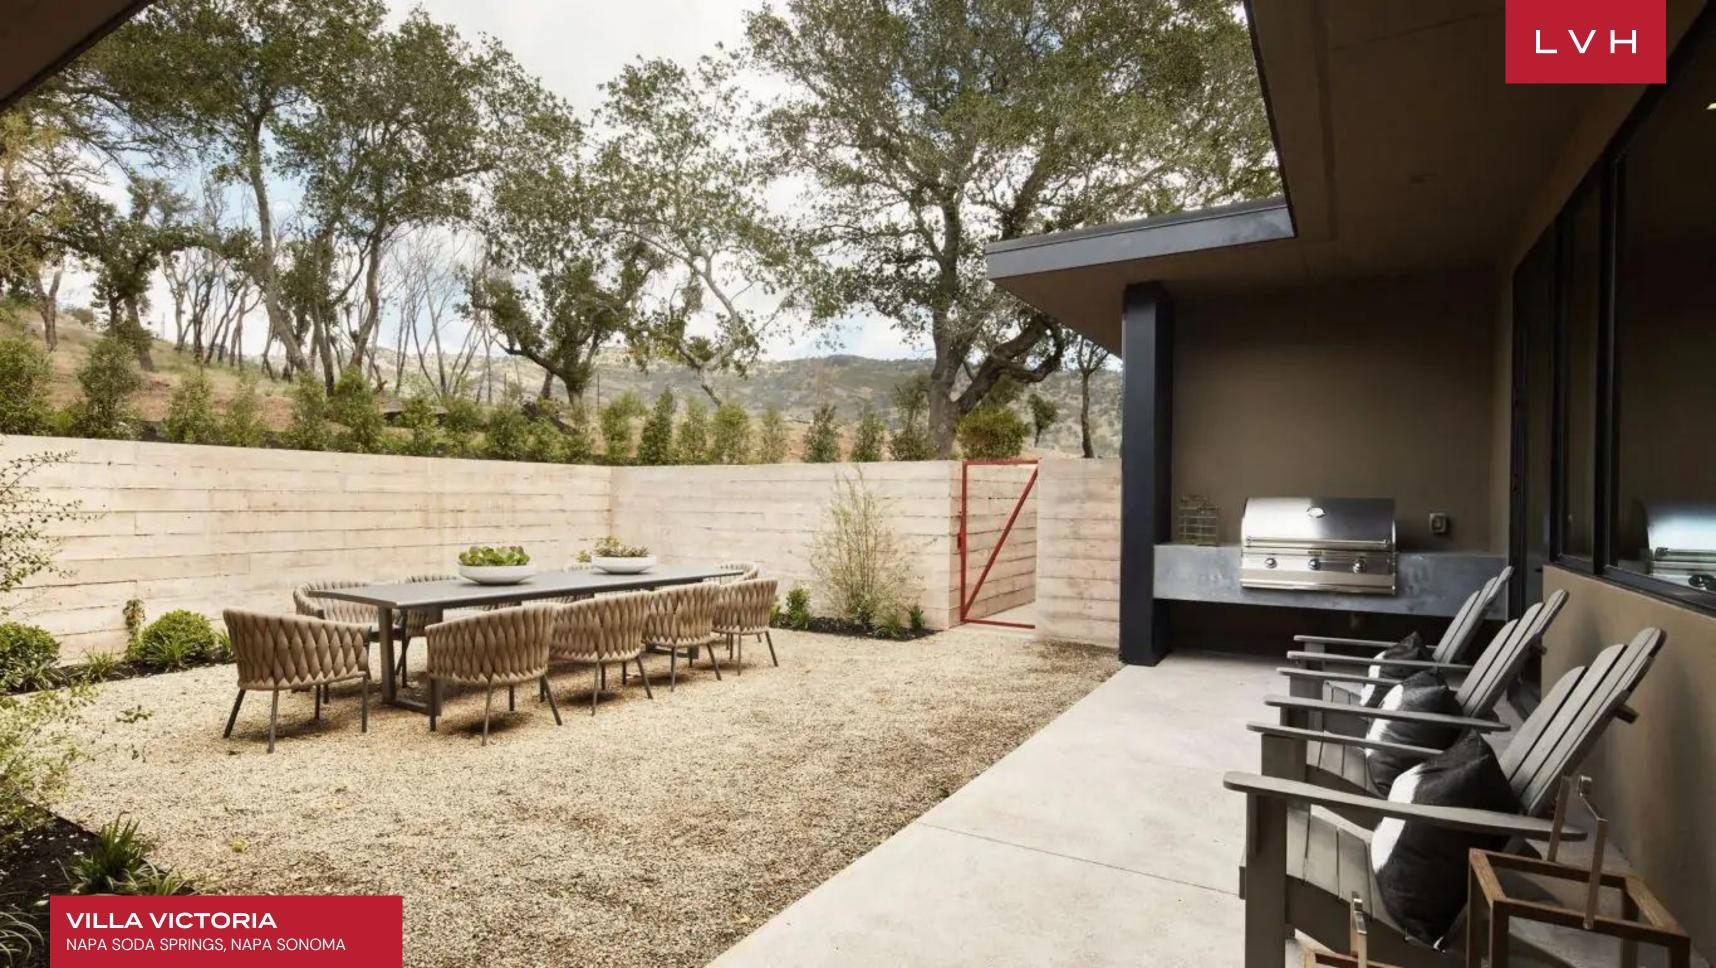

Its outdoors reveals a breathtaking view of the property's stunning mountain vistas. A heated pool invites guests to take a refreshing dip or bask in the sun on one of the comfortable loungers surrounding it. Whether one wants to unwind by the pool, or indulge in a delectable BBQ feast, Villa Victoria presents the ideal setting to immerse oneself in nature's beauty and create unforgettable memories. LVH requires owners to comply with regulations for all home rentals within Napa & Sonoma counties.

### EXTERIOR

- Al Fresco Dining
- BBQ
- Fire Pit
- Patio
- Saltwater Heated Pool
- Sun Loungers
- Terrace