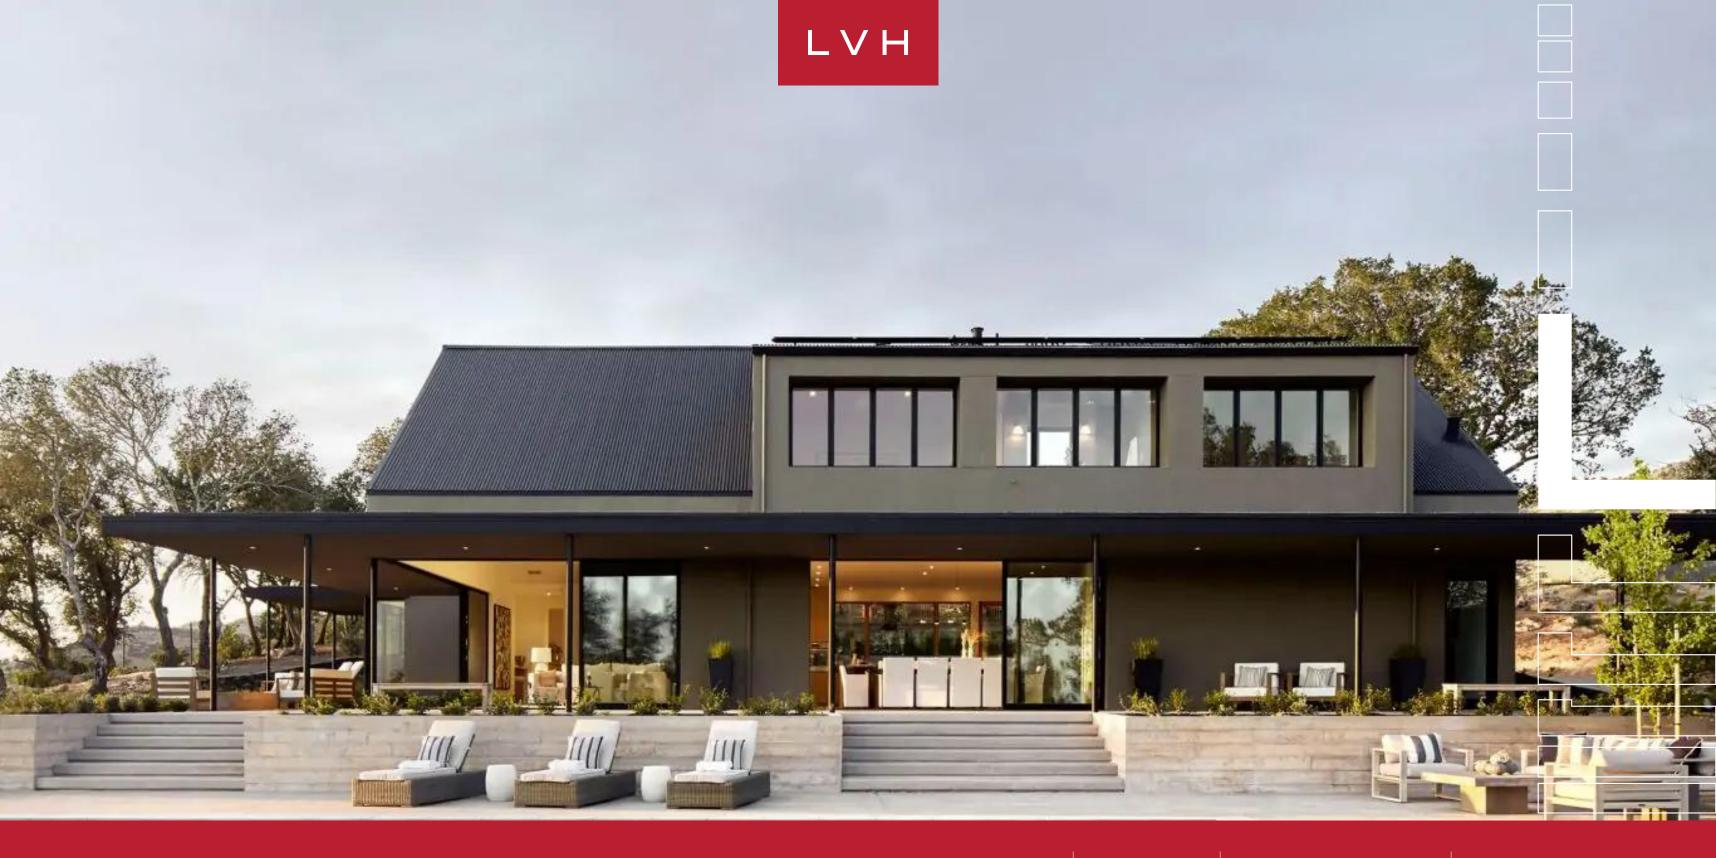

## VILLA VICTORIA

NAPA SODA SPRINGS, NAPA SONOMA

Villa Victoria is a stunning contemporary property nestled amidst terraced gardens and surrounded by breathtaking Napa Sonoma vistas. It is close to numerous wineries and the perfect base for wine enthusiasts to explore the region. With its modern architecture and luxurious amenities, Villa Victoria is a haven of tranquility and beauty.

This Napa Sonoma luxury vacation rental blends modern sophistication and elegance. It features double-height ceilings that create an airy and spacious atmosphere, inviting natural light to flood the living area. Luxury furnishings exude elegance with sleek white upholstery, creating a clean and minimalist aesthetic. At the same time, the walls adorned with captivating modern abstract art pieces add a touch of artistic flair to the space. The open-concept floor plan seamlessly combines the living and dining areas with the modern kitchen, creating a harmonious space for guests to enjoy their stay together while engaging in different activities. Six sumptuous bedrooms offer comfort, style, and functionality, accommodating up to thirteen guests. One bedroom features three twin beds, making it perfect for traveling families or larger groups.

Its outdoors reveals a breathtaking view of the property's stunning mountain vistas. A heated pool invites guests to take a refreshing dip or bask in the sun on one of the comfortable loungers surrounding it. Whether one wants to unwind by the pool, or indulge in a delectable BBQ feast, Villa Victoria presents the ideal setting to immerse oneself in nature's beauty and create unforgettable memories. LVH requires owners to comply with regulations for all home rentals within Napa & Sonoma counties.