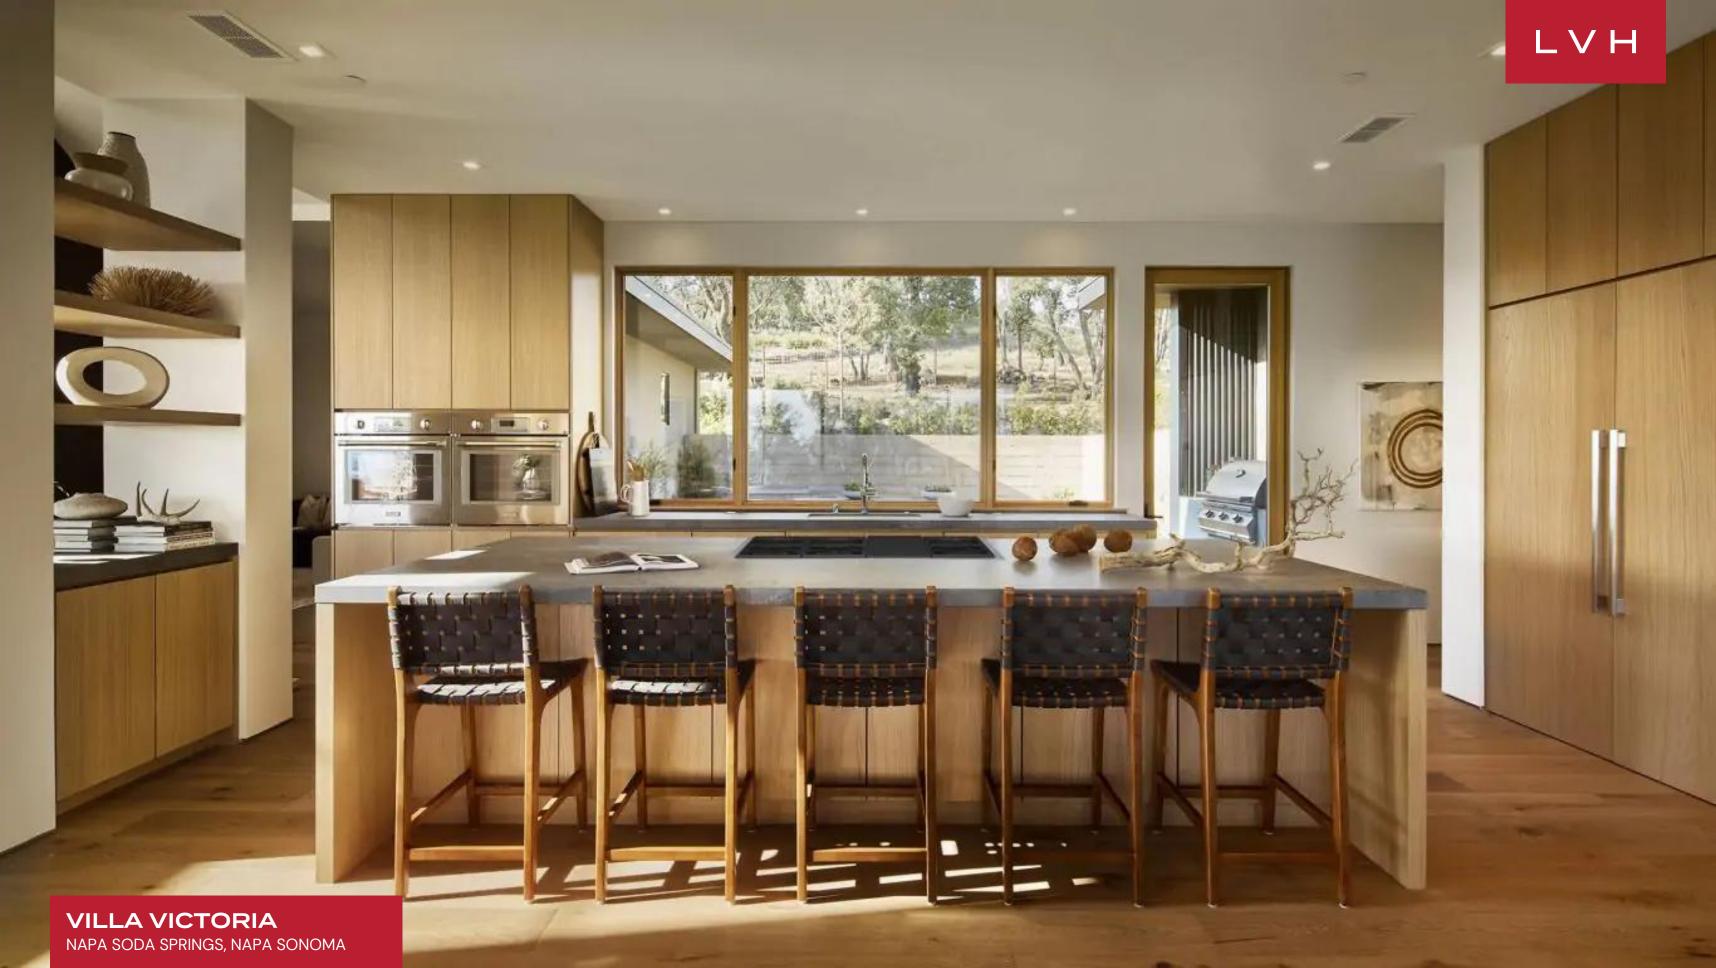

This Napa Sonoma luxury vacation rental blends modern sophistication and elegance. It features double-height ceilings that create an airy and spacious atmosphere, inviting natural light to flood the living area. Luxury furnishings exude elegance with sleek white upholstery, creating a clean and minimalist aesthetic. At the same time, the walls adorned with captivating modern abstract art pieces add a touch of artistic flair to the space. The open-concept floor plan seamlessly combines the living and dining areas with the modern kitchen, creating a harmonious space for guests to enjoy their stay together while engaging in different activities. Six sumptuous bedrooms offer comfort, style, and functionality, accommodating up to thirteen guests. One bedroom features three twin beds, making it perfect for traveling families or larger groups.