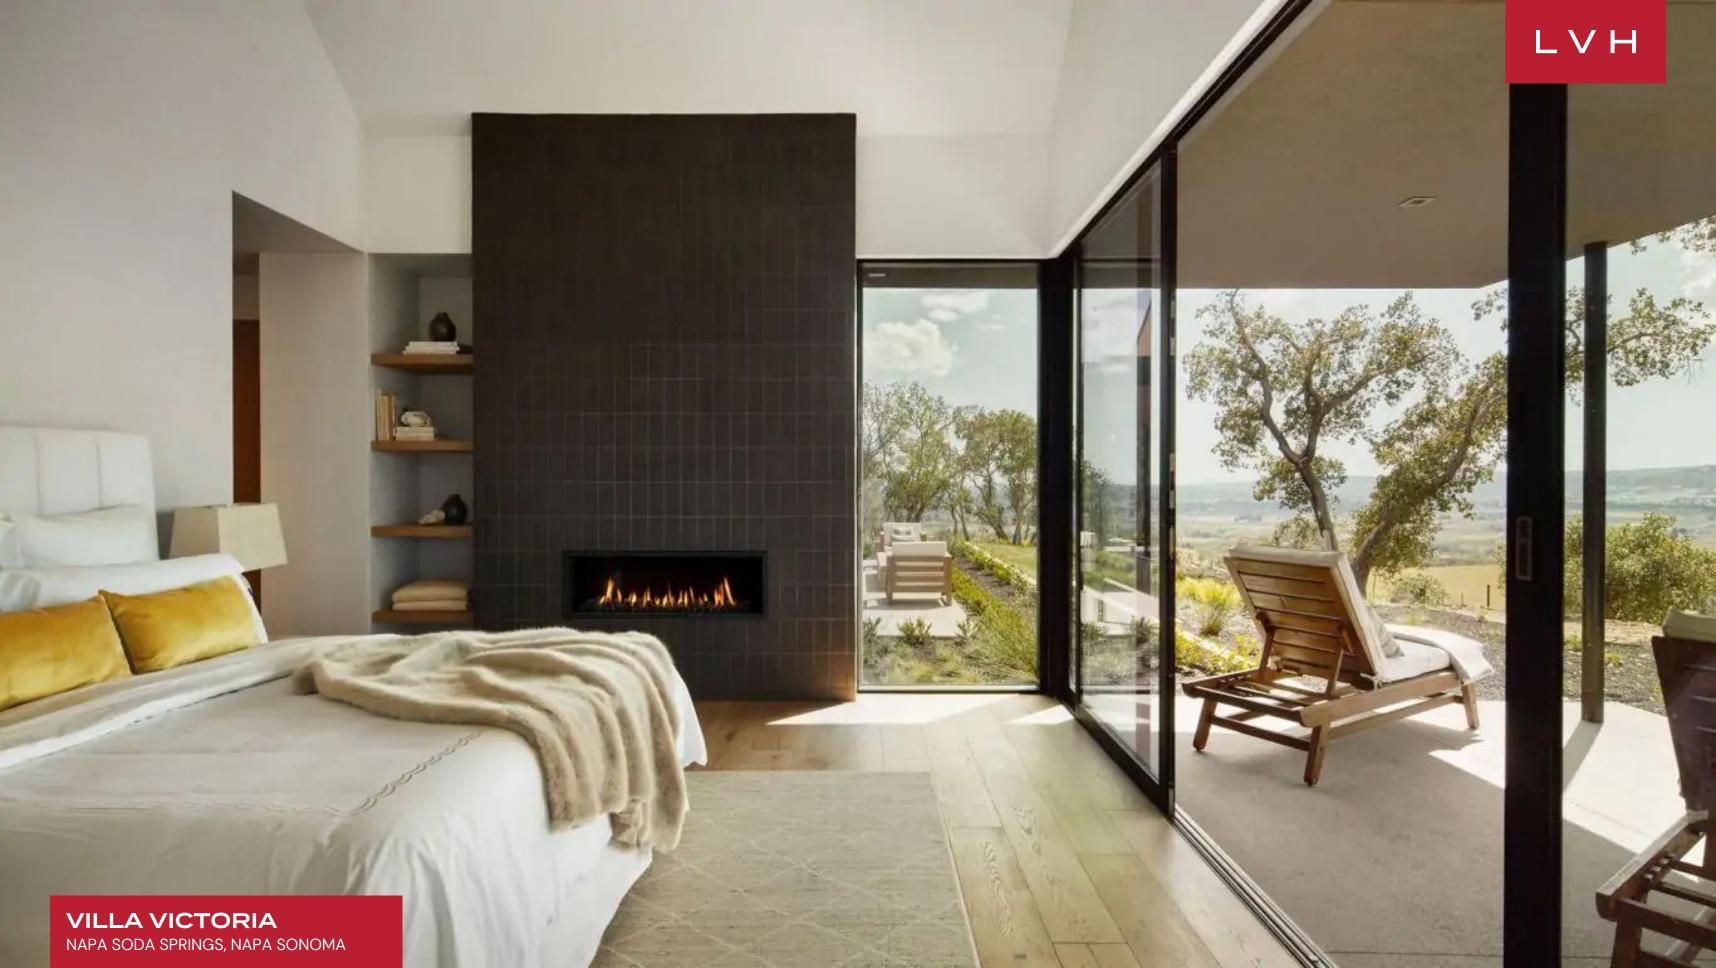

This Napa Sonoma luxury vacation rental blends modern sophistication and elegance. It features double-height ceilings that create an airy and spacious atmosphere, inviting natural light to flood the living area. Luxury furnishings exude elegance with sleek white upholstery, creating a clean and minimalist aesthetic. At the same time, the walls adorned with captivating modern abstract art pieces add a touch of artistic flair to the space. The open-concept floor plan seamlessly combines the living and dining areas with the modern kitchen, creating a harmonious space for guests to enjoy their stay together while engaging in different activities. Six sumptuous bedrooms offer comfort, style, and functionality, accommodating up to thirteen guests. One bedroom features three twin beds, making it perfect for traveling families or larger groups.

#### INTERIOR

- Air Conditioning
- Cable, Satellite or Smart TV
- Dining Area
- Fireplace
- Laundry
- Media Room
- Super Home 2024
- Walk-In Closet