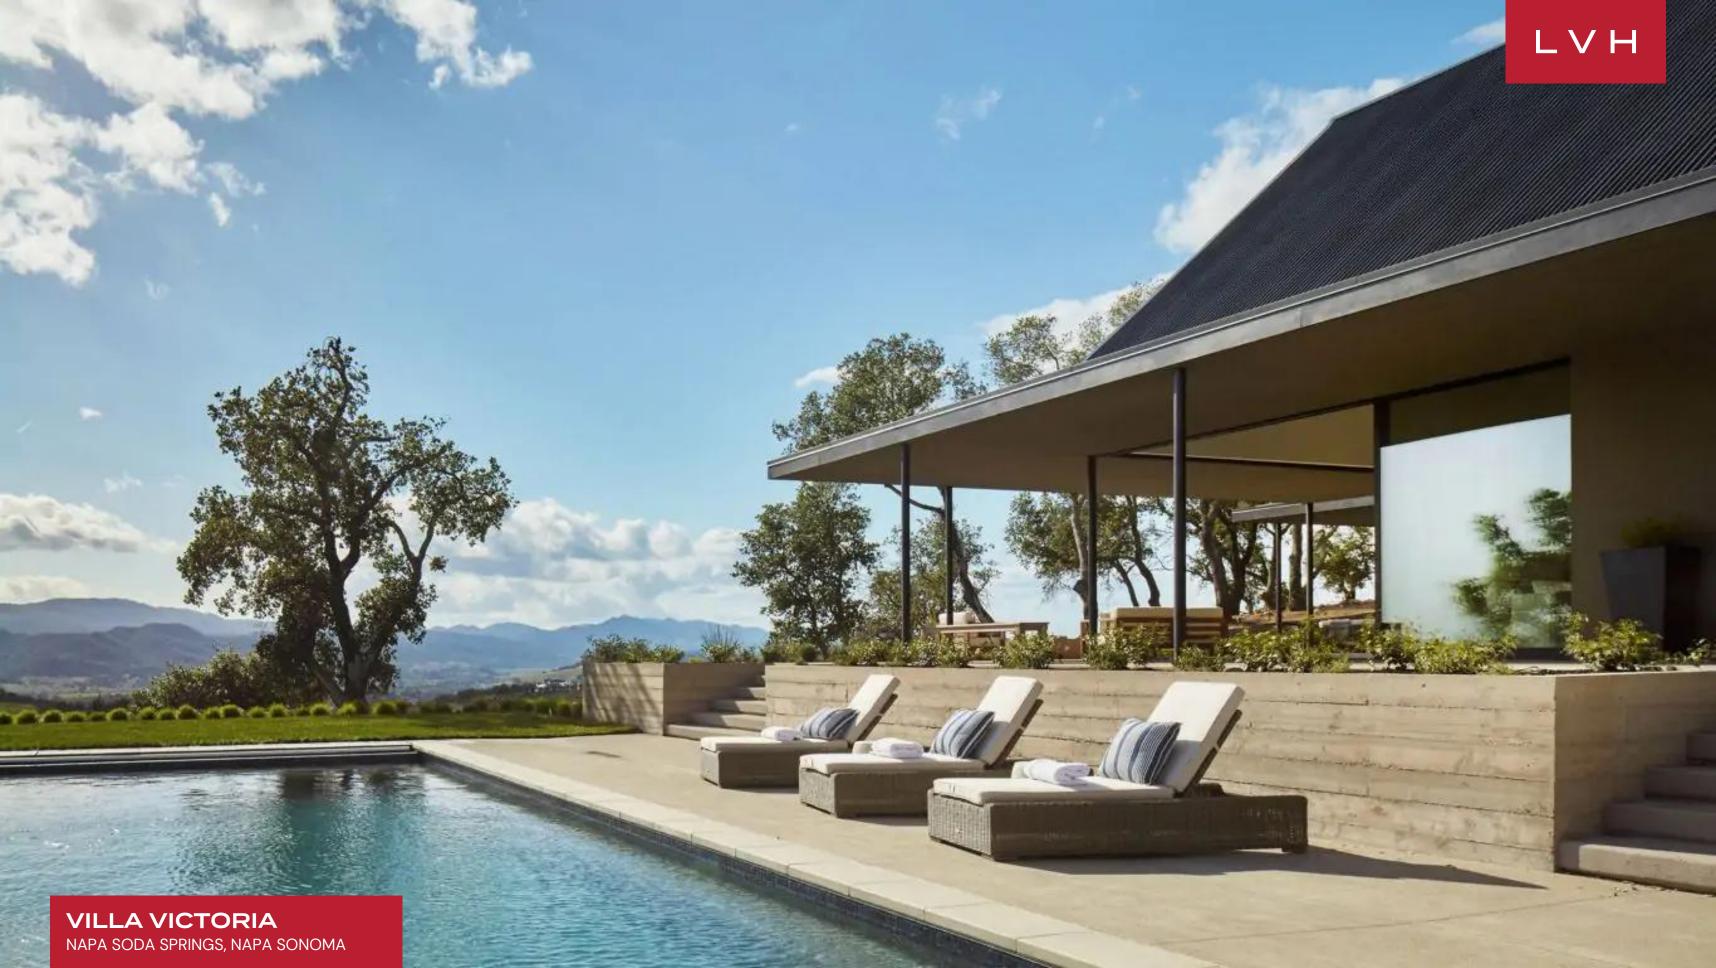

Its outdoors reveals a breathtaking view of the property's stunning mountain vistas. A heated pool invites guests to take a refreshing dip or bask in the sun on one of the comfortable loungers surrounding it. Whether one wants to unwind by the pool, or indulge in a delectable BBQ feast, Villa Victoria presents the ideal setting to immerse oneself in nature's beauty and create unforgettable memories. LVH requires owners to comply with regulations for all home rentals within Napa & Sonoma counties.

### EXTERIOR

- Al Fresco Dining
- BBQ
- Fire Pit
- Patio
- Saltwater Heated Pool
- Sun Loungers
- Terrace