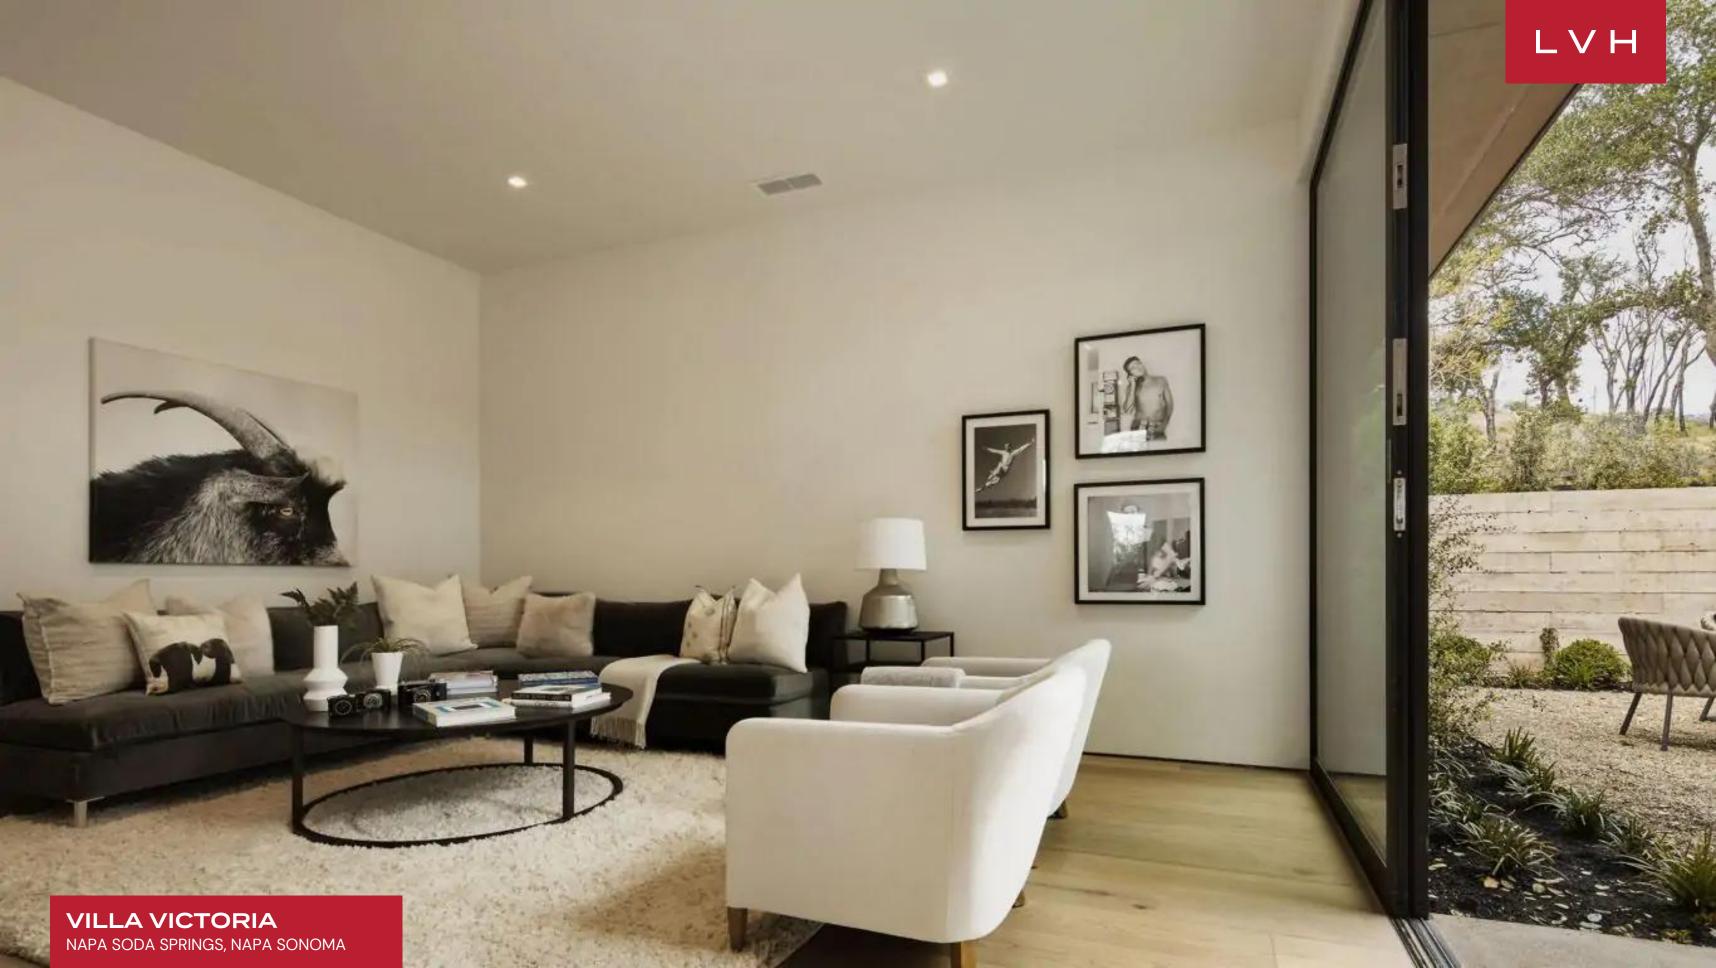

This Napa Sonoma luxury vacation rental blends modern sophistication and elegance. It features double-height ceilings that create an airy and spacious atmosphere, inviting natural light to flood the living area. Luxury furnishings exude elegance with sleek white upholstery, creating a clean and minimalist aesthetic. At the same time, the walls adorned with captivating modern abstract art pieces add a touch of artistic flair to the space. The open-concept floor plan seamlessly combines the living and dining areas with the modern kitchen, creating a harmonious space for guests to enjoy their stay together while engaging in different activities. Six sumptuous bedrooms offer comfort, style, and functionality, accommodating up to thirteen guests. One bedroom features three twin beds, making it perfect for traveling families or larger groups.

#### INTERIOR

- Air Conditioning
- Cable, Satellite or Smart TV
- Dining Area
- Fireplace
- Laundry
- Media Room
- Super Home 2024
- Walk-In Closet