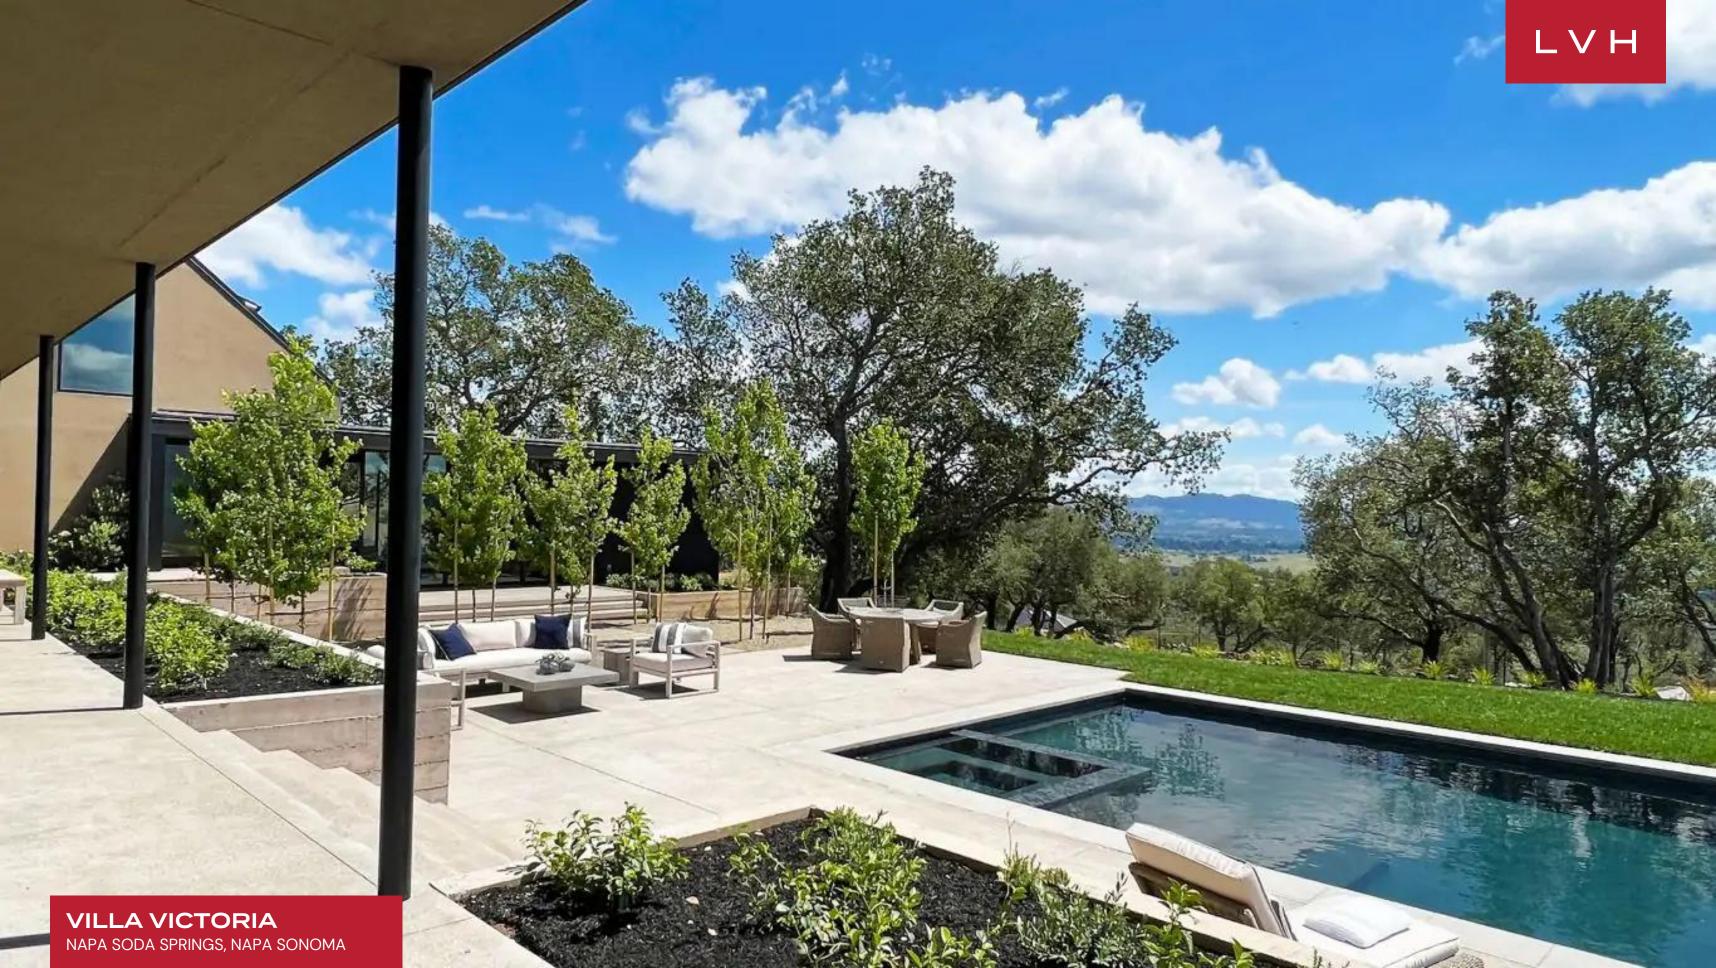

Its outdoors reveals a breathtaking view of the property's stunning mountain vistas. A heated pool invites guests to take a refreshing dip or bask in the sun on one of the comfortable loungers surrounding it. Whether one wants to unwind by the pool, or indulge in a delectable BBQ feast, Villa Victoria presents the ideal setting to immerse oneself in nature's beauty and create unforgettable memories. LVH requires owners to comply with regulations for all home rentals within Napa & Sonoma counties.

### EXTERIOR

- Al Fresco Dining
- BBQ
- Fire Pit
- Patio
- Saltwater Heated Pool
- Sun Loungers
- Terrace