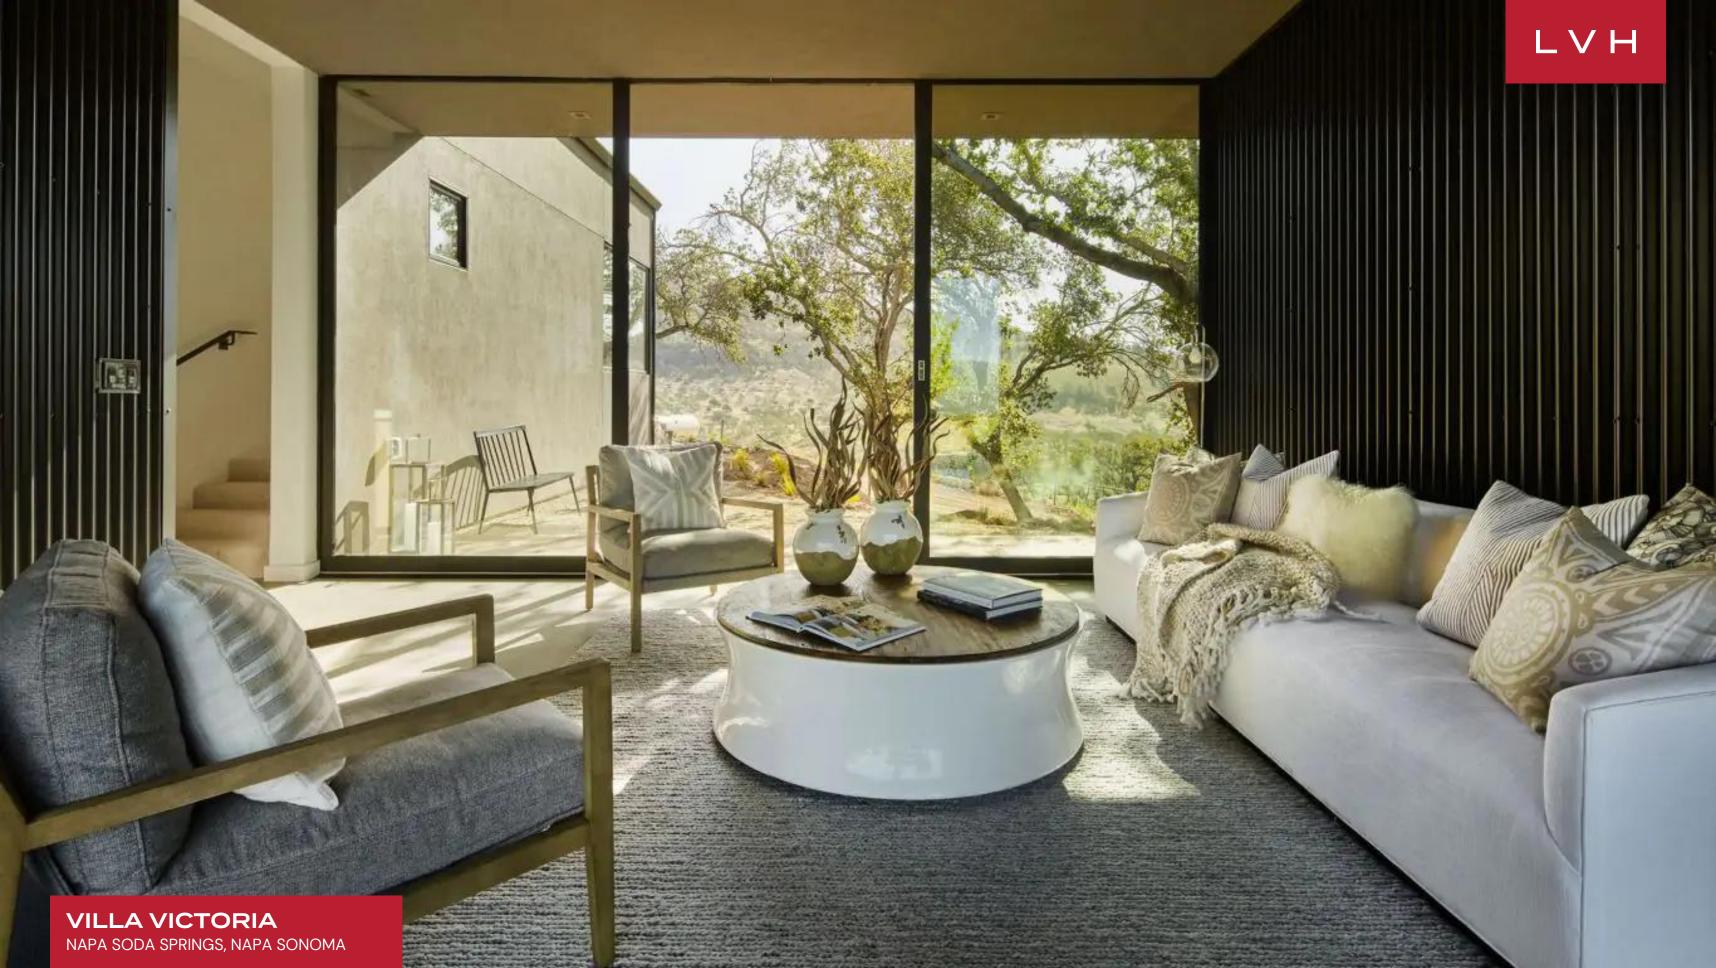

This Napa Sonoma luxury vacation rental blends modern sophistication and elegance. It features double-height ceilings that create an airy and spacious atmosphere, inviting natural light to flood the living area. Luxury furnishings exude elegance with sleek white upholstery, creating a clean and minimalist aesthetic. At the same time, the walls adorned with captivating modern abstract art pieces add a touch of artistic flair to the space. The open-concept floor plan seamlessly combines the living and dining areas with the modern kitchen, creating a harmonious space for guests to enjoy their stay together while engaging in different activities. Six sumptuous bedrooms offer comfort, style, and functionality, accommodating up to thirteen guests. One bedroom features three twin beds, making it perfect for traveling families or larger groups.