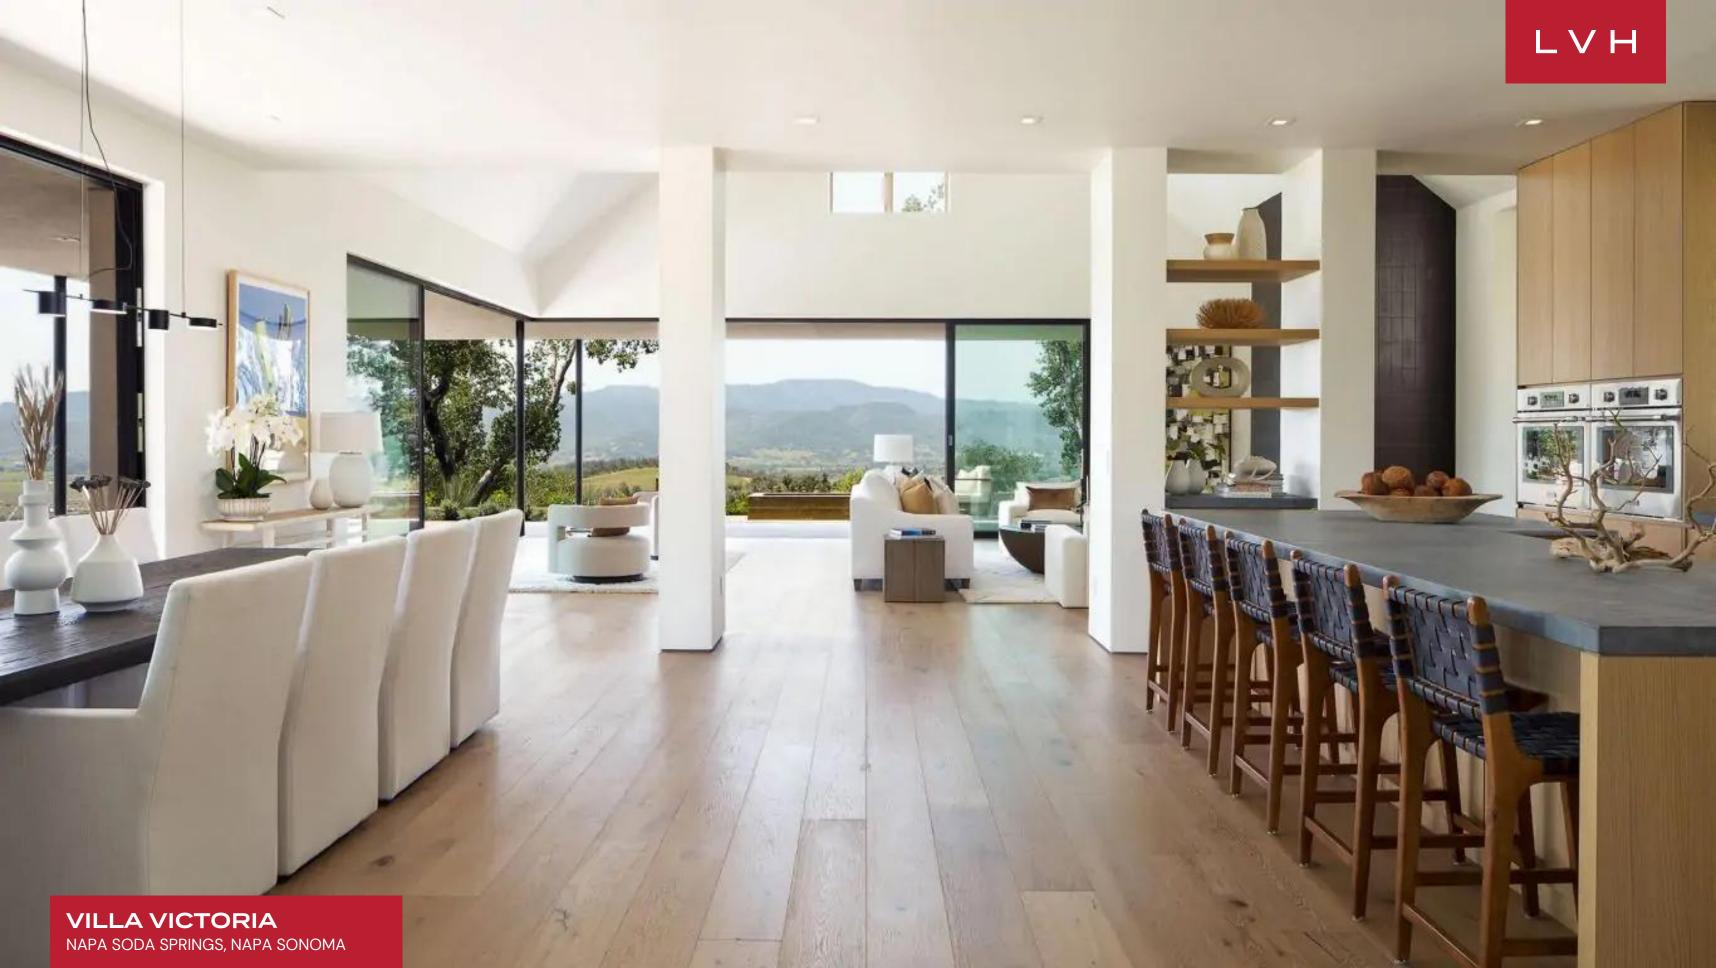

This Napa Sonoma luxury vacation rental blends modern sophistication and elegance. It features double-height ceilings that create an airy and spacious atmosphere, inviting natural light to flood the living area. Luxury furnishings exude elegance with sleek white upholstery, creating a clean and minimalist aesthetic. At the same time, the walls adorned with captivating modern abstract art pieces add a touch of artistic flair to the space. The open-concept floor plan seamlessly combines the living and dining areas with the modern kitchen, creating a harmonious space for guests to enjoy their stay together while engaging in different activities. Six sumptuous bedrooms offer comfort, style, and functionality, accommodating up to thirteen guests. One bedroom features three twin beds, making it perfect for traveling families or larger groups.