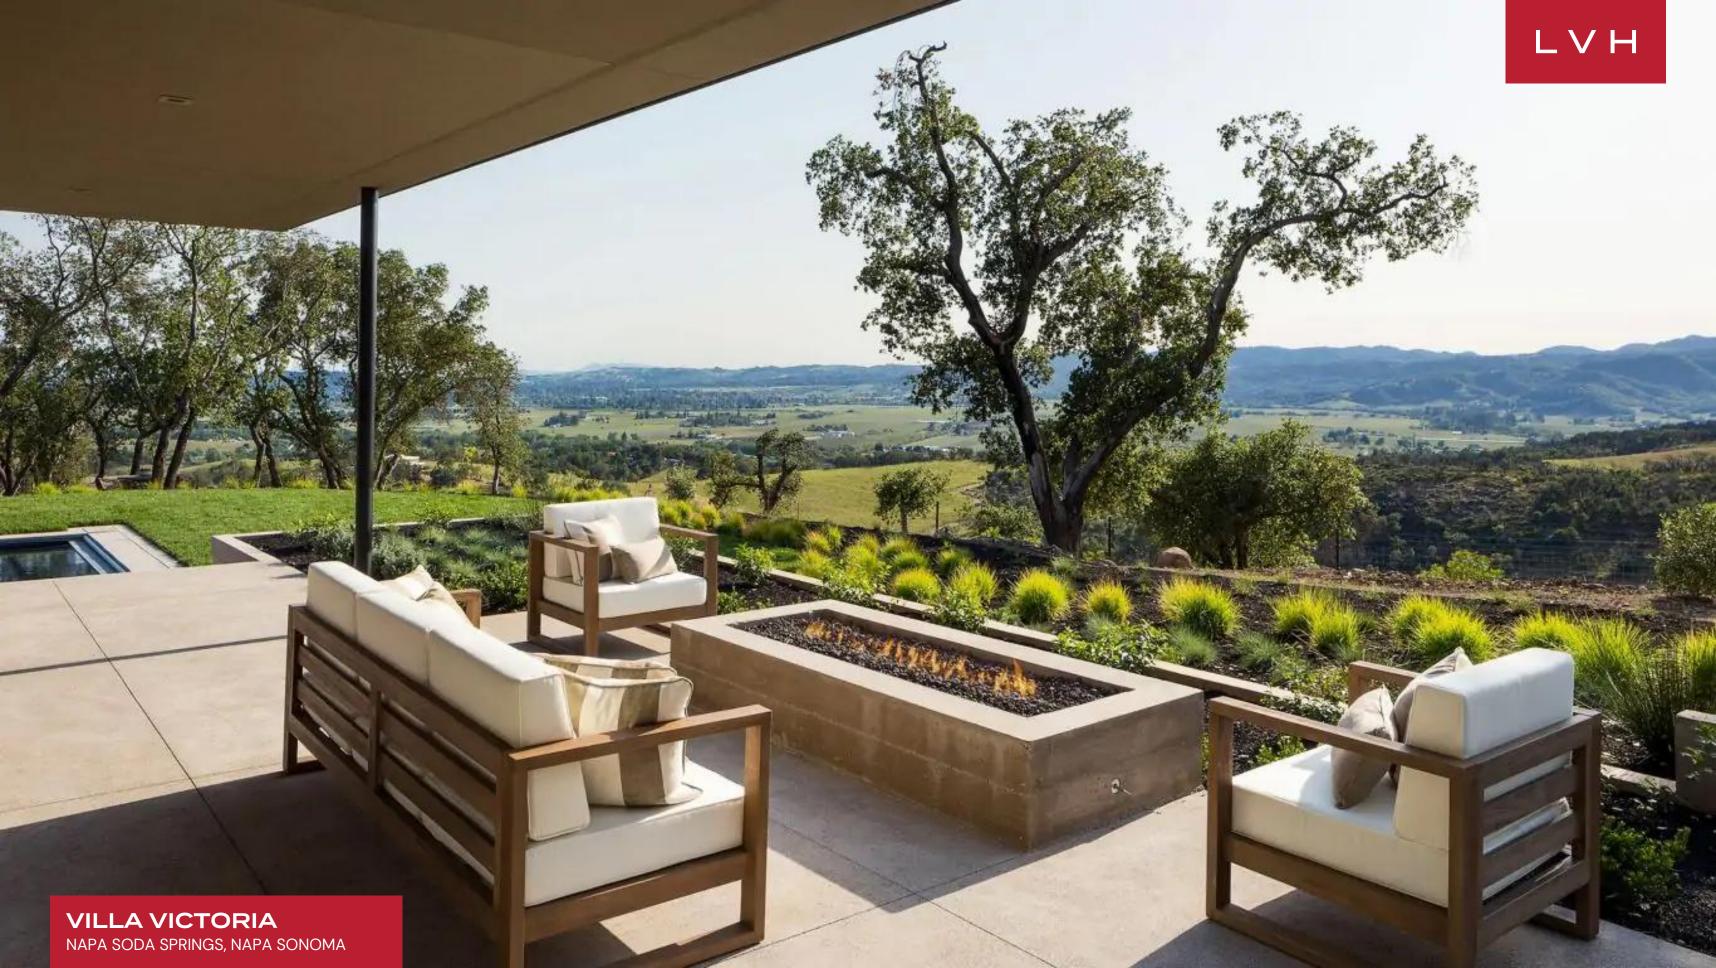

Its outdoors reveals a breathtaking view of the property's stunning mountain vistas. A heated pool invites guests to take a refreshing dip or bask in the sun on one of the comfortable loungers surrounding it. Whether one wants to unwind by the pool, or indulge in a delectable BBQ feast, Villa Victoria presents the ideal setting to immerse oneself in nature's beauty and create unforgettable memories. LVH requires owners to comply with regulations for all home rentals within Napa & Sonoma counties.

### EXTERIOR

- Al Fresco Dining
- BBQ
- Fire Pit
- Patio
- Saltwater Heated Pool
- Sun Loungers
- Terrace