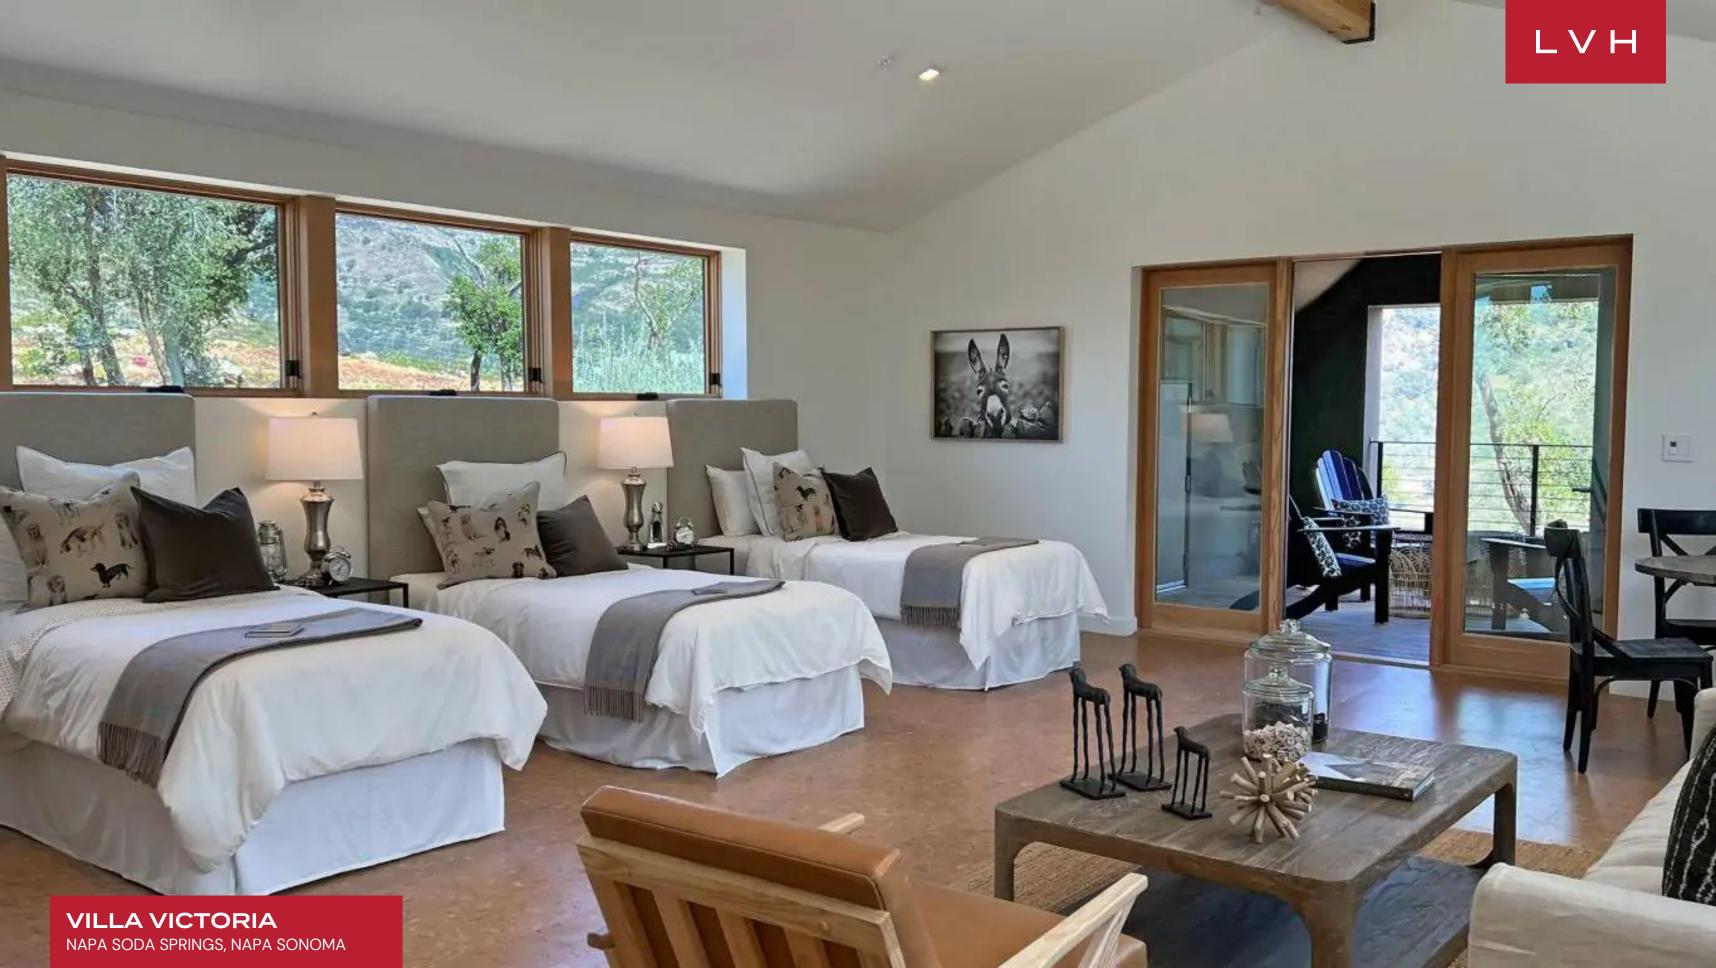

This Napa Sonoma luxury vacation rental blends modern sophistication and elegance. It features double-height ceilings that create an airy and spacious atmosphere, inviting natural light to flood the living area. Luxury furnishings exude elegance with sleek white upholstery, creating a clean and minimalist aesthetic. At the same time, the walls adorned with captivating modern abstract art pieces add a touch of artistic flair to the space. The open-concept floor plan seamlessly combines the living and dining areas with the modern kitchen, creating a harmonious space for guests to enjoy their stay together while engaging in different activities. Six sumptuous bedrooms offer comfort, style, and functionality, accommodating up to thirteen guests. One bedroom features three twin beds, making it perfect for traveling families or larger groups.