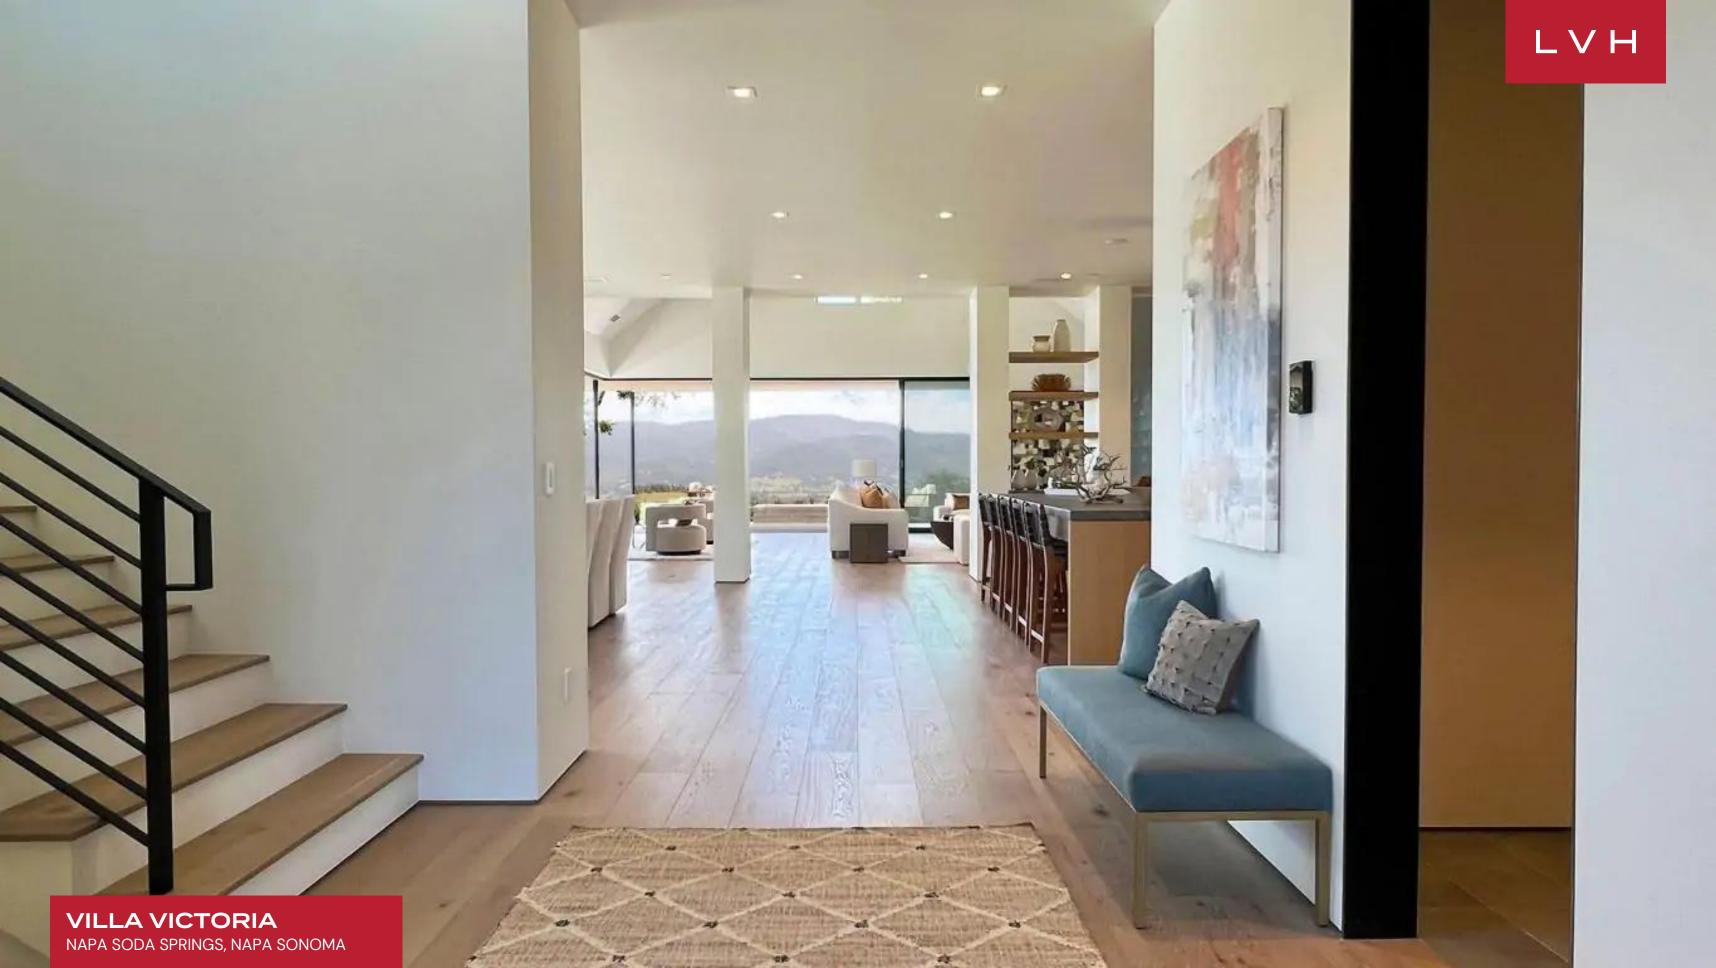

This Napa Sonoma luxury vacation rental blends modern sophistication and elegance. It features double-height ceilings that create an airy and spacious atmosphere, inviting natural light to flood the living area. Luxury furnishings exude elegance with sleek white upholstery, creating a clean and minimalist aesthetic. At the same time, the walls adorned with captivating modern abstract art pieces add a touch of artistic flair to the space. The open-concept floor plan seamlessly combines the living and dining areas with the modern kitchen, creating a harmonious space for guests to enjoy their stay together while engaging in different activities. Six sumptuous bedrooms offer comfort, style, and functionality, accommodating up to thirteen guests. One bedroom features three twin beds, making it perfect for traveling families or larger groups.