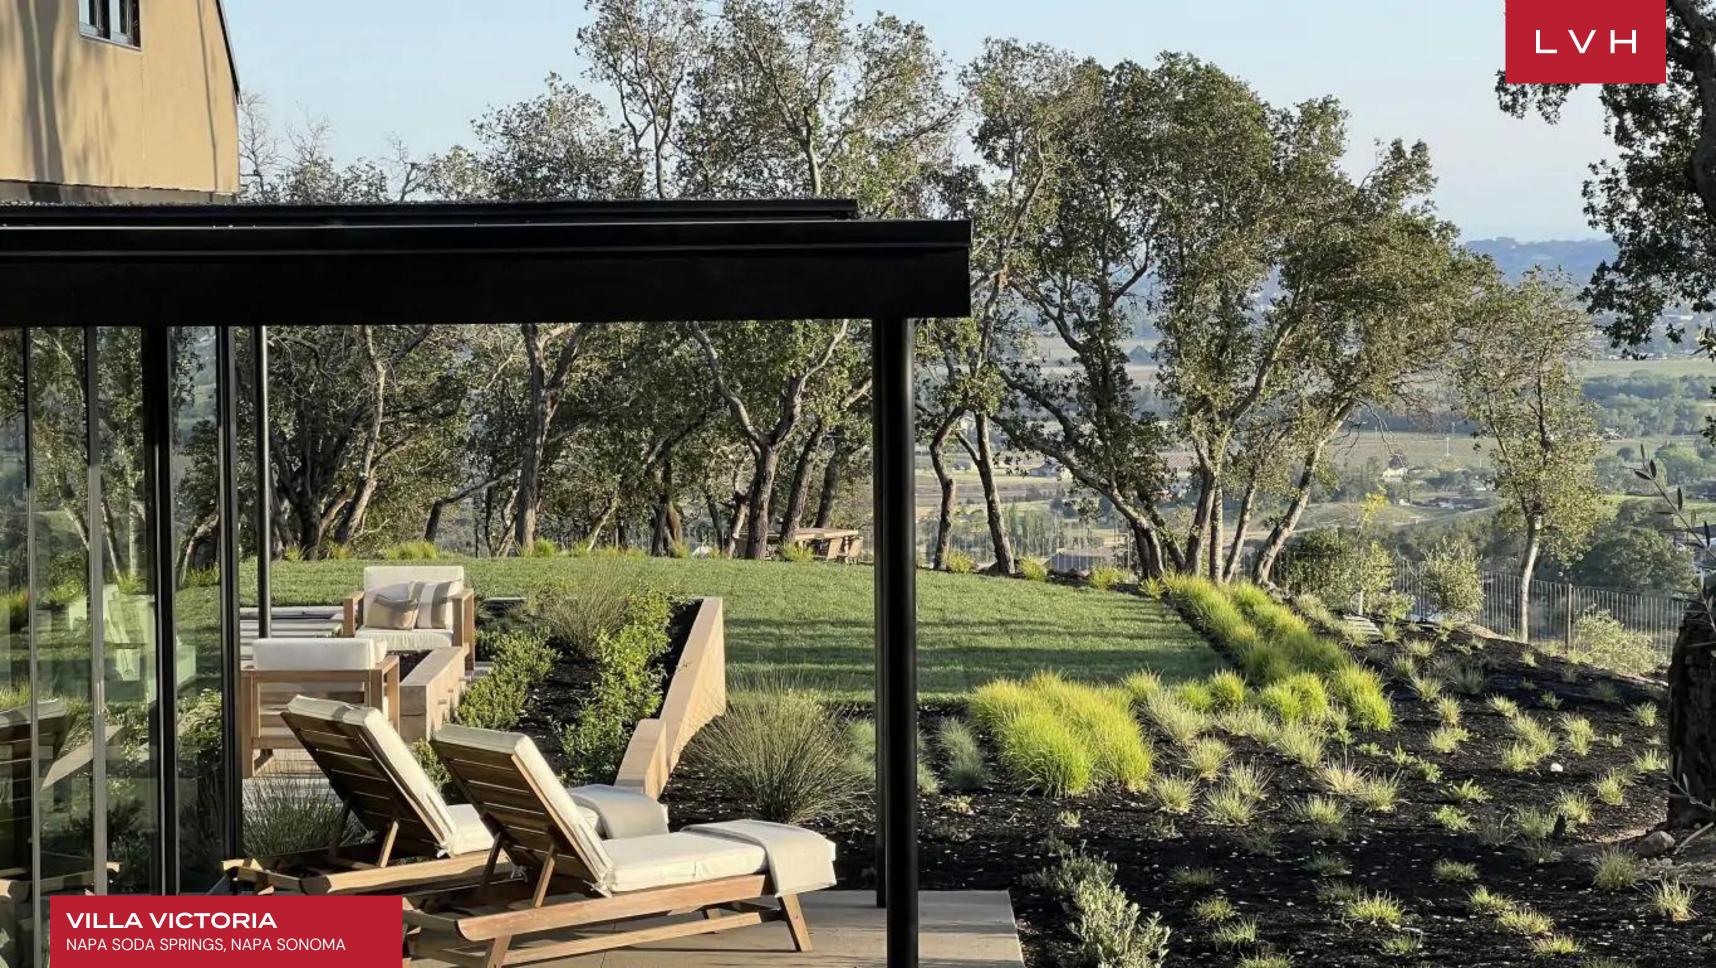

Its outdoors reveals a breathtaking view of the property's stunning mountain vistas. A heated pool invites guests to take a refreshing dip or bask in the sun on one of the comfortable loungers surrounding it. Whether one wants to unwind by the pool, or indulge in a delectable BBQ feast, Villa Victoria presents the ideal setting to immerse oneself in nature's beauty and create unforgettable memories. LVH requires owners to comply with regulations for all home rentals within Napa & Sonoma counties.

### EXTERIOR

- Al Fresco Dining
- BBQ
- Fire Pit
- Patio
- Saltwater Heated Pool
- Sun Loungers
- Terrace

## LOCATION

Mountain View