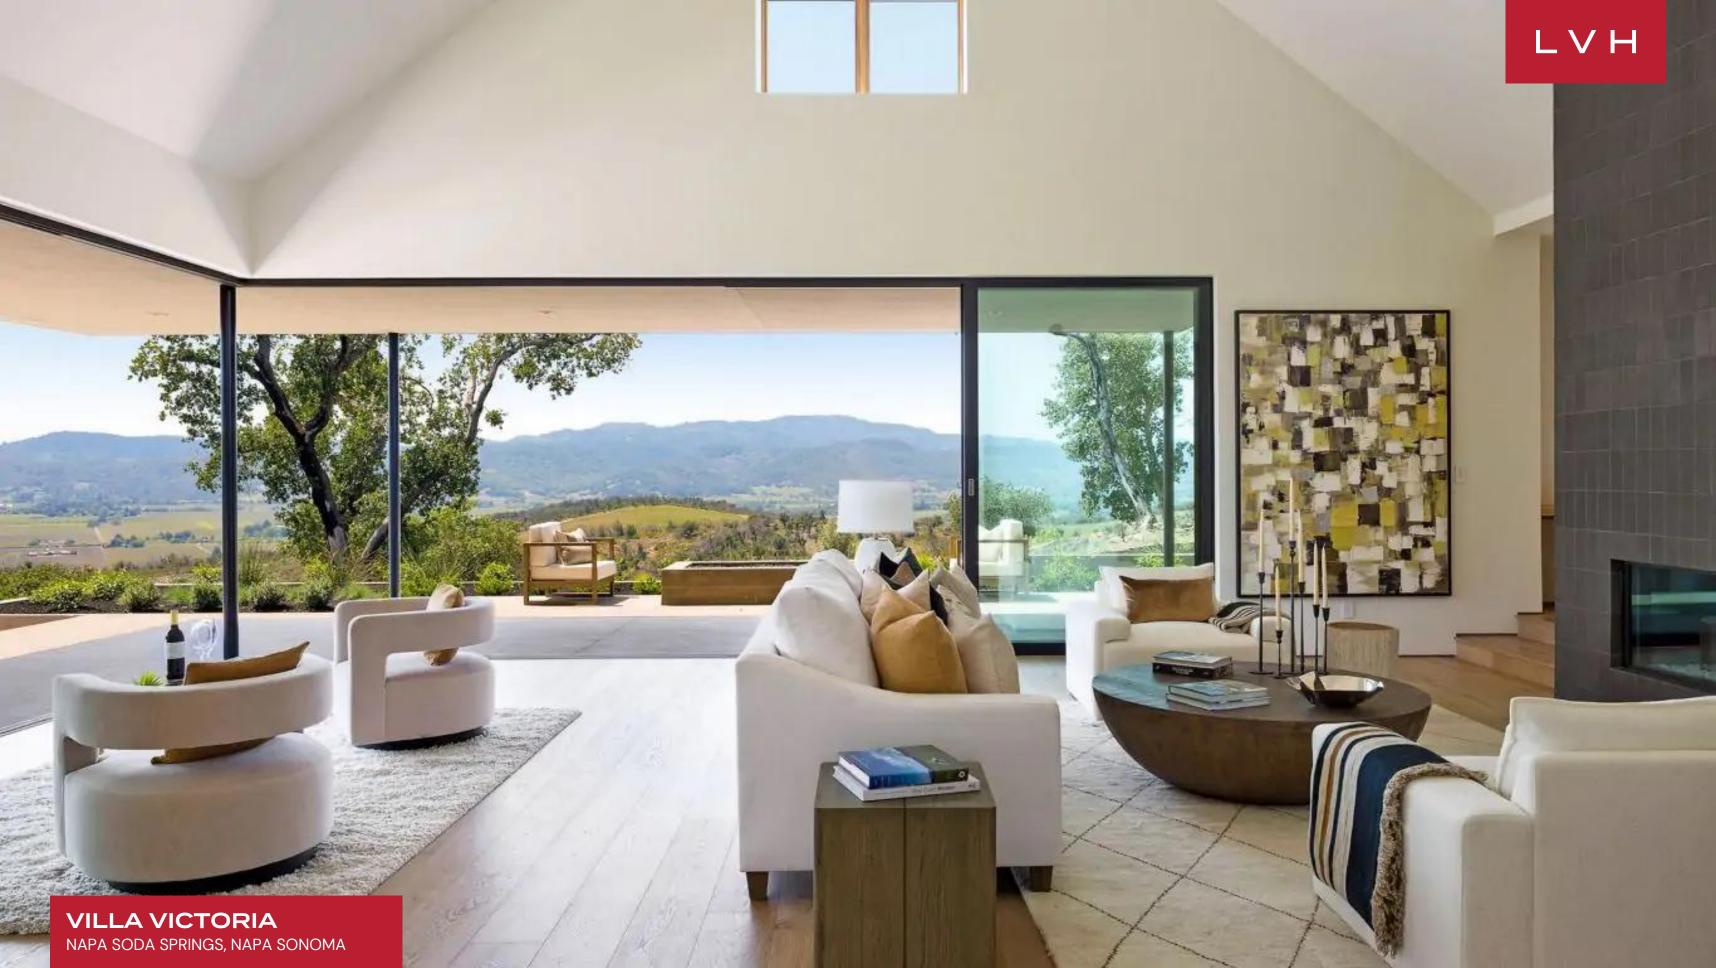

This Napa Sonoma luxury vacation rental blends modern sophistication and elegance. It features double-height ceilings that create an airy and spacious atmosphere, inviting natural light to flood the living area. Luxury furnishings exude elegance with sleek white upholstery, creating a clean and minimalist aesthetic. At the same time, the walls adorned with captivating modern abstract art pieces add a touch of artistic flair to the space. The open-concept floor plan seamlessly combines the living and dining areas with the modern kitchen, creating a harmonious space for guests to enjoy their stay together while engaging in different activities. Six sumptuous bedrooms offer comfort, style, and functionality, accommodating up to thirteen guests. One bedroom features three twin beds, making it perfect for traveling families or larger groups.

Its outdoors reveals a breathtaking view of the property's stunning mountain vistas. A heated pool invites guests to take a refreshing dip or bask in the sun on one of the comfortable loungers surrounding it. Whether one wants to unwind by the pool, or indulge in a delectable BBQ feast, Villa Victoria presents the ideal setting to immerse oneself in nature's beauty and create unforgettable memories. LVH requires owners to comply with regulations for all home rentals within Napa & Sonoma counties.