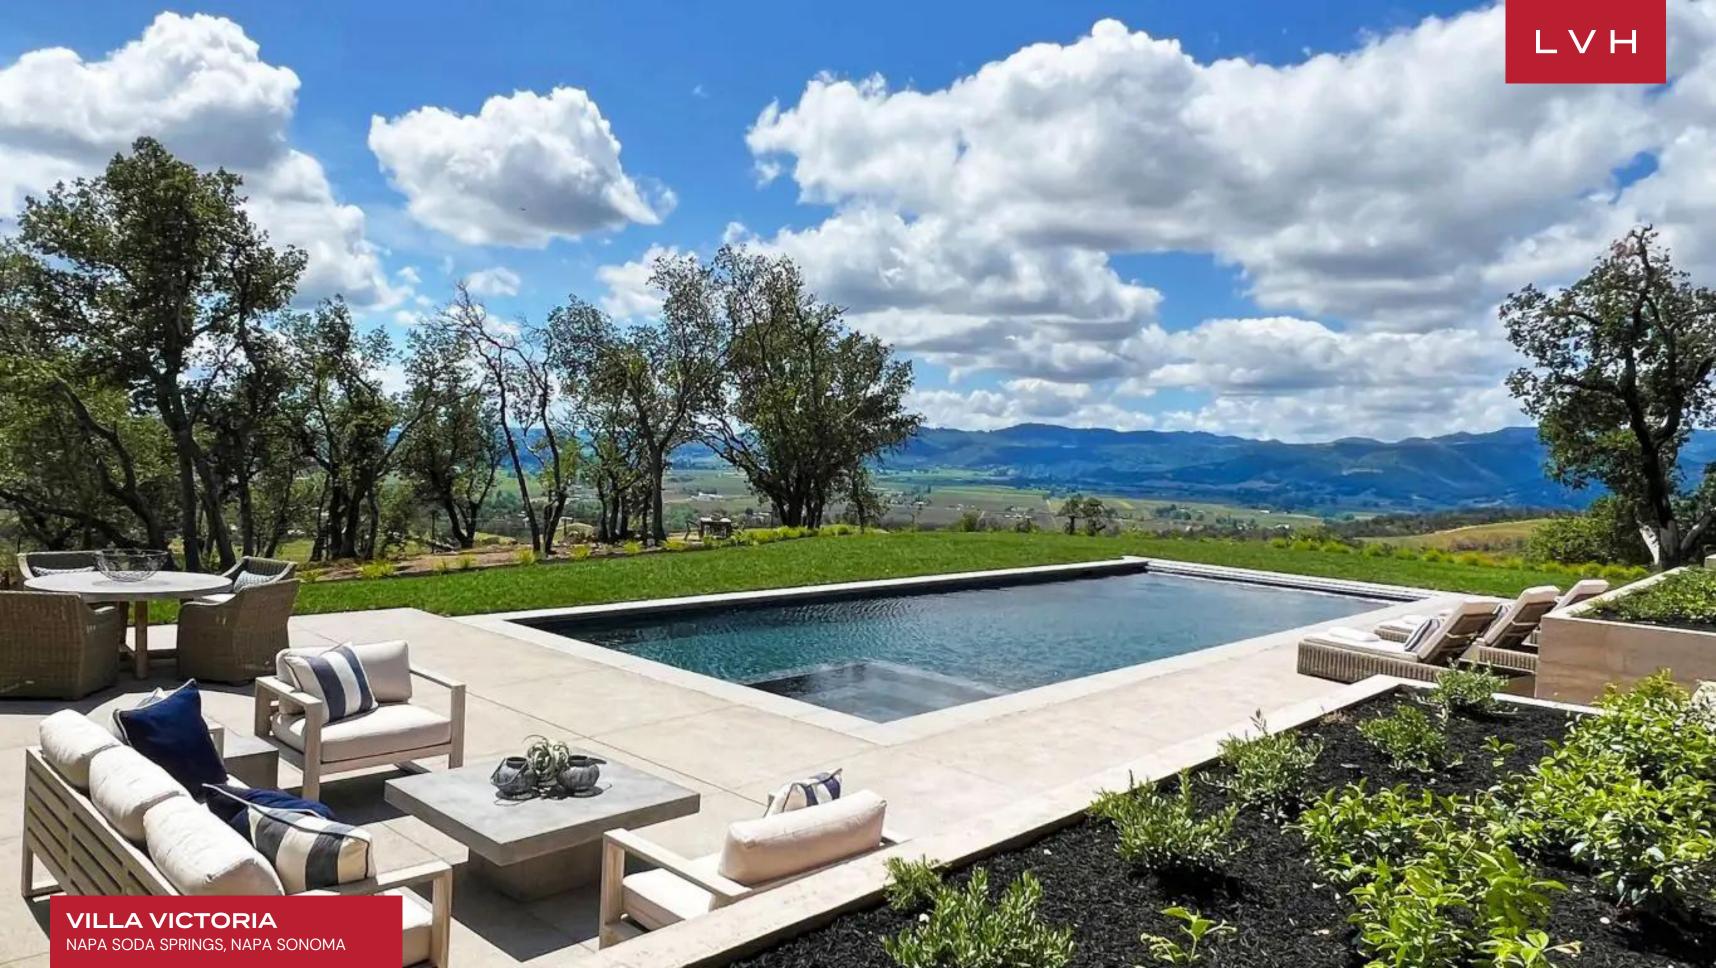

VILLA VICTORIA
NAPA SODA SPRINGS, NAPA SONOMA, CALIFORNIA

6 BEDROOMS 13
GUESTS

7 + 1 HALF
BATHROOMS

6,276

## VILLA VICTORIA

NAPA SODA SPRINGS, NAPA SONOMA

Villa Victoria is a stunning contemporary property nestled amidst terraced gardens and surrounded by breathtaking Napa Sonoma vistas. It is close to numerous wineries and the perfect base for wine enthusiasts to explore the region. With its modern architecture and luxurious amenities, Villa Victoria is a haven of tranquility and beauty.

Its outdoors reveals a breathtaking view of the property's stunning mountain vistas. A heated pool invites guests to take a refreshing dip or bask in the sun on one of the comfortable loungers surrounding it. Whether one wants to unwind by the pool, or indulge in a delectable BBQ feast, Villa Victoria presents the ideal setting to immerse oneself in nature's beauty and create unforgettable memories. LVH requires owners to comply with regulations for all home rentals within Napa & Sonoma counties.