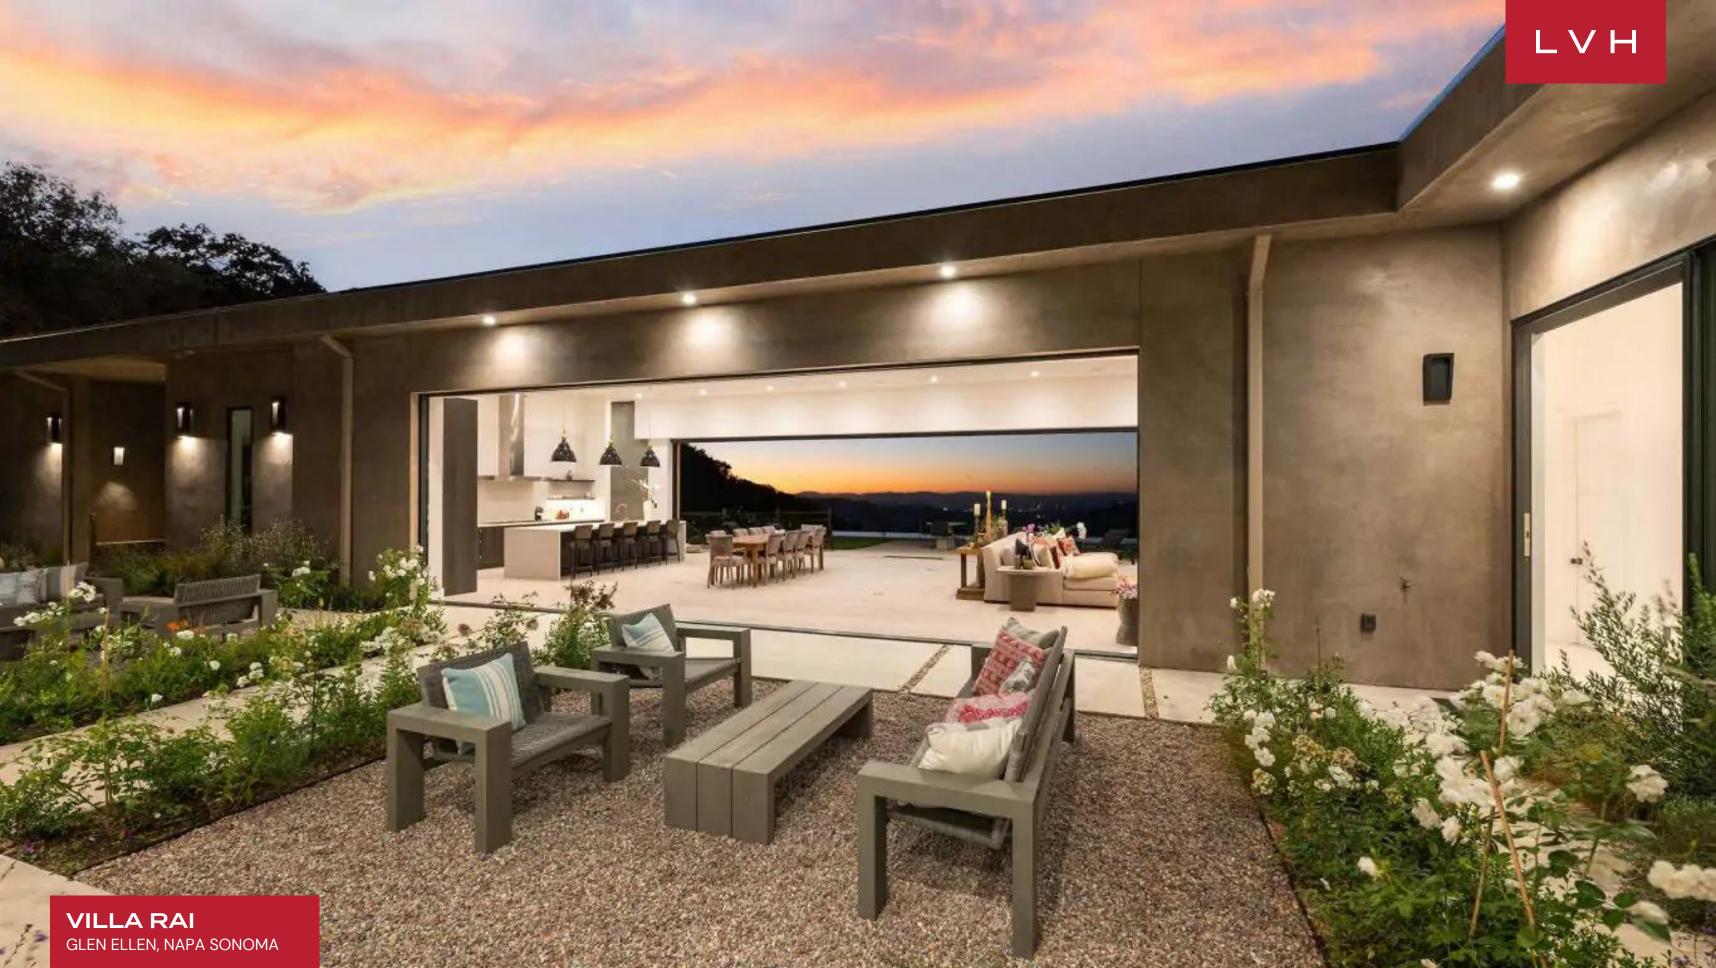

Immaculately presented, Villa Rai's living quarters exude an air of European elegance, with sunlight pouring through oversized windows onto whitewashed walls, accentuating plush upholstery and forging a harmonious connection with the estate's exterior. The open-plan layout boasts a majestic dining area and a chef's dream kitchen, complete with cutting-edge stainless steel appliances and a welcoming breakfast island. Entertainment and productivity find their niches in a media room and a discreet office space, ensuring the Villa meets the diverse needs of its guests. The main house features six impeccably designed bedrooms, offering unrivaled comfort and seclusion. The wonderful estate can accommodate up to 12 guests in utmost comfort and luxury.

Outdoor experiences at Villa Rai are nothing short of magical, with romantic terraces and alfresco dining settings serving as the perfect backdrop for unforgettable moments. The expansive patio, crowned by an awe-inspiring infinity pool, invites relaxation on sunbeds or by the warmth of a cozy fire pit. Wrapped in the serene beauty of Napa Valley, this luxury Villa stands as an idyllic sanctuary for those seeking a luxury holiday vacation home for rent in this coveted location, where nature and opulence exist in perfect harmony. LVH requires owners to comply with regulations for all home rentals within Napa & Sonoma counties.