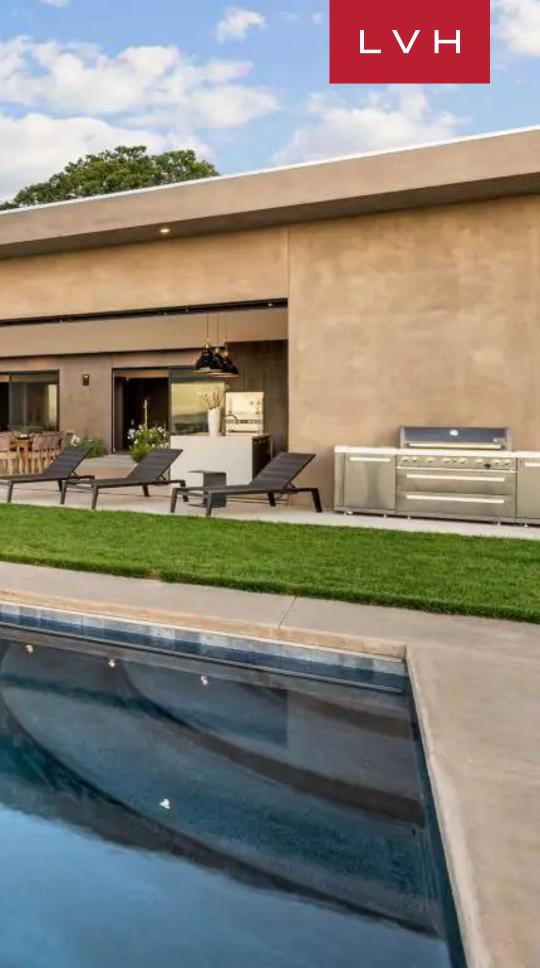

Outdoor experiences at Villa Rai are nothing short of magical, with romantic terraces and alfresco dining settings serving as the perfect backdrop for unforgettable moments. The expansive patio, crowned by an awe-inspiring infinity pool, invites relaxation on sunbeds or by the warmth of a cozy fire pit. Wrapped in the serene beauty of Napa Valley, this luxury Villa stands as an idyllic sanctuary for those seeking a luxury holiday vacation home for rent in this coveted location, where nature and opulence exist in perfect harmony. LVH requires owners to comply with regulations for all home rentals within Napa & Sonoma counties.

#### EXTERIOR

- Al Fresco Dining
- BBQ
- Fire Pit
- Garage
- Garden
- Hot Tub
- Infinity Pool
- Outdoor Kitchen
- Patio
- Pickleball Court