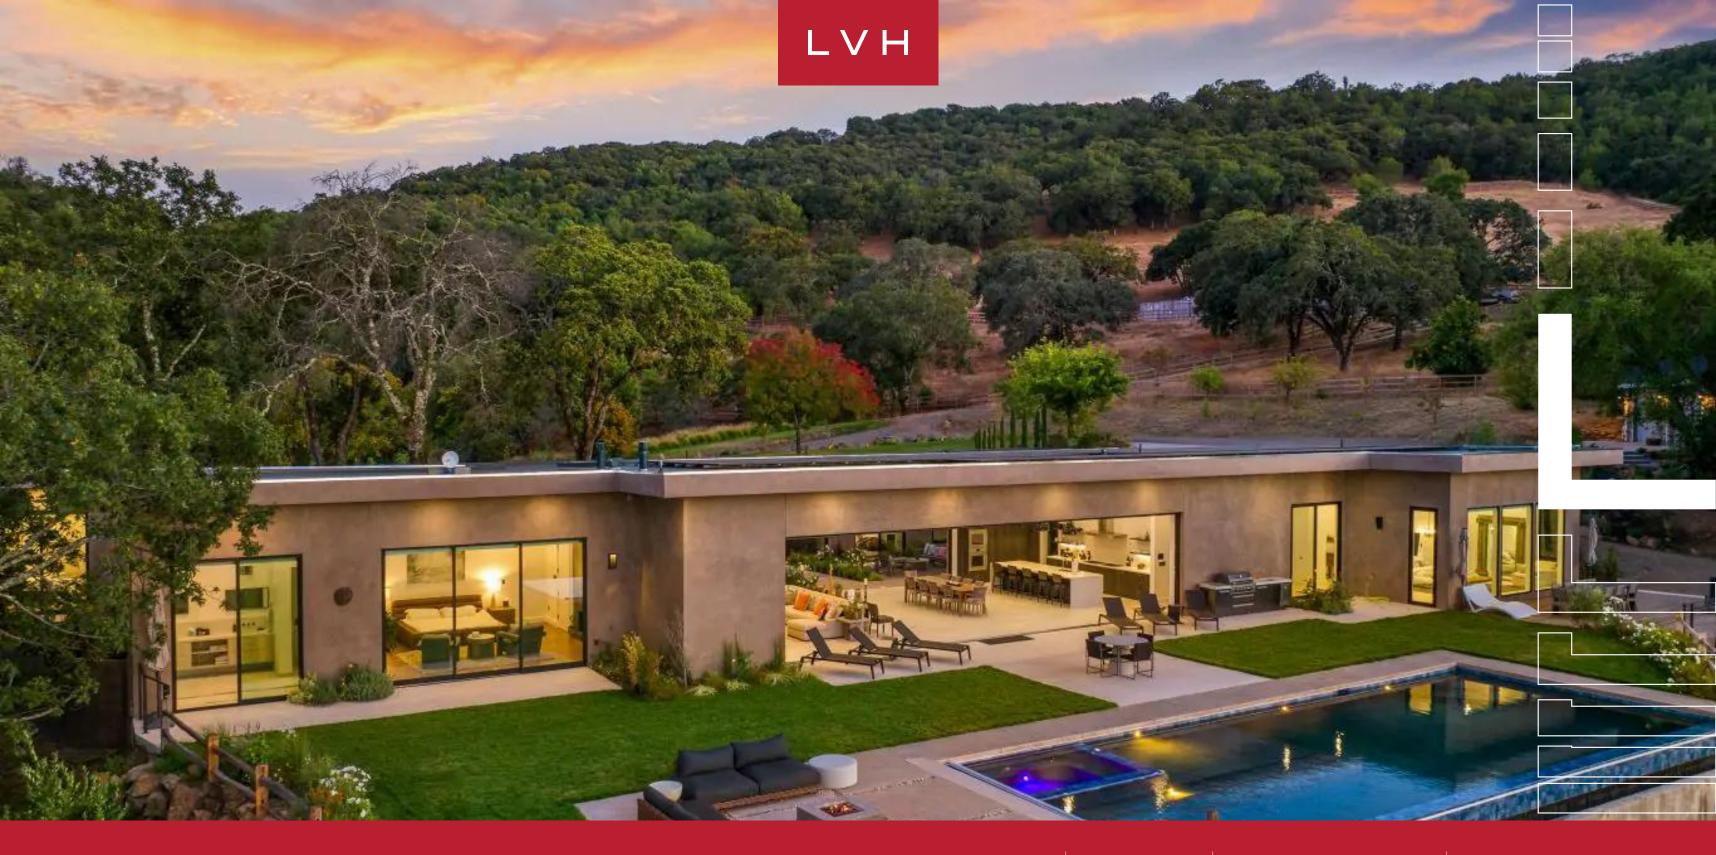

## VILLA RAI

 $L \vee H$ 

GLEN ELLEN, NAPA SONOMA

Villa Rai is an embodiment of luxury vacation rental in Napa Sonoma, a pristine testament to the opulence that the market of luxury holiday home rental in Napa Valley has to offer. Its secluded location and panoramic views of the lush landscapes epitomize the grandeur of this prestigious estate. Enveloped within manicured lawns, this architectural gem pushes the boundaries of luxury residential living with a design that harmonizes with its breathtaking surroundings.

Immaculately presented, Villa Rai's living quarters exude an air of European elegance, with sunlight pouring through oversized windows onto whitewashed walls, accentuating plush upholstery and forging a harmonious connection with the estate's exterior. The open-plan layout boasts a majestic dining area and a chef's dream kitchen, complete with cutting-edge stainless steel appliances and a welcoming breakfast island. Entertainment and productivity find their niches in a media room and a discreet office space, ensuring the Villa meets the diverse needs of its guests. The main house features six impeccably designed bedrooms, offering unrivaled comfort and seclusion. The wonderful estate can accommodate up to 12 guests in utmost comfort and luxury.

Outdoor experiences at Villa Rai are nothing short of magical, with romantic terraces and alfresco dining settings serving as the perfect backdrop for unforgettable moments. The expansive patio, crowned by an awe-inspiring infinity pool, invites relaxation on sunbeds or by the warmth of a cozy fire pit. Wrapped in the serene beauty of Napa Valley, this luxury Villa stands as an idyllic sanctuary for those seeking a luxury holiday vacation home for rent in this coveted location, where nature and opulence exist in perfect harmony. LVH requires owners to comply with regulations for all home rentals within Napa & Sonoma counties.