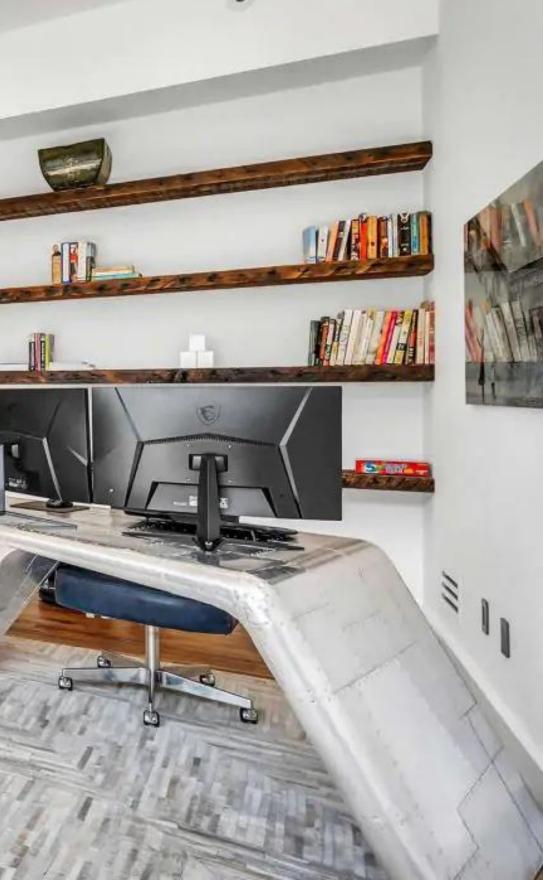

Immaculately presented, Villa Rai's living quarters exude an air of European elegance, with sunlight pouring through oversized windows onto whitewashed walls, accentuating plush upholstery and forging a harmonious connection with the estate's exterior. The open-plan layout boasts a majestic dining area and a chef's dream kitchen, complete with cutting-edge stainless steel appliances and a welcoming breakfast island. Entertainment and productivity find their niches in a media room and a discreet office space, ensuring the Villa meets the diverse needs of its guests. The main house features six impeccably designed bedrooms, offering unrivaled comfort and seclusion. The wonderful estate can accommodate up to 12 guests in utmost comfort and luxury.

#### INTERIOR

- Cable, Satellite or Smart TV
- Dining Area
- Fireplace
- Home Office
- Media Room
- Sound System
- Walk-In Closet
- Wet Bar