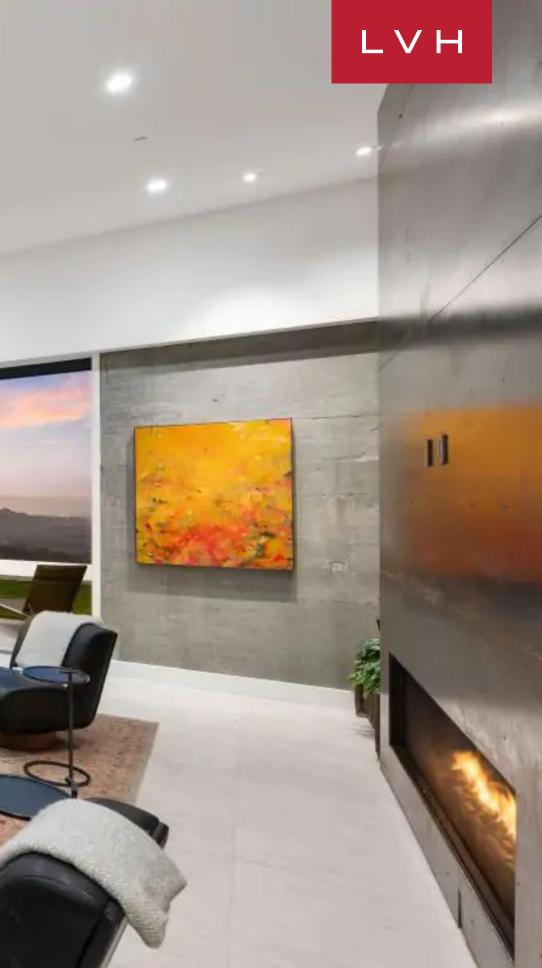

Immaculately presented, Villa Rai's living quarters exude an air of European elegance, with sunlight pouring through oversized windows onto whitewashed walls, accentuating plush upholstery and forging a harmonious connection with the estate's exterior. The open-plan layout boasts a majestic dining area and a chef's dream kitchen, complete with cutting-edge stainless steel appliances and a welcoming breakfast island. Entertainment and productivity find their niches in a media room and a discreet office space, ensuring the Villa meets the diverse needs of its guests. The main house features six impeccably designed bedrooms, offering unrivaled comfort and seclusion. The wonderful estate can accommodate up to 12 guests in utmost comfort and luxury.