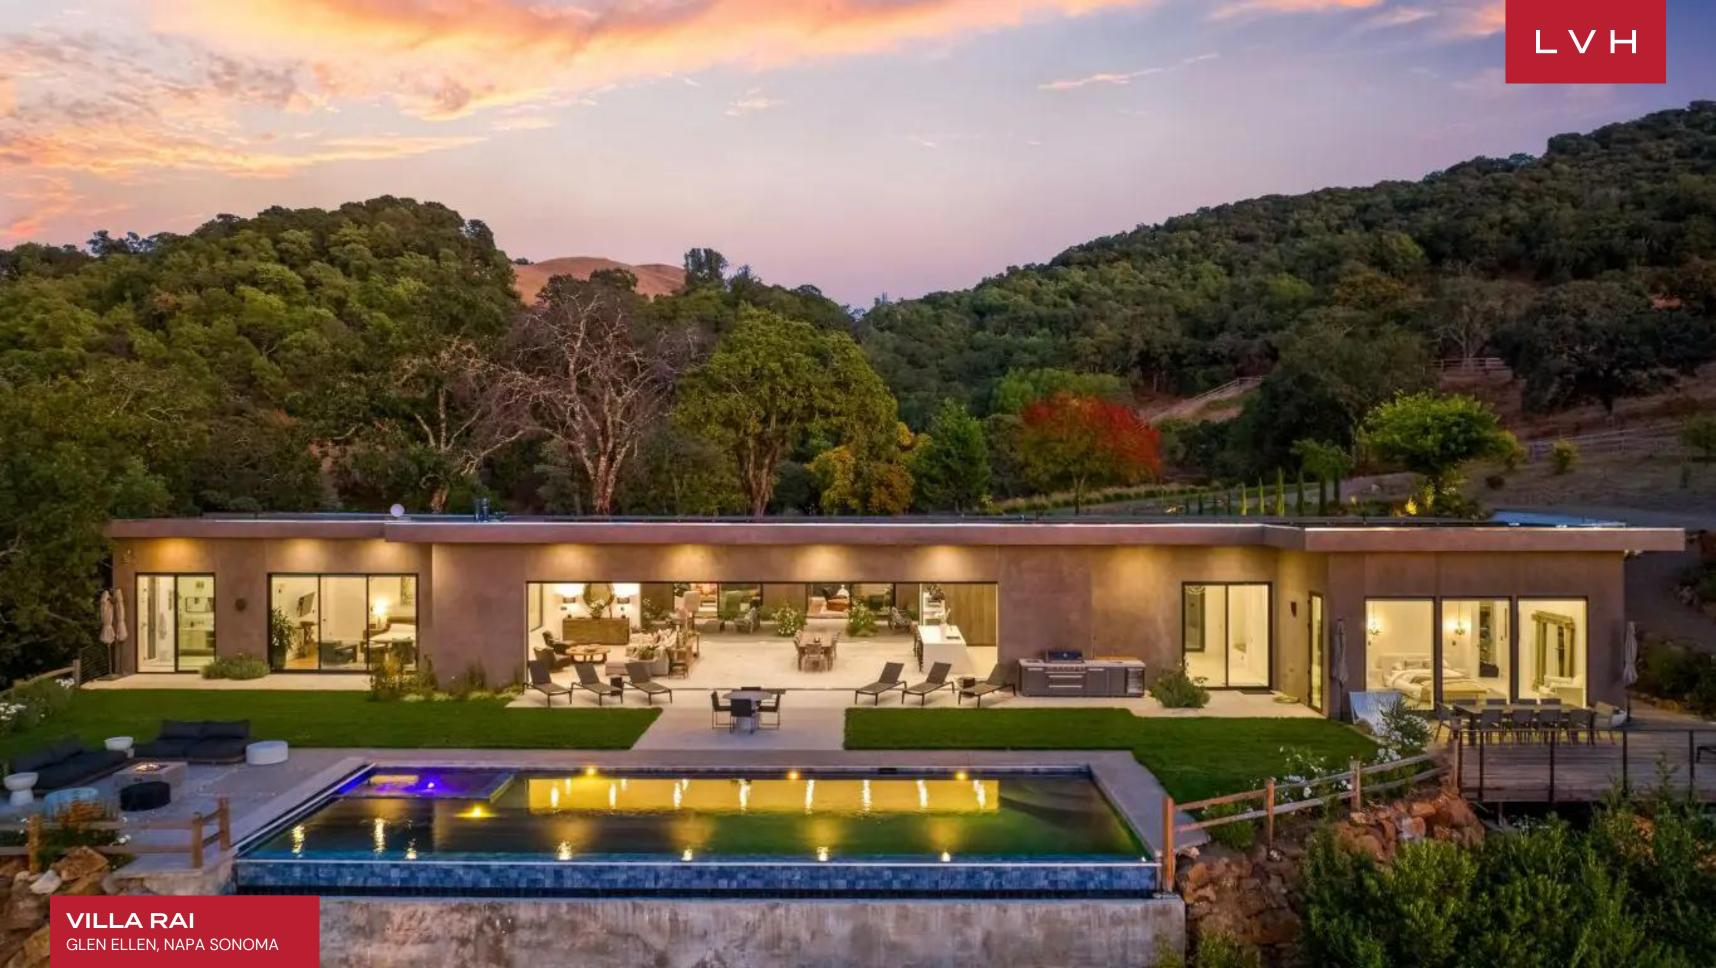

## VILLA RAI

 $L \vee H$ 

GLEN ELLEN, NAPA SONOMA

Villa Rai is an embodiment of luxury vacation rental in Napa Sonoma, a pristine testament to the opulence that the market of luxury holiday home rental in Napa Valley has to offer. Its secluded location and panoramic views of the lush landscapes epitomize the grandeur of this prestigious estate. Enveloped within manicured lawns, this architectural gem pushes the boundaries of luxury residential living with a design that harmonizes with its breathtaking surroundings.

Immaculately presented, Villa Rai's living quarters exude an air of European elegance, with sunlight pouring through oversized windows onto whitewashed walls, accentuating plush upholstery and forging a harmonious connection with the estate's exterior. The open-plan layout boasts a majestic dining area and a chef's dream kitchen, complete with cutting-edge stainless steel appliances and a welcoming breakfast island. Entertainment and productivity find their niches in a media room and a discreet office space, ensuring the Villa meets the diverse needs of its guests. The main house features six impeccably designed bedrooms, offering unrivaled comfort and seclusion. The wonderful estate can accommodate up to 12 guests in utmost comfort and luxury.

Outdoor experiences at Villa Rai are nothing short of magical, with romantic terraces and alfresco dining settings serving as the perfect backdrop for unforgettable moments. The expansive patio, crowned by an awe-inspiring infinity pool, invites relaxation on sunbeds or by the warmth of a cozy fire pit. Wrapped in the serene beauty of Napa Valley, this luxury Villa stands as an idyllic sanctuary for those seeking a luxury holiday vacation home for rent in this coveted location, where nature and opulence exist in perfect harmony. LVH requires owners to comply with regulations for all home rentals within Napa & Sonoma counties.