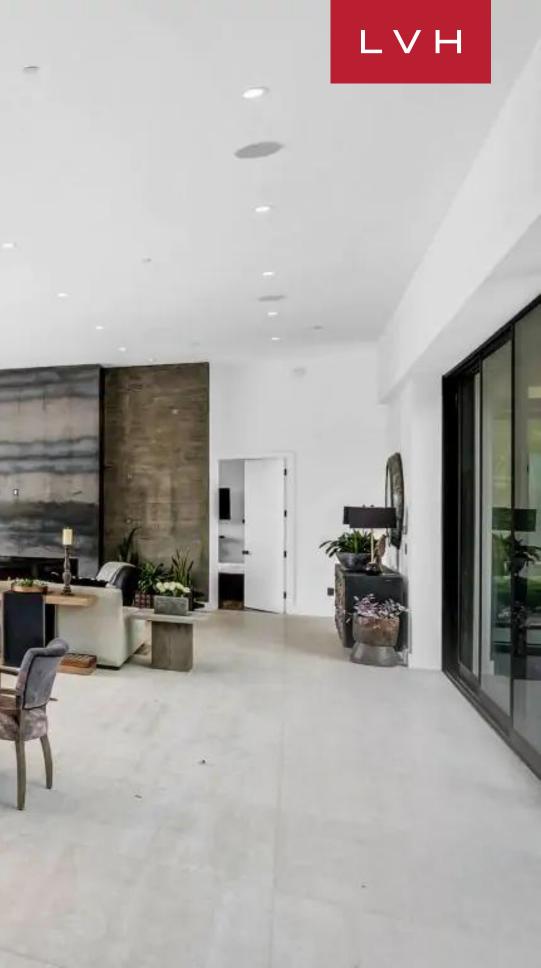

Immaculately presented, Villa Rai's living quarters exude an air of European elegance, with sunlight pouring through oversized windows onto whitewashed walls, accentuating plush upholstery and forging a harmonious connection with the estate's exterior. The open-plan layout boasts a majestic dining area and a chef's dream kitchen, complete with cutting-edge stainless steel appliances and a welcoming breakfast island. Entertainment and productivity find their niches in a media room and a discreet office space, ensuring the Villa meets the diverse needs of its guests. The main house features six impeccably designed bedrooms, offering unrivaled comfort and seclusion. The wonderful estate can accommodate up to 12 guests in utmost comfort and luxury.