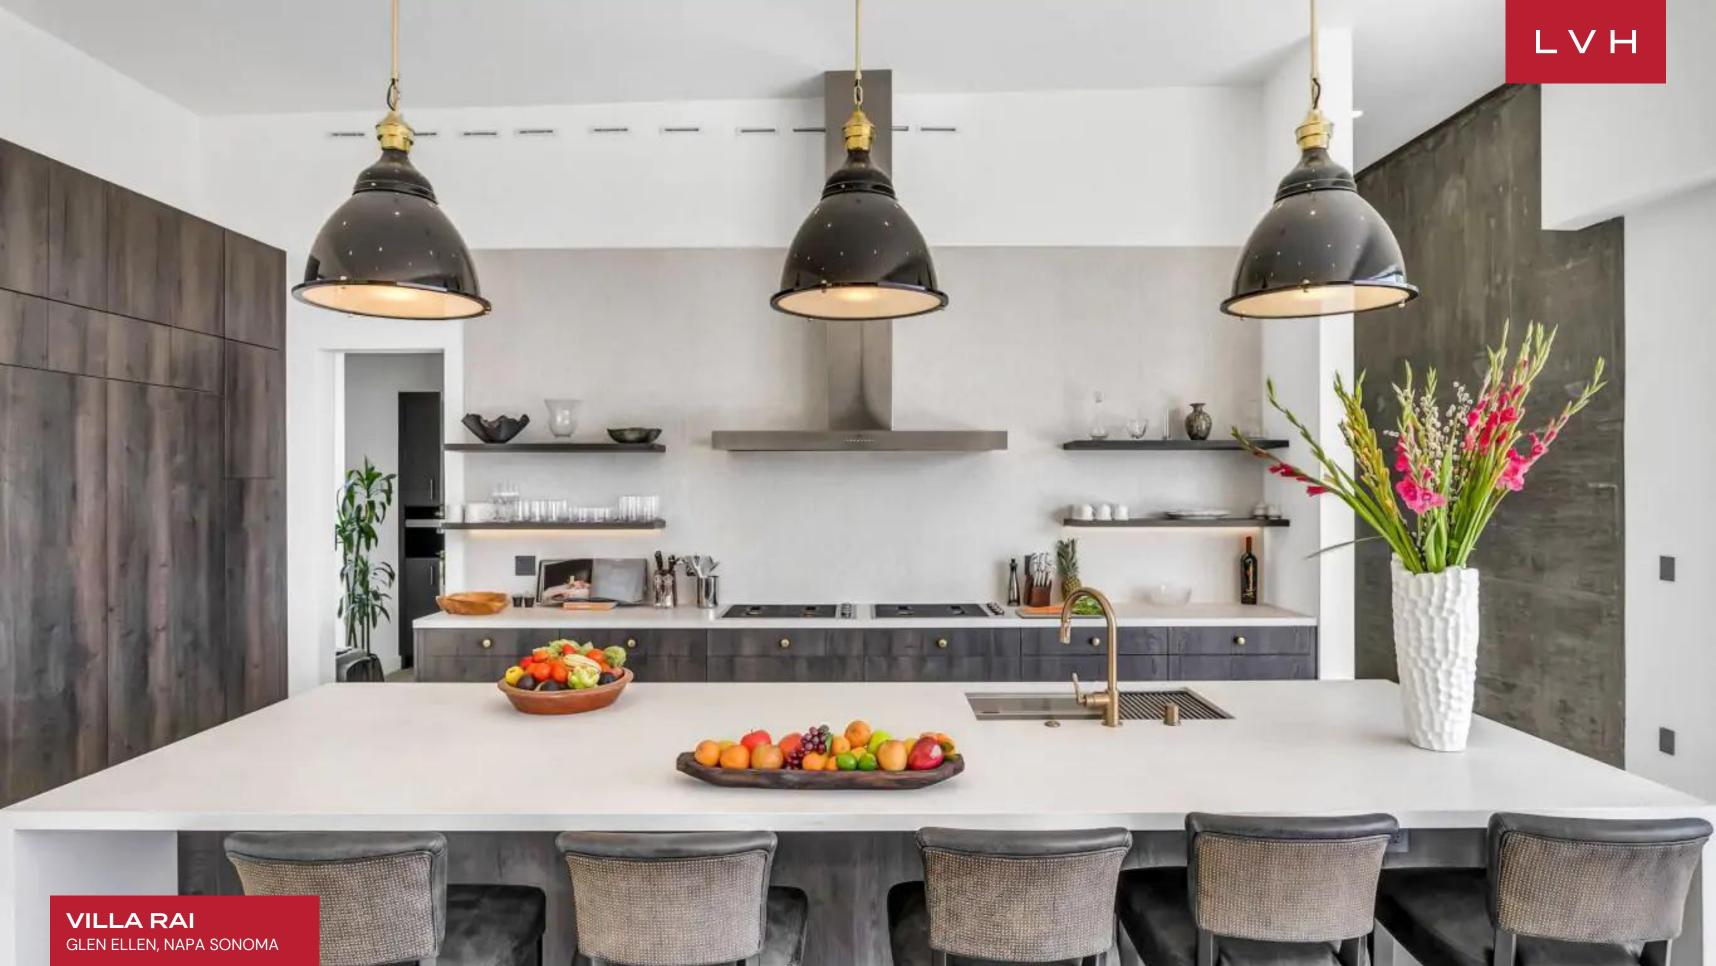

Immaculately presented, Villa Rai's living quarters exude an air of European elegance, with sunlight pouring through oversized windows onto whitewashed walls, accentuating plush upholstery and forging a harmonious connection with the estate's exterior. The open-plan layout boasts a majestic dining area and a chef's dream kitchen, complete with cutting-edge stainless steel appliances and a welcoming breakfast island. Entertainment and productivity find their niches in a media room and a discreet office space, ensuring the Villa meets the diverse needs of its guests. The main house features six impeccably designed bedrooms, offering unrivaled comfort and seclusion. The wonderful estate can accommodate up to 12 guests in utmost comfort and luxury.