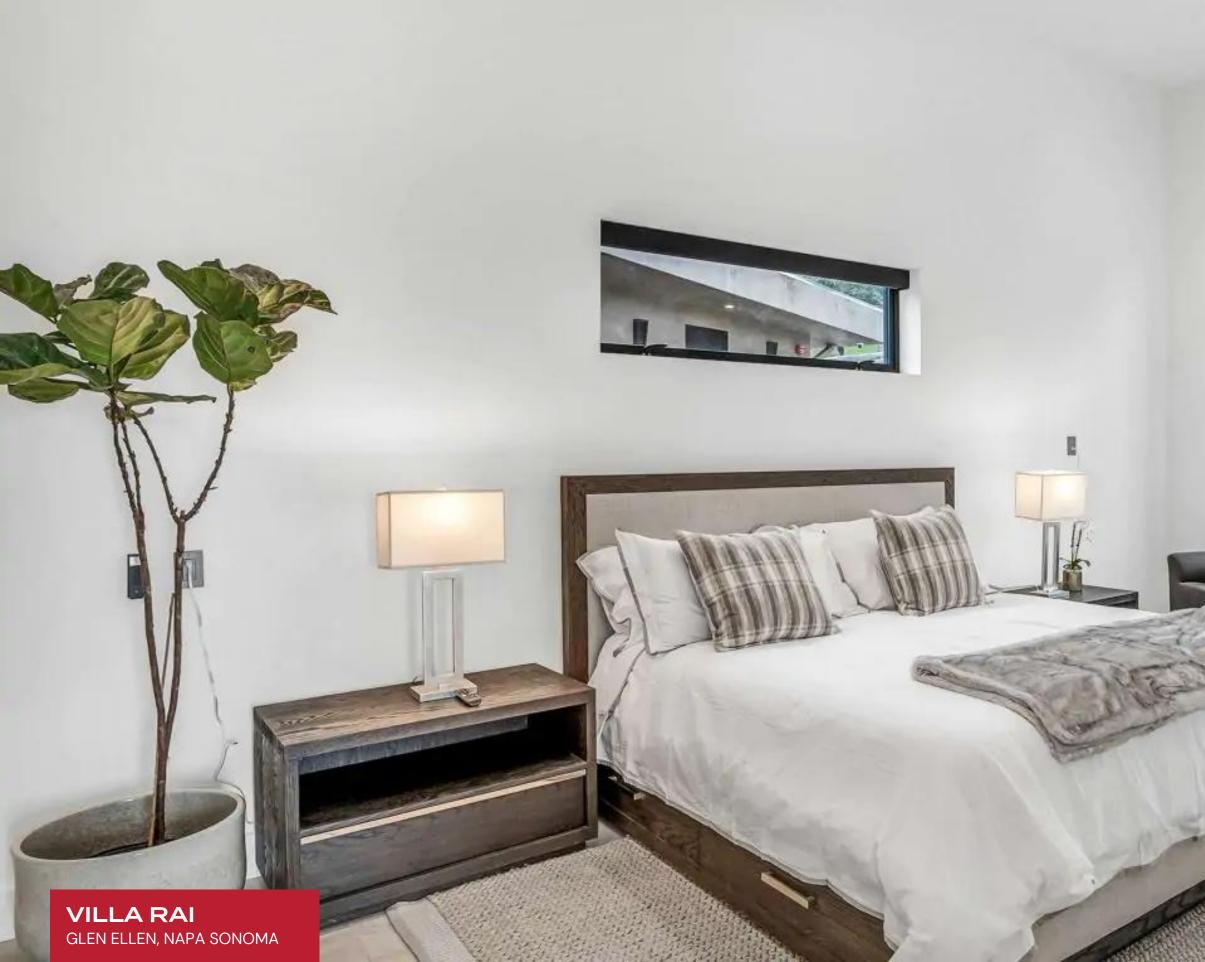

Immaculately presented, Villa Rai's living quarters exude an air of European elegance, with sunlight pouring through oversized windows onto whitewashed walls, accentuating plush upholstery and forging a harmonious connection with the estate's exterior. The open-plan layout boasts a majestic dining area and a chef's dream kitchen, complete with cutting-edge stainless steel appliances and a welcoming breakfast island. Entertainment and productivity find their niches in a media room and a discreet office space, ensuring the Villa meets the diverse needs of its guests. The main house features six impeccably designed bedrooms, offering unrivaled comfort and seclusion. The wonderful estate can accommodate up to 12 guests in utmost comfort and luxury.