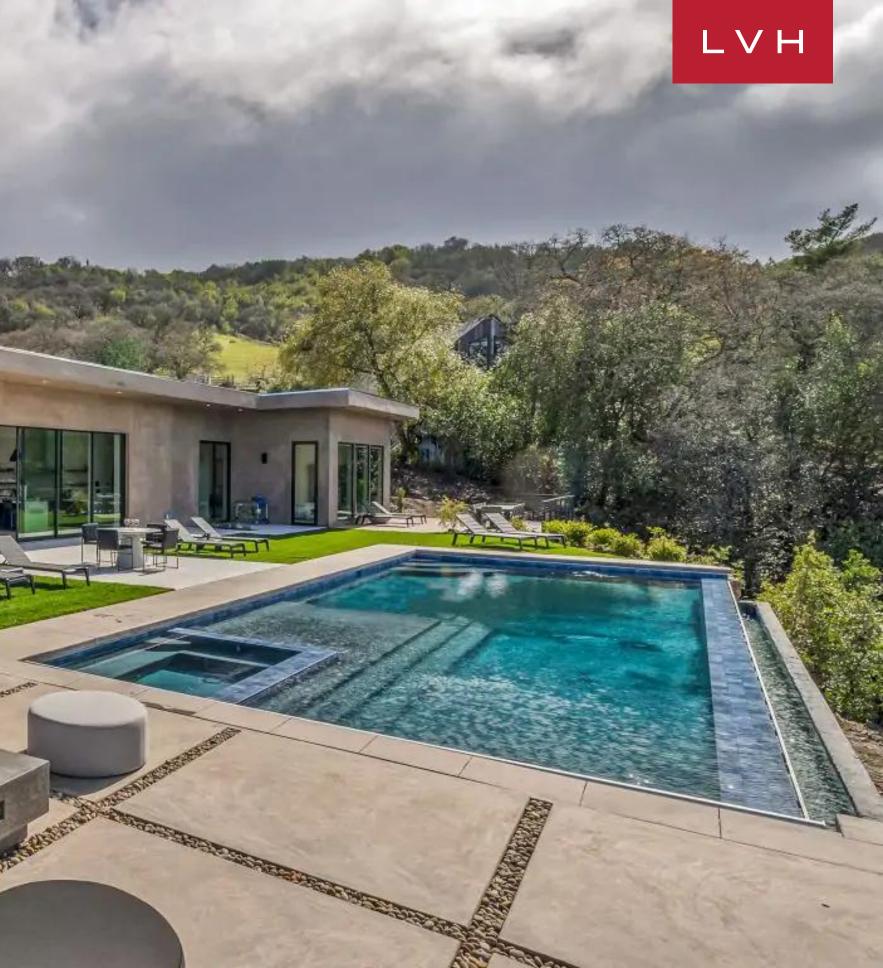

Outdoor experiences at Villa Rai are nothing short of magical, with romantic terraces and alfresco dining settings serving as the perfect backdrop for unforgettable moments. The expansive patio, crowned by an awe-inspiring infinity pool, invites relaxation on sunbeds or by the warmth of a cozy fire pit. Wrapped in the serene beauty of Napa Valley, this luxury Villa stands as an idyllic sanctuary for those seeking a luxury holiday vacation home for rent in this coveted location, where nature and opulence exist in perfect harmony. LVH requires owners to comply with regulations for all home rentals within Napa & Sonoma counties.