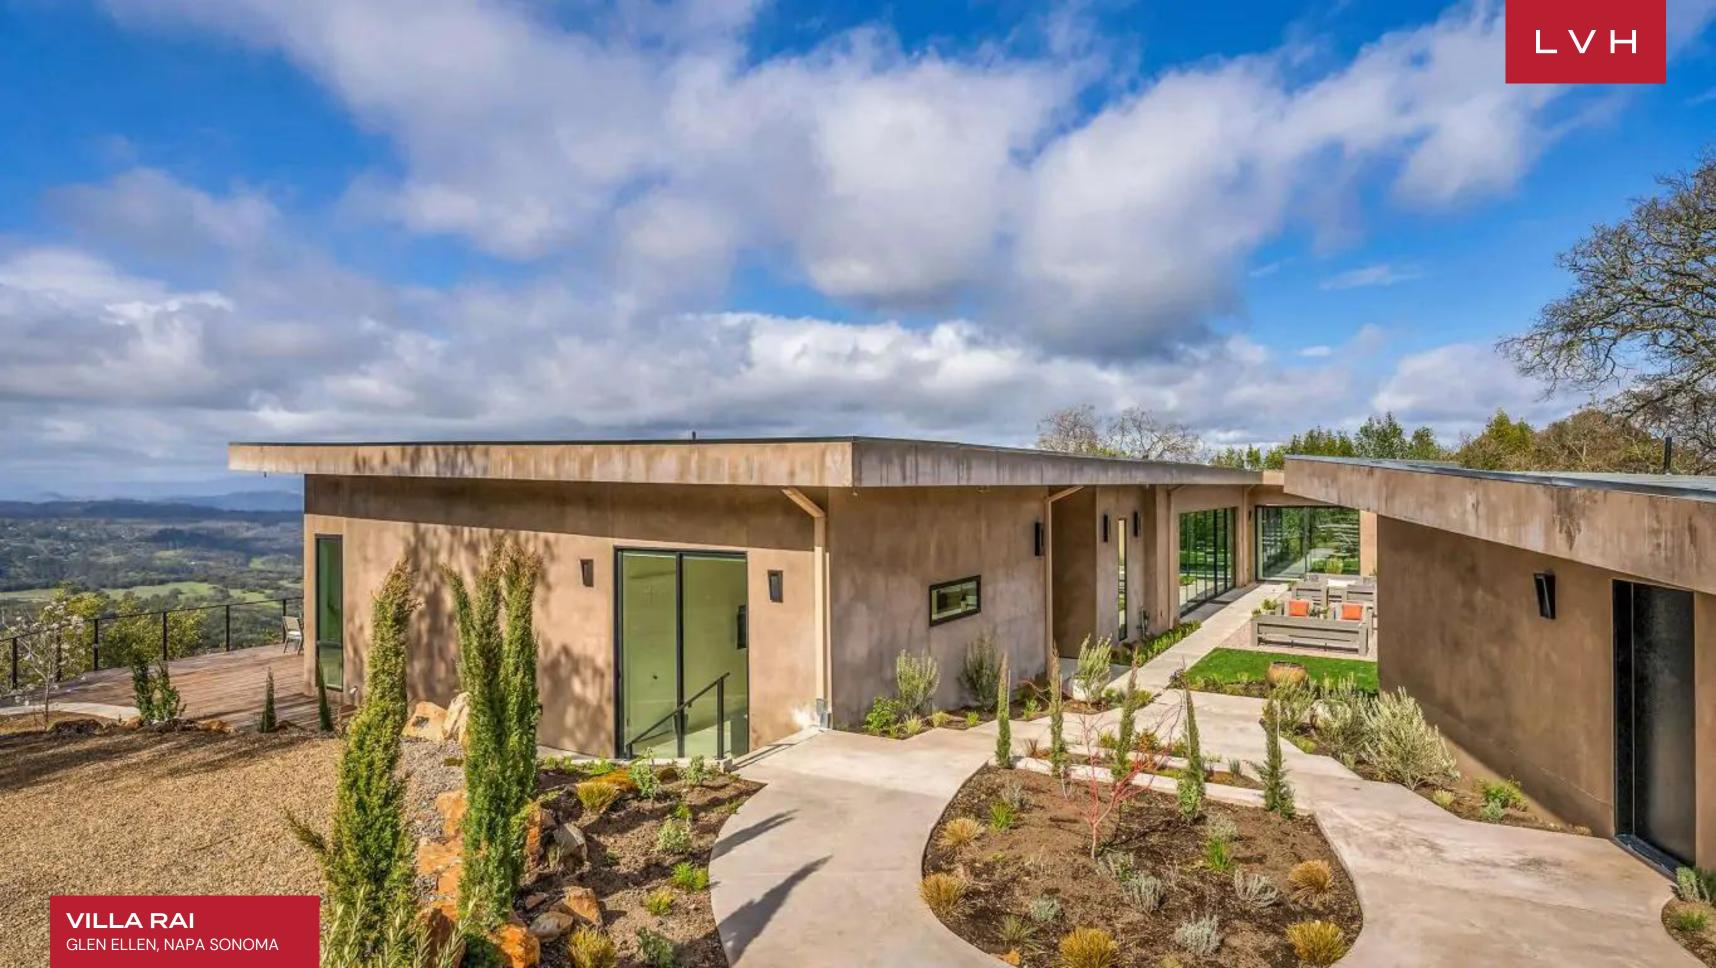

VILLA RAI GLEN ELLEN, NAPA SONOMA, CALIFORNIA

## VILLA RAI

 $L \vee H$ 

GLEN ELLEN, NAPA SONOMA

Villa Rai is an embodiment of luxury vacation rental in Napa Sonoma, a pristine testament to the opulence that the market of luxury holiday home rental in Napa Valley has to offer. Its secluded location and panoramic views of the lush landscapes epitomize the grandeur of this prestigious estate. Enveloped within manicured lawns, this architectural gem pushes the boundaries of luxury residential living with a design that harmonizes with its breathtaking surroundings.

Immaculately presented, Villa Rai's living quarters exude an air of European elegance, with sunlight pouring through oversized windows onto whitewashed walls, accentuating plush upholstery and forging a harmonious connection with the estate's exterior. The open-plan layout boasts a majestic dining area and a chef's dream kitchen, complete with cutting-edge stainless steel appliances and a welcoming breakfast island. Entertainment and productivity find their niches in a media room and a discreet office space, ensuring the Villa meets the diverse needs of its guests. The main house features six impeccably designed bedrooms, offering unrivaled comfort and seclusion. The wonderful estate can accommodate up to 12 guests in utmost comfort and luxury.

Outdoor experiences at Villa Rai are nothing short of magical, with romantic terraces and alfresco dining settings serving as the perfect backdrop for unforgettable moments. The expansive patio, crowned by an awe-inspiring infinity pool, invites relaxation on sunbeds or by the warmth of a cozy fire pit. Wrapped in the serene beauty of Napa Valley, this luxury Villa stands as an idyllic sanctuary for those seeking a luxury holiday vacation home for rent in this coveted location, where nature and opulence exist in perfect harmony. LVH requires owners to comply with regulations for all home rentals within Napa & Sonoma counties.