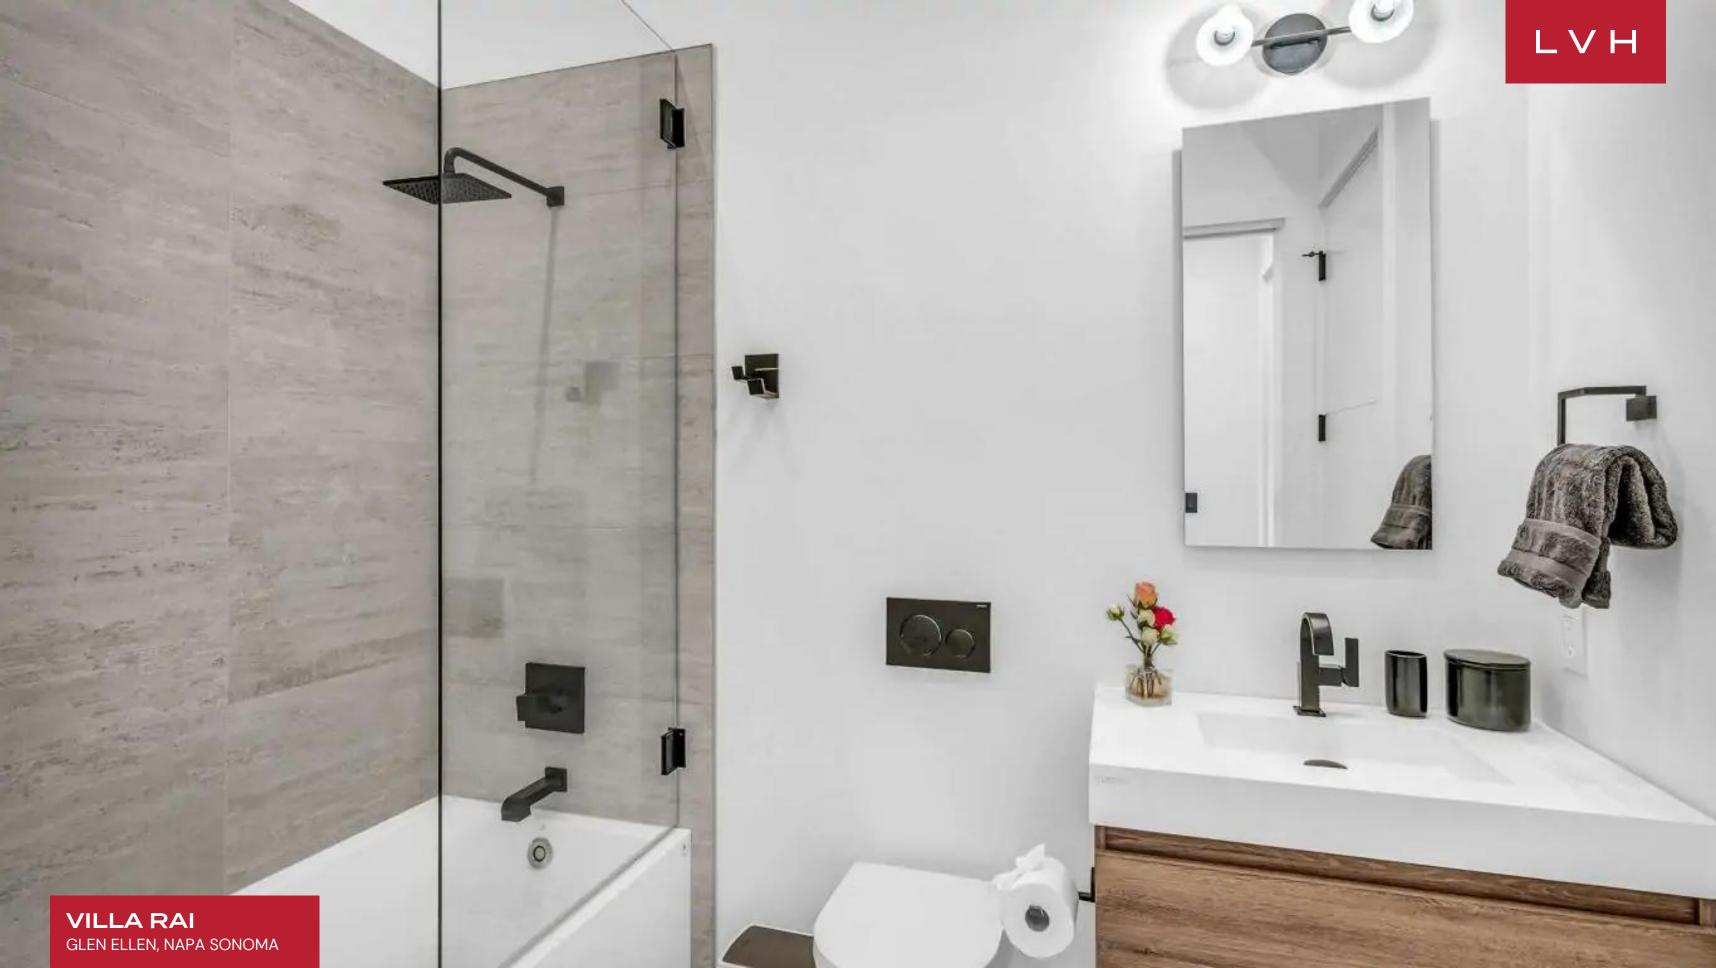

Immaculately presented, Villa Rai's living quarters exude an air of European elegance, with sunlight pouring through oversized windows onto whitewashed walls, accentuating plush upholstery and forging a harmonious connection with the estate's exterior. The open-plan layout boasts a majestic dining area and a chef's dream kitchen, complete with cutting-edge stainless steel appliances and a welcoming breakfast island. Entertainment and productivity find their niches in a media room and a discreet office space, ensuring the Villa meets the diverse needs of its guests. The main house features six impeccably designed bedrooms, offering unrivaled comfort and seclusion. The wonderful estate can accommodate up to 12 guests in utmost comfort and luxury.