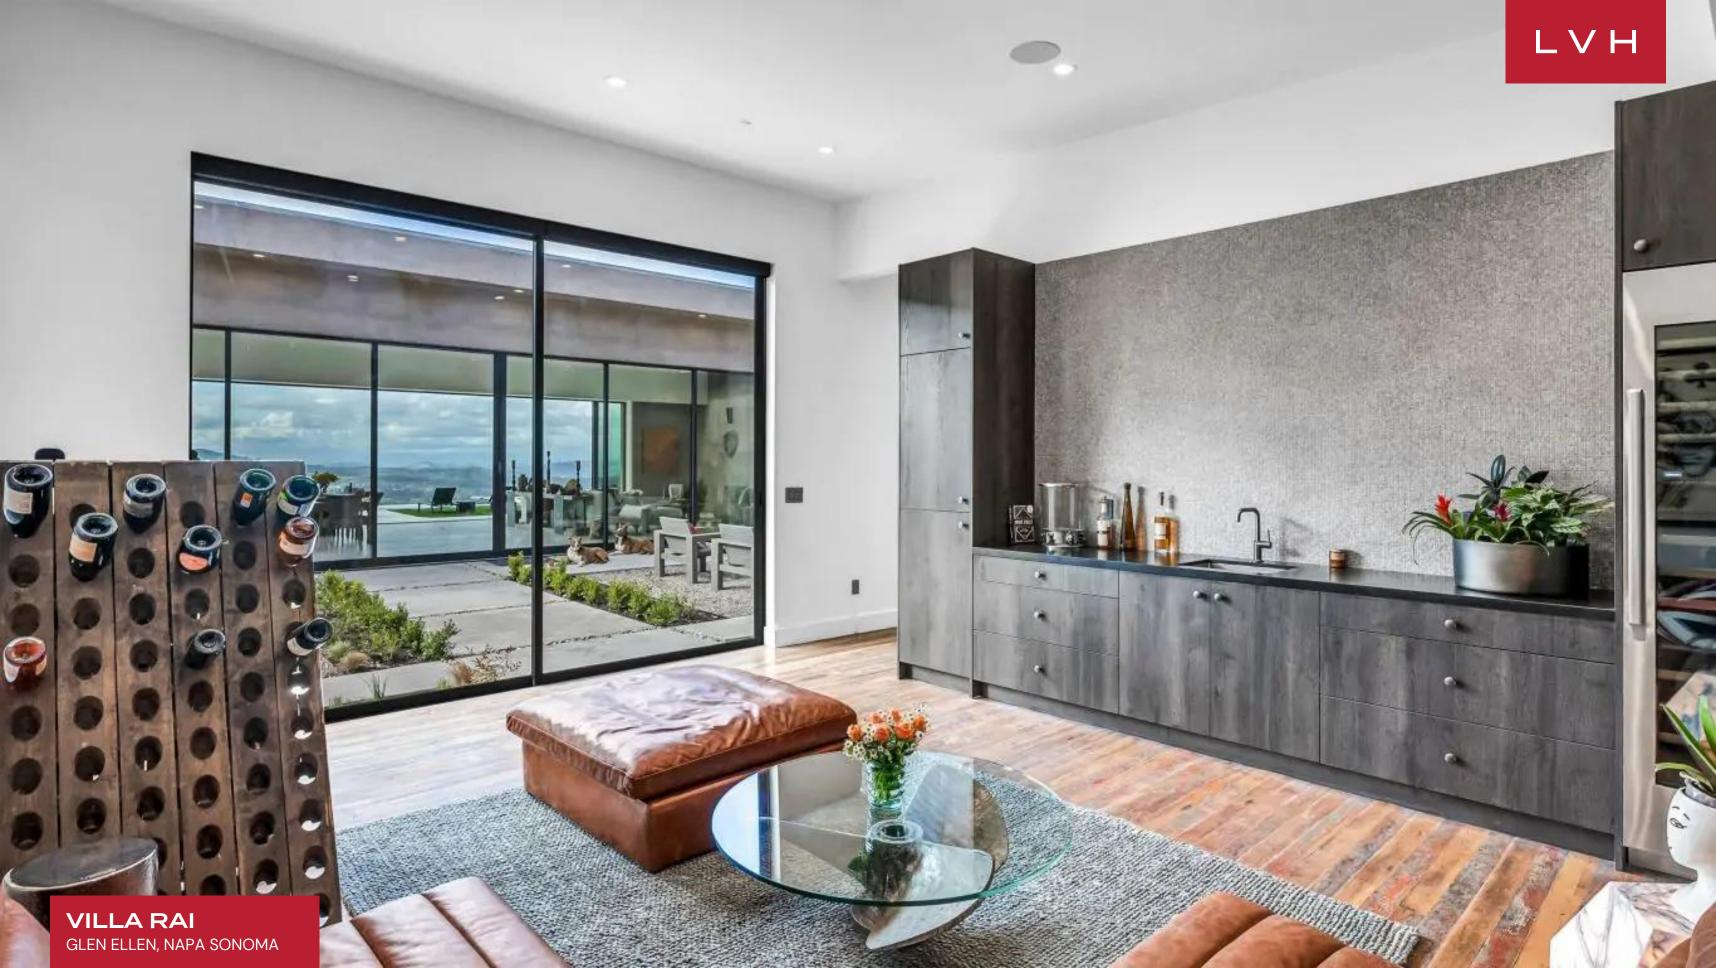

Immaculately presented, Villa Rai's living quarters exude an air of European elegance, with sunlight pouring through oversized windows onto whitewashed walls, accentuating plush upholstery and forging a harmonious connection with the estate's exterior. The open-plan layout boasts a majestic dining area and a chef's dream kitchen, complete with cutting-edge stainless steel appliances and a welcoming breakfast island. Entertainment and productivity find their niches in a media room and a discreet office space, ensuring the Villa meets the diverse needs of its guests. The main house features six impeccably designed bedrooms, offering unrivaled comfort and seclusion. The wonderful estate can accommodate up to 12 guests in utmost comfort and luxury.

#### INTERIOR

- Cable, Satellite or Smart TV
- Dining Area
- Fireplace
- Home Office
- Media Room
- Sound System
- Walk-In Closet
- Wet Bar