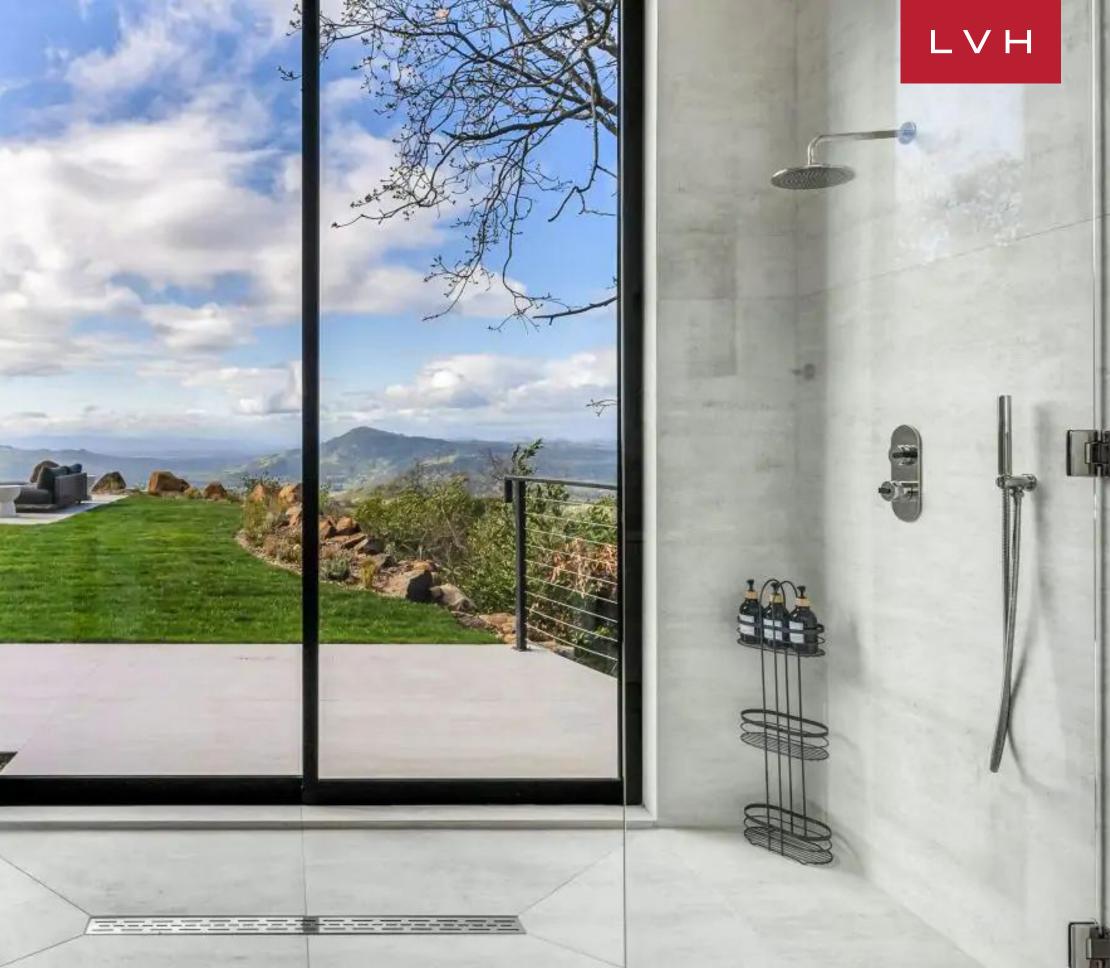

Immaculately presented, Villa Rai's living quarters exude an air of European elegance, with sunlight pouring through oversized windows onto whitewashed walls, accentuating plush upholstery and forging a harmonious connection with the estate's exterior. The open-plan layout boasts a majestic dining area and a chef's dream kitchen, complete with cutting-edge stainless steel appliances and a welcoming breakfast island. Entertainment and productivity find their niches in a media room and a discreet office space, ensuring the Villa meets the diverse needs of its guests. The main house features six impeccably designed bedrooms, offering unrivaled comfort and seclusion. The wonderful estate can accommodate up to 12 guests in utmost comfort and luxury.

Outdoor experiences at Villa Rai are nothing short of magical, with romantic terraces and alfresco dining settings serving as the perfect backdrop for unforgettable moments. The expansive patio, crowned by an awe-inspiring infinity pool, invites relaxation on sunbeds or by the warmth of a cozy fire pit. Wrapped in the serene beauty of Napa Valley, this luxury Villa stands as an idyllic sanctuary for those seeking a luxury holiday vacation home for rent in this coveted location, where nature and opulence exist in perfect harmony. LVH requires owners to comply with regulations for all home rentals within Napa & Sonoma counties.