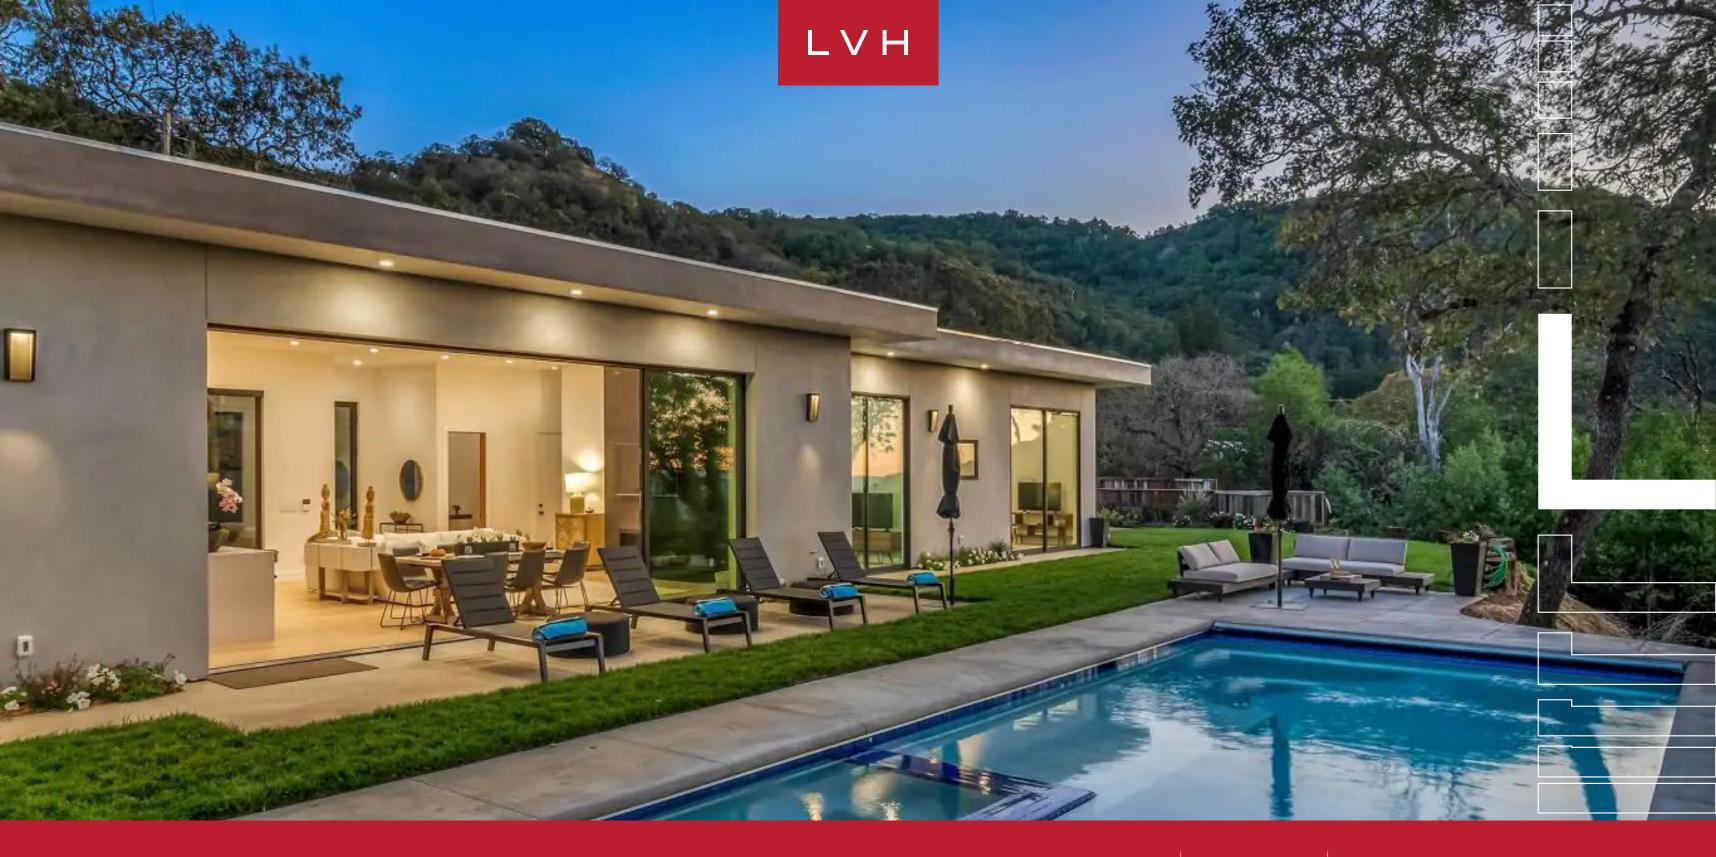

#### GLEN ELLEN, NAPA SONOMA

Villa Kali is a gorgeous vacation rental nestled on the slopes of Sonoma Mountain in the charming Glen Ellen region. The exquisite estate offers a breathtaking panorama of the picturesque Sonoma Valley, sure to inspire even the most discerning guests. Whether a serene retreat or a romantic getaway, this Napa Sonoma luxury vacation rental promises an unforgettable experience surrounded by nature's beauty.

The interiors of this stunning estate abound in modern sophistication, creating an ambiance that exudes luxury and comfort. From sleek furnishings to thoughtfully curated decor, every detail has been meticulously designed to offer a refined and inviting atmosphere. Elegantly designed sliding glass doors connect the indoors with the breathtaking outdoors, inviting the sun's warmth to infuse the stunning modern furnishings. Villa Kali boasts a generously spacious great room that combines a modern kitchen, a cozy living area with a gas fireplace, and an inviting dining space. This openconcept design creates a welcoming and communal atmosphere, allowing for easy interaction and shared moments among guests. This luxury vacation rental offers four well-appointed bedrooms thoughtfully designed to accommodate up to eight guests. Perched above the main house, a private onebedroom guest house awaits, featuring a dedicated living room, providing a cozy space to unwind while soaking in the panoramic vistas.

Villa Kali's outdoor spaces have been meticulously designed to provide an elegant and inviting environment, all while maximizing the beauty of the surrounding vistas. The heated pool takes center stage, offering relaxation and leisure amidst the stunning landscape. With its unparalleled views, this gorgeous luxury rental provides an exquisite backdrop that elevates the experience. LVH requires owners to comply with regulations for all home rentals within Napa & Sonoma counties.