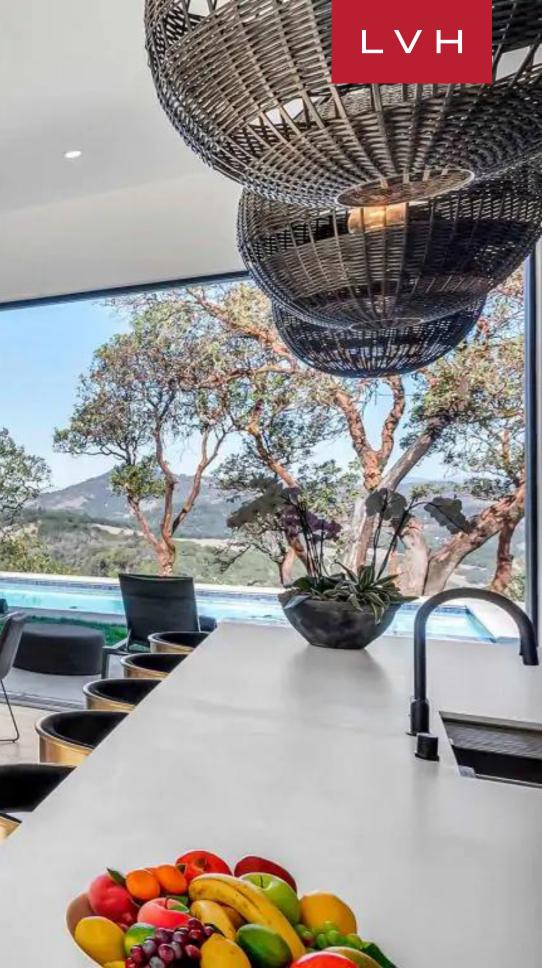

The interiors of this stunning estate abound in modern sophistication, creating an ambiance that exudes luxury and comfort. From sleek furnishings to thoughtfully curated decor, every detail has been meticulously designed to offer a refined and inviting atmosphere. Elegantly designed sliding glass doors connect the indoors with the breathtaking outdoors, inviting the sun's warmth to infuse the stunning modern furnishings. Villa Kali boasts a generously spacious great room that combines a modern kitchen, a cozy living area with a gas fireplace, and an inviting dining space. This openconcept design creates a welcoming and communal atmosphere, allowing for easy interaction and shared moments among guests. This luxury vacation rental offers four well-appointed bedrooms thoughtfully designed to accommodate up to eight guests. Perched above the main house, a private onebedroom guest house awaits, featuring a dedicated living room, providing a cozy space to unwind while soaking in the panoramic vistas.