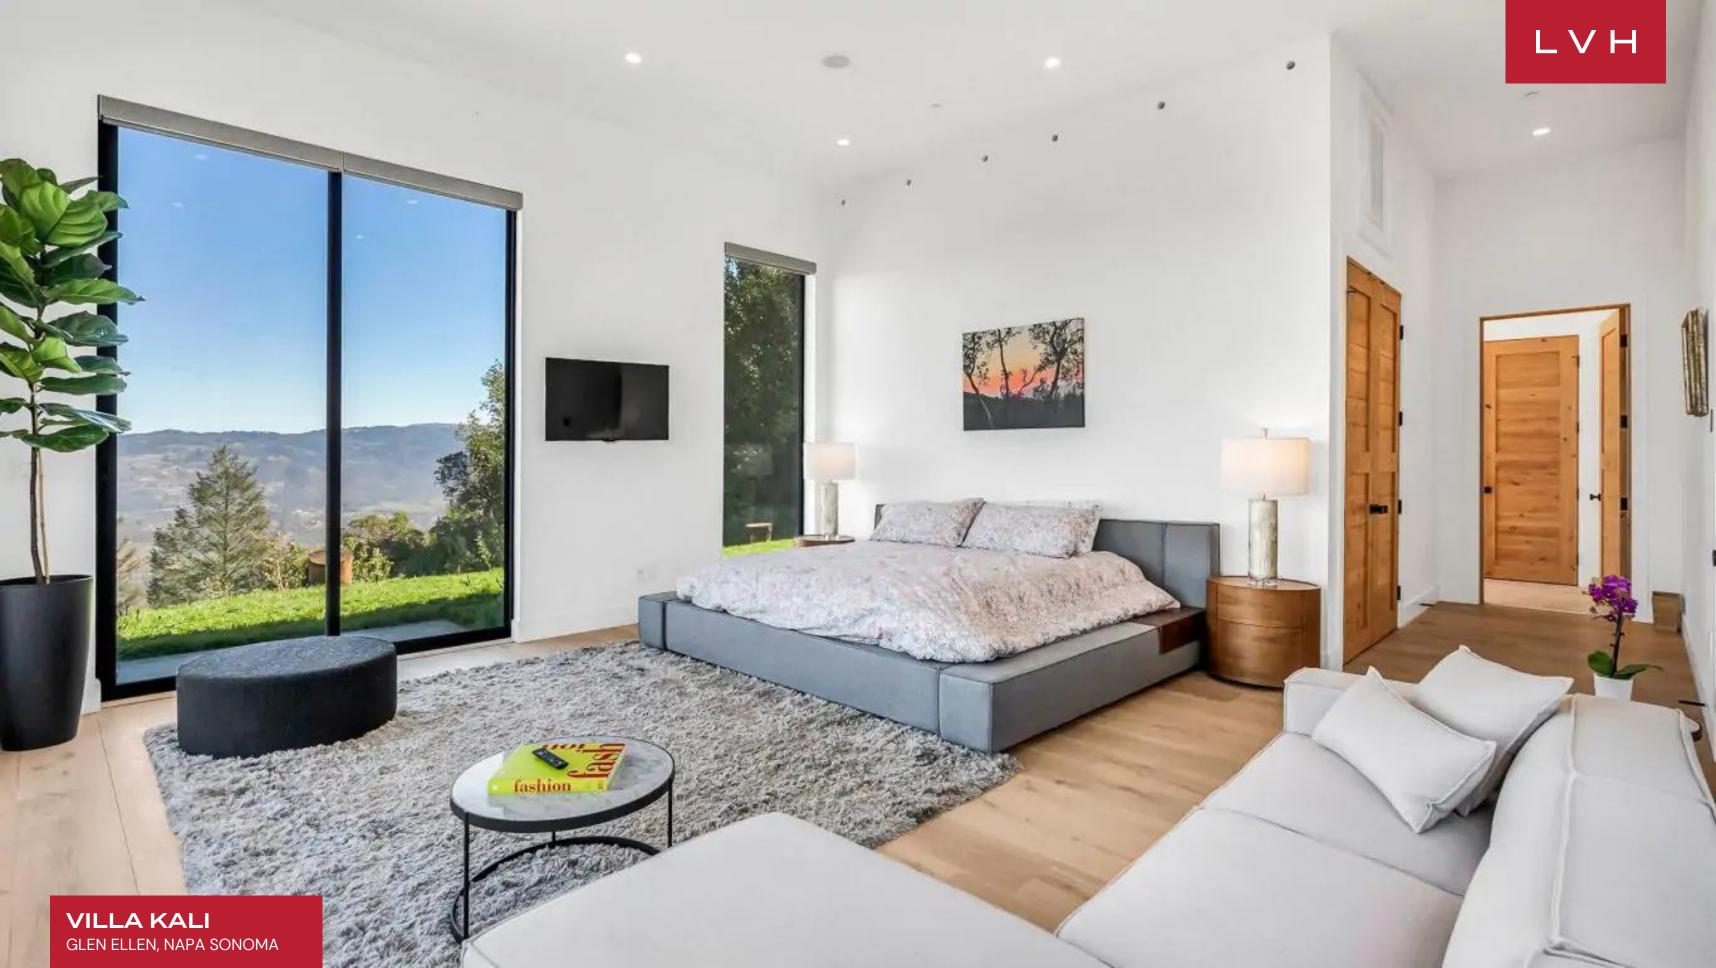

The interiors of this stunning estate abound in modern sophistication, creating an ambiance that exudes luxury and comfort. From sleek furnishings to thoughtfully curated decor, every detail has been meticulously designed to offer a refined and inviting atmosphere. Elegantly designed sliding glass doors connect the indoors with the breathtaking outdoors, inviting the sun's warmth to infuse the stunning modern furnishings. Villa Kali boasts a generously spacious great room that combines a modern kitchen, a cozy living area with a gas fireplace, and an inviting dining space. This openconcept design creates a welcoming and communal atmosphere, allowing for easy interaction and shared moments among guests. This luxury vacation rental offers four well-appointed bedrooms thoughtfully designed to accommodate up to eight guests. Perched above the main house, a private onebedroom guest house awaits, featuring a dedicated living room, providing a cozy space to unwind while soaking in the panoramic vistas.