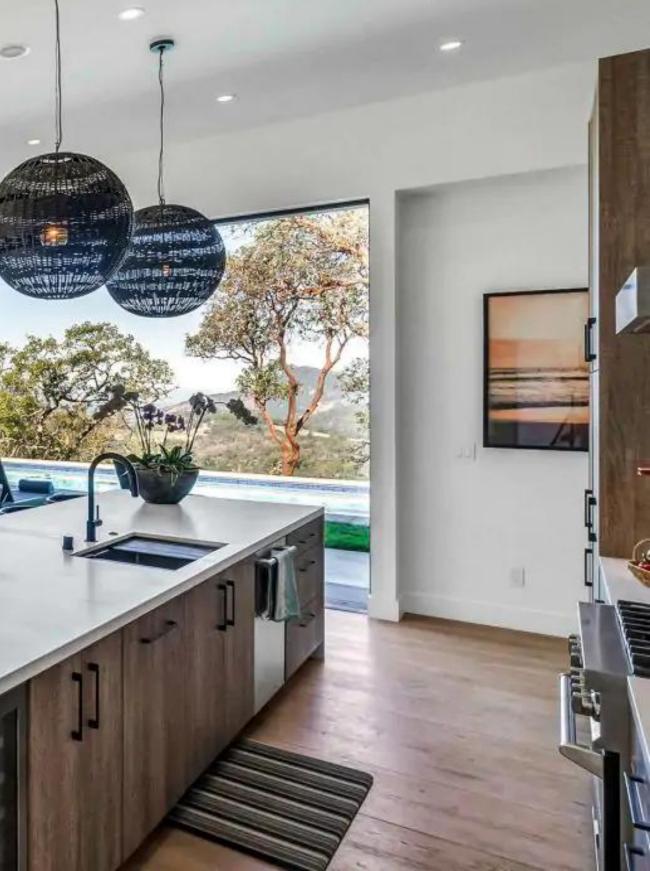

The interiors of this stunning estate abound in modern sophistication, creating an ambiance that exudes luxury and comfort. From sleek furnishings to thoughtfully curated decor, every detail has been meticulously designed to offer a refined and inviting atmosphere. Elegantly designed sliding glass doors connect the indoors with the breathtaking outdoors, inviting the sun's warmth to infuse the stunning modern furnishings. Villa Kali boasts a generously spacious great room that combines a modern kitchen, a cozy living area with a gas fireplace, and an inviting dining space. This openconcept design creates a welcoming and communal atmosphere, allowing for easy interaction and shared moments among guests. This luxury vacation rental offers four well-appointed bedrooms thoughtfully designed to accommodate up to eight guests. Perched above the main house, a private onebedroom guest house awaits, featuring a dedicated living room, providing a cozy space to unwind while soaking in the panoramic vistas.