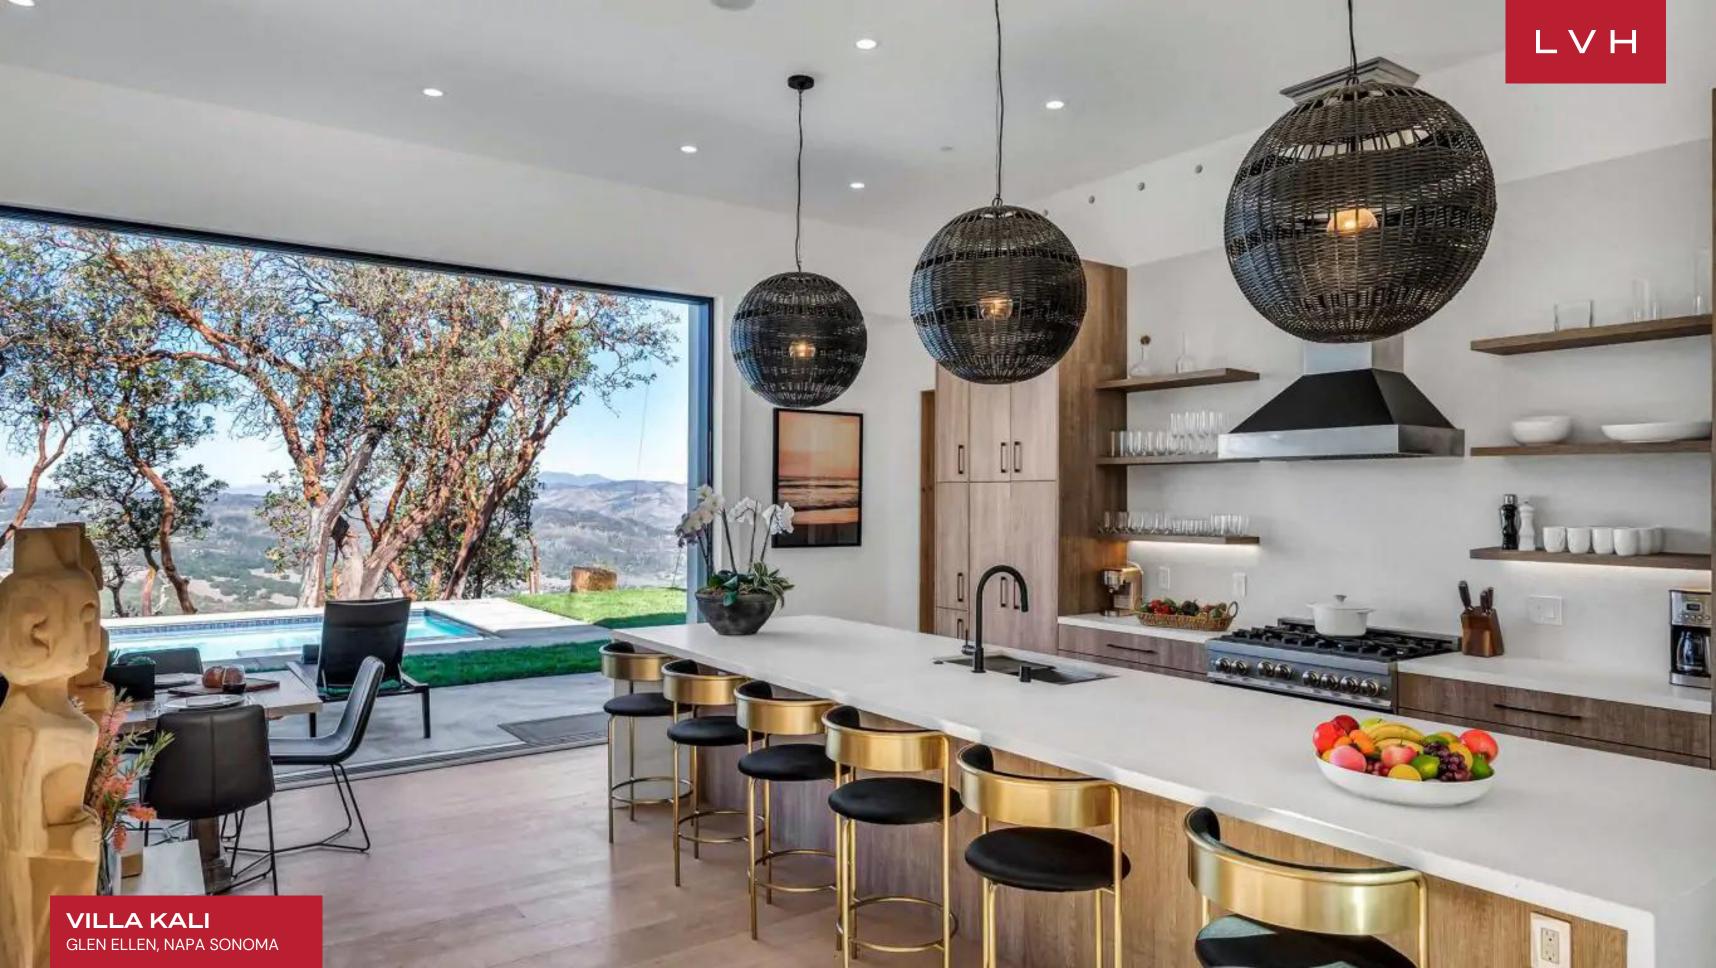

The interiors of this stunning estate abound in modern sophistication, creating an ambiance that exudes luxury and comfort. From sleek furnishings to thoughtfully curated decor, every detail has been meticulously designed to offer a refined and inviting atmosphere. Elegantly designed sliding glass doors connect the indoors with the breathtaking outdoors, inviting the sun's warmth to infuse the stunning modern furnishings. Villa Kali boasts a generously spacious great room that combines a modern kitchen, a cozy living area with a gas fireplace, and an inviting dining space. This openconcept design creates a welcoming and communal atmosphere, allowing for easy interaction and shared moments among guests. This luxury vacation rental offers four well-appointed bedrooms thoughtfully designed to accommodate up to eight guests. Perched above the main house, a private onebedroom guest house awaits, featuring a dedicated living room, providing a cozy space to unwind while soaking in the panoramic vistas.