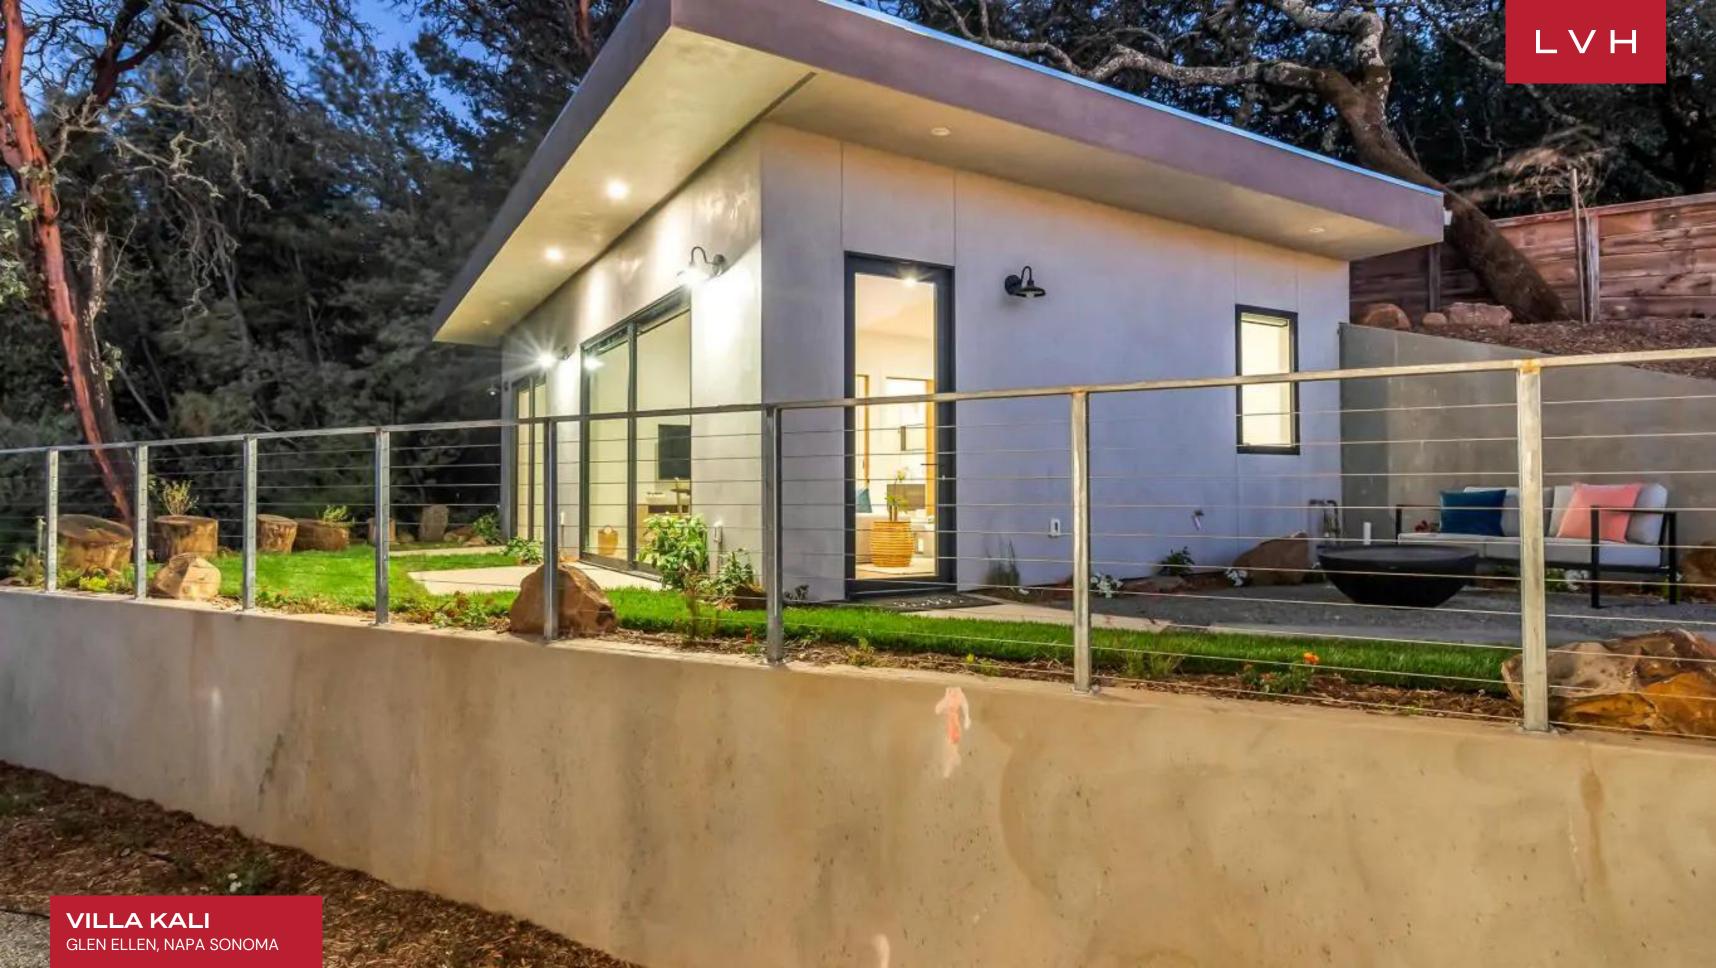

VILLA KALI GLEN ELLEN, NAPA SONOMA, CALIFORNIA

#### GLEN ELLEN, NAPA SONOMA

Villa Kali is a gorgeous vacation rental nestled on the slopes of Sonoma Mountain in the charming Glen Ellen region. The exquisite estate offers a breathtaking panorama of the picturesque Sonoma Valley, sure to inspire even the most discerning guests. Whether a serene retreat or a romantic getaway, this Napa Sonoma luxury vacation rental promises an unforgettable experience surrounded by nature's beauty.

The interiors of this stunning estate abound in modern sophistication, creating an ambiance that exudes luxury and comfort. From sleek furnishings to thoughtfully curated decor, every detail has been meticulously designed to offer a refined and inviting atmosphere. Elegantly designed sliding glass doors connect the indoors with the breathtaking outdoors, inviting the sun's warmth to infuse the stunning modern furnishings. Villa Kali boasts a generously spacious great room that combines a modern kitchen, a cozy living area with a gas fireplace, and an inviting dining space. This openconcept design creates a welcoming and communal atmosphere, allowing for easy interaction and shared moments among guests. This luxury vacation rental offers four well-appointed bedrooms thoughtfully designed to accommodate up to eight guests. Perched above the main house, a private onebedroom guest house awaits, featuring a dedicated living room, providing a cozy space to unwind while soaking in the panoramic vistas.

Villa Kali's outdoor spaces have been meticulously designed to provide an elegant and inviting environment, all while maximizing the beauty of the surrounding vistas. The heated pool takes center stage, offering relaxation and leisure amidst the stunning landscape. With its unparalleled views, this gorgeous luxury rental provides an exquisite backdrop that elevates the experience. LVH requires owners to comply with regulations for all home rentals within Napa & Sonoma counties.