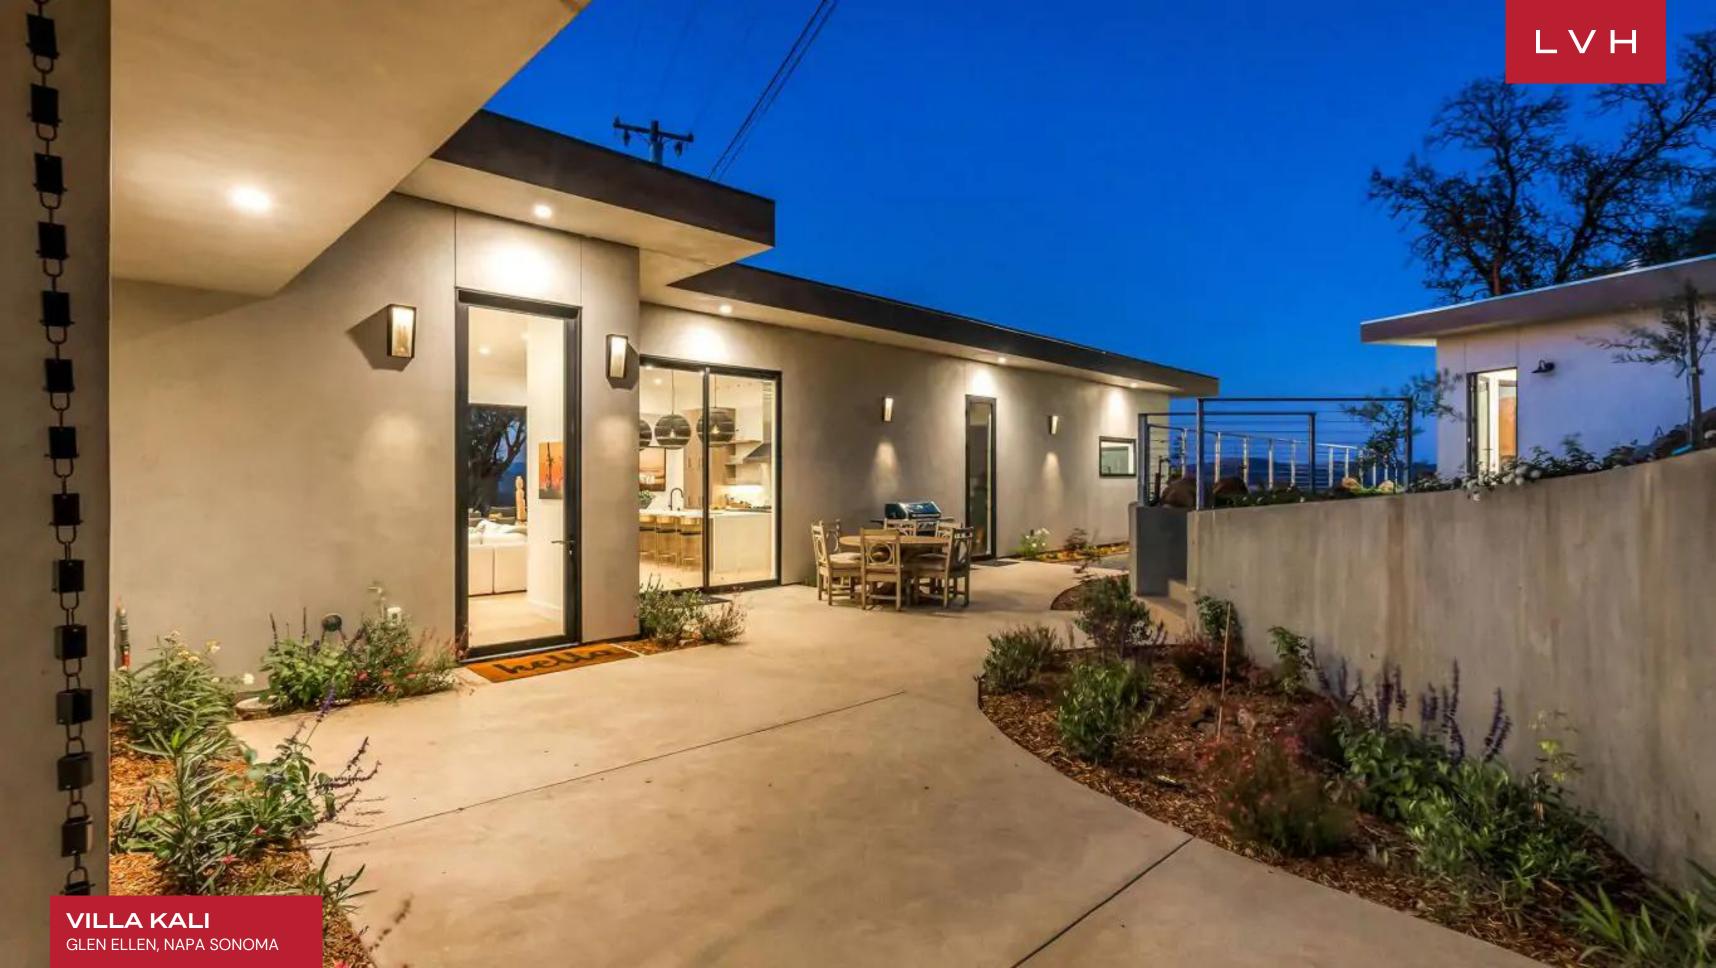

VILLA KALI GLEN ELLEN, NAPA SONOMA, CALIFORNIA

The interiors of this stunning estate abound in modern sophistication, creating an ambiance that exudes luxury and comfort. From sleek furnishings to thoughtfully curated decor, every detail has been meticulously designed to offer a refined and inviting atmosphere. Elegantly designed sliding glass doors connect the indoors with the breathtaking outdoors, inviting the sun's warmth to infuse the stunning modern furnishings. Villa Kali boasts a generously spacious great room that combines a modern kitchen, a cozy living area with a gas fireplace, and an inviting dining space. This openconcept design creates a welcoming and communal atmosphere, allowing for easy interaction and shared moments among guests. This luxury vacation rental offers four well-appointed bedrooms thoughtfully designed to accommodate up to eight guests. Perched above the main house, a private onebedroom guest house awaits, featuring a dedicated living room, providing a cozy space to unwind while soaking in the panoramic vistas.

Villa Kali's outdoor spaces have been meticulously designed to provide an elegant and inviting environment, all while maximizing the beauty of the surrounding vistas. The heated pool takes center stage, offering relaxation and leisure amidst the stunning landscape. With its unparalleled views, this gorgeous luxury rental provides an exquisite backdrop that elevates the experience. LVH requires owners to comply with regulations for all home rentals within Napa & Sonoma counties.