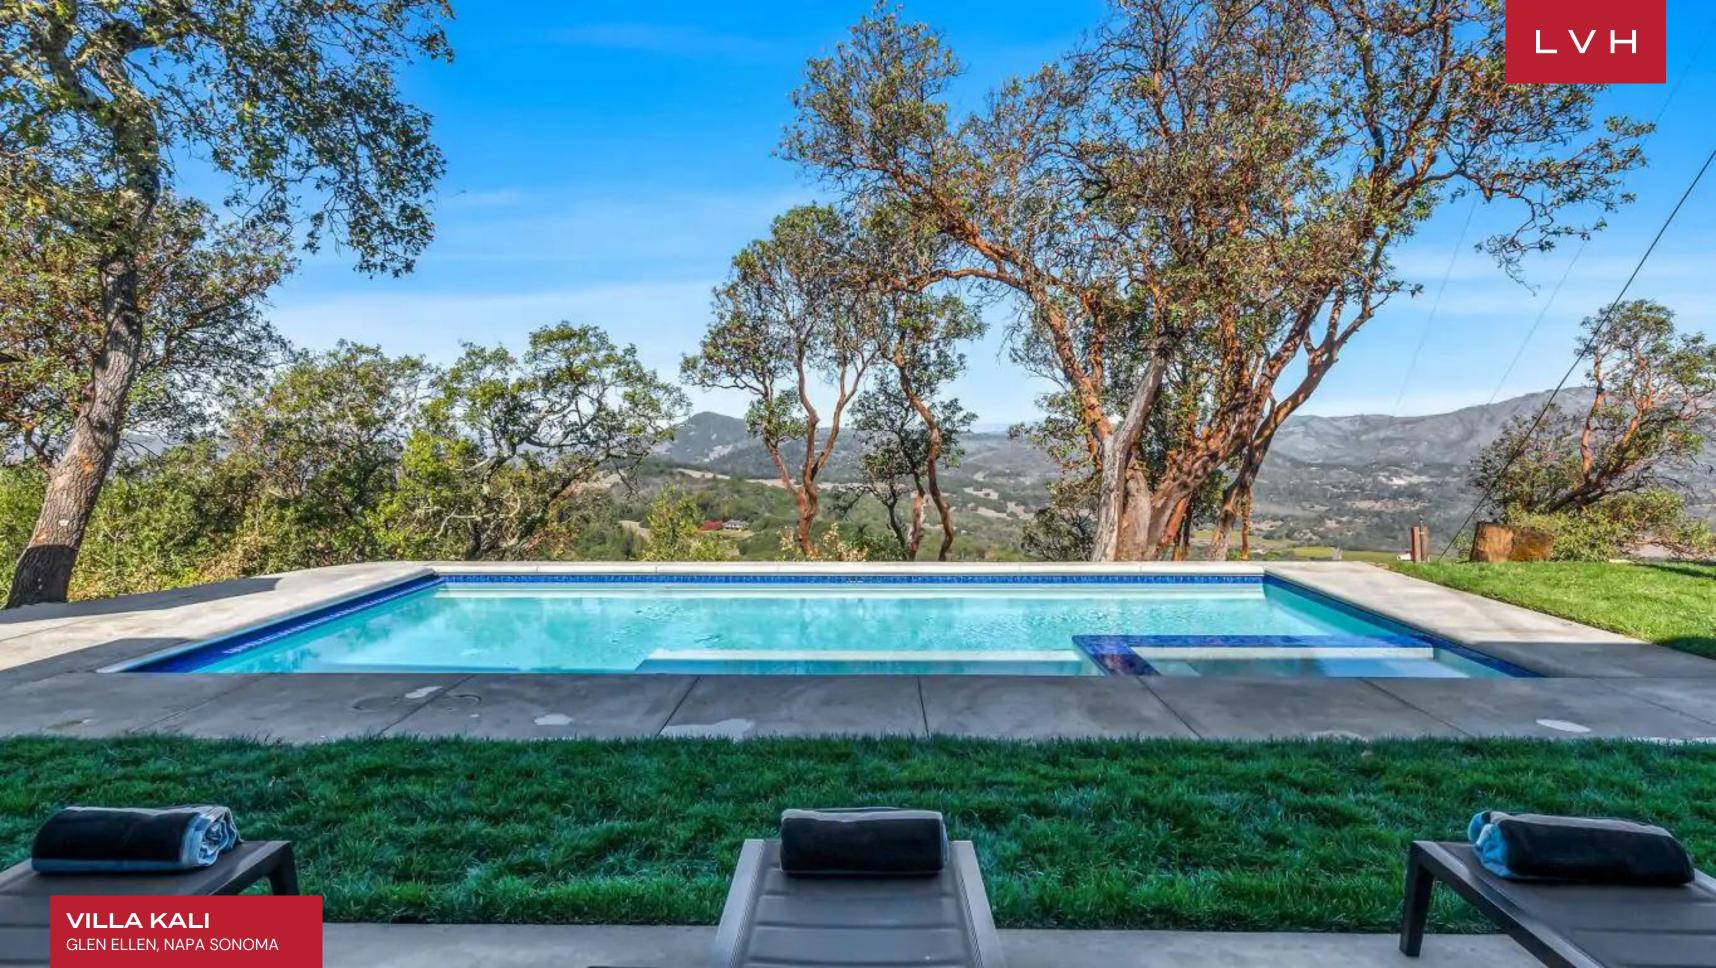

VILLA KALI GLEN ELLEN, NAPA SONOMA, CALIFORNIA

Villa Kali's outdoor spaces have been meticulously designed to provide an elegant and inviting environment, all while maximizing the beauty of the surrounding vistas. The heated pool takes center stage, offering relaxation and leisure amidst the stunning landscape. With its unparalleled views, this gorgeous luxury rental provides an exquisite backdrop that elevates the experience. LVH requires owners to comply with regulations for all home rentals within Napa & Sonoma counties.