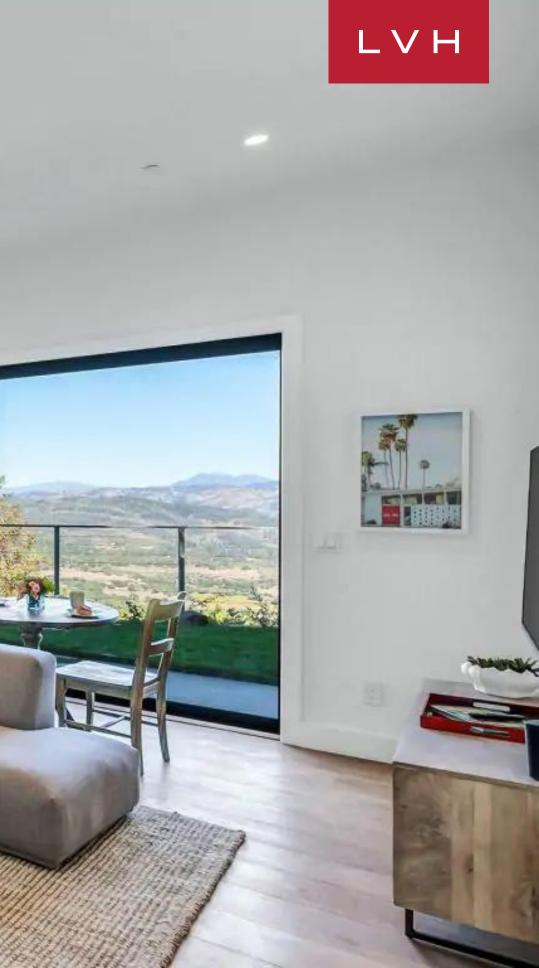

The interiors of this stunning estate abound in modern sophistication, creating an ambiance that exudes luxury and comfort. From sleek furnishings to thoughtfully curated decor, every detail has been meticulously designed to offer a refined and inviting atmosphere. Elegantly designed sliding glass doors connect the indoors with the breathtaking outdoors, inviting the sun's warmth to infuse the stunning modern furnishings. Villa Kali boasts a generously spacious great room that combines a modern kitchen, a cozy living area with a gas fireplace, and an inviting dining space. This openconcept design creates a welcoming and communal atmosphere, allowing for easy interaction and shared moments among guests. This luxury vacation rental offers four well-appointed bedrooms thoughtfully designed to accommodate up to eight guests. Perched above the main house, a private onebedroom guest house awaits, featuring a dedicated living room, providing a cozy space to unwind while soaking in the panoramic vistas.