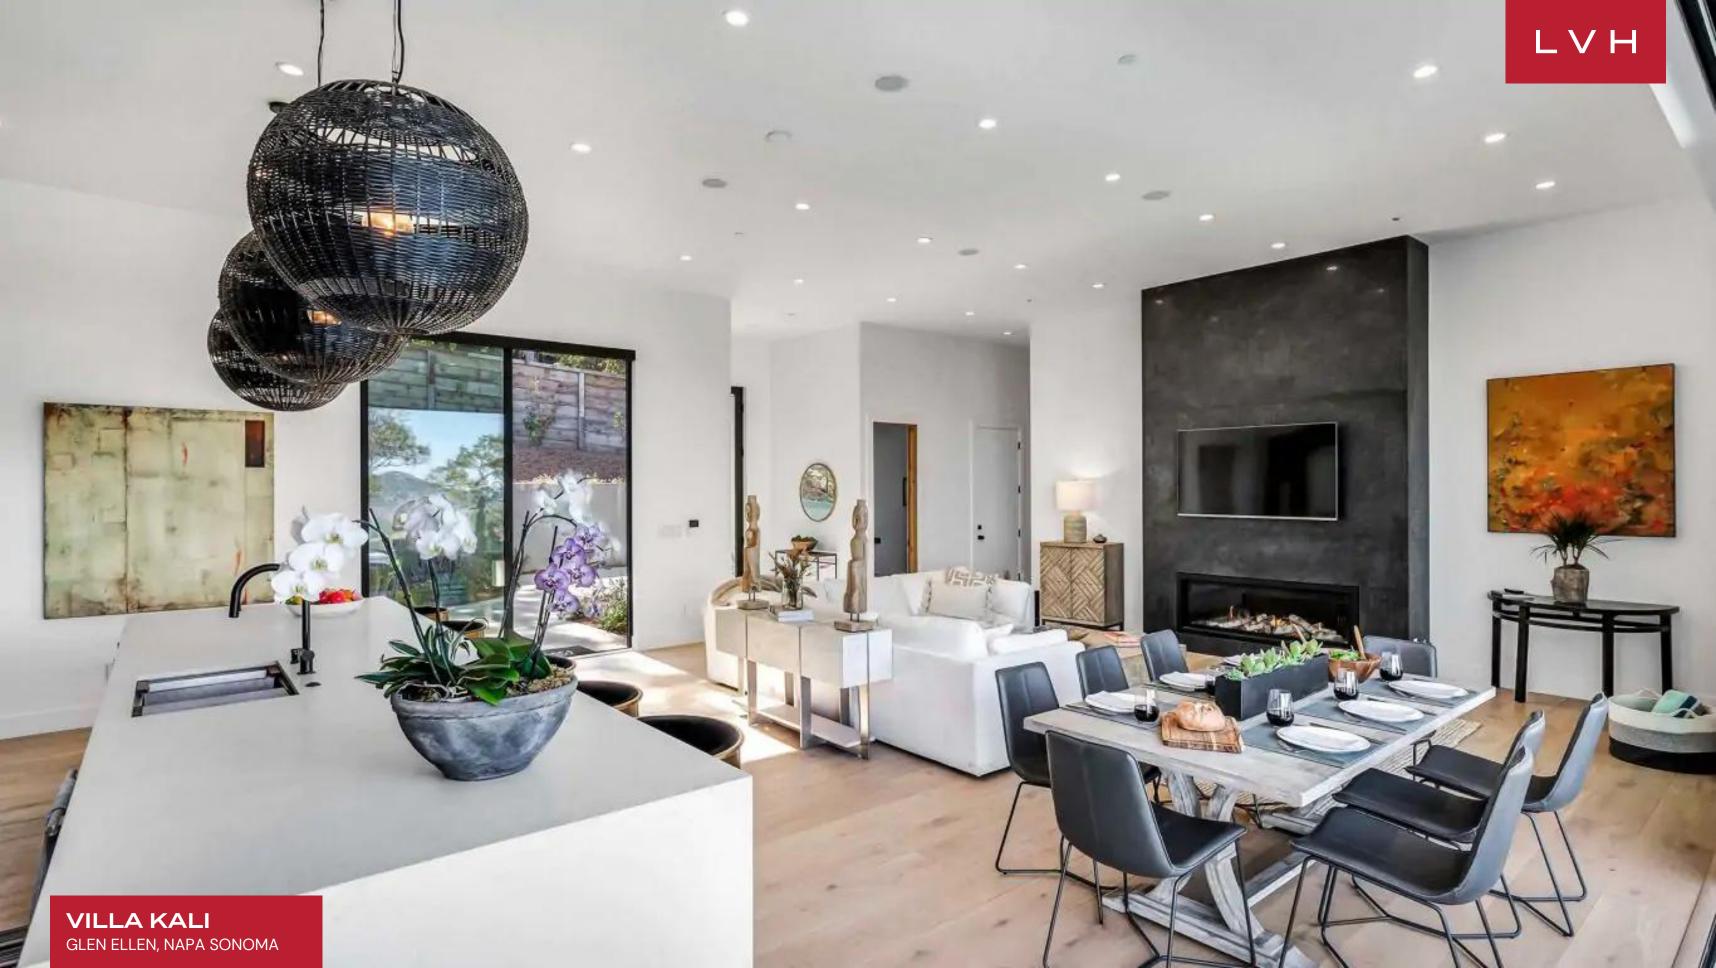

VILLA KALI GLEN ELLEN, NAPA SONOMA, CALIFORNIA

The interiors of this stunning estate abound in modern sophistication, creating an ambiance that exudes luxury and comfort. From sleek furnishings to thoughtfully curated decor, every detail has been meticulously designed to offer a refined and inviting atmosphere. Elegantly designed sliding glass doors connect the indoors with the breathtaking outdoors, inviting the sun's warmth to infuse the stunning modern furnishings. Villa Kali boasts a generously spacious great room that combines a modern kitchen, a cozy living area with a gas fireplace, and an inviting dining space. This openconcept design creates a welcoming and communal atmosphere, allowing for easy interaction and shared moments among guests. This luxury vacation rental offers four well-appointed bedrooms thoughtfully designed to accommodate up to eight guests. Perched above the main house, a private onebedroom guest house awaits, featuring a dedicated living room, providing a cozy space to unwind while soaking in the panoramic vistas.