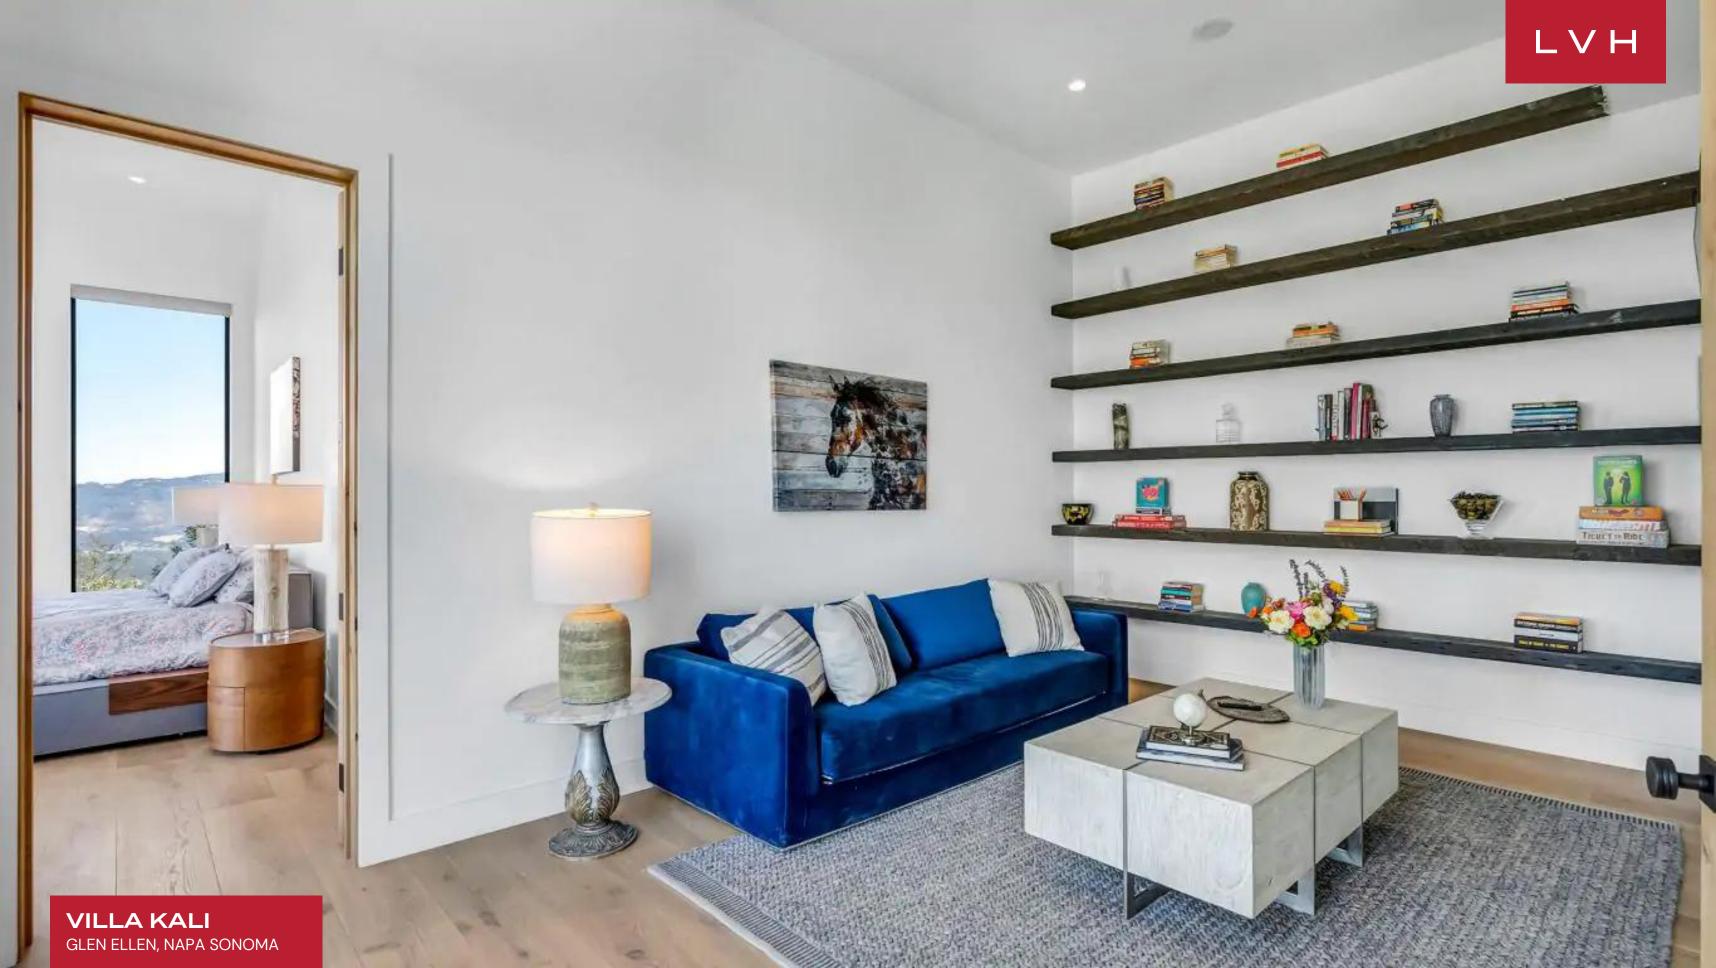

The interiors of this stunning estate abound in modern sophistication, creating an ambiance that exudes luxury and comfort. From sleek furnishings to thoughtfully curated decor, every detail has been meticulously designed to offer a refined and inviting atmosphere. Elegantly designed sliding glass doors connect the indoors with the breathtaking outdoors, inviting the sun's warmth to infuse the stunning modern furnishings. Villa Kali boasts a generously spacious great room that combines a modern kitchen, a cozy living area with a gas fireplace, and an inviting dining space. This openconcept design creates a welcoming and communal atmosphere, allowing for easy interaction and shared moments among guests. This luxury vacation rental offers four well-appointed bedrooms thoughtfully designed to accommodate up to eight guests. Perched above the main house, a private onebedroom guest house awaits, featuring a dedicated living room, providing a cozy space to unwind while soaking in the panoramic vistas.