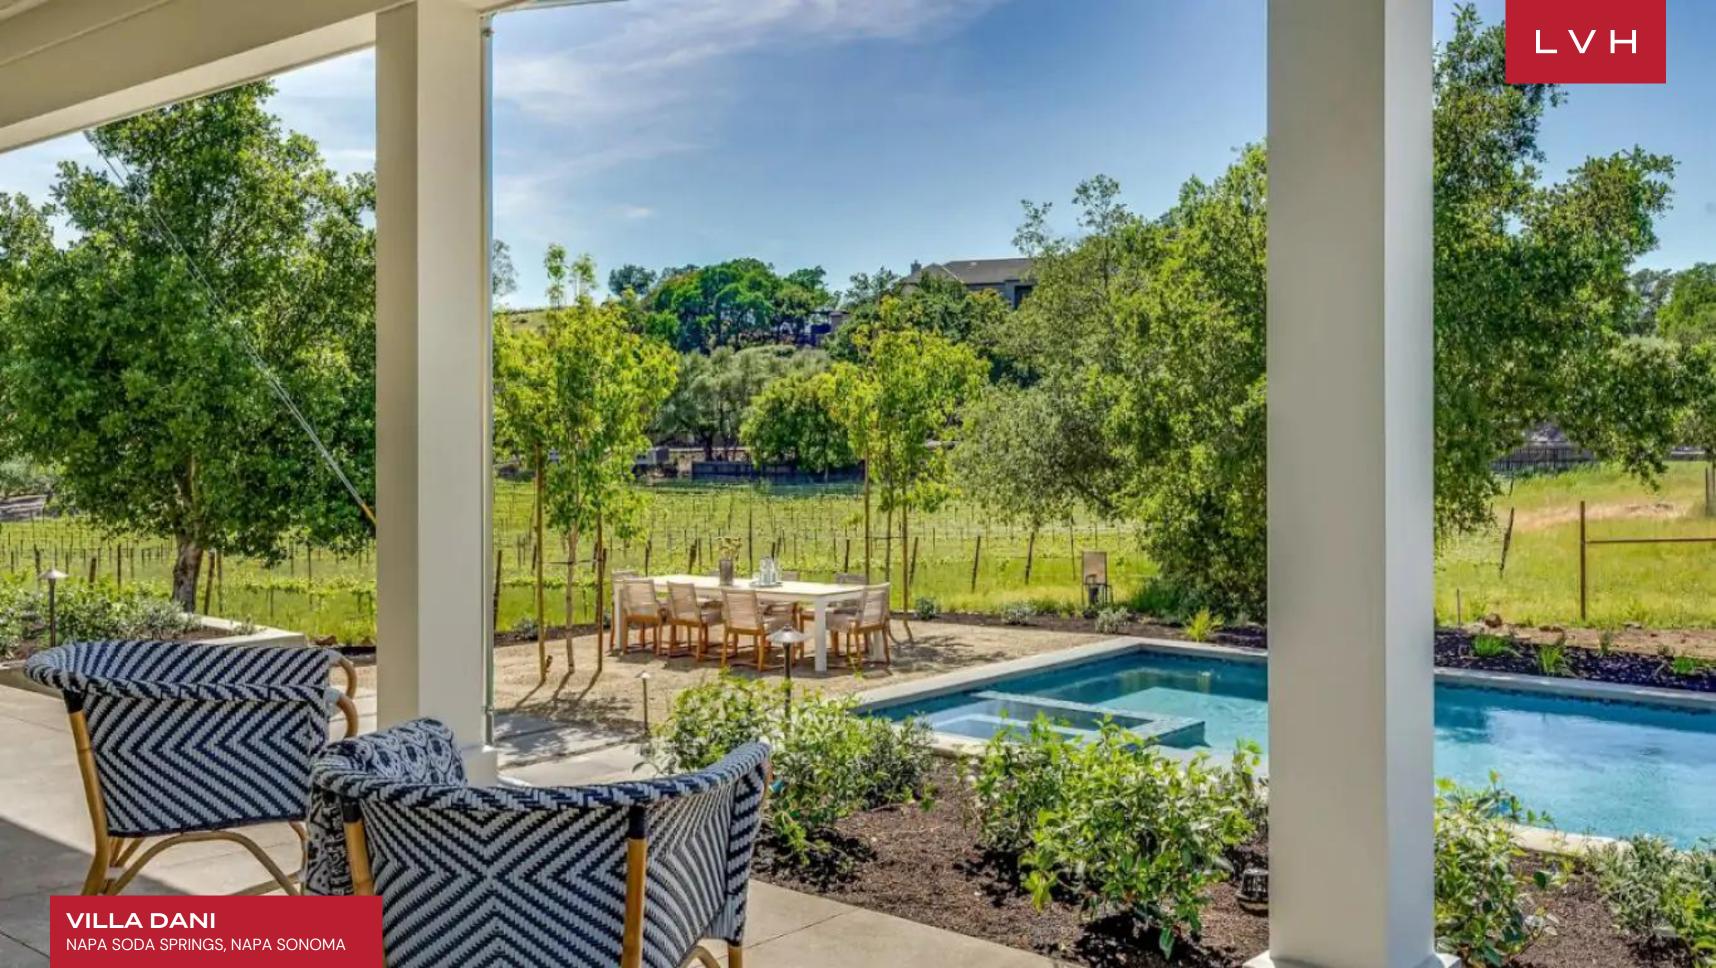

### VILLA DANI

NAPA SODA SPRINGS, NAPA SONOMA

Villa Dani is a secluded contemporary farmhouse-style luxury rental compound just minutes from the Silverado Trail. The estate offers expansive vistas across its Cabernet Sauvignon vineyard, the surrounding hillsides, and the Mayacamas Mountains in the distance. Villa Dani will dazzle with its spectacular views and magnificent architecture.

The lavish outdoors highlights Napa Sonoma's natural splendor, embraced by lush flora and impeccable lawns. The main feature is the stunning vineyard and abundant acreage for hiking and horses, providing a unique luxury experience. A heated pool and jacuzzi are also available for those who want to soak and enjoy the stunning landscape of the property. LVH requires owners to comply with regulations for all home rentals within Napa & Sonoma counties.