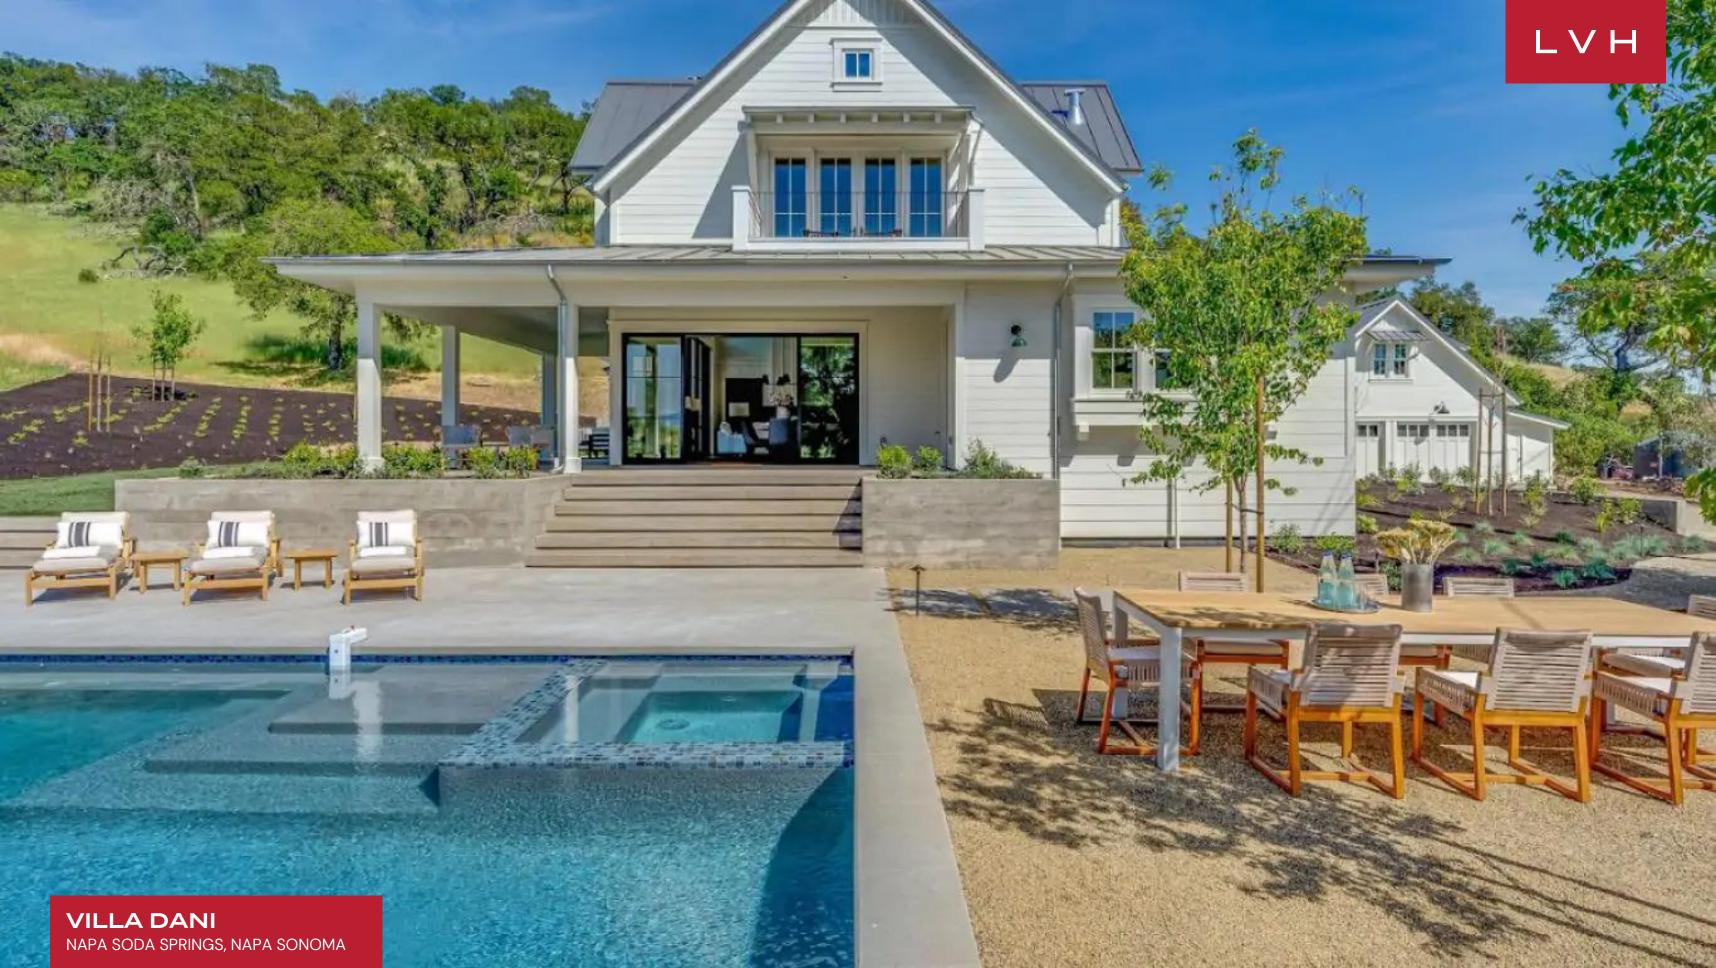

### VILLA DANI

NAPA SODA SPRINGS, NAPA SONOMA

Villa Dani is a secluded contemporary farmhouse-style luxury rental compound just minutes from the Silverado Trail. The estate offers expansive vistas across its Cabernet Sauvignon vineyard, the surrounding hillsides, and the Mayacamas Mountains in the distance. Villa Dani will dazzle with its spectacular views and magnificent architecture.

The lavish outdoors highlights Napa Sonoma's natural splendor, embraced by lush flora and impeccable lawns. The main feature is the stunning vineyard and abundant acreage for hiking and horses, providing a unique luxury experience. A heated pool and jacuzzi are also available for those who want to soak and enjoy the stunning landscape of the property. LVH requires owners to comply with regulations for all home rentals within Napa & Sonoma counties.

#### **EXTERIOR**

- BBO
- Garage
- Garden
- Hot Tub
- Sun Loungers
- Al Fresco Dining
- Patio
- Heated Pool
- Terrace