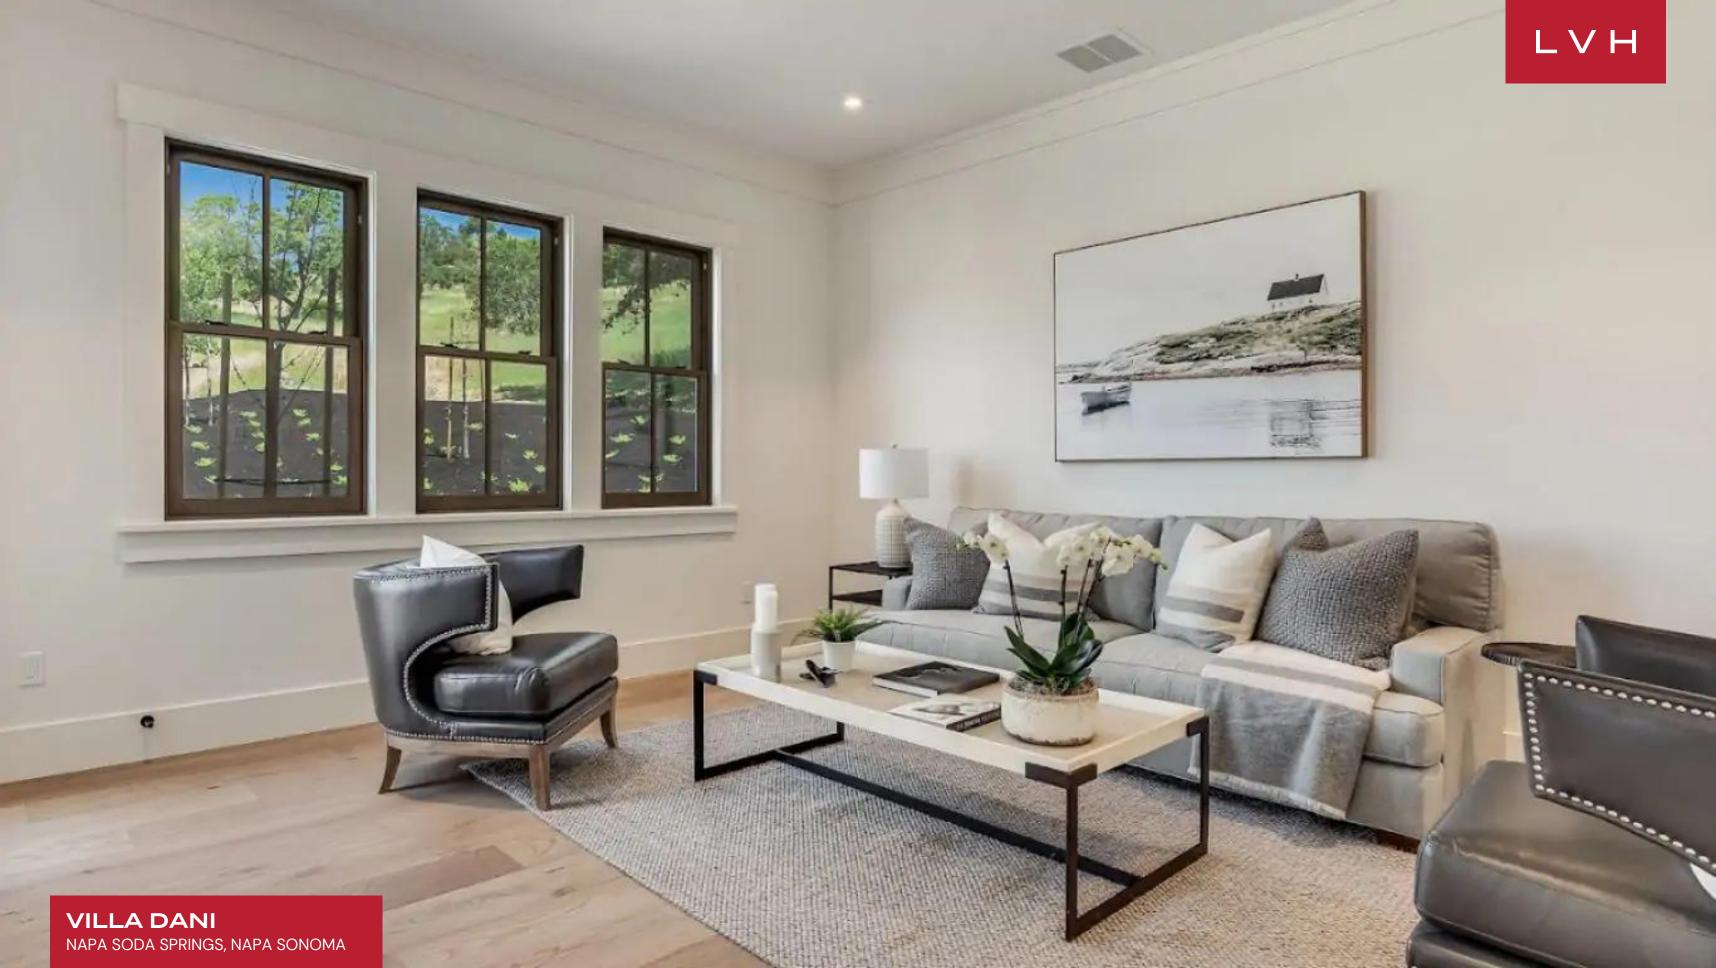

Gorgeous Villa Dani's interiors present a combination of haute couture glamor and contemporary European refinement, perfect for those looking for luxury home rentals. The Vilaa features board and battens interior elements, a standing seam metal roof, wide plank European oak floors, and high-end lighting. Sparsely yet very well appointed, the great free-flowing room seamlessly melds the living and dining areas and chef's kitchen with a butler's pantry. A fully equipped kitchen decked with state-of-the-art appliances and glossy white surfaces curates a space of exceptional elegance. Ten guests can be accommodated in utmost comfort in its five spacious bedrooms. The independent apartment in the Guest House offers a flexible open floor plan that works well as a bunk room, gym, or art studio.