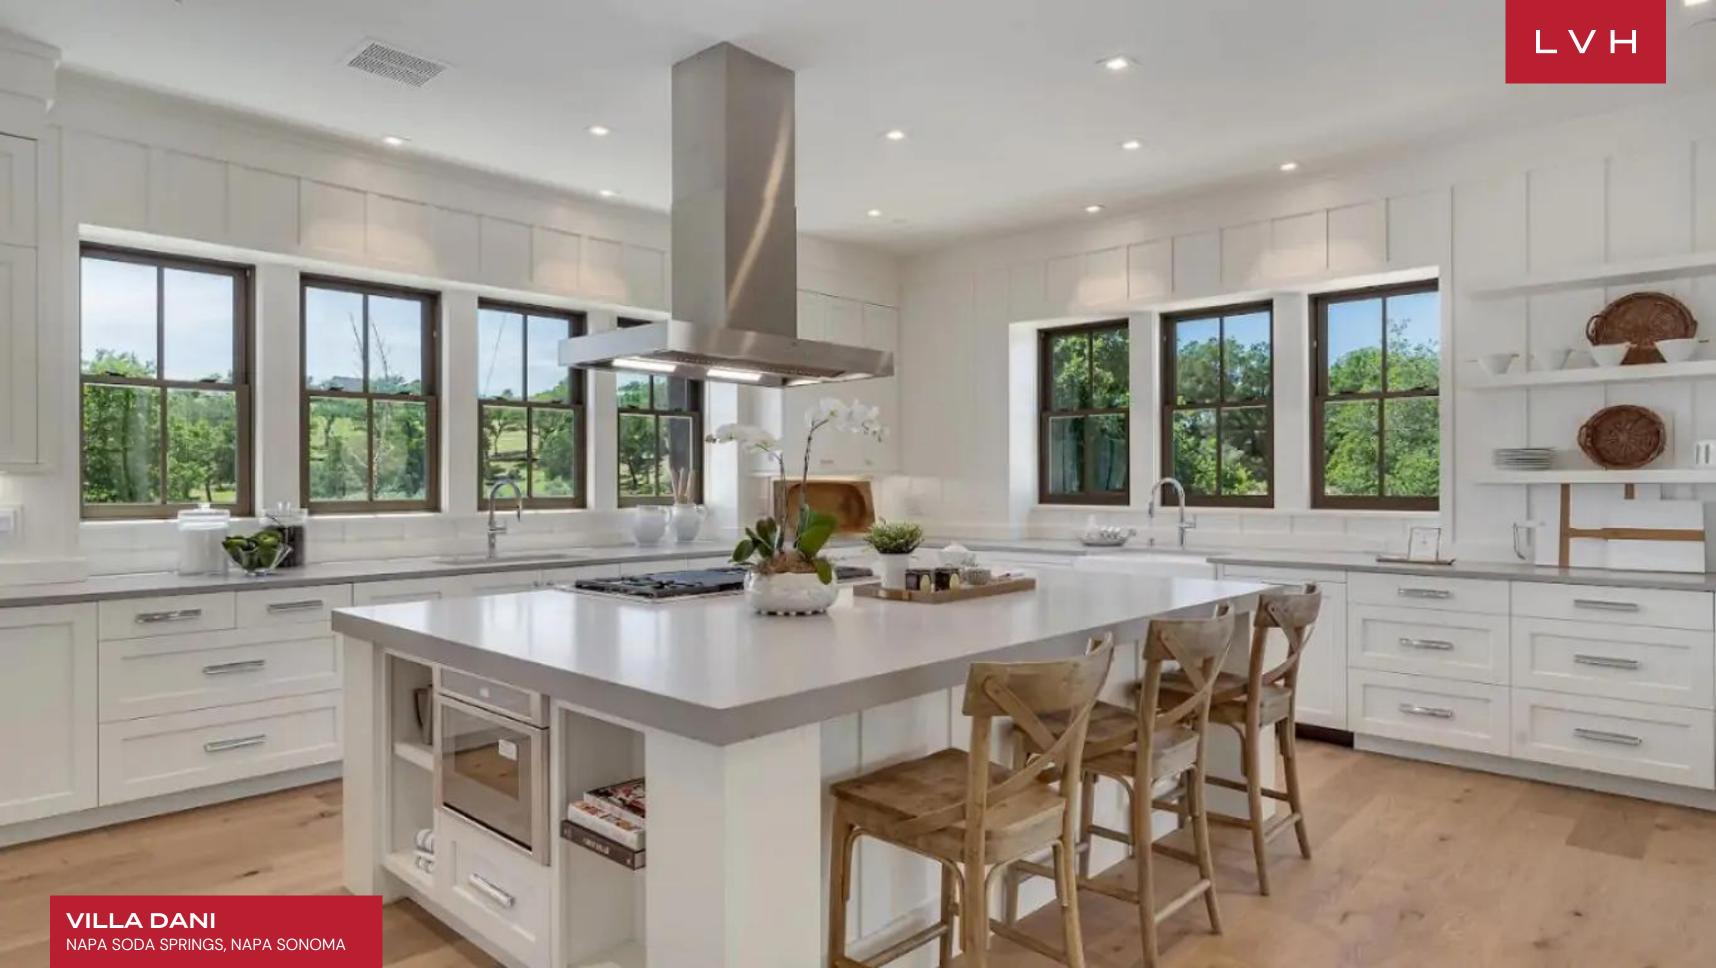

Gorgeous Villa Dani's interiors present a combination of haute couture glamor and contemporary European refinement, perfect for those looking for luxury home rentals. The Vilaa features board and battens interior elements, a standing seam metal roof, wide plank European oak floors, and high-end lighting. Sparsely yet very well appointed, the great free-flowing room seamlessly melds the living and dining areas and chef's kitchen with a butler's pantry. A fully equipped kitchen decked with state-of-the-art appliances and glossy white surfaces curates a space of exceptional elegance. Ten guests can be accommodated in utmost comfort in its five spacious bedrooms. The independent apartment in the Guest House offers a flexible open floor plan that works well as a bunk room, gym, or art studio.