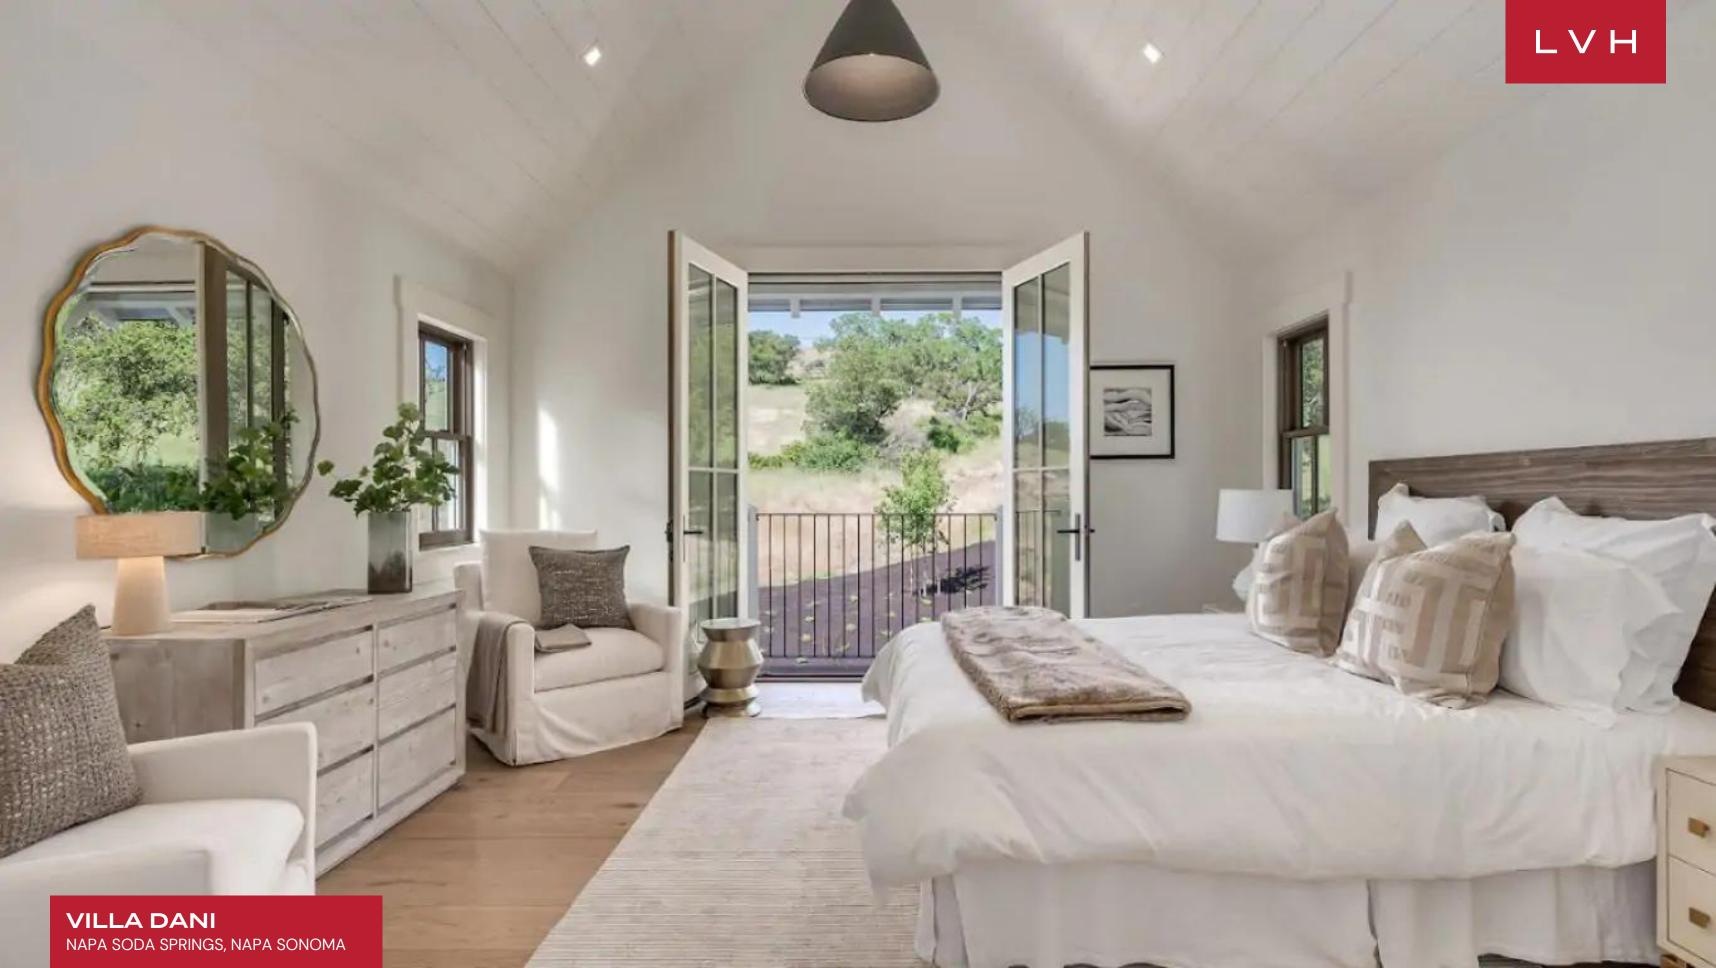

### VILLA DANI

NAPA SODA SPRINGS, NAPA SONOMA

Villa Dani is a secluded contemporary farmhouse-style luxury rental compound just minutes from the Silverado Trail. The estate offers expansive vistas across its Cabernet Sauvignon vineyard, the surrounding hillsides, and the Mayacamas Mountains in the distance. Villa Dani will dazzle with its spectacular views and magnificent architecture.

Gorgeous Villa Dani's interiors present a combination of haute couture glamor and contemporary European refinement, perfect for those looking for luxury home rentals. The Vilaa features board and battens interior elements, a standing seam metal roof, wide plank European oak floors, and high-end lighting. Sparsely yet very well appointed, the great free-flowing room seamlessly melds the living and dining areas and chef's kitchen with a butler's pantry. A fully equipped kitchen decked with state-of-the-art appliances and glossy white surfaces curates a space of exceptional elegance. Ten guests can be accommodated in utmost comfort in its five spacious bedrooms. The independent apartment in the Guest House offers a flexible open floor plan that works well as a bunk room, gym, or art studio.