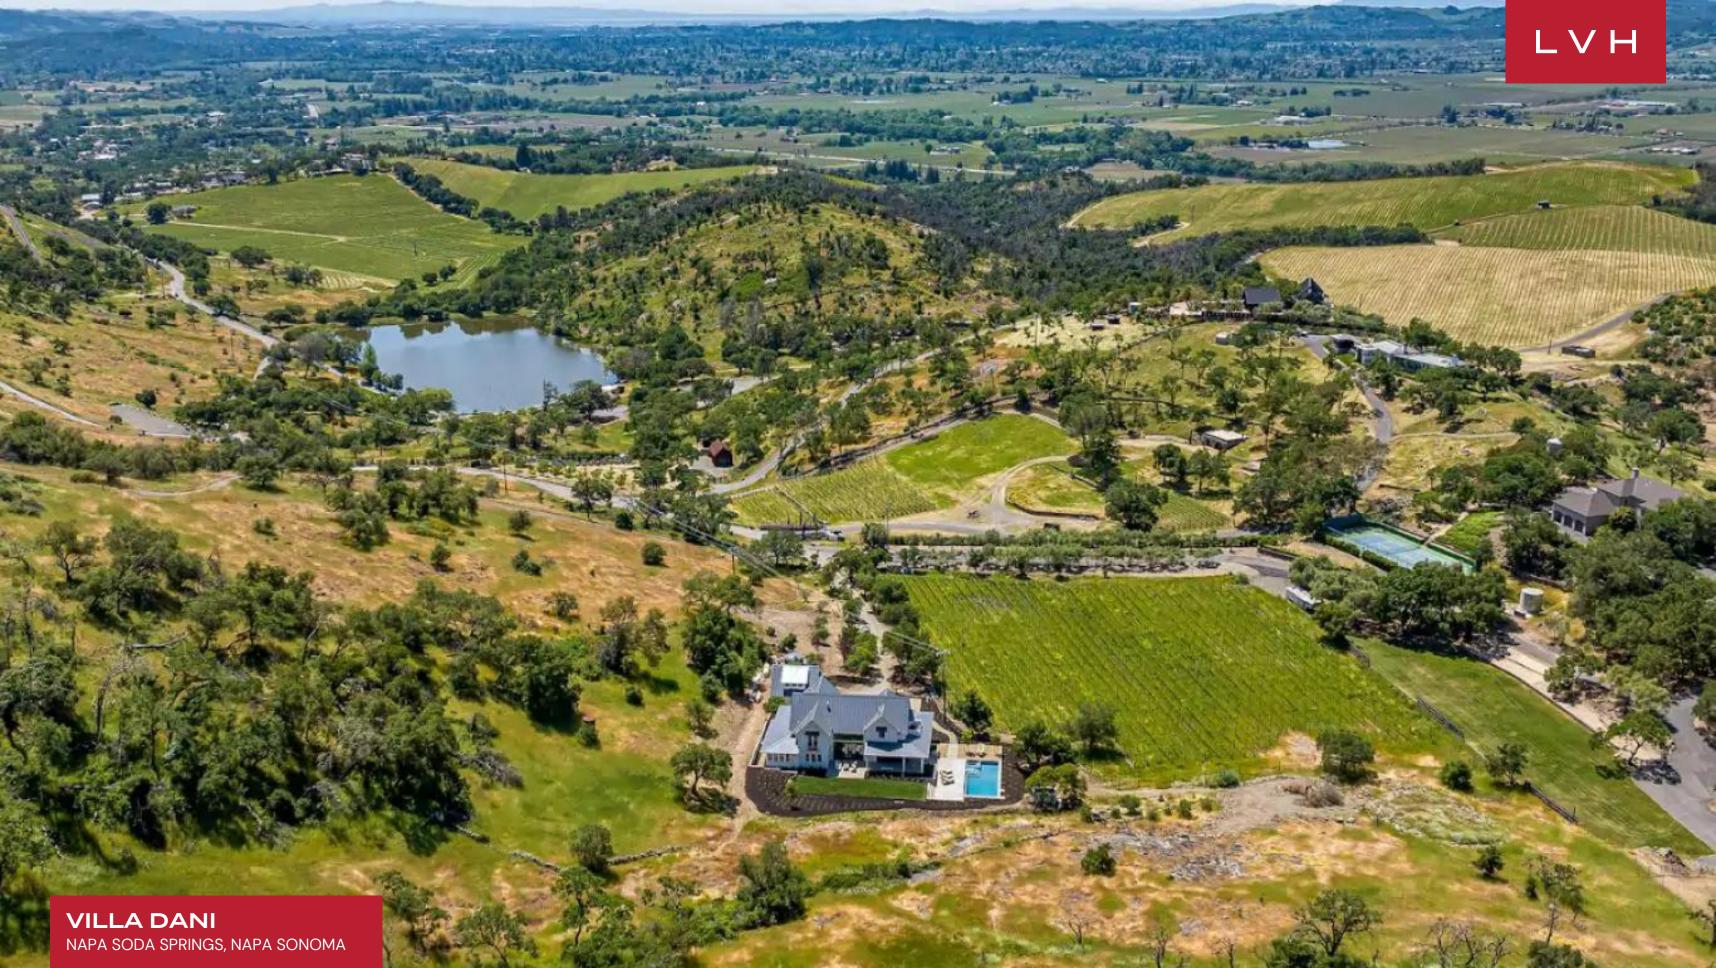

### VILLA DANI

NAPA SODA SPRINGS, NAPA SONOMA

Villa Dani is a secluded contemporary farmhouse-style luxury rental compound just minutes from the Silverado Trail. The estate offers expansive vistas across its Cabernet Sauvignon vineyard, the surrounding hillsides, and the Mayacamas Mountains in the distance. Villa Dani will dazzle with its spectacular views and magnificent architecture.

The lavish outdoors highlights Napa Sonoma's natural splendor, embraced by lush flora and impeccable lawns. The main feature is the stunning vineyard and abundant acreage for hiking and horses, providing a unique luxury experience. A heated pool and jacuzzi are also available for those who want to soak and enjoy the stunning landscape of the property. LVH requires owners to comply with regulations for all home rentals within Napa & Sonoma counties.