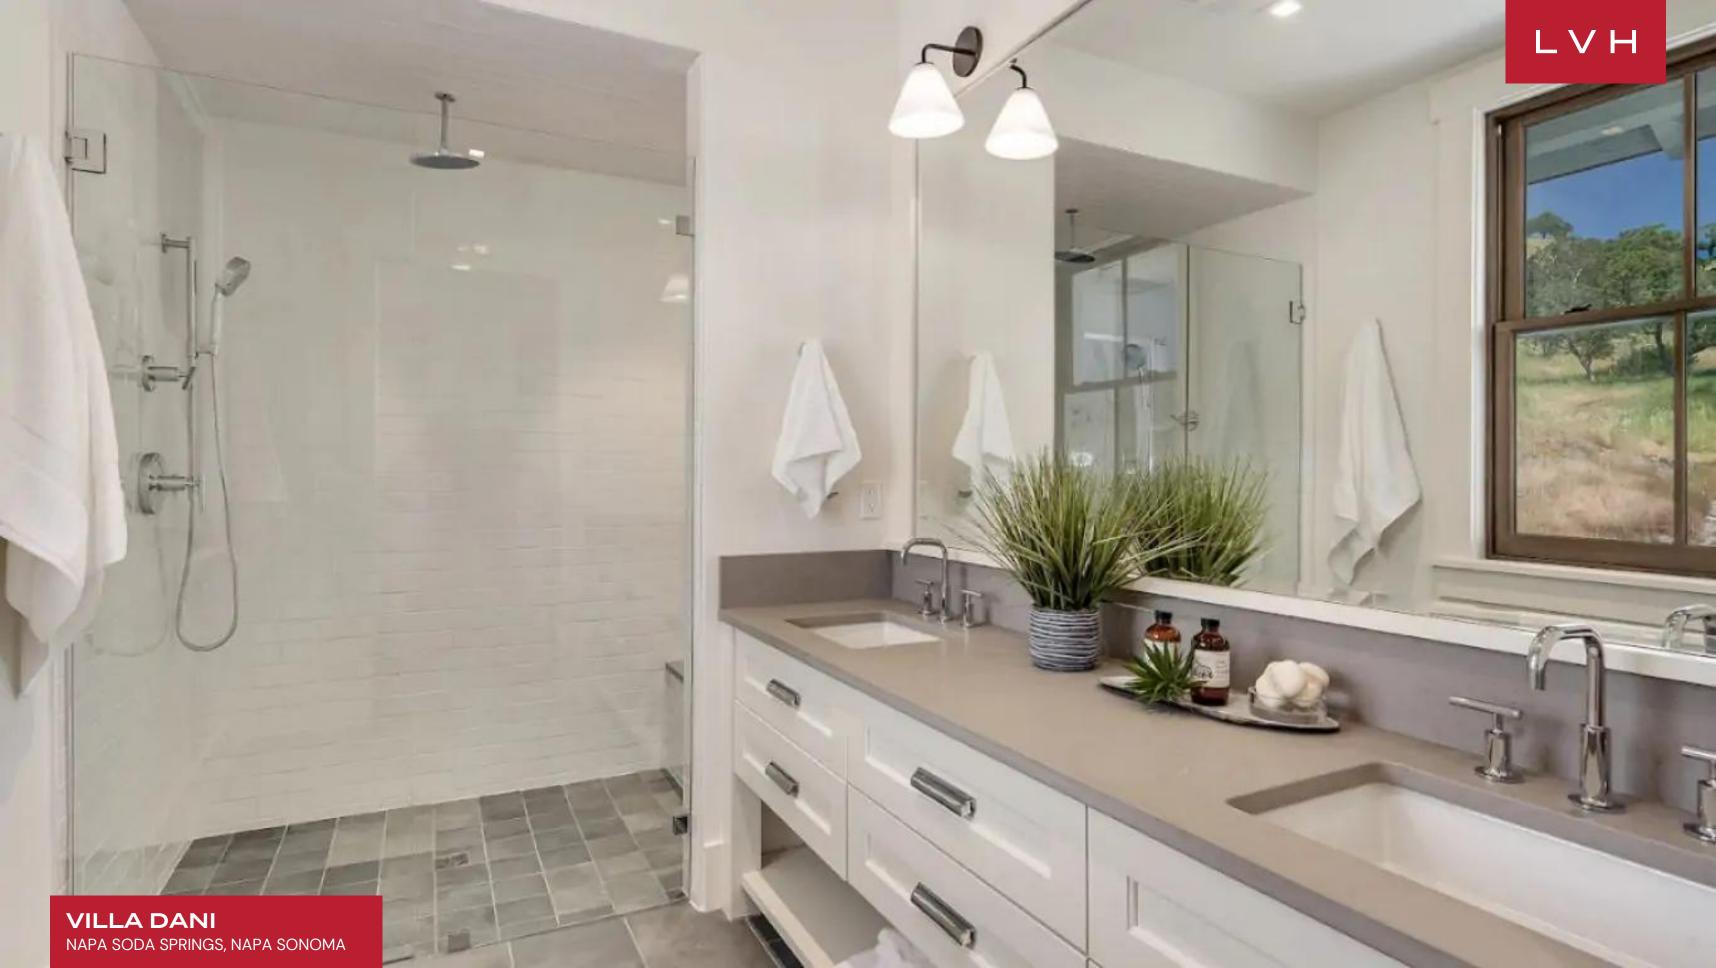

Gorgeous Villa Dani's interiors present a combination of haute couture glamor and contemporary European refinement, perfect for those looking for luxury home rentals. The Vilaa features board and battens interior elements, a standing seam metal roof, wide plank European oak floors, and high-end lighting. Sparsely yet very well appointed, the great free-flowing room seamlessly melds the living and dining areas and chef's kitchen with a butler's pantry. A fully equipped kitchen decked with state-of-the-art appliances and glossy white surfaces curates a space of exceptional elegance. Ten guests can be accommodated in utmost comfort in its five spacious bedrooms. The independent apartment in the Guest House offers a flexible open floor plan that works well as a bunk room, gym, or art studio.