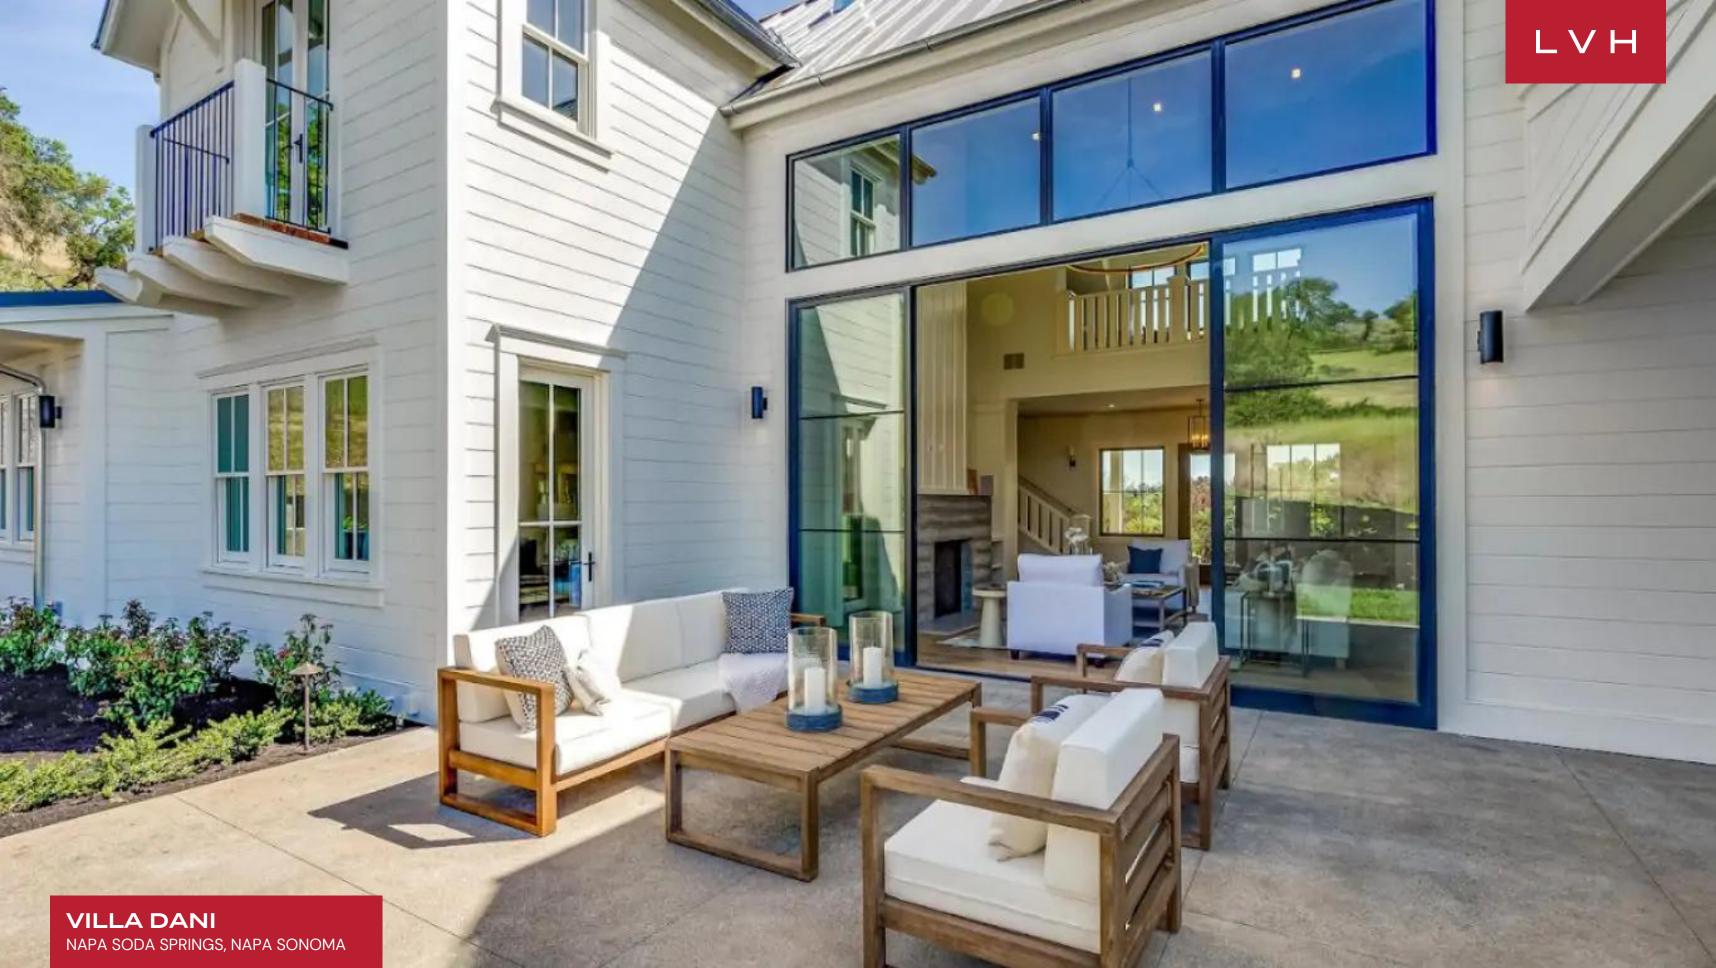

### VILLA DANI

NAPA SODA SPRINGS, NAPA SONOMA

Villa Dani is a secluded contemporary farmhouse-style luxury rental compound just minutes from the Silverado Trail. The estate offers expansive vistas across its Cabernet Sauvignon vineyard, the surrounding hillsides, and the Mayacamas Mountains in the distance. Villa Dani will dazzle with its spectacular views and magnificent architecture.

Gorgeous Villa Dani's interiors present a combination of haute couture glamor and contemporary European refinement, perfect for those looking for luxury home rentals. The Vilaa features board and battens interior elements, a standing seam metal roof, wide plank European oak floors, and high-end lighting. Sparsely yet very well appointed, the great free-flowing room seamlessly melds the living and dining areas and chef's kitchen with a butler's pantry. A fully equipped kitchen decked with state-of-the-art appliances and glossy white surfaces curates a space of exceptional elegance. Ten guests can be accommodated in utmost comfort in its five spacious bedrooms. The independent apartment in the Guest House offers a flexible open floor plan that works well as a bunk room, gym, or art studio.

The lavish outdoors highlights Napa Sonoma's natural splendor, embraced by lush flora and impeccable lawns. The main feature is the stunning vineyard and abundant acreage for hiking and horses, providing a unique luxury experience. A heated pool and jacuzzi are also available for those who want to soak and enjoy the stunning landscape of the property. LVH requires owners to comply with regulations for all home rentals within Napa & Sonoma counties.