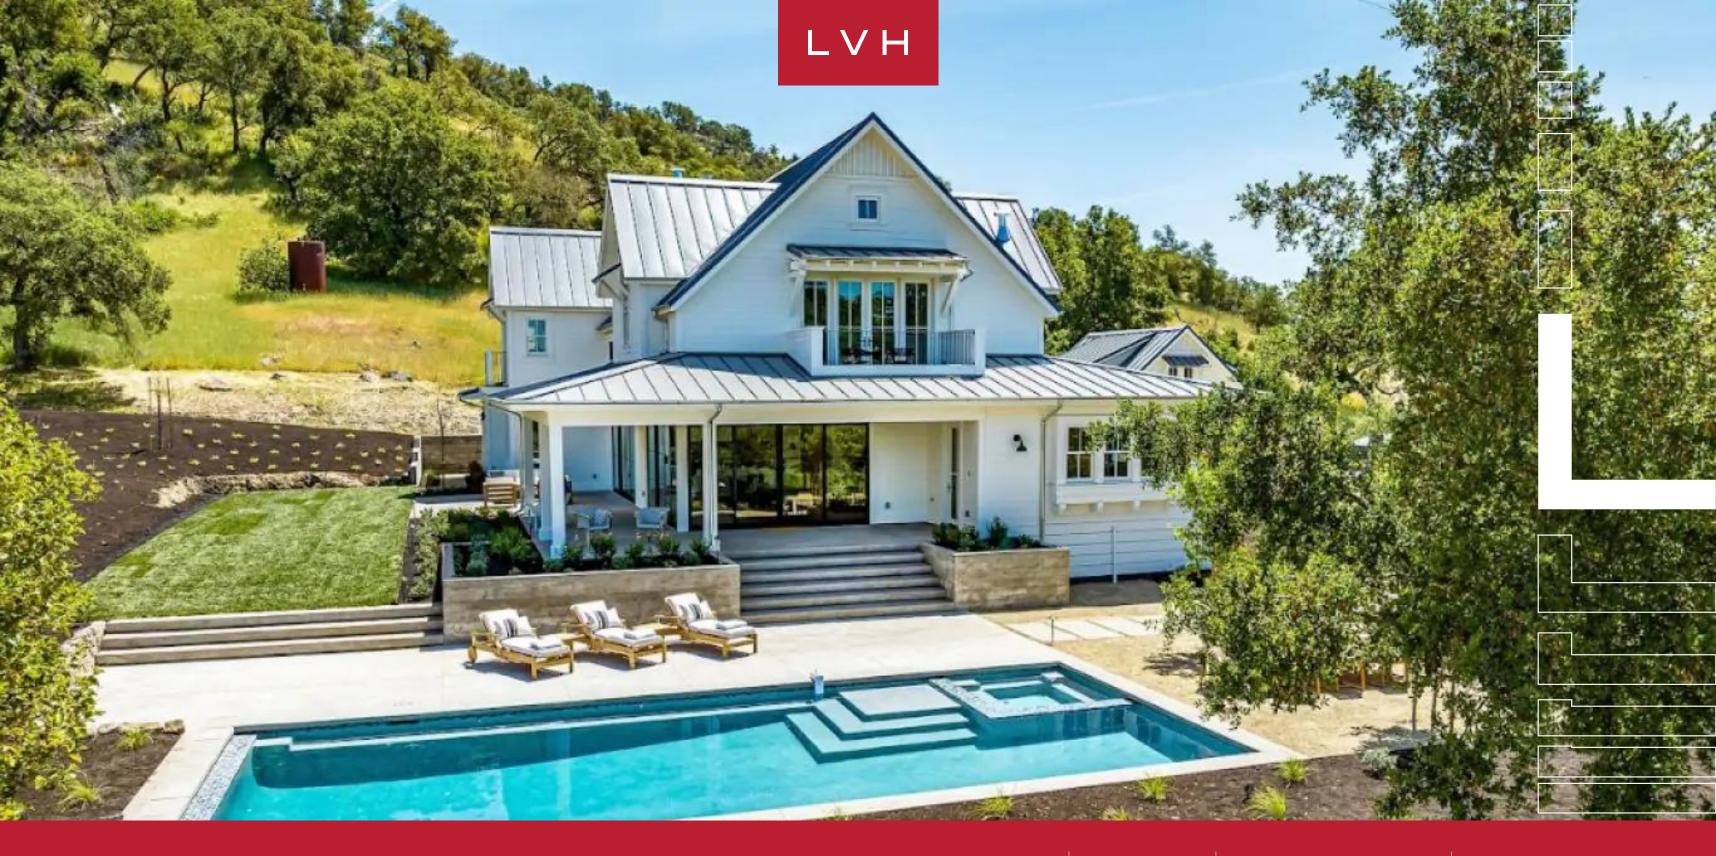

VILLA DANI
NAPA SODA SPRINGS, NAPA SONOMA, CALIFORNIA

5 BEDROOMS 10 GUESTS 6 + 1 HALF

5,550

### VILLA DANI

NAPA SODA SPRINGS, NAPA SONOMA

Villa Dani is a secluded contemporary farmhouse-style luxury rental compound just minutes from the Silverado Trail. The estate offers expansive vistas across its Cabernet Sauvignon vineyard, the surrounding hillsides, and the Mayacamas Mountains in the distance. Villa Dani will dazzle with its spectacular views and magnificent architecture.

Gorgeous Villa Dani's interiors present a combination of haute couture glamor and contemporary European refinement, perfect for those looking for luxury home rentals. The Vilaa features board and battens interior elements, a standing seam metal roof, wide plank European oak floors, and high-end lighting. Sparsely yet very well appointed, the great free-flowing room seamlessly melds the living and dining areas and chef's kitchen with a butler's pantry. A fully equipped kitchen decked with state-of-the-art appliances and glossy white surfaces curates a space of exceptional elegance. Ten guests can be accommodated in utmost comfort in its five spacious bedrooms. The independent apartment in the Guest House offers a flexible open floor plan that works well as a bunk room, gym, or art studio.

The lavish outdoors highlights Napa Sonoma's natural splendor, embraced by lush flora and impeccable lawns. The main feature is the stunning vineyard and abundant acreage for hiking and horses, providing a unique luxury experience. A heated pool and jacuzzi are also available for those who want to soak and enjoy the stunning landscape of the property. LVH requires owners to comply with regulations for all home rentals within Napa & Sonoma counties.