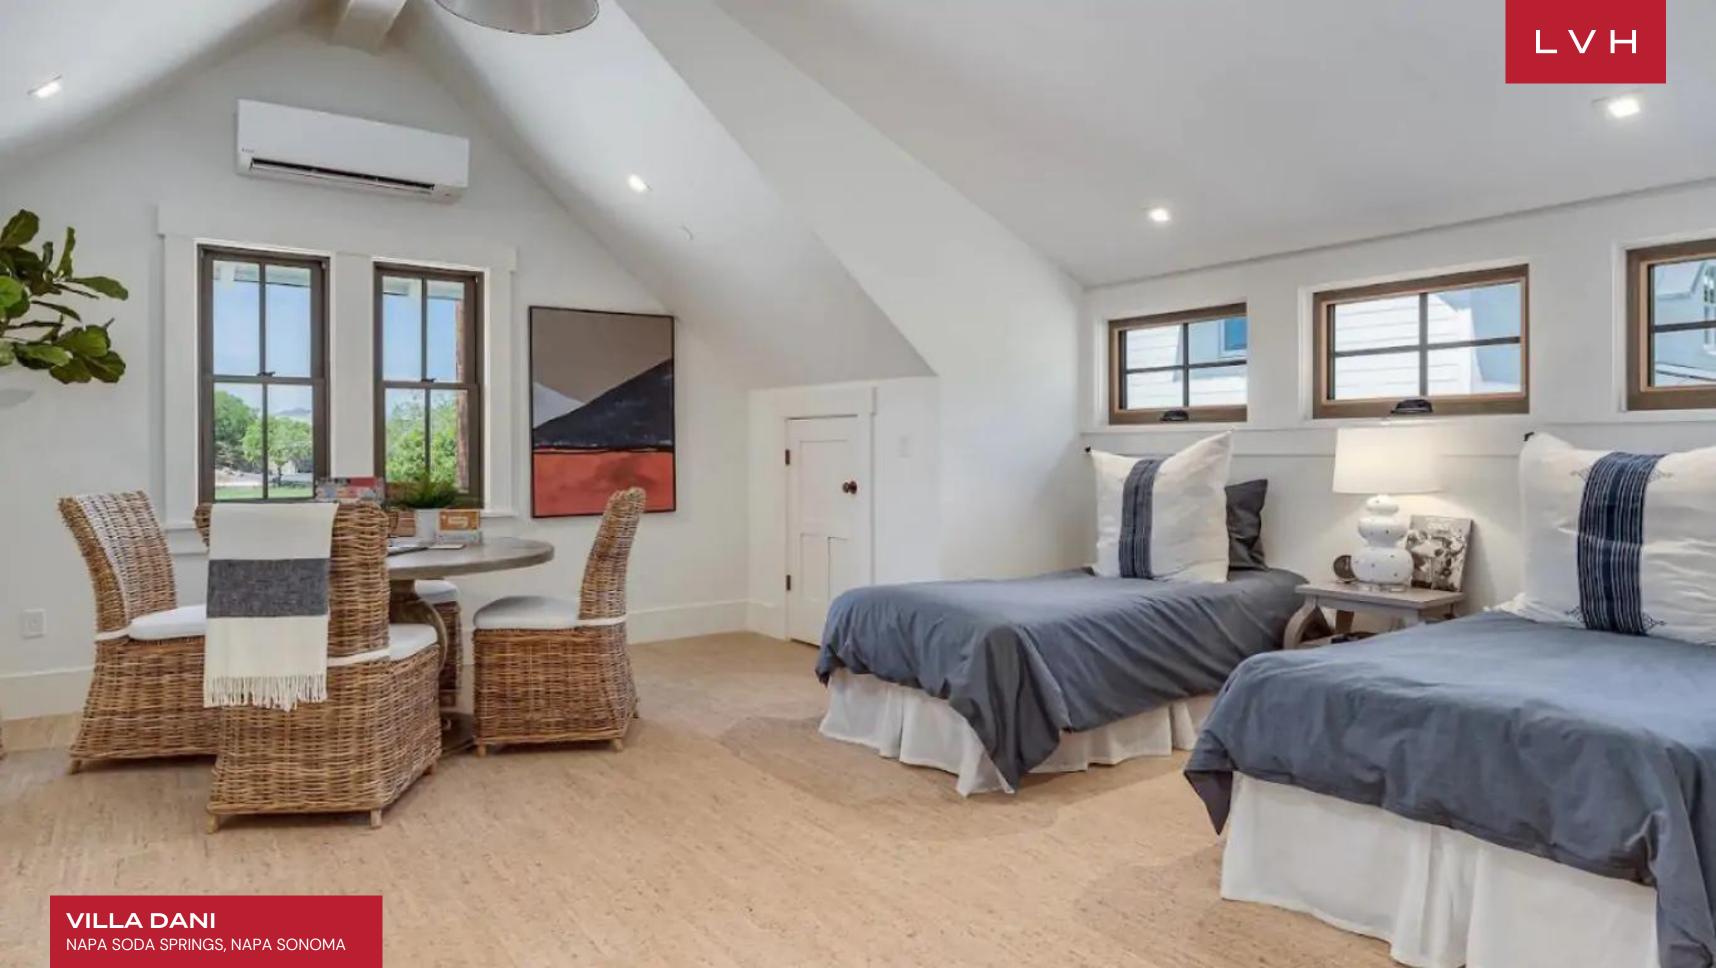

Gorgeous Villa Dani's interiors present a combination of haute couture glamor and contemporary European refinement, perfect for those looking for luxury home rentals. The Vilaa features board and battens interior elements, a standing seam metal roof, wide plank European oak floors, and high-end lighting. Sparsely yet very well appointed, the great free-flowing room seamlessly melds the living and dining areas and chef's kitchen with a butler's pantry. A fully equipped kitchen decked with state-of-the-art appliances and glossy white surfaces curates a space of exceptional elegance. Ten guests can be accommodated in utmost comfort in its five spacious bedrooms. The independent apartment in the Guest House offers a flexible open floor plan that works well as a bunk room, gym, or art studio.