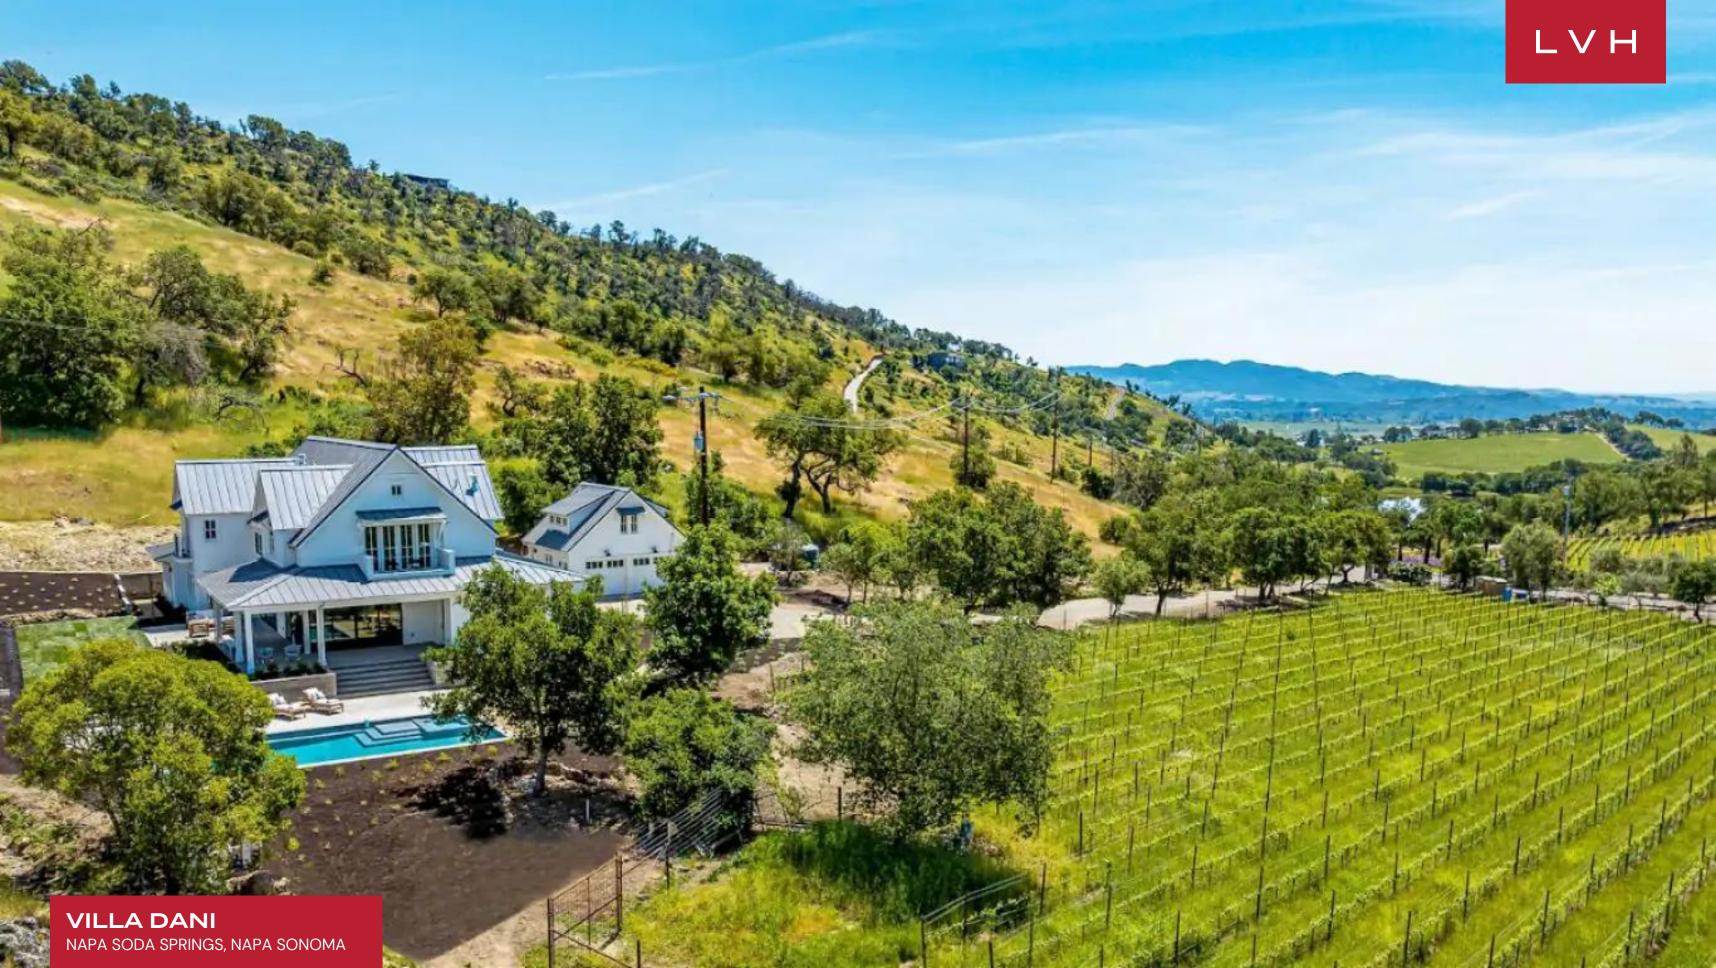

### VILLA DANI

NAPA SODA SPRINGS, NAPA SONOMA

Villa Dani is a secluded contemporary farmhouse-style luxury rental compound just minutes from the Silverado Trail. The estate offers expansive vistas across its Cabernet Sauvignon vineyard, the surrounding hillsides, and the Mayacamas Mountains in the distance. Villa Dani will dazzle with its spectacular views and magnificent architecture.

The lavish outdoors highlights Napa Sonoma's natural splendor, embraced by lush flora and impeccable lawns. The main feature is the stunning vineyard and abundant acreage for hiking and horses, providing a unique luxury experience. A heated pool and jacuzzi are also available for those who want to soak and enjoy the stunning landscape of the property. LVH requires owners to comply with regulations for all home rentals within Napa & Sonoma counties.