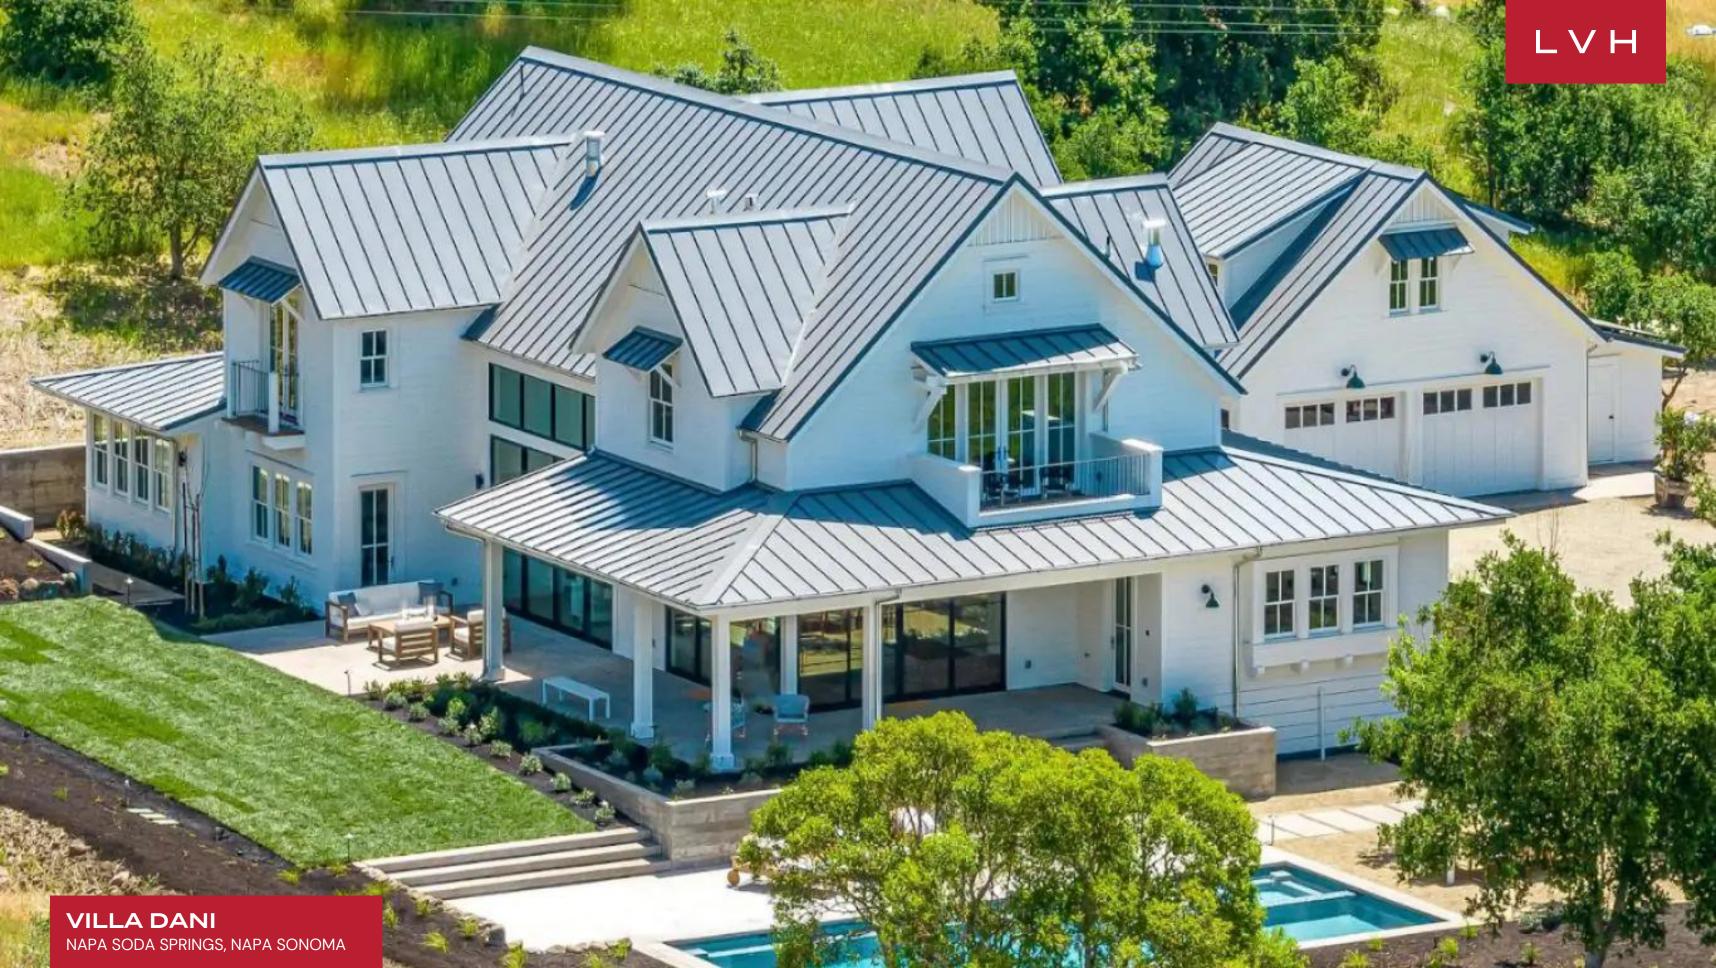

### VILLA DANI

NAPA SODA SPRINGS, NAPA SONOMA

Villa Dani is a secluded contemporary farmhouse-style luxury rental compound just minutes from the Silverado Trail. The estate offers expansive vistas across its Cabernet Sauvignon vineyard, the surrounding hillsides, and the Mayacamas Mountains in the distance. Villa Dani will dazzle with its spectacular views and magnificent architecture.

Gorgeous Villa Dani's interiors present a combination of haute couture glamor and contemporary European refinement, perfect for those looking for luxury home rentals. The Vilaa features board and battens interior elements, a standing seam metal roof, wide plank European oak floors, and high-end lighting. Sparsely yet very well appointed, the great free-flowing room seamlessly melds the living and dining areas and chef's kitchen with a butler's pantry. A fully equipped kitchen decked with state-of-the-art appliances and glossy white surfaces curates a space of exceptional elegance. Ten guests can be accommodated in utmost comfort in its five spacious bedrooms. The independent apartment in the Guest House offers a flexible open floor plan that works well as a bunk room, gym, or art studio.

The lavish outdoors highlights Napa Sonoma's natural splendor, embraced by lush flora and impeccable lawns. The main feature is the stunning vineyard and abundant acreage for hiking and horses, providing a unique luxury experience. A heated pool and jacuzzi are also available for those who want to soak and enjoy the stunning landscape of the property. LVH requires owners to comply with regulations for all home rentals within Napa & Sonoma counties.