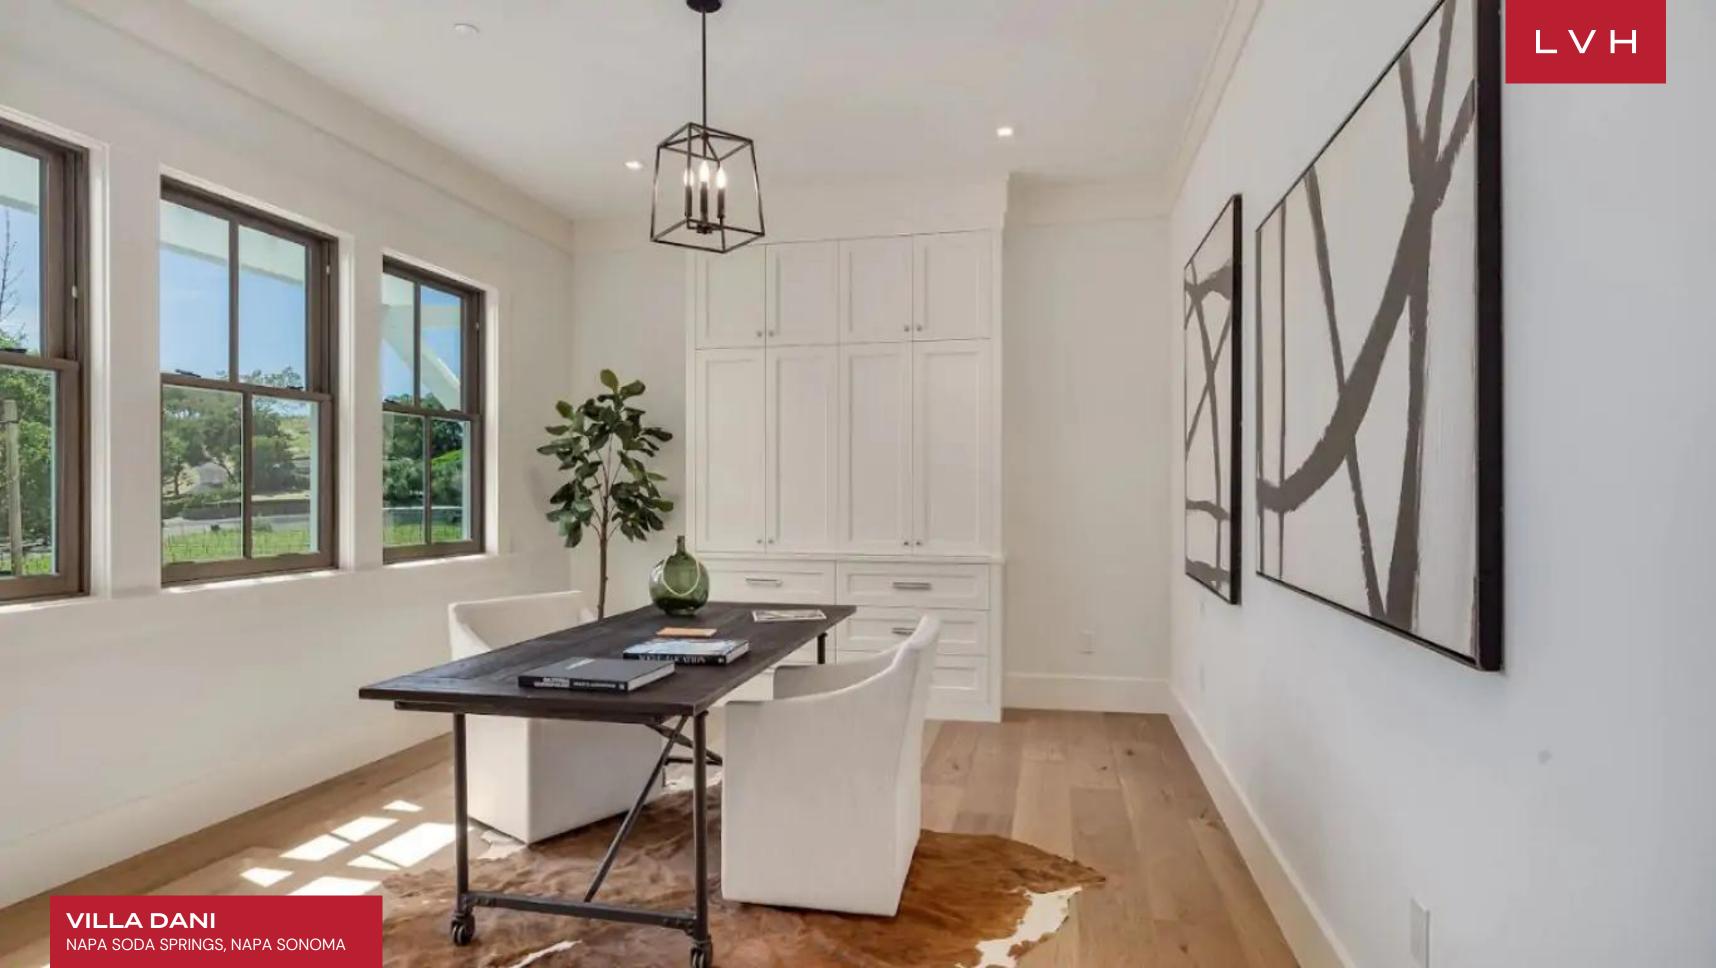

Gorgeous Villa Dani's interiors present a combination of haute couture glamor and contemporary European refinement, perfect for those looking for luxury home rentals. The Vilaa features board and battens interior elements, a standing seam metal roof, wide plank European oak floors, and high-end lighting. Sparsely yet very well appointed, the great free-flowing room seamlessly melds the living and dining areas and chef's kitchen with a butler's pantry. A fully equipped kitchen decked with state-of-the-art appliances and glossy white surfaces curates a space of exceptional elegance. Ten guests can be accommodated in utmost comfort in its five spacious bedrooms. The independent apartment in the Guest House offers a flexible open floor plan that works well as a bunk room, gym, or art studio.

#### INTERIOR

- Air Conditioning
- Cable, Satellite or Smart TV
- Dining Area
- Fireplace
- Laundry
- Home Office
- Walk-In Closet
- Wine Storage