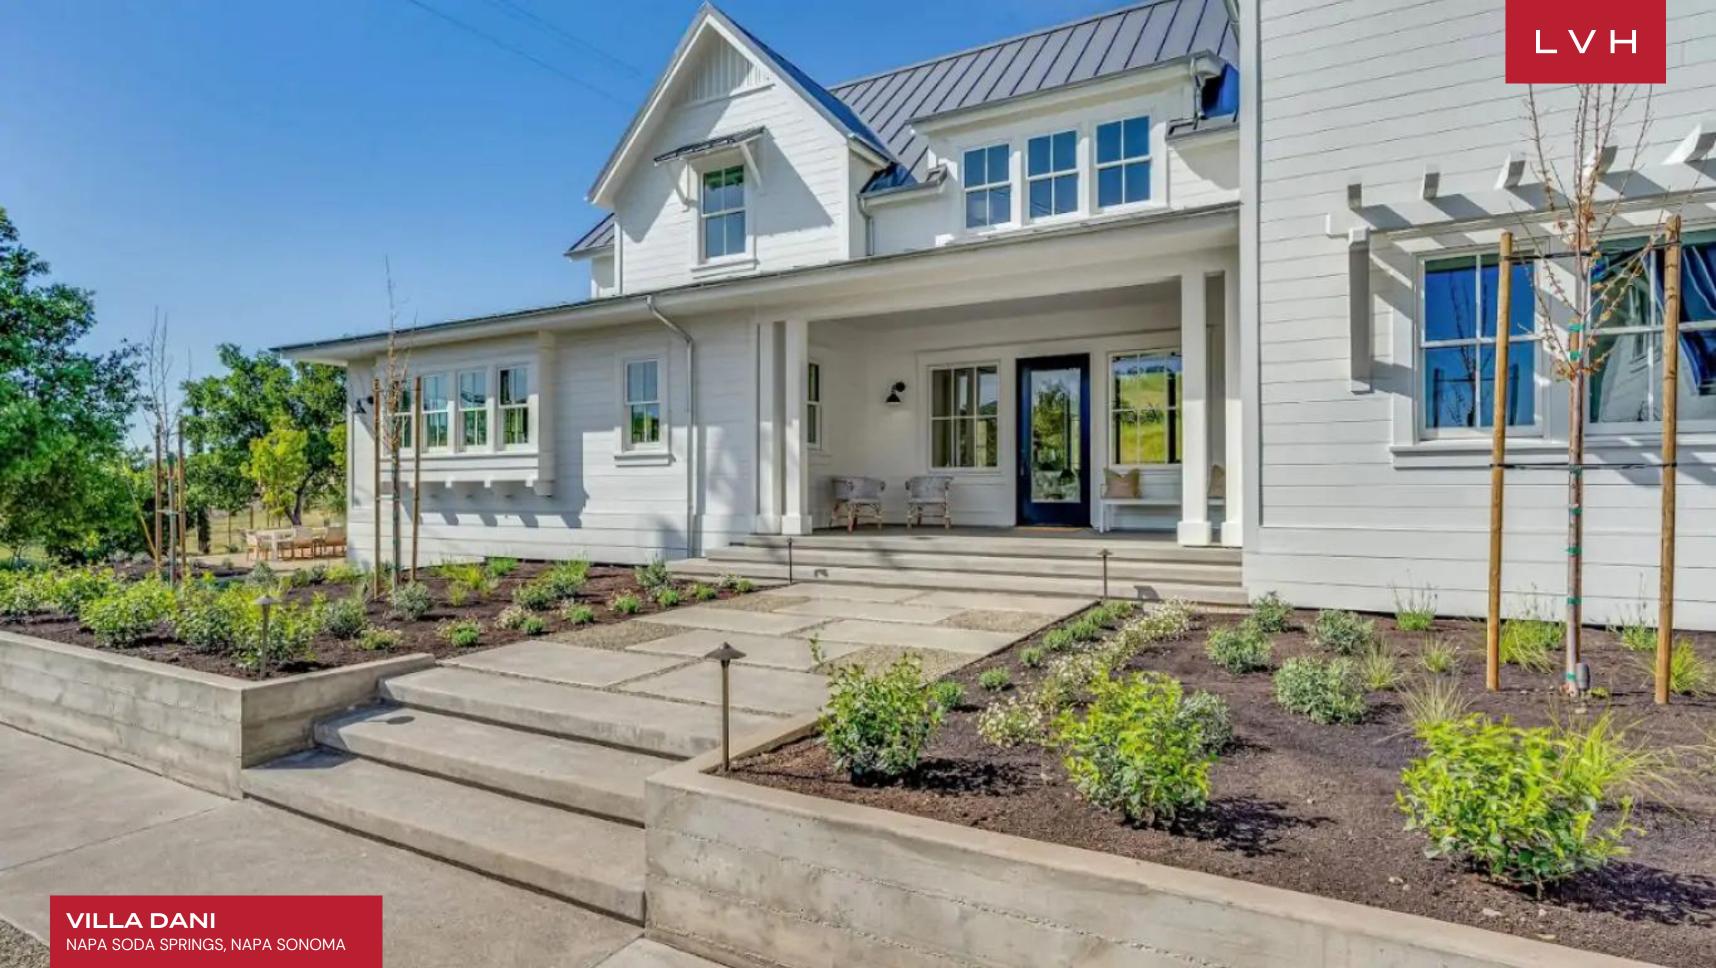

### VILLA DANI

NAPA SODA SPRINGS, NAPA SONOMA

Villa Dani is a secluded contemporary farmhouse-style luxury rental compound just minutes from the Silverado Trail. The estate offers expansive vistas across its Cabernet Sauvignon vineyard, the surrounding hillsides, and the Mayacamas Mountains in the distance. Villa Dani will dazzle with its spectacular views and magnificent architecture.

Gorgeous Villa Dani's interiors present a combination of haute couture glamor and contemporary European refinement, perfect for those looking for luxury home rentals. The Vilaa features board and battens interior elements, a standing seam metal roof, wide plank European oak floors, and high-end lighting. Sparsely yet very well appointed, the great free-flowing room seamlessly melds the living and dining areas and chef's kitchen with a butler's pantry. A fully equipped kitchen decked with state-of-the-art appliances and glossy white surfaces curates a space of exceptional elegance. Ten guests can be accommodated in utmost comfort in its five spacious bedrooms. The independent apartment in the Guest House offers a flexible open floor plan that works well as a bunk room, gym, or art studio.