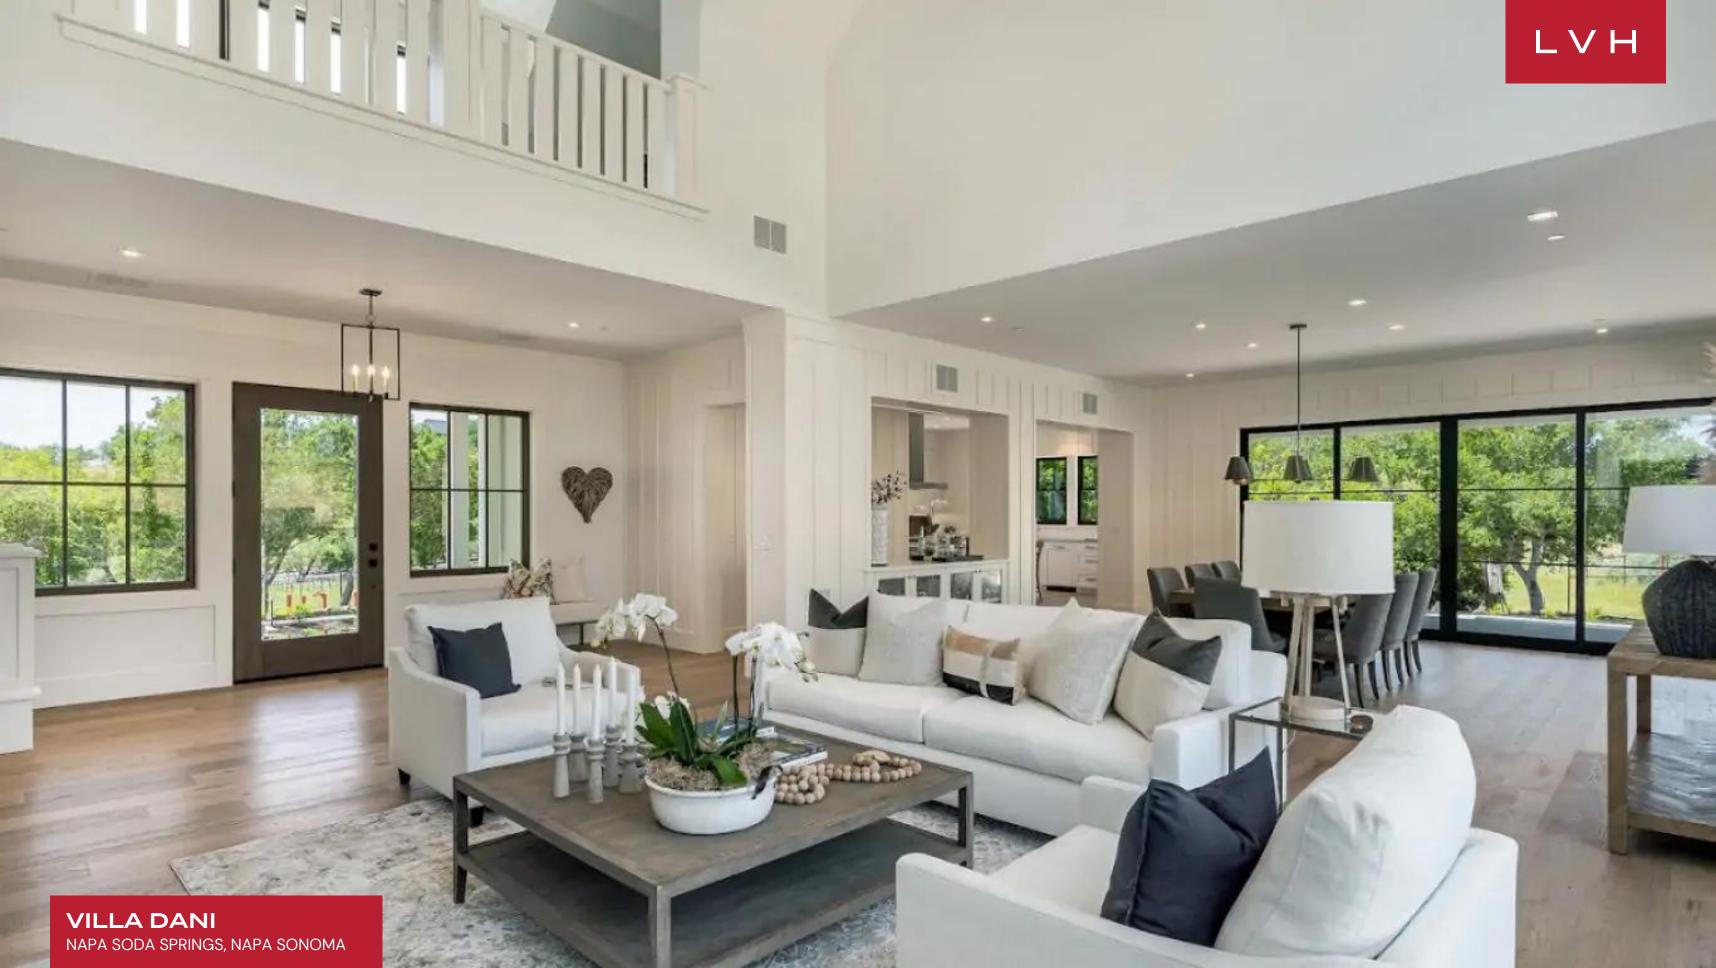

### VILLA DANI

NAPA SODA SPRINGS, NAPA SONOMA

Villa Dani is a secluded contemporary farmhouse-style luxury rental compound just minutes from the Silverado Trail. The estate offers expansive vistas across its Cabernet Sauvignon vineyard, the surrounding hillsides, and the Mayacamas Mountains in the distance. Villa Dani will dazzle with its spectacular views and magnificent architecture.

Gorgeous Villa Dani's interiors present a combination of haute couture glamor and contemporary European refinement, perfect for those looking for luxury home rentals. The Vilaa features board and battens interior elements, a standing seam metal roof, wide plank European oak floors, and high-end lighting. Sparsely yet very well appointed, the great free-flowing room seamlessly melds the living and dining areas and chef's kitchen with a butler's pantry. A fully equipped kitchen decked with state-of-the-art appliances and glossy white surfaces curates a space of exceptional elegance. Ten guests can be accommodated in utmost comfort in its five spacious bedrooms. The independent apartment in the Guest House offers a flexible open floor plan that works well as a bunk room, gym, or art studio.