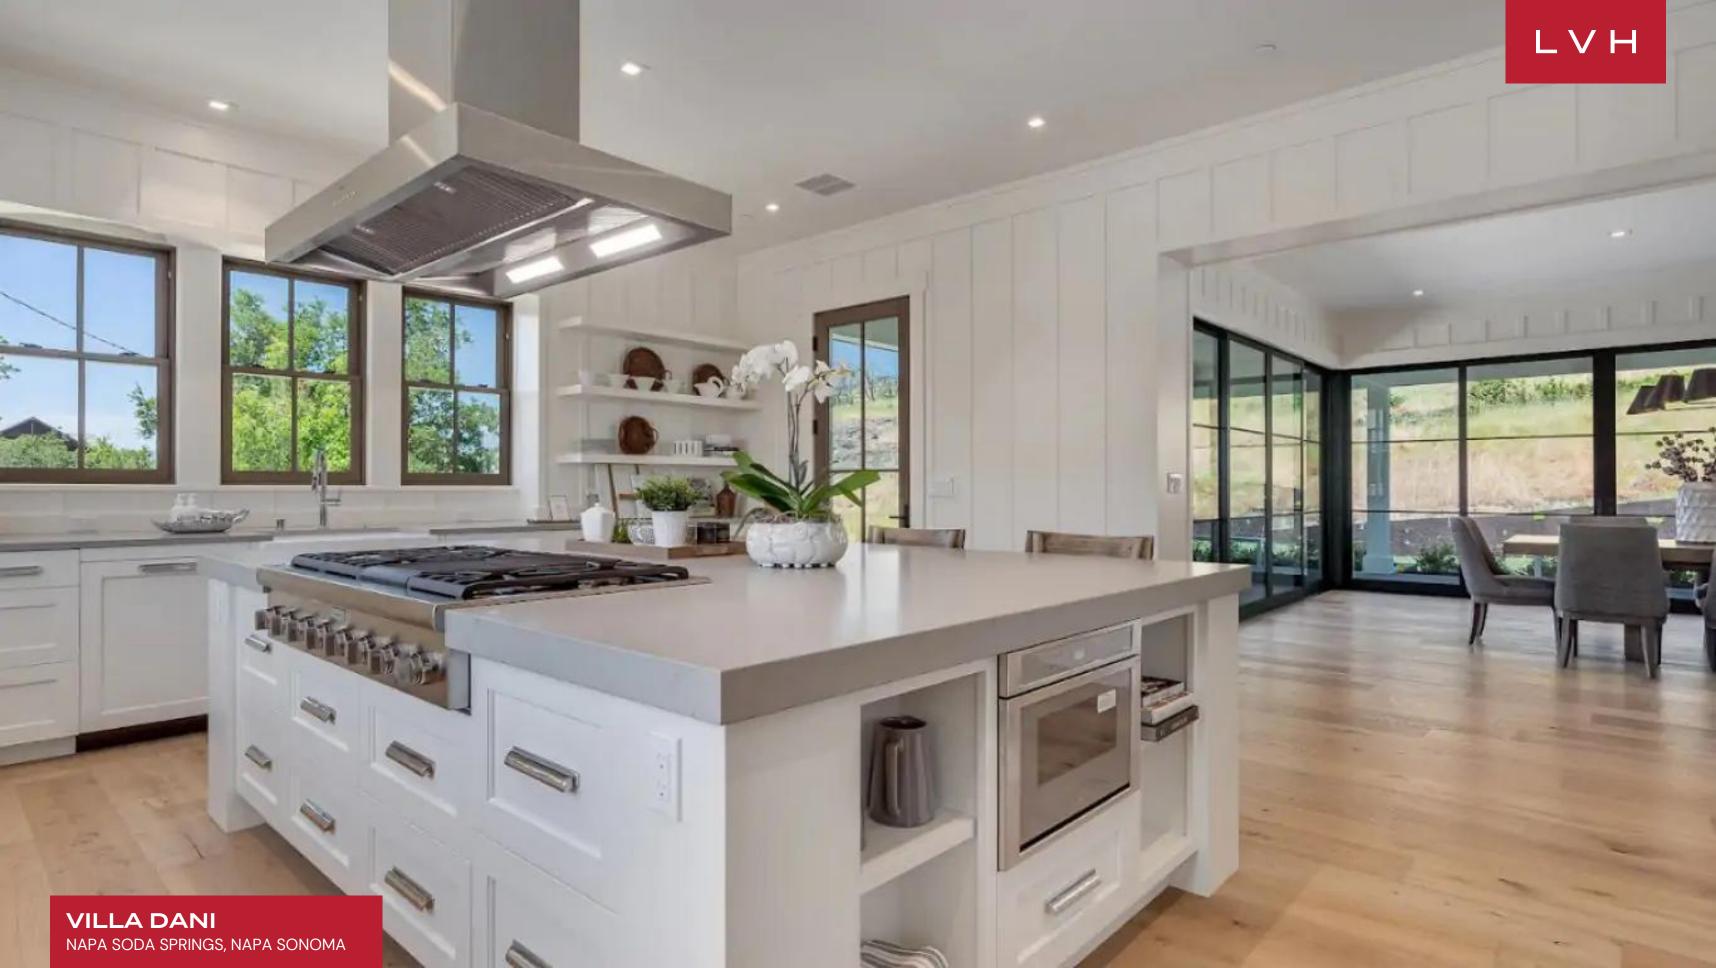

Gorgeous Villa Dani's interiors present a combination of haute couture glamor and contemporary European refinement, perfect for those looking for luxury home rentals. The Vilaa features board and battens interior elements, a standing seam metal roof, wide plank European oak floors, and high-end lighting. Sparsely yet very well appointed, the great free-flowing room seamlessly melds the living and dining areas and chef's kitchen with a butler's pantry. A fully equipped kitchen decked with state-of-the-art appliances and glossy white surfaces curates a space of exceptional elegance. Ten guests can be accommodated in utmost comfort in its five spacious bedrooms. The independent apartment in the Guest House offers a flexible open floor plan that works well as a bunk room, gym, or art studio.