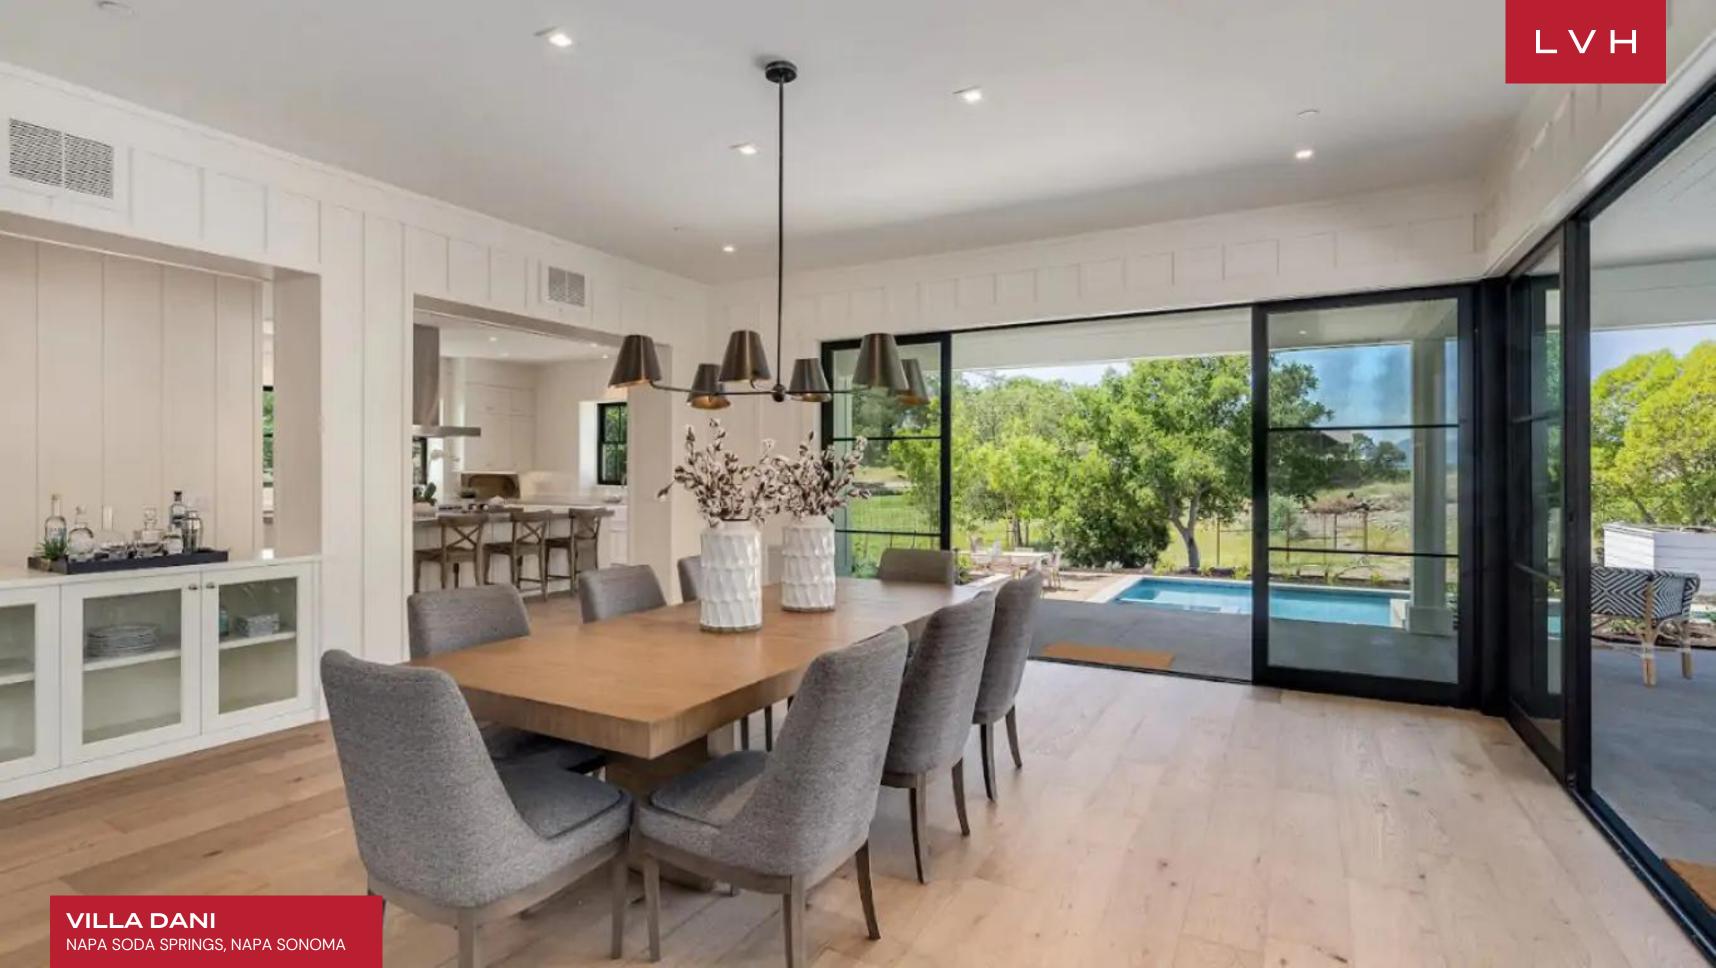

Gorgeous Villa Dani's interiors present a combination of haute couture glamor and contemporary European refinement, perfect for those looking for luxury home rentals. The Vilaa features board and battens interior elements, a standing seam metal roof, wide plank European oak floors, and high-end lighting. Sparsely yet very well appointed, the great free-flowing room seamlessly melds the living and dining areas and chef's kitchen with a butler's pantry. A fully equipped kitchen decked with state-of-the-art appliances and glossy white surfaces curates a space of exceptional elegance. Ten guests can be accommodated in utmost comfort in its five spacious bedrooms. The independent apartment in the Guest House offers a flexible open floor plan that works well as a bunk room, gym, or art studio.

The lavish outdoors highlights Napa Sonoma's natural splendor, embraced by lush flora and impeccable lawns. The main feature is the stunning vineyard and abundant acreage for hiking and horses, providing a unique luxury experience. A heated pool and jacuzzi are also available for those who want to soak and enjoy the stunning landscape of the property. LVH requires owners to comply with regulations for all home rentals within Napa & Sonoma counties.