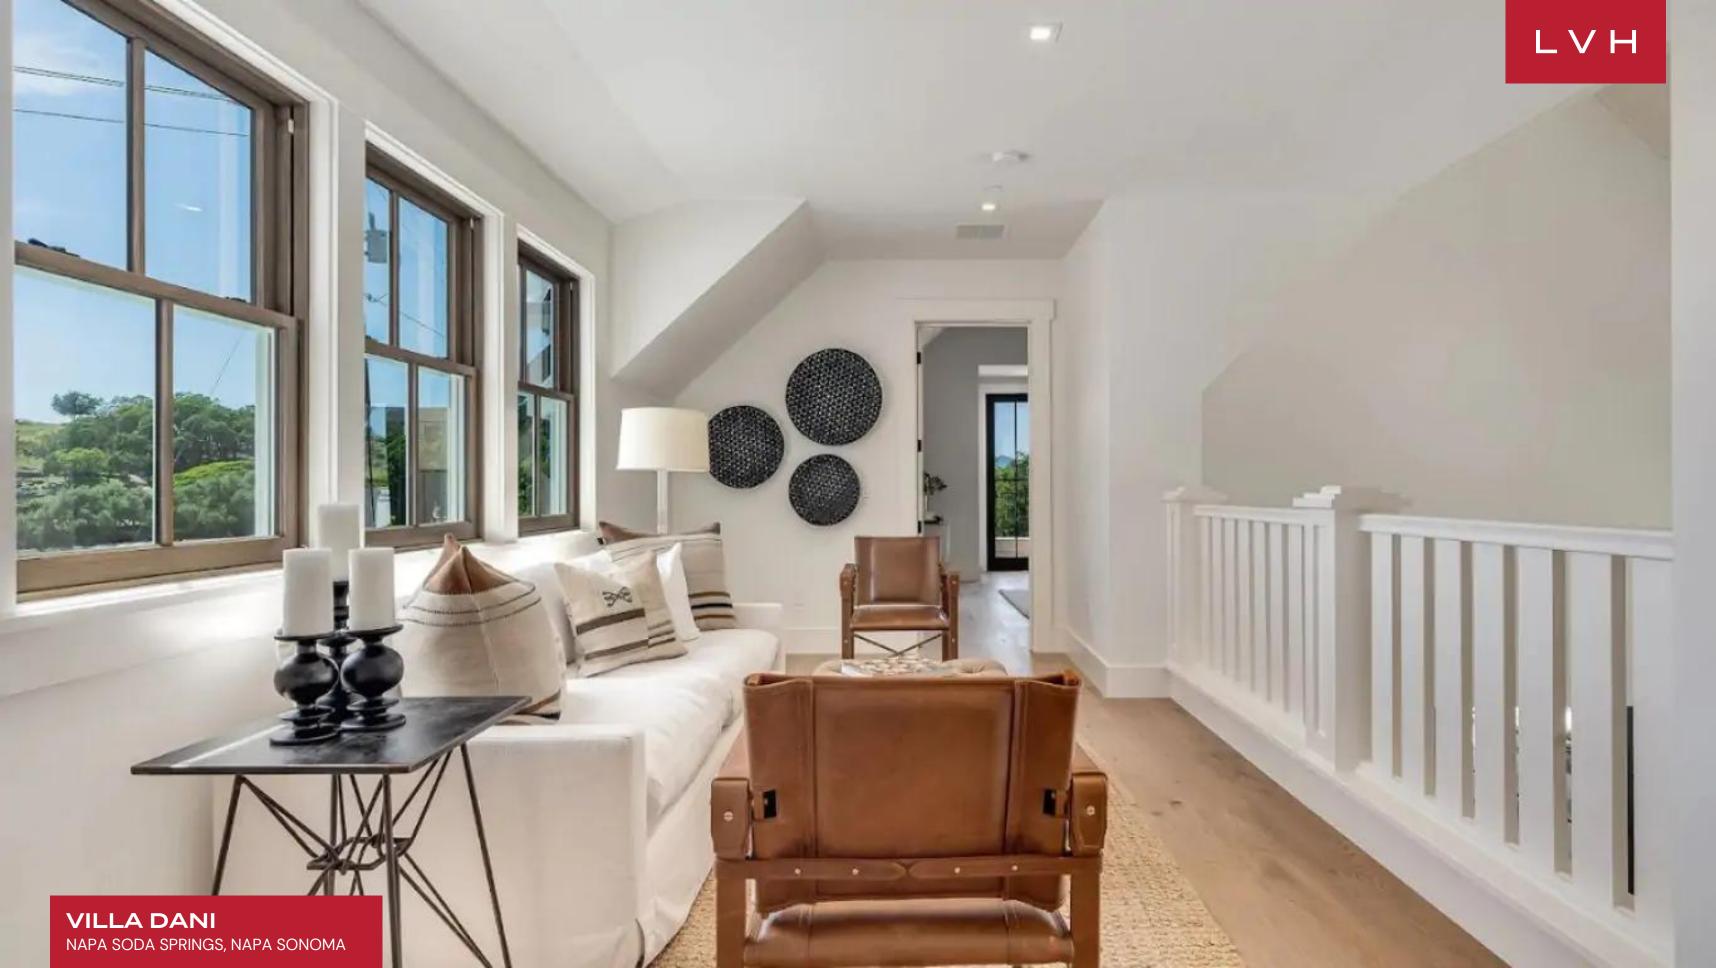

Gorgeous Villa Dani's interiors present a combination of haute couture glamor and contemporary European refinement, perfect for those looking for luxury home rentals. The Vilaa features board and battens interior elements, a standing seam metal roof, wide plank European oak floors, and high-end lighting. Sparsely yet very well appointed, the great free-flowing room seamlessly melds the living and dining areas and chef's kitchen with a butler's pantry. A fully equipped kitchen decked with state-of-the-art appliances and glossy white surfaces curates a space of exceptional elegance. Ten guests can be accommodated in utmost comfort in its five spacious bedrooms. The independent apartment in the Guest House offers a flexible open floor plan that works well as a bunk room, gym, or art studio.