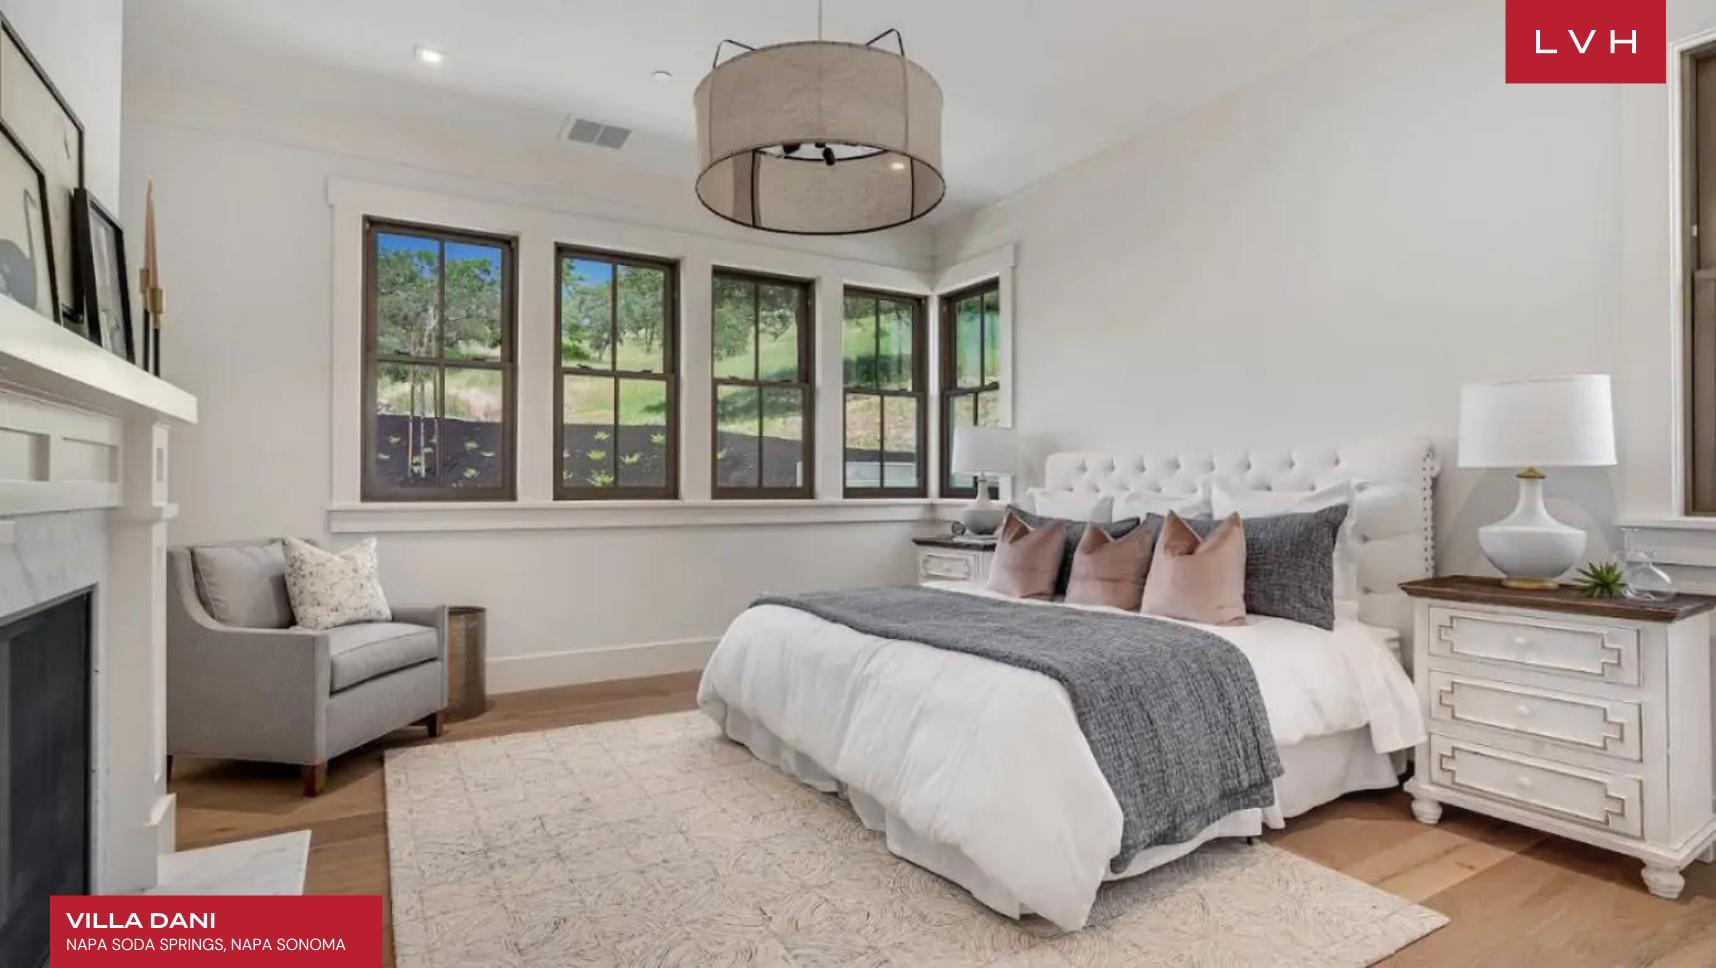

Gorgeous Villa Dani's interiors present a combination of haute couture glamor and contemporary European refinement, perfect for those looking for luxury home rentals. The Vilaa features board and battens interior elements, a standing seam metal roof, wide plank European oak floors, and high-end lighting. Sparsely yet very well appointed, the great free-flowing room seamlessly melds the living and dining areas and chef's kitchen with a butler's pantry. A fully equipped kitchen decked with state-of-the-art appliances and glossy white surfaces curates a space of exceptional elegance. Ten guests can be accommodated in utmost comfort in its five spacious bedrooms. The independent apartment in the Guest House offers a flexible open floor plan that works well as a bunk room, gym, or art studio.