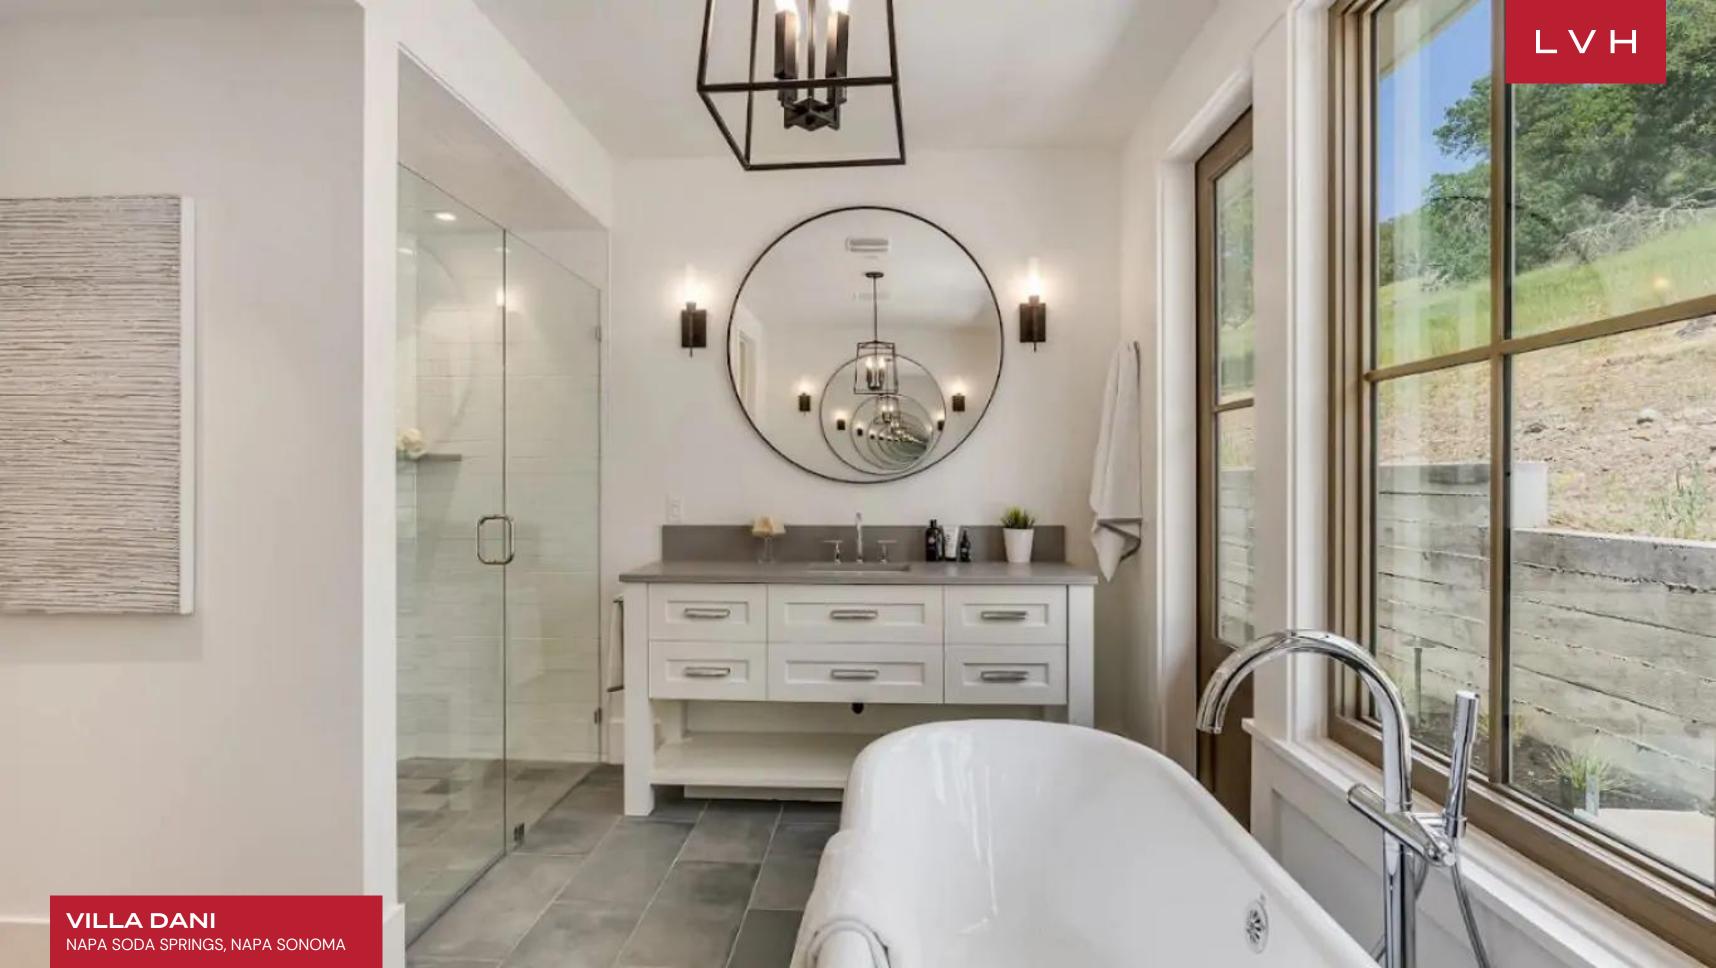

Gorgeous Villa Dani's interiors present a combination of haute couture glamor and contemporary European refinement, perfect for those looking for luxury home rentals. The Vilaa features board and battens interior elements, a standing seam metal roof, wide plank European oak floors, and high-end lighting. Sparsely yet very well appointed, the great free-flowing room seamlessly melds the living and dining areas and chef's kitchen with a butler's pantry. A fully equipped kitchen decked with state-of-the-art appliances and glossy white surfaces curates a space of exceptional elegance. Ten guests can be accommodated in utmost comfort in its five spacious bedrooms. The independent apartment in the Guest House offers a flexible open floor plan that works well as a bunk room, gym, or art studio.