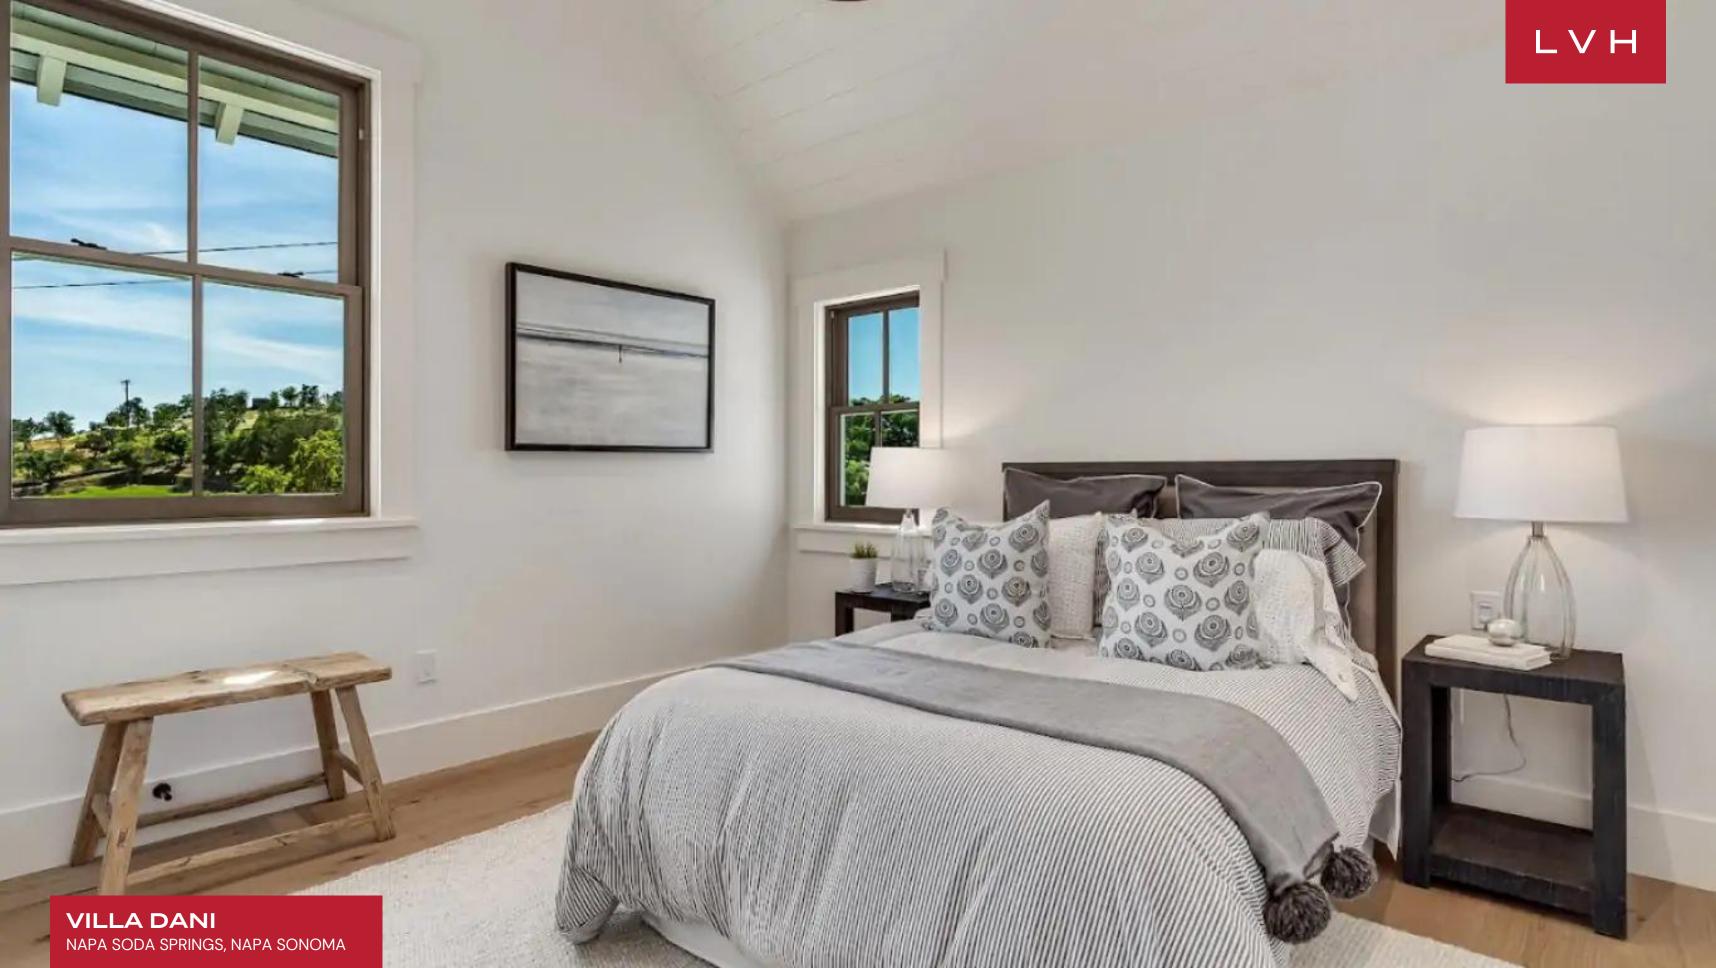

Gorgeous Villa Dani's interiors present a combination of haute couture glamor and contemporary European refinement, perfect for those looking for luxury home rentals. The Vilaa features board and battens interior elements, a standing seam metal roof, wide plank European oak floors, and high-end lighting. Sparsely yet very well appointed, the great free-flowing room seamlessly melds the living and dining areas and chef's kitchen with a butler's pantry. A fully equipped kitchen decked with state-of-the-art appliances and glossy white surfaces curates a space of exceptional elegance. Ten guests can be accommodated in utmost comfort in its five spacious bedrooms. The independent apartment in the Guest House offers a flexible open floor plan that works well as a bunk room, gym, or art studio.