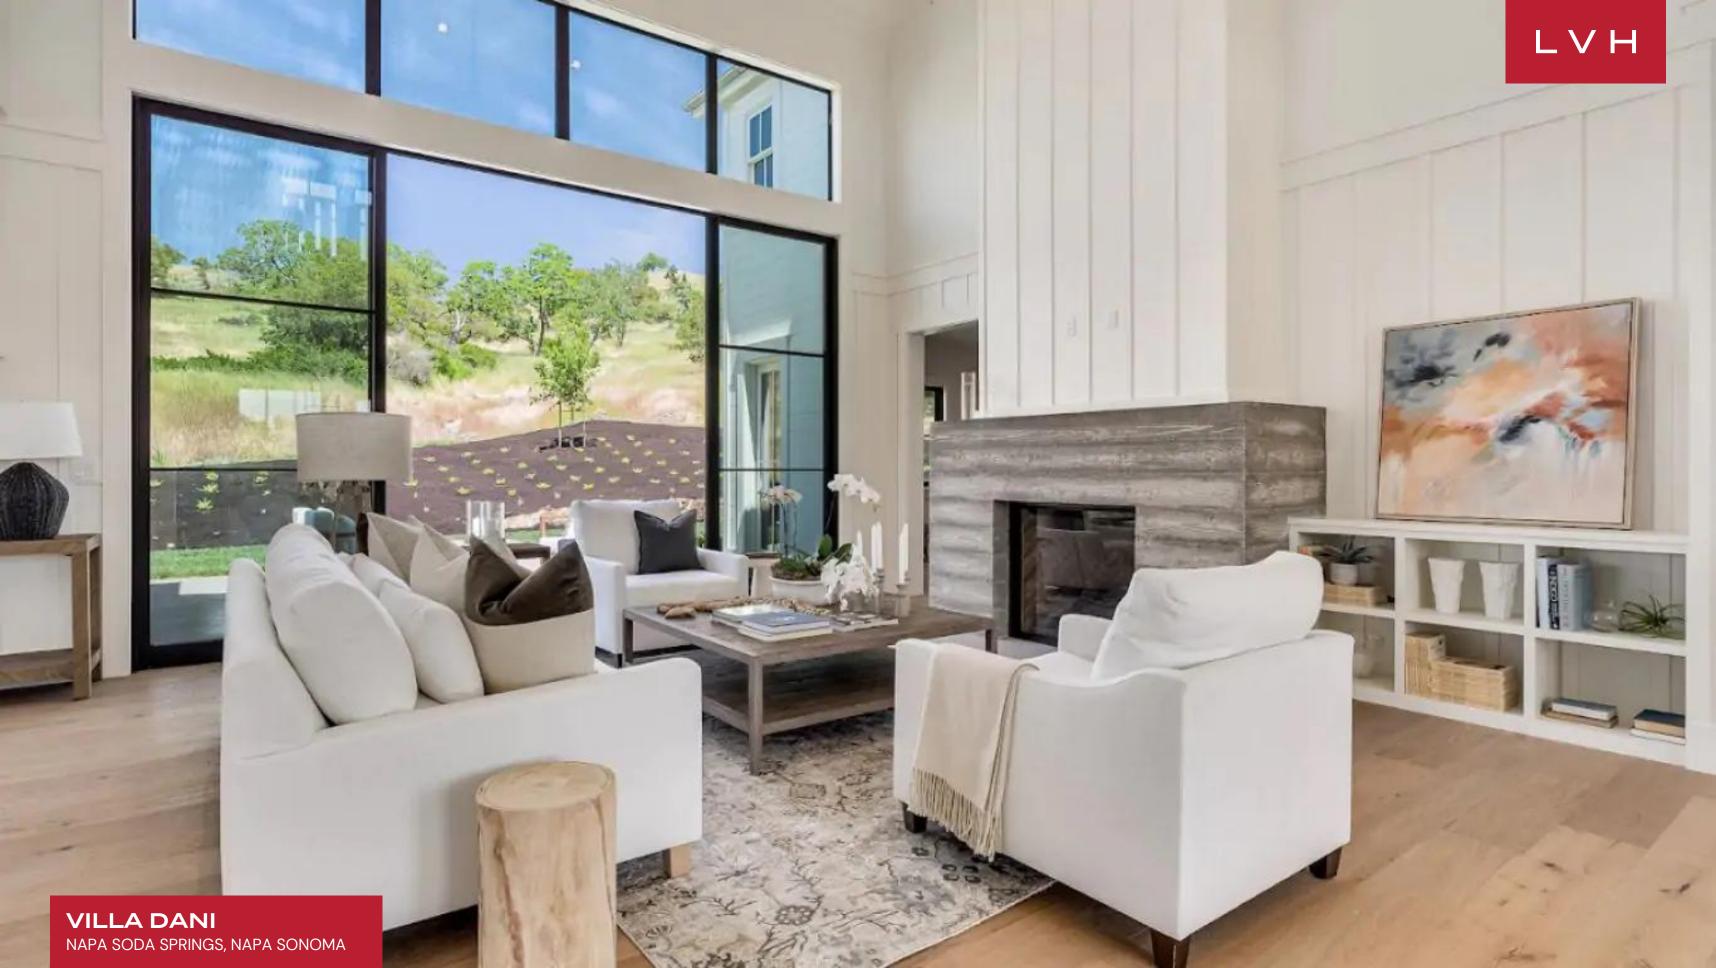

Gorgeous Villa Dani's interiors present a combination of haute couture glamor and contemporary European refinement, perfect for those looking for luxury home rentals. The Vilaa features board and battens interior elements, a standing seam metal roof, wide plank European oak floors, and high-end lighting. Sparsely yet very well appointed, the great free-flowing room seamlessly melds the living and dining areas and chef's kitchen with a butler's pantry. A fully equipped kitchen decked with state-of-the-art appliances and glossy white surfaces curates a space of exceptional elegance. Ten guests can be accommodated in utmost comfort in its five spacious bedrooms. The independent apartment in the Guest House offers a flexible open floor plan that works well as a bunk room, gym, or art studio.