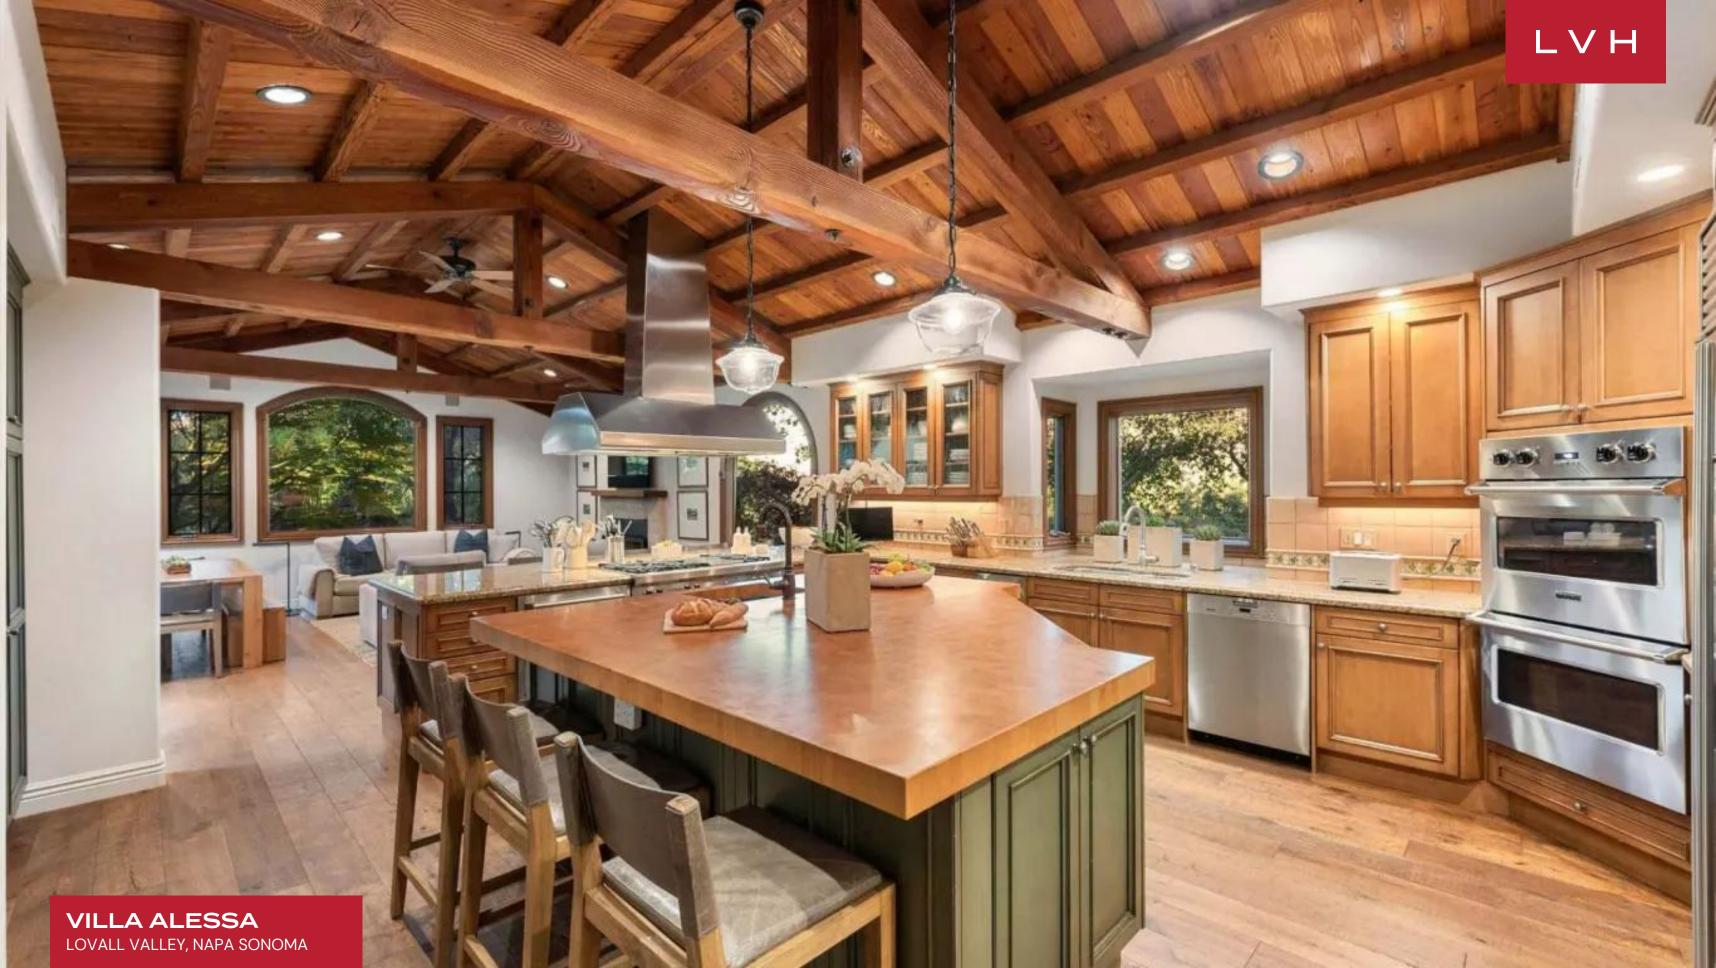

Step inside to discover interiors that seamlessly blend contemporary refinement with organic warmth. Beyond a lushly landscaped courtyard, the expansive great room unveils a harmonious open-concept design, where a chic lounge with a statement fireplace flows into an elegant dining area and a bespoke bar nook, each space curated to celebrate comfort and style. Walls of glass frame sweeping views of the estate's verdant grounds, infusing the interiors with natural light and vineyard vistas. The adjacent gourmet kitchen is a culinary haven meticulously outfitted for both private chef experiences and convivial entertaining. Accommodations include five luxuriously appointed bedrooms, three en-suites in the main residence, a secluded fourth suite, and a fifth nestled within a private guest house, each offering sumptuous comfort and refined privacy.