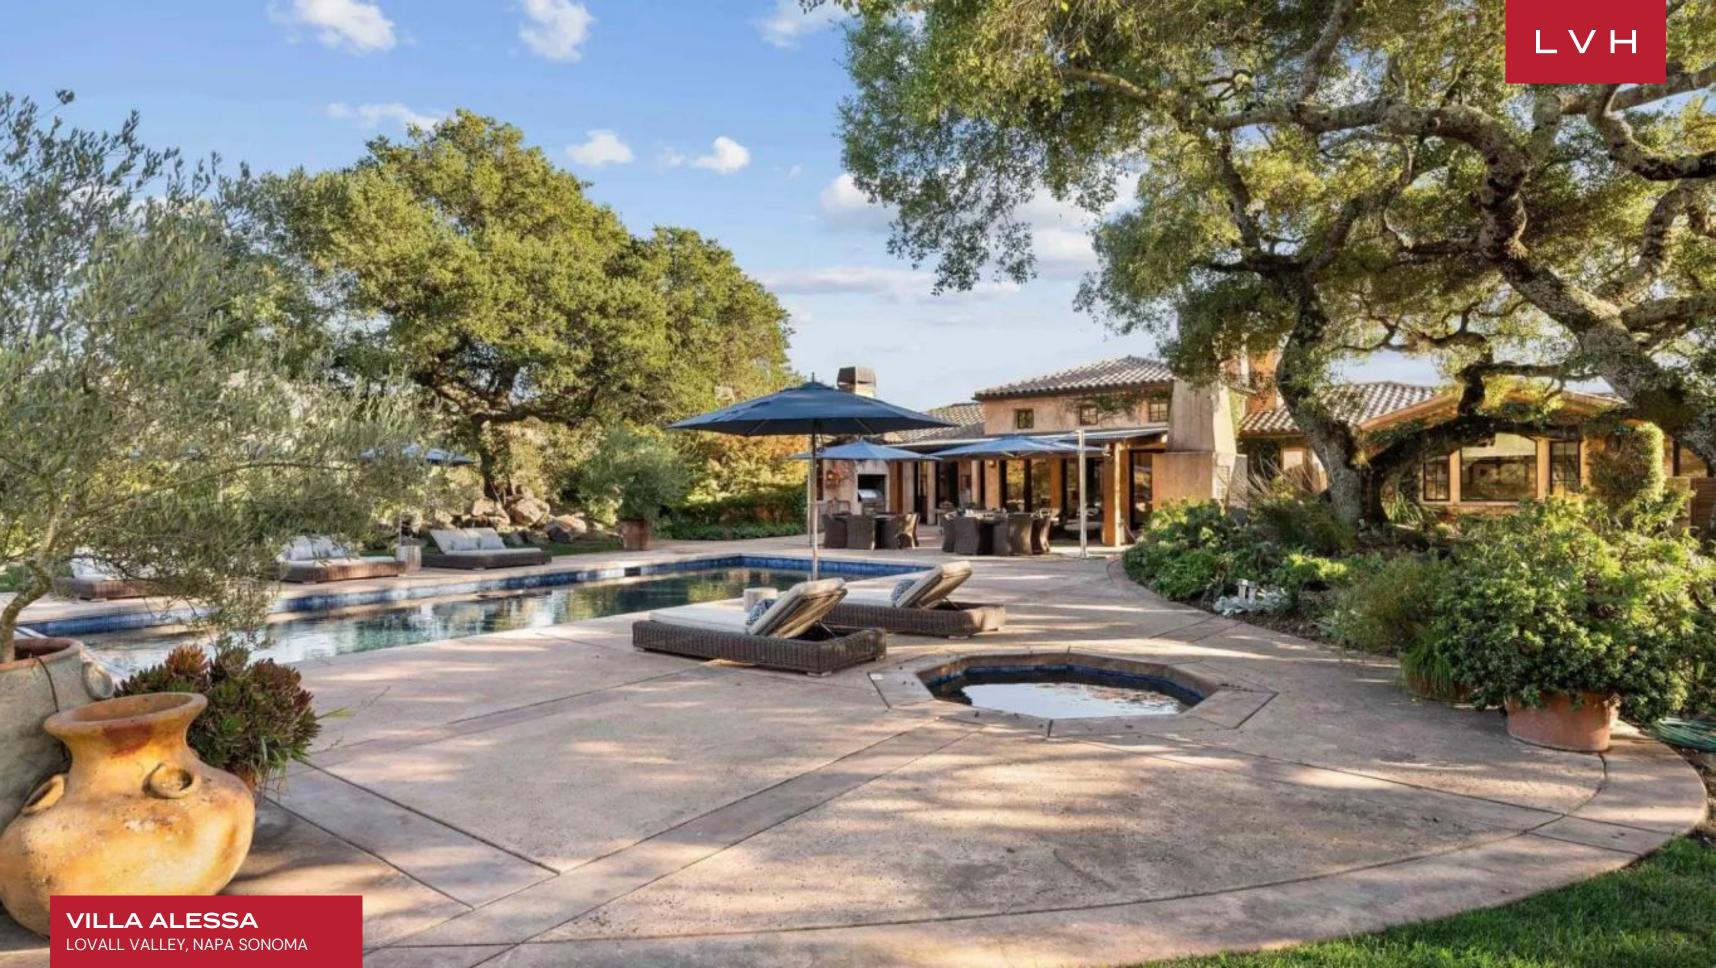

#### LOVALL VALLEY, NAPA SONOMA

Villa Alessa is an exquisite countryside estate nestled within a private 10-acre vineyard in the tranquil enclave of Lovall Valley, just minutes from the vibrant heart of Sonoma Plaza. Surrounded by undulating hills, vine-laced landscapes, and an air of secluded serenity, this refined retreat embodies the quintessential allure of Napa-Sonoma wine country. Imbued with understated elegance and immersed in natural beauty, the villa offers an exclusive sanctuary where timeless charm meets elevated sophistication. While ensconced in peaceful seclusion, the estate remains effortlessly connected to the region's world-class wineries, Michelin-starred dining, and celebrated cultural offerings.

Designed to elevate alfresco living, the exterior is a masterclass in outdoor luxury. A sophisticated open-air living room gazes out over a shimmering pool and stylish pool house, ideal for sun-drenched lounging or twilight soirees. Manicured gardens weave around a bocce court and ping pong terrace, while a firepit lounge offers the perfect vantage for a golden hour over Lovall Valley. Enveloped in vineyard elegance, Villa Alessa is a rarefied Northern California estate that captures the essence of relaxed grandeur and cultivated living.