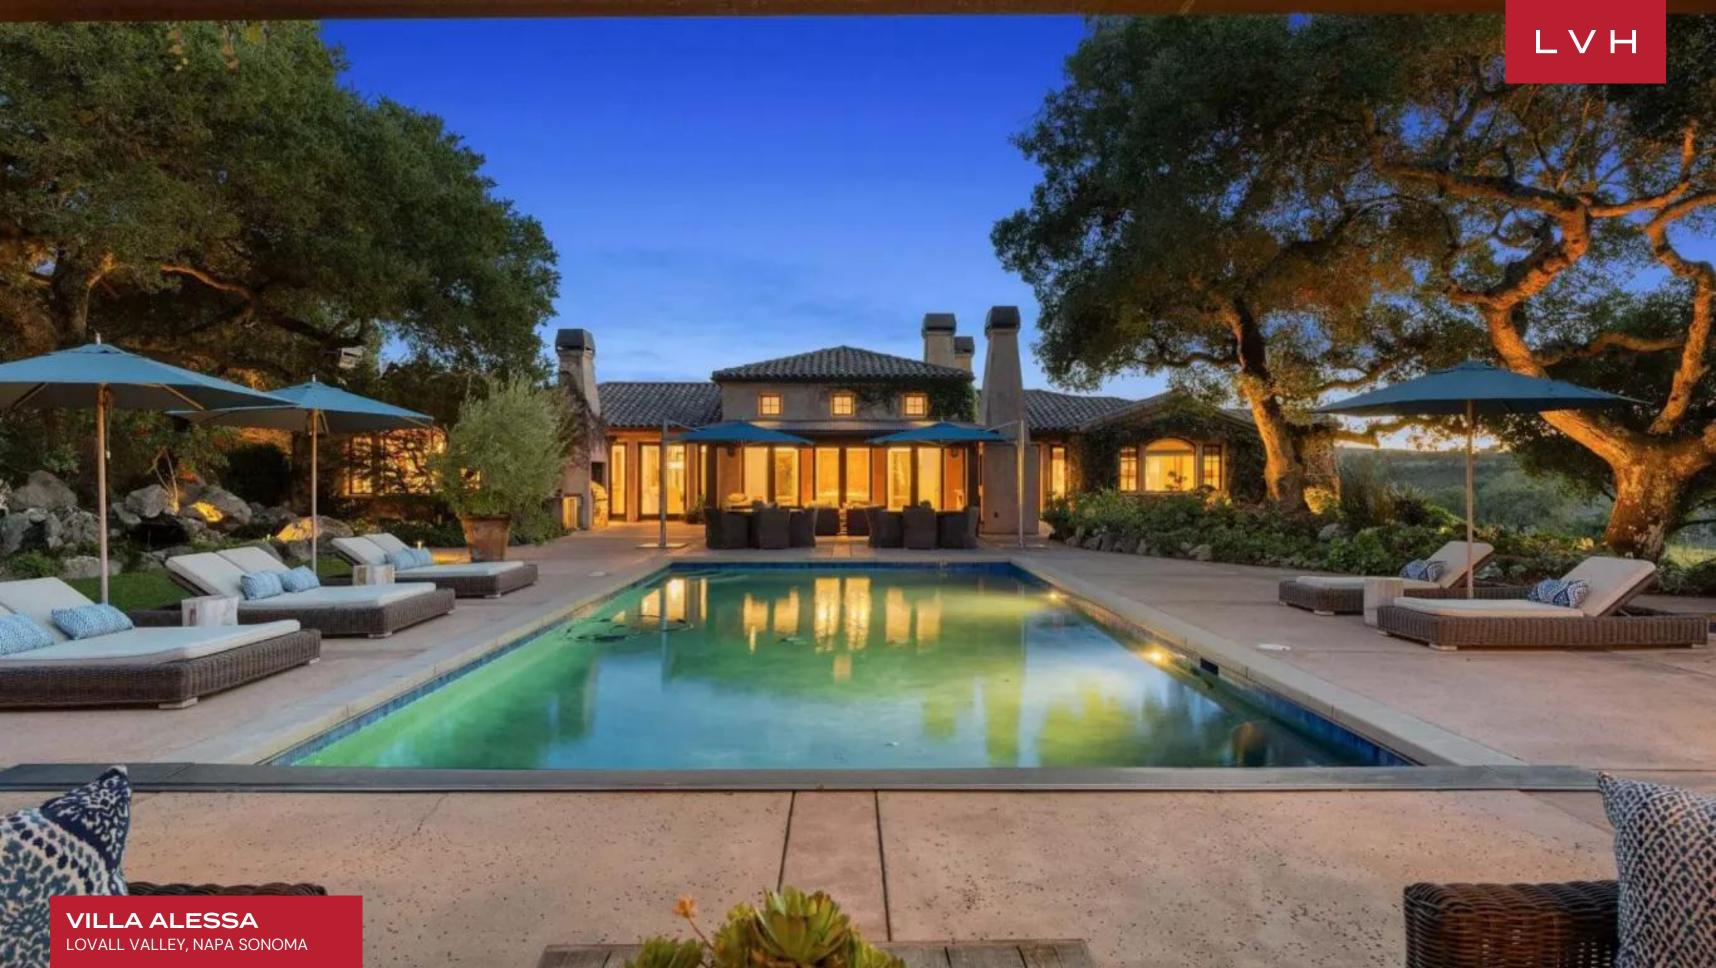

Designed to elevate alfresco living, the exterior is a masterclass in outdoor luxury. A sophisticated open-air living room gazes out over a shimmering pool and stylish pool house, ideal for sun-drenched lounging or twilight soirees. Manicured gardens weave around a bocce court and ping pong terrace, while a firepit lounge offers the perfect vantage for a golden hour over Lovall Valley. Enveloped in vineyard elegance, Villa Alessa is a rarefied Northern California estate that captures the essence of relaxed grandeur and cultivated living.