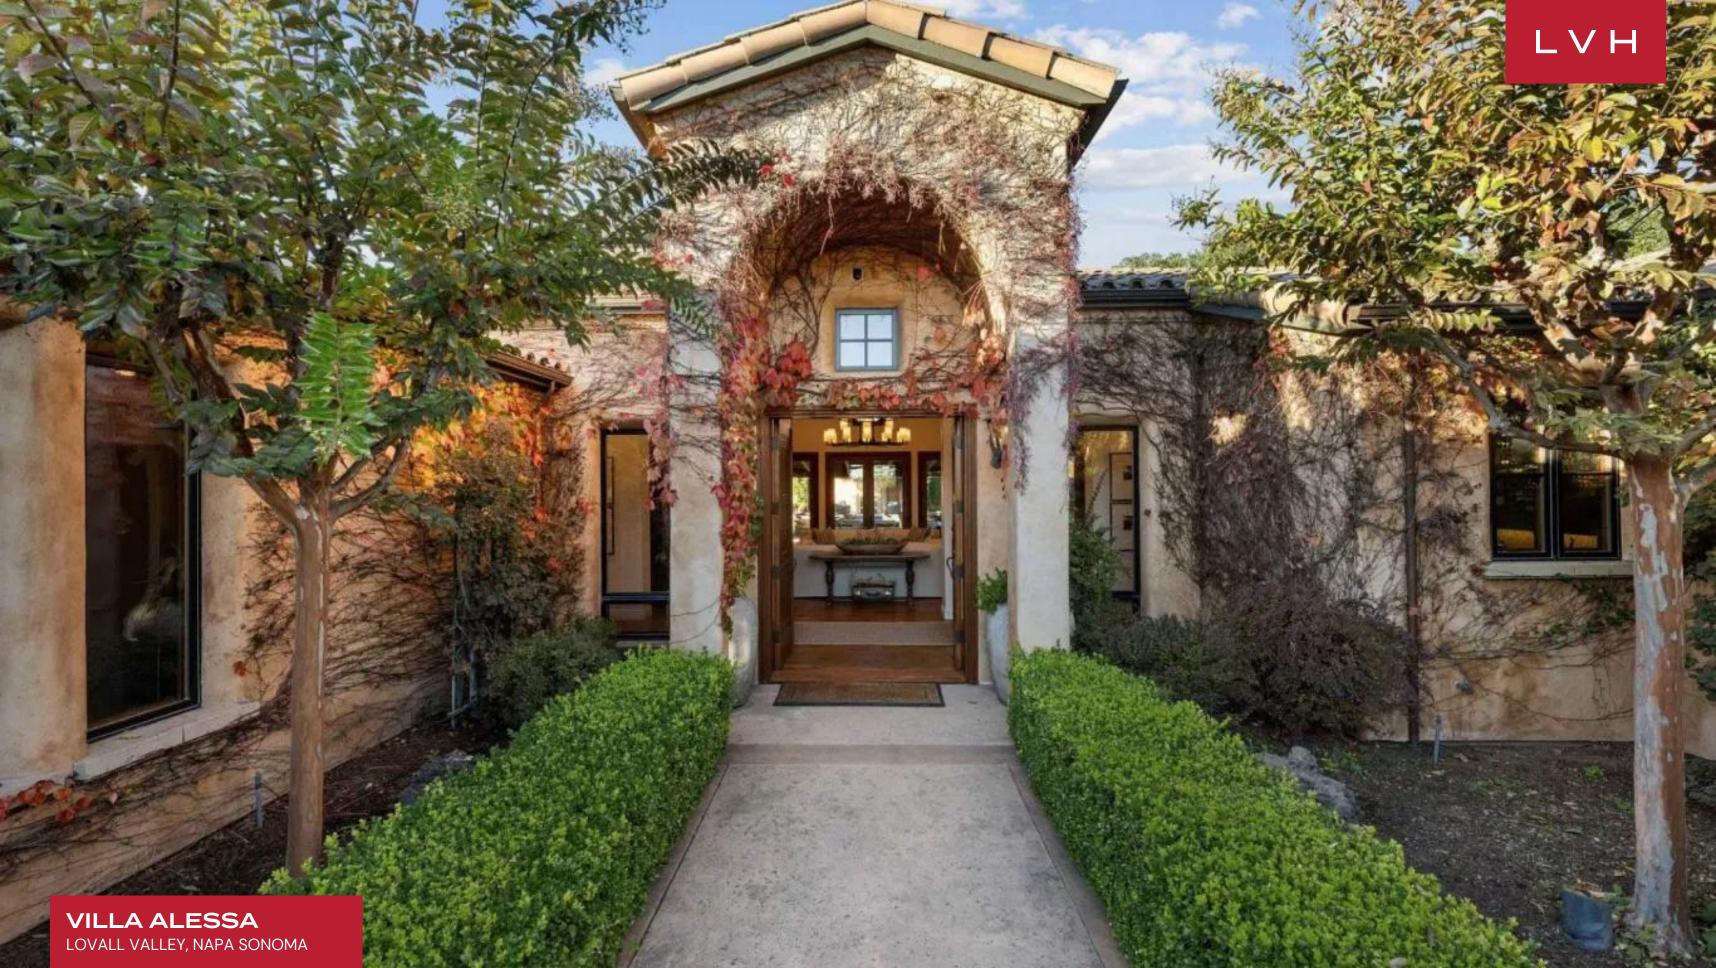

Step inside to discover interiors that seamlessly blend contemporary refinement with organic warmth. Beyond a lushly landscaped courtyard, the expansive great room unveils a harmonious open-concept design, where a chic lounge with a statement fireplace flows into an elegant dining area and a bespoke bar nook, each space curated to celebrate comfort and style. Walls of glass frame sweeping views of the estate's verdant grounds, infusing the interiors with natural light and vineyard vistas. The adjacent gourmet kitchen is a culinary haven meticulously outfitted for both private chef experiences and convivial entertaining. Accommodations include five luxuriously appointed bedrooms, three en-suites in the main residence, a secluded fourth suite, and a fifth nestled within a private guest house, each offering sumptuous comfort and refined privacy.