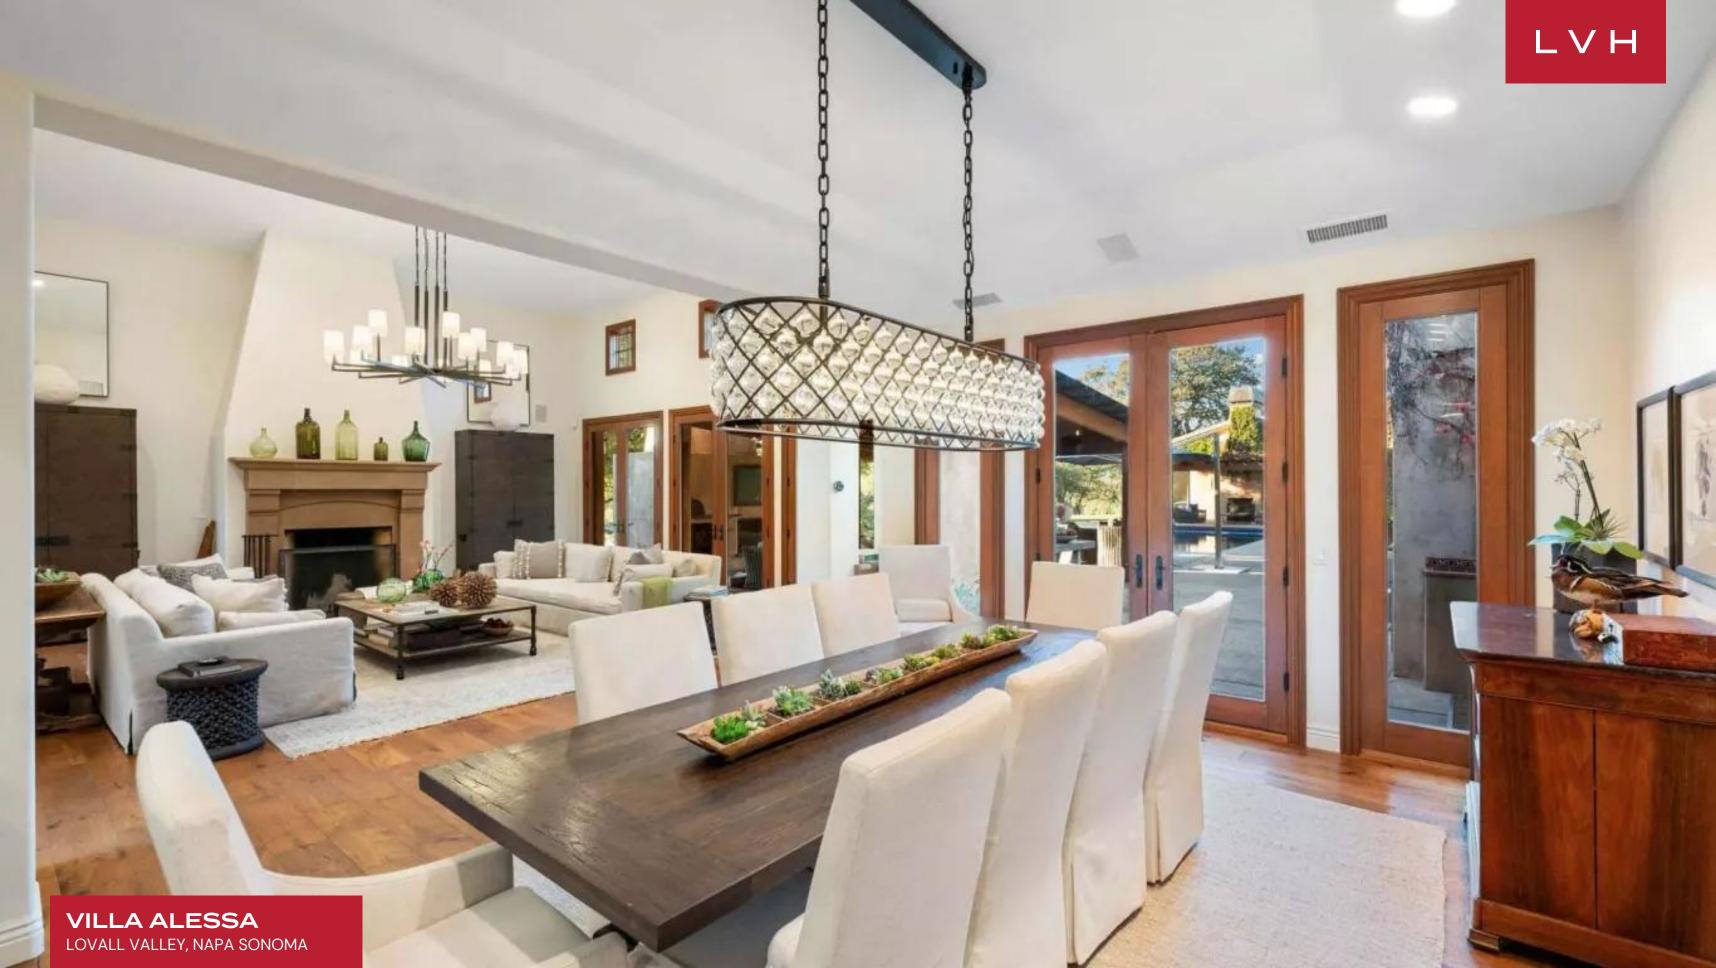

Step inside to discover interiors that seamlessly blend contemporary refinement with organic warmth. Beyond a lushly landscaped courtyard, the expansive great room unveils a harmonious open-concept design, where a chic lounge with a statement fireplace flows into an elegant dining area and a bespoke bar nook, each space curated to celebrate comfort and style. Walls of glass frame sweeping views of the estate's verdant grounds, infusing the interiors with natural light and vineyard vistas. The adjacent gourmet kitchen is a culinary haven meticulously outfitted for both private chef experiences and convivial entertaining. Accommodations include five luxuriously appointed bedrooms, three en-suites in the main residence, a secluded fourth suite, and a fifth nestled within a private guest house, each offering sumptuous comfort and refined privacy.