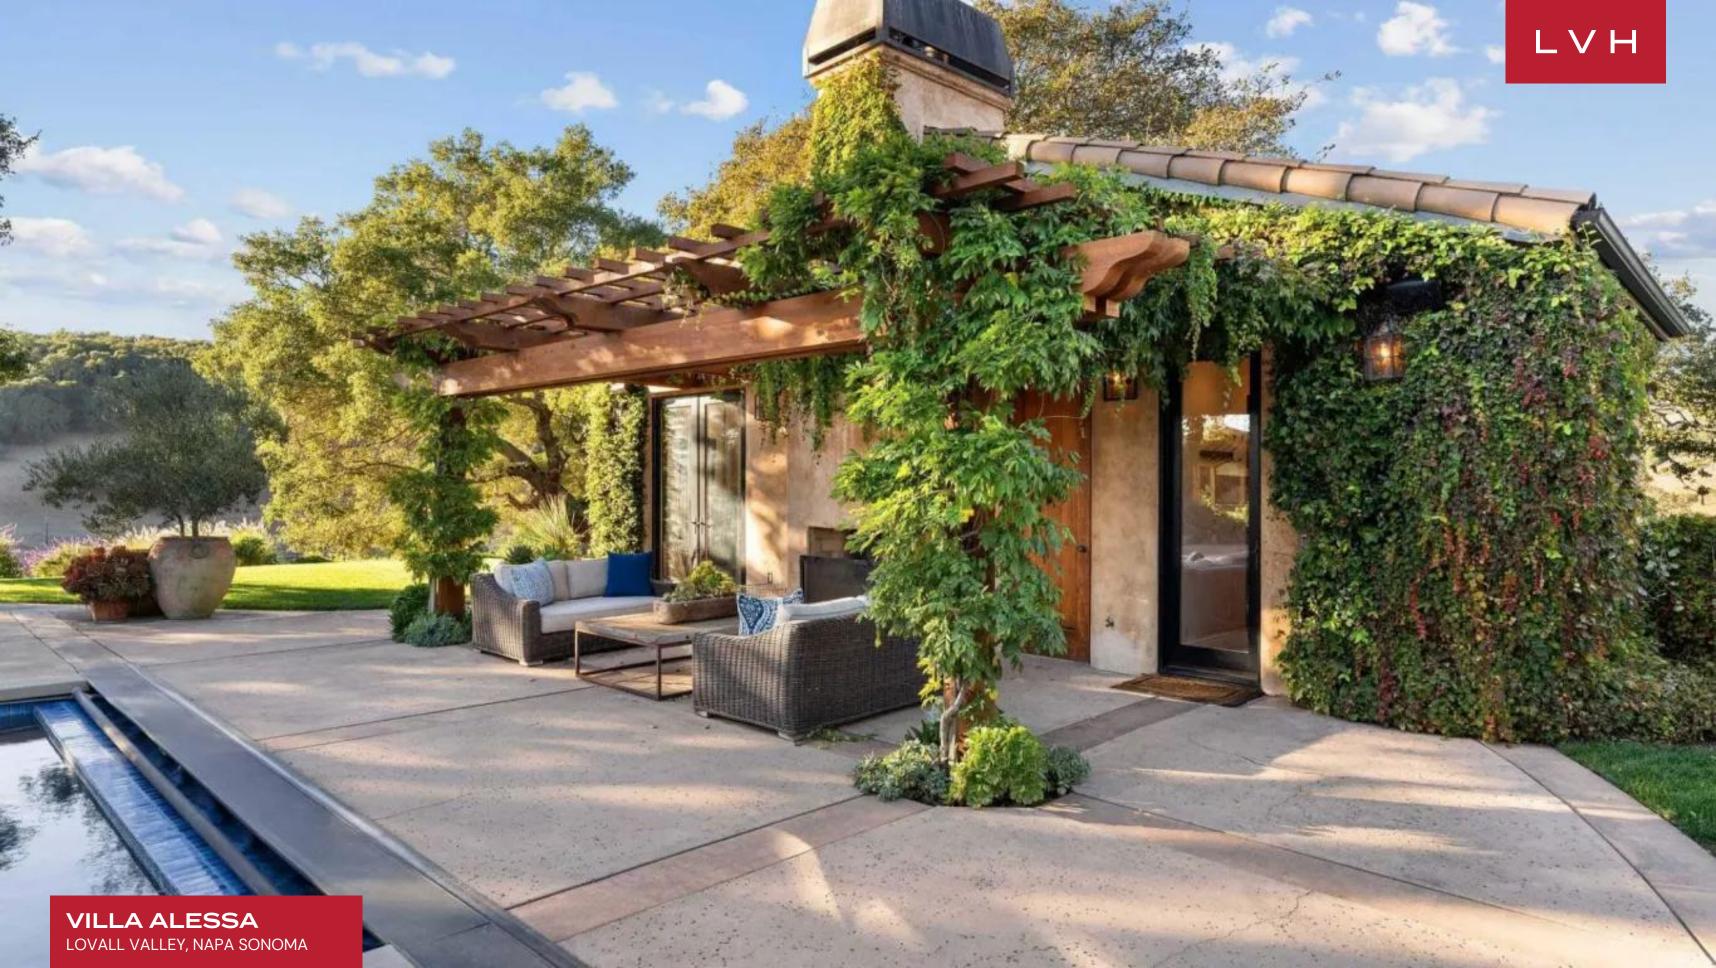

Step inside to discover interiors that seamlessly blend contemporary refinement with organic warmth. Beyond a lushly landscaped courtyard, the expansive great room unveils a harmonious open-concept design, where a chic lounge with a statement fireplace flows into an elegant dining area and a bespoke bar nook, each space curated to celebrate comfort and style. Walls of glass frame sweeping views of the estate's verdant grounds, infusing the interiors with natural light and vineyard vistas. The adjacent gourmet kitchen is a culinary haven meticulously outfitted for both private chef experiences and convivial entertaining. Accommodations include five luxuriously appointed bedrooms, three en-suites in the main residence, a secluded fourth suite, and a fifth nestled within a private guest house, each offering sumptuous comfort and refined privacy.

Designed to elevate alfresco living, the exterior is a masterclass in outdoor luxury. A sophisticated open-air living room gazes out over a shimmering pool and stylish pool house, ideal for sun-drenched lounging or twilight soirees. Manicured gardens weave around a bocce court and ping pong terrace, while a firepit lounge offers the perfect vantage for a golden hour over Lovall Valley. Enveloped in vineyard elegance, Villa Alessa is a rarefied Northern California estate that captures the essence of relaxed grandeur and cultivated living.