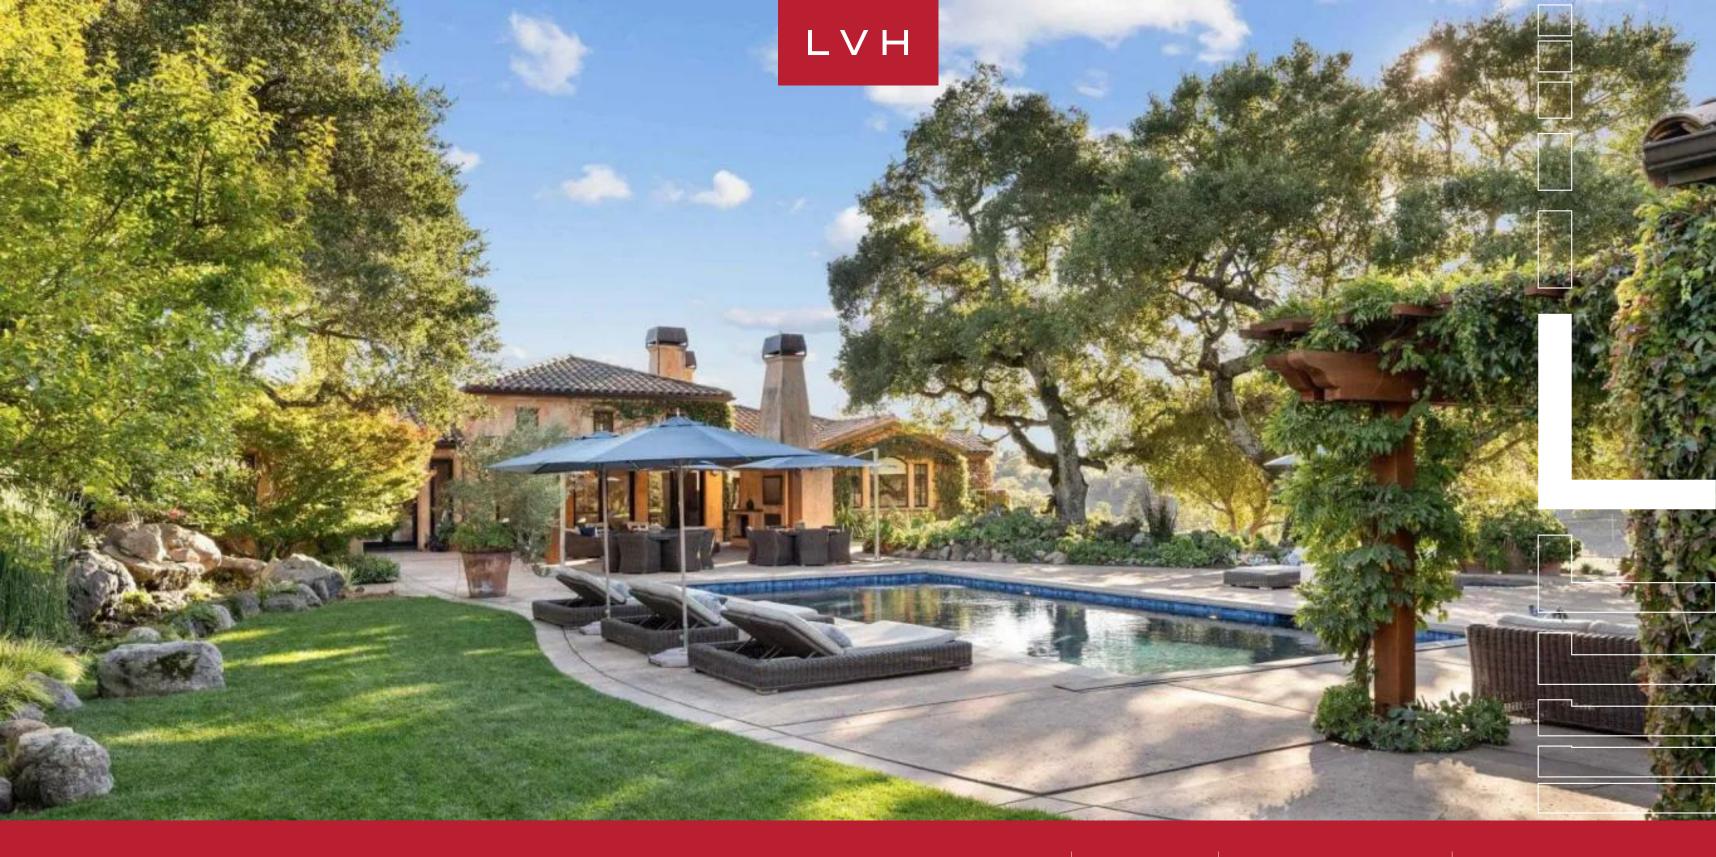

#### LOVALL VALLEY, NAPA SONOMA

Villa Alessa is an exquisite countryside estate nestled within a private 10-acre vineyard in the tranquil enclave of Lovall Valley, just minutes from the vibrant heart of Sonoma Plaza. Surrounded by undulating hills, vine-laced landscapes, and an air of secluded serenity, this refined retreat embodies the quintessential allure of Napa-Sonoma wine country. Imbued with understated elegance and immersed in natural beauty, the villa offers an exclusive sanctuary where timeless charm meets elevated sophistication. While ensconced in peaceful seclusion, the estate remains effortlessly connected to the region's world-class wineries, Michelin-starred dining, and celebrated cultural offerings.

Designed to elevate alfresco living, the exterior is a masterclass in outdoor luxury. A sophisticated open-air living room gazes out over a shimmering pool and stylish pool house, ideal for sun-drenched lounging or twilight soirees. Manicured gardens weave around a bocce court and ping pong terrace, while a firepit lounge offers the perfect vantage for a golden hour over Lovall Valley. Enveloped in vineyard elegance, Villa Alessa is a rarefied Northern California estate that captures the essence of relaxed grandeur and cultivated living.