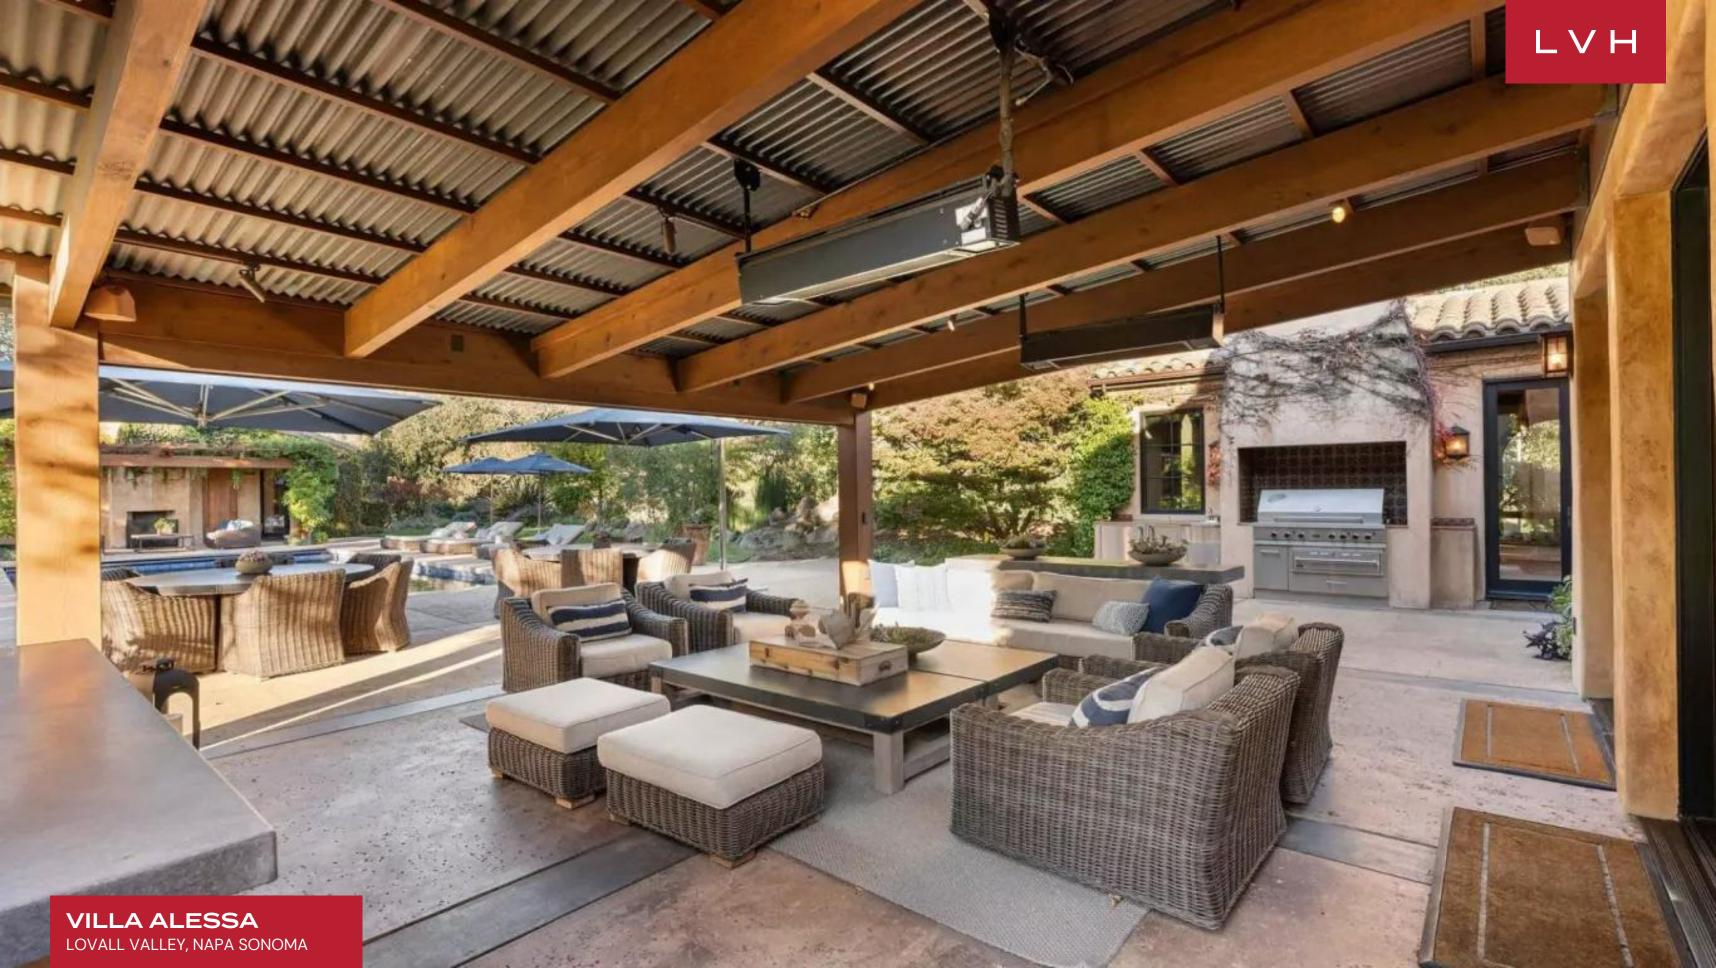

Designed to elevate alfresco living, the exterior is a masterclass in outdoor luxury. A sophisticated open-air living room gazes out over a shimmering pool and stylish pool house, ideal for sun-drenched lounging or twilight soirees. Manicured gardens weave around a bocce court and ping pong terrace, while a firepit lounge offers the perfect vantage for a golden hour over Lovall Valley. Enveloped in vineyard elegance, Villa Alessa is a rarefied Northern California estate that captures the essence of relaxed grandeur and cultivated living.

#### **EXTERIOR**

- Al Fresco Dining
- Bocce Ball Court
- Fire Pit
- Hot Tub
- Landscaped Garden
- Outdoor Fireplace
- Outdoor Kitchen
- Outdoor Sound System
- Patio