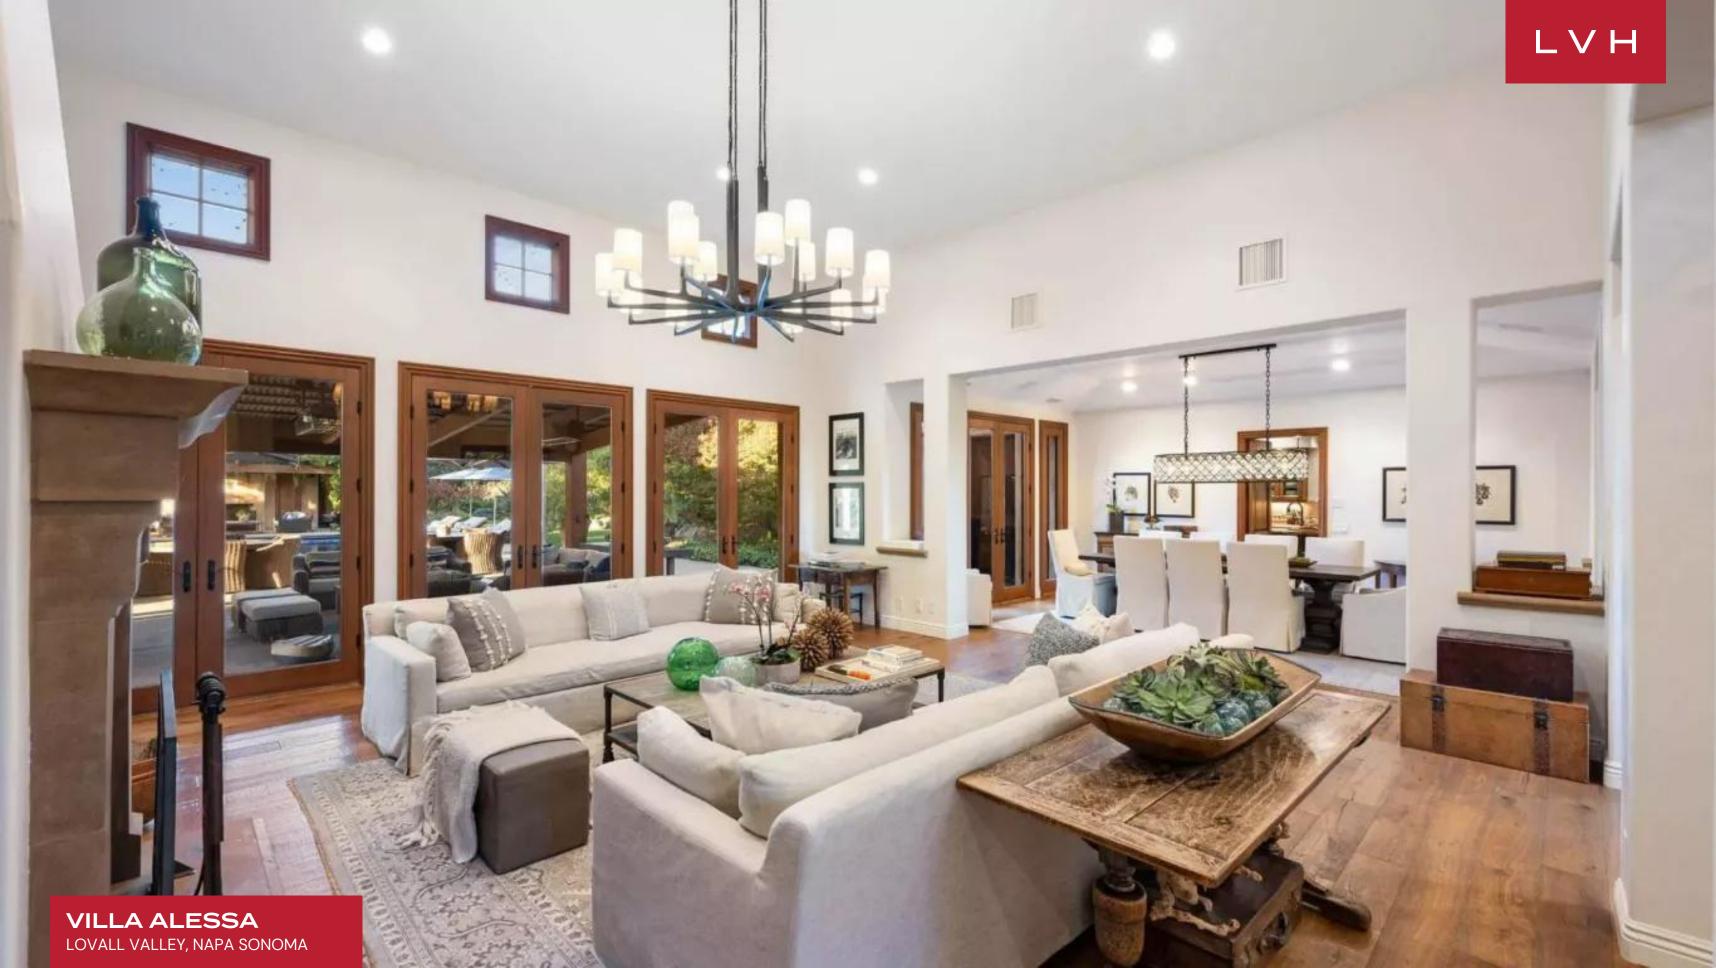

Step inside to discover interiors that seamlessly blend contemporary refinement with organic warmth. Beyond a lushly landscaped courtyard, the expansive great room unveils a harmonious open-concept design, where a chic lounge with a statement fireplace flows into an elegant dining area and a bespoke bar nook, each space curated to celebrate comfort and style. Walls of glass frame sweeping views of the estate's verdant grounds, infusing the interiors with natural light and vineyard vistas. The adjacent gourmet kitchen is a culinary haven meticulously outfitted for both private chef experiences and convivial entertaining. Accommodations include five luxuriously appointed bedrooms, three en-suites in the main residence, a secluded fourth suite, and a fifth nestled within a private guest house, each offering sumptuous comfort and refined privacy.