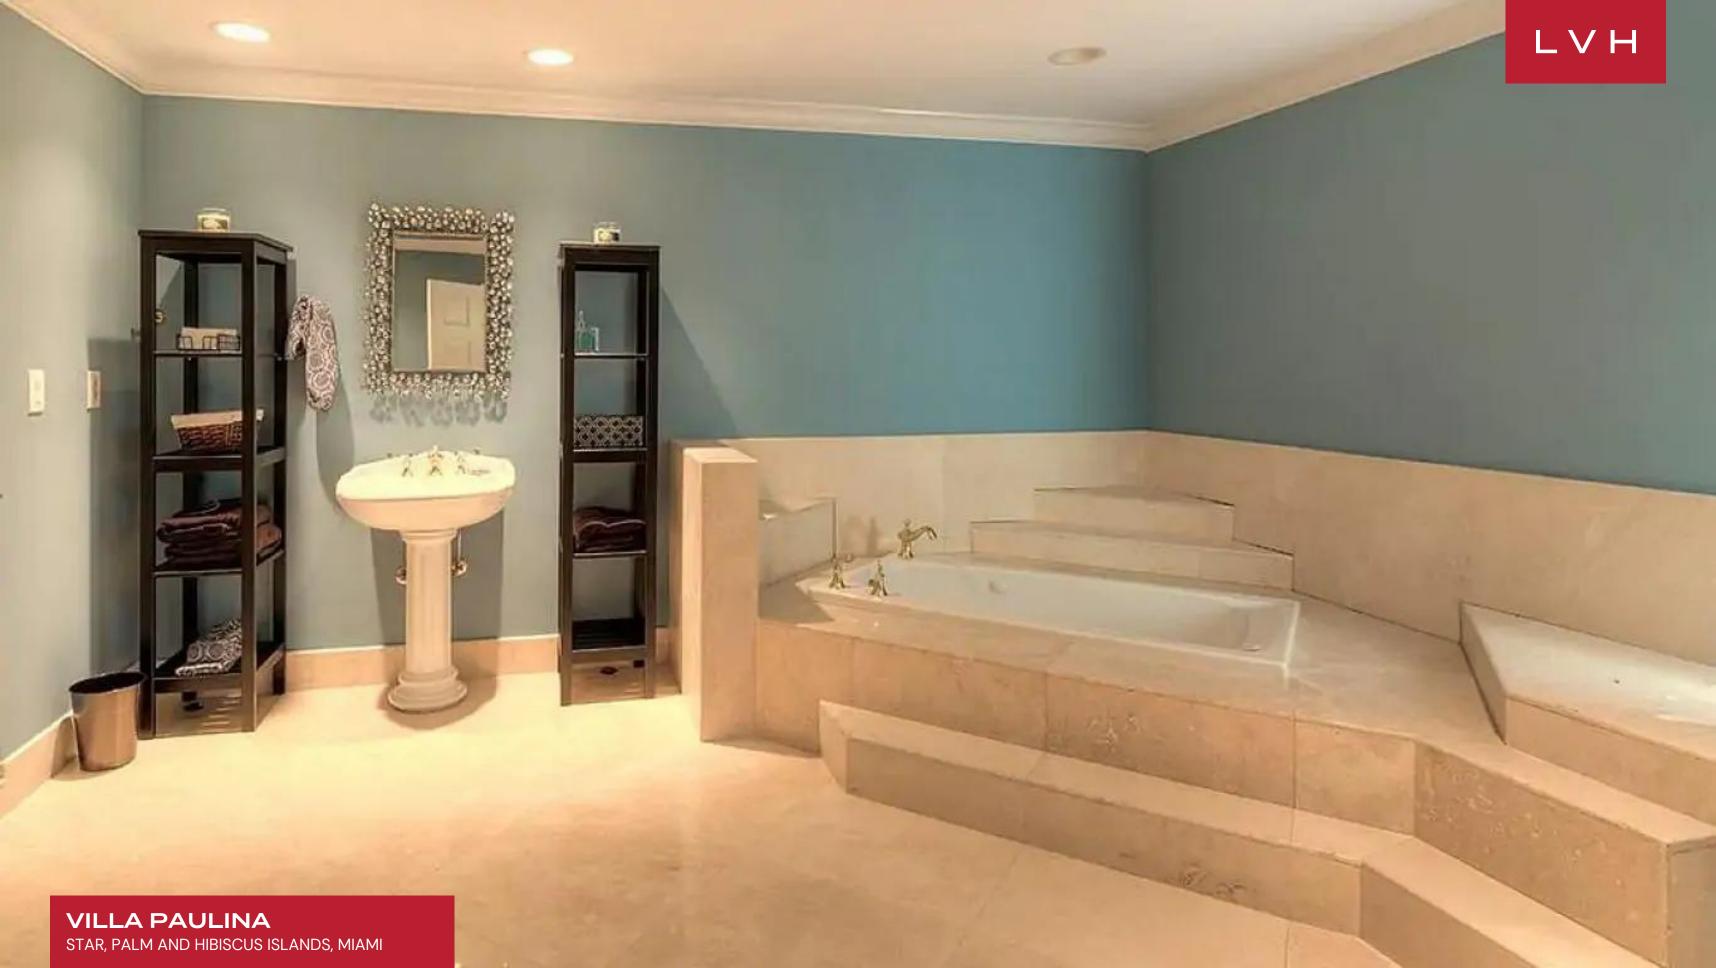

Dazzling interiors flaunt an innovative free-flowing floorplan curating a sense of airiness and dynamism. A warm beige and white theme coats the interiors enveloping the space in an inviting radiance, while glorious glass doors open unto a glorious patio looking out on the estate's water frontage, which leads to direct ocean access. Quick access to the main deck, a sumptuous minimalist design, and a monochrome color palette accentuate a sense of dimension and permeability with the outdoors. A spacious chef's kitchen decked with state-of-the-art stainless steel appliances dazzles with a robust breakfast island. The estate's six bedrooms offer the pinnacle of comfort, discretion, and style. Top-of-the-line highlights include a state-of-the-art cinema room, a fitness room, and a lounge area with a bar, offering no shortage of excuses for quiet nights in.