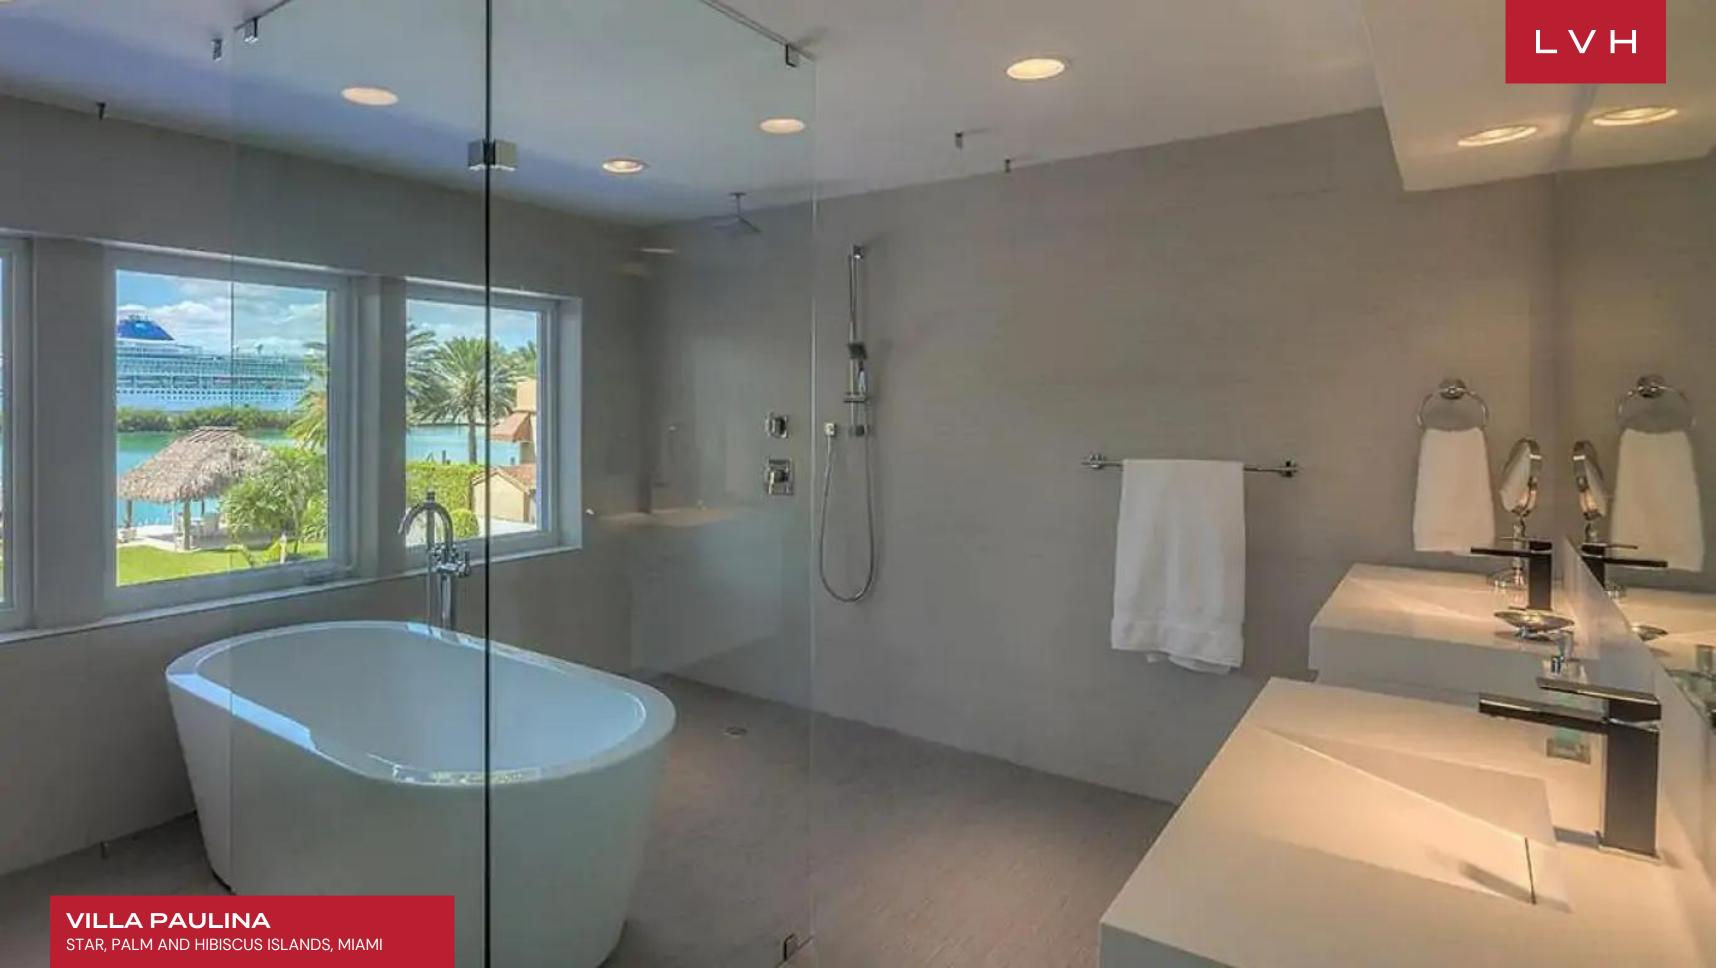

Dazzling interiors flaunt an innovative free-flowing floorplan curating a sense of airiness and dynamism. A warm beige and white theme coats the interiors enveloping the space in an inviting radiance, while glorious glass doors open unto a glorious patio looking out on the estate's water frontage, which leads to direct ocean access. Quick access to the main deck, a sumptuous minimalist design, and a monochrome color palette accentuate a sense of dimension and permeability with the outdoors. A spacious chef's kitchen decked with state-of-the-art stainless steel appliances dazzles with a robust breakfast island. The estate's six bedrooms offer the pinnacle of comfort, discretion, and style. Top-of-the-line highlights include a state-of-the-art cinema room, a fitness room, and a lounge area with a bar, offering no shortage of excuses for quiet nights in.