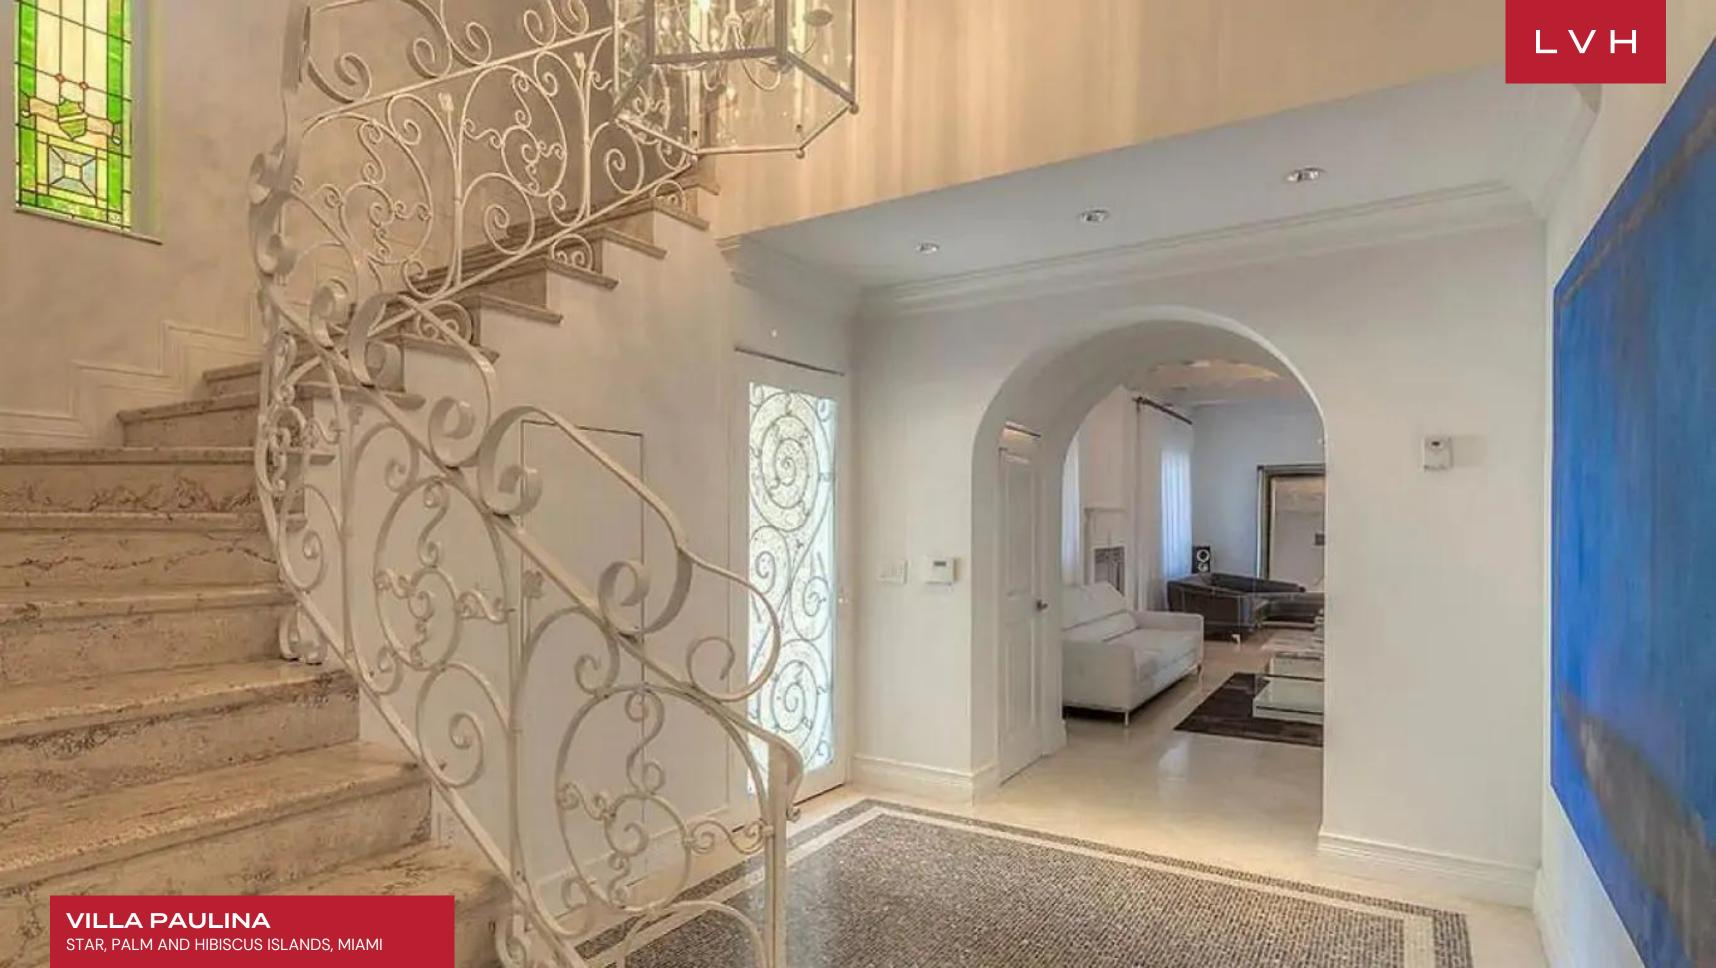

Dazzling interiors flaunt an innovative free-flowing floorplan curating a sense of airiness and dynamism. A warm beige and white theme coats the interiors enveloping the space in an inviting radiance, while glorious glass doors open unto a glorious patio looking out on the estate's water frontage, which leads to direct ocean access. Quick access to the main deck, a sumptuous minimalist design, and a monochrome color palette accentuate a sense of dimension and permeability with the outdoors. A spacious chef's kitchen decked with state-of-the-art stainless steel appliances dazzles with a robust breakfast island. The estate's six bedrooms offer the pinnacle of comfort, discretion, and style. Top-of-the-line highlights include a state-of-the-art cinema room, a fitness room, and a lounge area with a bar, offering no shortage of excuses for quiet nights in.