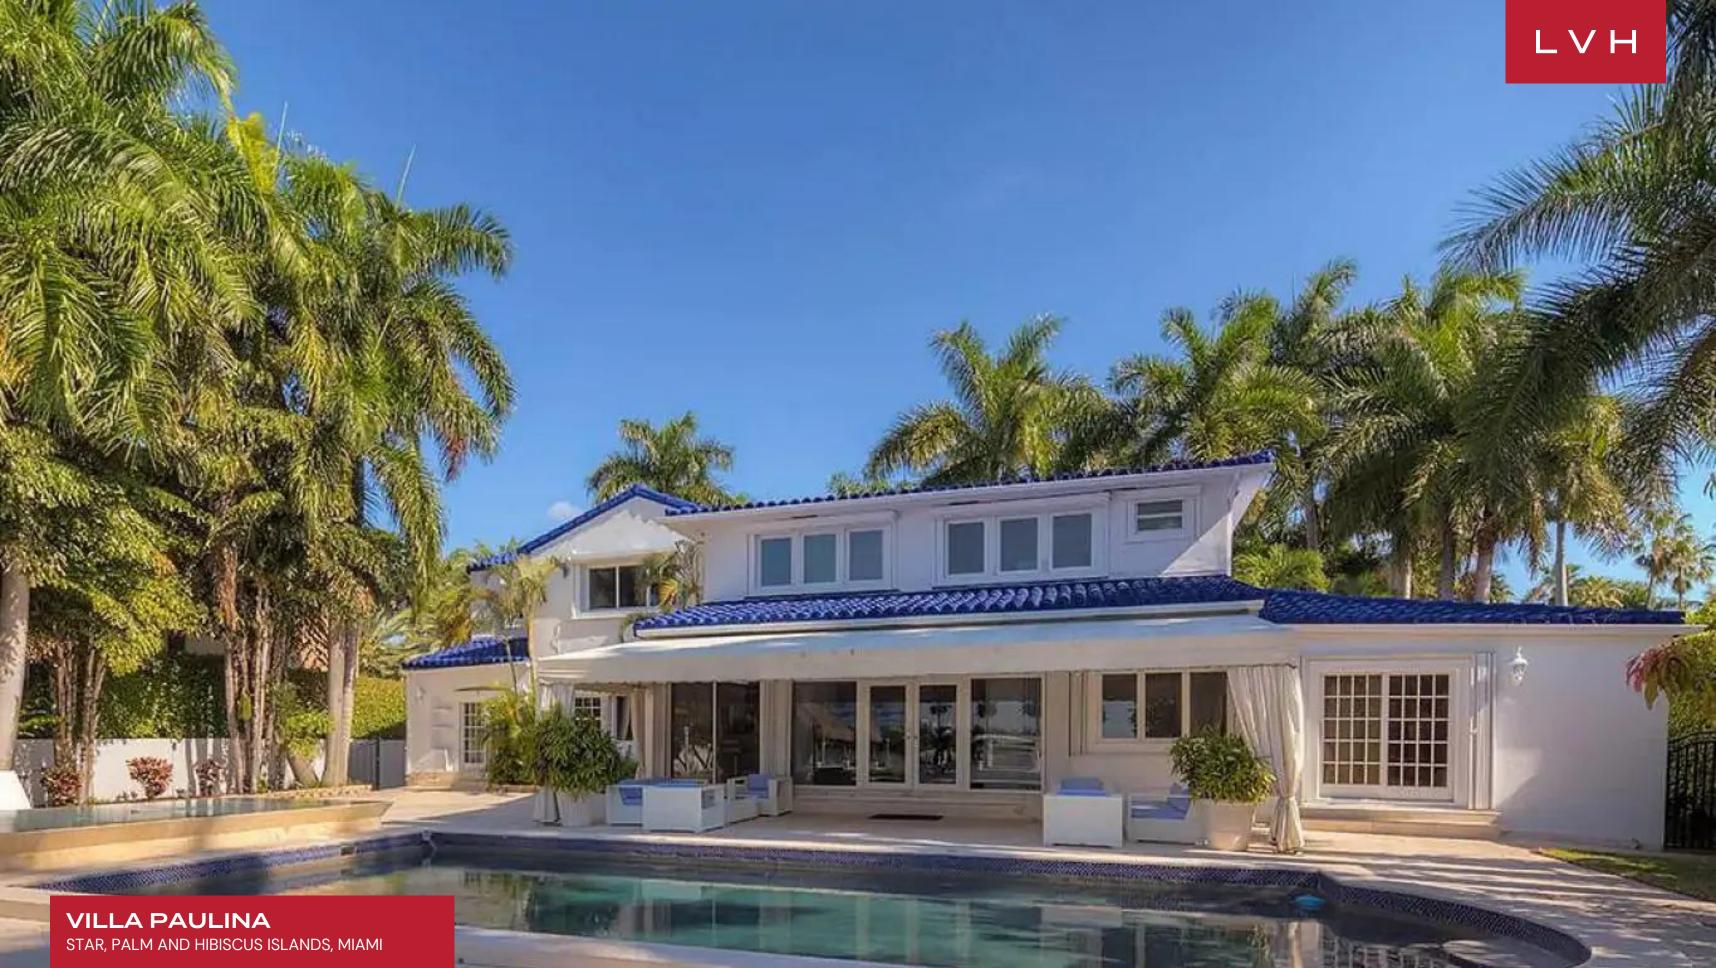

VILLA PAULINA

STAR, PALM AND HIBISCUS ISLANDS, MIAMI, FLORIDA

6 BEDROOMS

12 GUESTS 6 + 1 HALF

6,014

### VILLA PAULINA

STAR, PALM AND HIBISCUS ISLANDS, MIAMI

Villa Paulina is an astounding luxury residence embraced by extraordinary Miami vistas. Lush Mediterranean foliage, aromatic groves, and far-reaching views curate a boundless sense of space along a 0.69-acre property. Fusing spectacular views, otherworldly nature, and delectable design direction, Villa Paulina is sure to dazzle the most seasoned luxury adventurer.