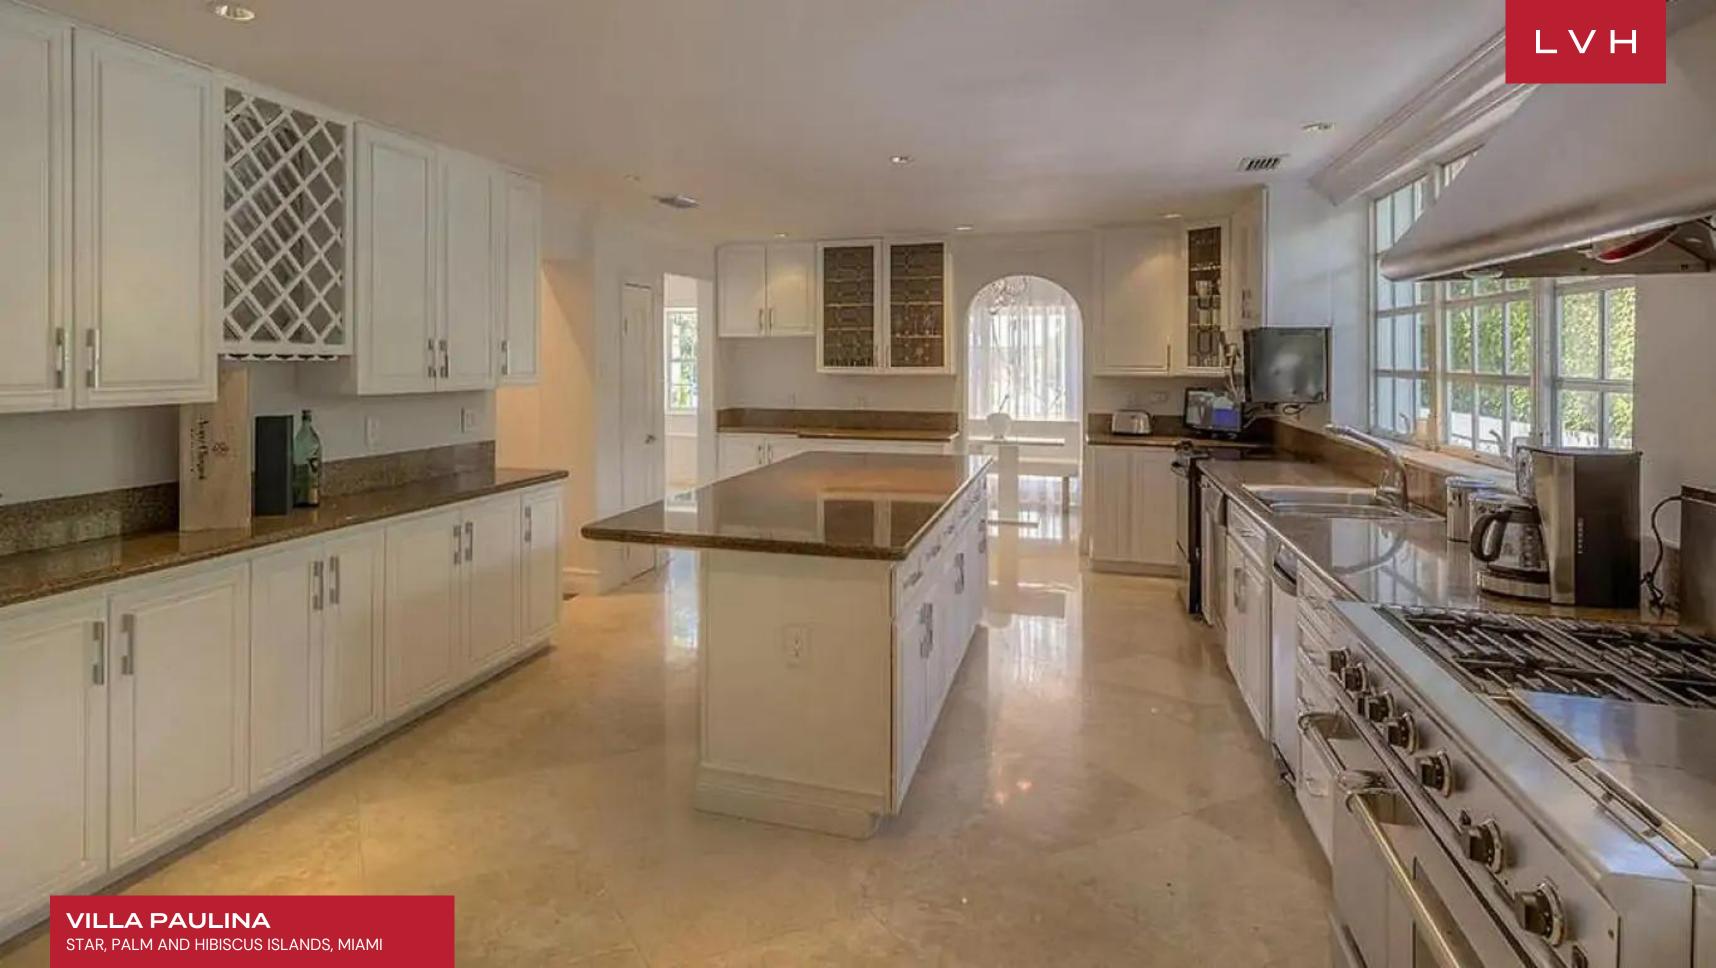

Dazzling interiors flaunt an innovative free-flowing floorplan curating a sense of airiness and dynamism. A warm beige and white theme coats the interiors enveloping the space in an inviting radiance, while glorious glass doors open unto a glorious patio looking out on the estate's water frontage, which leads to direct ocean access. Quick access to the main deck, a sumptuous minimalist design, and a monochrome color palette accentuate a sense of dimension and permeability with the outdoors. A spacious chef's kitchen decked with state-of-the-art stainless steel appliances dazzles with a robust breakfast island. The estate's six bedrooms offer the pinnacle of comfort, discretion, and style. Top-of-the-line highlights include a state-of-the-art cinema room, a fitness room, and a lounge area with a bar, offering no shortage of excuses for quiet nights in.