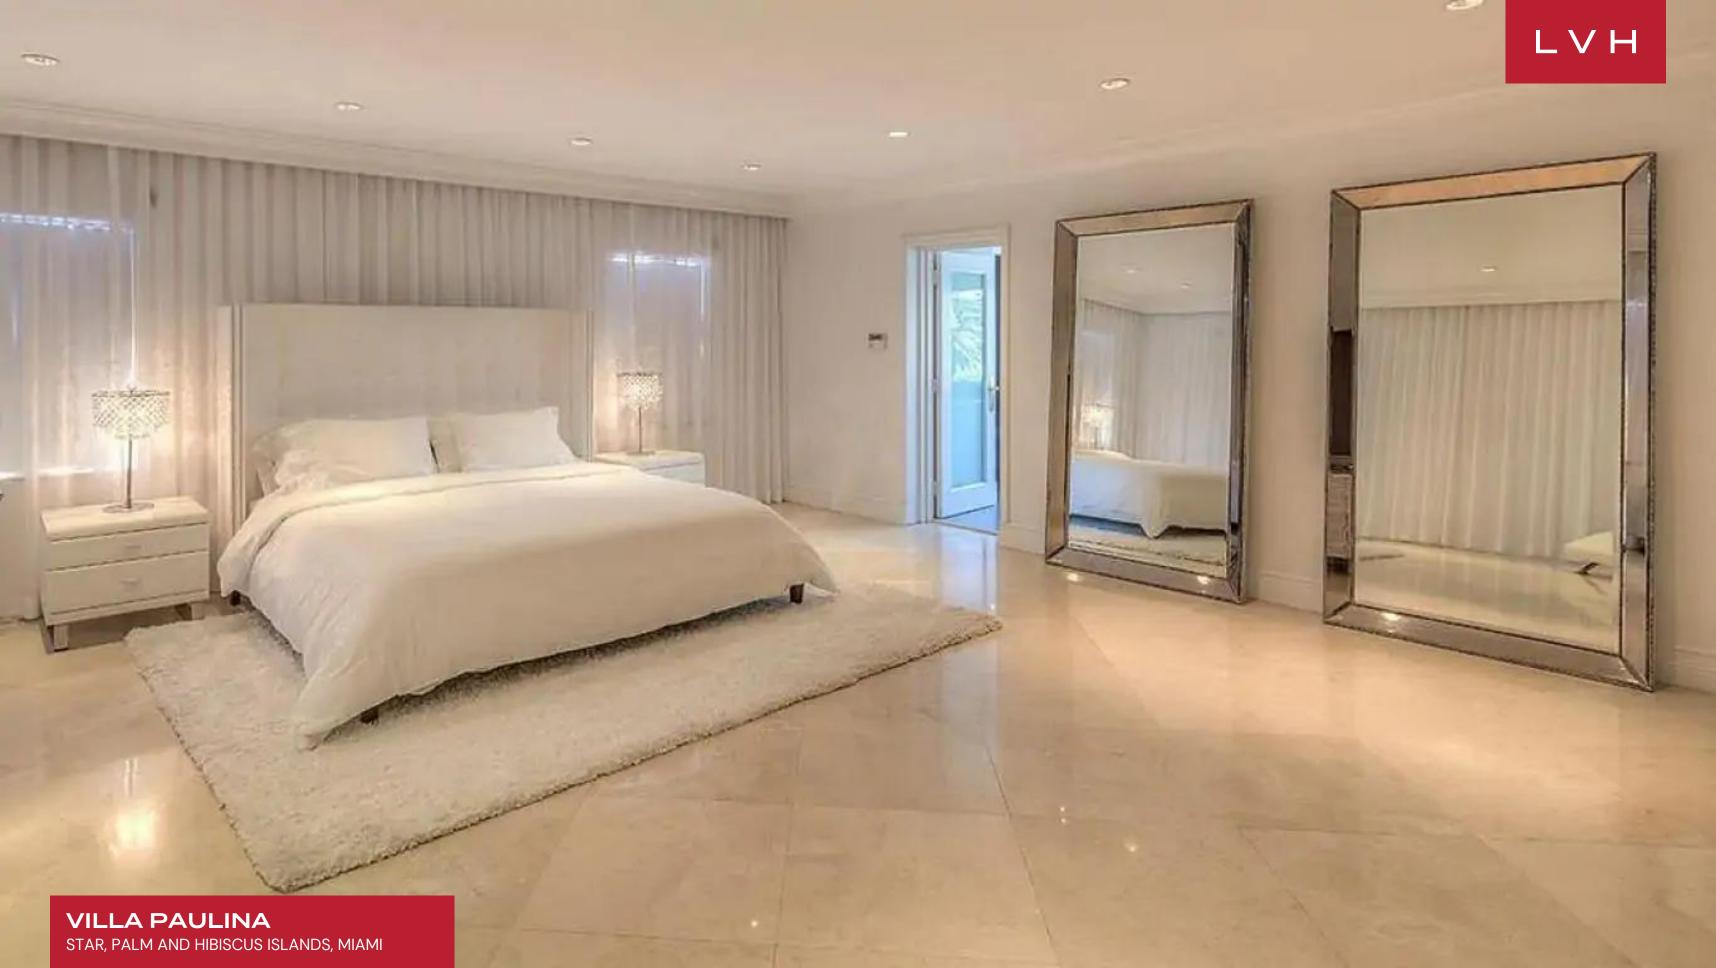

Dazzling interiors flaunt an innovative free-flowing floorplan curating a sense of airiness and dynamism. A warm beige and white theme coats the interiors enveloping the space in an inviting radiance, while glorious glass doors open unto a glorious patio looking out on the estate's water frontage, which leads to direct ocean access. Quick access to the main deck, a sumptuous minimalist design, and a monochrome color palette accentuate a sense of dimension and permeability with the outdoors. A spacious chef's kitchen decked with state-of-the-art stainless steel appliances dazzles with a robust breakfast island. The estate's six bedrooms offer the pinnacle of comfort, discretion, and style. Top-of-the-line highlights include a state-of-the-art cinema room, a fitness room, and a lounge area with a bar, offering no shortage of excuses for quiet nights in.