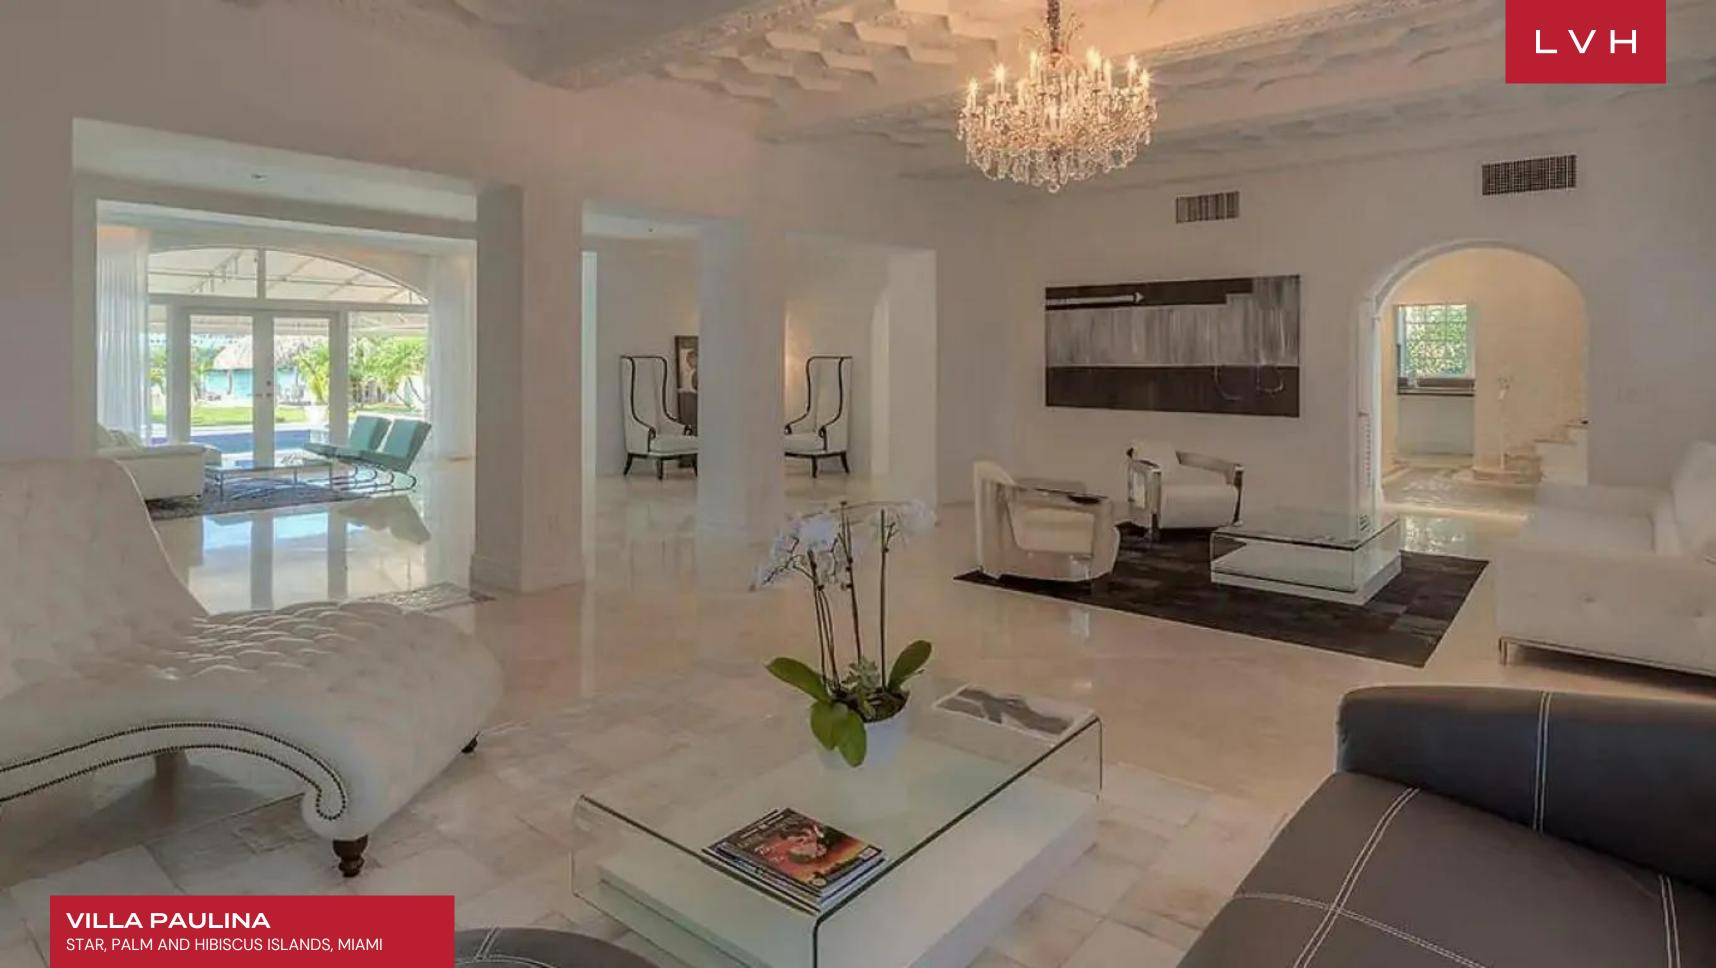

### VILLA PAULINA

STAR, PALM AND HIBISCUS ISLANDS, MIAMI

Villa Paulina is an astounding luxury residence embraced by extraordinary Miami vistas. Lush Mediterranean foliage, aromatic groves, and far-reaching views curate a boundless sense of space along a 0.69-acre property. Fusing spectacular views, otherworldly nature, and delectable design direction, Villa Paulina is sure to dazzle the most seasoned luxury adventurer.

Dazzling interiors flaunt an innovative free-flowing floorplan curating a sense of airiness and dynamism. A warm beige and white theme coats the interiors enveloping the space in an inviting radiance, while glorious glass doors open unto a glorious patio looking out on the estate's water frontage, which leads to direct ocean access. Quick access to the main deck, a sumptuous minimalist design, and a monochrome color palette accentuate a sense of dimension and permeability with the outdoors. A spacious chef's kitchen decked with state-of-the-art stainless steel appliances dazzles with a robust breakfast island. The estate's six bedrooms offer the pinnacle of comfort, discretion, and style. Top-of-the-line highlights include a state-of-the-art cinema room, a fitness room, and a lounge area with a bar, offering no shortage of excuses for quiet nights in.