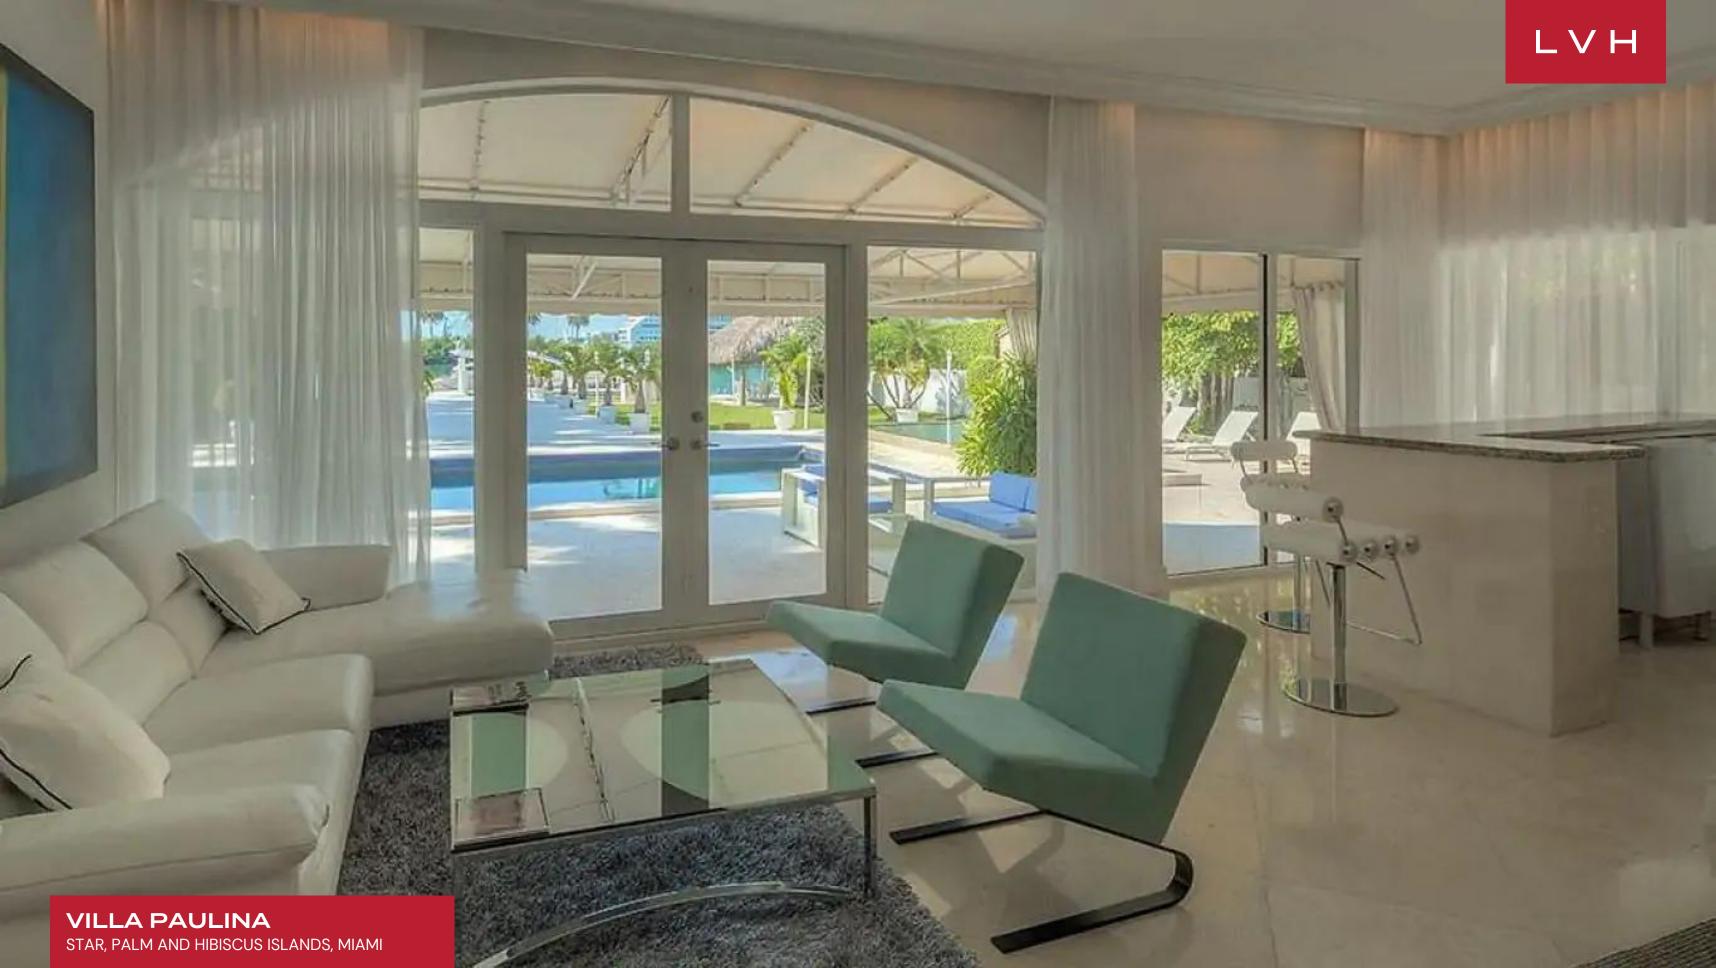

Dazzling interiors flaunt an innovative free-flowing floorplan curating a sense of airiness and dynamism. A warm beige and white theme coats the interiors enveloping the space in an inviting radiance, while glorious glass doors open unto a glorious patio looking out on the estate's water frontage, which leads to direct ocean access. Quick access to the main deck, a sumptuous minimalist design, and a monochrome color palette accentuate a sense of dimension and permeability with the outdoors. A spacious chef's kitchen decked with state-of-the-art stainless steel appliances dazzles with a robust breakfast island. The estate's six bedrooms offer the pinnacle of comfort, discretion, and style. Top-of-the-line highlights include a state-of-the-art cinema room, a fitness room, and a lounge area with a bar, offering no shortage of excuses for quiet nights in.