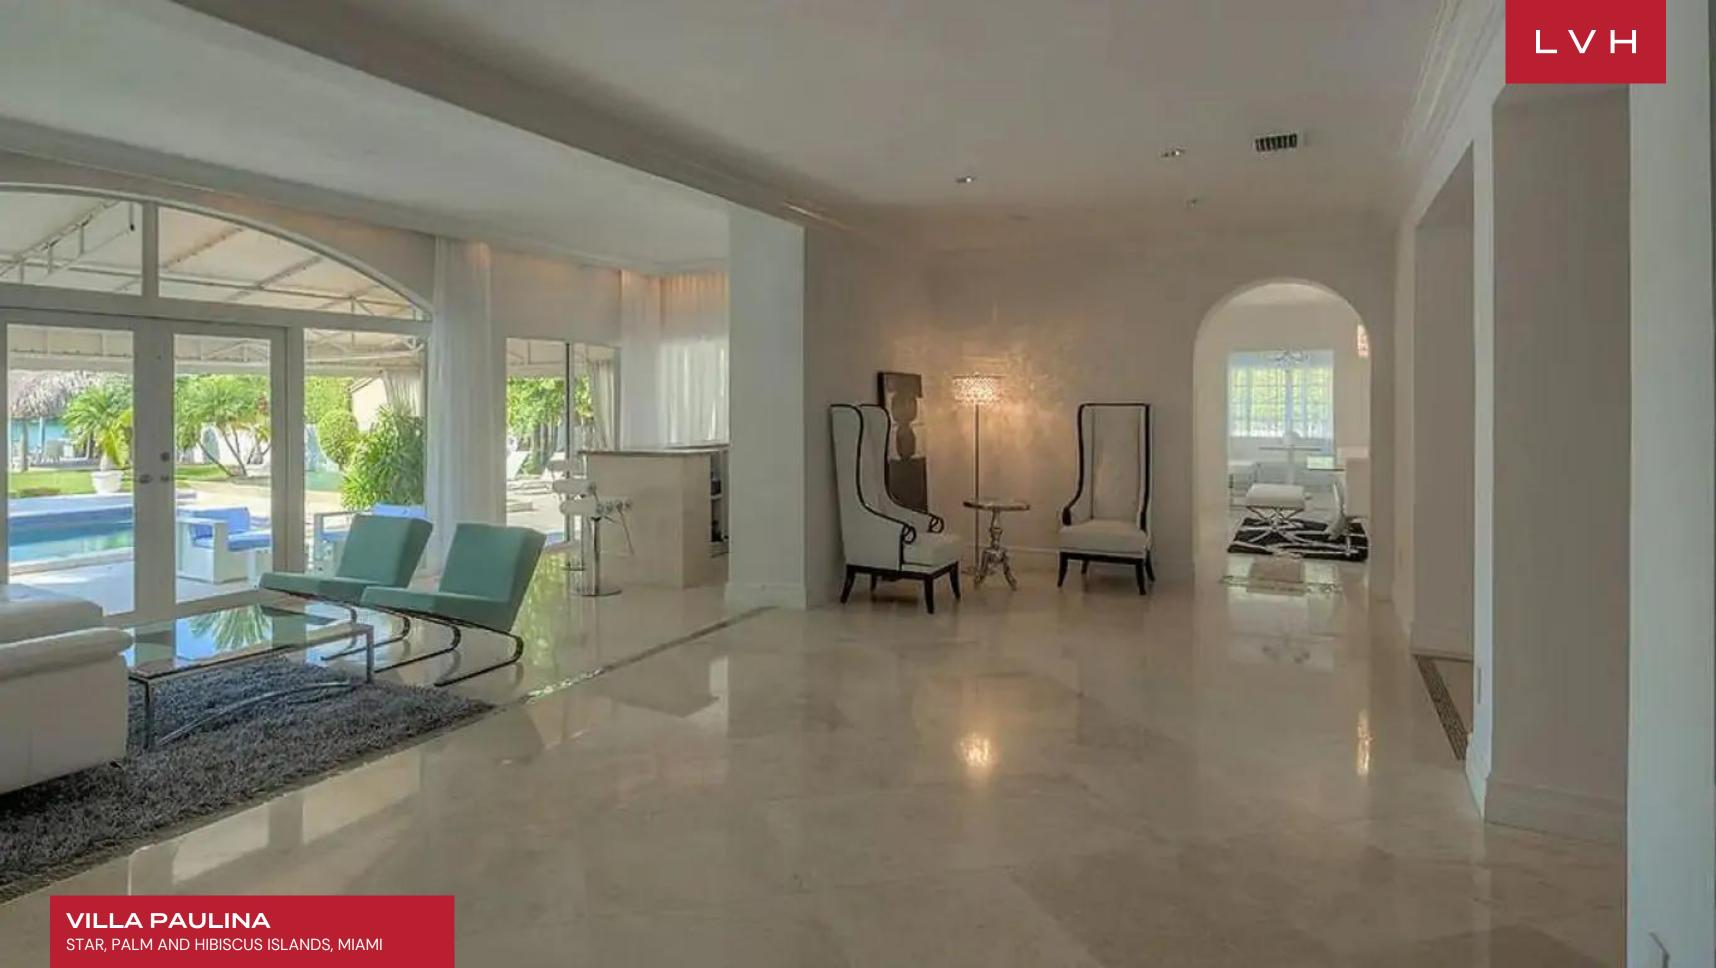

Dazzling interiors flaunt an innovative free-flowing floorplan curating a sense of airiness and dynamism. A warm beige and white theme coats the interiors enveloping the space in an inviting radiance, while glorious glass doors open unto a glorious patio looking out on the estate's water frontage, which leads to direct ocean access. Quick access to the main deck, a sumptuous minimalist design, and a monochrome color palette accentuate a sense of dimension and permeability with the outdoors. A spacious chef's kitchen decked with state-of-the-art stainless steel appliances dazzles with a robust breakfast island. The estate's six bedrooms offer the pinnacle of comfort, discretion, and style. Top-of-the-line highlights include a state-of-the-art cinema room, a fitness room, and a lounge area with a bar, offering no shortage of excuses for quiet nights in.