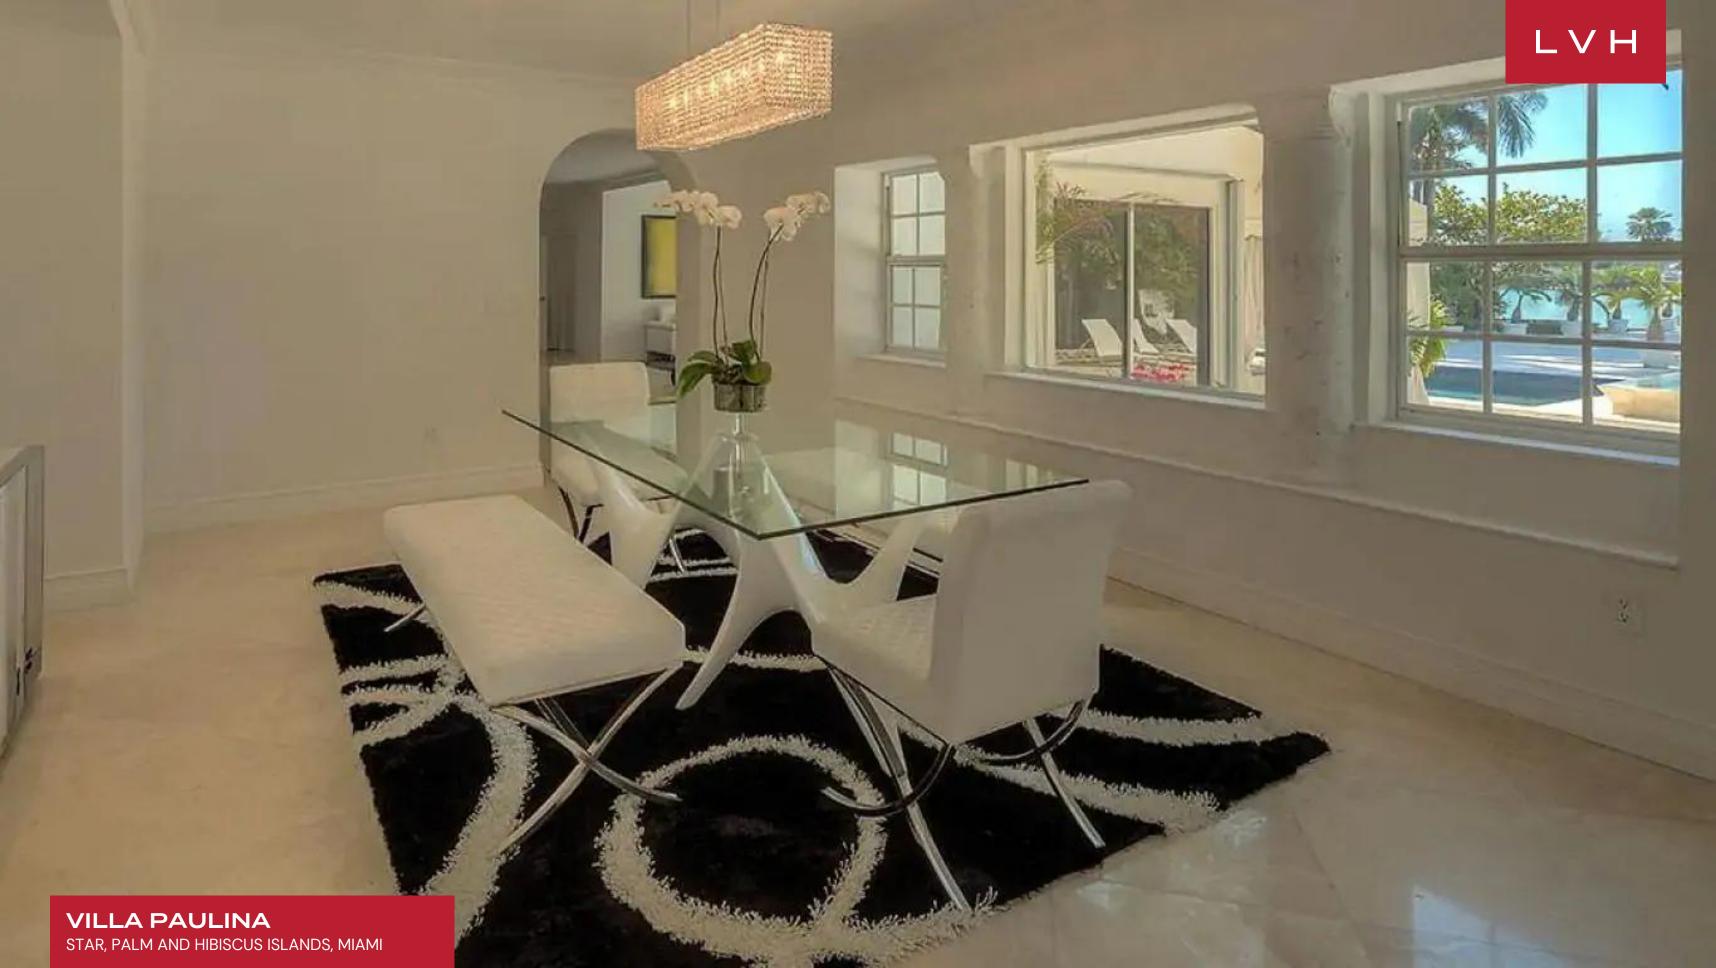

Dazzling interiors flaunt an innovative free-flowing floorplan curating a sense of airiness and dynamism. A warm beige and white theme coats the interiors enveloping the space in an inviting radiance, while glorious glass doors open unto a glorious patio looking out on the estate's water frontage, which leads to direct ocean access. Quick access to the main deck, a sumptuous minimalist design, and a monochrome color palette accentuate a sense of dimension and permeability with the outdoors. A spacious chef's kitchen decked with state-of-the-art stainless steel appliances dazzles with a robust breakfast island. The estate's six bedrooms offer the pinnacle of comfort, discretion, and style. Top-of-the-line highlights include a state-of-the-art cinema room, a fitness room, and a lounge area with a bar, offering no shortage of excuses for quiet nights in.