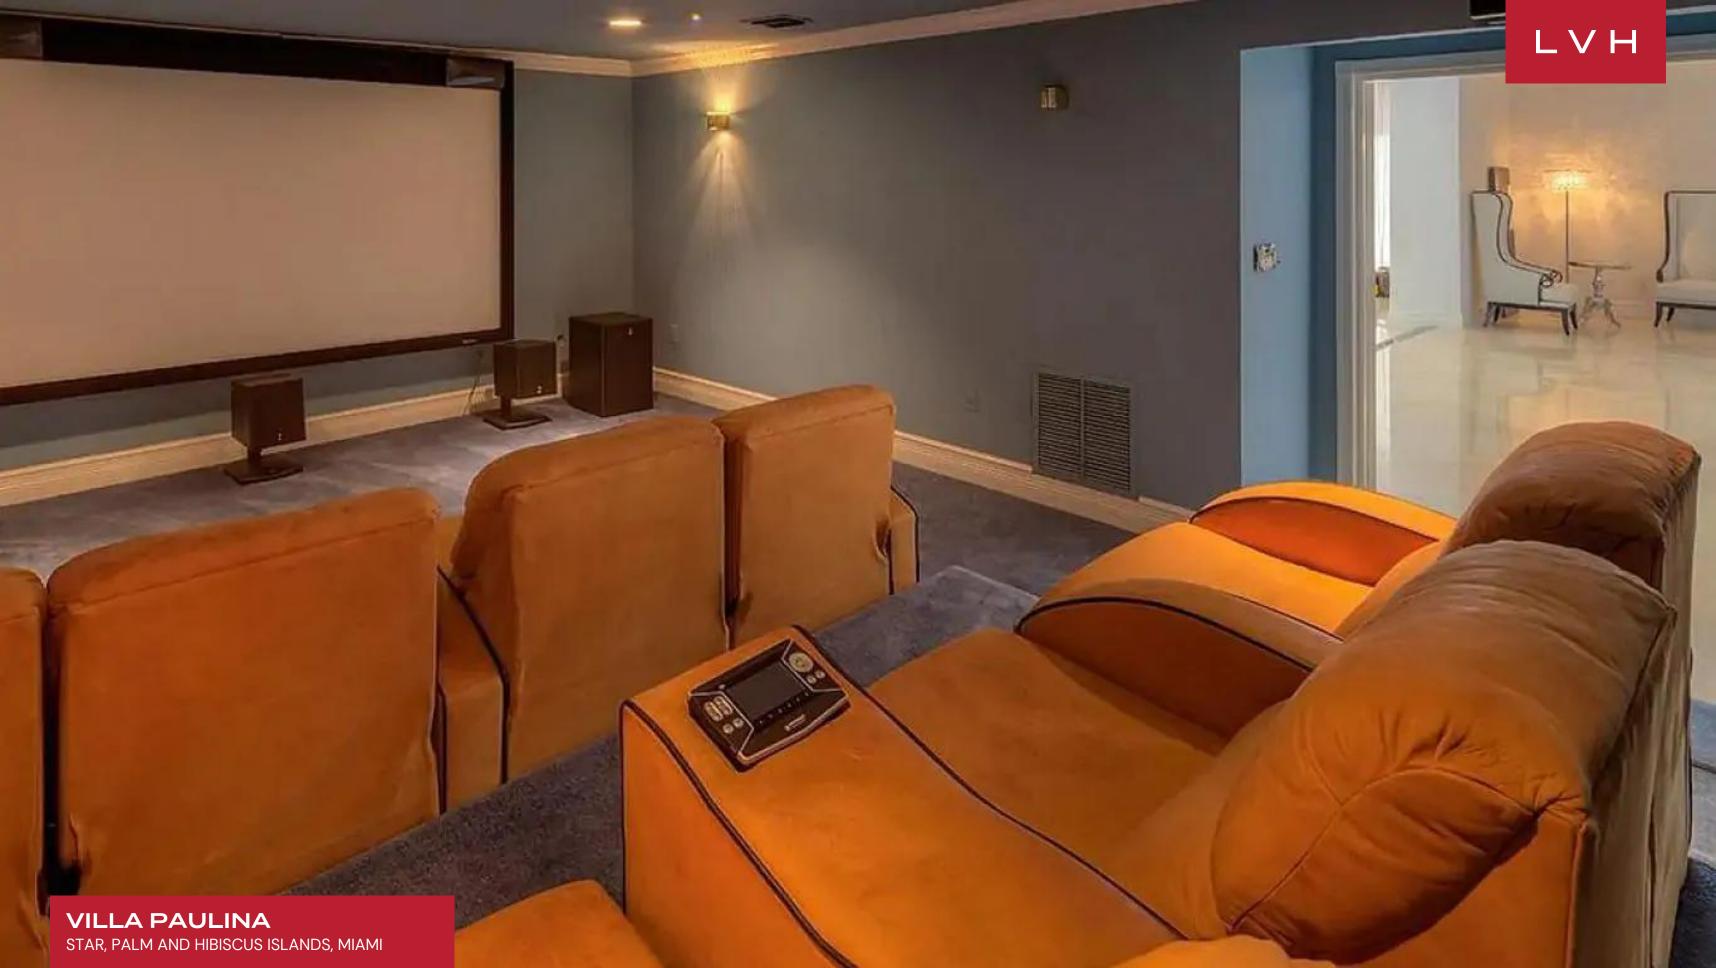

Dazzling interiors flaunt an innovative free-flowing floorplan curating a sense of airiness and dynamism. A warm beige and white theme coats the interiors enveloping the space in an inviting radiance, while glorious glass doors open unto a glorious patio looking out on the estate's water frontage, which leads to direct ocean access. Quick access to the main deck, a sumptuous minimalist design, and a monochrome color palette accentuate a sense of dimension and permeability with the outdoors. A spacious chef's kitchen decked with state-of-the-art stainless steel appliances dazzles with a robust breakfast island. The estate's six bedrooms offer the pinnacle of comfort, discretion, and style. Top-of-the-line highlights include a state-of-the-art cinema room, a fitness room, and a lounge area with a bar, offering no shortage of excuses for quiet nights in.

#### INTERIOR

- Air Conditioning
- Bar
- Cable, Satellite or Smart TV
- Home Theater
- Dining Room
- Fitness Room
- Game Room
- Home Office
- Sound System