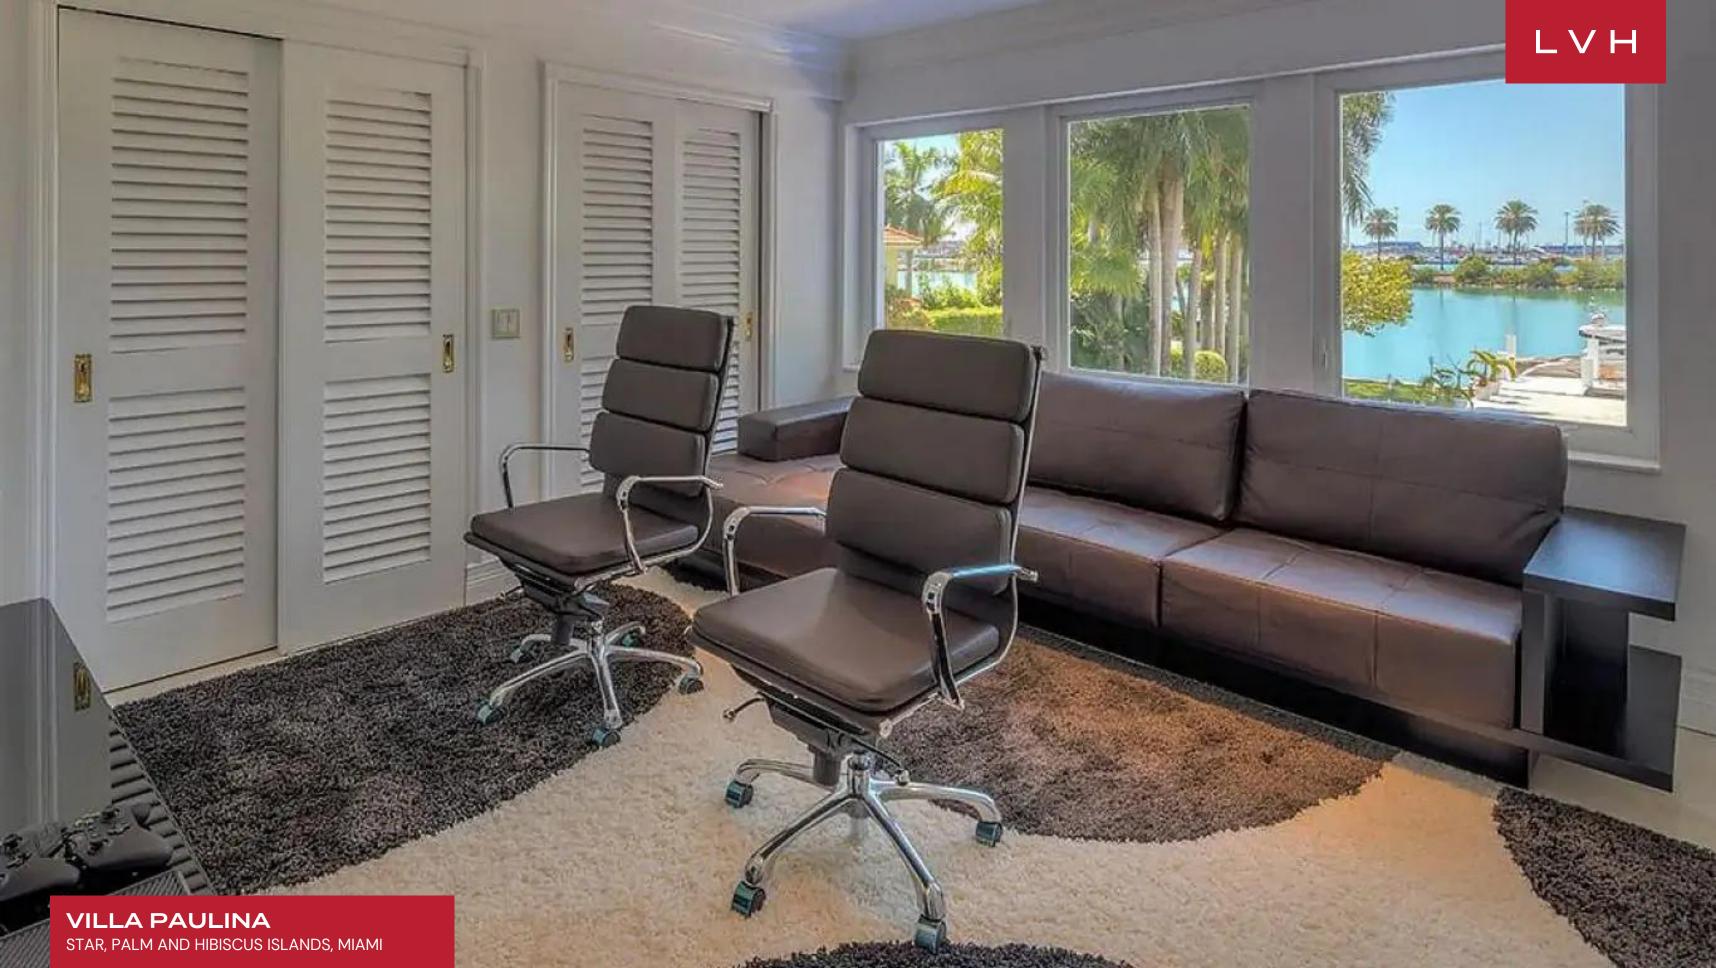

Dazzling interiors flaunt an innovative free-flowing floorplan curating a sense of airiness and dynamism. A warm beige and white theme coats the interiors enveloping the space in an inviting radiance, while glorious glass doors open unto a glorious patio looking out on the estate's water frontage, which leads to direct ocean access. Quick access to the main deck, a sumptuous minimalist design, and a monochrome color palette accentuate a sense of dimension and permeability with the outdoors. A spacious chef's kitchen decked with state-of-the-art stainless steel appliances dazzles with a robust breakfast island. The estate's six bedrooms offer the pinnacle of comfort, discretion, and style. Top-of-the-line highlights include a state-of-the-art cinema room, a fitness room, and a lounge area with a bar, offering no shortage of excuses for quiet nights in.