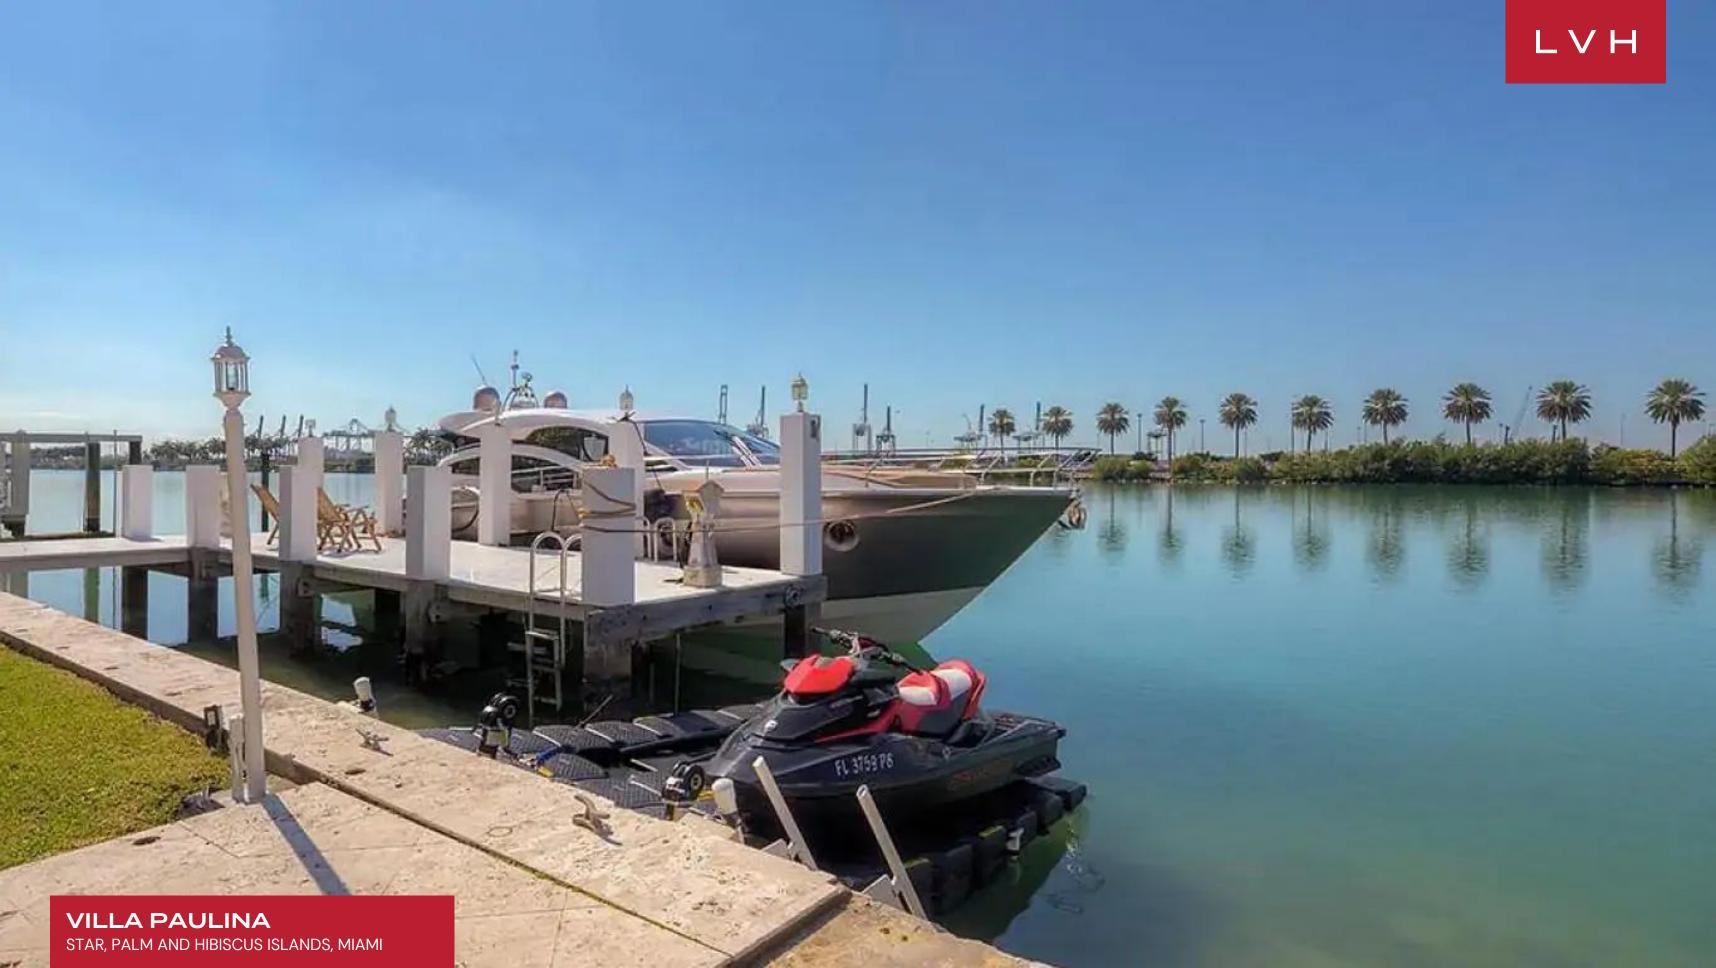

Dazzling interiors flaunt an innovative free-flowing floorplan curating a sense of airiness and dynamism. A warm beige and white theme coats the interiors enveloping the space in an inviting radiance, while glorious glass doors open unto a glorious patio looking out on the estate's water frontage, which leads to direct ocean access. Quick access to the main deck, a sumptuous minimalist design, and a monochrome color palette accentuate a sense of dimension and permeability with the outdoors. A spacious chef's kitchen decked with state-of-the-art stainless steel appliances dazzles with a robust breakfast island. The estate's six bedrooms offer the pinnacle of comfort, discretion, and style. Top-of-the-line highlights include a state-of-the-art cinema room, a fitness room, and a lounge area with a bar, offering no shortage of excuses for quiet nights in.

#### **EXTERIOR**

- Boat Dock
- Garage
- Sun Loungers
- Patio
- Pool