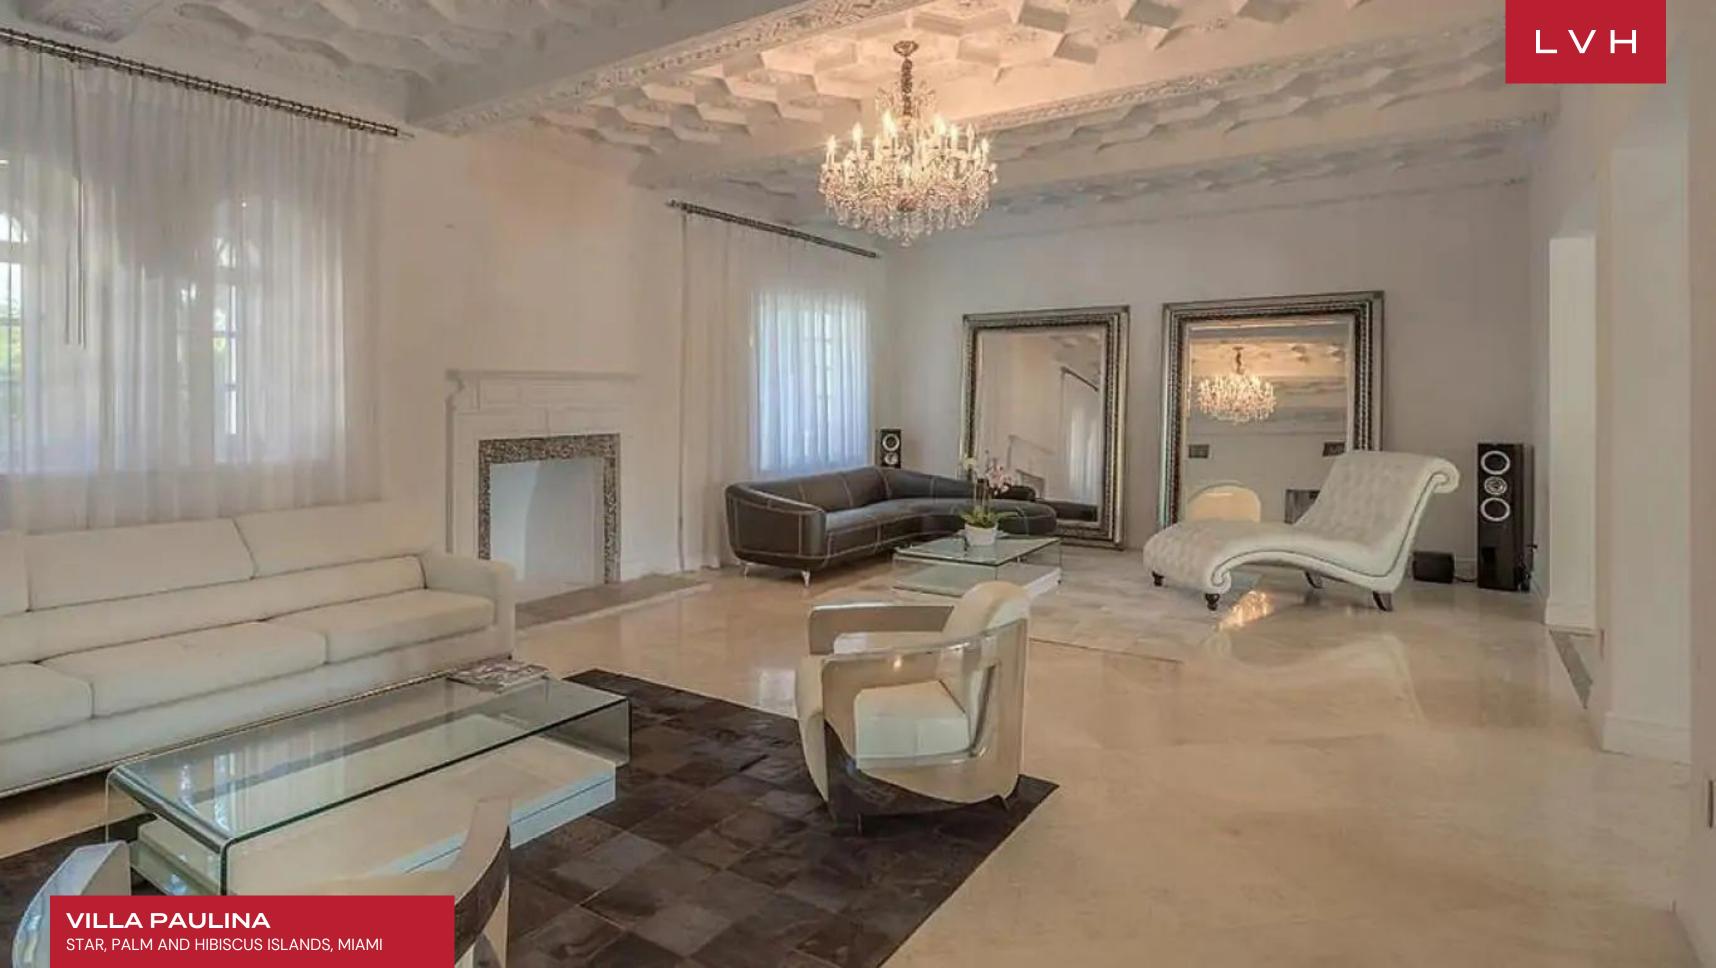

Dazzling interiors flaunt an innovative free-flowing floorplan curating a sense of airiness and dynamism. A warm beige and white theme coats the interiors enveloping the space in an inviting radiance, while glorious glass doors open unto a glorious patio looking out on the estate's water frontage, which leads to direct ocean access. Quick access to the main deck, a sumptuous minimalist design, and a monochrome color palette accentuate a sense of dimension and permeability with the outdoors. A spacious chef's kitchen decked with state-of-the-art stainless steel appliances dazzles with a robust breakfast island. The estate's six bedrooms offer the pinnacle of comfort, discretion, and style. Top-of-the-line highlights include a state-of-the-art cinema room, a fitness room, and a lounge area with a bar, offering no shortage of excuses for quiet nights in.