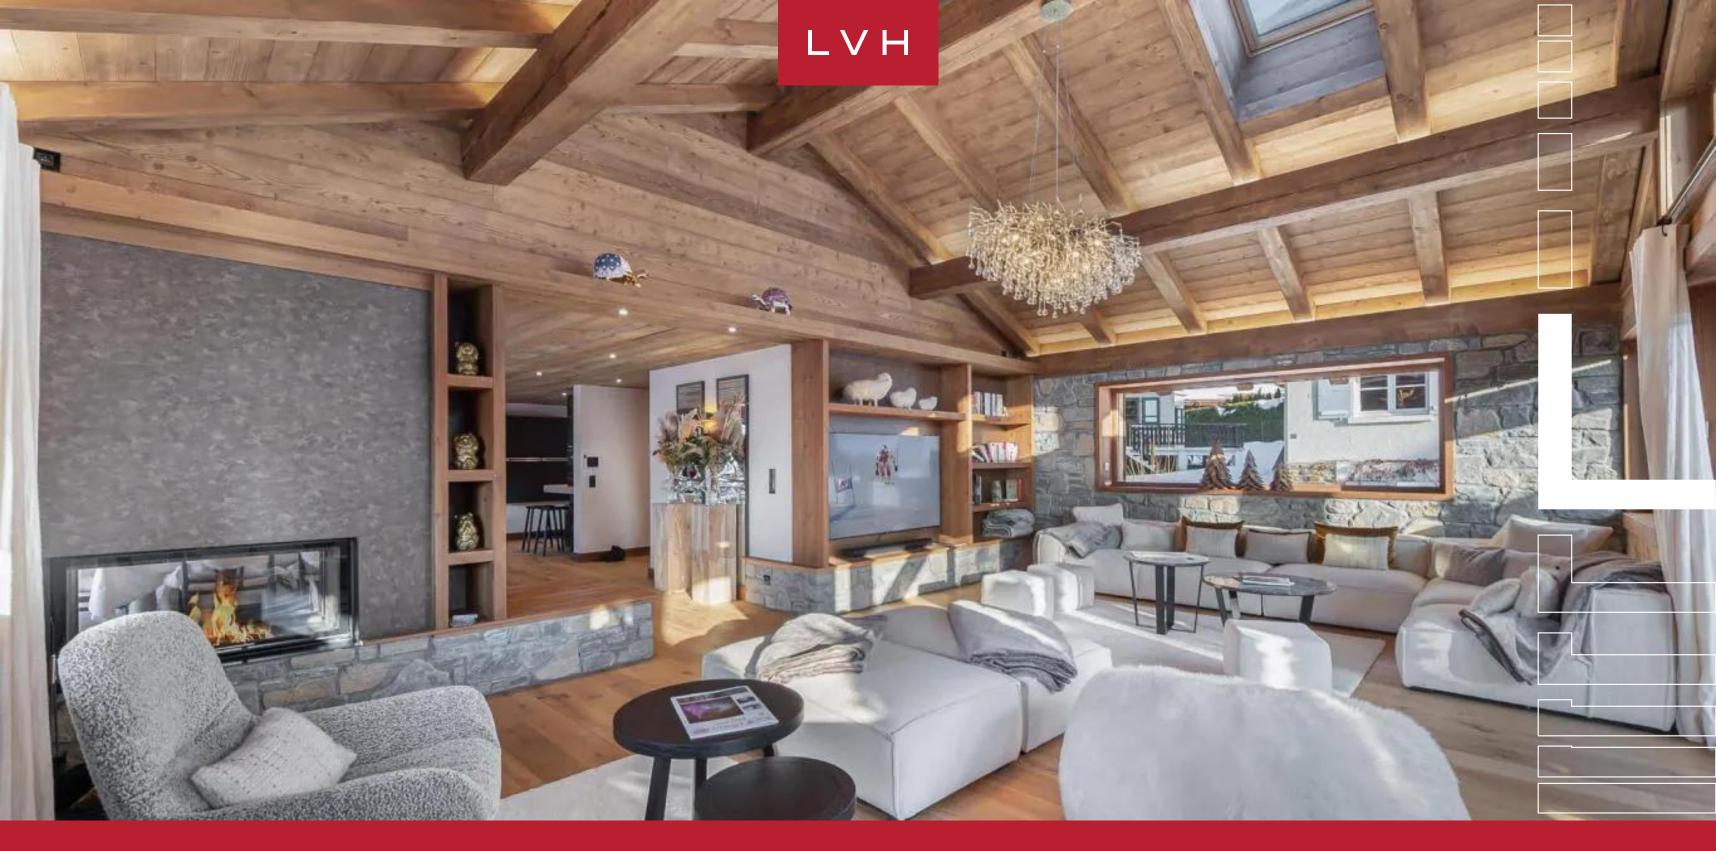

Exquisite common spaces exhibit a sumptuous combination of ski lodge romanticism and cosmopolitan sophistication. Rustic rough-hewn timber accents envelop the interiors, while exposed beam vaulted ceilings blend beautifully with warm white plus furnishings. An intuitive and inviting layout navigates between an open-plan living area with a cozy built-in fireplace separating a formal dining area seating fourteen. Offering plenty of counter space and high-end appliances, Chalet Whymper's kitchen is a veritable showstopper, fusing form and functionality while seamlessly integrating with the dining area. The Chalet offers six bedrooms accommodating ten adults in utmost comfort, discretion, versatility, and luxury. Ideal for large groups of families and friends, the home offers one bunk room perfect for the little ones to enjoy. Brimming with top-notch amenities, Chalet is outfitted with recreation and relaxation facilities, including a sauna, an indoor pool, and a fitness center to relax all aching muscles after a long day at the slopes. An office nook on the top floor is the perfect solution for work emergencies that cannot be delayed.