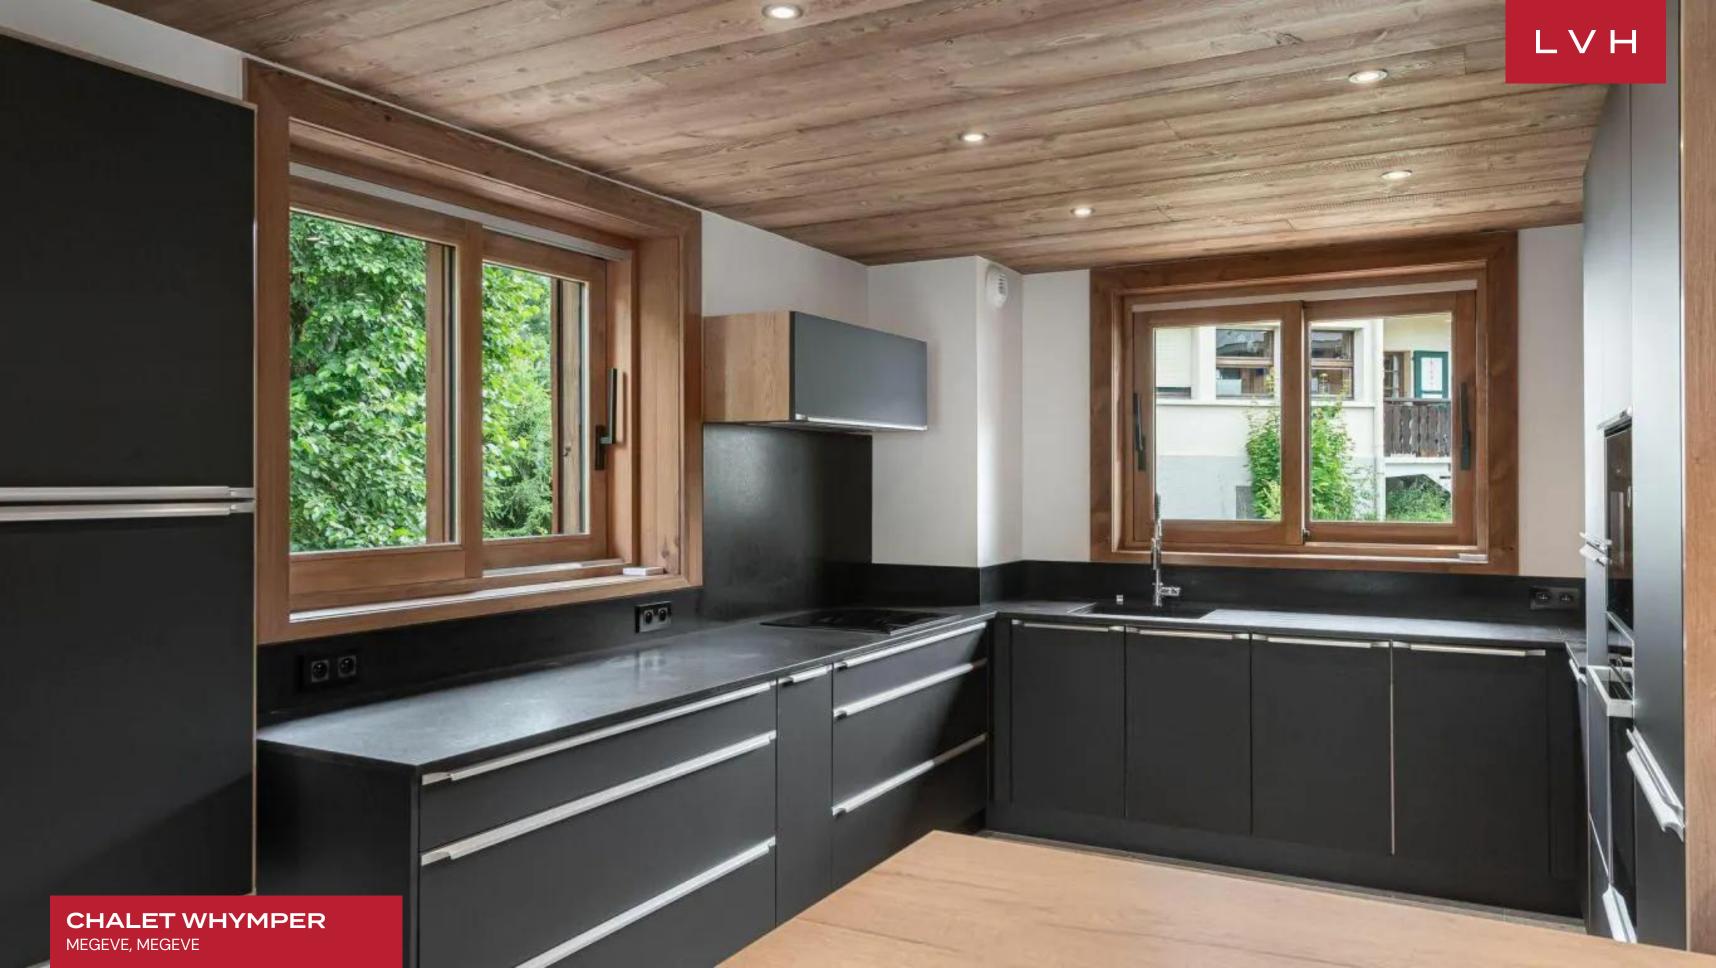

Exquisite common spaces exhibit a sumptuous combination of ski lodge romanticism and cosmopolitan sophistication. Rustic rough-hewn timber accents envelop the interiors, while exposed beam vaulted ceilings blend beautifully with warm white plus furnishings. An intuitive and inviting layout navigates between an open-plan living area with a cozy built-in fireplace separating a formal dining area seating fourteen. Offering plenty of counter space and high-end appliances, Chalet Whymper's kitchen is a veritable showstopper, fusing form and functionality while seamlessly integrating with the dining area. The Chalet offers six bedrooms accommodating ten adults in utmost comfort, discretion, versatility, and luxury. Ideal for large groups of families and friends, the home offers one bunk room perfect for the little ones to enjoy. Brimming with top-notch amenities, Chalet is outfitted with recreation and relaxation facilities, including a sauna, an indoor pool, and a fitness center to relax all aching muscles after a long day at the slopes. An office nook on the top floor is the perfect solution for work emergencies that cannot be delayed.