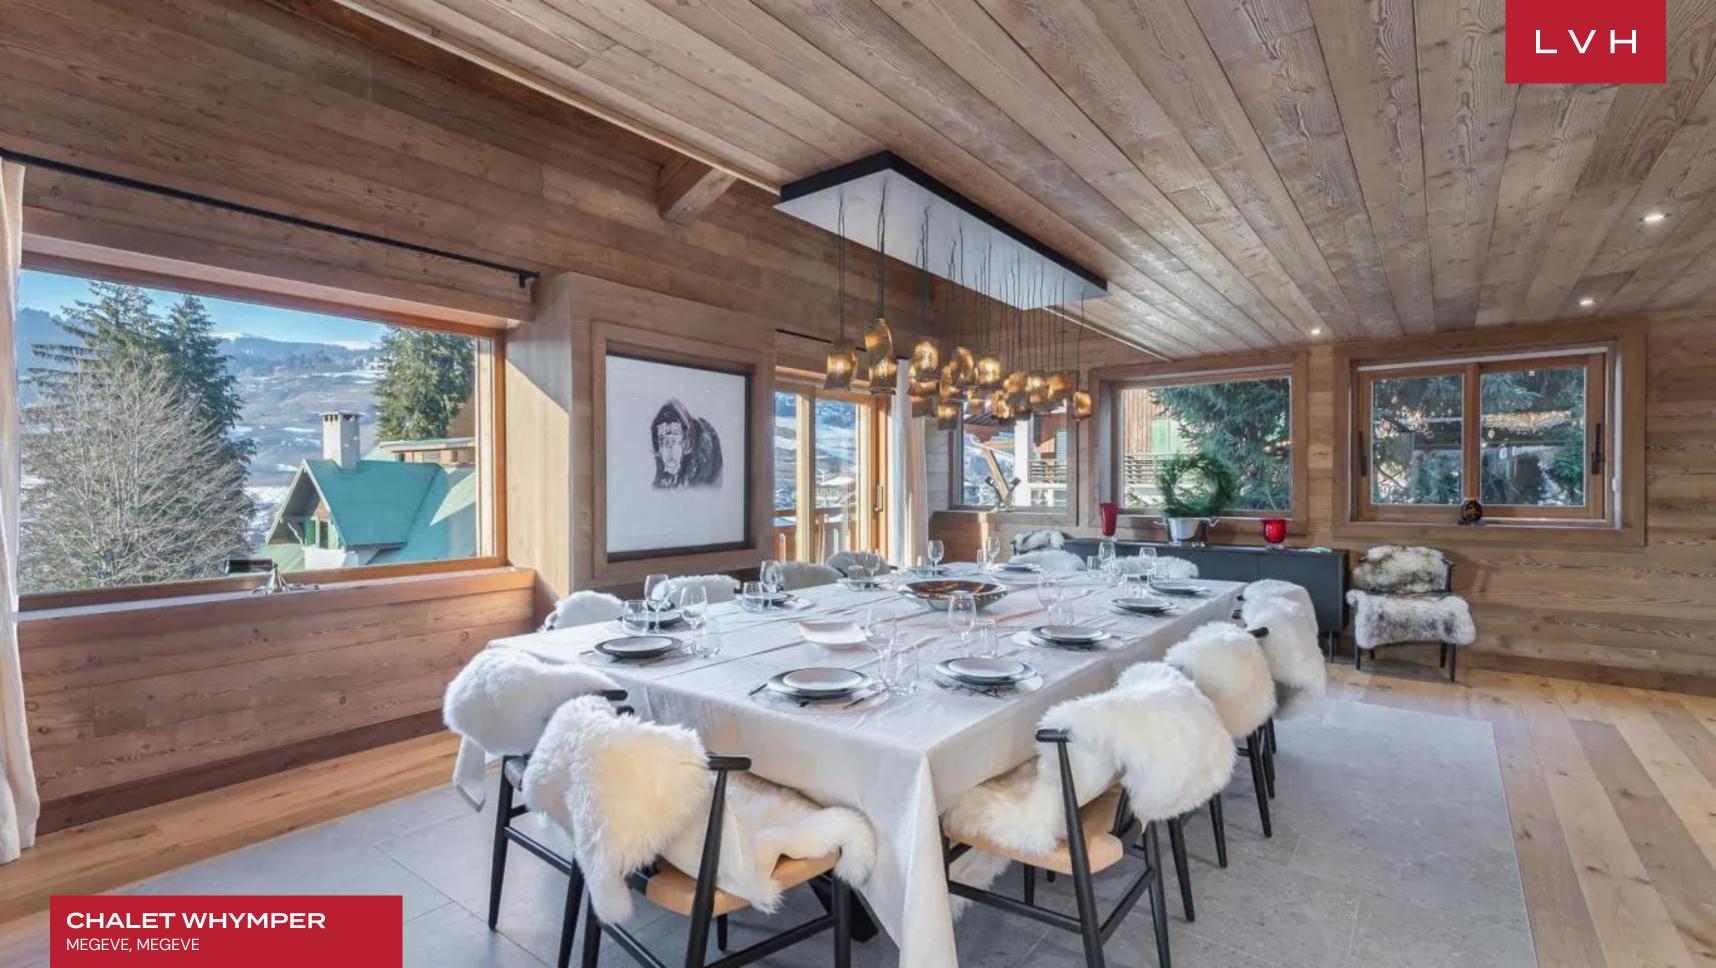

Exquisite common spaces exhibit a sumptuous combination of ski lodge romanticism and cosmopolitan sophistication. Rustic rough-hewn timber accents envelop the interiors, while exposed beam vaulted ceilings blend beautifully with warm white plus furnishings. An intuitive and inviting layout navigates between an open-plan living area with a cozy built-in fireplace separating a formal dining area seating fourteen. Offering plenty of counter space and high-end appliances, Chalet Whymper's kitchen is a veritable showstopper, fusing form and functionality while seamlessly integrating with the dining area. The Chalet offers six bedrooms accommodating ten adults in utmost comfort, discretion, versatility, and luxury. Ideal for large groups of families and friends, the home offers one bunk room perfect for the little ones to enjoy. Brimming with top-notch amenities, Chalet is outfitted with recreation and relaxation facilities, including a sauna, an indoor pool, and a fitness center to relax all aching muscles after a long day at the slopes. An office nook on the top floor is the perfect solution for work emergencies that cannot be delayed.

Beautiful alfresco spaces are immersed in the unadulterated majesty of the French Alps. This stunning luxury Chalet peers into the purest distillation of Megeve's natural majesty, offering an unmatched backdrop for a morning cup of coffee or apres-ski glass of red. Gather for a nightcap, regale with loved ones and marvel at an impossibly starry night sky from the comforts of the terrace's impressive vantage point.