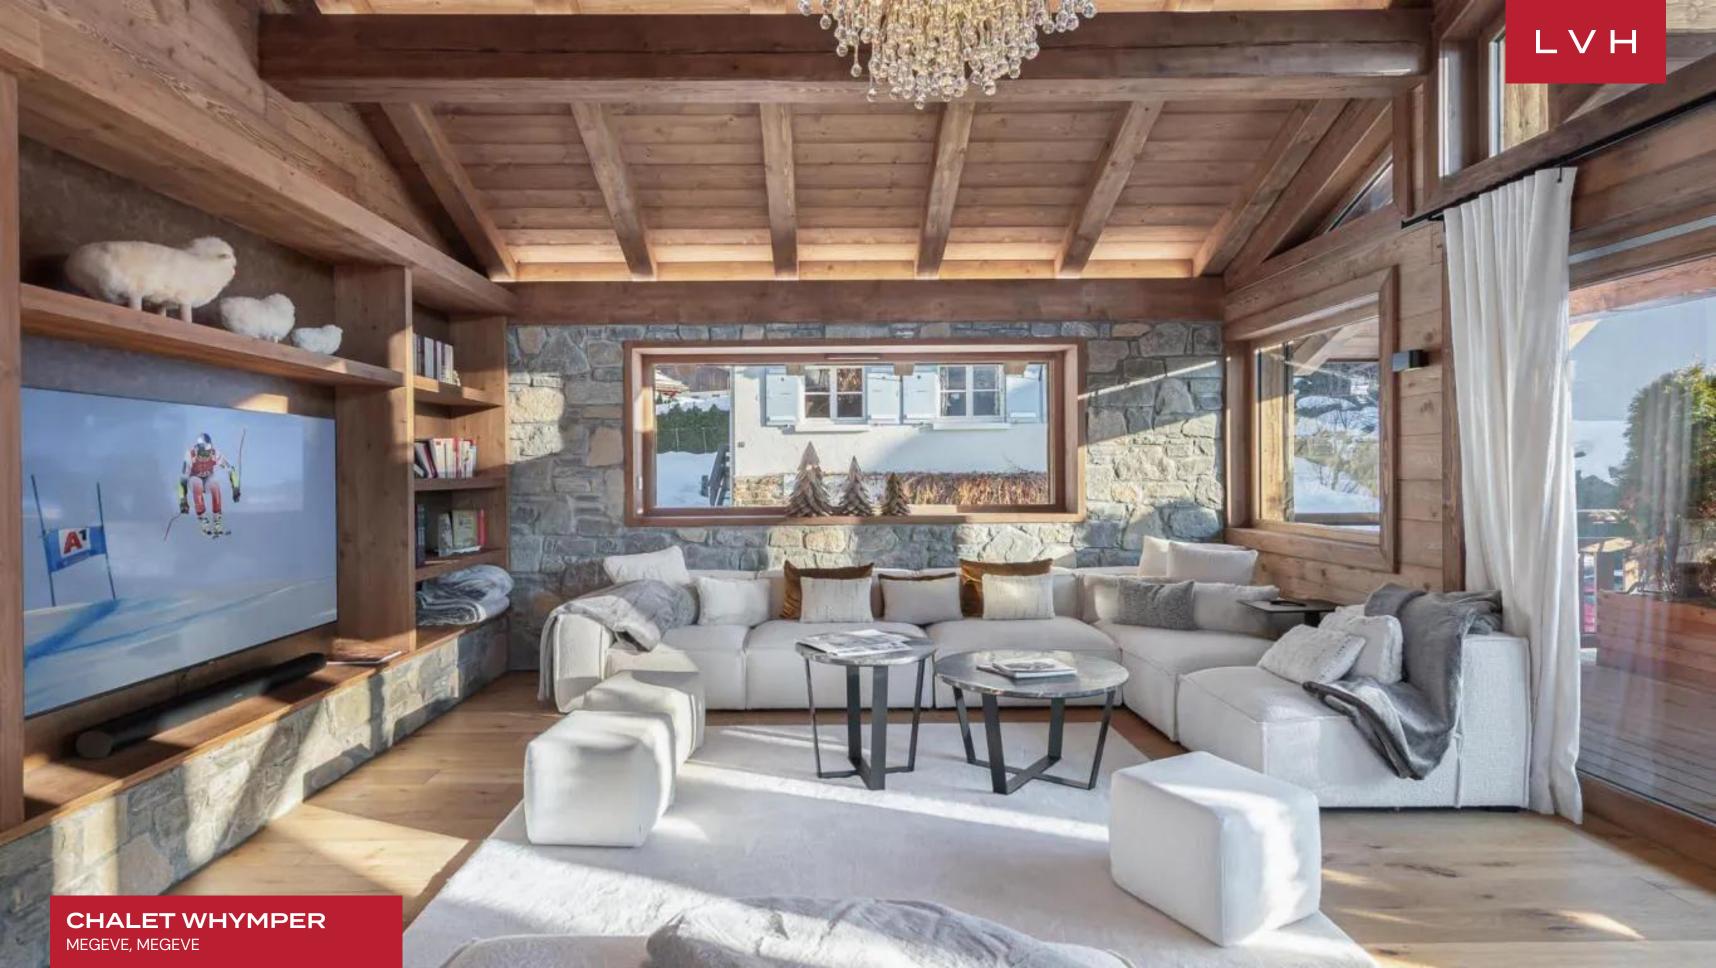

Exquisite common spaces exhibit a sumptuous combination of ski lodge romanticism and cosmopolitan sophistication. Rustic rough-hewn timber accents envelop the interiors, while exposed beam vaulted ceilings blend beautifully with warm white plus furnishings. An intuitive and inviting layout navigates between an open-plan living area with a cozy built-in fireplace separating a formal dining area seating fourteen. Offering plenty of counter space and high-end appliances, Chalet Whymper's kitchen is a veritable showstopper, fusing form and functionality while seamlessly integrating with the dining area. The Chalet offers six bedrooms accommodating ten adults in utmost comfort, discretion, versatility, and luxury. Ideal for large groups of families and friends, the home offers one bunk room perfect for the little ones to enjoy. Brimming with top-notch amenities, Chalet is outfitted with recreation and relaxation facilities, including a sauna, an indoor pool, and a fitness center to relax all aching muscles after a long day at the slopes. An office nook on the top floor is the perfect solution for work emergencies that cannot be delayed.

#### INTERIOR

- Cable, Satellite or Smart TV
- Dining Area
- Fireplace
- Fitness Room
- Laundry
- Home Office
- Indoor Pool
- Private Elevator
- Sauna
- Ski Room