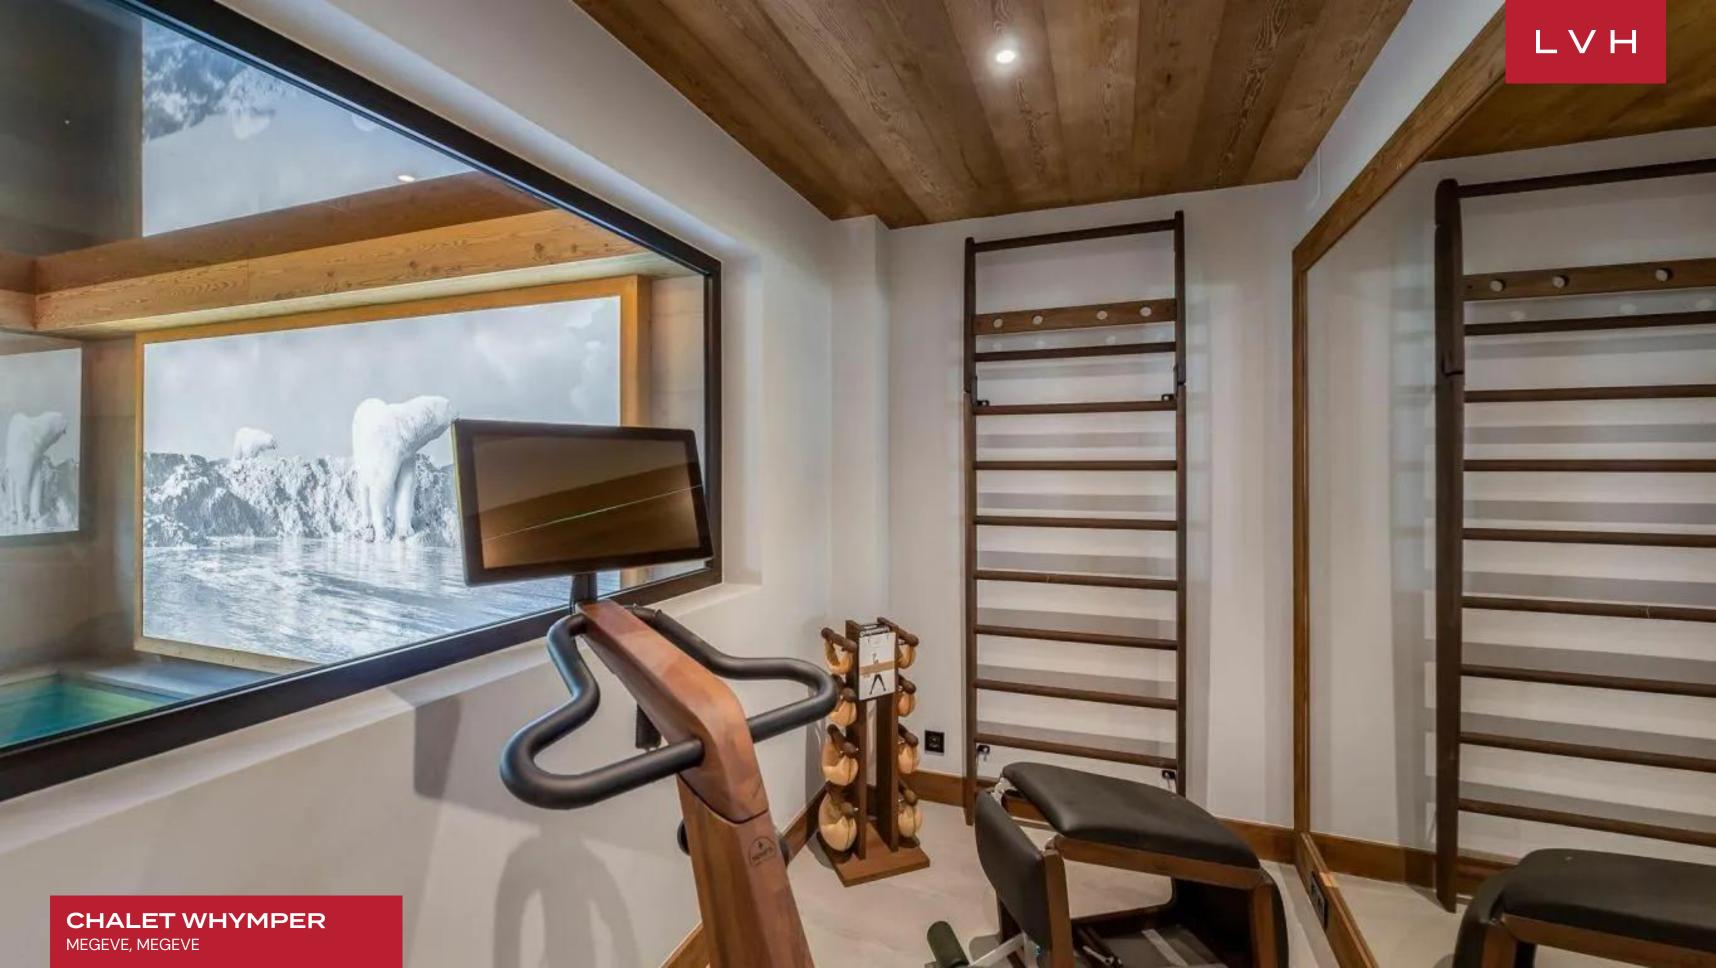

Exquisite common spaces exhibit a sumptuous combination of ski lodge romanticism and cosmopolitan sophistication. Rustic rough-hewn timber accents envelop the interiors, while exposed beam vaulted ceilings blend beautifully with warm white plus furnishings. An intuitive and inviting layout navigates between an open-plan living area with a cozy built-in fireplace separating a formal dining area seating fourteen. Offering plenty of counter space and high-end appliances, Chalet Whymper's kitchen is a veritable showstopper, fusing form and functionality while seamlessly integrating with the dining area. The Chalet offers six bedrooms accommodating ten adults in utmost comfort, discretion, versatility, and luxury. Ideal for large groups of families and friends, the home offers one bunk room perfect for the little ones to enjoy. Brimming with top-notch amenities, Chalet is outfitted with recreation and relaxation facilities, including a sauna, an indoor pool, and a fitness center to relax all aching muscles after a long day at the slopes. An office nook on the top floor is the perfect solution for work emergencies that cannot be delayed.