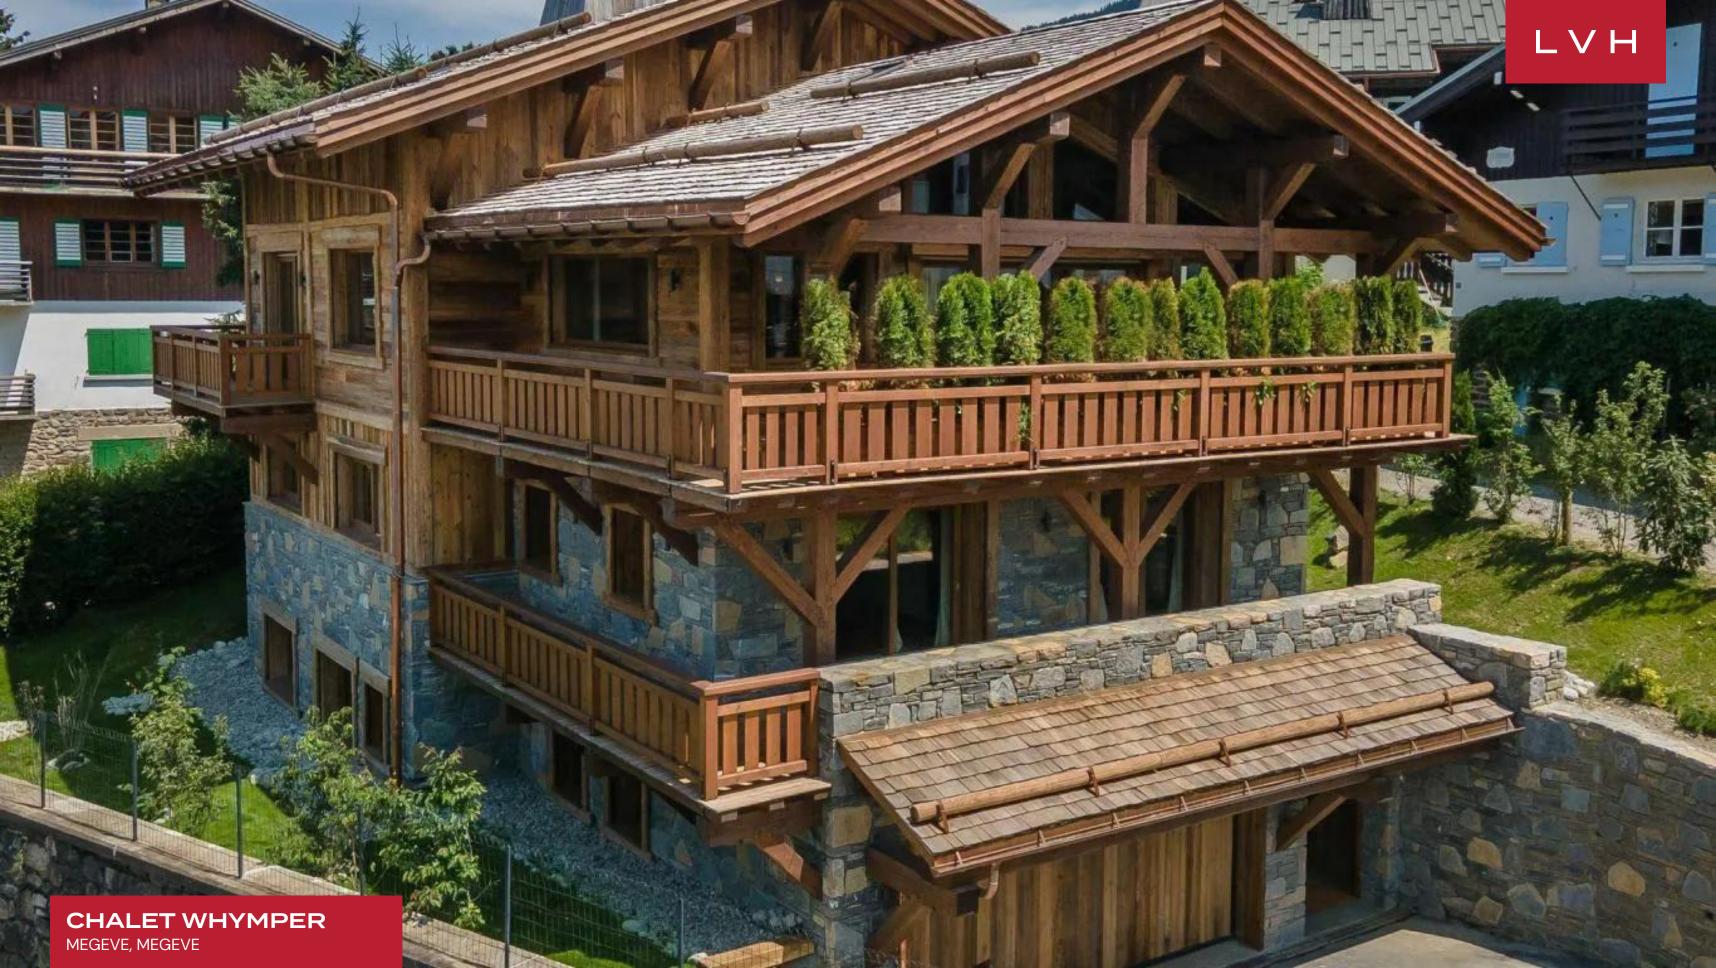

**CHALET WHYMPER** 

MEGEVE, MEGEVE, FRANCE

6 BEDROOMS

10 GUESTS 5 + 2 HALF BATHROOMS 3,983

SF

### CHALET WHYMPER

MEGEVE, MEGEVE

Chalet Whymper is an enchanting abode that enjoys quick access to the enchanting resort village of Megeve. This majestic Chalet combines spectacular natural beauty with world-class amenities and white glove services. Poised a mere 300 yards from the ski lift, this exceptional residence finds itself at the forefront of mountain exhilaration.

Exquisite common spaces exhibit a sumptuous combination of ski lodge romanticism and cosmopolitan sophistication. Rustic rough-hewn timber accents envelop the interiors, while exposed beam vaulted ceilings blend beautifully with warm white plus furnishings. An intuitive and inviting layout navigates between an open-plan living area with a cozy built-in fireplace separating a formal dining area seating fourteen. Offering plenty of counter space and high-end appliances, Chalet Whymper's kitchen is a veritable showstopper, fusing form and functionality while seamlessly integrating with the dining area. The Chalet offers six bedrooms accommodating ten adults in utmost comfort, discretion, versatility, and luxury. Ideal for large groups of families and friends, the home offers one bunk room perfect for the little ones to enjoy. Brimming with top-notch amenities, Chalet is outfitted with recreation and relaxation facilities, including a sauna, an indoor pool, and a fitness center to relax all aching muscles after a long day at the slopes. An office nook on the top floor is the perfect solution for work emergencies that cannot be delayed.