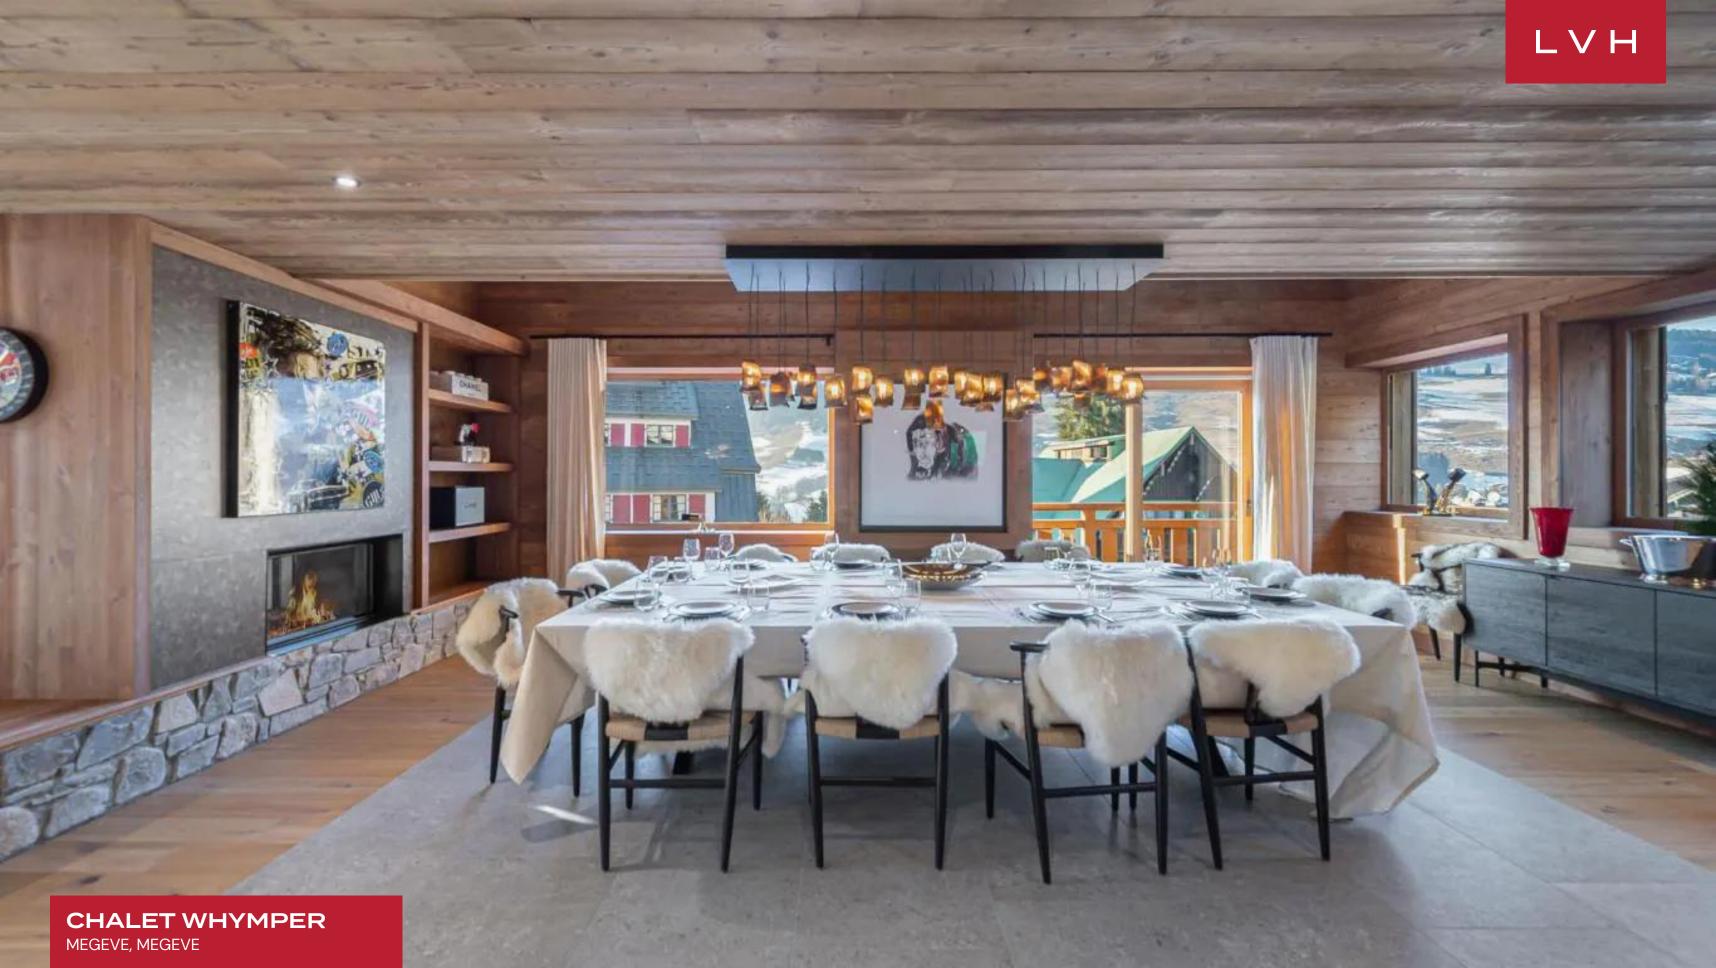

Exquisite common spaces exhibit a sumptuous combination of ski lodge romanticism and cosmopolitan sophistication. Rustic rough-hewn timber accents envelop the interiors, while exposed beam vaulted ceilings blend beautifully with warm white plus furnishings. An intuitive and inviting layout navigates between an open-plan living area with a cozy built-in fireplace separating a formal dining area seating fourteen. Offering plenty of counter space and high-end appliances, Chalet Whymper's kitchen is a veritable showstopper, fusing form and functionality while seamlessly integrating with the dining area. The Chalet offers six bedrooms accommodating ten adults in utmost comfort, discretion, versatility, and luxury. Ideal for large groups of families and friends, the home offers one bunk room perfect for the little ones to enjoy. Brimming with top-notch amenities, Chalet is outfitted with recreation and relaxation facilities, including a sauna, an indoor pool, and a fitness center to relax all aching muscles after a long day at the slopes. An office nook on the top floor is the perfect solution for work emergencies that cannot be delayed.

Beautiful alfresco spaces are immersed in the unadulterated majesty of the French Alps. This stunning luxury Chalet peers into the purest distillation of Megeve's natural majesty, offering an unmatched backdrop for a morning cup of coffee or apres-ski glass of red. Gather for a nightcap, regale with loved ones and marvel at an impossibly starry night sky from the comforts of the terrace's impressive vantage point.