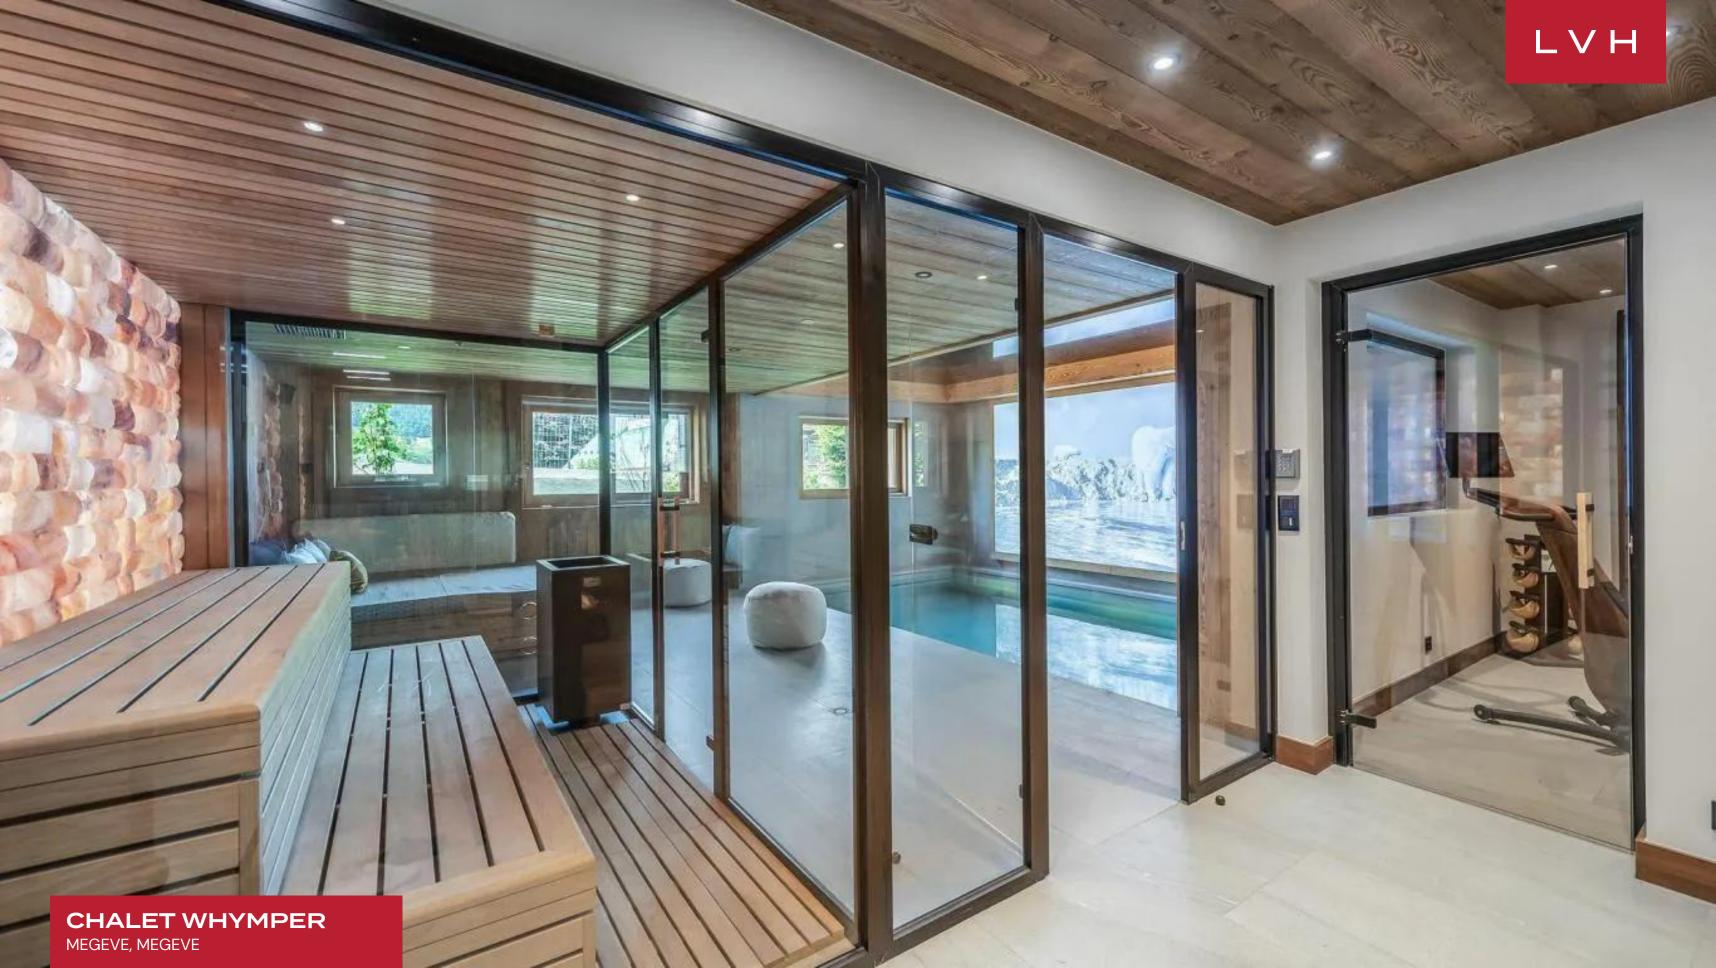

Exquisite common spaces exhibit a sumptuous combination of ski lodge romanticism and cosmopolitan sophistication. Rustic rough-hewn timber accents envelop the interiors, while exposed beam vaulted ceilings blend beautifully with warm white plus furnishings. An intuitive and inviting layout navigates between an open-plan living area with a cozy built-in fireplace separating a formal dining area seating fourteen. Offering plenty of counter space and high-end appliances, Chalet Whymper's kitchen is a veritable showstopper, fusing form and functionality while seamlessly integrating with the dining area. The Chalet offers six bedrooms accommodating ten adults in utmost comfort, discretion, versatility, and luxury. Ideal for large groups of families and friends, the home offers one bunk room perfect for the little ones to enjoy. Brimming with top-notch amenities, Chalet is outfitted with recreation and relaxation facilities, including a sauna, an indoor pool, and a fitness center to relax all aching muscles after a long day at the slopes. An office nook on the top floor is the perfect solution for work emergencies that cannot be delayed.

#### INTERIOR

- Cable, Satellite or Smart TV
- Dining Area
- Fireplace
- Fitness Room
- Laundry
- Home Office
- Indoor Pool
- Private Elevator
- Sauna
- Ski Room