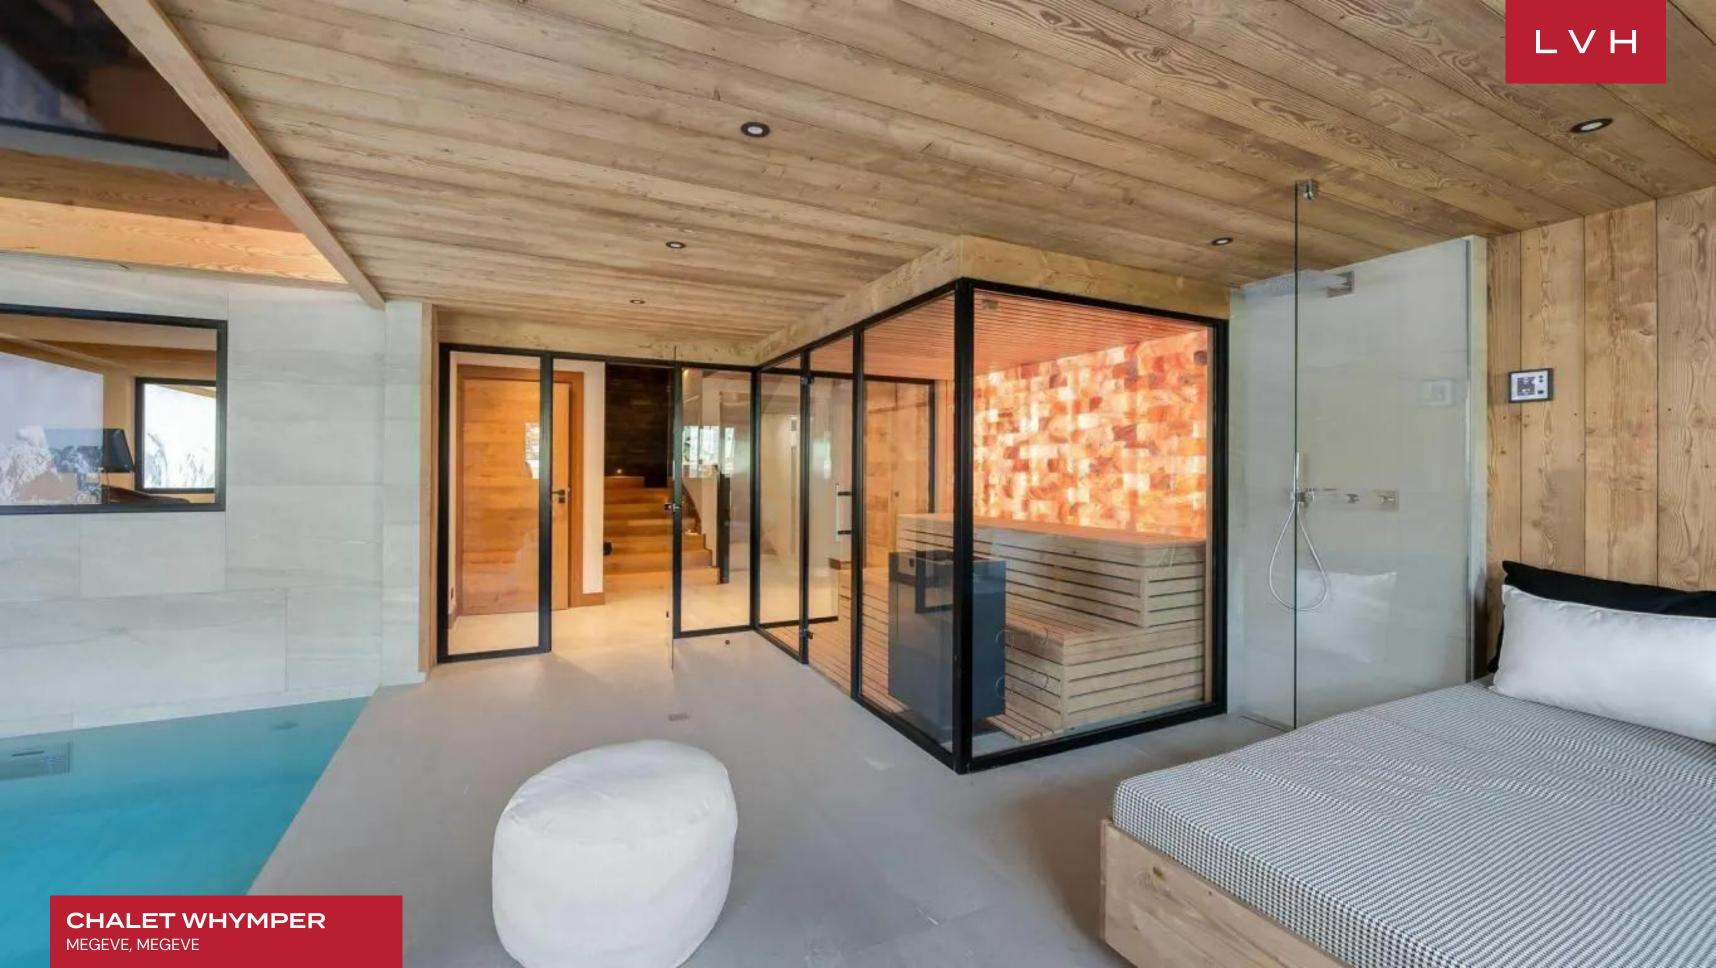

Exquisite common spaces exhibit a sumptuous combination of ski lodge romanticism and cosmopolitan sophistication. Rustic rough-hewn timber accents envelop the interiors, while exposed beam vaulted ceilings blend beautifully with warm white plus furnishings. An intuitive and inviting layout navigates between an open-plan living area with a cozy built-in fireplace separating a formal dining area seating fourteen. Offering plenty of counter space and high-end appliances, Chalet Whymper's kitchen is a veritable showstopper, fusing form and functionality while seamlessly integrating with the dining area. The Chalet offers six bedrooms accommodating ten adults in utmost comfort, discretion, versatility, and luxury. Ideal for large groups of families and friends, the home offers one bunk room perfect for the little ones to enjoy. Brimming with top-notch amenities, Chalet is outfitted with recreation and relaxation facilities, including a sauna, an indoor pool, and a fitness center to relax all aching muscles after a long day at the slopes. An office nook on the top floor is the perfect solution for work emergencies that cannot be delayed.