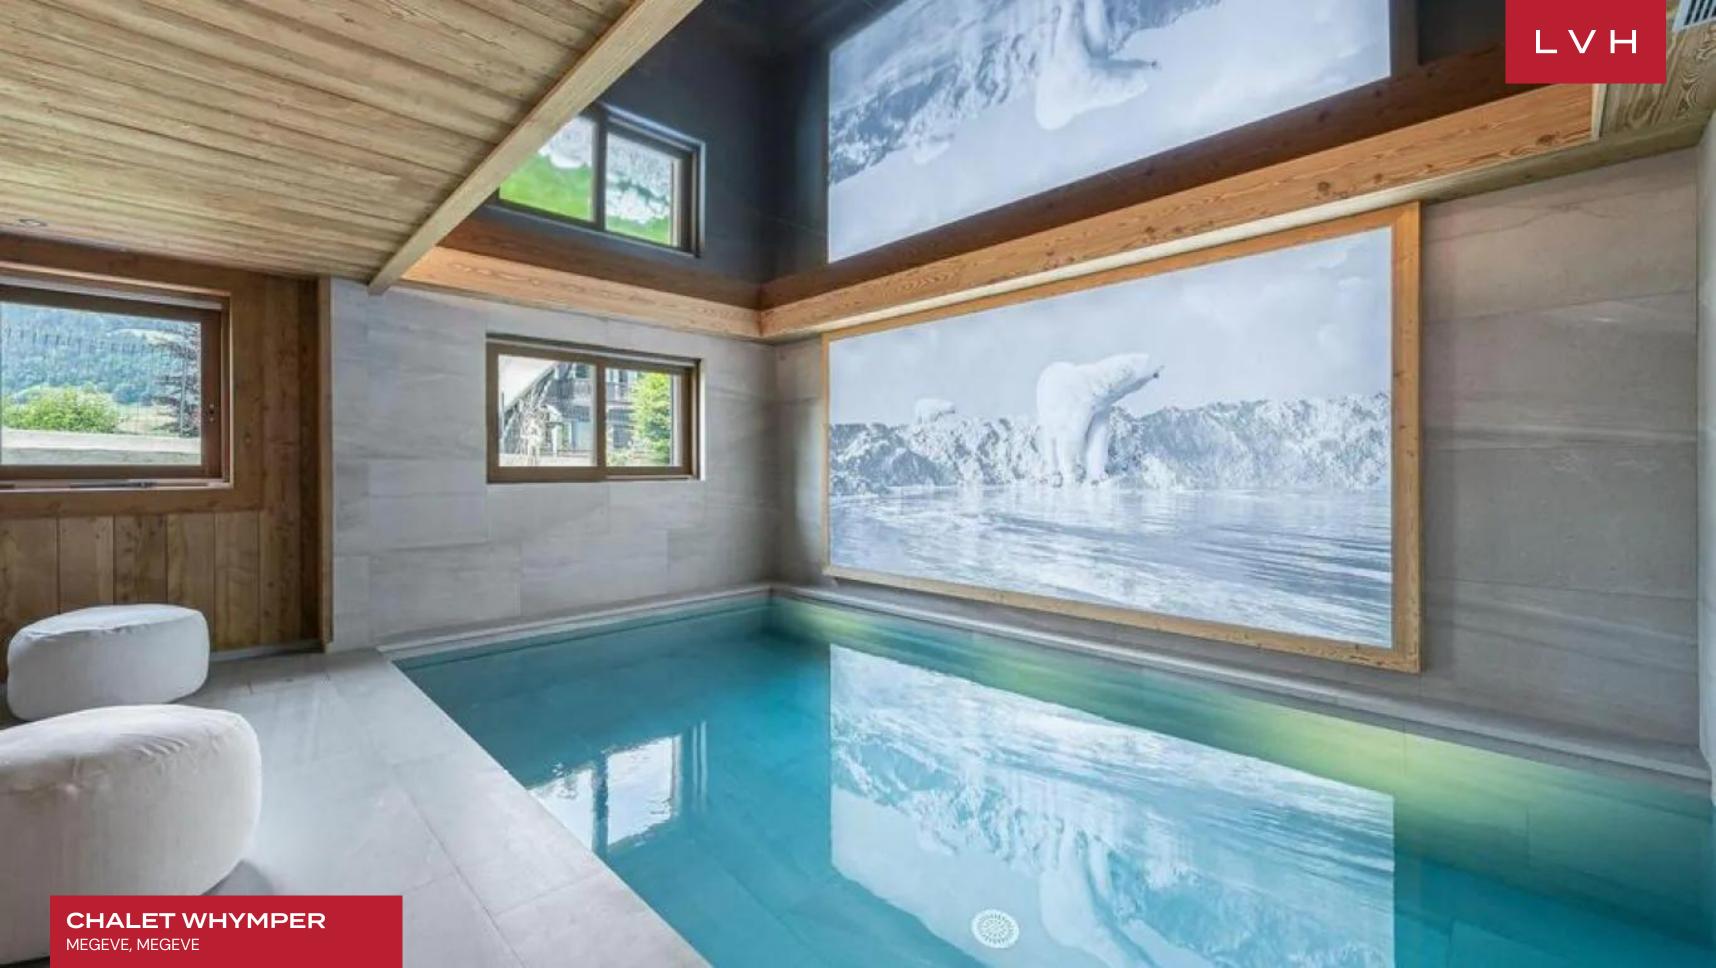

Exquisite common spaces exhibit a sumptuous combination of ski lodge romanticism and cosmopolitan sophistication. Rustic rough-hewn timber accents envelop the interiors, while exposed beam vaulted ceilings blend beautifully with warm white plus furnishings. An intuitive and inviting layout navigates between an open-plan living area with a cozy built-in fireplace separating a formal dining area seating fourteen. Offering plenty of counter space and high-end appliances, Chalet Whymper's kitchen is a veritable showstopper, fusing form and functionality while seamlessly integrating with the dining area. The Chalet offers six bedrooms accommodating ten adults in utmost comfort, discretion, versatility, and luxury. Ideal for large groups of families and friends, the home offers one bunk room perfect for the little ones to enjoy. Brimming with top-notch amenities, Chalet is outfitted with recreation and relaxation facilities, including a sauna, an indoor pool, and a fitness center to relax all aching muscles after a long day at the slopes. An office nook on the top floor is the perfect solution for work emergencies that cannot be delayed.