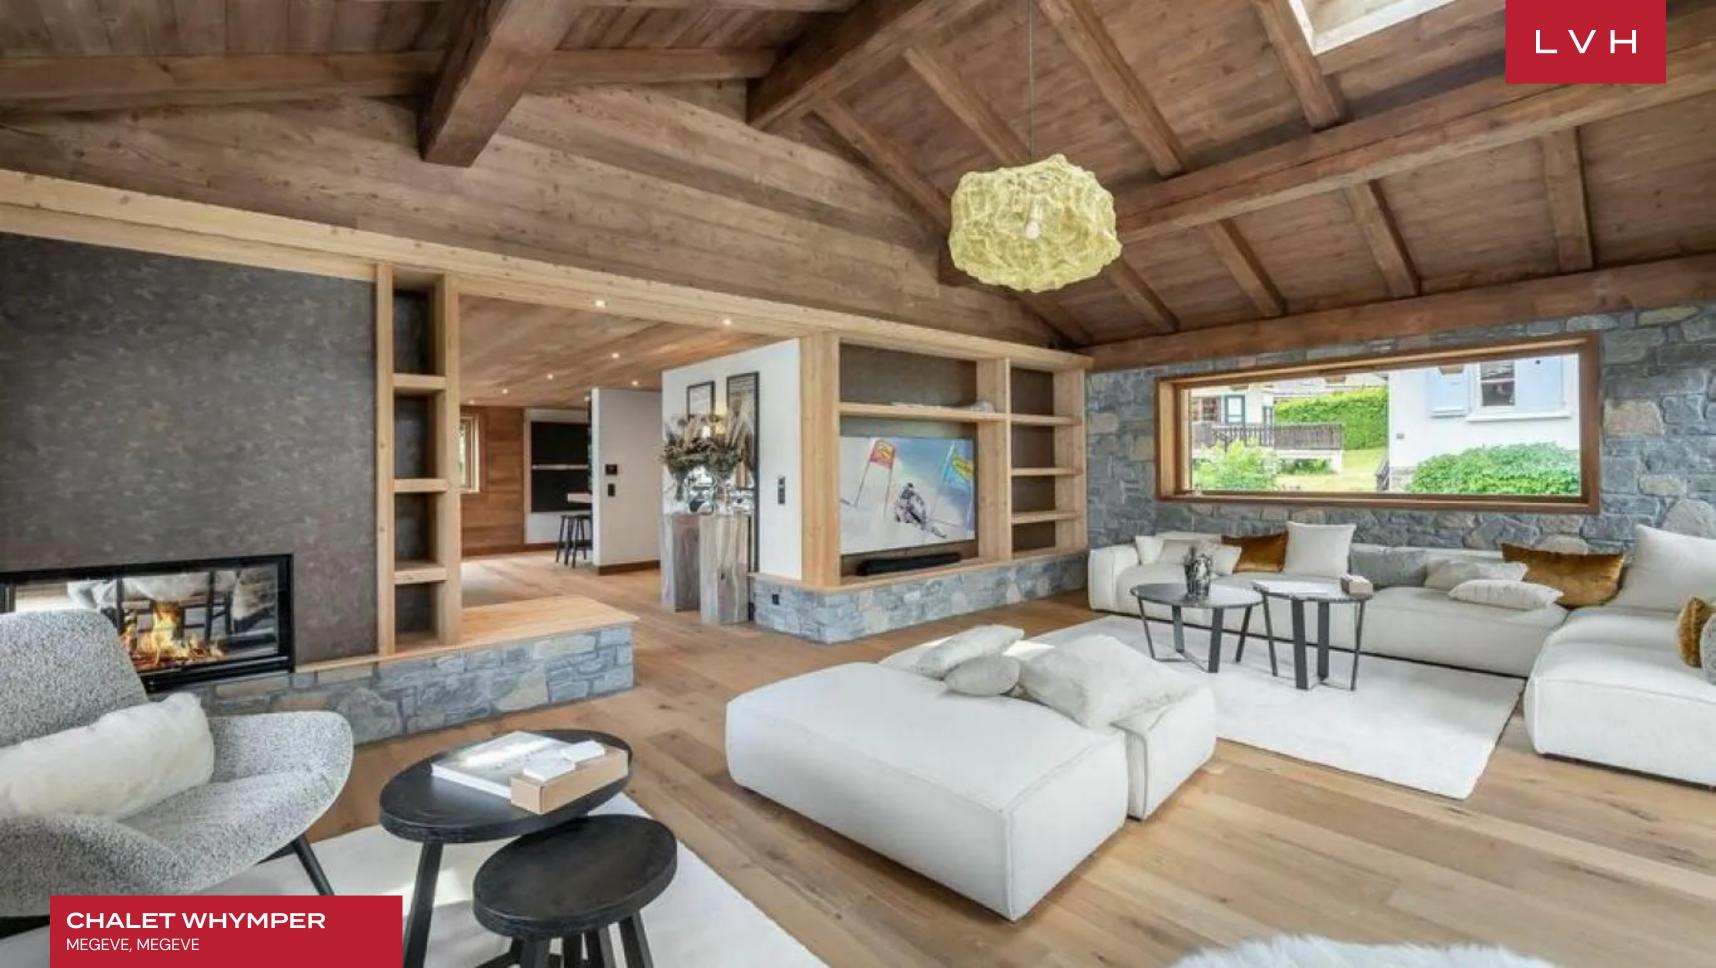

Exquisite common spaces exhibit a sumptuous combination of ski lodge romanticism and cosmopolitan sophistication. Rustic rough-hewn timber accents envelop the interiors, while exposed beam vaulted ceilings blend beautifully with warm white plus furnishings. An intuitive and inviting layout navigates between an open-plan living area with a cozy built-in fireplace separating a formal dining area seating fourteen. Offering plenty of counter space and high-end appliances, Chalet Whymper's kitchen is a veritable showstopper, fusing form and functionality while seamlessly integrating with the dining area. The Chalet offers six bedrooms accommodating ten adults in utmost comfort, discretion, versatility, and luxury. Ideal for large groups of families and friends, the home offers one bunk room perfect for the little ones to enjoy. Brimming with top-notch amenities, Chalet is outfitted with recreation and relaxation facilities, including a sauna, an indoor pool, and a fitness center to relax all aching muscles after a long day at the slopes. An office nook on the top floor is the perfect solution for work emergencies that cannot be delayed.