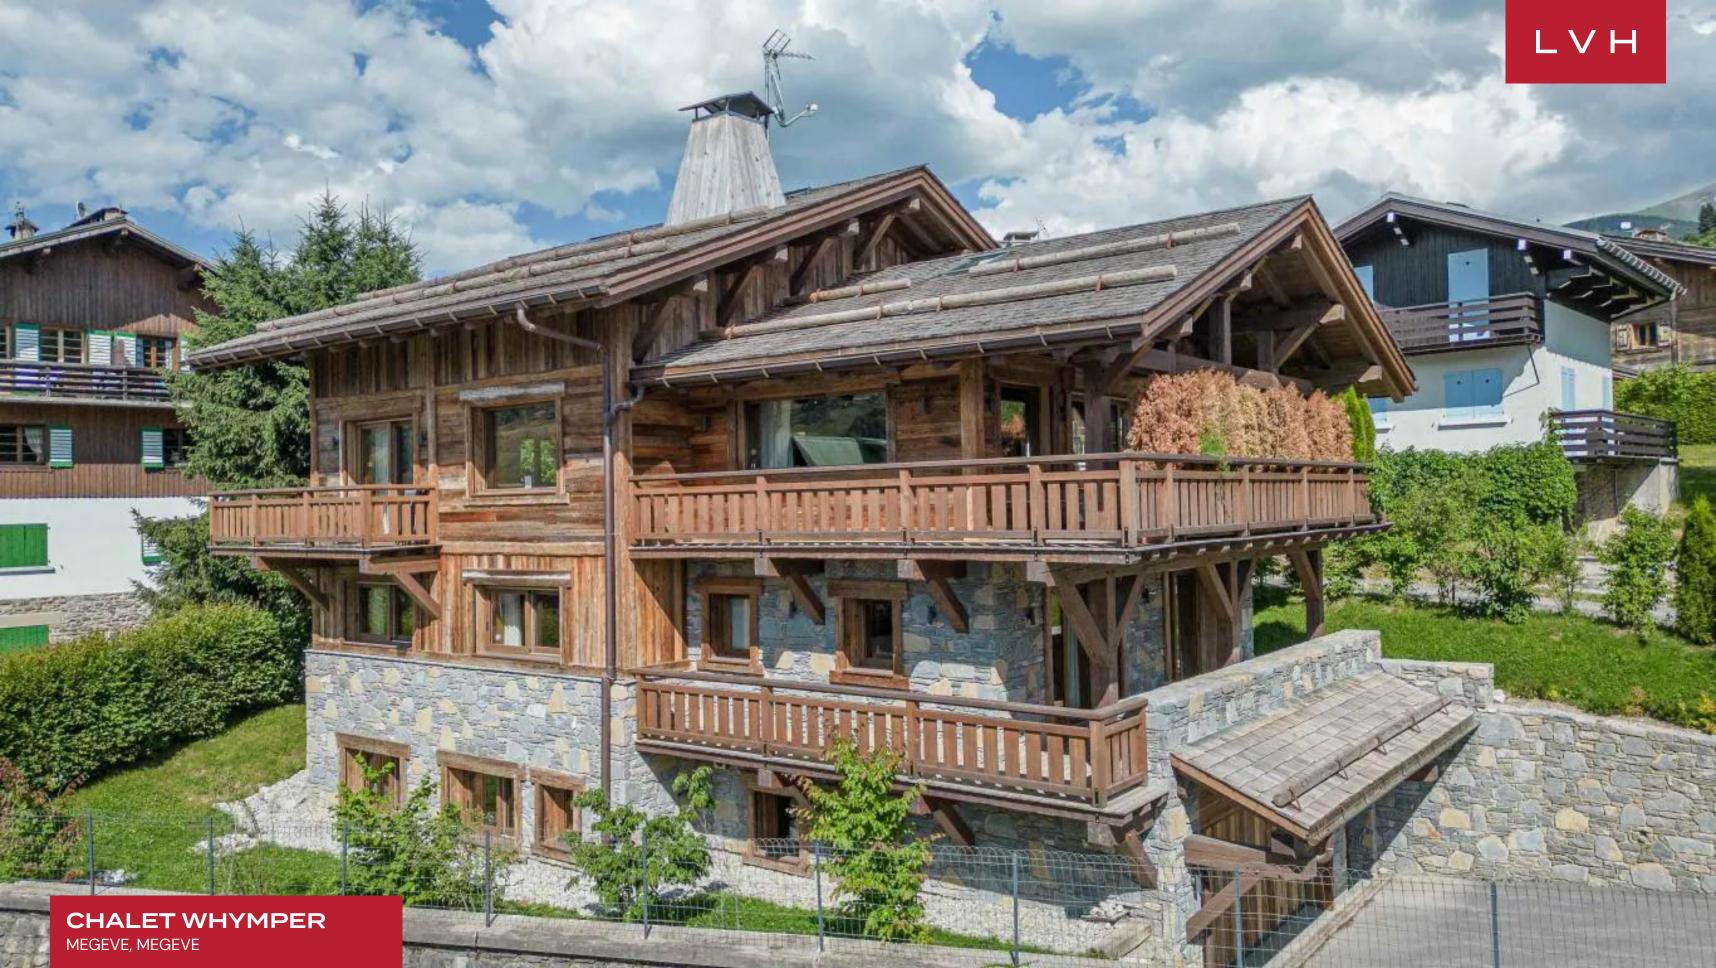

### CHALET WHYMPER

MEGEVE, MEGEVE

Chalet Whymper is an enchanting abode that enjoys quick access to the enchanting resort village of Megeve. This majestic Chalet combines spectacular natural beauty with world-class amenities and white glove services. Poised a mere 300 yards from the ski lift, this exceptional residence finds itself at the forefront of mountain exhilaration.

Beautiful alfresco spaces are immersed in the unadulterated majesty of the French Alps. This stunning luxury Chalet peers into the purest distillation of Megeve's natural majesty, offering an unmatched backdrop for a morning cup of coffee or apres-ski glass of red. Gather for a nightcap, regale with loved ones and marvel at an impossibly starry night sky from the comforts of the terrace's impressive vantage point.