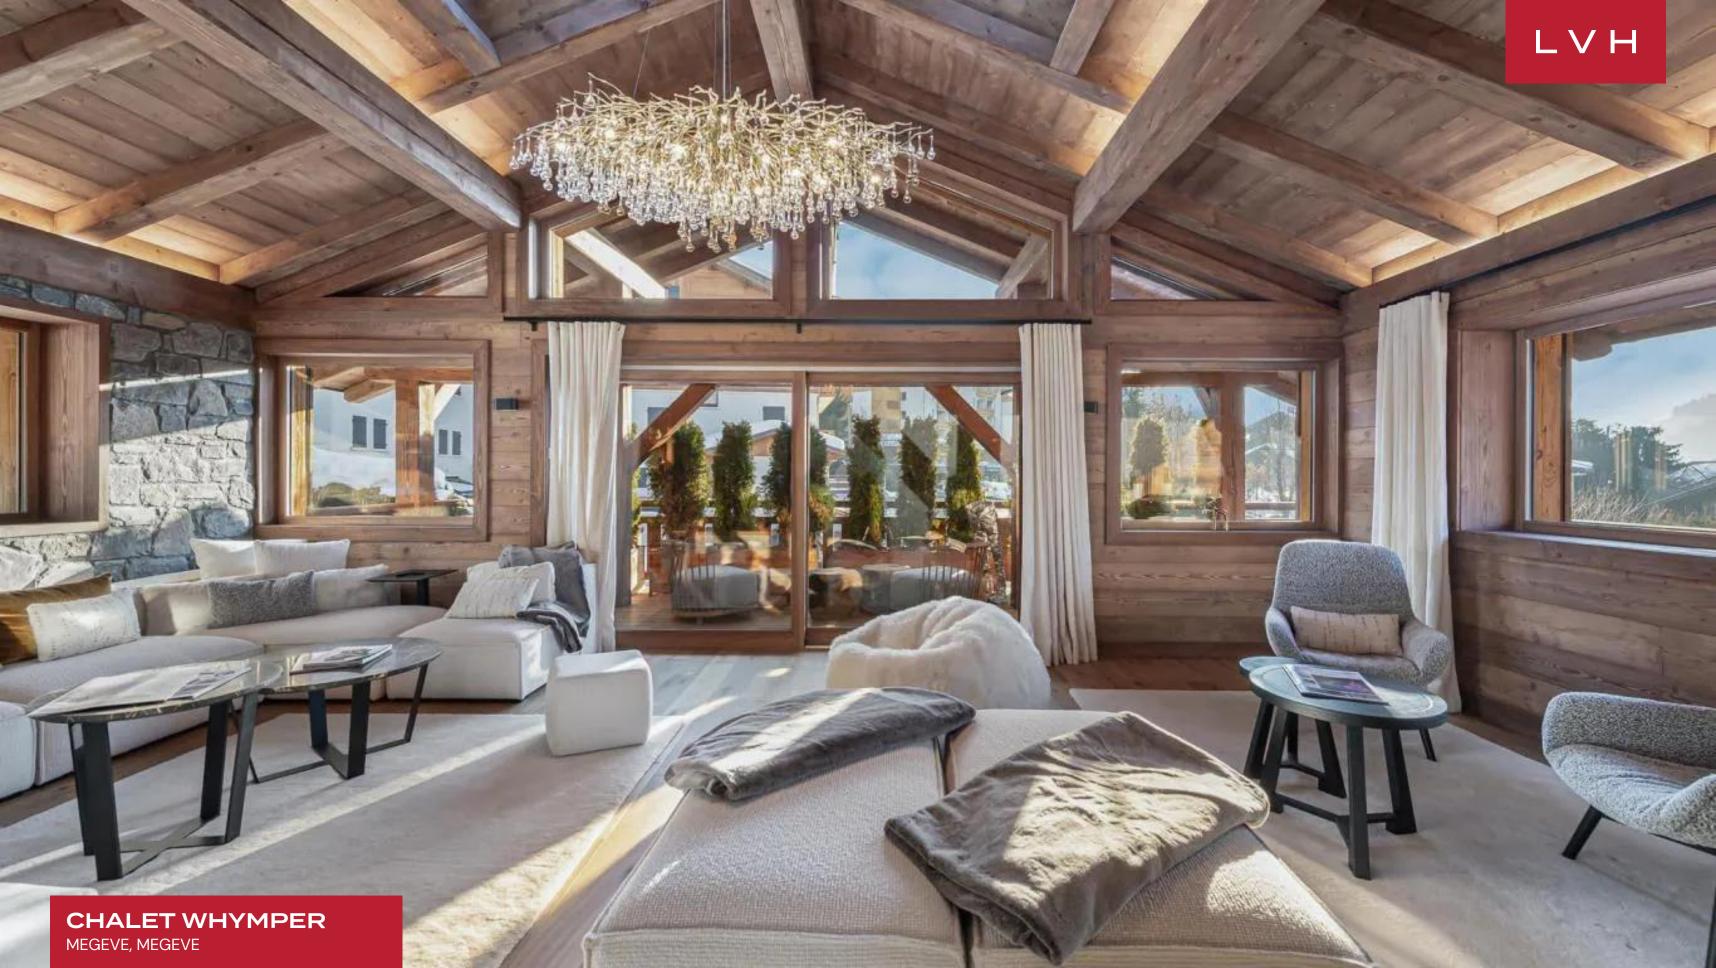

Exquisite common spaces exhibit a sumptuous combination of ski lodge romanticism and cosmopolitan sophistication. Rustic rough-hewn timber accents envelop the interiors, while exposed beam vaulted ceilings blend beautifully with warm white plus furnishings. An intuitive and inviting layout navigates between an open-plan living area with a cozy built-in fireplace separating a formal dining area seating fourteen. Offering plenty of counter space and high-end appliances, Chalet Whymper's kitchen is a veritable showstopper, fusing form and functionality while seamlessly integrating with the dining area. The Chalet offers six bedrooms accommodating ten adults in utmost comfort, discretion, versatility, and luxury. Ideal for large groups of families and friends, the home offers one bunk room perfect for the little ones to enjoy. Brimming with top-notch amenities, Chalet is outfitted with recreation and relaxation facilities, including a sauna, an indoor pool, and a fitness center to relax all aching muscles after a long day at the slopes. An office nook on the top floor is the perfect solution for work emergencies that cannot be delayed.

Beautiful alfresco spaces are immersed in the unadulterated majesty of the French Alps. This stunning luxury Chalet peers into the purest distillation of Megeve's natural majesty, offering an unmatched backdrop for a morning cup of coffee or apres-ski glass of red. Gather for a nightcap, regale with loved ones and marvel at an impossibly starry night sky from the comforts of the terrace's impressive vantage point.