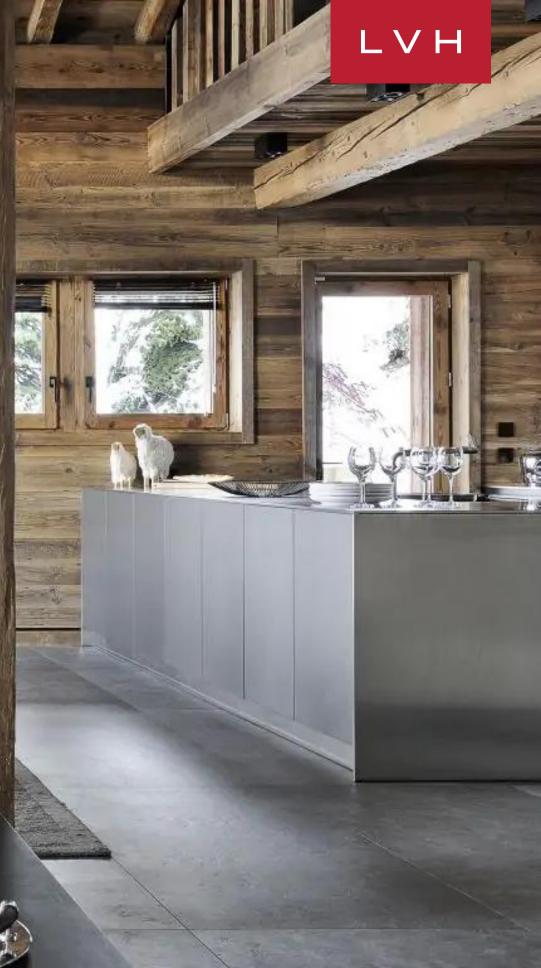

Interiors present a dazzling fusion of chalet romanticism, authenticity, and ultra-chic contemporary elegance, blending a traditional Alpine style with a modern touch. The main living space of the Chalet is found on the ground floor and enchants with its design. Double-height ceilings give the room a spacious feel. Reclaimed wood and exposed beams mix with funky light fixtures, lavish sofas, and a sleek fireplace to create a cozy yet sophisticated mountain ambiance in a space that epitomizes elegance. The living room flows into the kitchen and dining area, which feels fresh and modern without compromising on the Alpine charm of the rest of the Chalet. Six bedrooms in Chalet Vue Mont Blanc accommodate 12 guests, and there is an additional open-plan children's dormitory bedroom with three single beds on the mezzanine floor. The master bedroom occupies the Chalet's first floor and comes with an en-suite bathroom with a shower and a dressing room. The bedrooms mix soft beds with modern furnishings amid natural wooden decor creating comforting deluxe suites. This embodiment of class and upscale interior design boasts a fantastic cinema room and spa on the ground floor with a heated swimming pool and a Jacuzzi hot tub built into the floor. The home spa includes a sauna, a steam room, and a massage rope for a bit of extra pampering and rejuvenation.