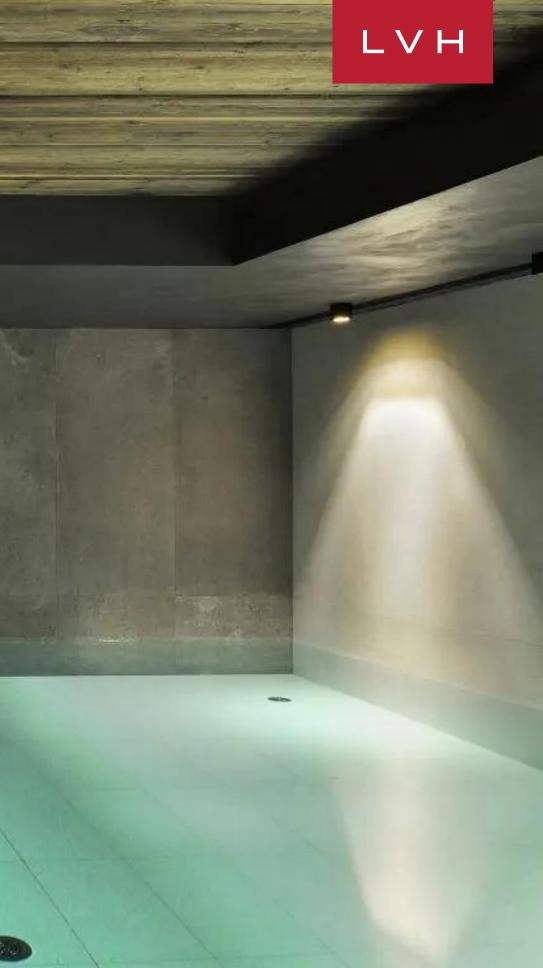

Interiors present a dazzling fusion of chalet romanticism, authenticity, and ultra-chic contemporary elegance, blending a traditional Alpine style with a modern touch. The main living space of the Chalet is found on the ground floor and enchants with its design. Double-height ceilings give the room a spacious feel. Reclaimed wood and exposed beams mix with funky light fixtures, lavish sofas, and a sleek fireplace to create a cozy yet sophisticated mountain ambiance in a space that epitomizes elegance. The living room flows into the kitchen and dining area, which feels fresh and modern without compromising on the Alpine charm of the rest of the Chalet. Six bedrooms in Chalet Vue Mont Blanc accommodate 12 guests, and there is an additional open-plan children's dormitory bedroom with three single beds on the mezzanine floor. The master bedroom occupies the Chalet's first floor and comes with an en-suite bathroom with a shower and a dressing room. The bedrooms mix soft beds with modern furnishings amid natural wooden decor creating comforting deluxe suites. This embodiment of class and upscale interior design boasts a fantastic cinema room and spa on the ground floor with a heated swimming pool and a Jacuzzi hot tub built into the floor. The home spa includes a sauna, a steam room, and a massage rope for a bit of extra pampering and rejuvenation.