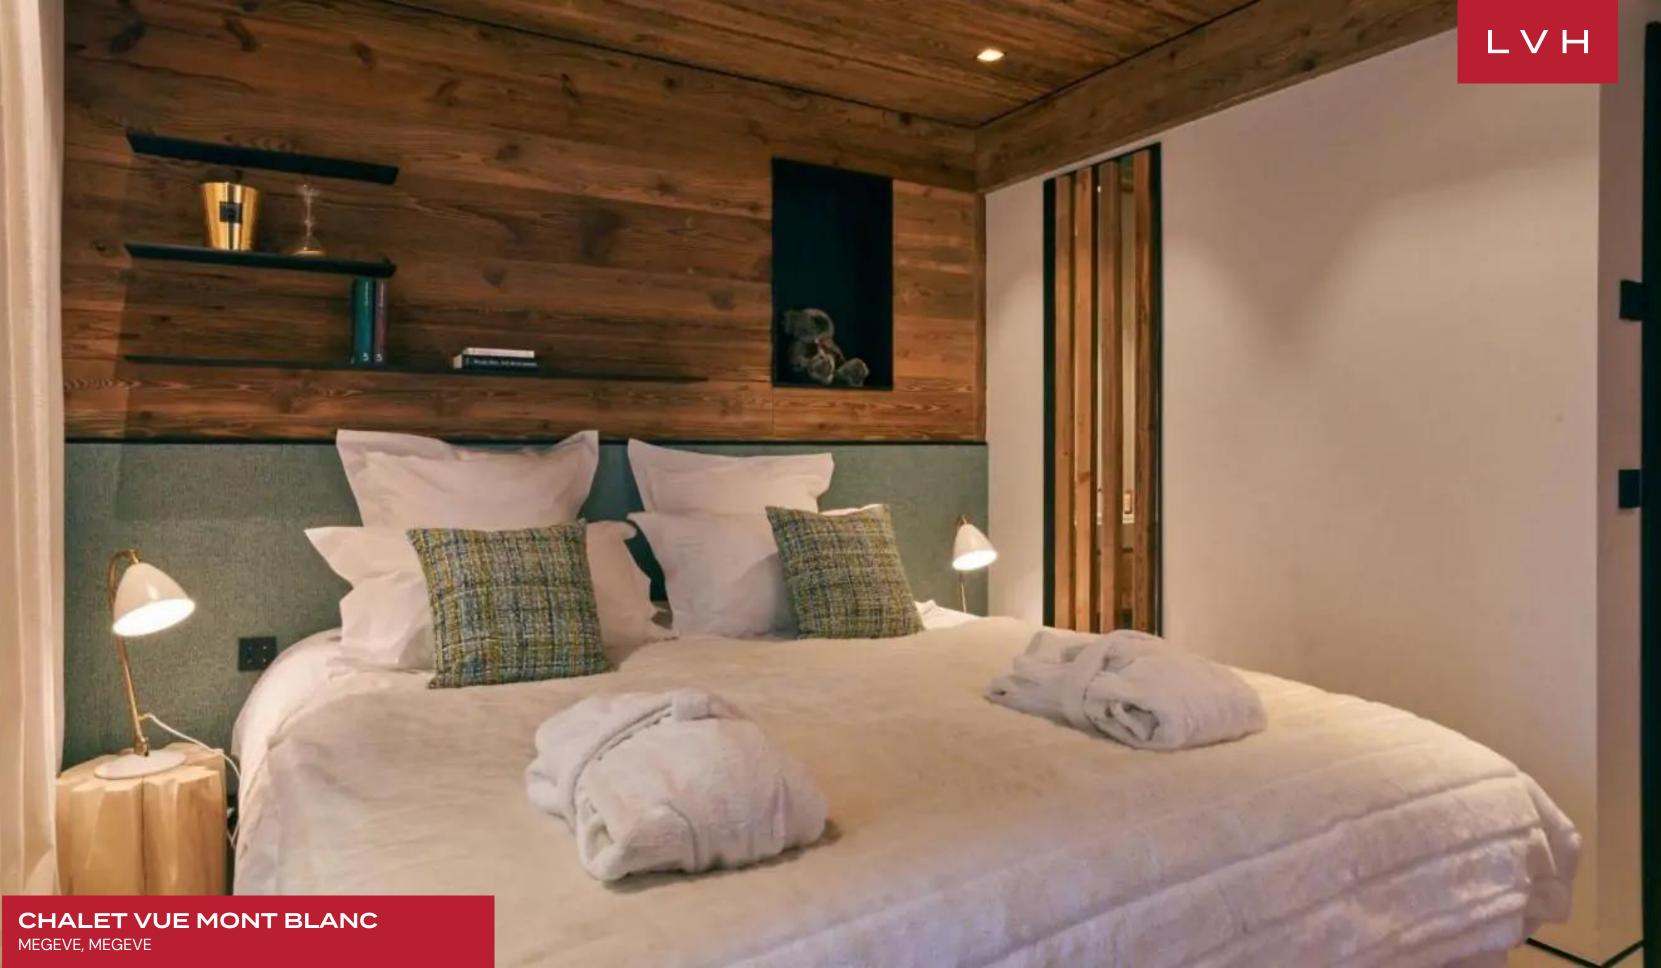

Interiors present a dazzling fusion of chalet romanticism, authenticity, and ultra-chic contemporary elegance, blending a traditional Alpine style with a modern touch. The main living space of the Chalet is found on the ground floor and enchants with its design. Double-height ceilings give the room a spacious feel. Reclaimed wood and exposed beams mix with funky light fixtures, lavish sofas, and a sleek fireplace to create a cozy yet sophisticated mountain ambiance in a space that epitomizes elegance. The living room flows into the kitchen and dining area, which feels fresh and modern without compromising on the Alpine charm of the rest of the Chalet. Six bedrooms in Chalet Vue Mont Blanc accommodate 12 guests, and there is an additional open-plan children's dormitory bedroom with three single beds on the mezzanine floor. The master bedroom occupies the Chalet's first floor and comes with an en-suite bathroom with a shower and a dressing room. The bedrooms mix soft beds with modern furnishings amid natural wooden decor creating comforting deluxe suites. This embodiment of class and upscale interior design boasts a fantastic cinema room and spa on the ground floor with a heated swimming pool and a Jacuzzi hot tub built into the floor. The home spa includes a sauna, a steam room, and a massage rope for a bit of extra pampering and rejuvenation.