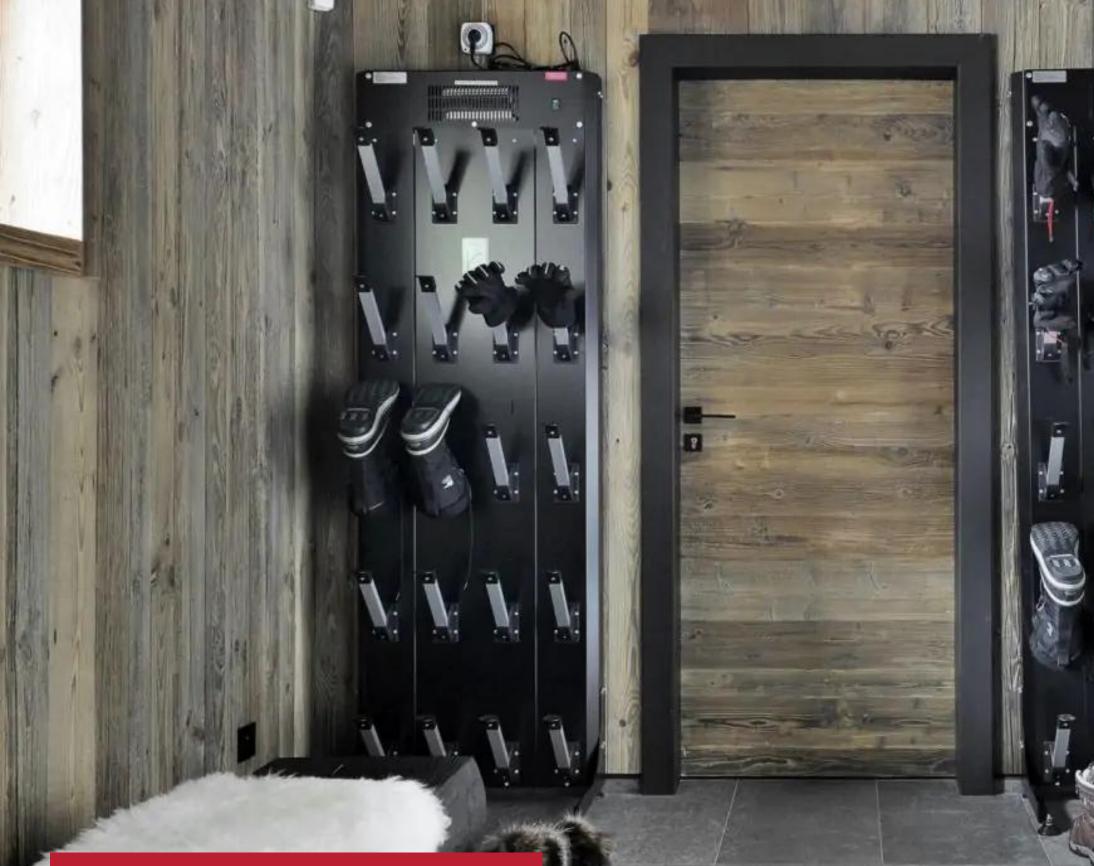

If guests are up for a bit of roistering, besides a home theater, the Chalet offers a wealth of entertainment facilities. The top floor is reserved for fun and games, with a pool table and a selection of arcade games guaranteeing hours of entertainment and challenge. A private elevator, a gym, a ping pong table, a ski room with boot heaters, a garage and covered parking, and a large terrace with stylish seating provides a space where guests can relax al fresco are perks that ensure a comfortable and glamorous stay in Megeve.