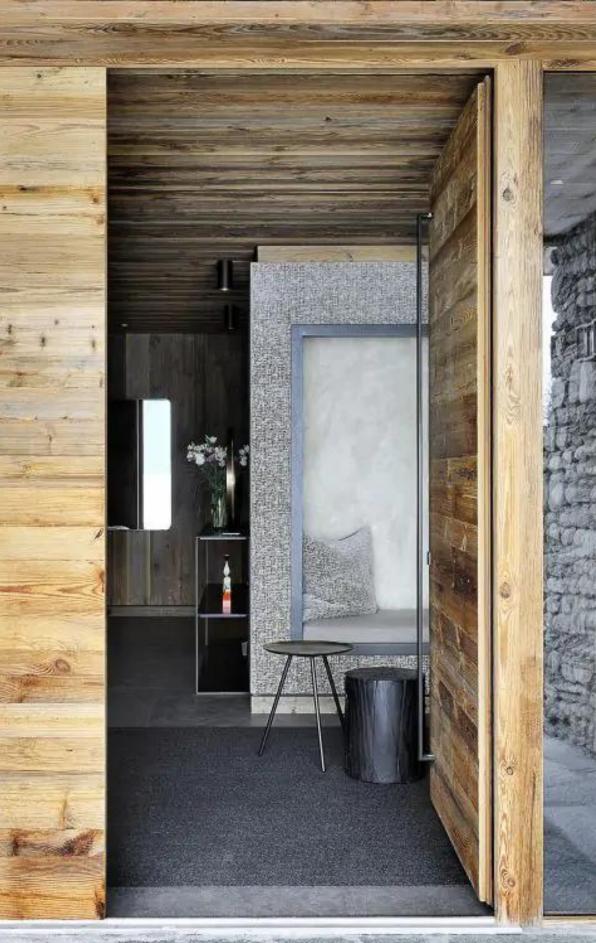

Interiors present a dazzling fusion of chalet romanticism, authenticity, and ultra-chic contemporary elegance, blending a traditional Alpine style with a modern touch. The main living space of the Chalet is found on the ground floor and enchants with its design. Double-height ceilings give the room a spacious feel. Reclaimed wood and exposed beams mix with funky light fixtures, lavish sofas, and a sleek fireplace to create a cozy yet sophisticated mountain ambiance in a space that epitomizes elegance. The living room flows into the kitchen and dining area, which feels fresh and modern without compromising on the Alpine charm of the rest of the Chalet. Six bedrooms in Chalet Vue Mont Blanc accommodate 12 guests, and there is an additional open-plan children's dormitory bedroom with three single beds on the mezzanine floor. The master bedroom occupies the Chalet's first floor and comes with an en-suite bathroom with a shower and a dressing room. The bedrooms mix soft beds with modern furnishings amid natural wooden decor creating comforting deluxe suites. This embodiment of class and upscale interior design boasts a fantastic cinema room and spa on the ground floor with a heated swimming pool and a Jacuzzi hot tub built into the floor. The home spa includes a sauna, a steam room, and a massage rope for a bit of extra pampering and rejuvenation.

If guests are up for a bit of roistering, besides a home theater, the Chalet offers a wealth of entertainment facilities. The top floor is reserved for fun and games, with a pool table and a selection of arcade games guaranteeing hours of entertainment and challenge. A private elevator, a gym, a ping pong table, a ski room with boot heaters, a garage and covered parking, and a large terrace with stylish seating provides a space where guests can relax al fresco are perks that ensure a comfortable and glamorous stay in Megeve.