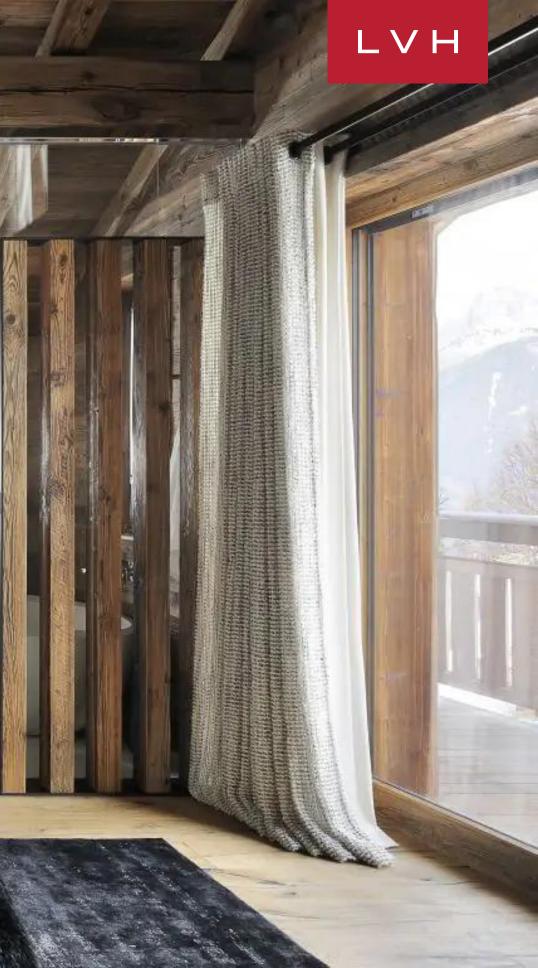

Interiors present a dazzling fusion of chalet romanticism, authenticity, and ultra-chic contemporary elegance, blending a traditional Alpine style with a modern touch. The main living space of the Chalet is found on the ground floor and enchants with its design. Double-height ceilings give the room a spacious feel. Reclaimed wood and exposed beams mix with funky light fixtures, lavish sofas, and a sleek fireplace to create a cozy yet sophisticated mountain ambiance in a space that epitomizes elegance. The living room flows into the kitchen and dining area, which feels fresh and modern without compromising on the Alpine charm of the rest of the Chalet. Six bedrooms in Chalet Vue Mont Blanc accommodate 12 guests, and there is an additional open-plan children's dormitory bedroom with three single beds on the mezzanine floor. The master bedroom occupies the Chalet's first floor and comes with an en-suite bathroom with a shower and a dressing room. The bedrooms mix soft beds with modern furnishings amid natural wooden decor creating comforting deluxe suites. This embodiment of class and upscale interior design boasts a fantastic cinema room and spa on the ground floor with a heated swimming pool and a Jacuzzi hot tub built into the floor. The home spa includes a sauna, a steam room, and a massage rope for a bit of extra pampering and rejuvenation.