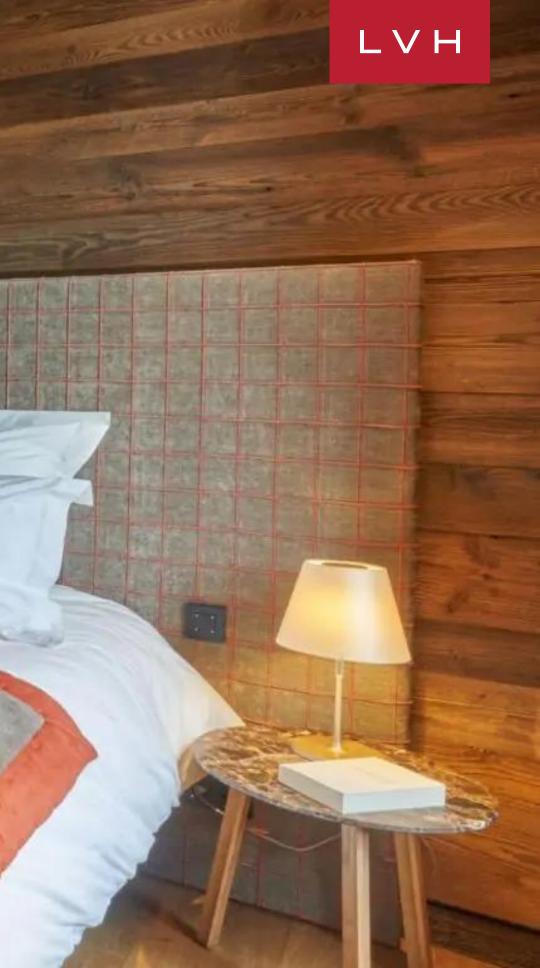

Interiors present a dazzling fusion of chalet romanticism, authenticity, and ultra-chic contemporary elegance, blending a traditional Alpine style with a modern touch. The main living space of the Chalet is found on the ground floor and enchants with its design. Double-height ceilings give the room a spacious feel. Reclaimed wood and exposed beams mix with funky light fixtures, lavish sofas, and a sleek fireplace to create a cozy yet sophisticated mountain ambiance in a space that epitomizes elegance. The living room flows into the kitchen and dining area, which feels fresh and modern without compromising on the Alpine charm of the rest of the Chalet. Six bedrooms in Chalet Vue Mont Blanc accommodate 12 guests, and there is an additional open-plan children's dormitory bedroom with three single beds on the mezzanine floor. The master bedroom occupies the Chalet's first floor and comes with an en-suite bathroom with a shower and a dressing room. The bedrooms mix soft beds with modern furnishings amid natural wooden decor creating comforting deluxe suites. This embodiment of class and upscale interior design boasts a fantastic cinema room and spa on the ground floor with a heated swimming pool and a Jacuzzi hot tub built into the floor. The home spa includes a sauna, a steam room, and a massage rope for a bit of extra pampering and rejuvenation.