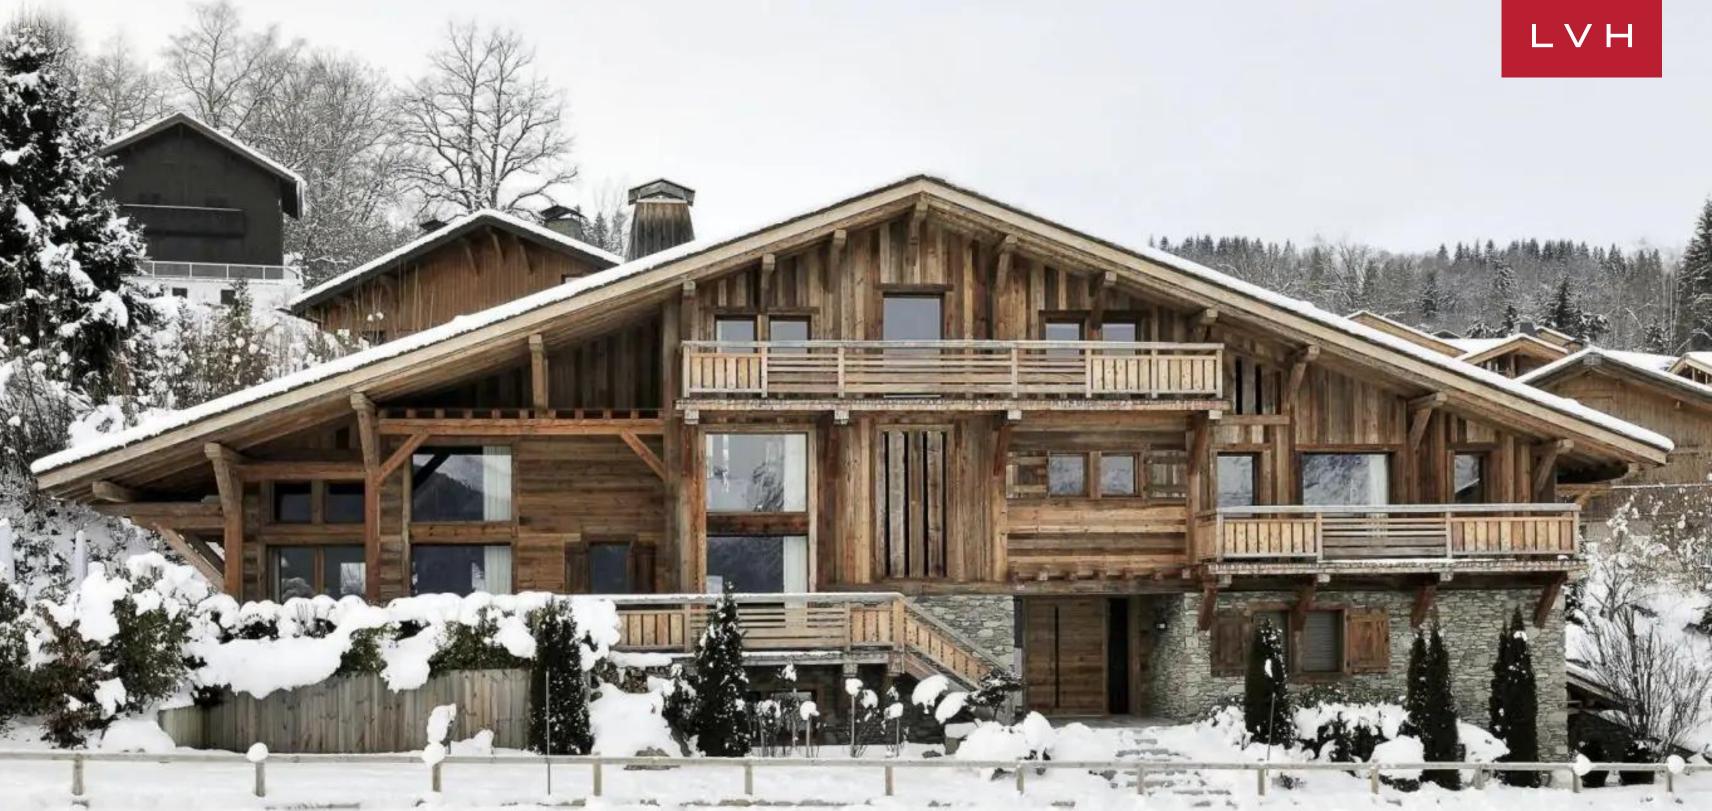

# CHALET VUE MONT BLANC MEGEVE, MEGEVE, FRANCE

6 BEDROOMS

# CHALET VUE MONT BLANC

### MEGEVE, MEGEVE

Chalet Vue Mont Blanc is a luxury alpine retreat situated in the charming mountain village of Combloux, just a stone's throw from the historic village center, offering stunning and uninterrupted views of Mont Blanc. While enjoying the lovely atmosphere of this authentic village, nearby Megeve is just 4km away and easily accessible in a 10-minute car ride that allows for some enjoyable luxury shopping sprees and fine dining moments.

Interiors present a dazzling fusion of chalet romanticism, authenticity, and ultra-chic contemporary elegance, blending a traditional Alpine style with a modern touch. The main living space of the Chalet is found on the ground floor and enchants with its design. Double-height ceilings give the room a spacious feel. Reclaimed wood and exposed beams mix with funky light fixtures, lavish sofas, and a sleek fireplace to create a cozy yet sophisticated mountain ambiance in a space that epitomizes elegance. The living room flows into the kitchen and dining area, which feels fresh and modern without compromising on the Alpine charm of the rest of the Chalet. Six bedrooms in Chalet Vue Mont Blanc accommodate 12 guests, and there is an additional open-plan children's dormitory bedroom with three single beds on the mezzanine floor. The master bedroom occupies the Chalet's first floor and comes with an en-suite bathroom with a shower and a dressing room. The bedrooms mix soft beds with modern furnishings amid natural wooden decor creating comforting deluxe suites. This embodiment of class and upscale interior design boasts a fantastic cinema room and spa on the ground floor with a heated swimming pool and a Jacuzzi hot tub built into the floor. The home spa includes a sauna, a steam room, and a massage rope for a bit of extra pampering and rejuvenation.