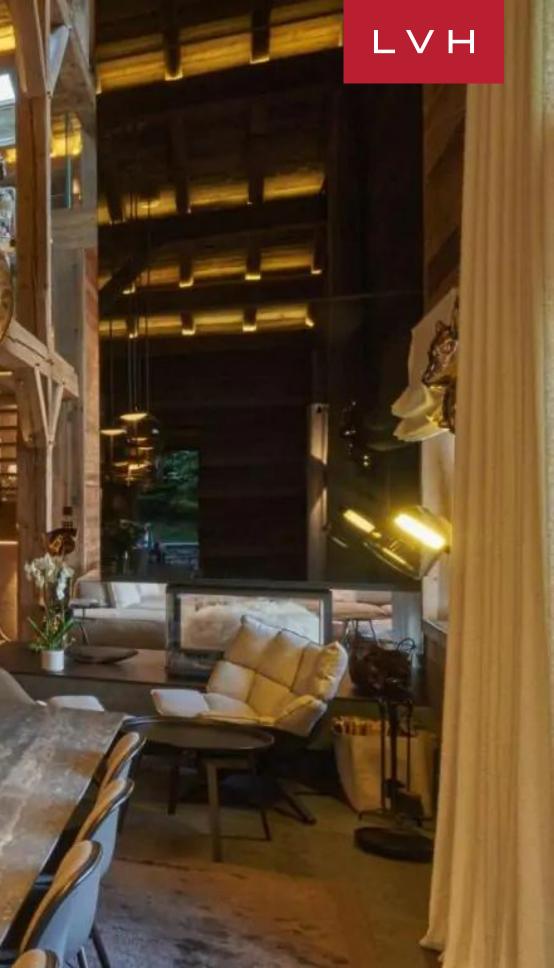

Interiors present a dazzling fusion of chalet romanticism, authenticity, and ultra-chic contemporary elegance, blending a traditional Alpine style with a modern touch. The main living space of the Chalet is found on the ground floor and enchants with its design. Double-height ceilings give the room a spacious feel. Reclaimed wood and exposed beams mix with funky light fixtures, lavish sofas, and a sleek fireplace to create a cozy yet sophisticated mountain ambiance in a space that epitomizes elegance. The living room flows into the kitchen and dining area, which feels fresh and modern without compromising on the Alpine charm of the rest of the Chalet. Six bedrooms in Chalet Vue Mont Blanc accommodate 12 guests, and there is an additional open-plan children's dormitory bedroom with three single beds on the mezzanine floor. The master bedroom occupies the Chalet's first floor and comes with an en-suite bathroom with a shower and a dressing room. The bedrooms mix soft beds with modern furnishings amid natural wooden decor creating comforting deluxe suites. This embodiment of class and upscale interior design boasts a fantastic cinema room and spa on the ground floor with a heated swimming pool and a Jacuzzi hot tub built into the floor. The home spa includes a sauna, a steam room, and a massage rope for a bit of extra pampering and rejuvenation.