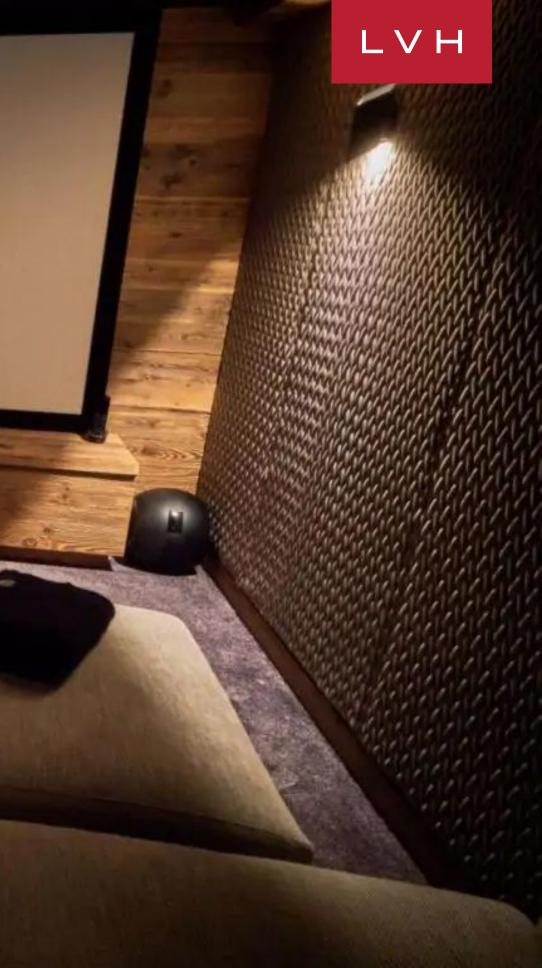

Interiors present a dazzling fusion of chalet romanticism, authenticity, and ultra-chic contemporary elegance, blending a traditional Alpine style with a modern touch. The main living space of the Chalet is found on the ground floor and enchants with its design. Double-height ceilings give the room a spacious feel. Reclaimed wood and exposed beams mix with funky light fixtures, lavish sofas, and a sleek fireplace to create a cozy yet sophisticated mountain ambiance in a space that epitomizes elegance. The living room flows into the kitchen and dining area, which feels fresh and modern without compromising on the Alpine charm of the rest of the Chalet. Six bedrooms in Chalet Vue Mont Blanc accommodate 12 guests, and there is an additional open-plan children's dormitory bedroom with three single beds on the mezzanine floor. The master bedroom occupies the Chalet's first floor and comes with an en-suite bathroom with a shower and a dressing room. The bedrooms mix soft beds with modern furnishings amid natural wooden decor creating comforting deluxe suites. This embodiment of class and upscale interior design boasts a fantastic cinema room and spa on the ground floor with a heated swimming pool and a Jacuzzi hot tub built into the floor. The home spa includes a sauna, a steam room, and a massage rope for a bit of extra pampering and rejuvenation.

If guests are up for a bit of roistering, besides a home theater, the Chalet offers a wealth of entertainment facilities. The top floor is reserved for fun and games, with a pool table and a selection of arcade games guaranteeing hours of entertainment and challenge. A private elevator, a gym, a ping pong table, a ski room with boot heaters, a garage and covered parking, and a large terrace with stylish seating provides a space where guests can relax al fresco are perks that ensure a comfortable and glamorous stay in Megeve.