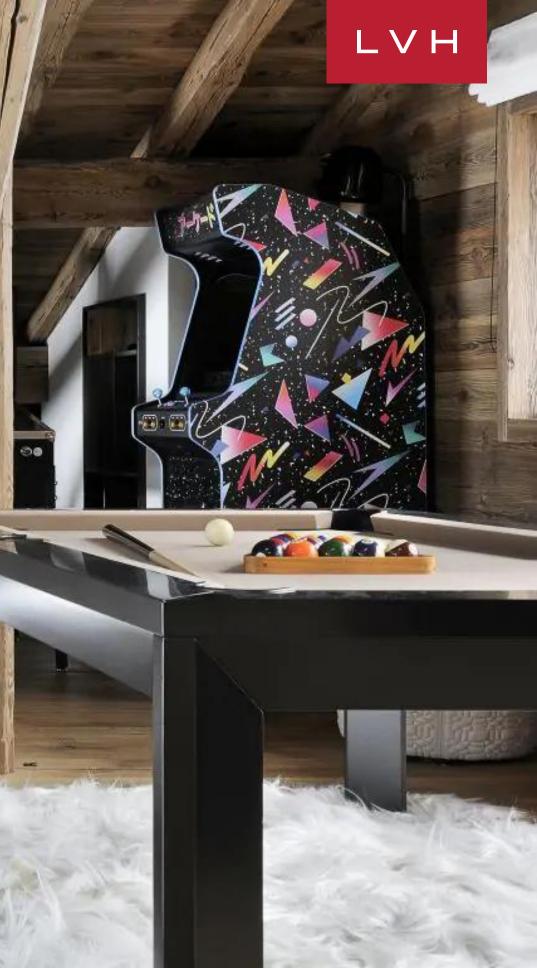

If guests are up for a bit of roistering, besides a home theater, the Chalet offers a wealth of entertainment facilities. The top floor is reserved for fun and games, with a pool table and a selection of arcade games guaranteeing hours of entertainment and challenge. A private elevator, a gym, a ping pong table, a ski room with boot heaters, a garage and covered parking, and a large terrace with stylish seating provides a space where guests can relax al fresco are perks that ensure a comfortable and glamorous stay in Megeve.