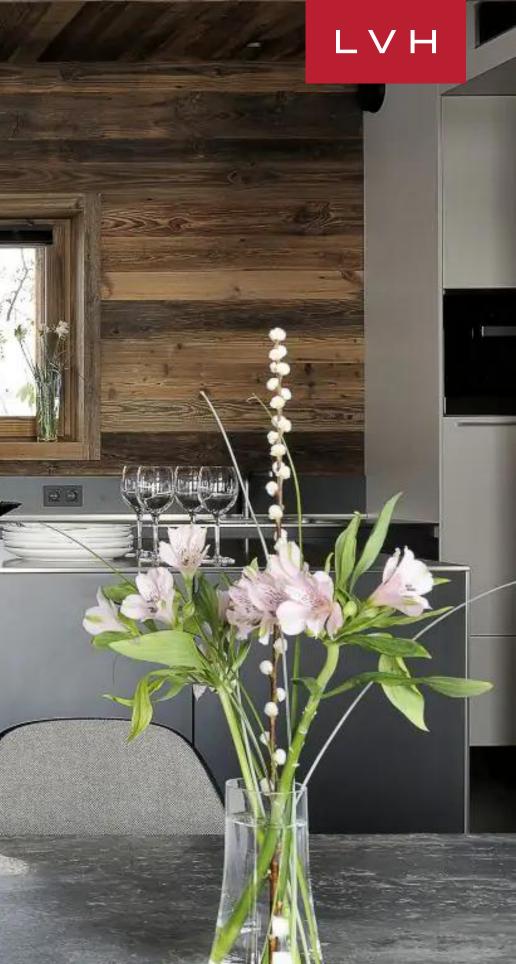

Interiors present a dazzling fusion of chalet romanticism, authenticity, and ultra-chic contemporary elegance, blending a traditional Alpine style with a modern touch. The main living space of the Chalet is found on the ground floor and enchants with its design. Double-height ceilings give the room a spacious feel. Reclaimed wood and exposed beams mix with funky light fixtures, lavish sofas, and a sleek fireplace to create a cozy yet sophisticated mountain ambiance in a space that epitomizes elegance. The living room flows into the kitchen and dining area, which feels fresh and modern without compromising on the Alpine charm of the rest of the Chalet. Six bedrooms in Chalet Vue Mont Blanc accommodate 12 guests, and there is an additional open-plan children's dormitory bedroom with three single beds on the mezzanine floor. The master bedroom occupies the Chalet's first floor and comes with an en-suite bathroom with a shower and a dressing room. The bedrooms mix soft beds with modern furnishings amid natural wooden decor creating comforting deluxe suites. This embodiment of class and upscale interior design boasts a fantastic cinema room and spa on the ground floor with a heated swimming pool and a Jacuzzi hot tub built into the floor. The home spa includes a sauna, a steam room, and a massage rope for a bit of extra pampering and rejuvenation.