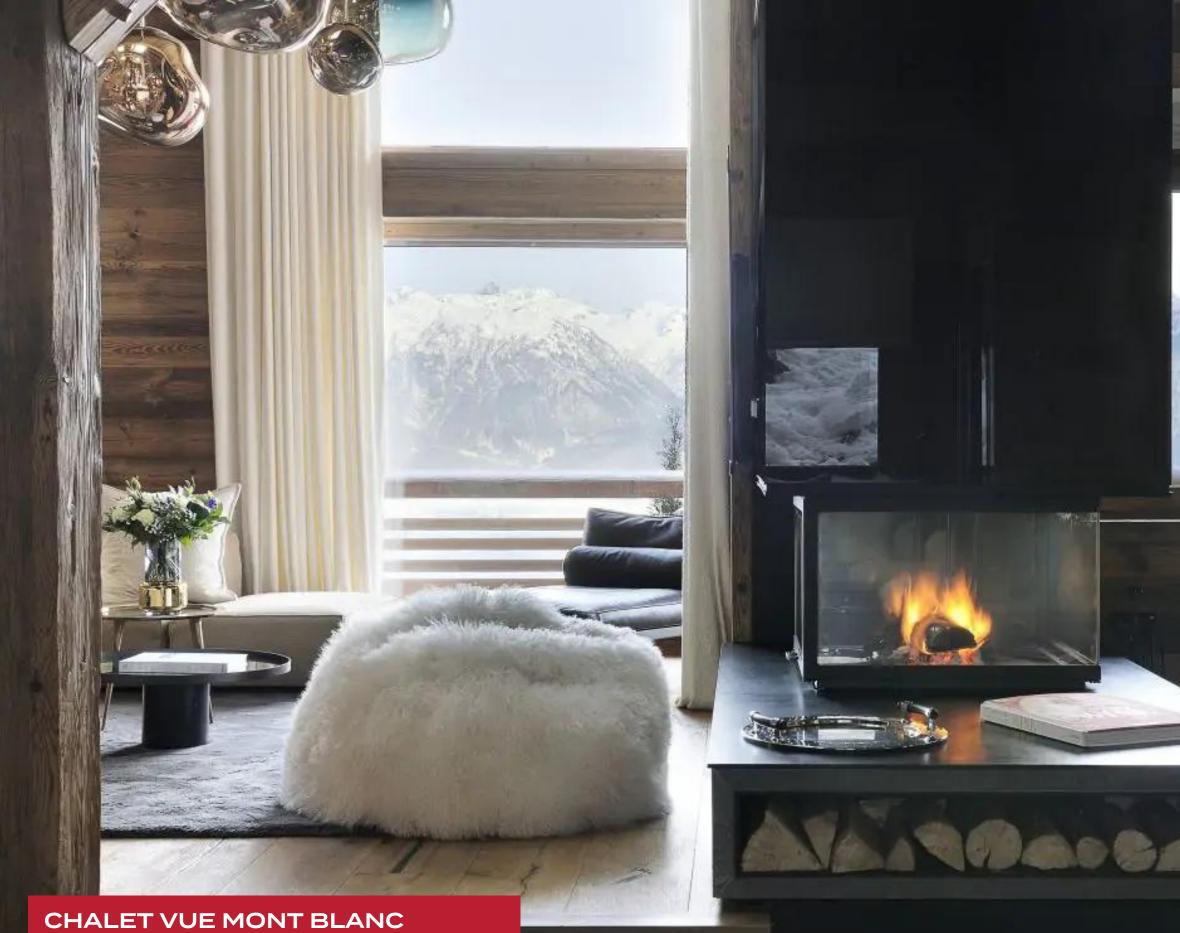

# CHALET VUE MONT BLANC MEGEVE, MEGEVE, FRANCE

6 BEDROOMS

Interiors present a dazzling fusion of chalet romanticism, authenticity, and ultra-chic contemporary elegance, blending a traditional Alpine style with a modern touch. The main living space of the Chalet is found on the ground floor and enchants with its design. Double-height ceilings give the room a spacious feel. Reclaimed wood and exposed beams mix with funky light fixtures, lavish sofas, and a sleek fireplace to create a cozy yet sophisticated mountain ambiance in a space that epitomizes elegance. The living room flows into the kitchen and dining area, which feels fresh and modern without compromising on the Alpine charm of the rest of the Chalet. Six bedrooms in Chalet Vue Mont Blanc accommodate 12 guests, and there is an additional open-plan children's dormitory bedroom with three single beds on the mezzanine floor. The master bedroom occupies the Chalet's first floor and comes with an en-suite bathroom with a shower and a dressing room. The bedrooms mix soft beds with modern furnishings amid natural wooden decor creating comforting deluxe suites. This embodiment of class and upscale interior design boasts a fantastic cinema room and spa on the ground floor with a heated swimming pool and a Jacuzzi hot tub built into the floor. The home spa includes a sauna, a steam room, and a massage rope for a bit of extra pampering and rejuvenation.