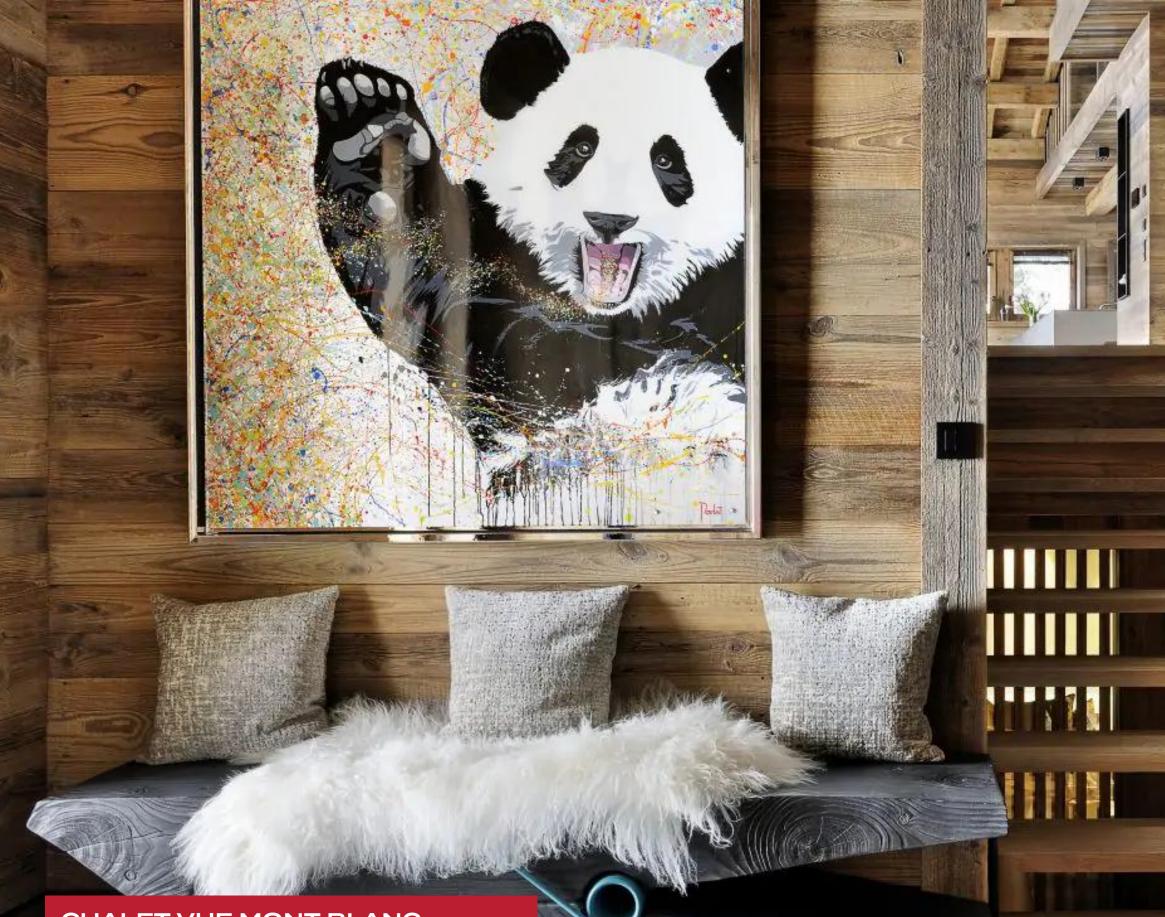

Interiors present a dazzling fusion of chalet romanticism, authenticity, and ultra-chic contemporary elegance, blending a traditional Alpine style with a modern touch. The main living space of the Chalet is found on the ground floor and enchants with its design. Double-height ceilings give the room a spacious feel. Reclaimed wood and exposed beams mix with funky light fixtures, lavish sofas, and a sleek fireplace to create a cozy yet sophisticated mountain ambiance in a space that epitomizes elegance. The living room flows into the kitchen and dining area, which feels fresh and modern without compromising on the Alpine charm of the rest of the Chalet. Six bedrooms in Chalet Vue Mont Blanc accommodate 12 guests, and there is an additional open-plan children's dormitory bedroom with three single beds on the mezzanine floor. The master bedroom occupies the Chalet's first floor and comes with an en-suite bathroom with a shower and a dressing room. The bedrooms mix soft beds with modern furnishings amid natural wooden decor creating comforting deluxe suites. This embodiment of class and upscale interior design boasts a fantastic cinema room and spa on the ground floor with a heated swimming pool and a Jacuzzi hot tub built into the floor. The home spa includes a sauna, a steam room, and a massage rope for a bit of extra pampering and rejuvenation.