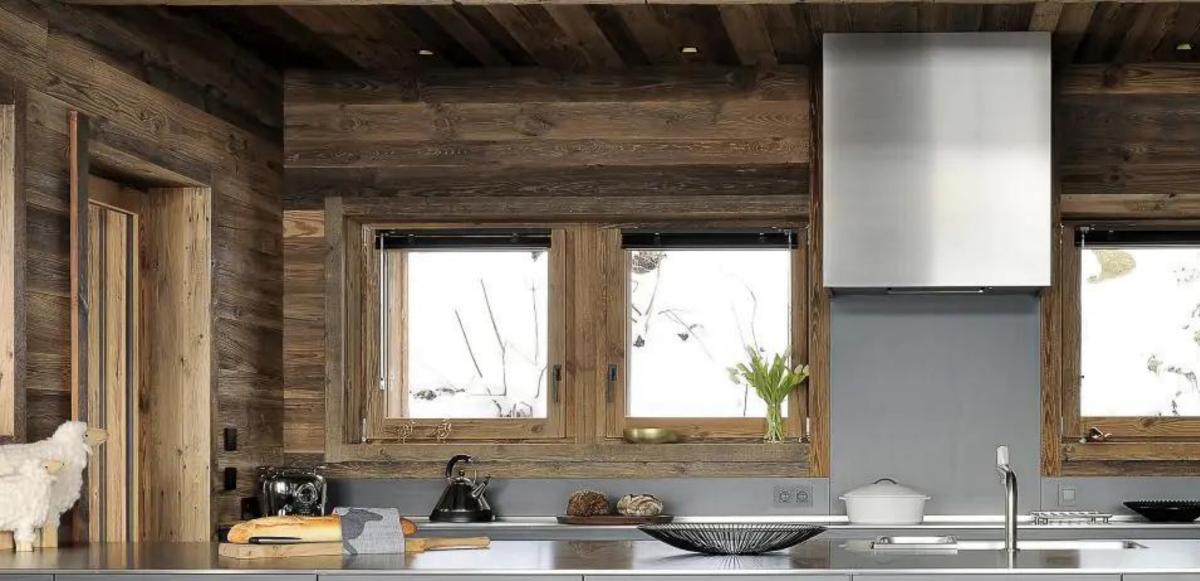

Interiors present a dazzling fusion of chalet romanticism, authenticity, and ultra-chic contemporary elegance, blending a traditional Alpine style with a modern touch. The main living space of the Chalet is found on the ground floor and enchants with its design. Double-height ceilings give the room a spacious feel. Reclaimed wood and exposed beams mix with funky light fixtures, lavish sofas, and a sleek fireplace to create a cozy yet sophisticated mountain ambiance in a space that epitomizes elegance. The living room flows into the kitchen and dining area, which feels fresh and modern without compromising on the Alpine charm of the rest of the Chalet. Six bedrooms in Chalet Vue Mont Blanc accommodate 12 guests, and there is an additional open-plan children's dormitory bedroom with three single beds on the mezzanine floor. The master bedroom occupies the Chalet's first floor and comes with an en-suite bathroom with a shower and a dressing room. The bedrooms mix soft beds with modern furnishings amid natural wooden decor creating comforting deluxe suites. This embodiment of class and upscale interior design boasts a fantastic cinema room and spa on the ground floor with a heated swimming pool and a Jacuzzi hot tub built into the floor. The home spa includes a sauna, a steam room, and a massage rope for a bit of extra pampering and rejuvenation.