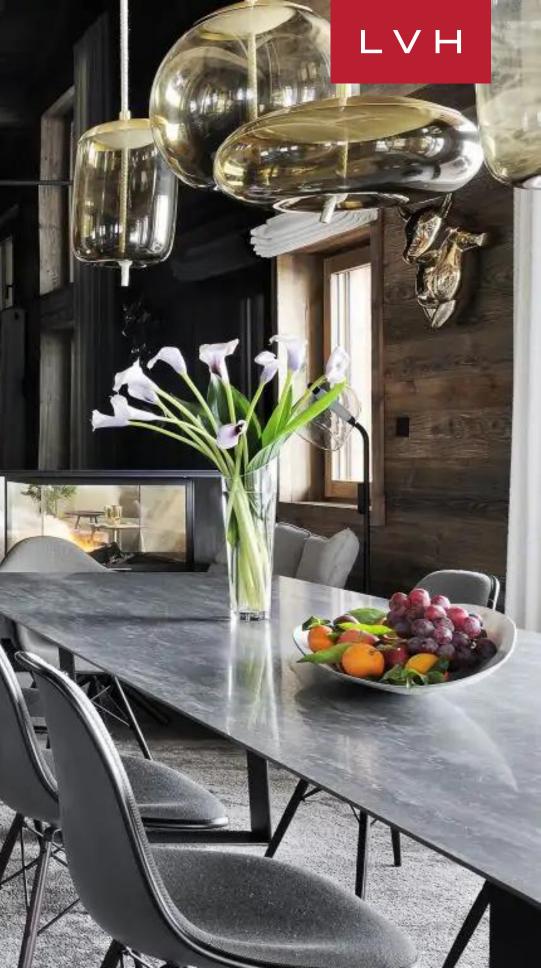

Interiors present a dazzling fusion of chalet romanticism, authenticity, and ultra-chic contemporary elegance, blending a traditional Alpine style with a modern touch. The main living space of the Chalet is found on the ground floor and enchants with its design. Double-height ceilings give the room a spacious feel. Reclaimed wood and exposed beams mix with funky light fixtures, lavish sofas, and a sleek fireplace to create a cozy yet sophisticated mountain ambiance in a space that epitomizes elegance. The living room flows into the kitchen and dining area, which feels fresh and modern without compromising on the Alpine charm of the rest of the Chalet. Six bedrooms in Chalet Vue Mont Blanc accommodate 12 guests, and there is an additional open-plan children's dormitory bedroom with three single beds on the mezzanine floor. The master bedroom occupies the Chalet's first floor and comes with an en-suite bathroom with a shower and a dressing room. The bedrooms mix soft beds with modern furnishings amid natural wooden decor creating comforting deluxe suites. This embodiment of class and upscale interior design boasts a fantastic cinema room and spa on the ground floor with a heated swimming pool and a Jacuzzi hot tub built into the floor. The home spa includes a sauna, a steam room, and a massage rope for a bit of extra pampering and rejuvenation.