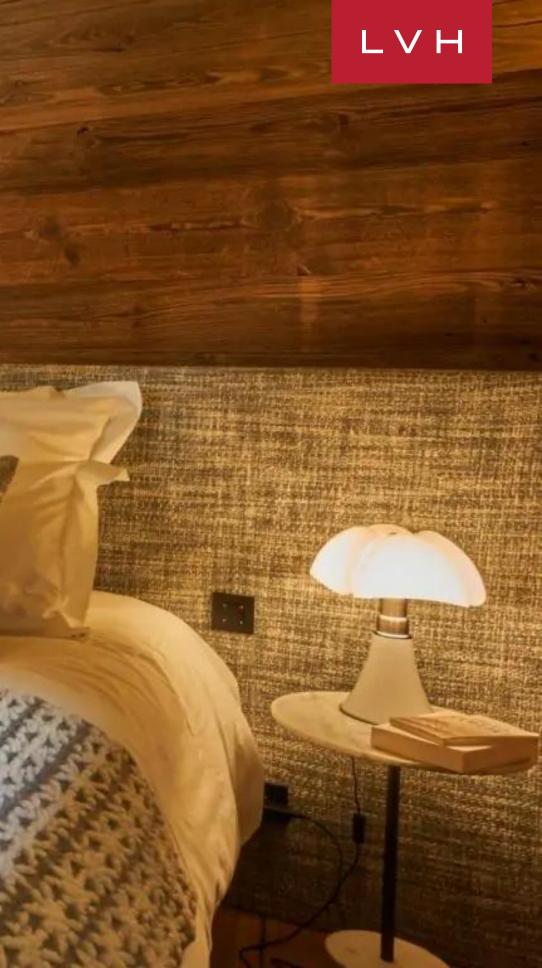

Interiors present a dazzling fusion of chalet romanticism, authenticity, and ultra-chic contemporary elegance, blending a traditional Alpine style with a modern touch. The main living space of the Chalet is found on the ground floor and enchants with its design. Double-height ceilings give the room a spacious feel. Reclaimed wood and exposed beams mix with funky light fixtures, lavish sofas, and a sleek fireplace to create a cozy yet sophisticated mountain ambiance in a space that epitomizes elegance. The living room flows into the kitchen and dining area, which feels fresh and modern without compromising on the Alpine charm of the rest of the Chalet. Six bedrooms in Chalet Vue Mont Blanc accommodate 12 guests, and there is an additional open-plan children's dormitory bedroom with three single beds on the mezzanine floor. The master bedroom occupies the Chalet's first floor and comes with an en-suite bathroom with a shower and a dressing room. The bedrooms mix soft beds with modern furnishings amid natural wooden decor creating comforting deluxe suites. This embodiment of class and upscale interior design boasts a fantastic cinema room and spa on the ground floor with a heated swimming pool and a Jacuzzi hot tub built into the floor. The home spa includes a sauna, a steam room, and a massage rope for a bit of extra pampering and rejuvenation.