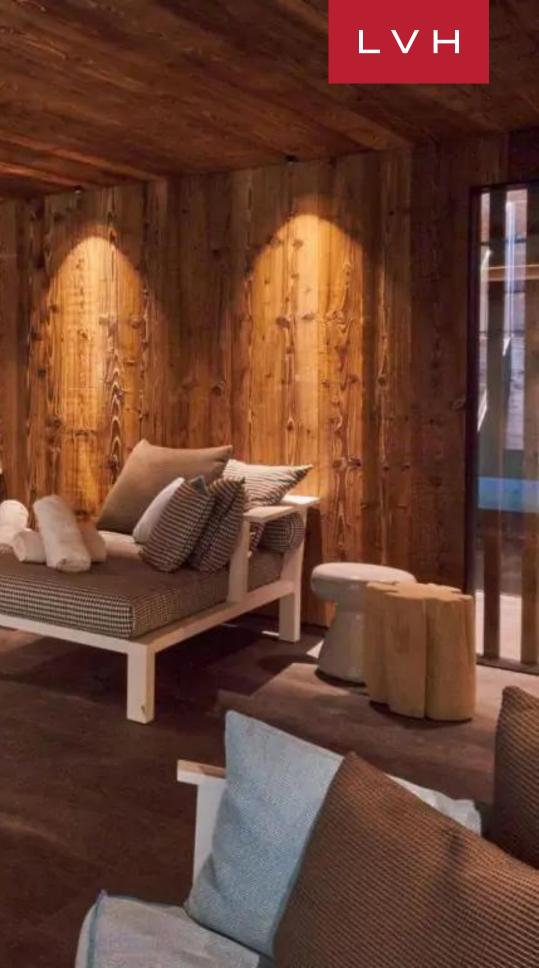

Interiors present a dazzling fusion of chalet romanticism, authenticity, and ultra-chic contemporary elegance, blending a traditional Alpine style with a modern touch. The main living space of the Chalet is found on the ground floor and enchants with its design. Double-height ceilings give the room a spacious feel. Reclaimed wood and exposed beams mix with funky light fixtures, lavish sofas, and a sleek fireplace to create a cozy yet sophisticated mountain ambiance in a space that epitomizes elegance. The living room flows into the kitchen and dining area, which feels fresh and modern without compromising on the Alpine charm of the rest of the Chalet. Six bedrooms in Chalet Vue Mont Blanc accommodate 12 guests, and there is an additional open-plan children's dormitory bedroom with three single beds on the mezzanine floor. The master bedroom occupies the Chalet's first floor and comes with an en-suite bathroom with a shower and a dressing room. The bedrooms mix soft beds with modern furnishings amid natural wooden decor creating comforting deluxe suites. This embodiment of class and upscale interior design boasts a fantastic cinema room and spa on the ground floor with a heated swimming pool and a Jacuzzi hot tub built into the floor. The home spa includes a sauna, a steam room, and a massage rope for a bit of extra pampering and rejuvenation.