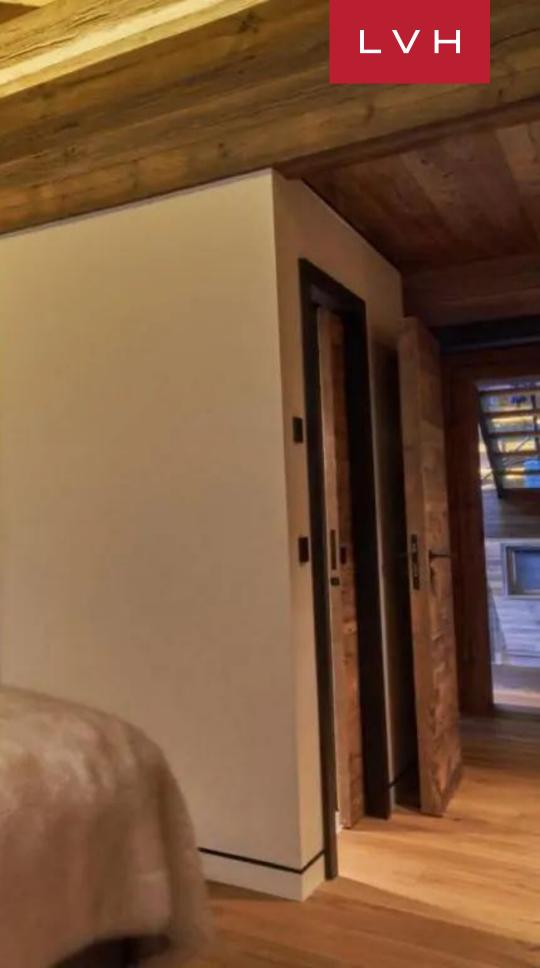

Interiors present a dazzling fusion of chalet romanticism, authenticity, and ultra-chic contemporary elegance, blending a traditional Alpine style with a modern touch. The main living space of the Chalet is found on the ground floor and enchants with its design. Double-height ceilings give the room a spacious feel. Reclaimed wood and exposed beams mix with funky light fixtures, lavish sofas, and a sleek fireplace to create a cozy yet sophisticated mountain ambiance in a space that epitomizes elegance. The living room flows into the kitchen and dining area, which feels fresh and modern without compromising on the Alpine charm of the rest of the Chalet. Six bedrooms in Chalet Vue Mont Blanc accommodate 12 guests, and there is an additional open-plan children's dormitory bedroom with three single beds on the mezzanine floor. The master bedroom occupies the Chalet's first floor and comes with an en-suite bathroom with a shower and a dressing room. The bedrooms mix soft beds with modern furnishings amid natural wooden decor creating comforting deluxe suites. This embodiment of class and upscale interior design boasts a fantastic cinema room and spa on the ground floor with a heated swimming pool and a Jacuzzi hot tub built into the floor. The home spa includes a sauna, a steam room, and a massage rope for a bit of extra pampering and rejuvenation.