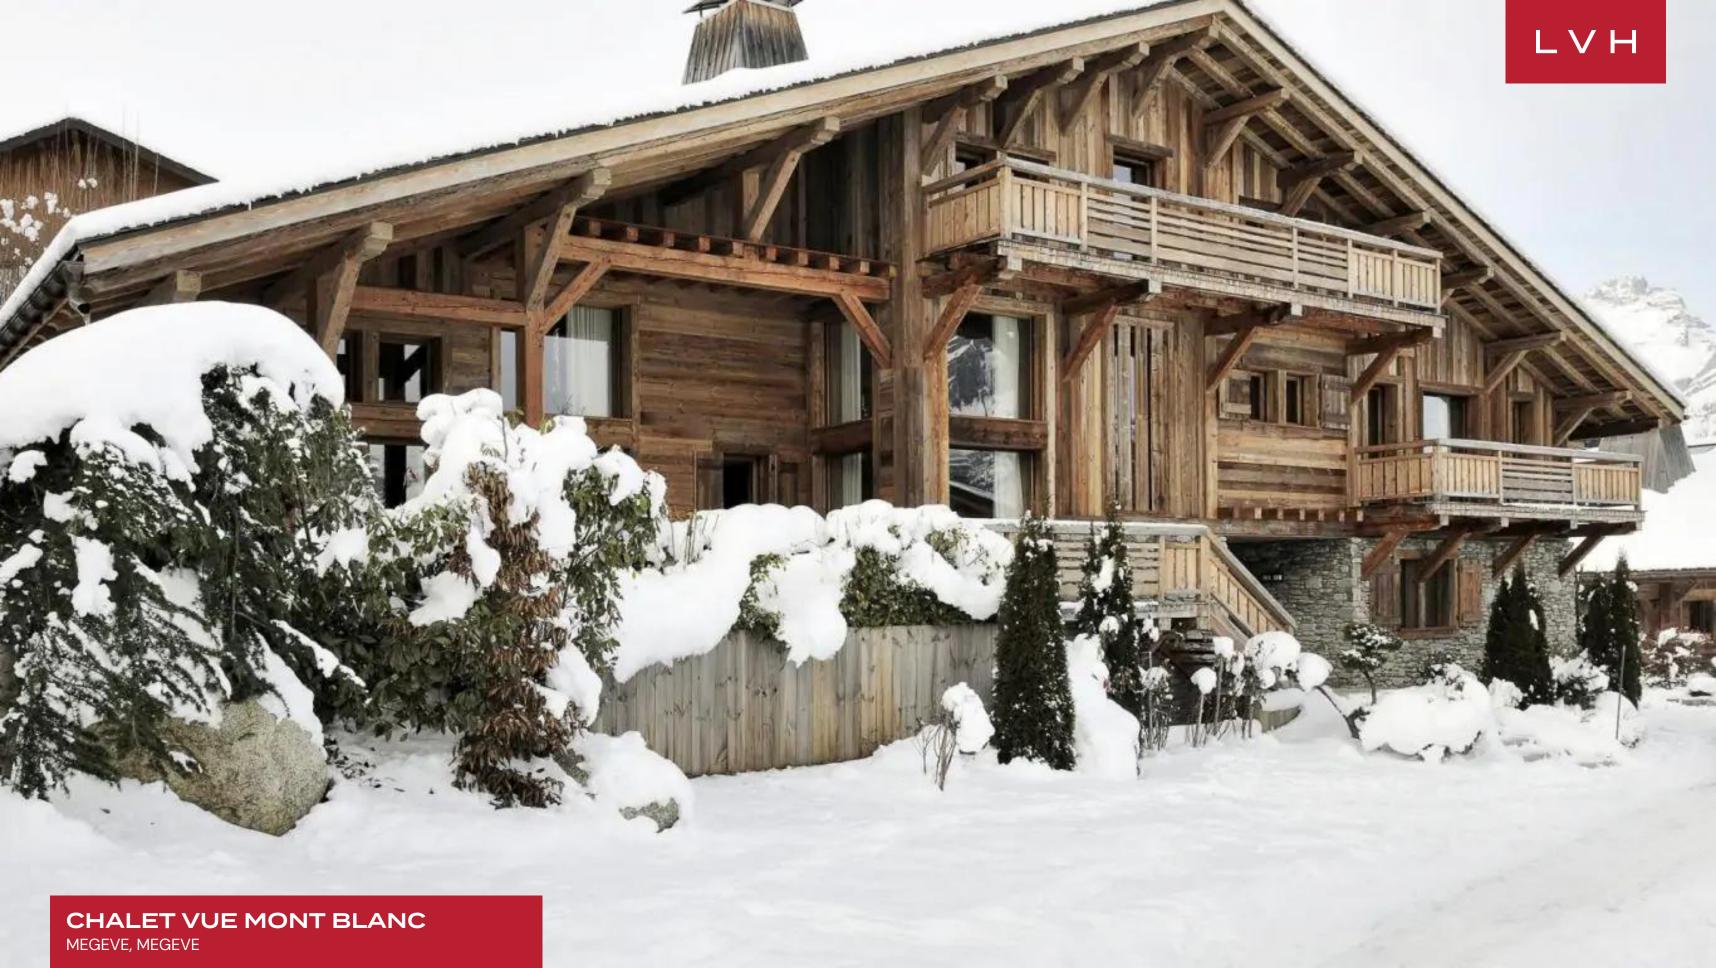

# CHALET VUE MONT BLANC MEGEVE, MEGEVE, FRANCE

6 BEDROOMS

# CHALET VUE MONT BLANC

### MEGEVE, MEGEVE

Chalet Vue Mont Blanc is a luxury alpine retreat situated in the charming mountain village of Combloux, just a stone's throw from the historic village center, offering stunning and uninterrupted views of Mont Blanc. While enjoying the lovely atmosphere of this authentic village, nearby Megeve is just 4km away and easily accessible in a 10-minute car ride that allows for some enjoyable luxury shopping sprees and fine dining moments.

Interiors present a dazzling fusion of chalet romanticism, authenticity, and ultra-chic contemporary elegance, blending a traditional Alpine style with a modern touch. The main living space of the Chalet is found on the ground floor and enchants with its design. Double-height ceilings give the room a spacious feel. Reclaimed wood and exposed beams mix with funky light fixtures, lavish sofas, and a sleek fireplace to create a cozy yet sophisticated mountain ambiance in a space that epitomizes elegance. The living room flows into the kitchen and dining area, which feels fresh and modern without compromising on the Alpine charm of the rest of the Chalet. Six bedrooms in Chalet Vue Mont Blanc accommodate 12 guests, and there is an additional open-plan children's dormitory bedroom with three single beds on the mezzanine floor. The master bedroom occupies the Chalet's first floor and comes with an en-suite bathroom with a shower and a dressing room. The bedrooms mix soft beds with modern furnishings amid natural wooden decor creating comforting deluxe suites. This embodiment of class and upscale interior design boasts a fantastic cinema room and spa on the ground floor with a heated swimming pool and a Jacuzzi hot tub built into the floor. The home spa includes a sauna, a steam room, and a massage rope for a bit of extra pampering and rejuvenation.