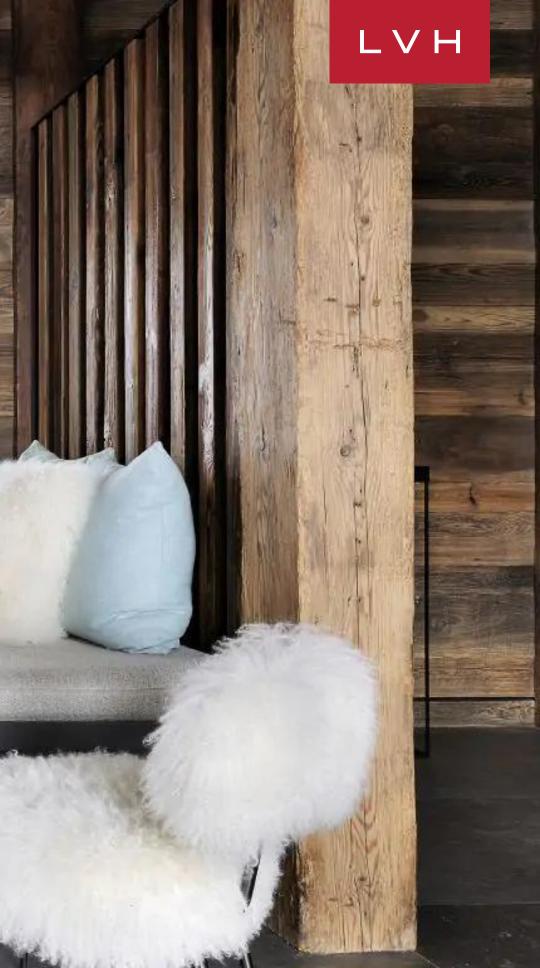

Interiors present a dazzling fusion of chalet romanticism, authenticity, and ultra-chic contemporary elegance, blending a traditional Alpine style with a modern touch. The main living space of the Chalet is found on the ground floor and enchants with its design. Double-height ceilings give the room a spacious feel. Reclaimed wood and exposed beams mix with funky light fixtures, lavish sofas, and a sleek fireplace to create a cozy yet sophisticated mountain ambiance in a space that epitomizes elegance. The living room flows into the kitchen and dining area, which feels fresh and modern without compromising on the Alpine charm of the rest of the Chalet. Six bedrooms in Chalet Vue Mont Blanc accommodate 12 guests, and there is an additional open-plan children's dormitory bedroom with three single beds on the mezzanine floor. The master bedroom occupies the Chalet's first floor and comes with an en-suite bathroom with a shower and a dressing room. The bedrooms mix soft beds with modern furnishings amid natural wooden decor creating comforting deluxe suites. This embodiment of class and upscale interior design boasts a fantastic cinema room and spa on the ground floor with a heated swimming pool and a Jacuzzi hot tub built into the floor. The home spa includes a sauna, a steam room, and a massage rope for a bit of extra pampering and rejuvenation.