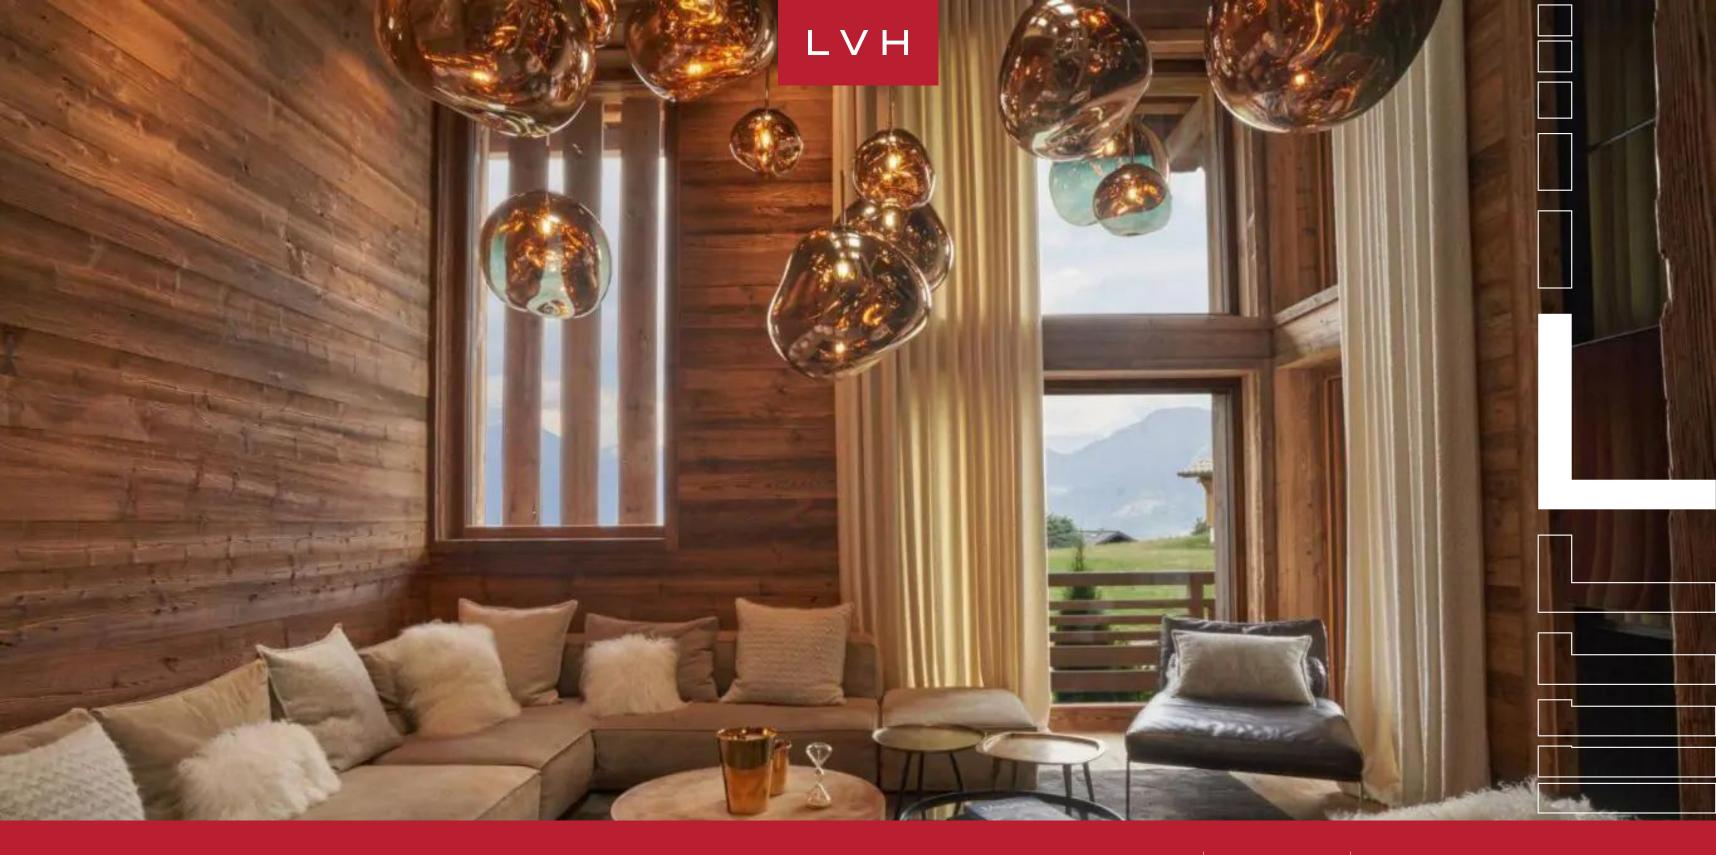

Interiors present a dazzling fusion of chalet romanticism, authenticity, and ultra-chic contemporary elegance, blending a traditional Alpine style with a modern touch. The main living space of the Chalet is found on the ground floor and enchants with its design. Double-height ceilings give the room a spacious feel. Reclaimed wood and exposed beams mix with funky light fixtures, lavish sofas, and a sleek fireplace to create a cozy yet sophisticated mountain ambiance in a space that epitomizes elegance. The living room flows into the kitchen and dining area, which feels fresh and modern without compromising on the Alpine charm of the rest of the Chalet. Six bedrooms in Chalet Vue Mont Blanc accommodate 12 guests, and there is an additional open-plan children's dormitory bedroom with three single beds on the mezzanine floor. The master bedroom occupies the Chalet's first floor and comes with an en-suite bathroom with a shower and a dressing room. The bedrooms mix soft beds with modern furnishings amid natural wooden decor creating comforting deluxe suites. This embodiment of class and upscale interior design boasts a fantastic cinema room and spa on the ground floor with a heated swimming pool and a Jacuzzi hot tub built into the floor. The home spa includes a sauna, a steam room, and a massage rope for a bit of extra pampering and rejuvenation.