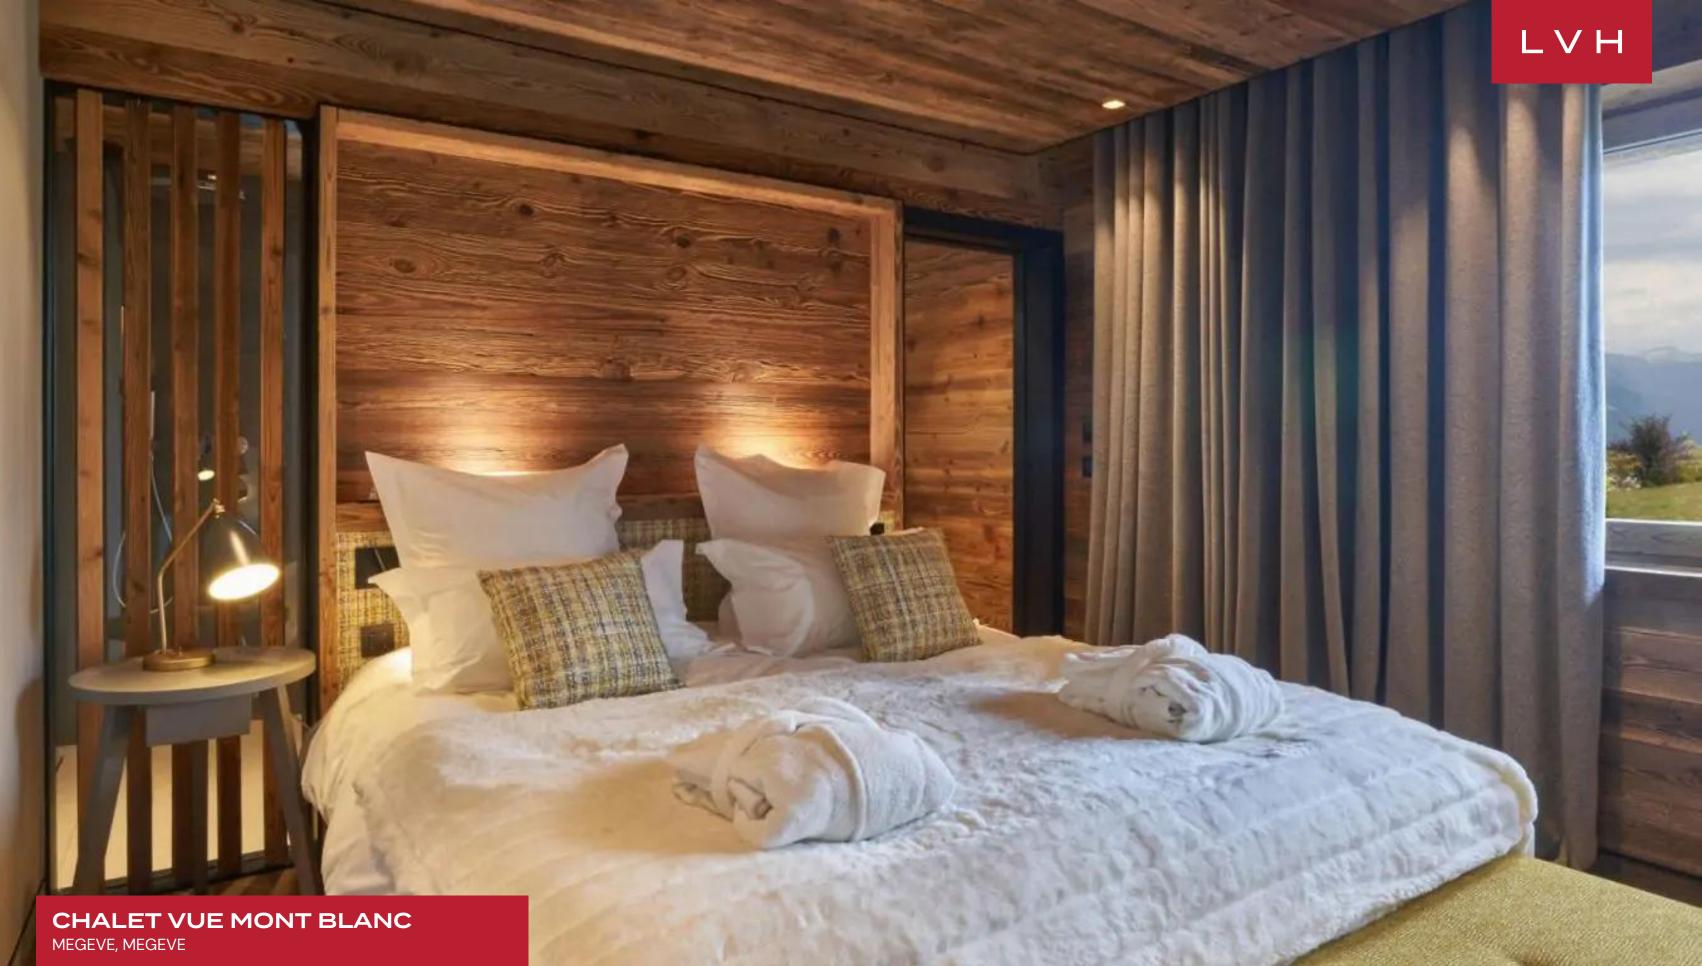

Interiors present a dazzling fusion of chalet romanticism, authenticity, and ultra-chic contemporary elegance, blending a traditional Alpine style with a modern touch. The main living space of the Chalet is found on the ground floor and enchants with its design. Double-height ceilings give the room a spacious feel. Reclaimed wood and exposed beams mix with funky light fixtures, lavish sofas, and a sleek fireplace to create a cozy yet sophisticated mountain ambiance in a space that epitomizes elegance. The living room flows into the kitchen and dining area, which feels fresh and modern without compromising on the Alpine charm of the rest of the Chalet. Six bedrooms in Chalet Vue Mont Blanc accommodate 12 guests, and there is an additional open-plan children's dormitory bedroom with three single beds on the mezzanine floor. The master bedroom occupies the Chalet's first floor and comes with an en-suite bathroom with a shower and a dressing room. The bedrooms mix soft beds with modern furnishings amid natural wooden decor creating comforting deluxe suites. This embodiment of class and upscale interior design boasts a fantastic cinema room and spa on the ground floor with a heated swimming pool and a Jacuzzi hot tub built into the floor. The home spa includes a sauna, a steam room, and a massage rope for a bit of extra pampering and rejuvenation.