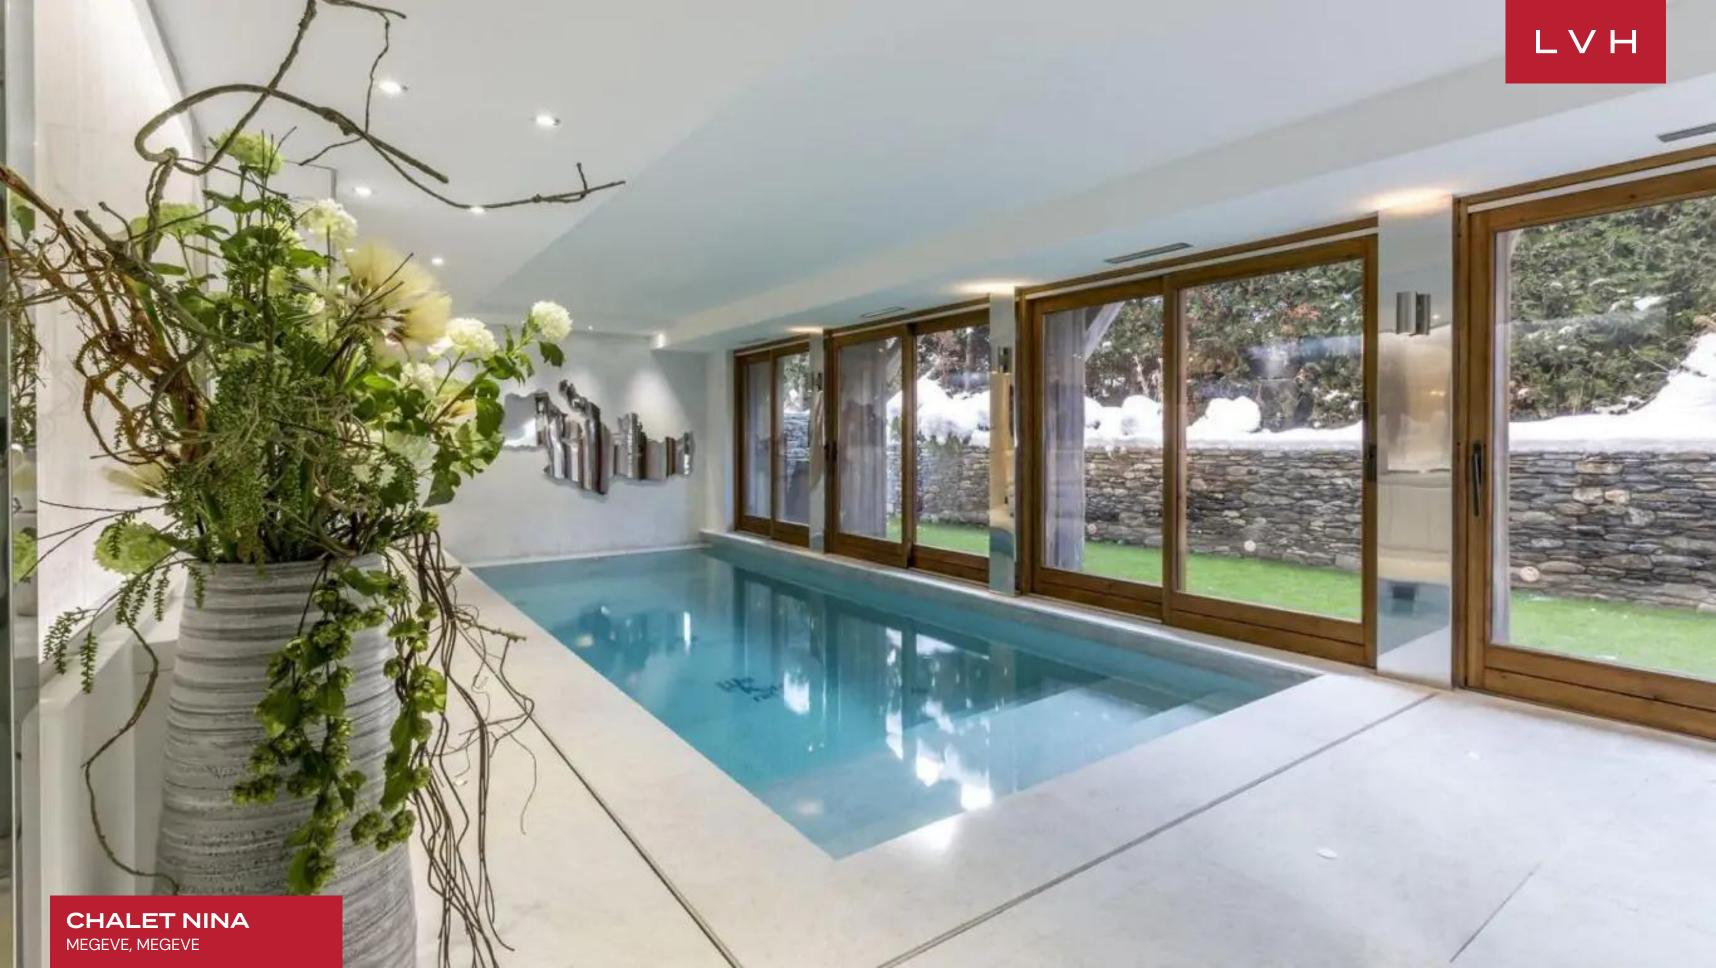

Interiors present a dazzling fusion of Chalet romanticism, Megeve authenticity, and ultra-chic contemporary elegance. Sleek lines and crisp vertices curate a space of contemporary grandeur, while warm fireplace accents a delectable country home charm. A modern floor plan with great flow between common areas enhances an exquisite sense of lateral and vertical space. The common area is split in two by an alluring glass wine storage allowing for some privacy, while giving the chef the ideal atmosphere to create unique gastronomic experiences. The beautiful old-world open-concept dining space is a lovely congregation spot for larger groups. Chalet Nina offers seven bedrooms accommodating between 12 and 14 guests in utmost comfort, discretion, and luxury, as one of the bedrooms is outfitted with two bunk beds. Brimming with top-notch amenities, Chalet Nina is equipped with recreation and relaxation facilities, including a sauna, hammam, fitness room, massage room and an extravagant indoor pool with a sleek lounging area. Rest assured, you will enjoy your ski vacation in the most comfort in the elevator navigated home and the ability to keep your equipment warm in the Chalet's ski room.

#### INTERIOR

- Cable, Satellite or Smart TV
- Dining Room
- Fireplace
- Hammam
- · Hallillai
- Laundry
- Massage Room
- Home Office
- Indoor Pool
- Private Elevator
- Sauna