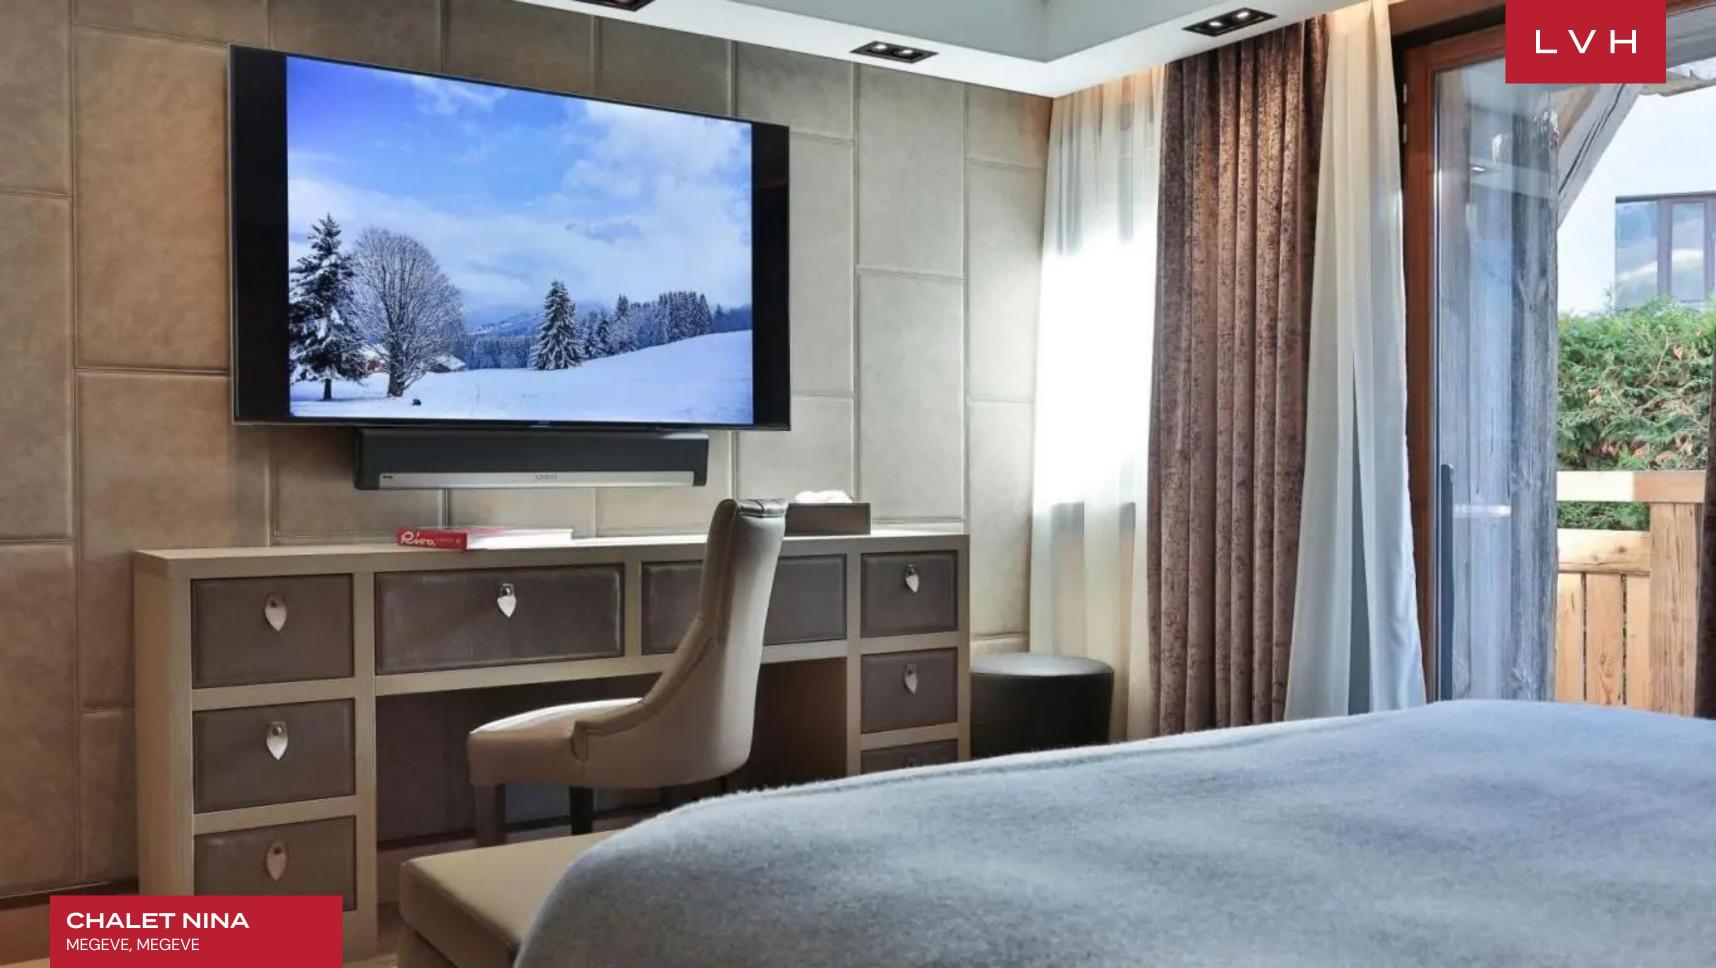

#### INTERIOR

- Cable, Satellite or Smart TV
- Dining Room
- Fireplace
- Hammam
- · Hallillai
- Laundry
- Massage Room
- Home Office
- Indoor Pool
- Private Elevator
- Sauna