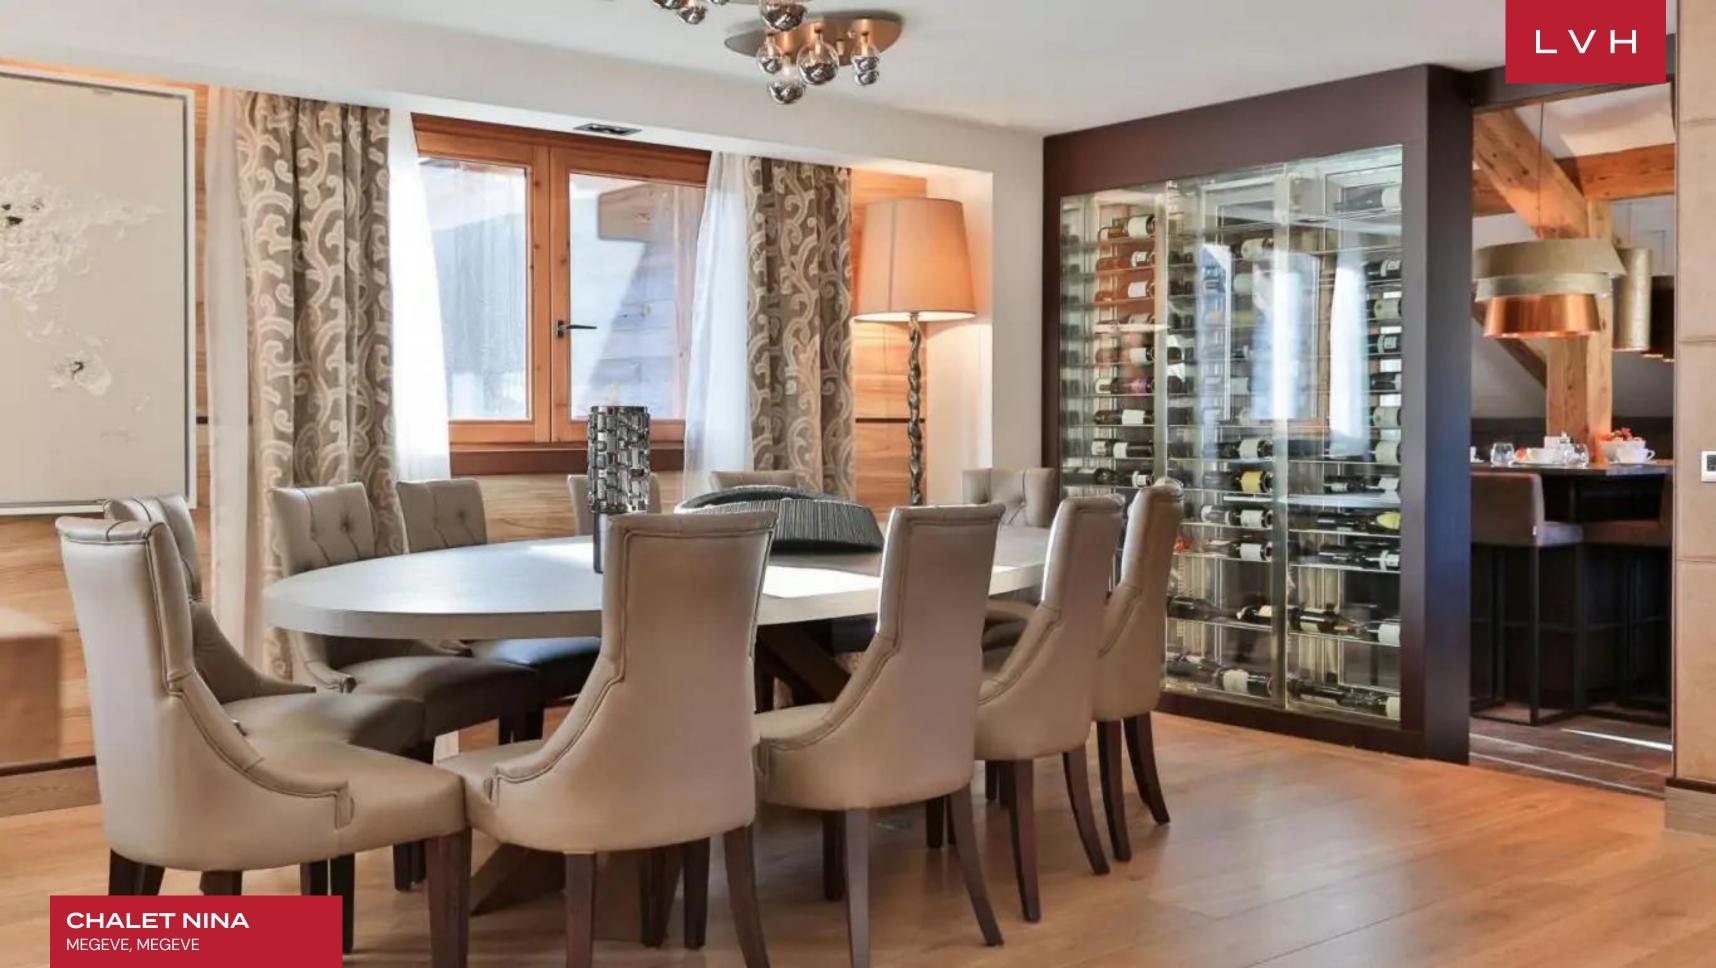

**CHALET NINA**MEGEVE, MEGEVE, FRANCE

BEDROOMS

14 GUESTS

**7**BATHROOMS

4,521

### CHALET NINA

#### MEGEVE, MEGEVE

Chalet Nina is an enchanting establishment basking in the glory of Megeve. With the ski lift a short walk away, this exceptional residence finds itself at the forefront of mountain exhilaration. Sitting in the center, moments away from the action of Chemois resort, Chalet Nina encapsulates the indulgent spirit of Megeve luxury living.

Interiors present a dazzling fusion of Chalet romanticism, Megeve authenticity, and ultra-chic contemporary elegance. Sleek lines and crisp vertices curate a space of contemporary grandeur, while warm fireplace accents a delectable country home charm. A modern floor plan with great flow between common areas enhances an exquisite sense of lateral and vertical space. The common area is split in two by an alluring glass wine storage allowing for some privacy, while giving the chef the ideal atmosphere to create unique gastronomic experiences. The beautiful old-world open-concept dining space is a lovely congregation spot for larger groups. Chalet Nina offers seven bedrooms accommodating between 12 and 14 guests in utmost comfort, discretion, and luxury, as one of the bedrooms is outfitted with two bunk beds. Brimming with top-notch amenities, Chalet Nina is equipped with recreation and relaxation facilities, including a sauna, hammam, fitness room, massage room and an extravagant indoor pool with a sleek lounging area. Rest assured, you will enjoy your ski vacation in the most comfort in the elevator navigated home and the ability to keep your equipment warm in the Chalet's ski room.