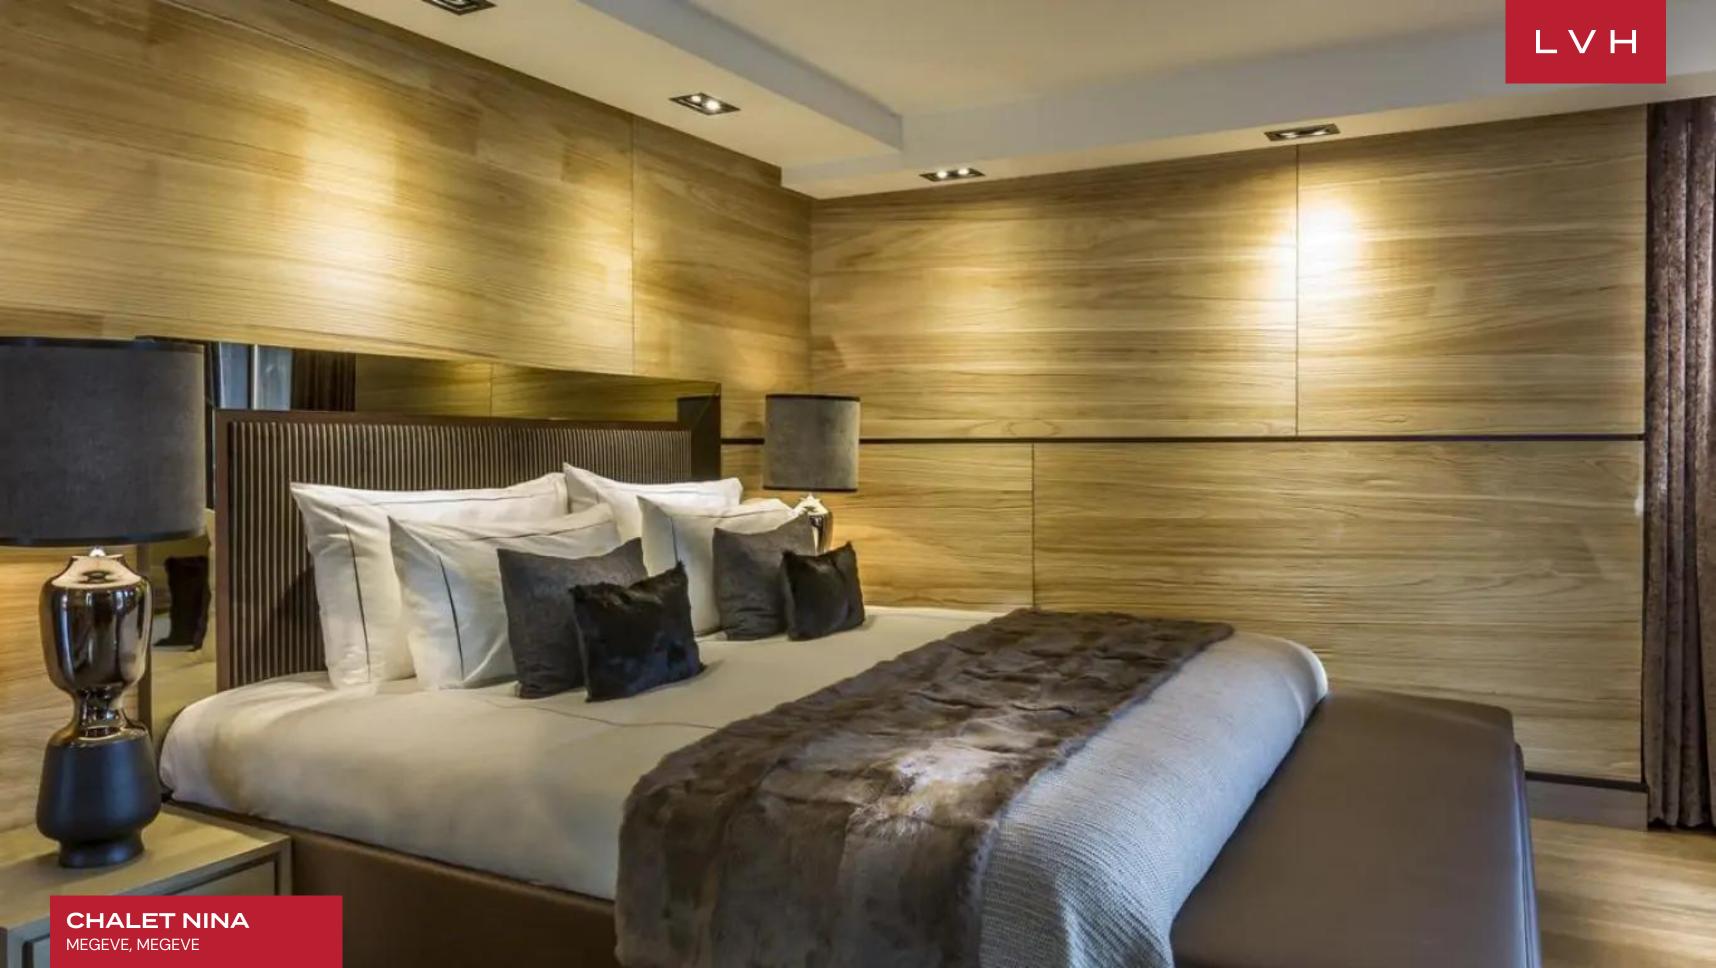

Interiors present a dazzling fusion of Chalet romanticism, Megeve authenticity, and ultra-chic contemporary elegance. Sleek lines and crisp vertices curate a space of contemporary grandeur, while warm fireplace accents a delectable country home charm. A modern floor plan with great flow between common areas enhances an exquisite sense of lateral and vertical space. The common area is split in two by an alluring glass wine storage allowing for some privacy, while giving the chef the ideal atmosphere to create unique gastronomic experiences. The beautiful old-world open-concept dining space is a lovely congregation spot for larger groups. Chalet Nina offers seven bedrooms accommodating between 12 and 14 guests in utmost comfort, discretion, and luxury, as one of the bedrooms is outfitted with two bunk beds. Brimming with top-notch amenities, Chalet Nina is equipped with recreation and relaxation facilities, including a sauna, hammam, fitness room, massage room and an extravagant indoor pool with a sleek lounging area. Rest assured, you will enjoy your ski vacation in the most comfort in the elevator navigated home and the ability to keep your equipment warm in the Chalet's ski room.