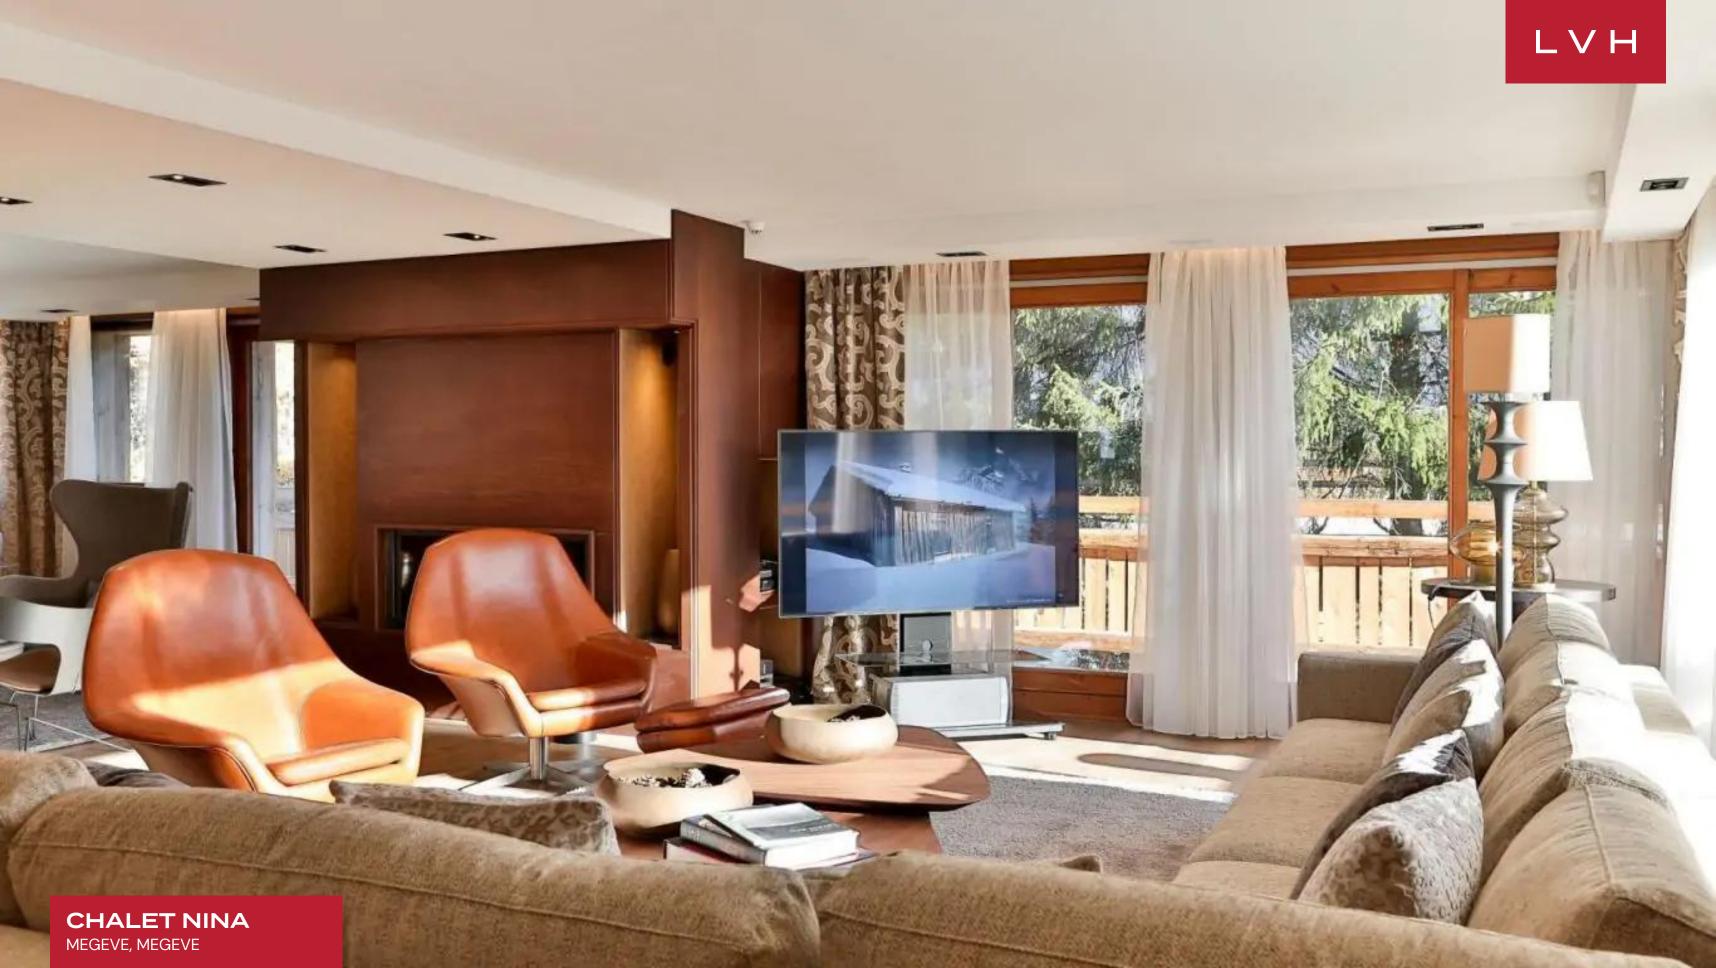

Interiors present a dazzling fusion of Chalet romanticism, Megeve authenticity, and ultra-chic contemporary elegance. Sleek lines and crisp vertices curate a space of contemporary grandeur, while warm fireplace accents a delectable country home charm. A modern floor plan with great flow between common areas enhances an exquisite sense of lateral and vertical space. The common area is split in two by an alluring glass wine storage allowing for some privacy, while giving the chef the ideal atmosphere to create unique gastronomic experiences. The beautiful old-world open-concept dining space is a lovely congregation spot for larger groups. Chalet Nina offers seven bedrooms accommodating between 12 and 14 guests in utmost comfort, discretion, and luxury, as one of the bedrooms is outfitted with two bunk beds. Brimming with top-notch amenities, Chalet Nina is equipped with recreation and relaxation facilities, including a sauna, hammam, fitness room, massage room and an extravagant indoor pool with a sleek lounging area. Rest assured, you will enjoy your ski vacation in the most comfort in the elevator navigated home and the ability to keep your equipment warm in the Chalet's ski room.

#### INTERIOR

- Cable, Satellite or Smart TV
- Dining Room
- Fireplace
- Hammam
- · Hallillai
- Laundry
- Massage Room
- Home Office
- Indoor Pool
- Private Elevator
- Sauna