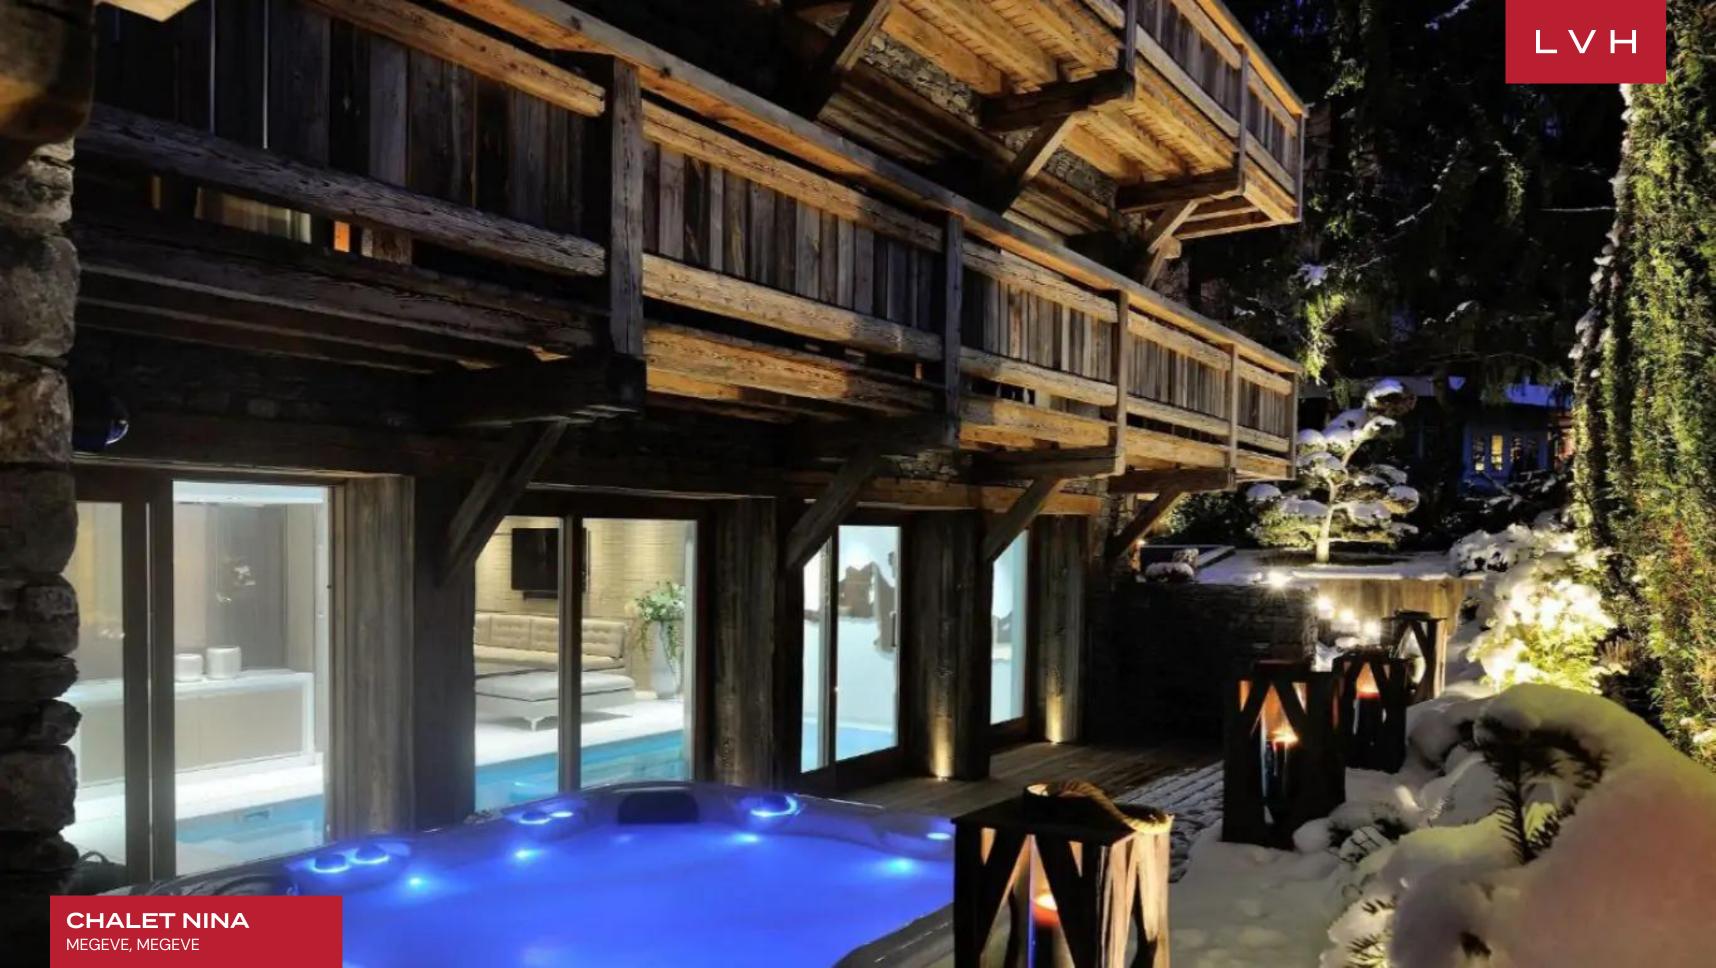

Belonging to the most exclusive tier of luxury vacation, Chalet Nina leaves none impervious to her charms. While the indoors present plenty of recreation options, the outdoors are truly stunning. Gather for a nightcap, regale with loved ones and marvel at an impossibly starry night sky from the comforts of the balconies' impressive vantage point or a steaming hot tub.

#### **EXTERIOR**

- Garage
- Hot Tub
- Terrace