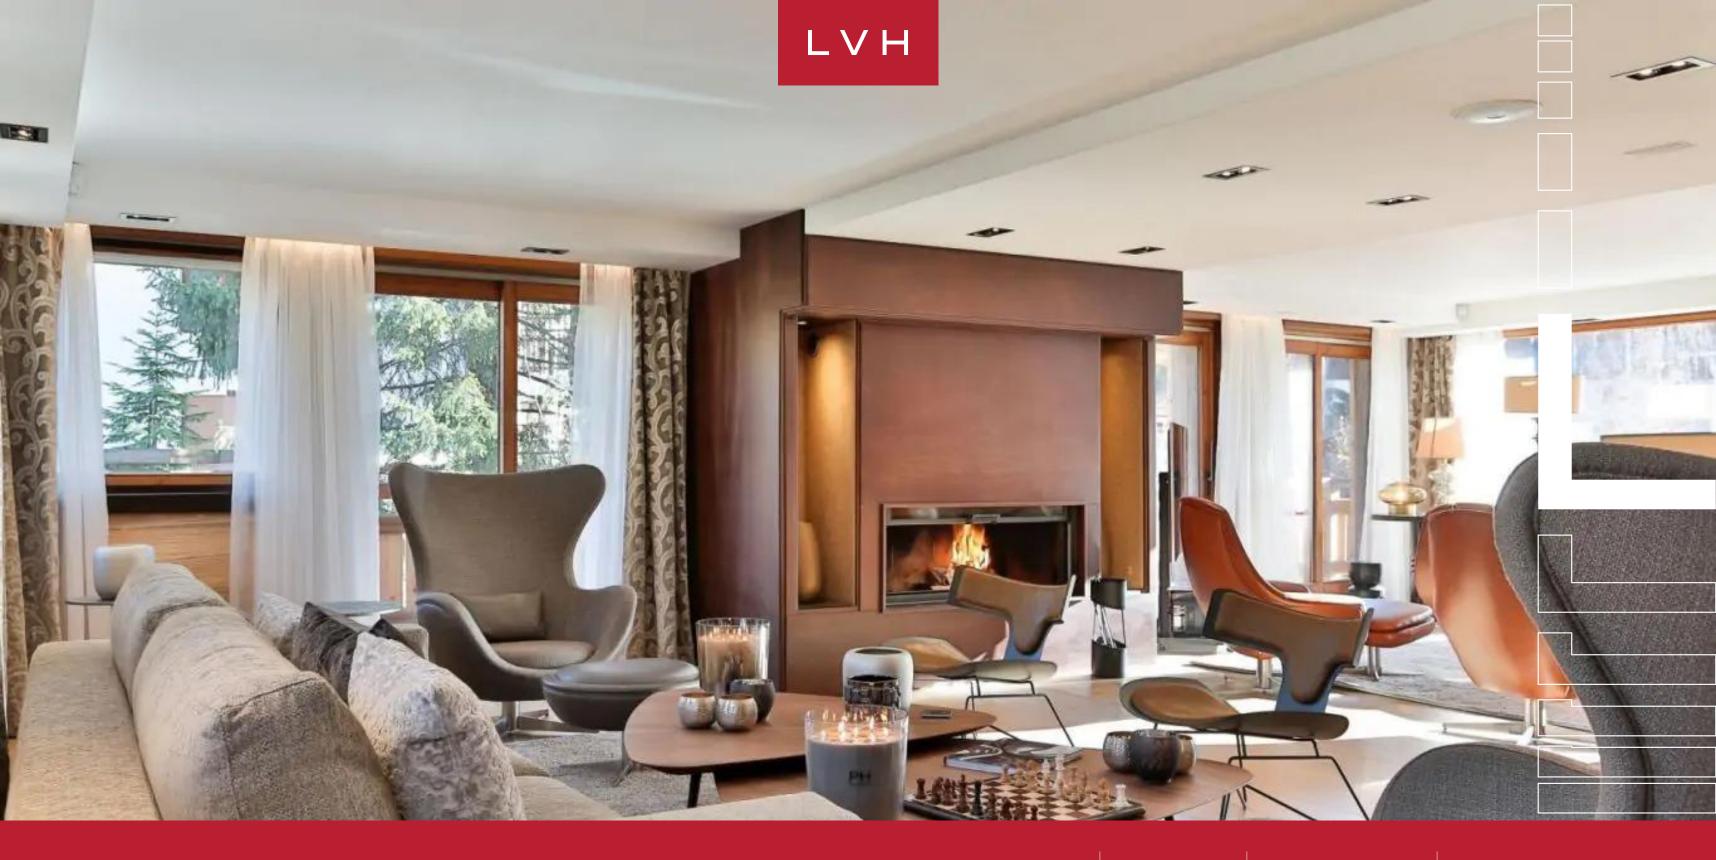

Interiors present a dazzling fusion of Chalet romanticism, Megeve authenticity, and ultra-chic contemporary elegance. Sleek lines and crisp vertices curate a space of contemporary grandeur, while warm fireplace accents a delectable country home charm. A modern floor plan with great flow between common areas enhances an exquisite sense of lateral and vertical space. The common area is split in two by an alluring glass wine storage allowing for some privacy, while giving the chef the ideal atmosphere to create unique gastronomic experiences. The beautiful old-world open-concept dining space is a lovely congregation spot for larger groups. Chalet Nina offers seven bedrooms accommodating between 12 and 14 guests in utmost comfort, discretion, and luxury, as one of the bedrooms is outfitted with two bunk beds. Brimming with top-notch amenities, Chalet Nina is equipped with recreation and relaxation facilities, including a sauna, hammam, fitness room, massage room and an extravagant indoor pool with a sleek lounging area. Rest assured, you will enjoy your ski vacation in the most comfort in the elevator navigated home and the ability to keep your equipment warm in the Chalet's ski room.

#### INTERIOR

- Cable, Satellite or Smart TV
- Dining Room
- Fireplace
- Hammam
- · Hallillai
- Laundry
- Massage Room
- Home Office
- Indoor Pool
- Private Elevator
- Sauna