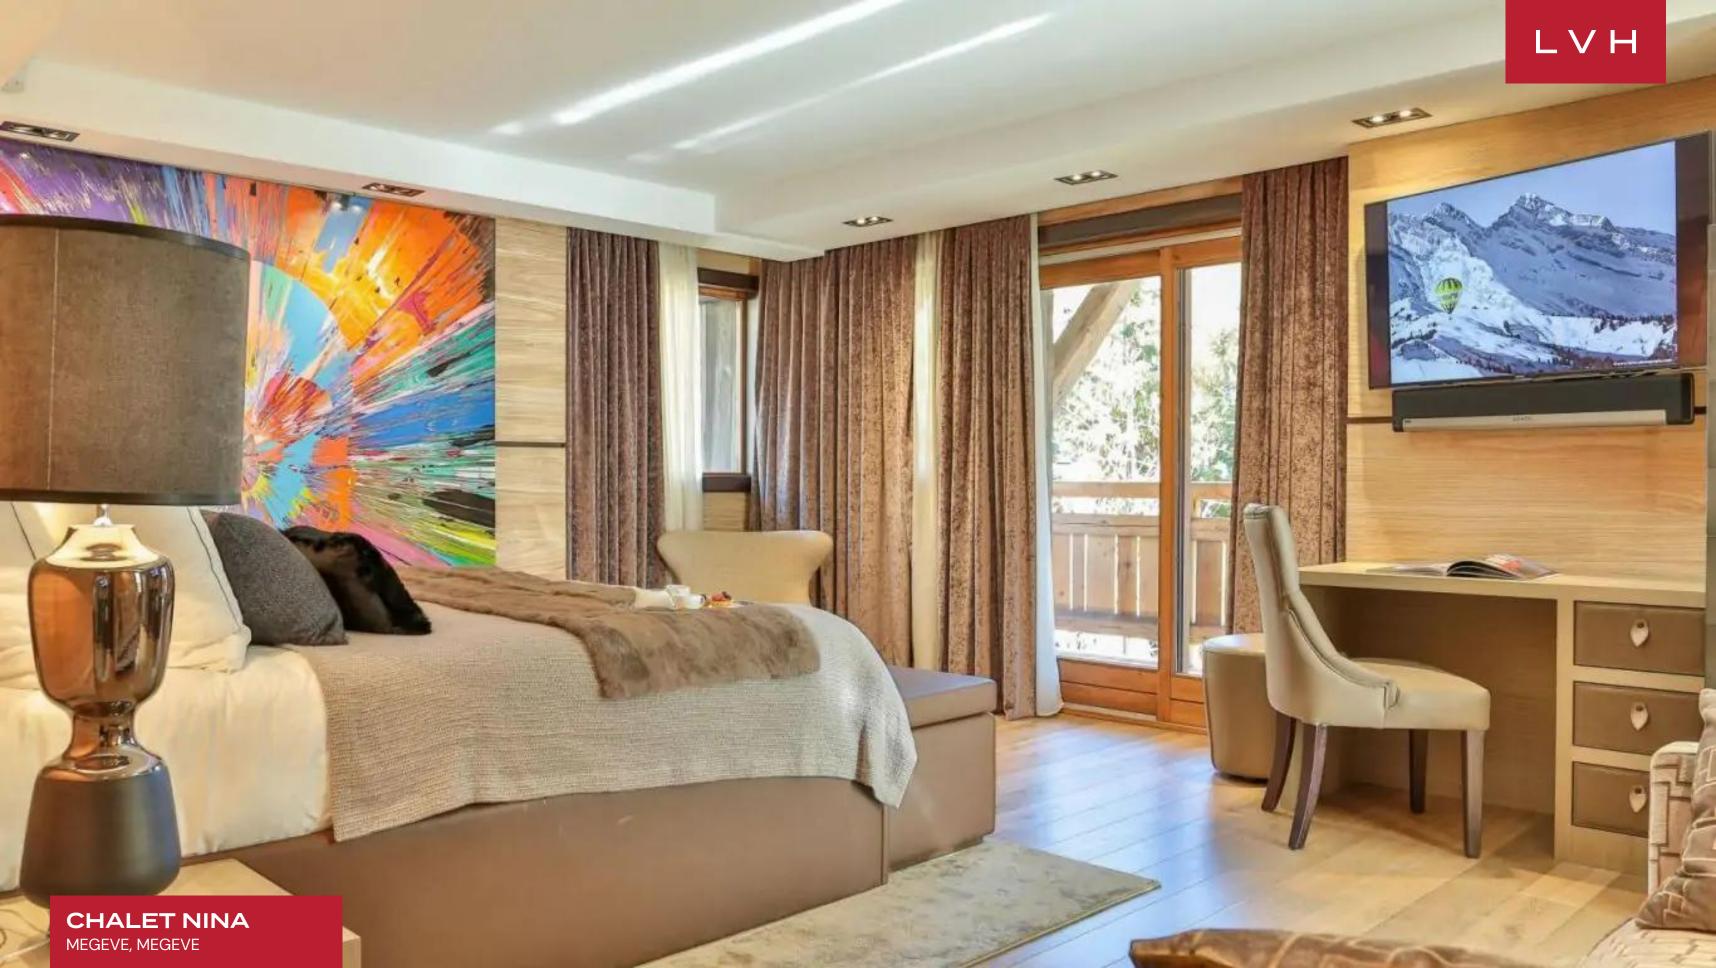

Interiors present a dazzling fusion of Chalet romanticism, Megeve authenticity, and ultra-chic contemporary elegance. Sleek lines and crisp vertices curate a space of contemporary grandeur, while warm fireplace accents a delectable country home charm. A modern floor plan with great flow between common areas enhances an exquisite sense of lateral and vertical space. The common area is split in two by an alluring glass wine storage allowing for some privacy, while giving the chef the ideal atmosphere to create unique gastronomic experiences. The beautiful old-world open-concept dining space is a lovely congregation spot for larger groups. Chalet Nina offers seven bedrooms accommodating between 12 and 14 guests in utmost comfort, discretion, and luxury, as one of the bedrooms is outfitted with two bunk beds. Brimming with top-notch amenities, Chalet Nina is equipped with recreation and relaxation facilities, including a sauna, hammam, fitness room, massage room and an extravagant indoor pool with a sleek lounging area. Rest assured, you will enjoy your ski vacation in the most comfort in the elevator navigated home and the ability to keep your equipment warm in the Chalet's ski room.

Belonging to the most exclusive tier of luxury vacation, Chalet Nina leaves none impervious to her charms. While the indoors present plenty of recreation options, the outdoors are truly stunning. Gather for a nightcap, regale with loved ones and marvel at an impossibly starry night sky from the comforts of the balconies' impressive vantage point or a steaming hot tub.