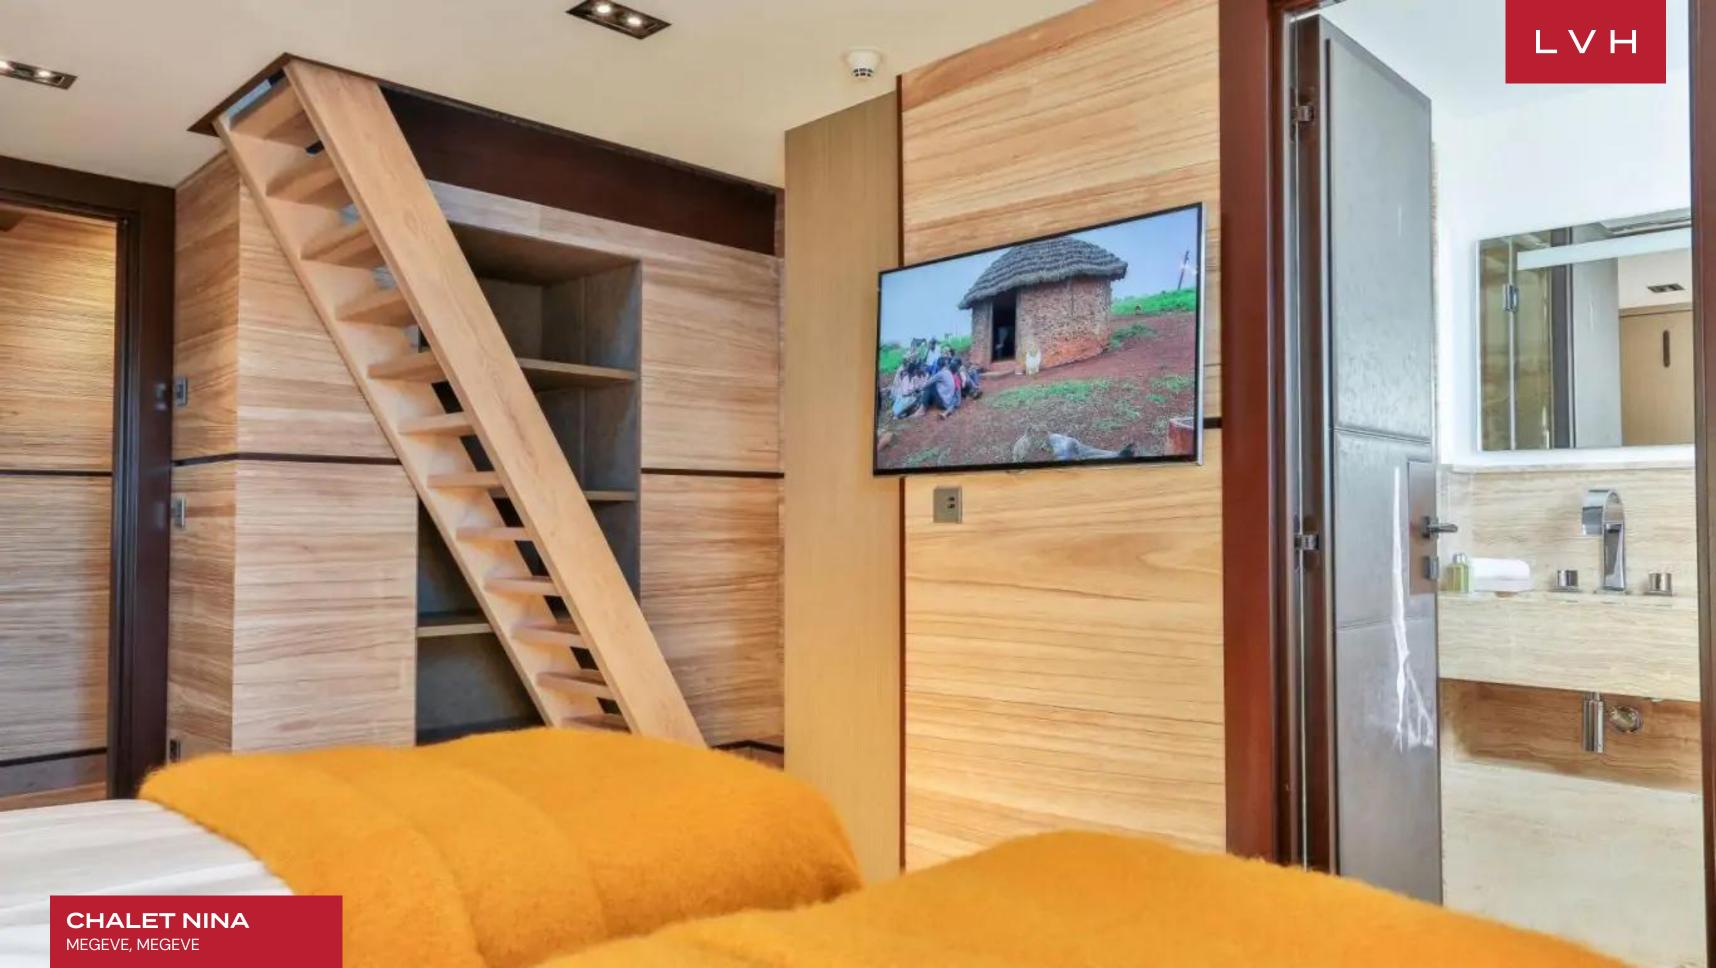

Interiors present a dazzling fusion of Chalet romanticism, Megeve authenticity, and ultra-chic contemporary elegance. Sleek lines and crisp vertices curate a space of contemporary grandeur, while warm fireplace accents a delectable country home charm. A modern floor plan with great flow between common areas enhances an exquisite sense of lateral and vertical space. The common area is split in two by an alluring glass wine storage allowing for some privacy, while giving the chef the ideal atmosphere to create unique gastronomic experiences. The beautiful old-world open-concept dining space is a lovely congregation spot for larger groups. Chalet Nina offers seven bedrooms accommodating between 12 and 14 guests in utmost comfort, discretion, and luxury, as one of the bedrooms is outfitted with two bunk beds. Brimming with top-notch amenities, Chalet Nina is equipped with recreation and relaxation facilities, including a sauna, hammam, fitness room, massage room and an extravagant indoor pool with a sleek lounging area. Rest assured, you will enjoy your ski vacation in the most comfort in the elevator navigated home and the ability to keep your equipment warm in the Chalet's ski room.

#### INTERIOR

- Cable, Satellite or Smart TV
- Dining Room
- Fireplace
- Hammam
- · Hallillai
- Laundry
- Massage Room
- Home Office
- Indoor Pool
- Private Elevator
- Sauna