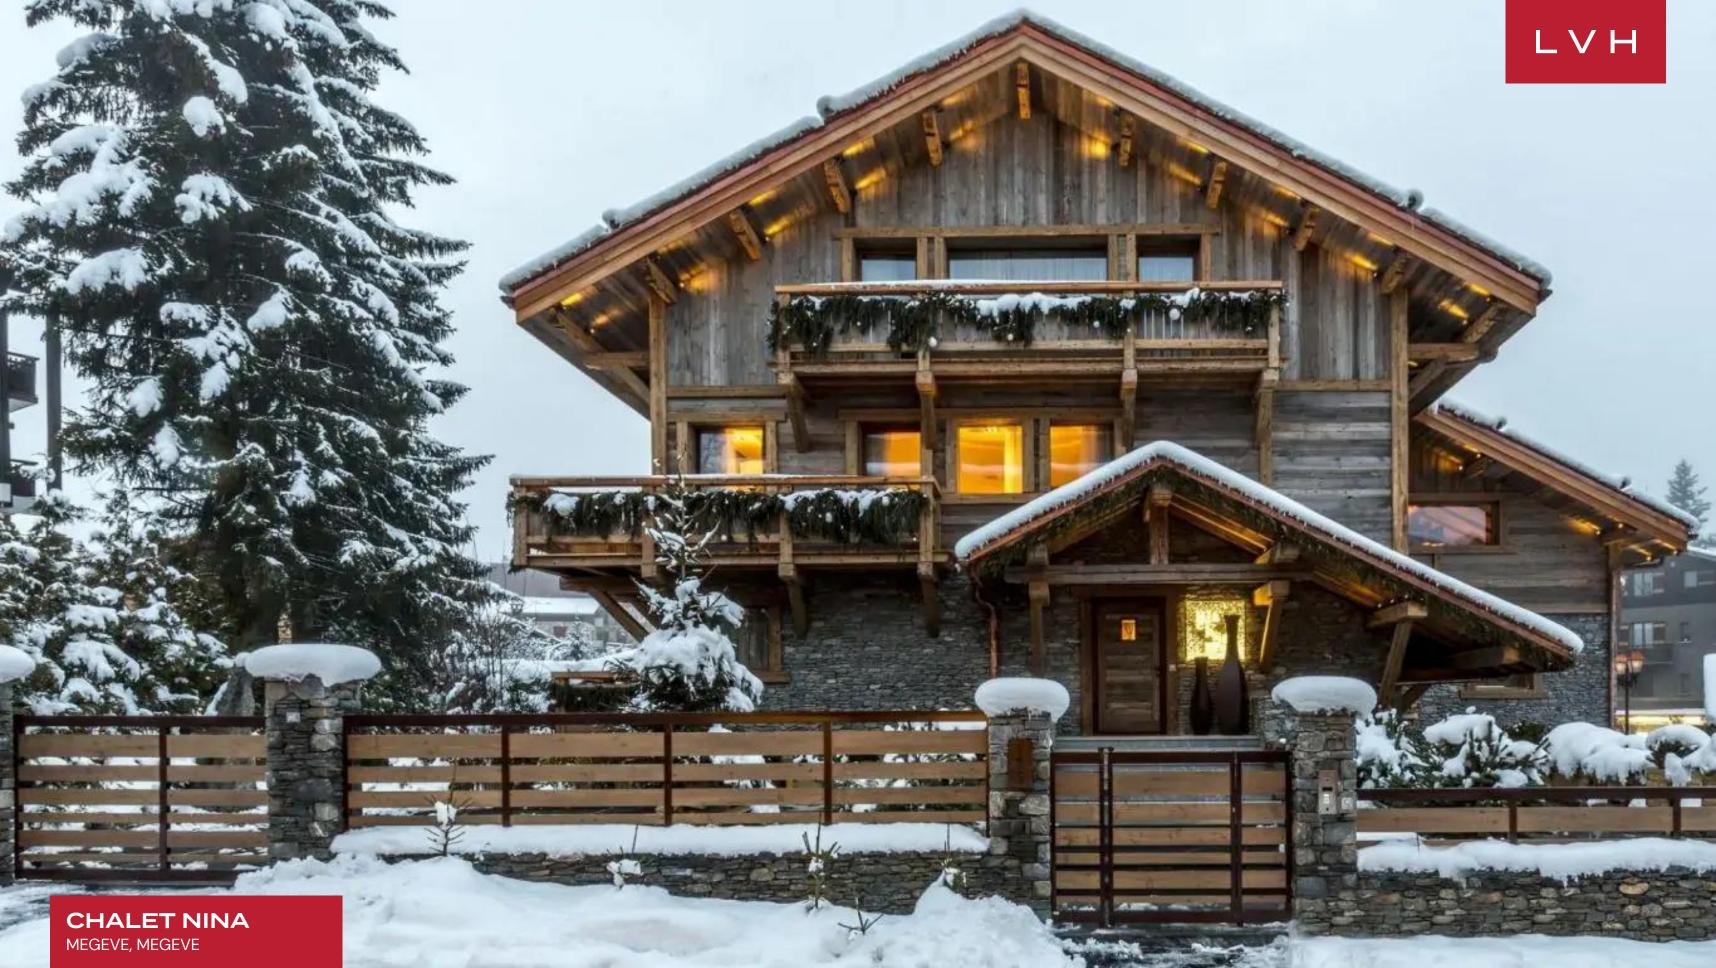

**CHALET NINA**MEGEVE, MEGEVE, FRANCE

BEDROOMS

14 GUESTS

**7**BATHROOMS

4,521

### CHALET NINA

#### MEGEVE, MEGEVE

Chalet Nina is an enchanting establishment basking in the glory of Megeve. With the ski lift a short walk away, this exceptional residence finds itself at the forefront of mountain exhilaration. Sitting in the center, moments away from the action of Chemois resort, Chalet Nina encapsulates the indulgent spirit of Megeve luxury living.

Interiors present a dazzling fusion of Chalet romanticism, Megeve authenticity, and ultra-chic contemporary elegance. Sleek lines and crisp vertices curate a space of contemporary grandeur, while warm fireplace accents a delectable country home charm. A modern floor plan with great flow between common areas enhances an exquisite sense of lateral and vertical space. The common area is split in two by an alluring glass wine storage allowing for some privacy, while giving the chef the ideal atmosphere to create unique gastronomic experiences. The beautiful old-world open-concept dining space is a lovely congregation spot for larger groups. Chalet Nina offers seven bedrooms accommodating between 12 and 14 guests in utmost comfort, discretion, and luxury, as one of the bedrooms is outfitted with two bunk beds. Brimming with top-notch amenities, Chalet Nina is equipped with recreation and relaxation facilities, including a sauna, hammam, fitness room, massage room and an extravagant indoor pool with a sleek lounging area. Rest assured, you will enjoy your ski vacation in the most comfort in the elevator navigated home and the ability to keep your equipment warm in the Chalet's ski room.

Belonging to the most exclusive tier of luxury vacation, Chalet Nina leaves none impervious to her charms. While the indoors present plenty of recreation options, the outdoors are truly stunning. Gather for a nightcap, regale with loved ones and marvel at an impossibly starry night sky from the comforts of the balconies' impressive vantage point or a steaming hot tub.