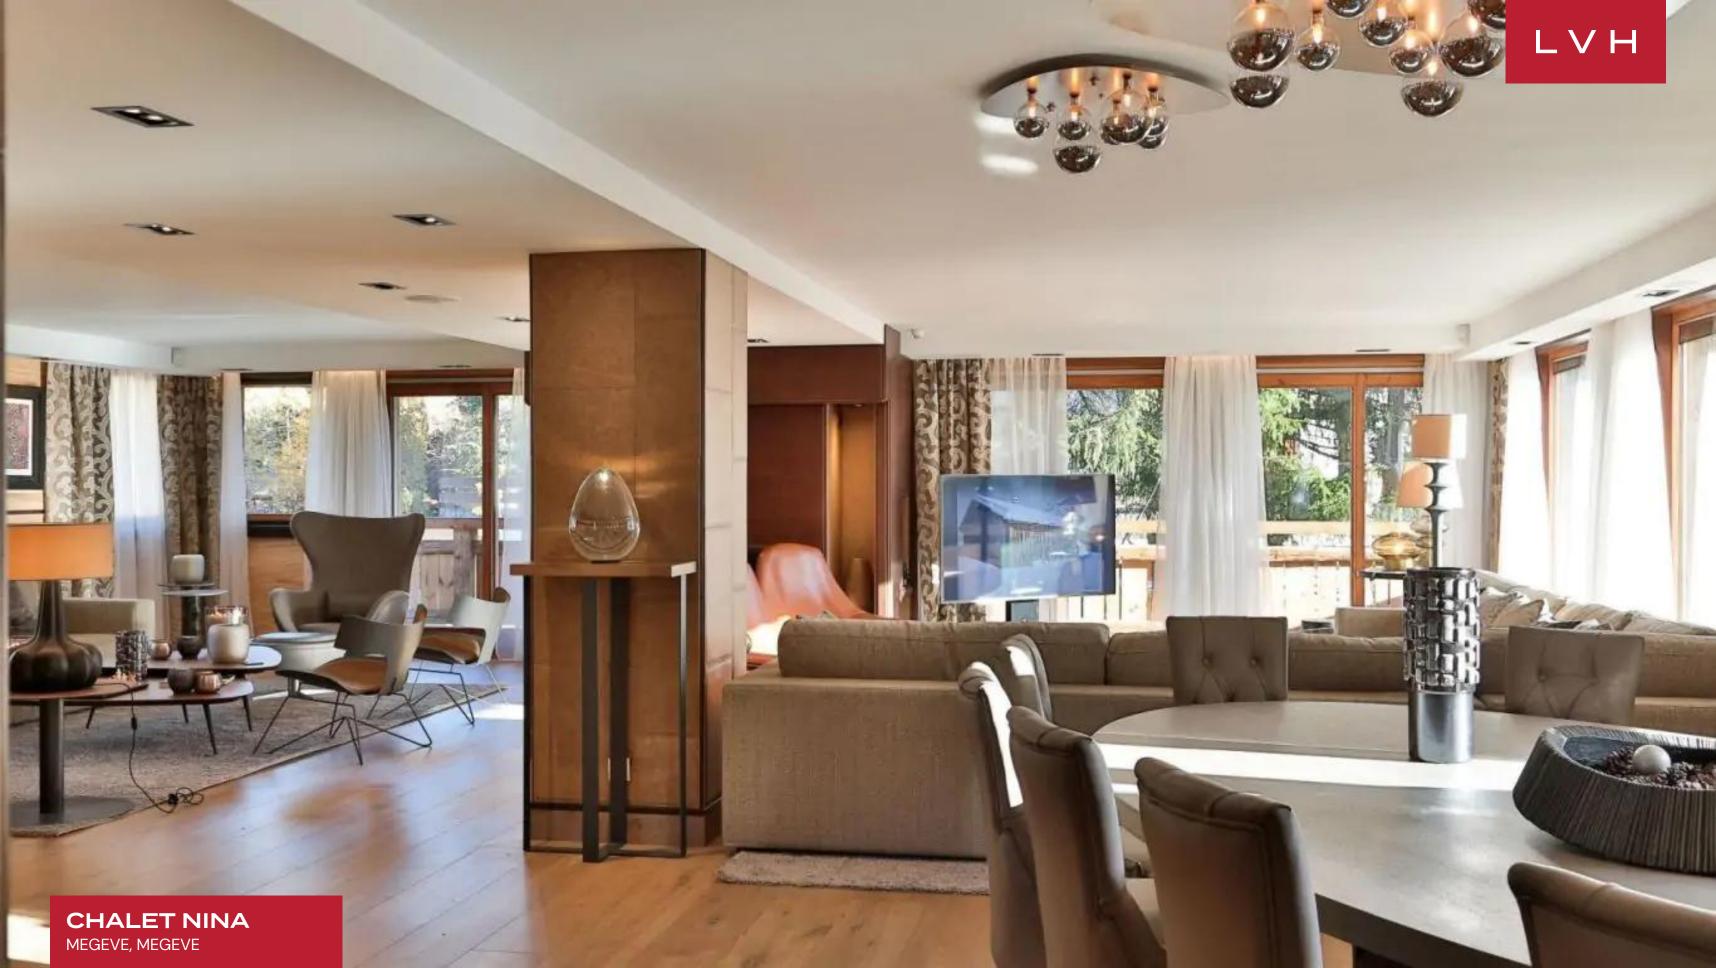

#### MEGEVE, MEGEVE

Chalet Nina is an enchanting establishment basking in the glory of Megeve. With the ski lift a short walk away, this exceptional residence finds itself at the forefront of mountain exhilaration. Sitting in the center, moments away from the action of Chemois resort, Chalet Nina encapsulates the indulgent spirit of Megeve luxury living.

Interiors present a dazzling fusion of Chalet romanticism, Megeve authenticity, and ultra-chic contemporary elegance. Sleek lines and crisp vertices curate a space of contemporary grandeur, while warm fireplace accents a delectable country home charm. A modern floor plan with great flow between common areas enhances an exquisite sense of lateral and vertical space. The common area is split in two by an alluring glass wine storage allowing for some privacy, while giving the chef the ideal atmosphere to create unique gastronomic experiences. The beautiful old-world open-concept dining space is a lovely congregation spot for larger groups. Chalet Nina offers seven bedrooms accommodating between 12 and 14 guests in utmost comfort, discretion, and luxury, as one of the bedrooms is outfitted with two bunk beds. Brimming with top-notch amenities, Chalet Nina is equipped with recreation and relaxation facilities, including a sauna, hammam, fitness room, massage room and an extravagant indoor pool with a sleek lounging area. Rest assured, you will enjoy your ski vacation in the most comfort in the elevator navigated home and the ability to keep your equipment warm in the Chalet's ski room.

Belonging to the most exclusive tier of luxury vacation, Chalet Nina leaves none impervious to her charms. While the indoors present plenty of recreation options, the outdoors are truly stunning. Gather for a nightcap, regale with loved ones and marvel at an impossibly starry night sky from the comforts of the balconies' impressive vantage point or a steaming hot tub.