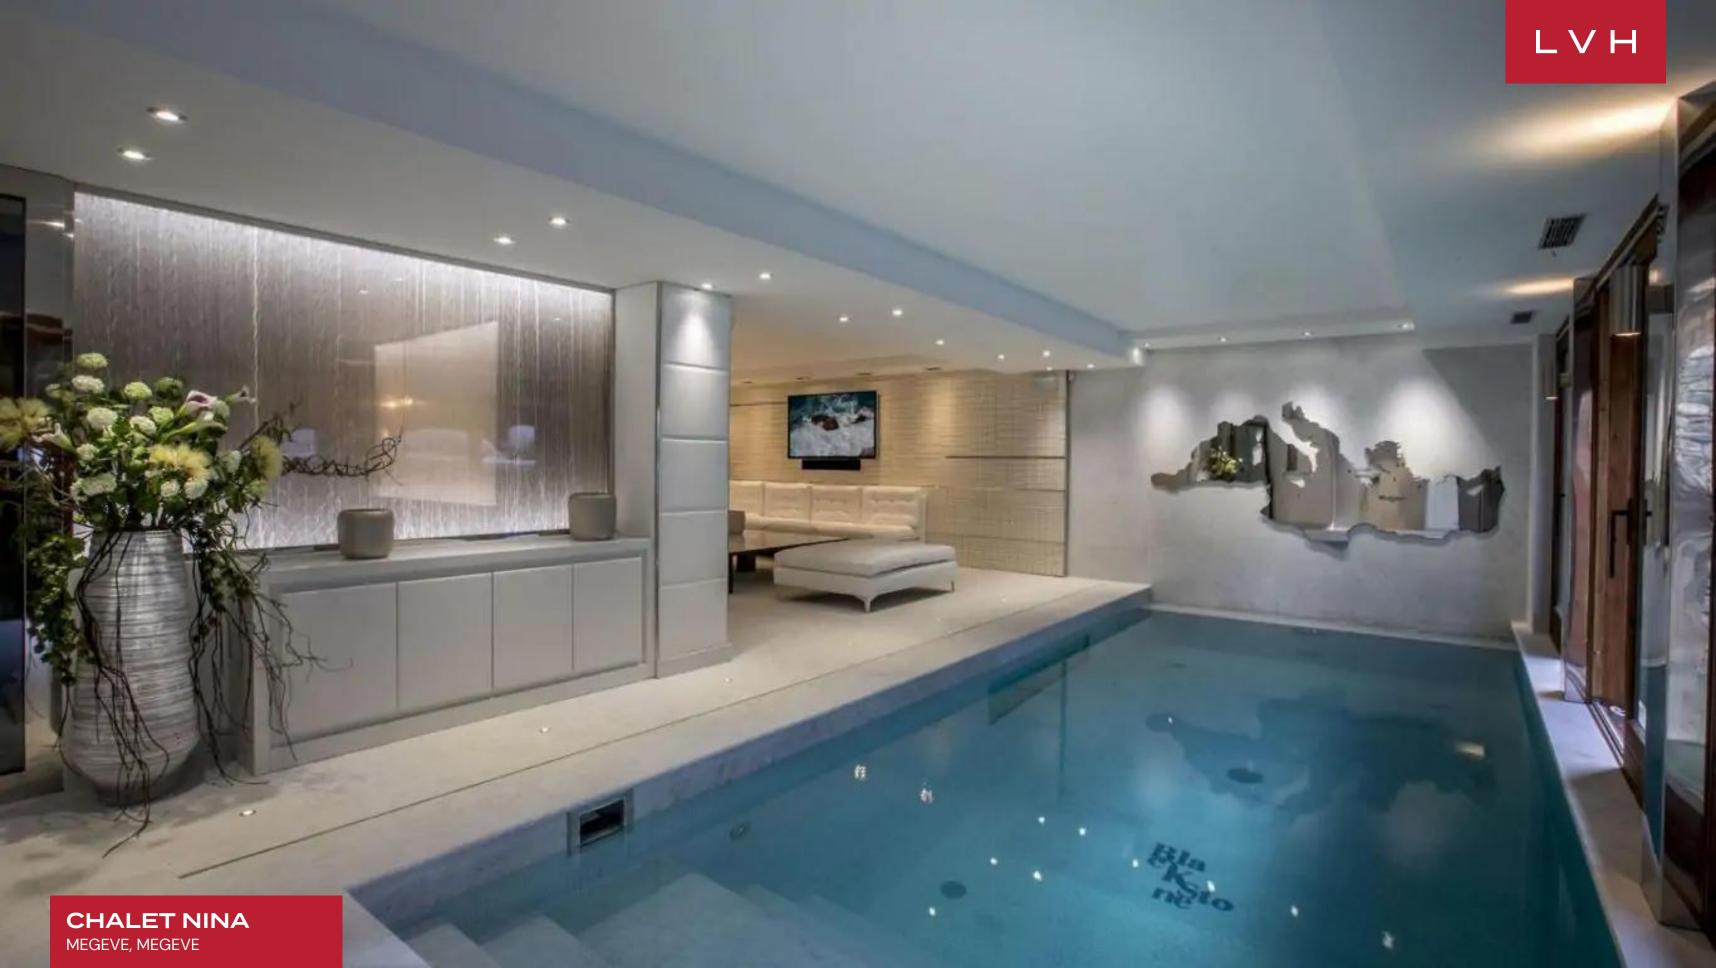

Interiors present a dazzling fusion of Chalet romanticism, Megeve authenticity, and ultra-chic contemporary elegance. Sleek lines and crisp vertices curate a space of contemporary grandeur, while warm fireplace accents a delectable country home charm. A modern floor plan with great flow between common areas enhances an exquisite sense of lateral and vertical space. The common area is split in two by an alluring glass wine storage allowing for some privacy, while giving the chef the ideal atmosphere to create unique gastronomic experiences. The beautiful old-world open-concept dining space is a lovely congregation spot for larger groups. Chalet Nina offers seven bedrooms accommodating between 12 and 14 guests in utmost comfort, discretion, and luxury, as one of the bedrooms is outfitted with two bunk beds. Brimming with top-notch amenities, Chalet Nina is equipped with recreation and relaxation facilities, including a sauna, hammam, fitness room, massage room and an extravagant indoor pool with a sleek lounging area. Rest assured, you will enjoy your ski vacation in the most comfort in the elevator navigated home and the ability to keep your equipment warm in the Chalet's ski room.

#### INTERIOR

- Cable, Satellite or Smart TV
- Dining Room
- Fireplace
- Hammam
- · Hallillai
- Laundry
- Massage Room
- Home Office
- Indoor Pool
- Private Elevator
- Sauna