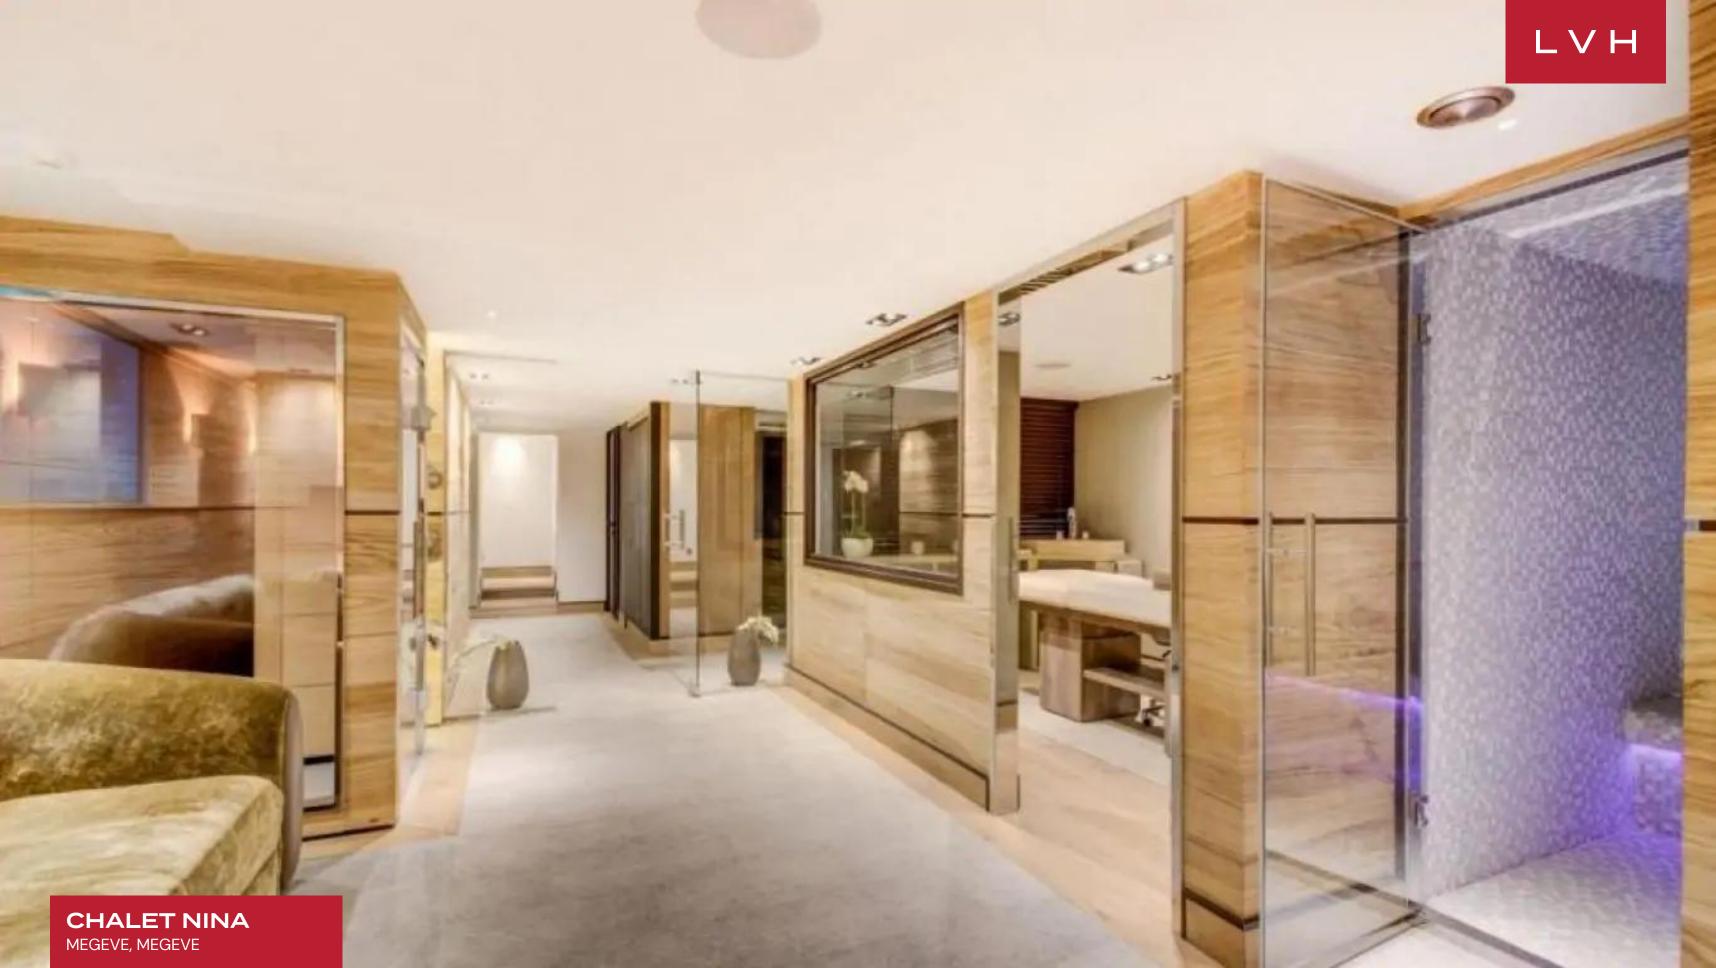

Interiors present a dazzling fusion of Chalet romanticism, Megeve authenticity, and ultra-chic contemporary elegance. Sleek lines and crisp vertices curate a space of contemporary grandeur, while warm fireplace accents a delectable country home charm. A modern floor plan with great flow between common areas enhances an exquisite sense of lateral and vertical space. The common area is split in two by an alluring glass wine storage allowing for some privacy, while giving the chef the ideal atmosphere to create unique gastronomic experiences. The beautiful old-world open-concept dining space is a lovely congregation spot for larger groups. Chalet Nina offers seven bedrooms accommodating between 12 and 14 guests in utmost comfort, discretion, and luxury, as one of the bedrooms is outfitted with two bunk beds. Brimming with top-notch amenities, Chalet Nina is equipped with recreation and relaxation facilities, including a sauna, hammam, fitness room, massage room and an extravagant indoor pool with a sleek lounging area. Rest assured, you will enjoy your ski vacation in the most comfort in the elevator navigated home and the ability to keep your equipment warm in the Chalet's ski room.