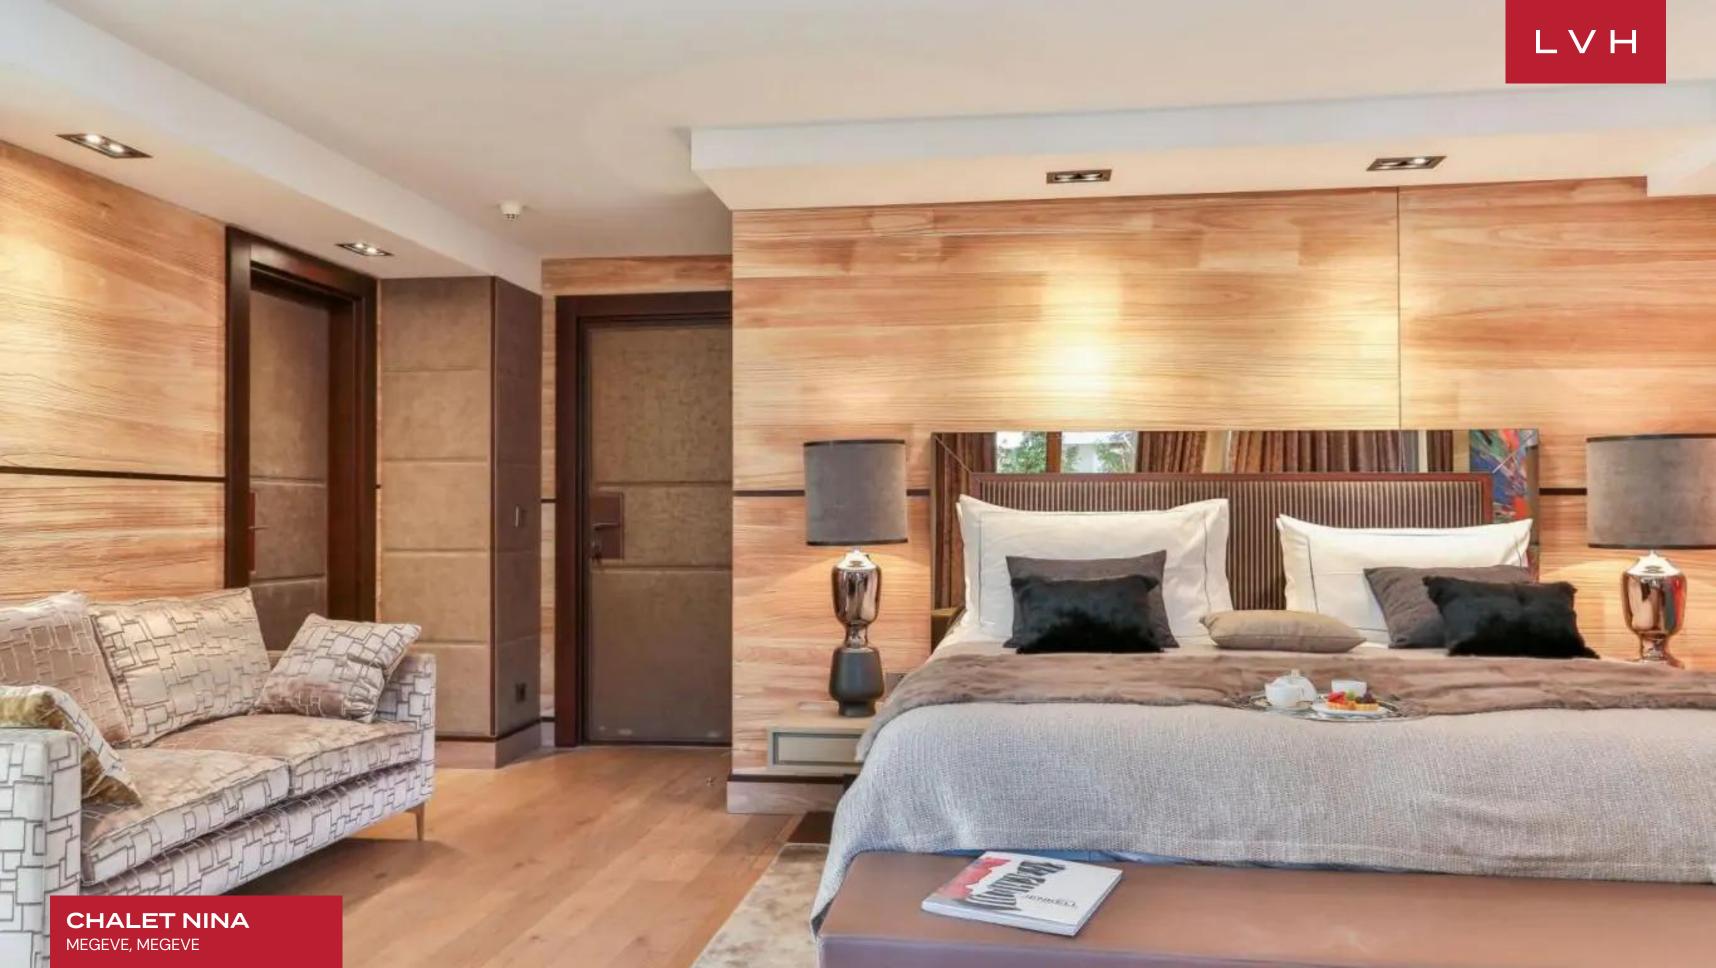

Interiors present a dazzling fusion of Chalet romanticism, Megeve authenticity, and ultra-chic contemporary elegance. Sleek lines and crisp vertices curate a space of contemporary grandeur, while warm fireplace accents a delectable country home charm. A modern floor plan with great flow between common areas enhances an exquisite sense of lateral and vertical space. The common area is split in two by an alluring glass wine storage allowing for some privacy, while giving the chef the ideal atmosphere to create unique gastronomic experiences. The beautiful old-world open-concept dining space is a lovely congregation spot for larger groups. Chalet Nina offers seven bedrooms accommodating between 12 and 14 guests in utmost comfort, discretion, and luxury, as one of the bedrooms is outfitted with two bunk beds. Brimming with top-notch amenities, Chalet Nina is equipped with recreation and relaxation facilities, including a sauna, hammam, fitness room, massage room and an extravagant indoor pool with a sleek lounging area. Rest assured, you will enjoy your ski vacation in the most comfort in the elevator navigated home and the ability to keep your equipment warm in the Chalet's ski room.