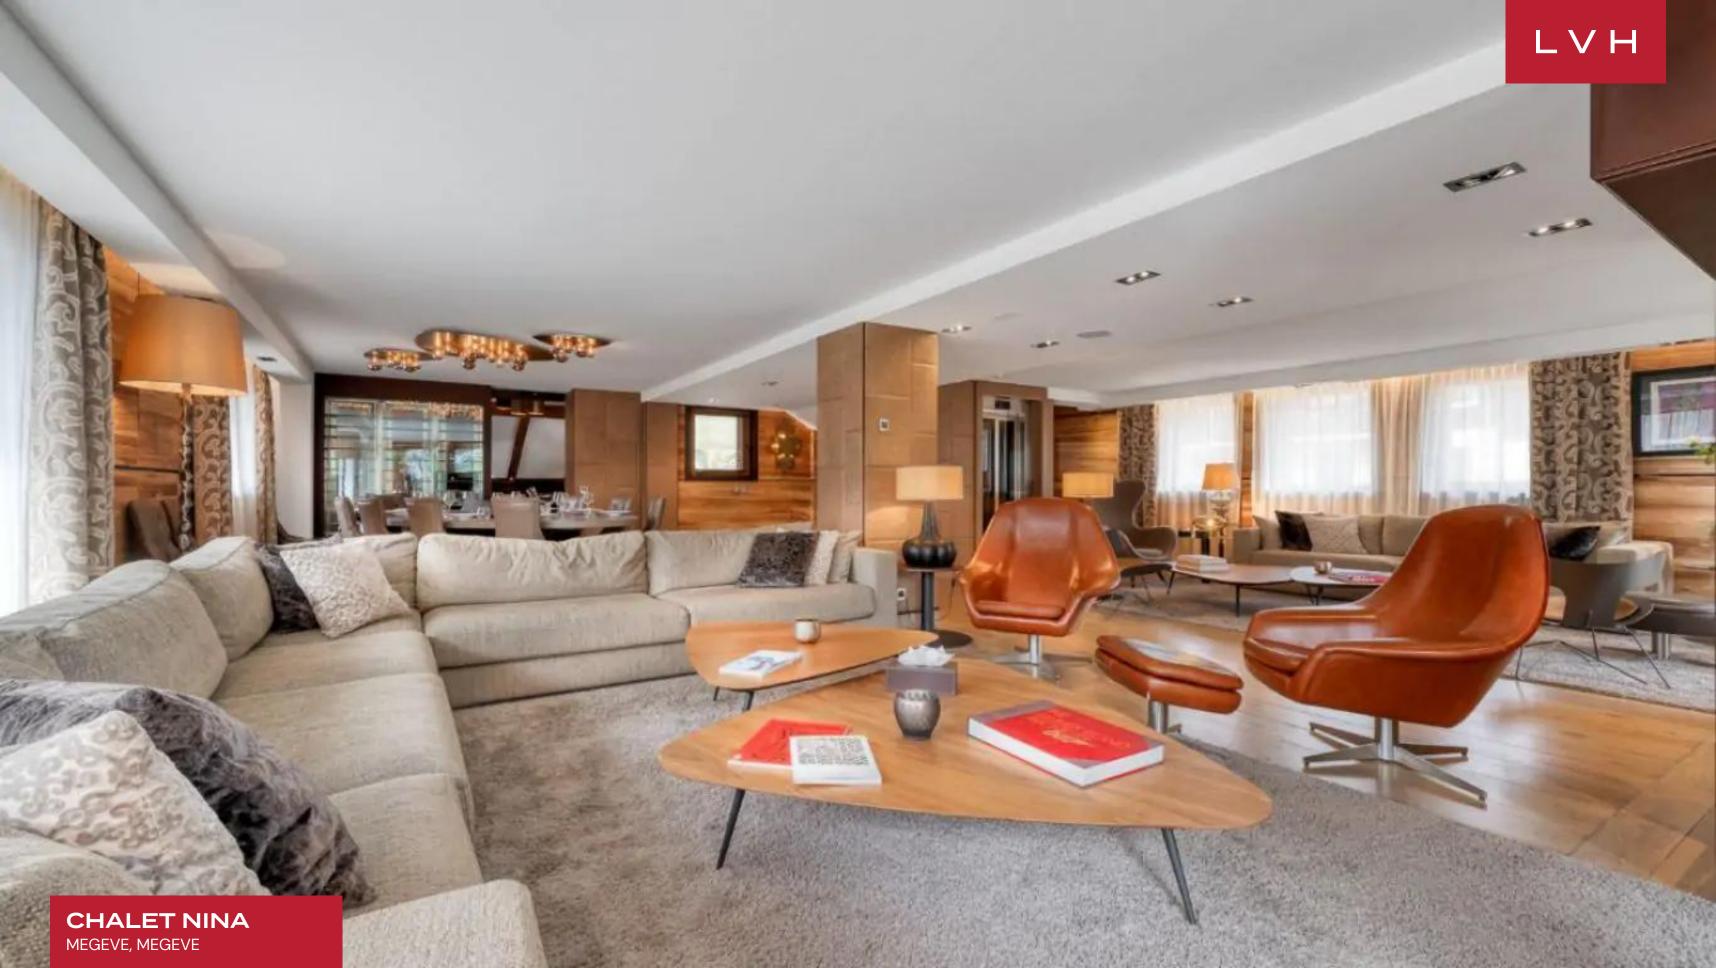

Interiors present a dazzling fusion of Chalet romanticism, Megeve authenticity, and ultra-chic contemporary elegance. Sleek lines and crisp vertices curate a space of contemporary grandeur, while warm fireplace accents a delectable country home charm. A modern floor plan with great flow between common areas enhances an exquisite sense of lateral and vertical space. The common area is split in two by an alluring glass wine storage allowing for some privacy, while giving the chef the ideal atmosphere to create unique gastronomic experiences. The beautiful old-world open-concept dining space is a lovely congregation spot for larger groups. Chalet Nina offers seven bedrooms accommodating between 12 and 14 guests in utmost comfort, discretion, and luxury, as one of the bedrooms is outfitted with two bunk beds. Brimming with top-notch amenities, Chalet Nina is equipped with recreation and relaxation facilities, including a sauna, hammam, fitness room, massage room and an extravagant indoor pool with a sleek lounging area. Rest assured, you will enjoy your ski vacation in the most comfort in the elevator navigated home and the ability to keep your equipment warm in the Chalet's ski room.

#### INTERIOR

- Cable, Satellite or Smart TV
- Dining Room
- Fireplace
- Hammam
- · Hallillai
- Laundry
- Massage Room
- Home Office
- Indoor Pool
- Private Elevator
- Sauna