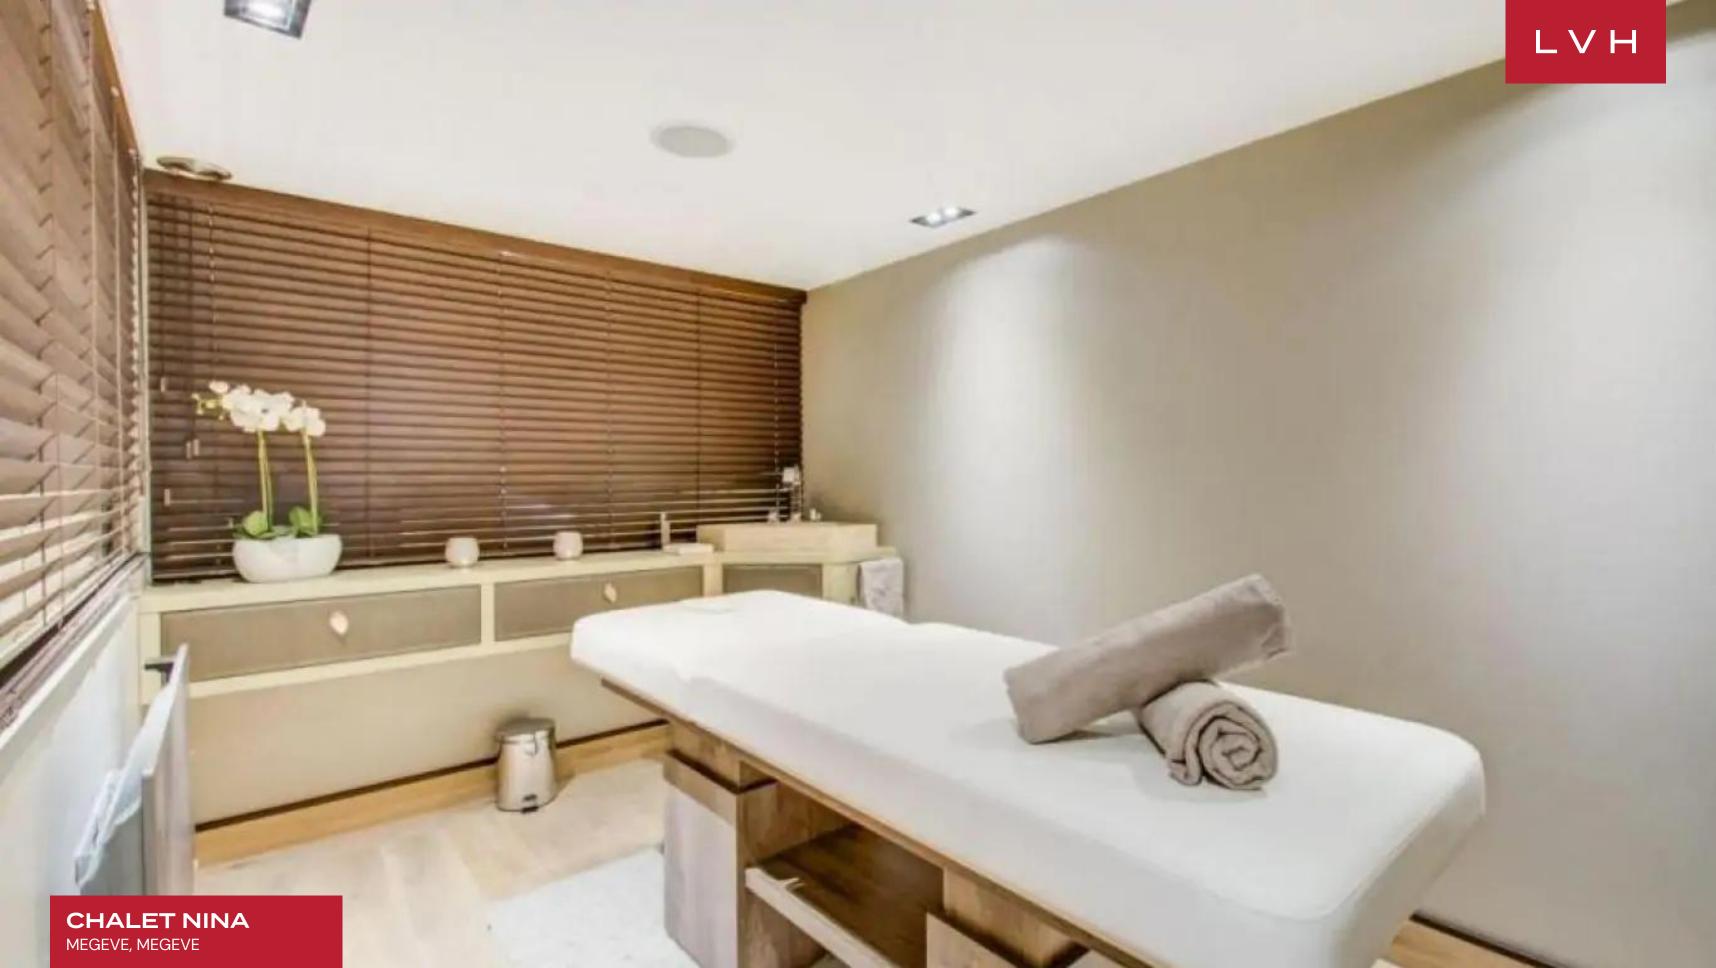

Interiors present a dazzling fusion of Chalet romanticism, Megeve authenticity, and ultra-chic contemporary elegance. Sleek lines and crisp vertices curate a space of contemporary grandeur, while warm fireplace accents a delectable country home charm. A modern floor plan with great flow between common areas enhances an exquisite sense of lateral and vertical space. The common area is split in two by an alluring glass wine storage allowing for some privacy, while giving the chef the ideal atmosphere to create unique gastronomic experiences. The beautiful old-world open-concept dining space is a lovely congregation spot for larger groups. Chalet Nina offers seven bedrooms accommodating between 12 and 14 guests in utmost comfort, discretion, and luxury, as one of the bedrooms is outfitted with two bunk beds. Brimming with top-notch amenities, Chalet Nina is equipped with recreation and relaxation facilities, including a sauna, hammam, fitness room, massage room and an extravagant indoor pool with a sleek lounging area. Rest assured, you will enjoy your ski vacation in the most comfort in the elevator navigated home and the ability to keep your equipment warm in the Chalet's ski room.

#### INTERIOR

- Cable, Satellite or Smart TV
- Dining Room
- Fireplace
- Hammam
- · Hallillai
- Laundry
- Massage Room
- Home Office
- Indoor Pool
- Private Elevator
- Sauna