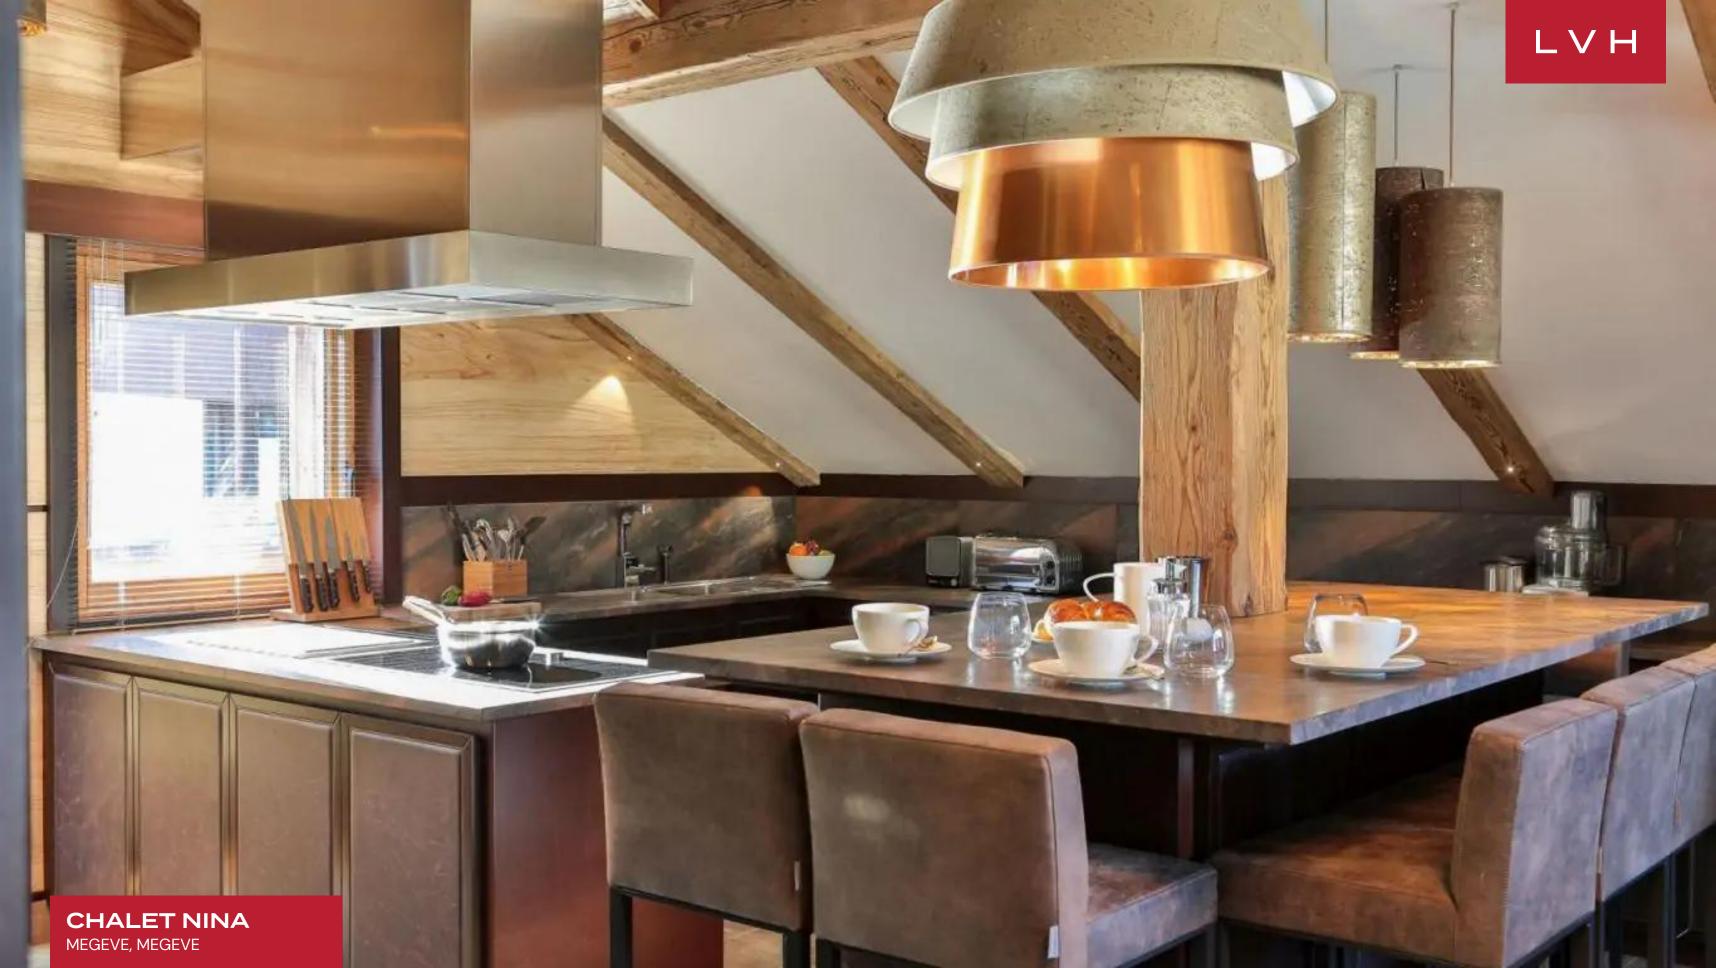

Interiors present a dazzling fusion of Chalet romanticism, Megeve authenticity, and ultra-chic contemporary elegance. Sleek lines and crisp vertices curate a space of contemporary grandeur, while warm fireplace accents a delectable country home charm. A modern floor plan with great flow between common areas enhances an exquisite sense of lateral and vertical space. The common area is split in two by an alluring glass wine storage allowing for some privacy, while giving the chef the ideal atmosphere to create unique gastronomic experiences. The beautiful old-world open-concept dining space is a lovely congregation spot for larger groups. Chalet Nina offers seven bedrooms accommodating between 12 and 14 guests in utmost comfort, discretion, and luxury, as one of the bedrooms is outfitted with two bunk beds. Brimming with top-notch amenities, Chalet Nina is equipped with recreation and relaxation facilities, including a sauna, hammam, fitness room, massage room and an extravagant indoor pool with a sleek lounging area. Rest assured, you will enjoy your ski vacation in the most comfort in the elevator navigated home and the ability to keep your equipment warm in the Chalet's ski room.